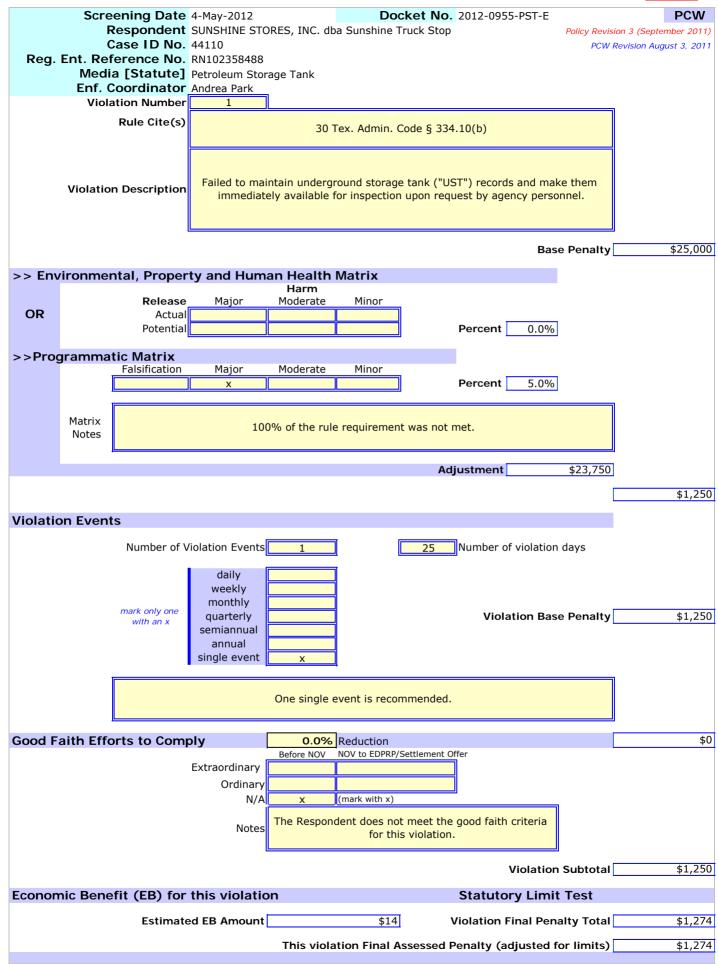

### Violation Information

- 1. Failed to provide proper corrosion protection for the UST system [TEX. WATER CODE § 26.3475(d) and 30 TEX. ADMIN. CODE § 334.49(a)].
- 2. Failed to maintain UST records and make them immediately available for inspection upon request by agency personnel [30 TEX. ADMIN. CODE § 334.10(b)].
- 3. Failed to monitor the USTs for releases at a frequency of at least once every month (not to exceed 35 days between each monitoring); failed to test the line leak detectors at least once per year for performance and operational reliability; failed to conduct reconciliation of inventory control records at least once a month, in a manner sufficiently accurate to detect a release which equals or exceeds the sum of 1.0% of the total substance flow-through for the month plus 130 gallons; and failed to record inventory volume measurement for regulated substance inputs, withdrawals, and the amount still remaining in the tank each operating day [TEX. WATER CODE § 26.3475(a) and (c)(1); and 30 TEX. ADMIN. CODE § 334.50(b)(1)(A), (b)(2)(A)(i), (d)(1)(B)(ii) and (d)(1)(B)(iii)(I)].
- 4. Failed to conduct effective manual or automatic inventory control procedures for all USTs involved in the retail sale of petroleum substances used as motor fuel [30 TEX. ADMIN. CODE § 334.48(c)].
- Failed to ensure that a legible tag, label or marking with the UST identification number is permanently applied upon or affixed to either the top of the fill tube or to a nonremovable point in the immediate area of the fill tube according to the UST registration and self-certification form [30 TEX. ADMIN. CODE § 334.8(c)(5)(C)].
- 6. Failed to inspect all sumps, manways, overspill containers or catchment basins associated with the UST system at least once every 60 days to assure that their sides, bottoms and any penetration points are maintained liquid tight and free of any liquid or debris [30 TEX. ADMIN. CODE § 334.42(i)].
- 7. Failed to keep the UST system vent lines open and functioning; and failed to maintain all piping, pumps, manways and ancillary equipment in a capped, plugged, locked, and/or otherwise secured manner to prevent access, tampering or vandalism by unauthorized persons [30 TEX. ADMIN. CODE § 334.54(b)(1) and (b)(2)].
- 8. Failed to report a release to the TCEQ within 24 hours after discovery [30 TEX. ADMIN. CODE § 334.72].
- 9. Failed to ensure that the UST system is operated, maintained and managed in accordance with industry practices to prevent a release of a regulated substance, and failed to conduct release investigation and corrective actions [30 TEX. ADMIN. CODE §§ 334.48(a), 334.74, 334.75, 334.76, 334.77 and 334.78].