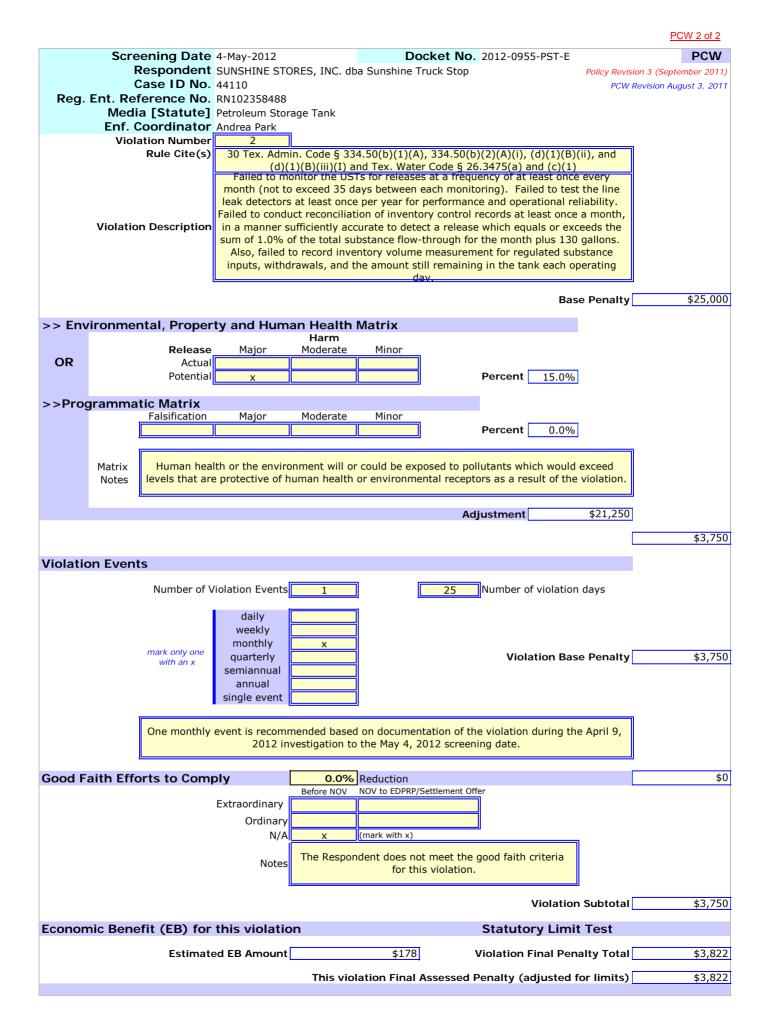

### Violation Information

- 1. Failed to provide proper corrosion protection for the UST system [TEX. WATER CODE § 26.3475(d) and 30 TEX. ADMIN. CODE § 334.49(a)].
- 2. Failed to maintain UST records and make them immediately available for inspection upon request by agency personnel [30 TEX. ADMIN. CODE § 334.10(b)].
- 3. Failed to monitor the USTs for releases at a frequency of at least once every month (not to exceed 35 days between each monitoring); failed to test the line leak detectors at least once per year for performance and operational reliability; failed to conduct reconciliation of inventory control records at least once a month, in a manner sufficiently accurate to detect a release which equals or exceeds the sum of 1.0% of the total substance flow-through for the month plus 130 gallons; and failed to record inventory volume measurement for regulated substance inputs, withdrawals, and the amount still remaining in the tank each operating day [TEX. WATER CODE § 26.3475(a) and (c)(1); and 30 TEX. ADMIN. CODE § 334.50(b)(1)(A), (b)(2)(A)(i), (d)(1)(B)(ii) and (d)(1)(B)(iii)(I)].
- 4. Failed to conduct effective manual or automatic inventory control procedures for all USTs involved in the retail sale of petroleum substances used as motor fuel [30 TEX. ADMIN. CODE § 334.48(c)].
- Failed to ensure that a legible tag, label or marking with the UST identification number is permanently applied upon or affixed to either the top of the fill tube or to a nonremovable point in the immediate area of the fill tube according to the UST registration and self-certification form [30 TEX. ADMIN. CODE § 334.8(c)(5)(C)].
- 6. Failed to inspect all sumps, manways, overspill containers or catchment basins associated with the UST system at least once every 60 days to assure that their sides, bottoms and any penetration points are maintained liquid tight and free of any liquid or debris [30 TEX. ADMIN. CODE § 334.42(i)].
- 7. Failed to keep the UST system vent lines open and functioning; and failed to maintain all piping, pumps, manways and ancillary equipment in a capped, plugged, locked, and/or otherwise secured manner to prevent access, tampering or vandalism by unauthorized persons [30 TEX. ADMIN. CODE § 334.54(b)(1) and (b)(2)].
- 8. Failed to report a release to the TCEQ within 24 hours after discovery [30 TEX. ADMIN. CODE § 334.72].
- 9. Failed to ensure that the UST system is operated, maintained and managed in accordance with industry practices to prevent a release of a regulated substance, and failed to conduct release investigation and corrective actions [30 TEX. ADMIN. CODE §§ 334.48(a), 334.74, 334.75, 334.76, 334.77 and 334.78].