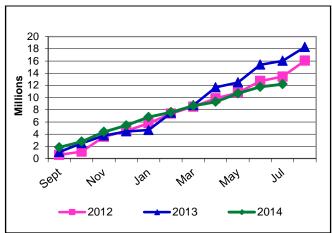

## Enforcement Report to the Commission for July 2014 FY14 Year-to-Date Totals

Figure 1: Number of NOVs

Figure 3: Assessed Penalties

Figure 5: Number of Backlogged Orders

Figure 2: Number of Effective Orders

## **Programs Summary:**

| PROGRAMS                         | Notices of Violation | Effective<br>Orders | Assessed Penalties |
|----------------------------------|----------------------|---------------------|--------------------|
| AGRICULTURE                      |                      |                     |                    |
|                                  | 69                   | 3                   | \$12,866           |
| AIR                              | 1,080                | 200                 | \$4,065,609        |
| DAM SAFETY                       | 0                    | 0                   | \$0                |
| DRY CLEANERS                     | 0                    | 1                   | \$4,550            |
| INDUSTRIAL & HAZARDOUS           |                      |                     |                    |
| WASTE <sup>1</sup>               | 152                  | 8                   | \$577,980          |
| MUNICIPAL SOLID WASTE            | 262                  | 29                  | \$203,251          |
| OCCUPATIONAL CERTIFICATION       | 14                   | 17                  | \$15,571           |
| PETROLEUM STORAGE TANKS          | 768                  | 644                 | \$4,093,741        |
| PUBLIC WATER SUPPLY <sup>2</sup> | 10,985               | 337                 | \$453,249          |
| WATER RIGHTS                     |                      |                     |                    |
| YTD Complaints = 131             | 92                   | 22                  | \$26,870           |
| WATER QUALITY <sup>3</sup>       | 1,352                | 233                 | \$1,993,490        |
| MULTI-MEDIA                      | 244                  | 44                  | \$748,043          |
| YTD TOTALS                       | 15,018               | 1,538               | \$12,195,220       |
| FY13 Total for Year              | 13,581               | 2,182               | \$18,284,805       |
| FY12 Total for Year              | 14,952               | 1,826               | \$16,061,369       |