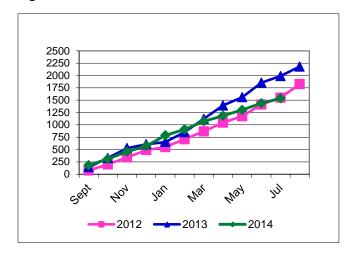

## Enforcement Report to the Commission for July 2014 FY14 Year-to-Date Totals

Figure 1: Number of NOVs

Figure 3: Assessed Penalties

Figure 5: Number of Backlogged Orders

Figure 2: Number of Effective Orders

## **Programs Summary:**

| PROGRAMS                         | Notices of Violation | Effective<br>Orders | Assessed Penalties |
|----------------------------------|----------------------|---------------------|--------------------|
| AGRICULTURE                      |                      |                     |                    |
|                                  | 69                   | 3                   | \$12,866           |
| AIR                              | 1,080                | 200                 | \$4,065,609        |
| DAM SAFETY                       | 0                    | 0                   | \$0                |
| DRY CLEANERS                     | 0                    | 1                   | \$4,550            |
| INDUSTRIAL & HAZARDOUS           |                      |                     |                    |
| WASTE <sup>1</sup>               | 152                  | 8                   | \$577,980          |
| MUNICIPAL SOLID WASTE            | 262                  | 29                  | \$203,251          |
| OCCUPATIONAL CERTIFICATION       | 14                   | 17                  | \$15,571           |
| PETROLEUM STORAGE TANKS          | 768                  | 644                 | \$4,093,741        |
| PUBLIC WATER SUPPLY <sup>2</sup> | 10,985               | 337                 | \$453,249          |
| WATER RIGHTS                     |                      |                     |                    |
| YTD Complaints = 131             | 92                   | 22                  | \$26,870           |
| WATER QUALITY <sup>3</sup>       | 1,352                | 233                 | \$1,993,490        |
| MULTI-MEDIA                      | 244                  | 44                  | \$748,043          |
| YTD TOTALS                       | 15,018               | 1,538               | \$12,195,220       |
| FY13 Total for Year              | 13,581               | 2,182               | \$18,284,805       |
| FY12 Total for Year              | 14,952               | 1,826               | \$16,061,369       |