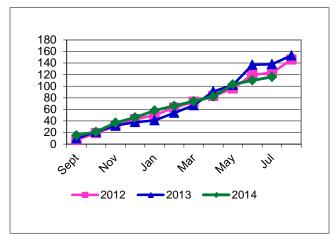

## Enforcement Report to the Commission for July 2014 FY14 Year-to-Date Totals

Figure 1: Number of NOVs

Figure 3: Assessed Penalties

Figure 5: Number of Backlogged Orders

Figure 2: Number of Effective Orders