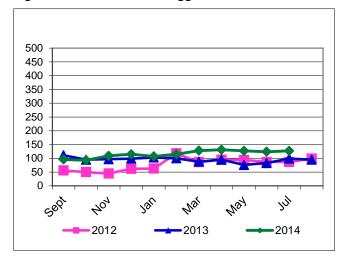

## Enforcement Report to the Commission for July 2014 FY14 Year-to-Date Totals

Figure 1: Number of NOVs

Figure 3: Assessed Penalties

Figure 5: Number of Backlogged Orders

Figure 2: Number of Effective Orders

Figure 4: Supplemental Environmental Projects

Figure 6: Summary

For fiscal year 2014 through July, TCEQ has:

- ·Issued 15,018 Notices of Violation
- ·Issued 1,538 Administrative Orders (see <a href="http://www2.tceq.texas.gov/epic/eenf/">http://www2.tceq.texas.gov/epic/eenf/</a>);
- ·Assessed \$12,195,220 in administrative penalties; and
- ·Approved 116 Supplemental Environmental Projects.

## Year-to-Date Summary:

| YTD Penalty Summary             |             |  |
|---------------------------------|-------------|--|
| Total Deferred Penalties        | \$1,617,526 |  |
| Total Penalties to SEP          | \$1,916,509 |  |
| Total Payable Penalties         | \$8,661,185 |  |
| YTD Case Status Summary         |             |  |
| Attorney General (AG) Judgments | 22          |  |
| Pending AG Cases                | 286         |  |
| Pending TCEQ Cases              | 1,370       |  |
| Backlogged Cases                | 127         |  |
| Resolved Cases                  | 187         |  |
| Orders Being Tracked            | 1,762       |  |