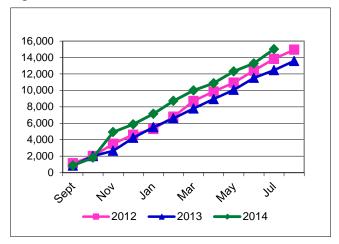

## Enforcement Report to the Commission for July 2014 FY14 Year-to-Date Totals

Figure 1: Number of NOVs

Figure 3: Assessed Penalties

Figure 5: Number of Backlogged Orders

Figure 2: Number of Effective Orders

## **Programs Summary:**

| PROGRAMS                         | Notices of Violation | Effective<br>Orders | Assessed Penalties |
|----------------------------------|----------------------|---------------------|--------------------|
| AGRICULTURE                      |                      |                     |                    |
|                                  | 69                   | 3                   | \$12,866           |
| AIR                              | 1,080                | 200                 | \$4,065,609        |
| DAM SAFETY                       | 0                    | 0                   | \$0                |
| DRY CLEANERS                     | 0                    | 1                   | \$4,550            |
| INDUSTRIAL & HAZARDOUS           |                      |                     |                    |
| WASTE <sup>1</sup>               | 152                  | 8                   | \$577,980          |
| MUNICIPAL SOLID WASTE            | 262                  | 29                  | \$203,251          |
| OCCUPATIONAL CERTIFICATION       | 14                   | 17                  | \$15,571           |
| PETROLEUM STORAGE TANKS          | 768                  | 644                 | \$4,093,741        |
| PUBLIC WATER SUPPLY <sup>2</sup> | 10,985               | 337                 | \$453,249          |
| WATER RIGHTS                     |                      |                     |                    |
| YTD Complaints = 131             | 92                   | 22                  | \$26,870           |
| WATER QUALITY <sup>3</sup>       | 1,352                | 233                 | \$1,993,490        |
| MULTI-MEDIA                      | 244                  | 44                  | \$748,043          |
| YTD TOTALS                       | 15,018               | 1,538               | \$12,195,220       |
| FY13 Total for Year              | 13,581               | 2,182               | \$18,284,805       |
| FY12 Total for Year              | 14,952               | 1,826               | \$16,061,369       |