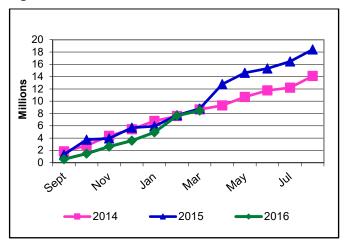

# Enforcement Report to the Commission for March 2016 FY16 Year-to-Date Totals

Figure 1: Number of NOVs

Figure 3: Assessed Penalties

Figure 5: Number of Backlogged Orders

Figure 2: Number of Effective Orders

### **Programs Summary:**

| PROGRAMS                                     | Notices of Violation | Effective<br>Orders | <b>Assessed Penalties</b> |  |
|----------------------------------------------|----------------------|---------------------|---------------------------|--|
| AGRICULTURE                                  | 28                   | 0                   | \$0                       |  |
| AIR                                          | 622                  | 116                 | \$3,720,121               |  |
| DAM SAFETY                                   | 0                    | 0                   | \$0                       |  |
| DRY CLEANERS                                 | 0                    | 0                   | \$0                       |  |
| INDUSTRIAL & HAZARDOUS<br>WASTE <sup>1</sup> | 107                  | 15                  | \$251,420                 |  |
| MUNICIPAL SOLID WASTE                        | 138                  | 31                  | \$255,555                 |  |
| OCCUPATIONAL CERTIFICATION                   | 44                   | 19                  | \$18,046                  |  |
| PETROLEUM STORAGE TANKS                      | 475                  | 193                 | \$1,519,602               |  |
| PUBLIC WATER SUPPLY <sup>2</sup>             | 8,620                | 161                 | \$168,853                 |  |
| WATER RIGHTS  YTD Complaints = 85            | 60                   | 5                   | \$5,169                   |  |
| WATER QUALITY <sup>3</sup>                   | 710                  | 198                 | \$1,832,158               |  |
| MULTI-MEDIA                                  | 110                  | 46                  | \$706,435                 |  |
| YTD TOTALS                                   | 10,914               | 784                 | \$8,477,359               |  |
| FY15 Total for Year                          | 18,893               | 1,681               | \$18,405,038              |  |
| FY14 Total for Year                          | 15,865               | 1,708               | \$14,091,165              |  |