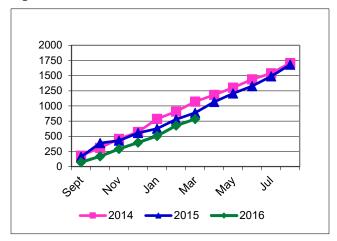

**Figure 4: Supplemental Environmental Projects** 

Figure 6: Summary

For fiscal year 2016 through March, TCEQ has:

-Issued 10,914 Notices of Violation

-Issued 784 Administrative Orders (see http://www2.tceq.texas.gov/epic/eenf/);

-Assessed \$8,477,359 in administrative penalties; and

-Approved 88 Supplemental Environmental Projects.

Judgments have been received on 13 cases referred by TCEQ to the Attorney General and the AG has 260 TCEQ cases pending. AG actions typically take from 6 months to 5 years from referral to judgment. For a complete list of court orders from TCEQ referrals, go to: