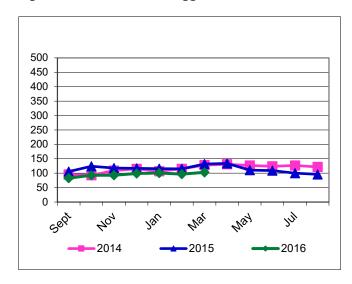

# Enforcement Report to the Commission for March 2016 FY16 Year-to-Date Totals

Figure 1: Number of NOVs

Figure 3: Assessed Penalties

Figure 5: Number of Backlogged Orders

Figure 2: Number of Effective Orders

-Assessed \$8,477,359 in administrative penalties; and

-Approved 88 Supplemental Environmental Projects.

Judgments have been received on 13 cases referred by TCEQ to the Attorney General and the AG has 260 TCEQ cases pending. AG actions typically take from 6 months to 5 years from referral to judgment. For a complete list of court orders from TCEQ referrals, go to: