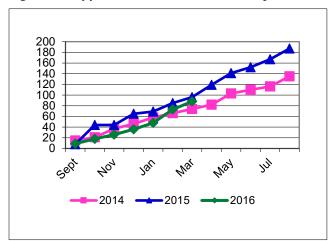

# Enforcement Report to the Commission for March 2016 FY16 Year-to-Date Totals

Figure 1: Number of NOVs

Figure 3: Assessed Penalties

Figure 5: Number of Backlogged Orders

Figure 2: Number of Effective Orders

**Figure 4: Supplemental Environmental Projects** 

Figure 6: Summary

For fiscal year 2016 through March, TCEQ has:

-Issued 10,914 Notices of Violation

-Issued 784 Administrative Orders (see http://www2.tceq.texas.gov/epic/eenf/);

-Assessed \$8,477,359 in administrative penalties; and

-Approved 88 Supplemental Environmental Projects.

Judgments have been received on 13 cases referred by TCEQ to the Attorney General and the AG has 260 TCEQ cases pending. AG actions typically take from 6 months to 5 years from referral to judgment. For a complete list of court orders from TCEQ referrals, go to: