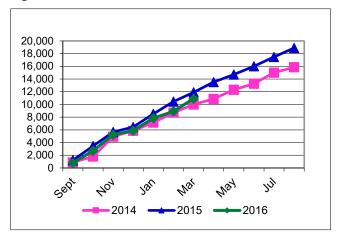

# Enforcement Report to the Commission for March 2016 FY16 Year-to-Date Totals

Figure 1: Number of NOVs

Figure 3: Assessed Penalties

Figure 5: Number of Backlogged Orders

Figure 2: Number of Effective Orders

### **Programs Summary:**

| PROGRAMS                                     | Notices of Violation | Effective<br>Orders | <b>Assessed Penalties</b> |  |
|----------------------------------------------|----------------------|---------------------|---------------------------|--|
| AGRICULTURE                                  | 28                   | 0                   | \$0                       |  |
| AIR                                          | 622                  | 116                 | \$3,720,121               |  |
| DAM SAFETY                                   | 0                    | 0                   | \$0                       |  |
| DRY CLEANERS                                 | 0                    | 0                   | \$0                       |  |
| INDUSTRIAL & HAZARDOUS<br>WASTE <sup>1</sup> | 107                  | 15                  | \$251,420                 |  |
| MUNICIPAL SOLID WASTE                        | 138                  | 31                  | \$255,555                 |  |
| OCCUPATIONAL CERTIFICATION                   | 44                   | 19                  | \$18,046                  |  |
| PETROLEUM STORAGE TANKS                      | 475                  | 193                 | \$1,519,602               |  |
| PUBLIC WATER SUPPLY <sup>2</sup>             | 8,620                | 161                 | \$168,853                 |  |
| WATER RIGHTS  YTD Complaints = 85            | 60                   | 5                   | \$5,169                   |  |
| WATER QUALITY <sup>3</sup>                   | 710                  | 198                 | \$1,832,158               |  |
| MULTI-MEDIA                                  | 110                  | 46                  | \$706,435                 |  |
| YTD TOTALS                                   | 10,914               | 784                 | \$8,477,359               |  |
| FY15 Total for Year                          | 18,893               | 1,681               | \$18,405,038              |  |
| FY14 Total for Year                          | 15,865               | 1,708               | \$14,091,165              |  |