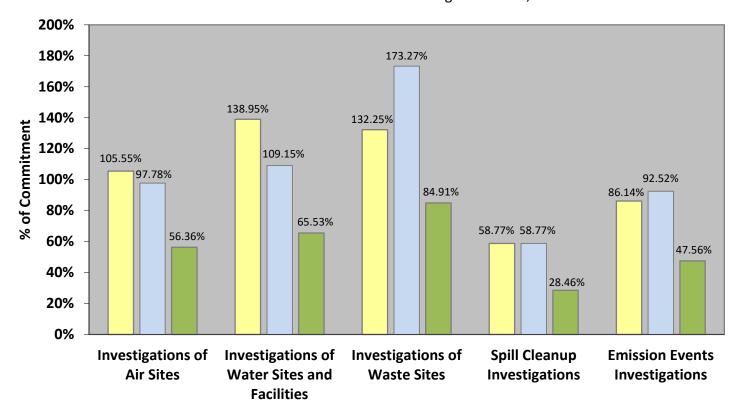

## FY17 LBB Performance Measures\*\* OCE Investigative Activities

■ FY2015
■ FY2016
■ FY2017 Through March 31, 2017

| Performance<br>Measure **     | FY2015<br>Annual<br>Commitment | FY2015<br>Investigations<br>Completed | FY2016<br>Annual<br>Commitment | FY2016<br>Investigations<br>Completed | FY2017<br>Annual<br>Commitment | Total Investigations Completed (through 3/31/17) |
|-------------------------------|--------------------------------|---------------------------------------|--------------------------------|---------------------------------------|--------------------------------|--------------------------------------------------|
| Investigations                | 11,177                         | 11,797                                | 11,177                         | 10,929                                | 11,177                         | 6,299                                            |
| of Air Sites                  |                                |                                       |                                |                                       |                                |                                                  |
| Investigations                | 11,865                         | 16,486                                | 12,865                         | 14,042                                | 12,865                         | 8,430                                            |
| of Water Sites and Facilities |                                |                                       |                                |                                       |                                |                                                  |
| Investigations                | 6,760                          | 8,940                                 | 6,760                          | 11,713                                | 6,760                          | 5,740                                            |
| of Waste Sites                |                                |                                       |                                |                                       |                                |                                                  |
| Spill Cleanup                 | 650                            | 382                                   | 650                            | 382                                   | 650                            | 185                                              |
| Investigations                |                                |                                       |                                |                                       |                                |                                                  |
| Emission                      | 5,000                          | 4,307                                 | 5,000                          | 4,626                                 | 5,000                          | 2,378                                            |
| Events                        |                                |                                       |                                |                                       |                                |                                                  |
| Investigations                |                                |                                       |                                |                                       |                                |                                                  |

<sup>\*\*</sup> Please note that the reporting of monthly investigations for the purpose of State Performance Measures is based on the approved definitions through the Legislative Budget Board (LBB). TCEQ's Annual Enforcement Report provides end of fiscal year totals of investigations and other investigation-like evaluations that are part of an expanded universe beyond LBB definitions. Following are the numbers of "Total Investigations" reported in the TCEQ Annual Enforcement Report: FY2015: 109,701; FY2016: 102,275