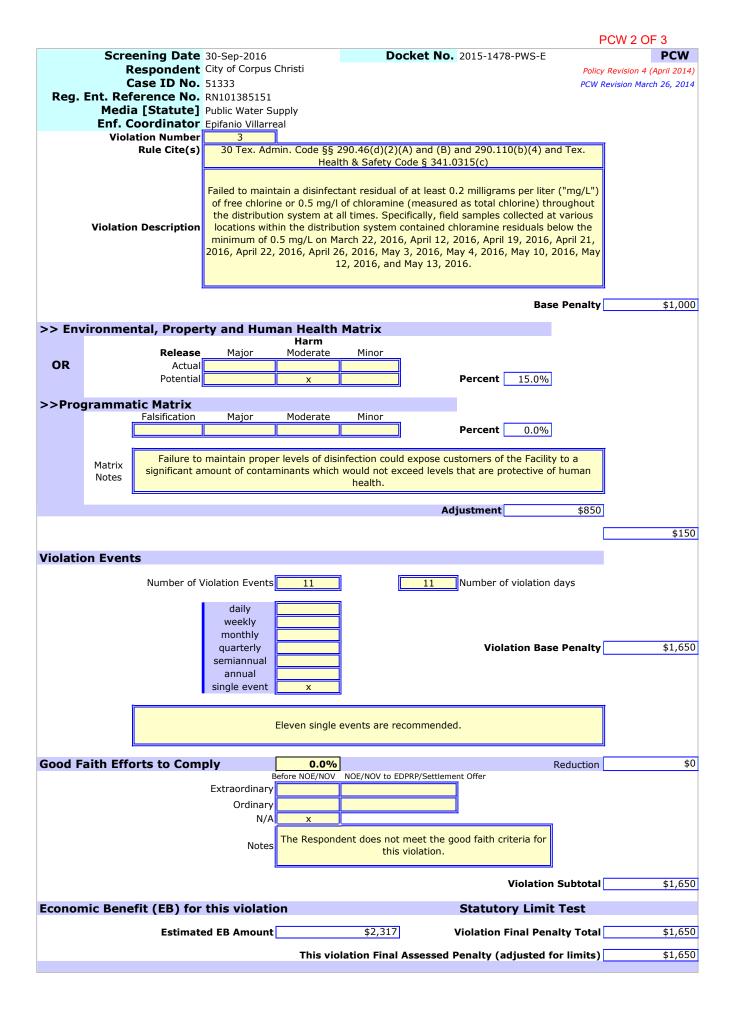

# Violation Information

Investigation Date: July 16, 2015 through September 25, 2015

- 1. Failed to use gauges in the testing of backflow prevention assemblies that have been tested for accuracy annually [30 TEX. ADMIN. CODE § 290.44(h)(4)(B].
- Failed to ensure that all backflow prevention assemblies which are installed to provide protection against health hazards are tested on an annual basis by a recognized backflow assembly tester and certify that they are operating within specifications [30 TEX. ADMIN. CODE § 290.44(h)(4)].
- 3. Failed to maintain pumps, motors, valves, and other mechanical devices in good working condition [30 TEX. ADMIN. CODE § 290.46(m)(4) and (m)(6)].
- 4. Failed to maintain a disinfectant residual of at least 0.2 milligrams per liter ("mg/L") of free chlorine or 0.5 mg/L of chloramine (measured as total chlorine) throughout the distribution system at all times [TEX. HEALTH & SAFETY CODE § 341.0315(c) and 30 TEX. ADMIN. CODE §§ 290.46(d)(2)(A) and (B) and 290.110(b)(4)].
- 5. Failed to initiate maintenance and housekeeping practices to ensure the good working condition and general appearance of the Facility and its equipment [30 TEX. ADMIN. CODE § 290.46(m)].
- Failed to maintain water works operation and maintenance records, and make them readily available for review by Commission personnel upon request [30 TEX. ADMIN. CODE § 290.46(f)(2), (f)(3)(A)(i)(I), and (f)(3)(B)(v)].
- 7. Failed to include all samples collected at sites designated in the monitoring plan as microbiological and disinfectant residual monitoring sites in the compliance determination calculations [30 TEX. ADMIN. CODE § 290.110(f)(1)(A)].
- Failed to maintain a disinfectant residual of at least 0.2 mg/L of free chlorine or 0.5 mg/L chloramine (measured as total chlorine) throughout the distribution system at all times [TEX. HEALTH & SAFETY CODE § 341.0315(c) and 30 TEX. ADMIN. CODE §§ 290.46(d)(2)(A) and (B) and 290.110(b)(4)].

Investigation Date: May 3, 2016 through June 3, 2016

- 9. Failed to meet the conditions of an issued exception [30 TEX. ADMIN. CODE § 290.39(I)(5)].
- Failed to ensure that a backflow prevention assembly or an air gap is installed at all residences and establishments where an actual or potential contamination hazard exists, as identified in 30 TEX. ADMIN. CODE § 290.47(f) [30 TEX. ADMIN. CODE § 290.44(h)(1)(A)].
- 11. Failed to maintain a disinfectant residual of at least 0.2 mg/L of free chlorine or 0.5 mg/L of chloramine (measured as total chlorine) throughout the distribution system at all times [TEX. HEALTH & SAFETY CODE § 341.0315(c) and 30 TEX. ADMIN. CODE §§ 290.46(d)(2)(A) and (B) and 290.110(b)(4)].
- 12. Failed to ensure nitrification is controlled [30 TEX. ADMIN. CODE § 290.110(c)(5)].
- Failed to include all samples collected at sites designated in the monitoring plan as microbiological and disinfectant residual monitoring sites in the compliance determination calculations [30 TEX. ADMIN. CODE § 290.110(f)(1)(A)].