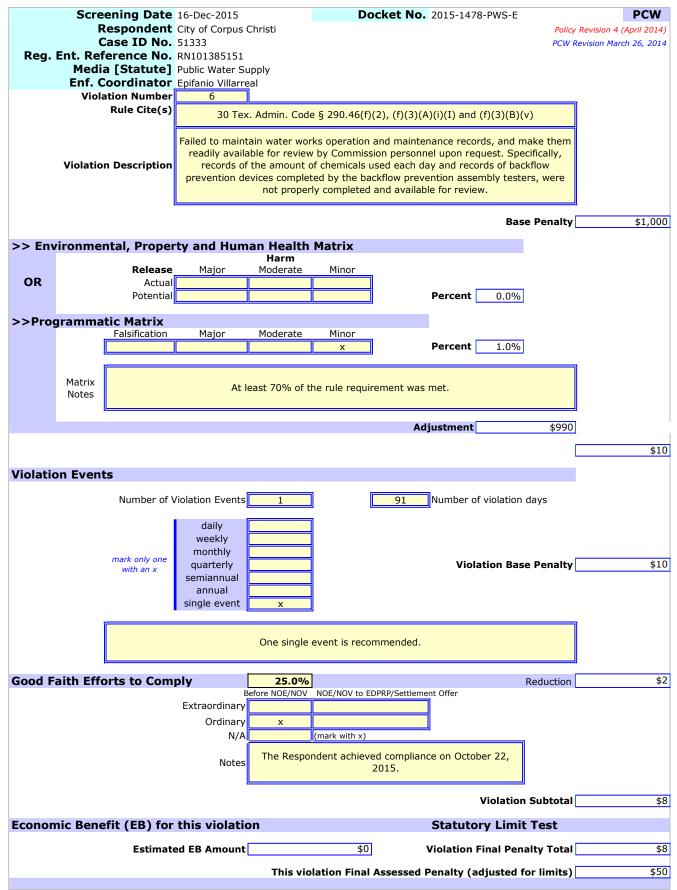

# Violation Information

Investigation Date: July 16, 2015 through September 25, 2015

- 1. Failed to use gauges in the testing of backflow prevention assemblies that have been tested for accuracy annually [30 TEX. ADMIN. CODE § 290.44(h)(4)(B].
- Failed to ensure that all backflow prevention assemblies which are installed to provide protection against health hazards are tested on an annual basis by a recognized backflow assembly tester and certify that they are operating within specifications [30 TEX. ADMIN. CODE § 290.44(h)(4)].
- 3. Failed to maintain pumps, motors, valves, and other mechanical devices in good working condition [30 TEX. ADMIN. CODE § 290.46(m)(4) and (m)(6)].
- 4. Failed to maintain a disinfectant residual of at least 0.2 milligrams per liter ("mg/L") of free chlorine or 0.5 mg/L of chloramine (measured as total chlorine) throughout the distribution system at all times [TEX. HEALTH & SAFETY CODE § 341.0315(c) and 30 TEX. ADMIN. CODE §§ 290.46(d)(2)(A) and (B) and 290.110(b)(4)].
- 5. Failed to initiate maintenance and housekeeping practices to ensure the good working condition and general appearance of the Facility and its equipment [30 TEX. ADMIN. CODE § 290.46(m)].
- Failed to maintain water works operation and maintenance records, and make them readily available for review by Commission personnel upon request [30 TEX. ADMIN. CODE § 290.46(f)(2), (f)(3)(A)(i)(I), and (f)(3)(B)(v)].
- 7. Failed to include all samples collected at sites designated in the monitoring plan as microbiological and disinfectant residual monitoring sites in the compliance determination calculations [30 TEX. ADMIN. CODE § 290.110(f)(1)(A)].
- Failed to maintain a disinfectant residual of at least 0.2 mg/L of free chlorine or 0.5 mg/L chloramine (measured as total chlorine) throughout the distribution system at all times [TEX. HEALTH & SAFETY CODE § 341.0315(c) and 30 TEX. ADMIN. CODE §§ 290.46(d)(2)(A) and (B) and 290.110(b)(4)].