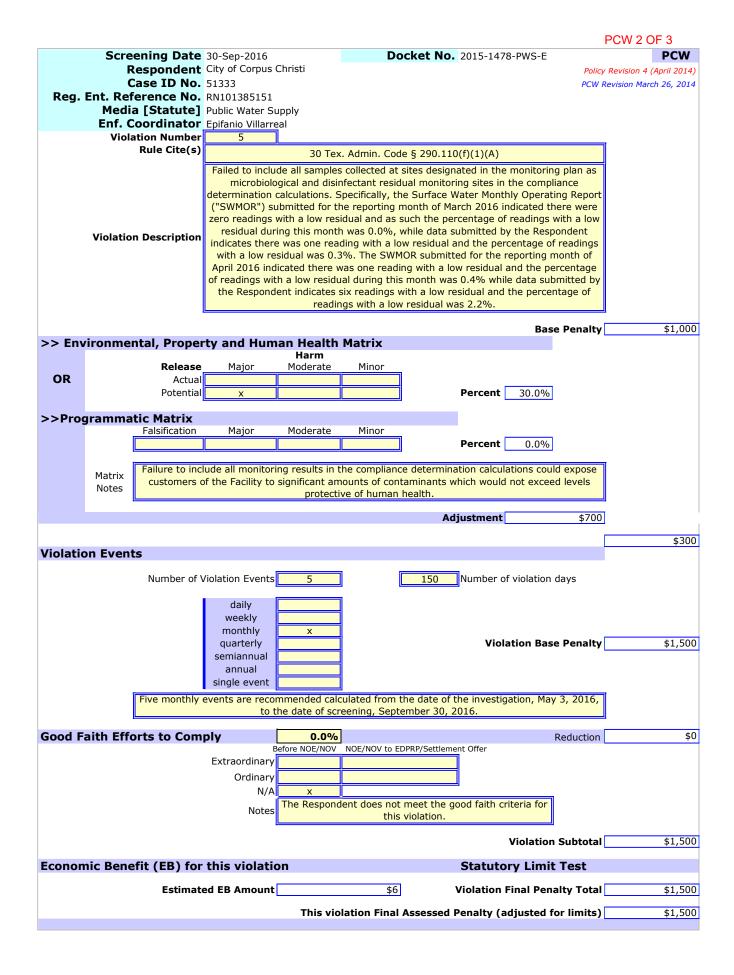

# Violation Information

Investigation Date: July 16, 2015 through September 25, 2015

- 1. Failed to use gauges in the testing of backflow prevention assemblies that have been tested for accuracy annually [30 TEX. ADMIN. CODE § 290.44(h)(4)(B].
- Failed to ensure that all backflow prevention assemblies which are installed to provide protection against health hazards are tested on an annual basis by a recognized backflow assembly tester and certify that they are operating within specifications [30 TEX. ADMIN. CODE § 290.44(h)(4)].
- 3. Failed to maintain pumps, motors, valves, and other mechanical devices in good working condition [30 TEX. ADMIN. CODE § 290.46(m)(4) and (m)(6)].
- 4. Failed to maintain a disinfectant residual of at least 0.2 milligrams per liter ("mg/L") of free chlorine or 0.5 mg/L of chloramine (measured as total chlorine) throughout the distribution system at all times [TEX. HEALTH & SAFETY CODE § 341.0315(c) and 30 TEX. ADMIN. CODE §§ 290.46(d)(2)(A) and (B) and 290.110(b)(4)].
- 5. Failed to initiate maintenance and housekeeping practices to ensure the good working condition and general appearance of the Facility and its equipment [30 TEX. ADMIN. CODE § 290.46(m)].
- Failed to maintain water works operation and maintenance records, and make them readily available for review by Commission personnel upon request [30 TEX. ADMIN. CODE § 290.46(f)(2), (f)(3)(A)(i)(I), and (f)(3)(B)(v)].
- 7. Failed to include all samples collected at sites designated in the monitoring plan as microbiological and disinfectant residual monitoring sites in the compliance determination calculations [30 TEX. ADMIN. CODE § 290.110(f)(1)(A)].
- Failed to maintain a disinfectant residual of at least 0.2 mg/L of free chlorine or 0.5 mg/L chloramine (measured as total chlorine) throughout the distribution system at all times [TEX. HEALTH & SAFETY CODE § 341.0315(c) and 30 TEX. ADMIN. CODE §§ 290.46(d)(2)(A) and (B) and 290.110(b)(4)].

Investigation Date: May 3, 2016 through June 3, 2016

- 9. Failed to meet the conditions of an issued exception [30 TEX. ADMIN. CODE § 290.39(I)(5)].
- Failed to ensure that a backflow prevention assembly or an air gap is installed at all residences and establishments where an actual or potential contamination hazard exists, as identified in 30 TEX. ADMIN. CODE § 290.47(f) [30 TEX. ADMIN. CODE § 290.44(h)(1)(A)].
- 11. Failed to maintain a disinfectant residual of at least 0.2 mg/L of free chlorine or 0.5 mg/L of chloramine (measured as total chlorine) throughout the distribution system at all times [TEX. HEALTH & SAFETY CODE § 341.0315(c) and 30 TEX. ADMIN. CODE §§ 290.46(d)(2)(A) and (B) and 290.110(b)(4)].
- 12. Failed to ensure nitrification is controlled [30 TEX. ADMIN. CODE § 290.110(c)(5)].
- Failed to include all samples collected at sites designated in the monitoring plan as microbiological and disinfectant residual monitoring sites in the compliance determination calculations [30 TEX. ADMIN. CODE § 290.110(f)(1)(A)].