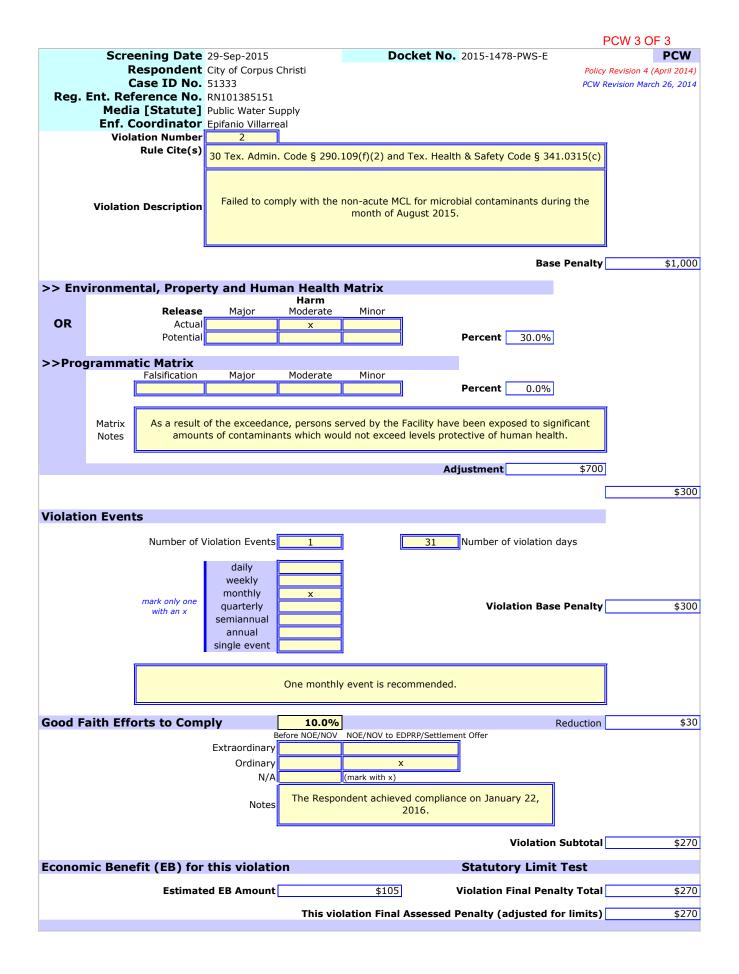

#### EXECUTIVE SUMMARY - ENFORCEMENT MATTER - CASE No. 51333 City of Corpus Christi RN101385151 Docket No. 2015-1478-PWS-E

Investigation Date: September 8, 2015 through September 25, 2015

- 14. Failed to comply with the acute MCL for microbial contaminants for the month of July 2015 [TEX. HEALTH & SAFETY CODE § 341.031(a) and 30 TEX. ADMIN. CODE § 290.109(f)(1)(A)].
- Failed to comply with the non-acute MCL for microbial contaminants during the month of August 2015 [TEX. HEALTH & SAFETY CODE § 341.0315(c) and 30 TEX. ADMIN. CODE § 290.109(f)(2)].

# **Corrective Action(s) Completed:**

- 1. Submitted photographs that demonstrated that all leaks had been repaired at pump no. 1 at the Staples Street Pump Station; pump no. 2 at the Holly Road Pump Station; and pump no. 1 at the Sand Dollar Pump Station as of October 6, 2015;
- Began maintaining completed water works operation records and maintenance records, including: properly completing records of backflow prevention device reports and collected and began maintaining records for the amount of each chemical used each day at all sites on October 6, 2015 through October 22, 2015;
- 3. Began complying with applicable coliform monitoring requirements by returning to compliance with the acute and non-acute MCL for microbial contaminants as of January 22, 2016;
- 4. Tested and certified the backflow prevention assembly devices at the carwash in front of the Stripes Convenience Store (Ennis Joslin Street and McArdle Road) and the carwash at the Valero Corner Store (South Padre Island Drive and Ennis Joslin Street) by a recognized backflow prevention assembly tester as of March 8, 2016;
- 5. Tested the Conbraco gauge (model 40-200TK5; Serial No. 258267) as of April 1, 2016;
- 6. Began maintaining a minimum disinfectant residual of 0.2 mg/L of free chlorine or 0.5 mg/L of chloramine (measured as total chlorine) pursuant to the nitrification action plan ("NAP") on August 15, 2016;
- 7. Began maintenance and housekeeping practices to ensure the good working condition and general appearance of the Facility and its equipment by refurbishing the interior of the Alameda elevated storage tank ("EST"), repairing the hole noted on the side wall plate of the Morgan EST, and refurbishing the interior, exterior, and roof ventilation, as well as repairing the holes in the roof plates of the Flour Bluff EST as of August 31, 2016;
- 8. Began using the correct procedures when collecting samples for the measurement of the disinfectant residual within the distribution system as of November 2, 2016;
- 9. Notified TCEQ that it would flush all dead-end mains at monthly intervals, as of August 1, 2016; and
- 10. Required the contractor to disconnect the hose from the fire hydrant at the intersection of Ocean Drive and Claremore Street.