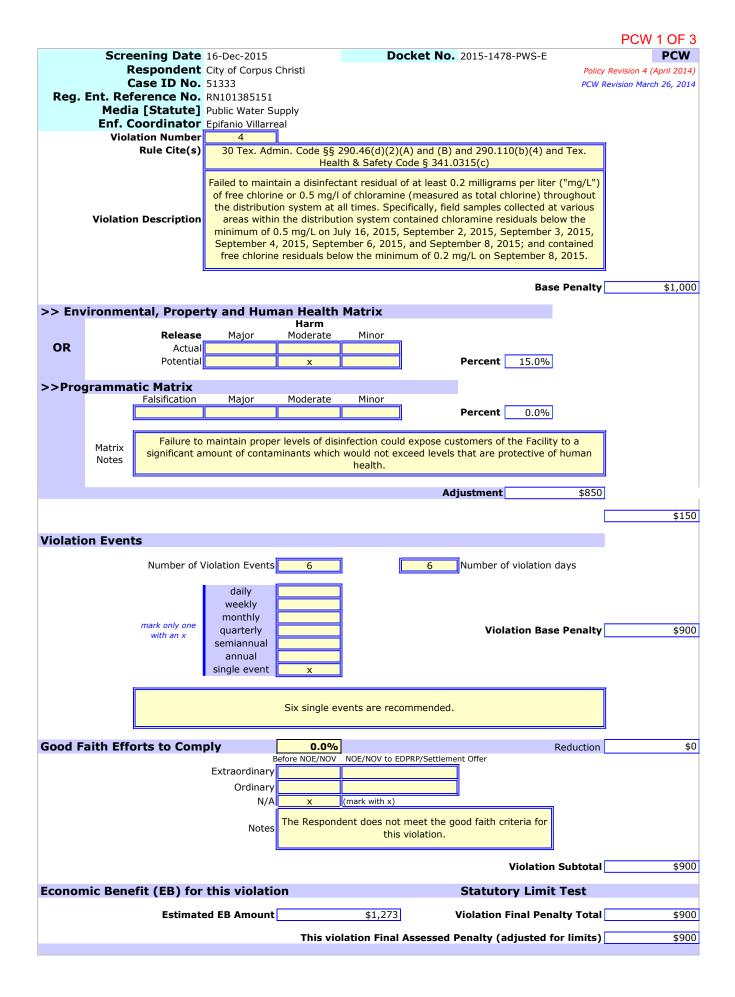

# Violation Information

Investigation Date: July 16, 2015 through September 25, 2015

- 1. Failed to use gauges in the testing of backflow prevention assemblies that have been tested for accuracy annually [30 TEX. ADMIN. CODE § 290.44(h)(4)(B].
- Failed to ensure that all backflow prevention assemblies which are installed to provide protection against health hazards are tested on an annual basis by a recognized backflow assembly tester and certify that they are operating within specifications [30 TEX. ADMIN. CODE § 290.44(h)(4)].
- 3. Failed to maintain pumps, motors, valves, and other mechanical devices in good working condition [30 TEX. ADMIN. CODE § 290.46(m)(4) and (m)(6)].
- 4. Failed to maintain a disinfectant residual of at least 0.2 milligrams per liter ("mg/L") of free chlorine or 0.5 mg/L of chloramine (measured as total chlorine) throughout the distribution system at all times [TEX. HEALTH & SAFETY CODE § 341.0315(c) and 30 TEX. ADMIN. CODE §§ 290.46(d)(2)(A) and (B) and 290.110(b)(4)].
- 5. Failed to initiate maintenance and housekeeping practices to ensure the good working condition and general appearance of the Facility and its equipment [30 TEX. ADMIN. CODE § 290.46(m)].
- Failed to maintain water works operation and maintenance records, and make them readily available for review by Commission personnel upon request [30 TEX. ADMIN. CODE § 290.46(f)(2), (f)(3)(A)(i)(I), and (f)(3)(B)(v)].
- 7. Failed to include all samples collected at sites designated in the monitoring plan as microbiological and disinfectant residual monitoring sites in the compliance determination calculations [30 TEX. ADMIN. CODE § 290.110(f)(1)(A)].
- Failed to maintain a disinfectant residual of at least 0.2 mg/L of free chlorine or 0.5 mg/L chloramine (measured as total chlorine) throughout the distribution system at all times [TEX. HEALTH & SAFETY CODE § 341.0315(c) and 30 TEX. ADMIN. CODE §§ 290.46(d)(2)(A) and (B) and 290.110(b)(4)].