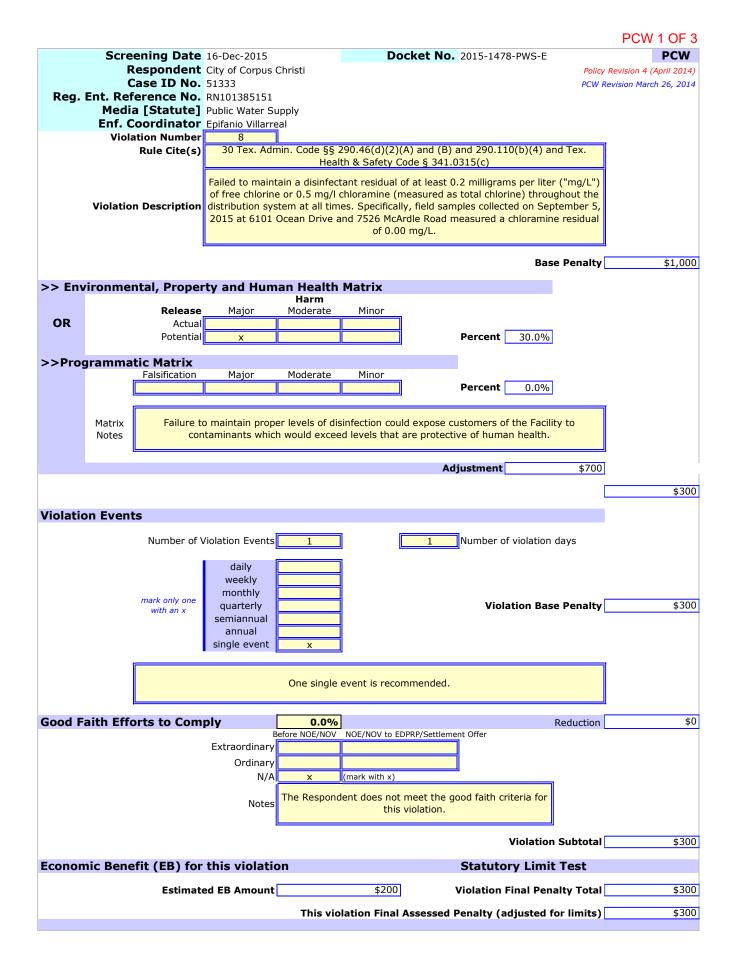

# Violation Information

Investigation Date: July 16, 2015 through September 25, 2015

- 1. Failed to use gauges in the testing of backflow prevention assemblies that have been tested for accuracy annually [30 TEX. ADMIN. CODE § 290.44(h)(4)(B].
- Failed to ensure that all backflow prevention assemblies which are installed to provide protection against health hazards are tested on an annual basis by a recognized backflow assembly tester and certify that they are operating within specifications [30 TEX. ADMIN. CODE § 290.44(h)(4)].
- 3. Failed to maintain pumps, motors, valves, and other mechanical devices in good working condition [30 TEX. ADMIN. CODE § 290.46(m)(4) and (m)(6)].
- 4. Failed to maintain a disinfectant residual of at least 0.2 milligrams per liter ("mg/L") of free chlorine or 0.5 mg/L of chloramine (measured as total chlorine) throughout the distribution system at all times [TEX. HEALTH & SAFETY CODE § 341.0315(c) and 30 TEX. ADMIN. CODE §§ 290.46(d)(2)(A) and (B) and 290.110(b)(4)].
- 5. Failed to initiate maintenance and housekeeping practices to ensure the good working condition and general appearance of the Facility and its equipment [30 TEX. ADMIN. CODE § 290.46(m)].
- Failed to maintain water works operation and maintenance records, and make them readily available for review by Commission personnel upon request [30 TEX. ADMIN. CODE § 290.46(f)(2), (f)(3)(A)(i)(I), and (f)(3)(B)(v)].
- 7. Failed to include all samples collected at sites designated in the monitoring plan as microbiological and disinfectant residual monitoring sites in the compliance determination calculations [30 TEX. ADMIN. CODE § 290.110(f)(1)(A)].
- Failed to maintain a disinfectant residual of at least 0.2 mg/L of free chlorine or 0.5 mg/L chloramine (measured as total chlorine) throughout the distribution system at all times [TEX. HEALTH & SAFETY CODE § 341.0315(c) and 30 TEX. ADMIN. CODE §§ 290.46(d)(2)(A) and (B) and 290.110(b)(4)].