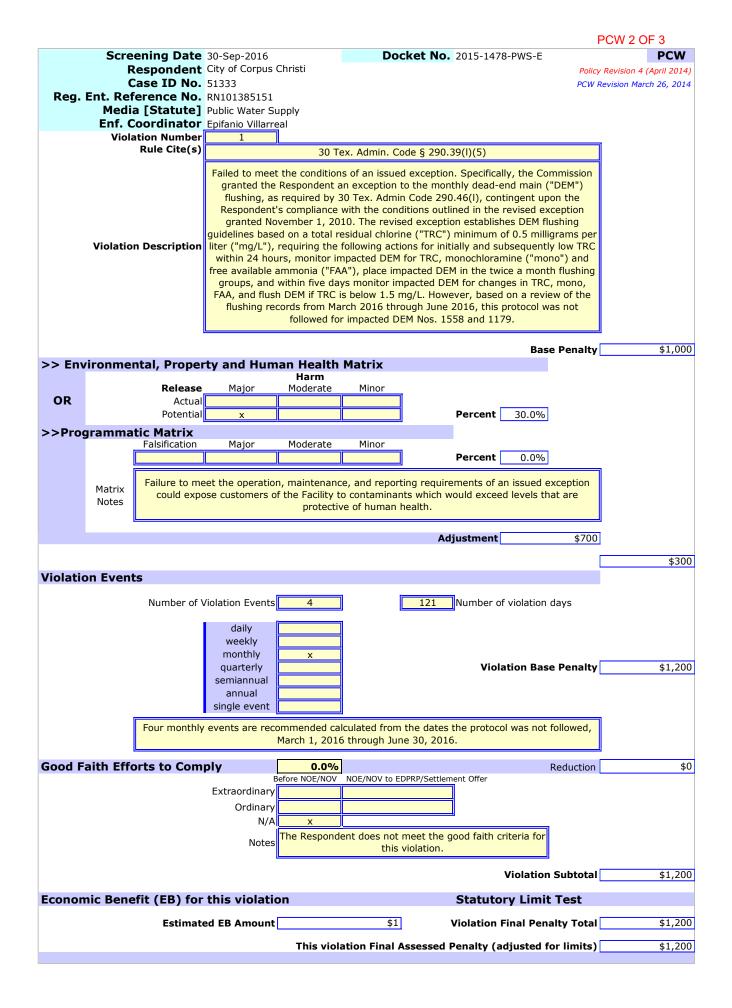

Investigation Date: May 3, 2016 through June 3, 2016

- 9. Failed to meet the conditions of an issued exception [30 TEX. ADMIN. CODE § 290.39(I)(5)].
- Failed to ensure that a backflow prevention assembly or an air gap is installed at all residences and establishments where an actual or potential contamination hazard exists, as identified in 30 TEX. ADMIN. CODE § 290.47(f) [30 TEX. ADMIN. CODE § 290.44(h)(1)(A)].
- 11. Failed to maintain a disinfectant residual of at least 0.2 mg/L of free chlorine or 0.5 mg/L of chloramine (measured as total chlorine) throughout the distribution system at all times [TEX. HEALTH & SAFETY CODE § 341.0315(c) and 30 TEX. ADMIN. CODE §§ 290.46(d)(2)(A) and (B) and 290.110(b)(4)].
- 12. Failed to ensure nitrification is controlled [30 TEX. ADMIN. CODE § 290.110(c)(5)].
- Failed to include all samples collected at sites designated in the monitoring plan as microbiological and disinfectant residual monitoring sites in the compliance determination calculations [30 TEX. ADMIN. CODE § 290.110(f)(1)(A)].