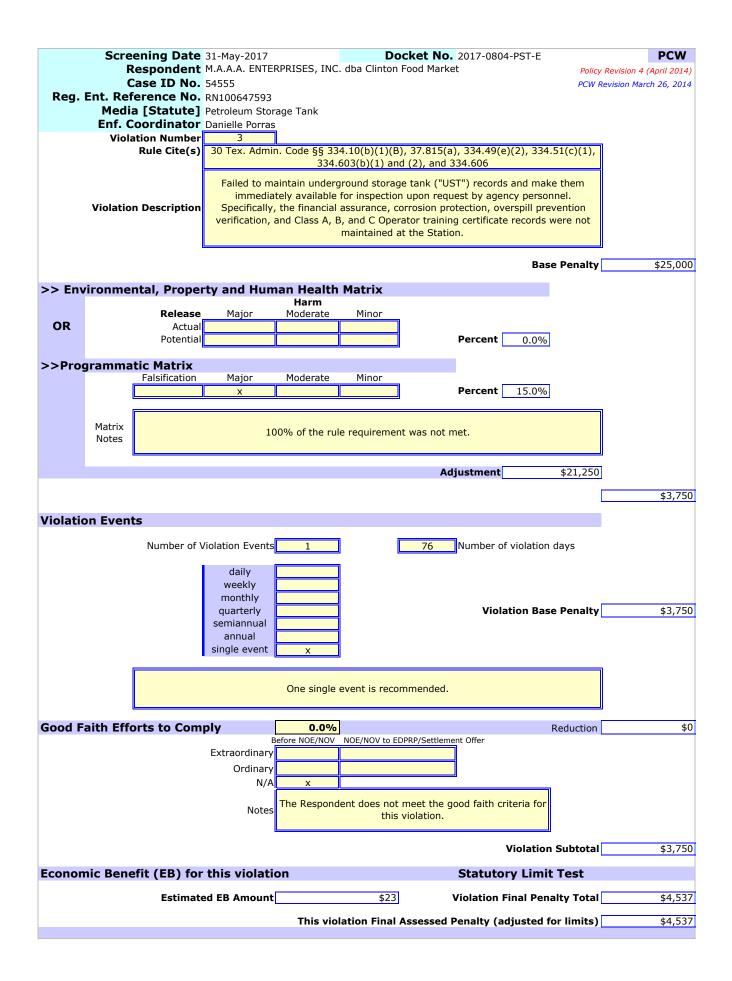

## Violation Information

- 1. Failed to conduct daily and monthly inspections of the Stage II vapor recovery system [TEX. HEALTH & SAFETY CODE § 382.085(b) and 30 TEX. ADMIN. CODE § 115.244(1) and (3)].
- Failed to maintain Stage II records at the Station and make them immediately available for review upon request by agency personnel [TEX. HEALTH & SAFETY CODE § 382.085(b) and 30 TEX. ADMIN. CODE § 115.246(a)(1), (a)(3), and (a)(4)].
- Failed to maintain UST records and make them immediately available for inspection upon request by agency personnel [30 TEX. ADMIN. CODE §§ 37.815(a), 334.10(b)(1)(B), 334.49(e)(2), 334.51(c)(1), 334.603(b)(1) and (b)(2), and 334.606].
- Failed to monitor the USTs for releases at a frequency of at least once every month (not to exceed 35 days between each monitoring) [TEX. WATER CODE § 26.3475(c)(1) and 30 TEX. ADMIN. CODE § 334.50(b)(1)(A)].
- 5. Failed to remove and properly dispose of any liquid or debris found in any sumps, manways, overspill containers or catchment basins associated with a UST system within 96 hours of discovery [TEX. WATER CODE § 26.3475(c)(2) and 30 TEX. ADMIN. CODE § 334.42(i)].