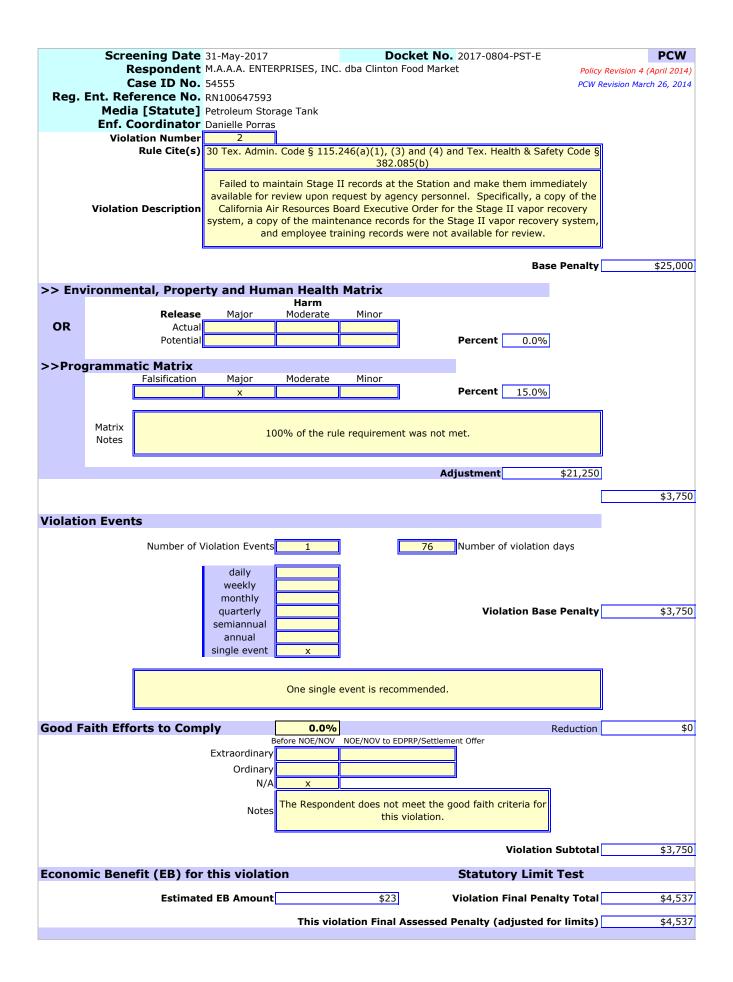

## Violation Information

- 1. Failed to conduct daily and monthly inspections of the Stage II vapor recovery system [TEX. HEALTH & SAFETY CODE § 382.085(b) and 30 TEX. ADMIN. CODE § 115.244(1) and (3)].
- Failed to maintain Stage II records at the Station and make them immediately available for review upon request by agency personnel [TEX. HEALTH & SAFETY CODE § 382.085(b) and 30 TEX. ADMIN. CODE § 115.246(a)(1), (a)(3), and (a)(4)].
- Failed to maintain UST records and make them immediately available for inspection upon request by agency personnel [30 TEX. ADMIN. CODE §§ 37.815(a), 334.10(b)(1)(B), 334.49(e)(2), 334.51(c)(1), 334.603(b)(1) and (b)(2), and 334.606].
- Failed to monitor the USTs for releases at a frequency of at least once every month (not to exceed 35 days between each monitoring) [TEX. WATER CODE § 26.3475(c)(1) and 30 TEX. ADMIN. CODE § 334.50(b)(1)(A)].
- 5. Failed to remove and properly dispose of any liquid or debris found in any sumps, manways, overspill containers or catchment basins associated with a UST system within 96 hours of discovery [TEX. WATER CODE § 26.3475(c)(2) and 30 TEX. ADMIN. CODE § 334.42(i)].