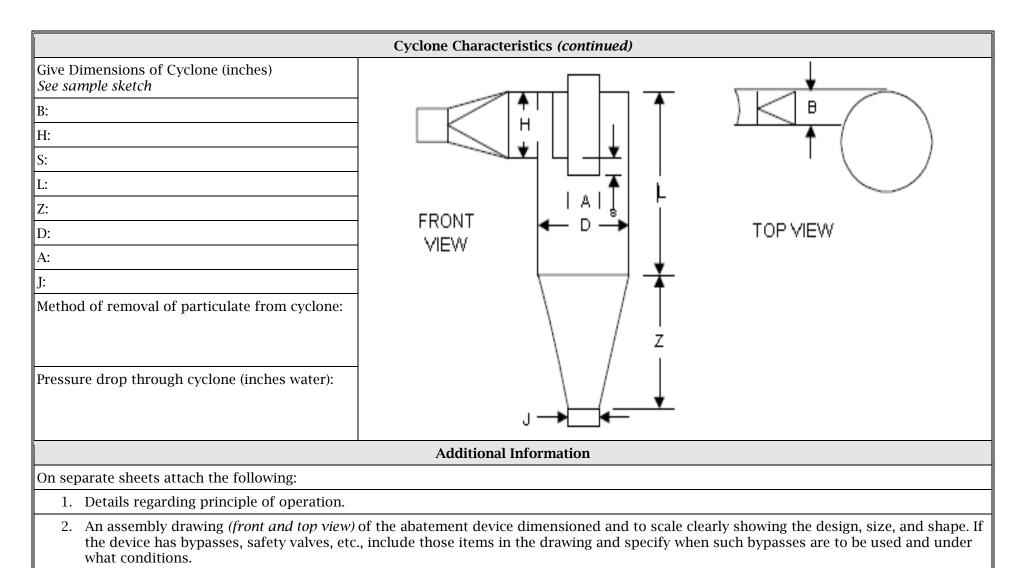

## Texas Commission on Environmental Quality Table 10 Cyclone Separators

| Emission Point No. (fro   | om flow diagram):  |                |                                |                                 |                                       |               |   |
|---------------------------|--------------------|----------------|--------------------------------|---------------------------------|---------------------------------------|---------------|---|
| Manufacturer:             |                    |                | Model No. (if ava              | Model No. (if available):       |                                       |               |   |
| Name of Abatement Device: |                    |                | Type of Particula              | Type of Particulate Controlled: |                                       |               |   |
|                           |                    | Gas Strea      | m Characteristics              |                                 |                                       |               |   |
| Flow Rate (acfm)          |                    |                | Gas Stream<br>Temperature (°F) |                                 | Particulate Grain Loading (grain/scf) |               |   |
| Design Maximum:           | Average Expected:  |                |                                | Inlet: O                        |                                       | Outlet:       |   |
|                           |                    | Particulate Di | stribution (by weight,         | )                               |                                       |               |   |
| Micron Range              |                    | Inlet          |                                |                                 |                                       | Outlet        |   |
| 0.0-1.0                   |                    | %              |                                |                                 |                                       |               | % |
| 1.0-3.0                   |                    | %              |                                |                                 |                                       |               | % |
| 3.0-5.0                   |                    | %              |                                |                                 | %                                     |               |   |
| 5-10                      |                    | %              |                                |                                 | %                                     |               |   |
| 10-20                     |                    |                | %                              |                                 |                                       |               | % |
| over 20                   |                    |                |                                | %                               |                                       |               | % |
|                           |                    | Cyclone        | <b>Characteristics</b>         |                                 |                                       |               |   |
| Type of Cyclone (check    | k all that apply): |                |                                |                                 |                                       |               |   |
| 🗌 Wet                     | Dry                | Single         | 🗌 Dual                         |                                 | 🗌 Quadruple                           | ☐ Multi-clone |   |