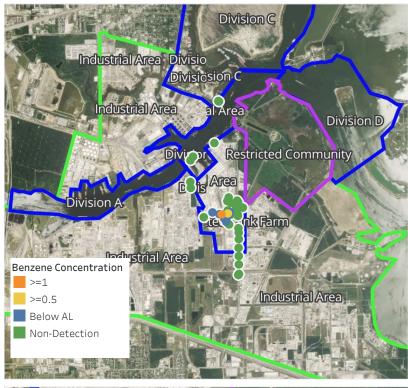

### Reading Date

4/6/2019 11:00:00 PM to 4/7/2019 12:00:00 AM

### Recent Benzene Detections

| Location Category | Reading Date      | Concentration |
|-------------------|-------------------|---------------|
| Division E        | 4/6/2019 23:08:09 | 0.3500 ppm    |
|                   | 4/6/2019 23:13:28 | 0.2400 ppm    |
|                   | 4/6/2019 23:24:50 | 0.1500 ppm    |
|                   | 4/6/2019 23:24:49 | 0.2550 ppm    |
|                   | 4/6/2019 23:51:22 | 0.5700 ppm    |
|                   | 4/6/2019 23:54:43 | 0.0300 ppm    |
|                   | 4/6/2019 23:53:57 | 0.9500 ppm    |
|                   | 4/6/2019 23:57:52 | 0.1400 ppm    |
|                   | 4/6/2019 23:47:06 | 0.7400 ppm    |