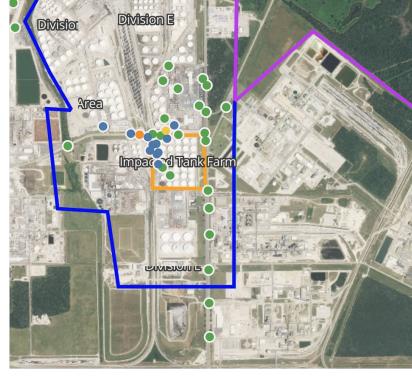

### Reading Date

4/7/2019 12:00:00 AM to 4/7/2019 1:00:00 AM

Area

Impact Tank Farm

בו וושושוטושו

### Recent Benzene Detections

| Location Category         | Reading Date               | Concentration |
|---------------------------|----------------------------|---------------|
| Division E                | 4/7/2019 00:05:00          | 0.110 ppm     |
|                           | 4/7/2019 00:14:24          | 0.480 ppm     |
|                           | 4/7/2019 00:09:01          | 0.070 ppm     |
|                           | 4/7/2019 00:04:22          | 7.000 ppm     |
|                           | 4/7/2019 00:22:03          | 0.250 ppm     |
| Impacted Tank Farm        | 4/7/2019 00:05:42          | 0.150 ppm     |
|                           | 4/7/2019 00:12:02          | 0.275 ppm     |
| operational purposes only | . Data reported within thi | is summary is |