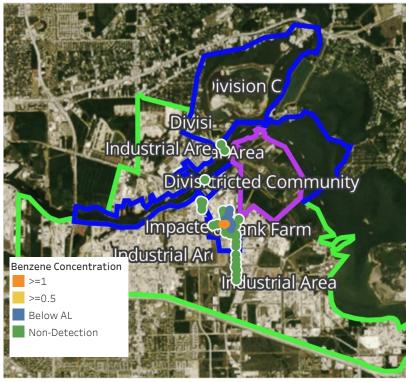

| 4/7/2019 03:08:51 | 0.2900 ppm    |
|                   | 4/7/2019 03:59:38 | 0.3300 ppm    |
|                   | 4/7/2019 03:50:02 | 0.3100 ppm    |



### Reading Date

4/7/2019 4:00:00 AM to 4/7/2019 5:00:00 AM



### Recent Benzene Detections

| Location Category | Reading Date      | Concentration |
|-------------------|-------------------|---------------|
| Division E        | 4/7/2019 04:06:43 | 0.3500 ppm    |
|                   | 4/7/2019 04:06:18 | 0.2500 ppm    |
|                   | 4/7/2019 04:09:08 | 0.1000 ppm    |
|                   | 4/7/2019 04:52:27 | 0.0200 ppm    |
|                   | 4/7/2019 04:48:22 | 0.0600 ppm    |
|                   | 4/7/2019 04:56:59 | 0.1300 ppm    |



### Reading Date

4/7/2019 5:00:00 AM to 4/7/2019 6:00:00 AM



# Area Impact of onk Farm

### Recent Benzene Detections

| CCCTTC DCT12CTTC DCCCCCTOTTS |                   |               |  |  |  |
|------------------------------|-------------------|---------------|--|--|--|
| ocation Category             | Reading Date      | Concentration |  |  |  |
| Division E                   | 4/7/2019 05:07:36 | 0.830 ppm     |  |  |  |
|                              | 4/7/2019 05:09:01 | 0.460 ppm     |  |  |  |
|                              | 4/7/2019 05:16:18 | 0.450 ppm     |  |  |  |
|                              | 4/7/2019 05:12:32 | 1.550 ppm     |  |  |  |
|                              | 4/7/2019 05:07:40 | 0.080 ppm     |  |  |  |
|                              | 4/7/2019 05:26:15 | 0.220 ppm     |  |  |  |
|                              | 4/7/2