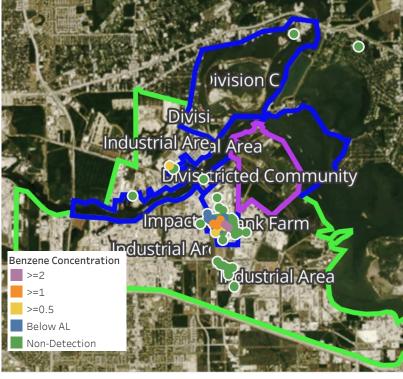

### Benzene Action Level Concentration (ppm)

### PRELIMINARY

| Reading Date      | Location Category | GPS                    | Google Maps URL                                                        | Concentration |
|-------------------|-------------------|------------------------|------------------------------------------------------------------------|---------------|
| 4/7/2019 00:04:22 | Division E        | 29.7332910,-95.0942670 | https://www.google.com/maps/search/?api=1&query=29.7332910,-95.0942670 | 7.000 ppm     |