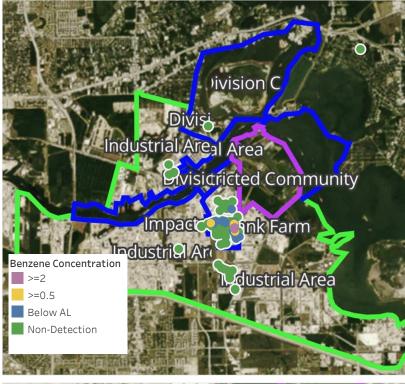

| 4/7/2019 14:28:39 | 0.8750 ppm    |
|                   | 4/7/2019 14:37:41 | 0.8000 ppm    |
|                   | 4/7/2019 14:33:57 | 0.9400 ppm    |
|                   | 4/7/2019 14:46:38 | 0.1000 ppm    |
|                   | 4/7/2019 14:42:26 | 0.3000 ppm    |
|                   | 4/7/2019 14:52:05 | 0.1250 ppm    |
|                   | 4/7/2019 14:53:36 | 0.1000 ppm    |
|                   | 4/7/2019 14:49:44 | 0.1250 ppm    |
|                   | 4/7/2019 14:56:03 | 0.0250 ppm    |
|                   | 4/7/2019 14:54:03 | 0.1000 ppm    |
|                   | 4/7/2019 14:52:46 | 0.2000 ppm    |
|                   | 4/7/2019 14:41:24 | 0.2200 ppm    |
|                   | 4/7/2019 14:56:52 | 0.1600 ppm    |

### Reading Date

4/7/2019 3:00:00 PM to 4/7/2019 4:00:00 PM



### Recent Benzene Detections

| Location Category  | Reading Date      | Concentration |
|--------------------|-------------------|---------------|
| Division E         | 4/7/2019 15:00:33 | 0.150 ppn     |
|                    | 4/7/2019 15:04:28 | 3.740 ppn     |
|                    | 4/7/2019 15:09:13 | 0.460 ppr     |
|                    | 4/7/2019 15:11:01 | 0.040 ppn     |
|                    | 4/7/2019 15:11:45 | 0.300 ppr     |
|                    | 4/7/2019 15:11:34 | 0.125 ppr     |
|                    | 4/7/2019 15:19:45 | 2.740 ppr     |
|                    | 4/7/2019 15:22:29 | 0.200 ppn     |
|                    | 4/7/2019 15:15:12 | 0.150 ppn     |
|                    | 4/7/2019 15:23:34 | 0.030 ppr     |
|                    | 4/7/2019 15:26:42 | 0.100 ppr     |