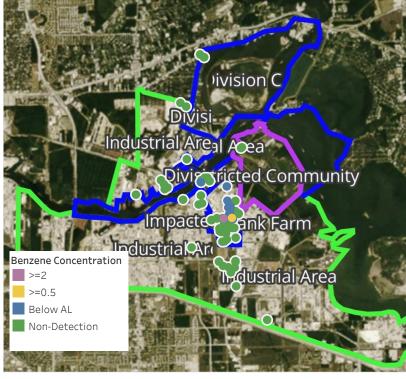

### Reading Date

4/7/2019 7:00:00 PM to 4/7/2019 8:00:00 PM

Reading Date 4/7/2019 7:00:00 PM to 4/7/2019 8:00:00 PM

### Benzene Action Level Concentration (ppm)

### PRELIMINARY

| Reading Date      | Location Category | GPS                    | Google Maps URL                                                        | Concentration |  |
|-------------------|-------------------|------------------------|------------------------------------------------------------------------|---------------|--|
| 4/7/2019 19:20:00 | Division E        | 29.7332720,-95.0933280 | https://www.google.com/maps/search/?api=1&query=29.7332720,-95.0933280 | 1.150 ppm     |  |