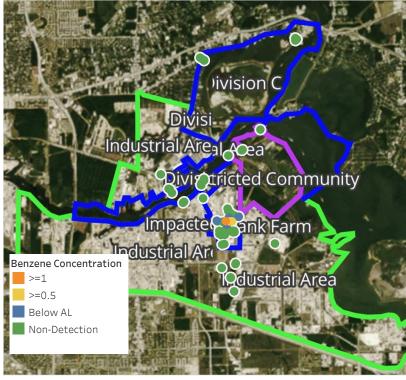

### Reading Date

4/7/2019 7:00:00 PM to 4/7/2019 8:00:00 PM

Reading Date 4/7/2019 7:00:00 PM to 4/7/2019 8:00:00 PM

### Benzene Action Level Concentration (ppm)

### PRELIMINARY

| Reading Date      | Location Category | GPS                    | Google Maps URL                                                        | Concentration |  |
|-------------------|-------------------|------------------------|------------------------------------------------------------------------|---------------|--|
| 4/7/2019 19:20:00 | Division E        | 29.7332720,-95.0933280 | https://www.google.com/maps/search/?api=1&query=29.7332720,-95.0933280 | 1.150 ppm     |  |