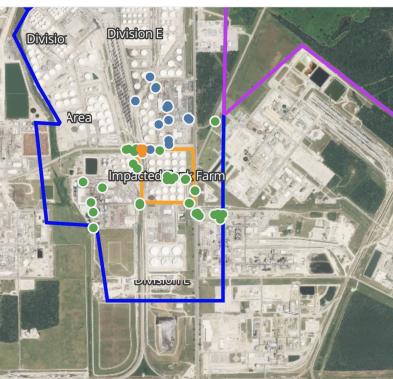

### Reading Date

4/7/2019 12:00:00 AM to 4/7/2019 1:00:00 AM

Area

Impact Tank Farm

בו וושושוטושו