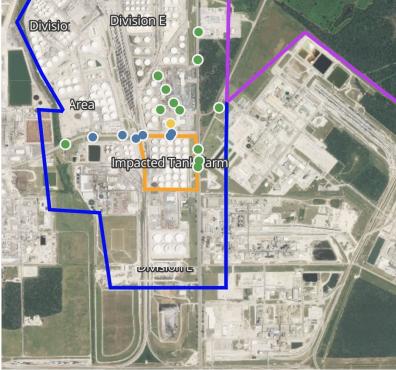

### Reading Date

4/7/2019 1:00:00 AM to 4/7/2019 2:00:00 AM

Area

Impacted Tank Farm

בו וושושוטושו

### Recent Benzene Detections

| Recent Benzene Detections |                   |               |  |  |
|---------------------------|-------------------|---------------|--|--|
| Location Category         | Reading Date      | Concentration |  |  |
| Division B                | 4/7/2019 01:14:51 | 0.0250 ppm    |  |  |
| Division E                | 4/7/2019 01:10:19 | 0.5000 ppm    |  |  |
|                           | 4/7/2019 01:03:15 | 0.1100 ppm    |  |  |
|                           | 4/7/2019 01:56:15 | 0.3500 ppm    |  |  |
|                           | 4/7/2019 01:38:26 | 0.2900 ppm    |  |  |
|                           | 4/7/2019 01:43:05 | 0.0200 ppm    |  |  |
|                           | 4/7/2019 01:48:22 | 0.3200 ppm    |  |  |