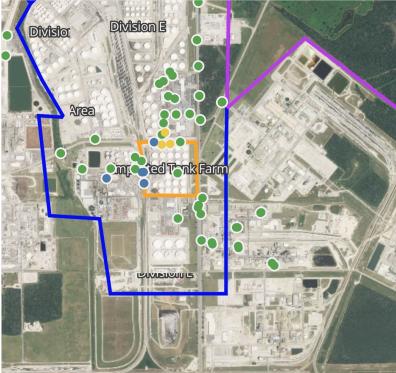

# Area Imported Tank Farm

### Recent Benzene Detections

| CCCITC DCT120      | eric Detection    | 13            |
|--------------------|-------------------|---------------|
| Location Category  | Reading Date      | Concentration |
| Division E         | 4/7/2019 11:03:50 | 0.325 ppm     |
|                    | 4/7/2019 11:06:10 | 0.275 ppm     |
|                    | 4/7/2019 11:07:30 | 0.140 ppm     |
|                    | 4/7/2019 11:01:42 | 0.270 ppm     |
|                    | 4/7/2019 11:09:30 | 0.130 ppm     |
|                    | 4/7/2019 11:03:43 | 0.110 ppm     |
|                    | 4/7/2019 11:05:11 | 0.100 ppm     |
|                    | 4/7/2019 11:18:28 | 0.250 ppm     |
|                    | 4/7/2019 11:22:03 | 0.050 ppm     |
|                    | 4/7/2019 11:07:39 | 0.050 ppm     |
|                    | 4/7/2019 11:28:32 | 0.300 ppm     |
|                    | 4/7/2019 11:28:36 | 1.620 ppm     |
|                    | 4/7/2019 11:38:50 | 0.340 ppm     |
|                    | 4/7/2019 11:30:34 | 0.040 ppm     |
|                    | 4/7/2019 11:16:30 | 0.110 ppm     |
| ·                  | 4/7/2019 11:15:03 | 0.170 ppm     |
| Impacted Tank Farm | 4/7/2019 11:11:52 | 0.250 ppm     |
|                    | 4/7/2019 11:32:44 | 0.150 ppm     |

### PRELIMINARY

| Reading Date      | Location Category | GPS                    | Google Maps URL                                                        | Concentration |
|-------------------|-------------------|------------------------|------------------------------------------------------------------------|---------------|
| 4/7/2019 11:28:36 | Division E        | 29.7328010,-95.0939750 | https://www.google.com/maps/search/?api=1&query=29.7328010,-95.0939750 | 1.620 ppm     |