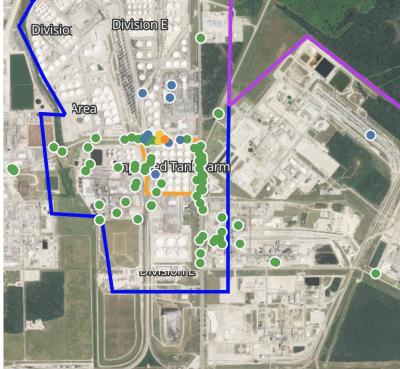

### Benzene Action Level Concentration (ppm)

### PRELIMINARY

| Reading Date      | Location Category  | GPS                    | Google Maps URL                                                        | Concentration |
|-------------------|--------------------|------------------------|------------------------------------------------------------------------|---------------|
| 4/7/2019 07:55:12 | Division E         | 29.7332770,-95.0943920 | https://www.google.com/maps/search/?api=1&query=29.7332770,-95.0943920 | 3.475 ppm     |
| 4/7/2019 07:42:34 | Impacted Tank Farm | 29.7331650,-95.0933860 | https://www.google.com/maps/search/?api=1&query=29.7331650,-95.0933860 | 5.100 ppm     |
| 4/7/2019 07:37:34 | Impacted Tank Farm | 29.7331710,-95.0934080 | https://www.google.com/maps/search/?api=1&query=29.7331710,-95.0934080 | 2.875 ppm     |