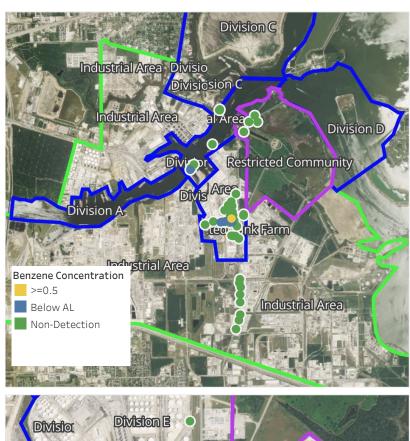

### Reading Date

4/7/2019 1:00:00 AM to 4/7/2019 2:00:00 AM

Area

Impacted Tank Farm

בו וושושוטושו

### Benzene Action Level Concentration (ppm)

### PRELIMINARY

| Reading Date      | Location Category | GPS                    | Google Maps URL                                                        | Concentration |  |
|-------------------|-------------------|------------------------|------------------------------------------------------------------------|---------------|--|
| 4/7/2019 02:52:33 | Division E        | 29.7332070,-95.0939300 | https://www.google.com/maps/search/?api=1&query=29.7332070,-95.0939300 | 1.160 ppm     |  |