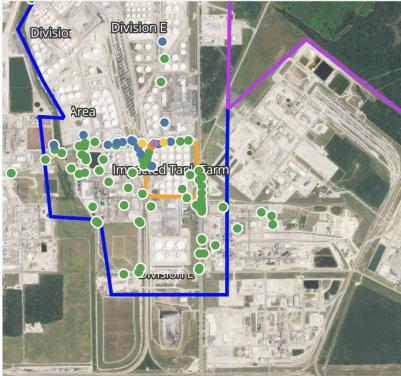

| 4/7/2019 08:52:12 | 0.875 ppm     |
|                             | 4/7/2019 08:54:35 | 0.275 ppm     |
| Impacted Tank Farm          | 4/7/2019 08:04:06 | 0.250 ppm     |
|                             | 4/7/2019 08:07:59 | 0.375 ppm     |
|                             | 4/7/2019 08:18:25 | 4.600 ppm     |
|                             | 4/7/2019 08:22:07 | 1.275 ppm     |
|                             | 4/7/2019 08:27:14 | 0.800 ppm     |
| Industrial Area             | 4/7/2019 08:35:42 | 0.020 ppm     |
|                             | 4/7/2019 08:47:41 | 0.030 ppm     |
| Over Water (No<br>Division) | 4/7/2019 08:31:12 | 0.075 ppm     |
| 217101011,                  | 4/7/2019 08:48:48 | 0.275 ppm     |
|                             |                   | -             |



Reading Date 4/7/2019 8:00:00 AM to 4/7/2019 9:00:00 AM

# Benzene Action Level Concentration (ppm) >=1 >=2



### PRELIMINARY

| Reading Date      | Location Category  | GPS                    | Google Maps URL                                                        | Concentration |
|-------------------|--------------------|------------------------|------------------------------------------------------------------------|---------------|
| 4/7/2019 08:22:07 | Impacted Tank Farm | 29.7330270,-95.0927750 | https://www.google.com/maps/search/?api=1&query=29.7330270,-95.0927750 | 1.275 ppm     |
| 4/7/2019 08:18:25 | Impacted Tank Farm | 29.7331680,-95.0926200 | https://www.google.com/maps/search/?api=1&query=29.7331680,-95.0926200 | 4.600 ppm     |

### Reading Date

4/7/2019 9:00:00 AM to