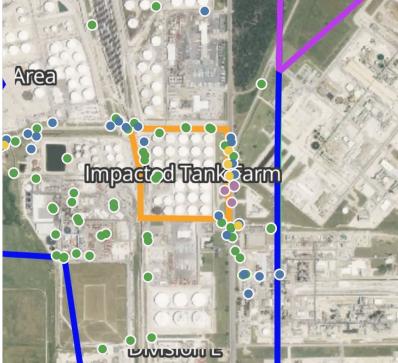

### Reading Date

4/7/2019 12:00:00 AM to 4/7/2019 1:00:00 AM

Area

Impact Tank Farm

בו וושושוטושו

### Reading Date

4/7/2019 1:00:00 AM to 4/7/2019 2:00:00 AM

Area

Impacted Tank Farm

בו וושושוטושו

### Reading Date

4/7/2019 12:00:00 PM to 4/7/2019 1:00:00 PM

Impacted Tank Farm

בו וושופוטושו