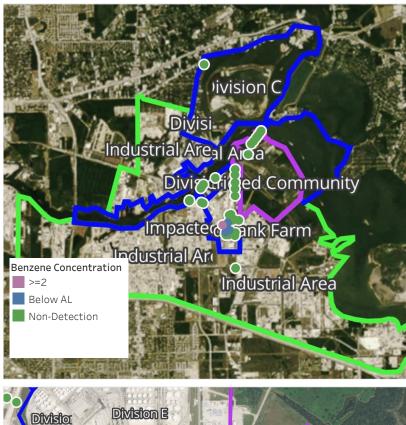

# Benzene Action Level Concentration (ppm) >=1 >=2

### PRELIMINARY

| Reading Date      | Location Category  | GPS                    | Google Maps URL                                                        | Concentration |
|-------------------|--------------------|------------------------|------------------------------------------------------------------------|---------------|
| 4/7/2019 08:22:07 | Impacted Tank Farm | 29.7330270,-95.0927750 | https://www.google.com/maps/search/?api=1&query=29.7330270,-95.0927750 | 1.275 ppm     |
| 4/7/2019 08:18:25 | Impacted Tank Farm | 29.7331680,-95.0926200 | https://www.google.com/maps/search/?api=1&query=29.7331680,-95.0926200 | 4.600 ppm     |