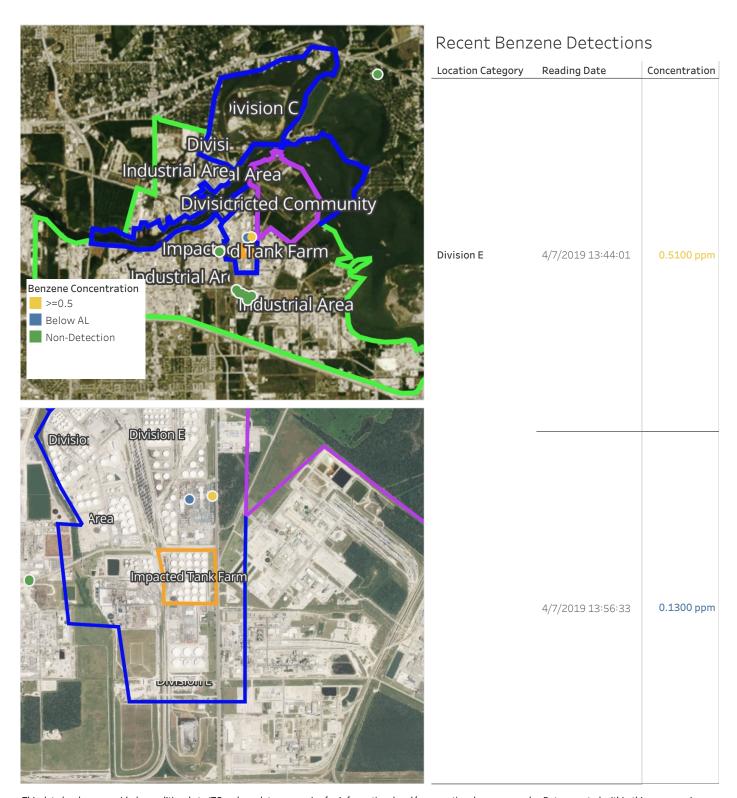

### Recent Benzene Detections

| Location Category | Reading Date      | Concentration |
|-------------------|-------------------|---------------|
| Division E        | 4/6/2019 23:08:09 | 0.3500 ppm    |
|                   | 4/6/2019 23:13:28 | 0.2400 ppm    |
|                   | 4/6/2019 23:24:50 | 0.1500 ppm    |
|                   | 4/6/2019 23:24:49 | 0.2550 ppm    |
|                   | 4/6/2019 23:51:22 | 0.5700 ppm    |
|                   | 4/6/2019 23:54:43 | 0.0300 ppm    |
|                   | 4/6/2019 23:53:57 | 0.9500 ppm    |
|                   | 4/6/2019 23:57:52 | 0.1400 ppm    |
|                   | 4/6/2019 23:47:06 | 0.7400 ppm    |

### Recent Benzene Detections

| Location Category         | Reading Date               | Concentration |
|---------------------------|----------------------------|---------------|
| Division E                | 4/7/2019 00:05:00          | 0.110 ppm     |
|                           | 4/7/2019 00:14:24          | 0.480 ppm     |
|                           | 4/7/2019 00:09:01          | 0.070 ppm     |
|                           | 4/7/2019 00:04:22          | 7.000 ppm     |
|                           | 4/7/2019 00:22:03          | 0.250 ppm     |
| Impacted Tank Farm        | 4/7/2019 00:05:42          | 0.150 ppm     |
|                           | 4/7/2019 00:12:02          | 0.275 ppm     |
| operational purposes only | . Data reported within thi | is summary is |