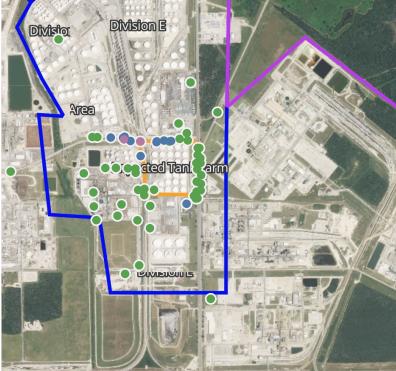

### Reading Date

4/7/2019 12:00:00 AM to 4/7/2019 1:00:00 AM

Area

Impact Tank Farm

בו וושושוטושו

### Benzene Action Level Concentration (ppm)