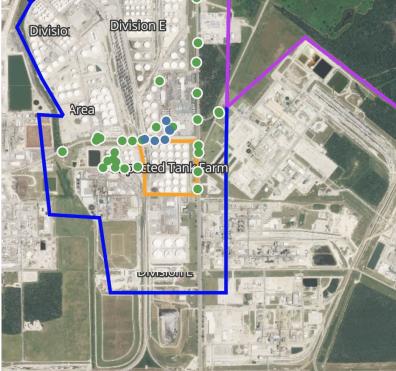

### Reading Date

4/7/2019 12:00:00 PM to 4/7/2019 1:00:00 PM

Impacted Tank Farm

בו וושופוטושו