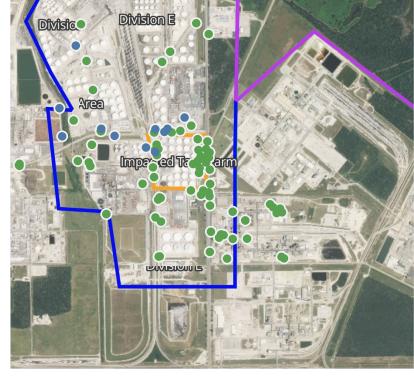

### Reading Date

4/7/2019 12:00:00 AM to 4/7/2019 1:00:00 AM

Area

Impact Tank Farm

בו וושושוטושו

### Recent Benzene Detections

| Location Category         | Reading Date               | Concentration |
|---------------------------|----------------------------|---------------|
| Division E                | 4/7/2019 00:05:00          | 0.110 ppm     |
|                           | 4/7/2019 00:14:24          | 0.480 ppm     |
|                           | 4/7/2019 00:09:01          | 0.070 ppm     |
|                           | 4/7/2019 00:04:22          | 7.000 ppm     |
|                           | 4/7/2019 00:22:03          | 0.250 ppm     |
| Impacted Tank Farm        | 4/7/2019 00:05:42          | 0.150 ppm     |
|                           | 4/7/2019 00:12:02          | 0.275 ppm     |
| operational purposes only | . Data reported within thi | is summary is |