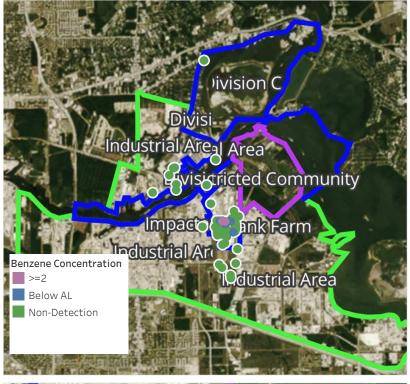

### Reading Date

4/7/2019 12:00:00 AM to 4/7/2019 1:00:00 AM

Area

Impact Tank Farm

בו וושושוטושו

### Benzene Action Level Concentration (ppm)