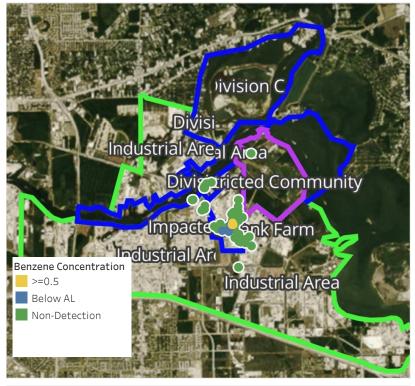

### Reading Date

4/7/2019 12:00:00 AM to 4/7/2019 1:00:00 AM

Area

Impact Tank Farm

בו וושושוטושו

### Benzene Action Level Concentration (ppm)

### PRELIMINARY

| Reading Date      | Location Category | GPS                    | Google Maps URL                                                        | Concentration |
|-------------------|-------------------|------------------------|------------------------------------------------------------------------|---------------|
| 4/7/2019 00:04:22 | Division E        | 29.7332910,-95.0942670 | https://www.google.com/maps/search/?api=1&query=29.7332910,-95.0942670 | 7.000 ppm     |