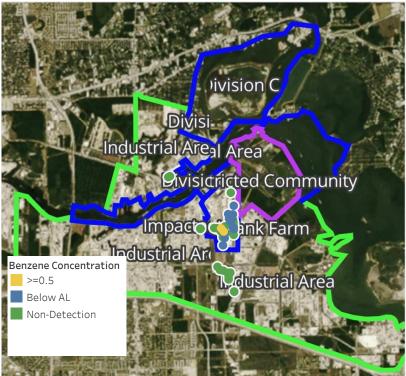

Division E        | 29.7328010,-95.0939750 | https://www.google.com/maps/search/?api=1&query=29.7328010,-95.0939750 | 1.620 ppm     |

### Reading Date

4/7/2019 12:00:00 PM to 4/7/2019 1:00:00 PM



Impacted Tank Farm

בו וושופוטושו

### Recent Benzene Detections

| Location Category | Reading Date      | Concentration |
|-------------------|-------------------|---------------|
| Division E        | 4/7/2019 12:02:23 | 0.0750 ppm    |
|                   | 4/7/2019 12:04:47 | 0.1250 ppm    |
|                   | 4/7/2019 12:06:42 | 0.3750 ppm    |
|                   | 4/7/2019 12:09:37 | 0.1250 ppm    |
|                   | 4/7/2019 12:56:25 | 0.1400 ppm    |

### Reading Date

4/7/2019 1:00:00 PM to 4/7/2019 2:00:00 PM



### Reading Date

4/7/2019 2:00:00 PM to 4/7/2019 3:00:00 PM



# Division E Area Pureurui 5

### Recent Benzene Detections

| Location Category | Reading Date      | Concentration |
|-------------------|-------------------|---------------|
| Division E        | 4/7/2019 14:04:48 | 0.1200 ppm    |
|                   | 4/7/2019 14:09:08 | 0.1700 ppm    |
|                   | 4/7/2019 14:15:58 | 0.0800 ppm    |
|                   | 4/7/2019 14:16:27 | 0.2800 ppm    |
|                   | 4/7/2019 14:20:04 | 0.0400 ppm    |
|                   | 4/7/2019 14:28:39 | 0.8750 ppm    |
|                   | 4/7/2019 14:37:41 | 0.8000 ppm    |
|                   | 4/7/2019 14:33:57 | 0.9400 ppm    |
|                   | 4/7/2019 14:46:38 | 0.1000 ppm    |
|                   | 4/7/2019 14:42:26 | 0.3000 ppm    |
|                   | 4/7/2019 14:52:05 |