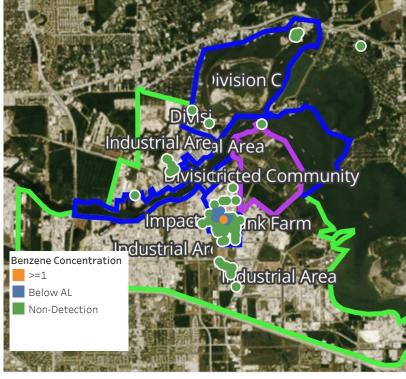

| 4/7/2019 10:05:35         | 0.0300 ppm    |
|                           | 4/7/2019 10:21:48         | 0.2400 ppm    |
|                           | 4/7/2019 10:28:29         | 0.0700 ppm    |
|                           | 4/7/2019 10:17:12         | 0.0300 ppm    |
|                           | 4/7/2019 10:39:25         | 0.1000 ppm    |
| Impacted Tank Farm        | 4/7/2019 10:13:04         | 0.1500 ppm    |
|                           | 4/7/2019 10:46:58         | 0.0500 ppm    |
| Industrial Area           | 4/7/2019 10:52:51         | 0.0400 ppm    |
|                           | 4/7/2019 10:49:14         | 0.0700 ppm    |
| operational purposes only | . Data reported within th | is summary is |



### Reading Date

4/7/2019 11:00:00 AM to 4/7/2019 12:00:00 PM



# Area Imported Tank Farm

### Recent Benzene Detections

| CCCITC DCT120      | eric Detection    | 13            |
|--------------------|-------------------|---------------|
| Location Category  | Reading Date      | Concentration |
| Division E         | 4/7/2019 11:03:50 | 0.325 ppm     |
|                    | 4/7/2019 11:06:10 | 0.275 ppm     |
|                    | 4/7/2019 11:07:30 | 0.140 ppm     |
|                    | 4/7/2019 11:01:42 | 0.270 ppm     |
|                    | 4/7/2019 11:09:30 | 0.130 ppm     |
|                    | 4/7/2019 11:03:43 | 0.110 ppm     |
|                    | 4/7/2019 11:05:11 | 0.100 ppm     |
|                    | 4/7/2019 11:18:28 | 0.250 ppm     |
|                    | 4/7/2019 11:22:03 | 0.050 ppm     |
|                    | 4/7/2019