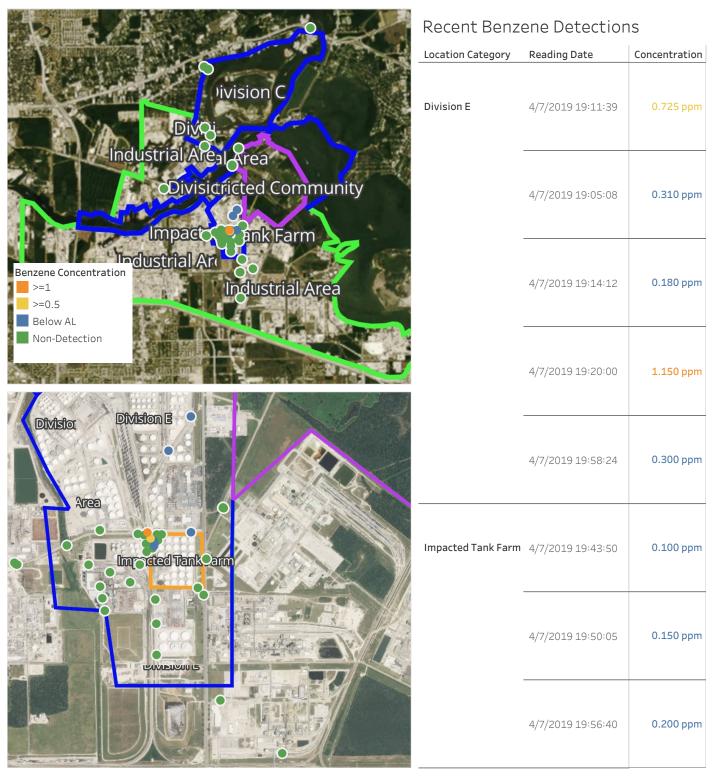

### Reading Date

4/7/2019 7:00:00 PM to 4/7/2019 8:00:00 PM

Reading Date 4/7/2019 7:00:00 PM to 4/7/2019 8:00:00 PM

### Benzene Action Level Concentration (ppm)

### PRELIMINARY

| Reading Date      | Location Category | GPS                    | Google Maps URL                                                        | Concentration |  |
|-------------------|-------------------|------------------------|------------------------------------------------------------------------|---------------|--|
| 4/7/2019 19:20:00 | Division E        | 29.7332720,-95.0933280 | https://www.google.com/maps/search/?api=1&query=29.7332720,-95.0933280 | 1.150 ppm     |  |