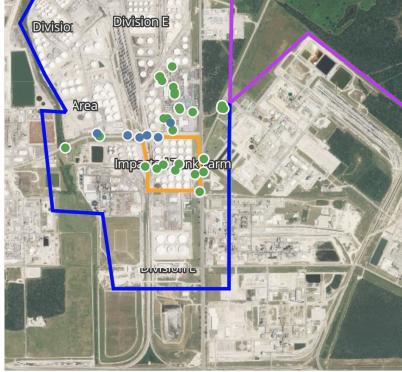

### Reading Date

4/7/2019 12:00:00 AM to 4/7/2019 1:00:00 AM

Area

Impact Tank Farm

בו וושושוטושו

### Benzene Action Level Concentration (ppm)

### PRELIMINARY

| Reading Date      | Location Category | GPS                    | Google Maps URL                                                        | Concentration |
|-------------------|-------------------|------------------------|------------------------------------------------------------------------|---------------|
| 4/7/2019 00:04:22 | Division E        | 29.7332910,-95.0942670 | https://www.google.com/maps/search/?api=1&query=29.7332910,-95.0942670 | 7.000 ppm     |