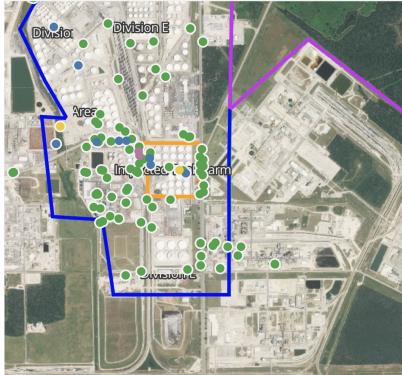

### Reading Date

4/6/2019 11:00:00 PM to 4/7/2019 12:00:00 AM

### Recent Benzene Detections

| Location Category | Reading Date      | Concentration |
|-------------------|-------------------|---------------|
| Division E        | 4/6/2019 23:08:09 | 0.3500 ppm    |
|                   | 4/6/2019 23:13:28 | 0.2400 ppm    |
|                   | 4/6/2019 23:24:50 | 0.1500 ppm    |
|                   | 4/6/2019 23:24:49 | 0.2550 ppm    |
|                   | 4/6/2019 23:51:22 | 0.5700 ppm    |
|                   | 4/6/2019 23:54:43 | 0.0300 ppm    |
|                   | 4/6/2019 23:53:57 | 0.9500 ppm    |
|                   | 4/6/2019 23:57:52 | 0.1400 ppm    |
|                   | 4/6/2019 23:47:06 | 0.7400 ppm    |