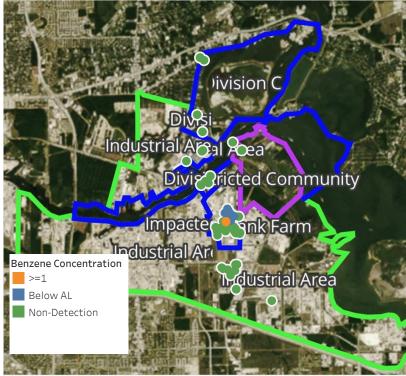

### Reading Date

4/7/2019 7:00:00 PM to 4/7/2019 8:00:00 PM

Reading Date 4/7/2019 7:00:00 PM to 4/7/2019 8:00:00 PM

### Benzene Action Level Concentration (ppm)

### PRELIMINARY

| Reading Date      | Location Category | GPS                    | Google Maps URL                                                        | Concentration |  |
|-------------------|-------------------|------------------------|------------------------------------------------------------------------|---------------|--|
| 4/7/2019 19:20:00 | Division E        | 29.7332720,-95.0933280 | https://www.google.com/maps/search/?api=1&query=29.7332720,-95.0933280 | 1.150 ppm     |  |