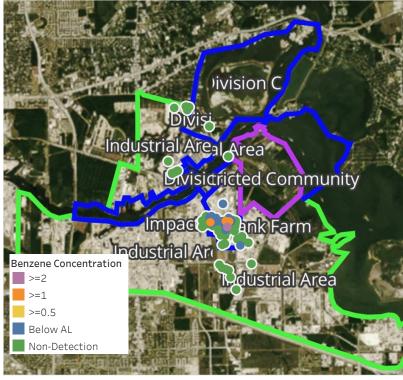

# Benzene Action Level Concentration (ppm) >=1 >=2

### PRELIMINARY

| Reading Date      | Location Category  | GPS                    | Google Maps URL                                                        | Concentration |
|-------------------|--------------------|------------------------|------------------------------------------------------------------------|---------------|
| 4/7/2019 08:22:07 | Impacted Tank Farm | 29.7330270,-95.0927750 | https://www.google.com/maps/search/?api=1&query=29.7330270,-95.0927750 | 1.275 ppm     |
| 4/7/2019 08:18:25 | Impacted Tank Farm | 29.7331680,-95.0926200 | https://www.google.com/maps/search/?api=1&query=29.7331680,-95.0926200 | 4.600 ppm     |