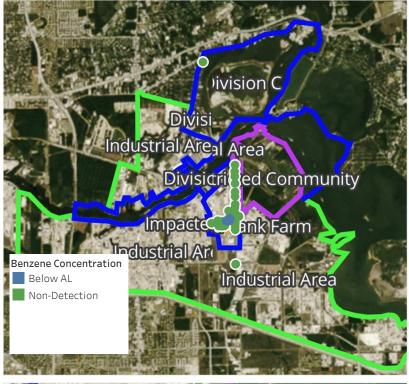

ate 4/7/2019 5:00:00 AM to 4/7/2019 6:00:00 AM

### Benzene Action Level Concentration (ppm)



### PRELIMINARY

| Reading Date      | Location Category | GPS                    | Google Maps URL                                                        | Concentration |
|-------------------|-------------------|------------------------|------------------------------------------------------------------------|---------------|
| 4/7/2019 05:16:41 | Division E        | 29.7332500,-95.0943480 | https://www.google.com/maps/search/?api=1&query=29.7332500,-95.0943480 | 1.1000 ppm    |
| 4/7/2019 05:12:32 | Division E        | 29.7333250,-95.0931930 | https://www.google.com/maps/search/?api=1&query=29.7333250,-95.0931930 | 1.5500 ppm    |

### Reading Date

4/7/2019 6:00:00 AM to 4/7/2019 7:00:00 AM



### Recent Benzene Detections

| Location Category | Reading Date      | Concentration |
|-------------------|-------------------|---------------|
| Division E        | 4/7/2019 06:01:57 | 0.3600 ppm    |
|                   | 4/7/2019 06:01:31 | 0.4200 ppm    |
|                   | 4/7/2019 06:04:14 | 0.0600 ppm    |
|                   | 4/7/2019 06:08:38 | 0.2100 ppm    |
|                   | 4/7/2019 06:15:14 | 0.0400 ppm    |
|                   | 4/7/2019 06:56:37 | 0.3600 ppm    |
|                   | 4/7/2019 06:58:23 | 0.1300 ppm    |



### Reading Date

4/7/2019 7:00:00 AM to 4/7/2019 8:00:00 AM



### Recent Benzene Detections

| Location Category        | Reading Date              | Concentration |
|--------------------------|---------------------------|---------------|
|