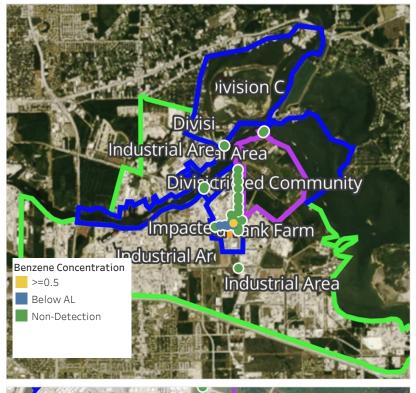

### Reading Date

4/7/2019 1:00:00 AM to 4/7/2019 2:00:00 AM

Area

Impacted Tank Farm

בו וושושוטושו

### Recent Benzene Detections

| Recent Benzene Detections |                   |               |  |  |
|---------------------------|-------------------|---------------|--|--|
| Location Category         | Reading Date      | Concentration |  |  |
| Division B                | 4/7/2019 01:14:51 | 0.0250 ppm    |  |  |
| Division E                | 4/7/2019 01:10:19 | 0.5000 ppm    |  |  |
|                           | 4/7/2019 01:03:15 | 0.1100 ppm    |  |  |
|                           | 4/7/2019 01:56:15 | 0.3500 ppm    |  |  |
|                           | 4/7/2019 01:38:26 | 0.2900 ppm    |  |  |
|                           | 4/7/2019 01:43:05 | 0.0200 ppm    |  |  |
|                           | 4/7/2019 01:48:22 | 0.3200 ppm    |  |  |