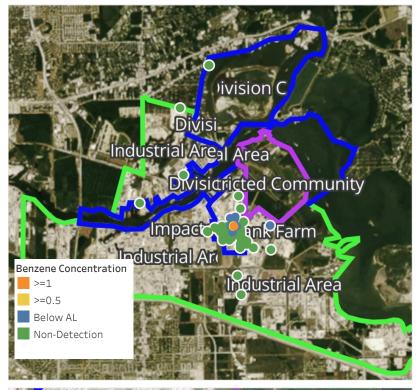

### Benzene Action Level Concentration (ppm)

### PRELIMINARY

| Reading Date      | Location Category | GPS                    | Google Maps URL                                                        | Concentration |  |
|-------------------|-------------------|------------------------|------------------------------------------------------------------------|---------------|--|
| 4/7/2019 02:52:33 | Division E        | 29.7332070,-95.0939300 | https://www.google.com/maps/search/?api=1&query=29.7332070,-95.0939300 | 1.160 ppm     |  |