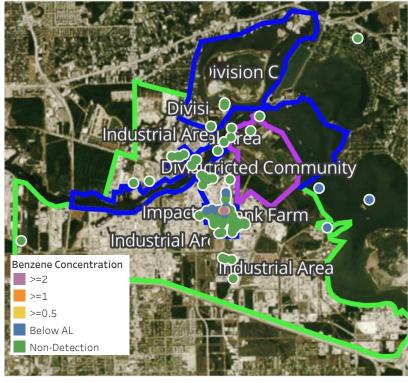

| Google Maps URL                                                        | Concentration |
|-------------------|--------------------|------------------------|------------------------------------------------------------------------|---------------|
| 4/7/2019 07:55:12 | Division E         | 29.7332770,-95.0943920 | https://www.google.com/maps/search/?api=1&query=29.7332770,-95.0943920 | 3.475 ppm     |
| 4/7/2019 07:42:34 | Impacted Tank Farm | 29.7331650,-95.0933860 | https://www.google.com/maps/search/?api=1&query=29.7331650,-95.0933860 | 5.100 ppm     |
| 4/7/2019 07:37:34 | Impacted Tank Farm | 29.7331710,-95.0934080 | https://www.google.com/maps/search/?api=1&query=29.7331710,-95.0934080 | 2.875 ppm     |

### Reading Date

4/7/2019 8:00:00 AM to 4/7/2019 9:00:00 AM



### Recent Benzene Detections

| Location Category           | Reading Date      | Concentration |
|-----------------------------|-------------------|---------------|
| Division C                  | 4/7/2019 08:21:12 | 0.100 ppm     |
| Division E                  | 4/7/2019 08:23:23 | 0.070 ppm     |
|                             | 4/7/2019 08:00:52 | 0.010 ppm     |
|                             | 4/7/2019 08:13:57 | 0.020 ppm     |
|                             | 4/7/2019 08:07:30 | 0.080 ppm     |
|                             | 4/7/2019 08:09:12 | 0.190 ppm     |
|                             | 4/7/2019 08:11:15 | 0.210 ppm     |
|                             | 4/7/2019 08:05:23 | 0.100 ppm     |
|                             | 4/7/2019 08:35:45 | 0.100 ppm     |
|