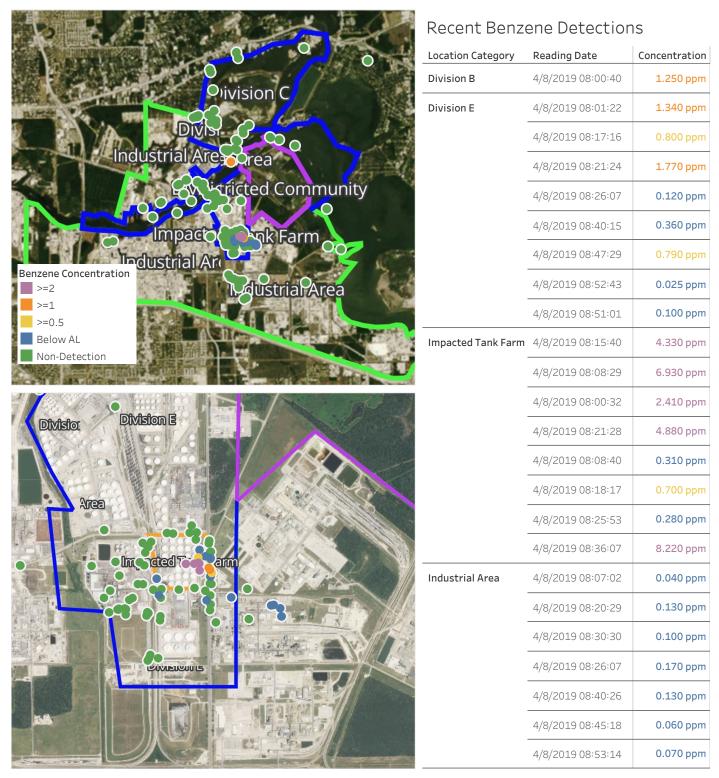

### Reading Date

4/8/2019 8:00:00 AM to 4/8/2019 9:00:00 AM

Reading Date 4/8/2019 8:00:00 AM to 4/8/2019 9:00:00 AM

# Benzene Action Level Concentration (ppm)

## PRELIMINARY

| Reading Date      | Location Category  | GPS                    | Google Maps URL                                                        | Concentration |
|-------------------|--------------------|------------------------|------------------------------------------------------------------------|---------------|
| 4/8/2019 08:36:07 | Impacted Tank Farm | 29.7317220,-95.0904620 | https://www.google.com/maps/search/?api=1&query=29.7317220,-95.0904620 | 8.220 ppm     |
| 4/8/2019 08:21:28 | Impacted Tank Farm | 29.7316630,-95.0912310 | https://www.google.com/maps/search/?api=1&query=29.7316630,-95.0912310 | 4.880 ppm     |
| 4/8/2019 08:21:24 | Division E         | 29.7313500,-95.0897690 | https://www.google.com/maps/search/?api=1&query=29.7313500,-95.0897690 | 1.770 ppm     |
| 4/8/2019 08:15:40 | Impacted Tank Farm | 29.7316740,-95.0907240 | https://www.google.com/maps/search/?api=1&query=29.7316740,-95.0907240 | 4.330 ppm     |
| 4/8/2019 08:08:29 | Impacted Tank Farm | 29.7316780,-95.0904130 | https://www.google.com/maps/search/?api=1&query=29.7316780,-95.0904130 | 6.930 ppm     |
| 4/8/2019 08:01:22 | Division E         | 29.7314600,-95.0898410 | https://www.google.com/maps/search/?api=1&query=29.7314600,-95.0898410 | 1.340 ppm     |
| 4/8/2019 08:00:40 | Division B         | 29.7542650,-95.0941790 | https://www.google.com/maps/search/?api=1&query=29.7542650,-95.0941790 | 1.250 ppm     |
| 4/8/2019 08:00:32 | Impacted Tank Farm | 29.7313170,-95.0903940 | https://www.google.com/maps/search/?api=1&query=29.7313170,-95.0903940 | 2.410 ppm     |