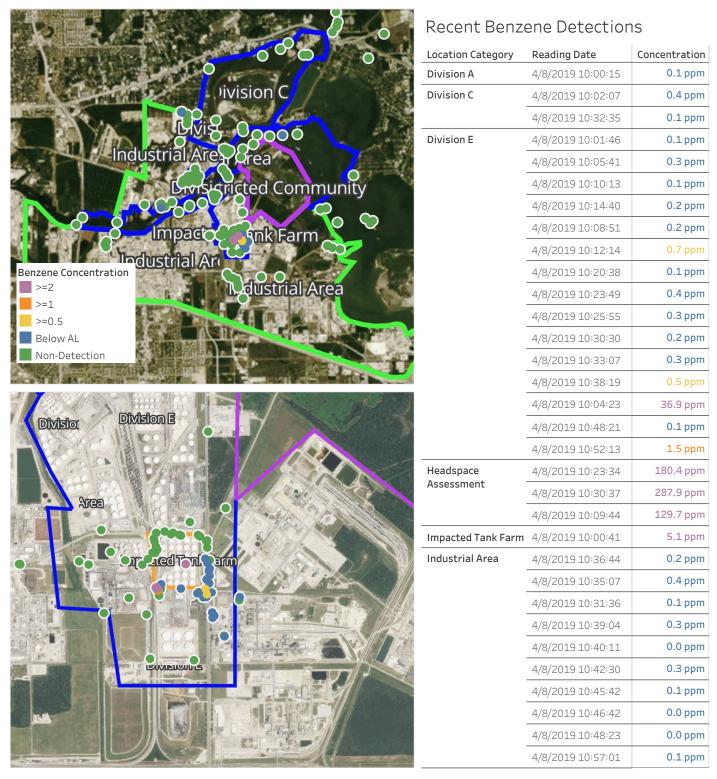

### Reading Date

4/8/2019 10:00:00 AM to 4/8/2019 11:00:00 AM

Reading Date 4/8/2019 10:00:00 AM to 4/8/2019 11:00:00 AM

# Benzene Action Level Concentration (ppm)

## PRELIMINARY

| Reading Date      | Location Category    | GPS                    | Google Maps URL                                                        | Concentration |
|-------------------|----------------------|------------------------|------------------------------------------------------------------------|---------------|
| 4/8/2019 10:52:13 | Division E           | 29.7301950,-95.0928510 | https://www.google.com/maps/search/?api=1&query=29.7301950,-95.0928510 | 1.5 ppm       |
| 4/8/2019 10:30:37 | Headspace Assessment | 29.7303580,-95.0930080 | https://www.google.com/maps/search/?api=1&query=29.7303580,-95.0930080 | 287.9 ppm     |
| 4/8/2019 10:23:34 | Headspace Assessment | 29.7302990,-95.0928690 | https://www.google.com/maps/search/?api=1&query=29.7302990,-95.0928690 | 180.4 ppm     |
| 4/8/2019 10:09:44 | Headspace Assessment | 29.7303450,-95.0929960 | https://www.google.com/maps/search/?api=1&query=29.7303450,-95.0929960 | 129.7 ppm     |
| 4/8/2019 10:04:23 | Division E           | 29.7303770,-95.0929340 | https://www.google.com/maps/search/?api=1&query=29.7303770,-95.0929340 | 36.9 ppm      |
| 4/8/2019 10:00:41 | Impacted Tank Farm   | 29.7315980,-95.0911810 | https://www.google.com/maps/search/?api=1&query=29.7315980,-95.0911810 | 5.1 ppm       |