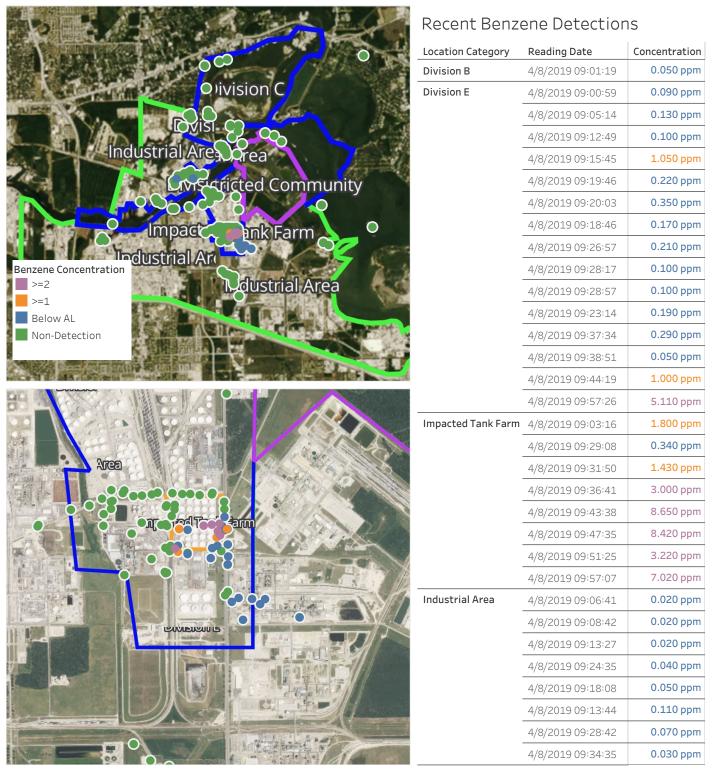

### Reading Date

4/8/2019 9:00:00 AM to 4/8/2019 10:00:00 AM

Reading Date 4/8/2019 9:00:00 AM to 4/8/2019 10:00:00 AM

# Benzene Action Level Concentration (ppm)

## PRELIMINARY

| Reading Date      | Location Category  | GPS                    | Google Maps URL                                                        | Concentration |
|-------------------|--------------------|------------------------|------------------------------------------------------------------------|---------------|
| 4/8/2019 09:57:26 | Division E         | 29.7303840,-95.0929390 | https://www.google.com/maps/search/?api=1&query=29.7303840,-95.0929390 | 5.110 ppm     |
| 4/8/2019 09:57:07 | Impacted Tank Farm | 29.7315910,-95.0911870 | https://www.google.com/maps/search/?api=1&query=29.7315910,-95.0911870 | 7.020 ppm     |
| 4/8/2019 09:51:25 | Impacted Tank Farm | 29.7316455,-95.0906883 | https://www.google.com/maps/search/?api=1&query=29.7316455,-95.0906883 | 3.220 ppm     |
| 4/8/2019 09:47:35 | Impacted Tank Farm | 29.7317010,-95.0902120 | https://www.google.com/maps/search/?api=1&query=29.7317010,-95.0902120 | 8.420 ppm     |
| 4/8/2019 09:44:19 | Division E         | 29.7314000,-95.0897710 | https://www.google.com/maps/search/?api=1&query=29.7314000,-95.0897710 | 1.000 ppm     |
| 4/8/2019 09:43:38 | Impacted Tank Farm | 29.7310766,-95.0901868 | https://www.google.com/maps/search/?api=1&query=29.7310766,-95.0901868 | 8.650 ppm     |
| 4/8/2019 09:36:41 | Impacted Tank Farm | 29.7312990,-95.0903250 | https://www.google.com/maps/search/?api=1&query=29.7312990,-95.0903250 | 3.000 ppm     |
| 4/8/2019 09:31:50 | Impacted Tank Farm | 29.7309700,-95.0903960 | https://www.google.com/maps/search/?api=1&query=29.7309700,-95.0903960 | 1.430 ppm     |
| 4/8/2019 09:15:45 | Division E         | 29.7302100,-95.0927600 | https://www.google.com/maps/search/?api=1&query=29.7302100,-95.0927600 | 1.050 ppm     |
| 4/8/2019 09:03:16 | Impacted Tank Farm | 29.7314130,-95.0926790 | https://www.google.com/maps/search/?api=1&query=29.7314130,-95.0926790 | 1.800 ppm     |