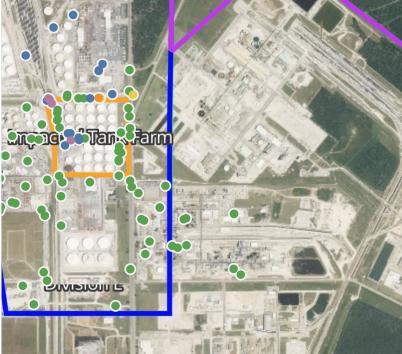

# PRELIMINARY

| Reading Date       | Location Category | GPS                    | Google Maps URL                                                        | Concentration |
|--------------------|-------------------|------------------------|------------------------------------------------------------------------|---------------|
| 4/11/2019 15:52:52 | Division E        | 29.7327740,-95.0899170 | https://www.google.com/maps/search/?api=1&query=29.7327740,-95.0899170 | 1.7200 ppm    |
| 4/11/2019 15:06:48 | Division E        | 29.7335620,-95.0930600 | https://www.google.com/maps/search/?api=1&query=29.7335620,-95.0930600 | 1.5400 ppm    |