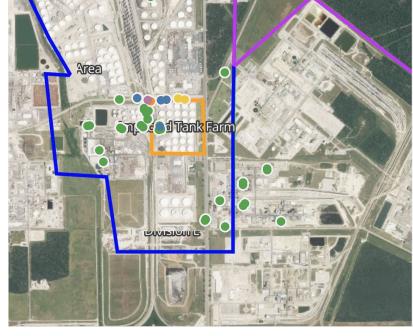

Please Note: These updates display data from the 2<sup>nd</sup> 80's Fire site (Impacted Tank Farm), in the industrial areas surrounding the 2<sup>nd</sup> 80's Fire site (US Coast Guard Division E), within the Houston Ship Channel (US Coast Guard Divisions A-D), and in the industrial areas north and south of the Houston Ship Channel (Industrial Area). Real-time air monitoring data for the surrounding communities are communicated daily in a separate report.