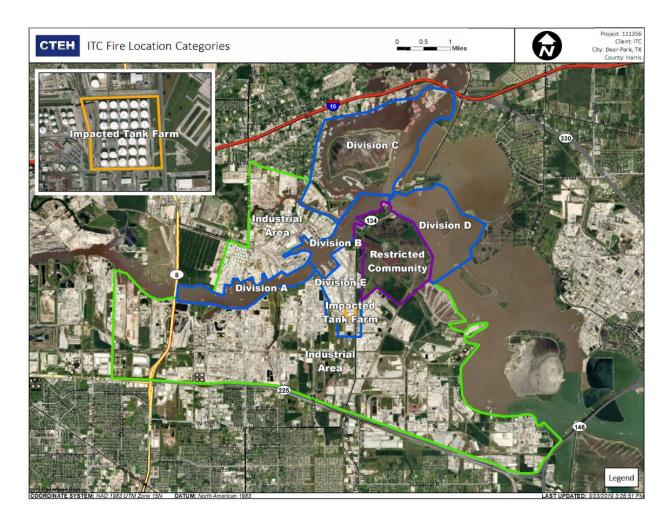

Please Note: These updates display data from the 2<sup>nd</sup> 80's Fire site (Impacted Tank Farm), in the industrial areas surrounding the 2<sup>nd</sup> 80's Fire site (US Coast Guard Division E), within the Houston Ship Channel (US Coast Guard Divisions A-D), and in the industrial areas north and south of the Houston Ship Channel (Industrial Area). Real-time air monitoring data for the surrounding communities are communicated daily in a separate report.