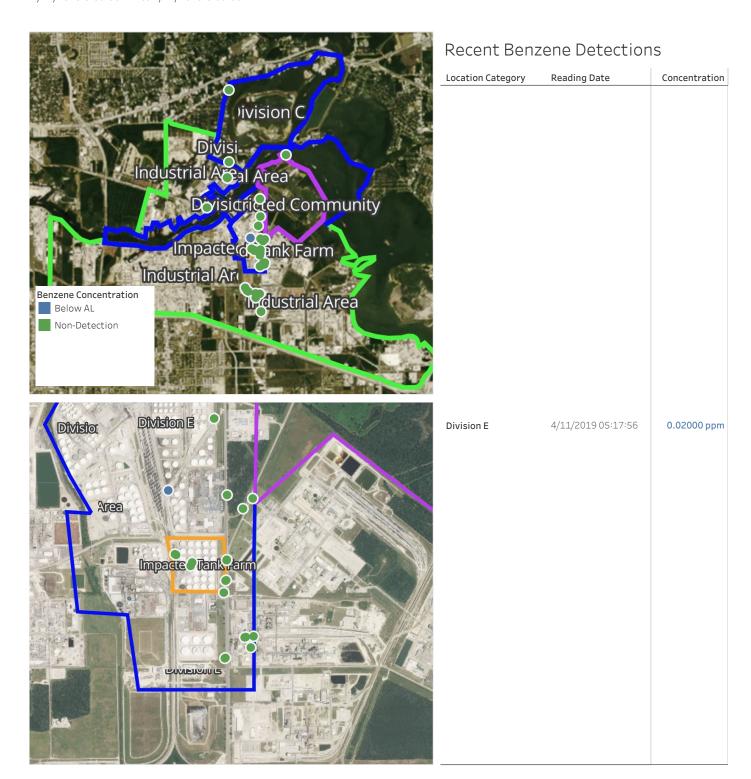

# Recent Benzene Detections

| Location Category  | Reading Date       | Concentration |
|--------------------|--------------------|---------------|
| Division E         | 4/10/2019 23:24:57 | 0.280 ppm     |
|                    | 4/10/2019 23:31:58 | 4.100 ppm     |
|                    | 4/10/2019 23:49:52 | 0.425 ppm     |
|                    | 4/10/2019 23:51:40 | 0.325 ppm     |
|                    | 4/10/2019 23:40:42 | 0.850 ppm     |
|                    | 4/10/2019 23:44:47 | 0.850 ppm     |
|                    | 4/10/2019 23:56:27 | 1.600 ppm     |
| Impacted Tank Farm | 4/10/2019 23:50:07 | 0.070 ppm     |

Division E

Division

Reading Date 4/10/2019 11:00:00 PM to 4/11/2019 12:00:00 AM