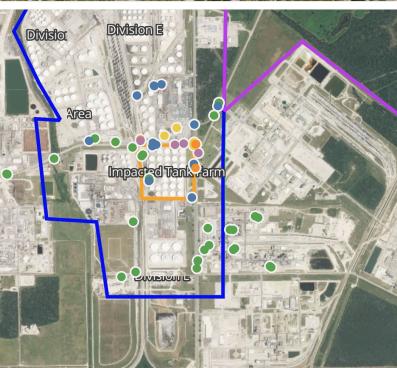

Division E

Division

Reading Date 4/10/2019 11:00:00 PM to 4/11/2019 12:00:00 AM

Division E

Reading Date 4/11/2019 12:00:00 AM to 4/11/2019 1:00:00 AM

# Division E Impacted Tank Farm

Reading Date 4/11/2019 4:00:00 AM to 4/11/2019 5:00:00 AM