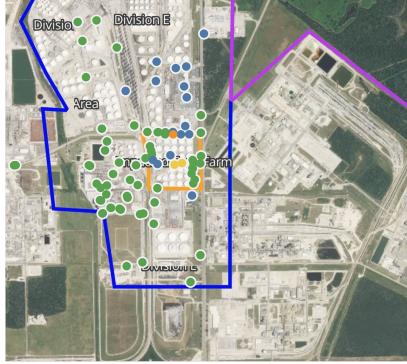

Division E

Division

Reading Date 4/10/2019 11:00:00 PM to 4/11/2019 12:00:00 AM

Division E

Reading Date 4/11/2019 12:00:00 AM to 4/11/2019 1:00:00 AM

# Division E Impacted Tank Farm