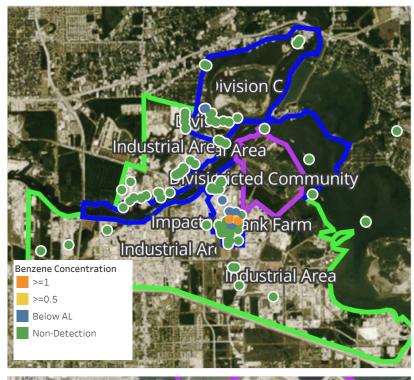

Please Note: These updates display data from the 2<sup>nd</sup> 80's Fire site (Impacted Tank Farm), in the industrial areas surrounding the 2<sup>nd</sup> 80's Fire site (US Coast Guard Division E), within the Houston Ship Channel (US Coast Guard Divisions A-D), and in the industrial areas north and south of the Houston Ship Channel (Industrial Area). Real-time air monitoring data for the surrounding communities are communicated daily in a separate report.