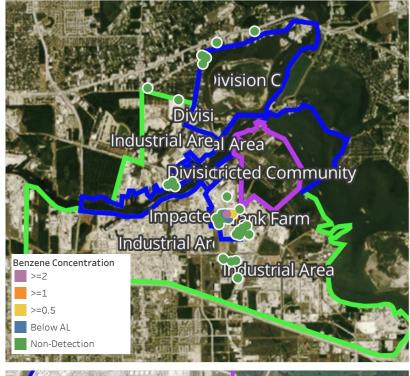

Please Note: These updates display data from the 2<sup>nd</sup> 80's Fire site (Impacted Tank Farm), in the industrial areas surrounding the 2<sup>nd</sup> 80's Fire site (US Coast Guard Division E), within the Houston Ship Channel (US Coast Guard Divisions A-D), and in the industrial areas north and south of the Houston Ship Channel (Industrial Area). Real-time air monitoring data for the surrounding communities are communicated daily in a separate report.