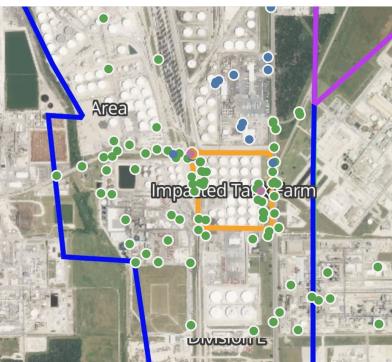

Please Note: These updates display data from the 2<sup>nd</sup> 80's Fire site (Impacted Tank Farm), in the industrial areas surrounding the 2<sup>nd</sup> 80's Fire site (US Coast Guard Division E), within the Houston Ship Channel (US Coast Guard Divisions A-D), and in the industrial areas north and south of the Houston Ship Channel (Industrial Area). Real-time air monitoring data for the surrounding communities are communicated daily in a separate report.