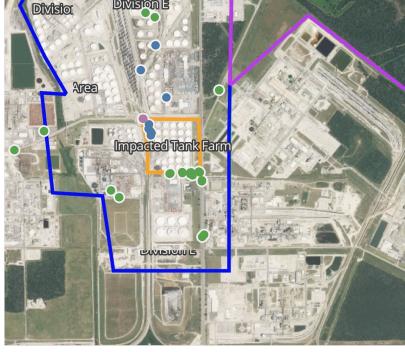

Please Note: These updates display data from the 2<sup>nd</sup> 80's Fire site (Impacted Tank Farm), in the industrial areas surrounding the 2<sup>nd</sup> 80's Fire site (US Coast Guard Division E), within the Houston Ship Channel (US Coast Guard Divisions A-D), and in the industrial areas north and south of the Houston Ship Channel (Industrial Area). Real-time air monitoring data for the surrounding communities are communicated daily in a separate report.