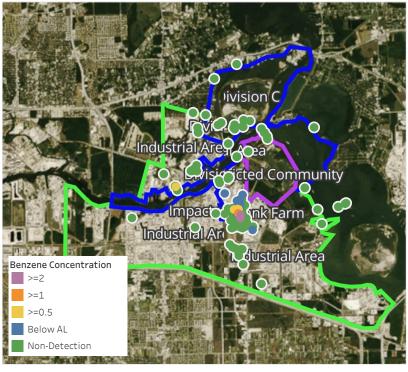

----------------|------------------------------------------------------------------------|---------------|--|
| 4/11/2019 11:12:28 | Division E        | 29.7330930,-95.0934370 | https://www.google.com/maps/search/?api=1&query=29.7330930,-95.0934370 | 1.125 ppm     |  |



Please Note: These updates display data from the 2<sup>nd</sup> 80's Fire site (Impacted Tank Farm), in the industrial areas surrounding the 2<sup>nd</sup> 80's Fire site (US Coast Guard Division E), within the Houston Ship Channel (US Coast Guard Divisions A-D), and in the industrial areas north and south of the Houston Ship Channel (Industrial Area). Real-time air monitoring data for the surrounding communities are communicated daily in a separate report.

## Reading Date

4/11/2019 12:00:00 PM to 4/11/2019 1:00:00 PM





# Recent Benzene Detections

| Location Category  | Reading Date       | Concentration |
|--------------------|--------------------|---------------|
| Division A         | 4/11/2019 12:59:12 | 0.725 ppm     |
| Division E         | 4/11/2019 12:01:55 | 0.040 ppm     |
|                    | 4/11/2019 12:01:37 | 0.050 ppm     |
|                    | 4/11/2019 12:14:31 | 0.250 ppm     |
|                    | 4/11/2019 12:41:07 | 0.150 ppm     |
|                    | 4/11/2019 12:01:40 | 0.030 ppm     |
|                    | 4/11/2019 12:39:32 | 0.050 ppm     |
|                    | 4/11/2019 12:32:31 | 0.350 ppm     |
|                    | 4/11/2019 12:55:55 | 0.250 ppm     |
|                    | 4/11/2019 12:55:19 | 0.310 ppm     |
|                    | 4/11/2019 12:59:00 | 0.8