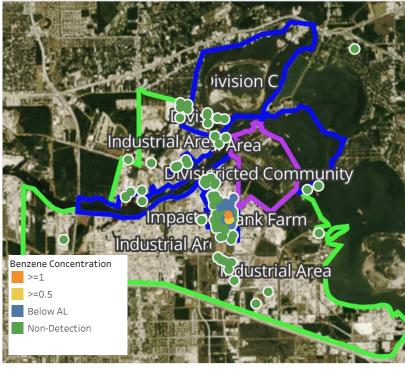

# Benzene Action Level Concentration (ppm) >=1 >=2

Please Note: These updates display data from the 2<sup>nd</sup> 80's Fire site (Impacted Tank Farm), in the industrial areas surrounding the 2<sup>nd</sup> 80's Fire site (US Coast Guard Division E), within the Houston Ship Channel (US Coast Guard Divisions A-D), and in the industrial areas north and south of the Houston Ship Channel (Industrial Area). Real-time air monitoring data for the surrounding communities are communicated daily in a separate report.