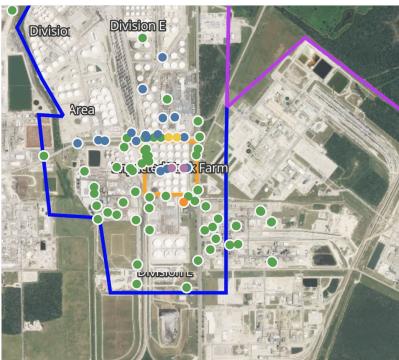

Division E

Division

Reading Date 4/10/2019 11:00:00 PM to 4/11/2019 12:00:00 AM

# Division E Impacted Tank Farm

# Non-Detection Division Area Incise Taloufarm