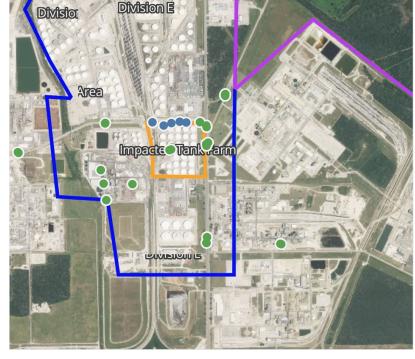

Division E

Reading Date 4/11/2019 12:00:00 AM to 4/11/2019 1:00:00 AM

## Benzene Action Level Concentration (ppm)

# PRELIMINARY

| Reading Date       | Location Category | GPS                    | Google Maps URL                                                        | Concentration |
|--------------------|-------------------|------------------------|------------------------------------------------------------------------|---------------|
| 4/11/2019 00:26:23 | Division E        | 29.7331790,-95.0933930 | https://www.google.com/maps/search/?api=1&query=29.7331790,-95.0933930 | 9.650 ppm     |
| 4/11/2019 00:23:51 | Division E        | 29.7331850,-95.0934280 | https://www.google.com/maps/search/?api=1&query=29.7331850,-95.0934280 | 7.800 ppm     |