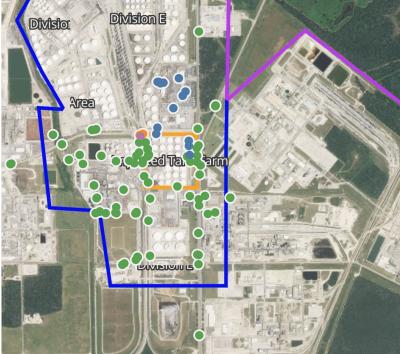

8:00:00 AM

## Benzene Action Level Concentration (ppm)



# PRELIMINARY

| Reading Date       | Location Category | GPS                    | Google Maps URL                                                        | Concentration |
|--------------------|-------------------|------------------------|------------------------------------------------------------------------|---------------|
| 4/11/2019 07:23:22 | Division E        | 29.7332520,-95.0933230 | https://www.google.com/maps/search/?api=1&query=29.7332520,-95.0933230 | 5.080 ppm     |
| 4/11/2019 07:16:50 | Division E        | 29.7332990,-95.0931740 | https://www.google.com/maps/search/?api=1&query=29.7332990,-95.0931740 | 7.700 ppm     |

### Reading Date

4/11/2019 8:00:00 AM to 4/11/2019 9:00:00 AM



# Recent Benzene Detections





Reading Date 4/11/2019 8:00:00 AM to 4/11/2019 9:00:00 AM

# Benzene Action Level Concentration (ppm) >=1 >=2

# PRELIMINARY

| Reading Date       | Location Category  | GPS                    | Google Maps URL                                                        | Concentration |
|--------------------|--------------------|------------------------|------------------------------------------------------------------------|---------------|
| 4/11/2019 08:55:54 | Impacted Tank Farm | 29.7331710,-95.0932270 | https://www.google.com/maps/search/?api=1&query=29.7331710,-95.0932270 | 1.200 ppm     |
| 4/11/2019 08:43:46 | Impacted Tank Farm | 29.7330510,-95.0933900 | https://www.google.com/maps/search/?api=1&query=29.7330510,-95.0933900 | 6.140 ppm     |
| 4/11/2019 08:37:55 | Division E