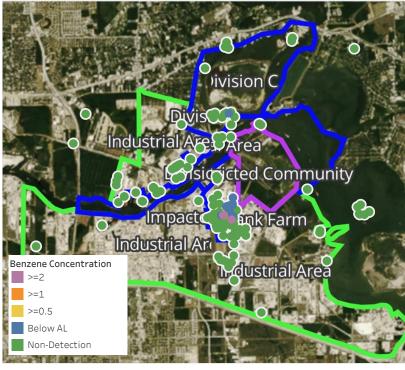

# Benzene Action Level Concentration (ppm) >=1 >=2

Please Note: These updates display data from the 2<sup>nd</sup> 80's Fire site (Impacted Tank Farm), in the industrial areas surrounding the 2<sup>nd</sup> 80's Fire site (US Coast Guard Division E), within the Houston Ship Channel (US Coast Guard Divisions A-D), and in the industrial areas north and south of the Houston Ship Channel (Industrial Area). Real-time air monitoring data for the surrounding communities are communicated daily in a separate report.