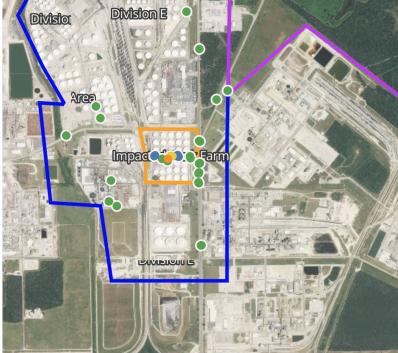

Reading Date 4/11/2019 3:00:00 AM to 4/11/2019 4:00:00 AM

## Benzene Action Level Concentration (ppm)

# PRELIMINARY

| Reading Date       | Location Category  | GPS                    | Google Maps URL                                                        | Concentration |  |
|--------------------|--------------------|------------------------|------------------------------------------------------------------------|---------------|--|
| 4/11/2019 03:23:33 | Impacted Tank Farm | 29.7315920,-95.0917800 | https://www.google.com/maps/search/?api=1&query=29.7315920,-95.0917800 | 1.260 ppm     |  |