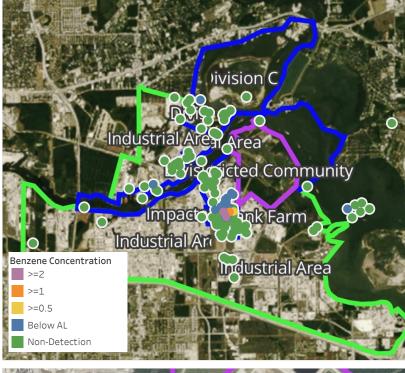

Please Note: These updates display data from the 2<sup>nd</sup> 80's Fire site (Impacted Tank Farm), in the industrial areas surrounding the 2<sup>nd</sup> 80's Fire site (US Coast Guard Division E), within the Houston Ship Channel (US Coast Guard Divisions A-D), and in the industrial areas north and south of the Houston Ship Channel (Industrial Area). Real-time air monitoring data for the surrounding communities are communicated daily in a separate report.