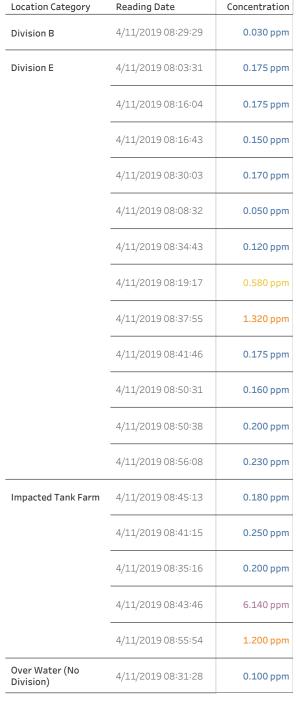

# PRELIMINARY

| Reading Date       | Location Category  | GPS                    | Google Maps URL                                                        | Concentration |
|--------------------|--------------------|------------------------|------------------------------------------------------------------------|---------------|
| 4/11/2019 08:55:54 | Impacted Tank Farm | 29.7331710,-95.0932270 | https://www.google.com/maps/search/?api=1&query=29.7331710,-95.0932270 | 1.200 ppm     |
| 4/11/2019 08:43:46 | Impacted Tank Farm | 29.7330510,-95.0933900 | https://www.google.com/maps/search/?api=1&query=29.7330510,-95.0933900 | 6.140 ppm     |
| 4/11/2019 08:37:55 | Division E         | 29.7331100,-95.0934400 | https://www.google.com/maps/search/?api=1&query=29.7331100,-95.0934400 | 1.320 ppm     |