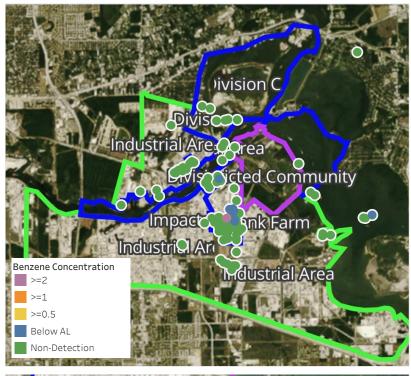

Please Note: These updates display data from the 2<sup>nd</sup> 80's Fire site (Impacted Tank Farm), in the industrial areas surrounding the 2<sup>nd</sup> 80's Fire site (US Coast Guard Division E), within the Houston Ship Channel (US Coast Guard Divisions A-D), and in the industrial areas north and south of the Houston Ship Channel (Industrial Area). Real-time air monitoring data for the surrounding communities are communicated daily in a separate report.