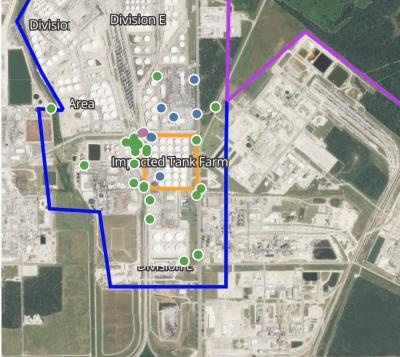

# PRELIMINARY

| Reading Date       | Location Category  | GPS                    | Google Maps URL                                                        | Concentration |
|--------------------|--------------------|------------------------|------------------------------------------------------------------------|---------------|
| 4/11/2019 08:55:54 | Impacted Tank Farm | 29.7331710,-95.0932270 | https://www.google.com/maps/search/?api=1&query=29.7331710,-95.0932270 | 1.200 ppm     |
| 4/11/2019 08:43:46 | Impacted Tank Farm | 29.7330510,-95.0933900 | https://www.google.com/maps/search/?api=1&query=29.7330510,-95.0933900 | 6.140 ppm     |
| 4/11/2019 08:37:55 | Division E         | 29.7331100,-95.0934400 | https://www.google.com/maps/search/?api=1&query=29.7331100,-95.0934400 | 1.320 ppm     |