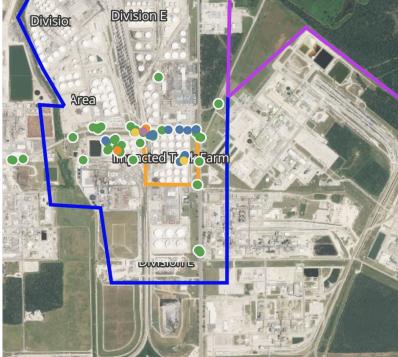

| 0.33 ppm      |
|                    | 4/11/2019 06:32:14 | 0.03 ppm      |
|                    | 4/11/2019 06:41:49 | 1.64 ppm      |
|                    | 4/11/2019 06:04:03 | 1.37 ppm      |
|                    | 4/11/2019 06:15:05 | 0.43 ppm      |
|                    | 4/11/2019 06:23:43 | 11.40 ppm     |
|                    | 4/11/2019 06:34:18 | 0.50 ppm      |
| Impacted Tank Farm | 4/11/2019 06:42:46 | 0.68 ppm      |
|                    | 4/11/2019 06:51:02 | 0.23 ppm      |
|                    | 4/11/2019 06:55:21 | 0.17 ppm      |
|                    | 4/11/2019 06:58:15 | 0.04 ppm      |
|                    | 4/11/2019 06:52:27 | 0.38 ppm      |
|                    | 4/11/2019 06:45:02 | 0.48 ppm      |
| .,                 |                    |               |



Reading Date 4/11/2019 6:00:00 AM to 4/11/2019 7:00:00 AM

# Benzene Action Level Concentration (ppm) >=1 >=2

# PRELIMINARY

| Reading Date       | Location Category | GPS                    | Google Maps URL                                                        | Concentration |
|--------------------|-------------------|------------------------|------------------------------------------------------------------------|---------------|
| 4/11/2019 06:41:49 | Division E        | 29.7332930,-95.0931210 | https://www.google.com/maps/search/?api=1&query=29.7332930,-95.0931210 | 1.64 ppm      |
| 4/11/2019 06:23:43 | Division E        | 29.7331480,-95.0932820 | https://www.google.com/maps/search/?api=1&query=29.7331480,-95.0932820 | 11.40 ppm     |
| 4/11/2019 06:04:03 | Division E        | 2