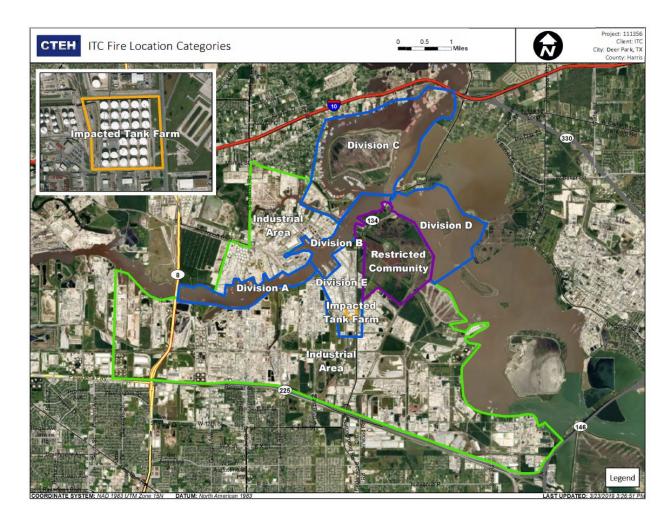

Please Note: These updates display data from the 2<sup>nd</sup> 80's Fire site (Impacted Tank Farm), in the industrial areas surrounding the 2<sup>nd</sup> 80's Fire site (US Coast Guard Division E), within the Houston Ship Channel (US Coast Guard Divisions A-D), and in the industrial areas north and south of the Houston Ship Channel (Industrial Area). Real-time air monitoring data for the surrounding communities are communicated daily in a separate report.