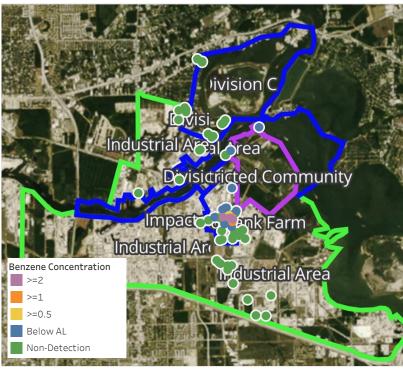

Please Note: These updates display data from the 2<sup>nd</sup> 80's Fire site (Impacted Tank Farm), in the industrial areas surrounding the 2<sup>nd</sup> 80's Fire site (US Coast Guard Division E), within the Houston Ship Channel (US Coast Guard Divisions A-D), and in the industrial areas north and south of the Houston Ship Channel (Industrial Area). Real-time air monitoring data for the surrounding communities are communicated daily in a separate report.