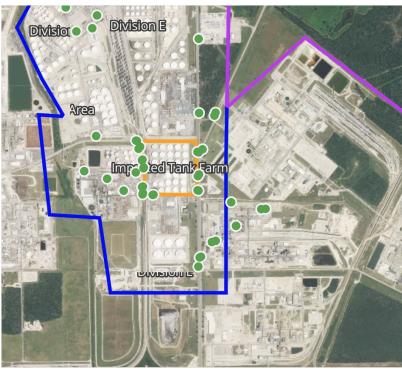

Division E

Division

Reading Date 4/10/2019 11:00:00 PM to 4/11/2019 12:00:00 AM

# Benzene Action Level Concentration (ppm) >=1 >=2

# PRELIMINARY

| Reading Date       | Location Category | GPS                    | Google Maps URL                                                        | Concentration |
|--------------------|-------------------|------------------------|------------------------------------------------------------------------|---------------|
| 4/10/2019 23:56:27 | Division E        | 29.7330990,-95.0931920 | https://www.google.com/maps/search/?api=1&query=29.7330990,-95.0931920 | 1.600 ppm     |
| 4/10/2019 23:31:58 | Division E        | 29.7331650,-95.0933700 | https://www.google.com/maps/search/?api=1&query=29.7331650,-95.0933700 | 4.100 ppm     |