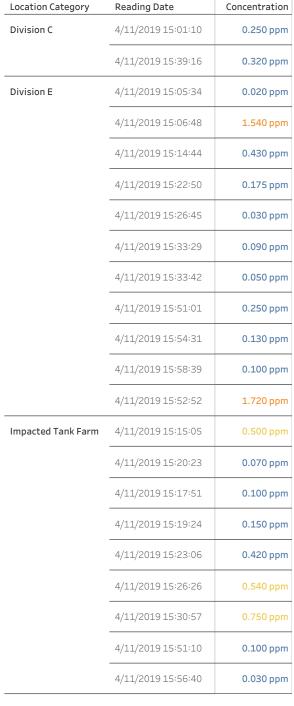

# PRELIMINARY

| Reading Date       | Location Category | GPS                    | Google Maps URL                                                        | Concentration |
|--------------------|-------------------|------------------------|------------------------------------------------------------------------|---------------|
| 4/11/2019 15:52:52 | Division E        | 29.7327740,-95.0899170 | https://www.google.com/maps/search/?api=1&query=29.7327740,-95.0899170 | 1.7200 ppm    |
| 4/11/2019 15:06:48 | Division E        | 29.7335620,-95.0930600 | https://www.google.com/maps/search/?api=1&query=29.7335620,-95.0930600 | 1.5400 ppm    |