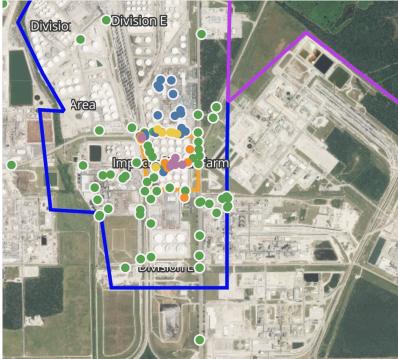

Please Note: These updates display data from the 2<sup>nd</sup> 80's Fire site (Impacted Tank Farm), in the industrial areas surrounding the 2<sup>nd</sup> 80's Fire site (US Coast Guard Division E), within the Houston Ship Channel (US Coast Guard Divisions A-D), and in the industrial areas north and south of the Houston Ship Channel (Industrial Area). Real-time air monitoring data for the surrounding communities are communicated daily in a separate report.