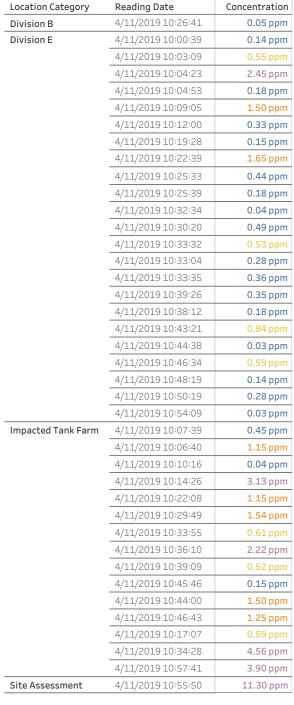

# PRELIMINARY

| Reading Date       | Location Category  | GPS                    | Google Maps URL                                                        | Concentration |
|--------------------|--------------------|------------------------|------------------------------------------------------------------------|---------------|
| 4/11/2019 10:57:41 | Impacted Tank Farm | 29.7316480,-95.0908990 | https://www.google.com/maps/search/?api=1&query=29.7316480,-95.0908990 | 3.90 ppm      |
| 4/11/2019 10:55:50 | Site Assessment    | 29.7316440,-95.0913220 | https://www.google.com/maps/search/?api=1&query=29.7316440,-95.0913220 | 11.30 ppm     |
| 4/11/2019 10:46:43 | Impacted Tank Farm | 29.7324580,-95.0904390 | https://www.google.com/maps/search/?api=1&query=29.7324580,-95.0904390 | 1.25 ppm      |
| 4/11/2019 10:44:00 | Impacted Tank Farm | 29.7299030,-95.0907760 | https://www.google.com/maps/search/?api=1&query=29.7299030,-95.0907760 | 1.50 ppm      |
| 4/11/2019 10:36:10 | Impacted Tank Farm | 29.7315640,-95.0916350 | https://www.google.com/maps/search/?api=1&query=29.7315640,-95.0916350 | 2.22 ppm      |
| 4/11/2019 10:34:28 | Impacted Tank Farm | 29.7320020,-95.0913210 | https://www.google.com/maps/search/?api=1&query=29.7320020,-95.0913210 | 4.56 ppm      |
| 4/11/2019 10:29:49 | Impacted Tank Farm | 29.7314770,-95.0917950 | https://www.google.com/maps/search/?api=1&query=29.7314770,-95.0917950 | 1.54 ppm      |
| 4/11/2019 10:22:39 | Division E         | 29.7329930,-95.0934040 | https://www.google.com/maps/search/?api=1&query=29.7329930,-95.0934040 | 1.65 ppm      |
| 4/11/2019 10:22:08 | Impacted Tank Farm | 29.7317709,-95.0905736 | https://www.google.com/maps/search/?api=1&query=29.7317709,-95.0905736 | 1.15 ppm      |
| 4/11/2019 10:14:26 | Impacted Tank Farm | 29.7317382,-95.0915051 | https://www.google.com/maps/search/?api=1&query=29.7317382,-95.0915051 | 3.13 ppm      |
| 4/11/2019 10:09:05 | Division E         | 29.7331690,-95.0934070 | https://www.google.com/maps/search/?api=1&query=29.7331690,-95.0934070 | 1.50 ppm      |
| 4/11/2019 10:06:40 | Impacted Tank Farm | 29.7317329,-95.0919620 | https://www.google.com/maps/search/?api=1&query=29.7317329,-95.0919620 | 1.15 ppm      |
| 4/11/2019 10:04:23 | Division E         | 29.7330910,-95.0933560 | https://www.google.com/maps/search/?api=1&query=29.7330910,-95.0933560 | 2.45 ppm      |