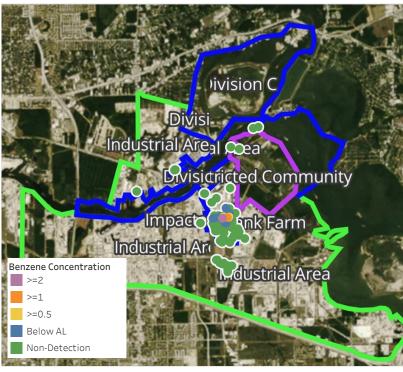

# Benzene Action Level Concentration (ppm) >=1 >=2

Please Note: These updates display data from the 2<sup>nd</sup> 80's Fire site (Impacted Tank Farm), in the industrial areas surrounding the 2<sup>nd</sup> 80's Fire site (US Coast Guard Division E), within the Houston Ship Channel (US Coast Guard Divisions A-D), and in the industrial areas north and south of the Houston Ship Channel (Industrial Area). Real-time air monitoring data for the surrounding communities are communicated daily in a separate report.