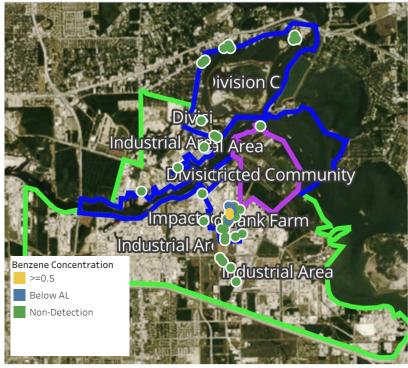

Please Note: These updates display data from the 2<sup>nd</sup> 80's Fire site (Impacted Tank Farm), in the industrial areas surrounding the 2<sup>nd</sup> 80's Fire site (US Coast Guard Division E), within the Houston Ship Channel (US Coast Guard Divisions A-D), and in the industrial areas north and south of the Houston Ship Channel (Industrial Area). Real-time air monitoring data for the surrounding communities are communicated daily in a separate report.