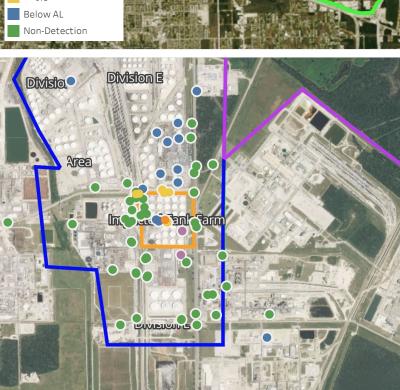

--------------|------------------------------------------------------------------------|---------------|--|
| 4/11/2019 11:12:28 | Division E        | 29.7330930,-95.0934370 | https://www.google.com/maps/search/?api=1&query=29.7330930,-95.0934370 | 1.125 ppm     |  |



Please Note: These updates display data from the 2<sup>nd</sup> 80's Fire site (Impacted Tank Farm), in the industrial areas surrounding the 2<sup>nd</sup> 80's Fire site (US Coast Guard Division E), within the Houston Ship Channel (US Coast Guard Divisions A-D), and in the industrial areas north and south of the Houston Ship Channel (Industrial Area). Real-time air monitoring data for the surrounding communities are communicated daily in a separate report.

## Reading Date

4/11/2019 12:00:00 PM to 4/11/2019 1:00:00 PM





# Recent Benzene Detections

| Location Category  | Reading Date       | Concentration |
|--------------------|--------------------|---------------|
| Division A         | 4/11/2019 12:59:12 | 0.725 ppm     |
| Division E         | 4/11/2019 12:01:55 | 0.040 ppm     |
|                    | 4/11/2019 12:01:37 | 0.050 ppm     |
|                    | 4/11/2019 12:14:31 | 0.250 ppm     |
|                    | 4/11/2019 12:41:07 | 0.150 ppm     |
|                    | 4/11/2019 12:01:40 | 0.030 ppm     |
|                    | 4/11/2019 12:39:32 | 0.050 ppm     |
|                    | 4/11/2019 12:32:31 | 0.350 ppm     |
|                    | 4/11/2019 12:55:55 | 0.250 ppm     |
|                    | 4/11/2019 12:55:19 | 0.310 ppm     |
|                    | 4/11/2019 12:59:00 | 0.870