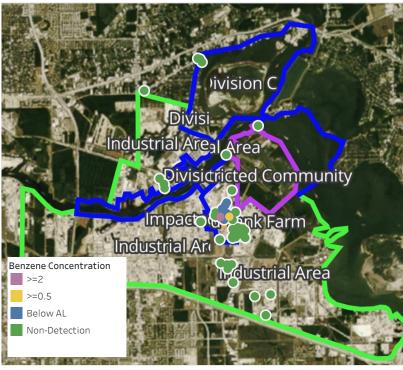

Please Note: These updates display data from the 2<sup>nd</sup> 80's Fire site (Impacted Tank Farm), in the industrial areas surrounding the 2<sup>nd</sup> 80's Fire site (US Coast Guard Division E), within the Houston Ship Channel (US Coast Guard Divisions A-D), and in the industrial areas north and south of the Houston Ship Channel (Industrial Area). Real-time air monitoring data for the surrounding communities are communicated daily in a separate report.