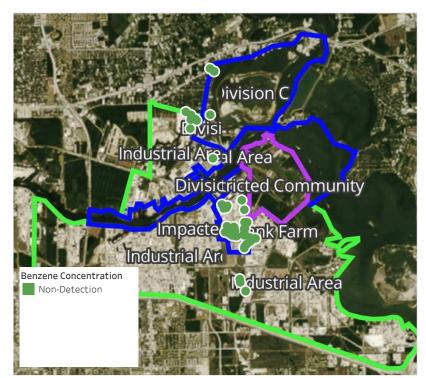

Please Note: These updates display data from the 2<sup>nd</sup> 80's Fire site (Impacted Tank Farm), in the industrial areas surrounding the 2<sup>nd</sup> 80's Fire site (US Coast Guard Division E), within the Houston Ship Channel (US Coast Guard Divisions A-D), and in the industrial areas north and south of the Houston Ship Channel (Industrial Area). Real-time air monitoring data for the surrounding communities are communicated daily in a separate report.