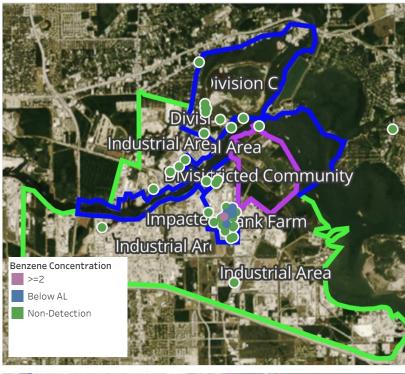

Please Note: These updates display data from the 2<sup>nd</sup> 80's Fire site (Impacted Tank Farm), in the industrial areas surrounding the 2<sup>nd</sup> 80's Fire site (US Coast Guard Division E), within the Houston Ship Channel (US Coast Guard Divisions A-D), and in the industrial areas north and south of the Houston Ship Channel (Industrial Area). Real-time air monitoring data for the surrounding communities are communicated daily in a separate report.