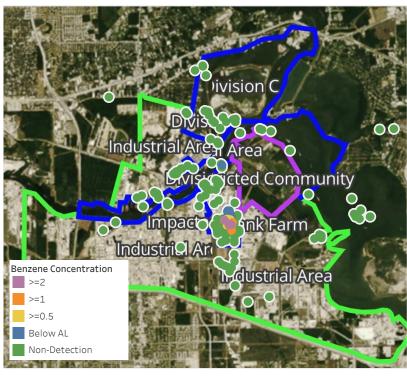

Please Note: These updates display data from the 2<sup>nd</sup> 80's Fire site (Impacted Tank Farm), in the industrial areas surrounding the 2<sup>nd</sup> 80's Fire site (US Coast Guard Division E), within the Houston Ship Channel (US Coast Guard Divisions A-D), and in the industrial areas north and south of the Houston Ship Channel (Industrial Area). Real-time air monitoring data for the surrounding communities are communicated daily in a separate report.