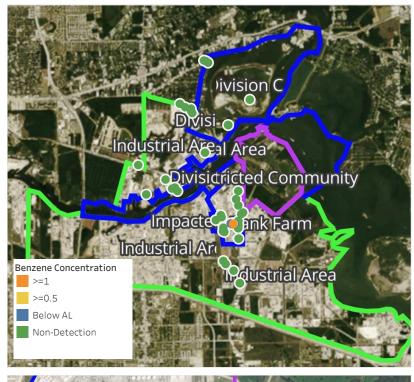

Please Note: These updates display data from the 2<sup>nd</sup> 80's Fire site (Impacted Tank Farm), in the industrial areas surrounding the 2<sup>nd</sup> 80's Fire site (US Coast Guard Division E), within the Houston Ship Channel (US Coast Guard Divisions A-D), and in the industrial areas north and south of the Houston Ship Channel (Industrial Area). Real-time air monitoring data for the surrounding communities are communicated daily in a separate report.