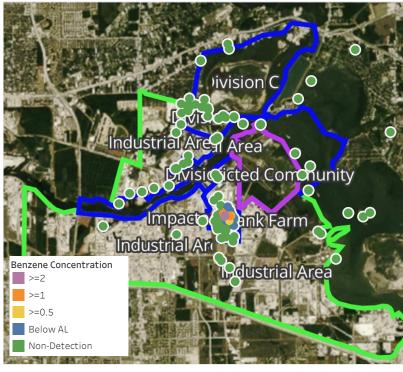

Please Note: These updates display data from the 2<sup>nd</sup> 80's Fire site (Impacted Tank Farm), in the industrial areas surrounding the 2<sup>nd</sup> 80's Fire site (US Coast Guard Division E), within the Houston Ship Channel (US Coast Guard Divisions A-D), and in the industrial areas north and south of the Houston Ship Channel (Industrial Area). Real-time air monitoring data for the surrounding communities are communicated daily in a separate report.