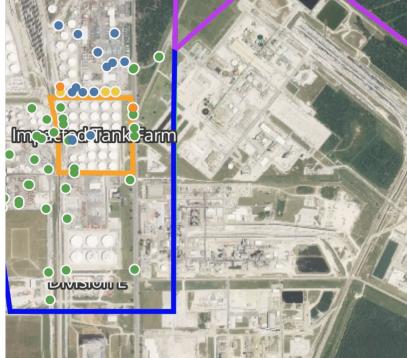

Division E

Division

Reading Date 4/10/2019 11:00:00 PM to 4/11/2019 12:00:00 AM

# Division E Impacted Tank Farm