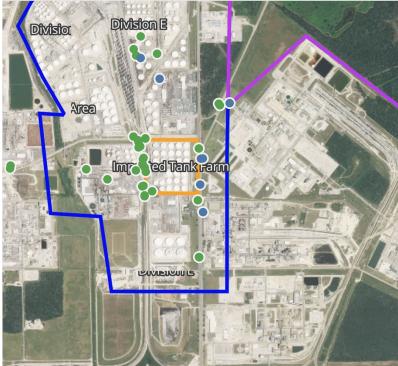

# Division E Imported Tank Farm

#### PRELIMINARY

Recent Benzene Detections Greater than 1.00 ppm

Please Note: These updates display data from the 2<sup>nd</sup> 80's Fire site (Impacted Tank Farm), in the industrial areas surrounding the 2<sup>nd</sup> 80's Fire site (US Coast Guard Division E), within the Houston Ship Channel (US Coast Guard Divisions A-D), and in the industrial areas north and south of the Houston Ship Channel (Industrial Area). Real-time air monitoring data for the surrounding communities are communicated daily in a separate report.