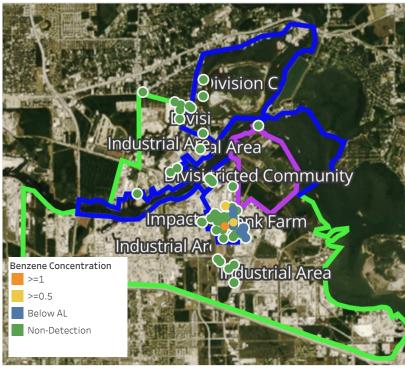

#### PRELIMINARY

Recent Benzene Detections Greater than 1.00 ppm

Please Note: These updates display data from the 2<sup>nd</sup> 80's Fire site (Impacted Tank Farm), in the industrial areas surrounding the 2<sup>nd</sup> 80's Fire site (US Coast Guard Division E), within the Houston Ship Channel (US Coast Guard Divisions A-D), and in the industrial areas north and south of the Houston Ship Channel (Industrial Area). Real-time air monitoring data for the surrounding communities are communicated daily in a separate report.