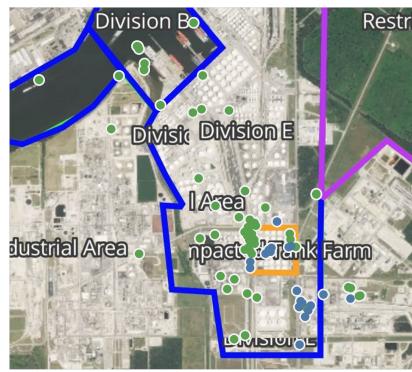

#### PRELIMINARY

Recent Benzene Detections Greater than 1.00 ppm

Please Note: These updates display data from the 2<sup>nd</sup> 80's Fire site (Impacted Tank Farm), in the industrial areas surrounding the 2<sup>nd</sup> 80's Fire site (US Coast Guard Division E), within the Houston Ship Channel (US Coast Guard Divisions A-D), and in the industrial areas north and south of the Houston Ship Channel (Industrial Area). Real-time air monitoring data for the surrounding communities are communicated daily in a separate report.