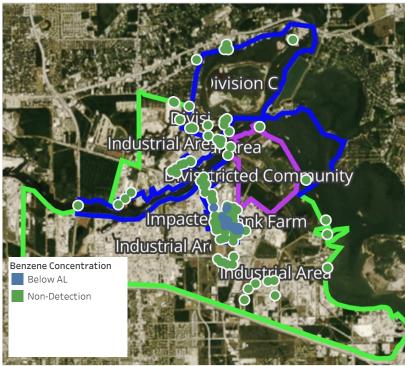

#### PRELIMINARY

Recent Benzene Detections Greater than 1.00 ppm

Please Note: These updates display data from the 2<sup>nd</sup> 80's Fire site (Impacted Tank Farm), in the industrial areas surrounding the 2<sup>nd</sup> 80's Fire site (US Coast Guard Division E), within the Houston Ship Channel (US Coast Guard Divisions A-D), and in the industrial areas north and south of the Houston Ship Channel (Industrial Area). Real-time air monitoring data for the surrounding communities are communicated daily in a separate report.