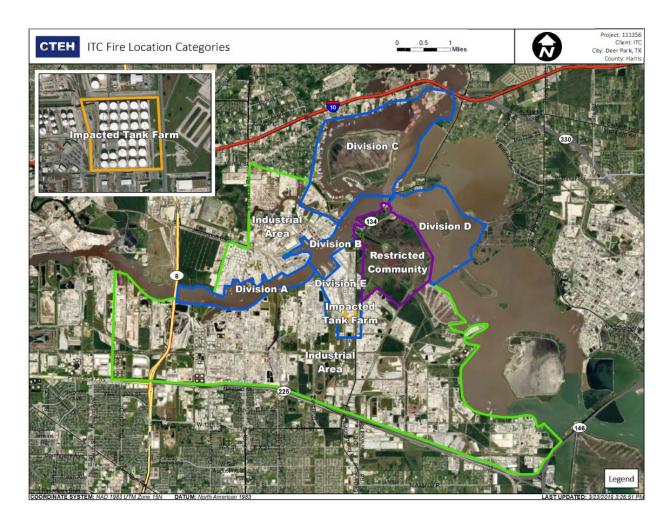

#### PRELIMINARY

Recent Benzene Detections Greater than 1.00 ppm

Please Note: These updates display data from the 2<sup>nd</sup> 80's Fire site (Impacted Tank Farm), in the industrial areas surrounding the 2<sup>nd</sup> 80's Fire site (US Coast Guard Division E), within the Houston Ship Channel (US Coast Guard Divisions A-D), and in the industrial areas north and south of the Houston Ship Channel (Industrial Area). Real-time air monitoring data for the surrounding communities are communicated daily in a separate report.