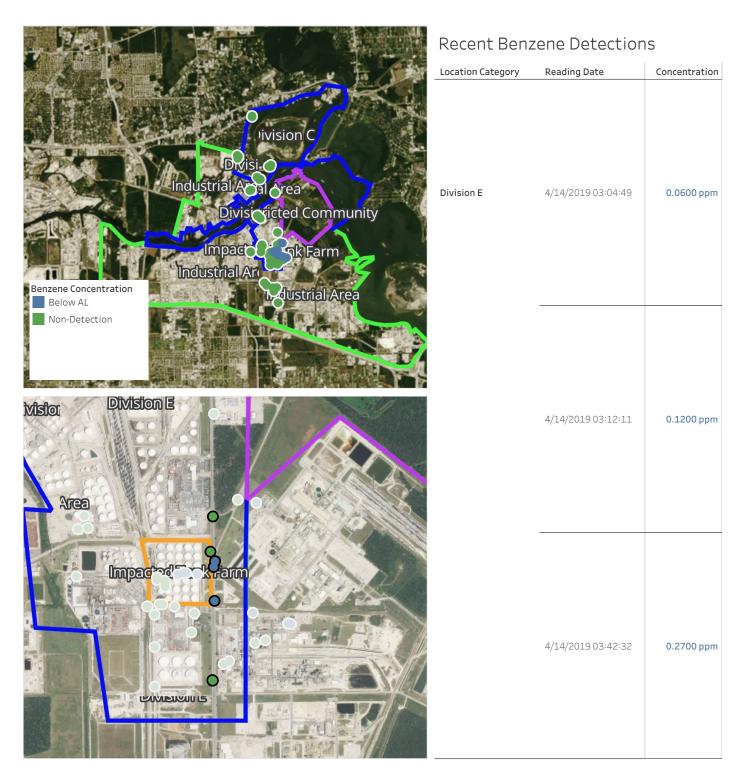

# Recent Benzene Detections

| Location Category  | Reading Date       | Concentration |
|--------------------|--------------------|---------------|
| Division E         | 4/13/2019 23:19:33 | 0.620 ppn     |
|                    | 4/13/2019 23:06:14 | 1.050 ppn     |
|                    | 4/13/2019 23:22:56 | 0.090 ppn     |
|                    | 4/13/2019 23:27:28 | 0.100 ppn     |
|                    | 4/13/2019 23:18:49 | 0.780 ppn     |
|                    | 4/13/2019 23:23:46 | 0.190 ppn     |
|                    | 4/13/2019 23:29:41 | 0.120 ppn     |
|                    | 4/13/2019 23:34:59 | 0.040 ppn     |
| Impacted Tank Farm | 4/13/2019 23:01:02 | 0.330 ppn     |
|                    | 4/13/2019 23:05:47 | 0.130 ppn     |
|                    | 4/13/2019 23:07:21 | 0.230 ppn     |
|                    | 4/13/2019 23:18:45 | 0.090 ppn     |
|                    | 4/13/2019 23:12:36 | 0.190 ppn     |
|                    | 4/13/2019 23:22:20 | 0.040 ppn     |
|                    | 4/13/2019 23:17:35 | 0.140 ppn     |
| Industrial Area    | 4/13/2019 23:04:39 | 0.020 ppn     |
|                    | 4/13/2019 23:11:52 | 0.020 ppn     |
|                    | 4/13/2019 23:33:38 | 0.050 ppn     |