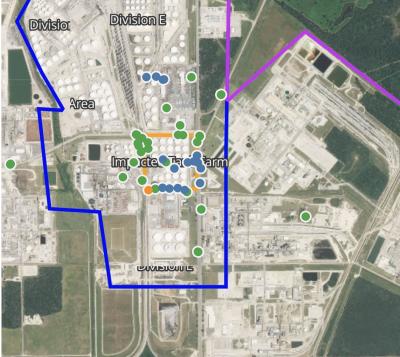

# Division E Imported Tank Farm

## Recent Benzene Detections

| Recent Benzene Detections |                    |               |  |  |  |  |
|---------------------------|--------------------|---------------|--|--|--|--|
| Location Category         | Reading Date       | Concentration |  |  |  |  |
| Division E                | 4/14/2019 04:00:38 | 0.0500 ppm    |  |  |  |  |
|                           | 4/14/2019 04:12:43 | 0.7100 ppm    |  |  |  |  |
|                           | 4/14/2019 04:08:52 | 0.9000 ppm    |  |  |  |  |
|                           | 4/14/2019 04:10:50 | 0.1500 ppm    |  |  |  |  |
|                           | 4/14/2019 04:08:15 | 0.8200 ppm    |  |  |  |  |
|                           | 4/14/2019 04:05:47 | 0.0700 ppm    |  |  |  |  |
|                           | 4/14/2019 04:12:55 | 0.3300 ppm    |  |  |  |  |
|                           | 4/14/2019 04:17:11 | 0.0300 ppm    |  |  |  |  |
|                           | 4/14/2019 04:15:35 | 0.0600 ppm    |  |  |  |  |
|                           | 4/14/2019 04:15:13 | 0.0700 ppm    |  |  |  |  |
|                           | 4/14/2019 04:21:42 | 0.0700 ppm    |  |  |  |  |
|                           | 4/14/2019 04:45:58 | 0.0800 ppm    |  |  |  |  |
|                           | 4/14/2019 04:58:34 | 0.1000 ppm    |  |  |  |  |
| Industrial Area           | 4/14/2019 04:12:22 | 0.0500 ppm    |  |  |  |  |