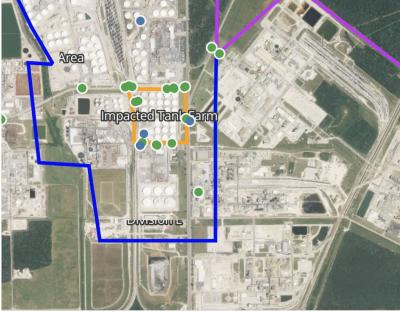

# Division E Imported Tank Farm

#### PRELIMINARY

Recent Benzene Detections Greater than 1.00 ppm

Please Note: These updates display data from the 2<sup>nd</sup> 80's Fire site (Impacted Tank Farm), in the industrial areas surrounding the 2<sup>nd</sup> 80's Fire site (US Coast Guard Division E), within the Houston Ship Channel (US Coast Guard Divisions A-D), and in the industrial areas north and south of the Houston Ship Channel (Industrial Area). Real-time air monitoring data for the surrounding communities are communicated daily in a separate report.