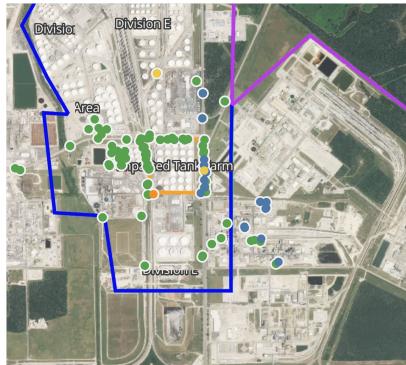

#### PRELIMINARY

Recent Benzene Detections Greater than 1.00 ppm

Please Note: These updates display data from the 2<sup>nd</sup> 80's Fire site (Impacted Tank Farm), in the industrial areas surrounding the 2<sup>nd</sup> 80's Fire site (US Coast Guard Division E), within the Houston Ship Channel (US Coast Guard Divisions A-D), and in the industrial areas north and south of the Houston Ship Channel (Industrial Area). Real-time air monitoring data for the surrounding communities are communicated daily in a separate report.