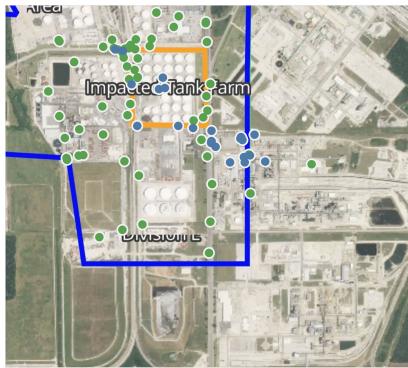

#### PRELIMINARY

Recent Benzene Detections Greater than 1.00 ppm

Please Note: These updates display data from the 2<sup>nd</sup> 80's Fire site (Impacted Tank Farm), in the industrial areas surrounding the 2<sup>nd</sup> 80's Fire site (US Coast Guard Division E), within the Houston Ship Channel (US Coast Guard Divisions A-D), and in the industrial areas north and south of the Houston Ship Channel (Industrial Area). Real-time air monitoring data for the surrounding communities are communicated daily in a separate report.