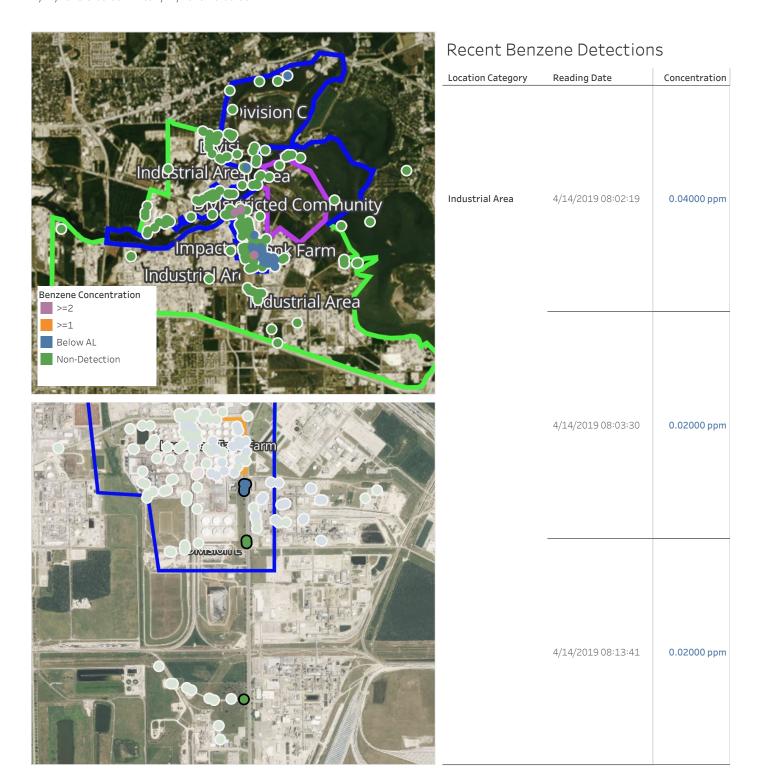

# Recent Benzene Detections

| Location Category  | Reading Date       | Concentration |
|--------------------|--------------------|---------------|
| Division B         | 4/14/2019 08:15:38 | 2.600 ppn     |
| Division C         | 4/14/2019 08:44:15 | 0.150 ppm     |
| Division E         | 4/14/2019 08:16:37 | 0.020 ppm     |
|                    | 4/14/2019 08:27:55 | 0.020 ppn     |
|                    | 4/14/2019 08:31:08 | 0.020 ppn     |
|                    | 4/14/2019 08:41:14 | 0.050 ppn     |
|                    | 4/14/2019 08:50:50 | 0.020 ppn     |
|                    | 4/14/2019 08:54:01 | 0.030 ppn     |
|                    | 4/14/2019 08:57:59 | 0.050 ppn     |
|                    | 4/14/2019 08:59:34 | 0.060 ppn     |
| Impacted Tank Farm | 4/14/2019 08:08:57 | 0.030 ppn     |
|                    | 4/14/2019 08:02:23 | 0.350 ppn     |
|                    | 4/14/2019 08:19:26 | 0.100 ppr     |
|                    | 4/14/2019 08:11:35 | 0.390 ppr     |
|                    | 4/14/2019 08:15:44 | 0.300 ppr     |
|                    | 4/14/2019 08:17:40 | 0.360 ppr     |
|                    | 4/14/2019 08:28:02 | 0.430 ppr     |
|                    | 4/14/2019 08:32:03 | 0.050 ppr     |
|                    | 4/14/2019 08:37:57 | 0.160 ppr     |
|                    | 4/14/2019 08:51:17 | 0.030 ppr     |
| Industrial Area    | 4/14/2019 08:02:19 | 0.040 ppr     |
|                    | 4/14/2019 08:07:45 | 0.020 ppr     |
|                    | 4/14/2019 08:03:30 | 0.020 ppr     |
|                    | 4/14/2019 08:08:40 | 0.020 ppi     |
|                    | 4/14/2019 08:13:41 | 0.020 ppr     |
|                    | 4/14/2019 08:19:10 | 0.060 ppr     |
|                    | 4/14/2019 08:22:48 | 0.050 ppr     |
|                    | 4/14/2019 08:20:11 | 0.050 ppr     |
|                    | 4/14/2019 08:23:36 | 0.050 ppr     |
|                    | 4/14/2019 08:25:40 | 0.060 ppr     |
|                    | 4/14/2019 08:26:48 | 0.060 ppr     |
|                    | 4/14/2019 08:29:53 | 0.050 ppr     |
|                    | 4/14/2019 08:32:49 | 0.050 ppr     |
|                    | 4/14/2019 08:37:46 | 0.040 ppr     |
|                    | 4/14/2019 08:36:54 | 0.050 ppr     |
|                    | 4/14/2019 08:34:54 | 0.050 ppr     |
|                    | 4/14/2019 08:40:24 | 0.060 ppr     |
|                    | 4/14/2019 08:43:18 | 0.050 ppr     |
|                    | 4/14/2019 08:44:13 | 0.070 ppr     |
|                    | 4/14/2019 08:48:29 | 0.020 ppr     |