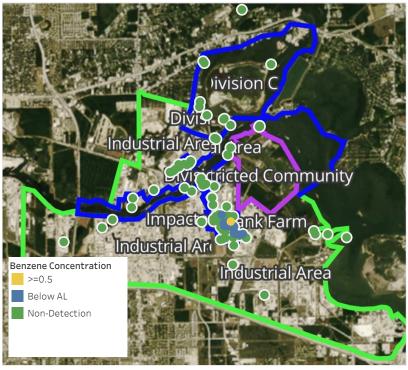

#### PRELIMINARY

Recent Benzene Detections Greater than 1.00 ppm

Please Note: These updates display data from the 2<sup>nd</sup> 80's Fire site (Impacted Tank Farm), in the industrial areas surrounding the 2<sup>nd</sup> 80's Fire site (US Coast Guard Division E), within the Houston Ship Channel (US Coast Guard Divisions A-D), and in the industrial areas north and south of the Houston Ship Channel (Industrial Area). Real-time air monitoring data for the surrounding communities are communicated daily in a separate report.