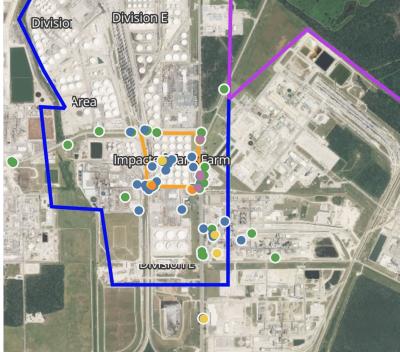

#### PRELIMINARY

Recent Benzene Detections Greater than 1.00 ppm

Please Note: These updates display data from the 2<sup>nd</sup> 80's Fire site (Impacted Tank Farm), in the industrial areas surrounding the 2<sup>nd</sup> 80's Fire site (US Coast Guard Division E), within the Houston Ship Channel (US Coast Guard Divisions A-D), and in the industrial areas north and south of the Houston Ship Channel (Industrial Area). Real-time air monitoring data for the surrounding communities are communicated daily in a separate report.