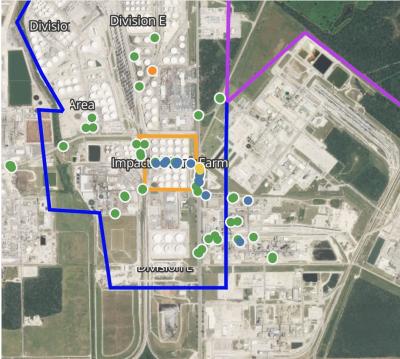

#### PRELIMINARY

Recent Benzene Detections Greater than 1.00 ppm  $\,$ 

| Reading Date       | <b>Location Category</b> | GPS                    | Google Maps URL                                                        | Concentration |  |
|--------------------|--------------------------|------------------------|------------------------------------------------------------------------|---------------|--|
| 4/13/2019 23:06:14 | Division E               | 29.7366220,-95.0926620 | https://www.google.com/maps/search/?api=1&query=29.7366220,-95.0926620 | 1.050 ppm     |  |

#### PRELIMINARY

Recent Benzene Detections Greater than 1.00 ppm

Please Note: These updates display data from the 2<sup>nd</sup> 80's Fire site (Impacted Tank Farm), in the industrial areas surrounding the 2<sup>nd</sup> 80's Fire site (US Coast Guard Division E), within the Houston Ship Channel (US Coast Guard Divisions A-D), and in the industrial areas north and south of the Houston Ship Channel (Industrial Area). Real-time air monitoring data for the surrounding communities are communicated daily in a separate report.