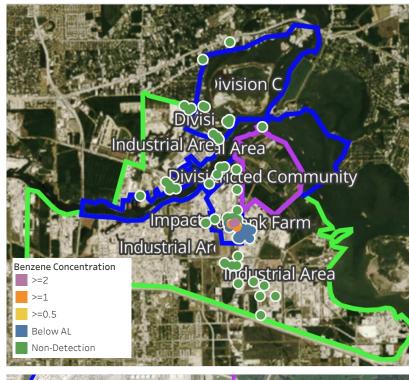

# Benzene Action Level Concentration (ppm) >=1 >=2

#### PRELIMINARY

Recent Benzene Detections Greater than 1.00 ppm

| Reading Date       | Location Category  | GPS                    | Google Maps URL                                                        | Concentration |
|--------------------|--------------------|------------------------|------------------------------------------------------------------------|---------------|
| 4/14/2019 10:45:35 | Impacted Tank Farm | 29.7326060,-95.0904210 | https://www.google.com/maps/search/?api=1&query=29.7326060,-95.0904210 | 1.210 ppm     |
| 4/14/2019 10:12:25 | Division E         | 29.7303780,-95.0928610 | https://www.google.com/maps/search/?api=1&query=29.7303780,-95.0928610 | 2.690 ppm     |

#### PRELIMINARY

Recent Benzene Detections Greater than 1.00 ppm

Please Note: These updates display data from the 2<sup>nd</sup> 80's Fire site (Impacted Tank Farm), in the industrial areas surrounding the 2<sup>nd</sup> 80's Fire site (US Coast Guard Division E), within the Houston Ship Channel (US Coast Guard Divisions A-D), and in the industrial areas north and south of the Houston Ship Channel (Industrial Area). Real-time air monitoring data for the surrounding communities are communicated daily in a separate report.