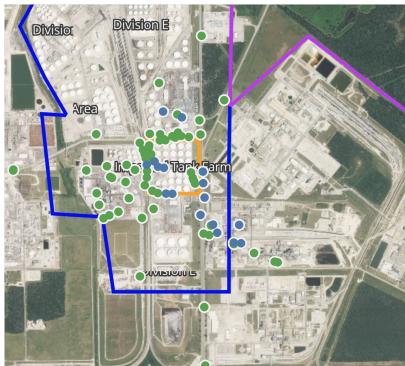

### PRELIMINARY

Please Note: These updates display data from the 2<sup>nd</sup> 80's Fire site (Impacted Tank Farm), in the industrial areas surrounding the 2<sup>nd</sup> 80's Fire site (US Coast Guard Division E), within the Houston Ship Channel (US Coast Guard Divisions A-D), and in the industrial areas north and south of the Houston Ship Channel (Industrial Area). Real-time air monitoring data for the surrounding communities are communicated daily in a separate report.