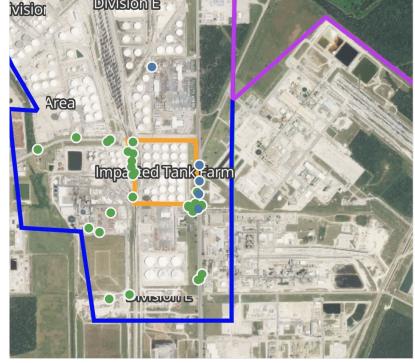

# Division E Imported Tank Farm

#### PRELIMINARY

Recent Benzene Detections Greater than 1.00 ppm

Please Note: These updates display data from the 2<sup>nd</sup> 80's Fire site (Impacted Tank Farm), in the industrial areas surrounding the 2<sup>nd</sup> 80's Fire site (US Coast Guard Division E), within the Houston Ship Channel (US Coast Guard Divisions A-D), and in the industrial areas north and south of the Houston Ship Channel (Industrial Area). Real-time air monitoring data for the surrounding communities are communicated daily in a separate report.