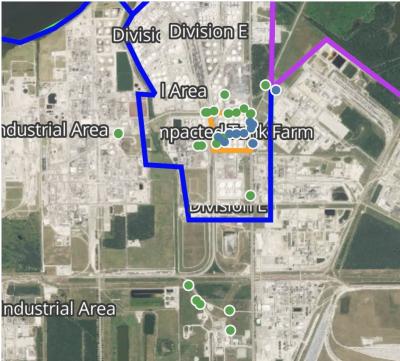

#### PRELIMINARY

Recent Benzene Detections Greater than 1.00 ppm

Please Note: These updates display data from the 2<sup>nd</sup> 80's Fire site (Impacted Tank Farm), in the industrial areas surrounding the 2<sup>nd</sup> 80's Fire site (US Coast Guard Division E), within the Houston Ship Channel (US Coast Guard Divisions A-D), and in the industrial areas north and south of the Houston Ship Channel (Industrial Area). Real-time air monitoring data for the surrounding communities are communicated daily in a separate report.