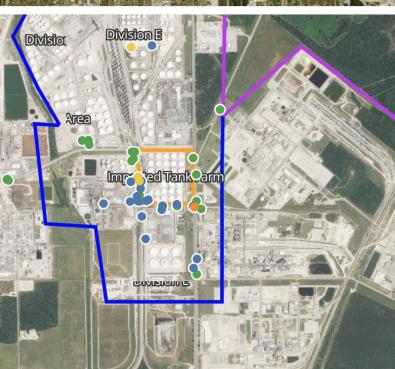

# Division E Imported Tank Farm

#### PRELIMINARY

Recent Benzene Detections Greater than 1.00 ppm

Please Note: These updates display data from the 2<sup>nd</sup> 80's Fire site (Impacted Tank Farm), in the industrial areas surrounding the 2<sup>nd</sup> 80's Fire site (US Coast Guard Division E), within the Houston Ship Channel (US Coast Guard Divisions A-D), and in the industrial areas north and south of the Houston Ship Channel (Industrial Area). Real-time air monitoring data for the surrounding communities are communicated daily in a separate report.

### PRELIMINARY

Please Note: These updates display data from the 2<sup>nd</sup> 80's Fire site (Impacted Tank Farm), in the industrial areas surrounding the 2<sup>nd</sup> 80's Fire site (US Coast Guard Division E), within the Houston Ship Channel (US Coast Guard Divisions A-D), and in the industrial areas north and south of the Houston Ship Channel (Industrial Area). Real-time air monitoring data for the surrounding communities are communicated daily in a separate report.