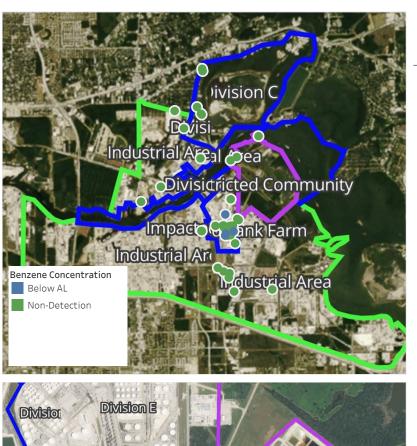

#### Benzene Action Level Concentration (ppm)

#### PRELIMINARY

Recent Benzene Detections Greater than 1.00 ppm

Please Note: These updates display data from the 2<sup>nd</sup> 80's Fire site (Impacted Tank Farm), in the industrial areas surrounding the 2<sup>nd</sup> 80's Fire site (US Coast Guard Division E), within the Houston Ship Channel (US Coast Guard Divisions A-D), and in the industrial areas north and south of the Houston Ship Channel (Industrial Area). Real-time air monitoring data for the surrounding communities are communicated daily in a separate report.