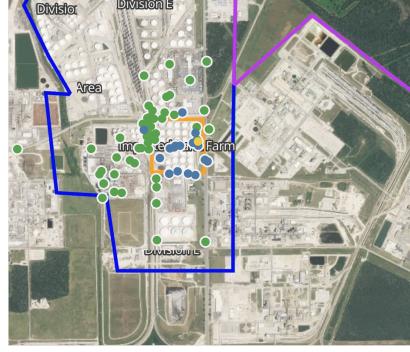

#### PRELIMINARY

Recent Benzene Detections Greater than 1.00 ppm

Please Note: These updates display data from the 2<sup>nd</sup> 80's Fire site (Impacted Tank Farm), in the industrial areas surrounding the 2<sup>nd</sup> 80's Fire site (US Coast Guard Division E), within the Houston Ship Channel (US Coast Guard Divisions A-D), and in the industrial areas north and south of the Houston Ship Channel (Industrial Area). Real-time air monitoring data for the surrounding communities are communicated daily in a separate report.