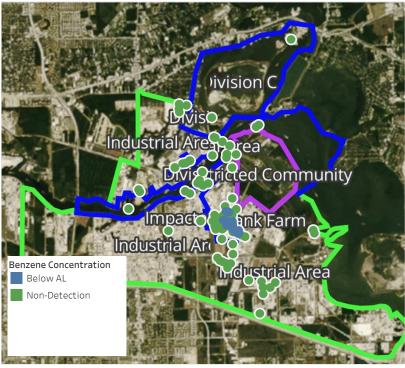

### PRELIMINARY

Please Note: These updates display data from the 2<sup>nd</sup> 80's Fire site (Impacted Tank Farm), in the industrial areas surrounding the 2<sup>nd</sup> 80's Fire site (US Coast Guard Division E), within the Houston Ship Channel (US Coast Guard Divisions A-D), and in the industrial areas north and south of the Houston Ship Channel (Industrial Area). Real-time air monitoring data for the surrounding communities are communicated daily in a separate report.