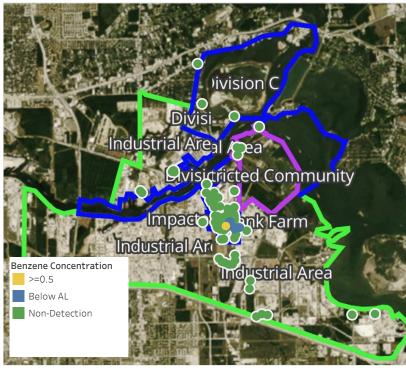

#### PRELIMINARY

Recent Benzene Detections Greater than 1.00 ppm

Please Note: These updates display data from the 2<sup>nd</sup> 80's Fire site (Impacted Tank Farm), in the industrial areas surrounding the 2<sup>nd</sup> 80's Fire site (US Coast Guard Division E), within the Houston Ship Channel (US Coast Guard Divisions A-D), and in the industrial areas north and south of the Houston Ship Channel (Industrial Area). Real-time air monitoring data for the surrounding communities are communicated daily in a separate report.