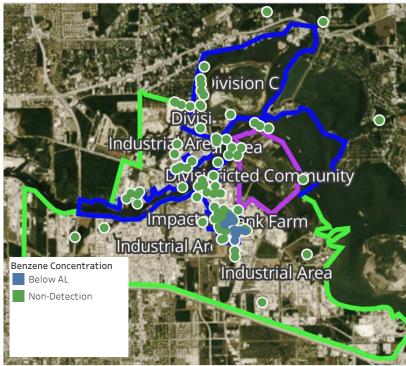

#### PRELIMINARY

Recent Benzene Detections Greater than 1.00 ppm

Please Note: These updates display data from the 2<sup>nd</sup> 80's Fire site (Impacted Tank Farm), in the industrial areas surrounding the 2<sup>nd</sup> 80's Fire site (US Coast Guard Division E), within the Houston Ship Channel (US Coast Guard Divisions A-D), and in the industrial areas north and south of the Houston Ship Channel (Industrial Area). Real-time air monitoring data for the surrounding communities are communicated daily in a separate report.