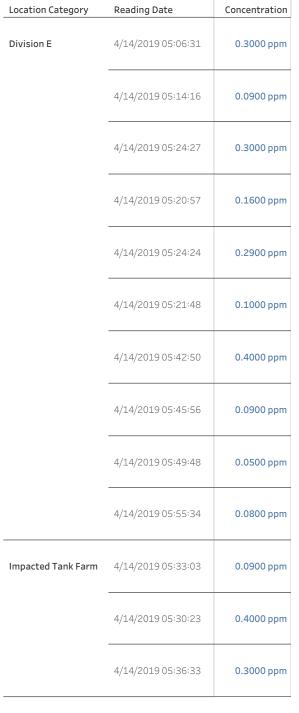

## Recent Benzene Detections

| Recent Benzene Detections |                    |               |  |  |  |  |
|---------------------------|--------------------|---------------|--|--|--|--|
| Location Category         | Reading Date       | Concentration |  |  |  |  |
| Division E                | 4/14/2019 04:00:38 | 0.0500 ppm    |  |  |  |  |
|                           | 4/14/2019 04:12:43 | 0.7100 ppm    |  |  |  |  |
|                           | 4/14/2019 04:08:52 | 0.9000 ppm    |  |  |  |  |
|                           | 4/14/2019 04:10:50 | 0.1500 ppm    |  |  |  |  |
|                           | 4/14/2019 04:08:15 | 0.8200 ppm    |  |  |  |  |
|                           | 4/14/2019 04:05:47 | 0.0700 ppm    |  |  |  |  |
|                           | 4/14/2019 04:12:55 | 0.3300 ppm    |  |  |  |  |
|                           | 4/14/2019 04:17:11 | 0.0300 ppm    |  |  |  |  |
|                           | 4/14/2019 04:15:35 | 0.0600 ppm    |  |  |  |  |
|                           | 4/14/2019 04:15:13 | 0.0700 ppm    |  |  |  |  |
|                           | 4/14/2019 04:21:42 | 0.0700 ppm    |  |  |  |  |
|                           | 4/14/2019 04:45:58 | 0.0800 ppm    |  |  |  |  |
|                           | 4/14/2019 04:58:34 | 0.1000 ppm    |  |  |  |  |
| Industrial Area           | 4/14/2019 04:12:22 | 0.0500 ppm    |  |  |  |  |