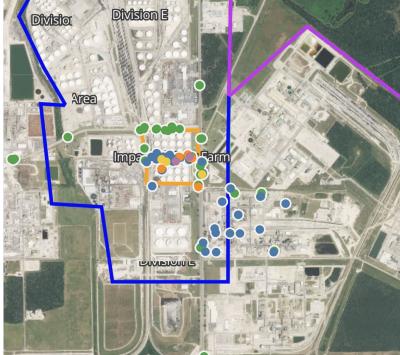

# Division E Imported Tank Farm

#### PRELIMINARY

Recent Benzene Detections Greater than 1.00 ppm

| Reading Date       | Location Category  | GPS                    | Google Maps URL                                                        | Concentration |
|--------------------|--------------------|------------------------|------------------------------------------------------------------------|---------------|
| 4/14/2019 10:45:35 | Impacted Tank Farm | 29.7326060,-95.0904210 | https://www.google.com/maps/search/?api=1&query=29.7326060,-95.0904210 | 1.210 ppm     |
| 4/14/2019 10:12:25 | Division E         | 29.7303780,-95.0928610 | https://www.google.com/maps/search/?api=1&query=29.7303780,-95.0928610 | 2.690 ppm     |

#### PRELIMINARY

Recent Benzene Detections Greater than 1.00 ppm

Please Note: These updates display data from the 2<sup>nd</sup> 80's Fire site (Impacted Tank Farm), in the industrial areas surrounding the 2<sup>nd</sup> 80's Fire site (US Coast Guard Division E), within the Houston Ship Channel (US Coast Guard Divisions A-D), and in the industrial areas north and south of the Houston Ship Channel (Industrial Area). Real-time air monitoring data for the surrounding communities are communicated daily in a separate report.