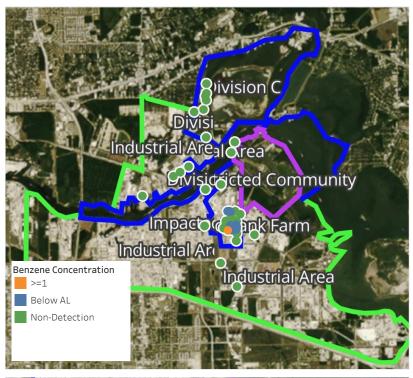

# Benzene Action Level Concentration (ppm) >=1 >=2

#### PRELIMINARY

Recent Benzene Detections Greater than 1.00 ppm

| Reading Date       | Location Category  | GPS                    | Google Maps URL                                                        | Concentration |
|--------------------|--------------------|------------------------|------------------------------------------------------------------------|---------------|
| 4/14/2019 10:45:35 | Impacted Tank Farm | 29.7326060,-95.0904210 | https://www.google.com/maps/search/?api=1&query=29.7326060,-95.0904210 | 1.210 ppm     |
| 4/14/2019 10:12:25 | Division E         | 29.7303780,-95.0928610 | https://www.google.com/maps/search/?api=1&query=29.7303780,-95.0928610 | 2.690 ppm     |