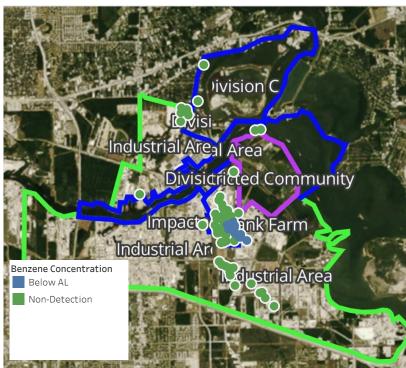

#### PRELIMINARY

Recent Benzene Detections Greater than 1.00 ppm

Please Note: These updates display data from the 2<sup>nd</sup> 80's Fire site (Impacted Tank Farm), in the industrial areas surrounding the 2<sup>nd</sup> 80's Fire site (US Coast Guard Division E), within the Houston Ship Channel (US Coast Guard Divisions A-D), and in the industrial areas north and south of the Houston Ship Channel (Industrial Area). Real-time air monitoring data for the surrounding communities are communicated daily in a separate report.

### PRELIMINARY

Please Note: These updates display data from the 2<sup>nd</sup> 80's Fire site (Impacted Tank Farm), in the industrial areas surrounding the 2<sup>nd</sup> 80's Fire site (US Coast Guard Division E), within the Houston Ship Channel (US Coast Guard Divisions A-D), and in the industrial areas north and south of the Houston Ship Channel (Industrial Area). Real-time air monitoring data for the surrounding communities are communicated daily in a separate report.