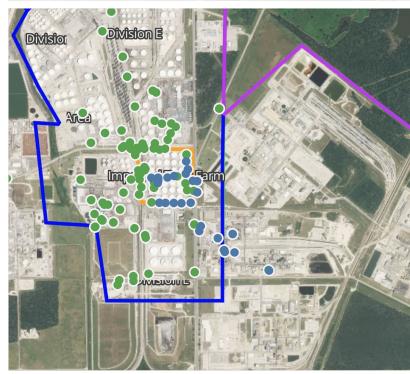

#### PRELIMINARY

Recent Benzene Detections Greater than 1.00 ppm

Please Note: These updates display data from the 2<sup>nd</sup> 80's Fire site (Impacted Tank Farm), in the industrial areas surrounding the 2<sup>nd</sup> 80's Fire site (US Coast Guard Division E), within the Houston Ship Channel (US Coast Guard Divisions A-D), and in the industrial areas north and south of the Houston Ship Channel (Industrial Area). Real-time air monitoring data for the surrounding communities are communicated daily in a separate report.

### PRELIMINARY

Please Note: These updates display data from the 2<sup>nd</sup> 80's Fire site (Impacted Tank Farm), in the industrial areas surrounding the 2<sup>nd</sup> 80's Fire site (US Coast Guard Division E), within the Houston Ship Channel (US Coast Guard Divisions A-D), and in the industrial areas north and south of the Houston Ship Channel (Industrial Area). Real-time air monitoring data for the surrounding communities are communicated daily in a separate report.