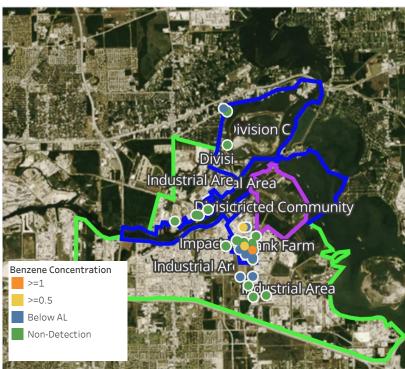

#### PRELIMINARY

Recent Benzene Detections Greater than 1.00 ppm

Please Note: These updates display data from the 2<sup>nd</sup> 80's Fire site (Impacted Tank Farm), in the industrial areas surrounding the 2<sup>nd</sup> 80's Fire site (US Coast Guard Division E), within the Houston Ship Channel (US Coast Guard Divisions A-D), and in the industrial areas north and south of the Houston Ship Channel (Industrial Area). Real-time air monitoring data for the surrounding communities are communicated daily in a separate report.

### PRELIMINARY

Please Note: These updates display data from the 2<sup>nd</sup> 80's Fire site (Impacted Tank Farm), in the industrial areas surrounding the 2<sup>nd</sup> 80's Fire site (US Coast Guard Division E), within the Houston Ship Channel (US Coast Guard Divisions A-D), and in the industrial areas north and south of the Houston Ship Channel (Industrial Area). Real-time air monitoring data for the surrounding communities are communicated daily in a separate report.