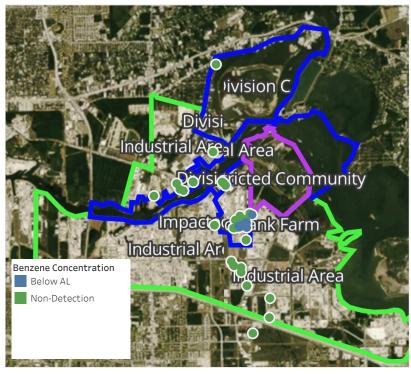

#### PRELIMINARY

Recent Benzene Detections Greater than 1.00 ppm

Please Note: These updates display data from the 2<sup>nd</sup> 80's Fire site (Impacted Tank Farm), in the industrial areas surrounding the 2<sup>nd</sup> 80's Fire site (US Coast Guard Division E), within the Houston Ship Channel (US Coast Guard Divisions A-D), and in the industrial areas north and south of the Houston Ship Channel (Industrial Area). Real-time air monitoring data for the surrounding communities are communicated daily in a separate report.