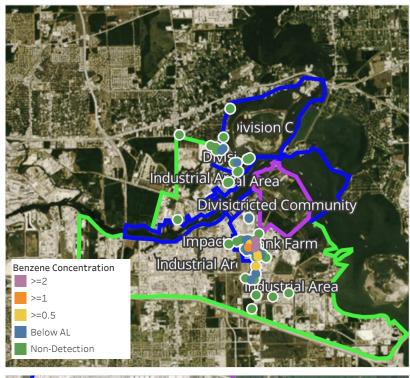

#### PRELIMINARY

Recent Benzene Detections Greater than 1.00 ppm

Please Note: These updates display data from the 2<sup>nd</sup> 80's Fire site (Impacted Tank Farm), in the industrial areas surrounding the 2<sup>nd</sup> 80's Fire site (US Coast Guard Division E), within the Houston Ship Channel (US Coast Guard Divisions A-D), and in the industrial areas north and south of the Houston Ship Channel (Industrial Area). Real-time air monitoring data for the surrounding communities are communicated daily in a separate report.

### PRELIMINARY

Please Note: These updates display data from the 2<sup>nd</sup> 80's Fire site (Impacted Tank Farm), in the industrial areas surrounding the 2<sup>nd</sup> 80's Fire site (US Coast Guard Division E), within the Houston Ship Channel (US Coast Guard Divisions A-D), and in the industrial areas north and south of the Houston Ship Channel (Industrial Area). Real-time air monitoring data for the surrounding communities are communicated daily in a separate report.