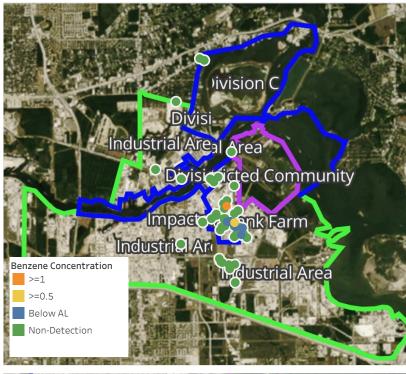

#### PRELIMINARY

Recent Benzene Detections Greater than 1.00 ppm  $\,$ 

| Reading Date       | <b>Location Category</b> | GPS                    | Google Maps URL                                                        | Concentration |  |
|--------------------|--------------------------|------------------------|------------------------------------------------------------------------|---------------|--|
| 4/13/2019 23:06:14 | Division E               | 29.7366220,-95.0926620 | https://www.google.com/maps/search/?api=1&query=29.7366220,-95.0926620 | 1.050 ppm     |  |

#### PRELIMINARY

Recent Benzene Detections Greater than 1.00 ppm

Please Note: These updates display data from the 2<sup>nd</sup> 80's Fire site (Impacted Tank Farm), in the industrial areas surrounding the 2<sup>nd</sup> 80's Fire site (US Coast Guard Division E), within the Houston Ship Channel (US Coast Guard Divisions A-D), and in the industrial areas north and south of the Houston Ship Channel (Industrial Area). Real-time air monitoring data for the surrounding communities are communicated daily in a separate report.