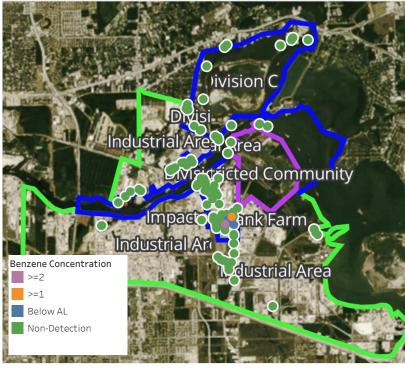

#### PRELIMINARY

Recent Benzene Detections Greater than 1.00 ppm

Please Note: These updates display data from the 2<sup>nd</sup> 80's Fire site (Impacted Tank Farm), in the industrial areas surrounding the 2<sup>nd</sup> 80's Fire site (US Coast Guard Division E), within the Houston Ship Channel (US Coast Guard Divisions A-D), and in the industrial areas north and south of the Houston Ship Channel (Industrial Area). Real-time air monitoring data for the surrounding communities are communicated daily in a separate report.