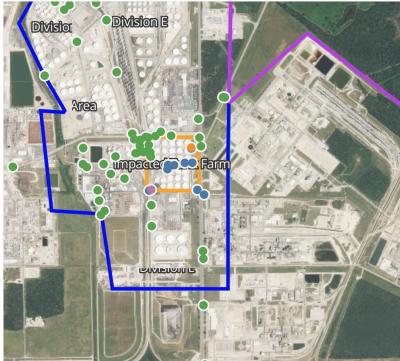

#### PRELIMINARY

Recent Benzene Detections Greater than 1.00 ppm

Please Note: These updates display data from the 2<sup>nd</sup> 80's Fire site (Impacted Tank Farm), in the industrial areas surrounding the 2<sup>nd</sup> 80's Fire site (US Coast Guard Division E), within the Houston Ship Channel (US Coast Guard Divisions A-D), and in the industrial areas north and south of the Houston Ship Channel (Industrial Area). Real-time air monitoring data for the surrounding communities are communicated daily in a separate report.