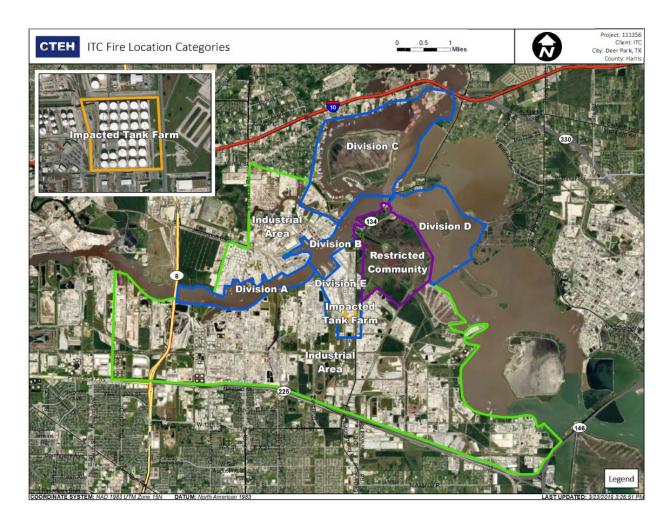

#### PRELIMINARY

Recent Benzene Detections Greater than 1.00 ppm

Please Note: These updates display data from the 2<sup>nd</sup> 80's Fire site (Impacted Tank Farm), in the industrial areas surrounding the 2<sup>nd</sup> 80's Fire site (US Coast Guard Division E), within the Houston Ship Channel (US Coast Guard Divisions A-D), and in the industrial areas north and south of the Houston Ship Channel (Industrial Area). Real-time air monitoring data for the surrounding communities are communicated daily in a separate report.

### PRELIMINARY

Please Note: These updates display data from the 2<sup>nd</sup> 80's Fire site (Impacted Tank Farm), in the industrial areas surrounding the 2<sup>nd</sup> 80's Fire site (US Coast Guard Division E), within the Houston Ship Channel (US Coast Guard Divisions A-D), and in the industrial areas north and south of the Houston Ship Channel (Industrial Area). Real-time air monitoring data for the surrounding communities are communicated daily in a separate report.