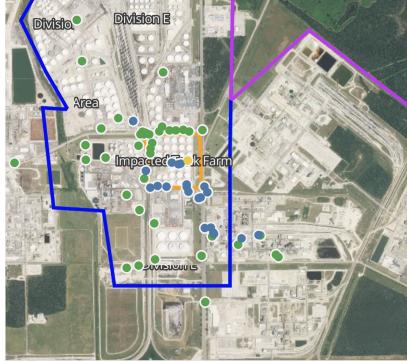

#### PRELIMINARY

Recent Benzene Detections Greater than 1.00 ppm

Please Note: These updates display data from the 2<sup>nd</sup> 80's Fire site (Impacted Tank Farm), in the industrial areas surrounding the 2<sup>nd</sup> 80's Fire site (US Coast Guard Division E), within the Houston Ship Channel (US Coast Guard Divisions A-D), and in the industrial areas north and south of the Houston Ship Channel (Industrial Area). Real-time air monitoring data for the surrounding communities are communicated daily in a separate report.