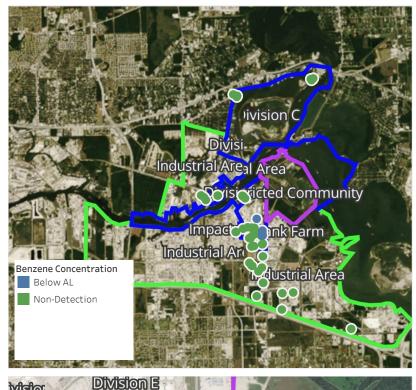

#### PRELIMINARY

Recent Benzene Detections Greater than 1.00 ppm

Please Note: These updates display data from the 2<sup>nd</sup> 80's Fire site (Impacted Tank Farm), in the industrial areas surrounding the 2<sup>nd</sup> 80's Fire site (US Coast Guard Division E), within the Houston Ship Channel (US Coast Guard Divisions A-D), and in the industrial areas north and south of the Houston Ship Channel (Industrial Area). Real-time air monitoring data for the surrounding communities are communicated daily in a separate report.