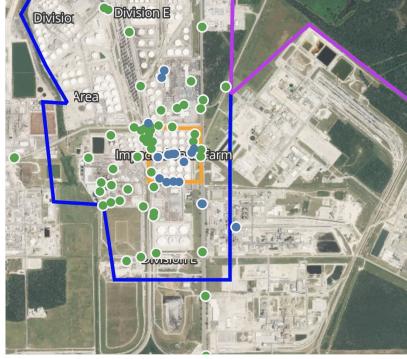

# Division E Imported Tank Farm

#### PRELIMINARY

Recent Benzene Detections Greater than 1.00 ppm

Please Note: These updates display data from the 2<sup>nd</sup> 80's Fire site (Impacted Tank Farm), in the industrial areas surrounding the 2<sup>nd</sup> 80's Fire site (US Coast Guard Division E), within the Houston Ship Channel (US Coast Guard Divisions A-D), and in the industrial areas north and south of the Houston Ship Channel (Industrial Area). Real-time air monitoring data for the surrounding communities are communicated daily in a separate report.