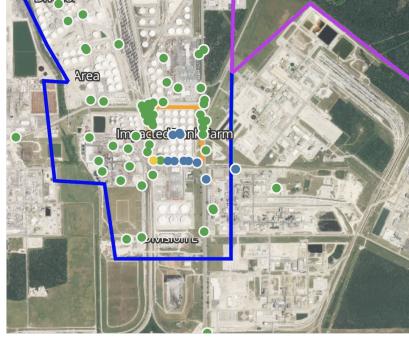

#### PRELIMINARY

Recent Benzene Detections Greater than 1.00 ppm

Please Note: These updates display data from the 2<sup>nd</sup> 80's Fire site (Impacted Tank Farm), in the industrial areas surrounding the 2<sup>nd</sup> 80's Fire site (US Coast Guard Division E), within the Houston Ship Channel (US Coast Guard Divisions A-D), and in the industrial areas north and south of the Houston Ship Channel (Industrial Area). Real-time air monitoring data for the surrounding communities are communicated daily in a separate report.

### PRELIMINARY

Please Note: These updates display data from the 2<sup>nd</sup> 80's Fire site (Impacted Tank Farm), in the industrial areas surrounding the 2<sup>nd</sup> 80's Fire site (US Coast Guard Division E), within the Houston Ship Channel (US Coast Guard Divisions A-D), and in the industrial areas north and south of the Houston Ship Channel (Industrial Area). Real-time air monitoring data for the surrounding communities are communicated daily in a separate report.