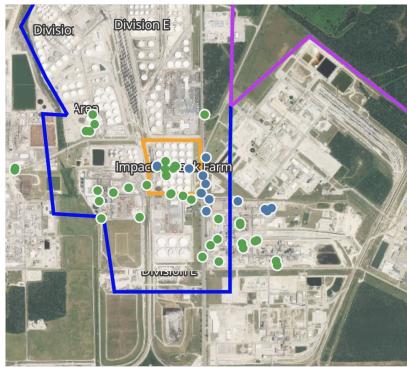

# Division E Imported Tank Farm

#### PRELIMINARY

Recent Benzene Detections Greater than 1.00 ppm

Please Note: These updates display data from the 2<sup>nd</sup> 80's Fire site (Impacted Tank Farm), in the industrial areas surrounding the 2<sup>nd</sup> 80's Fire site (US Coast Guard Division E), within the Houston Ship Channel (US Coast Guard Divisions A-D), and in the industrial areas north and south of the Houston Ship Channel (Industrial Area). Real-time air monitoring data for the surrounding communities are communicated daily in a separate report.