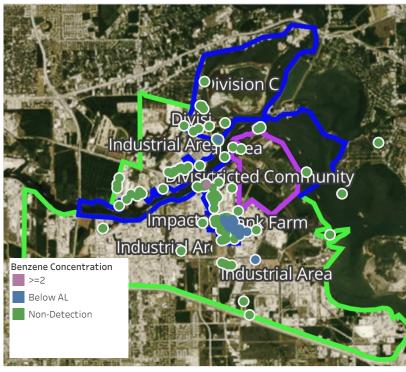

# Benzene Action Level Concentration (ppm) >=1 >=2

### PRELIMINARY

| Reading Date       | Location Category  | GPS                    | Google Maps URL                                                        | Concentration |
|--------------------|--------------------|------------------------|------------------------------------------------------------------------|---------------|
| 4/14/2019 20:51:09 | Impacted Tank Farm | 29.7311150,-95.0922280 | https://www.google.com/maps/search/?api=1&query=29.7311150,-95.0922280 | 1.150 ppm     |
| 4/14/2019 20:46:24 | Impacted Tank Farm | 29.7317390,-95.0911270 | https://www.google.com/maps/search/?api=1&query=29.7317390,-95.0911270 | 1.360 ppm     |
| 4/14/2019 20:46:17 | Impacted Tank Farm | 29.7315110,-95.0913530 | https://www.google.com/maps/search/?api=1&query=29.7315110,-95.0913530 | 3.000 ppm     |
| 4/14/2019 20:35:54 | Impacted Tank Farm | 29.7317040,-95.0904950 | https://www.google.com/maps/search/?api=1&query=29.7317040,-95.0904950 | 1.640 ppm     |
| 4/14/2019 20:35:40 | Impacted Tank Farm | 29.7317680,-95.0905410 | https://www.google.com/maps/search/?api=1&query=29.7317680,-95.0905410 | 1.820 ppm     |
| 4/14/2019 20:34:21 | Impacted Tank Farm | 29.7317670,-95.0904980 | https://www.google.com/maps/search/?api=1&query=29.7317670,-95.0904980 | 3.080 ppm     |
| 4/14/2019 20:33:25 | Impacted Tank Farm | 29.7318680,-95.0906170 | https://www.google.com/maps/search/?api=1&query=29.7318680,-95.0906170 | 1.720 ppm     |
| 4/14/2019 20:32:34 | Impacted Tank Farm | 29.7316750,-95.0903640 | https://www.google.com/maps/search/?api=1&query=29.7316750,-95.0903640 | 1.570 ppm     |
| 4/14/2019 20:31:16 | Impacted Tank Farm | 29.7301560,-95.0899810 | https://www.google.com/maps/search/?api=1&guery=29.7301560,-95.0899810 | 1.570 ppm     |