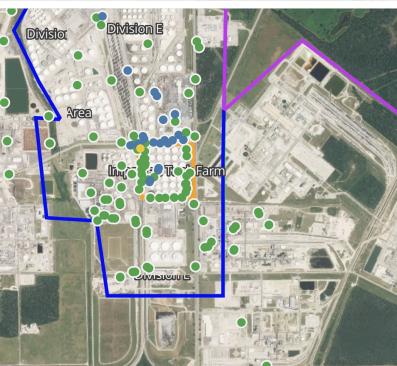

Please Note: These updates display data from the 2<sup>nd</sup> 80's Fire site (Impacted Tank Farm), in the industrial areas surrounding the 2<sup>nd</sup> 80's Fire site (US Coast Guard Division E), within the Houston Ship Channel (US Coast Guard Divisions A-D), and in the industrial areas north and south of the Houston Ship Channel (Industrial Area). Real-time air monitoring data for the surrounding communities are communicated daily in a separate report.