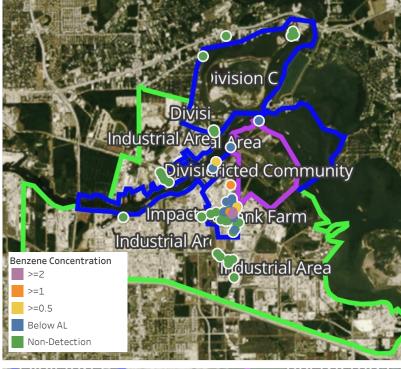

Please Note: These updates display data from the 2<sup>nd</sup> 80's Fire site (Impacted Tank Farm), in the industrial areas surrounding the 2<sup>nd</sup> 80's Fire site (US Coast Guard Division E), within the Houston Ship Channel (US Coast Guard Divisions A-D), and in the industrial areas north and south of the Houston Ship Channel (Industrial Area). Real-time air monitoring data for the surrounding communities are communicated daily in a separate report.