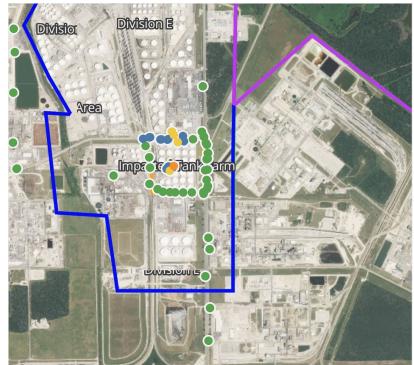

### Reading Date

4/15/2019 9:00:00 PM to 4/15/2019 10:00:00 PM

Reading Date 4/15/2019 9:00:00 PM to 4/15/2019 10:00:00 PM

### Benzene Action Level Concentration (ppm)

## PRELIMINARY

| Reading Date       | Location Category  | GPS                    | Google Maps URL                                                        | Concentration |
|--------------------|--------------------|------------------------|------------------------------------------------------------------------|---------------|
| 4/15/2019 21:29:47 | Impacted Tank Farm | 29.7317330,-95.0917900 | https://www.google.com/maps/search/?api=1&query=29.7317330,-95.0917900 | 1.680 ppm     |