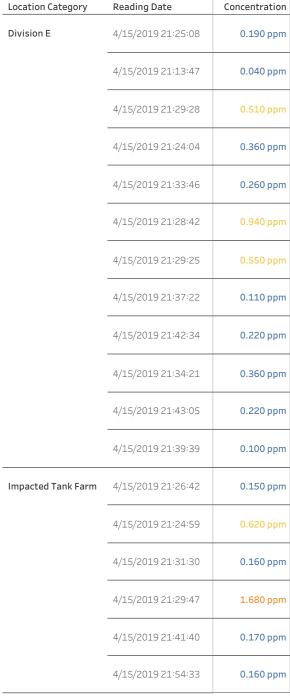

### Reading Date

4/15/2019 9:00:00 PM to 4/15/2019 10:00:00 PM

Reading Date 4/15/2019 9:00:00 PM to 4/15/2019 10:00:00 PM

### Benzene Action Level Concentration (ppm)

## PRELIMINARY

| Reading Date       | Location Category  | GPS                    | Google Maps URL                                                        | Concentration |
|--------------------|--------------------|------------------------|------------------------------------------------------------------------|---------------|
| 4/15/2019 21:29:47 | Impacted Tank Farm | 29.7317330,-95.0917900 | https://www.google.com/maps/search/?api=1&query=29.7317330,-95.0917900 | 1.680 ppm     |