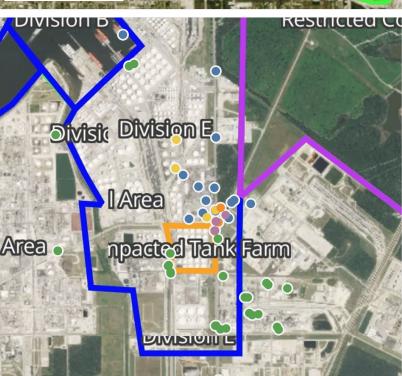

4/14/2019 23:15:50

4.06 ppm

Reading Date 4/14/2019 11:00:00 PM to 4/15/2019 12:00:00 AM

### PRELIMINARY

| Reading Date       | Location Category  | GPS                    | Google Maps URL                                                        | Concentration |
|--------------------|--------------------|------------------------|------------------------------------------------------------------------|---------------|
| 4/14/2019 23:48:17 | Division E         | 29.7325670,-95.0904000 | https://www.google.com/maps/search/?api=1&query=29.7325670,-95.0904000 | 6.30 ppm      |
| 4/14/2019 23:36:01 | Division E         | 29.7328437,-95.0903211 | https://www.google.com/maps/search/?api=1&query=29.7328437,-95.0903211 | 16.30 ppm     |
| 4/14/2019 23:15:50 | Impacted Tank Farm | 29.7326030,-95.0903620 | https://www.google.com/maps/search/?api=1&query=29.7326030,-95.0903620 | 4.06 ppm      |
| 4/14/2019 23:00:26 | Division E         | 29.7326030,-95.0903730 | https://www.google.com/maps/search/?api=1&query=29.7326030,-95.0903730 | 1.56 ppm      |