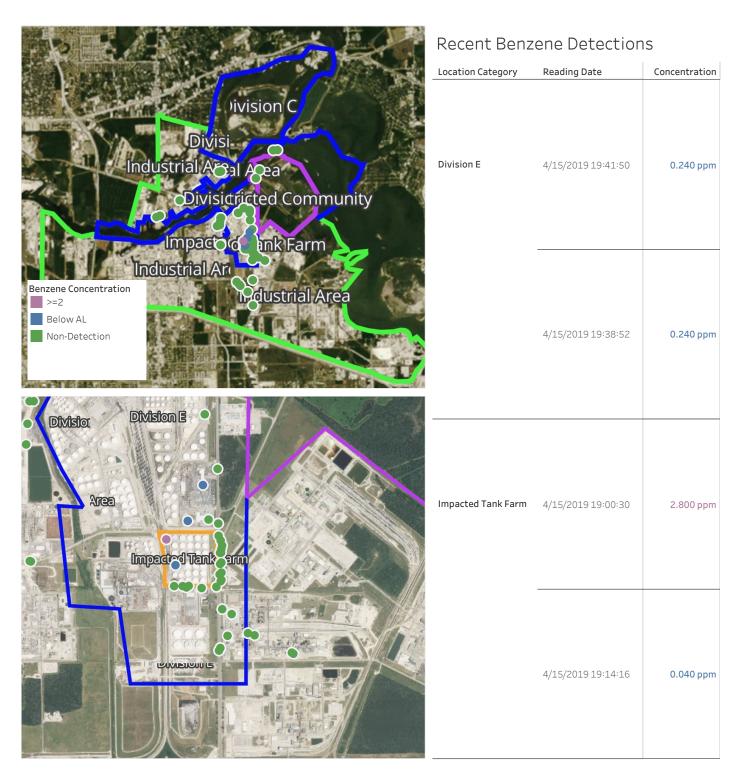

### Reading Date

4/15/2019 7:00:00 PM to 4/15/2019 8:00:00 PM

Reading Date 4/15/2019 7:00:00 PM to 4/15/2019 8:00:00 PM

### Benzene Action Level Concentration (ppm)

## PRELIMINARY

| Reading Date       | Location Category  | GPS                    | Google Maps URL                                                        | Concentration |
|--------------------|--------------------|------------------------|------------------------------------------------------------------------|---------------|
| 4/15/2019 19:00:30 | Impacted Tank Farm | 29.7327750,-95.0930340 | https://www.google.com/maps/search/?api=1&query=29.7327750,-95.0930340 | 2.800 ppm     |