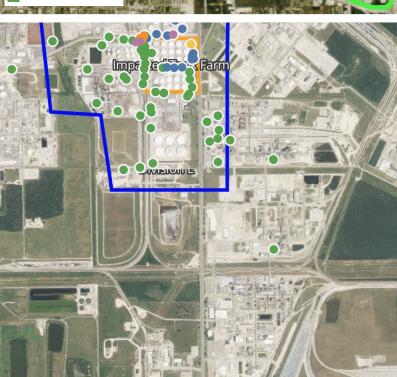

Please Note: These updates display data from the 2<sup>nd</sup> 80's Fire site (Impacted Tank Farm), in the industrial areas surrounding the 2<sup>nd</sup> 80's Fire site (US Coast Guard Division E), within the Houston Ship Channel (US Coast Guard Divisions A-D), and in the industrial areas north and south of the Houston Ship Channel (Industrial Area). Real-time air monitoring data for the surrounding communities are communicated daily in a separate report.