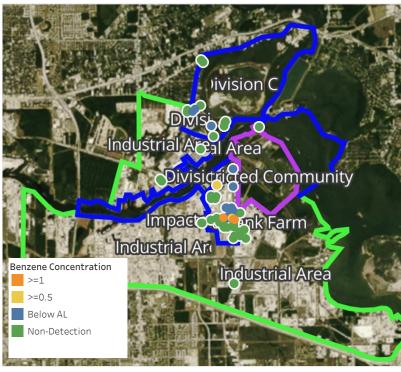

Please Note: These updates display data from the 2<sup>nd</sup> 80's Fire site (Impacted Tank Farm), in the industrial areas surrounding the 2<sup>nd</sup> 80's Fire site (US Coast Guard Division E), within the Houston Ship Channel (US Coast Guard Divisions A-D), and in the industrial areas north and south of the Houston Ship Channel (Industrial Area). Real-time air monitoring data for the surrounding communities are communicated daily in a separate report.