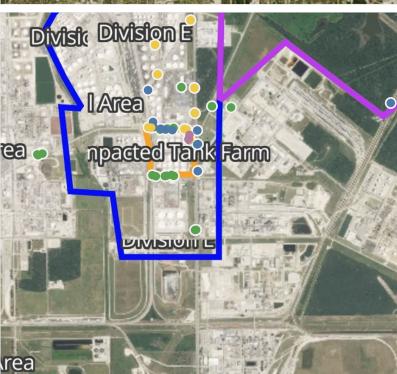

Please Note: These updates display data from the 2<sup>nd</sup> 80's Fire site (Impacted Tank Farm), in the industrial areas surrounding the 2<sup>nd</sup> 80's Fire site (US Coast Guard Division E), within the Houston Ship Channel (US Coast Guard Divisions A-D), and in the industrial areas north and south of the Houston Ship Channel (Industrial Area). Real-time air monitoring data for the surrounding communities are communicated daily in a separate report.