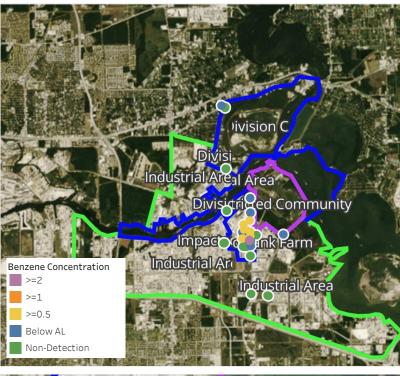

Please Note: These updates display data from the 2<sup>nd</sup> 80's Fire site (Impacted Tank Farm), in the industrial areas surrounding the 2<sup>nd</sup> 80's Fire site (US Coast Guard Division E), within the Houston Ship Channel (US Coast Guard Divisions A-D), and in the industrial areas north and south of the Houston Ship Channel (Industrial Area). Real-time air monitoring data for the surrounding communities are communicated daily in a separate report.