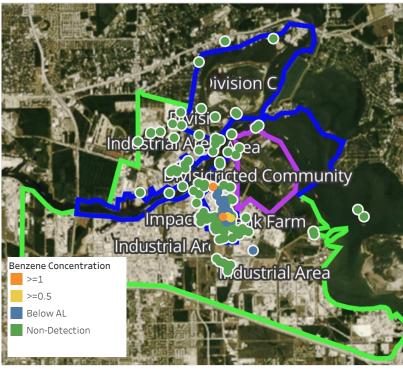

Please Note: These updates display data from the 2<sup>nd</sup> 80's Fire site (Impacted Tank Farm), in the industrial areas surrounding the 2<sup>nd</sup> 80's Fire site (US Coast Guard Division E), within the Houston Ship Channel (US Coast Guard Divisions A-D), and in the industrial areas north and south of the Houston Ship Channel (Industrial Area). Real-time air monitoring data for the surrounding communities are communicated daily in a separate report.