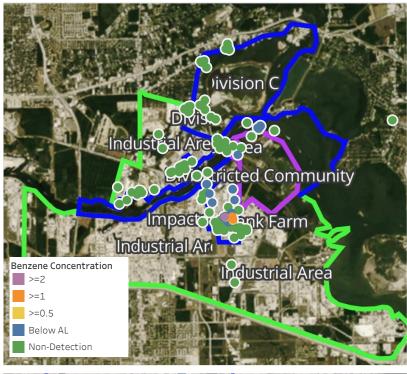

Please Note: These updates display data from the 2<sup>nd</sup> 80's Fire site (Impacted Tank Farm), in the industrial areas surrounding the 2<sup>nd</sup> 80's Fire site (US Coast Guard Division E), within the Houston Ship Channel (US Coast Guard Divisions A-D), and in the industrial areas north and south of the Houston Ship Channel (Industrial Area). Real-time air monitoring data for the surrounding communities are communicated daily in a separate report.