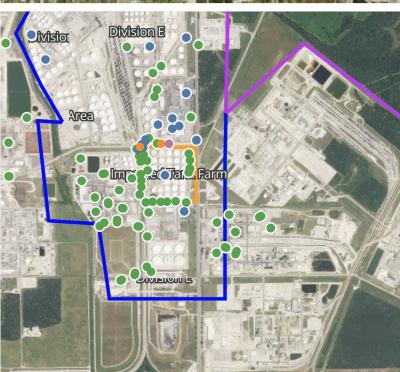

31530,-95.0933660 | https://www.google.com/maps/search/?api=1&query=29.7331530,-95.0933660 | 1.720 ppm     |
| 4/15/2019 10:37:11 | Division B        | 29.7435030,-95.0997530 | https://www.google.com/maps/search/?api=1&query=29.7435030,-95.0997530 | 3.800 ppm     |



Please Note: These updates display data from the 2<sup>nd</sup> 80's Fire site (Impacted Tank Farm), in the industrial areas surrounding the 2<sup>nd</sup> 80's Fire site (US Coast Guard Division E), within the Houston Ship Channel (US Coast Guard Divisions A-D), and in the industrial areas north and south of the Houston Ship Channel (Industrial Area). Real-time air monitoring data for the surrounding communities are communicated daily in a separate report.

### Reading Date

4/15/2019 11:00:00 AM to 4/15/2019 12:00:00 PM





### Recent Benzene Detections

| Recent Benzene Detections |                    |               |  |
|---------------------------|--------------------|---------------|--|
| Location Category         | Reading Date       | Concentration |  |
| Division B                | 4/15/2019 11:11:08 | 0.020 ppm     |  |
| Division E                | 4/15/2019 11:03:22 | 0.130 ppm     |  |
|                           | 4/15/2019 11:03:52 | 0.080 ppm     |  |
|                           | 4/15/2019 11:09:43 | 0.200 ppm     |  |
|                           | 4/15/2019 11:13:38 | 0.410 ppm     |  |
|                           | 4/15/2019 11:17:38 | 0.090 ppm     |  |
|                           | 4/15/2019 11:20:54 | 0.050 ppm     |  |
|                           | 4/15/2019 11:27:08 | 1.320 ppm     |