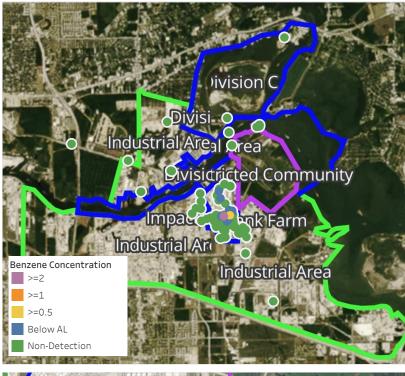

Please Note: These updates display data from the 2<sup>nd</sup> 80's Fire site (Impacted Tank Farm), in the industrial areas surrounding the 2<sup>nd</sup> 80's Fire site (US Coast Guard Division E), within the Houston Ship Channel (US Coast Guard Divisions A-D), and in the industrial areas north and south of the Houston Ship Channel (Industrial Area). Real-time air monitoring data for the surrounding communities are communicated daily in a separate report.