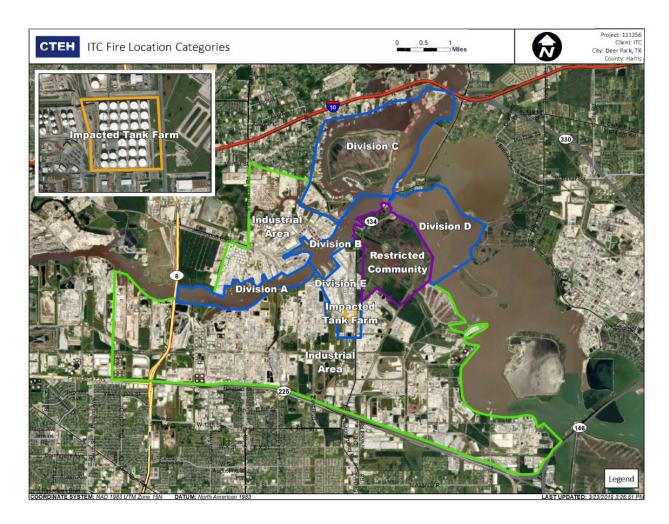

Please Note: These updates display data from the 2<sup>nd</sup> 80's Fire site (Impacted Tank Farm), in the industrial areas surrounding the 2<sup>nd</sup> 80's Fire site (US Coast Guard Division E), within the Houston Ship Channel (US Coast Guard Divisions A-D), and in the industrial areas north and south of the Houston Ship Channel (Industrial Area). Real-time air monitoring data for the surrounding communities are communicated daily in a separate report.