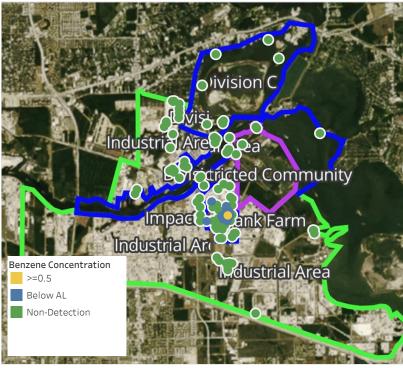

Please Note: These updates display data from the 2<sup>nd</sup> 80's Fire site (Impacted Tank Farm), in the industrial areas surrounding the 2<sup>nd</sup> 80's Fire site (US Coast Guard Division E), within the Houston Ship Channel (US Coast Guard Divisions A-D), and in the industrial areas north and south of the Houston Ship Channel (Industrial Area). Real-time air monitoring data for the surrounding communities are communicated daily in a separate report.