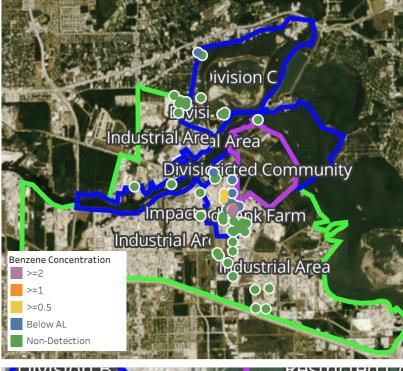

Please Note: These updates display data from the 2<sup>nd</sup> 80's Fire site (Impacted Tank Farm), in the industrial areas surrounding the 2<sup>nd</sup> 80's Fire site (US Coast Guard Division E), within the Houston Ship Channel (US Coast Guard Divisions A-D), and in the industrial areas north and south of the Houston Ship Channel (Industrial Area). Real-time air monitoring data for the surrounding communities are communicated daily in a separate report.