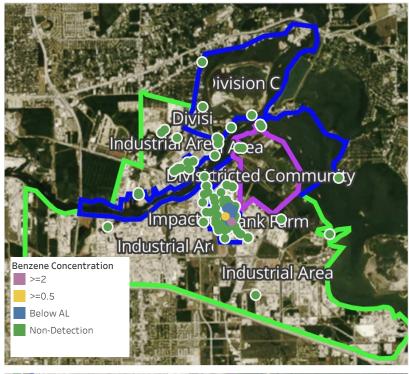

Please Note: These updates display data from the 2<sup>nd</sup> 80's Fire site (Impacted Tank Farm), in the industrial areas surrounding the 2<sup>nd</sup> 80's Fire site (US Coast Guard Division E), within the Houston Ship Channel (US Coast Guard Divisions A-D), and in the industrial areas north and south of the Houston Ship Channel (Industrial Area). Real-time air monitoring data for the surrounding communities are communicated daily in a separate report.