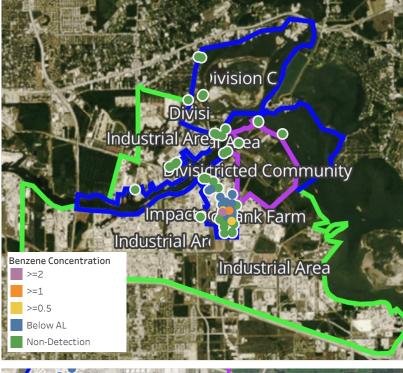

Please Note: These updates display data from the 2<sup>nd</sup> 80's Fire site (Impacted Tank Farm), in the industrial areas surrounding the 2<sup>nd</sup> 80's Fire site (US Coast Guard Division E), within the Houston Ship Channel (US Coast Guard Divisions A-D), and in the industrial areas north and south of the Houston Ship Channel (Industrial Area). Real-time air monitoring data for the surrounding communities are communicated daily in a separate report.