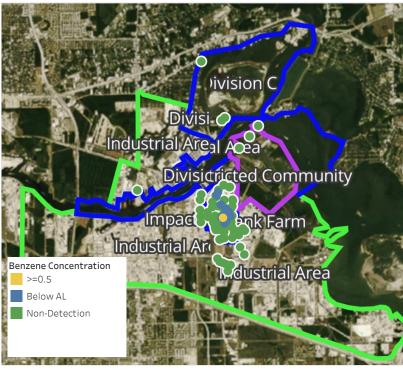

Please Note: These updates display data from the 2<sup>nd</sup> 80's Fire site (Impacted Tank Farm), in the industrial areas surrounding the 2<sup>nd</sup> 80's Fire site (US Coast Guard Division E), within the Houston Ship Channel (US Coast Guard Divisions A-D), and in the industrial areas north and south of the Houston Ship Channel (Industrial Area). Real-time air monitoring data for the surrounding communities are communicated daily in a separate report.