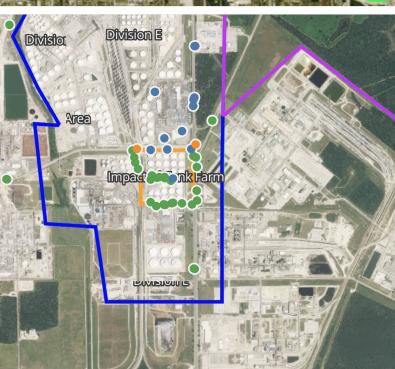

Please Note: These updates display data from the 2<sup>nd</sup> 80's Fire site (Impacted Tank Farm), in the industrial areas surrounding the 2<sup>nd</sup> 80's Fire site (US Coast Guard Division E), within the Houston Ship Channel (US Coast Guard Divisions A-D), and in the industrial areas north and south of the Houston Ship Channel (Industrial Area). Real-time air monitoring data for the surrounding communities are communicated daily in a separate report.