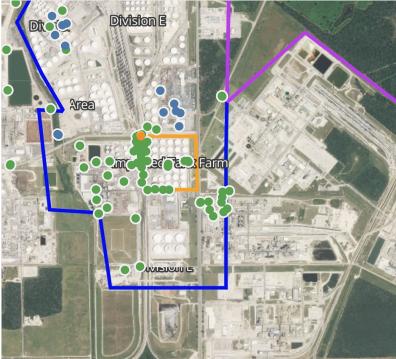

# Divisia Division E I Area Area Area Area Area Area Area Area

# Benzene Action Level Concentration (ppm) >=1 >=2