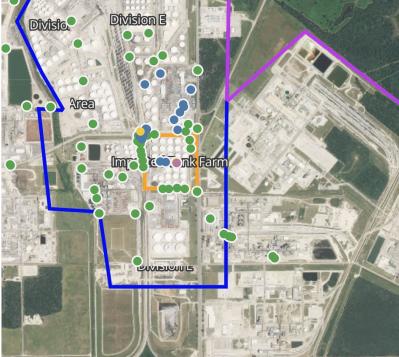

Please Note: These updates display data from the 2<sup>nd</sup> 80's Fire site (Impacted Tank Farm), in the industrial areas surrounding the 2<sup>nd</sup> 80's Fire site (US Coast Guard Division E), within the Houston Ship Channel (US Coast Guard Divisions A-D), and in the industrial areas north and south of the Houston Ship Channel (Industrial Area). Real-time air monitoring data for the surrounding communities are communicated daily in a separate report.