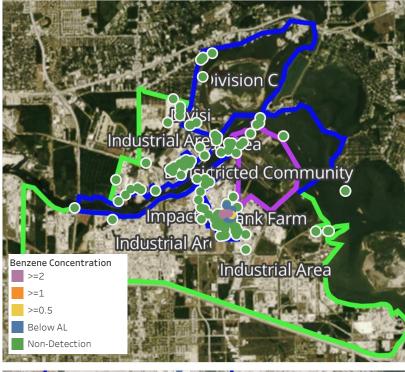

Please Note: These updates display data from the 2<sup>nd</sup> 80's Fire site (Impacted Tank Farm), in the industrial areas surrounding the 2<sup>nd</sup> 80's Fire site (US Coast Guard Division E), within the Houston Ship Channel (US Coast Guard Divisions A-D), and in the industrial areas north and south of the Houston Ship Channel (Industrial Area). Real-time air monitoring data for the surrounding communities are communicated daily in a separate report.