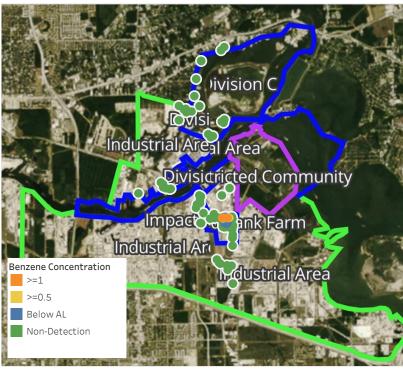

Please Note: These updates display data from the 2<sup>nd</sup> 80's Fire site (Impacted Tank Farm), in the industrial areas surrounding the 2<sup>nd</sup> 80's Fire site (US Coast Guard Division E), within the Houston Ship Channel (US Coast Guard Divisions A-D), and in the industrial areas north and south of the Houston Ship Channel (Industrial Area). Real-time air monitoring data for the surrounding communities are communicated daily in a separate report.