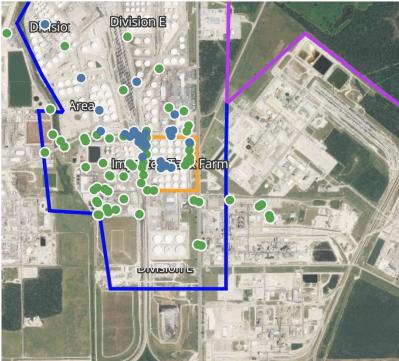

| 0.1200 ppm    |
|                    | 4/16/2019 08:49:30 | 0.0600 ppm    |
|                    | 4/16/2019 08:59:06 | 0.0700 ppm    |
|                    | 4/16/2019 08:52:33 | 0.0600 ppm    |
|                    | 4/16/2019 08:48:03 | 0.0400 ppm    |
| Impacted Tank Farm | 4/16/2019 08:18:37 | 0.0400 ppm    |
|                    | 4/16/2019 08:13:41 | 0.1300 ppm    |
|                    | 4/16/2019 08:24:08 | 0.0500 ppm    |
|                    | 4/16/2019 08:29:05 | 0.0500 ppm    |
|                    | 4/16/2019 08:39:21 | 0.2000 ppm    |
|                    | 4/16/2019 08:50:43 | 0.2200 ppm    |
|                    | 4/16/2019 08:50:00 | 0.0500 ppm    |
|                    | 4/16/2019 08:55:33 | 0.1000 ppm    |
|                    | 4/16/2019 08:57:24 | 0.1500 ppm    |



Reading Date 4/16/2019 8:00:00 AM to 4/16/2019 9:00:00 AM

Benzene Action Level Concentration (ppm)

# PRELIMINARY



## Reading Date

4/16/2019 9:00:00 AM to 4/16/2019 10:00:00 AM





# Recent Benzene Detections

| Recent Benzene Detections |                    |               |  |  |
|---------------------------|--------------------|---------------|--|--|
| Location Category         | Reading Date       | Concentration |  |  |
| Division B                | 4/16/2019 09:28:08 | 0.050 ppm     |  |  |
| Division E                | 4/16/2019 09:03:21 | 0.225 ppm     |  |  |
|                           | 4/16/2019 09:04:17 | 1.530 ppm     |  |  |
|                           | 4/16/2019 09:11:47 | 0.030 ppm     |  |  |
|                           | 4/16/2019 09:24:18 | 0.010 ppm     |  |  |