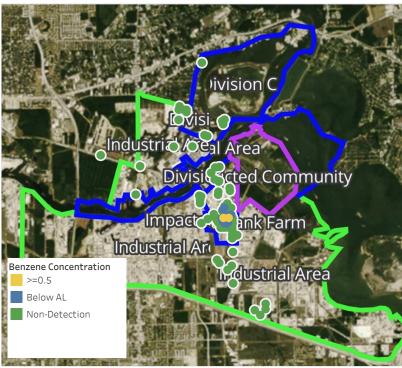

# Benzene Action Level Concentration (ppm) >=1 >=2

# PRELIMINARY

| Reading Date       | Location Category  | GPS                    | Google Maps URL                                                        | Concentration |
|--------------------|--------------------|------------------------|------------------------------------------------------------------------|---------------|
| 4/16/2019 10:55:12 | Division E         | 29.7331604,-95.0935677 | https://www.google.com/maps/search/?api=1&query=29.7331604,-95.0935677 | 2.180 ppm     |
| 4/16/2019 10:47:49 | Division E         | 29.7248960,-95.0867600 | https://www.google.com/maps/search/?api=1&query=29.7248960,-95.0867600 | 1.060 ppm     |
| 4/16/2019 10:09:17 | Impacted Tank Farm | 29.7325940,-95.0904210 | https://www.google.com/maps/search/?api=1&query=29.7325940,-95.0904210 | 10.400 ppm    |