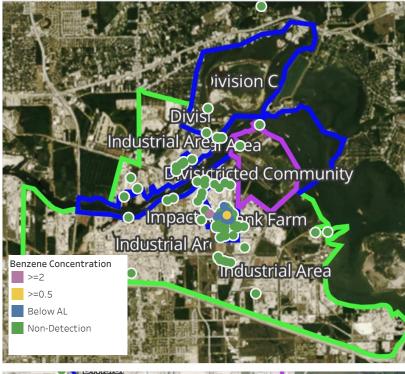

# Benzene Action Level Concentration (ppm) >=1 >=2

# PRELIMINARY

| Reading Date       | Location Category | GPS                    | Google Maps URL                                                        | Concentration |
|--------------------|-------------------|------------------------|------------------------------------------------------------------------|---------------|
| 4/16/2019 05:31:03 | Industrial Area   | 29.7053080,-95.0807310 | https://www.google.com/maps/search/?api=1&query=29.7053080,-95.0807310 | 3.850 ppm     |
| 4/16/2019 05:25:06 | Division E        | 29.7332450,-95.0934000 | https://www.google.com/maps/search/?api=1&query=29.7332450,-95.0934000 | 1.060 ppm     |