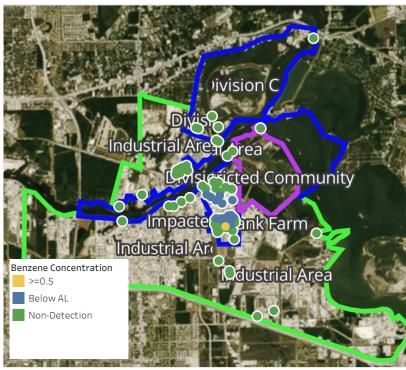

## Benzene Action Level Concentration (ppm)

# PRELIMINARY

| Reading Date       | <b>Location Category</b> | GPS                    | Google Maps URL                                                        | Concentration |  |
|--------------------|--------------------------|------------------------|------------------------------------------------------------------------|---------------|--|
| 4/16/2019 09:04:17 | Division E               | 29.7331250,-95.0933810 | https://www.google.com/maps/search/?api=1&query=29.7331250,-95.0933810 | 1.530 ppm     |  |