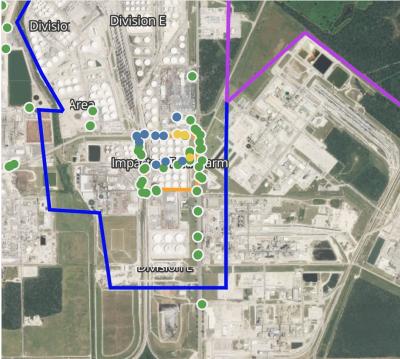

## Benzene Action Level Concentration (ppm)

# PRELIMINARY

| Reading Date       | <b>Location Category</b> | GPS                    | Google Maps URL                                                        | Concentration |
|--------------------|--------------------------|------------------------|------------------------------------------------------------------------|---------------|
| 4/16/2019 00:58:56 | Industrial Area          | 29.7052900,-95.0807170 | https://www.google.com/maps/search/?api=1&query=29.7052900,-95.0807170 | 10.35 ppm     |