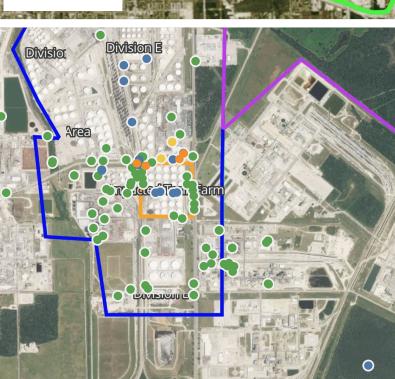

# Benzene Action Level Concentration (ppm) >=1 >=2

# PRELIMINARY

| Reading Date       | Location Category  | GPS                    | Google Maps URL                                                        | Concentration |
|--------------------|--------------------|------------------------|------------------------------------------------------------------------|---------------|
| 4/16/2019 10:55:12 | Division E         | 29.7331604,-95.0935677 | https://www.google.com/maps/search/?api=1&query=29.7331604,-95.0935677 | 2.180 ppm     |
| 4/16/2019 10:47:49 | Division E         | 29.7248960,-95.0867600 | https://www.google.com/maps/search/?api=1&query=29.7248960,-95.0867600 | 1.060 ppm     |
| 4/16/2019 10:09:17 | Impacted Tank Farm | 29.7325940,-95.0904210 | https://www.google.com/maps/search/?api=1&query=29.7325940,-95.0904210 | 10.400 ppm    |