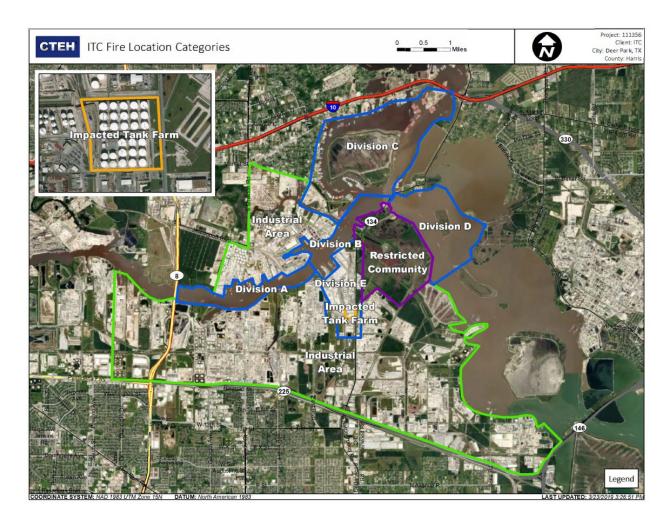

6 | 0.1800 ppm    |
|                    | 4/16/2019 14:22:17 | 0.0200 ppm    |
|                    | 4/16/2019 14:23:09 | 0.0500 ppm    |
|                    | 4/16/2019 14:15:19 | 0.5400 ppm    |
|                    | 4/16/2019 14:56:40 | 0.1900 ppm    |
|                    | 4/16/2019 14:50:59 | 0.2400 ppm    |
|                    | 4/16/2019 14:58:02 | 0.0200 ppm    |
|                    | 4/16/2019 14:52:34 | 0.2800 ppm    |
| Impacted Tank Farm | 4/16/2019 14:17:37 | 0.0500 ppm    |
|                    | 4/16/2019 14:32:12 | 0.0300 ppm    |
|                    | 4/16/2019 14:38:19 | 0.0400 ppm    |
|                    | 4/16/2019 14:53:47 | 0.0400 ppm    |



Reading Date 4/16/2019 2:00:00 PM to 4/16/2019 3:00:00 PM

Benzene Action Level Concentration (ppm)

## PRELIMINARY



### Reading Date

4/16/2019 3:00:00 PM to 4/16/2019 4:00:00 PM



# Recent Benzene Detections

| Location Category  | Reading Date       | Concentration |
|--------------------|--------------------|---------------|
| Below Grate        | 4/16/2019 15:38:33 | 0.0750 ppm    |
|                    | 4/16/2019 15:42:58 | 0.1000 ppm    |
| Division E         | 4/16/2019 15:05:51 | 0.0200 ppm    |
|                    | 4/16/2019 15:13:41 | 0.0700 ppm    |
|                    | 4/16/2019 15:33:03 | 0.1200 ppm    |
|                    | 4/16/2019 15:38:26 | 0.1100 ppm    |
|                    | 4/16/2019 15:39:09 | 0.1400 ppm    |
|                    | 4/16/2019 15:33:18 | 0.4000 ppm    |
|                    | 4/16/2019 15:18:20 | 0.3500 ppm    |
|                    | 4/16/2019 15:43:05 |