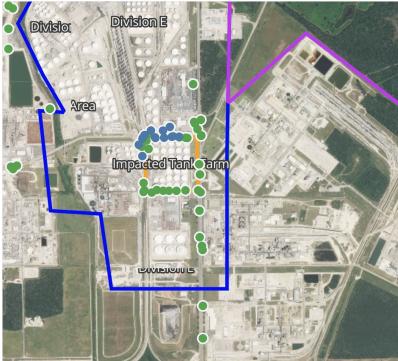

# Benzene Action Level Concentration (ppm) >=1 >=2

# PRELIMINARY

| Reading Date       | Location Category | GPS                    | Google Maps URL                                                        | Concentration |
|--------------------|-------------------|------------------------|------------------------------------------------------------------------|---------------|
| 4/16/2019 05:31:03 | Industrial Area   | 29.7053080,-95.0807310 | https://www.google.com/maps/search/?api=1&query=29.7053080,-95.0807310 | 3.850 ppm     |
| 4/16/2019 05:25:06 | Division E        | 29.7332450,-95.0934000 | https://www.google.com/maps/search/?api=1&query=29.7332450,-95.0934000 | 1.060 ppm     |