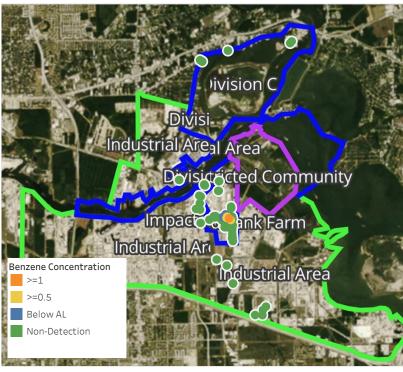

# Benzene Action Level Concentration (ppm) >=1 >=2

# PRELIMINARY

| Reading Date       | Location Category | GPS                    | Google Maps URL                                                        | Concentration |
|--------------------|-------------------|------------------------|------------------------------------------------------------------------|---------------|
| 4/16/2019 05:31:03 | Industrial Area   | 29.7053080,-95.0807310 | https://www.google.com/maps/search/?api=1&query=29.7053080,-95.0807310 | 3.850 ppm     |
| 4/16/2019 05:25:06 | Division E        | 29.7332450,-95.0934000 | https://www.google.com/maps/search/?api=1&query=29.7332450,-95.0934000 | 1.060 ppm     |