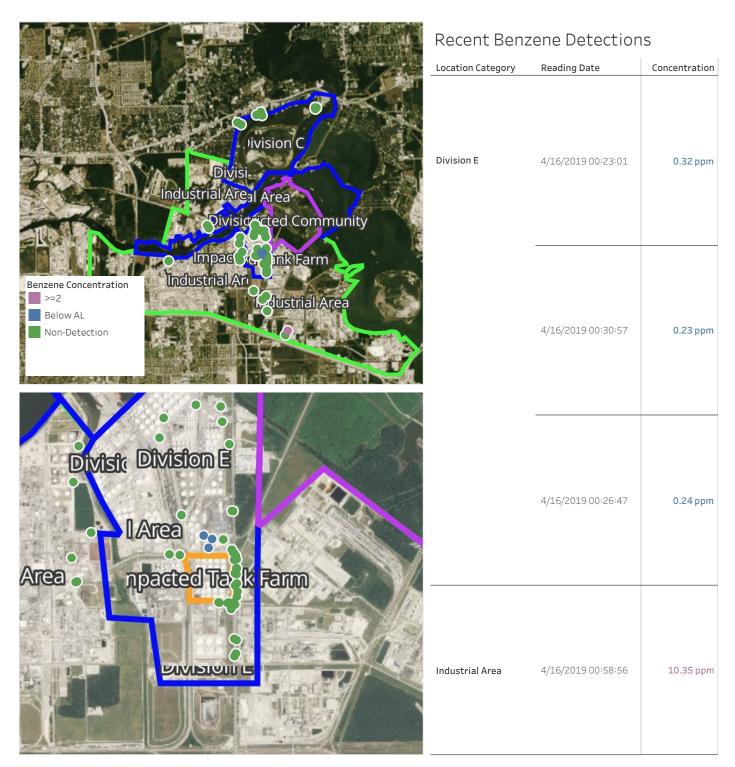

# Recent Benzene Detections

| Location Category  | Reading Date       | Concentration |
|--------------------|--------------------|---------------|
| Division C         | 4/15/2019 23:13:56 | 0.3750 ppm    |
|                    | 4/15/2019 23:10:16 | 0.1750 ppm    |
|                    | 4/15/2019 23:23:25 | 0.6750 ppm    |
| Division E         | 4/15/2019 23:42:25 | 0.2400 ppm    |
|                    | 4/15/2019 23:43:29 | 0.3100 ppm    |
|                    | 4/15/2019 23:46:18 | 0.4000 ppm    |
|                    | 4/15/2019 23:51:15 | 0.1600 ppm    |
| Impacted Tank Farm | 4/15/2019 23:38:05 | 0.0700 ppm    |
|                    | 4/15/2019 23:24:15 | 0.0300 ppm    |
|                    | 4/15/2019 23:33:14 | 0.0800 ppm    |
|                    | 4/15/2019 23:48:36 | 0.0200 ppm    |
|                    | 4/15/2019 23:40:36 | 0.0200 ppm    |

# PRELIMINARY

| Reading Date       | <b>Location Category</b> | GPS                    | Google Maps URL                                                        | Concentration |
|--------------------|--------------------------|------------------------|------------------------------------------------------------------------|---------------|
| 4/16/2019 00:58:56 | Industrial Area          | 29.7052900,-95.0807170 | https://www.google.com/maps/search/?api=1&query=29.7052900,-95.0807170 | 10.35 ppm     |