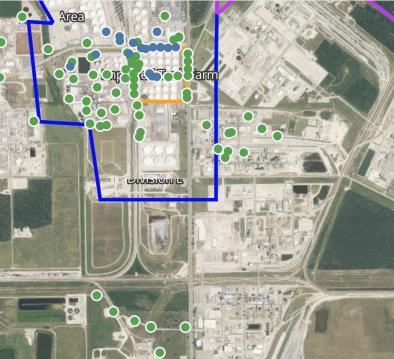

00 ppm    |
|                    | 4/16/2019 15:13:41 | 0.0700 ppm    |
|                    | 4/16/2019 15:33:03 | 0.1200 ppm    |
|                    | 4/16/2019 15:38:26 | 0.1100 ppm    |
|                    | 4/16/2019 15:39:09 | 0.1400 ppm    |
|                    | 4/16/2019 15:33:18 | 0.4000 ppm    |
|                    | 4/16/2019 15:18:20 | 0.3500 ppm    |
|                    | 4/16/2019 15:43:05 | 0.0700 ppm    |
|                    | 4/16/2019 15:44:25 | 0.2200 ppm    |
|                    | 4/16/2019 15:47:45 | 0.4200 ppm    |
| Impacted Tank Farm | 4/16/2019 15:34:17 | 0.0700 ppm    |



Reading Date 4/16/2019 3:00:00 PM to 4/16/2019 4:00:00 PM

Benzene Action Level Concentration (ppm)

## PRELIMINARY



### Reading Date

4/16/2019 4:00:00 PM to 4/16/2019 5:00:00 PM





# Recent Benzene Detections

| Recent Benzene Detections |                    |               |  |  |
|---------------------------|--------------------|---------------|--|--|
| Location Category         | Reading Date       | Concentration |  |  |
| Division E                | 4/16/2019 16:05:57 | 0.1700 ppm    |  |  |
|                           | 4/16/2019 16:08:30 | 0.1100 ppm    |  |  |
|                           | 4/16/2019 16:07:09 | 0.0400 ppm    |  |  |
|                           | 4/16/2019 16:10:28 | 0.0200 ppm    |  |  |
|                           | 4/16/2019 16:15:30 | 0.0800 ppm    |  |  |
|                           | 4/16/2019 16:19:20 | 0.0300 ppm    |  |  |
|                           | 4/16/2019 16:08:21 | 0.0100 ppm    |  |  |
|                           | 4/16/2019