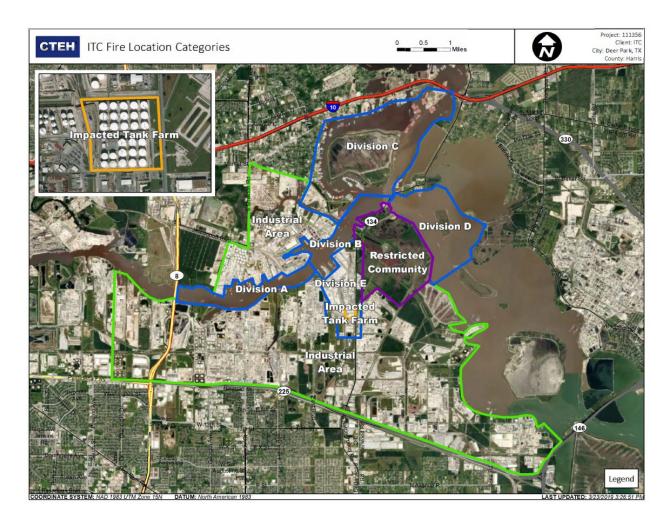

| 0.0200 ppm    |  |  |
|                           | 4/16/2019 16:44:59 | 0.1700 ppm    |  |  |
|                           | 4/16/2019 16:17:07 | 0.0200 ppm    |  |  |
|                           | 4/16/2019 16:48:24 | 0.2900 ppm    |  |  |
|                           | 4/16/2019 16:51:39 | 0.2000 ppm    |  |  |
|                           | 4/16/2019 16:18:28 | 0.0200 ppm    |  |  |
|                           | 4/16/2019 16:54:38 | 0.0600 ppm    |  |  |
| Impacted Tank Farm        | 4/16/2019 16:13:43 | 0.0300 ppm    |  |  |
|                           | 4/16/2019 16:20:27 | 0.1000 ppm    |  |  |
|                           | 4/16/2019 16:44:12 | 0.0300 ppm    |  |  |

Reading Date 4/16/2019 4:00:00 PM to 4/16/2019 5:00:00 PM

Benzene Action Level Concentration (ppm)

## PRELIMINARY



### Reading Date

4/16/2019 5:00:00 PM to 4/16/2019 6:00:00 PM



# Recent Benzene Detections

| Recent benzene betections |                    |               |  |  |
|---------------------------|--------------------|---------------|--|--|
| Location Category         | Reading Date       | Concentration |  |  |
| Below Grate               | 4/16/2019 17:00:18 | 0.1000 ppm    |  |  |
| Division E                | 4/16/2019 17:24:50 | 0.2500 ppm    |  |  |
|                           | 4/16/2019 17:36:31 | 0.0800 ppm    |  |  |
|                           | 4/16/2019 17:12:56 | 0.2600 ppm    |  |  |
|                           | 4/16/2019 17:41:02 | 0.0800 ppm    |  |  |
|                           | 4/16/2019 17:44:02 | 0.4100 ppm    |  |  |
|                           | 4/16/2019 17:46: