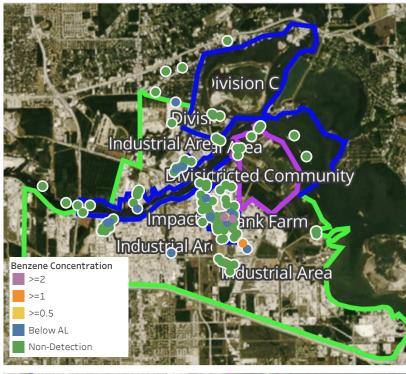

# Benzene Action Level Concentration (ppm) >=1 >=2

# PRELIMINARY

| Reading Date       | Location Category  | GPS                    | Google Maps URL                                                        | Concentration |
|--------------------|--------------------|------------------------|------------------------------------------------------------------------|---------------|
| 4/16/2019 10:55:12 | Division E         | 29.7331604,-95.0935677 | https://www.google.com/maps/search/?api=1&query=29.7331604,-95.0935677 | 2.180 ppm     |
| 4/16/2019 10:47:49 | Division E         | 29.7248960,-95.0867600 | https://www.google.com/maps/search/?api=1&query=29.7248960,-95.0867600 | 1.060 ppm     |
| 4/16/2019 10:09:17 | Impacted Tank Farm | 29.7325940,-95.0904210 | https://www.google.com/maps/search/?api=1&query=29.7325940,-95.0904210 | 10.400 ppm    |