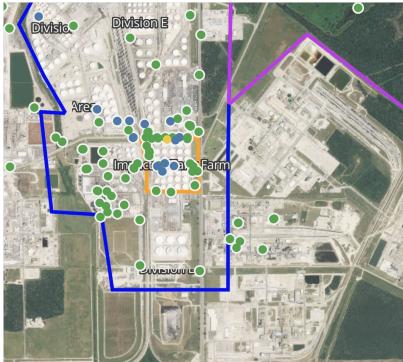

| 0.0600 ppm    |
|                    | 4/16/2019 14:17:38 | 0.0300 ppm    |
|                    | 4/16/2019 14:33:06 | 0.1800 ppm    |
|                    | 4/16/2019 14:22:17 | 0.0200 ppm    |
|                    | 4/16/2019 14:23:09 | 0.0500 ppm    |
|                    | 4/16/2019 14:15:19 | 0.5400 ppm    |
|                    | 4/16/2019 14:56:40 | 0.1900 ppm    |
|                    | 4/16/2019 14:50:59 | 0.2400 ppm    |
|                    | 4/16/2019 14:58:02 | 0.0200 ppm    |
|                    | 4/16/2019 14:52:34 | 0.2800 ppm    |
| Impacted Tank Farm | 4/16/2019 14:17:37 | 0.0500 ppm    |
|                    | 4/16/2019 14:32:12 | 0.0300 ppm    |
|                    | 4/16/2019 14:38:19 | 0.0400 ppm    |
|                    | 4/16/2019 14:53:47 | 0.0400 ppm    |



Reading Date 4/16/2019 2:00:00 PM to 4/16/2019 3:00:00 PM

Benzene Action Level Concentration (ppm)

## PRELIMINARY



### Reading Date

4/16/2019 3:00:00 PM to 4/16/2019 4:00:00 PM



# Recent Benzene Detections

| Location Category  | Reading Date       | Concentration |
|--------------------|--------------------|---------------|
| Below Grate        | 4/16/2019 15:38:33 | 0.0750 ppm    |
|                    | 4/16/2019 15:42:58 | 0.1000 ppm    |
| Division E         | 4/16/2019 15:05:51 | 0.0200 ppm    |
|                    | 4/16/2019 15:13:41 | 0.0700 ppm    |
|                    | 4/16/2019 15:33:03 | 0.1200 ppm    |
|                    | 4/16/2019 15:38:26 | 0.1100 ppm    |
|                    | 4/16/2019 15:39:09 | 0.1400 ppm    |
|                    | 4/16/2019 15:33:18 |