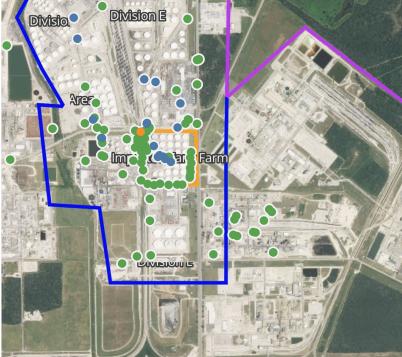

# Benzene Action Level Concentration (ppm) >=1 >=2

# PRELIMINARY

| Reading Date       | Location Category | GPS                    | Google Maps URL                                                        | Concentration |
|--------------------|-------------------|------------------------|------------------------------------------------------------------------|---------------|
| 4/16/2019 05:31:03 | Industrial Area   | 29.7053080,-95.0807310 | https://www.google.com/maps/search/?api=1&query=29.7053080,-95.0807310 | 3.850 ppm     |
| 4/16/2019 05:25:06 | Division E        | 29.7332450,-95.0934000 | https://www.google.com/maps/search/?api=1&query=29.7332450,-95.0934000 | 1.060 ppm     |