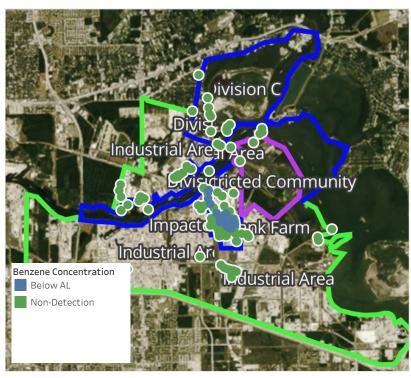

| 0.0800 ppm    |
|                    | 4/16/2019 07:38:13 | 0.0600 ppm    |
|                    | 4/16/2019 07:49:26 | 0.4000 ppm    |
|                    | 4/16/2019 07:43:49 | 0.0700 ppm    |
|                    | 4/16/2019 07:52:39 | 0.0300 ppm    |
|                    | 4/16/2019 07:49:07 | 0.0300 ppm    |
|                    | 4/16/2019 07:54:11 | 0.4000 ppm    |
| Impacted Tank Farm | 4/16/2019 07:35:26 | 0.0400 ppm    |
|                    | 4/16/2019 07:46:02 | 0.0600 ppm    |
|                    | 4/16/2019 07:51:08 | 0.0300 ppm    |
|                    |                    |               |

Reading Date 4/16/2019 7:00:00 AM to 4/16/2019 8:00:00 AM

Benzene Action Level Concentration (ppm)

# PRELIMINARY



## Reading Date

4/16/2019 8:00:00 AM to 4/16/2019 9:00:00 AM



# Recent Benzene Detections

| Location Category  | Reading Date       | Concentration |
|--------------------|--------------------|---------------|
| Division B         | 4/16/2019 08:04:56 | 0.0200 ppm    |
|                    | 4/16/2019 08:12:39 | 0.4000 ppm    |
|                    | 4/16/2019 08:33:38 | 0.0750 ppm    |
|                    | 4/16/2019 08:48:23 | 0.0500 ppm    |
| Division E         | 4/16/2019 08:07:08 | 0.0900 ppm    |
|                    | 4/16/2019 08:13:28 | 0.0300 ppm    |
|                    | 4/16/2019 08:19:32 | 0.1000 ppm    |
|                    | 4/16/2019 08:14:34 | 0.0200 ppm    |
|                    | 4/16/2019 08:26:10 | 0.0700 ppm    |
|                    | 4/16/2019 08:32:07 | 0.0600 ppm    |
|                    | 4/16/2019 08:34:55 | 0.070