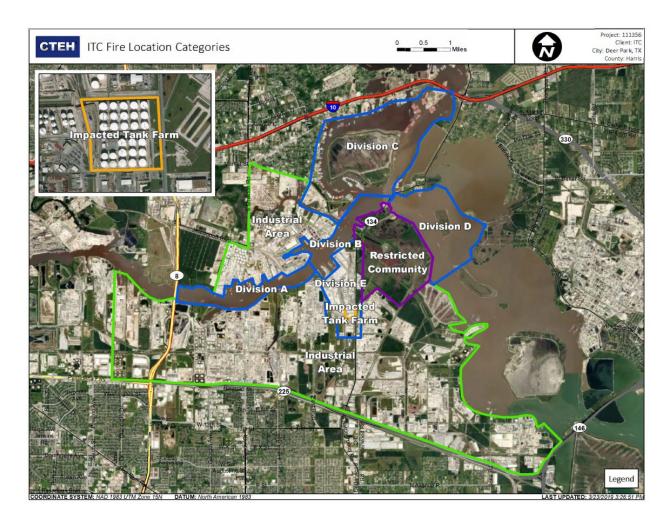

0.2600 ppm    |  |  |
|                           | 4/16/2019 17:41:02 | 0.0800 ppm    |  |  |
|                           | 4/16/2019 17:44:02 | 0.4100 ppm    |  |  |
|                           | 4/16/2019 17:46:47 | 0.4800 ppm    |  |  |
|                           | 4/16/2019 17:50:43 | 0.0300 ppm    |  |  |
|                           | 4/16/2019 17:13:17 | 0.1600 ppm    |  |  |
|                           | 4/16/2019 17:03:01 | 0.0500 ppm    |  |  |
|                           | 4/16/2019 17:01:23 | 0.0400 ppm    |  |  |
| Impacted Tank Farm        | 4/16/2019 17:24:08 | 0.0600 ppm    |  |  |
|                           | 4/16/2019 17:43:39 | 0.0200 ppm    |  |  |



Reading Date 4/16/2019 5:00:00 PM to 4/16/2019 6:00:00 PM

Benzene Action Level Concentration (ppm)

## PRELIMINARY



#### Reading Date

4/16/2019 6:00:00 PM to 4/16/2019 7:00:00 PM



# Recent Benzene Detections







### Reading Date

4/16/2019 7:00:00 PM to 4/16/2019 8:00:00 PM



# Recent Benzene Detections

| Location Category | Reading Date       | Concentration |  |
|-------------------|--------------------|---------------|--|
| Division E        | 4/16/2019 19:19:37 | 0.2250 ppm    |  |
|                   | 4/16/2019 19:14:53 | 0.0900 ppm    |  |
|                   | 4/16/2019 19:30:47 | 0.0400 ppm    |  |
|                   | 4/16/2019 19:42:49 | 0.4700 ppm    |  |
|                   | 4/16/2019 19:35:04 | 0.1800 ppm    |  |
|                   | 4/16/2019 19:44:06 | 0.0600 ppm    |  |
|                   | 4/16/2019 19:49:34 | 0.0300 ppm    |  |
|                   | 4/16/2019 19:51:04 |