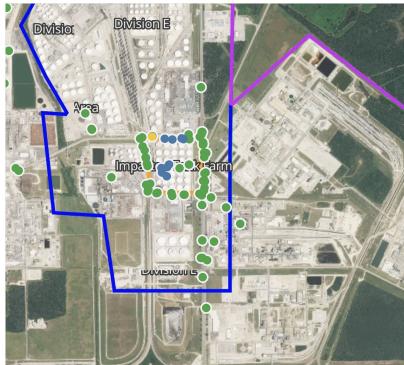

| Concentration |
|--------------------|--------------------|---------------|
| Division C         | 4/15/2019 23:13:56 | 0.3750 ppm    |
|                    | 4/15/2019 23:10:16 | 0.1750 ppm    |
|                    | 4/15/2019 23:23:25 | 0.6750 ppm    |
| Division E         | 4/15/2019 23:42:25 | 0.2400 ppm    |
|                    | 4/15/2019 23:43:29 | 0.3100 ppm    |
|                    | 4/15/2019 23:46:18 | 0.4000 ppm    |
|                    | 4/15/2019 23:51:15 | 0.1600 ppm    |
| Impacted Tank Farm | 4/15/2019 23:38:05 | 0.0700 ppm    |
|                    | 4/15/2019 23:24:15 | 0.0300 ppm    |
|                    | 4/15/2019 23:33:14 | 0.0800 ppm    |
|                    | 4/15/2019 23:48:36 | 0.0200 ppm    |
|                    | 4/15/2019 23:40:36 | 0.0200 ppm    |



#### Reading Date

4/16/2019 12:00:00 AM to 4/16/2019 1:00:00 AM



Reading Date 4/16/2019 12:00:00 AM to 4/16/2019 1:00:00 AM

## Benzene Action Level Concentration (ppm)



# PRELIMINARY

| Reading Date       | <b>Location Category</b> | GPS                    | Google Maps URL                                                        | Concentration |
|--------------------|--------------------------|------------------------|------------------------------------------------------------------------|---------------|
| 4/16/2019 00:58:56 | Industrial Area          | 29.7052900,-95.0807170 | https://www.google.com/maps/search/?api=1&query=29.7052900,-95.0807170 | 10.35 ppm     |

## Reading Date

4/16/2019 1:00:00 AM to 4/16/2019 2:00:00 AM





# Recent Benzene Detections

| Location Category