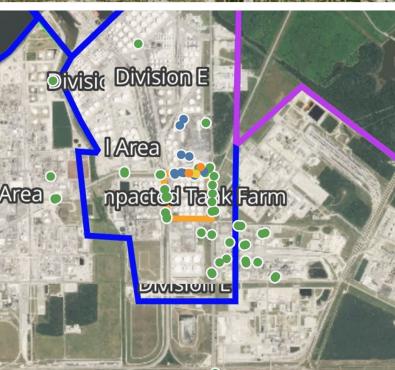

# Benzene Action Level Concentration (ppm) >=1 >=2

# PRELIMINARY

| Reading Date       | Location Category | GPS                    | Google Maps URL                                                        | Concentration |
|--------------------|-------------------|------------------------|------------------------------------------------------------------------|---------------|
| 4/16/2019 05:31:03 | Industrial Area   | 29.7053080,-95.0807310 | https://www.google.com/maps/search/?api=1&query=29.7053080,-95.0807310 | 3.850 ppm     |
| 4/16/2019 05:25:06 | Division E        | 29.7332450,-95.0934000 | https://www.google.com/maps/search/?api=1&query=29.7332450,-95.0934000 | 1.060 ppm     |