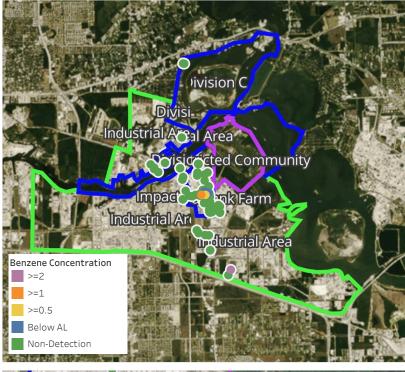

# Benzene Action Level Concentration (ppm) >=1 >=2

# PRELIMINARY

| Reading Date       | Location Category | GPS                    | Google Maps URL                                                        | Concentration |
|--------------------|-------------------|------------------------|------------------------------------------------------------------------|---------------|
| 4/16/2019 05:31:03 | Industrial Area   | 29.7053080,-95.0807310 | https://www.google.com/maps/search/?api=1&query=29.7053080,-95.0807310 | 3.850 ppm     |
| 4/16/2019 05:25:06 | Division E        | 29.7332450,-95.0934000 | https://www.google.com/maps/search/?api=1&query=29.7332450,-95.0934000 | 1.060 ppm     |