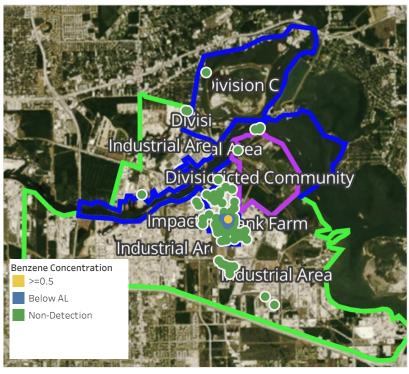

1:02 | 0.0800 ppm    |  |  |
|                           | 4/16/2019 17:44:02 | 0.4100 ppm    |  |  |
|                           | 4/16/2019 17:46:47 | 0.4800 ppm    |  |  |
|                           | 4/16/2019 17:50:43 | 0.0300 ppm    |  |  |
|                           | 4/16/2019 17:13:17 | 0.1600 ppm    |  |  |
|                           | 4/16/2019 17:03:01 | 0.0500 ppm    |  |  |
|                           | 4/16/2019 17:01:23 | 0.0400 ppm    |  |  |
| Impacted Tank Farm        | 4/16/2019 17:24:08 | 0.0600 ppm    |  |  |
|                           | 4/16/2019 17:43:39 | 0.0200 ppm    |  |  |



Reading Date 4/16/2019 5:00:00 PM to 4/16/2019 6:00:00 PM

Benzene Action Level Concentration (ppm)

## PRELIMINARY



#### Reading Date

4/16/2019 6:00:00 PM to 4/16/2019 7:00:00 PM



# Recent Benzene Detections







### Reading Date

4/16/2019 7:00:00 PM to 4/16/2019 8:00:00 PM



# Recent Benzene Detections

| Location Category | Reading Date       | Concentration |  |
|-------------------|--------------------|---------------|--|
| Division E        | 4/16/2019 19:19:37 | 0.2250 ppm    |  |
|                   | 4/16/2019 19:14:53 | 0.0900 ppm    |  |
|                   | 4/16/2019 19:30:47 | 0.0400 ppm    |  |
|                   | 4/16/2019 19:42:49 | 0.4700 ppm    |  |
|                   | 4/16/2019 19:35:04 | 0.1800 ppm    |  |
|                   | 4/16/2019 19:44:06 | 0.0600 ppm    |  |
|                   | 4/16/2019 19:49:34 | 0.0300 ppm    |  |
|                   | 4/16/2019 19:51:04 | 0.0100 ppm    |  |
|                   | 4/16/2019 19:48:11 | 0.030