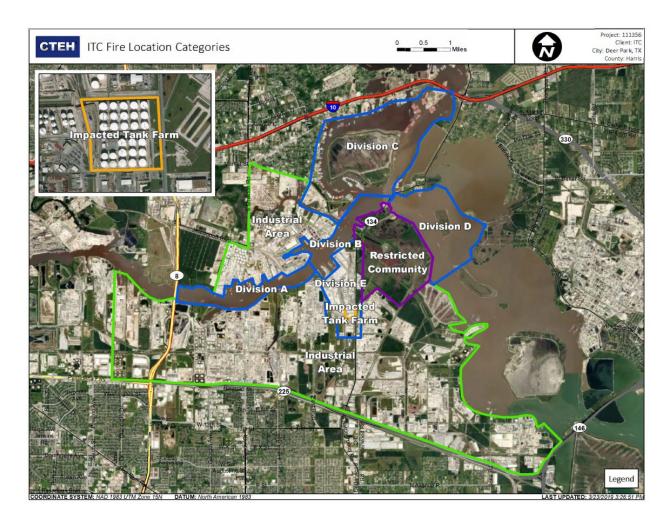

8 | 0.1000 ppm    |
| Division E         | 4/16/2019 15:05:51 | 0.0200 ppm    |
|                    | 4/16/2019 15:13:41 | 0.0700 ppm    |
|                    | 4/16/2019 15:33:03 | 0.1200 ppm    |
|                    | 4/16/2019 15:38:26 | 0.1100 ppm    |
|                    | 4/16/2019 15:39:09 | 0.1400 ppm    |
|                    | 4/16/2019 15:33:18 | 0.4000 ppm    |
|                    | 4/16/2019 15:18:20 | 0.3500 ppm    |
|                    | 4/16/2019 15:43:05 | 0.0700 ppm    |
|                    | 4/16/2019 15:44:25 | 0.2200 ppm    |
|                    | 4/16/2019 15:47:45 | 0.4200 ppm    |
| Impacted Tank Farm | 4/16/2019 15:34:17 | 0.0700 ppm    |



Reading Date 4/16/2019 3:00:00 PM to 4/16/2019 4:00:00 PM

Benzene Action Level Concentration (ppm)

## PRELIMINARY



### Reading Date

4/16/2019 4:00:00 PM to 4/16/2019 5:00:00 PM





# Recent Benzene Detections

| Recent Benzene Detections |                    |               |  |  |
|---------------------------|--------------------|---------------|--|--|
| Location Category         | Reading Date       | Concentration |  |  |
| Division E                | 4/16/2019 16:05:57 | 0.1700 ppm    |  |  |
|                           | 4/16/2019 16:08:30 | 0.1100 ppm    |  |  |
|                           | 4/16/2019 16:07:09 | 0.0400 ppm    |  |  |
|                           | 4/16/2019 16:10:28 | 0.0200 ppm    |  |  |
|                           | 4/16/2019 16:15:30 | 0.0800 ppm    |  |  |
|                           | 4/16/2019 16:19:20 | 0.0300 ppm    |  |  |
|                           | 4/16/2019 16:0