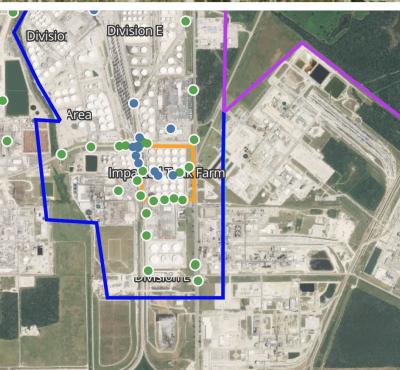

6:57:07 | 0.0500 ppm    |  |  |
|                           | 4/16/2019 06:58:12 | 0.3400 ppm    |  |  |
|                           | 4/16/2019 06:55:50 | 0.0400 ppm    |  |  |
| Impacted Tank Farm        | 4/16/2019 06:41:50 | 0.0500 ppm    |  |  |
|                           | 4/16/2019 06:46:16 | 0.0300 ppm    |  |  |
|                           | 4/16/2019 06:46:50 | 0.0900 ppm    |  |  |
|                           | 4/16/2019 06:51:44 | 0.0700 ppm    |  |  |
|                           | 4/16/2019 06:53:35 | 0.2100 ppm    |  |  |
|                           | 4/16/2019 06:55:48 | 0.0900 ppm    |  |  |

Reading Date 4/16/2019 6:00:00 AM to 4/16/2019 7:00:00 AM

Benzene Action Level Concentration (ppm)

# PRELIMINARY



## Reading Date

4/16/2019 7:00:00 AM to 4/16/2019 8:00:00 AM





# Recent Benzene Detections

| Location Category  | Reading Date       | Concentration |
|--------------------|--------------------|---------------|
| Division E         | 4/16/2019 07:05:47 | 0.0800 ppm    |
|                    | 4/16/2019 07:03:55 | 0.0300 ppm    |
|                    | 4/16/2019 07:07:53 | 0.1000 ppm    |
|                    | 4/16/2019 07:39:10 | 0.1400 ppm    |
|                    | 4/16/2019 07:31:51 | 0.0800 ppm    |
|                    | 4/16/2019 07:38:13 | 0.0600 ppm    |
|                    | 4/16/2019 07:49:26 | 0.4000 ppm    |
|                    | 4/16/2019 07:43:49 | 0.0700 ppm    |
|                    | 4/16/2019 07:52:39 | 0.0300 ppm    |
|                    | 4/16/2019 07:49:07 | 0.0300 ppm    |
|                    | 4/16/2019 07:54:11 | 0.400