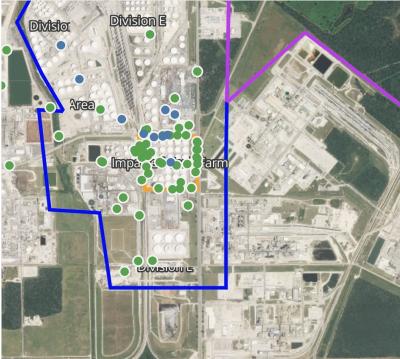

-|---------------|
| Below Grate        | 4/16/2019 15:38:33 | 0.0750 ppm    |
|                    | 4/16/2019 15:42:58 | 0.1000 ppm    |
| Division E         | 4/16/2019 15:05:51 | 0.0200 ppm    |
|                    | 4/16/2019 15:13:41 | 0.0700 ppm    |
|                    | 4/16/2019 15:33:03 | 0.1200 ppm    |
|                    | 4/16/2019 15:38:26 | 0.1100 ppm    |
|                    | 4/16/2019 15:39:09 | 0.1400 ppm    |
|                    | 4/16/2019 15:33:18 | 0.4000 ppm    |
|                    | 4/16/2019 15:18:20 | 0.3500 ppm    |
|                    | 4/16/2019 15:43:05 | 0.0700 ppm    |
|                    | 4/16/2019 15:44:25 | 0.2200 ppm    |
|                    | 4/16/2019 15:47:45 | 0.4200 ppm    |
| Impacted Tank Farm | 4/16/2019 15:34:17 | 0.0700 ppm    |



Reading Date 4/16/2019 3:00:00 PM to 4/16/2019 4:00:00 PM

Benzene Action Level Concentration (ppm)

## PRELIMINARY



### Reading Date

4/16/2019 4:00:00 PM to 4/16/2019 5:00:00 PM





# Recent Benzene Detections

| Recent Benzene Detections |                    |               |  |  |
|---------------------------|--------------------|---------------|--|--|
| Location Category         | Reading Date       | Concentration |  |  |
| Division E                | 4/16/2019 16:05:57 | 0.1700 ppm    |  |  |
|                           | 4/16/2019 16:08:30 | 0.1100 ppm    |  |  |
|                           | 4/16/2019 16:07:09 | 0.0400 ppm    |  |  |
|                           | 4/16/2019 16:10:28 | 0.0200 ppm    |  |  |
|                           | 4/16/2019 16:15:30 | 0.0800 ppm    |  |