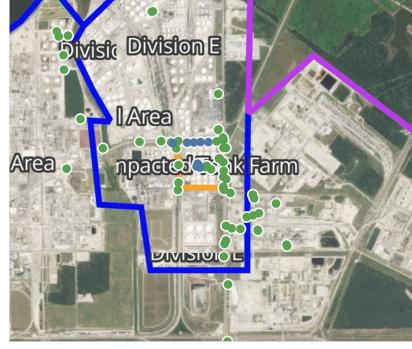

4/16/2019 3:00:00 AM to 4/16/2019 4:00:00 AM



# Recent Benzene Detections

| Location Category  | Reading Date       | Concentration |
|--------------------|--------------------|---------------|
| Division E         | 4/16/2019 03:42:53 | 0.1300 ppm    |
|                    | 4/16/2019 03:40:20 | 0.3700 ppm    |
|                    | 4/16/2019 03:47:13 | 0.1600 ppm    |
|                    | 4/16/2019 03:49:38 | 0.1800 ppm    |
|                    | 4/16/2019 03:36:59 | 0.1200 ppm    |
| Impacted Tank Farm | 4/16/2019 03:02:28 | 0.0600 ppm    |
|                    | 4/16/2019 03:08:26 | 0.0500 ppm    |
|                    | 4/16/2019 03:02:22 | 0.1000 ppm    |
|                    | 4/16/2019 03:10:27 | 0.1100 ppm    |
|                    |                    |               |



## Reading Date

4/16/2019 4:00:00 AM to 4/16/2019 5:00:00 AM



# Recent Benzene Detections

| Location Category  | Reading Date       | Concentration |
|--------------------|--------------------|---------------|
| Division E         | 4/16/2019 04:22:46 | 0.1400 ppm    |
|                    | 4/16/2019 04:24:05 | 0.1900 ppm    |
|                    | 4/16/2019 04:34:18 | 0.5300 ppm    |
|                    | 4/16/2019 04:32:11 | 0.9600 ppm    |
|                    | 4/16/2019 04:34:42 | 0.1300 ppm    |
|                    | 4/16/2019 04:41:31 | 0.1500 ppm    |
|                    | 4/16/2019 04:36:59 | 0.8200 ppm    |
|                    | 4/16/2019 04:50:05 | 0.1700 ppm    |
|                    | 4/16/2019 04:48:01 | 0.1400 ppm    |
|                    | 4/16/2019 04:53:05 |