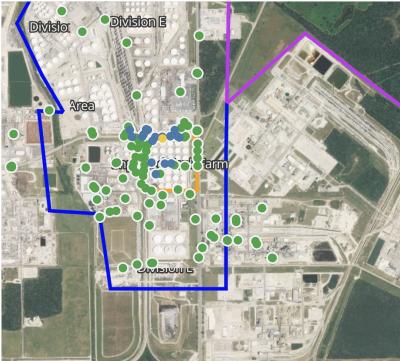

| 4/16/2019 17:44:02 | 0.4100 ppm    |  |  |
|                           | 4/16/2019 17:46:47 | 0.4800 ppm    |  |  |
|                           | 4/16/2019 17:50:43 | 0.0300 ppm    |  |  |
|                           | 4/16/2019 17:13:17 | 0.1600 ppm    |  |  |
|                           | 4/16/2019 17:03:01 | 0.0500 ppm    |  |  |
|                           | 4/16/2019 17:01:23 | 0.0400 ppm    |  |  |
| Impacted Tank Farm        | 4/16/2019 17:24:08 | 0.0600 ppm    |  |  |
|                           | 4/16/2019 17:43:39 | 0.0200 ppm    |  |  |



Reading Date 4/16/2019 5:00:00 PM to 4/16/2019 6:00:00 PM

Benzene Action Level Concentration (ppm)

## PRELIMINARY



#### Reading Date

4/16/2019 6:00:00 PM to 4/16/2019 7:00:00 PM



# Recent Benzene Detections







### Reading Date

4/16/2019 7:00:00 PM to 4/16/2019 8:00:00 PM



# Recent Benzene Detections

| Location Category | Reading Date       | Concentration |  |
|-------------------|--------------------|---------------|--|
| Division E        | 4/16/2019 19:19:37 | 0.2250 ppm    |  |
|                   | 4/16/2019 19:14:53 | 0.0900 ppm    |  |
|                   | 4/16/2019 19:30:47 | 0.0400 ppm    |  |
|                   | 4/16/2019 19:42:49 | 0.4700 ppm    |  |
|                   | 4/16/2019 19:35:04 | 0.1800 ppm    |  |
|                   | 4/16/2019 19:44:06 | 0.0600 ppm    |  |
|                   | 4/16/2019 19:49:34 | 0.0300 ppm    |  |
|                   | 4/16/2019 19:51:04 | 0.0100 ppm    |  |
|                   | 4/16/2019 19:48:11 | 0.0300 ppm    |  |
|