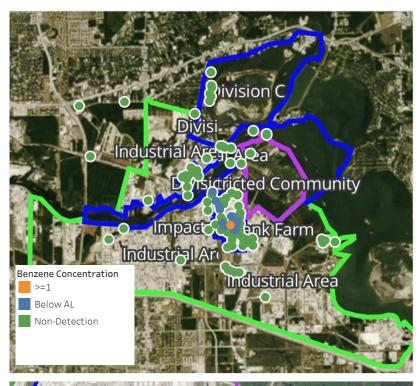

# Benzene Action Level Concentration (ppm) >=1 >=2

# PRELIMINARY

| Reading Date       | Location Category | GPS                    | Google Maps URL                                                        | Concentration |
|--------------------|-------------------|------------------------|------------------------------------------------------------------------|---------------|
| 4/16/2019 05:31:03 | Industrial Area   | 29.7053080,-95.0807310 | https://www.google.com/maps/search/?api=1&query=29.7053080,-95.0807310 | 3.850 ppm     |
| 4/16/2019 05:25:06 | Division E        | 29.7332450,-95.0934000 | https://www.google.com/maps/search/?api=1&query=29.7332450,-95.0934000 | 1.060 ppm     |