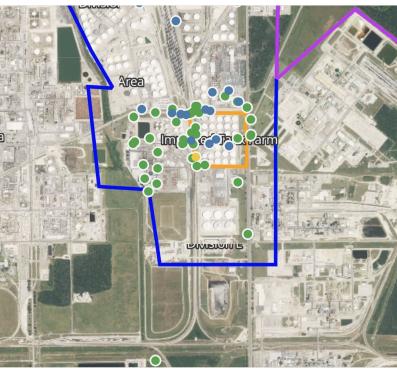

## Benzene Action Level Concentration (ppm)

# PRELIMINARY

| Reading Date       | <b>Location Category</b> | GPS                    | Google Maps URL                                                        | Concentration |
|--------------------|--------------------------|------------------------|------------------------------------------------------------------------|---------------|
| 4/16/2019 00:58:56 | Industrial Area          | 29.7052900,-95.0807170 | https://www.google.com/maps/search/?api=1&query=29.7052900,-95.0807170 | 10.35 ppm     |