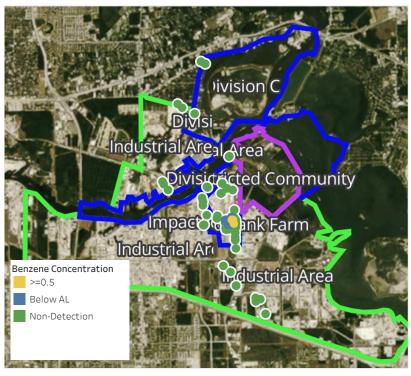

# Benzene Action Level Concentration (ppm) >=1 >=2

# PRELIMINARY

| Reading Date       | Location Category | GPS                    | Google Maps URL                                                        | Concentration |
|--------------------|-------------------|------------------------|------------------------------------------------------------------------|---------------|
| 4/16/2019 05:31:03 | Industrial Area   | 29.7053080,-95.0807310 | https://www.google.com/maps/search/?api=1&query=29.7053080,-95.0807310 | 3.850 ppm     |
| 4/16/2019 05:25:06 | Division E        | 29.7332450,-95.0934000 | https://www.google.com/maps/search/?api=1&query=29.7332450,-95.0934000 | 1.060 ppm     |