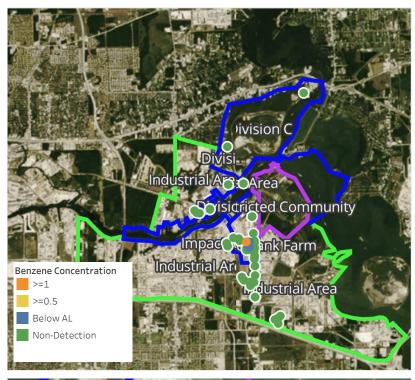

# Benzene Action Level Concentration (ppm) >=1 >=2

# PRELIMINARY

| Reading Date       | Location Category  | GPS                    | Google Maps URL                                                        | Concentration |
|--------------------|--------------------|------------------------|------------------------------------------------------------------------|---------------|
| 4/16/2019 10:55:12 | Division E         | 29.7331604,-95.0935677 | https://www.google.com/maps/search/?api=1&query=29.7331604,-95.0935677 | 2.180 ppm     |
| 4/16/2019 10:47:49 | Division E         | 29.7248960,-95.0867600 | https://www.google.com/maps/search/?api=1&query=29.7248960,-95.0867600 | 1.060 ppm     |
| 4/16/2019 10:09:17 | Impacted Tank Farm | 29.7325940,-95.0904210 | https://www.google.com/maps/search/?api=1&query=29.7325940,-95.0904210 | 10.400 ppm    |