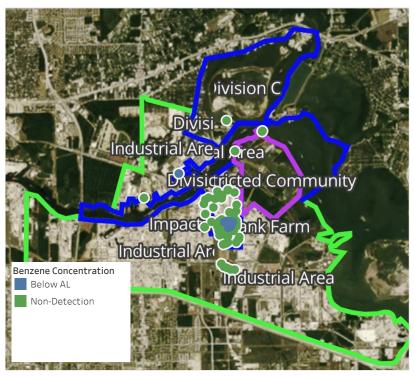

6:44:59 | 0.1700 ppm    |  |  |
|                           | 4/16/2019 16:17:07 | 0.0200 ppm    |  |  |
|                           | 4/16/2019 16:48:24 | 0.2900 ppm    |  |  |
|                           | 4/16/2019 16:51:39 | 0.2000 ppm    |  |  |
|                           | 4/16/2019 16:18:28 | 0.0200 ppm    |  |  |
|                           | 4/16/2019 16:54:38 | 0.0600 ppm    |  |  |
| Impacted Tank Farm        | 4/16/2019 16:13:43 | 0.0300 ppm    |  |  |
|                           | 4/16/2019 16:20:27 | 0.1000 ppm    |  |  |
|                           | 4/16/2019 16:44:12 | 0.0300 ppm    |  |  |

Reading Date 4/16/2019 4:00:00 PM to 4/16/2019 5:00:00 PM

Benzene Action Level Concentration (ppm)

## PRELIMINARY



### Reading Date

4/16/2019 5:00:00 PM to 4/16/2019 6:00:00 PM



# Recent Benzene Detections

| Recent benzene betections |                    |               |  |  |
|---------------------------|--------------------|---------------|--|--|
| Location Category         | Reading Date       | Concentration |  |  |
| Below Grate               | 4/16/2019 17:00:18 | 0.1000 ppm    |  |  |
| Division E                | 4/16/2019 17:24:50 | 0.2500 ppm    |  |  |
|                           | 4/16/2019 17:36:31 | 0.0800 ppm    |  |  |
|                           | 4/16/2019 17:12:56 | 0.2600 ppm    |  |  |
|                           | 4/16/2019 17:41:02 | 0.0800 ppm    |  |  |
|                           | 4/16/2019 17:44:02 | 0.4100 ppm    |  |  |
|                           | 4/16/2019 17:46:47 | 0.4800 ppm    |  |  |
|                           | 4/16/2019