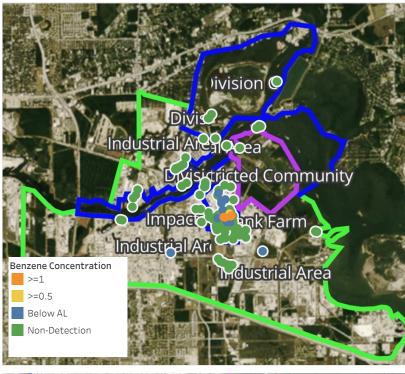

# Benzene Action Level Concentration (ppm) >=1 >=2

# PRELIMINARY

| Reading Date       | Location Category | GPS                    | Google Maps URL                                                        | Concentration |
|--------------------|-------------------|------------------------|------------------------------------------------------------------------|---------------|
| 4/16/2019 05:31:03 | Industrial Area   | 29.7053080,-95.0807310 | https://www.google.com/maps/search/?api=1&query=29.7053080,-95.0807310 | 3.850 ppm     |
| 4/16/2019 05:25:06 | Division E        | 29.7332450,-95.0934000 | https://www.google.com/maps/search/?api=1&query=29.7332450,-95.0934000 | 1.060 ppm     |