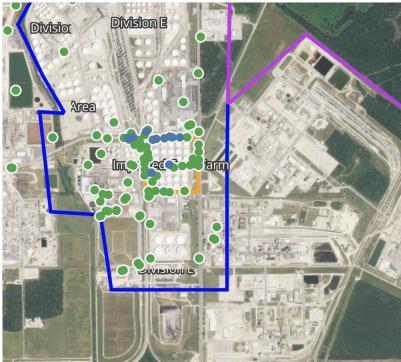

| 4/16/2019 17:36:31 | 0.0800 ppm    |  |  |
|                           | 4/16/2019 17:12:56 | 0.2600 ppm    |  |  |
|                           | 4/16/2019 17:41:02 | 0.0800 ppm    |  |  |
|                           | 4/16/2019 17:44:02 | 0.4100 ppm    |  |  |
|                           | 4/16/2019 17:46:47 | 0.4800 ppm    |  |  |
|                           | 4/16/2019 17:50:43 | 0.0300 ppm    |  |  |
|                           | 4/16/2019 17:13:17 | 0.1600 ppm    |  |  |
|                           | 4/16/2019 17:03:01 | 0.0500 ppm    |  |  |
|                           | 4/16/2019 17:01:23 | 0.0400 ppm    |  |  |
| Impacted Tank Farm        | 4/16/2019 17:24:08 | 0.0600 ppm    |  |  |
|                           | 4/16/2019 17:43:39 | 0.0200 ppm    |  |  |



Reading Date 4/16/2019 5:00:00 PM to 4/16/2019 6:00:00 PM

Benzene Action Level Concentration (ppm)

## PRELIMINARY



#### Reading Date

4/16/2019 6:00:00 PM to 4/16/2019 7:00:00 PM



# Recent Benzene Detections







### Reading Date

4/16/2019 7:00:00 PM to 4/16/2019 8:00:00 PM



# Recent Benzene Detections

| Location Category | Reading Date       | Concentration |  |
|-------------------|--------------------|---------------|--|
| Division E        | 4/16/2019 19:19:37 | 0.2250 ppm    |  |
|                   | 4/16/2019 19:14:53 | 0.0900 ppm    |  |
|                   | 4/16/2019 19:30:47 | 0.0400 ppm    |  |
|                   | 4/16/2019 19:42:49 | 0.4700 ppm    |  |
|                   | 4/16/2019 19:35:04 | 0.1800 ppm    |  |
|                   | 4/16/2019 19:44:06 | 0.060