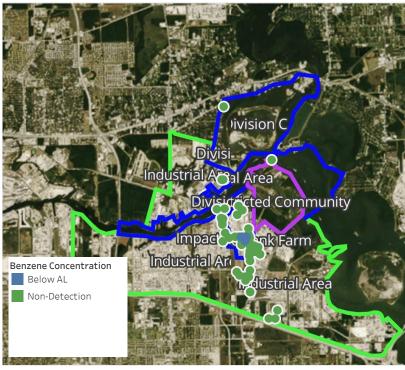

# PRELIMINARY

| Reading Date       | Location Category | GPS                    | Google Maps URL                                                        | Concentration |
|--------------------|-------------------|------------------------|------------------------------------------------------------------------|---------------|
| 4/16/2019 05:31:03 | Industrial Area   | 29.7053080,-95.0807310 | https://www.google.com/maps/search/?api=1&query=29.7053080,-95.0807310 | 3.850 ppm     |
| 4/16/2019 05:25:06 | Division E        | 29.7332450,-95.0934000 | https://www.google.com/maps/search/?api=1&query=29.7332450,-95.0934000 | 1.060 ppm     |

# Benzene Action Level Concentration (ppm) >=1 >=2

# PRELIMINARY

| Reading Date       | Location Category  | GPS                    | Google Maps URL                                                        | Concentration |
|--------------------|--------------------|------------------------|------------------------------------------------------------------------|---------------|
| 4/16/2019 10:55:12 | Division E         | 29.7331604,-95.0935677 | https://www.google.com/maps/search/?api=1&query=29.7331604,-95.0935677 | 2.180 ppm     |
| 4/16/2019 10:47:49 | Division E         | 29.7248960,-95.0867600 | https://www.google.com/maps/search/?api=1&query=29.7248960,-95.0867600 | 1.060 ppm     |
| 4/16/2019 10:09:17 | Impacted Tank Farm | 29.7325940,-95.0904210 | https://www.google.com/maps/search/?api=1&query=29.7325940,-95.0904210 | 10.400 ppm    |