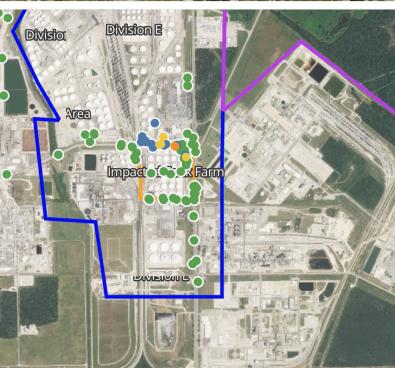

# Benzene Action Level Concentration (ppm) >=1 >=2

# PRELIMINARY

| Reading Date       | Location Category  | GPS                    | Google Maps URL                                                        | Concentration |
|--------------------|--------------------|------------------------|------------------------------------------------------------------------|---------------|
| 4/16/2019 10:55:12 | Division E         | 29.7331604,-95.0935677 | https://www.google.com/maps/search/?api=1&query=29.7331604,-95.0935677 | 2.180 ppm     |
| 4/16/2019 10:47:49 | Division E         | 29.7248960,-95.0867600 | https://www.google.com/maps/search/?api=1&query=29.7248960,-95.0867600 | 1.060 ppm     |
| 4/16/2019 10:09:17 | Impacted Tank Farm | 29.7325940,-95.0904210 | https://www.google.com/maps/search/?api=1&query=29.7325940,-95.0904210 | 10.400 ppm    |