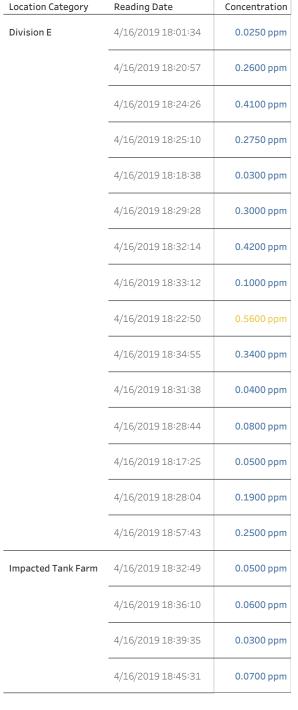

| 4/16/2019 17:44:02 | 0.4100 ppm    |  |  |
|                           | 4/16/2019 17:46:47 | 0.4800 ppm    |  |  |
|                           | 4/16/2019 17:50:43 | 0.0300 ppm    |  |  |
|                           | 4/16/2019 17:13:17 | 0.1600 ppm    |  |  |
|                           | 4/16/2019 17:03:01 | 0.0500 ppm    |  |  |
|                           | 4/16/2019 17:01:23 | 0.0400 ppm    |  |  |
| Impacted Tank Farm        | 4/16/2019 17:24:08 | 0.0600 ppm    |  |  |
|                           | 4/16/2019 17:43:39 | 0.0200 ppm    |  |  |



Reading Date 4/16/2019 5:00:00 PM to 4/16/2019 6:00:00 PM

Benzene Action Level Concentration (ppm)

## PRELIMINARY



#### Reading Date

4/16/2019 6:00:00 PM to 4/16/2019 7:00:00 PM



# Recent Benzene Detections







### Reading Date

4/16/2019 7:00:00 PM to 4/16/2019 8:00:00 PM



# Recent Benzene Detections

| Location Category | Reading Date       | Concentration |  |
|-------------------|--------------------|---------------|--|
| Division E        | 4/16/2019 19:19:37 | 0.2250 ppm    |  |
|                   | 4/16/2019 19:14:53 | 0.0900 ppm    |  |
|                   | 4/16/2019 19:30:47 | 0.0400 ppm    |  |
|                   | 4/16/2019 19:42:49 | 0.4700 ppm    |  |
|                   | 4/16/2019 19:35:04 | 0.1800 ppm    |  |
|                   | 4/16/2019 19:44:06 | 0.0600 ppm    |  |
|                   | 4/16/2019 19:49:34 | 0.0300 ppm    |  |
|                   | 4/16/2019 19:51:04 | 0.0100 ppm    |  |
|                   | 4/16/2019 19:48:11 | 0.0300 ppm    |  |
|