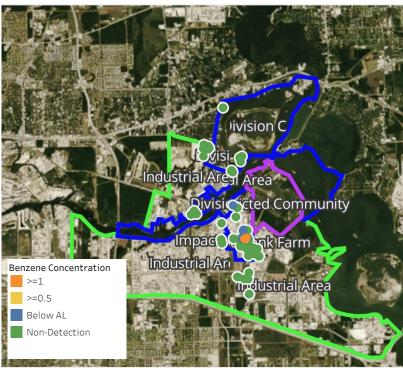

| 4/15/2019 23:40:36 | 0.0200 ppm    |



#### Reading Date

4/16/2019 12:00:00 AM to 4/16/2019 1:00:00 AM



Reading Date 4/16/2019 12:00:00 AM to 4/16/2019 1:00:00 AM

## Benzene Action Level Concentration (ppm)



# PRELIMINARY

| Reading Date       | <b>Location Category</b> | GPS                    | Google Maps URL                                                        | Concentration |
|--------------------|--------------------------|------------------------|------------------------------------------------------------------------|---------------|
| 4/16/2019 00:58:56 | Industrial Area          | 29.7052900,-95.0807170 | https://www.google.com/maps/search/?api=1&query=29.7052900,-95.0807170 | 10.35 ppm     |

## Reading Date

4/16/2019 1:00:00 AM to 4/16/2019 2:00:00 AM





# Recent Benzene Detections

| Location Category | Reading Date       | Concentration |
|-------------------|--------------------|---------------|
| Division E        | 4/16/2019 01:00:29 | 1.200 ppm     |
|                   | 4/16/2019 01:12:39 | 1.190 ppm     |
|                   | 4/16/2019 01:02:54 | 0.360 ppm     |
|                   | 4/16/2019 01:06:51 | 0.620 ppm     |
|                   | 4/16/2019 01:15:22 | 0.540 ppm     |
|                   | 4/16/2019 01:17:33 | 0.210 ppm     |
|                   | 4/16/2019 01:23:30 | 0.200 ppm     |
|                   | 4/16/2019 01:09:09 | 0.190 ppm     |
|                   | 4/16/2019 01:09:01 | 0.030 ppm     |
|                   | 4/16/2019 01:59:08 | 0.060 ppm     |
|                   | 4/16/2019 01:56:27 | 0.230 ppm     |