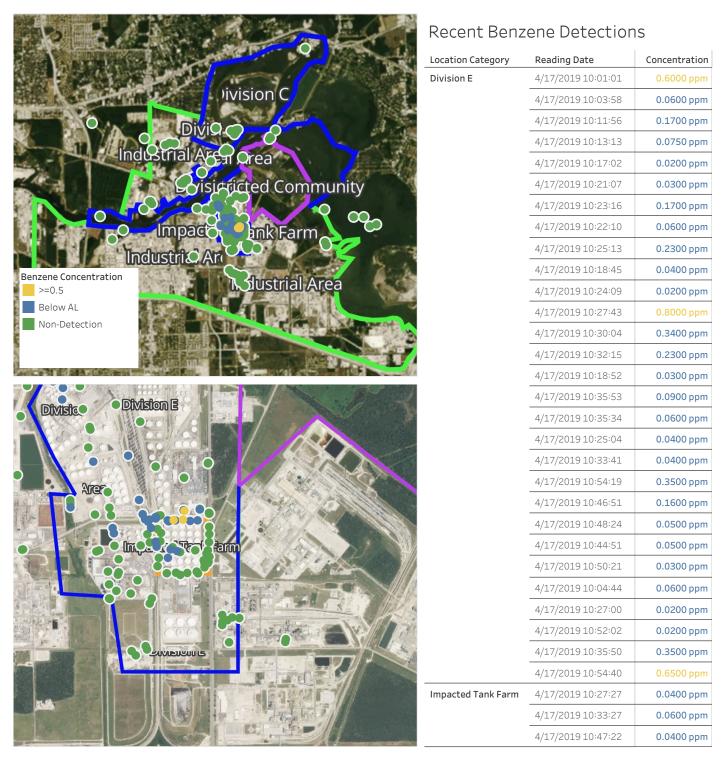

#### Reading Date

4/17/2019 10:00:00 AM to 4/17/2019 11:00:00 AM

Reading Date 4/17/2019 10:00:00 AM to 4/17/2019 11:00:00 AM

Benzene Action Level Concentration (ppm)