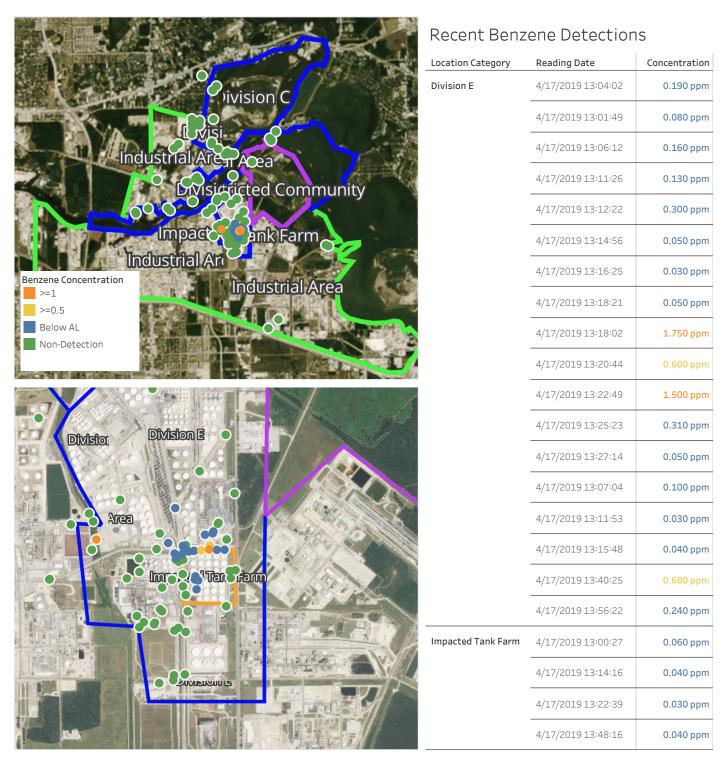

#### Benzene Action Level Concentration (ppm) >=1

## PRELIMINARY

| Reading Date       | Location Category | GPS                    | Google Maps URL                                                        | Concentration |
|--------------------|-------------------|------------------------|------------------------------------------------------------------------|---------------|
| 4/17/2019 13:22:49 | Division E        | 29.7332000,-95.0915400 | https://www.google.com/maps/search/?api=1&query=29.7332000,-95.0915400 | 1.5000 ppm    |
| 4/17/2019 13:18:02 | Division E        | 29.7337300,-95.0984200 | https://www.google.com/maps/search/?api=1&query=29.7337300,-95.0984200 | 1.7500 ppm    |