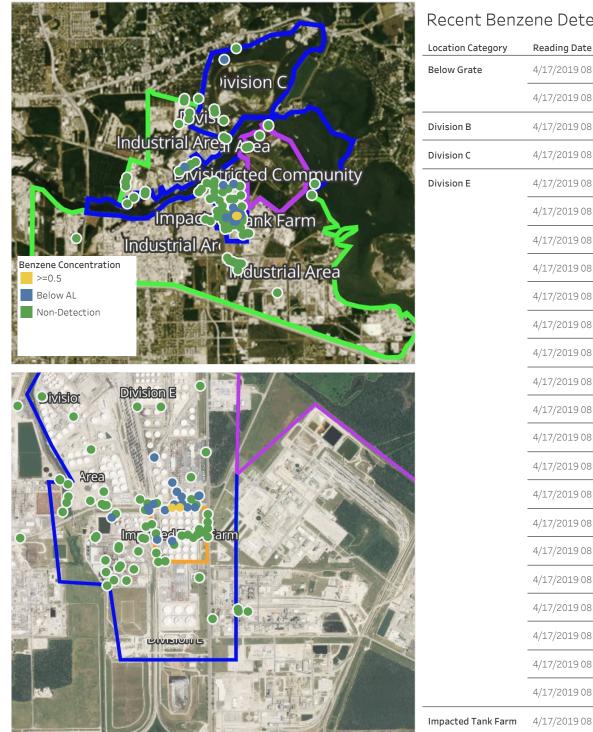

### Recent Benzene Detections

Concentration

4/17/2019 08:01:56 0.2750 ppm 4/17/2019 08:31:41 0.1750 ppm 4/17/2019 08:40:05 0.0100 ppm 4/17/2019 08:05:35 0.0750 ppm 4/17/2019 08:01:22 0.0900 ppm 4/17/2019 08:15:54 0.4600 ppm 4/17/2019 08:23:59 0.0600 ppm 0.0800 ppm 4/17/2019 08:27:26 0.4200 ppm 4/17/2019 08:27:00 4/17/2019 08:32:32 0.0800 ppm 4/17/2019 08:35:25 0.3000 ppm 4/17/2019 08:32:29 0.0750 ppm 4/17/2019 08:34:44 0.0500 ppm 4/17/2019 08:34:59 4/17/2019 08:38:23 0.4000 ppm 4/17/2019 08:30:49 0.4800 ppm 4/17/2019 08:42:24 0.3100 ppm 4/17/2019 08:41:22 4/17/2019 08:44:18 0.0800 ppm 4/17/2019 08:46:32 0.0800 ppm 0.0300 ppm 4/17/2019 08:44:49 4/17/2019 08:51:30 0.2000 ppm 4/17/2019 08:54:09 0.1000 ppm 0.0400 ppm 4/17/2019 08:08:42