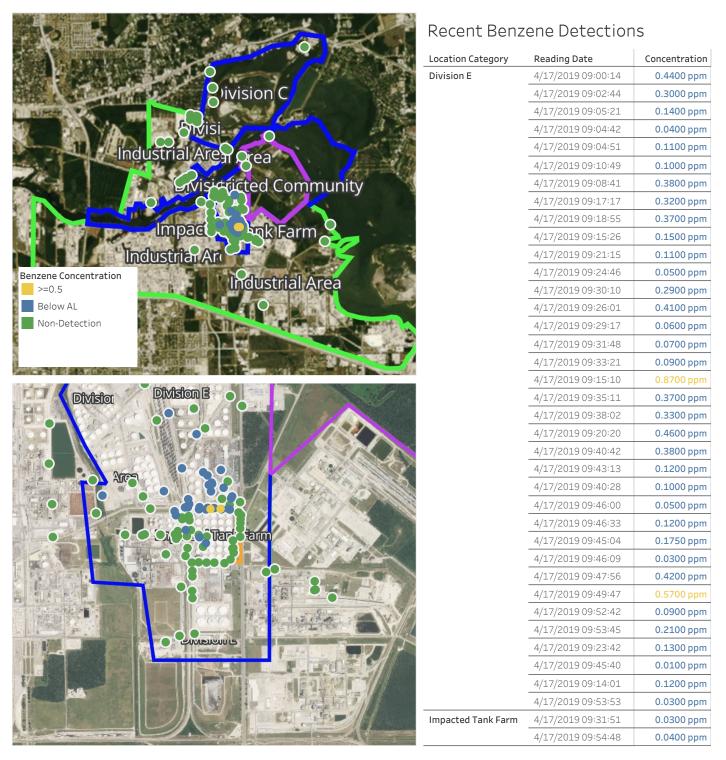

### Recent Benzene Detections

Concentration

4/17/2019 08:01:56 0.2750 ppm 4/17/2019 08:31:41 0.1750 ppm 4/17/2019 08:40:05 0.0100 ppm 4/17/2019 08:05:35 0.0750 ppm 4/17/2019 08:01:22 0.0900 ppm 4/17/2019 08:15:54 0.4600 ppm 4/17/2019 08:23:59 0.0600 ppm 0.0800 ppm 4/17/2019 08:27:26 0.4200 ppm 4/17/2019 08:27:00 4/17/2019 08:32:32 0.0800 ppm 4/17/2019 08:35:25 0.3000 ppm 4/17/2019 08:32:29 0.0750 ppm 4/17/2019 08:34:44 0.0500 ppm 4/17/2019 08:34:59 4/17/2019 08:38:23 0.4000 ppm 4/17/2019 08:30:49 0.4800 ppm 4/17/2019 08:42:24 0.3100 ppm 4/17/2019 08:41:22 4/17/2019 08:44:18 0.0800 ppm 4/17/2019 08:46:32 0.0800 ppm 0.0300 ppm 4/17/2019 08:44:49 4/17/2019 08:51:30 0.2000 ppm 4/17/2019 08:54:09 0.1000 ppm 0.0400 ppm 4/17/2019 08:08:42