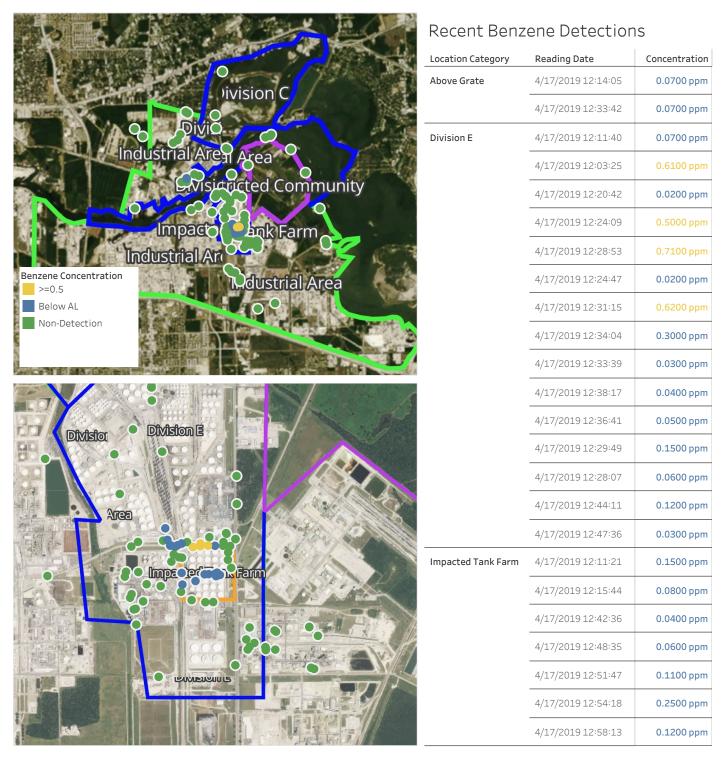

#### Reading Date

4/16/2019 11:00:00 PM to 4/17/2019 12:00:00 AM

Reading Date 4/16/2019 11:00:00 PM to 4/17/2019 12:00:00 AM

# Benzene Action Level Concentration (ppm)

### PRELIMINARY

| Reading Date       | Location Category | GPS                    | Google Maps URL                                                        | Concentration |
|--------------------|-------------------|------------------------|------------------------------------------------------------------------|---------------|
| 4/16/2019 23:59:15 | Division E        | 29.7331880,-95.0912010 | https://www.google.com/maps/search/?api=1&query=29.7331880,-95.0912010 | 2.470 ppm     |
| 4/16/2019 23:58:31 | Division E        | 29.7330950,-95.0910820 | https://www.google.com/maps/search/?api=1&query=29.7330950,-95.0910820 | 1.650 ppm     |
| 4/16/2019 23:48:54 | Division E        | 29.7332530,-95.0932880 | https://www.google.com/maps/search/?api=1&query=29.7332530,-95.0932880 | 1.890 ppm     |
| 4/16/2019 23:48:02 | Division E        | 29.7332450,-95.0921080 | https://www.google.com/maps/search/?api=1&query=29.7332450,-95.0921080 | 1.080 ppm     |