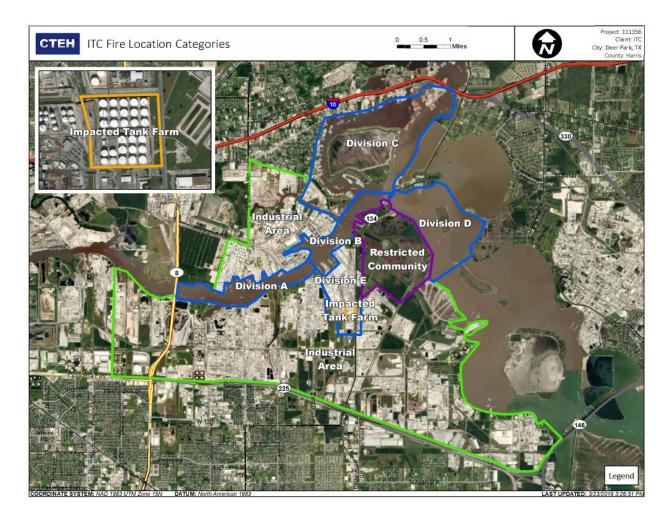

| Location Category | GPS                    | Google Maps URL                                                        | Concentration |
|--------------------|-------------------|------------------------|------------------------------------------------------------------------|---------------|
| 4/17/2019 16:11:20 | Division E        | 29.7331660,-95.0911510 | https://www.google.com/maps/search/?api=1&query=29.7331660,-95.0911510 | 1.10000 ppm   |
| 4/17/2019 16:09:07 | Division E        | 29.7331920,-95.0915780 | https://www.google.com/maps/search/?api=1&query=29.7331920,-95.0915780 | 1.07000 ppm   |



### Reading Date

4/17/2019 5:00:00 PM to 4/17/2019 6:00:00 PM



**Reading Date** 4/17/2019 5:00:00 PM to 4/17/2019 6:00:00 PM

Benzene Action Level Concentration (ppm)

## PRELIMINARY



### Reading Date

4/17/2019 6:00:00 PM to 4/17/2019 7:00:00 PM



**Reading Date** 4/17/2019 6:00:00 PM to 4/17/2019 7:00:00 PM

#### Benzene Action Level Concentration (ppm) >=1

## PRELIMINARY

| Reading Date       | Location Category | GPS                    | Google Maps URL                                                        | Concentration |
|--------------------|-------------------|------------------------|------------------------------------------------------------------------|---------------|
| 4/17/2019 18:21:30 | Division E        | 29.7332010,-95.0915730 | https://www.google.com/maps/search/?api=1&query=29.7332010,-95.0915730 | 1.720 ppm     |



### Reading Date

4/17/2019 7:00:00 PM to 4/17/2019 8:00:00 PM

|