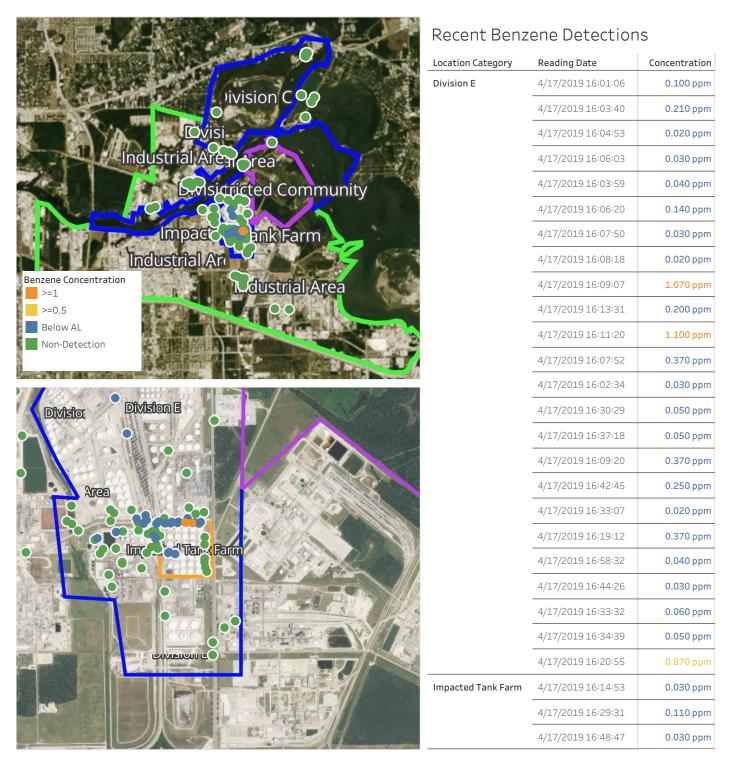

## PRELIMINARY

| Reading Date       | Location Category | GPS                    | Google Maps URL                                                        | Concentration |
|--------------------|-------------------|------------------------|------------------------------------------------------------------------|---------------|
| 4/17/2019 16:11:20 | Division E        | 29.7331660,-95.0911510 | https://www.google.com/maps/search/?api=1&query=29.7331660,-95.0911510 | 1.10000 ppm   |
| 4/17/2019 16:09:07 | Division E        | 29.7331920,-95.0915780 | https://www.google.com/maps/search/?api=1&query=29.7331920,-95.0915780 | 1.07000 ppm   |