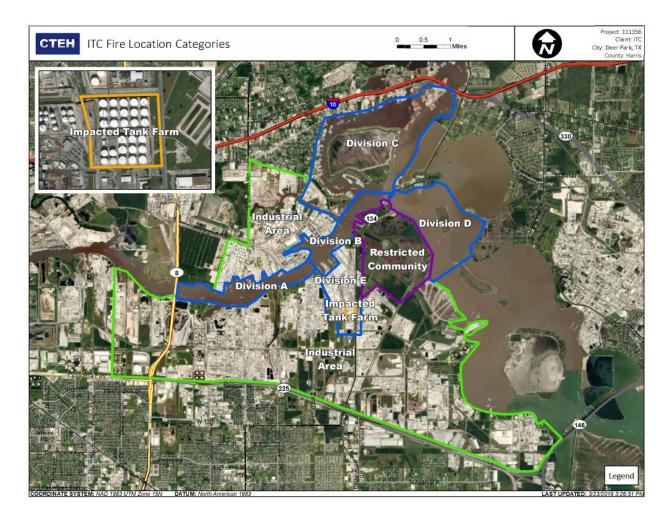

#### Reading Date

4/17/2019 3:00:00 PM to 4/17/2019 4:00:00 PM

|                                                                      | Recent Benzene Detections |                    |               |
|----------------------------------------------------------------------|---------------------------|--------------------|---------------|
|                                                                      | Location Category         | Reading Date       | Concentration |
| Pivision C                                                           | Division E                | 4/17/2019 15:01:23 | 0.4100 ppm    |
| Diviso<br>Industrial Area<br>Diviotricted Community                  |                           | 4/17/2019 15:03:36 | 0.4700 ppm    |
| Impaco, ank Farm                                                     |                           | 4/17/2019 15:06:42 | 0.1100 ppm    |
| Industrial Arc<br>Benzene Concentration<br>Below AL<br>Non-Detection |                           | 4/17/2019 15:33:17 | 0.0100 ppm    |
|                                                                      |                           | 4/17/2019 15:43:48 | 0.0500 ppm    |
| Division E                                                           |                           | 4/17/2019 15:49:05 | 0.1300 ppm    |
| Area                                                                 |                           | 4/17/2019 15:52:17 | 0.3500 ppm    |
| Cappe S. Trau. Farm                                                  |                           | 4/17/2019 15:55:09 | 0.1200 ppm    |
|                                                                      | Impacted Tank Farm        | 4/17/2019 15:04:57 | 0.0300 ppm    |
|                                                                      |                           | 4/17/2019 15:38:53 | 0.0400 ppm    |
|                                                                      |                           | 4/17/2019 15:53:43 | 0.0400 ppm    |