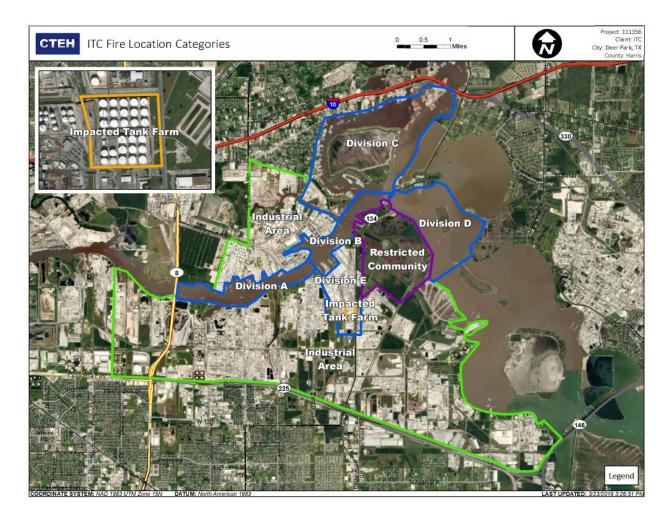

#### Reading Date

4/17/2019 12:00:00 AM to 4/17/2019 1:00:00 AM

| Division C                                                                                           | Recent Benz       | ene Detectior      | IS            |
|------------------------------------------------------------------------------------------------------|-------------------|--------------------|---------------|
| Industrial Area Divisio                                                                              | Location Category | Reading Date       | Concentration |
| Industrial Area al Area Division D<br>Division D<br>Division Restricted Community                    | Division E        | 4/17/2019 00:00:23 | 0.2250 ppm    |
| Division A<br>Industrial Area                                                                        |                   | 4/17/2019 00:23:56 | 0.1750 ppm    |
| <ul> <li>Benzene Concentration</li> <li>&gt;=0.5</li> <li>Below AL</li> <li>Non-Detection</li> </ul> |                   | 4/17/2019 00:35:51 | 0.4000 ppm    |
| Division E                                                                                           |                   | 4/17/2019 00:05:36 | 0.8400 ppm    |
| Area<br>Imp:- ted Tenk Ferm                                                                          |                   | 4/17/2019 00:56:07 | 0.0800 ppm    |
|                                                                                                      |                   | 4/17/2019 00:59:51 | 0.1000 ppm    |
|                                                                                                      |                   | 4/17/2019 00:43:15 | 0.2500 ppm    |

#### Reading Date

4/17/2019 2:00:00 AM to 4/17/2019 3:00:00 AM

|                                                                             | Recent Benzene Detections |                    |               |
|-----------------------------------------------------------------------------|---------------------------|--------------------|---------------|
|                                                                             | Location Category         | Reading Date       | Concentration |
| Pivision C<br>Divisi<br>Industrial Areal Area                               | Division E                | 4/17/2019 02:08:16 | 0.7300 ppm    |
| Divisit ficted Community<br>Impact C a Dank Farm<br>Industrial Aru<br>>=0.5 |                           | 4/17/2019 02:04:21 | 0.8000 ppm    |
| Below AL<br>Non-Detection                                                   |                           | 4/17/2019 02:10:41 | 0.2400 ppm    |
| Divisio: Division E                                                         |                           | 4/17/2019 02:00:40 | 0.2000 ppm    |
| Impr. * The Fairs                                                           |                           | 4/17/2019 02:17:19 | 0.2200 ppm    |
|                                                                             | Impacted Tank Farm        | 4/17/2019 02:36:09 | 0.0600 ppm    |

#### Reading Date

4/17/2019 3:00:00 AM to 4/17/2019 4:00:00 AM

| Carl As a set of the                         | Recent Benzene Detections |                    |               |  |
|----------------------------------------------|---------------------------|--------------------|---------------|--|
|                                              | Location Category         | Reading Date       | Concentration |  |
| Pivision C                                   | Division E                | 4/17/2019 03:11:11 | 0.050 ppm     |  |
| Divisi<br>Industrial Argal Area              |                           | 4/17/2019 03:15:30 | 0.190 ppm     |  |
| Divisit Ficted Community                     |                           | 4/17/2019 03:18:30 | 0.360 ppm     |  |
| ImpacOrd ank Farm<br>Industrial Arc          |                           | 4/17/2019 03:28:20 | 1.080 ppm     |  |
| Benzene Concentration<br>>=2<br>>=1<br>>=0.5 |                           | 4/17/2019 03:22:12 | 1.940 ppm     |  |
| Below AL<br>Non-Detection                    |                           | 4/17/2019 03:53:40 | 2.200 ppm     |  |
| Division     Division                        |                           | 4/17/2019 03:47:18 | 2.910 ppm     |  |
|                                              |                           | 4/17/2019 03:52:50 | 0.570 ppm     |  |
| Area                                         |                           | 4/17/2019 03:40:07 | 0.150 ppm     |  |
|                                              |                           | 4/17/2019 03:58:15 | 0.060 ppm     |  |
|                                              | Impacted Tank Farm        | 4/17/2019 03:47:15 | 0.040 ppm     |  |
|                                              |                           | 4/17/2019 03:55:05 | 0.040 ppm     |  |
|                                              |                           | 4/17/2019 03:51:42 | 0.060 ppm     |  |

#### Reading Date

4/17/2019 4:00:00 AM to 4/17/2019 5:00:00 AM

| DE AS A SECT                          | Recent Benzene Detections |                    |               |
|---------------------------------------|---------------------------|--------------------|---------------|
|                                       | Location Category         | Reading Date       | Concentration |
| vivision C                            | Division E                | 4/17/2019 04:04:03 | 0.250 ppm     |
| Industrial Areal Area                 |                           | 4/17/2019 04:25:27 | 1.520 ppm     |
| Divisit Ficted Community              |                           | 4/17/2019 04:20:02 | 1.980 ppm     |
| Impactore Eark Farm                   |                           | 4/17/2019 04:36:16 | 0.760 ppm     |
| Benzene Concentration<br>>=1<br>>=0.5 |                           | 4/17/2019 04:28:08 | 0.300 ppm     |
| Below AL<br>Non-Detection             |                           | 4/17/2019 04:31:12 | 1.850 ppm     |
|                                       |                           | 4/17/2019 04:39:58 | 0.480 ppm     |
| Division E                            |                           | 4/17/2019 04:44:21 | 0.130 ppm     |
| Area                                  |                           | 4/17/2019 04:49:48 | 0.070 ppm     |
|                                       |                           | 4/17/2019 04:43:26 | 0.910 ppm     |
|                                       |                           | 4/17/2019 04:40:12 | 0.110 ppm     |
|                                       |                           | 4/17/2019 04:35:17 | 0.140 ppm     |
|                                       |                           | 4/17/2019 04:49:53 | 0.230 ppm     |
|                                       |                           | 4/17/2019 04:52:17 | 0.180 ppm     |

#### Reading Date

4/17/2019 5:00:00 AM to 4/17/2019 6:00:00 AM

| DE AS A SECT                               | Recent Benzene Detections |                    |               |
|--------------------------------------------|---------------------------|--------------------|---------------|
|                                            | Location Category         | Reading Date       | Concentration |
| Pivision C                                 | Division E                | 4/17/2019 05:17:41 | 0.4500 ppm    |
| Divisi<br>Industrial Areal Area            |                           | 4/17/2019 05:13:03 | 0.6800 ppm    |
| Divisit Ficted Community                   |                           | 4/17/2019 05:09:56 | 0.1700 ppm    |
| ImpacC - Ank Farm                          |                           | 4/17/2019 05:13:50 | 0.2800 ppm    |
| Benzene Concentration<br>>=0.5<br>Below AL |                           | 4/17/2019 05:22:54 | 0.6400 ppm    |
| Non-Detection                              |                           | 4/17/2019 05:16:20 | 0.4900 ppm    |
| Division E                                 |                           | 4/17/2019 05:19:58 | 0.4300 ppm    |
| Division E                                 |                           | 4/17/2019 05:25:37 | 0.6500 ppm    |
| Area                                       |                           | 4/17/2019 05:29:42 | 0.1700 ppm    |
| Impacted Tan <sup>1</sup> -tann            |                           | 4/17/2019 05:33:02 | 0.1000 ppm    |
|                                            |                           | 4/17/2019 05:39:04 | 0.0100 ppm    |
|                                            |                           | 4/17/2019 05:36:56 | 0.0500 ppm    |
|                                            |                           | 4/17/2019 05:42:34 | 0.3500 ppm    |
|                                            |                           | 4/17/2019 05:40:12 | 0.0600 ppm    |

#### Reading Date

4/17/2019 7:00:00 AM to 4/17/2019 8:00:00 AM

| DE AS STATE                                                          | Recent Benz       | ene Detectior      | IS            |
|----------------------------------------------------------------------|-------------------|--------------------|---------------|
|                                                                      | Location Category | Reading Date       | Concentration |
| Pivision C                                                           | Division E        | 4/17/2019 07:31:04 | 0.0600 ppm    |
| Diosi<br>Industrial Area<br>Divisigricted Community                  |                   | 4/17/2019 07:31:47 | 0.1300 ppm    |
| ImpacOrd Jank Farm                                                   |                   | 4/17/2019 07:35:05 | 0.2400 ppm    |
| Industrial Art<br>Benzene Concentration<br>Below AL<br>Non-Detection |                   | 4/17/2019 07:35:16 | 0.0600 ppm    |
|                                                                      |                   | 4/17/2019 07:36:58 | 0.2500 ppm    |
| Division E                                                           |                   | 4/17/2019 07:40:04 | 0.3800 ppm    |
| Area                                                                 |                   | 4/17/2019 07:40:26 | 0.4200 ppm    |
|                                                                      |                   | 4/17/2019 07:44:22 | 0.4100 ppm    |
|                                                                      |                   | 4/17/2019 07:44:08 | 0.2000 ppm    |
|                                                                      |                   | 4/17/2019 07:43:31 | 0.0900 ppm    |
|                                                                      |                   | 4/17/2019 07:47:16 | 0.1100 ppm    |

### Recent Benzene Detections

Concentration

4/17/2019 08:01:56 0.2750 ppm 4/17/2019 08:31:41 0.1750 ppm 4/17/2019 08:40:05 0.0100 ppm 4/17/2019 08:05:35 0.0750 ppm 4/17/2019 08:01:22 0.0900 ppm 4/17/2019 08:15:54 0.4600 ppm 4/17/2019 08:23:59 0.0600 ppm 0.0800 ppm 4/17/2019 08:27:26 0.4200 ppm 4/17/2019 08:27:00 4/17/2019 08:32:32 0.0800 ppm 4/17/2019 08:35:25 0.3000 ppm 4/17/2019 08:32:29 0.0750 ppm 4/17/2019 08:34:44 0.0500 ppm 4/17/2019 08:34:59 4/17/2019 08:38:23 0.4000 ppm 4/17/2019 08:30:49 0.4800 ppm 4/17/2019 08:42:24 0.3100 ppm 4/17/2019 08:41:22 4/17/2019 08:44:18 0.0800 ppm 4/17/2019 08:46:32 0.0800 ppm 0.0300 ppm 4/17/2019 08:44:49 4/17/2019 08:51:30 0.2000 ppm 4/17/2019 08:54:09 0.1000 ppm 0.0400 ppm 4/17/2019 08:08:42

#### Reading Date

4/17/2019 3:00:00 PM to 4/17/2019 4:00:00 PM

|                                                                      | Recent Benzene Detections |                    |               |
|----------------------------------------------------------------------|---------------------------|--------------------|---------------|
|                                                                      | Location Category         | Reading Date       | Concentration |
| Pivision C                                                           | Division E                | 4/17/2019 15:01:23 | 0.4100 ppm    |
| Diviso<br>Industrial Area<br>Diviotricted Community                  |                           | 4/17/2019 15:03:36 | 0.4700 ppm    |
| Impaco, ank Farm                                                     |                           | 4/17/2019 15:06:42 | 0.1100 ppm    |
| Industrial Arc<br>Benzene Concentration<br>Below AL<br>Non-Detection |                           | 4/17/2019 15:33:17 | 0.0100 ppm    |
|                                                                      |                           | 4/17/2019 15:43:48 | 0.0500 ppm    |
| Division E                                                           |                           | 4/17/2019 15:49:05 | 0.1300 ppm    |
| Area                                                                 |                           | 4/17/2019 15:52:17 | 0.3500 ppm    |
| Cappe S. Trau. Farm                                                  |                           | 4/17/2019 15:55:09 | 0.1200 ppm    |
|                                                                      | Impacted Tank Farm        | 4/17/2019 15:04:57 | 0.0300 ppm    |
|                                                                      |                           | 4/17/2019 15:38:53 | 0.0400 ppm    |
|                                                                      |                           | 4/17/2019 15:53:43 | 0.0400 ppm    |

### Reading Date

4/17/2019 7:00:00 PM to 4/17/2019 8:00:00 PM

|                                                                      | Recent Benzene Detections |                    |               |
|----------------------------------------------------------------------|---------------------------|--------------------|---------------|
|                                                                      | Location Category         | Reading Date       | Concentration |
| O<br>Vivision C                                                      | Division E                | 4/17/2019 19:00:05 | 0.0400 ppm    |
| Divisi<br>Industrial Areal Acea<br>Divisidricted Community           |                           | 4/17/2019 19:15:06 | 0.1500 ppm    |
| Impactor Jank Farm                                                   |                           | 4/17/2019 19:33:27 | 0.1500 ppm    |
| Industrial Arc<br>Benzene Concentration<br>Below AL<br>Non-Detection |                           | 4/17/2019 19:39:02 | 0.1200 ppm    |
|                                                                      |                           | 4/17/2019 19:42:56 | 0.0200 ppm    |
| Division E                                                           |                           | 4/17/2019 19:50:47 | 0.1600 ppm    |
| Aren                                                                 |                           | 4/17/2019 19:49:14 | 0.2200 ppm    |
|                                                                      |                           | 4/17/2019 19:49:55 | 0.1700 ppm    |
|                                                                      |                           | 4/17/2019 19:54:22 | 0.2100 ppm    |
|                                                                      |                           | 4/17/2019 19:56:02 | 0.2500 ppm    |
|                                                                      |                           | 4/17/2019 19:59:52 | 0.1800 ppm    |

### Reading Date

4/17/2019 8:00:00 PM to 4/17/2019 9:00:00 PM

|                                  | Recent Benzene Detections |                    |               |
|----------------------------------|---------------------------|--------------------|---------------|
|                                  | Location Category         | Reading Date       | Concentration |
| Pivision C                       | Division E                | 4/17/2019 20:03:55 | 0.0500 ppm    |
| Divisi O<br>Industrial Area Area |                           | 4/17/2019 20:01:34 | 0.1700 ppm    |
| Rivisid Community                |                           | 4/17/2019 20:32:53 | 0.0400 ppm    |
| Impact of book Farm              |                           | 4/17/2019 20:47:39 | 0.0200 ppm    |
| Below AL<br>Non-Detection        |                           | 4/17/2019 20:49:30 | 0.0300 ppm    |
|                                  | Impacted Tank Farm        | 4/17/2019 20:17:13 | 0.0700 ppm    |
| Division E                       |                           | 4/17/2019 20:35:14 | 0.0700 ppm    |
|                                  |                           | 4/17/2019 20:52:27 | 0.0400 ppm    |
|                                  |                           | 4/17/2019 20:47:23 | 0.1100 ppm    |
|                                  |                           | 4/17/2019 20:49:12 | 0.1100 ppm    |
|                                  |                           | 4/17/2019 20:50:42 | 0.1700 ppm    |
|                                  |                           | 4/17/2019 20:45:40 | 0.0100 ppm    |
|                                  |                           | 4/17/2019 20:57:01 | 0.0200 ppm    |

### Reading Date

4/17/2019 9:00:00 PM to 4/17/2019 10:00:00 PM

|                                                             | Recent Benzene Detections |                    |               |
|-------------------------------------------------------------|---------------------------|--------------------|---------------|
|                                                             | Location Category         | Reading Date       | Concentration |
| Pivision C<br>Dvisi                                         | Division E                | 4/17/2019 21:10:48 | 0.7400 ppm    |
| Industrial Areal Area<br>Divisit octed Community            |                           | 4/17/2019 21:05:25 | 0.3900 ppm    |
| ImpacOle Lank Farm<br>Industrial Art                        |                           | 4/17/2019 21:17:25 | 0.1000 ppm    |
| Benzene Concentration<br>>=0.5<br>Below AL<br>Non-Detection |                           | 4/17/2019 21:14:08 | 0.3500 ppm    |
|                                                             |                           | 4/17/2019 21:19:03 | 0.0300 ppm    |
| Division E                                                  |                           | 4/17/2019 21:15:34 | 0.3100 ppm    |
| Area                                                        |                           | 4/17/2019 21:07:14 | 0.4200 ppm    |
| Impagis Tank Jern                                           |                           | 4/17/2019 21:12:01 | 0.7400 ppm    |
|                                                             |                           | 4/17/2019 21:17:41 | 0.1600 ppm    |
|                                                             |                           | 4/17/2019 21:43:18 | 0.1400 ppm    |

### Reading Date

4/17/2019 10:00:00 PM to 4/17/2019 11:00:00 PM

|                                                                             | Recent Benzene Detections |                    |               |
|-----------------------------------------------------------------------------|---------------------------|--------------------|---------------|
|                                                                             | Location Category         | Reading Date       | Concentration |
| Division C<br>Divisi O                                                      | Division E                | 4/17/2019 22:02:02 | 0.050 ppm     |
| Industrial Area<br>Dovision tend Community                                  |                           | 4/17/2019 22:07:51 | 0.130 ppm     |
| Industrial Arc<br>Benzene Concentration<br>>=1<br>Below AL<br>Non-Detection |                           | 4/17/2019 22:10:07 | 0.360 ppm     |
|                                                                             |                           | 4/17/2019 22:12:58 | 1.130 ppm     |
| Division E<br>Airea                                                         |                           | 4/17/2019 22:15:42 | 0.130 ppm     |
|                                                                             |                           | 4/17/2019 22:19:56 | 0.090 ppm     |
|                                                                             |                           | 4/17/2019 22:16:39 | 0.020 ppm     |
|                                                                             |                           | 4/17/2019 22:21:08 | 1.160 ppm     |