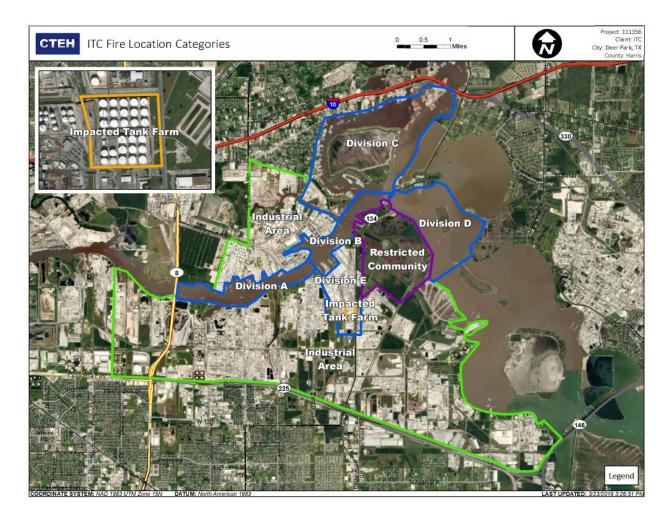

| Location Category | GPS                    | Google Maps URL                                                        | Concentration |
|--------------------|-------------------|------------------------|------------------------------------------------------------------------|---------------|
| 4/17/2019 13:22:49 | Division E        | 29.7332000,-95.0915400 | https://www.google.com/maps/search/?api=1&query=29.7332000,-95.0915400 | 1.5000 ppm    |
| 4/17/2019 13:18:02 | Division E        | 29.7337300,-95.0984200 | https://www.google.com/maps/search/?api=1&query=29.7337300,-95.0984200 | 1.7500 ppm    |



### Reading Date

4/17/2019 2:00:00 PM to 4/17/2019 3:00:00 PM



Reading Date 4/17/2019 2:00:00 PM to 4/17/2019 3:00:00 PM

Benzene Action Level Concentration (ppm)

## PRELIMINARY



#### Reading Date

4/17/2019 3:00:00 PM to 4/17/2019 4:00:00 PM

|                                                                      | Recent Benzene Detections |                    |               |
|----------------------------------------------------------------------|---------------------------|--------------------|---------------|
|                                                                      | Location Category         | Reading Date       | Concentration |
| Pivision C                                                           | Division E                | 4/17/2019 15:01:23 | 0.4100 ppm    |
| Diviso<br>Industrial Area<br>Diviotricted Community                  |                           | 4/17/2019 15:03:36 | 0.4700 ppm    |
| Impaco, ank Farm