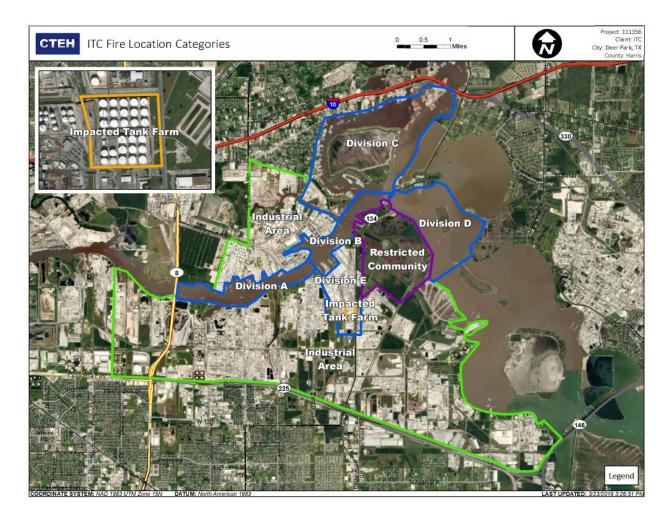

#### Reading Date

4/17/2019 12:00:00 AM to 4/17/2019 1:00:00 AM

| Division C                                                                                           | Recent Benz       | ene Detectior      | IS            |
|------------------------------------------------------------------------------------------------------|-------------------|--------------------|---------------|
| Industrial Area Divisio                                                                              | Location Category | Reading Date       | Concentration |
| Industrial Area al Area Division D<br>Division D<br>Division Restricted Community                    | Division E        | 4/17/2019 00:00:23 | 0.2250 ppm    |
| Division A<br>Industrial Area                                                                        |                   | 4/17/2019 00:23:56 | 0.1750 ppm    |
| <ul> <li>Benzene Concentration</li> <li>&gt;=0.5</li> <li>Below AL</li> <li>Non-Detection</li> </ul> |                   | 4/17/2019 00:35:51 | 0.4000 ppm    |
| Division E                                                                                           |                   | 4/17/2019 00:05:36 | 0.8400 ppm    |
| Area<br>Imp:- ted Tenk Ferm                                                                          |                   | 4/17/2019 00:56:07 | 0.0800 ppm    |
|                                                                                                      |                   | 4/17/2019 00:59:51 | 0.1000 ppm    |
|                                                                                                      |                   | 4/17/2019 00:43:15 | 0.2500 ppm    |