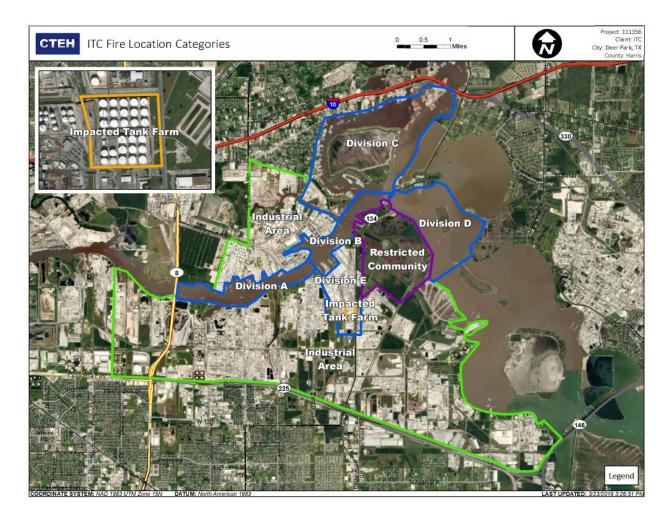

19 4:00:00 PM to 4/17/2019 5:00:00 PM



**Reading Date** 4/17/2019 4:00:00 PM to 4/17/2019 5:00:00 PM

#### Benzene Action Level Concentration (ppm) >=1

## PRELIMINARY

| Reading Date       | Location Category | GPS                    | Google Maps URL                                                        | Concentration |
|--------------------|-------------------|------------------------|------------------------------------------------------------------------|---------------|
| 4/17/2019 16:11:20 | Division E        | 29.7331660,-95.0911510 | https://www.google.com/maps/search/?api=1&query=29.7331660,-95.0911510 | 1.10000 ppm   |
| 4/17/2019 16:09:07 | Division E        | 29.7331920,-95.0915780 | https://www.google.com/maps/search/?api=1&query=29.7331920,-95.0915780 | 1.07000 ppm   |



### Reading Date

4/17/2019 5:00:00 PM to 4/17/2019 6:00:00 PM



**Reading Date** 4/17/2019 5:00:00 PM to 4/17/2019 6:00:00 PM

Benzene Action Level Concentration (ppm)

## PRELIMINARY



### Reading Date

4/17/2019 6:00:00 PM to 4/17/2019 7:00:00 PM



**Reading Date** 4/17/2019 6:00:00 PM to 4/17/2019 7:00:00 PM

#### Benzene Action Level Concentration (ppm) >=1

## PRELIMINARY

| Reading Date       | Location Category | GPS                    | Google Maps URL                                                        | Concentration |
|--------------------|-------------------|------------------------|------------------------------------------------------------------------|---------------|
| 4/17/2019 18:21:30 | Division E        | 29.7332010,-95.0915730 | https://www.google.com/maps/sea