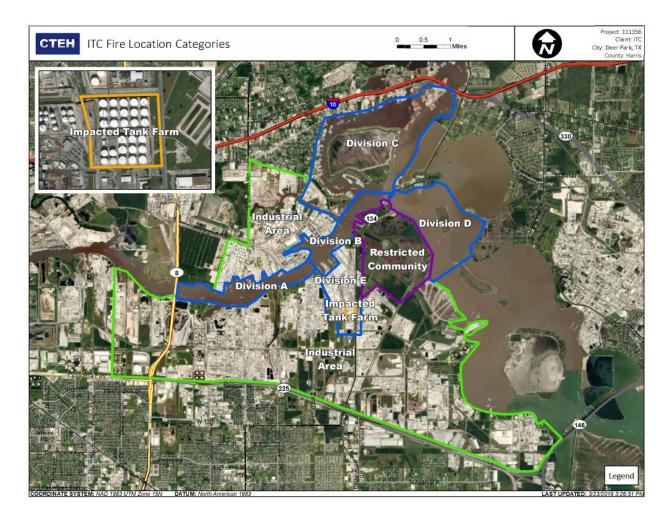

#### Reading Date

4/17/2019 12:00:00 AM to 4/17/2019 1:00:00 AM

| Division C                                                                                           | Recent Benz       | ene Detectior      | IS            |
|------------------------------------------------------------------------------------------------------|-------------------|--------------------|---------------|
| Industrial Area Divisio                                                                              | Location Category | Reading Date       | Concentration |
| Industrial Area al Area Division D<br>Division D<br>Division Restricted Community                    | Division E        | 4/17/2019 00:00:23 | 0.2250 ppm    |
| Division A<br>Industrial Area                                                                        |                   | 4/17/2019 00:23:56 | 0.1750 ppm    |
| <ul> <li>Benzene Concentration</li> <li>&gt;=0.5</li> <li>Below AL</li> <li>Non-Detection</li> </ul> |                   | 4/17/2019 00:35:51 | 0.4000 ppm    |
| Division E                                                                                           |                   | 4/17/2019 00:05:36 | 0.8400 ppm    |
| Area<br>Imp:- ted Tenk Ferm                                                                          |                   | 4/17/2019 00:56:07 | 0.0800 ppm    |
|                                                                                                      |                   | 4/17/2019 00:59:51 | 0.1000 ppm    |
|                                                                                                      |                   | 4/17/2019 00:43:15 | 0.2500 ppm    |

#### Reading Date

4/17/2019 2:00:00 AM to 4/17/2019 3:00:00 AM

|                                                                             | Recent Benzene Detections |                    |               |
|-----------------------------------------------------------------------------|---------------------------|--------------------|---------------|
|                                                                             | Location Category         | Reading Date       | Concentration |
| Pivision C<br>Divisi<br>Industrial Areal Area                               | Division E                | 4/17/2019 02:08:16 | 0.7300 ppm    |
| Divisit ficted Community<br>Impact C a Dank Farm<br>Industrial Aru<br>>=0.5 |                           | 4/17/2019 02:04:21 | 0.8000 ppm    |
| Below AL<br>Non-Detection                                                   |                           | 4/17/2019 02:10:41 | 0.2400 ppm    |
| Divisio: Division E                                                         |                           | 4/17/2019 02:00:40 | 0.2000 ppm    |
| Impr. * The Fairs                                                           |                           | 4/17/2019 02:17:19 | 0.2200 ppm    |
|                                                                             | Impacted Tank Farm        | 4/17/2019 02:36:09 | 0.0600 ppm    |

#### Reading Date

4/17/2019 3:00:00 AM to 4/17/2019 4:00:00 AM

| Carl As a set of the                         | Recent Benzene Detections |                    |               |  |
|----------------------------------------------|---------------------------|--------------------|---------------|--|
|                                              | Location Category         | Reading Date       | Concentration |  |
| Pivision C                                   | Division E                | 4/17/2019 03:11:11 | 0.050 ppm     |  |
| Divisi<br>Industrial Argal Area              |                           | 4/17/2019 03:15:30 | 0.190 ppm     |  |
| Divisit Ficted Community                     |                           | 4/17/2019 03:18:30 | 0.360 ppm     |  |
| ImpacOrd ank Farm<br>Industrial Arc          |                           | 4/17/2019 03:28:20 | 1.080 ppm     |  |
| Benzene Concentration<br>>=2<br>>=1<br>>=0.5 |                           | 4/17/2019 03:22:12 | 1.940 ppm     |  |
| Below AL<br>Non-Detection                    |                           | 4/17/2019 03:53:40 | 2.200 ppm     |  |
| Division     Division                        |                           | 4/17/2019 03:47:18 | 2.910 ppm     |  |
|                                              |                           | 4/17/2019 03:52:50 | 0.570 ppm     |  |
| Area                                         |                           | 4/17/2019 03:40:07 | 0.150 ppm     |  |
|                                              |                           | 4/17/2019 03:58:15 | 0.060 ppm     |  |
|                                              | Impacted Tank Farm        | 4/17/2019 03:47:15 | 0.040 ppm     |  |
|                                              |                           | 4/17/2019 03:55:05 | 0.040 ppm     |  |
|                                              |                           | 4/17/2019 03:51:42 | 0.060 ppm     |  |

#### Reading Date

4/17/2019 4:00:00 AM to 4/17/2019 5:00:00 AM

| DE AS A SECT                          | Recent Benzene Detections |                    |               |
|---------------------------------------|---------------------------|--------------------|---------------|
|                                       | Location Category         | Reading Date       | Concentration |
| vivision C                            | Division E                | 4/17/2019 04:04:03 | 0.250 ppm     |
| Industrial Areal Area                 |                           | 4/17/2019 04:25:27 | 1.520 ppm     |
| Divisit Ficted Community              |                           | 4/17/2019 04:20:02 | 1.980 ppm     |
| Impactore Eark Farm                   |                           | 4/17/2019 04:36:16 | 0.760 ppm     |
| Benzene Concentration<br>>=1<br>>=0.5 |                           | 4/17/2019 04:28:08 | 0.300 ppm     |
| Below AL<br>Non-Detection             |                           | 4/17/2019 04:31:12 | 1.850 ppm     |
|                                       |                           | 4/17/2019 04:39:58 | 0.480 ppm     |
| Division E                            |                           | 4/17/2019 04:44:21 | 0.130 ppm     |
| Area                                  |                           | 4/17/2019 04:49:48 | 0.070 ppm     |
|                                       |                           | 4/17/2019 04:43:26 | 0.910 ppm     |
|                                       |                           | 4/17/2019 04:40:12 | 0.110 ppm     |
|                                       |                           | 4/17/2019 04:35:17 | 0.140 ppm     |
|                                       |                           | 4/17/2019 04:49:53 | 0.230 ppm     |
|                                       |                           | 4/17/2019 04:52:17 | 0.180 ppm     |

#### Reading Date

4/17/2019 5:00:00 AM to 4/17/2019 6:00:00 AM

| DE AS A SECT                               | Recent Benzene Detections |                    |               |
|--------------------------------------------|---------------------------|--------------------|---------------|
|                                            | Location Category         | Reading Date       | Concentration |
| Pivision C                                 | Division E                | 4/17/2019 05:17:41 | 0.4500 ppm    |
| Divisi<br>Industrial Areal Area            |                           | 4/17/2019 05:13:03 | 0.6800 ppm    |
| Divisit Ficted Community                   |                           | 4/17/2019 05:09:56 | 0.1700 ppm    |
| ImpacC - Ank Farm                          |                           | 4/17/2019 05:13:50 | 0.2800 ppm    |
| Benzene Concentration<br>>=0.5<br>Below AL |                           | 4/17/2019 05:22:54 | 0.6400 ppm    |
| Non-Detection                              |                           | 4/17/2019 05:16:20 | 0.4900 ppm    |
| Division E                                 |                           | 4/17/2019 05:19:58 | 0.4300 ppm    |
| Division E                                 |                           | 4/17/2019 05:25:37 | 0.6500 ppm    |
| Area                                       |                           | 4/17/2019 05:29:42 | 0.1700 ppm    |
| Impacted Tan <sup>1</sup> -tann            |                           | 4/17/2019 05:33:02 | 0.1000 ppm    |
|                                            |                           | 4/17/2019 05:39:04 | 0.0100 ppm    |
|                                            |                           | 4/17/2019 05:36:56 | 0.0500 ppm    |
|                                            |                           | 4/17/2019 05:42:34 | 0.3500 ppm    |
|                                            |                           | 4/17/2019 05:40:12 | 0.0600 ppm    |

#### Reading Date

4/17/2019 7:00:00 AM to 4/17/2019 8:00:00 AM

| DE AS STATE                                                          | Recent Benz       | ene Detectior      | IS            |
|----------------------------------------------------------------------|-------------------|--------------------|---------------|
|                                                                      | Location Category | Reading Date       | Concentration |
| Pivision C                                                           | Division E        | 4/17/2019 07:31:04 | 0.0600 ppm    |
| Diosi<br>Industrial Area<br>Divisigricted Community                  |                   | 4/17/2019 07:31:47 | 0.1300 ppm    |
| ImpacOrd Jank Farm                                                   |                   | 4/17/2019 07:35:05 | 0.2400 ppm    |
| Industrial Art<br>Benzene Concentration<br>Below AL<br>Non-Detection |                   | 4/17/2019 07:35:16 | 0.0600 ppm    |
|                                                                      |                   | 4/17/2019 07:36:58 | 0.2500 ppm    |
| Division E                                                           |                   | 4/17/2019 07:40:04 | 0.3800 ppm    |
| Area                                                                 |                   | 4/17/2019 07:40:26 | 0.4200 ppm    |
|                                                                      |                   | 4/17/2019 07:44:22 | 0.4100 ppm    |
|                                                                      |                   | 4/17/2019 07:44:08 | 0.2000 ppm    |
|                                                                      |                   | 4/17/2019 07:43:31 | 0.0900 ppm    |
|                                                                      |                   | 4/17/2019 07:47:16 | 0.1100 ppm    |

#### Reading Date

4/17/2019 3:00:00 PM to 4/17/2019 4:00:00 PM

|                                                                      | Recent Benzene Detections |                    |               |
|----------------------------------------------------------------------|---------------------------|--------------------|---------------|
|                                                                      | Location Category         | Reading Date       | Concentration |
| Pivision C                                                           | Division E                | 4/17/2019 15:01:23 | 0.4100 ppm    |
| Diviso<br>Industrial Area<br>Diviotricted Community                  |                           | 4/17/2019 15:03:36 | 0.4700 ppm    |
| Impaco, ank Farm                                                     |                           | 4/17/2019 15:06:42 | 0.1100 ppm    |
| Industrial Arc<br>Benzene Concentration<br>Below AL<br>Non-Detection |                           | 4/17/2019 15:33:17 | 0.0100 ppm    |
|                                                                      |                           | 4/17/2019 15:43:48 | 0.0500 ppm    |
| Division E                                                           |                           | 4/17/2019 15:49:05 | 0.1300 ppm    |
| Area                                                                 |                           | 4/17/2019 15:52:17 | 0.3500 ppm    |
| Cappe S. Trau. Farm                                                  |                           | 4/17/2019 15:55:09 | 0.1200 ppm    |
|                                                                      | Impacted Tank Farm        | 4/17/2019 15:04:57 | 0.0300 ppm    |
|                                                                      |                           | 4/17/2019 15:38:53 | 0.0400 ppm    |
|                                                                      |                           | 4/17/2019 15:53:43 | 0.0400 ppm    |

### Reading Date

4/17/2019 7:00:00 PM to 4/17/2019 8:00:00 PM

|                                                                      | Recent Benzene Detections |                    |               |
|----------------------------------------------------------------------|---------------------------|--------------------|---------------|
|                                                                      | Location Category         | Reading Date       | Concentration |
| O<br>Vivision C                                                      | Division E                | 4/17/2019 19:00:05 | 0.0400 ppm    |
| Divisi<br>Industrial Areal Acea<br>Divisidricted Community           |                           | 4/17/2019 19:15:06 | 0.1500 ppm    |
| Impactor Jank Farm                                                   |                           | 4/17/2019 19:33:27 | 0.1500 ppm    |
| Industrial Arc<br>Benzene Concentration<br>Below AL<br>Non-Detection |                           | 4/17/2019 19:39:02 | 0.1200 ppm    |
|                                                                      |                           | 4/17/2019 19:42:56 | 0.0200 ppm    |
| Division E                                                           |                           | 4/17/2019 19:50:47 | 0.1600 ppm    |
| Aren                                                                 |                           | 4/17/2019 19:49:14 | 0.2200 ppm    |
|                                                                      |                           | 4/17/2019 19:49:55 | 0.1700 ppm    |
|                                                                      |                           | 4/17/2019 19:54:22 | 0.2100 ppm    |
|                                                                      |                           | 4/17/2019 19:56:02 | 0.2500 ppm    |
|                                                                      |                           | 4/17/2019 19:59:52 | 0.1800 ppm    |

### Reading Date

4/17/2019 8:00:00 PM to 4/17/2019 9:00:00 PM

|                                  | Recent Benzene Detections |                    |               |
|----------------------------------|---------------------------|--------------------|---------------|
|                                  | Location Category         | Reading Date       | Concentration |
| Pivision C                       | Division E                | 4/17/2019 20:03:55 | 0.0500 ppm    |
| Divisi O<br>Industrial Area Area |                           | 4/17/2019 20:01:34 | 0.1700 ppm    |
| Rivisid Community                |                           | 4/17/2019 20:32:53 | 0.0400 ppm    |
| Impact of book Farm              |                           | 4/17/2019 20:47:39 | 0.0200 ppm    |
| Below AL<br>Non-Detection        |                           | 4/17/2019 20:49:30 | 0.0300 ppm    |
|                                  | Impacted Tank Farm        | 4/17/2019 20:17:13 | 0.0700 ppm    |
| Division E                       |                           | 4/17/2019 20:35:14 | 0.0700 ppm    |
|                                  |                           | 4/17/2019 20:52:27 | 0.0400 ppm    |
|                                  |                           | 4/17/2019 20:47:23 | 0.1100 ppm    |
|                                  |                           | 4/17/2019 20:49:12 | 0.1100 ppm    |
|                                  |                           | 4/17/2019 20:50:42 | 0.1700 ppm    |
|                                  |                           | 4/17/2019 20:45:40 | 0.0100 ppm    |
|                                  |                           | 4/17/2019 20:57:01 | 0.0200 ppm    |

### Reading Date

4/17/2019 9:00:00 PM to 4/17/2019 10:00:00 PM

|                                                             | Recent Benzene Detections |                    |               |
|-------------------------------------------------------------|---------------------------|--------------------|---------------|
|                                                             | Location Category         | Reading Date       | Concentration |
| Pivision C<br>Dvisi                                         | Division E                | 4/17/2019 21:10:48 | 0.7400 ppm    |
| Industrial Areal Area<br>Divisit octed Community            |                           | 4/17/2019 21:05:25 | 0.3900 ppm    |
| ImpacOle Lank Farm<br>Industrial Art                        |                           | 4/17/2019 21:17:25 | 0.1000 ppm    |
| Benzene Concentration<br>>=0.5<br>Below AL<br>Non-Detection |                           | 4/17/2019 21:14:08 | 0.3500 ppm    |
|                                                             |                           | 4/17/2019 21:19:03 | 0.0300 ppm    |
| Division E                                                  |                           | 4/17/2019 21:15:34 | 0.3100 ppm    |
| Area                                                        |                           | 4/17/2019 21:07:14 | 0.4200 ppm    |
| Impagis Tank Jern                                           |                           | 4/17/2019 21:12:01 | 0.7400 ppm    |
|                                                             |                           | 4/17/2019 21:17:41 | 0.1600 ppm    |
|                                                             |                           | 4/17/2019 21:43:18 | 0.1400 ppm    |

### Reading Date

4/17/2019 10:00:00 PM to 4/17/2019 11:00:00 PM

|                                                                             | Recent Benzene Detections |                    |               |
|-----------------------------------------------------------------------------|---------------------------|--------------------|---------------|
|                                                                             | Location Category         | Reading Date       | Concentration |
| Division C<br>Divisi O                                                      | Division E                | 4/17/2019 22:02:02 | 0.050 ppm     |
| Industrial Area<br>Dovision tend Community                                  |                           | 4/17/2019 22:07:51 | 0.130 ppm     |
| Industrial Arc<br>Benzene Concentration<br>>=1<br>Below AL<br>Non-Detection |                           | 4/17/2019 22:10:07 | 0.360 ppm     |
|                                                                             |                           | 4/17/2019 22:12:58 | 1.130 ppm     |
| Division E<br>Airea                                                         |                           | 4/17/2019 22:15:42 | 0.130 ppm     |
|                                                                             |                           | 4/17/2019 22:19:56 | 0.090 ppm     |
|                                                                             |                           | 4/17/2019 22:16:39 | 0.020 ppm     |
|                                                                             |                           | 4/17/2019 22:21:08 | 1.160 ppm     |