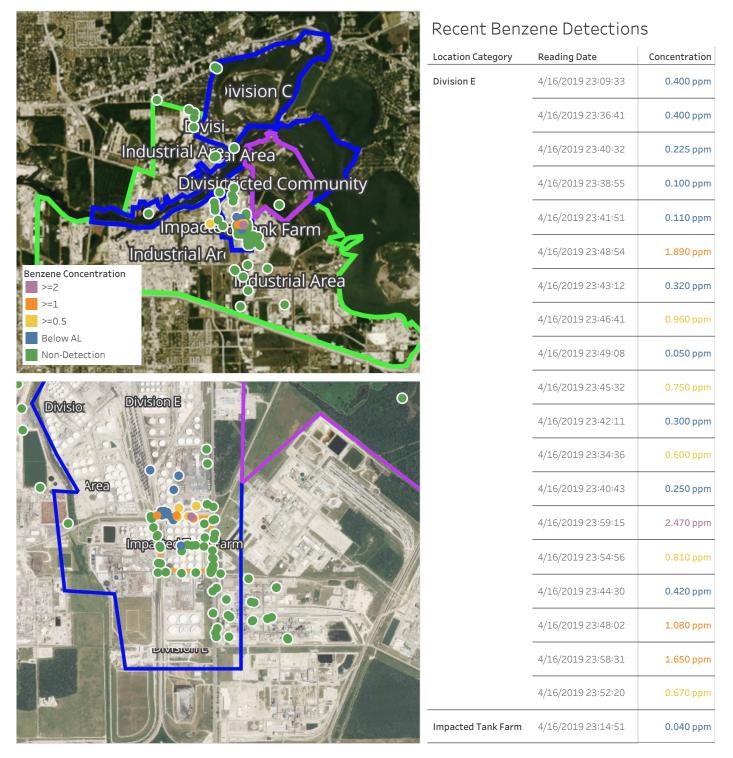

#### Reading Date

4/16/2019 11:00:00 PM to 4/17/2019 12:00:00 AM

Reading Date 4/16/2019 11:00:00 PM to 4/17/2019 12:00:00 AM

# Benzene Action Level Concentration (ppm)

### PRELIMINARY

| Reading Date       | Location Category | GPS                    | Google Maps URL                                                        | Concentration |
|--------------------|-------------------|------------------------|------------------------------------------------------------------------|---------------|
| 4/16/2019 23:59:15 | Division E        | 29.7331880,-95.0912010 | https://www.google.com/maps/search/?api=1&query=29.7331880,-95.0912010 | 2.470 ppm     |
| 4/16/2019 23:58:31 | Division E        | 29.7330950,-95.0910820 | https://www.google.com/maps/search/?api=1&query=29.7330950,-95.0910820 | 1.650 ppm     |
| 4/16/2019 23:48:54 | Division E        | 29.7332530,-95.0932880 | https://www.google.com/maps/search/?api=1&query=29.7332530,-95.0932880 | 1.890 ppm     |
| 4/16/2019 23:48:02 | Division E        | 29.7332450,-95.0921080 | https://www.google.com/maps/search/?api=1&query=29.7332450,-95.0921080 | 1.080 ppm     |