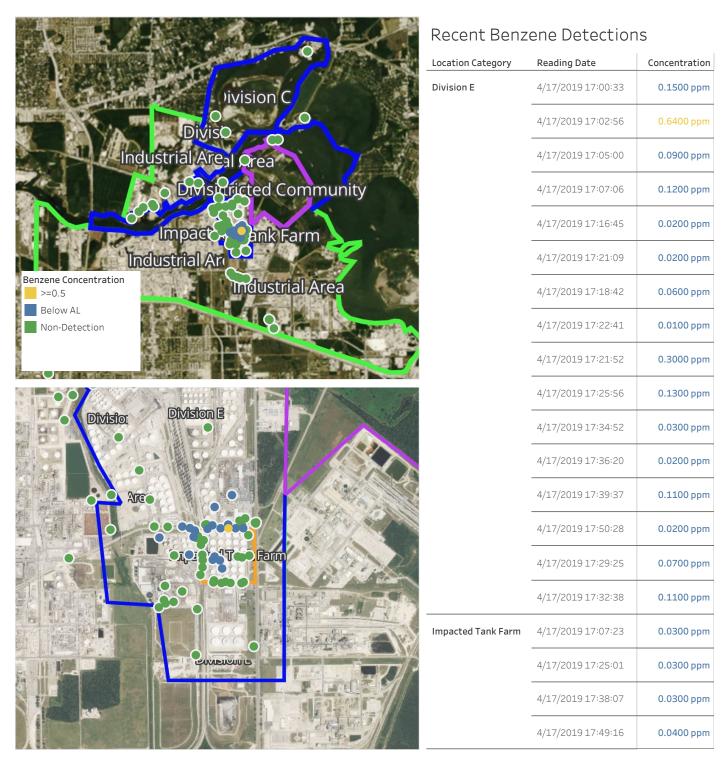

#### Reading Date

4/17/2019 12:00:00 AM to 4/17/2019 1:00:00 AM

| Division C                                                                                           | Recent Benz       | ene Detectior      | IS            |
|------------------------------------------------------------------------------------------------------|-------------------|--------------------|---------------|
| Industrial Area Divisio                                                                              | Location Category | Reading Date       | Concentration |
| Industrial Area al Area Division D<br>Division D<br>Division Restricted Community                    | Division E        | 4/17/2019 00:00:23 | 0.2250 ppm    |
| Division A<br>Industrial Area                                                                        |                   | 4/17/2019 00:23:56 | 0.1750 ppm    |
| <ul> <li>Benzene Concentration</li> <li>&gt;=0.5</li> <li>Below AL</li> <li>Non-Detection</li> </ul> |                   | 4/17/2019 00:35:51 | 0.4000 ppm    |
| Division E                                                                                           |                   | 4/17/2019 00:05:36 | 0.8400 ppm    |
| Area<br>Imp:- ted Tenk Ferm                                                                          |                   | 4/17/2019 00:56:07 | 0.0800 ppm    |
|                                                                                                      |                   | 4/17/2019 00:59:51 | 0.1000 ppm    |
|                                                                                                      |                   | 4/17/2019 00:43:15 | 0.2500 ppm    |