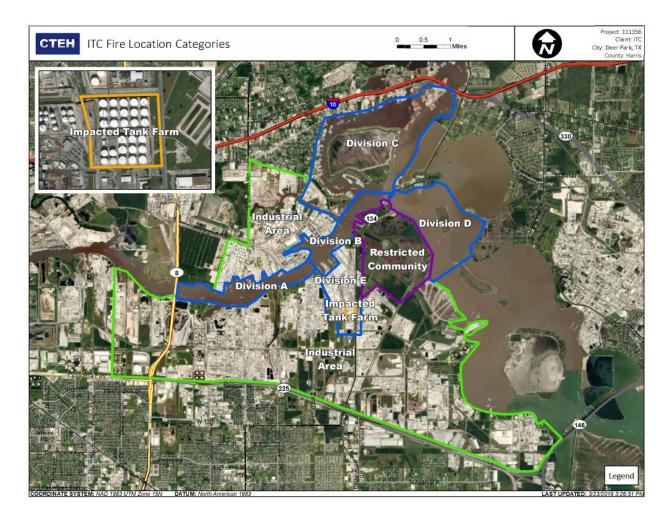

Benzene Concentration</li> <li>&gt;=0.5</li> <li>Below AL</li> <li>Non-Detection</li> </ul> |                   | 4/17/2019 00:35:51 | 0.4000 ppm    |
| Division E                                                                                           |                   | 4/17/2019 00:05:36 | 0.8400 ppm    |
| Area<br>Imp:- ted Tenk Ferm                                                                          |                   | 4/17/2019 00:56:07 | 0.0800 ppm    |
|                                                                                                      |                   | 4/17/2019 00:59:51 | 0.1000 ppm    |
|                                                                                                      |                   | 4/17/2019 00:43:15 | 0.2500 ppm    |



#### Reading Date

4/17/2019 1:00:00 AM to 4/17/2019 2:00:00 AM



Reading Date 4/17/2019 1:00:00 AM to 4/17/2019 2:00:00 AM

# Benzene Action Level Concentration (ppm)

#### PRELIMINARY

| Reading Date       | Location Category | GPS                    | Google Maps URL                                                        | Concentration |
|--------------------|-------------------|------------------------|------------------------------------------------------------------------|---------------|
| 4/17/2019 01:50:08 | Division E        | 29.7331330,-95.0905620 | https://www.google.com/maps/search/?api=1&query=29.7331330,-95.0905620 | 1.010 ppm     |
| 4/17/2019 01:47:18 | Division E        | 29.7332240,-95.0912310 | https://www.google.com/maps/search/?api=1&query=29.7332240,-95.0912310