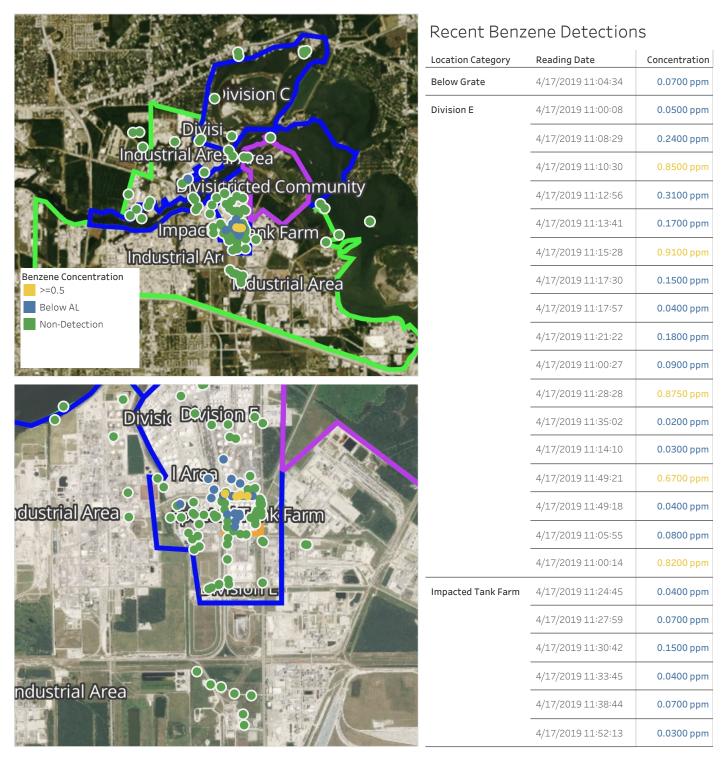

#### Reading Date

4/17/2019 11:00:00 AM to 4/17/2019 12:00:00 PM

Reading Date 4/17/2019 11:00:00 AM to 4/17/2019 12:00:00 PM

Benzene Action Level Concentration (ppm)