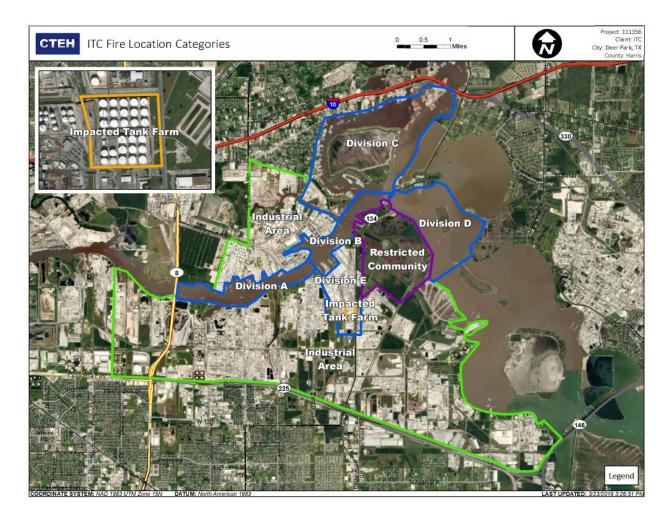

ncentration |
|--------------------|-------------------|------------------------|------------------------------------------------------------------------|---------------|
| 4/16/2019 23:59:15 | Division E        | 29.7331880,-95.0912010 | https://www.google.com/maps/search/?api=1&query=29.7331880,-95.0912010 | 2.470 ppm     |
| 4/16/2019 23:58:31 | Division E        | 29.7330950,-95.0910820 | https://www.google.com/maps/search/?api=1&query=29.7330950,-95.0910820 | 1.650 ppm     |
| 4/16/2019 23:48:54 | Division E        | 29.7332530,-95.0932880 | https://www.google.com/maps/search/?api=1&query=29.7332530,-95.0932880 | 1.890 ppm     |
| 4/16/2019 23:48:02 | Division E        | 29.7332450,-95.0921080 | https://www.google.com/maps/search/?api=1&query=29.7332450,-95.0921080 | 1.080 ppm     |



#### Reading Date

4/17/2019 12:00:00 AM to 4/17/2019 1:00:00 AM

| Division C                                                                                           | Recent Benz       | ene Detectior      | IS            |
|------------------------------------------------------------------------------------------------------|-------------------|--------------------|---------------|
| Industrial Area Divisio                                                                              | Location Category | Reading Date       | Concentration |
| Industrial Area al Area Division D<br>Division D<br>Division Restricted Community                    | Division E        | 4/17/2019 00:00:23 | 0.2250 ppm    |
| Division A<br>Industrial Area