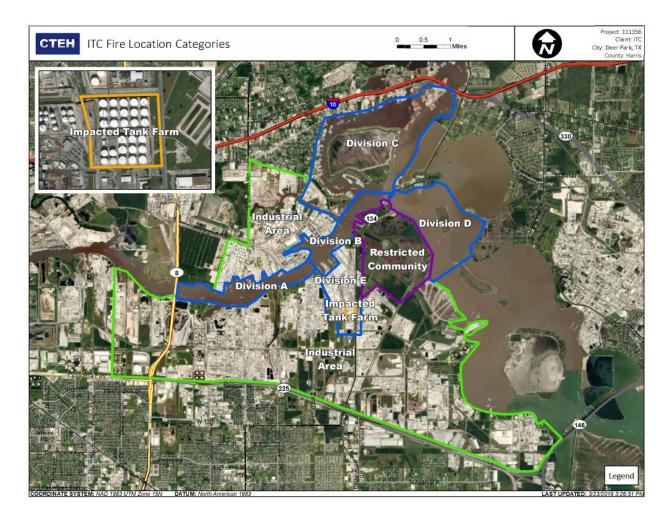

|                           | 4/17/2019 15:52:17 | 0.3500 ppm    |
| Cappe S. Trau. Farm                                                  |                           | 4/17/2019 15:55:09 | 0.1200 ppm    |
|                                                                      | Impacted Tank Farm        | 4/17/2019 15:04:57 | 0.0300 ppm    |
|                                                                      |                           | 4/17/2019 15:38:53 | 0.0400 ppm    |
|                                                                      |                           | 4/17/2019 15:53:43 | 0.0400 ppm    |

Reading Date 4/17/2019 3:00:00 PM to 4/17/2019 4:00:00 PM

Benzene Action Level Concentration (ppm)

## PRELIMINARY



### Reading Date

4/17/2019 4:00:00 PM to 4/17/2019 5:00:00 PM



**Reading Date** 4/17/2019 4:00:00 PM to 4/17/2019 5:00:00 PM

#### Benzene Action Level Concentration (ppm) >=1

## PRELIMINARY

| Reading Date       | Location Category | GPS                    | Google Maps URL                                                        | Concentration |
|--------------------|-------------------|------------------------|------------------------------------------------------------------------|---------------|
| 4/17/2019 16:11:20 | Division E        | 29.7331660,-95.0911510 | https://www.google.com/maps/search/?api=1&query=29.7331660,-95.0911510 | 1.10000 ppm   |
| 4/17/2019 16:09:07 | Division E        | 29.7331920,-95.0915780 | https://www.google.com/maps/search/?api=1&query=29.7331920,-95.