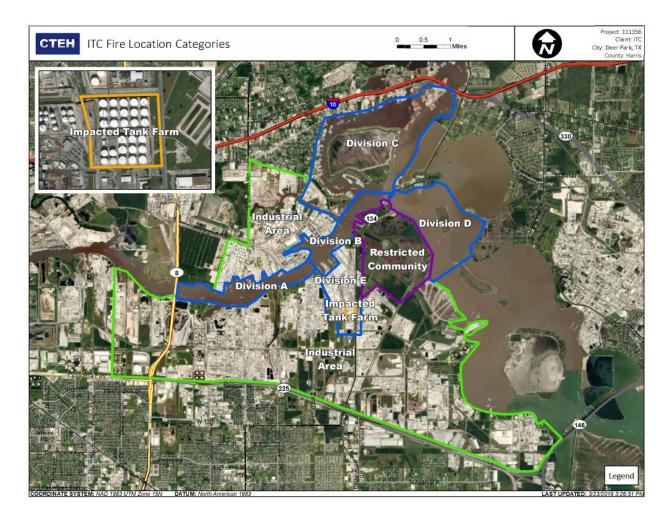

m 0.0800 ppm 4/17/2019 08:27:26 0.4200 ppm 4/17/2019 08:27:00 4/17/2019 08:32:32 0.0800 ppm 4/17/2019 08:35:25 0.3000 ppm 4/17/2019 08:32:29 0.0750 ppm 4/17/2019 08:34:44 0.0500 ppm 4/17/2019 08:34:59 4/17/2019 08:38:23 0.4000 ppm 4/17/2019 08:30:49 0.4800 ppm 4/17/2019 08:42:24 0.3100 ppm 4/17/2019 08:41:22 4/17/2019 08:44:18 0.0800 ppm 4/17/2019 08:46:32 0.0800 ppm 0.0300 ppm 4/17/2019 08:44:49 4/17/2019 08:51:30 0.2000 ppm 4/17/2019 08:54:09 0.1000 ppm 0.0400 ppm 4/17/2019 08:08:42

Reading Date 4/17/2019 8:00:00 AM to 4/17/2019 9:00:00 AM

Benzene Action Level Concentration (ppm)

#### PRELIMINARY



#### Reading Date

4/17/2019 9:00:00 AM to 4/17/2019 10:00:00 AM



Reading Date 4/17/2019 9:00:00 AM to 4/17/2019 10:00:00 AM

Benzene Action Level Concentration (ppm)

#### PRELIMINARY



#### Reading Date

4/17/2019 10:00:00 AM to 4/17/2019 11:00:00 AM



Reading Date 4/17/2019 10:00:00 AM to 4/17/2019 11:00:00 AM

Benzene Action Level Concentration (ppm)

### PRELIMINARY



#### Reading Date

4/17/2019 11:00:00 AM to 4/17/2019 12:00:00 PM



Reading Date 4/17/2019 11:00:00 AM to 4/17/2019 12:00:00 PM

Benzene Action Level Concentration (ppm)

### PRELIMINARY



### Reading Date

4/17/2019 12:00:00 PM to 4/17/2019 1:00:00 PM



Reading Date 4/17/2019 12:00:00 PM to 4/17/2019 1:00:00 PM

Benzene Action Level Concentration (ppm)

## PRELIMINARY



### Reading Date

4/17/2019 1:00:00 PM to 4/17/2019 2:00:00 PM



Reading Date 4/17/2019 1:00:00 PM to 4/17/2019 2:00:00 PM

#### Benzene Action Level Concentration (ppm) >=1

## PRELIMINARY

| Reading Date       | Location Categ