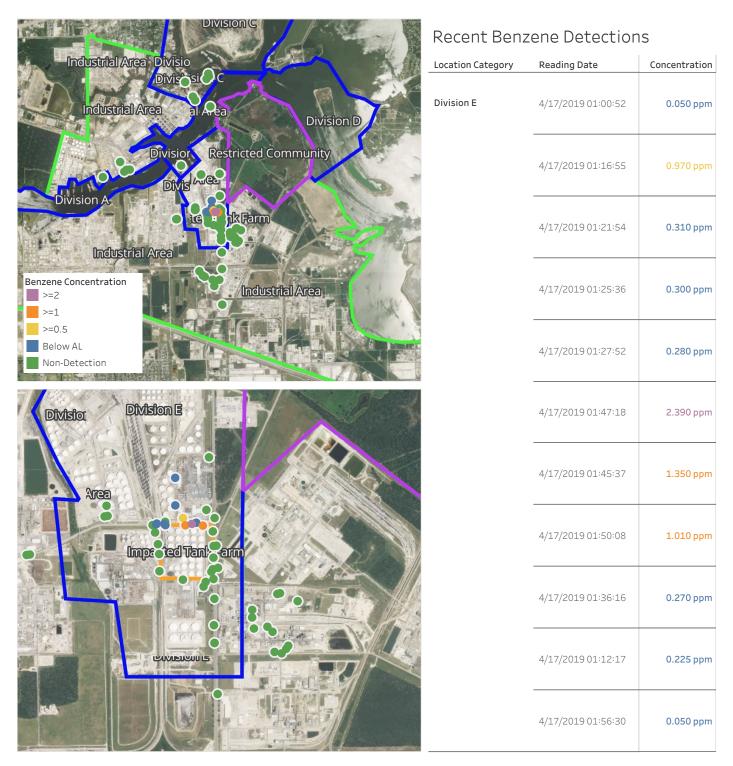

#### Reading Date

4/17/2019 1:00:00 AM to 4/17/2019 2:00:00 AM

Reading Date 4/17/2019 1:00:00 AM to 4/17/2019 2:00:00 AM

# Benzene Action Level Concentration (ppm)

#### PRELIMINARY

| Reading Date       | Location Category | GPS                    | Google Maps URL                                                        | Concentration |
|--------------------|-------------------|------------------------|------------------------------------------------------------------------|---------------|
| 4/17/2019 01:50:08 | Division E        | 29.7331330,-95.0905620 | https://www.google.com/maps/search/?api=1&query=29.7331330,-95.0905620 | 1.010 ppm     |
| 4/17/2019 01:47:18 | Division E        | 29.7332240,-95.0912310 | https://www.google.com/maps/search/?api=1&query=29.7332240,-95.0912310 | 2.390 ppm     |
| 4/17/2019 01:45:37 | Division E        | 29.7331490,-95.0916280 | https://www.google.com/maps/search/?api=1&query=29.7331490,-95.0916280 | 1.350 ppm     |