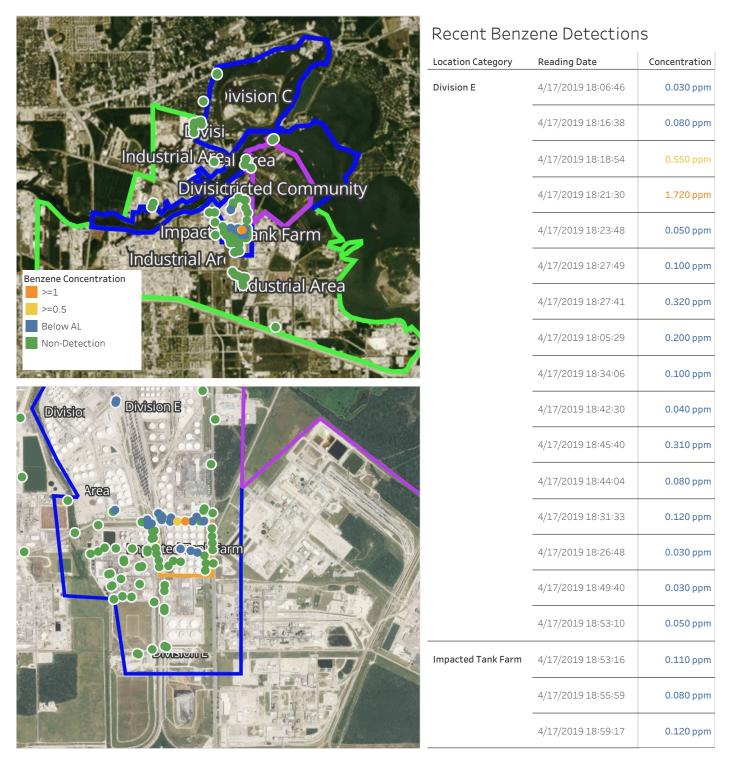

## PRELIMINARY

| Reading Date       | Location Category | GPS                    | Google Maps URL                                                        | Concentration |
|--------------------|-------------------|------------------------|------------------------------------------------------------------------|---------------|
| 4/17/2019 18:21:30 | Division E        | 29.7332010,-95.0915730 | https://www.google.com/maps/search/?api=1&query=29.7332010,-95.0915730 | 1.720 ppm     |