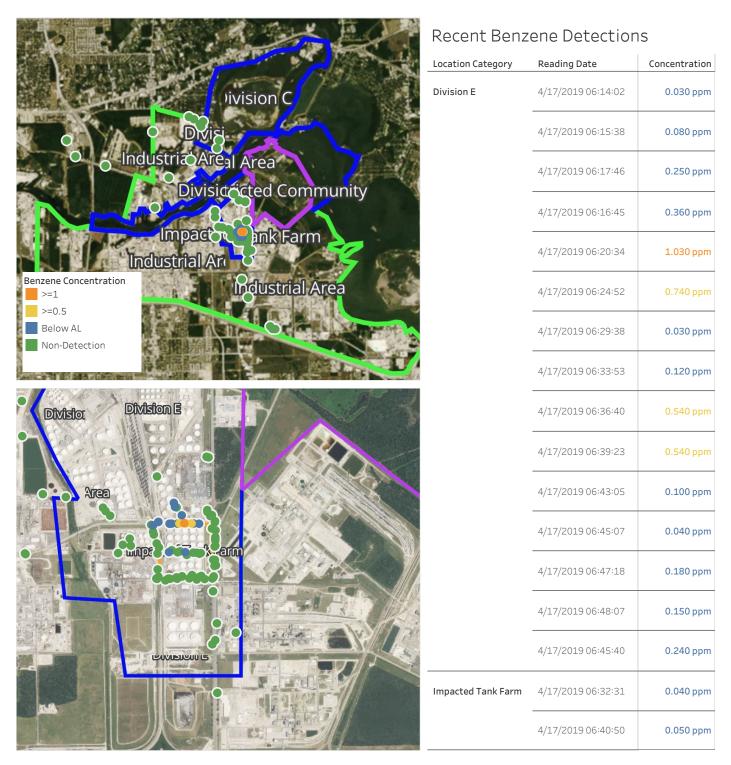

#### Reading Date

4/17/2019 6:00:00 AM to 4/17/2019 7:00:00 AM

Reading Date 4/17/2019 6:00:00 AM to 4/17/2019 7:00:00 AM

#### Benzene Action Level Concentration (ppm) >=1

### PRELIMINARY

| Reading Date       | Location Category | GPS                    | Google Maps URL                                                        | Concentration |
|--------------------|-------------------|------------------------|------------------------------------------------------------------------|---------------|
| 4/17/2019 06:20:34 | Division E        | 29.7332040,-95.0916330 | https://www.google.com/maps/search/?api=1&query=29.7332040,-95.0916330 | 1.030 ppm     |