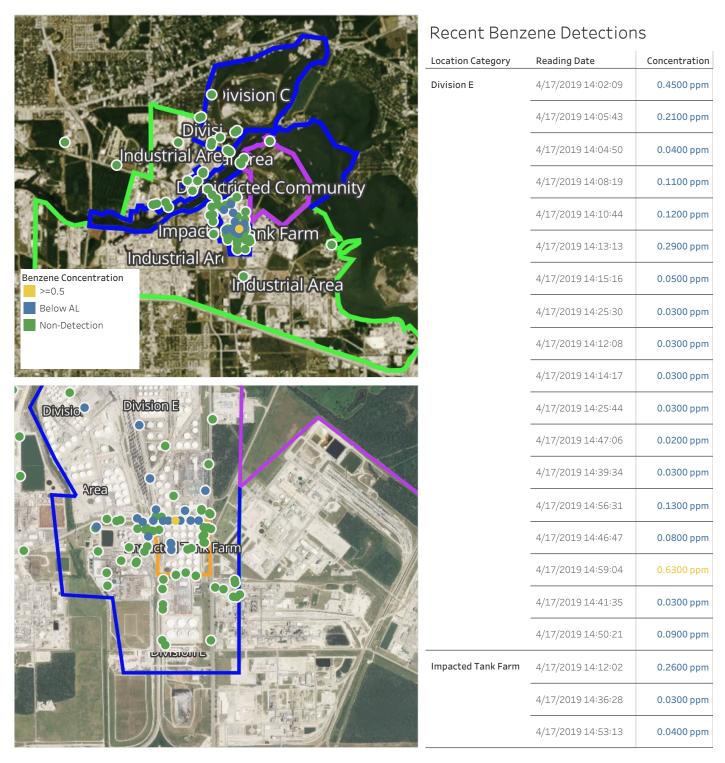

#### Reading Date

4/17/2019 12:00:00 AM to 4/17/2019 1:00:00 AM

| Division C                                                                                           | Recent Benz       | ene Detectior      | IS            |
|------------------------------------------------------------------------------------------------------|-------------------|--------------------|---------------|
| Industrial Area Divisio                                                                              | Location Category | Reading Date       | Concentration |
| Industrial Area al Area Division D<br>Division D<br>Division Restricted Community                    | Division E        | 4/17/2019 00:00:23 | 0.2250 ppm    |
| Division A<br>Industrial Area                                                                        |                   | 4/17/2019 00:23:56 | 0.1750 ppm    |
| <ul> <li>Benzene Concentration</li> <li>&gt;=0.5</li> <li>Below AL</li> <li>Non-Detection</li> </ul> |                   | 4/17/2019 00:35:51 | 0.4000 ppm    |
| Division E                                                                                           |                   | 4/17/2019 00:05:36 | 0.8400 ppm    |
| Area<br>Imp:- ted Tenk Ferm                                                                          |                   | 4/17/2019 00:56:07 | 0.0800 ppm    |
|                                                                                                      |                   | 4/17/2019 00:59:51 | 0.1000 ppm    |
|                                                                                                      |                   | 4/17/2019 00:43:15 | 0.2500 ppm    |