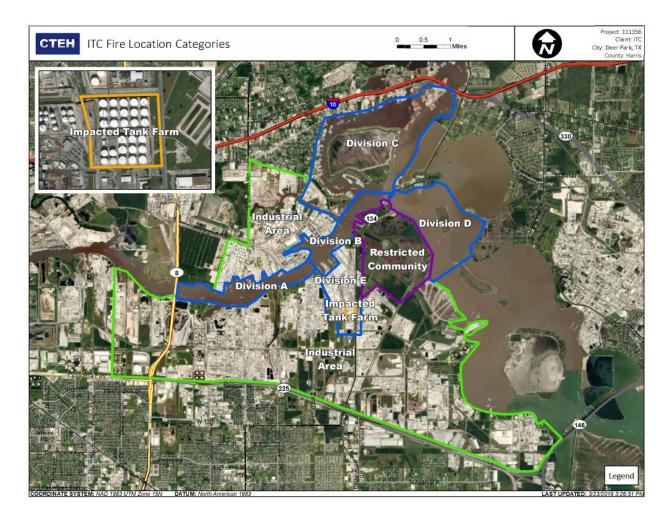

0.2750 ppm 4/17/2019 08:31:41 0.1750 ppm 4/17/2019 08:40:05 0.0100 ppm 4/17/2019 08:05:35 0.0750 ppm 4/17/2019 08:01:22 0.0900 ppm 4/17/2019 08:15:54 0.4600 ppm 4/17/2019 08:23:59 0.0600 ppm 0.0800 ppm 4/17/2019 08:27:26 0.4200 ppm 4/17/2019 08:27:00 4/17/2019 08:32:32 0.0800 ppm 4/17/2019 08:35:25 0.3000 ppm 4/17/2019 08:32:29 0.0750 ppm 4/17/2019 08:34:44 0.0500 ppm 4/17/2019 08:34:59 4/17/2019 08:38:23 0.4000 ppm 4/17/2019 08:30:49 0.4800 ppm 4/17/2019 08:42:24 0.3100 ppm 4/17/2019 08:41:22 4/17/2019 08:44:18 0.0800 ppm 4/17/2019 08:46:32 0.0800 ppm 0.0300 ppm 4/17/2019 08:44:49 4/17/2019 08:51:30 0.2000 ppm 4/17/2019 08:54:09 0.1000 ppm 0.0400 ppm 4/17/2019 08:08:42

Reading Date 4/17/2019 8:00:00 AM to 4/17/2019 9:00:00 AM

Benzene Action Level Concentration (ppm)

#### PRELIMINARY



#### Reading Date

4/17/2019 9:00:00 AM to 4/17/2019 10:00:00 AM



Reading Date 4/17/2019 9:00:00 AM to 4/17/2019 10:00:00 AM

Benzene Action Level Concentration (ppm)

#### PRELIMINARY



#### Reading Date

4/17/2019 10:00:00 AM to 4/17/2019 11:00:00 AM



Reading Date 4/17/2019 10:00:00 AM to 4/17/2019 11:00:00 AM

Benzene Action Level Concentration (ppm)

### PRELIMINARY



#### Reading Date

4/17/2019 11:00:00 AM to 4/17/2019 12:00:00 PM



Reading Date 4/17/2019 11:00:00 AM to 4/17/2019 12:00:00 PM

Benzene Action Level Concentration (ppm)

### PRELIMINARY



### Reading Date

4/17/2019 12:00:00 PM to 4/17/2019 1:00:00 PM



Reading Date 4/17/2019 12:00:00 PM to 4/17/2019 1:00:00 PM

Benzene Action Level Concentration (ppm)

## PRELIMINARY



### Reading Date

4/17/2019 1:00:00 PM