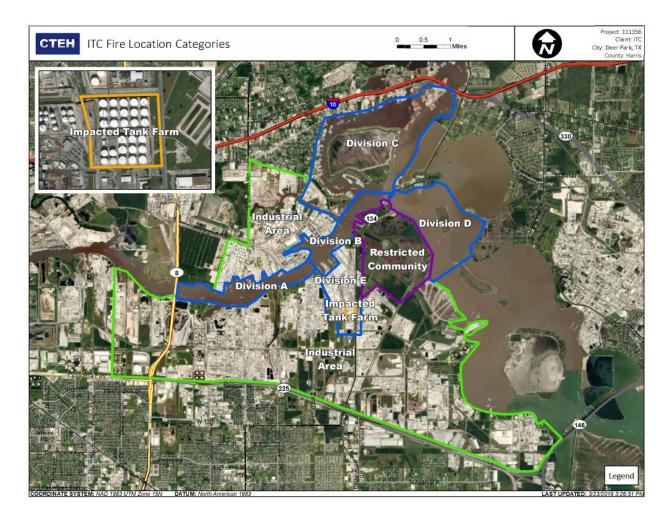

4/19/2019 10:55:45 | 0.030 ppm     |

Reading Date 4/19/2019 10:00:00 AM to 4/19/2019 11:00:00 AM

### Benzene Action Level Concentration (ppm)

>=1

### PRELIMINARY

| Reading Date       | Location Category  | GPS                    | Google Maps URL                                                        | Concentration |
|--------------------|--------------------|------------------------|------------------------------------------------------------------------|---------------|
| 4/19/2019 10:58:09 | Impacted Tank Farm | 29.7326040,-95.0930780 | https://www.google.com/maps/search/?api=1&query=29.7326040,-95.0930780 | 1.8500 ppm    |
| 4/19/2019 10:51:03 | Impacted Tank Farm | 29.7317440,-95.0902350 | https://www.google.com/maps/search/?api=1&query=29.7317440,-95.0902350 | 1.1250 ppm    |



### Reading Date

4/19/2019 11:00:00 AM to 4/19/2019 12:00:00 PM



Reading Date 4/19/2019 11:00:00 AM to 4/19/2019 12:00:00 PM

### Benzene Action Level Concentration (ppm)

>=1

### PRELIMINARY

| Reading Date       | Location Category | GPS                    | Google Maps URL                                                        | Concentration |
|--------------------|-------------------|------------------------|------------------------------------------------------------------------|---------------|
| 4/19/2019 11:48:52 | Division E        | 29.7322980,-95.0902770 | https://www.google.com/maps/search/?api=1&query=29.7322980,-95.0902770 | 1.5600 ppm    |
| 4/19/2019 11:44:00 | Division E        | 29.7319280,-95.0903070 | https://www.google.com/maps/search/?api=1&query=29.7319280,-95