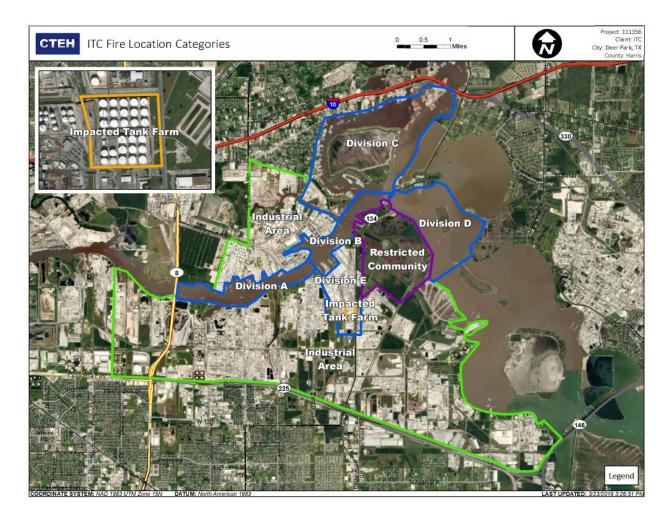

### Reading Date

4/19/2019 2:00:00 AM to 4/19/2019 3:00:00 AM

|                         | Recent Benz        | ene Detectior      | IS            |
|-------------------------|--------------------|--------------------|---------------|
|                         | Location Category  | Reading Date       | Concentration |
|                         | Division E         | 4/19/2019 02:00:15 | 0.050 ppm     |
| Division C              |                    | 4/19/2019 02:02:32 | 0.520 ppm     |
|                         |                    | 4/19/2019 02:06:34 | 1.090 ppm     |
| Divisi                  |                    | 4/19/2019 02:09:44 | 0.080 ppm     |
| Industrial Area         |                    | 4/19/2019 02:15:41 | 0.200 ppm     |
|                         |                    | 4/19/2019 02:07:02 | 0.430 ppm     |
| Divisitricted Community |                    | 4/19/2019 02:00:13 | 0.560 ppm     |
|                         |                    | 4/19/2019 02:26:35 | 0.230 ppm     |
| Impactor onk Farm       |                    | 4/19/2019 02:31:18 | 0.070 ppm     |
|                         |                    | 4/19/2019 02:34:19 | 0.040 ppm     |
| Industrial Arc          |                    | 4/19/2019 02:37:24 | 0.050 ppm     |
| Benzene Concentration   |                    | 4/19/2019 02:31:44 | 0.220 ppm     |
| >=0.5                   |                    | 4/19/2019 02:34:26 | 0.870 ppm     |
| Below AL                |                    | 4/19/2019 02:42:31 | 0.060 ppm     |
| Non-Detection           |                    | 4/19/2019 02:36:52 | 0.430 ppm     |
|                         |                    | 4/19/2019 02:45:53 | 1.160 ppm     |
|                         |                    | 4/19/2019 02:41:11 | 0.270 ppm     |
|                         |                    | 4/19/2019 02:52:28 | 0.340 ppm     |
| Division E              |                    | 4/19/2019 02:54:46 | 0.020 ppm     |
|                         |                    | 4/19/2019 02:58:58 | 0.600 ppm     |
|                         |                    | 4/19/2019 02:09:32 | 0.040 ppm     |
|                         | Impacted Tank Farm | 4/19/2019 02:03:00 | 0.200 ppm     |
| Area                    |                    | 4/19/2019 02:22:15 | 0.740 ppm     |
|                         |                    | 4/19/2019 02:29:51 | 0.130 ppm     |
|                         |                    | 4/19/2019 02:15:18 | 0.520 ppm     |
|                         |                    | 4/19/2019 02:18:41 | 1.090 ppm     |
| e Impe con ann          |                    | 4/19/2019 02:17:47 | 0.860 ppm     |
|                         |                    | 4/19/2019 02:21:16 | 0.150 ppm     |
|                         |                    | 4/19/2019 02:28:57 | 0.090 ppm     |
|                         |                    | 4/19/2019 02:24:23 | 0.270 ppm     |
|                         | Industrial Area    | 4/19/2019 02:09:00 | 0.030 ppm     |
|                         |                    | 4/19/2019 02:17:40 | 0.190 ppm     |
|                         |                    | 4/19/2019 02:21:04 | 0.140 ppm     |
|                         |                    | 4/19/2019 02:34:39 | 0.100 ppm     |
|                         |                    | 4/19/2019 02:29:31 | 0.050 ppm     |
|                         |                    | 4/19/2019 02:58:48 | 0.050 ppm     |
|                         |                    | 4/19/2019 02:56:41 | 0.020 ppm     |

Reading Date 4/19/2019 2:00:00 AM to 4/19/2019 3:00:00 AM