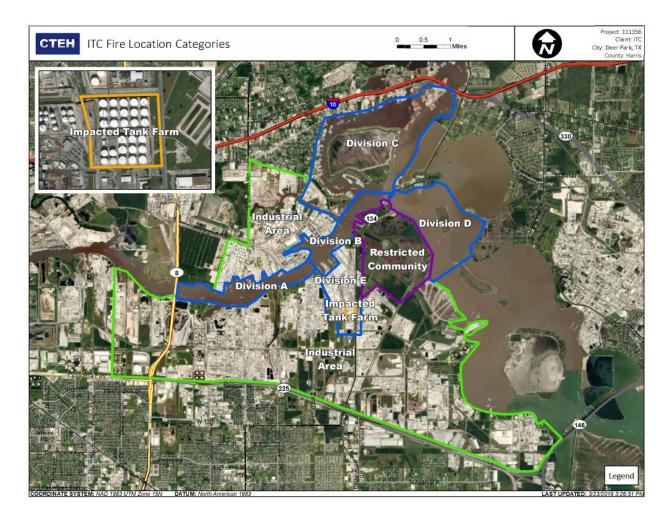

d Tank Farm | 29.7325300,-95.0903940 | https://www.google.com/maps/search/?api=1&query=29.7325300,-95.0903940 | 1.20000 ppm   |



#### Reading Date

4/19/2019 3:00:00 PM to 4/19/2019 4:00:00 PM



Reading Date 4/19/2019 3:00:00 PM to 4/19/2019 4:00:00 PM

#### Benzene Action Level Concentration (ppm) >=1

### PRELIMINARY

| Reading Date       | Location Category  | GPS                    | Google Maps URL                                                        | Concentration |
|--------------------|--------------------|------------------------|------------------------------------------------------------------------|---------------|
| 4/19/2019 15:26:15 | Impacted Tank Farm | 29.7319700,-95.0904040 | https://www.google.com/maps/search/?api=1&query=29.7319700,-95.0904040 | 1.610 ppm     |



#### Reading Date

4/19/2019 4:00:00 PM to 4/19/2019 5:00:00 PM

|                                         | Recent Benzene Detections |                    |               |
|-----------------------------------------|---------------------------|--------------------|---------------|
|                                         | Location Category         | Reading Date       | Concentration |
| Pivision C                              | Division E                | 4/19/2019 16:02:10 | 0.030 ppm     |
| Dvisi O                                 |                           | 4/19/2019 16:07:17 | 0.070 ppm     |
| Industrial Area Area                    |                           | 4/19/2019 16:18:06 | 0.210 ppm     |
| Divisitricted Community                 |                           | 4/19/20