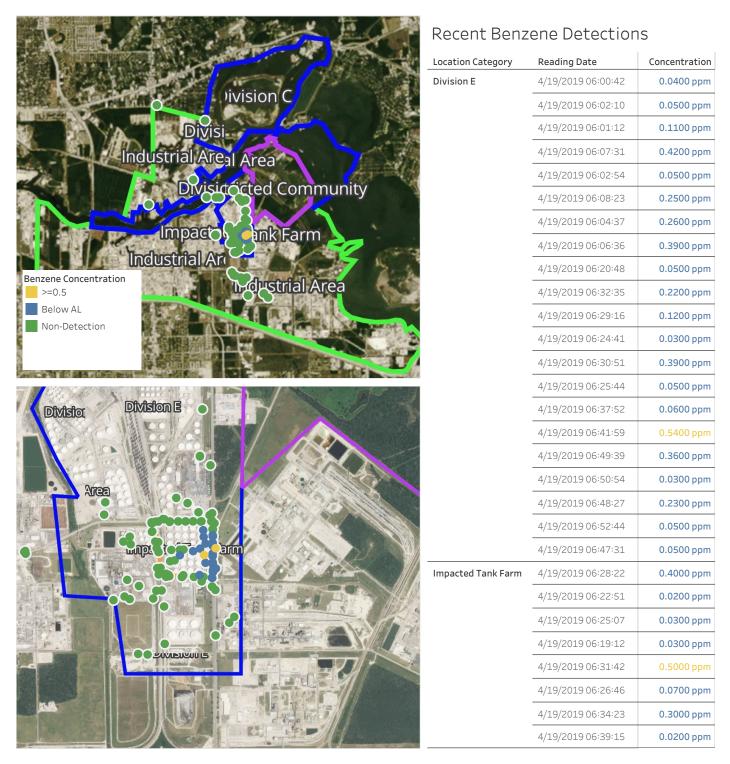

### Reading Date

4/18/2019 11:00:00 PM to 4/19/2019 12:00:00 AM

|                                 | Recent Benzene Detections |                    |               |  |
|---------------------------------|---------------------------|--------------------|---------------|--|
|                                 | Location Category         | Reading Date       | Concentration |  |
|                                 | Division E                | 4/18/2019 23:02:04 | 0.730 ppm     |  |
| Division C                      |                           | 4/18/2019 23:07:39 | 0.030 ppm     |  |
|                                 |                           | 4/18/2019 23:17:31 | 0.030 ppm     |  |
| Divisi<br>Industrial Areal Area |                           | 4/18/2019 23:21:26 | 0.270 ppm     |  |
|                                 |                           | 4/18/2019 23:10:14 | 0.360 ppm     |  |
|                                 |                           | 4/18/2019 23:45:41 | 0.050 ppm     |  |
| Divisit ficted Community        |                           | 4/18/2019 23:38:52 | 0.620 ppm     |  |
|                                 |                           | 4/18/2019 23:15:24 | 0.670 ppm     |  |
| Impactor Cark Farm              |                           | 4/18/2019 23:20:31 | 0.120 ppm     |  |
| Industrial Ar                   |                           | 4/18/2019 23:32:33 | 0.700 ppm     |  |
| Promotion Construction          |                           | 4/18/2019 23:27:14 | 0.260 ppm     |  |
| >=2                             |                           | 4/18/2019 23:58:54 | 0.490 ppm     |  |
| >=1                             |                           | 4/18/2019 23:54:56 | 0.780 ppm     |  |
| >=0.5                           |                           | 4/18/2019 23:50:04 | 0.480 ppm     |  |
| Below AL<br>Non-Detection       | Impacted Tank Farm        | 4/18/2019 23:02:08 | 0.280 ppm     |  |
| NON-Detection                   |                           | 4/18/2019 23:15:12 | 0.060 ppm     |  |
|                                 |                           | 4/18/2019 23:12:30 | 0.340 ppm     |  |
| Division E                      |                           | 4/18/2019 23:05:55 | 3.930 ppm     |  |
|                                 |                           | 4/18/2019 23:09:59 | 1.480 ppm     |  |
|                                 |                           | 4/18/2019 23:19:18 | 0.060 ppm     |  |
|                                 |                           | 4/18/2019 23:23:27 | 1.280 ppm     |  |
| Area                            |                           | 4/18/2019 23:30:05 | 0.400 ppm     |  |
|                                 | 0                         | 4/18/2019 23:28:09 | 0.260 ppm     |  |
|                                 |                           | 4/18/2019 23:34:41 | 0.120 ppm     |  |
|                                 |                           | 4/18/2019 23:21:18 | 1.410 ppm     |  |
|                                 |                           | 4/18/2019 23:25:04 | 1.590 ppm     |  |
|                                 |                           | 4/18/2019 23:54:00 | 0.080 ppm     |  |
|                                 |                           | 4/18/2019 23:56:08 | 0.030 ppm     |  |
|                                 |                           | 4/18/2019 23:44:13 | 0.050 ppm     |  |
|                                 |                           | 4/18/2019 23:41:18 | 0.800 ppm     |  |
|                                 |                           | 4/18/2019 23:48:45 | 0.050 ppm     |  |
|                                 |                           | 4/18/2019 23:52:49 | 0.080 ppm     |  |
|                                 |                           | 4/18/2019 23:48:02 | 0.030 ppm     |  |
|                                 | Industrial Area           | 4/18/2019 23:00:10 | 0.020 ppm     |  |
|                                 |                           | 4/18/2019 23:27:07 | 0.030 ppm     |  |