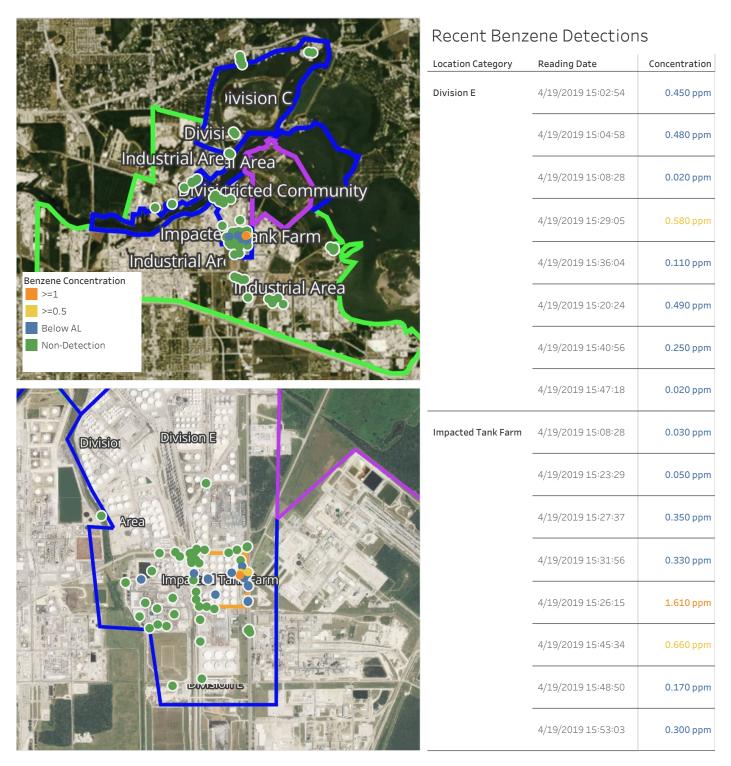

### PRELIMINARY

| Reading Date       | Location Category  | GPS                    | Google Maps URL                                                        | Concentration |
|--------------------|--------------------|------------------------|------------------------------------------------------------------------|---------------|
| 4/19/2019 15:26:15 | Impacted Tank Farm | 29.7319700,-95.0904040 | https://www.google.com/maps/search/?api=1&query=29.7319700,-95.0904040 | 1.610 ppm     |