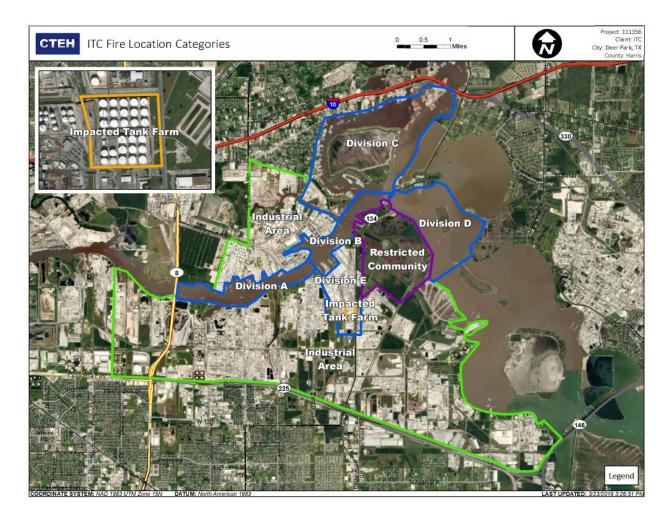

|                    | 4/19/2019 04:49:59 | 0.0400 ppm    |  |  |
|                                                   |                    | 4/19/2019 04:48:18 | 0.0300 ppm    |  |  |
|                                                   |                    | 4/19/2019 04:55:26 | 0.4100 ppm    |  |  |
|                                                   |                    | 4/19/2019 04:59:13 | 0.6300 ppm    |  |  |
|                                                   | Industrial Area    | 4/19/2019 04:50:26 | 0.1400 ppm    |  |  |
|                                                   |                    | 4/19/2019 04:55:53 | 0.1600 ppm    |  |  |
|                                                   |                    | 4/19/2019 04:58:33 | 0.1500 ppm    |  |  |



### Reading Date

4/19/2019 5:00:00 AM to 4/19/2019 6:00:00 AM

|                                         | Recent Benz        | าร                 |               |
|-----------------------------------------|--------------------|--------------------|---------------|
|                                         | Location Category  | Reading Date       | Concentration |
|                                         | Division E         | 4/19/2019 05:11:02 | 0.1200 ppm    |
| Pivision C                              |                    | 4/19/2019 05:07:48 | 0.0900 ppm    |
| Divisi                                  |                    | 4/19/2019 05:04:26 | 0.1200 ppm    |
| Industrial Areal Area                   |                    | 4/19/2019 05:05:23 | 0.5700 ppm    |
|