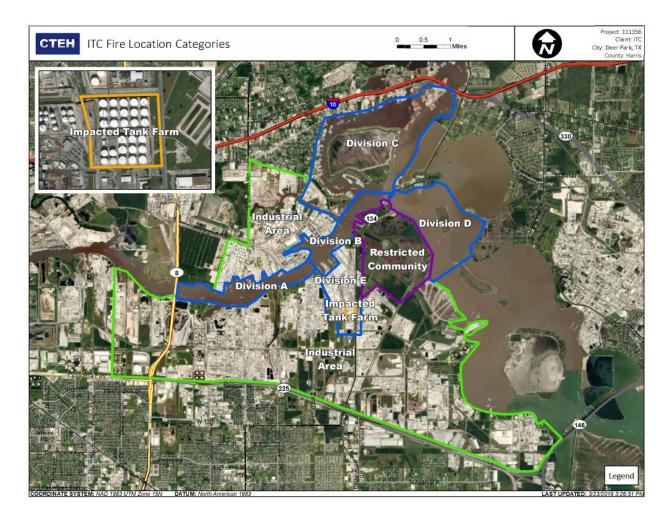

### Reading Date

4/19/2019 12:00:00 AM to 4/19/2019 1:00:00 AM

|                                   | Recent Benz       | ecent Benzene Detections |               |  |
|-----------------------------------|-------------------|--------------------------|---------------|--|
|                                   | Location Category | Reading Date             | Concentration |  |
| Pivision C                        | Division E        | 4/19/2019 00:00:33       | 0.270 ppm     |  |
| Divisi O<br>Industrial Areal Area |                   | 4/19/2019 00:04:11       | 0.040 ppm     |  |
| Divisitricted Community           |                   | 4/19/2019 00:16:11       | 0.630 ppm     |  |
| Impactor ank Farm                 |                   | 4/19/2019 00:17:13       | 0.280 ppm     |  |
| Benzene Concentration<br>>=1      |                   | 4/19/2019 00:21:38       | 0.920 ppm     |  |
| >=0.5<br>Below AL                 |                   | 4/19/2019 00:30:56       | 0.050 ppm     |  |
| Non-Detection                     |                   | 4/19/2019 00:27:34       | 0.050 ppm     |  |
| Division E                        |                   | 4/19/2019 00:24:59       | 0.050 ppm     |  |
|                                   |                   | 4/19/2019 00:32:57       | 0.210 ppm     |  |
| Area                              |                   | 4/19/2019 00:35:53       | 0.700 ppm     |  |
| Improved Tent Series              |                   | 4/19/2019 00:40:10       | 0.180 ppm     |  |
|                                   |                   | 4/19/2019 00:28:45       | 0.130 ppm     |  |
|                                   |                   | 4/19/2019 00:38:25       | 0.440 ppm     |  |
|                                   |                   | 4/19/2019 00:36:13       | 1.230 ppm     |  |
|                                   |                   | 4/19/2019 00:42:34       | 0.320 ppm     |  |

Reading Date 4/19/2019 12:00:00 AM to 4/19/2019 1:00:00 AM

#### Benzene Action Level Concentration (ppm) >=1