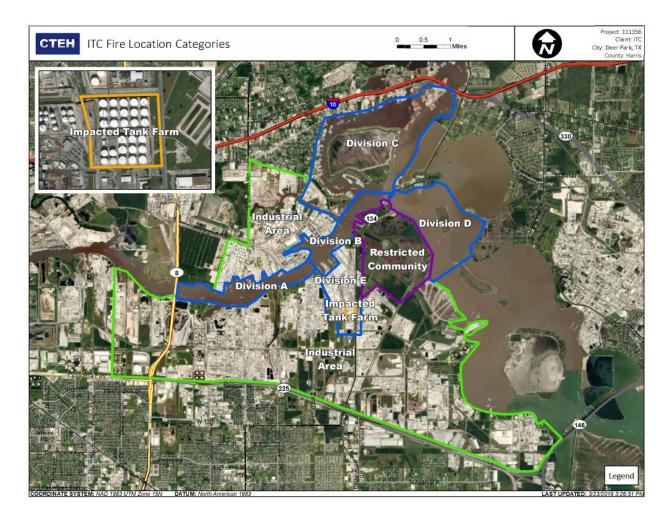

| 4/19/2019 14:16:45 | 0.020 ppm     |

Reading Date 4/19/2019 2:00:00 PM to 4/19/2019 3:00:00 PM

#### Benzene Action Level Concentration (ppm) >=1

### PRELIMINARY

| Reading Date       | Location Category  | GPS                    | Google Maps URL                                                        | Concentration |
|--------------------|--------------------|------------------------|------------------------------------------------------------------------|---------------|
| 4/19/2019 14:16:47 | Impacted Tank Farm | 29.7316870,-95.0905960 | https://www.google.com/maps/search/?api=1&query=29.7316870,-95.0905960 | 1.10000 ppm   |
| 4/19/2019 14:08:45 | Impacted Tank Farm | 29.7325300,-95.0903940 | https://www.google.com/maps/search/?api=1&query=29.7325300,-95.0903940 | 1.20000 ppm   |



#### Reading Date

4/19/2019 3:00:00 PM to 4/19/2019 4:00:00 PM



Reading Date 4/19/2019 3:00:00 PM to 4/19/2019 4:00:00 PM

#### Benzene Action Level Concentration (ppm) >=1

### PRELIMINARY

| Reading Date       | Location Category  | GPS                    | Google Maps URL                                                        | Concentration |
|--------------------|--------------------|------------------------|------------------------------------------------------------------------|---------------|
| 4/19/2019 15:26:15 | Impacted Tank Farm | 29.7319700,-95.0904040 | https://www.google.com/maps/search/?api=1&query=29.7319700,-95.0904040 | 1.610 ppm     |



#### Reading Date

4/19/2019 4:00:00 PM to 4/19/2019 5:00:00 PM

|                                         | Recent Benzene Det