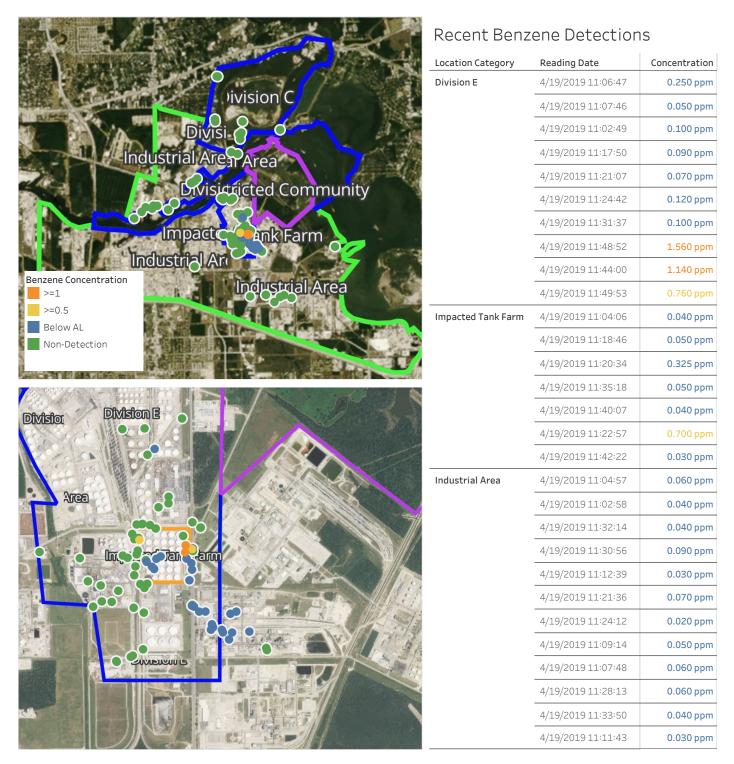

### PRELIMINARY

| Reading Date       | Location Category | GPS                    | Google Maps URL                                                        | Concentration |
|--------------------|-------------------|------------------------|------------------------------------------------------------------------|---------------|
| 4/19/2019 11:48:52 | Division E        | 29.7322980,-95.0902770 | https://www.google.com/maps/search/?api=1&query=29.7322980,-95.0902770 | 1.5600 ppm    |
| 4/19/2019 11:44:00 | Division E        | 29.7319280,-95.0903070 | https://www.google.com/maps/search/?api=1&query=29.7319280,-95.0903070 | 1.1400 ppm    |