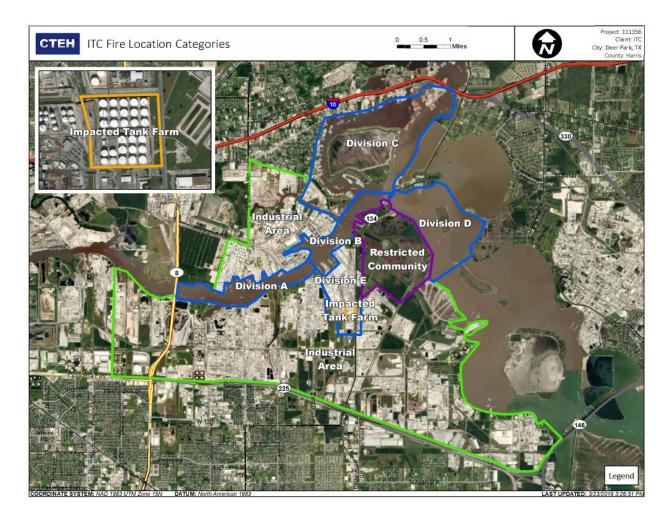

### Reading Date

4/19/2019 2:00:00 AM to 4/19/2019 3:00:00 AM

|                         | Recent Benz        | ene Detectior      | IS            |
|-------------------------|--------------------|--------------------|---------------|
|                         | Location Category  | Reading Date       | Concentration |
|                         | Division E         | 4/19/2019 02:00:15 | 0.050 ppm     |
| Division C              |                    | 4/19/2019 02:02:32 | 0.520 ppm     |
|                         |                    | 4/19/2019 02:06:34 | 1.090 ppm     |
| Divisi                  |                    | 4/19/2019 02:09:44 | 0.080 ppm     |
| Industrial Area         |                    | 4/19/2019 02:15:41 | 0.200 ppm     |
|                         |                    | 4/19/2019 02:07:02 | 0.430 ppm     |
| Divisitricted Community |                    | 4/19/2019 02:00:13 | 0.560 ppm     |
|                         |                    | 4/19/2019 02:26:35 | 0.230 ppm     |
| Impactor onk Farm       |                    | 4/19/2019 02:31:18 | 0.070 ppm     |
|                         |                    | 4/19/2019 02:34:19 | 0.040 ppm     |
| Industrial Arc          |                    | 4/19/2019 02:37:24 | 0.050 ppm     |
| Benzene Concentration   |                    | 4/19/2019 02:31:44 | 0.220 ppm     |
| >=0.5                   |                    | 4/19/2019 02:34:26 | 0.870 ppm     |
| Below AL                |                    | 4/19/2019 02:42:31 | 0.060 ppm     |
| Non-Detection           |                    | 4/19/2019 02:36:52 | 0.430 ppm     |
|                         |                    | 4/19/2019 02:45:53 | 1.160 ppm     |
|                         |                    | 4/19/2019 02:41:11 | 0.270 ppm     |
|                         |                    | 4/19/2019 02:52:28 | 0.340 ppm     |
| Division E              |                    | 4/19/2019 02:54:46 | 0.020 ppm     |
|                         |                    | 4/19/2019 02:58:58 | 0.600 ppm     |
|                         |                    | 4/19/2019 02:09:32 | 0.040 ppm     |
|                         | Impacted Tank Farm | 4/19/2019 02:03:00 | 0.200 ppm     |
| Area                    |                    | 4/19/2019 02:22:15 | 0.740 ppm     |
|                         |                    | 4/19/2019 02:29:51 | 0.130 ppm     |
|                         |                    | 4/19/2019 02:15:18 | 0.520 ppm     |
|                         |                    | 4/19/2019 02:18:41 | 1.090 ppm     |
| e Impe con ann          |                    | 4/19/2019 02:17:47 | 0.860 ppm     |
|                         |                    | 4/19/2019 02:21:16 | 0.150 ppm     |
|                         |                    | 4/19/2019 02:28:57 | 0.090 ppm     |
|                         |                    | 4/19/2019 02:24:23 | 0.270 ppm     |
|                         | Industrial Area    | 4/19/2019 02:09:00 | 0.030 ppm     |
|                         |                    | 4/19/2019 02:17:40 | 0.190 ppm     |
|                         |                    | 4/19/2019 02:21:04 | 0.140 ppm     |
|                         |                    | 4/19/2019 02:34:39 | 0.100 ppm     |
|                         |                    | 4/19/2019 02:29:31 | 0.050 ppm     |
|                         |                    | 4/19/2019 02:58:48 | 0.050 ppm     |
|                         |                    | 4/19/2019 02:56:41 | 0.020 ppm     |

Reading Date 4/19/2019 2:00:00 AM to 4/19/2019 3:00:00 AM

#### Benzene Action Level Concentration (ppm)

>=1