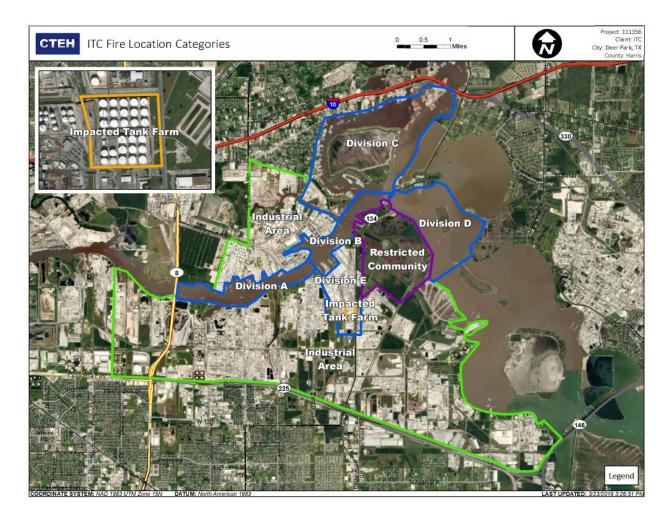

IMINARY

| Reading Date       | Location Category  | GPS                    | Google Maps URL                                                        | Concentration |
|--------------------|--------------------|------------------------|------------------------------------------------------------------------|---------------|
| 4/19/2019 12:51:38 | Impacted Tank Farm | 29.7320170,-95.0903410 | https://www.google.com/maps/search/?api=1&query=29.7320170,-95.0903410 | 1.7000 ppm    |
| 4/19/2019 12:36:02 | Division E         | 29.7314880,-95.0897520 | https://www.google.com/maps/search/?api=1&query=29.7314880,-95.0897520 | 1.0900 ppm    |
| 4/19/2019 12:01:23 | Division E         | 29.7314230,-95.0898980 | https://www.google.com/maps/search/?api=1&query=29.7314230,-95.0898980 | 1.8900 ppm    |



#### Reading Date

4/19/2019 1:00:00 PM to 4/19/2019 2:00:00 PM

|                                         | Recent Benzene Detections |                    |               |
|-----------------------------------------|---------------------------|--------------------|---------------|
|                                         | Location Category         | Reading Date       | Concentration |
| vivision C                              | Division C                | 4/19/2019 13:45:22 | 0.0250 ppm    |
|                                         | Division E                | 4/19/2019 13:05:54 | 0.1900 ppm    |
| Divisi                                  |                           | 4/19/2019 13:08:34 | 0.6000 ppm    |
| Industrial Area O                       |                           | 4/19/20