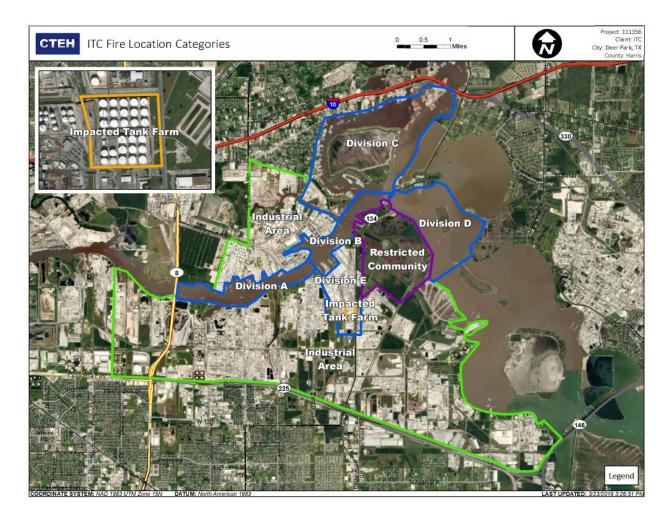

### Reading Date

4/18/2019 11:00:00 PM to 4/19/2019 12:00:00 AM

|                                 | Recent Benzene Detections |                    |               |  |
|---------------------------------|---------------------------|--------------------|---------------|--|
|                                 | Location Category         | Reading Date       | Concentration |  |
|                                 | Division E                | 4/18/2019 23:02:04 | 0.730 ppm     |  |
| Division C                      |                           | 4/18/2019 23:07:39 | 0.030 ppm     |  |
|                                 |                           | 4/18/2019 23:17:31 | 0.030 ppm     |  |
| Divisi<br>Industrial Areal Area |                           | 4/18/2019 23:21:26 | 0.270 ppm     |  |
|                                 |                           | 4/18/2019 23:10:14 | 0.360 ppm     |  |
|                                 |                           | 4/18/2019 23:45:41 | 0.050 ppm     |  |
| Divisit ficted Community        |                           | 4/18/2019 23:38:52 | 0.620 ppm     |  |
|                                 |                           | 4/18/2019 23:15:24 | 0.670 ppm     |  |
| Impactor Cark Farm              |                           | 4/18/2019 23:20:31 | 0.120 ppm     |  |
| Industrial Ar                   |                           | 4/18/2019 23:32:33 | 0.700 ppm     |  |
| Promotion Construction          |                           | 4/18/2019 23:27:14 | 0.260 ppm     |  |
| >=2                             |                           | 4/18/2019 23:58:54 | 0.490 ppm     |  |
| >=1                             |                           | 4/18/2019 23:54:56 | 0.780 ppm     |  |
| >=0.5                           |                           | 4/18/2019 23:50:04 | 0.480 ppm     |  |
| Below AL<br>Non-Detection       | Impacted Tank Farm        | 4/18/2019 23:02:08 | 0.280 ppm     |  |
| NON-Detection                   |                           | 4/18/2019 23:15:12 | 0.060 ppm     |  |
|                                 |                           | 4/18/2019 23:12:30 | 0.340 ppm     |  |
| Division E                      |                           | 4/18/2019 23:05:55 | 3.930 ppm     |  |
|                                 |                           | 4/18/2019 23:09:59 | 1.480 ppm     |  |
|                                 |                           | 4/18/2019 23:19:18 | 0.060 ppm     |  |
|                                 |                           | 4/18/2019 23:23:27 | 1.280 ppm     |  |
| Area                            |                           | 4/18/2019 23:30:05 | 0.400 ppm     |  |
|                                 | 0                         | 4/18/2019 23:28:09 | 0.260 ppm     |  |
|                                 |                           | 4/18/2019 23:34:41 | 0.120 ppm     |  |
|                                 |                           | 4/18/2019 23:21:18 | 1.410 ppm     |  |
|                                 |                           | 4/18/2019 23:25:04 | 1.590 ppm     |  |
|                                 |                           | 4/18/2019 23:54:00 | 0.080 ppm     |  |
|                                 |                           | 4/18/2019 23:56:08 | 0.030 ppm     |  |
|                                 |                           | 4/18/2019 23:44:13 | 0.050 ppm     |  |
|                                 |                           | 4/18/2019 23:41:18 | 0.800 ppm     |  |
|                                 |                           | 4/18/2019 23:48:45 | 0.050 ppm     |  |
|                                 |                           | 4/18/2019 23:52:49 | 0.080 ppm     |  |
|                                 |                           | 4/18/2019 23:48:02 | 0.030 ppm     |  |
|                                 | Industrial Area           | 4/18/2019 23:00:10 | 0.020 ppm     |  |
|                                 |                           | 4/18/2019 23:27:07 | 0.030 ppm     |  |

Reading Date 4/18/2019 11:00:00 PM to 4/19/2019 12:00:00 AM

# Benzene Action Level Concentration (ppm)