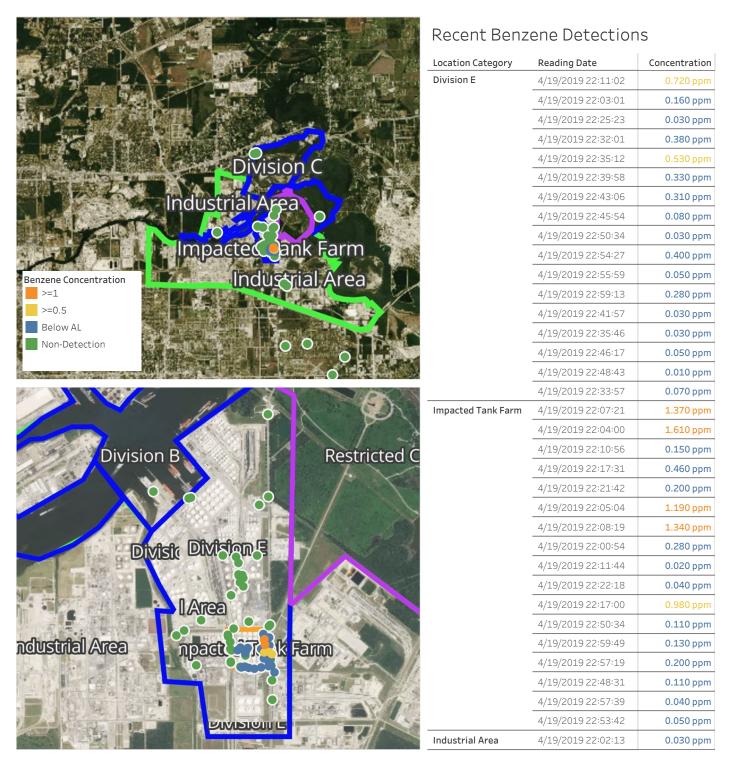

#### Reading Date

4/19/2019 10:00:00 PM to 4/19/2019 11:00:00 PM

Reading Date 4/19/2019 10:00:00 PM to 4/19/2019 11:00:00 PM

#### Benzene Action Level Concentration (ppm)

>=1

### PRELIMINARY

| Reading Date       | Location Category  | GPS                    | Google Maps URL                                                        | Concentration |
|--------------------|--------------------|------------------------|------------------------------------------------------------------------|---------------|
| 4/19/2019 22:08:19 | Impacted Tank Farm | 29.7323720,-95.0903800 | https://www.google.com/maps/search/?api=1&query=29.7323720,-95.0903800 | 1.3400 ppm    |
| 4/19/2019 22:07:21 | Impacted Tank Farm | 29.7324200,-95.0903500 | https://www.google.com/maps/search/?api=1&query=29.7324200,-95.0903500 | 1.3700 ppm    |
| 4/19/2019 22:05:04 | Impacted Tank Farm | 29.7320320,-95.0902970 | https://www.google.com/maps/search/?api=1&query=29.7320320,-95.0902970 | 1.1900 ppm    |
| 4/19/2019 22:04:00 | Impacted Tank Farm | 29.7319850,-95.0903090 | https://www.google.com/maps/search/?api=1&query=29.7319850,-95.0903090 | 1.6100 ppm    |