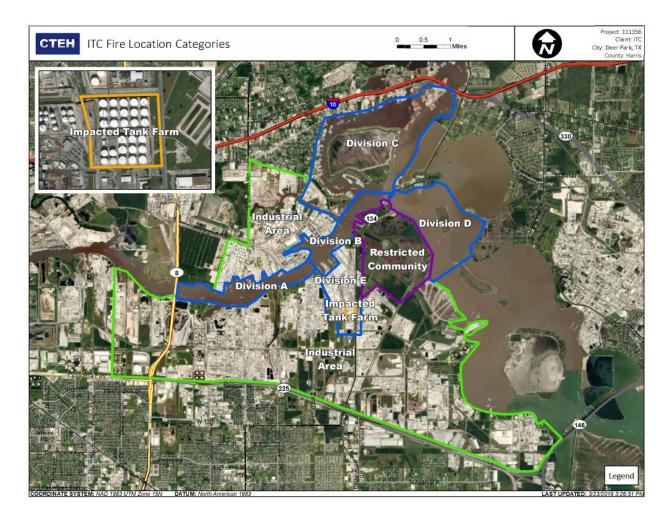

### Reading Date

4/19/2019 12:00:00 AM to 4/19/2019 1:00:00 AM

|                                   | Recent Benz       | ecent Benzene Detections |               |  |
|-----------------------------------|-------------------|--------------------------|---------------|--|
|                                   | Location Category | Reading Date             | Concentration |  |
| Pivision C                        | Division E        | 4/19/2019 00:00:33       | 0.270 ppm     |  |
| Divisi O<br>Industrial Areal Area |                   | 4/19/2019 00:04:11       | 0.040 ppm     |  |
| Divisitricted Community           |                   | 4/19/2019 00:16:11       | 0.630 ppm     |  |
| Impactor ank Farm                 |                   | 4/19/2019 00:17:13       | 0.280 ppm     |  |
| Benzene Concentration<br>>=1      |                   | 4/19/2019 00:21:38       | 0.920 ppm     |  |
| >=0.5<br>Below AL                 |                   | 4/19/2019 00:30:56       | 0.050 ppm     |  |
| Non-Detection                     |                   | 4/19/2019 00:27:34       | 0.050 ppm     |  |
| Division E                        |                   | 4/19/2019 00:24:59       | 0.050 ppm     |  |
|                                   |                   | 4/19/2019 00:32:57       | 0.210 ppm     |  |
| Area                              |                   | 4/19/2019 00:35:53       | 0.700 ppm     |  |
| Improved Tent Series              |                   | 4/19/2019 00:40:10       | 0.180 ppm     |  |
|                                   |                   | 4/19/2019 00:28:45       | 0.130 ppm     |  |
|                                   |                   | 4/19/2019 00:38:25       | 0.440 ppm     |  |
|                                   |                   | 4/19/2019 00:36:13       | 1.230 ppm     |  |
|                                   |                   | 4/19/2019 00:42:34       | 0.320 ppm     |  |

Reading Date 4/19/2019 12:00:00 AM to 4/19/2019 1:00:00 AM