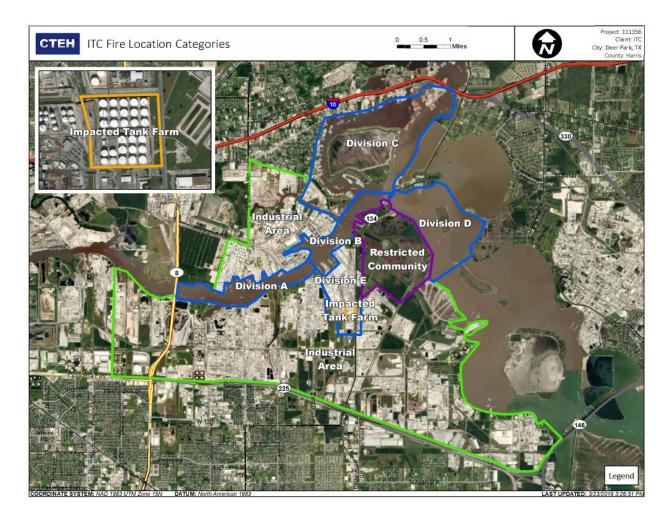

### Reading Date

4/18/2019 11:00:00 PM to 4/19/2019 12:00:00 AM

|                                 | Recent Benzene Detections |                    |               |  |
|---------------------------------|---------------------------|--------------------|---------------|--|
|                                 | Location Category         | Reading Date       | Concentration |  |
|                                 | Division E                | 4/18/2019 23:02:04 | 0.730 ppm     |  |
| Division C                      |                           | 4/18/2019 23:07:39 | 0.030 ppm     |  |
|                                 |                           | 4/18/2019 23:17:31 | 0.030 ppm     |  |
| Divisi<br>Industrial Areal Area |                           | 4/18/2019 23:21:26 | 0.270 ppm     |  |
|                                 |                           | 4/18/2019 23:10:14 | 0.360 ppm     |  |
|                                 |                           | 4/18/2019 23:45:41 | 0.050 ppm     |  |
| Divisit ficted Community        |                           | 4/18/2019 23:38:52 | 0.620 ppm     |  |
|                                 |                           | 4/18/2019 23:15:24 | 0.670 ppm     |  |
| Impactor Cark Farm              |                           | 4/18/2019 23:20:31 | 0.120 ppm     |  |
| Industrial Ar                   |                           | 4/18/2019 23:32:33 | 0.700 ppm     |  |
| Promotion Construction          |                           | 4/18/2019 23:27:14 | 0.260 ppm     |  |
| >=2                             |                           | 4/18/2019 23:58:54 | 0.490 ppm     |  |
| >=1                             |                           | 4/18/2019 23:54:56 | 0.780 ppm     |  |
| >=0.5                           |                           | 4/18/2019 23:50:04 | 0.480 ppm     |  |
| Below AL<br>Non-Detection       | Impacted Tank Farm        | 4/18/2019 23:02:08 | 0.280 ppm     |  |
| NON-Detection                   |                           | 4/18/2019 23:15:12 | 0.060 ppm     |  |
|                                 |                           | 4/18/2019 23:12:30 | 0.340 ppm     |  |
| Division E                      |                           | 4/18/2019 23:05:55 | 3.930 ppm     |  |
|                                 |                           | 4/18/2019 23:09:59 | 1.480 ppm     |  |
|                                 |                           | 4/18/2019 23:19:18 | 0.060 ppm     |  |
|                                 |                           | 4/18/2019 23:23:27 | 1.280 ppm     |  |
| Area                            |                           | 4/18/2019 23:30:05 | 0.400 ppm     |  |
|                                 | 0                         | 4/18/2019 23:28:09 | 0.260 ppm     |  |
|                                 |                           | 4/18/2019 23:34:41 | 0.120 ppm     |  |
|                                 |                           | 4/18/2019 23:21:18 | 1.410 ppm     |  |
|                                 |                           | 4/18/2019 23:25:04 | 1.590 ppm     |  |
|                                 |                           | 4/18/2019 23:54:00 | 0.080 ppm     |  |
|                                 |                           | 4/18/2019 23:56:08 | 0.030 ppm     |  |
|                                 |                           | 4/18/2019 23:44:13 | 0.050 ppm     |  |
|                                 |                           | 4/18/2019 23:41:18 | 0.800 ppm     |  |
|                                 |                           | 4/18/2019 23:48:45 | 0.050 ppm     |  |
|                                 |                           | 4/18/2019 23:52:49 | 0.080 ppm     |  |
|                                 |                           | 4/18/2019 23:48:02 | 0.030 ppm     |  |
|                                 | Industrial Area           | 4/18/2019 23:00:10 | 0.020 ppm     |  |
|                                 |                           | 4/18/2019 23:27:07 | 0.030 ppm     |  |

Reading Date 4/18/2019 11:00:00 PM to 4/19/2019 12:00:00 AM