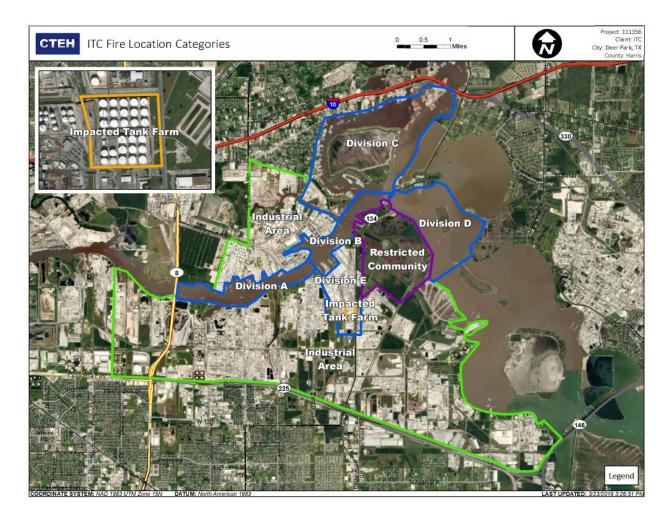

Area                     | Industrial Area           | 4/19/2019 03:04:56 | 0.020 ppm     |
|                                    |                           | 4/19/2019 03:17:11 | 0.050 ppm     |

Reading Date 4/19/2019 3:00:00 AM to 4/19/2019 4:00:00 AM

#### Benzene Action Level Concentration (ppm) >=1

### PRELIMINARY

| Reading Date       | Location Category  | GPS                    | Google Maps URL                                                        | Concentration |
|--------------------|--------------------|------------------------|------------------------------------------------------------------------|---------------|
| 4/19/2019 03:21:26 | Impacted Tank Farm | 29.7319980,-95.0903290 | https://www.google.com/maps/search/?api=1&query=29.7319980,-95.0903290 | 1.090 ppm     |



### Reading Date

4/19/2019 4:00:00 AM to 4/19/2019 5:00:00 AM

|                                                   | Recent Benz        | ene Detections     |               |  |  |
|---------------------------------------------------|--------------------|--------------------|---------------|--|--|
|                                                   | Location Category  | Reading Date       | Concentration |  |  |
| vivision C                                        | Division E         | 4/19/2019 04:01:21 | 0.0300 ppm    |  |  |
| Invision C                                        |                    | 4/19/2019 04:02:06 | 0.0800 ppm    |  |  |
| DMisi                                             |                    | 4/19/2019 04:06:03 | 0.4700 ppm    |  |  |
| Lindustrial Areal Area<b