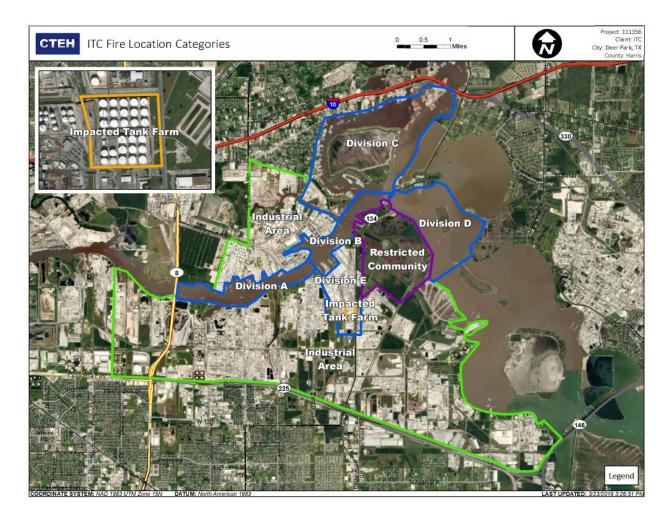

ration |
|--------------------|--------------------|------------------------|------------------------------------------------------------------------|---------------|
| 4/19/2019 20:40:36 | Impacted Tank Farm | 29.7315170,-95.0904070 | https://www.google.com/maps/search/?api=1&query=29.7315170,-95.0904070 | 1.210 ppm     |
| 4/19/2019 20:25:42 | Impacted Tank Farm | 29.7325880,-95.0903170 | https://www.google.com/maps/search/?api=1&query=29.7325880,-95.0903170 | 3.930 ppm     |
| 4/19/2019 20:16:51 | Impacted Tank Farm | 29.7324600,-95.0903870 | https://www.google.com/maps/search/?api=1&query=29.7324600,-95.0903870 | 1.300 ppm     |
| 4/19/2019 20:09:47 | Impacted Tank Farm | 29.7322540,-95.0904630 | https://www.google.com/maps/search/?api=1&query=29.7322540,-95.0904630 | 1.010 ppm     |



#### Reading Date

4/19/2019 9:00:00 PM to 4/19/2019 10:00:00 PM

|                          | Recent Benzene Detections |                    |               |
|--------------------------|---------------------------|--------------------|---------------|
|                          | Location Category         | Reading Date       | Concentration |
|                          | Division E                | 4/19/2019 21:00:18 | 0.2200 ppm    |
| Pivision C               |                           | 4/19/2019 21:04:33 | 0.0700 ppm    |
| Divisi                   |                           | 4/19/2019 21:23:00 | 0.0200 ppm    |
| Industrial Argal Acea    |                           | 4/19/2019 21:36:00 | 0.3100 ppm    |
|                          |                           | 4/19/2019 21:33:0