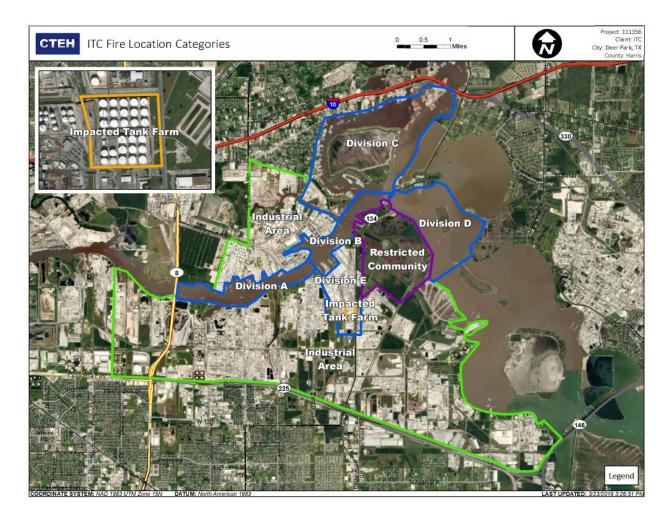

### Reading Date

4/19/2019 1:00:00 AM to 4/19/2019 2:00:00 AM

|                                                                     | Recent Benz       | Recent Benzene Detections |               |  |
|---------------------------------------------------------------------|-------------------|---------------------------|---------------|--|
|                                                                     | Location Category | Reading Date              | Concentration |  |
| Uivision C                                                          | Division E        | 4/19/2019 01:20:17        | 1.530 ppm     |  |
| Industrial Area<br>Divisit octed Community                          |                   | 4/19/2019 01:26:49        | 1.830 ppm     |  |
| Impactor ank Farm                                                   |                   | 4/19/2019 01:27:22        | 0.330 ppm     |  |
| Industrial Art       Benzene Concentration       >=1       Below AL |                   | 4/19/2019 01:29:42        | 1.240 ppm     |  |
| Non-Detection                                                       |                   | 4/19/2019 01:24:37        | 0.450 ppm     |  |
| Division E                                                          |                   | 4/19/2019 01:35:21        | 0.030 ppm     |  |
| Area                                                                |                   | 4/19/2019 01:39:10        | 1.230 ppm     |  |
| Impa led Tenk enn                                                   |                   | 4/19/2019 01:45:35        | 0.060 ppm     |  |
|                                                                     |                   | 4/19/2019 01:53:38        | 0.080 ppm     |  |
| L GOVEDBUU IS                                                       |                   | 4/19/2019 01:57:48        | 0.050 ppm     |  |
|                                                                     | Industrial Area   | 4/19/2019 01:59:04        | 0.030 ppm     |  |

Reading Date 4/19/2019 1:00:00 AM to 4/19/2019 2:00:00 AM

#### Benzene Action Level Concentration (ppm)

>=1