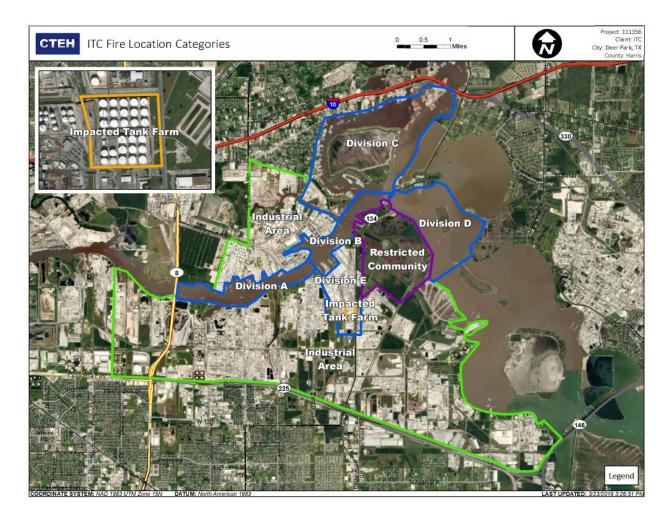

9 11:00:00 AM to 4/19/2019 12:00:00 PM



Reading Date 4/19/2019 11:00:00 AM to 4/19/2019 12:00:00 PM

### Benzene Action Level Concentration (ppm)

>=1

### PRELIMINARY

| Reading Date       | Location Category | GPS                    | Google Maps URL                                                        | Concentration |
|--------------------|-------------------|------------------------|------------------------------------------------------------------------|---------------|
| 4/19/2019 11:48:52 | Division E        | 29.7322980,-95.0902770 | https://www.google.com/maps/search/?api=1&query=29.7322980,-95.0902770 | 1.5600 ppm    |
| 4/19/2019 11:44:00 | Division E        | 29.7319280,-95.0903070 | https://www.google.com/maps/search/?api=1&query=29.7319280,-95.0903070 | 1.1400 ppm    |



#### Reading Date

4/19/2019 12:00:00 PM to 4/19/2019 1:00:00 PM

|                                 | Recent Benzene Detections |                    |               |
|---------------------------------|---------------------------|--------------------|---------------|
|                                 | Location Category         | Reading Date       | Concentration |
| Pivision C                      | Division A                | 4/19/2019 12:37:25 | 0.100 ppm     |
| Divisi 0 00                     |                           | 4/19/2019 12:58:01 | 0.060 ppm     |
| Industrial Areal Area           | Division E                | 4/19/2019 12:01:23 | 1.890 ppm     |
| Envisidricted Community         |                           | 4/19/2019 12:07:16 | 0.570 ppm     |
| Impacter Bank Farm