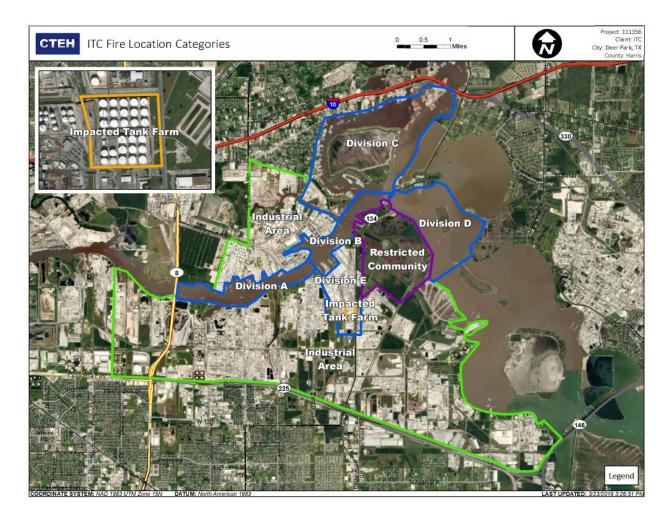

13:32:31 | 0.0200 ppm    |
|                                         |                           | 4/19/2019 13:22:26 | 0.0300 ppm    |
|                                         |                           | 4/19/2019 13:36:47 | 0.0400 ppm    |
|                                         |                           | 4/19/2019 13:29:16 | 0.0500 ppm    |
|                                         |                           | 4/19/2019 13:42:35 | 0.0400 ppm    |
|                                         |                           | 4/19/2019 13:40:31 | 0.0400 ppm    |
|                                         |                           | 4/19/2019 13:38:30 | 0.0500 ppm    |

Reading Date 4/19/2019 1:00:00 PM to 4/19/2019 2:00:00 PM

Benzene Action Level Concentration (ppm)

### PRELIMINARY



#### Reading Date

4/19/2019 2:00:00 PM to 4/19/2019 3:00:00 PM

|                                       | Recent Benzene Detections |                    |               |
|---------------------------------------|---------------------------|--------------------|---------------|
|                                       | Location Category         | Reading Date       | Concentration |
| vivision C                            | Division E                | 4/19/2019 14:16:11 | 0.030 ppm     |
| Divisi o                              |                           | 4/19/2019 14:51:48 | 0.060 ppm     |
| Industrial Area Area                  |                           | 4/19/2019 14:58:42 | 0.440 ppm     |
| Envisy ficted Community               | Impacted Tank Farm        | 4/19/2019 14:00:33 |