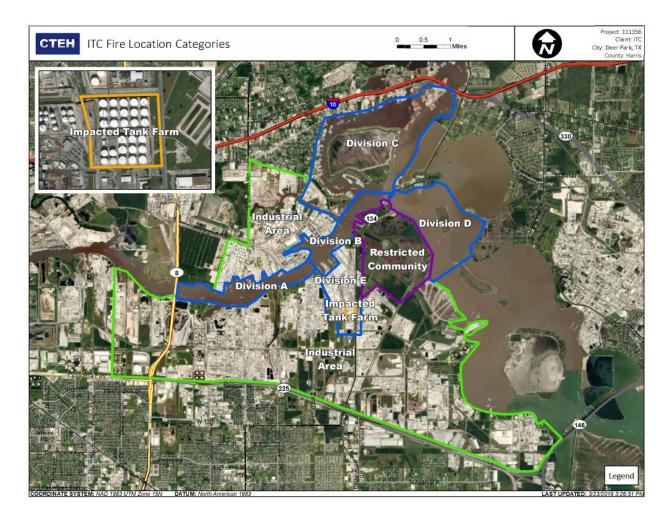

|                    | 4/19/2019 05:15:50 | 0.4500 ppm    |
|                                         |                    | 4/19/2019 05:18:31 | 0.0500 ppm    |
|                                         |                    | 4/19/2019 05:23:54 | 0.0200 ppm    |
|                                         | Industrial Area    | 4/19/2019 05:07:13 | 0.0300 ppm    |
|                                         |                    | 4/19/2019 05:03:05 | 0.0500 ppm    |
|                                         |                    | 4/19/2019 05:11:08 | 0.0200 ppm    |
|                                         |                    | 4/19/2019 05:21:52 | 0.0200 ppm    |
|                                         |                    | 4/19/2019 05:36:58 | 0.0200 ppm    |



### Reading Date

4/19/2019 6:00:00 AM to 4/19/2019 7:00:00 AM



Reading Date 4/19/2019 6:00:00 AM to 4/19/2019 7:00:00 AM

Benzene Action Level Concentration (ppm)

### PRELIMINARY



### Reading Date

4/19/2019 7:00:00 AM to 4/19/2019 8:00:00 AM

|                                                                         | Recent Benzene Detections |                    |               |
|-------------------------------------------------------------------------|---------------------------|--------------------|---------------|
|                                                                         | Location Category         | Reading Date       | Concentration |
| Bivision C<br>Diviso<br>Industrial Area Orea<br>Divisionicted Community | Division E                | 4/19/2019 07:00:44 |