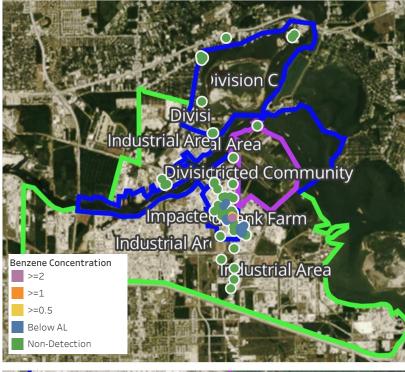

# Division E Imperate Richard Farm Leuvereur is

# Division E Division Area

# Division E Impaced Tank-arm Lewieneur Le