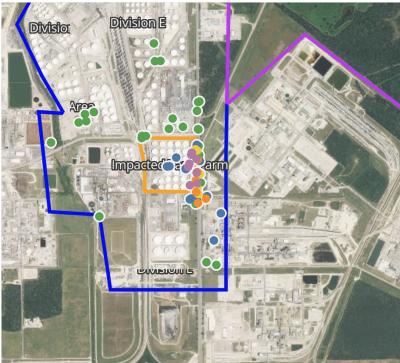

| 0.080 pp      |
|                    | 4/20/2019 01:52:05 | 5.580 pp      |
|                    | 4/20/2019 01:33:21 | 0.350 pp      |
|                    | 4/20/2019 01:49:24 | 3.870 pp      |
|                    | 4/20/2019 01:44:07 | 3.730 pp      |
|                    | 4/20/2019 01:35:22 | 3.490 pp      |
|                    | 4/20/2019 01:26:03 | 0.140 ppi     |
|                    | 4/20/2019 01:47:35 | 8.300 ppi     |
|                    | 4/20/2019 01:49:24 | 1.280 ррі     |
|                    | 4/20/2019 01:57:23 | 0.350 ppi     |
| Industrial Area    | 4/20/2019 01:06:13 | 0.030 ppi     |
|                    | 4/20/2019 01:17:50 | 0.160 ppi     |
|                    | 4/20/2019 01:42:40 | 0.070 ppi     |
|                    | 4/20/2019 01:54:24 | 1.090 ppr     |



Reading Date 4/20/2019 1:00:00 AM to 4/20/2019 2:00:00 AM

# Benzene Action Level Concentration (ppm) >=1 >=2



# PRELIMINARY

Recent Benzene Detections Greater than 1.00 ppm

| Reading Date       | Location Category  | GPS                    | Google Maps URL                                                        | Concentration |
|--------------------|--------------------|------------------------|------------------------------------------------------------------------|---------------|
| 4/20/2019 01:54:24 | Industrial Area    | 29.7299540,-95.0894010 | https://www.google.com/maps/search/?api=1&query=29.7299540,-95.0894010 | 1.090 ppm     |
| 4/20/2019 01:52:29 | Division E         | 29.7297230,-95.0898870 | https://www.google.com/maps/search/?api=1&query=29.7297230,-95.0898870 | 1.450