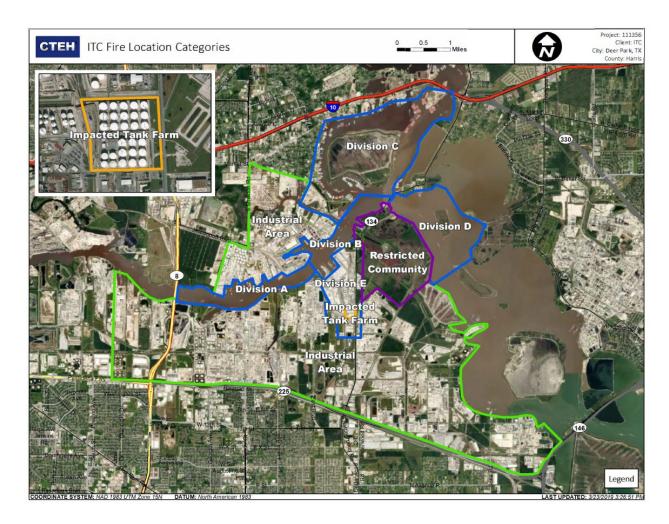

# Division E Imperate Richard Farm Leuvereur is

# Division E Impaced Tank-arm Lewieneur Le