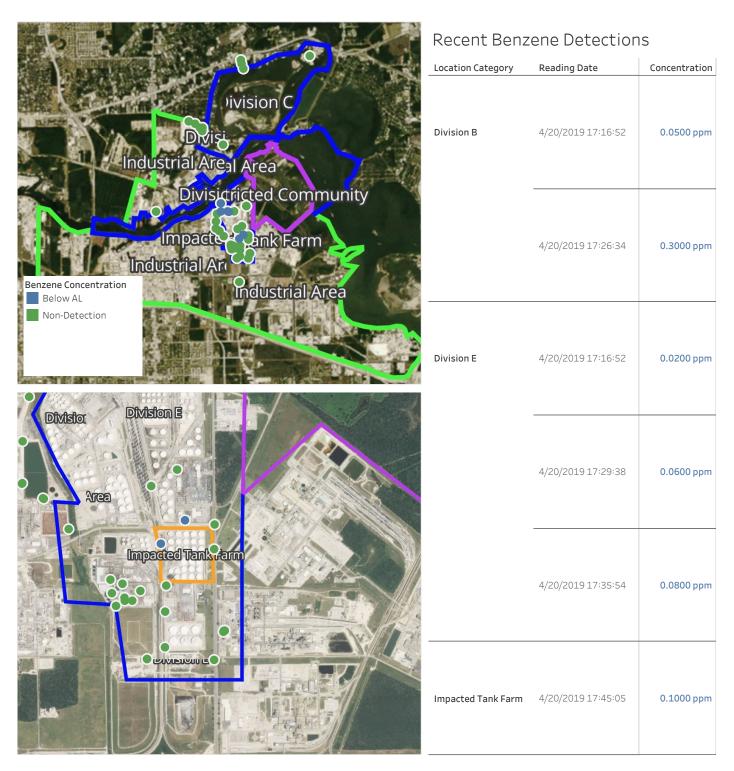

# Recent Benzene Detections

| Location Category  | Reading Date       | Concentration |
|--------------------|--------------------|---------------|
| Division E         | 4/19/2019 23:02:24 | 0.390 ppn     |
|                    | 4/19/2019 23:05:21 | 0.150 ppn     |
|                    | 4/19/2019 23:07:58 | 0.100 ppn     |
|                    | 4/19/2019 23:11:45 | 0.030 ppn     |
|                    | 4/19/2019 23:14:01 | 0.020 ppn     |
|                    | 4/19/2019 23:18:42 | 0.020 ppn     |
|                    | 4/19/2019 23:32:58 | 0.090 ppn     |
|                    | 4/19/2019 23:39:16 | 0.490 ppn     |
|                    | 4/19/2019 23:44:55 | 0.050 ppn     |
|                    | 4/19/2019 23:48:38 | 0.040 ppn     |
|                    | 4/19/2019 23:53:03 | 0.030 ppr     |
|                    | 4/19/2019 23:45:29 | 0.070 ppr     |
|                    | 4/19/2019 23:47:10 | 0.060 ppr     |
|                    | 4/19/2019 23:51:45 | 0.030 ppn     |
|                    | 4/19/2019 23:50:35 | 0.090 ppr     |
|                    | 4/19/2019 23:57:37 | 0.640 ppr     |
| Impacted Tank Farm | 4/19/2019 23:00:57 | 0.050 ppn     |
|                    | 4/19/2019 23:15:50 | 2.260 ppn     |
|                    | 4/19/2019 23:11:07 | 0.220 ppn     |
|                    | 4/19/2019 23:30:05 | 0.200 ppn     |
|                    | 4/19/2019 23:23:44 | 3.450 ppn     |
| Industrial Area    | 4/19/2019 23:51:17 | 0.030 ppn     |
|                    | 4/19/2019 23:59:22 | 0.050 ppn     |

# PRELIMINARY

Recent Benzene Detections Greater than 1.00 ppm

| Reading Date       | Location Category  | GPS                    | Google Maps URL                                                        | Concentration |
|--------------------|--------------------|------------------------|------------------------------------------------------------------------|---------------|
| 4/19/2019 23:23:44 | Impacted Tank Farm | 29.7323570,-95.0903900 | https://www.google.com/maps/search/?api=1&query=29.7323570,-95.0903900 | 3.450 ppm     |
| 4/19/2019 23:15:50 | Impacted Tank Farm | 29.7320270,-95.0902750 | https://www.google.com/maps/search/?api=1&query=29.7320270,-95.0902750 | 2.260 ppm     |

# Recent Benzene Detections

| Location Category  | Reading Date       | Concentration |
|--------------------|--------------------|---------------|
| Division E         | 4/20/2019 00:00:27 | 1.190 ppn     |
|                    | 4/20/2019 00:04:03 | 0.520 ppn     |
|                    | 4/20/2019 00:08:42 | 0.020 ppn     |
|                    | 4/20/2019 00:11:59 | 0.220 ppr     |
|                    | 4/20/2019 00:30:04 | 0.090 ppr     |
| Impacted Tank Farm | 4/20/2019 00:12:53 | 0.090 ppn     |
|                    | 4/20/2019 00:20:51 | 0.030 ppr     |
|                    | 4/20/2019 00:17:08 | 0.020 ppr     |
|                    | 4/20/2019 00:26:26 | 0.070 ppr     |
|                    | 4/20/2019 00:23:02 | 0.040 ppr     |
|                    | 4/20/2019 00:23:48 | 0.130 ppr     |
|                    | 4/20/2019 00:30:54 | 0.140 ppr     |
|                    | 4/20/2019 00:20:58 | 0.110 ppr     |
|                    | 4/20/2019 00:27:35 | 0.200 ppr     |
|                    | 4/20/2019 00:46:40 | 2.500 ppr     |
|                    | 4/20/2019 00:45:55 | 2.180 ppr     |
|                    | 4/20/2019 00:43:13 | 0.190 ppr     |
|                    | 4/20/2019 00:50:17 | 0.760 ppr     |
|                    | 4/20/2019 00:52:50 | 0.890 ppr     |
|                    | 4/20/2019 00:50:43 | 0.810 ppr     |
|                    | 4/20/2019 00:57:35 | 0.360 ppr     |
|                    | 4/20/2019 00:43:42 | 0.090 ppr     |
| Industrial Area    | 4/20/2019 00:07:12 | 0.160 ppn     |
|                    | 4/20/2019 00:04:04 | 0.220 ppr     |
|                    | 4/20/2019 00:18:00 | 0.070 ppr     |
|                    | 4/20/2019 00:14:23 | 0.030 ppr     |
|                    | 4/20/2019 00:28:10 | 0.030 ppr     |
|                    | 4/20/2019 00:23:11 | 0.020 ppn     |
|                    | 4/20/2019 00:39:03 | 0.030 ppn     |
|                    | 4/20/2019 00:35:18 | 0.020 ppn     |

# PRELIMINARY

Recent Benzene Detections Greater than 1.00 ppm

| Reading Date       | Location Category  | GPS                    | Google Maps URL                                                        | Concentration |
|--------------------|--------------------|------------------------|------------------------------------------------------------------------|---------------|
| 4/20/2019 00:46:40 | Impacted Tank Farm | 29.7319780,-95.0902440 | https://www.google.com/maps/search/?api=1&query=29.7319780,-95.0902440 | 2.500 ppm     |
| 4/20/2019 00:45:55 | Impacted Tank Farm | 29.7319540,-95.0903580 | https://www.google.com/maps/search/?api=1&query=29.7319540,-95.0903580 | 2.180 ppm     |
| 4/20/2019 00:00:27 | Division E         | 29.7321050,-95.0899590 | https://www.google.com/maps/search/?api=1&query=29.7321050,-95.0899590 | 1.190 ppm     |