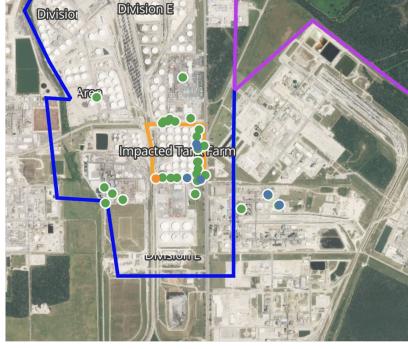

# Benzene Action Level Concentration (ppm) >=1 >=2

# PRELIMINARY

Recent Benzene Detections Greater than 1.00 ppm

| Reading Date       | Location Category  | GPS                    | Google Maps URL                                                        | Concentration |
|--------------------|--------------------|------------------------|------------------------------------------------------------------------|---------------|
| 4/20/2019 00:46:40 | Impacted Tank Farm | 29.7319780,-95.0902440 | https://www.google.com/maps/search/?api=1&query=29.7319780,-95.0902440 | 2.500 ppm     |
| 4/20/2019 00:45:55 | Impacted Tank Farm | 29.7319540,-95.0903580 | https://www.google.com/maps/search/?api=1&query=29.7319540,-95.0903580 | 2.180 ppm     |
| 4/20/2019 00:00:27 | Division E         | 29.7321050,-95.0899590 | https://www.google.com/maps/search/?api=1&query=29.7321050,-95.0899590 | 1.190 ppm     |