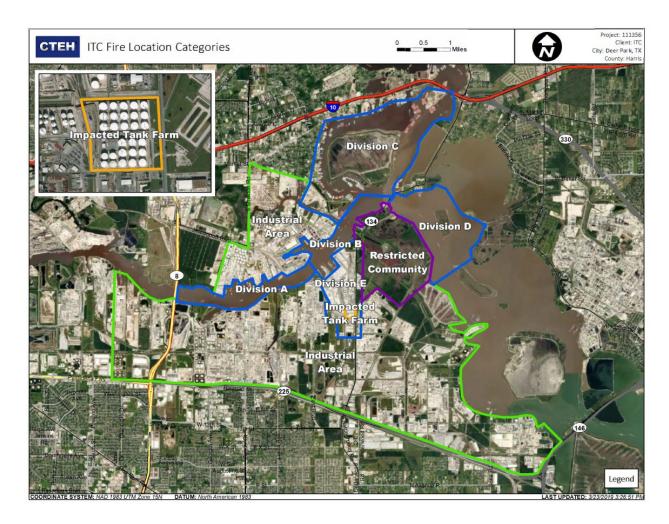

pm     |
| 4/20/2019 01:43:47 | Division E         | 29.7307680,-95.0899200 | https://www.google.com/maps/search/?api=1&query=29.7307680,-95.0899200 | 2.540 ppm     |
| 4/20/2019 01:35:22 | Impacted Tank Farm | 29.7316390,-95.0904860 | https://www.google.com/maps/search/?api=1&query=29.7316390,-95.0904860 | 3.490 ppm     |
| 4/20/2019 01:32:07 | Division E         | 29.7320570,-95.0899760 | https://www.google.com/maps/search/?api=1&query=29.7320570,-95.0899760 | 4.120 ppm     |
| 4/20/2019 01:28:55 | Division E         | 29.7313630,-95.0899300 | https://www.google.com/maps/search/?api=1&query=29.7313630,-95.0899300 | 1.900 ppm     |
| 4/20/2019 01:25:12 | Division E         | 29.7309260,-95.0900150 | https://www.google.com/maps/search/?api=1&query=29.7309260,-95.0900150 | 1.210 ppm     |



# Reading Date

4/20/2019 2:00:00 AM to 4/20/2019 3:00:00 AM



# Recent Benzene Detections

| Location Category  | Reading Date       | Concentration |
|--------------------|--------------------|---------------|
| Division E         | 4/20/2019 02:00:59 | 0.250 ppm     |
|                    | 4/20/2019 02:02:27 | 0.200 ppm     |
|                    | 4/20/2019 02:16:59 | 1.370 ppm     |
|                    | 4/20/2019 02:18:25 | 1.120 ppn     |
|                    | 4/20/2019 02:10:05 | 0.430 ppn     |
|                    | 4/20/2019 02:36:10 | 2.210 ppn     |
|                    | 4/20/2019 02:26:59 | 0.110 ppn     |
|                    | 4/20/2019 02:36:30 | 0.520 ppn     |
|                    | 4/20/2019 02:32:36 | 0.170 ppn     |
|                    | 4/20/2019 02:39:54 | 1