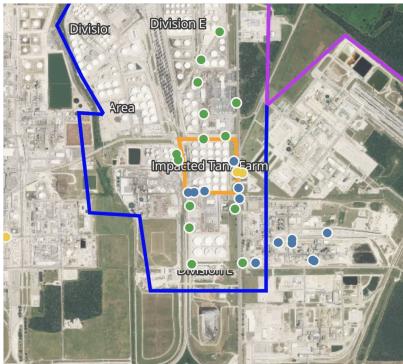

# PRELIMINARY

Recent Benzene Detections Greater than 1.00 ppm

| Reading Date       | Location Category  | GPS                    | Google Maps URL                                                        | Concentration |
|--------------------|--------------------|------------------------|------------------------------------------------------------------------|---------------|
| 4/20/2019 08:09:30 | Impacted Tank Farm | 29.7324990,-95.0904040 | https://www.google.com/maps/search/?api=1&query=29.7324990,-95.0904040 | 1.7600 ppm    |
| 4/20/2019 08:00:51 | Impacted Tank Farm | 29.7317100,-95.0901870 | https://www.google.com/maps/search/?api=1&query=29.7317100,-95.0901870 | 1.0100 ppm    |