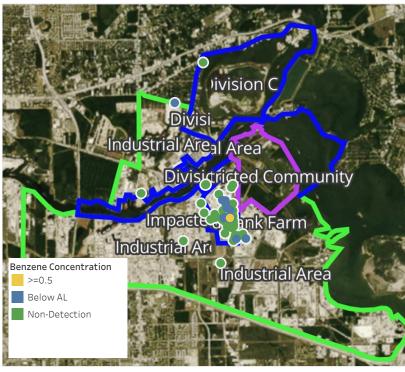

PM to 4/20/2019 9:00:00 PM

# Benzene Action Level Concentration (ppm) >=1 >=2

#### PRELIMINARY

| Reading Date       | Location Category  | GPS                    | Google Maps URL                                                        | Concentration |
|--------------------|--------------------|------------------------|------------------------------------------------------------------------|---------------|
| 4/20/2019 20:56:26 | Impacted Tank Farm | 29.7330240,-95.0904880 | https://www.google.com/maps/search/?api=1&query=29.7330240,-95.0904880 | 4.230 ppm     |
| 4/20/2019 20:26:48 | Division E         | 29.7332160,-95.0906160 | https://www.google.com/maps/search/?api=1&query=29.7332160,-95.0906160 | 1.140 ppm     |



#### Reading Date

4/20/2019 9:00:00 PM to 4/20/2019 10:00:00 PM



# Division E Impaced Tank-arm Lewieneur Le

#### Recent Benzene Detections

| Recent Benzene Detections                    |                    |            |  |  |  |
|----------------------------------------------|--------------------|------------|--|--|--|
| Location Category Reading Date Concentration |                    |            |  |  |  |
| Division E                                   | 4/20/2019 21:03:58 | 0.0900 ppm |  |  |  |
|                                              | 4/20/2019 21:10:46 | 0.1000 ppm |  |  |  |
|                                              | 4/20/2019 21:14:47 | 0.2200 ppm |  |  |  |
|                                              | 4/20/2019 21:16:43 | 0.4300 ppm |  |  |  |
|                                              | 4/20/2019 21:28:30 | 0.1600 p