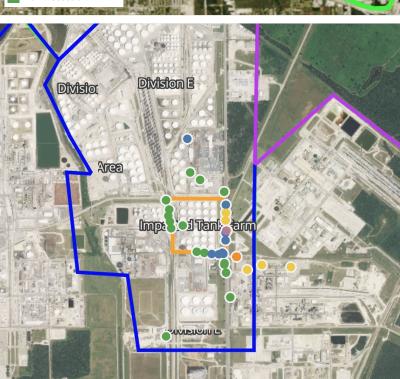

# Division E Impaced Tank-arm Lewieneur Le

#### Recent Benzene Detections

| Recent Benzene Detections                    |                    |            |  |  |  |
|----------------------------------------------|--------------------|------------|--|--|--|
| Location Category Reading Date Concentration |                    |            |  |  |  |
| Division E                                   | 4/20/2019 21:03:58 | 0.0900 ppm |  |  |  |
|                                              | 4/20/2019 21:10:46 | 0.1000 ppm |  |  |  |
|                                              | 4/20/2019 21:14:47 | 0.2200 ppm |  |  |  |
|                                              | 4/20/2019 21:16:43 | 0.4300 ppm |  |  |  |
|                                              | 4/20/2019 21:28:30 | 0.1600 ppm |  |  |  |
|                                              | 4/20/2019 21:24:42 | 0.4800 ppm |  |  |  |
|                                              | 4/20/2019 21:33:45 | 0.0200 ppm |  |  |  |
|                                              | 4/20/2019 21:32:55 | 0.1700 ppm |  |  |  |
|                                              | 4/20/2019 21:36:31 | 0.0100 ppm |  |  |  |
|                                              | 4/20/2019 21:40:54 | 0.0900 ppm |  |  |  |
|                                              | 4/20/2019 21:37:28 | 0.0300 ppm |  |  |  |
|                                              | 4/20/2019 21:37:01 | 0.1400 ppm |  |  |  |
|                                              | 4/20/2019 21:38:14 | 0.1700 ppm |  |  |  |
|                                              | 4/20/2019 21:50:10 | 0.0400 ppm |  |  |  |
|                                              | 4/20/2019 21:50:51 | 0.2200 ppm |  |  |  |
|                                              | 4/20/2019 21:35:14 | 0.8400 ppm |  |  |  |
|                                              | 4/20/2019 21:34:01 | 0.3600 ppm |  |  |  |
| Industrial Area                              | 4/20/2019 21:22:12 | 0.0100 ppm |  |  |  |
|                                              | 4/20/2019 21:06:57 | 0.0750 ppm |  |  |  |
|                                              | 4/20/2019 21:27:00 | 0.0100 ppm |  |  |  |