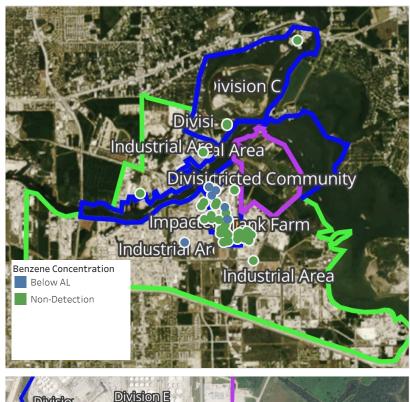

# Recent Benzene Detections

| Location Category  | Reading Date       | Concentration |
|--------------------|--------------------|---------------|
| Division E         | 4/19/2019 23:02:24 | 0.390 ppn     |
|                    | 4/19/2019 23:05:21 | 0.150 ppn     |
|                    | 4/19/2019 23:07:58 | 0.100 ppn     |
|                    | 4/19/2019 23:11:45 | 0.030 ppn     |
|                    | 4/19/2019 23:14:01 | 0.020 ppn     |
|                    | 4/19/2019 23:18:42 | 0.020 ppn     |
|                    | 4/19/2019 23:32:58 | 0.090 ppn     |
|                    | 4/19/2019 23:39:16 | 0.490 ppn     |
|                    | 4/19/2019 23:44:55 | 0.050 ppn     |
|                    | 4/19/2019 23:48:38 | 0.040 ppn     |
|                    | 4/19/2019 23:53:03 | 0.030 ppr     |
|                    | 4/19/2019 23:45:29 | 0.070 ppr     |
|                    | 4/19/2019 23:47:10 | 0.060 ppr     |
|                    | 4/19/2019 23:51:45 | 0.030 ppn     |
|                    | 4/19/2019 23:50:35 | 0.090 ppr     |
|                    | 4/19/2019 23:57:37 | 0.640 ppr     |
| Impacted Tank Farm | 4/19/2019 23:00:57 | 0.050 ppn     |
|                    | 4/19/2019 23:15:50 | 2.260 ppn     |
|                    | 4/19/2019 23:11:07 | 0.220 ppn     |
|                    | 4/19/2019 23:30:05 | 0.200 ppn     |
|                    | 4/19/2019 23:23:44 | 3.450 ppn     |
| Industrial Area    | 4/19/2019 23:51:17 | 0.030 ppn     |
|                    | 4/19/2019 23:59:22 | 0.050 ppn     |

# PRELIMINARY

Recent Benzene Detections Greater than 1.00 ppm

| Reading Date       | Location Category  | GPS                    | Google Maps URL                                                        | Concentration |
|--------------------|--------------------|------------------------|------------------------------------------------------------------------|---------------|
| 4/19/2019 23:23:44 | Impacted Tank Farm | 29.7323570,-95.0903900 | https://www.google.com/maps/search/?api=1&query=29.7323570,-95.0903900 | 3.450 ppm     |
| 4/19/2019 23:15:50 | Impacted Tank Farm | 29.7320270,-95.0902750 | https://www.google.com/maps/search/?api=1&query=29.7320270,-95.0902750 | 2.260 ppm     |

# Recent Benzene Detections

| Location Category  | Reading Date       | Concentration |
|--------------------|--------------------|---------------|
| Division E         | 4/20/2019 00:00:27 | 1.190 ppn     |
|                    | 4/20/2019 00:04:03 | 0.520 ppn     |
|                    | 4/20/2019 00:08:42 | 0.020 ppn     |
|                    | 4/20/2019 00:11:59 | 0.220 ppr     |
|                    | 4/20/2019 00:30:04 | 0.090 ppr     |
| Impacted Tank Farm | 4/20/2019 00:12:53 | 0.090 ppn     |
|                    | 4/20/2019 00:20:51 | 0.030 ppr     |
|                    | 4/20/2019 00:17:08 | 0.020 ppr     |
|                    | 4/20/2019 00:26:26 | 0.070 ppr     |
|                    | 4/20/2019 00:23:02 | 0.040 ppr     |
|                    | 4/20/2019 00:23:48 | 0.130 ppr     |
|                    | 4/20/2019 00:30:54 | 0.140 ppr     |
|                    | 4/20/2019 00:20:58 | 0.110 ppr     |
|                    | 4/20/2019 00:27:35 | 0.200 ppr     |
|                    | 4/20/2019 00:46:40 | 2.500 ppr     |
|                    | 4/20/2019 00:45:55 | 2.180 ppr     |
|                    | 4/20/2019 00:43:13 | 0.190 ppr     |
|                    | 4/20/2019 00:50:17 | 0.760 ppr     |
|                    | 4/20/2019 00:52:50 | 0.890 ppr     |
|                    | 4/20/2019 00:50:43 | 0.810 ppr     |
|                    | 4/20/2019 00:57:35 | 0.360 ppr     |
|                    | 4/20/2019 00:43:42 | 0.090 ppr     |
| Industrial Area    | 4/20/2019 00:07:12 | 0.160 ppn     |
|                    | 4/20/2019 00:04:04 | 0.220 ppr     |
|                    | 4/20/2019 00:18:00 | 0.070 ppr     |
|                    | 4/20/2019 00:14:23 | 0.030 ppr     |
|                    | 4/20/2019 00:28:10 | 0.030 ppr     |
|                    | 4/20/2019 00:23:11 | 0.020 ppn     |
|                    | 4/20/2019 00:39:03 | 0.030 ppn     |
|                    | 4/20/2019 00:35:18 | 0.020 ppn     |

# PRELIMINARY

Recent Benzene Detections Greater than 1.00 ppm

| Reading Date       | Location Category  | GPS                    | Google Maps URL                                                        | Concentration |
|--------------------|--------------------|------------------------|------------------------------------------------------------------------|---------------|
| 4/20/2019 00:46:40 | Impacted Tank Farm | 29.7319780,-95.0902440 | https://www.google.com/maps/search/?api=1&query=29.7319780,-95.0902440 | 2.500 ppm     |
| 4/20/2019 00:45:55 | Impacted Tank Farm | 29.7319540,-95.0903580 | https://www.google.com/maps/search/?api=1&query=29.7319540,-95.0903580 | 2.180 ppm     |
| 4/20/2019 00:00:27 | Division E         | 29.7321050,-95.0899590 | https://www.google.com/maps/search/?api=1&query=29.7321050,-95.0899590 | 1.190 ppm     |