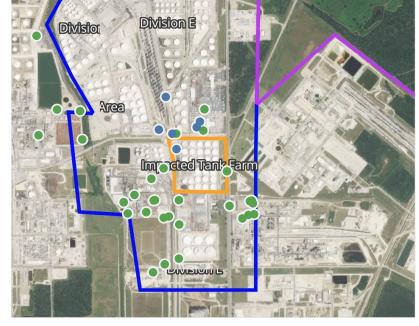

|
| 4/20/2019 15:29:04 | 0.0200 ppm                                                                                         |
| 4/20/2019 15:50:34 | 0.0800 ppm                                                                                         |
| 4/20/2019 15:54:34 | 0.3300 ppm                                                                                         |
| 4/20/2019 15:58:54 | 0.2200 ppm                                                                                         |
| 4/20/2019 15:13:49 | 0.1100 ppm                                                                                         |
|                    | 4/20/2019 15:09:28  4/20/2019 15:24:49  4/20/2019 15:29:04  4/20/2019 15:50:34  4/20/2019 15:54:34 |



Reading Date 4/20/2019 3:00:00 PM to 4/20/2019 4:00:00 PM

Benzene Action Level Concentration (ppm)

#### PRELIMINARY



#### Reading Date

4/20/2019 4:00:00 PM to 4/20/2019 5:00:00 PM



#### Recent Benzene Detections

| Location Category | Reading Date       | Concentration |
|-------------------|--------------------|---------------|
| Division B        | 4/20/2019 16:40:59 | 0.5000 ppm    |
|                   | 4/20/2019 16:43:59 | 0.3000 ppm    |
| Division E        | 4/20/2019 16:02:32 | 0.1700 ppm    |
|                   | 4/20/2019 16:06:10 | 0.0400 ppm    |
|                   | 4/20/2019 16:12:08 | 0.0300 ppm    |
|                   | 4/20/2019 16:27:58 | 0.0900 ppm    |
|                   | 4/20/2019 16:31:15 | 0.0300 ppm    |
|                   | 4/20/2019 16:43:57 | 0.10