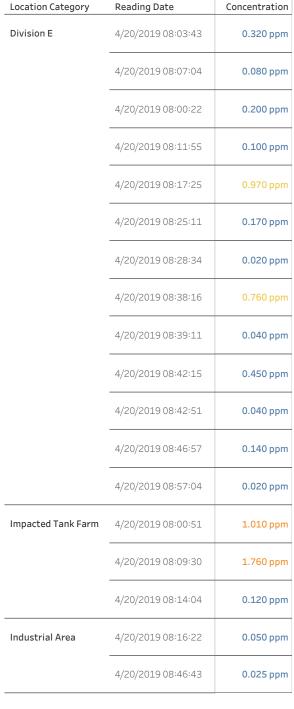

# PRELIMINARY

Recent Benzene Detections Greater than 1.00 ppm

| Reading Date       | Location Category  | GPS                    | Google Maps URL                                                        | Concentration |
|--------------------|--------------------|------------------------|------------------------------------------------------------------------|---------------|
| 4/20/2019 08:09:30 | Impacted Tank Farm | 29.7324990,-95.0904040 | https://www.google.com/maps/search/?api=1&query=29.7324990,-95.0904040 | 1.7600 ppm    |
| 4/20/2019 08:00:51 | Impacted Tank Farm | 29.7317100,-95.0901870 | https://www.google.com/maps/search/?api=1&query=29.7317100,-95.0901870 | 1.0100 ppm    |