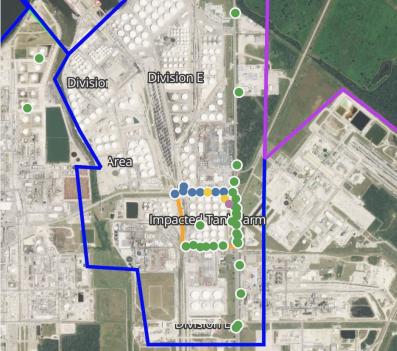

| Concentration |  |  |
| Division E         | 4/20/2019 19:34:23           | 0.030 ppm     |  |  |
|                    | 4/20/2019 19:41:29           | 0.670 ppm     |  |  |
|                    | 4/20/2019 19:44:34           | 0.030 ppm     |  |  |
|                    | 4/20/2019 19:43:19           | 0.350 ppm     |  |  |
|                    | 4/20/2019 19:40:17           | 0.470 ppm     |  |  |
|                    | 4/20/2019 19:37:07           | 0.110 ppm     |  |  |
|                    | 4/20/2019 19:51:39           | 0.030 ppm     |  |  |
|                    | 4/20/2019 19:54:23           | 0.090 ppm     |  |  |
| Impacted Tank Farm | 4/20/2019 19:54:14           | 0.680 ppm     |  |  |
|                    | 4/20/2019 19:44:36           | 2.230 ppm     |  |  |



Reading Date 4/20/2019 7:00:00 PM to 4/20/2019 8:00:00 PM

#### Benzene Action Level Concentration (ppm)



#### PRELIMINARY

| Reading Date       | Location Category  | GPS                    | Google Maps URL                                                        | Concentration |
|--------------------|--------------------|------------------------|------------------------------------------------------------------------|---------------|
| 4/20/2019 19:44:36 | Impacted Tank Farm | 29.7325830,-95.0902910 | https://www.google.com/maps/search/?api=1&query=29.7325830,-95.0902910 | 2.230 ppm     |



#### Reading Date

4/20/2019 8:00:00 PM to 4/20/2019 9:00:00 PM



# Division E Division Area

#### Recent Benzene Detections

| Location Category  | Reading Date       | Concentration |
|-------