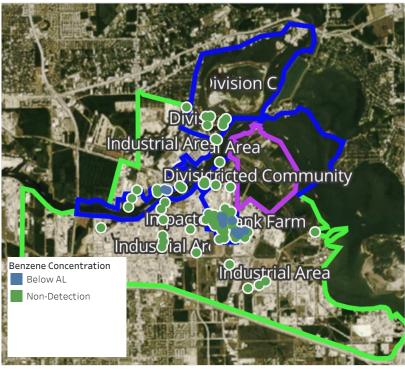

| 4/20/2019 09:33:00 | 0.2100 ppm    |  |  |
|                           | 4/20/2019 09:20:44 | 0.0200 ppm    |  |  |
|                           | 4/20/2019 09:42:12 | 0.0300 ppm    |  |  |
|                           | 4/20/2019 09:45:10 | 0.0400 ppm    |  |  |
|                           | 4/20/2019 09:48:29 | 0.0300 ppm    |  |  |
|                           | 4/20/2019 09:52:04 | 0.0200 ppm    |  |  |
| Impacted Tank Farm        | 4/20/2019 09:14:35 | 0.0100 ppm    |  |  |
| Industrial Area           | 4/20/2019 09:16:41 | 0.0250 ppm    |  |  |

Reading Date 4/20/2019 9:00:00 AM to 4/20/2019 10:00:00 AM

Benzene Action Level Concentration (ppm)

# PRELIMINARY

Recent Benzene Detections Greater than 1.00 ppm  $\,$ 



# Reading Date

4/20/2019 10:00:00 AM to 4/20/2019 11:00:00 AM



# Recent Benzene Detections

| Location Category  | Reading Date       | Concentration |
|--------------------|--------------------|---------------|
| Division A         | 4/20/2019 10:13:27 | 0.1750 ppm    |
|                    | 4/20/2019 10:44:04 | 0.3500 ppm    |
| Division E         | 4/20/2019 10:09:09 | 0.0300 ppm    |
|                    | 4/20/2019 10:19:17 | 0.0400 ppm    |
|                    | 4/20/2019 10:40:17 | 0.2400 ppm    |
|                    | 4/20/2019 10:35:13 | 0.2300 ppm    |
|                    | 4/20/2019 10:46:27 | 0.0200 ppm    |
|                    | 4/20/2019 10:12:17 | 0.0200 ppm    |
|                    | 4/20/2019 10:59:43 | 0.0200 ppm    |
| Impacted Tank Farm | 4/20/2019 10:34:47 | 0.1700 ppm    |
| Industrial Area    | 4/20/2019 10:00:49 | 0.040