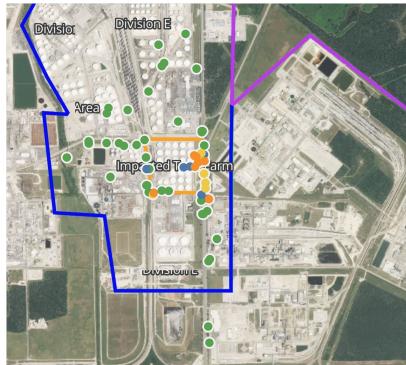

# Division E Imperate Richard Farm Leuvereur is

# Recent Benzene Detections

| Location Category  | Reading Date       | Concentration |
|--------------------|--------------------|---------------|
| Division E         | 4/19/2019 23:02:24 | 0.390 ppn     |
|                    | 4/19/2019 23:05:21 | 0.150 ppn     |
|                    | 4/19/2019 23:07:58 | 0.100 ppn     |
|                    | 4/19/2019 23:11:45 | 0.030 ppn     |
|                    | 4/19/2019 23:14:01 | 0.020 ppn     |
|                    | 4/19/2019 23:18:42 | 0.020 ppn     |
|                    | 4/19/2019 23:32:58 | 0.090 ppn     |
|                    | 4/19/2019 23:39:16 | 0.490 ppn     |
|                    | 4/19/2019 23:44:55 | 0.050 ppn     |
|                    | 4/19/2019 23:48:38 | 0.040 ppn     |
|                    | 4/19/2019 23:53:03 | 0.030 ppr     |
|                    | 4/19/2019 23:45:29 | 0.070 ppr     |
|                    | 4/19/2019 23:47:10 | 0.060 ppr     |
|                    | 4/19/2019 23:51:45 | 0.030 ppn     |
|                    | 4/19/2019 23:50:35 | 0.090 ppr     |
|                    | 4/19/2019 23:57:37 | 0.640 ppr     |
| Impacted Tank Farm | 4/19/2019 23:00:57 | 0.050 ppn     |
|                    | 4/19/2019 23:15:50 | 2.260 ppn     |
|                    | 4/19/2019 23:11:07 | 0.220 ppn     |
|                    | 4/19/2019 23:30:05 | 0.200 ppn     |
|                    | 4/19/2019 23:23:44 | 3.450 ppn     |
| Industrial Area    | 4/19/2019 23:51:17 | 0.030 ppn     |
|                    | 4/19/2019 23:59:22 | 0.050 ppn     |