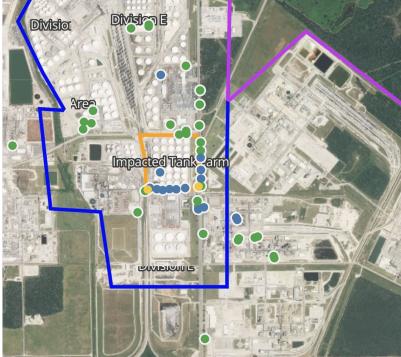

com/maps/search/?api=1&query=29.7324320,-95.0902430 | 3.630 ppm     |
| 4/20/2019 02:25:30 | Impacted Tank Farm | 29.7326730,-95.0903230 | https://www.google.com/maps/search/?api=1&query=29.7326730,-95.0903230 | 1.230 ppm     |
| 4/20/2019 02:18:25 | Division E         | 29.7301720,-95.0902990 | https://www.google.com/maps/search/?api=1&query=29.7301720,-95.0902990 | 1.120 ppm     |
| 4/20/2019 02:16:59 | Division E         | 29.7300640,-95.0902750 | https://www.google.com/maps/search/?api=1&query=29.7300640,-95.0902750 | 1.370 ppm     |
| 4/20/2019 02:01:42 | Impacted Tank Farm | 29.7322790,-95.0902310 | https://www.google.com/maps/search/?api=1&query=29.7322790,-95.0902310 | 3.260 ppm     |



# Reading Date

4/20/2019 3:00:00 AM to 4/20/2019 4:00:00 AM



# Recent Benzene Detections







# Reading Date

4/20/2019 4:00:00 AM to 4/20/2019 5:00:00 AM



# Recent Benzene Detections

| Location Category  | Reading Date       | Concentration |
|--------------------|--------------------|---------------|
| Division E         | 4/20/2019 04:01:20 | 0.630 ppm     |
|                    | 4/20/2019 04:01:39 | 0.570 ppm     |
|                    | 4/20/2019 04:10:44 | 0.910 ppm     |
|                    | 4/20/2019 04:17:57 | 0.630 ppm     |
|                    | 4/20/2019 04:25:50 | 0.710 ppm     |
|                    | 4/20/2019 04:30:30 | 1.020 ppm     |
|                    | 4/20/2019 04:32:23 | 0.060 ppm     |
|                    | 4/20/2019 04:35:26 | 0.340 ppm     |
|                    | 4/20/2019 04:46:26 | 1.230 ppm     |
|                    | 4/20/2019 04:49:35 |