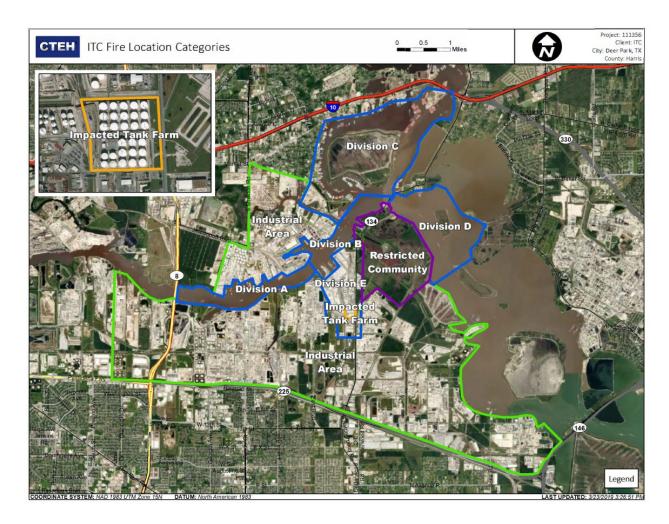

# PRELIMINARY

Recent Benzene Detections Greater than 1.00 ppm

| Reading Date       | Location Category  | GPS                    | Google Maps URL                                                        | Concentration |
|--------------------|--------------------|------------------------|------------------------------------------------------------------------|---------------|
| 4/19/2019 23:23:44 | Impacted Tank Farm | 29.7323570,-95.0903900 | https://www.google.com/maps/search/?api=1&query=29.7323570,-95.0903900 | 3.450 ppm     |
| 4/19/2019 23:15:50 | Impacted Tank Farm | 29.7320270,-95.0902750 | https://www.google.com/maps/search/?api=1&query=29.7320270,-95.0902750 | 2.260 ppm     |