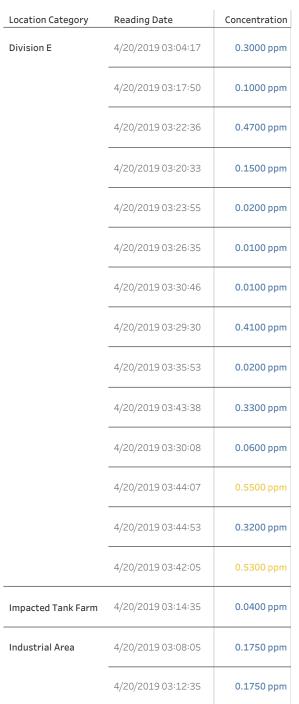

# Recent Benzene Detections

| Location Category  | Reading Date       | Concentration |
|--------------------|--------------------|---------------|
| Division E         | 4/19/2019 23:02:24 | 0.390 ppn     |
|                    | 4/19/2019 23:05:21 | 0.150 ppn     |
|                    | 4/19/2019 23:07:58 | 0.100 ppn     |
|                    | 4/19/2019 23:11:45 | 0.030 ppn     |
|                    | 4/19/2019 23:14:01 | 0.020 ppn     |
|                    | 4/19/2019 23:18:42 | 0.020 ppn     |
|                    | 4/19/2019 23:32:58 | 0.090 ppn     |
|                    | 4/19/2019 23:39:16 | 0.490 ppn     |
|                    | 4/19/2019 23:44:55 | 0.050 ppn     |
|                    | 4/19/2019 23:48:38 | 0.040 ppn     |
|                    | 4/19/2019 23:53:03 | 0.030 ppr     |
|                    | 4/19/2019 23:45:29 | 0.070 ppr     |
|                    | 4/19/2019 23:47:10 | 0.060 ppr     |
|                    | 4/19/2019 23:51:45 | 0.030 ppn     |
|                    | 4/19/2019 23:50:35 | 0.090 ppr     |
|                    | 4/19/2019 23:57:37 | 0.640 ppr     |
| Impacted Tank Farm | 4/19/2019 23:00:57 | 0.050 ppn     |
|                    | 4/19/2019 23:15:50 | 2.260 ppn     |
|                    | 4/19/2019 23:11:07 | 0.220 ppn     |
|                    | 4/19/2019 23:30:05 | 0.200 ppn     |
|                    | 4/19/2019 23:23:44 | 3.450 ppn     |
| Industrial Area    | 4/19/2019 23:51:17 | 0.030 ppn     |
|                    | 4/19/2019 23:59:22 | 0.050 ppn     |