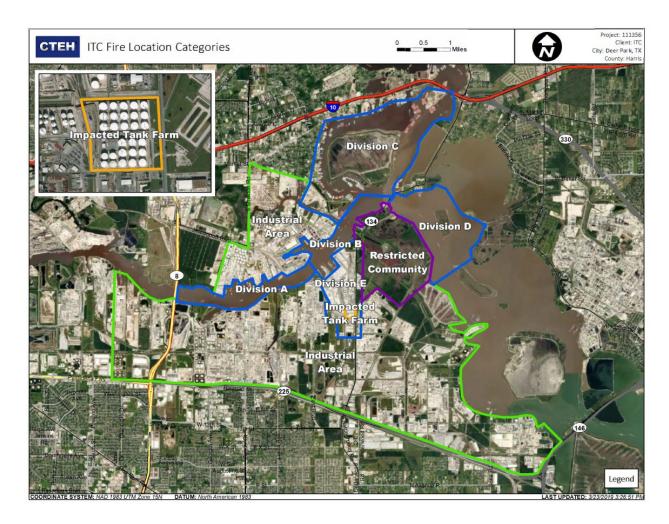

# Division E Imperate Richard Farm Leuvereur is

# Division E Division Area

# Division E Impaced Tank-arm Lewieneur Le