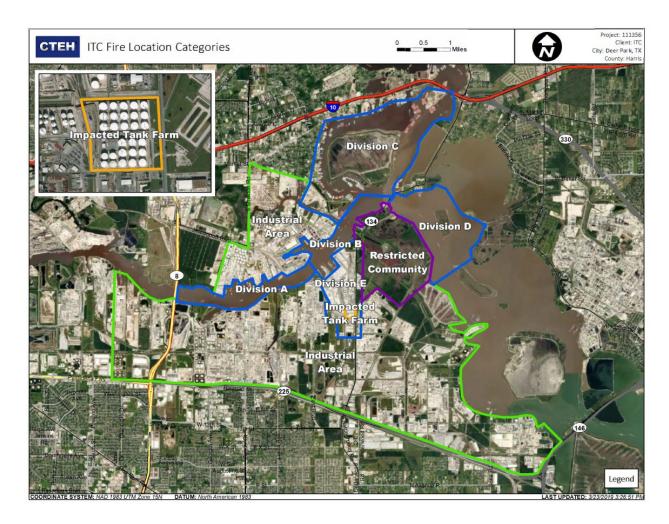

.00 ppm

| Reading Date       | Location Category  | GPS                    | Google Maps URL                                                        | Concentration |
|--------------------|--------------------|------------------------|------------------------------------------------------------------------|---------------|
| 4/20/2019 00:46:40 | Impacted Tank Farm | 29.7319780,-95.0902440 | https://www.google.com/maps/search/?api=1&query=29.7319780,-95.0902440 | 2.500 ppm     |
| 4/20/2019 00:45:55 | Impacted Tank Farm | 29.7319540,-95.0903580 | https://www.google.com/maps/search/?api=1&query=29.7319540,-95.0903580 | 2.180 ppm     |
| 4/20/2019 00:00:27 | Division E         | 29.7321050,-95.0899590 | https://www.google.com/maps/search/?api=1&query=29.7321050,-95.0899590 | 1.190 ppm     |



# Reading Date

4/20/2019 1:00:00 AM to 4/20/2019 2:00:00 AM



# Recent Benzene Detections

| Location Category  | Reading Date       | Concentration |
|--------------------|--------------------|---------------|
| Division E         | 4/20/2019 01:11:34 | 0.930 ppn     |
|                    | 4/20/2019 01:16:31 | 0.260 ppn     |
|                    | 4/20/2019 01:21:39 | 0.570 ppr     |
|                    | 4/20/2019 01:25:12 | 1.210 ppn     |
|                    | 4/20/2019 01:28:55 | 1.900 ppr     |
|                    | 4/20/2019 01:32:07 | 4.120 ppr     |
|                    | 4/20/2019 01:39:01 | 0.620 ppr     |
|                    | 4/20/2019 01:22:06 | 0.190 ppr     |
|                    | 4/20/2019 01:43:47 | 2.540 ppr     |
|                    | 4/20/2019 01:48:41 | 3