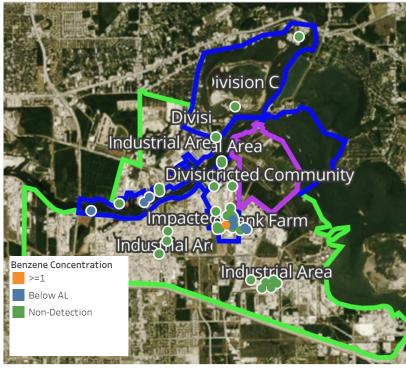

46:27 | 0.0200 ppm    |
|                    | 4/20/2019 10:12:17 | 0.0200 ppm    |
|                    | 4/20/2019 10:59:43 | 0.0200 ppm    |
| Impacted Tank Farm | 4/20/2019 10:34:47 | 0.1700 ppm    |
| Industrial Area    | 4/20/2019 10:00:49 | 0.0400 ppm    |
|                    | 4/20/2019 10:12:59 | 0.0200 ppm    |
|                    | 4/20/2019 10:08:30 | 0.0400 ppm    |
|                    | 4/20/2019 10:17:27 | 0.0700 ppm    |
|                    | 4/20/2019 10:33:42 | 0.0400 ppm    |
|                    | 4/20/2019 10:28:40 | 0.0200 ppm    |



Reading Date 4/20/2019 10:00:00 AM to 4/20/2019 11:00:00 AM

Benzene Action Level Concentration (ppm)

# PRELIMINARY

Recent Benzene Detections Greater than 1.00 ppm



# Reading Date

4/20/2019 11:00:00 AM to 4/20/2019 12:00:00 PM



# Recent Benzene Detections

| Location Category  | Reading Date       | Concentration |
|--------------------|--------------------|---------------|
| Division A         | 4/20/2019 11:01:57 | 0.250 ppm     |
|                    | 4/20/2019 11:13:13 | 0.350 ppm     |
|                    | 4/20/2019 11:31:46 | 0.175 ppm     |
| Division E         | 4/20/2019 11:09:03 | 0.100 ppm     |
|                    | 4/20/2019 11:17:50 | 0.230 ppm     |
|                    | 4/20/2019 11:38:14 | 1.280 ppm     |
| Impacted Tank Farm | 4/20/2019 11:43:15 | 0.200 ppm     |
|                    | 4/20/2019 11:42:53 | 0.460 ppm     |
| Industrial Area    | 4/20/2019 11:41:36 | 0.020 ppm     |
|                    | 4/20/2019 11:44:41 | 0.030 ppm     |



**Reading Date**4/20/2019 11:00:00 AM to 4/20/