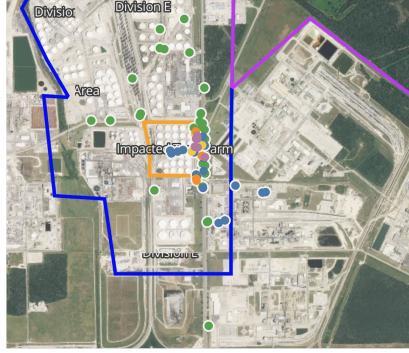

| 0.740 ppr     |
|                    | 4/20/2019 02:35:52 | 3.240 ppr     |
|                    | 4/20/2019 02:37:25 | 0.240 ppr     |
|                    | 4/20/2019 02:01:42 | 3.260 ppr     |
|                    | 4/20/2019 02:46:55 | 0.500 ppr     |
|                    | 4/20/2019 02:49:35 | 0.060 ppr     |
|                    | 4/20/2019 02:53:52 | 0.040 ppr     |
|                    | 4/20/2019 02:50:31 | 0.040 ppr     |
|                    | 4/20/2019 02:55:22 | 0.030 ppr     |
| Industrial Area    | 4/20/2019 02:17:44 | 0.210 ppr     |
|                    | 4/20/2019 02:22:23 | 0.220 ppr     |
|                    | 4/20/2019 02:46:22 | 0.250 ppr     |
|                    | 4/20/2019 02:58:39 | 0.100 ppr     |
|                    | 4/20/2019 02:53:21 | 0.175 ppn     |



Reading Date 4/20/2019 2:00:00 AM to 4/20/2019 3:00:00 AM

# Benzene Action Level Concentration (ppm) >=1 >=2



# PRELIMINARY

Recent Benzene Detections Greater than 1.00 ppm

| Reading Date       | Location Category  | GPS                    | Google Maps URL                                                        | Concentration |
|--------------------|--------------------|------------------------|------------------------------------------------------------------------|---------------|
| 4/20/2019 02:39:54 | Division E         | 29.7313700,-95.0899600 | https://www.google.com/maps/search/?api=1&query=29.7313700,-95.0899600 | 1.320 ppm     |
| 4/20/2019 02:36:10 | Division E         | 29.7313100,-95.0897670 | https://www.google.com/maps/search/?api=1&query=29.7313100,-95.0897670 | 2.210