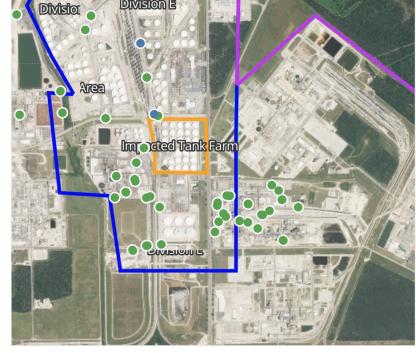

# Recent Benzene Detections

| Location Category  | Reading Date       | Concentration |
|--------------------|--------------------|---------------|
| Division E         | 4/19/2019 23:02:24 | 0.390 ppn     |
|                    | 4/19/2019 23:05:21 | 0.150 ppn     |
|                    | 4/19/2019 23:07:58 | 0.100 ppn     |
|                    | 4/19/2019 23:11:45 | 0.030 ppn     |
|                    | 4/19/2019 23:14:01 | 0.020 ppn     |
|                    | 4/19/2019 23:18:42 | 0.020 ppn     |
|                    | 4/19/2019 23:32:58 | 0.090 ppn     |
|                    | 4/19/2019 23:39:16 | 0.490 ppn     |
|                    | 4/19/2019 23:44:55 | 0.050 ppn     |
|                    | 4/19/2019 23:48:38 | 0.040 ppn     |
|                    | 4/19/2019 23:53:03 | 0.030 ppr     |
|                    | 4/19/2019 23:45:29 | 0.070 ppr     |
|                    | 4/19/2019 23:47:10 | 0.060 ppr     |
|                    | 4/19/2019 23:51:45 | 0.030 ppn     |
|                    | 4/19/2019 23:50:35 | 0.090 ppr     |
|                    | 4/19/2019 23:57:37 | 0.640 ppr     |
| Impacted Tank Farm | 4/19/2019 23:00:57 | 0.050 ppn     |
|                    | 4/19/2019 23:15:50 | 2.260 ppn     |
|                    | 4/19/2019 23:11:07 | 0.220 ppn     |
|                    | 4/19/2019 23:30:05 | 0.200 ppn     |
|                    | 4/19/2019 23:23:44 | 3.450 ppn     |
| Industrial Area    | 4/19/2019 23:51:17 | 0.030 ppn     |
|                    | 4/19/2019 23:59:22 | 0.050 ppn     |

# PRELIMINARY

Recent Benzene Detections Greater than 1.00 ppm

| Reading Date       | Location Category  | GPS                    | Google Maps URL                                                        | Concentration |
|--------------------|--------------------|------------------------|------------------------------------------------------------------------|---------------|
| 4/19/2019 23:23:44 | Impacted Tank Farm | 29.7323570,-95.0903900 | https://www.google.com/maps/search/?api=1&query=29.7323570,-95.0903900 | 3.450 ppm     |
| 4/19/2019 23:15:50 | Impacted Tank Farm | 29.7320270,-95.0902750 | https://www.google.com/maps/search/?api=1&query=29.7320270,-95.0902750 | 2.260 ppm     |

# Recent Benzene Detections

| Location Category  | Reading Date       | Concentration |
|--------------------|--------------------|---------------|
| Division E         | 4/20/2019 00:00:27 | 1.190 ppn     |
|                    | 4/20/2019 00:04:03 | 0.520 ppn     |
|                    | 4/20/2019 00:08:42 | 0.020 ppn     |
|                    | 4/20/2019 00:11:59 | 0.220 ppr     |
|                    | 4/20/2019 00:30:04 | 0.090 ppr     |
| Impacted Tank Farm | 4/20/2019 00:12:53 | 0.090 ppn     |
|                    | 4/20/2019 00:20:51 | 0.030 ppr     |
|                    | 4/20/2019 00:17:08 | 0.020 ppr     |
|                    | 4/20/2019 00:26:26 | 0.070 ppr     |
|                    | 4/20/2019 00:23:02 | 0.040 ppr     |
|                    | 4/20/2019 00:23:48 | 0.130 ppr     |
|                    | 4/20/2019 00:30:54 | 0.140 ppr     |
|                    | 4/20/2019 00:20:58 | 0.110 ppr     |
|                    | 4/20/2019 00:27:35 | 0.200 ppr     |
|                    | 4/20/2019 00:46:40 | 2.500 ppr     |
|                    | 4/20/2019 00:45:55 | 2.180 ppr     |
|                    | 4/20/2019 00:43:13 | 0.190 ppr     |
|                    | 4/20/2019 00:50:17 | 0.760 ppr     |
|                    | 4/20/2019 00:52:50 | 0.890 ppr     |
|                    | 4/20/2019 00:50:43 | 0.810 ppr     |
|                    | 4/20/2019 00:57:35 | 0.360 ppr     |
|                    | 4/20/2019 00:43:42 | 0.090 ppr     |
| Industrial Area    | 4/20/2019 00:07:12 | 0.160 ppn     |
|                    | 4/20/2019 00:04:04 | 0.220 ppr     |
|                    | 4/20/2019 00:18:00 | 0.070 ppr     |
|                    | 4/20/2019 00:14:23 | 0.030 ppr     |
|                    | 4/20/2019 00:28:10 | 0.030 ppr     |
|                    | 4/20/2019 00:23:11 | 0.020 ppn     |
|                    | 4/20/2019 00:39:03 | 0.030 ppn     |
|                    | 4/20/2019 00:35:18 | 0.020 ppn     |

# PRELIMINARY

Recent Benzene Detections Greater than 1.00 ppm

| Reading Date       | Location Category  | GPS                    | Google Maps URL                                                        | Concentration |
|--------------------|--------------------|------------------------|------------------------------------------------------------------------|---------------|
| 4/20/2019 00:46:40 | Impacted Tank Farm | 29.7319780,-95.0902440 | https://www.google.com/maps/search/?api=1&query=29.7319780,-95.0902440 | 2.500 ppm     |
| 4/20/2019 00:45:55 | Impacted Tank Farm | 29.7319540,-95.0903580 | https://www.google.com/maps/search/?api=1&query=29.7319540,-95.0903580 | 2.180 ppm     |
| 4/20/2019 00:00:27 | Division E         | 29.7321050,-95.0899590 | https://www.google.com/maps/search/?api=1&query=29.7321050,-95.0899590 | 1.190 ppm     |