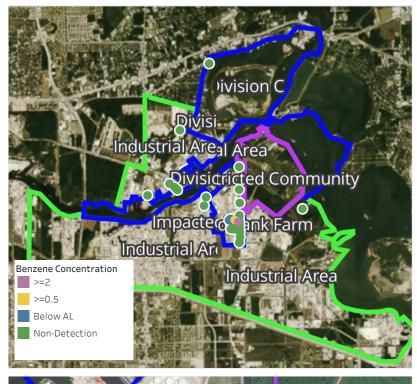

# Benzene Action Level Concentration (ppm) >=1 >=2

# PRELIMINARY

Recent Benzene Detections Greater than 1.00 ppm

| Reading Date       | Location Category  | GPS                    | Google Maps URL                                                        | Concentration |
|--------------------|--------------------|------------------------|------------------------------------------------------------------------|---------------|
| 4/20/2019 02:39:54 | Division E         | 29.7313700,-95.0899600 | https://www.google.com/maps/search/?api=1&query=29.7313700,-95.0899600 | 1.320 ppm     |
| 4/20/2019 02:36:10 | Division E         | 29.7313100,-95.0897670 | https://www.google.com/maps/search/?api=1&query=29.7313100,-95.0897670 | 2.210 ppm     |
| 4/20/2019 02:35:52 | Impacted Tank Farm | 29.7318570,-95.0903790 | https://www.google.com/maps/search/?api=1&query=29.7318570,-95.0903790 | 3.240 ppm     |
| 4/20/2019 02:31:44 | Impacted Tank Farm | 29.7318190,-95.0902100 | https://www.google.com/maps/search/?api=1&query=29.7318190,-95.0902100 | 2.930 ppm     |
| 4/20/2019 02:28:39 | Impacted Tank Farm | 29.7322820,-95.0903040 | https://www.google.com/maps/search/?api=1&query=29.7322820,-95.0903040 | 5.760 ppm     |
| 4/20/2019 02:27:02 | Impacted Tank Farm | 29.7324320,-95.0902430 | https://www.google.com/maps/search/?api=1&query=29.7324320,-95.0902430 | 3.630 ppm     |
| 4/20/2019 02:25:30 | Impacted Tank Farm | 29.7326730,-95.0903230 | https://www.google.com/maps/search/?api=1&query=29.7326730,-95.0903230 | 1.230 ppm     |
| 4/20/2019 02:18:25 | Division E         | 29.7301720,-95.0902990 | https://www.google.com/maps/search/?api=1&query=29.7301720,-95.0902990 | 1.120 ppm     |
| 4/20/2019 02:16:59 | Division E         | 29.7300640,-95.0902750 | https://www.google.com/maps/search/?api=1&query=29.7300640,-95.0902750 | 1.370 ppm     |
| 4/20/2019 02:01:42 | Impacted Tank Farm | 29.7322790,-95.0902310 | https://www.google.com/maps/search/?api=1&query=29.7322790,-95.0902310 | 3.260 ppm     |