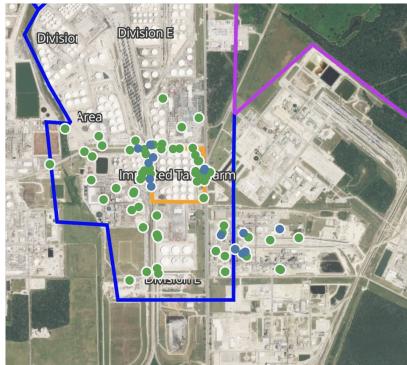

# Division E Imperate Richard Farm Leuvereur is

# Recent Benzene Detections

| Location Category  | Reading Date       | Concentration |
|--------------------|--------------------|---------------|
| Division E         | 4/19/2019 23:02:24 | 0.390 ppn     |
|                    | 4/19/2019 23:05:21 | 0.150 ppn     |
|                    | 4/19/2019 23:07:58 | 0.100 ppn     |
|                    | 4/19/2019 23:11:45 | 0.030 ppn     |
|                    | 4/19/2019 23:14:01 | 0.020 ppn     |
|                    | 4/19/2019 23:18:42 | 0.020 ppn     |
|                    | 4/19/2019 23:32:58 | 0.090 ppn     |
|                    | 4/19/2019 23:39:16 | 0.490 ppn     |
|                    | 4/19/2019 23:44:55 | 0.050 ppn     |
|                    | 4/19/2019 23:48:38 | 0.040 ppn     |
|                    | 4/19/2019 23:53:03 | 0.030 ppr     |
|                    | 4/19/2019 23:45:29 | 0.070 ppr     |
|                    | 4/19/2019 23:47:10 | 0.060 ppr     |
|                    | 4/19/2019 23:51:45 | 0.030 ppn     |
|                    | 4/19/2019 23:50:35 | 0.090 ppr     |
|                    | 4/19/2019 23:57:37 | 0.640 ppr     |
| Impacted Tank Farm | 4/19/2019 23:00:57 | 0.050 ppn     |
|                    | 4/19/2019 23:15:50 | 2.260 ppn     |
|                    | 4/19/2019 23:11:07 | 0.220 ppn     |
|                    | 4/19/2019 23:30:05 | 0.200 ppn     |
|                    | 4/19/2019 23:23:44 | 3.450 ppn     |
| Industrial Area    | 4/19/2019 23:51:17 | 0.030 ppn     |
|                    | 4/19/2019 23:59:22 | 0.050 ppn     |

# PRELIMINARY

Recent Benzene Detections Greater than 1.00 ppm

| Reading Date       | Location Category  | GPS                    | Google Maps URL                                                        | Concentration |
|--------------------|--------------------|------------------------|------------------------------------------------------------------------|---------------|
| 4/19/2019 23:23:44 | Impacted Tank Farm | 29.7323570,-95.0903900 | https://www.google.com/maps/search/?api=1&query=29.7323570,-95.0903900 | 3.450 ppm     |
| 4/19/2019 23:15:50 | Impacted Tank Farm | 29.7320270,-95.0902750 | https://www.google.com/maps/search/?api=1&query=29.7320270,-95.0902750 | 2.260 ppm     |