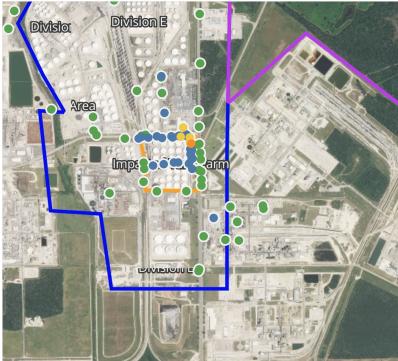

/2019 22:28:47 | 0.100 pp     |
|                    | 4/20/2019 22:44:53 | 0.700 pp     |
|                    | 4/20/2019 22:46:50 | 0.690 pp     |
|                    | 4/20/2019 22:32:53 | 0.030 ppi    |
|                    | 4/20/2019 22:38:56 | 0.110 pp     |
|                    | 4/20/2019 22:34:46 | 0.200 pp     |
|                    | 4/20/2019 22:41:50 | 0.230 ррі    |
|                    | 4/20/2019 22:30:51 | 0.100 pp     |
|                    | 4/20/2019 22:52:36 | 0.030 pp     |
|                    | 4/20/2019 22:58:54 | 0.090 ppi    |
|                    | 4/20/2019 22:54:55 | 0.100 ppi    |
|                    | 4/20/2019 22:50:52 | 1.070 ppi    |
|                    | 4/20/2019 22:56:39 | 0.070 ppi    |
| Industrial Area    | 4/20/2019 22:35:47 | 0.030 ppr    |



**Reading Date**4/20/2019 10:00:00 PM to 4/20/2019 11:00:00 PM

#### Benzene Action Level Concentration (ppm)



#### PRELIMINARY

| Reading Date       | Location Category  | GPS                    | Google Maps URL                                                        | Concentration |  |
|--------------------|--------------------|------------------------|------------------------------------------------------------------------|---------------|--|
| 4/20/2019 22:50:52 | Impacted Tank Farm | 29.7328160,-95.0903570 | https://www.google.com/maps/search/?api=1&query=29.7328160,-95.0903570 | 1.070 ppm     |  |