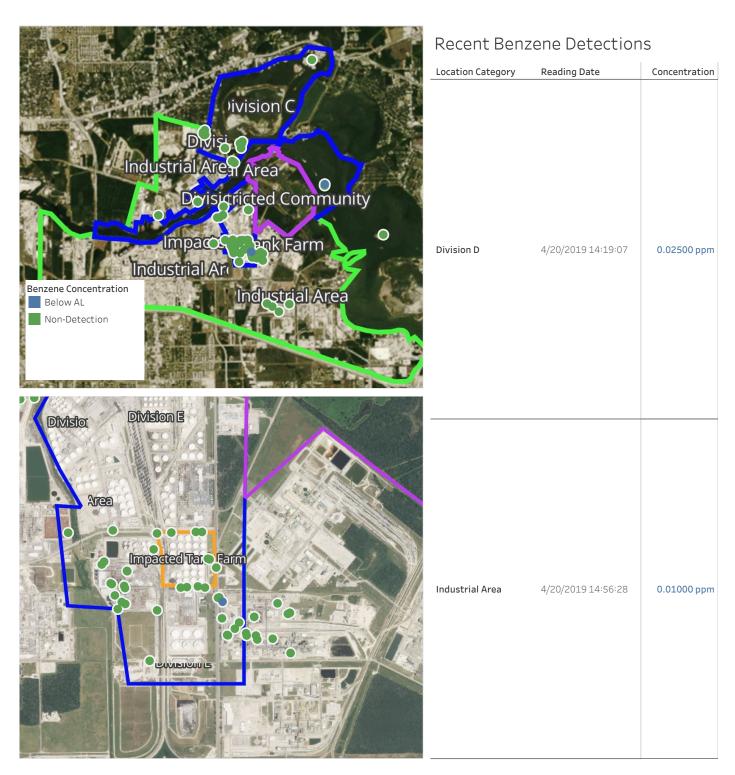

| Concentration |
| Division C        | 4/20/2019 13:02:02 | 0.2000 ppm    |
| Division D        | 4/20/2019 13:44:16 | 0.0750 ppm    |
| Division E        | 4/20/2019 13:10:48 | 0.0800 ppm    |
|                   | 4/20/2019 13:12:12 | 0.1800 ppm    |
|                   | 4/20/2019 13:18:23 | 0.0300 ppm    |
|                   | 4/20/2019 13:18:29 | 0.0900 ppm    |
|                   | 4/20/2019 13:23:52 | 0.0800 ppm    |
|                   | 4/20/2019 13:52:56 | 0.0200 ppm    |
|                   | 4/20/2019 13:55:32 | 0.0200 ppm    |
|                   | 4/20/2019 13:59:18 | 0.0600 ppm    |



Reading Date 4/20/2019 1:00:00 PM to 4/20/2019 2:00:00 PM

Benzene Action Level Concentration (ppm)

#### PRELIMINARY



#### Reading Date

4/20/2019 2:00:00 PM to 4/20/2019 3:00:00 PM



Reading Date 4/20/2019 2:00:00 PM to 4/20/2019 3:00:00 PM

Benzene Action Level Concentration (ppm)

#### PRELIMINARY



#### Reading Date

4/20/2019 3:00:00 PM to 4/20/2019 4:00:00 PM



#### Recent Benzene Detections

| Reading Date       | Concentration                                                                                      |
|--------------------|----------------------------------------------------------------------------------------------------|
| 4/20/2019 15:09:28 | 0.2200 ppm                                                                                         |
| 4/20/2019 15:24:49 | 0.0900 ppm                                                                                         |
| 4/20/2019 15:29:04 | 0.0200 ppm