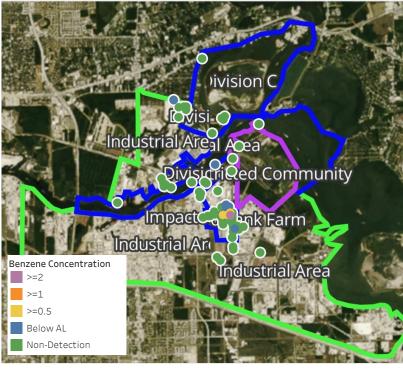

4/20/2019 19:54:14           | 0.680 ppm     |  |  |
|                    | 4/20/2019 19:44:36           | 2.230 ppm     |  |  |



Reading Date 4/20/2019 7:00:00 PM to 4/20/2019 8:00:00 PM

#### Benzene Action Level Concentration (ppm)



#### PRELIMINARY

| Reading Date       | Location Category  | GPS                    | Google Maps URL                                                        | Concentration |
|--------------------|--------------------|------------------------|------------------------------------------------------------------------|---------------|
| 4/20/2019 19:44:36 | Impacted Tank Farm | 29.7325830,-95.0902910 | https://www.google.com/maps/search/?api=1&query=29.7325830,-95.0902910 | 2.230 ppm     |



#### Reading Date

4/20/2019 8:00:00 PM to 4/20/2019 9:00:00 PM



# Division E Division Area

#### Recent Benzene Detections

| Location Category  | Reading Date       | Concentration |
|--------------------|--------------------|---------------|
| Division E         | 4/20/2019 20:08:52 | 0.090 ppm     |
|                    | 4/20/2019 20:17:59 | 0.030 ppm     |
|                    | 4/20/2019 20:32:39 | 0.190 ppm     |
|                    | 4/20/2019 20:29:14 | 0.480 ppm     |
|                    | 4/20/2019 20:26:48 | 1.140 ppm     |
|                    | 4/20/2019 20:31:19 | 0.540 ppm     |
|                    | 4/20/2019 20:43:31 | 0.680 ppm     |
|                    | 4/20/2019 20:34:24 | 0.050 ppm     |
|                    | 4/20/2019 20:17:52 | 0.210 ppm     |
|                    | 4/20/2019 20:40:06 | 0.180 ppm     |
|