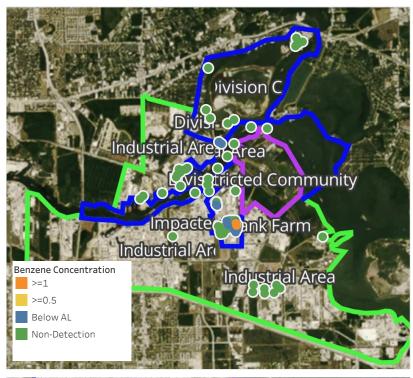

19 07:45:06 | 0.3000 ppm    |
|                   | 4/20/2019 07:54:19 | 0.0700 ppm    |
| Industrial Area   | 4/20/2019 07:03:45 | 0.0300 ppm    |
|                   | 4/20/2019 07:08:44 | 0.0200 ppm    |
|                   | 4/20/2019 07:15:41 | 0.0300 ppm    |
|                   | 4/20/2019 07:21:37 | 0.0800 ppn    |
|                   | 4/20/2019 07:31:35 | 0.0200 ppm    |
|                   | 4/20/2019 07:28:41 | 0.0300 ppm    |
|                   | 4/20/2019 07:37:04 | 0.0300 ppm    |
|                   | 4/20/2019 07:44:50 | 0.0600 ppn    |



Reading Date 4/20/2019 7:00:00 AM to 4/20/2019 8:00:00 AM

Benzene Action Level Concentration (ppm)

# PRELIMINARY

Recent Benzene Detections Greater than 1.00 ppm  $\,$ 



# Reading Date

4/20/2019 8:00:00 AM to 4/20/2019 9:00:00 AM



# Recent Benzene Detections





Reading Date 4/20/2019 8:00:00 AM to 4/20/2019 9:00:00 AM

# Benzene Action Level Concentration (ppm)



# PRELIMINARY

Recent Benzene Detections Greater than 1.00 ppm

| Reading Date       | Location Category  | GPS                    | Google Maps URL                                                        | Concentration |
|--------------------|--------------------|------------------------|------------------------------------------------------------------------|---------------|
| 4/20/2019 08:09:30 | Impacted Tank Farm | 29.7324990,-95.0904040 | https://www.google.com/maps/search/?api=1&query=29.7324990,-95.0904040 | 1.7600 ppm    |
| 4/20/2019 08:00:51 | Impacted Tank Farm | 29.7317100,-95.0901870 | https://www.google.com/maps/search/?api=1&query=29.73