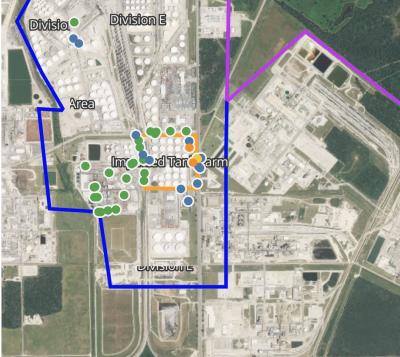

# PRELIMINARY

Recent Benzene Detections Greater than 1.00 ppm

| Reading Date       | Location Category  | GPS                    | Google Maps URL                                                        | Concentration |
|--------------------|--------------------|------------------------|------------------------------------------------------------------------|---------------|
| 4/20/2019 08:09:30 | Impacted Tank Farm | 29.7324990,-95.0904040 | https://www.google.com/maps/search/?api=1&query=29.7324990,-95.0904040 | 1.7600 ppm    |
| 4/20/2019 08:00:51 | Impacted Tank Farm | 29.7317100,-95.0901870 | https://www.google.com/maps/search/?api=1&query=29.7317100,-95.0901870 | 1.0100 ppm    |