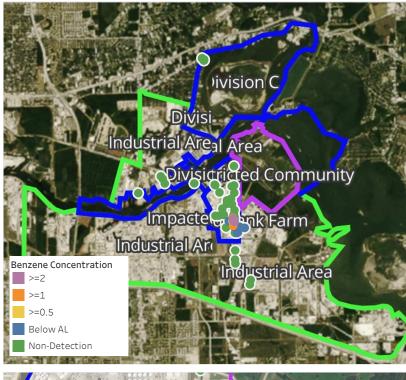

-95.0899200 | https://www.google.com/maps/search/?api=1&query=29.7307680,-95.0899200 | 2.540 ppm     |
| 4/20/2019 01:35:22 | Impacted Tank Farm | 29.7316390,-95.0904860 | https://www.google.com/maps/search/?api=1&query=29.7316390,-95.0904860 | 3.490 ppm     |
| 4/20/2019 01:32:07 | Division E         | 29.7320570,-95.0899760 | https://www.google.com/maps/search/?api=1&query=29.7320570,-95.0899760 | 4.120 ppm     |
| 4/20/2019 01:28:55 | Division E         | 29.7313630,-95.0899300 | https://www.google.com/maps/search/?api=1&query=29.7313630,-95.0899300 | 1.900 ppm     |
| 4/20/2019 01:25:12 | Division E         | 29.7309260,-95.0900150 | https://www.google.com/maps/search/?api=1&query=29.7309260,-95.0900150 | 1.210 ppm     |



# Reading Date

4/20/2019 2:00:00 AM to 4/20/2019 3:00:00 AM



# Recent Benzene Detections

| Location Category  | Reading Date       | Concentration |
|--------------------|--------------------|---------------|
| Division E         | 4/20/2019 02:00:59 | 0.250 ppm     |
|                    | 4/20/2019 02:02:27 | 0.200 ppm     |
|                    | 4/20/2019 02:16:59 | 1.370 ppm     |
|                    | 4/20/2019 02:18:25 | 1.120 ppn     |
|                    | 4/20/2019 02:10:05 | 0.430 ppn     |
|                    | 4/20/2019 02:36:10 | 2.210 ppn     |
|                    | 4/20/2019 02:26:59 | 0.110 ppn     |
|                    | 4/20/2019 02:36:30 | 0.520 ppn     |
|                    | 4/20/2019 02:32:36 | 0.170 ppn     |
|                    | 4/20/2019 02:39:54 | 1.320 ppr     |
|                    | 4/20/2019 02:41:04 | 0.450