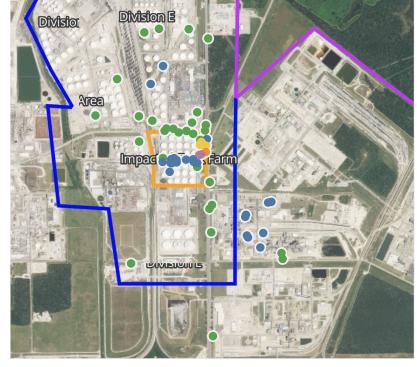

# Division E Imperate Richard Farm Leuvereur is

# Division E Division Area

# Division E Impaced Tank-arm Lewieneur Le