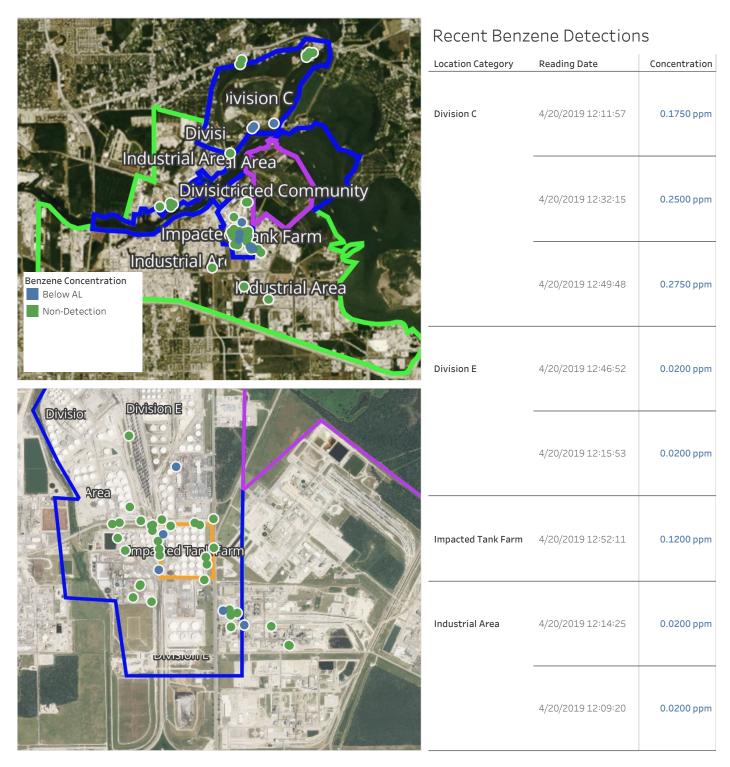

# Recent Benzene Detections

| Location Category  | Reading Date       | Concentration |
|--------------------|--------------------|---------------|
| Division E         | 4/19/2019 23:02:24 | 0.390 ppn     |
|                    | 4/19/2019 23:05:21 | 0.150 ppn     |
|                    | 4/19/2019 23:07:58 | 0.100 ppn     |
|                    | 4/19/2019 23:11:45 | 0.030 ppn     |
|                    | 4/19/2019 23:14:01 | 0.020 ppn     |
|                    | 4/19/2019 23:18:42 | 0.020 ppn     |
|                    | 4/19/2019 23:32:58 | 0.090 ppn     |
|                    | 4/19/2019 23:39:16 | 0.490 ppn     |
|                    | 4/19/2019 23:44:55 | 0.050 ppn     |
|                    | 4/19/2019 23:48:38 | 0.040 ppn     |
|                    | 4/19/2019 23:53:03 | 0.030 ppr     |
|                    | 4/19/2019 23:45:29 | 0.070 ppr     |
|                    | 4/19/2019 23:47:10 | 0.060 ppr     |
|                    | 4/19/2019 23:51:45 | 0.030 ppn     |
|                    | 4/19/2019 23:50:35 | 0.090 ppr     |
|                    | 4/19/2019 23:57:37 | 0.640 ppr     |
| Impacted Tank Farm | 4/19/2019 23:00:57 | 0.050 ppn     |
|                    | 4/19/2019 23:15:50 | 2.260 ppn     |
|                    | 4/19/2019 23:11:07 | 0.220 ppn     |
|                    | 4/19/2019 23:30:05 | 0.200 ppn     |
|                    | 4/19/2019 23:23:44 | 3.450 ppn     |
| Industrial Area    | 4/19/2019 23:51:17 | 0.030 ppn     |
|                    | 4/19/2019 23:59:22 | 0.050 ppn     |