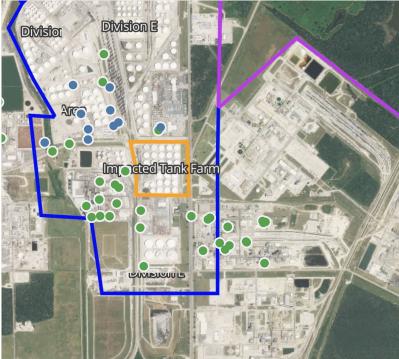

ng Date       | Concentration |
|-------------------|--------------------|---------------|
| Division B        | 4/20/2019 16:40:59 | 0.5000 ppm    |
|                   | 4/20/2019 16:43:59 | 0.3000 ppm    |
| Division E        | 4/20/2019 16:02:32 | 0.1700 ppm    |
|                   | 4/20/2019 16:06:10 | 0.0400 ppm    |
|                   | 4/20/2019 16:12:08 | 0.0300 ppm    |
|                   | 4/20/2019 16:27:58 | 0.0900 ppm    |
|                   | 4/20/2019 16:31:15 | 0.0300 ppm    |
|                   | 4/20/2019 16:43:57 | 0.1000 ppm    |
|                   | 4/20/2019 16:47:29 | 0.0300 ppm    |
|                   | 4/20/2019 16:48:16 | 0.1600 ppm    |
|                   | 4/20/2019 16:52:32 | 0.0200 ppm    |
| Industrial Area   | 4/20/2019 16:42:12 | 0.0300 ppm    |



Reading Date 4/20/2019 4:00:00 PM to 4/20/2019 5:00:00 PM

Benzene Action Level Concentration (ppm)

#### PRELIMINARY



#### Reading Date

4/20/2019 5:00:00 PM to 4/20/2019 6:00:00 PM



Reading Date 4/20/2019 5:00:00 PM to 4/20/2019 6:00:00 PM

Benzene Action Level Concentration (ppm)

#### PRELIMINARY



#### Reading Date

4/20/2019 6:00:00 PM to 4/20/2019 7:00:00 PM



#### Recent Benzene Detections

| Recent benzene betections |                    |               |  |  |
|---------------------------|--------------------|---------------|--|--|
| Location Category         | Reading Date       | Concentration |  |  |
| Division B                | 4/20/2019 18:20:05 | 0.1750 ppm    |  |  |
| Division E                | 4/20/2019 18:18:01 | 0.0600 ppm    |  |  |
|