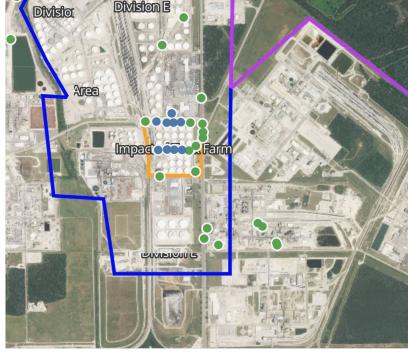

# Benzene Action Level Concentration (ppm) >=1 >=2

# PRELIMINARY

| Reading Date       | Location Category  | GPS                    | Google Maps URL                                                        | Concentration |
|--------------------|--------------------|------------------------|------------------------------------------------------------------------|---------------|
| 4/21/2019 01:56:32 | Impacted Tank Farm | 29.7323100,-95.0903220 | https://www.google.com/maps/search/?api=1&query=29.7323100,-95.0903220 | 1.950 ppm     |
| 4/21/2019 01:37:40 | Impacted Tank Farm | 29.7322840,-95.0903360 | https://www.google.com/maps/search/?api=1&query=29.7322840,-95.0903360 | 1.050 ppm     |
| 4/21/2019 01:20:21 | Impacted Tank Farm | 29.7325270,-95.0903350 | https://www.google.com/maps/search/?api=1&query=29.7325270,-95.0903350 | 3.830 ppm     |
| 4/21/2019 01:18:04 | Impacted Tank Farm | 29.7325850,-95.0903210 | https://www.google.com/maps/search/?api=1&query=29.7325850,-95.0903210 | 5.660 ppm     |
| 4/21/2019 01:13:47 | Impacted Tank Farm | 29.7329550,-95.0903480 | https://www.google.com/maps/search/?api=1&query=29.7329550,-95.0903480 | 1.390 ppm     |
| 4/21/2019 01:10:55 | Impacted Tank Farm | 29.7324440,-95.0903120 | https://www.google.com/maps/search/?api=1&query=29.7324440,-95.0903120 | 2.300 ppm     |