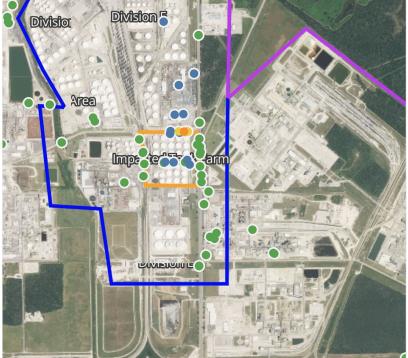

## Reading Date

4/20/2019 11:00:00 PM to 4/21/2019 12:00:00 AM





# Recent Benzene Detections

| Location Category  | Reading Date       | Concentration |
|--------------------|--------------------|---------------|
| Division E         | 4/20/2019 23:23:56 | 0.560 ppm     |
|                    | 4/20/2019 23:15:51 | 0.540 ppm     |
|                    | 4/20/2019 23:27:23 | 0.350 ppm     |
|                    | 4/20/2019 23:19:28 | 1.710 ppm     |
|                    | 4/20/2019 23:21:11 | 0.840 ppm     |
|                    | 4/20/2019 23:34:01 | 0.030 ppm     |
|                    | 4/20/2019 23:29:25 | 0.230 ppm     |
|                    | 4/20/2019 23:34:49 | 0.170 ppm     |
|                    | 4/20/2019 23:13:27 | 0.180 ppm     |
|                    | 4/20/2019 23:19:12 | 0.210 ppm     |
|                    | 4/20/2019 23:47:11 | 0.260