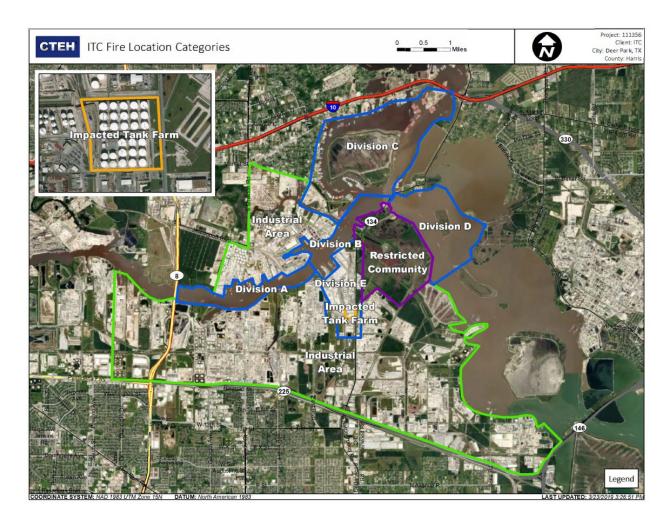

pm     |
| 4/21/2019 01:37:40 | Impacted Tank Farm | 29.7322840,-95.0903360 | https://www.google.com/maps/search/?api=1&query=29.7322840,-95.0903360 | 1.050 ppm     |
| 4/21/2019 01:20:21 | Impacted Tank Farm | 29.7325270,-95.0903350 | https://www.google.com/maps/search/?api=1&query=29.7325270,-95.0903350 | 3.830 ppm     |
| 4/21/2019 01:18:04 | Impacted Tank Farm | 29.7325850,-95.0903210 | https://www.google.com/maps/search/?api=1&query=29.7325850,-95.0903210 | 5.660 ppm     |
| 4/21/2019 01:13:47 | Impacted Tank Farm | 29.7329550,-95.0903480 | https://www.google.com/maps/search/?api=1&query=29.7329550,-95.0903480 | 1.390 ppm     |
| 4/21/2019 01:10:55 | Impacted Tank Farm | 29.7324440,-95.0903120 | https://www.google.com/maps/search/?api=1&query=29.7324440,-95.0903120 | 2.300 ppm     |



## Reading Date

4/21/2019 2:00:00 AM to 4/21/2019 3:00:00 AM



# Recent Benzene Detections

| Location Category  | Reading Date       | Concentration |
|--------------------|--------------------|---------------|
| Division E         | 4/21/2019 02:05:11 | 0.200 ppm     |
|                    | 4/21/2019 02:07:05 | 0.990 ppm     |
|                    | 4/21/2019 02:10:40 | 0.800 ppm     |
|                    | 4/21/2019 02:09:19 | 0.460 ppm     |
|                    | 4/21/2019 02:13:47 | 0.280 ppm     |
|                    | 4/21/2019 02:17:28 | 0.290 ppm     |
|                    | 4/21/2019 02:23:20 | 0.680 ppm     |
|                    | 4/21/2019 02:26:11 | 0.040 ppm     |
|                    | 4/21/2019 02:21:23 | 0.030 ppm     |
|                    | 4/21/2019 02:18:46 |