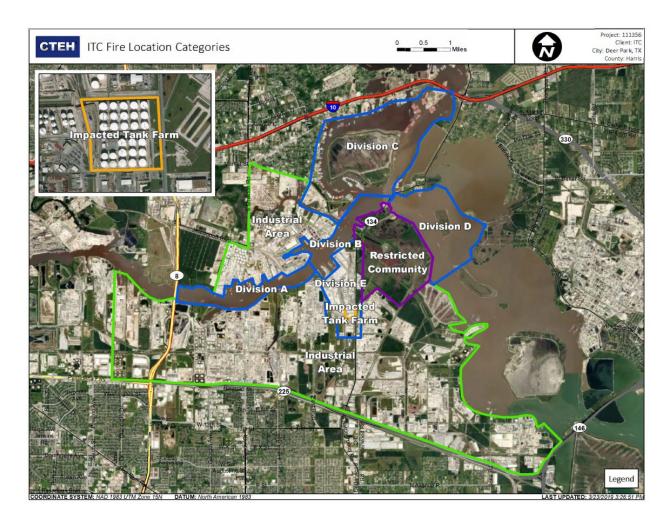

|
|                    | 4/20/2019 23:11:51 | 0.020 ppm     |
|                    | 4/20/2019 23:08:20 | 0.030 ppm     |
|                    | 4/20/2019 23:04:41 | 0.080 ppm     |

Reading Date 4/20/2019 11:00:00 PM to 4/21/2019 12:00:00 AM

## Benzene Action Level Concentration (ppm)



# PRELIMINARY

| Reading Date       | <b>Location Category</b> | GPS                    | Google Maps URL                                                        | Concentration |
|--------------------|--------------------------|------------------------|------------------------------------------------------------------------|---------------|
| 4/20/2019 23:19:28 | Division E               | 29.7331890,-95.0907940 | https://www.google.com/maps/search/?api=1&query=29.7331890,-95.0907940 | 1.710 ppm     |



## Reading Date

4/21/2019 12:00:00 AM to 4/21/2019 1:00:00 AM



# Recent Benzene Detections

| Location Category  | Reading Date       | Concentration |
|--------------------|--------------------|---------------|
| Division E         | 4/21/2019 00:19:27 | 0.3200 ppm    |
|                    | 4/21/2019 00:24:36 | 0.4200 ppm    |
|                    | 4/21/2019 00:26:57 | 0.2100 ppm    |
|                    | 4/21/2019 00:10:35 | 0.3400 ppm    |
|                    | 4/21/2019 00:41:41 | 0.0700 ppm    |
|                    | 4/21/2019 00:41:13 | 0.2900 ppm    |
|                    | 4/21/2019 00:47:10 | 0.1600 ppm    |
|                    | 4/21/2019 00:51:52 | 0.1800 ppm    |
|                    | 4/21/2019 00:53:53 | 0.4500 ppm    |
|                    | 4/21/2019 00:57:53 |