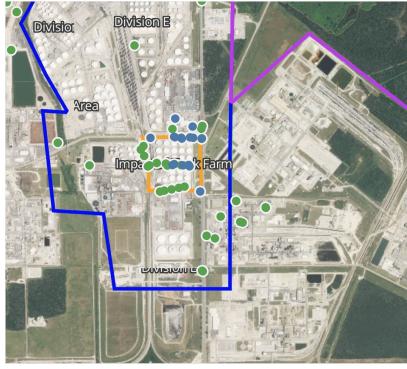

| 0.3400 ppm    |
|                    | 4/21/2019 00:41:41 | 0.0700 ppm    |
|                    | 4/21/2019 00:41:13 | 0.2900 ppm    |
|                    | 4/21/2019 00:47:10 | 0.1600 ppm    |
|                    | 4/21/2019 00:51:52 | 0.1800 ppm    |
|                    | 4/21/2019 00:53:53 | 0.4500 ppm    |
|                    | 4/21/2019 00:57:53 | 0.4700 ppm    |
| Impacted Tank Farm | 4/21/2019 00:09:11 | 0.1200 ppm    |
|                    | 4/21/2019 00:07:23 | 0.0200 ppm    |
|                    | 4/21/2019 00:04:54 | 0.1000 ppm    |
|                    | 4/21/2019 00:12:45 | 0.0900 ppm    |
|                    | 4/21/2019 00:51:06 | 0.0500 ppm    |
|                    | 4/21/2019 00:57:16 | 0.1000 ppm    |
|                    |                    |               |





## Reading Date

4/21/2019 1:00:00 AM to 4/21/2019 2:00:00 AM



# Recent Benzene Detections

| Location Category  | Reading Date       | Concentration |
|--------------------|--------------------|---------------|
| Division E         | 4/21/2019 01:00:32 | 0.300 ppm     |
|                    | 4/21/2019 01:44:51 | 0.050 ppm     |
|                    | 4/21/2019 01:38:50 | 0.530 ppm     |
|                    | 4/21/2019 01:28:43 | 0.650 ppn     |
|                    | 4/21/2019 01:37:30 | 0.110 ppn     |
|                    | 4/21/2019 01:32:49 | 0.270 ppn     |
|                    | 4/21/2019 01:57:24 | 0.140 ppn     |
| Impacted Tank Farm | 4/21/2019 01:01:29 | 0.090 ppn     |
|                    | 4/21/2019 01:04:59 | 0.410 ppn     |
|                    | 4/21/2019 01:10:55