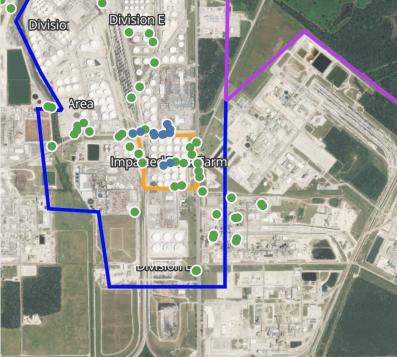

# Recent Benzene Detections

| Location Category  | Reading Date       | Concentration |
|--------------------|--------------------|---------------|
| Division E         | 4/20/2019 23:23:56 | 0.560 ppm     |
|                    | 4/20/2019 23:15:51 | 0.540 ppm     |
|                    | 4/20/2019 23:27:23 | 0.350 ppm     |
|                    | 4/20/2019 23:19:28 | 1.710 ppm     |
|                    | 4/20/2019 23:21:11 | 0.840 ppm     |
|                    | 4/20/2019 23:34:01 | 0.030 ppm     |
|                    | 4/20/2019 23:29:25 | 0.230 ppm     |
|                    | 4/20/2019 23:34:49 | 0.170 ppm     |
|                    | 4/20/2019 23:13:27 | 0.180 ppm     |
|                    | 4/20/2019 23:19:12 | 0.210 ppm     |
|                    | 4/20/2019 23:47:11 | 0.260 ppm     |
|                    | 4/20/2019 23:41:39 | 0.350 ppm     |
|                    | 4/20/2019 23:35:20 | 0.290 ppm     |
|                    | 4/20/2019 23:43:31 | 0.870 ppm     |
| Impacted Tank Farm | 4/20/2019 23:02:31 | 0.080 ppm     |
|                    | 4/20/2019 23:11:51 | 0.020 ppm     |
|                    | 4/20/2019 23:08:20 | 0.030 ppm     |
|                    | 4/20/2019 23:04:41 | 0.080 ppm     |

# PRELIMINARY

| Reading Date       | <b>Location Category</b> | GPS                    | Google Maps URL                                                        | Concentration |
|--------------------|--------------------------|------------------------|------------------------------------------------------------------------|---------------|
| 4/20/2019 23:19:28 | Division E               | 29.7331890,-95.0907940 | https://www.google.com/maps/search/?api=1&query=29.7331890,-95.0907940 | 1.710 ppm     |