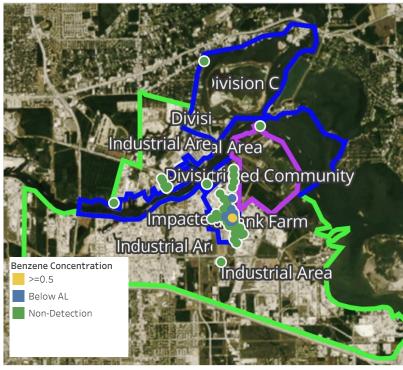

95.0905180 | https://www.google.com/maps/search/?api=1&query=29.7331460,-95.0905180 | 1.330 ppm     |
| 4/21/2019 03:22:23 | Division E         | 29.7343380,-95.0899580 | https://www.google.com/maps/search/?api=1&query=29.7343380,-95.0899580 | 1.110 ppm     |
| 4/21/2019 03:15:44 | Division E         | 29.7332040,-95.0910230 | https://www.google.com/maps/search/?api=1&query=29.7332040,-95.0910230 | 1.440 ppm     |
| 4/21/2019 03:14:21 | Division E         | 29.7331810,-95.0905370 | https://www.google.com/maps/search/?api=1&query=29.7331810,-95.0905370 | 2.050 ppm     |
| 4/21/2019 03:02:20 | Impacted Tank Farm | 29.7329950,-95.0905380 | https://www.google.com/maps/search/?api=1&query=29.7329950,-95.0905380 | 1.490 ppm     |



## Reading Date

4/21/2019 4:00:00 AM to 4/21/2019 5:00:00 AM



# Division Area Impact

# Recent Benzene Detections

| Recent Benzene Detections |                    |               |  |
|---------------------------|--------------------|---------------|--|
| Location Category         | Reading Date       | Concentration |  |
| Division E                | 4/21/2019 04:02:03 | 0.1200 ppm    |  |
|                           | 4/21/2019 04:03:51 | 0.0700 ppm    |  |
|                           | 4/21/2019 04:12:59 | 0.2100 ppm    |  |
|                           | 4/21/2019 04:20:56 | 0.2400 ppm    |  |
|                           | 4/21/2019 04:12:33 | 0.1200 ppm    |  |
|                           | 4/21/2019 04:09:30 | 0.1500 ppm    |  |
|                           | 4/21/2019 04:25:33 | 0.0100 ppm    |  |
|                           | 4/21/2019 04:23