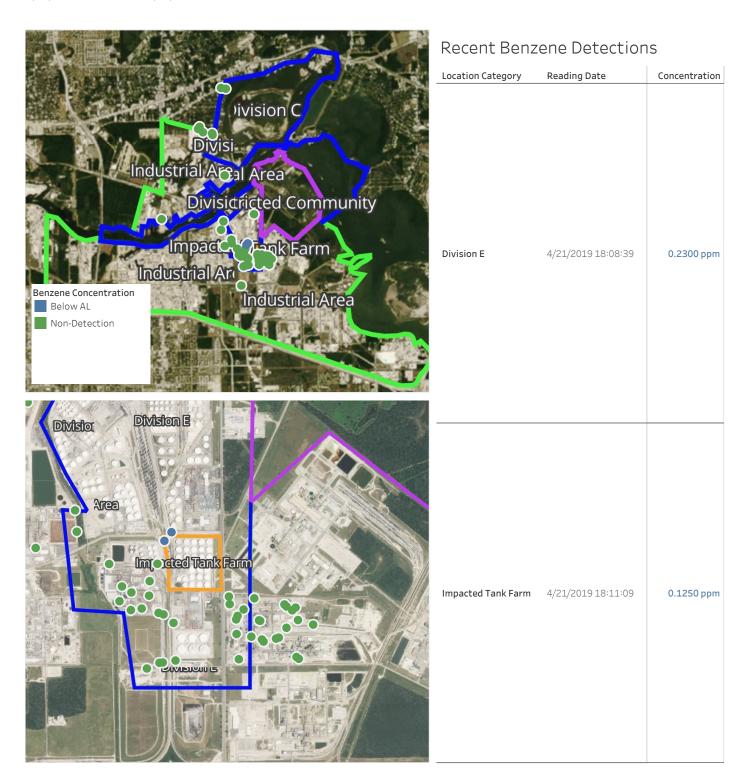

## Reading Date

4/21/2019 10:00:00 AM to 4/21/2019 11:00:00 AM

Division E

Division

## Recent Benzene Detections

|                                                                                                                                                                                                                                                                                                                                                                                                                                                                                                                                                                                                                                                                                                                                                                                                                                                                                                                                                                                                                                                                                                                                                                                                                                                                                                                                                                                                                                                                                                                                                                                                                                                                                                                                                                                                                                                                                                                                                                                                                                                                                                                                | Recent Benzene Detections |                    |               |  |  |  |
|--------------------------------------------------------------------------------------------------------------------------------------------------------------------------------------------------------------------------------------------------------------------------------------------------------------------------------------------------------------------------------------------------------------------------------------------------------------------------------------------------------------------------------------------------------------------------------------------------------------------------------------------------------------------------------------------------------------------------------------------------------------------------------------------------------------------------------------------------------------------------------------------------------------------------------------------------------------------------------------------------------------------------------------------------------------------------------------------------------------------------------------------------------------------------------------------------------------------------------------------------------------------------------------------------------------------------------------------------------------------------------------------------------------------------------------------------------------------------------------------------------------------------------------------------------------------------------------------------------------------------------------------------------------------------------------------------------------------------------------------------------------------------------------------------------------------------------------------------------------------------------------------------------------------------------------------------------------------------------------------------------------------------------------------------------------------------------------------------------------------------------|---------------------------|--------------------|---------------|--|--|--|
| ş                                                                                                                                                                                                                                                                                                                                                                                                                                                                                                                                                                                                                                                                                                                                                                                                                                                                                                                                                                                                                                                                                                                                                                                                                                                                                                                                                                                                                                                                                                                                                                                                                                                                                                                                                                                                                                                                                                                                                                                                                                                                                                                              | Location Category         | Reading Date       | Concentration |  |  |  |
|                                                                                                                                                                                                                                                                                                                                                                                                                                                                                                                                                                                                                                                                                                                                                                                                                                                                                                                                                                                                                                                                                                                                                                                                                                                                                                                                                                                                                                                                                                                                                                                                                                                                                                                                                                                                                                                                                                                                                                                                                                                                                                                                | Division B                | 4/21/2019 10:20:10 | 0.925 ppm     |  |  |  |
|                                                                                                                                                                                                                                                                                                                                                                                                                                                                                                                                                                                                                                                                                                                                                                                                                                                                                                                                                                                                                                                                                                                                                                                                                                                                                                                                                                                                                                                                                                                                                                                                                                                                                                                                                                                                                                                                                                                                                                                                                                                                                                                                |                           | 4/21/2019 10:27:28 | 3.350 ppm     |  |  |  |
| The same of the sa |                           | 4/21/2019 10:59:01 | 2.100 ppm     |  |  |  |
| -                                                                                                                                                                                                                                                                                                                                                                                                                                                                                                                                                                                                                                                                                                                                                                                                                                                                                                                                                                                                                                                                                                                                                                                                                                                                                                                                                                                                                                                                                                                                                                                                                                                                                                                                                                                                                                                                                                                                                                                                                                                                                                                              | Division E                | 4/21/2019 10:05:10 | 0.010 ppm     |  |  |  |
|                                                                                                                                                                                                                                                                                                                                                                                                                                                                                                                                                                                                                                                                                                                                                                                                                                                                                                                                                                                                                                                                                                                                                                                                                                                                                                                                                                                                                                                                                                                                                                                                                                                                                                                                                                                                                                                                                                                                                                                                                                                                                                                                |                           | 4/21/2019 10:23:19 | 0.030 ppm     |  |  |  |
| The state of the s |                           | 4/21/2019 10:34:42 | 0.050 ppm     |  |  |  |
| A STATE OF THE PARTY OF THE PAR |                           | 4/21/2019 10:32:52 | 0.440 ppm     |  |  |  |

**Reading Date**4/21/2019 10:00:00 AM to 4/21/2019 11:00:00 AM