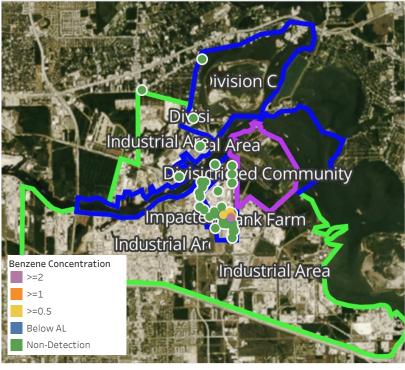

# Benzene Action Level Concentration (ppm) >=1 >=2

# PRELIMINARY

| Reading Date       | Location Category  | GPS                    | Google Maps URL                                                        | Concentration |
|--------------------|--------------------|------------------------|------------------------------------------------------------------------|---------------|
| 4/21/2019 01:56:32 | Impacted Tank Farm | 29.7323100,-95.0903220 | https://www.google.com/maps/search/?api=1&query=29.7323100,-95.0903220 | 1.950 ppm     |
| 4/21/2019 01:37:40 | Impacted Tank Farm | 29.7322840,-95.0903360 | https://www.google.com/maps/search/?api=1&query=29.7322840,-95.0903360 | 1.050 ppm     |
| 4/21/2019 01:20:21 | Impacted Tank Farm | 29.7325270,-95.0903350 | https://www.google.com/maps/search/?api=1&query=29.7325270,-95.0903350 | 3.830 ppm     |
| 4/21/2019 01:18:04 | Impacted Tank Farm | 29.7325850,-95.0903210 | https://www.google.com/maps/search/?api=1&query=29.7325850,-95.0903210 | 5.660 ppm     |
| 4/21/2019 01:13:47 | Impacted Tank Farm | 29.7329550,-95.0903480 | https://www.google.com/maps/search/?api=1&query=29.7329550,-95.0903480 | 1.390 ppm     |
| 4/21/2019 01:10:55 | Impacted Tank Farm | 29.7324440,-95.0903120 | https://www.google.com/maps/search/?api=1&query=29.7324440,-95.0903120 | 2.300 ppm     |