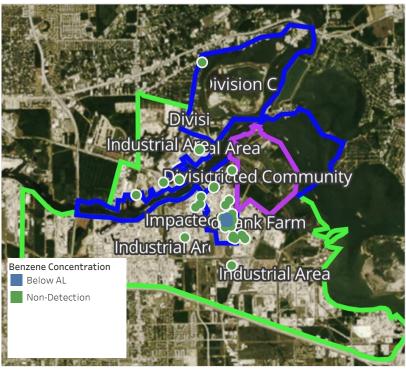

| 4/21/2019 20:21:18 | 0.0600 ppm    |  |  |
|                           | 4/21/2019 20:25:36 | 0.1200 ppm    |  |  |
|                           | 4/21/2019 20:15:52 | 0.2800 ppm    |  |  |
|                           | 4/21/2019 20:26:07 | 0.2600 ppm    |  |  |
|                           | 4/21/2019 20:51:36 | 0.0500 ppm    |  |  |
|                           | 4/21/2019 20:45:47 | 0.1700 ppm    |  |  |
|                           | 4/21/2019 20:49:33 | 0.0900 ppm    |  |  |
|                           | 4/21/2019 20:47:38 | 0.2000 ppm    |  |  |
| Impacted Tank Farm        | 4/21/2019 20:21:54 | 0.0400 ppm    |  |  |
|                           | 4/21/2019 20:19:50 | 0.0700 ppm    |  |  |





#### Reading Date

4/21/2019 9:00:00 PM to 4/21/2019 10:00:00 PM



## Recent Benzene Detections

| Location Category  | Reading Date       | Concentration |
|--------------------|--------------------|---------------|
| Division E         | 4/21/2019 21:45:48 | 0.1500 ppm    |
|                    | 4/21/2019 21:39:38 | 0.2000 ppm    |
|                    | 4/21/2019 21:43:17 | 0.3600 ppm    |
|                    | 4/21/2019 21:37:28 | 0.1000 ppm    |
|                    | 4/21/2019 21:26:53 | 0.2500 ppm    |
| Impacted Tank Farm | 4/21/2019 21:04:23 | 0.0300 ppm    |
|                    | 4/21/2019 21:05:36 | 0.0300 ppm    |
|                    | 4/21/2019 21:03:14 | 0.0400 ppm    |
|                    | 4/21/2019 21:08:09 | 0.0200 ppm    |
|                    |                    |               |





#### Reading Date

4/21/2019 10:00:00 PM to