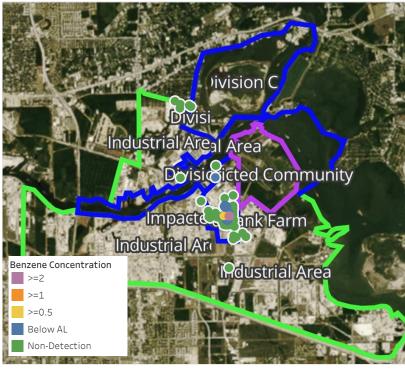

# Benzene Action Level Concentration (ppm) >=1 >=2

# PRELIMINARY

| Reading Date       | Location Category  | GPS                    | Google Maps URL                                                        | Concentration |
|--------------------|--------------------|------------------------|------------------------------------------------------------------------|---------------|
| 4/21/2019 01:56:32 | Impacted Tank Farm | 29.7323100,-95.0903220 | https://www.google.com/maps/search/?api=1&query=29.7323100,-95.0903220 | 1.950 ppm     |
| 4/21/2019 01:37:40 | Impacted Tank Farm | 29.7322840,-95.0903360 | https://www.google.com/maps/search/?api=1&query=29.7322840,-95.0903360 | 1.050 ppm     |
| 4/21/2019 01:20:21 | Impacted Tank Farm | 29.7325270,-95.0903350 | https://www.google.com/maps/search/?api=1&query=29.7325270,-95.0903350 | 3.830 ppm     |
| 4/21/2019 01:18:04 | Impacted Tank Farm | 29.7325850,-95.0903210 | https://www.google.com/maps/search/?api=1&query=29.7325850,-95.0903210 | 5.660 ppm     |
| 4/21/2019 01:13:47 | Impacted Tank Farm | 29.7329550,-95.0903480 | https://www.google.com/maps/search/?api=1&query=29.7329550,-95.0903480 | 1.390 ppm     |
| 4/21/2019 01:10:55 | Impacted Tank Farm | 29.7324440,-95.0903120 | https://www.google.com/maps/search/?api=1&query=29.7324440,-95.0903120 | 2.300 ppm     |