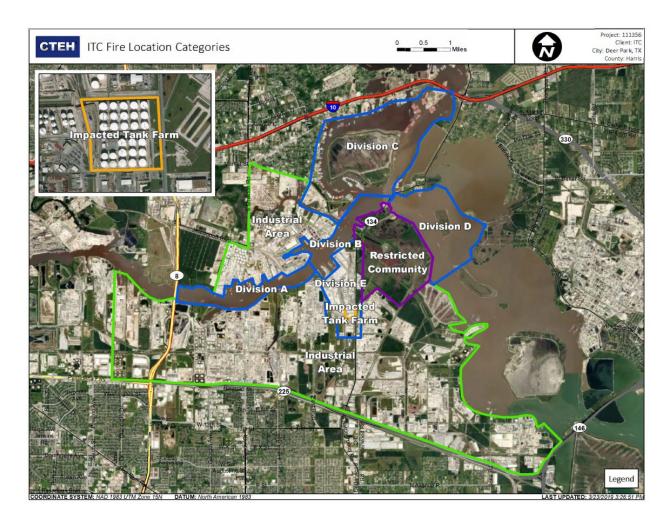

ration |
|--------------------|--------------------|------------------------|------------------------------------------------------------------------|---------------|
| 4/21/2019 02:44:47 | Impacted Tank Farm | 29.7322750,-95.0903640 | https://www.google.com/maps/search/?api=1&query=29.7322750,-95.0903640 | 2.540 ppm     |
| 4/21/2019 02:12:07 | Impacted Tank Farm | 29.7322780,-95.0902950 | https://www.google.com/maps/search/?api=1&query=29.7322780,-95.0902950 | 1.310 ppm     |
| 4/21/2019 02:06:25 | Impacted Tank Farm | 29.7324420,-95.0903300 | https://www.google.com/maps/search/?api=1&query=29.7324420,-95.0903300 | 1.590 ppm     |
| 4/21/2019 02:02:47 | Impacted Tank Farm | 29.7326940,-95.0903060 | https://www.google.com/maps/search/?api=1&query=29.7326940,-95.0903060 | 1.660 ppm     |



## Reading Date

4/21/2019 3:00:00 AM to 4/21/2019 4:00:00 AM



# Recent Benzene Detections

| Location Category  | Reading Date       | Concentration |
|--------------------|--------------------|---------------|
| Division E         | 4/21/2019 03:01:12 | 0.160 ppm     |
|                    | 4/21/2019 03:18:46 | 0.040 ppm     |
|                    | 4/21/2019 03:15:44 | 1.440 ppm     |
|                    | 4/21/2019 03:20:38 | 0.620 ppm     |
|                    | 4/21/2019 03:17:12 | 0.270 ppm     |
|                    | 4/21/2019 03:19:09 | 0.260 ppm     |
|                    | 4/21/2019 03:23:12 | 1.330 ppm     |
|                    | 4/21/2019 03:14:21 | 2.050 ppm     |
|                    | 4/21/2019 03:16:42 | 0.300 ppm     |
|                    | 4/21/2019 03:22:23 |