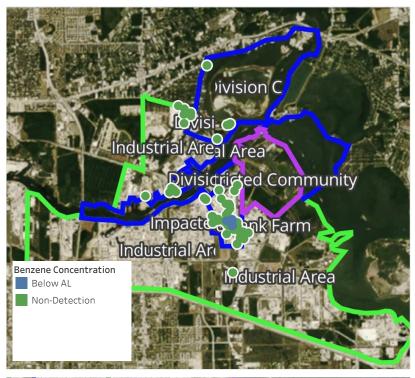

| Concentration |
|--------------------|-------------------|------------------------|------------------------------------------------------------------------|---------------|
| 4/21/2019 16:49:34 | Division B        | 29.7434840,-95.1043800 | https://www.google.com/maps/search/?api=1&query=29.7434840,-95.1043800 | 8.775 ppm     |



#### Reading Date

4/21/2019 5:00:00 PM to 4/21/2019 6:00:00 PM



Reading Date 4/21/2019 5:00:00 PM to 4/21/2019 6:00:00 PM

Benzene Action Level Concentration (ppm)

## PRELIMINARY

Recent Benzene Detections Greater than 1.00 ppm



#### Reading Date

4/21/2019 6:00:00 PM to 4/21/2019 7:00:00 PM





#### **Reading Date**

4/21/2019 7:00:00 PM to 4/21/2019 8:00:00 PM





#### Reading Date

4/21/2019 8:00:00 PM to 4/21/2019 9:00:00 PM



## Recent Benzene Detections

| Recent Denzene Detections |                    |               |  |  |
|---------------------------|--------------------|---------------|--|--|
| Location Category         | Reading Date       | Concentration |  |  |
| Division E                | 4/21/2019 20:18:30 | 0.2100 ppm    |  |  |
|                           | 4/21/2019 20:21:18 | 0.0600 ppm    |  |  |
|                           | 4/21/2019 20:25:36 | 0.1200 ppm    |  |  |
|                           | 4/21/2019 20:15:52 | 0.2800 ppm    |  |  |
|                           | 4/21/2019 20:26:07 | 0.2600 ppm    |  |  |
|                           | 4/21/2019 20:51:36 | 0.0500 ppm    |  |  |
|                           | 4/21/2019 20:45:47 | 0.1700 ppm    |  |  |
|                           | 4/21/201