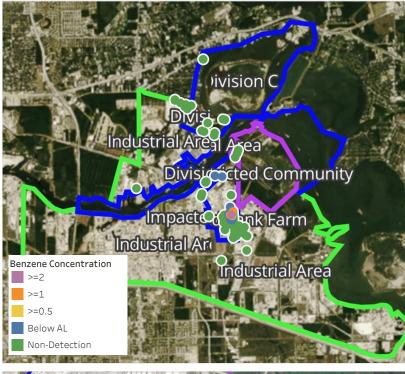

-----------|------------------------------------------------------------------------|---------------|
| 4/21/2019 02:44:47 | Impacted Tank Farm | 29.7322750,-95.0903640 | https://www.google.com/maps/search/?api=1&query=29.7322750,-95.0903640 | 2.540 ppm     |
| 4/21/2019 02:12:07 | Impacted Tank Farm | 29.7322780,-95.0902950 | https://www.google.com/maps/search/?api=1&query=29.7322780,-95.0902950 | 1.310 ppm     |
| 4/21/2019 02:06:25 | Impacted Tank Farm | 29.7324420,-95.0903300 | https://www.google.com/maps/search/?api=1&query=29.7324420,-95.0903300 | 1.590 ppm     |
| 4/21/2019 02:02:47 | Impacted Tank Farm | 29.7326940,-95.0903060 | https://www.google.com/maps/search/?api=1&query=29.7326940,-95.0903060 | 1.660 ppm     |



## Reading Date

4/21/2019 3:00:00 AM to 4/21/2019 4:00:00 AM



# Recent Benzene Detections

| Location Category  | Reading Date       | Concentration |
|--------------------|--------------------|---------------|
| Division E         | 4/21/2019 03:01:12 | 0.160 ppm     |
|                    | 4/21/2019 03:18:46 | 0.040 ppm     |
|                    | 4/21/2019 03:15:44 | 1.440 ppm     |
|                    | 4/21/2019 03:20:38 | 0.620 ppm     |
|                    | 4/21/2019 03:17:12 | 0.270 ppm     |
|                    | 4/21/2019 03:19:09 | 0.260 ppm     |
|                    | 4/21/2019 03:23:12 | 1.330 ppm     |
|                    | 4/21/2019 03:14:21 | 2.050 ppm     |
|                    | 4/21/2019 03:16:42 | 0.300 ppm     |
|                    | 4/21/2019 03:22:23 | 1.110 ppm     |
|                    | 4/21/2019 03:23:02 | 0.060