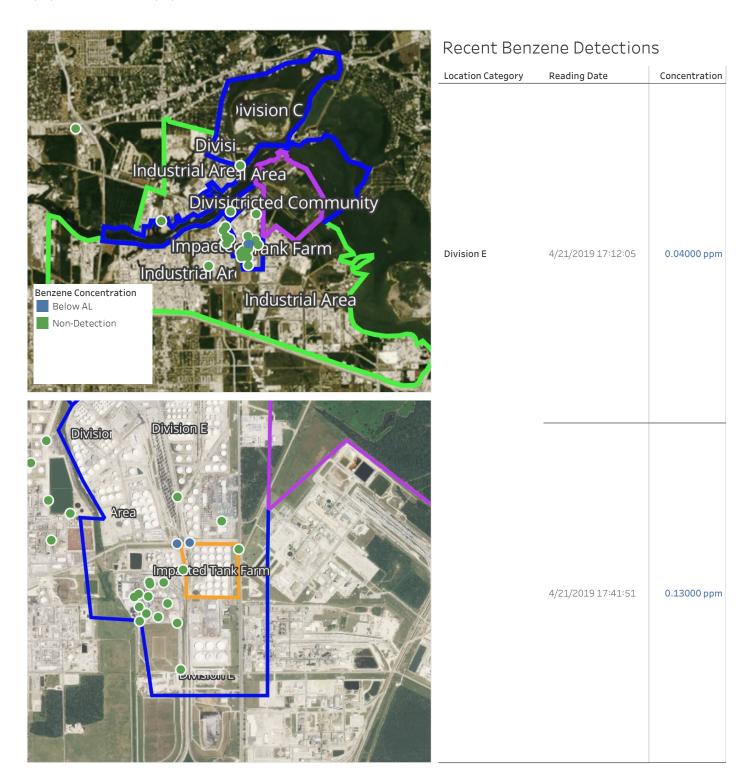

## Reading Date

4/20/2019 11:00:00 PM to 4/21/2019 12:00:00 AM

# Recent Benzene Detections

| Location Category  | Reading Date       | Concentration |
|--------------------|--------------------|---------------|
| Division E         | 4/20/2019 23:23:56 | 0.560 ppm     |
|                    | 4/20/2019 23:15:51 | 0.540 ppm     |
|                    | 4/20/2019 23:27:23 | 0.350 ppm     |
|                    | 4/20/2019 23:19:28 | 1.710 ppm     |
|                    | 4/20/2019 23:21:11 | 0.840 ppm     |
|                    | 4/20/2019 23:34:01 | 0.030 ppm     |
|                    | 4/20/2019 23:29:25 | 0.230 ppm     |
|                    | 4/20/2019 23:34:49 | 0.170 ppm     |
|                    | 4/20/2019 23:13:27 | 0.180 ppm     |
|                    | 4/20/2019 23:19:12 | 0.210 ppm     |
|                    | 4/20/2019 23:47:11 | 0.260 ppm     |
|                    | 4/20/2019 23:41:39 | 0.350 ppm     |
|                    | 4/20/2019 23:35:20 | 0.290 ppm     |
|                    | 4/20/2019 23:43:31 | 0.870 ppm     |
| Impacted Tank Farm | 4/20/2019 23:02:31 | 0.080 ppm     |
|                    | 4/20/2019 23:11:51 | 0.020 ppm     |
|                    | 4/20/2019 23:08:20 | 0.030 ppm     |
|                    | 4/20/2019 23:04:41 | 0.080 ppm     |

Reading Date 4/20/2019 11:00:00 PM to 4/21/2019 12:00:00 AM