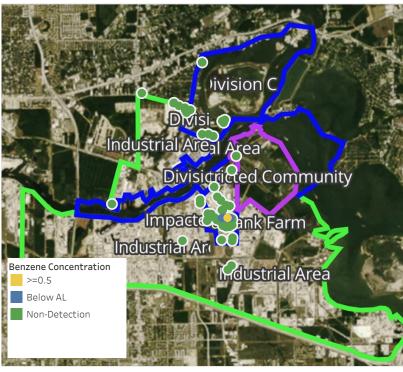

# Benzene Action Level Concentration (ppm) >=1 >=2

# PRELIMINARY

| Reading Date       | Location Category  | GPS                    | Google Maps URL                                                        | Concentration |
|--------------------|--------------------|------------------------|------------------------------------------------------------------------|---------------|
| 4/21/2019 02:44:47 | Impacted Tank Farm | 29.7322750,-95.0903640 | https://www.google.com/maps/search/?api=1&query=29.7322750,-95.0903640 | 2.540 ppm     |
| 4/21/2019 02:12:07 | Impacted Tank Farm | 29.7322780,-95.0902950 | https://www.google.com/maps/search/?api=1&query=29.7322780,-95.0902950 | 1.310 ppm     |
| 4/21/2019 02:06:25 | Impacted Tank Farm | 29.7324420,-95.0903300 | https://www.google.com/maps/search/?api=1&query=29.7324420,-95.0903300 | 1.590 ppm     |
| 4/21/2019 02:02:47 | Impacted Tank Farm | 29.7326940,-95.0903060 | https://www.google.com/maps/search/?api=1&query=29.7326940,-95.0903060 | 1.660 ppm     |