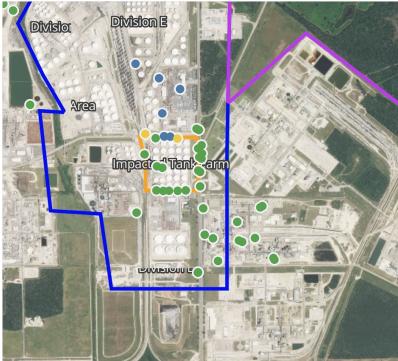

## Benzene Action Level Concentration (ppm)

# PRELIMINARY

| Reading Date       | <b>Location Category</b> | GPS                    | Google Maps URL                                                        | Concentration |
|--------------------|--------------------------|------------------------|------------------------------------------------------------------------|---------------|
| 4/20/2019 23:19:28 | Division E               | 29.7331890,-95.0907940 | https://www.google.com/maps/search/?api=1&query=29.7331890,-95.0907940 | 1.710 ppm     |