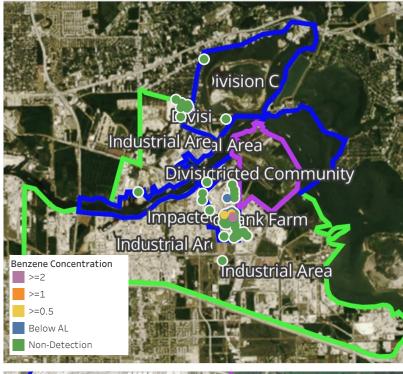

00 ppm    |
|                    | 4/21/2019 00:41:13 | 0.2900 ppm    |
|                    | 4/21/2019 00:47:10 | 0.1600 ppm    |
|                    | 4/21/2019 00:51:52 | 0.1800 ppm    |
|                    | 4/21/2019 00:53:53 | 0.4500 ppm    |
|                    | 4/21/2019 00:57:53 | 0.4700 ppm    |
| Impacted Tank Farm | 4/21/2019 00:09:11 | 0.1200 ppm    |
|                    | 4/21/2019 00:07:23 | 0.0200 ppm    |
|                    | 4/21/2019 00:04:54 | 0.1000 ppm    |
|                    | 4/21/2019 00:12:45 | 0.0900 ppm    |
|                    | 4/21/2019 00:51:06 | 0.0500 ppm    |
|                    | 4/21/2019 00:57:16 | 0.1000 ppm    |
|                    |                    |               |





## Reading Date

4/21/2019 1:00:00 AM to 4/21/2019 2:00:00 AM



# Recent Benzene Detections

| Location Category  | Reading Date       | Concentration |
|--------------------|--------------------|---------------|
| Division E         | 4/21/2019 01:00:32 | 0.300 ppm     |
|                    | 4/21/2019 01:44:51 | 0.050 ppm     |
|                    | 4/21/2019 01:38:50 | 0.530 ppm     |
|                    | 4/21/2019 01:28:43 | 0.650 ppn     |
|                    | 4/21/2019 01:37:30 | 0.110 ppn     |
|                    | 4/21/2019 01:32:49 | 0.270 ppn     |
|                    | 4/21/2019 01:57:24 | 0.140 ppn     |
| Impacted Tank Farm | 4/21/2019 01:01:29 | 0.090 ppn     |
|                    | 4/21/2019 01:04:59 | 0.410 ppn     |
|                    | 4/21/2019 01:10:55 | 2.300 ppn     |
|                    | 4/21/2019 01:13:47 | 1.390