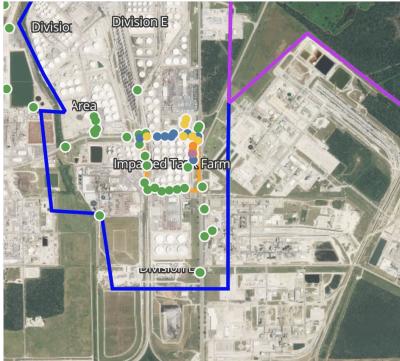

# Benzene Action Level Concentration (ppm) >=1 >=2

# PRELIMINARY

| Reading Date       | Location Category  | GPS                    | Google Maps URL                                                        | Concentration |
|--------------------|--------------------|------------------------|------------------------------------------------------------------------|---------------|
| 4/21/2019 02:44:47 | Impacted Tank Farm | 29.7322750,-95.0903640 | https://www.google.com/maps/search/?api=1&query=29.7322750,-95.0903640 | 2.540 ppm     |
| 4/21/2019 02:12:07 | Impacted Tank Farm | 29.7322780,-95.0902950 | https://www.google.com/maps/search/?api=1&query=29.7322780,-95.0902950 | 1.310 ppm     |
| 4/21/2019 02:06:25 | Impacted Tank Farm | 29.7324420,-95.0903300 | https://www.google.com/maps/search/?api=1&query=29.7324420,-95.0903300 | 1.590 ppm     |
| 4/21/2019 02:02:47 | Impacted Tank Farm | 29.7326940,-95.0903060 | https://www.google.com/maps/search/?api=1&query=29.7326940,-95.0903060 | 1.660 ppm     |