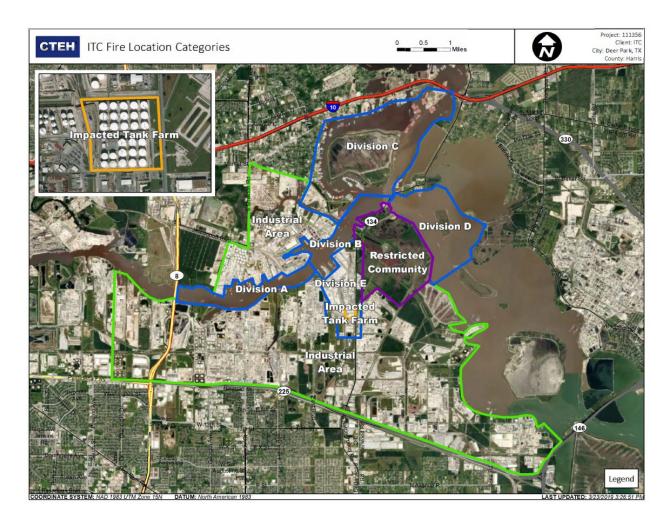

ons Greater than 1.00 ppm  $\,$ 

| Reading Date       | <b>Location Category</b> | GPS                    | Google Maps URL                                                        | Concentration |  |
|--------------------|--------------------------|------------------------|------------------------------------------------------------------------|---------------|--|
| 4/21/2019 12:01:27 | Division B               | 29.7433700,-95.0998370 | https://www.google.com/maps/search/?api=1&query=29.7433700,-95.0998370 | 9.100 ppm     |  |



#### Reading Date

4/21/2019 1:00:00 PM to 4/21/2019 2:00:00 PM



Recent Benzene Detections



Reading Date 4/21/2019 1:00:00 PM to 4/21/2019 2:00:00 PM

Benzene Action Level Concentration (ppm)

## PRELIMINARY

Recent Benzene Detections Greater than 1.00 ppm



#### **Reading Date**

4/21/2019 2:00:00 PM to 4/21/2019 3:00:00 PM



Reading Date 4/21/2019 2:00:00 PM to 4/21/2019 3:00:00 PM

#### Benzene Action Level Concentration (ppm)



## PRELIMINARY

Recent Benzene Detections Greater than 1.00 ppm

| Reading Date       | <b>Location Category</b> | GPS                    | Google Maps URL                                                        | Concentration |
|--------------------|--------------------------|------------------------|------------------------------------------------------------------------|---------------|
| 4/21/2019 14:49:26 | Division B               | 29.7434760,-95.0998370 | https://www.google.com/maps/search/?api=1&query=29.7434760,-95.0998370 | 5.225 ppm     |



#### Reading Date

4/21/2019 3:00:00 PM to 4/21/2019 4:00:0