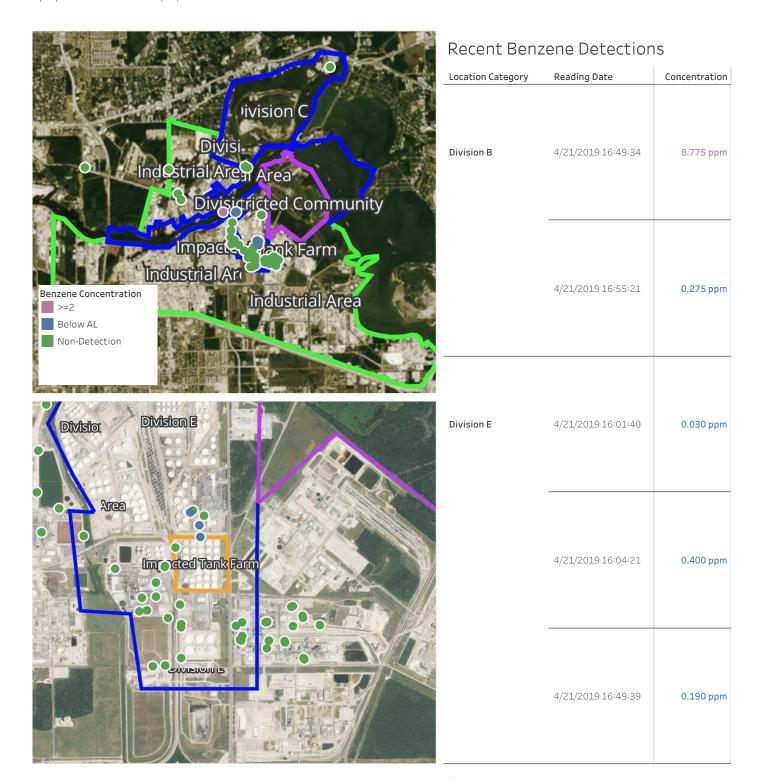

## PRELIMINARY

Recent Benzene Detections Greater than 1.00 ppm

| Reading Date       | Location Category | GPS                    | Google Maps URL                                                        | Concentration |
|--------------------|-------------------|------------------------|------------------------------------------------------------------------|---------------|
| 4/21/2019 16:49:34 | Division B        | 29.7434840,-95.1043800 | https://www.google.com/maps/search/?api=1&query=29.7434840,-95.1043800 | 8.775 ppm     |