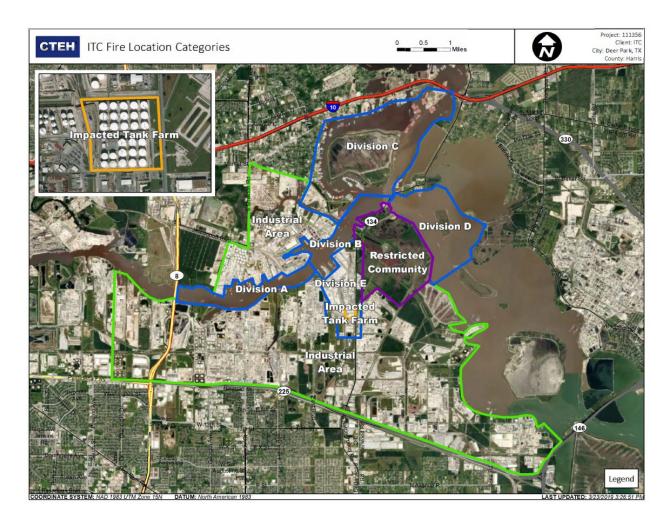

RELIMINARY

Recent Benzene Detections Greater than 1.00 ppm



#### **Reading Date**

4/21/2019 2:00:00 PM to 4/21/2019 3:00:00 PM



Reading Date 4/21/2019 2:00:00 PM to 4/21/2019 3:00:00 PM

#### Benzene Action Level Concentration (ppm)



## PRELIMINARY

Recent Benzene Detections Greater than 1.00 ppm

| Reading Date       | <b>Location Category</b> | GPS                    | Google Maps URL                                                        | Concentration |
|--------------------|--------------------------|------------------------|------------------------------------------------------------------------|---------------|
| 4/21/2019 14:49:26 | Division B               | 29.7434760,-95.0998370 | https://www.google.com/maps/search/?api=1&query=29.7434760,-95.0998370 | 5.225 ppm     |



#### Reading Date

4/21/2019 3:00:00 PM to 4/21/2019 4:00:00 PM



## Recent Benzene Detections

| Recent Denzene Detections |                    |               |  |
|---------------------------|--------------------|---------------|--|
| Location Category         | Reading Date       | Concentration |  |
| Division B                | 4/21/2019 15:29:53 | 0.150 ppm     |  |
|                           | 4/21/2019 15:36:40 | 2.400 ppm     |  |
|                           | 4/21/2019 15:55:12 | 1.075 ppm     |  |
| Division E                | 4/21/2019 15:19:53 | 0.050 ppm     |  |
|                           | 4/21/2019 15:30:11 | 0.100 ppm     |  |
|                           | 4/21/2019 15:12:02 | 0.210 ppm     |  |
|                           | 4/21/2019 15:55:22 | 0.110 ppm     |  |