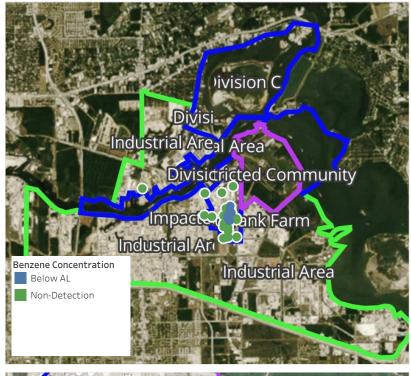

# Benzene Action Level Concentration (ppm) >=1 >=2

# PRELIMINARY

| Reading Date       | Location Category  | GPS                    | Google Maps URL                                                        | Concentration |
|--------------------|--------------------|------------------------|------------------------------------------------------------------------|---------------|
| 4/21/2019 03:59:56 | Division E         | 29.7332050,-95.0904710 | https://www.google.com/maps/search/?api=1&query=29.7332050,-95.0904710 | 1.020 ppm     |
| 4/21/2019 03:23:12 | Division E         | 29.7331460,-95.0905180 | https://www.google.com/maps/search/?api=1&query=29.7331460,-95.0905180 | 1.330 ppm     |
| 4/21/2019 03:22:23 | Division E         | 29.7343380,-95.0899580 | https://www.google.com/maps/search/?api=1&query=29.7343380,-95.0899580 | 1.110 ppm     |
| 4/21/2019 03:15:44 | Division E         | 29.7332040,-95.0910230 | https://www.google.com/maps/search/?api=1&query=29.7332040,-95.0910230 | 1.440 ppm     |
| 4/21/2019 03:14:21 | Division E         | 29.7331810,-95.0905370 | https://www.google.com/maps/search/?api=1&query=29.7331810,-95.0905370 | 2.050 ppm     |
| 4/21/2019 03:02:20 | Impacted Tank Farm | 29.7329950,-95.0905380 | https://www.google.com/maps/search/?api=1&query=29.7329950,-95.0905380 | 1.490 ppm     |