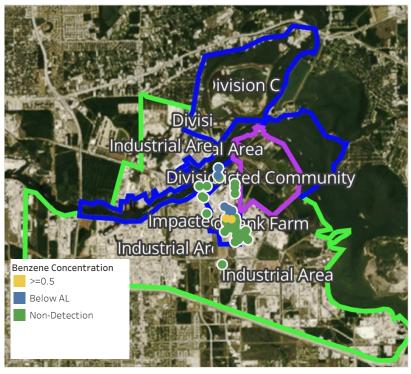

019 04:23:26 | 0.1500 ppm    |  |
|                           | 4/21/2019 04:31:44 | 0.2100 ppm    |  |
|                           | 4/21/2019 04:28:14 | 0.0600 ppm    |  |
|                           | 4/21/2019 04:29:49 | 0.1300 ppm    |  |
|                           | 4/21/2019 04:34:50 | 0.7400 ppm    |  |
|                           | 4/21/2019 04:42:21 | 0.0500 ppm    |  |
|                           | 4/21/2019 04:44:54 | 0.0200 ppm    |  |
|                           | 4/21/2019 04:40:06 | 0.5600 ppm    |  |
|                           | 4/21/2019 04:38:03 | 0.7500 ppm    |  |
|                           | 4/21/2019 04:56:15 | 0.1300 ppm    |  |
|                           | 4/21/2019 04:50:06 | 0.0700 ppm    |  |



## Reading Date

4/21/2019 5:00:00 AM to 4/21/2019 6:00:00 AM



# Recent Benzene Detections

| Receire Delizerie Detections |                    |               |  |  |  |
|------------------------------|--------------------|---------------|--|--|--|
| Location Category            | Reading Date       | Concentration |  |  |  |
| Division E                   | 4/21/2019 05:00:22 | 0.5100 ppm    |  |  |  |
|                              | 4/21/2019 05:03:30 | 0.2100 ppm    |  |  |  |
|                              | 4/21/2019 05:05:22 | 0.0200 ppm    |  |  |  |
|                              | 4/21/2019 05:02:04 | 0.0100 ppm    |  |  |  |
|                              | 4/21/2019 05:11:34 | 0.1100 ppm    |  |  |  |
|                              | 4/21/2019 05:12:38 | 0.0400 ppm    |  |  |  |
|                              | 4/21/2019 05:03:29 | 0.06