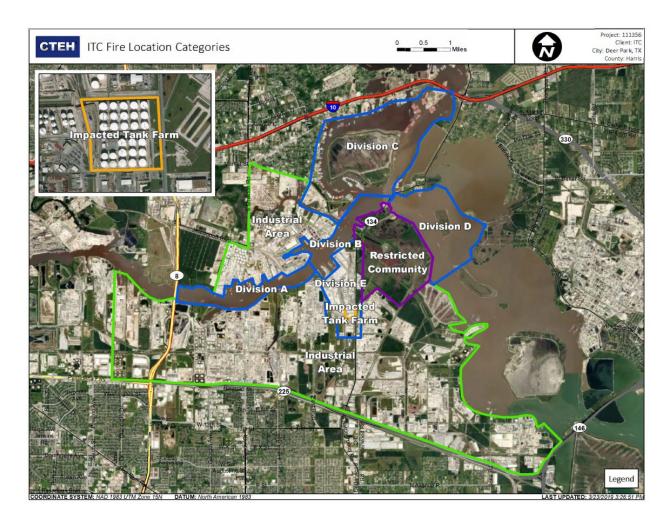

ng Date       | Concentration |
|-------------------|--------------------|---------------|
| Division E        | 4/21/2019 22:12:04 | 0.0900 ppm    |
|                   | 4/21/2019 22:02:16 | 0.0600 ppm    |
|                   | 4/21/2019 22:04:40 | 0.0700 ppm    |
|                   | 4/21/2019 22:07:08 | 0.2300 ppm    |
|                   | 4/21/2019 22:10:09 | 0.2700 ppm    |
|                   | 4/21/2019 22:53:41 | 0.0500 ppm    |
|                   | 4/21/2019 22:56:15 | 0.0300 ppm    |
|                   | 4/21/2019 22:45:55 | 0.0700 ppm    |
|                   | 4/21/2019 22:52:29 | 0.5500 ppm    |
|                   | 4/21/2019 22:47:31 | 0.1400 ppm    |
|                   | 4/21/2019 22:40:23 | 0.1900 ppm    |
|                   | 4/21/2019 22:44:19 | 0.0700 ppm    |