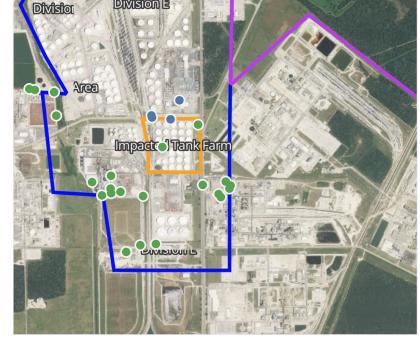

#### Reading Date

4/21/2019 3:00:00 PM to 4/21/2019 4:00:00 PM



## Recent Benzene Detections

| Recent Denzene Detections |                    |               |  |
|---------------------------|--------------------|---------------|--|
| Location Category         | Reading Date       | Concentration |  |
| Division B                | 4/21/2019 15:29:53 | 0.150 ppm     |  |
|                           | 4/21/2019 15:36:40 | 2.400 ppm     |  |
|                           | 4/21/2019 15:55:12 | 1.075 ppm     |  |
| Division E                | 4/21/2019 15:19:53 | 0.050 ppm     |  |
|                           | 4/21/2019 15:30:11 | 0.100 ppm     |  |
|                           | 4/21/2019 15:12:02 | 0.210 ppm     |  |
|                           | 4/21/2019 15:55:22 | 0.110 ppm     |  |



Reading Date 4/21/2019 3:00:00 PM to 4/21/2019 4:00:00 PM

# Benzene Action Level Concentration (ppm) >=1 >=2

## PRELIMINARY

Recent Benzene Detections Greater than 1.00 ppm

| Reading Date       | Location Category | GPS                    | Google Maps URL                                                        | Concentration |
|--------------------|-------------------|------------------------|------------------------------------------------------------------------|---------------|
| 4/21/2019 15:55:12 | Division B        | 29.7433530,-95.0996780 | https://www.google.com/maps/search/?api=1&query=29.7433530,-95.0996780 | 1.075 ppm     |
| 4/21/2019 15:36:40 | Division B        | 29.7438280,-95.1000480 | https://www.google.com/maps/search/?api=1&query=29.7438280,-95.1000480 | 2.400 ppm