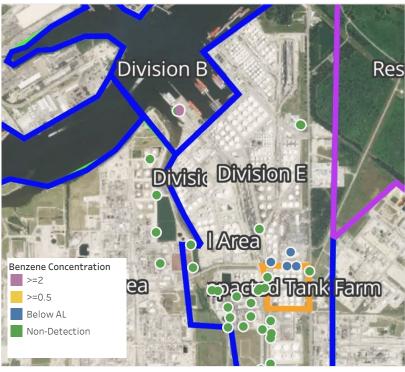

## Reading Date

4/21/2019 10:00:00 AM to 4/21/2019 11:00:00 AM

Division E

Division

## Recent Benzene Detections

|                                                                                                                                                                                                                                                                                                                                                                                                                                                                                                                                                                                                                                                                                                                                                                                                                                                                                                                                                                                                                                                                                                                                                                                                                                                                                                                                                                                                                                                                                                                                                                                                                                                                                                                                                                                                                                                                                                                                                                                                                                                                                                                                | Recent Benzene Detections |                    |               |  |  |  |
|--------------------------------------------------------------------------------------------------------------------------------------------------------------------------------------------------------------------------------------------------------------------------------------------------------------------------------------------------------------------------------------------------------------------------------------------------------------------------------------------------------------------------------------------------------------------------------------------------------------------------------------------------------------------------------------------------------------------------------------------------------------------------------------------------------------------------------------------------------------------------------------------------------------------------------------------------------------------------------------------------------------------------------------------------------------------------------------------------------------------------------------------------------------------------------------------------------------------------------------------------------------------------------------------------------------------------------------------------------------------------------------------------------------------------------------------------------------------------------------------------------------------------------------------------------------------------------------------------------------------------------------------------------------------------------------------------------------------------------------------------------------------------------------------------------------------------------------------------------------------------------------------------------------------------------------------------------------------------------------------------------------------------------------------------------------------------------------------------------------------------------|---------------------------|--------------------|---------------|--|--|--|
| ş                                                                                                                                                                                                                                                                                                                                                                                                                                                                                                                                                                                                                                                                                                                                                                                                                                                                                                                                                                                                                                                                                                                                                                                                                                                                                                                                                                                                                                                                                                                                                                                                                                                                                                                                                                                                                                                                                                                                                                                                                                                                                                                              | Location Category         | Reading Date       | Concentration |  |  |  |
|                                                                                                                                                                                                                                                                                                                                                                                                                                                                                                                                                                                                                                                                                                                                                                                                                                                                                                                                                                                                                                                                                                                                                                                                                                                                                                                                                                                                                                                                                                                                                                                                                                                                                                                                                                                                                                                                                                                                                                                                                                                                                                                                | Division B                | 4/21/2019 10:20:10 | 0.925 ppm     |  |  |  |
|                                                                                                                                                                                                                                                                                                                                                                                                                                                                                                                                                                                                                                                                                                                                                                                                                                                                                                                                                                                                                                                                                                                                                                                                                                                                                                                                                                                                                                                                                                                                                                                                                                                                                                                                                                                                                                                                                                                                                                                                                                                                                                                                |                           | 4/21/2019 10:27:28 | 3.350 ppm     |  |  |  |
| The same of the sa |                           | 4/21/2019 10:59:01 | 2.100 ppm     |  |  |  |
| -                                                                                                                                                                                                                                                                                                                                                                                                                                                                                                                                                                                                                                                                                                                                                                                                                                                                                                                                                                                                                                                                                                                                                                                                                                                                                                                                                                                                                                                                                                                                                                                                                                                                                                                                                                                                                                                                                                                                                                                                                                                                                                                              | Division E                | 4/21/2019 10:05:10 | 0.010 ppm     |  |  |  |
|                                                                                                                                                                                                                                                                                                                                                                                                                                                                                                                                                                                                                                                                                                                                                                                                                                                                                                                                                                                                                                                                                                                                                                                                                                                                                                                                                                                                                                                                                                                                                                                                                                                                                                                                                                                                                                                                                                                                                                                                                                                                                                                                |                           | 4/21/2019 10:23:19 | 0.030 ppm     |  |  |  |
| The state of the s |                           | 4/21/2019 10:34:42 | 0.050 ppm     |  |  |  |
| A STATE OF THE PARTY OF THE PAR |                           | 4/21/2019 10:32:52 | 0.440 ppm     |  |  |  |

**Reading Date**4/21/2019 10:00:00 AM to 4/21/2019 11:00:00 AM