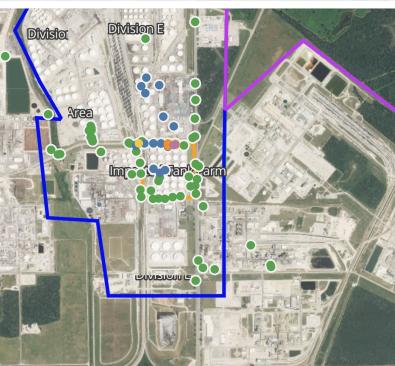

# Benzene Action Level Concentration (ppm) >=1 >=2

# PRELIMINARY

| Reading Date       | Location Category  | GPS                    | Google Maps URL                                                        | Concentration |
|--------------------|--------------------|------------------------|------------------------------------------------------------------------|---------------|
| 4/21/2019 02:44:47 | Impacted Tank Farm | 29.7322750,-95.0903640 | https://www.google.com/maps/search/?api=1&query=29.7322750,-95.0903640 | 2.540 ppm     |
| 4/21/2019 02:12:07 | Impacted Tank Farm | 29.7322780,-95.0902950 | https://www.google.com/maps/search/?api=1&query=29.7322780,-95.0902950 | 1.310 ppm     |
| 4/21/2019 02:06:25 | Impacted Tank Farm | 29.7324420,-95.0903300 | https://www.google.com/maps/search/?api=1&query=29.7324420,-95.0903300 | 1.590 ppm     |
| 4/21/2019 02:02:47 | Impacted Tank Farm | 29.7326940,-95.0903060 | https://www.google.com/maps/search/?api=1&query=29.7326940,-95.0903060 | 1.660 ppm     |