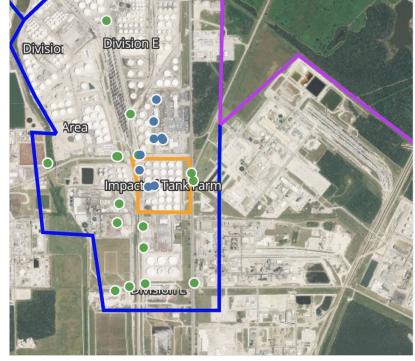

## Reading Date

4/20/2019 11:00:00 PM to 4/21/2019 12:00:00 AM

# Recent Benzene Detections

| Location Category  | Reading Date       | Concentration |
|--------------------|--------------------|---------------|
| Division E         | 4/20/2019 23:23:56 | 0.560 ppm     |
|                    | 4/20/2019 23:15:51 | 0.540 ppm     |
|                    | 4/20/2019 23:27:23 | 0.350 ppm     |
|                    | 4/20/2019 23:19:28 | 1.710 ppm     |
|                    | 4/20/2019 23:21:11 | 0.840 ppm     |
|                    | 4/20/2019 23:34:01 | 0.030 ppm     |
|                    | 4/20/2019 23:29:25 | 0.230 ppm     |
|                    | 4/20/2019 23:34:49 | 0.170 ppm     |
|                    | 4/20/2019 23:13:27 | 0.180 ppm     |
|                    | 4/20/2019 23:19:12 | 0.210 ppm     |
|                    | 4/20/2019 23:47:11 | 0.260 ppm     |
|                    | 4/20/2019 23:41:39 | 0.350 ppm     |
|                    | 4/20/2019 23:35:20 | 0.290 ppm     |
|                    | 4/20/2019 23:43:31 | 0.870 ppm     |
| Impacted Tank Farm | 4/20/2019 23:02:31 | 0.080 ppm     |
|                    | 4/20/2019 23:11:51 | 0.020 ppm     |
|                    | 4/20/2019 23:08:20 | 0.030 ppm     |
|                    | 4/20/2019 23:04:41 | 0.080 ppm     |

Reading Date 4/20/2019 11:00:00 PM to 4/21/2019 12:00:00 AM