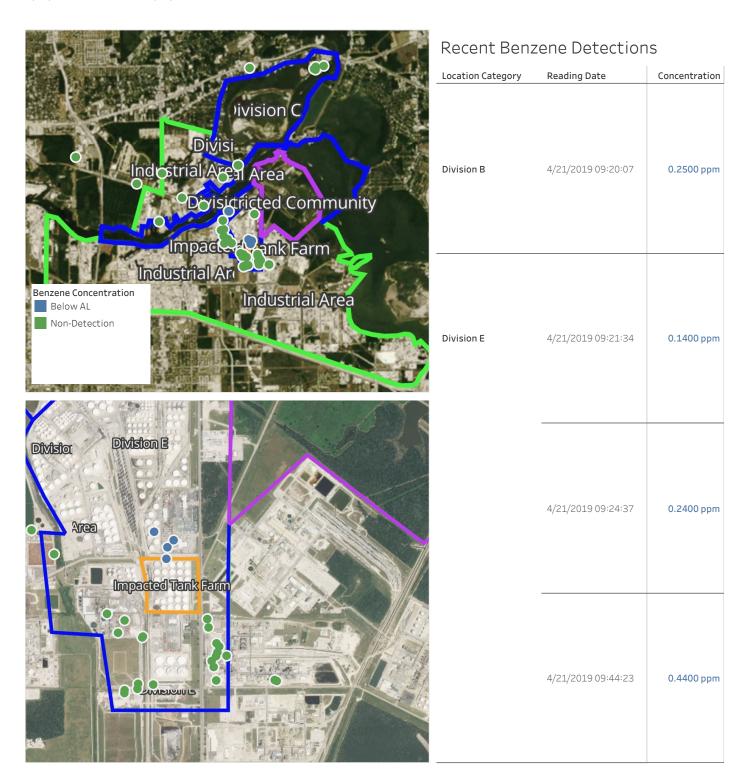

## Reading Date

4/21/2019 10:00:00 AM to 4/21/2019 11:00:00 AM

Division E

Division

## Recent Benzene Detections

|                                                                                                                                                                                                                                                                                                                                                                                                                                                                                                                                                                                                                                                                                                                                                                                                                                                                                                                                                                                                                                                                                                                                                                                                                                                                                                                                                                                                                                                                                                                                                                                                                                                                                                                                                                                                                                                                                                                                                                                                                                                                                                                                | Recent Benzene Detections |                    |               |  |  |  |
|--------------------------------------------------------------------------------------------------------------------------------------------------------------------------------------------------------------------------------------------------------------------------------------------------------------------------------------------------------------------------------------------------------------------------------------------------------------------------------------------------------------------------------------------------------------------------------------------------------------------------------------------------------------------------------------------------------------------------------------------------------------------------------------------------------------------------------------------------------------------------------------------------------------------------------------------------------------------------------------------------------------------------------------------------------------------------------------------------------------------------------------------------------------------------------------------------------------------------------------------------------------------------------------------------------------------------------------------------------------------------------------------------------------------------------------------------------------------------------------------------------------------------------------------------------------------------------------------------------------------------------------------------------------------------------------------------------------------------------------------------------------------------------------------------------------------------------------------------------------------------------------------------------------------------------------------------------------------------------------------------------------------------------------------------------------------------------------------------------------------------------|---------------------------|--------------------|---------------|--|--|--|
| ş                                                                                                                                                                                                                                                                                                                                                                                                                                                                                                                                                                                                                                                                                                                                                                                                                                                                                                                                                                                                                                                                                                                                                                                                                                                                                                                                                                                                                                                                                                                                                                                                                                                                                                                                                                                                                                                                                                                                                                                                                                                                                                                              | Location Category         | Reading Date       | Concentration |  |  |  |
|                                                                                                                                                                                                                                                                                                                                                                                                                                                                                                                                                                                                                                                                                                                                                                                                                                                                                                                                                                                                                                                                                                                                                                                                                                                                                                                                                                                                                                                                                                                                                                                                                                                                                                                                                                                                                                                                                                                                                                                                                                                                                                                                | Division B                | 4/21/2019 10:20:10 | 0.925 ppm     |  |  |  |
|                                                                                                                                                                                                                                                                                                                                                                                                                                                                                                                                                                                                                                                                                                                                                                                                                                                                                                                                                                                                                                                                                                                                                                                                                                                                                                                                                                                                                                                                                                                                                                                                                                                                                                                                                                                                                                                                                                                                                                                                                                                                                                                                |                           | 4/21/2019 10:27:28 | 3.350 ppm     |  |  |  |
| The same of the sa |                           | 4/21/2019 10:59:01 | 2.100 ppm     |  |  |  |
| -                                                                                                                                                                                                                                                                                                                                                                                                                                                                                                                                                                                                                                                                                                                                                                                                                                                                                                                                                                                                                                                                                                                                                                                                                                                                                                                                                                                                                                                                                                                                                                                                                                                                                                                                                                                                                                                                                                                                                                                                                                                                                                                              | Division E                | 4/21/2019 10:05:10 | 0.010 ppm     |  |  |  |
|                                                                                                                                                                                                                                                                                                                                                                                                                                                                                                                                                                                                                                                                                                                                                                                                                                                                                                                                                                                                                                                                                                                                                                                                                                                                                                                                                                                                                                                                                                                                                                                                                                                                                                                                                                                                                                                                                                                                                                                                                                                                                                                                |                           | 4/21/2019 10:23:19 | 0.030 ppm     |  |  |  |
| The state of the s |                           | 4/21/2019 10:34:42 | 0.050 ppm     |  |  |  |
| A STATE OF THE PARTY OF THE PAR |                           | 4/21/2019 10:32:52 | 0.440 ppm     |  |  |  |

**Reading Date**4/21/2019 10:00:00 AM to 4/21/2019 11:00:00 AM

## Benzene Action Level Concentration (ppm)

# PRELIMINARY

| Reading Date       | Location Category | GPS                    | Google Maps URL                                                        | Concentration |
|--------------------|-------------------|------------------------|------------------------------------------------------------------------|---------------|
| 4/21/2019 10:59:01 | Division B        | 29.7433780,-95.0997570 | https://www.google.com/maps/search/?api=1&query=29.7433780,-95.0997570 | 2.100 ppm     |
| 4/21/2019 10:27:28 | Division B        | 29.7435120,-95.0997480 | https://www.google.com/maps/search/?api=1&query=29.7435120,-95.0997480 | 3.350 ppm     |