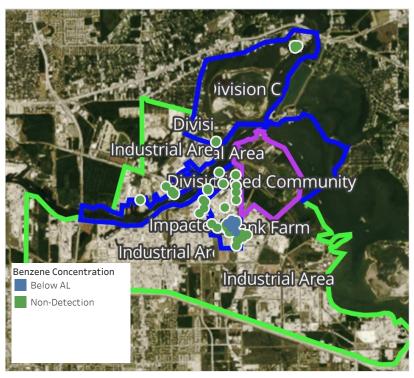

| 4/20/2019 23:08:20 | 0.030 ppm     |
|                    | 4/20/2019 23:04:41 | 0.080 ppm     |

Reading Date 4/20/2019 11:00:00 PM to 4/21/2019 12:00:00 AM

## Benzene Action Level Concentration (ppm)



# PRELIMINARY

| Reading Date       | <b>Location Category</b> | GPS                    | Google Maps URL                                                        | Concentration |
|--------------------|--------------------------|------------------------|------------------------------------------------------------------------|---------------|
| 4/20/2019 23:19:28 | Division E               | 29.7331890,-95.0907940 | https://www.google.com/maps/search/?api=1&query=29.7331890,-95.0907940 | 1.710 ppm     |



## Reading Date

4/21/2019 12:00:00 AM to 4/21/2019 1:00:00 AM



# Recent Benzene Detections

| Location Category  | Reading Date       | Concentration |
|--------------------|--------------------|---------------|
| Division E         | 4/21/2019 00:19:27 | 0.3200 ppm    |
|                    | 4/21/2019 00:24:36 | 0.4200 ppm    |
|                    | 4/21/2019 00:26:57 | 0.2100 ppm    |
|                    | 4/21/2019 00:10:35 | 0.3400 ppm    |
|                    | 4/21/2019 00:41:41 | 0.0700 ppm    |
|                    | 4/21/2019 00:41:13 | 0.2900 ppm    |
|                    | 4/21/2019 00:47:10 | 0.1600 ppm    |
|                    | 4/21/2019 00:51:52 | 0.1800 ppm    |
|                    | 4/21/2019 00:53:53 | 0.4500 ppm    |
|                    | 4/21/2019 00:57:53 | 0.4700 ppm    |
| Impacted Tank Farm | 4/21/2019 00:09:11 | 0.120