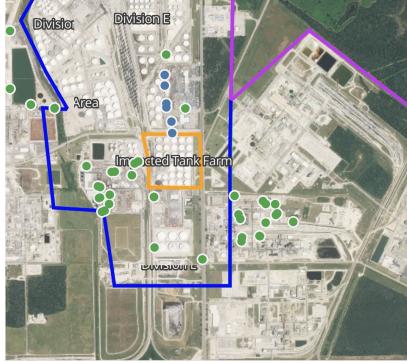

## Reading Date

4/21/2019 3:00:00 AM to 4/21/2019 4:00:00 AM

# Recent Benzene Detections

| Location Category  | Reading Date       | Concentration |
|--------------------|--------------------|---------------|
| Division E         | 4/21/2019 03:01:12 | 0.160 ppm     |
|                    | 4/21/2019 03:18:46 | 0.040 ppm     |
|                    | 4/21/2019 03:15:44 | 1.440 ppm     |
|                    | 4/21/2019 03:20:38 | 0.620 ppm     |
|                    | 4/21/2019 03:17:12 | 0.270 ppm     |
|                    | 4/21/2019 03:19:09 | 0.260 ppm     |
|                    | 4/21/2019 03:23:12 | 1.330 ppm     |
|                    | 4/21/2019 03:14:21 | 2.050 ppm     |
|                    | 4/21/2019 03:16:42 | 0.300 ppm     |
|                    | 4/21/2019 03:22:23 | 1.110 ppm     |
|                    | 4/21/2019 03:23:02 | 0.060 ppm     |
|                    | 4/21/2019 03:59:56 | 1.020 ppm     |
| Impacted Tank Farm | 4/21/2019 03:02:20 | 1.490 ppm     |
|                    | 4/21/2019 03:25:12 | 0.120 ppm     |
|                    | 4/21/2019 03:16:08 | 0.060 ppm     |
|                    | 4/21/2019 03:19:32 | 0.090 ppm     |
|                    | 4/21/2019 03:40:55 | 0.840 ppm     |
|                    | 4/21/2019 03:31:44 | 0.060 ppm     |
|                    | 4/21/2019 03:35:01 | 0.190 ppm     |
|                    | 4/21/2019 03:43:36 | 0.180 ppm     |

Reading Date 4/21/2019 3:00:00 AM to 4/21/2019 4:00:00 AM

# Benzene Action Level Concentration (ppm) >=1 >=2

# PRELIMINARY

| Reading Date       | Location Category  | GPS                    | Google Maps URL                                                        | Concentration |
|--------------------|--------------------|------------------------|------------------------------------------------------------------------|---------------|
| 4/21/2019 03:59:56 | Division E         | 29.7332050,-95.0904710 | https://www.google.com/maps/search/?api=1&query=29.7332050,-95.0904710 | 1.020 ppm     |
| 4/21/2019 03:23:12 | Division E         | 29.7331460,-95.0905180 | https://www.google.com/maps/search/?api=1&query=29.7331460,-95.0905180 | 1.330 ppm     |
| 4/21/2019 03:22:23 | Division E         | 29.7343380,-95.0899580 | https://www.google.com/maps/search/?api=1&query=29.7343380,-95.0899580 | 1.110 ppm     |
| 4/21/2019 03:15:44 | Division E         | 29.7332040,-95.0910230 | https://www.google.com/maps/search/?api=1&query=29.7332040,-95.0910230 | 1.440 ppm     |
| 4/21/2019 03:14:21 | Division E         | 29.7331810,-95.0905370 | https://www.google.com/maps/search/?api=1&query=29.7331810,-95.0905370 | 2.050 ppm     |
| 4/21/2019 03:02:20 | Impacted Tank Farm | 29.7329950,-95.0905380 | https://www.google.com/maps/search/?api=1&query=29.7329950,-95.0905380 | 1.490 ppm     |