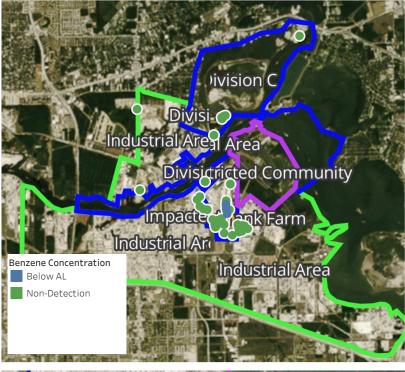

## Recent Benzene Detections

|                                                                                                                                                                                                                                                                                                                                                                                                                                                                                                                                                                                                                                                                                                                                                                                                                                                                                                                                                                                                                                                                                                                                                                                                                                                                                                                                                                                                                                                                                                                                                                                                                                                                                                                                                                                                                                                                                                                                                                                                                                                                                                                                | Recent Benzene Detections |                    |               |  |  |  |
|--------------------------------------------------------------------------------------------------------------------------------------------------------------------------------------------------------------------------------------------------------------------------------------------------------------------------------------------------------------------------------------------------------------------------------------------------------------------------------------------------------------------------------------------------------------------------------------------------------------------------------------------------------------------------------------------------------------------------------------------------------------------------------------------------------------------------------------------------------------------------------------------------------------------------------------------------------------------------------------------------------------------------------------------------------------------------------------------------------------------------------------------------------------------------------------------------------------------------------------------------------------------------------------------------------------------------------------------------------------------------------------------------------------------------------------------------------------------------------------------------------------------------------------------------------------------------------------------------------------------------------------------------------------------------------------------------------------------------------------------------------------------------------------------------------------------------------------------------------------------------------------------------------------------------------------------------------------------------------------------------------------------------------------------------------------------------------------------------------------------------------|---------------------------|--------------------|---------------|--|--|--|
| ş                                                                                                                                                                                                                                                                                                                                                                                                                                                                                                                                                                                                                                                                                                                                                                                                                                                                                                                                                                                                                                                                                                                                                                                                                                                                                                                                                                                                                                                                                                                                                                                                                                                                                                                                                                                                                                                                                                                                                                                                                                                                                                                              | Location Category         | Reading Date       | Concentration |  |  |  |
|                                                                                                                                                                                                                                                                                                                                                                                                                                                                                                                                                                                                                                                                                                                                                                                                                                                                                                                                                                                                                                                                                                                                                                                                                                                                                                                                                                                                                                                                                                                                                                                                                                                                                                                                                                                                                                                                                                                                                                                                                                                                                                                                | Division B                | 4/21/2019 10:20:10 | 0.925 ppm     |  |  |  |
|                                                                                                                                                                                                                                                                                                                                                                                                                                                                                                                                                                                                                                                                                                                                                                                                                                                                                                                                                                                                                                                                                                                                                                                                                                                                                                                                                                                                                                                                                                                                                                                                                                                                                                                                                                                                                                                                                                                                                                                                                                                                                                                                |                           | 4/21/2019 10:27:28 | 3.350 ppm     |  |  |  |
| The same of the sa |                           | 4/21/2019 10:59:01 | 2.100 ppm     |  |  |  |
| -                                                                                                                                                                                                                                                                                                                                                                                                                                                                                                                                                                                                                                                                                                                                                                                                                                                                                                                                                                                                                                                                                                                                                                                                                                                                                                                                                                                                                                                                                                                                                                                                                                                                                                                                                                                                                                                                                                                                                                                                                                                                                                                              | Division E                | 4/21/2019 10:05:10 | 0.010 ppm     |  |  |  |
|                                                                                                                                                                                                                                                                                                                                                                                                                                                                                                                                                                                                                                                                                                                                                                                                                                                                                                                                                                                                                                                                                                                                                                                                                                                                                                                                                                                                                                                                                                                                                                                                                                                                                                                                                                                                                                                                                                                                                                                                                                                                                                                                |                           | 4/21/2019 10:23:19 | 0.030 ppm     |  |  |  |
| The state of the s |                           | 4/21/2019 10:34:42 | 0.050 ppm     |  |  |  |
| A STATE OF THE PARTY OF THE PAR |                           | 4/21/2019 10:32:52 | 0.440 ppm     |  |  |  |

**Reading Date**4/21/2019 10:00:00 AM to 4/21/2019 11:00:00 AM

## Benzene Action Level Concentration (ppm)

# PRELIMINARY

| Reading Date       | Location Category | GPS                    | Google Maps URL                                                        | Concentration |
|--------------------|-------------------|------------------------|------------------------------------------------------------------------|---------------|
| 4/21/2019 10:59:01 | Division B        | 29.7433780,-95.0997570 | https://www.google.com/maps/search/?api=1&query=29.7433780,-95.0997570 | 2.100 ppm     |
| 4/21/2019 10:27:28 | Division B        | 29.7435120,-95.0997480 | https://www.google.com/maps/search/?api=1&query=29.7435120,-95.0997480 | 3.350 ppm     |