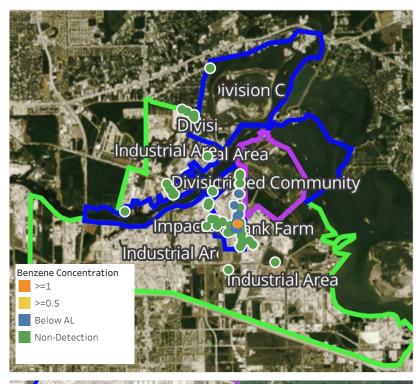

## Benzene Action Level Concentration (ppm)

# PRELIMINARY

| Reading Date       | <b>Location Category</b> | GPS                    | Google Maps URL                                                        | Concentration |
|--------------------|--------------------------|------------------------|------------------------------------------------------------------------|---------------|
| 4/20/2019 23:19:28 | Division E               | 29.7331890,-95.0907940 | https://www.google.com/maps/search/?api=1&query=29.7331890,-95.0907940 | 1.710 ppm     |