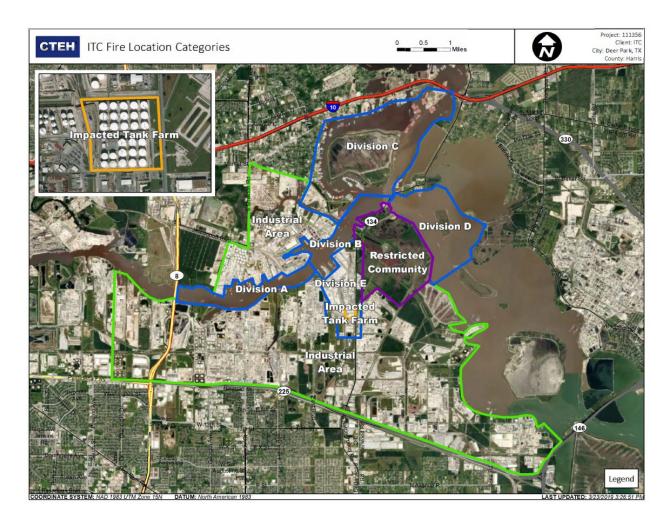

0.3400 ppm    |
|                    | 4/21/2019 00:41:41 | 0.0700 ppm    |
|                    | 4/21/2019 00:41:13 | 0.2900 ppm    |
|                    | 4/21/2019 00:47:10 | 0.1600 ppm    |
|                    | 4/21/2019 00:51:52 | 0.1800 ppm    |
|                    | 4/21/2019 00:53:53 | 0.4500 ppm    |
|                    | 4/21/2019 00:57:53 | 0.4700 ppm    |
| Impacted Tank Farm | 4/21/2019 00:09:11 | 0.1200 ppm    |
|                    | 4/21/2019 00:07:23 | 0.0200 ppm    |
|                    | 4/21/2019 00:04:54 | 0.1000 ppm    |
|                    | 4/21/2019 00:12:45 | 0.0900 ppm    |
|                    | 4/21/2019 00:51:06 | 0.0500 ppm    |
|                    | 4/21/2019 00:57:16 | 0.1000 ppm    |
|                    |                    |               |





## Reading Date

4/21/2019 1:00:00 AM to 4/21/2019 2:00:00 AM



# Recent Benzene Detections

| Location Category  | Reading Date       | Concentration |
|--------------------|--------------------|---------------|
| Division E         | 4/21/2019 01:00:32 | 0.300 ppm     |
|                    | 4/21/2019 01:44:51 | 0.050 ppm     |
|                    | 4/21/2019 01:38:50 | 0.530 ppm     |
|                    | 4/21/2019 01:28:43 | 0.650 ppn     |
|                    | 4/21/2019 01:37:30 | 0.110 ppn     |
|                    | 4/21/2019 01:32:49 | 0.270 ppn     |
|                    | 4/21/2019 01:57:24 | 0.140 ppn     |
| Impacted Tank Farm | 4/21/2019 01:01:29 | 0.090 ppn     |
|                    | 4/21/2019 01:04:59 | 0.410 ppn     |
|                    | 4/21/2019 01:10:55 |