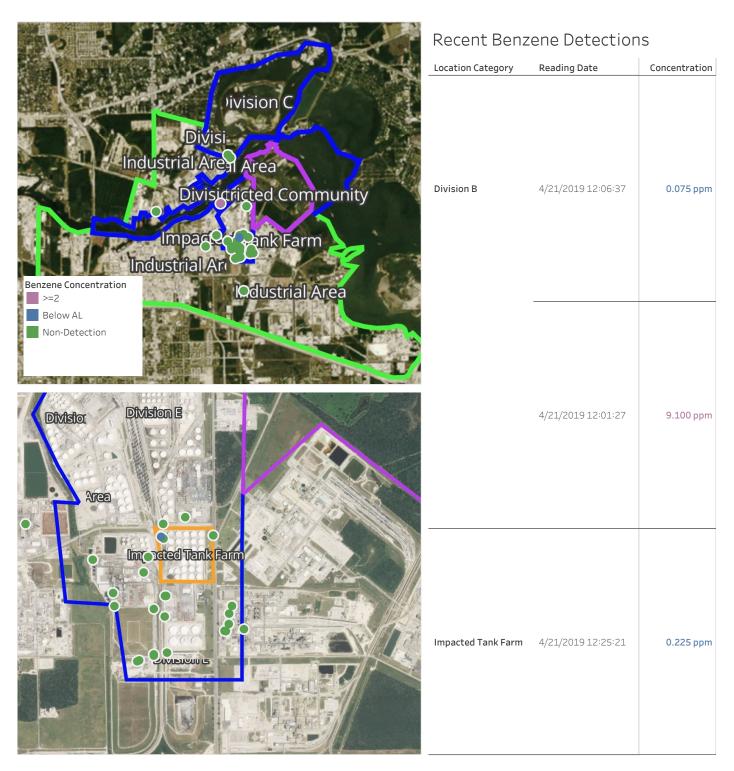

## PRELIMINARY

Recent Benzene Detections Greater than 1.00 ppm  $\,$ 

| Reading Date       | <b>Location Category</b> | GPS                    | Google Maps URL                                                        | Concentration |  |
|--------------------|--------------------------|------------------------|------------------------------------------------------------------------|---------------|--|
| 4/21/2019 12:01:27 | Division B               | 29.7433700,-95.0998370 | https://www.google.com/maps/search/?api=1&query=29.7433700,-95.0998370 | 9.100 ppm     |  |