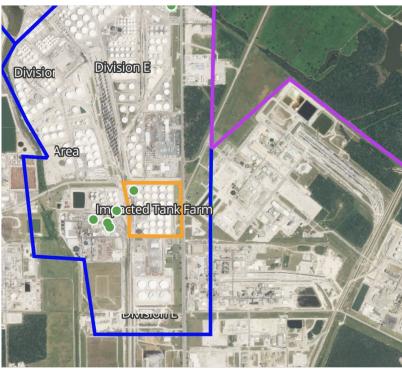

1/2019 1:00:00 PM



Reading Date 4/21/2019 12:00:00 PM to 4/21/2019 1:00:00 PM

#### Benzene Action Level Concentration (ppm)



## PRELIMINARY

Recent Benzene Detections Greater than 1.00 ppm  $\,$ 

| Reading Date       | <b>Location Category</b> | GPS                    | Google Maps URL                                                        | Concentration |  |
|--------------------|--------------------------|------------------------|------------------------------------------------------------------------|---------------|--|
| 4/21/2019 12:01:27 | Division B               | 29.7433700,-95.0998370 | https://www.google.com/maps/search/?api=1&query=29.7433700,-95.0998370 | 9.100 ppm     |  |



#### Reading Date

4/21/2019 1:00:00 PM to 4/21/2019 2:00:00 PM



Recent Benzene Detections



Reading Date 4/21/2019 1:00:00 PM to 4/21/2019 2:00:00 PM

Benzene Action Level Concentration (ppm)

## PRELIMINARY

Recent Benzene Detections Greater than 1.00 ppm



#### **Reading Date**

4/21/2019 2:00:00 PM to 4/21/2019 3:00:00 PM



Reading Date 4/21/2019 2:00:00 PM to 4/21/2019 3:00:00 PM

#### Benzene Action Level Concentration (ppm)



## PRELIMINARY

Recent Benzene Detections Greater than 1.00 ppm

| Reading Date       | <b>Location Category</b> | GPS                    | Google Maps URL                                                        | Concentration |
|--------------------|--------------------------|------------------------|------------------------------------------------------------------------|---------------|
| 4/21/2019 14:49:26 | Division B               | 29.74347