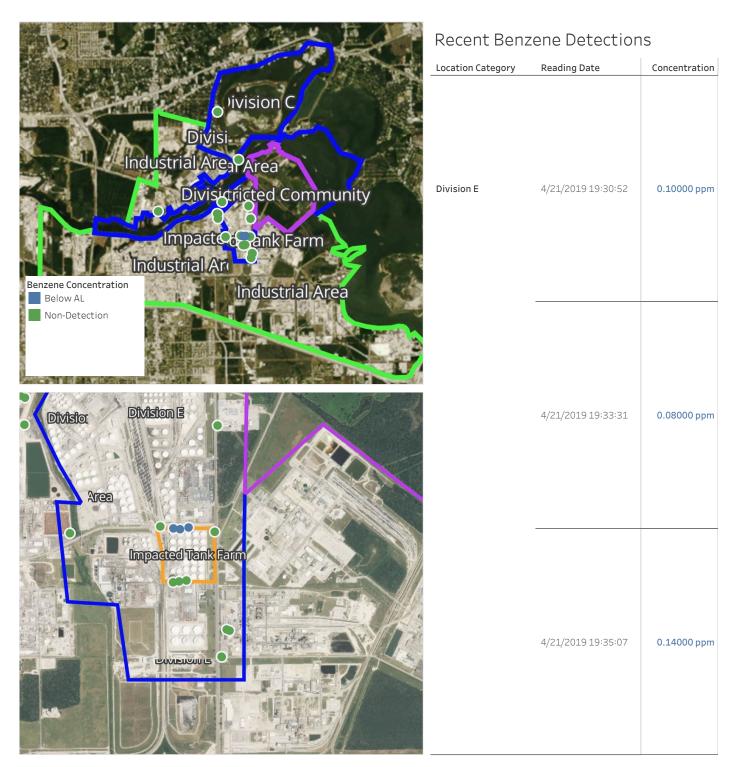

## Reading Date

4/21/2019 11:00:00 AM to 4/21/2019 12:00:00 PM

Reading Date 4/21/2019 11:00:00 AM to 4/21/2019 12:00:00 PM

Benzene Action Level Concentration (ppm)