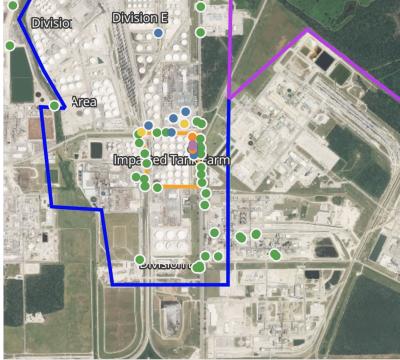

# Recent Benzene Detections

| Location Category  | Reading Date       | Concentration |
|--------------------|--------------------|---------------|
| Division E         | 4/20/2019 23:23:56 | 0.560 ppm     |
|                    | 4/20/2019 23:15:51 | 0.540 ppm     |
|                    | 4/20/2019 23:27:23 | 0.350 ppm     |
|                    | 4/20/2019 23:19:28 | 1.710 ppm     |
|                    | 4/20/2019 23:21:11 | 0.840 ppm     |
|                    | 4/20/2019 23:34:01 | 0.030 ppm     |
|                    | 4/20/2019 23:29:25 | 0.230 ppm     |
|                    | 4/20/2019 23:34:49 | 0.170 ppm     |
|                    | 4/20/2019 23:13:27 | 0.180 ppm     |
|                    | 4/20/2019 23:19:12 | 0.210 ppm     |
|                    | 4/20/2019 23:47:11 | 0.260 ppm     |
|                    | 4/20/2019 23:41:39 | 0.350 ppm     |
|                    | 4/20/2019 23:35:20 | 0.290 ppm     |
|                    | 4/20/2019 23:43:31 | 0.870 ppm     |
| Impacted Tank Farm | 4/20/2019 23:02:31 | 0.080 ppm     |
|                    | 4/20/2019 23:11:51 | 0.020 ppm     |
|                    | 4/20/2019 23:08:20 | 0.030 ppm     |
|                    | 4/20/2019 23:04:41 | 0.080 ppm     |

Reading Date 4/20/2019 11:00:00 PM to 4/21/2019 12:00:00 AM

## Benzene Action Level Concentration (ppm)