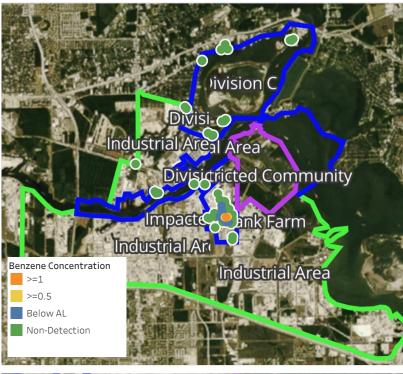

20:41:18 | 0.1500 ppm    |
|                    | 4/22/2019 20:49:06 | 0.2900 ppm    |
| Division E         | 4/22/2019 20:00:18 | 0.5400 ppm    |
|                    | 4/22/2019 20:09:51 | 0.3400 ppm    |
|                    | 4/22/2019 20:11:05 | 0.3700 ppm    |
|                    | 4/22/2019 20:13:05 | 0.3100 ppm    |
|                    | 4/22/2019 20:14:50 | 0.4000 ppm    |
|                    | 4/22/2019 20:20:54 | 0.0600 ppm    |
|                    | 4/22/2019 20:59:07 | 0.1000 ppm    |
| Impacted Tank Farm | 4/22/2019 20:37:14 | 0.1500 ppm    |
| Industrial Area    | 4/22/2019 20:01:44 | 0.1700 ppm    |





### Reading Date

4/22/2019 9:00:00 PM to 4/22/2019 10:00:00 PM



# Recent Benzene Detections







## Reading Date

4/22/2019 10:00:00 PM to 4/22/2019 11:00:00 PM







# Recent Benzene Detections

| Location Category  | Reading Date       | Concentration |
|--------------------|--------------------|---------------|
| Division C         | 4/22/2019 22:34:41 | 0.240 ppm     |
|                    | 4/22/2019 22:29:15 | 0.180 ppm     |
|                    | 4/22/2019 22:15:59 | 0.290 ppm     |
|                    | 4/22/2019 22:22:14 | 0.170 ppm     |
|                    | 4/22/2019 22:39:01 | 0.100 ppm     |
|                    | 4/22/2019 22:42:54 | 0.060 ppm     |
| Division E         | 4/22/2019 22:03:33 | 0.690 ppm     |
|                    | 4/22/2019 22:04:20 | 1.050 ppm     |
|                    | 4/22/2019 22:00:27 | 0.260 ppm     |
|                    | 4/22/2019 22:10:50 | 0.060 ppm     |
|                    | 4/22/2019 22:07:48 | 0