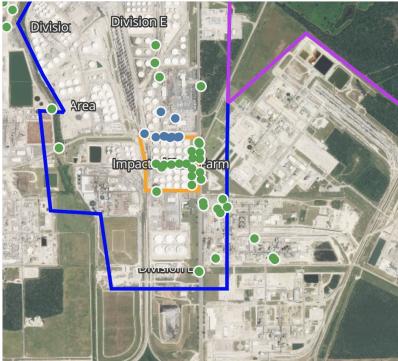

### Benzene Action Level Concentration (ppm)

## PRELIMINARY

Recent Benzene Detections Greater than 1.00 ppm

| Reading Date       | Location Category | GPS                    | Google Maps URL                                                        | Concentration |
|--------------------|-------------------|------------------------|------------------------------------------------------------------------|---------------|
| 4/22/2019 01:47:54 | Division E        | 29.7332760,-95.0916120 | https://www.google.com/maps/search/?api=1&query=29.7332760,-95.0916120 | 1.540 ppm     |