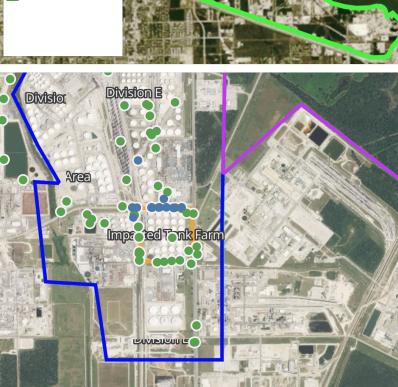

### Benzene Action Level Concentration (ppm)

## PRELIMINARY

Recent Benzene Detections Greater than 1.00 ppm  $\,$ 

| Reading Date       | <b>Location Category</b> | GPS                    | Google Maps URL                                                        | Concentration |  |
|--------------------|--------------------------|------------------------|------------------------------------------------------------------------|---------------|--|
| 4/21/2019 23:33:35 | Division E               | 29.7343700,-95.0917150 | https://www.google.com/maps/search/?api=1&query=29.7343700,-95.0917150 | 1.100 ppm     |  |