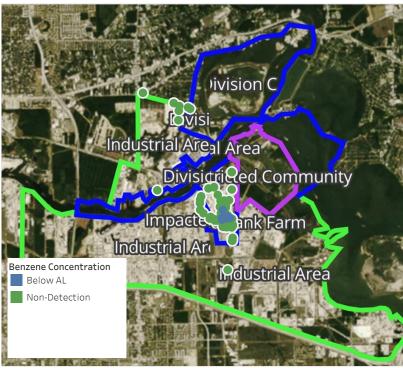

### Benzene Action Level Concentration (ppm)

## PRELIMINARY

Recent Benzene Detections Greater than 1.00 ppm

| Reading Date       | Location Category | GPS                    | Google Maps URL                                                        | Concentration |
|--------------------|-------------------|------------------------|------------------------------------------------------------------------|---------------|
| 4/22/2019 01:47:54 | Division E        | 29.7332760,-95.0916120 | https://www.google.com/maps/search/?api=1&query=29.7332760,-95.0916120 | 1.540 ppm     |