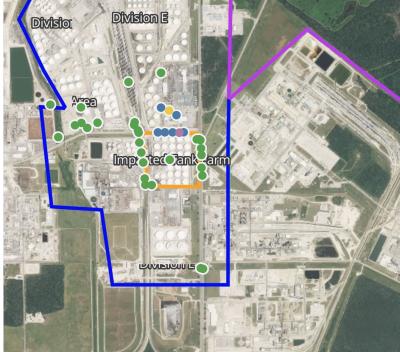

## PRELIMINARY

Recent Benzene Detections Greater than 1.00 ppm  $\,$ 

| Reading Date       | <b>Location Category</b> | GPS                    | Google Maps URL                                                        | Concentration |  |
|--------------------|--------------------------|------------------------|------------------------------------------------------------------------|---------------|--|
| 4/21/2019 23:33:35 | Division E               | 29.7343700,-95.0917150 | https://www.google.com/maps/search/?api=1&query=29.7343700,-95.0917150 | 1.100 ppm     |  |

## PRELIMINARY

Recent Benzene Detections Greater than 1.00 ppm

| Reading Date       | Location Category | GPS                    | Google Maps URL                                                        | Concentration |
|--------------------|-------------------|------------------------|------------------------------------------------------------------------|---------------|
| 4/22/2019 01:47:54 | Division E        | 29.7332760,-95.0916120 | https://www.google.com/maps/search/?api=1&query=29.7332760,-95.0916120 | 1.540 ppm     |

## PRELIMINARY

Recent Benzene Detections Greater than 1.00 ppm  $\,$ 

| Reading Date       | <b>Location Category</b> | GPS                    | Google Maps URL                                                        | Concentration |
|--------------------|--------------------------|------------------------|------------------------------------------------------------------------|---------------|
| 4/22/2019 03:31:48 | Division E               | 29.7331860,-95.0911400 | https://www.google.com/maps/search/?api=1&query=29.7331860,-95.0911400 | 4.120 ppm     |

## PRELIMINARY

Recent Benzene Detections Greater than 1.00 ppm

| Reading Date       | Location Category | GPS                    | Google Maps URL                                                        | Concentration |
|--------------------|-------------------|------------------------|------------------------------------------------------------------------|---------------|
| 4/22/2019 08:16:24 | Division E        | 29.7330900,-95.0933240 | https://www.google.com/maps/search/?api=1&query=29.7330900,-95.0933240 | 4.610 ppm     |

## PRELIMINARY

Recent Benzene Detections Greater than 1.00 ppm

| Reading Date       | Location Category  | GPS                    | Google Maps URL                                                        | Concentration |
|--------------------|--------------------|------------------------|------------------------------------------------------------------------|---------------|
| 4/22/2019 09:37:55 | Impacted Tank Farm | 29.7327320,-95.0932290 | https://www.google.com/maps/search/?api=1&query=29.7327320,-95.0932290 | 1.9300 ppm    |
| 4/22/2019 09:30:08 | Impacted Tank Farm | 29.7328350,-95.0932300 | https://www.google.com/maps/search/?api=1&query=29.7328350,-95.0932300 | 1.0300 ppm    |

## PRELIMINARY

Recent Benzene Detections Greater than 1.00 ppm

| Reading Date       | Location Category  | GPS                    | Google Maps URL                                                        | Concentration |
|--------------------|--------------------|------------------------|------------------------------------------------------------------------|---------------|
| 4/22/2019 10:52:07 | Impacted Tank Farm | 29.7331560,-95.0933270 | https://www.google.com/maps/search/?api=1&query=29.7331560,-95.0933270 | 1.400 ppm     |
| 4/22/2019 10:42:19 | Impacted Tank Farm | 29.7329660,-95.0933210 | https://www.google.com/maps/search/?api=1&query=29.7329660,-95.0933210 | 7.075 ppm     |