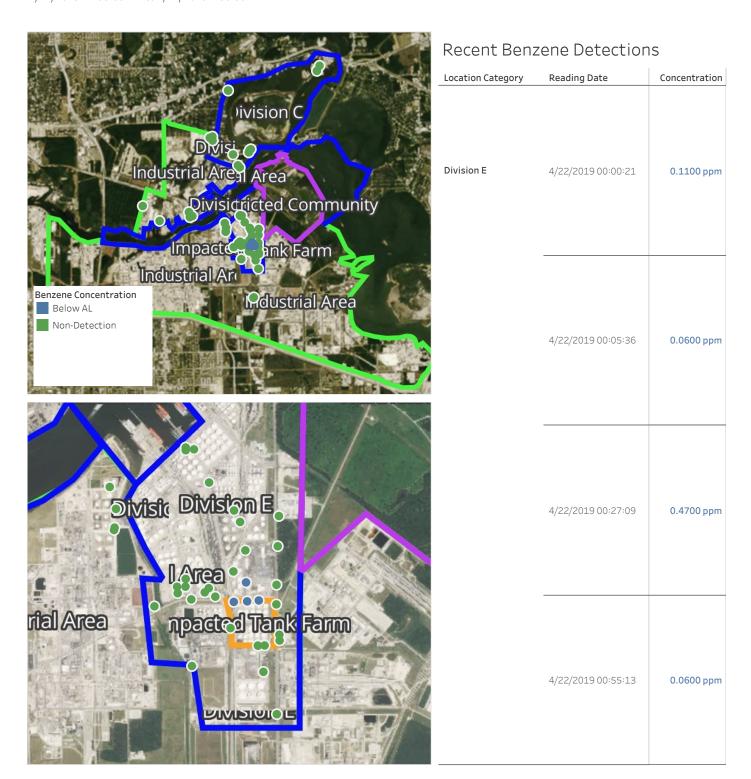

### Reading Date

4/21/2019 11:00:00 PM to 4/22/2019 12:00:00 AM

Reading Date 4/21/2019 11:00:00 PM to 4/22/2019 12:00:00 AM