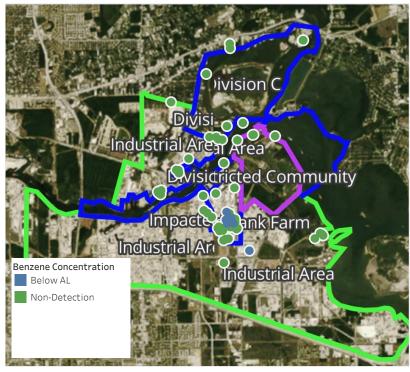

# Benzene Action Level Concentration (ppm) >=1 >=2

# PRELIMINARY

| Reading Date       | Location Category  | GPS                    | Google Maps URL                                                        | Concentration |
|--------------------|--------------------|------------------------|------------------------------------------------------------------------|---------------|
| 4/22/2019 13:41:21 | Impacted Tank Farm | 29.7327320,-95.0932240 | https://www.google.com/maps/search/?api=1&query=29.7327320,-95.0932240 | 1.725 ppm     |
| 4/22/2019 13:36:34 | Impacted Tank Farm | 29.7327850,-95.0932050 | https://www.google.com/maps/search/?api=1&query=29.7327850,-95.0932050 | 3.400 ppm     |