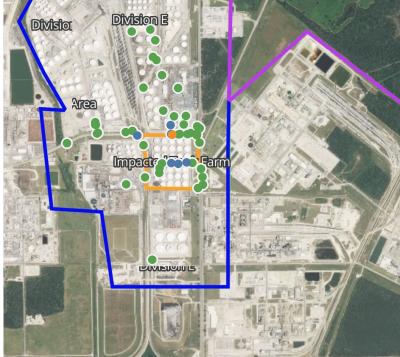

## PRELIMINARY

Recent Benzene Detections Greater than 1.00 ppm

| Reading Date       | Location Category | GPS                    | Google Maps URL                                                        | Concentration |
|--------------------|-------------------|------------------------|------------------------------------------------------------------------|---------------|
| 4/22/2019 01:47:54 | Division E        | 29.7332760,-95.0916120 | https://www.google.com/maps/search/?api=1&query=29.7332760,-95.0916120 | 1.540 ppm     |