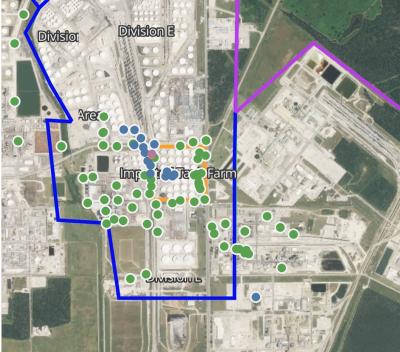

## PRELIMINARY

Recent Benzene Detections Greater than 1.00 ppm

| Reading Date       | Location Category  | GPS                    | Google Maps URL                                                        | Concentration |
|--------------------|--------------------|------------------------|------------------------------------------------------------------------|---------------|
| 4/22/2019 09:37:55 | Impacted Tank Farm | 29.7327320,-95.0932290 | https://www.google.com/maps/search/?api=1&query=29.7327320,-95.0932290 | 1.9300 ppm    |
| 4/22/2019 09:30:08 | Impacted Tank Farm | 29.7328350,-95.0932300 | https://www.google.com/maps/search/?api=1&query=29.7328350,-95.0932300 | 1.0300 ppm    |

## PRELIMINARY

Recent Benzene Detections Greater than 1.00 ppm

| Reading Date       | Location Category  | GPS                    | Google Maps URL                                                        | Concentration |
|--------------------|--------------------|------------------------|------------------------------------------------------------------------|---------------|
| 4/22/2019 10:52:07 | Impacted Tank Farm | 29.7331560,-95.0933270 | https://www.google.com/maps/search/?api=1&query=29.7331560,-95.0933270 | 1.400 ppm     |
| 4/22/2019 10:42:19 | Impacted Tank Farm | 29.7329660,-95.0933210 | https://www.google.com/maps/search/?api=1&query=29.7329660,-95.0933210 | 7.075 ppm     |

# PRELIMINARY

| Reading Date       | Location Category  | GPS                    | Google Maps URL                                                        | Concentration |
|--------------------|--------------------|------------------------|------------------------------------------------------------------------|---------------|
| 4/22/2019 13:41:21 | Impacted Tank Farm | 29.7327320,-95.0932240 | https://www.google.com/maps/search/?api=1&query=29.7327320,-95.0932240 | 1.725 ppm     |
| 4/22/2019 13:36:34 | Impacted Tank Farm | 29.7327850,-95.0932050 | https://www.google.com/maps/search/?api=1&query=29.7327850,-95.0932050 | 3.400 ppm     |