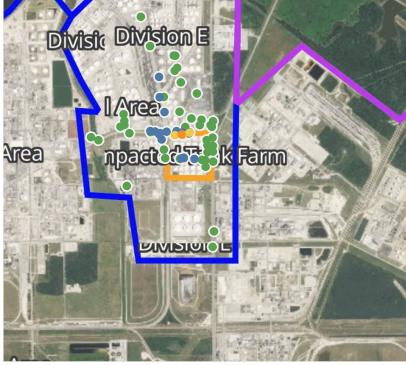

41:18 | 0.1500 ppm    |
|                    | 4/22/2019 20:49:06 | 0.2900 ppm    |
| Division E         | 4/22/2019 20:00:18 | 0.5400 ppm    |
|                    | 4/22/2019 20:09:51 | 0.3400 ppm    |
|                    | 4/22/2019 20:11:05 | 0.3700 ppm    |
|                    | 4/22/2019 20:13:05 | 0.3100 ppm    |
|                    | 4/22/2019 20:14:50 | 0.4000 ppm    |
|                    | 4/22/2019 20:20:54 | 0.0600 ppm    |
|                    | 4/22/2019 20:59:07 | 0.1000 ppm    |
| Impacted Tank Farm | 4/22/2019 20:37:14 | 0.1500 ppm    |
| Industrial Area    | 4/22/2019 20:01:44 | 0.1700 ppm    |





### Reading Date

4/22/2019 9:00:00 PM to 4/22/2019 10:00:00 PM



# Recent Benzene Detections







## Reading Date

4/22/2019 10:00:00 PM to 4/22/2019 11:00:00 PM







# Recent Benzene Detections

| Location Category  | Reading Date       | Concentration |
|--------------------|--------------------|---------------|
| Division C         | 4/22/2019 22:34:41 | 0.240 ppm     |
|                    | 4/22/2019 22:29:15 | 0.180 ppm     |
|                    | 4/22/2019 22:15:59 | 0.290 ppm     |
|                    | 4/22/2019 22:22:14 | 0.170 ppm     |
|                    | 4/22/2019 22:39:01 | 0.100 ppm     |
|                    | 4/22/2019 22:42:54 | 0.060 ppm     |
| Division E         | 4/22/2019 22:03:33 | 0.690 ppm     |
|                    | 4/22/2019 22:04:20 | 1.050 ppm     |
|                    | 4/22/2019 22:00:27 | 0.260 ppm     |
|                    | 4/22/2019 22:10:50 | 0.060 ppm     |
|                    | 4/22/2019 22:07:48 | 0.340