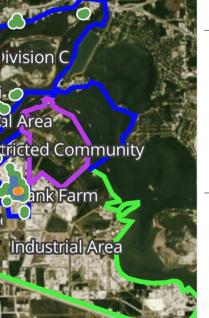

0:41:18 | 0.1500 ppm    |
|                    | 4/22/2019 20:49:06 | 0.2900 ppm    |
| Division E         | 4/22/2019 20:00:18 | 0.5400 ppm    |
|                    | 4/22/2019 20:09:51 | 0.3400 ppm    |
|                    | 4/22/2019 20:11:05 | 0.3700 ppm    |
|                    | 4/22/2019 20:13:05 | 0.3100 ppm    |
|                    | 4/22/2019 20:14:50 | 0.4000 ppm    |
|                    | 4/22/2019 20:20:54 | 0.0600 ppm    |
|                    | 4/22/2019 20:59:07 | 0.1000 ppm    |
| Impacted Tank Farm | 4/22/2019 20:37:14 | 0.1500 ppm    |
| Industrial Area    | 4/22/2019 20:01:44 | 0.1700 ppm    |





### Reading Date

4/22/2019 9:00:00 PM to 4/22/2019 10:00:00 PM



# Recent Benzene Detections







## Reading Date

4/22/2019 10:00:00 PM to 4/22/2019 11:00:00 PM







# Recent Benzene Detections

| Location Category  | Reading Date       | Concentration |
|--------------------|--------------------|---------------|
| Division C         | 4/22/2019 22:34:41 | 0.240 ppm     |
|                    | 4/22/2019 22:29:15 | 0.180 ppm     |
|                    | 4/22/2019 22:15:59 | 0.290 ppm     |
|                    | 4/22/2019 22:22:14 | 0.170 ppm     |
|                    | 4/22/2019 22:39:01 | 0.100 ppm     |
|                    | 4/22/2019 22:42:54 | 0.060 ppm     |
| Division E         | 4/22/2019 22:03:33 | 0.690 ppm     |
|                    | 4/22/2019 22:04:20 | 1.050 ppm     |
|                    | 4/22/2019 22:00:27 | 0.260 ppm     |
|                    | 4/22/2019 22:10:50 | 0.060 ppm     |
|                    | 4/22/2019 22:07:48 | 0.3