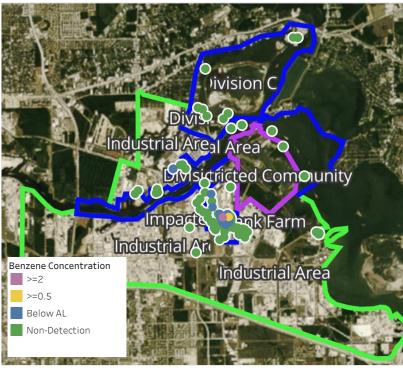

# Benzene Action Level Concentration (ppm) >=1 >=2

# PRELIMINARY

| Reading Date       | Location Category  | GPS                    | Google Maps URL                                                        | Concentration |
|--------------------|--------------------|------------------------|------------------------------------------------------------------------|---------------|
| 4/22/2019 13:41:21 | Impacted Tank Farm | 29.7327320,-95.0932240 | https://www.google.com/maps/search/?api=1&query=29.7327320,-95.0932240 | 1.725 ppm     |
| 4/22/2019 13:36:34 | Impacted Tank Farm | 29.7327850,-95.0932050 | https://www.google.com/maps/search/?api=1&query=29.7327850,-95.0932050 | 3.400 ppm     |