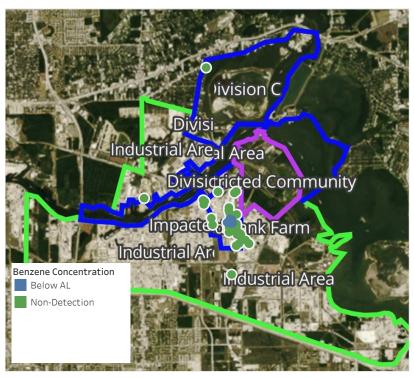

### Benzene Action Level Concentration (ppm)

## PRELIMINARY

Recent Benzene Detections Greater than 1.00 ppm  $\,$ 

| Reading Date       | <b>Location Category</b> | GPS                    | Google Maps URL                                                        | Concentration |  |
|--------------------|--------------------------|------------------------|------------------------------------------------------------------------|---------------|--|
| 4/21/2019 23:33:35 | Division E               | 29.7343700,-95.0917150 | https://www.google.com/maps/search/?api=1&query=29.7343700,-95.0917150 | 1.100 ppm     |  |