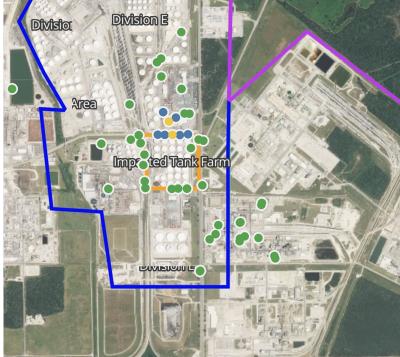

## PRELIMINARY

Recent Benzene Detections Greater than 1.00 ppm  $\,$ 

| Reading Date       | <b>Location Category</b> | GPS                    | Google Maps URL                                                        | Concentration |  |
|--------------------|--------------------------|------------------------|------------------------------------------------------------------------|---------------|--|
| 4/21/2019 23:33:35 | Division E               | 29.7343700,-95.0917150 | https://www.google.com/maps/search/?api=1&query=29.7343700,-95.0917150 | 1.100 ppm     |  |