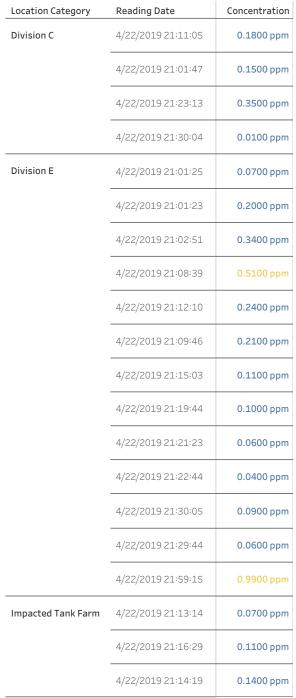

### Reading Date

4/22/2019 9:00:00 PM to 4/22/2019 10:00:00 PM

# Recent Benzene Detections