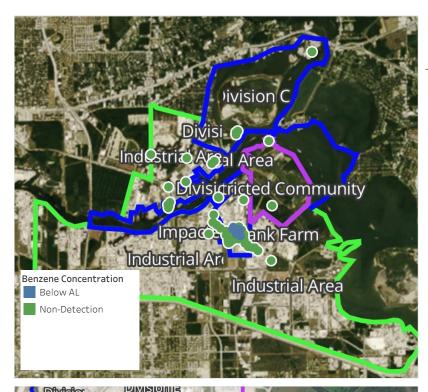

## PRELIMINARY

Recent Benzene Detections Greater than 1.00 ppm  $\,$ 

| Reading Date       | <b>Location Category</b> | GPS                    | Google Maps URL                                                        | Concentration |  |
|--------------------|--------------------------|------------------------|------------------------------------------------------------------------|---------------|--|
| 4/21/2019 23:33:35 | Division E               | 29.7343700,-95.0917150 | https://www.google.com/maps/search/?api=1&query=29.7343700,-95.0917150 | 1.100 ppm     |  |

## PRELIMINARY

Recent Benzene Detections Greater than 1.00 ppm

| Reading Date       | Location Category | GPS                    | Google Maps URL                                                        | Concentration |
|--------------------|-------------------|------------------------|------------------------------------------------------------------------|---------------|
| 4/22/2019 01:47:54 | Division E        | 29.7332760,-95.0916120 | https://www.google.com/maps/search/?api=1&query=29.7332760,-95.0916120 | 1.540 ppm     |

## PRELIMINARY

Recent Benzene Detections Greater than 1.00 ppm  $\,$ 

| Reading Date       | <b>Location Category</b> | GPS                    | Google Maps URL                                                        | Concentration |
|--------------------|--------------------------|------------------------|------------------------------------------------------------------------|---------------|
| 4/22/2019 03:31:48 | Division E               | 29.7331860,-95.0911400 | https://www.google.com/maps/search/?api=1&query=29.7331860,-95.0911400 | 4.120 ppm     |

## PRELIMINARY

Recent Benzene Detections Greater than 1.00 ppm

| Reading Date       | Location Category | GPS                    | Google Maps URL                                                        | Concentration |
|--------------------|-------------------|------------------------|------------------------------------------------------------------------|---------------|
| 4/22/2019 08:16:24 | Division E        | 29.7330900,-95.0933240 | https://www.google.com/maps/search/?api=1&query=29.7330900,-95.0933240 | 4.610 ppm     |

## PRELIMINARY

Recent Benzene Detections Greater than 1.00 ppm

| Reading Date       | Location Category  | GPS                    | Google Maps URL                                                        | Concentration |
|--------------------|--------------------|------------------------|------------------------------------------------------------------------|---------------|
| 4/22/2019 09:37:55 | Impacted Tank Farm | 29.7327320,-95.0932290 | https://www.google.com/maps/search/?api=1&query=29.7327320,-95.0932290 | 1.9300 ppm    |
| 4/22/2019 09:30:08 | Impacted Tank Farm | 29.7328350,-95.0932300 | https://www.google.com/maps/search/?api=1&query=29.7328350,-95.0932300 | 1.0300 ppm    |

## PRELIMINARY

Recent Benzene Detections Greater than 1.00 ppm

| Reading Date       | Location Category  | GPS                    | Google Maps URL                                                        | Concentration |
|--------------------|--------------------|------------------------|------------------------------------------------------------------------|---------------|
| 4/22/2019 10:52:07 | Impacted Tank Farm | 29.7331560,-95.0933270 | https://www.google.com/maps/search/?api=1&query=29.7331560,-95.0933270 | 1.400 ppm     |
| 4/22/2019 10:42:19 | Impacted Tank Farm | 29.7329660,-95.0933210 | https://www.google.com/maps/search/?api=1&query=29.7329660,-95.0933210 | 7.075 ppm     |

# PRELIMINARY

| Reading Date       | Location Category  | GPS                    | Google Maps URL                                                        | Concentration |
|--------------------|--------------------|------------------------|------------------------------------------------------------------------|---------------|
| 4/22/2019 13:41:21 | Impacted Tank Farm | 29.7327320,-95.0932240 | https://www.google.com/maps/search/?api=1&query=29.7327320,-95.0932240 | 1.725 ppm     |
| 4/22/2019 13:36:34 | Impacted Tank Farm | 29.7327850,-95.0932050 | https://www.google.com/maps/search/?api=1&query=29.7327850,-95.0932050 | 3.400 ppm     |

# PRELIMINARY

| Reading Date       | Location Category | GPS                    | Google Maps URL                                                        | Concentration |
|--------------------|-------------------|------------------------|------------------------------------------------------------------------|---------------|
| 4/22/2019 19:54:32 | Division E        | 29.7331870,-95.0915750 | https://www.google.com/maps/search/?api=1&query=29.7331870,-95.0915750 | 1.320 ppm     |

# PRELIMINARY

| Reading Date       | <b>Location Category</b> | GPS                    | Google Maps URL                                                        | Concentration |  |
|--------------------|--------------------------|------------------------|------------------------------------------------------------------------|---------------|--|
| 4/22/2019 22:04:20 | Division E               | 29.7331000,-95.0920960 | https://www.google.com/maps/search/?api=1&query=29.7331000,-95.0920960 | 1.050 ppm     |  |