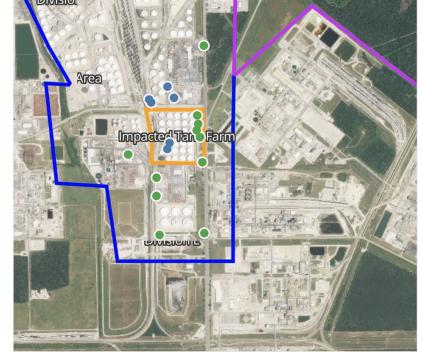

### Benzene Action Level Concentration (ppm)

## PRELIMINARY

Recent Benzene Detections Greater than 1.00 ppm

| Reading Date       | Location Category | GPS                    | Google Maps URL                                                        | Concentration |
|--------------------|-------------------|------------------------|------------------------------------------------------------------------|---------------|
| 4/22/2019 01:47:54 | Division E        | 29.7332760,-95.0916120 | https://www.google.com/maps/search/?api=1&query=29.7332760,-95.0916120 | 1.540 ppm     |