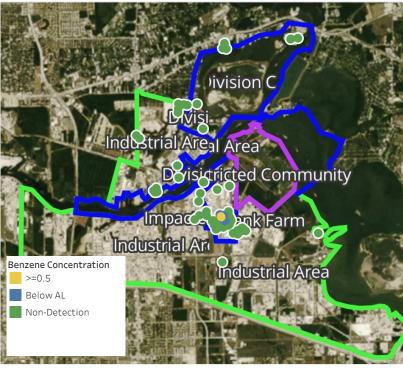

## PRELIMINARY

Recent Benzene Detections Greater than 1.00 ppm  $\,$ 

| Reading Date       | <b>Location Category</b> | GPS                    | Google Maps URL                                                        | Concentration |  |
|--------------------|--------------------------|------------------------|------------------------------------------------------------------------|---------------|--|
| 4/21/2019 23:33:35 | Division E               | 29.7343700,-95.0917150 | https://www.google.com/maps/search/?api=1&query=29.7343700,-95.0917150 | 1.100 ppm     |  |

## PRELIMINARY

Recent Benzene Detections Greater than 1.00 ppm

| Reading Date       | Location Category | GPS                    | Google Maps URL                                                        | Concentration |
|--------------------|-------------------|------------------------|------------------------------------------------------------------------|---------------|
| 4/22/2019 01:47:54 | Division E        | 29.7332760,-95.0916120 | https://www.google.com/maps/search/?api=1&query=29.7332760,-95.0916120 | 1.540 ppm     |

## PRELIMINARY

Recent Benzene Detections Greater than 1.00 ppm  $\,$ 

| Reading Date       | <b>Location Category</b> | GPS                    | Google Maps URL                                                        | Concentration |
|--------------------|--------------------------|------------------------|------------------------------------------------------------------------|---------------|
| 4/22/2019 03:31:48 | Division E               | 29.7331860,-95.0911400 | https://www.google.com/maps/search/?api=1&query=29.7331860,-95.0911400 | 4.120 ppm     |

## PRELIMINARY

Recent Benzene Detections Greater than 1.00 ppm

| Reading Date       | Location Category | GPS                    | Google Maps URL                                                        | Concentration |
|--------------------|-------------------|------------------------|------------------------------------------------------------------------|---------------|
| 4/22/2019 08:16:24 | Division E        | 29.7330900,-95.0933240 | https://www.google.com/maps/search/?api=1&query=29.7330900,-95.0933240 | 4.610 ppm     |

## PRELIMINARY

Recent Benzene Detections Greater than 1.00 ppm

| Reading Date       | Location Category  | GPS                    | Google Maps URL                                                        | Concentration |
|--------------------|--------------------|------------------------|------------------------------------------------------------------------|---------------|
| 4/22/2019 09:37:55 | Impacted Tank Farm | 29.7327320,-95.0932290 | https://www.google.com/maps/search/?api=1&query=29.7327320,-95.0932290 | 1.9300 ppm    |
| 4/22/2019 09:30:08 | Impacted Tank Farm | 29.7328350,-95.0932300 | https://www.google.com/maps/search/?api=1&query=29.7328350,-95.0932300 | 1.0300 ppm    |

## PRELIMINARY

Recent Benzene Detections Greater than 1.00 ppm

| Reading Date       | Location Category  | GPS                    | Google Maps URL                                                        | Concentration |
|--------------------|--------------------|------------------------|------------------------------------------------------------------------|---------------|
| 4/22/2019 10:52:07 | Impacted Tank Farm | 29.7331560,-95.0933270 | https://www.google.com/maps/search/?api=1&query=29.7331560,-95.0933270 | 1.400 ppm     |
| 4/22/2019 10:42:19 | Impacted Tank Farm | 29.7329660,-95.0933210 | https://www.google.com/maps/search/?api=1&query=29.7329660,-95.0933210 | 7.075 ppm     |

# PRELIMINARY

| Reading Date       | Location Category  | GPS                    | Google Maps URL                                                        | Concentration |
|--------------------|--------------------|------------------------|------------------------------------------------------------------------|---------------|
| 4/22/2019 13:41:21 | Impacted Tank Farm | 29.7327320,-95.0932240 | https://www.google.com/maps/search/?api=1&query=29.7327320,-95.0932240 | 1.725 ppm     |
| 4/22/2019 13:36:34 | Impacted Tank Farm | 29.7327850,-95.0932050 | https://www.google.com/maps/search/?api=1&query=29.7327850,-95.0932050 | 3.400 ppm     |

# PRELIMINARY

| Reading Date       | Location Category | GPS                    | Google Maps URL                                                        | Concentration |
|--------------------|-------------------|------------------------|------------------------------------------------------------------------|---------------|
| 4/22/2019 19:54:32 | Division E        | 29.7331870,-95.0915750 | https://www.google.com/maps/search/?api=1&query=29.7331870,-95.0915750 | 1.320 ppm     |

# PRELIMINARY

| Reading Date       | <b>Location Category</b> | GPS                    | Google Maps URL                                                        | Concentration |  |
|--------------------|--------------------------|------------------------|------------------------------------------------------------------------|---------------|--|
| 4/22/2019 22:04:20 | Division E               | 29.7331000,-95.0920960 | https://www.google.com/maps/search/?api=1&query=29.7331000,-95.0920960 | 1.050 ppm     |  |