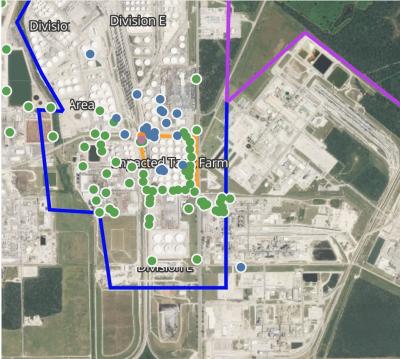

| 0.050 ppm     |
|                    | 4/22/2019 10:25:08 | 0.200 ppm     |
|                    | 4/22/2019 10:42:39 | 0.020 ppm     |
|                    | 4/22/2019 10:46:20 | 0.040 ppm     |
|                    | 4/22/2019 10:54:25 | 0.170 ppm     |
|                    | 4/22/2019 10:06:52 | 0.030 ppm     |
|                    | 4/22/2019 10:55:06 | 0.030 ppm     |
|                    | 4/22/2019 10:34:08 | 0.330 ppm     |
| Impacted Tank Farm | 4/22/2019 10:05:48 | 0.060 ppm     |
|                    | 4/22/2019 10:30:57 | 0.030 ppm     |
|                    | 4/22/2019 10:41:40 | 0.070 ppm     |
|                    | 4/22/2019 10:58:26 | 0.050 ppm     |
|                    | 4/22/2019 10:42:19 | 7.075 ppm     |
|                    | 4/22/2019 10:52:07 | 1.400 ppm     |



Reading Date 4/22/2019 10:00:00 AM to 4/22/2019 11:00:00 AM

# Benzene Action Level Concentration (ppm) >=1 >=2



## PRELIMINARY

Recent Benzene Detections Greater than 1.00 ppm

| Reading Date       | Location Category  | GPS                    | Google Maps URL                                                        | Concentration |
|--------------------|--------------------|------------------------|------------------------------------------------------------------------|---------------|
| 4/22/2019 10:52:07 | Impacted Tank Farm | 29.7331560,-95.0933270 | https://www.google.com/maps/search/?api=1&query=29.7331560,-95.0933270 | 1.400 ppm     |
| 4/22/2019 10:42:19 | Impacted Tank Farm | 29.7329660,-95.0933210 | https://www.google.com/maps/search/?api=1&query=29.7329660,-95.0933210 | 7.