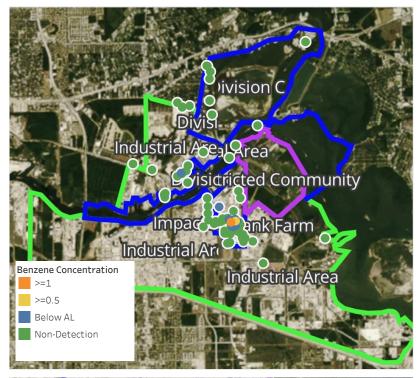

# Benzene Action Level Concentration (ppm) >=1 >=2

# PRELIMINARY

| Reading Date       | Location Category  | GPS                    | Google Maps URL                                                        | Concentration |
|--------------------|--------------------|------------------------|------------------------------------------------------------------------|---------------|
| 4/22/2019 13:41:21 | Impacted Tank Farm | 29.7327320,-95.0932240 | https://www.google.com/maps/search/?api=1&query=29.7327320,-95.0932240 | 1.725 ppm     |
| 4/22/2019 13:36:34 | Impacted Tank Farm | 29.7327850,-95.0932050 | https://www.google.com/maps/search/?api=1&query=29.7327850,-95.0932050 | 3.400 ppm     |