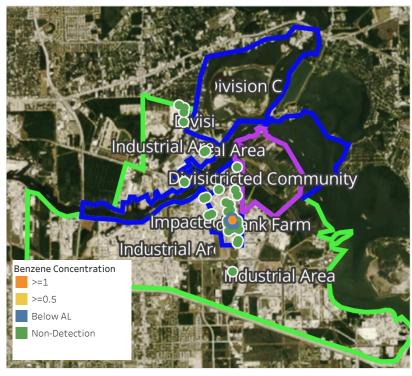

11:00:00 PM to 4/22/2019 12:00:00 AM

### Benzene Action Level Concentration (ppm)



## PRELIMINARY

Recent Benzene Detections Greater than 1.00 ppm  $\,$ 

| Reading Date       | <b>Location Category</b> | GPS                    | Google Maps URL                                                        | Concentration |  |
|--------------------|--------------------------|------------------------|------------------------------------------------------------------------|---------------|--|
| 4/21/2019 23:33:35 | Division E               | 29.7343700,-95.0917150 | https://www.google.com/maps/search/?api=1&query=29.7343700,-95.0917150 | 1.100 ppm     |  |



### **Reading Date**

4/22/2019 12:00:00 AM to 4/22/2019 1:00:00 AM





### Reading Date

4/22/2019 1:00:00 AM to 4/22/2019 2:00:00 AM



## Recent Benzene Detections

| 0.740 ppm<br>24 0.100 ppm<br>25 0.060 ppm |
|-------------------------------------------|
|                                           |
| 0.060 ppm                                 |
|                                           |
| :50 <b>0.050 ppm</b>                      |
| :16 <b>0.260 ppm</b>                      |
| :18 <b>0.030</b> ppm                      |
| :54 <b>1.540</b> ppm                      |
| :04 0.020 ppm                             |
| :41 0.270 ppm                             |
| ::45 <b>0.060 ppm</b>                     |
| :52 <b>0.040</b> ppm                      |
| :22 0.050 ppm                             |
| :13 <b>0.030</b> ppm                      |
| :41 0.060 ppm                             |
| :51 <b>0.030</b> ppm