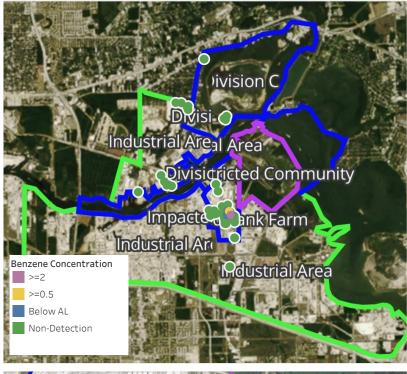

Reading Date 4/22/2019 1:00:00 AM to 4/22/2019 2:00:00 AM

### Benzene Action Level Concentration (ppm)