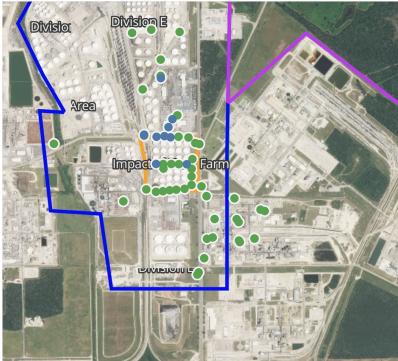

### Benzene Action Level Concentration (ppm)

## PRELIMINARY

Recent Benzene Detections Greater than 1.00 ppm  $\,$ 

| Reading Date       | <b>Location Category</b> | GPS                    | Google Maps URL                                                        | Concentration |  |
|--------------------|--------------------------|------------------------|------------------------------------------------------------------------|---------------|--|
| 4/21/2019 23:33:35 | Division E               | 29.7343700,-95.0917150 | https://www.google.com/maps/search/?api=1&query=29.7343700,-95.0917150 | 1.100 ppm     |  |