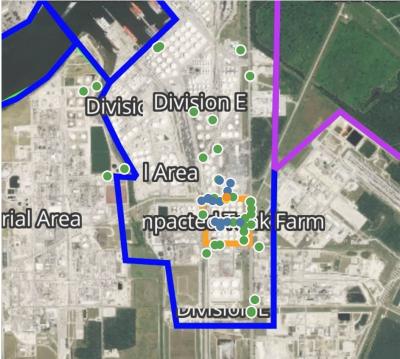

r>25 0.060 ppm |
|-------------------------------------------|
|                                           |
| 0.060 ppm                                 |
|                                           |
| :50 <b>0.050 ppm</b>                      |
| :16 <b>0.260 ppm</b>                      |
| :18 <b>0.030</b> ppm                      |
| :54 <b>1.540</b> ppm                      |
| :04 0.020 ppm                             |
| :41 0.270 ppm                             |
| ::45 <b>0.060 ppm</b>                     |
| :52 <b>0.040</b> ppm                      |
| :22 0.050 ppm                             |
| :13 <b>0.030</b> ppm                      |
| :41 0.060 ppm                             |
| :51 <b>0.030</b> ppm                      |
|                                           |



Reading Date 4/22/2019 1:00:00 AM to 4/22/2019 2:00:00 AM

### Benzene Action Level Concentration (ppm)



## PRELIMINARY

Recent Benzene Detections Greater than 1.00 ppm

| Reading Date       | Location Category | GPS                    | Google Maps URL                                                        | Concentration |
|--------------------|-------------------|------------------------|------------------------------------------------------------------------|---------------|
| 4/22/2019 01:47:54 | Division E        | 29.7332760,-95.0916120 | https://www.google.com/maps/search/?api=1&query=29.7332760,-95.0916120 | 1.540 ppm     |



### Reading Date

4/22/2019 2:00:00 AM to 4/22/2019 3:00:00 AM



## Recent Benzene Detections

| Location Category | Reading Date       | Concentration