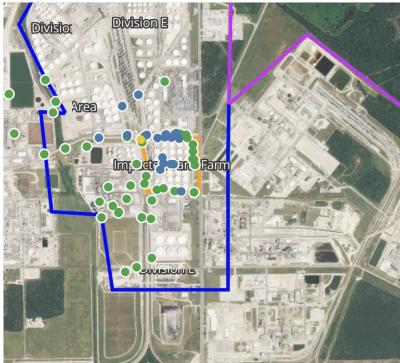

| 0.1300 ppm    |
|                    | 4/22/2019 14:51:59 | 0.0300 ppm    |
|                    | 4/22/2019 14:57:59 | 0.1100 ppm    |
|                    | 4/22/2019 14:56:16 | 0.4300 ppm    |
|                    | 4/22/2019 14:35:07 | 0.0300 ppm    |
|                    | 4/22/2019 14:46:47 | 0.0200 ppm    |
|                    | 4/22/2019 14:06:42 | 0.0200 ppm    |
| Impacted Tank Farm | 4/22/2019 14:22:58 | 0.0800 ppm    |
|                    | 4/22/2019 14:29:28 | 0.0600 ppm    |
|                    | 4/22/2019 14:39:07 | 0.0700 ppm    |
|                    | 4/22/2019 14:46:53 | 0.0600 ppm    |
|                    | 4/22/2019 14:50:27 | 0.0300 ppm    |
|                    | 4/22/2019 14:47:13 | 0.5500 ppm    |
| Industrial Area    | 4/22/2019 14:41:38 | 0.1000 ppm    |



Reading Date 4/22/2019 2:00:00 PM to 4/22/2019 3:00:00 PM

Benzene Action Level Concentration (ppm)

# PRELIMINARY



## **Reading Date**

4/22/2019 3:00:00 PM to 4/22/2019 4:00:00 PM



Reading Date 4/22/2019 3:00:00 PM to 4/22/2019 4:00:00 PM

Benzene Action Level Concentration (ppm)

# PRELIMINARY



## Reading Date

4/22/2019 4:00:00 PM to 4/22/2019 5:00:00 PM



# Recent Benzene Detections

| Location Category  | Reading Date       | Concentration |
|--------------------|--------------------|---------------|
| Division E         | 4/22/2019 16:28:19 | 0.0300 ppm    |
|                    | 4/22/2019 16:34:32 | 0.0400 ppm    |
|                    | 4/22/2019 16:42:29 | 0.0200 ppm    |
|                    | 4/22/2019 16:13:15 | 0.3200 ppm    |
|                    | 4/22/2019 16:36: