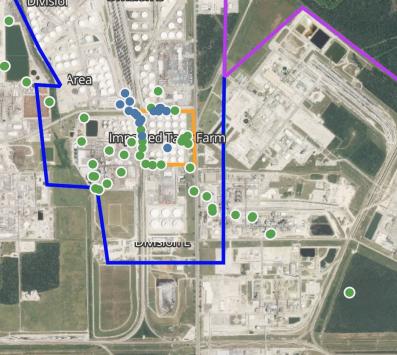

## PRELIMINARY

Recent Benzene Detections Greater than 1.00 ppm  $\,$ 

| Reading Date       | <b>Location Category</b> | GPS                    | Google Maps URL                                                        | Concentration |  |
|--------------------|--------------------------|------------------------|------------------------------------------------------------------------|---------------|--|
| 4/21/2019 23:33:35 | Division E               | 29.7343700,-95.0917150 | https://www.google.com/maps/search/?api=1&query=29.7343700,-95.0917150 | 1.100 ppm     |  |