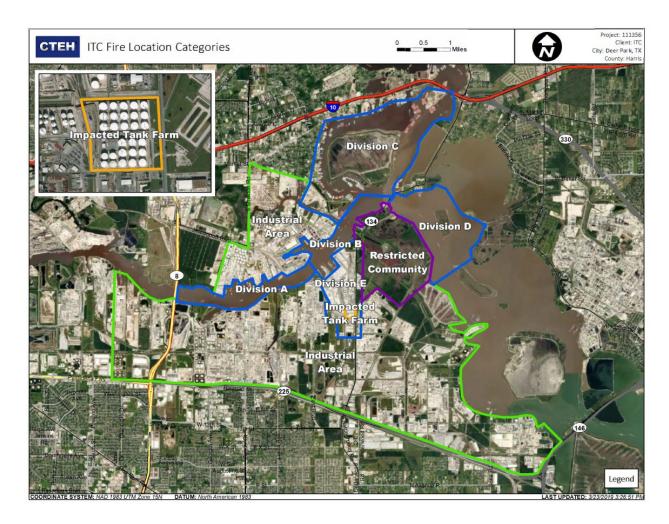

019 11:00:00 PM to 4/22/2019 12:00:00 AM



Reading Date 4/21/2019 11:00:00 PM to 4/22/2019 12:00:00 AM

### Benzene Action Level Concentration (ppm)



## PRELIMINARY

Recent Benzene Detections Greater than 1.00 ppm  $\,$ 

| Reading Date       | <b>Location Category</b> | GPS                    | Google Maps URL                                                        | Concentration |  |
|--------------------|--------------------------|------------------------|------------------------------------------------------------------------|---------------|--|
| 4/21/2019 23:33:35 | Division E               | 29.7343700,-95.0917150 | https://www.google.com/maps/search/?api=1&query=29.7343700,-95.0917150 | 1.100 ppm     |  |



### **Reading Date**

4/22/2019 12:00:00 AM to 4/22/2019 1:00:00 AM





### Reading Date

4/22/2019 1:00:00 AM to 4/22/2019 2:00:00 AM



## Recent Benzene Detections

| 0.740 ppm<br>24 0.100 ppm<br>25 0.060 ppm |
|-------------------------------------------|
|                                           |
| 0.060 ppm                                 |
|                                           |
| :50 <b>0.050 ppm</b>                      |
| :16 <b>0.260 ppm</b>                      |
| :18 <b>0.030</b> ppm                      |
| :54 <b>1.540</b> ppm                      |
| :04 0.020 ppm                             |
| :41 0.270 ppm                             |
| ::45 <b>0.060 ppm</b>                     |
| :52 <b>0.040</b> ppm                      |
| :22 0.050 ppm                             |
| :13 <b>0.030</b> ppm                      |
| :41 0.060