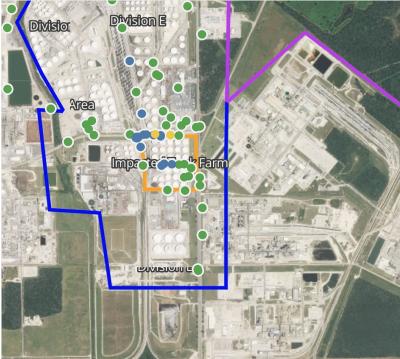

4/22/2019 20:37:43 | 0.1000 ppm    |
|                    | 4/22/2019 20:41:18 | 0.1500 ppm    |
|                    | 4/22/2019 20:49:06 | 0.2900 ppm    |
| Division E         | 4/22/2019 20:00:18 | 0.5400 ppm    |
|                    | 4/22/2019 20:09:51 | 0.3400 ppm    |
|                    | 4/22/2019 20:11:05 | 0.3700 ppm    |
|                    | 4/22/2019 20:13:05 | 0.3100 ppm    |
|                    | 4/22/2019 20:14:50 | 0.4000 ppm    |
|                    | 4/22/2019 20:20:54 | 0.0600 ppm    |
|                    | 4/22/2019 20:59:07 | 0.1000 ppm    |
| Impacted Tank Farm | 4/22/2019 20:37:14 | 0.1500 ppm    |
| Industrial Area    | 4/22/2019 20:01:44 | 0.1700 ppm    |





### Reading Date

4/22/2019 9:00:00 PM to 4/22/2019 10:00:00 PM



# Recent Benzene Detections







## Reading Date

4/22/2019 10:00:00 PM to 4/22/2019 11:00:00 PM







# Recent Benzene Detections

| Location Category  | Reading Date       | Concentration |
|--------------------|--------------------|---------------|
| Division C         | 4/22/2019 22:34:41 | 0.240 ppm     |
|                    | 4/22/2019 22:29:15 | 0.180 ppm     |
|                    | 4/22/2019 22:15:59 | 0.290 ppm     |
|                    | 4/22/2019 22:22:14 | 0.170 ppm     |
|                    | 4/22/2019 22:39:01 | 0.100 ppm     |
|                    | 4/22/2019 22:42:54 | 0.060 ppm     |
| Division E         | 4/22/2019 22:03:33 | 0.690 ppm     |
|                    | 4/22/2019 22:04:20 | 1.050 ppm     |
|                    | 4/22/2019 22:00:27 | 0.260 ppm     |
|                    | 4/22/2019 22: