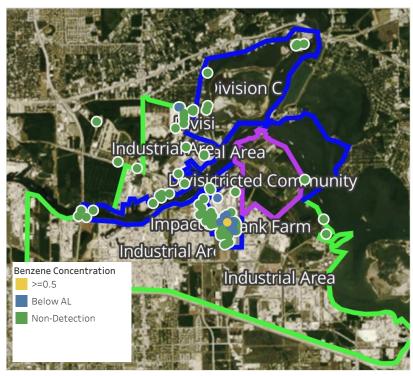

:00:00 PM to 4/22/2019 2:00:00 PM

# Benzene Action Level Concentration (ppm) >=1 >=2

# PRELIMINARY

| Reading Date       | Location Category  | GPS                    | Google Maps URL                                                        | Concentration |
|--------------------|--------------------|------------------------|------------------------------------------------------------------------|---------------|
| 4/22/2019 13:41:21 | Impacted Tank Farm | 29.7327320,-95.0932240 | https://www.google.com/maps/search/?api=1&query=29.7327320,-95.0932240 | 1.725 ppm     |
| 4/22/2019 13:36:34 | Impacted Tank Farm | 29.7327850,-95.0932050 | https://www.google.com/maps/search/?api=1&query=29.7327850,-95.0932050 | 3.400 ppm     |



## Reading Date

4/22/2019 2:00:00 PM to 4/22/2019 3:00:00 PM



# Recent Benzene Detections

| Location Category  | Reading Date       | Concentration |
|--------------------|--------------------|---------------|
| Division E         | 4/22/2019 14:20:21 | 0.0700 ppm    |
|                    | 4/22/2019 14:20:57 | 0.0200 ppm    |
|                    | 4/22/2019 14:25:33 | 0.4400 ppm    |
|                    | 4/22/2019 14:30:20 | 0.0700 ppm    |
|                    | 4/22/2019 14:26:57 | 0.0400 ppm    |
|                    | 4/22/2019 14:28:34 | 0.1600 ppm    |
|                    | 4/22/2019 14:31:06 | 0.3400 ppm    |
|                    | 4/22/2019 14:42:47 | 0.3100 ppm    |
|                    | 4/22/2019 14:47:00 | 0.1300 ppm    |
|                    | 4/22/2019 14:51:59 | 0.0300 ppm    |
|                    | 4/22/2019 14:57:59 | 0.110