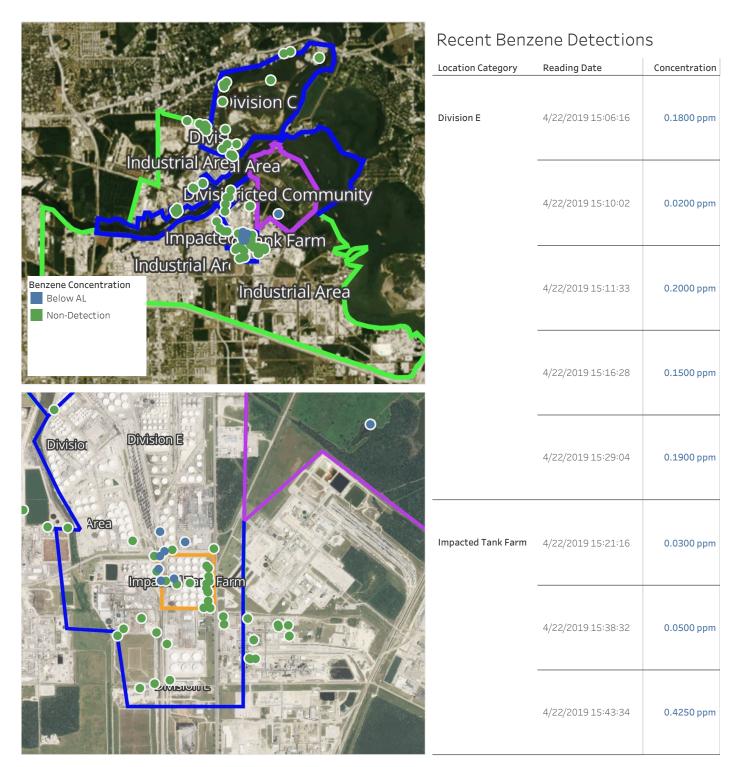

# Recent Benzene Detections

| Location Category  | Reading Date       | Concentration |
|--------------------|--------------------|---------------|
| Division E         | 4/22/2019 19:50:14 | 0.220 ppm     |
|                    | 4/22/2019 19:52:47 | 0.440 ppm     |
|                    | 4/22/2019 19:52:42 | 0.140 ppm     |
|                    | 4/22/2019 19:50:48 | 0.540 ppm     |
|                    | 4/22/2019 19:56:23 | 0.220 ppm     |
|                    | 4/22/2019 19:54:32 | 1.320 ppm     |
|                    | 4/22/2019 19:57:04 | 0.080 ppm     |
|                    | 4/22/2019 19:35:05 | 0.060 ppm     |
| Impacted Tank Farm | 4/22/2019 19:49:00 | 0.070 ppm     |
|                    | 4/22/2019 19:59:32 | 0.030 ppm     |
|                    | 4/22/2019 19:56:33 | 0.070 ppm     |

Reading Date 4/22/2019 7:00:00 PM to 4/22/2019 8:00:00 PM

## Benzene Action Level Concentration (ppm)

# PRELIMINARY

| Reading Date       | Location Category | GPS                    | Google Maps URL                                                        | Concentration |
|--------------------|-------------------|------------------------|------------------------------------------------------------------------|---------------|
| 4/22/2019 19:54:32 | Division E        | 29.7331870,-95.0915750 | https://www.google.com/maps/search/?api=1&query=29.7331870,-95.0915750 | 1.320 ppm     |