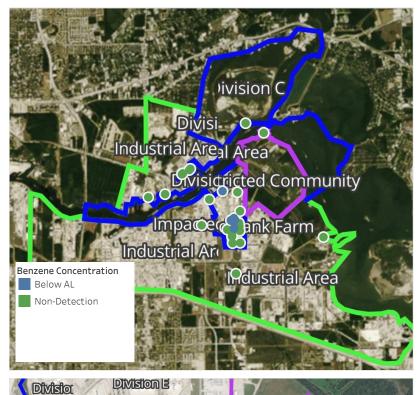

9 06:30:43 | 0.0500 ppm    |
|                   | 4/22/2019 06:29:12 | 0.0300 ppm    |
|                   | 4/22/2019 06:41:20 | 0.0300 ppm    |
|                   | 4/22/2019 06:45:42 | 0.2700 ppm    |
|                   | 4/22/2019 06:48:18 | 0.1900 ppm    |
|                   | 4/22/2019 06:49:48 | 0.1200 ppm    |
|                   | 4/22/2019 06:43:31 | 0.0200 ppm    |
|                   | 4/22/2019 06:34:02 | 0.0900 ppm    |
|                   | 4/22/2019 06:50:57 | 0.1000 ppm    |
|                   |                    |               |

Reading Date 4/22/2019 6:00:00 AM to 4/22/2019 7:00:00 AM

Benzene Action Level Concentration (ppm)

## PRELIMINARY

Recent Benzene Detections Greater than 1.00 ppm  $\,$ 



### Reading Date

4/22/2019 7:00:00 AM to 4/22/2019 8:00:00 AM



## Recent Benzene Detections

| Location Category  | Reading Date       | Concentration |
|--------------------|--------------------|---------------|
| Division E         | 4/22/2019 07:25:32 | 0.09000 ppm   |
|                    | 4/22/2019 07:37:19 | 0.12000 ppm   |
|                    | 4/22/2019 07:44:51 | 0.10000 ppm   |
|                    | 4/22/2019 07:58:44 | 0.03000 ppm   |
|                    | 4/22/2019 07:59:53 | 0.06000 ppm   |
| Impacted Tank Farm | 4/22/2019 07:42:13 | 0.06000 ppm   |
|                    | 4/22/2019 07:57:47 | 0.05000 ppm   |



Reading Date 4/22/2019 7:00:00 AM to 4/22/2019 8:00:00 AM

Benzene Action Level Concentration (ppm)

## PRELIMINARY

Recent Benzene Detections Greater than 1.00 ppm  $\,$ 



### Reading Date

4/22/2019 8:00:00 AM to 4/22/201