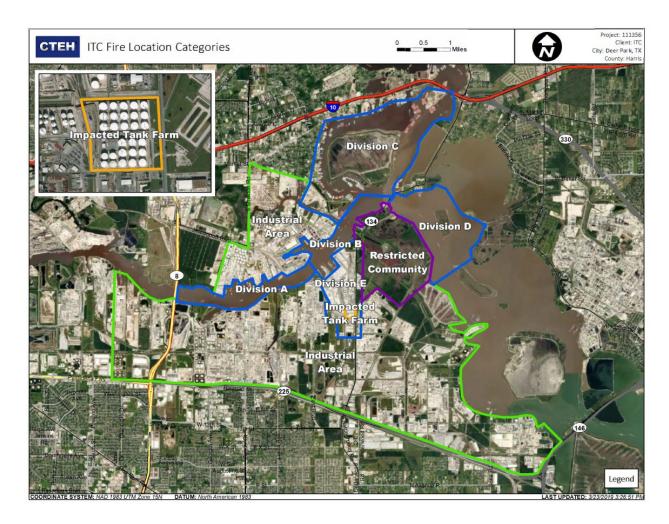

59 | 0.1100 ppm    |
|                    | 4/22/2019 14:56:16 | 0.4300 ppm    |
|                    | 4/22/2019 14:35:07 | 0.0300 ppm    |
|                    | 4/22/2019 14:46:47 | 0.0200 ppm    |
|                    | 4/22/2019 14:06:42 | 0.0200 ppm    |
| Impacted Tank Farm | 4/22/2019 14:22:58 | 0.0800 ppm    |
|                    | 4/22/2019 14:29:28 | 0.0600 ppm    |
|                    | 4/22/2019 14:39:07 | 0.0700 ppm    |
|                    | 4/22/2019 14:46:53 | 0.0600 ppm    |
|                    | 4/22/2019 14:50:27 | 0.0300 ppm    |
|                    | 4/22/2019 14:47:13 | 0.5500 ppm    |
| Industrial Area    | 4/22/2019 14:41:38 | 0.1000 ppm    |



Reading Date 4/22/2019 2:00:00 PM to 4/22/2019 3:00:00 PM

Benzene Action Level Concentration (ppm)

# PRELIMINARY



## **Reading Date**

4/22/2019 3:00:00 PM to 4/22/2019 4:00:00 PM



Reading Date 4/22/2019 3:00:00 PM to 4/22/2019 4:00:00 PM

Benzene Action Level Concentration (ppm)

# PRELIMINARY



## Reading Date

4/22/2019 4:00:00 PM to 4/22/2019 5:00:00 PM



# Recent Benzene Detections

| Location Category  | Reading Date       | Concentration |
|--------------------|--------------------|---------------|
| Division E         | 4/22/2019 16:28:19 | 0.0300 ppm    |
|                    | 4/22/2019 16:34:32 | 0.0400 ppm    |
|                    | 4/22/2019 16:42:29 | 0.0200 ppm    |
|                    | 4/22/2019 16:13:15 | 0.3200 ppm    |
|                    | 4/22/2019 16:36:55 | 0.0400 ppm    |
| Impacted Tank Farm | 4/22/2019 16:12:02 | 0.0700 ppm    |
|                    | 4/22/2019 16:0