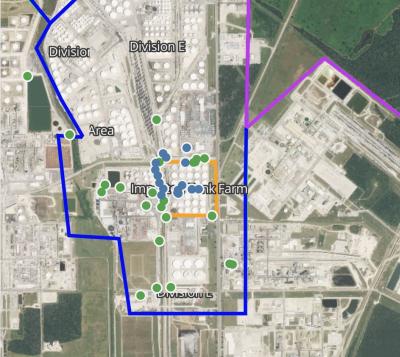

## PRELIMINARY

Recent Benzene Detections Greater than 1.00 ppm  $\,$ 

| Reading Date       | <b>Location Category</b> | GPS                    | Google Maps URL                                                        | Concentration |  |
|--------------------|--------------------------|------------------------|------------------------------------------------------------------------|---------------|--|
| 4/21/2019 23:33:35 | Division E               | 29.7343700,-95.0917150 | https://www.google.com/maps/search/?api=1&query=29.7343700,-95.0917150 | 1.100 ppm     |  |

## PRELIMINARY

Recent Benzene Detections Greater than 1.00 ppm

| Reading Date       | Location Category | GPS                    | Google Maps URL                                                        | Concentration |
|--------------------|-------------------|------------------------|------------------------------------------------------------------------|---------------|
| 4/22/2019 01:47:54 | Division E        | 29.7332760,-95.0916120 | https://www.google.com/maps/search/?api=1&query=29.7332760,-95.0916120 | 1.540 ppm     |

## PRELIMINARY

Recent Benzene Detections Greater than 1.00 ppm  $\,$ 

| Reading Date       | <b>Location Category</b> | GPS                    | Google Maps URL                                                        | Concentration |
|--------------------|--------------------------|------------------------|------------------------------------------------------------------------|---------------|
| 4/22/2019 03:31:48 | Division E               | 29.7331860,-95.0911400 | https://www.google.com/maps/search/?api=1&query=29.7331860,-95.0911400 | 4.120 ppm     |

## PRELIMINARY

Recent Benzene Detections Greater than 1.00 ppm

| Reading Date       | Location Category | GPS                    | Google Maps URL                                                        | Concentration |
|--------------------|-------------------|------------------------|------------------------------------------------------------------------|---------------|
| 4/22/2019 08:16:24 | Division E        | 29.7330900,-95.0933240 | https://www.google.com/maps/search/?api=1&query=29.7330900,-95.0933240 | 4.610 ppm     |