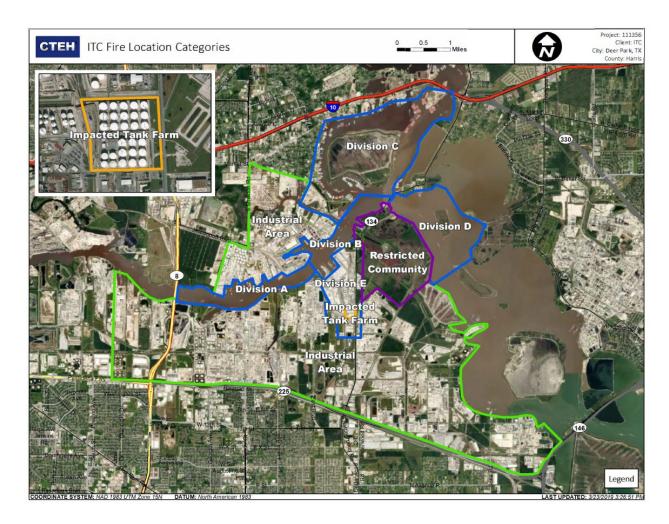

### Reading Date

4/21/2019 11:00:00 PM to 4/22/2019 12:00:00 AM

Reading Date 4/21/2019 11:00:00 PM to 4/22/2019 12:00:00 AM

### Benzene Action Level Concentration (ppm)