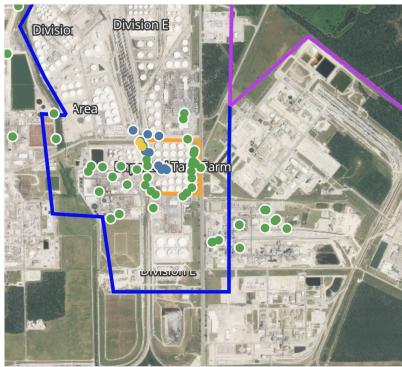

## PRELIMINARY

Recent Benzene Detections Greater than 1.00 ppm  $\,$ 

| Reading Date       | <b>Location Category</b> | GPS                    | Google Maps URL                                                        | Concentration |  |
|--------------------|--------------------------|------------------------|------------------------------------------------------------------------|---------------|--|
| 4/21/2019 23:33:35 | Division E               | 29.7343700,-95.0917150 | https://www.google.com/maps/search/?api=1&query=29.7343700,-95.0917150 | 1.100 ppm     |  |

## PRELIMINARY

Recent Benzene Detections Greater than 1.00 ppm

| Reading Date       | Location Category | GPS                    | Google Maps URL                                                        | Concentration |
|--------------------|-------------------|------------------------|------------------------------------------------------------------------|---------------|
| 4/22/2019 01:47:54 | Division E        | 29.7332760,-95.0916120 | https://www.google.com/maps/search/?api=1&query=29.7332760,-95.0916120 | 1.540 ppm     |

## PRELIMINARY

Recent Benzene Detections Greater than 1.00 ppm  $\,$ 

| Reading Date       | <b>Location Category</b> | GPS                    | Google Maps URL                                                        | Concentration |
|--------------------|--------------------------|------------------------|------------------------------------------------------------------------|---------------|
| 4/22/2019 03:31:48 | Division E               | 29.7331860,-95.0911400 | https://www.google.com/maps/search/?api=1&query=29.7331860,-95.0911400 | 4.120 ppm     |

## PRELIMINARY

Recent Benzene Detections Greater than 1.00 ppm

| Reading Date       | Location Category | GPS                    | Google Maps URL                                                        | Concentration |
|--------------------|-------------------|------------------------|------------------------------------------------------------------------|---------------|
| 4/22/2019 08:16:24 | Division E        | 29.7330900,-95.0933240 | https://www.google.com/maps/search/?api=1&query=29.7330900,-95.0933240 | 4.610 ppm     |

## PRELIMINARY

Recent Benzene Detections Greater than 1.00 ppm

| Reading Date       | Location Category  | GPS                    | Google Maps URL                                                        | Concentration |
|--------------------|--------------------|------------------------|------------------------------------------------------------------------|---------------|
| 4/22/2019 09:37:55 | Impacted Tank Farm | 29.7327320,-95.0932290 | https://www.google.com/maps/search/?api=1&query=29.7327320,-95.0932290 | 1.9300 ppm    |
| 4/22/2019 09:30:08 | Impacted Tank Farm | 29.7328350,-95.0932300 | https://www.google.com/maps/search/?api=1&query=29.7328350,-95.0932300 | 1.0300 ppm    |

## PRELIMINARY

Recent Benzene Detections Greater than 1.00 ppm

| Reading Date       | Location Category  | GPS                    | Google Maps URL                                                        | Concentration |
|--------------------|--------------------|------------------------|------------------------------------------------------------------------|---------------|
| 4/22/2019 10:52:07 | Impacted Tank Farm | 29.7331560,-95.0933270 | https://www.google.com/maps/search/?api=1&query=29.7331560,-95.0933270 | 1.400 ppm     |
| 4/22/2019 10:42:19 | Impacted Tank Farm | 29.7329660,-95.0933210 | https://www.google.com/maps/search/?api=1&query=29.7329660,-95.0933210 | 7.075 ppm     |

# PRELIMINARY

| Reading Date       | Location Category  | GPS                    | Google Maps URL                                                        | Concentration |
|--------------------|--------------------|------------------------|------------------------------------------------------------------------|---------------|
| 4/22/2019 13:41:21 | Impacted Tank Farm | 29.7327320,-95.0932240 | https://www.google.com/maps/search/?api=1&query=29.7327320,-95.0932240 | 1.725 ppm     |
| 4/22/2019 13:36:34 | Impacted Tank Farm | 29.7327850,-95.0932050 | https://www.google.com/maps/search/?api=1&query=29.7327850,-95.0932050 | 3.400 ppm     |

# PRELIMINARY

| Reading Date       | Location Category | GPS                    | Google Maps URL                                                        | Concentration |
|--------------------|-------------------|------------------------|------------------------------------------------------------------------|---------------|
| 4/22/2019 19:54:32 | Division E        | 29.7331870,-95.0915750 | https://www.google.com/maps/search/?api=1&query=29.7331870,-95.0915750 | 1.320 ppm     |

# PRELIMINARY

| Reading Date       | <b>Location Category</b> | GPS                    | Google Maps URL                                                        | Concentration |  |
|--------------------|--------------------------|------------------------|------------------------------------------------------------------------|---------------|--|
| 4/22/2019 22:04:20 | Division E               | 29.7331000,-95.0920960 | https://www.google.com/maps/search/?api=1&query=29.7331000,-95.0920960 | 1.050 ppm     |  |