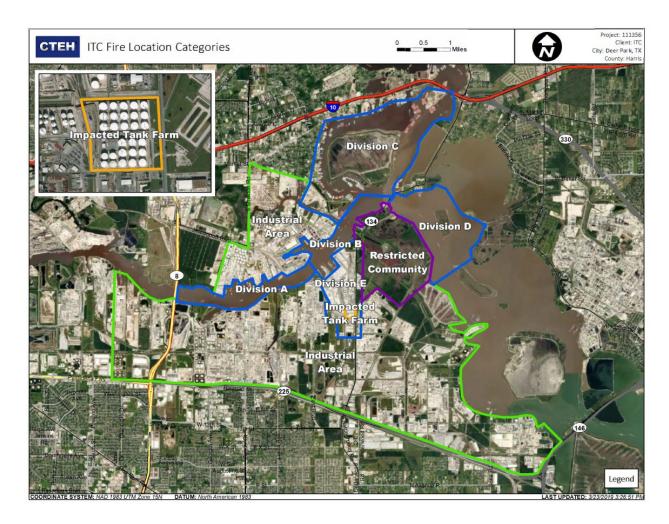

## PRELIMINARY

Recent Benzene Detections Greater than 1.00 ppm  $\,$ 

| Reading Date       | <b>Location Category</b> | GPS                    | Google Maps URL                                                        | Concentration |  |
|--------------------|--------------------------|------------------------|------------------------------------------------------------------------|---------------|--|
| 4/21/2019 23:33:35 | Division E               | 29.7343700,-95.0917150 | https://www.google.com/maps/search/?api=1&query=29.7343700,-95.0917150 | 1.100 ppm     |  |

## PRELIMINARY

Recent Benzene Detections Greater than 1.00 ppm

| Reading Date       | Location Category | GPS                    | Google Maps URL                                                        | Concentration |
|--------------------|-------------------|------------------------|------------------------------------------------------------------------|---------------|
| 4/22/2019 01:47:54 | Division E        | 29.7332760,-95.0916120 | https://www.google.com/maps/search/?api=1&query=29.7332760,-95.0916120 | 1.540 ppm     |

## PRELIMINARY

Recent Benzene Detections Greater than 1.00 ppm  $\,$ 

| Reading Date       | <b>Location Category</b> | GPS                    | Google Maps URL                                                        | Concentration |
|--------------------|--------------------------|------------------------|------------------------------------------------------------------------|---------------|
| 4/22/2019 03:31:48 | Division E               | 29.7331860,-95.0911400 | https://www.google.com/maps/search/?api=1&query=29.7331860,-95.0911400 | 4.120 ppm     |

## PRELIMINARY

Recent Benzene Detections Greater than 1.00 ppm

| Reading Date       | Location Category | GPS                    | Google Maps URL                                                        | Concentration |
|--------------------|-------------------|------------------------|------------------------------------------------------------------------|---------------|
| 4/22/2019 08:16:24 | Division E        | 29.7330900,-95.0933240 | https://www.google.com/maps/search/?api=1&query=29.7330900,-95.0933240 | 4.610 ppm     |

## PRELIMINARY

Recent Benzene Detections Greater than 1.00 ppm

| Reading Date       | Location Category  | GPS                    | Google Maps URL                                                        | Concentration |
|--------------------|--------------------|------------------------|------------------------------------------------------------------------|---------------|
| 4/22/2019 09:37:55 | Impacted Tank Farm | 29.7327320,-95.0932290 | https://www.google.com/maps/search/?api=1&query=29.7327320,-95.0932290 | 1.9300 ppm    |
| 4/22/2019 09:30:08 | Impacted Tank Farm | 29.7328350,-95.0932300 | https://www.google.com/maps/search/?api=1&query=29.7328350,-95.0932300 | 1.0300 ppm    |

## PRELIMINARY

Recent Benzene Detections Greater than 1.00 ppm

| Reading Date       | Location Category  | GPS                    | Google Maps URL                                                        | Concentration |
|--------------------|--------------------|------------------------|------------------------------------------------------------------------|---------------|
| 4/22/2019 10:52:07 | Impacted Tank Farm | 29.7331560,-95.0933270 | https://www.google.com/maps/search/?api=1&query=29.7331560,-95.0933270 | 1.400 ppm     |
| 4/22/2019 10:42:19 | Impacted Tank Farm | 29.7329660,-95.0933210 | https://www.google.com/maps/search/?api=1&query=29.7329660,-95.0933210 | 7.075 ppm     |

# PRELIMINARY

| Reading Date       | Location Category  | GPS                    | Google Maps URL                                                        | Concentration |
|--------------------|--------------------|------------------------|------------------------------------------------------------------------|---------------|
| 4/22/2019 13:41:21 | Impacted Tank Farm | 29.7327320,-95.0932240 | https://www.google.com/maps/search/?api=1&query=29.7327320,-95.0932240 | 1.725 ppm     |
| 4/22/2019 13:36:34 | Impacted Tank Farm | 29.7327850,-95.0932050 | https://www.google.com/maps/search/?api=1&query=29.7327850,-95.0932050 | 3.400 ppm     |

# PRELIMINARY

| Reading Date       | Location Category | GPS                    | Google Maps URL                                                        | Concentration |
|--------------------|-------------------|------------------------|------------------------------------------------------------------------|---------------|
| 4/22/2019 19:54:32 | Division E        | 29.7331870,-95.0915750 | https://www.google.com/maps/search/?api=1&query=29.7331870,-95.0915750 | 1.320 ppm     |

# PRELIMINARY

| Reading Date       | <b>Location Category</b> | GPS                    | Google Maps URL                                                        | Concentration |  |
|--------------------|--------------------------|------------------------|------------------------------------------------------------------------|---------------|--|
| 4/22/2019 22:04:20 | Division E               | 29.7331000,-95.0920960 | https://www.google.com/maps/search/?api=1&query=29.7331000,-95.0920960 | 1.050 ppm     |  |