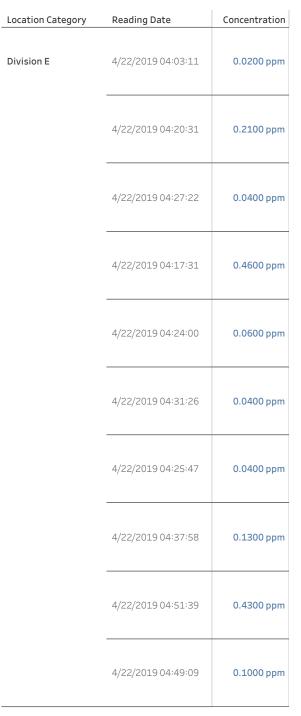

# Recent Benzene Detections

| Location Category Reading Date Concentration |                    |           |  |  |  |
|----------------------------------------------|--------------------|-----------|--|--|--|
| Division C                                   | 4/22/2019 13:37:01 | 0.100 ppm |  |  |  |
| Division E                                   | 4/22/2019 13:18:34 | 0.370 ppm |  |  |  |
|                                              | 4/22/2019 13:30:37 | 0.010 ppm |  |  |  |
|                                              | 4/22/2019 13:40:06 | 0.050 ppm |  |  |  |
|                                              | 4/22/2019 13:45:46 | 0.040 ppm |  |  |  |
|                                              | 4/22/2019 13:49:23 | 0.040 ppm |  |  |  |
|                                              | 4/22/2019 13:52:53 | 0.050 ppm |  |  |  |
|                                              | 4/22/2019 13:56:45 | 0.060 ppm |  |  |  |
|                                              | 4/22/2019 13:45:51 | 0.020 ppm |  |  |  |
|                                              | 4/22/2019 13:42:16 | 0.030 ppm |  |  |  |
|                                              | 4/22/2019 13:50:43 | 0.070 ppm |  |  |  |
|                                              | 4/22/2019 13:48:52 | 0.040 ppm |  |  |  |
|                                              | 4/22/2019 13:36:38 | 0.070 ppm |  |  |  |
| Impacted Tank Farm                           | 4/22/2019 13:05:07 | 0.050 ppm |  |  |  |
|                                              | 4/22/2019 13:29:17 | 0.020 ppm |  |  |  |
|                                              | 4/22/2019 13:34:12 | 0.040 ppm |  |  |  |
|                                              | 4/22/2019 13:41:21 | 1.725 ppm |  |  |  |
|                                              | 4/22/2019 13:36:34 | 3.400 ppm |  |  |  |
|                                              | 4/22/2019 13:40:50 | 0.060 ppm |  |  |  |
|                                              | 4/22/2019 13:55:09 | 0.060 ppm |  |  |  |