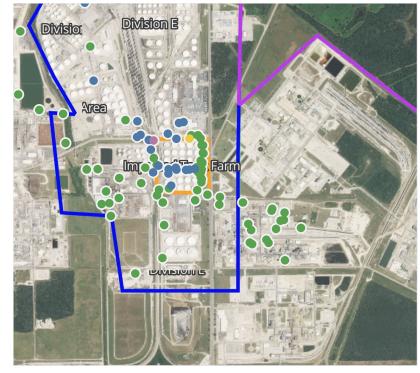

# Benzene Action Level Concentration (ppm) >=1 >=2

## PRELIMINARY

Recent Benzene Detections Greater than 1.00 ppm

| Reading Date       | Location Category  | GPS                    | Google Maps URL                                                        | Concentration |
|--------------------|--------------------|------------------------|------------------------------------------------------------------------|---------------|
| 4/22/2019 10:52:07 | Impacted Tank Farm | 29.7331560,-95.0933270 | https://www.google.com/maps/search/?api=1&query=29.7331560,-95.0933270 | 1.400 ppm     |
| 4/22/2019 10:42:19 | Impacted Tank Farm | 29.7329660,-95.0933210 | https://www.google.com/maps/search/?api=1&query=29.7329660,-95.0933210 | 7.075 ppm     |