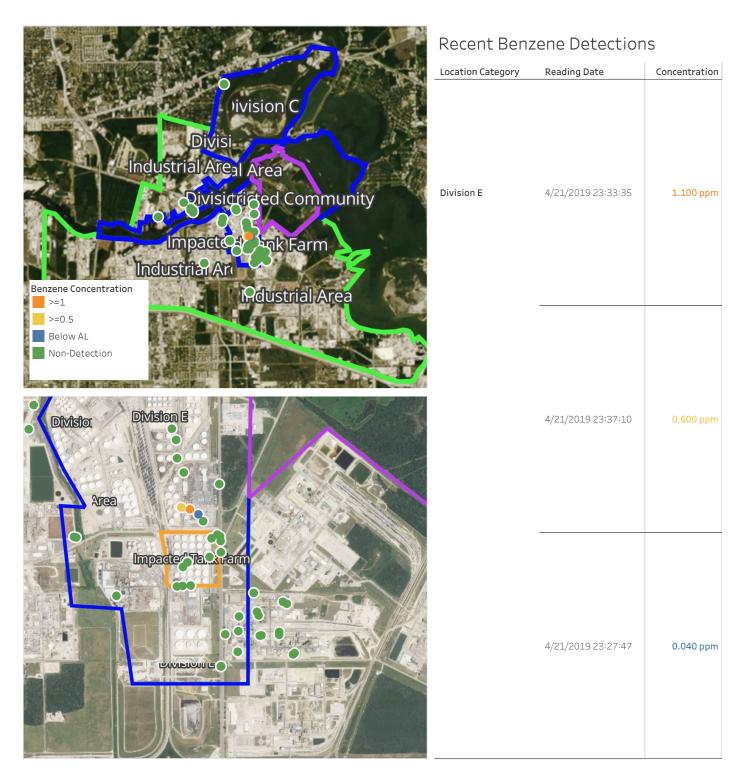

## PRELIMINARY

Recent Benzene Detections Greater than 1.00 ppm  $\,$ 

| Reading Date       | <b>Location Category</b> | GPS                    | Google Maps URL                                                        | Concentration |  |
|--------------------|--------------------------|------------------------|------------------------------------------------------------------------|---------------|--|
| 4/21/2019 23:33:35 | Division E               | 29.7343700,-95.0917150 | https://www.google.com/maps/search/?api=1&query=29.7343700,-95.0917150 | 1.100 ppm     |  |