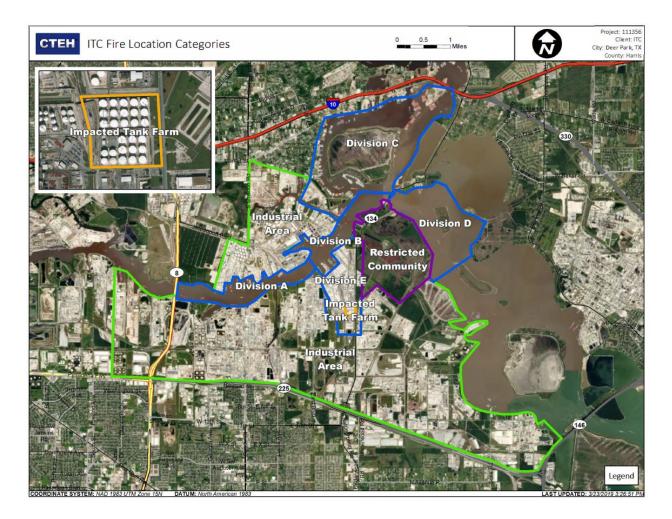

## Reading Date

4/22/2019 11:00:00 PM to 4/23/2019 12:00:00 AM

|                                                       | Recent Benzene Detections |                    |               |
|-------------------------------------------------------|---------------------------|--------------------|---------------|
|                                                       | Location Category         | Reading Date       | Concentration |
| Pivision C                                            | Division C                | 4/22/2019 23:38:13 | 0.0900 ppm    |
| Divisi<br>Industrial Areal Area                       | Division E                | 4/22/2019 23:14:48 | 0.0300 ppm    |
| Divisitificted Community                              |                           | 4/22/2019 23:23:51 | 0.4100 ppm    |
| Impacte of book Farm<br>Industrial Arc                |                           | 4/22/2019 23:20:42 | 0.8000 ppm    |
| Benzene Concentration<br>>=0.5 Below AL Non-Detection |                           | 4/22/2019 23:31:34 | 0.1000 ppm    |
|                                                       |                           | 4/22/2019 23:17:50 | 0.0800 ppm    |
| Divisic Division E                                    |                           | 4/22/2019 23:26:18 | 0.2800 ppm    |
|                                                       |                           | 4/22/2019 23:29:29 | 0.0500 ppm    |
|                                                       |                           | 4/22/2019 23:28:23 | 0.8200 ppm    |
| Area npacted Stak Farm                                |                           | 4/22/2019 23:35:54 | 0.0600 ppm    |
|                                                       |                           | 4/22/2019 23:39:20 | 0.0500 ppm    |
|                                                       | Impacted Tank Farm        | 4/22/2019 23:01:04 | 0.0800 ppm    |
|                                                       |                           | 4/22/2019 23:02:04 | 0.0700 ppm    |

## Reading Date

4/23/2019 12:00:00 AM to 4/23/2019 1:00:00 AM

|                                                                                                         | Recent Benzene Detections |                    |               |
|---------------------------------------------------------------------------------------------------------|---------------------------|--------------------|---------------|
|                                                                                                         | Location Category         | Reading Date       | Concentration |
| Pivision C<br>Divisi                                                                                    | Division C                | 4/23/2019 00:08:03 | 0.0800 ppm    |
| Industrial Areal Area<br>O Divisitricted Community<br>O Impact Ot Dank Farm                             |                           | 4/23/2019 00:13:48 | 0.1100 ppm    |
| Industrial Art     O       Benzene Concentration     Industrial Area       Below AL     Industrial Area |                           | 4/23/2019 00:18:57 | 0.0600 ppm    |
|                                                                                                         | Division E                | 4/23/2019 00:18:13 | 0.4600 ppm    |
| Division E<br>Arcea                                                                                     |                           | 4/23/2019 00:20:00 | 0.1300 ppm    |
| Imparted Tank =ann                                                                                      |                           | 4/23/2019 00:10:07 | 0.1800 ppm    |
|                                                                                                         |                           | 4/23/2019 00:22:19 | 0.0600 ppm    |
|                                                                                                         |                           | 4/23/2019 00:15:56 | 0.4800 ppm    |

## Reading Date

4/23/2019 1:00:00 AM to 4/23/2019 2:00:00 AM

|                                                                    | Recent Benzene Detections |                    |               |
|--------------------------------------------------------------------|---------------------------|--------------------|---------------|
|                                                                    | Location Category         | Reading Date       | Concentration |
| Industrial Area<br>Divisic fricted Community                       | Division C                | 4/23/2019 01:45:40 | 0.0600 ppm    |
| Impacts a mark Farm<br>Industrial Art<br>Below AL<br>Non-Detection | Division E                | 4/23/2019 01:17:52 | 0.1200 ppm    |
| Division E                                                         |                           | 4/23/2019 01:30:29 | 0.2400 ppm    |
| Are:<br>Imper ted Terr' Farm                                       |                           | 4/23/2019 01:41:41 | 0.0500 ppm    |
|                                                                    |                           | 4/23/2019 01:32:21 | 0.3700 ppm    |

#### Reading Date

4/23/2019 2:00:00 AM to 4/23/2019 3:00:00 AM

| dustrial Area al Area Divisi                                                                                                                                                                                                                                                                                                                                                                                                                                                                                                                                                                                                                                                                                                                                                                                                                                                                                                                                                                                                                                                                                                                                                                                                                                                                                                                                                                                                                                                                                                                                                                                                                                                                                                                                                                                                                                                                                                                                                                                                                                                                                                                                                                                                                                                                                                                                                                                 | Recent Benzene Detections |                    |               |
|--------------------------------------------------------------------------------------------------------------------------------------------------------------------------------------------------------------------------------------------------------------------------------------------------------------------------------------------------------------------------------------------------------------------------------------------------------------------------------------------------------------------------------------------------------------------------------------------------------------------------------------------------------------------------------------------------------------------------------------------------------------------------------------------------------------------------------------------------------------------------------------------------------------------------------------------------------------------------------------------------------------------------------------------------------------------------------------------------------------------------------------------------------------------------------------------------------------------------------------------------------------------------------------------------------------------------------------------------------------------------------------------------------------------------------------------------------------------------------------------------------------------------------------------------------------------------------------------------------------------------------------------------------------------------------------------------------------------------------------------------------------------------------------------------------------------------------------------------------------------------------------------------------------------------------------------------------------------------------------------------------------------------------------------------------------------------------------------------------------------------------------------------------------------------------------------------------------------------------------------------------------------------------------------------------------------------------------------------------------------------------------------------------------|---------------------------|--------------------|---------------|
|                                                                                                                                                                                                                                                                                                                                                                                                                                                                                                                                                                                                                                                                                                                                                                                                                                                                                                                                                                                                                                                                                                                                                                                                                                                                                                                                                                                                                                                                                                                                                                                                                                                                                                                                                                                                                                                                                                                                                                                                                                                                                                                                                                                                                                                                                                                                                                                                              | Location Category         | Reading Date       | Concentration |
| Division Restricted Community<br>Division Area                                                                                                                                                                                                                                                                                                                                                                                                                                                                                                                                                                                                                                                                                                                                                                                                                                                                                                                                                                                                                                                                                                                                                                                                                                                                                                                                                                                                                                                                                                                                                                                                                                                                                                                                                                                                                                                                                                                                                                                                                                                                                                                                                                                                                                                                                                                                                               | Division E                | 4/23/2019 02:15:22 | 0.2500 ppm    |
| Provide a Concentration<br>December 2007<br>December 20 |                           | 4/23/2019 02:12:51 | 0.3100 ppm    |
| Division E                                                                                                                                                                                                                                                                                                                                                                                                                                                                                                                                                                                                                                                                                                                                                                                                                                                                                                                                                                                                                                                                                                                                                                                                                                                                                                                                                                                                                                                                                                                                                                                                                                                                                                                                                                                                                                                                                                                                                                                                                                                                                                                                                                                                                                                                                                                                                                                                   |                           | 4/23/2019 02:17:43 | 0.0600 ppm    |
| Area<br>Impa ted Tank-tann                                                                                                                                                                                                                                                                                                                                                                                                                                                                                                                                                                                                                                                                                                                                                                                                                                                                                                                                                                                                                                                                                                                                                                                                                                                                                                                                                                                                                                                                                                                                                                                                                                                                                                                                                                                                                                                                                                                                                                                                                                                                                                                                                                                                                                                                                                                                                                                   |                           | 4/23/2019 02:10:57 | 0.7600 ppm    |
|                                                                                                                                                                                                                                                                                                                                                                                                                                                                                                                                                                                                                                                                                                                                                                                                                                                                                                                                                                                                                                                                                                                                                                                                                                                                                                                                                                                                                                                                                                                                                                                                                                                                                                                                                                                                                                                                                                                                                                                                                                                                                                                                                                                                                                                                                                                                                                                                              |                           | 4/23/2019 02:34:03 | 0.6600 ppm    |

#### Reading Date

4/23/2019 3:00:00 AM to 4/23/2019 4:00:00 AM

| dustrial Area al Area Divisi                                        | Recent Benzene Detections |                    |               |
|---------------------------------------------------------------------|---------------------------|--------------------|---------------|
|                                                                     | Location Category         | Reading Date       | Concentration |
| Division Restricted Community<br>Divis Area<br>NA<br>ite: Tunk Farm | Division E                | 4/23/2019 03:18:47 | 0.0600 ppm    |
| itex scalk Farm                                                     |                           | 4/23/2019 03:21:48 | 0.1200 ppm    |
| Division E                                                          |                           | 4/23/2019 03:23:48 | 0.0800 ppm    |
| Area<br>Impa:dTaroarm                                               |                           | 4/23/2019 03:16:43 | 0.4300 ppm    |
|                                                                     | Impacted Tank Farm        | 4/23/2019 03:06:35 | 0.0300 ppm    |

## Reading Date

4/23/2019 5:00:00 AM to 4/23/2019 6:00:00 AM

|                                                | Recent Benzene Detections |                    |               |
|------------------------------------------------|---------------------------|--------------------|---------------|
|                                                | Location Category         | Reading Date       | Concentration |
| Pivision C<br>Divisi                           | Division E                | 4/23/2019 05:13:14 | 0.0400 ppm    |
| IndustrialQreal Area                           |                           | 4/23/2019 05:12:08 | 0.0600 ppm    |
| Impacte a book Farm<br>Industrial Arc<br>>=0.5 |                           | 4/23/2019 05:15:02 | 0.1300 ppm    |
| Below AL<br>Non-Detection                      |                           | 4/23/2019 05:16:35 | 0.0800 ppm    |
| Division E                                     |                           | 4/23/2019 05:18:54 | 0.3700 ppm    |
| Area                                           |                           | 4/23/2019 05:20:33 | 0.5000 ppm    |
|                                                |                           | 4/23/2019 05:21:54 | 0.2400 ppm    |
|                                                |                           | 4/23/2019 05:29:33 | 0.1300 ppm    |
|                                                |                           | 4/23/2019 05:50:34 | 0.0500 ppm    |

## Reading Date

4/23/2019 6:00:00 AM to 4/23/2019 7:00:00 AM

|                                                                      | Recent Benzene Detections |                    |               |
|----------------------------------------------------------------------|---------------------------|--------------------|---------------|
|                                                                      | Location Category         | Reading Date       | Concentration |
| Pivision C<br>Dvisj                                                  | Division E                | 4/23/2019 06:13:22 | 0.0700 ppm    |
| Industrial Areal Area<br>Divisidricted Community                     |                           | 4/23/2019 06:15:32 | 0.1300 ppm    |
| Industrial Aru<br>Benzene Concentration<br>Below AL<br>Non-Detection |                           | 4/23/2019 06:17:37 | 0.0800 ppm    |
|                                                                      |                           | 4/23/2019 06:21:29 | 0.2600 ppm    |
| Divisio: Division E                                                  |                           | 4/23/2019 06:43:47 | 0.0600 ppm    |
| Impact ST Fain                                                       |                           | 4/23/2019 06:45:47 | 0.2400 ppm    |
|                                                                      |                           | 4/23/2019 06:48:55 | 0.4200 ppm    |
|                                                                      |                           | 4/23/2019 06:51:59 | 0.2100 ppm    |

## Reading Date

4/23/2019 7:00:00 AM to 4/23/2019 8:00:00 AM

|                                                                          | Recent Benzene Detections |                    |               |
|--------------------------------------------------------------------------|---------------------------|--------------------|---------------|
|                                                                          | Location Category         | Reading Date       | Concentration |
| Pivision C<br>Divisi<br>Industrial Areal Area<br>Divisidricted Community | Below Grate               | 4/23/2019 07:58:17 | 0.3750 ppm    |
| Industrial Area Below AL Non-Detection                                   | Division E                | 4/23/2019 07:49:54 | 0.0300 ppm    |
| Division E<br>Area                                                       |                           | 4/23/2019 07:47:58 | 0.2000 ppm    |
|                                                                          | Impacted Tank Farm        | 4/23/2019 07:59:42 | 0.0400 ppm    |

## Reading Date

4/23/2019 8:00:00 AM to 4/23/2019 9:00:00 AM

|                                     | Recent Benzene Detections |                    |               |
|-------------------------------------|---------------------------|--------------------|---------------|
|                                     | Location Category         | Reading Date       | Concentration |
| Pivision C                          | Division E                | 4/23/2019 08:41:12 | 0.2800 ppm    |
| Divisj O<br>Industrial Are OArea    |                           | 4/23/2019 08:41:54 | 0.0200 ppm    |
| Obivisit ficted Community           |                           | 4/23/2019 08:38:19 | 0.3300 ppm    |
| Impact, Conk Farm<br>Industrial Art |                           | 4/23/2019 08:47:51 | 0.1300 ppm    |
| Below AL<br>Non-Detection           |                           | 4/23/2019 08:47:17 | 0.0300 ppm    |
|                                     |                           | 4/23/2019 08:55:32 | 0.1500 ppm    |
|                                     |                           | 4/23/2019 08:55:18 | 0.1100 ppm    |
| Division E                          |                           | 4/23/2019 08:38:53 | 0.0300 ppm    |
| O-O Area                            |                           | 4/23/2019 08:51:06 | 0.0900 ppm    |
|                                     |                           | 4/23/2019 08:36:55 | 0.0500 ppm    |
|                                     | Impacted Tank Farm        | 4/23/2019 08:16:51 | 0.0400 ppm    |
|                                     |                           | 4/23/2019 08:44:24 | 0.1100 ppm    |
|                                     |                           | 4/23/2019 08:41:36 | 0.0600 ppm    |
|                                     |                           | 4/23/2019 08:59:40 | 0.0500 ppm    |

## Reading Date

4/23/2019 9:00:00 AM to 4/23/2019 10:00:00 AM

|                                                    | Recent Benzene Detections |                    |               |
|----------------------------------------------------|---------------------------|--------------------|---------------|
|                                                    | Location Category         | Reading Date       | Concentration |
| vivision C                                         | Division E                | 4/23/2019 09:06:15 | 0.0200 ppm    |
| Divisi Soo<br>Industrial Areal Area                |                           | 4/23/2019 09:22:06 | 0.0900 ppm    |
| Divisit tricted Community                          |                           | 4/23/2019 09:07:46 | 0.0500 ppm    |
| Impacter Bank Farm                                 |                           | 4/23/2019 09:09:29 | 0.0400 ppm    |
| Benzene Concentration<br>Below AL<br>Non-Detection |                           | 4/23/2019 09:05:44 | 0.0200 ppm    |
|                                                    |                           | 4/23/2019 09:45:49 | 0.2600 ppm    |
| Division E                                         |                           | 4/23/2019 09:42:32 | 0.0300 ppm    |
| Division E                                         |                           | 4/23/2019 09:48:50 | 0.0700 ppm    |
| O -O Area                                          |                           | 4/23/2019 09:50:10 | 0.0300 ppm    |
|                                                    |                           | 4/23/2019 09:50:37 | 0.1800 ppm    |
|                                                    |                           | 4/23/2019 09:52:33 | 0.1400 ppm    |
|                                                    | Impacted Tank Farm        | 4/23/2019 09:05:49 | 0.0500 ppm    |
|                                                    |                           | 4/23/2019 09:27:58 | 0.0600 ppm    |
|                                                    |                           | 4/23/2019 09:41:32 | 0.0900 ppm    |

#### Reading Date

4/23/2019 11:00:00 AM to 4/23/2019 12:00:00 PM

| The As in the East                                 | Recent Benzene Detections |                    |               |
|----------------------------------------------------|---------------------------|--------------------|---------------|
|                                                    | Location Category         | Reading Date       | Concentration |
| Division C                                         | Division E                | 4/23/2019 11:09:21 | 0.1400 ppm    |
| ل اndustrial Areal Area                            |                           | 4/23/2019 11:11:56 | 0.2100 ppm    |
| Dorisitricted Community                            |                           | 4/23/2019 11:26:42 | 0.0400 ppm    |
| Continuation Concentration                         |                           | 4/23/2019 11:35:33 | 0.4800 ppm    |
| Benzene Concentration<br>Below AL<br>Non-Detection |                           | 4/23/2019 11:33:41 | 0.4700 ppm    |
|                                                    |                           | 4/23/2019 11:31:38 | 0.0900 ppm    |
| Division E                                         |                           | 4/23/2019 11:36:43 | 0.1800 ppm    |
|                                                    |                           | 4/23/2019 11:52:12 | 0.0600 ppm    |
| Area                                               |                           | 4/23/2019 11:41:49 | 0.0600 ppm    |
|                                                    |                           | 4/23/2019 11:54:04 | 0.1600 ppm    |
|                                                    | Impacted Tank Farm        | 4/23/2019 11:21:13 | 0.2600 ppm    |
|                                                    |                           | 4/23/2019 11:30:14 | 0.0700 ppm    |
|                                                    |                           | 4/23/2019 11:50:37 | 0.0400 ppm    |

## Reading Date

4/23/2019 12:00:00 PM to 4/23/2019 1:00:00 PM

|                                       | Recent Benzene Detections |                    |               |
|---------------------------------------|---------------------------|--------------------|---------------|
|                                       | Location Category         | Reading Date       | Concentration |
| Pivision C                            | Division B                | 4/23/2019 12:57:52 | 0.020 ppm     |
| Divisi O<br>Industrial Areal Area     | Division E                | 4/23/2019 12:05:29 | 2.470 ppm     |
| Divisicificted Cononunity             |                           | 4/23/2019 12:01:37 | 0.340 ppm     |
| Impacte Cank Farm                     |                           | 4/23/2019 12:10:46 | 0.020 ppm     |
| Benzene Concentration<br>>=2<br>>=0.5 |                           | 4/23/2019 12:14:52 | 0.030 ppm     |
| Below AL<br>Non-Detection             |                           | 4/23/2019 12:25:22 | 0.030 ppm     |
| Division E                            |                           | 4/23/2019 12:19:36 | 0.960 ppm     |
|                                       |                           | 4/23/2019 12:31:55 | 0.340 ppm     |
| Area                                  |                           | 4/23/2019 12:34:55 | 0.410 ppm     |
|                                       |                           | 4/23/2019 12:40:11 | 0.130 ppm     |
|                                       |                           | 4/23/2019 12:48:48 | 0.020 ppm     |
|                                       | Impacted Tank Farm        | 4/23/2019 12:03:53 | 0.040 ppm     |
|                                       |                           | 4/23/2019 12:47:58 | 0.080 ppm     |
|                                       |                           | 4/23/2019 12:58:13 | 0.040 ppm     |

#### Reading Date

4/23/2019 1:00:00 PM to 4/23/2019 2:00:00 PM

|                                                                             | Recent Benzene Detections |                    |               |  |
|-----------------------------------------------------------------------------|---------------------------|--------------------|---------------|--|
|                                                                             | Location Category         | Reading Date       | Concentration |  |
| Division C                                                                  | Division E                | 4/23/201913:08:08  | 0.0200 ppm    |  |
| Divisi<br>Industrial Area<br>Divisitricted Community                        |                           | 4/23/2019 13:34:12 | 0.0500 ppm    |  |
| Impace ank Farm                                                             |                           | 4/23/2019 13:35:35 | 0.7300 ppm    |  |
| Industrial Arc         Benzene Concentration         >=0.5         Below AL |                           | 4/23/2019 13:36:47 | 0.2800 ppm    |  |
| Non-Detection                                                               |                           | 4/23/2019 13:31:39 | 0.0400 ppm    |  |
| Division E                                                                  |                           | 4/23/2019 13:34:36 | 0.0300 ppm    |  |
|                                                                             |                           | 4/23/2019 13:29:43 | 0.0200 ppm    |  |
| Arrea                                                                       |                           | 4/23/201913:23:20  | 0.1100 ppm    |  |
| Impe "Tel. Faim                                                             |                           | 4/23/201913:26:56  | 0.0600 ppm    |  |
|                                                                             |                           | 4/23/201913:33:25  | 0.0300 ppm    |  |
|                                                                             | Impacted Tank Farm        | 4/23/2019 13:02:03 | 0.0400 ppm    |  |

#### Reading Date

4/23/2019 3:00:00 PM to 4/23/2019 4:00:00 PM

|                                                     | Recent Benzene Detections |                    |               |
|-----------------------------------------------------|---------------------------|--------------------|---------------|
|                                                     | Location Category         | Reading Date       | Concentration |
| O'ivision C                                         | Division B                | 4/23/2019 15:06:35 | 0.1600 ppm    |
| Divisi O<br>Indestrial Areal Area                   | Division E                | 4/23/2019 15:03:23 | 0.1500 ppm    |
| Divisie Sicted Community                            |                           | 4/23/2019 15:08:37 | 0.1400 ppm    |
| Industrial Arc<br>Benzene Concentration<br>Below AL |                           | 4/23/2019 15:36:13 | 0.1200 ppm    |
| Non-Detection                                       |                           | 4/23/2019 15:08:26 | 0.0200 ppm    |
|                                                     |                           | 4/23/2019 15:02:32 | 0.0500 ppm    |
| Division E                                          |                           | 4/23/2019 15:01:03 | 0.0100 ppm    |
| Area                                                |                           | 4/23/2019 15:50:02 | 0.0500 ppm    |
|                                                     |                           | 4/23/2019 15:51:53 | 0.0600 ppm    |
|                                                     | Impacted Tank Farm        | 4/23/2019 15:34:07 | 0.0500 ppm    |
|                                                     |                           | 4/23/2019 15:42:30 | 0.0400 ppm    |
|                                                     |                           | 4/23/2019 15:46:10 | 0.0600 ppm    |

#### Reading Date

4/23/2019 4:00:00 PM to 4/23/2019 5:00:00 PM

| Let Ale Mark El                            | Recent Benzene Detections |                    |               |  |
|--------------------------------------------|---------------------------|--------------------|---------------|--|
|                                            | Location Category         | Reading Date       | Concentration |  |
| Pivision C                                 | Division E                | 4/23/2019 16:00:18 | 0.0900 ppm    |  |
| Division                                   |                           | 4/23/2019 16:03:05 | 0.0600 ppm    |  |
| Industrial Area<br>Divisitricted Community |                           | 4/23/2019 16:03:15 | 0.1500 ppm    |  |
| Impace ank Farm                            |                           | 4/23/2019 16:05:40 | 0.1100 ppm    |  |
| Industrial Art                             |                           | 4/23/2019 16:23:13 | 0.1800 ppm    |  |
| >=0.5<br>Below AL                          |                           | 4/23/2019 16:46:13 | 0.0500 ppm    |  |
| Non-Detection                              |                           | 4/23/2019 16:24:17 | 0.0800 ppm    |  |
| Division E                                 |                           | 4/23/2019 16:26:34 | 0.0900 ppm    |  |
| Division E                                 |                           | 4/23/2019 16:22:50 | 0.0300 ppm    |  |
| Atter                                      |                           | 4/23/2019 16:28:12 | 0.0700 ppm    |  |
|                                            | Impacted Tank Farm        | 4/23/2019 16:03:05 | 0.2900 ppm    |  |
|                                            |                           | 4/23/2019 16:07:51 | 0.1200 ppm    |  |
|                                            |                           | 4/23/2019 16:12:06 | 0.1500 ppm    |  |
|                                            |                           | 4/23/2019 16:10:03 | 0.5400 ppm    |  |
|                                            |                           | 4/23/2019 16:17:47 | 0.0700 ppm    |  |
|                                            |                           | 4/23/2019 16:39:48 | 0.0400 ppm    |  |

#### Reading Date

4/23/2019 5:00:00 PM to 4/23/2019 6:00:00 PM

| The As in the East                                | Recent Benzene Detections |                    |               |
|---------------------------------------------------|---------------------------|--------------------|---------------|
|                                                   | Location Category         | Reading Date       | Concentration |
| O livision C                                      | Division E                | 4/23/2019 17:19:01 | 0.030 ppm     |
|                                                   |                           | 4/23/2019 17:21:14 | 0.040 ppm     |
| Industrial Areal Area<br>Divisitricted Community  |                           | 4/23/2019 17:25:58 | 0.780 ppm     |
| Impacter bok Farm                                 |                           | 4/23/2019 17:28:54 | 0.080 ppm     |
| Industrial Arc o                                  |                           | 4/23/2019 17:34:28 | 0.220 ppm     |
| Benzene Concentration<br>>=1<br>>=0.5<br>Below AL |                           | 4/23/2019 17:36:59 | 0.020 ppm     |
| Non-Detection                                     |                           | 4/23/2019 17:41:14 | 0.020 ppm     |
|                                                   |                           | 4/23/2019 17:47:07 | 0.150 ppm     |
| Division E                                        |                           | 4/23/2019 17:45:48 | 0.480 ppm     |
|                                                   |                           | 4/23/2019 17:47:47 | 1.890 ppm     |
|                                                   |                           | 4/23/2019 17:53:54 | 0.030 ppm     |
| Imps_cc-l'Tarc Farm                               |                           | 4/23/2019 17:51:44 | 0.330 ppm     |
|                                                   |                           | 4/23/2019 17:55:44 | 0.330 ppm     |
|                                                   | Impacted Tank Farm        | 4/23/2019 17:10:45 | 0.040 ppm     |
|                                                   |                           | 4/23/2019 17:14:40 | 0.110 ppm     |
|                                                   |                           | 4/23/2019 17:44:10 | 0.040 ppm     |

#### Reading Date

4/23/2019 6:00:00 PM to 4/23/2019 7:00:00 PM

|                                                            | ene Detectior      | IS                 |               |
|------------------------------------------------------------|--------------------|--------------------|---------------|
|                                                            | Location Category  | Reading Date       | Concentration |
| Pivision C                                                 | Division E         | 4/23/2019 18:02:52 | 1.160 ppm     |
| Divisio<br>Industrial Areal Orea                           |                    | 4/23/2019 18:12:26 | 0.060 ppm     |
| Impacts Park Farm                                          |                    | 4/23/2019 18:30:10 | 0.020 ppm     |
| Industrial Arc<br>Benzene Concentration<br>>=1<br>Below AL |                    | 4/23/2019 18:32:47 | 0.020 ppm     |
| Non-Detection                                              |                    | 4/23/2019 18:42:33 | 0.050 ppm     |
| Division E                                                 |                    | 4/23/2019 18:01:09 | 0.020 ppm     |
| Area                                                       |                    | 4/23/2019 18:15:57 | 0.040 ppm     |
|                                                            |                    | 4/23/2019 18:29:42 | 0.050 ppm     |
|                                                            |                    | 4/23/2019 18:44:31 | 0.120 ppm     |
|                                                            | Impacted Tank Farm | 4/23/2019 18:11:48 | 0.050 ppm     |
|                                                            |                    | 4/23/2019 18:45:01 | 0.040 ppm     |

#### Reading Date

4/23/2019 7:00:00 PM to 4/23/2019 8:00:00 PM

|                                              | Recent Benzene Detections |                    |               |
|----------------------------------------------|---------------------------|--------------------|---------------|
|                                              | Location Category         | Reading Date       | Concentration |
| Pivision C                                   |                           |                    |               |
| Divisi                                       |                           |                    |               |
| Industrial Octal Area                        |                           |                    |               |
| Divisitricted Community                      |                           |                    |               |
| Impactec Pank Farm                           |                           |                    |               |
| Industrial Arc                               |                           |                    |               |
| Benzene Concentration<br>Below AL            |                           |                    |               |
| Non-Detection                                |                           |                    |               |
|                                              |                           |                    |               |
| Division E<br>Arce<br>Importered Tenek Ferro | Division C                | 4/23/2019 19:45:57 | 0.1000 ppm    |

#### Reading Date

4/23/2019 8:00:00 PM to 4/23/2019 9:00:00 PM

|                                            | Recent Benzene Detections |                    |               |
|--------------------------------------------|---------------------------|--------------------|---------------|
|                                            | Location Category         | Reading Date       | Concentration |
| Pivision C                                 | Division C                | 4/23/2019 20:02:57 | 0.1300 ppm    |
| Divisi-O                                   |                           | 4/23/2019 20:08:00 | 0.1100 ppm    |
| Industrial Area Area                       |                           | 4/23/2019 20:14:16 | ppm           |
| Qivisit ficted Community                   |                           | 4/23/2019 20:55:10 | 0.1700 ppm    |
| Impacte a bink Farm<br>Industrial Arc      | Division E                | 4/23/2019 20:31:16 | 0.0400 ppm    |
| Benzene Concentration<br>>=0.5<br>Below AL |                           | 4/23/2019 20:26:48 | 0.9600 ppm    |
| Non-Detection                              |                           | 4/23/2019 20:28:30 | 0.6100 ppm    |
|                                            |                           | 4/23/2019 20:30:13 | 0.3300 ppm    |
| Division E                                 |                           | 4/23/2019 20:53:35 | 0.0200 ppm    |
|                                            |                           | 4/23/2019 20:53:59 | 0.0700 ppm    |
| Area                                       |                           | 4/23/2019 20:54:49 | 0.0600 ppm    |
|                                            |                           | 4/23/2019 20:57:01 | 0.7800 ppm    |
|                                            |                           | 4/23/2019 20:55:16 | 0.1400 ppm    |
|                                            |                           | 4/23/2019 20:59:14 | 0.2500 ppm    |
| CONFIDENT P                                |                           | 4/23/2019 20:59:49 | 0.5600 ppm    |
|                                            |                           | 4/23/2019 20:57:17 | 0.6200 ppm    |
|                                            | Impacted Tank Farm        | 4/23/2019 20:09:38 | 0.0200 ppm    |

#### Reading Date

4/23/2019 9:00:00 PM to 4/23/2019 10:00:00 PM

|                                                                       | Recent Benzene Detections |                    |               |  |
|-----------------------------------------------------------------------|---------------------------|--------------------|---------------|--|
|                                                                       | Location Category         | Reading Date       | Concentration |  |
| Pivision C                                                            | Division E                | 4/23/2019 21:01:27 | 0.760 ppm     |  |
| Dyisi<br>Industrial Area<br>Divisidricted Community                   |                           | 4/23/2019 21:00:57 | 0.610 ppm     |  |
| Impacted Pank Farm                                                    |                           | 4/23/2019 21:12:19 | 0.050 ppm     |  |
| Industrial Art       Benzene Concentration       >=2       >=1        |                           | 4/23/2019 21:15:17 | 2.500 ppm     |  |
| <ul> <li>&gt;=0.5</li> <li>Below AL</li> <li>Non-Detection</li> </ul> |                           | 4/23/2019 21:26:14 | 3.490 ppm     |  |
| Division E                                                            |                           | 4/23/2019 21:30:37 | 1.870 ppm     |  |
| Area                                                                  |                           | 4/23/2019 21:13:42 | 0.360 ppm     |  |
| Imps and Tenk Farm                                                    |                           | 4/23/2019 21:20:51 | 0.240 ppm     |  |
|                                                                       |                           | 4/23/2019 21:18:37 | 1.220 ppm     |  |
|                                                                       |                           | 4/23/2019 21:27:46 | 0.200 ppm     |  |
|                                                                       |                           | 4/23/2019 21:19:44 | 1.890 ppm     |  |