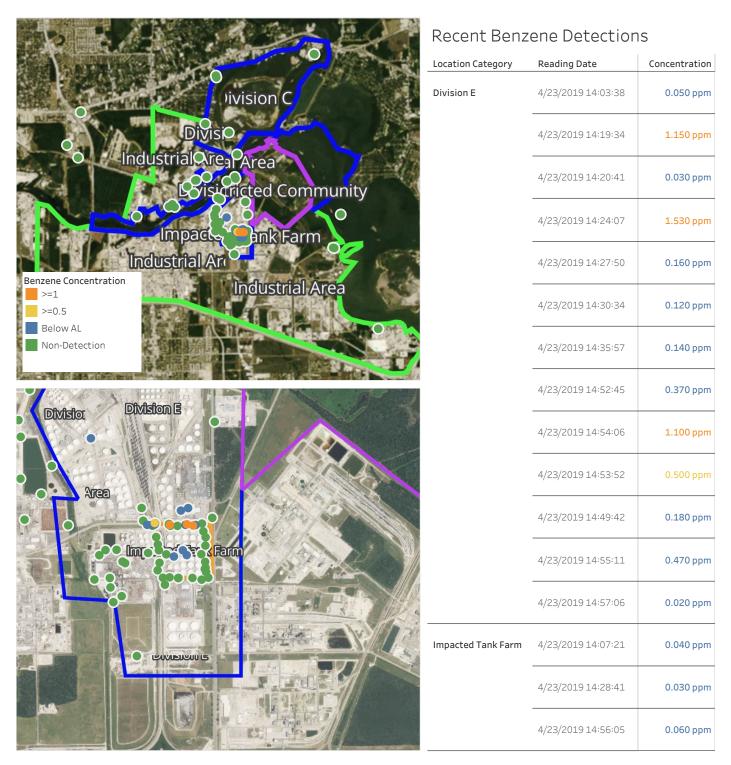

#### Reading Date

4/23/2019 2:00:00 PM to 4/23/2019 3:00:00 PM

Reading Date 4/23/2019 2:00:00 PM to 4/23/2019 3:00:00 PM

#### Benzene Action Level Concentration (ppm)

>=1

### PRELIMINARY

| Reading Date       | Location Category | GPS                    | Google Maps URL                                                        | Concentration |
|--------------------|-------------------|------------------------|------------------------------------------------------------------------|---------------|
| 4/23/2019 14:54:06 | Division E        | 29.7331200,-95.0925100 | https://www.google.com/maps/search/?api=1&query=29.7331200,-95.0925100 | 1.1000 ppm    |
| 4/23/2019 14:24:07 | Division E        | 29.7331520,-95.0914720 | https://www.google.com/maps/search/?api=1&query=29.7331520,-95.0914720 | 1.5300 ppm    |
| 4/23/2019 14:19:34 | Division E        | 29.7330880,-95.0910980 | https://www.google.com/maps/search/?api=1&query=29.7330880,-95.0910980 | 1.1500 ppm    |