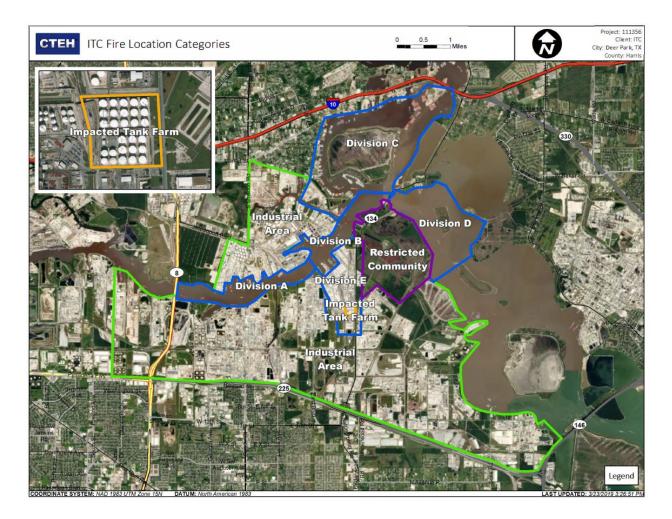

## Reading Date

4/22/2019 11:00:00 PM to 4/23/2019 12:00:00 AM

|                                                       | Recent Benzene Detections |                    |               |
|-------------------------------------------------------|---------------------------|--------------------|---------------|
|                                                       | Location Category         | Reading Date       | Concentration |
| Pivision C                                            | Division C                | 4/22/2019 23:38:13 | 0.0900 ppm    |
| Divisi<br>Industrial Areal Area                       | Division E                | 4/22/2019 23:14:48 | 0.0300 ppm    |
| Divisitificted Community                              |                           | 4/22/2019 23:23:51 | 0.4100 ppm    |
| Impacte of book Farm<br>Industrial Arc                |                           | 4/22/2019 23:20:42 | 0.8000 ppm    |
| Benzene Concentration<br>>=0.5 Below AL Non-Detection |                           | 4/22/2019 23:31:34 | 0.1000 ppm    |
|                                                       |                           | 4/22/2019 23:17:50 | 0.0800 ppm    |
| Divisic Division E                                    |                           | 4/22/2019 23:26:18 | 0.2800 ppm    |
|                                                       |                           | 4/22/2019 23:29:29 | 0.0500 ppm    |
|                                                       |                           | 4/22/2019 23:28:23 | 0.8200 ppm    |
| Area npacted Stak Farm                                |                           | 4/22/2019 23:35:54 | 0.0600 ppm    |
|                                                       |                           | 4/22/2019 23:39:20 | 0.0500 ppm    |
|                                                       | Impacted Tank Farm        | 4/22/2019 23:01:04 | 0.0800 ppm    |
|                                                       |                           | 4/22/2019 23:02:04 | 0.0700 ppm    |

## Reading Date

4/23/2019 12:00:00 AM to 4/23/2019 1:00:00 AM

|                                                                                                         | Recent Benzene Detections |                    |               |
|---------------------------------------------------------------------------------------------------------|---------------------------|--------------------|---------------|
|                                                                                                         | Location Category         | Reading Date       | Concentration |
| Pivision C<br>Divisi                                                                                    | Division C                | 4/23/2019 00:08:03 | 0.0800 ppm    |
| Industrial Areal Area<br>O Divisitricted Community<br>O Impact Ot Dank Farm                             |                           | 4/23/2019 00:13:48 | 0.1100 ppm    |
| Industrial Art     O       Benzene Concentration     Industrial Area       Below AL     Industrial Area |                           | 4/23/2019 00:18:57 | 0.0600 ppm    |
|                                                                                                         | Division E                | 4/23/2019 00:18:13 | 0.4600 ppm    |
| Division E<br>Arcea                                                                                     |                           | 4/23/2019 00:20:00 | 0.1300 ppm    |
| Imparted Tank =ann                                                                                      |                           | 4/23/2019 00:10:07 | 0.1800 ppm    |
|                                                                                                         |                           | 4/23/2019 00:22:19 | 0.0600 ppm    |
|                                                                                                         |                           | 4/23/2019 00:15:56 | 0.4800 ppm    |

## Reading Date

4/23/2019 1:00:00 AM to 4/23/2019 2:00:00 AM

|                                                                    | Recent Benzene Detections |                    |               |
|--------------------------------------------------------------------|---------------------------|--------------------|---------------|
|                                                                    | Location Category         | Reading Date       | Concentration |
| Industrial Area<br>Divisic fricted Community                       | Division C                | 4/23/2019 01:45:40 | 0.0600 ppm    |
| Impacts a mark Farm<br>Industrial Art<br>Below AL<br>Non-Detection | Division E                | 4/23/2019 01:17:52 | 0.1200 ppm    |
| Division E                                                         |                           | 4/23/2019 01:30:29 | 0.2400 ppm    |
| Are:<br>Imper ted Terr' Farm                                       |                           | 4/23/2019 01:41:41 | 0.0500 ppm    |
|                                                                    |                           | 4/23/2019 01:32:21 | 0.3700 ppm    |

#### Reading Date

4/23/2019 2:00:00 AM to 4/23/2019 3:00:00 AM

| dustrial Area al Area Divisi                                                                                                                                                                                                                                                                                                                                                                                                                                                                                                                                                                                                                                                                                                                                                                                                                                                                                                                                                                                                                                                                                                                                                                                                                                                                                                                                                                                                                                                                                                                                                                                                                                                                                                                                                                                                                                                                                                                                                                                                                                                                                                                                                                                                                                                                                                                                                                                 | Recent Benzene Detections |                    |               |
|--------------------------------------------------------------------------------------------------------------------------------------------------------------------------------------------------------------------------------------------------------------------------------------------------------------------------------------------------------------------------------------------------------------------------------------------------------------------------------------------------------------------------------------------------------------------------------------------------------------------------------------------------------------------------------------------------------------------------------------------------------------------------------------------------------------------------------------------------------------------------------------------------------------------------------------------------------------------------------------------------------------------------------------------------------------------------------------------------------------------------------------------------------------------------------------------------------------------------------------------------------------------------------------------------------------------------------------------------------------------------------------------------------------------------------------------------------------------------------------------------------------------------------------------------------------------------------------------------------------------------------------------------------------------------------------------------------------------------------------------------------------------------------------------------------------------------------------------------------------------------------------------------------------------------------------------------------------------------------------------------------------------------------------------------------------------------------------------------------------------------------------------------------------------------------------------------------------------------------------------------------------------------------------------------------------------------------------------------------------------------------------------------------------|---------------------------|--------------------|---------------|
|                                                                                                                                                                                                                                                                                                                                                                                                                                                                                                                                                                                                                                                                                                                                                                                                                                                                                                                                                                                                                                                                                                                                                                                                                                                                                                                                                                                                                                                                                                                                                                                                                                                                                                                                                                                                                                                                                                                                                                                                                                                                                                                                                                                                                                                                                                                                                                                                              | Location Category         | Reading Date       | Concentration |
| Division Restricted Community<br>Division Area                                                                                                                                                                                                                                                                                                                                                                                                                                                                                                                                                                                                                                                                                                                                                                                                                                                                                                                                                                                                                                                                                                                                                                                                                                                                                                                                                                                                                                                                                                                                                                                                                                                                                                                                                                                                                                                                                                                                                                                                                                                                                                                                                                                                                                                                                                                                                               | Division E                | 4/23/2019 02:15:22 | 0.2500 ppm    |
| Provide a Concentration<br>December 2007<br>December 20 |                           | 4/23/2019 02:12:51 | 0.3100 ppm    |
| Division E                                                                                                                                                                                                                                                                                                                                                                                                                                                                                                                                                                                                                                                                                                                                                                                                                                                                                                                                                                                                                                                                                                                                                                                                                                                                                                                                                                                                                                                                                                                                                                                                                                                                                                                                                                                                                                                                                                                                                                                                                                                                                                                                                                                                                                                                                                                                                                                                   |                           | 4/23/2019 02:17:43 | 0.0600 ppm    |
| Area<br>Impa ted Tank-tann                                                                                                                                                                                                                                                                                                                                                                                                                                                                                                                                                                                                                                                                                                                                                                                                                                                                                                                                                                                                                                                                                                                                                                                                                                                                                                                                                                                                                                                                                                                                                                                                                                                                                                                                                                                                                                                                                                                                                                                                                                                                                                                                                                                                                                                                                                                                                                                   |                           | 4/23/2019 02:10:57 | 0.7600 ppm    |
|                                                                                                                                                                                                                                                                                                                                                                                                                                                                                                                                                                                                                                                                                                                                                                                                                                                                                                                                                                                                                                                                                                                                                                                                                                                                                                                                                                                                                                                                                                                                                                                                                                                                                                                                                                                                                                                                                                                                                                                                                                                                                                                                                                                                                                                                                                                                                                                                              |                           | 4/23/2019 02:34:03 | 0.6600 ppm    |

#### Reading Date

4/23/2019 3:00:00 AM to 4/23/2019 4:00:00 AM

| dustrial Area al Area Divisi                                        | Recent Benzene Detections |                    |               |
|---------------------------------------------------------------------|---------------------------|--------------------|---------------|
|                                                                     | Location Category         | Reading Date       | Concentration |
| Division Restricted Community<br>Divis Area<br>NA<br>ite: Tunk Farm | Division E                | 4/23/2019 03:18:47 | 0.0600 ppm    |
| itex scalk Farm                                                     |                           | 4/23/2019 03:21:48 | 0.1200 ppm    |
| Division E                                                          |                           | 4/23/2019 03:23:48 | 0.0800 ppm    |
| Area<br>Impa:dTaroarm                                               |                           | 4/23/2019 03:16:43 | 0.4300 ppm    |
|                                                                     | Impacted Tank Farm        | 4/23/2019 03:06:35 | 0.0300 ppm    |

## Reading Date

4/23/2019 5:00:00 AM to 4/23/2019 6:00:00 AM

|                                                | Recent Benzene Detections |                    |               |
|------------------------------------------------|---------------------------|--------------------|---------------|
|                                                | Location Category         | Reading Date       | Concentration |
| Pivision C<br>Divisi                           | Division E                | 4/23/2019 05:13:14 | 0.0400 ppm    |
| IndustrialQreal Area                           |                           | 4/23/2019 05:12:08 | 0.0600 ppm    |
| Impacte a book Farm<br>Industrial Arc<br>>=0.5 |                           | 4/23/2019 05:15:02 | 0.1300 ppm    |
| Below AL<br>Non-Detection                      |                           | 4/23/2019 05:16:35 | 0.0800 ppm    |
| Division E                                     |                           | 4/23/2019 05:18:54 | 0.3700 ppm    |
| Area                                           |                           | 4/23/2019 05:20:33 | 0.5000 ppm    |
|                                                |                           | 4/23/2019 05:21:54 | 0.2400 ppm    |
|                                                |                           | 4/23/2019 05:29:33 | 0.1300 ppm    |
|                                                |                           | 4/23/2019 05:50:34 | 0.0500 ppm    |

## Reading Date

4/23/2019 6:00:00 AM to 4/23/2019 7:00:00 AM

|                                                                      | Recent Benzene Detections |                    |               |
|----------------------------------------------------------------------|---------------------------|--------------------|---------------|
|                                                                      | Location Category         | Reading Date       | Concentration |
| Pivision C<br>Dvisj                                                  | Division E                | 4/23/2019 06:13:22 | 0.0700 ppm    |
| Industrial Areal Area<br>Divisidricted Community                     |                           | 4/23/2019 06:15:32 | 0.1300 ppm    |
| Industrial Aru<br>Benzene Concentration<br>Below AL<br>Non-Detection |                           | 4/23/2019 06:17:37 | 0.0800 ppm    |
|                                                                      |                           | 4/23/2019 06:21:29 | 0.2600 ppm    |
| Divisio: Division E                                                  |                           | 4/23/2019 06:43:47 | 0.0600 ppm    |
| Impact ST Fain                                                       |                           | 4/23/2019 06:45:47 | 0.2400 ppm    |
|                                                                      |                           | 4/23/2019 06:48:55 | 0.4200 ppm    |
|                                                                      |                           | 4/23/2019 06:51:59 | 0.2100 ppm    |

## Reading Date

4/23/2019 7:00:00 AM to 4/23/2019 8:00:00 AM

|                                                                          | Recent Benzene Detections |                    |               |
|--------------------------------------------------------------------------|---------------------------|--------------------|---------------|
|                                                                          | Location Category         | Reading Date       | Concentration |
| Pivision C<br>Divisi<br>Industrial Areal Area<br>Divisidricted Community | Below Grate               | 4/23/2019 07:58:17 | 0.3750 ppm    |
| Industrial Area Below AL Non-Detection                                   | Division E                | 4/23/2019 07:49:54 | 0.0300 ppm    |
| Division E<br>Area                                                       |                           | 4/23/2019 07:47:58 | 0.2000 ppm    |
|                                                                          | Impacted Tank Farm        | 4/23/2019 07:59:42 | 0.0400 ppm    |

## Reading Date

4/23/2019 8:00:00 AM to 4/23/2019 9:00:00 AM

|                                     | Recent Benzene Detections |                    |               |
|-------------------------------------|---------------------------|--------------------|---------------|
|                                     | Location Category         | Reading Date       | Concentration |
| Pivision C                          | Division E                | 4/23/2019 08:41:12 | 0.2800 ppm    |
| Divisj O<br>Industrial Are OArea    |                           | 4/23/2019 08:41:54 | 0.0200 ppm    |
| Obivisit ficted Community           |                           | 4/23/2019 08:38:19 | 0.3300 ppm    |
| Impact, Conk Farm<br>Industrial Art |                           | 4/23/2019 08:47:51 | 0.1300 ppm    |
| Below AL<br>Non-Detection           |                           | 4/23/2019 08:47:17 | 0.0300 ppm    |
|                                     |                           | 4/23/2019 08:55:32 | 0.1500 ppm    |
|                                     |                           | 4/23/2019 08:55:18 | 0.1100 ppm    |
| Division E                          |                           | 4/23/2019 08:38:53 | 0.0300 ppm    |
| O-O Area                            |                           | 4/23/2019 08:51:06 | 0.0900 ppm    |
|                                     |                           | 4/23/2019 08:36:55 | 0.0500 ppm    |
|                                     | Impacted Tank Farm        | 4/23/2019 08:16:51 | 0.0400 ppm    |
|                                     |                           | 4/23/2019 08:44:24 | 0.1100 ppm    |
|                                     |                           | 4/23/2019 08:41:36 | 0.0600 ppm    |
|                                     |                           | 4/23/2019 08:59:40 | 0.0500 ppm    |

## Reading Date

4/23/2019 9:00:00 AM to 4/23/2019 10:00:00 AM

|                                                    | Recent Benzene Detections |                    |               |
|----------------------------------------------------|---------------------------|--------------------|---------------|
|                                                    | Location Category         | Reading Date       | Concentration |
| vivision C                                         | Division E                | 4/23/2019 09:06:15 | 0.0200 ppm    |
| Divisi Soo<br>Industrial Areal Area                |                           | 4/23/2019 09:22:06 | 0.0900 ppm    |
| Divisit tricted Community                          |                           | 4/23/2019 09:07:46 | 0.0500 ppm    |
| Impacter Bank Farm                                 |                           | 4/23/2019 09:09:29 | 0.0400 ppm    |
| Benzene Concentration<br>Below AL<br>Non-Detection |                           | 4/23/2019 09:05:44 | 0.0200 ppm    |
|                                                    |                           | 4/23/2019 09:45:49 | 0.2600 ppm    |
| Division E                                         |                           | 4/23/2019 09:42:32 | 0.0300 ppm    |
| Division E                                         |                           | 4/23/2019 09:48:50 | 0.0700 ppm    |
| O -O Area                                          |                           | 4/23/2019 09:50:10 | 0.0300 ppm    |
|                                                    |                           | 4/23/2019 09:50:37 | 0.1800 ppm    |
|                                                    |                           | 4/23/2019 09:52:33 | 0.1400 ppm    |
|                                                    | Impacted Tank Farm        | 4/23/2019 09:05:49 | 0.0500 ppm    |
|                                                    |                           | 4/23/2019 09:27:58 | 0.0600 ppm    |
|                                                    |                           | 4/23/2019 09:41:32 | 0.0900 ppm    |

#### Reading Date

4/23/2019 11:00:00 AM to 4/23/2019 12:00:00 PM

| The As in the East                                 | Recent Benzene Detections |                    |               |
|----------------------------------------------------|---------------------------|--------------------|---------------|
|                                                    | Location Category         | Reading Date       | Concentration |
| Division C                                         | Division E                | 4/23/2019 11:09:21 | 0.1400 ppm    |
| ل اndustrial Areal Area                            |                           | 4/23/2019 11:11:56 | 0.2100 ppm    |
| Dorisitricted Community                            |                           | 4/23/2019 11:26:42 | 0.0400 ppm    |
| Continuation Concentration                         |                           | 4/23/2019 11:35:33 | 0.4800 ppm    |
| Benzene Concentration<br>Below AL<br>Non-Detection |                           | 4/23/2019 11:33:41 | 0.4700 ppm    |
|                                                    |                           | 4/23/2019 11:31:38 | 0.0900 ppm    |
| Division E                                         |                           | 4/23/2019 11:36:43 | 0.1800 ppm    |
|                                                    |                           | 4/23/2019 11:52:12 | 0.0600 ppm    |
| Area                                               |                           | 4/23/2019 11:41:49 | 0.0600 ppm    |
|                                                    |                           | 4/23/2019 11:54:04 | 0.1600 ppm    |
|                                                    | Impacted Tank Farm        | 4/23/2019 11:21:13 | 0.2600 ppm    |
|                                                    |                           | 4/23/2019 11:30:14 | 0.0700 ppm    |
|                                                    |                           | 4/23/2019 11:50:37 | 0.0400 ppm    |

## Reading Date

4/23/2019 12:00:00 PM to 4/23/2019 1:00:00 PM

|                                       | Recent Benzene Detections |                    |               |
|---------------------------------------|---------------------------|--------------------|---------------|
|                                       | Location Category         | Reading Date       | Concentration |
| Pivision C                            | Division B                | 4/23/2019 12:57:52 | 0.020 ppm     |
| Divisi O<br>Industrial Areal Area     | Division E                | 4/23/2019 12:05:29 | 2.470 ppm     |
| Divisicificted Cononunity             |                           | 4/23/2019 12:01:37 | 0.340 ppm     |
| Impacte Cank Farm                     |                           | 4/23/2019 12:10:46 | 0.020 ppm     |
| Benzene Concentration<br>>=2<br>>=0.5 |                           | 4/23/2019 12:14:52 | 0.030 ppm     |
| Below AL<br>Non-Detection             |                           | 4/23/2019 12:25:22 | 0.030 ppm     |
| Division E                            |                           | 4/23/2019 12:19:36 | 0.960 ppm     |
|                                       |                           | 4/23/2019 12:31:55 | 0.340 ppm     |
| Area                                  |                           | 4/23/2019 12:34:55 | 0.410 ppm     |
|                                       |                           | 4/23/2019 12:40:11 | 0.130 ppm     |
|                                       |                           | 4/23/2019 12:48:48 | 0.020 ppm     |
|                                       | Impacted Tank Farm        | 4/23/2019 12:03:53 | 0.040 ppm     |
|                                       |                           | 4/23/2019 12:47:58 | 0.080 ppm     |
|                                       |                           | 4/23/2019 12:58:13 | 0.040 ppm     |

#### Reading Date

4/23/2019 1:00:00 PM to 4/23/2019 2:00:00 PM

|                                                                             | Recent Benzene Detections |                    |               |  |
|-----------------------------------------------------------------------------|---------------------------|--------------------|---------------|--|
|                                                                             | Location Category         | Reading Date       | Concentration |  |
| Division C                                                                  | Division E                | 4/23/201913:08:08  | 0.0200 ppm    |  |
| Divisi<br>Industrial Area<br>Divisitricted Community                        |                           | 4/23/2019 13:34:12 | 0.0500 ppm    |  |
| Impace ank Farm                                                             |                           | 4/23/2019 13:35:35 | 0.7300 ppm    |  |
| Industrial Arc         Benzene Concentration         >=0.5         Below AL |                           | 4/23/2019 13:36:47 | 0.2800 ppm    |  |
| Non-Detection                                                               |                           | 4/23/2019 13:31:39 | 0.0400 ppm    |  |
| Division E                                                                  |                           | 4/23/2019 13:34:36 | 0.0300 ppm    |  |
|                                                                             |                           | 4/23/2019 13:29:43 | 0.0200 ppm    |  |
| Arrea                                                                       |                           | 4/23/201913:23:20  | 0.1100 ppm    |  |
| Impe "Tel. Faim                                                             |                           | 4/23/201913:26:56  | 0.0600 ppm    |  |
|                                                                             |                           | 4/23/201913:33:25  | 0.0300 ppm    |  |
|                                                                             | Impacted Tank Farm        | 4/23/2019 13:02:03 | 0.0400 ppm    |  |

#### Reading Date

4/23/2019 3:00:00 PM to 4/23/2019 4:00:00 PM

|                                                     | Recent Benzene Detections |                    |               |
|-----------------------------------------------------|---------------------------|--------------------|---------------|
|                                                     | Location Category         | Reading Date       | Concentration |
| O'ivision C                                         | Division B                | 4/23/2019 15:06:35 | 0.1600 ppm    |
| Divisi O<br>Indestrial Areal Area                   | Division E                | 4/23/2019 15:03:23 | 0.1500 ppm    |
| Divisie Sicted Community                            |                           | 4/23/2019 15:08:37 | 0.1400 ppm    |
| Industrial Arc<br>Benzene Concentration<br>Below AL |                           | 4/23/2019 15:36:13 | 0.1200 ppm    |
| Non-Detection                                       |                           | 4/23/2019 15:08:26 | 0.0200 ppm    |
|                                                     |                           | 4/23/2019 15:02:32 | 0.0500 ppm    |
| Division E                                          |                           | 4/23/2019 15:01:03 | 0.0100 ppm    |
| Area                                                |                           | 4/23/2019 15:50:02 | 0.0500 ppm    |
|                                                     |                           | 4/23/2019 15:51:53 | 0.0600 ppm    |
|                                                     | Impacted Tank Farm        | 4/23/2019 15:34:07 | 0.0500 ppm    |
|                                                     |                           | 4/23/2019 15:42:30 | 0.0400 ppm    |
|                                                     |                           | 4/23/2019 15:46:10 | 0.0600 ppm    |

#### Reading Date

4/23/2019 4:00:00 PM to 4/23/2019 5:00:00 PM

| Let Ale Mark El                            | Recent Benzene Detections |                    |               |  |
|--------------------------------------------|---------------------------|--------------------|---------------|--|
|                                            | Location Category         | Reading Date       | Concentration |  |
| Pivision C                                 | Division E                | 4/23/2019 16:00:18 | 0.0900 ppm    |  |
| Division                                   |                           | 4/23/2019 16:03:05 | 0.0600 ppm    |  |
| Industrial Area<br>Divisitricted Community |                           | 4/23/2019 16:03:15 | 0.1500 ppm    |  |
| Impace ank Farm                            |                           | 4/23/2019 16:05:40 | 0.1100 ppm    |  |
| Industrial Art                             |                           | 4/23/2019 16:23:13 | 0.1800 ppm    |  |
| >=0.5<br>Below AL                          |                           | 4/23/2019 16:46:13 | 0.0500 ppm    |  |
| Non-Detection                              |                           | 4/23/2019 16:24:17 | 0.0800 ppm    |  |
| Division E                                 |                           | 4/23/2019 16:26:34 | 0.0900 ppm    |  |
| Division E                                 |                           | 4/23/2019 16:22:50 | 0.0300 ppm    |  |
| Atter                                      |                           | 4/23/2019 16:28:12 | 0.0700 ppm    |  |
|                                            | Impacted Tank Farm        | 4/23/2019 16:03:05 | 0.2900 ppm    |  |
|                                            |                           | 4/23/2019 16:07:51 | 0.1200 ppm    |  |
|                                            |                           | 4/23/2019 16:12:06 | 0.1500 ppm    |  |
|                                            |                           | 4/23/2019 16:10:03 | 0.5400 ppm    |  |
|                                            |                           | 4/23/2019 16:17:47 | 0.0700 ppm    |  |
|                                            |                           | 4/23/2019 16:39:48 | 0.0400 ppm    |  |

#### Reading Date

4/23/2019 5:00:00 PM to 4/23/2019 6:00:00 PM

| The As in the East                                | Recent Benzene Detections |                    |               |
|---------------------------------------------------|---------------------------|--------------------|---------------|
|                                                   | Location Category         | Reading Date       | Concentration |
| O livision C                                      | Division E                | 4/23/2019 17:19:01 | 0.030 ppm     |
|                                                   |                           | 4/23/2019 17:21:14 | 0.040 ppm     |
| Industrial Areal Area<br>Divisitricted Community  |                           | 4/23/2019 17:25:58 | 0.780 ppm     |
| Impacter bok Farm                                 |                           | 4/23/2019 17:28:54 | 0.080 ppm     |
| Industrial Arc o                                  |                           | 4/23/2019 17:34:28 | 0.220 ppm     |
| Benzene Concentration<br>>=1<br>>=0.5<br>Below AL |                           | 4/23/2019 17:36:59 | 0.020 ppm     |
| Non-Detection                                     |                           | 4/23/2019 17:41:14 | 0.020 ppm     |
|                                                   |                           | 4/23/2019 17:47:07 | 0.150 ppm     |
| Division E                                        |                           | 4/23/2019 17:45:48 | 0.480 ppm     |
|                                                   |                           | 4/23/2019 17:47:47 | 1.890 ppm     |
|                                                   |                           | 4/23/2019 17:53:54 | 0.030 ppm     |
| Imps_cc-l'Tarc Farm                               |                           | 4/23/2019 17:51:44 | 0.330 ppm     |
|                                                   |                           | 4/23/2019 17:55:44 | 0.330 ppm     |
|                                                   | Impacted Tank Farm        | 4/23/2019 17:10:45 | 0.040 ppm     |
|                                                   |                           | 4/23/2019 17:14:40 | 0.110 ppm     |
|                                                   |                           | 4/23/2019 17:44:10 | 0.040 ppm     |

#### Reading Date

4/23/2019 6:00:00 PM to 4/23/2019 7:00:00 PM

|                                                            | ene Detectior      | IS                 |               |
|------------------------------------------------------------|--------------------|--------------------|---------------|
|                                                            | Location Category  | Reading Date       | Concentration |
| Pivision C                                                 | Division E         | 4/23/2019 18:02:52 | 1.160 ppm     |
| Divisio<br>Industrial Areal Orea                           |                    | 4/23/2019 18:12:26 | 0.060 ppm     |
| Impacts Park Farm                                          |                    | 4/23/2019 18:30:10 | 0.020 ppm     |
| Industrial Arc<br>Benzene Concentration<br>>=1<br>Below AL |                    | 4/23/2019 18:32:47 | 0.020 ppm     |
| Non-Detection                                              |                    | 4/23/2019 18:42:33 | 0.050 ppm     |
| Division E                                                 |                    | 4/23/2019 18:01:09 | 0.020 ppm     |
| Area                                                       |                    | 4/23/2019 18:15:57 | 0.040 ppm     |
|                                                            |                    | 4/23/2019 18:29:42 | 0.050 ppm     |
|                                                            |                    | 4/23/2019 18:44:31 | 0.120 ppm     |
|                                                            | Impacted Tank Farm | 4/23/2019 18:11:48 | 0.050 ppm     |
|                                                            |                    | 4/23/2019 18:45:01 | 0.040 ppm     |

#### Reading Date

4/23/2019 8:00:00 PM to 4/23/2019 9:00:00 PM

|                                            | Recent Benzene Detections |                    |               |
|--------------------------------------------|---------------------------|--------------------|---------------|
|                                            | Location Category         | Reading Date       | Concentration |
| Pivision C                                 | Division C                | 4/23/2019 20:02:57 | 0.1300 ppm    |
| Divisi-O                                   |                           | 4/23/2019 20:08:00 | 0.1100 ppm    |
| Industrial Area Area                       |                           | 4/23/2019 20:14:16 | ppm           |
| Qivisit ficted Community                   |                           | 4/23/2019 20:55:10 | 0.1700 ppm    |
| Impacte a bink Farm<br>Industrial Arc      | Division E                | 4/23/2019 20:31:16 | 0.0400 ppm    |
| Benzene Concentration<br>>=0.5<br>Below AL |                           | 4/23/2019 20:26:48 | 0.9600 ppm    |
| Non-Detection                              |                           | 4/23/2019 20:28:30 | 0.6100 ppm    |
|                                            |                           | 4/23/2019 20:30:13 | 0.3300 ppm    |
| Division E                                 |                           | 4/23/2019 20:53:35 | 0.0200 ppm    |
|                                            |                           | 4/23/2019 20:53:59 | 0.0700 ppm    |
| Area                                       |                           | 4/23/2019 20:54:49 | 0.0600 ppm    |
|                                            |                           | 4/23/2019 20:57:01 | 0.7800 ppm    |
|                                            |                           | 4/23/2019 20:55:16 | 0.1400 ppm    |
|                                            |                           | 4/23/2019 20:59:14 | 0.2500 ppm    |
| CONFIDENT P                                |                           | 4/23/2019 20:59:49 | 0.5600 ppm    |
|                                            |                           | 4/23/2019 20:57:17 | 0.6200 ppm    |
|                                            | Impacted Tank Farm        | 4/23/2019 20:09:38 | 0.0200 ppm    |

#### Reading Date

4/23/2019 9:00:00 PM to 4/23/2019 10:00:00 PM

|                                                                       | Recent Benzene Detections |                    |               |  |
|-----------------------------------------------------------------------|---------------------------|--------------------|---------------|--|
|                                                                       | Location Category         | Reading Date       | Concentration |  |
| Pivision C                                                            | Division E                | 4/23/2019 21:01:27 | 0.760 ppm     |  |
| Dyisi<br>Industrial Area<br>Divisidricted Community                   |                           | 4/23/2019 21:00:57 | 0.610 ppm     |  |
| Impacted Pank Farm                                                    |                           | 4/23/2019 21:12:19 | 0.050 ppm     |  |
| Industrial Art       Benzene Concentration       >=2       >=1        |                           | 4/23/2019 21:15:17 | 2.500 ppm     |  |
| <ul> <li>&gt;=0.5</li> <li>Below AL</li> <li>Non-Detection</li> </ul> |                           | 4/23/2019 21:26:14 | 3.490 ppm     |  |
| Division E                                                            |                           | 4/23/2019 21:30:37 | 1.870 ppm     |  |
| Area                                                                  |                           | 4/23/2019 21:13:42 | 0.360 ppm     |  |
| Imps and Tenk Farm                                                    |                           | 4/23/2019 21:20:51 | 0.240 ppm     |  |
|                                                                       |                           | 4/23/2019 21:18:37 | 1.220 ppm     |  |
|                                                                       |                           | 4/23/2019 21:27:46 | 0.200 ppm     |  |
|                                                                       |                           | 4/23/2019 21:19:44 | 1.890 ppm     |  |