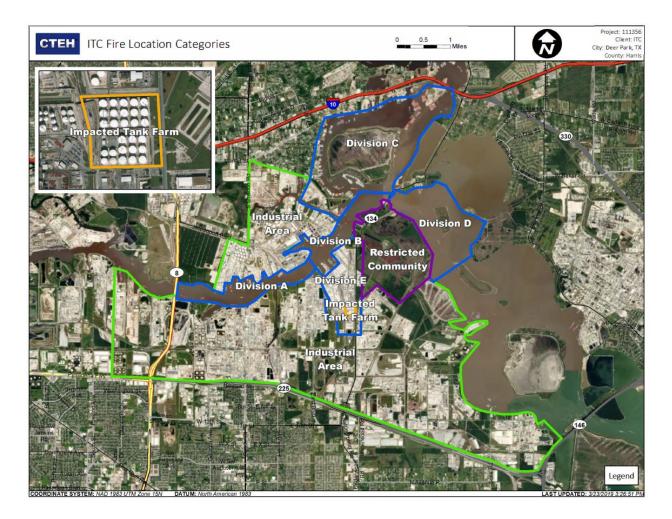

PRELIMINARY

| Reading Date       | Location Category | GPS                    | Google Maps URL                                                        | Concentration |
|--------------------|-------------------|------------------------|------------------------------------------------------------------------|---------------|
| 4/23/2019 14:54:06 | Division E        | 29.7331200,-95.0925100 | https://www.google.com/maps/search/?api=1&query=29.7331200,-95.0925100 | 1.1000 ppm    |
| 4/23/2019 14:24:07 | Division E        | 29.7331520,-95.0914720 | https://www.google.com/maps/search/?api=1&query=29.7331520,-95.0914720 | 1.5300 ppm    |
| 4/23/2019 14:19:34 | Division E        | 29.7330880,-95.0910980 | https://www.google.com/maps/search/?api=1&query=29.7330880,-95.0910980 | 1.1500 ppm    |



#### Reading Date

4/23/2019 3:00:00 PM to 4/23/2019 4:00:00 PM

|                                                     | Recent Benzene Detections |                    |               |
|-----------------------------------------------------|---------------------------|--------------------|---------------|
|                                                     | Location Category         | Reading Date       | Concentration |
| O'ivision C                                         | Division B                | 4/23/2019 15:06:35 | 0.1600 ppm    |
| Divisi O<br>Indestrial Areal Area                   | Division E                | 4/23/2019 15:03:23 | 0.1500 ppm    |
| Divisie Sicted Community                            |                           | 4/23/2019 15:08:37 | 0.1400 ppm    |
| Indus