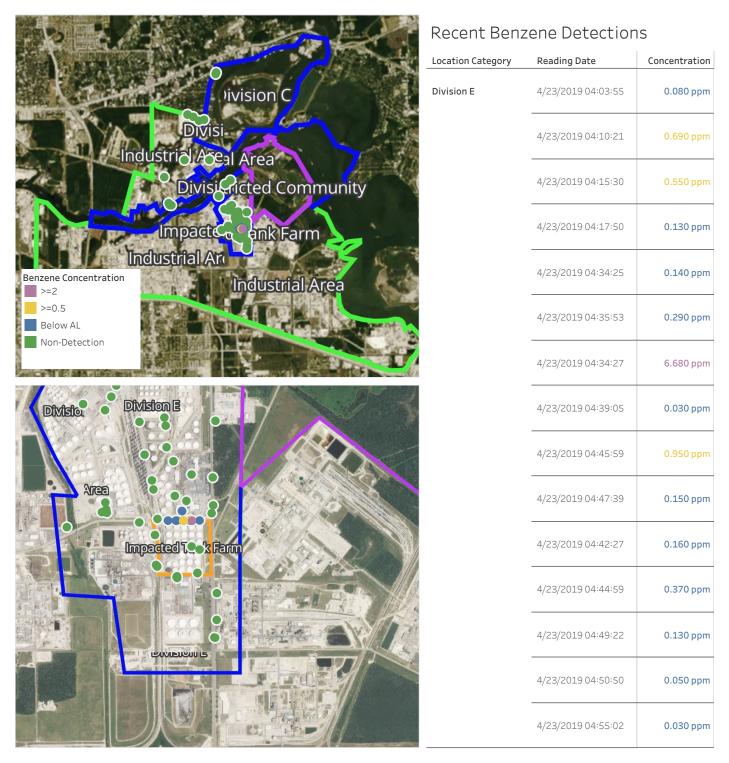

# PRELIMINARY

| Reading Date       | Location Category | GPS                    | Google Maps URL                                                        | Concentration |
|--------------------|-------------------|------------------------|------------------------------------------------------------------------|---------------|
| 4/23/2019 04:34:27 | Division E        | 29.7331840,-95.0910980 | https://www.google.com/maps/search/?api=1&query=29.7331840,-95.0910980 | 6.680 ppm     |