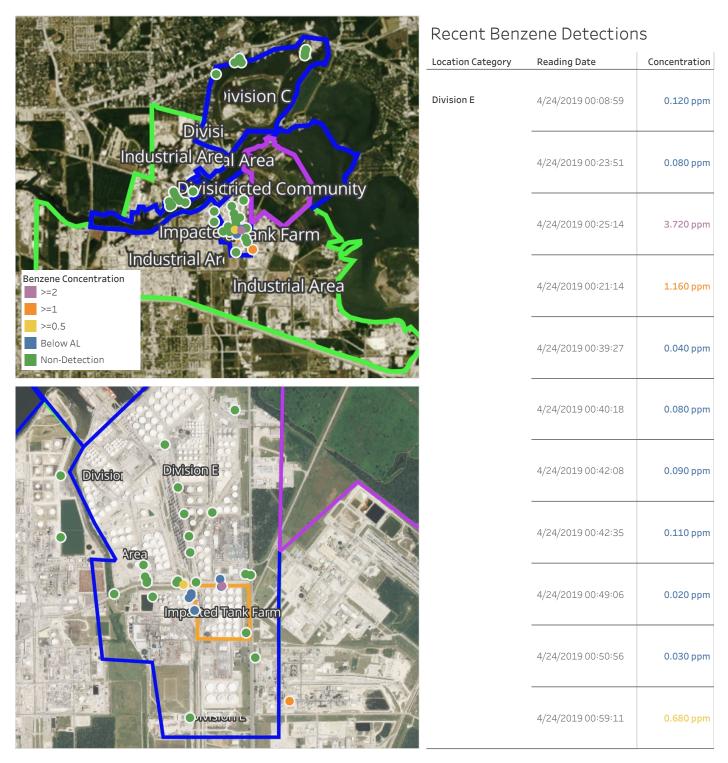

# Benzene Action Level Concentration (ppm)

## PRELIMINARY

| Reading Date       | Location Category | GPS                    | Google Maps URL                                                        | Concentration |
|--------------------|-------------------|------------------------|------------------------------------------------------------------------|---------------|
| 4/24/2019 00:25:14 | Division E        | 29.7331370,-95.0916210 | https://www.google.com/maps/search/?api=1&query=29.7331370,-95.0916210 | 3.720 ppm     |
| 4/24/2019 00:21:14 | Division E        | 29.7270440,-95.0875170 | https://www.google.com/maps/search/?api=1&query=29.7270440,-95.0875170 | 1.160 ppm     |