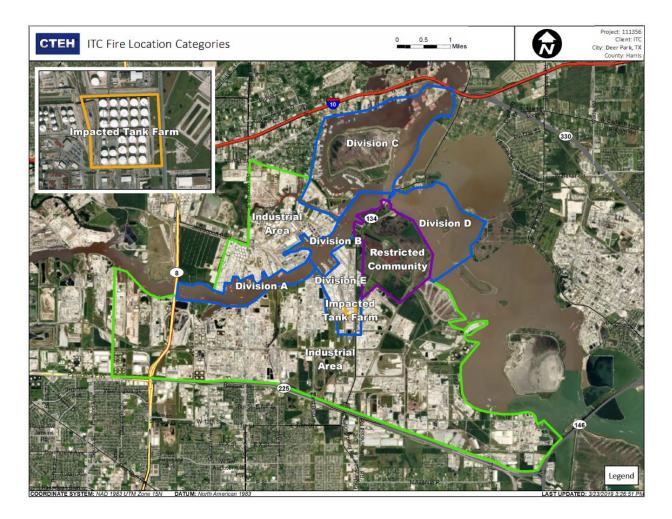

#### Benzene Action Level Concentration (ppm) >=1

# Benzene Action Level Concentration (ppm)

#### Benzene Action Level Concentration (ppm) >=2