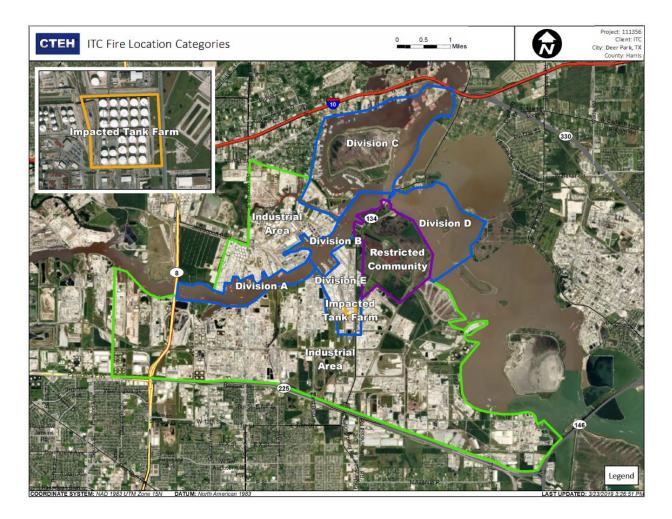

:00 AM



Reading Date 4/24/2019 8:00:00 AM to 4/24/2019 9:00:00 AM

#### Benzene Action Level Concentration (ppm) >=2

### PRELIMINARY

| Reading Date       | Location Category  | GPS                    | Google Maps URL                                                        | Concentration |
|--------------------|--------------------|------------------------|------------------------------------------------------------------------|---------------|
| 4/24/2019 08:10:25 | Impacted Tank Farm | 29.7327340,-95.0931670 | https://www.google.com/maps/search/?api=1&query=29.7327340,-95.0931670 | 31.20 ppm     |



#### Reading Date

4/24/2019 9:00:00 AM to 4/24/2019 10:00:00 AM



Reading Date 4/24/2019 9:00:00 AM to 4/24/2019 10:00:00 AM

Benzene Action Level Concentration (ppm)

## PRELIMINARY



#### Reading Date

4/24/2019 10:00:00 AM to 4/24/2019 11:00:00 AM



Reading Date 4/24/2019 10:00:00 AM to 4/24/2019 11:00:00 AM

#### Benzene Action Level Concentration (ppm) >=1

## PRELIMINARY

| Reading Date       | Location Category | GPS                    | Google Maps URL                                                        | Concentration |
|--------------------|-------------------|------------------------|------------------------------------------------------------------------|---------------|
| 4/24/2019 10:54:58 | Division E        | 29.7333510,-95.0920500 | https://www.google.com/maps/search/?api=1&query=29.7333510,-95.0920500 | 1.220 ppm     |



#### Reading Date

4/24/2019 11:00:00 AM to 4/24/2019 12:00:00 PM



Reading Date 4/24/2019 11:00:00 AM to 4/24/2019 12:00:00 P