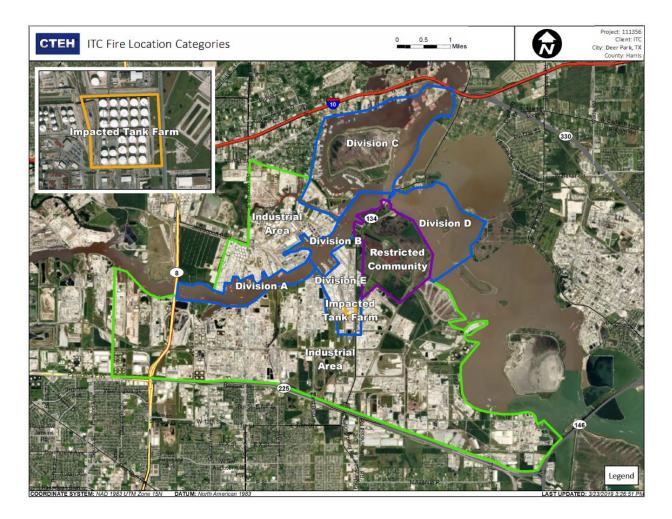

#### Reading Date

4/23/2019 11:00:00 PM to 4/24/2019 12:00:00 AM

|                                                | Recent Benzene Detections |                    |               |
|------------------------------------------------|---------------------------|--------------------|---------------|
|                                                | Location Category         | Reading Date       | Concentration |
| Pivision C                                     | Division E                | 4/23/2019 23:18:02 | 1.0300 ppm    |
| Divisi<br>Industrial<br>Oceal Area             |                           | 4/23/2019 23:16:29 | 0.1900 ppm    |
| Divisidricted Community                        |                           | 4/23/2019 23:15:14 | 0.5000 ppm    |
| Industrial Arc<br>Benzene Concentration<br>>=1 |                           | 4/23/2019 23:20:07 | 1.0400 ppm    |
| >=0.5<br>Below AL<br>Non-Detection             |                           | 4/23/2019 23:21:14 | 0.9500 ppm    |
|                                                |                           | 4/23/2019 23:17:03 | 0.4000 ppm    |
| Division E                                     |                           | 4/23/2019 23:15:44 | 0.3500 ppm    |
| Area                                           |                           | 4/23/2019 23:18:32 | 0.7700 ppm    |
| Improted Tank Farm                             |                           | 4/23/2019 23:26:07 | 0.1200 ppm    |
|                                                |                           | 4/23/2019 23:27:39 | 0.0500 ppm    |
|                                                |                           | 4/23/2019 23:30:52 | 0.0600 ppm    |
|                                                |                           | 4/23/2019 23:42:01 | 0.1200 ppm    |

#### Benzene Action Level Concentration (ppm) >=1