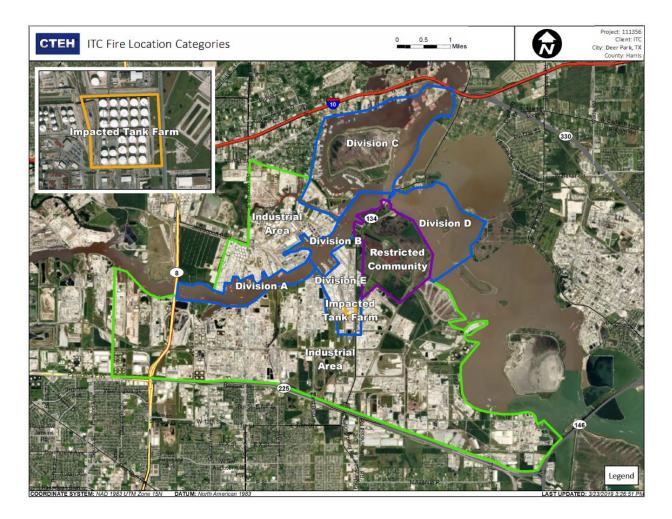

## PRELIMINARY

| Reading Date       | Location Category | GPS                    | Google Maps URL                                                        | Concentration |
|--------------------|-------------------|------------------------|------------------------------------------------------------------------|---------------|
| 4/23/2019 23:20:07 | Division E        | 29.7331790,-95.0920930 | https://www.google.com/maps/search/?api=1&query=29.7331790,-95.0920930 | 1.04000 ppm   |
| 4/23/2019 23:18:02 | Division E        | 29.7332030,-95.0921310 | https://www.google.com/maps/search/?api=1&query=29.7332030,-95.0921310 | 1.03000 ppm   |

# Benzene Action Level Concentration (ppm)