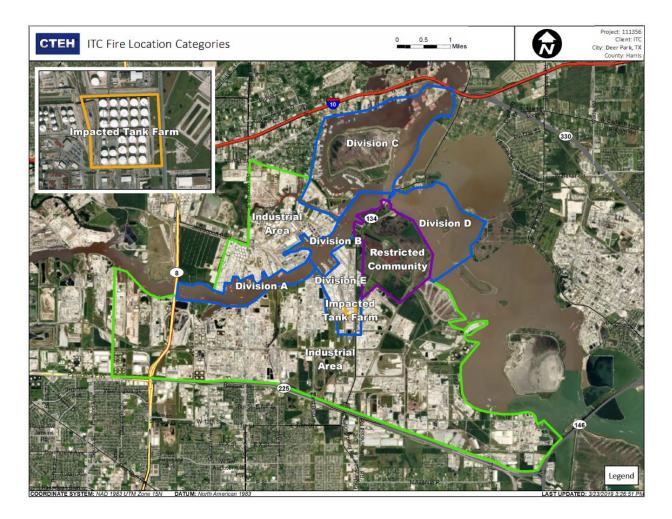

#### Reading Date

4/23/2019 11:00:00 PM to 4/24/2019 12:00:00 AM

|                                                | Recent Benzene Detections |                    |               |
|------------------------------------------------|---------------------------|--------------------|---------------|
|                                                | Location Category         | Reading Date       | Concentration |
| Pivision C                                     | Division E                | 4/23/2019 23:18:02 | 1.0300 ppm    |
| Divisi<br>Industrial<br>Oceal Area             |                           | 4/23/2019 23:16:29 | 0.1900 ppm    |
| Divisidricted Community                        |                           | 4/23/2019 23:15:14 | 0.5000 ppm    |
| Industrial Arc<br>Benzene Concentration<br>>=1 |                           | 4/23/2019 23:20:07 | 1.0400 ppm    |
| >=0.5<br>Below AL<br>Non-Detection             |                           | 4/23/2019 23:21:14 | 0.9500 ppm    |
|                                                |                           | 4/23/2019 23:17:03 | 0.4000 ppm    |
| Division E                                     |                           | 4/23/2019 23:15:44 | 0.3500 ppm    |
| Area                                           |                           | 4/23/2019 23:18:32 | 0.7700 ppm    |
| Improted Tank Farm                             |                           | 4/23/2019 23:26:07 | 0.1200 ppm    |
|                                                |                           | 4/23/2019 23:27:39 | 0.0500 ppm    |
|                                                |                           | 4/23/2019 23:30:52 | 0.0600 ppm    |
|                                                |                           | 4/23/2019 23:42:01 | 0.1200 ppm    |

Reading Date 4/23/2019 11:00:00 PM to 4/24/2019 12:00:00 AM

#### Benzene Action Level Concentration (ppm) >=1