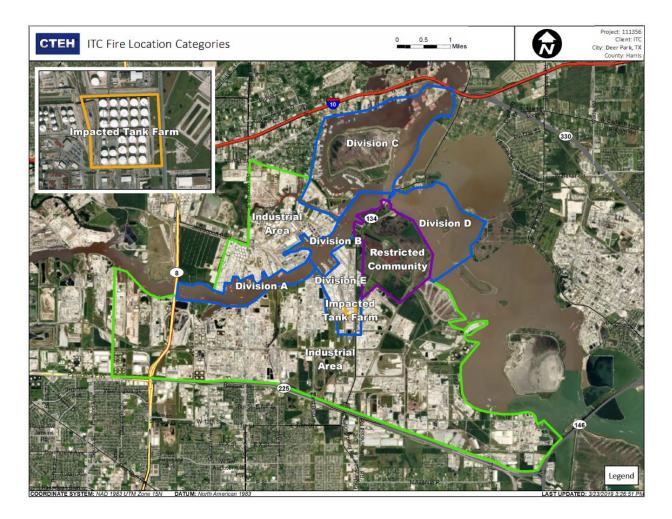

0:00 AM



Reading Date 4/24/2019 9:00:00 AM to 4/24/2019 10:00:00 AM

Benzene Action Level Concentration (ppm)

## PRELIMINARY



#### Reading Date

4/24/2019 10:00:00 AM to 4/24/2019 11:00:00 AM



Reading Date 4/24/2019 10:00:00 AM to 4/24/2019 11:00:00 AM

#### Benzene Action Level Concentration (ppm) >=1

## PRELIMINARY

| Reading Date       | Location Category | GPS                    | Google Maps URL                                                        | Concentration |
|--------------------|-------------------|------------------------|------------------------------------------------------------------------|---------------|
| 4/24/2019 10:54:58 | Division E        | 29.7333510,-95.0920500 | https://www.google.com/maps/search/?api=1&query=29.7333510,-95.0920500 | 1.220 ppm     |



#### Reading Date

4/24/2019 11:00:00 AM to 4/24/2019 12:00:00 PM



Reading Date 4/24/2019 11:00:00 AM to 4/24/2019 12:00:00 PM

#### Benzene Action Level Concentration (ppm) >=1

## PRELIMINARY

| Reading Date       | Location Category | GPS                    | Google Maps URL                                                        | Concentration |
|--------------------|-------------------|------------------------|------------------------------------------------------------------------|---------------|
| 4/24/2019 11:17:39 | Division E        | 29.7333070,-95.0920970 | https://www.google.com/maps/search/?api=1&query=29.7333070,-95.0920970 | 1.0500 ppm    |
| 4/24/2019 11:10:05 | Division E        | 29.7334230,-95.0920270 | https://www.google.com/maps/search/?api=1&query=29.7334230,-95