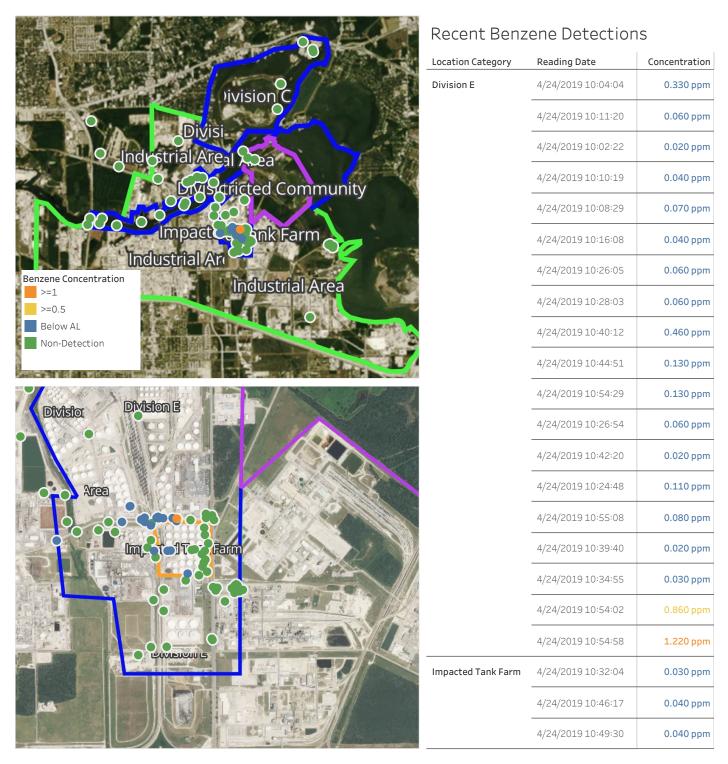

#### Reading Date

4/24/2019 10:00:00 AM to 4/24/2019 11:00:00 AM

Reading Date 4/24/2019 10:00:00 AM to 4/24/2019 11:00:00 AM

#### Benzene Action Level Concentration (ppm) >=1

## PRELIMINARY

| Reading Date       | Location Category | GPS                    | Google Maps URL                                                        | Concentration |
|--------------------|-------------------|------------------------|------------------------------------------------------------------------|---------------|
| 4/24/2019 10:54:58 | Division E        | 29.7333510,-95.0920500 | https://www.google.com/maps/search/?api=1&query=29.7333510,-95.0920500 | 1.220 ppm     |