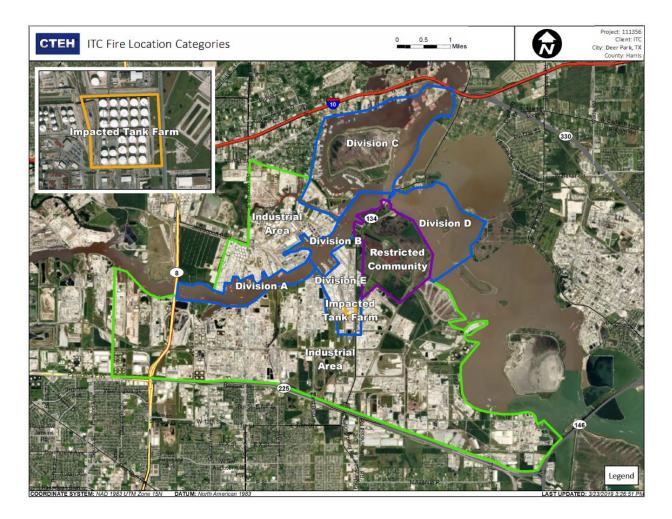

#### Reading Date

4/24/2019 12:00:00 AM to 4/24/2019 1:00:00 AM

Reading Date 4/24/2019 12:00:00 AM to 4/24/2019 1:00:00 AM

# Benzene Action Level Concentration (ppm)