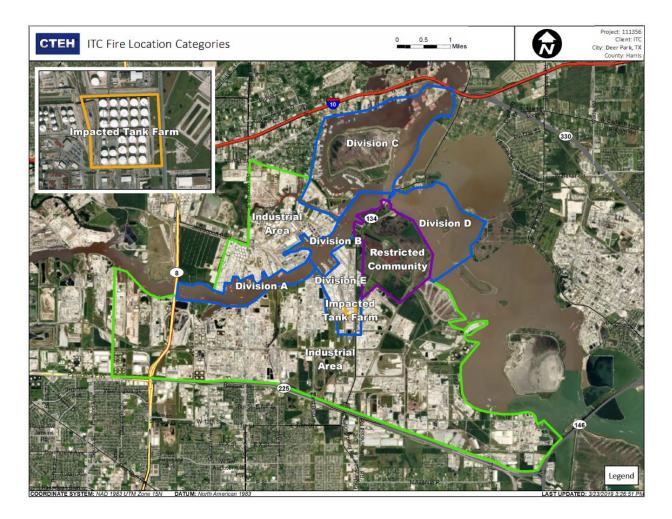

#### Reading Date

4/24/2019 2:00:00 AM to 4/24/2019 3:00:00 AM

|                                      | Recent Benzene Detections |                    |               |
|--------------------------------------|---------------------------|--------------------|---------------|
|                                      | Location Category         | Reading Date       | Concentration |
| Vivision C                           | Division E                | 4/24/2019 02:00:32 | 0.5200 ppm    |
| Byisi                                |                           | 4/24/2019 02:02:48 | 0.0600 ppm    |
| Industrial Oceal Area                |                           | 4/24/2019 02:07:03 | 0.0500 ppm    |
| Divisitricted Community              |                           | 4/24/2019 02:04:24 | 0.2900 ppm    |
| Impact ank Farm                      |                           | 4/24/2019 02:07:42 | 0.0600 ppm    |
| Benzene Concentration                |                           | 4/24/2019 02:06:35 | 0.5400 ppm    |
| Benzene Concentration >=0.5 Below AL |                           | 4/24/2019 02:25:53 | 0.3800 ppm    |
| Non-Detection                        |                           | 4/24/2019 02:21:12 | 0.0700 ppm    |
|                                      |                           | 4/24/2019 02:24:18 | 0.8900 ppm    |
| Division E                           |                           | 4/24/2019 02:24:43 | 0.6700 ppm    |
|                                      |                           | 4/24/2019 02:19:55 | 0.1000 ppm    |
| Area                                 |                           | 4/24/2019 02:26:22 | 0.1900 ppm    |
|                                      |                           | 4/24/2019 02:28:37 | 0.0500 ppm    |
|                                      |                           | 4/24/2019 02:29:08 | 0.3500 ppm    |
|                                      |                           | 4/24/2019 02:13:10 | 0.0400 ppm    |
|                                      | Impacted Tank Farm        | 4/24/2019 02:34:24 | 0.0300 ppm    |
|                                      |                           | 4/24/2019 02:29:55 | 0.0500 ppm    |
|                                      |                           | 4/24/2019 02:40:49 | 0.0200 ppm    |
|                                      | Industrial Area           | 4/24/2019 02:33:46 | 0.0200 ppm    |