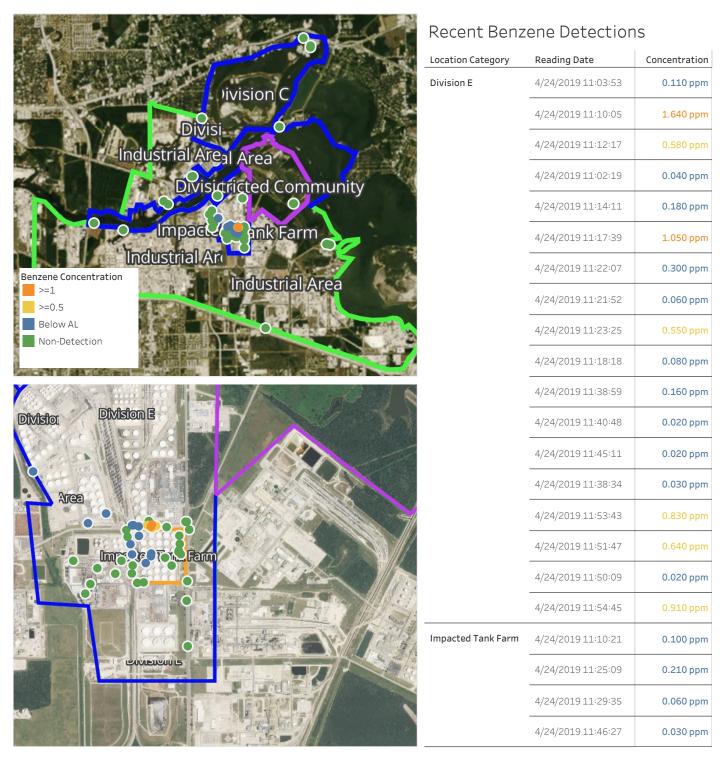

#### Reading Date

4/24/2019 11:00:00 AM to 4/24/2019 12:00:00 PM

Reading Date 4/24/2019 11:00:00 AM to 4/24/2019 12:00:00 PM

#### Benzene Action Level Concentration (ppm) >=1

## PRELIMINARY

| Reading Date       | Location Category | GPS                    | Google Maps URL                                                        | Concentration |
|--------------------|-------------------|------------------------|------------------------------------------------------------------------|---------------|
| 4/24/2019 11:17:39 | Division E        | 29.7333070,-95.0920970 | https://www.google.com/maps/search/?api=1&query=29.7333070,-95.0920970 | 1.0500 ppm    |
| 4/24/2019 11:10:05 | Division E        | 29.7334230,-95.0920270 | https://www.google.com/maps/search/?api=1&query=29.7334230,-95.0920270 | 1.6400 ppm    |