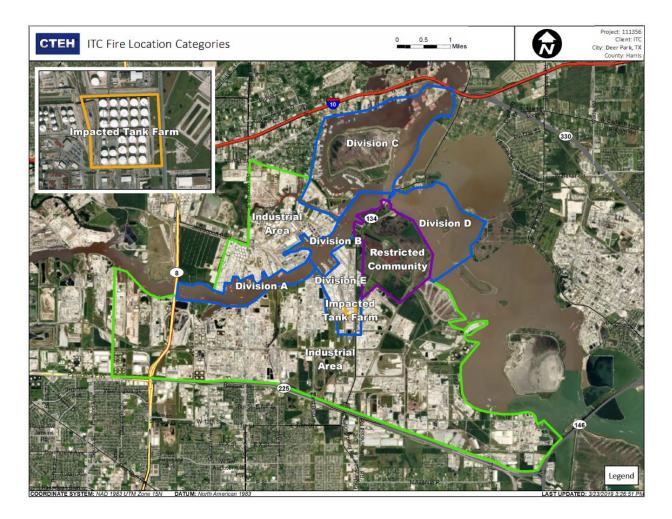

#### Reading Date

4/23/2019 11:00:00 PM to 4/24/2019 12:00:00 AM

|                                                | Recent Benzene Detections |                    |               |
|------------------------------------------------|---------------------------|--------------------|---------------|
|                                                | Location Category         | Reading Date       | Concentration |
| Pivision C                                     | Division E                | 4/23/2019 23:18:02 | 1.0300 ppm    |
| Divisi<br>Industrial<br>Oceal Area             |                           | 4/23/2019 23:16:29 | 0.1900 ppm    |
| Divisidricted Community                        |                           | 4/23/2019 23:15:14 | 0.5000 ppm    |
| Industrial Arc<br>Benzene Concentration<br>>=1 |                           | 4/23/2019 23:20:07 | 1.0400 ppm    |
| >=0.5<br>Below AL<br>Non-Detection             |                           | 4/23/2019 23:21:14 | 0.9500 ppm    |
|                                                |                           | 4/23/2019 23:17:03 | 0.4000 ppm    |
| Division E                                     |                           | 4/23/2019 23:15:44 | 0.3500 ppm    |
| Area                                           |                           | 4/23/2019 23:18:32 | 0.7700 ppm    |
| Improted Tank Farm                             |                           | 4/23/2019 23:26:07 | 0.1200 ppm    |
|                                                |                           | 4/23/2019 23:27:39 | 0.0500 ppm    |
|                                                |                           | 4/23/2019 23:30:52 | 0.0600 ppm    |
|                                                |                           | 4/23/2019 23:42:01 | 0.1200 ppm    |