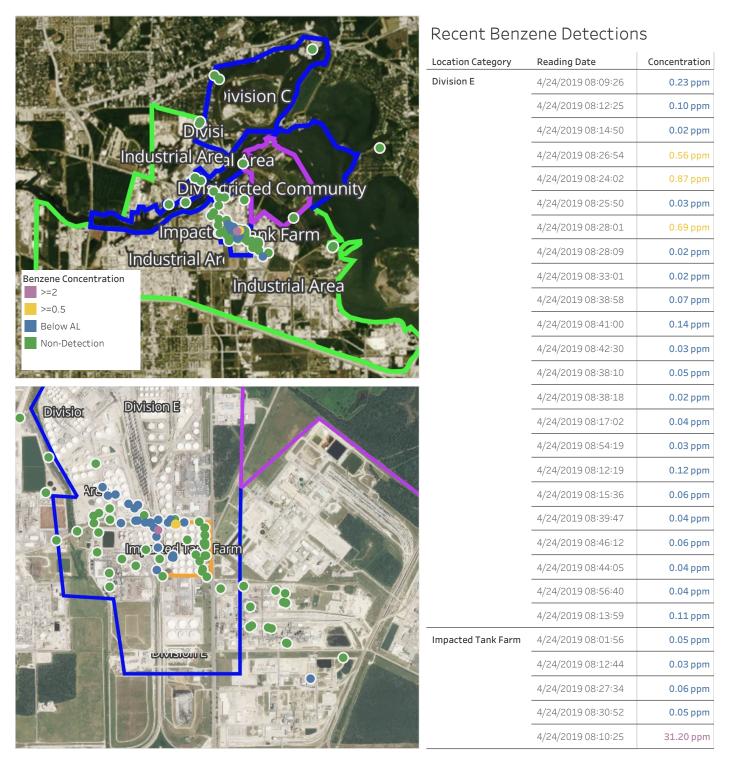

#### Reading Date

4/24/2019 8:00:00 AM to 4/24/2019 9:00:00 AM

Reading Date 4/24/2019 8:00:00 AM to 4/24/2019 9:00:00 AM

#### Benzene Action Level Concentration (ppm) >=2

### PRELIMINARY

| Reading Date       | Location Category  | GPS                    | Google Maps URL                                                        | Concentration |
|--------------------|--------------------|------------------------|------------------------------------------------------------------------|---------------|
| 4/24/2019 08:10:25 | Impacted Tank Farm | 29.7327340,-95.0931670 | https://www.google.com/maps/search/?api=1&query=29.7327340,-95.0931670 | 31.20 ppm     |