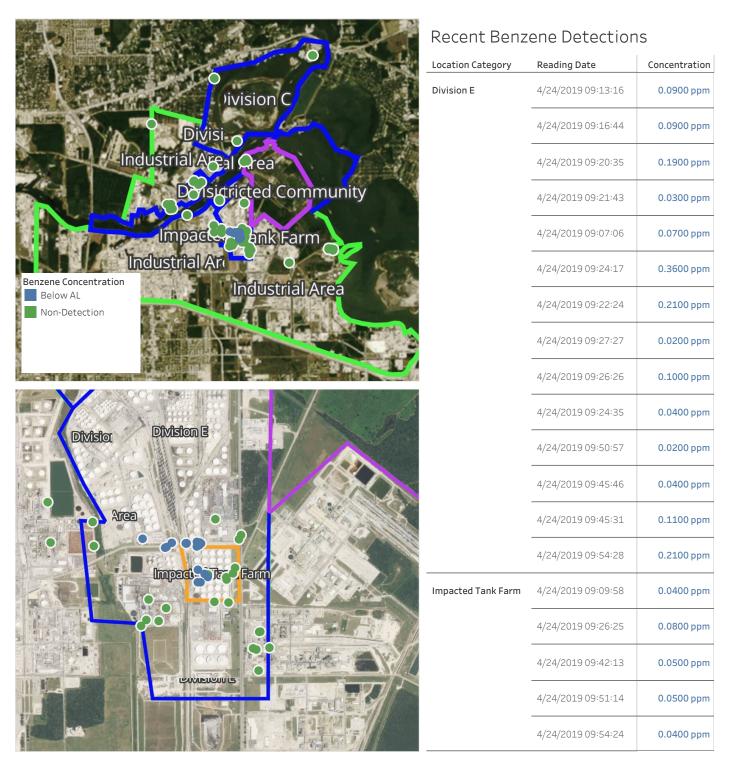

#### Reading Date

4/24/2019 10:00:00 AM to 4/24/2019 11:00:00 AM

Reading Date 4/24/2019 10:00:00 AM to 4/24/2019 11:00:00 AM

#### Benzene Action Level Concentration (ppm) >=1

## PRELIMINARY

| Reading Date       | Location Category | GPS                    | Google Maps URL                                                        | Concentration |
|--------------------|-------------------|------------------------|------------------------------------------------------------------------|---------------|
| 4/24/2019 10:54:58 | Division E        | 29.7333510,-95.0920500 | https://www.google.com/maps/search/?api=1&query=29.7333510,-95.0920500 | 1.220 ppm     |