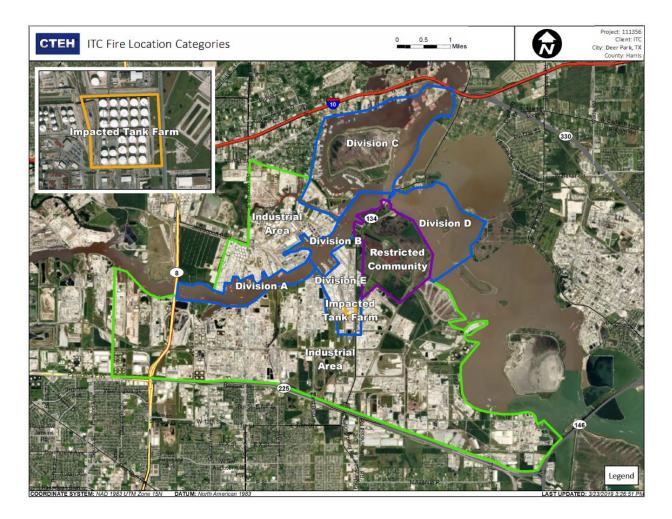

#### Reading Date

4/24/2019 1:00:00 AM to 4/24/2019 2:00:00 AM

|                                                                      | Recent Benzene Detections |                    |               |
|----------------------------------------------------------------------|---------------------------|--------------------|---------------|
|                                                                      | Location Category         | Reading Date       | Concentration |
| Pivision C<br>Divisi                                                 | Division E                | 4/24/2019 01:13:01 | 0.01000 ppm   |
| Industrial Area<br>Divisidricted Community                           |                           | 4/24/2019 01:53:57 | 0.09000 ppm   |
| Industrial Art<br>Benzene Concentration<br>Below AL<br>Non-Detection | Impacted Tank Farm        | 4/24/2019 01:22:46 | 0.06000 ppm   |
|                                                                      |                           | 4/24/2019 01:40:51 | 0.04000 ppm   |
| Division E                                                           |                           | 4/24/2019 01:21:32 | 0.04000 ppm   |
| Area                                                                 |                           | 4/24/2019 01:24:26 | 0.10000 ppm   |
| Impace - Farm                                                        | Industrial Area           | 4/24/2019 01:17:27 | 0.02000 ppm   |
|                                                                      |                           | 4/24/2019 01:53:59 | 0.02000 ppm   |