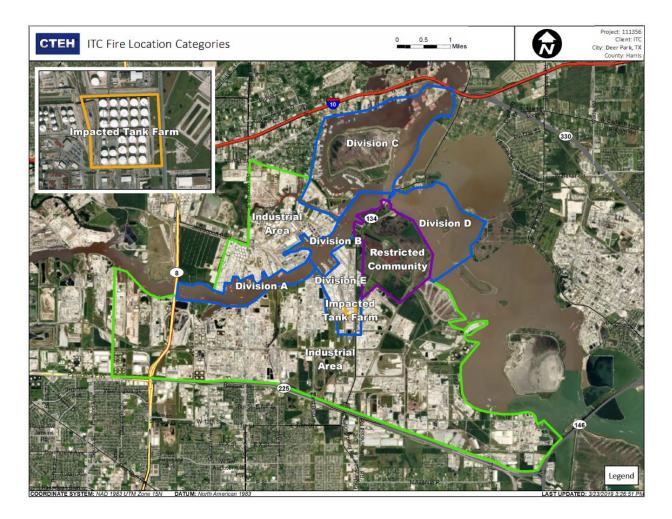

#### Benzene Action Level Concentration (ppm) >=1

## PRELIMINARY

| Reading Date       | Location Category | GPS                    | Google Maps URL                                                        | Concentration |
|--------------------|-------------------|------------------------|------------------------------------------------------------------------|---------------|
| 4/23/2019 23:20:07 | Division E        | 29.7331790,-95.0920930 | https://www.google.com/maps/search/?api=1&query=29.7331790,-95.0920930 | 1.04000 ppm   |
| 4/23/2019 23:18:02 | Division E        | 29.7332030,-95.0921310 | https://www.google.com/maps/search/?api=1&query=29.7332030,-95.0921310 | 1.03000 ppm   |

# Benzene Action Level Concentration (ppm)

## PRELIMINARY

| Reading Date       | Location Category | GPS                    | Google Maps URL                                                        | Concentration |
|--------------------|-------------------|------------------------|------------------------------------------------------------------------|---------------|
| 4/24/2019 00:25:14 | Division E        | 29.7331370,-95.0916210 | https://www.google.com/maps/search/?api=1&query=29.7331370,-95.0916210 | 3.720 ppm     |
| 4/24/2019 00:21:14 | Division E        | 29.7270440,-95.0875170 | https://www.google.com/maps/search/?api=1&query=29.7270440,-95.0875170 | 1.160 ppm     |