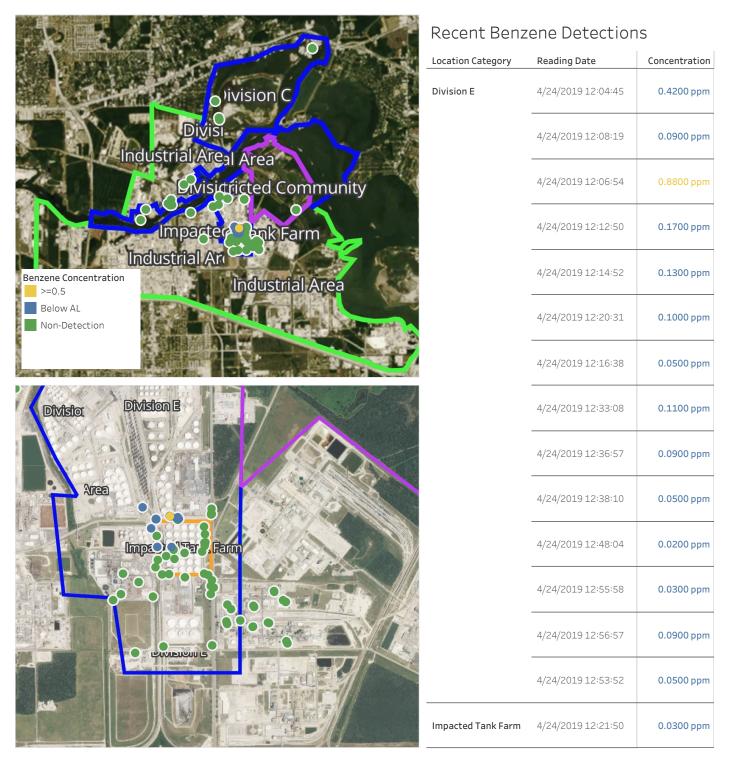

#### Reading Date

4/24/2019 12:00:00 PM to 4/24/2019 1:00:00 PM

Reading Date 4/24/2019 12:00:00 PM to 4/24/2019 1:00:00 PM

Benzene Action Level Concentration (ppm)

## PRELIMINARY