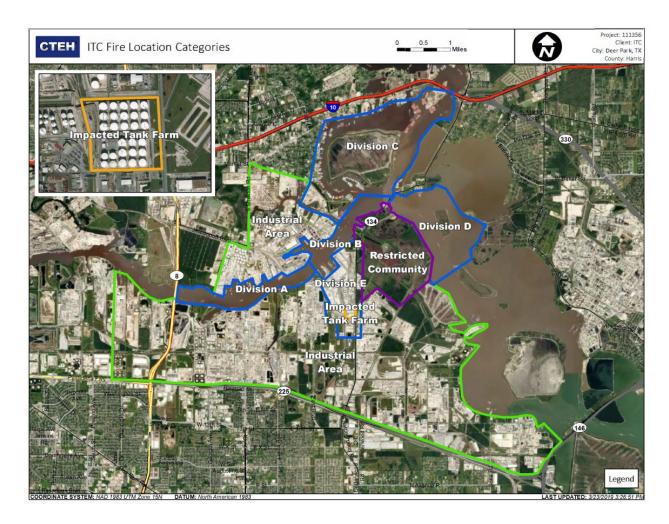

------|
| 4/25/2019 01:02:17 | Division E        | 29.7337110,-95.0901890 | https://www.google.com/maps/search/?api=1&query=29.7337110,-95.0901890 | 1.150 ppm     |



#### Reading Date

4/25/2019 2:00:00 AM to 4/25/2019 3:00:00 AM



### Recent Benzene Detections

| Location Category | Reading Date       | Concentration |
|-------------------|--------------------|---------------|
| Division E        | 4/25/2019 02:02:29 | 0.0400 ppm    |
|                   | 4/25/2019 02:04:36 | 0.0400 ppm    |
|                   | 4/25/2019 02:05:35 | 0.5900 ppm    |
|                   | 4/25/2019 02:07:10 | 0.1300 ppm    |
|                   | 4/25/2019 02:08:48 | 0.0500 ppm    |
|                   | 4/25/2019 02:14:09 | 0.0500 ppm    |
|                   | 4/25/2019 02:45:08 | 0.1300 ppm    |





#### Reading Date

4/25/2019 3:00:00 AM to 4/25/2019 4:00:00 AM





#### Reading Date

4/25/2019 4:00:00 AM to 4/25/2019 5:00:00 AM



## Recent Benzene Detections

| Location Category  | Reading Date       | Concentration |
|--------------------|--------------------|---------------|
| Division E         | 4/25/2019 04:25:01 | 0.0400 ppm    |
|                    | 4/25/2019 04:23:00 | 0.1200 ppm    |
|                    | 4/25/2019 04:54:07 | 0.0900 ppm    |
|                    | 4/25/2019 04:50:47 | 0.1100 ppm    |
|                    | 4/25/2019 04:55:17 | 0.0400 ppm    |
|                    | 4/25/2019 04:57:26 | 0.0500 ppm    |
|                    | 4/25/2019 04:52:47 | 0.1400 ppm    |
| Impacted Tank Farm | 4/25/2019 04:52:50 | 0.0200 ppm    |
|                    | 4/25/2019