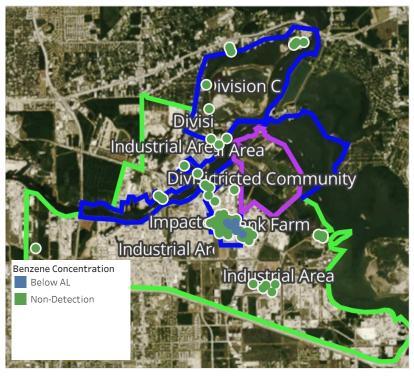

tections

| Recent Benzene Detections   |                    |               |  |
|-----------------------------|--------------------|---------------|--|
| Location Category           | Reading Date       | Concentration |  |
| Division E                  | 4/25/2019 13:40:57 | 0.0300 ppm    |  |
|                             | 4/25/2019 13:50:30 | 0.0500 ppm    |  |
|                             | 4/25/2019 13:53:01 | 0.0500 ppm    |  |
| Impacted Tank Farm          | 4/25/2019 13:07:14 | 0.1100 ppm    |  |
|                             | 4/25/2019 13:44:57 | 0.0200 ppm    |  |
|                             | 4/25/2019 13:48:38 | 0.0700 ppm    |  |
| MSRC Shipyard Decon<br>Area | 4/25/2019 13:51:06 | 0.5300 ppm    |  |





#### Reading Date

4/25/2019 2:00:00 PM to 4/25/2019 3:00:00 PM



### Recent Benzene Detections

| Location Category  | Reading Date       | Concentration |
|--------------------|--------------------|---------------|
| Division E         | 4/25/2019 14:42:04 | 0.1000 ppm    |
| Impacted Tank Farm | 4/25/2019 14:01:09 | 0.3100 ppm    |
|                    | 4/25/2019 14:05:31 | 0.1200 ppm    |
|                    | 4/25/2019 14:14:36 | 0.0500 ppm    |
|                    | 4/25/2019 14:18:31 | 0.0300 ppm    |
|                    | 4/25/2019 14:38:14 | 0.0300 ppm    |
|                    | 4/25/2019 14:45:53 | 0.0800 ppm    |
| Industrial Area    | 4/25/2019 14:10:10 | 0.0700 ppm    |
|                    | 4/25/2019 14:11:39 | 0.0600 ppm    |
|                    | 4/25/2019 14:14:40 | 0.0300 ppm    |
|                    | 4/25/2019 14:36:31 | 0.0