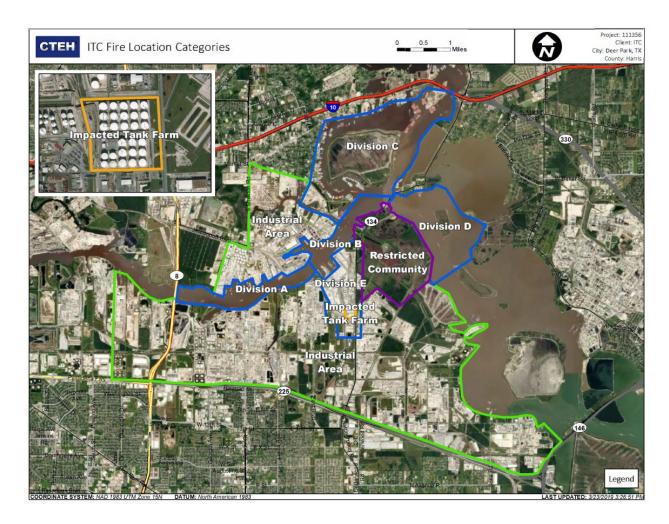

# Benzene Action Level Concentration (ppm) >=1 >=2

#### Benzene Action Level Concentration (ppm)

## Benzene Action Level Concentration (ppm)