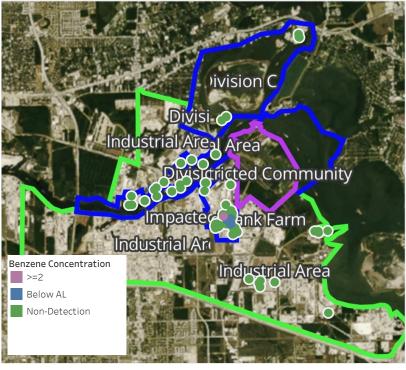

entration |
|--------------------|--------------------|---------------|
| Division E         | 4/25/2019 14:42:04 | 0.1000 ppm    |
| Impacted Tank Farm | 4/25/2019 14:01:09 | 0.3100 ppm    |
|                    | 4/25/2019 14:05:31 | 0.1200 ppm    |
|                    | 4/25/2019 14:14:36 | 0.0500 ppm    |
|                    | 4/25/2019 14:18:31 | 0.0300 ppm    |
|                    | 4/25/2019 14:38:14 | 0.0300 ppm    |
|                    | 4/25/2019 14:45:53 | 0.0800 ppm    |
| Industrial Area    | 4/25/2019 14:10:10 | 0.0700 ppm    |
|                    | 4/25/2019 14:11:39 | 0.0600 ppm    |
|                    | 4/25/2019 14:14:40 | 0.0300 ppm    |
|                    | 4/25/2019 14:36:31 | 0.0300 ppm    |





## Reading Date

4/25/2019 3:00:00 PM to 4/25/2019 4:00:00 PM



## Recent Benzene Detections

| Location Category  | Reading Date       | Concentration |
|--------------------|--------------------|---------------|
| Division E         | 4/25/2019 15:07:47 | 0.180 ppm     |
|                    | 4/25/2019 15:25:24 | 0.170 ppm     |
|                    | 4/25/2019 15:31:51 | 0.070 ppm     |
| Impacted Tank Farm | 4/25/2019 15:05:55 | 0.050 ppm     |
|                    | 4/25/2019 15:03:24 | 0.370 ppm     |
|                    | 4/25/2019 15:10:13 | 0.040 ppm     |
|                    | 4/25/2019 15:11:13 | 7.750 ppm     |
|                    | 4/25/2019 15:31:33 | 0.020 ppm     |
|                    | 4/25/2019 15:38:21 | 0.030 ppm     |
|                    | 4/25/2019 15:59:25 | 0.030 ppm     |



Reading Date 4/25/2019 3:00:00 PM to 4/25/201