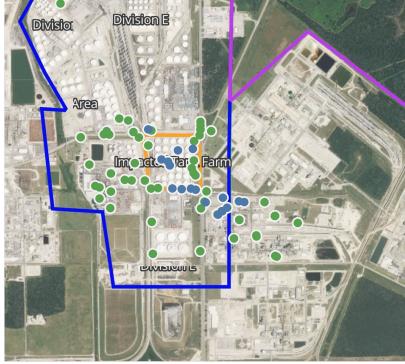

#### Reading Date

4/25/2019 10:00:00 AM to 4/25/2019 11:00:00 AM

Division E

Division

### Recent Benzene Detections

| Location Category  | Reading Date       | Concentration |
|--------------------|--------------------|---------------|
| Impacted Tank Farm | 4/25/2019 10:10:32 | 0.040 ppm     |
|                    | 4/25/2019 10:15:42 | 0.120 ppm     |
|                    | 4/25/2019 10:35:28 | 0.120 ppm     |
|                    | 4/25/2019 10:47:10 | 0.030 ppm     |
| Industrial Area    | 4/25/2019 10:45:45 | 0.020 ppm     |
|                    | 4/25/2019 10:48:45 | 0.030 ppm     |
|                    | 4/25/2019 10:50:36 | 0.030 ppm     |
|                    | 4/25/2019 10:55:47 | 0.020 ppm     |
|                    | 4/25/2019 10:53:12 | 0.020 ppm     |
|                    | 4/25/2019 10:58:23 | 0.030 ppm     |
| Site Assessment    | 4/25/2019 10:08:39 | 7.225 ppm     |