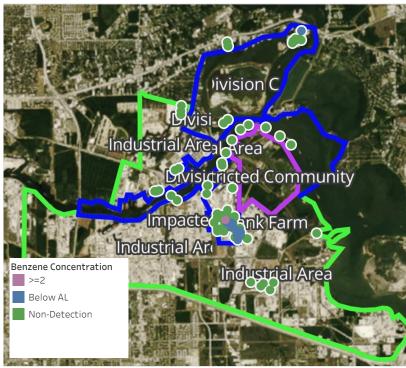

m      |
|                    | 4/25/2019 08:50:48 | 0.03 ppm      |



**Reading Date**4/25/2019 8:00:00 AM to 4/25/2019 9:00:00 AM

#### Benzene Action Level Concentration (ppm)



#### PRELIMINARY

Recent Benzene Detections Greater than 1.00 ppm  $\,$ 

| Reading Date       | Location Category  | GPS                    | Google Maps URL                                                        | Concentration |
|--------------------|--------------------|------------------------|------------------------------------------------------------------------|---------------|
| 4/25/2019 08:13:41 | Impacted Tank Farm | 29.7327140,-95.0932050 | https://www.google.com/maps/search/?api=1&query=29.7327140,-95.0932050 | 51.60 ppm     |



#### Reading Date

4/25/2019 9:00:00 AM to 4/25/2019 10:00:00 AM



### Recent Benzene Detections

| Location Category           | Reading Date       | Concentration |
|-----------------------------|--------------------|---------------|
| Division E                  | 4/25/2019 09:27:41 | 0.030 ppm     |
|                             | 4/25/2019 09:36:40 | 0.310 ppm     |
|                             | 4/25/2019 09:42:35 | 0.140 ppm     |
| Impacted Tank Farm          | 4/25/2019 09:18:15 | 0.060 ppm     |
|                             | 4/25/2019 09:01:48 | 2.550 ppm     |
|                             | 4/25/2019 09:22:50 | 0.140 ppm     |
|                             | 4/25/2019 09:46:52 | 0.020 ppm     |
|                             | 4/25/2019 09:50:21 | 0.020 ppm     |
| Industrial Area             | 4/25/2019 09:01:55 | 0.020 ppm     |
|