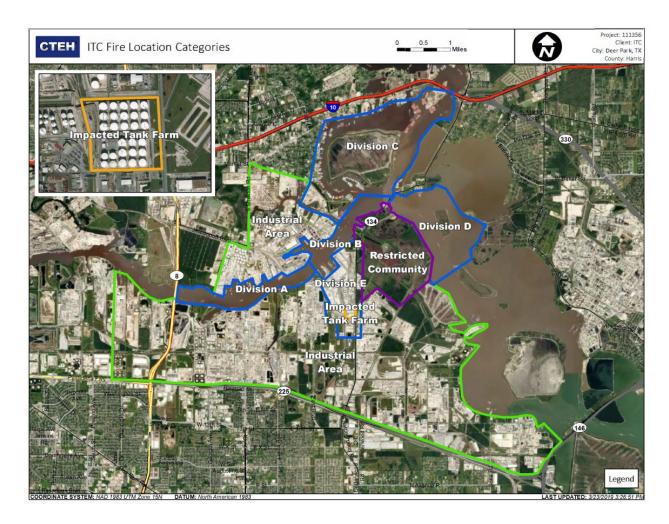

0.09000 ppm   |
|                    | 4/25/2019 18:27:49 | 0.06000 ppm   |
|                    | 4/25/2019 18:23:34 | 0.02000 ppm   |
|                    | 4/25/2019 18:45:07 | 0.03000 ppm   |
|                    | 4/25/2019 18:59:44 | 0.03000 ppm   |
| Industrial Area    | 4/25/2019 18:00:31 | 0.02000 ppm   |
|                    | 4/25/2019 18:03:16 | 0.05000 ppm   |
|                    | 4/25/2019 18:08:16 | 0.08000 ppm   |
|                    | 4/25/2019 18:16:05 | 0.02000 ppm   |
|                    | 4/25/2019 18:19:50 | 0.03000 ppm   |
|                    | 4/25/2019 18:29:49 | 0.02000 ppm   |
|                    | 4/25/2019 18:41:48 | 0.04000 ppm   |
|                    | 4/25/2019 18:44:35 | 0.05000 ppm   |
|                    | 4/25/2019 18:47:12 | 0.03000 ppm   |





## Reading Date

4/25/2019 7:00:00 PM to 4/25/2019 8:00:00 PM





## Reading Date

4/25/2019 8:00:00 PM to 4/25/2019 9:00:00 PM



## Recent Benzene Detections

| Location Category  | Reading Date       | Concentration |
|--------------------|--------------------|---------------|
| Division E         | 4/25/2019 20:13:26 | 0.0400 ppm    |
|                    | 4/25/2019 20:18:04 | 0.1600 ppm    |
|                    | 4/25/2019 20:14:53 | 0.1100 ppm    |
|                    | 4/25/2019 20:16:28 | 0.1500 ppm    |
| Impacted Tank Farm | 4/25/2019 20:13:44 | 0.0500 ppm    |
|                    | 4/25/2019 20:21:01 | 0.0500 ppm    |
|                    | 4/25/2019 20:23:22 | 0.0200 ppm    |
|                    | 4/25/2019 20:26:45 | 0.0300 ppm    |
|                    | 4/25/2019 20: