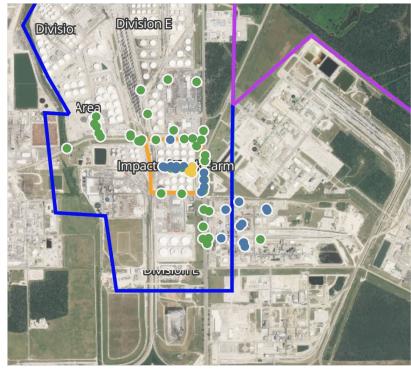

| 0.0300 ppn    |
|                    | 4/25/2019 22:32:07 | 0.1700 ppn    |
|                    | 4/25/2019 22:36:55 | 0.1700 ppn    |
|                    | 4/25/2019 22:32:44 | 0.1200 ppn    |
| Industrial Area    | 4/25/2019 22:29:50 | 0.1400 ppn    |
|                    | 4/25/2019 22:40:45 | 0.0200 ppn    |
|                    | 4/25/2019 22:43:11 | 0.0200 ppn    |
|                    | 4/25/2019 22:23:18 | 0.0300 ppn    |
|                    | 4/25/2019 22:33:27 | 0.0200 ppn    |
|                    | 4/25/2019 22:48:23 | 0.0900 ppn    |
|                    | 4/25/2019 22:54:00 | 0.1000 ppn    |
|                    | 4/25/2019 22:51:44 | 0.1000 ppn    |
|                    | 4/25/2019 22:46:05 | 0.0700 ppn    |
|                    | 4/25/2019 22:55:32 | 0.0900 ppn    |