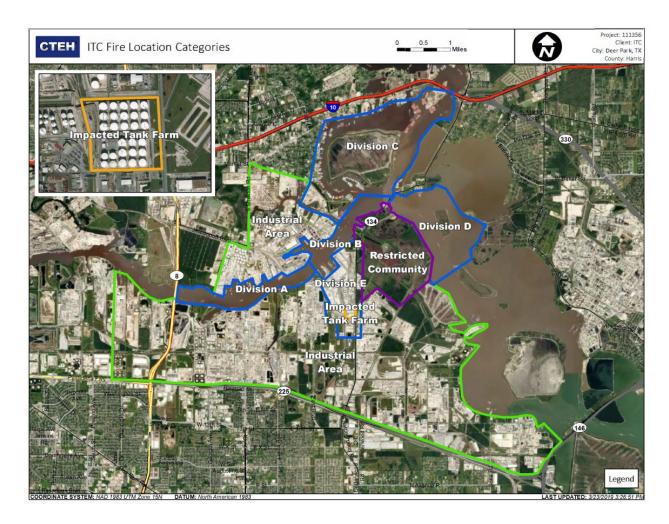

ps/search/?api=1&query=29.7332110,-95.0906250 | 1.590 ppm     |



#### Reading Date

4/25/2019 12:00:00 AM to 4/25/2019 1:00:00 AM



#### Recent Benzene Detections

| Recent Benzene Detections |                    |               |  |
|---------------------------|--------------------|---------------|--|
| Location Category         | Reading Date       | Concentration |  |
| Division E                | 4/25/2019 00:01:43 | 0.0400 ppm    |  |
|                           | 4/25/2019 00:05:21 | 0.0400 ppm    |  |
|                           | 4/25/2019 00:05:39 | 0.0300 ppm    |  |
|                           | 4/25/2019 00:06:30 | 0.4500 ppm    |  |
|                           | 4/25/2019 00:16:04 | 0.1800 ppm    |  |
|                           | 4/25/2019 00:38:47 | 0.2500 ppm    |  |





#### Reading Date

4/25/2019 1:00:00 AM to 4/25/2019 2:00:00 AM



### Recent Benzene Detections

| Receire Deliz      | Receire Benzene Beteetions |               |  |  |
|--------------------|----------------------------|---------------|--|--|
| Location Category  | Reading Date               | Concentration |  |  |
| Division E         | 4/25/2019 01:02:17         | 1.150 ppm     |  |  |
|                    | 4/25/2019 01:14:28         | 0.150 ppm     |  |  |
|                    | 4/25/2019 01:20:58         | 0.030 ppm     |  |  |
|                    | 4/25/2019 01:13:07         | 0.380 ppm     |  |  |
|                    | 4/25/2019 01:16:03         | 0.090 ppm     |  |  |
|                    | 4/25/2019 01:21:57         | 0.080 ppm     |  |  |
|                    | 4/25/2019 0