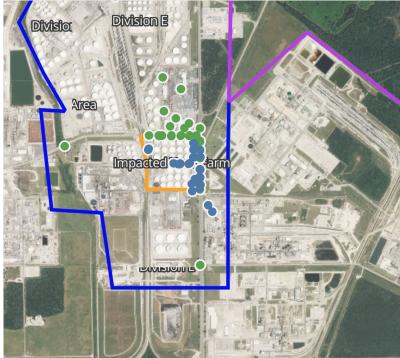

### Recent Benzene Detections

| Location Category           | Reading Date       | Concentration |
|-----------------------------|--------------------|---------------|
| Division E                  | 4/25/2019 09:27:41 | 0.030 ppm     |
|                             | 4/25/2019 09:36:40 | 0.310 ppm     |
|                             | 4/25/2019 09:42:35 | 0.140 ppm     |
| Impacted Tank Farm          | 4/25/2019 09:18:15 | 0.060 ppm     |
|                             | 4/25/2019 09:01:48 | 2.550 ppm     |
|                             | 4/25/2019 09:22:50 | 0.140 ppm     |
|                             | 4/25/2019 09:46:52 | 0.020 ppm     |
|                             | 4/25/2019 09:50:21 | 0.020 ppm     |
| Industrial Area             | 4/25/2019 09:01:55 | 0.020 ppm     |
|                             | 4/25/2019 09:30:40 | 0.020 ppm     |
|                             | 4/25/2019 09:26:29 | 0.020 ppm     |
|                             | 4/25/2019 09:37:54 | 0.020 ppm     |
|                             | 4/25/2019 09:39:46 | 0.030 ppm     |
|                             | 4/25/2019 09:47:42 | 0.020 ppm     |
|                             | 4/25/2019 09:44:44 | 0.020 ppm     |
| MSRC Shipyard Decon<br>Area | 4/25/2019 09:40:25 | 0.030 ppm     |

#### PRELIMINARY

Recent Benzene Detections Greater than 1.00 ppm  $\,$ 

| Reading Date       | Location Category  | GPS                    | Google Maps URL                                                        | Concentration |
|--------------------|--------------------|------------------------|------------------------------------------------------------------------|---------------|
| 4/25/2019 09:01:48 | Impacted Tank Farm | 29.7325710,-95.0930550 | https://www.google.com/maps/search/?api=1&query=29.7325710,-95.0930550 | 2.550 ppm     |