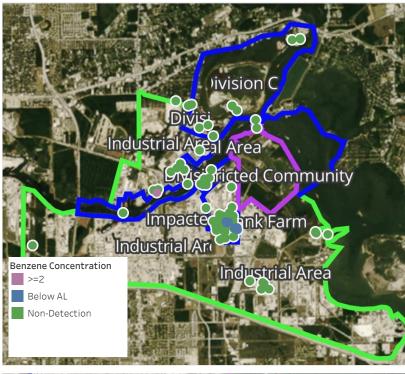

>Area | 4/25/2019 09:40:25 | 0.030 ppm     |



**Reading Date**4/25/2019 9:00:00 AM to 4/25/2019 10:00:00 AM

#### Benzene Action Level Concentration (ppm)



#### PRELIMINARY

Recent Benzene Detections Greater than 1.00 ppm  $\,$ 

| Reading Date       | Location Category  | GPS                    | Google Maps URL                                                        | Concentration |
|--------------------|--------------------|------------------------|------------------------------------------------------------------------|---------------|
| 4/25/2019 09:01:48 | Impacted Tank Farm | 29.7325710,-95.0930550 | https://www.google.com/maps/search/?api=1&query=29.7325710,-95.0930550 | 2.550 ppm     |



#### Reading Date

4/25/2019 10:00:00 AM to 4/25/2019 11:00:00 AM

Division E

Division



### Recent Benzene Detections

| Location Category  | Reading Date       | Concentration |
|--------------------|--------------------|---------------|
| Impacted Tank Farm | 4/25/2019 10:10:32 | 0.040 ppm     |
|                    | 4/25/2019 10:15:42 | 0.120 ppm     |
|                    | 4/25/2019 10:35:28 | 0.120 ppm     |
|                    | 4/25/2019 10:47:10 | 0.030 ppm     |
| Industrial Area    | 4/25/2019 10:45:45 | 0.020 ppm     |
|                    | 4/25/2019 10:48:45 | 0.030 ppm     |
|                    | 4/25/2019 10:50:36 | 0.030 ppm     |
|                    | 4/25/2019 10:55:47 | 0.020 ppm     |
|                    | 4/25/2019 10:53:12 | 0.020 ppm     |
|                    | 4/25/2019 10:58:23 | 0.030 ppm     |
| Site Assessment    | 4/25/2019 10:08:39 | 7.2