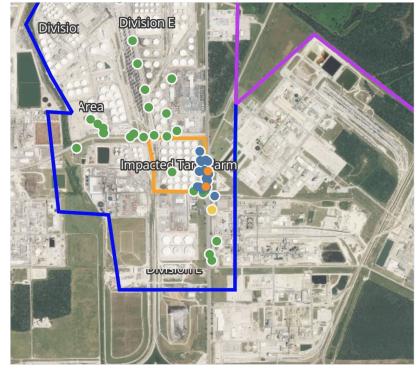

| 0.390 ppm     |
|                    | 4/25/2019 21:57:56 | 0.380 ppm     |
|                    | 4/25/2019 21:55:29 | 0.400 ppm     |
| Impacted Tank Farm | 4/25/2019 21:48:41 | 0.040 ppm     |
|                    | 4/25/2019 21:47:44 | 0.040 ppm     |
|                    | 4/25/2019 21:49:52 | 0.040 ppm     |
|                    | 4/25/2019 21:51:19 | 0.100 ppm     |
|                    | 4/25/2019 21:51:21 | 0.110 ppm     |
|                    | 4/25/2019 21:56:32 | 0.440 ppm     |
|                    | 4/25/2019 21:58:27 | 0.210 ppm     |
|                    | 4/25/2019 21:54:01 | 0.070 ppm     |
|                    | 4/25/2019 21:58:07 | 0.250 ppm     |
|                    | 4/25/2019 21:55:49 | 0.270 ppm     |
| Industrial Area    | 4/25/2019 21:09:00 | 0.100 ppm     |



Reading Date 4/25/2019 9:00:00 PM to 4/25/2019 10:00:00 PM

## Benzene Action Level Concentration (ppm)



## PRELIMINARY

Recent Benzene Detections Greater than 1.00 ppm

| Reading Date       | Location Category | GPS                    | Google Maps URL                                                        | Concentration |
|--------------------|-------------------|------------------------|------------------------------------------------------------------------|---------------|
| 4/25/2019 21:32:21 | Division E        | 29.7314090,-95.0898240 | https://www.google.com/maps/search/?api=1&query=29.7314090,-95.0898240 | 1.25000 ppm   |
| 4/25/2019 21:25:58 | Division E        | 29.7305930,-95.0899470 | https://www.google.com/maps/search/?api=1&query=29.7305930,-95.0899470 | 1.23000 ppm