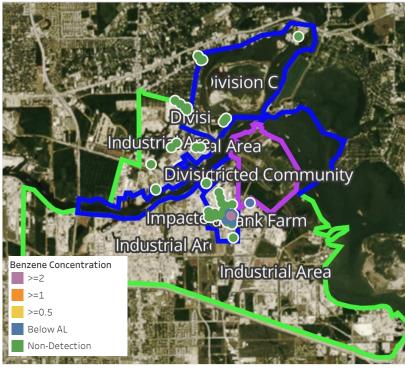

#### Reading Date

4/24/2019 11:00:00 PM to 4/25/2019 12:00:00 AM





### Recent Benzene Detections

| Location Category  | Reading Date       | Concentration |
|--------------------|--------------------|---------------|
| Division E         | 4/24/2019 23:00:23 | 0.040 ppm     |
|                    | 4/24/2019 23:18:22 | 0.110 ppm     |
|                    | 4/24/2019 23:38:42 | 0.930 ppm     |
|                    | 4/24/2019 23:36:38 | 0.680 ppm     |
|                    | 4/24/2019 23:35:14 | 0.970 ppm     |
|                    | 4/24/2019 23:37:48 | 3.110 ppm     |
|                    | 4/24/2019 23:34:28 | 1.590 ppm     |
|                    | 4/24/2019 23:35:44 | 0.610 ppm     |
|                    | 4/24/2019 23:49:03 | 0.080 ppm     |
|                    | 4/24/2019 23:46:01 | 0.120 ppm     |
|                    | 4/24/2019 23:50:15 | 0