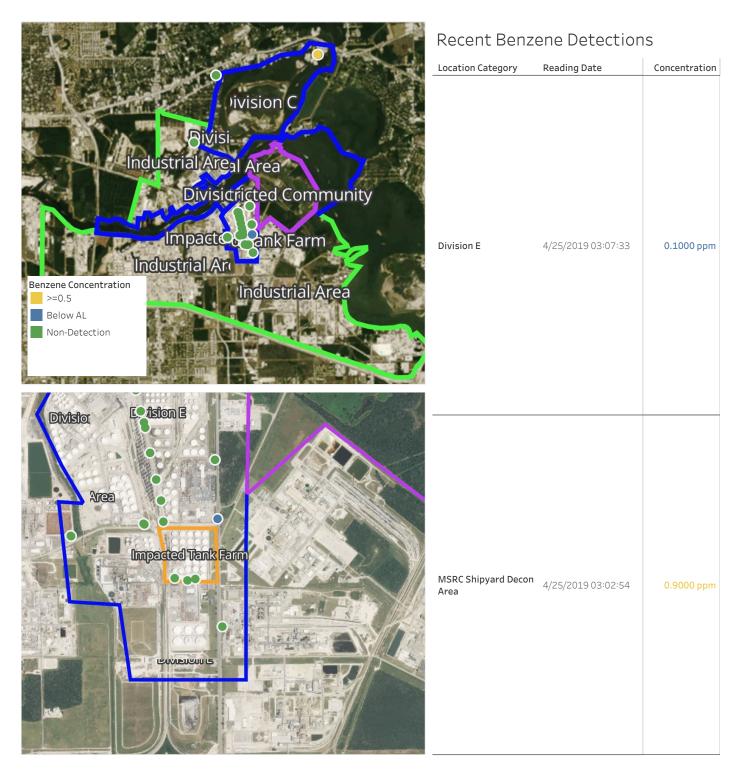

901890 | https://www.google.com/maps/search/?api=1&query=29.7337110,-95.0901890 | 1.150 ppm     |



#### Reading Date

4/25/2019 2:00:00 AM to 4/25/2019 3:00:00 AM



### Recent Benzene Detections

| Location Category | Reading Date       | Concentration |
|-------------------|--------------------|---------------|
| Division E        | 4/25/2019 02:02:29 | 0.0400 ppm    |
|                   | 4/25/2019 02:04:36 | 0.0400 ppm    |
|                   | 4/25/2019 02:05:35 | 0.5900 ppm    |
|                   | 4/25/2019 02:07:10 | 0.1300 ppm    |
|                   | 4/25/2019 02:08:48 | 0.0500 ppm    |
|                   | 4/25/2019 02:14:09 | 0.0500 ppm    |
|                   | 4/25/2019 02:45:08 | 0.1300 ppm    |





#### Reading Date

4/25/2019 3:00:00 AM to 4/25/2019 4:00:00 AM





#### Reading Date

4/25/2019 4:00:00 AM to 4/25/2019 5:00:00 AM



## Recent Benzene Detections

| Location Category  | Reading Date       | Concentration |
|--------------------|--------------------|---------------|
| Division E         | 4/25/2019 04:25:01 | 0.0400 ppm    |
|                    | 4/25/2019 04:23:00 | 0.1200 ppm    |
|                    | 4/25/2019 04:54:07 | 0.0900 ppm    |
|                    | 4/25/2019 04:50:47 | 0.1100 ppm    |
|                    | 4/25/2019 04:55:17 | 0.0400 ppm    |
|                    | 4/25/2019 04:57:26 | 0.0500 ppm    |
|                    | 4/25/2019 04:52:47 | 0.1400 ppm    |
| Impacted Tank Farm | 4/25/2019 04:52:50 | 0.0200 ppm    |
|                    | 4/25/2019 04:52:53 | 0.0200 ppm    |
| Industrial Area    | 4/25/2019 04:42: