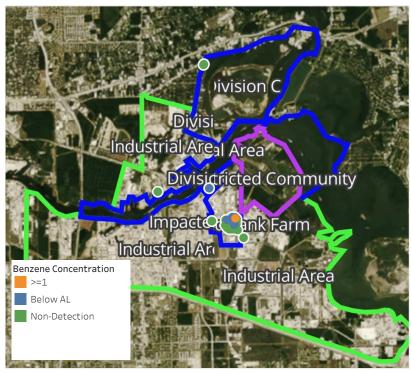

#### Reading Date

4/25/2019 12:00:00 AM to 4/25/2019 1:00:00 AM



#### Recent Benzene Detections

| Recent Benzene Detections |                    |               |  |
|---------------------------|--------------------|---------------|--|
| Location Category         | Reading Date       | Concentration |  |
| Division E                | 4/25/2019 00:01:43 | 0.0400 ppm    |  |
|                           | 4/25/2019 00:05:21 | 0.0400 ppm    |  |
|                           | 4/25/2019 00:05:39 | 0.0300 ppm    |  |
|                           | 4/25/2019 00:06:30 | 0.4500 ppm    |  |
|                           | 4/25/2019 00:16:04 | 0.1800 ppm    |  |
|                           | 4/25/2019 00:38:47 | 0.2500 ppm    |  |





#### Reading Date

4/25/2019 1:00:00 AM to 4/25/2019 2:00:00 AM



### Recent Benzene Detections

| Receire Deliz      | Receire Benzene Beteetions |               |  |  |
|--------------------|----------------------------|---------------|--|--|
| Location Category  | Reading Date               | Concentration |  |  |
| Division E         | 4/25/2019 01:02:17         | 1.150 ppm     |  |  |
|                    | 4/25/2019 01:14:28         | 0.150 ppm     |  |  |
|                    | 4/25/2019 01:20:58         | 0.030 ppm     |  |  |
|                    | 4/25/2019 01:13:07         | 0.380 ppm     |  |  |
|                    | 4/25/2019 01:16:03         | 0.090 ppm     |  |  |
|                    | 4/25/2019 01:21:57         | 0.080 ppm     |  |  |
|                    | 4/25/2019 01:09:30         | 0.370 ppm     |  |  |
|                    | 4/25