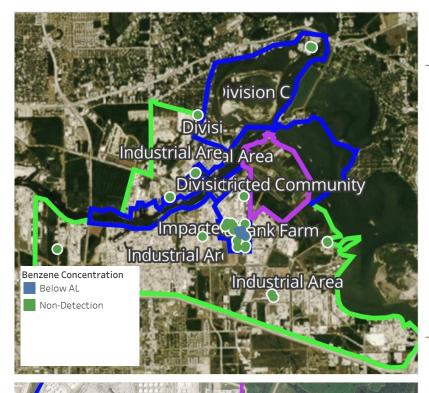

ppr    |
|                    | 4/25/2019 06:36:57 | 0.1100 ppr    |
|                    | 4/25/2019 06:38:12 | 0.1300 ppr    |
|                    | 4/25/2019 06:47:51 | 0.0200 ppr    |
|                    | 4/25/2019 06:47:31 | 0.0900 ppr    |
|                    | 4/25/2019 06:45:56 | 0.0400 ppr    |
|                    | 4/25/2019 06:45:03 | 0.0400 ppr    |
|                    | 4/25/2019 06:48:58 | 0.1600 ppr    |
|                    | 4/25/2019 06:47:29 | 0.1200 ppr    |
|                    | 4/25/2019 06:56:16 | 0.0200 ppn    |
|                    | 4/25/2019 06:55:55 | 0.0300 ppr    |
| Industrial Area    | 4/25/2019 06:14:03 | 0.0200 ppn    |
|                    | 4/25/2019 06:11:21 | 0.0200 ppn    |





#### Reading Date

4/25/2019 7:00:00 AM to 4/25/2019 8:00:00 AM



### Recent Benzene Detections

| Recent Benzene Detections |                    |               |  |
|---------------------------|--------------------|---------------|--|
| Location Category         | Reading Date       | Concentration |  |
| Division E                | 4/25/2019 07:00:34 | 0.1500 ppm    |  |
|                           | 4/25/2019 07:40:12 | 0.1200 ppm    |  |
|                           | 4/25/2019 07:48:07 | 0.1700 ppm    |  |
|                           | 4/25/2019 07:50:55 | 0.1100 ppm    |  |
| Impacted Tank Farm        | 4/25/2019 07:30:57 | 0.0400 ppm    |  |
|                           | 4/25/2019 07:37:42 | 0.0300 ppm    |  |
|                           | 4/25/2019 07:46:11 | 0.0800 ppm    |  |
|                           | 4/25/2019 07:47:17 | 0.3200 ppm    |