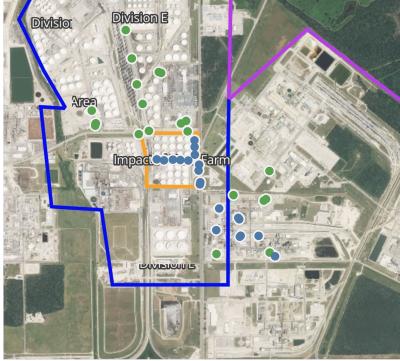

#### Reading Date

4/25/2019 10:00:00 AM to 4/25/2019 11:00:00 AM

Division E

Division

### Recent Benzene Detections

| Location Category  | Reading Date       | Concentration |
|--------------------|--------------------|---------------|
| Impacted Tank Farm | 4/25/2019 10:10:32 | 0.040 ppm     |
|                    | 4/25/2019 10:15:42 | 0.120 ppm     |
|                    | 4/25/2019 10:35:28 | 0.120 ppm     |
|                    | 4/25/2019 10:47:10 | 0.030 ppm     |
| Industrial Area    | 4/25/2019 10:45:45 | 0.020 ppm     |
|                    | 4/25/2019 10:48:45 | 0.030 ppm     |
|                    | 4/25/2019 10:50:36 | 0.030 ppm     |
|                    | 4/25/2019 10:55:47 | 0.020 ppm     |
|                    | 4/25/2019 10:53:12 | 0.020 ppm     |
|                    | 4/25/2019 10:58:23 | 0.030 ppm     |
| Site Assessment    | 4/25/2019 10:08:39 | 7.225 ppm     |