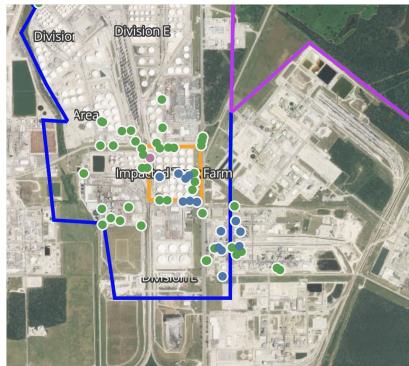

| 4/25/2019 09:01:48 | 2.550 ppm     |
|                             | 4/25/2019 09:22:50 | 0.140 ppm     |
|                             | 4/25/2019 09:46:52 | 0.020 ppm     |
|                             | 4/25/2019 09:50:21 | 0.020 ppm     |
| Industrial Area             | 4/25/2019 09:01:55 | 0.020 ppm     |
|                             | 4/25/2019 09:30:40 | 0.020 ppm     |
|                             | 4/25/2019 09:26:29 | 0.020 ppm     |
|                             | 4/25/2019 09:37:54 | 0.020 ppm     |
|                             | 4/25/2019 09:39:46 | 0.030 ppm     |
|                             | 4/25/2019 09:47:42 | 0.020 ppm     |
|                             | 4/25/2019 09:44:44 | 0.020 ppm     |
| MSRC Shipyard Decon<br>Area | 4/25/2019 09:40:25 | 0.030 ppm     |



**Reading Date**4/25/2019 9:00:00 AM to 4/25/2019 10:00:00 AM

#### Benzene Action Level Concentration (ppm)



#### PRELIMINARY

Recent Benzene Detections Greater than 1.00 ppm  $\,$ 

| Reading Date       | Location Category  | GPS                    | Google Maps URL                                                        | Concentration |
|--------------------|--------------------|------------------------|------------------------------------------------------------------------|---------------|
| 4/25/2019 09:01:48 | Impacted Tank Farm | 29.7325710,-95.0930550 | https://www.google.com/maps/search/?api=1&query=29.7325710,-95.0930550 | 2.550 ppm     |



#### Reading Date

4/25/2019 10:00:00 AM to 4/25/2019 11:00:00 AM

Division E

Division



### Recent Benzene Detections

| Location Ca