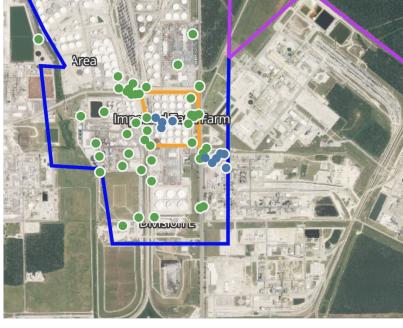

enzene Detections

| Location Category  | Reading Date       | Concentration |
|--------------------|--------------------|---------------|
| Impacted Tank Farm | 4/25/2019 10:10:32 | 0.040 ppm     |
|                    | 4/25/2019 10:15:42 | 0.120 ppm     |
|                    | 4/25/2019 10:35:28 | 0.120 ppm     |
|                    | 4/25/2019 10:47:10 | 0.030 ppm     |
| Industrial Area    | 4/25/2019 10:45:45 | 0.020 ppm     |
|                    | 4/25/2019 10:48:45 | 0.030 ppm     |
|                    | 4/25/2019 10:50:36 | 0.030 ppm     |
|                    | 4/25/2019 10:55:47 | 0.020 ppm     |
|                    | 4/25/2019 10:53:12 | 0.020 ppm     |
|                    | 4/25/2019 10:58:23 | 0.030 ppm     |
| Site Assessment    | 4/25/2019 10:08:39 | 7.225 ppm     |



**Reading Date**4/25/2019 10:00:00 AM to 4/25/2019 11:00:00 AM

#### Benzene Action Level Concentration (ppm)



#### PRELIMINARY

Recent Benzene Detections Greater than 1.00 ppm  $\,$ 

| Reading Date       | <b>Location Category</b> | GPS                    | Google Maps URL                                                        | Concentration |
|--------------------|--------------------------|------------------------|------------------------------------------------------------------------|---------------|
| 4/25/2019 10:08:39 | Site Assessment          | 29.7408140,-95.1174720 | https://www.google.com/maps/search/?api=1&query=29.7408140,-95.1174720 | 7.225 ppm     |



#### Reading Date

4/25/2019 11:00:00 AM to 4/25/2019 12:00:00 PM



### Recent Benzene Detections

| Location Categ