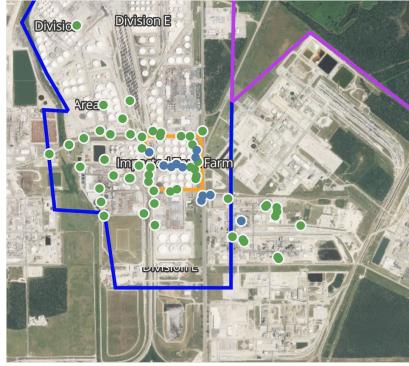

enzene Detections

| Location Category  | Reading Date       | Concentration |
|--------------------|--------------------|---------------|
| Division E         | 4/25/2019 14:42:04 | 0.1000 ppm    |
| Impacted Tank Farm | 4/25/2019 14:01:09 | 0.3100 ppm    |
|                    | 4/25/2019 14:05:31 | 0.1200 ppm    |
|                    | 4/25/2019 14:14:36 | 0.0500 ppm    |
|                    | 4/25/2019 14:18:31 | 0.0300 ppm    |
|                    | 4/25/2019 14:38:14 | 0.0300 ppm    |
|                    | 4/25/2019 14:45:53 | 0.0800 ppm    |
| Industrial Area    | 4/25/2019 14:10:10 | 0.0700 ppm    |
|                    | 4/25/2019 14:11:39 | 0.0600 ppm    |
|                    | 4/25/2019 14:14:40 | 0.0300 ppm    |
|                    | 4/25/2019 14:36:31 | 0.0300 ppm    |





## Reading Date

4/25/2019 3:00:00 PM to 4/25/2019 4:00:00 PM



## Recent Benzene Detections

| Location Category  | Reading Date       | Concentration |
|--------------------|--------------------|---------------|
| Division E         | 4/25/2019 15:07:47 | 0.180 ppm     |
|                    | 4/25/2019 15:25:24 | 0.170 ppm     |
|                    | 4/25/2019 15:31:51 | 0.070 ppm     |
| Impacted Tank Farm | 4/25/2019 15:05:55 | 0.050 ppm     |
|                    | 4/25/2019 15:03:24 | 0.370 ppm     |
|                    | 4/25/2019 15:10:13 | 0.040 ppm     |
|                    | 4/25/2019 15:11:13 | 7.750 ppm     |
|                    | 4/25/2019 15:31:33 | 0.020 ppm     |
|                    | 4/25/2019 15:38:21 | 0.030 ppm     |
|                    | 4/25/2019 15:59:25