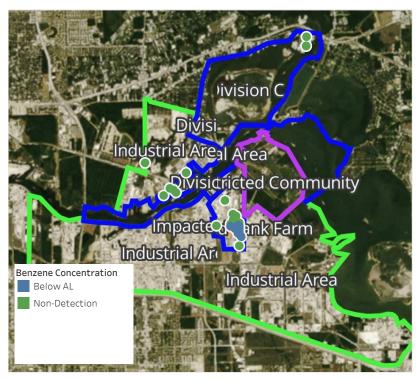

|





#### Reading Date

4/25/2019 5:00:00 AM to 4/25/2019 6:00:00 AM



### Recent Benzene Detections

| Location Category  | Reading Date       | Concentration |
|--------------------|--------------------|---------------|
| Division E         | 4/25/2019 05:01:36 | 0.1500 pp     |
|                    | 4/25/2019 05:02:38 | 0.0300 pp     |
|                    | 4/25/2019 05:11:25 | 0.1500 pp     |
|                    | 4/25/2019 05:22:14 | 0.2100 pp     |
| Impacted Tank Farm | 4/25/2019 05:03:21 | 0.0200 pp     |
|                    | 4/25/2019 05:06:53 | 0.0200 pp     |
|                    | 4/25/2019 05:12:03 | 0.0400 pp     |
|                    | 4/25/2019 05:12:02 | 0.0700 pp     |



Division E

Division



#### Reading Date

4/25/2019 6:00:00 AM to 4/25/2019 7:00:00 AM



### Recent Benzene Detections

| Location Category  | Reading Date       | Concentration |
|--------------------|--------------------|---------------|
| Division E         | 4/25/2019 06:13:57 | 0.1400 ppm    |
|                    | 4/25/2019 06:12:46 | 0.0500 ppm    |
|                    | 4/25/2019 06:15:21 | 0.0300 ppm    |
|                    | 4/25/2019 06:17:18 | 0.0400 ppm    |
|                    | 4/25/2019 06:31:51 | 0.1000 ppm    |
|                    | 4/25/2019 06:33:00 | 0.0800 ppn    |
|                    | 4/25/2019 06:35:01 | 0.2500 ppn    |
|                    | 4/25/2019 06:36:34 | 0.0500 ppn    |
|                    | 4/25/2019 06:51:58 | 0.1800 ppn    |
| Impacted Tank Farm | 4/25/2019 06:13:46 | 0.0300 ppn    |
|                    | 4/25/2019 06:13:52 | 0.0