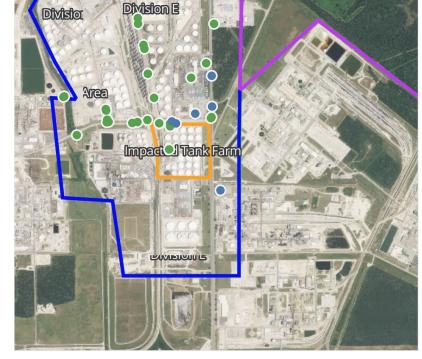

# Benzene Action Level Concentration (ppm) >=1 >=2

#### PRELIMINARY

Recent Benzene Detections Greater than 1.00 ppm

| Reading Date       | Location Category | GPS                    | Google Maps URL                                                        | Concentration |
|--------------------|-------------------|------------------------|------------------------------------------------------------------------|---------------|
| 4/24/2019 23:37:48 | Division E        | 29.7331990,-95.0906270 | https://www.google.com/maps/search/?api=1&query=29.7331990,-95.0906270 | 3.110 ppm     |
| 4/24/2019 23:34:28 | Division E        | 29.7332110,-95.0906250 | https://www.google.com/maps/search/?api=1&query=29.7332110,-95.0906250 | 1.590 ppm     |