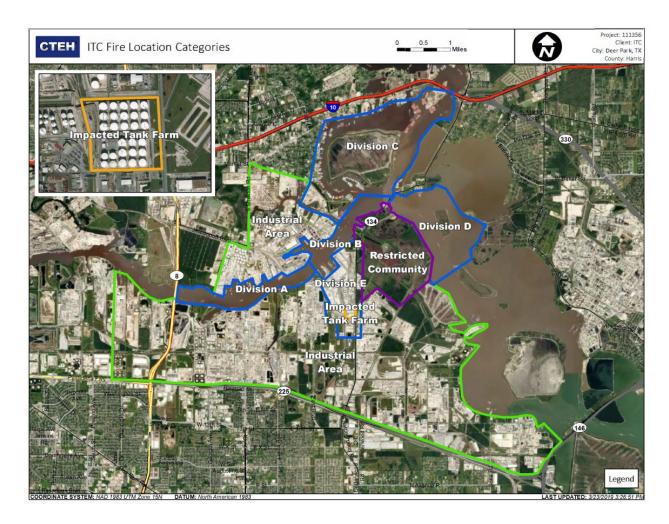

ed Tank Farm | 4/25/2019 01:23:44         | 0.080 ppm     |  |  |
|                    | 4/25/2019 01:24:03         | 0.060 ppm     |  |  |



**Reading Date**4/25/2019 1:00:00 AM to 4/25/2019 2:00:00 AM

#### Benzene Action Level Concentration (ppm)



#### PRELIMINARY

Recent Benzene Detections Greater than 1.00 ppm  $\,$ 

| Reading Date       | Location Category | GPS                    | Google Maps URL                                                        | Concentration |
|--------------------|-------------------|------------------------|------------------------------------------------------------------------|---------------|
| 4/25/2019 01:02:17 | Division E        | 29.7337110,-95.0901890 | https://www.google.com/maps/search/?api=1&query=29.7337110,-95.0901890 | 1.150 ppm     |



#### Reading Date

4/25/2019 2:00:00 AM to 4/25/2019 3:00:00 AM



### Recent Benzene Detections

| Location Category | Reading Date       | Concentration |
|-------------------|--------------------|---------------|
| Division E        | 4/25/2019 02:02:29 | 0.0400 ppm    |
|                   | 4/25/2019 02:04:36 | 0.0400 ppm    |
|                   | 4/25/2019 02:05:35 | 0.5900 ppm    |
|                   | 4/25/2019 02:07:10 | 0.1300 ppm    |
|                   | 4/25/2019 02:08:48 | 0.0500 ppm    |
|                   | 4/25/2019 02:14:09 | 0.0500 ppm    |
|                   | 4/25/2019 02:45:08 | 0.1300 ppm    |





#### Reading Date

4/25/2019 3:00:00 AM to 4/25/2019 4:00:00 AM





#### Reading Date

4/25/2019 4:00:00 AM to 4/25/2019 5:00:00 AM



## Recent Benzene Detections