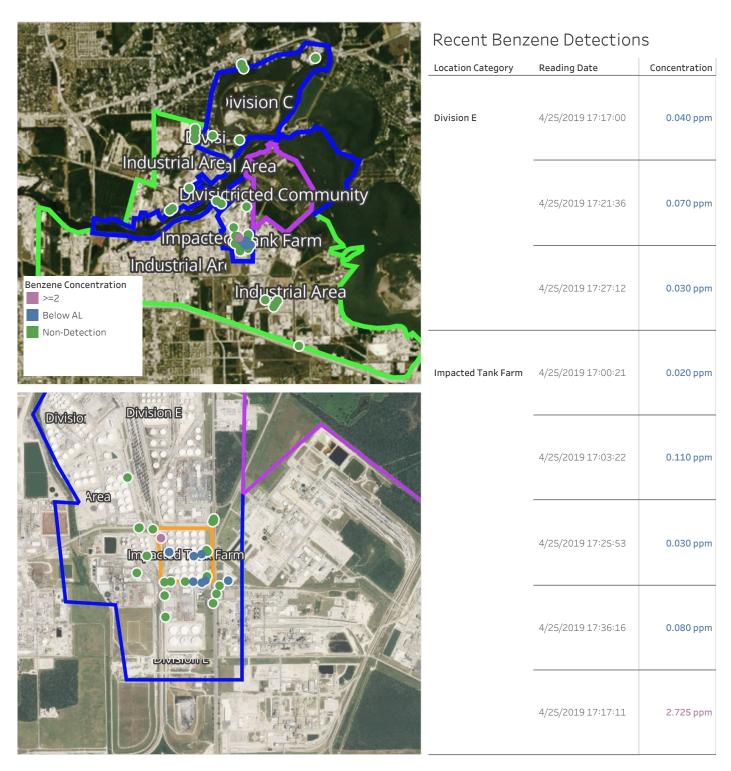

## PRELIMINARY

Recent Benzene Detections Greater than 1.00 ppm

| Reading Date       | Location Category  | GPS                    | Google Maps URL                                                        | Concentration |
|--------------------|--------------------|------------------------|------------------------------------------------------------------------|---------------|
| 4/25/2019 17:17:11 | Impacted Tank Farm | 29.7326310,-95.0931150 | https://www.google.com/maps/search/?api=1&query=29.7326310,-95.0931150 | 2.725 ppm     |