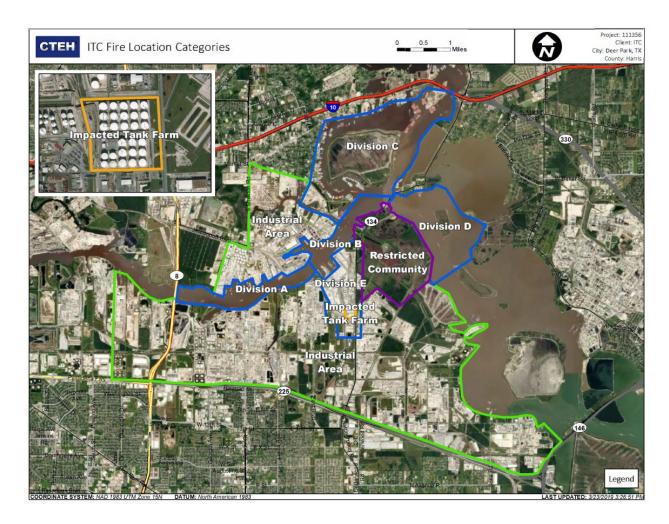

019 15:31:33 | 0.020 ppm     |
|                    | 4/25/2019 15:38:21 | 0.030 ppm     |
|                    | 4/25/2019 15:59:25 | 0.030 ppm     |



Reading Date 4/25/2019 3:00:00 PM to 4/25/2019 4:00:00 PM

## Benzene Action Level Concentration (ppm)



## PRELIMINARY

Recent Benzene Detections Greater than 1.00 ppm

| Reading Date       | Location Category  | GPS                    | Google Maps URL                                                        | Concentration |
|--------------------|--------------------|------------------------|------------------------------------------------------------------------|---------------|
| 4/25/2019 15:11:13 | Impacted Tank Farm | 29.7327300,-95.0929920 | https://www.google.com/maps/search/?api=1&query=29.7327300,-95.0929920 | 7.750 ppm     |



## Reading Date

4/25/2019 4:00:00 PM to 4/25/2019 5:00:00 PM



## Recent Benzene Detections

| Location Category  | Reading Date       | Concentration |
|--------------------|--------------------|---------------|
| Below Grate        | 4/25/2019 16:23:34 | 0.10000 ppm   |
| Division E         | 4/25/2019 16:27:26 | 0.04000 ppm   |
|                    | 4/25/2019 16:32:01 | 0.02000 ppm   |
| Impacted Tank Farm | 4/25/2019 16:12:19 | 0.05000 ppm   |
|                    | 4/25/2019 16:36:34 | 0.08000 ppm   |
|                    | 4/25/2019 16:40:02 | 0.04000 ppm   |
| Industrial Area    | 4/25/2019 16:04:51 | 0.04000 ppm   |
|                    | 4/25/2019 16:08:08 | 0.02000 ppm   |
|                    | 4/25/2019 16:18:03 | 0.02000 ppm   |
|                    | 4/25/2019 16:23:27 |