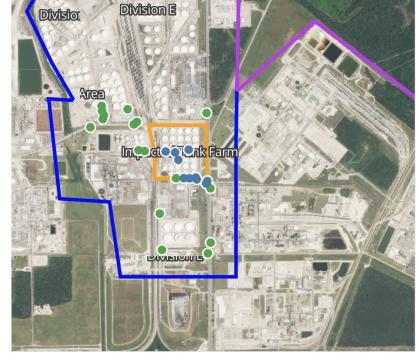

### Recent Benzene Detections

| Location Category  | Reading Date       | Concentration |
|--------------------|--------------------|---------------|
| Division E         | 4/24/2019 23:00:23 | 0.040 ppm     |
|                    | 4/24/2019 23:18:22 | 0.110 ppm     |
|                    | 4/24/2019 23:38:42 | 0.930 ppm     |
|                    | 4/24/2019 23:36:38 | 0.680 ppm     |
|                    | 4/24/2019 23:35:14 | 0.970 ppm     |
|                    | 4/24/2019 23:37:48 | 3.110 ppm     |
|                    | 4/24/2019 23:34:28 | 1.590 ppm     |
|                    | 4/24/2019 23:35:44 | 0.610 ppm     |
|                    | 4/24/2019 23:49:03 | 0.080 ppm     |
|                    | 4/24/2019 23:46:01 | 0.120 ppm     |
|                    | 4/24/2019 23:50:15 | 0.070 ppm     |
|                    | 4/24/2019 23:45:50 | 0.120 ppm     |
|                    | 4/24/2019 23:48:20 | 0.050 ppm     |
|                    | 4/24/2019 23:53:23 | 0.110 ppm     |
|                    | 4/24/2019 23:31:49 | 0.360 ppm     |
|                    | 4/24/2019 23:26:41 | 0.140 ppm     |
|                    | 4/24/2019 23:35:38 | 0.150 ppm     |
|                    | 4/24/2019 23:58:53 | 0.040 ppm     |
| Impacted Tank Farm | 4/24/2019 23:05:51 | 0.360 ppm     |
|                    | 4/24/2019 23:03:00 | 0.040 ppm     |
|                    | 4/24/2019 23:20:01 | 0.070 ppm     |
|                    | 4/24/2019 23:07:30 | 0.090 ppm     |
|                    | 4/24/2019 23:12:14 | 0.020 ppm     |
|                    | 4/24/2019 23:10:49 | 0.070 ppm     |
|                    | 4/24/2019 23:34:57 | 0.090 ppm     |
|                    | 4/24/2019 23:33:45 | 0.020 ppm     |

#### PRELIMINARY

Recent Benzene Detections Greater than 1.00 ppm

| Reading Date       | Location Category | GPS                    | Google Maps URL                                                        | Concentration |
|--------------------|-------------------|------------------------|------------------------------------------------------------------------|---------------|
| 4/24/2019 23:37:48 | Division E        | 29.7331990,-95.0906270 | https://www.google.com/maps/search/?api=1&query=29.7331990,-95.0906270 | 3.110 ppm     |
| 4/24/2019 23:34:28 | Division E        | 29.7332110,-95.0906250 | https://www.google.com/maps/search/?api=1&query=29.7332110,-95.0906250 | 1.590 ppm     |