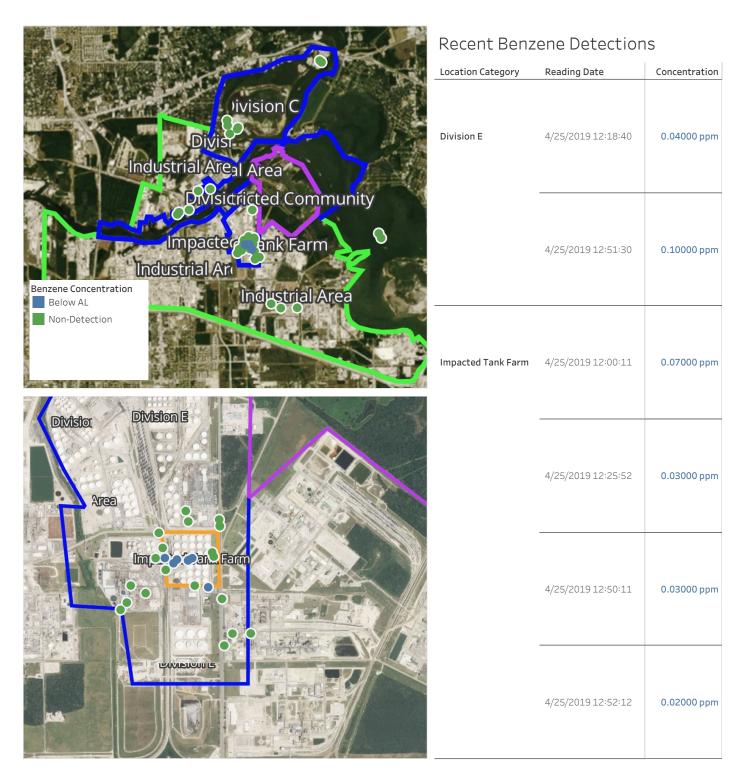

### Recent Benzene Detections

| Location Category  | Reading Date       | Concentration |
|--------------------|--------------------|---------------|
| Division E         | 4/24/2019 23:00:23 | 0.040 ppm     |
|                    | 4/24/2019 23:18:22 | 0.110 ppm     |
|                    | 4/24/2019 23:38:42 | 0.930 ppm     |
|                    | 4/24/2019 23:36:38 | 0.680 ppm     |
|                    | 4/24/2019 23:35:14 | 0.970 ppm     |
|                    | 4/24/2019 23:37:48 | 3.110 ppm     |
|                    | 4/24/2019 23:34:28 | 1.590 ppm     |
|                    | 4/24/2019 23:35:44 | 0.610 ppm     |
|                    | 4/24/2019 23:49:03 | 0.080 ppm     |
|                    | 4/24/2019 23:46:01 | 0.120 ppm     |
|                    | 4/24/2019 23:50:15 | 0.070 ppm     |
|                    | 4/24/2019 23:45:50 | 0.120 ppm     |
|                    | 4/24/2019 23:48:20 | 0.050 ppm     |
|                    | 4/24/2019 23:53:23 | 0.110 ppm     |
|                    | 4/24/2019 23:31:49 | 0.360 ppm     |
|                    | 4/24/2019 23:26:41 | 0.140 ppm     |
|                    | 4/24/2019 23:35:38 | 0.150 ppm     |
|                    | 4/24/2019 23:58:53 | 0.040 ppm     |
| Impacted Tank Farm | 4/24/2019 23:05:51 | 0.360 ppm     |
|                    | 4/24/2019 23:03:00 | 0.040 ppm     |
|                    | 4/24/2019 23:20:01 | 0.070 ppm     |
|                    | 4/24/2019 23:07:30 | 0.090 ppm     |
|                    | 4/24/2019 23:12:14 | 0.020 ppm     |
|                    | 4/24/2019 23:10:49 | 0.070 ppm     |
|                    | 4/24/2019 23:34:57 | 0.090 ppm     |
|                    | 4/24/2019 23:33:45 | 0.020 ppm     |