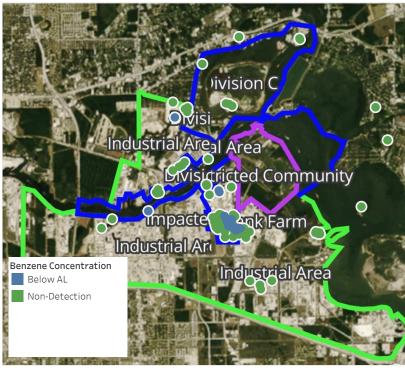

sment    | 4/25/2019 10:08:39 | 7.225 ppm     |



**Reading Date**4/25/2019 10:00:00 AM to 4/25/2019 11:00:00 AM

#### Benzene Action Level Concentration (ppm)



#### PRELIMINARY

Recent Benzene Detections Greater than 1.00 ppm  $\,$ 

| Reading Date       | <b>Location Category</b> | GPS                    | Google Maps URL                                                        | Concentration |
|--------------------|--------------------------|------------------------|------------------------------------------------------------------------|---------------|
| 4/25/2019 10:08:39 | Site Assessment          | 29.7408140,-95.1174720 | https://www.google.com/maps/search/?api=1&query=29.7408140,-95.1174720 | 7.225 ppm     |



#### Reading Date

4/25/2019 11:00:00 AM to 4/25/2019 12:00:00 PM



### Recent Benzene Detections

| Location Category  | Reading Date       | Concentration |
|--------------------|--------------------|---------------|
| Division A         | 4/25/2019 11:27:56 | 0.1300 ppm    |
| Division C         | 4/25/2019 11:27:13 | 0.1000 ppm    |
| Division E         | 4/25/2019 11:18:20 | 0.0700 ppm    |
|                    | 4/25/2019 11:21:44 | 0.0500 ppm    |
|                    | 4/25/2019 11:24:27 | 0.0200 ppm    |
|                    | 4/25/2019 11:29:14 | 0.0200 ppm    |
|                    | 4/25/2019 11:01:04 | 0.0200 ppm    |
|                    | 4/25/2019 11:46:45 | 0.0800 ppm    |
|                    | 4/25/2019 11:49:28 | 0.0200 ppm    |
| Impacted Tank Farm | 4/25/2019 11:09:16 | 0.0900 ppm    |
|                    | 4/25/2019 11:10:49 | 0.0