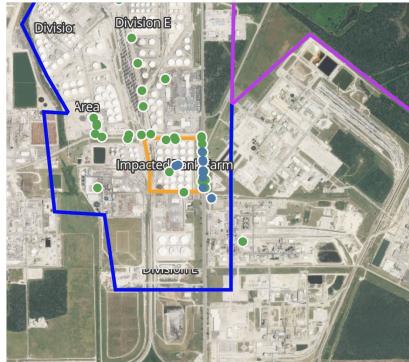

enzene Detections

| Location Category  | Reading Date       | Concentration |
|--------------------|--------------------|---------------|
| Division E         | 4/25/2019 04:25:01 | 0.0400 ppm    |
|                    | 4/25/2019 04:23:00 | 0.1200 ppm    |
|                    | 4/25/2019 04:54:07 | 0.0900 ppm    |
|                    | 4/25/2019 04:50:47 | 0.1100 ppm    |
|                    | 4/25/2019 04:55:17 | 0.0400 ppm    |
|                    | 4/25/2019 04:57:26 | 0.0500 ppm    |
|                    | 4/25/2019 04:52:47 | 0.1400 ppm    |
| Impacted Tank Farm | 4/25/2019 04:52:50 | 0.0200 ppm    |
|                    | 4/25/2019 04:52:53 | 0.0200 ppm    |
| Industrial Area    | 4/25/2019 04:42:09 | 0.0300 ppm    |
|                    |                    | 1             |





#### Reading Date

4/25/2019 5:00:00 AM to 4/25/2019 6:00:00 AM



### Recent Benzene Detections

| Location Category  | Reading Date       | Concentration |
|--------------------|--------------------|---------------|
| Division E         | 4/25/2019 05:01:36 | 0.1500 pp     |
|                    | 4/25/2019 05:02:38 | 0.0300 pp     |
|                    | 4/25/2019 05:11:25 | 0.1500 pp     |
|                    | 4/25/2019 05:22:14 | 0.2100 pp     |
| Impacted Tank Farm | 4/25/2019 05:03:21 | 0.0200 pp     |
|                    | 4/25/2019 05:06:53 | 0.0200 pp     |
|                    | 4/25/2019 05:12:03 | 0.0400 pp     |
|                    | 4/25/2019 05:12:02 | 0.0700 pp     |



Division E

Division



#### Reading Date

4/25/2019 6:00:00 AM to 4/25/2019 7:00:00 AM



###