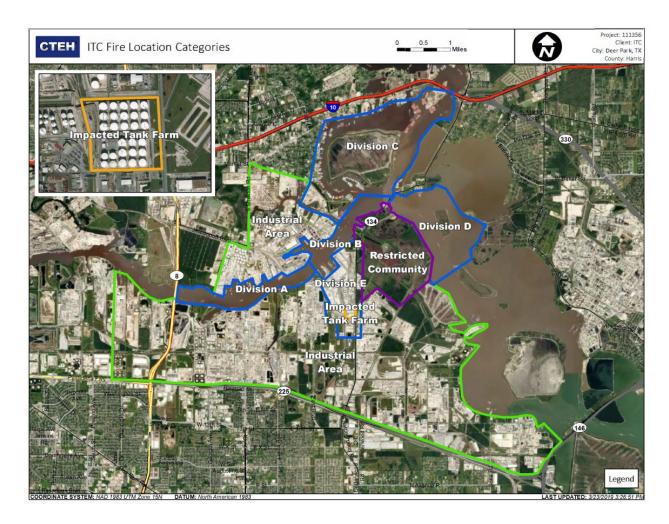

1890 | https://www.google.com/maps/search/?api=1&query=29.7337110,-95.0901890 | 1.150 ppm     |



#### Reading Date

4/25/2019 2:00:00 AM to 4/25/2019 3:00:00 AM



### Recent Benzene Detections

| Location Category | Reading Date       | Concentration |
|-------------------|--------------------|---------------|
| Division E        | 4/25/2019 02:02:29 | 0.0400 ppm    |
|                   | 4/25/2019 02:04:36 | 0.0400 ppm    |
|                   | 4/25/2019 02:05:35 | 0.5900 ppm    |
|                   | 4/25/2019 02:07:10 | 0.1300 ppm    |
|                   | 4/25/2019 02:08:48 | 0.0500 ppm    |
|                   | 4/25/2019 02:14:09 | 0.0500 ppm    |
|                   | 4/25/2019 02:45:08 | 0.1300 ppm    |





#### Reading Date

4/25/2019 3:00:00 AM to 4/25/2019 4:00:00 AM





#### Reading Date

4/25/2019 4:00:00 AM to 4/25/2019 5:00:00 AM



## Recent Benzene Detections

| Location Category  | Reading Date       | Concentration |
|--------------------|--------------------|---------------|
| Division E         | 4/25/2019 04:25:01 | 0.0400 ppm    |
|                    | 4/25/2019 04:23:00 | 0.1200 ppm    |
|                    | 4/25/2019 04:54:07 | 0.0900 ppm    |
|                    | 4/25/2019 04:50:47 | 0.1100 ppm    |
|                    | 4/25/2019 04:55:17 | 0.0400 ppm    |
|                    | 4/25/2019 04:57:26 | 0.0500 ppm    |
|                    | 4/25/2019 04:52:47 | 0.1400 ppm    |
| Impacted Tank Farm | 4/25/2019 04:52:50 | 0.0200 ppm    |
|                    | 4/25/2019 04:52:53 | 0.0200 ppm    |
| Industrial Area    | 4/25/2019 04:42:09