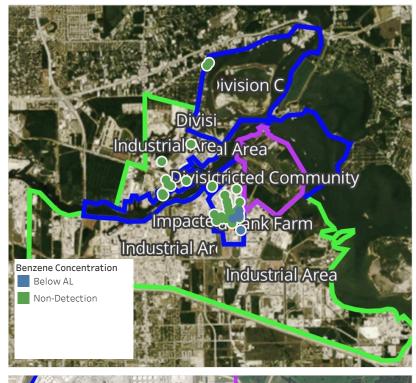

evel Concentration (ppm) >=1 >=2



#### PRELIMINARY

Recent Benzene Detections Greater than 1.00 ppm

| Reading Date       | Location Category | GPS                    | Google Maps URL                                                        | Concentration |
|--------------------|-------------------|------------------------|------------------------------------------------------------------------|---------------|
| 4/24/2019 23:37:48 | Division E        | 29.7331990,-95.0906270 | https://www.google.com/maps/search/?api=1&query=29.7331990,-95.0906270 | 3.110 ppm     |
| 4/24/2019 23:34:28 | Division E        | 29.7332110,-95.0906250 | https://www.google.com/maps/search/?api=1&query=29.7332110,-95.0906250 | 1.590 ppm     |



#### Reading Date

4/25/2019 12:00:00 AM to 4/25/2019 1:00:00 AM



#### Recent Benzene Detections

| Recent Benzene Detections |                    |               |  |
|---------------------------|--------------------|---------------|--|
| Location Category         | Reading Date       | Concentration |  |
| Division E                | 4/25/2019 00:01:43 | 0.0400 ppm    |  |
|                           | 4/25/2019 00:05:21 | 0.0400 ppm    |  |
|                           | 4/25/2019 00:05:39 | 0.0300 ppm    |  |
|                           | 4/25/2019 00:06:30 | 0.4500 ppm    |  |
|                           | 4/25/2019 00:16:04 | 0.1800 ppm    |  |
|                           | 4/25/2019 00:38:47 | 0.2500 ppm    |  |





#### Reading Date

4/25/2019 1:00:00 AM to 4/25/2019 2:00:00 AM



### Recent Benzene Detections

| Receire Deliz      | Receire Be