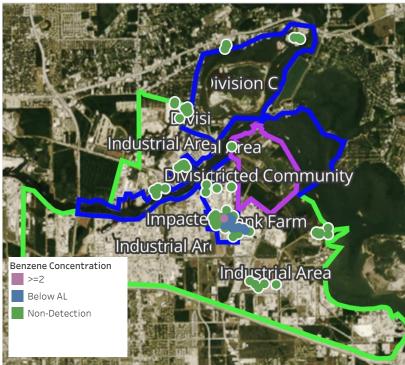

te       | Concentration |  |
| Division E                | 4/25/2019 07:00:34 | 0.1500 ppm    |  |
|                           | 4/25/2019 07:40:12 | 0.1200 ppm    |  |
|                           | 4/25/2019 07:48:07 | 0.1700 ppm    |  |
|                           | 4/25/2019 07:50:55 | 0.1100 ppm    |  |
| Impacted Tank Farm        | 4/25/2019 07:30:57 | 0.0400 ppm    |  |
|                           | 4/25/2019 07:37:42 | 0.0300 ppm    |  |
|                           | 4/25/2019 07:46:11 | 0.0800 ppm    |  |
|                           | 4/25/2019 07:47:17 | 0.3200 ppm    |  |
|                           | 4/25/2019 07:53:19 | 0.1900 ppm    |  |
|                           | 4/25/2019 07:57:28 | 0.0800 ppm    |  |





#### Reading Date

4/25/2019 8:00:00 AM to 4/25/2019 9:00:00 AM



### Recent Benzene Detections

| Location Category  | Reading Date       | Concentration |
|--------------------|--------------------|---------------|
| Division E         | 4/25/2019 08:18:44 | 0.05 ppm      |
|                    | 4/25/2019 08:26:22 | 0.01 ppm      |
| Impacted Tank Farm | 4/25/2019 08:05:36 | 0.02 ppm      |
|                    | 4/25/2019 08:25:53 | 0.05 ppm      |
|                    | 4/25/2019 08:30:40 | 0.03 ppm      |
|                    | 4/25/2019 08:18:03 | 0.11 ppm      |
|                    | 4/25/2019 08:28:40 | 0.48 ppm      |
|                    | 4/25/2019 08:13:41 | 51.60 ppm     |
|                    | 4/25/2019 08:58:51 | 0.03 ppm      |
| Industrial Area    | 4/25/2019 08:08:09 | 0.04 ppm      |
|                    | 4/25/2019 08:13:25 | 0.0