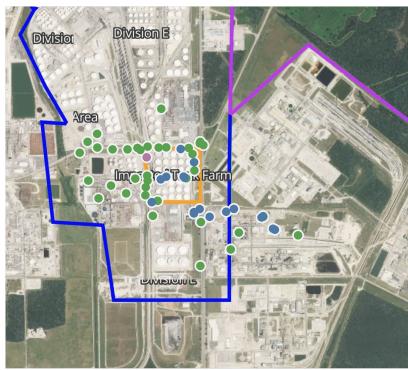

### Recent Benzene Detections

| Location Category  | Reading Date       | Concentration |
|--------------------|--------------------|---------------|
| Division E         | 4/25/2019 08:18:44 | 0.05 ppm      |
|                    | 4/25/2019 08:26:22 | 0.01 ppm      |
| Impacted Tank Farm | 4/25/2019 08:05:36 | 0.02 ppm      |
|                    | 4/25/2019 08:25:53 | 0.05 ppm      |
|                    | 4/25/2019 08:30:40 | 0.03 ppm      |
|                    | 4/25/2019 08:18:03 | 0.11 ppm      |
|                    | 4/25/2019 08:28:40 | 0.48 ppm      |
|                    | 4/25/2019 08:13:41 | 51.60 ppm     |
|                    | 4/25/2019 08:58:51 | 0.03 ppm      |
| Industrial Area    | 4/25/2019 08:08:09 | 0.04 ppm      |
|                    | 4/25/2019 08:13:25 | 0.06 ppm      |
|                    | 4/25/2019 08:15:50 | 0.06 ppm      |
|                    | 4/25/2019 08:19:27 | 0.03 ppm      |
|                    | 4/25/2019 08:37:56 | 0.08 ppm      |
|                    | 4/25/2019 08:41:54 | 0.02 ppm      |
|                    | 4/25/2019 08:44:38 | 0.05 ppm      |
|                    | 4/25/2019 08:48:17 | 0.03 ppm      |
|                    | 4/25/2019 08:50:48 | 0.03 ppm      |

#### PRELIMINARY

Recent Benzene Detections Greater than 1.00 ppm  $\,$ 

| Reading Date       | Location Category  | GPS                    | Google Maps URL                                                        | Concentration |
|--------------------|--------------------|------------------------|------------------------------------------------------------------------|---------------|
| 4/25/2019 08:13:41 | Impacted Tank Farm | 29.7327140,-95.0932050 | https://www.google.com/maps/search/?api=1&query=29.7327140,-95.0932050 | 51.60 ppm     |