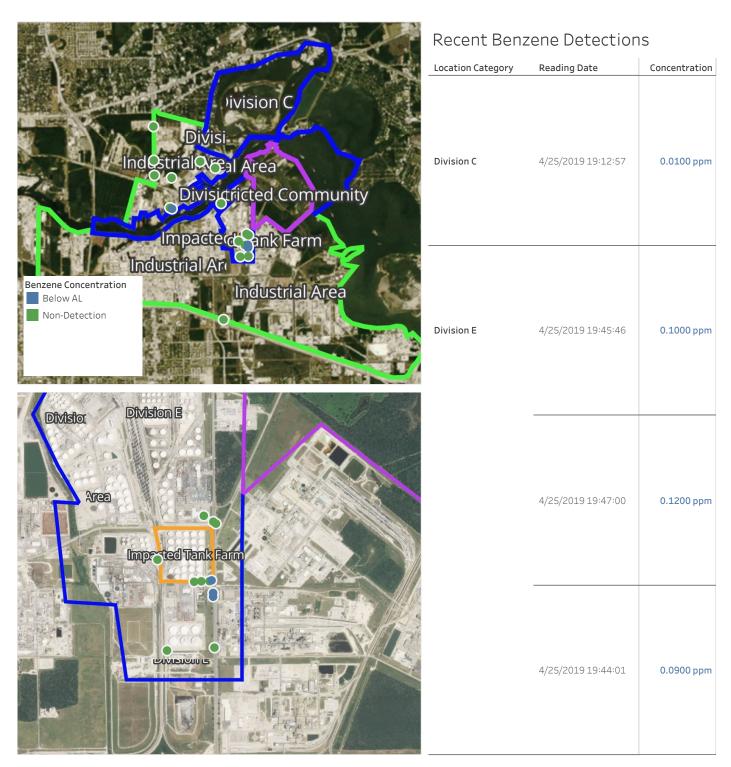

#### Reading Date

4/24/2019 11:00:00 PM to 4/25/2019 12:00:00 AM

### Recent Benzene Detections

| Location Category  | Reading Date       | Concentration |
|--------------------|--------------------|---------------|
| Division E         | 4/24/2019 23:00:23 | 0.040 ppm     |
|                    | 4/24/2019 23:18:22 | 0.110 ppm     |
|                    | 4/24/2019 23:38:42 | 0.930 ppm     |
|                    | 4/24/2019 23:36:38 | 0.680 ppm     |
|                    | 4/24/2019 23:35:14 | 0.970 ppm     |
|                    | 4/24/2019 23:37:48 | 3.110 ppm     |
|                    | 4/24/2019 23:34:28 | 1.590 ppm     |
|                    | 4/24/2019 23:35:44 | 0.610 ppm     |
|                    | 4/24/2019 23:49:03 | 0.080 ppm     |
|                    | 4/24/2019 23:46:01 | 0.120 ppm     |
|                    | 4/24/2019 23:50:15 | 0.070 ppm     |
|                    | 4/24/2019 23:45:50 | 0.120 ppm     |
|                    | 4/24/2019 23:48:20 | 0.050 ppm     |
|                    | 4/24/2019 23:53:23 | 0.110 ppm     |
|                    | 4/24/2019 23:31:49 | 0.360 ppm     |
|                    | 4/24/2019 23:26:41 | 0.140 ppm     |
|                    | 4/24/2019 23:35:38 | 0.150 ppm     |
|                    | 4/24/2019 23:58:53 | 0.040 ppm     |
| Impacted Tank Farm | 4/24/2019 23:05:51 | 0.360 ppm     |
|                    | 4/24/2019 23:03:00 | 0.040 ppm     |
|                    | 4/24/2019 23:20:01 | 0.070 ppm     |
|                    | 4/24/2019 23:07:30 | 0.090 ppm     |
|                    | 4/24/2019 23:12:14 | 0.020 ppm     |
|                    | 4/24/2019 23:10:49 | 0.070 ppm     |
|                    | 4/24/2019 23:34:57 | 0.090 ppm     |
|                    | 4/24/2019 23:33:45 | 0.020 ppm     |