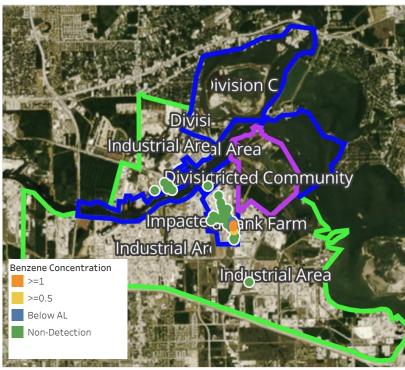

#### Reading Date

4/25/2019 11:00:00 AM to 4/25/2019 12:00:00 PM

### Recent Benzene Detections

| Location Category  | Reading Date       | Concentration |
|--------------------|--------------------|---------------|
| Division A         | 4/25/2019 11:27:56 | 0.1300 ppm    |
| Division C         | 4/25/2019 11:27:13 | 0.1000 ppm    |
| Division E         | 4/25/2019 11:18:20 | 0.0700 ppm    |
|                    | 4/25/2019 11:21:44 | 0.0500 ppm    |
|                    | 4/25/2019 11:24:27 | 0.0200 ppm    |
|                    | 4/25/2019 11:29:14 | 0.0200 ppm    |
|                    | 4/25/2019 11:01:04 | 0.0200 ppm    |
|                    | 4/25/2019 11:46:45 | 0.0800 ppm    |
|                    | 4/25/2019 11:49:28 | 0.0200 ppm    |
| Impacted Tank Farm | 4/25/2019 11:09:16 | 0.0900 ppm    |
|                    | 4/25/2019 11:10:49 | 0.0400 ppm    |
|                    | 4/25/2019 11:34:55 | 0.0300 ppm    |
|                    | 4/25/2019 11:36:47 | 0.0300 ppm    |
|                    | 4/25/2019 11:40:46 | 0.1000 ppm    |
| Industrial Area    | 4/25/2019 11:00:41 | 0.0200 ppm    |
|                    | 4/25/2019 11:03:26 | 0.0200 ppm    |
|                    | 4/25/2019 11:04:54 | 0.0200 ppm    |
|                    | 4/25/2019 11:07:42 | 0.0200 ppm    |
|                    | 4/25/2019 11:10:02 | 0.0200 ppm    |
|                    | 4/25/2019 11:12:02 | 0.0300 ppm    |
|                    | 4/25/2019 11:14:30 | 0.0300 ppm    |
|                    | 4/25/2019 11:21:20 | 0.0300 ppm    |