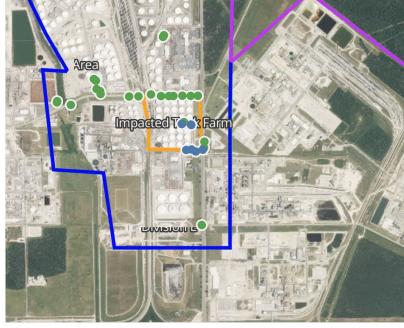

### Recent Benzene Detections

| Location Category  | Reading Date       | Concentration |
|--------------------|--------------------|---------------|
| Division E         | 4/24/2019 23:00:23 | 0.040 ppm     |
|                    | 4/24/2019 23:18:22 | 0.110 ppm     |
|                    | 4/24/2019 23:38:42 | 0.930 ppm     |
|                    | 4/24/2019 23:36:38 | 0.680 ppm     |
|                    | 4/24/2019 23:35:14 | 0.970 ppm     |
|                    | 4/24/2019 23:37:48 | 3.110 ppm     |
|                    | 4/24/2019 23:34:28 | 1.590 ppm     |
|                    | 4/24/2019 23:35:44 | 0.610 ppm     |
|                    | 4/24/2019 23:49:03 | 0.080 ppm     |
|                    | 4/24/2019 23:46:01 | 0.120 ppm     |
|                    | 4/24/2019 23:50:15 | 0.070 ppm     |
|                    | 4/24/2019 23:45:50 | 0.120 ppm     |
|                    | 4/24/2019 23:48:20 | 0.050 ppm     |
|                    | 4/24/2019 23:53:23 | 0.110 ppm     |
|                    | 4/24/2019 23:31:49 | 0.360 ppm     |
|                    | 4/24/2019 23:26:41 | 0.140 ppm     |
|                    | 4/24/2019 23:35:38 | 0.150 ppm     |
|                    | 4/24/2019 23:58:53 | 0.040 ppm     |
| Impacted Tank Farm | 4/24/2019 23:05:51 | 0.360 ppm     |
|                    | 4/24/2019 23:03:00 | 0.040 ppm     |
|                    | 4/24/2019 23:20:01 | 0.070 ppm     |
|                    | 4/24/2019 23:07:30 | 0.090 ppm     |
|                    | 4/24/2019 23:12:14 | 0.020 ppm     |
|                    | 4/24/2019 23:10:49 | 0.070 ppm     |
|                    | 4/24/2019 23:34:57 | 0.090 ppm     |
|                    | 4/24/2019 23:33:45 | 0.020 ppm     |

#### PRELIMINARY

Recent Benzene Detections Greater than 1.00 ppm

| Reading Date       | Location Category | GPS                    | Google Maps URL                                                        | Concentration |
|--------------------|-------------------|------------------------|------------------------------------------------------------------------|---------------|
| 4/24/2019 23:37:48 | Division E        | 29.7331990,-95.0906270 | https://www.google.com/maps/search/?api=1&query=29.7331990,-95.0906270 | 3.110 ppm     |
| 4/24/2019 23:34:28 | Division E        | 29.7332110,-95.0906250 | https://www.google.com/maps/search/?api=1&query=29.7332110,-95.0906250 | 1.590 ppm     |