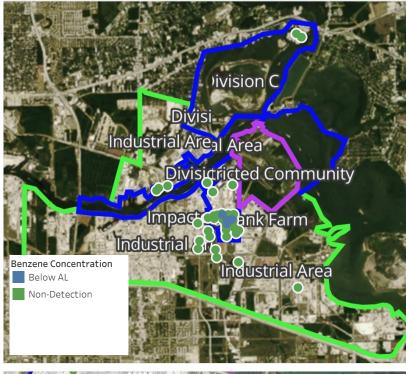

|



Reading Date 4/26/2019 3:00:00 PM to 4/26/2019 4:00:00 PM

#### Benzene Action Level Concentration (ppm)



### PRELIMINARY

Recent Benzene Detections Greater than 1.00 ppm  $\,$ 

| Reading Date       | Location Category  | GPS                    | Google Maps URL                                                        | Concentration |
|--------------------|--------------------|------------------------|------------------------------------------------------------------------|---------------|
| 4/26/2019 15:07:58 | Impacted Tank Farm | 29.7325740,-95.0931440 | https://www.google.com/maps/search/?api=1&query=29.7325740,-95.0931440 | 4.910 ppm     |



#### Reading Date

4/26/2019 4:00:00 PM to 4/26/2019 5:00:00 PM





### Reading Date

4/26/2019 5:00:00 PM to 4/26/2019 6:00:00 PM



### Recent Benzene Detections

|                               | ene Detection      |                            |
|-------------------------------|--------------------|----------------------------|
| Location Category  Division E | A/26/2019 17:08:14 | Concentration  0.05000 ppm |
|                               | 4/26/2019 17:43:03 | 0.03000 ppm                |
| Impacted Tank Farm            | 4/26/2019 17:00:14 | 0.06000 ppm                |
|                               | 4/26/2019 17:20:09 | 0.04000 ppm                |
|                               | 4/26/2019 17:25:02 | 0.11000 ppm                |
|                               | 4/26/2019 17:47:32 | 0.03000 ppm                |
|                               | 4/26/2019 17:49:26 | 0.07000 ppm                |



Division