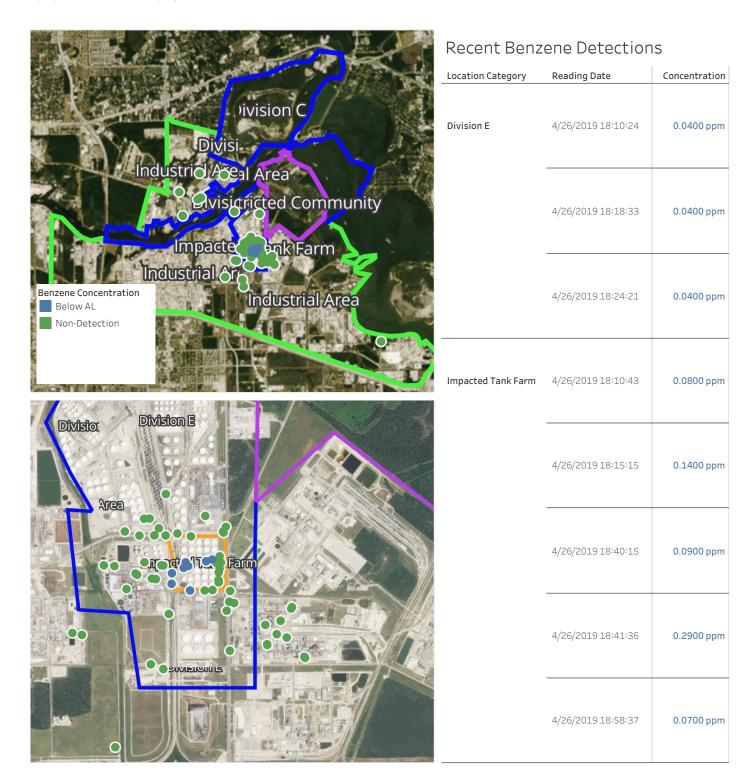

### Recent Benzene Detections

| Location Category  | Reading Date       | Concentration |
|--------------------|--------------------|---------------|
| Division E         | 4/26/2019 00:07:19 | 1.700 ppm     |
|                    | 4/26/2019 00:26:14 | 0.040 ppm     |
|                    | 4/26/2019 00:15:52 | 0.420 ppm     |
|                    | 4/26/2019 00:46:36 | 0.060 ppm     |
|                    | 4/26/2019 00:59:47 | 0.400 ppm     |
| Impacted Tank Farm | 4/26/2019 00:07:40 | 0.070 ppm     |
|                    | 4/26/2019 00:09:00 | 0.020 ppm     |
|                    | 4/26/2019 00:10:37 | 0.030 ppm     |
|                    | 4/26/2019 00:15:16 | 0.060 ppm     |
|                    | 4/26/2019 00:18:30 | 0.050 ppm     |
|                    | 4/26/2019 00:17:23 | 0.050 ppm     |
|                    | 4/26/2019 00:22:17 | 0.060 ppm     |
|                    | 4/26/2019 00:23:07 | 0.090 ppm     |
|                    | 4/26/2019 00:28:28 | 0.210 ppm     |
|                    | 4/26/2019 00:30:21 | 0.410 ppm     |
|                    | 4/26/2019 00:38:45 | 0.180 ppm     |
|                    | 4/26/2019 00:44:54 | 0.280 ppm     |
|                    | 4/26/2019 00:42:39 | 0.890 ppm     |
|                    | 4/26/2019 00:53:16 | 0.020 ppm     |
| Industrial Area    | 4/26/2019 00:44:06 | 0.080 ppm     |
|                    |                    |               |