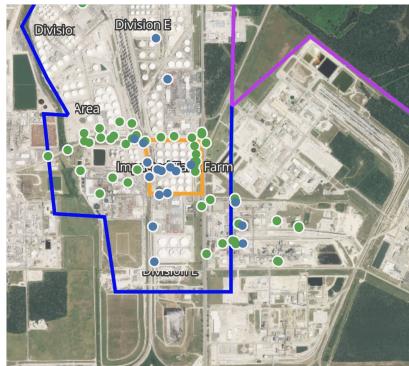

| 0.0200 ppm    |
|                    | 4/26/2019 08:21:21 | 0.0700 ppm    |
|                    | 4/26/2019 08:39:39 | 0.0500 ppm    |
|                    | 4/26/2019 08:50:55 | 0.0700 ppm    |
|                    | 4/26/2019 08:05:13 | 0.0300 ppm    |
|                    | 4/26/2019 08:07:16 | 0.0400 ppm    |
| Impacted Tank Farm | 4/26/2019 08:04:37 | 0.3250 ppm    |
|                    | 4/26/2019 08:18:28 | 0.1600 ppm    |
|                    | 4/26/2019 08:22:14 | 0.0800 ppm    |
|                    | 4/26/2019 08:43:24 | 0.0800 ppm    |
|                    | 4/26/2019 08:52:59 | 0.0800 ppm    |
| Industrial Area    | 4/26/2019 08:21:31 | 0.0200 ppm    |
|                    | 4/26/2019 08:39:47 | 0.0300 ppm    |
|                    | 4/26/2019 08:45:24 | 0.0200 ppm    |





### Reading Date

4/26/2019 9:00:00 AM to 4/26/2019 10:00:00 AM



### Recent Benzene Detections

| Location Category  | Reading Date       | Concentration |
|--------------------|--------------------|---------------|
| Below Grate        | 4/26/2019 09:21:26 | 0.3200 ppm    |
| Division E         | 4/26/2019 09:02:06 | 0.0500 ppm    |
|                    | 4/26/2019 09:02:34 | 0.0400 ppm    |
|                    | 4/26/2019 09:30:06 | 0.0200 ppm    |
|                    | 4/26/2019 09:26:04 | 0.1700 ppm    |
|                    | 4/26/2019 09:34:21 | 0.1500 ppm    |
|                    | 4/26/2019 09:43:26 | 0.1600 ppm    |
| Impacted Tank Farm | 4/26/2019 09:09:21 | 0.0600 ppm    |
|                    | 4/26/2019 09:16:59 | 0.2900 ppm    |
|                    | 4/26/2019 09:20