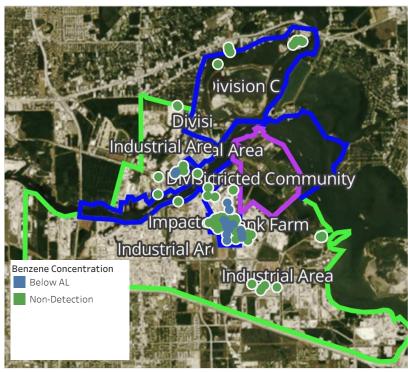

Level Concentration (ppm) >=1 >=2

### PRELIMINARY

Recent Benzene Detections Greater than 1.00 ppm

| Reading Date       | Location Category  | GPS                    | Google Maps URL                                                        | Concentration |
|--------------------|--------------------|------------------------|------------------------------------------------------------------------|---------------|
| 4/26/2019 07:22:50 | Impacted Tank Farm | 29.7315650,-95.0903160 | https://www.google.com/maps/search/?api=1&query=29.7315650,-95.0903160 | 2.0100 ppm    |
| 4/26/2019 07:01:33 | Impacted Tank Farm | 29.7317140,-95.0903870 | https://www.google.com/maps/search/?api=1&query=29.7317140,-95.0903870 | 1.8700 ppm    |



### Reading Date

4/26/2019 8:00:00 AM to 4/26/2019 9:00:00 AM



### Recent Benzene Detections

| Location Category  | Reading Date       | Concentration |
|--------------------|--------------------|---------------|
| Above Grate        | 4/26/2019 08:27:58 | 0.2300 ppm    |
| Below Grate        | 4/26/2019 08:07:45 | 0.0750 ppm    |
| Division E         | 4/26/2019 08:03:26 | 0.1400 ppm    |
|                    | 4/26/2019 08:02:19 | 0.4600 ppm    |
|                    | 4/26/2019 08:08:46 | 0.0800 ppm    |
|                    | 4/26/2019 08:10:03 | 0.0300 ppm    |
|                    | 4/26/2019 08:03:25 | 0.0200 ppm    |
|                    | 4/26/2019 08:21:21 | 0.0700 ppm    |
|                    | 4/26/2019 08:39:39 | 0.0500 ppm    |
|                    | 4/26/2019 08:50:55 | 0.0700 ppm    |
|                    | 4/26/2019 08:05:13 | 0.0