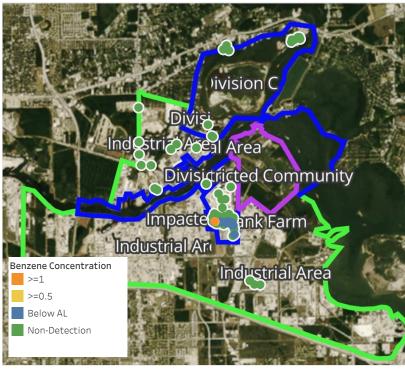

### Benzene Action Level Concentration (ppm)

### PRELIMINARY

Recent Benzene Detections Greater than 1.00 ppm  $\,$ 

| Reading Date       | <b>Location Category</b> | GPS                    | Google Maps URL                                                        | Concentration |  |
|--------------------|--------------------------|------------------------|------------------------------------------------------------------------|---------------|--|
| 4/26/2019 00:07:19 | Division E               | 29.7302790,-95.0929260 | https://www.google.com/maps/search/?api=1&query=29.7302790,-95.0929260 | 1.700 ppm     |  |