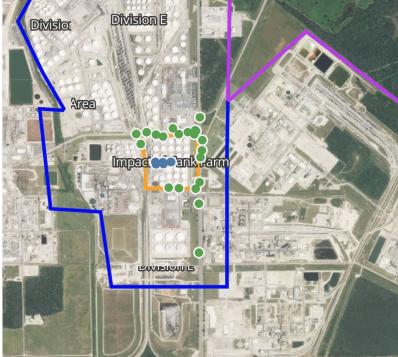

# Benzene Action Level Concentration (ppm) >=1 >=2

### PRELIMINARY

Recent Benzene Detections Greater than 1.00 ppm

| Reading Date       | Location Category  | GPS                    | Google Maps URL                                                        | Concentration |
|--------------------|--------------------|------------------------|------------------------------------------------------------------------|---------------|
| 4/26/2019 04:55:13 | Impacted Tank Farm | 29.7326220,-95.0904250 | https://www.google.com/maps/search/?api=1&query=29.7326220,-95.0904250 | 1.090 ppm     |
| 4/26/2019 04:46:58 | Impacted Tank Farm | 29.7326330,-95.0903120 | https://www.google.com/maps/search/?api=1&query=29.7326330,-95.0903120 | 1.020 ppm     |
| 4/26/2019 04:40:00 | Impacted Tank Farm | 29.7323960,-95.0904600 | https://www.google.com/maps/search/?api=1&query=29.7323960,-95.0904600 | 4.170 ppm     |
| 4/26/2019 04:26:48 | Impacted Tank Farm | 29.7321600,-95.0903280 | https://www.google.com/maps/search/?api=1&query=29.7321600,-95.0903280 | 1.540 ppm     |
| 4/26/2019 04:21:15 | Division E         | 29.7317570,-95.0898320 | https://www.google.com/maps/search/?api=1&query=29.7317570,-95.0898320 | 1.060 ppm     |
| 4/26/2019 04:20:50 | Division E         | 29.7317750,-95.0899590 | https://www.google.com/maps/search/?api=1&query=29.7317750,-95.0899590 | 1.280 ppm     |
| 4/26/2019 04:06:37 | Impacted Tank Farm | 29.7324810,-95.0902700 | https://www.google.com/maps/search/?api=1&guery=29.7324810,-95.0902700 | 1.610 ppm     |