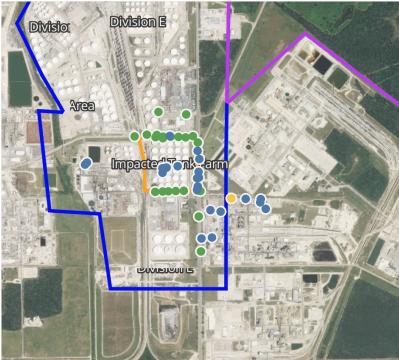

### Benzene Action Level Concentration (ppm)

### PRELIMINARY

Recent Benzene Detections Greater than 1.00 ppm  $\,$ 

| Reading Date       | <b>Location Category</b> | GPS                    | Google Maps URL                                                        | Concentration |  |
|--------------------|--------------------------|------------------------|------------------------------------------------------------------------|---------------|--|
| 4/26/2019 00:07:19 | Division E               | 29.7302790,-95.0929260 | https://www.google.com/maps/search/?api=1&query=29.7302790,-95.0929260 | 1.700 ppm     |  |