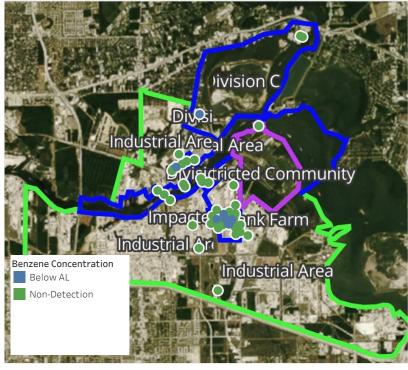

This data has been provided expeditiously to ITC and regulatory agencies for informational and/or operational purposes only. Data reported within this summary is preliminary in nature and has not undergone complete QA/QC (quality assurance/quality control) process. Until this complete QA/QC process is completed, the locations of each reading are approximate in nature and subject to further refinement. As some readings may represent non-breathing zone measurements, the data reported herein may not be suitable to assess potential occupational exposure. Site Assessment readings are not representative of an individual's breathing zone (e.g., container head space, ground level, directly above product, etc.).

Industrial Area



### Reading Date

4/26/2019 12:00:00 PM to 4/26/2019 1:00:00 PM



### Recent Benzene Detections

| Location Category  | Reading Date       | Concentration |
|--------------------|--------------------|---------------|
| Above Grate        | 4/26/2019 12:52:25 | 0.0250 ppm    |
| Division C         | 4/26/2019 12:06:16 | 0.0500 ppm    |
| Division E         | 4/26/2019 12:14:27 | 0.2000 ppm    |
|                    | 4/26/2019 12:16:51 | 0.0500 ppm    |
|                    | 4/26/2019 12:10:31 | 0.0600 ppm    |
|                    | 4/26/2019 12:25:45 | 0.0200 ppm    |
|                    | 4/26/2019 12:51:37 | 0.0600 ppm    |
| Impacted Tank Farm | 4/26/2019 12:13:07 | 0.0900 ppm    |
|                    | 4/26/2019 12:14:35 | 0.1200 ppm    |
|                    | 4/26/2019 12:43:10 | 0.1100 ppm    |
|                    | 4/26/2019 12:50:11 | 0.1