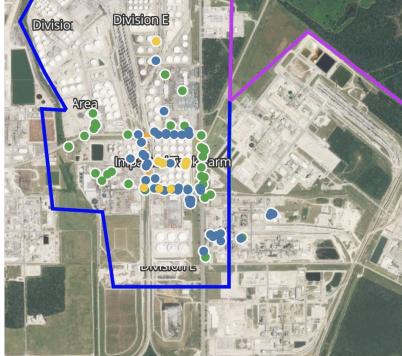

### Recent Benzene Detections

| Location Category  | Reading Date       | Concentration |
|--------------------|--------------------|---------------|
| Division E         | 4/26/2019 00:07:19 | 1.700 ppm     |
|                    | 4/26/2019 00:26:14 | 0.040 ppm     |
|                    | 4/26/2019 00:15:52 | 0.420 ppm     |
|                    | 4/26/2019 00:46:36 | 0.060 ppm     |
|                    | 4/26/2019 00:59:47 | 0.400 ppm     |
| Impacted Tank Farm | 4/26/2019 00:07:40 | 0.070 ppm     |
|                    | 4/26/2019 00:09:00 | 0.020 ppm     |
|                    | 4/26/2019 00:10:37 | 0.030 ppm     |
|                    | 4/26/2019 00:15:16 | 0.060 ppm     |
|                    | 4/26/2019 00:18:30 | 0.050 ppm     |
|                    | 4/26/2019 00:17:23 | 0.050 ppm     |
|                    | 4/26/2019 00:22:17 | 0.060 ppm     |
|                    | 4/26/2019 00:23:07 | 0.090 ppm     |
|                    | 4/26/2019 00:28:28 | 0.210 ppm     |
|                    | 4/26/2019 00:30:21 | 0.410 ppm     |
|                    | 4/26/2019 00:38:45 | 0.180 ppm     |
|                    | 4/26/2019 00:44:54 | 0.280 ppm     |
|                    | 4/26/2019 00:42:39 | 0.890 ppm     |
|                    | 4/26/2019 00:53:16 | 0.020 ppm     |
| Industrial Area    | 4/26/2019 00:44:06 | 0.080 ppm     |
|                    |                    |               |