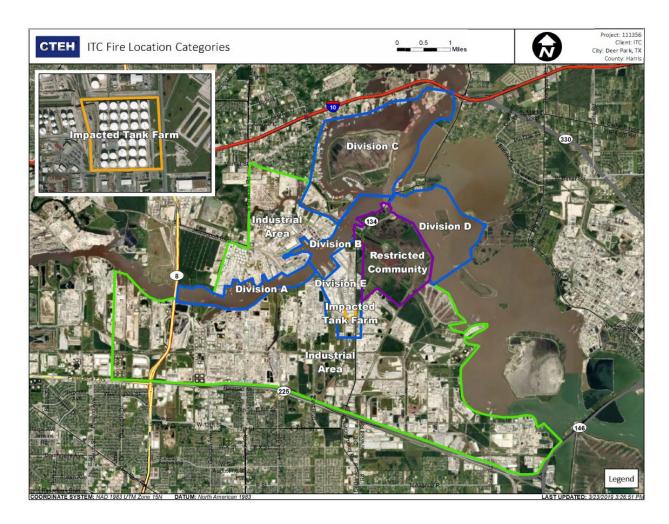

### Reading Date

4/25/2019 11:00:00 PM to 4/26/2019 12:00:00 AM





### Reading Date

4/26/2019 12:00:00 AM to 4/26/2019 1:00:00 AM





### Recent Benzene Detections

| Location Category  | Reading Date       | Concentration |
|--------------------|--------------------|---------------|
| Division E         | 4/26/2019 00:07:19 | 1.700 ppm     |
|                    | 4/26/2019 00:26:14 | 0.040 ppm     |
|                    | 4/26/2019 00:15:52 | 0.420 ppm     |
|                    | 4/26/2019 00:46:36 | 0.060 ppm     |
|                    | 4/26/2019 00:59:47 | 0.400 ppm     |
| Impacted Tank Farm | 4/26/2019 00:07:40 | 0.070 ppm     |
|                    | 4/26/2019 00:09:00 | 0.020 ppm     |
|                    | 4/26/2019 00:10:37 | 0.030 ppm     |
|                    | 4/26/2019 00:15:16 | 0.060 ppm     |
|                    | 4/26/2019 00:18