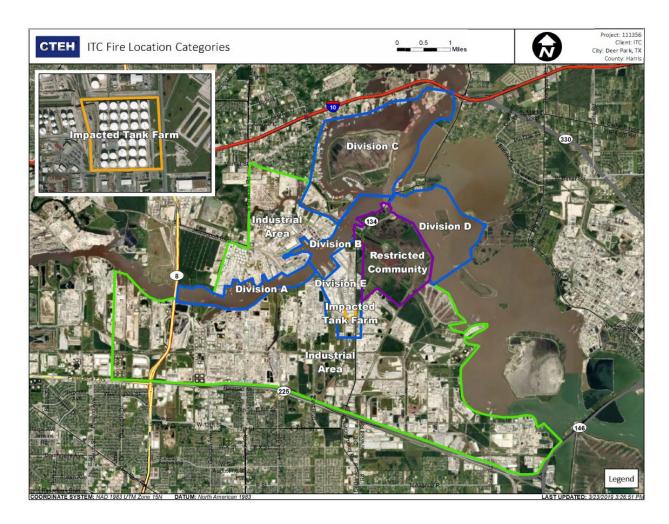

### Reading Date

4/26/2019 3:00:00 PM to 4/26/2019 4:00:00 PM



### Recent Benzene Detections

| ) ppm |
|-------|
| ) ppm |
|       |



Reading Date 4/26/2019 3:00:00 PM to 4/26/2019 4:00:00 PM

#### Benzene Action Level Concentration (ppm)



### PRELIMINARY

Recent Benzene Detections Greater than 1.00 ppm  $\,$ 

| Reading Date       | Location Category  | GPS                    | Google Maps URL                                                        | Concentration |
|--------------------|--------------------|------------------------|------------------------------------------------------------------------|---------------|
| 4/26/2019 15:07:58 | Impacted Tank Farm | 29.7325740,-95.0931440 | https://www.google.com/maps/search/?api=1&query=29.7325740,-95.0931440 | 4.910 ppm     |



#### Reading Date

4/26/2019 4:00:00 PM to 4/26/2019 5:00:00 PM





### Reading Date

4/26/2019 5:00:00 PM to 4/26/2019 6:00:00 PM



### Recent Benzene Detections

|                               | ene Detection      |                            |
|-------------------------------|--------------------|----------------------------|
| Location Category  Division E | A/26/2019 17:08:14 | Concentration  0.05000 ppm |
|                               | 4/26/2019 17:43:03 | 0.03000 ppm                |
| Impacted Tank Farm            | 4/26/2019 17:00:14 | 0.06000 ppm                |
|                               | 4/26/2019 17:20:09 | 0.04000 ppm                |
|                               | 4/26/2019 17:25:02 | 0.11000 ppm                |
|                               | 4/26/2019