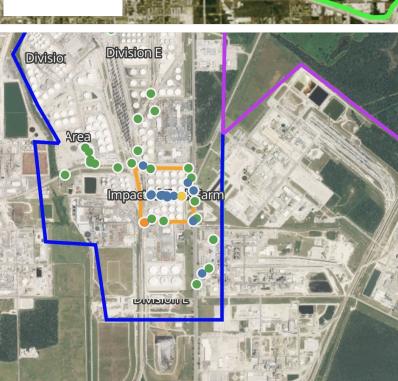

### Reading Date

4/25/2019 11:00:00 PM to 4/26/2019 12:00:00 AM





### Reading Date

4/26/2019 12:00:00 AM to 4/26/2019 1:00:00 AM





### Recent Benzene Detections

| Location Category  | Reading Date       | Concentration |
|--------------------|--------------------|---------------|
| Division E         | 4/26/2019 00:07:19 | 1.700 ppm     |
|                    | 4/26/2019 00:26:14 | 0.040 ppm     |
|                    | 4/26/2019 00:15:52 | 0.420 ppm     |
|                    | 4/26/2019 00:46:36 | 0.060 ppm     |
|                    | 4/26/2019 00:59:47 | 0.400 ppm     |
| Impacted Tank Farm | 4/26/2019 00:07:40 | 0.070 ppm     |
|                    | 4/26/2019 00:09:00 | 0.020 ppm     |
|                    | 4/26/2019 00:10:37 | 0.030 ppm     |
|                    | 4/26/2019 00:15:16 | 0.060 ppm     |
|                    | 4/26/2019 00:18:30 | 0.050 ppm     |
|                    | 4/26/2019 00:17:23 | 0.0