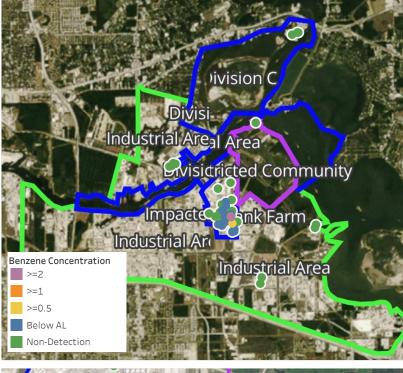

# Benzene Action Level Concentration (ppm) >=1 >=2

### PRELIMINARY

Recent Benzene Detections Greater than 1.00 ppm

| Reading Date       | Location Category  | GPS                    | Google Maps URL                                                        | Concentration |
|--------------------|--------------------|------------------------|------------------------------------------------------------------------|---------------|
| 4/26/2019 04:55:13 | Impacted Tank Farm | 29.7326220,-95.0904250 | https://www.google.com/maps/search/?api=1&query=29.7326220,-95.0904250 | 1.090 ppm     |
| 4/26/2019 04:46:58 | Impacted Tank Farm | 29.7326330,-95.0903120 | https://www.google.com/maps/search/?api=1&query=29.7326330,-95.0903120 | 1.020 ppm     |
| 4/26/2019 04:40:00 | Impacted Tank Farm | 29.7323960,-95.0904600 | https://www.google.com/maps/search/?api=1&query=29.7323960,-95.0904600 | 4.170 ppm     |
| 4/26/2019 04:26:48 | Impacted Tank Farm | 29.7321600,-95.0903280 | https://www.google.com/maps/search/?api=1&query=29.7321600,-95.0903280 | 1.540 ppm     |
| 4/26/2019 04:21:15 | Division E         | 29.7317570,-95.0898320 | https://www.google.com/maps/search/?api=1&query=29.7317570,-95.0898320 | 1.060 ppm     |
| 4/26/2019 04:20:50 | Division E         | 29.7317750,-95.0899590 | https://www.google.com/maps/search/?api=1&query=29.7317750,-95.0899590 | 1.280 ppm     |
| 4/26/2019 04:06:37 | Impacted Tank Farm | 29.7324810,-95.0902700 | https://www.google.com/maps/search/?api=1&guery=29.7324810,-95.0902700 | 1.610 ppm     |