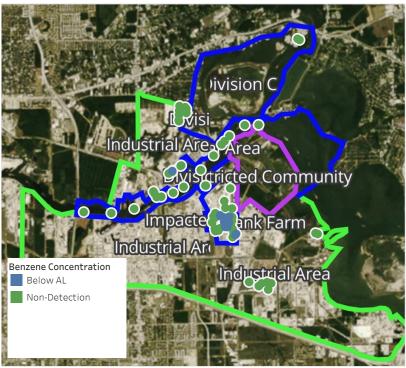

ppm    |
|                    | 4/26/2019 08:39:39 | 0.0500 ppm    |
|                    | 4/26/2019 08:50:55 | 0.0700 ppm    |
|                    | 4/26/2019 08:05:13 | 0.0300 ppm    |
|                    | 4/26/2019 08:07:16 | 0.0400 ppm    |
| Impacted Tank Farm | 4/26/2019 08:04:37 | 0.3250 ppm    |
|                    | 4/26/2019 08:18:28 | 0.1600 ppm    |
|                    | 4/26/2019 08:22:14 | 0.0800 ppm    |
|                    | 4/26/2019 08:43:24 | 0.0800 ppm    |
|                    | 4/26/2019 08:52:59 | 0.0800 ppm    |
| Industrial Area    | 4/26/2019 08:21:31 | 0.0200 ppm    |
|                    | 4/26/2019 08:39:47 | 0.0300 ppm    |
|                    | 4/26/2019 08:45:24 | 0.0200 ppm    |





### Reading Date

4/26/2019 9:00:00 AM to 4/26/2019 10:00:00 AM



### Recent Benzene Detections

| Location Category  | Reading Date       | Concentration |
|--------------------|--------------------|---------------|
| Below Grate        | 4/26/2019 09:21:26 | 0.3200 ppm    |
| Division E         | 4/26/2019 09:02:06 | 0.0500 ppm    |
|                    | 4/26/2019 09:02:34 | 0.0400 ppm    |
|                    | 4/26/2019 09:30:06 | 0.0200 ppm    |
|                    | 4/26/2019 09:26:04 | 0.1700 ppm    |
|                    | 4/26/2019 09:34:21 | 0.1500 ppm    |
|                    | 4/26/2019 09:43:26 | 0.1600 ppm    |
| Impacted Tank Farm | 4/26/2019 09:09:21 | 0.0600 ppm    |
|                    | 4/26/2019 09:16:59 | 0.2900 ppm    |
|                    | 4/26/2019 09:20:50 | 0.0800 ppm    |
|                    | 4/26/2019 09:42:36 | 0.0