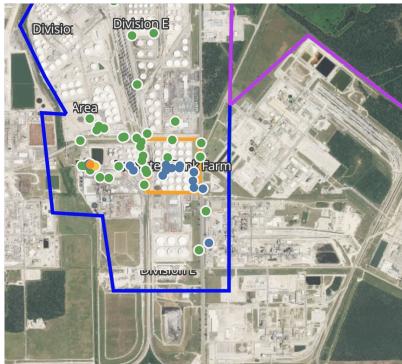

# Benzene Action Level Concentration (ppm) >=1 >=2

### PRELIMINARY

Recent Benzene Detections Greater than 1.00 ppm

| Reading Date       | Location Category  | GPS                    | Google Maps URL                                                        | Concentration |
|--------------------|--------------------|------------------------|------------------------------------------------------------------------|---------------|
| 4/26/2019 04:55:13 | Impacted Tank Farm | 29.7326220,-95.0904250 | https://www.google.com/maps/search/?api=1&query=29.7326220,-95.0904250 | 1.090 ppm     |
| 4/26/2019 04:46:58 | Impacted Tank Farm | 29.7326330,-95.0903120 | https://www.google.com/maps/search/?api=1&query=29.7326330,-95.0903120 | 1.020 ppm     |
| 4/26/2019 04:40:00 | Impacted Tank Farm | 29.7323960,-95.0904600 | https://www.google.com/maps/search/?api=1&query=29.7323960,-95.0904600 | 4.170 ppm     |
| 4/26/2019 04:26:48 | Impacted Tank Farm | 29.7321600,-95.0903280 | https://www.google.com/maps/search/?api=1&query=29.7321600,-95.0903280 | 1.540 ppm     |
| 4/26/2019 04:21:15 | Division E         | 29.7317570,-95.0898320 | https://www.google.com/maps/search/?api=1&query=29.7317570,-95.0898320 | 1.060 ppm     |
| 4/26/2019 04:20:50 | Division E         | 29.7317750,-95.0899590 | https://www.google.com/maps/search/?api=1&query=29.7317750,-95.0899590 | 1.280 ppm     |
| 4/26/2019 04:06:37 | Impacted Tank Farm | 29.7324810,-95.0902700 | https://www.google.com/maps/search/?api=1&guery=29.7324810,-95.0902700 | 1.610 ppm     |