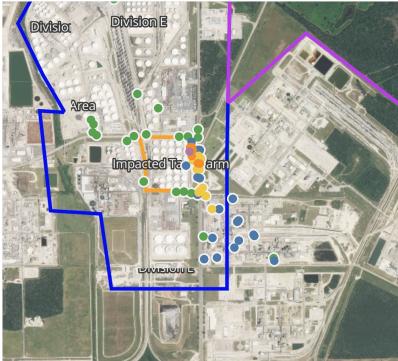

# Benzene Action Level Concentration (ppm) >=1 >=2

### PRELIMINARY

Recent Benzene Detections Greater than 1.00 ppm

| Reading Date       | Location Category  | GPS                    | Google Maps URL                                                        | Concentration |
|--------------------|--------------------|------------------------|------------------------------------------------------------------------|---------------|
| 4/26/2019 04:55:13 | Impacted Tank Farm | 29.7326220,-95.0904250 | https://www.google.com/maps/search/?api=1&query=29.7326220,-95.0904250 | 1.090 ppm     |
| 4/26/2019 04:46:58 | Impacted Tank Farm | 29.7326330,-95.0903120 | https://www.google.com/maps/search/?api=1&query=29.7326330,-95.0903120 | 1.020 ppm     |
| 4/26/2019 04:40:00 | Impacted Tank Farm | 29.7323960,-95.0904600 | https://www.google.com/maps/search/?api=1&query=29.7323960,-95.0904600 | 4.170 ppm     |
| 4/26/2019 04:26:48 | Impacted Tank Farm | 29.7321600,-95.0903280 | https://www.google.com/maps/search/?api=1&query=29.7321600,-95.0903280 | 1.540 ppm     |
| 4/26/2019 04:21:15 | Division E         | 29.7317570,-95.0898320 | https://www.google.com/maps/search/?api=1&query=29.7317570,-95.0898320 | 1.060 ppm     |
| 4/26/2019 04:20:50 | Division E         | 29.7317750,-95.0899590 | https://www.google.com/maps/search/?api=1&query=29.7317750,-95.0899590 | 1.280 ppm     |
| 4/26/2019 04:06:37 | Impacted Tank Farm | 29.7324810,-95.0902700 | https://www.google.com/maps/search/?api=1&guery=29.7324810,-95.0902700 | 1.610 ppm     |