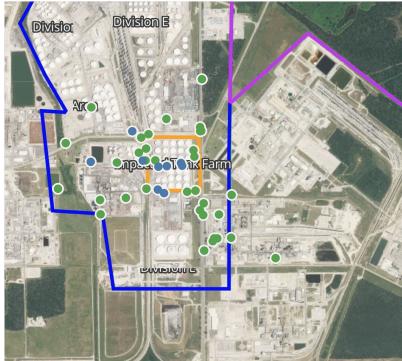

enzene Detections

| Location Category  | Reading Date       | Concentration |
|--------------------|--------------------|---------------|
| Above Grate        | 4/26/2019 12:52:25 | 0.0250 ppm    |
| Division C         | 4/26/2019 12:06:16 | 0.0500 ppm    |
| Division E         | 4/26/2019 12:14:27 | 0.2000 ppm    |
|                    | 4/26/2019 12:16:51 | 0.0500 ppm    |
|                    | 4/26/2019 12:10:31 | 0.0600 ppm    |
|                    | 4/26/2019 12:25:45 | 0.0200 ppm    |
|                    | 4/26/2019 12:51:37 | 0.0600 ppm    |
| Impacted Tank Farm | 4/26/2019 12:13:07 | 0.0900 ppm    |
|                    | 4/26/2019 12:14:35 | 0.1200 ppm    |
|                    | 4/26/2019 12:43:10 | 0.1100 ppm    |
|                    | 4/26/2019 12:50:11 | 0.1100 ppm    |





#### Reading Date

4/26/2019 1:00:00 PM to 4/26/2019 2:00:00 PM



Reading Date 4/26/2019 1:00:00 PM to 4/26/2019 2:00:00 PM

### Benzene Action Level Concentration (ppm)



### PRELIMINARY

Recent Benzene Detections Greater than 1.00 ppm

| Reading Date       | Location Category  | GPS                    | Google Maps URL                                                        | Concentration |
|--------------------|--------------------|------------------------|------------------------------------------------------------------------|---------------|
| 4/26/2019 13:20:17 | Impacted Tank Farm | 29.7326320,-95.0931600 | https://www.google.com/maps/search/?api=1&query=29.7326320,-95.0931600 | 1.160 ppm     |



### Reading Date

4/26/2019 2:00:00 PM to 4/26/2019 3:00:00 PM



### Recent Be