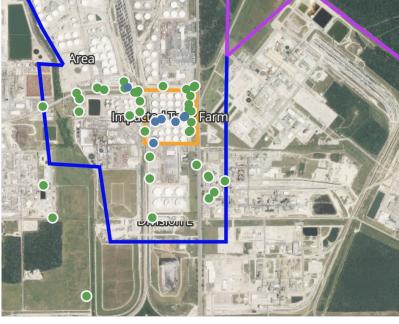

00:00 PM



### Recent Benzene Detections

|                               | ene Detection      |                            |
|-------------------------------|--------------------|----------------------------|
| Location Category  Division E | A/26/2019 17:08:14 | Concentration  0.05000 ppm |
|                               | 4/26/2019 17:43:03 | 0.03000 ppm                |
| Impacted Tank Farm            | 4/26/2019 17:00:14 | 0.06000 ppm                |
|                               | 4/26/2019 17:20:09 | 0.04000 ppm                |
|                               | 4/26/2019 17:25:02 | 0.11000 ppm                |
|                               | 4/26/2019 17:47:32 | 0.03000 ppm                |
|                               | 4/26/2019 17:49:26 | 0.07000 ppm                |



Division E

Division



### **Reading Date**

4/26/2019 6:00:00 PM to 4/26/2019 7:00:00 PM





### Reading Date

4/26/2019 7:00:00 PM to 4/26/2019 8:00:00 PM



### Recent Benzene Detections

| Recent benzene betections |                    |               |  |
|---------------------------|--------------------|---------------|--|
| Location Category         | Reading Date       | Concentration |  |
| Impacted Tank Farm        | 4/26/2019 19:46:12 | 0.07000 ppm   |  |
|                           | 4/26/2019 19:48:07 | 0.11000 ppm   |  |
|                           | 4/26/2019 19:45:44 | 0.09000 ppm   |  |
|                           | 4/26/2019 19:54:14 | 0.04000 ppm   |  |
|                           | 4/26/2019 19:52:59 | 0.05000 ppm   |  |
|                           | 4/26/2019 19:56