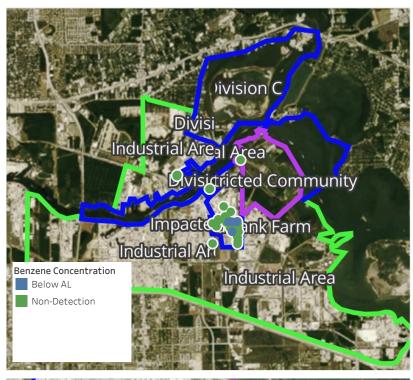

#### Reading Date

4/26/2019 11:00:00 AM to 4/26/2019 12:00:00 PM

בו וושנפועוש

This data has been provided expeditiously to ITC and regulatory agencies for informational and/or operational purposes only. Data reported within this summary is preliminary in nature and has not undergone complete QA/QC (quality assurance/quality control) process. Until this complete QA/QC process is completed, the locations of each reading are approximate in nature and subject to further refinement. As some readings may represent non-breathing zone measurements, the data reported herein may not be suitable to assess potential occupational exposure. Site Assessment readings are not representative of an individual's breathing zone (e.g., container head space, ground level, directly above product, etc.).