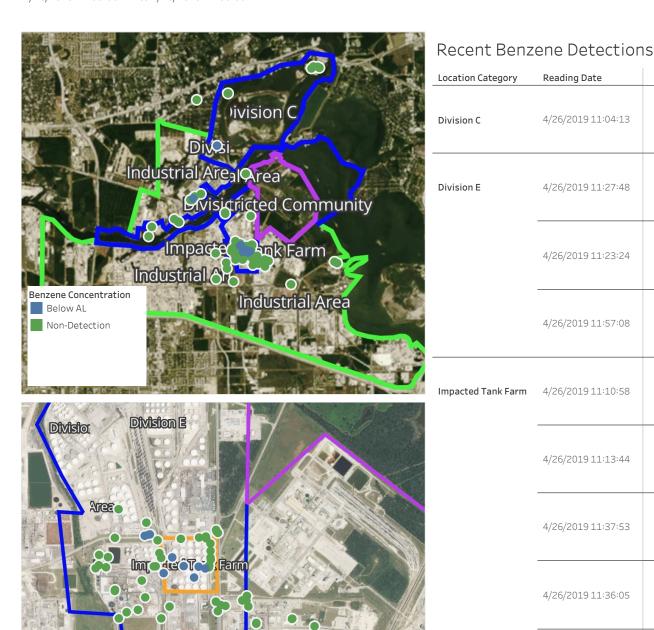

### Recent Benzene Detections

| Location Category  | Reading Date       | Concentration |
|--------------------|--------------------|---------------|
| Division E         | 4/26/2019 00:07:19 | 1.700 ppm     |
|                    | 4/26/2019 00:26:14 | 0.040 ppm     |
|                    | 4/26/2019 00:15:52 | 0.420 ppm     |
|                    | 4/26/2019 00:46:36 | 0.060 ppm     |
|                    | 4/26/2019 00:59:47 | 0.400 ppm     |
| Impacted Tank Farm | 4/26/2019 00:07:40 | 0.070 ppm     |
|                    | 4/26/2019 00:09:00 | 0.020 ppm     |
|                    | 4/26/2019 00:10:37 | 0.030 ppm     |
|                    | 4/26/2019 00:15:16 | 0.060 ppm     |
|                    | 4/26/2019 00:18:30 | 0.050 ppm     |
|                    | 4/26/2019 00:17:23 | 0.050 ppm     |
|                    | 4/26/2019 00:22:17 | 0.060 ppm     |
|                    | 4/26/2019 00:23:07 | 0.090 ppm     |
|                    | 4/26/2019 00:28:28 | 0.210 ppm     |
|                    | 4/26/2019 00:30:21 | 0.410 ppm     |
|                    | 4/26/2019 00:38:45 | 0.180 ppm     |
|                    | 4/26/2019 00:44:54 | 0.280 ppm     |
|                    | 4/26/2019 00:42:39 | 0.890 ppm     |
|                    | 4/26/2019 00:53:16 | 0.020 ppm     |
| Industrial Area    | 4/26/2019 00:44:06 | 0.080 ppm     |
|                    |                    |               |