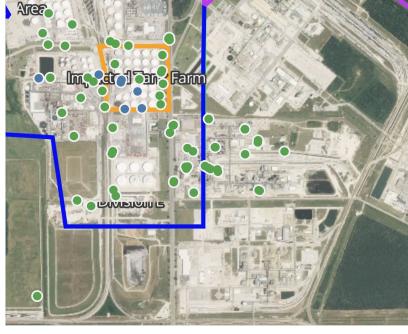

| 4/26/2019 13:20:17 | Impacted Tank Farm | 29.7326320,-95.0931600 | https://www.google.com/maps/search/?api=1&query=29.7326320,-95.0931600 | 1.160 ppm     |



### Reading Date

4/26/2019 2:00:00 PM to 4/26/2019 3:00:00 PM



### Recent Benzene Detections

| Location Category  | Reading Date       | Concentration |
|--------------------|--------------------|---------------|
| Division E         | 4/26/2019 14:20:51 | 0.0500 ppm    |
|                    | 4/26/2019 14:26:17 | 0.0200 ppm    |
|                    | 4/26/2019 14:12:45 | 0.0700 ppm    |
|                    | 4/26/2019 14:58:21 | 0.3100 ppm    |
| Impacted Tank Farm | 4/26/2019 14:12:28 | 0.0300 ppm    |
|                    | 4/26/2019 14:38:56 | 0.0800 ppm    |
|                    | 4/26/2019 14:41:51 | 0.0800 ppm    |





### Reading Date

4/26/2019 3:00:00 PM to 4/26/2019 4:00:00 PM



### Recent Benzene Detections

| ) ppm |
|-------|
| ) ppm |
|       |



Reading Date 4/26/2019 3:00:00 PM to 4/26/2019 4:00:00 PM

#### Benzene Action Level Concentration (ppm)



### PRELIMINARY

Recent Benzene Detections Greater than 1.00 ppm  $\,$ 

| Reading Date       | Location Category  | GPS                    | Google Maps URL                                                        | Concentration |
|--------------------|--------------------|------------------------|------------------------------------------------------------------------|---------------|
| 4/26/2019 15:07:58 | Impacted Tank Farm | 29.7325740,-95.0931440 | https://www.google.com/maps/search/?api=1&query=29.7325740,-95.0931440 | 4.910 ppm     |