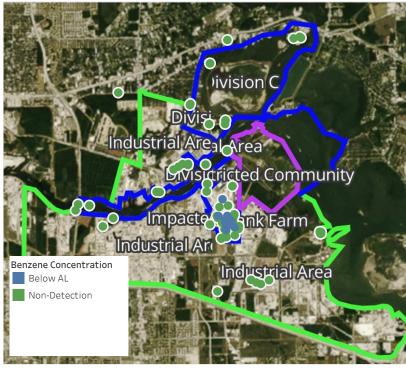

ppm    |
|                    | 4/26/2019 09:02:34 | 0.0400 ppm    |
|                    | 4/26/2019 09:30:06 | 0.0200 ppm    |
|                    | 4/26/2019 09:26:04 | 0.1700 ppm    |
|                    | 4/26/2019 09:34:21 | 0.1500 ppm    |
|                    | 4/26/2019 09:43:26 | 0.1600 ppm    |
| Impacted Tank Farm | 4/26/2019 09:09:21 | 0.0600 ppm    |
|                    | 4/26/2019 09:16:59 | 0.2900 ppm    |
|                    | 4/26/2019 09:20:50 | 0.0800 ppm    |
|                    | 4/26/2019 09:42:36 | 0.0300 ppm    |
|                    | 4/26/2019 09:47:06 | 0.0500 ppm    |
| Industrial Area    | 4/26/2019 09:11:55 | 0.0200 ppm    |
|                    | 4/26/2019 09:07:13 | 0.0500 ppm    |





### Reading Date

4/26/2019 10:00:00 AM to 4/26/2019 11:00:00 AM



### Recent Benzene Detections

| Location Category  | Reading Date       | Concentration |
|--------------------|--------------------|---------------|
| Division E         | 4/26/2019 10:00:10 | 0.2000 ppm    |
|                    | 4/26/2019 10:04:55 | 0.0200 ppm    |
|                    | 4/26/2019 10:14:15 | 0.0200 ppm    |
|                    | 4/26/2019 10:39:06 | 0.2000 ppm    |
|                    | 4/26/2019 10:46:55 | 0.0300 ppm    |
|                    | 4/26/2019 10:52:48 | 0.0200 ppm    |
|                    | 4/26/2019 10:09:59 | 0.0300 ppm    |
|                    | 4/26/2019 10:06:44 | 0.0200 ppm    |
| Impacted Tank Farm | 4/26/2019 10:07:17 | 0.0300 ppm    |
|                    | 4/26/2019 10:13:29 | 0.1100 ppm    |
|                    | 4/26/2019 10:23:05 | 0.0