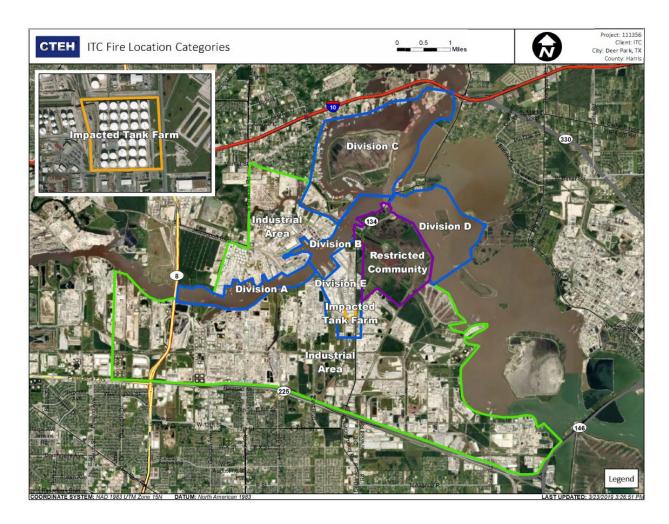

26/2019 1:00:00 AM to 4/26/2019 2:00:00 AM



### Recent Benzene Detections

| Location Category  | Reading Date       | Concentration |
|--------------------|--------------------|---------------|
| Division E         | 4/26/2019 01:31:46 | 0.1300 ppm    |
|                    | 4/26/2019 01:54:28 | 0.0800 ppm    |
|                    | 4/26/2019 01:55:16 | 0.0800 ppm    |
|                    | 4/26/2019 01:58:13 | 0.0500 ppm    |
|                    | 4/26/2019 01:58:34 | 0.0600 ppm    |
| Impacted Tank Farm | 4/26/2019 01:38:57 | 0.0900 ppm    |
|                    | 4/26/2019 01:41:07 | 0.4100 ppm    |
|                    | 4/26/2019 01:37:19 | 0.0800 ppm    |
|                    | 4/26/2019 01:43:08 | 0.2500 ppm    |
|                    | 4/26/2019 01:34:57 | 0.0700 ppm    |





### Reading Date

4/26/2019 2:00:00 AM to 4/26/2019 3:00:00 AM



### Recent Benzene Detections

| Location Category  | Reading Date       | Concentration |
|--------------------|--------------------|---------------|
| Division E         | 4/26/2019 02:01:08 | 0.0200 ppm    |
|                    | 4/26/2019 02:01:53 | 0.0200 ppm    |
|                    | 4/26/2019 02:12:39 | 1.0100 ppm    |
|                    | 4/26/2019 02:15:41 | 0.4700 ppm    |
|                    | 4/26/2019 02:15:45 | 0.5800 ppm    |
|                    | 4/26/2019 02:42:52 | 0.3100 ppm    |
|                    | 4/26/2019 02:38:19 | 0.4200 ppm    |
|                    | 4/26/2019 02:37:07 | 0.5600 ppm    |
|                    | 4/26/2019 02:49:55 | 0.2200 ppm    |
|                    | 4/26/2019 02:41:06