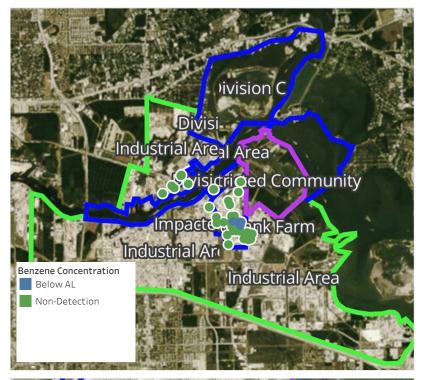

--------|---------------|--|
| Location Category         | Reading Date       | Concentration |  |
| Division E                | 4/26/2019 21:08:14 | 0.1200 ppm    |  |
|                           | 4/26/2019 21:07:05 | 0.1500 ppm    |  |
|                           | 4/26/2019 21:04:58 | 0.0800 ppm    |  |
|                           | 4/26/2019 21:26:11 | 0.1500 ppm    |  |
|                           | 4/26/2019 21:26:31 | 0.0900 ppm    |  |
|                           | 4/26/2019 21:31:19 | 0.0750 ppm    |  |
|                           | 4/26/2019 21:56:20 | 0.0200 ppm    |  |
|                           | 4/26/2019 21:57:22 | 0.0300 ppm    |  |
|                           | 4/26/2019 21:51:39 | 0.1000 ppm    |  |





### Reading Date

4/26/2019 10:00:00 PM to 4/26/2019 11:00:00 PM



### Recent Benzene Detections

| Receive Delizerie Detections |                    |               |  |
|------------------------------|--------------------|---------------|--|
| Location Category            | Reading Date       | Concentration |  |
| Division E                   | 4/26/2019 22:04:40 | 0.0400 ppm    |  |
|                              | 4/26/2019 22:02:24 | 0.1000 ppm    |  |
|                              | 4/26/2019 22:08:37 | 0.0600 ppm    |  |
|                              | 4/26/2019 22:15:26 | 0.1800 ppm    |  |
|                              | 4/26/2019 22:15:44 | 0.1000 ppm    |  |
|                              | 4/26/2019 22:09:37 | 0.1100 ppm    |  |
|                              | 4/26/2019 22:24:53 | 0.3200 ppm    |  |
|                              | 4/26