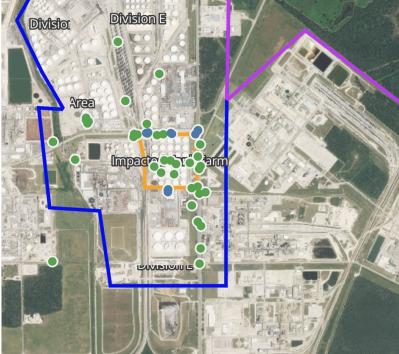

### Benzene Action Level Concentration (ppm)

### PRELIMINARY

Recent Benzene Detections Greater than 1.00 ppm

| Reading Date       | Location Category  | GPS                    | Google Maps URL                                                        | Concentration |
|--------------------|--------------------|------------------------|------------------------------------------------------------------------|---------------|
| 4/26/2019 13:20:17 | Impacted Tank Farm | 29.7326320,-95.0931600 | https://www.google.com/maps/search/?api=1&query=29.7326320,-95.0931600 | 1.160 ppm     |