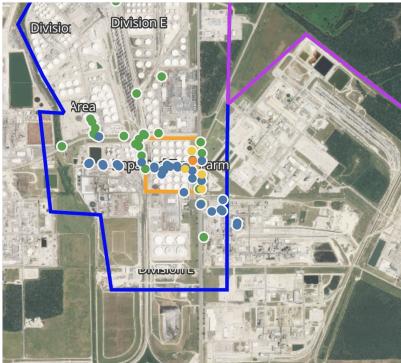

# Benzene Action Level Concentration (ppm) >=1 >=2

### PRELIMINARY

Recent Benzene Detections Greater than 1.00 ppm

| Reading Date       | Location Category  | GPS                    | Google Maps URL                                                        | Concentration |
|--------------------|--------------------|------------------------|------------------------------------------------------------------------|---------------|
| 4/26/2019 07:22:50 | Impacted Tank Farm | 29.7315650,-95.0903160 | https://www.google.com/maps/search/?api=1&query=29.7315650,-95.0903160 | 2.0100 ppm    |
| 4/26/2019 07:01:33 | Impacted Tank Farm | 29.7317140,-95.0903870 | https://www.google.com/maps/search/?api=1&query=29.7317140,-95.0903870 | 1.8700 ppm    |