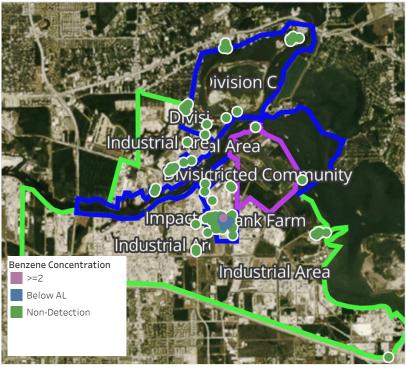

| https://www.google.com/maps/search/?api=1&query=29.7326320,-95.0931600 | 1.160 ppm     |



### Reading Date

4/26/2019 2:00:00 PM to 4/26/2019 3:00:00 PM



### Recent Benzene Detections

| Location Category  | Reading Date       | Concentration |
|--------------------|--------------------|---------------|
| Division E         | 4/26/2019 14:20:51 | 0.0500 ppm    |
|                    | 4/26/2019 14:26:17 | 0.0200 ppm    |
|                    | 4/26/2019 14:12:45 | 0.0700 ppm    |
|                    | 4/26/2019 14:58:21 | 0.3100 ppm    |
| Impacted Tank Farm | 4/26/2019 14:12:28 | 0.0300 ppm    |
|                    | 4/26/2019 14:38:56 | 0.0800 ppm    |
|                    | 4/26/2019 14:41:51 | 0.0800 ppm    |





### Reading Date

4/26/2019 3:00:00 PM to 4/26/2019 4:00:00 PM



### Recent Benzene Detections

| ) ppm |
|-------|
| ) ppm |
|       |



Reading Date 4/26/2019 3:00:00 PM to 4/26/2019 4:00:00 PM

#### Benzene Action Level Concentration (ppm)



### PRELIMINARY

Recent Benzene Detections Greater than 1.00 ppm  $\,$ 

| Reading Date       | Location Category  | GPS                    | Google Maps URL                                                        | Concentration |
|--------------------|--------------------|------------------------|------------------------------------------------------------------------|---------------|
| 4/26/2019 15:07:58 | Impacted Tank Farm | 29.7325740,-95.0931440 | https://www.google.com/maps/search/?api=1&query=29.7325740,-95.0931440 | 4.910 ppm     |



#### Reading Date

4/26/2019 4:00:00 PM to 4/26/2019 5:00:00 PM