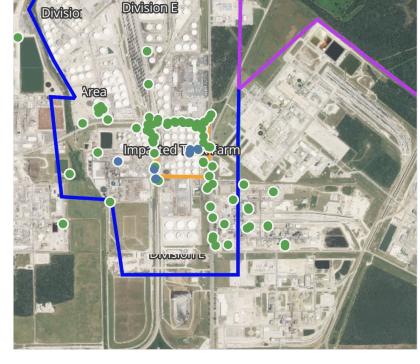

# Benzene Action Level Concentration (ppm) >=1 >=2

### PRELIMINARY

Recent Benzene Detections Greater than 1.00 ppm

| Reading Date       | Location Category  | GPS                    | Google Maps URL                                                        | Concentration |
|--------------------|--------------------|------------------------|------------------------------------------------------------------------|---------------|
| 4/26/2019 07:22:50 | Impacted Tank Farm | 29.7315650,-95.0903160 | https://www.google.com/maps/search/?api=1&query=29.7315650,-95.0903160 | 2.0100 ppm    |
| 4/26/2019 07:01:33 | Impacted Tank Farm | 29.7317140,-95.0903870 | https://www.google.com/maps/search/?api=1&query=29.7317140,-95.0903870 | 1.8700 ppm    |