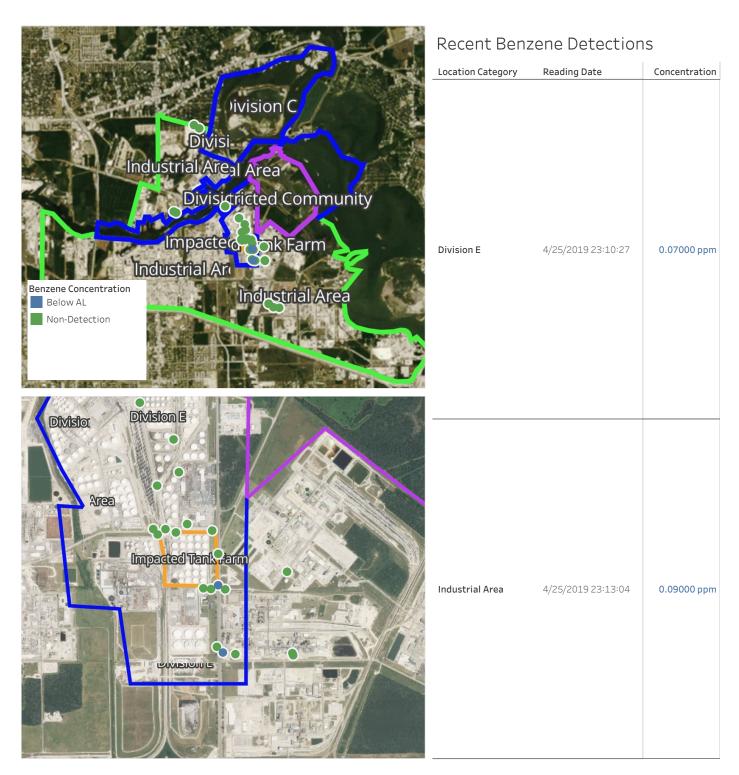

### Recent Benzene Detections

| Location Category  | Reading Date       | Concentration |
|--------------------|--------------------|---------------|
| Division E         | 4/26/2019 00:07:19 | 1.700 ppm     |
|                    | 4/26/2019 00:26:14 | 0.040 ppm     |
|                    | 4/26/2019 00:15:52 | 0.420 ppm     |
|                    | 4/26/2019 00:46:36 | 0.060 ppm     |
|                    | 4/26/2019 00:59:47 | 0.400 ppm     |
| Impacted Tank Farm | 4/26/2019 00:07:40 | 0.070 ppm     |
|                    | 4/26/2019 00:09:00 | 0.020 ppm     |
|                    | 4/26/2019 00:10:37 | 0.030 ppm     |
|                    | 4/26/2019 00:15:16 | 0.060 ppm     |
|                    | 4/26/2019 00:18:30 | 0.050 ppm     |
|                    | 4/26/2019 00:17:23 | 0.050 ppm     |
|                    | 4/26/2019 00:22:17 | 0.060 ppm     |
|                    | 4/26/2019 00:23:07 | 0.090 ppm     |
|                    | 4/26/2019 00:28:28 | 0.210 ppm     |
|                    | 4/26/2019 00:30:21 | 0.410 ppm     |
|                    | 4/26/2019 00:38:45 | 0.180 ppm     |
|                    | 4/26/2019 00:44:54 | 0.280 ppm     |
|                    | 4/26/2019 00:42:39 | 0.890 ppm     |
|                    | 4/26/2019 00:53:16 | 0.020 ppm     |
| Industrial Area    | 4/26/2019 00:44:06 | 0.080 ppm     |
|                    |                    |               |