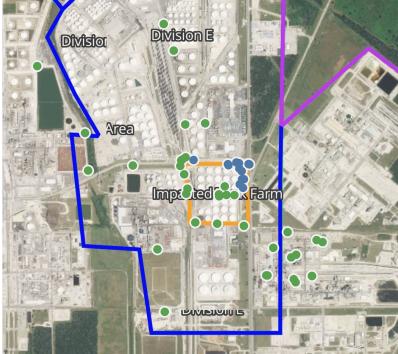

| 4/26/2019 22:08:37 | 0.0600 ppm    |  |
|                              | 4/26/2019 22:15:26 | 0.1800 ppm    |  |
|                              | 4/26/2019 22:15:44 | 0.1000 ppm    |  |
|                              | 4/26/2019 22:09:37 | 0.1100 ppm    |  |
|                              | 4/26/2019 22:24:53 | 0.3200 ppm    |  |
|                              | 4/26/2019 22:21:08 | 0.2300 ppm    |  |
|                              | 4/26/2019 22:27:11 | 0.0500 ppm    |  |
|                              | 4/26/2019 22:58:38 | 0.1200 ppm    |  |
| Impacted Tank Farm           | 4/26/2019 22:20:53 | 0.2100 ppm    |  |
|                              | 4/26/2019 22:24:21 | 0.3600 ppm    |  |
|                              | 4/26/2019 22:26:23 | 0.0500 ppm    |  |