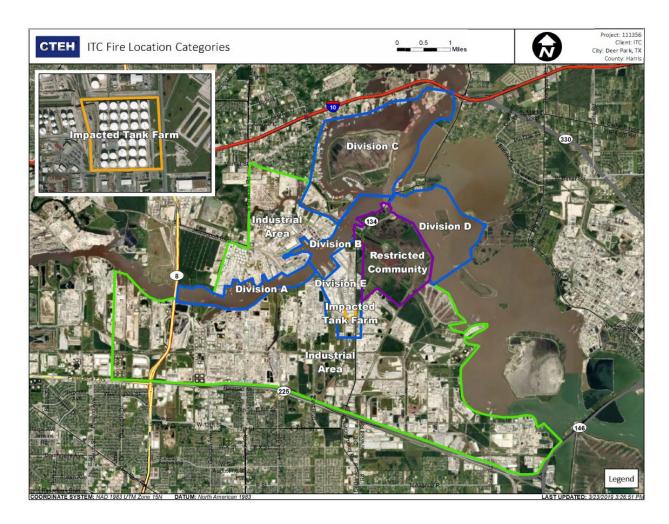

### Recent Benzene Detections

| Location Category  | Reading Date       | Concentration |
|--------------------|--------------------|---------------|
| Division E         | 4/26/2019 00:07:19 | 1.700 ppm     |
|                    | 4/26/2019 00:26:14 | 0.040 ppm     |
|                    | 4/26/2019 00:15:52 | 0.420 ppm     |
|                    | 4/26/2019 00:46:36 | 0.060 ppm     |
|                    | 4/26/2019 00:59:47 | 0.400 ppm     |
| Impacted Tank Farm | 4/26/2019 00:07:40 | 0.070 ppm     |
|                    | 4/26/2019 00:09:00 | 0.020 ppm     |
|                    | 4/26/2019 00:10:37 | 0.030 ppm     |
|                    | 4/26/2019 00:15:16 | 0.060 ppm     |
|                    | 4/26/2019 00:18:30 | 0.050 ppm     |
|                    | 4/26/2019 00:17:23 | 0.050 ppm     |
|                    | 4/26/2019 00:22:17 | 0.060 ppm     |
|                    | 4/26/2019 00:23:07 | 0.090 ppm     |
|                    | 4/26/2019 00:28:28 | 0.210 ppm     |
|                    | 4/26/2019 00:30:21 | 0.410 ppm     |
|                    | 4/26/2019 00:38:45 | 0.180 ppm     |
|                    | 4/26/2019 00:44:54 | 0.280 ppm     |
|                    | 4/26/2019 00:42:39 | 0.890 ppm     |
|                    | 4/26/2019 00:53:16 | 0.020 ppm     |
| Industrial Area    | 4/26/2019 00:44:06 | 0.080 ppm     |
|                    |                    |               |

### PRELIMINARY

Recent Benzene Detections Greater than 1.00 ppm  $\,$ 

| Reading Date       | <b>Location Category</b> | GPS                    | Google Maps URL                                                        | Concentration |  |
|--------------------|--------------------------|------------------------|------------------------------------------------------------------------|---------------|--|
| 4/26/2019 00:07:19 | Division E               | 29.7302790,-95.0929260 | https://www.google.com/maps/search/?api=1&query=29.7302790,-95.0929260 | 1.700 ppm     |  |