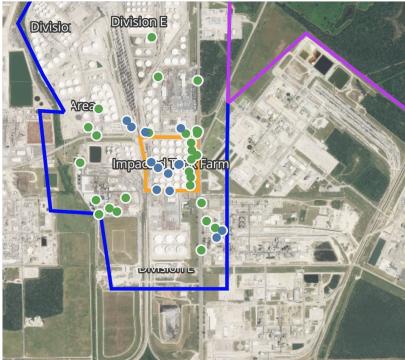

| 0.3200 ppm    |
| Division E         | 4/26/2019 09:02:06 | 0.0500 ppm    |
|                    | 4/26/2019 09:02:34 | 0.0400 ppm    |
|                    | 4/26/2019 09:30:06 | 0.0200 ppm    |
|                    | 4/26/2019 09:26:04 | 0.1700 ppm    |
|                    | 4/26/2019 09:34:21 | 0.1500 ppm    |
|                    | 4/26/2019 09:43:26 | 0.1600 ppm    |
| Impacted Tank Farm | 4/26/2019 09:09:21 | 0.0600 ppm    |
|                    | 4/26/2019 09:16:59 | 0.2900 ppm    |
|                    | 4/26/2019 09:20:50 | 0.0800 ppm    |
|                    | 4/26/2019 09:42:36 | 0.0300 ppm    |
|                    | 4/26/2019 09:47:06 | 0.0500 ppm    |
| Industrial Area    | 4/26/2019 09:11:55 | 0.0200 ppm    |
|                    | 4/26/2019 09:07:13 | 0.0500 ppm    |





### Reading Date

4/26/2019 10:00:00 AM to 4/26/2019 11:00:00 AM



### Recent Benzene Detections

| Location Category  | Reading Date       | Concentration |
|--------------------|--------------------|---------------|
| Division E         | 4/26/2019 10:00:10 | 0.2000 ppm    |
|                    | 4/26/2019 10:04:55 | 0.0200 ppm    |
|                    | 4/26/2019 10:14:15 | 0.0200 ppm    |
|                    | 4/26/2019 10:39:06 | 0.2000 ppm    |
|                    | 4/26/2019 10:46:55 | 0.0300 ppm    |
|                    | 4/26/2019 10:52:48 | 0.0200 ppm    |
|                    | 4/26/2019 10:09:59 | 0.0300 ppm    |
|                    | 4/26/2019 10:06:44 | 0.0200 ppm    |
| Impacted Tank Farm | 4/26/2019 10:07:17 | 0.0300 ppm    |
|                    | 4/26/2019 10:1