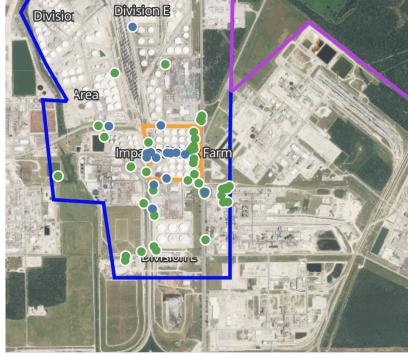

| 0.0200 ppm    |
|                    | 4/26/2019 10:14:15 | 0.0200 ppm    |
|                    | 4/26/2019 10:39:06 | 0.2000 ppm    |
|                    | 4/26/2019 10:46:55 | 0.0300 ppm    |
|                    | 4/26/2019 10:52:48 | 0.0200 ppm    |
|                    | 4/26/2019 10:09:59 | 0.0300 ppm    |
|                    | 4/26/2019 10:06:44 | 0.0200 ppm    |
| Impacted Tank Farm | 4/26/2019 10:07:17 | 0.0300 ppm    |
|                    | 4/26/2019 10:13:29 | 0.1100 ppm    |
|                    | 4/26/2019 10:23:05 | 0.0800 ppm    |
|                    | 4/26/2019 10:26:31 | 0.1200 ppm    |
|                    | 4/26/2019 10:47:22 | 0.0300 ppm    |
|                    | 4/26/2019 10:49:56 | 0.0400 ppm    |
| Industrial Area    | 4/26/2019 10:30:01 | 0.0200 ppm    |





Concentration

0.0500 ppm

0.0600 ppm

0.0200 ppm

0.0400 ppm

0.2100 ppm

0.0500 ppm

0.0400 ppm

0.0500 ppm

0.1300 ppm

0.2200 ppm

4/26/2019 11:50:48

4/26/2019 11:33:23

#### Reading Date

4/26/2019 11:00:00 AM to 4/26/2019 12:00:00 PM

בו וושנפועוש



This data has been provided expeditiously to ITC and regulatory agencies for informational and/or operational purposes only. Data reported within this summary is preliminary in nature and has not undergone complete QA/QC (quality assurance/quality control) process. Until this complete QA/QC process is completed, the locations of each reading are approximate in nature and subject to further refinement. As some readings may represent non-breathing zone measurements, the data reported herein may not be suitable to assess potential occu