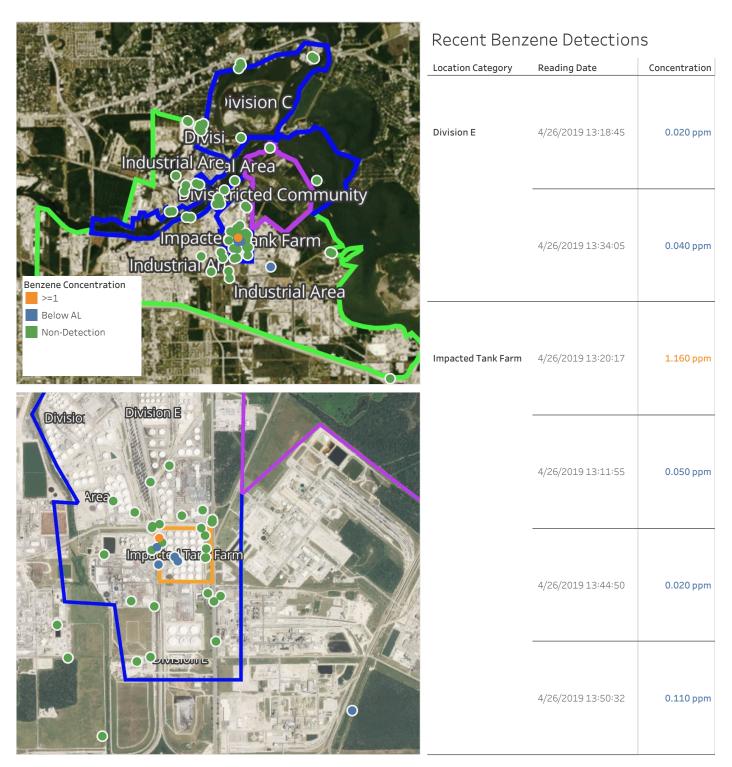

#### Reading Date

4/26/2019 1:00:00 PM to 4/26/2019 2:00:00 PM

Reading Date 4/26/2019 1:00:00 PM to 4/26/2019 2:00:00 PM

### Benzene Action Level Concentration (ppm)

### PRELIMINARY

Recent Benzene Detections Greater than 1.00 ppm

| Reading Date       | Location Category  | GPS                    | Google Maps URL                                                        | Concentration |
|--------------------|--------------------|------------------------|------------------------------------------------------------------------|---------------|
| 4/26/2019 13:20:17 | Impacted Tank Farm | 29.7326320,-95.0931600 | https://www.google.com/maps/search/?api=1&query=29.7326320,-95.0931600 | 1.160 ppm     |