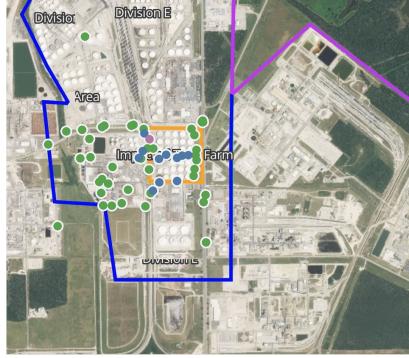

1.160 ppm     |



### Reading Date

4/26/2019 2:00:00 PM to 4/26/2019 3:00:00 PM



### Recent Benzene Detections

| Location Category  | Reading Date       | Concentration |
|--------------------|--------------------|---------------|
| Division E         | 4/26/2019 14:20:51 | 0.0500 ppm    |
|                    | 4/26/2019 14:26:17 | 0.0200 ppm    |
|                    | 4/26/2019 14:12:45 | 0.0700 ppm    |
|                    | 4/26/2019 14:58:21 | 0.3100 ppm    |
| Impacted Tank Farm | 4/26/2019 14:12:28 | 0.0300 ppm    |
|                    | 4/26/2019 14:38:56 | 0.0800 ppm    |
|                    | 4/26/2019 14:41:51 | 0.0800 ppm    |





### Reading Date

4/26/2019 3:00:00 PM to 4/26/2019 4:00:00 PM



### Recent Benzene Detections

| ) ppm |
|-------|
| ) ppm |
|       |



Reading Date 4/26/2019 3:00:00 PM to 4/26/2019 4:00:00 PM

#### Benzene Action Level Concentration (ppm)



### PRELIMINARY

Recent Benzene Detections Greater than 1.00 ppm  $\,$ 

| Reading Date       | Location Category  | GPS                    | Google Maps URL                                                        | Concentration |
|--------------------|--------------------|------------------------|------------------------------------------------------------------------|---------------|
| 4/26/2019 15:07:58 | Impacted Tank Farm | 29.7325740,-95.0931440 | https://www.google.com/maps/search/?api=1&query=29.7325740,-95.0931440 | 4.910 ppm     |



#### Reading Date

4/26/2019 4:00:00 PM to 4/26/2019 5:00:00 PM





### Reading Date

4/26/2019 5:00:00 PM to 4/26/2019 6:00:00 PM



### R