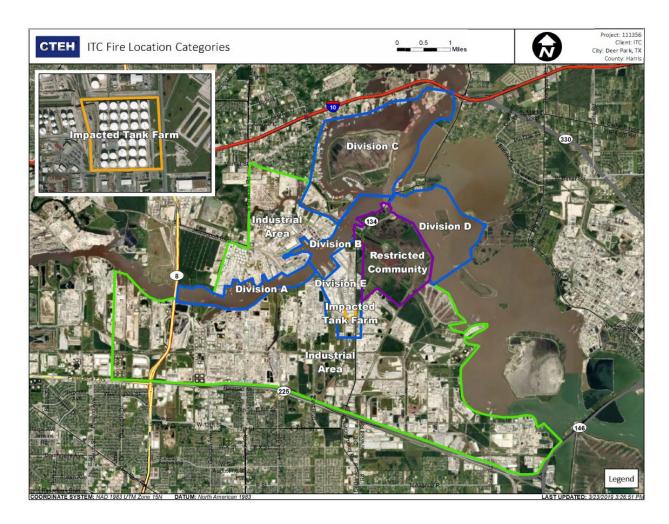

enzene Detections

|                               | ene Detection      |                            |
|-------------------------------|--------------------|----------------------------|
| Location Category  Division E | A/26/2019 17:08:14 | Concentration  0.05000 ppm |
|                               | 4/26/2019 17:43:03 | 0.03000 ppm                |
| Impacted Tank Farm            | 4/26/2019 17:00:14 | 0.06000 ppm                |
|                               | 4/26/2019 17:20:09 | 0.04000 ppm                |
|                               | 4/26/2019 17:25:02 | 0.11000 ppm                |
|                               | 4/26/2019 17:47:32 | 0.03000 ppm                |
|                               | 4/26/2019 17:49:26 | 0.07000 ppm                |



Division E

Division



### **Reading Date**

4/26/2019 6:00:00 PM to 4/26/2019 7:00:00 PM





### Reading Date

4/26/2019 7:00:00 PM to 4/26/2019 8:00:00 PM



### Recent Benzene Detections

| Recent benzene betections |                    |               |  |
|---------------------------|--------------------|---------------|--|
| Location Category         | Reading Date       | Concentration |  |
| Impacted Tank Farm        | 4/26/2019 19:46:12 | 0.07000 ppm   |  |
|                           | 4/26/2019 19:48:07 | 0.11000 ppm   |  |
|                           | 4/26/2019 19:45:44 | 0.09000 ppm   |  |
|                           | 4/26/2019 19:54:14 | 0.04000 ppm   |  |
|                           | 4/26/2019 19:52:59 | 0.05000 ppm   |  |
|                           | 4/26/2019 19:56:59 | 0.10000 ppm   |  |