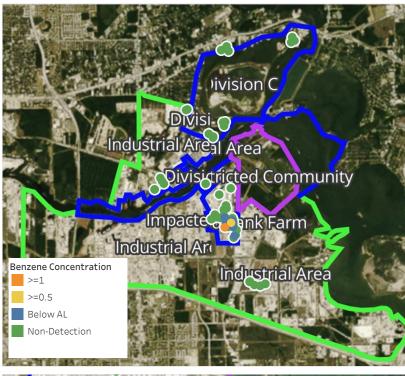

### Reading Date

4/25/2019 11:00:00 PM to 4/26/2019 12:00:00 AM





### Reading Date

4/26/2019 12:00:00 AM to 4/26/2019 1:00:00 AM





### Recent Benzene Detections

| Location Category  | Reading Date       | Concentration |
|--------------------|--------------------|---------------|
| Division E         | 4/26/2019 00:07:19 | 1.700 ppm     |
|                    | 4/26/2019 00:26:14 | 0.040 ppm     |
|                    | 4/26/2019 00:15:52 | 0.420 ppm     |
|                    | 4/26/2019 00:46:36 | 0.060 ppm     |
|                    | 4/26/2019 00:59:47 | 0.400 ppm     |
| Impacted Tank Farm | 4/26/2019 00:07:40 | 0.070 ppm     |
|                    | 4/26/2019 00:09:00 | 0.020 ppm     |
|                    | 4/26/2019 00:10:37 | 0.030 ppm     |
|                    | 4/26/2019 00:15:16 | 0.060 ppm     |
|                    | 4/26/2019 00:18:30 | 0.050 ppm     |
|                    | 4/26/2019 00:17:23 | 0