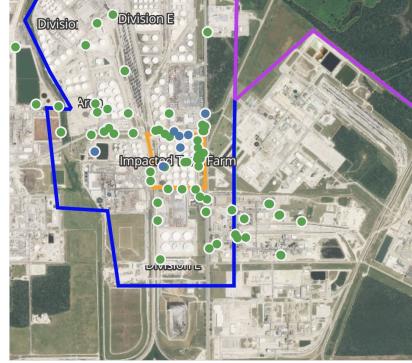

|



### Reading Date

4/27/2019 2:00:00 PM to 4/27/2019 3:00:00 PM



# Recent Benzene Detections

| Location Category  | Reading Date       | Range of<br>Detections |
|--------------------|--------------------|------------------------|
| Division C         | 4/27/2019 14:28:36 | 0.10000 ppm            |
| Division E         | 4/27/2019 14:18:21 | 0.02000 ppm            |
|                    | 4/27/2019 14:21:57 | 0.03000 ppm            |
|                    | 4/27/2019 14:27:29 | 0.06000 ppm            |
|                    | 4/27/2019 14:11:52 | 0.04000 ppm            |
|                    | 4/27/2019 14:37:51 | 0.10000 ppm            |
| Impacted Tank Farm | 4/27/2019 14:20:38 | 0.06000 ppm            |
|                    | 4/27/2019 14:48:06 | 0.04000 ppm            |





### Reading Date

4/27/2019 3:00:00 PM to 4/27/2019 4:00:00 PM



# Recent Benzene Detections

| 4/27/2019 15:01:24 | 0.0400 ppm                                                                                                                                                     |
|--------------------|----------------------------------------------------------------------------------------------------------------------------------------------------------------|
| 4/27/2019 15:14:25 | 0.0400 ppm                                                                                                                                                     |
| 4/27/2019 15:33:20 | 0.0600 ppm