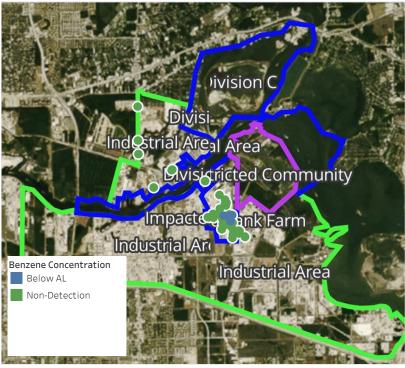

0 ppm    |
|                    | 4/27/2019 01:44:38 | 0.0600 ppm    |
|                    | 4/27/2019 01:47:34 | 0.0500 ppm    |
|                    | 4/27/2019 01:34:56 | 0.2600 ppm    |
|                    | 4/27/2019 01:43:02 | 0.1000 ppm    |
| Impacted Tank Farm | 4/27/2019 01:31:14 | 0.0200 ppm    |
|                    | 4/27/2019 01:41:48 | 0.1400 ppm    |
|                    | 4/27/2019 01:41:08 | 0.1900 ppm    |
|                    | 4/27/2019 01:48:50 | 0.3500 ppm    |
|                    | 4/27/2019 01:51:32 | 0.4200 ppm    |
|                    | 4/27/2019 01:48:20 | 0.4100 ppm    |
|                    | 4/27/2019 01:54:12 | 0.0900 ppm    |
|                    |                    |               |





### Reading Date

4/27/2019 2:00:00 AM to 4/27/2019 3:00:00 AM



# Recent Benzene Detections

| Location Category  | Reading Date       | Concentration |
|--------------------|--------------------|---------------|
| Division E         | 4/27/2019 02:44:22 | 0.06000 ppm   |
|                    | 4/27/2019 02:36:17 | 0.14000 ppm   |
|                    | 4/27/2019 02:46:34 | 0.09000 ppm   |
|                    | 4/27/2019 02:42:53 | 0.05000 ppm   |
|                    | 4/27/2019 02:48:50 | 0.09000 ppm   |
|                    | 4/27/2019 02:56:09 | 0.07500 ppm   |
| Impacted Tank Farm | 4/27/2019 02:03:43 | 0.10000 ppm   |
|                    | 4/27/2019 02:05:40 | 0.08000 ppm   |
|                    | 4/27/2019 02:17:32 | 0.11000 ppm   |
|                    | 4/27/2019 02:17:18 | 0.10000 ppm   |
|                    |                    | -