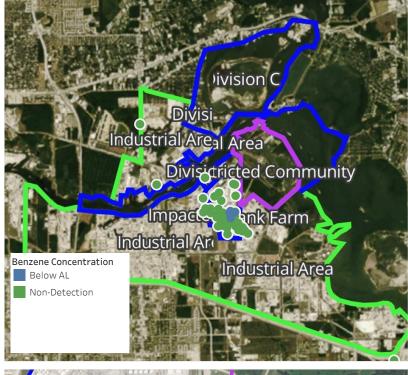

Benzene Action Level Concentration (ppm)



#### PRELIMINARY

Recent Benzene Detections Greater than 1.00 ppm

|                    |                    |                        |                                                                        | Range of   |
|--------------------|--------------------|------------------------|------------------------------------------------------------------------|------------|
| Reading Date       | Location Category  | GPS                    | Google Maps URL                                                        | Detections |
| 4/27/2019 17:21:29 | Impacted Tank Farm | 29.7327320,-95.0931750 | https://www.google.com/maps/search/?api=1&query=29.7327320,-95.0931750 | 1.925 ppm  |



#### Reading Date

4/27/2019 6:00:00 PM to 4/27/2019 7:00:00 PM



## Recent Benzene Detections

| Location Category  | Reading Date       | Range of<br>Detections |
|--------------------|--------------------|------------------------|
| Division E         | 4/27/2019 18:10:31 | 0.04000 ppm            |
|                    | 4/27/2019 18:06:30 | 0.02000 ppm            |
|                    | 4/27/2019 18:14:12 | 0.05000 ppm            |
|                    | 4/27/2019 18:23:42 | 0.04000 ppm            |
|                    | 4/27/2019 18:57:25 | 0.02000 ppm            |
| Impacted Tank Farm | 4/27/2019 18:11:24 | 0.07000 ppm            |



Division E

Division



#### Reading Date

4/27/2019 7:00:00 PM to 4/27/2019 8:00:00 PM



## Recent Benzene Detections

| Location Category  | Reading Date       | Range of<br>Detections |
|--------------------|-