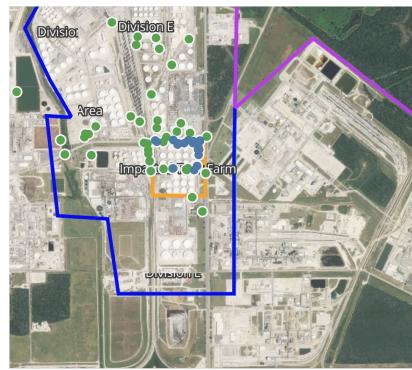

| 0.0500 ppm    |
|                    | 4/27/2019 01:46:11 | 0.1400 ppm    |
|                    | 4/27/2019 01:44:38 | 0.0600 ppm    |
|                    | 4/27/2019 01:47:34 | 0.0500 ppm    |
|                    | 4/27/2019 01:34:56 | 0.2600 ppm    |
|                    | 4/27/2019 01:43:02 | 0.1000 ppm    |
| Impacted Tank Farm | 4/27/2019 01:31:14 | 0.0200 ppm    |
|                    | 4/27/2019 01:41:48 | 0.1400 ppm    |
|                    | 4/27/2019 01:41:08 | 0.1900 ppm    |
|                    | 4/27/2019 01:48:50 | 0.3500 ppm    |
|                    | 4/27/2019 01:51:32 | 0.4200 ppm    |
|                    | 4/27/2019 01:48:20 | 0.4100 ppm    |
|                    | 4/27/2019 01:54:12 | 0.0900 ppm    |
|                    |                    |               |





### Reading Date

4/27/2019 2:00:00 AM to 4/27/2019 3:00:00 AM



# Recent Benzene Detections

| Location Category  | Reading Date       | Concentration |
|--------------------|--------------------|---------------|
| Division E         | 4/27/2019 02:44:22 | 0.06000 ppm   |
|                    | 4/27/2019 02:36:17 | 0.14000 ppm   |
|                    | 4/27/2019 02:46:34 | 0.09000 ppm   |
|                    | 4/27/2019 02:42:53 | 0.05000 ppm   |
|                    | 4/27/2019 02:48:50 | 0.09000 ppm   |
|                    | 4/27/2019 02:56:09 | 0.07500 ppm   |
| Impacted Tank Farm | 4/27/2019 02:03:43 | 0.10000 ppm   |
|                    | 4/27/2019 02:05:40 | 0.08000 ppm   |
|                    | 4/27/2019 02:17:32 | 0.11000 ppm   |
|                    | 4/27/2019 02:17:18