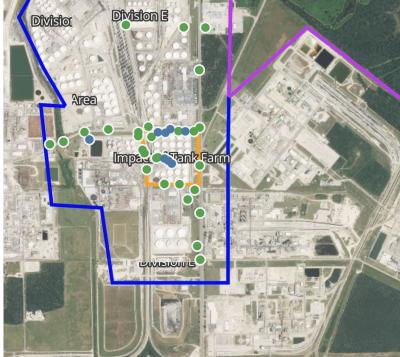

Division



#### Reading Date

4/27/2019 7:00:00 PM to 4/27/2019 8:00:00 PM



## Recent Benzene Detections

| Location Category  | Reading Date       | Range of<br>Detections |
|--------------------|--------------------|------------------------|
| Division E         | 4/27/2019 19:15:23 | 0.02000 ppm            |
|                    | 4/27/2019 19:48:41 | 0.04000 ppm            |
|                    | 4/27/2019 19:46:49 | 0.05000 ppm            |
|                    | 4/27/2019 19:44:41 | 0.09000 ppm            |
|                    | 4/27/2019 19:41:38 | 0.04000 ppm            |
| Impacted Tank Farm | 4/27/2019 19:01:54 | 0.05000 ppm            |
|                    | 4/27/2019 19:58:11 | 0.02000 ppm            |
|                    | 4/27/2019 19:59:18 | 0.03000 ppm            |





#### Reading Date

4/27/2019 8:00:00 PM to 4/27/2019 9:00:00 PM



# Recent Benzene Detections

| Location Category  | Reading Date       | Range of<br>Detections |
|--------------------|--------------------|------------------------|
| Division E         | 4/27/2019 20:10:24 | 0.0700 ppm             |
|                    | 4/27/2019 20:12:21 | 0.0400 ppm             |
|                    | 4/27/2019 20:12:21 | 0.0500 ppm             |
|                    | 4/27/2019 20:21:48 | 0.1100 ppm             |
|                    | 4/27/2019 20:36:52 | 0.0600 ppm             |
|                    | 4/27/2019 20:34:54 | 0.0400 ppm             |
|                    | 4/27/2019 20:56:34 | 0.0500 ppm             |
| Impacted Tank Farm | 4/27/2019 20:02:25 | 0.1800 ppm             |
|