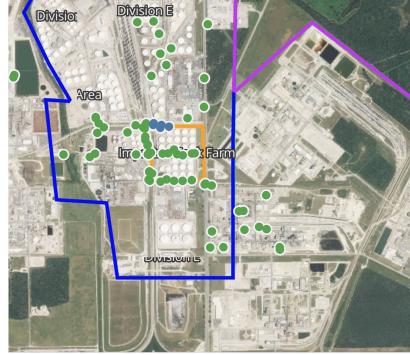

|
|                   | 4/27/2019 03:55:01 | 0.08000 ppm   |
|                   | 4/27/2019 03:55:25 | 0.12000 ppm   |





### Reading Date

4/27/2019 4:00:00 AM to 4/27/2019 5:00:00 AM



# Recent Benzene Detections

| Recent benz       | Recent Benzene Detections |               |  |  |
|-------------------|---------------------------|---------------|--|--|
| Location Category | Reading Date              | Concentration |  |  |
| Division E        | 4/27/2019 04:00:17        | 0.1800 ppm    |  |  |
|                   | 4/27/2019 04:01:59        | 0.0900 ppm    |  |  |
|                   | 4/27/2019 04:02:34        | 0.0600 ppm    |  |  |
|                   | 4/27/2019 04:07:00        | 0.0600 ppm    |  |  |
|                   | 4/27/2019 04:06:44        | 0.0500 ppm    |  |  |





### Reading Date

4/27/2019 5:00:00 AM to 4/27/2019 6:00:00 AM



# Recent Benzene Detections

| Location Category | Reading Date       | Concentration |
|-------------------|--------------------|---------------|
| Division C        | 4/27/2019 05:16:36 | 0.5500 ppm    |
|                   | 4/27/2019 05:25:23 | 0.1600 ppm    |
| Division E        | 4/27/2019 05:09:17 | 0.1200 ppm    |
|                   | 4/27/2019 05:09:49 | 0.1000 ppm    |
|                   | 4/27/2019 05:12:05 | 0.1300 ppm    |
|                   | 4/27/2019 05:12:40 | 0.2100 ppm    |
|                   | 4/27/2019 05:15:03 | 0.0700 ppm    |
|                   | 4/27/2019 05:17:14 | 0.1700 ppm    |
|                   | 4/27/2019 05:15:21 | 0.0900 ppm    |
|                   | 4/27/2019 05:28:41 | 0.1700 pp