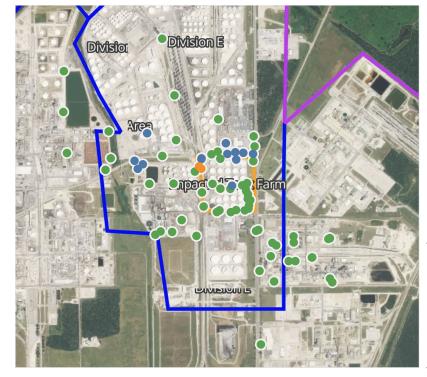

019 09:16:52 | 0.090 ppm              |
|                    | 4/27/2019 09:11:58 | 0.020 ppm              |
|                    | 4/27/2019 09:37:05 | 0.020 ppm              |
|                    | 4/27/2019 09:45:30 | 0.210 ppm              |
|                    | 4/27/2019 09:44:42 | 0.310 ppm              |
|                    | 4/27/2019 09:25:19 | 0.020 ppm              |
|                    | 4/27/2019 09:21:17 | 0.030 ppm              |
|                    | 4/27/2019 09:40:29 | 0.030 ppm              |
|                    | 4/27/2019 09:59:51 | 0.020 ppm              |
| Impacted Tank Farm | 4/27/2019 09:24:06 | 0.060 ppm              |
|                    | 4/27/2019 09:40:38 | 1.525 ppm              |
|                    | 4/27/2019 09:35:15 | 1.175 ppm              |





### Reading Date

4/27/2019 10:00:00 AM to 4/27/2019 11:00:00 AM



# Division E Area Ling 2 Carrierus Farm

# Recent Benzene Detections

| Recent Denzene Detections |                    |                        |
|---------------------------|--------------------|------------------------|
| Location Category         | Reading Date       | Range of<br>Detections |
| Division E                | 4/27/2019 10:08:44 | 0.0300 ppm             |
|                           | 4/27/2019 10:18:07 | 0.0500 ppm             |
|                           | 4/27/2019 10:20:22 | 0.0400 ppm             |
|                           | 4/27/2019 10:23:44 | 0.0300 ppm             |
|                           | 4/27/2019 10:26:28 | 0.0200 ppm             |
|                           | 4/27/2019 10:33:26 |