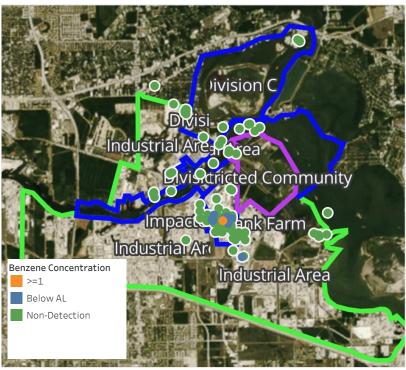

|  |
|                    | 4/27/2019 08:47:04 | 0.0500 ppm             |  |
|                    | 4/27/2019 08:45:43 | 0.0800 ppm             |  |
|                    | 4/27/2019 08:56:04 | 0.0400 ppm             |  |
|                    | 4/27/2019 08:54:36 | 0.0900 ppm             |  |
|                    | 4/27/2019 08:19:45 | 0.0600 ppm             |  |
|                    | 4/27/2019 08:31:52 | 0.0900 ppm             |  |
| Impacted Tank Farm | 4/27/2019 08:11:00 | 0.0300 ppm             |  |
|                    | 4/27/2019 08:37:49 | 0.0400 ppm             |  |
|                    | 4/27/2019 08:36:00 | 0.5500 ppm             |  |
|                    |                    |                        |  |



## Reading Date

4/27/2019 9:00:00 AM to 4/27/2019 10:00:00 AM





# Recent Benzene Detections

| Location Category  | Reading Date       | Range of<br>Detections |
|--------------------|--------------------|------------------------|
| Division E         | 4/27/2019 09:08:54 | 0.080 ppm              |
|                    | 4/27/2019 09:11:40 | 0.110 ppm              |
|                    | 4/27/2019 09:13:35 | 0.040 ppm              |
|                    | 4/27/2019 09:23:29 | 0.050 ppm              |
|                    | 4/27/2019 09:16:52 | 0.090 ppm              |
|                    | 4/27/2019 09:11:58 | 0.020 ppm              |
|                    | 4/27/2019 09:37:05 | 0.020 ppm              |
|                    | 4/27/2019 09:45:30 | 0.210 ppm              |
|                    | 4/27/2019 09:44:42 | 0.310 ppm              |
|