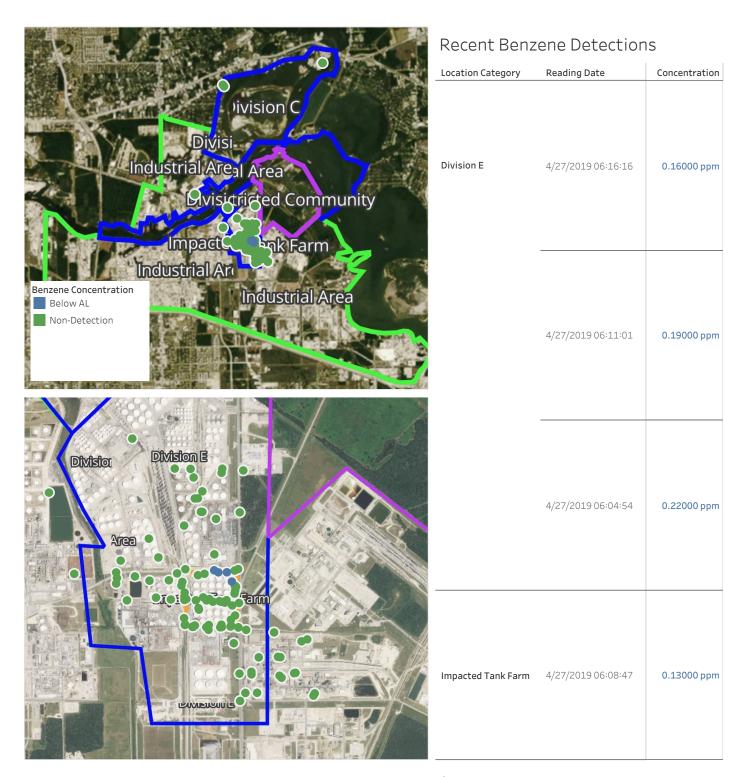

# Recent Benzene Detections

| ocation Category | Reading Date       | Concentration |
|------------------|--------------------|---------------|
| Division E       | 4/26/2019 23:04:27 | 0.0500 ppm    |
|                  | 4/26/2019 23:01:05 | 0.2000 ppm    |
|                  | 4/26/2019 23:06:13 | 0.0600 ppm    |
|                  | 4/26/2019 23:02:34 | 0.0400 ppm    |
|                  | 4/26/2019 23:07:49 | 0.0500 ppm    |
|                  | 4/26/2019 23:33:44 | 0.0600 ppm    |
|                  | 4/26/2019 23:31:58 | 0.0400 ppm    |
|                  | 4/26/2019 23:40:46 | 0.0900 ppm    |
|                  | 4/26/2019 23:36:24 | 0.0700 ppm    |
|                  | 4/26/2019 23:27:35 | 0.0900 ppm    |
|                  | 4/26/2019 23:35:27 | 0.1100 ppm    |
|                  | 4/26/2019 23:40:34 | 0.0700 ppm    |