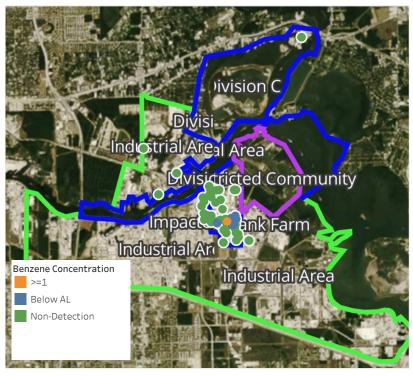

# PRELIMINARY

Recent Benzene Detections Greater than 1.00 ppm

|                    |                    | а 2.00 рр              |                                                                        |                        |
|--------------------|--------------------|------------------------|------------------------------------------------------------------------|------------------------|
| Reading Date       | Location Category  | GPS                    | Google Maps URL                                                        | Range of<br>Detections |
| 4/27/2019 16:05:29 | Impacted Tank Farm | 29.7327470,-95.0931390 | https://www.google.com/maps/search/?api=1&query=29.7327470,-95.0931390 | 6.425 ppm              |



#### Reading Date

4/27/2019 5:00:00 PM to 4/27/2019 6:00:00 PM



# Recent Benzene Detections

| Location Category  | Reading Date       | Range of<br>Detections |
|--------------------|--------------------|------------------------|
| Division E         | 4/27/2019 17:02:32 | 0.040 ppm              |
|                    | 4/27/2019 17:15:55 | 0.020 ppm              |
|                    | 4/27/2019 17:32:19 | 0.010 ppm              |
|                    | 4/27/2019 17:27:48 | 0.030 ppm              |
|                    | 4/27/2019 17:41:18 | 0.100 ppm              |
|                    | 4/27/2019 17:44:50 | 0.020 ppm              |
|                    | 4/27/2019 17:47:42 | 0.020 ppm              |
| Impacted Tank Farm | 4/27/2019 17:10:59 | 0.030 ppm              |
|                    | 4/27/2019 17:18:40 | 0.060 ppm              |
|