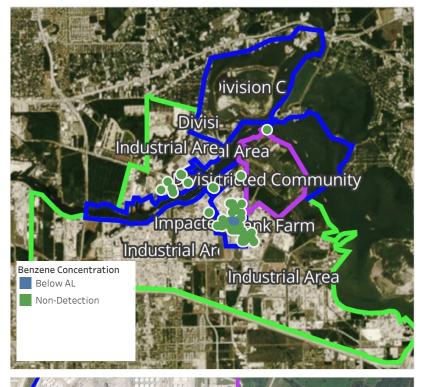

| 4/27/2019 02:17:18 | 0.10000 ppm   |
|                    |                    | -             |





### Reading Date

4/27/2019 3:00:00 AM to 4/27/2019 4:00:00 AM



# Recent Benzene Detections

| Location Category | Reading Date       | Concentration |
|-------------------|--------------------|---------------|
| Division E        | 4/27/2019 03:29:36 | 0.05000 ppm   |
|                   | 4/27/2019 03:26:33 | 0.13000 ppm   |
|                   | 4/27/2019 03:28:10 | 0.09000 ppm   |
|                   | 4/27/2019 03:51:49 | 0.12000 ppm   |
|                   | 4/27/2019 03:52:13 | 0.07000 ppm   |
|                   | 4/27/2019 03:55:01 | 0.08000 ppm   |
|                   | 4/27/2019 03:55:25 | 0.12000 ppm   |





### Reading Date

4/27/2019 4:00:00 AM to 4/27/2019 5:00:00 AM



# Recent Benzene Detections

| Recent benz       | Recent Benzene Detections |               |  |  |
|-------------------|---------------------------|---------------|--|--|
| Location Category | Reading Date              | Concentration |  |  |
| Division E        | 4/27/2019 04:00:17        | 0.1800 ppm    |  |  |
|                   | 4/27/2019 04:01:59        | 0.0900 ppm    |  |  |
|                   | 4/27/2019 04:02:34        | 0.0600 ppm    |  |  |
|                   | 4/27/2019 04:07:00        | 0.0600 ppm    |  |  |
|                   | 4/27/2019 04:06:44        | 0.0500 ppm    |  |  |





### Reading Date

4/27/2019 5:00:00 AM to 4/27/2019 6:00:00 AM



# Recent Benzene Detections

| Location Category | Reading Date       | Concentration |
|-------------------|-------------