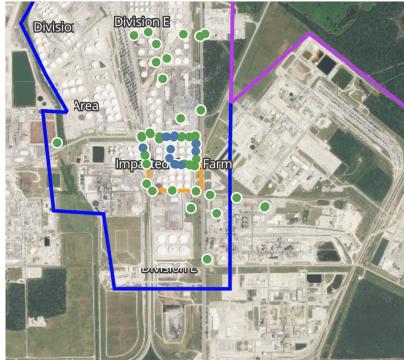

019 20:12:21 | 0.0500 ppm             |
|                    | 4/27/2019 20:21:48 | 0.1100 ppm             |
|                    | 4/27/2019 20:36:52 | 0.0600 ppm             |
|                    | 4/27/2019 20:34:54 | 0.0400 ppm             |
|                    | 4/27/2019 20:56:34 | 0.0500 ppm             |
| Impacted Tank Farm | 4/27/2019 20:02:25 | 0.1800 ppm             |
|                    | 4/27/2019 20:05:37 | 0.0700 ppm             |
|                    | 4/27/2019 20:04:02 | 0.4300 ppm             |
|                    | 4/27/2019 20:10:02 | 0.0200 ppm             |
|                    | 4/27/2019 20:20:41 | 0.0400 ppm             |
|                    | 4/27/2019 20:21:42 | 0.0300 ppm             |
|                    | 4/27/2019 20:28:38 | 0.0400 ppm             |





#### Reading Date

4/27/2019 9:00:00 PM to 4/27/2019 10:00:00 PM



# Division E Impa\_Crito\_ri\_Farm

## Recent Benzene Detections

| Recent Denzene Detections |                    |                        |  |
|---------------------------|--------------------|------------------------|--|
| Location Category         | Reading Date       | Range of<br>Detections |  |
| Division E                | 4/27/2019 21:05:23 | 0.0400 ppm             |  |
|                           | 4/27/2019 21:06:58 | 0.0700 ppm             |  |
|                           | 4/27/2019 21:13:13 | 0.1300 ppm             |  |
|                           | 4/27/2019 21:10:56 | 0.0400 ppm             |  |
|                           | 4/27/2019 21:16:13 | 0.2400 ppm             |  |
|                           |