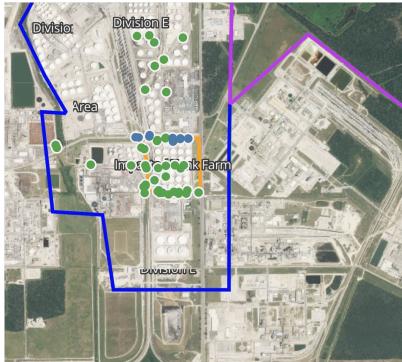

--------------|---------------|
| Division C        | 4/27/2019 05:16:36 | 0.5500 ppm    |
|                   | 4/27/2019 05:25:23 | 0.1600 ppm    |
| Division E        | 4/27/2019 05:09:17 | 0.1200 ppm    |
|                   | 4/27/2019 05:09:49 | 0.1000 ppm    |
|                   | 4/27/2019 05:12:05 | 0.1300 ppm    |
|                   | 4/27/2019 05:12:40 | 0.2100 ppm    |
|                   | 4/27/2019 05:15:03 | 0.0700 ppm    |
|                   | 4/27/2019 05:17:14 | 0.1700 ppm    |
|                   | 4/27/2019 05:15:21 | 0.0900 ppm    |
|                   | 4/27/2019 05:28:41 | 0.1700 ppm    |
|                   | 4/27/2019 05:28:25 | 0.1900 ppm    |
|                   | 4/27/2019 05:33:56 | 0.0300 ppm    |
|                   | 4/27/2019 05:33:26 | 0.0600 ppm    |





## Reading Date

4/27/2019 6:00:00 AM to 4/27/2019 7:00:00 AM





### Reading Date

4/27/2019 7:00:00 AM to 4/27/2019 8:00:00 AM



בו ווויינובוועוג

## Recent Renzene Detections

| Recent Benzene Detections               |                    |             |  |  |
|-----------------------------------------|--------------------|-------------|--|--|
| Location Category Reading Date Concentr |                    |             |  |  |
| Division E                              | 4/27/2019 07:32:14 | 0.06000 ppm |  |  |
|                                         | 4/27/2019 07:37:32 | 0.03000 ppm |  |  |
|                                         | 4/27/2019 07:59:55 | 0.02000 ppm |  |  |
| Impacted Tank Farm                      | 4/27/2019 07:39:11 | 0.11000 ppm |  |  |
|