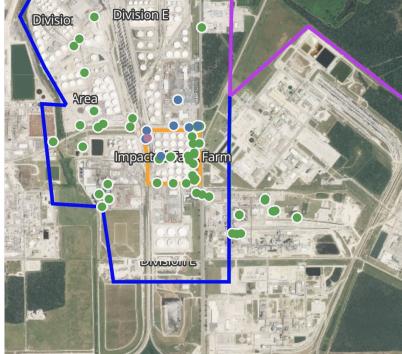

0:13 |





#### Reading Date

4/27/2019 4:00:00 PM to 4/27/2019 5:00:00 PM



## Recent Benzene Detections

| Location Category  | Reading Date       | Range of<br>Detections |
|--------------------|--------------------|------------------------|
| Division E         | 4/27/2019 16:03:11 | 0.020 ppm              |
|                    | 4/27/2019 16:06:03 | 0.020 ppm              |
|                    | 4/27/2019 16:14:41 | 0.070 ppm              |
|                    | 4/27/2019 16:59:27 | 0.020 ppm              |
|                    | 4/27/2019 16:48:33 | 0.020 ppm              |
| Impacted Tank Farm | 4/27/2019 16:05:29 | 6.425 ppm              |
|                    | 4/27/2019 16:45:58 | 0.040 ppm              |
|                    | 4/27/2019 16:48:47 | 0.275 ppm              |



Reading Date 4/27/2019 4:00:00 PM to 4/27/2019 5:00:00 PM

#### Benzene Action Level Concentration (ppm)



#### PRELIMINARY

Recent Benzene Detections Greater than 1.00 ppm

|                    |                    | а 2.00 рр              |                                                                        |                        |
|--------------------|--------------------|------------------------|------------------------------------------------------------------------|------------------------|
| Reading Date       | Location Category  | GPS                    | Google Maps URL                                                        | Range of<br>Detections |
| 4/27/2019 16:05:29 | Impacted Tank Farm | 29.7327470,-95.0931390 | https://www.google.com/maps/search/?api=1&query=29.73