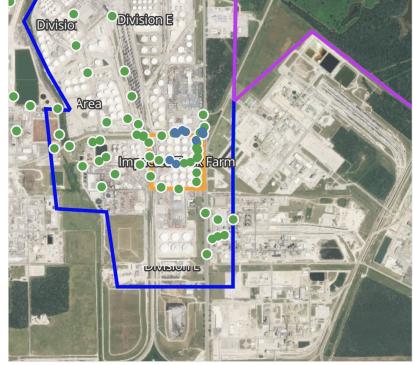

|
| 4/27/2019 15:15:21 | 0.1500 ppm                                                                                                                                                     |
| 4/27/2019 15:20:13 | 0.0300 ppm                                                                                                                                                     |
| 4/27/2019 15:47:08 | 0.0500 ppm                                                                                                                                                     |
|                    | 4/27/2019 15:33:20  4/27/2019 15:29:40  4/27/2019 15:37:10  4/27/2019 15:51:16  4/27/2019 15:52:04  4/27/2019 15:48:35  4/27/2019 15:15:21  4/27/2019 15:20:13 |





#### Reading Date

4/27/2019 4:00:00 PM to 4/27/2019 5:00:00 PM



## Recent Benzene Detections

| Location Category  | Reading Date       | Range of<br>Detections |
|--------------------|--------------------|------------------------|
| Division E         | 4/27/2019 16:03:11 | 0.020 ppm              |
|                    | 4/27/2019 16:06:03 | 0.020 ppm              |
|                    | 4/27/2019 16:14:41 | 0.070 ppm              |
|                    | 4/27/2019 16:59:27 | 0.020 ppm              |
|                    | 4/27/2019 16:48:33 | 0.020 ppm              |
| Impacted Tank Farm | 4/27/2019 16:05:29 | 6.425 ppm              |
|                    | 4/27/2019 16:45:58 | 0.040 ppm              |
|                    | 4/27/2019 16:48:47 | 0.275 ppm              |



Readin