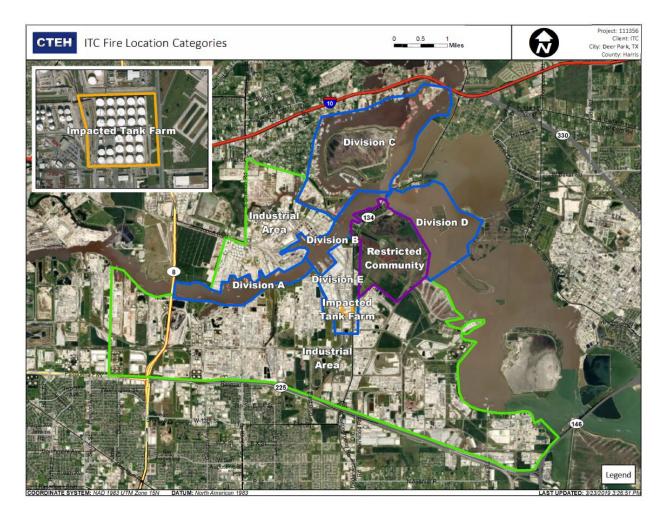

|
| 4/27/2019 15:15:21 | 0.1500 ppm                                                                                                                                                     |
| 4/27/2019 15:20:13 | 0.0300 ppm                                                                                                                                                     |
| 4/27/2019 15:47:08 | 0.0500 ppm                                                                                                                                                     |
|                    | 4/27/2019 15:33:20  4/27/2019 15:29:40  4/27/2019 15:37:10  4/27/2019 15:51:16  4/27/2019 15:52:04  4/27/2019 15:48:35  4/27/2019 15:15:21  4/27/2019 15:20:13 |





#### Reading Date

4/27/2019 4:00:00 PM to 4/27/2019 5:00:00 PM



## Recent Benzene Detections

| Location Category  | Reading Date       | Range of<br>Detections |
|--------------------|--------------------|------------------------|
| Division E         | 4/27/2019 16:03:11 | 0.020 ppm              |
|                    | 4/27/2019 16:06:03 | 0.020 ppm              |
|                    | 4/27/2019 16:14:41 | 0.070 ppm              |
|                    | 4/27/2019 16:59:27 | 0.020 ppm              |
|                    | 4/27/2019 16:48:33 | 0.020 ppm              |
| Impacted Tank Farm | 4/27/2019 16:05:29 | 6.425 ppm              |
|                    | 4/27/2019 16:45:58 | 0.040 ppm              |
|                    | 4/27/2019 16:48:47 | 0.275 ppm              |



Reading