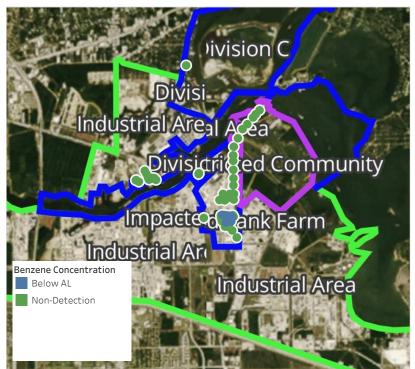

m             |  |
|                           | 4/27/2019 21:10:56 | 0.0400 ppm             |  |
|                           | 4/27/2019 21:16:13 | 0.2400 ppm             |  |
|                           | 4/27/2019 21:25:34 | 0.0700 ppm             |  |
|                           | 4/27/2019 21:29:10 | 0.0500 ppm             |  |
|                           | 4/27/2019 21:29:22 | 0.2250 ppm             |  |
|                           | 4/27/2019 21:42:28 | 0.1050 ppm             |  |
| Impacted Tank Farm        | 4/27/2019 21:16:53 | 0.1400 ppm             |  |
|                           | 4/27/2019 21:17:50 | 0.1600 ppm             |  |
|                           | 4/27/2019 21:21:46 | 0.0200 ppm             |  |



#### Reading Date

4/27/2019 10:00:00 PM to 4/27/2019 11:00:00 PM



Recent Benzene Detections