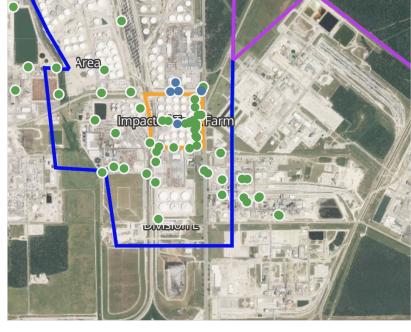

019 17:21:29 | Impacted Tank Farm | 29.7327320,-95.0931750 | https://www.google.com/maps/search/?api=1&query=29.7327320,-95.0931750 | 1.925 ppm  |



#### Reading Date

4/27/2019 6:00:00 PM to 4/27/2019 7:00:00 PM



## Recent Benzene Detections

| Location Category  | Reading Date       | Range of<br>Detections |
|--------------------|--------------------|------------------------|
| Division E         | 4/27/2019 18:10:31 | 0.04000 ppm            |
|                    | 4/27/2019 18:06:30 | 0.02000 ppm            |
|                    | 4/27/2019 18:14:12 | 0.05000 ppm            |
|                    | 4/27/2019 18:23:42 | 0.04000 ppm            |
|                    | 4/27/2019 18:57:25 | 0.02000 ppm            |
| Impacted Tank Farm | 4/27/2019 18:11:24 | 0.07000 ppm            |



Division E

Division



#### Reading Date

4/27/2019 7:00:00 PM to 4/27/2019 8:00:00 PM



## Recent Benzene Detections

| Location Category  | Reading Date       | Range of<br>Detections |
|--------------------|--------------------|------------------------|
| Division E         | 4/27/2019 19:15:23 | 0.02000 ppm            |
|                    | 4/27/2019 19:48:41 | 0.04000 ppm            |
|                    | 4/27/2019 19:46:49 | 0.05000 ppm            |
|                    | 4/27/2019 19:44:41 | 0.09000 ppm            |
|                    | 4/27/2019 19:41:38 | 0.04000 ppm            |
| Impacted Tank Farm | 4/27/2019 19:01:54 | 0.05000 ppm            |
|                    | 4/27/2019 19:58:11 | 0.02000 ppm            |
|                    | 4/27/2019 19:59:18 | 0.03000 ppm