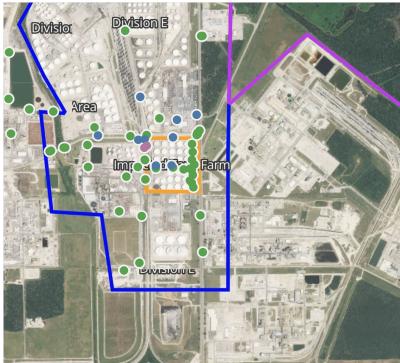

019 13:03:16 | 0.020 ppm              |
|                    | 4/27/2019 13:10:41 | 0.020 ppm              |
|                    | 4/27/2019 13:19:09 | 0.060 ppm              |
|                    | 4/27/2019 13:21:26 | 0.030 ppm              |
|                    | 4/27/2019 13:28:55 | 0.110 ppm              |
|                    | 4/27/2019 13:36:00 | 0.030 ppm              |
|                    | 4/27/2019 13:43:12 | 0.030 ppm              |
|                    | 4/27/2019 13:40:17 | 0.020 ppm              |
| Impacted Tank Farm | 4/27/2019 13:00:31 | 6.450 ppm              |
|                    | 4/27/2019 13:54:50 | 0.030 ppm              |
|                    | 4/27/2019 13:56:08 | 0.040 ppm              |
|                    | 4/27/2019 13:44:49 | 6.850 ppm              |



Reading Date 4/27/2019 1:00:00 PM to 4/27/2019 2:00:00 PM

### Benzene Action Level Concentration (ppm)



# PRELIMINARY

Recent Benzene Detections Greater than 1.00 ppm

| Reading Date       | Location Category  | GPS                    | Google Maps URL                                                        | Range of<br>Detections |
|--------------------|--------------------|------------------------|------------------------------------------------------------------------|------------------------|
| 4/27/2019 13:44:49 | Impacted Tank Farm | 29.7326500,-95.0932770 | https://www.google.com/maps/search/?api=1&query=29.7326500,-95.0932770 | 6.8500 ppm             |
| 4/27/2019 13:00:31 | Impacted Tank Farm | 29.7327600,-95.0931290 | https://www.google.com/maps/search/?api=1&query=29.732760