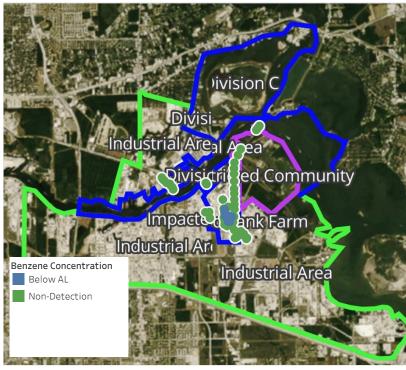

19 20:21:48 | 0.1100 ppm             |
|                    | 4/27/2019 20:36:52 | 0.0600 ppm             |
|                    | 4/27/2019 20:34:54 | 0.0400 ppm             |
|                    | 4/27/2019 20:56:34 | 0.0500 ppm             |
| Impacted Tank Farm | 4/27/2019 20:02:25 | 0.1800 ppm             |
|                    | 4/27/2019 20:05:37 | 0.0700 ppm             |
|                    | 4/27/2019 20:04:02 | 0.4300 ppm             |
|                    | 4/27/2019 20:10:02 | 0.0200 ppm             |
|                    | 4/27/2019 20:20:41 | 0.0400 ppm             |
|                    | 4/27/2019 20:21:42 | 0.0300 ppm             |
|                    | 4/27/2019 20:28:38 | 0.0400 ppm             |





#### Reading Date

4/27/2019 9:00:00 PM to 4/27/2019 10:00:00 PM



# Division E Impa\_Crito\_ri\_Farm

## Recent Benzene Detections

| Recent Denzene Detections |                    |                        |  |
|---------------------------|--------------------|------------------------|--|
| Location Category         | Reading Date       | Range of<br>Detections |  |
| Division E                | 4/27/2019 21:05:23 | 0.0400 ppm             |  |
|                           | 4/27/2019 21:06:58 | 0.0700 ppm             |  |
|                           | 4/27/2019 21:13:13 | 0.1300 ppm             |  |
|                           | 4/27/2019 21:10:56 | 0.0400 ppm             |  |
|                           | 4/27/2019 21:16:13 | 0.2400 ppm             |  |
|                           | 4/27/2019 21:25:34 | 0.0700 ppm             |  |
|