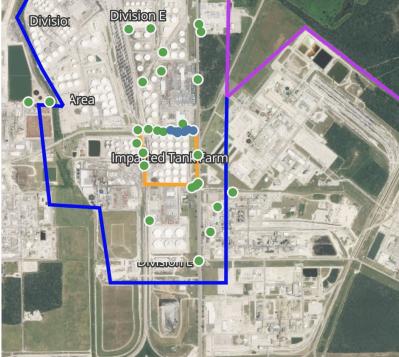

| 4/27/2019 02:17:32 | 0.11000 ppm   |
|                    | 4/27/2019 02:17:18 | 0.10000 ppm   |
|                    |                    | -             |





### Reading Date

4/27/2019 3:00:00 AM to 4/27/2019 4:00:00 AM



# Recent Benzene Detections

| Location Category | Reading Date       | Concentration |
|-------------------|--------------------|---------------|
| Division E        | 4/27/2019 03:29:36 | 0.05000 ppm   |
|                   | 4/27/2019 03:26:33 | 0.13000 ppm   |
|                   | 4/27/2019 03:28:10 | 0.09000 ppm   |
|                   | 4/27/2019 03:51:49 | 0.12000 ppm   |
|                   | 4/27/2019 03:52:13 | 0.07000 ppm   |
|                   | 4/27/2019 03:55:01 | 0.08000 ppm   |
|                   | 4/27/2019 03:55:25 | 0.12000 ppm   |





### Reading Date

4/27/2019 4:00:00 AM to 4/27/2019 5:00:00 AM



# Recent Benzene Detections

| Recent benz       | Recent Benzene Detections |               |  |  |
|-------------------|---------------------------|---------------|--|--|
| Location Category | Reading Date              | Concentration |  |  |
| Division E        | 4/27/2019 04:00:17        | 0.1800 ppm    |  |  |
|                   | 4/27/2019 04:01:59        | 0.0900 ppm    |  |  |
|                   | 4/27/2019 04:02:34        | 0.0600 ppm    |  |  |
|                   | 4/27/2019 04:07:00        | 0.0600 ppm    |  |  |
|                   | 4/27/2019 04:06:44        | 0.0500 ppm    |  |  |





### Reading Date

4/27/2019 5:00:00 AM to 4/27/2019 6:00:00 AM



# Recent Benzene Detections

| Location Category | Rea