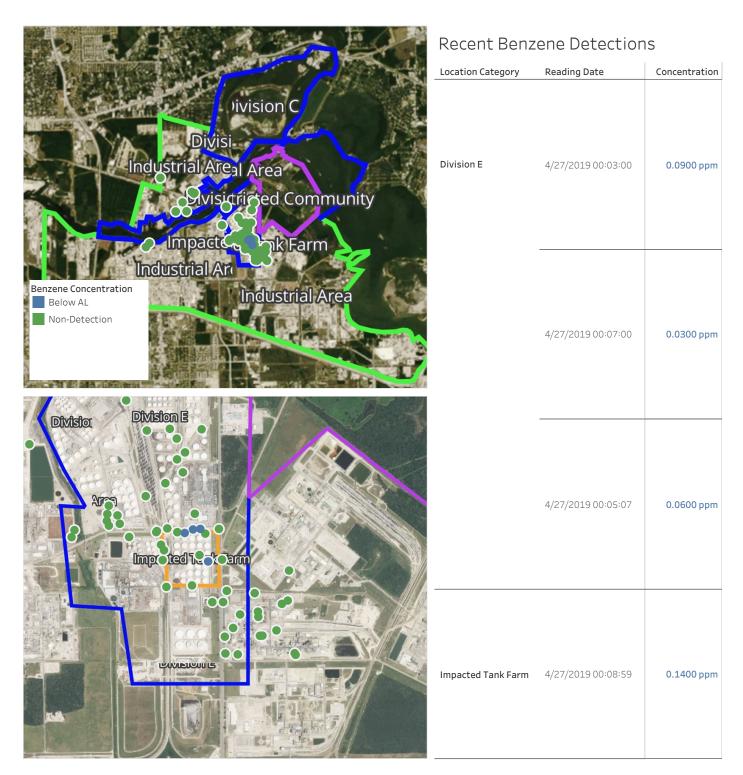

# Recent Benzene Detections

| Location Category  | Reading Date       | Concentration |
|--------------------|--------------------|---------------|
| Division E         | 4/27/2019 01:12:08 | 0.0500 ppm    |
|                    | 4/27/2019 01:15:58 | 0.0500 ppm    |
|                    | 4/27/2019 01:07:17 | 0.0500 ppm    |
|                    | 4/27/2019 01:14:10 | 0.0300 ppm    |
|                    | 4/27/2019 01:41:02 | 0.0500 ppm    |
|                    | 4/27/2019 01:46:11 | 0.1400 ppm    |
|                    | 4/27/2019 01:44:38 | 0.0600 ppm    |
|                    | 4/27/2019 01:47:34 | 0.0500 ppm    |
|                    | 4/27/2019 01:34:56 | 0.2600 ppm    |
|                    | 4/27/2019 01:43:02 | 0.1000 ppm    |
| Impacted Tank Farm | 4/27/2019 01:31:14 | 0.0200 ppm    |
|                    | 4/27/2019 01:41:48 | 0.1400 ppm    |
|                    | 4/27/2019 01:41:08 | 0.1900 ppm    |
|                    | 4/27/2019 01:48:50 | 0.3500 ppm    |
|                    | 4/27/2019 01:51:32 | 0.4200 ppm    |
|                    | 4/27/2019 01:48:20 | 0.4100 ppm    |
|                    | 4/27/2019 01:54:12 | 0.0900 ppm    |
|                    |                    |               |