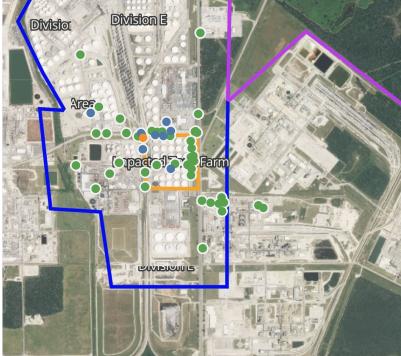

-------------|------------------------|
| Division E         | 4/27/2019 11:09:38 | 0.100 ppm              |
|                    | 4/27/2019 11:11:03 | 0.020 ppm              |
|                    | 4/27/2019 11:18:46 | 0.030 ppm              |
|                    | 4/27/2019 11:08:56 | 0.020 ppm              |
|                    | 4/27/2019 11:22:28 | 0.020 ppm              |
|                    | 4/27/2019 11:33:06 | 0.270 ppm              |
|                    | 4/27/2019 11:34:04 | 0.360 ppm              |
|                    | 4/27/2019 11:34:57 | 0.020 ppm              |
|                    | 4/27/2019 11:59:31 | 0.040 ppm              |
| Impacted Tank Farm | 4/27/2019 11:06:58 | 1.125 ppm              |
|                    | 4/27/2019 11:40:39 | 0.040 ppm              |



**Reading Date**4/27/2019 11:00:00 AM to 4/27/2019 12:00:00 PM

### Benzene Action Level Concentration (ppm)



# PRELIMINARY

Recent Benzene Detections Greater than 1.00 ppm

|                    |                    |                        |                                                                        | Range of   |
|--------------------|--------------------|------------------------|------------------------------------------------------------------------|------------|
| Reading Date       | Location Category  | GPS                    | Google Maps URL                                                        | Detections |
| 4/27/2019 11:06:58 | Impacted Tank Farm | 29.7330220,-95.0932920 | https://www.google.com/maps/search/?api=1&query=29.7330220,-95.0932920 | 1.125 ppm  |