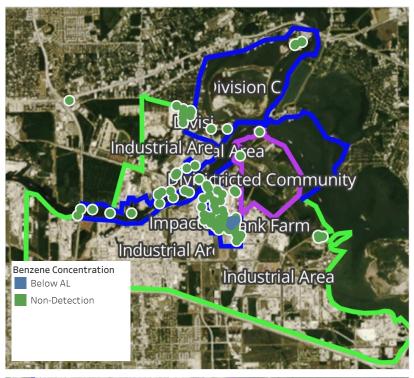

00:00 PM



# Recent Benzene Detections

| Location Category  | Reading Date       | Range of<br>Detections |
|--------------------|--------------------|------------------------|
| Division C         | 4/27/2019 14:28:36 | 0.10000 ppm            |
| Division E         | 4/27/2019 14:18:21 | 0.02000 ppm            |
|                    | 4/27/2019 14:21:57 | 0.03000 ppm            |
|                    | 4/27/2019 14:27:29 | 0.06000 ppm            |
|                    | 4/27/2019 14:11:52 | 0.04000 ppm            |
|                    | 4/27/2019 14:37:51 | 0.10000 ppm            |
| Impacted Tank Farm | 4/27/2019 14:20:38 | 0.06000 ppm            |
|                    | 4/27/2019 14:48:06 | 0.04000 ppm            |





### Reading Date

4/27/2019 3:00:00 PM to 4/27/2019 4:00:00 PM



# Recent Benzene Detections

| 4/27/2019 15:01:24 | 0.0400 ppm                                                                                                                                                     |
|--------------------|----------------------------------------------------------------------------------------------------------------------------------------------------------------|
| 4/27/2019 15:14:25 | 0.0400 ppm                                                                                                                                                     |
| 4/27/2019 15:33:20 | 0.0600 ppm                                                                                                                                                     |
| 4/27/2019 15:29:40 | 0.0300 ppm