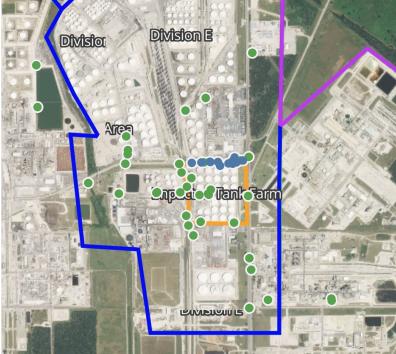

egory | Reading Date       | Concentration |
|------------------|--------------------|---------------|
| Division E       | 4/26/2019 23:04:27 | 0.0500 ppm    |
|                  | 4/26/2019 23:01:05 | 0.2000 ppm    |
|                  | 4/26/2019 23:06:13 | 0.0600 ppm    |
|                  | 4/26/2019 23:02:34 | 0.0400 ppm    |
|                  | 4/26/2019 23:07:49 | 0.0500 ppm    |
|                  | 4/26/2019 23:33:44 | 0.0600 ppm    |
|                  | 4/26/2019 23:31:58 | 0.0400 ppm    |
|                  | 4/26/2019 23:40:46 | 0.0900 ppm    |
|                  | 4/26/2019 23:36:24 | 0.0700 ppm    |
|                  | 4/26/2019 23:27:35 | 0.0900 ppm    |
|                  | 4/26/2019 23:35:27 | 0.1100 ppm    |
|                  | 4/26/2019 23:40:34 | 0.0700 ppm    |





## Reading Date

4/27/2019 12:00:00 AM to 4/27/2019 1:00:00 AM





### Reading Date

4/27/2019 1:00:00 AM to 4/27/2019 2:00:00 AM



# Recent Benzene Detections

| Location Category  | Reading Date       | Concentration |
|--------------------|--------------------|---------------|
| Division E         | 4/27/2019 01:12:08 | 0.0500 ppm    |
|                    | 4/27/2019 01:15:58 | 0.0500 ppm    |
|                    | 4/27/2019 01:07:17 | 0.0500 ppm    |
|                    | 4/27/2019 01:14:10 | 0.0300 ppm    |
|                    | 4/27/2019 01:41:02 | 0.0500 ppm    |
|                    | 4/27/2019 01:46:11 | 0.1400 ppm    |
|                    | 4/27/2019 01:44:38 | 0.0600 ppm    |
|                    | 4/27/2019 01:47:34 | 0.0500 ppm    |
|                    | 4/27/2019