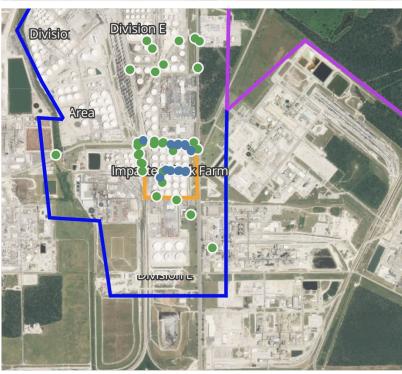

| 4/27/2019 21:10:56 | 0.0400 ppm             |  |
|                           | 4/27/2019 21:16:13 | 0.2400 ppm             |  |
|                           | 4/27/2019 21:25:34 | 0.0700 ppm             |  |
|                           | 4/27/2019 21:29:10 | 0.0500 ppm             |  |
|                           | 4/27/2019 21:29:22 | 0.2250 ppm             |  |
|                           | 4/27/2019 21:42:28 | 0.1050 ppm             |  |
| Impacted Tank Farm        | 4/27/2019 21:16:53 | 0.1400 ppm             |  |
|                           | 4/27/2019 21:17:50 | 0.1600 ppm             |  |
|                           | 4/27/2019 21:21:46 | 0.0200 ppm             |  |



#### Reading Date

4/27/2019 10:00:00 PM to 4/27/2019 11:00:00 PM



Recent Benzene Detections