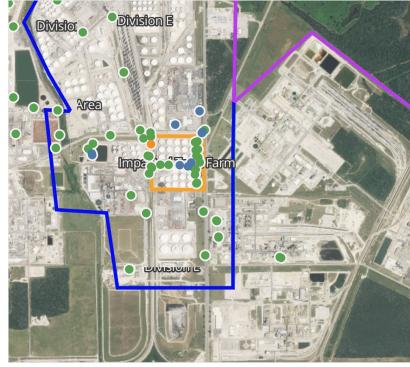

019 17:02:32 | 0.040 ppm              |
|                    | 4/27/2019 17:15:55 | 0.020 ppm              |
|                    | 4/27/2019 17:32:19 | 0.010 ppm              |
|                    | 4/27/2019 17:27:48 | 0.030 ppm              |
|                    | 4/27/2019 17:41:18 | 0.100 ppm              |
|                    | 4/27/2019 17:44:50 | 0.020 ppm              |
|                    | 4/27/2019 17:47:42 | 0.020 ppm              |
| Impacted Tank Farm | 4/27/2019 17:10:59 | 0.030 ppm              |
|                    | 4/27/2019 17:18:40 | 0.060 ppm              |
|                    | 4/27/2019 17:21:10 | 0.070 ppm              |
|                    | 4/27/2019 17:21:29 | 1.925 ppm              |
| .,                 |                    |                        |



Reading Date 4/27/2019 5:00:00 PM to 4/27/2019 6:00:00 PM

#### Benzene Action Level Concentration (ppm)



#### PRELIMINARY

Recent Benzene Detections Greater than 1.00 ppm

|                    |                    |                        |                                                                        | Range of   |
|--------------------|--------------------|------------------------|------------------------------------------------------------------------|------------|
| Reading Date       | Location Category  | GPS                    | Google Maps URL                                                        | Detections |
| 4/27/2019 17:21:29 | Impacted Tank Farm | 29.7327320,-95.0931750 | https://www.google.com/maps/search/?api=1&query=29.7327320,-95.0931750 | 1.925 ppm  |