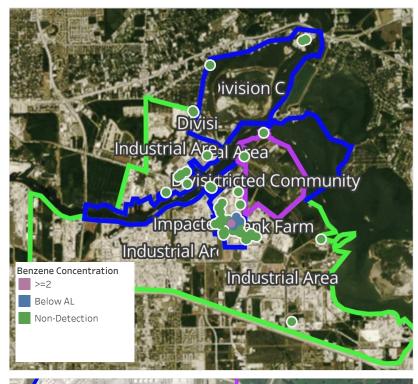

/2019 15:15:21 | 0.1500 ppm                                                                                                                                                     |
| 4/27/2019 15:20:13 | 0.0300 ppm                                                                                                                                                     |
| 4/27/2019 15:47:08 | 0.0500 ppm                                                                                                                                                     |
|                    | 4/27/2019 15:33:20  4/27/2019 15:29:40  4/27/2019 15:37:10  4/27/2019 15:51:16  4/27/2019 15:52:04  4/27/2019 15:48:35  4/27/2019 15:15:21  4/27/2019 15:20:13 |





#### Reading Date

4/27/2019 4:00:00 PM to 4/27/2019 5:00:00 PM



## Recent Benzene Detections

| Location Category  | Reading Date       | Range of<br>Detections |
|--------------------|--------------------|------------------------|
| Division E         | 4/27/2019 16:03:11 | 0.020 ppm              |
|                    | 4/27/2019 16:06:03 | 0.020 ppm              |
|                    | 4/27/2019 16:14:41 | 0.070 ppm              |
|                    | 4/27/2019 16:59:27 | 0.020 ppm              |
|                    | 4/27/2019 16:48:33 | 0.020 ppm              |
| Impacted Tank Farm | 4/27/2019 16:05:29 | 6.425 ppm              |
|                    | 4/27/2019 16:45:58 | 0.040 ppm              |
|                    | 4/27/2019 16:48:47 | 0.275 ppm              |



Reading Date 4/27/2019 4:00:00 PM to 4/27/2019 5:00:00 PM

#### Benzene Act