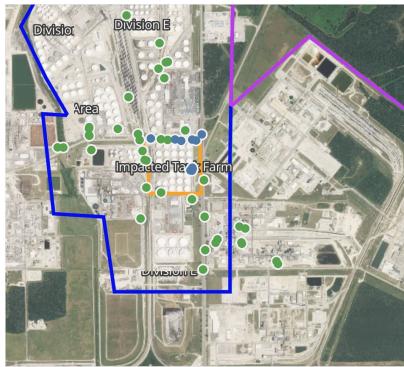

enzene Detections

| Location Category  | Reading Date       | Concentration |
|--------------------|--------------------|---------------|
| Division E         | 4/27/2019 02:44:22 | 0.06000 ppm   |
|                    | 4/27/2019 02:36:17 | 0.14000 ppm   |
|                    | 4/27/2019 02:46:34 | 0.09000 ppm   |
|                    | 4/27/2019 02:42:53 | 0.05000 ppm   |
|                    | 4/27/2019 02:48:50 | 0.09000 ppm   |
|                    | 4/27/2019 02:56:09 | 0.07500 ppm   |
| Impacted Tank Farm | 4/27/2019 02:03:43 | 0.10000 ppm   |
|                    | 4/27/2019 02:05:40 | 0.08000 ppm   |
|                    | 4/27/2019 02:17:32 | 0.11000 ppm   |
|                    | 4/27/2019 02:17:18 | 0.10000 ppm   |
|                    |                    | -             |





### Reading Date

4/27/2019 3:00:00 AM to 4/27/2019 4:00:00 AM



# Recent Benzene Detections

| Location Category | Reading Date       | Concentration |
|-------------------|--------------------|---------------|
| Division E        | 4/27/2019 03:29:36 | 0.05000 ppm   |
|                   | 4/27/2019 03:26:33 | 0.13000 ppm   |
|                   | 4/27/2019 03:28:10 | 0.09000 ppm   |
|                   | 4/27/2019 03:51:49 | 0.12000 ppm   |
|                   | 4/27/2019 03:52:13 | 0.07000 ppm   |
|                   | 4/27/2019 03:55:01 | 0.08000 ppm   |
|                   | 4/27/2019 03:55:25 | 0.12000 ppm   |





### Reading Date

4/27/2019 4:00:00 AM to 4/27/2019 5:00:00 AM



# Recent Benzene Detections

| Recent benz       | Recent Benzene Detections |               |  |