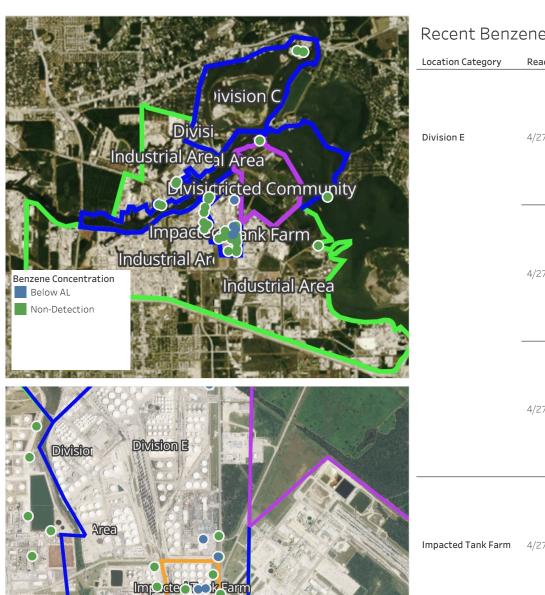

.1600 ppm    |
| Division E        | 4/27/2019 05:09:17 | 0.1200 ppm    |
|                   | 4/27/2019 05:09:49 | 0.1000 ppm    |
|                   | 4/27/2019 05:12:05 | 0.1300 ppm    |
|                   | 4/27/2019 05:12:40 | 0.2100 ppm    |
|                   | 4/27/2019 05:15:03 | 0.0700 ppm    |
|                   | 4/27/2019 05:17:14 | 0.1700 ppm    |
|                   | 4/27/2019 05:15:21 | 0.0900 ppm    |
|                   | 4/27/2019 05:28:41 | 0.1700 ppm    |
|                   | 4/27/2019 05:28:25 | 0.1900 ppm    |
|                   | 4/27/2019 05:33:56 | 0.0300 ppm    |
|                   | 4/27/2019 05:33:26 | 0.0600 ppm    |





## Reading Date

4/27/2019 6:00:00 AM to 4/27/2019 7:00:00 AM





### Reading Date

4/27/2019 7:00:00 AM to 4/27/2019 8:00:00 AM



בו ווויינובוועוג

## Recent Renzene Detections

| Recent Benzene Detections               |                    |             |  |  |
|-----------------------------------------|--------------------|-------------|--|--|
| Location Category Reading Date Concentr |                    |             |  |  |
| Division E                              | 4/27/2019 07:32:14 | 0.06000 ppm |  |  |
|                                         | 4/27/2019 07:37:32 | 0.03000 ppm |  |  |
|                                         | 4/27/2019 07:59:55 | 0.02000 ppm |  |  |
| Impacted Tank Farm                      | 4/27/2019 07:39:11 | 0.11000 ppm |  |  |
|                                         | 4/27/2019 07:46:04 | 0.04000 ppm |  |  |



### Reading Date

4/27/2019 8:00:00 AM to 4/27/2019 9:00:00 AM