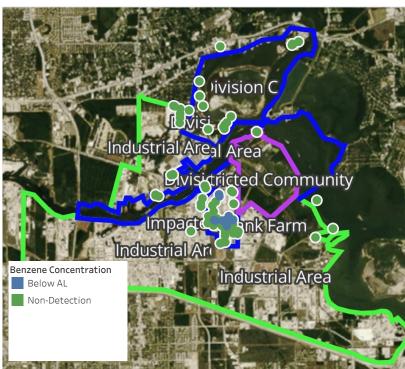

19 09:11:58 | 0.020 ppm              |
|                    | 4/27/2019 09:37:05 | 0.020 ppm              |
|                    | 4/27/2019 09:45:30 | 0.210 ppm              |
|                    | 4/27/2019 09:44:42 | 0.310 ppm              |
|                    | 4/27/2019 09:25:19 | 0.020 ppm              |
|                    | 4/27/2019 09:21:17 | 0.030 ppm              |
|                    | 4/27/2019 09:40:29 | 0.030 ppm              |
|                    | 4/27/2019 09:59:51 | 0.020 ppm              |
| Impacted Tank Farm | 4/27/2019 09:24:06 | 0.060 ppm              |
|                    | 4/27/2019 09:40:38 | 1.525 ppm              |
|                    | 4/27/2019 09:35:15 | 1.175 ppm              |





### Reading Date

4/27/2019 10:00:00 AM to 4/27/2019 11:00:00 AM



# Division E Area Ling 2 Carrierus Farm

# Recent Benzene Detections

| Recent Denzene Detections |                    |                        |
|---------------------------|--------------------|------------------------|
| Location Category         | Reading Date       | Range of<br>Detections |
| Division E                | 4/27/2019 10:08:44 | 0.0300 ppm             |
|                           | 4/27/2019 10:18:07 | 0.0500 ppm             |
|                           | 4/27/2019 10:20:22 | 0.0400 ppm             |
|                           | 4/27/2019 10:23:44 | 0.0300 ppm             |
|                           | 4/27/2019 10:26:28 | 0.0200 ppm             |
|                           | 4/27/2019 10:33:26 | 0.0400 ppm             |
|                           | 4/27/2019 10:2