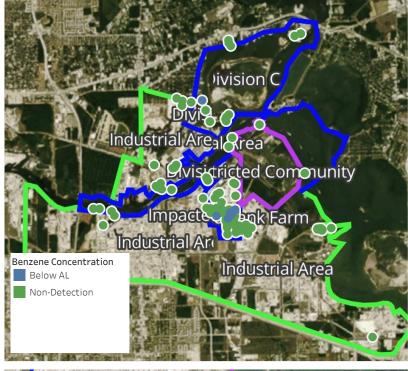

# PRELIMINARY

Recent Benzene Detections Greater than 1.00 ppm

| Reading Date       | Location Category  | GPS                    | Google Maps URL                                                        | Range of<br>Detections |
|--------------------|--------------------|------------------------|------------------------------------------------------------------------|------------------------|
| 4/27/2019 13:44:49 | Impacted Tank Farm | 29.7326500,-95.0932770 | https://www.google.com/maps/search/?api=1&query=29.7326500,-95.0932770 | 6.8500 ppm             |
| 4/27/2019 13:00:31 | Impacted Tank Farm | 29.7327600,-95.0931290 | https://www.google.com/maps/search/?api=1&query=29.7327600,-95.0931290 | 6.4500 ppm             |



### Reading Date

4/27/2019 2:00:00 PM to 4/27/2019 3:00:00 PM



# Recent Benzene Detections

| Location Category  | Reading Date       | Range of<br>Detections |
|--------------------|--------------------|------------------------|
| Division C         | 4/27/2019 14:28:36 | 0.10000 ppm            |
| Division E         | 4/27/2019 14:18:21 | 0.02000 ppm            |
|                    | 4/27/2019 14:21:57 | 0.03000 ppm            |
|                    | 4/27/2019 14:27:29 | 0.06000 ppm            |
|                    | 4/27/2019 14:11:52 | 0.04000 ppm            |
|                    | 4/27/2019 14:37:51 | 0.10000 ppm            |
| Impacted Tank Farm | 4/27/2019 14:20:38 | 0.06000 ppm            |
|                    | 4/27/2019 14:48:06 | 0.04000 ppm            |





### Reading Date

4/27/2019 3:00:00 PM to 4/27/2019 4:00:00 PM



# Recent