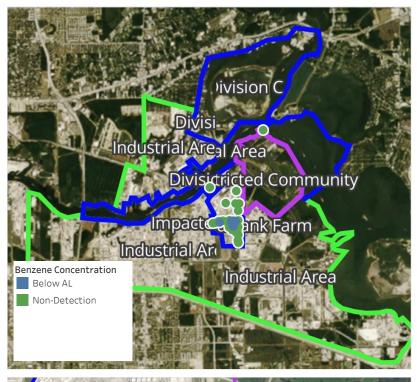

arch/?api=1&query=29.7327320,-95.0931750 | 1.925 ppm  |



#### Reading Date

4/27/2019 6:00:00 PM to 4/27/2019 7:00:00 PM



## Recent Benzene Detections

| Location Category  | Reading Date       | Range of<br>Detections |
|--------------------|--------------------|------------------------|
| Division E         | 4/27/2019 18:10:31 | 0.04000 ppm            |
|                    | 4/27/2019 18:06:30 | 0.02000 ppm            |
|                    | 4/27/2019 18:14:12 | 0.05000 ppm            |
|                    | 4/27/2019 18:23:42 | 0.04000 ppm            |
|                    | 4/27/2019 18:57:25 | 0.02000 ppm            |
| Impacted Tank Farm | 4/27/2019 18:11:24 | 0.07000 ppm            |



Division E

Division



#### Reading Date

4/27/2019 7:00:00 PM to 4/27/2019 8:00:00 PM



## Recent Benzene Detections

| Location Category  | Reading Date       | Range of<br>Detections |
|--------------------|--------------------|------------------------|
| Division E         | 4/27/2019 19:15:23 | 0.02000 ppm            |
|                    | 4/27/2019 19:48:41 | 0.04000 ppm            |
|                    | 4/27/2019 19:46:49 | 0.05000 ppm            |
|                    | 4/27/2019 19:44:41 | 0.09000 ppm            |
|                    | 4/27/2019 19:41:38 | 0.04000 ppm            |
| Impacted Tank Farm | 4/27/2019 19:01:54 | 0.05000 ppm            |
|                    | 4/27/2019 19:58:11 | 0.02000 ppm            |
|                    | 4/27/2019 19:59:18 | 0.03000 ppm            |





#### Reading Date

4/27/2019 8:00:00 PM to 4/27/2019 9:00:00 PM



# Rece