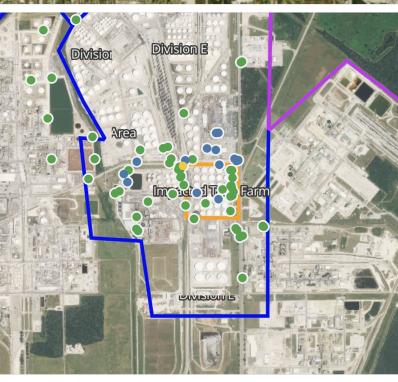

בו ווויינובוועוג

## Recent Renzene Detections

| Recent Benzene Detections               |                    |             |  |  |
|-----------------------------------------|--------------------|-------------|--|--|
| Location Category Reading Date Concentr |                    |             |  |  |
| Division E                              | 4/27/2019 07:32:14 | 0.06000 ppm |  |  |
|                                         | 4/27/2019 07:37:32 | 0.03000 ppm |  |  |
|                                         | 4/27/2019 07:59:55 | 0.02000 ppm |  |  |
| Impacted Tank Farm                      | 4/27/2019 07:39:11 | 0.11000 ppm |  |  |
|                                         | 4/27/2019 07:46:04 | 0.04000 ppm |  |  |



### Reading Date

4/27/2019 8:00:00 AM to 4/27/2019 9:00:00 AM







| Location Category  | Reading Date       | Range of<br>Detections |  |
|--------------------|--------------------|------------------------|--|
| Division E         | 4/27/2019 08:21:02 | 0.0300 ppm             |  |
|                    | 4/27/2019 08:29:58 | 0.0200 ppm             |  |
|                    | 4/27/2019 08:31:32 | 0.0300 ppm             |  |
|                    | 4/27/2019 08:35:08 | 0.0300 ppm             |  |
|                    | 4/27/2019 08:35:13 | 0.0600 ppm             |  |
|                    | 4/27/2019 08:36:58 | 0.0300 ppm             |  |
|                    | 4/27/2019 08:47:04 | 0.0500 ppm             |  |
|                    | 4/27/2019 08:45:43 | 0.0800 ppm             |  |
|                    | 4/27/2019 08:56:04 | 0.0400 ppm             |  |
|