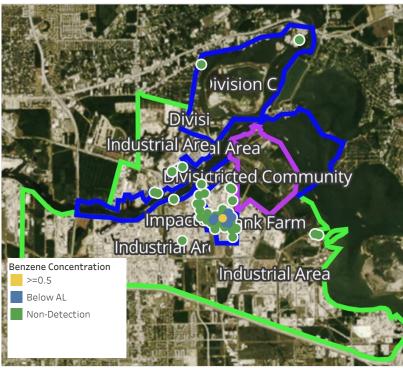

M



בו ווויינובוועוג

## Recent Renzene Detections

| Recent Benzene Detections               |                    |             |  |  |
|-----------------------------------------|--------------------|-------------|--|--|
| Location Category Reading Date Concentr |                    |             |  |  |
| Division E                              | 4/27/2019 07:32:14 | 0.06000 ppm |  |  |
|                                         | 4/27/2019 07:37:32 | 0.03000 ppm |  |  |
|                                         | 4/27/2019 07:59:55 | 0.02000 ppm |  |  |
| Impacted Tank Farm                      | 4/27/2019 07:39:11 | 0.11000 ppm |  |  |
|                                         | 4/27/2019 07:46:04 | 0.04000 ppm |  |  |



### Reading Date

4/27/2019 8:00:00 AM to 4/27/2019 9:00:00 AM







| Location Category  | Reading Date       | Range of<br>Detections |  |
|--------------------|--------------------|------------------------|--|
| Division E         | 4/27/2019 08:21:02 | 0.0300 ppm             |  |
|                    | 4/27/2019 08:29:58 | 0.0200 ppm             |  |
|                    | 4/27/2019 08:31:32 | 0.0300 ppm             |  |
|                    | 4/27/2019 08:35:08 | 0.0300 ppm             |  |
|                    | 4/27/2019 08:35:13 | 0.0600 ppm             |  |
|                    | 4/27/2019 08:36:58 | 0.0300 ppm             |  |
|                    | 4/27/2019 08:47:04 | 0.0500 ppm             |  |
|                    | 4/27/2019 08:45:43 | 0.0800 ppm             |  |
|                    | 4/27/2019 08:56:04 | 0.0400 ppm             |  |
|