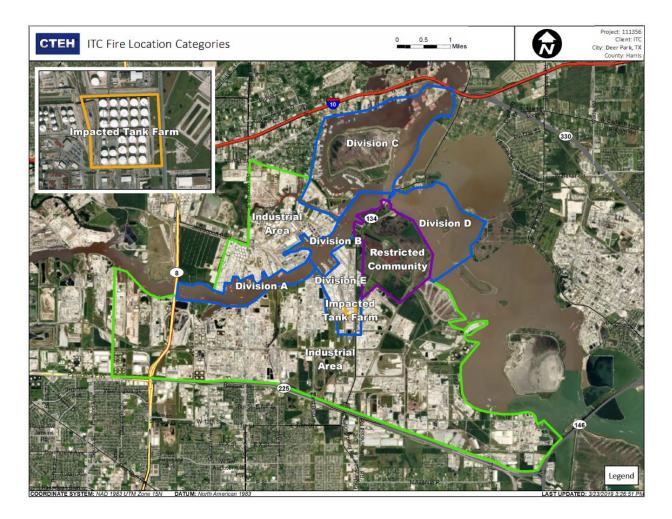

#### Reading Date

4/28/2019 4:00:00 AM to 4/28/2019 5:00:00 AM

|                           | Recent Benzene Detections |                    |                        |
|---------------------------|---------------------------|--------------------|------------------------|
|                           | Location Category         | Reading Date       | Range of<br>Detections |
| Pivision C<br>Divisi      | Division E                | 4/28/2019 04:12:11 | 0.1200 ppm             |
| Divisidrij ged Community  |                           | 4/28/2019 04:16:12 | 0.1300 ppm             |
| Impacte ank Farm          |                           | 4/28/2019 04:13:48 | 0.0600 ppm             |
| Industrial Arc            |                           | 4/28/2019 04:55:01 | 0.0300 ppm             |
| Below AL<br>Non-Detection |                           | 4/28/2019 04:58:25 | 0.0300 ppm             |
|                           |                           | 4/28/2019 04:54:39 | 0.0800 ppm             |
| Division E                |                           | 4/28/2019 04:58:14 | 0.1100 ppm             |
| Area                      |                           | 4/28/2019 04:59:56 | 0.0500 ppm             |
|                           |                           | 4/28/2019 04:50:53 | 0.1300 ppm             |
| Reference Ration          | Impacted Tank Farm        | 4/28/2019 04:32:04 | 0.2100 ppm             |
|                           |                           | 4/28/2019 04:34:19 | 0.0800 ppm             |
|                           |                           | 4/28/2019 04:37:04 | 0.2700 ppm             |
|                           |                           | 4/28/2019 04:46:27 | 0.0200 ppm             |

#### **Reading Date**

4/28/2019 5:00:00 AM to 4/28/2019 6:00:00 AM