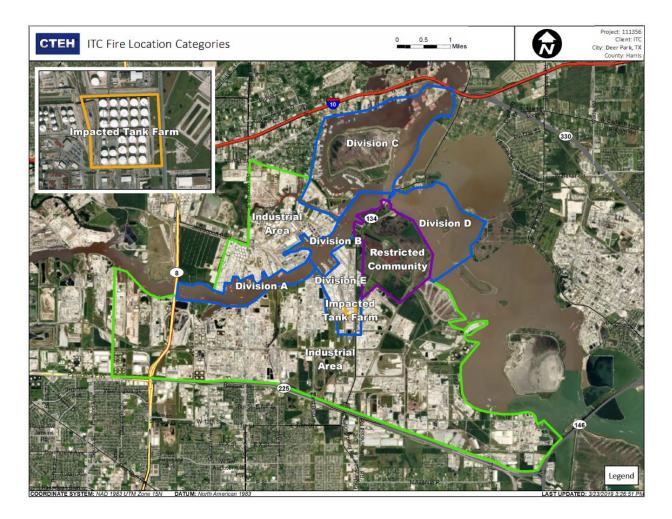

04:32:04 | 0.2100 ppm             |
|                           |                           | 4/28/2019 04:34:19 | 0.0800 ppm             |
|                           |                           | 4/28/2019 04:37:04 | 0.2700 ppm             |
|                           |                           | 4/28/2019 04:46:27 | 0.0200 ppm             |



#### **Reading Date**

4/28/2019 5:00:00 AM to 4/28/2019 6:00:00 AM



### **Recent Benzene Detections**

Range of

Detections

0.0600 ppm

0.0400 ppm

0.0400 ppm

0.0300 ppm

0.0300 ppm

0.0300 ppm

0.0200 ppm

0.0200 ppm

0.0200 ppm

0.0700 ppm

0.1100 ppm

0.1300 ppm

0.0500 ppm

0.0300 ppm

0.0600 ppm

0.0200 ppm

0.1400 ppm

0.1400 ppm

0.0700 ppm

0.0700 ppm

0.0300 ppm



#### Reading Date

4/28/2019 6:00:00 AM to 4/28/2019 7:00:00 AM





#### Reading Date

4/28/2019 7:00:00 AM to 4/28/2019 8:00:00 AM

|                                                                                           | Recent Benzene Detections |                    |                        |
|-------------------------------------------------------------------------------------------|---------------------------|--------------------|------------------------|
|                                                                                           | Location Category         | Reading Date       | Range of<br>Detections |
| Pivision C<br>Divisi<br>Industrial Areal Area<br>Divisicificted Community                 | Division E                | 4/28/2019 07:27:39 | 0.09000 ppm            |
| Impact Chank Farm<br>Industrial Arc<br>Benzene Concentratio