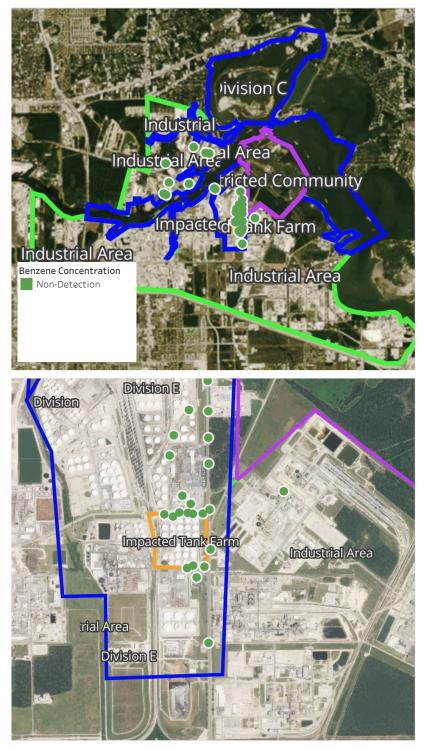

#### Reading Date

4/28/2019 9:00:00 AM to 4/28/2019 10:00:00 AM

|                                                                    | Recent Benzene Detections |                    |                        |
|--------------------------------------------------------------------|---------------------------|--------------------|------------------------|
| Q vivision C                                                       | Location Category         | Reading Date       | Range of<br>Detections |
| Industrial Area<br>Brisitricted Community                          | Division E                | 4/28/2019 09:17:52 | 0.030 ppm              |
| Impact   Industrial Arc     Benzene Concentration   >=2   Below AL |                           | 4/28/2019 09:37:46 | 0.040 ppm              |
| Non-Detection                                                      |                           | 4/28/2019 09:40:53 | 0.030 ppm              |
| Division E                                                         | Impacted Tank Farm        | 4/28/2019 09:32:10 | 0.040 ppm              |
|                                                                    |                           | 4/28/2019 09:33:52 | 0.050 ppm              |
|                                                                    |                           | 4/28/2019 09:19:44 | 2.275 ppm              |

Reading Date 4/28/2019 9:00:00 AM to 4/28/2019 10:00:00 AM

Benzene Action Level Concentration (ppm) >=2

### PRELIMINARY

Recent Benzene Detections Greater than 1.00 ppm

|                    |                    |                        |                                                                        | Range of   |
|--------------------|--------------------|------------------------|------------------------------------------------------------------------|------------|
| Reading Date       | Location Category  | GPS                    | Google Maps URL                                                        | Detections |
| 4/28/2019 09:19:44 | Impacted Tank Farm | 29.7328820,-95.0931550 | https://www.google.com/maps/search/?api=1&query=29.7328820,-95.0931550 | 2.275 ppm  |