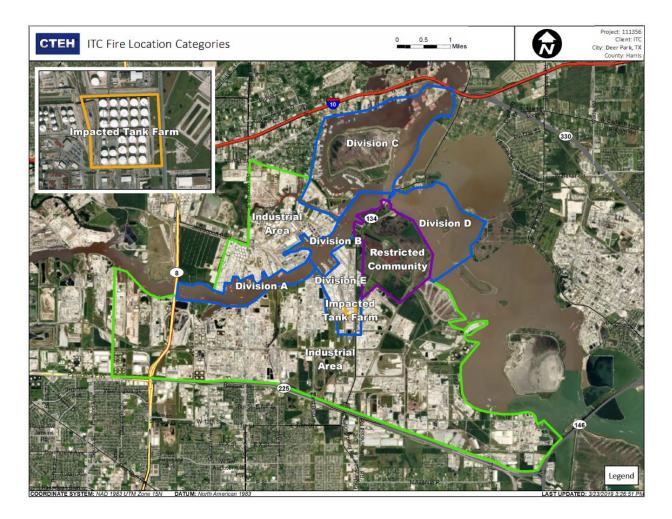

#### Reading Date

4/27/2019 11:00:00 PM to 4/28/2019 12:00:00 AM

Recent Benzene Detections

#### Reading Date

4/28/2019 12:00:00 AM to 4/28/2019 1:00:00 AM

#### Reading Date

4/28/2019 1:00:00 AM to 4/28/2019 2:00:00 AM

| Recent Benzene De                             |                    |                    | S                      |
|-----------------------------------------------|--------------------|--------------------|------------------------|
|                                               | Location Category  | Reading Date       | Range of<br>Detections |
| Pivision C<br>Divisi<br>Industrial Areal Acea | Division E         | 4/28/2019 01:09:22 | 0.0600 ppm             |
| Divisit ficted Community                      | Impacted Tank Farm | 4/28/2019 01:05:57 | 0.0300 ppm             |
| Impact Concentration<br>>=0.5<br>Below AL     |                    | 4/28/2019 01:31:40 | 0.3200 ppm             |
| Non-Detection                                 |                    | 4/28/2019 01:34:56 | 0.4300 ppm             |
| Division E                                    |                    | 4/28/2019 01:36:39 | 0.2200 ppm             |
| Area                                          |                    | 4/28/2019 01:32:36 | 0.3600 ppm             |
| Impacter"Tonk Farm                            |                    | 4/28/2019 01:34:39 | 0.4700 ppm             |
|                                               |                    | 4/28/2019 01:31:10 | 0.6600 ppm             |
|                                               |                    | 4/28/2019 01:36:20 | 0.1800 ppm             |