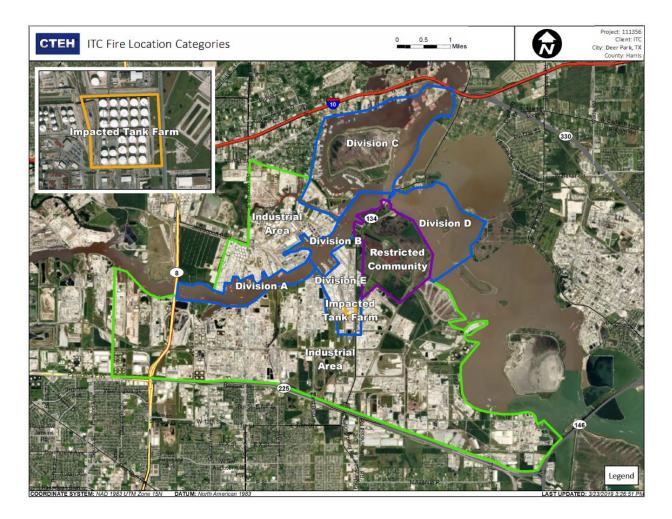

#### Reading Date

4/28/2019 1:00:00 AM to 4/28/2019 2:00:00 AM

| Recent Benzene De                             |                    |                    | S                      |
|-----------------------------------------------|--------------------|--------------------|------------------------|
|                                               | Location Category  | Reading Date       | Range of<br>Detections |
| Pivision C<br>Divisi<br>Industrial Areal Acea | Division E         | 4/28/2019 01:09:22 | 0.0600 ppm             |
| Divisit ficted Community                      | Impacted Tank Farm | 4/28/2019 01:05:57 | 0.0300 ppm             |
| Impact Concentration<br>>=0.5<br>Below AL     |                    | 4/28/2019 01:31:40 | 0.3200 ppm             |
| Non-Detection                                 |                    | 4/28/2019 01:34:56 | 0.4300 ppm             |
| Division E                                    |                    | 4/28/2019 01:36:39 | 0.2200 ppm             |
| Area                                          |                    | 4/28/2019 01:32:36 | 0.3600 ppm             |
| Impacter"Tonk Farm                            |                    | 4/28/2019 01:34:39 | 0.4700 ppm             |
|                                               |                    | 4/28/2019 01:31:10 | 0.6600 ppm             |
|                                               |                    | 4/28/2019 01:36:20 | 0.1800 ppm             |