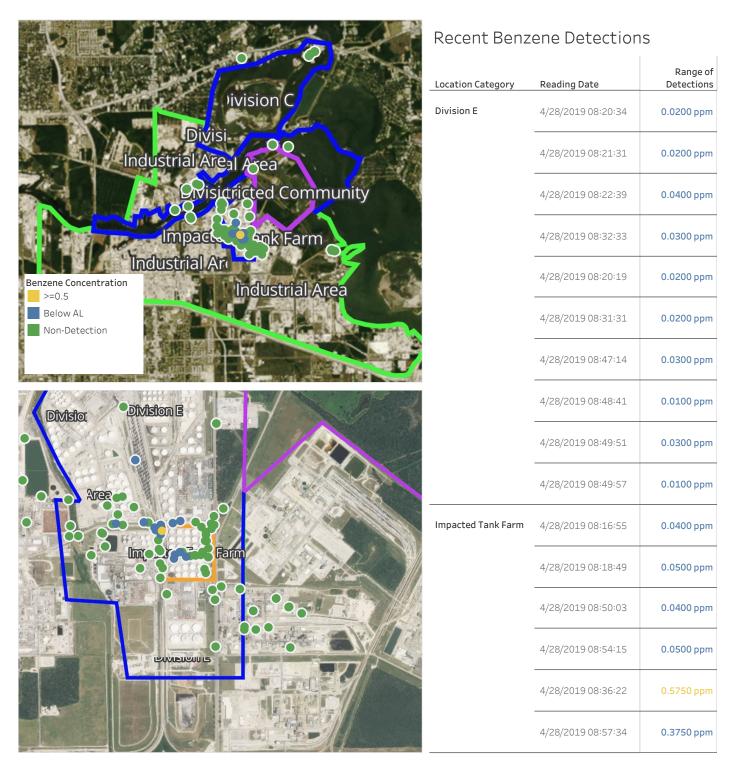

### **Recent Benzene Detections**

Range of

Detections

0.0600 ppm

0.0400 ppm

0.0400 ppm

0.0300 ppm

0.0300 ppm

0.0300 ppm

0.0200 ppm

0.0200 ppm

0.0200 ppm

0.0700 ppm

0.1100 ppm

0.1300 ppm

0.0500 ppm

0.0300 ppm

0.0600 ppm

0.0200 ppm

0.1400 ppm

0.1400 ppm

0.0700 ppm

0.0700 ppm

0.0300 ppm