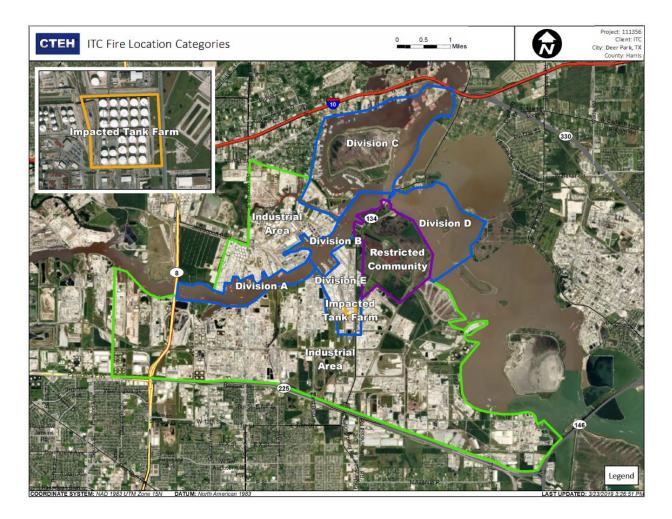

#### Reading Date

4/28/2019 2:00:00 AM to 4/28/2019 3:00:00 AM

|                                                                                     | Recent Benzene Detections |                    |                        |
|-------------------------------------------------------------------------------------|---------------------------|--------------------|------------------------|
|                                                                                     | Location Category         | Reading Date       | Range of<br>Detections |
| Division C<br>Divisi<br>Industrial Areal Area                                       | Division E                | 4/28/2019 02:09:52 | 0.07000 ppm            |
| Covisit filled Community                                                            |                           | 4/28/2019 02:05:48 | 0.04000 ppm            |
| Industrial Art         Benzene Concentration         Below AL         Non-Detection |                           | 4/28/2019 02:07:47 | 0.06000 ppm            |
|                                                                                     |                           | 4/28/2019 02:11:52 | 0.09000 ppm            |
| Division E<br>Area                                                                  |                           | 4/28/2019 02:42:23 | 0.10000 ppm            |
| Impacted Tank Farm                                                                  |                           | 4/28/2019 02:44:11 | 0.06000 ppm            |
|                                                                                     |                           | 4/28/2019 02:48:22 | 0.08000 ppm            |
|                                                                                     |                           | 4/28/2019 02:59:09 | 0.05000 ppm            |