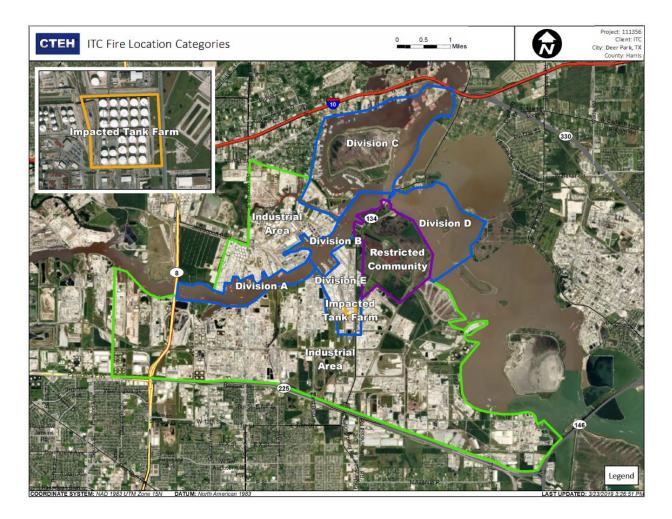

#### Reading Date

4/27/2019 11:00:00 PM to 4/28/2019 12:00:00 AM

Recent Benzene Detections

#### Reading Date

4/28/2019 12:00:00 AM to 4/28/2019 1:00:00 AM

#### Reading Date

4/28/2019 1:00:00 AM to 4/28/2019 2:00:00 AM

| Recent Benzene De                             |                    |                    | S                      |
|-----------------------------------------------|--------------------|--------------------|------------------------|
|                                               | Location Category  | Reading Date       | Range of<br>Detections |
| Pivision C<br>Divisi<br>Industrial Areal Acea | Division E         | 4/28/2019 01:09:22 | 0.0600 ppm             |
| Divisit ficted Community                      | Impacted Tank Farm | 4/28/2019 01:05:57 | 0.0300 ppm             |
| Impact Concentration<br>>=0.5<br>Below AL     |                    | 4/28/2019 01:31:40 | 0.3200 ppm             |
| Non-Detection                                 |                    | 4/28/2019 01:34:56 | 0.4300 ppm             |
| Division E                                    |                    | 4/28/2019 01:36:39 | 0.2200 ppm             |
| Area                                          |                    | 4/28/2019 01:32:36 | 0.3600 ppm             |
| Impacter"Tonk Farm                            |                    | 4/28/2019 01:34:39 | 0.4700 ppm             |
|                                               |                    | 4/28/2019 01:31:10 | 0.6600 ppm             |
|                                               |                    | 4/28/2019 01:36:20 | 0.1800 ppm             |

#### Reading Date

4/28/2019 2:00:00 AM to 4/28/2019 3:00:00 AM

|                                                                                     | Recent Benzene Detections |                    |                        |
|-------------------------------------------------------------------------------------|---------------------------|--------------------|------------------------|
|                                                                                     | Location Category         | Reading Date       | Range of<br>Detections |
| Division C<br>Divisi<br>Industrial Areal Area                                       | Division E                | 4/28/2019 02:09:52 | 0.07000 ppm            |
| Covisit filled Community                                                            |                           | 4/28/2019 02:05:48 | 0.04000 ppm            |
| Industrial Art         Benzene Concentration         Below AL         Non-Detection |                           | 4/28/2019 02:07:47 | 0.06000 ppm            |
|                                                                                     |                           | 4/28/2019 02:11:52 | 0.09000 ppm            |
| Division E<br>Area                                                                  |                           | 4/28/2019 02:42:23 | 0.10000 ppm            |
| Impacted Tank Farm                                                                  |                           | 4/28/2019 02:44:11 | 0.06000 ppm            |
|                                                                                     |                           | 4/28/2019 02:48:22 | 0.08000 ppm            |
|                                                                                     |                           | 4/28/2019 02:59:09 | 0.05000 ppm            |

#### Reading Date

4/28/2019 3:00:00 AM to 4/28/2019 4:00:00 AM

|                                   | Recent Benzene Detections |                    |                        |
|-----------------------------------|---------------------------|--------------------|------------------------|
|                                   | Location Category         | Reading Date       | Range of<br>Detections |
| Division C                        | Division E                | 4/28/2019 03:25:47 | 0.0500 ppm             |
| Divisi<br>Industrial<br>Divisi    |                           | 4/28/2019 03:33:48 | 0.0900 ppm             |
| Divisit fricted Community         |                           | 4/28/2019 03:30:19 | 0.0400 ppm             |
| Impacted, Farm<br>Industrial Arc  | Impacted Tank Farm        | 4/28/2019 03:03:44 | 0.0400 ppm             |
| Benzene Concentration<br>Below AL |                           | 4/28/2019 03:06:18 | 0.0200 ppm             |
| Non-Detection                     |                           | 4/28/2019 03:19:30 | 0.1900 ppm             |
|                                   |                           | 4/28/2019 03:21:57 | 0.1300 ppm             |
| Division E                        |                           | 4/28/2019 03:19:00 | 0.1700 ppm             |
|                                   |                           | 4/28/2019 03:21:39 | 0.0900 ppm             |
| Area                              |                           | 4/28/2019 03:24:19 | 0.0700 ppm             |
|                                   |                           | 4/28/2019 03:24:57 | 0.1500 ppm             |
|                                   |                           | 4/28/2019 03:30:25 | 0.1500 ppm             |
|                                   |                           | 4/28/2019 03:33:15 | 0.1000 ppm             |
|                                   |                           | 4/28/2019 03:40:00 | 0.0300 ppm             |
|                                   |                           | 4/28/2019 03:42:46 | 0.0400 ppm             |

#### Reading Date

4/28/2019 4:00:00 AM to 4/28/2019 5:00:00 AM

|                           | Recent Benzene Detections |                    |                        |
|---------------------------|---------------------------|--------------------|------------------------|
|                           | Location Category         | Reading Date       | Range of<br>Detections |
| Pivision C<br>Divisi      | Division E                | 4/28/2019 04:12:11 | 0.1200 ppm             |
| Divisidrij ged Community  |                           | 4/28/2019 04:16:12 | 0.1300 ppm             |
| Impacte ank Farm          |                           | 4/28/2019 04:13:48 | 0.0600 ppm             |
| Industrial Arc            |                           | 4/28/2019 04:55:01 | 0.0300 ppm             |
| Below AL<br>Non-Detection |                           | 4/28/2019 04:58:25 | 0.0300 ppm             |
|                           |                           | 4/28/2019 04:54:39 | 0.0800 ppm             |
| Division E                |                           | 4/28/2019 04:58:14 | 0.1100 ppm             |
| Area                      |                           | 4/28/2019 04:59:56 | 0.0500 ppm             |
|                           |                           | 4/28/2019 04:50:53 | 0.1300 ppm             |
| Reference Ration          | Impacted Tank Farm        | 4/28/2019 04:32:04 | 0.2100 ppm             |
|                           |                           | 4/28/2019 04:34:19 | 0.0800 ppm             |
|                           |                           | 4/28/2019 04:37:04 | 0.2700 ppm             |
|                           |                           | 4/28/2019 04:46:27 | 0.0200 ppm             |

#### **Reading Date**

4/28/2019 5:00:00 AM to 4/28/2019 6:00:00 AM

#### Reading Date

4/28/2019 6:00:00 AM to 4/28/2019 7:00:00 AM

#### Reading Date

4/28/2019 7:00:00 AM to 4/28/2019 8:00:00 AM

|                                                                                           | Recent Benzene Detections |                    |                        |
|-------------------------------------------------------------------------------------------|---------------------------|--------------------|------------------------|
|                                                                                           | Location Category         | Reading Date       | Range of<br>Detections |
| Pivision C<br>Divisi<br>Industrial Areal Area<br>Divisicificted Community                 | Division E                | 4/28/2019 07:27:39 | 0.09000 ppm            |
| Impact Chank Farm<br>Industrial Arc<br>Benzene Concentration<br>Below AL<br>Non-Detection |                           | 4/28/2019 07:35:02 | 0.03000 ppm            |
|                                                                                           |                           | 4/28/2019 07:38:25 | 0.05000 ppm            |
| Division E                                                                                | Impacted Tank Farm        | 4/28/2019 07:31:43 | 0.05000 ppm            |
| Contractor Contractor Contractor                                                          |                           | 4/28/2019 07:34:45 | 0.10000 ppm            |
|                                                                                           |                           | 4/28/2019 07:37:37 | 0.03000 ppm            |

#### Reading Date

4/28/2019 8:00:00 AM to 4/28/2019 9:00:00 AM

#### Reading Date

4/28/2019 9:00:00 AM to 4/28/2019 10:00:00 AM

|                                                                    | Recent Benzene Detections |                    |                        |
|--------------------------------------------------------------------|---------------------------|--------------------|------------------------|
| Q vivision C                                                       | Location Category         | Reading Date       | Range of<br>Detections |
| Industrial Area<br>Brisitricted Community                          | Division E                | 4/28/2019 09:17:52 | 0.030 ppm              |
| Impact   Industrial Arc     Benzene Concentration   >=2   Below AL |                           | 4/28/2019 09:37:46 | 0.040 ppm              |
| Non-Detection                                                      |                           | 4/28/2019 09:40:53 | 0.030 ppm              |
| Division E                                                         | Impacted Tank Farm        | 4/28/2019 09:32:10 | 0.040 ppm              |
|                                                                    |                           | 4/28/2019 09:33:52 | 0.050 ppm              |
|                                                                    |                           | 4/28/2019 09:19:44 | 2.275 ppm              |

#### Reading Date

4/28/2019 10:00:00 AM to 4/28/2019 11:00:00 AM

|                                                                                                                     | Recent Benzene Detections |                    |                        |
|---------------------------------------------------------------------------------------------------------------------|---------------------------|--------------------|------------------------|
|                                                                                                                     | Location Category         | Reading Date       | Range of<br>Detections |
| Industrial Area<br>Lindustrial Area<br>Lindustrial Area<br>Lindustrial Area<br>Lindustrial Area<br>Lindustrial Area | Division E                | 4/28/2019 10:05:54 | 0.06000 ppm            |
| Impacts Snok Farm<br>Industrial Area<br>Benzene Concentration<br>Below AL<br>Non-Detection                          |                           | 4/28/2019 10:30:29 | 0.02000 ppm            |
| Division E                                                                                                          | Impacted Tank Farm        | 4/28/2019 10:09:56 | 0.05000 ppm            |
| Division                                                                                                            |                           | 4/28/2019 10:11:53 | 0.04000 ppm            |
| Impa A Karm Industrial Area                                                                                         |                           | 4/28/2019 10:49:12 | 0.05000 ppm            |
|                                                                                                                     |                           | 4/28/2019 10:51:58 | 0.05000 ppm            |

### Reading Date

4/28/2019 11:00:00 AM to 4/28/2019 12:00:00 PM

|                                                                                                                                                              | Recent Benzene Detections |                    |                        |
|--------------------------------------------------------------------------------------------------------------------------------------------------------------|---------------------------|--------------------|------------------------|
|                                                                                                                                                              | Location Category         | Reading Date       | Range of<br>Detections |
| ivision C<br>Industrial<br>Industrial Area<br>Industrial Area<br>Industrial Area<br>Industrial Area<br>Industrial Area<br>Industrial Area<br>Industrial Area | Division E                | 4/28/2019 11:00:35 | 0.1600 ppm             |
| Division E<br>Imported Tr. R. Farm<br>Industrial Area<br>Division E                                                                                          |                           | 4/28/2019 11:11:25 | 0.0200 ppm             |

### Reading Date

4/28/2019 12:00:00 PM to 4/28/2019 1:00:00 PM

|                                                                | Recent Benzene Detections |                    |                        |
|----------------------------------------------------------------|---------------------------|--------------------|------------------------|
|                                                                | Location Category         | Reading Date       | Range of<br>Detections |
| Pivision C<br>Industrial<br>Industrial Area<br>Industrial Area | Division E                | 4/28/2019 12:34:11 | 0.1600 ppm             |
| ImpagS. Cank Farm                                              |                           | 4/28/2019 12:49:37 | 0.0200 ppm             |
| Benzene Concentration Below AL Non-Detection                   | Impacted Tank Farm        | 4/28/2019 12:07:50 | 0.1100 ppm             |
| Division E                                                     |                           | 4/28/2019 12:14:06 | 0.0600 ppm             |
| DIC DIC COTTOR Farm                                            |                           | 4/28/2019 12:15:49 | 0.0400 ppm             |
| rial Area                                                      |                           | 4/28/2019 12:55:36 | 0.0500 ppm             |
|                                                                |                           | 4/28/2019 12:57:55 | 0.0300 ppm             |

#### Reading Date

4/28/2019 1:00:00 PM to 4/28/2019 2:00:00 PM

|                                                                                                                                                                                            | Recent Benzene Detections |                    |                        |
|--------------------------------------------------------------------------------------------------------------------------------------------------------------------------------------------|---------------------------|--------------------|------------------------|
|                                                                                                                                                                                            | Location Category         | Reading Date       | Range of<br>Detections |
| ivision C<br>Industrial<br>Industrial Area<br>Industrial Area<br>Cricted Community<br>Impacted Community<br>Impacted Community<br>Impacted Community<br>Industrial Area<br>Industrial Area | Division E                | 4/28/2019 13:50:13 | 0.03000 ppm            |
| Non-Detection                                                                                                                                                                              |                           | 4/28/2019 13:54:59 | 0.07000 ppm            |
| Impace Trick Farm<br>Industrial Area<br>Vision E                                                                                                                                           | Impacted Tank Farm        | 4/28/2019 13:38:32 | 0.04000 ppm            |

#### Reading Date

4/28/2019 2:00:00 PM to 4/28/2019 3:00:00 PM

|                                                                                                                                                                                     | Recent Benz        | ۱S                 |                        |
|-------------------------------------------------------------------------------------------------------------------------------------------------------------------------------------|--------------------|--------------------|------------------------|
|                                                                                                                                                                                     | Location Category  | Reading Date       | Range of<br>Detections |
| ivision C<br>Industrial<br>Industrial Area<br>Industrial Area<br>tricted ComPnunity<br>O Impact Chank Farm<br>Industrial Area<br>Benzene Concentration<br>Below AL<br>Non-Detection | Division E         | 4/28/2019 14:59:54 | 0.11000 ppm            |
| Division E                                                                                                                                                                          | Impacted Tank Farm | 4/28/2019 14:12:55 | 0.06000 ppm            |
| Impact. ** K Farm<br>Industrial Area<br>Trial Area<br>Division E                                                                                                                    |                    | 4/28/2019 14:16:59 | 0.04000 ppm            |

#### Reading Date

4/28/2019 3:00:00 PM to 4/28/2019 4:00:00 PM

|                                                                                                            | Recent Benzene Detections |                    |                        |
|------------------------------------------------------------------------------------------------------------|---------------------------|--------------------|------------------------|
|                                                                                                            | Location Category         | Reading Date       | Range of<br>Detections |
| vivision C<br>Industrial O<br>Industrial Area<br>Industrial Area<br>tricted Community<br>Impact Clank Farm | Division E                | 4/28/2019 15:14:30 | 0.03000 ppm            |
| Inclustrial Area<br>Benzene Concentration<br>Below AL<br>Non-Detection<br>Division E                       | Impacted Tank Farm        | 4/28/2019 15:35:10 | 0.04000 ppm            |
| Division<br>Impace Krarm<br>Industrial Area                                                                |                           | 4/28/2019 15:37:17 | 0.05000 ppm            |
| rial Area<br>Dixisten E                                                                                    |                           | 4/28/2019 15:39:31 | 0.05000 ppm            |

#### Reading Date

4/28/2019 4:00:00 PM to 4/28/2019 5:00:00 PM

|                                                                       | Recent Benzene Detections |                    |                        |
|-----------------------------------------------------------------------|---------------------------|--------------------|------------------------|
|                                                                       | Location Category         | Reading Date       | Range of<br>Detections |
| Pivision C<br>Industrial<br>Industrial Area                           | Division E                | 4/28/2019 16:58:41 | 0.05000 ppm            |
|                                                                       |                           | 4/28/2019 16:29:17 | 0.02000 ppm            |
| Industrial Area<br>Benzene Concentration<br>Below AL<br>Non-Detection |                           | 4/28/2019 16:16:33 | 0.03000 ppm            |
| Division E                                                            |                           | 4/28/2019 16:20:27 | 0.02000 ppm            |
| Division                                                              |                           | 4/28/2019 16:13:51 | 0.08000 ppm            |
| Importe Constraint Area                                               | Impacted Tank Farm        | 4/28/2019 16:20:48 | 0.04000 ppm            |
| rial Area<br>Division E                                               |                           | 4/28/2019 16:59:44 | 0.03000 ppm            |
|                                                                       |                           | 4/28/2019 16:58:03 | 0.04000 ppm            |

#### Reading Date

4/28/2019 5:00:00 PM to 4/28/2019 6:00:00 PM

|                        | Recent Benzene Detections |                    |                        |
|------------------------|---------------------------|--------------------|------------------------|
|                        | Location Category         | Reading Date       | Range of<br>Detections |
| Industrial Area        | Division E                | 4/28/2019 17:04:24 | 0.02000 ppm            |
| Impacte Community      |                           | 4/28/2019 17:01:03 | 0.04000 ppm            |
| Below AL Non-Detection |                           | 4/28/2019 17:23:51 | 0.07000 ppm            |
| Division E             |                           | 4/28/2019 17:31:30 | 0.05000 ppm            |
|                        |                           | 4/28/2019 17:46:50 | 0.03000 ppm            |
| rial Area              | Impacted Tank Farm        | 4/28/2019 17:37:40 | 0.04000 ppm            |
|                        |                           | 4/28/2019 17:35:38 | 0.03000 ppm            |

#### Reading Date

4/28/2019 6:00:00 PM to 4/28/2019 7:00:00 PM

|                                                                       | Recent Benzene Detections |                    |                        |
|-----------------------------------------------------------------------|---------------------------|--------------------|------------------------|
|                                                                       | Location Category         | Reading Date       | Range of<br>Detections |
| Pivision C<br>Industrial<br>Industron Areal Area<br>tricted Community | Division E                | 4/28/2019 18:06:31 | 0.01000 ppm            |
| Industrial Area<br>Below AL<br>Non-Detection                          |                           | 4/28/2019 18:13:51 | 0.02000 ppm            |
| Division E                                                            |                           | 4/28/2019 18:22:35 | 0.03000 ppm            |
| Imps Cont KFarm Industrial Area                                       |                           | 4/28/2019 18:48:37 | 0.02000 ppm            |
| rial Area<br>Division E                                               | Impacted Tank Farm        | 4/28/2019 18:52:15 | 0.05000 ppm            |

#### Reading Date

4/28/2019 7:00:00 PM to 4/28/2019 8:00:00 PM

Recent Benzene Detections

#### Reading Date

4/28/2019 8:00:00 PM to 4/28/2019 9:00:00 PM

|                                                                                                                                                                        | Recent Benzene Detections |                    |                        |
|------------------------------------------------------------------------------------------------------------------------------------------------------------------------|---------------------------|--------------------|------------------------|
|                                                                                                                                                                        | Location Category         | Reading Date       | Range of<br>Detections |
| Pivision C<br>Industrial<br>Industrial Area<br>Industrial Area<br>Iniged Community<br>Impact QC Dank Farm<br>Industrial Area<br>Industrial Area<br>Impact QC Dank Farm | Division E                | 4/28/2019 20:00:01 | 0.05000 ppm            |
| Non-Detection                                                                                                                                                          |                           | 4/28/2019 20:19:56 | 0.08000 ppm            |
| Imps.Concekt Farm<br>Industrial Area<br>rial Area<br>Division E                                                                                                        | Impacted Tank Farm        | 4/28/2019 20:08:12 | 0.05000 ppm            |

### Reading Date

4/28/2019 9:00:00 PM to 4/28/2019 10:00:00 PM

|                                                                                                                                                                                                 | Recent Benzene Detections |                    |                        |
|-------------------------------------------------------------------------------------------------------------------------------------------------------------------------------------------------|---------------------------|--------------------|------------------------|
|                                                                                                                                                                                                 | Location Category         | Reading Date       | Range of<br>Detections |
| Pivision C<br>Industrial<br>Industrial Area<br>Industrial Area<br>Community<br>Industrial Area<br>Impacted Community<br>Impacted Community<br>Impacted Community<br>Industrial Area<br>Below Al | Division E                | 4/28/2019 21:20:44 | 0.04000 ppm            |
| Non-Detection                                                                                                                                                                                   |                           | 4/28/2019 21:54:55 | 0.06000 ppm            |
| Impacis I.C. Farm<br>Industrial Area<br>Trial Area<br>Division E                                                                                                                                |                           | 4/28/2019 21:56:23 | 0.08000 ppm            |

#### Reading Date

4/28/2019 10:00:00 PM to 4/28/2019 11:00:00 PM

|                                                                                    | Recent Benzene Detections |                    |                        |
|------------------------------------------------------------------------------------|---------------------------|--------------------|------------------------|
|                                                                                    | Location Category         | Reading Date       | Range of<br>Detections |
| ivision C<br>Industrial<br>Industrial Area<br>tricted Community<br>Impact@_EQRFarm | Division E                | 4/28/2019 22:33:40 | 0.09000 ppm            |
| Industrial Area<br>Below AL<br>Non-Detection                                       |                           | 4/28/2019 22:30:31 | 0.04000 ppm            |
| Division E<br>Division E<br>Imps_torevitisarm<br>Industrial Area                   | Impacted Tank Farm        | 4/28/2019 22:21:18 | 0.02000 ppm            |
| rial Area<br>Dixision E                                                            |                           | 4/28/2019 22:23:21 | 0.04000 ppm            |