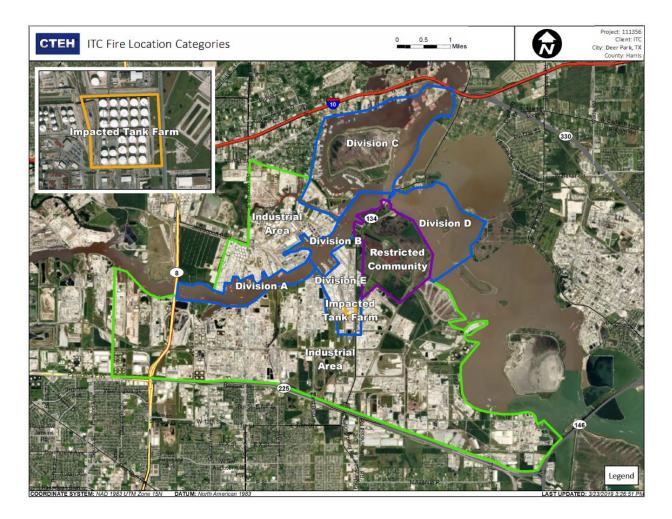

#### Reading Date

4/27/2019 11:00:00 PM to 4/28/2019 12:00:00 AM

Recent Benzene Detections