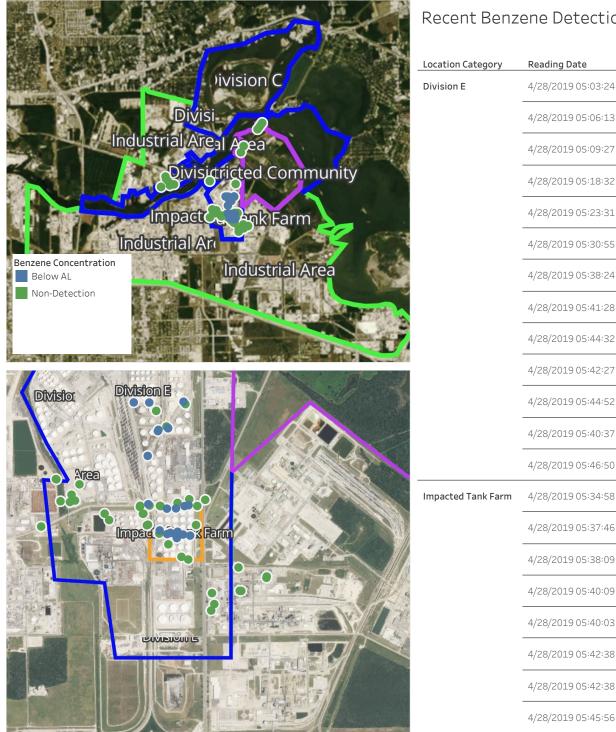

| Division E                |                           | 4/28/2019 04:58:14 | 0.1100 ppm             |
| Area                      |                           | 4/28/2019 04:59:56 | 0.0500 ppm             |
|                           |                           | 4/28/2019 04:50:53 | 0.1300 ppm             |
| Reference Ration          | Impacted Tank Farm        | 4/28/2019 04:32:04 | 0.2100 ppm             |
|                           |                           | 4/28/2019 04:34:19 | 0.0800 ppm             |
|                           |                           | 4/28/2019 04:37:04 | 0.2700 ppm             |
|                           |                           | 4/28/2019 04:46:27 | 0.0200 ppm             |



#### **Reading Date**

4/28/2019 5:00:00 AM to 4/28/2019 6:00:00 AM



### **Recent Benzene Detections**

Range of

Detections

0.0600 ppm

0.0400 ppm

0.0400 ppm

0.0300 ppm

0.0300 ppm

0.0300 ppm

0.0200 ppm

0.0200 ppm

0.0200 ppm

0.0700 ppm

0.1100 ppm

0.1300 ppm

0.0500 ppm

0.0300 ppm

0.0600 ppm

0.0200 ppm

0.1400 ppm

0.1400 ppm

0.0700 ppm

0.0700 ppm

0.0300 ppm



#### Reading Date

4/28/2019 6:00:00 AM to 4/28/2019 7:00:00 AM





#### Reading Date

4/28/2019 7:00:00 AM to 4/28/2019 8:00:00 AM

|                                                                                           | Recent Benzene Detections |                    |                        |
|-------------------------------------------------------------------------------------------|---------------------------|--------------------|------------------------|
|