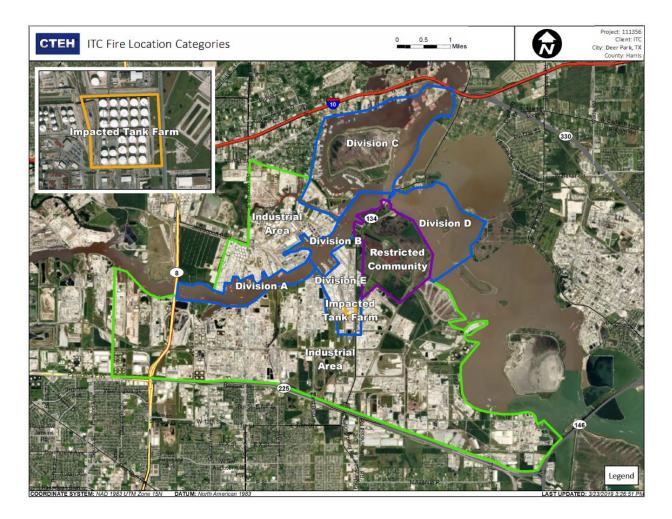

| Reference Ration          | Impacted Tank Farm        | 4/28/2019 04:32:04 | 0.2100 ppm             |
|                           |                           | 4/28/2019 04:34:19 | 0.0800 ppm             |
|                           |                           | 4/28/2019 04:37:04 | 0.2700 ppm             |
|                           |                           | 4/28/2019 04:46:27 | 0.0200 ppm             |



#### **Reading Date**

4/28/2019 5:00:00 AM to 4/28/2019 6:00:00 AM



### **Recent Benzene Detections**

Range of

Detections

0.0600 ppm

0.0400 ppm

0.0400 ppm

0.0300 ppm

0.0300 ppm

0.0300 ppm

0.0200 ppm

0.0200 ppm

0.0200 ppm

0.0700 ppm

0.1100 ppm

0.1300 ppm

0.0500 ppm

0.0300 ppm

0.0600 ppm

0.0200 ppm

0.1400 ppm

0.1400 ppm

0.0700 ppm

0.0700 ppm

0.0300 ppm



#### Reading Date

4/28/2019 6:00:00 AM to 4/28/2019 7:00:00 AM





#### Reading Date

4/28/2019 7:00:00 AM to 4/28/2019 8:00:00 AM

|                                                                                           | Recent Benzene Detections |                    |                        |
|-------------------------------------------------------------------------------------------|---------------------------|--------------------|------------------------|
|                                                                                           | Location Category         | Reading Date       | Range of<br>Detections |
| Pivision C<br>Divisi<br>Industrial Areal Area<br>Divisicificted Community                 | Division E                | 4/28/2019 07:27:39 | 0.09000 ppm