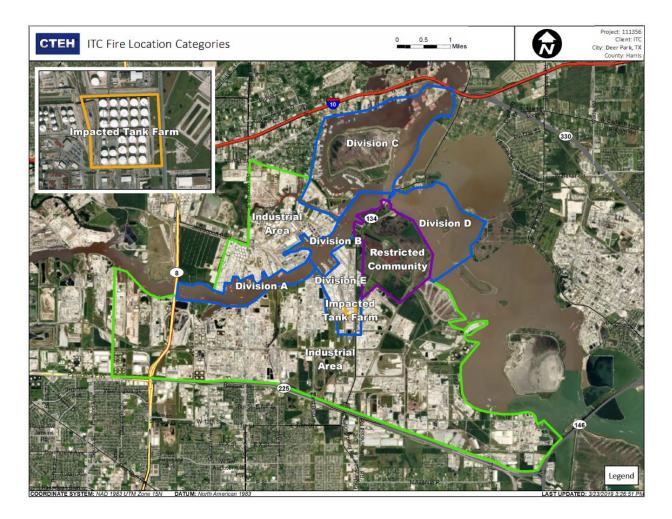

#### Reading Date

4/28/2019 6:00:00 AM to 4/28/2019 7:00:00 AM

#### Reading Date

4/28/2019 7:00:00 AM to 4/28/2019 8:00:00 AM

|                                                                                           | Recent Benzene Detections |                    |                        |
|-------------------------------------------------------------------------------------------|---------------------------|--------------------|------------------------|
|                                                                                           | Location Category         | Reading Date       | Range of<br>Detections |
| Pivision C<br>Divisi<br>Industrial Areal Area<br>Divisicificted Community                 | Division E                | 4/28/2019 07:27:39 | 0.09000 ppm            |
| Impact Chank Farm<br>Industrial Arc<br>Benzene Concentration<br>Below AL<br>Non-Detection |                           | 4/28/2019 07:35:02 | 0.03000 ppm            |
|                                                                                           |                           | 4/28/2019 07:38:25 | 0.05000 ppm            |
| Division E                                                                                | Impacted Tank Farm        | 4/28/2019 07:31:43 | 0.05000 ppm            |
| Contractor Contractor Contractor                                                          |                           | 4/28/2019 07:34:45 | 0.10000 ppm            |
|                                                                                           |                           | 4/28/2019 07:37:37 | 0.03000 ppm            |

#### Reading Date

4/28/2019 8:00:00 AM to 4/28/2019 9:00:00 AM