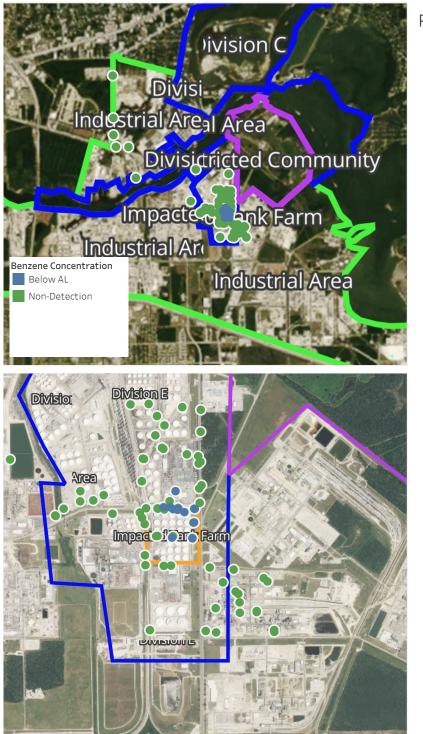

#### Reading Date

4/27/2019 11:00:00 PM to 4/28/2019 12:00:00 AM

Recent Benzene Detections

#### Reading Date

4/28/2019 12:00:00 AM to 4/28/2019 1:00:00 AM

#### Reading Date

4/28/2019 1:00:00 AM to 4/28/2019 2:00:00 AM

| Recent Benzene De                             |                    |                    | S                      |
|-----------------------------------------------|--------------------|--------------------|------------------------|
|                                               | Location Category  | Reading Date       | Range of<br>Detections |
| Pivision C<br>Divisi<br>Industrial Areal Acea | Division E         | 4/28/2019 01:09:22 | 0.0600 ppm             |
| Divisit ficted Community                      | Impacted Tank Farm | 4/28/2019 01:05:57 | 0.0300 ppm             |
| Impact Concentration<br>>=0.5<br>Below AL     |                    | 4/28/2019 01:31:40 | 0.3200 ppm             |
| Non-Detection                                 |                    | 4/28/2019 01:34:56 | 0.4300 ppm             |
| Division E                                    |                    | 4/28/2019 01:36:39 | 0.2200 ppm             |
| Area                                          |                    | 4/28/2019 01:32:36 | 0.3600 ppm             |
| Impacter"Tonk Farm                            |                    | 4/28/2019 01:34:39 | 0.4700 ppm             |
|                                               |                    | 4/28/2019 01:31:10 | 0.6600 ppm             |
|                                               |                    | 4/28/2019 01:36:20 | 0.1800 ppm             |