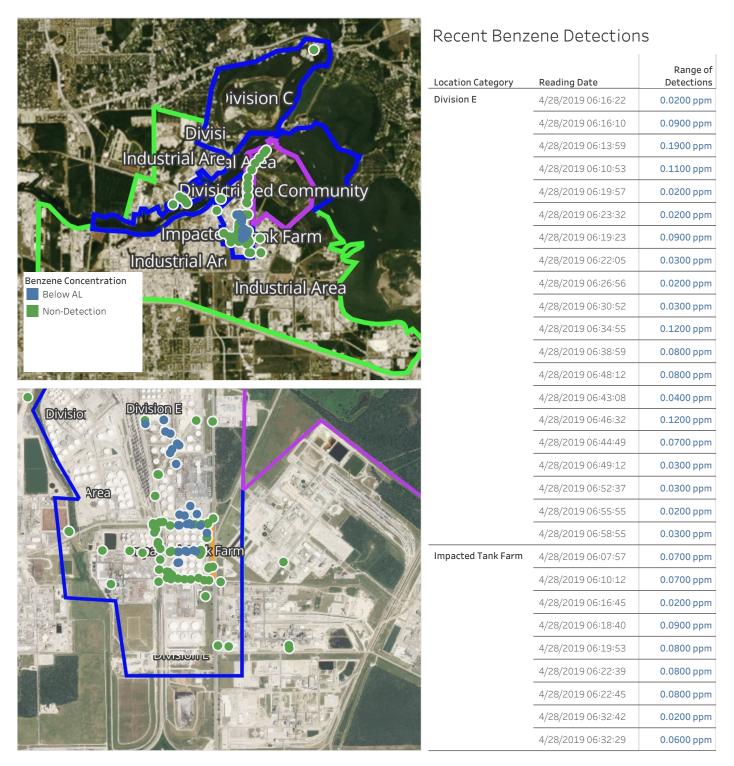

9 04:32:04 | 0.2100 ppm             |
|                           |                           | 4/28/2019 04:34:19 | 0.0800 ppm             |
|                           |                           | 4/28/2019 04:37:04 | 0.2700 ppm             |
|                           |                           | 4/28/2019 04:46:27 | 0.0200 ppm             |



#### **Reading Date**

4/28/2019 5:00:00 AM to 4/28/2019 6:00:00 AM



### **Recent Benzene Detections**

Range of

Detections

0.0600 ppm

0.0400 ppm

0.0400 ppm

0.0300 ppm

0.0300 ppm

0.0300 ppm

0.0200 ppm

0.0200 ppm

0.0200 ppm

0.0700 ppm

0.1100 ppm

0.1300 ppm

0.0500 ppm

0.0300 ppm

0.0600 ppm

0.0200 ppm

0.1400 ppm

0.1400 ppm

0.0700 ppm

0.0700 ppm

0.0300 ppm



#### Reading Date

4/28/2019 6:00:00 AM to 4/28/2019 7:00:00 AM





#### Reading Date

4/28/2019 7:00:00 AM to 4/28/2019 8:00:00 AM

|                                                                                           | Recent Benzene Detections |                    |                        |
|-------------------------------------------------------------------------------------------|---------------------------|--------------------|------------------------|
|                                                                                           | Location Category         | Reading Date       | Range of<br>Detections |
| Pivision C<br>Divisi<br>Industrial Areal Area<br>Divisicificted Community                 | Division E                | 4/28/2019 07:27:39 | 0.09000 ppm            |
| Impact Chank Farm<br>Industrial Arc<br>Benzene Concentrat