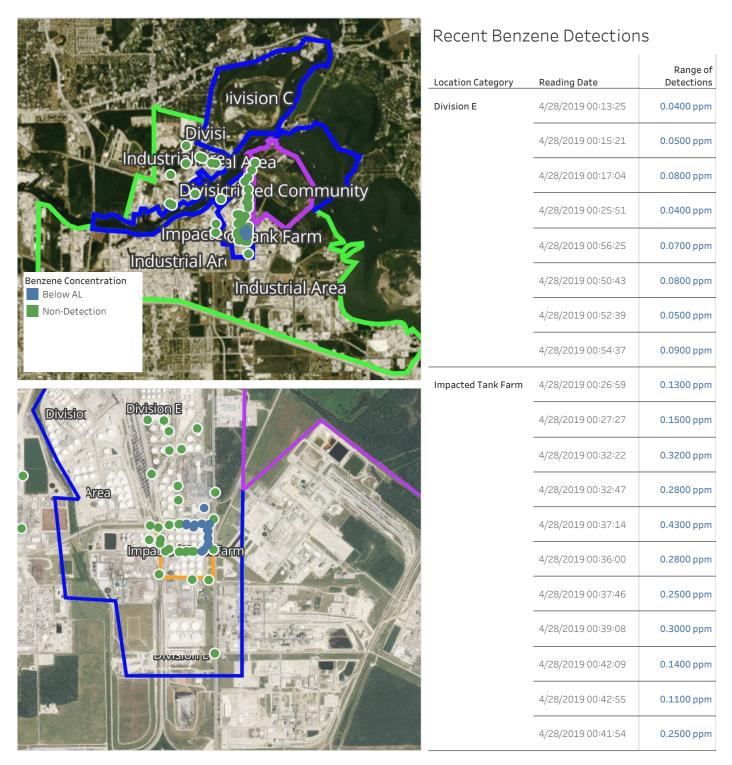

#### Reading Date

4/27/2019 11:00:00 PM to 4/28/2019 12:00:00 AM

Recent Benzene Detections

#### Reading Date

4/28/2019 12:00:00 AM to 4/28/2019 1:00:00 AM