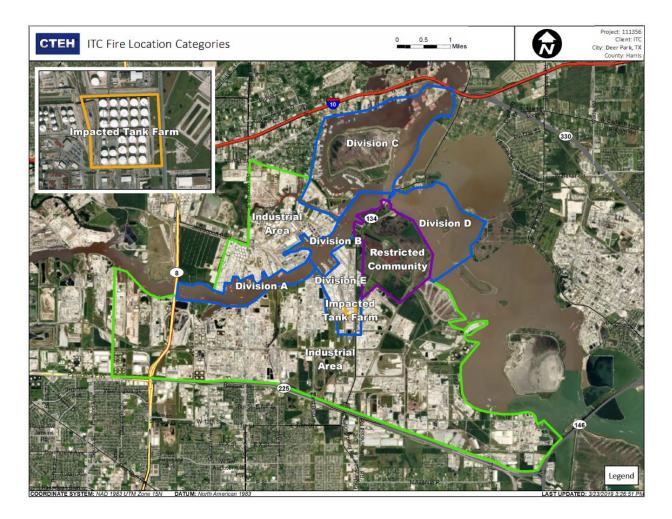

#### Reading Date

4/28/2019 1:00:00 AM to 4/28/2019 2:00:00 AM

| Recent Benzene De                             |                    |                    | S                      |
|-----------------------------------------------|--------------------|--------------------|------------------------|
|                                               | Location Category  | Reading Date       | Range of<br>Detections |
| Pivision C<br>Divisi<br>Industrial Areal Acea | Division E         | 4/28/2019 01:09:22 | 0.0600 ppm             |
| Divisit ficted Community                      | Impacted Tank Farm | 4/28/2019 01:05:57 | 0.0300 ppm             |
| Impact Concentration<br>>=0.5<br>Below AL     |                    | 4/28/2019 01:31:40 | 0.3200 ppm             |
| Non-Detection                                 |                    | 4/28/2019 01:34:56 | 0.4300 ppm             |
| Division E                                    |                    | 4/28/2019 01:36:39 | 0.2200 ppm             |
| Area                                          |                    | 4/28/2019 01:32:36 | 0.3600 ppm             |
| Impacter"Tonk Farm                            |                    | 4/28/2019 01:34:39 | 0.4700 ppm             |
|                                               |                    | 4/28/2019 01:31:10 | 0.6600 ppm             |
|                                               |                    | 4/28/2019 01:36:20 | 0.1800 ppm             |

#### Reading Date

4/28/2019 2:00:00 AM to 4/28/2019 3:00:00 AM

|                                                                                     | Recent Benzene Detections |                    |                        |
|-------------------------------------------------------------------------------------|---------------------------|--------------------|------------------------|
|                                                                                     | Location Category         | Reading Date       | Range of<br>Detections |
| Division C<br>Divisi<br>Industrial Areal Area                                       | Division E                | 4/28/2019 02:09:52 | 0.07000 ppm            |
| Covisit filled Community                                                            |                           | 4/28/2019 02:05:48 | 0.04000 ppm            |
| Industrial Art         Benzene Concentration         Below AL         Non-Detection |                           | 4/28/2019 02:07:47 | 0.06000 ppm            |
|                                                                                     |                           | 4/28/2019 02:11:52 | 0.09000 ppm            |
| Division E<br>Area                                                                  |                           | 4/28/2019 02:42:23 | 0.10000 ppm            |
| Impacted Tank Farm                                                                  |                           | 4/28/2019 02:44:11 | 0.06000 ppm            |
|                                                                                     |                           | 4/28/2019 02:48:22 | 0.08000 ppm            |
|                                                                                     |                           | 4/28/2019 02:59:09 | 0.05000 ppm            |

#### Reading Date

4/28/2019 3:00:00 AM to 4/28/2019 4:00:00 AM

|                                   | Recent Benzene Detections |                    |                        |
|-----------------------------------|---------------------------|--------------------|------------------------|
|                                   | Location Category         | Reading Date       | Range of<br>Detections |
| Division C                        | Division E                | 4/28/2019 03:25:47 | 0.0500 ppm             |
| Divisi<br>Industrial<br>Divisi    |                           | 4/28/2019 03:33:48 | 0.0900 ppm             |
| Divisit fricted Community         |                           | 4/28/2019 03:30:19 | 0.0400 ppm             |
| Impacted, Farm<br>Industrial Arc  | Impacted Tank Farm        | 4/28/2019 03:03:44 | 0.0400 ppm             |
| Benzene Concentration<br>Below AL |                           | 4/28/2019 03:06:18 | 0.0200 ppm             |
| Non-Detection                     |                           | 4/28/2019 03:19:30 | 0.1900 ppm             |
|                                   |                           | 4/28/2019 03:21:57 | 0.1300 ppm             |
| Division E                        |                           | 4/28/2019 03:19:00 | 0.1700 ppm             |
|                                   |                           | 4/28/2019 03:21:39 | 0.0900 ppm             |
| Area                              |                           | 4/28/2019 03:24:19 | 0.0700 ppm             |
|                                   |                           | 4/28/2019 03:24:57 | 0.1500 ppm             |
|                                   |                           | 4/28/2019 03:30:25 | 0.1500 ppm             |
|                                   |                           | 4/28/2019 03:33:15 | 0.1000 ppm             |
|                                   |                           | 4/28/2019 03:40:00 | 0.0300 ppm             |
|                                   |                           | 4/28/2019 03:42:46 | 0.0400 ppm             |

#### Reading Date

4/28/2019 4:00:00 AM to 4/28/2019 5:00:00 AM

|                           | Recent Benzene Detections |                    |                        |
|---------------------------|---------------------------|--------------------|------------------------|
|                           | Location Category         | Reading Date       | Range of<br>Detections |
| Pivision C<br>Divisi      | Division E                | 4/28/2019 04:12:11 | 0.1200 ppm             |
| Divisidrij ged Community  |                           | 4/28/2019 04:16:12 | 0.1300 ppm             |
| Impacte ank Farm          |                           | 4/28/2019 04:13:48 | 0.0600 ppm             |
| Industrial Arc            |                           | 4/28/2019 04:55:01 | 0.0300 ppm             |
| Below AL<br>Non-Detection |                           | 4/28/2019 04:58:25 | 0.0300 ppm             |
|                           |                           | 4/28/2019 04:54:39 | 0.0800 ppm             |
| Division E                |                           | 4/28/2019 04:58:14 | 0.1100 ppm             |
| Area                      |                           | 4/28/2019 04:59:56 | 0.0500 ppm             |
|                           |                           | 4/28/2019 04:50:53 | 0.1300 ppm             |
| Reference Ration          | Impacted Tank Farm        | 4/28/2019 04:32:04 | 0.2100 ppm             |
|                           |                           | 4/28/2019 04:34:19 | 0.0800 ppm             |
|                           |                           | 4/28/2019 04:37:04 | 0.2700 ppm             |
|                           |                           | 4/28/2019 04:46:27 | 0.0200 ppm             |

#### Reading Date

4/28/2019 7:00:00 AM to 4/28/2019 8:00:00 AM

|                                                                                           | Recent Benzene Detections |                    |                        |
|-------------------------------------------------------------------------------------------|---------------------------|--------------------|------------------------|
|                                                                                           | Location Category         | Reading Date       | Range of<br>Detections |
| Pivision C<br>Divisi<br>Industrial Areal Area<br>Divisicificted Community                 | Division E                | 4/28/2019 07:27:39 | 0.09000 ppm            |
| Impact Chank Farm<br>Industrial Arc<br>Benzene Concentration<br>Below AL<br>Non-Detection |                           | 4/28/2019 07:35:02 | 0.03000 ppm            |
|                                                                                           |                           | 4/28/2019 07:38:25 | 0.05000 ppm            |
| Division E                                                                                | Impacted Tank Farm        | 4/28/2019 07:31:43 | 0.05000 ppm            |
| Contractor Contractor Contractor                                                          |                           | 4/28/2019 07:34:45 | 0.10000 ppm            |
|                                                                                           |                           | 4/28/2019 07:37:37 | 0.03000 ppm            |

#### Reading Date

4/28/2019 9:00:00 AM to 4/28/2019 10:00:00 AM

|                                                                    | Recent Benzene Detections |                    |                        |
|--------------------------------------------------------------------|---------------------------|--------------------|------------------------|
| Q vivision C                                                       | Location Category         | Reading Date       | Range of<br>Detections |
| Industrial Area<br>Brisitricted Community                          | Division E                | 4/28/2019 09:17:52 | 0.030 ppm              |
| Impact   Industrial Arc     Benzene Concentration   >=2   Below AL |                           | 4/28/2019 09:37:46 | 0.040 ppm              |
| Non-Detection                                                      |                           | 4/28/2019 09:40:53 | 0.030 ppm              |
| Division E                                                         | Impacted Tank Farm        | 4/28/2019 09:32:10 | 0.040 ppm              |
|                                                                    |                           | 4/28/2019 09:33:52 | 0.050 ppm              |
|                                                                    |                           | 4/28/2019 09:19:44 | 2.275 ppm              |

#### Reading Date

4/28/2019 10:00:00 AM to 4/28/2019 11:00:00 AM

|                                                                                                                     | Recent Benzene Detections |                    |                        |
|---------------------------------------------------------------------------------------------------------------------|---------------------------|--------------------|------------------------|
|                                                                                                                     | Location Category         | Reading Date       | Range of<br>Detections |
| Industrial Area<br>Lindustrial Area<br>Lindustrial Area<br>Lindustrial Area<br>Lindustrial Area<br>Lindustrial Area | Division E                | 4/28/2019 10:05:54 | 0.06000 ppm            |
| Impacts Snok Farm<br>Industrial Area<br>Benzene Concentration<br>Below AL<br>Non-Detection                          |                           | 4/28/2019 10:30:29 | 0.02000 ppm            |
| Division E                                                                                                          | Impacted Tank Farm        | 4/28/2019 10:09:56 | 0.05000 ppm            |
| Division                                                                                                            |                           | 4/28/2019 10:11:53 | 0.04000 ppm            |
| Impa A Karm Industrial Area                                                                                         |                           | 4/28/2019 10:49:12 | 0.05000 ppm            |
|                                                                                                                     |                           | 4/28/2019 10:51:58 | 0.05000 ppm            |

### Reading Date

4/28/2019 11:00:00 AM to 4/28/2019 12:00:00 PM

|                                                                                                                                                              | Recent Benzene Detections |                    |                        |
|--------------------------------------------------------------------------------------------------------------------------------------------------------------|---------------------------|--------------------|------------------------|
|                                                                                                                                                              | Location Category         | Reading Date       | Range of<br>Detections |
| ivision C<br>Industrial<br>Industrial Area<br>Industrial Area<br>Industrial Area<br>Industrial Area<br>Industrial Area<br>Industrial Area<br>Industrial Area | Division E                | 4/28/2019 11:00:35 | 0.1600 ppm             |
| Division E<br>Imported Tr. R. Farm<br>Industrial Area<br>Division E                                                                                          |                           | 4/28/2019 11:11:25 | 0.0200 ppm             |

### Reading Date

4/28/2019 12:00:00 PM to 4/28/2019 1:00:00 PM

|                                                                | Recent Benzene Detections |                    |                        |
|----------------------------------------------------------------|---------------------------|--------------------|------------------------|
|                                                                | Location Category         | Reading Date       | Range of<br>Detections |
| Pivision C<br>Industrial<br>Industrial Area<br>Industrial Area | Division E                | 4/28/2019 12:34:11 | 0.1600 ppm             |
| ImpagS. Cank Farm                                              |                           | 4/28/2019 12:49:37 | 0.0200 ppm             |
| Benzene Concentration Below AL Non-Detection                   | Impacted Tank Farm        | 4/28/2019 12:07:50 | 0.1100 ppm             |
| Division E                                                     |                           | 4/28/2019 12:14:06 | 0.0600 ppm             |
| DIC DIC COTTOR Farm                                            |                           | 4/28/2019 12:15:49 | 0.0400 ppm             |
| rial Area                                                      |                           | 4/28/2019 12:55:36 | 0.0500 ppm             |
|                                                                |                           | 4/28/2019 12:57:55 | 0.0300 ppm             |

#### Reading Date

4/28/2019 1:00:00 PM to 4/28/2019 2:00:00 PM

|                                                                                                                                                                                            | Recent Benzene Detections |                    |                        |
|--------------------------------------------------------------------------------------------------------------------------------------------------------------------------------------------|---------------------------|--------------------|------------------------|
|                                                                                                                                                                                            | Location Category         | Reading Date       | Range of<br>Detections |
| ivision C<br>Industrial<br>Industrial Area<br>Industrial Area<br>Cricted Community<br>Impacted Community<br>Impacted Community<br>Impacted Community<br>Industrial Area<br>Industrial Area | Division E                | 4/28/2019 13:50:13 | 0.03000 ppm            |
| Non-Detection                                                                                                                                                                              |                           | 4/28/2019 13:54:59 | 0.07000 ppm            |
| Impace Trick Farm<br>Industrial Area<br>Vision E                                                                                                                                           | Impacted Tank Farm        | 4/28/2019 13:38:32 | 0.04000 ppm            |

#### Reading Date

4/28/2019 2:00:00 PM to 4/28/2019 3:00:00 PM

|                                                                                                                                                                                     | Recent Benz        | ۱S                 |                        |
|-------------------------------------------------------------------------------------------------------------------------------------------------------------------------------------|--------------------|--------------------|------------------------|
|                                                                                                                                                                                     | Location Category  | Reading Date       | Range of<br>Detections |
| ivision C<br>Industrial<br>Industrial Area<br>Industrial Area<br>tricted ComPnunity<br>O Impact Chank Farm<br>Industrial Area<br>Benzene Concentration<br>Below AL<br>Non-Detection | Division E         | 4/28/2019 14:59:54 | 0.11000 ppm            |
| Division E                                                                                                                                                                          | Impacted Tank Farm | 4/28/2019 14:12:55 | 0.06000 ppm            |
| Impact. ** K Farm<br>Industrial Area<br>Trial Area<br>Division E                                                                                                                    |                    | 4/28/2019 14:16:59 | 0.04000 ppm            |

#### Reading Date

4/28/2019 3:00:00 PM to 4/28/2019 4:00:00 PM

|                                                                                                            | Recent Benzene Detections |                    |                        |
|------------------------------------------------------------------------------------------------------------|---------------------------|--------------------|------------------------|
|                                                                                                            | Location Category         | Reading Date       | Range of<br>Detections |
| vivision C<br>Industrial O<br>Industrial Area<br>Industrial Area<br>tricted Community<br>Impact Clank Farm | Division E                | 4/28/2019 15:14:30 | 0.03000 ppm            |
| Inclustrial Area<br>Benzene Concentration<br>Below AL<br>Non-Detection<br>Division E                       | Impacted Tank Farm        | 4/28/2019 15:35:10 | 0.04000 ppm            |
| Division<br>Impace Krarm<br>Industrial Area                                                                |                           | 4/28/2019 15:37:17 | 0.05000 ppm            |
| rial Area<br>Dixisten E                                                                                    |                           | 4/28/2019 15:39:31 | 0.05000 ppm            |

#### Reading Date

4/28/2019 4:00:00 PM to 4/28/2019 5:00:00 PM

|                                                                       | Recent Benzene Detections |                    |                        |
|-----------------------------------------------------------------------|---------------------------|--------------------|------------------------|
|                                                                       | Location Category         | Reading Date       | Range of<br>Detections |
| Pivision C<br>Industrial<br>Industrial Area                           | Division E                | 4/28/2019 16:58:41 | 0.05000 ppm            |
|                                                                       |                           | 4/28/2019 16:29:17 | 0.02000 ppm            |
| Industrial Area<br>Benzene Concentration<br>Below AL<br>Non-Detection |                           | 4/28/2019 16:16:33 | 0.03000 ppm            |
| Division E                                                            |                           | 4/28/2019 16:20:27 | 0.02000 ppm            |
| Division                                                              |                           | 4/28/2019 16:13:51 | 0.08000 ppm            |
| Importe Constraint Area                                               | Impacted Tank Farm        | 4/28/2019 16:20:48 | 0.04000 ppm            |
| rial Area<br>Division E                                               |                           | 4/28/2019 16:59:44 | 0.03000 ppm            |
|                                                                       |                           | 4/28/2019 16:58:03 | 0.04000 ppm            |

#### Reading Date

4/28/2019 5:00:00 PM to 4/28/2019 6:00:00 PM

|                        | Recent Benzene Detections |                    |                        |
|------------------------|---------------------------|--------------------|------------------------|
|                        | Location Category         | Reading Date       | Range of<br>Detections |
| Industrial Area        | Division E                | 4/28/2019 17:04:24 | 0.02000 ppm            |
| Impacte Community      |                           | 4/28/2019 17:01:03 | 0.04000 ppm            |
| Below AL Non-Detection |                           | 4/28/2019 17:23:51 | 0.07000 ppm            |
| Division E             |                           | 4/28/2019 17:31:30 | 0.05000 ppm            |
|                        |                           | 4/28/2019 17:46:50 | 0.03000 ppm            |
| rial Area              | Impacted Tank Farm        | 4/28/2019 17:37:40 | 0.04000 ppm            |
|                        |                           | 4/28/2019 17:35:38 | 0.03000 ppm            |

#### Reading Date

4/28/2019 6:00:00 PM to 4/28/2019 7:00:00 PM

|                                                                       | Recent Benzene Detections |                    |                        |
|-----------------------------------------------------------------------|---------------------------|--------------------|------------------------|
|                                                                       | Location Category         | Reading Date       | Range of<br>Detections |
| Pivision C<br>Industrial<br>Industron Areal Area<br>tricted Community | Division E                | 4/28/2019 18:06:31 | 0.01000 ppm            |
| Industrial Area<br>Below AL<br>Non-Detection                          |                           | 4/28/2019 18:13:51 | 0.02000 ppm            |
| Division E                                                            |                           | 4/28/2019 18:22:35 | 0.03000 ppm            |
| Imps Cont KFarm Industrial Area                                       |                           | 4/28/2019 18:48:37 | 0.02000 ppm            |
| rial Area<br>Division E                                               | Impacted Tank Farm        | 4/28/2019 18:52:15 | 0.05000 ppm            |

#### Reading Date

4/28/2019 8:00:00 PM to 4/28/2019 9:00:00 PM

|                                                                                                                                                                        | Recent Benzene Detections |                    |                        |
|------------------------------------------------------------------------------------------------------------------------------------------------------------------------|---------------------------|--------------------|------------------------|
|                                                                                                                                                                        | Location Category         | Reading Date       | Range of<br>Detections |
| Pivision C<br>Industrial<br>Industrial Area<br>Industrial Area<br>Iniged Community<br>Impact QC Dank Farm<br>Industrial Area<br>Industrial Area<br>Impact QC Dank Farm | Division E                | 4/28/2019 20:00:01 | 0.05000 ppm            |
| Non-Detection                                                                                                                                                          |                           | 4/28/2019 20:19:56 | 0.08000 ppm            |
| Imps.Concekt Farm<br>Industrial Area<br>rial Area<br>Division E                                                                                                        | Impacted Tank Farm        | 4/28/2019 20:08:12 | 0.05000 ppm            |

### Reading Date

4/28/2019 9:00:00 PM to 4/28/2019 10:00:00 PM

|                                                                                                                                                                                                 | Recent Benzene Detections |                    |                        |
|-------------------------------------------------------------------------------------------------------------------------------------------------------------------------------------------------|---------------------------|--------------------|------------------------|
|                                                                                                                                                                                                 | Location Category         | Reading Date       | Range of<br>Detections |
| Pivision C<br>Industrial<br>Industrial Area<br>Industrial Area<br>Community<br>Industrial Area<br>Impacted Community<br>Impacted Community<br>Impacted Community<br>Industrial Area<br>Below Al | Division E                | 4/28/2019 21:20:44 | 0.04000 ppm            |
| Non-Detection                                                                                                                                                                                   |                           | 4/28/2019 21:54:55 | 0.06000 ppm            |
| Impacis I.C. Farm<br>Industrial Area<br>Trial Area<br>Division E                                                                                                                                |                           | 4/28/2019 21:56:23 | 0.08000 ppm            |

#### Reading Date

4/28/2019 10:00:00 PM to 4/28/2019 11:00:00 PM

|                                                                                    | Recent Benzene Detections |                    |                        |
|------------------------------------------------------------------------------------|---------------------------|--------------------|------------------------|
|                                                                                    | Location Category         | Reading Date       | Range of<br>Detections |
| ivision C<br>Industrial<br>Industrial Area<br>tricted Community<br>Impact@_EQRFarm | Division E                | 4/28/2019 22:33:40 | 0.09000 ppm            |
| Industrial Area<br>Below AL<br>Non-Detection                                       |                           | 4/28/2019 22:30:31 | 0.04000 ppm            |
| Division E<br>Division E<br>Imps_torevitisarm<br>Industrial Area                   | Impacted Tank Farm        | 4/28/2019 22:21:18 | 0.02000 ppm            |
| rial Area<br>Dixision E                                                            |                           | 4/28/2019 22:23:21 | 0.04000 ppm            |