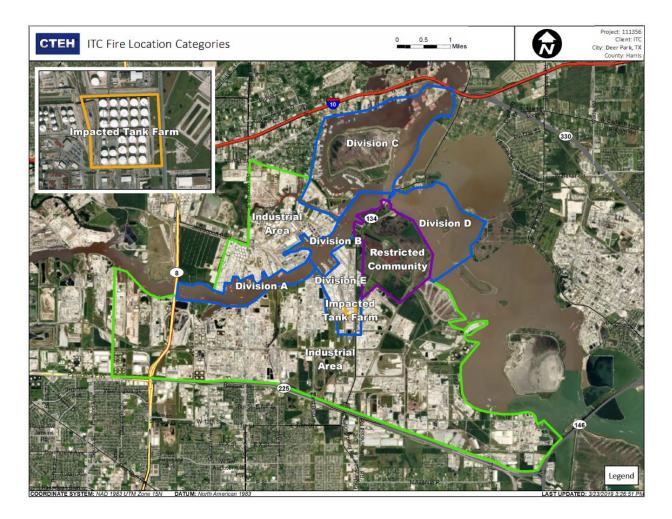

------------------|---------------------------|--------------------|------------------------|
|                                                                                                                                                              | Location Category         | Reading Date       | Range of<br>Detections |
| ivision C<br>Industrial<br>Industrial Area<br>Industrial Area<br>Industrial Area<br>Industrial Area<br>Industrial Area<br>Industrial Area<br>Industrial Area | Division E                | 4/28/2019 11:00:35 | 0.1600 ppm             |
| Division E<br>Imported Tr. R. Farm<br>Industrial Area<br>Division E                                                                                          |                           | 4/28/2019 11:11:25 | 0.0200 ppm             |



### Reading Date

4/28/2019 12:00:00 PM to 4/28/2019 1:00:00 PM

|                                                                | Recent Benzene Detections |                    |                        |
|----------------------------------------------------------------|---------------------------|--------------------|------------------------|
|                                                                | Location Category         | Reading Date       | Range of<br>Detections |
| Pivision C<br>Industrial<br>Industrial Area<br>Industrial Area | Division E                | 4/28/2019 12:34:11 | 0.1600 ppm             |
| ImpagS. Cank Farm                                              |                           | 4/28/2019 12:49:37 | 0.0200 ppm             |
| Benzene Concentration Belo