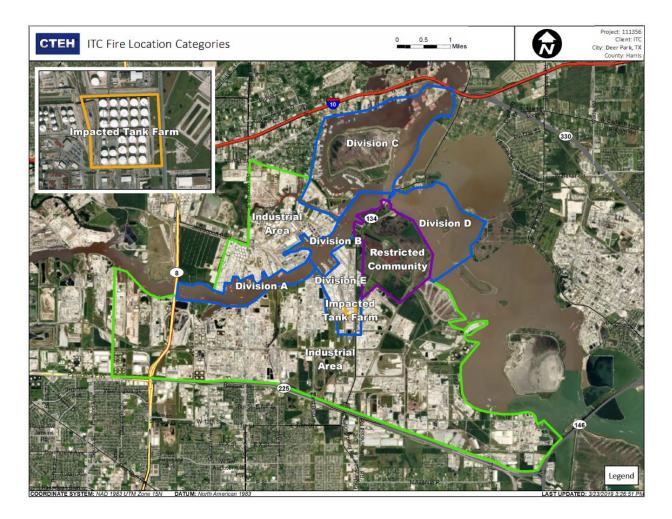

#### **Reading Date**

4/28/2019 5:00:00 AM to 4/28/2019 6:00:00 AM

#### Reading Date

4/28/2019 6:00:00 AM to 4/28/2019 7:00:00 AM

#### Reading Date

4/28/2019 8:00:00 AM to 4/28/2019 9:00:00 AM

#### Reading Date

4/28/2019 7:00:00 PM to 4/28/2019 8:00:00 PM

Recent Benzene Detections