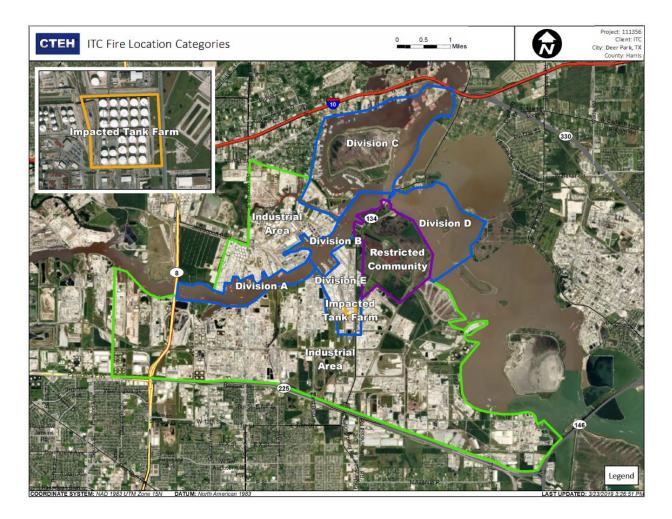

#### Reading Date

4/28/2019 2:00:00 AM to 4/28/2019 3:00:00 AM

|                                                                                     | Recent Benzene Detections |                    |                        |
|-------------------------------------------------------------------------------------|---------------------------|--------------------|------------------------|
|                                                                                     | Location Category         | Reading Date       | Range of<br>Detections |
| Division C<br>Divisi<br>Industrial Areal Area                                       | Division E                | 4/28/2019 02:09:52 | 0.07000 ppm            |
| Covisit filled Community                                                            |                           | 4/28/2019 02:05:48 | 0.04000 ppm            |
| Industrial Art         Benzene Concentration         Below AL         Non-Detection |                           | 4/28/2019 02:07:47 | 0.06000 ppm            |
|                                                                                     |                           | 4/28/2019 02:11:52 | 0.09000 ppm            |
| Division E<br>Area                                                                  |                           | 4/28/2019 02:42:23 | 0.10000 ppm            |
| Impacted Tank Farm                                                                  |                           | 4/28/2019 02:44:11 | 0.06000 ppm            |
|                                                                                     |                           | 4/28/2019 02:48:22 | 0.08000 ppm            |
|                                                                                     |                           | 4/28/2019 02:59:09 | 0.05000 ppm            |

#### Reading Date

4/28/2019 3:00:00 AM to 4/28/2019 4:00:00 AM

|                                   | Recent Benzene Detections |                    |                        |
|-----------------------------------|---------------------------|--------------------|------------------------|
|                                   | Location Category         | Reading Date       | Range of<br>Detections |
| Division C                        | Division E                | 4/28/2019 03:25:47 | 0.0500 ppm             |
| Divisi<br>Industrial<br>Divisi    |                           | 4/28/2019 03:33:48 | 0.0900 ppm             |
| Divisit fricted Community         |                           | 4/28/2019 03:30:19 | 0.0400 ppm             |
| Impacted, Farm<br>Industrial Arc  | Impacted Tank Farm        | 4/28/2019 03:03:44 | 0.0400 ppm             |
| Benzene Concentration<br>Below AL |                           | 4/28/2019 03:06:18 | 0.0200 ppm             |
| Non-Detection                     |                           | 4/28/2019 03:19:30 | 0.1900 ppm             |
|                                   |                           | 4/28/2019 03:21:57 | 0.1300 ppm             |
| Division E                        |                           | 4/28/2019 03:19:00 | 0.1700 ppm             |
|                                   |                           | 4/28/2019 03:21:39 | 0.0900 ppm             |
| Area                              |                           | 4/28/2019 03:24:19 | 0.0700 ppm             |
|                                   |                           | 4/28/2019 03:24:57 | 0.1500 ppm             |
|                                   |                           | 4/28/2019 03:30:25 | 0.1500 ppm             |
|                                   |                           | 4/28/2019 03:33:15 | 0.1000 ppm             |
|                                   |                           | 4/28/2019 03:40:00 | 0.0300 ppm             |
|                                   |                           | 4/28/2019 03:42:46 | 0.0400 ppm             |