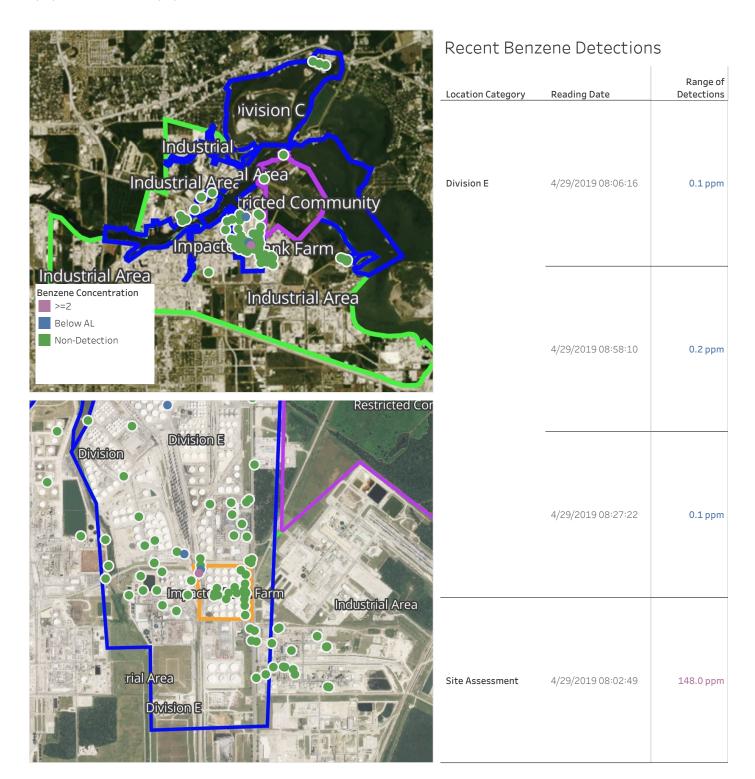

#### PRELIMINARY

Recent Benzene Detections Greater than 1.00 ppm

| Reading Date       | Location Category | GPS                    | Google Maps URL                                                        | Range of<br>Detections |
|--------------------|-------------------|------------------------|------------------------------------------------------------------------|------------------------|
| 4/29/2019 08:02:49 | Site Assessment   | 29.7327660,-95.0931820 | https://www.google.com/maps/search/?api=1&query=29.7327660,-95.0931820 | 148.0 ppm              |

#### PRELIMINARY

Recent Benzene Detections Greater than 1.00 ppm

|                    |                    |                        |                                                                        | Range of   |
|--------------------|--------------------|------------------------|------------------------------------------------------------------------|------------|
| Reading Date       | Location Category  | GPS                    | Google Maps URL                                                        | Detections |
| 4/29/2019 09:28:09 | Impacted Tank Farm | 29.7327080,-95.0934510 | https://www.google.com/maps/search/?api=1&query=29.7327080,-95.0934510 | 4.925 ppm  |