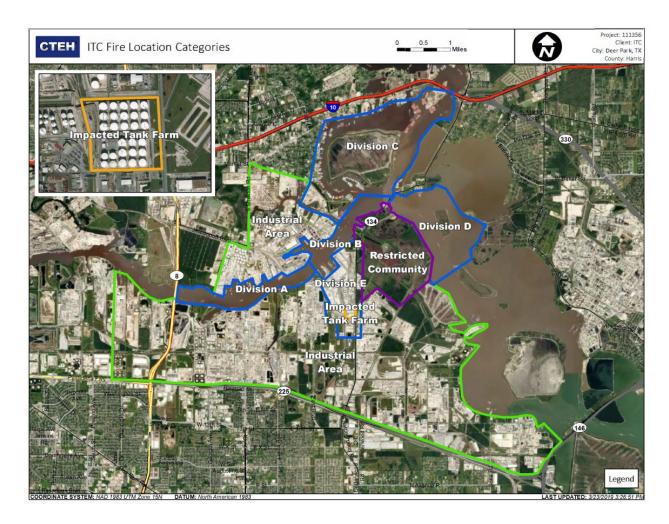

M



Reading Date 4/29/2019 5:00:00 PM to 4/29/2019 6:00:00 PM

#### Benzene Action Level Concentration (ppm)



### PRELIMINARY

Recent Benzene Detections Greater than 1.00 ppm

|                    |                    |                        |                                                                        | Range of   |
|--------------------|--------------------|------------------------|------------------------------------------------------------------------|------------|
| Reading Date       | Location Category  | GPS                    | Google Maps URL                                                        | Detections |
| 4/29/2019 17:06:07 | Impacted Tank Farm | 29.7331410,-95.0929010 | https://www.google.com/maps/search/?api=1&query=29.7331410,-95.0929010 | 1.275 ppm  |



#### Reading Date

4/29/2019 6:00:00 PM to 4/29/2019 7:00:00 PM





#### Reading Date

4/29/2019 7:00:00 PM to 4/29/2019 8:00:00 PM



### Recent Benzene Detections

| Location Category | Reading Date       | Range of<br>Detections |
|-------------------|--------------------|------------------------|
| Division E        | 4/29/2019 19:42:28 | 0.04000 ppm            |
|                   | 4/29/2019 19:41:20 | 0.03000 ppm            |
|                   | 4/29/2019 19:44:58 | 0.03000 ppm            |
|                   | 4/29/2019 19:46:27 | 0.04000 ppm            |
|                   | 4/29/2019 19:51:17 | 0.04000 ppm            |
|                   | 4/29/2019 19:53:57 | 0.04000 ppm            |





### Reading Date

4/29/2019 8:00:00 PM to 4/29/2019 9:00:00 PM



### Recent Benze