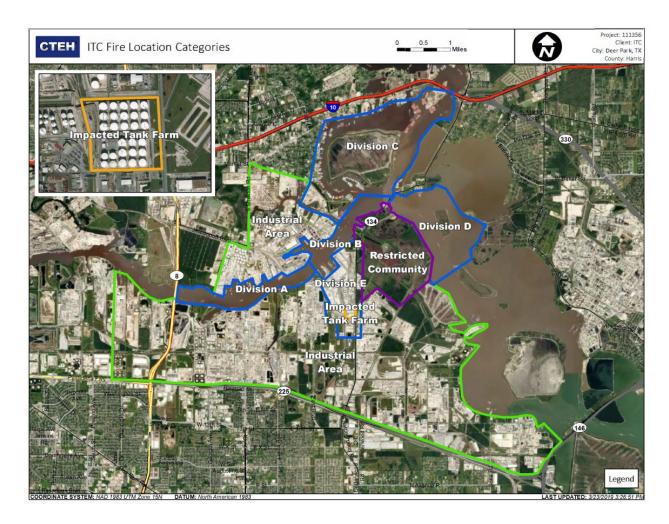

| 4/29/2019 00:35:03 | 0.03000 ppm            |
|                    | 4/29/2019 00:34:52 | 0.02000 ppm            |





#### Reading Date

4/29/2019 1:00:00 AM to 4/29/2019 2:00:00 AM



Impac Farm

rrial Area

Division E

#### Recent Benzene Detections

| Location Category  | Reading Date       | Range of<br>Detections |
|--------------------|--------------------|------------------------|
| Impacted Tank Farm | 4/29/2019 01:15:18 | 0.05000 ppm            |
|                    | 4/29/2019 01:46:57 | 0.03000 ppm            |
|                    | 4/29/2019 01:45:19 | 0.04000 ppm            |
|                    | 4/29/2019 01:49:18 | 0.04000 ppm            |



Industrial Area



#### Reading Date

4/29/2019 2:00:00 AM to 4/29/2019 3:00:00 AM



Recent Benzene Detections





#### Reading Date

4/29/2019 3:00:00 AM to 4/29/2019 4:00:00 AM





#### Reading Date

4/29/2019 4:00:00 AM to 4/29/2019 5:00:00 AM

rrial Area

Division E



#### Recent Benzene Detections

| Location Category | Reading Date       | Range of<br>Detections |
|-------------------|--------------------|------------------------|
| Division E        | 4/29/2019 04:30:24 | 0.0400 ppm             |
|                   | 4/29/2019 04:26:18 | 0.0600 ppm             |
|                   | 4/29/2019 04:41:53 | 0.0200 ppm             |
|                   | 4/29/2019 04:32:25 | 0.1300 ppm             |



#### Reading Date

4/29/2019 5:00:00 AM to 4/29/2019 6:00:00 AM



#### Recent Benzene Detections

| Location Category  | Reading Date       | Range of<br>Detections |
|--------------------|-----