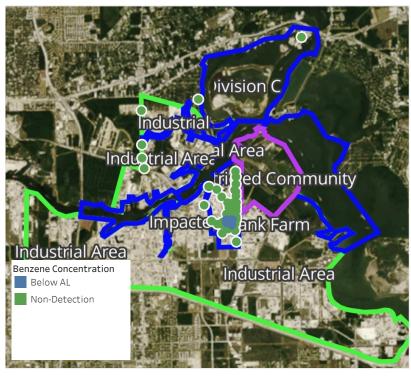

|





### Reading Date

4/29/2019 8:00:00 PM to 4/29/2019 9:00:00 PM



### Recent Benzene Detections

| Location Category | Reading Date       | Range of<br>Detections |
|-------------------|--------------------|------------------------|
| Division E        | 4/29/2019 20:27:20 | 0.03000 ppm            |
|                   | 4/29/2019 20:24:58 | 0.06000 ppm            |
|                   | 4/29/2019 20:19:42 | 0.02000 ppm            |
|                   | 4/29/2019 20:29:50 | 0.04000 ppm            |
|                   | 4/29/2019 20:21:35 | 0.02000 ppm            |
|                   | 4/29/2019 20:28:24 | 0.05000 ppm            |





### Reading Date

4/29/2019 9:00:00 PM to 4/29/2019 10:00:00 PM





#### Reading Date

4/29/2019 10:00:00 PM to 4/29/2019 11:00:00 PM



### Recent Benzene Detections

| Location Category  | Reading Date       | Range of<br>Detections |
|--------------------|--------------------|------------------------|
| Division E         | 4/29/2019 22:30:43 | 0.02000 ppm            |
|                    | 4/29/2019 22:25:23 | 0.04000 ppm            |
|                    | 4/29/2019 22:21:05 | 0.04000 ppm            |
|                    | 4/29/2019 22:24:02 | 0.03000 ppm            |
|                    | 4/29/2019 22:28:12 | 0.02000 ppm            |
|                    | 4/29/2019 22:20:07 | 0.03000 ppm            |
|                    | 4/29/2019 22:36:07 | 0.02000 ppm            |
| Impacted Tank Farm | 4/29/2019 22:39:34 | 0.05000 ppm            |
|                    | 4/29/2019 22:41:27 | 0.04000 ppm            |