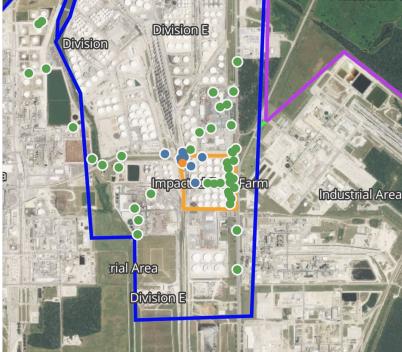

00 PM



### Recent Benzene Detections

| Location Category  | Reading Date       | Range of<br>Detections |
|--------------------|--------------------|------------------------|
| Division E         | 4/29/2019 13:21:29 | 0.2000 ppm             |
|                    | 4/29/2019 13:22:41 | 0.0400 ppm             |
|                    | 4/29/2019 13:29:43 | 0.0200 ppm             |
|                    | 4/29/2019 13:05:16 | 0.0100 ppm             |
|                    | 4/29/2019 13:11:10 | 0.0200 ppm             |
| Impacted Tank Farm | 4/29/2019 13:00:25 | 0.0500 ppm             |
|                    | 4/29/2019 13:35:31 | 0.1250 ppm             |
|                    | 4/29/2019 13:38:45 | 0.0400 ppm             |
|                    |                    |                        |





#### Reading Date

4/29/2019 2:00:00 PM to 4/29/2019 3:00:00 PM



Reading Date 4/29/2019 2:00:00 PM to 4/29/2019 3:00:00 PM

#### Benzene Action Level Concentration (ppm)



#### PRELIMINARY

Recent Benzene Detections Greater than 1.00 ppm

| Reading Date       | Location Category  | GPS                    | Google Maps URL                                                        | Range of<br>Detections |
|--------------------|--------------------|------------------------|------------------------------------------------------------------------|------------------------|
| Reading Date       | Location category  | 013                    | Google Waps OKE                                                        | Detections             |
| 4/29/2019 14:32:27 | Impacted Tank Farm | 29.732665