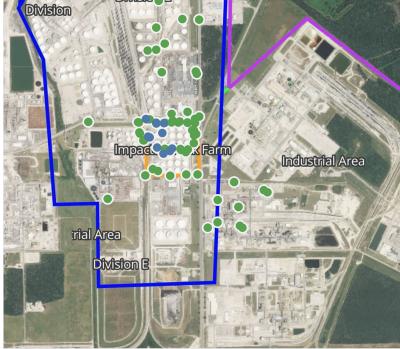

-------------|------------------------|
| Division E         | 4/29/2019 00:05:15 | 0.05000 ppm            |
|                    | 4/29/2019 00:06:48 | 0.07000 ppm            |
| ž                  | 4/29/2019 00:28:19 | 0.04000 ppm            |
|                    | 4/29/2019 00:30:19 | 0.11000 ppm            |
| Impacted Tank Farm | 4/29/2019 00:21:56 | 0.04000 ppm            |
|                    | 4/29/2019 00:18:54 | 0.03000 ppm            |
|                    | 4/29/2019 00:24:16 | 0.03000 ppm            |
|                    | 4/29/2019 00:30:29 | 0.04000 ppm            |
|                    | 4/29/2019 00:30:39 | 0.04000 ppm            |
|                    | 4/29/2019 00:35:03 | 0.03000 ppm            |
|                    | 4/29/2019 00:34:52 | 0.02000 ppm            |





#### Reading Date

4/29/2019 1:00:00 AM to 4/29/2019 2:00:00 AM



Impac Farm

rrial Area

Division E

#### Recent Benzene Detections

| Location Category  | Reading Date       | Range of<br>Detections |
|--------------------|--------------------|------------------------|
| Impacted Tank Farm | 4/29/2019 01:15:18 | 0.05000 ppm            |
|                    | 4/29/2019 01:46:57 | 0.03000 ppm            |
|                    | 4/29/2019 01:45:19 | 0.04000 ppm            |
|                    | 4/29/2019 01:49:18 | 0.04000 ppm            |



Industrial Area



#### Reading Date

4/29/2019 2:00:00 AM to 4/29/2019 3:00:00 AM



Recent Benzene Detections





#### Reading Date

4/29/2019 3:00:00 AM to 4/29/2019 4:00:00 AM





#### Reading Date

4/29/2019 4:00:00 AM to 4/29/2019 5:00: