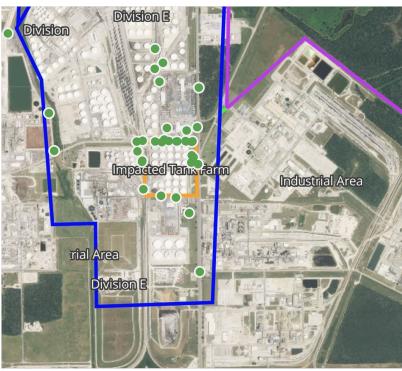

| 4/29/2019 00:35:03 | 0.03000 ppm            |
|                    | 4/29/2019 00:34:52 | 0.02000 ppm            |





#### Reading Date

4/29/2019 1:00:00 AM to 4/29/2019 2:00:00 AM



Impac Farm

rrial Area

Division E

#### Recent Benzene Detections

| Location Category  | Reading Date       | Range of<br>Detections |
|--------------------|--------------------|------------------------|
| Impacted Tank Farm | 4/29/2019 01:15:18 | 0.05000 ppm            |
|                    | 4/29/2019 01:46:57 | 0.03000 ppm            |
|                    | 4/29/2019 01:45:19 | 0.04000 ppm            |
|                    | 4/29/2019 01:49:18 | 0.04000 ppm            |



Industrial Area



#### Reading Date

4/29/2019 2:00:00 AM to 4/29/2019 3:00:00 AM



Recent Benzene Detections





#### Reading Date

4/29/2019 3:00:00 AM to 4/29/2019 4:00:00 AM





#### Reading Date

4/29/2019 4:00:00 AM to 4/29/2019 5:00:00 AM

rrial Area

Division E



#### Recent Benzene Detections

| Location Category | Reading Date       | Range of<br>Detections |
|-------------------|--------------------|------------------------|
| Division E        | 4/29/2019 04:30:24 | 0.0400 ppm             |
|                   | 4/29/2019 04:26:18 | 0.0600 ppm             |
|                   | 4/29/2019 04:41:53 | 0.0200 ppm             |
|                   | 4/29/2019 04:32:25 | 0.1300 ppm             |



#### Reading Date

4/29/2019 5:00:00 AM to 4/29/2019 6:00:00 AM



#### Recent Benzene Detections

| Location Category  | Reading Date       | Range of<br>Detections |
|--------------------|---