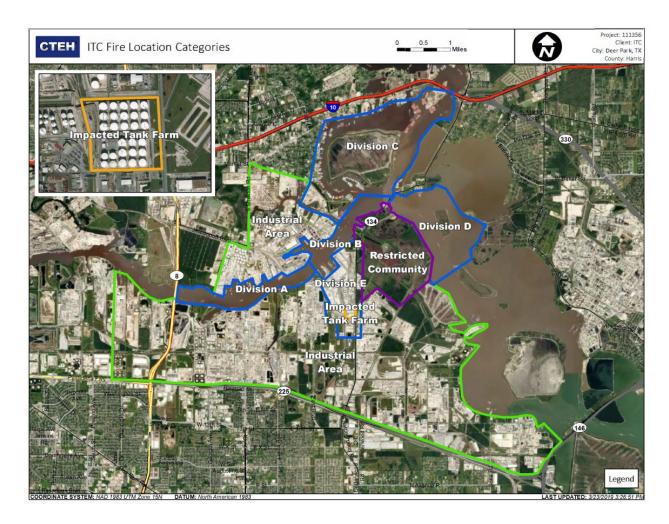

#### Reading Date

4/28/2019 11:00:00 PM to 4/29/2019 12:00:00 AM





#### Reading Date

4/29/2019 12:00:00 AM to 4/29/2019 1:00:00 AM



# Recent Benzene Detections

| Location Category  | Reading Date       | Range of<br>Detections |
|--------------------|--------------------|------------------------|
| Division E         | 4/29/2019 00:05:15 | 0.05000 ppm            |
|                    | 4/29/2019 00:06:48 | 0.07000 ppm            |
| ž                  | 4/29/2019 00:28:19 | 0.04000 ppm            |
|                    | 4/29/2019 00:30:19 | 0.11000 ppm            |
| Impacted Tank Farm | 4/29/2019 00:21:56 | 0.04000 ppm            |
|                    | 4/29/2019 00:18:54 | 0.03000 ppm            |
|                    | 4/29/2019 00:24:16 | 0.03000 ppm            |
|                    | 4/29/2019 00:30:29 | 0.04000 ppm            |
|