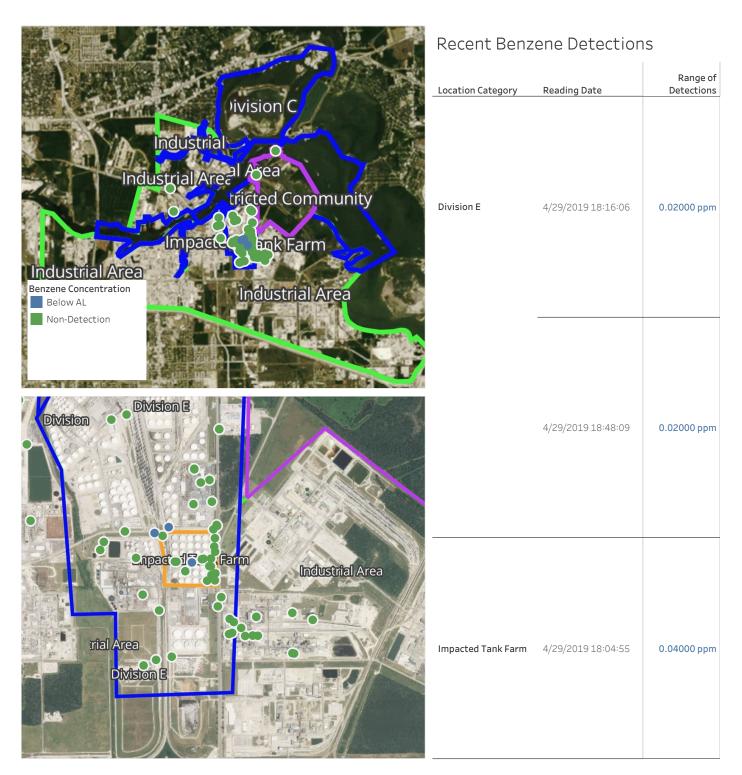

#### Reading Date

4/29/2019 6:00:00 PM to 4/29/2019 7:00:00 PM

#### Reading Date

4/29/2019 7:00:00 PM to 4/29/2019 8:00:00 PM

### Recent Benzene Detections

| Location Category | Reading Date       | Range of<br>Detections |
|-------------------|--------------------|------------------------|
| Division E        | 4/29/2019 19:42:28 | 0.04000 ppm            |
|                   | 4/29/2019 19:41:20 | 0.03000 ppm            |
|                   | 4/29/2019 19:44:58 | 0.03000 ppm            |
|                   | 4/29/2019 19:46:27 | 0.04000 ppm            |
|                   | 4/29/2019 19:51:17 | 0.04000 ppm            |
|                   | 4/29/2019 19:53:57 | 0.04000 ppm            |