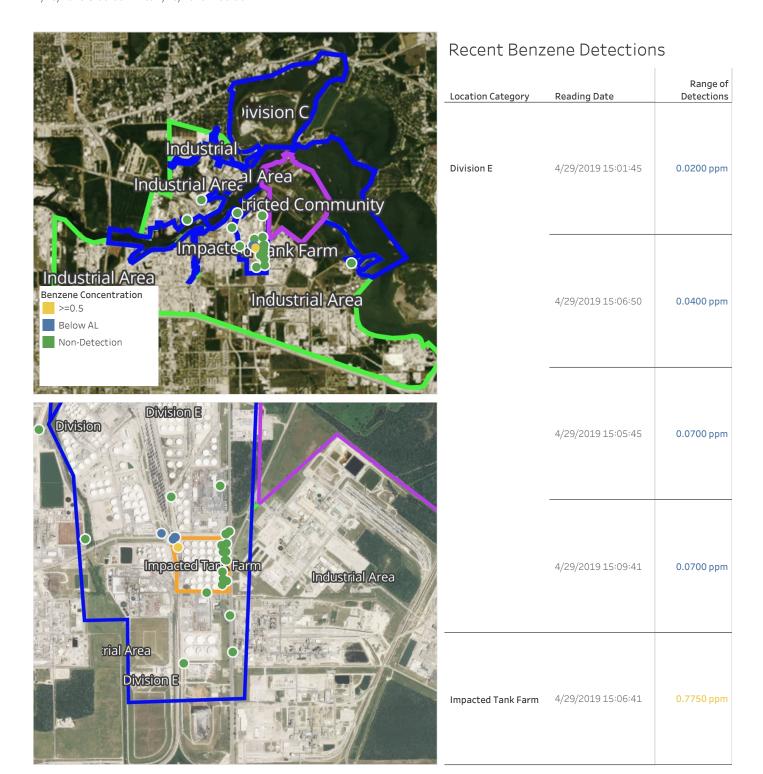

# Recent Benzene Detections

| Location Category  | Reading Date       | Range of<br>Detections |
|--------------------|--------------------|------------------------|
| Division E         | 4/29/2019 00:05:15 | 0.05000 ppm            |
|                    | 4/29/2019 00:06:48 | 0.07000 ppm            |
| ž                  | 4/29/2019 00:28:19 | 0.04000 ppm            |
|                    | 4/29/2019 00:30:19 | 0.11000 ppm            |
| Impacted Tank Farm | 4/29/2019 00:21:56 | 0.04000 ppm            |
|                    | 4/29/2019 00:18:54 | 0.03000 ppm            |
|                    | 4/29/2019 00:24:16 | 0.03000 ppm            |
|                    | 4/29/2019 00:30:29 | 0.04000 ppm            |
|                    | 4/29/2019 00:30:39 | 0.04000 ppm            |
|                    | 4/29/2019 00:35:03 | 0.03000 ppm            |
|                    | 4/29/2019 00:34:52 | 0.02000 ppm            |