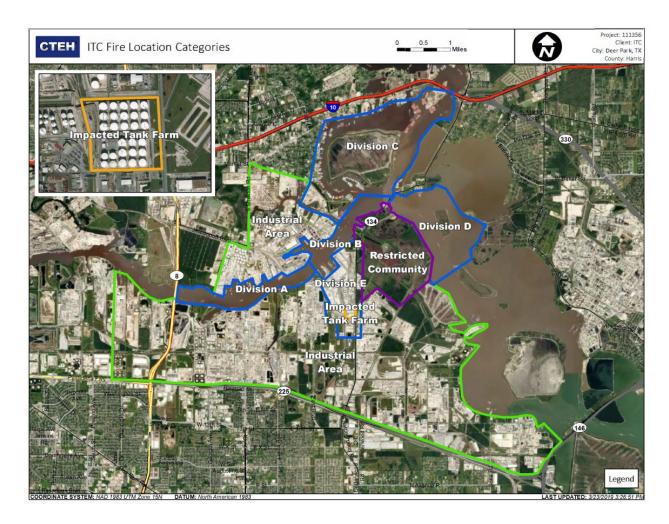

0 ppm            |
|                    | 4/29/2019 00:30:39 | 0.04000 ppm            |
|                    | 4/29/2019 00:35:03 | 0.03000 ppm            |
|                    | 4/29/2019 00:34:52 | 0.02000 ppm            |





#### Reading Date

4/29/2019 1:00:00 AM to 4/29/2019 2:00:00 AM



Impac Farm

rrial Area

Division E

#### Recent Benzene Detections

| Location Category  | Reading Date       | Range of<br>Detections |
|--------------------|--------------------|------------------------|
| Impacted Tank Farm | 4/29/2019 01:15:18 | 0.05000 ppm            |
|                    | 4/29/2019 01:46:57 | 0.03000 ppm            |
|                    | 4/29/2019 01:45:19 | 0.04000 ppm            |
|                    | 4/29/2019 01:49:18 | 0.04000 ppm            |



Industrial Area



#### Reading Date

4/29/2019 2:00:00 AM to 4/29/2019 3:00:00 AM



Recent Benzene Detections





#### Reading Date

4/29/2019 3:00:00 AM to 4/29/2019 4:00:00 AM





#### Reading Date

4/29/2019 4:00:00 AM to 4/29/2019 5:00:00 AM

rrial Area

Division E



#### Recent Benzene Detections

| Location Category | Reading Date       | Range of<br>Detections |
|-------------------|--------------------|------------------------|
| Division E        | 4/29/2019 04:30:24 | 0.0400 ppm             |
|                   | 4/29/2019 04:26:18 | 0.0600 ppm             |
|                   | 4/29/2019 04:41:53 | 0.0200 ppm             |
|                   | 4/29/2019 04:32:25 | 0.1300 ppm             |



#### Reading Date

4/29/2019 5:00:00 AM to 4/29/2019 6:00:00 AM



#### Recent Benzene Detections