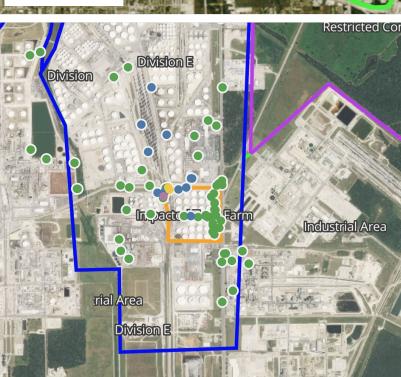

g Date

4/29/2019 8:00:00 AM to 4/29/2019 9:00:00 AM



Reading Date 4/29/2019 8:00:00 AM to 4/29/2019 9:00:00 AM

#### Benzene Action Level Concentration (ppm)



#### PRELIMINARY

Recent Benzene Detections Greater than 1.00 ppm

| Reading Date       | Location Category | GPS                    | Google Maps URL                                                        | Range of<br>Detections |
|--------------------|-------------------|------------------------|------------------------------------------------------------------------|------------------------|
| 4/29/2019 08:02:49 | Site Assessment   | 29.7327660,-95.0931820 | https://www.google.com/maps/search/?api=1&query=29.7327660,-95.0931820 | 148.0 ppm              |



#### Reading Date

4/29/2019 9:00:00 AM to 4/29/2019 10:00:00 AM





#### Recent Benzene Detections

| Location Catogory             | Pooding Dato                       | Range of<br>Detections |
|-------------------------------|------------------------------------|------------------------|
| Location Category  Division E | Reading Date<br>4/29/2019 09:04:57 | 0.370 ppm              |
|                               | 4/29/2019 09:03:02                 | 0.420 ppm              |
|                               | 4/29/2019 09:19:42                 | 0.070 ppm              |
|                               | 4/29/2019 09:33:05                 | 0.670 ppm              |
|                               | 4/29/2019 09:35:47                 | 0.550 ppm              |
|                               | 4/29/2019 09:13:28                 | 0.040 ppm