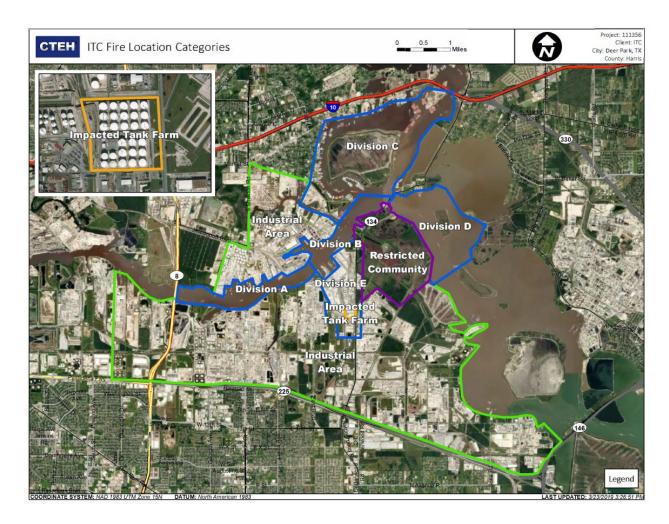

PRELIMINARY

Recent Benzene Detections Greater than 1.00 ppm

| Reading Date       | Location Category  | GPS                    | Google Maps URL                                                        | Range of<br>Detections |
|--------------------|--------------------|------------------------|------------------------------------------------------------------------|------------------------|
| Reading Date       | Location category  | 013                    | Google Waps OKE                                                        | Detections             |
| 4/29/2019 14:32:27 | Impacted Tank Farm | 29.7326650,-95.0930510 | https://www.google.com/maps/search/?api=1&query=29.7326650,-95.0930510 | 2.090 ppm              |



### Reading Date

4/29/2019 3:00:00 PM to 4/29/2019 4:00:00 PM





#### Reading Date

4/29/2019 4:00:00 PM to 4/29/2019 5:00:00 PM

rial Area

Division E



### Recent Benzene Detections

| Location Category | Reading Date       | Range of<br>Detections |
|-------------------|--------------------|------------------------|
| Division E        | 4/29/2019 16:13:25 | 0.02000 ppm            |
|                   | 4/29/2019 16:18:29 | 0.11000 ppm            |
|                   | 4/29/2019 16:25:05 | 0.03000 ppm            |
|                   | 4/29/2019 16:15:31 | 0.03000 ppm            |

This data has been provided expeditiously to ITC and regulatory agencies for informational and/or operational purposes only. Data reported within this summary is preliminary in nature and has not undergone complete QA/QC (quality assurance/quality control) process. Un