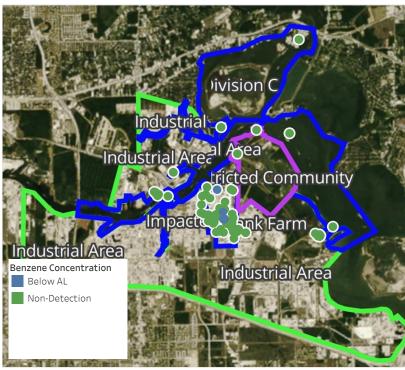

enzene Action Level Concentration (ppm)



#### PRELIMINARY

Recent Benzene Detections Greater than 1.00 ppm

|                    |                    |                        |                                                                        | Range of   |
|--------------------|--------------------|------------------------|------------------------------------------------------------------------|------------|
| Reading Date       | Location Category  | GPS                    | Google Maps URL                                                        | Detections |
| 4/29/2019 09:28:09 | Impacted Tank Farm | 29.7327080,-95.0934510 | https://www.google.com/maps/search/?api=1&query=29.7327080,-95.0934510 | 4.925 ppm  |



#### Reading Date

4/29/2019 10:00:00 AM to 4/29/2019 11:00:00 AM



# Division Impact ( Industrial Area rrial Area Division E

#### Recent Benzene Detections

| Location Category | Reading Date       | Range of<br>Detections |
|-------------------|--------------------|------------------------|
| Division E        | 4/29/2019 10:45:11 | 0.1100 ppm             |
|                   | 4/29/2019 10:46:16 | 0.0300 ppm             |
|                   | 4/29/2019 10:33:24 | 0.0200 ppm             |
|                   | 4/29/2019 10:48:24 | 0.4200 ppm             |
|                   | 4/29/2019 10:49:49 | 0.2400 ppm             |
|                   | 4/29/2019 10:51:52 | 0.3400 ppm             |
|                   | 4/29/2019 10:52:51 | 0.2500 ppm             |
|                   | 4/29/2019 10:55:51 | 0.0800 ppm             |
|                   | 4/29/