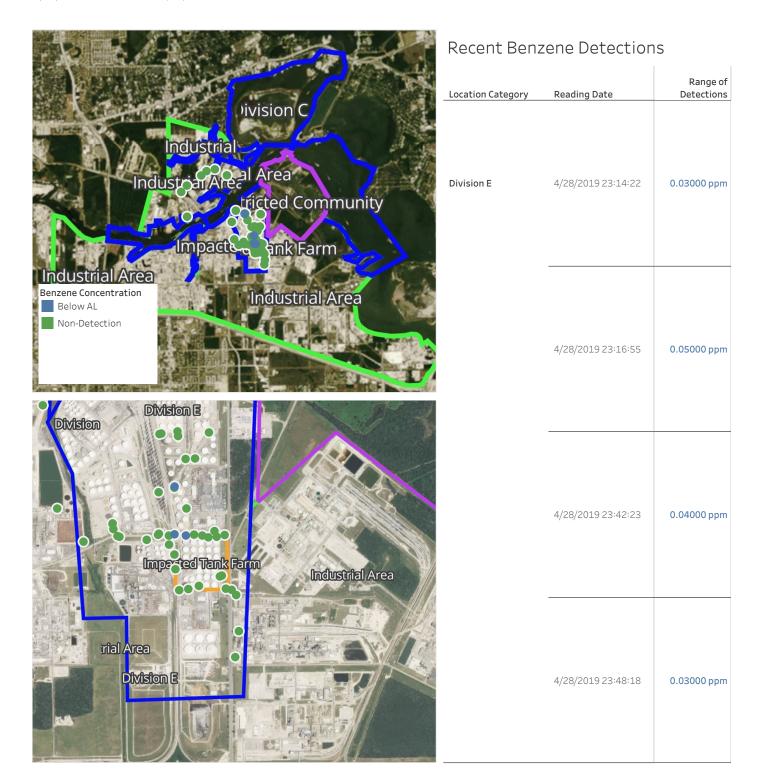

#### Reading Date

4/28/2019 11:00:00 PM to 4/29/2019 12:00:00 AM

#### Reading Date

4/29/2019 12:00:00 AM to 4/29/2019 1:00:00 AM

# Recent Benzene Detections

| Location Category  | Reading Date       | Range of<br>Detections |
|--------------------|--------------------|------------------------|
| Division E         | 4/29/2019 00:05:15 | 0.05000 ppm            |
|                    | 4/29/2019 00:06:48 | 0.07000 ppm            |
| ž                  | 4/29/2019 00:28:19 | 0.04000 ppm            |
|                    | 4/29/2019 00:30:19 | 0.11000 ppm            |
| Impacted Tank Farm | 4/29/2019 00:21:56 | 0.04000 ppm            |
|                    | 4/29/2019 00:18:54 | 0.03000 ppm            |
|                    | 4/29/2019 00:24:16 | 0.03000 ppm            |
|                    | 4/29/2019 00:30:29 | 0.04000 ppm            |
|                    | 4/29/2019 00:30:39 | 0.04000 ppm            |
|                    | 4/29/2019 00:35:03 | 0.03000 ppm            |
|                    | 4/29/2019 00:34:52 | 0.02000 ppm            |