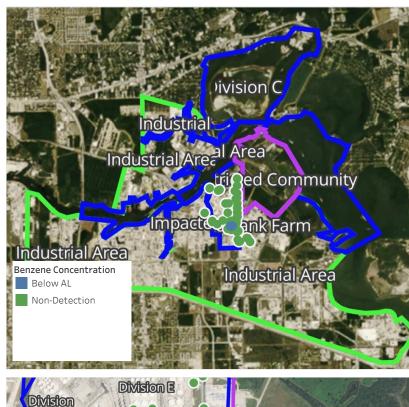

019 00:05:15 | 0.05000 ppm            |
|                    | 4/29/2019 00:06:48 | 0.07000 ppm            |
| ž                  | 4/29/2019 00:28:19 | 0.04000 ppm            |
|                    | 4/29/2019 00:30:19 | 0.11000 ppm            |
| Impacted Tank Farm | 4/29/2019 00:21:56 | 0.04000 ppm            |
|                    | 4/29/2019 00:18:54 | 0.03000 ppm            |
|                    | 4/29/2019 00:24:16 | 0.03000 ppm            |
|                    | 4/29/2019 00:30:29 | 0.04000 ppm            |
|                    | 4/29/2019 00:30:39 | 0.04000 ppm            |
|                    | 4/29/2019 00:35:03 | 0.03000 ppm            |
|                    | 4/29/2019 00:34:52 | 0.02000 ppm            |





#### Reading Date

4/29/2019 1:00:00 AM to 4/29/2019 2:00:00 AM



Impac Farm

rrial Area

Division E

#### Recent Benzene Detections

| Location Category  | Reading Date       | Range of<br>Detections |
|--------------------|--------------------|------------------------|
| Impacted Tank Farm | 4/29/2019 01:15:18 | 0.05000 ppm            |
|                    | 4/29/2019 01:46:57 | 0.03000 ppm            |
|                    | 4/29/2019 01:45:19 | 0.04000 ppm            |
|                    | 4/29/2019 01:49:18 | 0.04000 ppm            |



Industrial Area



#### Reading Date

4/29/2019 2:00:00 AM to 4/29/2019 3:00:00 AM



Recent Benzene Detections





#### Reading Date

4/29/2019 3:00:00 AM to 4/29/2019 4:00:00 AM





#### Reading Date

4/29/2019 4:00:00 AM to 4/29/2019 5:00:00 AM

rrial Area

Division E



#### Recent Benzene Detections

| Lo