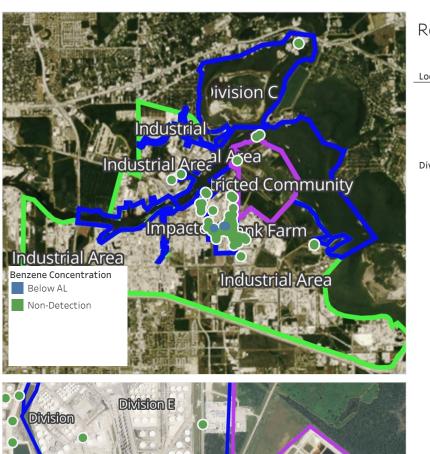

tion Category  | GPS                    | Google Maps URL                                                        | Range of<br>Detections |
|--------------------|--------------------|------------------------|------------------------------------------------------------------------|------------------------|
| Reading Date       | Location category  | 013                    | Google Waps OKE                                                        | Detections             |
| 4/29/2019 14:32:27 | Impacted Tank Farm | 29.7326650,-95.0930510 | https://www.google.com/maps/search/?api=1&query=29.7326650,-95.0930510 | 2.090 ppm              |



### Reading Date

4/29/2019 3:00:00 PM to 4/29/2019 4:00:00 PM





#### Reading Date

4/29/2019 4:00:00 PM to 4/29/2019 5:00:00 PM

rial Area

Division E



### Recent Benzene Detections

| Location Category | Reading Date       | Range of<br>Detections |
|-------------------|--------------------|------------------------|
| Division E        | 4/29/2019 16:13:25 | 0.02000 ppm            |
|                   | 4/29/2019 16:18:29 | 0.11000 ppm            |
|                   | 4/29/2019 16:25:05 | 0.03000 ppm            |
|                   | 4/29/2019 16:15:31 | 0.03000 ppm            |

This data has been provided expeditiously to ITC and regulatory agencies for informational and/or operational purposes only. Data reported within this summary is preliminary in nature and has not undergone complete QA/QC (quality assurance/quality control) process. Until this complete QA/QC process is completed, the locations of each reading are approximat