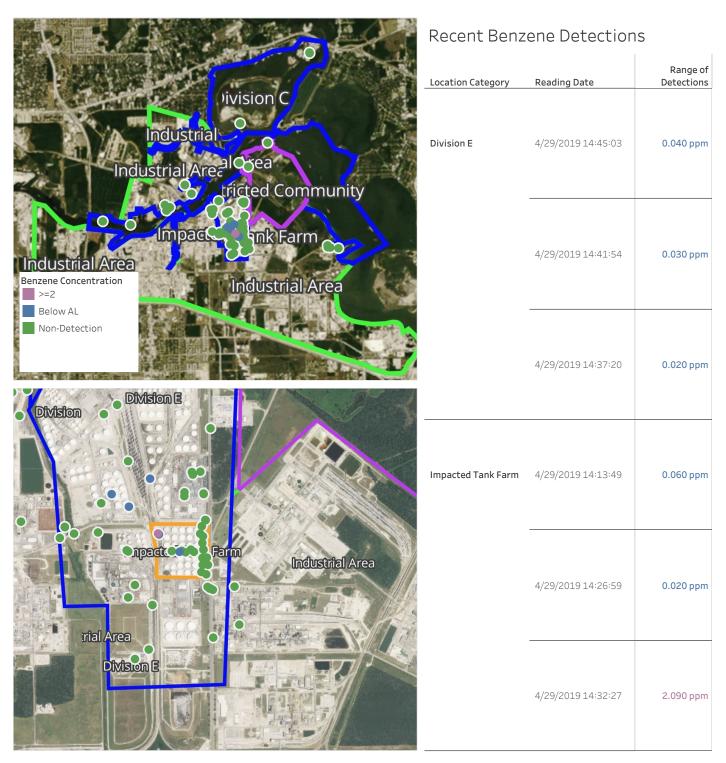

#### Recent Benzene Detections

| Location Category | Reading Date       | Range of<br>Detections |
|-------------------|--------------------|------------------------|
| Division E        | 4/29/2019 04:30:24 | 0.0400 ppm             |
|                   | 4/29/2019 04:26:18 | 0.0600 ppm             |
|                   | 4/29/2019 04:41:53 | 0.0200 ppm             |
|                   | 4/29/2019 04:32:25 | 0.1300 ppm             |

#### Recent Benzene Detections

| Location Category  | Reading Date       | Range of<br>Detections |
|--------------------|--------------------|------------------------|
| Division E         | 4/29/2019 05:19:23 | 0.09000 ppm            |
|                    | 4/29/2019 05:22:47 | 0.09000 ppm            |
|                    | 4/29/2019 05:21:07 | 0.04000 ppm            |
|                    | 4/29/2019 05:28:10 | 0.02000 ppm            |
|                    | 4/29/2019 05:39:32 | 0.03000 ppm            |
|                    | 4/29/2019 05:58:53 | 0.01000 ppm            |
| Impacted Tank Farm | 4/29/2019 05:45:57 | 0.07000 ppm            |
|                    | 4/29/2019 05:46:01 | 0.07000 ppm            |