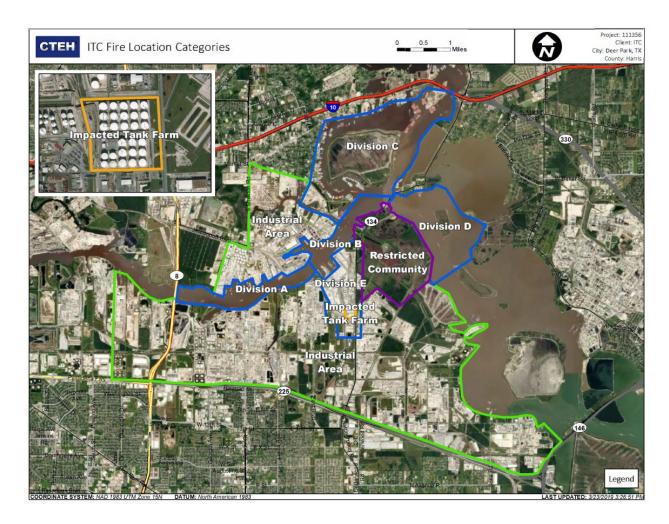

|                   | 4/29/2019 16:15:31 | 0.03000 ppm            |

This data has been provided expeditiously to ITC and regulatory agencies for informational and/or operational purposes only. Data reported within this summary is preliminary in nature and has not undergone complete QA/QC (quality assurance/quality control) process. Until this complete QA/QC process is completed, the locations of each reading are approximate in nature and subject to further refinement. As some readings may represent non-breathing zone measurements, the data reported herein may not be suitable to assess potential occupational exposure. Site Assessment readings are not representative of an individual's breathing zone (e.g., container head space, ground level, directly above product, etc.).

Industrial Area



#### Reading Date

4/29/2019 5:00:00 PM to 4/29/2019 6:00:00 PM



Reading Date 4/29/2019 5:00:00 PM to 4/29/2019 6:00:00 PM

#### Benzene Action Level Concentration (ppm)



### PRELIMINARY

Recent Benzene Detections Greater than 1.00 ppm

|                    |                    |                        |                                                                        | Range of   |
|--------------------|--------------------|------------------------|------------------------------------------------------------------------|------------|
| Reading Date       | Location Category  | GPS                    | Google Maps URL                                                        | Detections |
| 4/29/2019 17:06:07 | Impacted Tank Farm | 29.7331410,-95.0929010 | https://www.google.com/