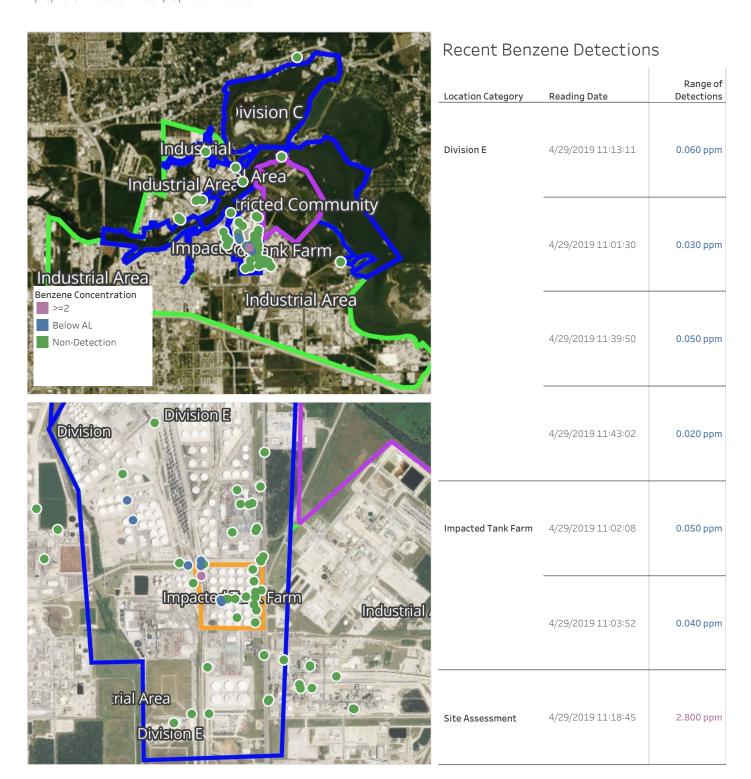

#### PRELIMINARY

Recent Benzene Detections Greater than 1.00 ppm

|                    |                   |                        |                                                                        | Range of   |
|--------------------|-------------------|------------------------|------------------------------------------------------------------------|------------|
| Reading Date       | Location Category | GPS                    | Google Maps URL                                                        | Detections |
| 4/29/2019 11:18:45 | Site Assessment   | 29.7326700,-95.0931140 | https://www.google.com/maps/search/?api=1&query=29.7326700,-95.0931140 | 2.800 ppm  |