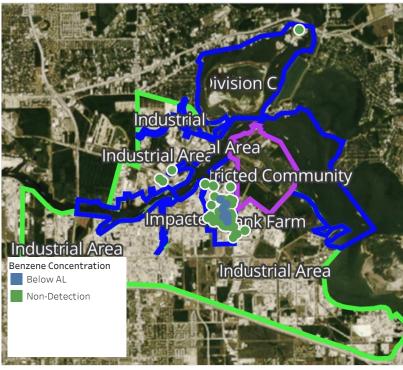

# Below AL Non-Detection Division E Division E Division E Division E Division E

# Division Impact ( Industrial Area rrial Area Division E