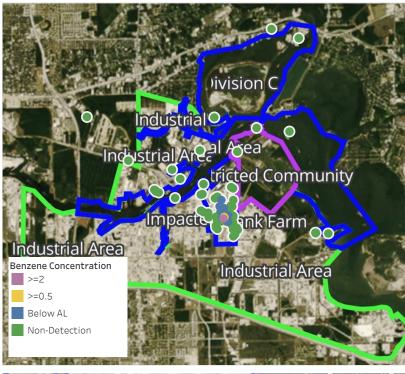

ing Date

4/29/2019 8:00:00 AM to 4/29/2019 9:00:00 AM



Reading Date 4/29/2019 8:00:00 AM to 4/29/2019 9:00:00 AM

#### Benzene Action Level Concentration (ppm)



#### PRELIMINARY

Recent Benzene Detections Greater than 1.00 ppm

| Reading Date       | Location Category | GPS                    | Google Maps URL                                                        | Range of<br>Detections |
|--------------------|-------------------|------------------------|------------------------------------------------------------------------|------------------------|
| 4/29/2019 08:02:49 | Site Assessment   | 29.7327660,-95.0931820 | https://www.google.com/maps/search/?api=1&query=29.7327660,-95.0931820 | 148.0 ppm              |



#### Reading Date

4/29/2019 9:00:00 AM to 4/29/2019 10:00:00 AM





#### Recent Benzene Detections

| Location Catogory             | Pooding Dato                       | Range of<br>Detections |
|-------------------------------|------------------------------------|------------------------|
| Location Category  Division E | Reading Date<br>4/29/2019 09:04:57 | 0.370 ppm              |
|                               | 4/29/2019 09:03:02                 | 0.420 ppm              |
|                               | 4/29/2019 09:19:42                 | 0.070 ppm              |
|                               | 4/29/2019 09:33:05                 | 0.670 ppm              |
|                               | 4/29/2019 09:35:47                 | 0.550 ppm              |
|                               | 4/29/2019 09:13:28                 | 0.040 ppm