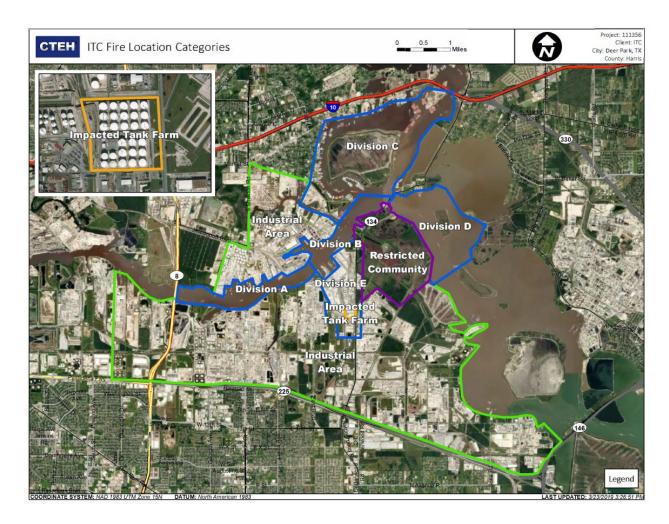

ps://www.google.com/maps/search/?api=1&query=29.7331410,-95.0929010 | 1.275 ppm  |



#### Reading Date

4/29/2019 6:00:00 PM to 4/29/2019 7:00:00 PM





#### Reading Date

4/29/2019 7:00:00 PM to 4/29/2019 8:00:00 PM



### Recent Benzene Detections

| Location Category | Reading Date       | Range of<br>Detections |
|-------------------|--------------------|------------------------|
| Division E        | 4/29/2019 19:42:28 | 0.04000 ppm            |
|                   | 4/29/2019 19:41:20 | 0.03000 ppm            |
|                   | 4/29/2019 19:44:58 | 0.03000 ppm            |
|                   | 4/29/2019 19:46:27 | 0.04000 ppm            |
|                   | 4/29/2019 19:51:17 | 0.04000 ppm            |
|                   | 4/29/2019 19:53:57 | 0.04000 ppm            |





### Reading Date

4/29/2019 8:00:00 PM to 4/29/2019 9:00:00 PM



### Recent Benzene Detections

| Location Category | Reading Date       | Range of<br>Detections |
|-------------------|--------------------|------------------------|
| Division E        | 4/29/2019 20:27:20 | 0.03000 ppm            |
|                   | 4/29/2019 20:24:58 | 0.06000 ppm            |
|                   | 4/29/2019 20:19:42 | 0.02000 ppm            |
|                   | 4/29/2019 20:29:50 | 0.04000 ppm            |
|                   | 4/29/2019 20:21:35 | 0.02000 ppm            |
|                   | 4/29/2019 20:28:24 | 0.05000 ppm            |





### Reading Date

4/29/2019 9:00:00 PM to 4/29/2019 10:00:00 PM





#### Reading Date

4/29/2019 10:00:00 PM to 4/29/2019 11:00:00 PM



### Recent Ben