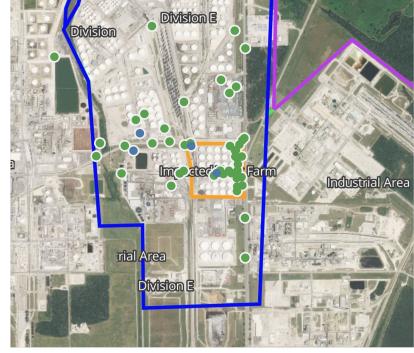

9 11:18:45 | Site Assessment   | 29.7326700,-95.0931140 | https://www.google.com/maps/search/?api=1&query=29.7326700,-95.0931140 | 2.800 ppm  |



#### Reading Date

4/29/2019 12:00:00 PM to 4/29/2019 1:00:00 PM



#### Recent Benzene Detections

| Location Category  | Reading Date       | Range of<br>Detections |
|--------------------|--------------------|------------------------|
| Division E         | 4/29/2019 12:00:09 | 0.1900 ppm             |
|                    | 4/29/2019 12:09:54 | 0.0400 ppm             |
|                    | 4/29/2019 12:21:14 | 0.0200 ppm             |
|                    | 4/29/2019 12:40:06 | 0.0400 ppm             |
|                    | 4/29/2019 12:46:04 | 0.0300 ppm             |
| Impacted Tank Farm | 4/29/2019 12:18:55 | 0.0500 ppm             |





#### Reading Date

4/29/2019 1:00:00 PM to 4/29/2019 2:00:00 PM



### Recent Benzene Detections

| Location Category  | Reading Date       | Range of<br>Detections |
|--------------------|--------------------|------------------------|
| Division E         | 4/29/2019 13:21:29 | 0.2000 ppm             |
|                    | 4/29/2019 13:22:41 | 0.0400 ppm             |
|                    | 4/29/2019 13:29:43 | 0.0200 ppm             |
|                    | 4/29/2019 13:05:16 | 0.0100 ppm             |
|                    | 4/29/2019 13:11:10 | 0.0200 ppm             |
| Impacted Tank Farm | 4/29/2019 13:00:25 | 0.0500 ppm             |
|                    | 4/29/2019 13:35:31 | 0.1250 ppm             |
|                    | 4/29/2019 13:38:45 | 0.0400 ppm             |
|