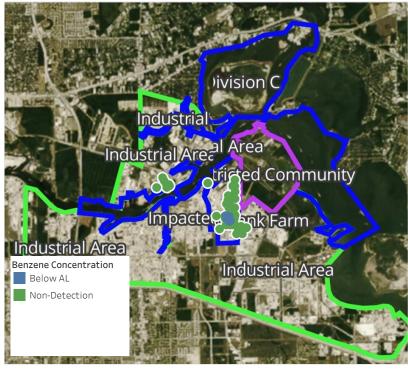

#### Reading Date

4/28/2019 11:00:00 PM to 4/29/2019 12:00:00 AM





#### Reading Date

4/29/2019 12:00:00 AM to 4/29/2019 1:00:00 AM



# Recent Benzene Detections

| Location Category  | Reading Date       | Range of<br>Detections |
|--------------------|--------------------|------------------------|
| Division E         | 4/29/2019 00:05:15 | 0.05000 ppm            |
|                    | 4/29/2019 00:06:48 | 0.07000 ppm            |
| ž                  | 4/29/2019 00:28:19 | 0.04000 ppm            |
|                    | 4/29/2019 00:30:19 | 0.11000 ppm            |
| Impacted Tank Farm | 4/29/2019 00:21:56 | 0.04000 ppm            |
|                    | 4/29/2019 00:18:54 | 0.03000 ppm            |
|                    | 4/29/2019 00:24:16 | 0.03000 ppm            |
|                    | 4/29/2019 00:30:29 | 0.04000 ppm            |
|                    | 4/29/2019 00:30:39 | 0.04000 ppm            |
|