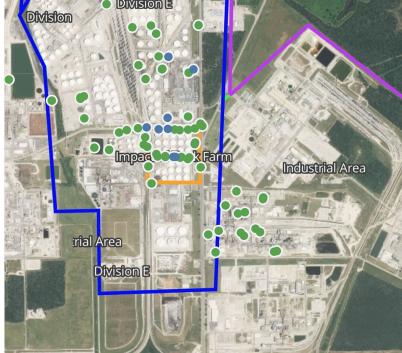

#### Reading Date

4/29/2019 1:00:00 AM to 4/29/2019 2:00:00 AM

Impac Farm

rrial Area

Division E

#### Reading Date

4/29/2019 4:00:00 AM to 4/29/2019 5:00:00 AM

rrial Area

Division E

#### Reading Date

4/29/2019 4:00:00 PM to 4/29/2019 5:00:00 PM

rial Area

Division E