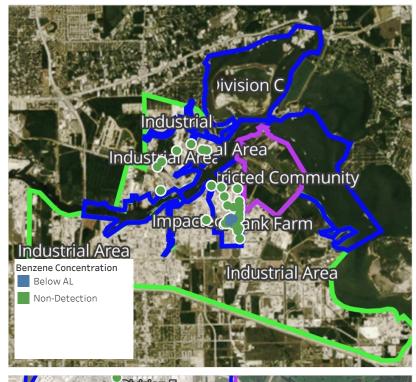

Benzene Detections Greater than 1.00 ppm

|                    |                    |                        |                                                                        | Range of   |
|--------------------|--------------------|------------------------|------------------------------------------------------------------------|------------|
| Reading Date       | Location Category  | GPS                    | Google Maps URL                                                        | Detections |
| 4/29/2019 17:06:07 | Impacted Tank Farm | 29.7331410,-95.0929010 | https://www.google.com/maps/search/?api=1&query=29.7331410,-95.0929010 | 1.275 ppm  |



#### Reading Date

4/29/2019 6:00:00 PM to 4/29/2019 7:00:00 PM





#### Reading Date

4/29/2019 7:00:00 PM to 4/29/2019 8:00:00 PM



### Recent Benzene Detections

| Location Category | Reading Date       | Range of<br>Detections |
|-------------------|--------------------|------------------------|
| Division E        | 4/29/2019 19:42:28 | 0.04000 ppm            |
|                   | 4/29/2019 19:41:20 | 0.03000 ppm            |
|                   | 4/29/2019 19:44:58 | 0.03000 ppm            |
|                   | 4/29/2019 19:46:27 | 0.04000 ppm            |
|                   | 4/29/2019 19:51:17 | 0.04000 ppm            |
|                   | 4/29/2019 19:53:57 | 0.04000 ppm            |





### Reading Date

4/29/2019 8:00:00 PM to 4/29/2019 9:00:00 PM



### Recent Benzene Detections

| Location Category | Reading Date       | Range of<br>Detections |
|-------------------|--------------------|-----------