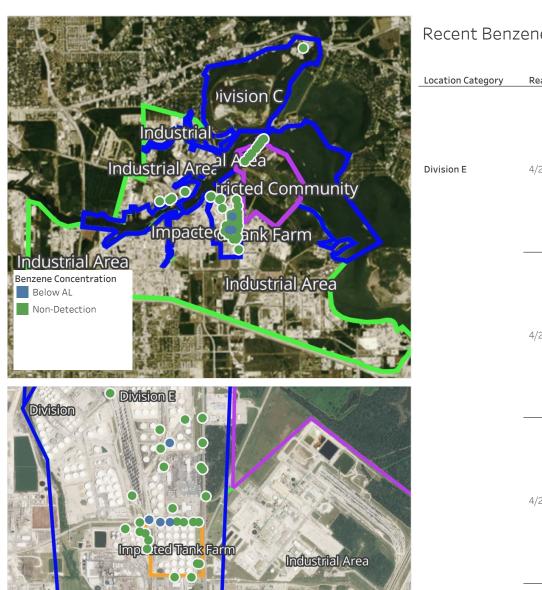

# Recent Benzene Detections

| Location Category  | Reading Date       | Range of<br>Detections |
|--------------------|--------------------|------------------------|
| Division E         | 4/29/2019 00:05:15 | 0.05000 ppm            |
|                    | 4/29/2019 00:06:48 | 0.07000 ppm            |
| ž                  | 4/29/2019 00:28:19 | 0.04000 ppm            |
|                    | 4/29/2019 00:30:19 | 0.11000 ppm            |
| Impacted Tank Farm | 4/29/2019 00:21:56 | 0.04000 ppm            |
|                    | 4/29/2019 00:18:54 | 0.03000 ppm            |
|                    | 4/29/2019 00:24:16 | 0.03000 ppm            |
|                    | 4/29/2019 00:30:29 | 0.04000 ppm            |
|                    | 4/29/2019 00:30:39 | 0.04000 ppm            |
|                    | 4/29/2019 00:35:03 | 0.03000 ppm            |
|                    | 4/29/2019 00:34:52 | 0.02000 ppm            |