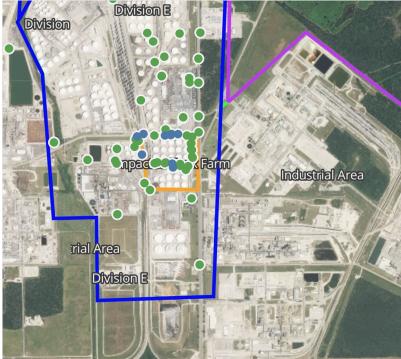

00 PM



### Recent Benzene Detections

| Location Category  | Reading Date       | Range of<br>Detections |
|--------------------|--------------------|------------------------|
| Division E         | 4/29/2019 22:30:43 | 0.02000 ppm            |
|                    | 4/29/2019 22:25:23 | 0.04000 ppm            |
|                    | 4/29/2019 22:21:05 | 0.04000 ppm            |
|                    | 4/29/2019 22:24:02 | 0.03000 ppm            |
|                    | 4/29/2019 22:28:12 | 0.02000 ppm            |
|                    | 4/29/2019 22:20:07 | 0.03000 ppm            |
|                    | 4/29/2019 22:36:07 | 0.02000 ppm            |
| Impacted Tank Farm | 4/29/2019 22:39:34 | 0.05000 ppm            |
|                    | 4/29/2019 22:41:27 | 0.04000 ppm            |