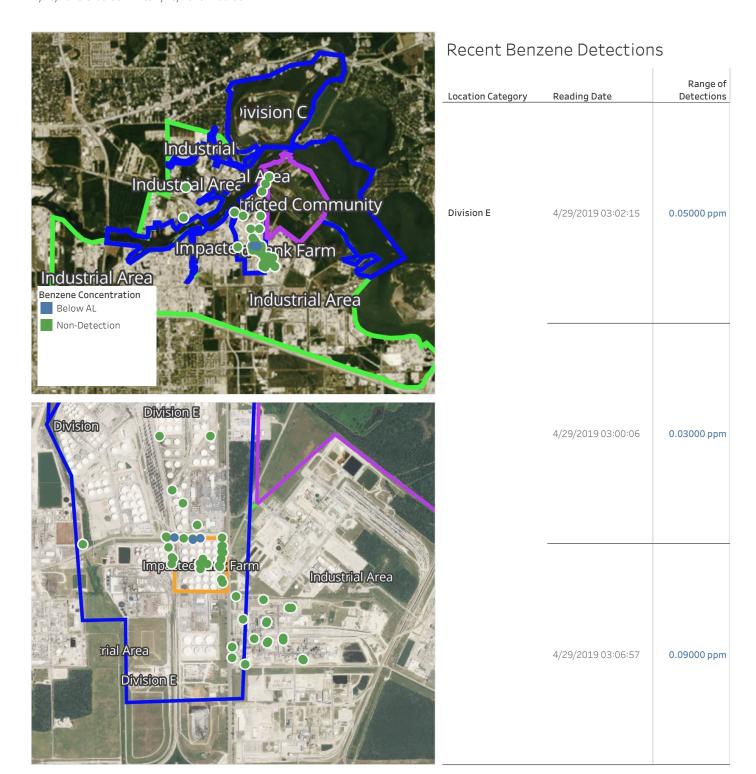

#### Reading Date

4/29/2019 2:00:00 AM to 4/29/2019 3:00:00 AM

Recent Benzene Detections

#### Recent Benzene Detections

| Location Category  | Reading Date       | Range of<br>Detections |
|--------------------|--------------------|------------------------|
| Division E         | 4/29/2019 05:19:23 | 0.09000 ppm            |
|                    | 4/29/2019 05:22:47 | 0.09000 ppm            |
|                    | 4/29/2019 05:21:07 | 0.04000 ppm            |
|                    | 4/29/2019 05:28:10 | 0.02000 ppm            |
|                    | 4/29/2019 05:39:32 | 0.03000 ppm            |
|                    | 4/29/2019 05:58:53 | 0.01000 ppm            |
| Impacted Tank Farm | 4/29/2019 05:45:57 | 0.07000 ppm            |
|                    | 4/29/2019 05:46:01 | 0.07000 ppm            |