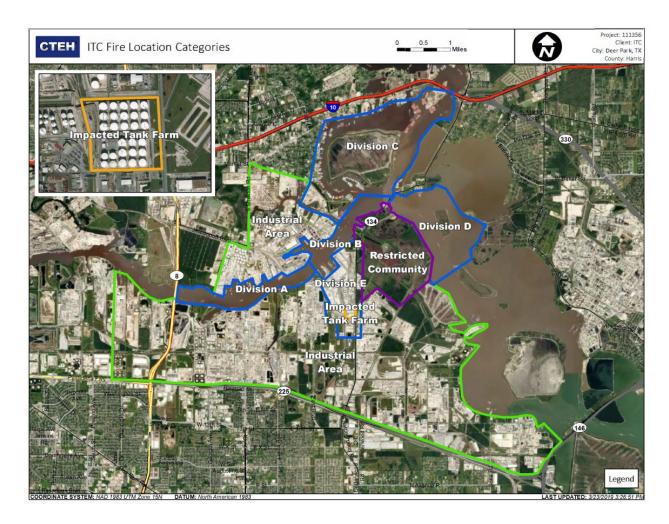

-----------|------------------------|
| Division E         | 4/29/2019 00:05:15 | 0.05000 ppm            |
|                    | 4/29/2019 00:06:48 | 0.07000 ppm            |
| ž                  | 4/29/2019 00:28:19 | 0.04000 ppm            |
|                    | 4/29/2019 00:30:19 | 0.11000 ppm            |
| Impacted Tank Farm | 4/29/2019 00:21:56 | 0.04000 ppm            |
|                    | 4/29/2019 00:18:54 | 0.03000 ppm            |
|                    | 4/29/2019 00:24:16 | 0.03000 ppm            |
|                    | 4/29/2019 00:30:29 | 0.04000 ppm            |
|                    | 4/29/2019 00:30:39 | 0.04000 ppm            |
|                    | 4/29/2019 00:35:03 | 0.03000 ppm            |
|                    | 4/29/2019 00:34:52 | 0.02000 ppm            |





#### Reading Date

4/29/2019 1:00:00 AM to 4/29/2019 2:00:00 AM



Impac Farm

rrial Area

Division E

#### Recent Benzene Detections

| Location Category  | Reading Date       | Range of<br>Detections |
|--------------------|--------------------|------------------------|
| Impacted Tank Farm | 4/29/2019 01:15:18 | 0.05000 ppm            |
|                    | 4/29/2019 01:46:57 | 0.03000 ppm            |
|                    | 4/29/2019 01:45:19 | 0.04000 ppm            |
|                    | 4/29/2019 01:49:18 | 0.04000 ppm            |



Industrial Area



#### Reading Date

4/29/2019 2:00:00 AM to 4/29/2019 3:00:00 AM



Recent Benzene Detections





#### Reading Date

4/29/2019 3:00:00 AM to 4/29/2019 4:00:00 AM





#### Reading Date

4/29/2019 4:00:00 AM to 4/29/2019 5:00:00