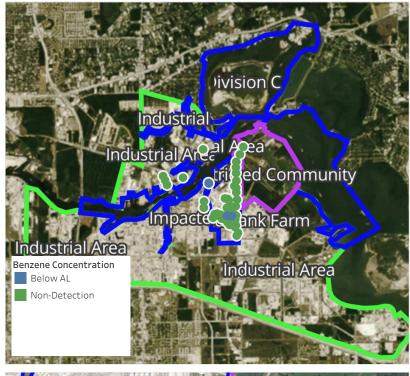

0 | 1.275 ppm  |



#### Reading Date

4/29/2019 6:00:00 PM to 4/29/2019 7:00:00 PM





#### Reading Date

4/29/2019 7:00:00 PM to 4/29/2019 8:00:00 PM



### Recent Benzene Detections

| Location Category | Reading Date       | Range of<br>Detections |
|-------------------|--------------------|------------------------|
| Division E        | 4/29/2019 19:42:28 | 0.04000 ppm            |
|                   | 4/29/2019 19:41:20 | 0.03000 ppm            |
|                   | 4/29/2019 19:44:58 | 0.03000 ppm            |
|                   | 4/29/2019 19:46:27 | 0.04000 ppm            |
|                   | 4/29/2019 19:51:17 | 0.04000 ppm            |
|                   | 4/29/2019 19:53:57 | 0.04000 ppm            |





### Reading Date

4/29/2019 8:00:00 PM to 4/29/2019 9:00:00 PM



### Recent Benzene Detections

| Location Category | Reading Date       | Range of<br>Detections |
|-------------------|--------------------|------------------------|
| Division E        | 4/29/2019 20:27:20 | 0.03000 ppm            |
|                   | 4/29/2019 20:24:58 | 0.06000 ppm            |
|                   | 4/29/2019 20:19:42 | 0.02000 ppm            |
|                   | 4/29/2019 20:29:50 | 0.04000 ppm            |
|                   | 4/29/2019 20:21:35 | 0.02000 ppm            |
|                   | 4/29/2019 20:28:24 | 0.05000 ppm            |





### Reading Date

4/29/2019 9:00:00 PM to 4/29/2019 10:00:00 PM





#### Reading Date

4/29/2019 10:00:00 PM to 4/29/2019 11:00:00 PM



### Recent Benzene Detections

| Location Category  | Reading Date       | Range