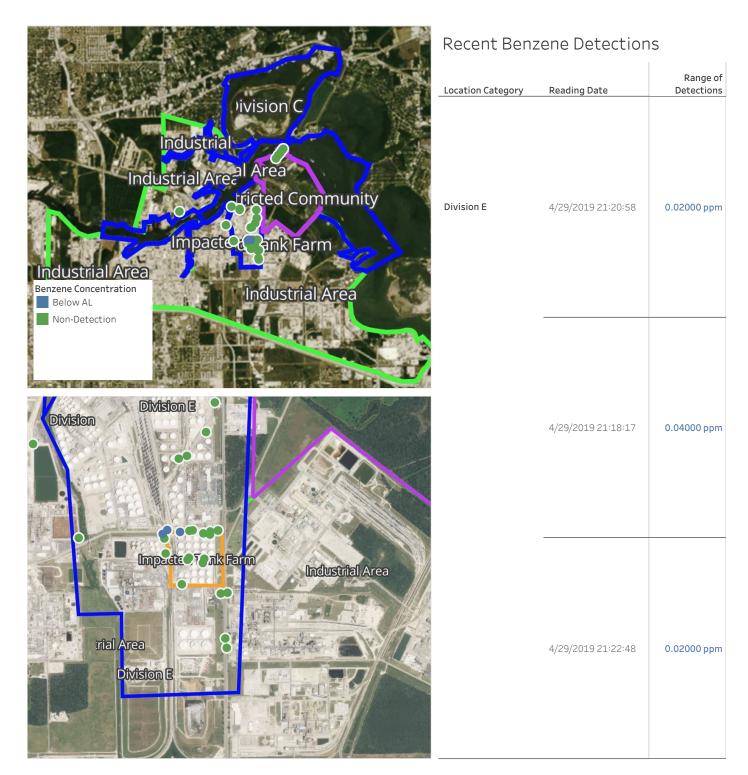

# Recent Benzene Detections

| Location Category  | Reading Date       | Range of<br>Detections |
|--------------------|--------------------|------------------------|
| Division E         | 4/29/2019 00:05:15 | 0.05000 ppm            |
|                    | 4/29/2019 00:06:48 | 0.07000 ppm            |
| ž                  | 4/29/2019 00:28:19 | 0.04000 ppm            |
|                    | 4/29/2019 00:30:19 | 0.11000 ppm            |
| Impacted Tank Farm | 4/29/2019 00:21:56 | 0.04000 ppm            |
|                    | 4/29/2019 00:18:54 | 0.03000 ppm            |
|                    | 4/29/2019 00:24:16 | 0.03000 ppm            |
|                    | 4/29/2019 00:30:29 | 0.04000 ppm            |
|                    | 4/29/2019 00:30:39 | 0.04000 ppm            |
|                    | 4/29/2019 00:35:03 | 0.03000 ppm            |
|                    | 4/29/2019 00:34:52 | 0.02000 ppm            |

# Below AL Non-Detection Division E Division E Division E Division E Division E