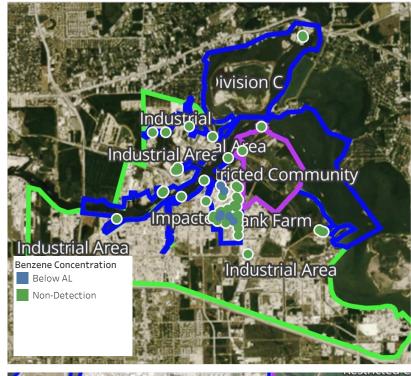

### Benzene Action Level Concentration (ppm)



#### PRELIMINARY

Recent Benzene Detections Greater than 1.00 ppm

|                    |                   |                        |                                                                        | Range of   |
|--------------------|-------------------|------------------------|------------------------------------------------------------------------|------------|
| Reading Date       | Location Category | GPS                    | Google Maps URL                                                        | Detections |
| 4/29/2019 11:18:45 | Site Assessment   | 29.7326700,-95.0931140 | https://www.google.com/maps/search/?api=1&query=29.7326700,-95.0931140 | 2.800 ppm  |



#### Reading Date

4/29/2019 12:00:00 PM to 4/29/2019 1:00:00 PM



#### Recent Benzene Detections

| Location Category  | Reading Date       | Range of<br>Detections |
|--------------------|--------------------|------------------------|
| Division E         | 4/29/2019 12:00:09 | 0.1900 ppm             |
|                    | 4/29/2019 12:09:54 | 0.0400 ppm             |
|                    | 4/29/2019 12:21:14 | 0.0200 ppm             |
|                    | 4/29/2019 12:40:06 | 0.0400 ppm             |
|                    | 4/29/2019 12:46:04 | 0.0300 ppm             |
| Impacted Tank Farm | 4/29/2019 12:18:55 | 0.0500 ppm             |





#### Reading Date

4/29/2019 1:00:00 PM to 4/29/2019 2:00:00 PM



### Recent Benzene Detections

| Location Category  | Reading Date       | Range of<br>Detections |
|--------------------|--------------------