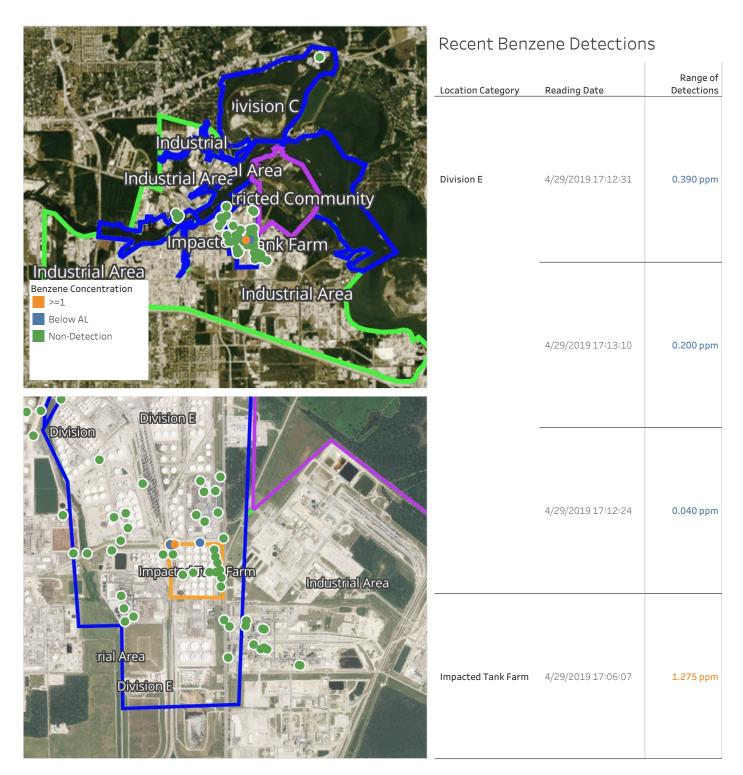

#### Reading Date

4/29/2019 5:00:00 PM to 4/29/2019 6:00:00 PM

Reading Date 4/29/2019 5:00:00 PM to 4/29/2019 6:00:00 PM

#### Benzene Action Level Concentration (ppm)

### PRELIMINARY

Recent Benzene Detections Greater than 1.00 ppm

|                    |                    |                        |                                                                        | Range of   |
|--------------------|--------------------|------------------------|------------------------------------------------------------------------|------------|
| Reading Date       | Location Category  | GPS                    | Google Maps URL                                                        | Detections |
| 4/29/2019 17:06:07 | Impacted Tank Farm | 29.7331410,-95.0929010 | https://www.google.com/maps/search/?api=1&query=29.7331410,-95.0929010 | 1.275 ppm  |