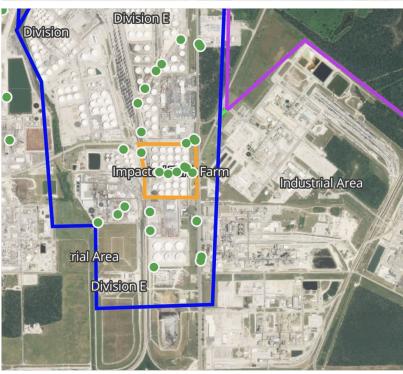

Detections |
| Division E         | 4/29/2019 06:11:06 | 0.0300 ppm             |
|                    | 4/29/2019 06:13:16 | 0.0500 ppm             |
|                    | 4/29/2019 06:20:52 | 0.0100 ppm             |
|                    | 4/29/2019 06:17:07 | 0.1800 ppm             |
|                    | 4/29/2019 06:23:28 | 0.0200 ppm             |
|                    | 4/29/2019 06:33:59 | 0.0200 ppm             |
|                    | 4/29/2019 06:44:00 | 0.0200 ppm             |
|                    | 4/29/2019 06:42:24 | 0.0300 ppm             |
|                    | 4/29/2019 06:43:29 | 0.0400 ppm             |
| Impacted Tank Farm | 4/29/2019 06:32:02 | 0.0600 ppm             |



#### Reading Date

4/29/2019 7:00:00 AM to 4/29/2019 8:00:00 AM



Recent Benzene Detections





#### Reading Date

4/29/2019 8:00:00 AM to 4/29/2019 9:00:00 AM



Reading Date 4/29/2019 8:00:00 AM to 4/29/2019 9:00:00 AM

#### Benzene Action Level Concentration (ppm)



#### PRELIMINARY

Recent Benzene Detections Greater than 1.00 ppm

| Reading Date       | Location Category | GPS                    | Google Maps URL                                                        | Range of<br>Detections |
|--------------------|-------------------|------------------------|------------------------------------------------------------------------|------------------------|
| 4/29/2019 08:02:49 | Site Assessment   | 29.7327660,-95.0931820 | https://www.google.com/maps/search/?api=1&query=29.7327660,-95.0931820 | 148.0 ppm              |



#### Reading Date

4/29/2019 9:00:00 AM to 4/29/2019