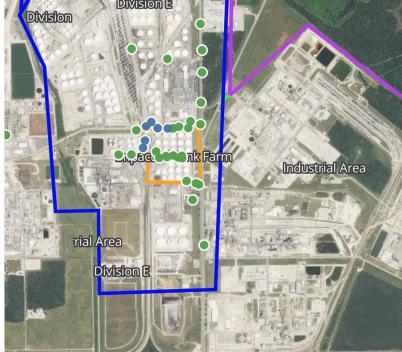

ttps://www.google.com/maps/search/?api=1&query=29.7331410,-95.0929010 | 1.275 ppm  |



#### Reading Date

4/29/2019 6:00:00 PM to 4/29/2019 7:00:00 PM





#### Reading Date

4/29/2019 7:00:00 PM to 4/29/2019 8:00:00 PM



### Recent Benzene Detections

| Location Category | Reading Date       | Range of<br>Detections |
|-------------------|--------------------|------------------------|
| Division E        | 4/29/2019 19:42:28 | 0.04000 ppm            |
|                   | 4/29/2019 19:41:20 | 0.03000 ppm            |
|                   | 4/29/2019 19:44:58 | 0.03000 ppm            |
|                   | 4/29/2019 19:46:27 | 0.04000 ppm            |
|                   | 4/29/2019 19:51:17 | 0.04000 ppm            |
|                   | 4/29/2019 19:53:57 | 0.04000 ppm            |





### Reading Date

4/29/2019 8:00:00 PM to 4/29/2019 9:00:00 PM



### Recent Benzene Detections

| Location Category | Reading Date       | Range of<br>Detections |
|-------------------|--------------------|------------------------|
| Division E        | 4/29/2019 20:27:20 | 0.03000 ppm            |
|                   | 4/29/2019 20:24:58 | 0.06000 ppm            |
|                   | 4/29/2019 20:19:42 | 0.02000 ppm            |
|                   | 4/29/2019 20:29:50 | 0.04000 ppm            |
|                   | 4/29/2019 20:21:35 | 0.02000 ppm            |
|                   | 4/29/2019 20:28:24 | 0.05000 ppm            |





### Reading Date

4/29/2019 9:00:00 PM to 4/29/2019 10:00:00 PM





#### Reading Date

4/29/2019 10:00:00 PM to 4/29/2019 11:00:00 PM



### Recent B