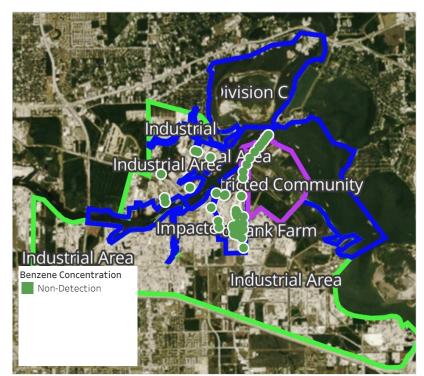

000 ppm            |
|                    | 4/29/2019 00:35:03 | 0.03000 ppm            |
|                    | 4/29/2019 00:34:52 | 0.02000 ppm            |





#### Reading Date

4/29/2019 1:00:00 AM to 4/29/2019 2:00:00 AM



Impac Farm

rrial Area

Division E

#### Recent Benzene Detections

| Location Category  | Reading Date       | Range of<br>Detections |
|--------------------|--------------------|------------------------|
| Impacted Tank Farm | 4/29/2019 01:15:18 | 0.05000 ppm            |
|                    | 4/29/2019 01:46:57 | 0.03000 ppm            |
|                    | 4/29/2019 01:45:19 | 0.04000 ppm            |
|                    | 4/29/2019 01:49:18 | 0.04000 ppm            |



Industrial Area



#### Reading Date

4/29/2019 2:00:00 AM to 4/29/2019 3:00:00 AM



Recent Benzene Detections





#### Reading Date

4/29/2019 3:00:00 AM to 4/29/2019 4:00:00 AM





#### Reading Date

4/29/2019 4:00:00 AM to 4/29/2019 5:00:00 AM

rrial Area

Division E



#### Recent Benzene Detections

| Location Category | Reading Date       | Range of<br>Detections |
|-------------------|--------------------|------------------------|
| Division E        | 4/29/2019 04:30:24 | 0.0400 ppm             |
|                   | 4/29/2019 04:26:18 | 0.0600 ppm             |
|                   | 4/29/2019 04:41:53 | 0.0200 ppm             |
|                   | 4/29/2019 04:32:25 | 0.1300 ppm             |



#### Reading Date

4/29/2019 5:00:00 AM to 4/29/2019 6:00:00 AM



#### Recent Benzene Detections

| Location Category  | Reading Date       | Range of<br>Detection