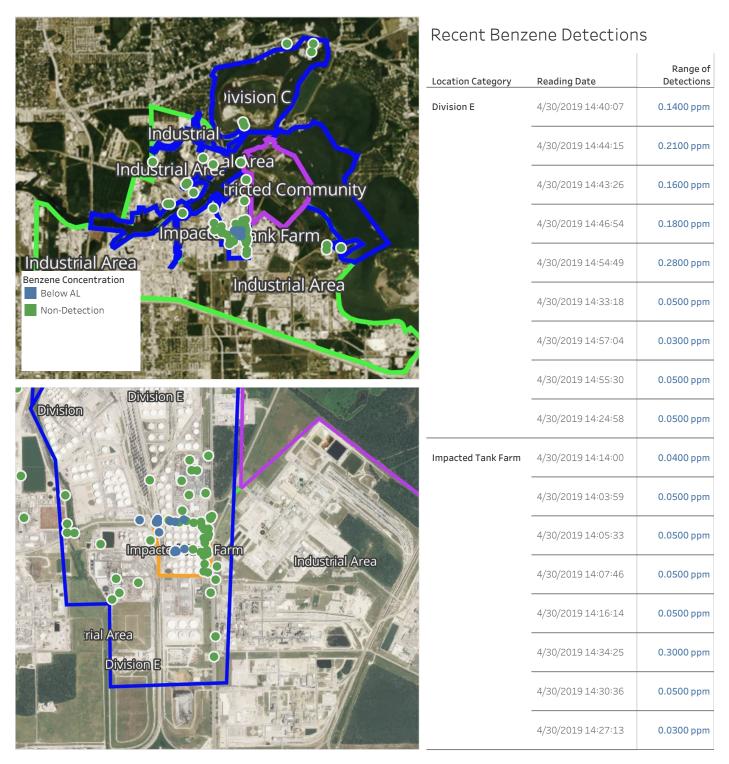

#### Reading Date

4/30/2019 4:00:00 AM to 4/30/2019 5:00:00 AM

|                                   | Recent Benz        | ecent Benzene Detections |                        |  |
|-----------------------------------|--------------------|--------------------------|------------------------|--|
| Division C                        | Location Category  | Reading Date             | Range of<br>Detections |  |
| Industrial<br>Industrial Area     | Division E         | 4/30/2019 04:52:18       | 0.0700 ppm             |  |
| Impacted Community                |                    | 4/30/2019 04:52:34       | 0.2800 ppm             |  |
| Below AL Non-Detection            |                    | 4/30/2019 04:34:54       | 0.0500 ppm             |  |
| Division E                        | Impacted Tank Farm | 4/30/2019 04:08:26       | 0.0200 ppm             |  |
| Impacto Tour Farm Industrial Area |                    | 4/30/2019 04:04:31       | 0.0200 ppm             |  |
| rial Area                         |                    | 4/30/201904:01:20        | 0.0600 ppm             |  |
|                                   |                    | 4/30/2019 04:28:23       | 0.0400 ppm             |  |

#### Reading Date

4/30/2019 5:00:00 AM to 4/30/2019 6:00:00 AM

|                                                                                 | Recent Benz        | ene Detection      | S                      |
|---------------------------------------------------------------------------------|--------------------|--------------------|------------------------|
|                                                                                 | Location Category  | Reading Date       | Range of<br>Detections |
| Pivision C<br>Industrial                                                        | Division E         | 4/30/2019 05:00:06 | 0.03000 ppm            |
| Industrial Area<br>tricted Community                                            |                    | 4/30/2019 05:14:55 | 0.05000 ppm            |
| Impacte ank Farm Industrial Area Benzene Concentration Below AL Industrial Area |                    | 4/30/2019 05:38:25 | 0.06000 ppm            |
| Non-Detection                                                                   |                    | 4/30/2019 05:40:52 | 0.03000 ppm            |
| Division E                                                                      | Impacted Tank Farm | 4/30/2019 05:29:07 | 0.06000 ppm            |
|                                                                                 |                    | 4/30/2019 05:20:48 | 0.04000 ppm            |
| Imp. It with Farm Industrial Area                                               |                    | 4/30/2019 05:22:25 | 0.04000 ppm            |
| rial Area<br>Division E                                                         |                    | 4/30/2019 05:24:03 | 0.06000 ppm            |
|                                                                                 |                    | 4/30/2019 05:19:22 | 0.03000 ppm            |

#### Reading Date

4/30/2019 8:00:00 AM to 4/30/2019 9:00:00 AM

|                                                                                                                                         | Recent Benzene Detections |                    | S                      |
|-----------------------------------------------------------------------------------------------------------------------------------------|---------------------------|--------------------|------------------------|
|                                                                                                                                         | Location Category         | Reading Date       | Range of<br>Detections |
| Pivision C<br>Industrial<br>Industrial Area<br>Industrial Area<br>tricted Community<br>Impacts Cank Farm<br>Industrial Area<br>Below AL | Division E                | 4/30/2019 08:49:47 | 0.02000 ppm            |
| Non-Detection                                                                                                                           |                           | 4/30/2019 08:50:42 | 0.02000 ppm            |
| Ing ci d'Tar Farm<br>Industrial Area<br>rial Area<br>Division E                                                                         | Impacted Tank Farm        | 4/30/2019 08:58:29 | 0.05000 ppm            |

#### Reading Date

4/30/2019 9:00:00 AM to 4/30/2019 10:00:00 AM

|                                                                  | Recent Benzene Detections |                    |                        |
|------------------------------------------------------------------|---------------------------|--------------------|------------------------|
|                                                                  | Location Category         | Reading Date       | Range of<br>Detections |
| Industrial<br>Industrial<br>Industrial Area<br>tricted Community | Division E                | 4/30/2019 09:42:51 | 0.03000 ppm            |
| Industrial Area<br>Below AL<br>Non-Detection                     |                           | 4/30/2019 09:46:45 | 0.03000 ppm            |
|                                                                  | Impacted Tank Farm        | 4/30/2019 09:04:31 | 0.03000 ppm            |
| Impacte 1500 Farm Industri                                       |                           | 4/30/2019 09:06:56 | 0.02000 ppm            |
| rial Area<br>Division E                                          |                           | 4/30/2019 09:01:14 | 0.02000 ppm            |