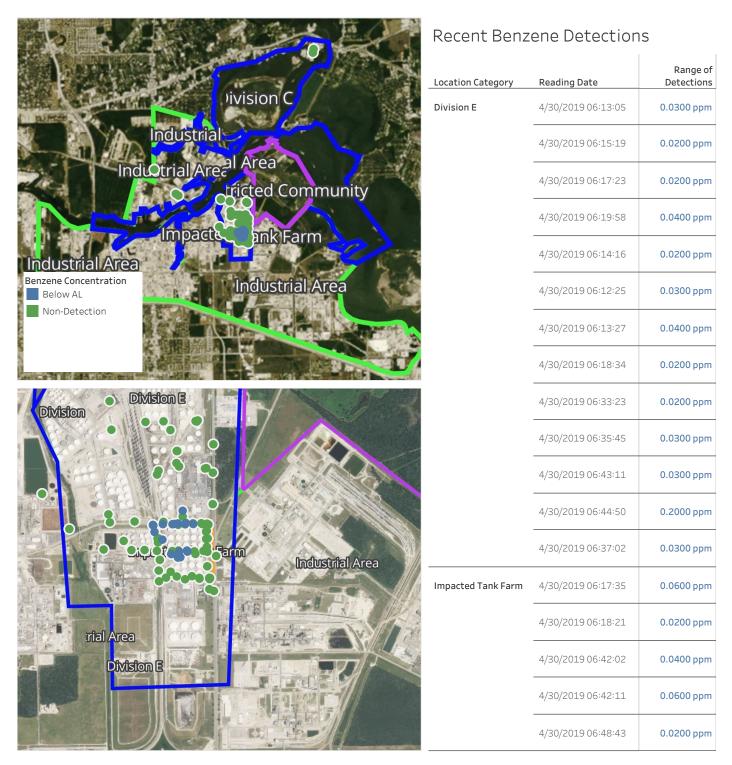

#### Reading Date

4/30/2019 5:00:00 AM to 4/30/2019 6:00:00 AM

|                                                                                 | Recent Benz        | ene Detection      | S                      |
|---------------------------------------------------------------------------------|--------------------|--------------------|------------------------|
|                                                                                 | Location Category  | Reading Date       | Range of<br>Detections |
| Pivision C<br>Industrial                                                        | Division E         | 4/30/2019 05:00:06 | 0.03000 ppm            |
| Industrial Area<br>tricted Community                                            |                    | 4/30/2019 05:14:55 | 0.05000 ppm            |
| Impacte ank Farm Industrial Area Benzene Concentration Below AL Industrial Area |                    | 4/30/2019 05:38:25 | 0.06000 ppm            |
| Non-Detection                                                                   |                    | 4/30/2019 05:40:52 | 0.03000 ppm            |
| Division E                                                                      | Impacted Tank Farm | 4/30/2019 05:29:07 | 0.06000 ppm            |
|                                                                                 |                    | 4/30/2019 05:20:48 | 0.04000 ppm            |
| Imp. It with Farm Industrial Area                                               |                    | 4/30/2019 05:22:25 | 0.04000 ppm            |
| rial Area<br>Division E                                                         |                    | 4/30/2019 05:24:03 | 0.06000 ppm            |
|                                                                                 |                    | 4/30/2019 05:19:22 | 0.03000 ppm            |

#### Reading Date

4/30/2019 6:00:00 AM to 4/30/2019 7:00:00 AM