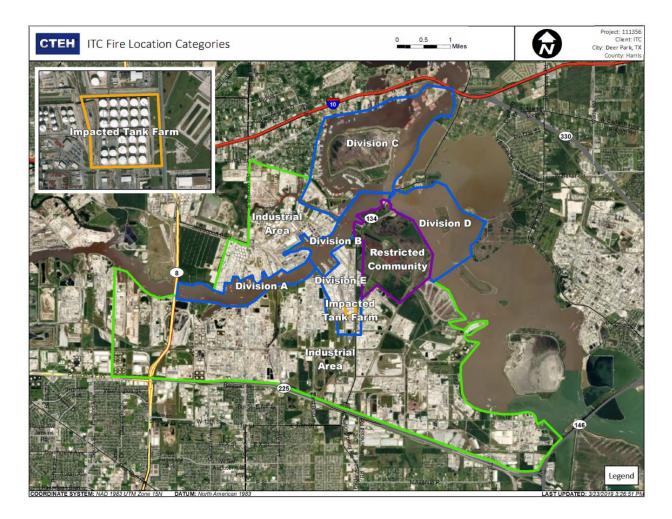

### Reading Date

4/30/2019 11:00:00 AM to 4/30/2019 12:00:00 PM

|                                                    | Recent Benzene Detections |                    |                        |
|----------------------------------------------------|---------------------------|--------------------|------------------------|
|                                                    | Location Category         | Reading Date       | Range of<br>Detections |
| Division C                                         | Division E                | 4/30/2019 11:39:12 | 0.0300 ppm             |
| Industrial                                         |                           | 4/30/2019 11:32:27 | 0.0200 ppm             |
| Industrial Area<br>tricted Community               |                           | 4/30/2019 11:38:07 | 0.0200 ppm             |
| Impacted Cank Farm                                 |                           | 4/30/2019 11:45:28 | 0.0900 ppm             |
| Benzene Concentration<br>Below AL<br>Non-Dotection |                           | 4/30/2019 11:43:23 | 0.1800 ppm             |
| Non-Detection                                      |                           | 4/30/2019 11:46:18 | 0.0400 ppm             |
|                                                    |                           | 4/30/2019 11:42:15 | 0.0500 ppm             |
| Division                                           |                           | 4/30/2019 11:50:27 | 0.0200 ppm             |
|                                                    |                           | 4/30/2019 11:57:40 | 0.0300 ppm             |
|                                                    | Impacted Tank Farm        | 4/30/2019 11:22:47 | 0.0300 ppm             |
|                                                    |                           | 4/30/2019 11:24:52 | 0.0800 ppm             |
| C.npactor Farm Industrial A                        |                           | 4/30/2019 11:20:50 | 0.0200 ppm             |
|                                                    |                           | 4/30/2019 11:49:05 | 0.2300 ppm             |
| rial Area                                          |                           | 4/30/2019 11:51:21 | 0.0400 ppm             |
| Division B                                         |                           | 4/30/2019 11:54:41 | 0.0200 ppm             |

### Reading Date

4/30/2019 12:00:00 PM to 4/30/2019 1:00:00 PM

|                                                     | Recent Benzene Detections |                    |                        |
|-----------------------------------------------------|---------------------------|--------------------|------------------------|
|                                                     | Location Category         | Reading Date       | Range of<br>Detections |
| Pivision C<br>Industrial<br>Industrial Area         | Division E                | 4/30/2019 12:02:40 | 0.05 ppm               |
| Impacte Cank Farm                                   |                           | 4/30/2019 12:59:59 | 0.03 ppm               |
| Benzene Concentration<br>>=2 Below AL Non-Detection | Impacted Tank Farm        | 4/30/2019 12:08:54 | 0.00 ppm               |
| Division E                                          |                           | 4/30/2019 12:23:55 | 0.02 ppm               |
| Ima concernent Farm                                 |                           | 4/30/2019 12:25:06 | 0.04 ppm               |
| rial Area                                           |                           | 4/30/2019 12:17:37 | 0.03 ppm               |
|                                                     | Site Assessment           | 4/30/2019 12:26:34 | 15.10 ppm              |

Reading Date 4/30/2019 12:00:00 PM to 4/30/2019 1:00:00 PM

#### Benzene Action Level Concentration (ppm) >=2

### PRELIMINARY

Recent Benzene Detections Greater than 1.00 ppm

|                    |                   |                        |                                                                        | Range of   |
|--------------------|-------------------|------------------------|------------------------------------------------------------------------|------------|
| Reading Date       | Location Category | GPS                    | Google Maps URL                                                        | Detections |
| 4/30/2019 12:26:34 | Site Assessment   | 29.7326970,-95.0932170 | https://www.google.com/maps/search/?api=1&query=29.7326970,-95.0932170 | 15.10 ppm  |