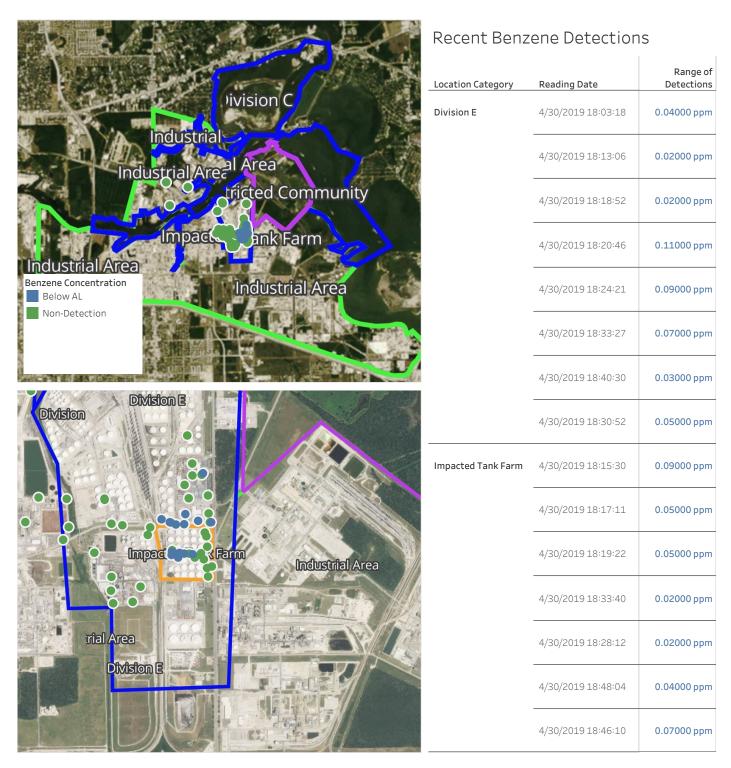

#### Reading Date

4/29/2019 11:00:00 PM to 4/30/2019 12:00:00 AM

#### Reading Date

4/30/2019 12:00:00 AM to 4/30/2019 2:00:00 AM