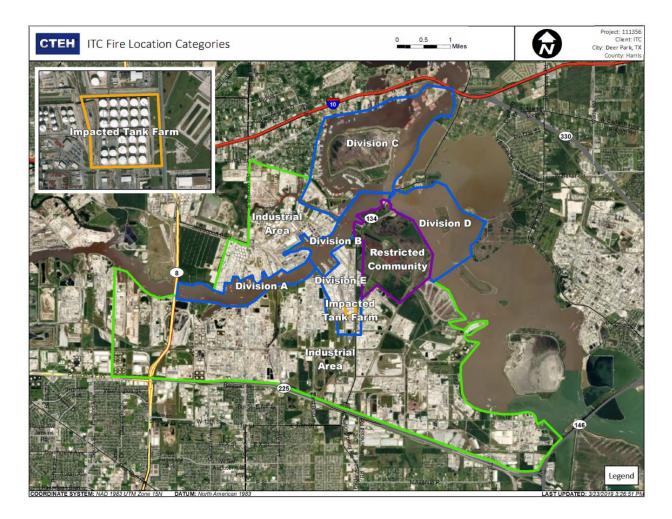

#### Reading Date

4/30/2019 12:00:00 AM to 4/30/2019 2:00:00 AM

### Reading Date

4/30/2019 1:00:00 AM to 4/30/2019 2:00:00 AM

|                                                                                                                                                               | Recent Benzene Detections |                    |                        |
|---------------------------------------------------------------------------------------------------------------------------------------------------------------|---------------------------|--------------------|------------------------|
|                                                                                                                                                               | Location Category         | Reading Date       | Range of<br>Detections |
| Pivision C<br>Industrial<br>Industrial Area<br>Industrial Area<br>Industrial Area<br>Industrial Area<br>Industrial Area<br>Industrial Area<br>Industrial Area | Impacted Tank Farm        | 4/30/2019 01:34:21 | 0.05000 ppm            |
| Division E                                                                                                                                                    |                           |                    |                        |
| Processo<br>Inn, re-eanix Farm<br>Industrial Area<br>Division E                                                                                               |                           | 4/30/2019 01:38:37 | 0.05000 ppm            |