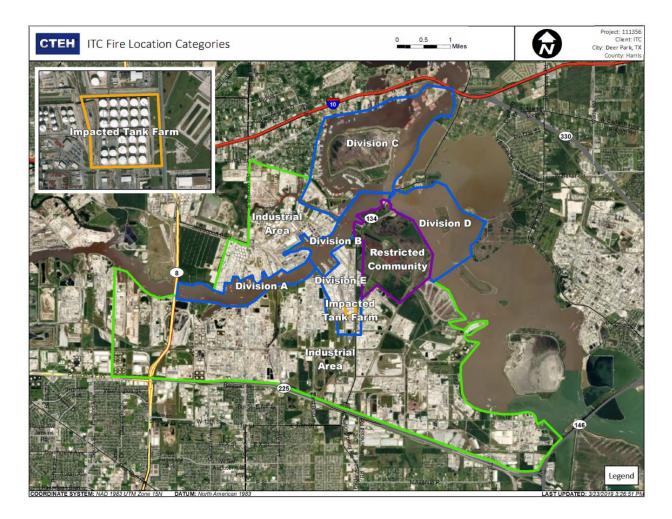

#### Reading Date

4/29/2019 11:00:00 PM to 4/30/2019 12:00:00 AM





#### Reading Date

4/30/2019 12:00:00 AM to 4/30/2019 2:00:00 AM





### Reading Date

4/30/2019 1:00:00 AM to 4/30/2019 2:00:00 AM

|                                                                                                                                                               | Recent Benzene Detections |                    |                        |
|---------------------------------------------------------------------------------------------------------------------------------------------------------------|---------------------------|--------------------|------------------------|
|                                                                                                                                                               | Location Category         | Re