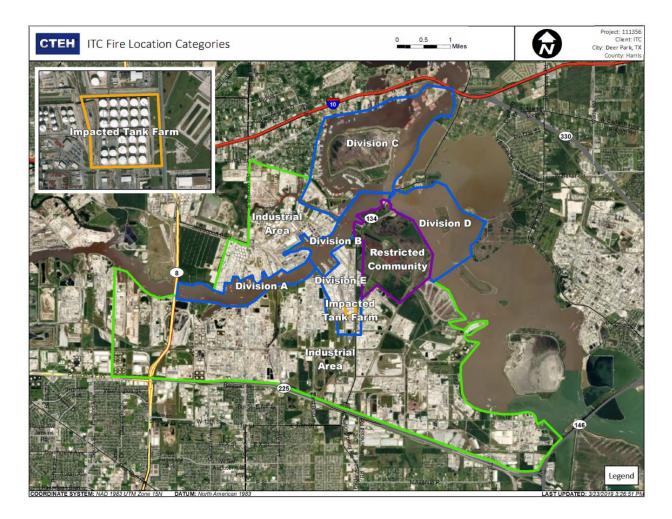

Reading Date 4/30/2019 10:00:00 AM to 4/30/2019 11:00:00 AM

Benzene Action Level Concentration (ppm) >=2

#### Benzene Action Level Concentration (ppm) >=2