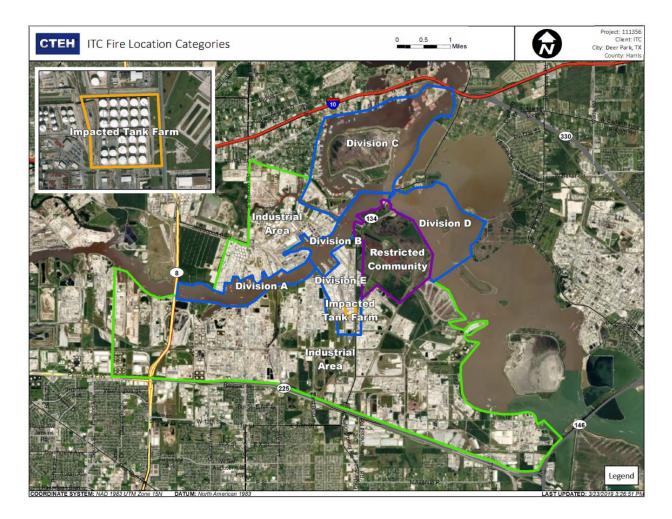

|

Reading Date 4/30/2019 12:00:00 PM to 4/30/2019 1:00:00 PM

#### Benzene Action Level Concentration (ppm) >=2

### PRELIMINARY

Recent Benzene Detections Greater than 1.00 ppm

|                    |                   |                        |                                                                        | Range of   |
|--------------------|-------------------|------------------------|------------------------------------------------------------------------|------------|
| Reading Date       | Location Category | GPS                    | Google Maps URL                                                        | Detections |
| 4/30/2019 12:26:34 | Site Assessment   | 29.7326970,-95.0932170 | https://www.google.com/maps/search/?api=1&query=29.7326970,-95.0932170 | 15.10 ppm  |



#### Reading Date

4/30/2019 1:00:00 PM to 4/30/2019 2:00:00 PM





#### Reading Date

4/30/2019 2:00:00 PM to 4/30/2019 3:00:00 PM





#### Reading Date

4/30/2019 3:00:00 PM to 4/30/2019 4:00:00 PM

|                                                                       | Recent Benzene Detections |                    |                        |
|-----------------------------------------------------------------------|---------------------------|--------------------|------------------------|
|                                                                       | Location Category         | Reading Date       | Range of<br>Detections |
| Industrial Area                                                       | Division E                | 4/30/2019 15:12:16 | 0.0900 ppm             |
| I