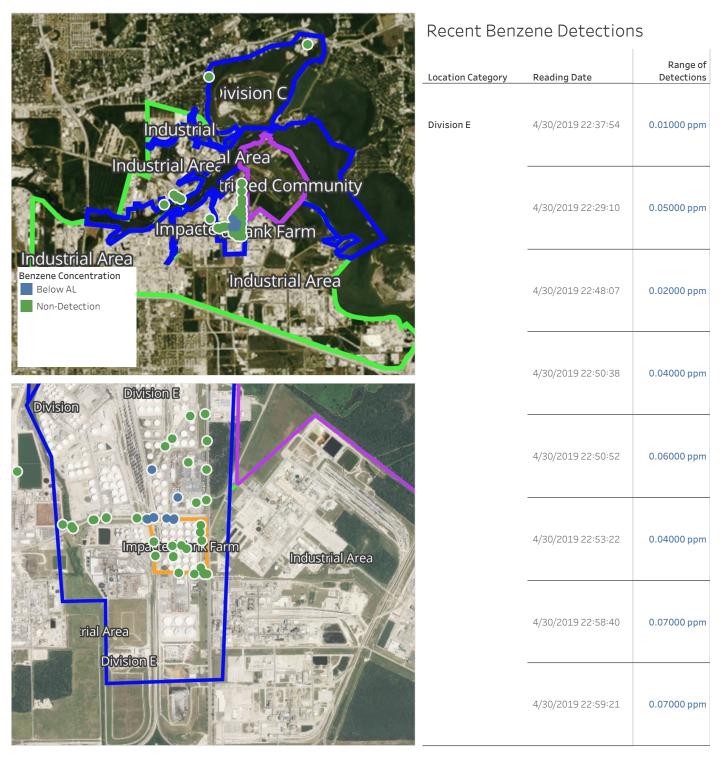

ea<br>Industrial Area<br>Itic ed Community<br>Impacted Cankk Farm<br>Industrial Area<br>Industrial Area | Division E                | 4/30/2019 20:18:49 | 0.10000 ppm            |
| Division E                                                                                                                                                         |                           |                    |                        |
| Division E                                                                                                                                                         |                           | 4/30/2019 20:59:45 | 0.03000 ppm            |



### Reading Date

4/30/2019 9:00:00 PM to 4/30/2019 10:00:00 PM





### Reading Date

4/30/2019 10:00:00 PM to 4/30/2019 11:00:00 PM