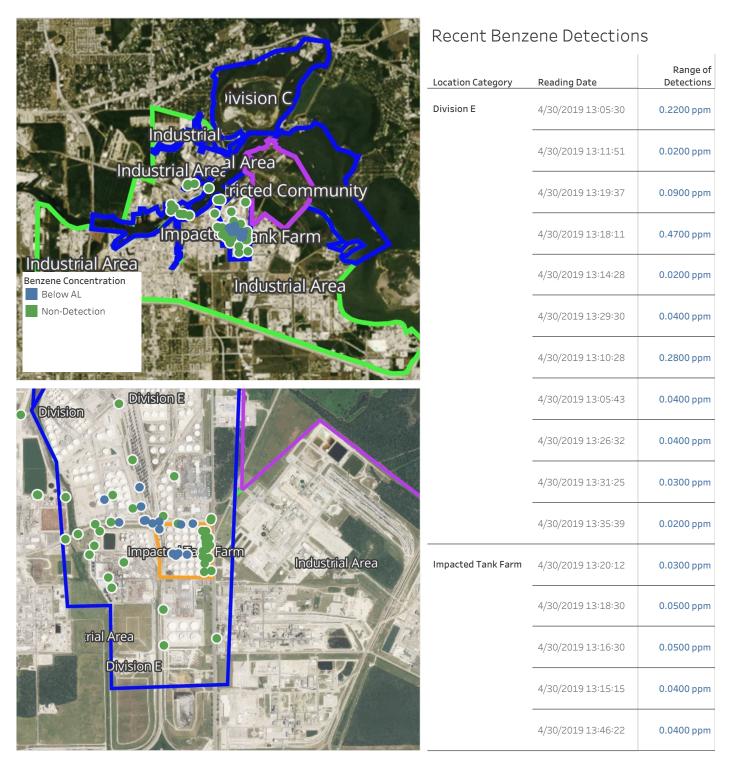

#### Reading Date

4/30/2019 4:00:00 AM to 4/30/2019 5:00:00 AM

|                                   | Recent Benz        | ecent Benzene Detections |                        |  |
|-----------------------------------|--------------------|--------------------------|------------------------|--|
| Division C                        | Location Category  | Reading Date             | Range of<br>Detections |  |
| Industrial<br>Industrial Area     | Division E         | 4/30/2019 04:52:18       | 0.0700 ppm             |  |
| Impacted Community                |                    | 4/30/2019 04:52:34       | 0.2800 ppm             |  |
| Below AL Non-Detection            |                    | 4/30/2019 04:34:54       | 0.0500 ppm             |  |
| Division E                        | Impacted Tank Farm | 4/30/2019 04:08:26       | 0.0200 ppm             |  |
| Impacto Tour Farm Industrial Area |                    | 4/30/2019 04:04:31       | 0.0200 ppm             |  |
| rial Area                         |                    | 4/30/201904:01:20        | 0.0600 ppm             |  |
|                                   |                    | 4/30/2019 04:28:23       | 0.0400 ppm             |  |

#### Reading Date

4/30/2019 5:00:00 AM to 4/30/2019 6:00:00 AM

|                                                                                 | Recent Benz        | ene Detection      | S                      |
|---------------------------------------------------------------------------------|--------------------|--------------------|------------------------|
|                                                                                 | Location Category  | Reading Date       | Range of<br>Detections |
| Pivision C<br>Industrial                                                        | Division E         | 4/30/2019 05:00:06 | 0.03000 ppm            |
| Industrial Area<br>tricted Community                                            |                    | 4/30/2019 05:14:55 | 0.05000 ppm            |
| Impacte ank Farm Industrial Area Benzene Concentration Below AL Industrial Area |                    | 4/30/2019 05:38:25 | 0.06000 ppm            |
| Non-Detection                                                                   |                    | 4/30/2019 05:40:52 | 0.03000 ppm            |
| Division E                                                                      | Impacted Tank Farm | 4/30/2019 05:29:07 | 0.06000 ppm            |
|                                                                                 |                    | 4/30/2019 05:20:48 | 0.04000 ppm            |
| Imp. It with Farm Industrial Area                                               |                    | 4/30/2019 05:22:25 | 0.04000 ppm            |
| rial Area<br>Division E                                                         |                    | 4/30/2019 05:24:03 | 0.06000 ppm            |
|                                                                                 |                    | 4/30/2019 05:19:22 | 0.03000 ppm            |