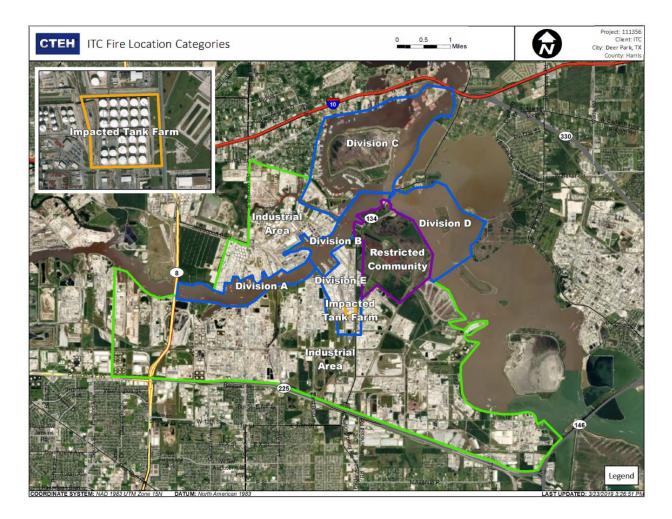

### Reading Date

4/30/2019 10:00:00 AM to 4/30/2019 11:00:00 AM

|                                          | Recent Benzene Detections |                    |                        |
|------------------------------------------|---------------------------|--------------------|------------------------|
|                                          | Location Category         | Reading Date       | Range of<br>Detections |
| Division C                               | Division E                | 4/30/2019 10:00:09 | 0.05 ppm               |
| Industrial o                             |                           | 4/30/2019 10:01:19 | 0.04 ppm               |
| Industrial Area<br>tricted Community     |                           | 4/30/2019 10:04:13 | 0.04 ppm               |
| Impacte ank Farm                         |                           | 4/30/2019 10:04:42 | 0.04 ppm               |
| Benzene Concentration<br>>=2<br>Below Al |                           | 4/30/2019 10:08:38 | 0.07 ppm               |
| Below AL Non-Detection                   |                           | 4/30/2019 10:07:22 | 0.28 ppm               |
|                                          |                           | 4/30/2019 10:19:17 | 0.02 ppm               |
| Division E                               |                           | 4/30/2019 10:10:50 | 0.02 ppm               |
|                                          |                           | 4/30/2019 10:25:34 | 0.04 ppm               |
|                                          |                           | 4/30/2019 10:21:27 | 0.03 ppm               |
| 0 00 0 <b>80 000</b>                     |                           | 4/30/2019 10:30:45 | 0.03 ppm               |
| Impactor Generation Industrial A         | Impacted Tank Farm        | 4/30/2019 10:23:01 | 0.03 ppm               |
|                                          |                           | 4/30/2019 10:16:18 | 0.04 ppm               |
| rial Area                                |                           | 4/30/2019 10:25:04 | 0.03 ppm               |
| Division E                               |                           | 4/30/2019 10:52:06 | 12.65 ppm              |

Reading Date 4/30/2019 10:00:00 AM to 4/30/2019 11:00:00 AM

Benzene Action Level Concentration (ppm) >=2