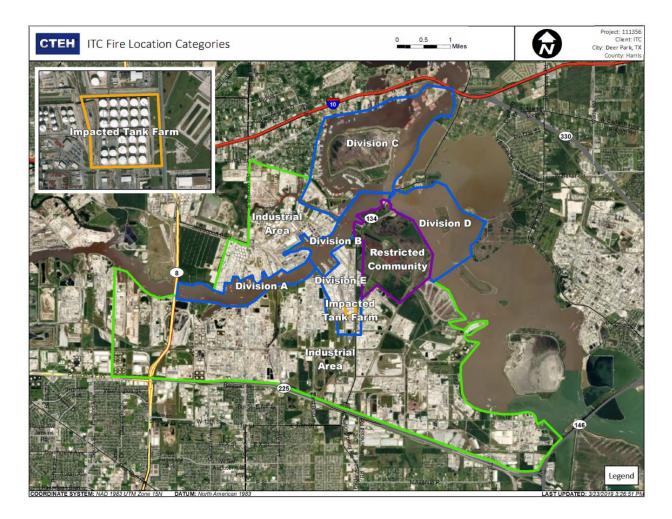

### Reading Date

4/30/2019 12:00:00 PM to 4/30/2019 1:00:00 PM

|                                                     | Recent Benzene Detections |                    |                        |
|-----------------------------------------------------|---------------------------|--------------------|------------------------|
|                                                     | Location Category         | Reading Date       | Range of<br>Detections |
| Pivision C<br>Industrial<br>Industrial Area         | Division E                | 4/30/2019 12:02:40 | 0.05 ppm               |
| Impacte Cank Farm                                   |                           | 4/30/2019 12:59:59 | 0.03 ppm               |
| Benzene Concentration<br>>=2 Below AL Non-Detection | Impacted Tank Farm        | 4/30/2019 12:08:54 | 0.00 ppm               |
| Division E                                          |                           | 4/30/2019 12:23:55 | 0.02 ppm               |
| Ima concernent Farm                                 |                           | 4/30/2019 12:25:06 | 0.04 ppm               |
| rial Area                                           |                           | 4/30/2019 12:17:37 | 0.03 ppm               |
|                                                     | Site Assessment           | 4/30/2019 12:26:34 | 15.10 ppm              |

Reading Date 4/30/2019 12:00:00 PM to 4/30/2019 1:00:00 PM

#### Benzene Action Level Concentration (ppm) >=2