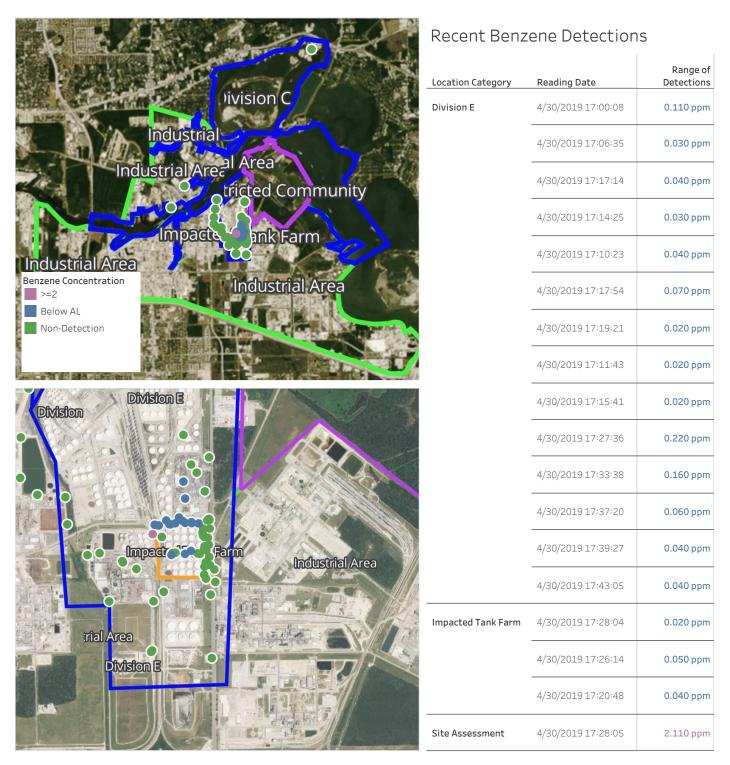

### PRELIMINARY

Recent Benzene Detections Greater than 1.00 ppm

|                    |                   |                        |                                                                        | Range of   |
|--------------------|-------------------|------------------------|------------------------------------------------------------------------|------------|
| Reading Date       | Location Category | GPS                    | Google Maps URL                                                        | Detections |
| 4/30/2019 17:28:05 | Site Assessment   | 29.7326310,-95.0935020 | https://www.google.com/maps/search/?api=1&query=29.7326310,-95.0935020 | 2.110 ppm  |