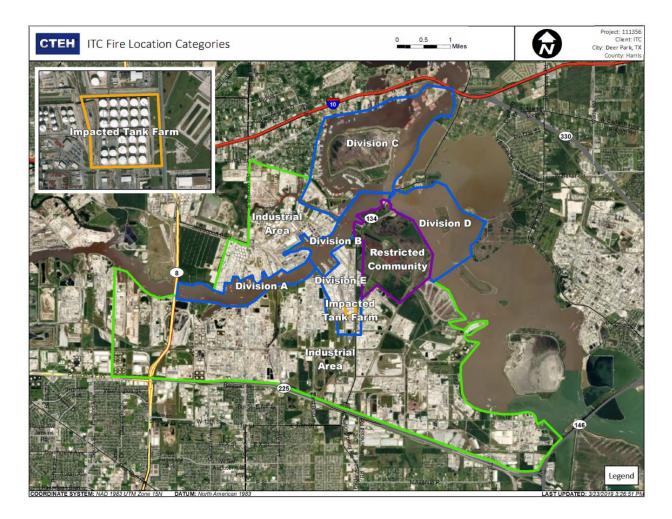

ions |
| ivision C<br>Industrial<br>Industrial Area<br>Industrial Area<br>Industrial Area<br>Itic ed Community<br>Impacted Cankk Farm<br>Industrial Area<br>Industrial Area | Division E                | 4/30/2019 20:18:49 | 0.10000 ppm            |
| Division E                                                                                                                                                         |                           |                    |                        |
| Division E                                                                                                                                                         |                           | 4/30/2019 20:59:45 | 0.03000 ppm            |



### Reading Date

4/30/2019 9:00:00 PM to 4/30/2019 10:00:00 PM





### Reading Date

4/30/2019 10:00:00 PM to 4/30/2019 11:00:00 PM