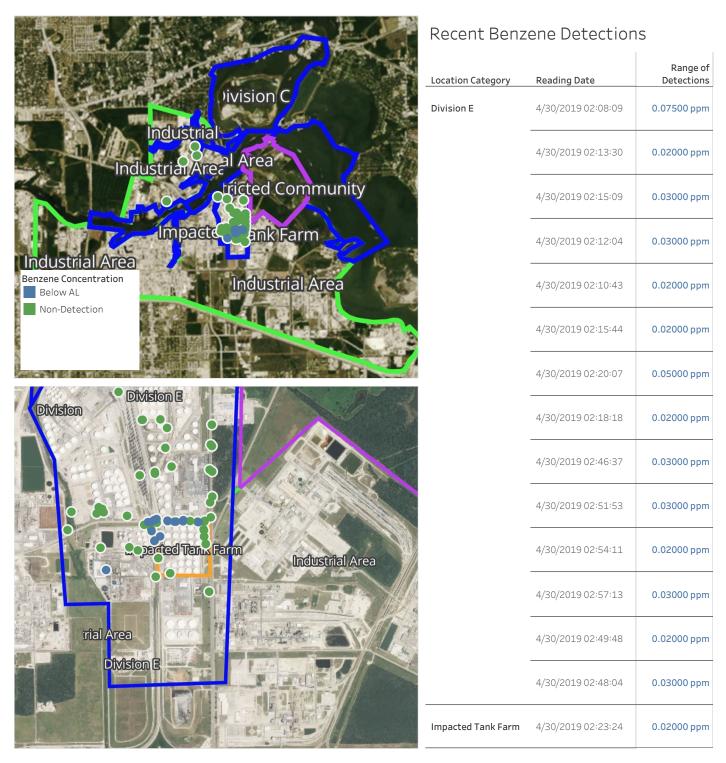

### Reading Date

4/30/2019 1:00:00 AM to 4/30/2019 2:00:00 AM

|                                                                                                                                                               | Recent Benzene Detections |                    |                        |
|---------------------------------------------------------------------------------------------------------------------------------------------------------------|---------------------------|--------------------|------------------------|
|                                                                                                                                                               | Location Category         | Reading Date       | Range of<br>Detections |
| Pivision C<br>Industrial<br>Industrial Area<br>Industrial Area<br>Industrial Area<br>Industrial Area<br>Industrial Area<br>Industrial Area<br>Industrial Area | Impacted Tank Farm        | 4/30/2019 01:34:21 | 0.05000 ppm            |
| Division E                                                                                                                                                    |                           |                    |                        |
| Processo<br>Inn, re-eanix Farm<br>Industrial Area<br>Division E                                                                                               |                           | 4/30/2019 01:38:37 | 0.05000 ppm            |