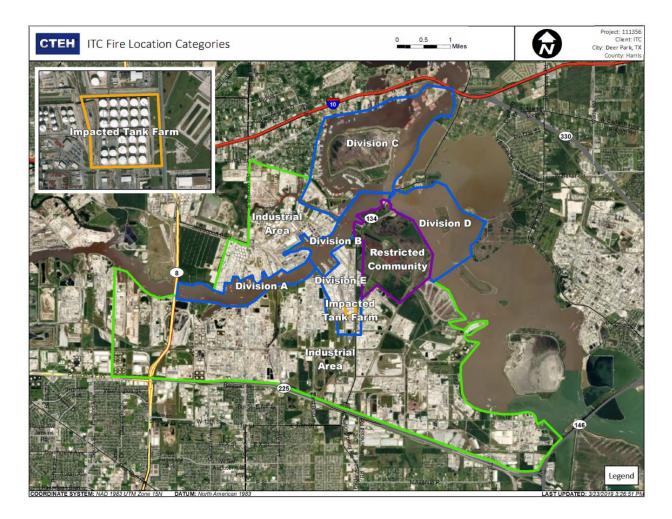

<br>Industrial Area<br>Itic ed Community<br>Impacted Cankk Farm<br>Industrial Area<br>Industrial Area | Division E                | 4/30/2019 20:18:49 | 0.10000 ppm            |
| Division E                                                                                                                                                         |                           |                    |                        |
| Division E                                                                                                                                                         |                           | 4/30/2019 20:59:45 | 0.03000 ppm            |



### Reading Date

4/30/2019 9:00:00 PM to 4/30/2019 10:00:00 PM





### Reading Date

4/30/2019 10:00:00 PM to 4/30/2019 11:00:00 PM