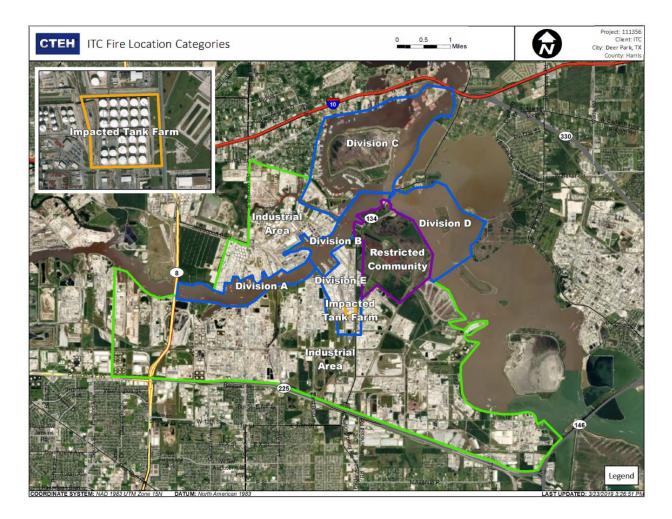

Impacte a ank Farm<br>Industrial Area |                           | 4/30/2019 19:44:44 | 0.04000 ppm            |
| Below AL<br>Non-Detection                                  |                           | 4/30/2019 19:46:50 | 0.07000 ppm            |
| Division E                                                 | Impacted Tank Farm        | 4/30/2019 19:47:23 | 0.03000 ppm            |
|                                                            |                           | 4/30/2019 19:49:57 | 0.05000 ppm            |
| rial Area                                                  |                           | 4/30/2019 19:51:07 | 0.04000 ppm            |
|                                                            |                           | 4/30/2019 19:54:18 | 0.03000 ppm            |



### Reading Date

4/30/2019 8:00:00 PM to 4/30/2019 9:00:00 PM

|                                                                                                                                                                    | Recent Benzene Detections |                    |                        |
|--------------------------------------------------------------------------------------------------------------------------------------------------------------------|---------------------------|--------------------|------------------------|
|                                                                                                                                                                    | Location Category         | Reading Date       | Range of<br>Detections |
| ivision C