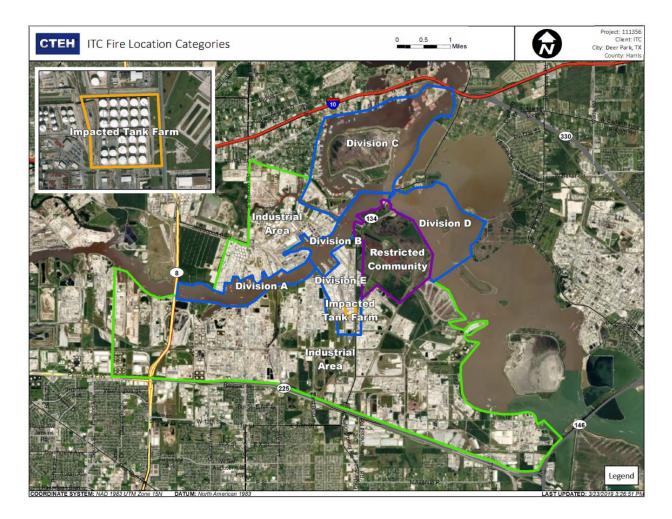

| Location Category         | Reading Date       | Range of<br>Detections |
| ivision C<br>Industrial<br>Industrial Area<br>Industrial Area<br>Industrial Area<br>Itic ed Community<br>Impacted Cankk Farm<br>Industrial Area<br>Industrial Area | Division E                | 4/30/2019 20:18:49 | 0.10000 ppm            |
| Division E                                                                                                                                                         |                           |                    |                        |
| Division E                                                                                                                                                         |                           | 4/30/2019 20:59:45 | 0.03000 ppm            |



### Reading Date

4/30/2019 9:00:00 PM to 4/30/2019 10:00:00 PM





### Reading Date

4/30/2019 10:00:00 PM to 4/30/2019 11:00:00 PM