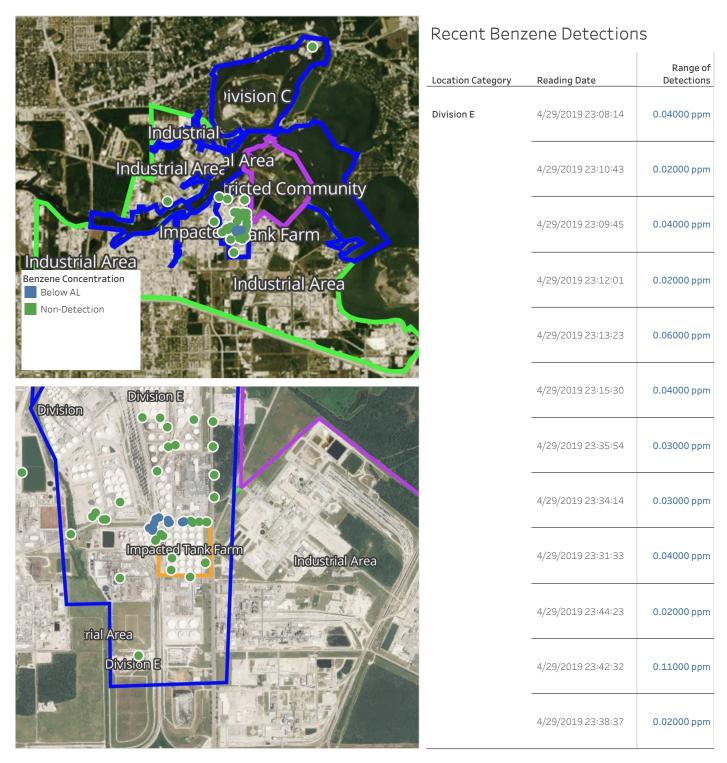

#### Reading Date

4/29/2019 11:00:00 PM to 4/30/2019 12:00:00 AM





#### Reading Date

4/30/2019 12:00:00 AM to 4/30/2019 2:00:00 AM





### Reading Date

4/30/2019 1:00:00 AM to 4/30/2019 2:00:00 AM

|                                                                                                                                                               | Recent Benzene Detections |                    |                        |
|---------------------------------------------------------------------------------------------------------------------------------------------------------------|---------------------------|--------------------|------------------------|
|                                                                                                                                                               | Location Category         |