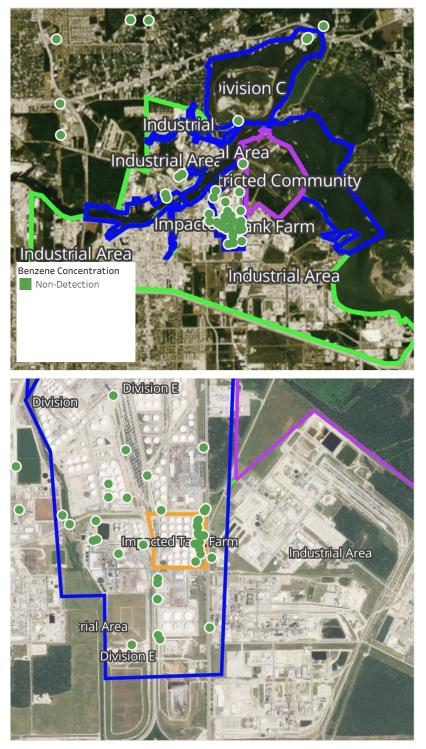

#### Reading Date

4/30/2019 4:00:00 AM to 4/30/2019 5:00:00 AM

|                                   | Recent Benz        | ecent Benzene Detections |                        |  |
|-----------------------------------|--------------------|--------------------------|------------------------|--|
| Division C                        | Location Category  | Reading Date             | Range of<br>Detections |  |
| Industrial<br>Industrial Area     | Division E         | 4/30/2019 04:52:18       | 0.0700 ppm             |  |
| Impacted Community                |                    | 4/30/2019 04:52:34       | 0.2800 ppm             |  |
| Below AL Non-Detection            |                    | 4/30/2019 04:34:54       | 0.0500 ppm             |  |
| Division E                        | Impacted Tank Farm | 4/30/2019 04:08:26       | 0.0200 ppm             |  |
| Impacto Tour Farm Industrial Area |                    | 4/30/2019 04:04:31       | 0.0200 ppm             |  |
| rial Area                         |                    | 4/30/201904:01:20        | 0.0600 ppm             |  |
|                                   |                    | 4/30/2019 04:28:23       | 0.0400 ppm             |  |