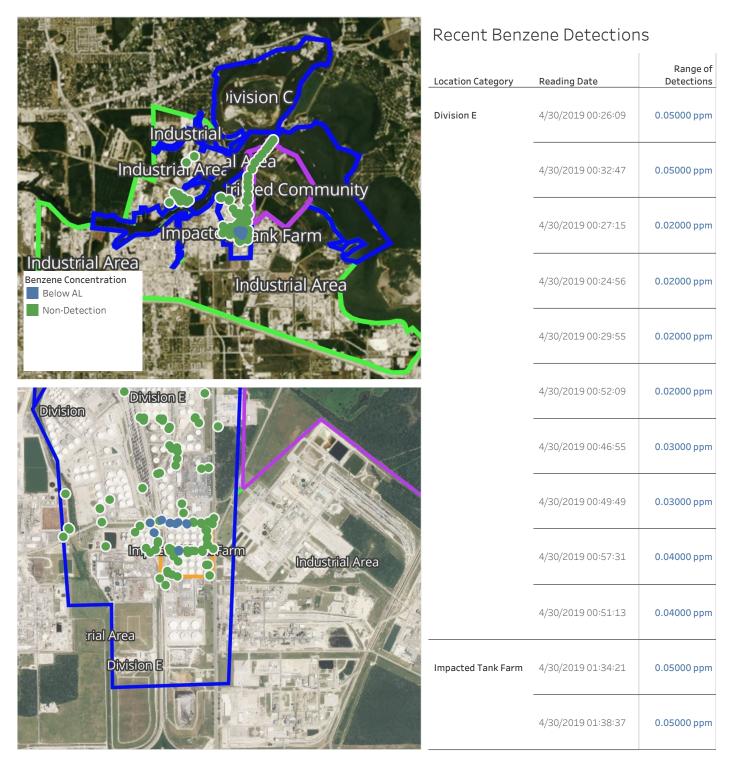

#### Reading Date

4/30/2019 12:00:00 AM to 4/30/2019 2:00:00 AM

### Reading Date

4/30/2019 1:00:00 AM to 4/30/2019 2:00:00 AM

|                                                                                                                                                               | Recent Benzene Detections |                    |                        |
|---------------------------------------------------------------------------------------------------------------------------------------------------------------|---------------------------|--------------------|------------------------|
|                                                                                                                                                               | Location Category         | Reading Date       | Range of<br>Detections |
| Pivision C<br>Industrial<br>Industrial Area<br>Industrial Area<br>Industrial Area<br>Industrial Area<br>Industrial Area<br>Industrial Area<br>Industrial Area | Impacted Tank Farm        | 4/30/2019 01:34:21 | 0.05000 ppm            |
| Division E                                                                                                                                                    |                           |                    |                        |
| Processo<br>Inn, re-eanix Farm<br>Industrial Area<br>Division E                                                                                               |                           | 4/30/2019 01:38:37 | 0.05000 ppm            |