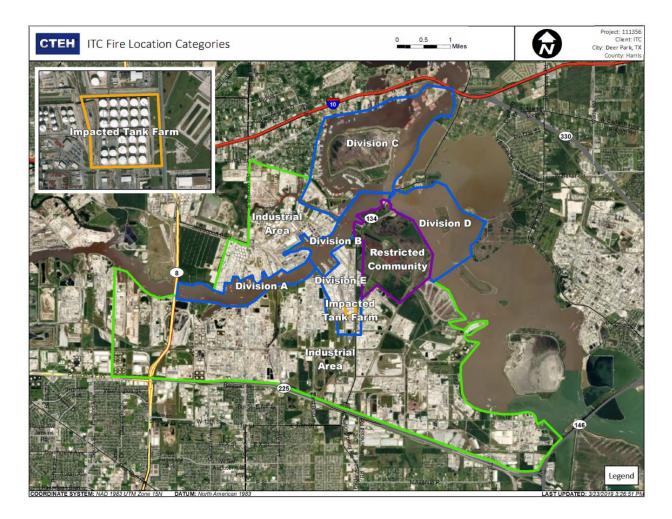

### Reading Date

4/30/2019 5:00:00 PM to 4/30/2019 6:00:00 PM

Reading Date 4/30/2019 5:00:00 PM to 4/30/2019 6:00:00 PM

Benzene Action Level Concentration (ppm) >=2