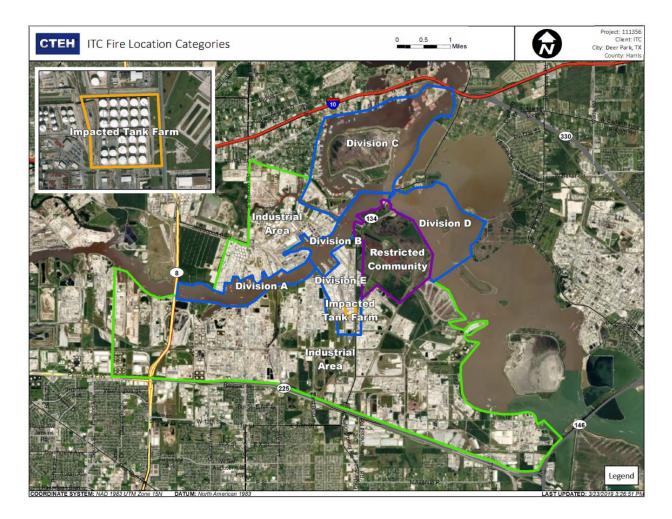

### Reading Date

4/30/2019 10:00:00 AM to 4/30/2019 11:00:00 AM

|                                          | Recent Benzene Detections |                    |                        |
|------------------------------------------|---------------------------|--------------------|------------------------|
|                                          | Location Category         | Reading Date       | Range of<br>Detections |
| Division C                               | Division E                | 4/30/2019 10:00:09 | 0.05 ppm               |
| Industrial o                             |                           | 4/30/2019 10:01:19 | 0.04 ppm               |
| Industrial Area<br>tricted Community     |                           | 4/30/2019 10:04:13 | 0.04 ppm               |
| Impacte ank Farm                         |                           | 4/30/2019 10:04:42 | 0.04 ppm               |
| Benzene Concentration<br>>=2<br>Below Al |                           | 4/30/2019 10:08:38 | 0.07 ppm               |
| Below AL Non-Detection                   |                           | 4/30/2019 10:07:22 | 0.28 ppm               |
|                                          |                           | 4/30/2019 10:19:17 | 0.02 ppm               |
| Division E                               |                           | 4/30/2019 10:10:50 | 0.02 ppm               |
|                                          |                           | 4/30/2019 10:25:34 | 0.04 ppm               |
|                                          |                           | 4/30/2019 10:21:27 | 0.03 ppm               |
| 0 00 0 <b>80 000</b>                     |                           | 4/30/2019 10:30:45 | 0.03 ppm               |
| Impactor Generation Industrial A         | Impacted Tank Farm        | 4/30/2019 10:23:01 | 0.03 ppm               |
|                                          |                           | 4/30/2019 10:16:18 | 0.04 ppm               |
| rial Area                                |                           | 4/30/2019 10:25:04 | 0.03 ppm               |
| Division E                               |                           | 4/30/2019 10:52:06 | 12.65 ppm              |

Reading Date 4/30/2019 10:00:00 AM to 4/30/2019 11:00:00 AM

Benzene Action Level Concentration (ppm) >=2

### PRELIMINARY

Recent Benzene Detections Greater than 1.00 ppm

|                    |                    |                        |                                                                        | Range of   |
|--------------------|--------------------|------------------------|------------------------------------------------------------------------|------------|
| Reading Date       | Location Category  | GPS                    | Google Maps URL                                                        | Detections |
| 4/30/2019 10:52:06 | Impacted Tank Farm | 29.7326160,-95.0930020 | https://www.google.com/maps/search/?api=1&query=29.7326160,-95.0930020 | 12.65 ppm  |