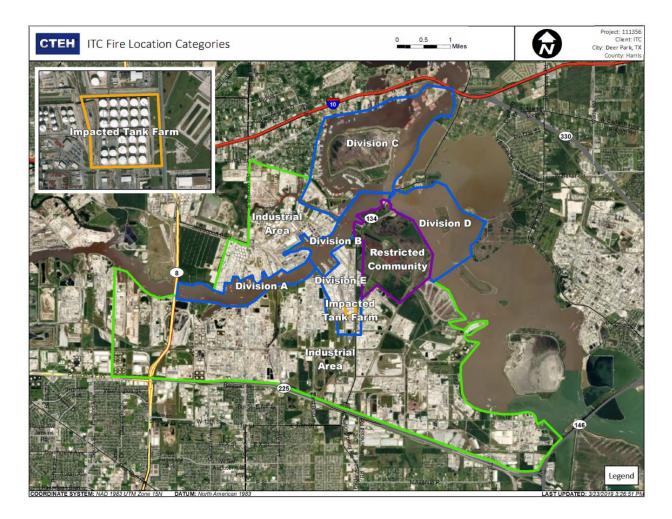

#### Reading Date

4/30/2019 7:00:00 AM to 4/30/2019 8:00:00 AM

Recent Benzene Detections

#### Reading Date

4/30/2019 8:00:00 AM to 4/30/2019 9:00:00 AM

|                                                                                                                                         | Recent Benzene Detections |                    | S                      |
|-----------------------------------------------------------------------------------------------------------------------------------------|---------------------------|--------------------|------------------------|
|                                                                                                                                         | Location Category         | Reading Date       | Range of<br>Detections |
| Pivision C<br>Industrial<br>Industrial Area<br>Industrial Area<br>tricted Community<br>Impacts Cank Farm<br>Industrial Area<br>Below AL | Division E                | 4/30/2019 08:49:47 | 0.02000 ppm            |
| Non-Detection                                                                                                                           |                           | 4/30/2019 08:50:42 | 0.02000 ppm            |
| Ing ci d'Tar Farm<br>Industrial Area<br>rial Area<br>Division E                                                                         | Impacted Tank Farm        | 4/30/2019 08:58:29 | 0.05000 ppm            |