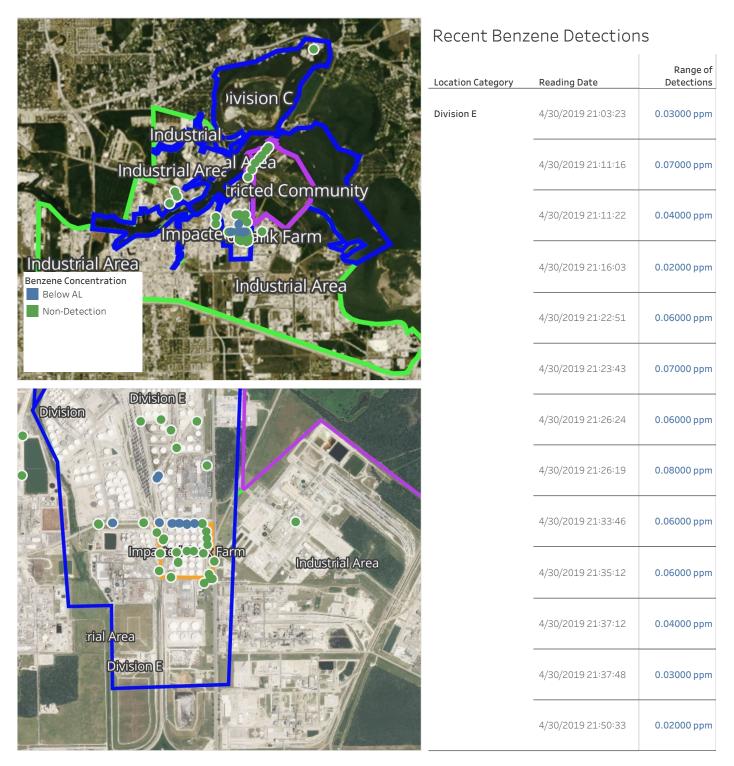

ctions |
| ivision C<br>Industrial<br>Industrial Area<br>Industrial Area<br>Industrial Area<br>Itic ed Community<br>Impacted Cankk Farm<br>Industrial Area<br>Industrial Area | Division E                | 4/30/2019 20:18:49 | 0.10000 ppm            |
| Division E                                                                                                                                                         |                           |                    |                        |
| Division E                                                                                                                                                         |                           | 4/30/2019 20:59:45 | 0.03000 ppm            |



### Reading Date

4/30/2019 9:00:00 PM to 4/30/2019 10:00:00 PM





### Reading Date

4/30/2019 10:00:00 PM to 4/30/2019 11:00:00 PM