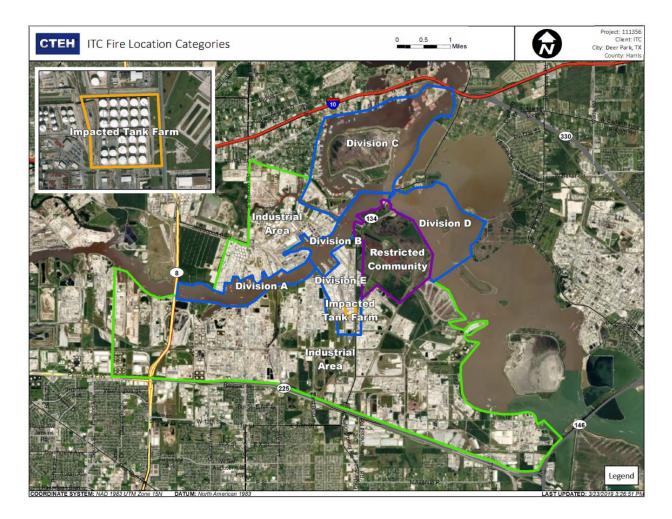

#### Reading Date

4/30/2019 3:00:00 PM to 4/30/2019 4:00:00 PM

|                                                                       | Recent Benzene Detections |                    |                        |
|-----------------------------------------------------------------------|---------------------------|--------------------|------------------------|
|                                                                       | Location Category         | Reading Date       | Range of<br>Detections |
| Industrial Area                                                       | Division E                | 4/30/2019 15:12:16 | 0.0900 ppm             |
| Impacts Clank Farm                                                    |                           | 4/30/2019 15:11:14 | 0.4700 ppm             |
| Industrial Area<br>Benzene Concentration<br>Below AL<br>Non-Detection |                           | 4/30/2019 15:44:42 | 0.0300 ppm             |
| Division E                                                            |                           | 4/30/2019 15:38:59 | 0.0400 ppm             |
| Division                                                              |                           | 4/30/2019 15:42:04 | 0.0300 ppm             |
| ImpacCoccus Farm Industrial Area                                      | Impacted Tank Farm        | 4/30/2019 15:07:47 | 0.2400 ppm             |
| rial Area<br>Division E                                               |                           | 4/30/2019 15:33:59 | 0.0300 ppm             |
|                                                                       |                           | 4/30/2019 15:51:04 | 0.0400 ppm             |

#### Reading Date

4/30/2019 4:00:00 PM to 4/30/2019 5:00:00 PM

Recent Benzene Detections