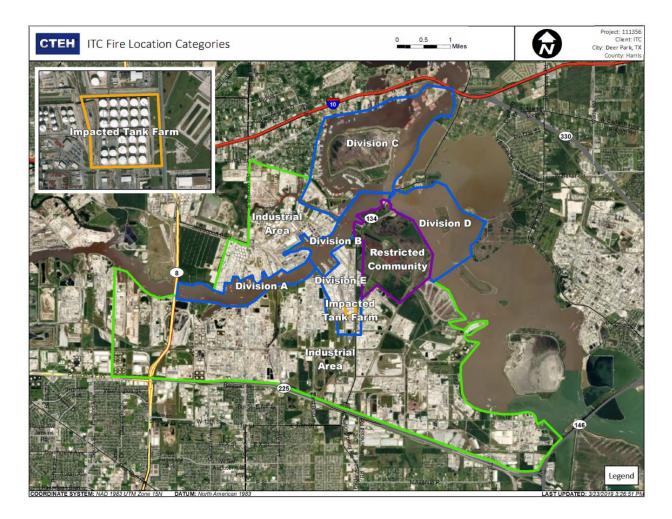

### Reading Date

4/30/2019 1:00:00 AM to 4/30/2019 2:00:00 AM

|                                                                                                                                                               | Recent Benzene Detections |                    |                        |
|---------------------------------------------------------------------------------------------------------------------------------------------------------------|---------------------------|--------------------|------------------------|
|                                                                                                                                                               | Location Category         | Reading Date       | Range of<br>Detections |
| Pivision C<br>Industrial<br>Industrial Area<br>Industrial Area<br>Industrial Area<br>Industrial Area<br>Industrial Area<br>Industrial Area<br>Industrial Area | Impacted Tank Farm        | 4/30/2019 01:34:21 | 0.05000 ppm            |
| Division E                                                                                                                                                    |                           |                    |                        |
| Processo<br>Inn, re-eanix Farm<br>Industrial Area<br>Division E                                                                                               |                           | 4/30/2019 01:38:37 | 0.05000 ppm            |

#### Reading Date

4/30/2019 2:00:00 AM to 4/30/2019 3:00:00 AM