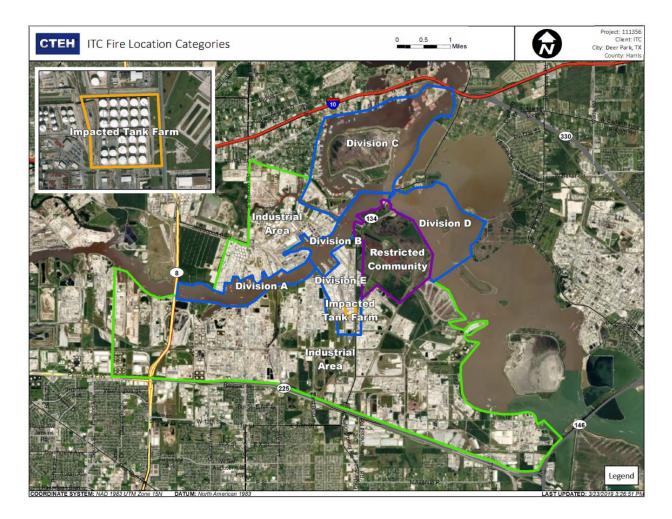

M

Benzene Action Level Concentration (ppm) >=2

### PRELIMINARY

Recent Benzene Detections Greater than 1.00 ppm

|                    |                   |                        |                                                                        | Range of   |
|--------------------|-------------------|------------------------|------------------------------------------------------------------------|------------|
| Reading Date       | Location Category | GPS                    | Google Maps URL                                                        | Detections |
| 4/30/2019 17:28:05 | Site Assessment   | 29.7326310,-95.0935020 | https://www.google.com/maps/search/?api=1&query=29.7326310,-95.0935020 | 2.110 ppm  |



### Reading Date

4/30/2019 6:00:00 PM to 4/30/2019 7:00:00 PM





### Reading Date

4/30/2019 7:00:00 PM to 4/30/2019 8:00:00 PM

|                                                            | Recent Benzene Detections |                    |                        |
|------------------------------------------------------------|---------------------------|--------------------|------------------------|
|                                                            | Location Category         | Reading Date       | Range of<br>Detections |
| Vivision C<br>Industrial<br>Industrial Area                | Division E                | 4/30/2019 19:42:25 | 0.05000 ppm            |
| tricted Community<br>Impacte a ank Farm<br>Industrial Area |                           | 4/30/2019 19:44:44 | 0.04000 ppm            |
| Below AL<br>Non-Detection