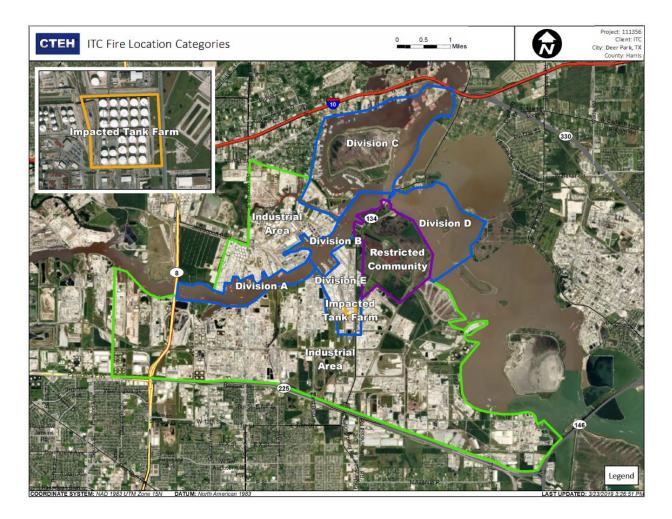

### Reading Date

5/2/2019 1:00:00 AM to 5/2/2019 2:00:00 AM

|                                                                  | Recent Benzene Detections |                   |                        |
|------------------------------------------------------------------|---------------------------|-------------------|------------------------|
|                                                                  | Location Category         | Reading Date      | Range of<br>Detections |
| Pivision C<br>Industrial<br>Industrial Area<br>triffed Community | Division E                | 5/2/2019 01:19:24 | 0.02000 ppm            |
| ImpacteC Cank Farm Industrial Area Below AL Non-Detection        |                           | 5/2/2019 01:23:05 | 0.02000 ppm            |
| Division E                                                       |                           | 5/2/2019 01:23:58 | 0.03000 ppm            |
| Imparter to X Farm<br>Industrial Area                            |                           | 5/2/2019 01:44:57 | 0.06000 ppm            |
| rial Area<br>Division E                                          | Impacted Tank Farm        | 5/2/2019 01:36:08 | 0.05000 ppm            |