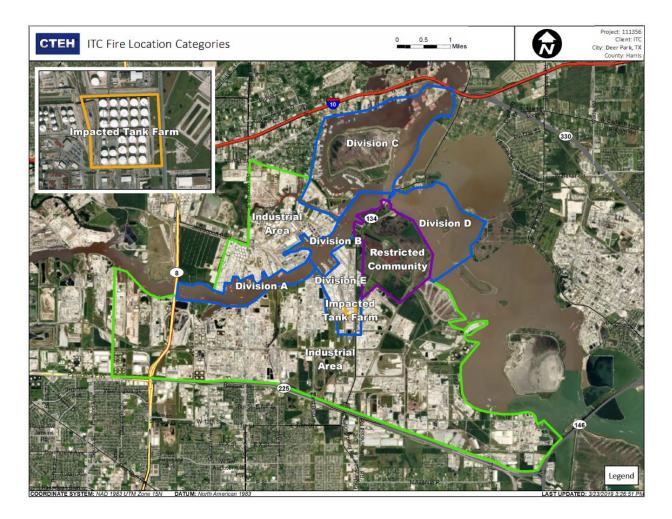

#### Reading Date

5/1/2019 11:00:00 PM to 5/2/2019 12:00:00 AM

| Recent Benzene Detection                                                                   |                    |                   | S                      |
|--------------------------------------------------------------------------------------------|--------------------|-------------------|------------------------|
|                                                                                            | Location Category  | Reading Date      | Range of<br>Detections |
| Vivision C<br>Industrial<br>Industrial Area<br>Industrial Area<br>triged Community         | Division E         | 5/1/2019 23:10:32 | 0.02000 ppm            |
| Impacte Cank Farm<br>Industrial Area<br>Benzene Concentration<br>Below AL<br>Non-Detection |                    | 5/1/2019 23:18:01 | 0.06000 ppm            |
| Division B                                                                                 |                    | 5/1/2019 23:28:11 | 0.02000 ppm            |
| Division                                                                                   |                    | 5/1/2019 23:40:24 | 0.02000 ppm            |
| Impact Constant<br>Industrial Area                                                         |                    | 5/1/2019 23:59:56 | 0.05000 ppm            |
|                                                                                            | Impacted Tank Farm | 5/1/2019 23:39:45 | 0.04000 ppm            |