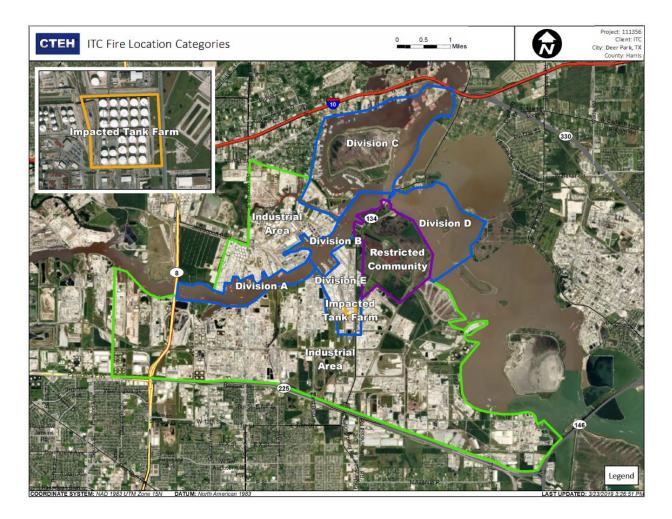

#### Reading Date

5/2/2019 12:00:00 AM to 5/2/2019 1:00:00 AM

|                                                                                                                                                                                                                                          | Recent Benzene Detections |                   |                        |
|------------------------------------------------------------------------------------------------------------------------------------------------------------------------------------------------------------------------------------------|---------------------------|-------------------|------------------------|
|                                                                                                                                                                                                                                          | Location Category         | Reading Date      | Range of<br>Detections |
| ivision C<br>Industrial<br>Industrial Area<br>Industrial Area |                           |                   |                        |
| Division E<br>Interested L k Farm<br>Industrial Area<br>Division E                                                                                                                                                                       | Impacted Tank Farm        | 5/2/2019 00:00:22 | 0.06000 ppm            |