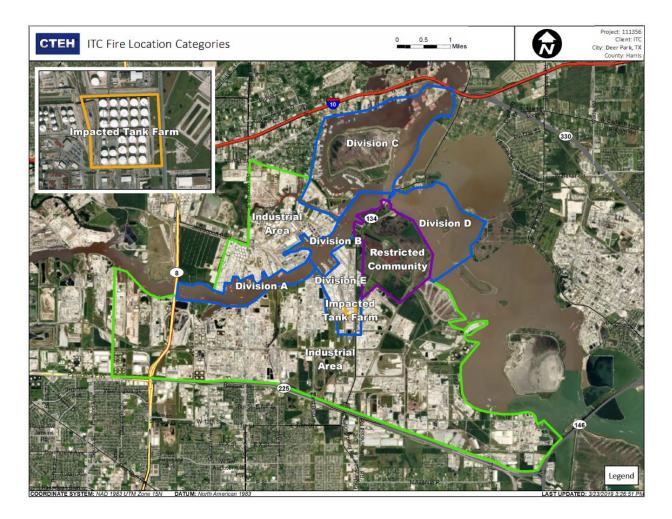

### Reading Date

5/2/2019 2:00:00 AM to 5/2/2019 3:00:00 AM

|                                                                                                                                                             | Recent Benzene Detections |                   |                        |
|-------------------------------------------------------------------------------------------------------------------------------------------------------------|---------------------------|-------------------|------------------------|
|                                                                                                                                                             | Location Category         | Reading Date      | Range of<br>Detections |
| Pivision C<br>Industrial<br>Industrial Area<br>Industrial Area<br>tricted Community<br>Impacte Chank Farm<br>Industrial Area<br>Below AL<br>Industrial Area | Division E                | 5/2/2019 02:12:54 | 0.03000 ppm            |
| Non-Detection                                                                                                                                               |                           | 5/2/2019 02:10:12 | 0.04000 ppm            |
| Inpo_sted TankQarm<br>Industrial Area<br>Trial Area                                                                                                         |                           | 5/2/2019 02:57:45 | 0.01000 ppm            |