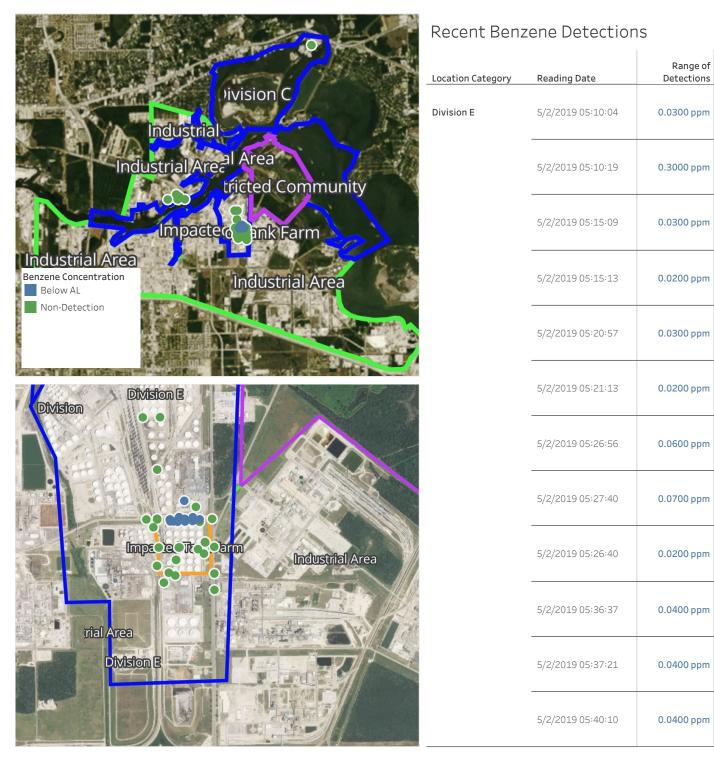

#### Reading Date

5/2/2019 5:00:00 AM to 5/2/2019 6:00:00 AM

#### Reading Date

5/2/2019 6:00:00 AM to 5/2/2019 7:00:00 AM