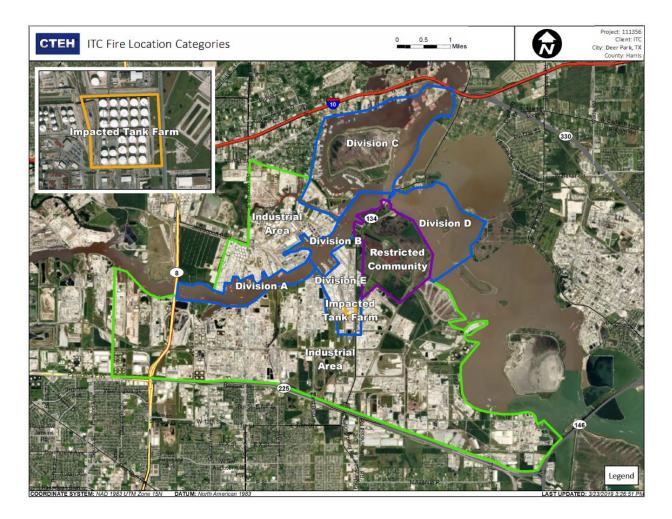

000 ppm            |
| Impacte Cank Farm Industrial Area Below AL Non-Detection                            |                           | 5/2/2019 04:24:20 | 0.03000 ppm            |
| Division E                                                                          |                           | 5/2/2019 04:26:30 | 0.02000 ppm            |
| Impactor S. Ak Farm<br>Industrial Area                                              |                           | 5/2/2019 04:38:26 | 0.01000 ppm            |
| rial Area<br>Division E                                                             |                           | 5/2/2019 04:55:48 | 0.01000 ppm            |



#### Reading Date

5/2/2019 5:00:00 AM to 5/2/2019 6:00:00 AM





#### Reading Date

5/2/2019 6:00:00 AM to 5/2/2019 7:00:00 AM





### Reading Date

5/2/2019 7:00:00 AM to 5/2/2019 8:00:00 AM

| KELS STA                                                                                                                                | Recent Benzene Detections |                   |                        |
|-----------------------------------------------------------------------------------------------------------------------------------------|---------------------------|-------------------|------------------------|
|                                                                                                                                         | Location Category         | Reading Date      | Range of<br>Detections |
| Pivision C<br>Industrial<br>Industrial Area<br>Industrial Area<br>tricted Community<br>ImpacteQ