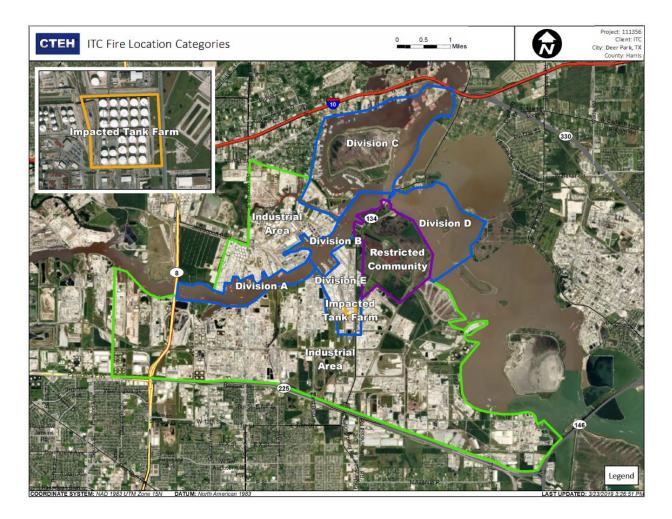

### PRELIMINARY

Recent Benzene Detections Greater than 1.00 ppm

|                   |                   |                        |                                                                        | Range of   |
|-------------------|-------------------|------------------------|------------------------------------------------------------------------|------------|
| Reading Date      | Location Category | GPS                    | Google Maps URL                                                        | Detections |
| 5/2/2019 08:42:25 | Site Assessment   | 29.7325860,-95.0930430 | https://www.google.com/maps/search/?api=1&query=29.7325860,-95.0930430 | 6.730 ppm  |