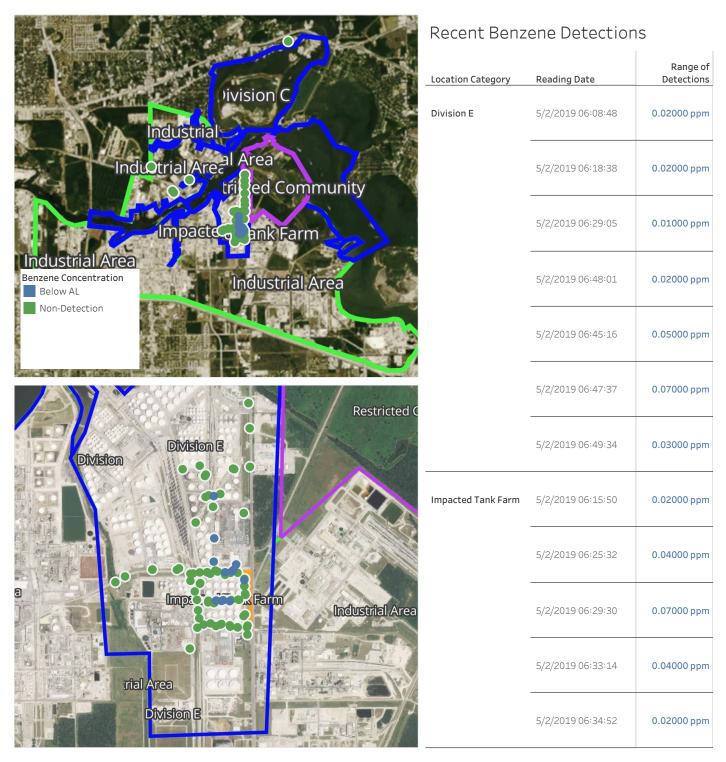

04000 ppm            |
| Impacte Cank Farm Industrial Area Below AL Non-Detection                            |                           | 5/2/2019 04:24:20 | 0.03000 ppm            |
| Division E                                                                          |                           | 5/2/2019 04:26:30 | 0.02000 ppm            |
| Impactor S. Ak Farm<br>Industrial Area                                              |                           | 5/2/2019 04:38:26 | 0.01000 ppm            |
| rial Area<br>Division E                                                             |                           | 5/2/2019 04:55:48 | 0.01000 ppm            |



#### Reading Date

5/2/2019 5:00:00 AM to 5/2/2019 6:00:00 AM





#### Reading Date

5/2/2019 6:00:00 AM to 5/2/2019 7:00:00 AM





### Reading Date

5/2/2019 7:00:00 AM to 5/2/2019 8:00:00 AM

| KELS STA                                                                                                                                | Recent Benzene Detections |                   |                        |
|-----------------------------------------------------------------------------------------------------------------------------------------|---------------------------|-------------------|------------------------|
|                                                                                                                                         | Location Category         | Reading Date      | Range of<br>Detections |
| Pivision C<br>Industrial<br>Industrial Area<br>Industrial Area<br>tricted Community<br>Impact