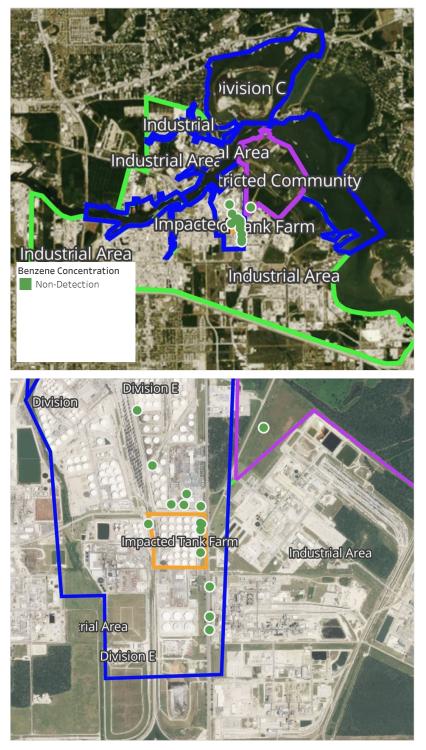

#### Reading Date

5/1/2019 11:00:00 PM to 5/2/2019 12:00:00 AM

| Recent Benzene Detection                                                                   |                    |                   | S                      |
|--------------------------------------------------------------------------------------------|--------------------|-------------------|------------------------|
|                                                                                            | Location Category  | Reading Date      | Range of<br>Detections |
| Vivision C<br>Industrial<br>Industrial Area<br>Industrial Area<br>triged Community         | Division E         | 5/1/2019 23:10:32 | 0.02000 ppm            |
| Impacte Cank Farm<br>Industrial Area<br>Benzene Concentration<br>Below AL<br>Non-Detection |                    | 5/1/2019 23:18:01 | 0.06000 ppm            |
| Division B                                                                                 |                    | 5/1/2019 23:28:11 | 0.02000 ppm            |
| Division                                                                                   |                    | 5/1/2019 23:40:24 | 0.02000 ppm            |
| Impact Constant<br>Industrial Area                                                         |                    | 5/1/2019 23:59:56 | 0.05000 ppm            |
|                                                                                            | Impacted Tank Farm | 5/1/2019 23:39:45 | 0.04000 ppm            |