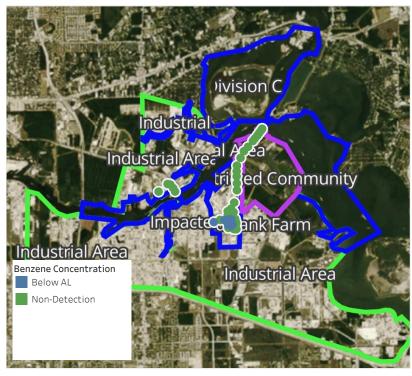

### Reading Date

5/5/2019 4:00:00 AM to 5/5/2019 5:00:00 AM

Impace Jank Farm

rrial Area

Division E

#### Reading Date

5/5/2019 8:00:00 AM to 5/5/2019 9:00:00 AM

rial Area

Division E

### Reading Date

Division

rial Area

Division E

5/5/2019 9:00:00 AM to 5/5/2019 10:00:00 AM

#### Reading Date

5/5/2019 3:00:00 PM to 5/5/2019 4:00:00 PM

Im Pact Farm

rrial Area

Division E

### Reading Date

Division

rial Area

Division E

5/5/2019 5:00:00 PM to 5/5/2019 6:00:00 PM

Imp&t Tar Farm