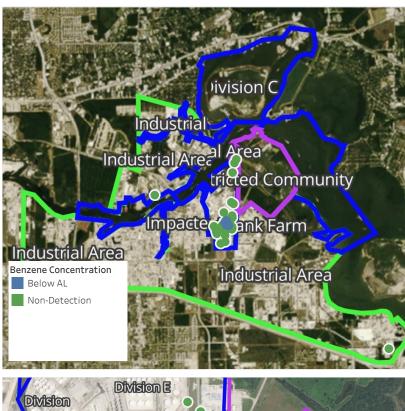

#### Reading Date

5/5/2019 8:00:00 AM to 5/5/2019 9:00:00 AM

rial Area

Division E

### Reading Date

Division

rial Area

Division E

5/5/2019 9:00:00 AM to 5/5/2019 10:00:00 AM

Industrial Area