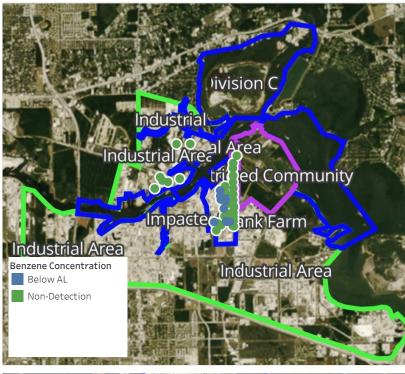

#### Reading Date

5/4/2019 11:00:00 PM to 5/5/2019 12:00:02 AM



## Recent Benzene Detections







#### Reading Date

5/5/2019 12:00:03 AM to 5/5/2019 1:00:03 AM



## Recent Benzene Detections

| Location Category  | Reading Date      | Range of<br>Detections |
|--------------------|-------------------|------------------------|
| Division E         | 5/5/2019 00:23:34 | 0.0300 ppm             |
|                    | 5/5/2019 00:27:30 | 0.1000 ppm             |
|                    | 5/5/2019 00:27:03 | 0.1900 ppm             |
|                    | 5/5/2019 00:35:00 | 0.0200 ppm             |
|                    | 5/5/2019 00:32:08 | 0.0800 ppm             |
|                    | 5/5/2019 00:51:12 | 0.0200 ppm             |
|                    | 5/5/2019 00:48:48 | 0.0500 ppm             |
| Impacted Tank Farm | 5/5/2019 00:33:38 | 0.1400 ppm             |
|                    | 5/5/2019 00:33:59 | 0.2500 ppm             |
|