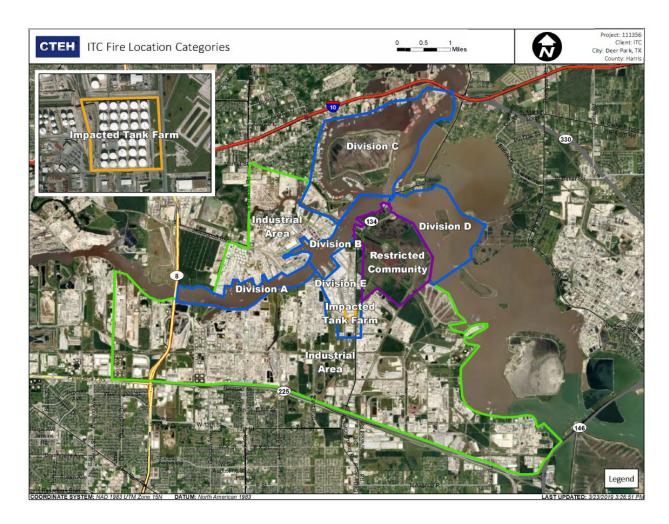

|                    | 5/5/2019 04:58:59 | 0.0700 ppm             |

This data has been provided expeditiously to ITC and regulatory agencies for informational and/or operational purposes only. Data reported within this summary is preliminary in nature and has not undergone complete QA/QC (quality assurance/quality control) process. Until this complete QA/QC process is completed, the locations of each reading are approximate in nature and subject to further refinement. As some readings may represent non-breathing zone measurements, the data reported herein may not be suitable to assess potential occupational exposure. Site Assessment readings are not representative of an individual's breathing zone (e.g., container head space, ground level, directly above product, etc.).

Industrial Area



### Reading Date

5/5/2019 5:00:00 AM to 5/5/2019 6:00:00 AM





#### Reading Date

5/5/2019 6:00:00 AM to 5/5/2019 7:00:00 AM



## Recent Benzene Detections

| Location Category  | Reading Date      | Range of<br>Detections |
|--------------------|-------------------|------------------------|
| Division E         | 5/5/2019 06:04:19 | 0.0700 ppm             |
|                    | 5/5/2019 06:03:24 | 0.0400 ppm             |
|                    | 5/5/2019 06:21:33 | 0.0600 ppm             |
|                    | 5/5/2019 06:25:38 | 0.0300 ppm             |
| Impacted Tank Farm | 5/5/2019 06:18:52 | 0.1200 ppm             |
|                    | 5/5/2019 06:18:51 | 0.1800 ppm             |
|                    | 5/5/2019 06:34:19 | 0.0400 ppm             |
|                    | 5/