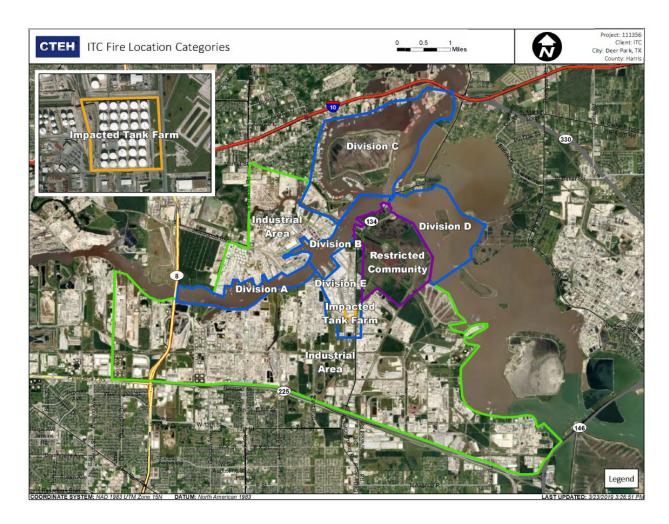

|





#### Reading Date

Division

5/5/2019 3:00:00 AM to 5/5/2019 4:00:00 AM



## Recent Benzene Detections

| Receire Benz       | CHE Detection     | 15                     |
|--------------------|-------------------|------------------------|
| Location Category  | Reading Date      | Range of<br>Detections |
| Division E         | 5/5/2019 03:23:43 | 0.1600 ppm             |
|                    | 5/5/2019 03:24:53 | 0.0800 ppm             |
|                    | 5/5/2019 03:44:25 | 0.0400 ppm             |
| Impacted Tank Farm | 5/5/2019 03:38:34 | 0.0600 ppm             |
|                    | 5/5/2019 03:39:54 | 0.0200 ppm             |
|                    | 5/5/2019 03:43:41 | 0.0800 ppm             |
|                    | 5/5/2019 03:46:23 | 0.1000 ppm             |





### Reading Date

5/5/2019 4:00:00 AM to 5/5/2019 5:00:00 AM



Impace Jank Farm

rrial Area

Division E

## Recent Benzene Detections

| 11000110 20112     | CITE Detection    |                        |
|--------------------|-------------------|------------------------|
| Location Category  | Reading Date      | Range of<br>Detections |
| Division E         | 5/5/2019 04:32:58 | 0.1200 ppm             |
|                    | 5/5/2019 04:43:53 | 0.1600 ppm             |
|                    | 5/5/2019 04:56:31 | 0.1200 ppm             |
| Impacted Tank Farm | 5/5/2019 04:57:24 | 0.1100 ppm             |
|                    | 5/5/2019 04:56:32 | 0.1000 ppm             |
|                    | 5/5/2019 04:59:15 | 0.0600 ppm             |
|                    | 5/5/2019 04:58:59 | 0.0700