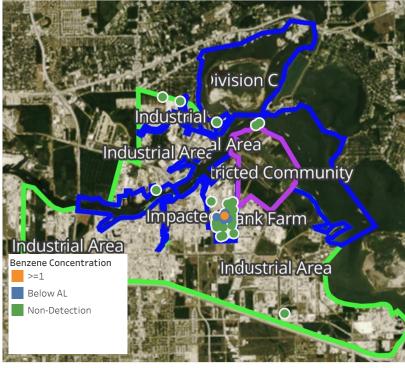

#### Benzene Action Level Concentration (ppm)

## PRELIMINARY

Recent Benzene Detections Greater than 1.00 ppm

|                   |                   |                        |                                                                        | Range of   |
|-------------------|-------------------|------------------------|------------------------------------------------------------------------|------------|
| Reading Date      | Location Category | GPS                    | Google Maps URL                                                        | Detections |
| 5/5/2019 10:02:39 | Site Assessment   | 29.7326050,-95.0930060 | https://www.google.com/maps/search/?api=1&query=29.7326050,-95.0930060 | 1.320 ppm  |