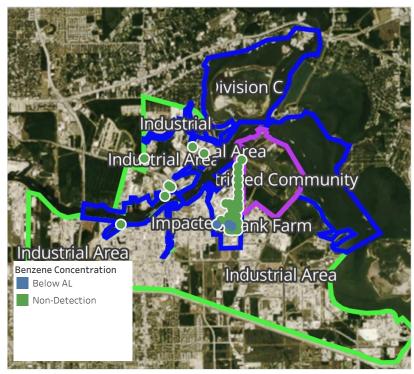

### Reading Date

5/5/2019 4:00:00 AM to 5/5/2019 5:00:00 AM

Impace Jank Farm

rrial Area

Division E

## Recent Benzene Detections

| 11000110 20112     | CITE Detection    |                        |
|--------------------|-------------------|------------------------|
| Location Category  | Reading Date      | Range of<br>Detections |
| Division E         | 5/5/2019 04:32:58 | 0.1200 ppm             |
|                    | 5/5/2019 04:43:53 | 0.1600 ppm             |
|                    | 5/5/2019 04:56:31 | 0.1200 ppm             |
| Impacted Tank Farm | 5/5/2019 04:57:24 | 0.1100 ppm             |
|                    | 5/5/2019 04:56:32 | 0.1000 ppm             |
|                    | 5/5/2019 04:59:15 | 0.0600 ppm             |
|                    | 5/5/2019 04:58:59 | 0.0700 ppm             |