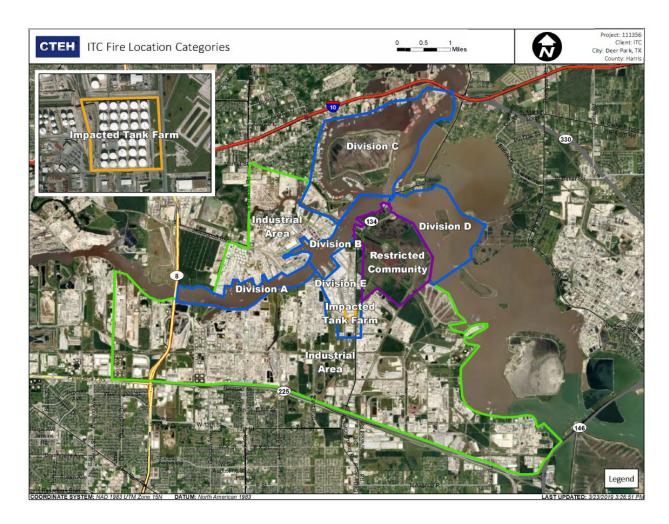

#### Reading Date

Division

5/5/2019 3:00:00 AM to 5/5/2019 4:00:00 AM

### Reading Date

5/5/2019 4:00:00 AM to 5/5/2019 5:00:00 AM

Impace Jank Farm

rrial Area

Division E

### Reading Date

Division

rial Area

Division E

5/5/2019 9:00:00 AM to 5/5/2019 10:00:00 AM