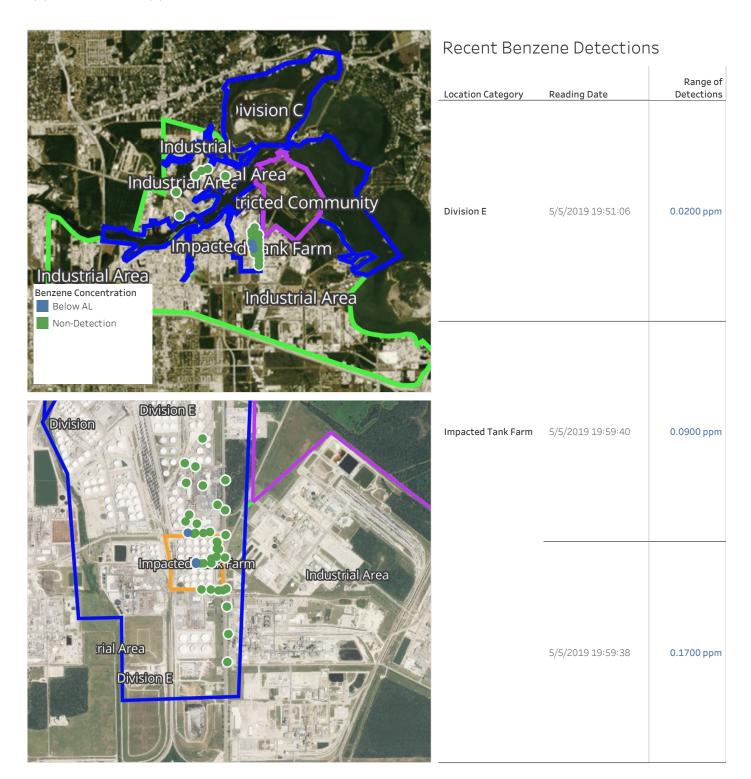

## Recent Benzene Detections

## Recent Benzene Detections

| Location Category  | Reading Date      | Range of<br>Detections |
|--------------------|-------------------|------------------------|
| Division E         | 5/5/2019 00:23:34 | 0.0300 ppm             |
|                    | 5/5/2019 00:27:30 | 0.1000 ppm             |
|                    | 5/5/2019 00:27:03 | 0.1900 ppm             |
|                    | 5/5/2019 00:35:00 | 0.0200 ppm             |
|                    | 5/5/2019 00:32:08 | 0.0800 ppm             |
|                    | 5/5/2019 00:51:12 | 0.0200 ppm             |
|                    | 5/5/2019 00:48:48 | 0.0500 ppm             |
| Impacted Tank Farm | 5/5/2019 00:33:38 | 0.1400 ppm             |
|                    | 5/5/2019 00:33:59 | 0.2500 ppm             |
|                    | 5/5/2019 00:38:50 | 0.1000 ppm             |
|                    | 5/5/2019 00:37:32 | 0.1200 ppm             |
|                    | 5/5/2019 00:41:36 | 0.0600 ppm             |
|                    | 5/5/2019 00:43:44 | 0.1100 ppm             |