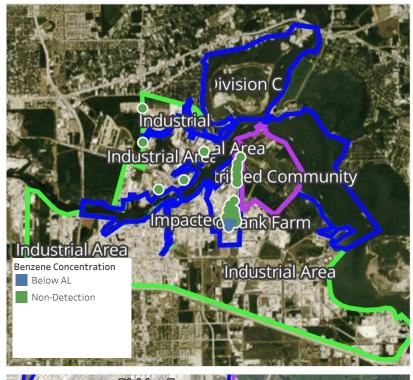

/2019 02:49:14 | 0.0600 ppm             |
|                    | 5/5/2019 02:39:33 | 0.1900 ppm             |
|                    | 5/5/2019 02:50:46 | 0.0400 ppm             |
| Impacted Tank Farm | 5/5/2019 02:08:30 | 0.0500 ppm             |
|                    | 5/5/2019 02:11:01 | 0.1000 ppm             |
|                    | 5/5/2019 02:14:17 | 0.0600 ppm             |
|                    | 5/5/2019 02:17:53 | 0.1600 ppm             |
|                    | 5/5/2019 02:21:13 | 0.4800 ppm             |
|                    | 5/5/2019 02:22:41 | 0.0300 ppm             |
|                    | 5/5/2019 02:25:11 | 0.0600 ppm             |
|                    | 5/5/2019 02:28:21 | 0.0400 ppm             |





#### Reading Date

Division

5/5/2019 3:00:00 AM to 5/5/2019 4:00:00 AM



## Recent Benzene Detections

| Receire Benz       | CHE Detection     | 15                     |
|--------------------|-------------------|------------------------|
| Location Category  | Reading Date      | Range of<br>Detections |
| Division E         | 5/5/2019 03:23:43 | 0.1600 ppm             |
|                    | 5/5/2019 03:24:53 | 0.0800 ppm             |
|                    | 5/5/2019 03:44:25 | 0.0400 ppm             |
| Impacted Tank Farm | 5/5/2019 03:38:34 | 0.0600 ppm             |
|                    | 5/5/2019 03:39:54 | 0.0200 ppm             |
|                    | 5/5/2019 03:43:41 | 0.0800 ppm             |
|                    | 5/5/2019 03:46:23 | 0.1000 ppm             |





### Reading Date

5/5/2019 4:00:00 AM to 5/5/2019 5:00:00 AM



Impace Jank Farm

r