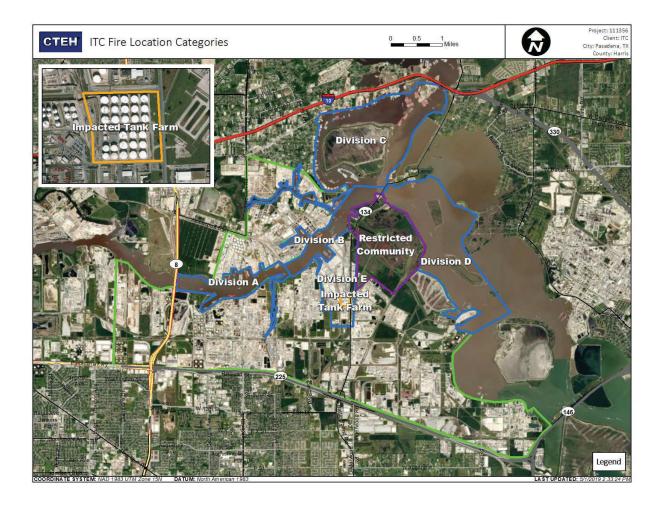

#### Reading Date

5/4/2019 11:00:00 PM to 5/5/2019 12:00:02 AM

## Recent Benzene Detections