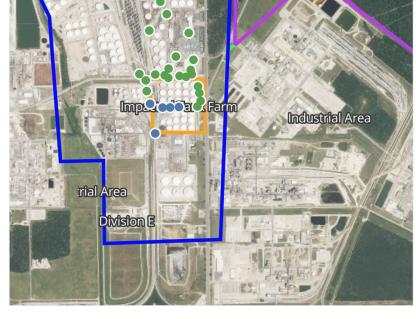

### Reading Date

5/5/2019 4:00:00 AM to 5/5/2019 5:00:00 AM

Impace Jank Farm

rrial Area

Division E

Industrial Area