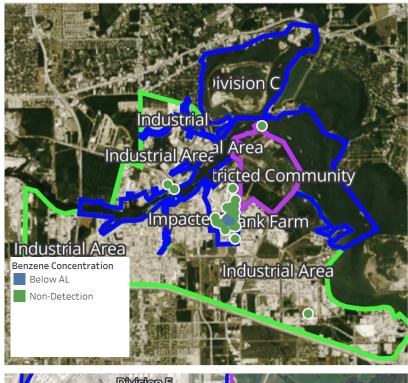

## Recent Benzene Detections

## Recent Benzene Detections

| Location Category  | Reading Date      | Range of<br>Detections |
|--------------------|-------------------|------------------------|
| Division E         | 5/5/2019 00:23:34 | 0.0300 ppm             |
|                    | 5/5/2019 00:27:30 | 0.1000 ppm             |
|                    | 5/5/2019 00:27:03 | 0.1900 ppm             |
|                    | 5/5/2019 00:35:00 | 0.0200 ppm             |
|                    | 5/5/2019 00:32:08 | 0.0800 ppm             |
|                    | 5/5/2019 00:51:12 | 0.0200 ppm             |
|                    | 5/5/2019 00:48:48 | 0.0500 ppm             |
| Impacted Tank Farm | 5/5/2019 00:33:38 | 0.1400 ppm             |
|                    | 5/5/2019 00:33:59 | 0.2500 ppm             |
|                    | 5/5/2019 00:38:50 | 0.1000 ppm             |
|                    | 5/5/2019 00:37:32 | 0.1200 ppm             |
|                    | 5/5/2019 00:41:36 | 0.0600 ppm             |
|                    | 5/5/2019 00:43:44 | 0.1100 ppm             |