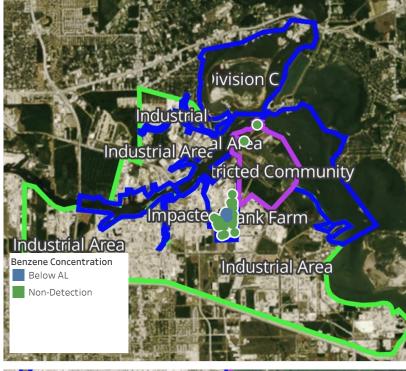

## Recent Benzene Detections

| Location Category  | Reading Date      | Range of<br>Detections |
|--------------------|-------------------|------------------------|
| Impacted Tank Farm | 5/5/2019 09:37:41 | 0.1400 ppm             |
|                    | 5/5/2019 09:36:13 | 0.0600 ppm             |
|                    | 5/5/2019 09:43:09 | 0.0200 ppm             |

## Recent Benzene Detections

| Location Category  | Reading Date      | Range of<br>Detections |
|--------------------|-------------------|------------------------|
| Division E         | 5/5/2019 10:02:15 | 0.050 ppm              |
|                    | 5/5/2019 10:26:56 | 0.030 ppm              |
|                    | 5/5/2019 10:34:26 | 0.040 ppm              |
|                    | 5/5/2019 10:42:49 | 0.020 ppm              |
|                    | 5/5/2019 10:51:37 | 0.050 ppm              |
| Impacted Tank Farm | 5/5/2019 10:13:51 | 0.170 ppm              |
|                    | 5/5/2019 10:16:49 | 0.190 ppm              |
|                    | 5/5/2019 10:15:12 | 0.030 ppm              |
|                    | 5/5/2019 10:49:06 | 0.030 ppm              |
| Site Assessment    | 5/5/2019 10:02:39 | 1.320 ppm              |