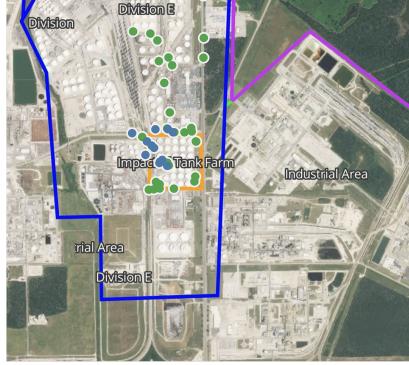

| 5/5/2019 20:44:22 | 0.06000 ppm            |
|                    | 5/5/2019 20:46:41 | 0.05000 ppm            |
|                    | 5/5/2019 20:50:09 | 0.05000 ppm            |
|                    | 5/5/2019 20:57:51 | 0.04000 ppm            |
|                    | 5/5/2019 20:58:13 | 0.02000 ppm            |
|                    | 5/5/2019 20:54:46 | 0.02000 ppm            |
| Impacted Tank Farm | 5/5/2019 20:03:39 | 0.03000 ppm            |
|                    | 5/5/2019 20:03:25 | 0.03000 ppm            |
|                    | 5/5/2019 20:06:01 | 0.05000 ppm            |
|                    | 5/5/2019 20:06:16 | 0.03000 ppm            |
|                    | 5/5/2019 20:10:11 | 0.05000 ppm            |
|                    | 5/5/2019 20:09:52 | 0.07000 ppm            |





### Reading Date

5/5/2019 9:00:00 PM to 5/5/2019 10:00:00 PM



## Recent Benzene Detections

| Receive Benzene Betechons |                   |                        |  |
|---------------------------|-------------------|------------------------|--|
| Location Category         | Reading Date      | Range of<br>Detections |  |
| Division E                | 5/5/2019 21:04:24 | 0.0200 ppm             |  |
|                           | 5/5/2019 21:01:03 | 0.0200 ppm             |  |
|                           | 5/5/2019 21:36:18 | 0.0500 ppm             |  |
|                           | 5/5/2019 21:46:19 | 0.0100 ppm             |  |
|                           | 5/5/2019 21:41:54 | 0.0700 ppm             |  |
|                           | 5/5/2019 21:44:27 | 0.0500 ppm             |  |