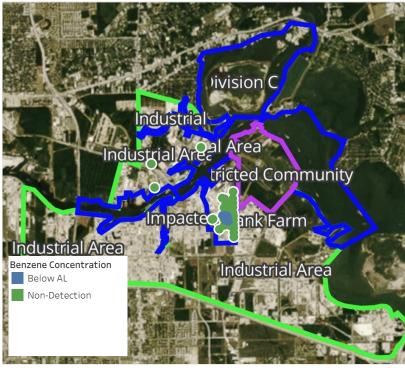

## Recent Benzene Detections

This data has been provided expeditiously to ITC and regulatory agencies for informational and/or operational purposes only. Data reported within this summary is preliminary in nature and has not undergone complete QA/QC (quality assurance/quality control) process. Until this complete QA/QC process is completed, the locations of each reading are approximate in nature and subject to further refinement. As some readings may represent non-breathing zone measurements, the data reported herein may not be suitable to assess potential occupational exposure. Site Assessment readings are not representative of an individual's breathing zone (e.g., container head space, ground level, directly above product, etc.).