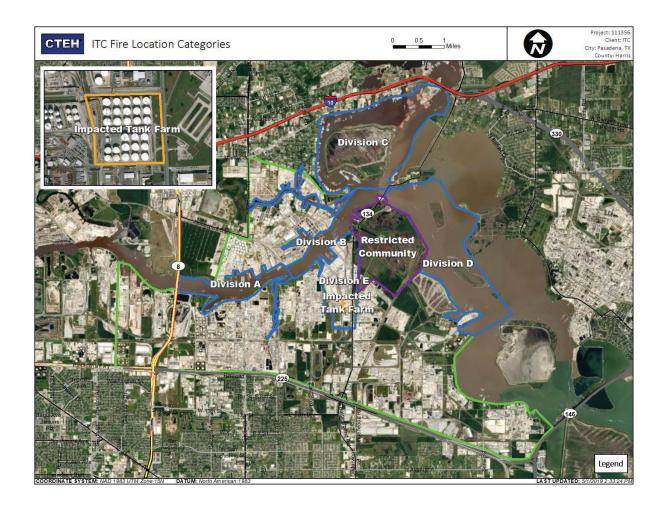

#### Reading Date

Division

5/5/2019 3:00:00 AM to 5/5/2019 4:00:00 AM

### Reading Date

5/5/2019 4:00:00 AM to 5/5/2019 5:00:00 AM

Impace Jank Farm

rrial Area

Division E

### Reading Date

Division

rial Area

Division E

5/5/2019 9:00:00 AM to 5/5/2019 10:00:00 AM