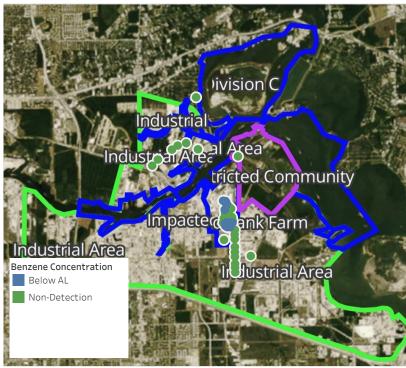

#### Reading Date

5/4/2019 11:00:00 PM to 5/5/2019 12:00:02 AM



## Recent Benzene Detections







#### Reading Date

5/5/2019 12:00:03 AM to 5/5/2019 1:00:03 AM



## Recent Benzene Detections

| Location Category  | Reading Date      | Range of<br>Detections |
|--------------------|-------------------|------------------------|
| Division E         | 5/5/2019 00:23:34 | 0.0300 ppm             |
|                    | 5/5/2019 00:27:30 | 0.1000 ppm             |
|                    | 5/5/2019 00:27:03 | 0.1900 ppm             |
|                    | 5/5/2019 00:35:00 | 0.0200 ppm             |
|                    | 5/5/2019 00:32:08 | 0.0800 ppm             |
|                    | 5/5/2019 00:51:12 | 0.0200 ppm             |
|                    | 5/5/2019 00:48:48 | 0.0500 ppm             |
| Impacted Tank Farm | 5/5/2019 00:33:38 | 0.1400 ppm