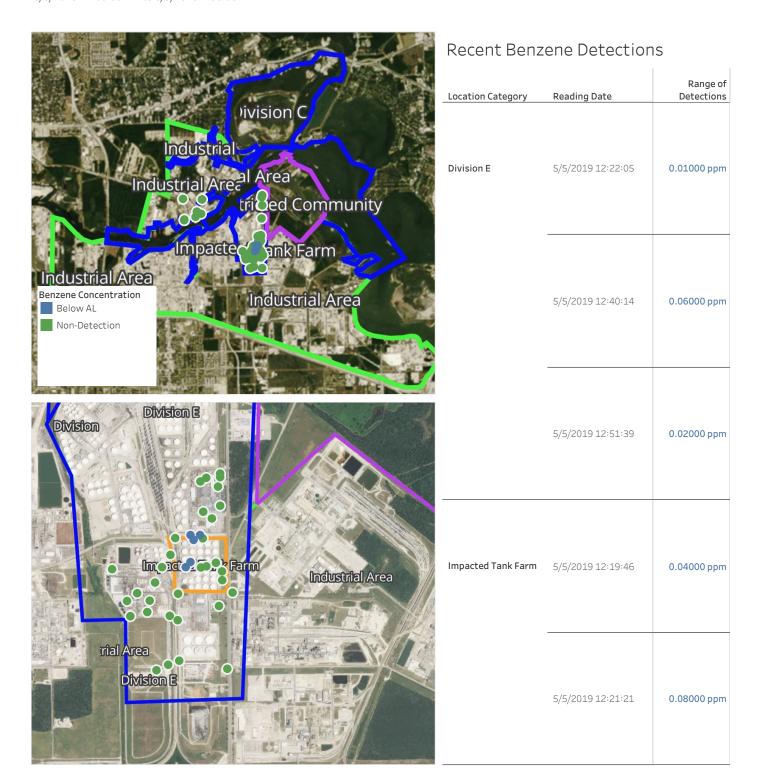

## Recent Benzene Detections

## Recent Benzene Detections

| Location Category  | Reading Date      | Range of<br>Detections |
|--------------------|-------------------|------------------------|
| Division E         | 5/5/2019 00:23:34 | 0.0300 ppm             |
|                    | 5/5/2019 00:27:30 | 0.1000 ppm             |
|                    | 5/5/2019 00:27:03 | 0.1900 ppm             |
|                    | 5/5/2019 00:35:00 | 0.0200 ppm             |
|                    | 5/5/2019 00:32:08 | 0.0800 ppm             |
|                    | 5/5/2019 00:51:12 | 0.0200 ppm             |
|                    | 5/5/2019 00:48:48 | 0.0500 ppm             |
| Impacted Tank Farm | 5/5/2019 00:33:38 | 0.1400 ppm             |
|                    | 5/5/2019 00:33:59 | 0.2500 ppm             |
|                    | 5/5/2019 00:38:50 | 0.1000 ppm             |
|                    | 5/5/2019 00:37:32 | 0.1200 ppm             |
|                    | 5/5/2019 00:41:36 | 0.0600 ppm             |
|                    | 5/5/2019 00:43:44 | 0.1100 ppm             |