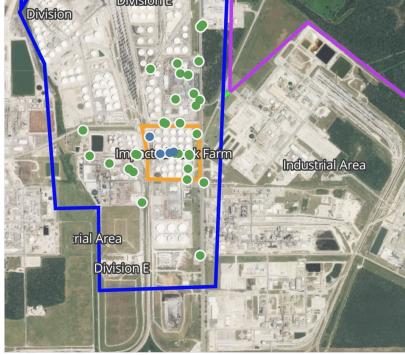

## Recent Benzene Detections

| Location Category  | Reading Date      | Range of<br>Detections |
|--------------------|-------------------|------------------------|
| Division E         | 5/5/2019 00:23:34 | 0.0300 ppm             |
|                    | 5/5/2019 00:27:30 | 0.1000 ppm             |
|                    | 5/5/2019 00:27:03 | 0.1900 ppm             |
|                    | 5/5/2019 00:35:00 | 0.0200 ppm             |
|                    | 5/5/2019 00:32:08 | 0.0800 ppm             |
|                    | 5/5/2019 00:51:12 | 0.0200 ppm             |
|                    | 5/5/2019 00:48:48 | 0.0500 ppm             |
| Impacted Tank Farm | 5/5/2019 00:33:38 | 0.1400 ppm             |
|                    | 5/5/2019 00:33:59 | 0.2500 ppm             |
|                    | 5/5/2019 00:38:50 | 0.1000 ppm             |
|                    | 5/5/2019 00:37:32 | 0.1200 ppm             |
|                    | 5/5/2019 00:41:36 | 0.0600 ppm             |
|                    | 5/5/2019 00:43:44 | 0.1100 ppm             |

## Recent Benzene Detections

| Location Category  | Reading Date      | Range of<br>Detections |
|--------------------|-------------------|------------------------|
| Division E         | 5/5/2019 02:09:19 | 0.0800 ppm             |
|                    | 5/5/2019 02:24:52 | 0.1900 ppm             |
|                    | 5/5/2019 02:24:44 | 0.0800 ppm             |
|                    | 5/5/2019 02:39:06 | 0.0200 ppm             |
|                    | 5/5/2019 02:48:11 | 0.0200 ppm             |
|                    | 5/5/2019 02:49:14 | 0.0600 ppm             |
|                    | 5/5/2019 02:39:33 | 0.1900 ppm             |
|                    | 5/5/2019 02:50:46 | 0.0400 ppm             |
| Impacted Tank Farm | 5/5/2019 02:08:30 | 0.0500 ppm             |
|                    | 5/5/2019 02:11:01 | 0.1000 ppm             |
|                    | 5/5/2019 02:14:17 | 0.0600 ppm             |
|                    | 5/5/2019 02:17:53 | 0.1600 ppm             |
|                    | 5/5/2019 02:21:13 | 0.4800 ppm             |
|                    | 5/5/2019 02:22:41 | 0.0300 ppm             |
|                    | 5/5/2019 02:25:11 | 0.0600 ppm             |
|                    | 5/5/2019 02:28:21 | 0.0400 ppm             |