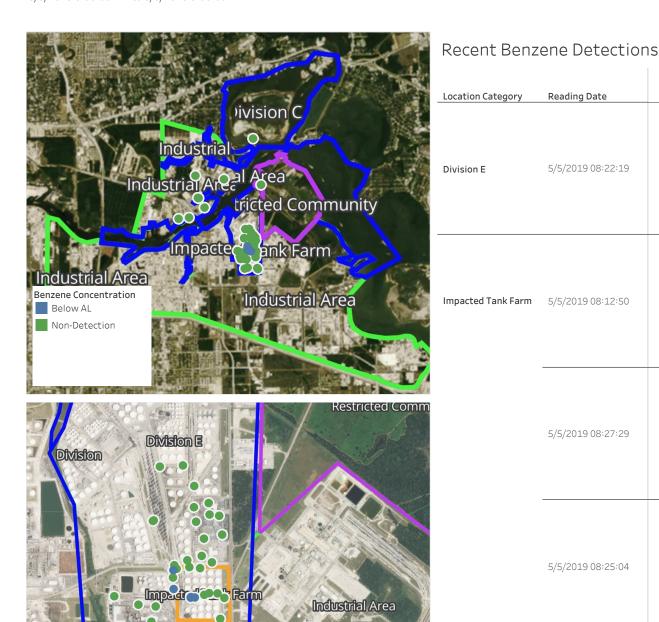

#### Reading Date

5/5/2019 7:00:00 AM to 5/5/2019 8:00:00 AM

Range of

Detections

0.0500 ppm

0.0200 ppm

0.3300 ppm

0.0300 ppm

0.3800 ppm

5/5/2019 08:27:57

#### Reading Date

5/5/2019 8:00:00 AM to 5/5/2019 9:00:00 AM

rial Area

Division E