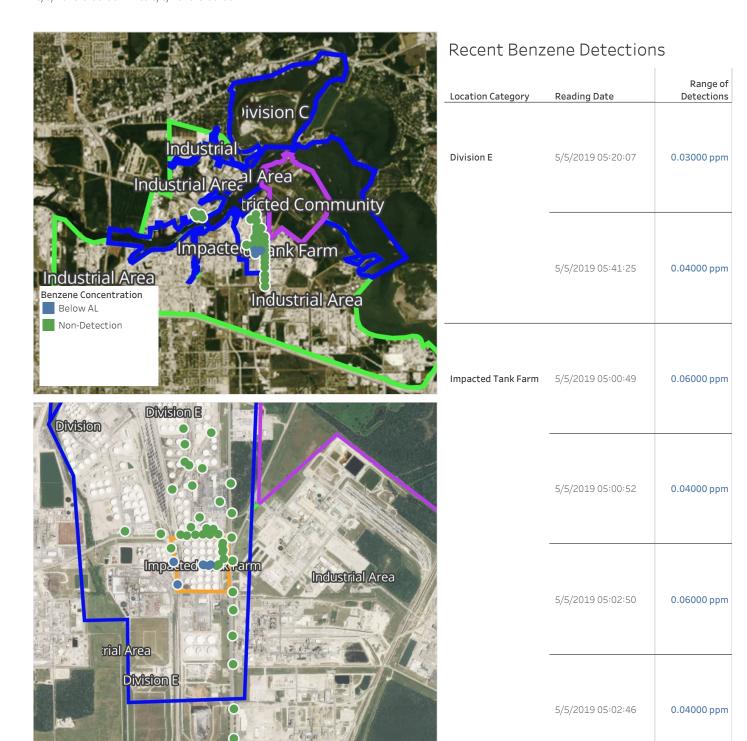

### Reading Date

5/5/2019 4:00:00 AM to 5/5/2019 5:00:00 AM

Impace Jank Farm

rrial Area

Division E

## Recent Benzene Detections

| 11000110 20112     | CITE Detection    |                        |
|--------------------|-------------------|------------------------|
| Location Category  | Reading Date      | Range of<br>Detections |
| Division E         | 5/5/2019 04:32:58 | 0.1200 ppm             |
|                    | 5/5/2019 04:43:53 | 0.1600 ppm             |
|                    | 5/5/2019 04:56:31 | 0.1200 ppm             |
| Impacted Tank Farm | 5/5/2019 04:57:24 | 0.1100 ppm             |
|                    | 5/5/2019 04:56:32 | 0.1000 ppm             |
|                    | 5/5/2019 04:59:15 | 0.0600 ppm             |
|                    | 5/5/2019 04:58:59 | 0.0700 ppm             |