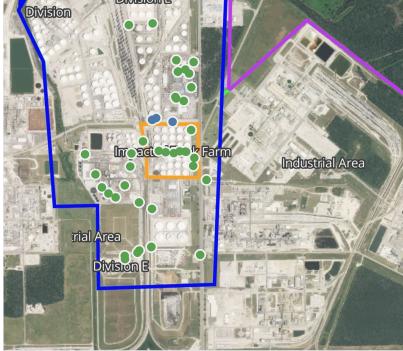

### Reading Date

5/5/2019 4:00:00 AM to 5/5/2019 5:00:00 AM

Impace Jank Farm

rrial Area

Division E

#### Reading Date

5/5/2019 3:00:00 PM to 5/5/2019 4:00:00 PM

Im Pact Farm

rrial Area

Division E

### Reading Date

Division

rial Area

Division E

5/5/2019 5:00:00 PM to 5/5/2019 6:00:00 PM

Imp&t Tar Farm