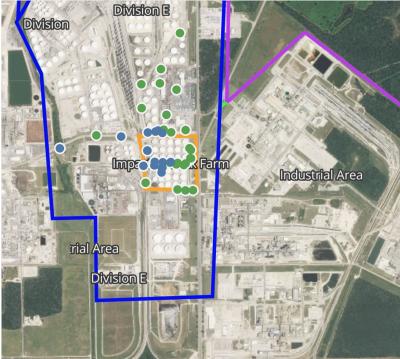

### Reading Date

5/5/2019 4:00:00 AM to 5/5/2019 5:00:00 AM

Impace Jank Farm

rrial Area

Division E

#### Reading Date

5/5/2019 8:00:00 AM to 5/5/2019 9:00:00 AM

rial Area

Division E

### Reading Date

Division

rial Area

Division E

5/5/2019 9:00:00 AM to 5/5/2019 10:00:00 AM

#### Reading Date

5/5/2019 3:00:00 PM to 5/5/2019 4:00:00 PM

Im Pact Farm

rrial Area

Division E

### Reading Date

Division

rial Area

Division E

5/5/2019 5:00:00 PM to 5/5/2019 6:00:00 PM

Imp&t Tar Farm