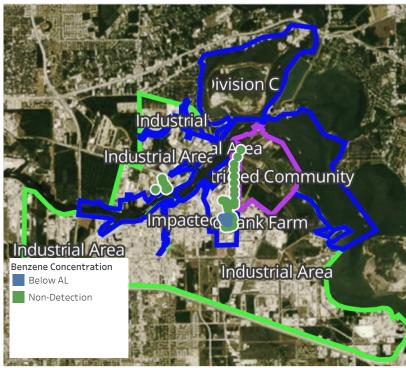

ng Date      | Range of<br>Detections |
|--------------------|-------------------|------------------------|
| Division E         | 5/5/2019 17:01:52 | 0.05000 ppm            |
|                    | 5/5/2019 17:16:39 | 0.04000 ppm            |
|                    | 5/5/2019 17:20:05 | 0.02000 ppm            |
|                    | 5/5/2019 17:43:17 | 0.02000 ppm            |
| Impacted Tank Farm | 5/5/2019 17:00:51 | 0.07000 ppm            |
|                    | 5/5/2019 17:02:10 | 0.05000 ppm            |
|                    | 5/5/2019 17:51:31 | 0.02000 ppm            |



Industrial Area



### Reading Date

5/5/2019 6:00:00 PM to 5/5/2019 7:00:00 PM





### Reading Date

5/5/2019 7:00:00 PM to 5/5/2019 8:00:00 PM





### Reading Date

5/5/2019 8:00:00 PM to 5/5/2019 9:00:00 PM



## Recent Benzene Detections

| Location Category  | Reading Date      | Range of<br>Detections |
|--------------------|-------------------|------------------------|
| Division E         | 5/5/2019 20:44:22 | 0.06000 ppm            |
|                    | 5/5/2019 20:46:41 | 0.05000 ppm            |
|                    | 5/5/2019 20:50:09 | 0.05000 ppm            |
|                    | 5/5/2019 20:57:51 | 0.04000 ppm            |
|                    | 5/5/2019 20:58:13 | 0.02000 ppm            |
|                    | 5/5/2019 20:54:46 | 0.02000 ppm            |
| Impacted Tank Farm | 5/5/2019 20:03:39 | 0.03000 ppm            |
|                    | 5/5/2019 20:03:25 | 0.03000 ppm            |
|                    | 5/5/2019 20:06:01 | 0.05000 ppm            |
|