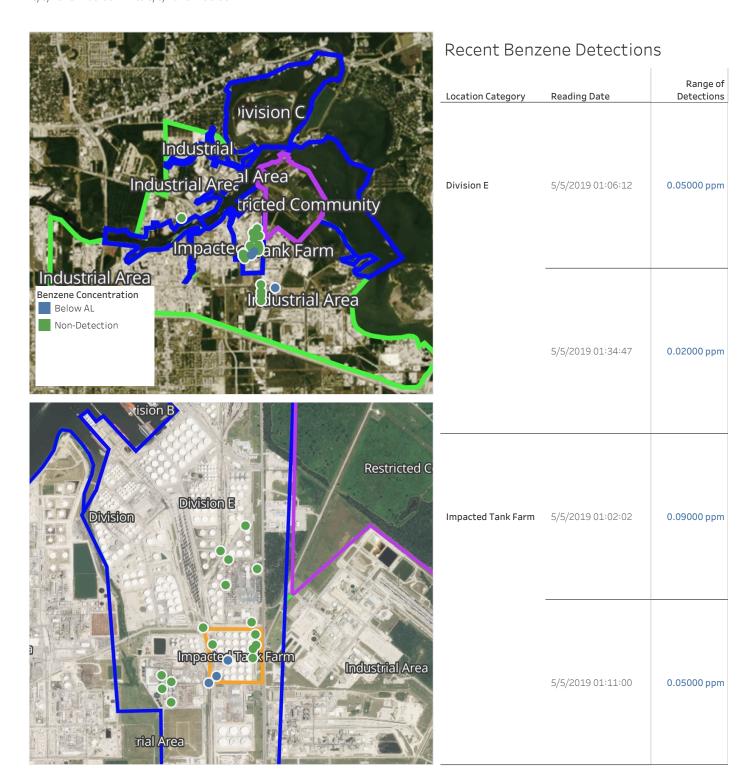

## Recent Benzene Detections

#### Reading Date

5/5/2019 12:00:03 AM to 5/5/2019 1:00:03 AM

## Recent Benzene Detections

| Location Category  | Reading Date      | Range of<br>Detections |
|--------------------|-------------------|------------------------|
| Division E         | 5/5/2019 00:23:34 | 0.0300 ppm             |
|                    | 5/5/2019 00:27:30 | 0.1000 ppm             |
|                    | 5/5/2019 00:27:03 | 0.1900 ppm             |
|                    | 5/5/2019 00:35:00 | 0.0200 ppm             |
|                    | 5/5/2019 00:32:08 | 0.0800 ppm             |
|                    | 5/5/2019 00:51:12 | 0.0200 ppm             |
|                    | 5/5/2019 00:48:48 | 0.0500 ppm             |
| Impacted Tank Farm | 5/5/2019 00:33:38 | 0.1400 ppm             |
|                    | 5/5/2019 00:33:59 | 0.2500 ppm             |
|                    | 5/5/2019 00:38:50 | 0.1000 ppm             |
|                    | 5/5/2019 00:37:32 | 0.1200 ppm             |
|                    | 5/5/2019 00:41:36 | 0.0600 ppm             |
|                    | 5/5/2019 00:43:44 | 0.1100 ppm             |