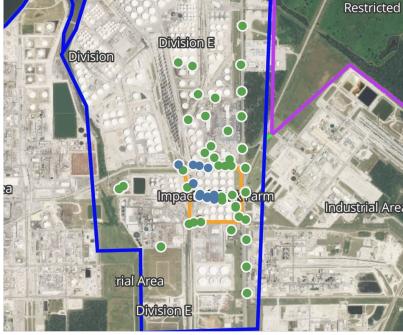

### Reading Date

5/5/2019 4:00:00 AM to 5/5/2019 5:00:00 AM

Impace Jank Farm

rrial Area

Division E

#### Reading Date

5/5/2019 3:00:00 PM to 5/5/2019 4:00:00 PM

Im Pact Farm

rrial Area

Division E

### Reading Date

Division

rial Area

Division E

5/5/2019 5:00:00 PM to 5/5/2019 6:00:00 PM

Imp&t Tar Farm