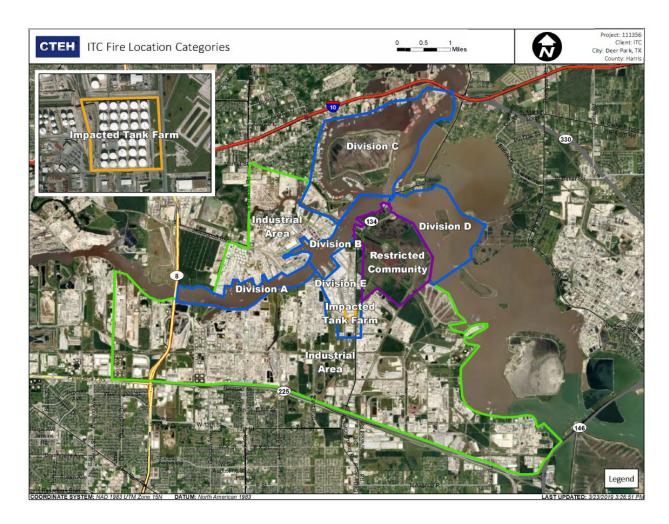

| 5/5/2019 00:27:30 | 0.1000 ppm             |
|                    | 5/5/2019 00:27:03 | 0.1900 ppm             |
|                    | 5/5/2019 00:35:00 | 0.0200 ppm             |
|                    | 5/5/2019 00:32:08 | 0.0800 ppm             |
|                    | 5/5/2019 00:51:12 | 0.0200 ppm             |
|                    | 5/5/2019 00:48:48 | 0.0500 ppm             |
| Impacted Tank Farm | 5/5/2019 00:33:38 | 0.1400 ppm             |
|                    | 5/5/2019 00:33:59 | 0.2500 ppm             |
|                    | 5/5/2019 00:38:50 | 0.1000 ppm             |
|                    | 5/5/2019 00:37:32 | 0.1200 ppm             |
|                    | 5/5/2019 00:41:36 | 0.0600 ppm             |
|                    | 5/5/2019 00:43:44 | 0.1100 ppm             |





#### Reading Date

5/5/2019 1:00:00 AM to 5/5/2019 2:00:00 AM





### Reading Date

5/5/2019 2:00:00 AM to 5/5/2019 3:00:00 AM



## Recent Benzene Detections

| Location Category  | Reading Date      | Range of<br>Detections |
|--------------------|-------------------|------------------------|
| Division E         | 5/5/2019 02:09:19 | 0.0800 ppm             |
|                    | 5/5/2019 02:24:52 | 0.1900 ppm             |
|                    | 5/5/2019 02:24:44 | 0.0800 ppm             |
|                    | 5/5/2019 02:39:06 | 0.0200 ppm             |
|                    | 5/5/2019 02:48:11 | 0.0200 ppm             |
|                    | 5/5/2019 02:49:14 | 0.0600 ppm             |
|                    | 5/5/2019 02:39:33 | 0.1900 ppm             |
|                    | 5/