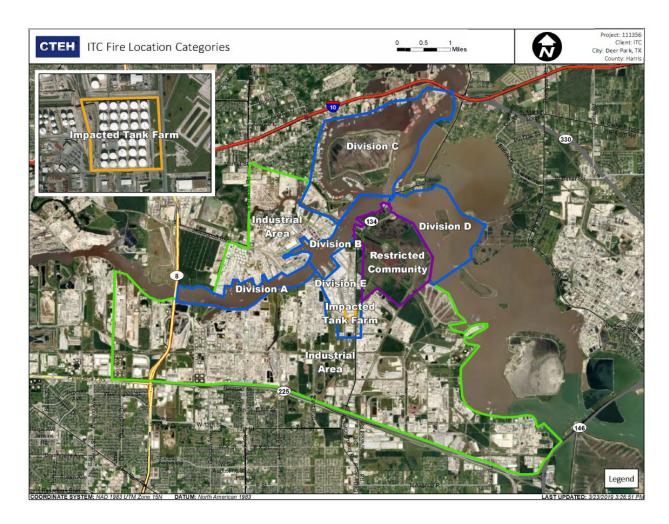

Farm

## Recent Benzene Detections

| Location Category  | Reading Date      | Range of<br>Detections |
|--------------------|-------------------|------------------------|
| Division E         | 5/5/2019 17:01:52 | 0.05000 ppm            |
|                    | 5/5/2019 17:16:39 | 0.04000 ppm            |
|                    | 5/5/2019 17:20:05 | 0.02000 ppm            |
|                    | 5/5/2019 17:43:17 | 0.02000 ppm            |
| Impacted Tank Farm | 5/5/2019 17:00:51 | 0.07000 ppm            |
|                    | 5/5/2019 17:02:10 | 0.05000 ppm            |
|                    | 5/5/2019 17:51:31 | 0.02000 ppm            |



Industrial Area



### Reading Date

5/5/2019 6:00:00 PM to 5/5/2019 7:00:00 PM





### Reading Date

5/5/2019 7:00:00 PM to 5/5/2019 8:00:00 PM





### Reading Date

5/5/2019 8:00:00 PM to 5/5/2019 9:00:00 PM



## Recent Benzene Detections

| Location Category  | Reading Date      | Range of<br>Detections |
|--------------------|-------------------|------------------------|
| Division E         | 5/5/2019 20:44:22 | 0.06000 ppm            |
|                    | 5/5/2019 20:46:41 | 0.05000 ppm            |
|                    | 5/5/2019 20:50:09 | 0.05000 ppm            |
|                    | 5/5/2019 20:57:51 | 0.04000 ppm            |
|                    | 5/5/2019 20:58:13 | 0.02000 ppm            |
|                    | 5/5/2019 20:54:46 | 0.02000 ppm            |
| Impacted Tank Farm | 5/5/2019 20:03:39 | 0.03000 ppm            |
|                    | 5/5/2019 20:03:25 | 0.03000 ppm            |
|                    | 5