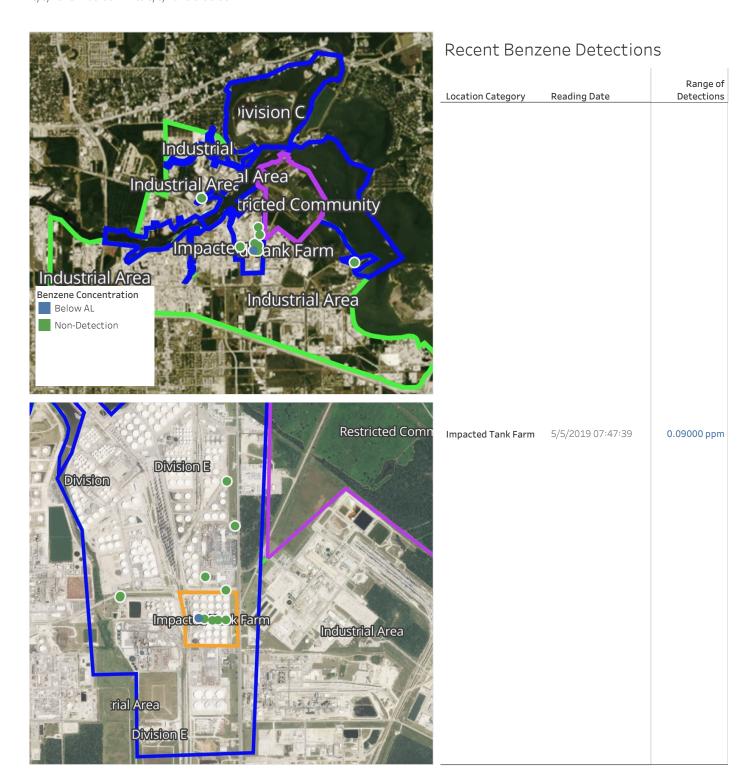

#### Reading Date

5/5/2019 7:00:00 AM to 5/5/2019 8:00:00 AM

Range of

Detections

0.0500 ppm

0.0200 ppm

0.3300 ppm

0.0300 ppm

0.3800 ppm

5/5/2019 08:27:57