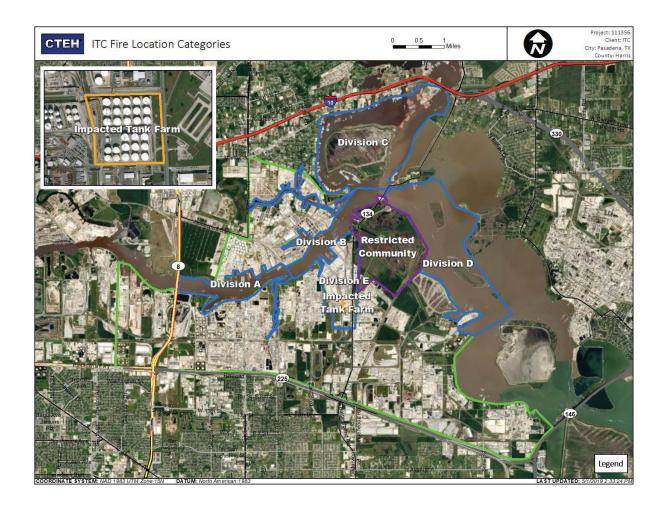

| CHE Detection     | 15                     |
|--------------------|-------------------|------------------------|
| Location Category  | Reading Date      | Range of<br>Detections |
| Division E         | 5/5/2019 11:04:01 | 0.01000 ppm            |
|                    | 5/5/2019 11:27:33 | 0.02000 ppm            |
|                    | 5/5/2019 11:55:13 | 0.02000 ppm            |
| Impacted Tank Farm | 5/5/2019 11:05:28 | 0.03000 ppm            |
|                    | 5/5/2019 11:19:06 | 0.07300 ppm            |
|                    | 5/5/2019 11:13:38 | 0.05000 ppm            |
|                    | 5/5/2019 11:12:25 | 0.02000 ppm            |
|                    | 5/5/2019 11:55:39 | 0.05000 ppm            |





### Reading Date

5/5/2019 12:00:00 PM to 5/5/2019 1:00:00 PM





### Reading Date

5/5/2019 1:00:00 PM to 5/5/2019 2:00:00 PM





#### Reading Date

5/5/2019 2:00:00 PM to 5/5/2019 3:00:00 PM



## Recent Benzene Detections

| Location Category | Reading Date      | Range of<br>Detections |
|-------------------|-------------------|------------------------|
| Division E        | 5/5/2019 14:12:25 | 0.02000 ppm            |
|                   | 5/5/2019 14:19:28 | 0.02000 ppm            |
|                   | 5/5/2019 14:24:55 | 0.03000 ppm            |
|                   | 5/5/2019 14:25:11 | 0.02000 ppm            |





#### Reading Date

5/5/2019 3:00:00 PM to 5/5/2019 4:00:00 PM



Im Pact Farm

rrial Area

Division E

## Recent Benzene Detections

| Location Category  | Reading Date      | Range of<br>Detections |
|--------------------|-------