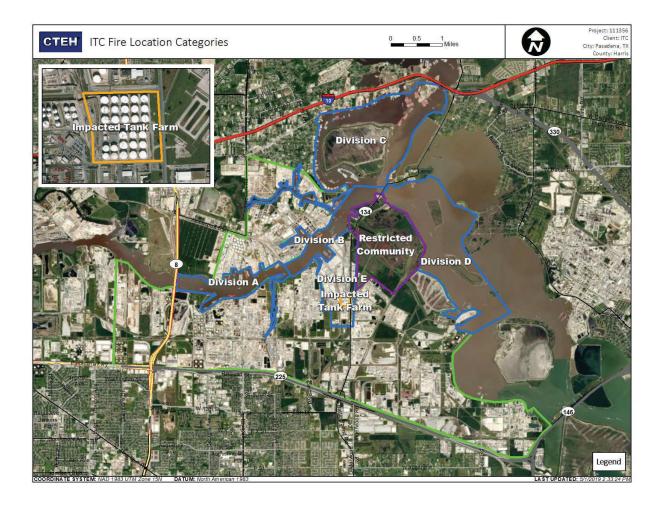

#### Reading Date

Division

5/5/2019 3:00:00 AM to 5/5/2019 4:00:00 AM

### Reading Date

5/5/2019 4:00:00 AM to 5/5/2019 5:00:00 AM

Impace Jank Farm

rrial Area

Division E