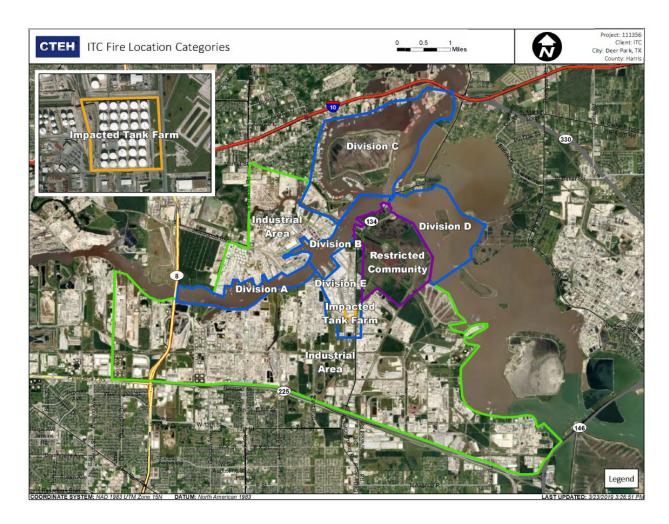

### Reading Date

5/5/2019 4:00:00 AM to 5/5/2019 5:00:00 AM

Impace Jank Farm

rrial Area

Division E