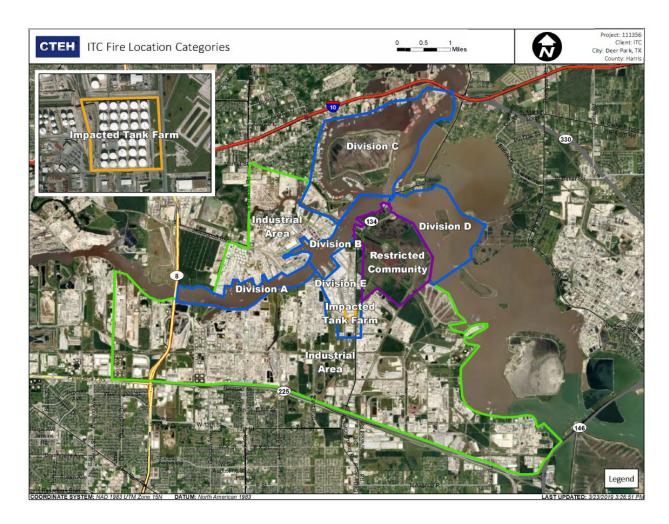

| 5/5/2019 20:44:22 | 0.06000 ppm            |
|                    | 5/5/2019 20:46:41 | 0.05000 ppm            |
|                    | 5/5/2019 20:50:09 | 0.05000 ppm            |
|                    | 5/5/2019 20:57:51 | 0.04000 ppm            |
|                    | 5/5/2019 20:58:13 | 0.02000 ppm            |
|                    | 5/5/2019 20:54:46 | 0.02000 ppm            |
| Impacted Tank Farm | 5/5/2019 20:03:39 | 0.03000 ppm            |
|                    | 5/5/2019 20:03:25 | 0.03000 ppm            |
|                    | 5/5/2019 20:06:01 | 0.05000 ppm            |
|                    | 5/5/2019 20:06:16 | 0.03000 ppm            |
|                    | 5/5/2019 20:10:11 | 0.05000 ppm            |
|                    | 5/5/2019 20:09:52 | 0.07000 ppm            |





### Reading Date

5/5/2019 9:00:00 PM to 5/5/2019 10:00:00 PM



## Recent Benzene Detections

| Receive Benzene Betechons |                   |                        |  |
|---------------------------|-------------------|------------------------|--|
| Location Category         | Reading Date      | Range of<br>Detections |  |
| Division E                | 5/5/2019 21:04:24 | 0.0200 ppm             |  |
|                           | 5/5/2019 21:01:03 | 0.0200 ppm             |  |
|                           | 5/5/2019 21:36:18 | 0.0500 ppm             |  |
|                           | 5/5/2019 21:46:19 | 0.0100 ppm             |  |
|                           | 5/5/2019 21:41:54 | 0.0700 ppm             |  |
|                           | 5/5/2019 21:44:27 | 0.0500 ppm             |  |
|