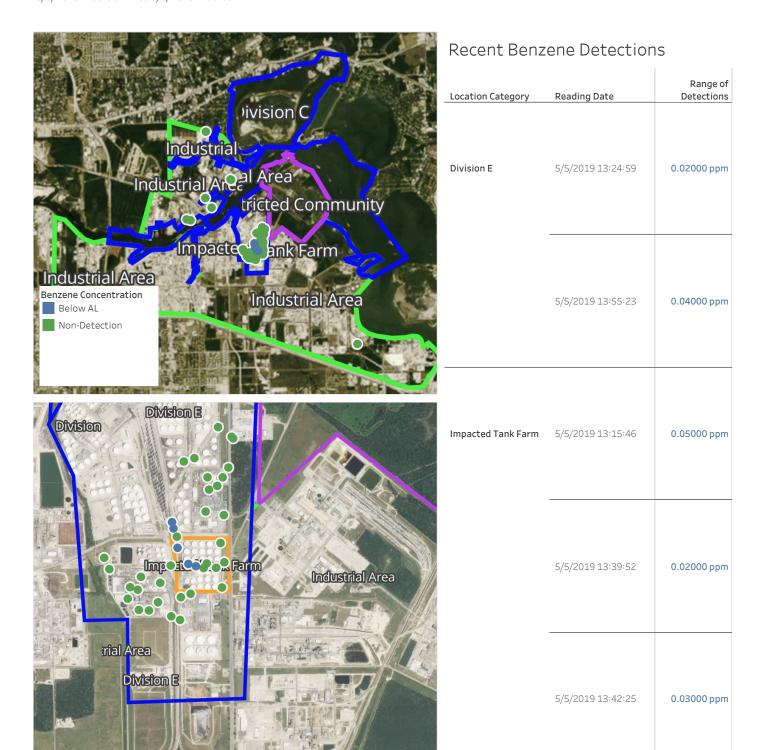

## Recent Benzene Detections

| Location Category  | Reading Date      | Range of<br>Detections |
|--------------------|-------------------|------------------------|
| Division E         | 5/5/2019 00:23:34 | 0.0300 ppm             |
|                    | 5/5/2019 00:27:30 | 0.1000 ppm             |
|                    | 5/5/2019 00:27:03 | 0.1900 ppm             |
|                    | 5/5/2019 00:35:00 | 0.0200 ppm             |
|                    | 5/5/2019 00:32:08 | 0.0800 ppm             |
|                    | 5/5/2019 00:51:12 | 0.0200 ppm             |
|                    | 5/5/2019 00:48:48 | 0.0500 ppm             |
| Impacted Tank Farm | 5/5/2019 00:33:38 | 0.1400 ppm             |
|                    | 5/5/2019 00:33:59 | 0.2500 ppm             |
|                    | 5/5/2019 00:38:50 | 0.1000 ppm             |
|                    | 5/5/2019 00:37:32 | 0.1200 ppm             |
|                    | 5/5/2019 00:41:36 | 0.0600 ppm             |
|                    | 5/5/2019 00:43:44 | 0.1100 ppm             |