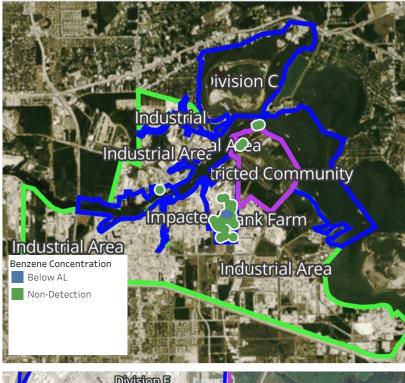

## Recent Benzene Detections

| Location Category  | Reading Date      | Range of<br>Detections |
|--------------------|-------------------|------------------------|
| Division E         | 5/5/2019 00:23:34 | 0.0300 ppm             |
|                    | 5/5/2019 00:27:30 | 0.1000 ppm             |
|                    | 5/5/2019 00:27:03 | 0.1900 ppm             |
|                    | 5/5/2019 00:35:00 | 0.0200 ppm             |
|                    | 5/5/2019 00:32:08 | 0.0800 ppm             |
|                    | 5/5/2019 00:51:12 | 0.0200 ppm             |
|                    | 5/5/2019 00:48:48 | 0.0500 ppm             |
| Impacted Tank Farm | 5/5/2019 00:33:38 | 0.1400 ppm             |
|                    | 5/5/2019 00:33:59 | 0.2500 ppm             |
|                    | 5/5/2019 00:38:50 | 0.1000 ppm             |
|                    | 5/5/2019 00:37:32 | 0.1200 ppm             |
|                    | 5/5/2019 00:41:36 | 0.0600 ppm             |
|                    | 5/5/2019 00:43:44 | 0.1100 ppm             |