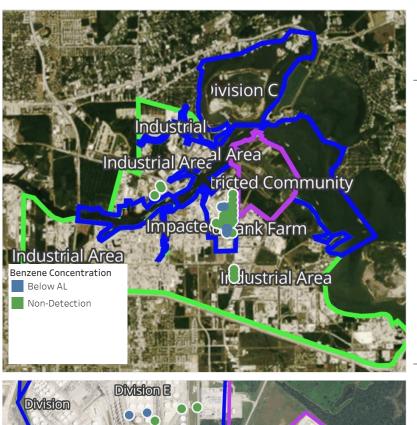

#### Reading Date

5/5/2019 3:00:00 PM to 5/5/2019 4:00:00 PM

Im Pact Farm

rrial Area

Division E

Industrial Area