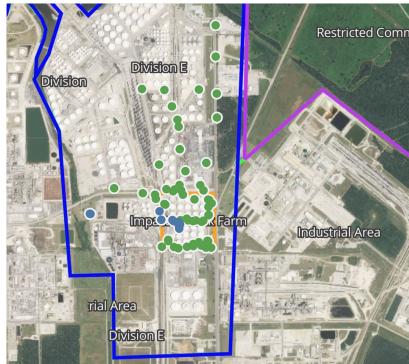

### Reading Date

5/5/2019 4:00:00 AM to 5/5/2019 5:00:00 AM

Impace Jank Farm

rrial Area

Division E

## Recent Benzene Detections

| 11000110 20112     | CITE Detection    |                        |
|--------------------|-------------------|------------------------|
| Location Category  | Reading Date      | Range of<br>Detections |
| Division E         | 5/5/2019 04:32:58 | 0.1200 ppm             |
|                    | 5/5/2019 04:43:53 | 0.1600 ppm             |
|                    | 5/5/2019 04:56:31 | 0.1200 ppm             |
| Impacted Tank Farm | 5/5/2019 04:57:24 | 0.1100 ppm             |
|                    | 5/5/2019 04:56:32 | 0.1000 ppm             |
|                    | 5/5/2019 04:59:15 | 0.0600 ppm             |
|                    | 5/5/2019 04:58:59 | 0.0700 ppm             |