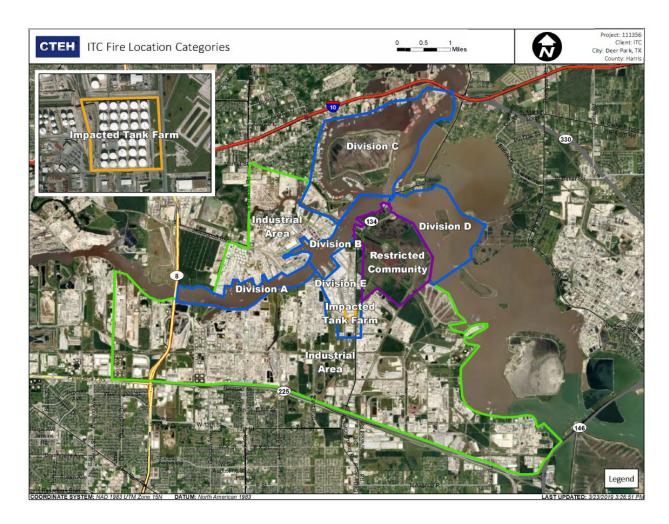

| 5/5/2019 00:27:03 | 0.1900 ppm             |
|                    | 5/5/2019 00:35:00 | 0.0200 ppm             |
|                    | 5/5/2019 00:32:08 | 0.0800 ppm             |
|                    | 5/5/2019 00:51:12 | 0.0200 ppm             |
|                    | 5/5/2019 00:48:48 | 0.0500 ppm             |
| Impacted Tank Farm | 5/5/2019 00:33:38 | 0.1400 ppm             |
|                    | 5/5/2019 00:33:59 | 0.2500 ppm             |
|                    | 5/5/2019 00:38:50 | 0.1000 ppm             |
|                    | 5/5/2019 00:37:32 | 0.1200 ppm             |
|                    | 5/5/2019 00:41:36 | 0.0600 ppm             |
|                    | 5/5/2019 00:43:44 | 0.1100 ppm             |





#### Reading Date

5/5/2019 1:00:00 AM to 5/5/2019 2:00:00 AM





### Reading Date

5/5/2019 2:00:00 AM to 5/5/2019 3:00:00 AM



## Recent Benzene Detections

| Location Category  | Reading Date      | Range of<br>Detections |
|--------------------|-------------------|------------------------|
| Division E         | 5/5/2019 02:09:19 | 0.0800 ppm             |
|                    | 5/5/2019 02:24:52 | 0.1900 ppm             |
|                    | 5/5/2019 02:24:44 | 0.0800 ppm             |
|                    | 5/5/2019 02:39:06 | 0.0200 ppm             |
|                    | 5/5/2019 02:48:11 | 0.0200 ppm             |
|                    | 5/5/2019 02:49:14 | 0.0600 ppm             |
|                    | 5/5/2019 02:39:33 | 0.1900 ppm             |
|                    | 5/5/2019 02:50:46 | 0.0400 ppm             |
| Impacted Tank Farm | 5