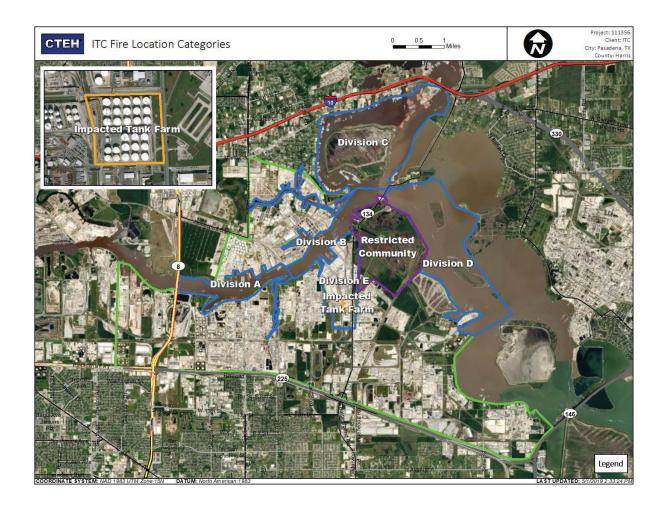

-----|-------------------|------------------------|
| Location Category  | Reading Date      | Range of<br>Detections |
| Division E         | 5/5/2019 11:04:01 | 0.01000 ppm            |
|                    | 5/5/2019 11:27:33 | 0.02000 ppm            |
|                    | 5/5/2019 11:55:13 | 0.02000 ppm            |
| Impacted Tank Farm | 5/5/2019 11:05:28 | 0.03000 ppm            |
|                    | 5/5/2019 11:19:06 | 0.07300 ppm            |
|                    | 5/5/2019 11:13:38 | 0.05000 ppm            |
|                    | 5/5/2019 11:12:25 | 0.02000 ppm            |
|                    | 5/5/2019 11:55:39 | 0.05000 ppm            |





### Reading Date

5/5/2019 12:00:00 PM to 5/5/2019 1:00:00 PM





### Reading Date

5/5/2019 1:00:00 PM to 5/5/2019 2:00:00 PM





#### Reading Date

5/5/2019 2:00:00 PM to 5/5/2019 3:00:00 PM



## Recent Benzene Detections

| Location Category | Reading Date      | Range of<br>Detections |
|-------------------|-------------------|------------------------|
| Division E        | 5/5/2019 14:12:25 | 0.02000 ppm            |
|                   | 5/5/2019 14:19:28 | 0.02000 ppm            |
|                   | 5/5/2019 14:24:55 | 0.03000 ppm            |
|                   | 5/5/2019 14:25:11 | 0.02000 ppm            |





#### Reading Date

5/5/2019 3:00:00 PM to 5/5/2019 4:00:00 PM



Im Pact Farm

rrial Area

Division E

## Recent Benzene Detections

| Location Category  | Reading Date      | Range of<br>Detections |
|--------------------|-------------------|------------------------|
| Division E         | 5/5/