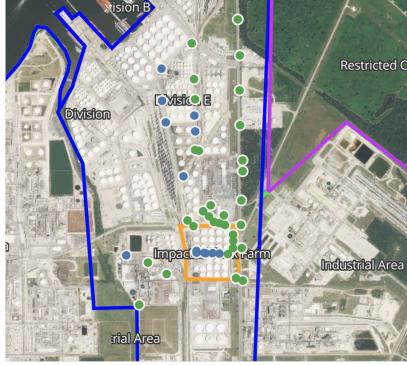

### Reading Date

5/5/2019 4:00:00 AM to 5/5/2019 5:00:00 AM

Impace Jank Farm

rrial Area

Division E

#### Reading Date

5/5/2019 8:00:00 AM to 5/5/2019 9:00:00 AM

rial Area

Division E

### Reading Date

Division

rial Area

Division E

5/5/2019 9:00:00 AM to 5/5/2019 10:00:00 AM

#### Reading Date

5/5/2019 3:00:00 PM to 5/5/2019 4:00:00 PM

Im Pact Farm

rrial Area

Division E

### Reading Date

Division

rial Area

Division E

5/5/2019 5:00:00 PM to 5/5/2019 6:00:00 PM

Imp&t Tar Farm