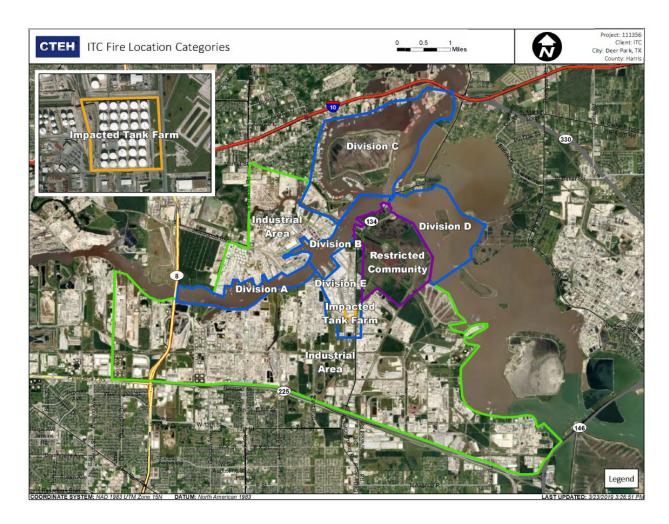

| 5/5/2019 02:48:11 | 0.0200 ppm             |
|                    | 5/5/2019 02:49:14 | 0.0600 ppm             |
|                    | 5/5/2019 02:39:33 | 0.1900 ppm             |
|                    | 5/5/2019 02:50:46 | 0.0400 ppm             |
| Impacted Tank Farm | 5/5/2019 02:08:30 | 0.0500 ppm             |
|                    | 5/5/2019 02:11:01 | 0.1000 ppm             |
|                    | 5/5/2019 02:14:17 | 0.0600 ppm             |
|                    | 5/5/2019 02:17:53 | 0.1600 ppm             |
|                    | 5/5/2019 02:21:13 | 0.4800 ppm             |
|                    | 5/5/2019 02:22:41 | 0.0300 ppm             |
|                    | 5/5/2019 02:25:11 | 0.0600 ppm             |
|                    | 5/5/2019 02:28:21 | 0.0400 ppm             |





#### Reading Date

Division

5/5/2019 3:00:00 AM to 5/5/2019 4:00:00 AM



## Recent Benzene Detections

| Receire Benz       | CHE Detection     | 15                     |
|--------------------|-------------------|------------------------|
| Location Category  | Reading Date      | Range of<br>Detections |
| Division E         | 5/5/2019 03:23:43 | 0.1600 ppm             |
|                    | 5/5/2019 03:24:53 | 0.0800 ppm             |
|                    | 5/5/2019 03:44:25 | 0.0400 ppm             |
| Impacted Tank Farm | 5/5/2019 03:38:34 | 0.0600 ppm             |
|                    | 5/5/2019 03:39:54 | 0.0200 ppm             |
|                    | 5/5/2019 03:43:41 | 0.0800 ppm             |
|                    | 5/5/2019 03:46:23 | 0.1000 ppm             |





### Read