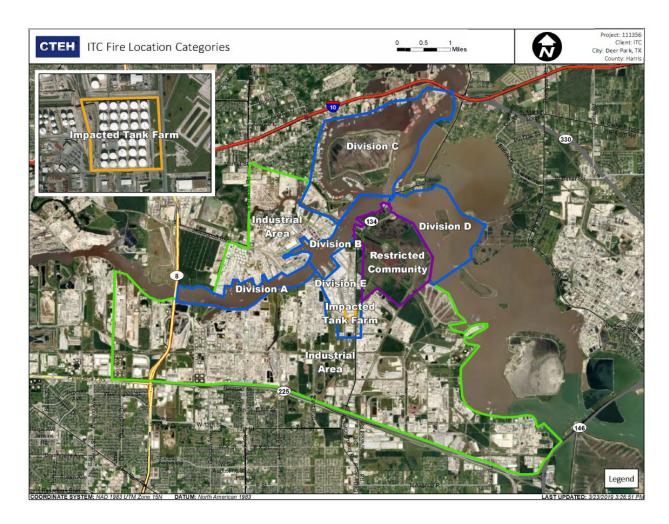

|  |
|                           | 5/5/2019 21:33:47 | 0.0400 ppm             |  |
| Impacted Tank Farm        | 5/5/2019 21:13:45 | 0.1200 ppm             |  |
|                           | 5/5/2019 21:15:36 | 0.0300 ppm             |  |
|                           | 5/5/2019 21:15:40 | 0.0300 ppm             |  |
|                           | 5/5/2019 21:17:32 | 0.0300 ppm             |  |
|                           | 5/5/2019 21:17:34 | 0.0400 ppm             |  |
|                           | 5/5/2019 21:21:05 | 0.0500 ppm             |  |
|                           | 5/5/2019 21:21:12 | 0.0400 ppm             |  |
|                           | 5/5/2019 21:23:58 | 0.0700 ppm             |  |
|                           | 5/5/2019 21:24:01 | 0.0600 ppm             |  |





### Reading Date

5/5/2019 10:00:00 PM to 5/5/2019 11:00:00 PM



## Recent Benzene Detections

| Location Category  | Reading Date      | Range of<br>Detections |
|--------------------|-------------------|------------------------|
| Division E         | 5/5/2019 22:37:26 | 0.1500 ppm             |
|                    | 5/5/2019 22:39:40 | 0.0800 ppm             |
|                    | 5/5/2019 22:51:37 | 0.0500 ppm             |
|                    | 5/5/2019 22:55:56 | 0.0600 ppm             |
| Impacted Tank Farm | 5/5/2019 22:35:04 | 0.1000 ppm             |
|                    | 5/5/2019 22:35:20 | 0.0800 ppm             |
|                    | 5/5/2019 22:38:20 | 0.0500 ppm             |
|                    | 5/5/2019 22:36:57 | 0.0800 ppm             |
|                    |