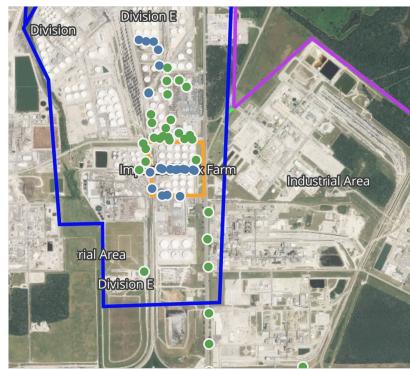

#### Reading Date

5/5/2019 3:00:00 PM to 5/5/2019 4:00:00 PM

Im Pact Farm

rrial Area

Division E