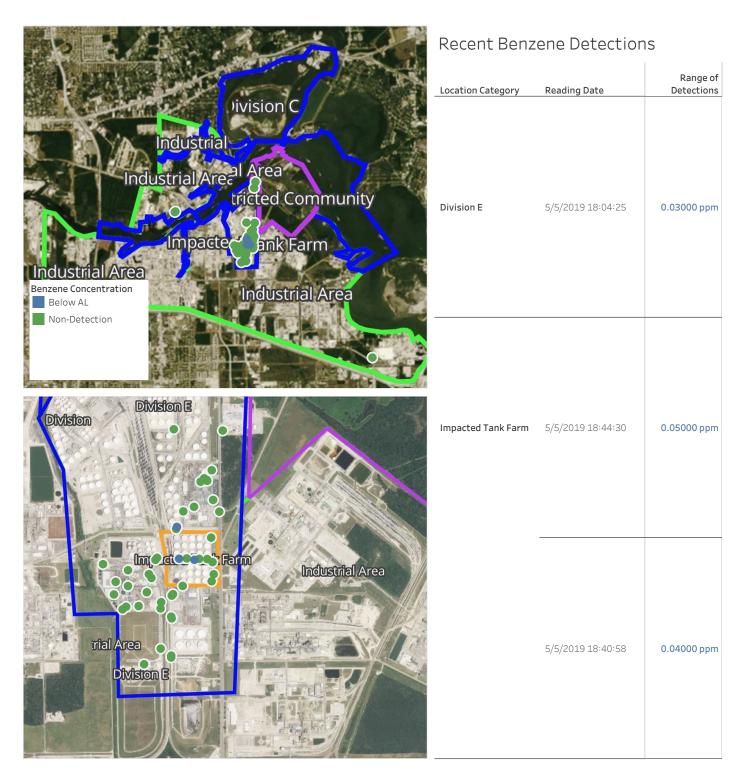

Division E

5/5/2019 5:00:00 PM to 5/5/2019 6:00:00 PM



Imp&t Tar Farm

## Recent Benzene Detections

| Location Category  | Reading Date      | Range of<br>Detections |
|--------------------|-------------------|------------------------|
| Division E         | 5/5/2019 17:01:52 | 0.05000 ppm            |
|                    | 5/5/2019 17:16:39 | 0.04000 ppm            |
|                    | 5/5/2019 17:20:05 | 0.02000 ppm            |
|                    | 5/5/2019 17:43:17 | 0.02000 ppm            |
| Impacted Tank Farm | 5/5/2019 17:00:51 | 0.07000 ppm            |
|                    | 5/5/2019 17:02:10 | 0.05000 ppm            |
|                    | 5/5/2019 17:51:31 | 0.02000 ppm            |



Industrial Area



### Reading Date

5/5/2019 6:00:00 PM to 5/5/2019 7:00:00 PM





### Reading Date

5/5/2019 7:00:00 PM to 5/5/2019 8:00:00 PM





### Reading Date

5/5/2019 8:00:00 PM to 5/5/2019 9:00:00 PM



## Recent Benzene Detections

| Location Category  | Reading Date      | Range of<br>Detections |
|--------------------|-------------------|------------------------|
| Division E         | 5/5/2019 20:44:22 | 0.06000 ppm            |
|                    | 5/5/2019 20:46:41 | 0.05000 ppm            |
|                    | 5/5/2019 20:50:09 | 0.05000 ppm            |
|                    | 5/5/2019 20:57:51 | 0.04000 ppm            |
|                    | 5/5/2019 20:58:13 | 0.02000 ppm            |
|                    | 5/5/2019 20:54:46 | 0.02000 ppm            |
| Impacted Tank Farm | 5/5/2019 20:03:39 | 0.03000 ppm            |
|                    | 5