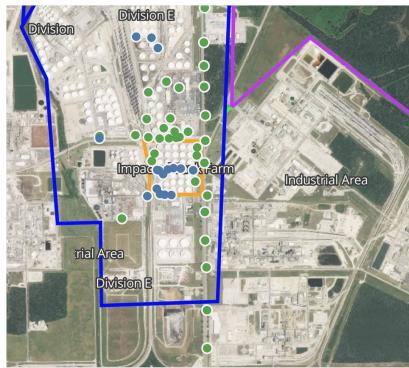

### Reading Date

5/5/2019 4:00:00 AM to 5/5/2019 5:00:00 AM

Impace Jank Farm

rrial Area

Division E

#### Reading Date

5/5/2019 8:00:00 AM to 5/5/2019 9:00:00 AM

rial Area

Division E

### Reading Date

Division

rial Area

Division E

5/5/2019 9:00:00 AM to 5/5/2019 10:00:00 AM

#### Reading Date

5/5/2019 3:00:00 PM to 5/5/2019 4:00:00 PM

Im Pact Farm

rrial Area

Division E

### Reading Date

Division

rial Area

Division E

5/5/2019 5:00:00 PM to 5/5/2019 6:00:00 PM

Imp&t Tar Farm