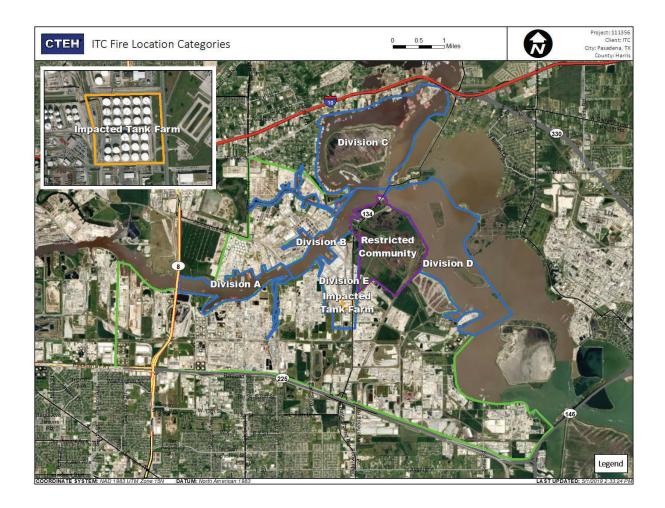

| 5/7/2019 08:06:37 | 0.03000 ppm            |
|                    | 5/7/2019 08:15:50 | 0.02000 ppm            |
|                    | 5/7/2019 08:25:30 | 0.03000 ppm            |
|                    | 5/7/2019 08:26:47 | 0.02000 ppm            |
|                    | 5/7/2019 08:26:53 | 0.03000 ppm            |
|                    | 5/7/2019 08:34:25 | 0.05000 ppm            |
|                    | 5/7/2019 08:39:17 | 0.02000 ppm            |
|                    | 5/7/2019 08:38:23 | 0.02000 ppm            |
|                    | 5/7/2019 08:48:45 | 0.02000 ppm            |
| Impacted Tank Farm | 5/7/2019 08:08:09 | 0.04000 ppm            |
|                    | 5/7/2019 08:34:10 | 0.06000 ppm            |
|                    | 5/7/2019 08:33:03 | 0.06000 ppm            |



#### Reading Date

5/7/2019 9:00:00 AM to 5/7/2019 10:00:00 AM



## Recent Benzene Detections

| Location Category  | Reading Date      | Range of<br>Detections |
|--------------------|-------------------|------------------------|
| Division E         | 5/7/2019 09:00:51 | 0.02000 ppm            |
|                    | 5/7/2019 09:09:50 | 0.03000 ppm            |
|                    | 5/7/2019 09:28:24 | 0.04000 ppm            |
|                    | 5/7/2019 09:38:55 | 0.01000 ppm            |
| Impacted Tank Farm | 5/7/2019 09:20:38 | 0.08000 ppm            |
|                    | 5/7/2019 09:27:36 | 0.04000 ppm            |
|                    | 5/7/2019 09:17:16 | 0.05000 ppm            |





#### Reading Date

5/7/2019 10:00:00 AM to 5/7/2019 11:00:00 AM



## Recent Benzene