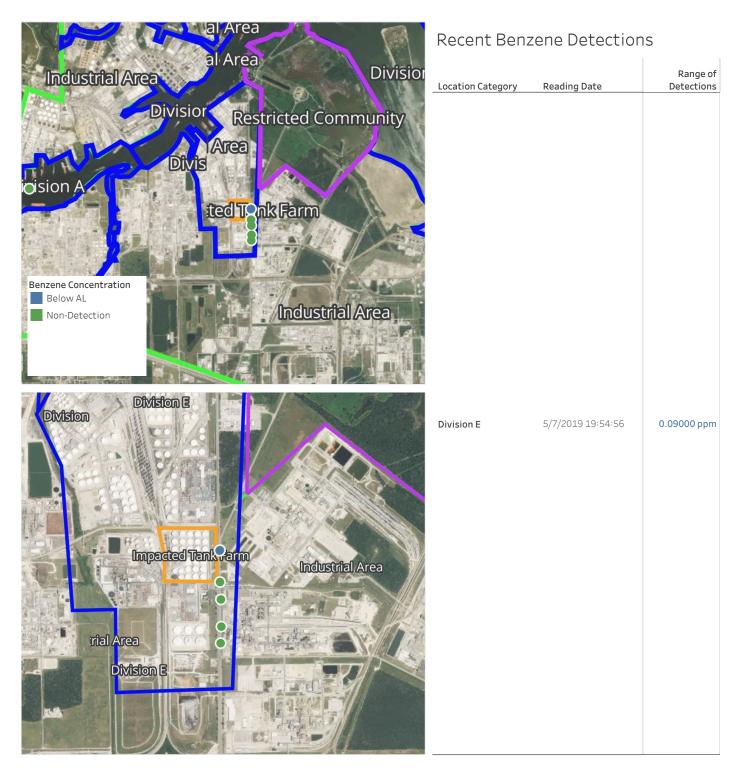

#### Reading Date

5/7/2019 12:00:00 AM to 5/7/2019 1:00:00 AM

Division

Impact Novek Farm

rial Area

## Recent Benzene Detections

| Recent benzene betechons |                   |                        |
|--------------------------|-------------------|------------------------|
| Location Category        | Reading Date      | Range of<br>Detections |
| Division E               | 5/7/2019 00:32:48 | 0.02000 ppm            |
|                          | 5/7/2019 00:30:43 | 0.02000 ppm            |
|                          | 5/7/2019 00:47:38 | 0.02000 ppm            |
|                          | 5/7/2019 00:45:18 | 0.03000 ppm            |
| Impacted Tank Farm       | 5/7/2019 00:51:50 | 0.03000 ppm            |