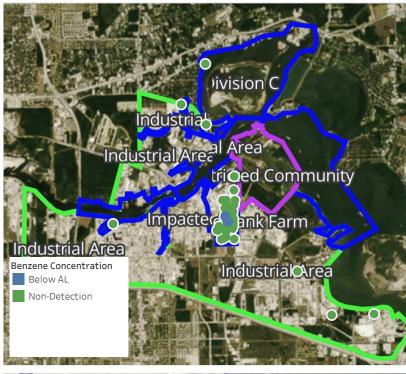

#### Reading Date

5/7/2019 12:00:00 AM to 5/7/2019 1:00:00 AM

Division

Impact Novek Farm

rial Area