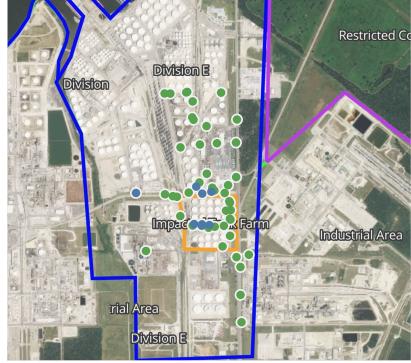

## Recent Benzene Detections

| Location Category  | Reading Date      | Range of<br>Detections |
|--------------------|-------------------|------------------------|
| Division E         | 5/6/2019 23:17:54 | 0.01000 ppm            |
|                    | 5/6/2019 23:15:39 | 0.01000 ppm            |
|                    | 5/6/2019 23:19:54 | 0.01000 ppm            |
|                    | 5/6/2019 23:43:34 | 0.05000 ppm            |
|                    | 5/6/2019 23:45:35 | 0.05000 ppm            |
|                    | 5/6/2019 23:41:42 | 0.03000 ppm            |
| Impacted Tank Farm | 5/6/2019 23:25:52 | 0.06000 ppm            |
|                    | 5/6/2019 23:25:43 | 0.04000 ppm            |
|                    | 5/6/2019 23:28:46 | 0.09000 ppm            |
|                    | 5/6/2019 23:28:39 | 0.06000 ppm            |
|                    | 5/6/2019 23:32:10 | 0.05000 ppm            |
|                    | 5/6/2019 23:33:00 | 0.07000 ppm            |

## Recent Benzene Detections

| Recent benzene betechons |                   |                        |
|--------------------------|-------------------|------------------------|
| Location Category        | Reading Date      | Range of<br>Detections |
| Division E               | 5/7/2019 00:32:48 | 0.02000 ppm            |
|                          | 5/7/2019 00:30:43 | 0.02000 ppm            |
|                          | 5/7/2019 00:47:38 | 0.02000 ppm            |
|                          | 5/7/2019 00:45:18 | 0.03000 ppm            |
| Impacted Tank Farm       | 5/7/2019 00:51:50 | 0.03000 ppm            |

## Recent Benzene Detections

| Recent Denzene Detections |                   |                        |
|---------------------------|-------------------|------------------------|
| Location Category         | Reading Date      | Range of<br>Detections |
| Division E                | 5/7/2019 02:32:02 | 0.07000 ppm            |
|                           | 5/7/2019 02:33:54 | 0.02000 ppm            |
|                           | 5/7/2019 02:29:55 | 0.06000 ppm            |
|                           | 5/7/2019 02:44:30 | 0.01000 ppm            |
| Impacted Tank Farm        | 5/7/2019 02:55:27 | 0.03000 ppm            |
|                           | 5/7/2019 02:56:49 | 0.04000 ppm            |
|                           | 5/7/2019 02:56:31 | 0.05000 ppm            |
|                           | 5/7/2019 02:58:16 | 0.03000 ppm            |

## Recent Benzene Detections

| Recent Denzene Detections |                   |                        |
|---------------------------|-------------------|------------------------|
| Location Category         | Reading Date      | Range of<br>Detections |
| Division E                | 5/7/2019 03:37:25 | 0.07000 ppm            |
|                           | 5/7/2019 03:42:44 | 0.03000 ppm            |
|                           | 5/7/2019 03:45:04 | 0.03000 ppm            |
| Impacted Tank Farm        | 5/7/2019 03:01:08 | 0.07000 ppm            |
|                           | 5/7/2019 03:00:44 | 0.06000 ppm            |
|                           | 5/7/2019 03:34:28 | 0.04000 ppm            |
|                           | 5/7/2019 03:36:38 | 0.03000 ppm            |

## Recent Benzene Detections

| Location Category  | Reading Date      | Range of<br>Detections |
|--------------------|-------------------|------------------------|
| Division E         | 5/7/2019 04:39:13 | 0.04000 ppm            |
| Impacted Tank Farm | 5/7/2019 04:26:54 | 0.02000 ppm            |
|                    | 5/7/2019 04:28:32 | 0.05000 ppm            |
|                    | 5/7/2019 04:30:32 | 0.04000 ppm            |
|                    | 5/7/2019 04:30:26 | 0.03000 ppm            |
|                    | 5/7/2019 04:39:07 | 0.10000 ppm            |
|                    | 5/7/2019 04:39:42 | 0.06000 ppm            |
|                    | 5/7/2019 04:39:49 | 0.04000 ppm            |

## Recent Benzene Detections

| Location Category  | Reading Date      | Range of<br>Detections |
|--------------------|-------------------|------------------------|
| Division E         | 5/7/2019 05:03:04 | 0.04000 ppm            |
|                    | 5/7/2019 05:36:00 | 0.04000 ppm            |
|                    | 5/7/2019 05:29:18 | 0.02000 ppm            |
|                    | 5/7/2019 05:31:11 | 0.02000 ppm            |
|                    | 5/7/2019 05:33:53 | 0.02000 ppm            |
|                    | 5/7/2019 05:05:58 | 0.02000 ppm            |
| Impacted Tank Farm | 5/7/2019 05:46:19 | 0.02000 ppm            |
|                    | 5/7/2019 05:46:26 | 0.05000 ppm            |
|                    | 5/7/2019 05:48:28 | 0.03000 ppm            |
|                    | 5/7/2019 05:50:17 | 0.02000 ppm            |
|                    | 5/7/2019 05:48:12 | 0.05000 ppm            |
|                    | 5/7/2019 05:50:11 | 0.06000 ppm            |
|                    | 5/7/2019 05:53:51 | 0.04000 ppm            |

## Recent Benzene Detections

| Location Category  | Reading Date      | Range of<br>Detections |
|--------------------|-------------------|------------------------|
| Division E         | 5/7/2019 06:15:32 | 0.04000 ppm            |
|                    | 5/7/2019 06:20:09 | 0.04000 ppm            |
|                    | 5/7/2019 06:22:33 | 0.02000 ppm            |
|                    | 5/7/2019 06:33:02 | 0.01000 ppm            |
|                    | 5/7/2019 06:35:35 | 0.02000 ppm            |
|                    | 5/7/2019 06:45:50 | 0.04000 ppm            |
|                    | 5/7/2019 06:47:32 | 0.05000 ppm            |
| Impacted Tank Farm | 5/7/2019 06:19:04 | 0.06000 ppm            |
|                    | 5/7/2019 06:18:50 | 0.05000 ppm            |
|                    | 5/7/2019 06:21:33 | 0.04000 ppm            |
|                    | 5/7/2019 06:21:10 | 0.03000 ppm            |
|                    | 5/7/2019 06:24:16 | 0.04000 ppm            |
|                    | 5/7/2019 06:26:54 | 0.03000 ppm            |
|                    |                   |                        |

## Recent Benzene Detections

| Receive Deliz      | CHE Detection     | 15                     |
|--------------------|-------------------|------------------------|
| Location Category  | Reading Date      | Range of<br>Detections |
| Division E         | 5/7/2019 08:06:37 | 0.03000 ppm            |
|                    | 5/7/2019 08:15:50 | 0.02000 ppm            |
|                    | 5/7/2019 08:25:30 | 0.03000 ppm            |
|                    | 5/7/2019 08:26:47 | 0.02000 ppm            |
|                    | 5/7/2019 08:26:53 | 0.03000 ppm            |
|                    | 5/7/2019 08:34:25 | 0.05000 ppm            |
|                    | 5/7/2019 08:39:17 | 0.02000 ppm            |
|                    | 5/7/2019 08:38:23 | 0.02000 ppm            |
|                    | 5/7/2019 08:48:45 | 0.02000 ppm            |
| Impacted Tank Farm | 5/7/2019 08:08:09 | 0.04000 ppm            |
|                    | 5/7/2019 08:34:10 | 0.06000 ppm            |
|                    | 5/7/2019 08:33:03 | 0.06000 ppm            |

## Recent Benzene Detections

| Location Category  | Reading Date      | Range of<br>Detections |
|--------------------|-------------------|------------------------|
| Division E         | 5/7/2019 09:00:51 | 0.02000 ppm            |
|                    | 5/7/2019 09:09:50 | 0.03000 ppm            |
|                    | 5/7/2019 09:28:24 | 0.04000 ppm            |
|                    | 5/7/2019 09:38:55 | 0.01000 ppm            |
| Impacted Tank Farm | 5/7/2019 09:20:38 | 0.08000 ppm            |
|                    | 5/7/2019 09:27:36 | 0.04000 ppm            |
|                    | 5/7/2019 09:17:16 | 0.05000 ppm            |

## Recent Benzene Detections

| Location Category  | Reading Date      | Range of<br>Detections |
|--------------------|-------------------|------------------------|
| Division E         | 5/7/2019 10:03:14 | 0.03000 ppm            |
|                    | 5/7/2019 10:29:59 | 0.02000 ppm            |
|                    | 5/7/2019 10:35:10 | 0.02000 ppm            |
|                    | 5/7/2019 10:41:34 | 0.03000 ppm            |
|                    | 5/7/2019 10:58:32 | 0.03000 ppm            |
| Impacted Tank Farm | 5/7/2019 10:05:39 | 0.06000 ppm            |
|                    | 5/7/2019 10:09:12 | 0.06000 ppm            |
|                    | 5/7/2019 10:07:41 | 0.06000 ppm            |
|                    | 5/7/2019 10:27:08 | 0.03000 ppm            |
|                    | 5/7/2019 10:57:44 | 0.06000 ppm            |
|                    | 5/7/2019 10:59:04 | 0.05000 ppm            |

## Recent Benzene Detections

| Location Category  | Reading Date      | Range of<br>Detections |
|--------------------|-------------------|------------------------|
| Division E         | 5/7/2019 13:07:14 | 0.03000 ppm            |
|                    | 5/7/2019 13:20:26 | 0.03000 ppm            |
|                    | 5/7/2019 13:38:07 | 0.02000 ppm            |
|                    | 5/7/2019 13:48:47 | 0.03000 ppm            |
|                    | 5/7/2019 13:45:53 | 0.02000 ppm            |
|                    | 5/7/2019 13:55:05 | 0.02000 ppm            |
| Impacted Tank Farm | 5/7/2019 13:25:11 | 0.03000 ppm            |
|                    | 5/7/2019 13:23:29 | 0.04000 ppm            |
|                    | 5/7/2019 13:26:18 | 0.03000 ppm            |

## Recent Benzene Detections

| _Location Category | Reading Date      | Range of<br>Detections |
|--------------------|-------------------|------------------------|
| Division E         | 5/7/2019 15:01:36 | 0.03000 ppm            |
|                    | 5/7/2019 15:13:54 | 0.02000 ppm            |
|                    | 5/7/2019 15:19:05 | 0.03000 ppm            |
|                    | 5/7/2019 15:32:55 | 0.04000 ppm            |
|                    | 5/7/2019 15:39:03 | 0.04000 ppm            |
|                    | 5/7/2019 15:51:22 | 0.03000 ppm            |