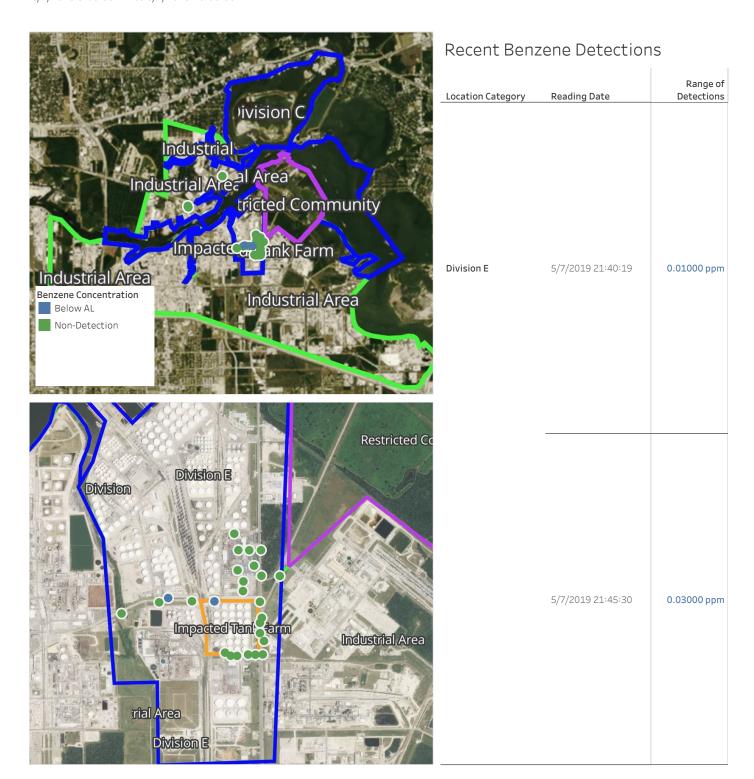

#### Reading Date

5/6/2019 11:00:00 PM to 5/7/2019 12:00:00 AM

## Recent Benzene Detections

| Location Category  | Reading Date      | Range of<br>Detections |
|--------------------|-------------------|------------------------|
| Division E         | 5/6/2019 23:17:54 | 0.01000 ppm            |
|                    | 5/6/2019 23:15:39 | 0.01000 ppm            |
|                    | 5/6/2019 23:19:54 | 0.01000 ppm            |
|                    | 5/6/2019 23:43:34 | 0.05000 ppm            |
|                    | 5/6/2019 23:45:35 | 0.05000 ppm            |
|                    | 5/6/2019 23:41:42 | 0.03000 ppm            |
| Impacted Tank Farm | 5/6/2019 23:25:52 | 0.06000 ppm            |
|                    | 5/6/2019 23:25:43 | 0.04000 ppm            |
|                    | 5/6/2019 23:28:46 | 0.09000 ppm            |
|                    | 5/6/2019 23:28:39 | 0.06000 ppm            |
|                    | 5/6/2019 23:32:10 | 0.05000 ppm            |
|                    | 5/6/2019 23:33:00 | 0.07000 ppm            |