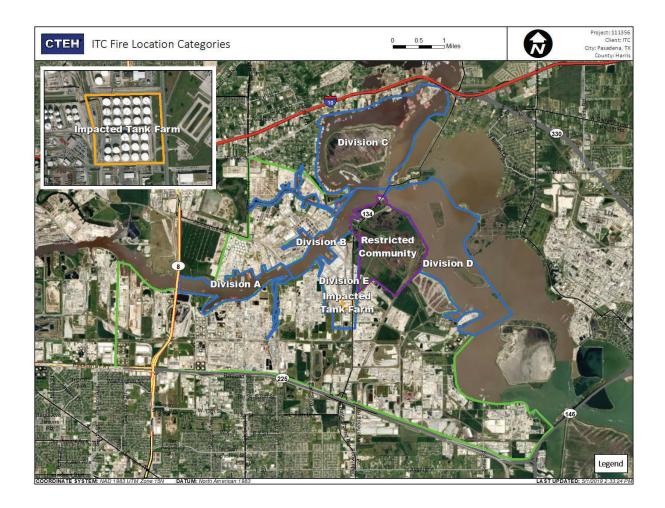

2019 2:00:00 PM



## Recent Benzene Detections

| Location Category  | Reading Date      | Range of<br>Detections |
|--------------------|-------------------|------------------------|
| Division E         | 5/7/2019 13:07:14 | 0.03000 ppm            |
|                    | 5/7/2019 13:20:26 | 0.03000 ppm            |
|                    | 5/7/2019 13:38:07 | 0.02000 ppm            |
|                    | 5/7/2019 13:48:47 | 0.03000 ppm            |
|                    | 5/7/2019 13:45:53 | 0.02000 ppm            |
|                    | 5/7/2019 13:55:05 | 0.02000 ppm            |
| Impacted Tank Farm | 5/7/2019 13:25:11 | 0.03000 ppm            |
|                    | 5/7/2019 13:23:29 | 0.04000 ppm            |
|                    | 5/7/2019 13:26:18 | 0.03000 ppm            |





#### Reading Date

5/7/2019 2:00:00 PM to 5/7/2019 3:00:00 PM





#### Reading Date

5/7/2019 3:00:00 PM to 5/7/2019 4:00:00 PM



## Recent Benzene Detections

| _Location Category | Reading Date      | Range of<br>Detections |
|--------------------|-------------------|------------------------|
| Division E         | 5/7/2019 15:01:36 | 0.03000 ppm            |
|                    | 5/7/2019 15:13:54 | 0.02000 ppm            |
|                    | 5/7/2019 15:19:05 | 0.03000 ppm            |
|                    | 5/7/2019 15:32:55 | 0.04000 ppm            |
|                    | 5/7/2019 15:39:03 | 0.04000 ppm            |
|                    | 5/7/2019 15:51:22 | 0.03000 ppm            |





#### Reading Date

5/7/2019 4:00:00 PM to 5/7/2019 5:00:00 PM





### Reading Date

5/