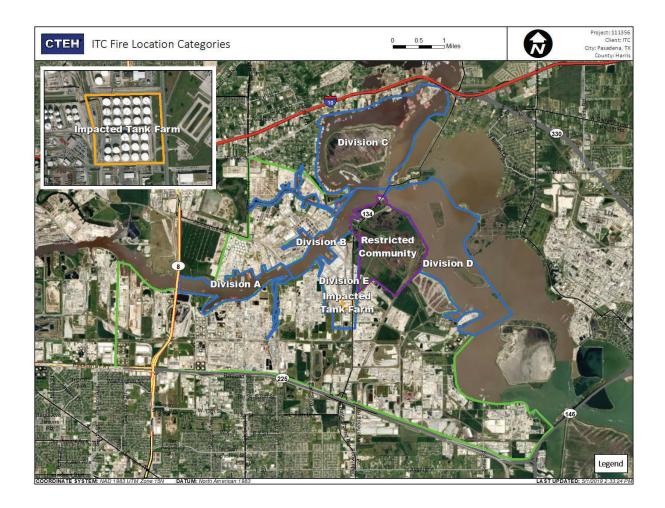

ppm            |
|                    | 5/7/2019 08:33:03 | 0.06000 ppm            |



#### Reading Date

5/7/2019 9:00:00 AM to 5/7/2019 10:00:00 AM



## Recent Benzene Detections

| Location Category  | Reading Date      | Range of<br>Detections |
|--------------------|-------------------|------------------------|
| Division E         | 5/7/2019 09:00:51 | 0.02000 ppm            |
|                    | 5/7/2019 09:09:50 | 0.03000 ppm            |
|                    | 5/7/2019 09:28:24 | 0.04000 ppm            |
|                    | 5/7/2019 09:38:55 | 0.01000 ppm            |
| Impacted Tank Farm | 5/7/2019 09:20:38 | 0.08000 ppm            |
|                    | 5/7/2019 09:27:36 | 0.04000 ppm            |
|                    | 5/7/2019 09:17:16 | 0.05000 ppm            |





#### Reading Date

5/7/2019 10:00:00 AM to 5/7/2019 11:00:00 AM



## Recent Benzene Detections

| Location Category  | Reading Date      | Range of<br>Detections |
|--------------------|-------------------|------------------------|
| Division E         | 5/7/2019 10:03:14 | 0.03000 ppm            |
|                    | 5/7/2019 10:29:59 | 0.02000 ppm            |
|                    | 5/7/2019 10:35:10 | 0.02000 ppm            |
|                    | 5/7/2019 10:41:34 | 0.03000 ppm            |
|                    | 5/7/2019 10:58:32 | 0.03000 ppm            |
| Impacted Tank Farm | 5/7/2019 10:05:39 | 0.06000 ppm            |
|                    | 5/7/2019 10:09:12 | 0.06000 ppm            |
|                    | 5/7/2019 10:07:41 | 0.06000 ppm            |
|