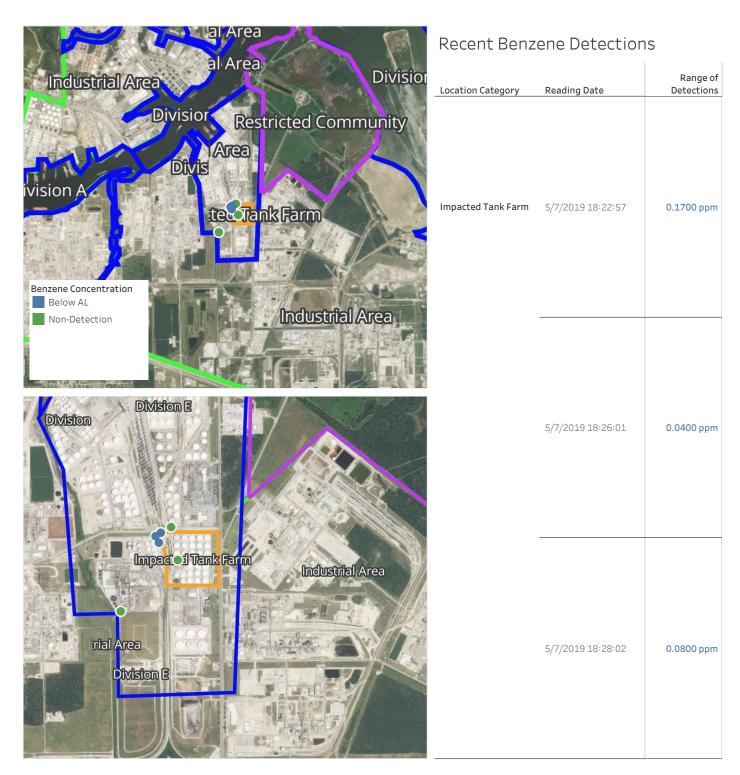

#### Reading Date

5/7/2019 7:00:00 PM to 5/7/2019 8:00:00 PM

#### Reading Date

5/7/2019 8:00:00 PM to 5/7/2019 9:00:00 PM

Recent Benzene Detections