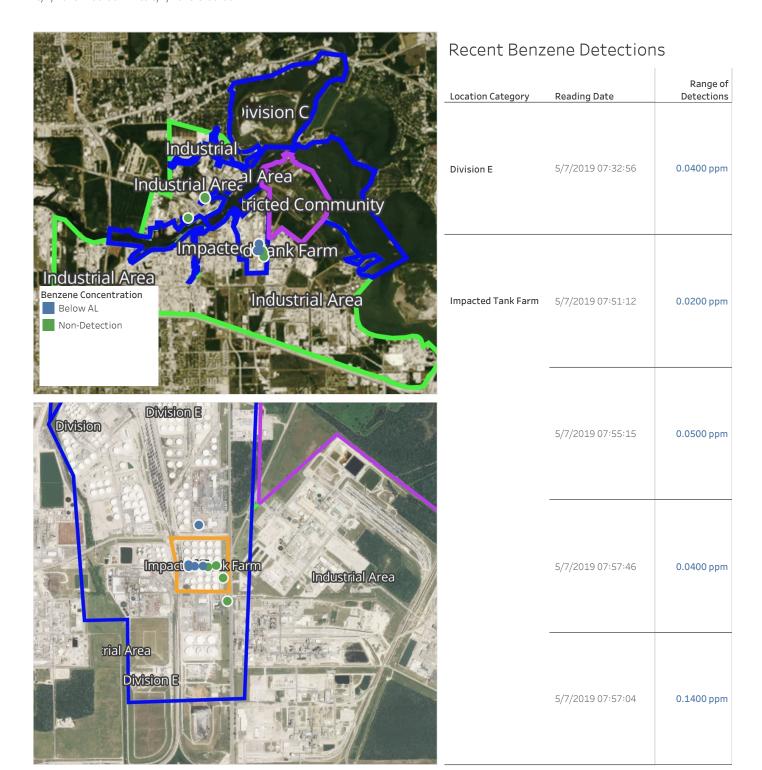

## Recent Benzene Detections

| Location Category  | Reading Date      | Range of<br>Detections |
|--------------------|-------------------|------------------------|
| Division E         | 5/6/2019 23:17:54 | 0.01000 ppm            |
|                    | 5/6/2019 23:15:39 | 0.01000 ppm            |
|                    | 5/6/2019 23:19:54 | 0.01000 ppm            |
|                    | 5/6/2019 23:43:34 | 0.05000 ppm            |
|                    | 5/6/2019 23:45:35 | 0.05000 ppm            |
|                    | 5/6/2019 23:41:42 | 0.03000 ppm            |
| Impacted Tank Farm | 5/6/2019 23:25:52 | 0.06000 ppm            |
|                    | 5/6/2019 23:25:43 | 0.04000 ppm            |
|                    | 5/6/2019 23:28:46 | 0.09000 ppm            |
|                    | 5/6/2019 23:28:39 | 0.06000 ppm            |
|                    | 5/6/2019 23:32:10 | 0.05000 ppm            |
|                    | 5/6/2019 23:33:00 | 0.07000 ppm            |