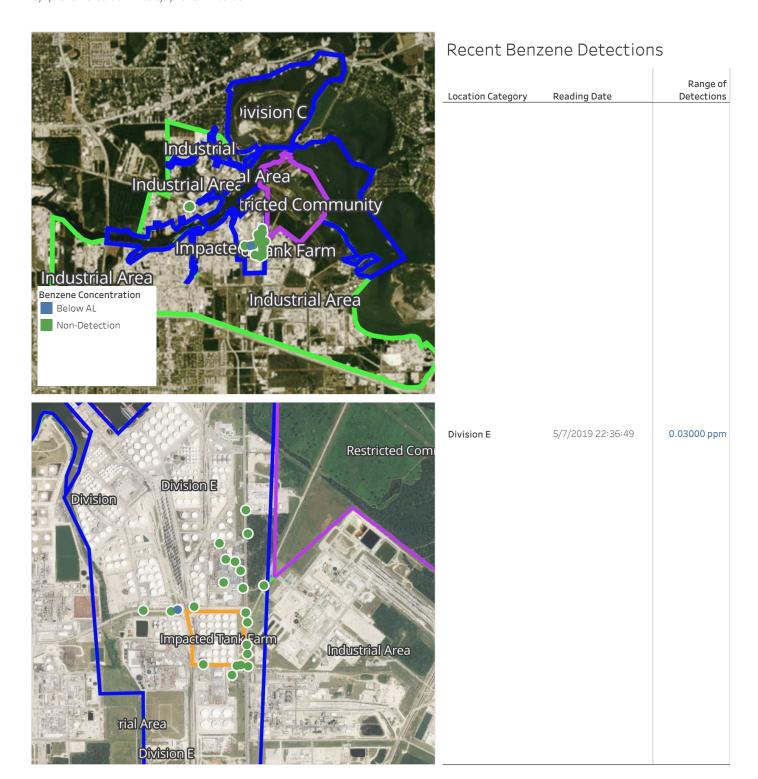

#### Reading Date

5/7/2019 12:00:00 AM to 5/7/2019 1:00:00 AM

Division

Impact Novek Farm

rial Area

## Recent Benzene Detections

| Recent benzene betechons |                   |                        |
|--------------------------|-------------------|------------------------|
| Location Category        | Reading Date      | Range of<br>Detections |
| Division E               | 5/7/2019 00:32:48 | 0.02000 ppm            |
|                          | 5/7/2019 00:30:43 | 0.02000 ppm            |
|                          | 5/7/2019 00:47:38 | 0.02000 ppm            |
|                          | 5/7/2019 00:45:18 | 0.03000 ppm            |
| Impacted Tank Farm       | 5/7/2019 00:51:50 | 0.03000 ppm            |