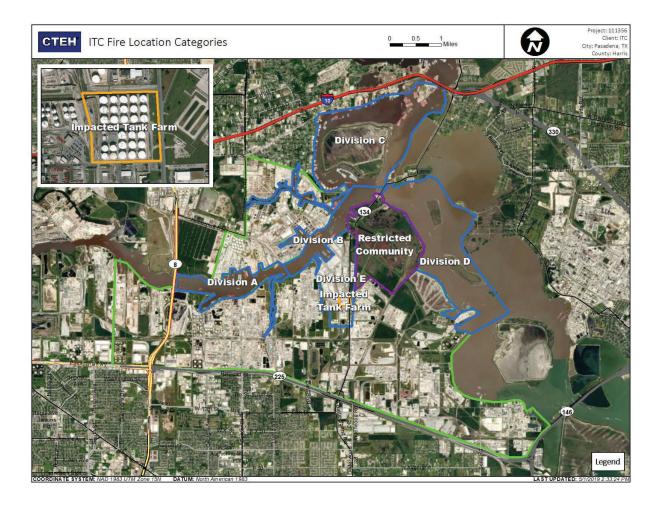

#### Reading Date

5/6/2019 11:00:00 PM to 5/7/2019 12:00:00 AM

## Recent Benzene Detections

| Location Category  | Reading Date      | Range of<br>Detections |
|--------------------|-------------------|------------------------|
| Division E         | 5/6/2019 23:17:54 | 0.01000 ppm            |
|                    | 5/6/2019 23:15:39 | 0.01000 ppm            |
|                    | 5/6/2019 23:19:54 | 0.01000 ppm            |
|                    | 5/6/2019 23:43:34 | 0.05000 ppm            |
|                    | 5/6/2019 23:45:35 | 0.05000 ppm            |
|                    | 5/6/2019 23:41:42 | 0.03000 ppm            |
| Impacted Tank Farm | 5/6/2019 23:25:52 | 0.06000 ppm            |
|                    | 5/6/2019 23:25:43 | 0.04000 ppm            |
|                    | 5/6/2019 23:28:46 | 0.09000 ppm            |
|                    | 5/6/2019 23:28:39 | 0.06000 ppm            |
|                    | 5/6/2019 23:32:10 | 0.05000 ppm            |
|                    | 5/6/2019 23:33:00 | 0.07000 ppm            |