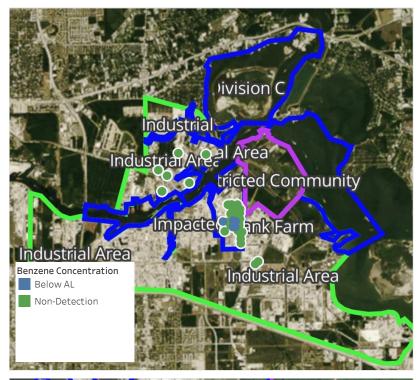

## Recent Benzene Detections

| Location Category  | Reading Date      | Range of<br>Detections |
|--------------------|-------------------|------------------------|
| Division E         | 5/6/2019 23:17:54 | 0.01000 ppm            |
|                    | 5/6/2019 23:15:39 | 0.01000 ppm            |
|                    | 5/6/2019 23:19:54 | 0.01000 ppm            |
|                    | 5/6/2019 23:43:34 | 0.05000 ppm            |
|                    | 5/6/2019 23:45:35 | 0.05000 ppm            |
|                    | 5/6/2019 23:41:42 | 0.03000 ppm            |
| Impacted Tank Farm | 5/6/2019 23:25:52 | 0.06000 ppm            |
|                    | 5/6/2019 23:25:43 | 0.04000 ppm            |
|                    | 5/6/2019 23:28:46 | 0.09000 ppm            |
|                    | 5/6/2019 23:28:39 | 0.06000 ppm            |
|                    | 5/6/2019 23:32:10 | 0.05000 ppm            |
|                    | 5/6/2019 23:33:00 | 0.07000 ppm            |

## Recent Benzene Detections

| Recent benzene betechons |                   |                        |
|--------------------------|-------------------|------------------------|
| Location Category        | Reading Date      | Range of<br>Detections |
| Division E               | 5/7/2019 00:32:48 | 0.02000 ppm            |
|                          | 5/7/2019 00:30:43 | 0.02000 ppm            |
|                          | 5/7/2019 00:47:38 | 0.02000 ppm            |
|                          | 5/7/2019 00:45:18 | 0.03000 ppm            |
| Impacted Tank Farm       | 5/7/2019 00:51:50 | 0.03000 ppm            |

## Recent Benzene Detections

| Recent Denzene Detections |                   |                        |
|---------------------------|-------------------|------------------------|
| Location Category         | Reading Date      | Range of<br>Detections |
| Division E                | 5/7/2019 02:32:02 | 0.07000 ppm            |
|                           | 5/7/2019 02:33:54 | 0.02000 ppm            |
|                           | 5/7/2019 02:29:55 | 0.06000 ppm            |
|                           | 5/7/2019 02:44:30 | 0.01000 ppm            |
| Impacted Tank Farm        | 5/7/2019 02:55:27 | 0.03000 ppm            |
|                           | 5/7/2019 02:56:49 | 0.04000 ppm            |
|                           | 5/7/2019 02:56:31 | 0.05000 ppm            |
|                           | 5/7/2019 02:58:16 | 0.03000 ppm            |

## Recent Benzene Detections

| Recent Denzene Detections |                   |                        |
|---------------------------|-------------------|------------------------|
| Location Category         | Reading Date      | Range of<br>Detections |
| Division E                | 5/7/2019 03:37:25 | 0.07000 ppm            |
|                           | 5/7/2019 03:42:44 | 0.03000 ppm            |
|                           | 5/7/2019 03:45:04 | 0.03000 ppm            |
| Impacted Tank Farm        | 5/7/2019 03:01:08 | 0.07000 ppm            |
|                           | 5/7/2019 03:00:44 | 0.06000 ppm            |
|                           | 5/7/2019 03:34:28 | 0.04000 ppm            |
|                           | 5/7/2019 03:36:38 | 0.03000 ppm            |

## Recent Benzene Detections

| Location Category  | Reading Date      | Range of<br>Detections |
|--------------------|-------------------|------------------------|
| Division E         | 5/7/2019 04:39:13 | 0.04000 ppm            |
| Impacted Tank Farm | 5/7/2019 04:26:54 | 0.02000 ppm            |
|                    | 5/7/2019 04:28:32 | 0.05000 ppm            |
|                    | 5/7/2019 04:30:32 | 0.04000 ppm            |
|                    | 5/7/2019 04:30:26 | 0.03000 ppm            |
|                    | 5/7/2019 04:39:07 | 0.10000 ppm            |
|                    | 5/7/2019 04:39:42 | 0.06000 ppm            |
|                    | 5/7/2019 04:39:49 | 0.04000 ppm            |

## Recent Benzene Detections

| Location Category  | Reading Date      | Range of<br>Detections |
|--------------------|-------------------|------------------------|
| Division E         | 5/7/2019 05:03:04 | 0.04000 ppm            |
|                    | 5/7/2019 05:36:00 | 0.04000 ppm            |
|                    | 5/7/2019 05:29:18 | 0.02000 ppm            |
|                    | 5/7/2019 05:31:11 | 0.02000 ppm            |
|                    | 5/7/2019 05:33:53 | 0.02000 ppm            |
|                    | 5/7/2019 05:05:58 | 0.02000 ppm            |
| Impacted Tank Farm | 5/7/2019 05:46:19 | 0.02000 ppm            |
|                    | 5/7/2019 05:46:26 | 0.05000 ppm            |
|                    | 5/7/2019 05:48:28 | 0.03000 ppm            |
|                    | 5/7/2019 05:50:17 | 0.02000 ppm            |
|                    | 5/7/2019 05:48:12 | 0.05000 ppm            |
|                    | 5/7/2019 05:50:11 | 0.06000 ppm            |
|                    | 5/7/2019 05:53:51 | 0.04000 ppm            |

## Recent Benzene Detections

| Location Category  | Reading Date      | Range of<br>Detections |
|--------------------|-------------------|------------------------|
| Division E         | 5/7/2019 06:15:32 | 0.04000 ppm            |
|                    | 5/7/2019 06:20:09 | 0.04000 ppm            |
|                    | 5/7/2019 06:22:33 | 0.02000 ppm            |
|                    | 5/7/2019 06:33:02 | 0.01000 ppm            |
|                    | 5/7/2019 06:35:35 | 0.02000 ppm            |
|                    | 5/7/2019 06:45:50 | 0.04000 ppm            |
|                    | 5/7/2019 06:47:32 | 0.05000 ppm            |
| Impacted Tank Farm | 5/7/2019 06:19:04 | 0.06000 ppm            |
|                    | 5/7/2019 06:18:50 | 0.05000 ppm            |
|                    | 5/7/2019 06:21:33 | 0.04000 ppm            |
|                    | 5/7/2019 06:21:10 | 0.03000 ppm            |
|                    | 5/7/2019 06:24:16 | 0.04000 ppm            |
|                    | 5/7/2019 06:26:54 | 0.03000 ppm            |
|                    |                   |                        |

## Recent Benzene Detections

| Receive Deliz      | CHE Detection     | 15                     |
|--------------------|-------------------|------------------------|
| Location Category  | Reading Date      | Range of<br>Detections |
| Division E         | 5/7/2019 08:06:37 | 0.03000 ppm            |
|                    | 5/7/2019 08:15:50 | 0.02000 ppm            |
|                    | 5/7/2019 08:25:30 | 0.03000 ppm            |
|                    | 5/7/2019 08:26:47 | 0.02000 ppm            |
|                    | 5/7/2019 08:26:53 | 0.03000 ppm            |
|                    | 5/7/2019 08:34:25 | 0.05000 ppm            |
|                    | 5/7/2019 08:39:17 | 0.02000 ppm            |
|                    | 5/7/2019 08:38:23 | 0.02000 ppm            |
|                    | 5/7/2019 08:48:45 | 0.02000 ppm            |
| Impacted Tank Farm | 5/7/2019 08:08:09 | 0.04000 ppm            |
|                    | 5/7/2019 08:34:10 | 0.06000 ppm            |
|                    | 5/7/2019 08:33:03 | 0.06000 ppm            |

## Recent Benzene Detections

| Location Category  | Reading Date      | Range of<br>Detections |
|--------------------|-------------------|------------------------|
| Division E         | 5/7/2019 09:00:51 | 0.02000 ppm            |
|                    | 5/7/2019 09:09:50 | 0.03000 ppm            |
|                    | 5/7/2019 09:28:24 | 0.04000 ppm            |
|                    | 5/7/2019 09:38:55 | 0.01000 ppm            |
| Impacted Tank Farm | 5/7/2019 09:20:38 | 0.08000 ppm            |
|                    | 5/7/2019 09:27:36 | 0.04000 ppm            |
|                    | 5/7/2019 09:17:16 | 0.05000 ppm            |

## Recent Benzene Detections

| Location Category  | Reading Date      | Range of<br>Detections |
|--------------------|-------------------|------------------------|
| Division E         | 5/7/2019 10:03:14 | 0.03000 ppm            |
|                    | 5/7/2019 10:29:59 | 0.02000 ppm            |
|                    | 5/7/2019 10:35:10 | 0.02000 ppm            |
|                    | 5/7/2019 10:41:34 | 0.03000 ppm            |
|                    | 5/7/2019 10:58:32 | 0.03000 ppm            |
| Impacted Tank Farm | 5/7/2019 10:05:39 | 0.06000 ppm            |
|                    | 5/7/2019 10:09:12 | 0.06000 ppm            |
|                    | 5/7/2019 10:07:41 | 0.06000 ppm            |
|                    | 5/7/2019 10:27:08 | 0.03000 ppm            |
|                    | 5/7/2019 10:57:44 | 0.06000 ppm            |
|                    | 5/7/2019 10:59:04 | 0.05000 ppm            |

## Recent Benzene Detections

| Location Category  | Reading Date      | Range of<br>Detections |
|--------------------|-------------------|------------------------|
| Division E         | 5/7/2019 13:07:14 | 0.03000 ppm            |
|                    | 5/7/2019 13:20:26 | 0.03000 ppm            |
|                    | 5/7/2019 13:38:07 | 0.02000 ppm            |
|                    | 5/7/2019 13:48:47 | 0.03000 ppm            |
|                    | 5/7/2019 13:45:53 | 0.02000 ppm            |
|                    | 5/7/2019 13:55:05 | 0.02000 ppm            |
| Impacted Tank Farm | 5/7/2019 13:25:11 | 0.03000 ppm            |
|                    | 5/7/2019 13:23:29 | 0.04000 ppm            |
|                    | 5/7/2019 13:26:18 | 0.03000 ppm            |

## Recent Benzene Detections

| _Location Category | Reading Date      | Range of<br>Detections |
|--------------------|-------------------|------------------------|
| Division E         | 5/7/2019 15:01:36 | 0.03000 ppm            |
|                    | 5/7/2019 15:13:54 | 0.02000 ppm            |
|                    | 5/7/2019 15:19:05 | 0.03000 ppm            |
|                    | 5/7/2019 15:32:55 | 0.04000 ppm            |
|                    | 5/7/2019 15:39:03 | 0.04000 ppm            |
|                    | 5/7/2019 15:51:22 | 0.03000 ppm            |