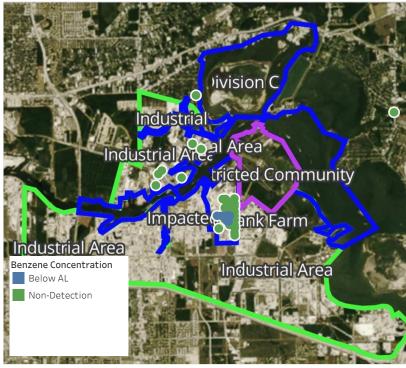

## Recent Benzene Detections

| Location Category  | Reading Date      | Range of<br>Detections |
|--------------------|-------------------|------------------------|
| Division E         | 5/6/2019 23:17:54 | 0.01000 ppm            |
|                    | 5/6/2019 23:15:39 | 0.01000 ppm            |
|                    | 5/6/2019 23:19:54 | 0.01000 ppm            |
|                    | 5/6/2019 23:43:34 | 0.05000 ppm            |
|                    | 5/6/2019 23:45:35 | 0.05000 ppm            |
|                    | 5/6/2019 23:41:42 | 0.03000 ppm            |
| Impacted Tank Farm | 5/6/2019 23:25:52 | 0.06000 ppm            |
|                    | 5/6/2019 23:25:43 | 0.04000 ppm            |
|                    | 5/6/2019 23:28:46 | 0.09000 ppm            |
|                    | 5/6/2019 23:28:39 | 0.06000 ppm            |
|                    | 5/6/2019 23:32:10 | 0.05000 ppm            |
|                    | 5/6/2019 23:33:00 | 0.07000 ppm            |