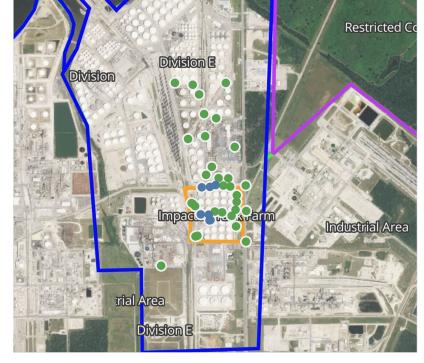

#### Reading Date

5/7/2019 12:00:00 AM to 5/7/2019 1:00:00 AM

Division

Impact Novek Farm

rial Area