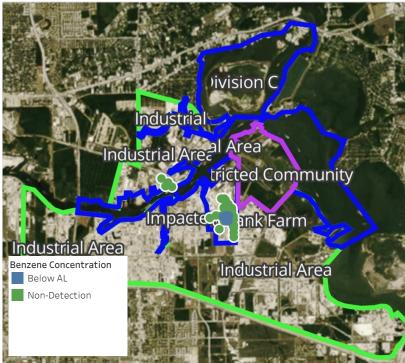

#### Reading Date

5/7/2019 12:00:00 AM to 5/7/2019 1:00:00 AM

Division

Impact Novek Farm

rial Area