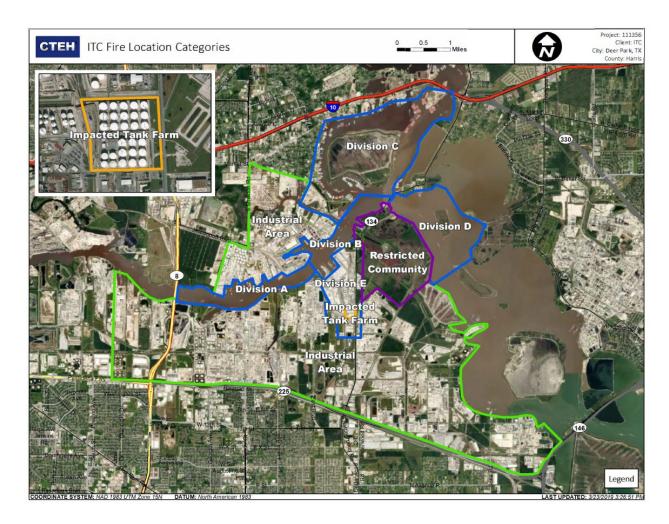

|                   |                        |
|---------------------------|-------------------|------------------------|
| Location Category         | Reading Date      | Range of<br>Detections |
| Division E                | 5/7/2019 02:32:02 | 0.07000 ppm            |
|                           | 5/7/2019 02:33:54 | 0.02000 ppm            |
|                           | 5/7/2019 02:29:55 | 0.06000 ppm            |
|                           | 5/7/2019 02:44:30 | 0.01000 ppm            |
| Impacted Tank Farm        | 5/7/2019 02:55:27 | 0.03000 ppm            |
|                           | 5/7/2019 02:56:49 | 0.04000 ppm            |
|                           | 5/7/2019 02:56:31 | 0.05000 ppm            |
|                           | 5/7/2019 02:58:16 | 0.03000 ppm            |





#### Reading Date

5/7/2019 3:00:00 AM to 5/7/2019 4:00:00 AM



## Recent Benzene Detections

| Recent Denzene Detections |                   |                        |
|---------------------------|-------------------|------------------------|
| Location Category         | Reading Date      | Range of<br>Detections |
| Division E                | 5/7/2019 03:37:25 | 0.07000 ppm            |
|                           | 5/7/2019 03:42:44 | 0.03000 ppm            |
|                           | 5/7/2019 03:45:04 | 0.03000 ppm            |
| Impacted Tank Farm        | 5/7/2019 03:01:08 | 0.07000 ppm            |
|                           | 5/7/2019 03:00:44 | 0.06000 ppm            |
|                           | 5/7/2019 03:34:28 | 0.04000 ppm            |
|