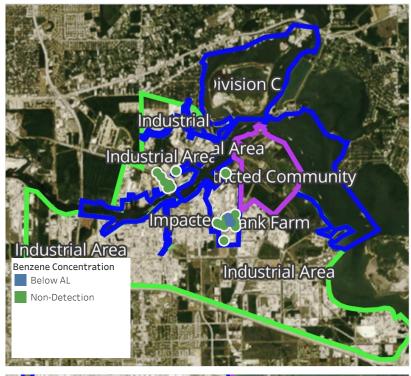

#### Reading Date

5/7/2019 12:00:00 AM to 5/7/2019 1:00:00 AM

Division

Impact Novek Farm

rial Area

Industrial Are