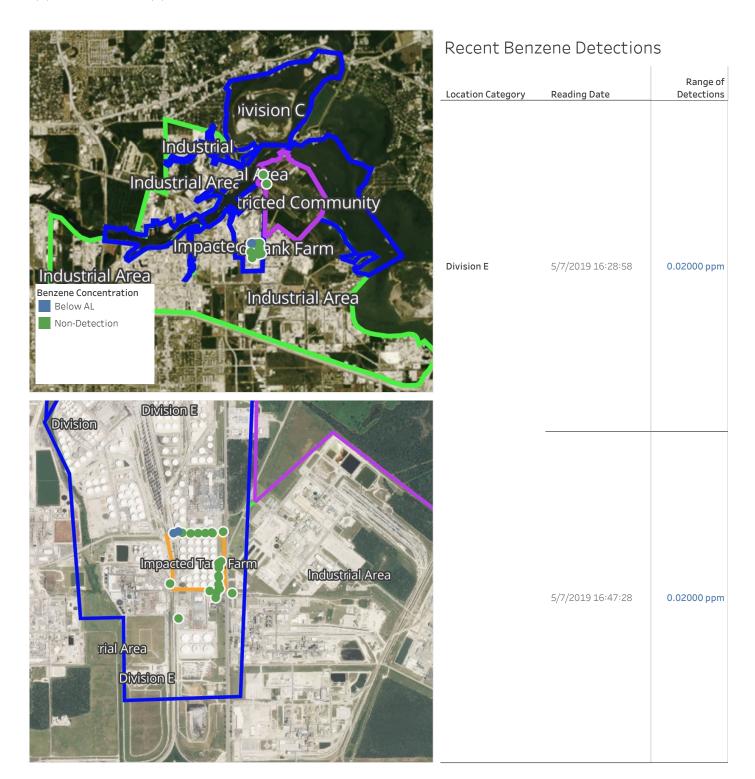

#### Reading Date

5/7/2019 12:00:00 AM to 5/7/2019 1:00:00 AM

Division

Impact Novek Farm

rial Area

## Recent Benzene Detections

| Recent benzene betechons |                   |                        |
|--------------------------|-------------------|------------------------|
| Location Category        | Reading Date      | Range of<br>Detections |
| Division E               | 5/7/2019 00:32:48 | 0.02000 ppm            |
|                          | 5/7/2019 00:30:43 | 0.02000 ppm            |
|                          | 5/7/2019 00:47:38 | 0.02000 ppm            |
|                          | 5/7/2019 00:45:18 | 0.03000 ppm            |
| Impacted Tank Farm       | 5/7/2019 00:51:50 | 0.03000 ppm            |