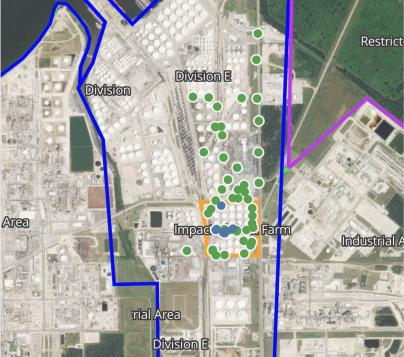

0 ppm            |





#### Reading Date

5/7/2019 4:00:00 AM to 5/7/2019 5:00:00 AM



## Recent Benzene Detections

| Location Category  | Reading Date      | Range of<br>Detections |
|--------------------|-------------------|------------------------|
| Division E         | 5/7/2019 04:39:13 | 0.04000 ppm            |
| Impacted Tank Farm | 5/7/2019 04:26:54 | 0.02000 ppm            |
|                    | 5/7/2019 04:28:32 | 0.05000 ppm            |
|                    | 5/7/2019 04:30:32 | 0.04000 ppm            |
|                    | 5/7/2019 04:30:26 | 0.03000 ppm            |
|                    | 5/7/2019 04:39:07 | 0.10000 ppm            |
|                    | 5/7/2019 04:39:42 | 0.06000 ppm            |
|                    | 5/7/2019 04:39:49 | 0.04000 ppm            |





#### Reading Date

5/7/2019 5:00:00 AM to 5/7/2019 6:00:00 AM



## Recent Benzene Detections

| Location Category  | Reading Date      | Range of<br>Detections |
|--------------------|-------------------|------------------------|
| Division E         | 5/7/2019 05:03:04 | 0.04000 ppm            |
|                    | 5/7/2019 05:36:00 | 0.04000 ppm            |
|                    | 5/7/2019 05:29:18 | 0.02000 ppm            |
|                    | 5/7/2019 05:31:11 | 0.02000 ppm            |
|                    | 5/7/2019 05:33:53 | 0.02000 ppm            |
|                    | 5/7/2019 05:05:58 | 0.02000 ppm            |
| Impacted Tank Farm | 5/7/2019 05:46:19 | 0.02000 ppm            |
|                    | 5/7/2019 05:46:26 | 0.05000 ppm            |
|