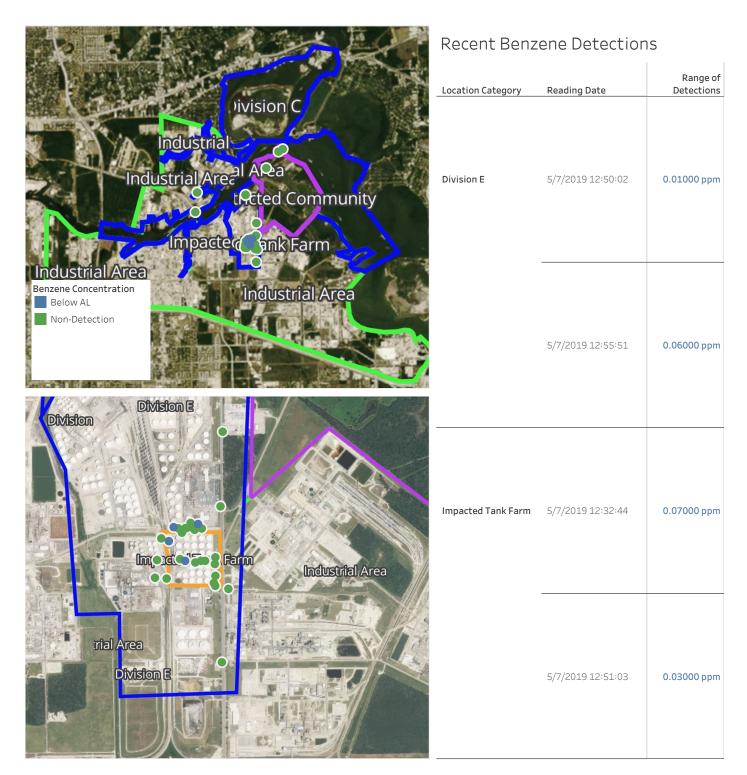

#### Reading Date

5/7/2019 12:00:00 PM to 5/7/2019 1:00:00 PM

#### Reading Date

5/7/2019 1:00:00 PM to 5/7/2019 2:00:00 PM

## Recent Benzene Detections

| Location Category  | Reading Date      | Range of<br>Detections |
|--------------------|-------------------|------------------------|
| Division E         | 5/7/2019 13:07:14 | 0.03000 ppm            |
|                    | 5/7/2019 13:20:26 | 0.03000 ppm            |
|                    | 5/7/2019 13:38:07 | 0.02000 ppm            |
|                    | 5/7/2019 13:48:47 | 0.03000 ppm            |
|                    | 5/7/2019 13:45:53 | 0.02000 ppm            |
|                    | 5/7/2019 13:55:05 | 0.02000 ppm            |
| Impacted Tank Farm | 5/7/2019 13:25:11 | 0.03000 ppm            |
|                    | 5/7/2019 13:23:29 | 0.04000 ppm            |
|                    | 5/7/2019 13:26:18 | 0.03000 ppm            |