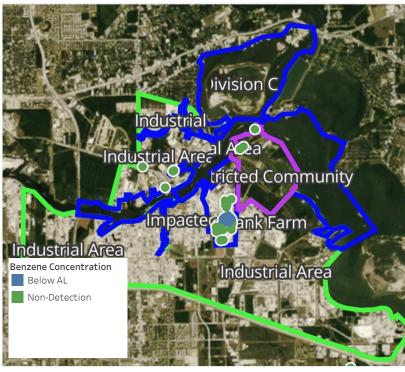

## Recent Benzene Detections

| Location Category  | Reading Date      | Range of<br>Detections |
|--------------------|-------------------|------------------------|
| Division E         | 5/6/2019 23:17:54 | 0.01000 ppm            |
|                    | 5/6/2019 23:15:39 | 0.01000 ppm            |
|                    | 5/6/2019 23:19:54 | 0.01000 ppm            |
|                    | 5/6/2019 23:43:34 | 0.05000 ppm            |
|                    | 5/6/2019 23:45:35 | 0.05000 ppm            |
|                    | 5/6/2019 23:41:42 | 0.03000 ppm            |
| Impacted Tank Farm | 5/6/2019 23:25:52 | 0.06000 ppm            |
|                    | 5/6/2019 23:25:43 | 0.04000 ppm            |
|                    | 5/6/2019 23:28:46 | 0.09000 ppm            |
|                    | 5/6/2019 23:28:39 | 0.06000 ppm            |
|                    | 5/6/2019 23:32:10 | 0.05000 ppm            |
|                    | 5/6/2019 23:33:00 | 0.07000 ppm            |