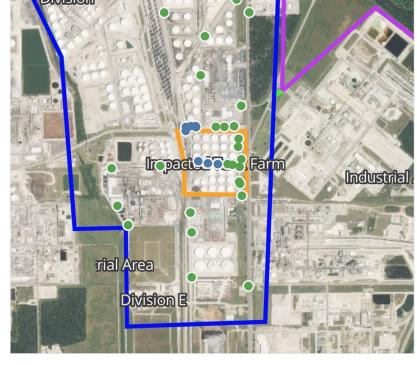

# Division E Impacte Farm Industrial Area Division E Division E

## Recent Benzene Detections

| Receive Deliz      | CHE Detection     | 15                     |
|--------------------|-------------------|------------------------|
| Location Category  | Reading Date      | Range of<br>Detections |
| Division E         | 5/7/2019 08:06:37 | 0.03000 ppm            |
|                    | 5/7/2019 08:15:50 | 0.02000 ppm            |
|                    | 5/7/2019 08:25:30 | 0.03000 ppm            |
|                    | 5/7/2019 08:26:47 | 0.02000 ppm            |
|                    | 5/7/2019 08:26:53 | 0.03000 ppm            |
|                    | 5/7/2019 08:34:25 | 0.05000 ppm            |
|                    | 5/7/2019 08:39:17 | 0.02000 ppm            |
|                    | 5/7/2019 08:38:23 | 0.02000 ppm            |
|                    | 5/7/2019 08:48:45 | 0.02000 ppm            |
| Impacted Tank Farm | 5/7/2019 08:08:09 | 0.04000 ppm            |
|                    | 5/7/2019 08:34:10 | 0.06000 ppm            |
|                    | 5/7/2019 08:33:03 | 0.06000 ppm            |