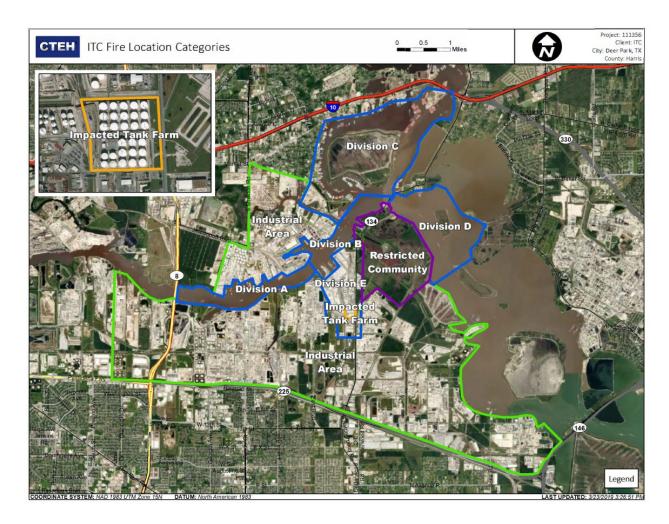

ate

5/7/2019 12:00:00 AM to 5/7/2019 1:00:00 AM

Division



Impact Novek Farm

rial Area

## Recent Benzene Detections

| Recent benzene betechons |                   |                        |
|--------------------------|-------------------|------------------------|
| Location Category        | Reading Date      | Range of<br>Detections |
| Division E               | 5/7/2019 00:32:48 | 0.02000 ppm            |
|                          | 5/7/2019 00:30:43 | 0.02000 ppm            |
|                          | 5/7/2019 00:47:38 | 0.02000 ppm            |
|                          | 5/7/2019 00:45:18 | 0.03000 ppm            |
| Impacted Tank Farm       | 5/7/2019 00:51:50 | 0.03000 ppm            |



Industrial Are



#### Reading Date

5/7/2019 1:00:00 AM to 5/7/2019 2:00:00 AM





#### Reading Date

5/7/2019 2:00:00 AM to 5/7/2019 3:00:00 AM



## Recent Benzene Detections

| Recent Denzene Detections |                   |                        |
|---------------------------|-------------------|------------------------|
| Location Category         | Reading Date      | Range of<br>Detections |
| Division E                | 5/7/2019 02:32:02 | 0.07000 ppm            |
|                           | 5/7/2019 02:33:54 | 0.02000 ppm            |
|                           | 5/7/2019 02:29:55 | 0.06000 ppm            |
|                           | 5/7/2019 02:44:30 | 0.01000 ppm            |
| Impacted Tank Farm        | 5/7/2019 02:55:27 | 0.03000 ppm            |
|                           | 5/7/2019 02:56:49 | 0.04000 ppm            |
|