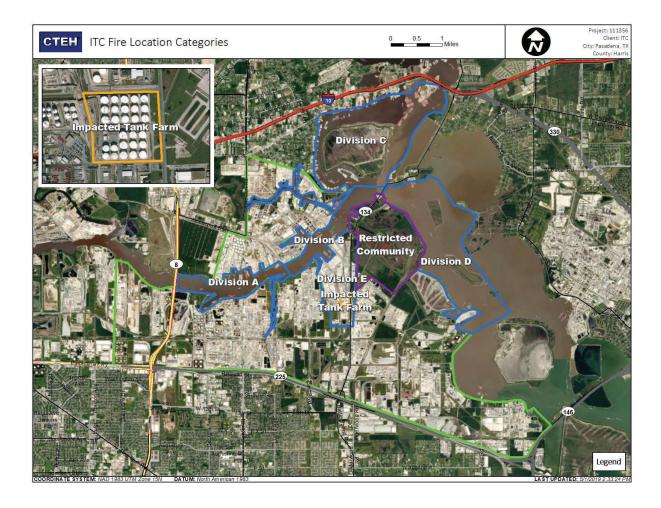

5/7/2019 3:00:00 PM





#### Reading Date

5/7/2019 3:00:00 PM to 5/7/2019 4:00:00 PM



## Recent Benzene Detections

| _Location Category | Reading Date      | Range of<br>Detections |
|--------------------|-------------------|------------------------|
| Division E         | 5/7/2019 15:01:36 | 0.03000 ppm            |
|                    | 5/7/2019 15:13:54 | 0.02000 ppm            |
|                    | 5/7/2019 15:19:05 | 0.03000 ppm            |
|                    | 5/7/2019 15:32:55 | 0.04000 ppm            |
|                    | 5/7/2019 15:39:03 | 0.04000 ppm            |
|                    | 5/7/2019 15:51:22 | 0.03000 ppm            |





#### Reading Date

5/7/2019 4:00:00 PM to 5/7/2019 5:00:00 PM





### Reading Date

5/7/2019 5:00:00 PM to 5/7/2019 6:00:00 PM





### Reading Date

5/7/2019 6:00:00 PM to 5/7/2019 7:00:00 PM





#### Reading Date

5/7/2019 7:00:00 PM to 5/7/2019 8:00:00 PM





#### Reading Date

5/7/2019 8:00:00 PM to 5/7/2019 9:00:00 PM



Recent Benzene Detections





#### Reading Date

5/7/2019 9:00:00 PM to 5/7/2019 10:00:00 PM





#### Reading Date

5/7/2019 10:00:00 PM to 5/7/2019 11:00:00 PM