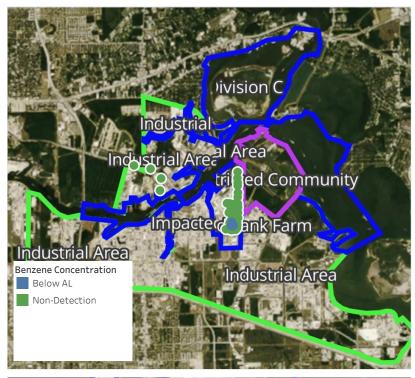

etections |                   |                        |
|---------------------------|-------------------|------------------------|
| Location Category         | Reading Date      | Range of<br>Detections |
| Division E                | 5/7/2019 03:37:25 | 0.07000 ppm            |
|                           | 5/7/2019 03:42:44 | 0.03000 ppm            |
|                           | 5/7/2019 03:45:04 | 0.03000 ppm            |
| Impacted Tank Farm        | 5/7/2019 03:01:08 | 0.07000 ppm            |
|                           | 5/7/2019 03:00:44 | 0.06000 ppm            |
|                           | 5/7/2019 03:34:28 | 0.04000 ppm            |
|                           | 5/7/2019 03:36:38 | 0.03000 ppm            |





#### Reading Date

5/7/2019 4:00:00 AM to 5/7/2019 5:00:00 AM



## Recent Benzene Detections

| Location Category  | Reading Date      | Range of<br>Detections |
|--------------------|-------------------|------------------------|
| Division E         | 5/7/2019 04:39:13 | 0.04000 ppm            |
| Impacted Tank Farm | 5/7/2019 04:26:54 | 0.02000 ppm            |
|                    | 5/7/2019 04:28:32 | 0.05000 ppm            |
|                    | 5/7/2019 04:30:32 | 0.04000 ppm            |
|                    | 5/7/2019 04:30:26 | 0.03000 ppm            |
|                    | 5/7/2019 04:39:07 | 0.10000 ppm            |
|                    | 5/7/2019 04:39:42 | 0.06000 ppm            |
|                    | 5/7/2019 04:39:49 | 0.04000 ppm            |





#### Reading Date

5/7/2019 5:00:00 AM to 5/7/2019 6:00:00 AM



## Recent Benzene