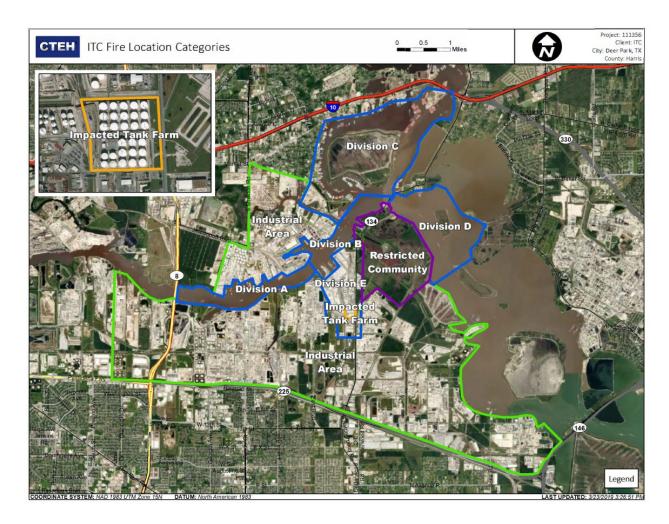

| 5/6/2019 23:17:54 | 0.01000 ppm            |
|                    | 5/6/2019 23:15:39 | 0.01000 ppm            |
|                    | 5/6/2019 23:19:54 | 0.01000 ppm            |
|                    | 5/6/2019 23:43:34 | 0.05000 ppm            |
|                    | 5/6/2019 23:45:35 | 0.05000 ppm            |
|                    | 5/6/2019 23:41:42 | 0.03000 ppm            |
| Impacted Tank Farm | 5/6/2019 23:25:52 | 0.06000 ppm            |
|                    | 5/6/2019 23:25:43 | 0.04000 ppm            |
|                    | 5/6/2019 23:28:46 | 0.09000 ppm            |
|                    | 5/6/2019 23:28:39 | 0.06000 ppm            |
|                    | 5/6/2019 23:32:10 | 0.05000 ppm            |
|                    | 5/6/2019 23:33:00 | 0.07000 ppm            |





#### Reading Date

5/7/2019 12:00:00 AM to 5/7/2019 1:00:00 AM

Division



Impact Novek Farm

rial Area

## Recent Benzene Detections

| Recent benzene betechons |                   |                        |
|--------------------------|-------------------|------------------------|
| Location Category        | Reading Date      | Range of<br>Detections |
| Division E               | 5/7/2019 00:32:48 | 0.02000 ppm            |
|                          | 5/7/2019 00:30:43 | 0.02000 ppm            |
|                          | 5/7/2019 00:47:38 | 0.02000 ppm            |
|                          | 5/7/2019 00:45:18 | 0.03000 ppm            |
| Impacted Tank Farm       | 5/7/2019 00:51:50 | 0.03000 ppm            |



Industrial Are



#### Reading Date

5/7/2019 1:00:00 AM to 5/7/201