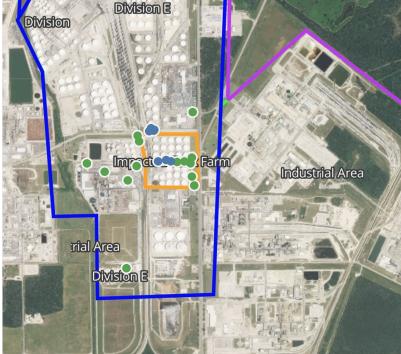

7/2019 2:00:00 PM



## Recent Benzene Detections

| Location Category  | Reading Date      | Range of<br>Detections |
|--------------------|-------------------|------------------------|
| Division E         | 5/7/2019 13:07:14 | 0.03000 ppm            |
|                    | 5/7/2019 13:20:26 | 0.03000 ppm            |
|                    | 5/7/2019 13:38:07 | 0.02000 ppm            |
|                    | 5/7/2019 13:48:47 | 0.03000 ppm            |
|                    | 5/7/2019 13:45:53 | 0.02000 ppm            |
|                    | 5/7/2019 13:55:05 | 0.02000 ppm            |
| Impacted Tank Farm | 5/7/2019 13:25:11 | 0.03000 ppm            |
|                    | 5/7/2019 13:23:29 | 0.04000 ppm            |
|                    | 5/7/2019 13:26:18 | 0.03000 ppm            |





#### Reading Date

5/7/2019 2:00:00 PM to 5/7/2019 3:00:00 PM





#### Reading Date

5/7/2019 3:00:00 PM to 5/7/2019 4:00:00 PM



## Recent Benzene Detections

| _Location Category | Reading Date      | Range of<br>Detections |
|--------------------|-------------------|------------------------|
| Division E         | 5/7/2019 15:01:36 | 0.03000 ppm            |
|                    | 5/7/2019 15:13:54 | 0.02000 ppm            |
|                    | 5/7/2019 15:19:05 | 0.03000 ppm            |
|                    | 5/7/2019 15:32:55 | 0.04000 ppm            |
|                    | 5/7/2019 15:39:03 | 0.04000 ppm            |
|                    | 5/7/2019 15:51:22 | 0.03000 ppm            |





#### Reading Date

5/7/2019 4:00:00 PM to 5/7/2019 5:00:00 PM





### Reading Date