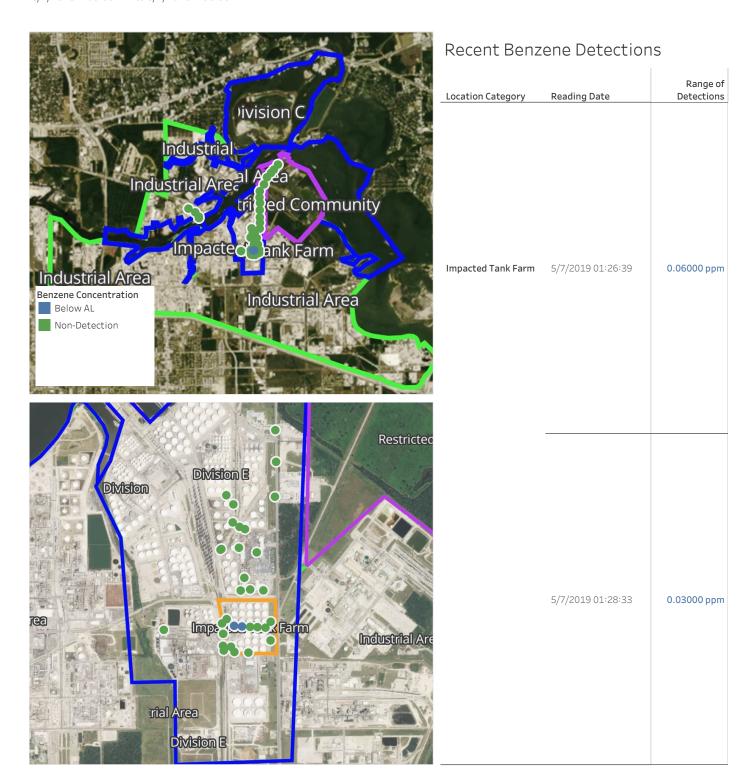

#### Reading Date

5/6/2019 11:00:00 PM to 5/7/2019 12:00:00 AM

## Recent Benzene Detections

| Location Category  | Reading Date      | Range of<br>Detections |
|--------------------|-------------------|------------------------|
| Division E         | 5/6/2019 23:17:54 | 0.01000 ppm            |
|                    | 5/6/2019 23:15:39 | 0.01000 ppm            |
|                    | 5/6/2019 23:19:54 | 0.01000 ppm            |
|                    | 5/6/2019 23:43:34 | 0.05000 ppm            |
|                    | 5/6/2019 23:45:35 | 0.05000 ppm            |
|                    | 5/6/2019 23:41:42 | 0.03000 ppm            |
| Impacted Tank Farm | 5/6/2019 23:25:52 | 0.06000 ppm            |
|                    | 5/6/2019 23:25:43 | 0.04000 ppm            |
|                    | 5/6/2019 23:28:46 | 0.09000 ppm            |
|                    | 5/6/2019 23:28:39 | 0.06000 ppm            |
|                    | 5/6/2019 23:32:10 | 0.05000 ppm            |
|                    | 5/6/2019 23:33:00 | 0.07000 ppm            |