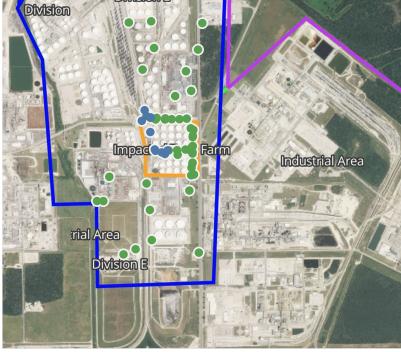

----|-------------------|------------------------|
| Division E         | 5/7/2019 10:03:14 | 0.03000 ppm            |
|                    | 5/7/2019 10:29:59 | 0.02000 ppm            |
|                    | 5/7/2019 10:35:10 | 0.02000 ppm            |
|                    | 5/7/2019 10:41:34 | 0.03000 ppm            |
|                    | 5/7/2019 10:58:32 | 0.03000 ppm            |
| Impacted Tank Farm | 5/7/2019 10:05:39 | 0.06000 ppm            |
|                    | 5/7/2019 10:09:12 | 0.06000 ppm            |
|                    | 5/7/2019 10:07:41 | 0.06000 ppm            |
|                    | 5/7/2019 10:27:08 | 0.03000 ppm            |
|                    | 5/7/2019 10:57:44 | 0.06000 ppm            |
|                    | 5/7/2019 10:59:04 | 0.05000 ppm            |





#### Reading Date

5/7/2019 11:00:00 AM to 5/7/2019 12:00:00 PM





#### Reading Date

5/7/2019 12:00:00 PM to 5/7/2019 1:00:00 PM





#### Reading Date

5/7/2019 1:00:00 PM to 5/7/2019 2:00:00 PM



## Recent Benzene Detections

| Location Category  | Reading Date      | Range of<br>Detections |
|--------------------|-------------------|------------------------|
| Division E         | 5/7/2019 13:07:14 | 0.03000 ppm            |
|                    | 5/7/2019 13:20:26 | 0.03000 ppm            |
|                    | 5/7/2019 13:38:07 | 0.02000 ppm            |
|                    | 5/7/2019 13:48:47 | 0.03000 ppm            |
|                    | 5/7/2019 13:45:53 | 0.02000 ppm            |
|                    | 5/7/2019 13:55:05 | 0.02000 ppm            |
| Impacted Tank Farm