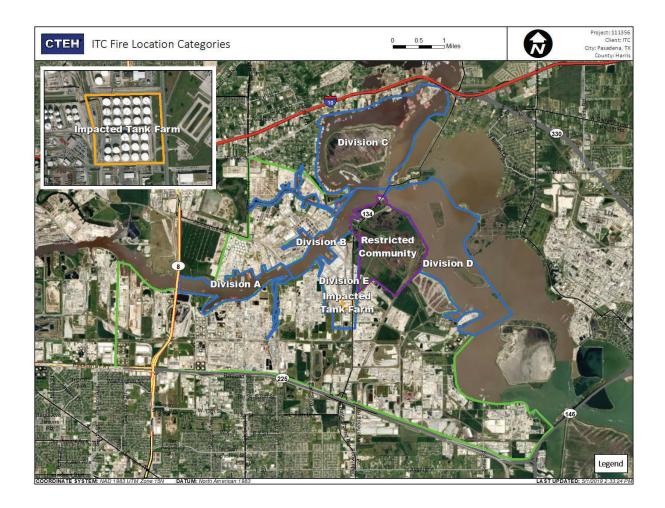

| 5/7/2019 06:22:33 | 0.02000 ppm            |
|                    | 5/7/2019 06:33:02 | 0.01000 ppm            |
|                    | 5/7/2019 06:35:35 | 0.02000 ppm            |
|                    | 5/7/2019 06:45:50 | 0.04000 ppm            |
|                    | 5/7/2019 06:47:32 | 0.05000 ppm            |
| Impacted Tank Farm | 5/7/2019 06:19:04 | 0.06000 ppm            |
|                    | 5/7/2019 06:18:50 | 0.05000 ppm            |
|                    | 5/7/2019 06:21:33 | 0.04000 ppm            |
|                    | 5/7/2019 06:21:10 | 0.03000 ppm            |
|                    | 5/7/2019 06:24:16 | 0.04000 ppm            |
|                    | 5/7/2019 06:26:54 | 0.03000 ppm            |
|                    |                   |                        |





#### Reading Date

5/7/2019 7:00:00 AM to 5/7/2019 8:00:00 AM





#### Reading Date

5/7/2019 8:00:00 AM to 5/7/2019 9:00:00 AM



# Division E Impacte Farm Industrial Area Division E Division E

## Recent Benzene Detections

| Receive Deliz      | CHE Detection     | 15                     |
|--------------------|-------------------|------------------------|
| Location Category  | Reading Date      | Range of<br>Detections |
| Division E         | 5/7/2019 08:06:37 | 0.03000 ppm            |
|                    | 5/7/2019 08:15:50 | 0.02000 ppm            |
|                    | 5/7/2019 08:25:30 | 0.03000 ppm            |
|                    | 5/7/2019 08:26:47 | 0.02000 ppm            |
|                    | 5/7/2019 08:26:53 | 0.03000 ppm            |
|                    | 5/7/