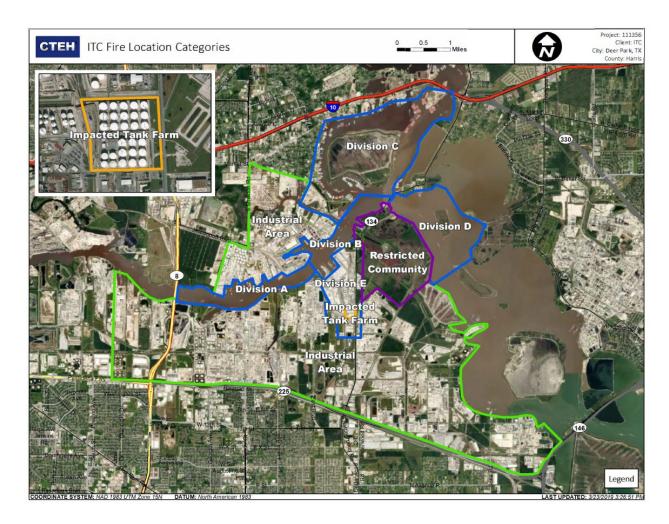

#### Reading Date

5/6/2019 11:00:00 PM to 5/7/2019 12:00:00 AM

## Recent Benzene Detections

| Location Category  | Reading Date      | Range of<br>Detections |
|--------------------|-------------------|------------------------|
| Division E         | 5/6/2019 23:17:54 | 0.01000 ppm            |
|                    | 5/6/2019 23:15:39 | 0.01000 ppm            |
|                    | 5/6/2019 23:19:54 | 0.01000 ppm            |
|                    | 5/6/2019 23:43:34 | 0.05000 ppm            |
|                    | 5/6/2019 23:45:35 | 0.05000 ppm            |
|                    | 5/6/2019 23:41:42 | 0.03000 ppm            |
| Impacted Tank Farm | 5/6/2019 23:25:52 | 0.06000 ppm            |
|                    | 5/6/2019 23:25:43 | 0.04000 ppm            |
|                    | 5/6/2019 23:28:46 | 0.09000 ppm            |
|                    | 5/6/2019 23:28:39 | 0.06000 ppm            |
|                    | 5/6/2019 23:32:10 | 0.05000 ppm            |
|                    | 5/6/2019 23:33:00 | 0.07000 ppm            |