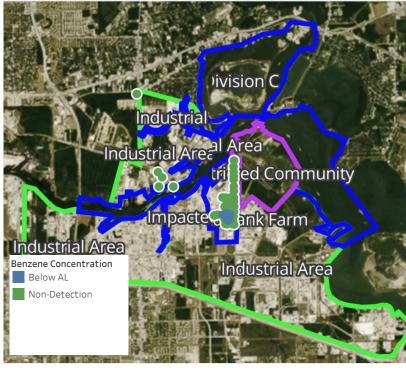

#### Reading Date

5/7/2019 8:00:00 PM to 5/7/2019 9:00:00 PM

Recent Benzene Detections