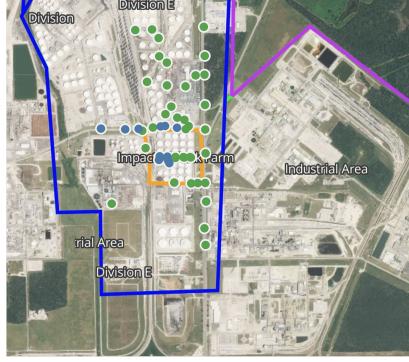

#### Reading Date

5/7/2019 12:00:00 AM to 5/7/2019 1:00:00 AM

Division

Impact Novek Farm

rial Area

# Division E Impacte Farm Industrial Area Division E Division E