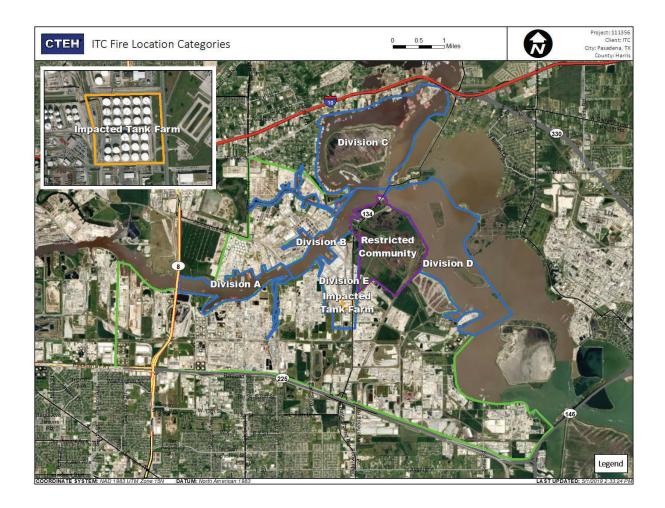

#### Reading Date

5/6/2019 11:00:00 PM to 5/7/2019 12:00:00 AM

## Recent Benzene Detections

| Location Category  | Reading Date      | Range of<br>Detections |
|--------------------|-------------------|------------------------|
| Division E         | 5/6/2019 23:17:54 | 0.01000 ppm            |
|                    | 5/6/2019 23:15:39 | 0.01000 ppm            |
|                    | 5/6/2019 23:19:54 | 0.01000 ppm            |
|                    | 5/6/2019 23:43:34 | 0.05000 ppm            |
|                    | 5/6/2019 23:45:35 | 0.05000 ppm            |
|                    | 5/6/2019 23:41:42 | 0.03000 ppm            |
| Impacted Tank Farm | 5/6/2019 23:25:52 | 0.06000 ppm            |
|                    | 5/6/2019 23:25:43 | 0.04000 ppm            |
|                    | 5/6/2019 23:28:46 | 0.09000 ppm            |
|                    | 5/6/2019 23:28:39 | 0.06000 ppm            |
|                    | 5/6/2019 23:32:10 | 0.05000 ppm            |
|                    | 5/6/2019 23:33:00 | 0.07000 ppm            |