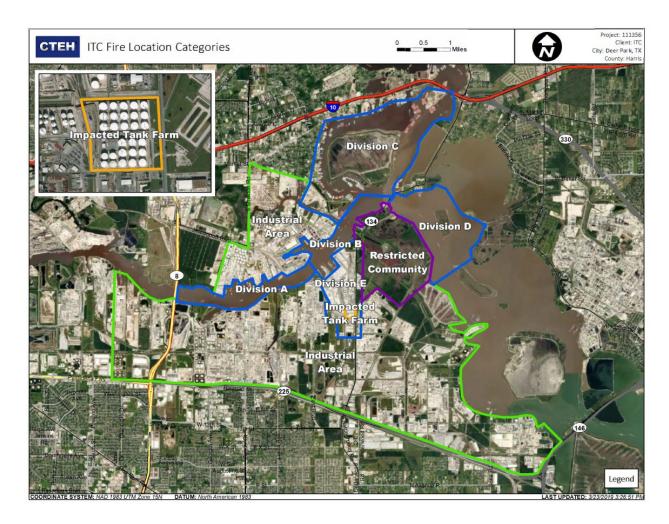

#### Reading Date

5/7/2019 12:00:00 AM to 5/7/2019 1:00:00 AM

Division

Impact Novek Farm

rial Area