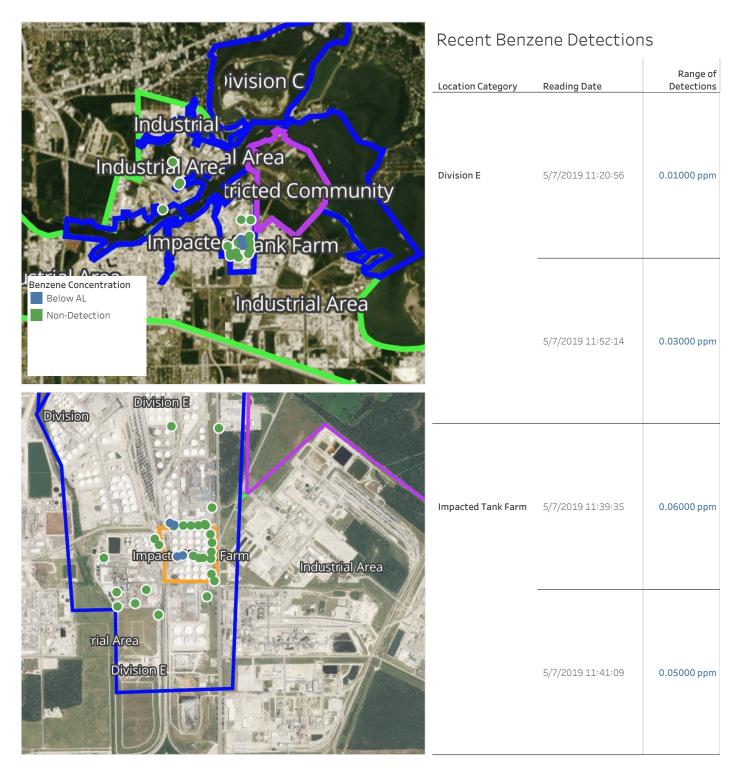

#### Reading Date

5/7/2019 5:00:00 AM to 5/7/2019 6:00:00 AM

## Recent Benzene Detections

| Location Category  | Reading Date      | Range of<br>Detections |
|--------------------|-------------------|------------------------|
| Division E         | 5/7/2019 05:03:04 | 0.04000 ppm            |
|                    | 5/7/2019 05:36:00 | 0.04000 ppm            |
|                    | 5/7/2019 05:29:18 | 0.02000 ppm            |
|                    | 5/7/2019 05:31:11 | 0.02000 ppm            |
|                    | 5/7/2019 05:33:53 | 0.02000 ppm            |
|                    | 5/7/2019 05:05:58 | 0.02000 ppm            |
| Impacted Tank Farm | 5/7/2019 05:46:19 | 0.02000 ppm            |
|                    | 5/7/2019 05:46:26 | 0.05000 ppm            |
|                    | 5/7/2019 05:48:28 | 0.03000 ppm            |
|                    | 5/7/2019 05:50:17 | 0.02000 ppm            |
|                    | 5/7/2019 05:48:12 | 0.05000 ppm            |
|                    | 5/7/2019 05:50:11 | 0.06000 ppm            |
|                    | 5/7/2019 05:53:51 | 0.04000 ppm            |