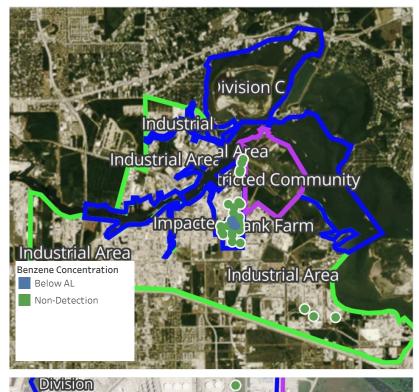

#### Reading Date

5/7/2019 12:00:00 AM to 5/7/2019 1:00:00 AM

Division

Impact Novek Farm

rial Area

## Recent Benzene Detections

| Recent benzene betechons |                   |                        |
|--------------------------|-------------------|------------------------|
| Location Category        | Reading Date      | Range of<br>Detections |
| Division E               | 5/7/2019 00:32:48 | 0.02000 ppm            |
|                          | 5/7/2019 00:30:43 | 0.02000 ppm            |
|                          | 5/7/2019 00:47:38 | 0.02000 ppm            |
|                          | 5/7/2019 00:45:18 | 0.03000 ppm            |
| Impacted Tank Farm       | 5/7/2019 00:51:50 | 0.03000 ppm            |