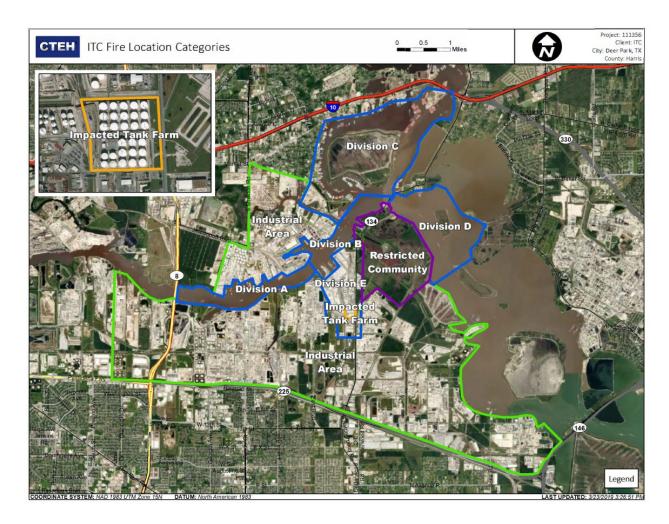

0.02000 ppm            |
|                    | 5/7/2019 15:19:05 | 0.03000 ppm            |
|                    | 5/7/2019 15:32:55 | 0.04000 ppm            |
|                    | 5/7/2019 15:39:03 | 0.04000 ppm            |
|                    | 5/7/2019 15:51:22 | 0.03000 ppm            |





#### Reading Date

5/7/2019 4:00:00 PM to 5/7/2019 5:00:00 PM





### Reading Date

5/7/2019 5:00:00 PM to 5/7/2019 6:00:00 PM





### Reading Date

5/7/2019 6:00:00 PM to 5/7/2019 7:00:00 PM





#### Reading Date

5/7/2019 7:00:00 PM to 5/7/2019 8:00:00 PM





#### Reading Date

5/7/2019 8:00:00 PM to 5/7/2019 9:00:00 PM



Recent Benzene Detections





#### Reading Date

5/7/2019 9:00:00 PM to 5/7/2019 10:00:00 PM





#### Reading Date

5/7/2019 10:00:00 PM to 5/7/2019 11:00:00 PM