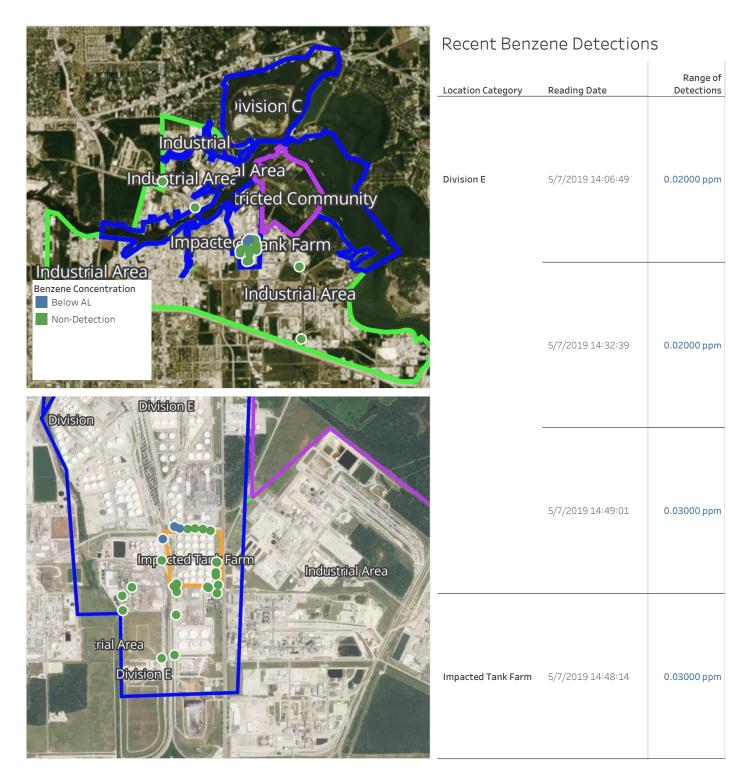

## Recent Benzene Detections

| Location Category  | Reading Date      | Range of<br>Detections |
|--------------------|-------------------|------------------------|
| Division E         | 5/6/2019 23:17:54 | 0.01000 ppm            |
|                    | 5/6/2019 23:15:39 | 0.01000 ppm            |
|                    | 5/6/2019 23:19:54 | 0.01000 ppm            |
|                    | 5/6/2019 23:43:34 | 0.05000 ppm            |
|                    | 5/6/2019 23:45:35 | 0.05000 ppm            |
|                    | 5/6/2019 23:41:42 | 0.03000 ppm            |
| Impacted Tank Farm | 5/6/2019 23:25:52 | 0.06000 ppm            |
|                    | 5/6/2019 23:25:43 | 0.04000 ppm            |
|                    | 5/6/2019 23:28:46 | 0.09000 ppm            |
|                    | 5/6/2019 23:28:39 | 0.06000 ppm            |
|                    | 5/6/2019 23:32:10 | 0.05000 ppm            |
|                    | 5/6/2019 23:33:00 | 0.07000 ppm            |