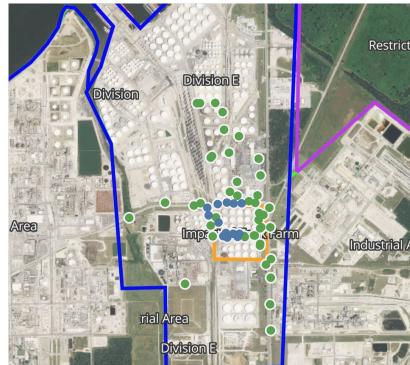

| 5/7/2019 05:36:00 | 0.04000 ppm            |
|                    | 5/7/2019 05:29:18 | 0.02000 ppm            |
|                    | 5/7/2019 05:31:11 | 0.02000 ppm            |
|                    | 5/7/2019 05:33:53 | 0.02000 ppm            |
|                    | 5/7/2019 05:05:58 | 0.02000 ppm            |
| Impacted Tank Farm | 5/7/2019 05:46:19 | 0.02000 ppm            |
|                    | 5/7/2019 05:46:26 | 0.05000 ppm            |
|                    | 5/7/2019 05:48:28 | 0.03000 ppm            |
|                    | 5/7/2019 05:50:17 | 0.02000 ppm            |
|                    | 5/7/2019 05:48:12 | 0.05000 ppm            |
|                    | 5/7/2019 05:50:11 | 0.06000 ppm            |
|                    | 5/7/2019 05:53:51 | 0.04000 ppm            |





#### Reading Date

5/7/2019 6:00:00 AM to 5/7/2019 7:00:00 AM



## Recent Benzene Detections

| Location Category  | Reading Date      | Range of<br>Detections |
|--------------------|-------------------|------------------------|
| Division E         | 5/7/2019 06:15:32 | 0.04000 ppm            |
|                    | 5/7/2019 06:20:09 | 0.04000 ppm            |
|                    | 5/7/2019 06:22:33 | 0.02000 ppm            |
|                    | 5/7/2019 06:33:02 | 0.01000 ppm            |
|                    | 5/7/2019 06:35:35 | 0.02000 ppm            |
|                    | 5/7/2019 06:45:50 | 0.04000 ppm            |
|                    | 5/7/2019 06:47:32 | 0.05000 ppm            |
| Impacted Tank Farm | 5/7/2019 06:19:04 | 0.06000 ppm            |
|