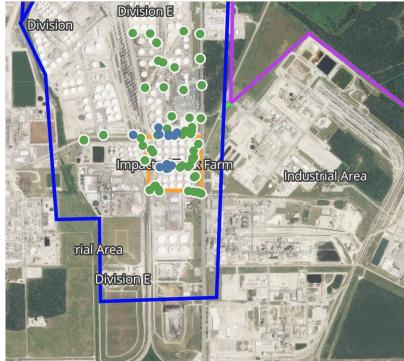

#### Reading Date

5/7/2019 12:00:00 AM to 5/7/2019 1:00:00 AM

Division

Impact Novek Farm

rial Area