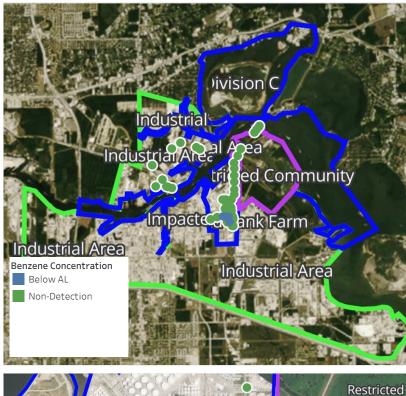

2019 23:15:39 | 0.01000 ppm            |
|                    | 5/6/2019 23:19:54 | 0.01000 ppm            |
|                    | 5/6/2019 23:43:34 | 0.05000 ppm            |
|                    | 5/6/2019 23:45:35 | 0.05000 ppm            |
|                    | 5/6/2019 23:41:42 | 0.03000 ppm            |
| Impacted Tank Farm | 5/6/2019 23:25:52 | 0.06000 ppm            |
|                    | 5/6/2019 23:25:43 | 0.04000 ppm            |
|                    | 5/6/2019 23:28:46 | 0.09000 ppm            |
|                    | 5/6/2019 23:28:39 | 0.06000 ppm            |
|                    | 5/6/2019 23:32:10 | 0.05000 ppm            |
|                    | 5/6/2019 23:33:00 | 0.07000 ppm            |





#### Reading Date

5/7/2019 12:00:00 AM to 5/7/2019 1:00:00 AM

Division



Impact Novek Farm

rial Area

## Recent Benzene Detections

| Recent benzene betechons |                   |                        |
|--------------------------|-------------------|------------------------|
| Location Category        | Reading Date      | Range of<br>Detections |
| Division E               | 5/7/2019 00:32:48 | 0.02000 ppm            |
|                          | 5/7/2019 00:30:43 | 0.02000 ppm            |
|                          | 5/7/2019 00:47:38 | 0.02000 ppm            |
|                          | 5/7/2019 00:45:18 | 0.03000 ppm            |
| Impacted Tank Farm       | 5/7/2019 00:51:50 | 0.03000 ppm            |



Industrial Are



#### Reading Date

5/7/2019 1:00:00 AM to 5/7/2019 2:00:00 AM





#### Reading Date

5/7/2019 2:00:00 AM to 5/7/2019 3:00:00