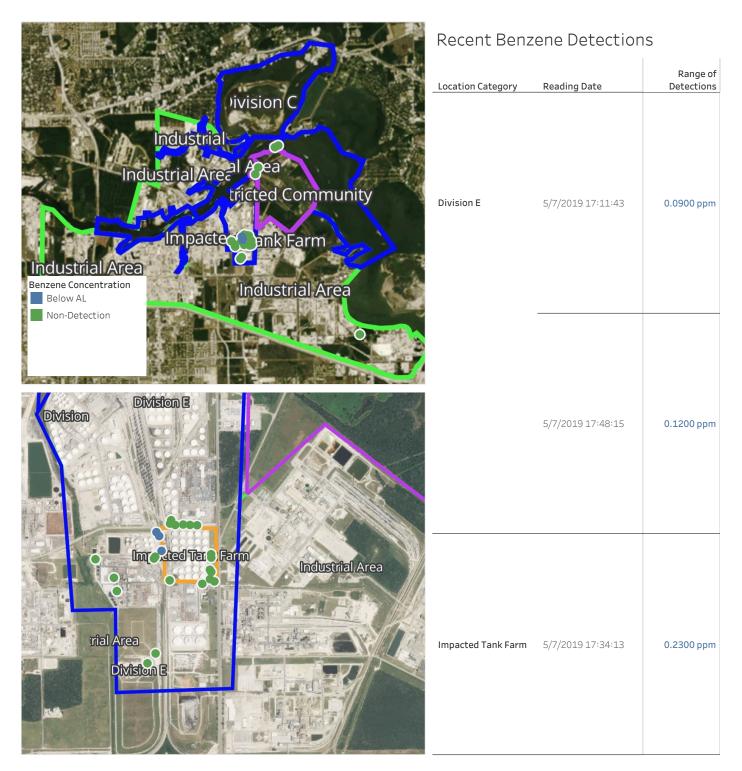

### Reading Date

5/7/2019 5:00:00 PM to 5/7/2019 6:00:00 PM

### Reading Date

5/7/2019 6:00:00 PM to 5/7/2019 7:00:00 PM