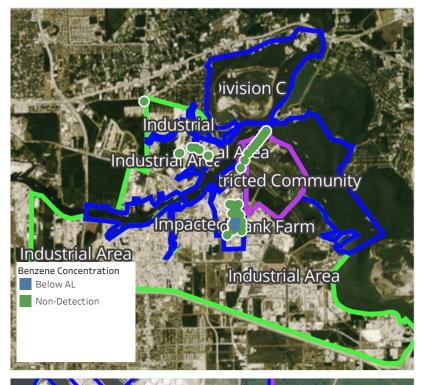

## Recent Benzene Detections

| Location Category  | Reading Date      | Range of<br>Detections |
|--------------------|-------------------|------------------------|
| Division E         | 5/6/2019 23:17:54 | 0.01000 ppm            |
|                    | 5/6/2019 23:15:39 | 0.01000 ppm            |
|                    | 5/6/2019 23:19:54 | 0.01000 ppm            |
|                    | 5/6/2019 23:43:34 | 0.05000 ppm            |
|                    | 5/6/2019 23:45:35 | 0.05000 ppm            |
|                    | 5/6/2019 23:41:42 | 0.03000 ppm            |
| Impacted Tank Farm | 5/6/2019 23:25:52 | 0.06000 ppm            |
|                    | 5/6/2019 23:25:43 | 0.04000 ppm            |
|                    | 5/6/2019 23:28:46 | 0.09000 ppm            |
|                    | 5/6/2019 23:28:39 | 0.06000 ppm            |
|                    | 5/6/2019 23:32:10 | 0.05000 ppm            |
|                    | 5/6/2019 23:33:00 | 0.07000 ppm            |

## Recent Benzene Detections

| Recent benzene betechons |                   |                        |
|--------------------------|-------------------|------------------------|
| Location Category        | Reading Date      | Range of<br>Detections |
| Division E               | 5/7/2019 00:32:48 | 0.02000 ppm            |
|                          | 5/7/2019 00:30:43 | 0.02000 ppm            |
|                          | 5/7/2019 00:47:38 | 0.02000 ppm            |
|                          | 5/7/2019 00:45:18 | 0.03000 ppm            |
| Impacted Tank Farm       | 5/7/2019 00:51:50 | 0.03000 ppm            |

## Recent Benzene Detections

| Recent Denzene Detections |                   |                        |
|---------------------------|-------------------|------------------------|
| Location Category         | Reading Date      | Range of<br>Detections |
| Division E                | 5/7/2019 02:32:02 | 0.07000 ppm            |
|                           | 5/7/2019 02:33:54 | 0.02000 ppm            |
|                           | 5/7/2019 02:29:55 | 0.06000 ppm            |
|                           | 5/7/2019 02:44:30 | 0.01000 ppm            |
| Impacted Tank Farm        | 5/7/2019 02:55:27 | 0.03000 ppm            |
|                           | 5/7/2019 02:56:49 | 0.04000 ppm            |
|                           | 5/7/2019 02:56:31 | 0.05000 ppm            |
|                           | 5/7/2019 02:58:16 | 0.03000 ppm            |

## Recent Benzene Detections

| Recent Denzene Detections |                   |                        |
|---------------------------|-------------------|------------------------|
| Location Category         | Reading Date      | Range of<br>Detections |
| Division E                | 5/7/2019 03:37:25 | 0.07000 ppm            |
|                           | 5/7/2019 03:42:44 | 0.03000 ppm            |
|                           | 5/7/2019 03:45:04 | 0.03000 ppm            |
| Impacted Tank Farm        | 5/7/2019 03:01:08 | 0.07000 ppm            |
|                           | 5/7/2019 03:00:44 | 0.06000 ppm            |
|                           | 5/7/2019 03:34:28 | 0.04000 ppm            |
|                           | 5/7/2019 03:36:38 | 0.03000 ppm            |

## Recent Benzene Detections

| Location Category  | Reading Date      | Range of<br>Detections |
|--------------------|-------------------|------------------------|
| Division E         | 5/7/2019 04:39:13 | 0.04000 ppm            |
| Impacted Tank Farm | 5/7/2019 04:26:54 | 0.02000 ppm            |
|                    | 5/7/2019 04:28:32 | 0.05000 ppm            |
|                    | 5/7/2019 04:30:32 | 0.04000 ppm            |
|                    | 5/7/2019 04:30:26 | 0.03000 ppm            |
|                    | 5/7/2019 04:39:07 | 0.10000 ppm            |
|                    | 5/7/2019 04:39:42 | 0.06000 ppm            |
|                    | 5/7/2019 04:39:49 | 0.04000 ppm            |

## Recent Benzene Detections

| Location Category  | Reading Date      | Range of<br>Detections |
|--------------------|-------------------|------------------------|
| Division E         | 5/7/2019 05:03:04 | 0.04000 ppm            |
|                    | 5/7/2019 05:36:00 | 0.04000 ppm            |
|                    | 5/7/2019 05:29:18 | 0.02000 ppm            |
|                    | 5/7/2019 05:31:11 | 0.02000 ppm            |
|                    | 5/7/2019 05:33:53 | 0.02000 ppm            |
|                    | 5/7/2019 05:05:58 | 0.02000 ppm            |
| Impacted Tank Farm | 5/7/2019 05:46:19 | 0.02000 ppm            |
|                    | 5/7/2019 05:46:26 | 0.05000 ppm            |
|                    | 5/7/2019 05:48:28 | 0.03000 ppm            |
|                    | 5/7/2019 05:50:17 | 0.02000 ppm            |
|                    | 5/7/2019 05:48:12 | 0.05000 ppm            |
|                    | 5/7/2019 05:50:11 | 0.06000 ppm            |
|                    | 5/7/2019 05:53:51 | 0.04000 ppm            |

## Recent Benzene Detections

| Location Category  | Reading Date      | Range of<br>Detections |
|--------------------|-------------------|------------------------|
| Division E         | 5/7/2019 06:15:32 | 0.04000 ppm            |
|                    | 5/7/2019 06:20:09 | 0.04000 ppm            |
|                    | 5/7/2019 06:22:33 | 0.02000 ppm            |
|                    | 5/7/2019 06:33:02 | 0.01000 ppm            |
|                    | 5/7/2019 06:35:35 | 0.02000 ppm            |
|                    | 5/7/2019 06:45:50 | 0.04000 ppm            |
|                    | 5/7/2019 06:47:32 | 0.05000 ppm            |
| Impacted Tank Farm | 5/7/2019 06:19:04 | 0.06000 ppm            |
|                    | 5/7/2019 06:18:50 | 0.05000 ppm            |
|                    | 5/7/2019 06:21:33 | 0.04000 ppm            |
|                    | 5/7/2019 06:21:10 | 0.03000 ppm            |
|                    | 5/7/2019 06:24:16 | 0.04000 ppm            |
|                    | 5/7/2019 06:26:54 | 0.03000 ppm            |
|                    |                   |                        |

## Recent Benzene Detections

| Receive Deliz      | CHE Detection     | 15                     |
|--------------------|-------------------|------------------------|
| Location Category  | Reading Date      | Range of<br>Detections |
| Division E         | 5/7/2019 08:06:37 | 0.03000 ppm            |
|                    | 5/7/2019 08:15:50 | 0.02000 ppm            |
|                    | 5/7/2019 08:25:30 | 0.03000 ppm            |
|                    | 5/7/2019 08:26:47 | 0.02000 ppm            |
|                    | 5/7/2019 08:26:53 | 0.03000 ppm            |
|                    | 5/7/2019 08:34:25 | 0.05000 ppm            |
|                    | 5/7/2019 08:39:17 | 0.02000 ppm            |
|                    | 5/7/2019 08:38:23 | 0.02000 ppm            |
|                    | 5/7/2019 08:48:45 | 0.02000 ppm            |
| Impacted Tank Farm | 5/7/2019 08:08:09 | 0.04000 ppm            |
|                    | 5/7/2019 08:34:10 | 0.06000 ppm            |
|                    | 5/7/2019 08:33:03 | 0.06000 ppm            |

## Recent Benzene Detections

| Location Category  | Reading Date      | Range of<br>Detections |
|--------------------|-------------------|------------------------|
| Division E         | 5/7/2019 09:00:51 | 0.02000 ppm            |
|                    | 5/7/2019 09:09:50 | 0.03000 ppm            |
|                    | 5/7/2019 09:28:24 | 0.04000 ppm            |
|                    | 5/7/2019 09:38:55 | 0.01000 ppm            |
| Impacted Tank Farm | 5/7/2019 09:20:38 | 0.08000 ppm            |
|                    | 5/7/2019 09:27:36 | 0.04000 ppm            |
|                    | 5/7/2019 09:17:16 | 0.05000 ppm            |

## Recent Benzene Detections

| Location Category  | Reading Date      | Range of<br>Detections |
|--------------------|-------------------|------------------------|
| Division E         | 5/7/2019 10:03:14 | 0.03000 ppm            |
|                    | 5/7/2019 10:29:59 | 0.02000 ppm            |
|                    | 5/7/2019 10:35:10 | 0.02000 ppm            |
|                    | 5/7/2019 10:41:34 | 0.03000 ppm            |
|                    | 5/7/2019 10:58:32 | 0.03000 ppm            |
| Impacted Tank Farm | 5/7/2019 10:05:39 | 0.06000 ppm            |
|                    | 5/7/2019 10:09:12 | 0.06000 ppm            |
|                    | 5/7/2019 10:07:41 | 0.06000 ppm            |
|                    | 5/7/2019 10:27:08 | 0.03000 ppm            |
|                    | 5/7/2019 10:57:44 | 0.06000 ppm            |
|                    | 5/7/2019 10:59:04 | 0.05000 ppm            |

## Recent Benzene Detections

| Location Category  | Reading Date      | Range of<br>Detections |
|--------------------|-------------------|------------------------|
| Division E         | 5/7/2019 13:07:14 | 0.03000 ppm            |
|                    | 5/7/2019 13:20:26 | 0.03000 ppm            |
|                    | 5/7/2019 13:38:07 | 0.02000 ppm            |
|                    | 5/7/2019 13:48:47 | 0.03000 ppm            |
|                    | 5/7/2019 13:45:53 | 0.02000 ppm            |
|                    | 5/7/2019 13:55:05 | 0.02000 ppm            |
| Impacted Tank Farm | 5/7/2019 13:25:11 | 0.03000 ppm            |
|                    | 5/7/2019 13:23:29 | 0.04000 ppm            |
|                    | 5/7/2019 13:26:18 | 0.03000 ppm            |

## Recent Benzene Detections

| _Location Category | Reading Date      | Range of<br>Detections |
|--------------------|-------------------|------------------------|
| Division E         | 5/7/2019 15:01:36 | 0.03000 ppm            |
|                    | 5/7/2019 15:13:54 | 0.02000 ppm            |
|                    | 5/7/2019 15:19:05 | 0.03000 ppm            |
|                    | 5/7/2019 15:32:55 | 0.04000 ppm            |
|                    | 5/7/2019 15:39:03 | 0.04000 ppm            |
|                    | 5/7/2019 15:51:22 | 0.03000 ppm            |