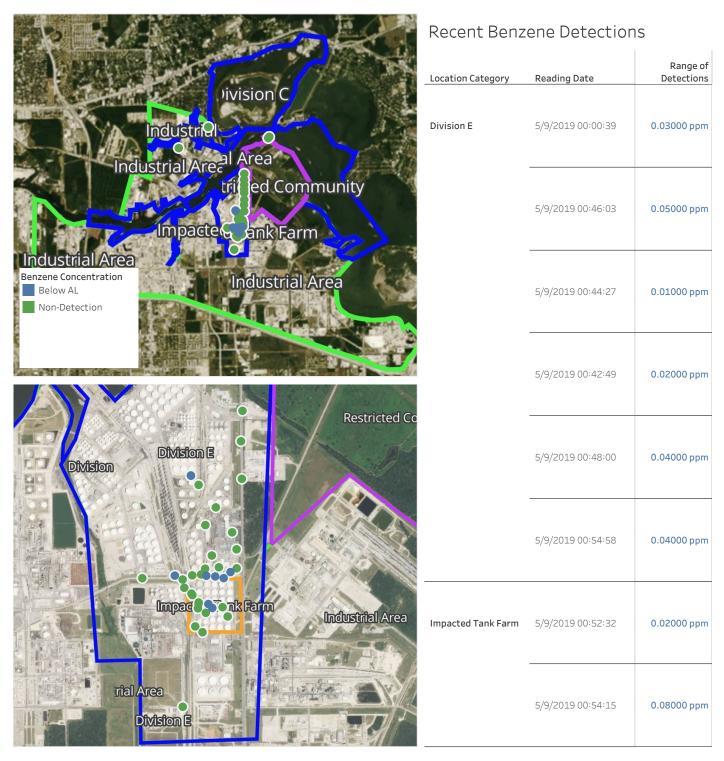

cted Community | Division E                | 5/8/2019 23:36:57 | 0.04000 ppm            |
| Industrial Area<br>Below AL<br>Non-Detection                                        |                           | 5/8/2019 23:40:05 | 0.02000 ppm            |
| Restricted C<br>Division E                                                          |                           | 5/8/2019 23:32:34 | 0.01000 ppm            |
|                                                                                     |                           | 5/8/2019 23:34:59 | 0.03000 ppm            |
| rial Area<br>Division E                                                             |                           | 5/8/2019 23:51:04 | 0.03000 ppm            |



### Reading Date

5/9/2019 12:00:00 AM to 5/9/2019 1:00:00 AM





### Reading Date

5/9/2019 1:00:00 AM to 5/9/2019 2:00:00 AM

|                                                                                             | Recent Benzene Detections |                   |                        |
|---------------------------------------------------------------------------------------------|---------------------------|-------------------|------------------------|
|                                                                                             | Location Category         | Reading Date      | Range of<br>Detections |
| Vivision C<br>Industrial<br>Industriar Area<br>tricted Community                            | Division E                | 5/9/2019 01:31:42 | 0.02000 ppm            |
| Impacter Cank Farm<br>Industrial Area<br>Benzene Concent