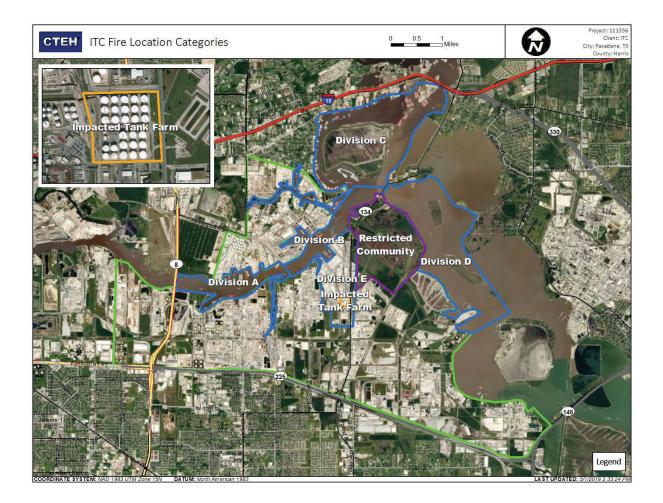

### Reading Date

5/9/2019 2:00:00 AM to 5/9/2019 3:00:00 AM

|                                                                                | Recent Benzene Detections |                   |                        |
|--------------------------------------------------------------------------------|---------------------------|-------------------|------------------------|
|                                                                                | Location Category         | Reading Date      | Range of<br>Detections |
| Pivision C<br>Industrial                                                       | Division E                | 5/9/2019 02:32:36 | 0.0800 ppm             |
| IndustriarArea<br>tricted Community                                            |                           | 5/9/2019 02:46:25 | 0.0200 ppm             |
| ImpacteC ank Farm Industrial Area Benzene Concentration Below AL Non-Detection |                           | 5/9/2019 02:49:24 | 0.0400 ppm             |
| Non-Detection                                                                  |                           | 5/9/2019 02:38:37 | 0.0300 ppm             |
| Restricted Com                                                                 |                           | 5/9/2019 02:29:11 | 0.0300 ppm             |
| Division E                                                                     |                           | 5/9/2019 02:34:08 | 0.0400 ppm             |
|                                                                                |                           | 5/9/2019 02:50:56 | 0.1700 ppm             |
| Impact Canwarm Industrial Area                                                 | Impacted Tank Farm        | 5/9/2019 02:12:36 | 0.0700 ppm             |
| rial Area<br>Division E                                                        |                           | 5/9/2019 02:17:45 | 0.0700 ppm             |