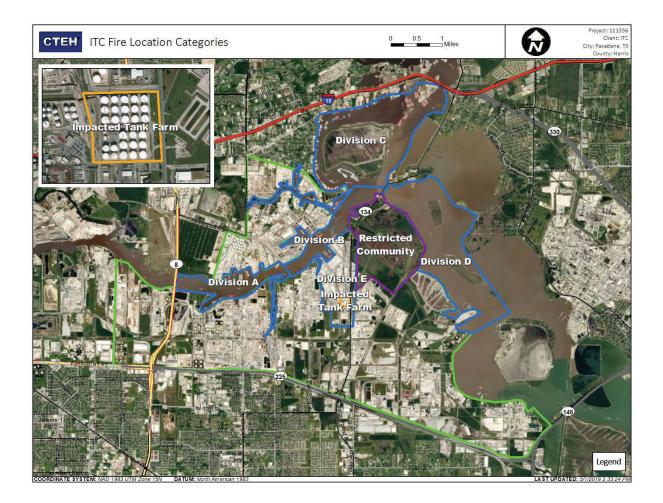

### Reading Date

5/8/2019 11:00:00 PM to 5/9/2019 12:00:00 AM

|                                                                                     | Recent Benzene Detections |                   |                        |
|-------------------------------------------------------------------------------------|---------------------------|-------------------|------------------------|
|                                                                                     | Location Category         | Reading Date      | Range of<br>Detections |
| Pivision C<br>Industrial<br>Industrial Area<br>Industrial Area<br>tricted Community | Division E                | 5/8/2019 23:36:57 | 0.04000 ppm            |
| Industrial Area<br>Below AL<br>Non-Detection                                        |                           | 5/8/2019 23:40:05 | 0.02000 ppm            |
| Restricted C<br>Division E                                                          |                           | 5/8/2019 23:32:34 | 0.01000 ppm            |
|                                                                                     |                           | 5/8/2019 23:34:59 | 0.03000 ppm            |
| rial Area<br>Division E                                                             |                           | 5/8/2019 23:51:04 | 0.03000 ppm            |