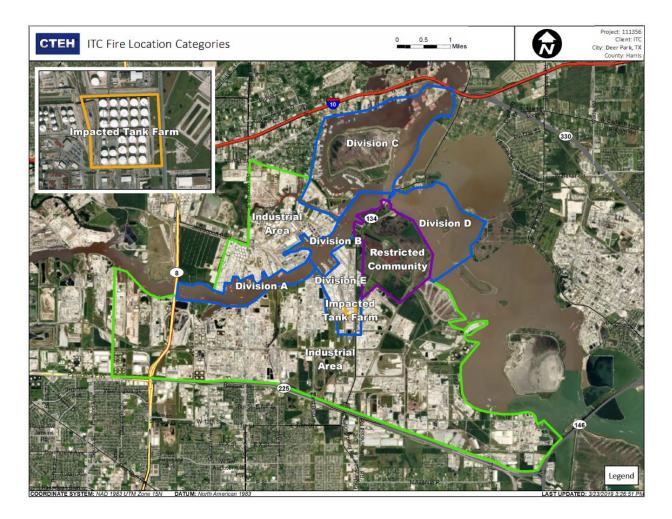

zene Concentration<br>Below AL<br>Non-Detection |                           | 5/9/2019 01:54:07 | 0.03000 ppm            |
|                                                                                             | Impacted Tank Farm        | 5/9/2019 01:19:44 | 0.02000 ppm            |
| Division E                                                                                  |                           | 5/9/2019 01:21:38 | 0.03000 ppm            |
| Imper Carm Industrial Area                                                                  |                           | 5/9/2019 01:24:04 | 0.04000 ppm            |
| rial Area<br>Division E                                                                     |                           | 5/9/2019 01:58:33 | 0.09000 ppm            |



### Reading Date

5/9/2019 2:00:00 AM to 5/9/2019 3:00:00 AM

|                                                                                | Recent Benzene Detections |                   |                        |
|--------------------------------------------------------------------------------|---------------------------|-------------------|------------------------|
|                                                                                | Location Category         | Reading Date      | Range of<br>Detections |
| Pivision C<br>Industrial                                                       | Division E                | 5/9/2019 02:32:36 | 0.0800 ppm             |
| IndustriarArea<br>tricted Community                                            |                           | 5