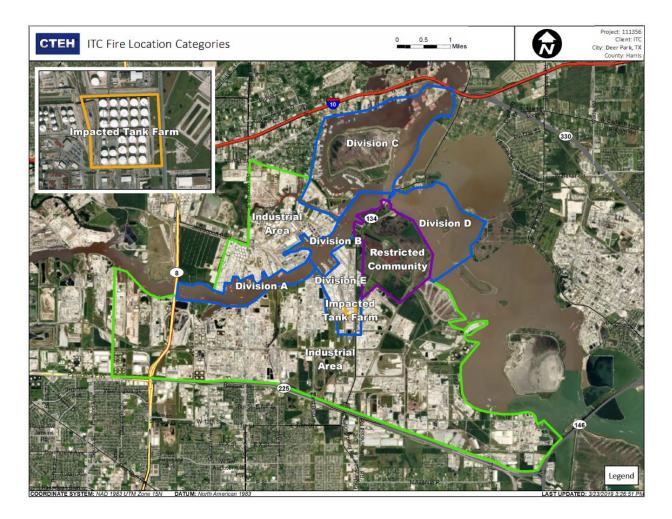

### Reading Date

5/9/2019 4:00:00 AM to 5/9/2019 5:00:00 AM

|                                                                                                                                                                  | Recent Benzene Detections |                   |                        |
|------------------------------------------------------------------------------------------------------------------------------------------------------------------|---------------------------|-------------------|------------------------|
|                                                                                                                                                                  | Location Category         | Reading Date      | Range of<br>Detections |
| Pivision C<br>Industrial<br>Industrial Area<br>Industrial Area<br>O trikled Community<br>Impacter Cank Farm<br>Enzene Concentration<br>Below AL<br>Non-Detection | Division E                | 5/9/2019 04:05:53 | 0.0100 ppm             |
| Division E                                                                                                                                                       | Impacted Tank Farm        | 5/9/2019 04:48:09 | 0.1200 ppm             |
| Impasi conk Farm<br>Industrial Area<br>rial Area<br>Division E                                                                                                   |                           | 5/9/2019 04:48:14 | 0.1300 ppm             |