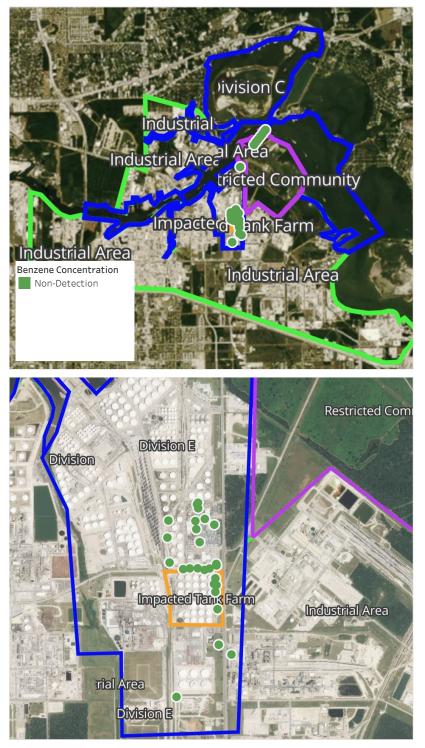

### Reading Date

5/9/2019 2:00:00 AM to 5/9/2019 3:00:00 AM

|                                                                                | Recent Benzene Detections |                   |                        |
|--------------------------------------------------------------------------------|---------------------------|-------------------|------------------------|
|                                                                                | Location Category         | Reading Date      | Range of<br>Detections |
| Pivision C<br>Industrial                                                       | Division E                | 5/9/2019 02:32:36 | 0.0800 ppm             |
| IndustriarArea<br>tricted Community                                            |                           | 5/9/2019 02:46:25 | 0.0200 ppm             |
| ImpacteC ank Farm Industrial Area Benzene Concentration Below AL Non-Detection |                           | 5/9/2019 02:49:24 | 0.0400 ppm             |
| Non-Detection                                                                  |                           | 5/9/2019 02:38:37 | 0.0300 ppm             |
| Restricted Com                                                                 |                           | 5/9/2019 02:29:11 | 0.0300 ppm             |
| Division E                                                                     |                           | 5/9/2019 02:34:08 | 0.0400 ppm             |
|                                                                                |                           | 5/9/2019 02:50:56 | 0.1700 ppm             |
| Impact Canwarm Industrial Area                                                 | Impacted Tank Farm        | 5/9/2019 02:12:36 | 0.0700 ppm             |
| rial Area<br>Division E                                                        |                           | 5/9/2019 02:17:45 | 0.0700 ppm             |