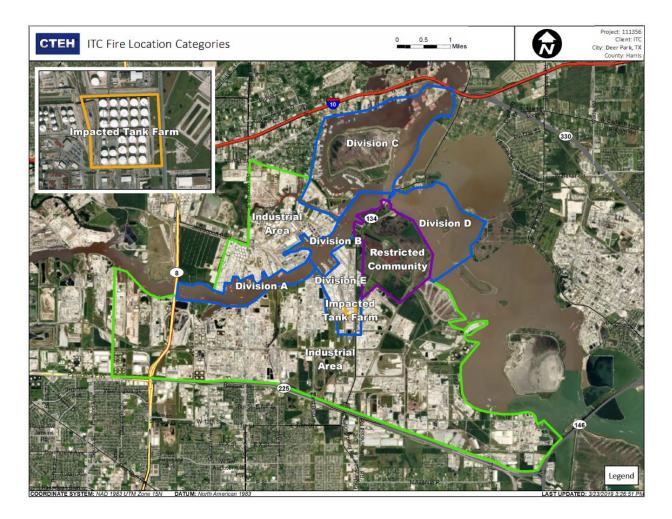

### Reading Date

5/8/2019 11:00:00 PM to 5/9/2019 12:00:00 AM

|                                                                                     | Recent Benzene Detections |                   |                        |
|-------------------------------------------------------------------------------------|---------------------------|-------------------|------------------------|
|                                                                                     | Location Category         | Reading Date      | Range of<br>Detections |
| Pivision C<br>Industrial<br>Industrial Area<br>Industrial Area<br>tricted Community | Division E                | 5/8/2019 23:36:57 | 0.04000 ppm            |
| Industrial Area<br>Below AL<br>Non-Detection                                        |                           | 5/8/2019 23:40:05 | 0.02000 ppm            |
| Restricted C<br>Division E                                                          |                           | 5/8/2019 23:32:34 | 0.01000 ppm            |
|                                                                                     |                           | 5/8/2019 23:34:59 | 0.03000 ppm            |
| rial Area<br>Division E                                                             |                           | 5/8/2019 23:51:04 | 0.03000 ppm            |