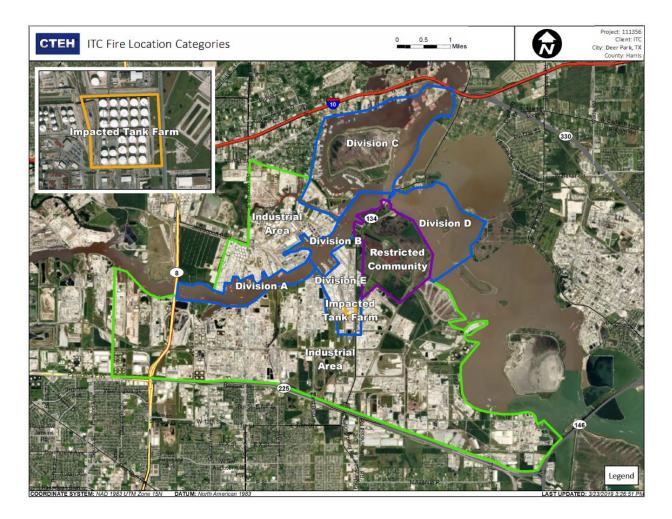

### Reading Date

5/9/2019 1:00:00 AM to 5/9/2019 2:00:00 AM

|                                                                                             | Recent Benzene Detections |                   |                        |
|---------------------------------------------------------------------------------------------|---------------------------|-------------------|------------------------|
|                                                                                             | Location Category         | Reading Date      | Range of<br>Detections |
| Vivision C<br>Industrial<br>Industriar Area<br>tricted Community                            | Division E                | 5/9/2019 01:31:42 | 0.02000 ppm            |
| Impacter Cank Farm<br>Industrial Area<br>Benzene Concentration<br>Below AL<br>Non-Detection |                           | 5/9/2019 01:54:07 | 0.03000 ppm            |
|                                                                                             | Impacted Tank Farm        | 5/9/2019 01:19:44 | 0.02000 ppm            |
| Division E                                                                                  |                           | 5/9/2019 01:21:38 | 0.03000 ppm            |
| Imper Carm Industrial Area                                                                  |                           | 5/9/2019 01:24:04 | 0.04000 ppm            |
| rial Area<br>Division E                                                                     |                           | 5/9/2019 01:58:33 | 0.09000 ppm            |