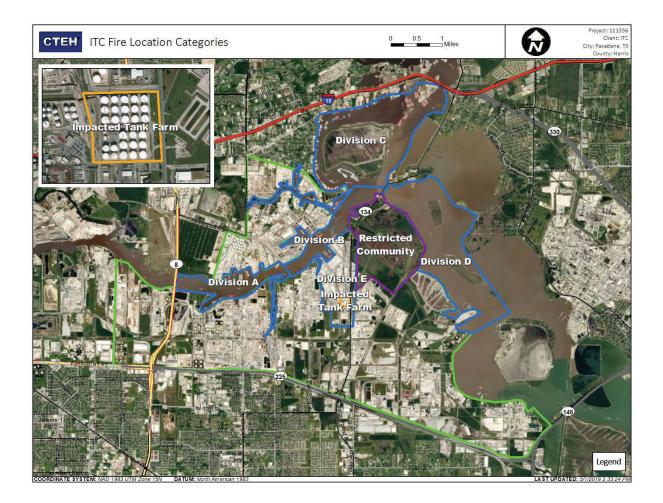

### Reading Date

5/9/2019 4:00:00 AM to 5/9/2019 5:00:00 AM

|                                                                                                                                                                  | Recent Benzene Detections |                   |                        |
|------------------------------------------------------------------------------------------------------------------------------------------------------------------|---------------------------|-------------------|------------------------|
|                                                                                                                                                                  | Location Category         | Reading Date      | Range of<br>Detections |
| Pivision C<br>Industrial<br>Industrial Area<br>Industrial Area<br>O trikled Community<br>Impacter Cank Farm<br>Enzene Concentration<br>Below AL<br>Non-Detection | Division E                | 5/9/2019 04:05:53 | 0.0100 ppm             |
| Division E                                                                                                                                                       | Impacted Tank Farm        | 5/9/2019 04:48:09 | 0.1200 ppm             |
| Impasi conk Farm<br>Industrial Area<br>rial Area<br>Division E                                                                                                   |                           | 5/9/2019 04:48:14 | 0.1300 ppm             |