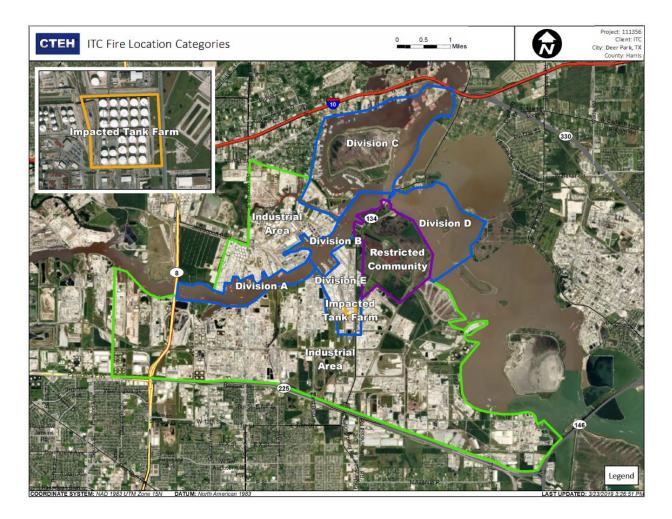

ppm             |
| Restricted Com                                                                 |                           | 5/9/2019 02:29:11 | 0.0300 ppm             |
| Division E                                                                     |                           | 5/9/2019 02:34:08 | 0.0400 ppm             |
|                                                                                |                           | 5/9/2019 02:50:56 | 0.1700 ppm             |
| Impact Canwarm Industrial Area                                                 | Impacted Tank Farm        | 5/9/2019 02:12:36 | 0.0700 ppm             |
| rial Area<br>Division E                                                        |                           | 5/9/2019 02:17:45 | 0.0700 ppm             |



### Reading Date

5/9/2019 3:00:00 AM to 5/9/2019 4:00:00 AM





### Reading Date

5/9/2019 4:00:00 AM to 5/9/2019 5:00:00 AM

|                                                                                                                                                                  | Recent Benzene Detections |                   |                        |
|------------------------------------------------------------------------------------------------------------------------------------------------------------------|---------------------------|-------------------|------------------------|
|                                                                                                                                                                  | Location Category         | R