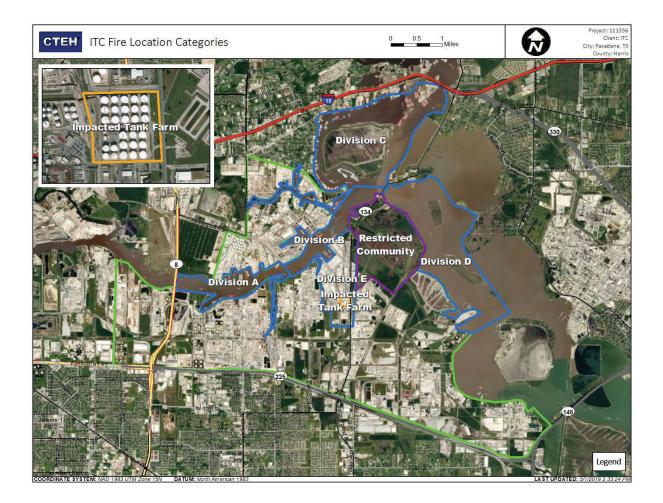

### Reading Date

5/8/2019 11:00:00 PM to 5/9/2019 12:00:00 AM

|                                                                                     | Recent Benzene Detections |                   |                        |
|-------------------------------------------------------------------------------------|---------------------------|-------------------|------------------------|
|                                                                                     | Location Category         | Reading Date      | Range of<br>Detections |
| Pivision C<br>Industrial<br>Industrial Area<br>Industrial Area<br>tricted Community | Division E                | 5/8/2019 23:36:57 | 0.04000 ppm            |
| Industrial Area<br>Below AL<br>Non-Detection                                        |                           | 5/8/2019 23:40:05 | 0.02000 ppm            |
| Restricted C<br>Division E                                                          |                           | 5/8/2019 23:32:34 | 0.01000 ppm            |
|                                                                                     |                           | 5/8/2019 23:34:59 | 0.03000 ppm            |
| rial Area<br>Division E                                                             |                           | 5/8/2019 23:51:04 | 0.03000 ppm            |

### Reading Date

5/9/2019 1:00:00 AM to 5/9/2019 2:00:00 AM

|                                                                                             | Recent Benzene Detections |                   |                        |
|---------------------------------------------------------------------------------------------|---------------------------|-------------------|------------------------|
|                                                                                             | Location Category         | Reading Date      | Range of<br>Detections |
| Vivision C<br>Industrial<br>Industriar Area<br>tricted Community                            | Division E                | 5/9/2019 01:31:42 | 0.02000 ppm            |
| Impacter Cank Farm<br>Industrial Area<br>Benzene Concentration<br>Below AL<br>Non-Detection |                           | 5/9/2019 01:54:07 | 0.03000 ppm            |
|                                                                                             | Impacted Tank Farm        | 5/9/2019 01:19:44 | 0.02000 ppm            |
| Division E                                                                                  |                           | 5/9/2019 01:21:38 | 0.03000 ppm            |
| Imper Carm Industrial Area                                                                  |                           | 5/9/2019 01:24:04 | 0.04000 ppm            |
| rial Area<br>Division E                                                                     |                           | 5/9/2019 01:58:33 | 0.09000 ppm            |

### Reading Date

5/9/2019 2:00:00 AM to 5/9/2019 3:00:00 AM

|                                                                                | Recent Benzene Detections |                   |                        |
|--------------------------------------------------------------------------------|---------------------------|-------------------|------------------------|
|                                                                                | Location Category         | Reading Date      | Range of<br>Detections |
| Pivision C<br>Industrial                                                       | Division E                | 5/9/2019 02:32:36 | 0.0800 ppm             |
| IndustriarArea<br>tricted Community                                            |                           | 5/9/2019 02:46:25 | 0.0200 ppm             |
| ImpacteC ank Farm Industrial Area Benzene Concentration Below AL Non-Detection |                           | 5/9/2019 02:49:24 | 0.0400 ppm             |
| Non-Detection                                                                  |                           | 5/9/2019 02:38:37 | 0.0300 ppm             |
| Restricted Com                                                                 |                           | 5/9/2019 02:29:11 | 0.0300 ppm             |
| Division E                                                                     |                           | 5/9/2019 02:34:08 | 0.0400 ppm             |
|                                                                                |                           | 5/9/2019 02:50:56 | 0.1700 ppm             |
| Impact Canwarm Industrial Area                                                 | Impacted Tank Farm        | 5/9/2019 02:12:36 | 0.0700 ppm             |
| rial Area<br>Division E                                                        |                           | 5/9/2019 02:17:45 | 0.0700 ppm             |

### Reading Date

5/9/2019 4:00:00 AM to 5/9/2019 5:00:00 AM

|                                                                                                                                                                  | Recent Benzene Detections |                   |                        |
|------------------------------------------------------------------------------------------------------------------------------------------------------------------|---------------------------|-------------------|------------------------|
|                                                                                                                                                                  | Location Category         | Reading Date      | Range of<br>Detections |
| Pivision C<br>Industrial<br>Industrial Area<br>Industrial Area<br>O trikled Community<br>Impacter Cank Farm<br>Enzene Concentration<br>Below AL<br>Non-Detection | Division E                | 5/9/2019 04:05:53 | 0.0100 ppm             |
| Division E                                                                                                                                                       | Impacted Tank Farm        | 5/9/2019 04:48:09 | 0.1200 ppm             |
| Impasi conk Farm<br>Industrial Area<br>rial Area<br>Division E                                                                                                   |                           | 5/9/2019 04:48:14 | 0.1300 ppm             |

### Reading Date

5/9/2019 5:00:00 AM to 5/9/2019 6:00:00 AM

|                                                                       | Recent Benzene Detections |                   |                        |
|-----------------------------------------------------------------------|---------------------------|-------------------|------------------------|
| Division C                                                            | Location Category         | Reading Date      | Range of<br>Detections |
| Industrial<br>Industrial Area                                         | Division E                | 5/9/2019 05:35:11 | 0.0400 ppm             |
| trilled Community                                                     |                           | 5/9/2019 05:33:09 | 0.0400 ppm             |
| Industrial Area<br>Benzene Concentration<br>Below AL<br>Non-Detection |                           | 5/9/2019 05:37:50 | 0.0200 ppm             |
| Division E                                                            |                           | 5/9/2019 05:39:29 | 0.0200 ppm             |
|                                                                       | Impacted Tank Farm        | 5/9/2019 05:51:54 | 0.1000 ppm             |
| Impro 15 Constraint Industrial Area                                   |                           | 5/9/2019 05:51:49 | 0.1600 ppm             |
| rial Area<br>Division E                                               |                           | 5/9/2019 05:53:59 | 0.0500 ppm             |
|                                                                       |                           | 5/9/2019 05:53:46 | 0.0600 ppm             |

### Reading Date

5/9/2019 6:00:00 AM to 5/9/2019 7:00:00 AM

|                                                                       | Recent Benzene Detections |                   |                        |
|-----------------------------------------------------------------------|---------------------------|-------------------|------------------------|
|                                                                       | Location Category         | Reading Date      | Range of<br>Detections |
| O Vivision C<br>Industrial<br>Industrial Area                         | Division E                | 5/9/2019 06:41:00 | 0.03000 ppm            |
| trimed Community                                                      |                           | 5/9/2019 06:44:08 | 0.02000 ppm            |
| Industrial Area<br>Benzene Concentration<br>Below AL<br>Non-Detection |                           | 5/9/2019 06:42:38 | 0.03000 ppm            |
| Division E                                                            | Impacted Tank Farm        | 5/9/2019 06:19:03 | 0.03000 ppm            |
| Division                                                              |                           | 5/9/2019 06:45:22 | 0.04000 ppm            |
| Impace Tran Farm Industrial Area                                      |                           | 5/9/2019 06:47:23 | 0.04000 ppm            |
| rial Area<br>Division E                                               |                           | 5/9/2019 06:51:35 | 0.07000 ppm            |
|                                                                       |                           | 5/9/2019 06:50:05 | 0.05000 ppm            |

#### Reading Date

5/9/2019 8:00:00 AM to 5/9/2019 9:00:00 AM

|                                          | Recent Benzene Detections |                   |                        |
|------------------------------------------|---------------------------|-------------------|------------------------|
|                                          | Location Category         | Reading Date      | Range of<br>Detections |
| Pivision C                               | Division E                | 5/9/2019 08:19:38 | 0.1400 ppm             |
| Industrial                               |                           | 5/9/2019 08:22:36 | 0.0200 ppm             |
| Industrial Area<br>triOed Community      |                           | 5/9/2019 08:02:15 | 0.0200 ppm             |
| Impacter, ank Farm                       |                           | 5/9/2019 08:36:20 | 0.0400 ppm             |
| Industrial Area<br>Benzene Concentration |                           | 5/9/2019 08:35:13 | 0.0200 ppm             |
| >=0.5<br>Below AL                        |                           | 5/9/2019 08:42:18 | 0.0100 ppm             |
| Non-Detection                            |                           | 5/9/2019 08:43:27 | 0.0600 ppm             |
|                                          |                           | 5/9/2019 08:52:33 | 0.0300 ppm             |
| Division E                               | Impacted Tank Farm        | 5/9/2019 08:15:15 | 0.0500 ppm             |
|                                          |                           | 5/9/2019 08:18:25 | 0.0400 ppm             |
|                                          |                           | 5/9/2019 08:36:09 | 0.0200 ppm             |
|                                          |                           | 5/9/2019 08:45:05 | 0.0200 ppm             |
| Industrial Area                          |                           | 5/9/2019 08:42:21 | 0.0900 ppm             |
|                                          |                           | 5/9/2019 08:50:45 | 0.0200 ppm             |
| rial Area Division E                     |                           | 5/9/2019 08:04:37 | 0.0600 ppm             |
|                                          | Site Assessment           | 5/9/2019 08:15:25 | 0.7600 ppm             |
|                                          |                           | 5/9/2019 08:17:00 | 0.4600 ppm             |

#### Reading Date

5/9/2019 10:00:00 AM to 5/9/2019 11:00:00 AM

|                                                                       | Recent Benzene Detections |                   |                        |
|-----------------------------------------------------------------------|---------------------------|-------------------|------------------------|
|                                                                       | Location Category         | Reading Date      | Range of<br>Detections |
| Pivision C<br>Industrial                                              | Division E                | 5/9/2019 10:13:24 | 0.0500 ppm             |
| Industrial Area<br>trided Community                                   |                           | 5/9/2019 10:20:06 | 0.1900 ppm             |
| Impactero, ank Farm                                                   |                           | 5/9/2019 10:21:22 | 0.0400 ppm             |
| Industrial Area<br>Benzene Concentration<br>Below AL<br>Non-Detection |                           | 5/9/2019 10:29:37 | 0.0600 ppm             |
| Non-Detection                                                         |                           | 5/9/2019 10:37:42 | 0.0300 ppm             |
| Division E                                                            |                           | 5/9/2019 10:39:56 | 0.0400 ppm             |
|                                                                       |                           | 5/9/2019 10:54:06 | 0.0200 ppm             |
|                                                                       | Impacted Tank Farm        | 5/9/2019 10:13:14 | 0.1100 ppm             |
| Impact Farm Industrial Area                                           |                           | 5/9/2019 10:11:36 | 0.0900 ppm             |
| rial Area                                                             |                           | 5/9/2019 10:21:26 | 0.0300 ppm             |
| Division E                                                            |                           | 5/9/2019 10:55:29 | 0.0800 ppm             |
|                                                                       |                           | 5/9/2019 10:57:52 | 0.0300 ppm             |

### Reading Date

5/9/2019 11:00:00 AM to 5/9/2019 12:00:00 PM

|                           | Recent Benzene Detections |                   |                        |
|---------------------------|---------------------------|-------------------|------------------------|
|                           | Location Category         | Reading Date      | Range of<br>Detections |
| Pivision C<br>Industrial  | Division E                | 5/9/2019 11:06:46 | 0.03000 ppm            |
| Industrial Areal Acea     |                           | 5/9/2019 11:29:45 | 0.06000 ppm            |
| tricted Community         |                           | 5/9/2019 11:32:22 | 0.07000 ppm            |
| Impacted ank Farm         |                           | 5/9/2019 11:36:19 | 0.02000 ppm            |
| Below AL<br>Non-Detection |                           | 5/9/2019 11:49:37 | 0.02000 ppm            |
|                           |                           | 5/9/2019 11:54:06 | 0.10000 ppm            |
| Division E                |                           | 5/9/2019 11:55:08 | 0.06000 ppm            |
|                           |                           | 5/9/2019 11:57:38 | 0.04000 ppm            |
|                           |                           | 5/9/2019 11:57:36 | 0.07000 ppm            |
|                           |                           | 5/9/2019 11:59:13 | 0.06000 ppm            |
| Industrial Area           | Impacted Tank Farm        | 5/9/2019 11:01:25 | 0.04000 ppm            |
| rial Area                 |                           | 5/9/2019 11:29:53 | 0.11000 ppm            |
| Division E                |                           | 5/9/2019 11:22:23 | 0.02000 ppm            |
|                           |                           | 5/9/2019 11:37:40 | 0.04000 ppm            |

### Reading Date

5/9/2019 12:00:00 PM to 5/9/2019 1:00:00 PM

|                                                      | Recent Benzene Detections |                   |                        |
|------------------------------------------------------|---------------------------|-------------------|------------------------|
|                                                      | Location Category         | Reading Date      | Range of<br>Detections |
| Pivision C                                           | Division E                | 5/9/2019 12:02:35 | 0.03000 ppm            |
| Industrial<br>Industrial Area<br>Industrial Area     |                           | 5/9/2019 12:05:49 | 0.08000 ppm            |
| triRed Compunity                                     |                           | 5/9/2019 12:03:02 | 0.07000 ppm            |
| ImpacteG, ank Farm                                   |                           | 5/9/2019 12:11:10 | 0.09000 ppm            |
| Industrial Area<br>Benzene Concentration<br>Below AL |                           | 5/9/2019 12:20:07 | 0.03000 ppm            |
| Non-Detection                                        |                           | 5/9/2019 12:23:41 | 0.02000 ppm            |
|                                                      |                           | 5/9/2019 12:33:14 | 0.02000 ppm            |
| Division E                                           |                           | 5/9/2019 12:32:31 | 0.03000 ppm            |
|                                                      |                           | 5/9/2019 12:38:30 | 0.04000 ppm            |
|                                                      |                           | 5/9/2019 12:39:57 | 0.07000 ppm            |
|                                                      |                           | 5/9/2019 12:49:18 | 0.07000 ppm            |
| Impact Farm Industrial Area                          |                           | 5/9/2019 12:51:19 | 0.02000 ppm            |
|                                                      | Impacted Tank Farm        | 5/9/2019 12:56:19 | 0.05000 ppm            |
| rial Area                                            |                           | 5/9/2019 12:51:45 | 0.05000 ppm            |
|                                                      |                           | 5/9/2019 12:54:37 | 0.03000 ppm            |
|                                                      |                           | 5/9/2019 12:53:21 | 0.11000 ppm            |

### Reading Date

5/9/2019 1:00:00 PM to 5/9/2019 2:00:00 PM

|                                                                                        | Recent Benzene Detections |                   |                        |
|----------------------------------------------------------------------------------------|---------------------------|-------------------|------------------------|
|                                                                                        | Location Category         | Reading Date      | Range of<br>Detections |
| ivision C<br>Industrial<br>Industrial Area<br>tocted Community<br>Impactero, Jank Farm | Division E                | 5/9/2019 13:18:58 | 0.0100 ppm             |
| Inclustrial Area<br>Below AL<br>Non-Detection<br>Division E                            |                           | 5/9/2019 13:24:59 | 0.0200 ppm             |
| Division<br>Impacted Tary, Farm<br>Industrial Area                                     | Impacted Tank Farm        | 5/9/2019 13:12:21 | 0.0200 ppm             |
| rial Area<br>Dixiston E                                                                |                           | 5/9/2019 13:32:33 | 0.1200 ppm             |

### Reading Date

5/9/2019 2:00:00 PM to 5/9/2019 3:00:00 PM

|                                                                | Recent Benzene Detections |                   |                        |
|----------------------------------------------------------------|---------------------------|-------------------|------------------------|
|                                                                | Location Category         | Reading Date      | Range of<br>Detections |
| ivision C<br>Industrial<br>Industrial Area<br>tΩcted Community | Division E                | 5/9/2019 14:01:50 | 0.0300 ppm             |
| Industrial Area<br>Below AL<br>Non-Detection                   | Impacted Tank Farm        | 5/9/2019 14:32:56 | 0.0700 ppm             |
| Division E                                                     |                           | 5/9/2019 14:34:44 | 0.0600 ppm             |
| Imp.ete-eir Farm<br>Industrial Area                            |                           | 5/9/2019 14:38:46 | 0.1800 ppm             |
| rial Area<br>Dixiston E                                        |                           | 5/9/2019 14:44:40 | 0.0300 ppm             |

### Reading Date

5/9/2019 3:00:00 PM to 5/9/2019 4:00:00 PM

|                                                                 | Recent Benzene Detections |                   |                        |
|-----------------------------------------------------------------|---------------------------|-------------------|------------------------|
|                                                                 | Location Category         | Reading Date      | Range of<br>Detections |
| Pivision C<br>Industrial<br>Industrial Area<br>tQcted Community | Division E                | 5/9/2019 15:03:09 | 0.0300 ppm             |
| Impacte Cank Farm Industrial Area Below AL Non-Detection        |                           | 5/9/2019 15:00:45 | 0.0100 ppm             |
| Division E                                                      |                           | 5/9/2019 15:27:41 | 0.0600 ppm             |
| Incode Tax Farm Industrial Area                                 | Impacted Tank Farm        | 5/9/2019 15:27:43 | 0.0400 ppm             |
| rial Area<br>Division E                                         |                           | 5/9/2019 15:25:40 | 0.1700 ppm             |

### Reading Date

5/9/2019 4:00:00 PM to 5/9/2019 5:00:00 PM

|                                                                                        | Recent Benz        | S                 |                        |
|----------------------------------------------------------------------------------------|--------------------|-------------------|------------------------|
|                                                                                        | Location Category  | Reading Date      | Range of<br>Detections |
| ivision C<br>Industrial<br>Industrial Area<br>tricted Community<br>Impacterd, ank Farm | Division E         | 5/9/2019 16:03:52 | 0.0900 ppm             |
|                                                                                        |                    | 5/9/2019 16:08:04 | 0.0300 ppm             |
| Industrial Area<br>Benzene Concentration<br>Below AL<br>Non-Detection                  |                    | 5/9/2019 16:23:48 | 0.0400 ppm             |
| Division E                                                                             |                    | 5/9/2019 16:34:30 | 0.0600 ppm             |
|                                                                                        |                    | 5/9/2019 16:49:15 | 0.0300 ppm             |
| Impace " In Rame Industrial Area<br>rial Area<br>Division E                            | Impacted Tank Farm | 5/9/2019 16:26:45 | 0.0200 ppm             |
|                                                                                        |                    | 5/9/2019 16:35:30 | 0.0400 ppm             |
|                                                                                        | Site Assessment    | 5/9/2019 16:09:27 | 0.3300 ppm             |

### Reading Date

5/9/2019 5:00:00 PM to 5/9/2019 6:00:00 PM

|                                                                                  | Recent Benzene Detections |                   |                        |
|----------------------------------------------------------------------------------|---------------------------|-------------------|------------------------|
|                                                                                  | Location Category         | Reading Date      | Range of<br>Detections |
| Pivision C<br>Industrial                                                         | Division E                | 5/9/2019 17:12:43 | 0.05000 ppm            |
| Industrial Area<br>tricted Community                                             |                           | 5/9/2019 17:11:11 | 0.05000 ppm            |
| Impacte Cank Farm Industrial Area Benzene Concentration Below AL Industrial Area |                           | 5/9/2019 17:48:11 | 0.03000 ppm            |
| Non-Detection                                                                    | Impacted Tank Farm        | 5/9/2019 17:08:55 | 0.03000 ppm            |
| Division E                                                                       |                           | 5/9/2019 17:03:55 | 0.05000 ppm            |
|                                                                                  |                           | 5/9/2019 17:49:23 | 0.02000 ppm            |
| Import Farm Industrial Area                                                      |                           | 5/9/2019 17:56:35 | 0.02000 ppm            |
| rial Area                                                                        |                           | 5/9/2019 17:57:56 | 0.05000 ppm            |
|                                                                                  | Industrial Area           | 5/9/2019 17:01:32 | 0.05000 ppm            |

### Reading Date

5/9/2019 6:00:00 PM to 5/9/2019 7:00:00 PM

|                                                                                                                                                            | Recent Benzene Detections |                   |                        |
|------------------------------------------------------------------------------------------------------------------------------------------------------------|---------------------------|-------------------|------------------------|
|                                                                                                                                                            | Location Category         | Reading Date      | Range of<br>Detections |
| ivision C<br>Industrial<br>Industrial Area<br>Industrial Area<br>Bricted Community<br>Impactered Cank Farm<br>Industrial Area<br>Below Al<br>Non-Detection | Division E                | 5/9/2019 18:18:12 | 0.05000 ppm            |
| Division E                                                                                                                                                 | Impacted Tank Farm        | 5/9/2019 18:32:47 | 0.05000 ppm            |
| Impact Color Farm<br>Industrial Area<br>Division E                                                                                                         |                           | 5/9/2019 18:31:22 | 0.09000 ppm            |

#### Reading Date

5/9/2019 7:00:00 PM to 5/9/2019 8:00:00 PM

|                                                                                                          | Recent Benzene Detections |                   |                        |
|----------------------------------------------------------------------------------------------------------|---------------------------|-------------------|------------------------|
|                                                                                                          | Location Category         | Reading Date      | Range of<br>Detections |
| ivision C<br>Industrial<br>Industrial Area<br>Industrial Area<br>tricted Community<br>Impacted Cank Farm | Division E                | 5/9/2019 19:57:28 | 0.07000 ppm            |
| Industrial Area<br>Below AL<br>Non-Detection                                                             |                           | 5/9/2019 19:58:28 | 0.02000 ppm            |
| Division E<br>Division                                                                                   | Impacted Tank Farm        | 5/9/2019 19:54:09 | 0.02000 ppm            |
| rial Area<br>Dixiston E                                                                                  |                           | 5/9/2019 19:55:10 | 0.10000 ppm            |

### Reading Date

5/9/2019 8:00:00 PM to 5/9/2019 9:00:00 PM

|                                                                           | Recent Benz        | IS                |                        |
|---------------------------------------------------------------------------|--------------------|-------------------|------------------------|
|                                                                           | Location Category  | Reading Date      | Range of<br>Detections |
| Industrial<br>Industrial<br>Industrial<br>Industrial<br>Triffed Community | Division E         | 5/9/2019 20:04:18 | 0.03000 ppm            |
|                                                                           |                    | 5/9/2019 20:11:49 | 0.06000 ppm            |
| Impacters ank Farm                                                        |                    | 5/9/2019 20:02:00 | 0.02000 ppm            |
| Benzene Concentration<br>Below AL<br>Non-Detection                        |                    | 5/9/2019 20:04:56 | 0.03000 ppm            |
|                                                                           |                    | 5/9/2019 20:20:17 | 0.03000 ppm            |
| Restricted Com                                                            | Impacted Tank Farm | 5/9/2019 20:40:43 | 0.08000 ppm            |
| Division E                                                                |                    | 5/9/2019 20:40:30 | 0.10000 ppm            |
|                                                                           |                    | 5/9/2019 20:42:45 | 0.02000 ppm            |
| Impact Color & Farm Industrial Area                                       |                    | 5/9/2019 20:43:03 | 0.06000 ppm            |
|                                                                           |                    | 5/9/2019 20:48:07 | 0.07000 ppm            |
| rial Area<br>Division B                                                   |                    | 5/9/2019 20:48:24 | 0.03000 ppm            |