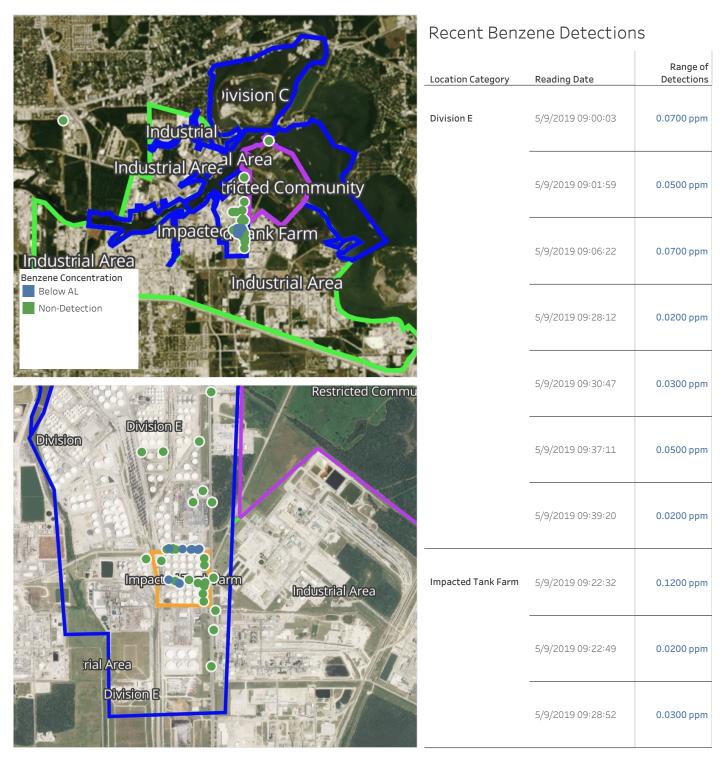

#### Reading Date

5/9/2019 8:00:00 AM to 5/9/2019 9:00:00 AM

|                                          | Recent Benzene Detections |                   |                        |
|------------------------------------------|---------------------------|-------------------|------------------------|
|                                          | Location Category         | Reading Date      | Range of<br>Detections |
| Pivision C                               | Division E                | 5/9/2019 08:19:38 | 0.1400 ppm             |
| Industrial                               |                           | 5/9/2019 08:22:36 | 0.0200 ppm             |
| Industrial Area<br>triOed Community      |                           | 5/9/2019 08:02:15 | 0.0200 ppm             |
| Impacter, ank Farm                       |                           | 5/9/2019 08:36:20 | 0.0400 ppm             |
| Industrial Area<br>Benzene Concentration |                           | 5/9/2019 08:35:13 | 0.0200 ppm             |
| >=0.5<br>Below AL                        |                           | 5/9/2019 08:42:18 | 0.0100 ppm             |
| Non-Detection                            |                           | 5/9/2019 08:43:27 | 0.0600 ppm             |
|                                          |                           | 5/9/2019 08:52:33 | 0.0300 ppm             |
| Division E                               | Impacted Tank Farm        | 5/9/2019 08:15:15 | 0.0500 ppm             |
|                                          |                           | 5/9/2019 08:18:25 | 0.0400 ppm             |
|                                          |                           | 5/9/2019 08:36:09 | 0.0200 ppm             |
|                                          |                           | 5/9/2019 08:45:05 | 0.0200 ppm             |
| Industrial Area                          |                           | 5/9/2019 08:42:21 | 0.0900 ppm             |
|                                          |                           | 5/9/2019 08:50:45 | 0.0200 ppm             |
| rial Area Division E                     |                           | 5/9/2019 08:04:37 | 0.0600 ppm             |
|                                          | Site Assessment           | 5/9/2019 08:15:25 | 0.7600 ppm             |
|                                          |                           | 5/9/2019 08:17:00 | 0.4600 ppm             |