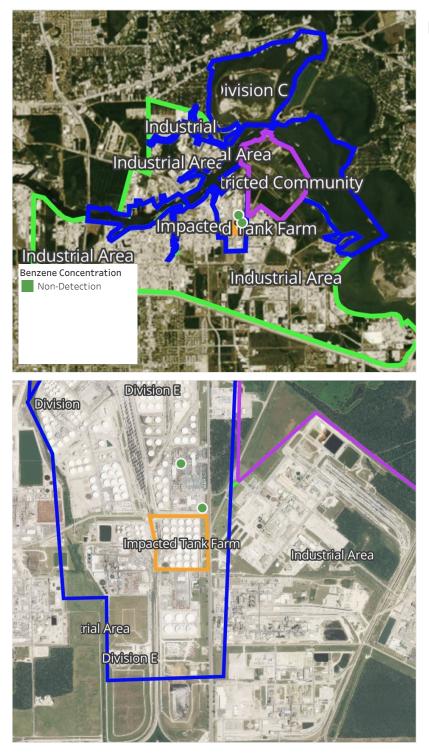

### Reading Date

5/8/2019 11:00:00 PM to 5/9/2019 12:00:00 AM

|                                                                                     | Recent Benzene Detections |                   |                        |
|-------------------------------------------------------------------------------------|---------------------------|-------------------|------------------------|
|                                                                                     | Location Category         | Reading Date      | Range of<br>Detections |
| Pivision C<br>Industrial<br>Industrial Area<br>Industrial Area<br>tricted Community | Division E                | 5/8/2019 23:36:57 | 0.04000 ppm            |
| Industrial Area<br>Below AL<br>Non-Detection                                        |                           | 5/8/2019 23:40:05 | 0.02000 ppm            |
| Restricted C<br>Division E                                                          |                           | 5/8/2019 23:32:34 | 0.01000 ppm            |
|                                                                                     |                           | 5/8/2019 23:34:59 | 0.03000 ppm            |
| rial Area<br>Division E                                                             |                           | 5/8/2019 23:51:04 | 0.03000 ppm            |

### Reading Date

5/9/2019 1:00:00 AM to 5/9/2019 2:00:00 AM

|                                                                                             | Recent Benzene Detections |                   |                        |
|---------------------------------------------------------------------------------------------|---------------------------|-------------------|------------------------|
|                                                                                             | Location Category         | Reading Date      | Range of<br>Detections |
| Vivision C<br>Industrial<br>Industriar Area<br>tricted Community                            | Division E                | 5/9/2019 01:31:42 | 0.02000 ppm            |
| Impacter Cank Farm<br>Industrial Area<br>Benzene Concentration<br>Below AL<br>Non-Detection |                           | 5/9/2019 01:54:07 | 0.03000 ppm            |
|                                                                                             | Impacted Tank Farm        | 5/9/2019 01:19:44 | 0.02000 ppm            |
| Division E                                                                                  |                           | 5/9/2019 01:21:38 | 0.03000 ppm            |
| Imper Carm Industrial Area                                                                  |                           | 5/9/2019 01:24:04 | 0.04000 ppm            |
| rial Area<br>Division E                                                                     |                           | 5/9/2019 01:58:33 | 0.09000 ppm            |

### Reading Date

5/9/2019 2:00:00 AM to 5/9/2019 3:00:00 AM

|                                                                                | Recent Benzene Detections |                   |                        |
|--------------------------------------------------------------------------------|---------------------------|-------------------|------------------------|
|                                                                                | Location Category         | Reading Date      | Range of<br>Detections |
| Pivision C<br>Industrial                                                       | Division E                | 5/9/2019 02:32:36 | 0.0800 ppm             |
| IndustriarArea<br>tricted Community                                            |                           | 5/9/2019 02:46:25 | 0.0200 ppm             |
| ImpacteC ank Farm Industrial Area Benzene Concentration Below AL Non-Detection |                           | 5/9/2019 02:49:24 | 0.0400 ppm             |
| Non-Detection                                                                  |                           | 5/9/2019 02:38:37 | 0.0300 ppm             |
| Restricted Com                                                                 |                           | 5/9/2019 02:29:11 | 0.0300 ppm             |
| Division E                                                                     |                           | 5/9/2019 02:34:08 | 0.0400 ppm             |
|                                                                                |                           | 5/9/2019 02:50:56 | 0.1700 ppm             |
| Impact Canwarm Industrial Area                                                 | Impacted Tank Farm        | 5/9/2019 02:12:36 | 0.0700 ppm             |
| rial Area<br>Division E                                                        |                           | 5/9/2019 02:17:45 | 0.0700 ppm             |

### Reading Date

5/9/2019 4:00:00 AM to 5/9/2019 5:00:00 AM

|                                                                                                                                                                  | Recent Benzene Detections |                   |                        |
|------------------------------------------------------------------------------------------------------------------------------------------------------------------|---------------------------|-------------------|------------------------|
|                                                                                                                                                                  | Location Category         | Reading Date      | Range of<br>Detections |
| Pivision C<br>Industrial<br>Industrial Area<br>Industrial Area<br>O trikled Community<br>Impacter Cank Farm<br>Enzene Concentration<br>Below AL<br>Non-Detection | Division E                | 5/9/2019 04:05:53 | 0.0100 ppm             |
| Division E                                                                                                                                                       | Impacted Tank Farm        | 5/9/2019 04:48:09 | 0.1200 ppm             |
| Impasi conk Farm<br>Industrial Area<br>rial Area<br>Division E                                                                                                   |                           | 5/9/2019 04:48:14 | 0.1300 ppm             |

### Reading Date

5/9/2019 5:00:00 AM to 5/9/2019 6:00:00 AM

|                                                                       | Recent Benzene Detections |                   |                        |
|-----------------------------------------------------------------------|---------------------------|-------------------|------------------------|
| Division C                                                            | Location Category         | Reading Date      | Range of<br>Detections |
| Industrial<br>Industrial Area                                         | Division E                | 5/9/2019 05:35:11 | 0.0400 ppm             |
| trilled Community                                                     |                           | 5/9/2019 05:33:09 | 0.0400 ppm             |
| Industrial Area<br>Benzene Concentration<br>Below AL<br>Non-Detection |                           | 5/9/2019 05:37:50 | 0.0200 ppm             |
| Division E                                                            |                           | 5/9/2019 05:39:29 | 0.0200 ppm             |
|                                                                       | Impacted Tank Farm        | 5/9/2019 05:51:54 | 0.1000 ppm             |
| Impro 15 Constraint Industrial Area                                   |                           | 5/9/2019 05:51:49 | 0.1600 ppm             |
| rial Area<br>Division E                                               |                           | 5/9/2019 05:53:59 | 0.0500 ppm             |
|                                                                       |                           | 5/9/2019 05:53:46 | 0.0600 ppm             |

### Reading Date

5/9/2019 6:00:00 AM to 5/9/2019 7:00:00 AM

|                                                                       | Recent Benzene Detections |                   |                        |
|-----------------------------------------------------------------------|---------------------------|-------------------|------------------------|
|                                                                       | Location Category         | Reading Date      | Range of<br>Detections |
| O Vivision C<br>Industrial<br>Industrial Area                         | Division E                | 5/9/2019 06:41:00 | 0.03000 ppm            |
| trimed Community                                                      |                           | 5/9/2019 06:44:08 | 0.02000 ppm            |
| Industrial Area<br>Benzene Concentration<br>Below AL<br>Non-Detection |                           | 5/9/2019 06:42:38 | 0.03000 ppm            |
| Division E                                                            | Impacted Tank Farm        | 5/9/2019 06:19:03 | 0.03000 ppm            |
| Division                                                              |                           | 5/9/2019 06:45:22 | 0.04000 ppm            |
| Impace Tran Farm Industrial Area                                      |                           | 5/9/2019 06:47:23 | 0.04000 ppm            |
| rial Area<br>Division E                                               |                           | 5/9/2019 06:51:35 | 0.07000 ppm            |
|                                                                       |                           | 5/9/2019 06:50:05 | 0.05000 ppm            |

#### Reading Date

5/9/2019 8:00:00 AM to 5/9/2019 9:00:00 AM

|                                          | Recent Benzene Detections |                   |                        |
|------------------------------------------|---------------------------|-------------------|------------------------|
|                                          | Location Category         | Reading Date      | Range of<br>Detections |
| Pivision C                               | Division E                | 5/9/2019 08:19:38 | 0.1400 ppm             |
| Industrial                               |                           | 5/9/2019 08:22:36 | 0.0200 ppm             |
| Industrial Area<br>triOed Community      |                           | 5/9/2019 08:02:15 | 0.0200 ppm             |
| Impacter, ank Farm                       |                           | 5/9/2019 08:36:20 | 0.0400 ppm             |
| Industrial Area<br>Benzene Concentration |                           | 5/9/2019 08:35:13 | 0.0200 ppm             |
| >=0.5<br>Below AL                        |                           | 5/9/2019 08:42:18 | 0.0100 ppm             |
| Non-Detection                            |                           | 5/9/2019 08:43:27 | 0.0600 ppm             |
|                                          |                           | 5/9/2019 08:52:33 | 0.0300 ppm             |
| Division E                               | Impacted Tank Farm        | 5/9/2019 08:15:15 | 0.0500 ppm             |
|                                          |                           | 5/9/2019 08:18:25 | 0.0400 ppm             |
|                                          |                           | 5/9/2019 08:36:09 | 0.0200 ppm             |
|                                          |                           | 5/9/2019 08:45:05 | 0.0200 ppm             |
| Industrial Area                          |                           | 5/9/2019 08:42:21 | 0.0900 ppm             |
|                                          |                           | 5/9/2019 08:50:45 | 0.0200 ppm             |
| rial Area Division E                     |                           | 5/9/2019 08:04:37 | 0.0600 ppm             |
|                                          | Site Assessment           | 5/9/2019 08:15:25 | 0.7600 ppm             |
|                                          |                           | 5/9/2019 08:17:00 | 0.4600 ppm             |

#### Reading Date

5/9/2019 10:00:00 AM to 5/9/2019 11:00:00 AM

|                                                                       | Recent Benzene Detections |                   |                        |
|-----------------------------------------------------------------------|---------------------------|-------------------|------------------------|
|                                                                       | Location Category         | Reading Date      | Range of<br>Detections |
| Pivision C<br>Industrial                                              | Division E                | 5/9/2019 10:13:24 | 0.0500 ppm             |
| Industrial Area<br>trided Community                                   |                           | 5/9/2019 10:20:06 | 0.1900 ppm             |
| Impactero, ank Farm                                                   |                           | 5/9/2019 10:21:22 | 0.0400 ppm             |
| Industrial Area<br>Benzene Concentration<br>Below AL<br>Non-Detection |                           | 5/9/2019 10:29:37 | 0.0600 ppm             |
| Non-Detection                                                         |                           | 5/9/2019 10:37:42 | 0.0300 ppm             |
| Division E                                                            |                           | 5/9/2019 10:39:56 | 0.0400 ppm             |
|                                                                       |                           | 5/9/2019 10:54:06 | 0.0200 ppm             |
|                                                                       | Impacted Tank Farm        | 5/9/2019 10:13:14 | 0.1100 ppm             |
| Impact Farm Industrial Area                                           |                           | 5/9/2019 10:11:36 | 0.0900 ppm             |
| rial Area                                                             |                           | 5/9/2019 10:21:26 | 0.0300 ppm             |
| Division E                                                            |                           | 5/9/2019 10:55:29 | 0.0800 ppm             |
|                                                                       |                           | 5/9/2019 10:57:52 | 0.0300 ppm             |

### Reading Date

5/9/2019 11:00:00 AM to 5/9/2019 12:00:00 PM

|                           | Recent Benzene Detections |                   |                        |
|---------------------------|---------------------------|-------------------|------------------------|
|                           | Location Category         | Reading Date      | Range of<br>Detections |
| Pivision C<br>Industrial  | Division E                | 5/9/2019 11:06:46 | 0.03000 ppm            |
| Industrial Areal Acea     |                           | 5/9/2019 11:29:45 | 0.06000 ppm            |
| tricted Community         |                           | 5/9/2019 11:32:22 | 0.07000 ppm            |
| Impacted ank Farm         |                           | 5/9/2019 11:36:19 | 0.02000 ppm            |
| Below AL<br>Non-Detection |                           | 5/9/2019 11:49:37 | 0.02000 ppm            |
|                           |                           | 5/9/2019 11:54:06 | 0.10000 ppm            |
| Division E                |                           | 5/9/2019 11:55:08 | 0.06000 ppm            |
|                           |                           | 5/9/2019 11:57:38 | 0.04000 ppm            |
|                           |                           | 5/9/2019 11:57:36 | 0.07000 ppm            |
|                           |                           | 5/9/2019 11:59:13 | 0.06000 ppm            |
| Industrial Area           | Impacted Tank Farm        | 5/9/2019 11:01:25 | 0.04000 ppm            |
| rial Area                 |                           | 5/9/2019 11:29:53 | 0.11000 ppm            |
| Division E                |                           | 5/9/2019 11:22:23 | 0.02000 ppm            |
|                           |                           | 5/9/2019 11:37:40 | 0.04000 ppm            |

### Reading Date

5/9/2019 12:00:00 PM to 5/9/2019 1:00:00 PM

|                                                      | Recent Benzene Detections |                   |                        |
|------------------------------------------------------|---------------------------|-------------------|------------------------|
|                                                      | Location Category         | Reading Date      | Range of<br>Detections |
| Pivision C                                           | Division E                | 5/9/2019 12:02:35 | 0.03000 ppm            |
| Industrial<br>Industrial Area<br>Industrial Area     |                           | 5/9/2019 12:05:49 | 0.08000 ppm            |
| triRed Compunity                                     |                           | 5/9/2019 12:03:02 | 0.07000 ppm            |
| ImpacteG, ank Farm                                   |                           | 5/9/2019 12:11:10 | 0.09000 ppm            |
| Industrial Area<br>Benzene Concentration<br>Below AL |                           | 5/9/2019 12:20:07 | 0.03000 ppm            |
| Non-Detection                                        |                           | 5/9/2019 12:23:41 | 0.02000 ppm            |
|                                                      |                           | 5/9/2019 12:33:14 | 0.02000 ppm            |
| Division E                                           |                           | 5/9/2019 12:32:31 | 0.03000 ppm            |
|                                                      |                           | 5/9/2019 12:38:30 | 0.04000 ppm            |
|                                                      |                           | 5/9/2019 12:39:57 | 0.07000 ppm            |
|                                                      |                           | 5/9/2019 12:49:18 | 0.07000 ppm            |
| Impact Farm Industrial Area                          |                           | 5/9/2019 12:51:19 | 0.02000 ppm            |
|                                                      | Impacted Tank Farm        | 5/9/2019 12:56:19 | 0.05000 ppm            |
| rial Area                                            |                           | 5/9/2019 12:51:45 | 0.05000 ppm            |
|                                                      |                           | 5/9/2019 12:54:37 | 0.03000 ppm            |
|                                                      |                           | 5/9/2019 12:53:21 | 0.11000 ppm            |

### Reading Date

5/9/2019 1:00:00 PM to 5/9/2019 2:00:00 PM

|                                                                                        | Recent Benzene Detections |                   |                        |
|----------------------------------------------------------------------------------------|---------------------------|-------------------|------------------------|
|                                                                                        | Location Category         | Reading Date      | Range of<br>Detections |
| ivision C<br>Industrial<br>Industrial Area<br>tocted Community<br>Impactero, Jank Farm | Division E                | 5/9/2019 13:18:58 | 0.0100 ppm             |
| Inclustrial Area<br>Below AL<br>Non-Detection<br>Division E                            |                           | 5/9/2019 13:24:59 | 0.0200 ppm             |
| Division<br>Impacted Tary, Farm<br>Industrial Area                                     | Impacted Tank Farm        | 5/9/2019 13:12:21 | 0.0200 ppm             |
| rial Area<br>Dixiston E                                                                |                           | 5/9/2019 13:32:33 | 0.1200 ppm             |

### Reading Date

5/9/2019 2:00:00 PM to 5/9/2019 3:00:00 PM

|                                                                | Recent Benzene Detections |                   |                        |
|----------------------------------------------------------------|---------------------------|-------------------|------------------------|
|                                                                | Location Category         | Reading Date      | Range of<br>Detections |
| ivision C<br>Industrial<br>Industrial Area<br>tΩcted Community | Division E                | 5/9/2019 14:01:50 | 0.0300 ppm             |
| Industrial Area<br>Below AL<br>Non-Detection                   | Impacted Tank Farm        | 5/9/2019 14:32:56 | 0.0700 ppm             |
| Division E                                                     |                           | 5/9/2019 14:34:44 | 0.0600 ppm             |
| Imp.ete-eir Farm<br>Industrial Area                            |                           | 5/9/2019 14:38:46 | 0.1800 ppm             |
| rial Area<br>Dixiston E                                        |                           | 5/9/2019 14:44:40 | 0.0300 ppm             |

### Reading Date

5/9/2019 3:00:00 PM to 5/9/2019 4:00:00 PM

|                                                                 | Recent Benzene Detections |                   |                        |
|-----------------------------------------------------------------|---------------------------|-------------------|------------------------|
|                                                                 | Location Category         | Reading Date      | Range of<br>Detections |
| Pivision C<br>Industrial<br>Industrial Area<br>tQcted Community | Division E                | 5/9/2019 15:03:09 | 0.0300 ppm             |
| Impacte Cank Farm Industrial Area Below AL Non-Detection        |                           | 5/9/2019 15:00:45 | 0.0100 ppm             |
| Division E                                                      |                           | 5/9/2019 15:27:41 | 0.0600 ppm             |
| Incode Tax Farm Industrial Area                                 | Impacted Tank Farm        | 5/9/2019 15:27:43 | 0.0400 ppm             |
| rial Area<br>Division E                                         |                           | 5/9/2019 15:25:40 | 0.1700 ppm             |

### Reading Date

5/9/2019 4:00:00 PM to 5/9/2019 5:00:00 PM

|                                                                                        | Recent Benz        | S                 |                        |
|----------------------------------------------------------------------------------------|--------------------|-------------------|------------------------|
|                                                                                        | Location Category  | Reading Date      | Range of<br>Detections |
| ivision C<br>Industrial<br>Industrial Area<br>tricted Community<br>Impacterd, ank Farm | Division E         | 5/9/2019 16:03:52 | 0.0900 ppm             |
|                                                                                        |                    | 5/9/2019 16:08:04 | 0.0300 ppm             |
| Industrial Area<br>Benzene Concentration<br>Below AL<br>Non-Detection                  |                    | 5/9/2019 16:23:48 | 0.0400 ppm             |
| Division E                                                                             |                    | 5/9/2019 16:34:30 | 0.0600 ppm             |
|                                                                                        |                    | 5/9/2019 16:49:15 | 0.0300 ppm             |
| Impace " In Rame Industrial Area<br>rial Area<br>Division E                            | Impacted Tank Farm | 5/9/2019 16:26:45 | 0.0200 ppm             |
|                                                                                        |                    | 5/9/2019 16:35:30 | 0.0400 ppm             |
|                                                                                        | Site Assessment    | 5/9/2019 16:09:27 | 0.3300 ppm             |

### Reading Date

5/9/2019 5:00:00 PM to 5/9/2019 6:00:00 PM

|                                                                                  | Recent Benzene Detections |                   |                        |
|----------------------------------------------------------------------------------|---------------------------|-------------------|------------------------|
|                                                                                  | Location Category         | Reading Date      | Range of<br>Detections |
| Pivision C<br>Industrial                                                         | Division E                | 5/9/2019 17:12:43 | 0.05000 ppm            |
| Industrial Area<br>tricted Community                                             |                           | 5/9/2019 17:11:11 | 0.05000 ppm            |
| Impacte Cank Farm Industrial Area Benzene Concentration Below AL Industrial Area |                           | 5/9/2019 17:48:11 | 0.03000 ppm            |
| Non-Detection                                                                    | Impacted Tank Farm        | 5/9/2019 17:08:55 | 0.03000 ppm            |
| Division E                                                                       |                           | 5/9/2019 17:03:55 | 0.05000 ppm            |
|                                                                                  |                           | 5/9/2019 17:49:23 | 0.02000 ppm            |
| Import Farm Industrial Area                                                      |                           | 5/9/2019 17:56:35 | 0.02000 ppm            |
| rial Area                                                                        |                           | 5/9/2019 17:57:56 | 0.05000 ppm            |
|                                                                                  | Industrial Area           | 5/9/2019 17:01:32 | 0.05000 ppm            |

### Reading Date

5/9/2019 6:00:00 PM to 5/9/2019 7:00:00 PM

|                                                                                                                                                            | Recent Benzene Detections |                   |                        |
|------------------------------------------------------------------------------------------------------------------------------------------------------------|---------------------------|-------------------|------------------------|
|                                                                                                                                                            | Location Category         | Reading Date      | Range of<br>Detections |
| ivision C<br>Industrial<br>Industrial Area<br>Industrial Area<br>Bricted Community<br>Impactered Cank Farm<br>Industrial Area<br>Below Al<br>Non-Detection | Division E                | 5/9/2019 18:18:12 | 0.05000 ppm            |
| Division E                                                                                                                                                 | Impacted Tank Farm        | 5/9/2019 18:32:47 | 0.05000 ppm            |
| Impact Color Farm<br>Industrial Area<br>Division E                                                                                                         |                           | 5/9/2019 18:31:22 | 0.09000 ppm            |

#### Reading Date

5/9/2019 7:00:00 PM to 5/9/2019 8:00:00 PM

|                                                                                                          | Recent Benzene Detections |                   |                        |
|----------------------------------------------------------------------------------------------------------|---------------------------|-------------------|------------------------|
|                                                                                                          | Location Category         | Reading Date      | Range of<br>Detections |
| ivision C<br>Industrial<br>Industrial Area<br>Industrial Area<br>tricted Community<br>Impacted Cank Farm | Division E                | 5/9/2019 19:57:28 | 0.07000 ppm            |
| Industrial Area<br>Below AL<br>Non-Detection                                                             |                           | 5/9/2019 19:58:28 | 0.02000 ppm            |
| Division E<br>Division                                                                                   | Impacted Tank Farm        | 5/9/2019 19:54:09 | 0.02000 ppm            |
| rial Area<br>Dixiston E                                                                                  |                           | 5/9/2019 19:55:10 | 0.10000 ppm            |

### Reading Date

5/9/2019 8:00:00 PM to 5/9/2019 9:00:00 PM

|                                                                           | Recent Benz        | IS                |                        |
|---------------------------------------------------------------------------|--------------------|-------------------|------------------------|
|                                                                           | Location Category  | Reading Date      | Range of<br>Detections |
| Industrial<br>Industrial<br>Industrial<br>Industrial<br>Triffed Community | Division E         | 5/9/2019 20:04:18 | 0.03000 ppm            |
|                                                                           |                    | 5/9/2019 20:11:49 | 0.06000 ppm            |
| Impacters ank Farm                                                        |                    | 5/9/2019 20:02:00 | 0.02000 ppm            |
| Benzene Concentration<br>Below AL<br>Non-Detection                        |                    | 5/9/2019 20:04:56 | 0.03000 ppm            |
|                                                                           |                    | 5/9/2019 20:20:17 | 0.03000 ppm            |
| Restricted Com                                                            | Impacted Tank Farm | 5/9/2019 20:40:43 | 0.08000 ppm            |
| Division E                                                                |                    | 5/9/2019 20:40:30 | 0.10000 ppm            |
|                                                                           |                    | 5/9/2019 20:42:45 | 0.02000 ppm            |
| Impact Color & Farm Industrial Area                                       |                    | 5/9/2019 20:43:03 | 0.06000 ppm            |
|                                                                           |                    | 5/9/2019 20:48:07 | 0.07000 ppm            |
| rial Area<br>Division B                                                   |                    | 5/9/2019 20:48:24 | 0.03000 ppm            |