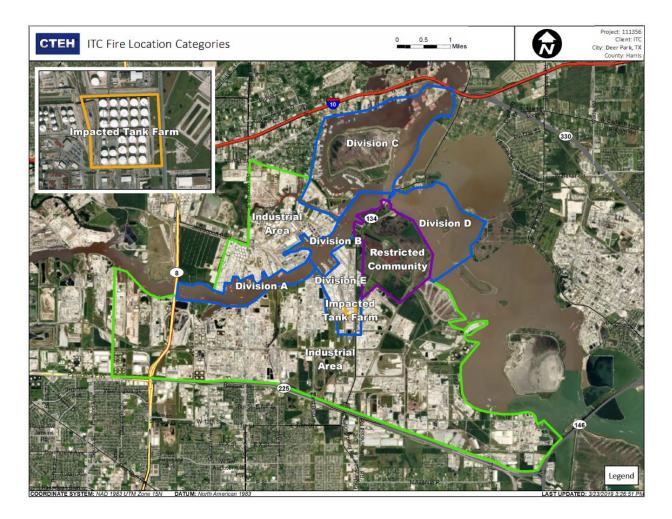

sion C<br>Industrial<br>Industrial Area<br>Industrial Area<br>tricted Community | Division E                | 5/8/2019 23:36:57 | 0.04000 ppm            |
| Industrial Area<br>Below AL<br>Non-Detection                                        |                           | 5/8/2019 23:40:05 | 0.02000 ppm            |
| Restricted C<br>Division E                                                          |                           | 5/8/2019 23:32:34 | 0.01000 ppm            |
|                                                                                     |                           | 5/8/2019 23:34:59 | 0.03000 ppm            |
| rial Area<br>Division E                                                             |                           | 5/8/2019 23:51:04 | 0.03000 ppm            |



### Reading Date

5/9/2019 12:00:00 AM to 5/9/2019 1:00:00 AM





### Reading Date

5/9/2019 1:00:00 AM to 5/9/2019 2:00:00 AM

|                                                                                             | Recent Benzene Detections |                   |                        |
|---------------------------------------------------------------------------------------------|---------------------------|-------------------|------------------------|
|                                                                                             | Location Category         | Reading Date      | Range of<br>Detections |
| Vivision C<br>Industrial<br>Industriar Area<br>tricted Community                            | Division E                | 5/9/2019 01:31:42 | 0.02000 ppm