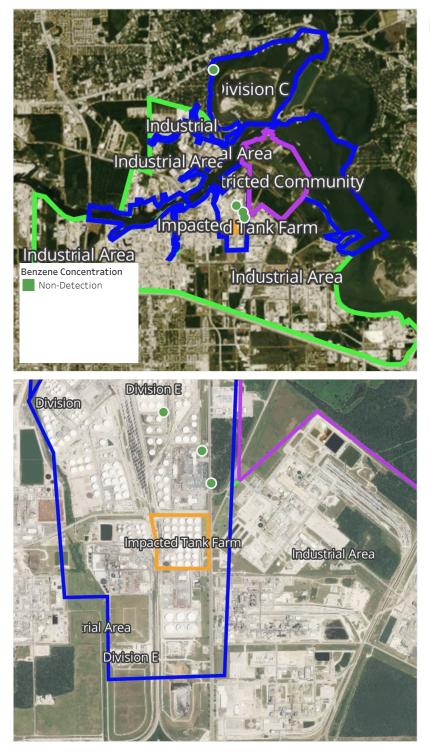

#### Reading Date

5/9/2019 8:00:00 AM to 5/9/2019 9:00:00 AM

|                                          | Recent Benzene Detections |                   |                        |
|------------------------------------------|---------------------------|-------------------|------------------------|
|                                          | Location Category         | Reading Date      | Range of<br>Detections |
| Pivision C                               | Division E                | 5/9/2019 08:19:38 | 0.1400 ppm             |
| Industrial                               |                           | 5/9/2019 08:22:36 | 0.0200 ppm             |
| Industrial Area<br>triOed Community      |                           | 5/9/2019 08:02:15 | 0.0200 ppm             |
| Impacter, ank Farm                       |                           | 5/9/2019 08:36:20 | 0.0400 ppm             |
| Industrial Area<br>Benzene Concentration |                           | 5/9/2019 08:35:13 | 0.0200 ppm             |
| >=0.5<br>Below AL                        |                           | 5/9/2019 08:42:18 | 0.0100 ppm             |
| Non-Detection                            |                           | 5/9/2019 08:43:27 | 0.0600 ppm             |
|                                          |                           | 5/9/2019 08:52:33 | 0.0300 ppm             |
| Division E                               | Impacted Tank Farm        | 5/9/2019 08:15:15 | 0.0500 ppm             |
|                                          |                           | 5/9/2019 08:18:25 | 0.0400 ppm             |
|                                          |                           | 5/9/2019 08:36:09 | 0.0200 ppm             |
|                                          |                           | 5/9/2019 08:45:05 | 0.0200 ppm             |
| Industrial Area                          |                           | 5/9/2019 08:42:21 | 0.0900 ppm             |
|                                          |                           | 5/9/2019 08:50:45 | 0.0200 ppm             |
| rial Area Division E                     |                           | 5/9/2019 08:04:37 | 0.0600 ppm             |
|                                          | Site Assessment           | 5/9/2019 08:15:25 | 0.7600 ppm             |
|                                          |                           | 5/9/2019 08:17:00 | 0.4600 ppm             |