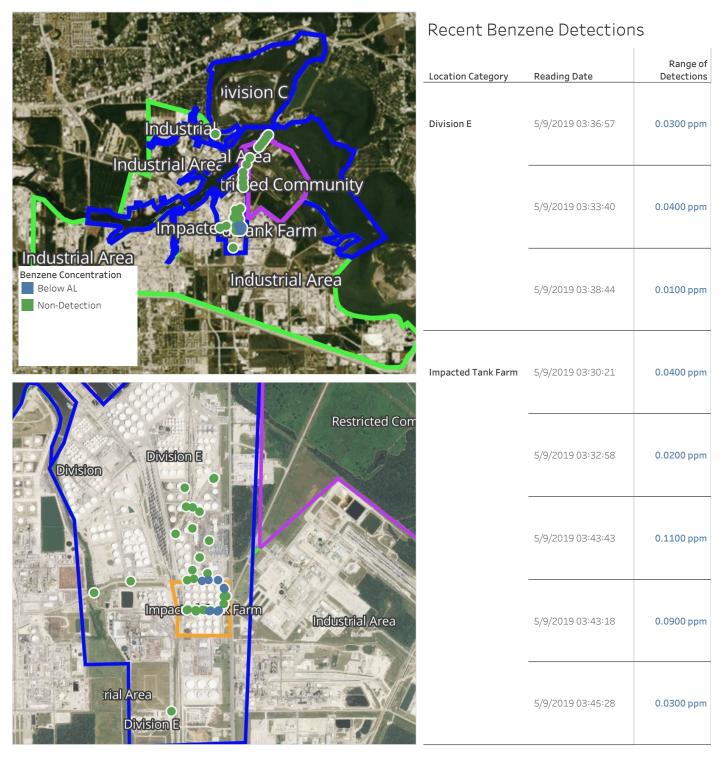

### Reading Date

5/9/2019 2:00:00 AM to 5/9/2019 3:00:00 AM

|                                                                                | Recent Benzene Detections |                   |                        |
|--------------------------------------------------------------------------------|---------------------------|-------------------|------------------------|
|                                                                                | Location Category         | Reading Date      | Range of<br>Detections |
| Pivision C<br>Industrial                                                       | Division E                | 5/9/2019 02:32:36 | 0.0800 ppm             |
| IndustriarArea<br>tricted Community                                            |                           | 5/9/2019 02:46:25 | 0.0200 ppm             |
| ImpacteC ank Farm Industrial Area Benzene Concentration Below AL Non-Detection |                           | 5/9/2019 02:49:24 | 0.0400 ppm             |
| Non-Detection                                                                  |                           | 5/9/2019 02:38:37 | 0.0300 ppm             |
| Restricted Com                                                                 |                           | 5/9/2019 02:29:11 | 0.0300 ppm             |
| Division E                                                                     |                           | 5/9/2019 02:34:08 | 0.0400 ppm             |
|                                                                                |                           | 5/9/2019 02:50:56 | 0.1700 ppm             |
| Impact Canwarm Industrial Area                                                 | Impacted Tank Farm        | 5/9/2019 02:12:36 | 0.0700 ppm             |
| rial Area<br>Division E                                                        |                           | 5/9/2019 02:17:45 | 0.0700 ppm             |