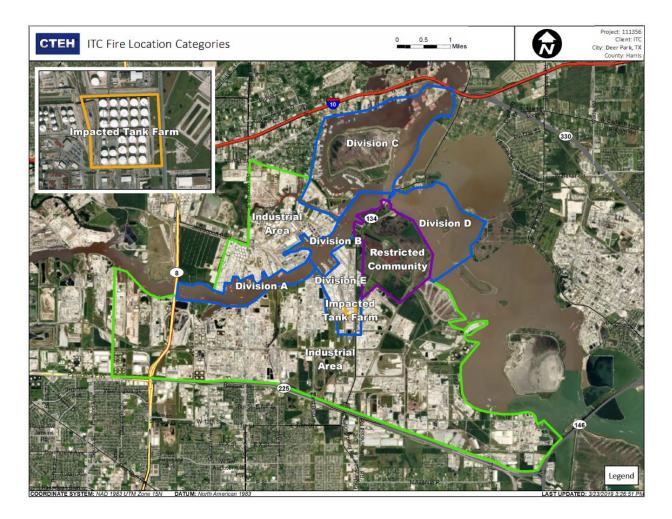

ed Community | Division E                | 5/8/2019 23:36:57 | 0.04000 ppm            |
| Industrial Area<br>Below AL<br>Non-Detection                                        |                           | 5/8/2019 23:40:05 | 0.02000 ppm            |
| Restricted C<br>Division E                                                          |                           | 5/8/2019 23:32:34 | 0.01000 ppm            |
|                                                                                     |                           | 5/8/2019 23:34:59 | 0.03000 ppm            |
| rial Area<br>Division E                                                             |                           | 5/8/2019 23:51:04 | 0.03000 ppm            |



### Reading Date

5/9/2019 12:00:00 AM to 5/9/2019 1:00:00 AM





### Reading Date

5/9/2019 1:00:00 AM to 5/9/2019 2:00:00 AM

|                                                                                             | Recent Benzene Detections |                   |                        |
|---------------------------------------------------------------------------------------------|---------------------------|-------------------|------------------------|
|                                                                                             | Location Category         | Reading Date      | Range of<br>Detections |
| Vivision C<br>Industrial<br>Industriar Area<br>tricted Community                            | Division E                | 5/9/2019 01:31:42 | 0.02000 ppm            |
| Impacter Cank Farm<br>Industrial Area<br>Benzene Concentra