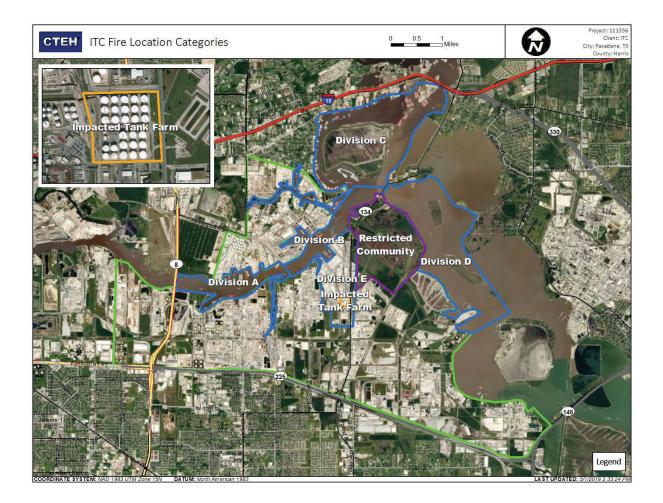

### Reading Date

5/9/2019 1:00:00 AM to 5/9/2019 2:00:00 AM

|                                                                                             | Recent Benzene Detections |                   |                        |
|---------------------------------------------------------------------------------------------|---------------------------|-------------------|------------------------|
|                                                                                             | Location Category         | Reading Date      | Range of<br>Detections |
| Vivision C<br>Industrial<br>Industriar Area<br>tricted Community                            | Division E                | 5/9/2019 01:31:42 | 0.02000 ppm            |
| Impacter Cank Farm<br>Industrial Area<br>Benzene Concentration<br>Below AL<br>Non-Detection |                           | 5/9/2019 01:54:07 | 0.03000 ppm            |
|                                                                                             | Impacted Tank Farm        | 5/9/2019 01:19:44 | 0.02000 ppm            |
| Division E                                                                                  |                           | 5/9/2019 01:21:38 | 0.03000 ppm            |
| Imper Carm Industrial Area                                                                  |                           | 5/9/2019 01:24:04 | 0.04000 ppm            |
| rial Area<br>Division E                                                                     |                           | 5/9/2019 01:58:33 | 0.09000 ppm            |