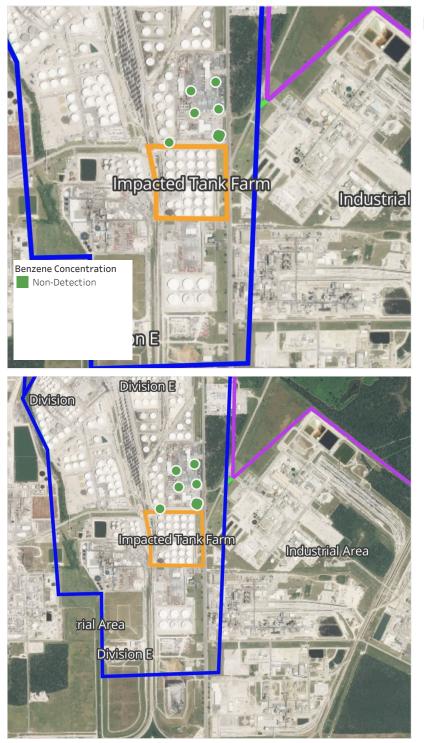

#### Reading Date

5/10/2019 8:00:00 AM to 5/10/2019 9:00:00 AM

|                                      | Recent Benz        | ene Detection      | 5                      |
|--------------------------------------|--------------------|--------------------|------------------------|
|                                      | Location Category  | Reading Date       | Range of<br>Detections |
| Pivision C                           | Division E         | 5/10/2019 08:30:25 | 0.260 ppm              |
| Industrial                           |                    | 5/10/2019 08:45:15 | 0.030 ppm              |
| Industrial Area                      |                    | 5/10/2019 08:54:30 | 0.060 ppm              |
| Impacter Sink Farm                   | Impacted Tank Farm | 5/10/2019 08:16:25 | 0.040 ppm              |
| Industrial Area                      |                    | 5/10/2019 08:33:29 | 0.110 ppm              |
| Benzene Concentration<br>>=2<br>No 5 |                    | 5/10/2019 08:28:05 | 0.590 ppm              |
| >=0.5<br>Below AL<br>Non-Detection   |                    | 5/10/2019 08:31:54 | 0.100 ppm              |
|                                      |                    | 5/10/2019 08:20:19 | 0.060 ppm              |
| Division                             |                    | 5/10/2019 08:29:31 | 0.200 ppm              |
|                                      |                    | 5/10/2019 08:22:11 | 0.110 ppm              |
|                                      |                    | 5/10/2019 08:50:47 | 0.270 ppm              |
|                                      |                    | 5/10/2019 08:56:56 | 0.070 ppm              |
| Imp. t. C. Farm Industrial Area      |                    | 5/10/2019 08:52:20 | 0.130 ppm              |
|                                      |                    | 5/10/2019 08:56:42 | 0.080 ppm              |
| rial Area                            |                    | 5/10/2019 08:46:26 | 0.300 ppm              |
| Division E                           |                    | 5/10/2019 08:43:39 | 0.240 ppm              |
|                                      |                    | 5/10/2019 08:47:53 | 0.200 ppm              |
|                                      |                    | 5/10/2019 08:32:35 | 2.790 ppm              |