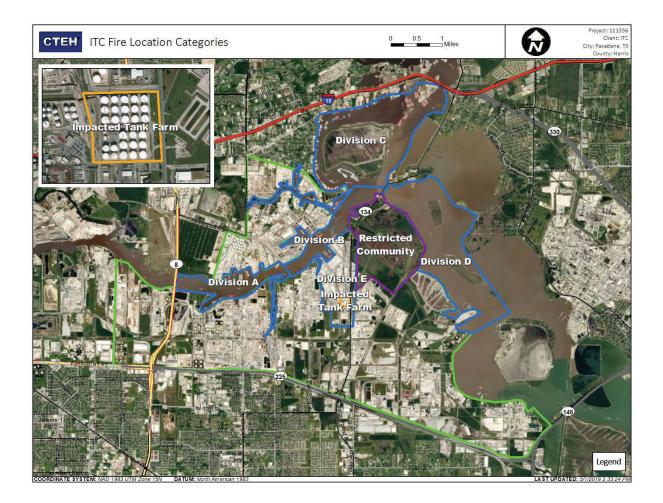

## Reading Date

5/10/2019 2:00:00 AM to 5/10/2019 3:00:00 AM

|                                              | Recent Benzene Detections |                    |                        |  |
|----------------------------------------------|---------------------------|--------------------|------------------------|--|
|                                              | Location Category         | Reading Date       | Range of<br>Detections |  |
| Pivision C<br>Industrial                     | Division E                | 5/10/2019 02:17:19 | 0.03000 ppm            |  |
| Industrial Area<br>tricted Community         |                           | 5/10/2019 02:24:16 | 0.01000 ppm            |  |
| Impacton ank Farm                            |                           | 5/10/2019 02:50:52 | 0.02000 ppm            |  |
| Benzene Concentration Below AL Non-Detection |                           | 5/10/2019 02:42:53 | 0.03000 ppm            |  |
|                                              |                           | 5/10/2019 02:39:26 | 0.04000 ppm            |  |
| Division E Division                          |                           | 5/10/2019 02:27:06 | 0.01000 ppm            |  |
|                                              |                           | 5/10/2019 02:30:29 | 0.01000 ppm            |  |
|                                              |                           | 5/10/2019 02:45:48 | 0.03000 ppm            |  |
| Industrial Area                              |                           | 5/10/2019 02:20:32 | 0.02000 ppm            |  |
| rial Area<br>Division E                      |                           | 5/10/2019 02:48:05 | 0.03000 ppm            |  |

#### Reading Date

5/10/2019 4:00:00 AM to 5/10/2019 5:00:00 AM

|                                                                                                                                                                                                                                                                                                                                                                                                                                                                                                                                                                                                                                                                                                                                                                                                                                                                                                                                                                                                                                                                                                                                                                                                                                                                                                                                                                                                                                                                                                                                                                                                                                                                                                                                                                                                                                                                                                                                                                                                                                                                                                                                                                                                                                                                                                                                                                                                                                                                                                                                                                                                                                                                                                          | Recent Benz       | ene Detection      | S                      |
|----------------------------------------------------------------------------------------------------------------------------------------------------------------------------------------------------------------------------------------------------------------------------------------------------------------------------------------------------------------------------------------------------------------------------------------------------------------------------------------------------------------------------------------------------------------------------------------------------------------------------------------------------------------------------------------------------------------------------------------------------------------------------------------------------------------------------------------------------------------------------------------------------------------------------------------------------------------------------------------------------------------------------------------------------------------------------------------------------------------------------------------------------------------------------------------------------------------------------------------------------------------------------------------------------------------------------------------------------------------------------------------------------------------------------------------------------------------------------------------------------------------------------------------------------------------------------------------------------------------------------------------------------------------------------------------------------------------------------------------------------------------------------------------------------------------------------------------------------------------------------------------------------------------------------------------------------------------------------------------------------------------------------------------------------------------------------------------------------------------------------------------------------------------------------------------------------------------------------------------------------------------------------------------------------------------------------------------------------------------------------------------------------------------------------------------------------------------------------------------------------------------------------------------------------------------------------------------------------------------------------------------------------------------------------------------------------------|-------------------|--------------------|------------------------|
| Division C                                                                                                                                                                                                                                                                                                                                                                                                                                                                                                                                                                                                                                                                                                                                                                                                                                                                                                                                                                                                                                                                                                                                                                                                                                                                                                                                                                                                                                                                                                                                                                                                                                                                                                                                                                                                                                                                                                                                                                                                                                                                                                                                                                                                                                                                                                                                                                                                                                                                                                                                                                                                                                                                                               | Location Category | Reading Date       | Range of<br>Detections |
| Industrial<br>Industrial<br>Industrial<br>Industrial<br>Industrial<br>Industrial<br>Industrial<br>Industrial<br>Industrial<br>Industrial<br>Industrial<br>Industrial<br>Industrial<br>Industrial<br>Industrial<br>Industrial<br>Industrial<br>Industrial<br>Industrial<br>Industrial<br>Industrial<br>Industrial<br>Industrial<br>Industrial<br>Industrial<br>Industrial<br>Industrial<br>Industrial<br>Industrial<br>Industrial<br>Industrial<br>Industrial<br>Industrial<br>Industrial<br>Industrial<br>Industrial<br>Industrial<br>Industrial<br>Industrial<br>Industrial<br>Industrial<br>Industrial<br>Industrial<br>Industrial<br>Industrial<br>Industrial<br>Industrial<br>Industrial<br>Industrial<br>Industrial<br>Industrial<br>Industrial<br>Industrial<br>Industrial<br>Industrial<br>Industrial<br>Industrial<br>Industrial<br>Industrial<br>Industrial<br>Industrial<br>Industrial<br>Industrial<br>Industrial<br>Industrial<br>Industrial<br>Industrial<br>Industrial<br>Industrial<br>Industrial<br>Industrial<br>Industrial<br>Industrial<br>Industrial<br>Industrial<br>Industrial<br>Industrial<br>Industrial<br>Industrial<br>Industrial<br>Industrial<br>Industrial<br>Industrial<br>Industrial<br>Industrial<br>Industrial<br>Industrial<br>Industrial<br>Industrial<br>Industrial<br>Industrial<br>Industrial<br>Industrial<br>Industrial<br>Industrial<br>Industrial<br>Industrial<br>Industrial<br>Industrial<br>Industrial<br>Industrial<br>Industrial<br>Industrial<br>Industrial<br>Industrial<br>Industrial<br>Industrial<br>Industrial<br>Industrial<br>Industrial<br>Industrial<br>Industrial<br>Industrial<br>Industrial<br>Industrial<br>Industrial<br>Industrial<br>Industrial<br>Industrial<br>Industrial<br>Industrial<br>Industrial<br>Industrial<br>Industrial<br>Industrial<br>Industrial<br>Industrial<br>Industrial<br>Industrial<br>Industrial<br>Industrial<br>Industrial<br>Industrial<br>Industrial<br>Industrial<br>Industrial<br>Industrial<br>Industrial<br>Industrial<br>Industrial<br>Industrial<br>Industrial<br>Industrial<br>Industrial<br>Industrial<br>Industrial<br>Industrial<br>Industrial<br>Industrial<br>Industrial<br>Industrial<br>Industrial<br>Industrial<br>Industrial<br>Industrial<br>Industrial<br>Industrial<br>Industrial<br>Industrial<br>Industrial<br>Industrial<br>Industrial<br>Industrial<br>Industrial<br>Industrial<br>Industrial<br>Industrial<br>Industrial<br>Industrial<br>Industrial<br>Industrial<br>Industrial<br>Industrial<br>Industrial<br>Industrial<br>Industrial<br>Industrial<br>Industrial<br>Industrial<br>Industrial<br>Industrial<br>Industrial<br>Industrial<br>Industrial<br>Industrial<br>Industrial |                   |                    |                        |
| Division<br>Inpacted Tent, Penn<br>Industrial Area<br>Itial Area<br>Division E                                                                                                                                                                                                                                                                                                                                                                                                                                                                                                                                                                                                                                                                                                                                                                                                                                                                                                                                                                                                                                                                                                                                                                                                                                                                                                                                                                                                                                                                                                                                                                                                                                                                                                                                                                                                                                                                                                                                                                                                                                                                                                                                                                                                                                                                                                                                                                                                                                                                                                                                                                                                                           | Division E        | 5/10/2019 04:44:50 | 0.01000 ppm            |

#### Reading Date

5/10/2019 5:00:00 AM to 5/10/2019 6:00:00 AM

|                                                                       | Recent Benzene Detections |                    |                        |  |
|-----------------------------------------------------------------------|---------------------------|--------------------|------------------------|--|
|                                                                       | Location Category         | Reading Date       | Range of<br>Detections |  |
| Pivision C<br>Industrial<br>Industrial Area                           | Division E                | 5/10/2019 05:47:51 | 0.02000 ppm            |  |
| Impact Community                                                      |                           | 5/10/2019 05:40:15 | 0.01000 ppm            |  |
| Industrial Area<br>Benzene Concentration<br>Below AL<br>Non-Detection |                           | 5/10/2019 05:44:13 | 0.01000 ppm            |  |
| Division E                                                            |                           | 5/10/2019 05:50:10 | 0.03000 ppm            |  |
| Division                                                              |                           | 5/10/2019 05:47:55 | 0.03000 ppm            |  |
| Imps_ted Tank Farm Industrial Area                                    |                           | 5/10/2019 05:46:45 | 0.02000 ppm            |  |
| rial Area<br>Division E                                               |                           | 5/10/2019 05:51:26 | 0.03000 ppm            |  |
|                                                                       |                           | 5/10/2019 05:53:43 | 0.02000 ppm            |  |

#### Reading Date

5/10/2019 6:00:00 AM to 5/10/2019 7:00:00 AM

|                                                                                                          | Recent Benzene Detections |                    |                        |
|----------------------------------------------------------------------------------------------------------|---------------------------|--------------------|------------------------|
|                                                                                                          | Location Category         | Reading Date       | Range of<br>Detections |
| ivision C<br>Industrial<br>Industrial Area<br>Industrial Area<br>triced Community<br>Impact Co. ank Farm | Division E                | 5/10/2019 06:27:47 | 0.01000 ppm            |
| Inclustrial Area<br>Benzene Concentration<br>Below AL<br>Non-Detection                                   |                           | 5/10/2019 06:14:20 | 0.01000 ppm            |
| Division E<br>Division<br>Impact Come Farm<br>Industrial Area                                            | Impacted Tank Farm        | 5/10/2019 06:25:40 | 0.02000 ppm            |
| rial Area<br>Dixiston E                                                                                  |                           | 5/10/2019 06:25:49 | 0.02000 ppm            |

## Reading Date

5/10/2019 7:00:00 AM to 5/10/2019 8:00:00 AM

|                                                                                                                                                                    | Recent Benzene Detections |                    |                        |
|--------------------------------------------------------------------------------------------------------------------------------------------------------------------|---------------------------|--------------------|------------------------|
|                                                                                                                                                                    | Location Category         | Reading Date       | Range of<br>Detections |
| Pivision C<br>Industrial<br>Industrial Area<br>Industrial Area<br>tricted Community<br>Impacterd Sank Farm<br>Industrial Area<br>Benzene Concentration<br>Below AL | Impacted Tank Farm        | 5/10/2019 07:41:47 | 0.03000 ppm            |
| Non-Detection                                                                                                                                                      |                           | 5/10/2019 07:47:21 | 0.08000 ppm            |
| Impact: Tork Farm<br>Industrial Area<br>rial Area<br>Division E                                                                                                    |                           | 5/10/2019 07:44:31 | 0.08000 ppm            |

#### Reading Date

5/10/2019 8:00:00 AM to 5/10/2019 9:00:00 AM

|                                      | Recent Benz        | ene Detection      | 5                      |
|--------------------------------------|--------------------|--------------------|------------------------|
|                                      | Location Category  | Reading Date       | Range of<br>Detections |
| Pivision C                           | Division E         | 5/10/2019 08:30:25 | 0.260 ppm              |
| Industrial                           |                    | 5/10/2019 08:45:15 | 0.030 ppm              |
| Industrial Area                      |                    | 5/10/2019 08:54:30 | 0.060 ppm              |
| Impacter Sink Farm                   | Impacted Tank Farm | 5/10/2019 08:16:25 | 0.040 ppm              |
| Industrial Area                      |                    | 5/10/2019 08:33:29 | 0.110 ppm              |
| Benzene Concentration<br>>=2<br>No 5 |                    | 5/10/2019 08:28:05 | 0.590 ppm              |
| >=0.5<br>Below AL<br>Non-Detection   |                    | 5/10/2019 08:31:54 | 0.100 ppm              |
|                                      |                    | 5/10/2019 08:20:19 | 0.060 ppm              |
| Division                             |                    | 5/10/2019 08:29:31 | 0.200 ppm              |
|                                      |                    | 5/10/2019 08:22:11 | 0.110 ppm              |
|                                      |                    | 5/10/2019 08:50:47 | 0.270 ppm              |
|                                      |                    | 5/10/2019 08:56:56 | 0.070 ppm              |
| Imp. t. C. Farm Industrial Area      |                    | 5/10/2019 08:52:20 | 0.130 ppm              |
|                                      |                    | 5/10/2019 08:56:42 | 0.080 ppm              |
| rial Area                            |                    | 5/10/2019 08:46:26 | 0.300 ppm              |
| Division E                           |                    | 5/10/2019 08:43:39 | 0.240 ppm              |
|                                      |                    | 5/10/2019 08:47:53 | 0.200 ppm              |
|                                      |                    | 5/10/2019 08:32:35 | 2.790 ppm              |

#### Reading Date

5/10/2019 9:00:00 AM to 5/10/2019 10:00:00 AM

|                                          | Recent Benzene Detections |                    |                        |
|------------------------------------------|---------------------------|--------------------|------------------------|
|                                          | Location Category         | Reading Date       | Range of<br>Detections |
| Pivision C<br>Industrial                 | Division E                | 5/10/2019 09:18:38 | 0.19 ppm               |
| Industrial Areal Orea                    |                           | 5/10/2019 09:25:58 | 0.04 ppm               |
| Fricted Community                        |                           | 5/10/2019 09:57:05 | 0.03 ppm               |
| Impacter ank Farm                        |                           | 5/10/2019 09:44:47 | 0.33 ppm               |
| Benzene Concentration<br>>=2<br>Below AL |                           | 5/10/2019 09:24:47 | 19.00 ppm              |
| Non-Detection                            |                           | 5/10/2019 09:02:28 | 0.12 ppm               |
| Division E                               | Impacted Tank Farm        | 5/10/2019 09:07:59 | 0.05 ppm               |
|                                          |                           | 5/10/2019 09:07:45 | 0.06 ppm               |
|                                          |                           | 5/10/2019 09:46:00 | 0.03 ppm               |
| Engrat Tank Farm                         |                           | 5/10/2019 09:34:36 | 0.16 ppm               |
| Industrial Area                          |                           | 5/10/2019 09:33:17 | 0.06 ppm               |
| rial Area                                | Site Assessment           | 5/10/2019 09:43:59 | 0.03 ppm               |
| Division E                               |                           | 5/10/2019 09:44:04 | 2.16 ppm               |
|                                          |                           | 5/10/2019 09:35:26 | 0.36 ppm               |

## Reading Date

5/10/2019 12:00:00 PM to 5/10/2019 1:00:00 PM

|                                             | Recent Benzene Detections |                    |                        |
|---------------------------------------------|---------------------------|--------------------|------------------------|
|                                             | Location Category         | Reading Date       | Range of<br>Detections |
| Industrial<br>Industrial<br>Industrial Area | Division E                | 5/10/2019 12:05:23 | 0.03000 ppm            |
| Impacter Cank Farm                          |                           | 5/10/2019 12:20:21 | 0.02000 ppm            |
| Below AL Non-Detection                      | Impacted Tank Farm        | 5/10/2019 12:28:19 | 0.05000 ppm            |
| Division E                                  |                           | 5/10/2019 12:30:03 | 0.03000 ppm            |
| Impact.co.s.k.Farm<br>Industrial Area       |                           | 5/10/2019 12:25:46 | 0.03000 ppm            |
| rial Area                                   |                           | 5/10/2019 12:33:06 | 0.05000 ppm            |
|                                             |                           | 5/10/2019 12:26:56 | 0.09000 ppm            |

## Reading Date

5/10/2019 1:00:00 PM to 5/10/2019 2:00:00 PM

|                                             | Recent Benzene Detections |                    |                        |
|---------------------------------------------|---------------------------|--------------------|------------------------|
|                                             | Location Category         | Reading Date       | Range of<br>Detections |
| Pivision C<br>Industrial<br>Industrial Area | Division E                | 5/10/2019 13:03:22 | 0.3100 ppm             |
| Impacter Community                          |                           | 5/10/2019 13:11:52 | 0.0800 ppm             |
| Below AL Non-Detection                      |                           | 5/10/2019 13:10:40 | 0.0700 ppm             |
| Division E                                  |                           | 5/10/2019 13:50:44 | 0.0200 ppm             |
|                                             | Impacted Tank Farm        | 5/10/2019 13:09:09 | 0.0300 ppm             |
| rial Area                                   |                           | 5/10/2019 13:07:04 | 0.1100 ppm             |
|                                             |                           | 5/10/2019 13:14:06 | 0.0400 ppm             |

## Reading Date

5/10/2019 2:00:00 PM to 5/10/2019 3:00:00 PM

|                                                                                             | Recent Benzene Detections |                    |                        |
|---------------------------------------------------------------------------------------------|---------------------------|--------------------|------------------------|
|                                                                                             | Location Category         | Reading Date       | Range of<br>Detections |
| Pivision C<br>Industrial<br>Industrial Area<br>Industrial Area<br>tricted Community         | Division E                | 5/10/2019 14:17:48 | 0.1000 ppm             |
| Impacteo Cank Farm<br>Industrial Area<br>Benzene Concentration<br>Below AL<br>Non-Detection |                           | 5/10/2019 14:51:08 | 0.4700 ppm             |
| Division B                                                                                  | Impacted Tank Farm        | 5/10/2019 14:35:02 | 0.0200 ppm             |
| Division                                                                                    |                           | 5/10/2019 14:56:45 | 0.0300 ppm             |
| Import Farm Industrial Area                                                                 |                           | 5/10/2019 14:58:10 | 0.2700 ppm             |
|                                                                                             |                           | 5/10/2019 14:53:51 | 0.0600 ppm             |

#### Reading Date

5/10/2019 3:00:00 PM to 5/10/2019 4:00:00 PM

|                                                                                             | Recent Benzene Detections |                    |                        |
|---------------------------------------------------------------------------------------------|---------------------------|--------------------|------------------------|
|                                                                                             | Location Category         | Reading Date       | Range of<br>Detections |
| Industrial<br>Industrial<br>Industrial Area<br>Fricted Community                            | Division E                | 5/10/2019 15:44:25 | 0.0500 ppm             |
| Impacted Cank Farm<br>Industrial Area<br>Benzene Concentration<br>Below AL<br>Non-Detection |                           | 5/10/2019 15:58:21 | 0.1600 ppm             |
| Division E                                                                                  | Impacted Tank Farm        | 5/10/2019 15:00:08 | 0.1100 ppm             |
| Division                                                                                    |                           | 5/10/2019 15:34:20 | 0.0400 ppm             |
| Import Cook Farm Industrial Area                                                            |                           | 5/10/2019 15:36:00 | 0.0300 ppm             |
|                                                                                             |                           | 5/10/2019 15:31:41 | 0.0400 ppm             |

### Reading Date

5/10/2019 4:00:00 PM to 5/10/2019 5:00:00 PM

|                                                                                              | Recent Benzene Detections |                    |                        |
|----------------------------------------------------------------------------------------------|---------------------------|--------------------|------------------------|
|                                                                                              | Location Category         | Reading Date       | Range of<br>Detections |
| Pivision C<br>Industrial<br>Industrial Area<br>Fricted Community                             | Division E                | 5/10/2019 16:07:44 | 0.02000 ppm            |
| Impacter Chank Farm<br>Industrial Area<br>Benzene Concentration<br>Below AL<br>Non-Detection |                           | 5/10/2019 16:27:02 | 0.02000 ppm            |
| Division E                                                                                   |                           | 5/10/2019 16:28:03 | 0.05000 ppm            |
|                                                                                              |                           | 5/10/2019 16:13:03 | 0.02000 ppm            |
| Impact To Farm Industrial Area                                                               | Impacted Tank Farm        | 5/10/2019 16:12:03 | 0.08000 ppm            |
|                                                                                              |                           | 5/10/2019 16:07:56 | 0.08000 ppm            |

### Reading Date

5/10/2019 5:00:00 PM to 5/10/2019 6:00:00 PM

|                                                                 | Recent Benzene Detections |                    |                        |
|-----------------------------------------------------------------|---------------------------|--------------------|------------------------|
|                                                                 | Location Category         | Reading Date       | Range of<br>Detections |
| Vivision C<br>Industrial<br>Industrial Area<br>Victed Community | Division E                | 5/10/2019 17:13:41 | 0.02000 ppm            |
| Impacter Crank Farm Industrial Area Below AL Non-Detection      | Impacted Tank Farm        | 5/10/2019 17:00:35 | 0.03000 ppm            |
| Division E                                                      |                           | 5/10/2019 17:03:07 | 0.03000 ppm            |
| Impore Concerns Farm<br>Industrial Area                         |                           | 5/10/2019 17:14:53 | 0.05000 ppm            |
| rial Area<br>Division E                                         |                           | 5/10/2019 17:32:07 | 0.02000 ppm            |

### Reading Date

5/10/2019 6:00:00 PM to 5/10/2019 7:00:00 PM

|                                                                    | Recent Benzene Detections |                    |                        |
|--------------------------------------------------------------------|---------------------------|--------------------|------------------------|
|                                                                    | Location Category         | Reading Date       | Range of<br>Detections |
| Industrial<br>Industrial<br>Industrial Area<br>Kitted Community    | Division E                | 5/10/2019 18:35:43 | 0.03000 ppm            |
| Impacter Cank Farm<br>Industrial Area<br>Below AL<br>Non-Detection | Impacted Tank Farm        | 5/10/2019 18:27:37 | 0.03000 ppm            |
|                                                                    |                           | 5/10/2019 18:38:58 | 0.02000 ppm            |
| Division E                                                         |                           | 5/10/2019 18:30:56 | 0.04000 ppm            |
| Impact of SFarm Industrial Area                                    |                           | 5/10/2019 18:29:13 | 0.04000 ppm            |
| rial Area<br>Division B                                            |                           | 5/10/2019 18:34:33 | 0.09000 ppm            |

### Reading Date

5/10/2019 7:00:00 PM to 5/10/2019 8:00:00 PM

|                                                                                                                                                                                                                                                                                                                                                                                                                                                                                                                                                                                                                                                                                                                                                                                                                                                                                                                                                                                                                                                                                                                                                                                                                                                                                                                                                                                                                                                                                                                                                                                                                                                                                                                                                                                                                                                                                                                                                                                                                                                                                                                                                                                                                                                                                                                                                                                                                                                                                                                                                                                                                                                                                                          | Recent Benzene Detections |                    |                        |
|----------------------------------------------------------------------------------------------------------------------------------------------------------------------------------------------------------------------------------------------------------------------------------------------------------------------------------------------------------------------------------------------------------------------------------------------------------------------------------------------------------------------------------------------------------------------------------------------------------------------------------------------------------------------------------------------------------------------------------------------------------------------------------------------------------------------------------------------------------------------------------------------------------------------------------------------------------------------------------------------------------------------------------------------------------------------------------------------------------------------------------------------------------------------------------------------------------------------------------------------------------------------------------------------------------------------------------------------------------------------------------------------------------------------------------------------------------------------------------------------------------------------------------------------------------------------------------------------------------------------------------------------------------------------------------------------------------------------------------------------------------------------------------------------------------------------------------------------------------------------------------------------------------------------------------------------------------------------------------------------------------------------------------------------------------------------------------------------------------------------------------------------------------------------------------------------------------------------------------------------------------------------------------------------------------------------------------------------------------------------------------------------------------------------------------------------------------------------------------------------------------------------------------------------------------------------------------------------------------------------------------------------------------------------------------------------------------|---------------------------|--------------------|------------------------|
| Division C                                                                                                                                                                                                                                                                                                                                                                                                                                                                                                                                                                                                                                                                                                                                                                                                                                                                                                                                                                                                                                                                                                                                                                                                                                                                                                                                                                                                                                                                                                                                                                                                                                                                                                                                                                                                                                                                                                                                                                                                                                                                                                                                                                                                                                                                                                                                                                                                                                                                                                                                                                                                                                                                                               | Location Category         | Reading Date       | Range of<br>Detections |
| Industrial<br>Industrial<br>Industrial<br>Industrial<br>Industrial<br>Industrial<br>Industrial<br>Industrial<br>Industrial<br>Industrial<br>Industrial<br>Industrial<br>Industrial<br>Industrial<br>Industrial<br>Industrial<br>Industrial<br>Industrial<br>Industrial<br>Industrial<br>Industrial<br>Industrial<br>Industrial<br>Industrial<br>Industrial<br>Industrial<br>Industrial<br>Industrial<br>Industrial<br>Industrial<br>Industrial<br>Industrial<br>Industrial<br>Industrial<br>Industrial<br>Industrial<br>Industrial<br>Industrial<br>Industrial<br>Industrial<br>Industrial<br>Industrial<br>Industrial<br>Industrial<br>Industrial<br>Industrial<br>Industrial<br>Industrial<br>Industrial<br>Industrial<br>Industrial<br>Industrial<br>Industrial<br>Industrial<br>Industrial<br>Industrial<br>Industrial<br>Industrial<br>Industrial<br>Industrial<br>Industrial<br>Industrial<br>Industrial<br>Industrial<br>Industrial<br>Industrial<br>Industrial<br>Industrial<br>Industrial<br>Industrial<br>Industrial<br>Industrial<br>Industrial<br>Industrial<br>Industrial<br>Industrial<br>Industrial<br>Industrial<br>Industrial<br>Industrial<br>Industrial<br>Industrial<br>Industrial<br>Industrial<br>Industrial<br>Industrial<br>Industrial<br>Industrial<br>Industrial<br>Industrial<br>Industrial<br>Industrial<br>Industrial<br>Industrial<br>Industrial<br>Industrial<br>Industrial<br>Industrial<br>Industrial<br>Industrial<br>Industrial<br>Industrial<br>Industrial<br>Industrial<br>Industrial<br>Industrial<br>Industrial<br>Industrial<br>Industrial<br>Industrial<br>Industrial<br>Industrial<br>Industrial<br>Industrial<br>Industrial<br>Industrial<br>Industrial<br>Industrial<br>Industrial<br>Industrial<br>Industrial<br>Industrial<br>Industrial<br>Industrial<br>Industrial<br>Industrial<br>Industrial<br>Industrial<br>Industrial<br>Industrial<br>Industrial<br>Industrial<br>Industrial<br>Industrial<br>Industrial<br>Industrial<br>Industrial<br>Industrial<br>Industrial<br>Industrial<br>Industrial<br>Industrial<br>Industrial<br>Industrial<br>Industrial<br>Industrial<br>Industrial<br>Industrial<br>Industrial<br>Industrial<br>Industrial<br>Industrial<br>Industrial<br>Industrial<br>Industrial<br>Industrial<br>Industrial<br>Industrial<br>Industrial<br>Industrial<br>Industrial<br>Industrial<br>Industrial<br>Industrial<br>Industrial<br>Industrial<br>Industrial<br>Industrial<br>Industrial<br>Industrial<br>Industrial<br>Industrial<br>Industrial<br>Industrial<br>Industrial<br>Industrial<br>Industrial<br>Industrial<br>Industrial<br>Industrial<br>Industrial<br>Industrial<br>Industrial<br>Industrial<br>Industrial<br>Industrial |                           |                    |                        |
| Restricted Cor<br>Division<br>Inprested Tenus verm<br>Industrial Area<br>Division E                                                                                                                                                                                                                                                                                                                                                                                                                                                                                                                                                                                                                                                                                                                                                                                                                                                                                                                                                                                                                                                                                                                                                                                                                                                                                                                                                                                                                                                                                                                                                                                                                                                                                                                                                                                                                                                                                                                                                                                                                                                                                                                                                                                                                                                                                                                                                                                                                                                                                                                                                                                                                      | Division E                | 5/10/2019 19:57:52 | 0.07000 ppm            |

### Reading Date

5/10/2019 8:00:00 PM to 5/10/2019 9:00:00 PM

|                                                                                    | Recent Benz        | zene Detections    |                        |  |
|------------------------------------------------------------------------------------|--------------------|--------------------|------------------------|--|
|                                                                                    | Location Category  | Reading Date       | Range of<br>Detections |  |
| Vivision C<br>Industrial<br>Industrial Area<br>Industrial Area<br>Birted Community | Division E         | 5/10/2019 20:49:12 | 0.0800 ppm             |  |
|                                                                                    | Impacted Tank Farm | 5/10/2019 20:01:24 | 0.2400 ppm             |  |
| ImpactCo ank Farm<br>Industrial Area<br>Benzene Concentration<br>Relew Al          |                    | 5/10/2019 20:05:57 | 0.0500 ppm             |  |
| Below AL<br>Non-Detection                                                          |                    | 5/10/2019 20:08:54 | 0.0600 ppm             |  |
| Division B Divi                                                                    |                    | 5/10/2019 20:15:41 | 0.0300 ppm             |  |
| Restricted Con                                                                     |                    | 5/10/2019 20:19:31 | 0.1900 ppm             |  |
|                                                                                    |                    | 5/10/2019 20:24:25 | 0.1100 ppm             |  |
|                                                                                    |                    | 5/10/2019 20:30:21 | 0.0100 ppm             |  |
|                                                                                    |                    | 5/10/2019 20:38:33 | 0.0100 ppm             |  |
| Impace Cock Farm Industrial Area                                                   |                    | 5/10/2019 20:42:34 | 0.0300 ppm             |  |