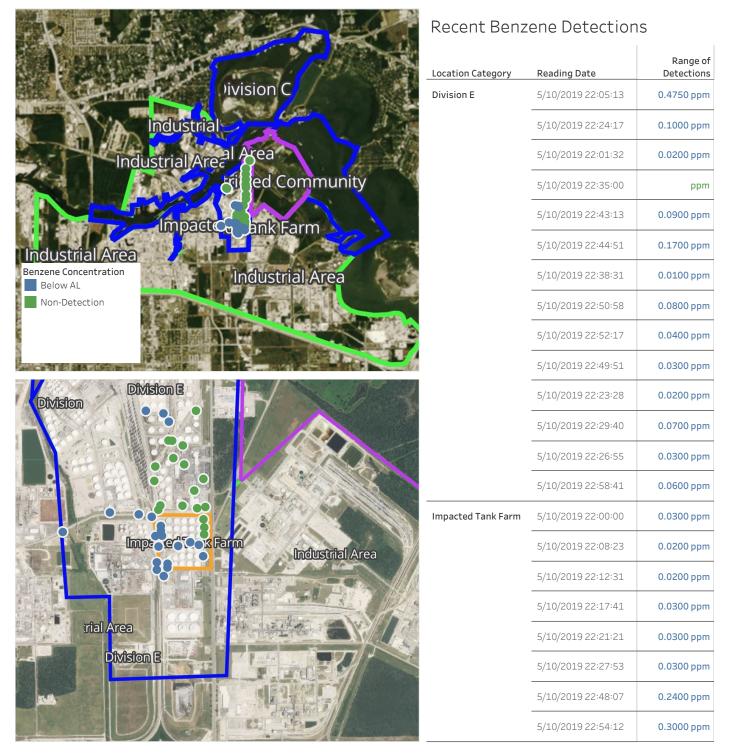

#### Reading Date

5/9/2019 11:00:00 PM to 5/10/2019 12:00:00 AM

Recent Benzene Detections