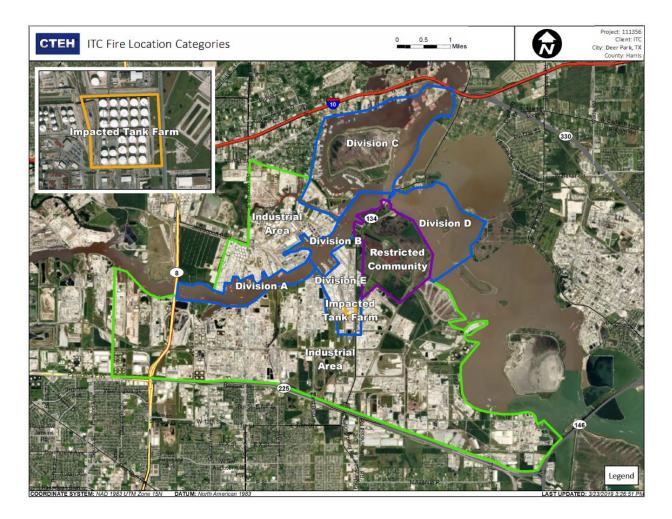

#### Reading Date

5/10/2019 4:00:00 AM to 5/10/2019 5:00:00 AM

|                                                                                                                                                                                                                                                                                                                                                                                                                                                                                                                                                                                                                                                                                                                                                                                                                                                                                                                                                                                                                                                                                                                                                                                                                                                                                                                                                                                                                                                                                                                                                                                                                                                                                                                                                                                                                                                                                                                                                                                                                                                                                                                                                                                                                                                                                                                                                                                                                                                                                                                                                                                                                                                                                                          | Recent Benz       | ene Detection      | S                      |
|----------------------------------------------------------------------------------------------------------------------------------------------------------------------------------------------------------------------------------------------------------------------------------------------------------------------------------------------------------------------------------------------------------------------------------------------------------------------------------------------------------------------------------------------------------------------------------------------------------------------------------------------------------------------------------------------------------------------------------------------------------------------------------------------------------------------------------------------------------------------------------------------------------------------------------------------------------------------------------------------------------------------------------------------------------------------------------------------------------------------------------------------------------------------------------------------------------------------------------------------------------------------------------------------------------------------------------------------------------------------------------------------------------------------------------------------------------------------------------------------------------------------------------------------------------------------------------------------------------------------------------------------------------------------------------------------------------------------------------------------------------------------------------------------------------------------------------------------------------------------------------------------------------------------------------------------------------------------------------------------------------------------------------------------------------------------------------------------------------------------------------------------------------------------------------------------------------------------------------------------------------------------------------------------------------------------------------------------------------------------------------------------------------------------------------------------------------------------------------------------------------------------------------------------------------------------------------------------------------------------------------------------------------------------------------------------------------|-------------------|--------------------|------------------------|
| Division C                                                                                                                                                                                                                                                                                                                                                                                                                                                                                                                                                                                                                                                                                                                                                                                                                                                                                                                                                                                                                                                                                                                                                                                                                                                                                                                                                                                                                                                                                                                                                                                                                                                                                                                                                                                                                                                                                                                                                                                                                                                                                                                                                                                                                                                                                                                                                                                                                                                                                                                                                                                                                                                                                               | Location Category | Reading Date       | Range of<br>Detections |
| Industrial<br>Industrial<br>Industrial<br>Industrial<br>Industrial<br>Industrial<br>Industrial<br>Industrial<br>Industrial<br>Industrial<br>Industrial<br>Industrial<br>Industrial<br>Industrial<br>Industrial<br>Industrial<br>Industrial<br>Industrial<br>Industrial<br>Industrial<br>Industrial<br>Industrial<br>Industrial<br>Industrial<br>Industrial<br>Industrial<br>Industrial<br>Industrial<br>Industrial<br>Industrial<br>Industrial<br>Industrial<br>Industrial<br>Industrial<br>Industrial<br>Industrial<br>Industrial<br>Industrial<br>Industrial<br>Industrial<br>Industrial<br>Industrial<br>Industrial<br>Industrial<br>Industrial<br>Industrial<br>Industrial<br>Industrial<br>Industrial<br>Industrial<br>Industrial<br>Industrial<br>Industrial<br>Industrial<br>Industrial<br>Industrial<br>Industrial<br>Industrial<br>Industrial<br>Industrial<br>Industrial<br>Industrial<br>Industrial<br>Industrial<br>Industrial<br>Industrial<br>Industrial<br>Industrial<br>Industrial<br>Industrial<br>Industrial<br>Industrial<br>Industrial<br>Industrial<br>Industrial<br>Industrial<br>Industrial<br>Industrial<br>Industrial<br>Industrial<br>Industrial<br>Industrial<br>Industrial<br>Industrial<br>Industrial<br>Industrial<br>Industrial<br>Industrial<br>Industrial<br>Industrial<br>Industrial<br>Industrial<br>Industrial<br>Industrial<br>Industrial<br>Industrial<br>Industrial<br>Industrial<br>Industrial<br>Industrial<br>Industrial<br>Industrial<br>Industrial<br>Industrial<br>Industrial<br>Industrial<br>Industrial<br>Industrial<br>Industrial<br>Industrial<br>Industrial<br>Industrial<br>Industrial<br>Industrial<br>Industrial<br>Industrial<br>Industrial<br>Industrial<br>Industrial<br>Industrial<br>Industrial<br>Industrial<br>Industrial<br>Industrial<br>Industrial<br>Industrial<br>Industrial<br>Industrial<br>Industrial<br>Industrial<br>Industrial<br>Industrial<br>Industrial<br>Industrial<br>Industrial<br>Industrial<br>Industrial<br>Industrial<br>Industrial<br>Industrial<br>Industrial<br>Industrial<br>Industrial<br>Industrial<br>Industrial<br>Industrial<br>Industrial<br>Industrial<br>Industrial<br>Industrial<br>Industrial<br>Industrial<br>Industrial<br>Industrial<br>Industrial<br>Industrial<br>Industrial<br>Industrial<br>Industrial<br>Industrial<br>Industrial<br>Industrial<br>Industrial<br>Industrial<br>Industrial<br>Industrial<br>Industrial<br>Industrial<br>Industrial<br>Industrial<br>Industrial<br>Industrial<br>Industrial<br>Industrial<br>Industrial<br>Industrial<br>Industrial<br>Industrial<br>Industrial<br>Industrial<br>Industrial<br>Industrial<br>Industrial<br>Industrial<br>Industrial<br>Industrial |                   |                    |                        |
| Division<br>Inpacted Tent, Penn<br>Industrial Area<br>Itial Area<br>Division E                                                                                                                                                                                                                                                                                                                                                                                                                                                                                                                                                                                                                                                                                                                                                                                                                                                                                                                                                                                                                                                                                                                                                                                                                                                                                                                                                                                                                                                                                                                                                                                                                                                                                                                                                                                                                                                                                                                                                                                                                                                                                                                                                                                                                                                                                                                                                                                                                                                                                                                                                                                                                           | Division E        | 5/10/2019 04:44:50 | 0.01000 ppm            |