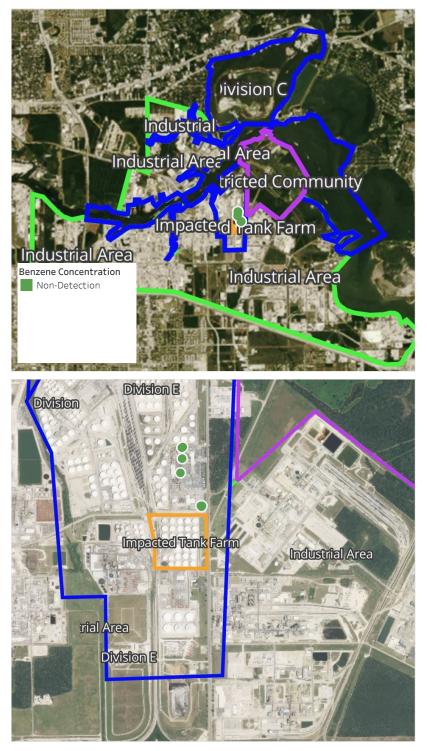

## Reading Date

5/10/2019 2:00:00 AM to 5/10/2019 3:00:00 AM

|                                              | Recent Benzene Detections |                    |                        |  |
|----------------------------------------------|---------------------------|--------------------|------------------------|--|
|                                              | Location Category         | Reading Date       | Range of<br>Detections |  |
| Pivision C<br>Industrial                     | Division E                | 5/10/2019 02:17:19 | 0.03000 ppm            |  |
| Industrial Area<br>tricted Community         |                           | 5/10/2019 02:24:16 | 0.01000 ppm            |  |
| Impacton ank Farm                            |                           | 5/10/2019 02:50:52 | 0.02000 ppm            |  |
| Benzene Concentration Below AL Non-Detection |                           | 5/10/2019 02:42:53 | 0.03000 ppm            |  |
|                                              |                           | 5/10/2019 02:39:26 | 0.04000 ppm            |  |
| Division E Division                          |                           | 5/10/2019 02:27:06 | 0.01000 ppm            |  |
|                                              |                           | 5/10/2019 02:30:29 | 0.01000 ppm            |  |
|                                              |                           | 5/10/2019 02:45:48 | 0.03000 ppm            |  |
| Industrial Area                              |                           | 5/10/2019 02:20:32 | 0.02000 ppm            |  |
| rial Area<br>Division E                      |                           | 5/10/2019 02:48:05 | 0.03000 ppm            |  |