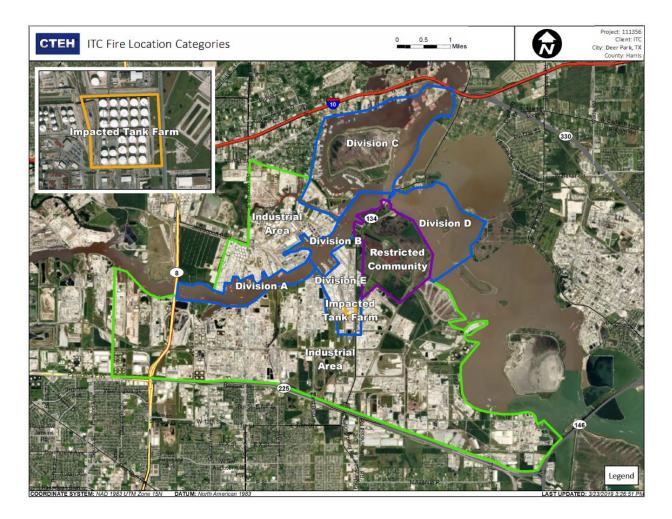

#### Reading Date

5/10/2019 5:00:00 AM to 5/10/2019 6:00:00 AM

|                                                                       | Recent Benzene Detections |                    |                        |  |
|-----------------------------------------------------------------------|---------------------------|--------------------|------------------------|--|
|                                                                       | Location Category         | Reading Date       | Range of<br>Detections |  |
| Pivision C<br>Industrial<br>Industrial Area                           | Division E                | 5/10/2019 05:47:51 | 0.02000 ppm            |  |
| Impact Community                                                      |                           | 5/10/2019 05:40:15 | 0.01000 ppm            |  |
| Industrial Area<br>Benzene Concentration<br>Below AL<br>Non-Detection |                           | 5/10/2019 05:44:13 | 0.01000 ppm            |  |
| Division E                                                            |                           | 5/10/2019 05:50:10 | 0.03000 ppm            |  |
| Division                                                              |                           | 5/10/2019 05:47:55 | 0.03000 ppm            |  |
| Imps_ted Tank Farm Industrial Area                                    |                           | 5/10/2019 05:46:45 | 0.02000 ppm            |  |
| rial Area<br>Division E                                               |                           | 5/10/2019 05:51:26 | 0.03000 ppm            |  |
|                                                                       |                           | 5/10/2019 05:53:43 | 0.02000 ppm            |  |