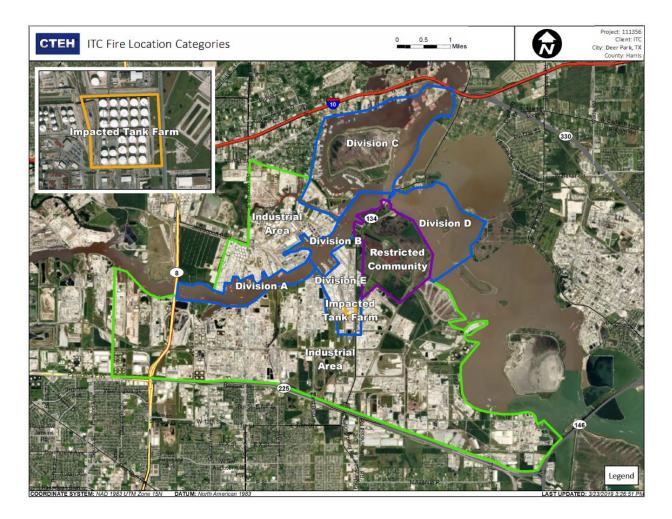

#### Reading Date

5/9/2019 11:00:00 PM to 5/10/2019 12:00:00 AM

Recent Benzene Detections

### Reading Date

5/10/2019 12:00:00 AM to 5/10/2019 1:00:00 AM

Recent Benzene Detections

#### Reading Date

5/10/2019 1:00:00 AM to 5/10/2019 2:00:00 AM

Recent Benzene Detections

## Reading Date

5/10/2019 2:00:00 AM to 5/10/2019 3:00:00 AM

|                                              | Recent Benzene Detections |                    |                        |  |
|----------------------------------------------|---------------------------|--------------------|------------------------|--|
|                                              | Location Category         | Reading Date       | Range of<br>Detections |  |
| Pivision C<br>Industrial                     | Division E                | 5/10/2019 02:17:19 | 0.03000 ppm            |  |
| Industrial Area<br>tricted Community         |                           | 5/10/2019 02:24:16 | 0.01000 ppm            |  |
| Impacton ank Farm                            |                           | 5/10/2019 02:50:52 | 0.02000 ppm            |  |
| Benzene Concentration Below AL Non-Detection |                           | 5/10/2019 02:42:53 | 0.03000 ppm            |  |
|                                              |                           | 5/10/2019 02:39:26 | 0.04000 ppm            |  |
| Division E Division                          |                           | 5/10/2019 02:27:06 | 0.01000 ppm            |  |
|                                              |                           | 5/10/2019 02:30:29 | 0.01000 ppm            |  |
|                                              |                           | 5/10/2019 02:45:48 | 0.03000 ppm            |  |
| Industrial Area                              |                           | 5/10/2019 02:20:32 | 0.02000 ppm            |  |
| rial Area<br>Division E                      |                           | 5/10/2019 02:48:05 | 0.03000 ppm            |  |

#### Reading Date

5/10/2019 3:00:00 AM to 5/10/2019 4:00:00 AM

Recent Benzene Detections

This data has been provided expeditiously to ITC and regulatory agencies for informational and/or operational purposes only. Data reported within this summary is preliminary in nature and has not undergone complete QA/QC (quality assurance/quality control) process. Until this complete QA/QC process is completed, the locations of each reading are approximate in nature and subject to further refinement. As some readings may represent non-breathing zone measurements, the data reported herein may not be suitable to assess potential occupational exposure. Site Assessment readings are not representative of an individual's breathing zone (e.g., container head space, ground level, directly above product, etc.).

#### Reading Date

5/10/2019 4:00:00 AM to 5/10/2019 5:00:00 AM

|                                                                                                                                                                                                                                                                                                                                                                                                                                                                                                                                                                                                                                                                                                                                                                                                                                                                                                                                                                                                                                                                                                                                                                                                                                                                                                                                                                                                                                                                                                                                                                                                                                                                                                                                                                                                                                                                                                                                                                                                                                                                                                                                                                                                                                                                                                                                                                                                                                                                                                                                                                                                                                                                                                          | Recent Benz       | ene Detection      | S                      |
|----------------------------------------------------------------------------------------------------------------------------------------------------------------------------------------------------------------------------------------------------------------------------------------------------------------------------------------------------------------------------------------------------------------------------------------------------------------------------------------------------------------------------------------------------------------------------------------------------------------------------------------------------------------------------------------------------------------------------------------------------------------------------------------------------------------------------------------------------------------------------------------------------------------------------------------------------------------------------------------------------------------------------------------------------------------------------------------------------------------------------------------------------------------------------------------------------------------------------------------------------------------------------------------------------------------------------------------------------------------------------------------------------------------------------------------------------------------------------------------------------------------------------------------------------------------------------------------------------------------------------------------------------------------------------------------------------------------------------------------------------------------------------------------------------------------------------------------------------------------------------------------------------------------------------------------------------------------------------------------------------------------------------------------------------------------------------------------------------------------------------------------------------------------------------------------------------------------------------------------------------------------------------------------------------------------------------------------------------------------------------------------------------------------------------------------------------------------------------------------------------------------------------------------------------------------------------------------------------------------------------------------------------------------------------------------------------------|-------------------|--------------------|------------------------|
| Division C                                                                                                                                                                                                                                                                                                                                                                                                                                                                                                                                                                                                                                                                                                                                                                                                                                                                                                                                                                                                                                                                                                                                                                                                                                                                                                                                                                                                                                                                                                                                                                                                                                                                                                                                                                                                                                                                                                                                                                                                                                                                                                                                                                                                                                                                                                                                                                                                                                                                                                                                                                                                                                                                                               | Location Category | Reading Date       | Range of<br>Detections |
| Industrial<br>Industrial<br>Industrial<br>Industrial<br>Industrial<br>Industrial<br>Industrial<br>Industrial<br>Industrial<br>Industrial<br>Industrial<br>Industrial<br>Industrial<br>Industrial<br>Industrial<br>Industrial<br>Industrial<br>Industrial<br>Industrial<br>Industrial<br>Industrial<br>Industrial<br>Industrial<br>Industrial<br>Industrial<br>Industrial<br>Industrial<br>Industrial<br>Industrial<br>Industrial<br>Industrial<br>Industrial<br>Industrial<br>Industrial<br>Industrial<br>Industrial<br>Industrial<br>Industrial<br>Industrial<br>Industrial<br>Industrial<br>Industrial<br>Industrial<br>Industrial<br>Industrial<br>Industrial<br>Industrial<br>Industrial<br>Industrial<br>Industrial<br>Industrial<br>Industrial<br>Industrial<br>Industrial<br>Industrial<br>Industrial<br>Industrial<br>Industrial<br>Industrial<br>Industrial<br>Industrial<br>Industrial<br>Industrial<br>Industrial<br>Industrial<br>Industrial<br>Industrial<br>Industrial<br>Industrial<br>Industrial<br>Industrial<br>Industrial<br>Industrial<br>Industrial<br>Industrial<br>Industrial<br>Industrial<br>Industrial<br>Industrial<br>Industrial<br>Industrial<br>Industrial<br>Industrial<br>Industrial<br>Industrial<br>Industrial<br>Industrial<br>Industrial<br>Industrial<br>Industrial<br>Industrial<br>Industrial<br>Industrial<br>Industrial<br>Industrial<br>Industrial<br>Industrial<br>Industrial<br>Industrial<br>Industrial<br>Industrial<br>Industrial<br>Industrial<br>Industrial<br>Industrial<br>Industrial<br>Industrial<br>Industrial<br>Industrial<br>Industrial<br>Industrial<br>Industrial<br>Industrial<br>Industrial<br>Industrial<br>Industrial<br>Industrial<br>Industrial<br>Industrial<br>Industrial<br>Industrial<br>Industrial<br>Industrial<br>Industrial<br>Industrial<br>Industrial<br>Industrial<br>Industrial<br>Industrial<br>Industrial<br>Industrial<br>Industrial<br>Industrial<br>Industrial<br>Industrial<br>Industrial<br>Industrial<br>Industrial<br>Industrial<br>Industrial<br>Industrial<br>Industrial<br>Industrial<br>Industrial<br>Industrial<br>Industrial<br>Industrial<br>Industrial<br>Industrial<br>Industrial<br>Industrial<br>Industrial<br>Industrial<br>Industrial<br>Industrial<br>Industrial<br>Industrial<br>Industrial<br>Industrial<br>Industrial<br>Industrial<br>Industrial<br>Industrial<br>Industrial<br>Industrial<br>Industrial<br>Industrial<br>Industrial<br>Industrial<br>Industrial<br>Industrial<br>Industrial<br>Industrial<br>Industrial<br>Industrial<br>Industrial<br>Industrial<br>Industrial<br>Industrial<br>Industrial<br>Industrial<br>Industrial<br>Industrial<br>Industrial<br>Industrial<br>Industrial |                   |                    |                        |
| Division<br>Inpacted Tent, Penn<br>Industrial Area<br>Itial Area<br>Division E                                                                                                                                                                                                                                                                                                                                                                                                                                                                                                                                                                                                                                                                                                                                                                                                                                                                                                                                                                                                                                                                                                                                                                                                                                                                                                                                                                                                                                                                                                                                                                                                                                                                                                                                                                                                                                                                                                                                                                                                                                                                                                                                                                                                                                                                                                                                                                                                                                                                                                                                                                                                                           | Division E        | 5/10/2019 04:44:50 | 0.01000 ppm            |

#### Reading Date

5/10/2019 5:00:00 AM to 5/10/2019 6:00:00 AM

|                                                                       | Recent Benzene Detections |                    |                        |  |
|-----------------------------------------------------------------------|---------------------------|--------------------|------------------------|--|
|                                                                       | Location Category         | Reading Date       | Range of<br>Detections |  |
| Pivision C<br>Industrial<br>Industrial Area                           | Division E                | 5/10/2019 05:47:51 | 0.02000 ppm            |  |
| Impact Community                                                      |                           | 5/10/2019 05:40:15 | 0.01000 ppm            |  |
| Industrial Area<br>Benzene Concentration<br>Below AL<br>Non-Detection |                           | 5/10/2019 05:44:13 | 0.01000 ppm            |  |
| Division E                                                            |                           | 5/10/2019 05:50:10 | 0.03000 ppm            |  |
| Division                                                              |                           | 5/10/2019 05:47:55 | 0.03000 ppm            |  |
| Imps_ted Tank Farm Industrial Area                                    |                           | 5/10/2019 05:46:45 | 0.02000 ppm            |  |
| rial Area<br>Division E                                               |                           | 5/10/2019 05:51:26 | 0.03000 ppm            |  |
|                                                                       |                           | 5/10/2019 05:53:43 | 0.02000 ppm            |  |

#### Reading Date

5/10/2019 6:00:00 AM to 5/10/2019 7:00:00 AM

|                                                                                                          | Recent Benzene Detections |                    |                        |
|----------------------------------------------------------------------------------------------------------|---------------------------|--------------------|------------------------|
|                                                                                                          | Location Category         | Reading Date       | Range of<br>Detections |
| ivision C<br>Industrial<br>Industrial Area<br>Industrial Area<br>triced Community<br>Impact Co. ank Farm | Division E                | 5/10/2019 06:27:47 | 0.01000 ppm            |
| Inclustrial Area<br>Benzene Concentration<br>Below AL<br>Non-Detection                                   |                           | 5/10/2019 06:14:20 | 0.01000 ppm            |
| Division E<br>Division<br>Impact Come Farm<br>Industrial Area                                            | Impacted Tank Farm        | 5/10/2019 06:25:40 | 0.02000 ppm            |
| rial Area<br>Dixiston E                                                                                  |                           | 5/10/2019 06:25:49 | 0.02000 ppm            |

## Reading Date

5/10/2019 7:00:00 AM to 5/10/2019 8:00:00 AM

|                                                                                                                                                                    | Recent Benzene Detections |                    |                        |
|--------------------------------------------------------------------------------------------------------------------------------------------------------------------|---------------------------|--------------------|------------------------|
|                                                                                                                                                                    | Location Category         | Reading Date       | Range of<br>Detections |
| Pivision C<br>Industrial<br>Industrial Area<br>Industrial Area<br>tricted Community<br>Impacterd Sank Farm<br>Industrial Area<br>Benzene Concentration<br>Below AL | Impacted Tank Farm        | 5/10/2019 07:41:47 | 0.03000 ppm            |
| Non-Detection                                                                                                                                                      |                           | 5/10/2019 07:47:21 | 0.08000 ppm            |
| Impact: Tork Farm<br>Industrial Area<br>rial Area<br>Division E                                                                                                    |                           | 5/10/2019 07:44:31 | 0.08000 ppm            |

#### Reading Date

5/10/2019 8:00:00 AM to 5/10/2019 9:00:00 AM

|                                      | Recent Benz        | ene Detection      | 5                      |
|--------------------------------------|--------------------|--------------------|------------------------|
|                                      | Location Category  | Reading Date       | Range of<br>Detections |
| Pivision C                           | Division E         | 5/10/2019 08:30:25 | 0.260 ppm              |
| Industrial                           |                    | 5/10/2019 08:45:15 | 0.030 ppm              |
| Industrial Area                      |                    | 5/10/2019 08:54:30 | 0.060 ppm              |
| Impacter Sink Farm                   | Impacted Tank Farm | 5/10/2019 08:16:25 | 0.040 ppm              |
| Industrial Area                      |                    | 5/10/2019 08:33:29 | 0.110 ppm              |
| Benzene Concentration<br>>=2<br>No 5 |                    | 5/10/2019 08:28:05 | 0.590 ppm              |
| >=0.5<br>Below AL<br>Non-Detection   |                    | 5/10/2019 08:31:54 | 0.100 ppm              |
|                                      |                    | 5/10/2019 08:20:19 | 0.060 ppm              |
| Division                             |                    | 5/10/2019 08:29:31 | 0.200 ppm              |
|                                      |                    | 5/10/2019 08:22:11 | 0.110 ppm              |
|                                      |                    | 5/10/2019 08:50:47 | 0.270 ppm              |
|                                      |                    | 5/10/2019 08:56:56 | 0.070 ppm              |
| Imp. t. C. Farm Industrial Area      |                    | 5/10/2019 08:52:20 | 0.130 ppm              |
|                                      |                    | 5/10/2019 08:56:42 | 0.080 ppm              |
| rial Area                            |                    | 5/10/2019 08:46:26 | 0.300 ppm              |
| Division E                           |                    | 5/10/2019 08:43:39 | 0.240 ppm              |
|                                      |                    | 5/10/2019 08:47:53 | 0.200 ppm              |
|                                      |                    | 5/10/2019 08:32:35 | 2.790 ppm              |

#### Reading Date

5/10/2019 9:00:00 AM to 5/10/2019 10:00:00 AM

|                                          | Recent Benzene Detections |                    |                        |
|------------------------------------------|---------------------------|--------------------|------------------------|
|                                          | Location Category         | Reading Date       | Range of<br>Detections |
| Pivision C<br>Industrial                 | Division E                | 5/10/2019 09:18:38 | 0.19 ppm               |
| Industrial Areal Orea                    |                           | 5/10/2019 09:25:58 | 0.04 ppm               |
| Fricted Community                        |                           | 5/10/2019 09:57:05 | 0.03 ppm               |
| Impacter ank Farm                        |                           | 5/10/2019 09:44:47 | 0.33 ppm               |
| Benzene Concentration<br>>=2<br>Below AL |                           | 5/10/2019 09:24:47 | 19.00 ppm              |
| Non-Detection                            |                           | 5/10/2019 09:02:28 | 0.12 ppm               |
| Division E                               | Impacted Tank Farm        | 5/10/2019 09:07:59 | 0.05 ppm               |
|                                          |                           | 5/10/2019 09:07:45 | 0.06 ppm               |
|                                          |                           | 5/10/2019 09:46:00 | 0.03 ppm               |
| Engrat Tank Farm                         |                           | 5/10/2019 09:34:36 | 0.16 ppm               |
| Industrial Area                          |                           | 5/10/2019 09:33:17 | 0.06 ppm               |
| rial Area                                | Site Assessment           | 5/10/2019 09:43:59 | 0.03 ppm               |
| Division E                               |                           | 5/10/2019 09:44:04 | 2.16 ppm               |
|                                          |                           | 5/10/2019 09:35:26 | 0.36 ppm               |

## Reading Date

5/10/2019 12:00:00 PM to 5/10/2019 1:00:00 PM

|                                             | Recent Benzene Detections |                    |                        |
|---------------------------------------------|---------------------------|--------------------|------------------------|
|                                             | Location Category         | Reading Date       | Range of<br>Detections |
| Industrial<br>Industrial<br>Industrial Area | Division E                | 5/10/2019 12:05:23 | 0.03000 ppm            |
| Impacter Cank Farm                          |                           | 5/10/2019 12:20:21 | 0.02000 ppm            |
| Below AL Non-Detection                      | Impacted Tank Farm        | 5/10/2019 12:28:19 | 0.05000 ppm            |
| Division E                                  |                           | 5/10/2019 12:30:03 | 0.03000 ppm            |
| Impact.co.s.k.Farm<br>Industrial Area       |                           | 5/10/2019 12:25:46 | 0.03000 ppm            |
| rial Area                                   |                           | 5/10/2019 12:33:06 | 0.05000 ppm            |
|                                             |                           | 5/10/2019 12:26:56 | 0.09000 ppm            |

## Reading Date

5/10/2019 1:00:00 PM to 5/10/2019 2:00:00 PM

|                                             | Recent Benzene Detections |                    |                        |
|---------------------------------------------|---------------------------|--------------------|------------------------|
|                                             | Location Category         | Reading Date       | Range of<br>Detections |
| Pivision C<br>Industrial<br>Industrial Area | Division E                | 5/10/2019 13:03:22 | 0.3100 ppm             |
| Impacter Community                          |                           | 5/10/2019 13:11:52 | 0.0800 ppm             |
| Below AL Non-Detection                      |                           | 5/10/2019 13:10:40 | 0.0700 ppm             |
| Division E                                  |                           | 5/10/2019 13:50:44 | 0.0200 ppm             |
|                                             | Impacted Tank Farm        | 5/10/2019 13:09:09 | 0.0300 ppm             |
| rial Area                                   |                           | 5/10/2019 13:07:04 | 0.1100 ppm             |
|                                             |                           | 5/10/2019 13:14:06 | 0.0400 ppm             |

## Reading Date

5/10/2019 2:00:00 PM to 5/10/2019 3:00:00 PM

|                                                                                             | Recent Benzene Detections |                    |                        |
|---------------------------------------------------------------------------------------------|---------------------------|--------------------|------------------------|
|                                                                                             | Location Category         | Reading Date       | Range of<br>Detections |
| Pivision C<br>Industrial<br>Industrial Area<br>Industrial Area<br>tricted Community         | Division E                | 5/10/2019 14:17:48 | 0.1000 ppm             |
| Impacteo Cank Farm<br>Industrial Area<br>Benzene Concentration<br>Below AL<br>Non-Detection |                           | 5/10/2019 14:51:08 | 0.4700 ppm             |
| Division B                                                                                  | Impacted Tank Farm        | 5/10/2019 14:35:02 | 0.0200 ppm             |
| Division                                                                                    |                           | 5/10/2019 14:56:45 | 0.0300 ppm             |
| Import Farm Industrial Area                                                                 |                           | 5/10/2019 14:58:10 | 0.2700 ppm             |
|                                                                                             |                           | 5/10/2019 14:53:51 | 0.0600 ppm             |

#### Reading Date

5/10/2019 3:00:00 PM to 5/10/2019 4:00:00 PM

|                                                                                             | Recent Benzene Detections |                    |                        |
|---------------------------------------------------------------------------------------------|---------------------------|--------------------|------------------------|
|                                                                                             | Location Category         | Reading Date       | Range of<br>Detections |
| Industrial<br>Industrial<br>Industrial Area<br>Fricted Community                            | Division E                | 5/10/2019 15:44:25 | 0.0500 ppm             |
| Impacted Cank Farm<br>Industrial Area<br>Benzene Concentration<br>Below AL<br>Non-Detection |                           | 5/10/2019 15:58:21 | 0.1600 ppm             |
| Division E                                                                                  | Impacted Tank Farm        | 5/10/2019 15:00:08 | 0.1100 ppm             |
| Division                                                                                    |                           | 5/10/2019 15:34:20 | 0.0400 ppm             |
| Import Cook Farm Industrial Area                                                            |                           | 5/10/2019 15:36:00 | 0.0300 ppm             |
|                                                                                             |                           | 5/10/2019 15:31:41 | 0.0400 ppm             |

### Reading Date

5/10/2019 4:00:00 PM to 5/10/2019 5:00:00 PM

|                                                                                              | Recent Benzene Detections |                    |                        |
|----------------------------------------------------------------------------------------------|---------------------------|--------------------|------------------------|
|                                                                                              | Location Category         | Reading Date       | Range of<br>Detections |
| Pivision C<br>Industrial<br>Industrial Area<br>Fricted Community                             | Division E                | 5/10/2019 16:07:44 | 0.02000 ppm            |
| Impacter Chank Farm<br>Industrial Area<br>Benzene Concentration<br>Below AL<br>Non-Detection |                           | 5/10/2019 16:27:02 | 0.02000 ppm            |
| Division E                                                                                   |                           | 5/10/2019 16:28:03 | 0.05000 ppm            |
|                                                                                              |                           | 5/10/2019 16:13:03 | 0.02000 ppm            |
| Impact To Farm Industrial Area                                                               | Impacted Tank Farm        | 5/10/2019 16:12:03 | 0.08000 ppm            |
|                                                                                              |                           | 5/10/2019 16:07:56 | 0.08000 ppm            |

### Reading Date

5/10/2019 5:00:00 PM to 5/10/2019 6:00:00 PM

|                                                                 | Recent Benzene Detections |                    |                        |
|-----------------------------------------------------------------|---------------------------|--------------------|------------------------|
|                                                                 | Location Category         | Reading Date       | Range of<br>Detections |
| Vivision C<br>Industrial<br>Industrial Area<br>Victed Community | Division E                | 5/10/2019 17:13:41 | 0.02000 ppm            |
| Impacter Crank Farm Industrial Area Below AL Non-Detection      | Impacted Tank Farm        | 5/10/2019 17:00:35 | 0.03000 ppm            |
| Division E                                                      |                           | 5/10/2019 17:03:07 | 0.03000 ppm            |
| Impore Concerns Farm<br>Industrial Area                         |                           | 5/10/2019 17:14:53 | 0.05000 ppm            |
| rial Area<br>Division E                                         |                           | 5/10/2019 17:32:07 | 0.02000 ppm            |

### Reading Date

5/10/2019 6:00:00 PM to 5/10/2019 7:00:00 PM

|                                                                    | Recent Benzene Detections |                    |                        |
|--------------------------------------------------------------------|---------------------------|--------------------|------------------------|
|                                                                    | Location Category         | Reading Date       | Range of<br>Detections |
| Industrial<br>Industrial<br>Industrial Area<br>Kitted Community    | Division E                | 5/10/2019 18:35:43 | 0.03000 ppm            |
| Impacter Cank Farm<br>Industrial Area<br>Below AL<br>Non-Detection | Impacted Tank Farm        | 5/10/2019 18:27:37 | 0.03000 ppm            |
|                                                                    |                           | 5/10/2019 18:38:58 | 0.02000 ppm            |
| Division E                                                         |                           | 5/10/2019 18:30:56 | 0.04000 ppm            |
| Impact of SFarm Industrial Area                                    |                           | 5/10/2019 18:29:13 | 0.04000 ppm            |
| rial Area<br>Division B                                            |                           | 5/10/2019 18:34:33 | 0.09000 ppm            |

### Reading Date

5/10/2019 7:00:00 PM to 5/10/2019 8:00:00 PM

|                                                                                                                                                                                                                                                                                                                                                                                                                                                                                                                                                                                                                                                                                                                                                                                                                                                                                                                                                                                                                                                                                                                                                                                                                                                                                                                                                                                                                                                                                                                                                                                                                                                                                                                                                                                                                                                                                                                                                                                                                                                                                                                                                                                                                                                                                                                                                                                                                                                                                                                                                                                                                                                                                                          | Recent Benzene Detections |                    |                        |
|----------------------------------------------------------------------------------------------------------------------------------------------------------------------------------------------------------------------------------------------------------------------------------------------------------------------------------------------------------------------------------------------------------------------------------------------------------------------------------------------------------------------------------------------------------------------------------------------------------------------------------------------------------------------------------------------------------------------------------------------------------------------------------------------------------------------------------------------------------------------------------------------------------------------------------------------------------------------------------------------------------------------------------------------------------------------------------------------------------------------------------------------------------------------------------------------------------------------------------------------------------------------------------------------------------------------------------------------------------------------------------------------------------------------------------------------------------------------------------------------------------------------------------------------------------------------------------------------------------------------------------------------------------------------------------------------------------------------------------------------------------------------------------------------------------------------------------------------------------------------------------------------------------------------------------------------------------------------------------------------------------------------------------------------------------------------------------------------------------------------------------------------------------------------------------------------------------------------------------------------------------------------------------------------------------------------------------------------------------------------------------------------------------------------------------------------------------------------------------------------------------------------------------------------------------------------------------------------------------------------------------------------------------------------------------------------------------|---------------------------|--------------------|------------------------|
| Division C                                                                                                                                                                                                                                                                                                                                                                                                                                                                                                                                                                                                                                                                                                                                                                                                                                                                                                                                                                                                                                                                                                                                                                                                                                                                                                                                                                                                                                                                                                                                                                                                                                                                                                                                                                                                                                                                                                                                                                                                                                                                                                                                                                                                                                                                                                                                                                                                                                                                                                                                                                                                                                                                                               | Location Category         | Reading Date       | Range of<br>Detections |
| Industrial<br>Industrial<br>Industrial<br>Industrial<br>Industrial<br>Industrial<br>Industrial<br>Industrial<br>Industrial<br>Industrial<br>Industrial<br>Industrial<br>Industrial<br>Industrial<br>Industrial<br>Industrial<br>Industrial<br>Industrial<br>Industrial<br>Industrial<br>Industrial<br>Industrial<br>Industrial<br>Industrial<br>Industrial<br>Industrial<br>Industrial<br>Industrial<br>Industrial<br>Industrial<br>Industrial<br>Industrial<br>Industrial<br>Industrial<br>Industrial<br>Industrial<br>Industrial<br>Industrial<br>Industrial<br>Industrial<br>Industrial<br>Industrial<br>Industrial<br>Industrial<br>Industrial<br>Industrial<br>Industrial<br>Industrial<br>Industrial<br>Industrial<br>Industrial<br>Industrial<br>Industrial<br>Industrial<br>Industrial<br>Industrial<br>Industrial<br>Industrial<br>Industrial<br>Industrial<br>Industrial<br>Industrial<br>Industrial<br>Industrial<br>Industrial<br>Industrial<br>Industrial<br>Industrial<br>Industrial<br>Industrial<br>Industrial<br>Industrial<br>Industrial<br>Industrial<br>Industrial<br>Industrial<br>Industrial<br>Industrial<br>Industrial<br>Industrial<br>Industrial<br>Industrial<br>Industrial<br>Industrial<br>Industrial<br>Industrial<br>Industrial<br>Industrial<br>Industrial<br>Industrial<br>Industrial<br>Industrial<br>Industrial<br>Industrial<br>Industrial<br>Industrial<br>Industrial<br>Industrial<br>Industrial<br>Industrial<br>Industrial<br>Industrial<br>Industrial<br>Industrial<br>Industrial<br>Industrial<br>Industrial<br>Industrial<br>Industrial<br>Industrial<br>Industrial<br>Industrial<br>Industrial<br>Industrial<br>Industrial<br>Industrial<br>Industrial<br>Industrial<br>Industrial<br>Industrial<br>Industrial<br>Industrial<br>Industrial<br>Industrial<br>Industrial<br>Industrial<br>Industrial<br>Industrial<br>Industrial<br>Industrial<br>Industrial<br>Industrial<br>Industrial<br>Industrial<br>Industrial<br>Industrial<br>Industrial<br>Industrial<br>Industrial<br>Industrial<br>Industrial<br>Industrial<br>Industrial<br>Industrial<br>Industrial<br>Industrial<br>Industrial<br>Industrial<br>Industrial<br>Industrial<br>Industrial<br>Industrial<br>Industrial<br>Industrial<br>Industrial<br>Industrial<br>Industrial<br>Industrial<br>Industrial<br>Industrial<br>Industrial<br>Industrial<br>Industrial<br>Industrial<br>Industrial<br>Industrial<br>Industrial<br>Industrial<br>Industrial<br>Industrial<br>Industrial<br>Industrial<br>Industrial<br>Industrial<br>Industrial<br>Industrial<br>Industrial<br>Industrial<br>Industrial<br>Industrial<br>Industrial<br>Industrial<br>Industrial<br>Industrial<br>Industrial<br>Industrial |                           |                    |                        |
| Restricted Cor<br>Division<br>Inprested Tenus verm<br>Industrial Area<br>Division E                                                                                                                                                                                                                                                                                                                                                                                                                                                                                                                                                                                                                                                                                                                                                                                                                                                                                                                                                                                                                                                                                                                                                                                                                                                                                                                                                                                                                                                                                                                                                                                                                                                                                                                                                                                                                                                                                                                                                                                                                                                                                                                                                                                                                                                                                                                                                                                                                                                                                                                                                                                                                      | Division E                | 5/10/2019 19:57:52 | 0.07000 ppm            |

### Reading Date

5/10/2019 8:00:00 PM to 5/10/2019 9:00:00 PM

|                                                                                    | Recent Benz        | zene Detections    |                        |  |
|------------------------------------------------------------------------------------|--------------------|--------------------|------------------------|--|
|                                                                                    | Location Category  | Reading Date       | Range of<br>Detections |  |
| Vivision C<br>Industrial<br>Industrial Area<br>Industrial Area<br>Birted Community | Division E         | 5/10/2019 20:49:12 | 0.0800 ppm             |  |
|                                                                                    | Impacted Tank Farm | 5/10/2019 20:01:24 | 0.2400 ppm             |  |
| ImpactCo ank Farm<br>Industrial Area<br>Benzene Concentration<br>Relew Al          |                    | 5/10/2019 20:05:57 | 0.0500 ppm             |  |
| Below AL<br>Non-Detection                                                          |                    | 5/10/2019 20:08:54 | 0.0600 ppm             |  |
| Division B Divi                                                                    |                    | 5/10/2019 20:15:41 | 0.0300 ppm             |  |
| Restricted Con                                                                     |                    | 5/10/2019 20:19:31 | 0.1900 ppm             |  |
|                                                                                    |                    | 5/10/2019 20:24:25 | 0.1100 ppm             |  |
|                                                                                    |                    | 5/10/2019 20:30:21 | 0.0100 ppm             |  |
|                                                                                    |                    | 5/10/2019 20:38:33 | 0.0100 ppm             |  |
| Impace Cock Farm Industrial Area                                                   |                    | 5/10/2019 20:42:34 | 0.0300 ppm             |  |