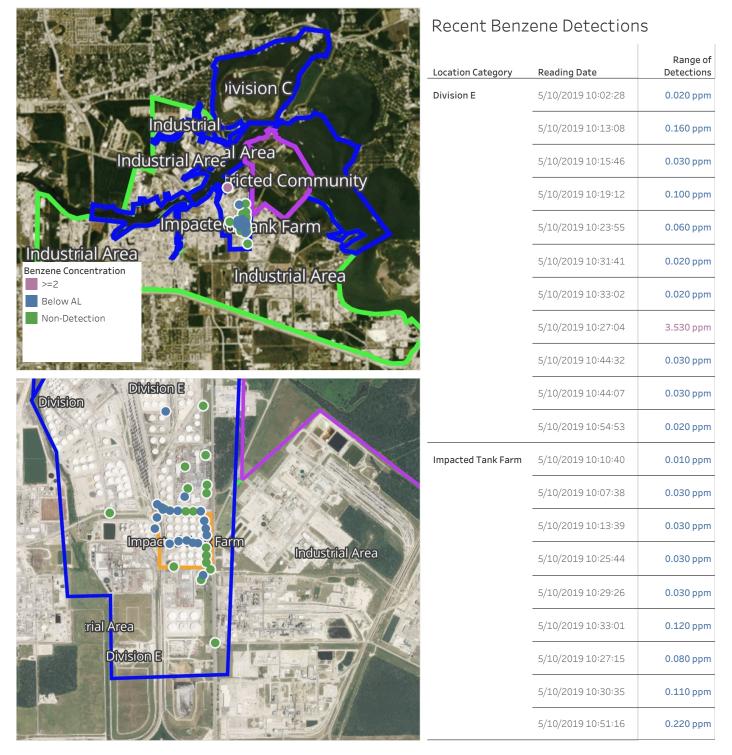

## PRELIMINARY

Recent Benzene Detections Greater than 1.00 ppm

|                    |                   |                        |                                                                        | Range of   |
|--------------------|-------------------|------------------------|------------------------------------------------------------------------|------------|
| Reading Date       | Location Category | GPS                    | Google Maps URL                                                        | Detections |
| 5/10/2019 10:27:04 | Division E        | 29.7439410,-95.0969560 | https://www.google.com/maps/search/?api=1&query=29.7439410,-95.0969560 | 3.530 ppm  |