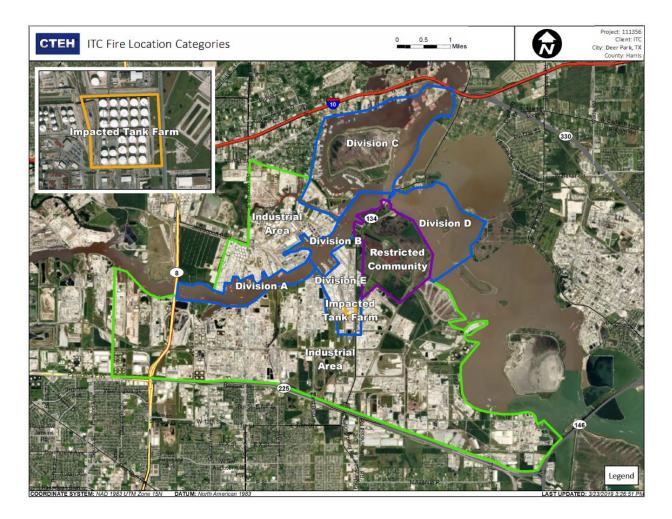

## Reading Date

5/10/2019 2:00:00 AM to 5/10/2019 3:00:00 AM

|                                              | Recent Benzene Detections |                    |                        |  |
|----------------------------------------------|---------------------------|--------------------|------------------------|--|
|                                              | Location Category         | Reading Date       | Range of<br>Detections |  |
| Pivision C<br>Industrial                     | Division E                | 5/10/2019 02:17:19 | 0.03000 ppm            |  |
| Industrial Area<br>tricted Community         |                           | 5/10/2019 02:24:16 | 0.01000 ppm            |  |
| Impacton ank Farm                            |                           | 5/10/2019 02:50:52 | 0.02000 ppm            |  |
| Benzene Concentration Below AL Non-Detection |                           | 5/10/2019 02:42:53 | 0.03000 ppm            |  |
|                                              |                           | 5/10/2019 02:39:26 | 0.04000 ppm            |  |
| Division E Division                          |                           | 5/10/2019 02:27:06 | 0.01000 ppm            |  |
|                                              |                           | 5/10/2019 02:30:29 | 0.01000 ppm            |  |
|                                              |                           | 5/10/2019 02:45:48 | 0.03000 ppm            |  |
| Industrial Area                              |                           | 5/10/2019 02:20:32 | 0.02000 ppm            |  |
| rial Area<br>Division E                      |                           | 5/10/2019 02:48:05 | 0.03000 ppm            |  |

#### Reading Date

5/10/2019 4:00:00 AM to 5/10/2019 5:00:00 AM

|                                                                                                                                                                                                                                                                                                                                                                                                                                                                                                                                                                                                                                                                                                                                                                                                                                                                                                                                                                                                                                                                                                                                                                                                                                                                                                                                                                                                                                                                                                                                                                                                                                                                                                                                                                                                                                                                                                                                                                                                                                                                                                                                                                                                                                                                                                                                                                                                                                                                                                                                                                                                                                                                                                          | Recent Benz       | ene Detection      | S                      |
|----------------------------------------------------------------------------------------------------------------------------------------------------------------------------------------------------------------------------------------------------------------------------------------------------------------------------------------------------------------------------------------------------------------------------------------------------------------------------------------------------------------------------------------------------------------------------------------------------------------------------------------------------------------------------------------------------------------------------------------------------------------------------------------------------------------------------------------------------------------------------------------------------------------------------------------------------------------------------------------------------------------------------------------------------------------------------------------------------------------------------------------------------------------------------------------------------------------------------------------------------------------------------------------------------------------------------------------------------------------------------------------------------------------------------------------------------------------------------------------------------------------------------------------------------------------------------------------------------------------------------------------------------------------------------------------------------------------------------------------------------------------------------------------------------------------------------------------------------------------------------------------------------------------------------------------------------------------------------------------------------------------------------------------------------------------------------------------------------------------------------------------------------------------------------------------------------------------------------------------------------------------------------------------------------------------------------------------------------------------------------------------------------------------------------------------------------------------------------------------------------------------------------------------------------------------------------------------------------------------------------------------------------------------------------------------------------------|-------------------|--------------------|------------------------|
| Division C                                                                                                                                                                                                                                                                                                                                                                                                                                                                                                                                                                                                                                                                                                                                                                                                                                                                                                                                                                                                                                                                                                                                                                                                                                                                                                                                                                                                                                                                                                                                                                                                                                                                                                                                                                                                                                                                                                                                                                                                                                                                                                                                                                                                                                                                                                                                                                                                                                                                                                                                                                                                                                                                                               | Location Category | Reading Date       | Range of<br>Detections |
| Industrial<br>Industrial<br>Industrial<br>Industrial<br>Industrial<br>Industrial<br>Industrial<br>Industrial<br>Industrial<br>Industrial<br>Industrial<br>Industrial<br>Industrial<br>Industrial<br>Industrial<br>Industrial<br>Industrial<br>Industrial<br>Industrial<br>Industrial<br>Industrial<br>Industrial<br>Industrial<br>Industrial<br>Industrial<br>Industrial<br>Industrial<br>Industrial<br>Industrial<br>Industrial<br>Industrial<br>Industrial<br>Industrial<br>Industrial<br>Industrial<br>Industrial<br>Industrial<br>Industrial<br>Industrial<br>Industrial<br>Industrial<br>Industrial<br>Industrial<br>Industrial<br>Industrial<br>Industrial<br>Industrial<br>Industrial<br>Industrial<br>Industrial<br>Industrial<br>Industrial<br>Industrial<br>Industrial<br>Industrial<br>Industrial<br>Industrial<br>Industrial<br>Industrial<br>Industrial<br>Industrial<br>Industrial<br>Industrial<br>Industrial<br>Industrial<br>Industrial<br>Industrial<br>Industrial<br>Industrial<br>Industrial<br>Industrial<br>Industrial<br>Industrial<br>Industrial<br>Industrial<br>Industrial<br>Industrial<br>Industrial<br>Industrial<br>Industrial<br>Industrial<br>Industrial<br>Industrial<br>Industrial<br>Industrial<br>Industrial<br>Industrial<br>Industrial<br>Industrial<br>Industrial<br>Industrial<br>Industrial<br>Industrial<br>Industrial<br>Industrial<br>Industrial<br>Industrial<br>Industrial<br>Industrial<br>Industrial<br>Industrial<br>Industrial<br>Industrial<br>Industrial<br>Industrial<br>Industrial<br>Industrial<br>Industrial<br>Industrial<br>Industrial<br>Industrial<br>Industrial<br>Industrial<br>Industrial<br>Industrial<br>Industrial<br>Industrial<br>Industrial<br>Industrial<br>Industrial<br>Industrial<br>Industrial<br>Industrial<br>Industrial<br>Industrial<br>Industrial<br>Industrial<br>Industrial<br>Industrial<br>Industrial<br>Industrial<br>Industrial<br>Industrial<br>Industrial<br>Industrial<br>Industrial<br>Industrial<br>Industrial<br>Industrial<br>Industrial<br>Industrial<br>Industrial<br>Industrial<br>Industrial<br>Industrial<br>Industrial<br>Industrial<br>Industrial<br>Industrial<br>Industrial<br>Industrial<br>Industrial<br>Industrial<br>Industrial<br>Industrial<br>Industrial<br>Industrial<br>Industrial<br>Industrial<br>Industrial<br>Industrial<br>Industrial<br>Industrial<br>Industrial<br>Industrial<br>Industrial<br>Industrial<br>Industrial<br>Industrial<br>Industrial<br>Industrial<br>Industrial<br>Industrial<br>Industrial<br>Industrial<br>Industrial<br>Industrial<br>Industrial<br>Industrial<br>Industrial<br>Industrial<br>Industrial<br>Industrial<br>Industrial<br>Industrial<br>Industrial |                   |                    |                        |
| Division<br>Inpacted Tent, Penn<br>Industrial Area<br>Itial Area<br>Division E                                                                                                                                                                                                                                                                                                                                                                                                                                                                                                                                                                                                                                                                                                                                                                                                                                                                                                                                                                                                                                                                                                                                                                                                                                                                                                                                                                                                                                                                                                                                                                                                                                                                                                                                                                                                                                                                                                                                                                                                                                                                                                                                                                                                                                                                                                                                                                                                                                                                                                                                                                                                                           | Division E        | 5/10/2019 04:44:50 | 0.01000 ppm            |

#### Reading Date

5/10/2019 5:00:00 AM to 5/10/2019 6:00:00 AM

|                                                                       | Recent Benzene Detections |                    |                        |  |
|-----------------------------------------------------------------------|---------------------------|--------------------|------------------------|--|
|                                                                       | Location Category         | Reading Date       | Range of<br>Detections |  |
| Pivision C<br>Industrial<br>Industrial Area                           | Division E                | 5/10/2019 05:47:51 | 0.02000 ppm            |  |
| Impact Community                                                      |                           | 5/10/2019 05:40:15 | 0.01000 ppm            |  |
| Industrial Area<br>Benzene Concentration<br>Below AL<br>Non-Detection |                           | 5/10/2019 05:44:13 | 0.01000 ppm            |  |
| Division E                                                            |                           | 5/10/2019 05:50:10 | 0.03000 ppm            |  |
| Division                                                              |                           | 5/10/2019 05:47:55 | 0.03000 ppm            |  |
| Imps_ted Tank Farm Industrial Area                                    |                           | 5/10/2019 05:46:45 | 0.02000 ppm            |  |
| rial Area<br>Division E                                               |                           | 5/10/2019 05:51:26 | 0.03000 ppm            |  |
|                                                                       |                           | 5/10/2019 05:53:43 | 0.02000 ppm            |  |

#### Reading Date

5/10/2019 6:00:00 AM to 5/10/2019 7:00:00 AM

|                                                                                                          | Recent Benzene Detections |                    |                        |
|----------------------------------------------------------------------------------------------------------|---------------------------|--------------------|------------------------|
|                                                                                                          | Location Category         | Reading Date       | Range of<br>Detections |
| ivision C<br>Industrial<br>Industrial Area<br>Industrial Area<br>triced Community<br>Impact Co. ank Farm | Division E                | 5/10/2019 06:27:47 | 0.01000 ppm            |
| Inclustrial Area<br>Benzene Concentration<br>Below AL<br>Non-Detection                                   |                           | 5/10/2019 06:14:20 | 0.01000 ppm            |
| Division E<br>Division<br>Impact Come Farm<br>Industrial Area                                            | Impacted Tank Farm        | 5/10/2019 06:25:40 | 0.02000 ppm            |
| rial Area<br>Dixiston E                                                                                  |                           | 5/10/2019 06:25:49 | 0.02000 ppm            |

## Reading Date

5/10/2019 7:00:00 AM to 5/10/2019 8:00:00 AM

|                                                                                                                                                                    | Recent Benzene Detections |                    |                        |
|--------------------------------------------------------------------------------------------------------------------------------------------------------------------|---------------------------|--------------------|------------------------|
|                                                                                                                                                                    | Location Category         | Reading Date       | Range of<br>Detections |
| Pivision C<br>Industrial<br>Industrial Area<br>Industrial Area<br>tricted Community<br>Impacterd Sank Farm<br>Industrial Area<br>Benzene Concentration<br>Below AL | Impacted Tank Farm        | 5/10/2019 07:41:47 | 0.03000 ppm            |
| Non-Detection                                                                                                                                                      |                           | 5/10/2019 07:47:21 | 0.08000 ppm            |
| Impact: Tork Farm<br>Industrial Area<br>rial Area<br>Division E                                                                                                    |                           | 5/10/2019 07:44:31 | 0.08000 ppm            |

#### Reading Date

5/10/2019 8:00:00 AM to 5/10/2019 9:00:00 AM

|                                      | Recent Benz        | ene Detection      | 5                      |
|--------------------------------------|--------------------|--------------------|------------------------|
|                                      | Location Category  | Reading Date       | Range of<br>Detections |
| Pivision C                           | Division E         | 5/10/2019 08:30:25 | 0.260 ppm              |
| Industrial                           |                    | 5/10/2019 08:45:15 | 0.030 ppm              |
| Industrial Area                      |                    | 5/10/2019 08:54:30 | 0.060 ppm              |
| Impacter Sink Farm                   | Impacted Tank Farm | 5/10/2019 08:16:25 | 0.040 ppm              |
| Industrial Area                      |                    | 5/10/2019 08:33:29 | 0.110 ppm              |
| Benzene Concentration<br>>=2<br>No 5 |                    | 5/10/2019 08:28:05 | 0.590 ppm              |
| >=0.5<br>Below AL<br>Non-Detection   |                    | 5/10/2019 08:31:54 | 0.100 ppm              |
|                                      |                    | 5/10/2019 08:20:19 | 0.060 ppm              |
| Division                             |                    | 5/10/2019 08:29:31 | 0.200 ppm              |
|                                      |                    | 5/10/2019 08:22:11 | 0.110 ppm              |
|                                      |                    | 5/10/2019 08:50:47 | 0.270 ppm              |
|                                      |                    | 5/10/2019 08:56:56 | 0.070 ppm              |
| Imp. t. C. Farm Industrial Area      |                    | 5/10/2019 08:52:20 | 0.130 ppm              |
|                                      |                    | 5/10/2019 08:56:42 | 0.080 ppm              |
| rial Area                            |                    | 5/10/2019 08:46:26 | 0.300 ppm              |
| Division E                           |                    | 5/10/2019 08:43:39 | 0.240 ppm              |
|                                      |                    | 5/10/2019 08:47:53 | 0.200 ppm              |
|                                      |                    | 5/10/2019 08:32:35 | 2.790 ppm              |

#### Reading Date

5/10/2019 9:00:00 AM to 5/10/2019 10:00:00 AM

|                                          | Recent Benzene Detections |                    |                        |
|------------------------------------------|---------------------------|--------------------|------------------------|
|                                          | Location Category         | Reading Date       | Range of<br>Detections |
| Pivision C<br>Industrial                 | Division E                | 5/10/2019 09:18:38 | 0.19 ppm               |
| Industrial Areal Orea                    |                           | 5/10/2019 09:25:58 | 0.04 ppm               |
| Fricted Community                        |                           | 5/10/2019 09:57:05 | 0.03 ppm               |
| Impacter ank Farm                        |                           | 5/10/2019 09:44:47 | 0.33 ppm               |
| Benzene Concentration<br>>=2<br>Below AL |                           | 5/10/2019 09:24:47 | 19.00 ppm              |
| Non-Detection                            |                           | 5/10/2019 09:02:28 | 0.12 ppm               |
| Division E                               | Impacted Tank Farm        | 5/10/2019 09:07:59 | 0.05 ppm               |
|                                          |                           | 5/10/2019 09:07:45 | 0.06 ppm               |
|                                          |                           | 5/10/2019 09:46:00 | 0.03 ppm               |
| Engrat Tank Farm                         |                           | 5/10/2019 09:34:36 | 0.16 ppm               |
| Industrial Area                          |                           | 5/10/2019 09:33:17 | 0.06 ppm               |
| rial Area                                | Site Assessment           | 5/10/2019 09:43:59 | 0.03 ppm               |
| Division E                               |                           | 5/10/2019 09:44:04 | 2.16 ppm               |
|                                          |                           | 5/10/2019 09:35:26 | 0.36 ppm               |

## Reading Date

5/10/2019 12:00:00 PM to 5/10/2019 1:00:00 PM

|                                             | Recent Benzene Detections |                    |                        |
|---------------------------------------------|---------------------------|--------------------|------------------------|
|                                             | Location Category         | Reading Date       | Range of<br>Detections |
| Industrial<br>Industrial<br>Industrial Area | Division E                | 5/10/2019 12:05:23 | 0.03000 ppm            |
| Impacter Cank Farm                          |                           | 5/10/2019 12:20:21 | 0.02000 ppm            |
| Below AL Non-Detection                      | Impacted Tank Farm        | 5/10/2019 12:28:19 | 0.05000 ppm            |
| Division E                                  |                           | 5/10/2019 12:30:03 | 0.03000 ppm            |
| Impact.co.s.k.Farm<br>Industrial Area       |                           | 5/10/2019 12:25:46 | 0.03000 ppm            |
| rial Area                                   |                           | 5/10/2019 12:33:06 | 0.05000 ppm            |
|                                             |                           | 5/10/2019 12:26:56 | 0.09000 ppm            |

## Reading Date

5/10/2019 1:00:00 PM to 5/10/2019 2:00:00 PM

|                                             | Recent Benzene Detections |                    |                        |
|---------------------------------------------|---------------------------|--------------------|------------------------|
|                                             | Location Category         | Reading Date       | Range of<br>Detections |
| Pivision C<br>Industrial<br>Industrial Area | Division E                | 5/10/2019 13:03:22 | 0.3100 ppm             |
| Impacter Community                          |                           | 5/10/2019 13:11:52 | 0.0800 ppm             |
| Below AL Non-Detection                      |                           | 5/10/2019 13:10:40 | 0.0700 ppm             |
| Division E                                  |                           | 5/10/2019 13:50:44 | 0.0200 ppm             |
|                                             | Impacted Tank Farm        | 5/10/2019 13:09:09 | 0.0300 ppm             |
| rial Area                                   |                           | 5/10/2019 13:07:04 | 0.1100 ppm             |
|                                             |                           | 5/10/2019 13:14:06 | 0.0400 ppm             |

## Reading Date

5/10/2019 2:00:00 PM to 5/10/2019 3:00:00 PM

|                                                                                             | Recent Benzene Detections |                    |                        |
|---------------------------------------------------------------------------------------------|---------------------------|--------------------|------------------------|
|                                                                                             | Location Category         | Reading Date       | Range of<br>Detections |
| Pivision C<br>Industrial<br>Industrial Area<br>Industrial Area<br>tricted Community         | Division E                | 5/10/2019 14:17:48 | 0.1000 ppm             |
| Impacteo Cank Farm<br>Industrial Area<br>Benzene Concentration<br>Below AL<br>Non-Detection |                           | 5/10/2019 14:51:08 | 0.4700 ppm             |
| Division B                                                                                  | Impacted Tank Farm        | 5/10/2019 14:35:02 | 0.0200 ppm             |
| Division                                                                                    |                           | 5/10/2019 14:56:45 | 0.0300 ppm             |
| Import Farm Industrial Area                                                                 |                           | 5/10/2019 14:58:10 | 0.2700 ppm             |
|                                                                                             |                           | 5/10/2019 14:53:51 | 0.0600 ppm             |

#### Reading Date

5/10/2019 3:00:00 PM to 5/10/2019 4:00:00 PM

|                                                                                             | Recent Benzene Detections |                    |                        |
|---------------------------------------------------------------------------------------------|---------------------------|--------------------|------------------------|
|                                                                                             | Location Category         | Reading Date       | Range of<br>Detections |
| Industrial<br>Industrial<br>Industrial Area<br>Fricted Community                            | Division E                | 5/10/2019 15:44:25 | 0.0500 ppm             |
| Impacted Cank Farm<br>Industrial Area<br>Benzene Concentration<br>Below AL<br>Non-Detection |                           | 5/10/2019 15:58:21 | 0.1600 ppm             |
| Division E                                                                                  | Impacted Tank Farm        | 5/10/2019 15:00:08 | 0.1100 ppm             |
| Division                                                                                    |                           | 5/10/2019 15:34:20 | 0.0400 ppm             |
| Import Cook Farm Industrial Area                                                            |                           | 5/10/2019 15:36:00 | 0.0300 ppm             |
|                                                                                             |                           | 5/10/2019 15:31:41 | 0.0400 ppm             |

### Reading Date

5/10/2019 4:00:00 PM to 5/10/2019 5:00:00 PM

|                                                                                              | Recent Benzene Detections |                    |                        |
|----------------------------------------------------------------------------------------------|---------------------------|--------------------|------------------------|
|                                                                                              | Location Category         | Reading Date       | Range of<br>Detections |
| Pivision C<br>Industrial<br>Industrial Area<br>Fricted Community                             | Division E                | 5/10/2019 16:07:44 | 0.02000 ppm            |
| Impacter Chank Farm<br>Industrial Area<br>Benzene Concentration<br>Below AL<br>Non-Detection |                           | 5/10/2019 16:27:02 | 0.02000 ppm            |
| Division E                                                                                   |                           | 5/10/2019 16:28:03 | 0.05000 ppm            |
|                                                                                              |                           | 5/10/2019 16:13:03 | 0.02000 ppm            |
| Impact To Farm Industrial Area                                                               | Impacted Tank Farm        | 5/10/2019 16:12:03 | 0.08000 ppm            |
|                                                                                              |                           | 5/10/2019 16:07:56 | 0.08000 ppm            |

### Reading Date

5/10/2019 5:00:00 PM to 5/10/2019 6:00:00 PM

|                                                                 | Recent Benzene Detections |                    |                        |
|-----------------------------------------------------------------|---------------------------|--------------------|------------------------|
|                                                                 | Location Category         | Reading Date       | Range of<br>Detections |
| Vivision C<br>Industrial<br>Industrial Area<br>Victed Community | Division E                | 5/10/2019 17:13:41 | 0.02000 ppm            |
| Impacter Crank Farm Industrial Area Below AL Non-Detection      | Impacted Tank Farm        | 5/10/2019 17:00:35 | 0.03000 ppm            |
| Division E                                                      |                           | 5/10/2019 17:03:07 | 0.03000 ppm            |
| Impore Concerns Farm<br>Industrial Area                         |                           | 5/10/2019 17:14:53 | 0.05000 ppm            |
| rial Area<br>Division E                                         |                           | 5/10/2019 17:32:07 | 0.02000 ppm            |

### Reading Date

5/10/2019 6:00:00 PM to 5/10/2019 7:00:00 PM

|                                                                    | Recent Benzene Detections |                    |                        |
|--------------------------------------------------------------------|---------------------------|--------------------|------------------------|
|                                                                    | Location Category         | Reading Date       | Range of<br>Detections |
| Industrial<br>Industrial<br>Industrial Area<br>Kitted Community    | Division E                | 5/10/2019 18:35:43 | 0.03000 ppm            |
| Impacter Cank Farm<br>Industrial Area<br>Below AL<br>Non-Detection | Impacted Tank Farm        | 5/10/2019 18:27:37 | 0.03000 ppm            |
|                                                                    |                           | 5/10/2019 18:38:58 | 0.02000 ppm            |
| Division E                                                         |                           | 5/10/2019 18:30:56 | 0.04000 ppm            |
| Impact of SFarm Industrial Area                                    |                           | 5/10/2019 18:29:13 | 0.04000 ppm            |
| rial Area<br>Division B                                            |                           | 5/10/2019 18:34:33 | 0.09000 ppm            |

### Reading Date

5/10/2019 7:00:00 PM to 5/10/2019 8:00:00 PM

|                                                                                                                                                                                                                                                                                                                                                                                                                                                                                                                                                                                                                                                                                                                                                                                                                                                                                                                                                                                                                                                                                                                                                                                                                                                                                                                                                                                                                                                                                                                                                                                                                                                                                                                                                                                                                                                                                                                                                                                                                                                                                                                                                                                                                                                                                                                                                                                                                                                                                                                                                                                                                                                                                                          | Recent Benzene Detections |                    |                        |
|----------------------------------------------------------------------------------------------------------------------------------------------------------------------------------------------------------------------------------------------------------------------------------------------------------------------------------------------------------------------------------------------------------------------------------------------------------------------------------------------------------------------------------------------------------------------------------------------------------------------------------------------------------------------------------------------------------------------------------------------------------------------------------------------------------------------------------------------------------------------------------------------------------------------------------------------------------------------------------------------------------------------------------------------------------------------------------------------------------------------------------------------------------------------------------------------------------------------------------------------------------------------------------------------------------------------------------------------------------------------------------------------------------------------------------------------------------------------------------------------------------------------------------------------------------------------------------------------------------------------------------------------------------------------------------------------------------------------------------------------------------------------------------------------------------------------------------------------------------------------------------------------------------------------------------------------------------------------------------------------------------------------------------------------------------------------------------------------------------------------------------------------------------------------------------------------------------------------------------------------------------------------------------------------------------------------------------------------------------------------------------------------------------------------------------------------------------------------------------------------------------------------------------------------------------------------------------------------------------------------------------------------------------------------------------------------------------|---------------------------|--------------------|------------------------|
| Division C                                                                                                                                                                                                                                                                                                                                                                                                                                                                                                                                                                                                                                                                                                                                                                                                                                                                                                                                                                                                                                                                                                                                                                                                                                                                                                                                                                                                                                                                                                                                                                                                                                                                                                                                                                                                                                                                                                                                                                                                                                                                                                                                                                                                                                                                                                                                                                                                                                                                                                                                                                                                                                                                                               | Location Category         | Reading Date       | Range of<br>Detections |
| Industrial<br>Industrial<br>Industrial<br>Industrial<br>Industrial<br>Industrial<br>Industrial<br>Industrial<br>Industrial<br>Industrial<br>Industrial<br>Industrial<br>Industrial<br>Industrial<br>Industrial<br>Industrial<br>Industrial<br>Industrial<br>Industrial<br>Industrial<br>Industrial<br>Industrial<br>Industrial<br>Industrial<br>Industrial<br>Industrial<br>Industrial<br>Industrial<br>Industrial<br>Industrial<br>Industrial<br>Industrial<br>Industrial<br>Industrial<br>Industrial<br>Industrial<br>Industrial<br>Industrial<br>Industrial<br>Industrial<br>Industrial<br>Industrial<br>Industrial<br>Industrial<br>Industrial<br>Industrial<br>Industrial<br>Industrial<br>Industrial<br>Industrial<br>Industrial<br>Industrial<br>Industrial<br>Industrial<br>Industrial<br>Industrial<br>Industrial<br>Industrial<br>Industrial<br>Industrial<br>Industrial<br>Industrial<br>Industrial<br>Industrial<br>Industrial<br>Industrial<br>Industrial<br>Industrial<br>Industrial<br>Industrial<br>Industrial<br>Industrial<br>Industrial<br>Industrial<br>Industrial<br>Industrial<br>Industrial<br>Industrial<br>Industrial<br>Industrial<br>Industrial<br>Industrial<br>Industrial<br>Industrial<br>Industrial<br>Industrial<br>Industrial<br>Industrial<br>Industrial<br>Industrial<br>Industrial<br>Industrial<br>Industrial<br>Industrial<br>Industrial<br>Industrial<br>Industrial<br>Industrial<br>Industrial<br>Industrial<br>Industrial<br>Industrial<br>Industrial<br>Industrial<br>Industrial<br>Industrial<br>Industrial<br>Industrial<br>Industrial<br>Industrial<br>Industrial<br>Industrial<br>Industrial<br>Industrial<br>Industrial<br>Industrial<br>Industrial<br>Industrial<br>Industrial<br>Industrial<br>Industrial<br>Industrial<br>Industrial<br>Industrial<br>Industrial<br>Industrial<br>Industrial<br>Industrial<br>Industrial<br>Industrial<br>Industrial<br>Industrial<br>Industrial<br>Industrial<br>Industrial<br>Industrial<br>Industrial<br>Industrial<br>Industrial<br>Industrial<br>Industrial<br>Industrial<br>Industrial<br>Industrial<br>Industrial<br>Industrial<br>Industrial<br>Industrial<br>Industrial<br>Industrial<br>Industrial<br>Industrial<br>Industrial<br>Industrial<br>Industrial<br>Industrial<br>Industrial<br>Industrial<br>Industrial<br>Industrial<br>Industrial<br>Industrial<br>Industrial<br>Industrial<br>Industrial<br>Industrial<br>Industrial<br>Industrial<br>Industrial<br>Industrial<br>Industrial<br>Industrial<br>Industrial<br>Industrial<br>Industrial<br>Industrial<br>Industrial<br>Industrial<br>Industrial<br>Industrial<br>Industrial<br>Industrial<br>Industrial<br>Industrial<br>Industrial<br>Industrial |                           |                    |                        |
| Restricted Cor<br>Division<br>Inprested Tenus verm<br>Industrial Area<br>Division E                                                                                                                                                                                                                                                                                                                                                                                                                                                                                                                                                                                                                                                                                                                                                                                                                                                                                                                                                                                                                                                                                                                                                                                                                                                                                                                                                                                                                                                                                                                                                                                                                                                                                                                                                                                                                                                                                                                                                                                                                                                                                                                                                                                                                                                                                                                                                                                                                                                                                                                                                                                                                      | Division E                | 5/10/2019 19:57:52 | 0.07000 ppm            |

### Reading Date

5/10/2019 8:00:00 PM to 5/10/2019 9:00:00 PM

|                                                                                    | Recent Benz        | zene Detections    |                        |  |
|------------------------------------------------------------------------------------|--------------------|--------------------|------------------------|--|
|                                                                                    | Location Category  | Reading Date       | Range of<br>Detections |  |
| Vivision C<br>Industrial<br>Industrial Area<br>Industrial Area<br>Birted Community | Division E         | 5/10/2019 20:49:12 | 0.0800 ppm             |  |
|                                                                                    | Impacted Tank Farm | 5/10/2019 20:01:24 | 0.2400 ppm             |  |
| ImpactCo ank Farm<br>Industrial Area<br>Benzene Concentration<br>Relew Al          |                    | 5/10/2019 20:05:57 | 0.0500 ppm             |  |
| Below AL<br>Non-Detection                                                          |                    | 5/10/2019 20:08:54 | 0.0600 ppm             |  |
| Division B Divi                                                                    |                    | 5/10/2019 20:15:41 | 0.0300 ppm             |  |
| Restricted Con                                                                     |                    | 5/10/2019 20:19:31 | 0.1900 ppm             |  |
|                                                                                    |                    | 5/10/2019 20:24:25 | 0.1100 ppm             |  |
|                                                                                    |                    | 5/10/2019 20:30:21 | 0.0100 ppm             |  |
|                                                                                    |                    | 5/10/2019 20:38:33 | 0.0100 ppm             |  |
| Impace Cock Farm Industrial Area                                                   |                    | 5/10/2019 20:42:34 | 0.0300 ppm             |  |