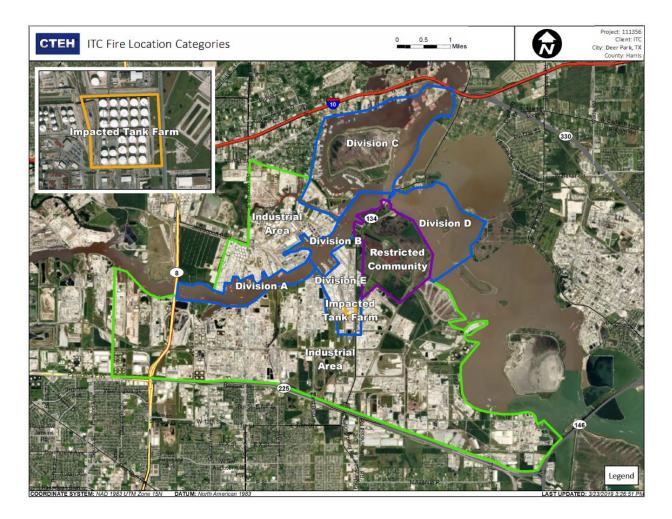

## Reading Date

5/10/2019 2:00:00 AM to 5/10/2019 3:00:00 AM

|                                              | Recent Benzene Detections |                    |                        |  |
|----------------------------------------------|---------------------------|--------------------|------------------------|--|
|                                              | Location Category         | Reading Date       | Range of<br>Detections |  |
| Pivision C<br>Industrial                     | Division E                | 5/10/2019 02:17:19 | 0.03000 ppm            |  |
| Industrial Area<br>tricted Community         |                           | 5/10/2019 02:24:16 | 0.01000 ppm            |  |
| Impacton ank Farm                            |                           | 5/10/2019 02:50:52 | 0.02000 ppm            |  |
| Benzene Concentration Below AL Non-Detection |                           | 5/10/2019 02:42:53 | 0.03000 ppm            |  |
|                                              |                           | 5/10/2019 02:39:26 | 0.04000 ppm            |  |
| Division E Division                          |                           | 5/10/2019 02:27:06 | 0.01000 ppm            |  |
|                                              |                           | 5/10/2019 02:30:29 | 0.01000 ppm            |  |
|                                              |                           | 5/10/2019 02:45:48 | 0.03000 ppm            |  |
| Industrial Area                              |                           | 5/10/2019 02:20:32 | 0.02000 ppm            |  |
| rial Area<br>Division E                      |                           | 5/10/2019 02:48:05 | 0.03000 ppm            |  |