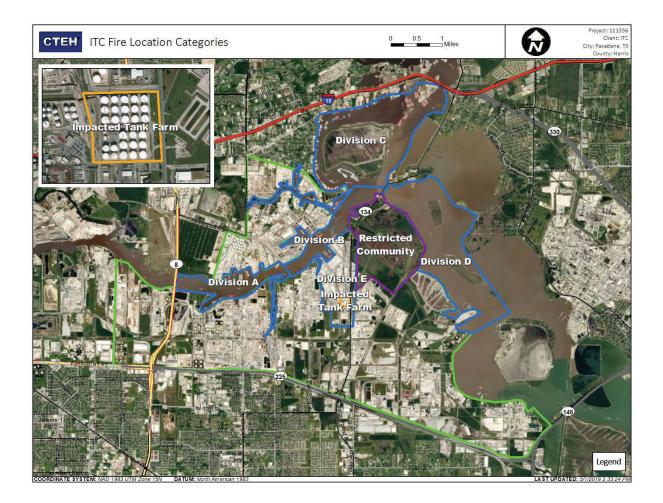

#### Reading Date

5/10/2019 8:00:00 AM to 5/10/2019 9:00:00 AM

|                                      | Recent Benz        | ene Detection      | 5                      |
|--------------------------------------|--------------------|--------------------|------------------------|
|                                      | Location Category  | Reading Date       | Range of<br>Detections |
| Pivision C                           | Division E         | 5/10/2019 08:30:25 | 0.260 ppm              |
| Industrial                           |                    | 5/10/2019 08:45:15 | 0.030 ppm              |
| Industrial Area                      |                    | 5/10/2019 08:54:30 | 0.060 ppm              |
| Impacter Sink Farm                   | Impacted Tank Farm | 5/10/2019 08:16:25 | 0.040 ppm              |
| Industrial Area                      |                    | 5/10/2019 08:33:29 | 0.110 ppm              |
| Benzene Concentration<br>>=2<br>No 5 |                    | 5/10/2019 08:28:05 | 0.590 ppm              |
| >=0.5<br>Below AL<br>Non-Detection   |                    | 5/10/2019 08:31:54 | 0.100 ppm              |
|                                      |                    | 5/10/2019 08:20:19 | 0.060 ppm              |
| Division                             |                    | 5/10/2019 08:29:31 | 0.200 ppm              |
|                                      |                    | 5/10/2019 08:22:11 | 0.110 ppm              |
|                                      |                    | 5/10/2019 08:50:47 | 0.270 ppm              |
|                                      |                    | 5/10/2019 08:56:56 | 0.070 ppm              |
| Imp. t. C. Farm Industrial Area      |                    | 5/10/2019 08:52:20 | 0.130 ppm              |
|                                      |                    | 5/10/2019 08:56:42 | 0.080 ppm              |
| rial Area                            |                    | 5/10/2019 08:46:26 | 0.300 ppm              |
| Division E                           |                    | 5/10/2019 08:43:39 | 0.240 ppm              |
|                                      |                    | 5/10/2019 08:47:53 | 0.200 ppm              |
|                                      |                    | 5/10/2019 08:32:35 | 2.790 ppm              |