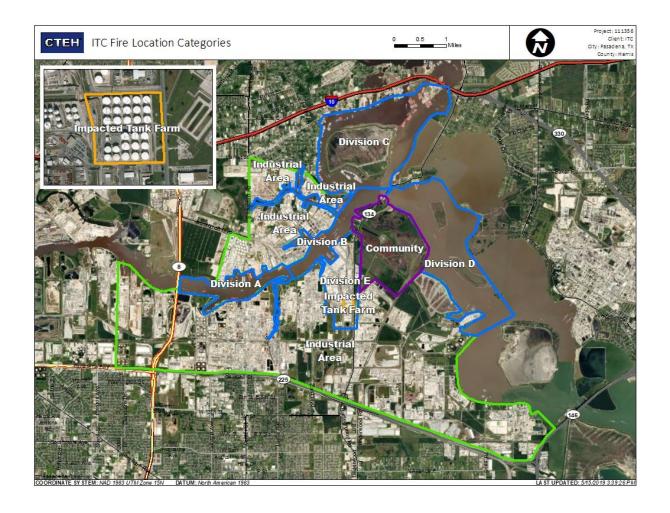

ions







### Reading Date

5/19/2019 7:00:00 AM to 5/19/2019 8:00:00 AM



# Recent Benzene Detections

| Location Category  | Reading Date       | Range of<br>Detections |
|--------------------|--------------------|------------------------|
| Division E         | 5/19/2019 07:01:32 | 0.02000 ppm            |
|                    | 5/19/2019 07:13:04 | 0.05000 ppm            |
|                    | 5/19/2019 07:28:24 | 0.05000 ppm            |
|                    | 5/19/2019 07:56:27 | 0.03000 ppm            |
| Impacted Tank Farm | 5/19/2019 07:03:39 | 0.02000 ppm            |
|                    | 5/19/2019 07:29:26 | 0.06000 ppm            |
|                    | 5/19/2019 07:56:41 | 0.07000 ppm            |
|                    |                    |                        |





### Reading Date

5/19/2019 8:00:00 AM to 5/19/2019 9:00:00 AM



# Recent Benzene Detections

| Location Category  | Reading Date       | Range of<br>Detections |
|--------------------|--------------------|------------------------|
| Division E         | 5/19/2019 08:08:02 | 0.04000 ppm            |
|                    | 5/19/2019 08:21:46 | 0.05000 ppm            |
|                    | 5/19/2019 08:27:33 | 0.05000 ppm            |
|                    | 5/19/2019 08:29:18 | 0.04000 ppm            |
|                    | 5/19/2019 08:57:40 | 0.05000 ppm            |
|                    | 5/19/2019 08:53:40 | 0.03000 ppm            |
| Impacted Tank Farm | 5/19/2019 08:14:15 | 0.04000 ppm            |
|                    | 5/19/2019 08:24:14 | 0.09000 ppm            |
|