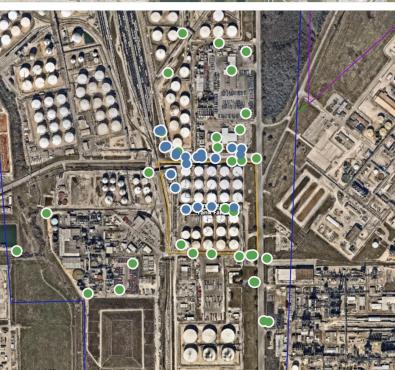

### Recent Benzene Detections

| Location Category  | Reading Date       | Range of<br>Detections |
|--------------------|--------------------|------------------------|
| Division E         | 5/18/2019 23:02:00 | 0.09000 ppm            |
|                    | 5/18/2019 23:07:53 | 0.02000 ppm            |
|                    | 5/18/2019 23:15:36 | 0.04000 ppm            |
|                    | 5/18/2019 23:19:57 | 0.04000 ppm            |
|                    | 5/18/2019 23:21:51 | 0.04000 ppm            |
|                    | 5/18/2019 23:24:17 | 0.02000 ppm            |
|                    | 5/18/2019 23:34:32 | 0.01000 ppm            |
|                    | 5/18/2019 23:39:11 | 0.02000 ppm            |
|                    | 5/18/2019 23:41:17 | 0.02000 ppm            |
|                    | 5/18/2019 23:39:11 | 0.04000 ppm            |
|                    | 5/18/2019 23:37:02 | 0.03000 ppm            |
|                    | 5/18/2019 23:30:05 | 0.03000 ppm            |
| Impacted Tank Farm | 5/18/2019 23:01:37 | 0.03000 ppm            |
|                    | 5/18/2019 23:08:30 | 0.03000 ppm            |
|                    | 5/18/2019 23:13:32 | 0.03000 ppm            |
|                    | 5/18/2019 23:16:00 | 0.02000 ppm            |
|                    | 5/18/2019 23:18:35 | 0.02000 ppm            |
|                    | 5/18/2019 23:23:35 | 0.02000 ppm            |

# Recent Benzene Detections

| Location Category  | Reading Date       | Range of<br>Detections |
|--------------------|--------------------|------------------------|
| Division E         | 5/19/2019 00:23:11 | 0.02000 ppm            |
|                    | 5/19/2019 00:38:42 | 0.03000 ppm            |
|                    | 5/19/2019 00:42:17 | 0.03000 ppm            |
|                    | 5/19/2019 00:18:59 | 0.03000 ppm            |
|                    | 5/19/2019 00:26:09 | 0.04000 ppm            |
|                    | 5/19/2019 00:29:08 | 0.03000 ppm            |
|                    | 5/19/2019 00:56:31 | 0.04000 ppm            |
|                    | 5/19/2019 00:58:19 | 0.02000 ppm            |
| Impacted Tank Farm | 5/19/2019 00:57:13 | 0.10000 ppm            |
|                    |                    |                        |

# Recent Benzene Detections

| Location Category  | Reading Date       | Range of<br>Detections |
|--------------------|--------------------|------------------------|
| Division E         | 5/19/2019 02:10:04 | 0.05000 ppm            |
|                    | 5/19/2019 02:26:17 | 0.04000 ppm            |
|                    | 5/19/2019 02:20:23 | 0.05000 ppm            |
|                    | 5/19/2019 02:52:49 | 0.02000 ppm            |
|                    | 5/19/2019 02:58:00 | 0.01000 ppm            |
| Impacted Tank Farm | 5/19/2019 02:01:35 | 0.02000 ppm            |
|                    | 5/19/2019 02:45:43 | 0.06000 ppm            |

### Recent Benzene Detections

| Recent Denzene Detections |                    |                        |
|---------------------------|--------------------|------------------------|
| Location Category         | Reading Date       | Range of<br>Detections |
| Division E                | 5/19/2019 04:01:08 | 0.01000 ppm            |
|                           | 5/19/2019 04:04:30 | 0.04000 ppm            |
|                           | 5/19/2019 04:08:12 | 0.04000 ppm            |
|                           | 5/19/2019 04:12:20 | 0.05000 ppm            |
|                           | 5/19/2019 04:24:33 | 0.05000 ppm            |
|                           | 5/19/2019 04:29:01 | 0.06000 ppm            |
|                           | 5/19/2019 04:30:10 | 0.03000 ppm            |
|                           | 5/19/2019 04:37:16 | 0.04000 ppm            |
|                           | 5/19/2019 04:40:24 | 0.05000 ppm            |
|                           | 5/19/2019 04:36:51 | 0.02000 ppm            |
|                           | 5/19/2019 04:50:23 | 0.01000 ppm            |
|                           | 5/19/2019 04:54:28 | 0.06000 ppm            |
|                           | 5/19/2019 04:08:08 | 0.03000 ppm            |
|                           | 5/19/2019 04:51:27 | 0.02000 ppm            |
|                           | 5/19/2019 04:13:03 | 0.04000 ppm            |
|                           | 5/19/2019 04:19:51 | 0.03000 ppm            |
| Impacted Tank Farm        | 5/19/2019 04:41:06 | 0.03000 ppm            |

# Recent Benzene Detections

| Location Category  | Reading Date       | Range of<br>Detections |
|--------------------|--------------------|------------------------|
| Division E         | 5/19/2019 07:01:32 | 0.02000 ppm            |
|                    | 5/19/2019 07:13:04 | 0.05000 ppm            |
|                    | 5/19/2019 07:28:24 | 0.05000 ppm            |
|                    | 5/19/2019 07:56:27 | 0.03000 ppm            |
| Impacted Tank Farm | 5/19/2019 07:03:39 | 0.02000 ppm            |
|                    | 5/19/2019 07:29:26 | 0.06000 ppm            |
|                    | 5/19/2019 07:56:41 | 0.07000 ppm            |
|                    |                    |                        |

# Recent Benzene Detections

| Location Category  | Reading Date       | Range of<br>Detections |
|--------------------|--------------------|------------------------|
| Division E         | 5/19/2019 08:08:02 | 0.04000 ppm            |
|                    | 5/19/2019 08:21:46 | 0.05000 ppm            |
|                    | 5/19/2019 08:27:33 | 0.05000 ppm            |
|                    | 5/19/2019 08:29:18 | 0.04000 ppm            |
|                    | 5/19/2019 08:57:40 | 0.05000 ppm            |
|                    | 5/19/2019 08:53:40 | 0.03000 ppm            |
| Impacted Tank Farm | 5/19/2019 08:14:15 | 0.04000 ppm            |
|                    | 5/19/2019 08:24:14 | 0.09000 ppm            |
|                    | 5/19/2019 08:37:51 | 0.06000 ppm            |
|                    | 5/19/2019 08:53:47 | 0.03000 ppm            |

## Recent Benzene Detections

| Recent Benzene Detections |                    |                        |
|---------------------------|--------------------|------------------------|
| Location Category         | Reading Date       | Range of<br>Detections |
| Division E                | 5/19/2019 09:08:01 | 0.04000 ppm            |
|                           | 5/19/2019 09:32:33 | 0.03000 ppm            |
|                           | 5/19/2019 09:57:45 | 0.04000 ppm            |
| Impacted Tank Farm        | 5/19/2019 09:21:11 | 0.05000 ppm            |
|                           | 5/19/2019 09:15:16 | 0.03000 ppm            |
|                           | 5/19/2019 09:26:09 | 0.06000 ppm            |
|                           | 5/19/2019 09:48:04 | 0.02000 ppm            |

### Recent Benzene Detections

| Location Category  | Reading Date       | Range of<br>Detections |
|--------------------|--------------------|------------------------|
| Division E         | 5/19/2019 10:00:12 | 0.0200 ppm             |
|                    | 5/19/2019 10:47:10 | 0.0300 ppm             |
| Impacted Tank Farm | 5/19/2019 10:08:05 | 0.0600 ppm             |
|                    | 5/19/2019 10:17:03 | 0.0600 ppm             |
|                    | 5/19/2019 10:57:11 | 0.1200 ppm             |
|                    | 5/19/2019 10:39:56 | 0.0100 ppm             |

### Recent Benzene Detections

| Location Category  | Reading Date       | Range of<br>Detections |
|--------------------|--------------------|------------------------|
| Division E         | 5/19/2019 12:03:56 | 0.03000 ppm            |
|                    | 5/19/2019 12:04:29 | 0.02000 ppm            |
|                    | 5/19/2019 12:16:00 | 0.02000 ppm            |
|                    | 5/19/2019 12:30:26 | 0.05000 ppm            |
|                    | 5/19/2019 12:57:04 | 0.02000 ppm            |
| Impacted Tank Farm | 5/19/2019 12:31:50 | 0.11000 ppm            |
|                    | 5/19/2019 12:42:11 | 0.08000 ppm            |

# Recent Benzene Detections

| Location Category  | Reading Date       | Range of<br>Detections |
|--------------------|--------------------|------------------------|
| Division E         | 5/19/2019 13:02:19 | 0.0300 ppm             |
|                    | 5/19/2019 13:04:47 | 0.0300 ppm             |
|                    | 5/19/2019 13:07:23 | 0.0300 ppm             |
|                    | 5/19/2019 13:34:00 | 0.0300 ppm             |
|                    | 5/19/2019 13:56:50 | 0.1400 ppm             |
| Impacted Tank Farm | 5/19/2019 13:18:34 | 0.0300 ppm             |
|                    | 5/19/2019 13:29:29 | 0.1600 ppm             |
|                    | 5/19/2019 13:39:42 | 0.0400 ppm             |
|                    | 5/19/2019 13:55:35 | 0.0200 ppm             |
|                    |                    |                        |

### Recent Benzene Detections

| Recent benzene betections |                    |                        |
|---------------------------|--------------------|------------------------|
| Location Category         | Reading Date       | Range of<br>Detections |
| Division E                | 5/19/2019 15:01:54 | 0.1400 ppm             |
|                           | 5/19/2019 15:18:24 | 0.0400 ppm             |
|                           | 5/19/2019 15:20:38 | 0.0600 ppm             |
|                           | 5/19/2019 15:25:32 | 0.1200 ppm             |
|                           | 5/19/2019 15:22:50 | 0.0600 ppm             |
|                           | 5/19/2019 15:27:50 | 0.0300 ppm             |
|                           | 5/19/2019 15:46:52 | 0.0300 ppm             |
|                           | 5/19/2019 15:58:36 | 0.0300 ppm             |
|                           | 5/19/2019 15:55:06 | 0.0200 ppm             |
|                           | 5/19/2019 15:55:59 | 0.0300 ppm             |
|                           | 5/19/2019 15:51:55 | 0.0200 ppm             |
|                           | 5/19/2019 15:34:35 | 0.0400 ppm             |
|                           | 5/19/2019 15:53:23 | 0.0300 ppm             |
| Impacted Tank Farm        | 5/19/2019 15:09:59 | 0.0300 ppm             |
|                           | 5/19/2019 15:03:14 | 0.0500 ppm             |
|                           | 5/19/2019 15:15:54 | 0.0300 ppm             |
|                           | 5/19/2019 15:48:39 | 0.0300 ppm             |
|                           | 5/19/2019 15:57:13 | 0.0200 ppm             |

### Recent Benzene Detections

| Recent Benzene Detections |                    |                        |
|---------------------------|--------------------|------------------------|
| Location Category         | Reading Date       | Range of<br>Detections |
| Division E                | 5/19/2019 16:01:22 | 0.03000 ppm            |
|                           | 5/19/2019 16:04:23 | 0.03000 ppm            |
|                           | 5/19/2019 16:05:32 | 0.02000 ppm            |
|                           | 5/19/2019 16:06:10 | 0.04000 ppm            |
|                           | 5/19/2019 16:08:27 | 0.05000 ppm            |
|                           | 5/19/2019 16:11:53 | 0.04000 ppm            |
|                           | 5/19/2019 16:57:50 | 0.02000 ppm            |
|                           | 5/19/2019 16:59:56 | 0.03000 ppm            |
|                           | 5/19/2019 16:58:12 | 0.02000 ppm            |
|                           | 5/19/2019 16:59:54 | 0.03000 ppm            |
|                           | 5/19/2019 16:41:17 | 0.02000 ppm            |
|                           | 5/19/2019 16:52:19 | 0.03000 ppm            |
|                           | 5/19/2019 16:53:54 | 0.02000 ppm            |
| Impacted Tank Farm        | 5/19/2019 16:17:35 | 0.03000 ppm            |
|                           | 5/19/2019 16:47:18 | 0.03000 ppm            |
|                           | 5/19/2019 16:53:45 | 0.07000 ppm            |

### Recent Benzene Detections

| Location Category  | Reading Date       | Range of<br>Detections |
|--------------------|--------------------|------------------------|
| Division E         | 5/19/2019 17:01:43 | 0.05000 ppm            |
|                    | 5/19/2019 17:10:17 | 0.02000 ppm            |
|                    | 5/19/2019 17:18:20 | 0.03000 ppm            |
|                    | 5/19/2019 17:22:41 | 0.04000 ppm            |
|                    | 5/19/2019 17:20:09 | 0.03000 ppm            |
|                    | 5/19/2019 17:21:50 | 0.03000 ppm            |
|                    | 5/19/2019 17:25:49 | 0.02000 ppm            |
|                    | 5/19/2019 17:42:25 | 0.08000 ppm            |
|                    | 5/19/2019 17:56:56 | 0.02000 ppm            |
|                    | 5/19/2019 17:59:09 | 0.03000 ppm            |
| Impacted Tank Farm | 5/19/2019 17:06:56 | 0.05000 ppm            |
|                    | 5/19/2019 17:04:01 | 0.09000 ppm            |
|                    | 5/19/2019 17:22:56 | 0.03000 ppm            |
|                    | 5/19/2019 17:30:50 | 0.07000 ppm            |
|                    | 5/19/2019 17:25:51 | 0.04000 ppm            |
|                    | 5/19/2019 17:35:55 | 0.08000 ppm            |
|                    | 5/19/2019 17:46:14 | 0.07000 ppm            |

# Recent Benzene Detections

| Location Category  | Reading Date       | Range of<br>Detections |
|--------------------|--------------------|------------------------|
| Division E         | 5/19/2019 18:12:08 | 0.02000 ppm            |
|                    | 5/19/2019 18:28:57 | 0.02000 ppm            |
|                    | 5/19/2019 18:25:52 | 0.01000 ppm            |
|                    | 5/19/2019 18:19:32 | 0.02000 ppm            |
|                    | 5/19/2019 18:16:32 | 0.02000 ppm            |
|                    | 5/19/2019 18:25:09 | 0.04000 ppm            |
|                    | 5/19/2019 18:22:48 | 0.02000 ppm            |
|                    | 5/19/2019 18:31:34 | 0.03000 ppm            |
|                    | 5/19/2019 18:33:12 | 0.02000 ppm            |
|                    | 5/19/2019 18:13:34 | 0.03000 ppm            |
|                    | 5/19/2019 18:33:18 | 0.02000 ppm            |
|                    | 5/19/2019 18:22:17 | 0.02000 ppm            |
|                    | 5/19/2019 18:44:20 | 0.02000 ppm            |
|                    | 5/19/2019 18:58:00 | 0.03000 ppm            |
|                    | 5/19/2019 18:52:05 | 0.02000 ppm            |
|                    | 5/19/2019 18:52:43 | 0.03000 ppm            |
| Impacted Tank Farm | 5/19/2019 18:03:03 | 0.07000 ppm            |
|                    | 5/19/2019 18:41:04 | 0.04000 ppm            |
|                    | 5/19/2019 18:25:53 | 0.04000 ppm            |
|                    | 5/19/2019 18:30:31 | 0.05000 ppm            |
|                    | 5/19/2019 18:21:08 | 0.04000 ppm            |
|                    | 5/19/2019 18:54:40 | 0.02000 ppm            |

# Recent Benzene Detections

| Recent benzene betechons |                    |                        |
|--------------------------|--------------------|------------------------|
| Location Category        | Reading Date       | Range of<br>Detections |
| Division E               | 5/19/2019 19:00:14 | 0.01000 ppm            |
|                          | 5/19/2019 19:11:20 | 0.02000 ppm            |
|                          | 5/19/2019 19:16:39 | 0.03000 ppm            |
|                          | 5/19/2019 19:16:01 | 0.03000 ppm            |
|                          | 5/19/2019 19:08:55 | 0.03000 ppm            |
|                          | 5/19/2019 19:13:11 | 0.02000 ppm            |
|                          | 5/19/2019 19:29:12 | 0.03000 ppm            |
|                          | 5/19/2019 19:39:48 | 0.10000 ppm            |
|                          | 5/19/2019 19:43:22 | 0.04000 ppm            |
|                          | 5/19/2019 19:48:46 | 0.02000 ppm            |
|                          | 5/19/2019 19:51:32 | 0.01000 ppm            |
|                          | 5/19/2019 19:54:18 | 0.02000 ppm            |
|                          | 5/19/2019 19:48:29 | 0.02000 ppm            |
|                          | 5/19/2019 19:56:19 | 0.07000 ppm            |
|                          | 5/19/2019 19:58:20 | 0.05000 ppm            |
| Impacted Tank Farm       | 5/19/2019 19:13:10 | 0.04000 ppm            |
|                          | 5/19/2019 19:19:13 | 0.05000 ppm            |
|                          | 5/19/2019 19:25:01 | 0.05000 ppm            |

# Recent Benzene Detections

| Location Category  | Reading Date       | Range of<br>Detections |
|--------------------|--------------------|------------------------|
| Division E         | 5/19/2019 20:25:39 | 0.02000 ppm            |
|                    | 5/19/2019 20:52:37 | 0.05000 ppm            |
|                    | 5/19/2019 20:25:25 | 0.02000 ppm            |
| Impacted Tank Farm | 5/19/2019 20:09:20 | 0.05000 ppm            |
|                    | 5/19/2019 20:14:50 | 0.04000 ppm            |
|                    | 5/19/2019 20:50:11 | 0.05000 ppm            |
|                    | 5/19/2019 20:53:37 | 0.07000 ppm            |

# Recent Benzene Detections

| Location Category  | Reading Date       | Range of<br>Detections |
|--------------------|--------------------|------------------------|
| Division E         | 5/19/2019 22:30:56 | 0.02000 ppm            |
|                    | 5/19/2019 22:34:25 | 0.04000 ppm            |
|                    | 5/19/2019 22:37:04 | 0.04000 ppm            |
|                    | 5/19/2019 22:40:31 | 0.03000 ppm            |
|                    | 5/19/2019 22:47:02 | 0.05000 ppm            |
|                    | 5/19/2019 22:54:47 | 0.02000 ppm            |
|                    | 5/19/2019 22:39:32 | 0.02000 ppm            |
|                    | 5/19/2019 22:22:25 | 0.02000 ppm            |
|                    | 5/19/2019 22:54:54 | 0.03000 ppm            |
| Impacted Tank Farm | 5/19/2019 22:00:07 | 0.07000 ppm            |
|                    | 5/19/2019 22:02:29 | 0.04000 ppm            |
|                    | 5/19/2019 22:11:39 | 0.02000 ppm            |
|                    | 5/19/2019 22:14:19 | 0.04000 ppm            |
|                    | 5/19/2019 22:17:06 | 0.04000 ppm            |
|                    | 5/19/2019 22:19:27 | 0.03000 ppm            |
|                    |                    |                        |