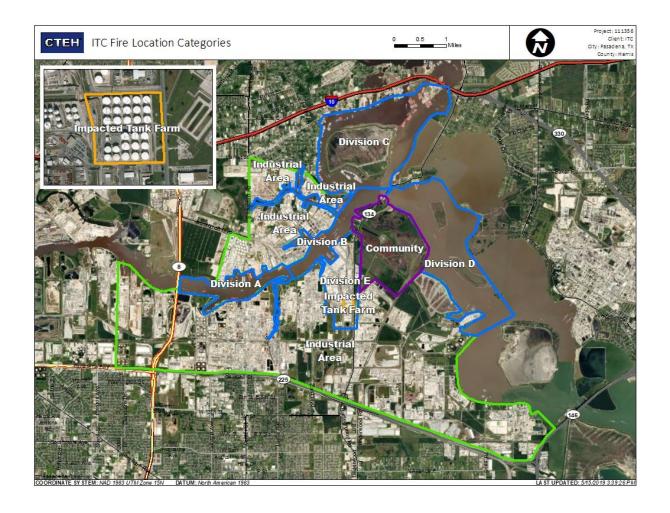

| 5/19/2019 09:48:04 | 0.02000 ppm            |





### Reading Date

5/19/2019 10:00:00 AM to 5/19/2019 11:00:00 AM



### Recent Benzene Detections

| Location Category  | Reading Date       | Range of<br>Detections |
|--------------------|--------------------|------------------------|
| Division E         | 5/19/2019 10:00:12 | 0.0200 ppm             |
|                    | 5/19/2019 10:47:10 | 0.0300 ppm             |
| Impacted Tank Farm | 5/19/2019 10:08:05 | 0.0600 ppm             |
|                    | 5/19/2019 10:17:03 | 0.0600 ppm             |
|                    | 5/19/2019 10:57:11 | 0.1200 ppm             |
|                    | 5/19/2019 10:39:56 | 0.0100 ppm             |





### Reading Date

5/19/2019 11:00:00 AM to 5/19/2019 12:00:00 PM





### Reading Date

5/19/2019 12:00:00 PM to 5/19/2019 1:00:00 PM



### Recent Benzene Detections

| Location Category  | Reading Date       | Range of<br>Detections |
|--------------------|--------------------|------------------------|
| Division E         | 5/19/2019 12:03:56 | 0.03000 ppm            |
|                    | 5/19/2019 12:04:29 | 0.02000 ppm            |
|                    | 5/19/2019 12:16:00 | 0.02000 ppm            |
|                    | 5/19/2019 12:30:26 | 0.05000 ppm            |
|                    | 5/19/2019 12:57:04 | 0.02000 ppm            |
| Impacted Tank Farm | 5/19/2019 12:31:50 | 0.11000 ppm            |
|                    | 5/19/2019 12:42:11 | 0.08000 ppm            |





### Reading Date

5/19/2019 1:00:00 PM to 5/19/2019 2:00:00 PM



# Recent