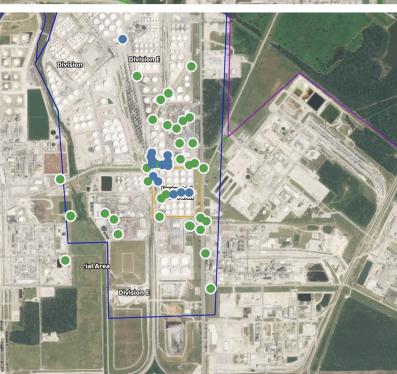

|
|                    | 5/19/2019 13:04:47 | 0.0300 ppm             |
|                    | 5/19/2019 13:07:23 | 0.0300 ppm             |
|                    | 5/19/2019 13:34:00 | 0.0300 ppm             |
|                    | 5/19/2019 13:56:50 | 0.1400 ppm             |
| Impacted Tank Farm | 5/19/2019 13:18:34 | 0.0300 ppm             |
|                    | 5/19/2019 13:29:29 | 0.1600 ppm             |
|                    | 5/19/2019 13:39:42 | 0.0400 ppm             |
|                    | 5/19/2019 13:55:35 | 0.0200 ppm             |
|                    |                    |                        |





### Reading Date

5/19/2019 2:00:00 PM to 5/19/2019 3:00:00 PM





# Recent Benzene Detections







### Reading Date

5/19/2019 3:00:00 PM to 5/19/2019 4:00:00 PM





### Recent Benzene Detections

| Recent benzene betections |                    |                        |
|---------------------------|--------------------|------------------------|
| Location Category         | Reading Date       | Range of<br>Detections |
| Division E                | 5/19/2019 15:01:54 | 0.1400 ppm             |
|                           | 5/19/2019 15:18:24 | 0.0400 ppm             |
|                           | 5/19/2019 15:20:38 | 0.0600 ppm             |
|                           | 5/19/2019 15:25:32 | 0.1200 ppm             |
|                           | 5/19/2019 15:22:50 | 0.0600 ppm             |
|                           | 5/19/2019 15:27:50 | 0.0300 ppm             |
|                           | 5/19/2019 15:46:52 | 0.0300 ppm             |
|