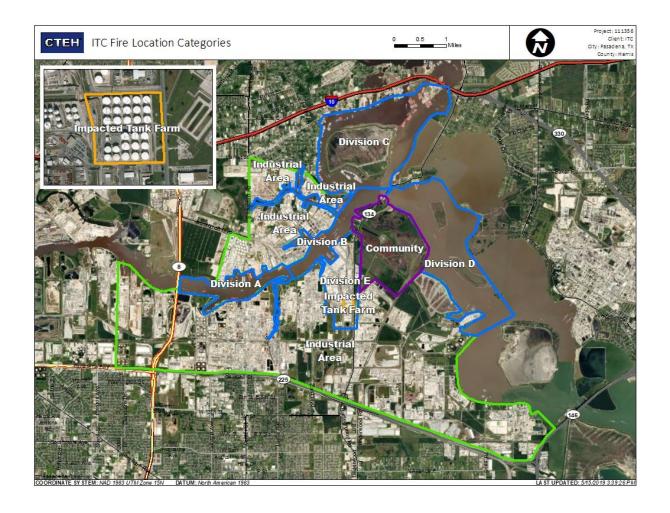

| 5/19/2019 04:36:51 | 0.02000 ppm            |
|                           | 5/19/2019 04:50:23 | 0.01000 ppm            |
|                           | 5/19/2019 04:54:28 | 0.06000 ppm            |
|                           | 5/19/2019 04:08:08 | 0.03000 ppm            |
|                           | 5/19/2019 04:51:27 | 0.02000 ppm            |
|                           | 5/19/2019 04:13:03 | 0.04000 ppm            |
|                           | 5/19/2019 04:19:51 | 0.03000 ppm            |
| Impacted Tank Farm        | 5/19/2019 04:41:06 | 0.03000 ppm            |

### Reading Date

5/19/2019 5:00:00 AM to 5/19/2019 6:00:00 AM



# Recent Benzene Detections





### **Reading Date**

5/19/2019 6:00:00 AM to 5/19/2019 7:00:00 AM



### Recent Benzene Detections







### Reading Date

5/19/2019 7:00:00 AM to 5/19/2019 8:00:00 AM



# Recent Benzene Detections

| Location Category  | Reading Date       | Range of<br>Detections |
|--------------------|--------------------|------------------------|
| Division E         | 5/19/2019 07:01:32 | 0.02000 ppm            |
|                    | 5/19/2019 07:13:04 | 0.05000 ppm            |
|                    | 5/19/2019 07:28:24 | 0.05000 ppm            |
|                    | 5/19/2019 07:56:27 | 0.03000 ppm            |
| Impacted Tank Farm | 5/19/2019 07:03:39 | 0.02000 ppm            |
|                    | 5/19/2019 07:29:26 | 0.06000 ppm            |
|                    | 5/19/2019 07:56:41 | 0.07000 ppm            |
|                    |                    |                        |





### Read