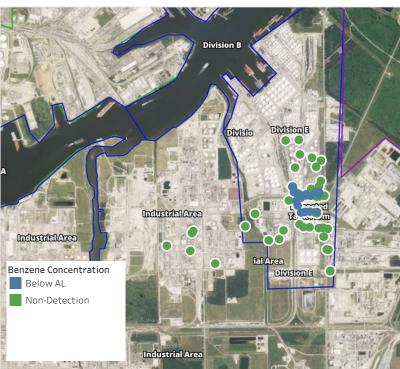

### Recent Benzene Detections

| Location Category  | Reading Date       | Range of<br>Detections |
|--------------------|--------------------|------------------------|
| Division E         | 5/18/2019 23:02:00 | 0.09000 ppm            |
|                    | 5/18/2019 23:07:53 | 0.02000 ppm            |
|                    | 5/18/2019 23:15:36 | 0.04000 ppm            |
|                    | 5/18/2019 23:19:57 | 0.04000 ppm            |
|                    | 5/18/2019 23:21:51 | 0.04000 ppm            |
|                    | 5/18/2019 23:24:17 | 0.02000 ppm            |
|                    | 5/18/2019 23:34:32 | 0.01000 ppm            |
|                    | 5/18/2019 23:39:11 | 0.02000 ppm            |
|                    | 5/18/2019 23:41:17 | 0.02000 ppm            |
|                    | 5/18/2019 23:39:11 | 0.04000 ppm            |
|                    | 5/18/2019 23:37:02 | 0.03000 ppm            |
|                    | 5/18/2019 23:30:05 | 0.03000 ppm            |
| Impacted Tank Farm | 5/18/2019 23:01:37 | 0.03000 ppm            |
|                    | 5/18/2019 23:08:30 | 0.03000 ppm            |
|                    | 5/18/2019 23:13:32 | 0.03000 ppm            |
|                    | 5/18/2019 23:16:00 | 0.02000 ppm            |
|                    | 5/18/2019 23:18:35 | 0.02000 ppm            |
|                    | 5/18/2019 23:23:35 | 0.02000 ppm            |

# Recent Benzene Detections

| Location Category  | Reading Date       | Range of<br>Detections |
|--------------------|--------------------|------------------------|
| Division E         | 5/19/2019 00:23:11 | 0.02000 ppm            |
|                    | 5/19/2019 00:38:42 | 0.03000 ppm            |
|                    | 5/19/2019 00:42:17 | 0.03000 ppm            |
|                    | 5/19/2019 00:18:59 | 0.03000 ppm            |
|                    | 5/19/2019 00:26:09 | 0.04000 ppm            |
|                    | 5/19/2019 00:29:08 | 0.03000 ppm            |
|                    | 5/19/2019 00:56:31 | 0.04000 ppm            |
|                    | 5/19/2019 00:58:19 | 0.02000 ppm            |
| Impacted Tank Farm | 5/19/2019 00:57:13 | 0.10000 ppm            |
|                    |                    |                        |

# Recent Benzene Detections

| Location Category  | Reading Date       | Range of<br>Detections |
|--------------------|--------------------|------------------------|
| Division E         | 5/19/2019 02:10:04 | 0.05000 ppm            |
|                    | 5/19/2019 02:26:17 | 0.04000 ppm            |
|                    | 5/19/2019 02:20:23 | 0.05000 ppm            |
|                    | 5/19/2019 02:52:49 | 0.02000 ppm            |
|                    | 5/19/2019 02:58:00 | 0.01000 ppm            |
| Impacted Tank Farm | 5/19/2019 02:01:35 | 0.02000 ppm            |
|                    | 5/19/2019 02:45:43 | 0.06000 ppm            |

### Recent Benzene Detections

| Recent Denzene Detections |                    |                        |
|---------------------------|--------------------|------------------------|
| Location Category         | Reading Date       | Range of<br>Detections |
| Division E                | 5/19/2019 04:01:08 | 0.01000 ppm            |
|                           | 5/19/2019 04:04:30 | 0.04000 ppm            |
|                           | 5/19/2019 04:08:12 | 0.04000 ppm            |
|                           | 5/19/2019 04:12:20 | 0.05000 ppm            |
|                           | 5/19/2019 04:24:33 | 0.05000 ppm            |
|                           | 5/19/2019 04:29:01 | 0.06000 ppm            |
|                           | 5/19/2019 04:30:10 | 0.03000 ppm            |
|                           | 5/19/2019 04:37:16 | 0.04000 ppm            |
|                           | 5/19/2019 04:40:24 | 0.05000 ppm            |
|                           | 5/19/2019 04:36:51 | 0.02000 ppm            |
|                           | 5/19/2019 04:50:23 | 0.01000 ppm            |
|                           | 5/19/2019 04:54:28 | 0.06000 ppm            |
|                           | 5/19/2019 04:08:08 | 0.03000 ppm            |
|                           | 5/19/2019 04:51:27 | 0.02000 ppm            |
|                           | 5/19/2019 04:13:03 | 0.04000 ppm            |
|                           | 5/19/2019 04:19:51 | 0.03000 ppm            |
| Impacted Tank Farm        | 5/19/2019 04:41:06 | 0.03000 ppm            |

# Recent Benzene Detections

| Location Category  | Reading Date       | Range of<br>Detections |
|--------------------|--------------------|------------------------|
| Division E         | 5/19/2019 07:01:32 | 0.02000 ppm            |
|                    | 5/19/2019 07:13:04 | 0.05000 ppm            |
|                    | 5/19/2019 07:28:24 | 0.05000 ppm            |
|                    | 5/19/2019 07:56:27 | 0.03000 ppm            |
| Impacted Tank Farm | 5/19/2019 07:03:39 | 0.02000 ppm            |
|                    | 5/19/2019 07:29:26 | 0.06000 ppm            |
|                    | 5/19/2019 07:56:41 | 0.07000 ppm            |
|                    |                    |                        |

# Recent Benzene Detections

| Location Category  | Reading Date       | Range of<br>Detections |
|--------------------|--------------------|------------------------|
| Division E         | 5/19/2019 08:08:02 | 0.04000 ppm            |
|                    | 5/19/2019 08:21:46 | 0.05000 ppm            |
|                    | 5/19/2019 08:27:33 | 0.05000 ppm            |
|                    | 5/19/2019 08:29:18 | 0.04000 ppm            |
|                    | 5/19/2019 08:57:40 | 0.05000 ppm            |
|                    | 5/19/2019 08:53:40 | 0.03000 ppm            |
| Impacted Tank Farm | 5/19/2019 08:14:15 | 0.04000 ppm            |
|                    | 5/19/2019 08:24:14 | 0.09000 ppm            |
|                    | 5/19/2019 08:37:51 | 0.06000 ppm            |
|                    | 5/19/2019 08:53:47 | 0.03000 ppm            |

## Recent Benzene Detections

| Recent Benzene Detections |                    |                        |
|---------------------------|--------------------|------------------------|
| Location Category         | Reading Date       | Range of<br>Detections |
| Division E                | 5/19/2019 09:08:01 | 0.04000 ppm            |
|                           | 5/19/2019 09:32:33 | 0.03000 ppm            |
|                           | 5/19/2019 09:57:45 | 0.04000 ppm            |
| Impacted Tank Farm        | 5/19/2019 09:21:11 | 0.05000 ppm            |
|                           | 5/19/2019 09:15:16 | 0.03000 ppm            |
|                           | 5/19/2019 09:26:09 | 0.06000 ppm            |
|                           | 5/19/2019 09:48:04 | 0.02000 ppm            |

### Recent Benzene Detections

| Location Category  | Reading Date       | Range of<br>Detections |
|--------------------|--------------------|------------------------|
| Division E         | 5/19/2019 10:00:12 | 0.0200 ppm             |
|                    | 5/19/2019 10:47:10 | 0.0300 ppm             |
| Impacted Tank Farm | 5/19/2019 10:08:05 | 0.0600 ppm             |
|                    | 5/19/2019 10:17:03 | 0.0600 ppm             |
|                    | 5/19/2019 10:57:11 | 0.1200 ppm             |
|                    | 5/19/2019 10:39:56 | 0.0100 ppm             |

### Recent Benzene Detections

| Location Category  | Reading Date       | Range of<br>Detections |
|--------------------|--------------------|------------------------|
| Division E         | 5/19/2019 12:03:56 | 0.03000 ppm            |
|                    | 5/19/2019 12:04:29 | 0.02000 ppm            |
|                    | 5/19/2019 12:16:00 | 0.02000 ppm            |
|                    | 5/19/2019 12:30:26 | 0.05000 ppm            |
|                    | 5/19/2019 12:57:04 | 0.02000 ppm            |
| Impacted Tank Farm | 5/19/2019 12:31:50 | 0.11000 ppm            |
|                    | 5/19/2019 12:42:11 | 0.08000 ppm            |

# Recent Benzene Detections

| Location Category  | Reading Date       | Range of<br>Detections |
|--------------------|--------------------|------------------------|
| Division E         | 5/19/2019 13:02:19 | 0.0300 ppm             |
|                    | 5/19/2019 13:04:47 | 0.0300 ppm             |
|                    | 5/19/2019 13:07:23 | 0.0300 ppm             |
|                    | 5/19/2019 13:34:00 | 0.0300 ppm             |
|                    | 5/19/2019 13:56:50 | 0.1400 ppm             |
| Impacted Tank Farm | 5/19/2019 13:18:34 | 0.0300 ppm             |
|                    | 5/19/2019 13:29:29 | 0.1600 ppm             |
|                    | 5/19/2019 13:39:42 | 0.0400 ppm             |
|                    | 5/19/2019 13:55:35 | 0.0200 ppm             |
|                    |                    |                        |

### Recent Benzene Detections

| Recent benzene betections |                    |                        |
|---------------------------|--------------------|------------------------|
| Location Category         | Reading Date       | Range of<br>Detections |
| Division E                | 5/19/2019 15:01:54 | 0.1400 ppm             |
|                           | 5/19/2019 15:18:24 | 0.0400 ppm             |
|                           | 5/19/2019 15:20:38 | 0.0600 ppm             |
|                           | 5/19/2019 15:25:32 | 0.1200 ppm             |
|                           | 5/19/2019 15:22:50 | 0.0600 ppm             |
|                           | 5/19/2019 15:27:50 | 0.0300 ppm             |
|                           | 5/19/2019 15:46:52 | 0.0300 ppm             |
|                           | 5/19/2019 15:58:36 | 0.0300 ppm             |
|                           | 5/19/2019 15:55:06 | 0.0200 ppm             |
|                           | 5/19/2019 15:55:59 | 0.0300 ppm             |
|                           | 5/19/2019 15:51:55 | 0.0200 ppm             |
|                           | 5/19/2019 15:34:35 | 0.0400 ppm             |
|                           | 5/19/2019 15:53:23 | 0.0300 ppm             |
| Impacted Tank Farm        | 5/19/2019 15:09:59 | 0.0300 ppm             |
|                           | 5/19/2019 15:03:14 | 0.0500 ppm             |
|                           | 5/19/2019 15:15:54 | 0.0300 ppm             |
|                           | 5/19/2019 15:48:39 | 0.0300 ppm             |
|                           | 5/19/2019 15:57:13 | 0.0200 ppm             |

### Recent Benzene Detections

| Recent Benzene Detections |                    |                        |
|---------------------------|--------------------|------------------------|
| Location Category         | Reading Date       | Range of<br>Detections |
| Division E                | 5/19/2019 16:01:22 | 0.03000 ppm            |
|                           | 5/19/2019 16:04:23 | 0.03000 ppm            |
|                           | 5/19/2019 16:05:32 | 0.02000 ppm            |
|                           | 5/19/2019 16:06:10 | 0.04000 ppm            |
|                           | 5/19/2019 16:08:27 | 0.05000 ppm            |
|                           | 5/19/2019 16:11:53 | 0.04000 ppm            |
|                           | 5/19/2019 16:57:50 | 0.02000 ppm            |
|                           | 5/19/2019 16:59:56 | 0.03000 ppm            |
|                           | 5/19/2019 16:58:12 | 0.02000 ppm            |
|                           | 5/19/2019 16:59:54 | 0.03000 ppm            |
|                           | 5/19/2019 16:41:17 | 0.02000 ppm            |
|                           | 5/19/2019 16:52:19 | 0.03000 ppm            |
|                           | 5/19/2019 16:53:54 | 0.02000 ppm            |
| Impacted Tank Farm        | 5/19/2019 16:17:35 | 0.03000 ppm            |
|                           | 5/19/2019 16:47:18 | 0.03000 ppm            |
|                           | 5/19/2019 16:53:45 | 0.07000 ppm            |

### Recent Benzene Detections

| Location Category  | Reading Date       | Range of<br>Detections |
|--------------------|--------------------|------------------------|
| Division E         | 5/19/2019 17:01:43 | 0.05000 ppm            |
|                    | 5/19/2019 17:10:17 | 0.02000 ppm            |
|                    | 5/19/2019 17:18:20 | 0.03000 ppm            |
|                    | 5/19/2019 17:22:41 | 0.04000 ppm            |
|                    | 5/19/2019 17:20:09 | 0.03000 ppm            |
|                    | 5/19/2019 17:21:50 | 0.03000 ppm            |
|                    | 5/19/2019 17:25:49 | 0.02000 ppm            |
|                    | 5/19/2019 17:42:25 | 0.08000 ppm            |
|                    | 5/19/2019 17:56:56 | 0.02000 ppm            |
|                    | 5/19/2019 17:59:09 | 0.03000 ppm            |
| Impacted Tank Farm | 5/19/2019 17:06:56 | 0.05000 ppm            |
|                    | 5/19/2019 17:04:01 | 0.09000 ppm            |
|                    | 5/19/2019 17:22:56 | 0.03000 ppm            |
|                    | 5/19/2019 17:30:50 | 0.07000 ppm            |
|                    | 5/19/2019 17:25:51 | 0.04000 ppm            |
|                    | 5/19/2019 17:35:55 | 0.08000 ppm            |
|                    | 5/19/2019 17:46:14 | 0.07000 ppm            |

# Recent Benzene Detections

| Location Category  | Reading Date       | Range of<br>Detections |
|--------------------|--------------------|------------------------|
| Division E         | 5/19/2019 18:12:08 | 0.02000 ppm            |
|                    | 5/19/2019 18:28:57 | 0.02000 ppm            |
|                    | 5/19/2019 18:25:52 | 0.01000 ppm            |
|                    | 5/19/2019 18:19:32 | 0.02000 ppm            |
|                    | 5/19/2019 18:16:32 | 0.02000 ppm            |
|                    | 5/19/2019 18:25:09 | 0.04000 ppm            |
|                    | 5/19/2019 18:22:48 | 0.02000 ppm            |
|                    | 5/19/2019 18:31:34 | 0.03000 ppm            |
|                    | 5/19/2019 18:33:12 | 0.02000 ppm            |
|                    | 5/19/2019 18:13:34 | 0.03000 ppm            |
|                    | 5/19/2019 18:33:18 | 0.02000 ppm            |
|                    | 5/19/2019 18:22:17 | 0.02000 ppm            |
|                    | 5/19/2019 18:44:20 | 0.02000 ppm            |
|                    | 5/19/2019 18:58:00 | 0.03000 ppm            |
|                    | 5/19/2019 18:52:05 | 0.02000 ppm            |
|                    | 5/19/2019 18:52:43 | 0.03000 ppm            |
| Impacted Tank Farm | 5/19/2019 18:03:03 | 0.07000 ppm            |
|                    | 5/19/2019 18:41:04 | 0.04000 ppm            |
|                    | 5/19/2019 18:25:53 | 0.04000 ppm            |
|                    | 5/19/2019 18:30:31 | 0.05000 ppm            |
|                    | 5/19/2019 18:21:08 | 0.04000 ppm            |
|                    | 5/19/2019 18:54:40 | 0.02000 ppm            |

# Recent Benzene Detections

| Recent benzene betechons |                    |                        |
|--------------------------|--------------------|------------------------|
| Location Category        | Reading Date       | Range of<br>Detections |
| Division E               | 5/19/2019 19:00:14 | 0.01000 ppm            |
|                          | 5/19/2019 19:11:20 | 0.02000 ppm            |
|                          | 5/19/2019 19:16:39 | 0.03000 ppm            |
|                          | 5/19/2019 19:16:01 | 0.03000 ppm            |
|                          | 5/19/2019 19:08:55 | 0.03000 ppm            |
|                          | 5/19/2019 19:13:11 | 0.02000 ppm            |
|                          | 5/19/2019 19:29:12 | 0.03000 ppm            |
|                          | 5/19/2019 19:39:48 | 0.10000 ppm            |
|                          | 5/19/2019 19:43:22 | 0.04000 ppm            |
|                          | 5/19/2019 19:48:46 | 0.02000 ppm            |
|                          | 5/19/2019 19:51:32 | 0.01000 ppm            |
|                          | 5/19/2019 19:54:18 | 0.02000 ppm            |
|                          | 5/19/2019 19:48:29 | 0.02000 ppm            |
|                          | 5/19/2019 19:56:19 | 0.07000 ppm            |
|                          | 5/19/2019 19:58:20 | 0.05000 ppm            |
| Impacted Tank Farm       | 5/19/2019 19:13:10 | 0.04000 ppm            |
|                          | 5/19/2019 19:19:13 | 0.05000 ppm            |
|                          | 5/19/2019 19:25:01 | 0.05000 ppm            |

# Recent Benzene Detections

| Location Category  | Reading Date       | Range of<br>Detections |
|--------------------|--------------------|------------------------|
| Division E         | 5/19/2019 20:25:39 | 0.02000 ppm            |
|                    | 5/19/2019 20:52:37 | 0.05000 ppm            |
|                    | 5/19/2019 20:25:25 | 0.02000 ppm            |
| Impacted Tank Farm | 5/19/2019 20:09:20 | 0.05000 ppm            |
|                    | 5/19/2019 20:14:50 | 0.04000 ppm            |
|                    | 5/19/2019 20:50:11 | 0.05000 ppm            |
|                    | 5/19/2019 20:53:37 | 0.07000 ppm            |

# Recent Benzene Detections

| Location Category  | Reading Date       | Range of<br>Detections |
|--------------------|--------------------|------------------------|
| Division E         | 5/19/2019 22:30:56 | 0.02000 ppm            |
|                    | 5/19/2019 22:34:25 | 0.04000 ppm            |
|                    | 5/19/2019 22:37:04 | 0.04000 ppm            |
|                    | 5/19/2019 22:40:31 | 0.03000 ppm            |
|                    | 5/19/2019 22:47:02 | 0.05000 ppm            |
|                    | 5/19/2019 22:54:47 | 0.02000 ppm            |
|                    | 5/19/2019 22:39:32 | 0.02000 ppm            |
|                    | 5/19/2019 22:22:25 | 0.02000 ppm            |
|                    | 5/19/2019 22:54:54 | 0.03000 ppm            |
| Impacted Tank Farm | 5/19/2019 22:00:07 | 0.07000 ppm            |
|                    | 5/19/2019 22:02:29 | 0.04000 ppm            |
|                    | 5/19/2019 22:11:39 | 0.02000 ppm            |
|                    | 5/19/2019 22:14:19 | 0.04000 ppm            |
|                    | 5/19/2019 22:17:06 | 0.04000 ppm            |
|                    | 5/19/2019 22:19:27 | 0.03000 ppm            |
|                    |                    |                        |