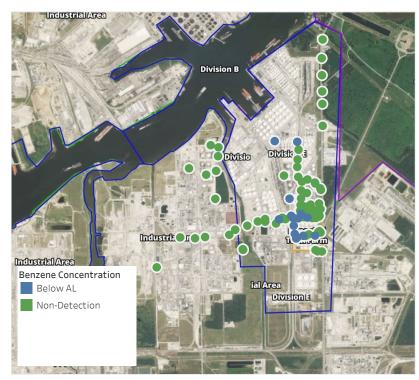

### Recent Benzene Detections

| Location Category  | Reading Date       | Range of<br>Detections |
|--------------------|--------------------|------------------------|
| Division E         | 5/19/2019 10:00:12 | 0.0200 ppm             |
|                    | 5/19/2019 10:47:10 | 0.0300 ppm             |
| Impacted Tank Farm | 5/19/2019 10:08:05 | 0.0600 ppm             |
|                    | 5/19/2019 10:17:03 | 0.0600 ppm             |
|                    | 5/19/2019 10:57:11 | 0.1200 ppm             |
|                    | 5/19/2019 10:39:56 | 0.0100 ppm             |

### Recent Benzene Detections

| Location Category  | Reading Date       | Range of<br>Detections |
|--------------------|--------------------|------------------------|
| Division E         | 5/19/2019 12:03:56 | 0.03000 ppm            |
|                    | 5/19/2019 12:04:29 | 0.02000 ppm            |
|                    | 5/19/2019 12:16:00 | 0.02000 ppm            |
|                    | 5/19/2019 12:30:26 | 0.05000 ppm            |
|                    | 5/19/2019 12:57:04 | 0.02000 ppm            |
| Impacted Tank Farm | 5/19/2019 12:31:50 | 0.11000 ppm            |
|                    | 5/19/2019 12:42:11 | 0.08000 ppm            |