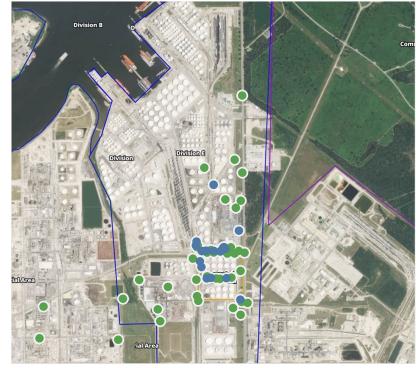

### Recent Benzene Detections

| Location Category  | Reading Date       | Range of<br>Detections |
|--------------------|--------------------|------------------------|
| Division E         | 5/18/2019 23:02:00 | 0.09000 ppm            |
|                    | 5/18/2019 23:07:53 | 0.02000 ppm            |
|                    | 5/18/2019 23:15:36 | 0.04000 ppm            |
|                    | 5/18/2019 23:19:57 | 0.04000 ppm            |
|                    | 5/18/2019 23:21:51 | 0.04000 ppm            |
|                    | 5/18/2019 23:24:17 | 0.02000 ppm            |
|                    | 5/18/2019 23:34:32 | 0.01000 ppm            |
|                    | 5/18/2019 23:39:11 | 0.02000 ppm            |
|                    | 5/18/2019 23:41:17 | 0.02000 ppm            |
|                    | 5/18/2019 23:39:11 | 0.04000 ppm            |
|                    | 5/18/2019 23:37:02 | 0.03000 ppm            |
|                    | 5/18/2019 23:30:05 | 0.03000 ppm            |
| Impacted Tank Farm | 5/18/2019 23:01:37 | 0.03000 ppm            |
|                    | 5/18/2019 23:08:30 | 0.03000 ppm            |
|                    | 5/18/2019 23:13:32 | 0.03000 ppm            |
|                    | 5/18/2019 23:16:00 | 0.02000 ppm            |
|                    | 5/18/2019 23:18:35 | 0.02000 ppm            |
|                    | 5/18/2019 23:23:35 | 0.02000 ppm            |

# Recent Benzene Detections

| Location Category  | Reading Date       | Range of<br>Detections |
|--------------------|--------------------|------------------------|
| Division E         | 5/19/2019 00:23:11 | 0.02000 ppm            |
|                    | 5/19/2019 00:38:42 | 0.03000 ppm            |
|                    | 5/19/2019 00:42:17 | 0.03000 ppm            |
|                    | 5/19/2019 00:18:59 | 0.03000 ppm            |
|                    | 5/19/2019 00:26:09 | 0.04000 ppm            |
|                    | 5/19/2019 00:29:08 | 0.03000 ppm            |
|                    | 5/19/2019 00:56:31 | 0.04000 ppm            |
|                    | 5/19/2019 00:58:19 | 0.02000 ppm            |
| Impacted Tank Farm | 5/19/2019 00:57:13 | 0.10000 ppm            |
|                    |                    |                        |

# Recent Benzene Detections

| Location Category  | Reading Date       | Range of<br>Detections |
|--------------------|--------------------|------------------------|
| Division E         | 5/19/2019 02:10:04 | 0.05000 ppm            |
|                    | 5/19/2019 02:26:17 | 0.04000 ppm            |
|                    | 5/19/2019 02:20:23 | 0.05000 ppm            |
|                    | 5/19/2019 02:52:49 | 0.02000 ppm            |
|                    | 5/19/2019 02:58:00 | 0.01000 ppm            |
| Impacted Tank Farm | 5/19/2019 02:01:35 | 0.02000 ppm            |
|                    | 5/19/2019 02:45:43 | 0.06000 ppm            |

### Recent Benzene Detections

| Recent Denzene Detections |                    |                        |
|---------------------------|--------------------|------------------------|
| Location Category         | Reading Date       | Range of<br>Detections |
| Division E                | 5/19/2019 04:01:08 | 0.01000 ppm            |
|                           | 5/19/2019 04:04:30 | 0.04000 ppm            |
|                           | 5/19/2019 04:08:12 | 0.04000 ppm            |
|                           | 5/19/2019 04:12:20 | 0.05000 ppm            |
|                           | 5/19/2019 04:24:33 | 0.05000 ppm            |
|                           | 5/19/2019 04:29:01 | 0.06000 ppm            |
|                           | 5/19/2019 04:30:10 | 0.03000 ppm            |
|                           | 5/19/2019 04:37:16 | 0.04000 ppm            |
|                           | 5/19/2019 04:40:24 | 0.05000 ppm            |
|                           | 5/19/2019 04:36:51 | 0.02000 ppm            |
|                           | 5/19/2019 04:50:23 | 0.01000 ppm            |
|                           | 5/19/2019 04:54:28 | 0.06000 ppm            |
|                           | 5/19/2019 04:08:08 | 0.03000 ppm            |
|                           | 5/19/2019 04:51:27 | 0.02000 ppm            |
|                           | 5/19/2019 04:13:03 | 0.04000 ppm            |
|                           | 5/19/2019 04:19:51 | 0.03000 ppm            |
| Impacted Tank Farm        | 5/19/2019 04:41:06 | 0.03000 ppm            |

# Recent Benzene Detections

| Location Category  | Reading Date       | Range of<br>Detections |
|--------------------|--------------------|------------------------|
| Division E         | 5/19/2019 07:01:32 | 0.02000 ppm            |
|                    | 5/19/2019 07:13:04 | 0.05000 ppm            |
|                    | 5/19/2019 07:28:24 | 0.05000 ppm            |
|                    | 5/19/2019 07:56:27 | 0.03000 ppm            |
| Impacted Tank Farm | 5/19/2019 07:03:39 | 0.02000 ppm            |
|                    | 5/19/2019 07:29:26 | 0.06000 ppm            |
|                    | 5/19/2019 07:56:41 | 0.07000 ppm            |
|                    |                    |                        |

# Recent Benzene Detections

| Location Category  | Reading Date       | Range of<br>Detections |
|--------------------|--------------------|------------------------|
| Division E         | 5/19/2019 08:08:02 | 0.04000 ppm            |
|                    | 5/19/2019 08:21:46 | 0.05000 ppm            |
|                    | 5/19/2019 08:27:33 | 0.05000 ppm            |
|                    | 5/19/2019 08:29:18 | 0.04000 ppm            |
|                    | 5/19/2019 08:57:40 | 0.05000 ppm            |
|                    | 5/19/2019 08:53:40 | 0.03000 ppm            |
| Impacted Tank Farm | 5/19/2019 08:14:15 | 0.04000 ppm            |
|                    | 5/19/2019 08:24:14 | 0.09000 ppm            |
|                    | 5/19/2019 08:37:51 | 0.06000 ppm            |
|                    | 5/19/2019 08:53:47 | 0.03000 ppm            |

## Recent Benzene Detections

| Recent Benzene Detections |                    |                        |
|---------------------------|--------------------|------------------------|
| Location Category         | Reading Date       | Range of<br>Detections |
| Division E                | 5/19/2019 09:08:01 | 0.04000 ppm            |
|                           | 5/19/2019 09:32:33 | 0.03000 ppm            |
|                           | 5/19/2019 09:57:45 | 0.04000 ppm            |
| Impacted Tank Farm        | 5/19/2019 09:21:11 | 0.05000 ppm            |
|                           | 5/19/2019 09:15:16 | 0.03000 ppm            |
|                           | 5/19/2019 09:26:09 | 0.06000 ppm            |
|                           | 5/19/2019 09:48:04 | 0.02000 ppm            |

### Recent Benzene Detections

| Location Category  | Reading Date       | Range of<br>Detections |
|--------------------|--------------------|------------------------|
| Division E         | 5/19/2019 10:00:12 | 0.0200 ppm             |
|                    | 5/19/2019 10:47:10 | 0.0300 ppm             |
| Impacted Tank Farm | 5/19/2019 10:08:05 | 0.0600 ppm             |
|                    | 5/19/2019 10:17:03 | 0.0600 ppm             |
|                    | 5/19/2019 10:57:11 | 0.1200 ppm             |
|                    | 5/19/2019 10:39:56 | 0.0100 ppm             |

### Recent Benzene Detections

| Location Category  | Reading Date       | Range of<br>Detections |
|--------------------|--------------------|------------------------|
| Division E         | 5/19/2019 12:03:56 | 0.03000 ppm            |
|                    | 5/19/2019 12:04:29 | 0.02000 ppm            |
|                    | 5/19/2019 12:16:00 | 0.02000 ppm            |
|                    | 5/19/2019 12:30:26 | 0.05000 ppm            |
|                    | 5/19/2019 12:57:04 | 0.02000 ppm            |
| Impacted Tank Farm | 5/19/2019 12:31:50 | 0.11000 ppm            |
|                    | 5/19/2019 12:42:11 | 0.08000 ppm            |

# Recent Benzene Detections

| Location Category  | Reading Date       | Range of<br>Detections |
|--------------------|--------------------|------------------------|
| Division E         | 5/19/2019 13:02:19 | 0.0300 ppm             |
|                    | 5/19/2019 13:04:47 | 0.0300 ppm             |
|                    | 5/19/2019 13:07:23 | 0.0300 ppm             |
|                    | 5/19/2019 13:34:00 | 0.0300 ppm             |
|                    | 5/19/2019 13:56:50 | 0.1400 ppm             |
| Impacted Tank Farm | 5/19/2019 13:18:34 | 0.0300 ppm             |
|                    | 5/19/2019 13:29:29 | 0.1600 ppm             |
|                    | 5/19/2019 13:39:42 | 0.0400 ppm             |
|                    | 5/19/2019 13:55:35 | 0.0200 ppm             |
|                    |                    |                        |

### Recent Benzene Detections

| Recent benzene betections |                    |                        |
|---------------------------|--------------------|------------------------|
| Location Category         | Reading Date       | Range of<br>Detections |
| Division E                | 5/19/2019 15:01:54 | 0.1400 ppm             |
|                           | 5/19/2019 15:18:24 | 0.0400 ppm             |
|                           | 5/19/2019 15:20:38 | 0.0600 ppm             |
|                           | 5/19/2019 15:25:32 | 0.1200 ppm             |
|                           | 5/19/2019 15:22:50 | 0.0600 ppm             |
|                           | 5/19/2019 15:27:50 | 0.0300 ppm             |
|                           | 5/19/2019 15:46:52 | 0.0300 ppm             |
|                           | 5/19/2019 15:58:36 | 0.0300 ppm             |
|                           | 5/19/2019 15:55:06 | 0.0200 ppm             |
|                           | 5/19/2019 15:55:59 | 0.0300 ppm             |
|                           | 5/19/2019 15:51:55 | 0.0200 ppm             |
|                           | 5/19/2019 15:34:35 | 0.0400 ppm             |
|                           | 5/19/2019 15:53:23 | 0.0300 ppm             |
| Impacted Tank Farm        | 5/19/2019 15:09:59 | 0.0300 ppm             |
|                           | 5/19/2019 15:03:14 | 0.0500 ppm             |
|                           | 5/19/2019 15:15:54 | 0.0300 ppm             |
|                           | 5/19/2019 15:48:39 | 0.0300 ppm             |
|                           | 5/19/2019 15:57:13 | 0.0200 ppm             |

### Recent Benzene Detections

| Recent Benzene Detections |                    |                        |
|---------------------------|--------------------|------------------------|
| Location Category         | Reading Date       | Range of<br>Detections |
| Division E                | 5/19/2019 16:01:22 | 0.03000 ppm            |
|                           | 5/19/2019 16:04:23 | 0.03000 ppm            |
|                           | 5/19/2019 16:05:32 | 0.02000 ppm            |
|                           | 5/19/2019 16:06:10 | 0.04000 ppm            |
|                           | 5/19/2019 16:08:27 | 0.05000 ppm            |
|                           | 5/19/2019 16:11:53 | 0.04000 ppm            |
|                           | 5/19/2019 16:57:50 | 0.02000 ppm            |
|                           | 5/19/2019 16:59:56 | 0.03000 ppm            |
|                           | 5/19/2019 16:58:12 | 0.02000 ppm            |
|                           | 5/19/2019 16:59:54 | 0.03000 ppm            |
|                           | 5/19/2019 16:41:17 | 0.02000 ppm            |
|                           | 5/19/2019 16:52:19 | 0.03000 ppm            |
|                           | 5/19/2019 16:53:54 | 0.02000 ppm            |
| Impacted Tank Farm        | 5/19/2019 16:17:35 | 0.03000 ppm            |
|                           | 5/19/2019 16:47:18 | 0.03000 ppm            |
|                           | 5/19/2019 16:53:45 | 0.07000 ppm            |

### Recent Benzene Detections

| Location Category  | Reading Date       | Range of<br>Detections |
|--------------------|--------------------|------------------------|
| Division E         | 5/19/2019 17:01:43 | 0.05000 ppm            |
|                    | 5/19/2019 17:10:17 | 0.02000 ppm            |
|                    | 5/19/2019 17:18:20 | 0.03000 ppm            |
|                    | 5/19/2019 17:22:41 | 0.04000 ppm            |
|                    | 5/19/2019 17:20:09 | 0.03000 ppm            |
|                    | 5/19/2019 17:21:50 | 0.03000 ppm            |
|                    | 5/19/2019 17:25:49 | 0.02000 ppm            |
|                    | 5/19/2019 17:42:25 | 0.08000 ppm            |
|                    | 5/19/2019 17:56:56 | 0.02000 ppm            |
|                    | 5/19/2019 17:59:09 | 0.03000 ppm            |
| Impacted Tank Farm | 5/19/2019 17:06:56 | 0.05000 ppm            |
|                    | 5/19/2019 17:04:01 | 0.09000 ppm            |
|                    | 5/19/2019 17:22:56 | 0.03000 ppm            |
|                    | 5/19/2019 17:30:50 | 0.07000 ppm            |
|                    | 5/19/2019 17:25:51 | 0.04000 ppm            |
|                    | 5/19/2019 17:35:55 | 0.08000 ppm            |
|                    | 5/19/2019 17:46:14 | 0.07000 ppm            |

# Recent Benzene Detections

| Location Category  | Reading Date       | Range of<br>Detections |
|--------------------|--------------------|------------------------|
| Division E         | 5/19/2019 18:12:08 | 0.02000 ppm            |
|                    | 5/19/2019 18:28:57 | 0.02000 ppm            |
|                    | 5/19/2019 18:25:52 | 0.01000 ppm            |
|                    | 5/19/2019 18:19:32 | 0.02000 ppm            |
|                    | 5/19/2019 18:16:32 | 0.02000 ppm            |
|                    | 5/19/2019 18:25:09 | 0.04000 ppm            |
|                    | 5/19/2019 18:22:48 | 0.02000 ppm            |
|                    | 5/19/2019 18:31:34 | 0.03000 ppm            |
|                    | 5/19/2019 18:33:12 | 0.02000 ppm            |
|                    | 5/19/2019 18:13:34 | 0.03000 ppm            |
|                    | 5/19/2019 18:33:18 | 0.02000 ppm            |
|                    | 5/19/2019 18:22:17 | 0.02000 ppm            |
|                    | 5/19/2019 18:44:20 | 0.02000 ppm            |
|                    | 5/19/2019 18:58:00 | 0.03000 ppm            |
|                    | 5/19/2019 18:52:05 | 0.02000 ppm            |
|                    | 5/19/2019 18:52:43 | 0.03000 ppm            |
| Impacted Tank Farm | 5/19/2019 18:03:03 | 0.07000 ppm            |
|                    | 5/19/2019 18:41:04 | 0.04000 ppm            |
|                    | 5/19/2019 18:25:53 | 0.04000 ppm            |
|                    | 5/19/2019 18:30:31 | 0.05000 ppm            |
|                    | 5/19/2019 18:21:08 | 0.04000 ppm            |
|                    | 5/19/2019 18:54:40 | 0.02000 ppm            |

# Recent Benzene Detections

| Recent benzene betechons |                    |                        |
|--------------------------|--------------------|------------------------|
| Location Category        | Reading Date       | Range of<br>Detections |
| Division E               | 5/19/2019 19:00:14 | 0.01000 ppm            |
|                          | 5/19/2019 19:11:20 | 0.02000 ppm            |
|                          | 5/19/2019 19:16:39 | 0.03000 ppm            |
|                          | 5/19/2019 19:16:01 | 0.03000 ppm            |
|                          | 5/19/2019 19:08:55 | 0.03000 ppm            |
|                          | 5/19/2019 19:13:11 | 0.02000 ppm            |
|                          | 5/19/2019 19:29:12 | 0.03000 ppm            |
|                          | 5/19/2019 19:39:48 | 0.10000 ppm            |
|                          | 5/19/2019 19:43:22 | 0.04000 ppm            |
|                          | 5/19/2019 19:48:46 | 0.02000 ppm            |
|                          | 5/19/2019 19:51:32 | 0.01000 ppm            |
|                          | 5/19/2019 19:54:18 | 0.02000 ppm            |
|                          | 5/19/2019 19:48:29 | 0.02000 ppm            |
|                          | 5/19/2019 19:56:19 | 0.07000 ppm            |
|                          | 5/19/2019 19:58:20 | 0.05000 ppm            |
| Impacted Tank Farm       | 5/19/2019 19:13:10 | 0.04000 ppm            |
|                          | 5/19/2019 19:19:13 | 0.05000 ppm            |
|                          | 5/19/2019 19:25:01 | 0.05000 ppm            |

# Recent Benzene Detections

| Location Category  | Reading Date       | Range of<br>Detections |
|--------------------|--------------------|------------------------|
| Division E         | 5/19/2019 20:25:39 | 0.02000 ppm            |
|                    | 5/19/2019 20:52:37 | 0.05000 ppm            |
|                    | 5/19/2019 20:25:25 | 0.02000 ppm            |
| Impacted Tank Farm | 5/19/2019 20:09:20 | 0.05000 ppm            |
|                    | 5/19/2019 20:14:50 | 0.04000 ppm            |
|                    | 5/19/2019 20:50:11 | 0.05000 ppm            |
|                    | 5/19/2019 20:53:37 | 0.07000 ppm            |

# Recent Benzene Detections

| Location Category  | Reading Date       | Range of<br>Detections |
|--------------------|--------------------|------------------------|
| Division E         | 5/19/2019 22:30:56 | 0.02000 ppm            |
|                    | 5/19/2019 22:34:25 | 0.04000 ppm            |
|                    | 5/19/2019 22:37:04 | 0.04000 ppm            |
|                    | 5/19/2019 22:40:31 | 0.03000 ppm            |
|                    | 5/19/2019 22:47:02 | 0.05000 ppm            |
|                    | 5/19/2019 22:54:47 | 0.02000 ppm            |
|                    | 5/19/2019 22:39:32 | 0.02000 ppm            |
|                    | 5/19/2019 22:22:25 | 0.02000 ppm            |
|                    | 5/19/2019 22:54:54 | 0.03000 ppm            |
| Impacted Tank Farm | 5/19/2019 22:00:07 | 0.07000 ppm            |
|                    | 5/19/2019 22:02:29 | 0.04000 ppm            |
|                    | 5/19/2019 22:11:39 | 0.02000 ppm            |
|                    | 5/19/2019 22:14:19 | 0.04000 ppm            |
|                    | 5/19/2019 22:17:06 | 0.04000 ppm            |
|                    | 5/19/2019 22:19:27 | 0.03000 ppm            |
|                    |                    |                        |