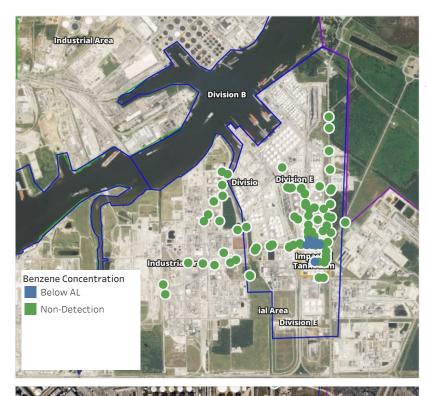

18/2019 23:39:11 | 0.02000 ppm            |
|                    | 5/18/2019 23:41:17 | 0.02000 ppm            |
|                    | 5/18/2019 23:39:11 | 0.04000 ppm            |
|                    | 5/18/2019 23:37:02 | 0.03000 ppm            |
|                    | 5/18/2019 23:30:05 | 0.03000 ppm            |
| Impacted Tank Farm | 5/18/2019 23:01:37 | 0.03000 ppm            |
|                    | 5/18/2019 23:08:30 | 0.03000 ppm            |
|                    | 5/18/2019 23:13:32 | 0.03000 ppm            |
|                    | 5/18/2019 23:16:00 | 0.02000 ppm            |
|                    | 5/18/2019 23:18:35 | 0.02000 ppm            |
|                    | 5/18/2019 23:23:35 | 0.02000 ppm            |

### Reading Date

5/19/2019 12:00:00 AM to 5/19/2019 1:00:00 AM



# Recent Benzene Detections

| Location Category  | Reading Date       | Range of<br>Detections |
|--------------------|--------------------|------------------------|
| Division E         | 5/19/2019 00:23:11 | 0.02000 ppm            |
|                    | 5/19/2019 00:38:42 | 0.03000 ppm            |
|                    | 5/19/2019 00:42:17 | 0.03000 ppm            |
|                    | 5/19/2019 00:18:59 | 0.03000 ppm            |
|                    | 5/19/2019 00:26:09 | 0.04000 ppm            |
|                    | 5/19/2019 00:29:08 | 0.03000 ppm            |
|                    | 5/19/2019 00:56:31 | 0.04000 ppm            |
|                    | 5/19/2019 00:58:19 | 0.02000 ppm            |
| Impacted Tank Farm | 5/19/2019 00:57:13 | 0.10000 ppm            |
|