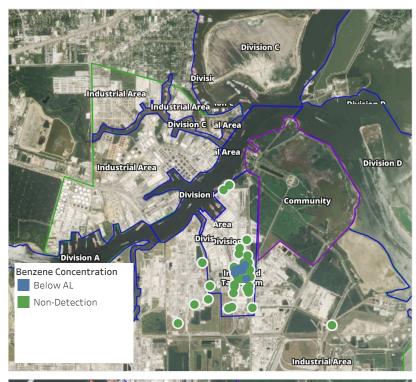

|





### Reading Date

5/19/2019 10:00:00 AM to 5/19/2019 11:00:00 AM



### Recent Benzene Detections

| Location Category  | Reading Date       | Range of<br>Detections |
|--------------------|--------------------|------------------------|
| Division E         | 5/19/2019 10:00:12 | 0.0200 ppm             |
|                    | 5/19/2019 10:47:10 | 0.0300 ppm             |
| Impacted Tank Farm | 5/19/2019 10:08:05 | 0.0600 ppm             |
|                    | 5/19/2019 10:17:03 | 0.0600 ppm             |
|                    | 5/19/2019 10:57:11 | 0.1200 ppm             |
|                    | 5/19/2019 10:39:56 | 0.0100 ppm             |





### Reading Date

5/19/2019 11:00:00 AM to 5/19/2019 12:00:00 PM





### Reading Date

5/19/2019 12:00:00 PM to 5/19/2019 1:00:00 PM



### Recent Benzene Detections

| Location Category  | Reading Date       | Range of<br>Detections |
|--------------------|--------------------|------------------------|
| Division E         | 5/19/2019 12:03:56 | 0.03000 ppm            |
|                    | 5/19/2019 12:04:29 | 0.02000 ppm            |
|                    | 5/19/2019 12:16:00 | 0.02000 ppm            |
|                    | 5/19/2019 12:30:26 | 0.05000 ppm            |
|                    | 5/19/2019 12:57:04 | 0.02000 ppm            |
| Impacted Tank Farm | 5/19/2019 12:31:50 | 0.11000 ppm            |
|                    | 5/19/2019 12:42:11 | 0.08000 ppm            |





### Reading Date

5/19/2019 1:00:00 PM to 5/19/2019 2:00:00 PM



# Recent Benzene Detections

| Location Category  | Reading Date       | Ra