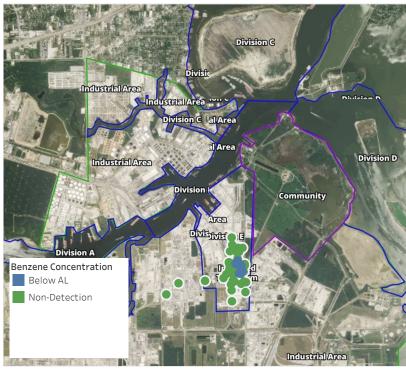

:00 PM





### Reading Date

5/19/2019 12:00:00 PM to 5/19/2019 1:00:00 PM



### Recent Benzene Detections

| Location Category  | Reading Date       | Range of<br>Detections |
|--------------------|--------------------|------------------------|
| Division E         | 5/19/2019 12:03:56 | 0.03000 ppm            |
|                    | 5/19/2019 12:04:29 | 0.02000 ppm            |
|                    | 5/19/2019 12:16:00 | 0.02000 ppm            |
|                    | 5/19/2019 12:30:26 | 0.05000 ppm            |
|                    | 5/19/2019 12:57:04 | 0.02000 ppm            |
| Impacted Tank Farm | 5/19/2019 12:31:50 | 0.11000 ppm            |
|                    | 5/19/2019 12:42:11 | 0.08000 ppm            |





### Reading Date

5/19/2019 1:00:00 PM to 5/19/2019 2:00:00 PM



# Recent Benzene Detections

| Location Category  | Reading Date       | Range of<br>Detections |
|--------------------|--------------------|------------------------|
| Division E         | 5/19/2019 13:02:19 | 0.0300 ppm             |
|                    | 5/19/2019 13:04:47 | 0.0300 ppm             |
|                    | 5/19/2019 13:07:23 | 0.0300 ppm             |
|                    | 5/19/2019 13:34:00 | 0.0300 ppm             |
|                    | 5/19/2019 13:56:50 | 0.1400 ppm             |
| Impacted Tank Farm | 5/19/2019 13:18:34 | 0.0300 ppm             |
|                    | 5/19/2019 13:29:29 | 0.1600 ppm             |
|                    | 5/19/2019 13:39:42 | 0.0400 ppm             |
|                    | 5/19/2019 13:55:35 | 0.0200 ppm             |
|