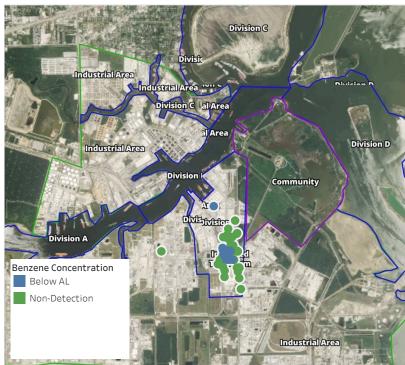

### Recent Benzene Detections

| Location Category  | Reading Date       | Range of<br>Detections |
|--------------------|--------------------|------------------------|
| Division E         | 5/18/2019 23:02:00 | 0.09000 ppm            |
|                    | 5/18/2019 23:07:53 | 0.02000 ppm            |
|                    | 5/18/2019 23:15:36 | 0.04000 ppm            |
|                    | 5/18/2019 23:19:57 | 0.04000 ppm            |
|                    | 5/18/2019 23:21:51 | 0.04000 ppm            |
|                    | 5/18/2019 23:24:17 | 0.02000 ppm            |
|                    | 5/18/2019 23:34:32 | 0.01000 ppm            |
|                    | 5/18/2019 23:39:11 | 0.02000 ppm            |
|                    | 5/18/2019 23:41:17 | 0.02000 ppm            |
|                    | 5/18/2019 23:39:11 | 0.04000 ppm            |
|                    | 5/18/2019 23:37:02 | 0.03000 ppm            |
|                    | 5/18/2019 23:30:05 | 0.03000 ppm            |
| Impacted Tank Farm | 5/18/2019 23:01:37 | 0.03000 ppm            |
|                    | 5/18/2019 23:08:30 | 0.03000 ppm            |
|                    | 5/18/2019 23:13:32 | 0.03000 ppm            |
|                    | 5/18/2019 23:16:00 | 0.02000 ppm            |
|                    | 5/18/2019 23:18:35 | 0.02000 ppm            |
|                    | 5/18/2019 23:23:35 | 0.02000 ppm            |