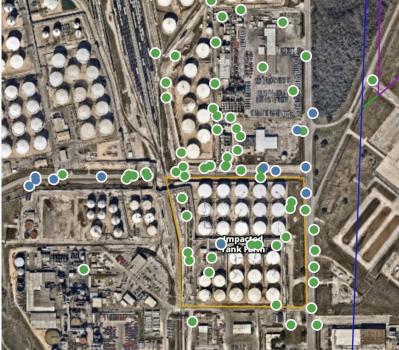

### Recent Benzene Detections

| Location Category  | Reading Date       | Range of<br>Detections |
|--------------------|--------------------|------------------------|
| Division E         | 5/18/2019 23:02:00 | 0.09000 ppm            |
|                    | 5/18/2019 23:07:53 | 0.02000 ppm            |
|                    | 5/18/2019 23:15:36 | 0.04000 ppm            |
|                    | 5/18/2019 23:19:57 | 0.04000 ppm            |
|                    | 5/18/2019 23:21:51 | 0.04000 ppm            |
|                    | 5/18/2019 23:24:17 | 0.02000 ppm            |
|                    | 5/18/2019 23:34:32 | 0.01000 ppm            |
|                    | 5/18/2019 23:39:11 | 0.02000 ppm            |
|                    | 5/18/2019 23:41:17 | 0.02000 ppm            |
|                    | 5/18/2019 23:39:11 | 0.04000 ppm            |
|                    | 5/18/2019 23:37:02 | 0.03000 ppm            |
|                    | 5/18/2019 23:30:05 | 0.03000 ppm            |
| Impacted Tank Farm | 5/18/2019 23:01:37 | 0.03000 ppm            |
|                    | 5/18/2019 23:08:30 | 0.03000 ppm            |
|                    | 5/18/2019 23:13:32 | 0.03000 ppm            |
|                    | 5/18/2019 23:16:00 | 0.02000 ppm            |
|                    | 5/18/2019 23:18:35 | 0.02000 ppm            |
|                    | 5/18/2019 23:23:35 | 0.02000 ppm            |

# Recent Benzene Detections

| Location Category  | Reading Date       | Range of<br>Detections |
|--------------------|--------------------|------------------------|
| Division E         | 5/19/2019 00:23:11 | 0.02000 ppm            |
|                    | 5/19/2019 00:38:42 | 0.03000 ppm            |
|                    | 5/19/2019 00:42:17 | 0.03000 ppm            |
|                    | 5/19/2019 00:18:59 | 0.03000 ppm            |
|                    | 5/19/2019 00:26:09 | 0.04000 ppm            |
|                    | 5/19/2019 00:29:08 | 0.03000 ppm            |
|                    | 5/19/2019 00:56:31 | 0.04000 ppm            |
|                    | 5/19/2019 00:58:19 | 0.02000 ppm            |
| Impacted Tank Farm | 5/19/2019 00:57:13 | 0.10000 ppm            |
|                    |                    |                        |

# Recent Benzene Detections

| Location Category  | Reading Date       | Range of<br>Detections |
|--------------------|--------------------|------------------------|
| Division E         | 5/19/2019 02:10:04 | 0.05000 ppm            |
|                    | 5/19/2019 02:26:17 | 0.04000 ppm            |
|                    | 5/19/2019 02:20:23 | 0.05000 ppm            |
|                    | 5/19/2019 02:52:49 | 0.02000 ppm            |
|                    | 5/19/2019 02:58:00 | 0.01000 ppm            |
| Impacted Tank Farm | 5/19/2019 02:01:35 | 0.02000 ppm            |
|                    | 5/19/2019 02:45:43 | 0.06000 ppm            |