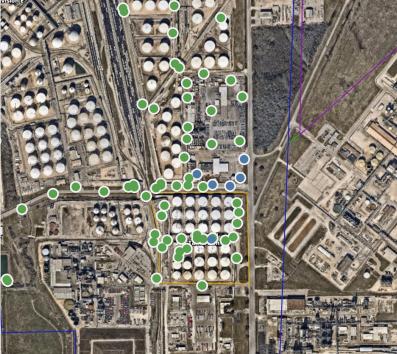

----------|------------------------|
| Division E         | 5/19/2019 00:23:11 | 0.02000 ppm            |
|                    | 5/19/2019 00:38:42 | 0.03000 ppm            |
|                    | 5/19/2019 00:42:17 | 0.03000 ppm            |
|                    | 5/19/2019 00:18:59 | 0.03000 ppm            |
|                    | 5/19/2019 00:26:09 | 0.04000 ppm            |
|                    | 5/19/2019 00:29:08 | 0.03000 ppm            |
|                    | 5/19/2019 00:56:31 | 0.04000 ppm            |
|                    | 5/19/2019 00:58:19 | 0.02000 ppm            |
| Impacted Tank Farm | 5/19/2019 00:57:13 | 0.10000 ppm            |
|                    |                    |                        |



### Reading Date

5/19/2019 1:00:00 AM to 5/19/2019 2:00:00 AM









### Reading Date

5/19/2019 2:00:00 AM to 5/19/2019 3:00:00 AM



# Recent Benzene Detections

| Location Category  | Reading Date       | Range of<br>Detections |
|--------------------|--------------------|------------------------|
| Division E         | 5/19/2019 02:10:04 | 0.05000 ppm            |
|                    | 5/19/2019 02:26:17 | 0.04000 ppm            |
|                    | 5/19/2019 02:20:23 | 0.05000 ppm            |
|                    | 5/19/2019 02:52:49 | 0.02000 ppm            |
|                    | 5/19/2019 02:58:00 | 0.01000 ppm            |
| Impacted Tank Farm | 5/19/2019 02:01:35 | 0.02000 ppm            |
|                    | 5/19/2019 02:45:43 | 0.06000 ppm            |



### Reading Date

5/19/2019 3:00:00 AM to 5/19/2019 4:00:00 AM



### Recent Be