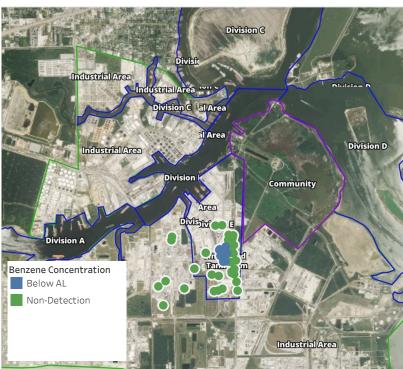

### Recent Benzene Detections

| Location Category  | Reading Date       | Range of<br>Detections |
|--------------------|--------------------|------------------------|
| Division E         | 5/18/2019 23:02:00 | 0.09000 ppm            |
|                    | 5/18/2019 23:07:53 | 0.02000 ppm            |
|                    | 5/18/2019 23:15:36 | 0.04000 ppm            |
|                    | 5/18/2019 23:19:57 | 0.04000 ppm            |
|                    | 5/18/2019 23:21:51 | 0.04000 ppm            |
|                    | 5/18/2019 23:24:17 | 0.02000 ppm            |
|                    | 5/18/2019 23:34:32 | 0.01000 ppm            |
|                    | 5/18/2019 23:39:11 | 0.02000 ppm            |
|                    | 5/18/2019 23:41:17 | 0.02000 ppm            |
|                    | 5/18/2019 23:39:11 | 0.04000 ppm            |
|                    | 5/18/2019 23:37:02 | 0.03000 ppm            |
|                    | 5/18/2019 23:30:05 | 0.03000 ppm            |
| Impacted Tank Farm | 5/18/2019 23:01:37 | 0.03000 ppm            |
|                    | 5/18/2019 23:08:30 | 0.03000 ppm            |
|                    | 5/18/2019 23:13:32 | 0.03000 ppm            |
|                    | 5/18/2019 23:16:00 | 0.02000 ppm            |
|                    | 5/18/2019 23:18:35 | 0.02000 ppm            |
|                    | 5/18/2019 23:23:35 | 0.02000 ppm            |