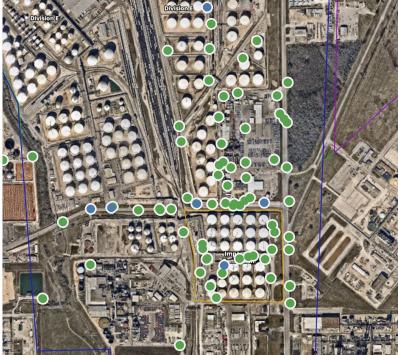

### Recent Benzene Detections

| Location Category  | Reading Date       | Range of<br>Detections |
|--------------------|--------------------|------------------------|
| Division E         | 5/18/2019 23:02:00 | 0.09000 ppm            |
|                    | 5/18/2019 23:07:53 | 0.02000 ppm            |
|                    | 5/18/2019 23:15:36 | 0.04000 ppm            |
|                    | 5/18/2019 23:19:57 | 0.04000 ppm            |
|                    | 5/18/2019 23:21:51 | 0.04000 ppm            |
|                    | 5/18/2019 23:24:17 | 0.02000 ppm            |
|                    | 5/18/2019 23:34:32 | 0.01000 ppm            |
|                    | 5/18/2019 23:39:11 | 0.02000 ppm            |
|                    | 5/18/2019 23:41:17 | 0.02000 ppm            |
|                    | 5/18/2019 23:39:11 | 0.04000 ppm            |
|                    | 5/18/2019 23:37:02 | 0.03000 ppm            |
|                    | 5/18/2019 23:30:05 | 0.03000 ppm            |
| Impacted Tank Farm | 5/18/2019 23:01:37 | 0.03000 ppm            |
|                    | 5/18/2019 23:08:30 | 0.03000 ppm            |
|                    | 5/18/2019 23:13:32 | 0.03000 ppm            |
|                    | 5/18/2019 23:16:00 | 0.02000 ppm            |
|                    | 5/18/2019 23:18:35 | 0.02000 ppm            |
|                    | 5/18/2019 23:23:35 | 0.02000 ppm            |

# Recent Benzene Detections

| Location Category  | Reading Date       | Range of<br>Detections |
|--------------------|--------------------|------------------------|
| Division E         | 5/19/2019 00:23:11 | 0.02000 ppm            |
|                    | 5/19/2019 00:38:42 | 0.03000 ppm            |
|                    | 5/19/2019 00:42:17 | 0.03000 ppm            |
|                    | 5/19/2019 00:18:59 | 0.03000 ppm            |
|                    | 5/19/2019 00:26:09 | 0.04000 ppm            |
|                    | 5/19/2019 00:29:08 | 0.03000 ppm            |
|                    | 5/19/2019 00:56:31 | 0.04000 ppm            |
|                    | 5/19/2019 00:58:19 | 0.02000 ppm            |
| Impacted Tank Farm | 5/19/2019 00:57:13 | 0.10000 ppm            |
|                    |                    |                        |

# Recent Benzene Detections

| Location Category  | Reading Date       | Range of<br>Detections |
|--------------------|--------------------|------------------------|
| Division E         | 5/19/2019 02:10:04 | 0.05000 ppm            |
|                    | 5/19/2019 02:26:17 | 0.04000 ppm            |
|                    | 5/19/2019 02:20:23 | 0.05000 ppm            |
|                    | 5/19/2019 02:52:49 | 0.02000 ppm            |
|                    | 5/19/2019 02:58:00 | 0.01000 ppm            |
| Impacted Tank Farm | 5/19/2019 02:01:35 | 0.02000 ppm            |
|                    | 5/19/2019 02:45:43 | 0.06000 ppm            |