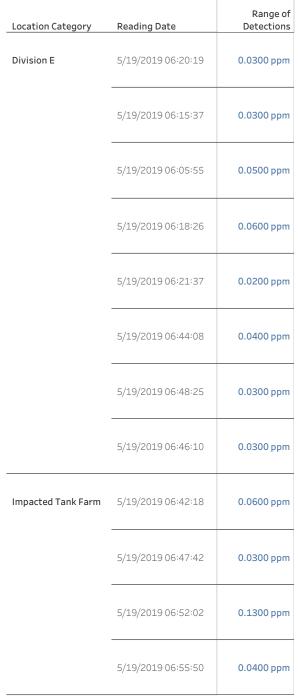

### Recent Benzene Detections

| Location Category  | Reading Date       | Range of<br>Detections |
|--------------------|--------------------|------------------------|
| Division E         | 5/19/2019 10:00:12 | 0.0200 ppm             |
|                    | 5/19/2019 10:47:10 | 0.0300 ppm             |
| Impacted Tank Farm | 5/19/2019 10:08:05 | 0.0600 ppm             |
|                    | 5/19/2019 10:17:03 | 0.0600 ppm             |
|                    | 5/19/2019 10:57:11 | 0.1200 ppm             |
|                    | 5/19/2019 10:39:56 | 0.0100 ppm             |