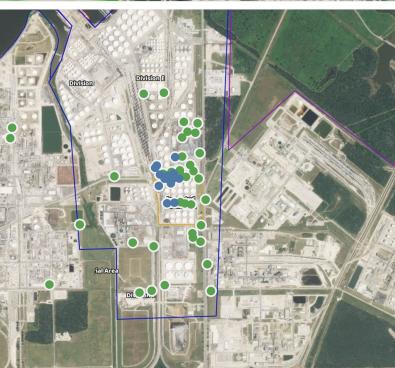

### Recent Benzene Detections

| Location Category  | Reading Date       | Range of<br>Detections |
|--------------------|--------------------|------------------------|
| Division E         | 5/18/2019 23:02:00 | 0.09000 ppm            |
|                    | 5/18/2019 23:07:53 | 0.02000 ppm            |
|                    | 5/18/2019 23:15:36 | 0.04000 ppm            |
|                    | 5/18/2019 23:19:57 | 0.04000 ppm            |
|                    | 5/18/2019 23:21:51 | 0.04000 ppm            |
|                    | 5/18/2019 23:24:17 | 0.02000 ppm            |
|                    | 5/18/2019 23:34:32 | 0.01000 ppm            |
|                    | 5/18/2019 23:39:11 | 0.02000 ppm            |
|                    | 5/18/2019 23:41:17 | 0.02000 ppm            |
|                    | 5/18/2019 23:39:11 | 0.04000 ppm            |
|                    | 5/18/2019 23:37:02 | 0.03000 ppm            |
|                    | 5/18/2019 23:30:05 | 0.03000 ppm            |
| Impacted Tank Farm | 5/18/2019 23:01:37 | 0.03000 ppm            |
|                    | 5/18/2019 23:08:30 | 0.03000 ppm            |
|                    | 5/18/2019 23:13:32 | 0.03000 ppm            |
|                    | 5/18/2019 23:16:00 | 0.02000 ppm            |
|                    | 5/18/2019 23:18:35 | 0.02000 ppm            |
|                    | 5/18/2019 23:23:35 | 0.02000 ppm            |