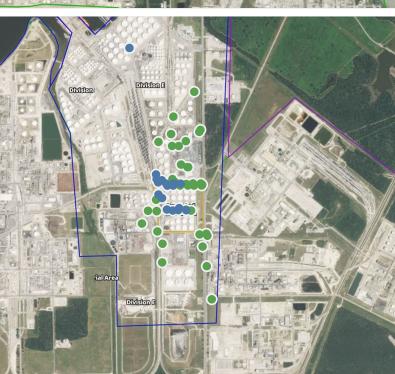

### Recent Benzene Detections

| Location Category  | Reading Date       | Range of<br>Detections |
|--------------------|--------------------|------------------------|
| Division E         | 5/18/2019 23:02:00 | 0.09000 ppm            |
|                    | 5/18/2019 23:07:53 | 0.02000 ppm            |
|                    | 5/18/2019 23:15:36 | 0.04000 ppm            |
|                    | 5/18/2019 23:19:57 | 0.04000 ppm            |
|                    | 5/18/2019 23:21:51 | 0.04000 ppm            |
|                    | 5/18/2019 23:24:17 | 0.02000 ppm            |
|                    | 5/18/2019 23:34:32 | 0.01000 ppm            |
|                    | 5/18/2019 23:39:11 | 0.02000 ppm            |
|                    | 5/18/2019 23:41:17 | 0.02000 ppm            |
|                    | 5/18/2019 23:39:11 | 0.04000 ppm            |
|                    | 5/18/2019 23:37:02 | 0.03000 ppm            |
|                    | 5/18/2019 23:30:05 | 0.03000 ppm            |
| Impacted Tank Farm | 5/18/2019 23:01:37 | 0.03000 ppm            |
|                    | 5/18/2019 23:08:30 | 0.03000 ppm            |
|                    | 5/18/2019 23:13:32 | 0.03000 ppm            |
|                    | 5/18/2019 23:16:00 | 0.02000 ppm            |
|                    | 5/18/2019 23:18:35 | 0.02000 ppm            |
|                    | 5/18/2019 23:23:35 | 0.02000 ppm            |

# Recent Benzene Detections

| Location Category  | Reading Date       | Range of<br>Detections |
|--------------------|--------------------|------------------------|
| Division E         | 5/19/2019 00:23:11 | 0.02000 ppm            |
|                    | 5/19/2019 00:38:42 | 0.03000 ppm            |
|                    | 5/19/2019 00:42:17 | 0.03000 ppm            |
|                    | 5/19/2019 00:18:59 | 0.03000 ppm            |
|                    | 5/19/2019 00:26:09 | 0.04000 ppm            |
|                    | 5/19/2019 00:29:08 | 0.03000 ppm            |
|                    | 5/19/2019 00:56:31 | 0.04000 ppm            |
|                    | 5/19/2019 00:58:19 | 0.02000 ppm            |
| Impacted Tank Farm | 5/19/2019 00:57:13 | 0.10000 ppm            |
|                    |                    |                        |

# Recent Benzene Detections

| Location Category  | Reading Date       | Range of<br>Detections |
|--------------------|--------------------|------------------------|
| Division E         | 5/19/2019 02:10:04 | 0.05000 ppm            |
|                    | 5/19/2019 02:26:17 | 0.04000 ppm            |
|                    | 5/19/2019 02:20:23 | 0.05000 ppm            |
|                    | 5/19/2019 02:52:49 | 0.02000 ppm            |
|                    | 5/19/2019 02:58:00 | 0.01000 ppm            |
| Impacted Tank Farm | 5/19/2019 02:01:35 | 0.02000 ppm            |
|                    | 5/19/2019 02:45:43 | 0.06000 ppm            |

### Recent Benzene Detections

| Recent Denzene Detections |                    |                        |
|---------------------------|--------------------|------------------------|
| Location Category         | Reading Date       | Range of<br>Detections |
| Division E                | 5/19/2019 04:01:08 | 0.01000 ppm            |
|                           | 5/19/2019 04:04:30 | 0.04000 ppm            |
|                           | 5/19/2019 04:08:12 | 0.04000 ppm            |
|                           | 5/19/2019 04:12:20 | 0.05000 ppm            |
|                           | 5/19/2019 04:24:33 | 0.05000 ppm            |
|                           | 5/19/2019 04:29:01 | 0.06000 ppm            |
|                           | 5/19/2019 04:30:10 | 0.03000 ppm            |
|                           | 5/19/2019 04:37:16 | 0.04000 ppm            |
|                           | 5/19/2019 04:40:24 | 0.05000 ppm            |
|                           | 5/19/2019 04:36:51 | 0.02000 ppm            |
|                           | 5/19/2019 04:50:23 | 0.01000 ppm            |
|                           | 5/19/2019 04:54:28 | 0.06000 ppm            |
|                           | 5/19/2019 04:08:08 | 0.03000 ppm            |
|                           | 5/19/2019 04:51:27 | 0.02000 ppm            |
|                           | 5/19/2019 04:13:03 | 0.04000 ppm            |
|                           | 5/19/2019 04:19:51 | 0.03000 ppm            |
| Impacted Tank Farm        | 5/19/2019 04:41:06 | 0.03000 ppm            |

# Recent Benzene Detections

| Location Category  | Reading Date       | Range of<br>Detections |
|--------------------|--------------------|------------------------|
| Division E         | 5/19/2019 07:01:32 | 0.02000 ppm            |
|                    | 5/19/2019 07:13:04 | 0.05000 ppm            |
|                    | 5/19/2019 07:28:24 | 0.05000 ppm            |
|                    | 5/19/2019 07:56:27 | 0.03000 ppm            |
| Impacted Tank Farm | 5/19/2019 07:03:39 | 0.02000 ppm            |
|                    | 5/19/2019 07:29:26 | 0.06000 ppm            |
|                    | 5/19/2019 07:56:41 | 0.07000 ppm            |
|                    |                    |                        |

# Recent Benzene Detections

| Location Category  | Reading Date       | Range of<br>Detections |
|--------------------|--------------------|------------------------|
| Division E         | 5/19/2019 08:08:02 | 0.04000 ppm            |
|                    | 5/19/2019 08:21:46 | 0.05000 ppm            |
|                    | 5/19/2019 08:27:33 | 0.05000 ppm            |
|                    | 5/19/2019 08:29:18 | 0.04000 ppm            |
|                    | 5/19/2019 08:57:40 | 0.05000 ppm            |
|                    | 5/19/2019 08:53:40 | 0.03000 ppm            |
| Impacted Tank Farm | 5/19/2019 08:14:15 | 0.04000 ppm            |
|                    | 5/19/2019 08:24:14 | 0.09000 ppm            |
|                    | 5/19/2019 08:37:51 | 0.06000 ppm            |
|                    | 5/19/2019 08:53:47 | 0.03000 ppm            |

## Recent Benzene Detections

| Recent Benzene Detections |                    |                        |
|---------------------------|--------------------|------------------------|
| Location Category         | Reading Date       | Range of<br>Detections |
| Division E                | 5/19/2019 09:08:01 | 0.04000 ppm            |
|                           | 5/19/2019 09:32:33 | 0.03000 ppm            |
|                           | 5/19/2019 09:57:45 | 0.04000 ppm            |
| Impacted Tank Farm        | 5/19/2019 09:21:11 | 0.05000 ppm            |
|                           | 5/19/2019 09:15:16 | 0.03000 ppm            |
|                           | 5/19/2019 09:26:09 | 0.06000 ppm            |
|                           | 5/19/2019 09:48:04 | 0.02000 ppm            |

### Recent Benzene Detections

| Location Category  | Reading Date       | Range of<br>Detections |
|--------------------|--------------------|------------------------|
| Division E         | 5/19/2019 10:00:12 | 0.0200 ppm             |
|                    | 5/19/2019 10:47:10 | 0.0300 ppm             |
| Impacted Tank Farm | 5/19/2019 10:08:05 | 0.0600 ppm             |
|                    | 5/19/2019 10:17:03 | 0.0600 ppm             |
|                    | 5/19/2019 10:57:11 | 0.1200 ppm             |
|                    | 5/19/2019 10:39:56 | 0.0100 ppm             |

### Recent Benzene Detections

| Location Category  | Reading Date       | Range of<br>Detections |
|--------------------|--------------------|------------------------|
| Division E         | 5/19/2019 12:03:56 | 0.03000 ppm            |
|                    | 5/19/2019 12:04:29 | 0.02000 ppm            |
|                    | 5/19/2019 12:16:00 | 0.02000 ppm            |
|                    | 5/19/2019 12:30:26 | 0.05000 ppm            |
|                    | 5/19/2019 12:57:04 | 0.02000 ppm            |
| Impacted Tank Farm | 5/19/2019 12:31:50 | 0.11000 ppm            |
|                    | 5/19/2019 12:42:11 | 0.08000 ppm            |

# Recent Benzene Detections

| Location Category  | Reading Date       | Range of<br>Detections |
|--------------------|--------------------|------------------------|
| Division E         | 5/19/2019 13:02:19 | 0.0300 ppm             |
|                    | 5/19/2019 13:04:47 | 0.0300 ppm             |
|                    | 5/19/2019 13:07:23 | 0.0300 ppm             |
|                    | 5/19/2019 13:34:00 | 0.0300 ppm             |
|                    | 5/19/2019 13:56:50 | 0.1400 ppm             |
| Impacted Tank Farm | 5/19/2019 13:18:34 | 0.0300 ppm             |
|                    | 5/19/2019 13:29:29 | 0.1600 ppm             |
|                    | 5/19/2019 13:39:42 | 0.0400 ppm             |
|                    | 5/19/2019 13:55:35 | 0.0200 ppm             |
|                    |                    |                        |

### Recent Benzene Detections

| Recent benzene betections |                    |                        |
|---------------------------|--------------------|------------------------|
| Location Category         | Reading Date       | Range of<br>Detections |
| Division E                | 5/19/2019 15:01:54 | 0.1400 ppm             |
|                           | 5/19/2019 15:18:24 | 0.0400 ppm             |
|                           | 5/19/2019 15:20:38 | 0.0600 ppm             |
|                           | 5/19/2019 15:25:32 | 0.1200 ppm             |
|                           | 5/19/2019 15:22:50 | 0.0600 ppm             |
|                           | 5/19/2019 15:27:50 | 0.0300 ppm             |
|                           | 5/19/2019 15:46:52 | 0.0300 ppm             |
|                           | 5/19/2019 15:58:36 | 0.0300 ppm             |
|                           | 5/19/2019 15:55:06 | 0.0200 ppm             |
|                           | 5/19/2019 15:55:59 | 0.0300 ppm             |
|                           | 5/19/2019 15:51:55 | 0.0200 ppm             |
|                           | 5/19/2019 15:34:35 | 0.0400 ppm             |
|                           | 5/19/2019 15:53:23 | 0.0300 ppm             |
| Impacted Tank Farm        | 5/19/2019 15:09:59 | 0.0300 ppm             |
|                           | 5/19/2019 15:03:14 | 0.0500 ppm             |
|                           | 5/19/2019 15:15:54 | 0.0300 ppm             |
|                           | 5/19/2019 15:48:39 | 0.0300 ppm             |
|                           | 5/19/2019 15:57:13 | 0.0200 ppm             |

### Recent Benzene Detections

| Recent Benzene Detections |                    |                        |
|---------------------------|--------------------|------------------------|
| Location Category         | Reading Date       | Range of<br>Detections |
| Division E                | 5/19/2019 16:01:22 | 0.03000 ppm            |
|                           | 5/19/2019 16:04:23 | 0.03000 ppm            |
|                           | 5/19/2019 16:05:32 | 0.02000 ppm            |
|                           | 5/19/2019 16:06:10 | 0.04000 ppm            |
|                           | 5/19/2019 16:08:27 | 0.05000 ppm            |
|                           | 5/19/2019 16:11:53 | 0.04000 ppm            |
|                           | 5/19/2019 16:57:50 | 0.02000 ppm            |
|                           | 5/19/2019 16:59:56 | 0.03000 ppm            |
|                           | 5/19/2019 16:58:12 | 0.02000 ppm            |
|                           | 5/19/2019 16:59:54 | 0.03000 ppm            |
|                           | 5/19/2019 16:41:17 | 0.02000 ppm            |
|                           | 5/19/2019 16:52:19 | 0.03000 ppm            |
|                           | 5/19/2019 16:53:54 | 0.02000 ppm            |
| Impacted Tank Farm        | 5/19/2019 16:17:35 | 0.03000 ppm            |
|                           | 5/19/2019 16:47:18 | 0.03000 ppm            |
|                           | 5/19/2019 16:53:45 | 0.07000 ppm            |

### Recent Benzene Detections

| Location Category  | Reading Date       | Range of<br>Detections |
|--------------------|--------------------|------------------------|
| Division E         | 5/19/2019 17:01:43 | 0.05000 ppm            |
|                    | 5/19/2019 17:10:17 | 0.02000 ppm            |
|                    | 5/19/2019 17:18:20 | 0.03000 ppm            |
|                    | 5/19/2019 17:22:41 | 0.04000 ppm            |
|                    | 5/19/2019 17:20:09 | 0.03000 ppm            |
|                    | 5/19/2019 17:21:50 | 0.03000 ppm            |
|                    | 5/19/2019 17:25:49 | 0.02000 ppm            |
|                    | 5/19/2019 17:42:25 | 0.08000 ppm            |
|                    | 5/19/2019 17:56:56 | 0.02000 ppm            |
|                    | 5/19/2019 17:59:09 | 0.03000 ppm            |
| Impacted Tank Farm | 5/19/2019 17:06:56 | 0.05000 ppm            |
|                    | 5/19/2019 17:04:01 | 0.09000 ppm            |
|                    | 5/19/2019 17:22:56 | 0.03000 ppm            |
|                    | 5/19/2019 17:30:50 | 0.07000 ppm            |
|                    | 5/19/2019 17:25:51 | 0.04000 ppm            |
|                    | 5/19/2019 17:35:55 | 0.08000 ppm            |
|                    | 5/19/2019 17:46:14 | 0.07000 ppm            |

# Recent Benzene Detections

| Location Category  | Reading Date       | Range of<br>Detections |
|--------------------|--------------------|------------------------|
| Division E         | 5/19/2019 18:12:08 | 0.02000 ppm            |
|                    | 5/19/2019 18:28:57 | 0.02000 ppm            |
|                    | 5/19/2019 18:25:52 | 0.01000 ppm            |
|                    | 5/19/2019 18:19:32 | 0.02000 ppm            |
|                    | 5/19/2019 18:16:32 | 0.02000 ppm            |
|                    | 5/19/2019 18:25:09 | 0.04000 ppm            |
|                    | 5/19/2019 18:22:48 | 0.02000 ppm            |
|                    | 5/19/2019 18:31:34 | 0.03000 ppm            |
|                    | 5/19/2019 18:33:12 | 0.02000 ppm            |
|                    | 5/19/2019 18:13:34 | 0.03000 ppm            |
|                    | 5/19/2019 18:33:18 | 0.02000 ppm            |
|                    | 5/19/2019 18:22:17 | 0.02000 ppm            |
|                    | 5/19/2019 18:44:20 | 0.02000 ppm            |
|                    | 5/19/2019 18:58:00 | 0.03000 ppm            |
|                    | 5/19/2019 18:52:05 | 0.02000 ppm            |
|                    | 5/19/2019 18:52:43 | 0.03000 ppm            |
| Impacted Tank Farm | 5/19/2019 18:03:03 | 0.07000 ppm            |
|                    | 5/19/2019 18:41:04 | 0.04000 ppm            |
|                    | 5/19/2019 18:25:53 | 0.04000 ppm            |
|                    | 5/19/2019 18:30:31 | 0.05000 ppm            |
|                    | 5/19/2019 18:21:08 | 0.04000 ppm            |
|                    | 5/19/2019 18:54:40 | 0.02000 ppm            |

# Recent Benzene Detections

| Recent benzene betechons |                    |                        |
|--------------------------|--------------------|------------------------|
| Location Category        | Reading Date       | Range of<br>Detections |
| Division E               | 5/19/2019 19:00:14 | 0.01000 ppm            |
|                          | 5/19/2019 19:11:20 | 0.02000 ppm            |
|                          | 5/19/2019 19:16:39 | 0.03000 ppm            |
|                          | 5/19/2019 19:16:01 | 0.03000 ppm            |
|                          | 5/19/2019 19:08:55 | 0.03000 ppm            |
|                          | 5/19/2019 19:13:11 | 0.02000 ppm            |
|                          | 5/19/2019 19:29:12 | 0.03000 ppm            |
|                          | 5/19/2019 19:39:48 | 0.10000 ppm            |
|                          | 5/19/2019 19:43:22 | 0.04000 ppm            |
|                          | 5/19/2019 19:48:46 | 0.02000 ppm            |
|                          | 5/19/2019 19:51:32 | 0.01000 ppm            |
|                          | 5/19/2019 19:54:18 | 0.02000 ppm            |
|                          | 5/19/2019 19:48:29 | 0.02000 ppm            |
|                          | 5/19/2019 19:56:19 | 0.07000 ppm            |
|                          | 5/19/2019 19:58:20 | 0.05000 ppm            |
| Impacted Tank Farm       | 5/19/2019 19:13:10 | 0.04000 ppm            |
|                          | 5/19/2019 19:19:13 | 0.05000 ppm            |
|                          | 5/19/2019 19:25:01 | 0.05000 ppm            |

# Recent Benzene Detections

| Location Category  | Reading Date       | Range of<br>Detections |
|--------------------|--------------------|------------------------|
| Division E         | 5/19/2019 20:25:39 | 0.02000 ppm            |
|                    | 5/19/2019 20:52:37 | 0.05000 ppm            |
|                    | 5/19/2019 20:25:25 | 0.02000 ppm            |
| Impacted Tank Farm | 5/19/2019 20:09:20 | 0.05000 ppm            |
|                    | 5/19/2019 20:14:50 | 0.04000 ppm            |
|                    | 5/19/2019 20:50:11 | 0.05000 ppm            |
|                    | 5/19/2019 20:53:37 | 0.07000 ppm            |

# Recent Benzene Detections

| Location Category  | Reading Date       | Range of<br>Detections |
|--------------------|--------------------|------------------------|
| Division E         | 5/19/2019 22:30:56 | 0.02000 ppm            |
|                    | 5/19/2019 22:34:25 | 0.04000 ppm            |
|                    | 5/19/2019 22:37:04 | 0.04000 ppm            |
|                    | 5/19/2019 22:40:31 | 0.03000 ppm            |
|                    | 5/19/2019 22:47:02 | 0.05000 ppm            |
|                    | 5/19/2019 22:54:47 | 0.02000 ppm            |
|                    | 5/19/2019 22:39:32 | 0.02000 ppm            |
|                    | 5/19/2019 22:22:25 | 0.02000 ppm            |
|                    | 5/19/2019 22:54:54 | 0.03000 ppm            |
| Impacted Tank Farm | 5/19/2019 22:00:07 | 0.07000 ppm            |
|                    | 5/19/2019 22:02:29 | 0.04000 ppm            |
|                    | 5/19/2019 22:11:39 | 0.02000 ppm            |
|                    | 5/19/2019 22:14:19 | 0.04000 ppm            |
|                    | 5/19/2019 22:17:06 | 0.04000 ppm            |
|                    | 5/19/2019 22:19:27 | 0.03000 ppm            |
|                    |                    |                        |