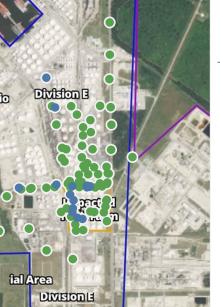

ns

| Location Category  | Reading Date       | Range of<br>Detections |
|--------------------|--------------------|------------------------|
| Division E         | 5/19/2019 20:25:39 | 0.02000 ppm            |
|                    | 5/19/2019 20:52:37 | 0.05000 ppm            |
|                    | 5/19/2019 20:25:25 | 0.02000 ppm            |
| Impacted Tank Farm | 5/19/2019 20:09:20 | 0.05000 ppm            |
|                    | 5/19/2019 20:14:50 | 0.04000 ppm            |
|                    | 5/19/2019 20:50:11 | 0.05000 ppm            |
|                    | 5/19/2019 20:53:37 | 0.07000 ppm            |



### **Reading Date**

5/19/2019 9:00:00 PM to 5/19/2019 10:00:00 PM



# Recent Benzene Detections





### Reading Date

5/19/2019 10:00:00 PM to 5/19/2019 11:00:00 PM







# Recent Benzene Detections

| Location Category  | Reading Date       | Range of<br>Detections |
|--------------------|--------------------|------------------------|
| Division E         | 5/19/2019 22:30:56 | 0.02000 ppm            |
|                    | 5/19/2019 22:34:25 | 0.04000 ppm            |
|                    | 5/19/2019 22:37:04 | 0.04000 ppm            |
|                    | 5/19/2019 22:40:31 | 0.03000 ppm            |
|                    | 5/19/2019 22:47:02 | 0.05000 ppm            |
|                    | 5/19/2019 22:54:47 | 0.02000 ppm            |
|                    | 5/19/2019 22:39:32 | 0.02000 ppm            |
|                    | 5/19/2019 22:22:25 | 0.02000 ppm            |
|                    | 5/19/2019 22:54:54 | 0.03000 ppm            |
| Impact