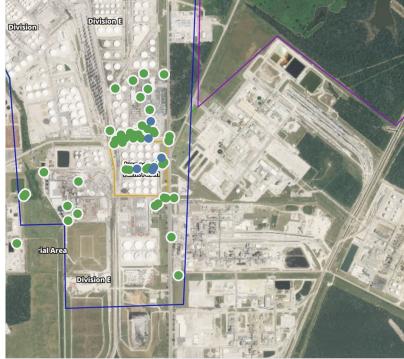

| 5/19/2019 09:26:09 | 0.06000 ppm            |
|                           | 5/19/2019 09:48:04 | 0.02000 ppm            |





### Reading Date

5/19/2019 10:00:00 AM to 5/19/2019 11:00:00 AM



### Recent Benzene Detections

| Location Category  | Reading Date       | Range of<br>Detections |
|--------------------|--------------------|------------------------|
| Division E         | 5/19/2019 10:00:12 | 0.0200 ppm             |
|                    | 5/19/2019 10:47:10 | 0.0300 ppm             |
| Impacted Tank Farm | 5/19/2019 10:08:05 | 0.0600 ppm             |
|                    | 5/19/2019 10:17:03 | 0.0600 ppm             |
|                    | 5/19/2019 10:57:11 | 0.1200 ppm             |
|                    | 5/19/2019 10:39:56 | 0.0100 ppm             |





### Reading Date

5/19/2019 11:00:00 AM to 5/19/2019 12:00:00 PM





### Reading Date

5/19/2019 12:00:00 PM to 5/19/2019 1:00:00 PM



### Recent Benzene Detections

| Location Category  | Reading Date       | Range of<br>Detections |
|--------------------|--------------------|------------------------|
| Division E         | 5/19/2019 12:03:56 | 0.03000 ppm            |
|                    | 5/19/2019 12:04:29 | 0.02000 ppm            |
|                    | 5/19/2019 12:16:00 | 0.02000 ppm            |
|                    | 5/19/2019 12:30:26 | 0.05000 ppm            |
|                    | 5/19/2019 12:57:04 | 0.02000 ppm            |
| Impacted Tank Farm | 5/19/2019 12:31:50 | 0.11000 ppm            |
|                    | 5/19/2019 12:42:11 | 0.08000 ppm            |





##