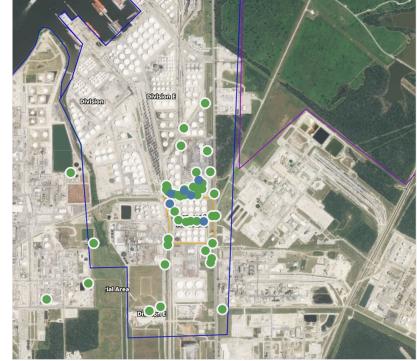

|





### Reading Date

5/19/2019 11:00:00 AM to 5/19/2019 12:00:00 PM





### Reading Date

5/19/2019 12:00:00 PM to 5/19/2019 1:00:00 PM



### Recent Benzene Detections

| Location Category  | Reading Date       | Range of<br>Detections |
|--------------------|--------------------|------------------------|
| Division E         | 5/19/2019 12:03:56 | 0.03000 ppm            |
|                    | 5/19/2019 12:04:29 | 0.02000 ppm            |
|                    | 5/19/2019 12:16:00 | 0.02000 ppm            |
|                    | 5/19/2019 12:30:26 | 0.05000 ppm            |
|                    | 5/19/2019 12:57:04 | 0.02000 ppm            |
| Impacted Tank Farm | 5/19/2019 12:31:50 | 0.11000 ppm            |
|                    | 5/19/2019 12:42:11 | 0.08000 ppm            |





### Reading Date

5/19/2019 1:00:00 PM to 5/19/2019 2:00:00 PM



# Recent Benzene Detections

| Location Category  | Reading Date       | Range of<br>Detections |
|--------------------|--------------------|------------------------|
| Division E         | 5/19/2019 13:02:19 | 0.0300 ppm             |
|                    | 5/19/2019 13:04:47 | 0.0300 ppm             |
|                    | 5/19/2019 13:07:23 | 0.0300 ppm             |
|                    | 5/19/2019 13:34:00 | 0.0300 ppm             |
|                    | 5/19/2019 13:56:50 | 0.1400 ppm             |
| Impacted Tank Farm | 5/19/2019 13:18:34 | 0.0300 ppm             |
|                    | 5/19/2019 13:29:29 | 0.1600 ppm             |
|                    | 5/19/2019 13:39:42 | 0.0400 ppm             |
|