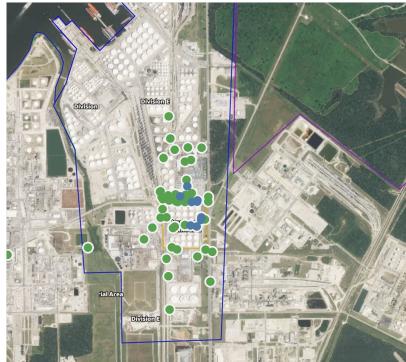

g Date       | Range of<br>Detections |
|--------------------|--------------------|------------------------|
| Division E         | 5/19/2019 13:02:19 | 0.0300 ppm             |
|                    | 5/19/2019 13:04:47 | 0.0300 ppm             |
|                    | 5/19/2019 13:07:23 | 0.0300 ppm             |
|                    | 5/19/2019 13:34:00 | 0.0300 ppm             |
|                    | 5/19/2019 13:56:50 | 0.1400 ppm             |
| Impacted Tank Farm | 5/19/2019 13:18:34 | 0.0300 ppm             |
|                    | 5/19/2019 13:29:29 | 0.1600 ppm             |
|                    | 5/19/2019 13:39:42 | 0.0400 ppm             |
|                    | 5/19/2019 13:55:35 | 0.0200 ppm             |
|                    |                    |                        |





### Reading Date

5/19/2019 2:00:00 PM to 5/19/2019 3:00:00 PM





# Recent Benzene Detections







### Reading Date

5/19/2019 3:00:00 PM to 5/19/2019 4:00:00 PM





### Recent Benzene Detections

| Recent benzene betections |                    |                        |
|---------------------------|--------------------|------------------------|
| Location Category         | Reading Date       | Range of<br>Detections |
| Division E                | 5/19/2019 15:01:54 | 0.1400 ppm             |
|                           | 5/19/2019 15:18:24 | 0.0400 ppm             |
|                           | 5/19/2019 15:20:38 | 0.0600 ppm             |
|                           | 5/19/2019 15:25:32 | 0.1200 ppm             |
|                           | 5/19/2019 15:22:50 | 0.0600 ppm