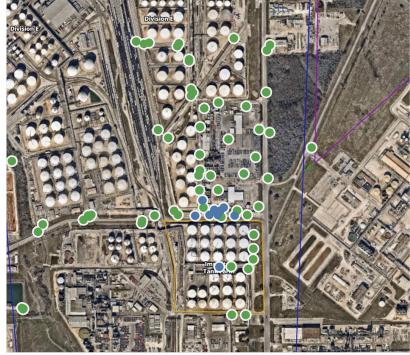

g Date       | Range of<br>Detections |
|--------------------|--------------------|------------------------|
| Division E         | 5/19/2019 00:23:11 | 0.02000 ppm            |
|                    | 5/19/2019 00:38:42 | 0.03000 ppm            |
|                    | 5/19/2019 00:42:17 | 0.03000 ppm            |
|                    | 5/19/2019 00:18:59 | 0.03000 ppm            |
|                    | 5/19/2019 00:26:09 | 0.04000 ppm            |
|                    | 5/19/2019 00:29:08 | 0.03000 ppm            |
|                    | 5/19/2019 00:56:31 | 0.04000 ppm            |
|                    | 5/19/2019 00:58:19 | 0.02000 ppm            |
| Impacted Tank Farm | 5/19/2019 00:57:13 | 0.10000 ppm            |
|                    |                    |                        |



### Reading Date

5/19/2019 1:00:00 AM to 5/19/2019 2:00:00 AM









### Reading Date

5/19/2019 2:00:00 AM to 5/19/2019 3:00:00 AM



# Recent Benzene Detections

| Location Category  | Reading Date       | Range of<br>Detections |
|--------------------|--------------------|------------------------|
| Division E         | 5/19/2019 02:10:04 | 0.05000 ppm            |
|                    | 5/19/2019 02:26:17 | 0.04000 ppm            |
|                    | 5/19/2019 02:20:23 | 0.05000 ppm            |
|                    | 5/19/2019 02:52:49 | 0.02000 ppm            |
|                    | 5/19/2019 02:58:00 | 0.01000 ppm            |
| Impacted Tank Farm | 5/19/2019 02:01:35 | 0.02000 ppm            |
|                    | 5/19/2019 02:45:43 | 0.06000 ppm            |



### Rea