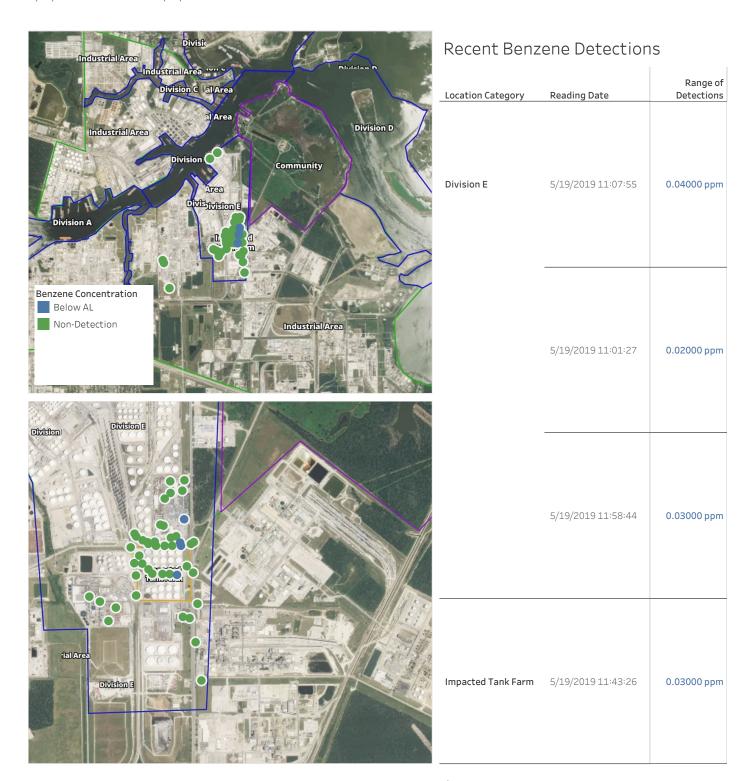

### Recent Benzene Detections

| Location Category  | Reading Date       | Range of<br>Detections |
|--------------------|--------------------|------------------------|
| Division E         | 5/19/2019 10:00:12 | 0.0200 ppm             |
|                    | 5/19/2019 10:47:10 | 0.0300 ppm             |
| Impacted Tank Farm | 5/19/2019 10:08:05 | 0.0600 ppm             |
|                    | 5/19/2019 10:17:03 | 0.0600 ppm             |
|                    | 5/19/2019 10:57:11 | 0.1200 ppm             |
|                    | 5/19/2019 10:39:56 | 0.0100 ppm             |