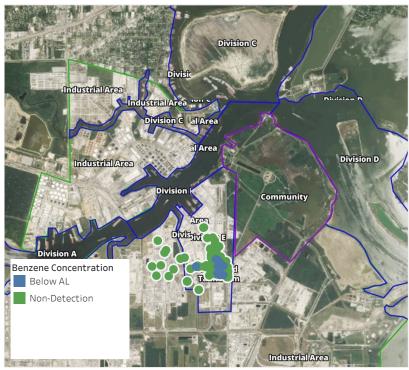

### Recent Benzene Detections

| Location Category  | Reading Date       | Range of<br>Detections |
|--------------------|--------------------|------------------------|
| Division E         | 5/19/2019 10:00:12 | 0.0200 ppm             |
|                    | 5/19/2019 10:47:10 | 0.0300 ppm             |
| Impacted Tank Farm | 5/19/2019 10:08:05 | 0.0600 ppm             |
|                    | 5/19/2019 10:17:03 | 0.0600 ppm             |
|                    | 5/19/2019 10:57:11 | 0.1200 ppm             |
|                    | 5/19/2019 10:39:56 | 0.0100 ppm             |