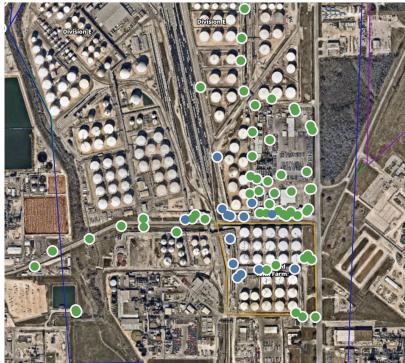

9/2019 8:00:00 PM to 5/19/2019 9:00:00 PM



# Recent Benzene Detections

| Location Category  | Reading Date       | Range of<br>Detections |
|--------------------|--------------------|------------------------|
| Division E         | 5/19/2019 20:25:39 | 0.02000 ppm            |
|                    | 5/19/2019 20:52:37 | 0.05000 ppm            |
|                    | 5/19/2019 20:25:25 | 0.02000 ppm            |
| Impacted Tank Farm | 5/19/2019 20:09:20 | 0.05000 ppm            |
|                    | 5/19/2019 20:14:50 | 0.04000 ppm            |
|                    | 5/19/2019 20:50:11 | 0.05000 ppm            |
|                    | 5/19/2019 20:53:37 | 0.07000 ppm            |



### **Reading Date**

5/19/2019 9:00:00 PM to 5/19/2019 10:00:00 PM



# Recent Benzene Detections





### Reading Date

5/19/2019 10:00:00 PM to 5/19/2019 11:00:00 PM







# Recent Benzene Detections

| Location Category  | Reading Date       | Range of<br>Detections |
|--------------------|--------------------|------------------------|
| Division E         | 5/19/2019 22:30:56 | 0.02000 ppm            |
|                    | 5/19/2019 22:34:25 | 0.04000 ppm            |
|                    | 5/19/2019 22:37:04 | 0.04000 ppm            |
|                    | 5/19/2019 22:40:31 | 0.03000 ppm            |
|                    | 5/19/2019 22:47:02 | 0.05000 ppm            |
|                    | 5/19/2019 22:54:47 | 0.02000 ppm            |
|                    | 5/19/2019 22:39:32 | 0.02000 ppm            |
|                    | 5/19/2019 22:22:25 | 0.02000 ppm            |
|