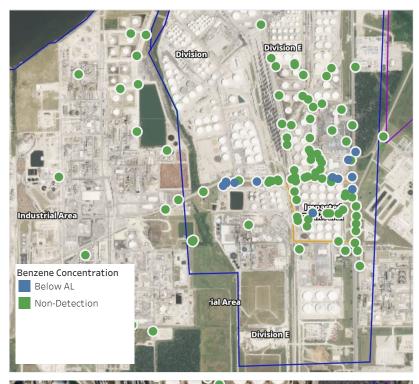

### Recent Benzene Detections

| Location Category  | Reading Date       | Range of<br>Detections |
|--------------------|--------------------|------------------------|
| Division E         | 5/18/2019 23:02:00 | 0.09000 ppm            |
|                    | 5/18/2019 23:07:53 | 0.02000 ppm            |
|                    | 5/18/2019 23:15:36 | 0.04000 ppm            |
|                    | 5/18/2019 23:19:57 | 0.04000 ppm            |
|                    | 5/18/2019 23:21:51 | 0.04000 ppm            |
|                    | 5/18/2019 23:24:17 | 0.02000 ppm            |
|                    | 5/18/2019 23:34:32 | 0.01000 ppm            |
|                    | 5/18/2019 23:39:11 | 0.02000 ppm            |
|                    | 5/18/2019 23:41:17 | 0.02000 ppm            |
|                    | 5/18/2019 23:39:11 | 0.04000 ppm            |
|                    | 5/18/2019 23:37:02 | 0.03000 ppm            |
|                    | 5/18/2019 23:30:05 | 0.03000 ppm            |
| Impacted Tank Farm | 5/18/2019 23:01:37 | 0.03000 ppm            |
|                    | 5/18/2019 23:08:30 | 0.03000 ppm            |
|                    | 5/18/2019 23:13:32 | 0.03000 ppm            |
|                    | 5/18/2019 23:16:00 | 0.02000 ppm            |
|                    | 5/18/2019 23:18:35 | 0.02000 ppm            |
|                    | 5/18/2019 23:23:35 | 0.02000 ppm            |

# Recent Benzene Detections

| Location Category  | Reading Date       | Range of<br>Detections |
|--------------------|--------------------|------------------------|
| Division E         | 5/19/2019 00:23:11 | 0.02000 ppm            |
|                    | 5/19/2019 00:38:42 | 0.03000 ppm            |
|                    | 5/19/2019 00:42:17 | 0.03000 ppm            |
|                    | 5/19/2019 00:18:59 | 0.03000 ppm            |
|                    | 5/19/2019 00:26:09 | 0.04000 ppm            |
|                    | 5/19/2019 00:29:08 | 0.03000 ppm            |
|                    | 5/19/2019 00:56:31 | 0.04000 ppm            |
|                    | 5/19/2019 00:58:19 | 0.02000 ppm            |
| Impacted Tank Farm | 5/19/2019 00:57:13 | 0.10000 ppm            |
|                    |                    |                        |

# Recent Benzene Detections

| Location Category  | Reading Date       | Range of<br>Detections |
|--------------------|--------------------|------------------------|
| Division E         | 5/19/2019 02:10:04 | 0.05000 ppm            |
|                    | 5/19/2019 02:26:17 | 0.04000 ppm            |
|                    | 5/19/2019 02:20:23 | 0.05000 ppm            |
|                    | 5/19/2019 02:52:49 | 0.02000 ppm            |
|                    | 5/19/2019 02:58:00 | 0.01000 ppm            |
| Impacted Tank Farm | 5/19/2019 02:01:35 | 0.02000 ppm            |
|                    | 5/19/2019 02:45:43 | 0.06000 ppm            |