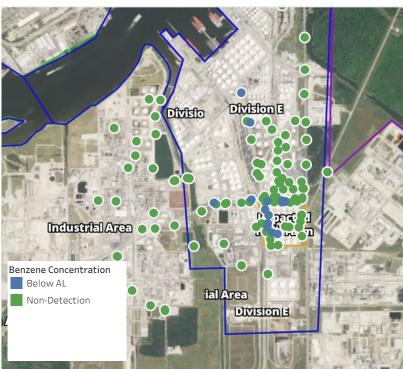

ions

| Location Category  | Reading Date       | Range of<br>Detections |
|--------------------|--------------------|------------------------|
| Division E         | 5/19/2019 20:25:39 | 0.02000 ppm            |
|                    | 5/19/2019 20:52:37 | 0.05000 ppm            |
|                    | 5/19/2019 20:25:25 | 0.02000 ppm            |
| Impacted Tank Farm | 5/19/2019 20:09:20 | 0.05000 ppm            |
|                    | 5/19/2019 20:14:50 | 0.04000 ppm            |
|                    | 5/19/2019 20:50:11 | 0.05000 ppm            |
|                    | 5/19/2019 20:53:37 | 0.07000 ppm            |



### **Reading Date**

5/19/2019 9:00:00 PM to 5/19/2019 10:00:00 PM



# Recent Benzene Detections





### Reading Date

5/19/2019 10:00:00 PM to 5/19/2019 11:00:00 PM







# Recent Benzene Detections

| Location Category  | Reading Date       | Range of<br>Detections |
|--------------------|--------------------|------------------------|
| Division E         | 5/19/2019 22:30:56 | 0.02000 ppm            |
|                    | 5/19/2019 22:34:25 | 0.04000 ppm            |
|                    | 5/19/2019 22:37:04 | 0.04000 ppm            |
|                    | 5/19/2019 22:40:31 | 0.03000 ppm            |
|                    | 5/19/2019 22:47:02 | 0.05000 ppm            |
|                    | 5/19/2019 22:54:47 | 0.02000 ppm            |
|                    | 5/19/2019 22:39:32 | 0.02000 ppm            |
|                    | 5/19/2019 22:22:25 | 0.02000 ppm            |
|                    | 5/19/2019 22:54:54 | 0.03000 ppm            |
| Impa