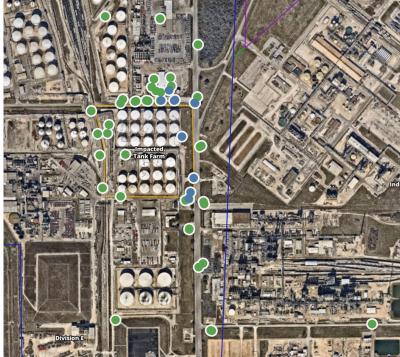

### Recent Benzene Detections

| Location Category  | Reading Date       | Range of<br>Detections |
|--------------------|--------------------|------------------------|
| Division E         | 5/18/2019 23:02:00 | 0.09000 ppm            |
|                    | 5/18/2019 23:07:53 | 0.02000 ppm            |
|                    | 5/18/2019 23:15:36 | 0.04000 ppm            |
|                    | 5/18/2019 23:19:57 | 0.04000 ppm            |
|                    | 5/18/2019 23:21:51 | 0.04000 ppm            |
|                    | 5/18/2019 23:24:17 | 0.02000 ppm            |
|                    | 5/18/2019 23:34:32 | 0.01000 ppm            |
|                    | 5/18/2019 23:39:11 | 0.02000 ppm            |
|                    | 5/18/2019 23:41:17 | 0.02000 ppm            |
|                    | 5/18/2019 23:39:11 | 0.04000 ppm            |
|                    | 5/18/2019 23:37:02 | 0.03000 ppm            |
|                    | 5/18/2019 23:30:05 | 0.03000 ppm            |
| Impacted Tank Farm | 5/18/2019 23:01:37 | 0.03000 ppm            |
|                    | 5/18/2019 23:08:30 | 0.03000 ppm            |
|                    | 5/18/2019 23:13:32 | 0.03000 ppm            |
|                    | 5/18/2019 23:16:00 | 0.02000 ppm            |
|                    | 5/18/2019 23:18:35 | 0.02000 ppm            |
|                    | 5/18/2019 23:23:35 | 0.02000 ppm            |

# Recent Benzene Detections

| Location Category  | Reading Date       | Range of<br>Detections |
|--------------------|--------------------|------------------------|
| Division E         | 5/19/2019 00:23:11 | 0.02000 ppm            |
|                    | 5/19/2019 00:38:42 | 0.03000 ppm            |
|                    | 5/19/2019 00:42:17 | 0.03000 ppm            |
|                    | 5/19/2019 00:18:59 | 0.03000 ppm            |
|                    | 5/19/2019 00:26:09 | 0.04000 ppm            |
|                    | 5/19/2019 00:29:08 | 0.03000 ppm            |
|                    | 5/19/2019 00:56:31 | 0.04000 ppm            |
|                    | 5/19/2019 00:58:19 | 0.02000 ppm            |
| Impacted Tank Farm | 5/19/2019 00:57:13 | 0.10000 ppm            |
|                    |                    |                        |

# Recent Benzene Detections

| Location Category  | Reading Date       | Range of<br>Detections |
|--------------------|--------------------|------------------------|
| Division E         | 5/19/2019 02:10:04 | 0.05000 ppm            |
|                    | 5/19/2019 02:26:17 | 0.04000 ppm            |
|                    | 5/19/2019 02:20:23 | 0.05000 ppm            |
|                    | 5/19/2019 02:52:49 | 0.02000 ppm            |
|                    | 5/19/2019 02:58:00 | 0.01000 ppm            |
| Impacted Tank Farm | 5/19/2019 02:01:35 | 0.02000 ppm            |
|                    | 5/19/2019 02:45:43 | 0.06000 ppm            |

### Recent Benzene Detections

| Recent Denzene Detections |                    |                        |
|---------------------------|--------------------|------------------------|
| Location Category         | Reading Date       | Range of<br>Detections |
| Division E                | 5/19/2019 04:01:08 | 0.01000 ppm            |
|                           | 5/19/2019 04:04:30 | 0.04000 ppm            |
|                           | 5/19/2019 04:08:12 | 0.04000 ppm            |
|                           | 5/19/2019 04:12:20 | 0.05000 ppm            |
|                           | 5/19/2019 04:24:33 | 0.05000 ppm            |
|                           | 5/19/2019 04:29:01 | 0.06000 ppm            |
|                           | 5/19/2019 04:30:10 | 0.03000 ppm            |
|                           | 5/19/2019 04:37:16 | 0.04000 ppm            |
|                           | 5/19/2019 04:40:24 | 0.05000 ppm            |
|                           | 5/19/2019 04:36:51 | 0.02000 ppm            |
|                           | 5/19/2019 04:50:23 | 0.01000 ppm            |
|                           | 5/19/2019 04:54:28 | 0.06000 ppm            |
|                           | 5/19/2019 04:08:08 | 0.03000 ppm            |
|                           | 5/19/2019 04:51:27 | 0.02000 ppm            |
|                           | 5/19/2019 04:13:03 | 0.04000 ppm            |
|                           | 5/19/2019 04:19:51 | 0.03000 ppm            |
| Impacted Tank Farm        | 5/19/2019 04:41:06 | 0.03000 ppm            |

# Recent Benzene Detections

| Location Category  | Reading Date       | Range of<br>Detections |
|--------------------|--------------------|------------------------|
| Division E         | 5/19/2019 07:01:32 | 0.02000 ppm            |
|                    | 5/19/2019 07:13:04 | 0.05000 ppm            |
|                    | 5/19/2019 07:28:24 | 0.05000 ppm            |
|                    | 5/19/2019 07:56:27 | 0.03000 ppm            |
| Impacted Tank Farm | 5/19/2019 07:03:39 | 0.02000 ppm            |
|                    | 5/19/2019 07:29:26 | 0.06000 ppm            |
|                    | 5/19/2019 07:56:41 | 0.07000 ppm            |
|                    |                    |                        |

# Recent Benzene Detections

| Location Category  | Reading Date       | Range of<br>Detections |
|--------------------|--------------------|------------------------|
| Division E         | 5/19/2019 08:08:02 | 0.04000 ppm            |
|                    | 5/19/2019 08:21:46 | 0.05000 ppm            |
|                    | 5/19/2019 08:27:33 | 0.05000 ppm            |
|                    | 5/19/2019 08:29:18 | 0.04000 ppm            |
|                    | 5/19/2019 08:57:40 | 0.05000 ppm            |
|                    | 5/19/2019 08:53:40 | 0.03000 ppm            |
| Impacted Tank Farm | 5/19/2019 08:14:15 | 0.04000 ppm            |
|                    | 5/19/2019 08:24:14 | 0.09000 ppm            |
|                    | 5/19/2019 08:37:51 | 0.06000 ppm            |
|                    | 5/19/2019 08:53:47 | 0.03000 ppm            |

## Recent Benzene Detections

| Recent Benzene Detections |                    |                        |
|---------------------------|--------------------|------------------------|
| Location Category         | Reading Date       | Range of<br>Detections |
| Division E                | 5/19/2019 09:08:01 | 0.04000 ppm            |
|                           | 5/19/2019 09:32:33 | 0.03000 ppm            |
|                           | 5/19/2019 09:57:45 | 0.04000 ppm            |
| Impacted Tank Farm        | 5/19/2019 09:21:11 | 0.05000 ppm            |
|                           | 5/19/2019 09:15:16 | 0.03000 ppm            |
|                           | 5/19/2019 09:26:09 | 0.06000 ppm            |
|                           | 5/19/2019 09:48:04 | 0.02000 ppm            |

### Recent Benzene Detections

| Location Category  | Reading Date       | Range of<br>Detections |
|--------------------|--------------------|------------------------|
| Division E         | 5/19/2019 10:00:12 | 0.0200 ppm             |
|                    | 5/19/2019 10:47:10 | 0.0300 ppm             |
| Impacted Tank Farm | 5/19/2019 10:08:05 | 0.0600 ppm             |
|                    | 5/19/2019 10:17:03 | 0.0600 ppm             |
|                    | 5/19/2019 10:57:11 | 0.1200 ppm             |
|                    | 5/19/2019 10:39:56 | 0.0100 ppm             |

### Recent Benzene Detections

| Location Category  | Reading Date       | Range of<br>Detections |
|--------------------|--------------------|------------------------|
| Division E         | 5/19/2019 12:03:56 | 0.03000 ppm            |
|                    | 5/19/2019 12:04:29 | 0.02000 ppm            |
|                    | 5/19/2019 12:16:00 | 0.02000 ppm            |
|                    | 5/19/2019 12:30:26 | 0.05000 ppm            |
|                    | 5/19/2019 12:57:04 | 0.02000 ppm            |
| Impacted Tank Farm | 5/19/2019 12:31:50 | 0.11000 ppm            |
|                    | 5/19/2019 12:42:11 | 0.08000 ppm            |

# Recent Benzene Detections

| Location Category  | Reading Date       | Range of<br>Detections |
|--------------------|--------------------|------------------------|
| Division E         | 5/19/2019 13:02:19 | 0.0300 ppm             |
|                    | 5/19/2019 13:04:47 | 0.0300 ppm             |
|                    | 5/19/2019 13:07:23 | 0.0300 ppm             |
|                    | 5/19/2019 13:34:00 | 0.0300 ppm             |
|                    | 5/19/2019 13:56:50 | 0.1400 ppm             |
| Impacted Tank Farm | 5/19/2019 13:18:34 | 0.0300 ppm             |
|                    | 5/19/2019 13:29:29 | 0.1600 ppm             |
|                    | 5/19/2019 13:39:42 | 0.0400 ppm             |
|                    | 5/19/2019 13:55:35 | 0.0200 ppm             |
|                    |                    |                        |

### Recent Benzene Detections

| Recent benzene betections |                    |                        |
|---------------------------|--------------------|------------------------|
| Location Category         | Reading Date       | Range of<br>Detections |
| Division E                | 5/19/2019 15:01:54 | 0.1400 ppm             |
|                           | 5/19/2019 15:18:24 | 0.0400 ppm             |
|                           | 5/19/2019 15:20:38 | 0.0600 ppm             |
|                           | 5/19/2019 15:25:32 | 0.1200 ppm             |
|                           | 5/19/2019 15:22:50 | 0.0600 ppm             |
|                           | 5/19/2019 15:27:50 | 0.0300 ppm             |
|                           | 5/19/2019 15:46:52 | 0.0300 ppm             |
|                           | 5/19/2019 15:58:36 | 0.0300 ppm             |
|                           | 5/19/2019 15:55:06 | 0.0200 ppm             |
|                           | 5/19/2019 15:55:59 | 0.0300 ppm             |
|                           | 5/19/2019 15:51:55 | 0.0200 ppm             |
|                           | 5/19/2019 15:34:35 | 0.0400 ppm             |
|                           | 5/19/2019 15:53:23 | 0.0300 ppm             |
| Impacted Tank Farm        | 5/19/2019 15:09:59 | 0.0300 ppm             |
|                           | 5/19/2019 15:03:14 | 0.0500 ppm             |
|                           | 5/19/2019 15:15:54 | 0.0300 ppm             |
|                           | 5/19/2019 15:48:39 | 0.0300 ppm             |
|                           | 5/19/2019 15:57:13 | 0.0200 ppm             |

### Recent Benzene Detections

| Recent Benzene Detections |                    |                        |
|---------------------------|--------------------|------------------------|
| Location Category         | Reading Date       | Range of<br>Detections |
| Division E                | 5/19/2019 16:01:22 | 0.03000 ppm            |
|                           | 5/19/2019 16:04:23 | 0.03000 ppm            |
|                           | 5/19/2019 16:05:32 | 0.02000 ppm            |
|                           | 5/19/2019 16:06:10 | 0.04000 ppm            |
|                           | 5/19/2019 16:08:27 | 0.05000 ppm            |
|                           | 5/19/2019 16:11:53 | 0.04000 ppm            |
|                           | 5/19/2019 16:57:50 | 0.02000 ppm            |
|                           | 5/19/2019 16:59:56 | 0.03000 ppm            |
|                           | 5/19/2019 16:58:12 | 0.02000 ppm            |
|                           | 5/19/2019 16:59:54 | 0.03000 ppm            |
|                           | 5/19/2019 16:41:17 | 0.02000 ppm            |
|                           | 5/19/2019 16:52:19 | 0.03000 ppm            |
|                           | 5/19/2019 16:53:54 | 0.02000 ppm            |
| Impacted Tank Farm        | 5/19/2019 16:17:35 | 0.03000 ppm            |
|                           | 5/19/2019 16:47:18 | 0.03000 ppm            |
|                           | 5/19/2019 16:53:45 | 0.07000 ppm            |

### Recent Benzene Detections

| Location Category  | Reading Date       | Range of<br>Detections |
|--------------------|--------------------|------------------------|
| Division E         | 5/19/2019 17:01:43 | 0.05000 ppm            |
|                    | 5/19/2019 17:10:17 | 0.02000 ppm            |
|                    | 5/19/2019 17:18:20 | 0.03000 ppm            |
|                    | 5/19/2019 17:22:41 | 0.04000 ppm            |
|                    | 5/19/2019 17:20:09 | 0.03000 ppm            |
|                    | 5/19/2019 17:21:50 | 0.03000 ppm            |
|                    | 5/19/2019 17:25:49 | 0.02000 ppm            |
|                    | 5/19/2019 17:42:25 | 0.08000 ppm            |
|                    | 5/19/2019 17:56:56 | 0.02000 ppm            |
|                    | 5/19/2019 17:59:09 | 0.03000 ppm            |
| Impacted Tank Farm | 5/19/2019 17:06:56 | 0.05000 ppm            |
|                    | 5/19/2019 17:04:01 | 0.09000 ppm            |
|                    | 5/19/2019 17:22:56 | 0.03000 ppm            |
|                    | 5/19/2019 17:30:50 | 0.07000 ppm            |
|                    | 5/19/2019 17:25:51 | 0.04000 ppm            |
|                    | 5/19/2019 17:35:55 | 0.08000 ppm            |
|                    | 5/19/2019 17:46:14 | 0.07000 ppm            |

# Recent Benzene Detections

| Location Category  | Reading Date       | Range of<br>Detections |
|--------------------|--------------------|------------------------|
| Division E         | 5/19/2019 18:12:08 | 0.02000 ppm            |
|                    | 5/19/2019 18:28:57 | 0.02000 ppm            |
|                    | 5/19/2019 18:25:52 | 0.01000 ppm            |
|                    | 5/19/2019 18:19:32 | 0.02000 ppm            |
|                    | 5/19/2019 18:16:32 | 0.02000 ppm            |
|                    | 5/19/2019 18:25:09 | 0.04000 ppm            |
|                    | 5/19/2019 18:22:48 | 0.02000 ppm            |
|                    | 5/19/2019 18:31:34 | 0.03000 ppm            |
|                    | 5/19/2019 18:33:12 | 0.02000 ppm            |
|                    | 5/19/2019 18:13:34 | 0.03000 ppm            |
|                    | 5/19/2019 18:33:18 | 0.02000 ppm            |
|                    | 5/19/2019 18:22:17 | 0.02000 ppm            |
|                    | 5/19/2019 18:44:20 | 0.02000 ppm            |
|                    | 5/19/2019 18:58:00 | 0.03000 ppm            |
|                    | 5/19/2019 18:52:05 | 0.02000 ppm            |
|                    | 5/19/2019 18:52:43 | 0.03000 ppm            |
| Impacted Tank Farm | 5/19/2019 18:03:03 | 0.07000 ppm            |
|                    | 5/19/2019 18:41:04 | 0.04000 ppm            |
|                    | 5/19/2019 18:25:53 | 0.04000 ppm            |
|                    | 5/19/2019 18:30:31 | 0.05000 ppm            |
|                    | 5/19/2019 18:21:08 | 0.04000 ppm            |
|                    | 5/19/2019 18:54:40 | 0.02000 ppm            |

# Recent Benzene Detections

| Recent benzene betechons |                    |                        |
|--------------------------|--------------------|------------------------|
| Location Category        | Reading Date       | Range of<br>Detections |
| Division E               | 5/19/2019 19:00:14 | 0.01000 ppm            |
|                          | 5/19/2019 19:11:20 | 0.02000 ppm            |
|                          | 5/19/2019 19:16:39 | 0.03000 ppm            |
|                          | 5/19/2019 19:16:01 | 0.03000 ppm            |
|                          | 5/19/2019 19:08:55 | 0.03000 ppm            |
|                          | 5/19/2019 19:13:11 | 0.02000 ppm            |
|                          | 5/19/2019 19:29:12 | 0.03000 ppm            |
|                          | 5/19/2019 19:39:48 | 0.10000 ppm            |
|                          | 5/19/2019 19:43:22 | 0.04000 ppm            |
|                          | 5/19/2019 19:48:46 | 0.02000 ppm            |
|                          | 5/19/2019 19:51:32 | 0.01000 ppm            |
|                          | 5/19/2019 19:54:18 | 0.02000 ppm            |
|                          | 5/19/2019 19:48:29 | 0.02000 ppm            |
|                          | 5/19/2019 19:56:19 | 0.07000 ppm            |
|                          | 5/19/2019 19:58:20 | 0.05000 ppm            |
| Impacted Tank Farm       | 5/19/2019 19:13:10 | 0.04000 ppm            |
|                          | 5/19/2019 19:19:13 | 0.05000 ppm            |
|                          | 5/19/2019 19:25:01 | 0.05000 ppm            |

# Recent Benzene Detections

| Location Category  | Reading Date       | Range of<br>Detections |
|--------------------|--------------------|------------------------|
| Division E         | 5/19/2019 20:25:39 | 0.02000 ppm            |
|                    | 5/19/2019 20:52:37 | 0.05000 ppm            |
|                    | 5/19/2019 20:25:25 | 0.02000 ppm            |
| Impacted Tank Farm | 5/19/2019 20:09:20 | 0.05000 ppm            |
|                    | 5/19/2019 20:14:50 | 0.04000 ppm            |
|                    | 5/19/2019 20:50:11 | 0.05000 ppm            |
|                    | 5/19/2019 20:53:37 | 0.07000 ppm            |

# Recent Benzene Detections

| Location Category  | Reading Date       | Range of<br>Detections |
|--------------------|--------------------|------------------------|
| Division E         | 5/19/2019 22:30:56 | 0.02000 ppm            |
|                    | 5/19/2019 22:34:25 | 0.04000 ppm            |
|                    | 5/19/2019 22:37:04 | 0.04000 ppm            |
|                    | 5/19/2019 22:40:31 | 0.03000 ppm            |
|                    | 5/19/2019 22:47:02 | 0.05000 ppm            |
|                    | 5/19/2019 22:54:47 | 0.02000 ppm            |
|                    | 5/19/2019 22:39:32 | 0.02000 ppm            |
|                    | 5/19/2019 22:22:25 | 0.02000 ppm            |
|                    | 5/19/2019 22:54:54 | 0.03000 ppm            |
| Impacted Tank Farm | 5/19/2019 22:00:07 | 0.07000 ppm            |
|                    | 5/19/2019 22:02:29 | 0.04000 ppm            |
|                    | 5/19/2019 22:11:39 | 0.02000 ppm            |
|                    | 5/19/2019 22:14:19 | 0.04000 ppm            |
|                    | 5/19/2019 22:17:06 | 0.04000 ppm            |
|                    | 5/19/2019 22:19:27 | 0.03000 ppm            |
|                    |                    |                        |