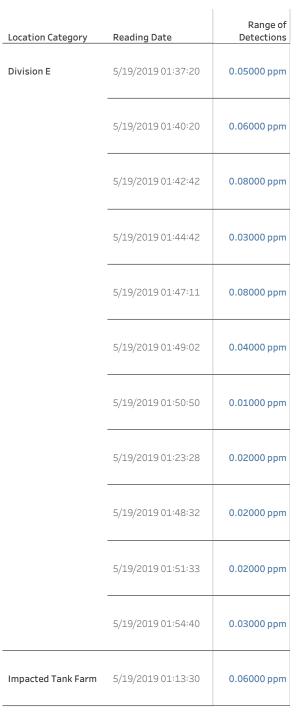

------------|------------------------|
| Division E         | 5/19/2019 00:23:11 | 0.02000 ppm            |
|                    | 5/19/2019 00:38:42 | 0.03000 ppm            |
|                    | 5/19/2019 00:42:17 | 0.03000 ppm            |
|                    | 5/19/2019 00:18:59 | 0.03000 ppm            |
|                    | 5/19/2019 00:26:09 | 0.04000 ppm            |
|                    | 5/19/2019 00:29:08 | 0.03000 ppm            |
|                    | 5/19/2019 00:56:31 | 0.04000 ppm            |
|                    | 5/19/2019 00:58:19 | 0.02000 ppm            |
| Impacted Tank Farm | 5/19/2019 00:57:13 | 0.10000 ppm            |
|                    |                    |                        |



### Reading Date

5/19/2019 1:00:00 AM to 5/19/2019 2:00:00 AM









### Reading Date

5/19/2019 2:00:00 AM to 5/19/2019 3:00:00 AM



# Recent Benzene Detections

| Location Category  | Reading Date       | Range of<br>Detections |
|--------------------|--------------------|------------------------|
| Division E         | 5/19/2019 02:10:04 | 0.05000 ppm            |
|                    | 5/19/2019 02:26:17 | 0.04000 ppm            |
|                    | 5/19/2019 02:20:23 | 0.05000 ppm            |
|                    | 5/19/2019 02:52:49 | 0.02000 ppm            |
|                    | 5/19/2019 02:58:00 | 0.01000 ppm            |
| Impacted Tank Farm | 5/19/2019 02:01:35 | 0.02000 ppm            |
|                    | 5/19/2019 02:45:43 | 0.06000 ppm            |



### Reading Date

5/19/2019 3:00:00 AM to 5/19/2019 4:00:00 AM



### Recent