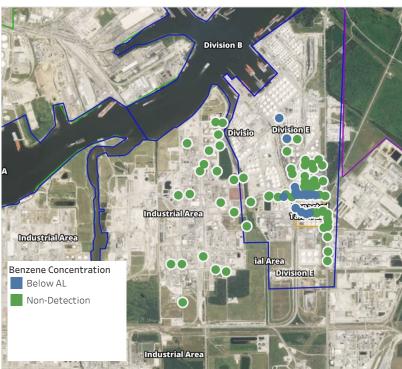

### Recent Benzene Detections

| Location Category  | Reading Date       | Range of<br>Detections |
|--------------------|--------------------|------------------------|
| Division E         | 5/18/2019 23:02:00 | 0.09000 ppm            |
|                    | 5/18/2019 23:07:53 | 0.02000 ppm            |
|                    | 5/18/2019 23:15:36 | 0.04000 ppm            |
|                    | 5/18/2019 23:19:57 | 0.04000 ppm            |
|                    | 5/18/2019 23:21:51 | 0.04000 ppm            |
|                    | 5/18/2019 23:24:17 | 0.02000 ppm            |
|                    | 5/18/2019 23:34:32 | 0.01000 ppm            |
|                    | 5/18/2019 23:39:11 | 0.02000 ppm            |
|                    | 5/18/2019 23:41:17 | 0.02000 ppm            |
|                    | 5/18/2019 23:39:11 | 0.04000 ppm            |
|                    | 5/18/2019 23:37:02 | 0.03000 ppm            |
|                    | 5/18/2019 23:30:05 | 0.03000 ppm            |
| Impacted Tank Farm | 5/18/2019 23:01:37 | 0.03000 ppm            |
|                    | 5/18/2019 23:08:30 | 0.03000 ppm            |
|                    | 5/18/2019 23:13:32 | 0.03000 ppm            |
|                    | 5/18/2019 23:16:00 | 0.02000 ppm            |
|                    | 5/18/2019 23:18:35 | 0.02000 ppm            |
|                    | 5/18/2019 23:23:35 | 0.02000 ppm            |

# Recent Benzene Detections

| Location Category  | Reading Date       | Range of<br>Detections |
|--------------------|--------------------|------------------------|
| Division E         | 5/19/2019 00:23:11 | 0.02000 ppm            |
|                    | 5/19/2019 00:38:42 | 0.03000 ppm            |
|                    | 5/19/2019 00:42:17 | 0.03000 ppm            |
|                    | 5/19/2019 00:18:59 | 0.03000 ppm            |
|                    | 5/19/2019 00:26:09 | 0.04000 ppm            |
|                    | 5/19/2019 00:29:08 | 0.03000 ppm            |
|                    | 5/19/2019 00:56:31 | 0.04000 ppm            |
|                    | 5/19/2019 00:58:19 | 0.02000 ppm            |
| Impacted Tank Farm | 5/19/2019 00:57:13 | 0.10000 ppm            |
|                    |                    |                        |