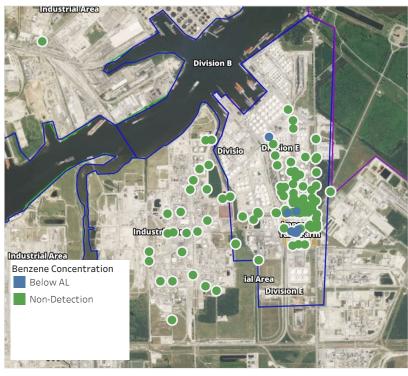

# Recent Benzene Detections

| Location Category  | Reading Date       | Range of<br>Detections |
|--------------------|--------------------|------------------------|
| Division E         | 5/19/2019 02:10:04 | 0.05000 ppm            |
|                    | 5/19/2019 02:26:17 | 0.04000 ppm            |
|                    | 5/19/2019 02:20:23 | 0.05000 ppm            |
|                    | 5/19/2019 02:52:49 | 0.02000 ppm            |
|                    | 5/19/2019 02:58:00 | 0.01000 ppm            |
| Impacted Tank Farm | 5/19/2019 02:01:35 | 0.02000 ppm            |
|                    | 5/19/2019 02:45:43 | 0.06000 ppm            |

### Recent Benzene Detections

| Recent Denzene Detections |                    |                        |
|---------------------------|--------------------|------------------------|
| Location Category         | Reading Date       | Range of<br>Detections |
| Division E                | 5/19/2019 04:01:08 | 0.01000 ppm            |
|                           | 5/19/2019 04:04:30 | 0.04000 ppm            |
|                           | 5/19/2019 04:08:12 | 0.04000 ppm            |
|                           | 5/19/2019 04:12:20 | 0.05000 ppm            |
|                           | 5/19/2019 04:24:33 | 0.05000 ppm            |
|                           | 5/19/2019 04:29:01 | 0.06000 ppm            |
|                           | 5/19/2019 04:30:10 | 0.03000 ppm            |
|                           | 5/19/2019 04:37:16 | 0.04000 ppm            |
|                           | 5/19/2019 04:40:24 | 0.05000 ppm            |
|                           | 5/19/2019 04:36:51 | 0.02000 ppm            |
|                           | 5/19/2019 04:50:23 | 0.01000 ppm            |
|                           | 5/19/2019 04:54:28 | 0.06000 ppm            |
|                           | 5/19/2019 04:08:08 | 0.03000 ppm            |
|                           | 5/19/2019 04:51:27 | 0.02000 ppm            |
|                           | 5/19/2019 04:13:03 | 0.04000 ppm            |
|                           | 5/19/2019 04:19:51 | 0.03000 ppm            |
| Impacted Tank Farm        | 5/19/2019 04:41:06 | 0.03000 ppm            |