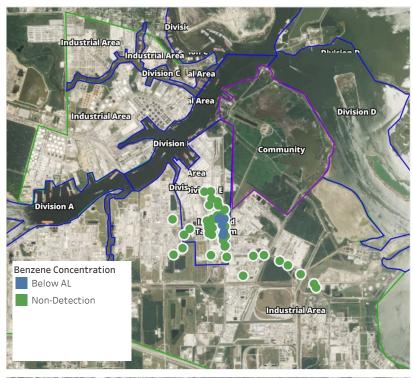

00:00 AM



# Recent Benzene Detections

| Location Category  | Reading Date       | Range of<br>Detections |
|--------------------|--------------------|------------------------|
| Division E         | 5/19/2019 07:01:32 | 0.02000 ppm            |
|                    | 5/19/2019 07:13:04 | 0.05000 ppm            |
|                    | 5/19/2019 07:28:24 | 0.05000 ppm            |
|                    | 5/19/2019 07:56:27 | 0.03000 ppm            |
| Impacted Tank Farm | 5/19/2019 07:03:39 | 0.02000 ppm            |
|                    | 5/19/2019 07:29:26 | 0.06000 ppm            |
|                    | 5/19/2019 07:56:41 | 0.07000 ppm            |
|                    |                    |                        |





### Reading Date

5/19/2019 8:00:00 AM to 5/19/2019 9:00:00 AM



# Recent Benzene Detections

| Location Category  | Reading Date       | Range of<br>Detections |
|--------------------|--------------------|------------------------|
| Division E         | 5/19/2019 08:08:02 | 0.04000 ppm            |
|                    | 5/19/2019 08:21:46 | 0.05000 ppm            |
|                    | 5/19/2019 08:27:33 | 0.05000 ppm            |
|                    | 5/19/2019 08:29:18 | 0.04000 ppm            |
|                    | 5/19/2019 08:57:40 | 0.05000 ppm            |
|                    | 5/19/2019 08:53:40 | 0.03000 ppm            |
| Impacted Tank Farm | 5/19/2019 08:14:15 | 0.04000 ppm            |
|                    | 5/19/2019 08:24:14 | 0.09000 ppm            |
|                    | 5/19/2019 08:37:51 | 0.06000 ppm            |
|