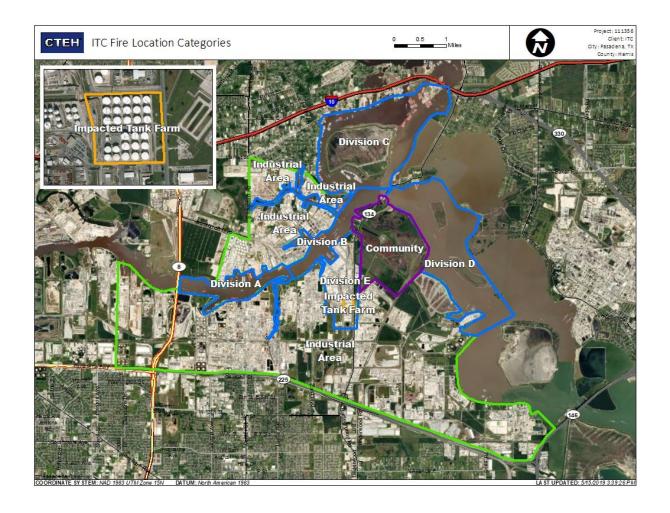

19 15:58:36 | 0.0300 ppm             |
|                           | 5/19/2019 15:55:06 | 0.0200 ppm             |
|                           | 5/19/2019 15:55:59 | 0.0300 ppm             |
|                           | 5/19/2019 15:51:55 | 0.0200 ppm             |
|                           | 5/19/2019 15:34:35 | 0.0400 ppm             |
|                           | 5/19/2019 15:53:23 | 0.0300 ppm             |
| Impacted Tank Farm        | 5/19/2019 15:09:59 | 0.0300 ppm             |
|                           | 5/19/2019 15:03:14 | 0.0500 ppm             |
|                           | 5/19/2019 15:15:54 | 0.0300 ppm             |
|                           | 5/19/2019 15:48:39 | 0.0300 ppm             |
|                           | 5/19/2019 15:57:13 | 0.0200 ppm             |



### Reading Date

5/19/2019 4:00:00 PM to 5/19/2019 5:00:00 PM





### Recent Benzene Detections

| Recent Benzene Detections |                    |                        |
|---------------------------|--------------------|------------------------|
| Location Category         | Reading Date       | Range of<br>Detections |
| Division E                | 5/19/2019 16:01:22 | 0.03000 ppm            |
|                           | 5/19/2019 16:04:23 | 0.03000 ppm            |
|                           | 5/19/2019 16:05:32 | 0.02000 ppm            |
|                           | 5/19/2019 16:06:10 | 0.04000 ppm            |
|                           | 5/19/2019 16:08:27 | 0.05000 ppm            |
|                           | 5/19/2019 16:11:53 | 0.04000 ppm            |
|