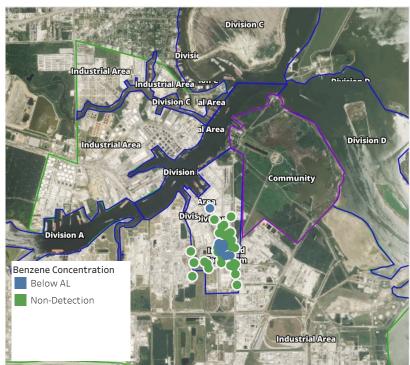

|
|                    | 5/19/2019 13:04:47 | 0.0300 ppm             |
|                    | 5/19/2019 13:07:23 | 0.0300 ppm             |
|                    | 5/19/2019 13:34:00 | 0.0300 ppm             |
|                    | 5/19/2019 13:56:50 | 0.1400 ppm             |
| Impacted Tank Farm | 5/19/2019 13:18:34 | 0.0300 ppm             |
|                    | 5/19/2019 13:29:29 | 0.1600 ppm             |
|                    | 5/19/2019 13:39:42 | 0.0400 ppm             |
|                    | 5/19/2019 13:55:35 | 0.0200 ppm             |
|                    |                    |                        |





### Reading Date

5/19/2019 2:00:00 PM to 5/19/2019 3:00:00 PM





# Recent Benzene Detections







### Reading Date

5/19/2019 3:00:00 PM to 5/19/2019 4:00:00 PM





### Recent Benzene Detections

| Recent benzene betections |                    |                        |
|---------------------------|--------------------|------------------------|
| Location Category         | Reading Date       | Range of<br>Detections |
| Division E                | 5/19/2019 15:01:54 | 0.1400 ppm             |
|                           | 5/19/2019 15:18:24 | 0.0400 ppm             |
|                           | 5/19/2019 15:20:38 | 0.0600 ppm             |
|                           | 5/19/2019 15:25:32 | 0.1200 ppm             |
|                           | 5/19/2019 15:22:50 | 0.0600 ppm             |
|                           | 5/19/2019 15:27:50 | 0.0300 ppm             |
|                           | 5/19/2019 15:46:52 | 0.0300 ppm             |
|