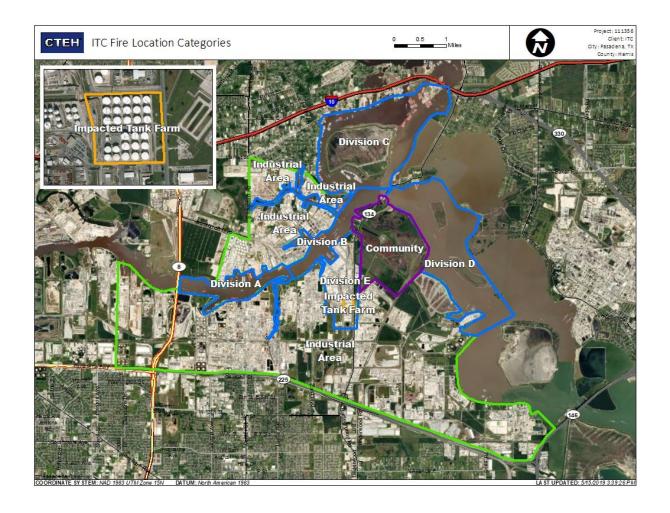

|





### Reading Date

5/19/2019 11:00:00 AM to 5/19/2019 12:00:00 PM





### Reading Date

5/19/2019 12:00:00 PM to 5/19/2019 1:00:00 PM



### Recent Benzene Detections

| Location Category  | Reading Date       | Range of<br>Detections |
|--------------------|--------------------|------------------------|
| Division E         | 5/19/2019 12:03:56 | 0.03000 ppm            |
|                    | 5/19/2019 12:04:29 | 0.02000 ppm            |
|                    | 5/19/2019 12:16:00 | 0.02000 ppm            |
|                    | 5/19/2019 12:30:26 | 0.05000 ppm            |
|                    | 5/19/2019 12:57:04 | 0.02000 ppm            |
| Impacted Tank Farm | 5/19/2019 12:31:50 | 0.11000 ppm            |
|                    | 5/19/2019 12:42:11 | 0.08000 ppm            |





### Reading Date

5/19/2019 1:00:00 PM to 5/19/2019 2:00:00 PM



# Recent Benzene Detections

| Location Category  | Reading Date       | Range of<br>Detections |
|--------------------|--------------------|------------------------|
| Division E         | 5/19/2019 13:02:19 | 0.0300 ppm             |
|                    | 5/19/2019 13:04:47 | 0.0300 ppm             |
|                    | 5/19/2019 13:07:23 | 0.0300 ppm             |
|                    | 5/19/2019 13:34:00 | 0.0300 ppm             |
|                    | 5/19/2019 13:56:50 | 0.1400 ppm             |
| Impacted Tank Farm | 5/19/2019 13:18:34 | 0.0300 ppm             |
|                    | 5/19/2019 13:29:29 | 0.1600 ppm             |
|                    | 5/19/2019 13:39:42 | 0.0400 ppm             |
|