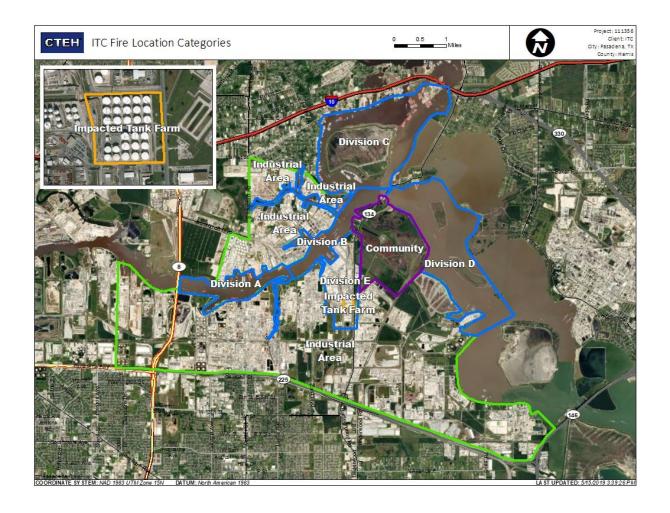

--|
| Division E         | 5/19/2019 13:02:19 | 0.0300 ppm             |
|                    | 5/19/2019 13:04:47 | 0.0300 ppm             |
|                    | 5/19/2019 13:07:23 | 0.0300 ppm             |
|                    | 5/19/2019 13:34:00 | 0.0300 ppm             |
|                    | 5/19/2019 13:56:50 | 0.1400 ppm             |
| Impacted Tank Farm | 5/19/2019 13:18:34 | 0.0300 ppm             |
|                    | 5/19/2019 13:29:29 | 0.1600 ppm             |
|                    | 5/19/2019 13:39:42 | 0.0400 ppm             |
|                    | 5/19/2019 13:55:35 | 0.0200 ppm             |
|                    |                    |                        |





### Reading Date

5/19/2019 2:00:00 PM to 5/19/2019 3:00:00 PM





# Recent Benzene Detections







### Reading Date

5/19/2019 3:00:00 PM to 5/19/2019 4:00:00 PM





### Recent Benzene Detections

| Recent benzene betections |                    |                        |
|---------------------------|--------------------|------------------------|
| Location Category         | Reading Date       | Range of<br>Detections |
| Division E                | 5/19/2019 15:01:54 | 0.1400 ppm             |
|                           | 5/19/2019 15:18:24 | 0.0400 ppm             |
|                           | 5/19/2019 15:20:38 | 0.0600 ppm             |
|                           | 5/19/2019 15:25:32 | 0.1200 ppm             |
|                           | 5/19/2019 15:22:50 | 0.0600 ppm             |
|                           | 5/19/2019 15:27:50 | 0.0300 ppm             |
|