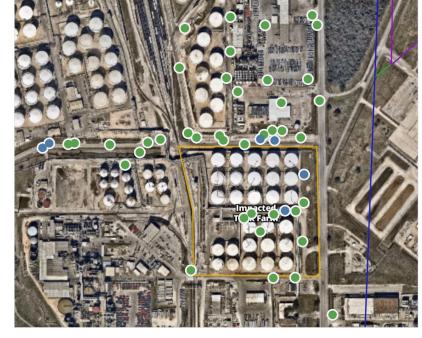

|



### Reading Date

5/19/2019 1:00:00 AM to 5/19/2019 2:00:00 AM









### Reading Date

5/19/2019 2:00:00 AM to 5/19/2019 3:00:00 AM



# Recent Benzene Detections

| Location Category  | Reading Date       | Range of<br>Detections |
|--------------------|--------------------|------------------------|
| Division E         | 5/19/2019 02:10:04 | 0.05000 ppm            |
|                    | 5/19/2019 02:26:17 | 0.04000 ppm            |
|                    | 5/19/2019 02:20:23 | 0.05000 ppm            |
|                    | 5/19/2019 02:52:49 | 0.02000 ppm            |
|                    | 5/19/2019 02:58:00 | 0.01000 ppm            |
| Impacted Tank Farm | 5/19/2019 02:01:35 | 0.02000 ppm            |
|                    | 5/19/2019 02:45:43 | 0.06000 ppm            |



### Reading Date

5/19/2019 3:00:00 AM to 5/19/2019 4:00:00 AM



### Recent Benzene Detections





### Reading Date

5/19/2019 4:00:00 AM to 5/19/2019 5:00:00 AM





### Recent Benzene Detections

| Recent Denzene Detections |                    |                        |
|---------------------------|--------------------|------------------------|
| Location Category         | Reading Date       | Range of<br>Detections |
| Division E                | 5/19/2019 04:01:08 | 0.01000 ppm            |
|                           | 5/19/2019 04:04:30 | 0.04000 ppm            |
|                           | 5/19/2019 04:08:12 | 0.04000 ppm            |
|                           | 5/19/2019 04:12:20 | 0.05000 ppm            |
|                           | 5/19/2019 04:24:33 | 0.05000 ppm