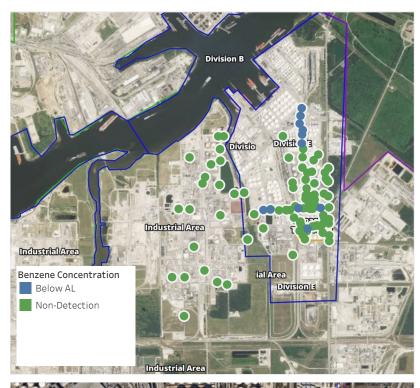

### Recent Benzene Detections

| Location Category  | Reading Date       | Range of<br>Detections |
|--------------------|--------------------|------------------------|
| Division E         | 5/18/2019 23:02:00 | 0.09000 ppm            |
|                    | 5/18/2019 23:07:53 | 0.02000 ppm            |
|                    | 5/18/2019 23:15:36 | 0.04000 ppm            |
|                    | 5/18/2019 23:19:57 | 0.04000 ppm            |
|                    | 5/18/2019 23:21:51 | 0.04000 ppm            |
|                    | 5/18/2019 23:24:17 | 0.02000 ppm            |
|                    | 5/18/2019 23:34:32 | 0.01000 ppm            |
|                    | 5/18/2019 23:39:11 | 0.02000 ppm            |
|                    | 5/18/2019 23:41:17 | 0.02000 ppm            |
|                    | 5/18/2019 23:39:11 | 0.04000 ppm            |
|                    | 5/18/2019 23:37:02 | 0.03000 ppm            |
|                    | 5/18/2019 23:30:05 | 0.03000 ppm            |
| Impacted Tank Farm | 5/18/2019 23:01:37 | 0.03000 ppm            |
|                    | 5/18/2019 23:08:30 | 0.03000 ppm            |
|                    | 5/18/2019 23:13:32 | 0.03000 ppm            |
|                    | 5/18/2019 23:16:00 | 0.02000 ppm            |
|                    | 5/18/2019 23:18:35 | 0.02000 ppm            |
|                    | 5/18/2019 23:23:35 | 0.02000 ppm            |

# Recent Benzene Detections

| Location Category  | Reading Date       | Range of<br>Detections |
|--------------------|--------------------|------------------------|
| Division E         | 5/19/2019 00:23:11 | 0.02000 ppm            |
|                    | 5/19/2019 00:38:42 | 0.03000 ppm            |
|                    | 5/19/2019 00:42:17 | 0.03000 ppm            |
|                    | 5/19/2019 00:18:59 | 0.03000 ppm            |
|                    | 5/19/2019 00:26:09 | 0.04000 ppm            |
|                    | 5/19/2019 00:29:08 | 0.03000 ppm            |
|                    | 5/19/2019 00:56:31 | 0.04000 ppm            |
|                    | 5/19/2019 00:58:19 | 0.02000 ppm            |
| Impacted Tank Farm | 5/19/2019 00:57:13 | 0.10000 ppm            |
|                    |                    |                        |

# Recent Benzene Detections

| Location Category  | Reading Date       | Range of<br>Detections |
|--------------------|--------------------|------------------------|
| Division E         | 5/19/2019 02:10:04 | 0.05000 ppm            |
|                    | 5/19/2019 02:26:17 | 0.04000 ppm            |
|                    | 5/19/2019 02:20:23 | 0.05000 ppm            |
|                    | 5/19/2019 02:52:49 | 0.02000 ppm            |
|                    | 5/19/2019 02:58:00 | 0.01000 ppm            |
| Impacted Tank Farm | 5/19/2019 02:01:35 | 0.02000 ppm            |
|                    | 5/19/2019 02:45:43 | 0.06000 ppm            |