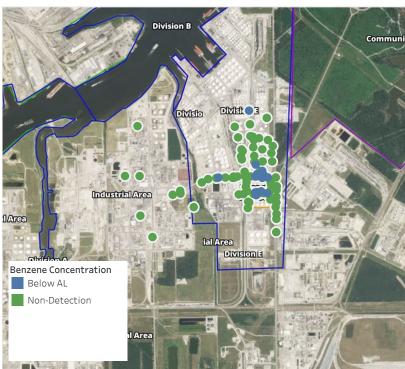

### Recent Benzene Detections

| Location Category  | Reading Date       | Range of<br>Detections |
|--------------------|--------------------|------------------------|
| Division E         | 5/18/2019 23:02:00 | 0.09000 ppm            |
|                    | 5/18/2019 23:07:53 | 0.02000 ppm            |
|                    | 5/18/2019 23:15:36 | 0.04000 ppm            |
|                    | 5/18/2019 23:19:57 | 0.04000 ppm            |
|                    | 5/18/2019 23:21:51 | 0.04000 ppm            |
|                    | 5/18/2019 23:24:17 | 0.02000 ppm            |
|                    | 5/18/2019 23:34:32 | 0.01000 ppm            |
|                    | 5/18/2019 23:39:11 | 0.02000 ppm            |
|                    | 5/18/2019 23:41:17 | 0.02000 ppm            |
|                    | 5/18/2019 23:39:11 | 0.04000 ppm            |
|                    | 5/18/2019 23:37:02 | 0.03000 ppm            |
|                    | 5/18/2019 23:30:05 | 0.03000 ppm            |
| Impacted Tank Farm | 5/18/2019 23:01:37 | 0.03000 ppm            |
|                    | 5/18/2019 23:08:30 | 0.03000 ppm            |
|                    | 5/18/2019 23:13:32 | 0.03000 ppm            |
|                    | 5/18/2019 23:16:00 | 0.02000 ppm            |
|                    | 5/18/2019 23:18:35 | 0.02000 ppm            |
|                    | 5/18/2019 23:23:35 | 0.02000 ppm            |

# Recent Benzene Detections

| Location Category  | Reading Date       | Range of<br>Detections |
|--------------------|--------------------|------------------------|
| Division E         | 5/19/2019 00:23:11 | 0.02000 ppm            |
|                    | 5/19/2019 00:38:42 | 0.03000 ppm            |
|                    | 5/19/2019 00:42:17 | 0.03000 ppm            |
|                    | 5/19/2019 00:18:59 | 0.03000 ppm            |
|                    | 5/19/2019 00:26:09 | 0.04000 ppm            |
|                    | 5/19/2019 00:29:08 | 0.03000 ppm            |
|                    | 5/19/2019 00:56:31 | 0.04000 ppm            |
|                    | 5/19/2019 00:58:19 | 0.02000 ppm            |
| Impacted Tank Farm | 5/19/2019 00:57:13 | 0.10000 ppm            |
|                    |                    |                        |