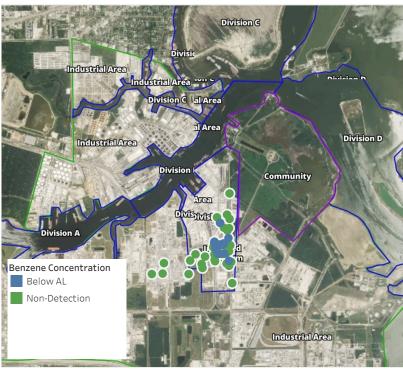

### Recent Benzene Detections

| Location Category  | Reading Date       | Range of<br>Detections |
|--------------------|--------------------|------------------------|
| Division E         | 5/18/2019 23:02:00 | 0.09000 ppm            |
|                    | 5/18/2019 23:07:53 | 0.02000 ppm            |
|                    | 5/18/2019 23:15:36 | 0.04000 ppm            |
|                    | 5/18/2019 23:19:57 | 0.04000 ppm            |
|                    | 5/18/2019 23:21:51 | 0.04000 ppm            |
|                    | 5/18/2019 23:24:17 | 0.02000 ppm            |
|                    | 5/18/2019 23:34:32 | 0.01000 ppm            |
|                    | 5/18/2019 23:39:11 | 0.02000 ppm            |
|                    | 5/18/2019 23:41:17 | 0.02000 ppm            |
|                    | 5/18/2019 23:39:11 | 0.04000 ppm            |
|                    | 5/18/2019 23:37:02 | 0.03000 ppm            |
|                    | 5/18/2019 23:30:05 | 0.03000 ppm            |
| Impacted Tank Farm | 5/18/2019 23:01:37 | 0.03000 ppm            |
|                    | 5/18/2019 23:08:30 | 0.03000 ppm            |
|                    | 5/18/2019 23:13:32 | 0.03000 ppm            |
|                    | 5/18/2019 23:16:00 | 0.02000 ppm            |
|                    | 5/18/2019 23:18:35 | 0.02000 ppm            |
|                    | 5/18/2019 23:23:35 | 0.02000 ppm            |

# Recent Benzene Detections

| Location Category  | Reading Date       | Range of<br>Detections |
|--------------------|--------------------|------------------------|
| Division E         | 5/19/2019 00:23:11 | 0.02000 ppm            |
|                    | 5/19/2019 00:38:42 | 0.03000 ppm            |
|                    | 5/19/2019 00:42:17 | 0.03000 ppm            |
|                    | 5/19/2019 00:18:59 | 0.03000 ppm            |
|                    | 5/19/2019 00:26:09 | 0.04000 ppm            |
|                    | 5/19/2019 00:29:08 | 0.03000 ppm            |
|                    | 5/19/2019 00:56:31 | 0.04000 ppm            |
|                    | 5/19/2019 00:58:19 | 0.02000 ppm            |
| Impacted Tank Farm | 5/19/2019 00:57:13 | 0.10000 ppm            |
|                    |                    |                        |

# Recent Benzene Detections

| Location Category  | Reading Date       | Range of<br>Detections |
|--------------------|--------------------|------------------------|
| Division E         | 5/19/2019 02:10:04 | 0.05000 ppm            |
|                    | 5/19/2019 02:26:17 | 0.04000 ppm            |
|                    | 5/19/2019 02:20:23 | 0.05000 ppm            |
|                    | 5/19/2019 02:52:49 | 0.02000 ppm            |
|                    | 5/19/2019 02:58:00 | 0.01000 ppm            |
| Impacted Tank Farm | 5/19/2019 02:01:35 | 0.02000 ppm            |
|                    | 5/19/2019 02:45:43 | 0.06000 ppm            |

### Recent Benzene Detections

| Recent Denzene Detections |                    |                        |
|---------------------------|--------------------|------------------------|
| Location Category         | Reading Date       | Range of<br>Detections |
| Division E                | 5/19/2019 04:01:08 | 0.01000 ppm            |
|                           | 5/19/2019 04:04:30 | 0.04000 ppm            |
|                           | 5/19/2019 04:08:12 | 0.04000 ppm            |
|                           | 5/19/2019 04:12:20 | 0.05000 ppm            |
|                           | 5/19/2019 04:24:33 | 0.05000 ppm            |
|                           | 5/19/2019 04:29:01 | 0.06000 ppm            |
|                           | 5/19/2019 04:30:10 | 0.03000 ppm            |
|                           | 5/19/2019 04:37:16 | 0.04000 ppm            |
|                           | 5/19/2019 04:40:24 | 0.05000 ppm            |
|                           | 5/19/2019 04:36:51 | 0.02000 ppm            |
|                           | 5/19/2019 04:50:23 | 0.01000 ppm            |
|                           | 5/19/2019 04:54:28 | 0.06000 ppm            |
|                           | 5/19/2019 04:08:08 | 0.03000 ppm            |
|                           | 5/19/2019 04:51:27 | 0.02000 ppm            |
|                           | 5/19/2019 04:13:03 | 0.04000 ppm            |
|                           | 5/19/2019 04:19:51 | 0.03000 ppm            |
| Impacted Tank Farm        | 5/19/2019 04:41:06 | 0.03000 ppm            |

# Recent Benzene Detections

| Location Category  | Reading Date       | Range of<br>Detections |
|--------------------|--------------------|------------------------|
| Division E         | 5/19/2019 07:01:32 | 0.02000 ppm            |
|                    | 5/19/2019 07:13:04 | 0.05000 ppm            |
|                    | 5/19/2019 07:28:24 | 0.05000 ppm            |
|                    | 5/19/2019 07:56:27 | 0.03000 ppm            |
| Impacted Tank Farm | 5/19/2019 07:03:39 | 0.02000 ppm            |
|                    | 5/19/2019 07:29:26 | 0.06000 ppm            |
|                    | 5/19/2019 07:56:41 | 0.07000 ppm            |
|                    |                    |                        |

# Recent Benzene Detections

| Location Category  | Reading Date       | Range of<br>Detections |
|--------------------|--------------------|------------------------|
| Division E         | 5/19/2019 08:08:02 | 0.04000 ppm            |
|                    | 5/19/2019 08:21:46 | 0.05000 ppm            |
|                    | 5/19/2019 08:27:33 | 0.05000 ppm            |
|                    | 5/19/2019 08:29:18 | 0.04000 ppm            |
|                    | 5/19/2019 08:57:40 | 0.05000 ppm            |
|                    | 5/19/2019 08:53:40 | 0.03000 ppm            |
| Impacted Tank Farm | 5/19/2019 08:14:15 | 0.04000 ppm            |
|                    | 5/19/2019 08:24:14 | 0.09000 ppm            |
|                    | 5/19/2019 08:37:51 | 0.06000 ppm            |
|                    | 5/19/2019 08:53:47 | 0.03000 ppm            |

## Recent Benzene Detections

| Recent Benzene Detections |                    |                        |
|---------------------------|--------------------|------------------------|
| Location Category         | Reading Date       | Range of<br>Detections |
| Division E                | 5/19/2019 09:08:01 | 0.04000 ppm            |
|                           | 5/19/2019 09:32:33 | 0.03000 ppm            |
|                           | 5/19/2019 09:57:45 | 0.04000 ppm            |
| Impacted Tank Farm        | 5/19/2019 09:21:11 | 0.05000 ppm            |
|                           | 5/19/2019 09:15:16 | 0.03000 ppm            |
|                           | 5/19/2019 09:26:09 | 0.06000 ppm            |
|                           | 5/19/2019 09:48:04 | 0.02000 ppm            |

### Recent Benzene Detections

| Location Category  | Reading Date       | Range of<br>Detections |
|--------------------|--------------------|------------------------|
| Division E         | 5/19/2019 10:00:12 | 0.0200 ppm             |
|                    | 5/19/2019 10:47:10 | 0.0300 ppm             |
| Impacted Tank Farm | 5/19/2019 10:08:05 | 0.0600 ppm             |
|                    | 5/19/2019 10:17:03 | 0.0600 ppm             |
|                    | 5/19/2019 10:57:11 | 0.1200 ppm             |
|                    | 5/19/2019 10:39:56 | 0.0100 ppm             |

### Recent Benzene Detections

| Location Category  | Reading Date       | Range of<br>Detections |
|--------------------|--------------------|------------------------|
| Division E         | 5/19/2019 12:03:56 | 0.03000 ppm            |
|                    | 5/19/2019 12:04:29 | 0.02000 ppm            |
|                    | 5/19/2019 12:16:00 | 0.02000 ppm            |
|                    | 5/19/2019 12:30:26 | 0.05000 ppm            |
|                    | 5/19/2019 12:57:04 | 0.02000 ppm            |
| Impacted Tank Farm | 5/19/2019 12:31:50 | 0.11000 ppm            |
|                    | 5/19/2019 12:42:11 | 0.08000 ppm            |

# Recent Benzene Detections

| Location Category  | Reading Date       | Range of<br>Detections |
|--------------------|--------------------|------------------------|
| Division E         | 5/19/2019 13:02:19 | 0.0300 ppm             |
|                    | 5/19/2019 13:04:47 | 0.0300 ppm             |
|                    | 5/19/2019 13:07:23 | 0.0300 ppm             |
|                    | 5/19/2019 13:34:00 | 0.0300 ppm             |
|                    | 5/19/2019 13:56:50 | 0.1400 ppm             |
| Impacted Tank Farm | 5/19/2019 13:18:34 | 0.0300 ppm             |
|                    | 5/19/2019 13:29:29 | 0.1600 ppm             |
|                    | 5/19/2019 13:39:42 | 0.0400 ppm             |
|                    | 5/19/2019 13:55:35 | 0.0200 ppm             |
|                    |                    |                        |

### Recent Benzene Detections

| Recent benzene betections |                    |                        |
|---------------------------|--------------------|------------------------|
| Location Category         | Reading Date       | Range of<br>Detections |
| Division E                | 5/19/2019 15:01:54 | 0.1400 ppm             |
|                           | 5/19/2019 15:18:24 | 0.0400 ppm             |
|                           | 5/19/2019 15:20:38 | 0.0600 ppm             |
|                           | 5/19/2019 15:25:32 | 0.1200 ppm             |
|                           | 5/19/2019 15:22:50 | 0.0600 ppm             |
|                           | 5/19/2019 15:27:50 | 0.0300 ppm             |
|                           | 5/19/2019 15:46:52 | 0.0300 ppm             |
|                           | 5/19/2019 15:58:36 | 0.0300 ppm             |
|                           | 5/19/2019 15:55:06 | 0.0200 ppm             |
|                           | 5/19/2019 15:55:59 | 0.0300 ppm             |
|                           | 5/19/2019 15:51:55 | 0.0200 ppm             |
|                           | 5/19/2019 15:34:35 | 0.0400 ppm             |
|                           | 5/19/2019 15:53:23 | 0.0300 ppm             |
| Impacted Tank Farm        | 5/19/2019 15:09:59 | 0.0300 ppm             |
|                           | 5/19/2019 15:03:14 | 0.0500 ppm             |
|                           | 5/19/2019 15:15:54 | 0.0300 ppm             |
|                           | 5/19/2019 15:48:39 | 0.0300 ppm             |
|                           | 5/19/2019 15:57:13 | 0.0200 ppm             |

### Recent Benzene Detections

| Recent Benzene Detections |                    |                        |
|---------------------------|--------------------|------------------------|
| Location Category         | Reading Date       | Range of<br>Detections |
| Division E                | 5/19/2019 16:01:22 | 0.03000 ppm            |
|                           | 5/19/2019 16:04:23 | 0.03000 ppm            |
|                           | 5/19/2019 16:05:32 | 0.02000 ppm            |
|                           | 5/19/2019 16:06:10 | 0.04000 ppm            |
|                           | 5/19/2019 16:08:27 | 0.05000 ppm            |
|                           | 5/19/2019 16:11:53 | 0.04000 ppm            |
|                           | 5/19/2019 16:57:50 | 0.02000 ppm            |
|                           | 5/19/2019 16:59:56 | 0.03000 ppm            |
|                           | 5/19/2019 16:58:12 | 0.02000 ppm            |
|                           | 5/19/2019 16:59:54 | 0.03000 ppm            |
|                           | 5/19/2019 16:41:17 | 0.02000 ppm            |
|                           | 5/19/2019 16:52:19 | 0.03000 ppm            |
|                           | 5/19/2019 16:53:54 | 0.02000 ppm            |
| Impacted Tank Farm        | 5/19/2019 16:17:35 | 0.03000 ppm            |
|                           | 5/19/2019 16:47:18 | 0.03000 ppm            |
|                           | 5/19/2019 16:53:45 | 0.07000 ppm            |

### Recent Benzene Detections

| Location Category  | Reading Date       | Range of<br>Detections |
|--------------------|--------------------|------------------------|
| Division E         | 5/19/2019 17:01:43 | 0.05000 ppm            |
|                    | 5/19/2019 17:10:17 | 0.02000 ppm            |
|                    | 5/19/2019 17:18:20 | 0.03000 ppm            |
|                    | 5/19/2019 17:22:41 | 0.04000 ppm            |
|                    | 5/19/2019 17:20:09 | 0.03000 ppm            |
|                    | 5/19/2019 17:21:50 | 0.03000 ppm            |
|                    | 5/19/2019 17:25:49 | 0.02000 ppm            |
|                    | 5/19/2019 17:42:25 | 0.08000 ppm            |
|                    | 5/19/2019 17:56:56 | 0.02000 ppm            |
|                    | 5/19/2019 17:59:09 | 0.03000 ppm            |
| Impacted Tank Farm | 5/19/2019 17:06:56 | 0.05000 ppm            |
|                    | 5/19/2019 17:04:01 | 0.09000 ppm            |
|                    | 5/19/2019 17:22:56 | 0.03000 ppm            |
|                    | 5/19/2019 17:30:50 | 0.07000 ppm            |
|                    | 5/19/2019 17:25:51 | 0.04000 ppm            |
|                    | 5/19/2019 17:35:55 | 0.08000 ppm            |
|                    | 5/19/2019 17:46:14 | 0.07000 ppm            |

# Recent Benzene Detections

| Location Category  | Reading Date       | Range of<br>Detections |
|--------------------|--------------------|------------------------|
| Division E         | 5/19/2019 18:12:08 | 0.02000 ppm            |
|                    | 5/19/2019 18:28:57 | 0.02000 ppm            |
|                    | 5/19/2019 18:25:52 | 0.01000 ppm            |
|                    | 5/19/2019 18:19:32 | 0.02000 ppm            |
|                    | 5/19/2019 18:16:32 | 0.02000 ppm            |
|                    | 5/19/2019 18:25:09 | 0.04000 ppm            |
|                    | 5/19/2019 18:22:48 | 0.02000 ppm            |
|                    | 5/19/2019 18:31:34 | 0.03000 ppm            |
|                    | 5/19/2019 18:33:12 | 0.02000 ppm            |
|                    | 5/19/2019 18:13:34 | 0.03000 ppm            |
|                    | 5/19/2019 18:33:18 | 0.02000 ppm            |
|                    | 5/19/2019 18:22:17 | 0.02000 ppm            |
|                    | 5/19/2019 18:44:20 | 0.02000 ppm            |
|                    | 5/19/2019 18:58:00 | 0.03000 ppm            |
|                    | 5/19/2019 18:52:05 | 0.02000 ppm            |
|                    | 5/19/2019 18:52:43 | 0.03000 ppm            |
| Impacted Tank Farm | 5/19/2019 18:03:03 | 0.07000 ppm            |
|                    | 5/19/2019 18:41:04 | 0.04000 ppm            |
|                    | 5/19/2019 18:25:53 | 0.04000 ppm            |
|                    | 5/19/2019 18:30:31 | 0.05000 ppm            |
|                    | 5/19/2019 18:21:08 | 0.04000 ppm            |
|                    | 5/19/2019 18:54:40 | 0.02000 ppm            |

# Recent Benzene Detections

| Recent benzene betechons |                    |                        |
|--------------------------|--------------------|------------------------|
| Location Category        | Reading Date       | Range of<br>Detections |
| Division E               | 5/19/2019 19:00:14 | 0.01000 ppm            |
|                          | 5/19/2019 19:11:20 | 0.02000 ppm            |
|                          | 5/19/2019 19:16:39 | 0.03000 ppm            |
|                          | 5/19/2019 19:16:01 | 0.03000 ppm            |
|                          | 5/19/2019 19:08:55 | 0.03000 ppm            |
|                          | 5/19/2019 19:13:11 | 0.02000 ppm            |
|                          | 5/19/2019 19:29:12 | 0.03000 ppm            |
|                          | 5/19/2019 19:39:48 | 0.10000 ppm            |
|                          | 5/19/2019 19:43:22 | 0.04000 ppm            |
|                          | 5/19/2019 19:48:46 | 0.02000 ppm            |
|                          | 5/19/2019 19:51:32 | 0.01000 ppm            |
|                          | 5/19/2019 19:54:18 | 0.02000 ppm            |
|                          | 5/19/2019 19:48:29 | 0.02000 ppm            |
|                          | 5/19/2019 19:56:19 | 0.07000 ppm            |
|                          | 5/19/2019 19:58:20 | 0.05000 ppm            |
| Impacted Tank Farm       | 5/19/2019 19:13:10 | 0.04000 ppm            |
|                          | 5/19/2019 19:19:13 | 0.05000 ppm            |
|                          | 5/19/2019 19:25:01 | 0.05000 ppm            |

# Recent Benzene Detections

| Location Category  | Reading Date       | Range of<br>Detections |
|--------------------|--------------------|------------------------|
| Division E         | 5/19/2019 20:25:39 | 0.02000 ppm            |
|                    | 5/19/2019 20:52:37 | 0.05000 ppm            |
|                    | 5/19/2019 20:25:25 | 0.02000 ppm            |
| Impacted Tank Farm | 5/19/2019 20:09:20 | 0.05000 ppm            |
|                    | 5/19/2019 20:14:50 | 0.04000 ppm            |
|                    | 5/19/2019 20:50:11 | 0.05000 ppm            |
|                    | 5/19/2019 20:53:37 | 0.07000 ppm            |

# Recent Benzene Detections

| Location Category  | Reading Date       | Range of<br>Detections |
|--------------------|--------------------|------------------------|
| Division E         | 5/19/2019 22:30:56 | 0.02000 ppm            |
|                    | 5/19/2019 22:34:25 | 0.04000 ppm            |
|                    | 5/19/2019 22:37:04 | 0.04000 ppm            |
|                    | 5/19/2019 22:40:31 | 0.03000 ppm            |
|                    | 5/19/2019 22:47:02 | 0.05000 ppm            |
|                    | 5/19/2019 22:54:47 | 0.02000 ppm            |
|                    | 5/19/2019 22:39:32 | 0.02000 ppm            |
|                    | 5/19/2019 22:22:25 | 0.02000 ppm            |
|                    | 5/19/2019 22:54:54 | 0.03000 ppm            |
| Impacted Tank Farm | 5/19/2019 22:00:07 | 0.07000 ppm            |
|                    | 5/19/2019 22:02:29 | 0.04000 ppm            |
|                    | 5/19/2019 22:11:39 | 0.02000 ppm            |
|                    | 5/19/2019 22:14:19 | 0.04000 ppm            |
|                    | 5/19/2019 22:17:06 | 0.04000 ppm            |
|                    | 5/19/2019 22:19:27 | 0.03000 ppm            |
|                    |                    |                        |