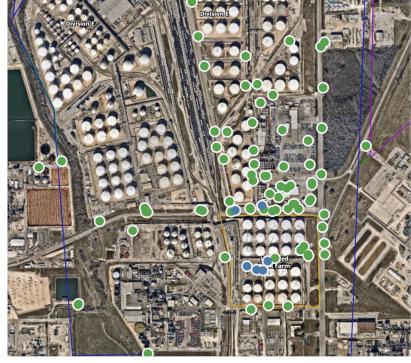

# Recent Benzene Detections

| Location Category  | Reading Date       | Range of<br>Detections |
|--------------------|--------------------|------------------------|
| Division E         | 5/19/2019 07:01:32 | 0.02000 ppm            |
|                    | 5/19/2019 07:13:04 | 0.05000 ppm            |
|                    | 5/19/2019 07:28:24 | 0.05000 ppm            |
|                    | 5/19/2019 07:56:27 | 0.03000 ppm            |
| Impacted Tank Farm | 5/19/2019 07:03:39 | 0.02000 ppm            |
|                    | 5/19/2019 07:29:26 | 0.06000 ppm            |
|                    | 5/19/2019 07:56:41 | 0.07000 ppm            |
|                    |                    |                        |

# Recent Benzene Detections

| Location Category  | Reading Date       | Range of<br>Detections |
|--------------------|--------------------|------------------------|
| Division E         | 5/19/2019 08:08:02 | 0.04000 ppm            |
|                    | 5/19/2019 08:21:46 | 0.05000 ppm            |
|                    | 5/19/2019 08:27:33 | 0.05000 ppm            |
|                    | 5/19/2019 08:29:18 | 0.04000 ppm            |
|                    | 5/19/2019 08:57:40 | 0.05000 ppm            |
|                    | 5/19/2019 08:53:40 | 0.03000 ppm            |
| Impacted Tank Farm | 5/19/2019 08:14:15 | 0.04000 ppm            |
|                    | 5/19/2019 08:24:14 | 0.09000 ppm            |
|                    | 5/19/2019 08:37:51 | 0.06000 ppm            |
|                    | 5/19/2019 08:53:47 | 0.03000 ppm            |