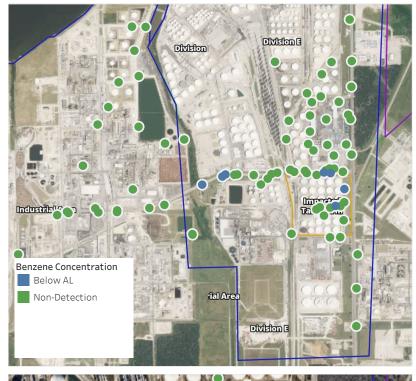

019 00:23:11 | 0.02000 ppm            |
|                    | 5/19/2019 00:38:42 | 0.03000 ppm            |
|                    | 5/19/2019 00:42:17 | 0.03000 ppm            |
|                    | 5/19/2019 00:18:59 | 0.03000 ppm            |
|                    | 5/19/2019 00:26:09 | 0.04000 ppm            |
|                    | 5/19/2019 00:29:08 | 0.03000 ppm            |
|                    | 5/19/2019 00:56:31 | 0.04000 ppm            |
|                    | 5/19/2019 00:58:19 | 0.02000 ppm            |
| Impacted Tank Farm | 5/19/2019 00:57:13 | 0.10000 ppm            |
|                    |                    |                        |



### Reading Date

5/19/2019 1:00:00 AM to 5/19/2019 2:00:00 AM









### Reading Date

5/19/2019 2:00:00 AM to 5/19/2019 3:00:00 AM



# Recent Benzene Detections

| Location Category  | Reading Date       | Range of<br>Detections |
|--------------------|--------------------|------------------------|
| Division E         | 5/19/2019 02:10:04 | 0.05000 ppm            |
|                    | 5/19/2019 02:26:17 | 0.04000 ppm            |
|                    | 5/19/2019 02:20:23 | 0.05000 ppm            |
|                    | 5/19/2019 02:52:49 | 0.02000 ppm            |
|                    | 5/19/2019 02:58:00 | 0.01000 ppm            |
| Impacted Tank Farm | 5/19/2019 02:01:35 | 0.02000 ppm            |
|                    | 5/19/2019 02:45:43 | 0.06000 ppm            |



### Reading Date

5/19/2019 3:00:00 AM to 5/19/2019 4:00:00 AM



### Recent Benzene Detections





### Reading Date

5/19/2019 4:00:00 AM to 5/