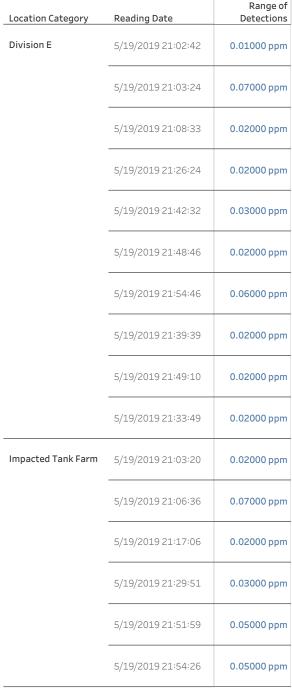

/19/2019 8:00:00 PM to 5/19/2019 9:00:00 PM



# Recent Benzene Detections

| Location Category  | Reading Date       | Range of<br>Detections |
|--------------------|--------------------|------------------------|
| Division E         | 5/19/2019 20:25:39 | 0.02000 ppm            |
|                    | 5/19/2019 20:52:37 | 0.05000 ppm            |
|                    | 5/19/2019 20:25:25 | 0.02000 ppm            |
| Impacted Tank Farm | 5/19/2019 20:09:20 | 0.05000 ppm            |
|                    | 5/19/2019 20:14:50 | 0.04000 ppm            |
|                    | 5/19/2019 20:50:11 | 0.05000 ppm            |
|                    | 5/19/2019 20:53:37 | 0.07000 ppm            |



### **Reading Date**

5/19/2019 9:00:00 PM to 5/19/2019 10:00:00 PM



# Recent Benzene Detections





### Reading Date

5/19/2019 10:00:00 PM to 5/19/2019 11:00:00 PM







# Recent Benzene Detections

| Location Category  | Reading Date       | Range of<br>Detections |
|--------------------|--------------------|------------------------|
| Division E         | 5/19/2019 22:30:56 | 0.02000 ppm            |
|                    | 5/19/2019 22:34:25 | 0.04000 ppm            |
|                    | 5/19/2019 22:37:04 | 0.04000 ppm            |
|                    | 5/19/2019 22:40:31 | 0.03000 ppm            |
|                    | 5/19/2019 22:47:02 | 0.05000 ppm            |
|                    | 5/19/2019 22:54:47 | 0.02000 ppm            |
|                    | 5/19/2019 22:39:32 | 0.02000 ppm            |
|                    | 5/19/2019 22:22:25 | 0.02000 ppm            |
|