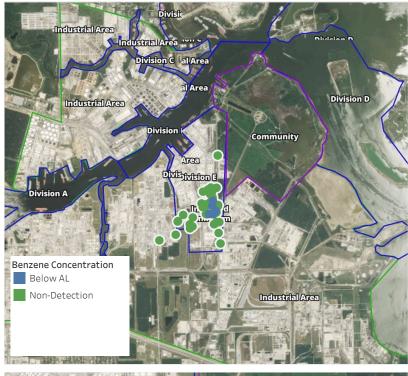

|                        |
|---------------------------|--------------------|------------------------|
| Location Category         | Reading Date       | Range of<br>Detections |
| Division E                | 5/19/2019 09:08:01 | 0.04000 ppm            |
|                           | 5/19/2019 09:32:33 | 0.03000 ppm            |
|                           | 5/19/2019 09:57:45 | 0.04000 ppm            |
| Impacted Tank Farm        | 5/19/2019 09:21:11 | 0.05000 ppm            |
|                           | 5/19/2019 09:15:16 | 0.03000 ppm            |
|                           | 5/19/2019 09:26:09 | 0.06000 ppm            |
|                           | 5/19/2019 09:48:04 | 0.02000 ppm            |





### Reading Date

5/19/2019 10:00:00 AM to 5/19/2019 11:00:00 AM



### Recent Benzene Detections

| Location Category  | Reading Date       | Range of<br>Detections |
|--------------------|--------------------|------------------------|
| Division E         | 5/19/2019 10:00:12 | 0.0200 ppm             |
|                    | 5/19/2019 10:47:10 | 0.0300 ppm             |
| Impacted Tank Farm | 5/19/2019 10:08:05 | 0.0600 ppm             |
|                    | 5/19/2019 10:17:03 | 0.0600 ppm             |
|                    | 5/19/2019 10:57:11 | 0.1200 ppm             |
|                    | 5/19/2019 10:39:56 | 0.0100 ppm             |





### Reading Date

5/19/2019 11:00:00 AM to 5/19/2019 12:00:00 PM





### Reading Date

5/19/2019 12:00:00 PM to 5/19/2019 1:00:00 PM



### Recent Benzene Detections

| Location Category  | Reading Date