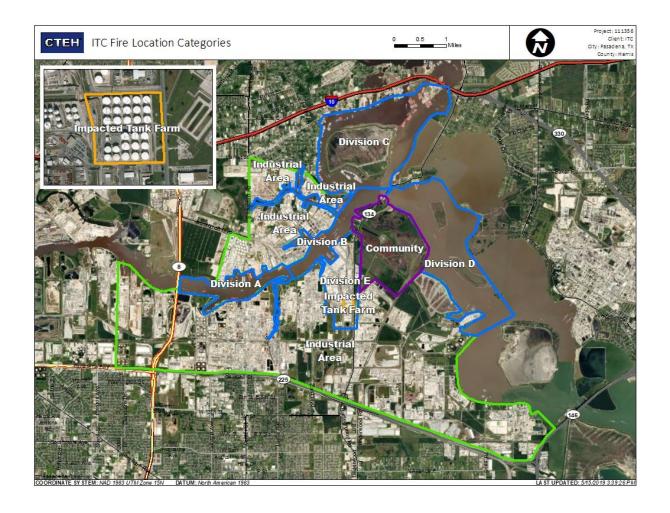

19 16:11:53 | 0.04000 ppm            |
|                           | 5/19/2019 16:57:50 | 0.02000 ppm            |
|                           | 5/19/2019 16:59:56 | 0.03000 ppm            |
|                           | 5/19/2019 16:58:12 | 0.02000 ppm            |
|                           | 5/19/2019 16:59:54 | 0.03000 ppm            |
|                           | 5/19/2019 16:41:17 | 0.02000 ppm            |
|                           | 5/19/2019 16:52:19 | 0.03000 ppm            |
|                           | 5/19/2019 16:53:54 | 0.02000 ppm            |
| Impacted Tank Farm        | 5/19/2019 16:17:35 | 0.03000 ppm            |
|                           | 5/19/2019 16:47:18 | 0.03000 ppm            |
|                           | 5/19/2019 16:53:45 | 0.07000 ppm            |



### Reading Date

5/19/2019 5:00:00 PM to 5/19/2019 6:00:00 PM





### Recent Benzene Detections

| Location Category  | Reading Date       | Range of<br>Detections |
|--------------------|--------------------|------------------------|
| Division E         | 5/19/2019 17:01:43 | 0.05000 ppm            |
|                    | 5/19/2019 17:10:17 | 0.02000 ppm            |
|                    | 5/19/2019 17:18:20 | 0.03000 ppm            |
|                    | 5/19/2019 17:22:41 | 0.04000 ppm            |
|                    | 5/19/2019 17:20:09 | 0.03000 ppm            |
|                    | 5/19/2019 17:21:50 | 0.03000 ppm            |
|                    | 5/19/2019 17:25:49 | 0.02000 ppm            |
|                    | 5/19/2019 17:42:25 | 0.08000 ppm            |
|