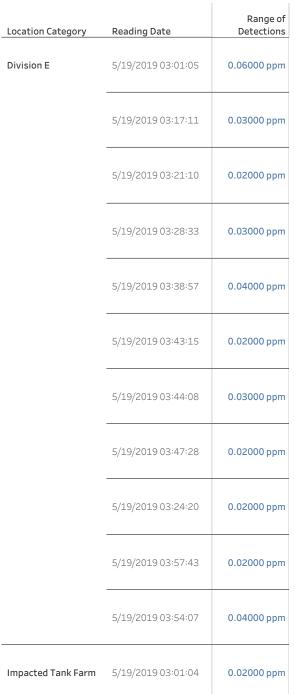

### Recent Benzene Detections

| Location Category  | Reading Date       | Range of<br>Detections |
|--------------------|--------------------|------------------------|
| Division E         | 5/18/2019 23:02:00 | 0.09000 ppm            |
|                    | 5/18/2019 23:07:53 | 0.02000 ppm            |
|                    | 5/18/2019 23:15:36 | 0.04000 ppm            |
|                    | 5/18/2019 23:19:57 | 0.04000 ppm            |
|                    | 5/18/2019 23:21:51 | 0.04000 ppm            |
|                    | 5/18/2019 23:24:17 | 0.02000 ppm            |
|                    | 5/18/2019 23:34:32 | 0.01000 ppm            |
|                    | 5/18/2019 23:39:11 | 0.02000 ppm            |
|                    | 5/18/2019 23:41:17 | 0.02000 ppm            |
|                    | 5/18/2019 23:39:11 | 0.04000 ppm            |
|                    | 5/18/2019 23:37:02 | 0.03000 ppm            |
|                    | 5/18/2019 23:30:05 | 0.03000 ppm            |
| Impacted Tank Farm | 5/18/2019 23:01:37 | 0.03000 ppm            |
|                    | 5/18/2019 23:08:30 | 0.03000 ppm            |
|                    | 5/18/2019 23:13:32 | 0.03000 ppm            |
|                    | 5/18/2019 23:16:00 | 0.02000 ppm            |
|                    | 5/18/2019 23:18:35 | 0.02000 ppm            |
|                    | 5/18/2019 23:23:35 | 0.02000 ppm            |

# Recent Benzene Detections

| Location Category  | Reading Date       | Range of<br>Detections |
|--------------------|--------------------|------------------------|
| Division E         | 5/19/2019 00:23:11 | 0.02000 ppm            |
|                    | 5/19/2019 00:38:42 | 0.03000 ppm            |
|                    | 5/19/2019 00:42:17 | 0.03000 ppm            |
|                    | 5/19/2019 00:18:59 | 0.03000 ppm            |
|                    | 5/19/2019 00:26:09 | 0.04000 ppm            |
|                    | 5/19/2019 00:29:08 | 0.03000 ppm            |
|                    | 5/19/2019 00:56:31 | 0.04000 ppm            |
|                    | 5/19/2019 00:58:19 | 0.02000 ppm            |
| Impacted Tank Farm | 5/19/2019 00:57:13 | 0.10000 ppm            |
|                    |                    |                        |

# Recent Benzene Detections

| Location Category  | Reading Date       | Range of<br>Detections |
|--------------------|--------------------|------------------------|
| Division E         | 5/19/2019 02:10:04 | 0.05000 ppm            |
|                    | 5/19/2019 02:26:17 | 0.04000 ppm            |
|                    | 5/19/2019 02:20:23 | 0.05000 ppm            |
|                    | 5/19/2019 02:52:49 | 0.02000 ppm            |
|                    | 5/19/2019 02:58:00 | 0.01000 ppm            |
| Impacted Tank Farm | 5/19/2019 02:01:35 | 0.02000 ppm            |
|                    | 5/19/2019 02:45:43 | 0.06000 ppm            |