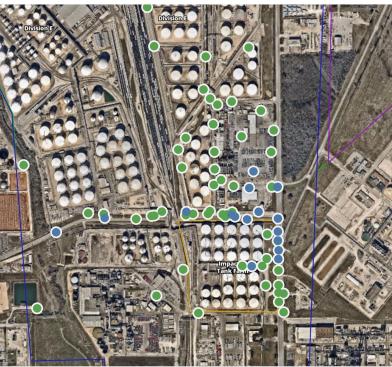

### Recent Benzene Detections

| Location Category  | Reading Date       | Range of<br>Detections |
|--------------------|--------------------|------------------------|
| Division E         | 5/18/2019 23:02:00 | 0.09000 ppm            |
|                    | 5/18/2019 23:07:53 | 0.02000 ppm            |
|                    | 5/18/2019 23:15:36 | 0.04000 ppm            |
|                    | 5/18/2019 23:19:57 | 0.04000 ppm            |
|                    | 5/18/2019 23:21:51 | 0.04000 ppm            |
|                    | 5/18/2019 23:24:17 | 0.02000 ppm            |
|                    | 5/18/2019 23:34:32 | 0.01000 ppm            |
|                    | 5/18/2019 23:39:11 | 0.02000 ppm            |
|                    | 5/18/2019 23:41:17 | 0.02000 ppm            |
|                    | 5/18/2019 23:39:11 | 0.04000 ppm            |
|                    | 5/18/2019 23:37:02 | 0.03000 ppm            |
|                    | 5/18/2019 23:30:05 | 0.03000 ppm            |
| Impacted Tank Farm | 5/18/2019 23:01:37 | 0.03000 ppm            |
|                    | 5/18/2019 23:08:30 | 0.03000 ppm            |
|                    | 5/18/2019 23:13:32 | 0.03000 ppm            |
|                    | 5/18/2019 23:16:00 | 0.02000 ppm            |
|                    | 5/18/2019 23:18:35 | 0.02000 ppm            |
|                    | 5/18/2019 23:23:35 | 0.02000 ppm            |

# Recent Benzene Detections

| Location Category  | Reading Date       | Range of<br>Detections |
|--------------------|--------------------|------------------------|
| Division E         | 5/19/2019 00:23:11 | 0.02000 ppm            |
|                    | 5/19/2019 00:38:42 | 0.03000 ppm            |
|                    | 5/19/2019 00:42:17 | 0.03000 ppm            |
|                    | 5/19/2019 00:18:59 | 0.03000 ppm            |
|                    | 5/19/2019 00:26:09 | 0.04000 ppm            |
|                    | 5/19/2019 00:29:08 | 0.03000 ppm            |
|                    | 5/19/2019 00:56:31 | 0.04000 ppm            |
|                    | 5/19/2019 00:58:19 | 0.02000 ppm            |
| Impacted Tank Farm | 5/19/2019 00:57:13 | 0.10000 ppm            |
|                    |                    |                        |

# Recent Benzene Detections

| Location Category  | Reading Date       | Range of<br>Detections |
|--------------------|--------------------|------------------------|
| Division E         | 5/19/2019 02:10:04 | 0.05000 ppm            |
|                    | 5/19/2019 02:26:17 | 0.04000 ppm            |
|                    | 5/19/2019 02:20:23 | 0.05000 ppm            |
|                    | 5/19/2019 02:52:49 | 0.02000 ppm            |
|                    | 5/19/2019 02:58:00 | 0.01000 ppm            |
| Impacted Tank Farm | 5/19/2019 02:01:35 | 0.02000 ppm            |
|                    | 5/19/2019 02:45:43 | 0.06000 ppm            |