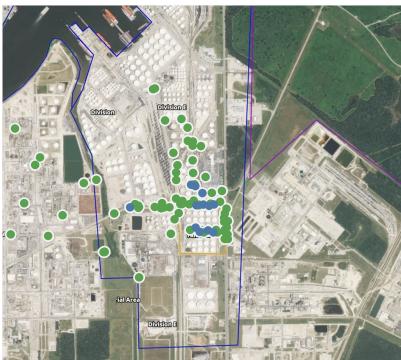

| 5/19/2019 04:36:51 | 0.02000 ppm            |
|                           | 5/19/2019 04:50:23 | 0.01000 ppm            |
|                           | 5/19/2019 04:54:28 | 0.06000 ppm            |
|                           | 5/19/2019 04:08:08 | 0.03000 ppm            |
|                           | 5/19/2019 04:51:27 | 0.02000 ppm            |
|                           | 5/19/2019 04:13:03 | 0.04000 ppm            |
|                           | 5/19/2019 04:19:51 | 0.03000 ppm            |
| Impacted Tank Farm        | 5/19/2019 04:41:06 | 0.03000 ppm            |

### Reading Date

5/19/2019 5:00:00 AM to 5/19/2019 6:00:00 AM



# Recent Benzene Detections





### **Reading Date**

5/19/2019 6:00:00 AM to 5/19/2019 7:00:00 AM



### Recent Benzene Detections







### Reading Date

5/19/2019 7:00:00 AM to 5/19/2019 8:00:00 AM



# Recent Benzene Detections

| Location Category  | Reading Date       | Range of<br>Detections |
|--------------------|--------------------|------------------------|
| Division E         | 5/19/2019 07:01:32 | 0.02000 ppm            |
|                    | 5/19/2019 07:13:04 | 0.05000 ppm            |
|                    | 5/19/2019 07:28:24 | 0.05000 ppm            |
|                    | 5/19/2019 07:56:27 | 0.03000 ppm            |
| Impacted Tank Farm | 5/19/2019 07:03:39 | 0.02000 ppm            |
|                    | 5/19/2019 07:29:26 | 0.06000 ppm            |
|                    | 5/19/2019 07:56:41 | 0.07000 ppm            |
|                    |                    |                        |





### Re