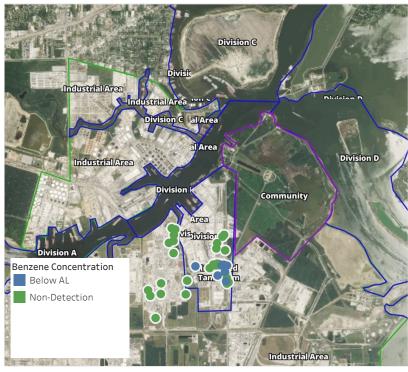

| 5/19/2019 04:50:23 | 0.01000 ppm            |
|                           | 5/19/2019 04:54:28 | 0.06000 ppm            |
|                           | 5/19/2019 04:08:08 | 0.03000 ppm            |
|                           | 5/19/2019 04:51:27 | 0.02000 ppm            |
|                           | 5/19/2019 04:13:03 | 0.04000 ppm            |
|                           | 5/19/2019 04:19:51 | 0.03000 ppm            |
| Impacted Tank Farm        | 5/19/2019 04:41:06 | 0.03000 ppm            |

### Reading Date

5/19/2019 5:00:00 AM to 5/19/2019 6:00:00 AM



# Recent Benzene Detections





### **Reading Date**

5/19/2019 6:00:00 AM to 5/19/2019 7:00:00 AM



### Recent Benzene Detections







### Reading Date

5/19/2019 7:00:00 AM to 5/19/2019 8:00:00 AM



# Recent Benzene Detections

| Location Category  | Reading Date       | Range of<br>Detections |
|--------------------|--------------------|------------------------|
| Division E         | 5/19/2019 07:01:32 | 0.02000 ppm            |
|                    | 5/19/2019 07:13:04 | 0.05000 ppm            |
|                    | 5/19/2019 07:28:24 | 0.05000 ppm            |
|                    | 5/19/2019 07:56:27 | 0.03000 ppm            |
| Impacted Tank Farm | 5/19/2019 07:03:39 | 0.02000 ppm            |
|                    | 5/19/2019 07:29:26 | 0.06000 ppm            |
|                    | 5/19/2019 07:56:41 | 0.07000 ppm            |
|                    |                    |                        |





### Reading Date

5/19/2019 8:00:00 AM to 5/19/2019 9:00:00 AM



# Recent