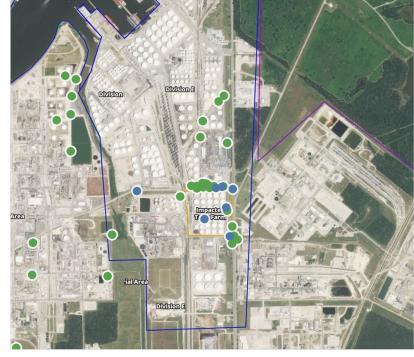

ctions







### Reading Date

5/19/2019 7:00:00 AM to 5/19/2019 8:00:00 AM



# Recent Benzene Detections

| Location Category  | Reading Date       | Range of<br>Detections |
|--------------------|--------------------|------------------------|
| Division E         | 5/19/2019 07:01:32 | 0.02000 ppm            |
|                    | 5/19/2019 07:13:04 | 0.05000 ppm            |
|                    | 5/19/2019 07:28:24 | 0.05000 ppm            |
|                    | 5/19/2019 07:56:27 | 0.03000 ppm            |
| Impacted Tank Farm | 5/19/2019 07:03:39 | 0.02000 ppm            |
|                    | 5/19/2019 07:29:26 | 0.06000 ppm            |
|                    | 5/19/2019 07:56:41 | 0.07000 ppm            |
|                    |                    |                        |





### Reading Date

5/19/2019 8:00:00 AM to 5/19/2019 9:00:00 AM



# Recent Benzene Detections

| Location Category  | Reading Date       | Range of<br>Detections |
|--------------------|--------------------|------------------------|
| Division E         | 5/19/2019 08:08:02 | 0.04000 ppm            |
|                    | 5/19/2019 08:21:46 | 0.05000 ppm            |
|                    | 5/19/2019 08:27:33 | 0.05000 ppm            |
|                    | 5/19/2019 08:29:18 | 0.04000 ppm            |
|                    | 5/19/2019 08:57:40 | 0.05000 ppm            |
|                    | 5/19/2019 08:53:40 | 0.03000 ppm            |
| Impacted Tank Farm | 5/19/2019 08:14:15 | 0.04000 ppm            |
|                    | 5/19/2019 08:24:14 | 0.09000 ppm            |
|