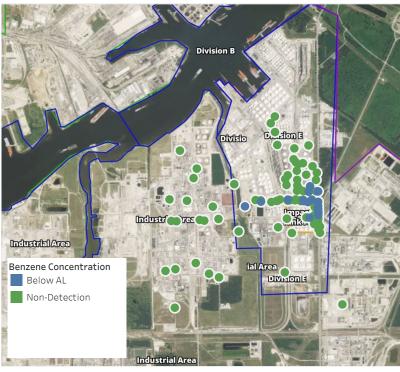

### Recent Benzene Detections

| Location Category  | Reading Date       | Range of<br>Detections |
|--------------------|--------------------|------------------------|
| Division E         | 5/18/2019 23:02:00 | 0.09000 ppm            |
|                    | 5/18/2019 23:07:53 | 0.02000 ppm            |
|                    | 5/18/2019 23:15:36 | 0.04000 ppm            |
|                    | 5/18/2019 23:19:57 | 0.04000 ppm            |
|                    | 5/18/2019 23:21:51 | 0.04000 ppm            |
|                    | 5/18/2019 23:24:17 | 0.02000 ppm            |
|                    | 5/18/2019 23:34:32 | 0.01000 ppm            |
|                    | 5/18/2019 23:39:11 | 0.02000 ppm            |
|                    | 5/18/2019 23:41:17 | 0.02000 ppm            |
|                    | 5/18/2019 23:39:11 | 0.04000 ppm            |
|                    | 5/18/2019 23:37:02 | 0.03000 ppm            |
|                    | 5/18/2019 23:30:05 | 0.03000 ppm            |
| Impacted Tank Farm | 5/18/2019 23:01:37 | 0.03000 ppm            |
|                    | 5/18/2019 23:08:30 | 0.03000 ppm            |
|                    | 5/18/2019 23:13:32 | 0.03000 ppm            |
|                    | 5/18/2019 23:16:00 | 0.02000 ppm            |
|                    | 5/18/2019 23:18:35 | 0.02000 ppm            |
|                    | 5/18/2019 23:23:35 | 0.02000 ppm            |

# Recent Benzene Detections

| Location Category  | Reading Date       | Range of<br>Detections |
|--------------------|--------------------|------------------------|
| Division E         | 5/19/2019 00:23:11 | 0.02000 ppm            |
|                    | 5/19/2019 00:38:42 | 0.03000 ppm            |
|                    | 5/19/2019 00:42:17 | 0.03000 ppm            |
|                    | 5/19/2019 00:18:59 | 0.03000 ppm            |
|                    | 5/19/2019 00:26:09 | 0.04000 ppm            |
|                    | 5/19/2019 00:29:08 | 0.03000 ppm            |
|                    | 5/19/2019 00:56:31 | 0.04000 ppm            |
|                    | 5/19/2019 00:58:19 | 0.02000 ppm            |
| Impacted Tank Farm | 5/19/2019 00:57:13 | 0.10000 ppm            |
|                    |                    |                        |

# Recent Benzene Detections

| Location Category  | Reading Date       | Range of<br>Detections |
|--------------------|--------------------|------------------------|
| Division E         | 5/19/2019 02:10:04 | 0.05000 ppm            |
|                    | 5/19/2019 02:26:17 | 0.04000 ppm            |
|                    | 5/19/2019 02:20:23 | 0.05000 ppm            |
|                    | 5/19/2019 02:52:49 | 0.02000 ppm            |
|                    | 5/19/2019 02:58:00 | 0.01000 ppm            |
| Impacted Tank Farm | 5/19/2019 02:01:35 | 0.02000 ppm            |
|                    | 5/19/2019 02:45:43 | 0.06000 ppm            |