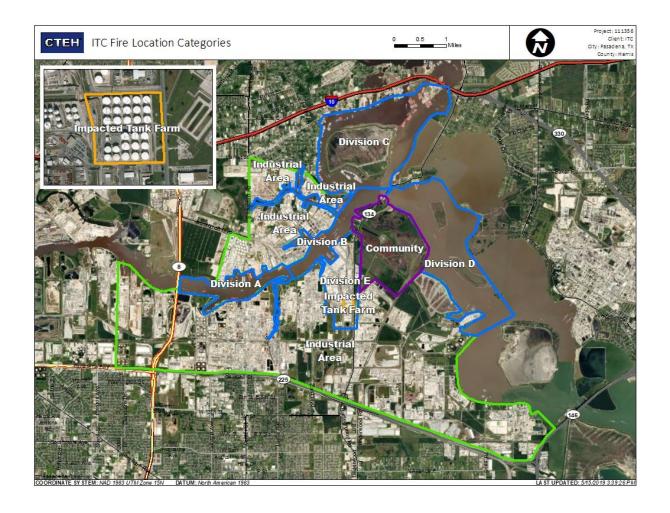

| 5/19/2019 09:26:09 | 0.06000 ppm            |
|                           | 5/19/2019 09:48:04 | 0.02000 ppm            |





### Reading Date

5/19/2019 10:00:00 AM to 5/19/2019 11:00:00 AM



### Recent Benzene Detections

| Location Category  | Reading Date       | Range of<br>Detections |
|--------------------|--------------------|------------------------|
| Division E         | 5/19/2019 10:00:12 | 0.0200 ppm             |
|                    | 5/19/2019 10:47:10 | 0.0300 ppm             |
| Impacted Tank Farm | 5/19/2019 10:08:05 | 0.0600 ppm             |
|                    | 5/19/2019 10:17:03 | 0.0600 ppm             |
|                    | 5/19/2019 10:57:11 | 0.1200 ppm             |
|                    | 5/19/2019 10:39:56 | 0.0100 ppm             |





### Reading Date

5/19/2019 11:00:00 AM to 5/19/2019 12:00:00 PM





### Reading Date

5/19/2019 12:00:00 PM to 5/19/2019 1:00:00 PM



### Recent Benzene Detections

| Location Category  | Reading Date       | Range of<br>Detections |
|--------------------|--------------------|------------------------|
| Division E         | 5/19/2019 12:03:56 | 0.03000 ppm            |
|                    | 5/19/2019 12:04:29 | 0.02000 ppm            |
|                    | 5/19/2019 12:16:00 | 0.02000 ppm            |
|                    | 5/19/2019 12:30:26 | 0.05000 ppm            |
|                    | 5/19/2019 12:57:04 | 0.02000 ppm            |
| Impacted Tank Farm | 5/19/2019 12:31:50 | 0.11000 ppm            |
|                    | 5/19/2019 12:42:11 | 0.08000 ppm            |





###