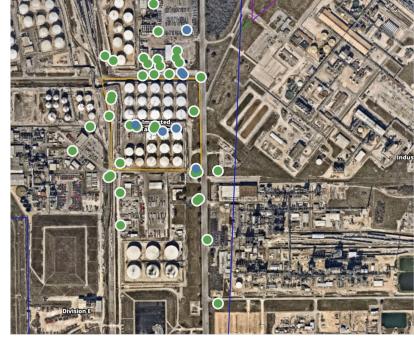

### Recent Benzene Detections

| Location Category  | Reading Date       | Range of<br>Detections |
|--------------------|--------------------|------------------------|
| Division E         | 5/18/2019 23:02:00 | 0.09000 ppm            |
|                    | 5/18/2019 23:07:53 | 0.02000 ppm            |
|                    | 5/18/2019 23:15:36 | 0.04000 ppm            |
|                    | 5/18/2019 23:19:57 | 0.04000 ppm            |
|                    | 5/18/2019 23:21:51 | 0.04000 ppm            |
|                    | 5/18/2019 23:24:17 | 0.02000 ppm            |
|                    | 5/18/2019 23:34:32 | 0.01000 ppm            |
|                    | 5/18/2019 23:39:11 | 0.02000 ppm            |
|                    | 5/18/2019 23:41:17 | 0.02000 ppm            |
|                    | 5/18/2019 23:39:11 | 0.04000 ppm            |
|                    | 5/18/2019 23:37:02 | 0.03000 ppm            |
|                    | 5/18/2019 23:30:05 | 0.03000 ppm            |
| Impacted Tank Farm | 5/18/2019 23:01:37 | 0.03000 ppm            |
|                    | 5/18/2019 23:08:30 | 0.03000 ppm            |
|                    | 5/18/2019 23:13:32 | 0.03000 ppm            |
|                    | 5/18/2019 23:16:00 | 0.02000 ppm            |
|                    | 5/18/2019 23:18:35 | 0.02000 ppm            |
|                    | 5/18/2019 23:23:35 | 0.02000 ppm            |

# Recent Benzene Detections

| Location Category  | Reading Date       | Range of<br>Detections |
|--------------------|--------------------|------------------------|
| Division E         | 5/19/2019 00:23:11 | 0.02000 ppm            |
|                    | 5/19/2019 00:38:42 | 0.03000 ppm            |
|                    | 5/19/2019 00:42:17 | 0.03000 ppm            |
|                    | 5/19/2019 00:18:59 | 0.03000 ppm            |
|                    | 5/19/2019 00:26:09 | 0.04000 ppm            |
|                    | 5/19/2019 00:29:08 | 0.03000 ppm            |
|                    | 5/19/2019 00:56:31 | 0.04000 ppm            |
|                    | 5/19/2019 00:58:19 | 0.02000 ppm            |
| Impacted Tank Farm | 5/19/2019 00:57:13 | 0.10000 ppm            |
|                    |                    |                        |

# Recent Benzene Detections

| Location Category  | Reading Date       | Range of<br>Detections |
|--------------------|--------------------|------------------------|
| Division E         | 5/19/2019 02:10:04 | 0.05000 ppm            |
|                    | 5/19/2019 02:26:17 | 0.04000 ppm            |
|                    | 5/19/2019 02:20:23 | 0.05000 ppm            |
|                    | 5/19/2019 02:52:49 | 0.02000 ppm            |
|                    | 5/19/2019 02:58:00 | 0.01000 ppm            |
| Impacted Tank Farm | 5/19/2019 02:01:35 | 0.02000 ppm            |
|                    | 5/19/2019 02:45:43 | 0.06000 ppm            |

### Recent Benzene Detections

| Recent Denzene Detections |                    |                        |
|---------------------------|--------------------|------------------------|
| Location Category         | Reading Date       | Range of<br>Detections |
| Division E                | 5/19/2019 04:01:08 | 0.01000 ppm            |
|                           | 5/19/2019 04:04:30 | 0.04000 ppm            |
|                           | 5/19/2019 04:08:12 | 0.04000 ppm            |
|                           | 5/19/2019 04:12:20 | 0.05000 ppm            |
|                           | 5/19/2019 04:24:33 | 0.05000 ppm            |
|                           | 5/19/2019 04:29:01 | 0.06000 ppm            |
|                           | 5/19/2019 04:30:10 | 0.03000 ppm            |
|                           | 5/19/2019 04:37:16 | 0.04000 ppm            |
|                           | 5/19/2019 04:40:24 | 0.05000 ppm            |
|                           | 5/19/2019 04:36:51 | 0.02000 ppm            |
|                           | 5/19/2019 04:50:23 | 0.01000 ppm            |
|                           | 5/19/2019 04:54:28 | 0.06000 ppm            |
|                           | 5/19/2019 04:08:08 | 0.03000 ppm            |
|                           | 5/19/2019 04:51:27 | 0.02000 ppm            |
|                           | 5/19/2019 04:13:03 | 0.04000 ppm            |
|                           | 5/19/2019 04:19:51 | 0.03000 ppm            |
| Impacted Tank Farm        | 5/19/2019 04:41:06 | 0.03000 ppm            |

# Recent Benzene Detections

| Location Category  | Reading Date       | Range of<br>Detections |
|--------------------|--------------------|------------------------|
| Division E         | 5/19/2019 07:01:32 | 0.02000 ppm            |
|                    | 5/19/2019 07:13:04 | 0.05000 ppm            |
|                    | 5/19/2019 07:28:24 | 0.05000 ppm            |
|                    | 5/19/2019 07:56:27 | 0.03000 ppm            |
| Impacted Tank Farm | 5/19/2019 07:03:39 | 0.02000 ppm            |
|                    | 5/19/2019 07:29:26 | 0.06000 ppm            |
|                    | 5/19/2019 07:56:41 | 0.07000 ppm            |
|                    |                    |                        |

# Recent Benzene Detections

| Location Category  | Reading Date       | Range of<br>Detections |
|--------------------|--------------------|------------------------|
| Division E         | 5/19/2019 08:08:02 | 0.04000 ppm            |
|                    | 5/19/2019 08:21:46 | 0.05000 ppm            |
|                    | 5/19/2019 08:27:33 | 0.05000 ppm            |
|                    | 5/19/2019 08:29:18 | 0.04000 ppm            |
|                    | 5/19/2019 08:57:40 | 0.05000 ppm            |
|                    | 5/19/2019 08:53:40 | 0.03000 ppm            |
| Impacted Tank Farm | 5/19/2019 08:14:15 | 0.04000 ppm            |
|                    | 5/19/2019 08:24:14 | 0.09000 ppm            |
|                    | 5/19/2019 08:37:51 | 0.06000 ppm            |
|                    | 5/19/2019 08:53:47 | 0.03000 ppm            |

## Recent Benzene Detections

| Recent Benzene Detections |                    |                        |
|---------------------------|--------------------|------------------------|
| Location Category         | Reading Date       | Range of<br>Detections |
| Division E                | 5/19/2019 09:08:01 | 0.04000 ppm            |
|                           | 5/19/2019 09:32:33 | 0.03000 ppm            |
|                           | 5/19/2019 09:57:45 | 0.04000 ppm            |
| Impacted Tank Farm        | 5/19/2019 09:21:11 | 0.05000 ppm            |
|                           | 5/19/2019 09:15:16 | 0.03000 ppm            |
|                           | 5/19/2019 09:26:09 | 0.06000 ppm            |
|                           | 5/19/2019 09:48:04 | 0.02000 ppm            |

### Recent Benzene Detections

| Location Category  | Reading Date       | Range of<br>Detections |
|--------------------|--------------------|------------------------|
| Division E         | 5/19/2019 10:00:12 | 0.0200 ppm             |
|                    | 5/19/2019 10:47:10 | 0.0300 ppm             |
| Impacted Tank Farm | 5/19/2019 10:08:05 | 0.0600 ppm             |
|                    | 5/19/2019 10:17:03 | 0.0600 ppm             |
|                    | 5/19/2019 10:57:11 | 0.1200 ppm             |
|                    | 5/19/2019 10:39:56 | 0.0100 ppm             |

### Recent Benzene Detections

| Location Category  | Reading Date       | Range of<br>Detections |
|--------------------|--------------------|------------------------|
| Division E         | 5/19/2019 12:03:56 | 0.03000 ppm            |
|                    | 5/19/2019 12:04:29 | 0.02000 ppm            |
|                    | 5/19/2019 12:16:00 | 0.02000 ppm            |
|                    | 5/19/2019 12:30:26 | 0.05000 ppm            |
|                    | 5/19/2019 12:57:04 | 0.02000 ppm            |
| Impacted Tank Farm | 5/19/2019 12:31:50 | 0.11000 ppm            |
|                    | 5/19/2019 12:42:11 | 0.08000 ppm            |

# Recent Benzene Detections

| Location Category  | Reading Date       | Range of<br>Detections |
|--------------------|--------------------|------------------------|
| Division E         | 5/19/2019 13:02:19 | 0.0300 ppm             |
|                    | 5/19/2019 13:04:47 | 0.0300 ppm             |
|                    | 5/19/2019 13:07:23 | 0.0300 ppm             |
|                    | 5/19/2019 13:34:00 | 0.0300 ppm             |
|                    | 5/19/2019 13:56:50 | 0.1400 ppm             |
| Impacted Tank Farm | 5/19/2019 13:18:34 | 0.0300 ppm             |
|                    | 5/19/2019 13:29:29 | 0.1600 ppm             |
|                    | 5/19/2019 13:39:42 | 0.0400 ppm             |
|                    | 5/19/2019 13:55:35 | 0.0200 ppm             |
|                    |                    |                        |

### Recent Benzene Detections

| Recent benzene betections |                    |                        |
|---------------------------|--------------------|------------------------|
| Location Category         | Reading Date       | Range of<br>Detections |
| Division E                | 5/19/2019 15:01:54 | 0.1400 ppm             |
|                           | 5/19/2019 15:18:24 | 0.0400 ppm             |
|                           | 5/19/2019 15:20:38 | 0.0600 ppm             |
|                           | 5/19/2019 15:25:32 | 0.1200 ppm             |
|                           | 5/19/2019 15:22:50 | 0.0600 ppm             |
|                           | 5/19/2019 15:27:50 | 0.0300 ppm             |
|                           | 5/19/2019 15:46:52 | 0.0300 ppm             |
|                           | 5/19/2019 15:58:36 | 0.0300 ppm             |
|                           | 5/19/2019 15:55:06 | 0.0200 ppm             |
|                           | 5/19/2019 15:55:59 | 0.0300 ppm             |
|                           | 5/19/2019 15:51:55 | 0.0200 ppm             |
|                           | 5/19/2019 15:34:35 | 0.0400 ppm             |
|                           | 5/19/2019 15:53:23 | 0.0300 ppm             |
| Impacted Tank Farm        | 5/19/2019 15:09:59 | 0.0300 ppm             |
|                           | 5/19/2019 15:03:14 | 0.0500 ppm             |
|                           | 5/19/2019 15:15:54 | 0.0300 ppm             |
|                           | 5/19/2019 15:48:39 | 0.0300 ppm             |
|                           | 5/19/2019 15:57:13 | 0.0200 ppm             |

### Recent Benzene Detections

| Recent Benzene Detections |                    |                        |
|---------------------------|--------------------|------------------------|
| Location Category         | Reading Date       | Range of<br>Detections |
| Division E                | 5/19/2019 16:01:22 | 0.03000 ppm            |
|                           | 5/19/2019 16:04:23 | 0.03000 ppm            |
|                           | 5/19/2019 16:05:32 | 0.02000 ppm            |
|                           | 5/19/2019 16:06:10 | 0.04000 ppm            |
|                           | 5/19/2019 16:08:27 | 0.05000 ppm            |
|                           | 5/19/2019 16:11:53 | 0.04000 ppm            |
|                           | 5/19/2019 16:57:50 | 0.02000 ppm            |
|                           | 5/19/2019 16:59:56 | 0.03000 ppm            |
|                           | 5/19/2019 16:58:12 | 0.02000 ppm            |
|                           | 5/19/2019 16:59:54 | 0.03000 ppm            |
|                           | 5/19/2019 16:41:17 | 0.02000 ppm            |
|                           | 5/19/2019 16:52:19 | 0.03000 ppm            |
|                           | 5/19/2019 16:53:54 | 0.02000 ppm            |
| Impacted Tank Farm        | 5/19/2019 16:17:35 | 0.03000 ppm            |
|                           | 5/19/2019 16:47:18 | 0.03000 ppm            |
|                           | 5/19/2019 16:53:45 | 0.07000 ppm            |

### Recent Benzene Detections

| Location Category  | Reading Date       | Range of<br>Detections |
|--------------------|--------------------|------------------------|
| Division E         | 5/19/2019 17:01:43 | 0.05000 ppm            |
|                    | 5/19/2019 17:10:17 | 0.02000 ppm            |
|                    | 5/19/2019 17:18:20 | 0.03000 ppm            |
|                    | 5/19/2019 17:22:41 | 0.04000 ppm            |
|                    | 5/19/2019 17:20:09 | 0.03000 ppm            |
|                    | 5/19/2019 17:21:50 | 0.03000 ppm            |
|                    | 5/19/2019 17:25:49 | 0.02000 ppm            |
|                    | 5/19/2019 17:42:25 | 0.08000 ppm            |
|                    | 5/19/2019 17:56:56 | 0.02000 ppm            |
|                    | 5/19/2019 17:59:09 | 0.03000 ppm            |
| Impacted Tank Farm | 5/19/2019 17:06:56 | 0.05000 ppm            |
|                    | 5/19/2019 17:04:01 | 0.09000 ppm            |
|                    | 5/19/2019 17:22:56 | 0.03000 ppm            |
|                    | 5/19/2019 17:30:50 | 0.07000 ppm            |
|                    | 5/19/2019 17:25:51 | 0.04000 ppm            |
|                    | 5/19/2019 17:35:55 | 0.08000 ppm            |
|                    | 5/19/2019 17:46:14 | 0.07000 ppm            |

# Recent Benzene Detections

| Location Category  | Reading Date       | Range of<br>Detections |
|--------------------|--------------------|------------------------|
| Division E         | 5/19/2019 18:12:08 | 0.02000 ppm            |
|                    | 5/19/2019 18:28:57 | 0.02000 ppm            |
|                    | 5/19/2019 18:25:52 | 0.01000 ppm            |
|                    | 5/19/2019 18:19:32 | 0.02000 ppm            |
|                    | 5/19/2019 18:16:32 | 0.02000 ppm            |
|                    | 5/19/2019 18:25:09 | 0.04000 ppm            |
|                    | 5/19/2019 18:22:48 | 0.02000 ppm            |
|                    | 5/19/2019 18:31:34 | 0.03000 ppm            |
|                    | 5/19/2019 18:33:12 | 0.02000 ppm            |
|                    | 5/19/2019 18:13:34 | 0.03000 ppm            |
|                    | 5/19/2019 18:33:18 | 0.02000 ppm            |
|                    | 5/19/2019 18:22:17 | 0.02000 ppm            |
|                    | 5/19/2019 18:44:20 | 0.02000 ppm            |
|                    | 5/19/2019 18:58:00 | 0.03000 ppm            |
|                    | 5/19/2019 18:52:05 | 0.02000 ppm            |
|                    | 5/19/2019 18:52:43 | 0.03000 ppm            |
| Impacted Tank Farm | 5/19/2019 18:03:03 | 0.07000 ppm            |
|                    | 5/19/2019 18:41:04 | 0.04000 ppm            |
|                    | 5/19/2019 18:25:53 | 0.04000 ppm            |
|                    | 5/19/2019 18:30:31 | 0.05000 ppm            |
|                    | 5/19/2019 18:21:08 | 0.04000 ppm            |
|                    | 5/19/2019 18:54:40 | 0.02000 ppm            |

# Recent Benzene Detections

| Recent benzene betechons |                    |                        |
|--------------------------|--------------------|------------------------|
| Location Category        | Reading Date       | Range of<br>Detections |
| Division E               | 5/19/2019 19:00:14 | 0.01000 ppm            |
|                          | 5/19/2019 19:11:20 | 0.02000 ppm            |
|                          | 5/19/2019 19:16:39 | 0.03000 ppm            |
|                          | 5/19/2019 19:16:01 | 0.03000 ppm            |
|                          | 5/19/2019 19:08:55 | 0.03000 ppm            |
|                          | 5/19/2019 19:13:11 | 0.02000 ppm            |
|                          | 5/19/2019 19:29:12 | 0.03000 ppm            |
|                          | 5/19/2019 19:39:48 | 0.10000 ppm            |
|                          | 5/19/2019 19:43:22 | 0.04000 ppm            |
|                          | 5/19/2019 19:48:46 | 0.02000 ppm            |
|                          | 5/19/2019 19:51:32 | 0.01000 ppm            |
|                          | 5/19/2019 19:54:18 | 0.02000 ppm            |
|                          | 5/19/2019 19:48:29 | 0.02000 ppm            |
|                          | 5/19/2019 19:56:19 | 0.07000 ppm            |
|                          | 5/19/2019 19:58:20 | 0.05000 ppm            |
| Impacted Tank Farm       | 5/19/2019 19:13:10 | 0.04000 ppm            |
|                          | 5/19/2019 19:19:13 | 0.05000 ppm            |
|                          | 5/19/2019 19:25:01 | 0.05000 ppm            |

# Recent Benzene Detections

| Location Category  | Reading Date       | Range of<br>Detections |
|--------------------|--------------------|------------------------|
| Division E         | 5/19/2019 20:25:39 | 0.02000 ppm            |
|                    | 5/19/2019 20:52:37 | 0.05000 ppm            |
|                    | 5/19/2019 20:25:25 | 0.02000 ppm            |
| Impacted Tank Farm | 5/19/2019 20:09:20 | 0.05000 ppm            |
|                    | 5/19/2019 20:14:50 | 0.04000 ppm            |
|                    | 5/19/2019 20:50:11 | 0.05000 ppm            |
|                    | 5/19/2019 20:53:37 | 0.07000 ppm            |

# Recent Benzene Detections

| Location Category  | Reading Date       | Range of<br>Detections |
|--------------------|--------------------|------------------------|
| Division E         | 5/19/2019 22:30:56 | 0.02000 ppm            |
|                    | 5/19/2019 22:34:25 | 0.04000 ppm            |
|                    | 5/19/2019 22:37:04 | 0.04000 ppm            |
|                    | 5/19/2019 22:40:31 | 0.03000 ppm            |
|                    | 5/19/2019 22:47:02 | 0.05000 ppm            |
|                    | 5/19/2019 22:54:47 | 0.02000 ppm            |
|                    | 5/19/2019 22:39:32 | 0.02000 ppm            |
|                    | 5/19/2019 22:22:25 | 0.02000 ppm            |
|                    | 5/19/2019 22:54:54 | 0.03000 ppm            |
| Impacted Tank Farm | 5/19/2019 22:00:07 | 0.07000 ppm            |
|                    | 5/19/2019 22:02:29 | 0.04000 ppm            |
|                    | 5/19/2019 22:11:39 | 0.02000 ppm            |
|                    | 5/19/2019 22:14:19 | 0.04000 ppm            |
|                    | 5/19/2019 22:17:06 | 0.04000 ppm            |
|                    | 5/19/2019 22:19:27 | 0.03000 ppm            |
|                    |                    |                        |