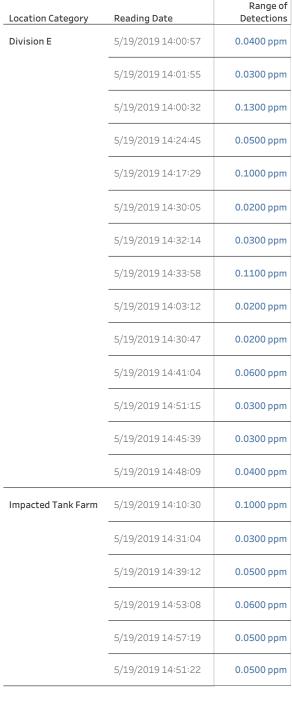

# Recent Benzene Detections

| Location Category  | Reading Date       | Range of<br>Detections |
|--------------------|--------------------|------------------------|
| Division E         | 5/19/2019 13:02:19 | 0.0300 ppm             |
|                    | 5/19/2019 13:04:47 | 0.0300 ppm             |
|                    | 5/19/2019 13:07:23 | 0.0300 ppm             |
|                    | 5/19/2019 13:34:00 | 0.0300 ppm             |
|                    | 5/19/2019 13:56:50 | 0.1400 ppm             |
| Impacted Tank Farm | 5/19/2019 13:18:34 | 0.0300 ppm             |
|                    | 5/19/2019 13:29:29 | 0.1600 ppm             |
|                    | 5/19/2019 13:39:42 | 0.0400 ppm             |
|                    | 5/19/2019 13:55:35 | 0.0200 ppm             |
|                    |                    |                        |

### Recent Benzene Detections

| Recent benzene betections |                    |                        |
|---------------------------|--------------------|------------------------|
| Location Category         | Reading Date       | Range of<br>Detections |
| Division E                | 5/19/2019 15:01:54 | 0.1400 ppm             |
|                           | 5/19/2019 15:18:24 | 0.0400 ppm             |
|                           | 5/19/2019 15:20:38 | 0.0600 ppm             |
|                           | 5/19/2019 15:25:32 | 0.1200 ppm             |
|                           | 5/19/2019 15:22:50 | 0.0600 ppm             |
|                           | 5/19/2019 15:27:50 | 0.0300 ppm             |
|                           | 5/19/2019 15:46:52 | 0.0300 ppm             |
|                           | 5/19/2019 15:58:36 | 0.0300 ppm             |
|                           | 5/19/2019 15:55:06 | 0.0200 ppm             |
|                           | 5/19/2019 15:55:59 | 0.0300 ppm             |
|                           | 5/19/2019 15:51:55 | 0.0200 ppm             |
|                           | 5/19/2019 15:34:35 | 0.0400 ppm             |
|                           | 5/19/2019 15:53:23 | 0.0300 ppm             |
| Impacted Tank Farm        | 5/19/2019 15:09:59 | 0.0300 ppm             |
|                           | 5/19/2019 15:03:14 | 0.0500 ppm             |
|                           | 5/19/2019 15:15:54 | 0.0300 ppm             |
|                           | 5/19/2019 15:48:39 | 0.0300 ppm             |
|                           | 5/19/2019 15:57:13 | 0.0200 ppm             |