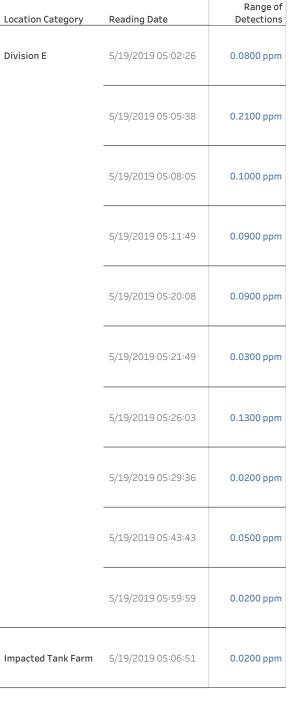

### Recent Benzene Detections

| Location Category  | Reading Date       | Range of<br>Detections |
|--------------------|--------------------|------------------------|
| Division E         | 5/18/2019 23:02:00 | 0.09000 ppm            |
|                    | 5/18/2019 23:07:53 | 0.02000 ppm            |
|                    | 5/18/2019 23:15:36 | 0.04000 ppm            |
|                    | 5/18/2019 23:19:57 | 0.04000 ppm            |
|                    | 5/18/2019 23:21:51 | 0.04000 ppm            |
|                    | 5/18/2019 23:24:17 | 0.02000 ppm            |
|                    | 5/18/2019 23:34:32 | 0.01000 ppm            |
|                    | 5/18/2019 23:39:11 | 0.02000 ppm            |
|                    | 5/18/2019 23:41:17 | 0.02000 ppm            |
|                    | 5/18/2019 23:39:11 | 0.04000 ppm            |
|                    | 5/18/2019 23:37:02 | 0.03000 ppm            |
|                    | 5/18/2019 23:30:05 | 0.03000 ppm            |
| Impacted Tank Farm | 5/18/2019 23:01:37 | 0.03000 ppm            |
|                    | 5/18/2019 23:08:30 | 0.03000 ppm            |
|                    | 5/18/2019 23:13:32 | 0.03000 ppm            |
|                    | 5/18/2019 23:16:00 | 0.02000 ppm            |
|                    | 5/18/2019 23:18:35 | 0.02000 ppm            |
|                    | 5/18/2019 23:23:35 | 0.02000 ppm            |

# Recent Benzene Detections

| Location Category  | Reading Date       | Range of<br>Detections |
|--------------------|--------------------|------------------------|
| Division E         | 5/19/2019 00:23:11 | 0.02000 ppm            |
|                    | 5/19/2019 00:38:42 | 0.03000 ppm            |
|                    | 5/19/2019 00:42:17 | 0.03000 ppm            |
|                    | 5/19/2019 00:18:59 | 0.03000 ppm            |
|                    | 5/19/2019 00:26:09 | 0.04000 ppm            |
|                    | 5/19/2019 00:29:08 | 0.03000 ppm            |
|                    | 5/19/2019 00:56:31 | 0.04000 ppm            |
|                    | 5/19/2019 00:58:19 | 0.02000 ppm            |
| Impacted Tank Farm | 5/19/2019 00:57:13 | 0.10000 ppm            |
|                    |                    |                        |

# Recent Benzene Detections

| Location Category  | Reading Date       | Range of<br>Detections |
|--------------------|--------------------|------------------------|
| Division E         | 5/19/2019 02:10:04 | 0.05000 ppm            |
|                    | 5/19/2019 02:26:17 | 0.04000 ppm            |
|                    | 5/19/2019 02:20:23 | 0.05000 ppm            |
|                    | 5/19/2019 02:52:49 | 0.02000 ppm            |
|                    | 5/19/2019 02:58:00 | 0.01000 ppm            |
| Impacted Tank Farm | 5/19/2019 02:01:35 | 0.02000 ppm            |
|                    | 5/19/2019 02:45:43 | 0.06000 ppm            |