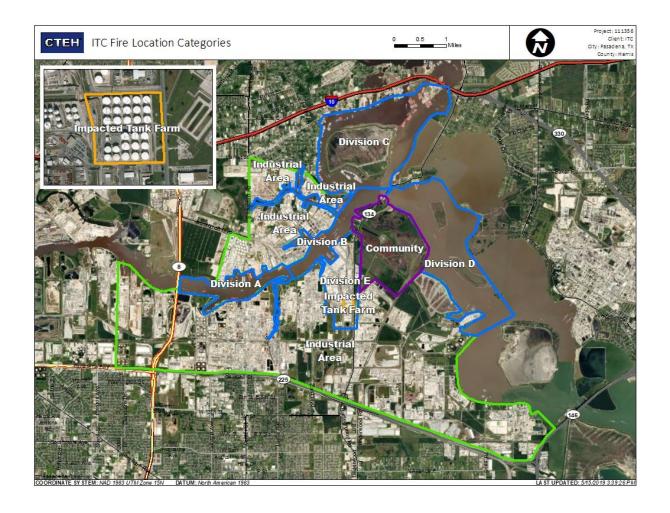

Date       | Range of<br>Detections |
|--------------------|--------------------|------------------------|
| Division E         | 5/19/2019 13:02:19 | 0.0300 ppm             |
|                    | 5/19/2019 13:04:47 | 0.0300 ppm             |
|                    | 5/19/2019 13:07:23 | 0.0300 ppm             |
|                    | 5/19/2019 13:34:00 | 0.0300 ppm             |
|                    | 5/19/2019 13:56:50 | 0.1400 ppm             |
| Impacted Tank Farm | 5/19/2019 13:18:34 | 0.0300 ppm             |
|                    | 5/19/2019 13:29:29 | 0.1600 ppm             |
|                    | 5/19/2019 13:39:42 | 0.0400 ppm             |
|                    | 5/19/2019 13:55:35 | 0.0200 ppm             |
|                    |                    |                        |





### Reading Date

5/19/2019 2:00:00 PM to 5/19/2019 3:00:00 PM





# Recent Benzene Detections







### Reading Date

5/19/2019 3:00:00 PM to 5/19/2019 4:00:00 PM





### Recent Benzene Detections

| Recent benzene betections |                    |                        |
|---------------------------|--------------------|------------------------|
| Location Category         | Reading Date       | Range of<br>Detections |
| Division E                | 5/19/2019 15:01:54 | 0.1400 ppm             |
|                           | 5/19/2019 15:18:24 | 0.0400 ppm             |
|                           | 5/19/2019 15:20:38 | 0.0600 ppm             |
|                           | 5/19/2019 15:25:32 | 0.1200 ppm             |
|                           | 5/19/2019 15:22:50 | 0.0600 ppm