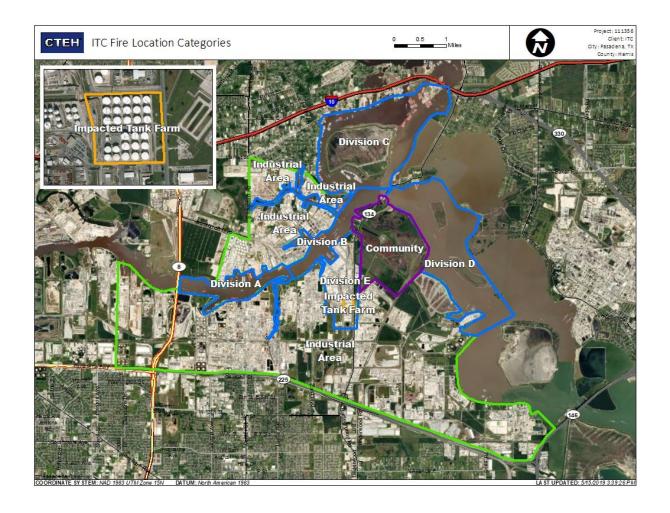

AM



## Recent Benzene Detections

| Recent Benzene Detections |                    |                        |
|---------------------------|--------------------|------------------------|
| Location Category         | Reading Date       | Range of<br>Detections |
| Division E                | 5/19/2019 09:08:01 | 0.04000 ppm            |
|                           | 5/19/2019 09:32:33 | 0.03000 ppm            |
|                           | 5/19/2019 09:57:45 | 0.04000 ppm            |
| Impacted Tank Farm        | 5/19/2019 09:21:11 | 0.05000 ppm            |
|                           | 5/19/2019 09:15:16 | 0.03000 ppm            |
|                           | 5/19/2019 09:26:09 | 0.06000 ppm            |
|                           | 5/19/2019 09:48:04 | 0.02000 ppm            |





### Reading Date

5/19/2019 10:00:00 AM to 5/19/2019 11:00:00 AM



### Recent Benzene Detections

| Location Category  | Reading Date       | Range of<br>Detections |
|--------------------|--------------------|------------------------|
| Division E         | 5/19/2019 10:00:12 | 0.0200 ppm             |
|                    | 5/19/2019 10:47:10 | 0.0300 ppm             |
| Impacted Tank Farm | 5/19/2019 10:08:05 | 0.0600 ppm             |
|                    | 5/19/2019 10:17:03 | 0.0600 ppm             |
|                    | 5/19/2019 10:57:11 | 0.1200 ppm             |
|                    | 5/19/2019 10:39:56 | 0.0100 ppm             |





### Reading Date

5/19/2019 11:00:00 AM to 5/19/2019 12:00:00 PM





### Reading Date

5/19/2019 12:00:00 PM to 5/19/2019 1:00:00 PM



### R