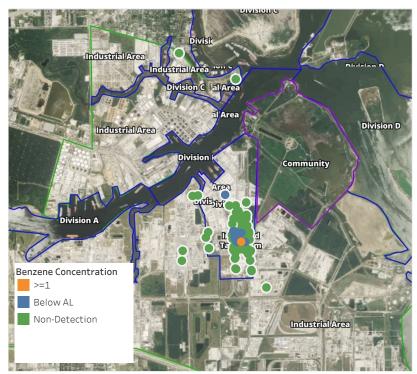

0/2019 16:55:22 | 0.020 ppm              |
| Impacted Tank Farm | 5/20/2019 16:10:06 | 0.050 ppm              |
|                    | 5/20/2019 16:03:10 | 1.030 ppm              |
|                    | 5/20/2019 16:13:51 | 0.030 ppm              |
|                    | 5/20/2019 16:56:22 | 0.020 ppm              |
|                    | 5/20/2019 16:33:12 | 0.040 ppm              |
|                    | 5/20/2019 16:45:20 | 0.120 ppm              |
|                    | 5/20/2019 16:44:06 | 0.140 ppm              |
|                    | 5/20/2019 16:40:31 | 0.040 ppm              |
|                    | 5/20/2019 16:38:38 | 0.050 ppm              |
|                    | 5/20/2019 16:34:51 | 0.020 ppm              |



### Reading Date

5/20/2019 4:00:00 PM to 5/20/2019 6:00:00 PM



## Recent Benzene Detections



#### Reading Date

5/20/2019 6:00:00 PM to 5/20/2019 7:00:00 PM



## Recent Benzene Detections

| Location Category  | Reading Date       | Range of<br>Detections |
|--------------------|--------------------|------------------------|
| Division E         | 5/20/2019 18:06:13 | 0.0200 ppm             |
|                    | 5/20/2019 18:22:00 | 0.0200 ppm             |
|                    | 5/20/2019 18:24:08 | 0.0200 ppm             |
|                    | 5/20/2019 18:29:34 | 0.0200 ppm             |
| Impacted Tank Farm | 5/20/2019 18:21:49 | 0.0600 ppm             |
|                    | 5/20/2019 18:19:50 | 0.1600 ppm             |
|                    | 5/20/2019 18:17:36 | 0.1100 ppm             |
| Z<br>Z             | 5/20/2019 18:09:16 | 0.03