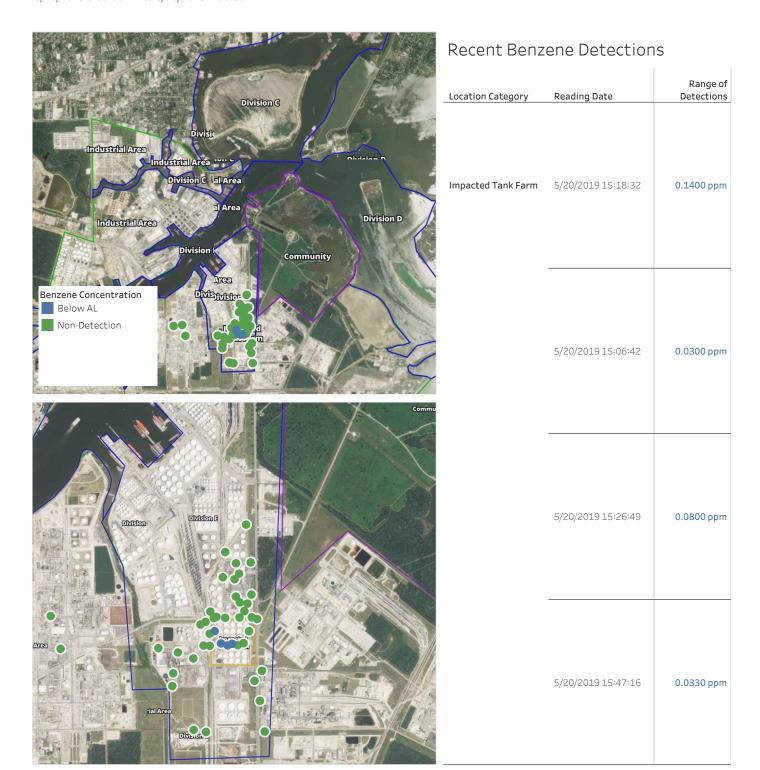

:00 PM



## Recent Benzene Detections

| Location Category  | Reading Date       | Range of<br>Detections |
|--------------------|--------------------|------------------------|
| Division E         | 5/20/2019 14:07:44 | 0.02000 ppm            |
|                    | 5/20/2019 14:53:01 | 0.02000 ppm            |
|                    | 5/20/2019 14:32:33 | 0.05000 ppm            |
| Impacted Tank Farm | 5/20/2019 14:06:01 | 0.04000 ppm            |
|                    | 5/20/2019 14:23:20 | 0.03000 ppm            |
|                    | 5/20/2019 14:17:36 | 0.04000 ppm            |
|                    | 5/20/2019 14:23:31 | 0.05000 ppm            |
|                    | 5/20/2019 14:29:11 | 0.06000 ppm            |





#### Reading Date

5/20/2019 3:00:00 PM to 5/20/2019 4:00:00 PM





#### Reading Date

5/20/2019 4:00:00 PM to 5/20/2019 5:00:00 PM



## Recent Benzene Detections

| Location Category  | Reading Date       | Range of<br>Detections |
|--------------------|--------------------|------------------------|
| Division E         | 5/20/2019 16:05:43 | 0.020 ppm              |
|                    | 5/20/2019 16:55:22 | 0.020 ppm              |
| Impacted Tank Farm | 5/20/2019 16:10:06 | 0.050 ppm              |
|                    | 5/20/2019 16:03:10 | 1.030 ppm              |
|                    | 5/20/2019 16:13:51 | 0.030 ppm              |
|                    | 5/20/2019 16:56:22 | 0.020 ppm              |
|                    | 5/20/2019 16:33:12 | 0.040 ppm              |
|                    | 5/20/2019 16:45:20 | 0.120 ppm              |
|