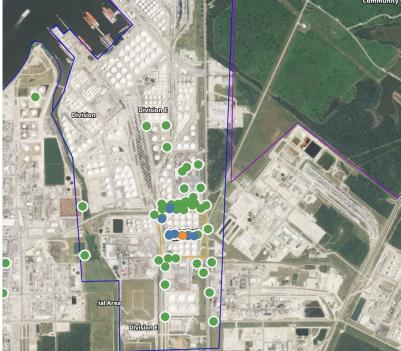

019 16:05:43 | 0.020 ppm              |
|                    | 5/20/2019 16:55:22 | 0.020 ppm              |
| Impacted Tank Farm | 5/20/2019 16:10:06 | 0.050 ppm              |
|                    | 5/20/2019 16:03:10 | 1.030 ppm              |
|                    | 5/20/2019 16:13:51 | 0.030 ppm              |
|                    | 5/20/2019 16:56:22 | 0.020 ppm              |
|                    | 5/20/2019 16:33:12 | 0.040 ppm              |
|                    | 5/20/2019 16:45:20 | 0.120 ppm              |
|                    | 5/20/2019 16:44:06 | 0.140 ppm              |
|                    | 5/20/2019 16:40:31 | 0.040 ppm              |
|                    | 5/20/2019 16:38:38 | 0.050 ppm              |
|                    | 5/20/2019 16:34:51 | 0.020 ppm              |



### Reading Date

5/20/2019 4:00:00 PM to 5/20/2019 6:00:00 PM



## Recent Benzene Detections



#### Reading Date

5/20/2019 6:00:00 PM to 5/20/2019 7:00:00 PM



## Recent Benzene Detections

| Location Category  | Reading Date       | Range of<br>Detections |
|--------------------|--------------------|------------------------|
| Division E         | 5/20/2019 18:06:13 | 0.0200 ppm             |
|                    | 5/20/2019 18:22:00 | 0.0200 ppm             |
|                    | 5/20/2019 18:24:08 | 0.0200 ppm             |
|                    | 5/20/2019 18:29:34 | 0.0200 ppm             |
| Impacted Tank Farm | 5/20/2019 18:21:49 | 0.0600 ppm             |
|                    | 5/20/2019 18:19:50 | 0.1600 ppm             |
|                    | 5/20/2019 18:17:36 | 0.1100