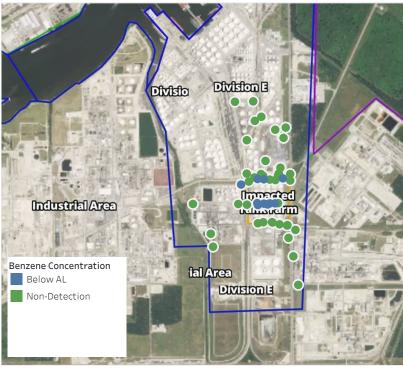

|
|                    | 5/20/2019 16:03:10 | 1.030 ppm              |
|                    | 5/20/2019 16:13:51 | 0.030 ppm              |
|                    | 5/20/2019 16:56:22 | 0.020 ppm              |
|                    | 5/20/2019 16:33:12 | 0.040 ppm              |
|                    | 5/20/2019 16:45:20 | 0.120 ppm              |
|                    | 5/20/2019 16:44:06 | 0.140 ppm              |
|                    | 5/20/2019 16:40:31 | 0.040 ppm              |
|                    | 5/20/2019 16:38:38 | 0.050 ppm              |
|                    | 5/20/2019 16:34:51 | 0.020 ppm              |



### Reading Date

5/20/2019 4:00:00 PM to 5/20/2019 6:00:00 PM



## Recent Benzene Detections



#### Reading Date

5/20/2019 6:00:00 PM to 5/20/2019 7:00:00 PM



## Recent Benzene Detections

| Location Category  | Reading Date       | Range of<br>Detections |
|--------------------|--------------------|------------------------|
| Division E         | 5/20/2019 18:06:13 | 0.0200 ppm             |
|                    | 5/20/2019 18:22:00 | 0.0200 ppm             |
|                    | 5/20/2019 18:24:08 | 0.0200 ppm             |
|                    | 5/20/2019 18:29:34 | 0.0200 ppm             |
| Impacted Tank Farm | 5/20/2019 18:21:49 | 0.0600 ppm             |
|                    | 5/20/2019 18:19:50 | 0.1600 ppm             |
|                    | 5/20/2019 18:17:36 | 0.1100 ppm             |
| Z<br>Z             | 5/20/2019 18:09:16 | 0.0300 ppm             |
|                    | 5/20/2019 18:07:12 | 0.0500 ppm             |
|