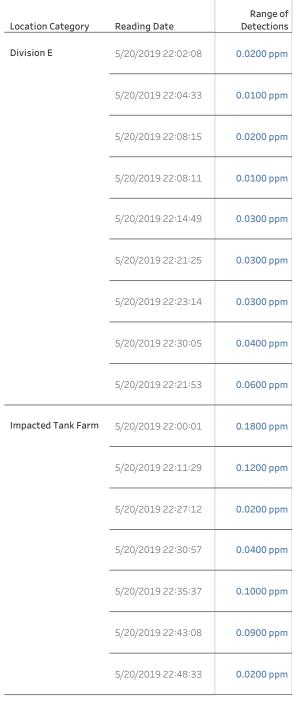

s |
|--------------------|--------------------|------------------------|
| Division E         | 5/20/2019 21:05:37 | 0.03000 ppm            |
|                    | 5/20/2019 21:26:43 | 0.02000 ppm            |
|                    | 5/20/2019 21:30:51 | 0.01000 ppm            |
|                    | 5/20/2019 21:20:22 | 0.05000 ppm            |
|                    | 5/20/2019 21:36:16 | 0.02000 ppm            |
|                    | 5/20/2019 21:50:34 | 0.02000 ppm            |
| Impacted Tank Farm | 5/20/2019 21:33:21 | 0.02000 ppm            |
|                    | 5/20/2019 21:41:54 | 0.08000 ppm            |
| .,                 |                    |                        |



#### **Reading Date**

5/20/2019 10:00:00 PM to 5/20/2019 11:00:00 PM



## Recent Benzene Detections