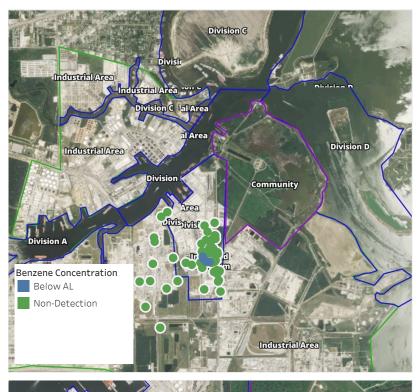

## Recent Benzene Detections

| Location Category  | Reading Date       | Range of<br>Detections |
|--------------------|--------------------|------------------------|
| Division E         | 5/19/2019 23:38:10 | 0.01000 ppm            |
|                    | 5/19/2019 23:37:31 | 0.04000 ppm            |
|                    | 5/19/2019 23:27:01 | 0.02000 ppm            |
| Impacted Tank Farm | 5/19/2019 23:49:49 | 0.02000 ррп            |
|                    | 5/19/2019 23:54:44 | 0.03000 ppm            |

## Recent Benzene Detections

| Location Category  | Reading Date       | Range of<br>Detections |
|--------------------|--------------------|------------------------|
| Division E         | 5/20/2019 00:05:41 | 0.03000 ppm            |
|                    | 5/20/2019 00:26:51 | 0.02000 ppm            |
|                    | 5/20/2019 00:41:07 | 0.03000 ppm            |
|                    | 5/20/2019 00:44:11 | 0.03000 ppm            |
|                    | 5/20/2019 00:51:36 | 0.04000 ppm            |
|                    | 5/20/2019 00:19:21 | 0.03000 ppm            |
|                    | 5/20/2019 00:56:32 | 0.07000 ppm            |
|                    | 5/20/2019 00:33:12 | 0.05000 ppm            |
|                    | 5/20/2019 00:26:04 | 0.04000 ppm            |
|                    | 5/20/2019 00:59:18 | 0.04000 ppm            |
| Impacted Tank Farm | 5/20/2019 00:03:15 | 0.06000 ppm            |
|                    | 5/20/2019 00:08:02 | 0.05000 ppm            |
|                    | 5/20/2019 00:10:37 | 0.02000 ppm            |
|                    | 5/20/2019 00:19:16 | 0.02000 ppm            |
|                    | 5/20/2019 00:21:53 | 0.02000 ppm            |

## Recent Benzene Detections

| Location Category  | Reading Date       | Range of<br>Detections |
|--------------------|--------------------|------------------------|
| Division E         | 5/20/2019 01:01:02 | 0.0400 ppm             |
|                    | 5/20/2019 01:06:18 | 0.0300 ppm             |
|                    | 5/20/2019 01:20:14 | 0.0300 ppm             |
|                    | 5/20/2019 01:26:58 | 0.0200 ppm             |
|                    | 5/20/2019 01:32:26 | 0.0100 ppm             |
|                    | 5/20/2019 01:33:56 | 0.0200 ppm             |
|                    | 5/20/2019 01:25:29 | 0.0200 ppm             |
|                    | 5/20/2019 01:52:07 | 0.0200 ppm             |
|                    | 5/20/2019 01:20:48 | 0.0200 ppm             |
|                    | 5/20/2019 01:44:54 | 0.0200 ppm             |
|                    | 5/20/2019 01:51:42 | 0.0500 ppm             |
|                    | 5/20/2019 01:54:25 | 0.0300 ppm             |
| Impacted Tank Farm | 5/20/2019 01:40:56 | 0.1600 ppm             |
|                    | 5/20/2019 01:46:18 | 0.0700 ppm             |
|                    | 5/20/2019 01:54:42 | 0.2000 ppm             |

## Recent Benzene Detections

| Location Category  | Reading Date       | Range of<br>Detections |
|--------------------|--------------------|------------------------|
| Division E         | 5/20/2019 02:25:07 | 0.05000 ppm            |
|                    | 5/20/2019 02:36:10 | 0.04000 ppm            |
|                    | 5/20/2019 02:28:32 | 0.02000 ppm            |
|                    | 5/20/2019 02:33:09 | 0.07000 ppm            |
|                    | 5/20/2019 02:33:04 | 0.02000 ppm            |
|                    | 5/20/2019 02:40:22 | 0.07000 ppm            |
|                    | 5/20/2019 02:43:49 | 0.04000 ppm            |
|                    | 5/20/2019 02:10:38 | 0.03000 ppm            |
|                    | 5/20/2019 02:50:21 | 0.02000 ppm            |
| Impacted Tank Farm | 5/20/2019 02:04:23 | 0.10000 ppm            |
|                    | 5/20/2019 02:10:54 | 0.02000 ppm            |

## Recent Benzene Detections

| Location Category  | Reading Date       | Range of<br>Detections |
|--------------------|--------------------|------------------------|
| Division E         | 5/20/2019 03:17:40 | 0.03000 ppm            |
|                    | 5/20/2019 03:20:18 | 0.02000 ppm            |
|                    | 5/20/2019 03:46:05 | 0.01000 ppm            |
|                    | 5/20/2019 03:46:49 | 0.01000 ppm            |
|                    | 5/20/2019 03:46:02 | 0.03000 ppm            |
|                    | 5/20/2019 03:50:10 | 0.02000 ppm            |
| Impacted Tank Farm | 5/20/2019 03:20:05 | 0.03000 ppm            |
|                    | 5/20/2019 03:23:06 | 0.05000 ppm            |
|                    | 5/20/2019 03:30:44 | 0.06000 ppm            |
|                    | 5/20/2019 03:35:39 | 0.07000 ppm            |
|                    | 5/20/2019 03:38:40 | 0.03000 ppm            |
|                    | 5/20/2019 03:42:19 | 0.03000 ppm            |
|                    | 5/20/2019 03:55:53 | 0.02000 ppm            |
|                    | 5/20/2019 03:58:53 | 0.02000 ppm            |

## Recent Benzene Detections

| Recent benzene betections |                    |                        |
|---------------------------|--------------------|------------------------|
| Location Category         | Reading Date       | Range of<br>Detections |
| Division E                | 5/20/2019 06:00:26 | 0.0900 ppm             |
|                           | 5/20/2019 06:13:57 | 0.0200 ppm             |
|                           | 5/20/2019 06:17:41 | 0.0300 ppm             |
|                           | 5/20/2019 06:31:37 | 0.0800 ppm             |
|                           | 5/20/2019 06:34:44 | 0.0200 ppm             |
|                           | 5/20/2019 06:37:39 | 0.0400 ppm             |
|                           | 5/20/2019 06:39:55 | 0.0600 ppm             |
|                           | 5/20/2019 06:29:19 | 0.0200 ppm             |
|                           | 5/20/2019 06:35:40 | 0.0300 ppm             |
|                           | 5/20/2019 06:23:18 | 0.0200 ppm             |
|                           | 5/20/2019 06:56:38 | 0.0300 ppm             |
| Impacted Tank Farm        | 5/20/2019 06:03:10 | 0.0300 ppm             |
|                           | 5/20/2019 06:12:11 | 0.0300 ppm             |
|                           | 5/20/2019 06:50:37 | 0.1600 ppm             |

## Recent Benzene Detections

| _Location Category | Reading Date       | Range of<br>Detections |
|--------------------|--------------------|------------------------|
| Division E         | 5/20/2019 09:01:08 | 0.03000 ppm            |
| Impacted Tank Farm | 5/20/2019 09:05:22 | 0.05000 ppm            |
|                    | 5/20/2019 09:19:20 | 0.09000 ppm            |
|                    | 5/20/2019 09:12:06 | 0.08000 ppm            |
|                    | 5/20/2019 09:52:13 | 0.02000 ppm            |
|                    | 5/20/2019 09:55:11 | 0.07000 ppm            |

## Recent Benzene Detections

| Laurkian Catanana                     | Dan din a Data                   | Range of                |
|---------------------------------------|----------------------------------|-------------------------|
| Location Category  Impacted Tank Farm | Reading Date  5/20/2019 10:02:06 | Detections  0.02000 ppm |
|                                       | 5/20/2019 10:48:04               | 0.02000 ppm             |
|                                       | 5/20/2019 10:42:47               | 0.07000 ppm             |
|                                       | 5/20/2019 10:31:09               | 0.05000 ppm             |
|                                       | 5/20/2019 10:35:48               | 0.04000 ppm             |

## Recent Benzene Detections

| Location Category  | Reading Date       | Range of<br>Detections |
|--------------------|--------------------|------------------------|
| Division E         | 5/20/2019 14:07:44 | 0.02000 ppm            |
|                    | 5/20/2019 14:53:01 | 0.02000 ppm            |
|                    | 5/20/2019 14:32:33 | 0.05000 ppm            |
| Impacted Tank Farm | 5/20/2019 14:06:01 | 0.04000 ppm            |
|                    | 5/20/2019 14:23:20 | 0.03000 ppm            |
|                    | 5/20/2019 14:17:36 | 0.04000 ppm            |
|                    | 5/20/2019 14:23:31 | 0.05000 ppm            |
|                    | 5/20/2019 14:29:11 | 0.06000 ppm            |

## Recent Benzene Detections

| Location Category  | Reading Date       | Range of<br>Detections |
|--------------------|--------------------|------------------------|
| Division E         | 5/20/2019 16:05:43 | 0.020 ppm              |
|                    | 5/20/2019 16:55:22 | 0.020 ppm              |
| Impacted Tank Farm | 5/20/2019 16:10:06 | 0.050 ppm              |
|                    | 5/20/2019 16:03:10 | 1.030 ppm              |
|                    | 5/20/2019 16:13:51 | 0.030 ppm              |
|                    | 5/20/2019 16:56:22 | 0.020 ppm              |
|                    | 5/20/2019 16:33:12 | 0.040 ppm              |
|                    | 5/20/2019 16:45:20 | 0.120 ppm              |
|                    | 5/20/2019 16:44:06 | 0.140 ppm              |
|                    | 5/20/2019 16:40:31 | 0.040 ppm              |
|                    | 5/20/2019 16:38:38 | 0.050 ppm              |
|                    | 5/20/2019 16:34:51 | 0.020 ppm              |

## Recent Benzene Detections

| Location Category  | Reading Date       | Range of<br>Detections |
|--------------------|--------------------|------------------------|
| Division E         | 5/20/2019 18:06:13 | 0.0200 ppm             |
|                    | 5/20/2019 18:22:00 | 0.0200 ppm             |
|                    | 5/20/2019 18:24:08 | 0.0200 ppm             |
|                    | 5/20/2019 18:29:34 | 0.0200 ppm             |
| Impacted Tank Farm | 5/20/2019 18:21:49 | 0.0600 ppm             |
|                    | 5/20/2019 18:19:50 | 0.1600 ppm             |
|                    | 5/20/2019 18:17:36 | 0.1100 ppm             |
| Z<br>Z             | 5/20/2019 18:09:16 | 0.0300 ppm             |
|                    | 5/20/2019 18:07:12 | 0.0500 ppm             |
|                    | 5/20/2019 18:25:00 | 0.0300 ppm             |
|                    | 5/20/2019 18:12:31 | 0.0400 ppm             |

## Recent Benzene Detections

| _Location Category | Reading Date       | Range of<br>Detections |
|--------------------|--------------------|------------------------|
| Division E         | 5/20/2019 19:40:30 | 0.02000 ppm            |
|                    | 5/20/2019 19:55:24 | 0.02000 ppm            |
|                    | 5/20/2019 19:57:41 | 0.03000 ppm            |
| Impacted Tank Farm | 5/20/2019 19:10:00 | 0.04000 ppm            |
|                    | 5/20/2019 19:42:36 | 0.01000 ppm            |
|                    | 5/20/2019 19:52:45 | 0.08000 ppm            |

## Recent Benzene Detections

| _Location Category | Reading Date       | Range of<br>Detections |
|--------------------|--------------------|------------------------|
| Division E         | 5/20/2019 20:04:52 | 0.02000 ppm            |
|                    | 5/20/2019 20:18:13 | 0.02000 ppm            |
| Impacted Tank Farm | 5/20/2019 20:01:59 | 0.06000 ppm            |
|                    | 5/20/2019 20:06:24 | 0.05000 ppm            |
|                    | 5/20/2019 20:10:24 | 0.06000 ppm            |
|                    | 5/20/2019 20:15:45 | 0.03000 ppm            |
|                    | 5/20/2019 20:38:33 | 0.02000 ppm            |
|                    | 5/20/2019 20:44:55 | 0.02000 ppm            |

## Recent Benzene Detections

| Location Category  | Reading Date       | Range of<br>Detections |
|--------------------|--------------------|------------------------|
| Division E         | 5/20/2019 21:05:37 | 0.03000 ppm            |
|                    | 5/20/2019 21:26:43 | 0.02000 ppm            |
|                    | 5/20/2019 21:30:51 | 0.01000 ppm            |
|                    | 5/20/2019 21:20:22 | 0.05000 ppm            |
|                    | 5/20/2019 21:36:16 | 0.02000 ppm            |
|                    | 5/20/2019 21:50:34 | 0.02000 ppm            |
| Impacted Tank Farm | 5/20/2019 21:33:21 | 0.02000 ppm            |
|                    | 5/20/2019 21:41:54 | 0.08000 ppm            |
| .,                 |                    |                        |