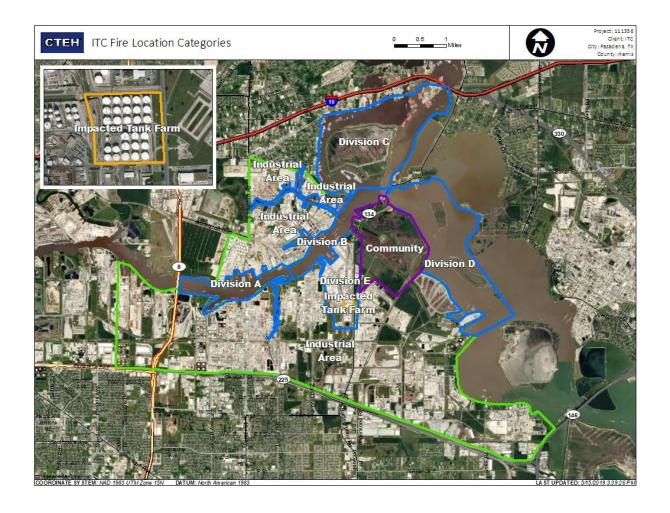

0 PM





#### Reading Date

5/20/2019 2:00:00 PM to 5/20/2019 3:00:00 PM



## Recent Benzene Detections

| Location Category  | Reading Date       | Range of<br>Detections |
|--------------------|--------------------|------------------------|
| Division E         | 5/20/2019 14:07:44 | 0.02000 ppm            |
|                    | 5/20/2019 14:53:01 | 0.02000 ppm            |
|                    | 5/20/2019 14:32:33 | 0.05000 ppm            |
| Impacted Tank Farm | 5/20/2019 14:06:01 | 0.04000 ppm            |
|                    | 5/20/2019 14:23:20 | 0.03000 ppm            |
|                    | 5/20/2019 14:17:36 | 0.04000 ppm            |
|                    | 5/20/2019 14:23:31 | 0.05000 ppm            |
|                    | 5/20/2019 14:29:11 | 0.06000 ppm            |





#### Reading Date

5/20/2019 3:00:00 PM to 5/20/2019 4:00:00 PM





#### Reading Date

5/20/2019 4:00:00 PM to 5/20/2019 5:00:00 PM



## Recent Benzene Detections

| Location Category  | Reading Date       | Range of<br>Detections |
|--------------------|--------------------|------------------------|
| Division E         | 5/20/2019 16:05:43 | 0.020 ppm              |
|                    | 5/20/2019 16:55:22 | 0.020 ppm              |
| Impacted Tank Farm | 5/20/2019 16:10:06 | 0.050 ppm              |
|                    | 5/20/2019 16:03:10 | 1.030 ppm              |
|                    | 5/20/2019 16:13:51 | 0.030 ppm              |
|                    | 5/20/2019 16:56:22 | 0.020 ppm              |
|                    | 5/20/2019 16:33:12 | 0.040 ppm              |
|