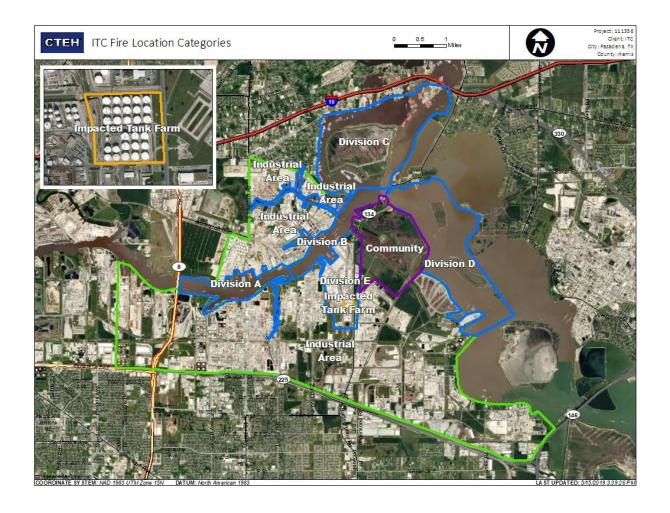

-------------------------|
| Location Category  Impacted Tank Farm | Reading Date  5/20/2019 10:02:06 | Detections  0.02000 ppm |
|                                       | 5/20/2019 10:48:04               | 0.02000 ppm             |
|                                       | 5/20/2019 10:42:47               | 0.07000 ppm             |
|                                       | 5/20/2019 10:31:09               | 0.05000 ppm             |
|                                       | 5/20/2019 10:35:48               | 0.04000 ppm             |





#### Reading Date

5/20/2019 11:00:00 AM to 5/20/2019 12:00:00 PM





Range of

Detections

0.0200 ppm

0.0300 ppm

0.0300 ppm

0.1200 ppm

0.0300 ppm

5/20/2019 12:37:55

#### Reading Date

5/20/2019 12:00:00 PM to 5/20/2019 1:00:00 PM

Division E





### Reading Date

5/20/2019 1:00:00 PM to 5/20/2019 2:00:00 PM





#### Reading Date

5/20/2019 2:00:00 PM to 5/20/2019 3:00:00 PM



## Recent Benzene Detections

| Location Category  | Reading Date       | Range of<br>Detections |
|--------------------|--------------------|------------------------|
| Division E         | 5/20/2019 14:07:44 | 0.02000 ppm            |
|                    | 5/20/2019 14:53:01 | 0.02000 ppm            |
|                    | 5/20/2019 14:32:33 | 0.05000 ppm            |
| Impacted Tank Farm | 5/20/2019 14:06:01 | 0.04000 ppm            |
|                    | 5/20/2019 14:23:20 | 0.03000 ppm            |
|                    | 5/20/2019 14:17:36 | 0.04000 ppm            |
|                    | 5/20/2019 14:23:31 | 0.05000 ppm            |
|