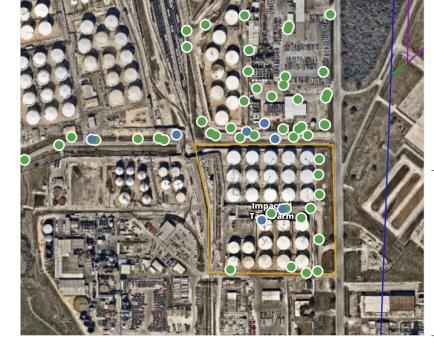

0 PM





## Recent Benzene Detections

| Location Category  | Reading Date       | Range of<br>Detections |
|--------------------|--------------------|------------------------|
| Division E         | 5/20/2019 21:05:37 | 0.03000 ppm            |
|                    | 5/20/2019 21:26:43 | 0.02000 ppm            |
|                    | 5/20/2019 21:30:51 | 0.01000 ppm            |
|                    | 5/20/2019 21:20:22 | 0.05000 ppm            |
|                    | 5/20/2019 21:36:16 | 0.02000 ppm            |
|                    | 5/20/2019 21:50:34 | 0.02000 ppm            |
| Impacted Tank Farm | 5/20/2019 21:33:21 | 0.02000 ppm            |
|                    | 5/20/2019 21:41:54 | 0.08000 ppm            |
| .,                 |                    |                        |



#### **Reading Date**

5/20/2019 10:00:00 PM to 5/20/2019 11:00:00 PM



## Recent Benzene Detections