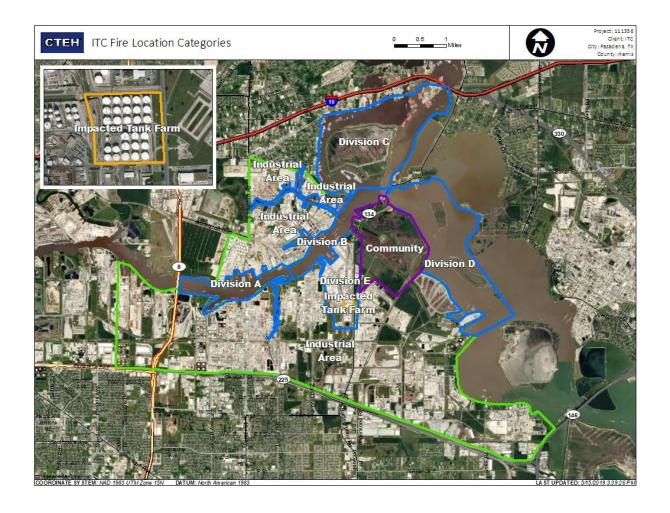

Reading Date  5/20/2019 10:02:06 | Detections  0.02000 ppm |
|                                       | 5/20/2019 10:48:04               | 0.02000 ppm             |
|                                       | 5/20/2019 10:42:47               | 0.07000 ppm             |
|                                       | 5/20/2019 10:31:09               | 0.05000 ppm             |
|                                       | 5/20/2019 10:35:48               | 0.04000 ppm             |





#### Reading Date

5/20/2019 11:00:00 AM to 5/20/2019 12:00:00 PM





Range of

Detections

0.0200 ppm

0.0300 ppm

0.0300 ppm

0.1200 ppm

0.0300 ppm

5/20/2019 12:37:55

#### Reading Date

5/20/2019 12:00:00 PM to 5/20/2019 1:00:00 PM

Division E





### Reading Date

5/20/2019 1:00:00 PM to 5/20/2019 2:00:00 PM





#### Reading Date

5/20/2019 2:00:00 PM to 5/20/2019 3:00:00 PM



## Recent Benzene Detections

| Location Category  | Reading Date       | Range of<br>Detections |
|--------------------|--------------------|------------------------|
| Division E         | 5/20/2019 14:07:44 | 0.02000 ppm            |
|                    | 5/20/2019 14:53:01 | 0.02000 ppm            |
|                    | 5/20/2019 14:32:33 | 0.05000 ppm            |
| Impacted Tank Farm | 5/20/2019 14:06:01 | 0.04000 ppm            |
|                    | 5/20/2019 14:23:20 | 0.03000 ppm            |
|                    | 5/20/2019 14:17:36 | 0.04000 ppm            |
|                    | 5/20/2019 14:23:31 | 0.05000 ppm            |
|                    | 5/20/2019 14:29:11 | 0.06000 ppm            |





#### R