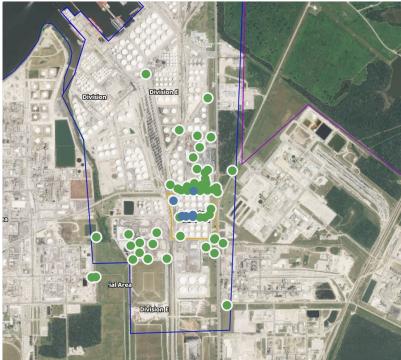

## Recent Benzene Detections

| Location Category  | Reading Date       | Range of<br>Detections |
|--------------------|--------------------|------------------------|
| Division E         | 5/19/2019 23:38:10 | 0.01000 ppm            |
|                    | 5/19/2019 23:37:31 | 0.04000 ppm            |
|                    | 5/19/2019 23:27:01 | 0.02000 ppm            |
| Impacted Tank Farm | 5/19/2019 23:49:49 | 0.02000 ррп            |
|                    | 5/19/2019 23:54:44 | 0.03000 ppm            |

## Recent Benzene Detections

| Location Category  | Reading Date       | Range of<br>Detections |
|--------------------|--------------------|------------------------|
| Division E         | 5/20/2019 00:05:41 | 0.03000 ppm            |
|                    | 5/20/2019 00:26:51 | 0.02000 ppm            |
|                    | 5/20/2019 00:41:07 | 0.03000 ppm            |
|                    | 5/20/2019 00:44:11 | 0.03000 ppm            |
|                    | 5/20/2019 00:51:36 | 0.04000 ppm            |
|                    | 5/20/2019 00:19:21 | 0.03000 ppm            |
|                    | 5/20/2019 00:56:32 | 0.07000 ppm            |
|                    | 5/20/2019 00:33:12 | 0.05000 ppm            |
|                    | 5/20/2019 00:26:04 | 0.04000 ppm            |
|                    | 5/20/2019 00:59:18 | 0.04000 ppm            |
| Impacted Tank Farm | 5/20/2019 00:03:15 | 0.06000 ppm            |
|                    | 5/20/2019 00:08:02 | 0.05000 ppm            |
|                    | 5/20/2019 00:10:37 | 0.02000 ppm            |
|                    | 5/20/2019 00:19:16 | 0.02000 ppm            |
|                    | 5/20/2019 00:21:53 | 0.02000 ppm            |

## Recent Benzene Detections

| Location Category  | Reading Date       | Range of<br>Detections |
|--------------------|--------------------|------------------------|
| Division E         | 5/20/2019 01:01:02 | 0.0400 ppm             |
|                    | 5/20/2019 01:06:18 | 0.0300 ppm             |
|                    | 5/20/2019 01:20:14 | 0.0300 ppm             |
|                    | 5/20/2019 01:26:58 | 0.0200 ppm             |
|                    | 5/20/2019 01:32:26 | 0.0100 ppm             |
|                    | 5/20/2019 01:33:56 | 0.0200 ppm             |
|                    | 5/20/2019 01:25:29 | 0.0200 ppm             |
|                    | 5/20/2019 01:52:07 | 0.0200 ppm             |
|                    | 5/20/2019 01:20:48 | 0.0200 ppm             |
|                    | 5/20/2019 01:44:54 | 0.0200 ppm             |
|                    | 5/20/2019 01:51:42 | 0.0500 ppm             |
|                    | 5/20/2019 01:54:25 | 0.0300 ppm             |
| Impacted Tank Farm | 5/20/2019 01:40:56 | 0.1600 ppm             |
|                    | 5/20/2019 01:46:18 | 0.0700 ppm             |
|                    | 5/20/2019 01:54:42 | 0.2000 ppm             |

## Recent Benzene Detections

| Location Category  | Reading Date       | Range of<br>Detections |
|--------------------|--------------------|------------------------|
| Division E         | 5/20/2019 02:25:07 | 0.05000 ppm            |
|                    | 5/20/2019 02:36:10 | 0.04000 ppm            |
|                    | 5/20/2019 02:28:32 | 0.02000 ppm            |
|                    | 5/20/2019 02:33:09 | 0.07000 ppm            |
|                    | 5/20/2019 02:33:04 | 0.02000 ppm            |
|                    | 5/20/2019 02:40:22 | 0.07000 ppm            |
|                    | 5/20/2019 02:43:49 | 0.04000 ppm            |
|                    | 5/20/2019 02:10:38 | 0.03000 ppm            |
|                    | 5/20/2019 02:50:21 | 0.02000 ppm            |
| Impacted Tank Farm | 5/20/2019 02:04:23 | 0.10000 ppm            |
|                    | 5/20/2019 02:10:54 | 0.02000 ppm            |

## Recent Benzene Detections

| Location Category  | Reading Date       | Range of<br>Detections |
|--------------------|--------------------|------------------------|
| Division E         | 5/20/2019 03:17:40 | 0.03000 ppm            |
|                    | 5/20/2019 03:20:18 | 0.02000 ppm            |
|                    | 5/20/2019 03:46:05 | 0.01000 ppm            |
|                    | 5/20/2019 03:46:49 | 0.01000 ppm            |
|                    | 5/20/2019 03:46:02 | 0.03000 ppm            |
|                    | 5/20/2019 03:50:10 | 0.02000 ppm            |
| Impacted Tank Farm | 5/20/2019 03:20:05 | 0.03000 ppm            |
|                    | 5/20/2019 03:23:06 | 0.05000 ppm            |
|                    | 5/20/2019 03:30:44 | 0.06000 ppm            |
|                    | 5/20/2019 03:35:39 | 0.07000 ppm            |
|                    | 5/20/2019 03:38:40 | 0.03000 ppm            |
|                    | 5/20/2019 03:42:19 | 0.03000 ppm            |
|                    | 5/20/2019 03:55:53 | 0.02000 ppm            |
|                    | 5/20/2019 03:58:53 | 0.02000 ppm            |

## Recent Benzene Detections

| Recent benzene betections |                    |                        |
|---------------------------|--------------------|------------------------|
| Location Category         | Reading Date       | Range of<br>Detections |
| Division E                | 5/20/2019 06:00:26 | 0.0900 ppm             |
|                           | 5/20/2019 06:13:57 | 0.0200 ppm             |
|                           | 5/20/2019 06:17:41 | 0.0300 ppm             |
|                           | 5/20/2019 06:31:37 | 0.0800 ppm             |
|                           | 5/20/2019 06:34:44 | 0.0200 ppm             |
|                           | 5/20/2019 06:37:39 | 0.0400 ppm             |
|                           | 5/20/2019 06:39:55 | 0.0600 ppm             |
|                           | 5/20/2019 06:29:19 | 0.0200 ppm             |
|                           | 5/20/2019 06:35:40 | 0.0300 ppm             |
|                           | 5/20/2019 06:23:18 | 0.0200 ppm             |
|                           | 5/20/2019 06:56:38 | 0.0300 ppm             |
| Impacted Tank Farm        | 5/20/2019 06:03:10 | 0.0300 ppm             |
|                           | 5/20/2019 06:12:11 | 0.0300 ppm             |
|                           | 5/20/2019 06:50:37 | 0.1600 ppm             |

## Recent Benzene Detections

| _Location Category | Reading Date       | Range of<br>Detections |
|--------------------|--------------------|------------------------|
| Division E         | 5/20/2019 09:01:08 | 0.03000 ppm            |
| Impacted Tank Farm | 5/20/2019 09:05:22 | 0.05000 ppm            |
|                    | 5/20/2019 09:19:20 | 0.09000 ppm            |
|                    | 5/20/2019 09:12:06 | 0.08000 ppm            |
|                    | 5/20/2019 09:52:13 | 0.02000 ppm            |
|                    | 5/20/2019 09:55:11 | 0.07000 ppm            |

## Recent Benzene Detections

| Laurkian Catanana                     | Dan din a Data                   | Range of                |
|---------------------------------------|----------------------------------|-------------------------|
| Location Category  Impacted Tank Farm | Reading Date  5/20/2019 10:02:06 | Detections  0.02000 ppm |
|                                       | 5/20/2019 10:48:04               | 0.02000 ppm             |
|                                       | 5/20/2019 10:42:47               | 0.07000 ppm             |
|                                       | 5/20/2019 10:31:09               | 0.05000 ppm             |
|                                       | 5/20/2019 10:35:48               | 0.04000 ppm             |

## Recent Benzene Detections

| Location Category  | Reading Date       | Range of<br>Detections |
|--------------------|--------------------|------------------------|
| Division E         | 5/20/2019 14:07:44 | 0.02000 ppm            |
|                    | 5/20/2019 14:53:01 | 0.02000 ppm            |
|                    | 5/20/2019 14:32:33 | 0.05000 ppm            |
| Impacted Tank Farm | 5/20/2019 14:06:01 | 0.04000 ppm            |
|                    | 5/20/2019 14:23:20 | 0.03000 ppm            |
|                    | 5/20/2019 14:17:36 | 0.04000 ppm            |
|                    | 5/20/2019 14:23:31 | 0.05000 ppm            |
|                    | 5/20/2019 14:29:11 | 0.06000 ppm            |

## Recent Benzene Detections

| Location Category  | Reading Date       | Range of<br>Detections |
|--------------------|--------------------|------------------------|
| Division E         | 5/20/2019 16:05:43 | 0.020 ppm              |
|                    | 5/20/2019 16:55:22 | 0.020 ppm              |
| Impacted Tank Farm | 5/20/2019 16:10:06 | 0.050 ppm              |
|                    | 5/20/2019 16:03:10 | 1.030 ppm              |
|                    | 5/20/2019 16:13:51 | 0.030 ppm              |
|                    | 5/20/2019 16:56:22 | 0.020 ppm              |
|                    | 5/20/2019 16:33:12 | 0.040 ppm              |
|                    | 5/20/2019 16:45:20 | 0.120 ppm              |
|                    | 5/20/2019 16:44:06 | 0.140 ppm              |
|                    | 5/20/2019 16:40:31 | 0.040 ppm              |
|                    | 5/20/2019 16:38:38 | 0.050 ppm              |
|                    | 5/20/2019 16:34:51 | 0.020 ppm              |

## Recent Benzene Detections

| Location Category  | Reading Date       | Range of<br>Detections |
|--------------------|--------------------|------------------------|
| Division E         | 5/20/2019 18:06:13 | 0.0200 ppm             |
|                    | 5/20/2019 18:22:00 | 0.0200 ppm             |
|                    | 5/20/2019 18:24:08 | 0.0200 ppm             |
|                    | 5/20/2019 18:29:34 | 0.0200 ppm             |
| Impacted Tank Farm | 5/20/2019 18:21:49 | 0.0600 ppm             |
|                    | 5/20/2019 18:19:50 | 0.1600 ppm             |
|                    | 5/20/2019 18:17:36 | 0.1100 ppm             |
| Z<br>Z             | 5/20/2019 18:09:16 | 0.0300 ppm             |
|                    | 5/20/2019 18:07:12 | 0.0500 ppm             |
|                    | 5/20/2019 18:25:00 | 0.0300 ppm             |
|                    | 5/20/2019 18:12:31 | 0.0400 ppm             |

## Recent Benzene Detections

| _Location Category | Reading Date       | Range of<br>Detections |
|--------------------|--------------------|------------------------|
| Division E         | 5/20/2019 19:40:30 | 0.02000 ppm            |
|                    | 5/20/2019 19:55:24 | 0.02000 ppm            |
|                    | 5/20/2019 19:57:41 | 0.03000 ppm            |
| Impacted Tank Farm | 5/20/2019 19:10:00 | 0.04000 ppm            |
|                    | 5/20/2019 19:42:36 | 0.01000 ppm            |
|                    | 5/20/2019 19:52:45 | 0.08000 ppm            |

## Recent Benzene Detections

| _Location Category | Reading Date       | Range of<br>Detections |
|--------------------|--------------------|------------------------|
| Division E         | 5/20/2019 20:04:52 | 0.02000 ppm            |
|                    | 5/20/2019 20:18:13 | 0.02000 ppm            |
| Impacted Tank Farm | 5/20/2019 20:01:59 | 0.06000 ppm            |
|                    | 5/20/2019 20:06:24 | 0.05000 ppm            |
|                    | 5/20/2019 20:10:24 | 0.06000 ppm            |
|                    | 5/20/2019 20:15:45 | 0.03000 ppm            |
|                    | 5/20/2019 20:38:33 | 0.02000 ppm            |
|                    | 5/20/2019 20:44:55 | 0.02000 ppm            |

## Recent Benzene Detections

| Location Category  | Reading Date       | Range of<br>Detections |
|--------------------|--------------------|------------------------|
| Division E         | 5/20/2019 21:05:37 | 0.03000 ppm            |
|                    | 5/20/2019 21:26:43 | 0.02000 ppm            |
|                    | 5/20/2019 21:30:51 | 0.01000 ppm            |
|                    | 5/20/2019 21:20:22 | 0.05000 ppm            |
|                    | 5/20/2019 21:36:16 | 0.02000 ppm            |
|                    | 5/20/2019 21:50:34 | 0.02000 ppm            |
| Impacted Tank Farm | 5/20/2019 21:33:21 | 0.02000 ppm            |
|                    | 5/20/2019 21:41:54 | 0.08000 ppm            |
| .,                 |                    |                        |