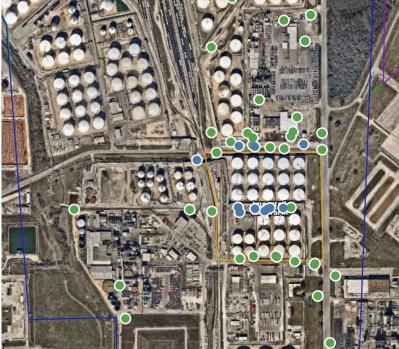

-------------|------------------------|
| Division E         | 5/20/2019 18:06:13 | 0.0200 ppm             |
|                    | 5/20/2019 18:22:00 | 0.0200 ppm             |
|                    | 5/20/2019 18:24:08 | 0.0200 ppm             |
|                    | 5/20/2019 18:29:34 | 0.0200 ppm             |
| Impacted Tank Farm | 5/20/2019 18:21:49 | 0.0600 ppm             |
|                    | 5/20/2019 18:19:50 | 0.1600 ppm             |
|                    | 5/20/2019 18:17:36 | 0.1100 ppm             |
| Z<br>Z             | 5/20/2019 18:09:16 | 0.0300 ppm             |
|                    | 5/20/2019 18:07:12 | 0.0500 ppm             |
|                    | 5/20/2019 18:25:00 | 0.0300 ppm             |
|                    | 5/20/2019 18:12:31 | 0.0400 ppm             |



#### Reading Date

5/20/2019 7:00:00 PM to 5/20/2019 8:00:00 PM



## Recent Benzene Detections

| _Location Category | Reading Date       | Range of<br>Detections |
|--------------------|--------------------|------------------------|
| Division E         | 5/20/2019 19:40:30 | 0.02000 ppm            |
|                    | 5/20/2019 19:55:24 | 0.02000 ppm            |
|                    | 5/20/2019 19:57:41 | 0.03000 ppm            |
| Impacted Tank Farm | 5/20/2019 19:10:00 | 0.04000 ppm            |
|                    | 5/20/2019 19:42:36 | 0.01000 ppm            |
|                    | 5/20/2019 19:52:45 | 0.08000 ppm            |



### Reading Date

5/20/2019 8:00:00 PM to 5/20/2019 9:00:00 PM



## Recent Benzene Detections

| _Location Category | Reading Date       | Range