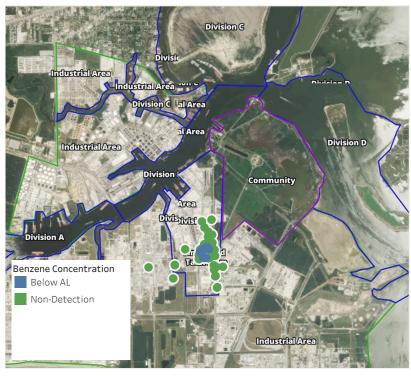

00 ppm             |
|                           | 5/20/2019 06:39:55 | 0.0600 ppm             |
|                           | 5/20/2019 06:29:19 | 0.0200 ppm             |
|                           | 5/20/2019 06:35:40 | 0.0300 ppm             |
|                           | 5/20/2019 06:23:18 | 0.0200 ppm             |
|                           | 5/20/2019 06:56:38 | 0.0300 ppm             |
| Impacted Tank Farm        | 5/20/2019 06:03:10 | 0.0300 ppm             |
|                           | 5/20/2019 06:12:11 | 0.0300 ppm             |
|                           | 5/20/2019 06:50:37 | 0.1600 ppm             |



#### Reading Date

5/20/2019 7:00:00 AM to 5/20/2019 8:00:00 AM



## Recent Benzene Detections







#### Reading Date

5/20/2019 8:00:00 AM to 5/20/2019 9:00:00 AM



## Recent Benzene Detections







#### Reading Date

5/20/2019 9:00:00 AM to 5/20/2019 10:00:00 AM



## Recent Benzene Detections

| _Location Category | Reading Date       | Range of<br>Detections |
|--------------------|--------------------|------------------------|
| Division E         | 5/20/2019 09:01:08 | 0.03000 ppm            |
| Impacted Tank Farm | 5/20/2019 09:05:22 | 0.05000 ppm            |
|                    | 5/20/2019 09:19:20 | 0.09000 ppm            |
|                    | 5/20/2019 09:12:06 | 0.08000 ppm            |
|                    | 5/20/2019 09:52:13 | 0.02000 ppm            |
|                    | 5/20/2019 09:55:11 | 0.07000 ppm            |





#### Reading Date

5/20/2019 10:00:00 AM to 5/20/2019 11:00:00 AM



## Recent Benzene Detections

| Laurki