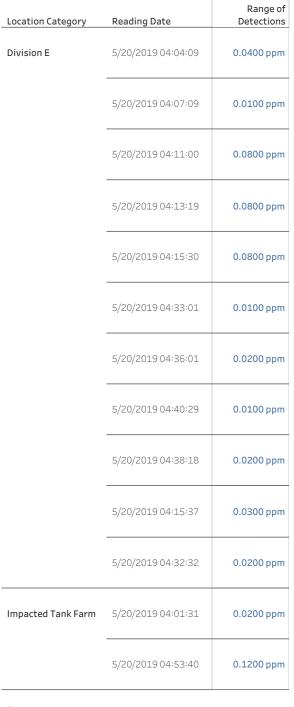

#### Reading Date

5/20/2019 11:00:00 AM to 5/20/2019 12:00:00 PM

Range of

Detections

0.0200 ppm

0.0300 ppm

0.0300 ppm

0.1200 ppm

0.0300 ppm

5/20/2019 12:37:55