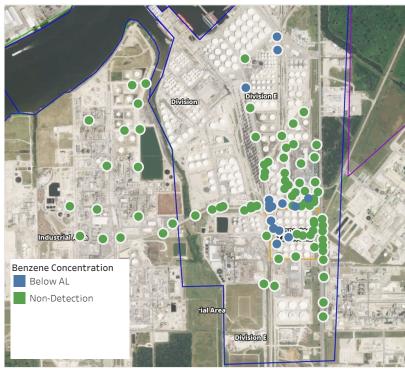

#### Reading Date

5/19/2019 11:00:00 PM to 5/20/2019 12:00:00 AM



## Recent Benzene Detections

| Location Category  | Reading Date       | Range of<br>Detections |
|--------------------|--------------------|------------------------|
| Division E         | 5/19/2019 23:38:10 | 0.01000 ppm            |
|                    | 5/19/2019 23:37:31 | 0.04000 ppm            |
|                    | 5/19/2019 23:27:01 | 0.02000 ppm            |
| Impacted Tank Farm | 5/19/2019 23:49:49 | 0.02000 ррп            |
|                    | 5/19/2019 23:54:44 | 0.03000 ppm            |



#### Reading Date

5/20/2019 12:00:00 AM to 5/20/2019 1:00:00 AM





## Recent Benzene Detections

| Location Category  | Reading Date       | Range of<br>Detections |
|--------------------|--------------------|------------------------|
| Division E         | 5/20/2019 00:05:41 | 0.03000 ppm            |
|                    | 5/20/2019 00:26:51 | 0.02000 ppm            |
|                    | 5/20/2019 00:41:07 | 0.03000 ppm            |
|                    | 5/20/2019 00:44:11 | 0.03000 ppm            |
|                    | 5/20/2019 00:51:36 | 0.04000 ppm            |
|                    | 5/20/2019 00:19:21 | 0.03000 ppm            |
|                    | 5/20/2019 00:56:32 | 0.07000 ppm            |
|                    | 5/20/2019 00:33:12 | 0.05000 ppm            |
|                    | 5/20/2019 00:26:04 | 0.04000 ppm            |
|