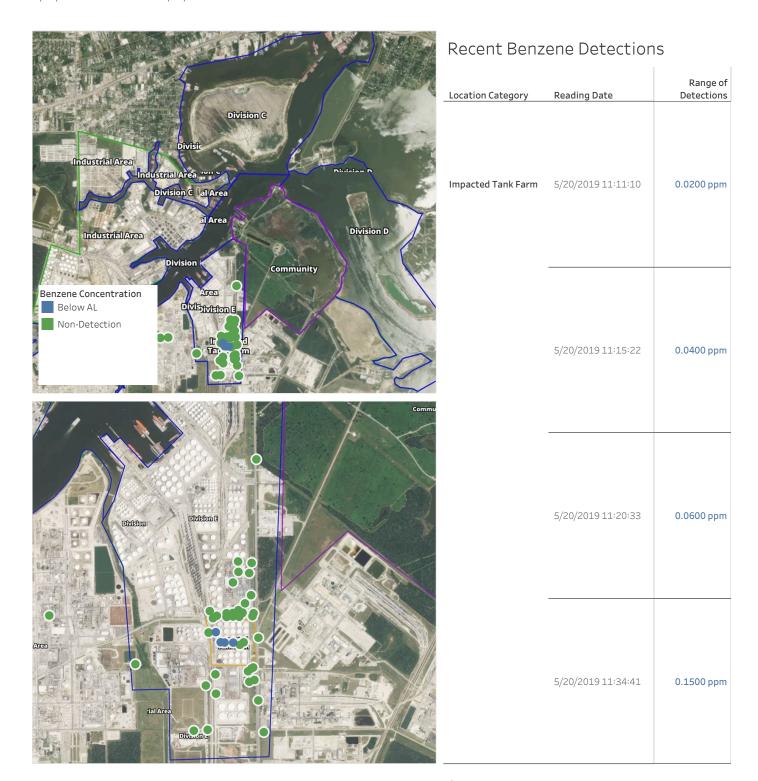

#### Reading Date

5/19/2019 11:00:00 PM to 5/20/2019 12:00:00 AM

## Recent Benzene Detections

| Location Category  | Reading Date       | Range of<br>Detections |
|--------------------|--------------------|------------------------|
| Division E         | 5/19/2019 23:38:10 | 0.01000 ppm            |
|                    | 5/19/2019 23:37:31 | 0.04000 ppm            |
|                    | 5/19/2019 23:27:01 | 0.02000 ppm            |
| Impacted Tank Farm | 5/19/2019 23:49:49 | 0.02000 ррп            |
|                    | 5/19/2019 23:54:44 | 0.03000 ppm            |