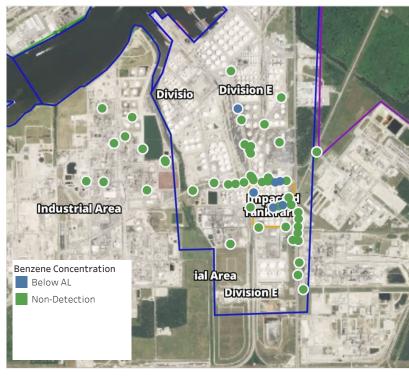

/2019 18:06:13 | 0.0200 ppm             |
|                    | 5/20/2019 18:22:00 | 0.0200 ppm             |
|                    | 5/20/2019 18:24:08 | 0.0200 ppm             |
|                    | 5/20/2019 18:29:34 | 0.0200 ppm             |
| Impacted Tank Farm | 5/20/2019 18:21:49 | 0.0600 ppm             |
|                    | 5/20/2019 18:19:50 | 0.1600 ppm             |
|                    | 5/20/2019 18:17:36 | 0.1100 ppm             |
| Z<br>Z             | 5/20/2019 18:09:16 | 0.0300 ppm             |
|                    | 5/20/2019 18:07:12 | 0.0500 ppm             |
|                    | 5/20/2019 18:25:00 | 0.0300 ppm             |
|                    | 5/20/2019 18:12:31 | 0.0400 ppm             |



#### Reading Date

5/20/2019 7:00:00 PM to 5/20/2019 8:00:00 PM



## Recent Benzene Detections

| _Location Category | Reading Date       | Range of<br>Detections |
|--------------------|--------------------|------------------------|
| Division E         | 5/20/2019 19:40:30 | 0.02000 ppm            |
|                    | 5/20/2019 19:55:24 | 0.02000 ppm            |
|                    | 5/20/2019 19:57:41 | 0.03000 ppm            |
| Impacted Tank Farm | 5/20/2019 19:10:00 | 0.04000 ppm            |
|                    | 5/20/2019 19:42:36 | 0.01000 ppm            |
|                    | 5/20/2019 19:52:45 | 0.08000 ppm            |



### Reading Date

5/20/2019 8:00:00 PM to 5/20/2019 9:00:00 PM



## Recent Benzene Detections

| _Location Category | Reading Date       | Range of<br>Detections |
|--------------------|--------------------|-----