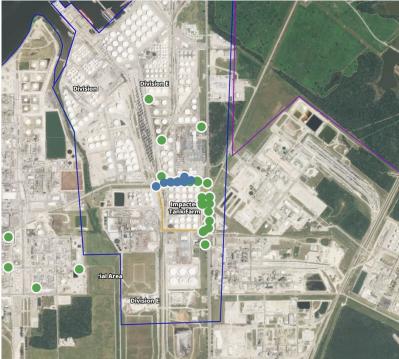

|
|                           | 5/20/2019 06:37:39 | 0.0400 ppm             |
|                           | 5/20/2019 06:39:55 | 0.0600 ppm             |
|                           | 5/20/2019 06:29:19 | 0.0200 ppm             |
|                           | 5/20/2019 06:35:40 | 0.0300 ppm             |
|                           | 5/20/2019 06:23:18 | 0.0200 ppm             |
|                           | 5/20/2019 06:56:38 | 0.0300 ppm             |
| Impacted Tank Farm        | 5/20/2019 06:03:10 | 0.0300 ppm             |
|                           | 5/20/2019 06:12:11 | 0.0300 ppm             |
|                           | 5/20/2019 06:50:37 | 0.1600 ppm             |



#### Reading Date

5/20/2019 7:00:00 AM to 5/20/2019 8:00:00 AM



## Recent Benzene Detections







#### Reading Date

5/20/2019 8:00:00 AM to 5/20/2019 9:00:00 AM



## Recent Benzene Detections







#### Reading Date

5/20/2019 9:00:00 AM to 5/20/2019 10:00:00 AM



## Recent Benzene Detections

| _Location Category | Reading Date       | Range of<br>Detections |
|--------------------|--------------------|------------------------|
| Division E         | 5/20/2019 09:01:08 | 0.03000 ppm            |
| Impacted Tank Farm | 5/20/2019 09:05:22 | 0.05000 ppm            |
|                    | 5/20/2019 09:19:20 | 0.09000 ppm            |
|                    | 5/20/2019 09:12:06 | 0.08000 ppm            |
|                    | 5/20/2019 09:52:13 | 0.02000 ppm            |
|                    | 5/20/2019 09:55:11 | 0.07000 ppm            |





#### Reading Date

5/20/2019 10:00:00