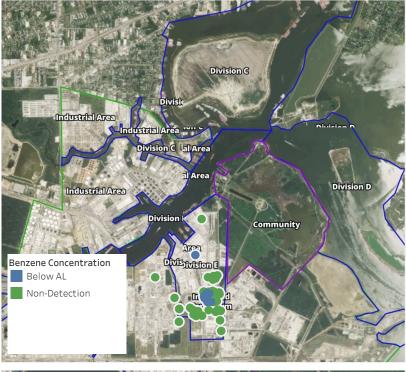

## Recent Benzene Detections

| Location Category  | Reading Date       | Range of<br>Detections |
|--------------------|--------------------|------------------------|
| Division E         | 5/19/2019 23:38:10 | 0.01000 ppm            |
|                    | 5/19/2019 23:37:31 | 0.04000 ppm            |
|                    | 5/19/2019 23:27:01 | 0.02000 ppm            |
| Impacted Tank Farm | 5/19/2019 23:49:49 | 0.02000 ррп            |
|                    | 5/19/2019 23:54:44 | 0.03000 ppm            |

## Recent Benzene Detections

| Location Category  | Reading Date       | Range of<br>Detections |
|--------------------|--------------------|------------------------|
| Division E         | 5/20/2019 00:05:41 | 0.03000 ppm            |
|                    | 5/20/2019 00:26:51 | 0.02000 ppm            |
|                    | 5/20/2019 00:41:07 | 0.03000 ppm            |
|                    | 5/20/2019 00:44:11 | 0.03000 ppm            |
|                    | 5/20/2019 00:51:36 | 0.04000 ppm            |
|                    | 5/20/2019 00:19:21 | 0.03000 ppm            |
|                    | 5/20/2019 00:56:32 | 0.07000 ppm            |
|                    | 5/20/2019 00:33:12 | 0.05000 ppm            |
|                    | 5/20/2019 00:26:04 | 0.04000 ppm            |
|                    | 5/20/2019 00:59:18 | 0.04000 ppm            |
| Impacted Tank Farm | 5/20/2019 00:03:15 | 0.06000 ppm            |
|                    | 5/20/2019 00:08:02 | 0.05000 ppm            |
|                    | 5/20/2019 00:10:37 | 0.02000 ppm            |
|                    | 5/20/2019 00:19:16 | 0.02000 ppm            |
|                    | 5/20/2019 00:21:53 | 0.02000 ppm            |

## Recent Benzene Detections

| Location Category  | Reading Date       | Range of<br>Detections |
|--------------------|--------------------|------------------------|
| Division E         | 5/20/2019 01:01:02 | 0.0400 ppm             |
|                    | 5/20/2019 01:06:18 | 0.0300 ppm             |
|                    | 5/20/2019 01:20:14 | 0.0300 ppm             |
|                    | 5/20/2019 01:26:58 | 0.0200 ppm             |
|                    | 5/20/2019 01:32:26 | 0.0100 ppm             |
|                    | 5/20/2019 01:33:56 | 0.0200 ppm             |
|                    | 5/20/2019 01:25:29 | 0.0200 ppm             |
|                    | 5/20/2019 01:52:07 | 0.0200 ppm             |
|                    | 5/20/2019 01:20:48 | 0.0200 ppm             |
|                    | 5/20/2019 01:44:54 | 0.0200 ppm             |
|                    | 5/20/2019 01:51:42 | 0.0500 ppm             |
|                    | 5/20/2019 01:54:25 | 0.0300 ppm             |
| Impacted Tank Farm | 5/20/2019 01:40:56 | 0.1600 ppm             |
|                    | 5/20/2019 01:46:18 | 0.0700 ppm             |
|                    | 5/20/2019 01:54:42 | 0.2000 ppm             |

## Recent Benzene Detections

| Location Category  | Reading Date       | Range of<br>Detections |
|--------------------|--------------------|------------------------|
| Division E         | 5/20/2019 02:25:07 | 0.05000 ppm            |
|                    | 5/20/2019 02:36:10 | 0.04000 ppm            |
|                    | 5/20/2019 02:28:32 | 0.02000 ppm            |
|                    | 5/20/2019 02:33:09 | 0.07000 ppm            |
|                    | 5/20/2019 02:33:04 | 0.02000 ppm            |
|                    | 5/20/2019 02:40:22 | 0.07000 ppm            |
|                    | 5/20/2019 02:43:49 | 0.04000 ppm            |
|                    | 5/20/2019 02:10:38 | 0.03000 ppm            |
|                    | 5/20/2019 02:50:21 | 0.02000 ppm            |
| Impacted Tank Farm | 5/20/2019 02:04:23 | 0.10000 ppm            |
|                    | 5/20/2019 02:10:54 | 0.02000 ppm            |

## Recent Benzene Detections

| Location Category  | Reading Date       | Range of<br>Detections |
|--------------------|--------------------|------------------------|
| Division E         | 5/20/2019 03:17:40 | 0.03000 ppm            |
|                    | 5/20/2019 03:20:18 | 0.02000 ppm            |
|                    | 5/20/2019 03:46:05 | 0.01000 ppm            |
|                    | 5/20/2019 03:46:49 | 0.01000 ppm            |
|                    | 5/20/2019 03:46:02 | 0.03000 ppm            |
|                    | 5/20/2019 03:50:10 | 0.02000 ppm            |
| Impacted Tank Farm | 5/20/2019 03:20:05 | 0.03000 ppm            |
|                    | 5/20/2019 03:23:06 | 0.05000 ppm            |
|                    | 5/20/2019 03:30:44 | 0.06000 ppm            |
|                    | 5/20/2019 03:35:39 | 0.07000 ppm            |
|                    | 5/20/2019 03:38:40 | 0.03000 ppm            |
|                    | 5/20/2019 03:42:19 | 0.03000 ppm            |
|                    | 5/20/2019 03:55:53 | 0.02000 ppm            |
|                    | 5/20/2019 03:58:53 | 0.02000 ppm            |