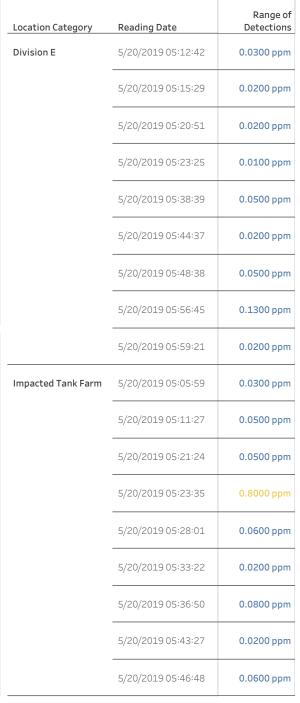

## Recent Benzene Detections

| Location Category  | Reading Date       | Range of<br>Detections |
|--------------------|--------------------|------------------------|
| Division E         | 5/20/2019 01:01:02 | 0.0400 ppm             |
|                    | 5/20/2019 01:06:18 | 0.0300 ppm             |
|                    | 5/20/2019 01:20:14 | 0.0300 ppm             |
|                    | 5/20/2019 01:26:58 | 0.0200 ppm             |
|                    | 5/20/2019 01:32:26 | 0.0100 ppm             |
|                    | 5/20/2019 01:33:56 | 0.0200 ppm             |
|                    | 5/20/2019 01:25:29 | 0.0200 ppm             |
|                    | 5/20/2019 01:52:07 | 0.0200 ppm             |
|                    | 5/20/2019 01:20:48 | 0.0200 ppm             |
|                    | 5/20/2019 01:44:54 | 0.0200 ppm             |
|                    | 5/20/2019 01:51:42 | 0.0500 ppm             |
|                    | 5/20/2019 01:54:25 | 0.0300 ppm             |
| Impacted Tank Farm | 5/20/2019 01:40:56 | 0.1600 ppm             |
|                    | 5/20/2019 01:46:18 | 0.0700 ppm             |
|                    | 5/20/2019 01:54:42 | 0.2000 ppm             |

### Reading Date

5/20/2019 2:00:00 AM to 5/20/2019 3:00:00 AM