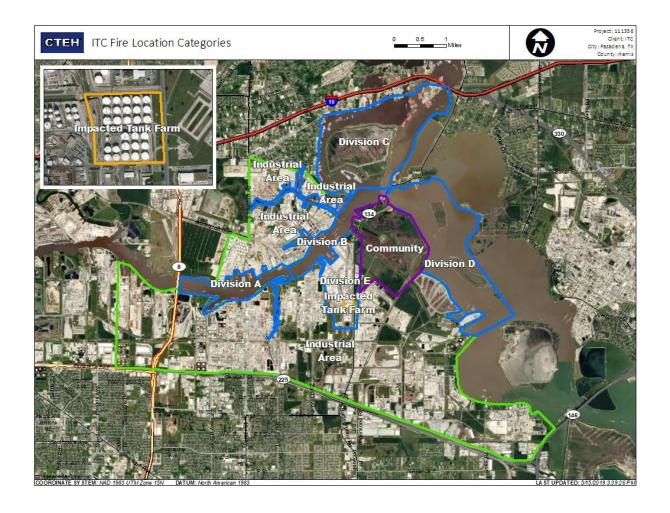

ons

| Laurkian Catanana                     | Dan din a Data                   | Range of                |
|---------------------------------------|----------------------------------|-------------------------|
| Location Category  Impacted Tank Farm | Reading Date  5/20/2019 10:02:06 | Detections  0.02000 ppm |
|                                       | 5/20/2019 10:48:04               | 0.02000 ppm             |
|                                       | 5/20/2019 10:42:47               | 0.07000 ppm             |
|                                       | 5/20/2019 10:31:09               | 0.05000 ppm             |
|                                       | 5/20/2019 10:35:48               | 0.04000 ppm             |





#### Reading Date

5/20/2019 11:00:00 AM to 5/20/2019 12:00:00 PM





Range of

Detections

0.0200 ppm

0.0300 ppm

0.0300 ppm

0.1200 ppm

0.0300 ppm

5/20/2019 12:37:55

#### Reading Date

5/20/2019 12:00:00 PM to 5/20/2019 1:00:00 PM

Division E





### Reading Date

5/20/2019 1:00:00 PM to 5/20/2019 2:00:00 PM





#### Reading Date

5/20/2019 2:00:00 PM to 5/20/2019 3:00:00 PM



## Recent Benzene Detections

| Location Category  | Reading Date       | Range of<br>Detections |
|--------------------|--------------------|------------------------|
| Division E         | 5/20/2019 14:07:44 | 0.02000 ppm            |
|                    | 5/20/2019 14:53:01 | 0.02000 ppm            |
|                    | 5/20/2019 14:32:33 | 0.05000 ppm            |
| Impacted Tank Farm | 5/20/2019 14:06:01 | 0.04000 ppm            |
|                    | 5/20/2019 14