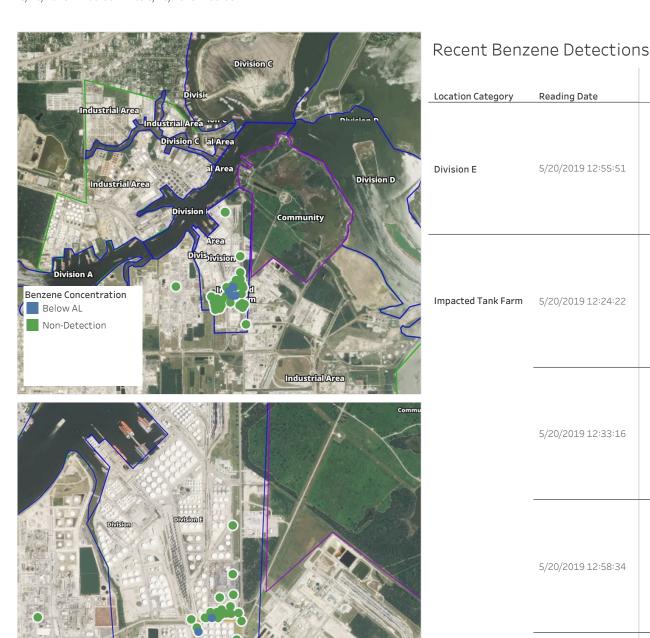

-|-------------------------|
| Location Category  Impacted Tank Farm | Reading Date  5/20/2019 10:02:06 | Detections  0.02000 ppm |
|                                       | 5/20/2019 10:48:04               | 0.02000 ppm             |
|                                       | 5/20/2019 10:42:47               | 0.07000 ppm             |
|                                       | 5/20/2019 10:31:09               | 0.05000 ppm             |
|                                       | 5/20/2019 10:35:48               | 0.04000 ppm             |





#### Reading Date

5/20/2019 11:00:00 AM to 5/20/2019 12:00:00 PM





Range of

Detections

0.0200 ppm

0.0300 ppm

0.0300 ppm

0.1200 ppm

0.0300 ppm

5/20/2019 12:37:55

#### Reading Date

5/20/2019 12:00:00 PM to 5/20/2019 1:00:00 PM

Division E





### Reading Date

5/20/2019 1:00:00 PM to 5/20/2019 2:00:00 PM





#### Reading Date

5/20/2019 2:00:00 PM to 5/20/2019 3:00:00 PM



## Recent Benzene Detections

| Location Category  | Reading Date       | Range of<br>Detections |
|--------------------|--------------------|------------------------|
| Division E         | 5/20/2019 14:07:44 | 0.02000 ppm            |
|                    | 5/20/2019 14:53:01 | 0.02000 ppm            |
|                    | 5/20/2019 14:32:33 | 0.05000 ppm            |
| Impacted Tank Farm | 5/20/2019 14:06:01 | 0.04000 ppm            |
|                    | 5/20/2019 14:23:20 | 0.03000 ppm            |
|                    | 5/20/2019 14:17:36 | 0.04000 ppm            |
|                    | 5/20/2019 14:23:31 | 0.05000 ppm            |
|