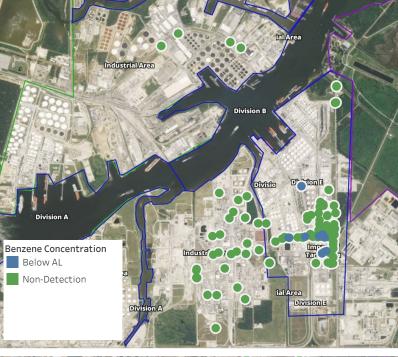

00 PM



## Recent Benzene Detections

| _Location Category | Reading Date       | Range of<br>Detections |
|--------------------|--------------------|------------------------|
| Division E         | 5/20/2019 20:04:52 | 0.02000 ppm            |
|                    | 5/20/2019 20:18:13 | 0.02000 ppm            |
| Impacted Tank Farm | 5/20/2019 20:01:59 | 0.06000 ppm            |
|                    | 5/20/2019 20:06:24 | 0.05000 ppm            |
|                    | 5/20/2019 20:10:24 | 0.06000 ppm            |
|                    | 5/20/2019 20:15:45 | 0.03000 ppm            |
|                    | 5/20/2019 20:38:33 | 0.02000 ppm            |
|                    | 5/20/2019 20:44:55 | 0.02000 ppm            |



#### Reading Date

5/20/2019 9:00:00 PM to 5/20/2019 10:00:00 PM





## Recent Benzene Detections

| Location Category  | Reading Date       | Range of<br>Detections |
|--------------------|--------------------|------------------------|
| Division E         | 5/20/2019 21:05:37 | 0.03000 ppm            |
|                    | 5/20/2019 21:26:43 | 0.02000 ppm            |
|                    | 5/20/2019 21:30:51 | 0.01000 ppm            |
|                    | 5/20/2019 21:20:22 | 0.05000 ppm            |
|                    | 5/20/2019 21:36:16 | 0.02000 ppm            |
|                    | 5/20/2019 21:50:34 | 0.02000 ppm            |
| Impacted Tank Farm | 5/20/2019 21:33:21 | 0.02000 ppm            |
|                    | 5/20/2019 21:41:54 | 0.08000 ppm            |
| .,                 |                    |                        |



#### *