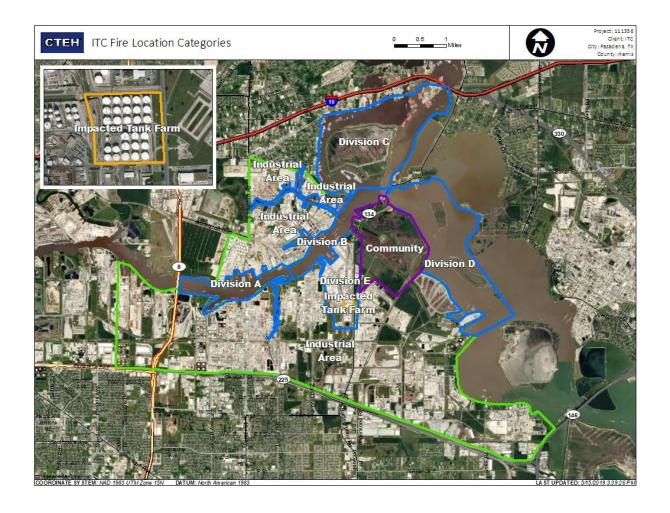

19 06:31:37 | 0.0800 ppm             |
|                           | 5/20/2019 06:34:44 | 0.0200 ppm             |
|                           | 5/20/2019 06:37:39 | 0.0400 ppm             |
|                           | 5/20/2019 06:39:55 | 0.0600 ppm             |
|                           | 5/20/2019 06:29:19 | 0.0200 ppm             |
|                           | 5/20/2019 06:35:40 | 0.0300 ppm             |
|                           | 5/20/2019 06:23:18 | 0.0200 ppm             |
|                           | 5/20/2019 06:56:38 | 0.0300 ppm             |
| Impacted Tank Farm        | 5/20/2019 06:03:10 | 0.0300 ppm             |
|                           | 5/20/2019 06:12:11 | 0.0300 ppm             |
|                           | 5/20/2019 06:50:37 | 0.1600 ppm             |



#### Reading Date

5/20/2019 7:00:00 AM to 5/20/2019 8:00:00 AM



## Recent Benzene Detections







#### Reading Date

5/20/2019 8:00:00 AM to 5/20/2019 9:00:00 AM



## Recent Benzene Detections







#### Reading Date

5/20/2019 9:00:00 AM to 5/20/2019 10:00:00 AM



## Recent Benzene Detections

| _Location Category | Reading Date       | Range of<br>Detections |
|--------------------|--------------------|------------------------|
| Division E         | 5/20/2019 09:01:08 | 0.03000 ppm            |
| Impacted Tank Farm | 5/20/2019 09:05:22 | 0.05000 ppm            |
|                    | 5/20/2019 09:19:20 | 0.09000 ppm            |
|                    | 5/20/2019 09:12:06 | 0.08000 ppm            |
|                    | 5/20/2019 09:52:13 | 0.02000 ppm            |
|