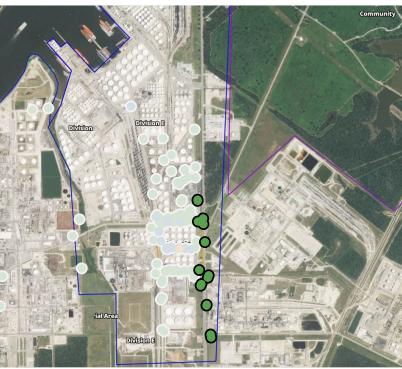

|
| Impacted Tank Farm | 5/20/2019 16:10:06 | 0.050 ppm              |
|                    | 5/20/2019 16:03:10 | 1.030 ppm              |
|                    | 5/20/2019 16:13:51 | 0.030 ppm              |
|                    | 5/20/2019 16:56:22 | 0.020 ppm              |
|                    | 5/20/2019 16:33:12 | 0.040 ppm              |
|                    | 5/20/2019 16:45:20 | 0.120 ppm              |
|                    | 5/20/2019 16:44:06 | 0.140 ppm              |
|                    | 5/20/2019 16:40:31 | 0.040 ppm              |
|                    | 5/20/2019 16:38:38 | 0.050 ppm              |
|                    | 5/20/2019 16:34:51 | 0.020 ppm              |



### Reading Date

5/20/2019 4:00:00 PM to 5/20/2019 6:00:00 PM



## Recent Benzene Detections



#### Reading Date

5/20/2019 6:00:00 PM to 5/20/2019 7:00:00 PM



## Recent Benzene Detections

| Location Category  | Reading Date       | Range of<br>Detections |
|--------------------|--------------------|------------------------|
| Division E         | 5/20/2019 18:06:13 | 0.0200 ppm             |
|                    | 5/20/2019 18:22:00 | 0.0200 ppm             |
|                    | 5/20/2019 18:24:08 | 0.0200 ppm             |
|                    | 5/20/2019 18:29:34 | 0.0200 ppm             |
| Impacted Tank Farm | 5/20/2019 18:21:49 | 0.0600 ppm             |
|                    | 5/20/2019 18:19:50 | 0.1600 ppm             |
|                    | 5/20/2019 18:17:36 | 0.1100 ppm             |
| Z<br>Z             | 5/20/2019 18:09:16 | 0.0300 ppm             |
|