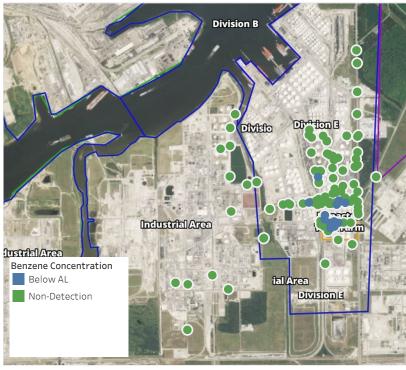

20/2019 02:25:07 | 0.05000 ppm            |
|                    | 5/20/2019 02:36:10 | 0.04000 ppm            |
|                    | 5/20/2019 02:28:32 | 0.02000 ppm            |
|                    | 5/20/2019 02:33:09 | 0.07000 ppm            |
|                    | 5/20/2019 02:33:04 | 0.02000 ppm            |
|                    | 5/20/2019 02:40:22 | 0.07000 ppm            |
|                    | 5/20/2019 02:43:49 | 0.04000 ppm            |
|                    | 5/20/2019 02:10:38 | 0.03000 ppm            |
|                    | 5/20/2019 02:50:21 | 0.02000 ppm            |
| Impacted Tank Farm | 5/20/2019 02:04:23 | 0.10000 ppm            |
|                    | 5/20/2019 02:10:54 | 0.02000 ppm            |

#### Reading Date

5/20/2019 3:00:00 AM to 5/20/2019 4:00:00 AM



## Recent Benzene Detections

| Location Category  | Reading Date       | Range of<br>Detections |
|--------------------|--------------------|------------------------|
| Division E         | 5/20/2019 03:17:40 | 0.03000 ppm            |
|                    | 5/20/2019 03:20:18 | 0.02000 ppm            |
|                    | 5/20/2019 03:46:05 | 0.01000 ppm            |
|                    | 5/20/2019 03:46:49 | 0.01000 ppm            |
|                    | 5/20/2019 03:46:02 | 0.03000 ppm            |
|                    | 5/20/2019 03:50:10 | 0.02000 ppm            |
| Impacted Tank Farm | 5/20/2019 03:20:05 | 0.03000 ppm            |
|                    | 5/20/2019 03:23:06 | 0.05000 ppm            |
|                    | 5/20/2019 03:30:44 | 0.06000 ppm            |
|