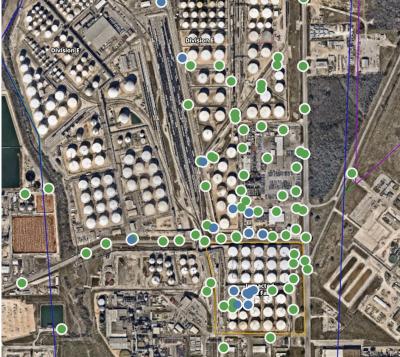

|
|--------------------|--------------------|------------------------|
| Division E         | 5/20/2019 21:05:37 | 0.03000 ppm            |
|                    | 5/20/2019 21:26:43 | 0.02000 ppm            |
|                    | 5/20/2019 21:30:51 | 0.01000 ppm            |
|                    | 5/20/2019 21:20:22 | 0.05000 ppm            |
|                    | 5/20/2019 21:36:16 | 0.02000 ppm            |
|                    | 5/20/2019 21:50:34 | 0.02000 ppm            |
| Impacted Tank Farm | 5/20/2019 21:33:21 | 0.02000 ppm            |
|                    | 5/20/2019 21:41:54 | 0.08000 ppm            |
| .,                 |                    |                        |



#### **Reading Date**

5/20/2019 10:00:00 PM to 5/20/2019 11:00:00 PM



## Recent Benzene Detections