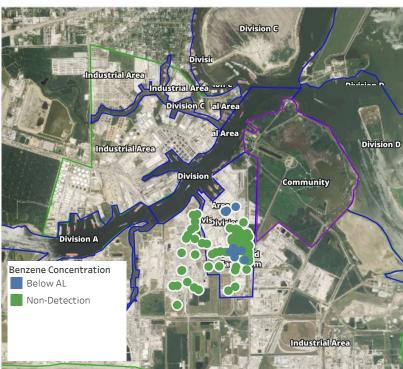

3:50:10 | 0.02000 ppm            |
| Impacted Tank Farm | 5/20/2019 03:20:05 | 0.03000 ppm            |
|                    | 5/20/2019 03:23:06 | 0.05000 ppm            |
|                    | 5/20/2019 03:30:44 | 0.06000 ppm            |
|                    | 5/20/2019 03:35:39 | 0.07000 ppm            |
|                    | 5/20/2019 03:38:40 | 0.03000 ppm            |
|                    | 5/20/2019 03:42:19 | 0.03000 ppm            |
|                    | 5/20/2019 03:55:53 | 0.02000 ppm            |
|                    | 5/20/2019 03:58:53 | 0.02000 ppm            |



#### Reading Date

5/20/2019 4:00:00 AM to 5/20/2019 5:00:00 AM









#### Reading Date

5/20/2019 5:00:00 AM to 5/20/2019 6:00:00 AM









### Reading Date

5/20/2019 6:00:00 AM to 5/20/2019 7:00:00 AM





## Recent Benzene Detections

| Recent benzene betections |                    |                        |
|---------------------------|--------------------|------------------------|
| Location Category         | Reading Date       | Range of<br>Detections |
| Division E                | 5/20/2019 06:00:26 | 0.0900 ppm             |
|                           | 5/20/2019 06:13:57 | 0.0200 ppm             |
|                           | 5/20/2019 06:17:41 | 0.0300 ppm             |
|                           | 5/20/2019 06:31:37 | 0.0800 ppm             |
|                           | 5/20/2019 06:34:44 | 0.0200 ppm             |
|                           | 5/20/2019 06:37:39 | 0.0400 ppm             |
|                           | 5/20/2019 06:39:55 | 0.0600 ppm             |
|