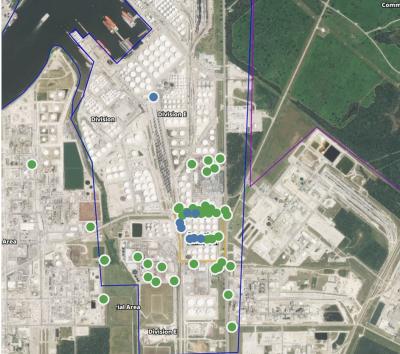

:00 PM





#### Reading Date

5/20/2019 2:00:00 PM to 5/20/2019 3:00:00 PM



## Recent Benzene Detections

| Location Category  | Reading Date       | Range of<br>Detections |
|--------------------|--------------------|------------------------|
| Division E         | 5/20/2019 14:07:44 | 0.02000 ppm            |
|                    | 5/20/2019 14:53:01 | 0.02000 ppm            |
|                    | 5/20/2019 14:32:33 | 0.05000 ppm            |
| Impacted Tank Farm | 5/20/2019 14:06:01 | 0.04000 ppm            |
|                    | 5/20/2019 14:23:20 | 0.03000 ppm            |
|                    | 5/20/2019 14:17:36 | 0.04000 ppm            |
|                    | 5/20/2019 14:23:31 | 0.05000 ppm            |
|                    | 5/20/2019 14:29:11 | 0.06000 ppm            |





#### Reading Date

5/20/2019 3:00:00 PM to 5/20/2019 4:00:00 PM





#### Reading Date

5/20/2019 4:00:00 PM to 5/20/2019 5:00:00 PM



## Recent Benzene Detections

| Location Category  | Reading Date       | Range of<br>Detections |
|--------------------|--------------------|------------------------|
| Division E         | 5/20/2019 16:05:43 | 0.020 ppm              |
|                    | 5/20/2019 16:55:22 | 0.020 ppm              |
| Impacted Tank Farm | 5/20/2019 16:10:06 | 0.050 ppm              |
|                    | 5/20/2019 16:03:10 | 1.030 ppm              |
|                    | 5/20/2019 16:13:51 | 0.030 ppm              |
|                    | 5/20/2019 16:56:22 | 0.020 ppm              |
|                    | 5/20/2019 16:33:12 | 0.040 ppm              |
|