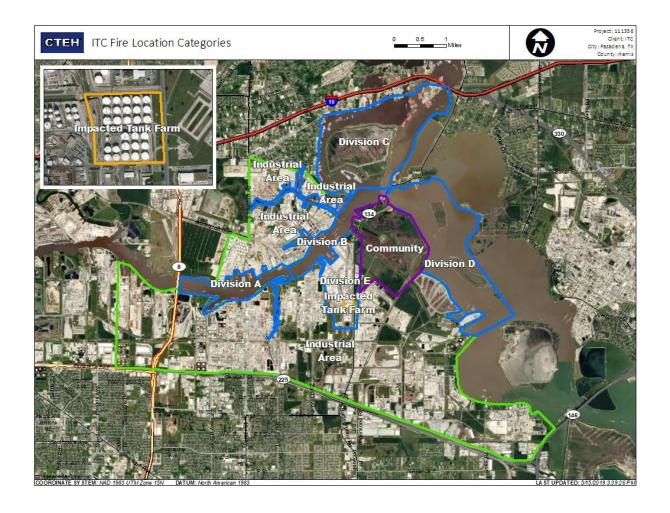

|
|                           | 5/20/2019 06:37:39 | 0.0400 ppm             |
|                           | 5/20/2019 06:39:55 | 0.0600 ppm             |
|                           | 5/20/2019 06:29:19 | 0.0200 ppm             |
|                           | 5/20/2019 06:35:40 | 0.0300 ppm             |
|                           | 5/20/2019 06:23:18 | 0.0200 ppm             |
|                           | 5/20/2019 06:56:38 | 0.0300 ppm             |
| Impacted Tank Farm        | 5/20/2019 06:03:10 | 0.0300 ppm             |
|                           | 5/20/2019 06:12:11 | 0.0300 ppm             |
|                           | 5/20/2019 06:50:37 | 0.1600 ppm             |



#### Reading Date

5/20/2019 7:00:00 AM to 5/20/2019 8:00:00 AM



## Recent Benzene Detections







#### Reading Date

5/20/2019 8:00:00 AM to 5/20/2019 9:00:00 AM



## Recent Benzene Detections







#### Reading Date

5/20/2019 9:00:00 AM to 5/20/2019 10:00:00 AM



## Recent Benzene Detections

| _Location Category | Reading Date       | Range of<br>Detections |
|--------------------|--------------------|------------------------|
| Division E         | 5/20/2019 09:01:08 | 0.03000 ppm            |
| Impacted Tank Farm | 5/20/2019 09:05:22 | 0.05000 ppm            |
|                    | 5/20/2019 09:19:20 | 0.09000 ppm            |
|                    | 5/20/2019 09:12:06 | 0.08000 ppm            |
|                    | 5/20/2019 09:52:13 | 0.02000 ppm            |
|                    | 5/20/2019 09:55:11 | 0.07000 ppm            |





#### Reading Date

5/20/2019 10:00:00 AM