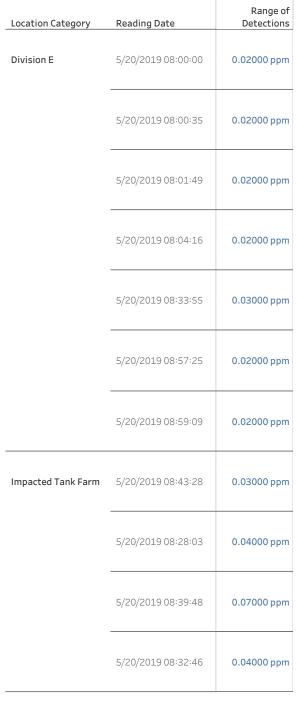

#### Reading Date

5/20/2019 8:00:00 AM to 5/20/2019 9:00:00 AM

## Recent Benzene Detections