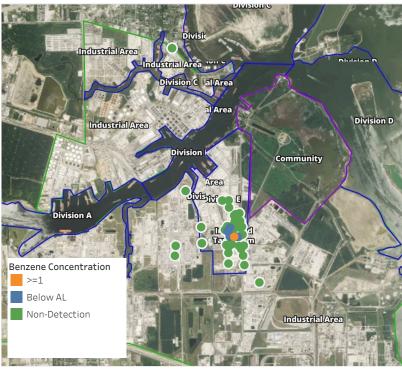

g Date       | Range of<br>Detections |
|--------------------|--------------------|------------------------|
| Division E         | 5/20/2019 14:07:44 | 0.02000 ppm            |
|                    | 5/20/2019 14:53:01 | 0.02000 ppm            |
|                    | 5/20/2019 14:32:33 | 0.05000 ppm            |
| Impacted Tank Farm | 5/20/2019 14:06:01 | 0.04000 ppm            |
|                    | 5/20/2019 14:23:20 | 0.03000 ppm            |
|                    | 5/20/2019 14:17:36 | 0.04000 ppm            |
|                    | 5/20/2019 14:23:31 | 0.05000 ppm            |
|                    | 5/20/2019 14:29:11 | 0.06000 ppm            |





#### Reading Date

5/20/2019 3:00:00 PM to 5/20/2019 4:00:00 PM





#### Reading Date

5/20/2019 4:00:00 PM to 5/20/2019 5:00:00 PM



## Recent Benzene Detections

| Location Category  | Reading Date       | Range of<br>Detections |
|--------------------|--------------------|------------------------|
| Division E         | 5/20/2019 16:05:43 | 0.020 ppm              |
|                    | 5/20/2019 16:55:22 | 0.020 ppm              |
| Impacted Tank Farm | 5/20/2019 16:10:06 | 0.050 ppm              |
|                    | 5/20/2019 16:03:10 | 1.030 ppm              |
|                    | 5/20/2019 16:13:51 | 0.030 ppm              |
|                    | 5/20/2019 16:56:22 | 0.020 ppm              |
|                    | 5/20/2019 16:33:12 | 0.040 ppm              |
|                    | 5/20/2019 16:45:20 | 0.120 ppm              |
|                    | 5/20/2019 16:44:06 | 0.140 ppm              |
|