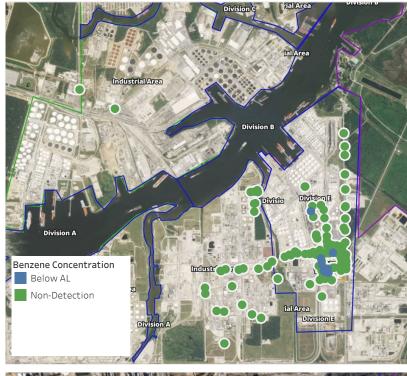

|
|                    | 5/20/2019 18:12:31 | 0.0400 ppm             |



#### Reading Date

5/20/2019 7:00:00 PM to 5/20/2019 8:00:00 PM



## Recent Benzene Detections

| _Location Category | Reading Date       | Range of<br>Detections |
|--------------------|--------------------|------------------------|
| Division E         | 5/20/2019 19:40:30 | 0.02000 ppm            |
|                    | 5/20/2019 19:55:24 | 0.02000 ppm            |
|                    | 5/20/2019 19:57:41 | 0.03000 ppm            |
| Impacted Tank Farm | 5/20/2019 19:10:00 | 0.04000 ppm            |
|                    | 5/20/2019 19:42:36 | 0.01000 ppm            |
|                    | 5/20/2019 19:52:45 | 0.08000 ppm            |



### Reading Date

5/20/2019 8:00:00 PM to 5/20/2019 9:00:00 PM



## Recent Benzene Detections

| _Location Category | Reading Date       | Range of<br>Detections |
|--------------------|--------------------|------------------------|
| Division E         | 5/20/2019 20:04:52 | 0.02000 ppm            |
|                    | 5/20/2019 20:18:13 | 0.02000 ppm            |
| Impacted Tank Farm | 5/20/2019 20:01:59 | 0.06000 ppm            |
|                    | 5/20/2019 20:06:24 | 0.05000 ppm            |
|                    | 5/20/2019 20:10:24 | 0.06000 ppm            |
|                    | 5/20/2019 20:15:45 | 0.03000 ppm            |
|                    | 5/20/2019 20:38:33 | 0.02000 ppm            |
|                    | 5/20/2019 20:44:55 | 0.02000 ppm            |



#### Reading Date

5/20/2019 9:00:00 PM to 5/20/2019 10:00:00 PM





## Re