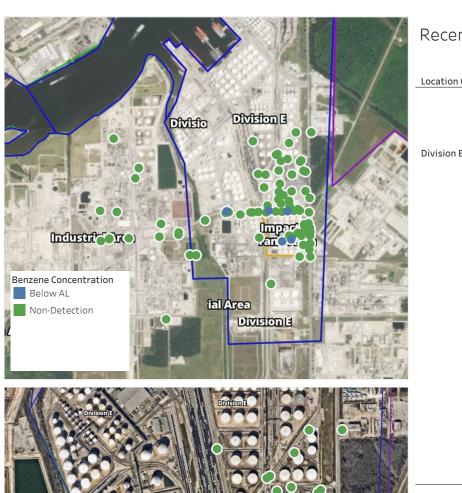

#### Reading Date

5/19/2019 11:00:00 PM to 5/20/2019 12:00:00 AM



## Recent Benzene Detections

| Location Category  | Reading Date       | Range of<br>Detections |
|--------------------|--------------------|------------------------|
| Division E         | 5/19/2019 23:38:10 | 0.01000 ppm            |
|                    | 5/19/2019 23:37:31 | 0.04000 ppm            |
|                    | 5/19/2019 23:27:01 | 0.02000 ppm            |
| Impacted Tank Farm | 5/19/2019 23:49:49 | 0.02000 ррп            |
|                    | 5/19/2019 23:54:44 | 0.03000 ppm            |



#### Reading Date

5/20/2019 12:00:00 AM to 5/20/2019 1:00:00 AM





## Recent Benzene Detections

| Location Category  | Reading Date       | Range of<br>Detections |
|--------------------|--------------------|------------------------|
| Division E         | 5/20/2019 00:05:41 |