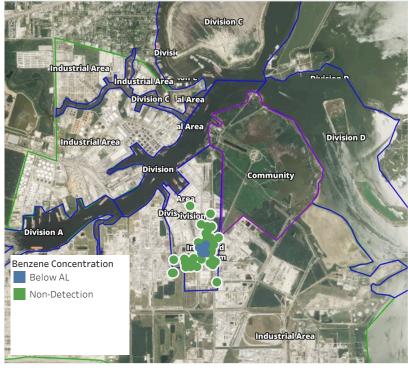

| 5/20/2019 06:29:19 | 0.0200 ppm             |
|                           | 5/20/2019 06:35:40 | 0.0300 ppm             |
|                           | 5/20/2019 06:23:18 | 0.0200 ppm             |
|                           | 5/20/2019 06:56:38 | 0.0300 ppm             |
| Impacted Tank Farm        | 5/20/2019 06:03:10 | 0.0300 ppm             |
|                           | 5/20/2019 06:12:11 | 0.0300 ppm             |
|                           | 5/20/2019 06:50:37 | 0.1600 ppm             |



#### Reading Date

5/20/2019 7:00:00 AM to 5/20/2019 8:00:00 AM



## Recent Benzene Detections







#### Reading Date

5/20/2019 8:00:00 AM to 5/20/2019 9:00:00 AM



## Recent Benzene Detections







#### Reading Date

5/20/2019 9:00:00 AM to 5/20/2019 10:00:00 AM



## Recent Benzene Detections

| _Location Category | Reading Date       | Range of<br>Detections |
|--------------------|--------------------|------------------------|
| Division E         | 5/20/2019 09:01:08 | 0.03000 ppm            |
| Impacted Tank Farm | 5/20/2019 09:05:22 | 0.05000 ppm            |
|                    | 5/20/2019 09:19:20 | 0.09000 ppm            |
|                    | 5/20/2019 09:12:06 | 0.08000 ppm            |
|                    | 5/20/2019 09:52:13 | 0.02000 ppm            |
|                    | 5/20/2019 09:55:11 | 0.07000 ppm            |





#### Reading Date

5/20/2019 10:00:00 AM to 5/20/2019 11:00:00 AM



## Recent Benzene Detections

| Laurkian Catanana                     | Dan din a Data                   | Range of                |
|--------