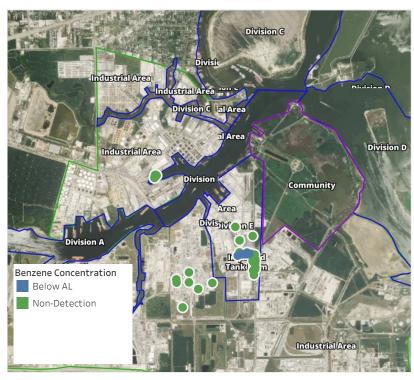

| 5/20/2019 06:34:44 | 0.0200 ppm             |
|                           | 5/20/2019 06:37:39 | 0.0400 ppm             |
|                           | 5/20/2019 06:39:55 | 0.0600 ppm             |
|                           | 5/20/2019 06:29:19 | 0.0200 ppm             |
|                           | 5/20/2019 06:35:40 | 0.0300 ppm             |
|                           | 5/20/2019 06:23:18 | 0.0200 ppm             |
|                           | 5/20/2019 06:56:38 | 0.0300 ppm             |
| Impacted Tank Farm        | 5/20/2019 06:03:10 | 0.0300 ppm             |
|                           | 5/20/2019 06:12:11 | 0.0300 ppm             |
|                           | 5/20/2019 06:50:37 | 0.1600 ppm             |



#### Reading Date

5/20/2019 7:00:00 AM to 5/20/2019 8:00:00 AM



## Recent Benzene Detections







#### Reading Date

5/20/2019 8:00:00 AM to 5/20/2019 9:00:00 AM



## Recent Benzene Detections







#### Reading Date

5/20/2019 9:00:00 AM to 5/20/2019 10:00:00 AM



## Recent Benzene Detections

| _Location Category | Reading Date       | Range of<br>Detections |
|--------------------|--------------------|------------------------|
| Division E         | 5/20/2019 09:01:08 | 0.03000 ppm            |
| Impacted Tank Farm | 5/20/2019 09:05:22 | 0.05000 ppm            |
|                    | 5/20/2019 09:19:20 | 0.09000 ppm            |
|                    | 5/20/2019 09:12:06 | 0.08000 ppm            |
|                    | 5/20/2019 09:52:13 | 0.02000 ppm            |
|                    | 5/20/2019 09:55:11 | 0.07000 ppm            |





####