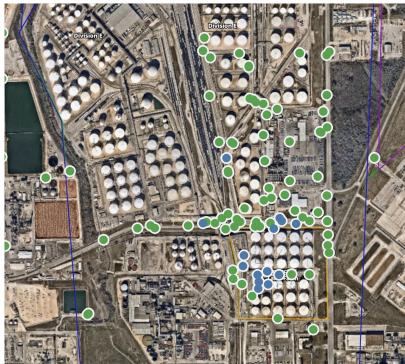

019 03:46:05 | 0.01000 ppm            |
|                    | 5/20/2019 03:46:49 | 0.01000 ppm            |
|                    | 5/20/2019 03:46:02 | 0.03000 ppm            |
|                    | 5/20/2019 03:50:10 | 0.02000 ppm            |
| Impacted Tank Farm | 5/20/2019 03:20:05 | 0.03000 ppm            |
|                    | 5/20/2019 03:23:06 | 0.05000 ppm            |
|                    | 5/20/2019 03:30:44 | 0.06000 ppm            |
|                    | 5/20/2019 03:35:39 | 0.07000 ppm            |
|                    | 5/20/2019 03:38:40 | 0.03000 ppm            |
|                    | 5/20/2019 03:42:19 | 0.03000 ppm            |
|                    | 5/20/2019 03:55:53 | 0.02000 ppm            |
|                    | 5/20/2019 03:58:53 | 0.02000 ppm            |



#### Reading Date

5/20/2019 4:00:00 AM to 5/20/2019 5:00:00 AM









#### Reading Date

5/20/2019 5:00:00 AM to 5/20/2019 6:00:00 AM









### Reading Date

5/20/2019 6:00:00 AM to 5/20/2019 7:00:00 AM





## Recent Benzene Detections

| Recent benzene betections |                    |                        |
|---------------------------|--------------------|------------------------|
| Location Category         | Reading Date       | Range of<br>Detections |
| Division E                | 5/20/2019 06:00:26 | 0.0900 ppm             |
|                           | 5/20/2019 06:13:57 | 0.0200 ppm             |
|                           | 5/20/2019 06:17:41 | 0.0300 ppm             |
|                           | 5/20/2019 06:31:37 | 0.0800 ppm             |
|