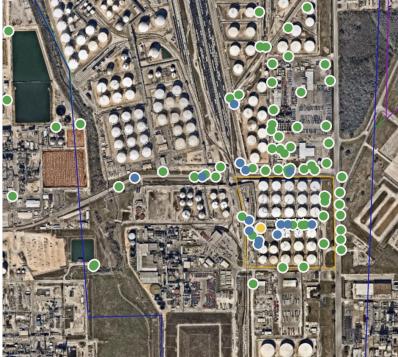

6:02 | 0.03000 ppm            |
|                    | 5/20/2019 03:50:10 | 0.02000 ppm            |
| Impacted Tank Farm | 5/20/2019 03:20:05 | 0.03000 ppm            |
|                    | 5/20/2019 03:23:06 | 0.05000 ppm            |
|                    | 5/20/2019 03:30:44 | 0.06000 ppm            |
|                    | 5/20/2019 03:35:39 | 0.07000 ppm            |
|                    | 5/20/2019 03:38:40 | 0.03000 ppm            |
|                    | 5/20/2019 03:42:19 | 0.03000 ppm            |
|                    | 5/20/2019 03:55:53 | 0.02000 ppm            |
|                    | 5/20/2019 03:58:53 | 0.02000 ppm            |



#### Reading Date

5/20/2019 4:00:00 AM to 5/20/2019 5:00:00 AM









#### Reading Date

5/20/2019 5:00:00 AM to 5/20/2019 6:00:00 AM









### Reading Date

5/20/2019 6:00:00 AM to 5/20/2019 7:00:00 AM





## Recent Benzene Detections

| Recent benzene betections |                    |                        |
|---------------------------|--------------------|------------------------|
| Location Category         | Reading Date       | Range of<br>Detections |
| Division E                | 5/20/2019 06:00:26 | 0.0900 ppm             |
|                           | 5/20/2019 06:13:57 | 0.0200 ppm             |
|                           | 5/20/2019 06:17:41 | 0.0300 ppm             |
|                           | 5/20/2019 06:31:37 | 0.0800 ppm             |
|                           | 5/20/2019 06:34:44 | 0.0200 ppm             |
|                           | 5/20/2019 06:37:39 | 0.0400 ppm             |
|