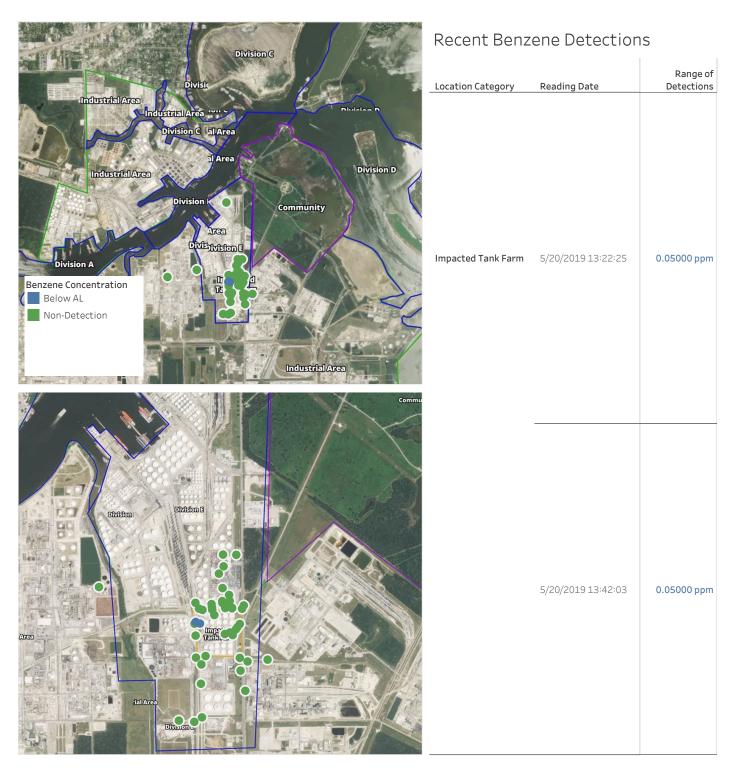

## Recent Benzene Detections

| Location Category  | Reading Date       | Range of<br>Detections |
|--------------------|--------------------|------------------------|
| Division E         | 5/19/2019 23:38:10 | 0.01000 ppm            |
|                    | 5/19/2019 23:37:31 | 0.04000 ppm            |
|                    | 5/19/2019 23:27:01 | 0.02000 ppm            |
| Impacted Tank Farm | 5/19/2019 23:49:49 | 0.02000 ррп            |
|                    | 5/19/2019 23:54:44 | 0.03000 ppm            |

## Recent Benzene Detections

| Location Category  | Reading Date       | Range of<br>Detections |
|--------------------|--------------------|------------------------|
| Division E         | 5/20/2019 00:05:41 | 0.03000 ppm            |
|                    | 5/20/2019 00:26:51 | 0.02000 ppm            |
|                    | 5/20/2019 00:41:07 | 0.03000 ppm            |
|                    | 5/20/2019 00:44:11 | 0.03000 ppm            |
|                    | 5/20/2019 00:51:36 | 0.04000 ppm            |
|                    | 5/20/2019 00:19:21 | 0.03000 ppm            |
|                    | 5/20/2019 00:56:32 | 0.07000 ppm            |
|                    | 5/20/2019 00:33:12 | 0.05000 ppm            |
|                    | 5/20/2019 00:26:04 | 0.04000 ppm            |
|                    | 5/20/2019 00:59:18 | 0.04000 ppm            |
| Impacted Tank Farm | 5/20/2019 00:03:15 | 0.06000 ppm            |
|                    | 5/20/2019 00:08:02 | 0.05000 ppm            |
|                    | 5/20/2019 00:10:37 | 0.02000 ppm            |
|                    | 5/20/2019 00:19:16 | 0.02000 ppm            |
|                    | 5/20/2019 00:21:53 | 0.02000 ppm            |

## Recent Benzene Detections

| Location Category  | Reading Date       | Range of<br>Detections |
|--------------------|--------------------|------------------------|
| Division E         | 5/20/2019 01:01:02 | 0.0400 ppm             |
|                    | 5/20/2019 01:06:18 | 0.0300 ppm             |
|                    | 5/20/2019 01:20:14 | 0.0300 ppm             |
|                    | 5/20/2019 01:26:58 | 0.0200 ppm             |
|                    | 5/20/2019 01:32:26 | 0.0100 ppm             |
|                    | 5/20/2019 01:33:56 | 0.0200 ppm             |
|                    | 5/20/2019 01:25:29 | 0.0200 ppm             |
|                    | 5/20/2019 01:52:07 | 0.0200 ppm             |
|                    | 5/20/2019 01:20:48 | 0.0200 ppm             |
|                    | 5/20/2019 01:44:54 | 0.0200 ppm             |
|                    | 5/20/2019 01:51:42 | 0.0500 ppm             |
|                    | 5/20/2019 01:54:25 | 0.0300 ppm             |
| Impacted Tank Farm | 5/20/2019 01:40:56 | 0.1600 ppm             |
|                    | 5/20/2019 01:46:18 | 0.0700 ppm             |
|                    | 5/20/2019 01:54:42 | 0.2000 ppm             |

## Recent Benzene Detections

| Location Category  | Reading Date       | Range of<br>Detections |
|--------------------|--------------------|------------------------|
| Division E         | 5/20/2019 02:25:07 | 0.05000 ppm            |
|                    | 5/20/2019 02:36:10 | 0.04000 ppm            |
|                    | 5/20/2019 02:28:32 | 0.02000 ppm            |
|                    | 5/20/2019 02:33:09 | 0.07000 ppm            |
|                    | 5/20/2019 02:33:04 | 0.02000 ppm            |
|                    | 5/20/2019 02:40:22 | 0.07000 ppm            |
|                    | 5/20/2019 02:43:49 | 0.04000 ppm            |
|                    | 5/20/2019 02:10:38 | 0.03000 ppm            |
|                    | 5/20/2019 02:50:21 | 0.02000 ppm            |
| Impacted Tank Farm | 5/20/2019 02:04:23 | 0.10000 ppm            |
|                    | 5/20/2019 02:10:54 | 0.02000 ppm            |

## Recent Benzene Detections

| Location Category  | Reading Date       | Range of<br>Detections |
|--------------------|--------------------|------------------------|
| Division E         | 5/20/2019 03:17:40 | 0.03000 ppm            |
|                    | 5/20/2019 03:20:18 | 0.02000 ppm            |
|                    | 5/20/2019 03:46:05 | 0.01000 ppm            |
|                    | 5/20/2019 03:46:49 | 0.01000 ppm            |
|                    | 5/20/2019 03:46:02 | 0.03000 ppm            |
|                    | 5/20/2019 03:50:10 | 0.02000 ppm            |
| Impacted Tank Farm | 5/20/2019 03:20:05 | 0.03000 ppm            |
|                    | 5/20/2019 03:23:06 | 0.05000 ppm            |
|                    | 5/20/2019 03:30:44 | 0.06000 ppm            |
|                    | 5/20/2019 03:35:39 | 0.07000 ppm            |
|                    | 5/20/2019 03:38:40 | 0.03000 ppm            |
|                    | 5/20/2019 03:42:19 | 0.03000 ppm            |
|                    | 5/20/2019 03:55:53 | 0.02000 ppm            |
|                    | 5/20/2019 03:58:53 | 0.02000 ppm            |