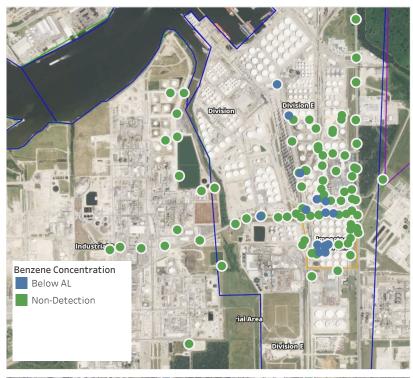

te       | Range of<br>Detections |
|--------------------|--------------------|------------------------|
| Division E         | 5/20/2019 21:05:37 | 0.03000 ppm            |
|                    | 5/20/2019 21:26:43 | 0.02000 ppm            |
|                    | 5/20/2019 21:30:51 | 0.01000 ppm            |
|                    | 5/20/2019 21:20:22 | 0.05000 ppm            |
|                    | 5/20/2019 21:36:16 | 0.02000 ppm            |
|                    | 5/20/2019 21:50:34 | 0.02000 ppm            |
| Impacted Tank Farm | 5/20/2019 21:33:21 | 0.02000 ppm            |
|                    | 5/20/2019 21:41:54 | 0.08000 ppm            |
| .,                 |                    |                        |



#### **Reading Date**

5/20/2019 10:00:00 PM to 5/20/2019 11:00:00 PM



## Recent Benzene Detections