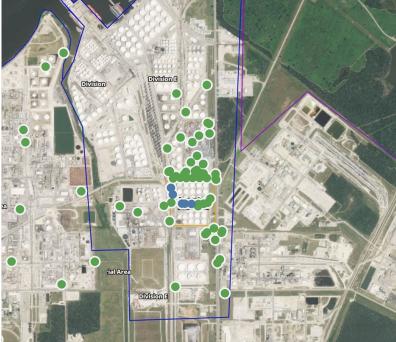

## Recent Benzene Detections

| Location Category  | Reading Date       | Range of<br>Detections |
|--------------------|--------------------|------------------------|
| Division E         | 5/19/2019 23:38:10 | 0.01000 ppm            |
|                    | 5/19/2019 23:37:31 | 0.04000 ppm            |
|                    | 5/19/2019 23:27:01 | 0.02000 ppm            |
| Impacted Tank Farm | 5/19/2019 23:49:49 | 0.02000 ррп            |
|                    | 5/19/2019 23:54:44 | 0.03000 ppm            |

## Recent Benzene Detections

| Location Category  | Reading Date       | Range of<br>Detections |
|--------------------|--------------------|------------------------|
| Division E         | 5/20/2019 00:05:41 | 0.03000 ppm            |
|                    | 5/20/2019 00:26:51 | 0.02000 ppm            |
|                    | 5/20/2019 00:41:07 | 0.03000 ppm            |
|                    | 5/20/2019 00:44:11 | 0.03000 ppm            |
|                    | 5/20/2019 00:51:36 | 0.04000 ppm            |
|                    | 5/20/2019 00:19:21 | 0.03000 ppm            |
|                    | 5/20/2019 00:56:32 | 0.07000 ppm            |
|                    | 5/20/2019 00:33:12 | 0.05000 ppm            |
|                    | 5/20/2019 00:26:04 | 0.04000 ppm            |
|                    | 5/20/2019 00:59:18 | 0.04000 ppm            |
| Impacted Tank Farm | 5/20/2019 00:03:15 | 0.06000 ppm            |
|                    | 5/20/2019 00:08:02 | 0.05000 ppm            |
|                    | 5/20/2019 00:10:37 | 0.02000 ppm            |
|                    | 5/20/2019 00:19:16 | 0.02000 ppm            |
|                    | 5/20/2019 00:21:53 | 0.02000 ppm            |

## Recent Benzene Detections

| Location Category  | Reading Date       | Range of<br>Detections |
|--------------------|--------------------|------------------------|
| Division E         | 5/20/2019 01:01:02 | 0.0400 ppm             |
|                    | 5/20/2019 01:06:18 | 0.0300 ppm             |
|                    | 5/20/2019 01:20:14 | 0.0300 ppm             |
|                    | 5/20/2019 01:26:58 | 0.0200 ppm             |
|                    | 5/20/2019 01:32:26 | 0.0100 ppm             |
|                    | 5/20/2019 01:33:56 | 0.0200 ppm             |
|                    | 5/20/2019 01:25:29 | 0.0200 ppm             |
|                    | 5/20/2019 01:52:07 | 0.0200 ppm             |
|                    | 5/20/2019 01:20:48 | 0.0200 ppm             |
|                    | 5/20/2019 01:44:54 | 0.0200 ppm             |
|                    | 5/20/2019 01:51:42 | 0.0500 ppm             |
|                    | 5/20/2019 01:54:25 | 0.0300 ppm             |
| Impacted Tank Farm | 5/20/2019 01:40:56 | 0.1600 ppm             |
|                    | 5/20/2019 01:46:18 | 0.0700 ppm             |
|                    | 5/20/2019 01:54:42 | 0.2000 ppm             |

## Recent Benzene Detections

| Location Category  | Reading Date       | Range of<br>Detections |
|--------------------|--------------------|------------------------|
| Division E         | 5/20/2019 02:25:07 | 0.05000 ppm            |
|                    | 5/20/2019 02:36:10 | 0.04000 ppm            |
|                    | 5/20/2019 02:28:32 | 0.02000 ppm            |
|                    | 5/20/2019 02:33:09 | 0.07000 ppm            |
|                    | 5/20/2019 02:33:04 | 0.02000 ppm            |
|                    | 5/20/2019 02:40:22 | 0.07000 ppm            |
|                    | 5/20/2019 02:43:49 | 0.04000 ppm            |
|                    | 5/20/2019 02:10:38 | 0.03000 ppm            |
|                    | 5/20/2019 02:50:21 | 0.02000 ppm            |
| Impacted Tank Farm | 5/20/2019 02:04:23 | 0.10000 ppm            |
|                    | 5/20/2019 02:10:54 | 0.02000 ppm            |

## Recent Benzene Detections

| Location Category  | Reading Date       | Range of<br>Detections |
|--------------------|--------------------|------------------------|
| Division E         | 5/20/2019 03:17:40 | 0.03000 ppm            |
|                    | 5/20/2019 03:20:18 | 0.02000 ppm            |
|                    | 5/20/2019 03:46:05 | 0.01000 ppm            |
|                    | 5/20/2019 03:46:49 | 0.01000 ppm            |
|                    | 5/20/2019 03:46:02 | 0.03000 ppm            |
|                    | 5/20/2019 03:50:10 | 0.02000 ppm            |
| Impacted Tank Farm | 5/20/2019 03:20:05 | 0.03000 ppm            |
|                    | 5/20/2019 03:23:06 | 0.05000 ppm            |
|                    | 5/20/2019 03:30:44 | 0.06000 ppm            |
|                    | 5/20/2019 03:35:39 | 0.07000 ppm            |
|                    | 5/20/2019 03:38:40 | 0.03000 ppm            |
|                    | 5/20/2019 03:42:19 | 0.03000 ppm            |
|                    | 5/20/2019 03:55:53 | 0.02000 ppm            |
|                    | 5/20/2019 03:58:53 | 0.02000 ppm            |

## Recent Benzene Detections

| Recent benzene betections |                    |                        |
|---------------------------|--------------------|------------------------|
| Location Category         | Reading Date       | Range of<br>Detections |
| Division E                | 5/20/2019 06:00:26 | 0.0900 ppm             |
|                           | 5/20/2019 06:13:57 | 0.0200 ppm             |
|                           | 5/20/2019 06:17:41 | 0.0300 ppm             |
|                           | 5/20/2019 06:31:37 | 0.0800 ppm             |
|                           | 5/20/2019 06:34:44 | 0.0200 ppm             |
|                           | 5/20/2019 06:37:39 | 0.0400 ppm             |
|                           | 5/20/2019 06:39:55 | 0.0600 ppm             |
|                           | 5/20/2019 06:29:19 | 0.0200 ppm             |
|                           | 5/20/2019 06:35:40 | 0.0300 ppm             |
|                           | 5/20/2019 06:23:18 | 0.0200 ppm             |
|                           | 5/20/2019 06:56:38 | 0.0300 ppm             |
| Impacted Tank Farm        | 5/20/2019 06:03:10 | 0.0300 ppm             |
|                           | 5/20/2019 06:12:11 | 0.0300 ppm             |
|                           | 5/20/2019 06:50:37 | 0.1600 ppm             |

## Recent Benzene Detections

| _Location Category | Reading Date       | Range of<br>Detections |
|--------------------|--------------------|------------------------|
| Division E         | 5/20/2019 09:01:08 | 0.03000 ppm            |
| Impacted Tank Farm | 5/20/2019 09:05:22 | 0.05000 ppm            |
|                    | 5/20/2019 09:19:20 | 0.09000 ppm            |
|                    | 5/20/2019 09:12:06 | 0.08000 ppm            |
|                    | 5/20/2019 09:52:13 | 0.02000 ppm            |
|                    | 5/20/2019 09:55:11 | 0.07000 ppm            |

## Recent Benzene Detections

| Laurkian Catanana                     | Dan din a Data                   | Range of                |
|---------------------------------------|----------------------------------|-------------------------|
| Location Category  Impacted Tank Farm | Reading Date  5/20/2019 10:02:06 | Detections  0.02000 ppm |
|                                       | 5/20/2019 10:48:04               | 0.02000 ppm             |
|                                       | 5/20/2019 10:42:47               | 0.07000 ppm             |
|                                       | 5/20/2019 10:31:09               | 0.05000 ppm             |
|                                       | 5/20/2019 10:35:48               | 0.04000 ppm             |

## Recent Benzene Detections

| Location Category  | Reading Date       | Range of<br>Detections |
|--------------------|--------------------|------------------------|
| Division E         | 5/20/2019 14:07:44 | 0.02000 ppm            |
|                    | 5/20/2019 14:53:01 | 0.02000 ppm            |
|                    | 5/20/2019 14:32:33 | 0.05000 ppm            |
| Impacted Tank Farm | 5/20/2019 14:06:01 | 0.04000 ppm            |
|                    | 5/20/2019 14:23:20 | 0.03000 ppm            |
|                    | 5/20/2019 14:17:36 | 0.04000 ppm            |
|                    | 5/20/2019 14:23:31 | 0.05000 ppm            |
|                    | 5/20/2019 14:29:11 | 0.06000 ppm            |

## Recent Benzene Detections

| Location Category  | Reading Date       | Range of<br>Detections |
|--------------------|--------------------|------------------------|
| Division E         | 5/20/2019 16:05:43 | 0.020 ppm              |
|                    | 5/20/2019 16:55:22 | 0.020 ppm              |
| Impacted Tank Farm | 5/20/2019 16:10:06 | 0.050 ppm              |
|                    | 5/20/2019 16:03:10 | 1.030 ppm              |
|                    | 5/20/2019 16:13:51 | 0.030 ppm              |
|                    | 5/20/2019 16:56:22 | 0.020 ppm              |
|                    | 5/20/2019 16:33:12 | 0.040 ppm              |
|                    | 5/20/2019 16:45:20 | 0.120 ppm              |
|                    | 5/20/2019 16:44:06 | 0.140 ppm              |
|                    | 5/20/2019 16:40:31 | 0.040 ppm              |
|                    | 5/20/2019 16:38:38 | 0.050 ppm              |
|                    | 5/20/2019 16:34:51 | 0.020 ppm              |

## Recent Benzene Detections

| Location Category  | Reading Date       | Range of<br>Detections |
|--------------------|--------------------|------------------------|
| Division E         | 5/20/2019 18:06:13 | 0.0200 ppm             |
|                    | 5/20/2019 18:22:00 | 0.0200 ppm             |
|                    | 5/20/2019 18:24:08 | 0.0200 ppm             |
|                    | 5/20/2019 18:29:34 | 0.0200 ppm             |
| Impacted Tank Farm | 5/20/2019 18:21:49 | 0.0600 ppm             |
|                    | 5/20/2019 18:19:50 | 0.1600 ppm             |
|                    | 5/20/2019 18:17:36 | 0.1100 ppm             |
| Z<br>Z             | 5/20/2019 18:09:16 | 0.0300 ppm             |
|                    | 5/20/2019 18:07:12 | 0.0500 ppm             |
|                    | 5/20/2019 18:25:00 | 0.0300 ppm             |
|                    | 5/20/2019 18:12:31 | 0.0400 ppm             |

## Recent Benzene Detections

| _Location Category | Reading Date       | Range of<br>Detections |
|--------------------|--------------------|------------------------|
| Division E         | 5/20/2019 19:40:30 | 0.02000 ppm            |
|                    | 5/20/2019 19:55:24 | 0.02000 ppm            |
|                    | 5/20/2019 19:57:41 | 0.03000 ppm            |
| Impacted Tank Farm | 5/20/2019 19:10:00 | 0.04000 ppm            |
|                    | 5/20/2019 19:42:36 | 0.01000 ppm            |
|                    | 5/20/2019 19:52:45 | 0.08000 ppm            |

## Recent Benzene Detections

| _Location Category | Reading Date       | Range of<br>Detections |
|--------------------|--------------------|------------------------|
| Division E         | 5/20/2019 20:04:52 | 0.02000 ppm            |
|                    | 5/20/2019 20:18:13 | 0.02000 ppm            |
| Impacted Tank Farm | 5/20/2019 20:01:59 | 0.06000 ppm            |
|                    | 5/20/2019 20:06:24 | 0.05000 ppm            |
|                    | 5/20/2019 20:10:24 | 0.06000 ppm            |
|                    | 5/20/2019 20:15:45 | 0.03000 ppm            |
|                    | 5/20/2019 20:38:33 | 0.02000 ppm            |
|                    | 5/20/2019 20:44:55 | 0.02000 ppm            |

## Recent Benzene Detections

| Location Category  | Reading Date       | Range of<br>Detections |
|--------------------|--------------------|------------------------|
| Division E         | 5/20/2019 21:05:37 | 0.03000 ppm            |
|                    | 5/20/2019 21:26:43 | 0.02000 ppm            |
|                    | 5/20/2019 21:30:51 | 0.01000 ppm            |
|                    | 5/20/2019 21:20:22 | 0.05000 ppm            |
|                    | 5/20/2019 21:36:16 | 0.02000 ppm            |
|                    | 5/20/2019 21:50:34 | 0.02000 ppm            |
| Impacted Tank Farm | 5/20/2019 21:33:21 | 0.02000 ppm            |
|                    | 5/20/2019 21:41:54 | 0.08000 ppm            |
| .,                 |                    |                        |