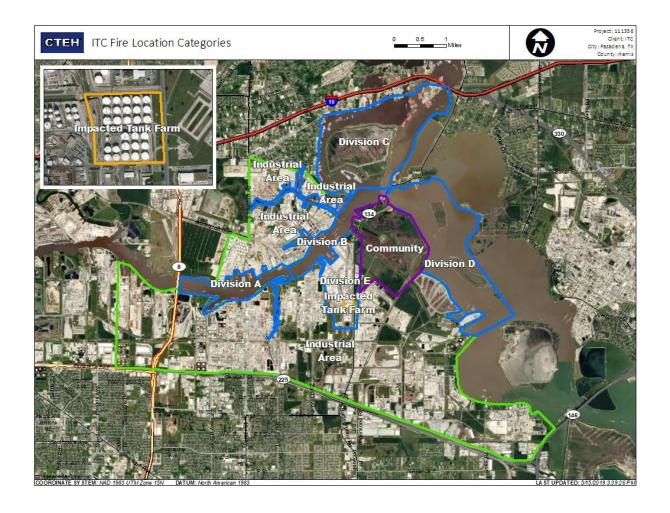

/2019 10:00:00 AM to 5/20/2019 11:00:00 AM



## Recent Benzene Detections

| Laurkian Catanana                     | Dan din a Data                   | Range of                |
|---------------------------------------|----------------------------------|-------------------------|
| Location Category  Impacted Tank Farm | Reading Date  5/20/2019 10:02:06 | Detections  0.02000 ppm |
|                                       | 5/20/2019 10:48:04               | 0.02000 ppm             |
|                                       | 5/20/2019 10:42:47               | 0.07000 ppm             |
|                                       | 5/20/2019 10:31:09               | 0.05000 ppm             |
|                                       | 5/20/2019 10:35:48               | 0.04000 ppm             |





#### Reading Date

5/20/2019 11:00:00 AM to 5/20/2019 12:00:00 PM





Range of

Detections

0.0200 ppm

0.0300 ppm

0.0300 ppm

0.1200 ppm

0.0300 ppm

5/20/2019 12:37:55

#### Reading Date

5/20/2019 12:00:00 PM to 5/20/2019 1:00:00 PM

Division E





### Reading Date

5/20/2019 1:00:00 PM to 5/20/2019 2:00:00 PM





#### Reading Date

5/20/2019 2:00:00 PM to 5/20/2019 3:00:00 PM



## Recent Benzene Detections

| Location Category  | Reading Date       | Range of<br>Detections |
|--------------------|--------------------|------------------------|
| Division E         | 5/20/2019 14:07:44 | 0.02000 ppm            |
|                    | 5/20/2019 14:53:01 | 0.02000 ppm            |
|                    | 5/20/2019 14:32:33 | 0.05000 ppm            |
| Impacted Tank Farm | 5/20/2019