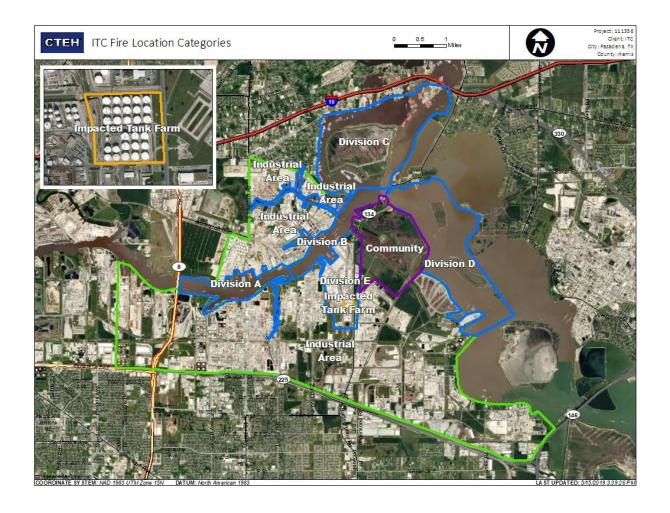

0 PM



## Recent Benzene Detections

| Location Category  | Reading Date       | Range of<br>Detections |
|--------------------|--------------------|------------------------|
| Division E         | 5/20/2019 14:07:44 | 0.02000 ppm            |
|                    | 5/20/2019 14:53:01 | 0.02000 ppm            |
|                    | 5/20/2019 14:32:33 | 0.05000 ppm            |
| Impacted Tank Farm | 5/20/2019 14:06:01 | 0.04000 ppm            |
|                    | 5/20/2019 14:23:20 | 0.03000 ppm            |
|                    | 5/20/2019 14:17:36 | 0.04000 ppm            |
|                    | 5/20/2019 14:23:31 | 0.05000 ppm            |
|                    | 5/20/2019 14:29:11 | 0.06000 ppm            |





#### Reading Date

5/20/2019 3:00:00 PM to 5/20/2019 4:00:00 PM





#### Reading Date

5/20/2019 4:00:00 PM to 5/20/2019 5:00:00 PM



## Recent Benzene Detections

| Location Category  | Reading Date       | Range of<br>Detections |
|--------------------|--------------------|------------------------|
| Division E         | 5/20/2019 16:05:43 | 0.020 ppm              |
|                    | 5/20/2019 16:55:22 | 0.020 ppm              |
| Impacted Tank Farm | 5/20/2019 16:10:06 | 0.050 ppm              |
|                    | 5/20/2019 16:03:10 | 1.030 ppm              |
|                    | 5/20/2019 16:13:51 | 0.030 ppm              |
|                    | 5/20/2019 16:56:22 | 0.020 ppm              |
|                    | 5/20/2019 16:33:12 | 0.040 ppm              |
|                    | 5/20/2019 16:45:20 | 0.120 ppm              |
|