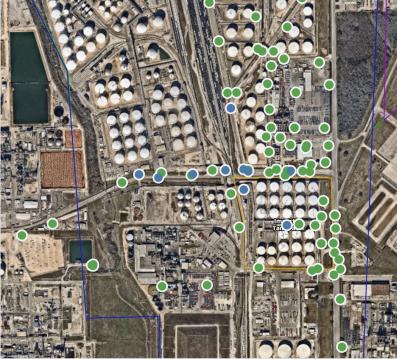

03:46:49 | 0.01000 ppm            |
|                    | 5/20/2019 03:46:02 | 0.03000 ppm            |
|                    | 5/20/2019 03:50:10 | 0.02000 ppm            |
| Impacted Tank Farm | 5/20/2019 03:20:05 | 0.03000 ppm            |
|                    | 5/20/2019 03:23:06 | 0.05000 ppm            |
|                    | 5/20/2019 03:30:44 | 0.06000 ppm            |
|                    | 5/20/2019 03:35:39 | 0.07000 ppm            |
|                    | 5/20/2019 03:38:40 | 0.03000 ppm            |
|                    | 5/20/2019 03:42:19 | 0.03000 ppm            |
|                    | 5/20/2019 03:55:53 | 0.02000 ppm            |
|                    | 5/20/2019 03:58:53 | 0.02000 ppm            |



#### Reading Date

5/20/2019 4:00:00 AM to 5/20/2019 5:00:00 AM









#### Reading Date

5/20/2019 5:00:00 AM to 5/20/2019 6:00:00 AM









### Reading Date

5/20/2019 6:00:00 AM to 5/20/2019 7:00:00 AM





## Recent Benzene Detections

| Recent benzene betections |                    |                        |
|---------------------------|--------------------|------------------------|
| Location Category         | Reading Date       | Range of<br>Detections |
| Division E                | 5/20/2019 06:00:26 | 0.0900 ppm             |
|                           | 5/20/2019 06:13:57 | 0.0200 ppm             |
|                           | 5/20/2019 06:17:41 | 0.0300 ppm             |
|                           | 5/20/2019 06:31:37 | 0.0800 ppm             |
|                           | 5/20/2019 06:34:44 | 0.0200 ppm             |
|