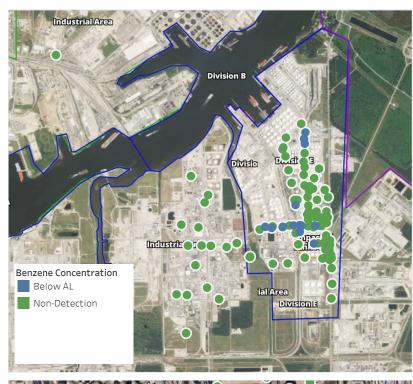

/2019 03:46:49 | 0.01000 ppm            |
|                    | 5/20/2019 03:46:02 | 0.03000 ppm            |
|                    | 5/20/2019 03:50:10 | 0.02000 ppm            |
| Impacted Tank Farm | 5/20/2019 03:20:05 | 0.03000 ppm            |
|                    | 5/20/2019 03:23:06 | 0.05000 ppm            |
|                    | 5/20/2019 03:30:44 | 0.06000 ppm            |
|                    | 5/20/2019 03:35:39 | 0.07000 ppm            |
|                    | 5/20/2019 03:38:40 | 0.03000 ppm            |
|                    | 5/20/2019 03:42:19 | 0.03000 ppm            |
|                    | 5/20/2019 03:55:53 | 0.02000 ppm            |
|                    | 5/20/2019 03:58:53 | 0.02000 ppm            |



#### Reading Date

5/20/2019 4:00:00 AM to 5/20/2019 5:00:00 AM









#### Reading Date

5/20/2019 5:00:00 AM to 5/20/2019 6:00:00 AM









### Reading Date

5/20/2019 6:00:00 AM to 5/20/2019 7:00:00 AM





## Recent Benzene Detections

| Recent benzene betections |                    |                        |
|---------------------------|--------------------|------------------------|
| Location Category         | Reading Date       | Range of<br>Detections |
| Division E                | 5/20/2019 06:00:26 | 0.0900 ppm             |
|                           | 5/20/2019 06:13:57 | 0.0200 ppm             |
|                           | 5/20/2019 06:17:41 | 0.0300 ppm             |
|                           | 5/20/2019 06:31:37 | 0.0800 ppm             |
|                           | 5/20/2019 06:34:44 | 0.0200 ppm             |
|