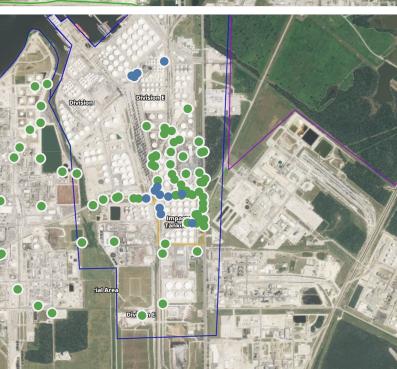

50:10 | 0.02000 ppm            |
| Impacted Tank Farm | 5/20/2019 03:20:05 | 0.03000 ppm            |
|                    | 5/20/2019 03:23:06 | 0.05000 ppm            |
|                    | 5/20/2019 03:30:44 | 0.06000 ppm            |
|                    | 5/20/2019 03:35:39 | 0.07000 ppm            |
|                    | 5/20/2019 03:38:40 | 0.03000 ppm            |
|                    | 5/20/2019 03:42:19 | 0.03000 ppm            |
|                    | 5/20/2019 03:55:53 | 0.02000 ppm            |
|                    | 5/20/2019 03:58:53 | 0.02000 ppm            |



#### Reading Date

5/20/2019 4:00:00 AM to 5/20/2019 5:00:00 AM









#### Reading Date

5/20/2019 5:00:00 AM to 5/20/2019 6:00:00 AM









### Reading Date

5/20/2019 6:00:00 AM to 5/20/2019 7:00:00 AM





## Recent Benzene Detections

| Recent benzene betections |                    |                        |
|---------------------------|--------------------|------------------------|
| Location Category         | Reading Date       | Range of<br>Detections |
| Division E                | 5/20/2019 06:00:26 | 0.0900 ppm             |
|                           | 5/20/2019 06:13:57 | 0.0200 ppm             |
|                           | 5/20/2019 06:17:41 | 0.0300 ppm             |
|                           | 5/20/2019 06:31:37 | 0.0800 ppm             |
|                           | 5/20/2019 06:34:44 | 0.0200 ppm             |
|                           | 5/20/2019 06:37:39 | 0.0400 ppm             |
|                           | 5/20/2019 06:39:55 | 0.0600 ppm             |
|