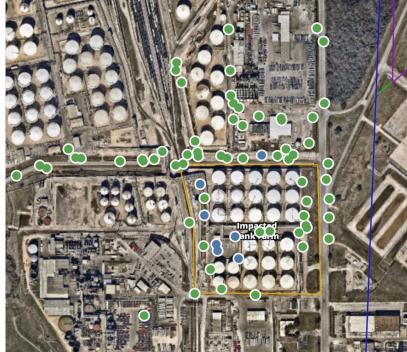

|



### Reading Date

5/20/2019 8:00:00 PM to 5/20/2019 9:00:00 PM



## Recent Benzene Detections

| _Location Category | Reading Date       | Range of<br>Detections |
|--------------------|--------------------|------------------------|
| Division E         | 5/20/2019 20:04:52 | 0.02000 ppm            |
|                    | 5/20/2019 20:18:13 | 0.02000 ppm            |
| Impacted Tank Farm | 5/20/2019 20:01:59 | 0.06000 ppm            |
|                    | 5/20/2019 20:06:24 | 0.05000 ppm            |
|                    | 5/20/2019 20:10:24 | 0.06000 ppm            |
|                    | 5/20/2019 20:15:45 | 0.03000 ppm            |
|                    | 5/20/2019 20:38:33 | 0.02000 ppm            |
|                    | 5/20/2019 20:44:55 | 0.02000 ppm            |



#### Reading Date

5/20/2019 9:00:00 PM to 5/20/2019 10:00:00 PM





## Recent Benzene Detections

| Location Category  | Reading Date       | Range of<br>Detections |
|--------------------|--------------------|------------------------|
| Division E         | 5/20/2019 21:05:37 | 0.03000 ppm            |
|                    | 5/20/2019 21:26:43 | 0.02000 ppm            |
|                    | 5/20/2019 21:30:51 | 0.01000 ppm            |
|                    | 5/20/2019 21:20:22 | 0.05000 ppm            |
|                    | 5/20/2019 21:36:16 | 0.02000 ppm            |
|                    | 5/20/2019 21:50:34 | 0.02000 ppm            |
| Impacted Tank Farm | 5/20/2019 21:33:21 | 0.02000 ppm            |
|                    | 5/20/2019 21:41:54 | 0.08000 ppm            |
| .,