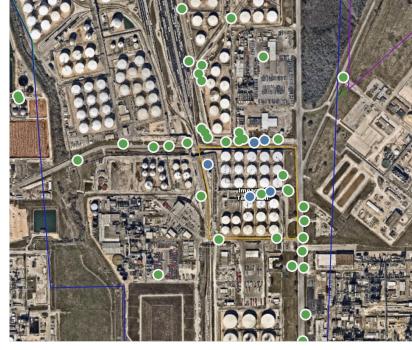

|
|                    | 5/20/2019 18:25:00 | 0.0300 ppm             |
|                    | 5/20/2019 18:12:31 | 0.0400 ppm             |



#### Reading Date

5/20/2019 7:00:00 PM to 5/20/2019 8:00:00 PM



## Recent Benzene Detections

| _Location Category | Reading Date       | Range of<br>Detections |
|--------------------|--------------------|------------------------|
| Division E         | 5/20/2019 19:40:30 | 0.02000 ppm            |
|                    | 5/20/2019 19:55:24 | 0.02000 ppm            |
|                    | 5/20/2019 19:57:41 | 0.03000 ppm            |
| Impacted Tank Farm | 5/20/2019 19:10:00 | 0.04000 ppm            |
|                    | 5/20/2019 19:42:36 | 0.01000 ppm            |
|                    | 5/20/2019 19:52:45 | 0.08000 ppm            |



### Reading Date

5/20/2019 8:00:00 PM to 5/20/2019 9:00:00 PM



## Recent Benzene Detections

| _Location Category | Reading Date       | Range of<br>Detections |
|--------------------|--------------------|------------------------|
| Division E         | 5/20/2019 20:04:52 | 0.02000 ppm            |
|                    | 5/20/2019 20:18:13 | 0.02000 ppm            |
| Impacted Tank Farm | 5/20/2019 20:01:59 | 0.06000 ppm            |
|                    | 5/20/2019 20:06:24 | 0.05000 ppm            |
|                    | 5/20/2019 20:10:24 | 0.06000 ppm            |
|                    | 5/20/2019 20:15:45 | 0.03000 ppm            |
|                    | 5/20/2019 20:38:33 | 0.02000 ppm            |
|                    | 5/20/2019 20:44:55 | 0.02000 ppm            |



#### Read