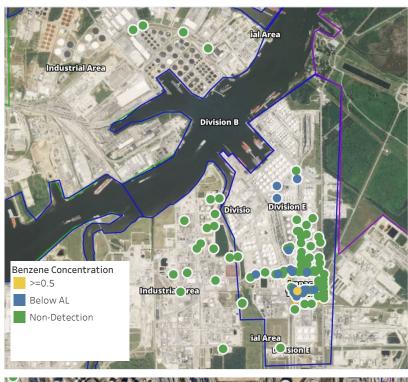

9 03:46:02 | 0.03000 ppm            |
|                    | 5/20/2019 03:50:10 | 0.02000 ppm            |
| Impacted Tank Farm | 5/20/2019 03:20:05 | 0.03000 ppm            |
|                    | 5/20/2019 03:23:06 | 0.05000 ppm            |
|                    | 5/20/2019 03:30:44 | 0.06000 ppm            |
|                    | 5/20/2019 03:35:39 | 0.07000 ppm            |
|                    | 5/20/2019 03:38:40 | 0.03000 ppm            |
|                    | 5/20/2019 03:42:19 | 0.03000 ppm            |
|                    | 5/20/2019 03:55:53 | 0.02000 ppm            |
|                    | 5/20/2019 03:58:53 | 0.02000 ppm            |



#### Reading Date

5/20/2019 4:00:00 AM to 5/20/2019 5:00:00 AM









#### Reading Date

5/20/2019 5:00:00 AM to 5/20/2019 6:00:00 AM









### Reading Date

5/20/2019 6:00:00 AM to 5/20/2019 7:00:00 AM





## Recent Benzene Detections

| Recent benzene betections |                    |                        |
|---------------------------|--------------------|------------------------|
| Location Category         | Reading Date       | Range of<br>Detections |
| Division E                | 5/20/2019 06:00:26 | 0.0900 ppm             |
|                           | 5/20/2019 06:13:57 | 0.0200 ppm             |
|                           | 5/20/2019 06:17:41 | 0.0300 ppm             |
|                           | 5/20/2019 06:31:37 | 0.0800 ppm             |
|                           | 5/20/2019 06:34:44 | 0.0200 ppm             |
|                           | 5/20/2019 06:37:39 | 0.0400 ppm             |
|