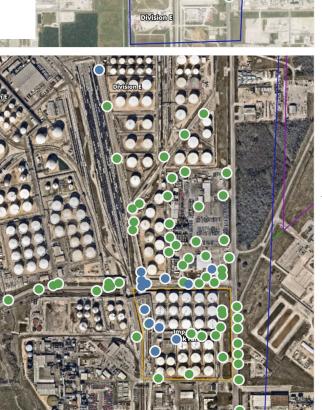

#### Reading Date

5/19/2019 11:00:00 PM to 5/20/2019 12:00:00 AM



## Recent Benzene Detections

| Location Category  | Reading Date       | Range of<br>Detections |
|--------------------|--------------------|------------------------|
| Division E         | 5/19/2019 23:38:10 | 0.01000 ppm            |
|                    | 5/19/2019 23:37:31 | 0.04000 ppm            |
|                    | 5/19/2019 23:27:01 | 0.02000 ppm            |
| Impacted Tank Farm | 5/19/2019 23:49:49 | 0.02000 ррп            |
|                    | 5/19/2019 23:54:44 | 0.03000 ppm            |



#### Reading Date

5/20/2019 12:00:00 AM to 5/20/2019 1:00:00 AM





## Recent Benzene Detections

| Location Category  | Reading Date       | Range of<br>Detections |
|--------------------|--------------------|------------------------|
| Division E         | 5/20/2019 00:05:41 | 0.03000 ppm            |
|                    | 5/20/2019 00:26:51 | 0.02000 ppm            |
|                    | 5/20/2019 00:41:07 | 0.03000 ppm            |
|                    | 5/20/2019 00:44:11 | 0.03000 ppm            |
|                    | 5/20/2019 00:51:36 | 0.04000 ppm            |
|                    | 5/20/2019 00:19:21 | 0.03000 ppm            |
|                    | 5/20/2019 00:56:32 | 0.07000 ppm            |
|                    | 5/20/2019 00:33:12 | 0.05000 ppm            |
|                    | 5/20/2019 00:26:04 | 0.04000 ppm            |
|