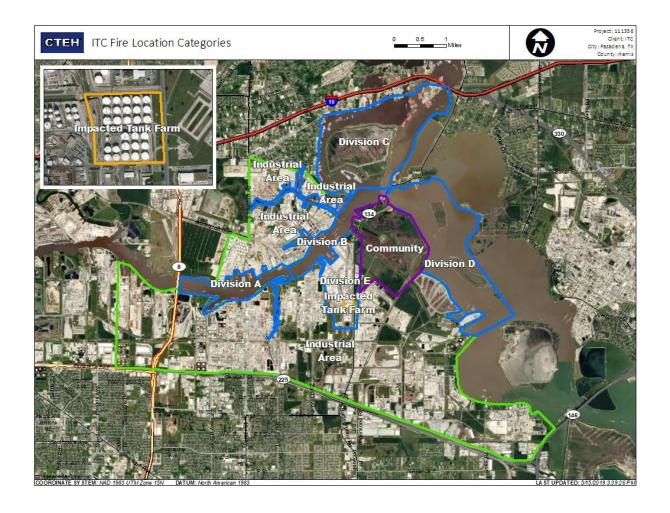

| 5/20/2019 06:39:55 | 0.0600 ppm             |
|                           | 5/20/2019 06:29:19 | 0.0200 ppm             |
|                           | 5/20/2019 06:35:40 | 0.0300 ppm             |
|                           | 5/20/2019 06:23:18 | 0.0200 ppm             |
|                           | 5/20/2019 06:56:38 | 0.0300 ppm             |
| Impacted Tank Farm        | 5/20/2019 06:03:10 | 0.0300 ppm             |
|                           | 5/20/2019 06:12:11 | 0.0300 ppm             |
|                           | 5/20/2019 06:50:37 | 0.1600 ppm             |



#### Reading Date

5/20/2019 7:00:00 AM to 5/20/2019 8:00:00 AM



## Recent Benzene Detections







#### Reading Date

5/20/2019 8:00:00 AM to 5/20/2019 9:00:00 AM



## Recent Benzene Detections







#### Reading Date

5/20/2019 9:00:00 AM to 5/20/2019 10:00:00 AM



## Recent Benzene Detections

| _Location Category | Reading Date       | Range of<br>Detections |
|--------------------|--------------------|------------------------|
| Division E         | 5/20/2019 09:01:08 | 0.03000 ppm            |
| Impacted Tank Farm | 5/20/2019 09:05:22 | 0.05000 ppm            |
|                    | 5/20/2019 09:19:20 | 0.09000 ppm            |
|                    | 5/20/2019 09:12:06 | 0.08000 ppm            |
|                    | 5/20/2019 09:52:13 | 0.02000 ppm            |
|                    | 5/20/2019 09:55:11 | 0.07000 ppm            |





#### Reading Date

5/20/2019 10:00:00 AM to 5/20/2019 11:00:00 AM



## Recent Benzene Detections

| Laurkian Catanana                     | Da