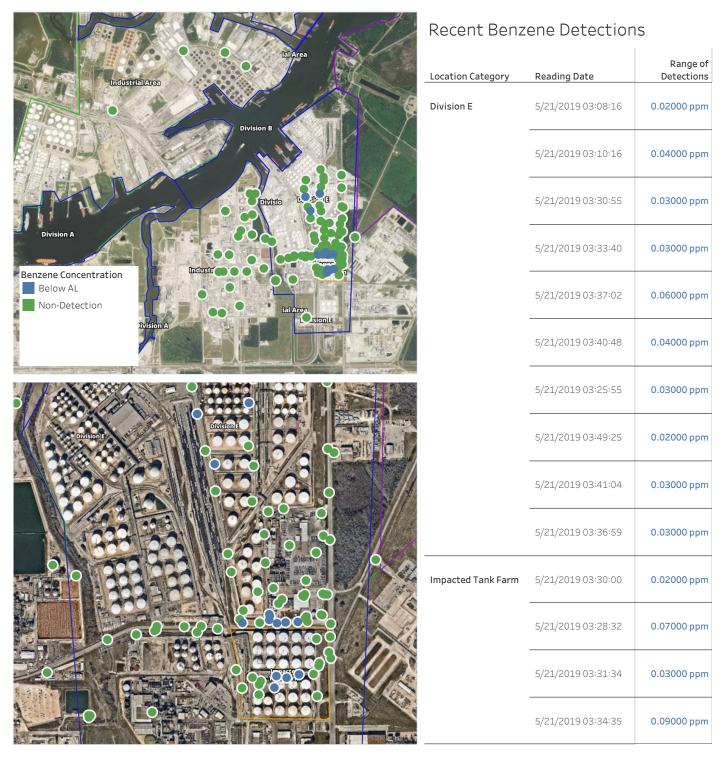

### Reading Date

5/21/2019 3:00:00 AM to 5/21/2019 4:00:00 AM

### **Recent Benzene Detections**

Range of

Detections

0.04000 ppm

0.05000 ppm

0.03000 ppm

0.02000 ppm

0.02000 ppm

0.02000 ppm

0.02000 ppm

0.04000 ppm

0.03000 ppm

0.02000 ppm

0.02000 ppm

0.03000 ppm

0.02000 ppm

0.03000 ppm

0.02000 ppm

0.02000 ppm