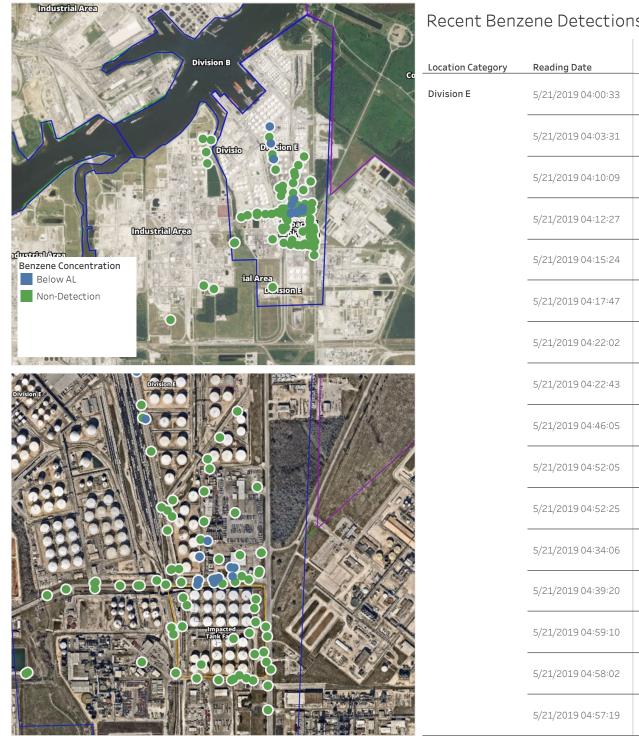

#### Reading Date

5/20/2019 11:00:00 PM to 5/21/2019 12:00:00 AM



### Reading Date

5/21/2019 12:00:00 AM to 5/21/2019 1:00:00 AM



#### Reading Date

5/21/2019 1:00:00 AM to 5/21/2019 2:00:00 AM



### Reading Date

5/21/2019 2:00:00 AM to 5/21/2019 3:00:00 AM



### Reading Date

5/21/2019 3:00:00 AM to 5/21/2019 4:00:00 AM



### **Reading Date**

5/21/2019 4:00:00 AM to 5/21/2019 5:00:00 AM



### **Recent Benzene Detections**

Range of

Detections

0.04000 ppm

0.05000 ppm

0.03000 ppm

0.02000 ppm

0.02000 ppm

0.02000 ppm

0.02000 ppm

0.04000 ppm

0.03000 ppm

0.02000 ppm

0.02000 ppm

0.03000 ppm

0.02000 ppm

0.03000 ppm

0.02000 ppm

0.02000 ppm

#### Reading Date

5/21/2019 5:00:00 AM to 5/21/2019 6:00:00 AM



### Reading Date

5/21/2019 6:00:00 AM to 5/21/2019 7:00:00 AM





### Reading Date

5/21/2019 7:00:00 AM to 5/21/2019 8:00:00 AM

| Division G                                                                                               | Recent Benzene Detections |                    |                        |
|----------------------------------------------------------------------------------------------------------|---------------------------|---------------