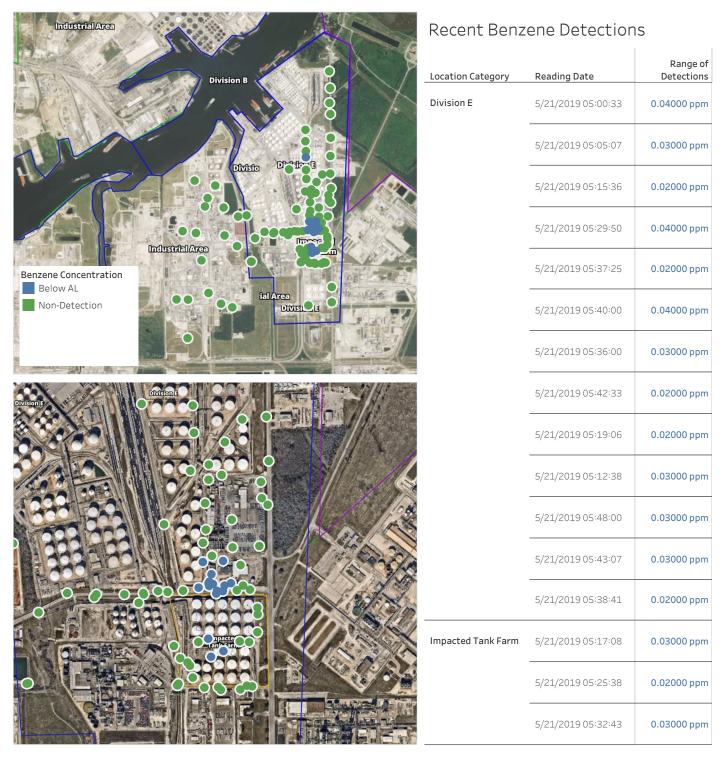

#### Reading Date

5/20/2019 11:00:00 PM to 5/21/2019 12:00:00 AM



### Reading Date

5/21/2019 12:00:00 AM to 5/21/2019 1:00:00 AM



#### Reading Date

5/21/2019 1:00:00 AM to 5/21/2019 2:00:00 AM



### Reading Date

5/21/2019 2:00:00 AM to 5/21/2019 3:00:00 AM



### Reading Date

5/21/2019 3:00:00 AM to 5/21/2019 4:00:00 AM



### **Reading Date**

5/21/2019 4:00:00 AM to 5/21/2019 5:00:00 AM



### **Recent Benzene Detections**

Range of

Detections

0.04000 ppm

0.05000 ppm

0.03000 ppm

0.02000 ppm

0.02000 ppm

0.02000 ppm

0.02000 ppm

0.04000 ppm

0.03000 ppm

0.02000 ppm

0.02000 ppm

0.03000 ppm

0.02000 ppm

0.03000 ppm

0.02000 ppm

0.02000 ppm

#### Reading Date

5/21/2019 5:00:00 AM to 5/21/2019 6:00:00 AM



### Reading Date

5/21/2019 6:00:00 AM to 5/21/2019 7:00:00 AM





### Reading Date

5/21/2019 7:00:00 AM to 5/21/2019 8:00:00 AM

| Division G                                                                                               | Recent Benzene Detections |                    |                        |
|----------------------------------------------------------------------------------------------------------|---------------------------|--------------------|------------------------|
| Industrial Arca                                                                                          | Location Category         | Reading Date       | Range of<br>Detections |
| Industrial Area<br>Industrial Area<br>Industrial Area<br>Division IC<br>Area<br>Division IC<br>Community | Division