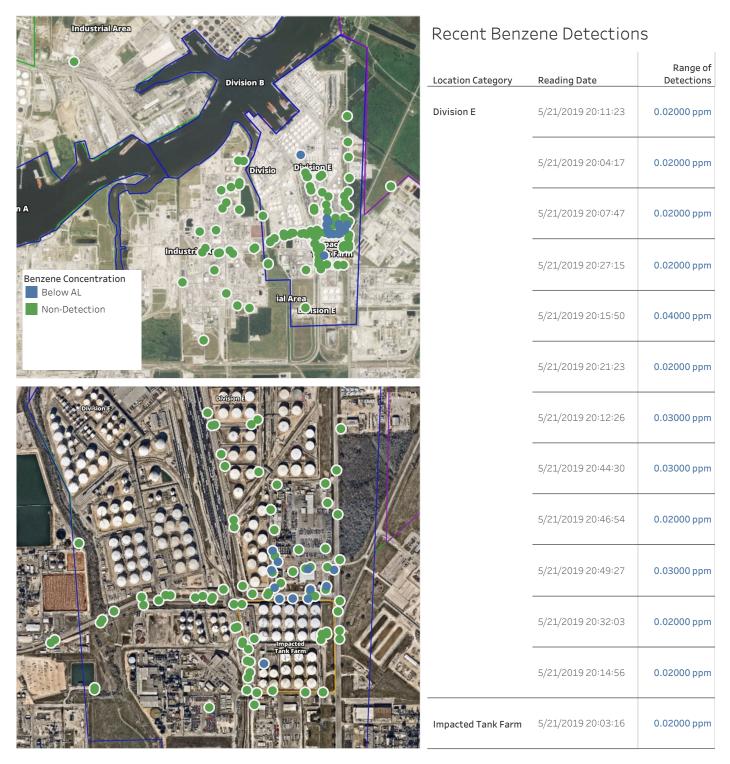

|                           | 5/21/2019 19:51:20 | 0.03000 ppm            |

#### Reading Date

5/21/2019 8:00:00 PM to 5/21/2019 9:00:00 PM



#### Reading Date

5/21/2019 9:00:00 PM to 5/21/2019 10:00:00 PM



### Reading Date

5/21/2019 10:00:00 PM to 5/21/2019 11:00:00 PM