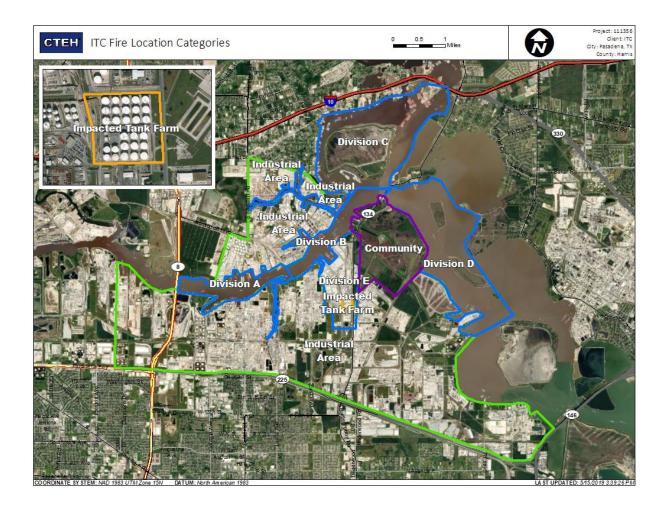

### Reading Date

5/21/2019 7:00:00 AM to 5/21/2019 8:00:00 AM

| Division G                                                                                               | Recent Benzene Detections |                    |                        |
|----------------------------------------------------------------------------------------------------------|---------------------------|--------------------|------------------------|
| Industrial Arca                                                                                          | Location Category         | Reading Date       | Range of<br>Detections |
| Industrial Area<br>Industrial Area<br>Industrial Area<br>Division IC<br>Area<br>Division IC<br>Community | Division E                | 5/21/2019 07:39:39 | 0.05000 ppm            |
| Division A<br>Benzene Concentration<br>Below AL<br>Non-Detection<br>Industrial Area                      |                           | 5/21/2019 07:43:27 | 0.04000 ppm            |
| Divísion I                                                                                               |                           | 5/21/2019 07:15:04 | 0.02000 ppm            |
|                                                                                                          |                           | 5/21/2019 07:06:38 | 0.03000 ppm            |
| Imperter Tulkternu                                                                                       | Impacted Tank Farm        | 5/21/2019 07:05:09 | 0.04000 ppm            |

### Reading Date

5/21/2019 9:00:00 AM to 5/21/2019 10:00:00 AM

| Industrial/Area<br>Industrial/Area<br>Division C Ial/Area        | Recent Benz        | S                  |                        |
|------------------------------------------------------------------|--------------------|--------------------|------------------------|
| al Area                                                          | Location Category  | Reading Date       | Range of<br>Detections |
| Division D<br>Division C<br>Community<br>Division A<br>LL<br>T T | Division E         | 5/21/2019 09:12:20 | 0.02000 ppm            |
| Benzene Concentration<br>Below AL<br>Non-Detection               |                    | 5/21/2019 09:25:46 | 0.02000 ppm            |
| Divisio Division B                                               |                    | 5/21/2019 09:58:40 | 0.05000 ppm            |
| IArea                                                            |                    | 5/21/2019 09:59:14 | 0.02000 ppm            |
| ial Area<br>Division Is                                          | Impacted Tank Farm | 5/21/2019 09:38:15 | 0.03000 ppm            |

### Reading Date

5/21/2019 10:00:00 AM to 5/21/2019 11:00:00 AM

| Division G                                                                                                                                                                                                                                                                                                                                                                                                                                                                                                                                                                                                                                                                                                                                                                                                                                                                                                                                                                                                                                                                                                                                                                                                                                                                                                                                                                                                                                                                                                                                                                                                                                                                                                                                                                                                                                                                                                                                                                                                                                                                                                                                                                                                                                                                                                                                                                                                                                                                         | Recent Benzene Detections |                    |                        |
|------------------------------------------------------------------------------------------------------------------------------------------------------------------------------------------------------------------------------------------------------------------------------------------------------------------------------------------------------------------------------------------------------------------------------------------------------------------------------------------------------------------------------------------------------------------------------------------------------------------------------------------------------------------------------------------------------------------------------------------------------------------------------------------------------------------------------------------------------------------------------------------------------------------------------------------------------------------------------------------------------------------------------------------------------------------------------------------------------------------------------------------------------------------------------------------------------------------------------------------------------------------------------------------------------------------------------------------------------------------------------------------------------------------------------------------------------------------------------------------------------------------------------------------------------------------------------------------------------------------------------------------------------------------------------------------------------------------------------------------------------------------------------------------------------------------------------------------------------------------------------------------------------------------------------------------------------------------------------------------------------------------------------------------------------------------------------------------------------------------------------------------------------------------------------------------------------------------------------------------------------------------------------------------------------------------------------------------------------------------------------------------------------------------------------------------------------------------------------------|---------------------------|--------------------|------------------------|
| Industrial Area<br>Industrial Area<br>Division C all Area                                                                                                                                                                                                                                                                                                                                                                                                                                                                                                                                                                                                                                                                                                                                                                                                                                                                                                                                                                                                                                                                                                                                                                                                                                                                                                                                                                                                                                                                                                                                                                                                                                                                                                                                                                                                                                                                                                                                                                                                                                                                                                                                                                                                                                                                                                                                                                                                                          | Location Category         | Reading Date       | Range of<br>Detections |
| Division A<br>Division A<br>Division A<br>Division B<br>Division B<br>Divisi | Division E                | 5/21/2019 10:00:31 | 0.0300 ppm             |
| <ul> <li>Below AL</li> <li>Non-Detection</li> </ul>                                                                                                                                                                                                                                                                                                                                                                                                                                                                                                                                                                                                                                                                                                                                                                                                                                                                                                                                                                                                                                                                                                                                                                                                                                                                                                                                                                                                                                                                                                                                                                                                                                                                                                                                                                                                                                                                                                                                                                                                                                                                                                                                                                                                                                                                                                                                                                                                                                |                           | 5/21/2019 10:12:31 | 0.2800 ppm             |
|                                                                                                                                                                                                                                                                                                                                                                                                                                                                                                                                                                                                                                                                                                                                                                                                                                                                                                                                                                                                                                                                                                                                                                                                                                                                                                                                                                                                                                                                                                                                                                                                                                                                                                                                                                                                                                                                                                                                                                                                                                                                                                                                                                                                                                                                                                                                                                                                                                                                                    |                           |                    |                        |
| Division B<br>Community                                                                                                                                                                                                                                                                                                                                                                                                                                                                                                                                                                                                                                                                                                                                                                                                                                                                                                                                                                                                                                                                                                                                                                                                                                                                                                                                                                                                                                                                                                                                                                                                                                                                                                                                                                                                                                                                                                                                                                                                                                                                                                                                                                                                                                                                                                                                                                                                                                                            |                           | 5/21/2019 10:17:04 | 0.1800 ppm             |
| Industritel Area<br>Bal Area<br>Diverson t                                                                                                                                                                                                                                                                                                                                                                                                                                                                                                                                                                                                                                                                                                                                                                                                                                                                                                                                                                                                                                                                                                                                                                                                                                                                                                                                                                                                                                                                                                                                                                                                                                                                                                                                                                                                                                                                                                                                                                                                                                                                                                                                                                                                                                                                                                                                                                                                                                         | Impacted Tank Farm        | 5/21/2019 10:19:08 | 0.0600 ppm             |

### Reading Date

5/21/2019 11:00:00 AM to 5/21/2019 12:00:00 PM

| Division G                                                      | Recent Benz        | ene Detection      | S                      |
|-----------------------------------------------------------------|--------------------|--------------------|------------------------|
| Industrial Area<br>Industrial Area<br>Division C al Area        | Location Category  | Reading Date       | Range of<br>Detections |
| Il Area<br>Industriel Area<br>Division It<br>Area<br>Division D | Division E         | 5/21/2019 11:14:12 | 0.03000 ppm            |
| Division A<br>Benzene Concentration                             |                    | 5/21/2019 11:16:08 | 0.03000 ppm            |
| Below AL<br>Non-Detection                                       |                    | 5/21/2019 11:18:07 | 0.02000 ppm            |
| Division B Community                                            |                    | 5/21/2019 11:14:28 | 0.11000 ppm            |
| E notition G                                                    |                    | 5/21/2019 11:33:43 | 0.03000 ppm            |
| Industritel Area                                                |                    | 5/21/2019 11:45:06 | 0.03000 ppm            |
| ial Area<br>L. Elouit                                           | Impacted Tank Farm | 5/21/2019 11:38:12 | 0.06000 ppm            |

### Reading Date

5/21/2019 12:00:00 PM to 5/21/2019 1:00:00 PM

| Division G                                                   | Recent Benzene Detections |                    |                        |
|--------------------------------------------------------------|---------------------------|--------------------|------------------------|
| Industrial Area                                              | Location Category         | Reading Date       | Range of<br>Detections |
| Lidustrial Area<br>Division It<br>Division It<br>Division It | Division E                | 5/21/2019 12:02:15 | 0.04000 ppm            |
| Division A                                                   |                           | 5/21/2019 12:04:16 | 0.04000 ppm            |
| Below AL<br>Non-Detection                                    |                           | 5/21/2019 12:07:35 | 0.03000 ppm            |
|                                                              |                           | 5/21/2019 12:05:43 | 0.02000 ppm            |
|                                                              |                           | 5/21/2010 12 05 10 | 0.02000 pp             |
| Division B<br>Community                                      |                           | 5/21/2019 12:34:44 | 0.02000 ppm            |
| Divisio Division 3                                           | Impacted Tank Farm        | 5/21/2019 12:03:55 | 0.06000 ppm            |
|                                                              |                           | 5/21/2019 12:38:53 | 0.04000 ppm            |
| ial Area<br>Division Is                                      |                           | 5/21/2019 12:35:19 | 0.07000 ppm            |

### Reading Date

5/21/2019 1:00:00 PM to 5/21/2019 2:00:00 PM

| Division                                                 | Recent Benz        |                    |                        |
|----------------------------------------------------------|--------------------|--------------------|------------------------|
| Industrial Area                                          | Location Category  | Reading Date       | Range of<br>Detections |
| lidustriel/Arca<br>Division I<br>Division I<br>Community | Division E         | 5/21/2019 13:01:00 | 0.03000 ppm            |
| Area<br>Ptrisin A<br>Division A<br>R d d<br>T            |                    | 5/21/2019 13:03:02 | 0.04000 ppm            |
| Benzene Concentration<br>Below AL                        |                    | 5/21/2019 13:04:59 | 0.03000 ppm            |
| Non-Detection                                            |                    | 5/21/2019 13:21:06 | 0.03000 ppm            |
| Division B Community                                     | Impacted Tank Farm | 5/21/2019 13:13:00 | 0.03000 ppm            |
|                                                          |                    | 5/21/2019 13:47:30 | 0.06000 ppm            |
|                                                          |                    | 5/21/2019 13:42:50 | 0.05000 ppm            |
| Industrial Area                                          |                    | 5/21/2019 13:49:52 | 0.03000 ppm            |
|                                                          |                    | 5/21/2019 13:46:08 | 0.04000 ppm            |

### Reading Date

5/21/2019 2:00:00 PM to 5/21/2019 3:00:00 PM

|                                                                                   | Recent Benzene Detections |                    |                        |
|-----------------------------------------------------------------------------------|---------------------------|--------------------|------------------------|
| Division C<br>Divis                                                               | Location Category         | Reading Date       | Range of<br>Detections |
| Industrial A-<br>ial Area<br>Industrial Area<br>Division<br>Division<br>Community | Division E                | 5/21/2019 14:01:18 | 0.04000 ppm            |
| Division A n ed<br>rm<br>ustrial Area                                             |                           | 5/21/2019 14:01:56 | 0.02000 ppm            |
| Below AL Non-Detection                                                            |                           | 5/21/2019 14:45:20 | 0.02000 ppm            |
| Comr                                                                              |                           | 5/21/2019 14:53:00 | 0.03000 ppm            |
| Division I                                                                        | Impacted Tank Farm        | 5/21/2019 14:06:35 | 0.05000 ppm            |
| rdustufiel Arrea                                                                  |                           | 5/21/2019 14:05:49 | 0.02000 ppm            |
| ial Area<br>Division Is                                                           |                           | 5/21/2019 14:48:09 | 0.03000 ppm            |

### Reading Date

5/21/2019 3:00:00 PM to 5/21/2019 4:00:00 PM

|                                                                                                                                                 | Recent Benzene Detections |                    |                        |
|-------------------------------------------------------------------------------------------------------------------------------------------------|---------------------------|--------------------|------------------------|
| Division C<br>Divis                                                                                                                             | Location Category         | Reading Date       | Range of<br>Detections |
| Industrial Area<br>Industrial Area<br>Industrial Area<br>Division D<br>Division<br>Division Community<br>Division A<br>Division A<br>Division D | Division E                | 5/21/2019 15:01:49 | 0.03000 ppm            |
| ustrial Area<br>Benzene Concentration<br>Below AL<br>Non-Detection                                                                              |                           | 5/21/2019 15:03:23 | 0.02000 ppm            |
| Comr                                                                                                                                            |                           | 5/21/2019 15:10:59 | 0.02000 ppm            |
| Divisio Division B<br>clustrial Area                                                                                                            |                           | 5/21/2019 15:30:48 | 0.03000 ppm            |
| ial Area<br>LOISION IS                                                                                                                          | Impacted Tank Farm        | 5/21/2019 15:07:05 | 0.05000 ppm            |

### Reading Date

5/21/2019 4:00:00 PM to 5/21/2019 5:00:00 PM

| Industrial Area                                                  | Recent Benzene Detections |                    |                        |
|------------------------------------------------------------------|---------------------------|--------------------|------------------------|
| Division C al Area                                               | Location Category         | Reading Date       | Range of<br>Detections |
| al Area<br>Industriel Area                                       | Division E                | 5/21/2019 16:06:16 | 0.03000 ppm            |
| Division Community                                               |                           | 5/21/2019 16:08:32 | 0.03000 ppm            |
| Division A<br>Benzene Concentration<br>Below AL<br>Non-Detection |                           | 5/21/2019 16:16:09 | 0.02000 ppm            |
| Industrial/Area                                                  |                           | 5/21/2019 16:44:23 | 0.03000 ppm            |
|                                                                  |                           | 5/21/2019 16:47:29 | 0.03000 ppm            |
|                                                                  | Impacted Tank Farm        | 5/21/2019 16:18:24 | 0.04000 ppm            |
|                                                                  |                           | 5/21/2019 16:13:57 | 0.08000 ppm            |
|                                                                  |                           | 5/21/2019 16:10:38 | 0.11000 ppm            |
| tal Area<br>Division E                                           |                           | 5/21/2019 16:48:22 | 0.04000 ppm            |

### Reading Date

5/21/2019 5:00:00 PM to 5/21/2019 6:00:00 PM

| Divisit                                                                                                  | Recent Benzene Detections |                    |                        |
|----------------------------------------------------------------------------------------------------------|---------------------------|--------------------|------------------------|
| Industrial/Area                                                                                          | Location Category         | Reading Date       | Range of<br>Detections |
| Division C al Area<br>al Area<br>Industrial Area<br>Division I<br>Division E<br>Division E<br>Division E | Division E                | 5/21/2019 17:06:12 | 0.02000 ppm            |
| Below AL<br>Non-Detection                                                                                |                           | 5/21/2019 17:08:17 | 0.02000 ppm            |
|                                                                                                          |                           |                    |                        |
|                                                                                                          |                           | 5/21/2019 17:10:19 | 0.04000 ppm            |
| ial Area                                                                                                 |                           | 5/21/2019 17:54:10 | 0.03000 ppm            |

### Reading Date

5/21/2019 6:00:00 PM to 5/21/2019 7:00:00 PM

| ATTEN 10                                           | Recent Benzene Detections |                    |                        |
|----------------------------------------------------|---------------------------|--------------------|------------------------|
| Division B Community                               | Location Category         | Reading Date       | Range of<br>Detections |
|                                                    | Division E                | 5/21/2019 18:06:43 | 0.02000 ppm            |
| Eenzene Concentration<br>Below AL<br>Non-Detection |                           | 5/21/2019 18:35:58 | 0.03000 ppm            |
|                                                    |                           | 5/21/2019 18:48:17 | 0.03000 ppm            |
|                                                    | Impacted Tank Farm        | 5/21/2019 18:26:51 | 0.06000 ppm            |
|                                                    |                           | 5/21/2019 18:18:19 | 0.04000 ppm            |

### Reading Date

5/21/2019 7:00:00 PM to 5/21/2019 8:00:00 PM

| Division B Commu                                                                                                                                                                                                                                                                                                                                                                                                                                                                                                                                                                                                                                                                               | Recent Benzene Detections |                    |                        |
|------------------------------------------------------------------------------------------------------------------------------------------------------------------------------------------------------------------------------------------------------------------------------------------------------------------------------------------------------------------------------------------------------------------------------------------------------------------------------------------------------------------------------------------------------------------------------------------------------------------------------------------------------------------------------------------------|---------------------------|--------------------|------------------------|
|                                                                                                                                                                                                                                                                                                                                                                                                                                                                                                                                                                                                                                                                                                | Location Category         | Reading Date       | Range of<br>Detections |
| itilAres                                                                                                                                                                                                                                                                                                                                                                                                                                                                                                                                                                                                                                                                                       | Division E                | 5/21/2019 19:55:41 | 0.02000 ppm            |
| Division A     Division A     Division B     Division B | Impacted Tank Farm        | 5/21/2019 19:41:38 | 0.07000 ppm            |
|                                                                                                                                                                                                                                                                                                                                                                                                                                                                                                                                                                                                                                                                                                |                           | 5/21/2019 19:44:56 | 0.02000 ppm            |
|                                                                                                                                                                                                                                                                                                                                                                                                                                                                                                                                                                                                                                                                                                |                           | 5/21/2019 19:47:50 | 0.01000 ppm            |
|                                                                                                                                                                                                                                                                                                                                                                                                                                                                                                                                                                                                                                                                                                |                           | 5/21/2019 19:51:20 | 0.03000 ppm            |