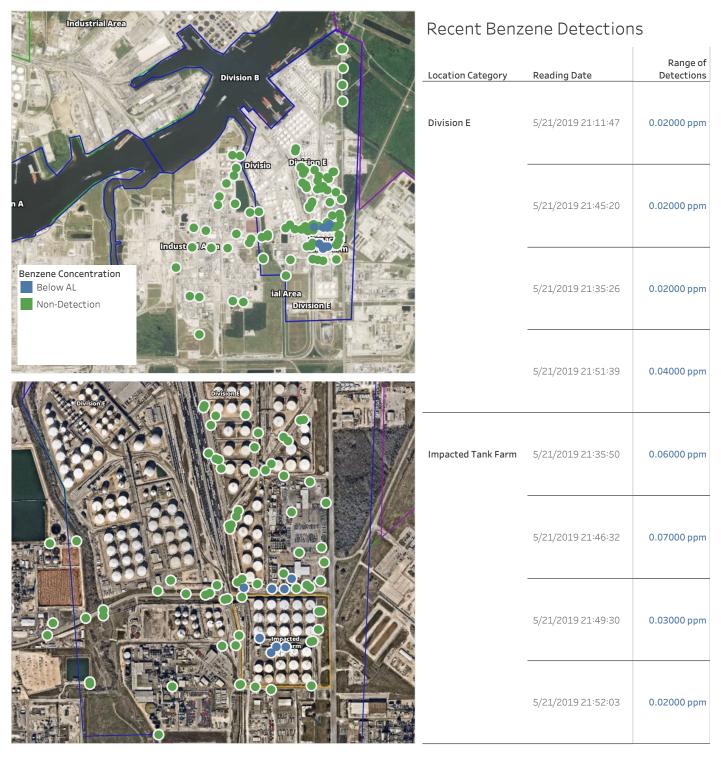

|                           | 5/21/2019 19:51:20 | 0.03000 ppm            |

#### Reading Date

5/21/2019 8:00:00 PM to 5/21/2019 9:00:00 PM



#### Reading Date

5/21/2019 9:00:00 PM to 5/21/2019 10:00:00 PM



### Reading Date

5/21/2019 10:00:00 PM to 5/21/2019 11:00:00 PM