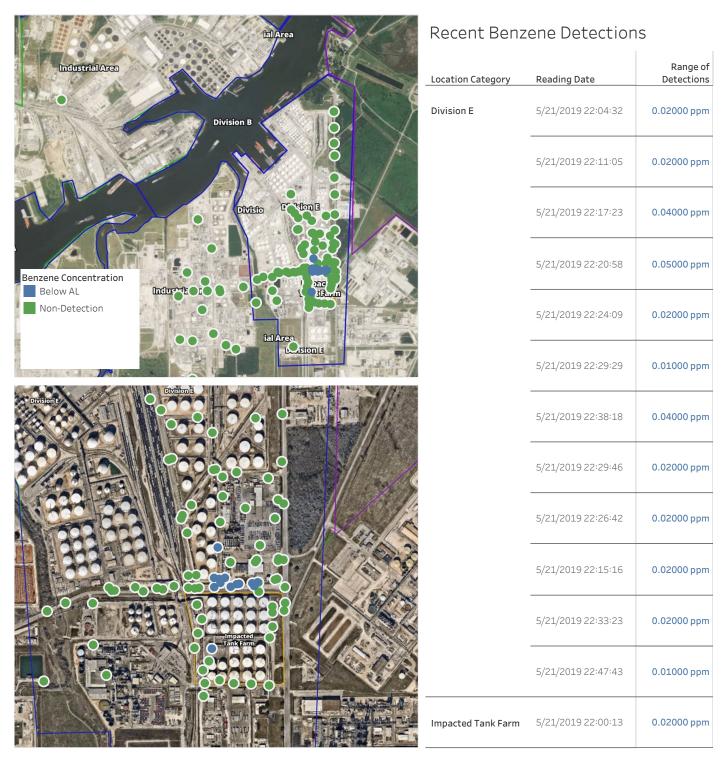

|                           | 5/21/2019 19:51:20 | 0.03000 ppm            |

#### Reading Date

5/21/2019 8:00:00 PM to 5/21/2019 9:00:00 PM



#### Reading Date

5/21/2019 9:00:00 PM to 5/21/2019 10:00:00 PM



### Reading Date

5/21/2019 10:00:00 PM to 5/21/2019 11:00:00 PM