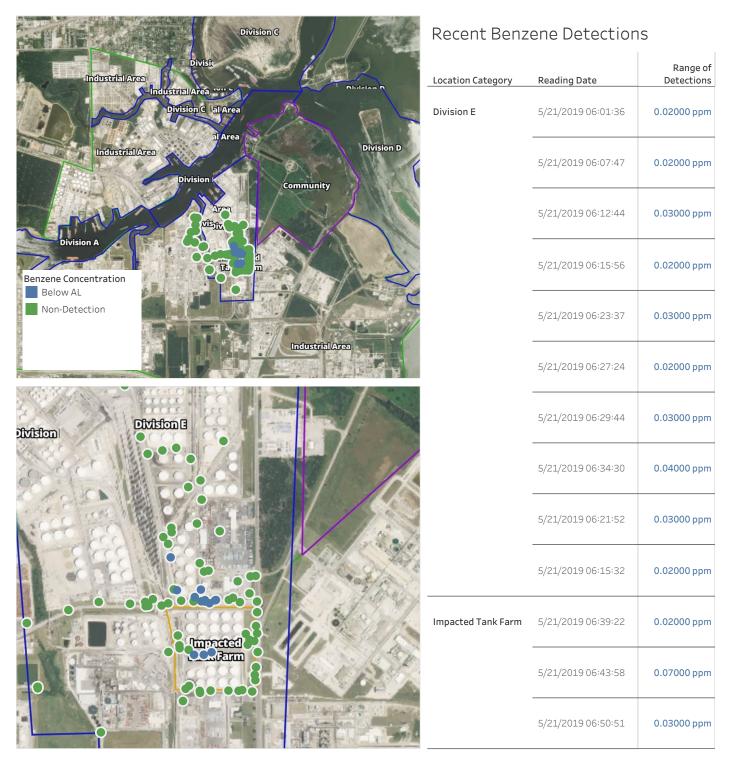

### Reading Date

5/20/2019 11:00:00 PM to 5/21/2019 12:00:00 AM



### Reading Date

5/21/2019 12:00:00 AM to 5/21/2019 1:00:00 AM



#### Reading Date

5/21/2019 1:00:00 AM to 5/21/2019 2:00:00 AM



### Reading Date

5/21/2019 2:00:00 AM to 5/21/2019 3:00:00 AM



### Reading Date

5/21/2019 3:00:00 AM to 5/21/2019 4:00:00 AM



### **Reading Date**

5/21/2019 4:00:00 AM to 5/21/2019 5:00:00 AM



### **Recent Benzene Detections**

Range of

Detections

0.04000 ppm

0.05000 ppm

0.03000 ppm

0.02000 ppm

0.02000 ppm

0.02000 ppm

0.02000 ppm

0.04000 ppm

0.03000 ppm

0.02000 ppm

0.02000 ppm

0.03000 ppm

0.02000 ppm

0.03000 ppm

0.02000 ppm

0.02000 ppm

#### Reading Date

5/21/2019 5:00:00 AM to 5/21/2019 6:00:00 AM



### Reading Date

5/21/2019 6:00:00 AM to 5/21/2019 7:00:00 AM





### Reading Date

5/21/2019 7:00:00 AM to 5/21/2019 8:00:00 AM

| Division G                                                                                               | Recent Benzene Detections |                    |                        |
|----------------------------------------------------------------------------------------------------------|---------------------------|--------------------|------------------------|
| Industrial Arca                                                                                          | Location Category         | Reading Date       | Range of<br>Detections |
| Industrial Area<br>Industrial Area<br>Industrial Area<br>Division IC<br>Area<br>Division IC<br>Community | Division E                | 5/21/2019 07:39:39 | 0.05000 ppm            |