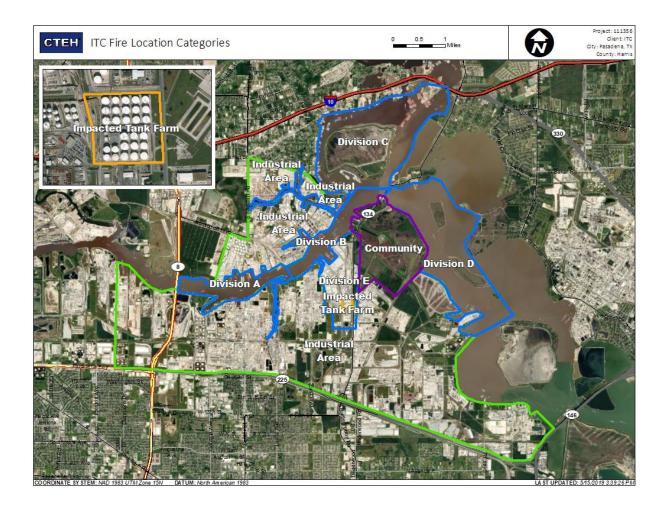

### Reading Date

5/21/2019 2:00:00 AM to 5/21/2019 3:00:00 AM

### Reading Date

5/21/2019 3:00:00 AM to 5/21/2019 4:00:00 AM

### **Reading Date**

5/21/2019 4:00:00 AM to 5/21/2019 5:00:00 AM