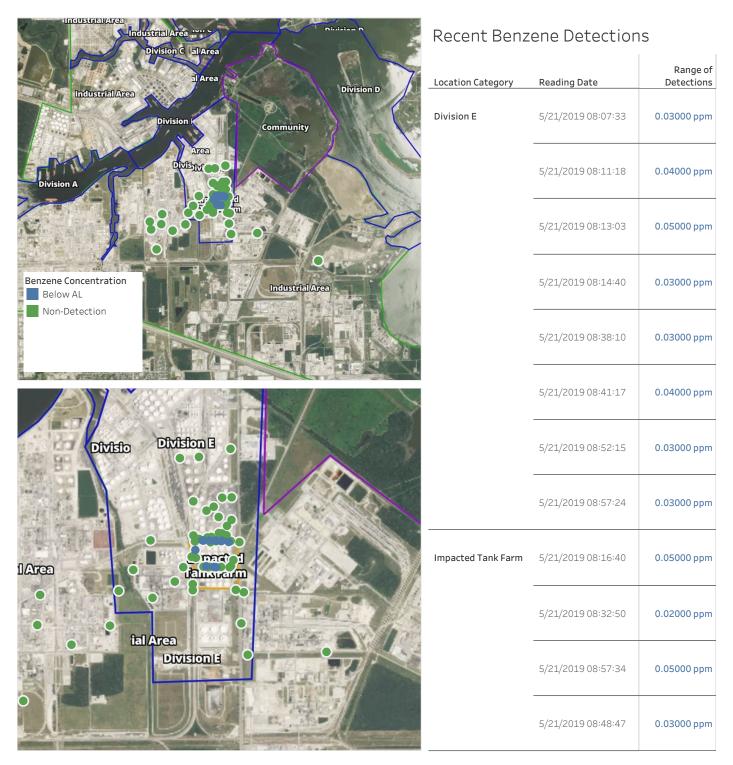

### **Recent Benzene Detections**

Range of

Detections

0.04000 ppm

0.05000 ppm

0.03000 ppm

0.02000 ppm

0.02000 ppm

0.02000 ppm

0.02000 ppm

0.04000 ppm

0.03000 ppm

0.02000 ppm

0.02000 ppm

0.03000 ppm

0.02000 ppm

0.03000 ppm

0.02000 ppm

0.02000 ppm