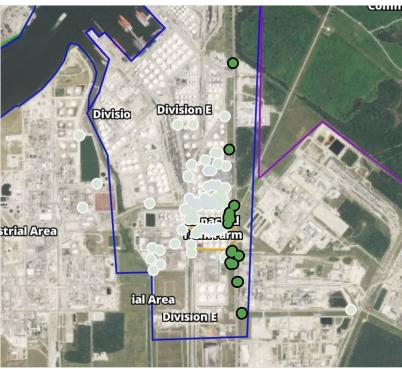

ions

| Location Category  | Reading Date       | Range of<br>Detections |
|--------------------|--------------------|------------------------|
| Division E         | 5/22/2019 07:04:28 | 0.03000 ppm            |
|                    | 5/22/2019 07:07:32 | 0.02000 ppm            |
|                    | 5/22/2019 07:05:46 | 0.03000 ppm            |
|                    | 5/22/2019 07:09:36 | 0.05000 ppm            |
|                    | 5/22/2019 07:12:53 | 0.03000 ppm            |
|                    | 5/22/2019 07:01:06 | 0.03000 ppm            |
| Impacted Tank Farm | 5/22/2019 07:58:45 | 0.09000 ppm            |





#### Reading Date

5/22/2019 8:00:00 AM to 5/22/2019 9:00:00 AM





#### Reading Date

5/22/2019 8:00:00 AM to 5/22/2019 10:00:00 AM



### Recent Benzene Detections





#### Reading Date

5/22/2019 10:00:00 AM to 5/22/2019 11:00:00 AM



### Recent Benzene Detections

| Location Category  | Reading Date       | Range of<br>Detections |
|--------------------|--------------------|------------------------|
| Division E         | 5/22/2019 10:31:48 | 0.0200 ppm             |
|                    | 5/22/2019 10:42:58 | 0.0200 ppm             |
|                    | 5/22/2019 10:40:10 | 0.0200 ppm             |
|                    | 5/22/2019 10:53:39 | 0.0300 ppm             |
|                    | 5/22/2019 10:48:00 | 0.1000 ppm             |
|                    | 5/22/2019 10:56:37 | 0.0500 ppm             |
| Impacted Tank Farm | 5/22/2019 10:00:28 | 0.0300 ppm             |
|                    | 5/22/2019 10:18:14 | 0.0500 ppm             |
|