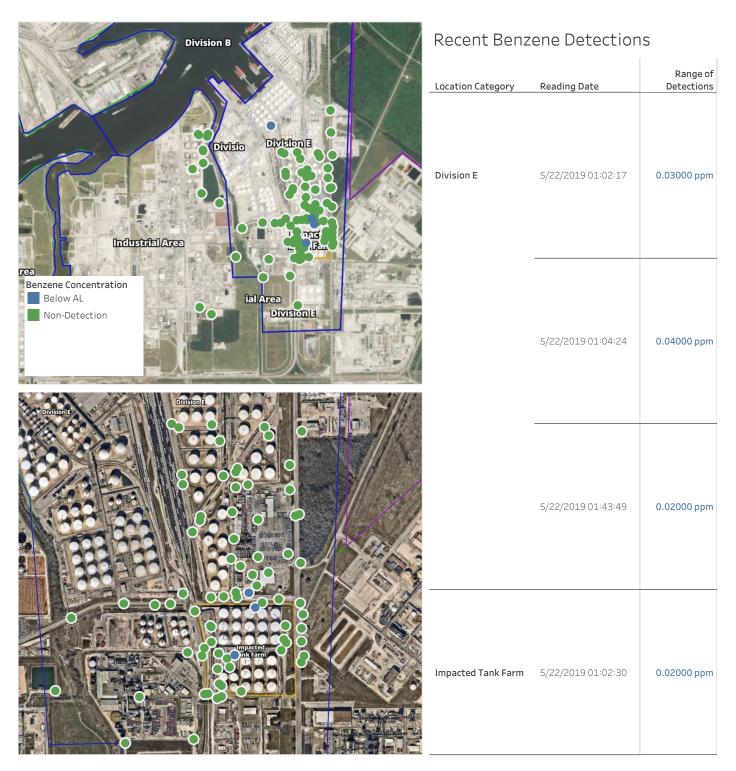

#### Reading Date

5/22/2019 1:00:00 AM to 5/22/2019 2:00:00 AM

#### Reading Date

5/22/2019 2:00:00 AM to 5/22/2019 3:00:00 AM

### Recent Benzene Detections

| Location Category | Reading Date       | Range of<br>Detections |
|-------------------|--------------------|------------------------|
| Division E        | 5/22/2019 02:25:40 | 0.03000 ppm            |
|                   | 5/22/2019 02:28:55 | 0.02000 ppm            |
|                   | 5/22/2019 02:42:21 | 0.03000 ppm            |

#### Reading Date

5/22/2019 3:00:00 AM to 5/22/2019 4:00:00 AM