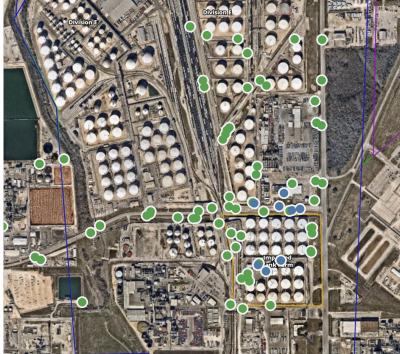

### Recent Benzene Detections

| Location Category  | Reading Date       | Range of<br>Detections |
|--------------------|--------------------|------------------------|
| Division E         | 5/21/2019 23:33:12 | 0.05000 ppm            |
|                    | 5/21/2019 23:36:07 | 0.05000 ppm            |
|                    | 5/21/2019 23:39:11 | 0.03000 ppm            |
|                    | 5/21/2019 23:18:34 | 0.03000 ppm            |
|                    | 5/21/2019 23:42:30 | 0.02000 ppm            |
|                    | 5/21/2019 23:44:07 | 0.04000 ppm            |
|                    | 5/21/2019 23:47:57 | 0.02000 ppm            |
|                    | 5/21/2019 23:40:38 | 0.03000 ppm            |
|                    | 5/21/2019 23:45:54 | 0.03000 ppm            |
| Impacted Tank Farm | 5/21/2019 23:43:11 | 0.10000 ppm            |
|                    | 5/21/2019 23:47:36 | 0.03000 ppm            |
|                    |                    |                        |

### Recent Benzene Detections

| Location Category  | Reading Date       | Range of<br>Detections |
|--------------------|--------------------|------------------------|
| Division E         | 5/22/2019 00:00:38 | 0.02000 ppm            |
|                    | 5/22/2019 00:12:04 | 0.03000 ppm            |
|                    | 5/22/2019 00:18:57 | 0.02000 ppm            |
|                    | 5/22/2019 00:25:01 | 0.04000 ppm            |
|                    | 5/22/2019 00:38:36 | 0.02000 ppm            |
|                    | 5/22/2019 00:56:43 | 0.02000 ppm            |
|                    | 5/22/2019 00:25:52 | 0.04000 ppm            |
|                    | 5/22/2019 00:30:05 | 0.04000 ppm            |
|                    | 5/22/2019 00:33:33 | 0.02000 ppm            |
|                    | 5/22/2019 00:19:47 | 0.04000 ppm            |
| Impacted Tank Farm | 5/22/2019 00:55:16 | 0.03000 ppm            |
|                    | 5/22/2019 00:58:45 | 0.04000 ppm            |