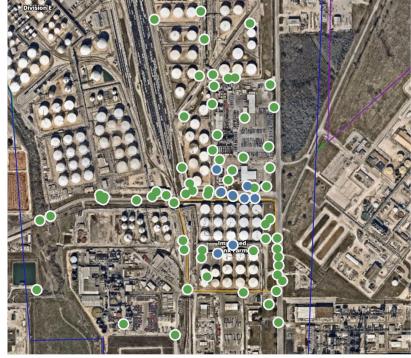

019 23:33:12 | 0.05000 ppm            |
|                    | 5/21/2019 23:36:07 | 0.05000 ppm            |
|                    | 5/21/2019 23:39:11 | 0.03000 ppm            |
|                    | 5/21/2019 23:18:34 | 0.03000 ppm            |
|                    | 5/21/2019 23:42:30 | 0.02000 ppm            |
|                    | 5/21/2019 23:44:07 | 0.04000 ppm            |
|                    | 5/21/2019 23:47:57 | 0.02000 ppm            |
|                    | 5/21/2019 23:40:38 | 0.03000 ppm            |
|                    | 5/21/2019 23:45:54 | 0.03000 ppm            |
| Impacted Tank Farm | 5/21/2019 23:43:11 | 0.10000 ppm            |
|                    | 5/21/2019 23:47:36 | 0.03000 ppm            |
|                    |                    |                        |



#### Reading Date

5/22/2019 12:00:00 AM to 5/22/2019 1:00:00 AM





### Recent Benzene Detections

| Location Category  | Reading Date       | Range of<br>Detections |
|--------------------|--------------------|------------------------|
| Division E         | 5/22/2019 00:00:38 | 0.02000 ppm            |
|                    | 5/22/2019 00:12:04 | 0.03000 ppm            |
|                    | 5/22/2019 00:18:57 | 0.02000 ppm            |
|                    | 5/22/2019 00:25:01 | 0.04000 ppm            |
|                    | 5/22/2019 00:38:36 | 0.02000 ppm            |
|                    | 5/22/2019 00:56:43 | 0.02000 ppm            |
|                    | 5/22/2019 00:25:52 | 0.04000 ppm            |
|                    | 5/22/2019 00:30:05 | 0.04000 ppm            |
|