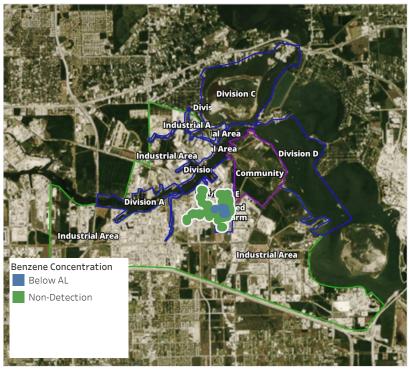

4:00:00 AM



### Recent Benzene Detections





#### Reading Date

5/22/2019 4:00:00 AM to 5/22/2019 5:00:00 AM



### Recent Benzene Detections





#### Reading Date

5/22/2019 5:00:00 AM to 5/22/2019 6:00:00 AM



### Recent Benzene Detections

| Location Category  | Reading Date       | Range of<br>Detections |
|--------------------|--------------------|------------------------|
| Division E         | 5/22/2019 05:42:33 | 0.02000 ppm            |
|                    | 5/22/2019 05:39:48 | 0.03000 ppm            |
|                    | 5/22/2019 05:40:16 | 0.03000 ppm            |
|                    | 5/22/2019 05:48:02 | 0.03000 ppm            |
| Impacted Tank Farm | 5/22/2019 05:03:03 | 0.02000 ppm            |



#### Reading Date

5/22/2019 6:00:00 AM to 5/22/2019 7:00:00 AM



#### Recent Benzene Detections

| Recent Benzene Detections |                    |                        |
|---------------------------|--------------------|------------------------|
| Location Category         | Reading Date       | Range of<br>Detections |
| Division E                | 5/22/2019 06:30:52 | 0.02000 ppm            |
|                           | 5/22/2019 06:27:00 | 0.02000 ppm            |
|                           | 5/22/2019 06:21:53 | 0.02000 ppm            |
|                           | 5/22/2019 06:50:03 | 0.02000 ppm            |
| Impacted Tank Farm        | 5/22/2019 06:18:17 | 0.07000 ppm            |
|                           | 5/22/2019 06:23:16 | 0.09000 ppm            |
|                           | 5/22/2019 06:26:31 | 0.03000 ppm            |
|