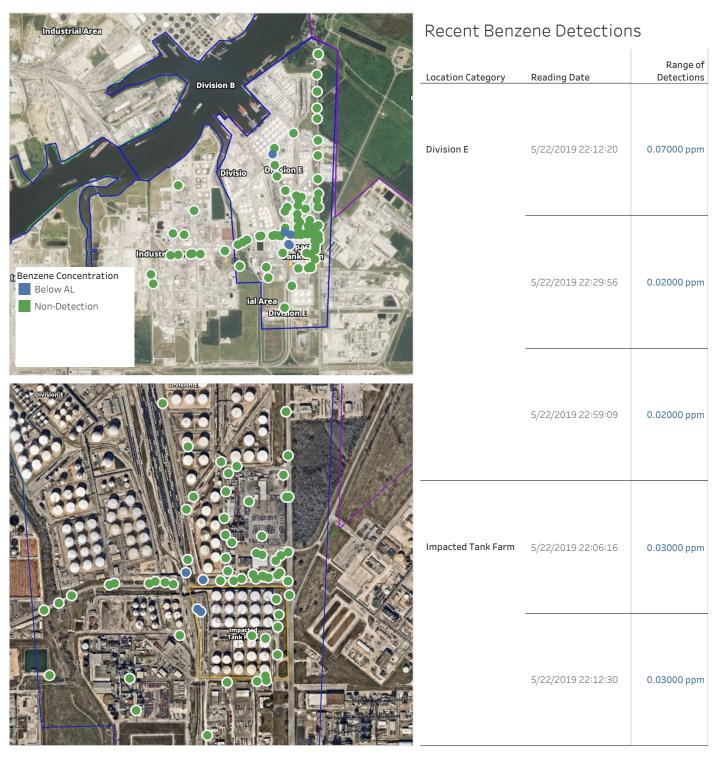

#### Reading Date

5/22/2019 9:00:00 PM to 5/22/2019 10:00:00 PM

### Recent Benzene Detections

| Location Category  | Reading Date       | Range of<br>Detections |
|--------------------|--------------------|------------------------|
| Division E         | 5/22/2019 21:14:31 | 0.02000 ppm            |
|                    | 5/22/2019 21:26:39 | 0.08000 ppm            |
|                    | 5/22/2019 21:29:51 | 0.05000 ppm            |
|                    | 5/22/2019 21:21:53 | ppm                    |
|                    | 5/22/2019 21:46:09 | 0.06000 ppm            |
|                    | 5/22/2019 21:56:53 | 0.02000 ppm            |
|                    | 5/22/2019 21:53:43 | 0.02000 ppm            |
|                    | 5/22/2019 21:59:28 | 0.04000 ppm            |
| Impacted Tank Farm | 5/22/2019 21:07:54 | 0.07000 ppm            |
|                    | 5/22/2019 21:11:06 | 0.03000 ppm            |
|                    | 5/22/2019 21:16:54 | 0.02000 ppm            |
|                    | 5/22/2019 21:30:25 | 0.05000 ppm            |
|                    | 5/22/2019 21:34:07 | 0.07000 ppm            |
|                    | 5/22/2019 21:41:29 | 0.05000 ppm            |
|                    | 5/22/2019 21:44:36 | 0.03000 ppm            |
|                    | 5/22/2019 21:47:34 | 0.06000 ppm            |

#### Reading Date

5/22/2019 10:00:00 PM to 5/22/2019 11:00:00 PM