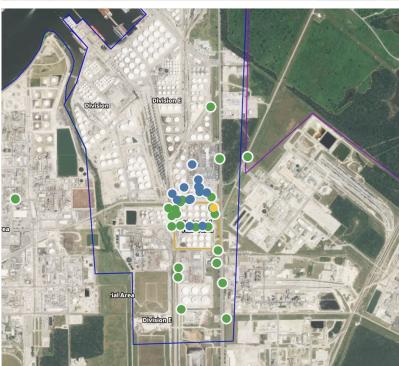

### Recent Benzene Detections

| Location Category  | Reading Date       | Range of<br>Detections |
|--------------------|--------------------|------------------------|
| Division E         | 5/21/2019 23:33:12 | 0.05000 ppm            |
|                    | 5/21/2019 23:36:07 | 0.05000 ppm            |
|                    | 5/21/2019 23:39:11 | 0.03000 ppm            |
|                    | 5/21/2019 23:18:34 | 0.03000 ppm            |
|                    | 5/21/2019 23:42:30 | 0.02000 ppm            |
|                    | 5/21/2019 23:44:07 | 0.04000 ppm            |
|                    | 5/21/2019 23:47:57 | 0.02000 ppm            |
|                    | 5/21/2019 23:40:38 | 0.03000 ppm            |
|                    | 5/21/2019 23:45:54 | 0.03000 ppm            |
| Impacted Tank Farm | 5/21/2019 23:43:11 | 0.10000 ppm            |
|                    | 5/21/2019 23:47:36 | 0.03000 ppm            |
|                    |                    |                        |

### Recent Benzene Detections

| Location Category  | Reading Date       | Range of<br>Detections |
|--------------------|--------------------|------------------------|
| Division E         | 5/22/2019 00:00:38 | 0.02000 ppm            |
|                    | 5/22/2019 00:12:04 | 0.03000 ppm            |
|                    | 5/22/2019 00:18:57 | 0.02000 ppm            |
|                    | 5/22/2019 00:25:01 | 0.04000 ppm            |
|                    | 5/22/2019 00:38:36 | 0.02000 ppm            |
|                    | 5/22/2019 00:56:43 | 0.02000 ppm            |
|                    | 5/22/2019 00:25:52 | 0.04000 ppm            |
|                    | 5/22/2019 00:30:05 | 0.04000 ppm            |
|                    | 5/22/2019 00:33:33 | 0.02000 ppm            |
|                    | 5/22/2019 00:19:47 | 0.04000 ppm            |
| Impacted Tank Farm | 5/22/2019 00:55:16 | 0.03000 ppm            |
|                    | 5/22/2019 00:58:45 | 0.04000 ppm            |

### Recent Benzene Detections

| Location Category | Reading Date       | Range of<br>Detections |
|-------------------|--------------------|------------------------|
| Division E        | 5/22/2019 02:25:40 | 0.03000 ppm            |
|                   | 5/22/2019 02:28:55 | 0.02000 ppm            |
|                   | 5/22/2019 02:42:21 | 0.03000 ppm            |

### Recent Benzene Detections

| Location Category  | Reading Date       | Range of<br>Detections |
|--------------------|--------------------|------------------------|
| Division E         | 5/22/2019 05:42:33 | 0.02000 ppm            |
|                    | 5/22/2019 05:39:48 | 0.03000 ppm            |
|                    | 5/22/2019 05:40:16 | 0.03000 ppm            |
|                    | 5/22/2019 05:48:02 | 0.03000 ppm            |
| Impacted Tank Farm | 5/22/2019 05:03:03 | 0.02000 ppm            |

#### Recent Benzene Detections

| Recent Benzene Detections |                    |                        |
|---------------------------|--------------------|------------------------|
| Location Category         | Reading Date       | Range of<br>Detections |
| Division E                | 5/22/2019 06:30:52 | 0.02000 ppm            |
|                           | 5/22/2019 06:27:00 | 0.02000 ppm            |
|                           | 5/22/2019 06:21:53 | 0.02000 ppm            |
|                           | 5/22/2019 06:50:03 | 0.02000 ppm            |
| Impacted Tank Farm        | 5/22/2019 06:18:17 | 0.07000 ppm            |
|                           | 5/22/2019 06:23:16 | 0.09000 ppm            |
|                           | 5/22/2019 06:26:31 | 0.03000 ppm            |
|                           | 5/22/2019 06:30:55 | 0.03000 ppm            |
| Industrial Area           | 5/22/2019 06:36:35 | 0.03000 ppm            |

### Recent Benzene Detections

| Location Category  | Reading Date       | Range of<br>Detections |
|--------------------|--------------------|------------------------|
| Division E         | 5/22/2019 07:04:28 | 0.03000 ppm            |
|                    | 5/22/2019 07:07:32 | 0.02000 ppm            |
|                    | 5/22/2019 07:05:46 | 0.03000 ppm            |
|                    | 5/22/2019 07:09:36 | 0.05000 ppm            |
|                    | 5/22/2019 07:12:53 | 0.03000 ppm            |
|                    | 5/22/2019 07:01:06 | 0.03000 ppm            |
| Impacted Tank Farm | 5/22/2019 07:58:45 | 0.09000 ppm            |

### Recent Benzene Detections

| Location Category  | Reading Date       | Range of<br>Detections |
|--------------------|--------------------|------------------------|
| Division E         | 5/22/2019 10:31:48 | 0.0200 ppm             |
|                    | 5/22/2019 10:42:58 | 0.0200 ppm             |
|                    | 5/22/2019 10:40:10 | 0.0200 ppm             |
|                    | 5/22/2019 10:53:39 | 0.0300 ppm             |
|                    | 5/22/2019 10:48:00 | 0.1000 ppm             |
|                    | 5/22/2019 10:56:37 | 0.0500 ppm             |
| Impacted Tank Farm | 5/22/2019 10:00:28 | 0.0300 ppm             |
|                    | 5/22/2019 10:18:14 | 0.0500 ppm             |
|                    | 5/22/2019 10:21:51 | 0.0800 ppm             |
|                    | 5/22/2019 10:25:37 | 0.0700 ppm             |
|                    | 5/22/2019 10:56:38 | 0.3500 ppm             |
|                    | 5/22/2019 10:52:47 | 0.0500 ppm             |
|                    | 5/22/2019 10:46:26 | 0.0400 ppm             |
|                    | 5/22/2019 10:49:40 | 0.0600 ppm             |

### Recent Benzene Detections

| Location Category  | Reading Date       | Range of<br>Detections |
|--------------------|--------------------|------------------------|
| Division E         | 5/22/2019 11:02:20 | 0.0300 ppm             |
|                    | 5/22/2019 11:10:47 | 0.0400 ppm             |
|                    | 5/22/2019 11:08:33 | 0.0500 ppm             |
|                    | 5/22/2019 11:30:50 | 0.0400 ppm             |
|                    | 5/22/2019 11:33:48 | 0.0300 ppm             |
|                    | 5/22/2019 11:19:58 | 0.0700 ppm             |
|                    | 5/22/2019 11:36:07 | 0.0500 ppm             |
|                    | 5/22/2019 11:30:20 | 0.0400 ppm             |
|                    | 5/22/2019 11:26:24 | 0.0300 ppm             |
|                    | 5/22/2019 11:40:09 | 0.0500 ppm             |
|                    | 5/22/2019 11:48:25 | 0.0300 ppm             |
| Impacted Tank Farm | 5/22/2019 11:01:43 | 0.1100 ppm             |
|                    | 5/22/2019 11:18:53 | 0.5200 ppm             |
|                    | 5/22/2019 11:23:56 | 0.4300 ppm             |
|                    | 5/22/2019 11:35:36 | 0.0400 ppm             |
|                    | 5/22/2019 11:29:25 | 0.0400 ppm             |

## Recent Benzene Detections

| Location Category  | Reading Date       | Range of<br>Detections |
|--------------------|--------------------|------------------------|
| Division E         | 5/22/2019 12:03:49 | 0.04000 ppm            |
|                    | 5/22/2019 12:06:48 | 0.04000 ppm            |
|                    | 5/22/2019 12:17:12 | 0.03000 ppm            |
|                    | 5/22/2019 12:18:18 | 0.04000 ppm            |
|                    | 5/22/2019 12:14:08 | 0.02000 ppm            |
|                    | 5/22/2019 12:04:15 | 0.03000 ppm            |
|                    | 5/22/2019 12:27:19 | 0.05000 ppm            |
|                    | 5/22/2019 12:33:22 | 0.03000 ppm            |
|                    | 5/22/2019 12:35:34 | 0.02000 ppm            |
|                    | 5/22/2019 12:40:08 | 0.08000 ppm            |
|                    | 5/22/2019 12:49:23 | 0.02000 ppm            |
|                    | 5/22/2019 12:33:40 | 0.02000 ppm            |
|                    | 5/22/2019 12:41:50 | 0.03000 ppm            |
|                    | 5/22/2019 12:59:53 | 0.02000 ppm            |
|                    | 5/22/2019 12:45:34 | 0.03000 ppm            |
| Impacted Tank Farm | 5/22/2019 12:33:58 | 0.08000 ppm            |
|                    | 5/22/2019 12:32:44 | 0.10000 ppm            |
|                    | 5/22/2019 12:28:36 | 0.04000 ppm            |

### Recent Benzene Detections

| Location Category  | Reading Date       | Range of<br>Detections |
|--------------------|--------------------|------------------------|
| Division E         | 5/22/2019 14:05:54 | 0.04000 ppm            |
|                    | 5/22/2019 14:14:34 | 0.03000 ppm            |
|                    | 5/22/2019 14:40:41 | 0.05000 ppm            |
|                    | 5/22/2019 14:30:30 | 0.09000 ppm            |
| Impacted Tank Farm | 5/22/2019 14:07:19 | 0.04000 ppm            |
|                    | 5/22/2019 14:04:13 | 0.07000 ppm            |
|                    | 5/22/2019 14:16:31 | 0.10000 ppm            |
|                    | 5/22/2019 14:52:48 | 0.04000 ppm            |

### Recent Benzene Detections

| Location Category  | Reading Date       | Range of<br>Detections |
|--------------------|--------------------|------------------------|
| Division E         | 5/22/2019 16:42:37 | 0.04000 ppm            |
|                    | 5/22/2019 16:39:50 | 0.06000 ppm            |
| Impacted Tank Farm | 5/22/2019 16:17:50 | 0.05000 ppm            |
|                    | 5/22/2019 16:20:54 | 0.06000 ppm            |
|                    | 5/22/2019 16:14:26 | 0.03000 ppm            |
|                    | 5/22/2019 16:58:45 | 0.05000 ppm            |
| Site Assessment    | 5/22/2019 16:51:14 | 0.04000 ppm            |
|                    | 5/22/2019 16:48:59 | 0.08000 ppm            |

### Recent Benzene Detections

| Location Category  | Reading Date       | Range of<br>Detections |
|--------------------|--------------------|------------------------|
| Division E         | 5/22/2019 17:01:34 | 0.02000 ppm            |
|                    | 5/22/2019 17:18:37 | 0.03000 ppm            |
|                    | 5/22/2019 17:35:01 | 0.03000 ppm            |
|                    | 5/22/2019 17:33:08 | 0.02000 ppm            |
|                    | 5/22/2019 17:42:15 | 0.03000 ppm            |
|                    | 5/22/2019 17:36:13 | 0.02000 ppm            |
| Impacted Tank Farm | 5/22/2019 17:08:39 | 0.05000 ppm            |
|                    | 5/22/2019 17:03:24 | 0.05000 ppm            |

### Recent Benzene Detections

| Location Category  | Reading Date       | Range of<br>Detections |
|--------------------|--------------------|------------------------|
| Division E         | 5/22/2019 19:17:55 | 0.02000 ppm            |
|                    | 5/22/2019 19:40:58 | 0.04000 ppm            |
|                    | 5/22/2019 19:32:10 | 0.07000 ppm            |
| Impacted Tank Farm | 5/22/2019 19:29:54 | 0.08000 ppm            |
|                    | 5/22/2019 19:37:49 | 0.04000 ppm            |
|                    | 5/22/2019 19:50:26 | 0.04000 ppm            |

### Recent Benzene Detections

| Location Category  | Reading Date       | Range of<br>Detections |
|--------------------|--------------------|------------------------|
| Division E         | 5/22/2019 21:14:31 | 0.02000 ppm            |
|                    | 5/22/2019 21:26:39 | 0.08000 ppm            |
|                    | 5/22/2019 21:29:51 | 0.05000 ppm            |
|                    | 5/22/2019 21:21:53 | ppm                    |
|                    | 5/22/2019 21:46:09 | 0.06000 ppm            |
|                    | 5/22/2019 21:56:53 | 0.02000 ppm            |
|                    | 5/22/2019 21:53:43 | 0.02000 ppm            |
|                    | 5/22/2019 21:59:28 | 0.04000 ppm            |
| Impacted Tank Farm | 5/22/2019 21:07:54 | 0.07000 ppm            |
|                    | 5/22/2019 21:11:06 | 0.03000 ppm            |
|                    | 5/22/2019 21:16:54 | 0.02000 ppm            |
|                    | 5/22/2019 21:30:25 | 0.05000 ppm            |
|                    | 5/22/2019 21:34:07 | 0.07000 ppm            |
|                    | 5/22/2019 21:41:29 | 0.05000 ppm            |
|                    | 5/22/2019 21:44:36 | 0.03000 ppm            |
|                    | 5/22/2019 21:47:34 | 0.06000 ppm            |