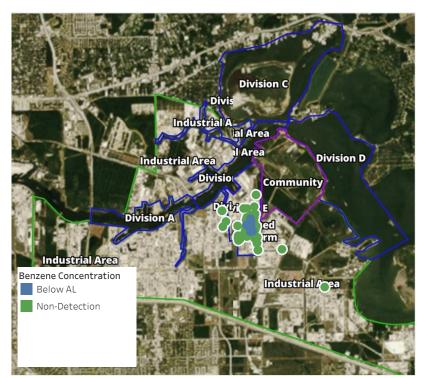

0 AM



### Recent Benzene Detections

| Location Category  | Reading Date       | Range of<br>Detections |
|--------------------|--------------------|------------------------|
| Division E         | 5/22/2019 07:04:28 | 0.03000 ppm            |
|                    | 5/22/2019 07:07:32 | 0.02000 ppm            |
|                    | 5/22/2019 07:05:46 | 0.03000 ppm            |
|                    | 5/22/2019 07:09:36 | 0.05000 ppm            |
|                    | 5/22/2019 07:12:53 | 0.03000 ppm            |
|                    | 5/22/2019 07:01:06 | 0.03000 ppm            |
| Impacted Tank Farm | 5/22/2019 07:58:45 | 0.09000 ppm            |





#### Reading Date

5/22/2019 8:00:00 AM to 5/22/2019 9:00:00 AM





#### Reading Date

5/22/2019 8:00:00 AM to 5/22/2019 10:00:00 AM



### Recent Benzene Detections





#### Reading Date

5/22/2019 10:00:00 AM to 5/22/2019 11:00:00 AM



### Recent Benzene Detections

| Location Category  | Reading Date       | Range of<br>Detections |
|--------------------|--------------------|------------------------|
| Division E         | 5/22/2019 10:31:48 | 0.0200 ppm             |
|                    | 5/22/2019 10:42:58 | 0.0200 ppm             |
|                    | 5/22/2019 10:40:10 | 0.0200 ppm             |
|                    | 5/22/2019 10:53:39 | 0.0300 ppm             |
|                    | 5/22/2019 10:48:00 | 0.1000 ppm             |
|                    | 5/22/2019 10:56:37 | 0.0500 ppm             |
| Impacted Tank Farm | 5/22/2019 10:00:28 | 0.0300 ppm             |
|                    | 5/22/2019 10:18:14