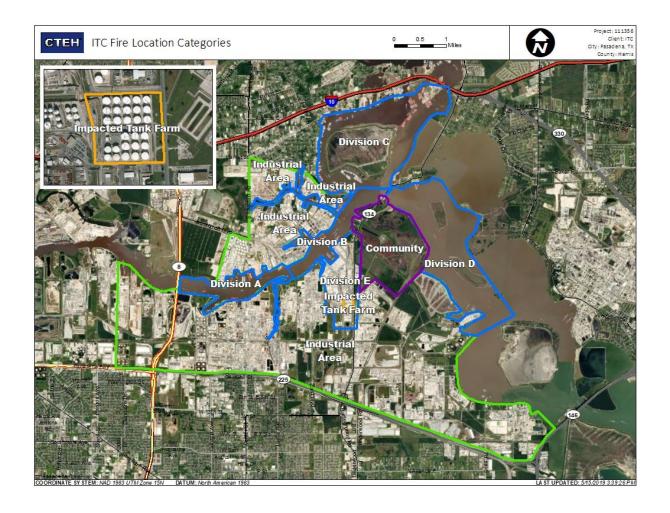

|





#### Reading Date

5/22/2019 7:00:00 AM to 5/22/2019 8:00:00 AM



### Recent Benzene Detections

| Location Category  | Reading Date       | Range of<br>Detections |
|--------------------|--------------------|------------------------|
| Division E         | 5/22/2019 07:04:28 | 0.03000 ppm            |
|                    | 5/22/2019 07:07:32 | 0.02000 ppm            |
|                    | 5/22/2019 07:05:46 | 0.03000 ppm            |
|                    | 5/22/2019 07:09:36 | 0.05000 ppm            |
|                    | 5/22/2019 07:12:53 | 0.03000 ppm            |
|                    | 5/22/2019 07:01:06 | 0.03000 ppm            |
| Impacted Tank Farm | 5/22/2019 07:58:45 | 0.09000 ppm            |





#### Reading Date

5/22/2019 8:00:00 AM to 5/22/2019 9:00:00 AM





#### Reading Date

5/22/2019 8:00:00 AM to 5/22/2019 10:00:00 AM



### Recent Benzene Detections





#### Reading Date

5/22/2019 10:00:00 AM to 5/22/2019 11:00:00 AM



### Recent Benzene Detections

| Location Category  | Reading Date       | Range of<br>Detections |
|--------------------|--------------------|------------------------|
| Division E         | 5/22/2019 10:31:48 | 0.0200 ppm             |
|                    | 5/22/2019 10:42:58 | 0.0200 ppm             |
|                    | 5/22/2019 10:40:10 | 0.0200 ppm             |
|                    | 5/22/2019 10:53:39 | 0.0300 ppm             |
|                    | 5/22/2019 10:48:00 | 0.1000 ppm             |
|                    | 5/22/2019 10:56:37 | 0.0500 ppm             |
| Impacted Tank Farm | 5/22/2019 10:00:28 |