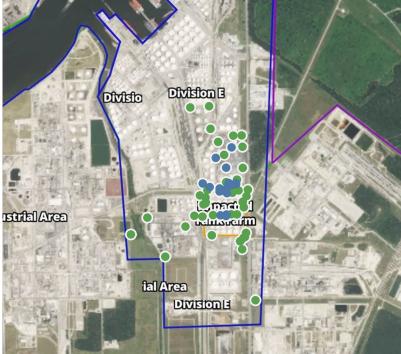

### Recent Benzene Detections

| Location Category  | Reading Date       | Range of<br>Detections |
|--------------------|--------------------|------------------------|
| Division E         | 5/21/2019 23:33:12 | 0.05000 ppm            |
|                    | 5/21/2019 23:36:07 | 0.05000 ppm            |
|                    | 5/21/2019 23:39:11 | 0.03000 ppm            |
|                    | 5/21/2019 23:18:34 | 0.03000 ppm            |
|                    | 5/21/2019 23:42:30 | 0.02000 ppm            |
|                    | 5/21/2019 23:44:07 | 0.04000 ppm            |
|                    | 5/21/2019 23:47:57 | 0.02000 ppm            |
|                    | 5/21/2019 23:40:38 | 0.03000 ppm            |
|                    | 5/21/2019 23:45:54 | 0.03000 ppm            |
| Impacted Tank Farm | 5/21/2019 23:43:11 | 0.10000 ppm            |
|                    | 5/21/2019 23:47:36 | 0.03000 ppm            |
|                    |                    |                        |

### Recent Benzene Detections

| Location Category  | Reading Date       | Range of<br>Detections |
|--------------------|--------------------|------------------------|
| Division E         | 5/22/2019 00:00:38 | 0.02000 ppm            |
|                    | 5/22/2019 00:12:04 | 0.03000 ppm            |
|                    | 5/22/2019 00:18:57 | 0.02000 ppm            |
|                    | 5/22/2019 00:25:01 | 0.04000 ppm            |
|                    | 5/22/2019 00:38:36 | 0.02000 ppm            |
|                    | 5/22/2019 00:56:43 | 0.02000 ppm            |
|                    | 5/22/2019 00:25:52 | 0.04000 ppm            |
|                    | 5/22/2019 00:30:05 | 0.04000 ppm            |
|                    | 5/22/2019 00:33:33 | 0.02000 ppm            |
|                    | 5/22/2019 00:19:47 | 0.04000 ppm            |
| Impacted Tank Farm | 5/22/2019 00:55:16 | 0.03000 ppm            |
|                    | 5/22/2019 00:58:45 | 0.04000 ppm            |

### Recent Benzene Detections

| Location Category | Reading Date       | Range of<br>Detections |
|-------------------|--------------------|------------------------|
| Division E        | 5/22/2019 02:25:40 | 0.03000 ppm            |
|                   | 5/22/2019 02:28:55 | 0.02000 ppm            |
|                   | 5/22/2019 02:42:21 | 0.03000 ppm            |

### Recent Benzene Detections

| Location Category  | Reading Date       | Range of<br>Detections |
|--------------------|--------------------|------------------------|
| Division E         | 5/22/2019 05:42:33 | 0.02000 ppm            |
|                    | 5/22/2019 05:39:48 | 0.03000 ppm            |
|                    | 5/22/2019 05:40:16 | 0.03000 ppm            |
|                    | 5/22/2019 05:48:02 | 0.03000 ppm            |
| Impacted Tank Farm | 5/22/2019 05:03:03 | 0.02000 ppm            |

#### Recent Benzene Detections

| Recent Benzene Detections |                    |                        |
|---------------------------|--------------------|------------------------|
| Location Category         | Reading Date       | Range of<br>Detections |
| Division E                | 5/22/2019 06:30:52 | 0.02000 ppm            |
|                           | 5/22/2019 06:27:00 | 0.02000 ppm            |
|                           | 5/22/2019 06:21:53 | 0.02000 ppm            |
|                           | 5/22/2019 06:50:03 | 0.02000 ppm            |
| Impacted Tank Farm        | 5/22/2019 06:18:17 | 0.07000 ppm            |
|                           | 5/22/2019 06:23:16 | 0.09000 ppm            |
|                           | 5/22/2019 06:26:31 | 0.03000 ppm            |
|                           | 5/22/2019 06:30:55 | 0.03000 ppm            |
| Industrial Area           | 5/22/2019 06:36:35 | 0.03000 ppm            |

### Recent Benzene Detections

| Location Category  | Reading Date       | Range of<br>Detections |
|--------------------|--------------------|------------------------|
| Division E         | 5/22/2019 07:04:28 | 0.03000 ppm            |
|                    | 5/22/2019 07:07:32 | 0.02000 ppm            |
|                    | 5/22/2019 07:05:46 | 0.03000 ppm            |
|                    | 5/22/2019 07:09:36 | 0.05000 ppm            |
|                    | 5/22/2019 07:12:53 | 0.03000 ppm            |
|                    | 5/22/2019 07:01:06 | 0.03000 ppm            |
| Impacted Tank Farm | 5/22/2019 07:58:45 | 0.09000 ppm            |

### Recent Benzene Detections

| Location Category  | Reading Date       | Range of<br>Detections |
|--------------------|--------------------|------------------------|
| Division E         | 5/22/2019 10:31:48 | 0.0200 ppm             |
|                    | 5/22/2019 10:42:58 | 0.0200 ppm             |
|                    | 5/22/2019 10:40:10 | 0.0200 ppm             |
|                    | 5/22/2019 10:53:39 | 0.0300 ppm             |
|                    | 5/22/2019 10:48:00 | 0.1000 ppm             |
|                    | 5/22/2019 10:56:37 | 0.0500 ppm             |
| Impacted Tank Farm | 5/22/2019 10:00:28 | 0.0300 ppm             |
|                    | 5/22/2019 10:18:14 | 0.0500 ppm             |
|                    | 5/22/2019 10:21:51 | 0.0800 ppm             |
|                    | 5/22/2019 10:25:37 | 0.0700 ppm             |
|                    | 5/22/2019 10:56:38 | 0.3500 ppm             |
|                    | 5/22/2019 10:52:47 | 0.0500 ppm             |
|                    | 5/22/2019 10:46:26 | 0.0400 ppm             |
|                    | 5/22/2019 10:49:40 | 0.0600 ppm             |

### Recent Benzene Detections

| Location Category  | Reading Date       | Range of<br>Detections |
|--------------------|--------------------|------------------------|
| Division E         | 5/22/2019 11:02:20 | 0.0300 ppm             |
|                    | 5/22/2019 11:10:47 | 0.0400 ppm             |
|                    | 5/22/2019 11:08:33 | 0.0500 ppm             |
|                    | 5/22/2019 11:30:50 | 0.0400 ppm             |
|                    | 5/22/2019 11:33:48 | 0.0300 ppm             |
|                    | 5/22/2019 11:19:58 | 0.0700 ppm             |
|                    | 5/22/2019 11:36:07 | 0.0500 ppm             |
|                    | 5/22/2019 11:30:20 | 0.0400 ppm             |
|                    | 5/22/2019 11:26:24 | 0.0300 ppm             |
|                    | 5/22/2019 11:40:09 | 0.0500 ppm             |
|                    | 5/22/2019 11:48:25 | 0.0300 ppm             |
| Impacted Tank Farm | 5/22/2019 11:01:43 | 0.1100 ppm             |
|                    | 5/22/2019 11:18:53 | 0.5200 ppm             |
|                    | 5/22/2019 11:23:56 | 0.4300 ppm             |
|                    | 5/22/2019 11:35:36 | 0.0400 ppm             |
|                    | 5/22/2019 11:29:25 | 0.0400 ppm             |

## Recent Benzene Detections

| Location Category  | Reading Date       | Range of<br>Detections |
|--------------------|--------------------|------------------------|
| Division E         | 5/22/2019 12:03:49 | 0.04000 ppm            |
|                    | 5/22/2019 12:06:48 | 0.04000 ppm            |
|                    | 5/22/2019 12:17:12 | 0.03000 ppm            |
|                    | 5/22/2019 12:18:18 | 0.04000 ppm            |
|                    | 5/22/2019 12:14:08 | 0.02000 ppm            |
|                    | 5/22/2019 12:04:15 | 0.03000 ppm            |
|                    | 5/22/2019 12:27:19 | 0.05000 ppm            |
|                    | 5/22/2019 12:33:22 | 0.03000 ppm            |
|                    | 5/22/2019 12:35:34 | 0.02000 ppm            |
|                    | 5/22/2019 12:40:08 | 0.08000 ppm            |
|                    | 5/22/2019 12:49:23 | 0.02000 ppm            |
|                    | 5/22/2019 12:33:40 | 0.02000 ppm            |
|                    | 5/22/2019 12:41:50 | 0.03000 ppm            |
|                    | 5/22/2019 12:59:53 | 0.02000 ppm            |
|                    | 5/22/2019 12:45:34 | 0.03000 ppm            |
| Impacted Tank Farm | 5/22/2019 12:33:58 | 0.08000 ppm            |
|                    | 5/22/2019 12:32:44 | 0.10000 ppm            |
|                    | 5/22/2019 12:28:36 | 0.04000 ppm            |

### Recent Benzene Detections

| Location Category  | Reading Date       | Range of<br>Detections |
|--------------------|--------------------|------------------------|
| Division E         | 5/22/2019 14:05:54 | 0.04000 ppm            |
|                    | 5/22/2019 14:14:34 | 0.03000 ppm            |
|                    | 5/22/2019 14:40:41 | 0.05000 ppm            |
|                    | 5/22/2019 14:30:30 | 0.09000 ppm            |
| Impacted Tank Farm | 5/22/2019 14:07:19 | 0.04000 ppm            |
|                    | 5/22/2019 14:04:13 | 0.07000 ppm            |
|                    | 5/22/2019 14:16:31 | 0.10000 ppm            |
|                    | 5/22/2019 14:52:48 | 0.04000 ppm            |

### Recent Benzene Detections

| Location Category  | Reading Date       | Range of<br>Detections |
|--------------------|--------------------|------------------------|
| Division E         | 5/22/2019 16:42:37 | 0.04000 ppm            |
|                    | 5/22/2019 16:39:50 | 0.06000 ppm            |
| Impacted Tank Farm | 5/22/2019 16:17:50 | 0.05000 ppm            |
|                    | 5/22/2019 16:20:54 | 0.06000 ppm            |
|                    | 5/22/2019 16:14:26 | 0.03000 ppm            |
|                    | 5/22/2019 16:58:45 | 0.05000 ppm            |
| Site Assessment    | 5/22/2019 16:51:14 | 0.04000 ppm            |
|                    | 5/22/2019 16:48:59 | 0.08000 ppm            |

### Recent Benzene Detections

| Location Category  | Reading Date       | Range of<br>Detections |
|--------------------|--------------------|------------------------|
| Division E         | 5/22/2019 17:01:34 | 0.02000 ppm            |
|                    | 5/22/2019 17:18:37 | 0.03000 ppm            |
|                    | 5/22/2019 17:35:01 | 0.03000 ppm            |
|                    | 5/22/2019 17:33:08 | 0.02000 ppm            |
|                    | 5/22/2019 17:42:15 | 0.03000 ppm            |
|                    | 5/22/2019 17:36:13 | 0.02000 ppm            |
| Impacted Tank Farm | 5/22/2019 17:08:39 | 0.05000 ppm            |
|                    | 5/22/2019 17:03:24 | 0.05000 ppm            |

### Recent Benzene Detections

| Location Category  | Reading Date       | Range of<br>Detections |
|--------------------|--------------------|------------------------|
| Division E         | 5/22/2019 19:17:55 | 0.02000 ppm            |
|                    | 5/22/2019 19:40:58 | 0.04000 ppm            |
|                    | 5/22/2019 19:32:10 | 0.07000 ppm            |
| Impacted Tank Farm | 5/22/2019 19:29:54 | 0.08000 ppm            |
|                    | 5/22/2019 19:37:49 | 0.04000 ppm            |
|                    | 5/22/2019 19:50:26 | 0.04000 ppm            |

### Recent Benzene Detections

| Location Category  | Reading Date       | Range of<br>Detections |
|--------------------|--------------------|------------------------|
| Division E         | 5/22/2019 21:14:31 | 0.02000 ppm            |
|                    | 5/22/2019 21:26:39 | 0.08000 ppm            |
|                    | 5/22/2019 21:29:51 | 0.05000 ppm            |
|                    | 5/22/2019 21:21:53 | ppm                    |
|                    | 5/22/2019 21:46:09 | 0.06000 ppm            |
|                    | 5/22/2019 21:56:53 | 0.02000 ppm            |
|                    | 5/22/2019 21:53:43 | 0.02000 ppm            |
|                    | 5/22/2019 21:59:28 | 0.04000 ppm            |
| Impacted Tank Farm | 5/22/2019 21:07:54 | 0.07000 ppm            |
|                    | 5/22/2019 21:11:06 | 0.03000 ppm            |
|                    | 5/22/2019 21:16:54 | 0.02000 ppm            |
|                    | 5/22/2019 21:30:25 | 0.05000 ppm            |
|                    | 5/22/2019 21:34:07 | 0.07000 ppm            |
|                    | 5/22/2019 21:41:29 | 0.05000 ppm            |
|                    | 5/22/2019 21:44:36 | 0.03000 ppm            |
|                    | 5/22/2019 21:47:34 | 0.06000 ppm            |