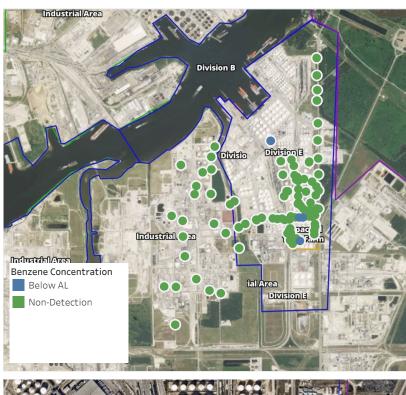

### Recent Benzene Detections

| Location Category  | Reading Date       | Range of<br>Detections |
|--------------------|--------------------|------------------------|
| Division E         | 5/21/2019 23:33:12 | 0.05000 ppm            |
|                    | 5/21/2019 23:36:07 | 0.05000 ppm            |
|                    | 5/21/2019 23:39:11 | 0.03000 ppm            |
|                    | 5/21/2019 23:18:34 | 0.03000 ppm            |
|                    | 5/21/2019 23:42:30 | 0.02000 ppm            |
|                    | 5/21/2019 23:44:07 | 0.04000 ppm            |
|                    | 5/21/2019 23:47:57 | 0.02000 ppm            |
|                    | 5/21/2019 23:40:38 | 0.03000 ppm            |
|                    | 5/21/2019 23:45:54 | 0.03000 ppm            |
| Impacted Tank Farm | 5/21/2019 23:43:11 | 0.10000 ppm            |
|                    | 5/21/2019 23:47:36 | 0.03000 ppm            |
|                    |                    |                        |

### Recent Benzene Detections

| Location Category  | Reading Date       | Range of<br>Detections |
|--------------------|--------------------|------------------------|
| Division E         | 5/22/2019 00:00:38 | 0.02000 ppm            |
|                    | 5/22/2019 00:12:04 | 0.03000 ppm            |
|                    | 5/22/2019 00:18:57 | 0.02000 ppm            |
|                    | 5/22/2019 00:25:01 | 0.04000 ppm            |
|                    | 5/22/2019 00:38:36 | 0.02000 ppm            |
|                    | 5/22/2019 00:56:43 | 0.02000 ppm            |
|                    | 5/22/2019 00:25:52 | 0.04000 ppm            |
|                    | 5/22/2019 00:30:05 | 0.04000 ppm            |
|                    | 5/22/2019 00:33:33 | 0.02000 ppm            |
|                    | 5/22/2019 00:19:47 | 0.04000 ppm            |
| Impacted Tank Farm | 5/22/2019 00:55:16 | 0.03000 ppm            |
|                    | 5/22/2019 00:58:45 | 0.04000 ppm            |

### Recent Benzene Detections

| Location Category | Reading Date       | Range of<br>Detections |
|-------------------|--------------------|------------------------|
| Division E        | 5/22/2019 02:25:40 | 0.03000 ppm            |
|                   | 5/22/2019 02:28:55 | 0.02000 ppm            |
|                   | 5/22/2019 02:42:21 | 0.03000 ppm            |

### Recent Benzene Detections

| Location Category  | Reading Date       | Range of<br>Detections |
|--------------------|--------------------|------------------------|
| Division E         | 5/22/2019 05:42:33 | 0.02000 ppm            |
|                    | 5/22/2019 05:39:48 | 0.03000 ppm            |
|                    | 5/22/2019 05:40:16 | 0.03000 ppm            |
|                    | 5/22/2019 05:48:02 | 0.03000 ppm            |
| Impacted Tank Farm | 5/22/2019 05:03:03 | 0.02000 ppm            |

#### Recent Benzene Detections

| Recent Benzene Detections |                    |                        |
|---------------------------|--------------------|------------------------|
| Location Category         | Reading Date       | Range of<br>Detections |
| Division E                | 5/22/2019 06:30:52 | 0.02000 ppm            |
|                           | 5/22/2019 06:27:00 | 0.02000 ppm            |
|                           | 5/22/2019 06:21:53 | 0.02000 ppm            |
|                           | 5/22/2019 06:50:03 | 0.02000 ppm            |
| Impacted Tank Farm        | 5/22/2019 06:18:17 | 0.07000 ppm            |
|                           | 5/22/2019 06:23:16 | 0.09000 ppm            |
|                           | 5/22/2019 06:26:31 | 0.03000 ppm            |
|                           | 5/22/2019 06:30:55 | 0.03000 ppm            |
| Industrial Area           | 5/22/2019 06:36:35 | 0.03000 ppm            |

### Recent Benzene Detections

| Location Category  | Reading Date       | Range of<br>Detections |
|--------------------|--------------------|------------------------|
| Division E         | 5/22/2019 07:04:28 | 0.03000 ppm            |
|                    | 5/22/2019 07:07:32 | 0.02000 ppm            |
|                    | 5/22/2019 07:05:46 | 0.03000 ppm            |
|                    | 5/22/2019 07:09:36 | 0.05000 ppm            |
|                    | 5/22/2019 07:12:53 | 0.03000 ppm            |
|                    | 5/22/2019 07:01:06 | 0.03000 ppm            |
| Impacted Tank Farm | 5/22/2019 07:58:45 | 0.09000 ppm            |

### Recent Benzene Detections

| Location Category  | Reading Date       | Range of<br>Detections |
|--------------------|--------------------|------------------------|
| Division E         | 5/22/2019 10:31:48 | 0.0200 ppm             |
|                    | 5/22/2019 10:42:58 | 0.0200 ppm             |
|                    | 5/22/2019 10:40:10 | 0.0200 ppm             |
|                    | 5/22/2019 10:53:39 | 0.0300 ppm             |
|                    | 5/22/2019 10:48:00 | 0.1000 ppm             |
|                    | 5/22/2019 10:56:37 | 0.0500 ppm             |
| Impacted Tank Farm | 5/22/2019 10:00:28 | 0.0300 ppm             |
|                    | 5/22/2019 10:18:14 | 0.0500 ppm             |
|                    | 5/22/2019 10:21:51 | 0.0800 ppm             |
|                    | 5/22/2019 10:25:37 | 0.0700 ppm             |
|                    | 5/22/2019 10:56:38 | 0.3500 ppm             |
|                    | 5/22/2019 10:52:47 | 0.0500 ppm             |
|                    | 5/22/2019 10:46:26 | 0.0400 ppm             |
|                    | 5/22/2019 10:49:40 | 0.0600 ppm             |

### Recent Benzene Detections

| Location Category  | Reading Date       | Range of<br>Detections |
|--------------------|--------------------|------------------------|
| Division E         | 5/22/2019 11:02:20 | 0.0300 ppm             |
|                    | 5/22/2019 11:10:47 | 0.0400 ppm             |
|                    | 5/22/2019 11:08:33 | 0.0500 ppm             |
|                    | 5/22/2019 11:30:50 | 0.0400 ppm             |
|                    | 5/22/2019 11:33:48 | 0.0300 ppm             |
|                    | 5/22/2019 11:19:58 | 0.0700 ppm             |
|                    | 5/22/2019 11:36:07 | 0.0500 ppm             |
|                    | 5/22/2019 11:30:20 | 0.0400 ppm             |
|                    | 5/22/2019 11:26:24 | 0.0300 ppm             |
|                    | 5/22/2019 11:40:09 | 0.0500 ppm             |
|                    | 5/22/2019 11:48:25 | 0.0300 ppm             |
| Impacted Tank Farm | 5/22/2019 11:01:43 | 0.1100 ppm             |
|                    | 5/22/2019 11:18:53 | 0.5200 ppm             |
|                    | 5/22/2019 11:23:56 | 0.4300 ppm             |
|                    | 5/22/2019 11:35:36 | 0.0400 ppm             |
|                    | 5/22/2019 11:29:25 | 0.0400 ppm             |

## Recent Benzene Detections

| Location Category  | Reading Date       | Range of<br>Detections |
|--------------------|--------------------|------------------------|
| Division E         | 5/22/2019 12:03:49 | 0.04000 ppm            |
|                    | 5/22/2019 12:06:48 | 0.04000 ppm            |
|                    | 5/22/2019 12:17:12 | 0.03000 ppm            |
|                    | 5/22/2019 12:18:18 | 0.04000 ppm            |
|                    | 5/22/2019 12:14:08 | 0.02000 ppm            |
|                    | 5/22/2019 12:04:15 | 0.03000 ppm            |
|                    | 5/22/2019 12:27:19 | 0.05000 ppm            |
|                    | 5/22/2019 12:33:22 | 0.03000 ppm            |
|                    | 5/22/2019 12:35:34 | 0.02000 ppm            |
|                    | 5/22/2019 12:40:08 | 0.08000 ppm            |
|                    | 5/22/2019 12:49:23 | 0.02000 ppm            |
|                    | 5/22/2019 12:33:40 | 0.02000 ppm            |
|                    | 5/22/2019 12:41:50 | 0.03000 ppm            |
|                    | 5/22/2019 12:59:53 | 0.02000 ppm            |
|                    | 5/22/2019 12:45:34 | 0.03000 ppm            |
| Impacted Tank Farm | 5/22/2019 12:33:58 | 0.08000 ppm            |
|                    | 5/22/2019 12:32:44 | 0.10000 ppm            |
|                    | 5/22/2019 12:28:36 | 0.04000 ppm            |

### Recent Benzene Detections

| Location Category  | Reading Date       | Range of<br>Detections |
|--------------------|--------------------|------------------------|
| Division E         | 5/22/2019 14:05:54 | 0.04000 ppm            |
|                    | 5/22/2019 14:14:34 | 0.03000 ppm            |
|                    | 5/22/2019 14:40:41 | 0.05000 ppm            |
|                    | 5/22/2019 14:30:30 | 0.09000 ppm            |
| Impacted Tank Farm | 5/22/2019 14:07:19 | 0.04000 ppm            |
|                    | 5/22/2019 14:04:13 | 0.07000 ppm            |
|                    | 5/22/2019 14:16:31 | 0.10000 ppm            |
|                    | 5/22/2019 14:52:48 | 0.04000 ppm            |

### Recent Benzene Detections

| Location Category  | Reading Date       | Range of<br>Detections |
|--------------------|--------------------|------------------------|
| Division E         | 5/22/2019 16:42:37 | 0.04000 ppm            |
|                    | 5/22/2019 16:39:50 | 0.06000 ppm            |
| Impacted Tank Farm | 5/22/2019 16:17:50 | 0.05000 ppm            |
|                    | 5/22/2019 16:20:54 | 0.06000 ppm            |
|                    | 5/22/2019 16:14:26 | 0.03000 ppm            |
|                    | 5/22/2019 16:58:45 | 0.05000 ppm            |
| Site Assessment    | 5/22/2019 16:51:14 | 0.04000 ppm            |
|                    | 5/22/2019 16:48:59 | 0.08000 ppm            |

### Recent Benzene Detections

| Location Category  | Reading Date       | Range of<br>Detections |
|--------------------|--------------------|------------------------|
| Division E         | 5/22/2019 17:01:34 | 0.02000 ppm            |
|                    | 5/22/2019 17:18:37 | 0.03000 ppm            |
|                    | 5/22/2019 17:35:01 | 0.03000 ppm            |
|                    | 5/22/2019 17:33:08 | 0.02000 ppm            |
|                    | 5/22/2019 17:42:15 | 0.03000 ppm            |
|                    | 5/22/2019 17:36:13 | 0.02000 ppm            |
| Impacted Tank Farm | 5/22/2019 17:08:39 | 0.05000 ppm            |
|                    | 5/22/2019 17:03:24 | 0.05000 ppm            |

### Recent Benzene Detections

| Location Category  | Reading Date       | Range of<br>Detections |
|--------------------|--------------------|------------------------|
| Division E         | 5/22/2019 19:17:55 | 0.02000 ppm            |
|                    | 5/22/2019 19:40:58 | 0.04000 ppm            |
|                    | 5/22/2019 19:32:10 | 0.07000 ppm            |
| Impacted Tank Farm | 5/22/2019 19:29:54 | 0.08000 ppm            |
|                    | 5/22/2019 19:37:49 | 0.04000 ppm            |
|                    | 5/22/2019 19:50:26 | 0.04000 ppm            |

### Recent Benzene Detections

| Location Category  | Reading Date       | Range of<br>Detections |
|--------------------|--------------------|------------------------|
| Division E         | 5/22/2019 21:14:31 | 0.02000 ppm            |
|                    | 5/22/2019 21:26:39 | 0.08000 ppm            |
|                    | 5/22/2019 21:29:51 | 0.05000 ppm            |
|                    | 5/22/2019 21:21:53 | ppm                    |
|                    | 5/22/2019 21:46:09 | 0.06000 ppm            |
|                    | 5/22/2019 21:56:53 | 0.02000 ppm            |
|                    | 5/22/2019 21:53:43 | 0.02000 ppm            |
|                    | 5/22/2019 21:59:28 | 0.04000 ppm            |
| Impacted Tank Farm | 5/22/2019 21:07:54 | 0.07000 ppm            |
|                    | 5/22/2019 21:11:06 | 0.03000 ppm            |
|                    | 5/22/2019 21:16:54 | 0.02000 ppm            |
|                    | 5/22/2019 21:30:25 | 0.05000 ppm            |
|                    | 5/22/2019 21:34:07 | 0.07000 ppm            |
|                    | 5/22/2019 21:41:29 | 0.05000 ppm            |
|                    | 5/22/2019 21:44:36 | 0.03000 ppm            |
|                    | 5/22/2019 21:47:34 | 0.06000 ppm            |