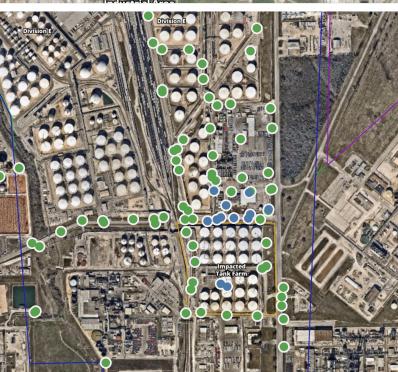

19 23:36:07 | 0.05000 ppm            |
|                    | 5/21/2019 23:39:11 | 0.03000 ppm            |
|                    | 5/21/2019 23:18:34 | 0.03000 ppm            |
|                    | 5/21/2019 23:42:30 | 0.02000 ppm            |
|                    | 5/21/2019 23:44:07 | 0.04000 ppm            |
|                    | 5/21/2019 23:47:57 | 0.02000 ppm            |
|                    | 5/21/2019 23:40:38 | 0.03000 ppm            |
|                    | 5/21/2019 23:45:54 | 0.03000 ppm            |
| Impacted Tank Farm | 5/21/2019 23:43:11 | 0.10000 ppm            |
|                    | 5/21/2019 23:47:36 | 0.03000 ppm            |
|                    |                    |                        |



#### Reading Date

5/22/2019 12:00:00 AM to 5/22/2019 1:00:00 AM





### Recent Benzene Detections

| Location Category  | Reading Date       | Range of<br>Detections |
|--------------------|--------------------|------------------------|
| Division E         | 5/22/2019 00:00:38 | 0.02000 ppm            |
|                    | 5/22/2019 00:12:04 | 0.03000 ppm            |
|                    | 5/22/2019 00:18:57 | 0.02000 ppm            |
|                    | 5/22/2019 00:25:01 | 0.04000 ppm            |
|                    | 5/22/2019 00:38:36 | 0.02000 ppm            |
|                    | 5/22/2019 00:56:43 | 0.02000 ppm            |
|                    | 5/22/2019 00:25:52 | 0.04000 ppm            |
|                    | 5/22/2019 00:30:05 | 0.04000 ppm            |
|                    | 5/22/2019 00:33:33 | 0.02000 ppm            |
|