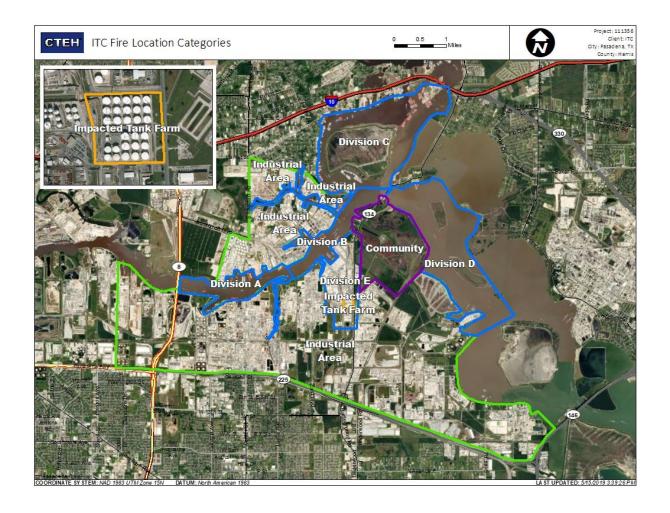

----------|------------------------|
| Location Category         | Reading Date       | Range of<br>Detections |
| Division E                | 5/22/2019 06:30:52 | 0.02000 ppm            |
|                           | 5/22/2019 06:27:00 | 0.02000 ppm            |
|                           | 5/22/2019 06:21:53 | 0.02000 ppm            |
|                           | 5/22/2019 06:50:03 | 0.02000 ppm            |
| Impacted Tank Farm        | 5/22/2019 06:18:17 | 0.07000 ppm            |
|                           | 5/22/2019 06:23:16 | 0.09000 ppm            |
|                           | 5/22/2019 06:26:31 | 0.03000 ppm            |
|                           | 5/22/2019 06:30:55 | 0.03000 ppm            |
| Industrial Area           | 5/22/2019 06:36:35 | 0.03000 ppm            |





#### Reading Date

5/22/2019 7:00:00 AM to 5/22/2019 8:00:00 AM



### Recent Benzene Detections

| Location Category  | Reading Date       | Range of<br>Detections |
|--------------------|--------------------|------------------------|
| Division E         | 5/22/2019 07:04:28 | 0.03000 ppm            |
|                    | 5/22/2019 07:07:32 | 0.02000 ppm            |
|                    | 5/22/2019 07:05:46 | 0.03000 ppm            |
|                    | 5/22/2019 07:09:36 | 0.05000 ppm            |
|                    | 5/22/2019 07:12:53 | 0.03000 ppm            |
|                    | 5/22/2019 07:01:06 | 0.03000 ppm            |
| Impacted Tank Farm | 5/22/2019 07:58:45 | 0.09000 ppm            |





#### Reading Date

5/22/2019 8:00:00 AM to 5/22/2019 9:00:00 AM





####