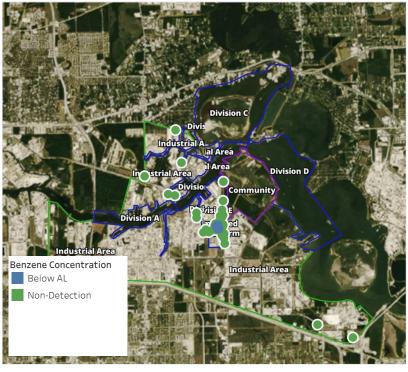

ns |
|--------------------|--------------------|------------------------|
| Division E         | 5/22/2019 14:05:54 | 0.04000 ppm            |
|                    | 5/22/2019 14:14:34 | 0.03000 ppm            |
|                    | 5/22/2019 14:40:41 | 0.05000 ppm            |
|                    | 5/22/2019 14:30:30 | 0.09000 ppm            |
| Impacted Tank Farm | 5/22/2019 14:07:19 | 0.04000 ppm            |
|                    | 5/22/2019 14:04:13 | 0.07000 ppm            |
|                    | 5/22/2019 14:16:31 | 0.10000 ppm            |
|                    | 5/22/2019 14:52:48 | 0.04000 ppm            |





#### Reading Date

5/22/2019 3:00:00 PM to 5/22/2019 4:00:00 PM



### Recent Benzene Detections







#### Reading Date

5/22/2019 4:00:00 PM to 5/22/2019 5:00:00 PM



### Recent Benzene Detections

| Location Category  | Reading Date       | Range of<br>Detections |
|--------------------|--------------------|------------------------|
| Division E         | 5/22/2019 16:42:37 | 0.04000 ppm            |
|                    | 5/22/2019 16:39:50 | 0.06000 ppm            |
| Impacted Tank Farm | 5/22/2019 16:17:50 | 0.05000 ppm            |
|                    | 5/22/2019 16:20:54 | 0.06000 ppm            |
|                    | 5/22/2019 16:14:26 | 0.03000 ppm            |
|                    | 5/22/2019 16:58:45 | 0.05000 ppm            |
| Site Assessment    | 5/22/2019 16:51:14 | 0.04000 ppm            |
|                    | 5/22/2019 16:48:59 | 0.08000 ppm            |





#### Reading Date

5/22/2019 5:00:00 PM to 5/22/2019 6:00:00 PM



### R