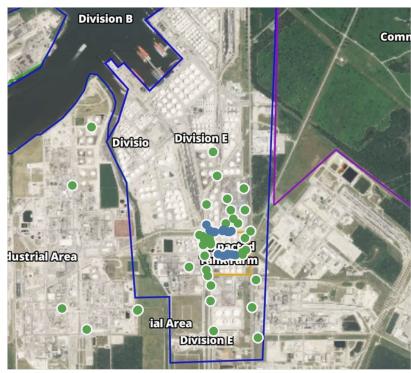

ons

| Location Category  | Reading Date       | Range of<br>Detections |
|--------------------|--------------------|------------------------|
| Division E         | 5/22/2019 14:05:54 | 0.04000 ppm            |
|                    | 5/22/2019 14:14:34 | 0.03000 ppm            |
|                    | 5/22/2019 14:40:41 | 0.05000 ppm            |
|                    | 5/22/2019 14:30:30 | 0.09000 ppm            |
| Impacted Tank Farm | 5/22/2019 14:07:19 | 0.04000 ppm            |
|                    | 5/22/2019 14:04:13 | 0.07000 ppm            |
|                    | 5/22/2019 14:16:31 | 0.10000 ppm            |
|                    | 5/22/2019 14:52:48 | 0.04000 ppm            |





#### Reading Date

5/22/2019 3:00:00 PM to 5/22/2019 4:00:00 PM



### Recent Benzene Detections







#### Reading Date

5/22/2019 4:00:00 PM to 5/22/2019 5:00:00 PM



### Recent Benzene Detections

| Location Category  | Reading Date       | Range of<br>Detections |
|--------------------|--------------------|------------------------|
| Division E         | 5/22/2019 16:42:37 | 0.04000 ppm            |
|                    | 5/22/2019 16:39:50 | 0.06000 ppm            |
| Impacted Tank Farm | 5/22/2019 16:17:50 | 0.05000 ppm            |
|                    | 5/22/2019 16:20:54 | 0.06000 ppm            |
|                    | 5/22/2019 16:14:26 | 0.03000 ppm            |
|                    | 5/22/2019 16:58:45 | 0.05000 ppm            |
| Site Assessment    | 5/22/2019 16:51:14 | 0.04000 ppm            |
|                    | 5/22/2019 16:48:59 | 0.08000 ppm            |





###