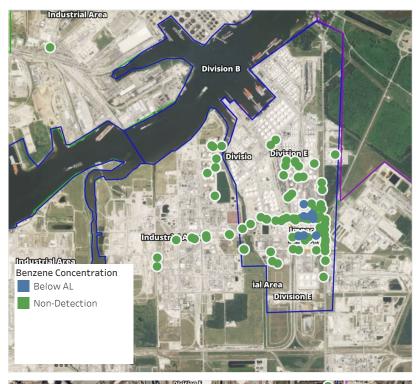

### Recent Benzene Detections

| Location Category  | Reading Date       | Range of<br>Detections |
|--------------------|--------------------|------------------------|
| Division E         | 5/22/2019 14:05:54 | 0.04000 ppm            |
|                    | 5/22/2019 14:14:34 | 0.03000 ppm            |
|                    | 5/22/2019 14:40:41 | 0.05000 ppm            |
|                    | 5/22/2019 14:30:30 | 0.09000 ppm            |
| Impacted Tank Farm | 5/22/2019 14:07:19 | 0.04000 ppm            |
|                    | 5/22/2019 14:04:13 | 0.07000 ppm            |
|                    | 5/22/2019 14:16:31 | 0.10000 ppm            |
|                    | 5/22/2019 14:52:48 | 0.04000 ppm            |