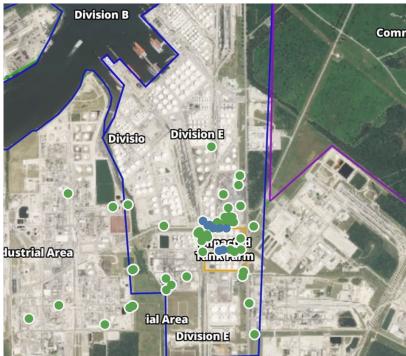

### Recent Benzene Detections

| Location Category  | Reading Date       | Range of<br>Detections |
|--------------------|--------------------|------------------------|
| Division E         | 5/21/2019 23:33:12 | 0.05000 ppm            |
|                    | 5/21/2019 23:36:07 | 0.05000 ppm            |
|                    | 5/21/2019 23:39:11 | 0.03000 ppm            |
|                    | 5/21/2019 23:18:34 | 0.03000 ppm            |
|                    | 5/21/2019 23:42:30 | 0.02000 ppm            |
|                    | 5/21/2019 23:44:07 | 0.04000 ppm            |
|                    | 5/21/2019 23:47:57 | 0.02000 ppm            |
|                    | 5/21/2019 23:40:38 | 0.03000 ppm            |
|                    | 5/21/2019 23:45:54 | 0.03000 ppm            |
| Impacted Tank Farm | 5/21/2019 23:43:11 | 0.10000 ppm            |
|                    | 5/21/2019 23:47:36 | 0.03000 ppm            |
|                    |                    |                        |

### Recent Benzene Detections

| Location Category  | Reading Date       | Range of<br>Detections |
|--------------------|--------------------|------------------------|
| Division E         | 5/22/2019 00:00:38 | 0.02000 ppm            |
|                    | 5/22/2019 00:12:04 | 0.03000 ppm            |
|                    | 5/22/2019 00:18:57 | 0.02000 ppm            |
|                    | 5/22/2019 00:25:01 | 0.04000 ppm            |
|                    | 5/22/2019 00:38:36 | 0.02000 ppm            |
|                    | 5/22/2019 00:56:43 | 0.02000 ppm            |
|                    | 5/22/2019 00:25:52 | 0.04000 ppm            |
|                    | 5/22/2019 00:30:05 | 0.04000 ppm            |
|                    | 5/22/2019 00:33:33 | 0.02000 ppm            |
|                    | 5/22/2019 00:19:47 | 0.04000 ppm            |
| Impacted Tank Farm | 5/22/2019 00:55:16 | 0.03000 ppm            |
|                    | 5/22/2019 00:58:45 | 0.04000 ppm            |

### Recent Benzene Detections

| Location Category | Reading Date       | Range of<br>Detections |
|-------------------|--------------------|------------------------|
| Division E        | 5/22/2019 02:25:40 | 0.03000 ppm            |
|                   | 5/22/2019 02:28:55 | 0.02000 ppm            |
|                   | 5/22/2019 02:42:21 | 0.03000 ppm            |

### Recent Benzene Detections

| Location Category  | Reading Date       | Range of<br>Detections |
|--------------------|--------------------|------------------------|
| Division E         | 5/22/2019 05:42:33 | 0.02000 ppm            |
|                    | 5/22/2019 05:39:48 | 0.03000 ppm            |
|                    | 5/22/2019 05:40:16 | 0.03000 ppm            |
|                    | 5/22/2019 05:48:02 | 0.03000 ppm            |
| Impacted Tank Farm | 5/22/2019 05:03:03 | 0.02000 ppm            |

#### Recent Benzene Detections

| Recent Benzene Detections |                    |                        |
|---------------------------|--------------------|------------------------|
| Location Category         | Reading Date       | Range of<br>Detections |
| Division E                | 5/22/2019 06:30:52 | 0.02000 ppm            |
|                           | 5/22/2019 06:27:00 | 0.02000 ppm            |
|                           | 5/22/2019 06:21:53 | 0.02000 ppm            |
|                           | 5/22/2019 06:50:03 | 0.02000 ppm            |
| Impacted Tank Farm        | 5/22/2019 06:18:17 | 0.07000 ppm            |
|                           | 5/22/2019 06:23:16 | 0.09000 ppm            |
|                           | 5/22/2019 06:26:31 | 0.03000 ppm            |
|                           | 5/22/2019 06:30:55 | 0.03000 ppm            |
| Industrial Area           | 5/22/2019 06:36:35 | 0.03000 ppm            |

### Recent Benzene Detections

| Location Category  | Reading Date       | Range of<br>Detections |
|--------------------|--------------------|------------------------|
| Division E         | 5/22/2019 07:04:28 | 0.03000 ppm            |
|                    | 5/22/2019 07:07:32 | 0.02000 ppm            |
|                    | 5/22/2019 07:05:46 | 0.03000 ppm            |
|                    | 5/22/2019 07:09:36 | 0.05000 ppm            |
|                    | 5/22/2019 07:12:53 | 0.03000 ppm            |
|                    | 5/22/2019 07:01:06 | 0.03000 ppm            |
| Impacted Tank Farm | 5/22/2019 07:58:45 | 0.09000 ppm            |

### Recent Benzene Detections

| Location Category  | Reading Date       | Range of<br>Detections |
|--------------------|--------------------|------------------------|
| Division E         | 5/22/2019 10:31:48 | 0.0200 ppm             |
|                    | 5/22/2019 10:42:58 | 0.0200 ppm             |
|                    | 5/22/2019 10:40:10 | 0.0200 ppm             |
|                    | 5/22/2019 10:53:39 | 0.0300 ppm             |
|                    | 5/22/2019 10:48:00 | 0.1000 ppm             |
|                    | 5/22/2019 10:56:37 | 0.0500 ppm             |
| Impacted Tank Farm | 5/22/2019 10:00:28 | 0.0300 ppm             |
|                    | 5/22/2019 10:18:14 | 0.0500 ppm             |
|                    | 5/22/2019 10:21:51 | 0.0800 ppm             |
|                    | 5/22/2019 10:25:37 | 0.0700 ppm             |
|                    | 5/22/2019 10:56:38 | 0.3500 ppm             |
|                    | 5/22/2019 10:52:47 | 0.0500 ppm             |
|                    | 5/22/2019 10:46:26 | 0.0400 ppm             |
|                    | 5/22/2019 10:49:40 | 0.0600 ppm             |

### Recent Benzene Detections

| Location Category  | Reading Date       | Range of<br>Detections |
|--------------------|--------------------|------------------------|
| Division E         | 5/22/2019 11:02:20 | 0.0300 ppm             |
|                    | 5/22/2019 11:10:47 | 0.0400 ppm             |
|                    | 5/22/2019 11:08:33 | 0.0500 ppm             |
|                    | 5/22/2019 11:30:50 | 0.0400 ppm             |
|                    | 5/22/2019 11:33:48 | 0.0300 ppm             |
|                    | 5/22/2019 11:19:58 | 0.0700 ppm             |
|                    | 5/22/2019 11:36:07 | 0.0500 ppm             |
|                    | 5/22/2019 11:30:20 | 0.0400 ppm             |
|                    | 5/22/2019 11:26:24 | 0.0300 ppm             |
|                    | 5/22/2019 11:40:09 | 0.0500 ppm             |
|                    | 5/22/2019 11:48:25 | 0.0300 ppm             |
| Impacted Tank Farm | 5/22/2019 11:01:43 | 0.1100 ppm             |
|                    | 5/22/2019 11:18:53 | 0.5200 ppm             |
|                    | 5/22/2019 11:23:56 | 0.4300 ppm             |
|                    | 5/22/2019 11:35:36 | 0.0400 ppm             |
|                    | 5/22/2019 11:29:25 | 0.0400 ppm             |

## Recent Benzene Detections

| Location Category  | Reading Date       | Range of<br>Detections |
|--------------------|--------------------|------------------------|
| Division E         | 5/22/2019 12:03:49 | 0.04000 ppm            |
|                    | 5/22/2019 12:06:48 | 0.04000 ppm            |
|                    | 5/22/2019 12:17:12 | 0.03000 ppm            |
|                    | 5/22/2019 12:18:18 | 0.04000 ppm            |
|                    | 5/22/2019 12:14:08 | 0.02000 ppm            |
|                    | 5/22/2019 12:04:15 | 0.03000 ppm            |
|                    | 5/22/2019 12:27:19 | 0.05000 ppm            |
|                    | 5/22/2019 12:33:22 | 0.03000 ppm            |
|                    | 5/22/2019 12:35:34 | 0.02000 ppm            |
|                    | 5/22/2019 12:40:08 | 0.08000 ppm            |
|                    | 5/22/2019 12:49:23 | 0.02000 ppm            |
|                    | 5/22/2019 12:33:40 | 0.02000 ppm            |
|                    | 5/22/2019 12:41:50 | 0.03000 ppm            |
|                    | 5/22/2019 12:59:53 | 0.02000 ppm            |
|                    | 5/22/2019 12:45:34 | 0.03000 ppm            |
| Impacted Tank Farm | 5/22/2019 12:33:58 | 0.08000 ppm            |
|                    | 5/22/2019 12:32:44 | 0.10000 ppm            |
|                    | 5/22/2019 12:28:36 | 0.04000 ppm            |

### Recent Benzene Detections

| Location Category  | Reading Date       | Range of<br>Detections |
|--------------------|--------------------|------------------------|
| Division E         | 5/22/2019 14:05:54 | 0.04000 ppm            |
|                    | 5/22/2019 14:14:34 | 0.03000 ppm            |
|                    | 5/22/2019 14:40:41 | 0.05000 ppm            |
|                    | 5/22/2019 14:30:30 | 0.09000 ppm            |
| Impacted Tank Farm | 5/22/2019 14:07:19 | 0.04000 ppm            |
|                    | 5/22/2019 14:04:13 | 0.07000 ppm            |
|                    | 5/22/2019 14:16:31 | 0.10000 ppm            |
|                    | 5/22/2019 14:52:48 | 0.04000 ppm            |

### Recent Benzene Detections

| Location Category  | Reading Date       | Range of<br>Detections |
|--------------------|--------------------|------------------------|
| Division E         | 5/22/2019 16:42:37 | 0.04000 ppm            |
|                    | 5/22/2019 16:39:50 | 0.06000 ppm            |
| Impacted Tank Farm | 5/22/2019 16:17:50 | 0.05000 ppm            |
|                    | 5/22/2019 16:20:54 | 0.06000 ppm            |
|                    | 5/22/2019 16:14:26 | 0.03000 ppm            |
|                    | 5/22/2019 16:58:45 | 0.05000 ppm            |
| Site Assessment    | 5/22/2019 16:51:14 | 0.04000 ppm            |
|                    | 5/22/2019 16:48:59 | 0.08000 ppm            |

### Recent Benzene Detections

| Location Category  | Reading Date       | Range of<br>Detections |
|--------------------|--------------------|------------------------|
| Division E         | 5/22/2019 17:01:34 | 0.02000 ppm            |
|                    | 5/22/2019 17:18:37 | 0.03000 ppm            |
|                    | 5/22/2019 17:35:01 | 0.03000 ppm            |
|                    | 5/22/2019 17:33:08 | 0.02000 ppm            |
|                    | 5/22/2019 17:42:15 | 0.03000 ppm            |
|                    | 5/22/2019 17:36:13 | 0.02000 ppm            |
| Impacted Tank Farm | 5/22/2019 17:08:39 | 0.05000 ppm            |
|                    | 5/22/2019 17:03:24 | 0.05000 ppm            |

### Recent Benzene Detections

| Location Category  | Reading Date       | Range of<br>Detections |
|--------------------|--------------------|------------------------|
| Division E         | 5/22/2019 19:17:55 | 0.02000 ppm            |
|                    | 5/22/2019 19:40:58 | 0.04000 ppm            |
|                    | 5/22/2019 19:32:10 | 0.07000 ppm            |
| Impacted Tank Farm | 5/22/2019 19:29:54 | 0.08000 ppm            |
|                    | 5/22/2019 19:37:49 | 0.04000 ppm            |
|                    | 5/22/2019 19:50:26 | 0.04000 ppm            |

### Recent Benzene Detections

| Location Category  | Reading Date       | Range of<br>Detections |
|--------------------|--------------------|------------------------|
| Division E         | 5/22/2019 21:14:31 | 0.02000 ppm            |
|                    | 5/22/2019 21:26:39 | 0.08000 ppm            |
|                    | 5/22/2019 21:29:51 | 0.05000 ppm            |
|                    | 5/22/2019 21:21:53 | ppm                    |
|                    | 5/22/2019 21:46:09 | 0.06000 ppm            |
|                    | 5/22/2019 21:56:53 | 0.02000 ppm            |
|                    | 5/22/2019 21:53:43 | 0.02000 ppm            |
|                    | 5/22/2019 21:59:28 | 0.04000 ppm            |
| Impacted Tank Farm | 5/22/2019 21:07:54 | 0.07000 ppm            |
|                    | 5/22/2019 21:11:06 | 0.03000 ppm            |
|                    | 5/22/2019 21:16:54 | 0.02000 ppm            |
|                    | 5/22/2019 21:30:25 | 0.05000 ppm            |
|                    | 5/22/2019 21:34:07 | 0.07000 ppm            |
|                    | 5/22/2019 21:41:29 | 0.05000 ppm            |
|                    | 5/22/2019 21:44:36 | 0.03000 ppm            |
|                    | 5/22/2019 21:47:34 | 0.06000 ppm            |