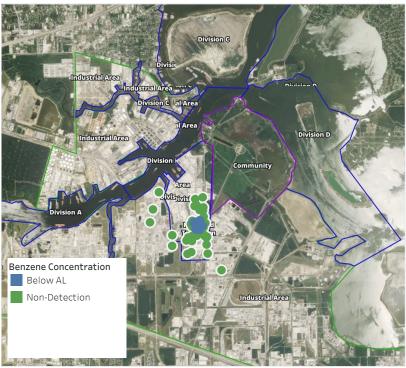

s |
|--------------------|--------------------|------------------------|
| Division E         | 5/22/2019 07:04:28 | 0.03000 ppm            |
|                    | 5/22/2019 07:07:32 | 0.02000 ppm            |
|                    | 5/22/2019 07:05:46 | 0.03000 ppm            |
|                    | 5/22/2019 07:09:36 | 0.05000 ppm            |
|                    | 5/22/2019 07:12:53 | 0.03000 ppm            |
|                    | 5/22/2019 07:01:06 | 0.03000 ppm            |
| Impacted Tank Farm | 5/22/2019 07:58:45 | 0.09000 ppm            |





#### Reading Date

5/22/2019 8:00:00 AM to 5/22/2019 9:00:00 AM





#### Reading Date

5/22/2019 8:00:00 AM to 5/22/2019 10:00:00 AM



### Recent Benzene Detections





#### Reading Date

5/22/2019 10:00:00 AM to 5/22/2019 11:00:00 AM



### Recent Benzene Detections

| Location Category  | Reading Date       | Range of<br>Detections |
|--------------------|--------------------|------------------------|
| Division E         | 5/22/2019 10:31:48 | 0.0200 ppm             |
|                    | 5/22/2019 10:42:58 | 0.0200 ppm             |
|                    | 5/22/2019 10:40:10 | 0.0200 ppm             |
|                    | 5/22/2019 10:53:39 | 0.0300 ppm             |
|                    | 5/22/2019 10:48:00 | 0.1000 ppm             |
|                    | 5/22/2019 10:56:37 | 0.0500 ppm             |
| Impacted Tank Farm | 5/22/2019 10:00:28 | 0.0300 ppm             |
|                    | 5/22/2019 10:18:14 | 0.0500 ppm             |
|                    | 5/22/2019 10:21:51 | 0.0800 ppm             |
|