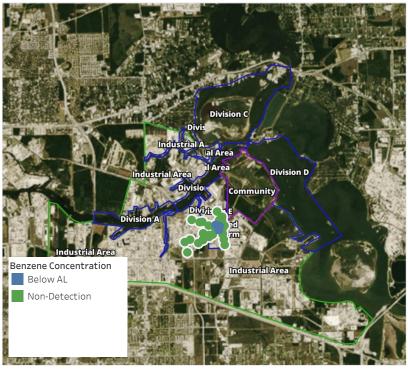

### Recent Benzene Detections

| Location Category  | Reading Date       | Range of<br>Detections |
|--------------------|--------------------|------------------------|
| Division E         | 5/21/2019 23:33:12 | 0.05000 ppm            |
|                    | 5/21/2019 23:36:07 | 0.05000 ppm            |
|                    | 5/21/2019 23:39:11 | 0.03000 ppm            |
|                    | 5/21/2019 23:18:34 | 0.03000 ppm            |
|                    | 5/21/2019 23:42:30 | 0.02000 ppm            |
|                    | 5/21/2019 23:44:07 | 0.04000 ppm            |
|                    | 5/21/2019 23:47:57 | 0.02000 ppm            |
|                    | 5/21/2019 23:40:38 | 0.03000 ppm            |
|                    | 5/21/2019 23:45:54 | 0.03000 ppm            |
| Impacted Tank Farm | 5/21/2019 23:43:11 | 0.10000 ppm            |
|                    | 5/21/2019 23:47:36 | 0.03000 ppm            |
|                    |                    |                        |

### Recent Benzene Detections

| Location Category  | Reading Date       | Range of<br>Detections |
|--------------------|--------------------|------------------------|
| Division E         | 5/22/2019 00:00:38 | 0.02000 ppm            |
|                    | 5/22/2019 00:12:04 | 0.03000 ppm            |
|                    | 5/22/2019 00:18:57 | 0.02000 ppm            |
|                    | 5/22/2019 00:25:01 | 0.04000 ppm            |
|                    | 5/22/2019 00:38:36 | 0.02000 ppm            |
|                    | 5/22/2019 00:56:43 | 0.02000 ppm            |
|                    | 5/22/2019 00:25:52 | 0.04000 ppm            |
|                    | 5/22/2019 00:30:05 | 0.04000 ppm            |
|                    | 5/22/2019 00:33:33 | 0.02000 ppm            |
|                    | 5/22/2019 00:19:47 | 0.04000 ppm            |
| Impacted Tank Farm | 5/22/2019 00:55:16 | 0.03000 ppm            |
|                    | 5/22/2019 00:58:45 | 0.04000 ppm            |

### Recent Benzene Detections

| Location Category | Reading Date       | Range of<br>Detections |
|-------------------|--------------------|------------------------|
| Division E        | 5/22/2019 02:25:40 | 0.03000 ppm            |
|                   | 5/22/2019 02:28:55 | 0.02000 ppm            |
|                   | 5/22/2019 02:42:21 | 0.03000 ppm            |

### Recent Benzene Detections

| Location Category  | Reading Date       | Range of<br>Detections |
|--------------------|--------------------|------------------------|
| Division E         | 5/22/2019 05:42:33 | 0.02000 ppm            |
|                    | 5/22/2019 05:39:48 | 0.03000 ppm            |
|                    | 5/22/2019 05:40:16 | 0.03000 ppm            |
|                    | 5/22/2019 05:48:02 | 0.03000 ppm            |
| Impacted Tank Farm | 5/22/2019 05:03:03 | 0.02000 ppm            |

#### Recent Benzene Detections

| Recent Benzene Detections |                    |                        |
|---------------------------|--------------------|------------------------|
| Location Category         | Reading Date       | Range of<br>Detections |
| Division E                | 5/22/2019 06:30:52 | 0.02000 ppm            |
|                           | 5/22/2019 06:27:00 | 0.02000 ppm            |
|                           | 5/22/2019 06:21:53 | 0.02000 ppm            |
|                           | 5/22/2019 06:50:03 | 0.02000 ppm            |
| Impacted Tank Farm        | 5/22/2019 06:18:17 | 0.07000 ppm            |
|                           | 5/22/2019 06:23:16 | 0.09000 ppm            |
|                           | 5/22/2019 06:26:31 | 0.03000 ppm            |
|                           | 5/22/2019 06:30:55 | 0.03000 ppm            |
| Industrial Area           | 5/22/2019 06:36:35 | 0.03000 ppm            |

### Recent Benzene Detections

| Location Category  | Reading Date       | Range of<br>Detections |
|--------------------|--------------------|------------------------|
| Division E         | 5/22/2019 07:04:28 | 0.03000 ppm            |
|                    | 5/22/2019 07:07:32 | 0.02000 ppm            |
|                    | 5/22/2019 07:05:46 | 0.03000 ppm            |
|                    | 5/22/2019 07:09:36 | 0.05000 ppm            |
|                    | 5/22/2019 07:12:53 | 0.03000 ppm            |
|                    | 5/22/2019 07:01:06 | 0.03000 ppm            |
| Impacted Tank Farm | 5/22/2019 07:58:45 | 0.09000 ppm            |

### Recent Benzene Detections

| Location Category  | Reading Date       | Range of<br>Detections |
|--------------------|--------------------|------------------------|
| Division E         | 5/22/2019 10:31:48 | 0.0200 ppm             |
|                    | 5/22/2019 10:42:58 | 0.0200 ppm             |
|                    | 5/22/2019 10:40:10 | 0.0200 ppm             |
|                    | 5/22/2019 10:53:39 | 0.0300 ppm             |
|                    | 5/22/2019 10:48:00 | 0.1000 ppm             |
|                    | 5/22/2019 10:56:37 | 0.0500 ppm             |
| Impacted Tank Farm | 5/22/2019 10:00:28 | 0.0300 ppm             |
|                    | 5/22/2019 10:18:14 | 0.0500 ppm             |
|                    | 5/22/2019 10:21:51 | 0.0800 ppm             |
|                    | 5/22/2019 10:25:37 | 0.0700 ppm             |
|                    | 5/22/2019 10:56:38 | 0.3500 ppm             |
|                    | 5/22/2019 10:52:47 | 0.0500 ppm             |
|                    | 5/22/2019 10:46:26 | 0.0400 ppm             |
|                    | 5/22/2019 10:49:40 | 0.0600 ppm             |

### Recent Benzene Detections

| Location Category  | Reading Date       | Range of<br>Detections |
|--------------------|--------------------|------------------------|
| Division E         | 5/22/2019 11:02:20 | 0.0300 ppm             |
|                    | 5/22/2019 11:10:47 | 0.0400 ppm             |
|                    | 5/22/2019 11:08:33 | 0.0500 ppm             |
|                    | 5/22/2019 11:30:50 | 0.0400 ppm             |
|                    | 5/22/2019 11:33:48 | 0.0300 ppm             |
|                    | 5/22/2019 11:19:58 | 0.0700 ppm             |
|                    | 5/22/2019 11:36:07 | 0.0500 ppm             |
|                    | 5/22/2019 11:30:20 | 0.0400 ppm             |
|                    | 5/22/2019 11:26:24 | 0.0300 ppm             |
|                    | 5/22/2019 11:40:09 | 0.0500 ppm             |
|                    | 5/22/2019 11:48:25 | 0.0300 ppm             |
| Impacted Tank Farm | 5/22/2019 11:01:43 | 0.1100 ppm             |
|                    | 5/22/2019 11:18:53 | 0.5200 ppm             |
|                    | 5/22/2019 11:23:56 | 0.4300 ppm             |
|                    | 5/22/2019 11:35:36 | 0.0400 ppm             |
|                    | 5/22/2019 11:29:25 | 0.0400 ppm             |

## Recent Benzene Detections

| Location Category  | Reading Date       | Range of<br>Detections |
|--------------------|--------------------|------------------------|
| Division E         | 5/22/2019 12:03:49 | 0.04000 ppm            |
|                    | 5/22/2019 12:06:48 | 0.04000 ppm            |
|                    | 5/22/2019 12:17:12 | 0.03000 ppm            |
|                    | 5/22/2019 12:18:18 | 0.04000 ppm            |
|                    | 5/22/2019 12:14:08 | 0.02000 ppm            |
|                    | 5/22/2019 12:04:15 | 0.03000 ppm            |
|                    | 5/22/2019 12:27:19 | 0.05000 ppm            |
|                    | 5/22/2019 12:33:22 | 0.03000 ppm            |
|                    | 5/22/2019 12:35:34 | 0.02000 ppm            |
|                    | 5/22/2019 12:40:08 | 0.08000 ppm            |
|                    | 5/22/2019 12:49:23 | 0.02000 ppm            |
|                    | 5/22/2019 12:33:40 | 0.02000 ppm            |
|                    | 5/22/2019 12:41:50 | 0.03000 ppm            |
|                    | 5/22/2019 12:59:53 | 0.02000 ppm            |
|                    | 5/22/2019 12:45:34 | 0.03000 ppm            |
| Impacted Tank Farm | 5/22/2019 12:33:58 | 0.08000 ppm            |
|                    | 5/22/2019 12:32:44 | 0.10000 ppm            |
|                    | 5/22/2019 12:28:36 | 0.04000 ppm            |

### Recent Benzene Detections

| Location Category  | Reading Date       | Range of<br>Detections |
|--------------------|--------------------|------------------------|
| Division E         | 5/22/2019 14:05:54 | 0.04000 ppm            |
|                    | 5/22/2019 14:14:34 | 0.03000 ppm            |
|                    | 5/22/2019 14:40:41 | 0.05000 ppm            |
|                    | 5/22/2019 14:30:30 | 0.09000 ppm            |
| Impacted Tank Farm | 5/22/2019 14:07:19 | 0.04000 ppm            |
|                    | 5/22/2019 14:04:13 | 0.07000 ppm            |
|                    | 5/22/2019 14:16:31 | 0.10000 ppm            |
|                    | 5/22/2019 14:52:48 | 0.04000 ppm            |

### Recent Benzene Detections

| Location Category  | Reading Date       | Range of<br>Detections |
|--------------------|--------------------|------------------------|
| Division E         | 5/22/2019 16:42:37 | 0.04000 ppm            |
|                    | 5/22/2019 16:39:50 | 0.06000 ppm            |
| Impacted Tank Farm | 5/22/2019 16:17:50 | 0.05000 ppm            |
|                    | 5/22/2019 16:20:54 | 0.06000 ppm            |
|                    | 5/22/2019 16:14:26 | 0.03000 ppm            |
|                    | 5/22/2019 16:58:45 | 0.05000 ppm            |
| Site Assessment    | 5/22/2019 16:51:14 | 0.04000 ppm            |
|                    | 5/22/2019 16:48:59 | 0.08000 ppm            |

### Recent Benzene Detections

| Location Category  | Reading Date       | Range of<br>Detections |
|--------------------|--------------------|------------------------|
| Division E         | 5/22/2019 17:01:34 | 0.02000 ppm            |
|                    | 5/22/2019 17:18:37 | 0.03000 ppm            |
|                    | 5/22/2019 17:35:01 | 0.03000 ppm            |
|                    | 5/22/2019 17:33:08 | 0.02000 ppm            |
|                    | 5/22/2019 17:42:15 | 0.03000 ppm            |
|                    | 5/22/2019 17:36:13 | 0.02000 ppm            |
| Impacted Tank Farm | 5/22/2019 17:08:39 | 0.05000 ppm            |
|                    | 5/22/2019 17:03:24 | 0.05000 ppm            |

### Recent Benzene Detections

| Location Category  | Reading Date       | Range of<br>Detections |
|--------------------|--------------------|------------------------|
| Division E         | 5/22/2019 19:17:55 | 0.02000 ppm            |
|                    | 5/22/2019 19:40:58 | 0.04000 ppm            |
|                    | 5/22/2019 19:32:10 | 0.07000 ppm            |
| Impacted Tank Farm | 5/22/2019 19:29:54 | 0.08000 ppm            |
|                    | 5/22/2019 19:37:49 | 0.04000 ppm            |
|                    | 5/22/2019 19:50:26 | 0.04000 ppm            |

### Recent Benzene Detections

| Location Category  | Reading Date       | Range of<br>Detections |
|--------------------|--------------------|------------------------|
| Division E         | 5/22/2019 21:14:31 | 0.02000 ppm            |
|                    | 5/22/2019 21:26:39 | 0.08000 ppm            |
|                    | 5/22/2019 21:29:51 | 0.05000 ppm            |
|                    | 5/22/2019 21:21:53 | ppm                    |
|                    | 5/22/2019 21:46:09 | 0.06000 ppm            |
|                    | 5/22/2019 21:56:53 | 0.02000 ppm            |
|                    | 5/22/2019 21:53:43 | 0.02000 ppm            |
|                    | 5/22/2019 21:59:28 | 0.04000 ppm            |
| Impacted Tank Farm | 5/22/2019 21:07:54 | 0.07000 ppm            |
|                    | 5/22/2019 21:11:06 | 0.03000 ppm            |
|                    | 5/22/2019 21:16:54 | 0.02000 ppm            |
|                    | 5/22/2019 21:30:25 | 0.05000 ppm            |
|                    | 5/22/2019 21:34:07 | 0.07000 ppm            |
|                    | 5/22/2019 21:41:29 | 0.05000 ppm            |
|                    | 5/22/2019 21:44:36 | 0.03000 ppm            |
|                    | 5/22/2019 21:47:34 | 0.06000 ppm            |