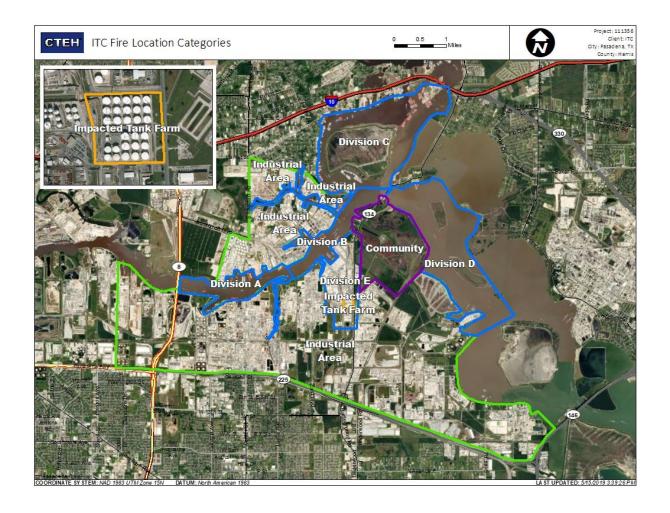

s

| Location Category  | Reading Date       | Range of<br>Detections |
|--------------------|--------------------|------------------------|
| Division E         | 5/22/2019 14:05:54 | 0.04000 ppm            |
|                    | 5/22/2019 14:14:34 | 0.03000 ppm            |
|                    | 5/22/2019 14:40:41 | 0.05000 ppm            |
|                    | 5/22/2019 14:30:30 | 0.09000 ppm            |
| Impacted Tank Farm | 5/22/2019 14:07:19 | 0.04000 ppm            |
|                    | 5/22/2019 14:04:13 | 0.07000 ppm            |
|                    | 5/22/2019 14:16:31 | 0.10000 ppm            |
|                    | 5/22/2019 14:52:48 | 0.04000 ppm            |





#### Reading Date

5/22/2019 3:00:00 PM to 5/22/2019 4:00:00 PM



### Recent Benzene Detections







#### Reading Date

5/22/2019 4:00:00 PM to 5/22/2019 5:00:00 PM



### Recent Benzene Detections

| Location Category  | Reading Date       | Range of<br>Detections |
|--------------------|--------------------|------------------------|
| Division E         | 5/22/2019 16:42:37 | 0.04000 ppm            |
|                    | 5/22/2019 16:39:50 | 0.06000 ppm            |
| Impacted Tank Farm | 5/22/2019 16:17:50 | 0.05000 ppm            |
|                    | 5/22/2019 16:20:54 | 0.06000 ppm            |
|                    | 5/22/2019 16:14:26 | 0.03000 ppm            |
|                    | 5/22/2019 16:58:45 | 0.05000 ppm            |
| Site Assessment    | 5/22/2019 16:51:14 | 0.04000 ppm            |
|                    | 5/22/2019 16:48:59 | 0.08000 ppm            |





####