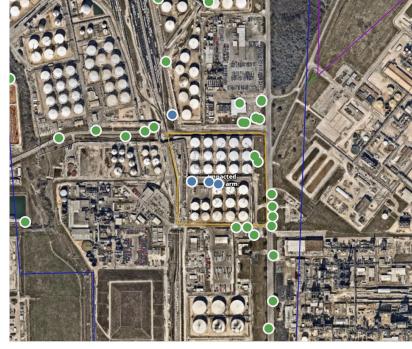

/2019 17:03:24 | 0.05000 ppm            |





#### Reading Date

5/22/2019 6:00:00 PM to 5/22/2019 7:00:00 PM



### Recent Benzene Detections





#### Reading Date

5/22/2019 7:00:00 PM to 5/22/2019 8:00:00 PM



### Recent Benzene Detections

| Location Category  | Reading Date       | Range of<br>Detections |
|--------------------|--------------------|------------------------|
| Division E         | 5/22/2019 19:17:55 | 0.02000 ppm            |
|                    | 5/22/2019 19:40:58 | 0.04000 ppm            |
|                    | 5/22/2019 19:32:10 | 0.07000 ppm            |
| Impacted Tank Farm | 5/22/2019 19:29:54 | 0.08000 ppm            |
|                    | 5/22/2019 19:37:49 | 0.04000 ppm            |
|                    | 5/22/2019 19:50:26 | 0.04000 ppm            |



#### Reading Date

5/22/2019 8:00:00 PM to 5/22/2019 9:00:00 PM



#### Reading Date

5/22/2019 9:00:00 PM to 5/22/2019 10:00:00 PM



### Recent Benzene Detections

| Location Category  | Reading Date       | Range of<br>Detections |
|--------------------|--------------------|------------------------|
| Division E         | 5/22/2019 21:14:31 | 0.02000 ppm            |
|                    | 5/22/2019 21:26:39 | 0.08000 ppm            |
|                    | 5/22/2019 21:29:51 | 0.05000 ppm            |
|                    | 5/22/2019 21:21:53 | ppm                    |
|                    | 5/22/2019 21:46:09 | 0.06000 ppm            |
|                    | 5/22/2019 21:56:53 | 0.02000 ppm            |
|                    | 5/22/2019 21:53:43 | 0.02000 ppm            |
|