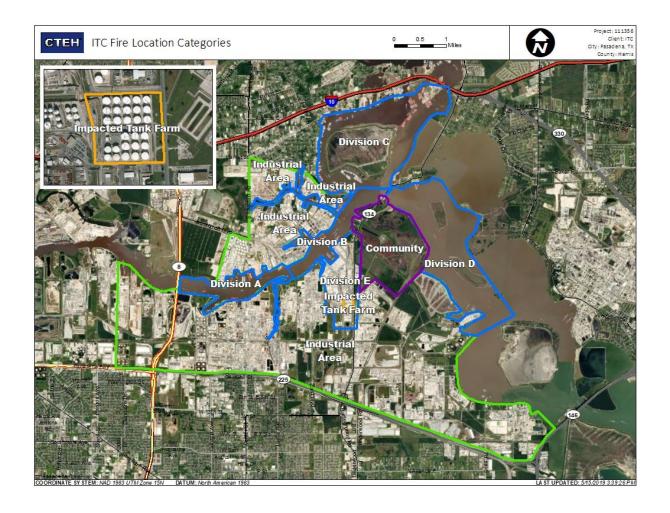

9 10:40:10 | 0.0200 ppm             |
|                    | 5/22/2019 10:53:39 | 0.0300 ppm             |
|                    | 5/22/2019 10:48:00 | 0.1000 ppm             |
|                    | 5/22/2019 10:56:37 | 0.0500 ppm             |
| Impacted Tank Farm | 5/22/2019 10:00:28 | 0.0300 ppm             |
|                    | 5/22/2019 10:18:14 | 0.0500 ppm             |
|                    | 5/22/2019 10:21:51 | 0.0800 ppm             |
|                    | 5/22/2019 10:25:37 | 0.0700 ppm             |
|                    | 5/22/2019 10:56:38 | 0.3500 ppm             |
|                    | 5/22/2019 10:52:47 | 0.0500 ppm             |
|                    | 5/22/2019 10:46:26 | 0.0400 ppm             |
|                    | 5/22/2019 10:49:40 | 0.0600 ppm             |





#### Reading Date

5/22/2019 11:00:00 AM to 5/22/2019 12:00:00 PM



### Recent Benzene Detections

| Location Category  | Reading Date       | Range of<br>Detections |
|--------------------|--------------------|------------------------|
| Division E         | 5/22/2019 11:02:20 | 0.0300 ppm             |
|                    | 5/22/2019 11:10:47 | 0.0400 ppm             |
|                    | 5/22/2019 11:08:33 | 0.0500 ppm             |
|                    | 5/22/2019 11:30:50 | 0.0400 ppm             |
|                    | 5/22/2019 11:33:48 | 0.0300 ppm             |
|                    | 5/22/2019 11:19:58 | 0.0700 ppm             |
|                    | 5/22/2019 11:36:07 | 0.0500 ppm             |
|                    | 5/22/2019 11:30:20 | 0.0400 ppm             |
|