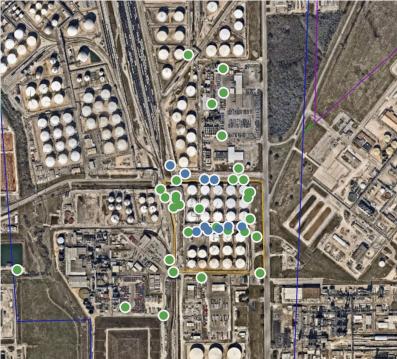

ons

| Location Category  | Reading Date       | Range of<br>Detections |
|--------------------|--------------------|------------------------|
| Division E         | 5/22/2019 17:01:34 | 0.02000 ppm            |
|                    | 5/22/2019 17:18:37 | 0.03000 ppm            |
|                    | 5/22/2019 17:35:01 | 0.03000 ppm            |
|                    | 5/22/2019 17:33:08 | 0.02000 ppm            |
|                    | 5/22/2019 17:42:15 | 0.03000 ppm            |
|                    | 5/22/2019 17:36:13 | 0.02000 ppm            |
| Impacted Tank Farm | 5/22/2019 17:08:39 | 0.05000 ppm            |
|                    | 5/22/2019 17:03:24 | 0.05000 ppm            |





#### Reading Date

5/22/2019 6:00:00 PM to 5/22/2019 7:00:00 PM



### Recent Benzene Detections





#### Reading Date

5/22/2019 7:00:00 PM to 5/22/2019 8:00:00 PM



### Recent Benzene Detections

| Location Category  | Reading Date       | Range of<br>Detections |
|--------------------|--------------------|------------------------|
| Division E         | 5/22/2019 19:17:55 | 0.02000 ppm            |
|                    | 5/22/2019 19:40:58 | 0.04000 ppm            |
|                    | 5/22/2019 19:32:10 | 0.07000 ppm            |
| Impacted Tank Farm | 5/22/2019 19:29:54 | 0.08000 ppm            |
|                    | 5/22/2019 19:37:49 | 0.04000 ppm            |
|                    | 5/22/2019 19:50:26 | 0.04000 ppm            |



#### Reading Date

5/22/2019 8:00:00 PM to 5/22/2019 9:00:00 PM



#### Reading Date

5/22/2019 9:00:00 PM to 5/22/2019 10:00:00 PM



### Recent