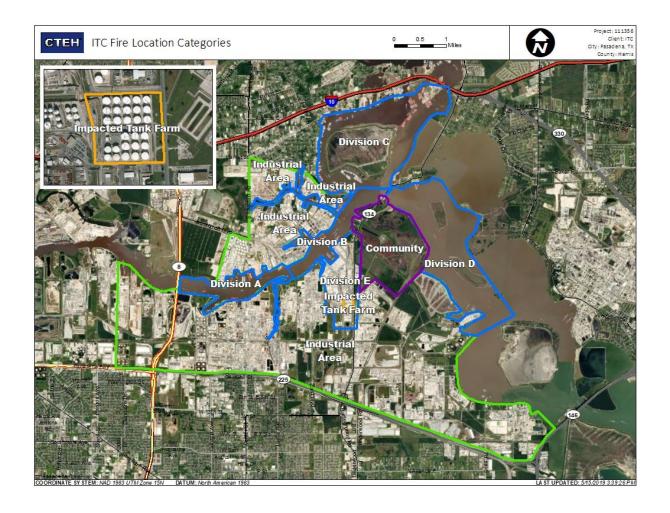

|





#### Reading Date

5/22/2019 5:00:00 PM to 5/22/2019 6:00:00 PM



### Recent Benzene Detections

| Location Category  | Reading Date       | Range of<br>Detections |
|--------------------|--------------------|------------------------|
| Division E         | 5/22/2019 17:01:34 | 0.02000 ppm            |
|                    | 5/22/2019 17:18:37 | 0.03000 ppm            |
|                    | 5/22/2019 17:35:01 | 0.03000 ppm            |
|                    | 5/22/2019 17:33:08 | 0.02000 ppm            |
|                    | 5/22/2019 17:42:15 | 0.03000 ppm            |
|                    | 5/22/2019 17:36:13 | 0.02000 ppm            |
| Impacted Tank Farm | 5/22/2019 17:08:39 | 0.05000 ppm            |
|                    | 5/22/2019 17:03:24 | 0.05000 ppm            |





#### Reading Date

5/22/2019 6:00:00 PM to 5/22/2019 7:00:00 PM



### Recent Benzene Detections





#### Reading Date

5/22/2019 7:00:00 PM to 5/22/2019 8:00:00 PM



### Recent Benzene Detections

| Location Category  | Reading Date       | Range of<br>Detections |
|--------------------|--------------------|------------------------|
| Division E         | 5/22/2019 19:17:55 | 0.02000 ppm            |
|                    | 5/22/2019 19:40:58 | 0.04000 ppm            |
|                    | 5/22/2019 19:32:10 | 0.07000 ppm            |
| Impacted Tank Farm | 5/22/2019 19:29:54 | 0.08000 ppm            |
|                    | 5/22/2019 19:37:49 | 0.04000 ppm            |
|                    | 5/22/2019 19:50:26 | 0.04000 ppm            |



#### Reading Date

5/22/2019 8:00:00 PM to