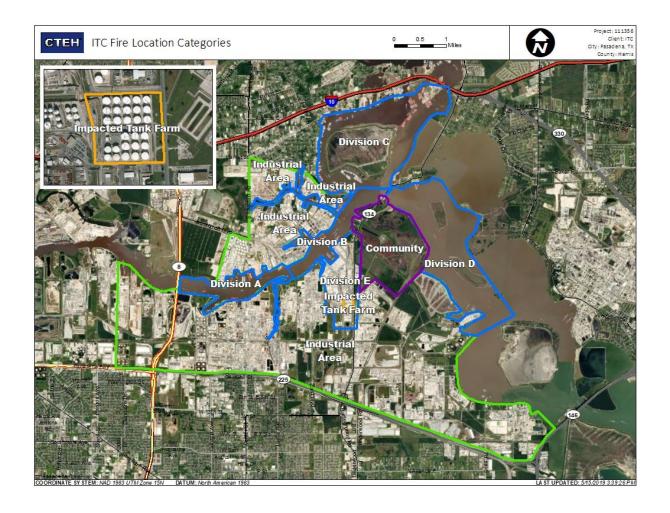

ndustrial Area           | 5/22/2019 06:36:35 | 0.03000 ppm            |





#### Reading Date

5/22/2019 7:00:00 AM to 5/22/2019 8:00:00 AM



### Recent Benzene Detections

| Location Category  | Reading Date       | Range of<br>Detections |
|--------------------|--------------------|------------------------|
| Division E         | 5/22/2019 07:04:28 | 0.03000 ppm            |
|                    | 5/22/2019 07:07:32 | 0.02000 ppm            |
|                    | 5/22/2019 07:05:46 | 0.03000 ppm            |
|                    | 5/22/2019 07:09:36 | 0.05000 ppm            |
|                    | 5/22/2019 07:12:53 | 0.03000 ppm            |
|                    | 5/22/2019 07:01:06 | 0.03000 ppm            |
| Impacted Tank Farm | 5/22/2019 07:58:45 | 0.09000 ppm            |





#### Reading Date

5/22/2019 8:00:00 AM to 5/22/2019 9:00:00 AM





#### Reading Date

5/22/2019 8:00:00 AM to 5/22/2019 10:00:00 AM



### Recent Benzene Detections





#### Reading Date

5/22/2019 10:00:00 AM to 5/22/2019 11:00:00 AM



### Recent Benzene Detections

| Location Category  | Reading Date       | Range of<br>Detections |
|--------------------|--------------------|------------------------|
| Division E         | 5/22/2019 10:31:48 | 0.0200 ppm             |
|                    | 5/22/2019 10:42:58 | 0.0200 ppm             |
|                    | 5/22/2019 10:40:10 | 0.0200 ppm             |
|                    | 5/22/2019 10:53:39 | 0.0300 ppm             |
|                    | 5/22/2019 10:48:00 | 0.1000 ppm             |
|                    | 5/22/2019 10:56:37 |