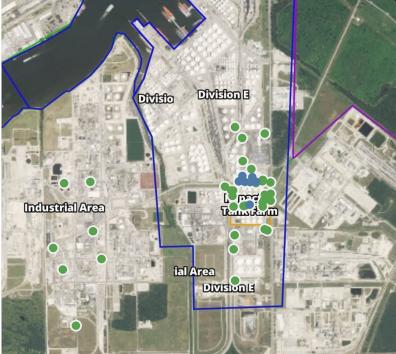

Industrial Area           | 5/22/2019 06:36:35 | 0.03000 ppm            |





#### Reading Date

5/22/2019 7:00:00 AM to 5/22/2019 8:00:00 AM



### Recent Benzene Detections

| Location Category  | Reading Date       | Range of<br>Detections |
|--------------------|--------------------|------------------------|
| Division E         | 5/22/2019 07:04:28 | 0.03000 ppm            |
|                    | 5/22/2019 07:07:32 | 0.02000 ppm            |
|                    | 5/22/2019 07:05:46 | 0.03000 ppm            |
|                    | 5/22/2019 07:09:36 | 0.05000 ppm            |
|                    | 5/22/2019 07:12:53 | 0.03000 ppm            |
|                    | 5/22/2019 07:01:06 | 0.03000 ppm            |
| Impacted Tank Farm | 5/22/2019 07:58:45 | 0.09000 ppm            |





#### Reading Date

5/22/2019 8:00:00 AM to 5/22/2019 9:00:00 AM





#### Reading Date

5/22/2019 8:00:00 AM to 5/22/2019 10:00:00 AM



### Recent Benzene Detections





#### Reading Date

5/22/2019 10:00:00 AM to 5/22/2019 11:00:00 AM



### Recent Benzene Detections

| Location Category  | Reading Date       | Range of<br>Detections |
|--------------------|--------------------|------------------------|
| Division E         | 5/22/2019 10:31:48 | 0.0200 ppm             |
|                    | 5/22/2019 10:42:58 | 0.0200 ppm             |
|                    | 5/22/2019 10:40:10 | 0.0200 ppm             |
|                    | 5/22/2019 10:53:39 | 0.0300 ppm             |
|                    | 5/22/2019 10:48:00 | 0.1000 ppm             |
|                    | 5/22/2019 10:56:37