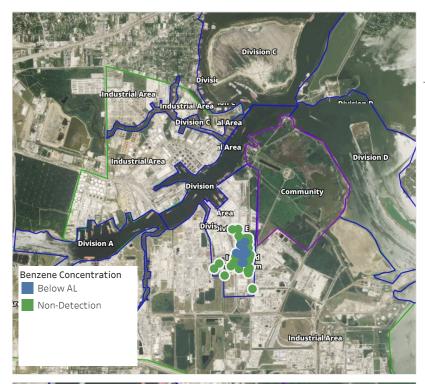

### Recent Benzene Detections

| Location Category  | Reading Date       | Range of<br>Detections |
|--------------------|--------------------|------------------------|
| Division E         | 5/21/2019 23:33:12 | 0.05000 ppm            |
|                    | 5/21/2019 23:36:07 | 0.05000 ppm            |
|                    | 5/21/2019 23:39:11 | 0.03000 ppm            |
|                    | 5/21/2019 23:18:34 | 0.03000 ppm            |
|                    | 5/21/2019 23:42:30 | 0.02000 ppm            |
|                    | 5/21/2019 23:44:07 | 0.04000 ppm            |
|                    | 5/21/2019 23:47:57 | 0.02000 ppm            |
|                    | 5/21/2019 23:40:38 | 0.03000 ppm            |
|                    | 5/21/2019 23:45:54 | 0.03000 ppm            |
| Impacted Tank Farm | 5/21/2019 23:43:11 | 0.10000 ppm            |
|                    | 5/21/2019 23:47:36 | 0.03000 ppm            |
|                    |                    |                        |

### Recent Benzene Detections

| Location Category  | Reading Date       | Range of<br>Detections |
|--------------------|--------------------|------------------------|
| Division E         | 5/22/2019 00:00:38 | 0.02000 ppm            |
|                    | 5/22/2019 00:12:04 | 0.03000 ppm            |
|                    | 5/22/2019 00:18:57 | 0.02000 ppm            |
|                    | 5/22/2019 00:25:01 | 0.04000 ppm            |
|                    | 5/22/2019 00:38:36 | 0.02000 ppm            |
|                    | 5/22/2019 00:56:43 | 0.02000 ppm            |
|                    | 5/22/2019 00:25:52 | 0.04000 ppm            |
|                    | 5/22/2019 00:30:05 | 0.04000 ppm            |
|                    | 5/22/2019 00:33:33 | 0.02000 ppm            |
|                    | 5/22/2019 00:19:47 | 0.04000 ppm            |
| Impacted Tank Farm | 5/22/2019 00:55:16 | 0.03000 ppm            |
|                    | 5/22/2019 00:58:45 | 0.04000 ppm            |

### Recent Benzene Detections

| Location Category | Reading Date       | Range of<br>Detections |
|-------------------|--------------------|------------------------|
| Division E        | 5/22/2019 02:25:40 | 0.03000 ppm            |
|                   | 5/22/2019 02:28:55 | 0.02000 ppm            |
|                   | 5/22/2019 02:42:21 | 0.03000 ppm            |

### Recent Benzene Detections

| Location Category  | Reading Date       | Range of<br>Detections |
|--------------------|--------------------|------------------------|
| Division E         | 5/22/2019 05:42:33 | 0.02000 ppm            |
|                    | 5/22/2019 05:39:48 | 0.03000 ppm            |
|                    | 5/22/2019 05:40:16 | 0.03000 ppm            |
|                    | 5/22/2019 05:48:02 | 0.03000 ppm            |
| Impacted Tank Farm | 5/22/2019 05:03:03 | 0.02000 ppm            |

#### Recent Benzene Detections

| Recent Benzene Detections |                    |                        |
|---------------------------|--------------------|------------------------|
| Location Category         | Reading Date       | Range of<br>Detections |
| Division E                | 5/22/2019 06:30:52 | 0.02000 ppm            |
|                           | 5/22/2019 06:27:00 | 0.02000 ppm            |
|                           | 5/22/2019 06:21:53 | 0.02000 ppm            |
|                           | 5/22/2019 06:50:03 | 0.02000 ppm            |
| Impacted Tank Farm        | 5/22/2019 06:18:17 | 0.07000 ppm            |
|                           | 5/22/2019 06:23:16 | 0.09000 ppm            |
|                           | 5/22/2019 06:26:31 | 0.03000 ppm            |
|                           | 5/22/2019 06:30:55 | 0.03000 ppm            |
| Industrial Area           | 5/22/2019 06:36:35 | 0.03000 ppm            |

### Recent Benzene Detections

| Location Category  | Reading Date       | Range of<br>Detections |
|--------------------|--------------------|------------------------|
| Division E         | 5/22/2019 07:04:28 | 0.03000 ppm            |
|                    | 5/22/2019 07:07:32 | 0.02000 ppm            |
|                    | 5/22/2019 07:05:46 | 0.03000 ppm            |
|                    | 5/22/2019 07:09:36 | 0.05000 ppm            |
|                    | 5/22/2019 07:12:53 | 0.03000 ppm            |
|                    | 5/22/2019 07:01:06 | 0.03000 ppm            |
| Impacted Tank Farm | 5/22/2019 07:58:45 | 0.09000 ppm            |

### Recent Benzene Detections

| Location Category  | Reading Date       | Range of<br>Detections |
|--------------------|--------------------|------------------------|
| Division E         | 5/22/2019 10:31:48 | 0.0200 ppm             |
|                    | 5/22/2019 10:42:58 | 0.0200 ppm             |
|                    | 5/22/2019 10:40:10 | 0.0200 ppm             |
|                    | 5/22/2019 10:53:39 | 0.0300 ppm             |
|                    | 5/22/2019 10:48:00 | 0.1000 ppm             |
|                    | 5/22/2019 10:56:37 | 0.0500 ppm             |
| Impacted Tank Farm | 5/22/2019 10:00:28 | 0.0300 ppm             |
|                    | 5/22/2019 10:18:14 | 0.0500 ppm             |
|                    | 5/22/2019 10:21:51 | 0.0800 ppm             |
|                    | 5/22/2019 10:25:37 | 0.0700 ppm             |
|                    | 5/22/2019 10:56:38 | 0.3500 ppm             |
|                    | 5/22/2019 10:52:47 | 0.0500 ppm             |
|                    | 5/22/2019 10:46:26 | 0.0400 ppm             |
|                    | 5/22/2019 10:49:40 | 0.0600 ppm             |

### Recent Benzene Detections

| Location Category  | Reading Date       | Range of<br>Detections |
|--------------------|--------------------|------------------------|
| Division E         | 5/22/2019 11:02:20 | 0.0300 ppm             |
|                    | 5/22/2019 11:10:47 | 0.0400 ppm             |
|                    | 5/22/2019 11:08:33 | 0.0500 ppm             |
|                    | 5/22/2019 11:30:50 | 0.0400 ppm             |
|                    | 5/22/2019 11:33:48 | 0.0300 ppm             |
|                    | 5/22/2019 11:19:58 | 0.0700 ppm             |
|                    | 5/22/2019 11:36:07 | 0.0500 ppm             |
|                    | 5/22/2019 11:30:20 | 0.0400 ppm             |
|                    | 5/22/2019 11:26:24 | 0.0300 ppm             |
|                    | 5/22/2019 11:40:09 | 0.0500 ppm             |
|                    | 5/22/2019 11:48:25 | 0.0300 ppm             |
| Impacted Tank Farm | 5/22/2019 11:01:43 | 0.1100 ppm             |
|                    | 5/22/2019 11:18:53 | 0.5200 ppm             |
|                    | 5/22/2019 11:23:56 | 0.4300 ppm             |
|                    | 5/22/2019 11:35:36 | 0.0400 ppm             |
|                    | 5/22/2019 11:29:25 | 0.0400 ppm             |

## Recent Benzene Detections

| Location Category  | Reading Date       | Range of<br>Detections |
|--------------------|--------------------|------------------------|
| Division E         | 5/22/2019 12:03:49 | 0.04000 ppm            |
|                    | 5/22/2019 12:06:48 | 0.04000 ppm            |
|                    | 5/22/2019 12:17:12 | 0.03000 ppm            |
|                    | 5/22/2019 12:18:18 | 0.04000 ppm            |
|                    | 5/22/2019 12:14:08 | 0.02000 ppm            |
|                    | 5/22/2019 12:04:15 | 0.03000 ppm            |
|                    | 5/22/2019 12:27:19 | 0.05000 ppm            |
|                    | 5/22/2019 12:33:22 | 0.03000 ppm            |
|                    | 5/22/2019 12:35:34 | 0.02000 ppm            |
|                    | 5/22/2019 12:40:08 | 0.08000 ppm            |
|                    | 5/22/2019 12:49:23 | 0.02000 ppm            |
|                    | 5/22/2019 12:33:40 | 0.02000 ppm            |
|                    | 5/22/2019 12:41:50 | 0.03000 ppm            |
|                    | 5/22/2019 12:59:53 | 0.02000 ppm            |
|                    | 5/22/2019 12:45:34 | 0.03000 ppm            |
| Impacted Tank Farm | 5/22/2019 12:33:58 | 0.08000 ppm            |
|                    | 5/22/2019 12:32:44 | 0.10000 ppm            |
|                    | 5/22/2019 12:28:36 | 0.04000 ppm            |

### Recent Benzene Detections

| Location Category  | Reading Date       | Range of<br>Detections |
|--------------------|--------------------|------------------------|
| Division E         | 5/22/2019 14:05:54 | 0.04000 ppm            |
|                    | 5/22/2019 14:14:34 | 0.03000 ppm            |
|                    | 5/22/2019 14:40:41 | 0.05000 ppm            |
|                    | 5/22/2019 14:30:30 | 0.09000 ppm            |
| Impacted Tank Farm | 5/22/2019 14:07:19 | 0.04000 ppm            |
|                    | 5/22/2019 14:04:13 | 0.07000 ppm            |
|                    | 5/22/2019 14:16:31 | 0.10000 ppm            |
|                    | 5/22/2019 14:52:48 | 0.04000 ppm            |

### Recent Benzene Detections

| Location Category  | Reading Date       | Range of<br>Detections |
|--------------------|--------------------|------------------------|
| Division E         | 5/22/2019 16:42:37 | 0.04000 ppm            |
|                    | 5/22/2019 16:39:50 | 0.06000 ppm            |
| Impacted Tank Farm | 5/22/2019 16:17:50 | 0.05000 ppm            |
|                    | 5/22/2019 16:20:54 | 0.06000 ppm            |
|                    | 5/22/2019 16:14:26 | 0.03000 ppm            |
|                    | 5/22/2019 16:58:45 | 0.05000 ppm            |
| Site Assessment    | 5/22/2019 16:51:14 | 0.04000 ppm            |
|                    | 5/22/2019 16:48:59 | 0.08000 ppm            |

### Recent Benzene Detections

| Location Category  | Reading Date       | Range of<br>Detections |
|--------------------|--------------------|------------------------|
| Division E         | 5/22/2019 17:01:34 | 0.02000 ppm            |
|                    | 5/22/2019 17:18:37 | 0.03000 ppm            |
|                    | 5/22/2019 17:35:01 | 0.03000 ppm            |
|                    | 5/22/2019 17:33:08 | 0.02000 ppm            |
|                    | 5/22/2019 17:42:15 | 0.03000 ppm            |
|                    | 5/22/2019 17:36:13 | 0.02000 ppm            |
| Impacted Tank Farm | 5/22/2019 17:08:39 | 0.05000 ppm            |
|                    | 5/22/2019 17:03:24 | 0.05000 ppm            |

### Recent Benzene Detections

| Location Category  | Reading Date       | Range of<br>Detections |
|--------------------|--------------------|------------------------|
| Division E         | 5/22/2019 19:17:55 | 0.02000 ppm            |
|                    | 5/22/2019 19:40:58 | 0.04000 ppm            |
|                    | 5/22/2019 19:32:10 | 0.07000 ppm            |
| Impacted Tank Farm | 5/22/2019 19:29:54 | 0.08000 ppm            |
|                    | 5/22/2019 19:37:49 | 0.04000 ppm            |
|                    | 5/22/2019 19:50:26 | 0.04000 ppm            |

### Recent Benzene Detections

| Location Category  | Reading Date       | Range of<br>Detections |
|--------------------|--------------------|------------------------|
| Division E         | 5/22/2019 21:14:31 | 0.02000 ppm            |
|                    | 5/22/2019 21:26:39 | 0.08000 ppm            |
|                    | 5/22/2019 21:29:51 | 0.05000 ppm            |
|                    | 5/22/2019 21:21:53 | ppm                    |
|                    | 5/22/2019 21:46:09 | 0.06000 ppm            |
|                    | 5/22/2019 21:56:53 | 0.02000 ppm            |
|                    | 5/22/2019 21:53:43 | 0.02000 ppm            |
|                    | 5/22/2019 21:59:28 | 0.04000 ppm            |
| Impacted Tank Farm | 5/22/2019 21:07:54 | 0.07000 ppm            |
|                    | 5/22/2019 21:11:06 | 0.03000 ppm            |
|                    | 5/22/2019 21:16:54 | 0.02000 ppm            |
|                    | 5/22/2019 21:30:25 | 0.05000 ppm            |
|                    | 5/22/2019 21:34:07 | 0.07000 ppm            |
|                    | 5/22/2019 21:41:29 | 0.05000 ppm            |
|                    | 5/22/2019 21:44:36 | 0.03000 ppm            |
|                    | 5/22/2019 21:47:34 | 0.06000 ppm            |