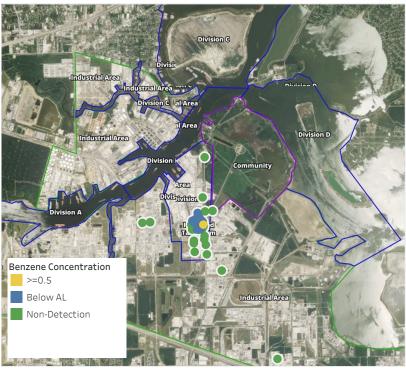

### Recent Benzene Detections

| Location Category  | Reading Date       | Range of<br>Detections |
|--------------------|--------------------|------------------------|
| Division E         | 5/21/2019 23:33:12 | 0.05000 ppm            |
|                    | 5/21/2019 23:36:07 | 0.05000 ppm            |
|                    | 5/21/2019 23:39:11 | 0.03000 ppm            |
|                    | 5/21/2019 23:18:34 | 0.03000 ppm            |
|                    | 5/21/2019 23:42:30 | 0.02000 ppm            |
|                    | 5/21/2019 23:44:07 | 0.04000 ppm            |
|                    | 5/21/2019 23:47:57 | 0.02000 ppm            |
|                    | 5/21/2019 23:40:38 | 0.03000 ppm            |
|                    | 5/21/2019 23:45:54 | 0.03000 ppm            |
| Impacted Tank Farm | 5/21/2019 23:43:11 | 0.10000 ppm            |
|                    | 5/21/2019 23:47:36 | 0.03000 ppm            |
|                    |                    |                        |

### Recent Benzene Detections

| Location Category  | Reading Date       | Range of<br>Detections |
|--------------------|--------------------|------------------------|
| Division E         | 5/22/2019 00:00:38 | 0.02000 ppm            |
|                    | 5/22/2019 00:12:04 | 0.03000 ppm            |
|                    | 5/22/2019 00:18:57 | 0.02000 ppm            |
|                    | 5/22/2019 00:25:01 | 0.04000 ppm            |
|                    | 5/22/2019 00:38:36 | 0.02000 ppm            |
|                    | 5/22/2019 00:56:43 | 0.02000 ppm            |
|                    | 5/22/2019 00:25:52 | 0.04000 ppm            |
|                    | 5/22/2019 00:30:05 | 0.04000 ppm            |
|                    | 5/22/2019 00:33:33 | 0.02000 ppm            |
|                    | 5/22/2019 00:19:47 | 0.04000 ppm            |
| Impacted Tank Farm | 5/22/2019 00:55:16 | 0.03000 ppm            |
|                    | 5/22/2019 00:58:45 | 0.04000 ppm            |

### Recent Benzene Detections

| Location Category | Reading Date       | Range of<br>Detections |
|-------------------|--------------------|------------------------|
| Division E        | 5/22/2019 02:25:40 | 0.03000 ppm            |
|                   | 5/22/2019 02:28:55 | 0.02000 ppm            |
|                   | 5/22/2019 02:42:21 | 0.03000 ppm            |

### Recent Benzene Detections

| Location Category  | Reading Date       | Range of<br>Detections |
|--------------------|--------------------|------------------------|
| Division E         | 5/22/2019 05:42:33 | 0.02000 ppm            |
|                    | 5/22/2019 05:39:48 | 0.03000 ppm            |
|                    | 5/22/2019 05:40:16 | 0.03000 ppm            |
|                    | 5/22/2019 05:48:02 | 0.03000 ppm            |
| Impacted Tank Farm | 5/22/2019 05:03:03 | 0.02000 ppm            |

#### Recent Benzene Detections

| Recent Benzene Detections |                    |                        |
|---------------------------|--------------------|------------------------|
| Location Category         | Reading Date       | Range of<br>Detections |
| Division E                | 5/22/2019 06:30:52 | 0.02000 ppm            |
|                           | 5/22/2019 06:27:00 | 0.02000 ppm            |
|                           | 5/22/2019 06:21:53 | 0.02000 ppm            |
|                           | 5/22/2019 06:50:03 | 0.02000 ppm            |
| Impacted Tank Farm        | 5/22/2019 06:18:17 | 0.07000 ppm            |
|                           | 5/22/2019 06:23:16 | 0.09000 ppm            |
|                           | 5/22/2019 06:26:31 | 0.03000 ppm            |
|                           | 5/22/2019 06:30:55 | 0.03000 ppm            |
| Industrial Area           | 5/22/2019 06:36:35 | 0.03000 ppm            |

### Recent Benzene Detections

| Location Category  | Reading Date       | Range of<br>Detections |
|--------------------|--------------------|------------------------|
| Division E         | 5/22/2019 07:04:28 | 0.03000 ppm            |
|                    | 5/22/2019 07:07:32 | 0.02000 ppm            |
|                    | 5/22/2019 07:05:46 | 0.03000 ppm            |
|                    | 5/22/2019 07:09:36 | 0.05000 ppm            |
|                    | 5/22/2019 07:12:53 | 0.03000 ppm            |
|                    | 5/22/2019 07:01:06 | 0.03000 ppm            |
| Impacted Tank Farm | 5/22/2019 07:58:45 | 0.09000 ppm            |

### Recent Benzene Detections

| Location Category  | Reading Date       | Range of<br>Detections |
|--------------------|--------------------|------------------------|
| Division E         | 5/22/2019 10:31:48 | 0.0200 ppm             |
|                    | 5/22/2019 10:42:58 | 0.0200 ppm             |
|                    | 5/22/2019 10:40:10 | 0.0200 ppm             |
|                    | 5/22/2019 10:53:39 | 0.0300 ppm             |
|                    | 5/22/2019 10:48:00 | 0.1000 ppm             |
|                    | 5/22/2019 10:56:37 | 0.0500 ppm             |
| Impacted Tank Farm | 5/22/2019 10:00:28 | 0.0300 ppm             |
|                    | 5/22/2019 10:18:14 | 0.0500 ppm             |
|                    | 5/22/2019 10:21:51 | 0.0800 ppm             |
|                    | 5/22/2019 10:25:37 | 0.0700 ppm             |
|                    | 5/22/2019 10:56:38 | 0.3500 ppm             |
|                    | 5/22/2019 10:52:47 | 0.0500 ppm             |
|                    | 5/22/2019 10:46:26 | 0.0400 ppm             |
|                    | 5/22/2019 10:49:40 | 0.0600 ppm             |

### Recent Benzene Detections

| Location Category  | Reading Date       | Range of<br>Detections |
|--------------------|--------------------|------------------------|
| Division E         | 5/22/2019 11:02:20 | 0.0300 ppm             |
|                    | 5/22/2019 11:10:47 | 0.0400 ppm             |
|                    | 5/22/2019 11:08:33 | 0.0500 ppm             |
|                    | 5/22/2019 11:30:50 | 0.0400 ppm             |
|                    | 5/22/2019 11:33:48 | 0.0300 ppm             |
|                    | 5/22/2019 11:19:58 | 0.0700 ppm             |
|                    | 5/22/2019 11:36:07 | 0.0500 ppm             |
|                    | 5/22/2019 11:30:20 | 0.0400 ppm             |
|                    | 5/22/2019 11:26:24 | 0.0300 ppm             |
|                    | 5/22/2019 11:40:09 | 0.0500 ppm             |
|                    | 5/22/2019 11:48:25 | 0.0300 ppm             |
| Impacted Tank Farm | 5/22/2019 11:01:43 | 0.1100 ppm             |
|                    | 5/22/2019 11:18:53 | 0.5200 ppm             |
|                    | 5/22/2019 11:23:56 | 0.4300 ppm             |
|                    | 5/22/2019 11:35:36 | 0.0400 ppm             |
|                    | 5/22/2019 11:29:25 | 0.0400 ppm             |

## Recent Benzene Detections

| Location Category  | Reading Date       | Range of<br>Detections |
|--------------------|--------------------|------------------------|
| Division E         | 5/22/2019 12:03:49 | 0.04000 ppm            |
|                    | 5/22/2019 12:06:48 | 0.04000 ppm            |
|                    | 5/22/2019 12:17:12 | 0.03000 ppm            |
|                    | 5/22/2019 12:18:18 | 0.04000 ppm            |
|                    | 5/22/2019 12:14:08 | 0.02000 ppm            |
|                    | 5/22/2019 12:04:15 | 0.03000 ppm            |
|                    | 5/22/2019 12:27:19 | 0.05000 ppm            |
|                    | 5/22/2019 12:33:22 | 0.03000 ppm            |
|                    | 5/22/2019 12:35:34 | 0.02000 ppm            |
|                    | 5/22/2019 12:40:08 | 0.08000 ppm            |
|                    | 5/22/2019 12:49:23 | 0.02000 ppm            |
|                    | 5/22/2019 12:33:40 | 0.02000 ppm            |
|                    | 5/22/2019 12:41:50 | 0.03000 ppm            |
|                    | 5/22/2019 12:59:53 | 0.02000 ppm            |
|                    | 5/22/2019 12:45:34 | 0.03000 ppm            |
| Impacted Tank Farm | 5/22/2019 12:33:58 | 0.08000 ppm            |
|                    | 5/22/2019 12:32:44 | 0.10000 ppm            |
|                    | 5/22/2019 12:28:36 | 0.04000 ppm            |

### Recent Benzene Detections

| Location Category  | Reading Date       | Range of<br>Detections |
|--------------------|--------------------|------------------------|
| Division E         | 5/22/2019 14:05:54 | 0.04000 ppm            |
|                    | 5/22/2019 14:14:34 | 0.03000 ppm            |
|                    | 5/22/2019 14:40:41 | 0.05000 ppm            |
|                    | 5/22/2019 14:30:30 | 0.09000 ppm            |
| Impacted Tank Farm | 5/22/2019 14:07:19 | 0.04000 ppm            |
|                    | 5/22/2019 14:04:13 | 0.07000 ppm            |
|                    | 5/22/2019 14:16:31 | 0.10000 ppm            |
|                    | 5/22/2019 14:52:48 | 0.04000 ppm            |

### Recent Benzene Detections

| Location Category  | Reading Date       | Range of<br>Detections |
|--------------------|--------------------|------------------------|
| Division E         | 5/22/2019 16:42:37 | 0.04000 ppm            |
|                    | 5/22/2019 16:39:50 | 0.06000 ppm            |
| Impacted Tank Farm | 5/22/2019 16:17:50 | 0.05000 ppm            |
|                    | 5/22/2019 16:20:54 | 0.06000 ppm            |
|                    | 5/22/2019 16:14:26 | 0.03000 ppm            |
|                    | 5/22/2019 16:58:45 | 0.05000 ppm            |
| Site Assessment    | 5/22/2019 16:51:14 | 0.04000 ppm            |
|                    | 5/22/2019 16:48:59 | 0.08000 ppm            |

### Recent Benzene Detections

| Location Category  | Reading Date       | Range of<br>Detections |
|--------------------|--------------------|------------------------|
| Division E         | 5/22/2019 17:01:34 | 0.02000 ppm            |
|                    | 5/22/2019 17:18:37 | 0.03000 ppm            |
|                    | 5/22/2019 17:35:01 | 0.03000 ppm            |
|                    | 5/22/2019 17:33:08 | 0.02000 ppm            |
|                    | 5/22/2019 17:42:15 | 0.03000 ppm            |
|                    | 5/22/2019 17:36:13 | 0.02000 ppm            |
| Impacted Tank Farm | 5/22/2019 17:08:39 | 0.05000 ppm            |
|                    | 5/22/2019 17:03:24 | 0.05000 ppm            |

### Recent Benzene Detections

| Location Category  | Reading Date       | Range of<br>Detections |
|--------------------|--------------------|------------------------|
| Division E         | 5/22/2019 19:17:55 | 0.02000 ppm            |
|                    | 5/22/2019 19:40:58 | 0.04000 ppm            |
|                    | 5/22/2019 19:32:10 | 0.07000 ppm            |
| Impacted Tank Farm | 5/22/2019 19:29:54 | 0.08000 ppm            |
|                    | 5/22/2019 19:37:49 | 0.04000 ppm            |
|                    | 5/22/2019 19:50:26 | 0.04000 ppm            |

### Recent Benzene Detections

| Location Category  | Reading Date       | Range of<br>Detections |
|--------------------|--------------------|------------------------|
| Division E         | 5/22/2019 21:14:31 | 0.02000 ppm            |
|                    | 5/22/2019 21:26:39 | 0.08000 ppm            |
|                    | 5/22/2019 21:29:51 | 0.05000 ppm            |
|                    | 5/22/2019 21:21:53 | ppm                    |
|                    | 5/22/2019 21:46:09 | 0.06000 ppm            |
|                    | 5/22/2019 21:56:53 | 0.02000 ppm            |
|                    | 5/22/2019 21:53:43 | 0.02000 ppm            |
|                    | 5/22/2019 21:59:28 | 0.04000 ppm            |
| Impacted Tank Farm | 5/22/2019 21:07:54 | 0.07000 ppm            |
|                    | 5/22/2019 21:11:06 | 0.03000 ppm            |
|                    | 5/22/2019 21:16:54 | 0.02000 ppm            |
|                    | 5/22/2019 21:30:25 | 0.05000 ppm            |
|                    | 5/22/2019 21:34:07 | 0.07000 ppm            |
|                    | 5/22/2019 21:41:29 | 0.05000 ppm            |
|                    | 5/22/2019 21:44:36 | 0.03000 ppm            |
|                    | 5/22/2019 21:47:34 | 0.06000 ppm            |