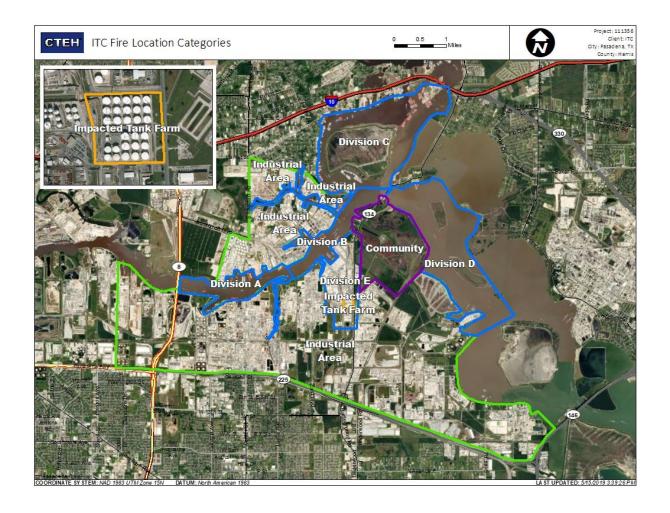

s







#### Reading Date

5/22/2019 4:00:00 PM to 5/22/2019 5:00:00 PM



### Recent Benzene Detections

| Location Category  | Reading Date       | Range of<br>Detections |
|--------------------|--------------------|------------------------|
| Division E         | 5/22/2019 16:42:37 | 0.04000 ppm            |
|                    | 5/22/2019 16:39:50 | 0.06000 ppm            |
| Impacted Tank Farm | 5/22/2019 16:17:50 | 0.05000 ppm            |
|                    | 5/22/2019 16:20:54 | 0.06000 ppm            |
|                    | 5/22/2019 16:14:26 | 0.03000 ppm            |
|                    | 5/22/2019 16:58:45 | 0.05000 ppm            |
| Site Assessment    | 5/22/2019 16:51:14 | 0.04000 ppm            |
|                    | 5/22/2019 16:48:59 | 0.08000 ppm            |





#### Reading Date

5/22/2019 5:00:00 PM to 5/22/2019 6:00:00 PM



### Recent Benzene Detections

| Location Category  | Reading Date       | Range of<br>Detections |
|--------------------|--------------------|------------------------|
| Division E         | 5/22/2019 17:01:34 | 0.02000 ppm            |
|                    | 5/22/2019 17:18:37 | 0.03000 ppm            |
|                    | 5/22/2019 17:35:01 | 0.03000 ppm            |
|                    | 5/22/2019 17:33:08 | 0.02000 ppm            |
|                    | 5/22/2019 17:42:15 | 0.03000 ppm            |
|                    | 5/22/2019 17:36:13 | 0.02000 ppm            |
| Impacted Tank Farm | 5/22/2019 17:08:39 | 0.05000 ppm            |
|                    | 5/22/2019 17:03:24 | 0.05000 ppm            |





####