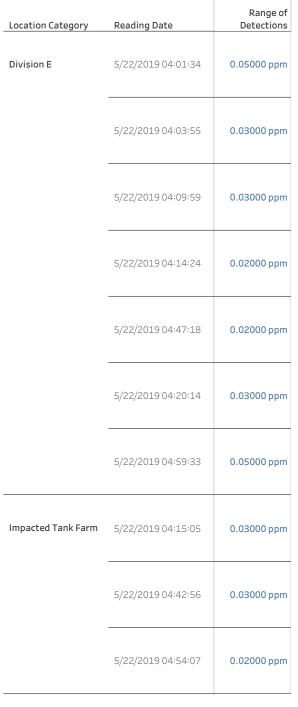

### Recent Benzene Detections

| Location Category | Reading Date       | Range of<br>Detections |
|-------------------|--------------------|------------------------|
| Division E        | 5/22/2019 02:25:40 | 0.03000 ppm            |
|                   | 5/22/2019 02:28:55 | 0.02000 ppm            |
|                   | 5/22/2019 02:42:21 | 0.03000 ppm            |

### Recent Benzene Detections

| Location Category  | Reading Date       | Range of<br>Detections |
|--------------------|--------------------|------------------------|
| Division E         | 5/22/2019 05:42:33 | 0.02000 ppm            |
|                    | 5/22/2019 05:39:48 | 0.03000 ppm            |
|                    | 5/22/2019 05:40:16 | 0.03000 ppm            |
|                    | 5/22/2019 05:48:02 | 0.03000 ppm            |
| Impacted Tank Farm | 5/22/2019 05:03:03 | 0.02000 ppm            |