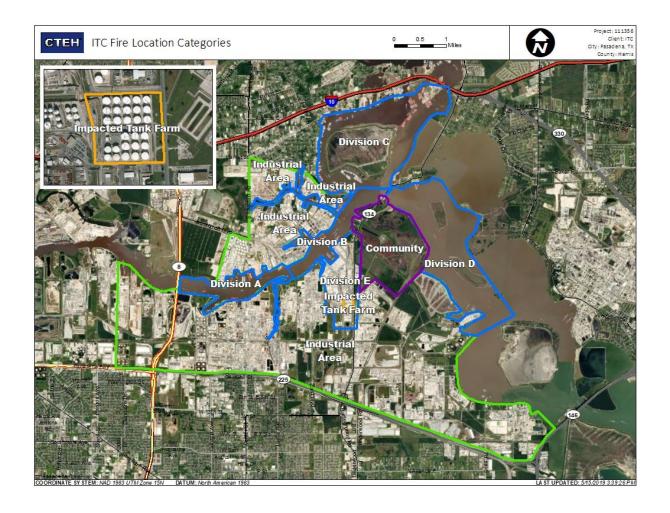

ns

| Location Category  | Reading Date       | Range of<br>Detections |
|--------------------|--------------------|------------------------|
| Division E         | 5/22/2019 07:04:28 | 0.03000 ppm            |
|                    | 5/22/2019 07:07:32 | 0.02000 ppm            |
|                    | 5/22/2019 07:05:46 | 0.03000 ppm            |
|                    | 5/22/2019 07:09:36 | 0.05000 ppm            |
|                    | 5/22/2019 07:12:53 | 0.03000 ppm            |
|                    | 5/22/2019 07:01:06 | 0.03000 ppm            |
| Impacted Tank Farm | 5/22/2019 07:58:45 | 0.09000 ppm            |





#### Reading Date

5/22/2019 8:00:00 AM to 5/22/2019 9:00:00 AM





#### Reading Date

5/22/2019 8:00:00 AM to 5/22/2019 10:00:00 AM



### Recent Benzene Detections





#### Reading Date

5/22/2019 10:00:00 AM to 5/22/2019 11:00:00 AM



### Recent Benzene Detections

| Location Category  | Reading Date       | Range of<br>Detections |
|--------------------|--------------------|------------------------|
| Division E         | 5/22/2019 10:31:48 | 0.0200 ppm             |
|                    | 5/22/2019 10:42:58 | 0.0200 ppm             |
|                    | 5/22/2019 10:40:10 | 0.0200 ppm             |
|                    | 5/22/2019 10:53:39 | 0.0300 ppm             |
|                    | 5/22/2019 10:48:00 | 0.1000 ppm             |
|                    | 5/22/2019 10:56:37 | 0.0500 ppm             |
| Impacted Tank Farm | 5/22/2019 10:00:28 | 0.0300 ppm             |
|                    | 5/22/2019 10:18:14 | 0.0500 ppm             |
|