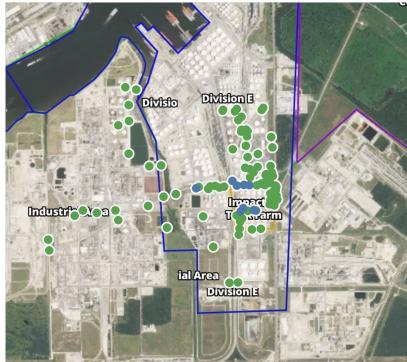

### Recent Benzene Detections

| Location Category  | Reading Date       | Range of<br>Detections |
|--------------------|--------------------|------------------------|
| Division E         | 5/21/2019 23:33:12 | 0.05000 ppm            |
|                    | 5/21/2019 23:36:07 | 0.05000 ppm            |
|                    | 5/21/2019 23:39:11 | 0.03000 ppm            |
|                    | 5/21/2019 23:18:34 | 0.03000 ppm            |
|                    | 5/21/2019 23:42:30 | 0.02000 ppm            |
|                    | 5/21/2019 23:44:07 | 0.04000 ppm            |
|                    | 5/21/2019 23:47:57 | 0.02000 ppm            |
|                    | 5/21/2019 23:40:38 | 0.03000 ppm            |
|                    | 5/21/2019 23:45:54 | 0.03000 ppm            |
| Impacted Tank Farm | 5/21/2019 23:43:11 | 0.10000 ppm            |
|                    | 5/21/2019 23:47:36 | 0.03000 ppm            |
|                    |                    |                        |

### Recent Benzene Detections

| Location Category  | Reading Date       | Range of<br>Detections |
|--------------------|--------------------|------------------------|
| Division E         | 5/22/2019 00:00:38 | 0.02000 ppm            |
|                    | 5/22/2019 00:12:04 | 0.03000 ppm            |
|                    | 5/22/2019 00:18:57 | 0.02000 ppm            |
|                    | 5/22/2019 00:25:01 | 0.04000 ppm            |
|                    | 5/22/2019 00:38:36 | 0.02000 ppm            |
|                    | 5/22/2019 00:56:43 | 0.02000 ppm            |
|                    | 5/22/2019 00:25:52 | 0.04000 ppm            |
|                    | 5/22/2019 00:30:05 | 0.04000 ppm            |
|                    | 5/22/2019 00:33:33 | 0.02000 ppm            |
|                    | 5/22/2019 00:19:47 | 0.04000 ppm            |
| Impacted Tank Farm | 5/22/2019 00:55:16 | 0.03000 ppm            |
|                    | 5/22/2019 00:58:45 | 0.04000 ppm            |

### Recent Benzene Detections

| Location Category | Reading Date       | Range of<br>Detections |
|-------------------|--------------------|------------------------|
| Division E        | 5/22/2019 02:25:40 | 0.03000 ppm            |
|                   | 5/22/2019 02:28:55 | 0.02000 ppm            |
|                   | 5/22/2019 02:42:21 | 0.03000 ppm            |

### Recent Benzene Detections

| Location Category  | Reading Date       | Range of<br>Detections |
|--------------------|--------------------|------------------------|
| Division E         | 5/22/2019 05:42:33 | 0.02000 ppm            |
|                    | 5/22/2019 05:39:48 | 0.03000 ppm            |
|                    | 5/22/2019 05:40:16 | 0.03000 ppm            |
|                    | 5/22/2019 05:48:02 | 0.03000 ppm            |
| Impacted Tank Farm | 5/22/2019 05:03:03 | 0.02000 ppm            |

#### Recent Benzene Detections

| Recent Benzene Detections |                    |                        |
|---------------------------|--------------------|------------------------|
| Location Category         | Reading Date       | Range of<br>Detections |
| Division E                | 5/22/2019 06:30:52 | 0.02000 ppm            |
|                           | 5/22/2019 06:27:00 | 0.02000 ppm            |
|                           | 5/22/2019 06:21:53 | 0.02000 ppm            |
|                           | 5/22/2019 06:50:03 | 0.02000 ppm            |
| Impacted Tank Farm        | 5/22/2019 06:18:17 | 0.07000 ppm            |
|                           | 5/22/2019 06:23:16 | 0.09000 ppm            |
|                           | 5/22/2019 06:26:31 | 0.03000 ppm            |
|                           | 5/22/2019 06:30:55 | 0.03000 ppm            |
| Industrial Area           | 5/22/2019 06:36:35 | 0.03000 ppm            |

### Recent Benzene Detections

| Location Category  | Reading Date       | Range of<br>Detections |
|--------------------|--------------------|------------------------|
| Division E         | 5/22/2019 07:04:28 | 0.03000 ppm            |
|                    | 5/22/2019 07:07:32 | 0.02000 ppm            |
|                    | 5/22/2019 07:05:46 | 0.03000 ppm            |
|                    | 5/22/2019 07:09:36 | 0.05000 ppm            |
|                    | 5/22/2019 07:12:53 | 0.03000 ppm            |
|                    | 5/22/2019 07:01:06 | 0.03000 ppm            |
| Impacted Tank Farm | 5/22/2019 07:58:45 | 0.09000 ppm            |

### Recent Benzene Detections

| Location Category  | Reading Date       | Range of<br>Detections |
|--------------------|--------------------|------------------------|
| Division E         | 5/22/2019 10:31:48 | 0.0200 ppm             |
|                    | 5/22/2019 10:42:58 | 0.0200 ppm             |
|                    | 5/22/2019 10:40:10 | 0.0200 ppm             |
|                    | 5/22/2019 10:53:39 | 0.0300 ppm             |
|                    | 5/22/2019 10:48:00 | 0.1000 ppm             |
|                    | 5/22/2019 10:56:37 | 0.0500 ppm             |
| Impacted Tank Farm | 5/22/2019 10:00:28 | 0.0300 ppm             |
|                    | 5/22/2019 10:18:14 | 0.0500 ppm             |
|                    | 5/22/2019 10:21:51 | 0.0800 ppm             |
|                    | 5/22/2019 10:25:37 | 0.0700 ppm             |
|                    | 5/22/2019 10:56:38 | 0.3500 ppm             |
|                    | 5/22/2019 10:52:47 | 0.0500 ppm             |
|                    | 5/22/2019 10:46:26 | 0.0400 ppm             |
|                    | 5/22/2019 10:49:40 | 0.0600 ppm             |

### Recent Benzene Detections

| Location Category  | Reading Date       | Range of<br>Detections |
|--------------------|--------------------|------------------------|
| Division E         | 5/22/2019 11:02:20 | 0.0300 ppm             |
|                    | 5/22/2019 11:10:47 | 0.0400 ppm             |
|                    | 5/22/2019 11:08:33 | 0.0500 ppm             |
|                    | 5/22/2019 11:30:50 | 0.0400 ppm             |
|                    | 5/22/2019 11:33:48 | 0.0300 ppm             |
|                    | 5/22/2019 11:19:58 | 0.0700 ppm             |
|                    | 5/22/2019 11:36:07 | 0.0500 ppm             |
|                    | 5/22/2019 11:30:20 | 0.0400 ppm             |
|                    | 5/22/2019 11:26:24 | 0.0300 ppm             |
|                    | 5/22/2019 11:40:09 | 0.0500 ppm             |
|                    | 5/22/2019 11:48:25 | 0.0300 ppm             |
| Impacted Tank Farm | 5/22/2019 11:01:43 | 0.1100 ppm             |
|                    | 5/22/2019 11:18:53 | 0.5200 ppm             |
|                    | 5/22/2019 11:23:56 | 0.4300 ppm             |
|                    | 5/22/2019 11:35:36 | 0.0400 ppm             |
|                    | 5/22/2019 11:29:25 | 0.0400 ppm             |

## Recent Benzene Detections

| Location Category  | Reading Date       | Range of<br>Detections |
|--------------------|--------------------|------------------------|
| Division E         | 5/22/2019 12:03:49 | 0.04000 ppm            |
|                    | 5/22/2019 12:06:48 | 0.04000 ppm            |
|                    | 5/22/2019 12:17:12 | 0.03000 ppm            |
|                    | 5/22/2019 12:18:18 | 0.04000 ppm            |
|                    | 5/22/2019 12:14:08 | 0.02000 ppm            |
|                    | 5/22/2019 12:04:15 | 0.03000 ppm            |
|                    | 5/22/2019 12:27:19 | 0.05000 ppm            |
|                    | 5/22/2019 12:33:22 | 0.03000 ppm            |
|                    | 5/22/2019 12:35:34 | 0.02000 ppm            |
|                    | 5/22/2019 12:40:08 | 0.08000 ppm            |
|                    | 5/22/2019 12:49:23 | 0.02000 ppm            |
|                    | 5/22/2019 12:33:40 | 0.02000 ppm            |
|                    | 5/22/2019 12:41:50 | 0.03000 ppm            |
|                    | 5/22/2019 12:59:53 | 0.02000 ppm            |
|                    | 5/22/2019 12:45:34 | 0.03000 ppm            |
| Impacted Tank Farm | 5/22/2019 12:33:58 | 0.08000 ppm            |
|                    | 5/22/2019 12:32:44 | 0.10000 ppm            |
|                    | 5/22/2019 12:28:36 | 0.04000 ppm            |

### Recent Benzene Detections

| Location Category  | Reading Date       | Range of<br>Detections |
|--------------------|--------------------|------------------------|
| Division E         | 5/22/2019 14:05:54 | 0.04000 ppm            |
|                    | 5/22/2019 14:14:34 | 0.03000 ppm            |
|                    | 5/22/2019 14:40:41 | 0.05000 ppm            |
|                    | 5/22/2019 14:30:30 | 0.09000 ppm            |
| Impacted Tank Farm | 5/22/2019 14:07:19 | 0.04000 ppm            |
|                    | 5/22/2019 14:04:13 | 0.07000 ppm            |
|                    | 5/22/2019 14:16:31 | 0.10000 ppm            |
|                    | 5/22/2019 14:52:48 | 0.04000 ppm            |

### Recent Benzene Detections

| Location Category  | Reading Date       | Range of<br>Detections |
|--------------------|--------------------|------------------------|
| Division E         | 5/22/2019 16:42:37 | 0.04000 ppm            |
|                    | 5/22/2019 16:39:50 | 0.06000 ppm            |
| Impacted Tank Farm | 5/22/2019 16:17:50 | 0.05000 ppm            |
|                    | 5/22/2019 16:20:54 | 0.06000 ppm            |
|                    | 5/22/2019 16:14:26 | 0.03000 ppm            |
|                    | 5/22/2019 16:58:45 | 0.05000 ppm            |
| Site Assessment    | 5/22/2019 16:51:14 | 0.04000 ppm            |
|                    | 5/22/2019 16:48:59 | 0.08000 ppm            |

### Recent Benzene Detections

| Location Category  | Reading Date       | Range of<br>Detections |
|--------------------|--------------------|------------------------|
| Division E         | 5/22/2019 17:01:34 | 0.02000 ppm            |
|                    | 5/22/2019 17:18:37 | 0.03000 ppm            |
|                    | 5/22/2019 17:35:01 | 0.03000 ppm            |
|                    | 5/22/2019 17:33:08 | 0.02000 ppm            |
|                    | 5/22/2019 17:42:15 | 0.03000 ppm            |
|                    | 5/22/2019 17:36:13 | 0.02000 ppm            |
| Impacted Tank Farm | 5/22/2019 17:08:39 | 0.05000 ppm            |
|                    | 5/22/2019 17:03:24 | 0.05000 ppm            |

### Recent Benzene Detections

| Location Category  | Reading Date       | Range of<br>Detections |
|--------------------|--------------------|------------------------|
| Division E         | 5/22/2019 19:17:55 | 0.02000 ppm            |
|                    | 5/22/2019 19:40:58 | 0.04000 ppm            |
|                    | 5/22/2019 19:32:10 | 0.07000 ppm            |
| Impacted Tank Farm | 5/22/2019 19:29:54 | 0.08000 ppm            |
|                    | 5/22/2019 19:37:49 | 0.04000 ppm            |
|                    | 5/22/2019 19:50:26 | 0.04000 ppm            |

### Recent Benzene Detections

| Location Category  | Reading Date       | Range of<br>Detections |
|--------------------|--------------------|------------------------|
| Division E         | 5/22/2019 21:14:31 | 0.02000 ppm            |
|                    | 5/22/2019 21:26:39 | 0.08000 ppm            |
|                    | 5/22/2019 21:29:51 | 0.05000 ppm            |
|                    | 5/22/2019 21:21:53 | ppm                    |
|                    | 5/22/2019 21:46:09 | 0.06000 ppm            |
|                    | 5/22/2019 21:56:53 | 0.02000 ppm            |
|                    | 5/22/2019 21:53:43 | 0.02000 ppm            |
|                    | 5/22/2019 21:59:28 | 0.04000 ppm            |
| Impacted Tank Farm | 5/22/2019 21:07:54 | 0.07000 ppm            |
|                    | 5/22/2019 21:11:06 | 0.03000 ppm            |
|                    | 5/22/2019 21:16:54 | 0.02000 ppm            |
|                    | 5/22/2019 21:30:25 | 0.05000 ppm            |
|                    | 5/22/2019 21:34:07 | 0.07000 ppm            |
|                    | 5/22/2019 21:41:29 | 0.05000 ppm            |
|                    | 5/22/2019 21:44:36 | 0.03000 ppm            |
|                    | 5/22/2019 21:47:34 | 0.06000 ppm            |