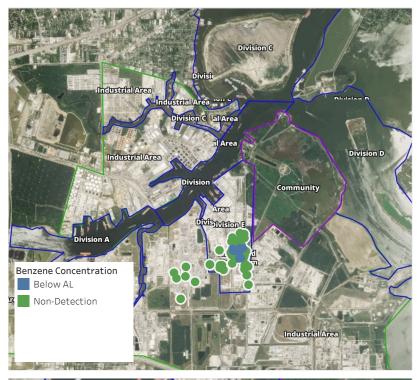

### Recent Benzene Detections

| Location Category  | Reading Date       | Range of<br>Detections |
|--------------------|--------------------|------------------------|
| Division E         | 5/21/2019 23:33:12 | 0.05000 ppm            |
|                    | 5/21/2019 23:36:07 | 0.05000 ppm            |
|                    | 5/21/2019 23:39:11 | 0.03000 ppm            |
|                    | 5/21/2019 23:18:34 | 0.03000 ppm            |
|                    | 5/21/2019 23:42:30 | 0.02000 ppm            |
|                    | 5/21/2019 23:44:07 | 0.04000 ppm            |
|                    | 5/21/2019 23:47:57 | 0.02000 ppm            |
|                    | 5/21/2019 23:40:38 | 0.03000 ppm            |
|                    | 5/21/2019 23:45:54 | 0.03000 ppm            |
| Impacted Tank Farm | 5/21/2019 23:43:11 | 0.10000 ppm            |
|                    | 5/21/2019 23:47:36 | 0.03000 ppm            |
|                    |                    |                        |

### Recent Benzene Detections

| Location Category  | Reading Date       | Range of<br>Detections |
|--------------------|--------------------|------------------------|
| Division E         | 5/22/2019 00:00:38 | 0.02000 ppm            |
|                    | 5/22/2019 00:12:04 | 0.03000 ppm            |
|                    | 5/22/2019 00:18:57 | 0.02000 ppm            |
|                    | 5/22/2019 00:25:01 | 0.04000 ppm            |
|                    | 5/22/2019 00:38:36 | 0.02000 ppm            |
|                    | 5/22/2019 00:56:43 | 0.02000 ppm            |
|                    | 5/22/2019 00:25:52 | 0.04000 ppm            |
|                    | 5/22/2019 00:30:05 | 0.04000 ppm            |
|                    | 5/22/2019 00:33:33 | 0.02000 ppm            |
|                    | 5/22/2019 00:19:47 | 0.04000 ppm            |
| Impacted Tank Farm | 5/22/2019 00:55:16 | 0.03000 ppm            |
|                    | 5/22/2019 00:58:45 | 0.04000 ppm            |

### Recent Benzene Detections

| Location Category | Reading Date       | Range of<br>Detections |
|-------------------|--------------------|------------------------|
| Division E        | 5/22/2019 02:25:40 | 0.03000 ppm            |
|                   | 5/22/2019 02:28:55 | 0.02000 ppm            |
|                   | 5/22/2019 02:42:21 | 0.03000 ppm            |

### Recent Benzene Detections

| Location Category  | Reading Date       | Range of<br>Detections |
|--------------------|--------------------|------------------------|
| Division E         | 5/22/2019 05:42:33 | 0.02000 ppm            |
|                    | 5/22/2019 05:39:48 | 0.03000 ppm            |
|                    | 5/22/2019 05:40:16 | 0.03000 ppm            |
|                    | 5/22/2019 05:48:02 | 0.03000 ppm            |
| Impacted Tank Farm | 5/22/2019 05:03:03 | 0.02000 ppm            |

#### Recent Benzene Detections

| Recent Benzene Detections |                    |                        |
|---------------------------|--------------------|------------------------|
| Location Category         | Reading Date       | Range of<br>Detections |
| Division E                | 5/22/2019 06:30:52 | 0.02000 ppm            |
|                           | 5/22/2019 06:27:00 | 0.02000 ppm            |
|                           | 5/22/2019 06:21:53 | 0.02000 ppm            |
|                           | 5/22/2019 06:50:03 | 0.02000 ppm            |
| Impacted Tank Farm        | 5/22/2019 06:18:17 | 0.07000 ppm            |
|                           | 5/22/2019 06:23:16 | 0.09000 ppm            |
|                           | 5/22/2019 06:26:31 | 0.03000 ppm            |
|                           | 5/22/2019 06:30:55 | 0.03000 ppm            |
| Industrial Area           | 5/22/2019 06:36:35 | 0.03000 ppm            |

### Recent Benzene Detections

| Location Category  | Reading Date       | Range of<br>Detections |
|--------------------|--------------------|------------------------|
| Division E         | 5/22/2019 07:04:28 | 0.03000 ppm            |
|                    | 5/22/2019 07:07:32 | 0.02000 ppm            |
|                    | 5/22/2019 07:05:46 | 0.03000 ppm            |
|                    | 5/22/2019 07:09:36 | 0.05000 ppm            |
|                    | 5/22/2019 07:12:53 | 0.03000 ppm            |
|                    | 5/22/2019 07:01:06 | 0.03000 ppm            |
| Impacted Tank Farm | 5/22/2019 07:58:45 | 0.09000 ppm            |

### Recent Benzene Detections

| Location Category  | Reading Date       | Range of<br>Detections |
|--------------------|--------------------|------------------------|
| Division E         | 5/22/2019 10:31:48 | 0.0200 ppm             |
|                    | 5/22/2019 10:42:58 | 0.0200 ppm             |
|                    | 5/22/2019 10:40:10 | 0.0200 ppm             |
|                    | 5/22/2019 10:53:39 | 0.0300 ppm             |
|                    | 5/22/2019 10:48:00 | 0.1000 ppm             |
|                    | 5/22/2019 10:56:37 | 0.0500 ppm             |
| Impacted Tank Farm | 5/22/2019 10:00:28 | 0.0300 ppm             |
|                    | 5/22/2019 10:18:14 | 0.0500 ppm             |
|                    | 5/22/2019 10:21:51 | 0.0800 ppm             |
|                    | 5/22/2019 10:25:37 | 0.0700 ppm             |
|                    | 5/22/2019 10:56:38 | 0.3500 ppm             |
|                    | 5/22/2019 10:52:47 | 0.0500 ppm             |
|                    | 5/22/2019 10:46:26 | 0.0400 ppm             |
|                    | 5/22/2019 10:49:40 | 0.0600 ppm             |

### Recent Benzene Detections

| Location Category  | Reading Date       | Range of<br>Detections |
|--------------------|--------------------|------------------------|
| Division E         | 5/22/2019 11:02:20 | 0.0300 ppm             |
|                    | 5/22/2019 11:10:47 | 0.0400 ppm             |
|                    | 5/22/2019 11:08:33 | 0.0500 ppm             |
|                    | 5/22/2019 11:30:50 | 0.0400 ppm             |
|                    | 5/22/2019 11:33:48 | 0.0300 ppm             |
|                    | 5/22/2019 11:19:58 | 0.0700 ppm             |
|                    | 5/22/2019 11:36:07 | 0.0500 ppm             |
|                    | 5/22/2019 11:30:20 | 0.0400 ppm             |
|                    | 5/22/2019 11:26:24 | 0.0300 ppm             |
|                    | 5/22/2019 11:40:09 | 0.0500 ppm             |
|                    | 5/22/2019 11:48:25 | 0.0300 ppm             |
| Impacted Tank Farm | 5/22/2019 11:01:43 | 0.1100 ppm             |
|                    | 5/22/2019 11:18:53 | 0.5200 ppm             |
|                    | 5/22/2019 11:23:56 | 0.4300 ppm             |
|                    | 5/22/2019 11:35:36 | 0.0400 ppm             |
|                    | 5/22/2019 11:29:25 | 0.0400 ppm             |

## Recent Benzene Detections

| Location Category  | Reading Date       | Range of<br>Detections |
|--------------------|--------------------|------------------------|
| Division E         | 5/22/2019 12:03:49 | 0.04000 ppm            |
|                    | 5/22/2019 12:06:48 | 0.04000 ppm            |
|                    | 5/22/2019 12:17:12 | 0.03000 ppm            |
|                    | 5/22/2019 12:18:18 | 0.04000 ppm            |
|                    | 5/22/2019 12:14:08 | 0.02000 ppm            |
|                    | 5/22/2019 12:04:15 | 0.03000 ppm            |
|                    | 5/22/2019 12:27:19 | 0.05000 ppm            |
|                    | 5/22/2019 12:33:22 | 0.03000 ppm            |
|                    | 5/22/2019 12:35:34 | 0.02000 ppm            |
|                    | 5/22/2019 12:40:08 | 0.08000 ppm            |
|                    | 5/22/2019 12:49:23 | 0.02000 ppm            |
|                    | 5/22/2019 12:33:40 | 0.02000 ppm            |
|                    | 5/22/2019 12:41:50 | 0.03000 ppm            |
|                    | 5/22/2019 12:59:53 | 0.02000 ppm            |
|                    | 5/22/2019 12:45:34 | 0.03000 ppm            |
| Impacted Tank Farm | 5/22/2019 12:33:58 | 0.08000 ppm            |
|                    | 5/22/2019 12:32:44 | 0.10000 ppm            |
|                    | 5/22/2019 12:28:36 | 0.04000 ppm            |

### Recent Benzene Detections

| Location Category  | Reading Date       | Range of<br>Detections |
|--------------------|--------------------|------------------------|
| Division E         | 5/22/2019 14:05:54 | 0.04000 ppm            |
|                    | 5/22/2019 14:14:34 | 0.03000 ppm            |
|                    | 5/22/2019 14:40:41 | 0.05000 ppm            |
|                    | 5/22/2019 14:30:30 | 0.09000 ppm            |
| Impacted Tank Farm | 5/22/2019 14:07:19 | 0.04000 ppm            |
|                    | 5/22/2019 14:04:13 | 0.07000 ppm            |
|                    | 5/22/2019 14:16:31 | 0.10000 ppm            |
|                    | 5/22/2019 14:52:48 | 0.04000 ppm            |

### Recent Benzene Detections

| Location Category  | Reading Date       | Range of<br>Detections |
|--------------------|--------------------|------------------------|
| Division E         | 5/22/2019 16:42:37 | 0.04000 ppm            |
|                    | 5/22/2019 16:39:50 | 0.06000 ppm            |
| Impacted Tank Farm | 5/22/2019 16:17:50 | 0.05000 ppm            |
|                    | 5/22/2019 16:20:54 | 0.06000 ppm            |
|                    | 5/22/2019 16:14:26 | 0.03000 ppm            |
|                    | 5/22/2019 16:58:45 | 0.05000 ppm            |
| Site Assessment    | 5/22/2019 16:51:14 | 0.04000 ppm            |
|                    | 5/22/2019 16:48:59 | 0.08000 ppm            |

### Recent Benzene Detections

| Location Category  | Reading Date       | Range of<br>Detections |
|--------------------|--------------------|------------------------|
| Division E         | 5/22/2019 17:01:34 | 0.02000 ppm            |
|                    | 5/22/2019 17:18:37 | 0.03000 ppm            |
|                    | 5/22/2019 17:35:01 | 0.03000 ppm            |
|                    | 5/22/2019 17:33:08 | 0.02000 ppm            |
|                    | 5/22/2019 17:42:15 | 0.03000 ppm            |
|                    | 5/22/2019 17:36:13 | 0.02000 ppm            |
| Impacted Tank Farm | 5/22/2019 17:08:39 | 0.05000 ppm            |
|                    | 5/22/2019 17:03:24 | 0.05000 ppm            |

### Recent Benzene Detections

| Location Category  | Reading Date       | Range of<br>Detections |
|--------------------|--------------------|------------------------|
| Division E         | 5/22/2019 19:17:55 | 0.02000 ppm            |
|                    | 5/22/2019 19:40:58 | 0.04000 ppm            |
|                    | 5/22/2019 19:32:10 | 0.07000 ppm            |
| Impacted Tank Farm | 5/22/2019 19:29:54 | 0.08000 ppm            |
|                    | 5/22/2019 19:37:49 | 0.04000 ppm            |
|                    | 5/22/2019 19:50:26 | 0.04000 ppm            |

### Recent Benzene Detections

| Location Category  | Reading Date       | Range of<br>Detections |
|--------------------|--------------------|------------------------|
| Division E         | 5/22/2019 21:14:31 | 0.02000 ppm            |
|                    | 5/22/2019 21:26:39 | 0.08000 ppm            |
|                    | 5/22/2019 21:29:51 | 0.05000 ppm            |
|                    | 5/22/2019 21:21:53 | ppm                    |
|                    | 5/22/2019 21:46:09 | 0.06000 ppm            |
|                    | 5/22/2019 21:56:53 | 0.02000 ppm            |
|                    | 5/22/2019 21:53:43 | 0.02000 ppm            |
|                    | 5/22/2019 21:59:28 | 0.04000 ppm            |
| Impacted Tank Farm | 5/22/2019 21:07:54 | 0.07000 ppm            |
|                    | 5/22/2019 21:11:06 | 0.03000 ppm            |
|                    | 5/22/2019 21:16:54 | 0.02000 ppm            |
|                    | 5/22/2019 21:30:25 | 0.05000 ppm            |
|                    | 5/22/2019 21:34:07 | 0.07000 ppm            |
|                    | 5/22/2019 21:41:29 | 0.05000 ppm            |
|                    | 5/22/2019 21:44:36 | 0.03000 ppm            |
|                    | 5/22/2019 21:47:34 | 0.06000 ppm            |