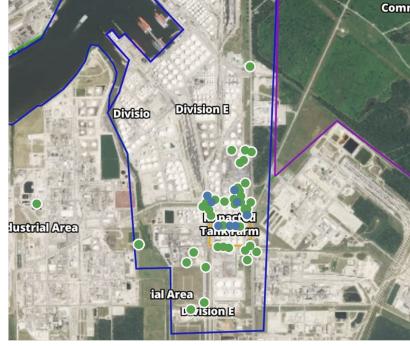

### Recent Benzene Detections

| Location Category  | Reading Date       | Range of<br>Detections |
|--------------------|--------------------|------------------------|
| Division E         | 5/21/2019 23:33:12 | 0.05000 ppm            |
|                    | 5/21/2019 23:36:07 | 0.05000 ppm            |
|                    | 5/21/2019 23:39:11 | 0.03000 ppm            |
|                    | 5/21/2019 23:18:34 | 0.03000 ppm            |
|                    | 5/21/2019 23:42:30 | 0.02000 ppm            |
|                    | 5/21/2019 23:44:07 | 0.04000 ppm            |
|                    | 5/21/2019 23:47:57 | 0.02000 ppm            |
|                    | 5/21/2019 23:40:38 | 0.03000 ppm            |
|                    | 5/21/2019 23:45:54 | 0.03000 ppm            |
| Impacted Tank Farm | 5/21/2019 23:43:11 | 0.10000 ppm            |
|                    | 5/21/2019 23:47:36 | 0.03000 ppm            |
|                    |                    |                        |

### Recent Benzene Detections

| Location Category  | Reading Date       | Range of<br>Detections |
|--------------------|--------------------|------------------------|
| Division E         | 5/22/2019 00:00:38 | 0.02000 ppm            |
|                    | 5/22/2019 00:12:04 | 0.03000 ppm            |
|                    | 5/22/2019 00:18:57 | 0.02000 ppm            |
|                    | 5/22/2019 00:25:01 | 0.04000 ppm            |
|                    | 5/22/2019 00:38:36 | 0.02000 ppm            |
|                    | 5/22/2019 00:56:43 | 0.02000 ppm            |
|                    | 5/22/2019 00:25:52 | 0.04000 ppm            |
|                    | 5/22/2019 00:30:05 | 0.04000 ppm            |
|                    | 5/22/2019 00:33:33 | 0.02000 ppm            |
|                    | 5/22/2019 00:19:47 | 0.04000 ppm            |
| Impacted Tank Farm | 5/22/2019 00:55:16 | 0.03000 ppm            |
|                    | 5/22/2019 00:58:45 | 0.04000 ppm            |

### Recent Benzene Detections

| Location Category | Reading Date       | Range of<br>Detections |
|-------------------|--------------------|------------------------|
| Division E        | 5/22/2019 02:25:40 | 0.03000 ppm            |
|                   | 5/22/2019 02:28:55 | 0.02000 ppm            |
|                   | 5/22/2019 02:42:21 | 0.03000 ppm            |

### Recent Benzene Detections

| Location Category  | Reading Date       | Range of<br>Detections |
|--------------------|--------------------|------------------------|
| Division E         | 5/22/2019 05:42:33 | 0.02000 ppm            |
|                    | 5/22/2019 05:39:48 | 0.03000 ppm            |
|                    | 5/22/2019 05:40:16 | 0.03000 ppm            |
|                    | 5/22/2019 05:48:02 | 0.03000 ppm            |
| Impacted Tank Farm | 5/22/2019 05:03:03 | 0.02000 ppm            |

#### Recent Benzene Detections

| Recent Benzene Detections |                    |                        |
|---------------------------|--------------------|------------------------|
| Location Category         | Reading Date       | Range of<br>Detections |
| Division E                | 5/22/2019 06:30:52 | 0.02000 ppm            |
|                           | 5/22/2019 06:27:00 | 0.02000 ppm            |
|                           | 5/22/2019 06:21:53 | 0.02000 ppm            |
|                           | 5/22/2019 06:50:03 | 0.02000 ppm            |
| Impacted Tank Farm        | 5/22/2019 06:18:17 | 0.07000 ppm            |
|                           | 5/22/2019 06:23:16 | 0.09000 ppm            |
|                           | 5/22/2019 06:26:31 | 0.03000 ppm            |
|                           | 5/22/2019 06:30:55 | 0.03000 ppm            |
| Industrial Area           | 5/22/2019 06:36:35 | 0.03000 ppm            |

### Recent Benzene Detections

| Location Category  | Reading Date       | Range of<br>Detections |
|--------------------|--------------------|------------------------|
| Division E         | 5/22/2019 07:04:28 | 0.03000 ppm            |
|                    | 5/22/2019 07:07:32 | 0.02000 ppm            |
|                    | 5/22/2019 07:05:46 | 0.03000 ppm            |
|                    | 5/22/2019 07:09:36 | 0.05000 ppm            |
|                    | 5/22/2019 07:12:53 | 0.03000 ppm            |
|                    | 5/22/2019 07:01:06 | 0.03000 ppm            |
| Impacted Tank Farm | 5/22/2019 07:58:45 | 0.09000 ppm            |

### Recent Benzene Detections

| Location Category  | Reading Date       | Range of<br>Detections |
|--------------------|--------------------|------------------------|
| Division E         | 5/22/2019 10:31:48 | 0.0200 ppm             |
|                    | 5/22/2019 10:42:58 | 0.0200 ppm             |
|                    | 5/22/2019 10:40:10 | 0.0200 ppm             |
|                    | 5/22/2019 10:53:39 | 0.0300 ppm             |
|                    | 5/22/2019 10:48:00 | 0.1000 ppm             |
|                    | 5/22/2019 10:56:37 | 0.0500 ppm             |
| Impacted Tank Farm | 5/22/2019 10:00:28 | 0.0300 ppm             |
|                    | 5/22/2019 10:18:14 | 0.0500 ppm             |
|                    | 5/22/2019 10:21:51 | 0.0800 ppm             |
|                    | 5/22/2019 10:25:37 | 0.0700 ppm             |
|                    | 5/22/2019 10:56:38 | 0.3500 ppm             |
|                    | 5/22/2019 10:52:47 | 0.0500 ppm             |
|                    | 5/22/2019 10:46:26 | 0.0400 ppm             |
|                    | 5/22/2019 10:49:40 | 0.0600 ppm             |

### Recent Benzene Detections

| Location Category  | Reading Date       | Range of<br>Detections |
|--------------------|--------------------|------------------------|
| Division E         | 5/22/2019 11:02:20 | 0.0300 ppm             |
|                    | 5/22/2019 11:10:47 | 0.0400 ppm             |
|                    | 5/22/2019 11:08:33 | 0.0500 ppm             |
|                    | 5/22/2019 11:30:50 | 0.0400 ppm             |
|                    | 5/22/2019 11:33:48 | 0.0300 ppm             |
|                    | 5/22/2019 11:19:58 | 0.0700 ppm             |
|                    | 5/22/2019 11:36:07 | 0.0500 ppm             |
|                    | 5/22/2019 11:30:20 | 0.0400 ppm             |
|                    | 5/22/2019 11:26:24 | 0.0300 ppm             |
|                    | 5/22/2019 11:40:09 | 0.0500 ppm             |
|                    | 5/22/2019 11:48:25 | 0.0300 ppm             |
| Impacted Tank Farm | 5/22/2019 11:01:43 | 0.1100 ppm             |
|                    | 5/22/2019 11:18:53 | 0.5200 ppm             |
|                    | 5/22/2019 11:23:56 | 0.4300 ppm             |
|                    | 5/22/2019 11:35:36 | 0.0400 ppm             |
|                    | 5/22/2019 11:29:25 | 0.0400 ppm             |

## Recent Benzene Detections

| Location Category  | Reading Date       | Range of<br>Detections |
|--------------------|--------------------|------------------------|
| Division E         | 5/22/2019 12:03:49 | 0.04000 ppm            |
|                    | 5/22/2019 12:06:48 | 0.04000 ppm            |
|                    | 5/22/2019 12:17:12 | 0.03000 ppm            |
|                    | 5/22/2019 12:18:18 | 0.04000 ppm            |
|                    | 5/22/2019 12:14:08 | 0.02000 ppm            |
|                    | 5/22/2019 12:04:15 | 0.03000 ppm            |
|                    | 5/22/2019 12:27:19 | 0.05000 ppm            |
|                    | 5/22/2019 12:33:22 | 0.03000 ppm            |
|                    | 5/22/2019 12:35:34 | 0.02000 ppm            |
|                    | 5/22/2019 12:40:08 | 0.08000 ppm            |
|                    | 5/22/2019 12:49:23 | 0.02000 ppm            |
|                    | 5/22/2019 12:33:40 | 0.02000 ppm            |
|                    | 5/22/2019 12:41:50 | 0.03000 ppm            |
|                    | 5/22/2019 12:59:53 | 0.02000 ppm            |
|                    | 5/22/2019 12:45:34 | 0.03000 ppm            |
| Impacted Tank Farm | 5/22/2019 12:33:58 | 0.08000 ppm            |
|                    | 5/22/2019 12:32:44 | 0.10000 ppm            |
|                    | 5/22/2019 12:28:36 | 0.04000 ppm            |

### Recent Benzene Detections

| Location Category  | Reading Date       | Range of<br>Detections |
|--------------------|--------------------|------------------------|
| Division E         | 5/22/2019 14:05:54 | 0.04000 ppm            |
|                    | 5/22/2019 14:14:34 | 0.03000 ppm            |
|                    | 5/22/2019 14:40:41 | 0.05000 ppm            |
|                    | 5/22/2019 14:30:30 | 0.09000 ppm            |
| Impacted Tank Farm | 5/22/2019 14:07:19 | 0.04000 ppm            |
|                    | 5/22/2019 14:04:13 | 0.07000 ppm            |
|                    | 5/22/2019 14:16:31 | 0.10000 ppm            |
|                    | 5/22/2019 14:52:48 | 0.04000 ppm            |

### Recent Benzene Detections

| Location Category  | Reading Date       | Range of<br>Detections |
|--------------------|--------------------|------------------------|
| Division E         | 5/22/2019 16:42:37 | 0.04000 ppm            |
|                    | 5/22/2019 16:39:50 | 0.06000 ppm            |
| Impacted Tank Farm | 5/22/2019 16:17:50 | 0.05000 ppm            |
|                    | 5/22/2019 16:20:54 | 0.06000 ppm            |
|                    | 5/22/2019 16:14:26 | 0.03000 ppm            |
|                    | 5/22/2019 16:58:45 | 0.05000 ppm            |
| Site Assessment    | 5/22/2019 16:51:14 | 0.04000 ppm            |
|                    | 5/22/2019 16:48:59 | 0.08000 ppm            |

### Recent Benzene Detections

| Location Category  | Reading Date       | Range of<br>Detections |
|--------------------|--------------------|------------------------|
| Division E         | 5/22/2019 17:01:34 | 0.02000 ppm            |
|                    | 5/22/2019 17:18:37 | 0.03000 ppm            |
|                    | 5/22/2019 17:35:01 | 0.03000 ppm            |
|                    | 5/22/2019 17:33:08 | 0.02000 ppm            |
|                    | 5/22/2019 17:42:15 | 0.03000 ppm            |
|                    | 5/22/2019 17:36:13 | 0.02000 ppm            |
| Impacted Tank Farm | 5/22/2019 17:08:39 | 0.05000 ppm            |
|                    | 5/22/2019 17:03:24 | 0.05000 ppm            |

### Recent Benzene Detections

| Location Category  | Reading Date       | Range of<br>Detections |
|--------------------|--------------------|------------------------|
| Division E         | 5/22/2019 19:17:55 | 0.02000 ppm            |
|                    | 5/22/2019 19:40:58 | 0.04000 ppm            |
|                    | 5/22/2019 19:32:10 | 0.07000 ppm            |
| Impacted Tank Farm | 5/22/2019 19:29:54 | 0.08000 ppm            |
|                    | 5/22/2019 19:37:49 | 0.04000 ppm            |
|                    | 5/22/2019 19:50:26 | 0.04000 ppm            |

### Recent Benzene Detections

| Location Category  | Reading Date       | Range of<br>Detections |
|--------------------|--------------------|------------------------|
| Division E         | 5/22/2019 21:14:31 | 0.02000 ppm            |
|                    | 5/22/2019 21:26:39 | 0.08000 ppm            |
|                    | 5/22/2019 21:29:51 | 0.05000 ppm            |
|                    | 5/22/2019 21:21:53 | ppm                    |
|                    | 5/22/2019 21:46:09 | 0.06000 ppm            |
|                    | 5/22/2019 21:56:53 | 0.02000 ppm            |
|                    | 5/22/2019 21:53:43 | 0.02000 ppm            |
|                    | 5/22/2019 21:59:28 | 0.04000 ppm            |
| Impacted Tank Farm | 5/22/2019 21:07:54 | 0.07000 ppm            |
|                    | 5/22/2019 21:11:06 | 0.03000 ppm            |
|                    | 5/22/2019 21:16:54 | 0.02000 ppm            |
|                    | 5/22/2019 21:30:25 | 0.05000 ppm            |
|                    | 5/22/2019 21:34:07 | 0.07000 ppm            |
|                    | 5/22/2019 21:41:29 | 0.05000 ppm            |
|                    | 5/22/2019 21:44:36 | 0.03000 ppm            |
|                    | 5/22/2019 21:47:34 | 0.06000 ppm            |