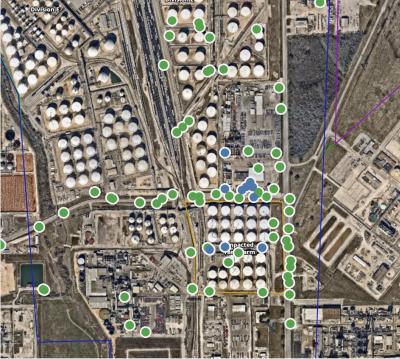

### Recent Benzene Detections

| Location Category  | Reading Date       | Range of<br>Detections |
|--------------------|--------------------|------------------------|
| Division E         | 5/22/2019 10:31:48 | 0.0200 ppm             |
|                    | 5/22/2019 10:42:58 | 0.0200 ppm             |
|                    | 5/22/2019 10:40:10 | 0.0200 ppm             |
|                    | 5/22/2019 10:53:39 | 0.0300 ppm             |
|                    | 5/22/2019 10:48:00 | 0.1000 ppm             |
|                    | 5/22/2019 10:56:37 | 0.0500 ppm             |
| Impacted Tank Farm | 5/22/2019 10:00:28 | 0.0300 ppm             |
|                    | 5/22/2019 10:18:14 | 0.0500 ppm             |
|                    | 5/22/2019 10:21:51 | 0.0800 ppm             |
|                    | 5/22/2019 10:25:37 | 0.0700 ppm             |
|                    | 5/22/2019 10:56:38 | 0.3500 ppm             |
|                    | 5/22/2019 10:52:47 | 0.0500 ppm             |
|                    | 5/22/2019 10:46:26 | 0.0400 ppm             |
|                    | 5/22/2019 10:49:40 | 0.0600 ppm             |

### Recent Benzene Detections

| Location Category  | Reading Date       | Range of<br>Detections |
|--------------------|--------------------|------------------------|
| Division E         | 5/22/2019 11:02:20 | 0.0300 ppm             |
|                    | 5/22/2019 11:10:47 | 0.0400 ppm             |
|                    | 5/22/2019 11:08:33 | 0.0500 ppm             |
|                    | 5/22/2019 11:30:50 | 0.0400 ppm             |
|                    | 5/22/2019 11:33:48 | 0.0300 ppm             |
|                    | 5/22/2019 11:19:58 | 0.0700 ppm             |
|                    | 5/22/2019 11:36:07 | 0.0500 ppm             |
|                    | 5/22/2019 11:30:20 | 0.0400 ppm             |
|                    | 5/22/2019 11:26:24 | 0.0300 ppm             |
|                    | 5/22/2019 11:40:09 | 0.0500 ppm             |
|                    | 5/22/2019 11:48:25 | 0.0300 ppm             |
| Impacted Tank Farm | 5/22/2019 11:01:43 | 0.1100 ppm             |
|                    | 5/22/2019 11:18:53 | 0.5200 ppm             |
|                    | 5/22/2019 11:23:56 | 0.4300 ppm             |
|                    | 5/22/2019 11:35:36 | 0.0400 ppm             |
|                    | 5/22/2019 11:29:25 | 0.0400 ppm             |