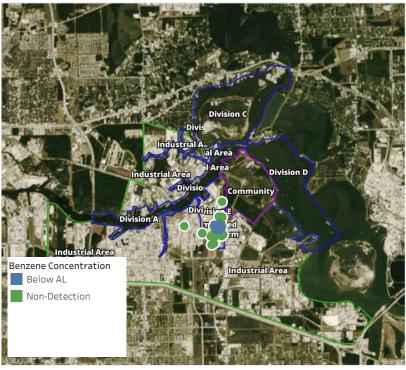

### Recent Benzene Detections

| Location Category  | Reading Date       | Range of<br>Detections |
|--------------------|--------------------|------------------------|
| Division E         | 5/21/2019 23:33:12 | 0.05000 ppm            |
|                    | 5/21/2019 23:36:07 | 0.05000 ppm            |
|                    | 5/21/2019 23:39:11 | 0.03000 ppm            |
|                    | 5/21/2019 23:18:34 | 0.03000 ppm            |
|                    | 5/21/2019 23:42:30 | 0.02000 ppm            |
|                    | 5/21/2019 23:44:07 | 0.04000 ppm            |
|                    | 5/21/2019 23:47:57 | 0.02000 ppm            |
|                    | 5/21/2019 23:40:38 | 0.03000 ppm            |
|                    | 5/21/2019 23:45:54 | 0.03000 ppm            |
| Impacted Tank Farm | 5/21/2019 23:43:11 | 0.10000 ppm            |
|                    | 5/21/2019 23:47:36 | 0.03000 ppm            |
|                    |                    |                        |

### Recent Benzene Detections

| Location Category  | Reading Date       | Range of<br>Detections |
|--------------------|--------------------|------------------------|
| Division E         | 5/22/2019 00:00:38 | 0.02000 ppm            |
|                    | 5/22/2019 00:12:04 | 0.03000 ppm            |
|                    | 5/22/2019 00:18:57 | 0.02000 ppm            |
|                    | 5/22/2019 00:25:01 | 0.04000 ppm            |
|                    | 5/22/2019 00:38:36 | 0.02000 ppm            |
|                    | 5/22/2019 00:56:43 | 0.02000 ppm            |
|                    | 5/22/2019 00:25:52 | 0.04000 ppm            |
|                    | 5/22/2019 00:30:05 | 0.04000 ppm            |
|                    | 5/22/2019 00:33:33 | 0.02000 ppm            |
|                    | 5/22/2019 00:19:47 | 0.04000 ppm            |
| Impacted Tank Farm | 5/22/2019 00:55:16 | 0.03000 ppm            |
|                    | 5/22/2019 00:58:45 | 0.04000 ppm            |

### Recent Benzene Detections

| Location Category | Reading Date       | Range of<br>Detections |
|-------------------|--------------------|------------------------|
| Division E        | 5/22/2019 02:25:40 | 0.03000 ppm            |
|                   | 5/22/2019 02:28:55 | 0.02000 ppm            |
|                   | 5/22/2019 02:42:21 | 0.03000 ppm            |

### Recent Benzene Detections

| Location Category  | Reading Date       | Range of<br>Detections |
|--------------------|--------------------|------------------------|
| Division E         | 5/22/2019 05:42:33 | 0.02000 ppm            |
|                    | 5/22/2019 05:39:48 | 0.03000 ppm            |
|                    | 5/22/2019 05:40:16 | 0.03000 ppm            |
|                    | 5/22/2019 05:48:02 | 0.03000 ppm            |
| Impacted Tank Farm | 5/22/2019 05:03:03 | 0.02000 ppm            |

#### Recent Benzene Detections

| Recent Benzene Detections |                    |                        |
|---------------------------|--------------------|------------------------|
| Location Category         | Reading Date       | Range of<br>Detections |
| Division E                | 5/22/2019 06:30:52 | 0.02000 ppm            |
|                           | 5/22/2019 06:27:00 | 0.02000 ppm            |
|                           | 5/22/2019 06:21:53 | 0.02000 ppm            |
|                           | 5/22/2019 06:50:03 | 0.02000 ppm            |
| Impacted Tank Farm        | 5/22/2019 06:18:17 | 0.07000 ppm            |
|                           | 5/22/2019 06:23:16 | 0.09000 ppm            |
|                           | 5/22/2019 06:26:31 | 0.03000 ppm            |
|                           | 5/22/2019 06:30:55 | 0.03000 ppm            |
| Industrial Area           | 5/22/2019 06:36:35 | 0.03000 ppm            |

### Recent Benzene Detections

| Location Category  | Reading Date       | Range of<br>Detections |
|--------------------|--------------------|------------------------|
| Division E         | 5/22/2019 07:04:28 | 0.03000 ppm            |
|                    | 5/22/2019 07:07:32 | 0.02000 ppm            |
|                    | 5/22/2019 07:05:46 | 0.03000 ppm            |
|                    | 5/22/2019 07:09:36 | 0.05000 ppm            |
|                    | 5/22/2019 07:12:53 | 0.03000 ppm            |
|                    | 5/22/2019 07:01:06 | 0.03000 ppm            |
| Impacted Tank Farm | 5/22/2019 07:58:45 | 0.09000 ppm            |

### Recent Benzene Detections

| Location Category  | Reading Date       | Range of<br>Detections |
|--------------------|--------------------|------------------------|
| Division E         | 5/22/2019 10:31:48 | 0.0200 ppm             |
|                    | 5/22/2019 10:42:58 | 0.0200 ppm             |
|                    | 5/22/2019 10:40:10 | 0.0200 ppm             |
|                    | 5/22/2019 10:53:39 | 0.0300 ppm             |
|                    | 5/22/2019 10:48:00 | 0.1000 ppm             |
|                    | 5/22/2019 10:56:37 | 0.0500 ppm             |
| Impacted Tank Farm | 5/22/2019 10:00:28 | 0.0300 ppm             |
|                    | 5/22/2019 10:18:14 | 0.0500 ppm             |
|                    | 5/22/2019 10:21:51 | 0.0800 ppm             |
|                    | 5/22/2019 10:25:37 | 0.0700 ppm             |
|                    | 5/22/2019 10:56:38 | 0.3500 ppm             |
|                    | 5/22/2019 10:52:47 | 0.0500 ppm             |
|                    | 5/22/2019 10:46:26 | 0.0400 ppm             |
|                    | 5/22/2019 10:49:40 | 0.0600 ppm             |

### Recent Benzene Detections

| Location Category  | Reading Date       | Range of<br>Detections |
|--------------------|--------------------|------------------------|
| Division E         | 5/22/2019 11:02:20 | 0.0300 ppm             |
|                    | 5/22/2019 11:10:47 | 0.0400 ppm             |
|                    | 5/22/2019 11:08:33 | 0.0500 ppm             |
|                    | 5/22/2019 11:30:50 | 0.0400 ppm             |
|                    | 5/22/2019 11:33:48 | 0.0300 ppm             |
|                    | 5/22/2019 11:19:58 | 0.0700 ppm             |
|                    | 5/22/2019 11:36:07 | 0.0500 ppm             |
|                    | 5/22/2019 11:30:20 | 0.0400 ppm             |
|                    | 5/22/2019 11:26:24 | 0.0300 ppm             |
|                    | 5/22/2019 11:40:09 | 0.0500 ppm             |
|                    | 5/22/2019 11:48:25 | 0.0300 ppm             |
| Impacted Tank Farm | 5/22/2019 11:01:43 | 0.1100 ppm             |
|                    | 5/22/2019 11:18:53 | 0.5200 ppm             |
|                    | 5/22/2019 11:23:56 | 0.4300 ppm             |
|                    | 5/22/2019 11:35:36 | 0.0400 ppm             |
|                    | 5/22/2019 11:29:25 | 0.0400 ppm             |

## Recent Benzene Detections

| Location Category  | Reading Date       | Range of<br>Detections |
|--------------------|--------------------|------------------------|
| Division E         | 5/22/2019 12:03:49 | 0.04000 ppm            |
|                    | 5/22/2019 12:06:48 | 0.04000 ppm            |
|                    | 5/22/2019 12:17:12 | 0.03000 ppm            |
|                    | 5/22/2019 12:18:18 | 0.04000 ppm            |
|                    | 5/22/2019 12:14:08 | 0.02000 ppm            |
|                    | 5/22/2019 12:04:15 | 0.03000 ppm            |
|                    | 5/22/2019 12:27:19 | 0.05000 ppm            |
|                    | 5/22/2019 12:33:22 | 0.03000 ppm            |
|                    | 5/22/2019 12:35:34 | 0.02000 ppm            |
|                    | 5/22/2019 12:40:08 | 0.08000 ppm            |
|                    | 5/22/2019 12:49:23 | 0.02000 ppm            |
|                    | 5/22/2019 12:33:40 | 0.02000 ppm            |
|                    | 5/22/2019 12:41:50 | 0.03000 ppm            |
|                    | 5/22/2019 12:59:53 | 0.02000 ppm            |
|                    | 5/22/2019 12:45:34 | 0.03000 ppm            |
| Impacted Tank Farm | 5/22/2019 12:33:58 | 0.08000 ppm            |
|                    | 5/22/2019 12:32:44 | 0.10000 ppm            |
|                    | 5/22/2019 12:28:36 | 0.04000 ppm            |

### Recent Benzene Detections

| Location Category  | Reading Date       | Range of<br>Detections |
|--------------------|--------------------|------------------------|
| Division E         | 5/22/2019 14:05:54 | 0.04000 ppm            |
|                    | 5/22/2019 14:14:34 | 0.03000 ppm            |
|                    | 5/22/2019 14:40:41 | 0.05000 ppm            |
|                    | 5/22/2019 14:30:30 | 0.09000 ppm            |
| Impacted Tank Farm | 5/22/2019 14:07:19 | 0.04000 ppm            |
|                    | 5/22/2019 14:04:13 | 0.07000 ppm            |
|                    | 5/22/2019 14:16:31 | 0.10000 ppm            |
|                    | 5/22/2019 14:52:48 | 0.04000 ppm            |

### Recent Benzene Detections

| Location Category  | Reading Date       | Range of<br>Detections |
|--------------------|--------------------|------------------------|
| Division E         | 5/22/2019 16:42:37 | 0.04000 ppm            |
|                    | 5/22/2019 16:39:50 | 0.06000 ppm            |
| Impacted Tank Farm | 5/22/2019 16:17:50 | 0.05000 ppm            |
|                    | 5/22/2019 16:20:54 | 0.06000 ppm            |
|                    | 5/22/2019 16:14:26 | 0.03000 ppm            |
|                    | 5/22/2019 16:58:45 | 0.05000 ppm            |
| Site Assessment    | 5/22/2019 16:51:14 | 0.04000 ppm            |
|                    | 5/22/2019 16:48:59 | 0.08000 ppm            |

### Recent Benzene Detections

| Location Category  | Reading Date       | Range of<br>Detections |
|--------------------|--------------------|------------------------|
| Division E         | 5/22/2019 17:01:34 | 0.02000 ppm            |
|                    | 5/22/2019 17:18:37 | 0.03000 ppm            |
|                    | 5/22/2019 17:35:01 | 0.03000 ppm            |
|                    | 5/22/2019 17:33:08 | 0.02000 ppm            |
|                    | 5/22/2019 17:42:15 | 0.03000 ppm            |
|                    | 5/22/2019 17:36:13 | 0.02000 ppm            |
| Impacted Tank Farm | 5/22/2019 17:08:39 | 0.05000 ppm            |
|                    | 5/22/2019 17:03:24 | 0.05000 ppm            |

### Recent Benzene Detections

| Location Category  | Reading Date       | Range of<br>Detections |
|--------------------|--------------------|------------------------|
| Division E         | 5/22/2019 19:17:55 | 0.02000 ppm            |
|                    | 5/22/2019 19:40:58 | 0.04000 ppm            |
|                    | 5/22/2019 19:32:10 | 0.07000 ppm            |
| Impacted Tank Farm | 5/22/2019 19:29:54 | 0.08000 ppm            |
|                    | 5/22/2019 19:37:49 | 0.04000 ppm            |
|                    | 5/22/2019 19:50:26 | 0.04000 ppm            |

### Recent Benzene Detections

| Location Category  | Reading Date       | Range of<br>Detections |
|--------------------|--------------------|------------------------|
| Division E         | 5/22/2019 21:14:31 | 0.02000 ppm            |
|                    | 5/22/2019 21:26:39 | 0.08000 ppm            |
|                    | 5/22/2019 21:29:51 | 0.05000 ppm            |
|                    | 5/22/2019 21:21:53 | ppm                    |
|                    | 5/22/2019 21:46:09 | 0.06000 ppm            |
|                    | 5/22/2019 21:56:53 | 0.02000 ppm            |
|                    | 5/22/2019 21:53:43 | 0.02000 ppm            |
|                    | 5/22/2019 21:59:28 | 0.04000 ppm            |
| Impacted Tank Farm | 5/22/2019 21:07:54 | 0.07000 ppm            |
|                    | 5/22/2019 21:11:06 | 0.03000 ppm            |
|                    | 5/22/2019 21:16:54 | 0.02000 ppm            |
|                    | 5/22/2019 21:30:25 | 0.05000 ppm            |
|                    | 5/22/2019 21:34:07 | 0.07000 ppm            |
|                    | 5/22/2019 21:41:29 | 0.05000 ppm            |
|                    | 5/22/2019 21:44:36 | 0.03000 ppm            |
|                    | 5/22/2019 21:47:34 | 0.06000 ppm            |