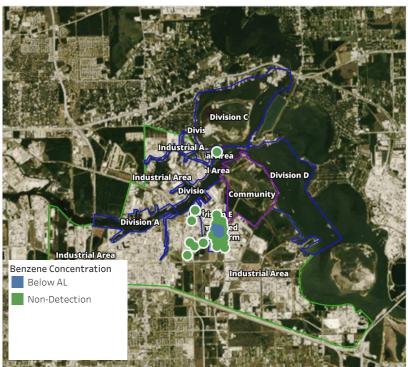

B** 



### Recent Benzene Detections

| Location Category  | Reading Date       | Range of<br>Detections |
|--------------------|--------------------|------------------------|
| Division E         | 5/22/2019 14:05:54 | 0.04000 ppm            |
|                    | 5/22/2019 14:14:34 | 0.03000 ppm            |
|                    | 5/22/2019 14:40:41 | 0.05000 ppm            |
|                    | 5/22/2019 14:30:30 | 0.09000 ppm            |
| Impacted Tank Farm | 5/22/2019 14:07:19 | 0.04000 ppm            |
|                    | 5/22/2019 14:04:13 | 0.07000 ppm            |
|                    | 5/22/2019 14:16:31 | 0.10000 ppm            |
|                    | 5/22/2019 14:52:48 | 0.04000 ppm            |





#### Reading Date

5/22/2019 3:00:00 PM to 5/22/2019 4:00:00 PM



### Recent Benzene Detections







#### Reading Date

5/22/2019 4:00:00 PM to 5/22/2019 5:00:00 PM



### Recent Benzene Detections

| Location Category  | Reading Date       | Range of<br>Detections |
|--------------------|--------------------|------------------------|
| Division E         | 5/22/2019 16:42:37 | 0.04000 ppm            |
|                    | 5/22/2019 16:39:50 | 0.06000 ppm            |
| Impacted Tank Farm | 5/22/2019 16:17:50 | 0.05000 ppm            |
|                    | 5/22/2019 16:20:54 | 0.06000 ppm            |
|                    | 5/22/2019 16:14:26 | 0.03000 ppm            |
|                    | 5/22/2019 16:58:45 | 0.05000 ppm            |
| Site Assessment    | 5/22/2019 16:51:14 | 0.04000 ppm            |
|                    | 5/22/2019 16:48:59