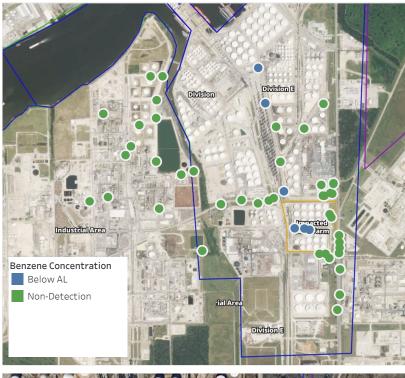

ions |
|--------------------|--------------------|------------------------|
| Division E         | 5/22/2019 17:01:34 | 0.02000 ppm            |
|                    | 5/22/2019 17:18:37 | 0.03000 ppm            |
|                    | 5/22/2019 17:35:01 | 0.03000 ppm            |
|                    | 5/22/2019 17:33:08 | 0.02000 ppm            |
|                    | 5/22/2019 17:42:15 | 0.03000 ppm            |
|                    | 5/22/2019 17:36:13 | 0.02000 ppm            |
| Impacted Tank Farm | 5/22/2019 17:08:39 | 0.05000 ppm            |
|                    | 5/22/2019 17:03:24 | 0.05000 ppm            |





#### Reading Date

5/22/2019 6:00:00 PM to 5/22/2019 7:00:00 PM



### Recent Benzene Detections





#### Reading Date

5/22/2019 7:00:00 PM to 5/22/2019 8:00:00 PM



### Recent Benzene Detections

| Location Category  | Reading Date       | Range of<br>Detections |
|--------------------|--------------------|------------------------|
| Division E         | 5/22/2019 19:17:55 | 0.02000 ppm            |
|                    | 5/22/2019 19:40:58 | 0.04000 ppm            |
|                    | 5/22/2019 19:32:10 | 0.07000 ppm            |
| Impacted Tank Farm | 5/22/2019 19:29:54 | 0.08000 ppm            |
|                    | 5/22/2019 19:37:49 | 0.04000 ppm            |
|                    | 5/22/2019 19:50:26 | 0.04000 ppm            |



#### Reading Date

5/22/2019 8:00:00 PM to 5/22/2019 9:00:00 PM



#### Reading Date

5/22/2019 9:00:00 PM to 5/22/2019 10:00:00 PM



### Recent Benzene Detections

| Location Category  | Reading Date       | Ra