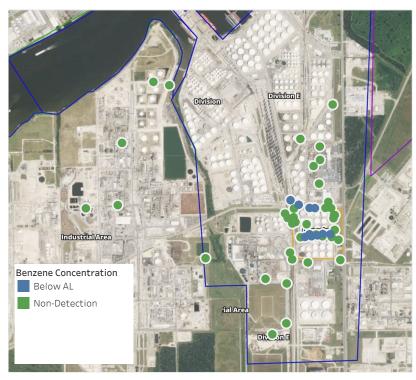

### Recent Benzene Detections

| Location Category  | Reading Date       | Range of<br>Detections |
|--------------------|--------------------|------------------------|
| Division E         | 5/21/2019 23:33:12 | 0.05000 ppm            |
|                    | 5/21/2019 23:36:07 | 0.05000 ppm            |
|                    | 5/21/2019 23:39:11 | 0.03000 ppm            |
|                    | 5/21/2019 23:18:34 | 0.03000 ppm            |
|                    | 5/21/2019 23:42:30 | 0.02000 ppm            |
|                    | 5/21/2019 23:44:07 | 0.04000 ppm            |
|                    | 5/21/2019 23:47:57 | 0.02000 ppm            |
|                    | 5/21/2019 23:40:38 | 0.03000 ppm            |
|                    | 5/21/2019 23:45:54 | 0.03000 ppm            |
| Impacted Tank Farm | 5/21/2019 23:43:11 | 0.10000 ppm            |
|                    | 5/21/2019 23:47:36 | 0.03000 ppm            |
|                    |                    |                        |

### Recent Benzene Detections

| Location Category  | Reading Date       | Range of<br>Detections |
|--------------------|--------------------|------------------------|
| Division E         | 5/22/2019 00:00:38 | 0.02000 ppm            |
|                    | 5/22/2019 00:12:04 | 0.03000 ppm            |
|                    | 5/22/2019 00:18:57 | 0.02000 ppm            |
|                    | 5/22/2019 00:25:01 | 0.04000 ppm            |
|                    | 5/22/2019 00:38:36 | 0.02000 ppm            |
|                    | 5/22/2019 00:56:43 | 0.02000 ppm            |
|                    | 5/22/2019 00:25:52 | 0.04000 ppm            |
|                    | 5/22/2019 00:30:05 | 0.04000 ppm            |
|                    | 5/22/2019 00:33:33 | 0.02000 ppm            |
|                    | 5/22/2019 00:19:47 | 0.04000 ppm            |
| Impacted Tank Farm | 5/22/2019 00:55:16 | 0.03000 ppm            |
|                    | 5/22/2019 00:58:45 | 0.04000 ppm            |

### Recent Benzene Detections

| Location Category | Reading Date       | Range of<br>Detections |
|-------------------|--------------------|------------------------|
| Division E        | 5/22/2019 02:25:40 | 0.03000 ppm            |
|                   | 5/22/2019 02:28:55 | 0.02000 ppm            |
|                   | 5/22/2019 02:42:21 | 0.03000 ppm            |

### Recent Benzene Detections

| Location Category  | Reading Date       | Range of<br>Detections |
|--------------------|--------------------|------------------------|
| Division E         | 5/22/2019 05:42:33 | 0.02000 ppm            |
|                    | 5/22/2019 05:39:48 | 0.03000 ppm            |
|                    | 5/22/2019 05:40:16 | 0.03000 ppm            |
|                    | 5/22/2019 05:48:02 | 0.03000 ppm            |
| Impacted Tank Farm | 5/22/2019 05:03:03 | 0.02000 ppm            |

#### Recent Benzene Detections

| Recent Benzene Detections |                    |                        |
|---------------------------|--------------------|------------------------|
| Location Category         | Reading Date       | Range of<br>Detections |
| Division E                | 5/22/2019 06:30:52 | 0.02000 ppm            |
|                           | 5/22/2019 06:27:00 | 0.02000 ppm            |
|                           | 5/22/2019 06:21:53 | 0.02000 ppm            |
|                           | 5/22/2019 06:50:03 | 0.02000 ppm            |
| Impacted Tank Farm        | 5/22/2019 06:18:17 | 0.07000 ppm            |
|                           | 5/22/2019 06:23:16 | 0.09000 ppm            |
|                           | 5/22/2019 06:26:31 | 0.03000 ppm            |
|                           | 5/22/2019 06:30:55 | 0.03000 ppm            |
| Industrial Area           | 5/22/2019 06:36:35 | 0.03000 ppm            |

### Recent Benzene Detections

| Location Category  | Reading Date       | Range of<br>Detections |
|--------------------|--------------------|------------------------|
| Division E         | 5/22/2019 07:04:28 | 0.03000 ppm            |
|                    | 5/22/2019 07:07:32 | 0.02000 ppm            |
|                    | 5/22/2019 07:05:46 | 0.03000 ppm            |
|                    | 5/22/2019 07:09:36 | 0.05000 ppm            |
|                    | 5/22/2019 07:12:53 | 0.03000 ppm            |
|                    | 5/22/2019 07:01:06 | 0.03000 ppm            |
| Impacted Tank Farm | 5/22/2019 07:58:45 | 0.09000 ppm            |

### Recent Benzene Detections

| Location Category  | Reading Date       | Range of<br>Detections |
|--------------------|--------------------|------------------------|
| Division E         | 5/22/2019 10:31:48 | 0.0200 ppm             |
|                    | 5/22/2019 10:42:58 | 0.0200 ppm             |
|                    | 5/22/2019 10:40:10 | 0.0200 ppm             |
|                    | 5/22/2019 10:53:39 | 0.0300 ppm             |
|                    | 5/22/2019 10:48:00 | 0.1000 ppm             |
|                    | 5/22/2019 10:56:37 | 0.0500 ppm             |
| Impacted Tank Farm | 5/22/2019 10:00:28 | 0.0300 ppm             |
|                    | 5/22/2019 10:18:14 | 0.0500 ppm             |
|                    | 5/22/2019 10:21:51 | 0.0800 ppm             |
|                    | 5/22/2019 10:25:37 | 0.0700 ppm             |
|                    | 5/22/2019 10:56:38 | 0.3500 ppm             |
|                    | 5/22/2019 10:52:47 | 0.0500 ppm             |
|                    | 5/22/2019 10:46:26 | 0.0400 ppm             |
|                    | 5/22/2019 10:49:40 | 0.0600 ppm             |

### Recent Benzene Detections

| Location Category  | Reading Date       | Range of<br>Detections |
|--------------------|--------------------|------------------------|
| Division E         | 5/22/2019 11:02:20 | 0.0300 ppm             |
|                    | 5/22/2019 11:10:47 | 0.0400 ppm             |
|                    | 5/22/2019 11:08:33 | 0.0500 ppm             |
|                    | 5/22/2019 11:30:50 | 0.0400 ppm             |
|                    | 5/22/2019 11:33:48 | 0.0300 ppm             |
|                    | 5/22/2019 11:19:58 | 0.0700 ppm             |
|                    | 5/22/2019 11:36:07 | 0.0500 ppm             |
|                    | 5/22/2019 11:30:20 | 0.0400 ppm             |
|                    | 5/22/2019 11:26:24 | 0.0300 ppm             |
|                    | 5/22/2019 11:40:09 | 0.0500 ppm             |
|                    | 5/22/2019 11:48:25 | 0.0300 ppm             |
| Impacted Tank Farm | 5/22/2019 11:01:43 | 0.1100 ppm             |
|                    | 5/22/2019 11:18:53 | 0.5200 ppm             |
|                    | 5/22/2019 11:23:56 | 0.4300 ppm             |
|                    | 5/22/2019 11:35:36 | 0.0400 ppm             |
|                    | 5/22/2019 11:29:25 | 0.0400 ppm             |

## Recent Benzene Detections

| Location Category  | Reading Date       | Range of<br>Detections |
|--------------------|--------------------|------------------------|
| Division E         | 5/22/2019 12:03:49 | 0.04000 ppm            |
|                    | 5/22/2019 12:06:48 | 0.04000 ppm            |
|                    | 5/22/2019 12:17:12 | 0.03000 ppm            |
|                    | 5/22/2019 12:18:18 | 0.04000 ppm            |
|                    | 5/22/2019 12:14:08 | 0.02000 ppm            |
|                    | 5/22/2019 12:04:15 | 0.03000 ppm            |
|                    | 5/22/2019 12:27:19 | 0.05000 ppm            |
|                    | 5/22/2019 12:33:22 | 0.03000 ppm            |
|                    | 5/22/2019 12:35:34 | 0.02000 ppm            |
|                    | 5/22/2019 12:40:08 | 0.08000 ppm            |
|                    | 5/22/2019 12:49:23 | 0.02000 ppm            |
|                    | 5/22/2019 12:33:40 | 0.02000 ppm            |
|                    | 5/22/2019 12:41:50 | 0.03000 ppm            |
|                    | 5/22/2019 12:59:53 | 0.02000 ppm            |
|                    | 5/22/2019 12:45:34 | 0.03000 ppm            |
| Impacted Tank Farm | 5/22/2019 12:33:58 | 0.08000 ppm            |
|                    | 5/22/2019 12:32:44 | 0.10000 ppm            |
|                    | 5/22/2019 12:28:36 | 0.04000 ppm            |

### Recent Benzene Detections

| Location Category  | Reading Date       | Range of<br>Detections |
|--------------------|--------------------|------------------------|
| Division E         | 5/22/2019 14:05:54 | 0.04000 ppm            |
|                    | 5/22/2019 14:14:34 | 0.03000 ppm            |
|                    | 5/22/2019 14:40:41 | 0.05000 ppm            |
|                    | 5/22/2019 14:30:30 | 0.09000 ppm            |
| Impacted Tank Farm | 5/22/2019 14:07:19 | 0.04000 ppm            |
|                    | 5/22/2019 14:04:13 | 0.07000 ppm            |
|                    | 5/22/2019 14:16:31 | 0.10000 ppm            |
|                    | 5/22/2019 14:52:48 | 0.04000 ppm            |

### Recent Benzene Detections

| Location Category  | Reading Date       | Range of<br>Detections |
|--------------------|--------------------|------------------------|
| Division E         | 5/22/2019 16:42:37 | 0.04000 ppm            |
|                    | 5/22/2019 16:39:50 | 0.06000 ppm            |
| Impacted Tank Farm | 5/22/2019 16:17:50 | 0.05000 ppm            |
|                    | 5/22/2019 16:20:54 | 0.06000 ppm            |
|                    | 5/22/2019 16:14:26 | 0.03000 ppm            |
|                    | 5/22/2019 16:58:45 | 0.05000 ppm            |
| Site Assessment    | 5/22/2019 16:51:14 | 0.04000 ppm            |
|                    | 5/22/2019 16:48:59 | 0.08000 ppm            |

### Recent Benzene Detections

| Location Category  | Reading Date       | Range of<br>Detections |
|--------------------|--------------------|------------------------|
| Division E         | 5/22/2019 17:01:34 | 0.02000 ppm            |
|                    | 5/22/2019 17:18:37 | 0.03000 ppm            |
|                    | 5/22/2019 17:35:01 | 0.03000 ppm            |
|                    | 5/22/2019 17:33:08 | 0.02000 ppm            |
|                    | 5/22/2019 17:42:15 | 0.03000 ppm            |
|                    | 5/22/2019 17:36:13 | 0.02000 ppm            |
| Impacted Tank Farm | 5/22/2019 17:08:39 | 0.05000 ppm            |
|                    | 5/22/2019 17:03:24 | 0.05000 ppm            |

### Recent Benzene Detections

| Location Category  | Reading Date       | Range of<br>Detections |
|--------------------|--------------------|------------------------|
| Division E         | 5/22/2019 19:17:55 | 0.02000 ppm            |
|                    | 5/22/2019 19:40:58 | 0.04000 ppm            |
|                    | 5/22/2019 19:32:10 | 0.07000 ppm            |
| Impacted Tank Farm | 5/22/2019 19:29:54 | 0.08000 ppm            |
|                    | 5/22/2019 19:37:49 | 0.04000 ppm            |
|                    | 5/22/2019 19:50:26 | 0.04000 ppm            |

### Recent Benzene Detections

| Location Category  | Reading Date       | Range of<br>Detections |
|--------------------|--------------------|------------------------|
| Division E         | 5/22/2019 21:14:31 | 0.02000 ppm            |
|                    | 5/22/2019 21:26:39 | 0.08000 ppm            |
|                    | 5/22/2019 21:29:51 | 0.05000 ppm            |
|                    | 5/22/2019 21:21:53 | ppm                    |
|                    | 5/22/2019 21:46:09 | 0.06000 ppm            |
|                    | 5/22/2019 21:56:53 | 0.02000 ppm            |
|                    | 5/22/2019 21:53:43 | 0.02000 ppm            |
|                    | 5/22/2019 21:59:28 | 0.04000 ppm            |
| Impacted Tank Farm | 5/22/2019 21:07:54 | 0.07000 ppm            |
|                    | 5/22/2019 21:11:06 | 0.03000 ppm            |
|                    | 5/22/2019 21:16:54 | 0.02000 ppm            |
|                    | 5/22/2019 21:30:25 | 0.05000 ppm            |
|                    | 5/22/2019 21:34:07 | 0.07000 ppm            |
|                    | 5/22/2019 21:41:29 | 0.05000 ppm            |
|                    | 5/22/2019 21:44:36 | 0.03000 ppm            |
|                    | 5/22/2019 21:47:34 | 0.06000 ppm            |