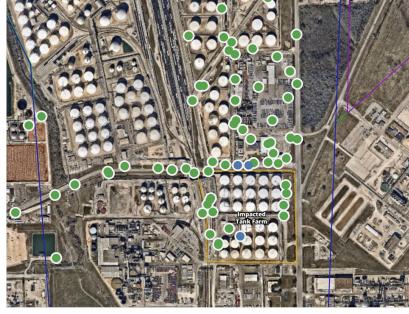

### Recent Benzene Detections

| Location Category  | Reading Date       | Range of<br>Detections |
|--------------------|--------------------|------------------------|
| Division E         | 5/21/2019 23:33:12 | 0.05000 ppm            |
|                    | 5/21/2019 23:36:07 | 0.05000 ppm            |
|                    | 5/21/2019 23:39:11 | 0.03000 ppm            |
|                    | 5/21/2019 23:18:34 | 0.03000 ppm            |
|                    | 5/21/2019 23:42:30 | 0.02000 ppm            |
|                    | 5/21/2019 23:44:07 | 0.04000 ppm            |
|                    | 5/21/2019 23:47:57 | 0.02000 ppm            |
|                    | 5/21/2019 23:40:38 | 0.03000 ppm            |
|                    | 5/21/2019 23:45:54 | 0.03000 ppm            |
| Impacted Tank Farm | 5/21/2019 23:43:11 | 0.10000 ppm            |
|                    | 5/21/2019 23:47:36 | 0.03000 ppm            |
|                    |                    |                        |

### Recent Benzene Detections

| Location Category  | Reading Date       | Range of<br>Detections |
|--------------------|--------------------|------------------------|
| Division E         | 5/22/2019 00:00:38 | 0.02000 ppm            |
|                    | 5/22/2019 00:12:04 | 0.03000 ppm            |
|                    | 5/22/2019 00:18:57 | 0.02000 ppm            |
|                    | 5/22/2019 00:25:01 | 0.04000 ppm            |
|                    | 5/22/2019 00:38:36 | 0.02000 ppm            |
|                    | 5/22/2019 00:56:43 | 0.02000 ppm            |
|                    | 5/22/2019 00:25:52 | 0.04000 ppm            |
|                    | 5/22/2019 00:30:05 | 0.04000 ppm            |
|                    | 5/22/2019 00:33:33 | 0.02000 ppm            |
|                    | 5/22/2019 00:19:47 | 0.04000 ppm            |
| Impacted Tank Farm | 5/22/2019 00:55:16 | 0.03000 ppm            |
|                    | 5/22/2019 00:58:45 | 0.04000 ppm            |

### Recent Benzene Detections

| Location Category | Reading Date       | Range of<br>Detections |
|-------------------|--------------------|------------------------|
| Division E        | 5/22/2019 02:25:40 | 0.03000 ppm            |
|                   | 5/22/2019 02:28:55 | 0.02000 ppm            |
|                   | 5/22/2019 02:42:21 | 0.03000 ppm            |

### Recent Benzene Detections

| Location Category  | Reading Date       | Range of<br>Detections |
|--------------------|--------------------|------------------------|
| Division E         | 5/22/2019 05:42:33 | 0.02000 ppm            |
|                    | 5/22/2019 05:39:48 | 0.03000 ppm            |
|                    | 5/22/2019 05:40:16 | 0.03000 ppm            |
|                    | 5/22/2019 05:48:02 | 0.03000 ppm            |
| Impacted Tank Farm | 5/22/2019 05:03:03 | 0.02000 ppm            |

#### Recent Benzene Detections

| Recent Benzene Detections |                    |                        |
|---------------------------|--------------------|------------------------|
| Location Category         | Reading Date       | Range of<br>Detections |
| Division E                | 5/22/2019 06:30:52 | 0.02000 ppm            |
|                           | 5/22/2019 06:27:00 | 0.02000 ppm            |
|                           | 5/22/2019 06:21:53 | 0.02000 ppm            |
|                           | 5/22/2019 06:50:03 | 0.02000 ppm            |
| Impacted Tank Farm        | 5/22/2019 06:18:17 | 0.07000 ppm            |
|                           | 5/22/2019 06:23:16 | 0.09000 ppm            |
|                           | 5/22/2019 06:26:31 | 0.03000 ppm            |
|                           | 5/22/2019 06:30:55 | 0.03000 ppm            |
| Industrial Area           | 5/22/2019 06:36:35 | 0.03000 ppm            |

### Recent Benzene Detections

| Location Category  | Reading Date       | Range of<br>Detections |
|--------------------|--------------------|------------------------|
| Division E         | 5/22/2019 07:04:28 | 0.03000 ppm            |
|                    | 5/22/2019 07:07:32 | 0.02000 ppm            |
|                    | 5/22/2019 07:05:46 | 0.03000 ppm            |
|                    | 5/22/2019 07:09:36 | 0.05000 ppm            |
|                    | 5/22/2019 07:12:53 | 0.03000 ppm            |
|                    | 5/22/2019 07:01:06 | 0.03000 ppm            |
| Impacted Tank Farm | 5/22/2019 07:58:45 | 0.09000 ppm            |

### Recent Benzene Detections

| Location Category  | Reading Date       | Range of<br>Detections |
|--------------------|--------------------|------------------------|
| Division E         | 5/22/2019 10:31:48 | 0.0200 ppm             |
|                    | 5/22/2019 10:42:58 | 0.0200 ppm             |
|                    | 5/22/2019 10:40:10 | 0.0200 ppm             |
|                    | 5/22/2019 10:53:39 | 0.0300 ppm             |
|                    | 5/22/2019 10:48:00 | 0.1000 ppm             |
|                    | 5/22/2019 10:56:37 | 0.0500 ppm             |
| Impacted Tank Farm | 5/22/2019 10:00:28 | 0.0300 ppm             |
|                    | 5/22/2019 10:18:14 | 0.0500 ppm             |
|                    | 5/22/2019 10:21:51 | 0.0800 ppm             |
|                    | 5/22/2019 10:25:37 | 0.0700 ppm             |
|                    | 5/22/2019 10:56:38 | 0.3500 ppm             |
|                    | 5/22/2019 10:52:47 | 0.0500 ppm             |
|                    | 5/22/2019 10:46:26 | 0.0400 ppm             |
|                    | 5/22/2019 10:49:40 | 0.0600 ppm             |

### Recent Benzene Detections

| Location Category  | Reading Date       | Range of<br>Detections |
|--------------------|--------------------|------------------------|
| Division E         | 5/22/2019 11:02:20 | 0.0300 ppm             |
|                    | 5/22/2019 11:10:47 | 0.0400 ppm             |
|                    | 5/22/2019 11:08:33 | 0.0500 ppm             |
|                    | 5/22/2019 11:30:50 | 0.0400 ppm             |
|                    | 5/22/2019 11:33:48 | 0.0300 ppm             |
|                    | 5/22/2019 11:19:58 | 0.0700 ppm             |
|                    | 5/22/2019 11:36:07 | 0.0500 ppm             |
|                    | 5/22/2019 11:30:20 | 0.0400 ppm             |
|                    | 5/22/2019 11:26:24 | 0.0300 ppm             |
|                    | 5/22/2019 11:40:09 | 0.0500 ppm             |
|                    | 5/22/2019 11:48:25 | 0.0300 ppm             |
| Impacted Tank Farm | 5/22/2019 11:01:43 | 0.1100 ppm             |
|                    | 5/22/2019 11:18:53 | 0.5200 ppm             |
|                    | 5/22/2019 11:23:56 | 0.4300 ppm             |
|                    | 5/22/2019 11:35:36 | 0.0400 ppm             |
|                    | 5/22/2019 11:29:25 | 0.0400 ppm             |

## Recent Benzene Detections

| Location Category  | Reading Date       | Range of<br>Detections |
|--------------------|--------------------|------------------------|
| Division E         | 5/22/2019 12:03:49 | 0.04000 ppm            |
|                    | 5/22/2019 12:06:48 | 0.04000 ppm            |
|                    | 5/22/2019 12:17:12 | 0.03000 ppm            |
|                    | 5/22/2019 12:18:18 | 0.04000 ppm            |
|                    | 5/22/2019 12:14:08 | 0.02000 ppm            |
|                    | 5/22/2019 12:04:15 | 0.03000 ppm            |
|                    | 5/22/2019 12:27:19 | 0.05000 ppm            |
|                    | 5/22/2019 12:33:22 | 0.03000 ppm            |
|                    | 5/22/2019 12:35:34 | 0.02000 ppm            |
|                    | 5/22/2019 12:40:08 | 0.08000 ppm            |
|                    | 5/22/2019 12:49:23 | 0.02000 ppm            |
|                    | 5/22/2019 12:33:40 | 0.02000 ppm            |
|                    | 5/22/2019 12:41:50 | 0.03000 ppm            |
|                    | 5/22/2019 12:59:53 | 0.02000 ppm            |
|                    | 5/22/2019 12:45:34 | 0.03000 ppm            |
| Impacted Tank Farm | 5/22/2019 12:33:58 | 0.08000 ppm            |
|                    | 5/22/2019 12:32:44 | 0.10000 ppm            |
|                    | 5/22/2019 12:28:36 | 0.04000 ppm            |

### Recent Benzene Detections

| Location Category  | Reading Date       | Range of<br>Detections |
|--------------------|--------------------|------------------------|
| Division E         | 5/22/2019 14:05:54 | 0.04000 ppm            |
|                    | 5/22/2019 14:14:34 | 0.03000 ppm            |
|                    | 5/22/2019 14:40:41 | 0.05000 ppm            |
|                    | 5/22/2019 14:30:30 | 0.09000 ppm            |
| Impacted Tank Farm | 5/22/2019 14:07:19 | 0.04000 ppm            |
|                    | 5/22/2019 14:04:13 | 0.07000 ppm            |
|                    | 5/22/2019 14:16:31 | 0.10000 ppm            |
|                    | 5/22/2019 14:52:48 | 0.04000 ppm            |

### Recent Benzene Detections

| Location Category  | Reading Date       | Range of<br>Detections |
|--------------------|--------------------|------------------------|
| Division E         | 5/22/2019 16:42:37 | 0.04000 ppm            |
|                    | 5/22/2019 16:39:50 | 0.06000 ppm            |
| Impacted Tank Farm | 5/22/2019 16:17:50 | 0.05000 ppm            |
|                    | 5/22/2019 16:20:54 | 0.06000 ppm            |
|                    | 5/22/2019 16:14:26 | 0.03000 ppm            |
|                    | 5/22/2019 16:58:45 | 0.05000 ppm            |
| Site Assessment    | 5/22/2019 16:51:14 | 0.04000 ppm            |
|                    | 5/22/2019 16:48:59 | 0.08000 ppm            |

### Recent Benzene Detections

| Location Category  | Reading Date       | Range of<br>Detections |
|--------------------|--------------------|------------------------|
| Division E         | 5/22/2019 17:01:34 | 0.02000 ppm            |
|                    | 5/22/2019 17:18:37 | 0.03000 ppm            |
|                    | 5/22/2019 17:35:01 | 0.03000 ppm            |
|                    | 5/22/2019 17:33:08 | 0.02000 ppm            |
|                    | 5/22/2019 17:42:15 | 0.03000 ppm            |
|                    | 5/22/2019 17:36:13 | 0.02000 ppm            |
| Impacted Tank Farm | 5/22/2019 17:08:39 | 0.05000 ppm            |
|                    | 5/22/2019 17:03:24 | 0.05000 ppm            |

### Recent Benzene Detections

| Location Category  | Reading Date       | Range of<br>Detections |
|--------------------|--------------------|------------------------|
| Division E         | 5/22/2019 19:17:55 | 0.02000 ppm            |
|                    | 5/22/2019 19:40:58 | 0.04000 ppm            |
|                    | 5/22/2019 19:32:10 | 0.07000 ppm            |
| Impacted Tank Farm | 5/22/2019 19:29:54 | 0.08000 ppm            |
|                    | 5/22/2019 19:37:49 | 0.04000 ppm            |
|                    | 5/22/2019 19:50:26 | 0.04000 ppm            |

### Recent Benzene Detections

| Location Category  | Reading Date       | Range of<br>Detections |
|--------------------|--------------------|------------------------|
| Division E         | 5/22/2019 21:14:31 | 0.02000 ppm            |
|                    | 5/22/2019 21:26:39 | 0.08000 ppm            |
|                    | 5/22/2019 21:29:51 | 0.05000 ppm            |
|                    | 5/22/2019 21:21:53 | ppm                    |
|                    | 5/22/2019 21:46:09 | 0.06000 ppm            |
|                    | 5/22/2019 21:56:53 | 0.02000 ppm            |
|                    | 5/22/2019 21:53:43 | 0.02000 ppm            |
|                    | 5/22/2019 21:59:28 | 0.04000 ppm            |
| Impacted Tank Farm | 5/22/2019 21:07:54 | 0.07000 ppm            |
|                    | 5/22/2019 21:11:06 | 0.03000 ppm            |
|                    | 5/22/2019 21:16:54 | 0.02000 ppm            |
|                    | 5/22/2019 21:30:25 | 0.05000 ppm            |
|                    | 5/22/2019 21:34:07 | 0.07000 ppm            |
|                    | 5/22/2019 21:41:29 | 0.05000 ppm            |
|                    | 5/22/2019 21:44:36 | 0.03000 ppm            |
|                    | 5/22/2019 21:47:34 | 0.06000 ppm            |