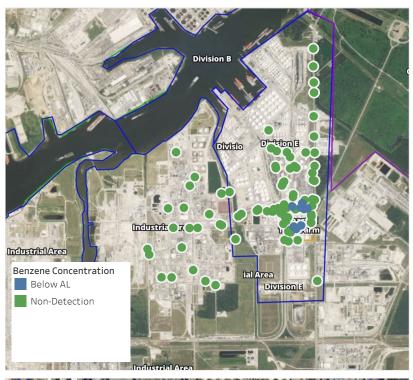

#### Reading Date

5/22/2019 3:00:00 AM to 5/22/2019 4:00:00 AM

### Recent Benzene Detections