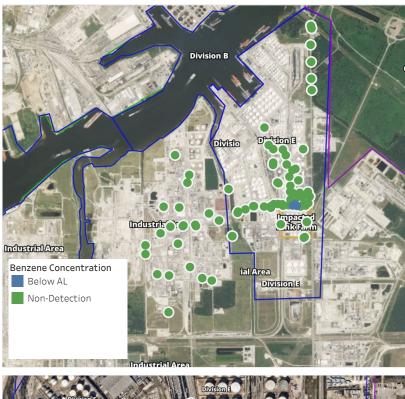

#### Reading Date

5/22/2019 3:00:00 AM to 5/22/2019 4:00:00 AM

### Recent Benzene Detections