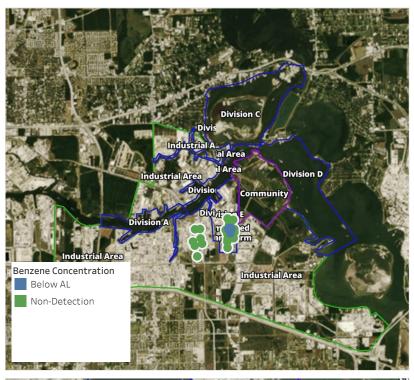

Reading Date       | Range of<br>Detections |
| Division E                | 5/22/2019 06:30:52 | 0.02000 ppm            |
|                           | 5/22/2019 06:27:00 | 0.02000 ppm            |
|                           | 5/22/2019 06:21:53 | 0.02000 ppm            |
|                           | 5/22/2019 06:50:03 | 0.02000 ppm            |
| Impacted Tank Farm        | 5/22/2019 06:18:17 | 0.07000 ppm            |
|                           | 5/22/2019 06:23:16 | 0.09000 ppm            |
|                           | 5/22/2019 06:26:31 | 0.03000 ppm            |
|                           | 5/22/2019 06:30:55 | 0.03000 ppm            |
| Industrial Area           | 5/22/2019 06:36:35 | 0.03000 ppm            |





#### Reading Date

5/22/2019 7:00:00 AM to 5/22/2019 8:00:00 AM



### Recent Benzene Detections

| Location Category  | Reading Date       | Range of<br>Detections |
|--------------------|--------------------|------------------------|
| Division E         | 5/22/2019 07:04:28 | 0.03000 ppm            |
|                    | 5/22/2019 07:07:32 | 0.02000 ppm            |
|                    | 5/22/2019 07:05:46 | 0.03000 ppm            |
|                    | 5/22/2019 07:09:36 | 0.05000 ppm            |
|                    | 5/22/2019 07:12:53 | 0.03000 ppm            |
|                    | 5/22/2019 07:01:06 | 0.03000 ppm            |
| Impacted Tank Farm | 5/22/2019 07:58:45 | 0.09000 ppm            |





#### Reading Date

5/22/2019 8:00:00 AM to 5/22/2019 9:00:00 AM





#### Reading Date

5/22/2019 8:00:00 AM to 5/22/2019 10:00:00 AM



###