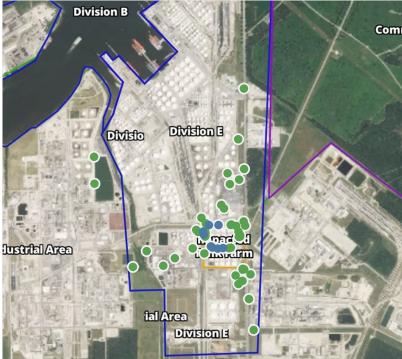

ons







#### Reading Date

5/22/2019 4:00:00 PM to 5/22/2019 5:00:00 PM



### Recent Benzene Detections

| Location Category  | Reading Date       | Range of<br>Detections |
|--------------------|--------------------|------------------------|
| Division E         | 5/22/2019 16:42:37 | 0.04000 ppm            |
|                    | 5/22/2019 16:39:50 | 0.06000 ppm            |
| Impacted Tank Farm | 5/22/2019 16:17:50 | 0.05000 ppm            |
|                    | 5/22/2019 16:20:54 | 0.06000 ppm            |
|                    | 5/22/2019 16:14:26 | 0.03000 ppm            |
|                    | 5/22/2019 16:58:45 | 0.05000 ppm            |
| Site Assessment    | 5/22/2019 16:51:14 | 0.04000 ppm            |
|                    | 5/22/2019 16:48:59 | 0.08000 ppm            |





#### Reading Date

5/22/2019 5:00:00 PM to 5/22/2019 6:00:00 PM



### Recent Benzene Detections

| Location Category  | Reading Date       | Range of<br>Detections |
|--------------------|--------------------|------------------------|
| Division E         | 5/22/2019 17:01:34 | 0.02000 ppm            |
|                    | 5/22/2019 17:18:37 | 0.03000 ppm            |
|                    | 5/22/2019 17:35:01 | 0.03000 ppm            |
|                    | 5/22/2019 17:33:08 | 0.02000 ppm            |
|                    | 5/22/2019 17:42:15 | 0.03000 ppm            |
|                    | 5/22/2019 17:36:13 | 0.02000 ppm            |
| Impacted Tank Farm | 5/22/2019 17:08:39 | 0.05000 ppm            |
|                    | 5/22/2019 17:03:24 | 0.05000 ppm            |





###