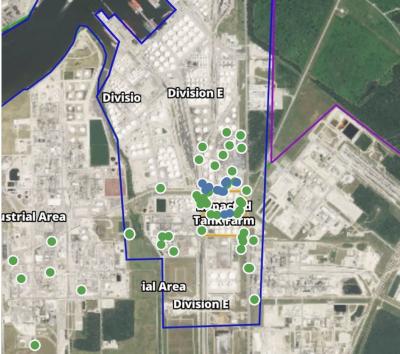

### Recent Benzene Detections

| Location Category  | Reading Date       | Range of<br>Detections |
|--------------------|--------------------|------------------------|
| Division E         | 5/21/2019 23:33:12 | 0.05000 ppm            |
|                    | 5/21/2019 23:36:07 | 0.05000 ppm            |
|                    | 5/21/2019 23:39:11 | 0.03000 ppm            |
|                    | 5/21/2019 23:18:34 | 0.03000 ppm            |
|                    | 5/21/2019 23:42:30 | 0.02000 ppm            |
|                    | 5/21/2019 23:44:07 | 0.04000 ppm            |
|                    | 5/21/2019 23:47:57 | 0.02000 ppm            |
|                    | 5/21/2019 23:40:38 | 0.03000 ppm            |
|                    | 5/21/2019 23:45:54 | 0.03000 ppm            |
| Impacted Tank Farm | 5/21/2019 23:43:11 | 0.10000 ppm            |
|                    | 5/21/2019 23:47:36 | 0.03000 ppm            |
|                    |                    |                        |

### Recent Benzene Detections

| Location Category  | Reading Date       | Range of<br>Detections |
|--------------------|--------------------|------------------------|
| Division E         | 5/22/2019 00:00:38 | 0.02000 ppm            |
|                    | 5/22/2019 00:12:04 | 0.03000 ppm            |
|                    | 5/22/2019 00:18:57 | 0.02000 ppm            |
|                    | 5/22/2019 00:25:01 | 0.04000 ppm            |
|                    | 5/22/2019 00:38:36 | 0.02000 ppm            |
|                    | 5/22/2019 00:56:43 | 0.02000 ppm            |
|                    | 5/22/2019 00:25:52 | 0.04000 ppm            |
|                    | 5/22/2019 00:30:05 | 0.04000 ppm            |
|                    | 5/22/2019 00:33:33 | 0.02000 ppm            |
|                    | 5/22/2019 00:19:47 | 0.04000 ppm            |
| Impacted Tank Farm | 5/22/2019 00:55:16 | 0.03000 ppm            |
|                    | 5/22/2019 00:58:45 | 0.04000 ppm            |

### Recent Benzene Detections

| Location Category | Reading Date       | Range of<br>Detections |
|-------------------|--------------------|------------------------|
| Division E        | 5/22/2019 02:25:40 | 0.03000 ppm            |
|                   | 5/22/2019 02:28:55 | 0.02000 ppm            |
|                   | 5/22/2019 02:42:21 | 0.03000 ppm            |

### Recent Benzene Detections

| Location Category  | Reading Date       | Range of<br>Detections |
|--------------------|--------------------|------------------------|
| Division E         | 5/22/2019 05:42:33 | 0.02000 ppm            |
|                    | 5/22/2019 05:39:48 | 0.03000 ppm            |
|                    | 5/22/2019 05:40:16 | 0.03000 ppm            |
|                    | 5/22/2019 05:48:02 | 0.03000 ppm            |
| Impacted Tank Farm | 5/22/2019 05:03:03 | 0.02000 ppm            |

#### Recent Benzene Detections

| Recent Benzene Detections |                    |                        |
|---------------------------|--------------------|------------------------|
| Location Category         | Reading Date       | Range of<br>Detections |
| Division E                | 5/22/2019 06:30:52 | 0.02000 ppm            |
|                           | 5/22/2019 06:27:00 | 0.02000 ppm            |
|                           | 5/22/2019 06:21:53 | 0.02000 ppm            |
|                           | 5/22/2019 06:50:03 | 0.02000 ppm            |
| Impacted Tank Farm        | 5/22/2019 06:18:17 | 0.07000 ppm            |
|                           | 5/22/2019 06:23:16 | 0.09000 ppm            |
|                           | 5/22/2019 06:26:31 | 0.03000 ppm            |
|                           | 5/22/2019 06:30:55 | 0.03000 ppm            |
| Industrial Area           | 5/22/2019 06:36:35 | 0.03000 ppm            |

### Recent Benzene Detections

| Location Category  | Reading Date       | Range of<br>Detections |
|--------------------|--------------------|------------------------|
| Division E         | 5/22/2019 07:04:28 | 0.03000 ppm            |
|                    | 5/22/2019 07:07:32 | 0.02000 ppm            |
|                    | 5/22/2019 07:05:46 | 0.03000 ppm            |
|                    | 5/22/2019 07:09:36 | 0.05000 ppm            |
|                    | 5/22/2019 07:12:53 | 0.03000 ppm            |
|                    | 5/22/2019 07:01:06 | 0.03000 ppm            |
| Impacted Tank Farm | 5/22/2019 07:58:45 | 0.09000 ppm            |

### Recent Benzene Detections

| Location Category  | Reading Date       | Range of<br>Detections |
|--------------------|--------------------|------------------------|
| Division E         | 5/22/2019 10:31:48 | 0.0200 ppm             |
|                    | 5/22/2019 10:42:58 | 0.0200 ppm             |
|                    | 5/22/2019 10:40:10 | 0.0200 ppm             |
|                    | 5/22/2019 10:53:39 | 0.0300 ppm             |
|                    | 5/22/2019 10:48:00 | 0.1000 ppm             |
|                    | 5/22/2019 10:56:37 | 0.0500 ppm             |
| Impacted Tank Farm | 5/22/2019 10:00:28 | 0.0300 ppm             |
|                    | 5/22/2019 10:18:14 | 0.0500 ppm             |
|                    | 5/22/2019 10:21:51 | 0.0800 ppm             |
|                    | 5/22/2019 10:25:37 | 0.0700 ppm             |
|                    | 5/22/2019 10:56:38 | 0.3500 ppm             |
|                    | 5/22/2019 10:52:47 | 0.0500 ppm             |
|                    | 5/22/2019 10:46:26 | 0.0400 ppm             |
|                    | 5/22/2019 10:49:40 | 0.0600 ppm             |

### Recent Benzene Detections

| Location Category  | Reading Date       | Range of<br>Detections |
|--------------------|--------------------|------------------------|
| Division E         | 5/22/2019 11:02:20 | 0.0300 ppm             |
|                    | 5/22/2019 11:10:47 | 0.0400 ppm             |
|                    | 5/22/2019 11:08:33 | 0.0500 ppm             |
|                    | 5/22/2019 11:30:50 | 0.0400 ppm             |
|                    | 5/22/2019 11:33:48 | 0.0300 ppm             |
|                    | 5/22/2019 11:19:58 | 0.0700 ppm             |
|                    | 5/22/2019 11:36:07 | 0.0500 ppm             |
|                    | 5/22/2019 11:30:20 | 0.0400 ppm             |
|                    | 5/22/2019 11:26:24 | 0.0300 ppm             |
|                    | 5/22/2019 11:40:09 | 0.0500 ppm             |
|                    | 5/22/2019 11:48:25 | 0.0300 ppm             |
| Impacted Tank Farm | 5/22/2019 11:01:43 | 0.1100 ppm             |
|                    | 5/22/2019 11:18:53 | 0.5200 ppm             |
|                    | 5/22/2019 11:23:56 | 0.4300 ppm             |
|                    | 5/22/2019 11:35:36 | 0.0400 ppm             |
|                    | 5/22/2019 11:29:25 | 0.0400 ppm             |

## Recent Benzene Detections

| Location Category  | Reading Date       | Range of<br>Detections |
|--------------------|--------------------|------------------------|
| Division E         | 5/22/2019 12:03:49 | 0.04000 ppm            |
|                    | 5/22/2019 12:06:48 | 0.04000 ppm            |
|                    | 5/22/2019 12:17:12 | 0.03000 ppm            |
|                    | 5/22/2019 12:18:18 | 0.04000 ppm            |
|                    | 5/22/2019 12:14:08 | 0.02000 ppm            |
|                    | 5/22/2019 12:04:15 | 0.03000 ppm            |
|                    | 5/22/2019 12:27:19 | 0.05000 ppm            |
|                    | 5/22/2019 12:33:22 | 0.03000 ppm            |
|                    | 5/22/2019 12:35:34 | 0.02000 ppm            |
|                    | 5/22/2019 12:40:08 | 0.08000 ppm            |
|                    | 5/22/2019 12:49:23 | 0.02000 ppm            |
|                    | 5/22/2019 12:33:40 | 0.02000 ppm            |
|                    | 5/22/2019 12:41:50 | 0.03000 ppm            |
|                    | 5/22/2019 12:59:53 | 0.02000 ppm            |
|                    | 5/22/2019 12:45:34 | 0.03000 ppm            |
| Impacted Tank Farm | 5/22/2019 12:33:58 | 0.08000 ppm            |
|                    | 5/22/2019 12:32:44 | 0.10000 ppm            |
|                    | 5/22/2019 12:28:36 | 0.04000 ppm            |

### Recent Benzene Detections

| Location Category  | Reading Date       | Range of<br>Detections |
|--------------------|--------------------|------------------------|
| Division E         | 5/22/2019 14:05:54 | 0.04000 ppm            |
|                    | 5/22/2019 14:14:34 | 0.03000 ppm            |
|                    | 5/22/2019 14:40:41 | 0.05000 ppm            |
|                    | 5/22/2019 14:30:30 | 0.09000 ppm            |
| Impacted Tank Farm | 5/22/2019 14:07:19 | 0.04000 ppm            |
|                    | 5/22/2019 14:04:13 | 0.07000 ppm            |
|                    | 5/22/2019 14:16:31 | 0.10000 ppm            |
|                    | 5/22/2019 14:52:48 | 0.04000 ppm            |

### Recent Benzene Detections

| Location Category  | Reading Date       | Range of<br>Detections |
|--------------------|--------------------|------------------------|
| Division E         | 5/22/2019 16:42:37 | 0.04000 ppm            |
|                    | 5/22/2019 16:39:50 | 0.06000 ppm            |
| Impacted Tank Farm | 5/22/2019 16:17:50 | 0.05000 ppm            |
|                    | 5/22/2019 16:20:54 | 0.06000 ppm            |
|                    | 5/22/2019 16:14:26 | 0.03000 ppm            |
|                    | 5/22/2019 16:58:45 | 0.05000 ppm            |
| Site Assessment    | 5/22/2019 16:51:14 | 0.04000 ppm            |
|                    | 5/22/2019 16:48:59 | 0.08000 ppm            |

### Recent Benzene Detections

| Location Category  | Reading Date       | Range of<br>Detections |
|--------------------|--------------------|------------------------|
| Division E         | 5/22/2019 17:01:34 | 0.02000 ppm            |
|                    | 5/22/2019 17:18:37 | 0.03000 ppm            |
|                    | 5/22/2019 17:35:01 | 0.03000 ppm            |
|                    | 5/22/2019 17:33:08 | 0.02000 ppm            |
|                    | 5/22/2019 17:42:15 | 0.03000 ppm            |
|                    | 5/22/2019 17:36:13 | 0.02000 ppm            |
| Impacted Tank Farm | 5/22/2019 17:08:39 | 0.05000 ppm            |
|                    | 5/22/2019 17:03:24 | 0.05000 ppm            |

### Recent Benzene Detections

| Location Category  | Reading Date       | Range of<br>Detections |
|--------------------|--------------------|------------------------|
| Division E         | 5/22/2019 19:17:55 | 0.02000 ppm            |
|                    | 5/22/2019 19:40:58 | 0.04000 ppm            |
|                    | 5/22/2019 19:32:10 | 0.07000 ppm            |
| Impacted Tank Farm | 5/22/2019 19:29:54 | 0.08000 ppm            |
|                    | 5/22/2019 19:37:49 | 0.04000 ppm            |
|                    | 5/22/2019 19:50:26 | 0.04000 ppm            |

### Recent Benzene Detections

| Location Category  | Reading Date       | Range of<br>Detections |
|--------------------|--------------------|------------------------|
| Division E         | 5/22/2019 21:14:31 | 0.02000 ppm            |
|                    | 5/22/2019 21:26:39 | 0.08000 ppm            |
|                    | 5/22/2019 21:29:51 | 0.05000 ppm            |
|                    | 5/22/2019 21:21:53 | ppm                    |
|                    | 5/22/2019 21:46:09 | 0.06000 ppm            |
|                    | 5/22/2019 21:56:53 | 0.02000 ppm            |
|                    | 5/22/2019 21:53:43 | 0.02000 ppm            |
|                    | 5/22/2019 21:59:28 | 0.04000 ppm            |
| Impacted Tank Farm | 5/22/2019 21:07:54 | 0.07000 ppm            |
|                    | 5/22/2019 21:11:06 | 0.03000 ppm            |
|                    | 5/22/2019 21:16:54 | 0.02000 ppm            |
|                    | 5/22/2019 21:30:25 | 0.05000 ppm            |
|                    | 5/22/2019 21:34:07 | 0.07000 ppm            |
|                    | 5/22/2019 21:41:29 | 0.05000 ppm            |
|                    | 5/22/2019 21:44:36 | 0.03000 ppm            |
|                    | 5/22/2019 21:47:34 | 0.06000 ppm            |