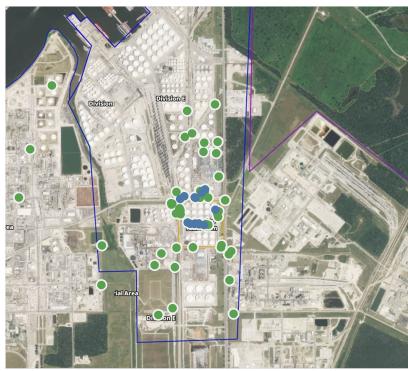

019 10:40:10 | 0.0200 ppm             |
|                    | 5/22/2019 10:53:39 | 0.0300 ppm             |
|                    | 5/22/2019 10:48:00 | 0.1000 ppm             |
|                    | 5/22/2019 10:56:37 | 0.0500 ppm             |
| Impacted Tank Farm | 5/22/2019 10:00:28 | 0.0300 ppm             |
|                    | 5/22/2019 10:18:14 | 0.0500 ppm             |
|                    | 5/22/2019 10:21:51 | 0.0800 ppm             |
|                    | 5/22/2019 10:25:37 | 0.0700 ppm             |
|                    | 5/22/2019 10:56:38 | 0.3500 ppm             |
|                    | 5/22/2019 10:52:47 | 0.0500 ppm             |
|                    | 5/22/2019 10:46:26 | 0.0400 ppm             |
|                    | 5/22/2019 10:49:40 | 0.0600 ppm             |





#### Reading Date

5/22/2019 11:00:00 AM to 5/22/2019 12:00:00 PM



### Recent Benzene Detections

| Location Category  | Reading Date       | Range of<br>Detections |
|--------------------|--------------------|------------------------|
| Division E         | 5/22/2019 11:02:20 | 0.0300 ppm             |
|                    | 5/22/2019 11:10:47 | 0.0400 ppm             |
|                    | 5/22/2019 11:08:33 | 0.0500 ppm             |
|                    | 5/22/2019 11:30:50 | 0.0400 ppm             |
|                    | 5/22/2019 11:33:48 | 0.0300 ppm             |
|                    | 5/22/2019 11:19:58 | 0.0700 ppm             |
|                    | 5/22/2019 11:36:07 | 0.0500 ppm             |
|                    | 5/22/2019 11:30:20 | 0.0400 ppm             |
|