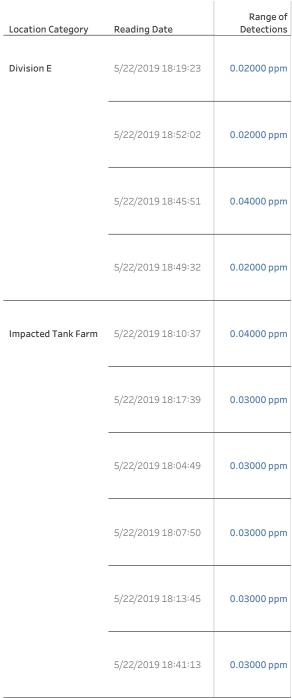

### Recent Benzene Detections

| Location Category  | Reading Date       | Range of<br>Detections |
|--------------------|--------------------|------------------------|
| Division E         | 5/22/2019 17:01:34 | 0.02000 ppm            |
|                    | 5/22/2019 17:18:37 | 0.03000 ppm            |
|                    | 5/22/2019 17:35:01 | 0.03000 ppm            |
|                    | 5/22/2019 17:33:08 | 0.02000 ppm            |
|                    | 5/22/2019 17:42:15 | 0.03000 ppm            |
|                    | 5/22/2019 17:36:13 | 0.02000 ppm            |
| Impacted Tank Farm | 5/22/2019 17:08:39 | 0.05000 ppm            |
|                    | 5/22/2019 17:03:24 | 0.05000 ppm            |