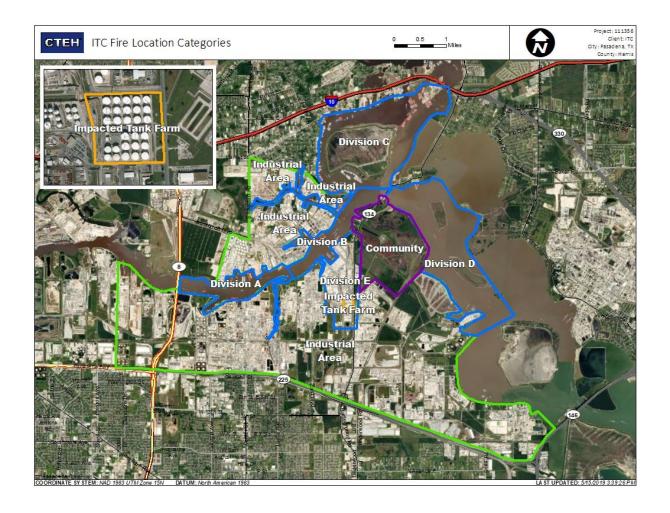

|
|                    | 5/22/2019 12:35:34 | 0.02000 ppm            |
|                    | 5/22/2019 12:40:08 | 0.08000 ppm            |
|                    | 5/22/2019 12:49:23 | 0.02000 ppm            |
|                    | 5/22/2019 12:33:40 | 0.02000 ppm            |
|                    | 5/22/2019 12:41:50 | 0.03000 ppm            |
|                    | 5/22/2019 12:59:53 | 0.02000 ppm            |
|                    | 5/22/2019 12:45:34 | 0.03000 ppm            |
| Impacted Tank Farm | 5/22/2019 12:33:58 | 0.08000 ppm            |
|                    | 5/22/2019 12:32:44 | 0.10000 ppm            |
|                    | 5/22/2019 12:28:36 | 0.04000 ppm            |





#### Reading Date

5/22/2019 1:00:00 PM to 5/22/2019 2:00:00 PM



### Recent Benzene Detections







#### Reading Date

5/22/2019 2:00:00 PM to 5/22/2019 3:00:00 PM

**Division B** 



### Recent Benzene Detections

| Location Category  | Reading Date       | Range of<br>Detections |
|--------------------|--------------------|------------------------|
| Division E         | 5/22/2019 14:05:54 | 0.04000 ppm            |
|                    | 5/22/2019 14:14:34 | 0.03000 ppm            |
|                    | 5/22/2019 14:40:41 | 0.05000 ppm            |
|                    | 5/22/2019 14:30:30 | 0.09000 ppm            |
| Impacted Tank Farm | 5/22/2019 14:07:19 | 0.04000 ppm            |
|                    | 5/22/2019 14:04:13 | 0.07000 ppm            |
|                    | 5/22/2019 14:16:31 | 0.10000 ppm            |
|                    | 5/22/2019 14:52:48 | 0.04000 ppm