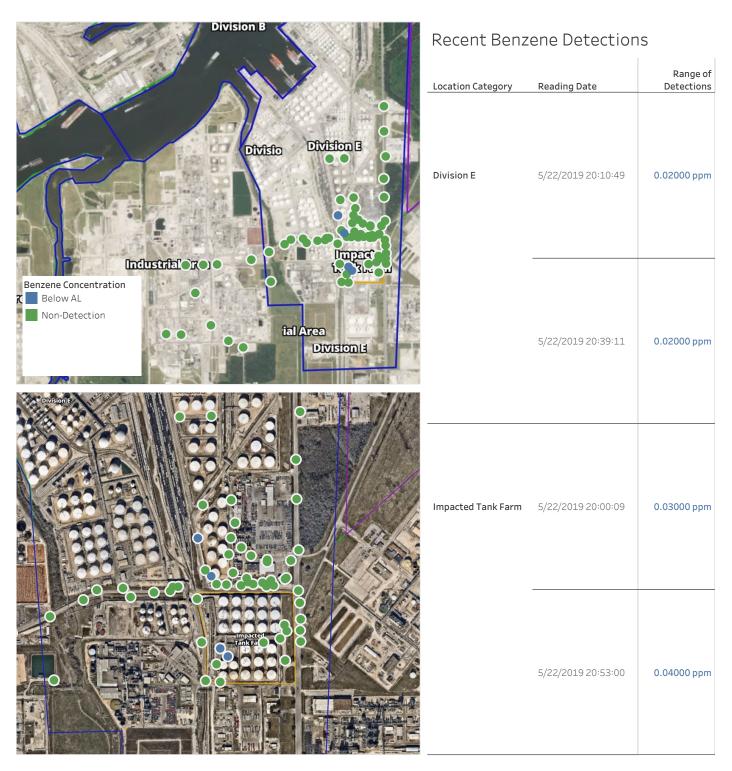

#### Reading Date

5/22/2019 8:00:00 PM to 5/22/2019 9:00:00 PM

#### Reading Date

5/22/2019 9:00:00 PM to 5/22/2019 10:00:00 PM

### Recent Benzene Detections

| Location Category  | Reading Date       | Range of<br>Detections |
|--------------------|--------------------|------------------------|
| Division E         | 5/22/2019 21:14:31 | 0.02000 ppm            |
|                    | 5/22/2019 21:26:39 | 0.08000 ppm            |
|                    | 5/22/2019 21:29:51 | 0.05000 ppm            |
|                    | 5/22/2019 21:21:53 | ppm                    |
|                    | 5/22/2019 21:46:09 | 0.06000 ppm            |
|                    | 5/22/2019 21:56:53 | 0.02000 ppm            |
|                    | 5/22/2019 21:53:43 | 0.02000 ppm            |
|                    | 5/22/2019 21:59:28 | 0.04000 ppm            |
| Impacted Tank Farm | 5/22/2019 21:07:54 | 0.07000 ppm            |
|                    | 5/22/2019 21:11:06 | 0.03000 ppm            |
|                    | 5/22/2019 21:16:54 | 0.02000 ppm            |
|                    | 5/22/2019 21:30:25 | 0.05000 ppm            |
|                    | 5/22/2019 21:34:07 | 0.07000 ppm            |
|                    | 5/22/2019 21:41:29 | 0.05000 ppm            |
|                    | 5/22/2019 21:44:36 | 0.03000 ppm            |
|                    | 5/22/2019 21:47:34 | 0.06000 ppm            |