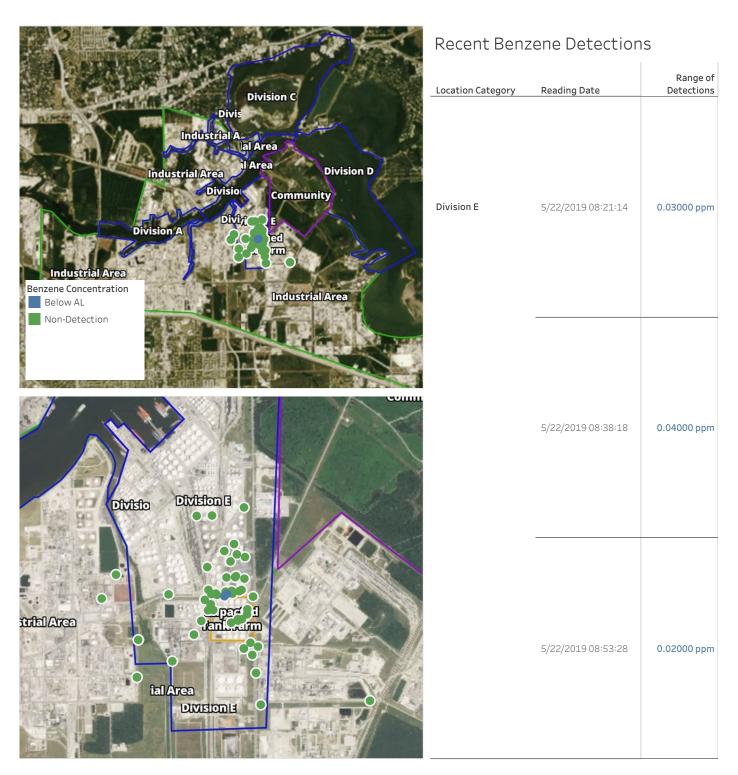

### Recent Benzene Detections

| Location Category  | Reading Date       | Range of<br>Detections |
|--------------------|--------------------|------------------------|
| Division E         | 5/22/2019 07:04:28 | 0.03000 ppm            |
|                    | 5/22/2019 07:07:32 | 0.02000 ppm            |
|                    | 5/22/2019 07:05:46 | 0.03000 ppm            |
|                    | 5/22/2019 07:09:36 | 0.05000 ppm            |
|                    | 5/22/2019 07:12:53 | 0.03000 ppm            |
|                    | 5/22/2019 07:01:06 | 0.03000 ppm            |
| Impacted Tank Farm | 5/22/2019 07:58:45 | 0.09000 ppm            |