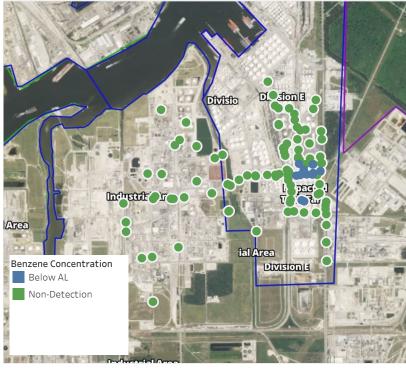

2019 23:36:07 | 0.05000 ppm            |
|                    | 5/21/2019 23:39:11 | 0.03000 ppm            |
|                    | 5/21/2019 23:18:34 | 0.03000 ppm            |
|                    | 5/21/2019 23:42:30 | 0.02000 ppm            |
|                    | 5/21/2019 23:44:07 | 0.04000 ppm            |
|                    | 5/21/2019 23:47:57 | 0.02000 ppm            |
|                    | 5/21/2019 23:40:38 | 0.03000 ppm            |
|                    | 5/21/2019 23:45:54 | 0.03000 ppm            |
| Impacted Tank Farm | 5/21/2019 23:43:11 | 0.10000 ppm            |
|                    | 5/21/2019 23:47:36 | 0.03000 ppm            |
|                    |                    |                        |



#### Reading Date

5/22/2019 12:00:00 AM to 5/22/2019 1:00:00 AM





### Recent Benzene Detections

| Location Category  | Reading Date       | Range of<br>Detections |
|--------------------|--------------------|------------------------|
| Division E         | 5/22/2019 00:00:38 | 0.02000 ppm            |
|                    | 5/22/2019 00:12:04 | 0.03000 ppm            |
|                    | 5/22/2019 00:18:57 | 0.02000 ppm            |
|                    | 5/22/2019 00:25:01 | 0.04000 ppm            |
|                    | 5/22/2019 00:38:36 | 0.02000 ppm            |
|                    | 5/22/2019 00:56:43 | 0.02000 ppm            |
|                    | 5/22/2019 00:25:52 | 0.04000 ppm            |
|                    | 5/22/2019 00:30:05 | 0.04000 ppm            |
|                    | 5/22/2019 00:33:33 | 0.02000 ppm            |
|