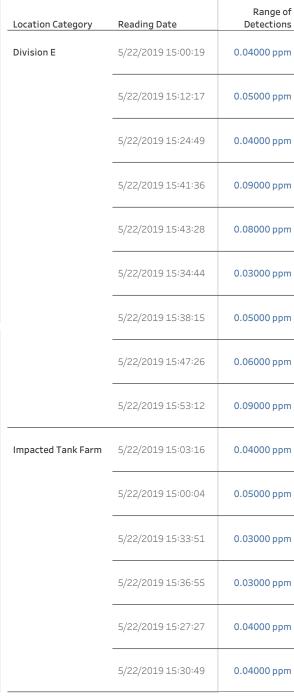

## Recent Benzene Detections

| Location Category  | Reading Date       | Range of<br>Detections |
|--------------------|--------------------|------------------------|
| Division E         | 5/22/2019 12:03:49 | 0.04000 ppm            |
|                    | 5/22/2019 12:06:48 | 0.04000 ppm            |
|                    | 5/22/2019 12:17:12 | 0.03000 ppm            |
|                    | 5/22/2019 12:18:18 | 0.04000 ppm            |
|                    | 5/22/2019 12:14:08 | 0.02000 ppm            |
|                    | 5/22/2019 12:04:15 | 0.03000 ppm            |
|                    | 5/22/2019 12:27:19 | 0.05000 ppm            |
|                    | 5/22/2019 12:33:22 | 0.03000 ppm            |
|                    | 5/22/2019 12:35:34 | 0.02000 ppm            |
|                    | 5/22/2019 12:40:08 | 0.08000 ppm            |
|                    | 5/22/2019 12:49:23 | 0.02000 ppm            |
|                    | 5/22/2019 12:33:40 | 0.02000 ppm            |
|                    | 5/22/2019 12:41:50 | 0.03000 ppm            |
|                    | 5/22/2019 12:59:53 | 0.02000 ppm            |
|                    | 5/22/2019 12:45:34 | 0.03000 ppm            |
| Impacted Tank Farm | 5/22/2019 12:33:58 | 0.08000 ppm            |
|                    | 5/22/2019 12:32:44 | 0.10000 ppm            |
|                    | 5/22/2019 12:28:36 | 0.04000 ppm            |