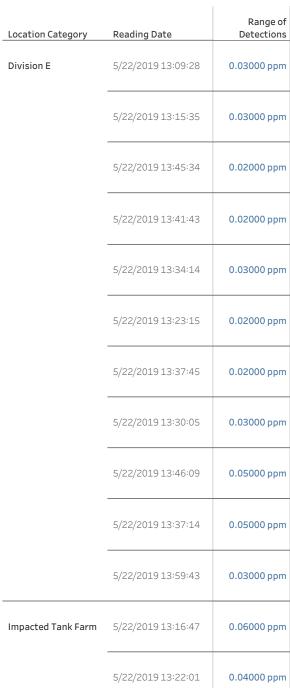

## Recent Benzene Detections

| Location Category  | Reading Date       | Range of<br>Detections |
|--------------------|--------------------|------------------------|
| Division E         | 5/22/2019 12:03:49 | 0.04000 ppm            |
|                    | 5/22/2019 12:06:48 | 0.04000 ppm            |
|                    | 5/22/2019 12:17:12 | 0.03000 ppm            |
|                    | 5/22/2019 12:18:18 | 0.04000 ppm            |
|                    | 5/22/2019 12:14:08 | 0.02000 ppm            |
|                    | 5/22/2019 12:04:15 | 0.03000 ppm            |
|                    | 5/22/2019 12:27:19 | 0.05000 ppm            |
|                    | 5/22/2019 12:33:22 | 0.03000 ppm            |
|                    | 5/22/2019 12:35:34 | 0.02000 ppm            |
|                    | 5/22/2019 12:40:08 | 0.08000 ppm            |
|                    | 5/22/2019 12:49:23 | 0.02000 ppm            |
|                    | 5/22/2019 12:33:40 | 0.02000 ppm            |
|                    | 5/22/2019 12:41:50 | 0.03000 ppm            |
|                    | 5/22/2019 12:59:53 | 0.02000 ppm            |
|                    | 5/22/2019 12:45:34 | 0.03000 ppm            |
| Impacted Tank Farm | 5/22/2019 12:33:58 | 0.08000 ppm            |
|                    | 5/22/2019 12:32:44 | 0.10000 ppm            |
|                    | 5/22/2019 12:28:36 | 0.04000 ppm            |