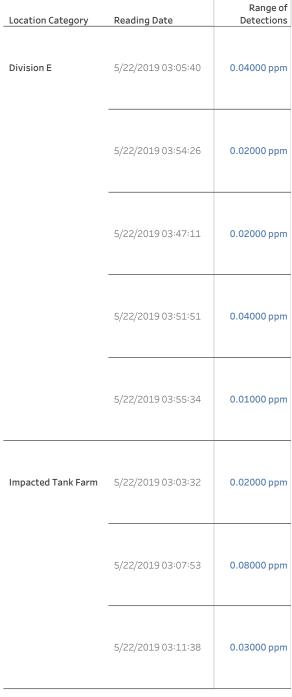

#### Reading Date

5/22/2019 3:00:00 AM to 5/22/2019 4:00:00 AM

### Recent Benzene Detections