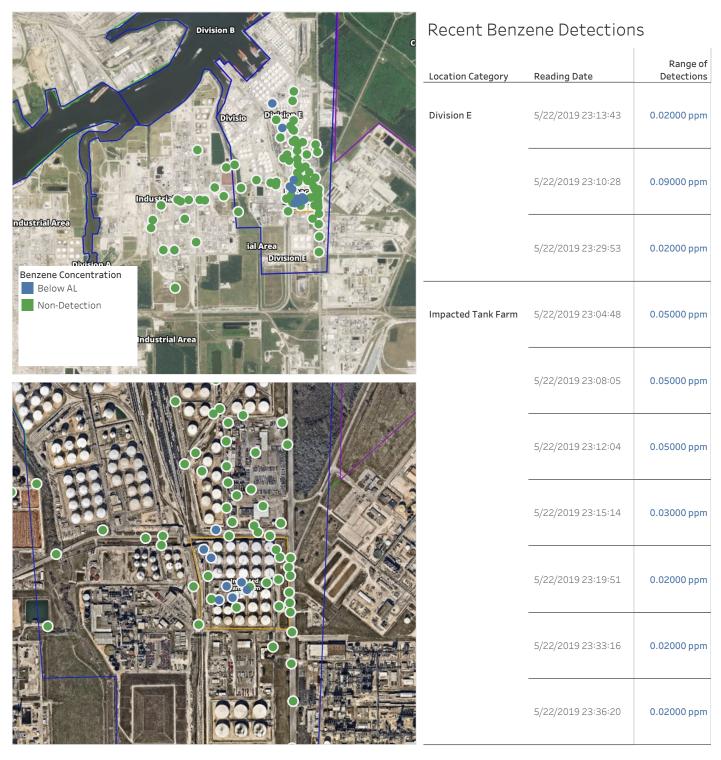

## Reading Date

5/22/2019 11:00:00 PM to 5/23/2019 12:00:00 AM



## Reading Date

5/23/2019 12:00:00 AM to 5/23/2019 1:00:00 AM



## Reading Date

5/23/2019 1:00:00 AM to 5/23/2019 2:00:00 AM

| bilArea