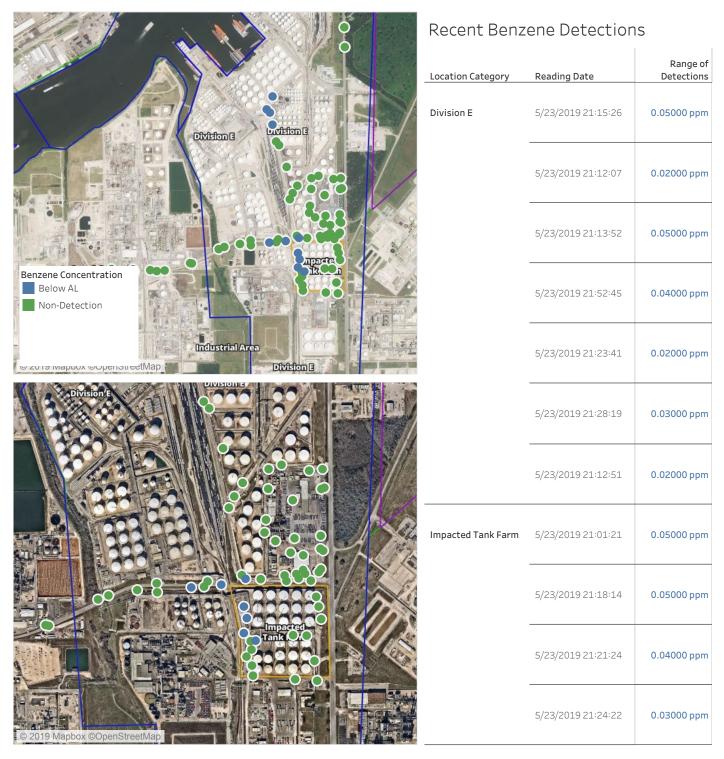

Industrial Area<br>Benzene Concentration |                    | 5/23/2019 19:29:17 | 0.02000 ppm            |
| Below AL Non-Detection                   |                    | 5/23/2019 19:38:15 | 0.02000 ppm            |
|                                          | Impacted Tank Farm | 5/23/2019 19:33:24 | 0.06000 ppm            |
|                                          |                    | 5/23/2019 19:46:00 | 0.05000 ppm            |
|                                          |                    | 5/23/2019 19:48:52 | 0.05000 ppm            |
| © 2019 Mapbox ©OpenStreetMap             |                    | 5/23/2019 19:52:23 | 0.06000 ppm            |

## Reading Date

5/23/2019 8:00:00 PM to 5/23/2019 9:00:00 PM



## Reading Date

5/23/2019 9:00:00 PM to 5/23/2019 10:00:00 PM



## Reading Date

5/23/2019 10:00:00 PM to 5/23/2019 11:00:00 PM