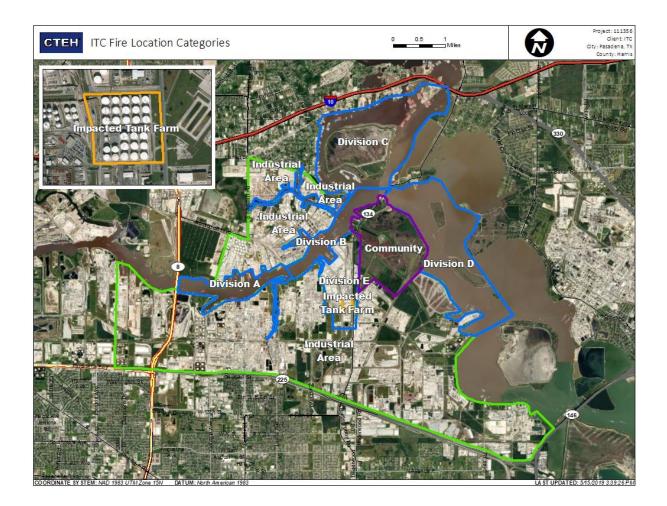

## Reading Date

5/23/2019 1:00:00 AM to 5/23/2019 2:00:00 AM

| bilArea                                                                                                                                                                                                                                                                                                                                                                                                                                                                                                                                                                                                                                                                                                                                                                                                                                                                                                                                                                                                                                                                                                                                                                                                                                                                                                                                                                                                                                                                                                                                                                                                                                                                                                                                                                                                                                                                                                                                                                                                                                                                                                                                                                                                                                                                                                             | Recent Benzene Detections |                    |                        |
|---------------------------------------------------------------------------------------------------------------------------------------------------------------------------------------------------------------------------------------------------------------------------------------------------------------------------------------------------------------------------------------------------------------------------------------------------------------------------------------------------------------------------------------------------------------------------------------------------------------------------------------------------------------------------------------------------------------------------------------------------------------------------------------------------------------------------------------------------------------------------------------------------------------------------------------------------------------------------------------------------------------------------------------------------------------------------------------------------------------------------------------------------------------------------------------------------------------------------------------------------------------------------------------------------------------------------------------------------------------------------------------------------------------------------------------------------------------------------------------------------------------------------------------------------------------------------------------------------------------------------------------------------------------------------------------------------------------------------------------------------------------------------------------------------------------------------------------------------------------------------------------------------------------------------------------------------------------------------------------------------------------------------------------------------------------------------------------------------------------------------------------------------------------------------------------------------------------------------------------------------------------------------------------------------------------------|---------------------------|--------------------|------------------------|
| Industrial Area                                                                                                                                                                                                                                                                                                                                                                                                                                                                                                                                                                                                                                                                                                                                                                                                                                                                                                                                                                                                                                                                                                                                                                                                                                                                                                                                                                                                                                                                                                                                                                                                                                                                                                                                                                                                                                                                                                                                                                                                                                                                                                                                                                                                                                                                                                     | Location Category         | Reading Date       | Range of<br>Detections |
| Division B                                                                                                                                                                                                                                                                                                                                                                                                                                                                                                                                                                                                                                                                                                                                                                                                                                                                                                                                                                                                                                                                                                                                                                                                                                                                                                                                                                                                                                                                                                                                                                                                                                                                                                                                                                                                                                                                                                                                                                                                                                                                                                                                                                                                                                                                                                          | Division E                | 5/23/2019 01:30:40 | 0.03000 ppm            |
| sion A<br>Benzene Concentration<br>Below AL<br>Non-Detection<br>A<br>A<br>Benzene Concentration<br>Industrif ( ) 20<br>Below AL<br>Below AL |                           | 5/23/2019 01:21:19 | 0.02000 ppm            |
| Division E                                                                                                                                                                                                                                                                                                                                                                                                                                                                                                                                                                                                                                                                                                                                                                                                                                                                                                                                                                                                                                                                                                                                                                                                                                                                                                                                                                                                                                                                                                                                                                                                                                                                                                                                                                                                                                                                                                                                                                                                                                                                                                                                                                                                                                                                                                          | Impacted Tank Farm        | 5/23/2019 01:02:44 | 0.02000 ppm            |
|                                                                                                                                                                                                                                                                                                                                                                                                                                                                                                                                                                                                                                                                                                                                                                                                                                                                                                                                                                                                                                                                                                                                                                                                                                                                                                                                                                                                                                                                                                                                                                                                                                                                                                                                                                                                                                                                                                                                                                                                                                                                                                                                                                                                                                                                                                                     |                           | 5/23/2019 01:14:22 | 0.02000 ppm            |
|                                                                                                                                                                                                                                                                                                                                                                                                                                                                                                                                                                                                                                                                                                                                                                                                                                                                                                                                                                                                                                                                                                                                                                                                                                                                                                                                                                                                                                                                                                                                                                                                                                                                                                                                                                                                                                                                                                                                                                                                                                                                                                                                                                                                                                                                                                                     |                           | 5/23/2019 01:16:40 | 0.03000 ppm            |