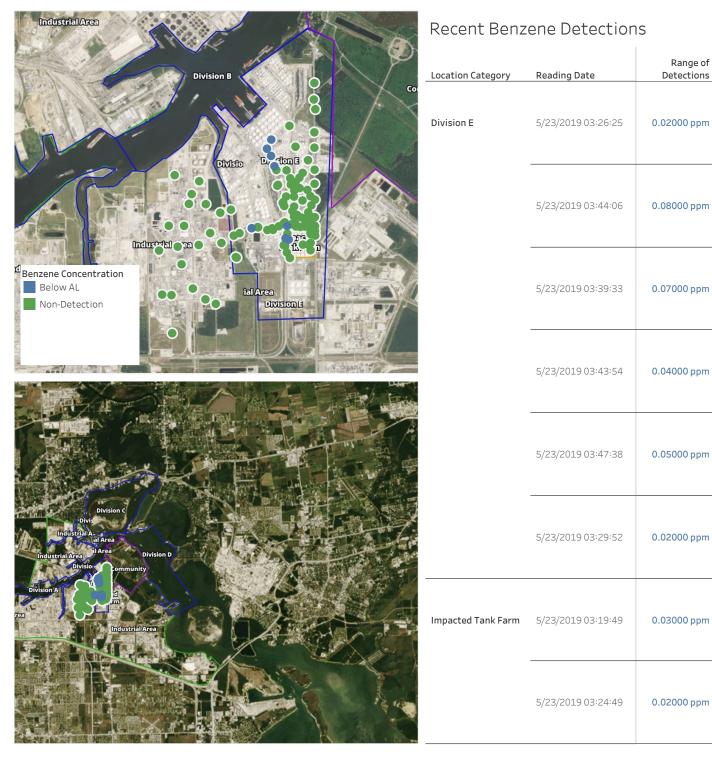

### Reading Date

5/23/2019 2:00:00 AM to 5/23/2019 3:00:00 AM

### Reading Date

5/23/2019 3:00:00 AM to 5/23/2019 4:00:00 AM

### Reading Date

5/23/2019 4:00:00 AM to 5/23/2019 5:00:00 AM