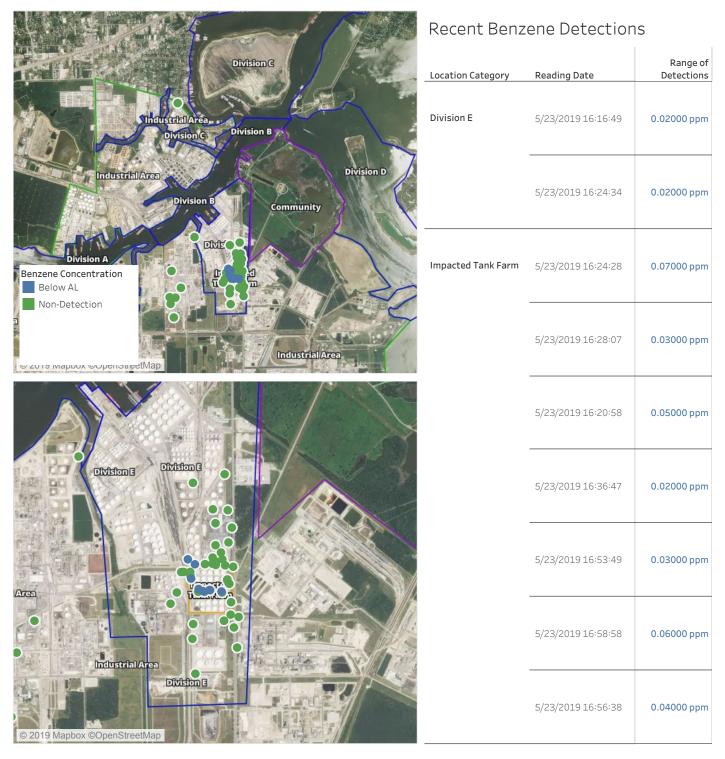

## Reading Date

5/23/2019 1:00:00 AM to 5/23/2019 2:00:00 AM

| bilArea                                                                                                                                                                                                                                                                                                                                                                                                                                                                                                                                                                                                                                                                                                                                                                                                                                                                                                                                                                                                                                                                                                                                                                                                                                                                                                                                                                                                                                                                                                                                                                                                                                                                                                                                                                                                                                                                                                                                                                                                                                                                                                                                                                                                                                                                                                             | Recent Benzene Detections |                    |                        |
|---------------------------------------------------------------------------------------------------------------------------------------------------------------------------------------------------------------------------------------------------------------------------------------------------------------------------------------------------------------------------------------------------------------------------------------------------------------------------------------------------------------------------------------------------------------------------------------------------------------------------------------------------------------------------------------------------------------------------------------------------------------------------------------------------------------------------------------------------------------------------------------------------------------------------------------------------------------------------------------------------------------------------------------------------------------------------------------------------------------------------------------------------------------------------------------------------------------------------------------------------------------------------------------------------------------------------------------------------------------------------------------------------------------------------------------------------------------------------------------------------------------------------------------------------------------------------------------------------------------------------------------------------------------------------------------------------------------------------------------------------------------------------------------------------------------------------------------------------------------------------------------------------------------------------------------------------------------------------------------------------------------------------------------------------------------------------------------------------------------------------------------------------------------------------------------------------------------------------------------------------------------------------------------------------------------------|---------------------------|--------------------|------------------------|
| Industrial Area                                                                                                                                                                                                                                                                                                                                                                                                                                                                                                                                                                                                                                                                                                                                                                                                                                                                                                                                                                                                                                                                                                                                                                                                                                                                                                                                                                                                                                                                                                                                                                                                                                                                                                                                                                                                                                                                                                                                                                                                                                                                                                                                                                                                                                                                                                     | Location Category         | Reading Date       | Range of<br>Detections |
| Division B                                                                                                                                                                                                                                                                                                                                                                                                                                                                                                                                                                                                                                                                                                                                                                                                                                                                                                                                                                                                                                                                                                                                                                                                                                                                                                                                                                                                                                                                                                                                                                                                                                                                                                                                                                                                                                                                                                                                                                                                                                                                                                                                                                                                                                                                                                          | Division E                | 5/23/2019 01:30:40 | 0.03000 ppm            |
| sion A<br>Benzene Concentration<br>Below AL<br>Non-Detection<br>A<br>A<br>Benzene Concentration<br>Industrif ( ) 20<br>Below AL<br>Below AL |                           | 5/23/2019 01:21:19 | 0.02000 ppm            |
| Division E                                                                                                                                                                                                                                                                                                                                                                                                                                                                                                                                                                                                                                                                                                                                                                                                                                                                                                                                                                                                                                                                                                                                                                                                                                                                                                                                                                                                                                                                                                                                                                                                                                                                                                                                                                                                                                                                                                                                                                                                                                                                                                                                                                                                                                                                                                          | Impacted Tank Farm        | 5/23/2019 01:02:44 | 0.02000 ppm            |
|                                                                                                                                                                                                                                                                                                                                                                                                                                                                                                                                                                                                                                                                                                                                                                                                                                                                                                                                                                                                                                                                                                                                                                                                                                                                                                                                                                                                                                                                                                                                                                                                                                                                                                                                                                                                                                                                                                                                                                                                                                                                                                                                                                                                                                                                                                                     |                           | 5/23/2019 01:14:22 | 0.02000 ppm            |
|                                                                                                                                                                                                                                                                                                                                                                                                                                                                                                                                                                                                                                                                                                                                                                                                                                                                                                                                                                                                                                                                                                                                                                                                                                                                                                                                                                                                                                                                                                                                                                                                                                                                                                                                                                                                                                                                                                                                                                                                                                                                                                                                                                                                                                                                                                                     |                           | 5/23/2019 01:16:40 | 0.03000 ppm            |