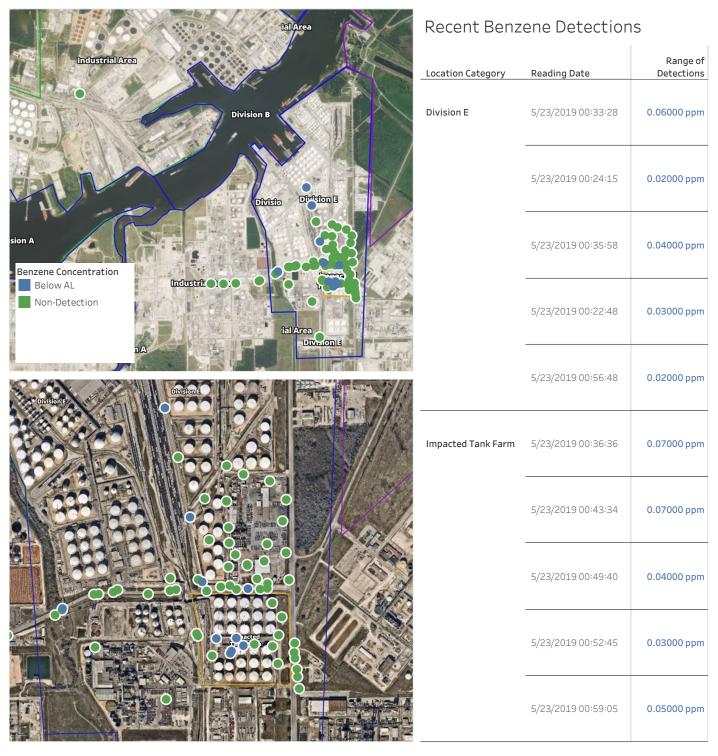

## Reading Date

5/23/2019 12:00:00 AM to 5/23/2019 1:00:00 AM

## Reading Date

5/23/2019 1:00:00 AM to 5/23/2019 2:00:00 AM

| bilArea                                                                                                                                                                                                                                                                                                                                                                                                                                                                                                                                                                                                                                                                                                                                                                                                                                                                                                                                                                                                                                                                                                                                                                                                                                                                                                                                                                                                                                                                                                                                                                                                                                                                                                                                                                                                                                                                                                                                                                                                                                                                                                                                                                                                                                                                                                             | Recent Benzene Detections |                    |                        |
|---------------------------------------------------------------------------------------------------------------------------------------------------------------------------------------------------------------------------------------------------------------------------------------------------------------------------------------------------------------------------------------------------------------------------------------------------------------------------------------------------------------------------------------------------------------------------------------------------------------------------------------------------------------------------------------------------------------------------------------------------------------------------------------------------------------------------------------------------------------------------------------------------------------------------------------------------------------------------------------------------------------------------------------------------------------------------------------------------------------------------------------------------------------------------------------------------------------------------------------------------------------------------------------------------------------------------------------------------------------------------------------------------------------------------------------------------------------------------------------------------------------------------------------------------------------------------------------------------------------------------------------------------------------------------------------------------------------------------------------------------------------------------------------------------------------------------------------------------------------------------------------------------------------------------------------------------------------------------------------------------------------------------------------------------------------------------------------------------------------------------------------------------------------------------------------------------------------------------------------------------------------------------------------------------------------------|---------------------------|--------------------|------------------------|
| Industrial Area                                                                                                                                                                                                                                                                                                                                                                                                                                                                                                                                                                                                                                                                                                                                                                                                                                                                                                                                                                                                                                                                                                                                                                                                                                                                                                                                                                                                                                                                                                                                                                                                                                                                                                                                                                                                                                                                                                                                                                                                                                                                                                                                                                                                                                                                                                     | Location Category         | Reading Date       | Range of<br>Detections |
| Division B                                                                                                                                                                                                                                                                                                                                                                                                                                                                                                                                                                                                                                                                                                                                                                                                                                                                                                                                                                                                                                                                                                                                                                                                                                                                                                                                                                                                                                                                                                                                                                                                                                                                                                                                                                                                                                                                                                                                                                                                                                                                                                                                                                                                                                                                                                          | Division E                | 5/23/2019 01:30:40 | 0.03000 ppm            |
| sion A<br>Benzene Concentration<br>Below AL<br>Non-Detection<br>A<br>A<br>Benzene Concentration<br>Industrif ( ) 20<br>Below AL<br>Below AL |                           | 5/23/2019 01:21:19 | 0.02000 ppm            |
| Division E                                                                                                                                                                                                                                                                                                                                                                                                                                                                                                                                                                                                                                                                                                                                                                                                                                                                                                                                                                                                                                                                                                                                                                                                                                                                                                                                                                                                                                                                                                                                                                                                                                                                                                                                                                                                                                                                                                                                                                                                                                                                                                                                                                                                                                                                                                          | Impacted Tank Farm        | 5/23/2019 01:02:44 | 0.02000 ppm            |
|                                                                                                                                                                                                                                                                                                                                                                                                                                                                                                                                                                                                                                                                                                                                                                                                                                                                                                                                                                                                                                                                                                                                                                                                                                                                                                                                                                                                                                                                                                                                                                                                                                                                                                                                                                                                                                                                                                                                                                                                                                                                                                                                                                                                                                                                                                                     |                           | 5/23/2019 01:14:22 | 0.02000 ppm            |
|                                                                                                                                                                                                                                                                                                                                                                                                                                                                                                                                                                                                                                                                                                                                                                                                                                                                                                                                                                                                                                                                                                                                                                                                                                                                                                                                                                                                                                                                                                                                                                                                                                                                                                                                                                                                                                                                                                                                                                                                                                                                                                                                                                                                                                                                                                                     |                           | 5/23/2019 01:16:40 | 0.03000 ppm            |