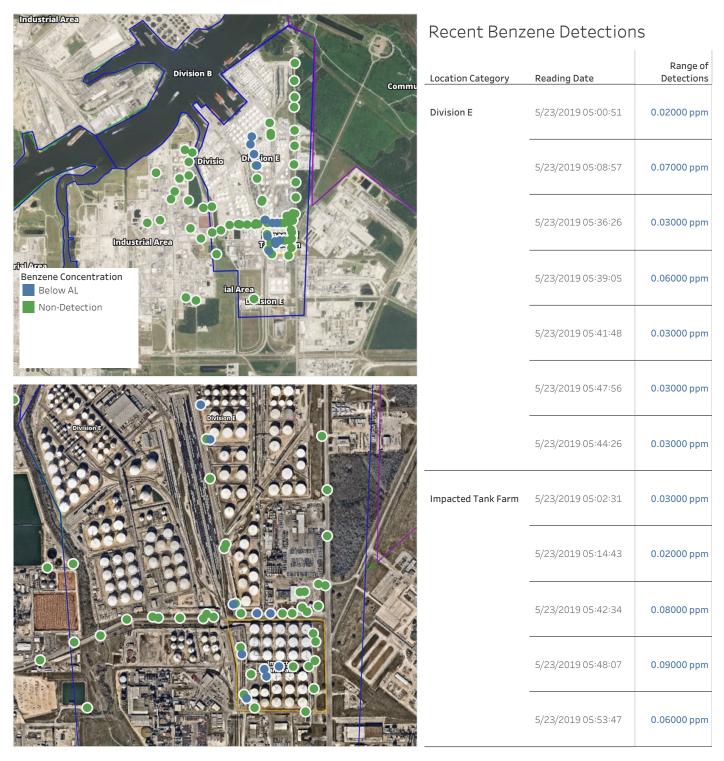

### Reading Date

5/23/2019 4:00:00 AM to 5/23/2019 5:00:00 AM

## Reading Date

5/23/2019 5:00:00 AM to 5/23/2019 6:00:00 AM