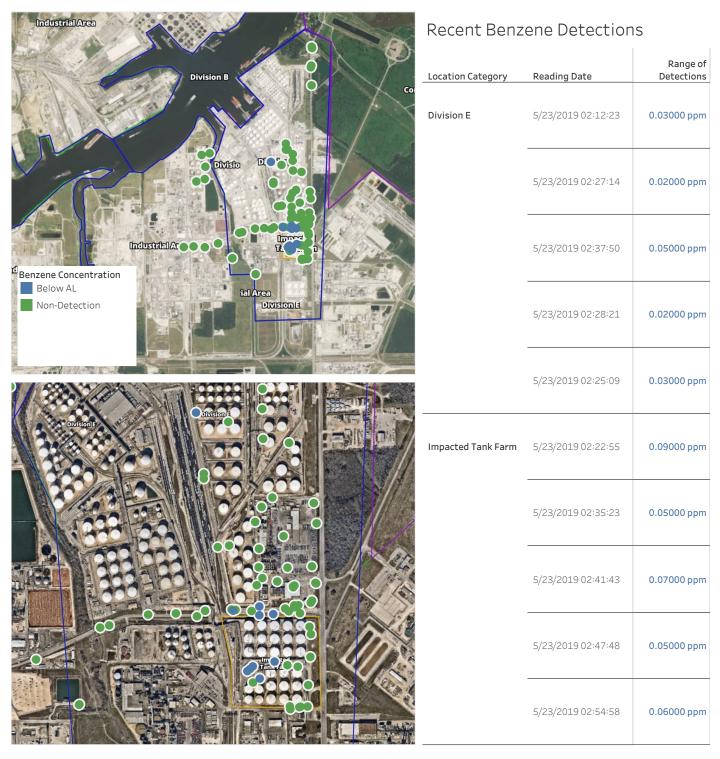

## Reading Date

5/23/2019 1:00:00 AM to 5/23/2019 2:00:00 AM

| bilArea                                                                                                                                                                                                                                                                                                                                                                                                                                                                                                                                                                                                                                                                                                                                                                                                                                                                                                                                                                                                                                                                                                                                                                                                                                                                                                                                                                                                                                                                                                                                                                                                                                                                                                                                                                                                                                                                                                                                                                                                                                                                                                                                                                                                                                                                                                             | Recent Benzene Detections |                    |                        |
|---------------------------------------------------------------------------------------------------------------------------------------------------------------------------------------------------------------------------------------------------------------------------------------------------------------------------------------------------------------------------------------------------------------------------------------------------------------------------------------------------------------------------------------------------------------------------------------------------------------------------------------------------------------------------------------------------------------------------------------------------------------------------------------------------------------------------------------------------------------------------------------------------------------------------------------------------------------------------------------------------------------------------------------------------------------------------------------------------------------------------------------------------------------------------------------------------------------------------------------------------------------------------------------------------------------------------------------------------------------------------------------------------------------------------------------------------------------------------------------------------------------------------------------------------------------------------------------------------------------------------------------------------------------------------------------------------------------------------------------------------------------------------------------------------------------------------------------------------------------------------------------------------------------------------------------------------------------------------------------------------------------------------------------------------------------------------------------------------------------------------------------------------------------------------------------------------------------------------------------------------------------------------------------------------------------------|---------------------------|--------------------|------------------------|
| Industrial Area                                                                                                                                                                                                                                                                                                                                                                                                                                                                                                                                                                                                                                                                                                                                                                                                                                                                                                                                                                                                                                                                                                                                                                                                                                                                                                                                                                                                                                                                                                                                                                                                                                                                                                                                                                                                                                                                                                                                                                                                                                                                                                                                                                                                                                                                                                     | Location Category         | Reading Date       | Range of<br>Detections |
| Division B                                                                                                                                                                                                                                                                                                                                                                                                                                                                                                                                                                                                                                                                                                                                                                                                                                                                                                                                                                                                                                                                                                                                                                                                                                                                                                                                                                                                                                                                                                                                                                                                                                                                                                                                                                                                                                                                                                                                                                                                                                                                                                                                                                                                                                                                                                          | Division E                | 5/23/2019 01:30:40 | 0.03000 ppm            |
| sion A<br>Benzene Concentration<br>Below AL<br>Non-Detection<br>A<br>A<br>Benzene Concentration<br>Industrif ( ) 20<br>Below AL<br>Below AL |                           | 5/23/2019 01:21:19 | 0.02000 ppm            |
| Division E                                                                                                                                                                                                                                                                                                                                                                                                                                                                                                                                                                                                                                                                                                                                                                                                                                                                                                                                                                                                                                                                                                                                                                                                                                                                                                                                                                                                                                                                                                                                                                                                                                                                                                                                                                                                                                                                                                                                                                                                                                                                                                                                                                                                                                                                                                          | Impacted Tank Farm        | 5/23/2019 01:02:44 | 0.02000 ppm            |
|                                                                                                                                                                                                                                                                                                                                                                                                                                                                                                                                                                                                                                                                                                                                                                                                                                                                                                                                                                                                                                                                                                                                                                                                                                                                                                                                                                                                                                                                                                                                                                                                                                                                                                                                                                                                                                                                                                                                                                                                                                                                                                                                                                                                                                                                                                                     |                           | 5/23/2019 01:14:22 | 0.02000 ppm            |
|                                                                                                                                                                                                                                                                                                                                                                                                                                                                                                                                                                                                                                                                                                                                                                                                                                                                                                                                                                                                                                                                                                                                                                                                                                                                                                                                                                                                                                                                                                                                                                                                                                                                                                                                                                                                                                                                                                                                                                                                                                                                                                                                                                                                                                                                                                                     |                           | 5/23/2019 01:16:40 | 0.03000 ppm            |