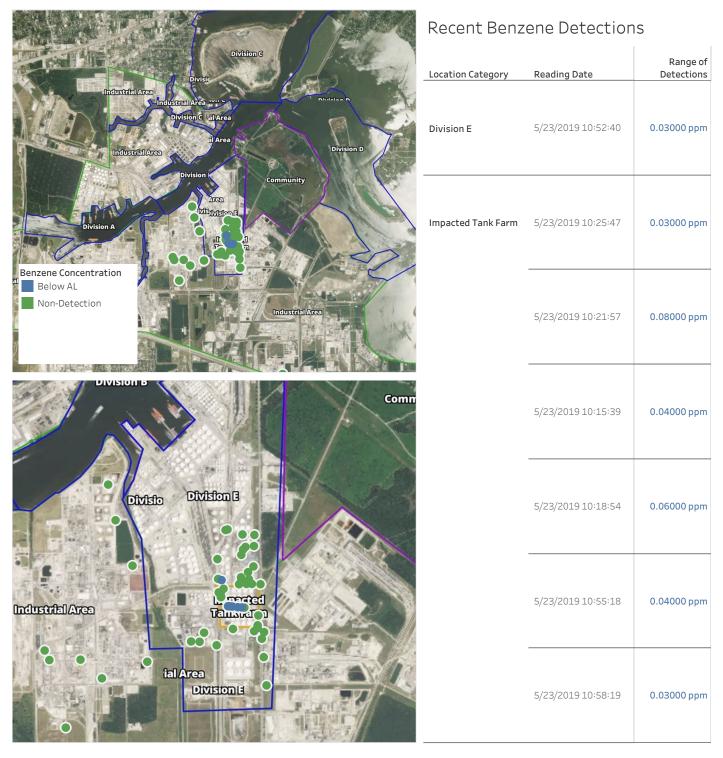

## Reading Date

5/23/2019 1:00:00 AM to 5/23/2019 2:00:00 AM

| bilArea                                                                                                                                                                                                                                                                                                                                                                                                                                                                                                                                                                                                                                                                                                                                                                                                                                                                                                                                                                                                                                                                                                                                                                                                                                                                                                                                                                                                                                                                                                                                                                                                                                                                                                                                                                                                                                                                                                                                                                                                                                                                                                                                                                                                                                                                                                             | Recent Benzene Detections |                    |                        |
|---------------------------------------------------------------------------------------------------------------------------------------------------------------------------------------------------------------------------------------------------------------------------------------------------------------------------------------------------------------------------------------------------------------------------------------------------------------------------------------------------------------------------------------------------------------------------------------------------------------------------------------------------------------------------------------------------------------------------------------------------------------------------------------------------------------------------------------------------------------------------------------------------------------------------------------------------------------------------------------------------------------------------------------------------------------------------------------------------------------------------------------------------------------------------------------------------------------------------------------------------------------------------------------------------------------------------------------------------------------------------------------------------------------------------------------------------------------------------------------------------------------------------------------------------------------------------------------------------------------------------------------------------------------------------------------------------------------------------------------------------------------------------------------------------------------------------------------------------------------------------------------------------------------------------------------------------------------------------------------------------------------------------------------------------------------------------------------------------------------------------------------------------------------------------------------------------------------------------------------------------------------------------------------------------------------------|---------------------------|--------------------|------------------------|
| Industrial Area                                                                                                                                                                                                                                                                                                                                                                                                                                                                                                                                                                                                                                                                                                                                                                                                                                                                                                                                                                                                                                                                                                                                                                                                                                                                                                                                                                                                                                                                                                                                                                                                                                                                                                                                                                                                                                                                                                                                                                                                                                                                                                                                                                                                                                                                                                     | Location Category         | Reading Date       | Range of<br>Detections |
| Division B                                                                                                                                                                                                                                                                                                                                                                                                                                                                                                                                                                                                                                                                                                                                                                                                                                                                                                                                                                                                                                                                                                                                                                                                                                                                                                                                                                                                                                                                                                                                                                                                                                                                                                                                                                                                                                                                                                                                                                                                                                                                                                                                                                                                                                                                                                          | Division E                | 5/23/2019 01:30:40 | 0.03000 ppm            |
| sion A<br>Benzene Concentration<br>Below AL<br>Non-Detection<br>A<br>A<br>Benzene Concentration<br>Industrif ( ) 20<br>Below AL<br>Below AL |                           | 5/23/2019 01:21:19 | 0.02000 ppm            |
| Division E                                                                                                                                                                                                                                                                                                                                                                                                                                                                                                                                                                                                                                                                                                                                                                                                                                                                                                                                                                                                                                                                                                                                                                                                                                                                                                                                                                                                                                                                                                                                                                                                                                                                                                                                                                                                                                                                                                                                                                                                                                                                                                                                                                                                                                                                                                          | Impacted Tank Farm        | 5/23/2019 01:02:44 | 0.02000 ppm            |
|                                                                                                                                                                                                                                                                                                                                                                                                                                                                                                                                                                                                                                                                                                                                                                                                                                                                                                                                                                                                                                                                                                                                                                                                                                                                                                                                                                                                                                                                                                                                                                                                                                                                                                                                                                                                                                                                                                                                                                                                                                                                                                                                                                                                                                                                                                                     |                           | 5/23/2019 01:14:22 | 0.02000 ppm            |
|                                                                                                                                                                                                                                                                                                                                                                                                                                                                                                                                                                                                                                                                                                                                                                                                                                                                                                                                                                                                                                                                                                                                                                                                                                                                                                                                                                                                                                                                                                                                                                                                                                                                                                                                                                                                                                                                                                                                                                                                                                                                                                                                                                                                                                                                                                                     |                           | 5/23/2019 01:16:40 | 0.03000 ppm            |