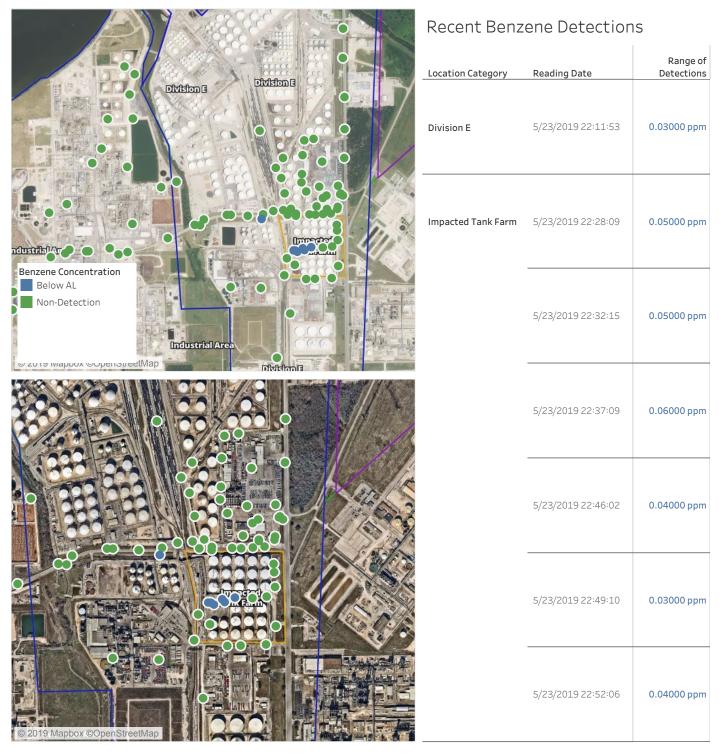

3/2019 19:29:17 | 0.02000 ppm            |
| Below AL Non-Detection                   |                    | 5/23/2019 19:38:15 | 0.02000 ppm            |
|                                          | Impacted Tank Farm | 5/23/2019 19:33:24 | 0.06000 ppm            |
|                                          |                    | 5/23/2019 19:46:00 | 0.05000 ppm            |
|                                          |                    | 5/23/2019 19:48:52 | 0.05000 ppm            |
| © 2019 Mapbox ©OpenStreetMap             |                    | 5/23/2019 19:52:23 | 0.06000 ppm            |

## Reading Date

5/23/2019 8:00:00 PM to 5/23/2019 9:00:00 PM



## Reading Date

5/23/2019 9:00:00 PM to 5/23/2019 10:00:00 PM



## Reading Date

5/23/2019 10:00:00 PM to 5/23/2019 11:00:00 PM