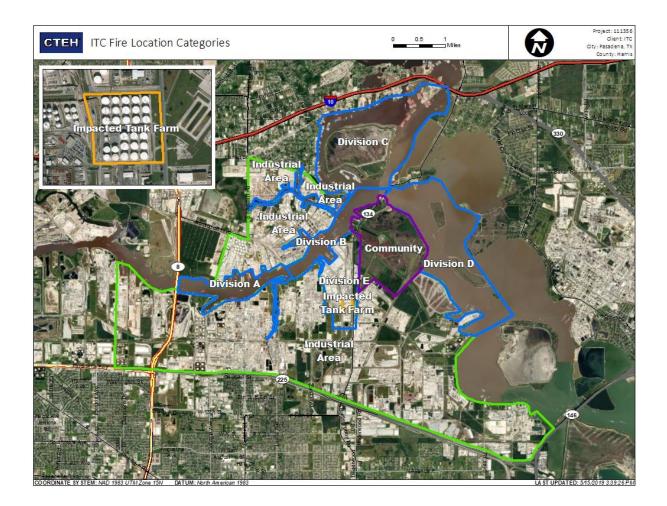

## Reading Date

5/23/2019 6:00:00 AM to 5/23/2019 7:00:00 AM

|                                                                                                                                                                                                                                                                                                                                                                                                                                                                                                                                                                                                                                                                                                                                                                                                                                                                                                                                                                                                                                                                                                                                                                                                                                                                                                                                                                                                                                                                                                                                                                                                                                                                                                                                                                                                                                                                                                                                                                                                                                                                                                                                                                                                                                                                                                                                                                                                                                                                                                                                                                                                                       | Recent Benzene Detections |                    |                        |
|-----------------------------------------------------------------------------------------------------------------------------------------------------------------------------------------------------------------------------------------------------------------------------------------------------------------------------------------------------------------------------------------------------------------------------------------------------------------------------------------------------------------------------------------------------------------------------------------------------------------------------------------------------------------------------------------------------------------------------------------------------------------------------------------------------------------------------------------------------------------------------------------------------------------------------------------------------------------------------------------------------------------------------------------------------------------------------------------------------------------------------------------------------------------------------------------------------------------------------------------------------------------------------------------------------------------------------------------------------------------------------------------------------------------------------------------------------------------------------------------------------------------------------------------------------------------------------------------------------------------------------------------------------------------------------------------------------------------------------------------------------------------------------------------------------------------------------------------------------------------------------------------------------------------------------------------------------------------------------------------------------------------------------------------------------------------------------------------------------------------------------------------------------------------------------------------------------------------------------------------------------------------------------------------------------------------------------------------------------------------------------------------------------------------------------------------------------------------------------------------------------------------------------------------------------------------------------------------------------------------------|---------------------------|--------------------|------------------------|
| Division G                                                                                                                                                                                                                                                                                                                                                                                                                                                                                                                                                                                                                                                                                                                                                                                                                                                                                                                                                                                                                                                                                                                                                                                                                                                                                                                                                                                                                                                                                                                                                                                                                                                                                                                                                                                                                                                                                                                                                                                                                                                                                                                                                                                                                                                                                                                                                                                                                                                                                                                                                                                                            | Location Category         | Reading Date       | Range of<br>Detections |
| Division     Division C     al Area       Industrial/Area     al Area     Division D       Division IC     Division IC     Division IC       Division IC     Division IC     Division IC                                                                                                                                                                                                                                                                                                                                                                                                                                                                                                                                                                                                                                                                                                                                                                                                                                                                                                                                                                                                                                                                                                                                                                                                                                                                                                                                                                                                                                                                                                                                                                                                                                                                                                                                                                                                                                                                                                                                                                                                                                                                                                                                                                                                                                                                                                                                                                                                                              | Division E                | 5/23/2019 06:14:53 | 0.04000 ppm            |
| Division 4         Benzene Concentration         Below AL         Non-Detection         Image: Concentration of the second sec                                                                                                                                                                                                                                                                                                                                                                                                                                                                                                                                                                                                                               | Impacted Tank Farm        | 5/23/2019 06:00:59 | 0.03000 ppm            |
| Offician B                                                                                                                                                                                                                                                                                                                                                                                                                                                                                                                                                                                                                                                                                                                                                                                                                                                                                                                                                                                                                                                                                                                                                                                                                                                                                                                                                                                                                                                                                                                                                                                                                                                                                                                                                                                                                                                                                                                                                                                                                                                                                                                                                                                                                                                                                                                                                                                                                                                                                                                                                                                                            |                           | 5/23/2019 06:04:22 | 0.02000 ppm            |
| Industrializ<br>Industrializ<br>Industrializ<br>Industrializ<br>Industrializ<br>Industrializ<br>Industrializ<br>Industrializ<br>Industrializ<br>Industrializ<br>Industrializ<br>Industrializ<br>Industrializ<br>Industrializ<br>Industrializ<br>Industrializ<br>Industrializ<br>Industrializ<br>Industrializ<br>Industrializ<br>Industrializ<br>Industrializ<br>Industrializ<br>Industrializ<br>Industrializ<br>Industrializ<br>Industrializ<br>Industrializ<br>Industrializ<br>Industrializ<br>Industrializ<br>Industrializ<br>Industrializ<br>Industrializ<br>Industrializ<br>Industrializ<br>Industrializ<br>Industrializ<br>Industrializ<br>Industrializ<br>Industrializ<br>Industrializ<br>Industrializ<br>Industrializ<br>Industrializ<br>Industrializ<br>Industrializ<br>Industrializ<br>Industrializ<br>Industrializ<br>Industrializ<br>Industrializ<br>Industrializ<br>Industrializ<br>Industrializ<br>Industrializ<br>Industrializ<br>Industrializ<br>Industrializ<br>Industrializ<br>Industrializ<br>Industrializ<br>Industrializ<br>Industrializ<br>Industrializ<br>Industrializ<br>Industrializ<br>Industrializ<br>Industrializ<br>Industrializ<br>Industrializ<br>Industrializ<br>Industrializ<br>Industrializ<br>Industrializ<br>Industrializ<br>Industrializ<br>Industrializ<br>Industrializ<br>Industrializ<br>Industrializ<br>Industrializ<br>Industrializ<br>Industrializ<br>Industrializ<br>Industrializ<br>Industrializ<br>Industrializ<br>Industrializ<br>Industrializ<br>Industrializ<br>Industrializ<br>Industrializ<br>Industrializ<br>Industrializ<br>Industrializ<br>Industrializ<br>Industrializ<br>Industrializ<br>Industrializ<br>Industrializ<br>Industrializ<br>Industrializ<br>Industrializ<br>Industrializ<br>Industrializ<br>Industrializ<br>Industrializ<br>Industrializ<br>Industrializ<br>Industrializ<br>Industrializ<br>Industrializ<br>Industrializ<br>Industrializ<br>Industrializ<br>Industrializ<br>Industrializ<br>Industrializ<br>Industrializ<br>Industrializ<br>Industrializ<br>Industrializ<br>Industrializ<br>Industrializ<br>Industrializ<br>Industrializ<br>Industrializ<br>Industrializ<br>Industrializ<br>Industrializ<br>Industrializ<br>Industrializ<br>Industrializ<br>Industrializ<br>Industrializ<br>Industrializ<br>Industrializ<br>Industrializ<br>Industrializ<br>Industrializ<br>Industrializ<br>Industrializ<br>Industrializ<br>Industrializ<br>Industrializ<br>Industrializ<br>Industrializ<br>Industrializ<br>Industrializ<br>Industrializ<br>Industrializ<br>Industrializ<br>Industrializ<br>Industrializ<br>Industrializ<br>Industrializ<br>Indus |                           | 5/23/2019 06:25:21 | 0.03000 ppm            |