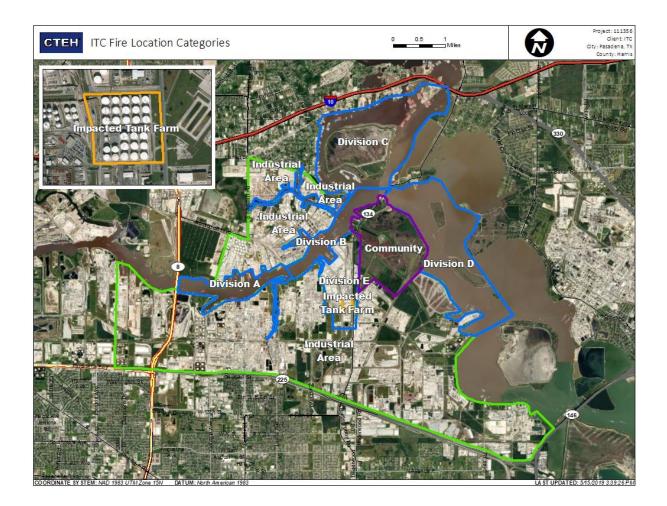

## Reading Date

5/23/2019 8:00:00 AM to 5/23/2019 9:00:00 AM

| Division G                                                                                                      | Recent Benzene Detections |                    |                        |
|-----------------------------------------------------------------------------------------------------------------|---------------------------|--------------------|------------------------|
| Industrial Arcea                                                                                                | Location Category         | Reading Date       | Range of<br>Detections |
| Industrial/Area avus Photeiae D<br>Division C lal Area<br>Industrial/Area Division D<br>Division I<br>Community | Division E                | 5/23/2019 08:44:16 | 0.02000 ppm            |
| Division A<br>Division A<br>Benzene Concentration<br>Below AL<br>Non-Detection                                  | Impacted Tank Farm        | 5/23/2019 08:02:25 | 0.04000 ppm            |
| Industrial Area                                                                                                 |                           | 5/23/2019 08:07:08 | 0.05000 ppm            |
| Division E                                                                                                      |                           | 5/23/2019 08:12:45 | 0.06000 ppm            |
|                                                                                                                 |                           | 5/23/2019 08:56:28 | 0.08000 ppm            |
| ial Area<br>Division E                                                                                          |                           | 5/23/2019 08:52:07 | 0.05000 ppm            |