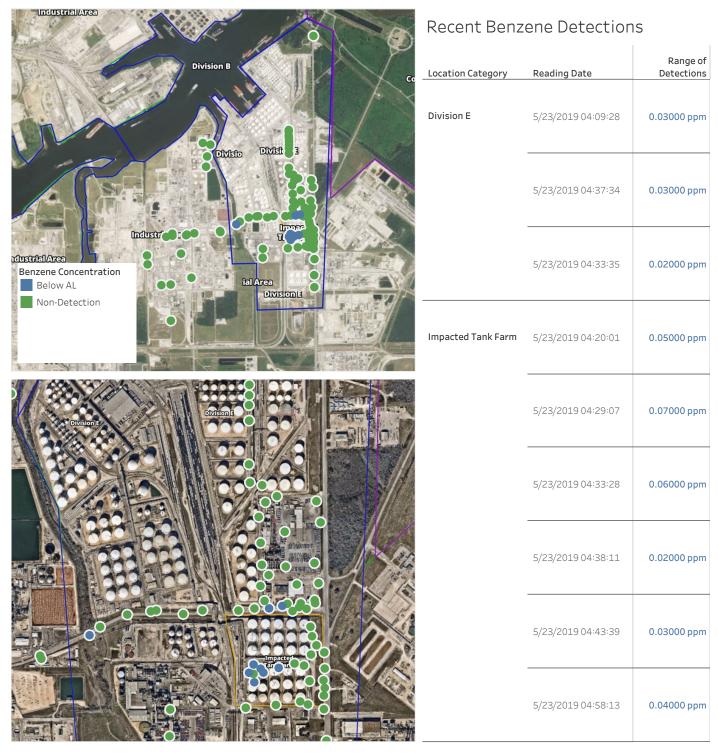

### Reading Date

5/23/2019 3:00:00 AM to 5/23/2019 4:00:00 AM

### Reading Date

5/23/2019 4:00:00 AM to 5/23/2019 5:00:00 AM