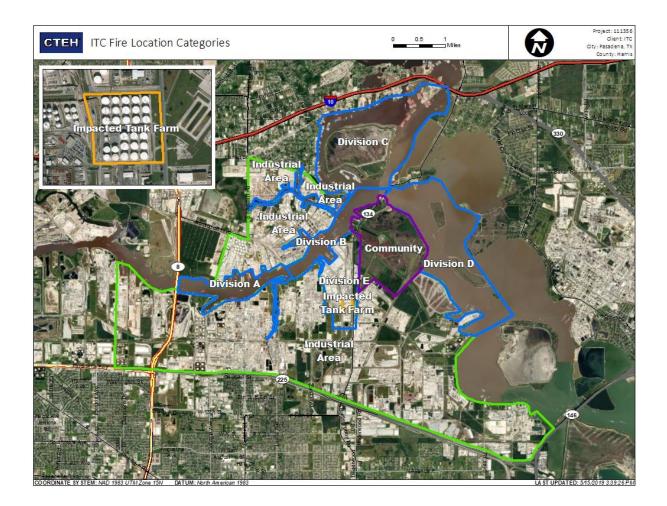

This data has been provided expeditiously to ITC and regulatory agencies for informational and/or operational purposes only. Data reported within this summary is preliminary in nature and has not undergone complete QA/QC (quality assurance/quality control) process. Until this complete QA/QC process is completed the locations of each reading are approximate in nature and subject to further refinement. As some readings may represent non-breathing zone

completed, the locations of each reading are approximate in nature and subject to further refinement. As some readings may represent non-breathing zone measurements, the data reported herein may not be suitable to assess potential occupational exposure. Site Assessment readings are not representative of an individual's breathing zone (e.g., container head space, ground level, directly above product, etc.).