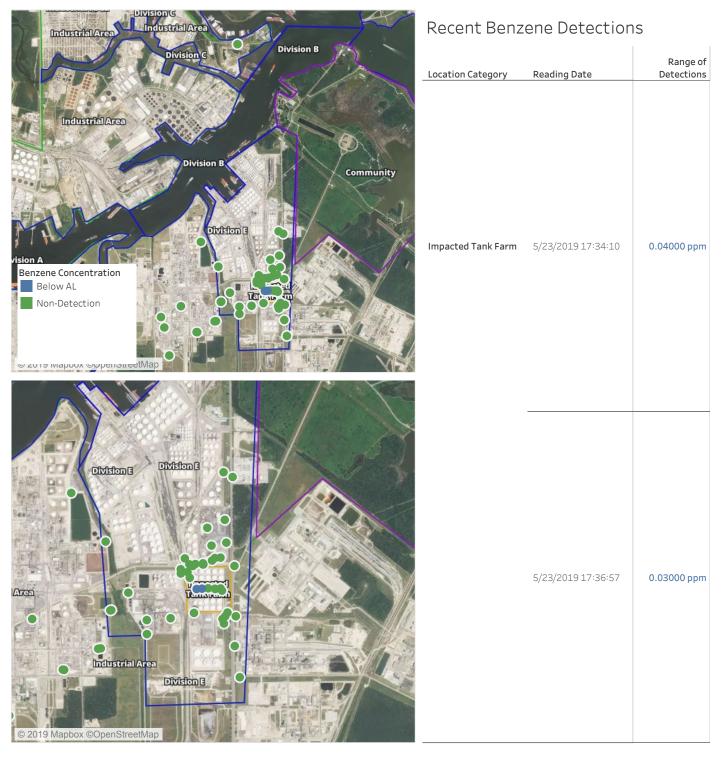

## Reading Date

5/23/2019 2:00:00 PM to 5/23/2019 3:00:00 PM

|                                                                                                                                                                                                                                                                                                                                                                                                                                                                                                                                                                                                                                                                                                                                                                                                                                                                                                                                                                                                                                                                                                                                                                                                                                                                                                                                                                                                                                                                                                                                                                                                                                                                                                                                                                                                                                                                                                                                                                                                                                                                                                                                                                                                                                                                                                                                                                                                                                    | Recent Benz        | ene Detection      | S                      |
|------------------------------------------------------------------------------------------------------------------------------------------------------------------------------------------------------------------------------------------------------------------------------------------------------------------------------------------------------------------------------------------------------------------------------------------------------------------------------------------------------------------------------------------------------------------------------------------------------------------------------------------------------------------------------------------------------------------------------------------------------------------------------------------------------------------------------------------------------------------------------------------------------------------------------------------------------------------------------------------------------------------------------------------------------------------------------------------------------------------------------------------------------------------------------------------------------------------------------------------------------------------------------------------------------------------------------------------------------------------------------------------------------------------------------------------------------------------------------------------------------------------------------------------------------------------------------------------------------------------------------------------------------------------------------------------------------------------------------------------------------------------------------------------------------------------------------------------------------------------------------------------------------------------------------------------------------------------------------------------------------------------------------------------------------------------------------------------------------------------------------------------------------------------------------------------------------------------------------------------------------------------------------------------------------------------------------------------------------------------------------------------------------------------------------------|--------------------|--------------------|------------------------|
| Division C                                                                                                                                                                                                                                                                                                                                                                                                                                                                                                                                                                                                                                                                                                                                                                                                                                                                                                                                                                                                                                                                                                                                                                                                                                                                                                                                                                                                                                                                                                                                                                                                                                                                                                                                                                                                                                                                                                                                                                                                                                                                                                                                                                                                                                                                                                                                                                                                                         | Location Category  | Reading Date       | Range of<br>Detections |
| Industrial Area<br>Division B<br>Division D<br>Division D<br>Division D                                                                                                                                                                                                                                                                                                                                                                                                                                                                                                                                                                                                                                                                                                                                                                                                                                                                                                                                                                                                                                                                                                                                                                                                                                                                                                                                                                                                                                                                                                                                                                                                                                                                                                                                                                                                                                                                                                                                                                                                                                                                                                                                                                                                                                                                                                                                                            | Division E         | 5/23/2019 14:59:45 | 0.02000 ppm            |
| Division A<br>Below AL<br>Non-Detection                                                                                                                                                                                                                                                                                                                                                                                                                                                                                                                                                                                                                                                                                                                                                                                                                                                                                                                                                                                                                                                                                                                                                                                                                                                                                                                                                                                                                                                                                                                                                                                                                                                                                                                                                                                                                                                                                                                                                                                                                                                                                                                                                                                                                                                                                                                                                                                            | Impacted Tank Farm | 5/23/2019 14:02:11 | 0.04000 ppm            |
| Division B<br>Community                                                                                                                                                                                                                                                                                                                                                                                                                                                                                                                                                                                                                                                                                                                                                                                                                                                                                                                                                                                                                                                                                                                                                                                                                                                                                                                                                                                                                                                                                                                                                                                                                                                                                                                                                                                                                                                                                                                                                                                                                                                                                                                                                                                                                                                                                                                                                                                                            |                    | 5/23/2019 14:31:24 | 0.03000 ppm            |
| Division E<br>Division E<br>Construction<br>Construction<br>Construction<br>Construction<br>Construction<br>Construction<br>Construction<br>Construction<br>Construction<br>Construction<br>Construction<br>Construction<br>Construction<br>Construction<br>Construction<br>Construction<br>Construction<br>Construction<br>Construction<br>Construction<br>Construction<br>Construction<br>Construction<br>Construction<br>Construction<br>Construction<br>Construction<br>Construction<br>Construction<br>Construction<br>Construction<br>Construction<br>Construction<br>Construction<br>Construction<br>Construction<br>Construction<br>Construction<br>Construction<br>Construction<br>Construction<br>Construction<br>Construction<br>Construction<br>Construction<br>Construction<br>Construction<br>Construction<br>Construction<br>Construction<br>Construction<br>Construction<br>Construction<br>Construction<br>Construction<br>Construction<br>Construction<br>Construction<br>Construction<br>Construction<br>Construction<br>Construction<br>Construction<br>Construction<br>Construction<br>Construction<br>Construction<br>Construction<br>Construction<br>Construction<br>Construction<br>Construction<br>Construction<br>Construction<br>Construction<br>Construction<br>Construction<br>Construction<br>Construction<br>Construction<br>Construction<br>Construction<br>Construction<br>Construction<br>Construction<br>Construction<br>Construction<br>Construction<br>Construction<br>Construction<br>Construction<br>Construction<br>Construction<br>Construction<br>Construction<br>Construction<br>Construction<br>Construction<br>Construction<br>Construction<br>Construction<br>Construction<br>Construction<br>Construction<br>Construction<br>Construction<br>Construction<br>Construction<br>Construction<br>Construction<br>Construction<br>Construction<br>Construction<br>Construction<br>Construction<br>Construction<br>Construction<br>Construction<br>Construction<br>Construction<br>Construction<br>Construction<br>Construction<br>Construction<br>Construction<br>Construction<br>Construction<br>Construction<br>Construction<br>Construction<br>Construction<br>Construction<br>Construction<br>Construction<br>Construction<br>Construction<br>Construction<br>Construction<br>Construction<br>Construction<br>Construction<br>Construction<br>Construction<br>Construction<br>Constr |                    | 5/23/2019 14:37:20 | 0.04000 ppm            |
| Constraint Area<br>Division I<br>© 2019 Mapbox ©OpenStreetMap                                                                                                                                                                                                                                                                                                                                                                                                                                                                                                                                                                                                                                                                                                                                                                                                                                                                                                                                                                                                                                                                                                                                                                                                                                                                                                                                                                                                                                                                                                                                                                                                                                                                                                                                                                                                                                                                                                                                                                                                                                                                                                                                                                                                                                                                                                                                                                      |                    | 5/23/2019 14:34:00 | 0.04000 ppm            |