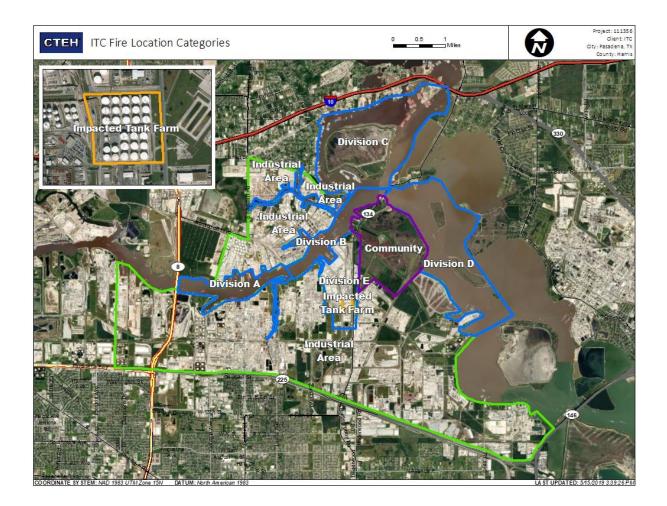

| 5/23/2019 07:12:14 | 0.03000 ppm            |  |
|                                                                                                                                                                                |                   |                    |                        |  |
| Otvisiton I                                                                                                                                                                    |                   | 5/23/2019 07:05:03 | 0.02000 ppm            |  |
| in unsetheli Ares<br>in a Ares<br>Division E                                                                                                                                   |                   | 5/23/2019 07:57:53 | 0.03000 ppm            |  |



## Reading Date

5/23/2019 8:00:00 AM to 5/23/2019 9:00:00 AM

| Division G                                                                                                      | Recent Benzene Detections |                    |                        |
|-----------------------------------------------------------------------------------------------------------------|---------------------------|--------------------|------------------------|
| Industrial Arcea                                                                                                | Location Category         | Reading Date       | Range of<br>Detections |
| Industrial/Area avus Photeiae D<br>Division C lal Area<br>Industrial/Area Division D<br>Division I<br>Community | Division E                | 5/23/2019 08:44:16 |