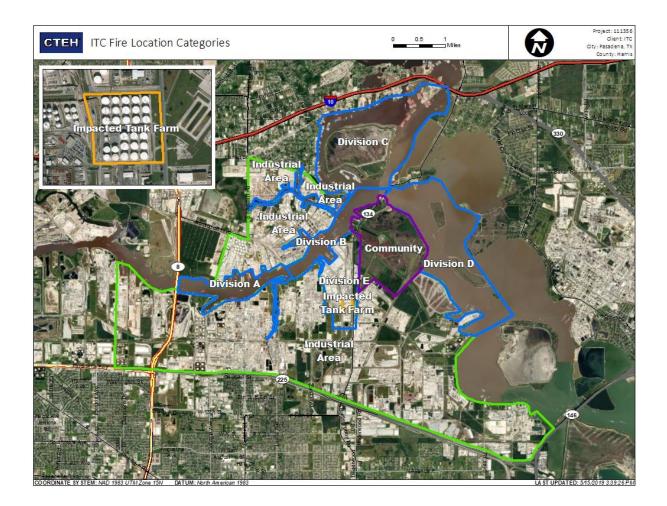

## Reading Date

5/23/2019 7:00:00 AM to 5/23/2019 8:00:00 AM

|                                                                                                                                                                                | Recent Benz       | ene Detection      | ons                    |  |
|--------------------------------------------------------------------------------------------------------------------------------------------------------------------------------|-------------------|--------------------|------------------------|--|
| Division G                                                                                                                                                                     | Location Category | Reading Date       | Range of<br>Detections |  |
| birist<br>Industrial/area<br>Industrial/area<br>Industrial/area<br>Division C al Area<br>Industrial/Area<br>Division b<br>Division b<br>Division b<br>Division b<br>Division b | Division E        | 5/23/2019 07:08:08 | 0.02000 ppm            |  |
| Division 4       Benzene Concentration       Below AL       Non-Detection                                                                                                      |                   | 5/23/2019 07:12:14 | 0.03000 ppm            |  |
|                                                                                                                                                                                |                   |                    |                        |  |
| Otvisiton I                                                                                                                                                                    |                   | 5/23/2019 07:05:03 | 0.02000 ppm            |  |
| in unsetheli Ares<br>in a Ares<br>Division E                                                                                                                                   |                   | 5/23/2019 07:57:53 | 0.03000 ppm            |  |