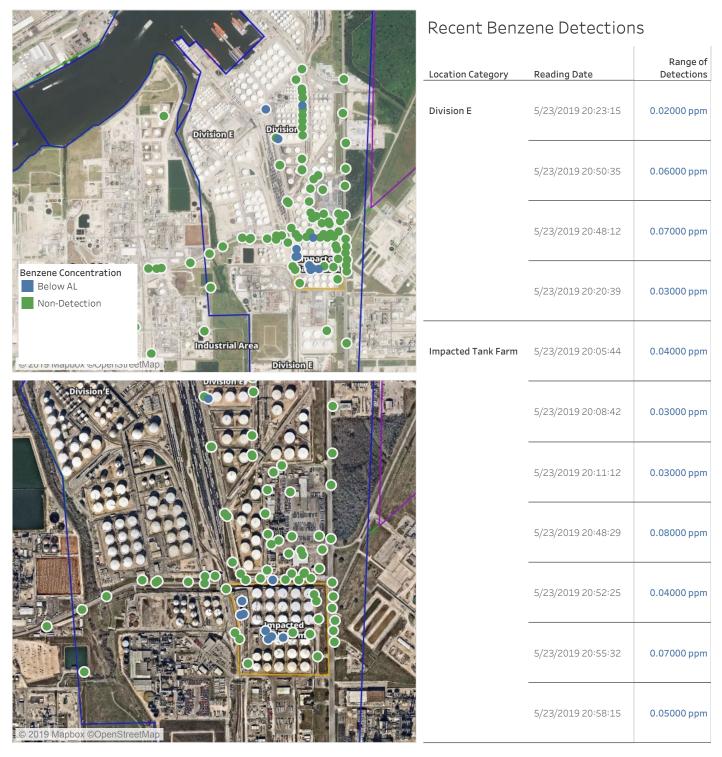

ision E         | 5/23/2019 19:35:03 | 0.03000 ppm            |
| Industrial Area<br>Benzene Concentration |                    | 5/23/2019 19:29:17 | 0.02000 ppm            |
| Below AL Non-Detection                   |                    | 5/23/2019 19:38:15 | 0.02000 ppm            |
|                                          | Impacted Tank Farm | 5/23/2019 19:33:24 | 0.06000 ppm            |
|                                          |                    | 5/23/2019 19:46:00 | 0.05000 ppm            |
|                                          |                    | 5/23/2019 19:48:52 | 0.05000 ppm            |
| © 2019 Mapbox ©OpenStreetMap             |                    | 5/23/2019 19:52:23 | 0.06000 ppm            |

## Reading Date

5/23/2019 8:00:00 PM to 5/23/2019 9:00:00 PM



## Reading Date

5/23/2019 9:00:00 PM to 5/23/2019 10:00:00 PM



## Reading Date

5/23/2019 10:00:00 PM to 5/23/2019 11:00:00 PM