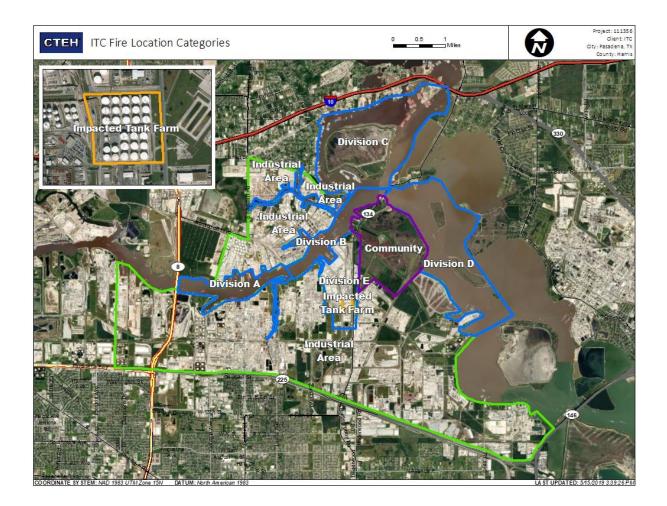

ustrializ<br>Industrializ<br>Industrializ<br>Industrializ<br>Industrializ<br>Industrializ<br>Industrializ<br>Industrializ<br>Industrializ<br>Industrializ<br>Industrializ<br>Industrializ<br>Industrializ<br>Industrializ<br>Industrializ<br>Industrializ<br>Industrializ<br>Industrializ<br>Industrializ<br>Industrializ<br>Industrializ<br>Industrializ<br>Industrializ<br>Industrializ<br>Industrializ<br>Industrializ<br>Industrializ<br>Industrializ<br>Industrializ<br>Industrializ<br>Industrializ<br>Industrializ<br>Industrializ<br>Industrializ<br>Industrializ<br>Industrializ<br>Industrializ<br>Industrializ<br>Industrializ<br>Industrializ<br>Industrializ<br>Industrializ<br>Industrializ<br>Industrializ<br>Industrializ<br>Indus |                           | 5/23/2019 06:25:21 | 0.03000 ppm            |



## Reading Date

5/23/2019 7:00:00 AM to 5/23/2019 8:00:00 AM

|                                                                                                                                                                                | Recent Benz       | ene Detection      | ons                    |  |
|--------------------------------------------------------------------------------------------------------------------------------------------------------------------------------|-------------------|--------------------|------------------------|--|
| Division G                                                                                                                                                                     | Location Category | Reading Date       | Range of<br>Detecti