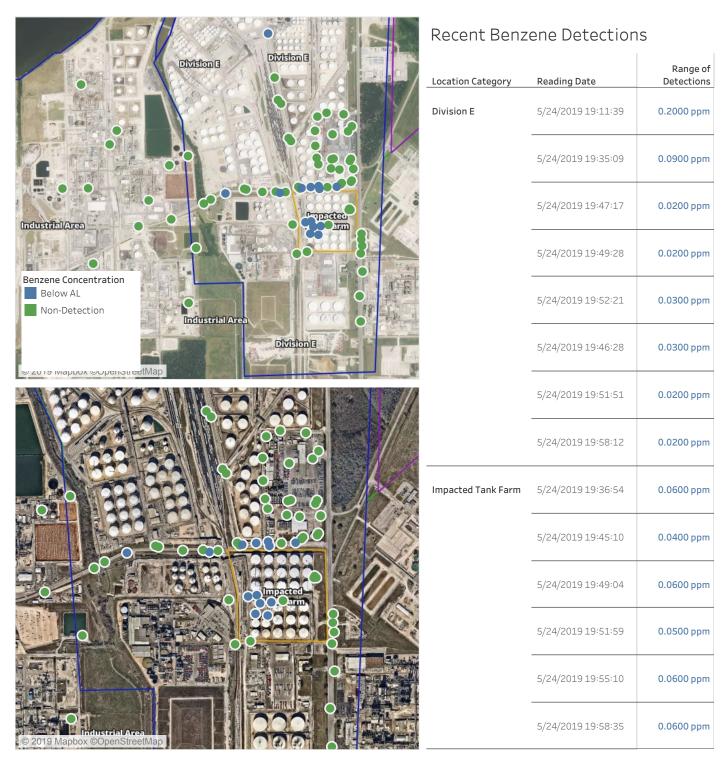

#### Reading Date

5/24/2019 8:00:00 AM to 5/24/2019 9:00:00 AM

#### Reading Date

5/24/2019 9:00:00 AM to 5/24/2019 10:00:00 AM

Recent Benzene Detections

#### Reading Date

5/24/2019 10:00:00 AM to 5/24/2019 11:00:00 AM

| Recent Benzene Detec                                                                               |                    |                    | S                      |
|----------------------------------------------------------------------------------------------------|--------------------|--------------------|------------------------|
| Division C                                                                                         | Location Category  | Reading Date       | Range of<br>Detections |
| Industrial Area<br>Industrial Area<br>Division B<br>Division D<br>Division Community<br>Division E | Impacted Tank Farm | 5/24/2019 10:03:17 | 0.07000 ppm            |
| Below AL<br>Non-Detection                                                                          |                    | 5/24/2019 10:00:26 | 0.05000 ppm            |
| Division B<br>Community                                                                            |                    | 5/24/2019 10:30:17 | 0.05000 ppm            |
| IndustriellArep                                                                                    |                    | 5/24/2019 10:33:41 | 0.05000 ppm            |
| Industrial Area<br>Octon E<br>© 2019 Mapbox ©OpenStreetMap                                         |                    | 5/24/2019 10:27:07 | 0.03000 ppm            |