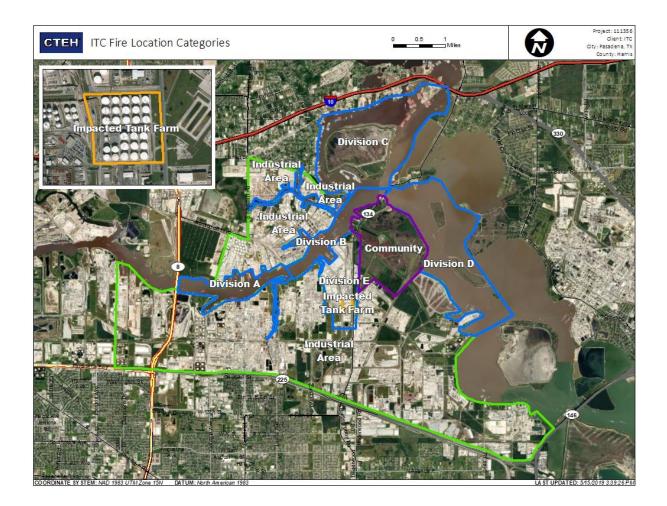

#### Reading Date

5/24/2019 7:00:00 AM to 5/24/2019 8:00:00 AM

| Division G                                                                                                                                                                                                                                                                                                                                                                                                                                                                                                                                                                                                                                                                                                                                                                                                                                                                                                                                                                                                                                                                                                                                                                                                                                                                                                                                                                                                                                                                                                                                                                                                                                                                                                                                                                                                                                                                                                                                                                                                                                                                                                                                                                                                                                                                                                                                                                                                                                                                                                     | Recent Benzene Detections |                    |                        |
|----------------------------------------------------------------------------------------------------------------------------------------------------------------------------------------------------------------------------------------------------------------------------------------------------------------------------------------------------------------------------------------------------------------------------------------------------------------------------------------------------------------------------------------------------------------------------------------------------------------------------------------------------------------------------------------------------------------------------------------------------------------------------------------------------------------------------------------------------------------------------------------------------------------------------------------------------------------------------------------------------------------------------------------------------------------------------------------------------------------------------------------------------------------------------------------------------------------------------------------------------------------------------------------------------------------------------------------------------------------------------------------------------------------------------------------------------------------------------------------------------------------------------------------------------------------------------------------------------------------------------------------------------------------------------------------------------------------------------------------------------------------------------------------------------------------------------------------------------------------------------------------------------------------------------------------------------------------------------------------------------------------------------------------------------------------------------------------------------------------------------------------------------------------------------------------------------------------------------------------------------------------------------------------------------------------------------------------------------------------------------------------------------------------------------------------------------------------------------------------------------------------|---------------------------|--------------------|------------------------|
| Industrial Aréa                                                                                                                                                                                                                                                                                                                                                                                                                                                                                                                                                                                                                                                                                                                                                                                                                                                                                                                                                                                                                                                                                                                                                                                                                                                                                                                                                                                                                                                                                                                                                                                                                                                                                                                                                                                                                                                                                                                                                                                                                                                                                                                                                                                                                                                                                                                                                                                                                                                                                                | Location Category         | Reading Date       | Range of<br>Detections |
| bivision C<br>Division C<br>Division B<br>Division B<br>Division B<br>Community<br>Division A<br>Division A<br>Division B<br>Community<br>Division A<br>Community<br>Division A<br>Community<br>Division A<br>Community<br>Division A<br>Community<br>Division A<br>Community<br>Community<br>Community<br>Community<br>Community<br>Community<br>Community<br>Community<br>Community<br>Community<br>Community<br>Community<br>Community<br>Community<br>Community<br>Community<br>Community<br>Community<br>Community<br>Community<br>Community<br>Community<br>Community<br>Community<br>Community<br>Community<br>Community<br>Community<br>Community<br>Community<br>Community<br>Community<br>Community<br>Community<br>Community<br>Community<br>Community<br>Community<br>Community<br>Community<br>Community<br>Community<br>Community<br>Community<br>Community<br>Community<br>Community<br>Community<br>Community<br>Community<br>Community<br>Community<br>Community<br>Community<br>Community<br>Community<br>Community<br>Community<br>Community<br>Community<br>Community<br>Community<br>Community<br>Community<br>Community<br>Community<br>Community<br>Community<br>Community<br>Community<br>Community<br>Community<br>Community<br>Community<br>Community<br>Community<br>Community<br>Community<br>Community<br>Community<br>Community<br>Community<br>Community<br>Community<br>Community<br>Community<br>Community<br>Community<br>Community<br>Community<br>Community<br>Community<br>Community<br>Community<br>Community<br>Community<br>Community<br>Community<br>Community<br>Community<br>Community<br>Community<br>Community<br>Community<br>Community<br>Community<br>Community<br>Community<br>Community<br>Community<br>Community<br>Community<br>Community<br>Community<br>Community<br>Community<br>Community<br>Community<br>Community<br>Community<br>Community<br>Community<br>Community<br>Community<br>Community<br>Community<br>Community<br>Community<br>Community<br>Community<br>Community<br>Community<br>Community<br>Community<br>Community<br>Community<br>Community<br>Community<br>Community<br>Community<br>Community<br>Community<br>Community<br>Community<br>Community<br>Community<br>Community<br>Community<br>Community<br>Community<br>Community<br>Community<br>Community<br>Community<br>Community<br>Community<br>Community<br>Community<br>Community<br>Community<br>Community<br>Community<br>Community<br>Community<br>Community<br>Community | Division E                | 5/24/2019 07:50:42 | 0.02000 ppm            |
| Division E<br>Division E<br>Division E<br>Division E<br>Division E<br>Division E                                                                                                                                                                                                                                                                                                                                                                                                                                                                                                                                                                                                                                                                                                                                                                                                                                                                                                                                                                                                                                                                                                                                                                                                                                                                                                                                                                                                                                                                                                                                                                                                                                                                                                                                                                                                                                                                                                                                                                                                                                                                                                                                                                                                                                                                                                                                                                                                                               |                           | 5/24/2019 07:55:14 | 0.02000 ppm            |