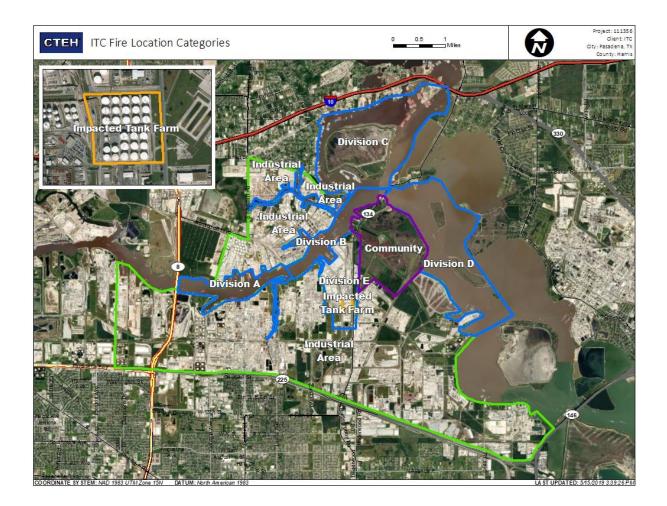

|                           | 5/24/2019 16:24:49 | 0.06000 ppm            |
| Industrial Area<br>Industrial Area<br>Distante<br>O 2019 Mapbox ©OpenStreetMap                                                                                                                                                                                                                                                                                                                                                                                                                                                                                                                  |                           | 5/24/2019 16:20:54 | 0.03000 ppm            |



#### Reading Date

5/24/2019 5:00:00 PM to 5/24/2019 6:00:00 PM

|                                                                                                                                                                                                                                                                                                                                          | Recent Benzene Detections |                    |                        |
|-------------------------------------------------------------------------------------------------------------------------------------------------------------------------------------------------------------------------------------------------------------------------------------------------------------------------------------