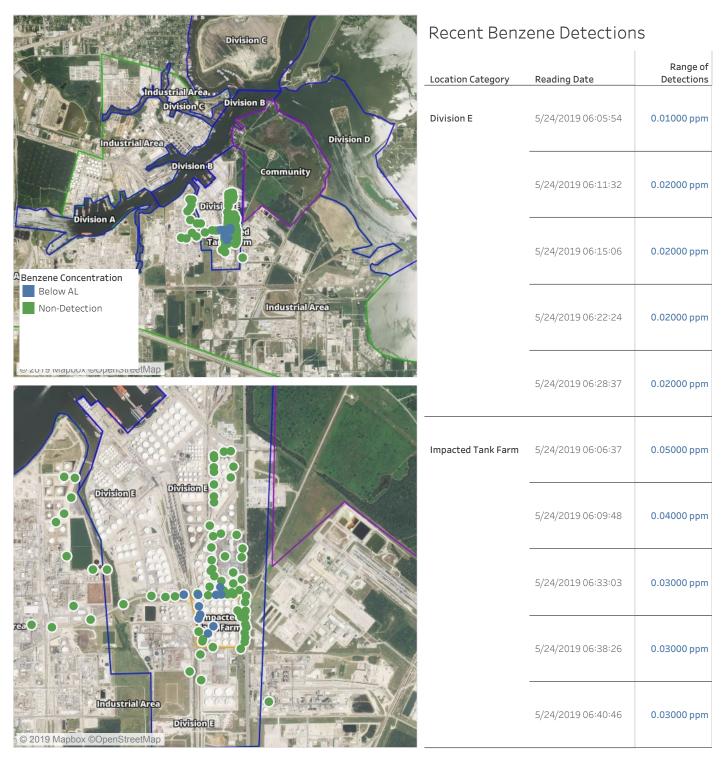

#### Reading Date

5/23/2019 11:00:00 PM to 5/24/2019 12:00:00 AM



#### Reading Date

5/24/2019 12:00:00 AM to 5/24/2019 1:00:00 AM



#### Reading Date

5/24/2019 1:00:00 AM to 5/24/2019 2:00:00 AM



#### Reading Date

5/24/2019 2:00:00 AM to 5/24/2019 3:00:00 AM



#### Reading Date

5/24/2019 3:00:00 AM to 5/24/2019 4:00:00 AM



#### Reading Date

5/24/2019 4:00:00 AM to 5/24/2019 5:00:00 AM



#### Reading Date

5/24/2019 5:00:00 AM to 5/24/2019 6:00:00 AM



#### Reading Date

5/24/2019 6:00:00 AM to 5/24/2019 7:00:00 AM





#### Reading Date

5/24/2019 7:00:00 AM to 5/24/2019 8:00:00 AM

| Division G