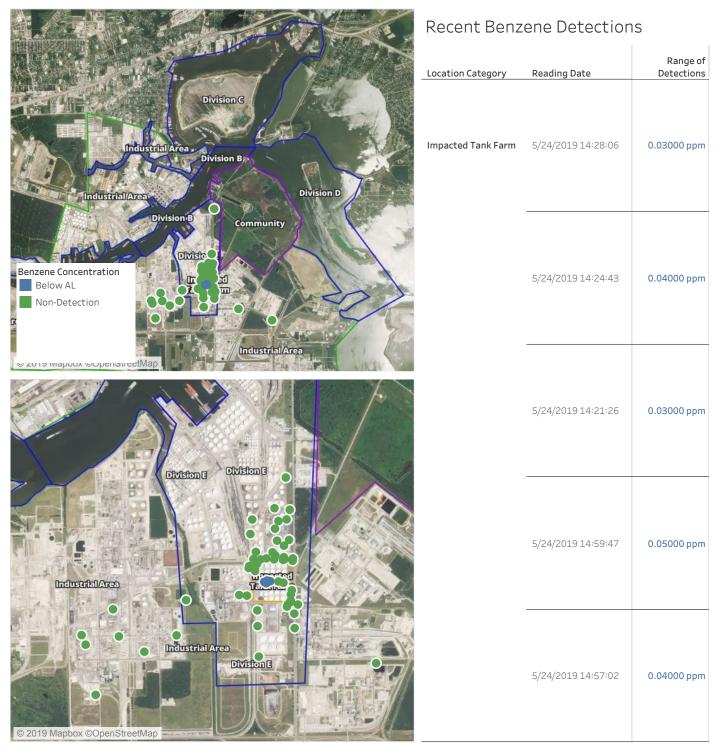

#### Reading Date

5/23/2019 11:00:00 PM to 5/24/2019 12:00:00 AM

#### Reading Date

5/24/2019 12:00:00 AM to 5/24/2019 1:00:00 AM

#### Reading Date

5/24/2019 1:00:00 AM to 5/24/2019 2:00:00 AM

#### Reading Date

5/24/2019 2:00:00 AM to 5/24/2019 3:00:00 AM

#### Reading Date

5/24/2019 3:00:00 AM to 5/24/2019 4:00:00 AM

#### Reading Date

5/24/2019 4:00:00 AM to 5/24/2019 5:00:00 AM

#### Reading Date

5/24/2019 5:00:00 AM to 5/24/2019 6:00:00 AM

#### Reading Date

5/24/2019 6:00:00 AM to 5/24/2019 7:00:00 AM

#### Reading Date

5/24/2019 7:00:00 AM to 5/24/2019 8:00:00 AM

| Division G                                                                                                                                                                                                                                                                                                                                                                                                                                                                                                                                                                                                                                                                                                                                                                                                                                                                                                                                                                                                                                                                                                                                                                                                                                                                                                                                                                                                                                                                                                                                                                                                                                                                                                                                                                                                                                                                                                                                                                                                                                                                                                                                                                                                                                                                                                                                                                                                                                                                                                     | Recent Benzene Detections |                    |                        |
|----------------------------------------------------------------------------------------------------------------------------------------------------------------------------------------------------------------------------------------------------------------------------------------------------------------------------------------------------------------------------------------------------------------------------------------------------------------------------------------------------------------------------------------------------------------------------------------------------------------------------------------------------------------------------------------------------------------------------------------------------------------------------------------------------------------------------------------------------------------------------------------------------------------------------------------------------------------------------------------------------------------------------------------------------------------------------------------------------------------------------------------------------------------------------------------------------------------------------------------------------------------------------------------------------------------------------------------------------------------------------------------------------------------------------------------------------------------------------------------------------------------------------------------------------------------------------------------------------------------------------------------------------------------------------------------------------------------------------------------------------------------------------------------------------------------------------------------------------------------------------------------------------------------------------------------------------------------------------------------------------------------------------------------------------------------------------------------------------------------------------------------------------------------------------------------------------------------------------------------------------------------------------------------------------------------------------------------------------------------------------------------------------------------------------------------------------------------------------------------------------------------|---------------------------|--------------------|------------------------|
| Industrial Aréa                                                                                                                                                                                                                                                                                                                                                                                                                                                                                                                                                                                                                                                                                                                                                                                                                                                                                                                                                                                                                                                                                                                                                                                                                                                                                                                                                                                                                                                                                                                                                                                                                                                                                                                                                                                                                                                                                                                                                                                                                                                                                                                                                                                                                                                                                                                                                                                                                                                                                                | Location Category         | Reading Date       | Range of<br>Detections |
| bivision C<br>Division C<br>Division B<br>Division B<br>Division B<br>Community<br>Division A<br>Division A<br>Division B<br>Community<br>Division A<br>Community<br>Division A<br>Community<br>Division A<br>Community<br>Division A<br>Community<br>Division A<br>Community<br>Community<br>Community<br>Community<br>Community<br>Community<br>Community<br>Community<br>Community<br>Community<br>Community<br>Community<br>Community<br>Community<br>Community<br>Community<br>Community<br>Community<br>Community<br>Community<br>Community<br>Community<br>Community<br>Community<br>Community<br>Community<br>Community<br>Community<br>Community<br>Community<br>Community<br>Community<br>Community<br>Community<br>Community<br>Community<br>Community<br>Community<br>Community<br>Community<br>Community<br>Community<br>Community<br>Community<br>Community<br>Community<br>Community<br>Community<br>Community<br>Community<br>Community<br>Community<br>Community<br>Community<br>Community<br>Community<br>Community<br>Community<br>Community<br>Community<br>Community<br>Community<br>Community<br>Community<br>Community<br>Community<br>Community<br>Community<br>Community<br>Community<br>Community<br>Community<br>Community<br>Community<br>Community<br>Community<br>Community<br>Community<br>Community<br>Community<br>Community<br>Community<br>Community<br>Community<br>Community<br>Community<br>Community<br>Community<br>Community<br>Community<br>Community<br>Community<br>Community<br>Community<br>Community<br>Community<br>Community<br>Community<br>Community<br>Community<br>Community<br>Community<br>Community<br>Community<br>Community<br>Community<br>Community<br>Community<br>Community<br>Community<br>Community<br>Community<br>Community<br>Community<br>Community<br>Community<br>Community<br>Community<br>Community<br>Community<br>Community<br>Community<br>Community<br>Community<br>Community<br>Community<br>Community<br>Community<br>Community<br>Community<br>Community<br>Community<br>Community<br>Community<br>Community<br>Community<br>Community<br>Community<br>Community<br>Community<br>Community<br>Community<br>Community<br>Community<br>Community<br>Community<br>Community<br>Community<br>Community<br>Community<br>Community<br>Community<br>Community<br>Community<br>Community<br>Community<br>Community<br>Community<br>Community<br>Community<br>Community<br>Community<br>Community<br>Community<br>Community<br>Community | Division E                | 5/24/2019 07:50:42 | 0.02000 ppm            |
| Division E<br>Division E<br>Division E<br>Division E<br>Division E<br>Division E                                                                                                                                                                                                                                                                                                                                                                                                                                                                                                                                                                                                                                                                                                                                                                                                                                                                                                                                                                                                                                                                                                                                                                                                                                                                                                                                                                                                                                                                                                                                                                                                                                                                                                                                                                                                                                                                                                                                                                                                                                                                                                                                                                                                                                                                                                                                                                                                                               |                           | 5/24/2019 07:55:14 | 0.02000 ppm            |

#### Reading Date

5/24/2019 8:00:00 AM to 5/24/2019 9:00:00 AM

#### Reading Date

5/24/2019 9:00:00 AM to 5/24/2019 10:00:00 AM

Recent Benzene Detections

#### Reading Date

5/24/2019 10:00:00 AM to 5/24/2019 11:00:00 AM

| Recent Benzene Detec                                                                               |                    |                    | S                      |
|----------------------------------------------------------------------------------------------------|--------------------|--------------------|------------------------|
| Division C                                                                                         | Location Category  | Reading Date       | Range of<br>Detections |
| Industrial Area<br>Industrial Area<br>Division B<br>Division D<br>Division Community<br>Division E | Impacted Tank Farm | 5/24/2019 10:03:17 | 0.07000 ppm            |
| Below AL<br>Non-Detection                                                                          |                    | 5/24/2019 10:00:26 | 0.05000 ppm            |
| Division B<br>Community                                                                            |                    | 5/24/2019 10:30:17 | 0.05000 ppm            |
| IndustriellArep                                                                                    |                    | 5/24/2019 10:33:41 | 0.05000 ppm            |
| Industrial Area<br>Octon E<br>© 2019 Mapbox ©OpenStreetMap                                         |                    | 5/24/2019 10:27:07 | 0.03000 ppm            |

#### Reading Date

5/24/2019 11:00:00 AM to 5/24/2019 12:00:00 PM

#### Reading Date

5/24/2019 12:00:00 PM to 5/24/2019 1:00:00 PM

|                                                                                                                                                                                                                                                                                                                                                                                                                                                                                                                                                                                                                                                                                                                                                                                                                                                                                                                                                                                                                                                                                                                                                                                                                                                                                                                                                                                                                                                                                                                                                                                                                                                                                                                                                                                                                                                                                                                                                                                                                                                                                                                                                                                                                                                                                                                                                                                                                                                                                                                                                     | Recent Benzene Detections |                    |                        |
|-----------------------------------------------------------------------------------------------------------------------------------------------------------------------------------------------------------------------------------------------------------------------------------------------------------------------------------------------------------------------------------------------------------------------------------------------------------------------------------------------------------------------------------------------------------------------------------------------------------------------------------------------------------------------------------------------------------------------------------------------------------------------------------------------------------------------------------------------------------------------------------------------------------------------------------------------------------------------------------------------------------------------------------------------------------------------------------------------------------------------------------------------------------------------------------------------------------------------------------------------------------------------------------------------------------------------------------------------------------------------------------------------------------------------------------------------------------------------------------------------------------------------------------------------------------------------------------------------------------------------------------------------------------------------------------------------------------------------------------------------------------------------------------------------------------------------------------------------------------------------------------------------------------------------------------------------------------------------------------------------------------------------------------------------------------------------------------------------------------------------------------------------------------------------------------------------------------------------------------------------------------------------------------------------------------------------------------------------------------------------------------------------------------------------------------------------------------------------------------------------------------------------------------------------------|---------------------------|--------------------|------------------------|
| ATTERNA AND ALLEY YOUR D                                                                                                                                                                                                                                                                                                                                                                                                                                                                                                                                                                                                                                                                                                                                                                                                                                                                                                                                                                                                                                                                                                                                                                                                                                                                                                                                                                                                                                                                                                                                                                                                                                                                                                                                                                                                                                                                                                                                                                                                                                                                                                                                                                                                                                                                                                                                                                                                                                                                                                                            | Location Category         | Reading Date       | Range of<br>Detections |
| Division G<br>Industrial Area,<br>Division B<br>Industrial Area                                                                                                                                                                                                                                                                                                                                                                                                                                                                                                                                                                                                                                                                                                                                                                                                                                                                                                                                                                                                                                                                                                                                                                                                                                                                                                                                                                                                                                                                                                                                                                                                                                                                                                                                                                                                                                                                                                                                                                                                                                                                                                                                                                                                                                                                                                                                                                                                                                                                                     | Division E                | 5/24/2019 12:05:57 | 0.02000 ppm            |
| Below AL<br>Non-Detection<br>Division®<br>Community<br>Division<br>Division<br>Division<br>Division<br>Division<br>Division<br>Division<br>Division<br>Division<br>Division<br>Division<br>Division<br>Division<br>Division<br>Division<br>Division<br>Division<br>Division<br>Division<br>Division<br>Division<br>Division<br>Division<br>Division<br>Division<br>Division<br>Division<br>Division<br>Division<br>Division<br>Division<br>Division<br>Division<br>Division<br>Division<br>Division<br>Division<br>Division<br>Division<br>Division<br>Division<br>Division<br>Division<br>Division<br>Division<br>Division<br>Division<br>Division<br>Division<br>Division<br>Division<br>Division<br>Division<br>Division<br>Division<br>Division<br>Division<br>Division<br>Division<br>Division<br>Division<br>Division<br>Division<br>Division<br>Division<br>Division<br>Division<br>Division<br>Division<br>Division<br>Division<br>Division<br>Division<br>Division<br>Division<br>Division<br>Division<br>Division<br>Division<br>Division<br>Division<br>Division<br>Division<br>Division<br>Division<br>Division<br>Division<br>Division<br>Division<br>Division<br>Division<br>Division<br>Division<br>Division<br>Division<br>Division<br>Division<br>Division<br>Division<br>Division<br>Division<br>Division<br>Division<br>Division<br>Division<br>Division<br>Division<br>Division<br>Division<br>Division<br>Division<br>Division<br>Division<br>Division<br>Division<br>Division<br>Division<br>Division<br>Division<br>Division<br>Division<br>Division<br>Division<br>Division<br>Division<br>Division<br>Division<br>Division<br>Division<br>Division<br>Division<br>Division<br>Division<br>Division<br>Division<br>Division<br>Division<br>Division<br>Division<br>Division<br>Division<br>Division<br>Division<br>Division<br>Division<br>Division<br>Division<br>Division<br>Division<br>Division<br>Division<br>Division<br>Division<br>Division<br>Division<br>Division<br>Division<br>Division<br>Division<br>Division<br>Division<br>Division<br>Division<br>Division<br>Division<br>Division<br>Division<br>Division<br>Division<br>Division<br>Division<br>Division<br>Division<br>Division<br>Division<br>Division<br>Division<br>Division<br>Division<br>Division<br>Division<br>Division<br>Division<br>Division<br>Division<br>Division<br>Division<br>Division<br>Division<br>Division<br>Division<br>Division<br>Division<br>Division<br>Division<br>Division<br>Division<br>Division<br>Division<br>Division | Impacted Tank Farm        | 5/24/2019 12:02:41 | 0.07000 ppm            |
|                                                                                                                                                                                                                                                                                                                                                                                                                                                                                                                                                                                                                                                                                                                                                                                                                                                                                                                                                                                                                                                                                                                                                                                                                                                                                                                                                                                                                                                                                                                                                                                                                                                                                                                                                                                                                                                                                                                                                                                                                                                                                                                                                                                                                                                                                                                                                                                                                                                                                                                                                     |                           | 5/24/2019 12:00:14 | 0.03000 ppm            |
|                                                                                                                                                                                                                                                                                                                                                                                                                                                                                                                                                                                                                                                                                                                                                                                                                                                                                                                                                                                                                                                                                                                                                                                                                                                                                                                                                                                                                                                                                                                                                                                                                                                                                                                                                                                                                                                                                                                                                                                                                                                                                                                                                                                                                                                                                                                                                                                                                                                                                                                                                     |                           | 5/24/2019 12:45:10 | 0.04000 ppm            |
| Industrial Area<br>Division E<br>© 2019 Mapbox @OpenStreetMap                                                                                                                                                                                                                                                                                                                                                                                                                                                                                                                                                                                                                                                                                                                                                                                                                                                                                                                                                                                                                                                                                                                                                                                                                                                                                                                                                                                                                                                                                                                                                                                                                                                                                                                                                                                                                                                                                                                                                                                                                                                                                                                                                                                                                                                                                                                                                                                                                                                                                       |                           | 5/24/2019 12:51:39 | 0.05000 ppm            |

#### Reading Date

5/24/2019 1:00:00 PM to 5/24/2019 2:00:00 PM

|                                                                                                                                                                                                                                                                                                                                                                                                                                                                                                                                                                                                                                                                                                                                                                                                                                                                                                                                                                                                                                                                                                                                                                                                                                                                                                                                                                                                                                                                                                                                                                                                                                                                                                                                                                                                                                                                                                                                                                                                                                                                                                                                      | Recent Benzene Detections |                    |                        |
|--------------------------------------------------------------------------------------------------------------------------------------------------------------------------------------------------------------------------------------------------------------------------------------------------------------------------------------------------------------------------------------------------------------------------------------------------------------------------------------------------------------------------------------------------------------------------------------------------------------------------------------------------------------------------------------------------------------------------------------------------------------------------------------------------------------------------------------------------------------------------------------------------------------------------------------------------------------------------------------------------------------------------------------------------------------------------------------------------------------------------------------------------------------------------------------------------------------------------------------------------------------------------------------------------------------------------------------------------------------------------------------------------------------------------------------------------------------------------------------------------------------------------------------------------------------------------------------------------------------------------------------------------------------------------------------------------------------------------------------------------------------------------------------------------------------------------------------------------------------------------------------------------------------------------------------------------------------------------------------------------------------------------------------------------------------------------------------------------------------------------------------|---------------------------|--------------------|------------------------|
| THE REAL PROPERTY OF THE                                                                                                                                                                                                                                                                                                                                                                                                                                                                                                                                                                                                                                                                                                                                                                                                                                                                                                                                                                                                                                                                                                                                                                                                                                                                                                                                                                                                                                                                                                                                                                                                                                                                                                                                                                                                                                                                                                                                                                                                                                                                                                             | Location Category         | Reading Date       | Range of<br>Detections |
| Division C<br>Industrial Area<br>Division B<br>Industrial Area<br>Division B<br>Division D<br>Division D                                                                                                                                                                                                                                                                                                                                                                                                                                                                                                                                                                                                                                                                                                                                                                                                                                                                                                                                                                                                                                                                                                                                                                                                                                                                                                                                                                                                                                                                                                                                                                                                                                                                                                                                                                                                                                                                                                                                                                                                                             | Impacted Tank Farm        | 5/24/2019 13:39:00 | 0.04000 ppm            |
| Benzene Concentration<br>Below AL<br>Non-Detection<br>Cut of the data of |                           | 5/24/2019 13:42:48 | 0.04000 ppm            |
| Division E Division E                                                                                                                                                                                                                                                                                                                                                                                                                                                                                                                                                                                                                                                                                                                                                                                                                                                                                                                                                                                                                                                                                                                                                                                                                                                                                                                                                                                                                                                                                                                                                                                                                                                                                                                                                                                                                                                                                                                                                                                                                                                                                                                |                           | 5/24/2019 13:49:48 | 0.07000 ppm            |
| Estite Area<br>Industrial Area<br>© 2019 Mapbox ©OpenStreetMap                                                                                                                                                                                                                                                                                                                                                                                                                                                                                                                                                                                                                                                                                                                                                                                                                                                                                                                                                                                                                                                                                                                                                                                                                                                                                                                                                                                                                                                                                                                                                                                                                                                                                                                                                                                                                                                                                                                                                                                                                                                                       |                           | 5/24/2019 13:46:39 | 0.03000 ppm            |

#### Reading Date

5/24/2019 2:00:00 PM to 5/24/2019 3:00:00 PM

#### Reading Date

5/24/2019 3:00:00 PM to 5/24/2019 4:00:00 PM

#### Reading Date

5/24/2019 4:00:00 PM to 5/24/2019 5:00:00 PM

|                                                                                                                                                                                                                                                                                                                                                                                                                                                                                                                                                                                                 | Recent Benzene Detections |                    |                        |
|-------------------------------------------------------------------------------------------------------------------------------------------------------------------------------------------------------------------------------------------------------------------------------------------------------------------------------------------------------------------------------------------------------------------------------------------------------------------------------------------------------------------------------------------------------------------------------------------------|---------------------------|--------------------|------------------------|
|                                                                                                                                                                                                                                                                                                                                                                                                                                                                                                                                                                                                 | Location Category         | Reading Date       | Range of<br>Detections |
| Division G<br>Industrial Area<br>Division C<br>Division B<br>Division B<br>Division B<br>Division B<br>Division B<br>Division B<br>Division D<br>Division C<br>Division B<br>Division B<br>Division B<br>Division B<br>Division B<br>Division B<br>Division B<br>Division C<br>Division B<br>Division C<br>Division B<br>Division B<br>Division B<br>Division B<br>Division B<br>Division B<br>Division B | Impacted Tank Farm        | 5/24/2019 16:17:54 | 0.05000 ppm            |
| Commun                                                                                                                                                                                                                                                                                                                                                                                                                                                                                                                                                                                          |                           | 5/24/2019 16:24:49 | 0.06000 ppm            |
| Industrial Area<br>Industrial Area<br>Distante<br>O 2019 Mapbox ©OpenStreetMap                                                                                                                                                                                                                                                                                                                                                                                                                                                                                                                  |                           | 5/24/2019 16:20:54 | 0.03000 ppm            |

#### Reading Date

5/24/2019 5:00:00 PM to 5/24/2019 6:00:00 PM

|                                                                                                                                                                                                                                                                                                                                          | Recent Benzene Detections |                    |                        |
|------------------------------------------------------------------------------------------------------------------------------------------------------------------------------------------------------------------------------------------------------------------------------------------------------------------------------------------|---------------------------|--------------------|------------------------|
|                                                                                                                                                                                                                                                                                                                                          | Location Category         | Reading Date       | Range of<br>Detections |
| Division G<br>Undustrial Area<br>Division C<br>Undustrial Area<br>Division B<br>Division B | Impacted Tank Farm        | 5/24/2019 17:03:24 | 0.04000 ppm            |
| Commun                                                                                                                                                                                                                                                                                                                                   |                           | 5/24/2019 17:00:35 | 0.05000 ppm            |
| Industrial Arca<br>Industrial Arca<br>Industrial Arca<br>Division E<br>Ovision E                                                                                                                                                                                                                                                         |                           | 5/24/2019 17:07:00 | 0.05000 ppm            |

#### Reading Date

5/24/2019 6:00:00 PM to 5/24/2019 7:00:00 PM

|                                                                                                                                                                                                                                                                                                                                                                                                                                                                                                                                                                                                                                                                                                                                                                                                                                                                                                                                                                                                                                                                                                                                                                                                                                                                                                                                                                                                                                                                                                                                                                                                                                                                                                                                                                                                                                                                                                                                                                                                                                                                                                                                | Recent Benzene Detections |                    |                        |
|--------------------------------------------------------------------------------------------------------------------------------------------------------------------------------------------------------------------------------------------------------------------------------------------------------------------------------------------------------------------------------------------------------------------------------------------------------------------------------------------------------------------------------------------------------------------------------------------------------------------------------------------------------------------------------------------------------------------------------------------------------------------------------------------------------------------------------------------------------------------------------------------------------------------------------------------------------------------------------------------------------------------------------------------------------------------------------------------------------------------------------------------------------------------------------------------------------------------------------------------------------------------------------------------------------------------------------------------------------------------------------------------------------------------------------------------------------------------------------------------------------------------------------------------------------------------------------------------------------------------------------------------------------------------------------------------------------------------------------------------------------------------------------------------------------------------------------------------------------------------------------------------------------------------------------------------------------------------------------------------------------------------------------------------------------------------------------------------------------------------------------|---------------------------|--------------------|------------------------|
|                                                                                                                                                                                                                                                                                                                                                                                                                                                                                                                                                                                                                                                                                                                                                                                                                                                                                                                                                                                                                                                                                                                                                                                                                                                                                                                                                                                                                                                                                                                                                                                                                                                                                                                                                                                                                                                                                                                                                                                                                                                                                                                                | Location Category         | Reading Date       | Range of<br>Detections |
| Eenzene Concentration<br>Below AL<br>Non-Detection                                                                                                                                                                                                                                                                                                                                                                                                                                                                                                                                                                                                                                                                                                                                                                                                                                                                                                                                                                                                                                                                                                                                                                                                                                                                                                                                                                                                                                                                                                                                                                                                                                                                                                                                                                                                                                                                                                                                                                                                                                                                             | Impacted Tank Farm        |                    | 0.0300 ppm             |
|                                                                                                                                                                                                                                                                                                                                                                                                                                                                                                                                                                                                                                                                                                                                                                                                                                                                                                                                                                                                                                                                                                                                                                                                                                                                                                                                                                                                                                                                                                                                                                                                                                                                                                                                                                                                                                                                                                                                                                                                                                                                                                                                | Site Assessment           | 5/24/2019 18:15:50 | 0.0400 ppm             |
| Particular de la construction de |                           | 5/24/2019 18:13:29 | 0.3200 ppm             |

#### Reading Date

5/24/2019 7:00:00 PM to 5/24/2019 8:00:00 PM

#### Reading Date

5/24/2019 8:00:00 PM to 5/24/2019 9:00:00 PM

#### Reading Date

5/24/2019 9:00:00 PM to 5/24/2019 10:00:00 PM

| Industrial Area                                    | Recent Benzene Detections |                    |                        |
|----------------------------------------------------|---------------------------|--------------------|------------------------|
|                                                    | Location Category         | Reading Date       | Range of<br>Detections |
| Division B                                         | Division E                | 5/24/2019 21:33:50 | 0.02000 ppm            |
| Division B                                         |                           | 5/24/2019 21:43:57 | 0.05000 ppm            |
|                                                    |                           | 5/24/2019 21:27:37 | 0.02000 ppm            |
| Benzene Concentration<br>Below AL<br>Non-Detection |                           | 5/24/2019 21:45:56 | 0.03000 ppm            |
|                                                    |                           | 5/24/2019 21:58:51 | 0.02000 ppm            |
| Division E                                         | Impacted Tank Farm        | 5/24/2019 21:00:58 | 0.05000 ppm            |
|                                                    |                           | 5/24/2019 21:06:25 | 0.05000 ppm            |
|                                                    |                           | 5/24/2019 21:12:07 | 0.04000 ppm            |
|                                                    |                           | 5/24/2019 21:14:33 | 0.06000 ppm            |
|                                                    |                           | 5/24/2019 21:18:19 | 0.04000 ppm            |
| © 2019 Mapbox ©OpenStreetMap                       |                           | 5/24/2019 21:39:30 | 0.06000 ppm            |
|                                                    |                           | 5/24/2019 21:42:03 | 0.03000 ppm            |

#### Reading Date

5/24/2019 10:00:00 PM to 5/24/2019 11:00:00 PM