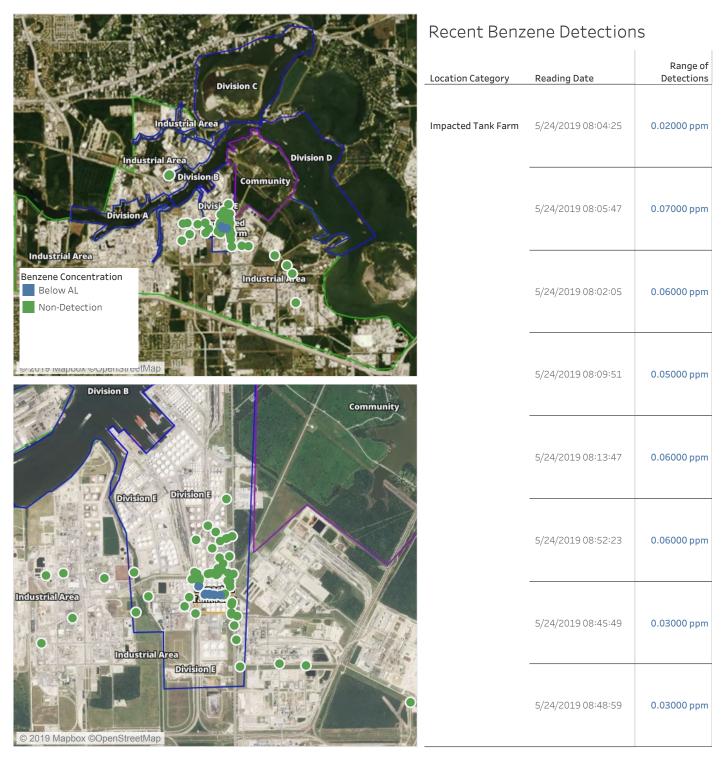

#### Reading Date

5/24/2019 7:00:00 AM to 5/24/2019 8:00:00 AM

| Division G                                                                                                                                                                                                                                                                                                                                                                                                                                                                                                                                                                                                                                                                                                                                                                                                                                                                                                                                                                                                                                                                                                                                                                                                                                                                                                                                                                                                                                                                                                                                                                                                                                                                                                                                                                                                                                                                                                                                                                                                                                                                                                                                                                                                                                                                                                                                                                                                                                                                                                     | Recent Benzene Detections |                    |                        |
|----------------------------------------------------------------------------------------------------------------------------------------------------------------------------------------------------------------------------------------------------------------------------------------------------------------------------------------------------------------------------------------------------------------------------------------------------------------------------------------------------------------------------------------------------------------------------------------------------------------------------------------------------------------------------------------------------------------------------------------------------------------------------------------------------------------------------------------------------------------------------------------------------------------------------------------------------------------------------------------------------------------------------------------------------------------------------------------------------------------------------------------------------------------------------------------------------------------------------------------------------------------------------------------------------------------------------------------------------------------------------------------------------------------------------------------------------------------------------------------------------------------------------------------------------------------------------------------------------------------------------------------------------------------------------------------------------------------------------------------------------------------------------------------------------------------------------------------------------------------------------------------------------------------------------------------------------------------------------------------------------------------------------------------------------------------------------------------------------------------------------------------------------------------------------------------------------------------------------------------------------------------------------------------------------------------------------------------------------------------------------------------------------------------------------------------------------------------------------------------------------------------|---------------------------|--------------------|------------------------|
| Industrial Aréa                                                                                                                                                                                                                                                                                                                                                                                                                                                                                                                                                                                                                                                                                                                                                                                                                                                                                                                                                                                                                                                                                                                                                                                                                                                                                                                                                                                                                                                                                                                                                                                                                                                                                                                                                                                                                                                                                                                                                                                                                                                                                                                                                                                                                                                                                                                                                                                                                                                                                                | Location Category         | Reading Date       | Range of<br>Detections |
| bivision C<br>Division C<br>Division B<br>Division B<br>Division B<br>Community<br>Division A<br>Division A<br>Division B<br>Community<br>Division A<br>Community<br>Division A<br>Community<br>Division A<br>Community<br>Division A<br>Community<br>Division A<br>Community<br>Community<br>Community<br>Community<br>Community<br>Community<br>Community<br>Community<br>Community<br>Community<br>Community<br>Community<br>Community<br>Community<br>Community<br>Community<br>Community<br>Community<br>Community<br>Community<br>Community<br>Community<br>Community<br>Community<br>Community<br>Community<br>Community<br>Community<br>Community<br>Community<br>Community<br>Community<br>Community<br>Community<br>Community<br>Community<br>Community<br>Community<br>Community<br>Community<br>Community<br>Community<br>Community<br>Community<br>Community<br>Community<br>Community<br>Community<br>Community<br>Community<br>Community<br>Community<br>Community<br>Community<br>Community<br>Community<br>Community<br>Community<br>Community<br>Community<br>Community<br>Community<br>Community<br>Community<br>Community<br>Community<br>Community<br>Community<br>Community<br>Community<br>Community<br>Community<br>Community<br>Community<br>Community<br>Community<br>Community<br>Community<br>Community<br>Community<br>Community<br>Community<br>Community<br>Community<br>Community<br>Community<br>Community<br>Community<br>Community<br>Community<br>Community<br>Community<br>Community<br>Community<br>Community<br>Community<br>Community<br>Community<br>Community<br>Community<br>Community<br>Community<br>Community<br>Community<br>Community<br>Community<br>Community<br>Community<br>Community<br>Community<br>Community<br>Community<br>Community<br>Community<br>Community<br>Community<br>Community<br>Community<br>Community<br>Community<br>Community<br>Community<br>Community<br>Community<br>Community<br>Community<br>Community<br>Community<br>Community<br>Community<br>Community<br>Community<br>Community<br>Community<br>Community<br>Community<br>Community<br>Community<br>Community<br>Community<br>Community<br>Community<br>Community<br>Community<br>Community<br>Community<br>Community<br>Community<br>Community<br>Community<br>Community<br>Community<br>Community<br>Community<br>Community<br>Community<br>Community<br>Community<br>Community<br>Community<br>Community<br>Community<br>Community<br>Community<br>Community<br>Community | Division E                | 5/24/2019 07:50:42 | 0.02000 ppm            |
| Division E<br>Division E<br>Division E<br>Division E<br>Division E<br>Division E                                                                                                                                                                                                                                                                                                                                                                                                                                                                                                                                                                                                                                                                                                                                                                                                                                                                                                                                                                                                                                                                                                                                                                                                                                                                                                                                                                                                                                                                                                                                                                                                                                                                                                                                                                                                                                                                                                                                                                                                                                                                                                                                                                                                                                                                                                                                                                                                                               |                           | 5/24/2019 07:55:14 | 0.02000 ppm            |