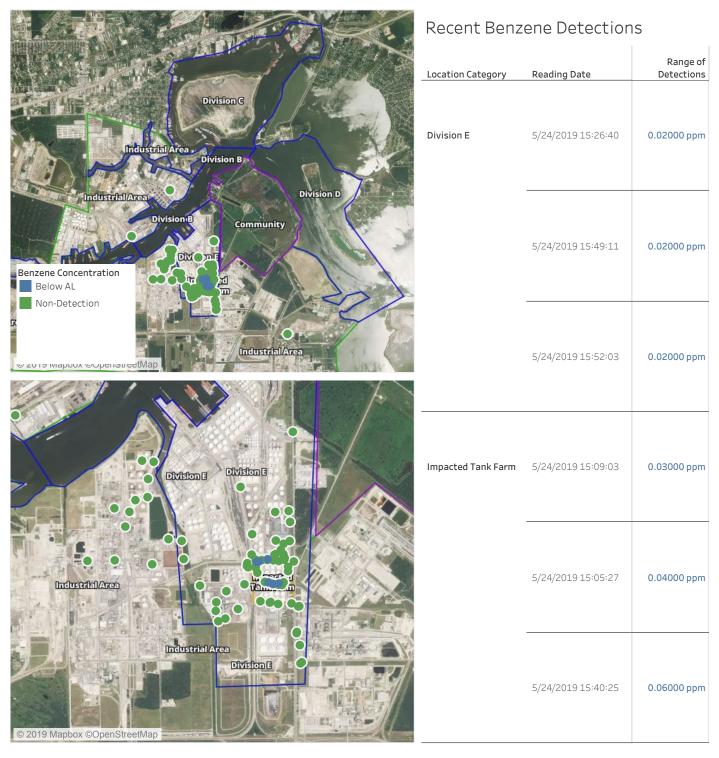

#### Reading Date

5/24/2019 12:00:00 PM to 5/24/2019 1:00:00 PM

|                                                                                                                                                                                                                                                                                                                                                                                                                                                                                                                                                                                                                                                                                                                                                                                                                                                                                                                                                                                                                                                                                                                                                                                                                                                                                                                                                                                                                                                                                                                                                                                                                                                                                                                                                                                                                                                                                                                                                                                                                                                                                                                                                                                                                                                                                                                                                                                                                                                                                                                                                     | Recent Benzene Detections |                    |                        |
|-----------------------------------------------------------------------------------------------------------------------------------------------------------------------------------------------------------------------------------------------------------------------------------------------------------------------------------------------------------------------------------------------------------------------------------------------------------------------------------------------------------------------------------------------------------------------------------------------------------------------------------------------------------------------------------------------------------------------------------------------------------------------------------------------------------------------------------------------------------------------------------------------------------------------------------------------------------------------------------------------------------------------------------------------------------------------------------------------------------------------------------------------------------------------------------------------------------------------------------------------------------------------------------------------------------------------------------------------------------------------------------------------------------------------------------------------------------------------------------------------------------------------------------------------------------------------------------------------------------------------------------------------------------------------------------------------------------------------------------------------------------------------------------------------------------------------------------------------------------------------------------------------------------------------------------------------------------------------------------------------------------------------------------------------------------------------------------------------------------------------------------------------------------------------------------------------------------------------------------------------------------------------------------------------------------------------------------------------------------------------------------------------------------------------------------------------------------------------------------------------------------------------------------------------------|---------------------------|--------------------|------------------------|
| ATTERNA AND ALLEY YOUR D                                                                                                                                                                                                                                                                                                                                                                                                                                                                                                                                                                                                                                                                                                                                                                                                                                                                                                                                                                                                                                                                                                                                                                                                                                                                                                                                                                                                                                                                                                                                                                                                                                                                                                                                                                                                                                                                                                                                                                                                                                                                                                                                                                                                                                                                                                                                                                                                                                                                                                                            | Location Category         | Reading Date       | Range of<br>Detections |
| Division G<br>Industrial Area,<br>Division B<br>Industrial Area                                                                                                                                                                                                                                                                                                                                                                                                                                                                                                                                                                                                                                                                                                                                                                                                                                                                                                                                                                                                                                                                                                                                                                                                                                                                                                                                                                                                                                                                                                                                                                                                                                                                                                                                                                                                                                                                                                                                                                                                                                                                                                                                                                                                                                                                                                                                                                                                                                                                                     | Division E                | 5/24/2019 12:05:57 | 0.02000 ppm            |
| Below AL<br>Non-Detection<br>Division®<br>Community<br>Division<br>Division<br>Division<br>Division<br>Division<br>Division<br>Division<br>Division<br>Division<br>Division<br>Division<br>Division<br>Division<br>Division<br>Division<br>Division<br>Division<br>Division<br>Division<br>Division<br>Division<br>Division<br>Division<br>Division<br>Division<br>Division<br>Division<br>Division<br>Division<br>Division<br>Division<br>Division<br>Division<br>Division<br>Division<br>Division<br>Division<br>Division<br>Division<br>Division<br>Division<br>Division<br>Division<br>Division<br>Division<br>Division<br>Division<br>Division<br>Division<br>Division<br>Division<br>Division<br>Division<br>Division<br>Division<br>Division<br>Division<br>Division<br>Division<br>Division<br>Division<br>Division<br>Division<br>Division<br>Division<br>Division<br>Division<br>Division<br>Division<br>Division<br>Division<br>Division<br>Division<br>Division<br>Division<br>Division<br>Division<br>Division<br>Division<br>Division<br>Division<br>Division<br>Division<br>Division<br>Division<br>Division<br>Division<br>Division<br>Division<br>Division<br>Division<br>Division<br>Division<br>Division<br>Division<br>Division<br>Division<br>Division<br>Division<br>Division<br>Division<br>Division<br>Division<br>Division<br>Division<br>Division<br>Division<br>Division<br>Division<br>Division<br>Division<br>Division<br>Division<br>Division<br>Division<br>Division<br>Division<br>Division<br>Division<br>Division<br>Division<br>Division<br>Division<br>Division<br>Division<br>Division<br>Division<br>Division<br>Division<br>Division<br>Division<br>Division<br>Division<br>Division<br>Division<br>Division<br>Division<br>Division<br>Division<br>Division<br>Division<br>Division<br>Division<br>Division<br>Division<br>Division<br>Division<br>Division<br>Division<br>Division<br>Division<br>Division<br>Division<br>Division<br>Division<br>Division<br>Division<br>Division<br>Division<br>Division<br>Division<br>Division<br>Division<br>Division<br>Division<br>Division<br>Division<br>Division<br>Division<br>Division<br>Division<br>Division<br>Division<br>Division<br>Division<br>Division<br>Division<br>Division<br>Division<br>Division<br>Division<br>Division<br>Division<br>Division<br>Division<br>Division<br>Division<br>Division<br>Division<br>Division<br>Division<br>Division<br>Division<br>Division<br>Division<br>Division<br>Division<br>Division<br>Division<br>Division | Impacted Tank Farm        | 5/24/2019 12:02:41 | 0.07000 ppm            |
|                                                                                                                                                                                                                                                                                                                                                                                                                                                                                                                                                                                                                                                                                                                                                                                                                                                                                                                                                                                                                                                                                                                                                                                                                                                                                                                                                                                                                                                                                                                                                                                                                                                                                                                                                                                                                                                                                                                                                                                                                                                                                                                                                                                                                                                                                                                                                                                                                                                                                                                                                     |                           | 5/24/2019 12:00:14 | 0.03000 ppm            |
|                                                                                                                                                                                                                                                                                                                                                                                                                                                                                                                                                                                                                                                                                                                                                                                                                                                                                                                                                                                                                                                                                                                                                                                                                                                                                                                                                                                                                                                                                                                                                                                                                                                                                                                                                                                                                                                                                                                                                                                                                                                                                                                                                                                                                                                                                                                                                                                                                                                                                                                                                     |                           | 5/24/2019 12:45:10 | 0.04000 ppm            |
| Industrial Area<br>Division E<br>© 2019 Mapbox @OpenStreetMap                                                                                                                                                                                                                                                                                                                                                                                                                                                                                                                                                                                                                                                                                                                                                                                                                                                                                                                                                                                                                                                                                                                                                                                                                                                                                                                                                                                                                                                                                                                                                                                                                                                                                                                                                                                                                                                                                                                                                                                                                                                                                                                                                                                                                                                                                                                                                                                                                                                                                       |                           | 5/24/2019 12:51:39 | 0.05000 ppm            |

#### Reading Date

5/24/2019 1:00:00 PM to 5/24/2019 2:00:00 PM

|                                                                                                                                                                                                                                                                                                                                                                                                                                                                                                                                                                                                                                                                                                                                                                                                                                                                                                                                                                                                                                                                                                                                                                                                                                                                                                                                                                                                                                                                                                                                                                                                                                                                                                                                                                                                                                                                                                                                                                                                                                                                                                                                      | Recent Benzene Detections |                    |                        |
|--------------------------------------------------------------------------------------------------------------------------------------------------------------------------------------------------------------------------------------------------------------------------------------------------------------------------------------------------------------------------------------------------------------------------------------------------------------------------------------------------------------------------------------------------------------------------------------------------------------------------------------------------------------------------------------------------------------------------------------------------------------------------------------------------------------------------------------------------------------------------------------------------------------------------------------------------------------------------------------------------------------------------------------------------------------------------------------------------------------------------------------------------------------------------------------------------------------------------------------------------------------------------------------------------------------------------------------------------------------------------------------------------------------------------------------------------------------------------------------------------------------------------------------------------------------------------------------------------------------------------------------------------------------------------------------------------------------------------------------------------------------------------------------------------------------------------------------------------------------------------------------------------------------------------------------------------------------------------------------------------------------------------------------------------------------------------------------------------------------------------------------|---------------------------|--------------------|------------------------|
| THE REAL PROPERTY OF THE                                                                                                                                                                                                                                                                                                                                                                                                                                                                                                                                                                                                                                                                                                                                                                                                                                                                                                                                                                                                                                                                                                                                                                                                                                                                                                                                                                                                                                                                                                                                                                                                                                                                                                                                                                                                                                                                                                                                                                                                                                                                                                             | Location Category         | Reading Date       | Range of<br>Detections |
| Division C<br>Industrial Area<br>Division B<br>Industrial Area<br>Division B<br>Division D<br>Division D                                                                                                                                                                                                                                                                                                                                                                                                                                                                                                                                                                                                                                                                                                                                                                                                                                                                                                                                                                                                                                                                                                                                                                                                                                                                                                                                                                                                                                                                                                                                                                                                                                                                                                                                                                                                                                                                                                                                                                                                                             | Impacted Tank Farm        | 5/24/2019 13:39:00 | 0.04000 ppm            |
| Benzene Concentration<br>Below AL<br>Non-Detection<br>Cut of the data of |                           | 5/24/2019 13:42:48 | 0.04000 ppm            |
| Division E Division E                                                                                                                                                                                                                                                                                                                                                                                                                                                                                                                                                                                                                                                                                                                                                                                                                                                                                                                                                                                                                                                                                                                                                                                                                                                                                                                                                                                                                                                                                                                                                                                                                                                                                                                                                                                                                                                                                                                                                                                                                                                                                                                |                           | 5/24/2019 13:49:48 | 0.07000 ppm            |
| Estite Area<br>Industrial Area<br>© 2019 Mapbox ©OpenStreetMap                                                                                                                                                                                                                                                                                                                                                                                                                                                                                                                                                                                                                                                                                                                                                                                                                                                                                                                                                                                                                                                                                                                                                                                                                                                                                                                                                                                                                                                                                                                                                                                                                                                                                                                                                                                                                                                                                                                                                                                                                                                                       |                           | 5/24/2019 13:46:39 | 0.03000 ppm            |