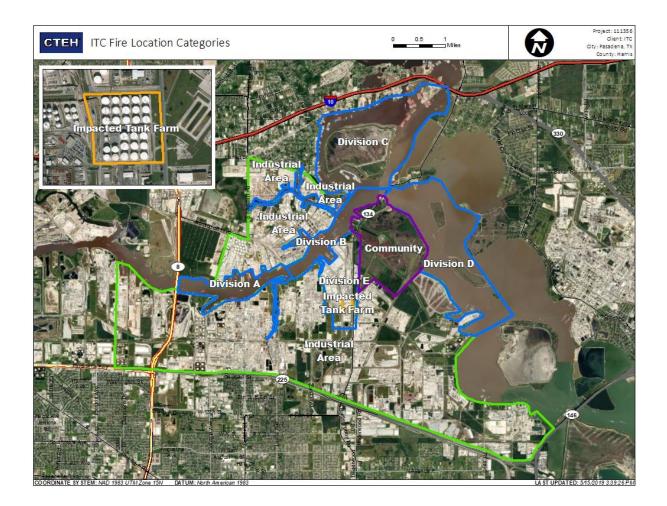

|                           | 5/24/2019 13:46:39 | 0.03000 ppm            |



#### Reading Date

5/24/2019 2:00:00 PM to 5/24/2019 3:00:00 PM





#### Reading Date

5/24/2019 3:00:00 PM to 5/24/2019 4:00:00 PM





#### Reading Date

5/24/2019 4:00:00 PM to 5/24/2019 5:00:00 PM

|                                                                                                                                                                                                                                                                                                                                                                                                                                                                                                                                                                                                 | Recent Benzene Detections |                    |                        |
|------------------------------------------------------------------------------