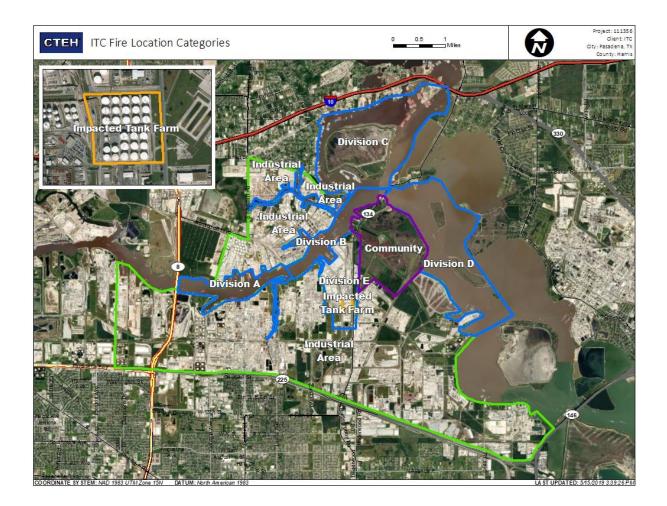

|                           | 5/24/2019 13:46:39 | 0.03000 ppm            |



#### Reading Date

5/24/2019 2:00:00 PM to 5/24/2019 3:00:00 PM





#### Reading Date

5/24/2019 3:00:00 PM to 5/24/2019 4:00:00 PM





#### Reading Date

5/24/2019 4:00:00 PM to 5/24/2019 5:00:00 PM

|                                                                                                                                                                                                                                                                                                                                                                                                                                                                                                                                                                                                 | Recent Benzene