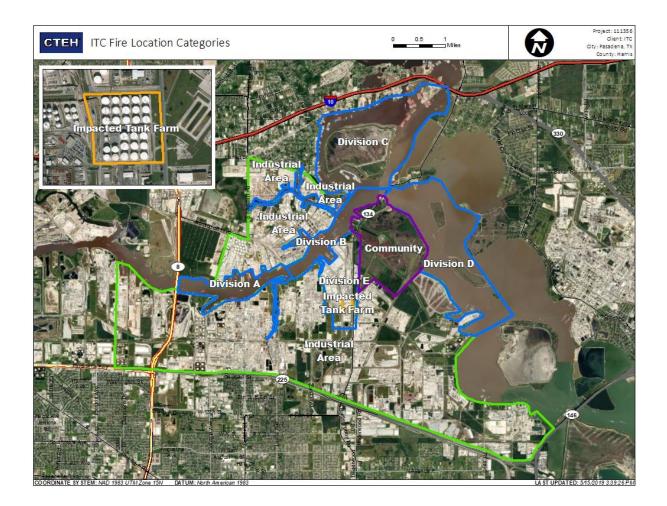

|                           | 5/24/2019 12:51:39 | 0.05000 ppm            |



#### Reading Date

5/24/2019 1:00:00 PM to 5/24/2019 2:00:00 PM

|