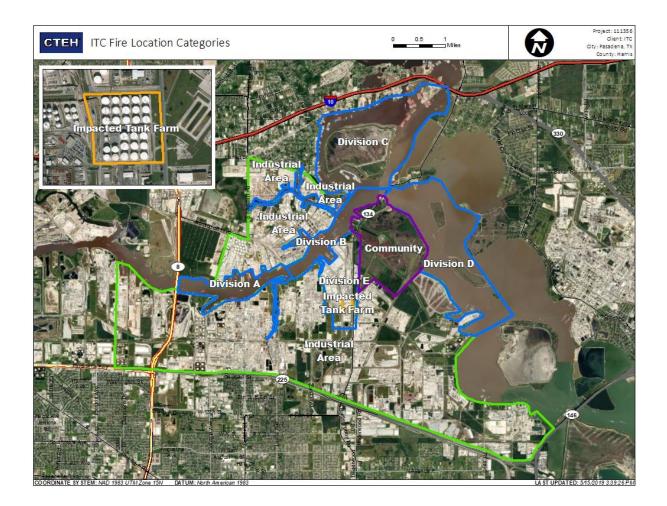

|                           | 5/24/2019 13:46:39 | 0.03000 ppm            |



#### Reading Date

5/24/2019 2:00:00 PM to 5/24/2019 3:00:00 PM





#### Reading Date

5/24/2019 3:00:00 PM to 5/24/2019 4:00:00 PM





#### Reading Date

5/24/2019 4:00:00 PM to 5/24/2019 5:00:00 PM

|                                                                                                                                                                                                                                                                                                                                                                                                                                                                                                                                                                                                 | Recent Benzene Detections |                    |                        |
|---------