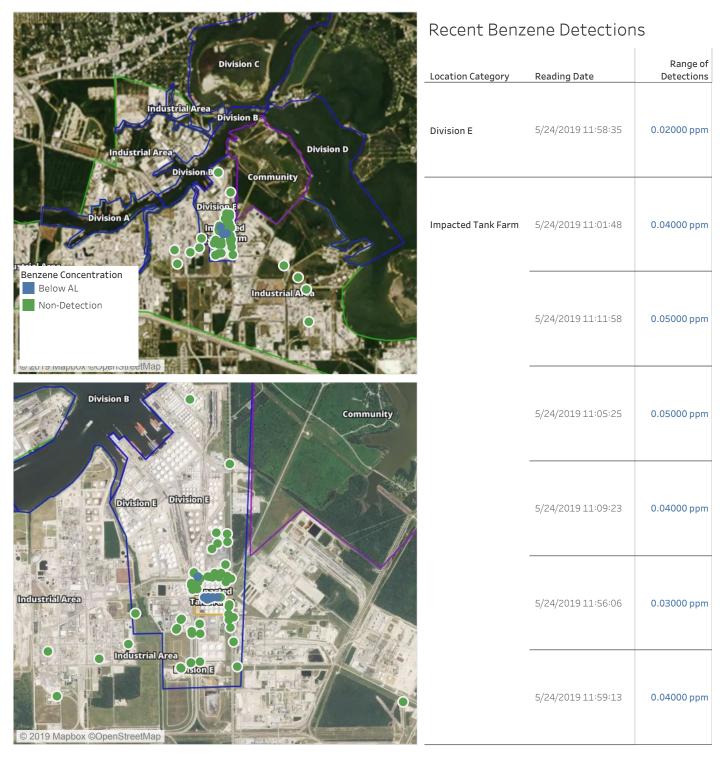

#### Reading Date

5/24/2019 10:00:00 AM to 5/24/2019 11:00:00 AM

| Recent Benzene Detec                                                                               |                    |                    | S                      |
|----------------------------------------------------------------------------------------------------|--------------------|--------------------|------------------------|
| Division C                                                                                         | Location Category  | Reading Date       | Range of<br>Detections |
| Industrial Area<br>Industrial Area<br>Division B<br>Division D<br>Division Community<br>Division E | Impacted Tank Farm | 5/24/2019 10:03:17 | 0.07000 ppm            |
| Below AL<br>Non-Detection                                                                          |                    | 5/24/2019 10:00:26 | 0.05000 ppm            |
| Division B<br>Community                                                                            |                    | 5/24/2019 10:30:17 | 0.05000 ppm            |
| IndustriellArep                                                                                    |                    | 5/24/2019 10:33:41 | 0.05000 ppm            |
| Industrial Area<br>Octon E<br>© 2019 Mapbox ©OpenStreetMap                                         |                    | 5/24/2019 10:27:07 | 0.03000 ppm            |

#### Reading Date

5/24/2019 12:00:00 PM to 5/24/2019 1:00:00 PM

|                                                                                                                                                                                                                                                                                                                                                                                                                                                                                                                                                                                                                                                                                                                                                                                                                                                                                                                                                                                                                                                                                                                                                                                                                                                                                                                                                                                                                                                                                                                                                                                                                                                                                                                                                                                                                                                                                                                                                                                                                                                                                                                                                                                                                                                                                                                                                                                                                                                                                                                                                     | Recent Benzene Detections |                    |                        |
|-----------------------------------------------------------------------------------------------------------------------------------------------------------------------------------------------------------------------------------------------------------------------------------------------------------------------------------------------------------------------------------------------------------------------------------------------------------------------------------------------------------------------------------------------------------------------------------------------------------------------------------------------------------------------------------------------------------------------------------------------------------------------------------------------------------------------------------------------------------------------------------------------------------------------------------------------------------------------------------------------------------------------------------------------------------------------------------------------------------------------------------------------------------------------------------------------------------------------------------------------------------------------------------------------------------------------------------------------------------------------------------------------------------------------------------------------------------------------------------------------------------------------------------------------------------------------------------------------------------------------------------------------------------------------------------------------------------------------------------------------------------------------------------------------------------------------------------------------------------------------------------------------------------------------------------------------------------------------------------------------------------------------------------------------------------------------------------------------------------------------------------------------------------------------------------------------------------------------------------------------------------------------------------------------------------------------------------------------------------------------------------------------------------------------------------------------------------------------------------------------------------------------------------------------------|---------------------------|--------------------|------------------------|
| ATTERNA AND ALLEY YOUR D                                                                                                                                                                                                                                                                                                                                                                                                                                                                                                                                                                                                                                                                                                                                                                                                                                                                                                                                                                                                                                                                                                                                                                                                                                                                                                                                                                                                                                                                                                                                                                                                                                                                                                                                                                                                                                                                                                                                                                                                                                                                                                                                                                                                                                                                                                                                                                                                                                                                                                                            | Location Category         | Reading Date       | Range of<br>Detections |
| Division G<br>Industrial Area,<br>Division B<br>Industrial Area                                                                                                                                                                                                                                                                                                                                                                                                                                                                                                                                                                                                                                                                                                                                                                                                                                                                                                                                                                                                                                                                                                                                                                                                                                                                                                                                                                                                                                                                                                                                                                                                                                                                                                                                                                                                                                                                                                                                                                                                                                                                                                                                                                                                                                                                                                                                                                                                                                                                                     | Division E                | 5/24/2019 12:05:57 | 0.02000 ppm            |
| Below AL<br>Non-Detection<br>Division®<br>Community<br>Division<br>Division<br>Division<br>Division<br>Division<br>Division<br>Division<br>Division<br>Division<br>Division<br>Division<br>Division<br>Division<br>Division<br>Division<br>Division<br>Division<br>Division<br>Division<br>Division<br>Division<br>Division<br>Division<br>Division<br>Division<br>Division<br>Division<br>Division<br>Division<br>Division<br>Division<br>Division<br>Division<br>Division<br>Division<br>Division<br>Division<br>Division<br>Division<br>Division<br>Division<br>Division<br>Division<br>Division<br>Division<br>Division<br>Division<br>Division<br>Division<br>Division<br>Division<br>Division<br>Division<br>Division<br>Division<br>Division<br>Division<br>Division<br>Division<br>Division<br>Division<br>Division<br>Division<br>Division<br>Division<br>Division<br>Division<br>Division<br>Division<br>Division<br>Division<br>Division<br>Division<br>Division<br>Division<br>Division<br>Division<br>Division<br>Division<br>Division<br>Division<br>Division<br>Division<br>Division<br>Division<br>Division<br>Division<br>Division<br>Division<br>Division<br>Division<br>Division<br>Division<br>Division<br>Division<br>Division<br>Division<br>Division<br>Division<br>Division<br>Division<br>Division<br>Division<br>Division<br>Division<br>Division<br>Division<br>Division<br>Division<br>Division<br>Division<br>Division<br>Division<br>Division<br>Division<br>Division<br>Division<br>Division<br>Division<br>Division<br>Division<br>Division<br>Division<br>Division<br>Division<br>Division<br>Division<br>Division<br>Division<br>Division<br>Division<br>Division<br>Division<br>Division<br>Division<br>Division<br>Division<br>Division<br>Division<br>Division<br>Division<br>Division<br>Division<br>Division<br>Division<br>Division<br>Division<br>Division<br>Division<br>Division<br>Division<br>Division<br>Division<br>Division<br>Division<br>Division<br>Division<br>Division<br>Division<br>Division<br>Division<br>Division<br>Division<br>Division<br>Division<br>Division<br>Division<br>Division<br>Division<br>Division<br>Division<br>Division<br>Division<br>Division<br>Division<br>Division<br>Division<br>Division<br>Division<br>Division<br>Division<br>Division<br>Division<br>Division<br>Division<br>Division<br>Division<br>Division<br>Division<br>Division<br>Division<br>Division<br>Division<br>Division<br>Division<br>Division<br>Division<br>Division<br>Division<br>Division | Impacted Tank Farm        | 5/24/2019 12:02:41 | 0.07000 ppm            |
|                                                                                                                                                                                                                                                                                                                                                                                                                                                                                                                                                                                                                                                                                                                                                                                                                                                                                                                                                                                                                                                                                                                                                                                                                                                                                                                                                                                                                                                                                                                                                                                                                                                                                                                                                                                                                                                                                                                                                                                                                                                                                                                                                                                                                                                                                                                                                                                                                                                                                                                                                     |                           | 5/24/2019 12:00:14 | 0.03000 ppm            |
|                                                                                                                                                                                                                                                                                                                                                                                                                                                                                                                                                                                                                                                                                                                                                                                                                                                                                                                                                                                                                                                                                                                                                                                                                                                                                                                                                                                                                                                                                                                                                                                                                                                                                                                                                                                                                                                                                                                                                                                                                                                                                                                                                                                                                                                                                                                                                                                                                                                                                                                                                     |                           | 5/24/2019 12:45:10 | 0.04000 ppm            |
| Industrial Area<br>Division E<br>© 2019 Mapbox @OpenStreetMap                                                                                                                                                                                                                                                                                                                                                                                                                                                                                                                                                                                                                                                                                                                                                                                                                                                                                                                                                                                                                                                                                                                                                                                                                                                                                                                                                                                                                                                                                                                                                                                                                                                                                                                                                                                                                                                                                                                                                                                                                                                                                                                                                                                                                                                                                                                                                                                                                                                                                       |                           | 5/24/2019 12:51:39 | 0.05000 ppm            |