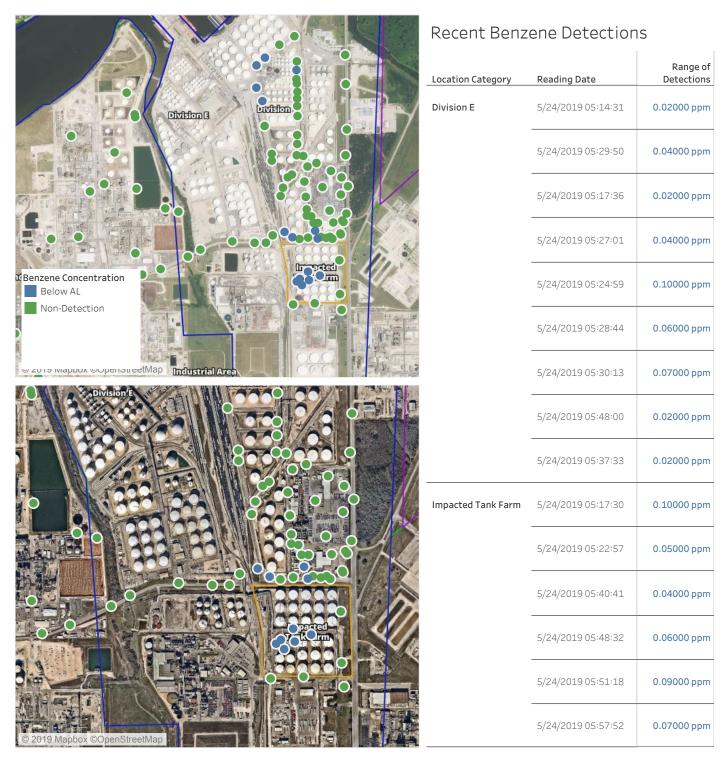

#### Reading Date

5/23/2019 11:00:00 PM to 5/24/2019 12:00:00 AM



#### Reading Date

5/24/2019 12:00:00 AM to 5/24/2019 1:00:00 AM



#### Reading Date

5/24/2019 1:00:00 AM to 5/24/2019 2:00:00 AM



#### Reading Date

5/24/2019 2:00:00 AM to 5/24/2019 3:00:00 AM



#### Reading Date

5/24/2019 3:00:00 AM to 5/24/2019 4:00:00 AM



#### Reading Date

5/24/2019 4:00:00 AM to 5/24/2019 5:00:00 AM



#### Reading Date

5/24/2019 5:00:00 AM to 5/24/2019 6:00:00 AM



#### Reading Date

5/24/2019 6:00:00 AM to 5/24/2019 7:00:00 AM





#### Reading Date

5/24/2019 7:00:00 AM to 5/24/2019 8:00:00 AM

| Division G