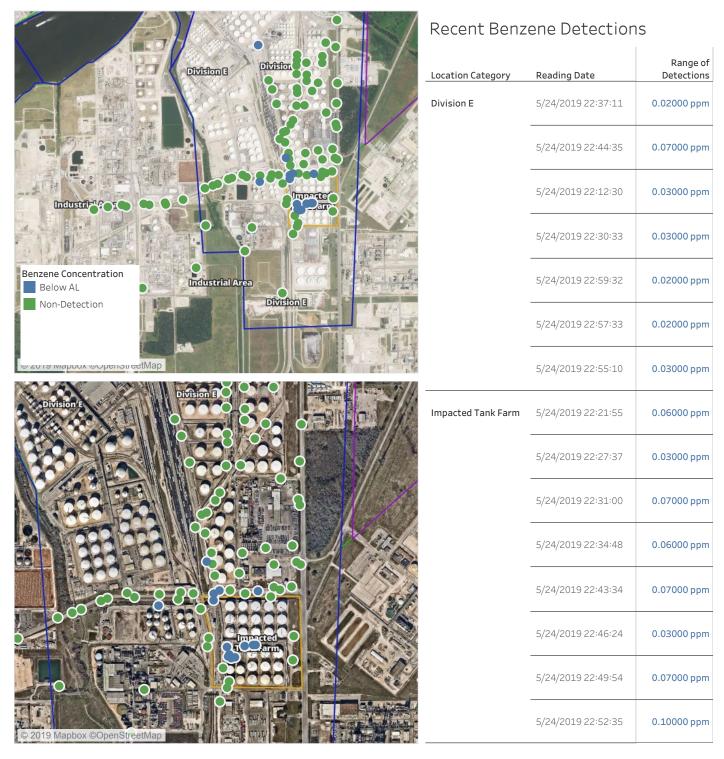

#### Reading Date

5/24/2019 8:00:00 PM to 5/24/2019 9:00:00 PM

#### Reading Date

5/24/2019 9:00:00 PM to 5/24/2019 10:00:00 PM

| Industrial Area                                    | Recent Benzene Detections |                    |                        |
|----------------------------------------------------|---------------------------|--------------------|------------------------|
|                                                    | Location Category         | Reading Date       | Range of<br>Detections |
| Division B                                         | Division E                | 5/24/2019 21:33:50 | 0.02000 ppm            |
| Division B                                         |                           | 5/24/2019 21:43:57 | 0.05000 ppm            |
|                                                    |                           | 5/24/2019 21:27:37 | 0.02000 ppm            |
| Benzene Concentration<br>Below AL<br>Non-Detection |                           | 5/24/2019 21:45:56 | 0.03000 ppm            |
|                                                    |                           | 5/24/2019 21:58:51 | 0.02000 ppm            |
| Division E                                         | Impacted Tank Farm        | 5/24/2019 21:00:58 | 0.05000 ppm            |
|                                                    |                           | 5/24/2019 21:06:25 | 0.05000 ppm            |
|                                                    |                           | 5/24/2019 21:12:07 | 0.04000 ppm            |
|                                                    |                           | 5/24/2019 21:14:33 | 0.06000 ppm            |
|                                                    |                           | 5/24/2019 21:18:19 | 0.04000 ppm            |
| © 2019 Mapbox ©OpenStreetMap                       |                           | 5/24/2019 21:39:30 | 0.06000 ppm            |
|                                                    |                           | 5/24/2019 21:42:03 | 0.03000 ppm            |