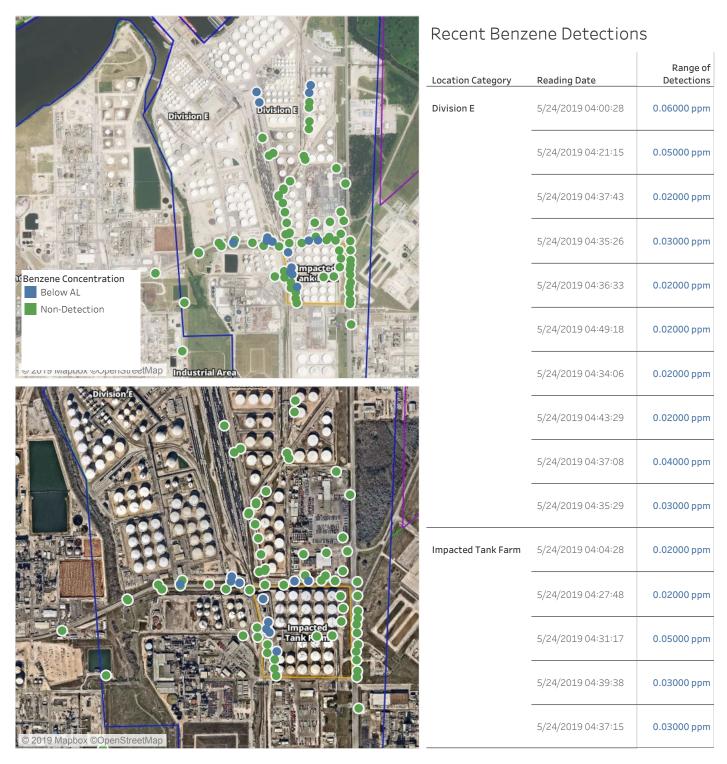

#### Reading Date

5/23/2019 11:00:00 PM to 5/24/2019 12:00:00 AM



#### Reading Date

5/24/2019 12:00:00 AM to 5/24/2019 1:00:00 AM



#### Reading Date

5/24/2019 1:00:00 AM to 5/24/2019 2:00:00 AM



#### Reading Date

5/24/2019 2:00:00 AM to 5/24/2019 3:00:00 AM



#### Reading Date

5/24/2019 3:00:00 AM to 5/24/2019 4:00:00 AM



#### Reading Date

5/24/2019 4:00:00 AM to 5/24/2019 5:00:00 AM



#### Reading Date

5/24/2019 5:00:00 AM to 5/24/2019 6:00:00 AM



#### Reading Date

5/24/2019 6:00:00 AM to 5/24/2019 7:00:00 AM





#### Reading Date

5/24/2019 7:00:00 AM to 5/24/2019 8:00:00 AM

| Division G