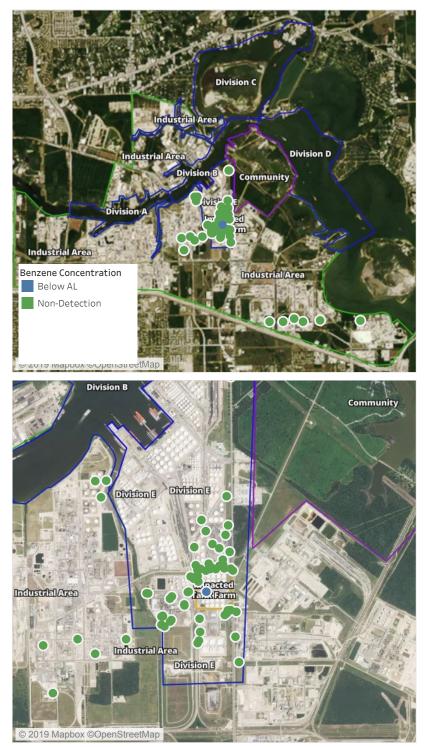

#### Reading Date

5/24/2019 10:00:00 AM to 5/24/2019 11:00:00 AM

| Recent Benzene Detec                                                                               |                    |                    | S                      |
|----------------------------------------------------------------------------------------------------|--------------------|--------------------|------------------------|
| Division C                                                                                         | Location Category  | Reading Date       | Range of<br>Detections |
| Industrial Area<br>Industrial Area<br>Division B<br>Division D<br>Division Community<br>Division E | Impacted Tank Farm | 5/24/2019 10:03:17 | 0.07000 ppm            |
| Below AL<br>Non-Detection                                                                          |                    | 5/24/2019 10:00:26 | 0.05000 ppm            |
| Division B<br>Community                                                                            |                    | 5/24/2019 10:30:17 | 0.05000 ppm            |
| IndustriellArep                                                                                    |                    | 5/24/2019 10:33:41 | 0.05000 ppm            |
| Industrial Area<br>Octon E<br>© 2019 Mapbox ©OpenStreetMap                                         |                    | 5/24/2019 10:27:07 | 0.03000 ppm            |