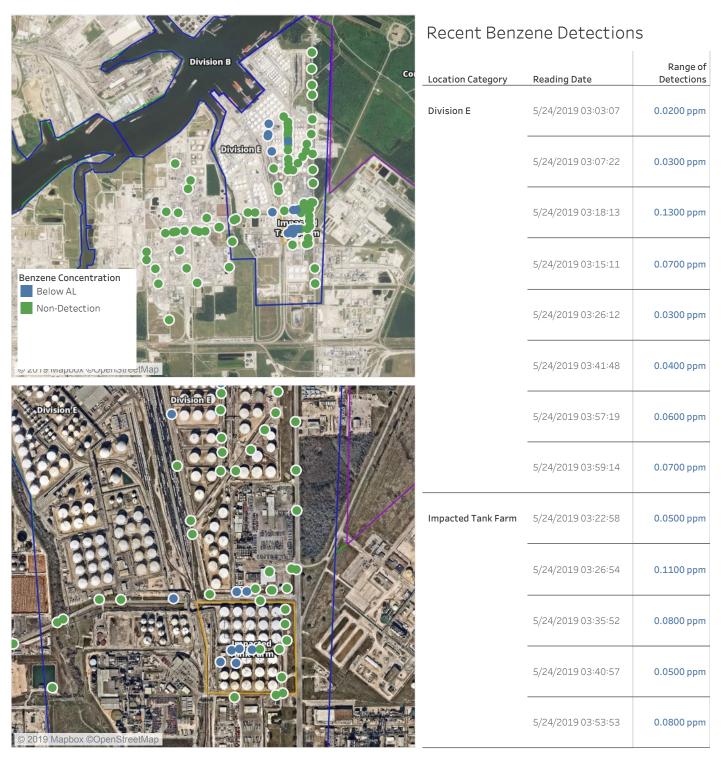

#### Reading Date

5/23/2019 11:00:00 PM to 5/24/2019 12:00:00 AM



#### Reading Date

5/24/2019 12:00:00 AM to 5/24/2019 1:00:00 AM



#### Reading Date

5/24/2019 1:00:00 AM to 5/24/2019 2:00:00 AM



#### Reading Date

5/24/2019 2:00:00 AM to 5/24/2019 3:00:00 AM



#### Reading Date

5/24/2019 3:00:00 AM to 5/24/2019 4:00:00 AM



#### Reading Date

5/24/2019 4:00:00 AM to 5/24/2019 5:00:00 AM



#### Reading Date

5/24/2019 5:00:00 AM to 5/24/2019 6:00:00 AM



#### Reading Date

5/24/2019 6:00:00 AM to 5/24/2019 7:00:00 AM





#### Reading Date

5/24/2019 7:00:00 AM to 5/24/2019 8:00:00 AM

| Division G