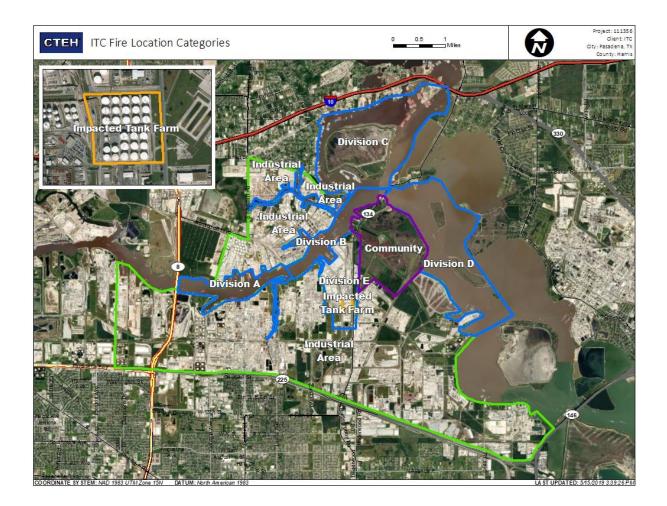

| 5/24/2019 10:03:17 | 0.07000 ppm            |
| Below AL<br>Non-Detection                                                                          |                    | 5/24/2019 10:00:26 | 0.05000 ppm            |
| Division B<br>Community                                                                            |                    | 5/24/2019 10:30:17 | 0.05000 ppm            |
| IndustriellArep                                                                                    |                    | 5/24/2019 10:33:41 | 0.05000 ppm            |
| Industrial Area<br>Octon E<br>© 2019 Mapbox ©OpenStreetMap                                         |                    | 5/24/2019 10:27:07 | 0.03000 ppm            |



#### Reading Date

5/24/2019 11:00:00 AM to 5/24/2019 12:00:00 PM





#### Reading Date

5/24/2019 12:00:00 PM to 5/24/2019 1:00:00 PM

|