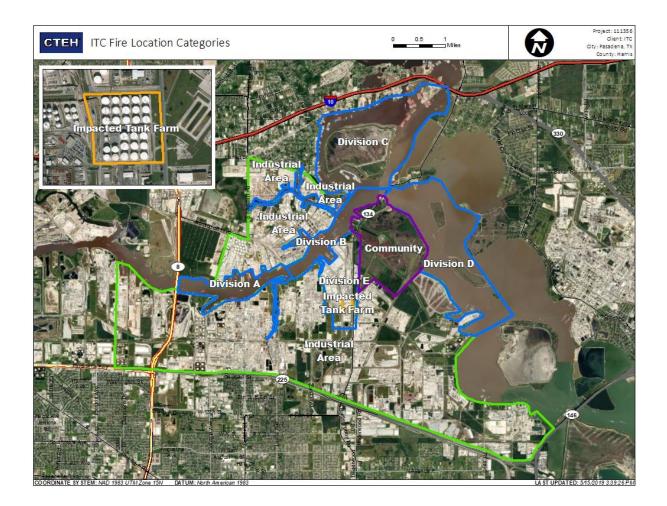

|                           | 5/24/2019 17:00:35 | 0.05000 ppm            |
| Industrial Arca<br>Industrial Arca<br>Industrial Arca<br>Division E<br>Ovision E                                                                                                                                                                                                                                                         |                           | 5/24/2019 17:07:00 | 0.05000 ppm            |



#### Reading Date

5/24/2019 6:00:00 PM to 5/24/2019 7:00:00 PM

|