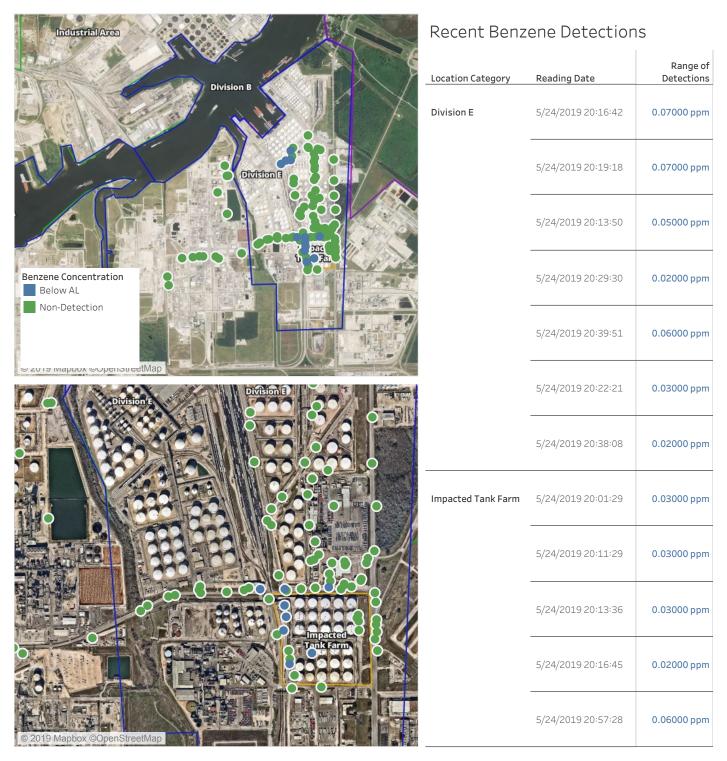

#### Reading Date

5/24/2019 11:00:00 AM to 5/24/2019 12:00:00 PM

#### Reading Date

5/24/2019 12:00:00 PM to 5/24/2019 1:00:00 PM

|                                                                                                                                                                                                                                                                                                                                                                                                                                                                                                                                                                                                                                                                                                                                                                                                                                                                                                                                                                                                                                                                                                                                                                                                                                                                                                                                                                                                                                                                                                                                                                                                                                                                                                                                                                                                                                                                                                                                                                                                                                                                                                                                                                                                                                                                                                                                                                                                                                                                                                                                                     | Recent Benzene Detections |                    |                        |
|-----------------------------------------------------------------------------------------------------------------------------------------------------------------------------------------------------------------------------------------------------------------------------------------------------------------------------------------------------------------------------------------------------------------------------------------------------------------------------------------------------------------------------------------------------------------------------------------------------------------------------------------------------------------------------------------------------------------------------------------------------------------------------------------------------------------------------------------------------------------------------------------------------------------------------------------------------------------------------------------------------------------------------------------------------------------------------------------------------------------------------------------------------------------------------------------------------------------------------------------------------------------------------------------------------------------------------------------------------------------------------------------------------------------------------------------------------------------------------------------------------------------------------------------------------------------------------------------------------------------------------------------------------------------------------------------------------------------------------------------------------------------------------------------------------------------------------------------------------------------------------------------------------------------------------------------------------------------------------------------------------------------------------------------------------------------------------------------------------------------------------------------------------------------------------------------------------------------------------------------------------------------------------------------------------------------------------------------------------------------------------------------------------------------------------------------------------------------------------------------------------------------------------------------------------|---------------------------|--------------------|------------------------|
| ATTERNA AND ALLEY YOUR D                                                                                                                                                                                                                                                                                                                                                                                                                                                                                                                                                                                                                                                                                                                                                                                                                                                                                                                                                                                                                                                                                                                                                                                                                                                                                                                                                                                                                                                                                                                                                                                                                                                                                                                                                                                                                                                                                                                                                                                                                                                                                                                                                                                                                                                                                                                                                                                                                                                                                                                            | Location Category         | Reading Date       | Range of<br>Detections |
| Division G<br>Industrial Area,<br>Division B<br>Industrial Area                                                                                                                                                                                                                                                                                                                                                                                                                                                                                                                                                                                                                                                                                                                                                                                                                                                                                                                                                                                                                                                                                                                                                                                                                                                                                                                                                                                                                                                                                                                                                                                                                                                                                                                                                                                                                                                                                                                                                                                                                                                                                                                                                                                                                                                                                                                                                                                                                                                                                     | Division E                | 5/24/2019 12:05:57 | 0.02000 ppm            |
| Below AL<br>Non-Detection<br>Division®<br>Community<br>Division<br>Division<br>Division<br>Division<br>Division<br>Division<br>Division<br>Division<br>Division<br>Division<br>Division<br>Division<br>Division<br>Division<br>Division<br>Division<br>Division<br>Division<br>Division<br>Division<br>Division<br>Division<br>Division<br>Division<br>Division<br>Division<br>Division<br>Division<br>Division<br>Division<br>Division<br>Division<br>Division<br>Division<br>Division<br>Division<br>Division<br>Division<br>Division<br>Division<br>Division<br>Division<br>Division<br>Division<br>Division<br>Division<br>Division<br>Division<br>Division<br>Division<br>Division<br>Division<br>Division<br>Division<br>Division<br>Division<br>Division<br>Division<br>Division<br>Division<br>Division<br>Division<br>Division<br>Division<br>Division<br>Division<br>Division<br>Division<br>Division<br>Division<br>Division<br>Division<br>Division<br>Division<br>Division<br>Division<br>Division<br>Division<br>Division<br>Division<br>Division<br>Division<br>Division<br>Division<br>Division<br>Division<br>Division<br>Division<br>Division<br>Division<br>Division<br>Division<br>Division<br>Division<br>Division<br>Division<br>Division<br>Division<br>Division<br>Division<br>Division<br>Division<br>Division<br>Division<br>Division<br>Division<br>Division<br>Division<br>Division<br>Division<br>Division<br>Division<br>Division<br>Division<br>Division<br>Division<br>Division<br>Division<br>Division<br>Division<br>Division<br>Division<br>Division<br>Division<br>Division<br>Division<br>Division<br>Division<br>Division<br>Division<br>Division<br>Division<br>Division<br>Division<br>Division<br>Division<br>Division<br>Division<br>Division<br>Division<br>Division<br>Division<br>Division<br>Division<br>Division<br>Division<br>Division<br>Division<br>Division<br>Division<br>Division<br>Division<br>Division<br>Division<br>Division<br>Division<br>Division<br>Division<br>Division<br>Division<br>Division<br>Division<br>Division<br>Division<br>Division<br>Division<br>Division<br>Division<br>Division<br>Division<br>Division<br>Division<br>Division<br>Division<br>Division<br>Division<br>Division<br>Division<br>Division<br>Division<br>Division<br>Division<br>Division<br>Division<br>Division<br>Division<br>Division<br>Division<br>Division<br>Division<br>Division<br>Division<br>Division<br>Division<br>Division<br>Division<br>Division<br>Division<br>Division<br>Division | Impacted Tank Farm        | 5/24/2019 12:02:41 | 0.07000 ppm            |
|                                                                                                                                                                                                                                                                                                                                                                                                                                                                                                                                                                                                                                                                                                                                                                                                                                                                                                                                                                                                                                                                                                                                                                                                                                                                                                                                                                                                                                                                                                                                                                                                                                                                                                                                                                                                                                                                                                                                                                                                                                                                                                                                                                                                                                                                                                                                                                                                                                                                                                                                                     |                           | 5/24/2019 12:00:14 | 0.03000 ppm            |
|                                                                                                                                                                                                                                                                                                                                                                                                                                                                                                                                                                                                                                                                                                                                                                                                                                                                                                                                                                                                                                                                                                                                                                                                                                                                                                                                                                                                                                                                                                                                                                                                                                                                                                                                                                                                                                                                                                                                                                                                                                                                                                                                                                                                                                                                                                                                                                                                                                                                                                                                                     |                           | 5/24/2019 12:45:10 | 0.04000 ppm            |
| Industrial Area<br>Division E<br>© 2019 Mapbox @OpenStreetMap                                                                                                                                                                                                                                                                                                                                                                                                                                                                                                                                                                                                                                                                                                                                                                                                                                                                                                                                                                                                                                                                                                                                                                                                                                                                                                                                                                                                                                                                                                                                                                                                                                                                                                                                                                                                                                                                                                                                                                                                                                                                                                                                                                                                                                                                                                                                                                                                                                                                                       |                           | 5/24/2019 12:51:39 | 0.05000 ppm            |