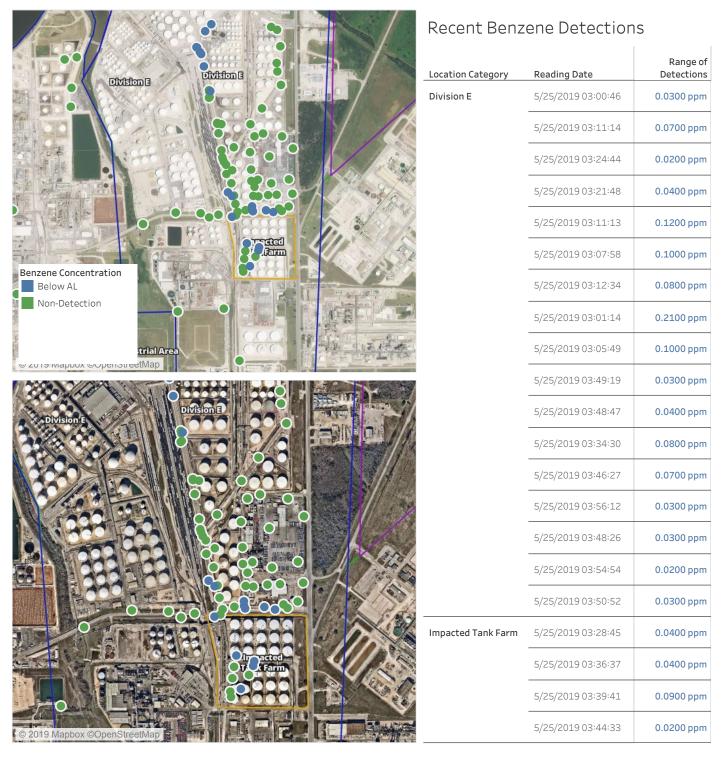

#### Reading Date

5/25/2019 2:00:00 AM to 5/25/2019 3:00:00 AM

#### Reading Date

5/25/2019 3:00:00 AM to 5/25/2019 4:00:00 AM