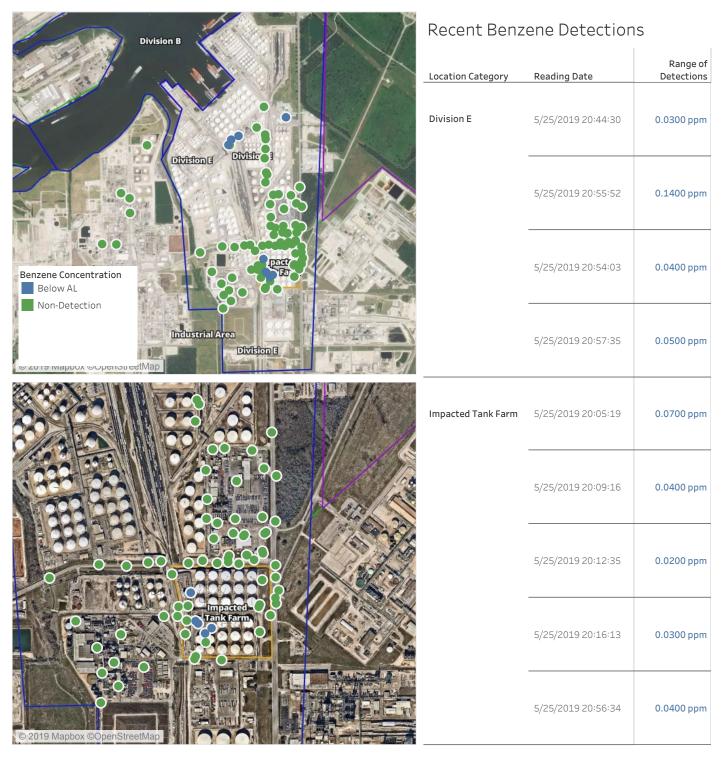

#### Reading Date

5/25/2019 12:00:00 PM to 5/25/2019 1:00:00 PM

|                                                                                                                                                                                                                                                                                                                                                                                                                                                                                                                                                                                                                                                                                                                                                                                                                                                                                                                                                                                                                                                                                                                                                                                                                                                                                                                                                                                                                                                                                                                                                                                                                                                                                                                                                                                                                                                                                                                                                                                                                                                                                                                                                                                                                                                                                                                                                                                                                                                                                    | Recent Benzene Detections |                    |                        |
|------------------------------------------------------------------------------------------------------------------------------------------------------------------------------------------------------------------------------------------------------------------------------------------------------------------------------------------------------------------------------------------------------------------------------------------------------------------------------------------------------------------------------------------------------------------------------------------------------------------------------------------------------------------------------------------------------------------------------------------------------------------------------------------------------------------------------------------------------------------------------------------------------------------------------------------------------------------------------------------------------------------------------------------------------------------------------------------------------------------------------------------------------------------------------------------------------------------------------------------------------------------------------------------------------------------------------------------------------------------------------------------------------------------------------------------------------------------------------------------------------------------------------------------------------------------------------------------------------------------------------------------------------------------------------------------------------------------------------------------------------------------------------------------------------------------------------------------------------------------------------------------------------------------------------------------------------------------------------------------------------------------------------------------------------------------------------------------------------------------------------------------------------------------------------------------------------------------------------------------------------------------------------------------------------------------------------------------------------------------------------------------------------------------------------------------------------------------------------------|---------------------------|--------------------|------------------------|
|                                                                                                                                                                                                                                                                                                                                                                                                                                                                                                                                                                                                                                                                                                                                                                                                                                                                                                                                                                                                                                                                                                                                                                                                                                                                                                                                                                                                                                                                                                                                                                                                                                                                                                                                                                                                                                                                                                                                                                                                                                                                                                                                                                                                                                                                                                                                                                                                                                                                                    | Location Category         | Reading Date       | Range of<br>Detections |
| Division C<br>Industrial Area<br>Division B<br>Division D<br>Division D<br>Community                                                                                                                                                                                                                                                                                                                                                                                                                                                                                                                                                                                                                                                                                                                                                                                                                                                                                                                                                                                                                                                                                                                                                                                                                                                                                                                                                                                                                                                                                                                                                                                                                                                                                                                                                                                                                                                                                                                                                                                                                                                                                                                                                                                                                                                                                                                                                                                               | Division E                | 5/25/2019 12:57:06 | 0.02000 ppm            |
| Division E<br>Community<br>Division E<br>Division E<br>Divisio | Impacted Tank Farm        | 5/25/2019 12:10:20 | 0.11000 ppm            |
|                                                                                                                                                                                                                                                                                                                                                                                                                                                                                                                                                                                                                                                                                                                                                                                                                                                                                                                                                                                                                                                                                                                                                                                                                                                                                                                                                                                                                                                                                                                                                                                                                                                                                                                                                                                                                                                                                                                                                                                                                                                                                                                                                                                                                                                                                                                                                                                                                                                                                    |                           | 5/25/2019 12:04:52 | 0.05000 ppm            |
| bitision E Division E                                                                                                                                                                                                                                                                                                                                                                                                                                                                                                                                                                                                                                                                                                                                                                                                                                                                                                                                                                                                                                                                                                                                                                                                                                                                                                                                                                                                                                                                                                                                                                                                                                                                                                                                                                                                                                                                                                                                                                                                                                                                                                                                                                                                                                                                                                                                                                                                                                                              |                           | 5/25/2019 12:07:33 | 0.05000 ppm            |
| Industrial Area<br>Discontinue<br>© 2019 Mapbox @OpenStreetMap                                                                                                                                                                                                                                                                                                                                                                                                                                                                                                                                                                                                                                                                                                                                                                                                                                                                                                                                                                                                                                                                                                                                                                                                                                                                                                                                                                                                                                                                                                                                                                                                                                                                                                                                                                                                                                                                                                                                                                                                                                                                                                                                                                                                                                                                                                                                                                                                                     |                           | 5/25/2019 12:59:26 | 0.06000 ppm            |