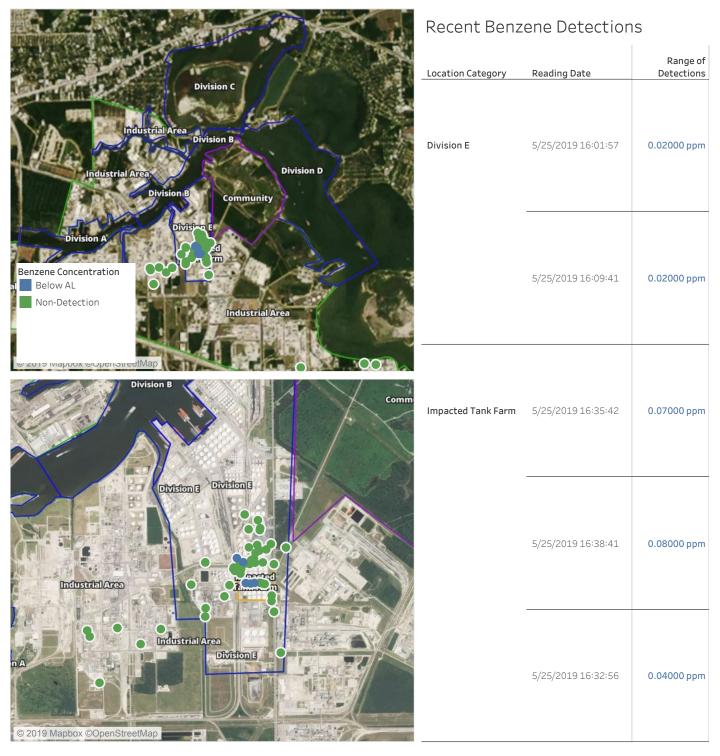

#### Reading Date

5/25/2019 2:00:00 PM to 5/25/2019 3:00:00 PM

|                                                                                                                                                                                                                                                                                                                                                                                                                                                                                                                                                                                                                                                                                                                                                                                                                                                                                                                                                                                                                                                                                                                                                                                                                                                                                                                                                                                                                                                                                                                                                                                                                                                                                                                                                                                                                                                                                                                                                                                                                                                                                                                                                                                                                                                                                                                                                                                                                                                                                                                                                                                             | Recent Benz        | ene Detections     |                        |
|---------------------------------------------------------------------------------------------------------------------------------------------------------------------------------------------------------------------------------------------------------------------------------------------------------------------------------------------------------------------------------------------------------------------------------------------------------------------------------------------------------------------------------------------------------------------------------------------------------------------------------------------------------------------------------------------------------------------------------------------------------------------------------------------------------------------------------------------------------------------------------------------------------------------------------------------------------------------------------------------------------------------------------------------------------------------------------------------------------------------------------------------------------------------------------------------------------------------------------------------------------------------------------------------------------------------------------------------------------------------------------------------------------------------------------------------------------------------------------------------------------------------------------------------------------------------------------------------------------------------------------------------------------------------------------------------------------------------------------------------------------------------------------------------------------------------------------------------------------------------------------------------------------------------------------------------------------------------------------------------------------------------------------------------------------------------------------------------------------------------------------------------------------------------------------------------------------------------------------------------------------------------------------------------------------------------------------------------------------------------------------------------------------------------------------------------------------------------------------------------------------------------------------------------------------------------------------------------|--------------------|--------------------|------------------------|
| Division G                                                                                                                                                                                                                                                                                                                                                                                                                                                                                                                                                                                                                                                                                                                                                                                                                                                                                                                                                                                                                                                                                                                                                                                                                                                                                                                                                                                                                                                                                                                                                                                                                                                                                                                                                                                                                                                                                                                                                                                                                                                                                                                                                                                                                                                                                                                                                                                                                                                                                                                                                                                  | Location Category  | Reading Date       | Range of<br>Detections |
| Industrial Area<br>Division C<br>Division B<br>Division B                                                                                                                                                                                                                                                                                                                                                                                                                                                                                                                                                                                                                                                                                                                                                                                                                                                                                                                                                                                                                                                                                                                                                                                                                                                                                                                                                                                                                                                                                                                                                                                                                                                                                                                                                                                                                                                                                                                                                                                                                                                                                                                                                                                                                                                                                                                                                                                                     | Impacted Tank Farm | 5/25/2019 14:28:43 | 0.05000 ppm            |
| Non-Detection<br>er zons wrappusk expensive etMap<br>Commute<br>Commute<br>Commute<br>Commute<br>Commute<br>Commute<br>Commute<br>Commute<br>Commute<br>Commute<br>Commute<br>Commute<br>Commute<br>Commute<br>Commute<br>Commute<br>Commute<br>Commute<br>Commute<br>Commute<br>Commute<br>Commute<br>Commute<br>Commute<br>Commute<br>Commute<br>Commute<br>Commute<br>Commute<br>Commute<br>Commute<br>Commute<br>Commute<br>Commute<br>Commute<br>Commute<br>Commute<br>Commute<br>Commute<br>Commute<br>Commute<br>Commute<br>Commute<br>Commute<br>Commute<br>Commute<br>Commute<br>Commute<br>Commute<br>Commute<br>Commute<br>Commute<br>Commute<br>Commute<br>Commute<br>Commute<br>Commute<br>Commute<br>Commute<br>Commute<br>Commute<br>Commute<br>Commute<br>Commute<br>Commute<br>Commute<br>Commute<br>Commute<br>Commute<br>Commute<br>Commute<br>Commute<br>Commute<br>Commute<br>Commute<br>Commute<br>Commute<br>Commute<br>Commute<br>Commute<br>Commute<br>Commute<br>Commute<br>Commute<br>Commute<br>Commute<br>Commute<br>Commute<br>Commute<br>Commute<br>Commute<br>Commute<br>Commute<br>Commute<br>Commute<br>Commute<br>Commute<br>Commute<br>Commute<br>Commute<br>Commute<br>Commute<br>Commute<br>Commute<br>Commute<br>Commute<br>Commute<br>Commute<br>Commute<br>Commute<br>Commute<br>Commute<br>Commute<br>Commute<br>Commute<br>Commute<br>Commute<br>Commute<br>Commute<br>Commute<br>Commute<br>Commute<br>Commute<br>Commute<br>Commute<br>Commute<br>Commute<br>Commute<br>Commute<br>Commute<br>Commute<br>Commute<br>Commute<br>Commute<br>Commute<br>Commute<br>Commute<br>Commute<br>Commute<br>Commute<br>Commute<br>Commute<br>Commute<br>Commute<br>Commute<br>Commute<br>Commute<br>Commute<br>Commute<br>Commute<br>Commute<br>Commute<br>Commute<br>Commute<br>Commute<br>Commute<br>Commute<br>Commute<br>Commute<br>Commute<br>Commute<br>Commute<br>Commute<br>Commute<br>Commute<br>Commute<br>Commute<br>Commute<br>Commute<br>Commute<br>Commute<br>Commute<br>Commute<br>Commute<br>Commute<br>Commute<br>Commute<br>Commute<br>Commute<br>Commute<br>Commute<br>Commute<br>Commute<br>Commute<br>Commute<br>Commute<br>Commute<br>Commute<br>Commute<br>Commute<br>Commute<br>Commute<br>Commute<br>Commute<br>Commute<br>Commute<br>Commute<br>Commute<br>Commute<br>Commute<br>Commute<br>Commute<br>Commute<br>Commute<br>Commute<br>Commute<br>Commute<br>Commute<br>Commute<br>Commute<br>Commute<br>Commute<br>Commute<br>Commute<br>Commute<br>Commute<br>Commute<br>Commute<br>Commute<br>Commute<br>Commute<br>Commute |                    | 5/25/2019 14:25:57 | 0.03000 ppm            |
| Division E Division E                                                                                                                                                                                                                                                                                                                                                                                                                                                                                                                                                                                                                                                                                                                                                                                                                                                                                                                                                                                                                                                                                                                                                                                                                                                                                                                                                                                                                                                                                                                                                                                                                                                                                                                                                                                                                                                                                                                                                                                                                                                                                                                                                                                                                                                                                                                                                                                                                                                                                                                                                                       |                    | 5/25/2019 14:31:36 | 0.06000 ppm            |
| Endustrial Area<br>Division E<br>© 2019 Mapbox ©OpenStreetMap                                                                                                                                                                                                                                                                                                                                                                                                                                                                                                                                                                                                                                                                                                                                                                                                                                                                                                                                                                                                                                                                                                                                                                                                                                                                                                                                                                                                                                                                                                                                                                                                                                                                                                                                                                                                                                                                                                                                                                                                                                                                                                                                                                                                                                                                                                                                                                                                                                                                                                                               |                    |                    |                        |