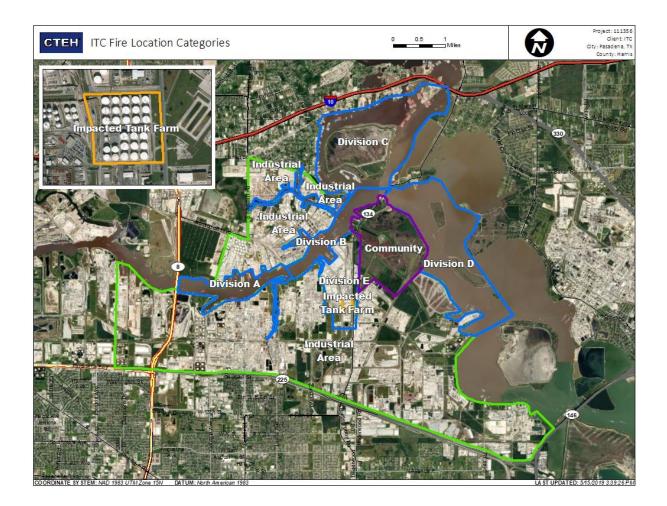

#### Reading Date

5/25/2019 7:00:00 AM to 5/25/2019 8:00:00 AM

| IL PROPERTY AND A PROPERTY | Recent Benz       | Recent Benzene Detections |                        |  |
|-------------------------------------------------------------------------------------------------------------------------------------------------------------------------------------------------------------------------------------------------------------------------------------------------------------------------------------------------------------------------------------------------------------------------------------------------------------------------------------------------------------------------------------------------------------------------------------------------------------------------------------------------------------------------------------------------------------------------------------------------------------------------------------------------------------------------------------------------------------------------------------------------------------------------------------------------------------------------------------------------------------------------------------------------------------------------------------------------------------------------------------------------------------------------------------------------------------------------------------------------------------------------------------------------------------------------------------------------------------------------------------------------------------------------------------------------------------------------------------------------------------------------------------------------------------------------------------------------------------------------------------------------------------------------------------------------------------------------------------------------------------------------------------------------------------------------------------------------------------------------------------|-------------------|---------------------------|------------------------|--|
| A DEPARTMENT                                                                                                                                                                                                                                                                                                                                                                                                                                                                                                                                                                                                                                                                                                                                                                                                                                                                                                                                                                                                                                                                                                                                                                                                                                                                                                                                                                                                                                                                                                                                                                                                                                                                                                                                                                                                                                                                        | Location Category | Reading Date              | Range of<br>Detections |  |
| Division G<br>Industrial Area<br>Division G<br>Division B<br>Division D<br>Division D<br>Division D                                                                                                                                                                                                                                                                                                                                                                                                                                                                                                                                                                                                                                                                                                                                                                                                                                                                                                                                                                                                                                                                                                                                                                                                                                                                                                                                                                                                                                                                                                                                                                                                                                                                                                                                                                                 | Division E        | 5/25/2019 07:37:04        | 0.02000 ppm            |  |
| Below AL<br>Non-Detection<br>Control Mapping Control Map                                                                                                                                                                                                                                                                                                                                                                                                                                                                                                                                                                                                                                                                                                                                                                                                                                                                                                                                                                                                                                                                                                                                                                                                                                                                                                                                                                                                                                                                                                                                                                                                                                                                                                                                                                                                                            |                   | 5/25/2019 07:44:26        | 0.02000 ppm            |  |
|                                                                                                                                                                                                                                                                                                                                                                                                                                                                                                                                                                                                                                                                                                                                                                                                                                                                                                                                                                                                                                                                                                                                                                                                                                                                                                                                                                                                                                                                                                                                                                                                                                                                                                                                                                                                                                                                                     |                   |                           |                        |  |
| Civition E Division E                                                                                                                                                                                                                                                                                                                                                                                                                                                                                                                                                                                                                                                                                                                                                                                                                                                                                                                                                                                                                                                                                                                                                                                                                                                                                                                                                                                                                                                                                                                                                                                                                                                                                                                                                                                                                                                               |                   | 5/25/2019 07:47:32        | 0.02000 ppm            |  |
| Area<br>Industrial Area<br>Division B<br>© 2019 Mapbox ©OpenStreetMap                                                                                                                                                                                                                                                                                                                                                                                                                                                                                                                                                                                                                                                                                                                                                                                                                                                                                                                                                                                                                                                                                                                                                                                                                                                                                                                                                                                                                                                                                                                                                                                                                                                                                                                                                                                                               |                   | 5/25/2019 07:11:07        | 0.03000 ppm            |  |