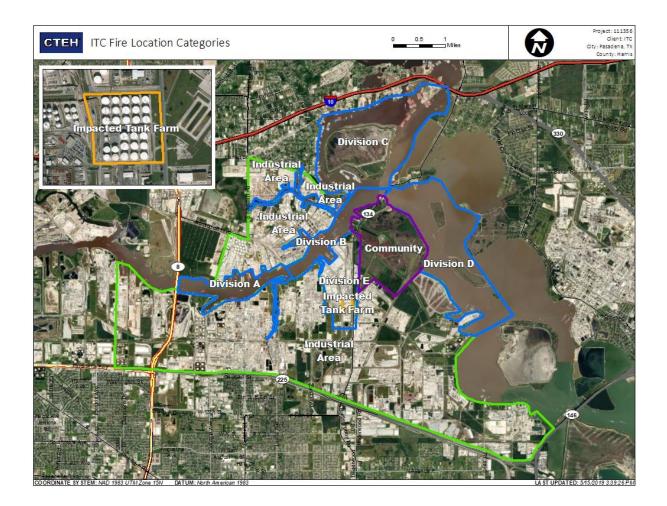

#### Reading Date

5/24/2019 11:00:00 PM to 5/25/2019 12:00:00 AM

#### Reading Date

5/25/2019 12:00:00 AM to 5/25/2019 1:00:00 AM

#### Reading Date

5/25/2019 1:00:00 AM to 5/25/2019 2:00:00 AM

#### Reading Date

5/25/2019 2:00:00 AM to 5/25/2019 3:00:00 AM

#### Reading Date

5/25/2019 3:00:00 AM to 5/25/2019 4:00:00 AM

#### Reading Date

5/25/2019 4:00:00 AM to 5/25/2019 5:00:00 AM

#### Reading Date

5/25/2019 5:00:00 AM to 5/25/2019 6:00:00 AM

#### Reading Date

5/25/2019 6:00:00 AM to 5/25/2019 7:00:00 AM

#### Reading Date

5/25/2019 7:00:00 AM to 5/25/2019 8:00:00 AM

| IL PROPERTY AND A PROPERTY | Recent Benz       | Recent Benzene Detections |                        |  |
|-------------------------------------------------------------------------------------------------------------------------------------------------------------------------------------------------------------------------------------------------------------------------------------------------------------------------------------------------------------------------------------------------------------------------------------------------------------------------------------------------------------------------------------------------------------------------------------------------------------------------------------------------------------------------------------------------------------------------------------------------------------------------------------------------------------------------------------------------------------------------------------------------------------------------------------------------------------------------------------------------------------------------------------------------------------------------------------------------------------------------------------------------------------------------------------------------------------------------------------------------------------------------------------------------------------------------------------------------------------------------------------------------------------------------------------------------------------------------------------------------------------------------------------------------------------------------------------------------------------------------------------------------------------------------------------------------------------------------------------------------------------------------------------------------------------------------------------------------------------------------------------|-------------------|---------------------------|------------------------|--|
| A DEPARTMENT                                                                                                                                                                                                                                                                                                                                                                                                                                                                                                                                                                                                                                                                                                                                                                                                                                                                                                                                                                                                                                                                                                                                                                                                                                                                                                                                                                                                                                                                                                                                                                                                                                                                                                                                                                                                                                                                        | Location Category | Reading Date              | Range of<br>Detections |  |
| Division G<br>Industrial Area<br>Division G<br>Division B<br>Division D<br>Division D<br>Division D                                                                                                                                                                                                                                                                                                                                                                                                                                                                                                                                                                                                                                                                                                                                                                                                                                                                                                                                                                                                                                                                                                                                                                                                                                                                                                                                                                                                                                                                                                                                                                                                                                                                                                                                                                                 | Division E        | 5/25/2019 07:37:04        | 0.02000 ppm            |  |
| Below AL<br>Non-Detection<br>Control Mapping Control Map                                                                                                                                                                                                                                                                                                                                                                                                                                                                                                                                                                                                                                                                                                                                                                                                                                                                                                                                                                                                                                                                                                                                                                                                                                                                                                                                                                                                                                                                                                                                                                                                                                                                                                                                                                                                                            |                   | 5/25/2019 07:44:26        | 0.02000 ppm            |  |
|                                                                                                                                                                                                                                                                                                                                                                                                                                                                                                                                                                                                                                                                                                                                                                                                                                                                                                                                                                                                                                                                                                                                                                                                                                                                                                                                                                                                                                                                                                                                                                                                                                                                                                                                                                                                                                                                                     |                   |                           |                        |  |
| Civition E Division E                                                                                                                                                                                                                                                                                                                                                                                                                                                                                                                                                                                                                                                                                                                                                                                                                                                                                                                                                                                                                                                                                                                                                                                                                                                                                                                                                                                                                                                                                                                                                                                                                                                                                                                                                                                                                                                               |                   | 5/25/2019 07:47:32        | 0.02000 ppm            |  |
| Area<br>Industrial Area<br>Division B<br>© 2019 Mapbox ©OpenStreetMap                                                                                                                                                                                                                                                                                                                                                                                                                                                                                                                                                                                                                                                                                                                                                                                                                                                                                                                                                                                                                                                                                                                                                                                                                                                                                                                                                                                                                                                                                                                                                                                                                                                                                                                                                                                                               |                   | 5/25/2019 07:11:07        | 0.03000 ppm            |  |

#### Reading Date

5/25/2019 8:00:00 AM to 5/25/2019 9:00:00 AM

#### Reading Date

5/25/2019 9:00:00 AM to 5/25/2019 10:00:00 AM

#### Reading Date

5/25/2019 10:00:00 AM to 5/25/2019 11:00:00 AM

#### Reading Date

5/25/2019 11:00:00 AM to 5/25/2019 12:00:00 PM

Recent Benzene Detections

#### Reading Date

5/25/2019 12:00:00 PM to 5/25/2019 1:00:00 PM

|                                                                                                                                                                                                                                                                                                                                                                                                                                                                                                                                                                                                                                                                                                                                                                                                                                                                                                                                                                                                                                                                                                                                                                                                                                                                                                                                                                                                                                                                                                                                                                                                                                                                                                                                                                                                                                                                                                                                                                                                                                                                                                                                                                                                                                                                                                                                                                                                                                                                                    | Recent Benzene Detections |                    |                        |
|------------------------------------------------------------------------------------------------------------------------------------------------------------------------------------------------------------------------------------------------------------------------------------------------------------------------------------------------------------------------------------------------------------------------------------------------------------------------------------------------------------------------------------------------------------------------------------------------------------------------------------------------------------------------------------------------------------------------------------------------------------------------------------------------------------------------------------------------------------------------------------------------------------------------------------------------------------------------------------------------------------------------------------------------------------------------------------------------------------------------------------------------------------------------------------------------------------------------------------------------------------------------------------------------------------------------------------------------------------------------------------------------------------------------------------------------------------------------------------------------------------------------------------------------------------------------------------------------------------------------------------------------------------------------------------------------------------------------------------------------------------------------------------------------------------------------------------------------------------------------------------------------------------------------------------------------------------------------------------------------------------------------------------------------------------------------------------------------------------------------------------------------------------------------------------------------------------------------------------------------------------------------------------------------------------------------------------------------------------------------------------------------------------------------------------------------------------------------------------|---------------------------|--------------------|------------------------|
|                                                                                                                                                                                                                                                                                                                                                                                                                                                                                                                                                                                                                                                                                                                                                                                                                                                                                                                                                                                                                                                                                                                                                                                                                                                                                                                                                                                                                                                                                                                                                                                                                                                                                                                                                                                                                                                                                                                                                                                                                                                                                                                                                                                                                                                                                                                                                                                                                                                                                    | Location Category         | Reading Date       | Range of<br>Detections |
| Division C<br>Industrial Area<br>Division B<br>Division D<br>Division D<br>Community                                                                                                                                                                                                                                                                                                                                                                                                                                                                                                                                                                                                                                                                                                                                                                                                                                                                                                                                                                                                                                                                                                                                                                                                                                                                                                                                                                                                                                                                                                                                                                                                                                                                                                                                                                                                                                                                                                                                                                                                                                                                                                                                                                                                                                                                                                                                                                                               | Division E                | 5/25/2019 12:57:06 | 0.02000 ppm            |
| Division E<br>Community<br>Division E<br>Division E<br>Divisio | Impacted Tank Farm        | 5/25/2019 12:10:20 | 0.11000 ppm            |
|                                                                                                                                                                                                                                                                                                                                                                                                                                                                                                                                                                                                                                                                                                                                                                                                                                                                                                                                                                                                                                                                                                                                                                                                                                                                                                                                                                                                                                                                                                                                                                                                                                                                                                                                                                                                                                                                                                                                                                                                                                                                                                                                                                                                                                                                                                                                                                                                                                                                                    |                           | 5/25/2019 12:04:52 | 0.05000 ppm            |
| bitision E Division E                                                                                                                                                                                                                                                                                                                                                                                                                                                                                                                                                                                                                                                                                                                                                                                                                                                                                                                                                                                                                                                                                                                                                                                                                                                                                                                                                                                                                                                                                                                                                                                                                                                                                                                                                                                                                                                                                                                                                                                                                                                                                                                                                                                                                                                                                                                                                                                                                                                              |                           | 5/25/2019 12:07:33 | 0.05000 ppm            |
| Industrial Area<br>Discontinue<br>© 2019 Mapbox @OpenStreetMap                                                                                                                                                                                                                                                                                                                                                                                                                                                                                                                                                                                                                                                                                                                                                                                                                                                                                                                                                                                                                                                                                                                                                                                                                                                                                                                                                                                                                                                                                                                                                                                                                                                                                                                                                                                                                                                                                                                                                                                                                                                                                                                                                                                                                                                                                                                                                                                                                     |                           | 5/25/2019 12:59:26 | 0.06000 ppm            |

#### Reading Date

5/25/2019 1:00:00 PM to 5/25/2019 2:00:00 PM

|                                                                                                                                                                                                                                                                                                                                                                                                                                                                                                                                                                                                                                                                                                                                                                                                                                                                                                                                                                                                                                                                                                                                                                                                                                                                                                                                                                                                                                                                                                                                                                                                                                                                                                                                                                                                                                                                                                                                                                                                                                                                                                                                                                                                                                                                                                                                                                                                                                                                                  | Recent Benzene Detections |                    |                        |
|----------------------------------------------------------------------------------------------------------------------------------------------------------------------------------------------------------------------------------------------------------------------------------------------------------------------------------------------------------------------------------------------------------------------------------------------------------------------------------------------------------------------------------------------------------------------------------------------------------------------------------------------------------------------------------------------------------------------------------------------------------------------------------------------------------------------------------------------------------------------------------------------------------------------------------------------------------------------------------------------------------------------------------------------------------------------------------------------------------------------------------------------------------------------------------------------------------------------------------------------------------------------------------------------------------------------------------------------------------------------------------------------------------------------------------------------------------------------------------------------------------------------------------------------------------------------------------------------------------------------------------------------------------------------------------------------------------------------------------------------------------------------------------------------------------------------------------------------------------------------------------------------------------------------------------------------------------------------------------------------------------------------------------------------------------------------------------------------------------------------------------------------------------------------------------------------------------------------------------------------------------------------------------------------------------------------------------------------------------------------------------------------------------------------------------------------------------------------------------|---------------------------|--------------------|------------------------|
|                                                                                                                                                                                                                                                                                                                                                                                                                                                                                                                                                                                                                                                                                                                                                                                                                                                                                                                                                                                                                                                                                                                                                                                                                                                                                                                                                                                                                                                                                                                                                                                                                                                                                                                                                                                                                                                                                                                                                                                                                                                                                                                                                                                                                                                                                                                                                                                                                                                                                  | Location Category         | Reading Date       | Range of<br>Detections |
| Division C<br>Industrial Area<br>Industrial Area<br>Division B<br>Division B<br>Division C<br>Division B<br>Division C<br>Division B<br>Division | Division E                | 5/25/2019 13:01:45 | 0.02000 ppm            |
| Non-Detection                                                                                                                                                                                                                                                                                                                                                                                                                                                                                                                                                                                                                                                                                                                                                                                                                                                                                                                                                                                                                                                                                                                                                                                                                                                                                                                                                                                                                                                                                                                                                                                                                                                                                                                                                                                                                                                                                                                                                                                                                                                                                                                                                                                                                                                                                                                                                                                                                                                                    |                           |                    |                        |
| Division E Division E                                                                                                                                                                                                                                                                                                                                                                                                                                                                                                                                                                                                                                                                                                                                                                                                                                                                                                                                                                                                                                                                                                                                                                                                                                                                                                                                                                                                                                                                                                                                                                                                                                                                                                                                                                                                                                                                                                                                                                                                                                                                                                                                                                                                                                                                                                                                                                                                                                                            |                           | 5/25/2019 13:08:38 | 0.02000 ppm            |
| ELIAREN<br>Industrial Area<br>Division B                                                                                                                                                                                                                                                                                                                                                                                                                                                                                                                                                                                                                                                                                                                                                                                                                                                                                                                                                                                                                                                                                                                                                                                                                                                                                                                                                                                                                                                                                                                                                                                                                                                                                                                                                                                                                                                                                                                                                                                                                                                                                                                                                                                                                                                                                                                                                                                                                                         | Impacted Tank Farm        | 5/25/2019 13:02:11 | 0.09000 ppm            |
| © 2019 Mapbox ©OpenStreetMap                                                                                                                                                                                                                                                                                                                                                                                                                                                                                                                                                                                                                                                                                                                                                                                                                                                                                                                                                                                                                                                                                                                                                                                                                                                                                                                                                                                                                                                                                                                                                                                                                                                                                                                                                                                                                                                                                                                                                                                                                                                                                                                                                                                                                                                                                                                                                                                                                                                     |                           |                    |                        |

#### Reading Date

5/25/2019 2:00:00 PM to 5/25/2019 3:00:00 PM

|                                                                                                                                                                                                                                                                                                                                                                                                                                                                                                                                                                                                                                                                                                                                                                                                                                                                                                                                                                                                                                                                                                                                                                                                                                                                                                                                                                                                                                                                                                                                                                                                                                                                                                                                                                                                                                                                                                                                                                                                                                                                                                                                                                                                                                                                                                                                                                                                                                                                                                                                                                                             | Recent Benz        | ene Detections     |                        |
|---------------------------------------------------------------------------------------------------------------------------------------------------------------------------------------------------------------------------------------------------------------------------------------------------------------------------------------------------------------------------------------------------------------------------------------------------------------------------------------------------------------------------------------------------------------------------------------------------------------------------------------------------------------------------------------------------------------------------------------------------------------------------------------------------------------------------------------------------------------------------------------------------------------------------------------------------------------------------------------------------------------------------------------------------------------------------------------------------------------------------------------------------------------------------------------------------------------------------------------------------------------------------------------------------------------------------------------------------------------------------------------------------------------------------------------------------------------------------------------------------------------------------------------------------------------------------------------------------------------------------------------------------------------------------------------------------------------------------------------------------------------------------------------------------------------------------------------------------------------------------------------------------------------------------------------------------------------------------------------------------------------------------------------------------------------------------------------------------------------------------------------------------------------------------------------------------------------------------------------------------------------------------------------------------------------------------------------------------------------------------------------------------------------------------------------------------------------------------------------------------------------------------------------------------------------------------------------------|--------------------|--------------------|------------------------|
| Division G                                                                                                                                                                                                                                                                                                                                                                                                                                                                                                                                                                                                                                                                                                                                                                                                                                                                                                                                                                                                                                                                                                                                                                                                                                                                                                                                                                                                                                                                                                                                                                                                                                                                                                                                                                                                                                                                                                                                                                                                                                                                                                                                                                                                                                                                                                                                                                                                                                                                                                                                                                                  | Location Category  | Reading Date       | Range of<br>Detections |
| Industrial Area<br>Division C<br>Division B<br>Division B                                                                                                                                                                                                                                                                                                                                                                                                                                                                                                                                                                                                                                                                                                                                                                                                                                                                                                                                                                                                                                                                                                                                                                                                                                                                                                                                                                                                                                                                                                                                                                                                                                                                                                                                                                                                                                                                                                                                                                                                                                                                                                                                                                                                                                                                                                                                                                                                     | Impacted Tank Farm | 5/25/2019 14:28:43 | 0.05000 ppm            |
| Non-Detection<br>er zons wrappusk expensive etMap<br>Commute<br>Commute<br>Commute<br>Commute<br>Commute<br>Commute<br>Commute<br>Commute<br>Commute<br>Commute<br>Commute<br>Commute<br>Commute<br>Commute<br>Commute<br>Commute<br>Commute<br>Commute<br>Commute<br>Commute<br>Commute<br>Commute<br>Commute<br>Commute<br>Commute<br>Commute<br>Commute<br>Commute<br>Commute<br>Commute<br>Commute<br>Commute<br>Commute<br>Commute<br>Commute<br>Commute<br>Commute<br>Commute<br>Commute<br>Commute<br>Commute<br>Commute<br>Commute<br>Commute<br>Commute<br>Commute<br>Commute<br>Commute<br>Commute<br>Commute<br>Commute<br>Commute<br>Commute<br>Commute<br>Commute<br>Commute<br>Commute<br>Commute<br>Commute<br>Commute<br>Commute<br>Commute<br>Commute<br>Commute<br>Commute<br>Commute<br>Commute<br>Commute<br>Commute<br>Commute<br>Commute<br>Commute<br>Commute<br>Commute<br>Commute<br>Commute<br>Commute<br>Commute<br>Commute<br>Commute<br>Commute<br>Commute<br>Commute<br>Commute<br>Commute<br>Commute<br>Commute<br>Commute<br>Commute<br>Commute<br>Commute<br>Commute<br>Commute<br>Commute<br>Commute<br>Commute<br>Commute<br>Commute<br>Commute<br>Commute<br>Commute<br>Commute<br>Commute<br>Commute<br>Commute<br>Commute<br>Commute<br>Commute<br>Commute<br>Commute<br>Commute<br>Commute<br>Commute<br>Commute<br>Commute<br>Commute<br>Commute<br>Commute<br>Commute<br>Commute<br>Commute<br>Commute<br>Commute<br>Commute<br>Commute<br>Commute<br>Commute<br>Commute<br>Commute<br>Commute<br>Commute<br>Commute<br>Commute<br>Commute<br>Commute<br>Commute<br>Commute<br>Commute<br>Commute<br>Commute<br>Commute<br>Commute<br>Commute<br>Commute<br>Commute<br>Commute<br>Commute<br>Commute<br>Commute<br>Commute<br>Commute<br>Commute<br>Commute<br>Commute<br>Commute<br>Commute<br>Commute<br>Commute<br>Commute<br>Commute<br>Commute<br>Commute<br>Commute<br>Commute<br>Commute<br>Commute<br>Commute<br>Commute<br>Commute<br>Commute<br>Commute<br>Commute<br>Commute<br>Commute<br>Commute<br>Commute<br>Commute<br>Commute<br>Commute<br>Commute<br>Commute<br>Commute<br>Commute<br>Commute<br>Commute<br>Commute<br>Commute<br>Commute<br>Commute<br>Commute<br>Commute<br>Commute<br>Commute<br>Commute<br>Commute<br>Commute<br>Commute<br>Commute<br>Commute<br>Commute<br>Commute<br>Commute<br>Commute<br>Commute<br>Commute<br>Commute<br>Commute<br>Commute<br>Commute<br>Commute<br>Commute<br>Commute<br>Commute<br>Commute<br>Commute<br>Commute<br>Commute<br>Commute<br>Commute<br>Commute<br>Commute<br>Commute |                    | 5/25/2019 14:25:57 | 0.03000 ppm            |
| Division E Division E                                                                                                                                                                                                                                                                                                                                                                                                                                                                                                                                                                                                                                                                                                                                                                                                                                                                                                                                                                                                                                                                                                                                                                                                                                                                                                                                                                                                                                                                                                                                                                                                                                                                                                                                                                                                                                                                                                                                                                                                                                                                                                                                                                                                                                                                                                                                                                                                                                                                                                                                                                       |                    | 5/25/2019 14:31:36 | 0.06000 ppm            |
| Endustrial Area<br>Division E<br>© 2019 Mapbox ©OpenStreetMap                                                                                                                                                                                                                                                                                                                                                                                                                                                                                                                                                                                                                                                                                                                                                                                                                                                                                                                                                                                                                                                                                                                                                                                                                                                                                                                                                                                                                                                                                                                                                                                                                                                                                                                                                                                                                                                                                                                                                                                                                                                                                                                                                                                                                                                                                                                                                                                                                                                                                                                               |                    |                    |                        |

#### Reading Date

5/25/2019 3:00:00 PM to 5/25/2019 4:00:00 PM

#### Reading Date

5/25/2019 4:00:00 PM to 5/25/2019 5:00:00 PM