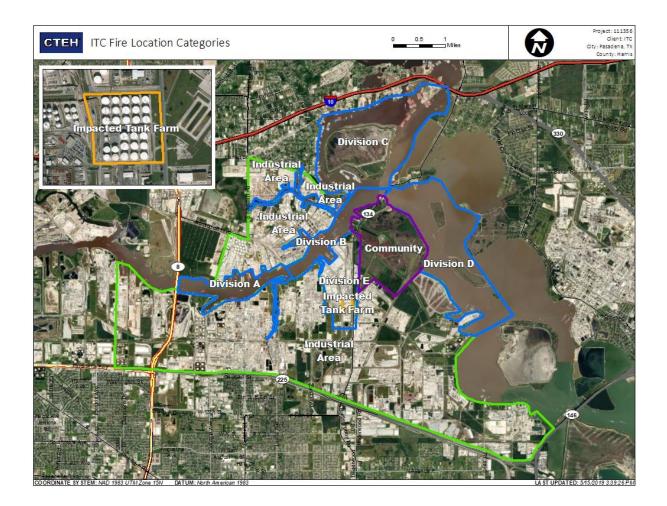

|                   | 5/25/2019 07:11:07        | 0.03000 ppm            |  |



#### Reading Date

5/25/2019 8:00:00 AM to 5/25/2019 9:00:00 AM





#### Reading Date

5/25/2019 9:00:00 AM to 5/25/2019 10:00:00 AM





#### Reading Date

5/25/2019 10:00:00 AM to 5/25/2019 11:00:00 AM





#### Reading Date

5/25/2019 11:00:00 AM to 5/25/2019 12:00:00 PM



Recent Benzene Detections



#### Reading Date

5/25/2019 12:00:00 PM to 5/25/2019 1:00:00 PM

|