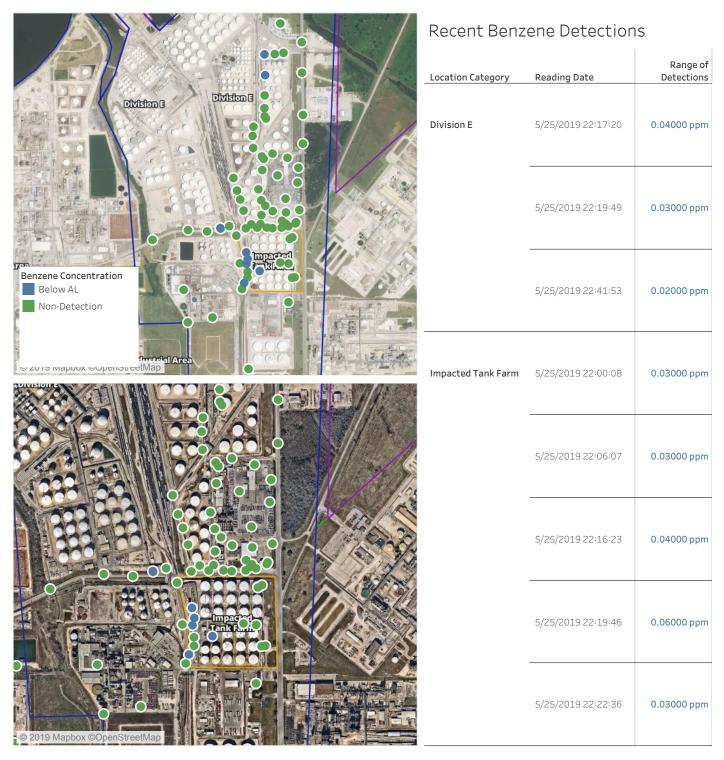

-----|---------------------------|--------------------|------------------------|
|                                                    | Location Category         | Reading Date       | Range of<br>Detections |
| Benzene Concentration<br>Below AL<br>Non-Detection | Impacted Tank Farm        | 5/25/2019 19:47:00 | 0.09000 ppm            |
| Von-Detection                                      |                           | 5/25/2019 19:55:39 | 0.04000 ppm            |
| Industrial Area                                    |                           | 5/25/2019 19:58:43 | 0.05000 ppm            |

#### Reading Date

5/25/2019 8:00:00 PM to 5/25/2019 9:00:00 PM



#### Reading Date

5/25/2019 9:00:00 PM to 5/25/2019 10:00:00 PM



#### Reading Date

5/25/2019 10:00:00 PM to 5/25/2019 11:00:00 PM