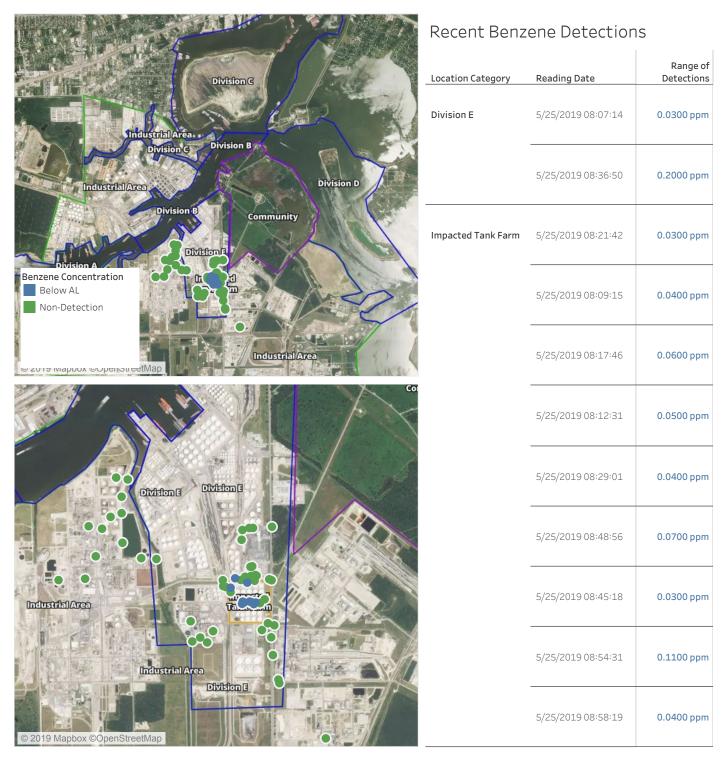

#### Reading Date

5/25/2019 7:00:00 AM to 5/25/2019 8:00:00 AM

| IL PROPERTY AND A PROPERTY | Recent Benz       | Recent Benzene Detections |                        |  |
|-------------------------------------------------------------------------------------------------------------------------------------------------------------------------------------------------------------------------------------------------------------------------------------------------------------------------------------------------------------------------------------------------------------------------------------------------------------------------------------------------------------------------------------------------------------------------------------------------------------------------------------------------------------------------------------------------------------------------------------------------------------------------------------------------------------------------------------------------------------------------------------------------------------------------------------------------------------------------------------------------------------------------------------------------------------------------------------------------------------------------------------------------------------------------------------------------------------------------------------------------------------------------------------------------------------------------------------------------------------------------------------------------------------------------------------------------------------------------------------------------------------------------------------------------------------------------------------------------------------------------------------------------------------------------------------------------------------------------------------------------------------------------------------------------------------------------------------------------------------------------------------|-------------------|---------------------------|------------------------|--|
| A DEPARTMENT                                                                                                                                                                                                                                                                                                                                                                                                                                                                                                                                                                                                                                                                                                                                                                                                                                                                                                                                                                                                                                                                                                                                                                                                                                                                                                                                                                                                                                                                                                                                                                                                                                                                                                                                                                                                                                                                        | Location Category | Reading Date              | Range of<br>Detections |  |
| Division G<br>Industrial Area<br>Division G<br>Division B<br>Division D<br>Division D<br>Division D                                                                                                                                                                                                                                                                                                                                                                                                                                                                                                                                                                                                                                                                                                                                                                                                                                                                                                                                                                                                                                                                                                                                                                                                                                                                                                                                                                                                                                                                                                                                                                                                                                                                                                                                                                                 | Division E        | 5/25/2019 07:37:04        | 0.02000 ppm            |  |
| Below AL<br>Non-Detection<br>Control Mapping Control Map                                                                                                                                                                                                                                                                                                                                                                                                                                                                                                                                                                                                                                                                                                                                                                                                                                                                                                                                                                                                                                                                                                                                                                                                                                                                                                                                                                                                                                                                                                                                                                                                                                                                                                                                                                                                                            |                   | 5/25/2019 07:44:26        | 0.02000 ppm            |  |
|                                                                                                                                                                                                                                                                                                                                                                                                                                                                                                                                                                                                                                                                                                                                                                                                                                                                                                                                                                                                                                                                                                                                                                                                                                                                                                                                                                                                                                                                                                                                                                                                                                                                                                                                                                                                                                                                                     |                   |                           |                        |  |
| Civition E Division E                                                                                                                                                                                                                                                                                                                                                                                                                                                                                                                                                                                                                                                                                                                                                                                                                                                                                                                                                                                                                                                                                                                                                                                                                                                                                                                                                                                                                                                                                                                                                                                                                                                                                                                                                                                                                                                               |                   | 5/25/2019 07:47:32        | 0.02000 ppm            |  |
| Area<br>Industrial Area<br>Division B<br>© 2019 Mapbox ©OpenStreetMap                                                                                                                                                                                                                                                                                                                                                                                                                                                                                                                                                                                                                                                                                                                                                                                                                                                                                                                                                                                                                                                                                                                                                                                                                                                                                                                                                                                                                                                                                                                                                                                                                                                                                                                                                                                                               |                   | 5/25/2019 07:11:07        | 0.03000 ppm            |  |