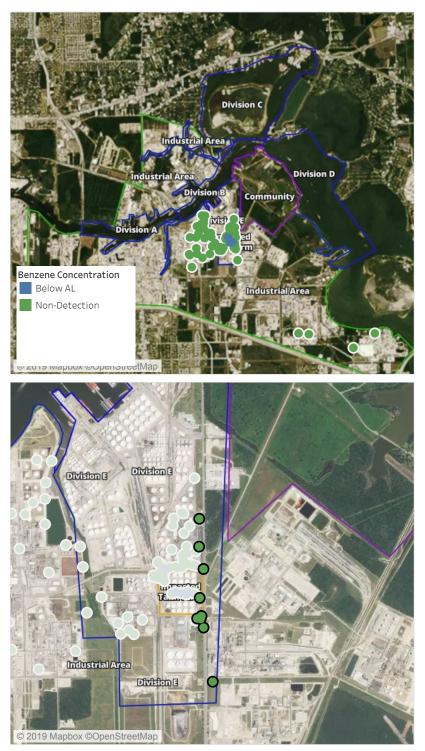

#### Reading Date

5/25/2019 7:00:00 AM to 5/25/2019 8:00:00 AM

| IL PROPERTY AND A PROPERTY | Recent Benz       | Recent Benzene Detections |                        |  |
|-------------------------------------------------------------------------------------------------------------------------------------------------------------------------------------------------------------------------------------------------------------------------------------------------------------------------------------------------------------------------------------------------------------------------------------------------------------------------------------------------------------------------------------------------------------------------------------------------------------------------------------------------------------------------------------------------------------------------------------------------------------------------------------------------------------------------------------------------------------------------------------------------------------------------------------------------------------------------------------------------------------------------------------------------------------------------------------------------------------------------------------------------------------------------------------------------------------------------------------------------------------------------------------------------------------------------------------------------------------------------------------------------------------------------------------------------------------------------------------------------------------------------------------------------------------------------------------------------------------------------------------------------------------------------------------------------------------------------------------------------------------------------------------------------------------------------------------------------------------------------------------|-------------------|---------------------------|------------------------|--|
| A DEPARTMENT                                                                                                                                                                                                                                                                                                                                                                                                                                                                                                                                                                                                                                                                                                                                                                                                                                                                                                                                                                                                                                                                                                                                                                                                                                                                                                                                                                                                                                                                                                                                                                                                                                                                                                                                                                                                                                                                        | Location Category | Reading Date              | Range of<br>Detections |  |
| Division G<br>Industrial Area<br>Division G<br>Division B<br>Division D<br>Division D<br>Division D                                                                                                                                                                                                                                                                                                                                                                                                                                                                                                                                                                                                                                                                                                                                                                                                                                                                                                                                                                                                                                                                                                                                                                                                                                                                                                                                                                                                                                                                                                                                                                                                                                                                                                                                                                                 | Division E        | 5/25/2019 07:37:04        | 0.02000 ppm            |  |
| Below AL<br>Non-Detection<br>Control Mapping Control Map                                                                                                                                                                                                                                                                                                                                                                                                                                                                                                                                                                                                                                                                                                                                                                                                                                                                                                                                                                                                                                                                                                                                                                                                                                                                                                                                                                                                                                                                                                                                                                                                                                                                                                                                                                                                                            |                   | 5/25/2019 07:44:26        | 0.02000 ppm            |  |
|                                                                                                                                                                                                                                                                                                                                                                                                                                                                                                                                                                                                                                                                                                                                                                                                                                                                                                                                                                                                                                                                                                                                                                                                                                                                                                                                                                                                                                                                                                                                                                                                                                                                                                                                                                                                                                                                                     |                   |                           |                        |  |
| Civition E Division E                                                                                                                                                                                                                                                                                                                                                                                                                                                                                                                                                                                                                                                                                                                                                                                                                                                                                                                                                                                                                                                                                                                                                                                                                                                                                                                                                                                                                                                                                                                                                                                                                                                                                                                                                                                                                                                               |                   | 5/25/2019 07:47:32        | 0.02000 ppm            |  |
| Area<br>Industrial Area<br>Division B<br>© 2019 Mapbox ©OpenStreetMap                                                                                                                                                                                                                                                                                                                                                                                                                                                                                                                                                                                                                                                                                                                                                                                                                                                                                                                                                                                                                                                                                                                                                                                                                                                                                                                                                                                                                                                                                                                                                                                                                                                                                                                                                                                                               |                   | 5/25/2019 07:11:07        | 0.03000 ppm            |  |

#### Reading Date

5/25/2019 12:00:00 PM to 5/25/2019 1:00:00 PM

|                                                                                                                                                                                                                                                                                                                                                                                                                                                                                                                                                                                                                                                                                                                                                                                                                                                                                                                                                                                                                                                                                                                                                                                                                                                                                                                                                                                                                                                                                                                                                                                                                                                                                                                                                                                                                                                                                                                                                                                                                                                                                                                                                                                                                                                                                                                                                                                                                                                                                    | Recent Benzene Detections |                    |                        |
|------------------------------------------------------------------------------------------------------------------------------------------------------------------------------------------------------------------------------------------------------------------------------------------------------------------------------------------------------------------------------------------------------------------------------------------------------------------------------------------------------------------------------------------------------------------------------------------------------------------------------------------------------------------------------------------------------------------------------------------------------------------------------------------------------------------------------------------------------------------------------------------------------------------------------------------------------------------------------------------------------------------------------------------------------------------------------------------------------------------------------------------------------------------------------------------------------------------------------------------------------------------------------------------------------------------------------------------------------------------------------------------------------------------------------------------------------------------------------------------------------------------------------------------------------------------------------------------------------------------------------------------------------------------------------------------------------------------------------------------------------------------------------------------------------------------------------------------------------------------------------------------------------------------------------------------------------------------------------------------------------------------------------------------------------------------------------------------------------------------------------------------------------------------------------------------------------------------------------------------------------------------------------------------------------------------------------------------------------------------------------------------------------------------------------------------------------------------------------------|---------------------------|--------------------|------------------------|
|                                                                                                                                                                                                                                                                                                                                                                                                                                                                                                                                                                                                                                                                                                                                                                                                                                                                                                                                                                                                                                                                                                                                                                                                                                                                                                                                                                                                                                                                                                                                                                                                                                                                                                                                                                                                                                                                                                                                                                                                                                                                                                                                                                                                                                                                                                                                                                                                                                                                                    | Location Category         | Reading Date       | Range of<br>Detections |
| Division C<br>Industrial Area<br>Division B<br>Division D<br>Division D<br>Community                                                                                                                                                                                                                                                                                                                                                                                                                                                                                                                                                                                                                                                                                                                                                                                                                                                                                                                                                                                                                                                                                                                                                                                                                                                                                                                                                                                                                                                                                                                                                                                                                                                                                                                                                                                                                                                                                                                                                                                                                                                                                                                                                                                                                                                                                                                                                                                               | Division E                | 5/25/2019 12:57:06 | 0.02000 ppm            |
| Division E<br>Community<br>Division E<br>Division E<br>Divisio | Impacted Tank Farm        | 5/25/2019 12:10:20 | 0.11000 ppm            |
|                                                                                                                                                                                                                                                                                                                                                                                                                                                                                                                                                                                                                                                                                                                                                                                                                                                                                                                                                                                                                                                                                                                                                                                                                                                                                                                                                                                                                                                                                                                                                                                                                                                                                                                                                                                                                                                                                                                                                                                                                                                                                                                                                                                                                                                                                                                                                                                                                                                                                    |                           | 5/25/2019 12:04:52 | 0.05000 ppm            |
| bitision E Division E                                                                                                                                                                                                                                                                                                                                                                                                                                                                                                                                                                                                                                                                                                                                                                                                                                                                                                                                                                                                                                                                                                                                                                                                                                                                                                                                                                                                                                                                                                                                                                                                                                                                                                                                                                                                                                                                                                                                                                                                                                                                                                                                                                                                                                                                                                                                                                                                                                                              |                           | 5/25/2019 12:07:33 | 0.05000 ppm            |
| Industrial Area<br>Discontinue<br>© 2019 Mapbox @OpenStreetMap                                                                                                                                                                                                                                                                                                                                                                                                                                                                                                                                                                                                                                                                                                                                                                                                                                                                                                                                                                                                                                                                                                                                                                                                                                                                                                                                                                                                                                                                                                                                                                                                                                                                                                                                                                                                                                                                                                                                                                                                                                                                                                                                                                                                                                                                                                                                                                                                                     |                           | 5/25/2019 12:59:26 | 0.06000 ppm            |

#### Reading Date

5/25/2019 1:00:00 PM to 5/25/2019 2:00:00 PM

|                                                                                                                                                                                                                                                                                                                                                                                                                                                                                                                                                                                                                                                                                                                                                                                                                                                                                                                                                                                                                                                                                                                                                                                                                                                                                                                                                                                                                                                                                                                                                                                                                                                                                                                                                                                                                                                                                                                                                                                                                                                                                                                                                                                                                                                                                                                                                                                                                                                                                  | Recent Benzene Detections |                    |                        |
|----------------------------------------------------------------------------------------------------------------------------------------------------------------------------------------------------------------------------------------------------------------------------------------------------------------------------------------------------------------------------------------------------------------------------------------------------------------------------------------------------------------------------------------------------------------------------------------------------------------------------------------------------------------------------------------------------------------------------------------------------------------------------------------------------------------------------------------------------------------------------------------------------------------------------------------------------------------------------------------------------------------------------------------------------------------------------------------------------------------------------------------------------------------------------------------------------------------------------------------------------------------------------------------------------------------------------------------------------------------------------------------------------------------------------------------------------------------------------------------------------------------------------------------------------------------------------------------------------------------------------------------------------------------------------------------------------------------------------------------------------------------------------------------------------------------------------------------------------------------------------------------------------------------------------------------------------------------------------------------------------------------------------------------------------------------------------------------------------------------------------------------------------------------------------------------------------------------------------------------------------------------------------------------------------------------------------------------------------------------------------------------------------------------------------------------------------------------------------------|---------------------------|--------------------|------------------------|
|                                                                                                                                                                                                                                                                                                                                                                                                                                                                                                                                                                                                                                                                                                                                                                                                                                                                                                                                                                                                                                                                                                                                                                                                                                                                                                                                                                                                                                                                                                                                                                                                                                                                                                                                                                                                                                                                                                                                                                                                                                                                                                                                                                                                                                                                                                                                                                                                                                                                                  | Location Category         | Reading Date       | Range of<br>Detections |
| Division C<br>Industrial Area<br>Industrial Area<br>Division B<br>Division B<br>Division C<br>Division B<br>Division C<br>Division B<br>Division | Division E                | 5/25/2019 13:01:45 | 0.02000 ppm            |
| Non-Detection                                                                                                                                                                                                                                                                                                                                                                                                                                                                                                                                                                                                                                                                                                                                                                                                                                                                                                                                                                                                                                                                                                                                                                                                                                                                                                                                                                                                                                                                                                                                                                                                                                                                                                                                                                                                                                                                                                                                                                                                                                                                                                                                                                                                                                                                                                                                                                                                                                                                    |                           |                    |                        |
| Division E Division E                                                                                                                                                                                                                                                                                                                                                                                                                                                                                                                                                                                                                                                                                                                                                                                                                                                                                                                                                                                                                                                                                                                                                                                                                                                                                                                                                                                                                                                                                                                                                                                                                                                                                                                                                                                                                                                                                                                                                                                                                                                                                                                                                                                                                                                                                                                                                                                                                                                            |                           | 5/25/2019 13:08:38 | 0.02000 ppm            |
| ELIAREN<br>Industrial Area<br>Division B                                                                                                                                                                                                                                                                                                                                                                                                                                                                                                                                                                                                                                                                                                                                                                                                                                                                                                                                                                                                                                                                                                                                                                                                                                                                                                                                                                                                                                                                                                                                                                                                                                                                                                                                                                                                                                                                                                                                                                                                                                                                                                                                                                                                                                                                                                                                                                                                                                         | Impacted Tank Farm        | 5/25/2019 13:02:11 | 0.09000 ppm            |
| © 2019 Mapbox ©OpenStreetMap                                                                                                                                                                                                                                                                                                                                                                                                                                                                                                                                                                                                                                                                                                                                                                                                                                                                                                                                                                                                                                                                                                                                                                                                                                                                                                                                                                                                                                                                                                                                                                                                                                                                                                                                                                                                                                                                                                                                                                                                                                                                                                                                                                                                                                                                                                                                                                                                                                                     |                           |                    |                        |

#### Reading Date

5/25/2019 2:00:00 PM to 5/25/2019 3:00:00 PM

|                                                                                                                                                                                                                                                                                                                                                                                                                                                                                                                                                                                                                                                                                                                                                                                                                                                                                                                                                                                                                                                                                                                                                                                                                                                                                                                                                                                                                                                                                                                                                                                                                                                                                                                                                                                                                                                                                                                                                                                                                                                                                                                                                                                                                                                                                                                                                                                                                                                                                                                                                                                             | Recent Benz        | ene Detections     |                        |
|---------------------------------------------------------------------------------------------------------------------------------------------------------------------------------------------------------------------------------------------------------------------------------------------------------------------------------------------------------------------------------------------------------------------------------------------------------------------------------------------------------------------------------------------------------------------------------------------------------------------------------------------------------------------------------------------------------------------------------------------------------------------------------------------------------------------------------------------------------------------------------------------------------------------------------------------------------------------------------------------------------------------------------------------------------------------------------------------------------------------------------------------------------------------------------------------------------------------------------------------------------------------------------------------------------------------------------------------------------------------------------------------------------------------------------------------------------------------------------------------------------------------------------------------------------------------------------------------------------------------------------------------------------------------------------------------------------------------------------------------------------------------------------------------------------------------------------------------------------------------------------------------------------------------------------------------------------------------------------------------------------------------------------------------------------------------------------------------------------------------------------------------------------------------------------------------------------------------------------------------------------------------------------------------------------------------------------------------------------------------------------------------------------------------------------------------------------------------------------------------------------------------------------------------------------------------------------------------|--------------------|--------------------|------------------------|
| Division G                                                                                                                                                                                                                                                                                                                                                                                                                                                                                                                                                                                                                                                                                                                                                                                                                                                                                                                                                                                                                                                                                                                                                                                                                                                                                                                                                                                                                                                                                                                                                                                                                                                                                                                                                                                                                                                                                                                                                                                                                                                                                                                                                                                                                                                                                                                                                                                                                                                                                                                                                                                  | Location Category  | Reading Date       | Range of<br>Detections |
| Industrial Area<br>Division C<br>Division B<br>Division B                                                                                                                                                                                                                                                                                                                                                                                                                                                                                                                                                                                                                                                                                                                                                                                                                                                                                                                                                                                                                                                                                                                                                                                                                                                                                                                                                                                                                                                                                                                                                                                                                                                                                                                                                                                                                                                                                                                                                                                                                                                                                                                                                                                                                                                                                                                                                                                                     | Impacted Tank Farm | 5/25/2019 14:28:43 | 0.05000 ppm            |
| Non-Detection<br>er zons wrappusk expensive etMap<br>Commute<br>Commute<br>Commute<br>Commute<br>Commute<br>Commute<br>Commute<br>Commute<br>Commute<br>Commute<br>Commute<br>Commute<br>Commute<br>Commute<br>Commute<br>Commute<br>Commute<br>Commute<br>Commute<br>Commute<br>Commute<br>Commute<br>Commute<br>Commute<br>Commute<br>Commute<br>Commute<br>Commute<br>Commute<br>Commute<br>Commute<br>Commute<br>Commute<br>Commute<br>Commute<br>Commute<br>Commute<br>Commute<br>Commute<br>Commute<br>Commute<br>Commute<br>Commute<br>Commute<br>Commute<br>Commute<br>Commute<br>Commute<br>Commute<br>Commute<br>Commute<br>Commute<br>Commute<br>Commute<br>Commute<br>Commute<br>Commute<br>Commute<br>Commute<br>Commute<br>Commute<br>Commute<br>Commute<br>Commute<br>Commute<br>Commute<br>Commute<br>Commute<br>Commute<br>Commute<br>Commute<br>Commute<br>Commute<br>Commute<br>Commute<br>Commute<br>Commute<br>Commute<br>Commute<br>Commute<br>Commute<br>Commute<br>Commute<br>Commute<br>Commute<br>Commute<br>Commute<br>Commute<br>Commute<br>Commute<br>Commute<br>Commute<br>Commute<br>Commute<br>Commute<br>Commute<br>Commute<br>Commute<br>Commute<br>Commute<br>Commute<br>Commute<br>Commute<br>Commute<br>Commute<br>Commute<br>Commute<br>Commute<br>Commute<br>Commute<br>Commute<br>Commute<br>Commute<br>Commute<br>Commute<br>Commute<br>Commute<br>Commute<br>Commute<br>Commute<br>Commute<br>Commute<br>Commute<br>Commute<br>Commute<br>Commute<br>Commute<br>Commute<br>Commute<br>Commute<br>Commute<br>Commute<br>Commute<br>Commute<br>Commute<br>Commute<br>Commute<br>Commute<br>Commute<br>Commute<br>Commute<br>Commute<br>Commute<br>Commute<br>Commute<br>Commute<br>Commute<br>Commute<br>Commute<br>Commute<br>Commute<br>Commute<br>Commute<br>Commute<br>Commute<br>Commute<br>Commute<br>Commute<br>Commute<br>Commute<br>Commute<br>Commute<br>Commute<br>Commute<br>Commute<br>Commute<br>Commute<br>Commute<br>Commute<br>Commute<br>Commute<br>Commute<br>Commute<br>Commute<br>Commute<br>Commute<br>Commute<br>Commute<br>Commute<br>Commute<br>Commute<br>Commute<br>Commute<br>Commute<br>Commute<br>Commute<br>Commute<br>Commute<br>Commute<br>Commute<br>Commute<br>Commute<br>Commute<br>Commute<br>Commute<br>Commute<br>Commute<br>Commute<br>Commute<br>Commute<br>Commute<br>Commute<br>Commute<br>Commute<br>Commute<br>Commute<br>Commute<br>Commute<br>Commute<br>Commute<br>Commute<br>Commute<br>Commute<br>Commute<br>Commute<br>Commute<br>Commute<br>Commute<br>Commute<br>Commute<br>Commute<br>Commute |                    | 5/25/2019 14:25:57 | 0.03000 ppm            |
| Division E Division E                                                                                                                                                                                                                                                                                                                                                                                                                                                                                                                                                                                                                                                                                                                                                                                                                                                                                                                                                                                                                                                                                                                                                                                                                                                                                                                                                                                                                                                                                                                                                                                                                                                                                                                                                                                                                                                                                                                                                                                                                                                                                                                                                                                                                                                                                                                                                                                                                                                                                                                                                                       |                    | 5/25/2019 14:31:36 | 0.06000 ppm            |
| Endustrial Area<br>Division E<br>© 2019 Mapbox ©OpenStreetMap                                                                                                                                                                                                                                                                                                                                                                                                                                                                                                                                                                                                                                                                                                                                                                                                                                                                                                                                                                                                                                                                                                                                                                                                                                                                                                                                                                                                                                                                                                                                                                                                                                                                                                                                                                                                                                                                                                                                                                                                                                                                                                                                                                                                                                                                                                                                                                                                                                                                                                                               |                    |                    |                        |