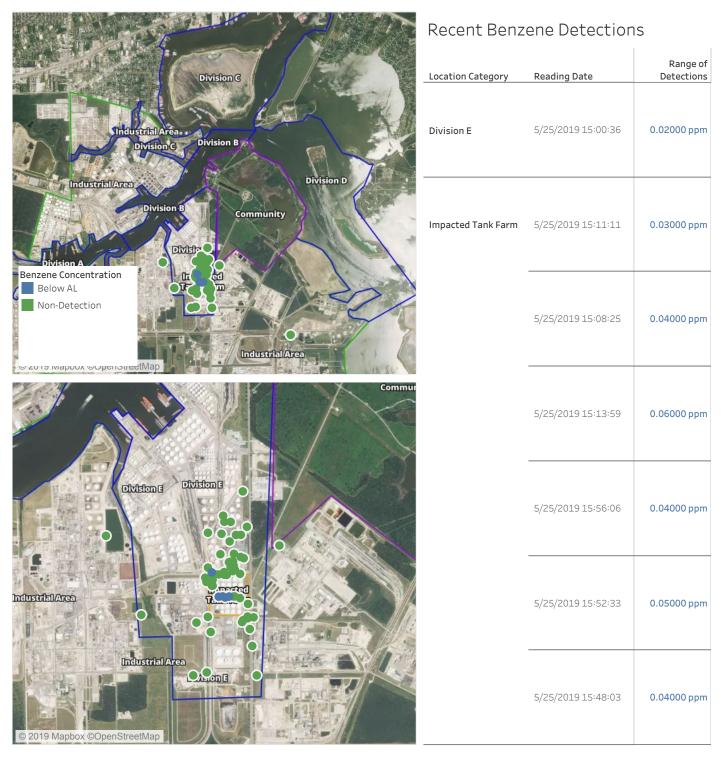

#### Reading Date

5/25/2019 12:00:00 PM to 5/25/2019 1:00:00 PM

|                                                                                                                                                                                                                                                                                                                                                                                                                                                                                                                                                                                                                                                                                                                                                                                                                                                                                                                                                                                                                                                                                                                                                                                                                                                                                                                                                                                                                                                                                                                                                                                                                                                                                                                                                                                                                                                                                                                                                                                                                                                                                                                                                                                                                                                                                                                                                                                                                                                                                    | Recent Benzene Detections |                    |                        |
|------------------------------------------------------------------------------------------------------------------------------------------------------------------------------------------------------------------------------------------------------------------------------------------------------------------------------------------------------------------------------------------------------------------------------------------------------------------------------------------------------------------------------------------------------------------------------------------------------------------------------------------------------------------------------------------------------------------------------------------------------------------------------------------------------------------------------------------------------------------------------------------------------------------------------------------------------------------------------------------------------------------------------------------------------------------------------------------------------------------------------------------------------------------------------------------------------------------------------------------------------------------------------------------------------------------------------------------------------------------------------------------------------------------------------------------------------------------------------------------------------------------------------------------------------------------------------------------------------------------------------------------------------------------------------------------------------------------------------------------------------------------------------------------------------------------------------------------------------------------------------------------------------------------------------------------------------------------------------------------------------------------------------------------------------------------------------------------------------------------------------------------------------------------------------------------------------------------------------------------------------------------------------------------------------------------------------------------------------------------------------------------------------------------------------------------------------------------------------------|---------------------------|--------------------|------------------------|
|                                                                                                                                                                                                                                                                                                                                                                                                                                                                                                                                                                                                                                                                                                                                                                                                                                                                                                                                                                                                                                                                                                                                                                                                                                                                                                                                                                                                                                                                                                                                                                                                                                                                                                                                                                                                                                                                                                                                                                                                                                                                                                                                                                                                                                                                                                                                                                                                                                                                                    | Location Category         | Reading Date       | Range of<br>Detections |
| Division C<br>Industrial Area<br>Division B<br>Division D<br>Division D<br>Community                                                                                                                                                                                                                                                                                                                                                                                                                                                                                                                                                                                                                                                                                                                                                                                                                                                                                                                                                                                                                                                                                                                                                                                                                                                                                                                                                                                                                                                                                                                                                                                                                                                                                                                                                                                                                                                                                                                                                                                                                                                                                                                                                                                                                                                                                                                                                                                               | Division E                | 5/25/2019 12:57:06 | 0.02000 ppm            |
| Division E<br>Community<br>Division E<br>Division E<br>Divisio | Impacted Tank Farm        | 5/25/2019 12:10:20 | 0.11000 ppm            |
|                                                                                                                                                                                                                                                                                                                                                                                                                                                                                                                                                                                                                                                                                                                                                                                                                                                                                                                                                                                                                                                                                                                                                                                                                                                                                                                                                                                                                                                                                                                                                                                                                                                                                                                                                                                                                                                                                                                                                                                                                                                                                                                                                                                                                                                                                                                                                                                                                                                                                    |                           | 5/25/2019 12:04:52 | 0.05000 ppm            |
| bitision E Division E                                                                                                                                                                                                                                                                                                                                                                                                                                                                                                                                                                                                                                                                                                                                                                                                                                                                                                                                                                                                                                                                                                                                                                                                                                                                                                                                                                                                                                                                                                                                                                                                                                                                                                                                                                                                                                                                                                                                                                                                                                                                                                                                                                                                                                                                                                                                                                                                                                                              |                           | 5/25/2019 12:07:33 | 0.05000 ppm            |
| Industrial Area<br>Discontinue<br>© 2019 Mapbox @OpenStreetMap                                                                                                                                                                                                                                                                                                                                                                                                                                                                                                                                                                                                                                                                                                                                                                                                                                                                                                                                                                                                                                                                                                                                                                                                                                                                                                                                                                                                                                                                                                                                                                                                                                                                                                                                                                                                                                                                                                                                                                                                                                                                                                                                                                                                                                                                                                                                                                                                                     |                           | 5/25/2019 12:59:26 | 0.06000 ppm            |