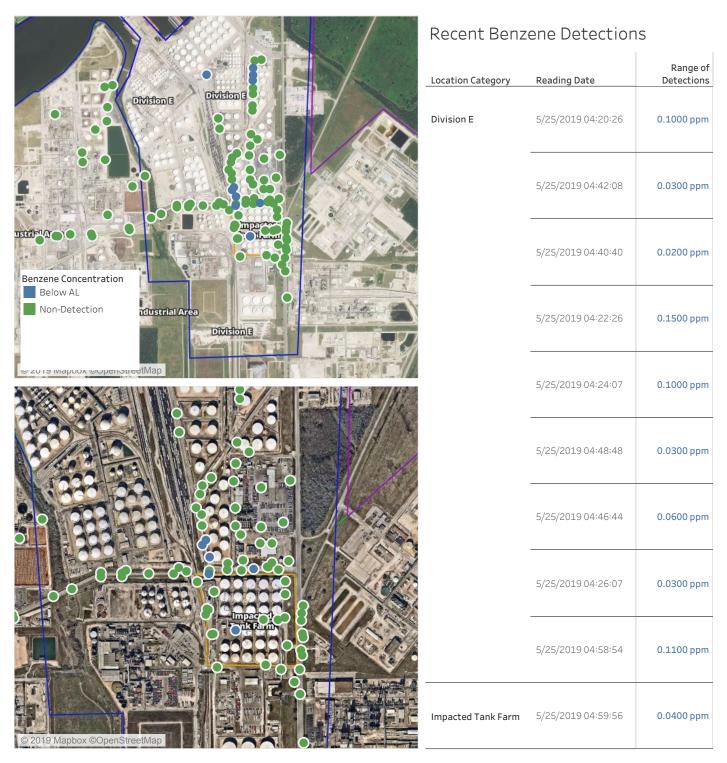

#### Reading Date

5/25/2019 3:00:00 AM to 5/25/2019 4:00:00 AM

#### Reading Date

5/25/2019 4:00:00 AM to 5/25/2019 5:00:00 AM