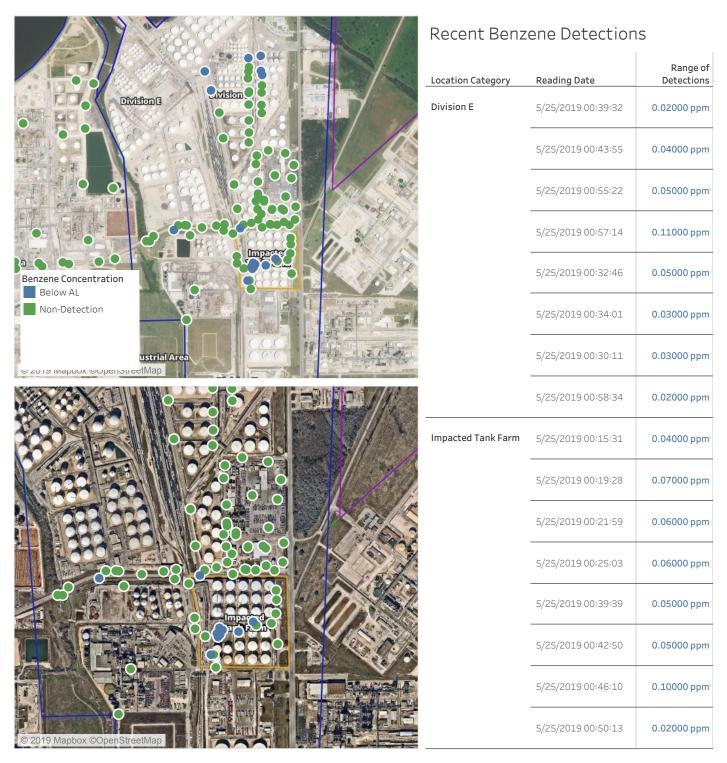

#### Reading Date

5/24/2019 11:00:00 PM to 5/25/2019 12:00:00 AM



#### Reading Date

5/25/2019 12:00:00 AM to 5/25/2019 1:00:00 AM



#### Reading Date

5/25/2019 1:00:00 AM to 5/25/2019 2:00:00 AM



#### Reading Date

5/25/2019 2:00:00 AM to 5/25/2019 3:00:00 AM



#### Reading Date

5/25/2019 3:00:00 AM to 5/25/2019 4:00:00 AM



#### Reading Date

5/25/2019 4:00:00 AM to 5/25/2019 5:00:00 AM



#### Reading Date

5/25/2019 5:00:00 AM to 5/25/2019 6:00:00 AM



#### Reading Date

5/25/2019 6:00:00 AM to 5/25/2019 7:00:00 AM





#### Reading Date

5/25/2019 7:00:00 AM to 5/25/2019 8:00:00 AM

| IL PROPERTY AND A PROPERTY | Recent Benz       | Recent Benzene Detections |                        |  |
|-----------------------------------------------------------------------------------------------------------------------------------------------------------------------------------------------------------------------------