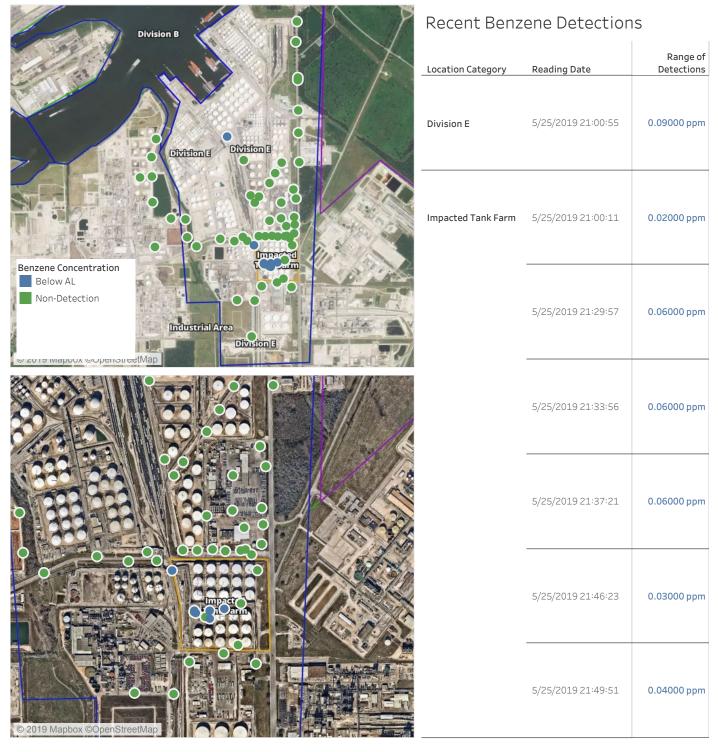

#### Reading Date

5/25/2019 1:00:00 PM to 5/25/2019 2:00:00 PM

|                                                                                                                                                                                                                                                                                                                                                                                                                                                                                                                                                                                                                                                                                                                                                                                                                                                                                                                                                                                                                                                                                                                                                                                                                                                                                                                                                                                                                                                                                                                                                                                                                                                                                                                                                                                                                                                                                                                                                                                                                                                                                                                                                                                                                                                                                                                                                                                                                                                                                  | Recent Benzene Detections |                    |                        |
|----------------------------------------------------------------------------------------------------------------------------------------------------------------------------------------------------------------------------------------------------------------------------------------------------------------------------------------------------------------------------------------------------------------------------------------------------------------------------------------------------------------------------------------------------------------------------------------------------------------------------------------------------------------------------------------------------------------------------------------------------------------------------------------------------------------------------------------------------------------------------------------------------------------------------------------------------------------------------------------------------------------------------------------------------------------------------------------------------------------------------------------------------------------------------------------------------------------------------------------------------------------------------------------------------------------------------------------------------------------------------------------------------------------------------------------------------------------------------------------------------------------------------------------------------------------------------------------------------------------------------------------------------------------------------------------------------------------------------------------------------------------------------------------------------------------------------------------------------------------------------------------------------------------------------------------------------------------------------------------------------------------------------------------------------------------------------------------------------------------------------------------------------------------------------------------------------------------------------------------------------------------------------------------------------------------------------------------------------------------------------------------------------------------------------------------------------------------------------------|---------------------------|--------------------|------------------------|
|                                                                                                                                                                                                                                                                                                                                                                                                                                                                                                                                                                                                                                                                                                                                                                                                                                                                                                                                                                                                                                                                                                                                                                                                                                                                                                                                                                                                                                                                                                                                                                                                                                                                                                                                                                                                                                                                                                                                                                                                                                                                                                                                                                                                                                                                                                                                                                                                                                                                                  | Location Category         | Reading Date       | Range of<br>Detections |
| Division C<br>Industrial Area<br>Industrial Area<br>Division B<br>Division B<br>Division C<br>Division B<br>Division C<br>Division B<br>Division | Division E                | 5/25/2019 13:01:45 | 0.02000 ppm            |
| Non-Detection                                                                                                                                                                                                                                                                                                                                                                                                                                                                                                                                                                                                                                                                                                                                                                                                                                                                                                                                                                                                                                                                                                                                                                                                                                                                                                                                                                                                                                                                                                                                                                                                                                                                                                                                                                                                                                                                                                                                                                                                                                                                                                                                                                                                                                                                                                                                                                                                                                                                    |                           |                    |                        |
| Division E Division E                                                                                                                                                                                                                                                                                                                                                                                                                                                                                                                                                                                                                                                                                                                                                                                                                                                                                                                                                                                                                                                                                                                                                                                                                                                                                                                                                                                                                                                                                                                                                                                                                                                                                                                                                                                                                                                                                                                                                                                                                                                                                                                                                                                                                                                                                                                                                                                                                                                            |                           | 5/25/2019 13:08:38 | 0.02000 ppm            |
| ELIAREN<br>Industrial Area<br>Division B                                                                                                                                                                                                                                                                                                                                                                                                                                                                                                                                                                                                                                                                                                                                                                                                                                                                                                                                                                                                                                                                                                                                                                                                                                                                                                                                                                                                                                                                                                                                                                                                                                                                                                                                                                                                                                                                                                                                                                                                                                                                                                                                                                                                                                                                                                                                                                                                                                         | Impacted Tank Farm        | 5/25/2019 13:02:11 | 0.09000 ppm            |
| © 2019 Mapbox ©OpenStreetMap                                                                                                                                                                                                                                                                                                                                                                                                                                                                                                                                                                                                                                                                                                                                                                                                                                                                                                                                                                                                                                                                                                                                                                                                                                                                                                                                                                                                                                                                                                                                                                                                                                                                                                                                                                                                                                                                                                                                                                                                                                                                                                                                                                                                                                                                                                                                                                                                                                                     |                           |                    |                        |