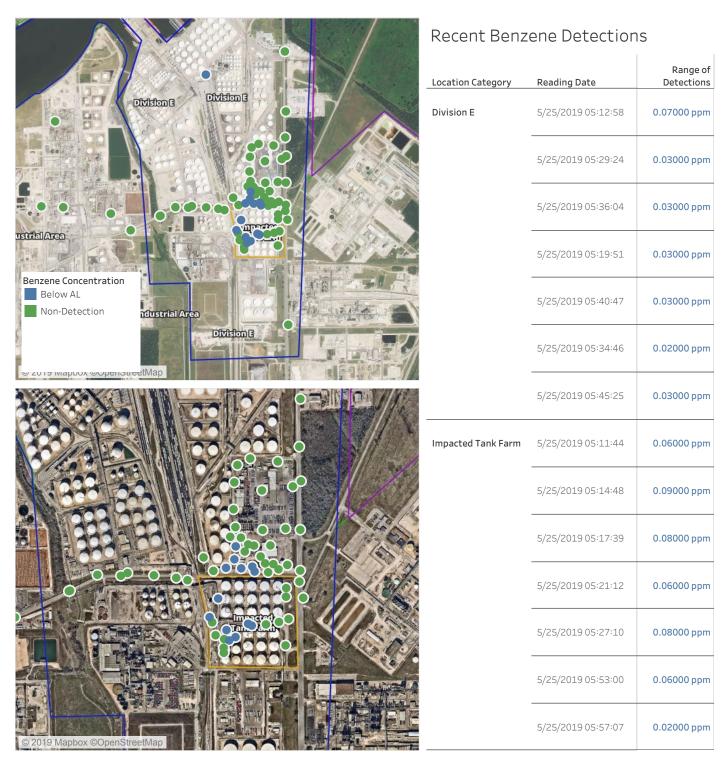

#### Reading Date

5/25/2019 4:00:00 AM to 5/25/2019 5:00:00 AM

#### Reading Date

5/25/2019 5:00:00 AM to 5/25/2019 6:00:00 AM