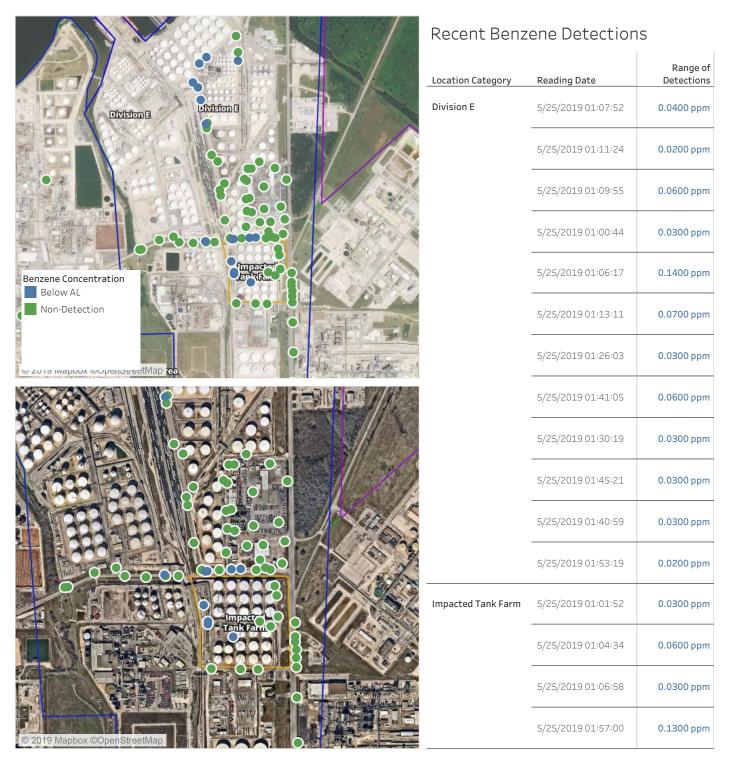

#### Reading Date

5/24/2019 11:00:00 PM to 5/25/2019 12:00:00 AM



#### Reading Date

5/25/2019 12:00:00 AM to 5/25/2019 1:00:00 AM



#### Reading Date

5/25/2019 1:00:00 AM to 5/25/2019 2:00:00 AM



#### Reading Date

5/25/2019 2:00:00 AM to 5/25/2019 3:00:00 AM



#### Reading Date

5/25/2019 3:00:00 AM to 5/25/2019 4:00:00 AM



#### Reading Date

5/25/2019 4:00:00 AM to 5/25/2019 5:00:00 AM



#### Reading Date

5/25/2019 5:00:00 AM to 5/25/2019 6:00:00 AM



#### Reading Date

5/25/2019 6:00:00 AM to 5/25/2019 7:00:00 AM





#### Reading Date

5/25/2019 7:00:00 AM to 5/25/2019 8:00:00 AM

| IL PROPERTY AND A PROPERTY | Recent Benz       | Recent Benzene Detections |                        |  |
|------------------------------------------------------------------------------------------------------------------------------------------------------------------------------------------------------------------------------------------------------------------------------------------------