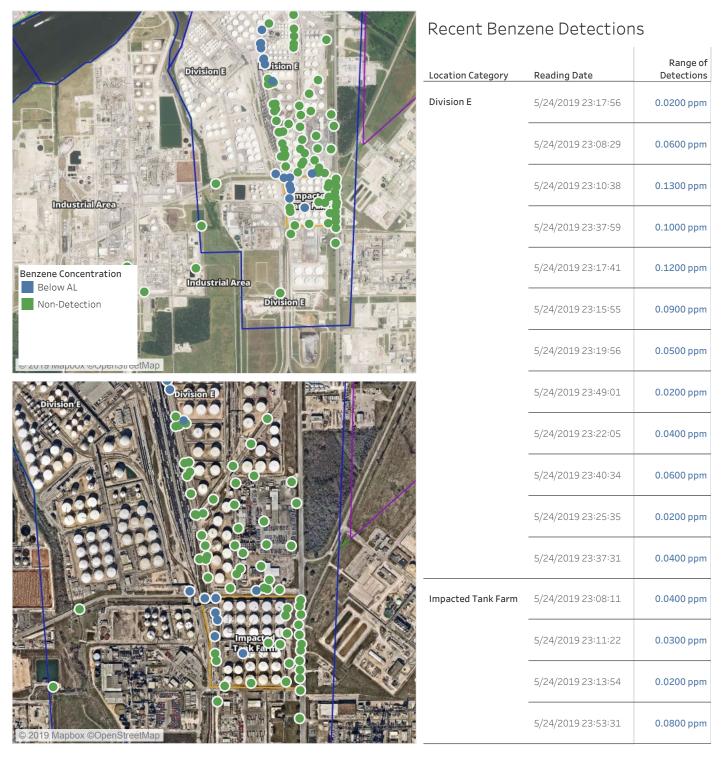

#### Reading Date

5/24/2019 11:00:00 PM to 5/25/2019 12:00:00 AM



#### Reading Date

5/25/2019 12:00:00 AM to 5/25/2019 1:00:00 AM



#### Reading Date

5/25/2019 1:00:00 AM to 5/25/2019 2:00:00 AM



#### Reading Date

5/25/2019 2:00:00 AM to 5/25/2019 3:00:00 AM



#### Reading Date

5/25/2019 3:00:00 AM to 5/25/2019 4:00:00 AM



#### Reading Date

5/25/2019 4:00:00 AM to 5/25/2019 5:00:00 AM



#### Reading Date

5/25/2019 5:00:00 AM to 5/25/2019 6:00:00 AM



#### Reading Date

5/25/2019 6:00:00 AM to 5/25/2019 7:00:00 AM





#### Reading Date

5/25/2019 7:00:00 AM to 5/25/2019 8:00:00 AM

| IL PROPERTY AND A PROPERTY | Recent Benz       | Recent Benzene Detections |                        |  |
|---------------------------------------------------------------------------------------------------------------------------------------------------------