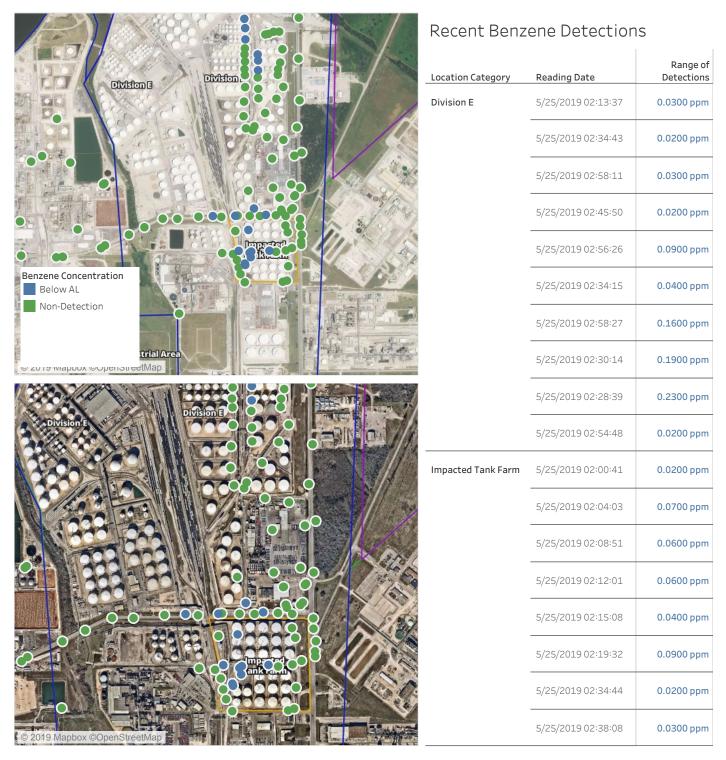

#### Reading Date

5/24/2019 11:00:00 PM to 5/25/2019 12:00:00 AM



#### Reading Date

5/25/2019 12:00:00 AM to 5/25/2019 1:00:00 AM



#### Reading Date

5/25/2019 1:00:00 AM to 5/25/2019 2:00:00 AM



#### Reading Date

5/25/2019 2:00:00 AM to 5/25/2019 3:00:00 AM



#### Reading Date

5/25/2019 3:00:00 AM to 5/25/2019 4:00:00 AM



#### Reading Date

5/25/2019 4:00:00 AM to 5/25/2019 5:00:00 AM



#### Reading Date

5/25/2019 5:00:00 AM to 5/25/2019 6:00:00 AM



#### Reading Date

5/25/2019 6:00:00 AM to 5/25/2019 7:00:00 AM





#### Reading Date

5/25/2019 7:00:00 AM to 5/25/2019 8:00:00 AM

| IL PROPERTY AND A PROPERTY | Recent Benz       | Recent Benzene Detections |                        |  |
|-------------------------------------------------------------------------------------------------------------------------------------------------------------------------------------------------------------------------------------------------------------------------------------------------------------------------------------------------------------------