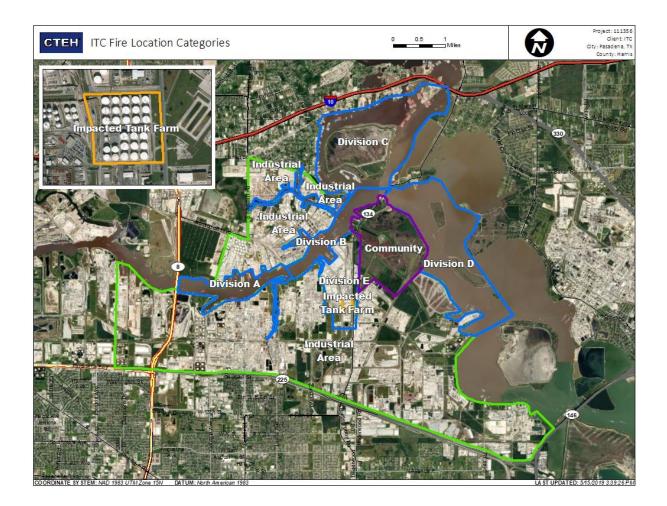

| 5/26/2019 09:49:50 | 0.03000 ppm            |
|                                                                                                                                                                                                                                                                                                    |                           | 5/26/2019 09:47:09 | 0.03000 ppm            |
| © 2019 Mapbox ©OpenStreetMap                                                                                                                                                                                                                                                                       |                           | 5/26/2019 09:52:33 | 0.04000 ppm            |



### Reading Date

5/26/2019 10:00:00 AM to 5/26/2019 11:00:00 AM





### Reading Date

5/26/2019 11:00:00 AM to 5/26/2019 12:00:00 PM





### Reading Date

5/26/2019 12:00:00 PM to 5/26/2019 1:00:00 PM





### Reading Date

5/26/2019 1:00:00 PM to 5/26/2019 2:00:00 PM





#### Reading Date

5/26/2019 2:00:00 PM to 5/26/2019 3:00:00 PM





### Reading Date

5/26/2019 3:00:00 PM to 5/26/2019 4:00:00 PM

|