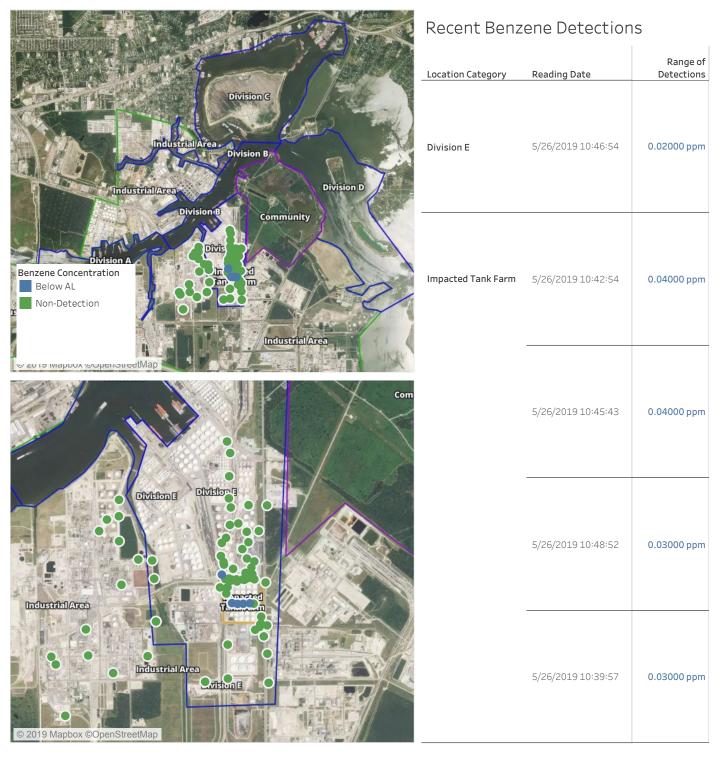

### Reading Date

5/26/2019 9:00:00 AM to 5/26/2019 10:00:00 AM

|                                                                                                                                                                                                                                                                                                    | Recent Benzene Detections |                    |                        |
|----------------------------------------------------------------------------------------------------------------------------------------------------------------------------------------------------------------------------------------------------------------------------------------------------|---------------------------|--------------------|------------------------|
| Division G                                                                                                                                                                                                                                                                                         | Location Category         | Reading Date       | Range of<br>Detections |
| Industrial Area -<br>Division B<br>Industrial Area<br>Division B<br>Division B<br>Community                                                                                                                                                                                                        | Division E                | 5/26/2019 09:21:56 | 0.02000 ppm            |
|                                                                                                                                                                                                                                                                                                    |                           | 5/26/2019 09:35:13 | 0.02000 ppm            |
| Division A<br>Benzene Concentration<br>Below AL                                                                                                                                                                                                                                                    |                           | 5/26/2019 09:28:20 | 0.03000 ppm            |
| Non-Detection                                                                                                                                                                                                                                                                                      |                           | 5/26/2019 09:40:23 | 0.03000 ppm            |
| Division B<br>Division B | Impacted Tank Farm        | 5/26/2019 09:12:00 | 0.09000 ppm            |
|                                                                                                                                                                                                                                                                                                    |                           | 5/26/2019 09:08:02 | 0.05000 ppm            |
|                                                                                                                                                                                                                                                                                                    |                           | 5/26/2019 09:49:50 | 0.03000 ppm            |
|                                                                                                                                                                                                                                                                                                    |                           | 5/26/2019 09:47:09 | 0.03000 ppm            |
| © 2019 Mapbox ©OpenStreetMap                                                                                                                                                                                                                                                                       |                           | 5/26/2019 09:52:33 | 0.04000 ppm            |