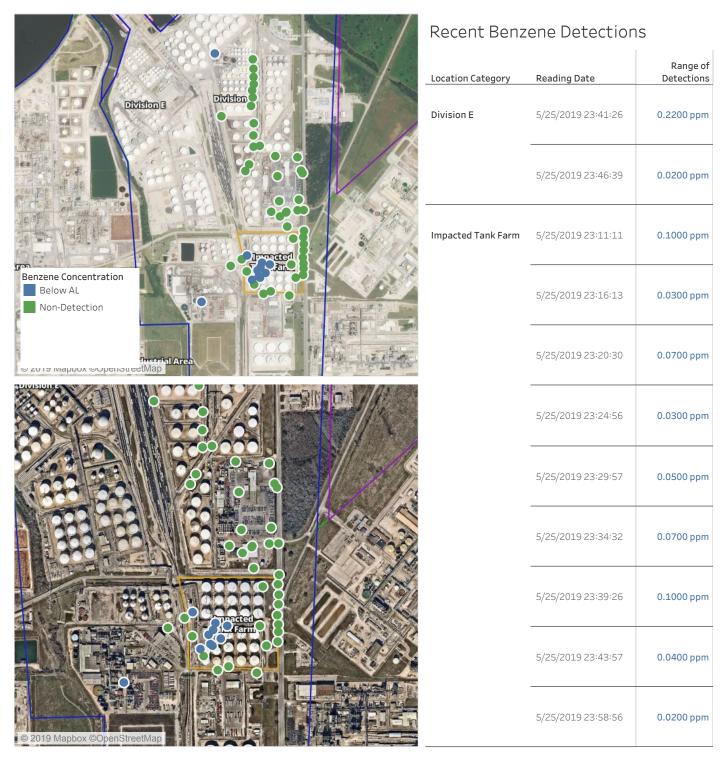

### Reading Date

5/25/2019 11:00:00 PM to 5/26/2019 12:00:00 AM



### Reading Date

5/26/2019 12:00:00 AM to 5/26/2019 1:00:00 AM

|