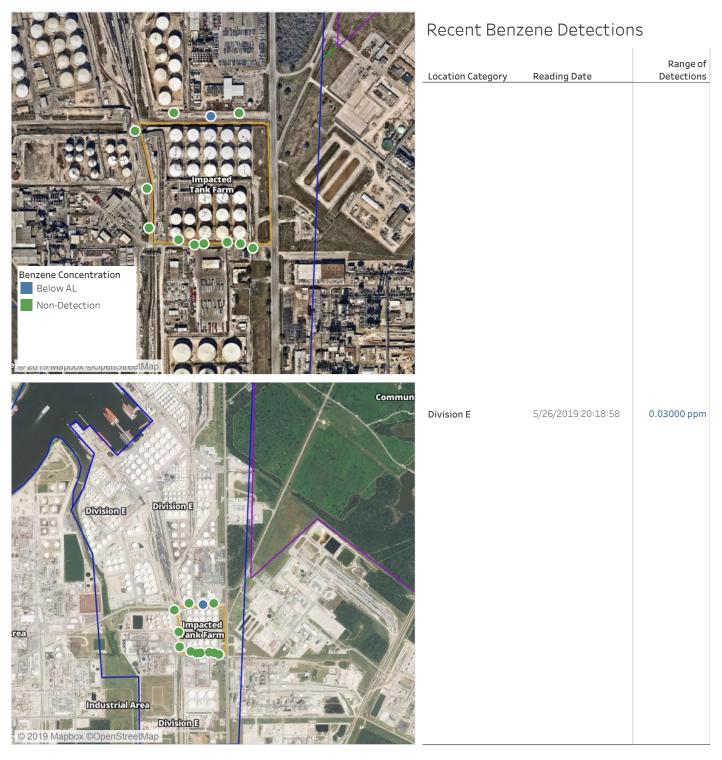

### Reading Date

5/26/2019 7:00:00 PM to 5/26/2019 8:00:00 PM

Recent Benzene Detections