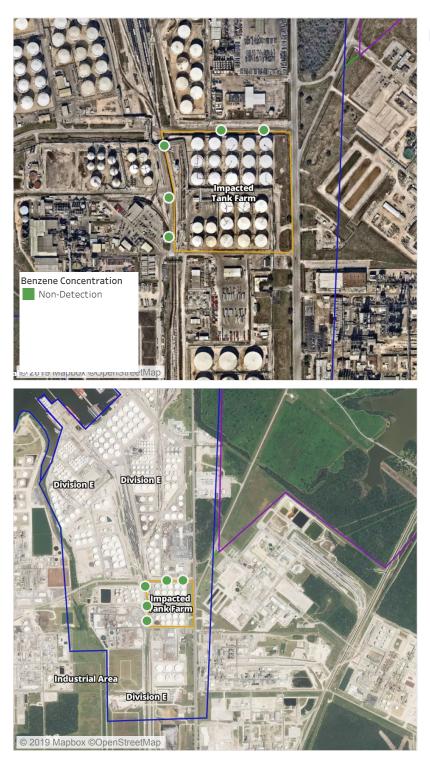

|                           | 5/26/2019 15:42:43 | 0.06000 ppm            |



### Reading Date

5/26/2019 4:00:00 PM to 5/26/2019 5:00:00 PM





### Reading Date

5/26/2019 5:00:00 PM to 5/26/2019 6:00:00 PM





### Reading Date

5/26/2019 7:00:00 PM to 5/26/2019 8:00:00 PM



Recent Benzene Detections

### Reading Date

5/26/2019 8:00:00 PM to 5/26/2019 9:00:00 PM



### Reading Date

5/26/2019 9:00:00 PM to 5/26/2019 10:00:00 PM



### Reading Date

5/26/2019 10:00:00 PM to 5/26/2019 11:00:00 PM



### Reading Date

5/26/2019 11:00:00 PM to 5/27/2019 12:00:00 AM



Recent Benzene Detections