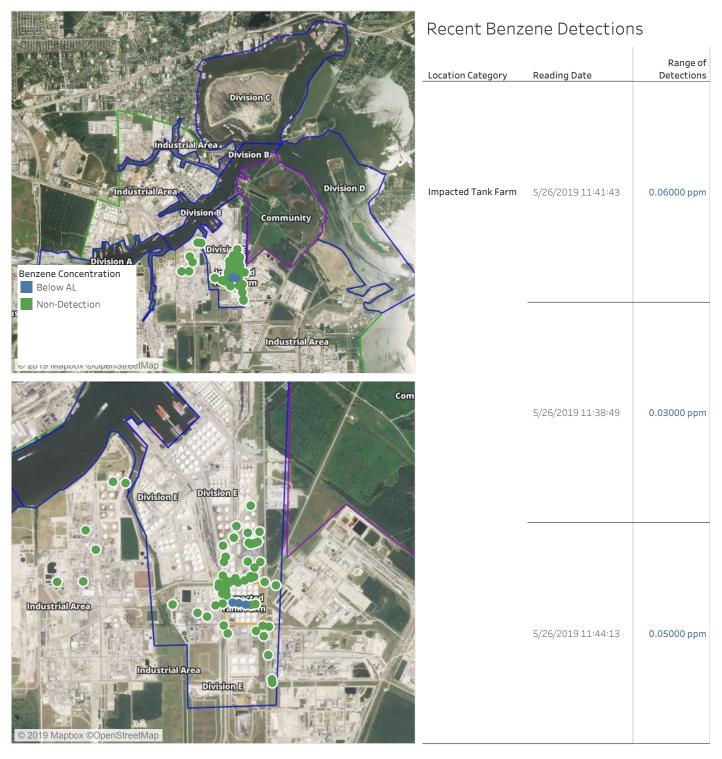

|                           | 5/26/2019 09:47:09 | 0.03000 ppm            |
| © 2019 Mapbox ©OpenStreetMap                                                                                                                                                                                                                                                                       |                           | 5/26/2019 09:52:33 | 0.04000 ppm            |



### Reading Date

5/26/2019 10:00:00 AM to 5/26/2019 11:00:00 AM





### Reading Date

5/26/2019 11:00:00 AM to 5/26/2019 12:00:00 PM





### Reading Date

5/26/2019 12:00:00 PM to 5/26/2019 1:00:00 PM





### Reading Date

5/26/2019 1:00:00 PM to 5/26/2019 2:00:00 PM





#### Reading Date

5/26/2019 2:00:00 PM to 5/26/2019 3:00:00 PM





### Reading Date

5/26/2019 3:00:00 PM to 5/26/2019 4:00:00 PM

|