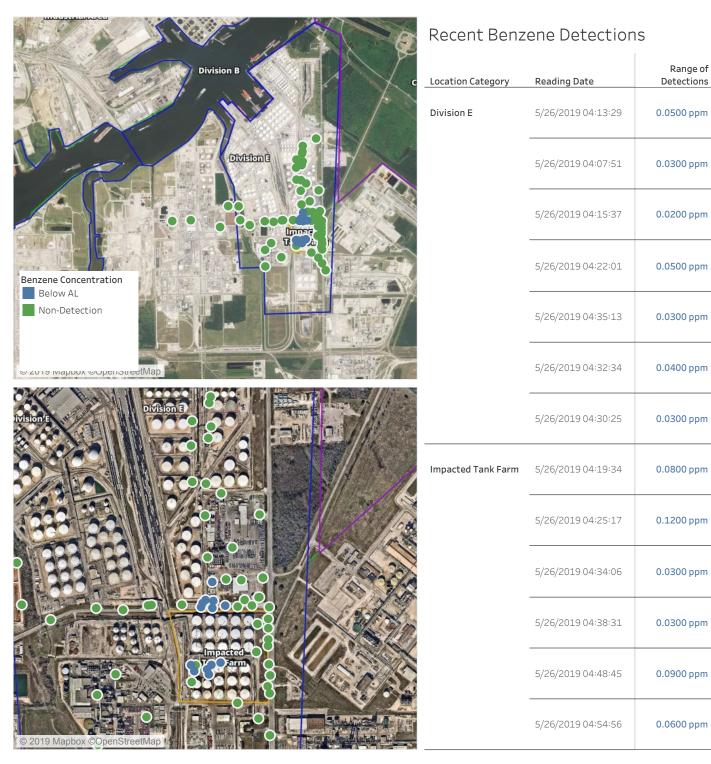

#### Reading Date

5/26/2019 3:00:00 AM to 5/26/2019 4:00:00 AM

### Reading Date

5/26/2019 4:00:00 AM to 5/26/2019 5:00:00 AM