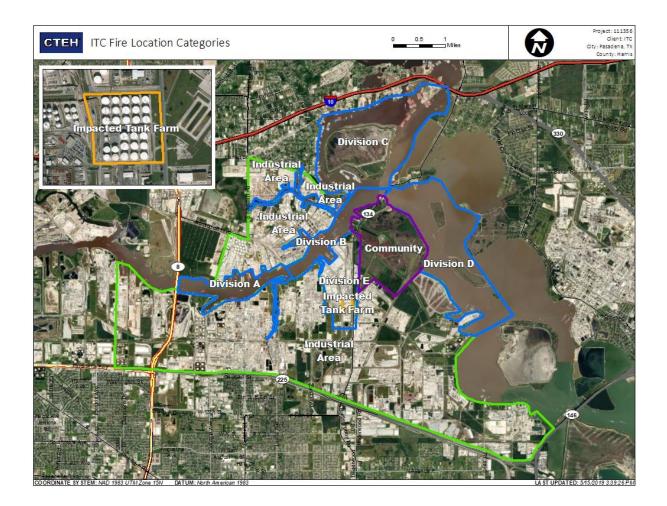

|                           | 5/26/2019 09:47:09 | 0.03000 ppm            |
| © 2019 Mapbox ©OpenStreetMap                                                                                                                                                                                                                                                                       |                           | 5/26/2019 09:52:33 | 0.04000 ppm            |



### Reading Date

5/26/2019 10:00:00 AM to 5/26/2019 11:00:00 AM





### Reading Date

5/26/2019 11:00:00 AM to 5/26/2019 12:00:00 PM





### Reading Date

5/26/2019 12:00:00 PM to 5/26/2019 1:00:00 PM





### Reading Date

5/26/2019 1:00:00 PM to 5/26/2019 2:00:00 PM





#### Reading Date

5/26/2019 2:00:00 PM to 5/26/2019 3:00:00 PM





### Reading Date

5/26/2019 3:00:00 PM to 5/26/2019 4:00:00 PM

|