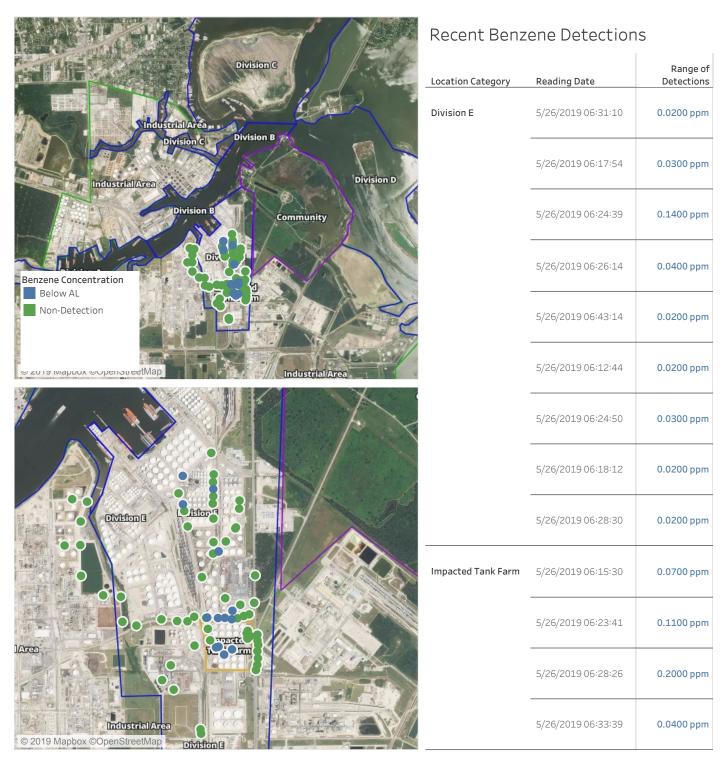

### Reading Date

5/26/2019 5:00:00 AM to 5/26/2019 6:00:00 AM

### Reading Date

5/26/2019 6:00:00 AM to 5/26/2019 7:00:00 AM