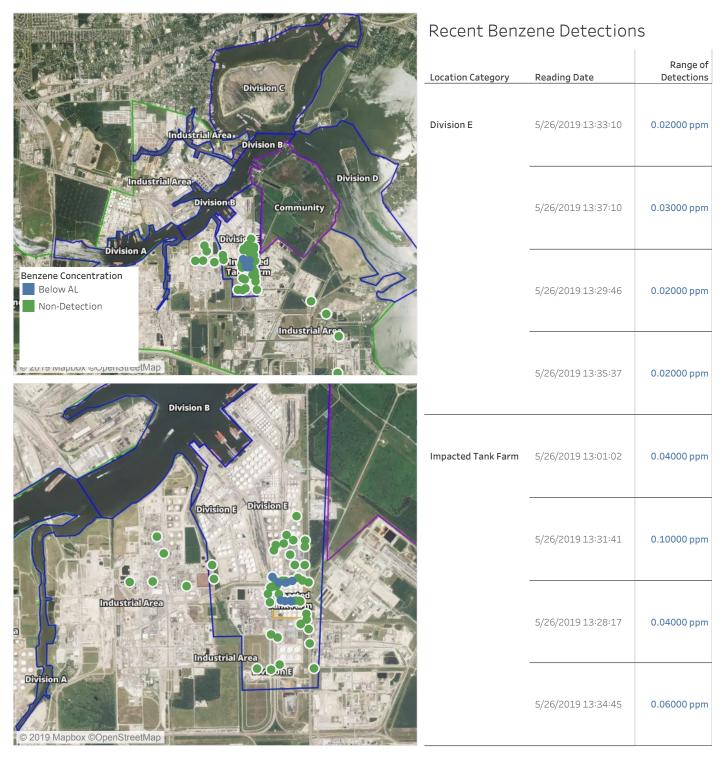

|                           | 5/26/2019 09:47:09 | 0.03000 ppm            |
| © 2019 Mapbox ©OpenStreetMap                                                                                                                                                                                                                                                                       |                           | 5/26/2019 09:52:33 | 0.04000 ppm            |



### Reading Date

5/26/2019 10:00:00 AM to 5/26/2019 11:00:00 AM





### Reading Date

5/26/2019 11:00:00 AM to 5/26/2019 12:00:00 PM





### Reading Date

5/26/2019 12:00:00 PM to 5/26/2019 1:00:00 PM





### Reading Date

5/26/2019 1:00:00 PM to 5/26/2019 2:00:00 PM





#### Reading Date

5/26/2019 2:00:00 PM to 5/26/2019 3:00:00 PM





### Reading Date

5/26/2019 3:00:00 PM to 5/26/2019 4:00:00 PM

|