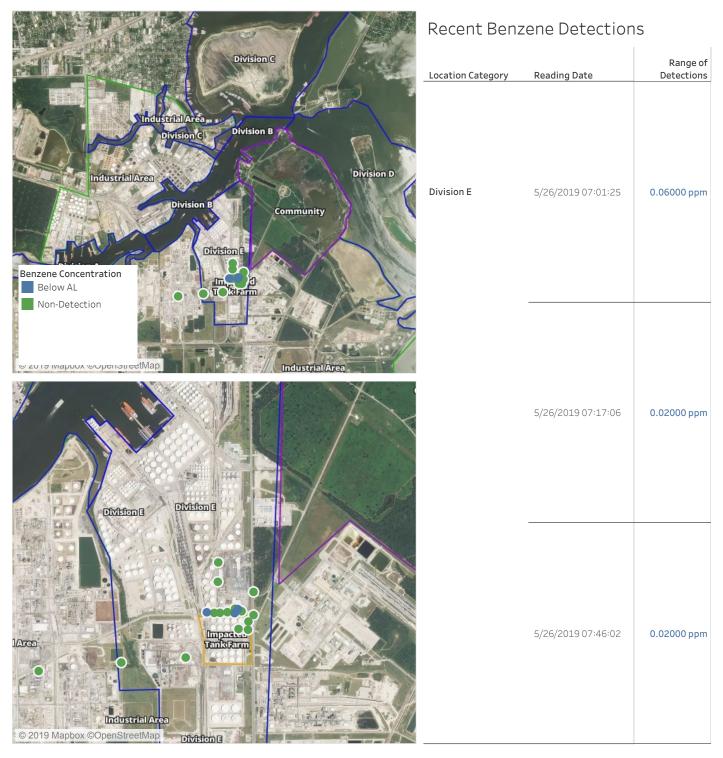

### Reading Date

5/26/2019 6:00:00 AM to 5/26/2019 7:00:00 AM

### Reading Date

5/26/2019 7:00:00 AM to 5/26/2019 8:00:00 AM