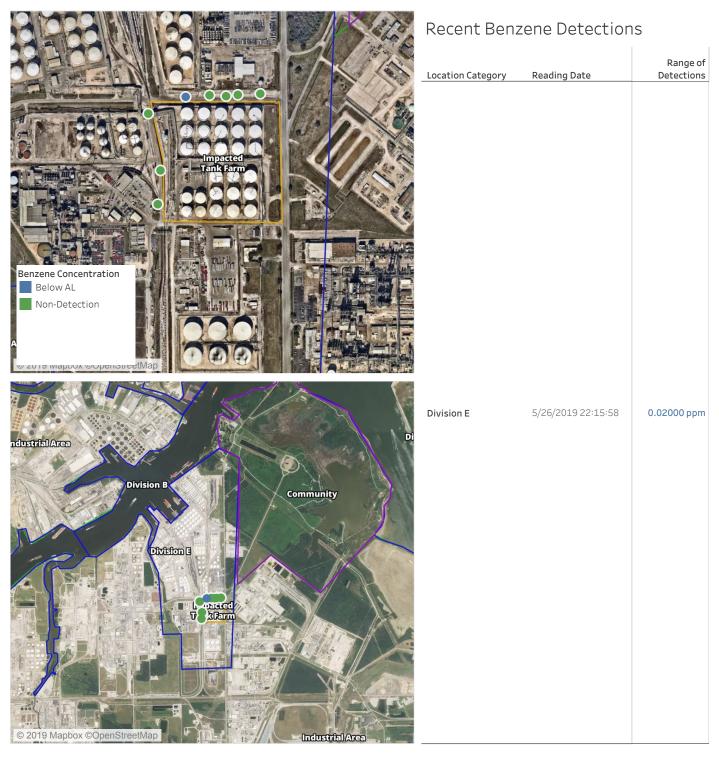

|                           | 5/26/2019 15:42:43 | 0.06000 ppm            |



### Reading Date

5/26/2019 4:00:00 PM to 5/26/2019 5:00:00 PM





### Reading Date

5/26/2019 5:00:00 PM to 5/26/2019 6:00:00 PM





### Reading Date

5/26/2019 7:00:00 PM to 5/26/2019 8:00:00 PM



Recent Benzene Detections

### Reading Date

5/26/2019 8:00:00 PM to 5/26/2019 9:00:00 PM



### Reading Date

5/26/2019 9:00:00 PM to 5/26/2019 10:00:00 PM



### Reading Date

5/26/2019 10:00:00 PM to 5/26/2019 11:00:00 PM



### Reading Date

5/26/2019 11:00:00 PM to 5/27/2019 12:00:00 AM



Recent Benzene Detections