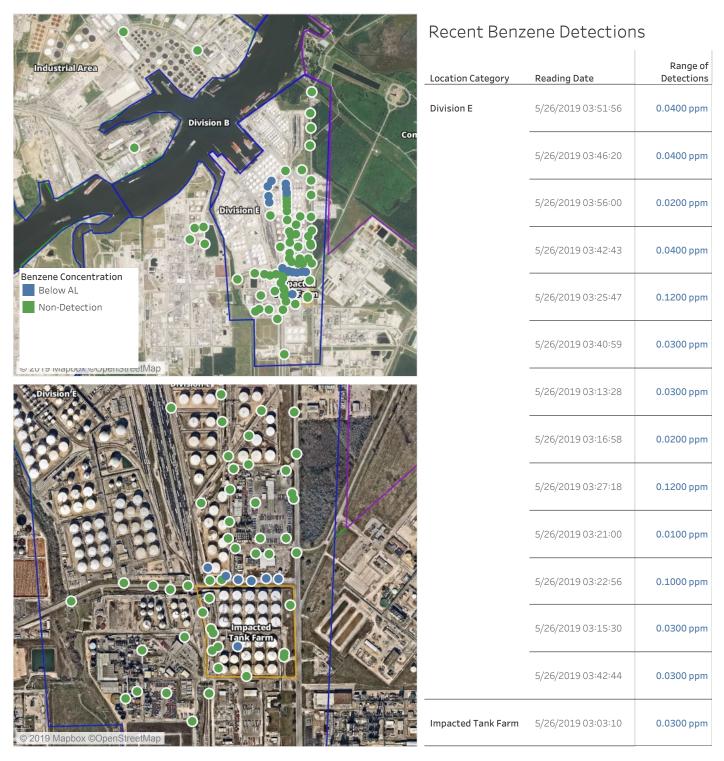

|                           | 5/26/2019 00:56:20 | 0.02000 ppm            |

### Reading Date

5/26/2019 1:00:00 AM to 5/26/2019 2:00:00 AM



#### Reading Date

5/26/2019 2:00:00 AM to 5/26/2019 3:00:00 AM



#### Reading Date

5/26/2019 3:00:00 AM to 5/26/2019 4:00:00 AM



### Reading Date

5/26/2019 4:00:00 AM to 5/26/2019 5:00:00 AM



### Reading Date

5/26/2019 5:00:00 AM to 5/26/2019 6:00:00 AM



### Reading Date

5/26/2019 6:00:00 AM to 5/26/2019 7:00:00 AM





### Reading Date

5/26/2019 7:00:00 AM to 5/26/2019 8:00:00 AM





### Reading Date

5/26/2019 8:00:00 AM to 5/26/2019 9:00:00 AM





### Reading Date

5/26/2019 9:00:00 AM to 5/26/2019 10:00:00 AM

|                                                                                                                                                                                                                                                                                                    | Recent Benzene Detections |                    |                        |
|---------------------------