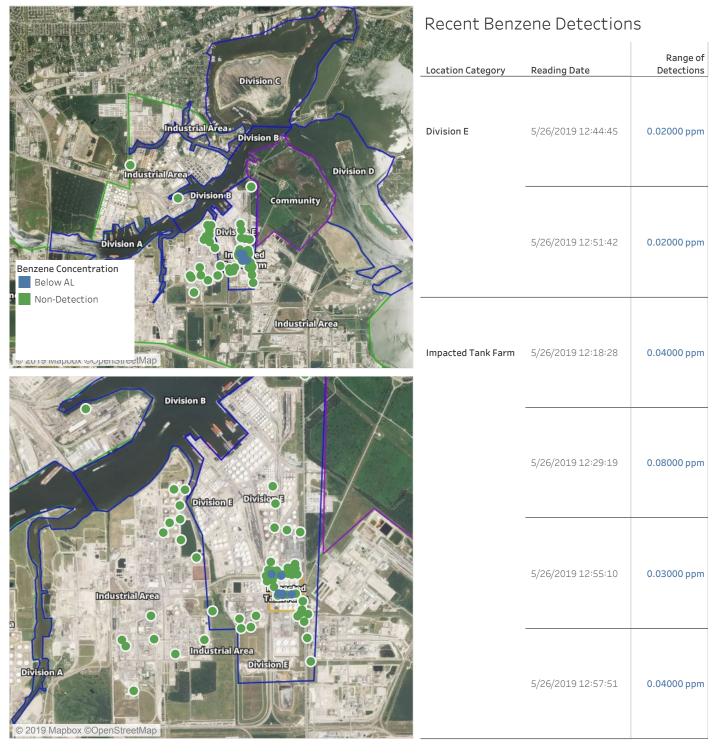

### Reading Date

5/26/2019 12:00:00 AM to 5/26/2019 1:00:00 AM

|                                                                                                                                                                                                                                                                                                                                                                                                                                                                                                                                                                                                                                                                                                                                                                                                                                                                                                                                                                                                                                                                                                                                                                                                                                                                                                                                                                                                                                                                                                                                                                                                                                                                                                                                                                                                                                                                                                                                                                                                                                                                                                                                                                                                                                                                                                                                                                                                                                                                                                                                                  | Recent Benzene Detections |                    |                        |
|--------------------------------------------------------------------------------------------------------------------------------------------------------------------------------------------------------------------------------------------------------------------------------------------------------------------------------------------------------------------------------------------------------------------------------------------------------------------------------------------------------------------------------------------------------------------------------------------------------------------------------------------------------------------------------------------------------------------------------------------------------------------------------------------------------------------------------------------------------------------------------------------------------------------------------------------------------------------------------------------------------------------------------------------------------------------------------------------------------------------------------------------------------------------------------------------------------------------------------------------------------------------------------------------------------------------------------------------------------------------------------------------------------------------------------------------------------------------------------------------------------------------------------------------------------------------------------------------------------------------------------------------------------------------------------------------------------------------------------------------------------------------------------------------------------------------------------------------------------------------------------------------------------------------------------------------------------------------------------------------------------------------------------------------------------------------------------------------------------------------------------------------------------------------------------------------------------------------------------------------------------------------------------------------------------------------------------------------------------------------------------------------------------------------------------------------------------------------------------------------------------------------------------------------------|---------------------------|--------------------|------------------------|
|                                                                                                                                                                                                                                                                                                                                                                                                                                                                                                                                                                                                                                                                                                                                                                                                                                                                                                                                                                                                                                                                                                                                                                                                                                                                                                                                                                                                                                                                                                                                                                                                                                                                                                                                                                                                                                                                                                                                                                                                                                                                                                                                                                                                                                                                                                                                                                                                                                                                                                                                                  | Location Category         | Reading Date       | Range of<br>Detections |
| Benzene Concentration<br>Below AL                                                                                                                                                                                                                                                                                                                                                                                                                                                                                                                                                                                                                                                                                                                                                                                                                                                                                                                                                                                                                                                                                                                                                                                                                                                                                                                                                                                                                                                                                                                                                                                                                                                                                                                                                                                                                                                                                                                                                                                                                                                                                                                                                                                                                                                                                                                                                                                                                                                                                                                | Division E                | 5/26/2019 00:38:51 | 0.02000 ppm            |
| Non-Detection<br>strial Area<br>by 2013 Mappux expense edMap<br>bitsions<br>bitsions<br>bitsions<br>bitsions<br>bitsions<br>bitsions<br>bitsions<br>bitsions<br>bitsions<br>bitsions<br>bitsions<br>bitsions<br>bitsions<br>bitsions<br>bitsions<br>bitsions<br>bitsions<br>bitsions<br>bitsions<br>bitsions<br>bitsions<br>bitsions<br>bitsions<br>bitsions<br>bitsions<br>bitsions<br>bitsions<br>bitsions<br>bitsions<br>bitsions<br>bitsions<br>bitsions<br>bitsions<br>bitsions<br>bitsions<br>bitsions<br>bitsions<br>bitsions<br>bitsions<br>bitsions<br>bitsions<br>bitsions<br>bitsions<br>bitsions<br>bitsions<br>bitsions<br>bitsions<br>bitsions<br>bitsions<br>bitsions<br>bitsions<br>bitsions<br>bitsions<br>bitsions<br>bitsions<br>bitsions<br>bitsions<br>bitsions<br>bitsions<br>bitsions<br>bitsions<br>bitsions<br>bitsions<br>bitsions<br>bitsions<br>bitsions<br>bitsions<br>bitsions<br>bitsions<br>bitsions<br>bitsions<br>bitsions<br>bitsions<br>bitsions<br>bitsions<br>bitsions<br>bitsions<br>bitsions<br>bitsions<br>bitsions<br>bitsions<br>bitsions<br>bitsions<br>bitsions<br>bitsions<br>bitsions<br>bitsions<br>bitsions<br>bitsions<br>bitsions<br>bitsions<br>bitsions<br>bitsions<br>bitsions<br>bitsions<br>bitsions<br>bitsions<br>bitsions<br>bitsions<br>bitsions<br>bitsions<br>bitsions<br>bitsions<br>bitsions<br>bitsions<br>bitsions<br>bitsions<br>bitsions<br>bitsions<br>bitsions<br>bitsions<br>bitsions<br>bitsions<br>bitsions<br>bitsions<br>bitsions<br>bitsions<br>bitsions<br>bitsions<br>bitsions<br>bitsions<br>bitsions<br>bitsions<br>bitsions<br>bitsions<br>bitsions<br>bitsions<br>bitsions<br>bitsions<br>bitsions<br>bitsions<br>bitsions<br>bitsions<br>bitsions<br>bitsions<br>bitsions<br>bitsions<br>bitsions<br>bitsions<br>bitsions<br>bitsions<br>bitsions<br>bitsions<br>bitsions<br>bitsions<br>bitsions<br>bitsions<br>bitsions<br>bitsions<br>bitsions<br>bitsions<br>bitsions<br>bitsions<br>bitsions<br>bitsions<br>bitsions<br>bitsions<br>bitsions<br>bitsions<br>bitsions<br>bitsions<br>bitsions<br>bitsions<br>bitsions<br>bitsions<br>bitsions<br>bitsions<br>bitsions<br>bitsions<br>bitsions<br>bitsions<br>bitsions<br>bitsions<br>bitsions<br>bitsions<br>bitsions<br>bitsions<br>bitsions<br>bitsions<br>bitsions<br>bitsions<br>bitsions<br>bitsions<br>bitsions<br>bitsions<br>bitsions<br>bitsions<br>bitsions<br>bitsions<br>bitsions<br>bitsions<br>bitsions<br>bitsions<br>bitsions<br>bitsions<br>bitsions<br>bitsions<br>bitsions<br>bitsions | Impacted Tank Farm        | 5/26/2019 00:42:25 | 0.05000 ppm            |
| Older   Older     Older   Older                                                                                                                                                                                                                                                                                                                                                                                                                                                                                                                                                                                                                                                                                                                                                                                                                                                                                                                                                                                                                                                                                                                                                                                                                                                                                                                                                                                                                                                                                                                                                                                                                                                                                                                                                                                                                                                                                                                                                                                                                                                                                                                                                                                                                                                                                                                                                                                                                                                                                                                  |                           | 5/26/2019 00:56:20 | 0.02000 ppm            |