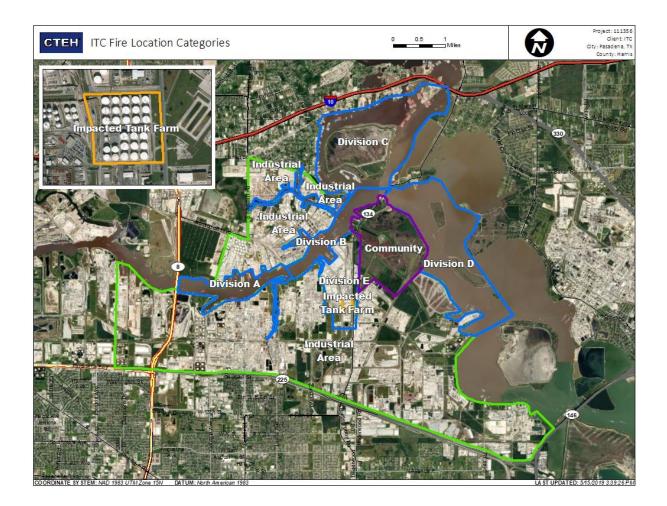

|                           | 5/26/2019 00:56:20 | 0.02000 ppm            |

### Reading Date

5/26/2019 1:00:00 AM to 5/26/2019 2:00:00 AM



#### Reading Date

5/26/2019 2:00:00 AM to 5/26/2019 3:00:00 AM



#### Reading Date

5/26/2019 3:00:00 AM to 5/26/2019 4:00:00 AM



### Reading Date

5/26/2019 4:00:00 AM to 5/26/2019 5:00:00 AM



### Reading Date

5/26/2019 5:00:00 AM to 5/26/2019 6:00:00 AM



### Reading Date

5/26/2019 6:00:00 AM to 5/26/2019 7:00:00 AM





### Reading Date

5/26/2019 7:00:00 AM to 5/26/2019 8:00:00 AM





### Reading Date

5/26/2019 8:00:00 AM to 5/26/2019 9:00:00 AM





### Reading Date

5/26/2019 9:00:00 AM to 5/26/2019 10:00:00 AM

|                                                                                                                                                                                                                                                                                                    | Recent Benzene Detections |                    |                        |
|----------------------------------------------------------------------------------------------------------------------------------------------------------------------------------------------------------------------------------------------------------------------------------------------------|--