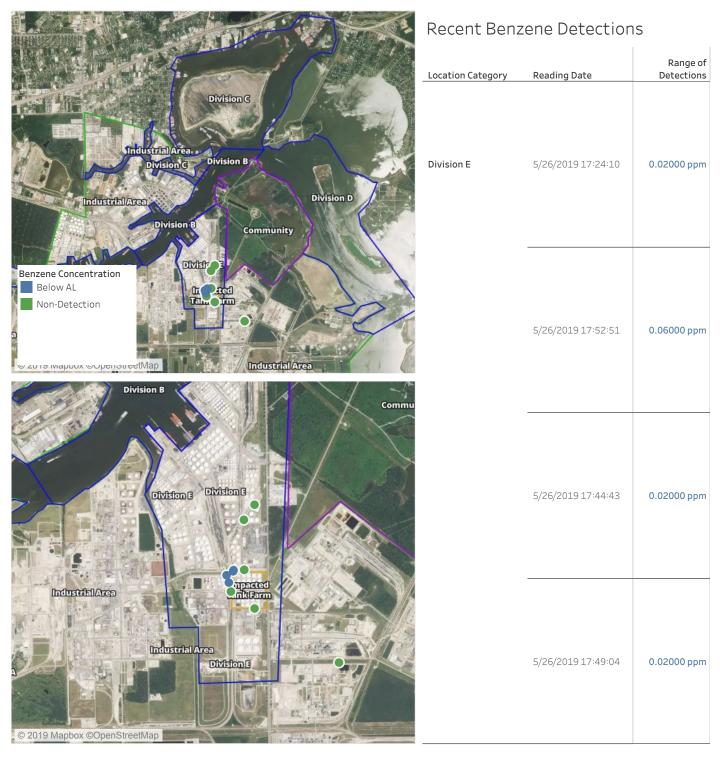

|                           | 5/26/2019 15:42:43 | 0.06000 ppm            |



### Reading Date

5/26/2019 4:00:00 PM to 5/26/2019 5:00:00 PM





### Reading Date

5/26/2019 5:00:00 PM to 5/26/2019 6:00:00 PM





### Reading Date

5/26/2019 7:00:00 PM to 5/26/2019 8:00:00 PM



Recent Benzene Detections

### Reading Date

5/26/2019 8:00:00 PM to 5/26/2019 9:00:00 PM



### Reading Date

5/26/2019 9:00:00 PM to 5/26/2019 10:00:00 PM



### Reading Date

5/26/2019 10:00:00 PM to 5/26/2019 11:00:00 PM



### Reading Date

5/26/2019 11:00:00 PM to 5/27/2019 12:00:00 AM



Recent Benzene Detections