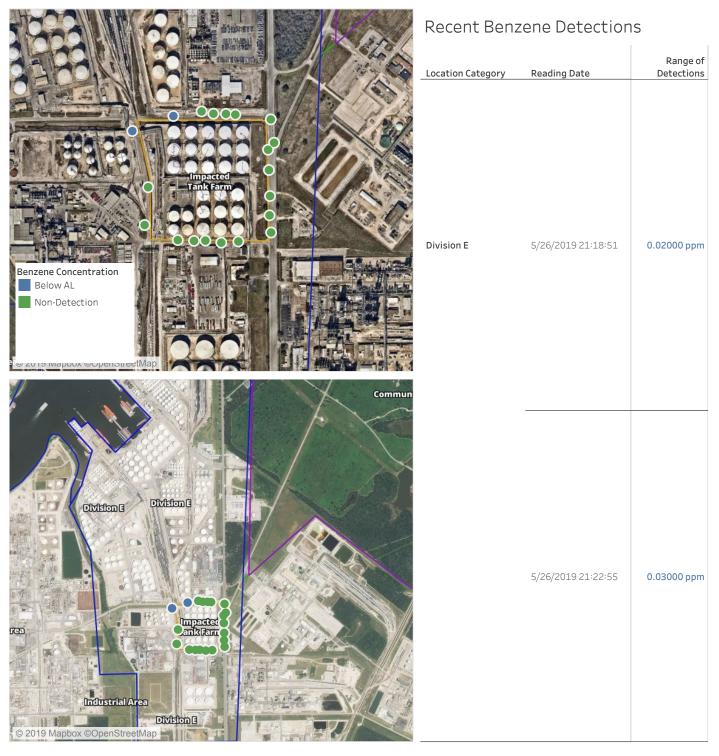

### Reading Date

5/26/2019 7:00:00 PM to 5/26/2019 8:00:00 PM

Recent Benzene Detections