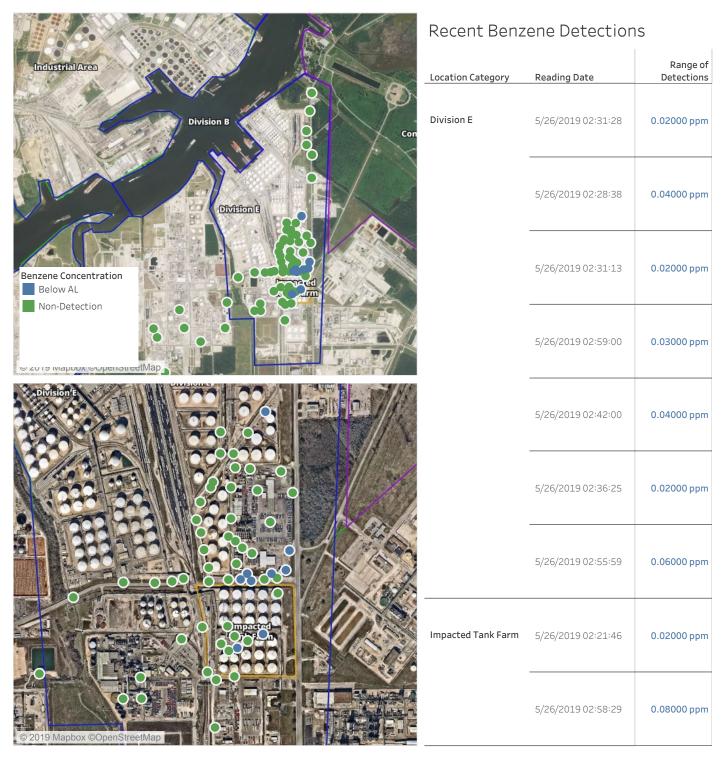

|                           | 5/26/2019 00:56:20 | 0.02000 ppm            |

### Reading Date

5/26/2019 1:00:00 AM to 5/26/2019 2:00:00 AM



#### Reading Date

5/26/2019 2:00:00 AM to 5/26/2019 3:00:00 AM



#### Reading Date

5/26/2019 3:00:00 AM to 5/26/2019 4:00:00 AM



### Reading Date

5/26/2019 4:00:00 AM to 5/26/2019 5:00:00 AM



### Reading Date

5/26/2019 5:00:00 AM to 5/26/2019 6:00:00 AM



### Reading Date

5/26/2019 6:00:00 AM to 5/26/2019 7:00:00 AM





### Reading Date

5/26/2019 7:00:00 AM to 5/26/2019 8:00:00 AM





### Reading Date

5/26/2019 8:00:00 AM to 5/26/2019 9:00:00 AM





### Reading Date

5/26/2019 9:00:00 AM to 5/26/2019 10:00:00 AM

|                                                                                                                                                                                                                                                                                                    | Recent Benzene Detections |