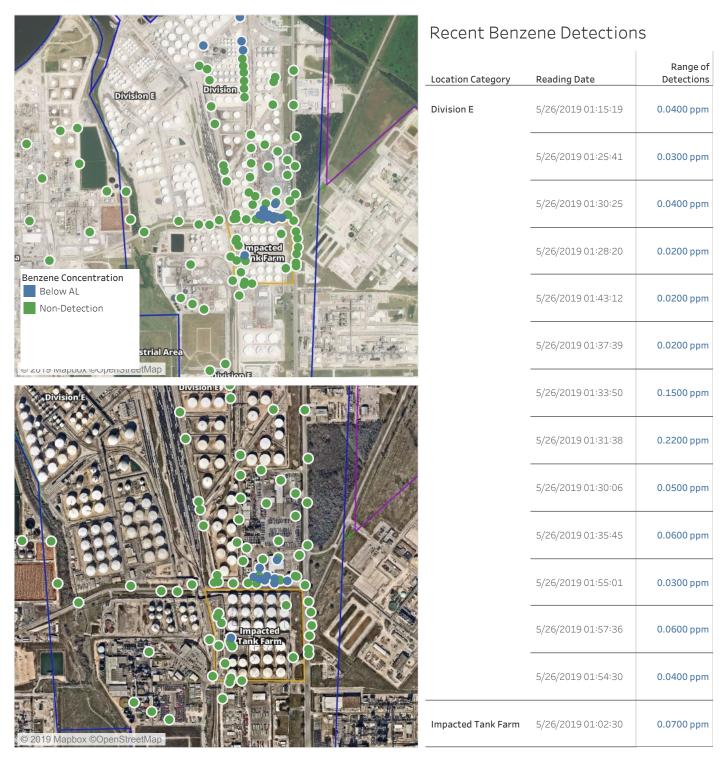

### Reading Date

5/26/2019 12:00:00 AM to 5/26/2019 1:00:00 AM

|                                                                                                                                                                                                                                                                                                                                                                                                                                                                                                                                                                                                                                                                                                                                                                                                                                                                                                                                                                                                                                                                                                                                                                                                                                                                                                                                                                                                                                                                                                                                                                                                                                                                                                                                                                                                                                                                                                                                                                                                                                                                                                                                                                                                                                                                                                                                                                                                                                                                                                                                                  | Recent Benzene Detections |                    |                        |
|--------------------------------------------------------------------------------------------------------------------------------------------------------------------------------------------------------------------------------------------------------------------------------------------------------------------------------------------------------------------------------------------------------------------------------------------------------------------------------------------------------------------------------------------------------------------------------------------------------------------------------------------------------------------------------------------------------------------------------------------------------------------------------------------------------------------------------------------------------------------------------------------------------------------------------------------------------------------------------------------------------------------------------------------------------------------------------------------------------------------------------------------------------------------------------------------------------------------------------------------------------------------------------------------------------------------------------------------------------------------------------------------------------------------------------------------------------------------------------------------------------------------------------------------------------------------------------------------------------------------------------------------------------------------------------------------------------------------------------------------------------------------------------------------------------------------------------------------------------------------------------------------------------------------------------------------------------------------------------------------------------------------------------------------------------------------------------------------------------------------------------------------------------------------------------------------------------------------------------------------------------------------------------------------------------------------------------------------------------------------------------------------------------------------------------------------------------------------------------------------------------------------------------------------------|---------------------------|--------------------|------------------------|
|                                                                                                                                                                                                                                                                                                                                                                                                                                                                                                                                                                                                                                                                                                                                                                                                                                                                                                                                                                                                                                                                                                                                                                                                                                                                                                                                                                                                                                                                                                                                                                                                                                                                                                                                                                                                                                                                                                                                                                                                                                                                                                                                                                                                                                                                                                                                                                                                                                                                                                                                                  | Location Category         | Reading Date       | Range of<br>Detections |
| Benzene Concentration<br>Below AL                                                                                                                                                                                                                                                                                                                                                                                                                                                                                                                                                                                                                                                                                                                                                                                                                                                                                                                                                                                                                                                                                                                                                                                                                                                                                                                                                                                                                                                                                                                                                                                                                                                                                                                                                                                                                                                                                                                                                                                                                                                                                                                                                                                                                                                                                                                                                                                                                                                                                                                | Division E                | 5/26/2019 00:38:51 | 0.02000 ppm            |
| Non-Detection<br>strial Area<br>by 2013 Mappux expense edMap<br>bitsions<br>bitsions<br>bitsions<br>bitsions<br>bitsions<br>bitsions<br>bitsions<br>bitsions<br>bitsions<br>bitsions<br>bitsions<br>bitsions<br>bitsions<br>bitsions<br>bitsions<br>bitsions<br>bitsions<br>bitsions<br>bitsions<br>bitsions<br>bitsions<br>bitsions<br>bitsions<br>bitsions<br>bitsions<br>bitsions<br>bitsions<br>bitsions<br>bitsions<br>bitsions<br>bitsions<br>bitsions<br>bitsions<br>bitsions<br>bitsions<br>bitsions<br>bitsions<br>bitsions<br>bitsions<br>bitsions<br>bitsions<br>bitsions<br>bitsions<br>bitsions<br>bitsions<br>bitsions<br>bitsions<br>bitsions<br>bitsions<br>bitsions<br>bitsions<br>bitsions<br>bitsions<br>bitsions<br>bitsions<br>bitsions<br>bitsions<br>bitsions<br>bitsions<br>bitsions<br>bitsions<br>bitsions<br>bitsions<br>bitsions<br>bitsions<br>bitsions<br>bitsions<br>bitsions<br>bitsions<br>bitsions<br>bitsions<br>bitsions<br>bitsions<br>bitsions<br>bitsions<br>bitsions<br>bitsions<br>bitsions<br>bitsions<br>bitsions<br>bitsions<br>bitsions<br>bitsions<br>bitsions<br>bitsions<br>bitsions<br>bitsions<br>bitsions<br>bitsions<br>bitsions<br>bitsions<br>bitsions<br>bitsions<br>bitsions<br>bitsions<br>bitsions<br>bitsions<br>bitsions<br>bitsions<br>bitsions<br>bitsions<br>bitsions<br>bitsions<br>bitsions<br>bitsions<br>bitsions<br>bitsions<br>bitsions<br>bitsions<br>bitsions<br>bitsions<br>bitsions<br>bitsions<br>bitsions<br>bitsions<br>bitsions<br>bitsions<br>bitsions<br>bitsions<br>bitsions<br>bitsions<br>bitsions<br>bitsions<br>bitsions<br>bitsions<br>bitsions<br>bitsions<br>bitsions<br>bitsions<br>bitsions<br>bitsions<br>bitsions<br>bitsions<br>bitsions<br>bitsions<br>bitsions<br>bitsions<br>bitsions<br>bitsions<br>bitsions<br>bitsions<br>bitsions<br>bitsions<br>bitsions<br>bitsions<br>bitsions<br>bitsions<br>bitsions<br>bitsions<br>bitsions<br>bitsions<br>bitsions<br>bitsions<br>bitsions<br>bitsions<br>bitsions<br>bitsions<br>bitsions<br>bitsions<br>bitsions<br>bitsions<br>bitsions<br>bitsions<br>bitsions<br>bitsions<br>bitsions<br>bitsions<br>bitsions<br>bitsions<br>bitsions<br>bitsions<br>bitsions<br>bitsions<br>bitsions<br>bitsions<br>bitsions<br>bitsions<br>bitsions<br>bitsions<br>bitsions<br>bitsions<br>bitsions<br>bitsions<br>bitsions<br>bitsions<br>bitsions<br>bitsions<br>bitsions<br>bitsions<br>bitsions<br>bitsions<br>bitsions<br>bitsions<br>bitsions<br>bitsions<br>bitsions<br>bitsions<br>bitsions<br>bitsions | Impacted Tank Farm        | 5/26/2019 00:42:25 | 0.05000 ppm            |
| Older   Older     Older   Older                                                                                                                                                                                                                                                                                                                                                                                                                                                                                                                                                                                                                                                                                                                                                                                                                                                                                                                                                                                                                                                                                                                                                                                                                                                                                                                                                                                                                                                                                                                                                                                                                                                                                                                                                                                                                                                                                                                                                                                                                                                                                                                                                                                                                                                                                                                                                                                                                                                                                                                  |                           | 5/26/2019 00:56:20 | 0.02000 ppm            |