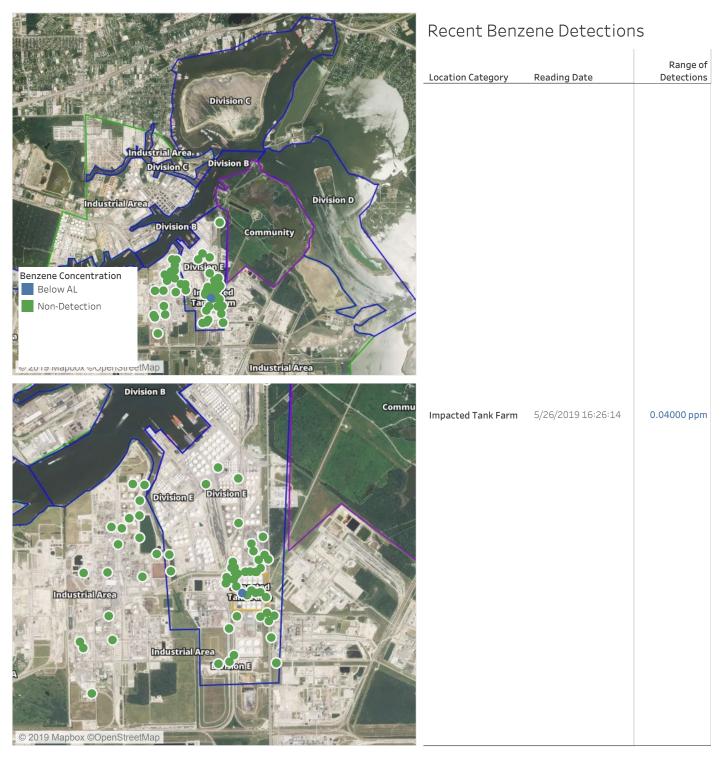

|                           | 5/26/2019 15:42:43 | 0.06000 ppm            |



### Reading Date

5/26/2019 4:00:00 PM to 5/26/2019 5:00:00 PM





### Reading Date

5/26/2019 5:00:00 PM to 5/26/2019 6:00:00 PM





### Reading Date

5/26/2019 7:00:00 PM to 5/26/2019 8:00:00 PM



Recent Benzene Detections

### Reading Date

5/26/2019 8:00:00 PM to 5/26/2019 9:00:00 PM



### Reading Date

5/26/2019 9:00:00 PM to 5/26/2019 10:00:00 PM



### Reading Date

5/26/2019 10:00:00 PM to 5/26/2019 11:00:00 PM



### Reading Date

5/26/2019 11:00:00 PM to 5/27/2019 12:00:00 AM



Recent Benzene Detections