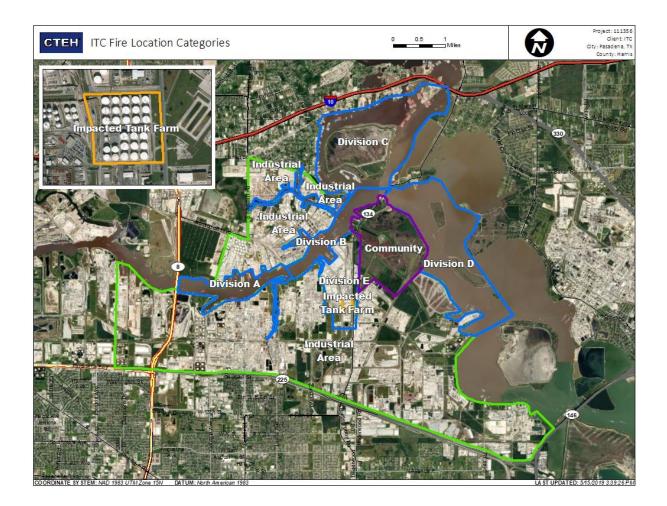

|                           | 5/26/2019 15:42:43 | 0.06000 ppm            |



### Reading Date

5/26/2019 4:00:00 PM to 5/26/2019 5:00:00 PM





### Reading Date

5/26/2019 5:00:00 PM to 5/26/2019 6:00:00 PM





### Reading Date

5/26/2019 7:00:00 PM to 5/26/2019 8:00:00 PM



Recent Benzene Detections

### Reading Date

5/26/2019 8:00:00 PM to 5/26/2019 9:00:00 PM



### Reading Date

5/26/2019 9:00:00 PM to 5/26/2019 10:00:00 PM



### Reading Date

5/26/2019 10:00:00 PM to 5/26/2019 11:00:00 PM



### Reading Date

5/26/2019 11:00:00 PM to 5/27/2019 12:00:00 AM



Recent Benzene Detections