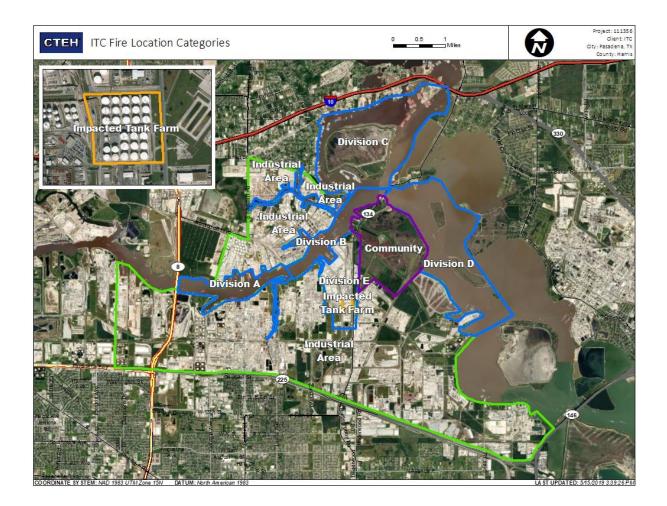

|                           | 5/26/2019 00:56:20 | 0.02000 ppm            |

### Reading Date

5/26/2019 1:00:00 AM to 5/26/2019 2:00:00 AM



#### Reading Date

5/26/2019 2:00:00 AM to 5/26/2019 3:00:00 AM



#### Reading Date

5/26/2019 3:00:00 AM to 5/26/2019 4:00:00 AM



### Reading Date

5/26/2019 4:00:00 AM to 5/26/2019 5:00:00 AM



### Reading Date

5/26/2019 5:00:00 AM to 5/26/2019 6:00:00 AM



### Reading Date

5/26/2019 6:00:00 AM to 5/26/2019 7:00:00 AM





### Reading Date

5/26/2019 7:00:00 AM to 5/26/2019 8:00:00 AM





### Reading Date

5/26/2019 8:00:00 AM to 5/26/2019 9:00:00 AM





### Reading Date

5/26/2019 9:00:00 AM to 5/26/2019 10:00:00 AM

|                                                                                                                                                                                                                                                                                                    | Recent Benzene Detections |                    |                        |
|----------------------------------------------------------------------------------------------------------------------------------------------------------------------------------------------------------------------------------------------------------------------------------------------------|---------------------------|--------------------|---------------------