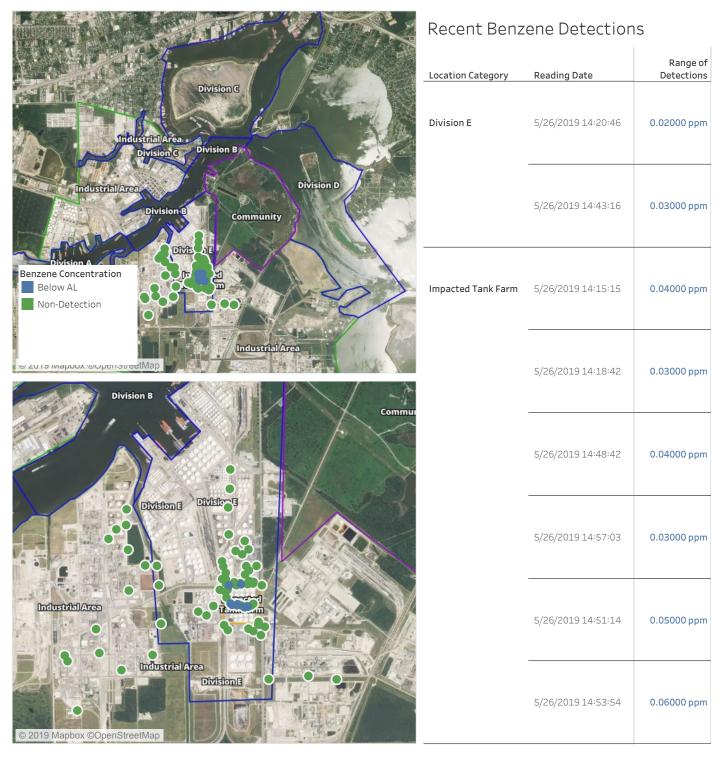

|                           | 5/26/2019 09:47:09 | 0.03000 ppm            |
| © 2019 Mapbox ©OpenStreetMap                                                                                                                                                                                                                                                                       |                           | 5/26/2019 09:52:33 | 0.04000 ppm            |



### Reading Date

5/26/2019 10:00:00 AM to 5/26/2019 11:00:00 AM





### Reading Date

5/26/2019 11:00:00 AM to 5/26/2019 12:00:00 PM





### Reading Date

5/26/2019 12:00:00 PM to 5/26/2019 1:00:00 PM





### Reading Date

5/26/2019 1:00:00 PM to 5/26/2019 2:00:00 PM





#### Reading Date

5/26/2019 2:00:00 PM to 5/26/2019 3:00:00 PM





### Reading Date

5/26/2019 3:00:00 PM to 5/26/2019 4:00:00 PM

|