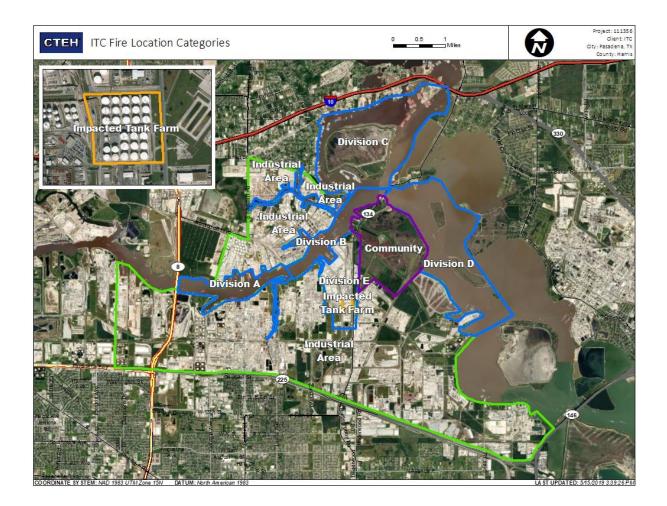

|                           | 5/26/2019 00:56:20 | 0.02000 ppm            |

### Reading Date

5/26/2019 1:00:00 AM to 5/26/2019 2:00:00 AM



#### Reading Date

5/26/2019 2:00:00 AM to 5/26/2019 3:00:00 AM



#### Reading Date

5/26/2019 3:00:00 AM to 5/26/2019 4:00:00 AM



### Reading Date

5/26/2019 4:00:00 AM to 5/26/2019 5:00:00 AM



### Reading Date

5/26/2019 5:00:00 AM to 5/26/2019 6:00:00 AM



### Reading Date

5/26/2019 6:00:00 AM to 5/26/2019 7:00:00 AM





### Reading Date

5/26/2019 7:00:00 AM to 5/26/2019 8:00:00 AM





### Reading Date

5/26/2019 8:00:00 AM to 5/26/2019 9:00:00 AM





### Reading Date

5/26/2019 9:00:00 AM to 5/26/2019 10:00:00 AM

|                                                                                                                                                                                                                                                                                                    | Recent Benzene Detections |                    |                        |
|-----------------------------------------------------------------------------------------------------------------------------------------------------------------------------------------------------------------------------------