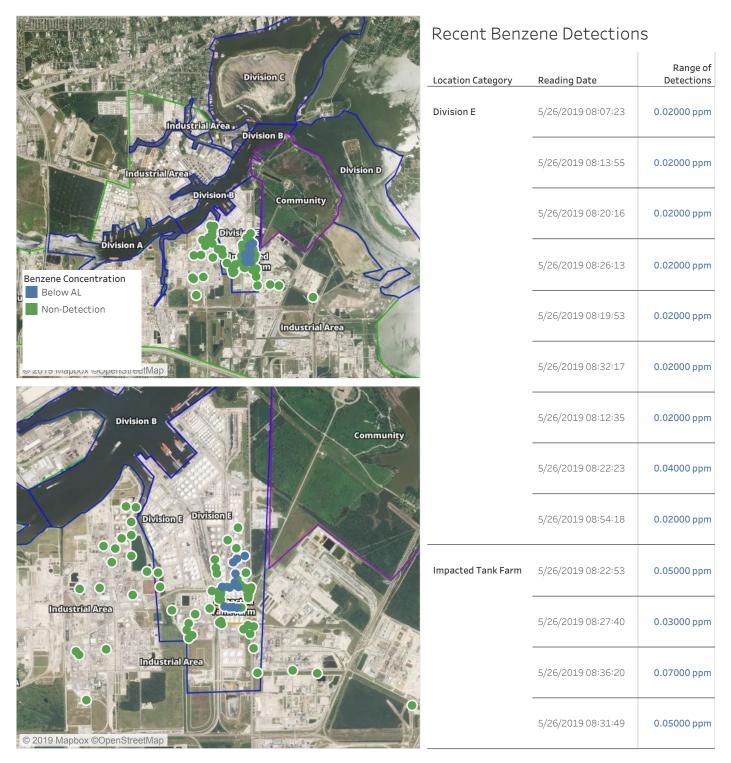

|                           | 5/26/2019 00:56:20 | 0.02000 ppm            |

### Reading Date

5/26/2019 1:00:00 AM to 5/26/2019 2:00:00 AM



#### Reading Date

5/26/2019 2:00:00 AM to 5/26/2019 3:00:00 AM



#### Reading Date

5/26/2019 3:00:00 AM to 5/26/2019 4:00:00 AM



### Reading Date

5/26/2019 4:00:00 AM to 5/26/2019 5:00:00 AM



### Reading Date

5/26/2019 5:00:00 AM to 5/26/2019 6:00:00 AM



### Reading Date

5/26/2019 6:00:00 AM to 5/26/2019 7:00:00 AM





### Reading Date

5/26/2019 7:00:00 AM to 5/26/2019 8:00:00 AM





### Reading Date

5/26/2019 8:00:00 AM to 5/26/2019 9:00:00 AM





### Reading Date

5/26/2019 9:00:00 AM to 5/26/2019 10:00:00 AM

|                                                                                                                                                                                                                                                                                                    | Recent Benzene Detections |                    |                        |
|----------------------------------------------------------------------------------------------------------------------------------------------------------------------------------------------------------------------------------------------------------------------------------------------------|---------------------------|--------------------|-------------------