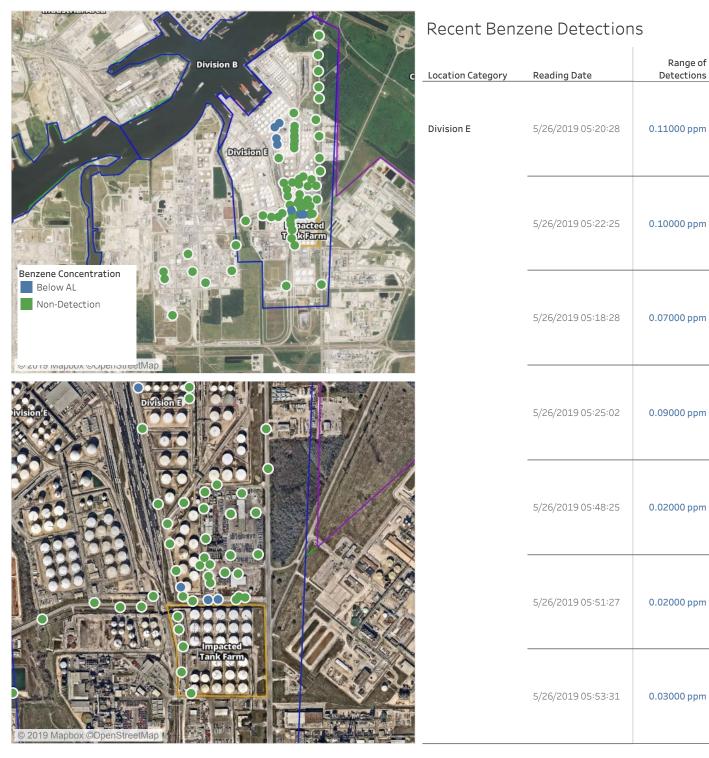

### Reading Date

5/26/2019 4:00:00 AM to 5/26/2019 5:00:00 AM

### Reading Date

5/26/2019 5:00:00 AM to 5/26/2019 6:00:00 AM