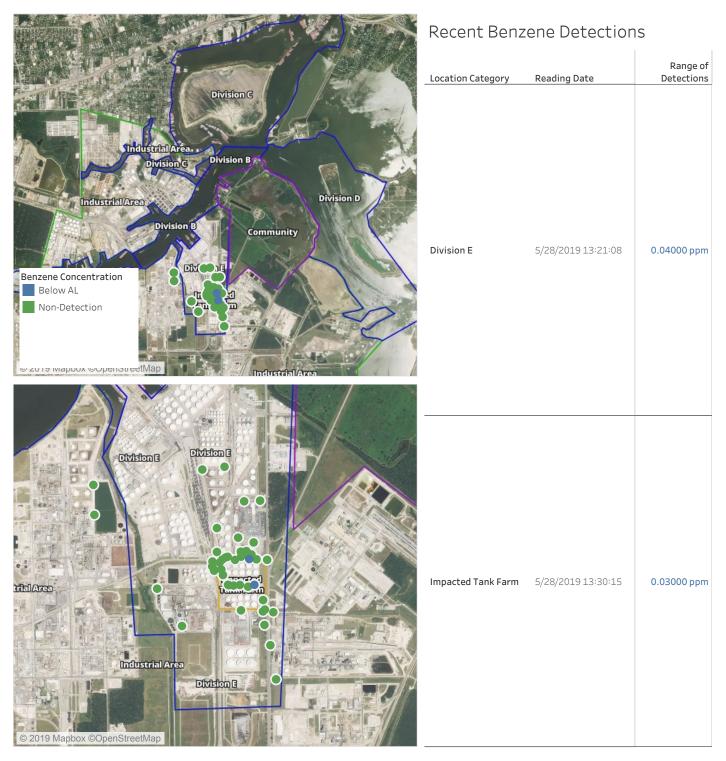

#### Reading Date

5/28/2019 1:00:00 AM to 5/28/2019 2:00:00 AM

|                                                    | Recent Benzene Detections |                    |                        |
|----------------------------------------------------|---------------------------|--------------------|------------------------|
|                                                    | Location Category         | Reading Date       | Range of<br>Detections |
|                                                    | Division E                | 5/28/2019 01:26:05 | 0.04000 ppm            |
|                                                    |                           | 5/28/2019 01:28:05 | 0.04000 ppm            |
| Benzene Concentration<br>Below AL<br>Non-Detection |                           | 5/28/2019 01:30:03 | 0.02000 ppm            |
|                                                    | Impacted Tank Farm        | 5/28/2019 01:13:13 | 0.03000 ppm            |
|                                                    |                           | 5/28/2019 01:06:02 | 0.03000 ppm            |
|                                                    |                           | 5/28/2019 01:26:23 | 0.03000 ppm            |
|                                                    |                           | 5/28/2019 01:20:58 | 0.10000 ppm            |
| © 2019 Mapbox ©OpenStreetMap                       |                           | 5/28/2019 01:03:14 | 0.03000 ppm            |