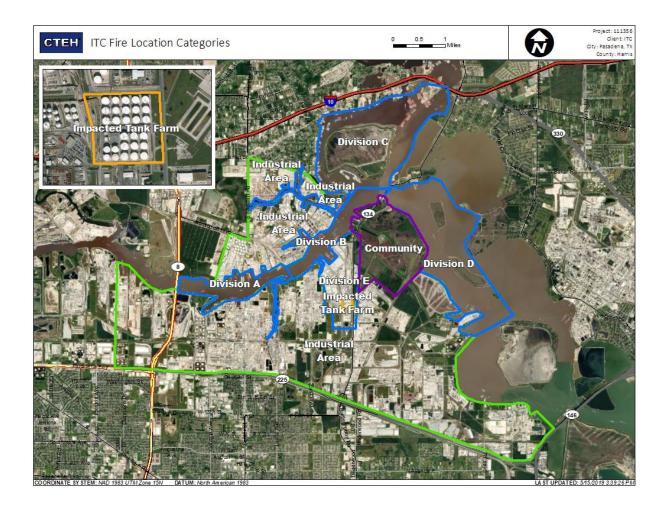

|                           | 5/28/2019 06:24:39 | 0.02000 ppm            |
|                                                                                            |                           | 5/28/2019 06:25:31 | 0.02000 ppm            |
|                                                                                            |                           | 5/28/2019 06:20:51 | 0.07000 ppm            |
| © 2019 Mapbox ©OpenStreetMap                                                               |                           | 5/28/2019 06:22:41 | 0.07000 ppm            |



#### Reading Date

5/28/2019 7:00:00 AM to 5/28/2019 8:00:00 AM





#### Reading Date

5/28/2019 8:00:00 AM to 5/28/2019 9:00:00 AM





#### Reading Date

5/28/2019 9:00:00 AM to 5/28/2019 10:00:00 AM





#### Reading Date

5/28/2019 10:00:00 AM to 5/28/2019 11:00:00 AM





#### Reading Date

5/28/2019 11:00:00 AM to 5/28/2019 12:00:00 PM





#### Reading Date

5/28/2019 12:00:00 PM to 5/28/2019 1:00:00 PM





#### Reading Date

5/28/2019 1:00:00 PM to 5/28/2019 2:00:00 PM





#### Reading Date

5/28/2019 2:00:00 PM to 5/28/2019 3:00:00 PM





#### Reading Date

5/28/2019 3:00:00 PM to 5/28/2019 4:00:00 PM

|