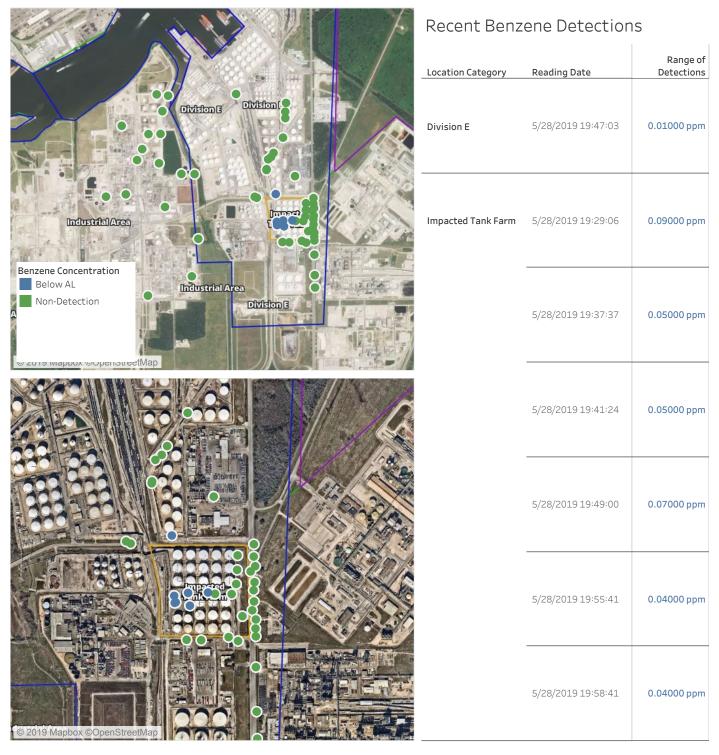

#### Reading Date

5/28/2019 6:00:00 PM to 5/28/2019 7:00:00 PM

|                                                                                     | Recent Benzene Detections |                    |                        |
|-------------------------------------------------------------------------------------|---------------------------|--------------------|------------------------|
|                                                                                     | Location Category         | Reading Date       | Range of<br>Detections |
| Division E Division E                                                               | Impacted Tank Farm        | 5/28/2019 18:02:50 | 0.04000 ppm            |
| Industribl/Area<br>Benzene Concentration<br>Below AL<br>Non-Detection<br>Division B |                           | 5/28/2019 18:05:47 | 0.05000 ppm            |
|                                                                                     |                           | 5/28/2019 18:40:18 | 0.03000 ppm            |
|                                                                                     |                           | 5/28/2019 18:42:43 | 0.06000 ppm            |
|                                                                                     |                           | 5/28/2019 18:36:14 | 0.03000 ppm            |
| © 2019 Mapbox © OpenStreetMap                                                       |                           | 5/28/2019 18:33:34 | 0.05000 ppm            |