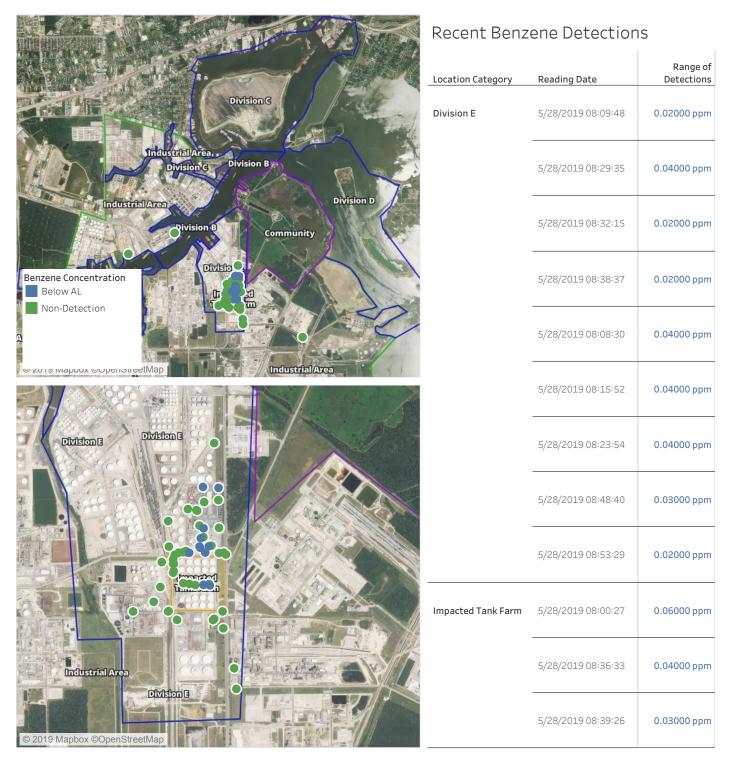

|                           | 5/28/2019 06:24:39 | 0.02000 ppm            |
|                                                                                            |                           | 5/28/2019 06:25:31 | 0.02000 ppm            |
|                                                                                            |                           | 5/28/2019 06:20:51 | 0.07000 ppm            |
| © 2019 Mapbox ©OpenStreetMap                                                               |                           | 5/28/2019 06:22:41 | 0.07000 ppm            |



#### Reading Date

5/28/2019 7:00:00 AM to 5/28/2019 8:00:00 AM





#### Reading Date

5/28/2019 8:00:00 AM to 5/28/2019 9:00:00 AM





#### Reading Date

5/28/2019 9:00:00 AM to 5/28/2019 10:00:00 AM





#### Reading Date

5/28/2019 10:00:00 AM to 5/28/2019 11:00:00 AM





#### Reading Date

5/28/2019 11:00:00 AM to 5/28/2019 12:00:00 PM





#### Reading Date

5/28/2019 12:00:00 PM to 5/28/2019 1:00:00 PM





#### Reading Date

5/28/2019 1:00:00 PM to 5/28/2019 2:00:00 PM





#### Reading Date

5/28/2019 2:00:00 PM to 5/28/2019 3:00:00 PM





#### Reading Date

5/28/2019 3:00:00 PM to 5/28/2019 4:00:00 PM

|