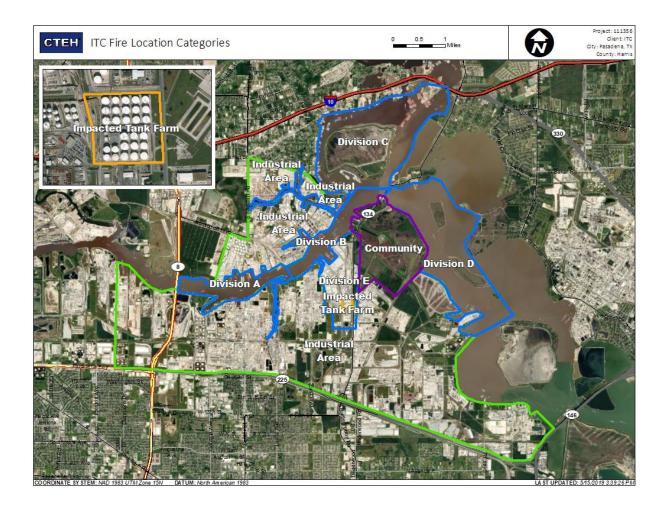

2019 06:25:31 | 0.02000 ppm            |
|                                                                                            |                           | 5/28/2019 06:20:51 | 0.07000 ppm            |
| © 2019 Mapbox ©OpenStreetMap                                                               |                           | 5/28/2019 06:22:41 | 0.07000 ppm            |



#### Reading Date

5/28/2019 7:00:00 AM to 5/28/2019 8:00:00 AM





#### Reading Date

5/28/2019 8:00:00 AM to 5/28/2019 9:00:00 AM





#### Reading Date

5/28/2019 9:00:00 AM to 5/28/2019 10:00:00 AM





#### Reading Date

5/28/2019 10:00:00 AM to 5/28/2019 11:00:00 AM





#### Reading Date

5/28/2019 11:00:00 AM to 5/28/2019 12:00:00 PM





#### Reading Date

5/28/2019 12:00:00 PM to 5/28/2019 1:00:00 PM





#### Reading Date

5/28/2019 1:00:00 PM to 5/28/2019 2:00:00 PM





#### Reading Date

5/28/2019 2:00:00 PM to 5/28/2019 3:00:00 PM





#### Reading Date

5/28/2019 3:00:00 PM to 5/28/2019 4:00:00 PM

|                                                                                                                                                                                                                                                                                                                                                                                                           | Recent Benzene Detections |                    |                        |
|--------------------------------------------------------------------------------------------------------------------------