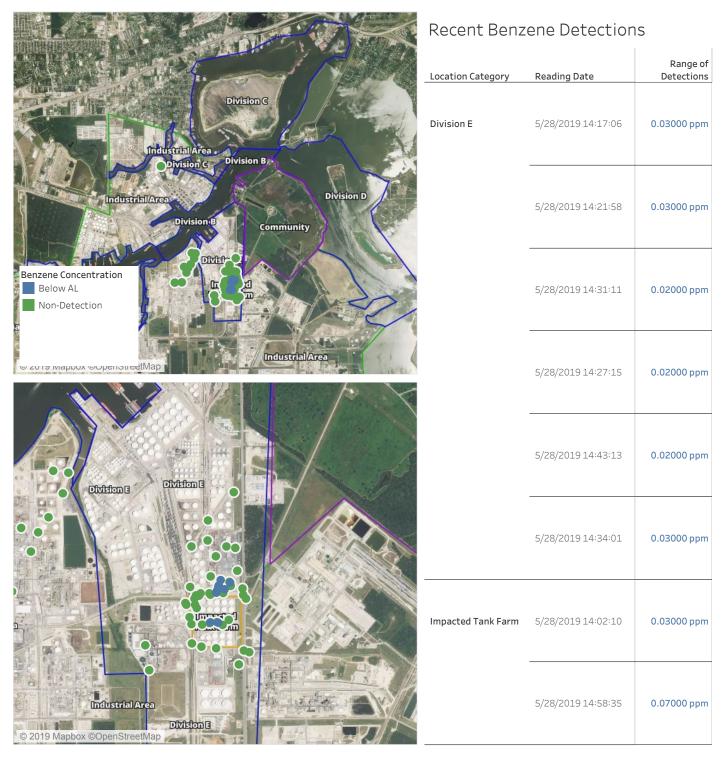

#### Reading Date

5/28/2019 4:00:00 AM to 5/28/2019 5:00:00 AM

|                                                                                                                                                                                                                                                                                                                                                                                                                                                                                                                                                                                                                                                                                                                                                                                                                                                                                                                                                                                                                                                                                                                                                                                                                                                                                                                                                                                                                                                                                                                                                                                                                                                                                                                                                                                                                                                                                                                                                                                                                                                                                                                               | Recent Benzene Detections |                    |                        |
|-------------------------------------------------------------------------------------------------------------------------------------------------------------------------------------------------------------------------------------------------------------------------------------------------------------------------------------------------------------------------------------------------------------------------------------------------------------------------------------------------------------------------------------------------------------------------------------------------------------------------------------------------------------------------------------------------------------------------------------------------------------------------------------------------------------------------------------------------------------------------------------------------------------------------------------------------------------------------------------------------------------------------------------------------------------------------------------------------------------------------------------------------------------------------------------------------------------------------------------------------------------------------------------------------------------------------------------------------------------------------------------------------------------------------------------------------------------------------------------------------------------------------------------------------------------------------------------------------------------------------------------------------------------------------------------------------------------------------------------------------------------------------------------------------------------------------------------------------------------------------------------------------------------------------------------------------------------------------------------------------------------------------------------------------------------------------------------------------------------------------------|---------------------------|--------------------|------------------------|
|                                                                                                                                                                                                                                                                                                                                                                                                                                                                                                                                                                                                                                                                                                                                                                                                                                                                                                                                                                                                                                                                                                                                                                                                                                                                                                                                                                                                                                                                                                                                                                                                                                                                                                                                                                                                                                                                                                                                                                                                                                                                                                                               | Location Category         | Reading Date       | Range of<br>Detections |
|                                                                                                                                                                                                                                                                                                                                                                                                                                                                                                                                                                                                                                                                                                                                                                                                                                                                                                                                                                                                                                                                                                                                                                                                                                                                                                                                                                                                                                                                                                                                                                                                                                                                                                                                                                                                                                                                                                                                                                                                                                                                                                                               | Division E                | 5/28/2019 04:02:01 | 0.07000 ppm            |
|                                                                                                                                                                                                                                                                                                                                                                                                                                                                                                                                                                                                                                                                                                                                                                                                                                                                                                                                                                                                                                                                                                                                                                                                                                                                                                                                                                                                                                                                                                                                                                                                                                                                                                                                                                                                                                                                                                                                                                                                                                                                                                                               |                           | 5/28/2019 04:08:30 | 0.02000 ppm            |
| Benzene Concentration<br>Below AL                                                                                                                                                                                                                                                                                                                                                                                                                                                                                                                                                                                                                                                                                                                                                                                                                                                                                                                                                                                                                                                                                                                                                                                                                                                                                                                                                                                                                                                                                                                                                                                                                                                                                                                                                                                                                                                                                                                                                                                                                                                                                             |                           | 5/28/2019 04:06:33 | 0.07000 ppm            |
|                                                                                                                                                                                                                                                                                                                                                                                                                                                                                                                                                                                                                                                                                                                                                                                                                                                                                                                                                                                                                                                                                                                                                                                                                                                                                                                                                                                                                                                                                                                                                                                                                                                                                                                                                                                                                                                                                                                                                                                                                                                                                                                               |                           | 5/28/2019 04:04:33 | 0.05000 ppm            |
|                                                                                                                                                                                                                                                                                                                                                                                                                                                                                                                                                                                                                                                                                                                                                                                                                                                                                                                                                                                                                                                                                                                                                                                                                                                                                                                                                                                                                                                                                                                                                                                                                                                                                                                                                                                                                                                                                                                                                                                                                                                                                                                               |                           | 5/28/2019 04:57:00 | 0.05000 ppm            |
|                                                                                                                                                                                                                                                                                                                                                                                                                                                                                                                                                                                                                                                                                                                                                                                                                                                                                                                                                                                                                                                                                                                                                                                                                                                                                                                                                                                                                                                                                                                                                                                                                                                                                                                                                                                                                                                                                                                                                                                                                                                                                                                               |                           | 5/28/2019 04:59:35 | 0.05000 ppm            |
| CONTRACTOR | Impacted Tank Farm        | 5/28/2019 04:32:04 | 0.01000 ppm            |
|                                                                                                                                                                                                                                                                                                                                                                                                                                                                                                                                                                                                                                                                                                                                                                                                                                                                                                                                                                                                                                                                                                                                                                                                                                                                                                                                                                                                                                                                                                                                                                                                                                                                                                                                                                                                                                                                                                                                                                                                                                                                                                                               |                           | 5/28/2019 04:27:56 | 0.05000 ppm            |
| © 2019 Mapbox ©OpenStreetMap                                                                                                                                                                                                                                                                                                                                                                                                                                                                                                                                                                                                                                                                                                                                                                                                                                                                                                                                                                                                                                                                                                                                                                                                                                                                                                                                                                                                                                                                                                                                                                                                                                                                                                                                                                                                                                                                                                                                                                                                                                                                                                  |                           | 5/28/2019 04:30:04 | 0.08000 ppm            |

#### Reading Date

5/28/2019 5:00:00 AM to 5/28/2019 6:07:02 AM

|                                              | Recent Benzene Detections |                    |                        |
|----------------------------------------------|---------------------------|--------------------|------------------------|
|                                              | Location Category         | Reading Date       | Range of<br>Detections |
|                                              | Division E                | 5/28/2019 05:12:05 | 0.04000 ppm            |
|                                              |                           | 5/28/2019 05:09:46 | 0.03000 ppm            |
| Benzene Concentration Below AL Non-Detection |                           | 5/28/2019 05:15:47 | 0.02000 ppm            |
|                                              |                           | 5/28/2019 05:55:34 | 0.05000 ppm            |
|                                              |                           | 5/28/2019 05:53:30 | 0.03000 ppm            |
|                                              | Impacted Tank Farm        | 5/28/2019 05:44:20 | 0.11000 ppm            |
| © 2019 Mapbox ©OpenStreetMap                 |                           | 5/28/2019 05:46:49 | 0.02000 ppm            |