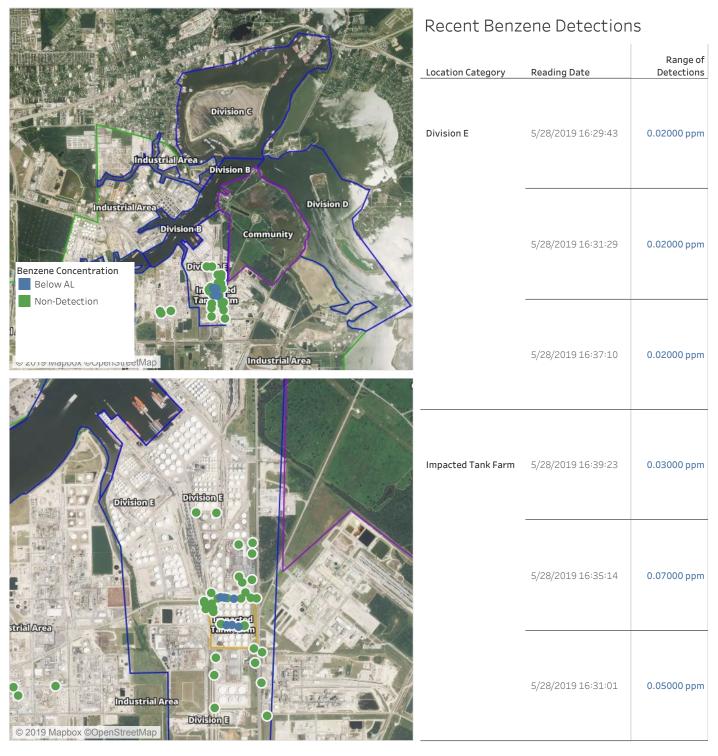

#### Reading Date

5/27/2019 11:00:00 PM to 5/28/2019 12:00:00 AM

|                                                    | Recent Benzene Detections |                    |                        |
|----------------------------------------------------|---------------------------|--------------------|------------------------|
|                                                    | Location Category         | Reading Date       | Range of<br>Detections |
|                                                    | Division E                | 5/27/2019 23:26:51 | 0.0200 ppm             |
|                                                    |                           | 5/27/2019 23:28:51 | 0.0400 ppm             |
| Benzene Concentration<br>Below AL<br>Non-Detection |                           | 5/27/2019 23:58:28 | 0.0600 ppm             |
|                                                    |                           | 5/27/2019 23:55:19 | 0.0500 ppm             |
|                                                    | Impacted Tank Farm        | 5/27/2019 23:24:01 | 0.0300 ppm             |
|                                                    |                           | 5/27/2019 23:08:57 | 0.0500 ppm             |
| COOCOC<br>Impacted<br>Tank Farm                    |                           | 5/27/2019 23:19:29 | 0.1200 ppm             |
|                                                    |                           | 5/27/2019 23:04:35 | 0.1300 ppm             |
| © 2019 Mapbox ©OpenStreetMap                       |                           | 5/27/2019 23:27:22 | 0.0200 ppm             |