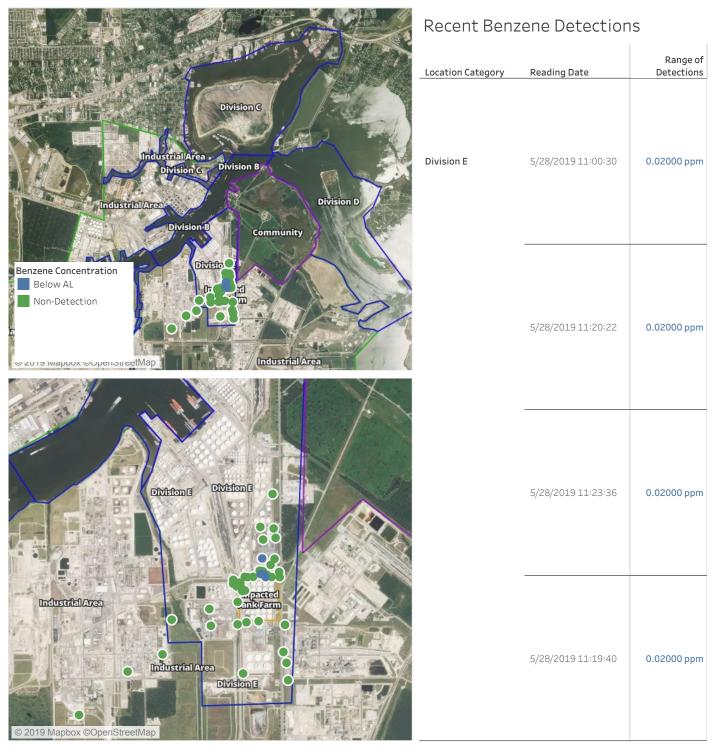

|                           | 5/28/2019 06:25:31 | 0.02000 ppm            |
|                                                                                            |                           | 5/28/2019 06:20:51 | 0.07000 ppm            |
| © 2019 Mapbox ©OpenStreetMap                                                               |                           | 5/28/2019 06:22:41 | 0.07000 ppm            |



#### Reading Date

5/28/2019 7:00:00 AM to 5/28/2019 8:00:00 AM





#### Reading Date

5/28/2019 8:00:00 AM to 5/28/2019 9:00:00 AM





#### Reading Date

5/28/2019 9:00:00 AM to 5/28/2019 10:00:00 AM





#### Reading Date

5/28/2019 10:00:00 AM to 5/28/2019 11:00:00 AM





#### Reading Date

5/28/2019 11:00:00 AM to 5/28/2019 12:00:00 PM





#### Reading Date

5/28/2019 12:00:00 PM to 5/28/2019 1:00:00 PM





#### Reading Date

5/28/2019 1:00:00 PM to 5/28/2019 2:00:00 PM





#### Reading Date

5/28/2019 2:00:00 PM to 5/28/2019 3:00:00 PM





#### Reading Date

5/28/2019 3:00:00 PM to 5/28/2019 4:00:00 PM

|                                                                                                                                                                                                                                                                                                                                                                                                           | Recent Benzene Detections |                    |                        |
|--------------------------------------------------