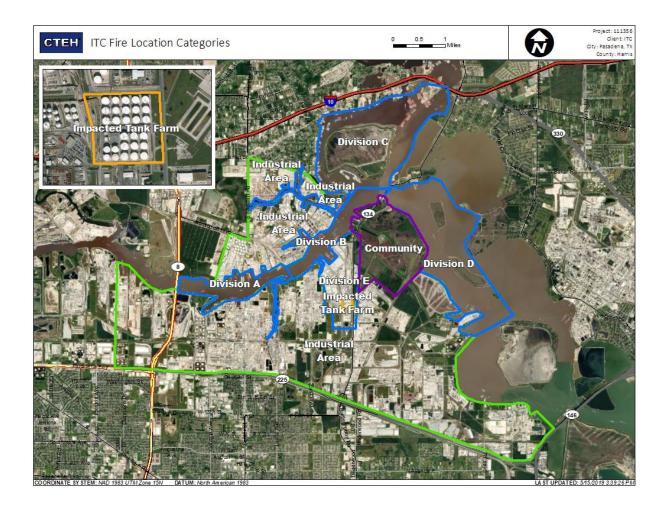

#### Reading Date

5/28/2019 6:00:00 AM to 5/28/2019 7:00:00 AM

|                                                                                            | Recent Benzene Detections |                    |                        |
|--------------------------------------------------------------------------------------------|---------------------------|--------------------|------------------------|
|                                                                                            | Location Category         | Reading Date       | Range of<br>Detections |
| Division G                                                                                 | Division E                | 5/28/2019 06:22:12 | 0.06000 ppm            |
| Industrial/Area<br>Division C<br>Industrial/Area<br>Division B<br>Division B<br>Division D |                           | 5/28/2019 06:19:22 | 0.03000 ppm            |
| Below AL<br>Non-Detection                                                                  |                           | 5/28/2019 06:24:42 | 0.04000 ppm            |
|                                                                                            | Impacted Tank Farm        | 5/28/2019 06:18:46 | 0.02000 ppm            |
| Division B                                                                                 |                           | 5/28/2019 06:24:39 | 0.02000 ppm            |
|                                                                                            |                           | 5/28/2019 06:25:31 | 0.02000 ppm            |
|                                                                                            |                           | 5/28/2019 06:20:51 | 0.07000 ppm            |
| © 2019 Mapbox ©OpenStreetMap                                                               |                           | 5/28/2019 06:22:41 | 0.07000 ppm            |