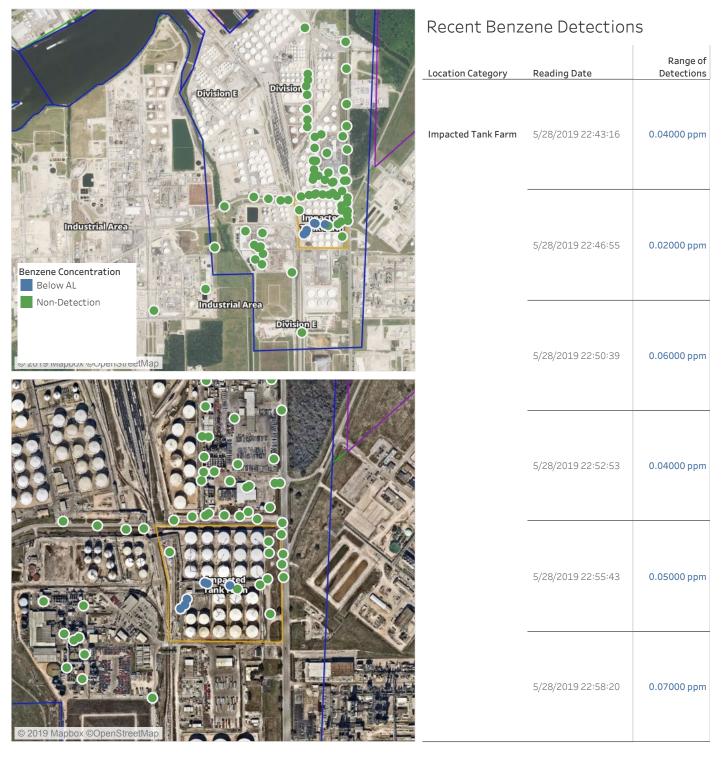

28/2019 18:40:18 | 0.03000 ppm            |
|                                                                                     |                           | 5/28/2019 18:42:43 | 0.06000 ppm            |
|                                                                                     |                           | 5/28/2019 18:36:14 | 0.03000 ppm            |
| © 2019 Mapbox © OpenStreetMap                                                       |                           | 5/28/2019 18:33:34 | 0.05000 ppm            |

#### Reading Date

5/28/2019 7:00:00 PM to 5/28/2019 8:00:00 PM



#### Reading Date

5/28/2019 8:00:00 PM to 5/28/2019 9:00:00 PM



#### Reading Date

5/28/2019 9:00:00 PM to 5/28/2019 10:00:00 PM



#### Reading Date

5/28/2019 10:00:00 PM to 5/28/2019 11:00:00 PM