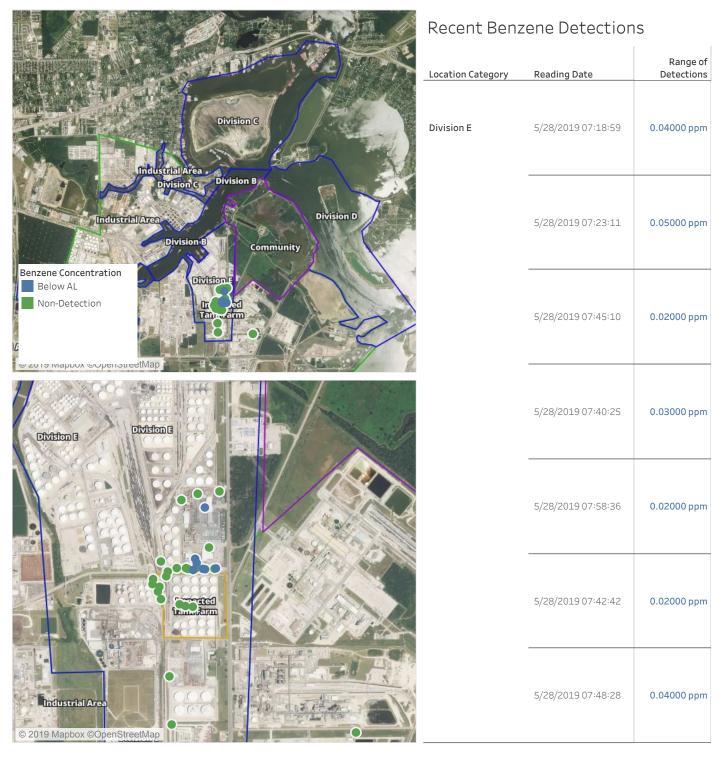

| 5/28/2019 06:18:46 | 0.02000 ppm            |
| Division B                                                                                 |                           | 5/28/2019 06:24:39 | 0.02000 ppm            |
|                                                                                            |                           | 5/28/2019 06:25:31 | 0.02000 ppm            |
|                                                                                            |                           | 5/28/2019 06:20:51 | 0.07000 ppm            |
| © 2019 Mapbox ©OpenStreetMap                                                               |                           | 5/28/2019 06:22:41 | 0.07000 ppm            |



#### Reading Date

5/28/2019 7:00:00 AM to 5/28/2019 8:00:00 AM





#### Reading Date

5/28/2019 8:00:00 AM to 5/28/2019 9:00:00 AM





#### Reading Date

5/28/2019 9:00:00 AM to 5/28/2019 10:00:00 AM





#### Reading Date

5/28/2019 10:00:00 AM to 5/28/2019 11:00:00 AM





#### Reading Date

5/28/2019 11:00:00 AM to 5/28/2019 12:00:00 PM





#### Reading Date

5/28/2019 12:00:00 PM to 5/28/2019 1:00:00 PM





#### Reading Date

5/28/2019 1:00:00 PM to 5/28/2019 2:00:00 PM





#### Reading Date

5/28/2019 2:00:00 PM to 5/28/2019 3:00:00 PM





#### Reading Date

5/28/2019 3:00:00 PM to 5/28/2019 4:00:00 PM

|