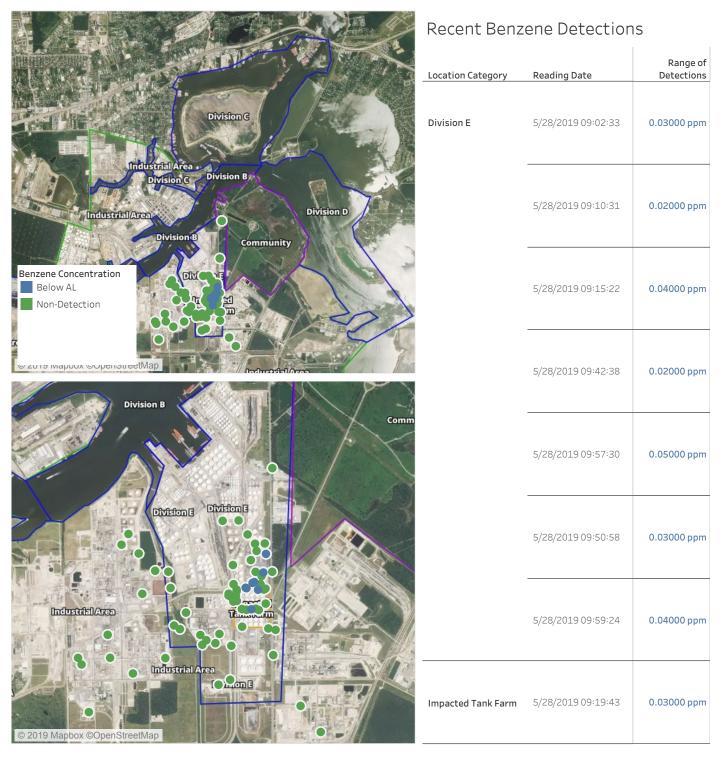

|                           | 5/28/2019 06:24:39 | 0.02000 ppm            |
|                                                                                            |                           | 5/28/2019 06:25:31 | 0.02000 ppm            |
|                                                                                            |                           | 5/28/2019 06:20:51 | 0.07000 ppm            |
| © 2019 Mapbox ©OpenStreetMap                                                               |                           | 5/28/2019 06:22:41 | 0.07000 ppm            |



#### Reading Date

5/28/2019 7:00:00 AM to 5/28/2019 8:00:00 AM





#### Reading Date

5/28/2019 8:00:00 AM to 5/28/2019 9:00:00 AM





#### Reading Date

5/28/2019 9:00:00 AM to 5/28/2019 10:00:00 AM





#### Reading Date

5/28/2019 10:00:00 AM to 5/28/2019 11:00:00 AM





#### Reading Date

5/28/2019 11:00:00 AM to 5/28/2019 12:00:00 PM





#### Reading Date

5/28/2019 12:00:00 PM to 5/28/2019 1:00:00 PM





#### Reading Date

5/28/2019 1:00:00 PM to 5/28/2019 2:00:00 PM





#### Reading Date

5/28/2019 2:00:00 PM to 5/28/2019 3:00:00 PM





#### Reading Date

5/28/2019 3:00:00 PM to 5/28/2019 4:00:00 PM

|