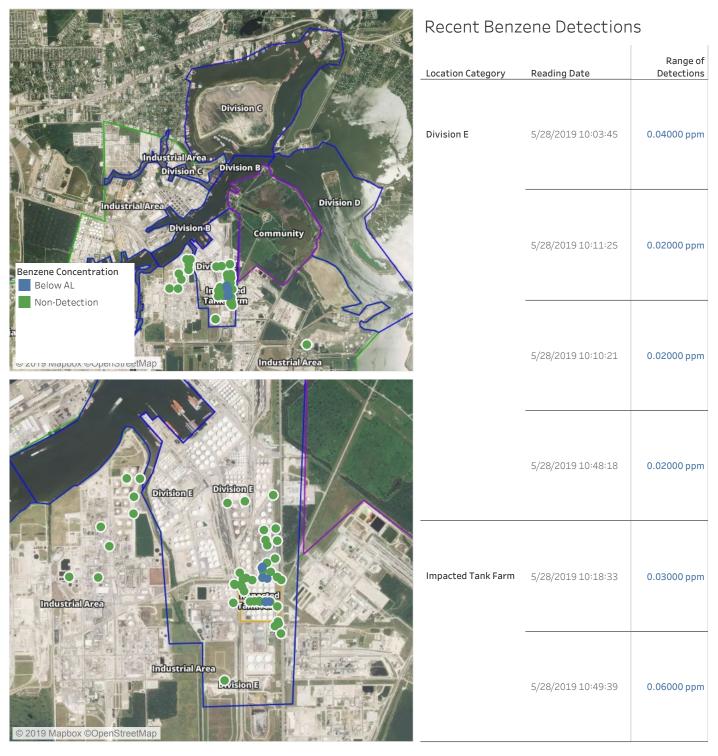

m            |
|                                                                                            |                           | 5/28/2019 06:25:31 | 0.02000 ppm            |
|                                                                                            |                           | 5/28/2019 06:20:51 | 0.07000 ppm            |
| © 2019 Mapbox ©OpenStreetMap                                                               |                           | 5/28/2019 06:22:41 | 0.07000 ppm            |



#### Reading Date

5/28/2019 7:00:00 AM to 5/28/2019 8:00:00 AM





#### Reading Date

5/28/2019 8:00:00 AM to 5/28/2019 9:00:00 AM





#### Reading Date

5/28/2019 9:00:00 AM to 5/28/2019 10:00:00 AM





#### Reading Date

5/28/2019 10:00:00 AM to 5/28/2019 11:00:00 AM





#### Reading Date

5/28/2019 11:00:00 AM to 5/28/2019 12:00:00 PM





#### Reading Date

5/28/2019 12:00:00 PM to 5/28/2019 1:00:00 PM





#### Reading Date

5/28/2019 1:00:00 PM to 5/28/2019 2:00:00 PM





#### Reading Date

5/28/2019 2:00:00 PM to 5/28/2019 3:00:00 PM





#### Reading Date

5/28/2019 3:00:00 PM to 5/28/2019 4:00:00 PM

|                                                                                                                                                                                                                                                                                                                                                                                                           | Recent Benzene Detections |                    |