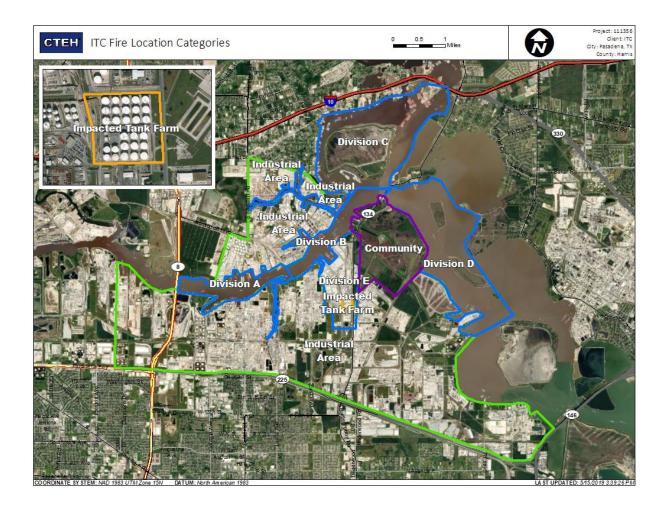

|                           | 5/28/2019 06:20:51 | 0.07000 ppm            |
| © 2019 Mapbox ©OpenStreetMap                                                               |                           | 5/28/2019 06:22:41 | 0.07000 ppm            |



#### Reading Date

5/28/2019 7:00:00 AM to 5/28/2019 8:00:00 AM





#### Reading Date

5/28/2019 8:00:00 AM to 5/28/2019 9:00:00 AM





#### Reading Date

5/28/2019 9:00:00 AM to 5/28/2019 10:00:00 AM





#### Reading Date

5/28/2019 10:00:00 AM to 5/28/2019 11:00:00 AM





#### Reading Date

5/28/2019 11:00:00 AM to 5/28/2019 12:00:00 PM





#### Reading Date

5/28/2019 12:00:00 PM to 5/28/2019 1:00:00 PM





#### Reading Date

5/28/2019 1:00:00 PM to 5/28/2019 2:00:00 PM





#### Reading Date

5/28/2019 2:00:00 PM to 5/28/2019 3:00:00 PM





#### Reading Date

5/28/2019 3:00:00 PM to 5/28/2019 4:00:00 PM

|                                                                                                                                                                                                                                                                                                                                                                                                           | Recent Benzene Detections |                    |                        |
|-----------------------------------------------------------------------------------------------------------------------------------------------------------------------------------------------