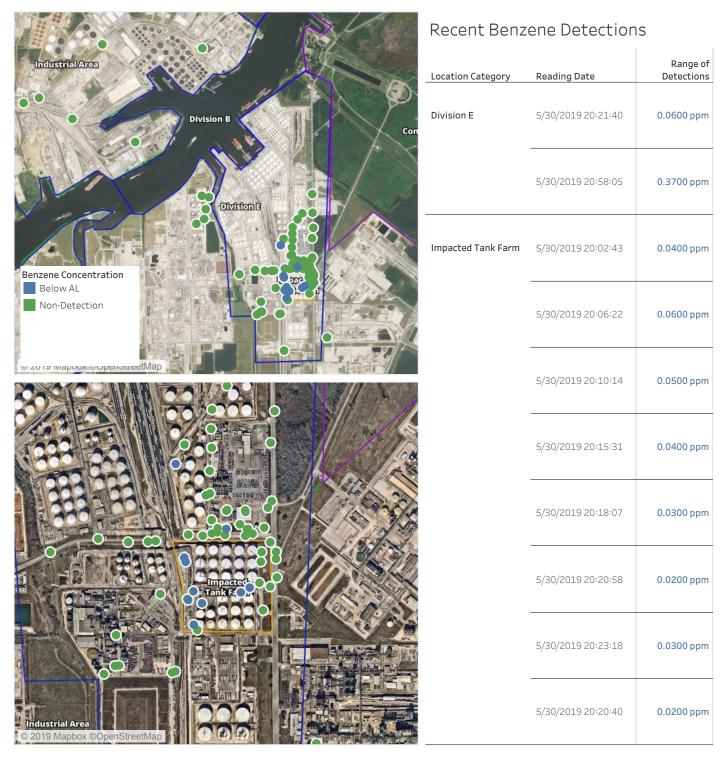

| 5/30/2019 19:40:17 | 0.02000 ppm            |
| Below AL Non-Detection                               |                                | 5/30/2019 19:45:24 | 0.03000 ppm            |
|                                                      |                                | 5/30/2019 19:50:38 | 0.04000 ppm            |
|                                                      |                                | 5/30/2019 19:54:04 | 0.08000 ppm            |
|                                                      |                                | 5/30/2019 19:57:14 | 0.02000 ppm            |
| Industrial Area         © 2019 Mapbox ©OpenStreetMap |                                | 5/30/2019 19:40:34 | 0.02000 ppm            |

#### Reading Date

5/30/2019 8:00:00 PM to 5/30/2019 9:00:00 PM



#### Reading Date

5/30/2019 9:00:00 PM to 5/30/2019 10:00:00 PM



#### Reading Date

5/30/2019 10:00:00 PM to 5/30/2019 11:00:00 PM