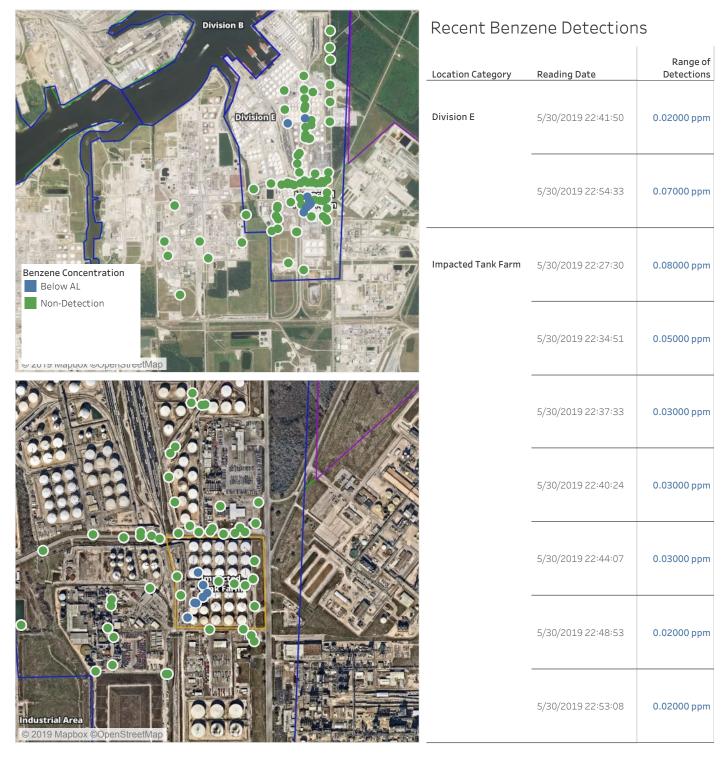

| 5/30/2019 19:45:24 | 0.03000 ppm            |
|                                                      |                                | 5/30/2019 19:50:38 | 0.04000 ppm            |
|                                                      |                                | 5/30/2019 19:54:04 | 0.08000 ppm            |
|                                                      |                                | 5/30/2019 19:57:14 | 0.02000 ppm            |
| Industrial Area         © 2019 Mapbox ©OpenStreetMap |                                | 5/30/2019 19:40:34 | 0.02000 ppm            |

#### Reading Date

5/30/2019 8:00:00 PM to 5/30/2019 9:00:00 PM



#### Reading Date

5/30/2019 9:00:00 PM to 5/30/2019 10:00:00 PM



#### Reading Date

5/30/2019 10:00:00 PM to 5/30/2019 11:00:00 PM