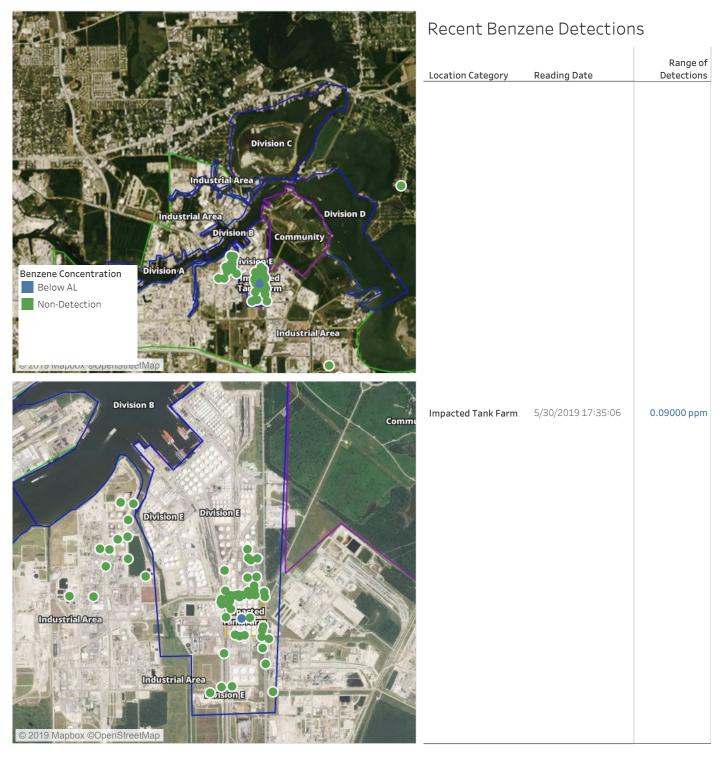

|                           | 5/30/2019 12:48:37 | 0.03000 ppm            |
|                                                                  | Impacted Tank Farm        | 5/30/2019 12:27:45 | 0.05000 ppm            |
| Industrial Area<br>Division E<br>© 2019 Mapbox ©OpenStreetMap    |                           | 5/30/2019 12:29:59 | 0.02000 ppm            |

#### Reading Date

5/30/2019 1:00:00 PM to 5/30/2019 2:00:00 PM



Recent Benzene Detections

#### Reading Date

5/30/2019 2:00:00 PM to 5/30/2019 3:00:00 PM





#### Reading Date

5/30/2019 3:00:00 PM to 5/30/2019 4:00:00 PM



Recent Benzene Detections



#### Reading Date

5/30/2019 4:00:00 PM to 5/30/2019 5:00:00 PM





#### Reading Date

5/30/2019 5:00:00 PM to 5/30/2019 6:00:00 PM





#### Reading Date

5/30/2019 6:00:00 PM to 5/30/2019 7:00:00 PM

| Division E Division E                            | Recent Benzene Detections |                    |                        |
|--------------------------------------------------|---------------------------|--------------------|------------------------|
|                                                  | Location Category         | Reading Date       | Range of<br>Detections |
|                                                  | Division E                | 5/30/2019 18:02:04 | 0.0300 ppm             |
| Benzene Concentration   Below AL   Non-Detection |                           | 5/30/2019 18:39:29 | 0.0300 ppm             |
| e zo ra mapuox e open sizedMap                   |                           | 5/30/2019 18:15