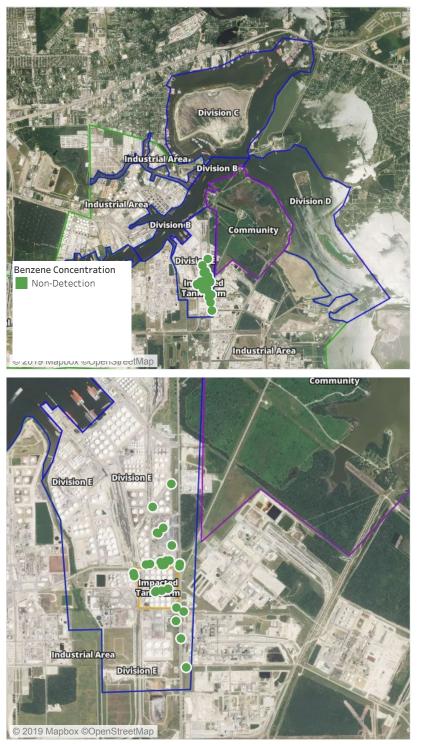

#### Reading Date

5/29/2019 11:00:00 PM to 5/30/2019 12:00:00 AM

#### Reading Date

5/30/2019 12:00:00 AM to 5/30/2019 1:00:00 AM

#### Reading Date

5/30/2019 1:00:00 AM to 5/30/2019 2:00:00 AM

#### Reading Date

5/30/2019 2:00:00 AM to 5/30/2019 3:00:00 AM

#### Reading Date

5/30/2019 3:00:00 AM to 5/30/2019 4:00:00 AM

#### Reading Date

5/30/2019 4:00:00 AM to 5/30/2019 5:00:00 AM

#### Reading Date

5/30/2019 5:00:00 AM to 5/30/2019 6:00:00 AM

#### **Reading Date**

5/30/2019 6:00:00 AM to 5/30/2019 7:00:00 AM