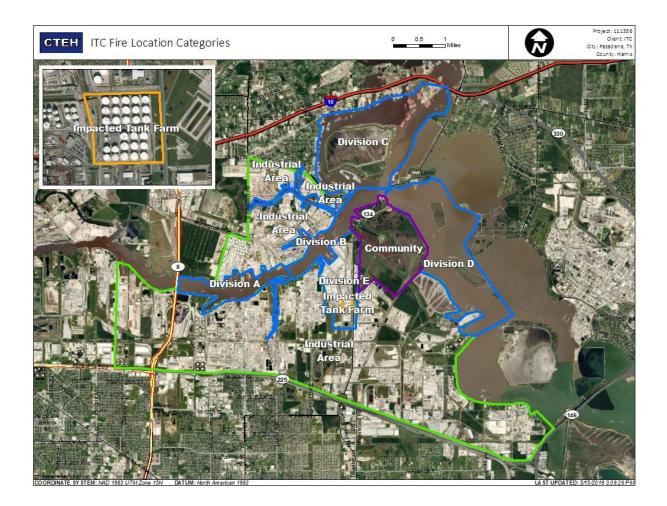

E                | 5/30/2019 12:26:44 | 0.02000 ppm            |
| Benzene Concentration<br>Below AL<br>Non-Detection               |                           | 5/30/2019 12:30:22 | 0.02000 ppm            |
| Community                                                        |                           | 5/30/2019 12:48:37 | 0.03000 ppm            |
|                                                                  | Impacted Tank Farm        | 5/30/2019 12:27:45 | 0.05000 ppm            |
| Industrial Area<br>Division E<br>© 2019 Mapbox ©OpenStreetMap    |                           | 5/30/2019 12:29:59 | 0.02000 ppm            |

#### Reading Date

5/30/2019 1:00:00 PM to 5/30/2019 2:00:00 PM



Recent Benzene Detections

#### Reading Date

5/30/2019 2:00:00 PM to 5/30/2019 3:00:00 PM





#### Reading Date

5/30/2019 3:00:00 PM to 5/30/2019 4:00:00 PM



Recent Benzene Detections



#### Reading Date

5/30/2019 4:00:00 PM to 5/30/2019 5:00:00 PM





#### Reading Date

5/30/2019 5:00:00 PM to 5/30/2019 6:00:00 PM





#### Reading Date

5/30/2019 6:00:00 PM to 5/30/2019 7:00:00 PM

| Division E Division E                            | Recent Benzene Detections |                    |                        |
|--------------------------------------------------|---------------------------|--------------------|------------------------|
|                                                  | Location Category         | Reading Date       | Range of<br>Detections |
|                                                  | Division E                | 5/30/2019 18:02:04 | 0.0300 ppm