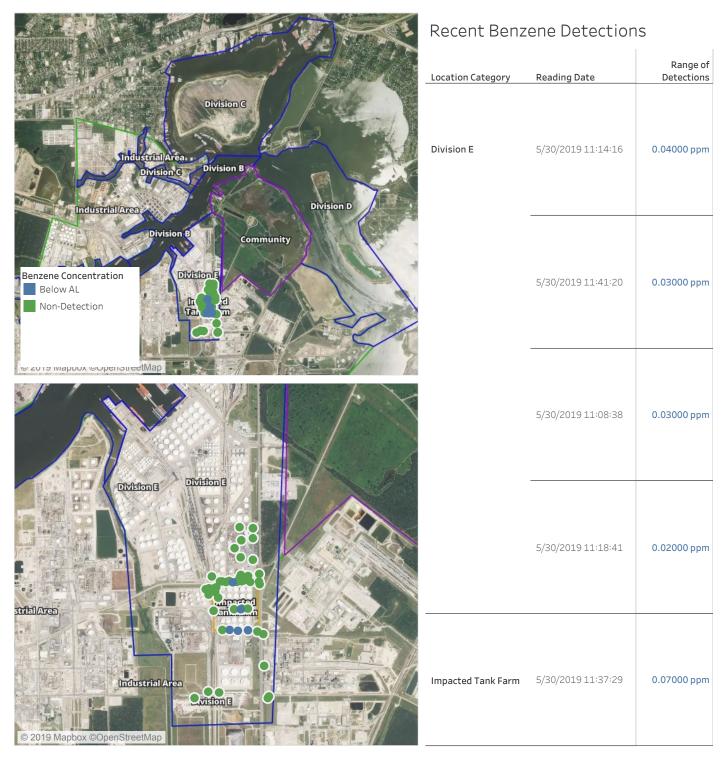

|                           | 5/30/2019 08:50:38 | 0.04000 ppm            |



#### Reading Date

5/30/2019 8:00:00 AM to 5/30/2019 10:00:00 AM





#### Reading Date

5/30/2019 10:00:00 AM to 5/30/2019 11:00:00 AM





#### Reading Date

5/30/2019 11:00:00 AM to 5/30/2019 12:00:00 PM





#### Reading Date

5/30/2019 12:00:00 PM to 5/30/2019 1:00:00 PM

|                                                                  | Recent Benzene Detections |                    |                        |
|------------------------------------------------------------------|---------------------------|--------------------|------------------------|
|                                                                  | Location Category         | Reading Date       | Range of<br>Detections |
| Division C<br>Industrial Areas<br>Division B<br>Industrial Areas | Division E                | 5/30/2019 12:26:44 | 0.02000 ppm            |
| Benzene Concentration<br>Below AL<br>Non-Detection               |                           | 5/30/2019 12:30:22 | 0.02000 ppm            |
| Community