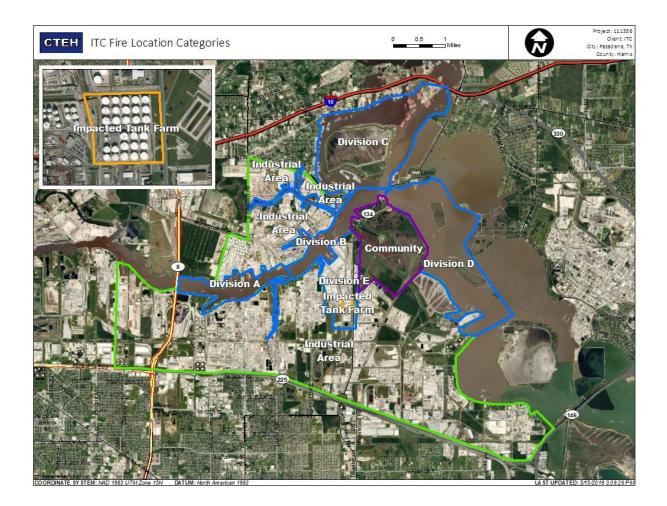

|                           | 5/30/2019 08:50:38 | 0.04000 ppm            |



#### Reading Date

5/30/2019 8:00:00 AM to 5/30/2019 10:00:00 AM





#### Reading Date

5/30/2019 10:00:00 AM to 5/30/2019 11:00:00 AM





#### Reading Date

5/30/2019 11:00:00 AM to 5/30/2019 12:00:00 PM





#### Reading Date

5/30/2019 12:00:00 PM to 5/30/2019 1:00:00 PM

|                                                                  | Recent Benzene Detections |                    |                        |
|------------------------------------------------------------------|---------------------------|--------------------|------------------------|
|                                                                  | Location Category         | Reading Date       | Range of<br>Detections |
| Division C<br>Industrial Areas<br>Division B<br>Industrial Areas | Division E                | 5/30/2019 12:26:44 | 0.02000 ppm            |
| Benzene Concentration<br>Below AL<br>Non-Detection               |