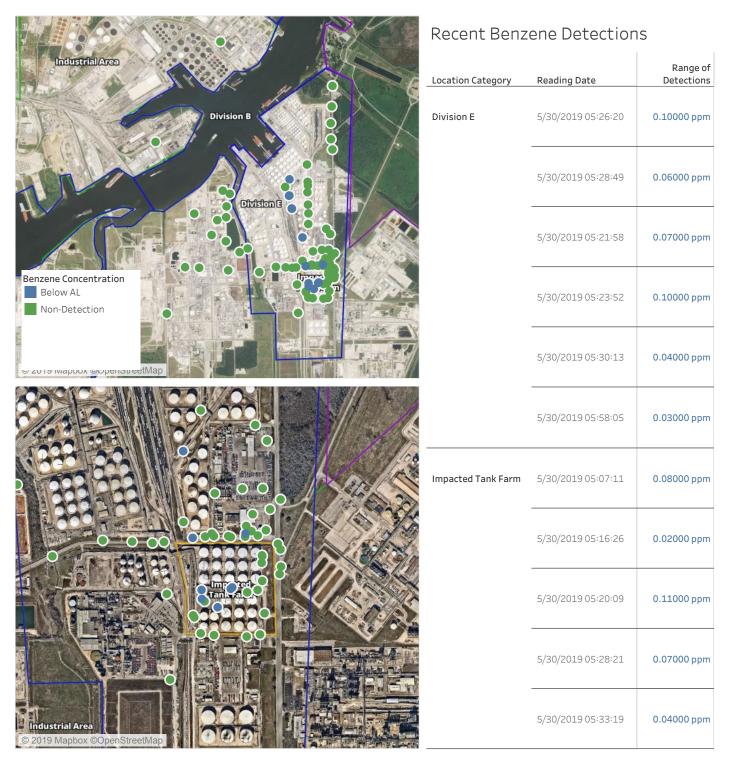

#### Reading Date

5/30/2019 4:00:00 AM to 5/30/2019 5:00:00 AM

#### Reading Date

5/30/2019 5:00:00 AM to 5/30/2019 6:00:00 AM