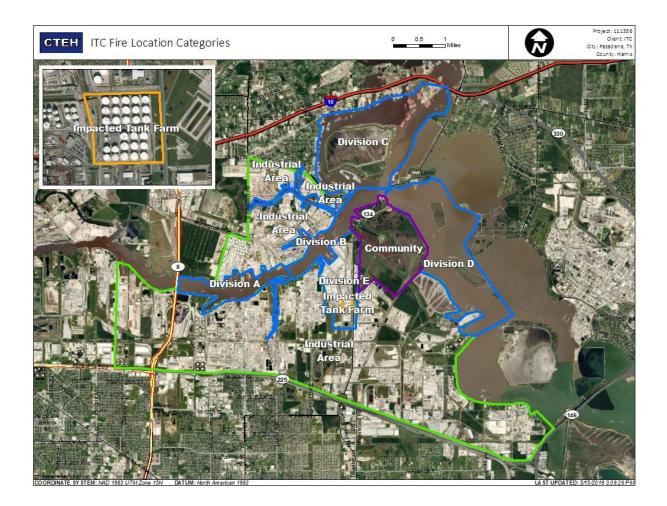

Reading Date

5/29/2019 11:00:00 PM to 5/30/2019 12:00:00 AM



#### Reading Date

5/30/2019 12:00:00 AM to 5/30/2019 1:00:00 AM



#### Reading Date

5/30/2019 1:00:00 AM to 5/30/2019 2:00:00 AM



#### Reading Date

5/30/2019 2:00:00 AM to 5/30/2019 3:00:00 AM



#### Reading Date

5/30/2019 3:00:00 AM to 5/30/2019 4:00:00 AM



#### Reading Date

5/30/2019 4:00:00 AM to 5/30/2019 5:00:00 AM



#### Reading Date

5/30/2019 5:00:00 AM to 5/30/2019 6:00:00 AM



#### **Reading Date**

5/30/2019 6:00:00 AM to 5/30/2019 7:00:00 AM



### **Recent Benzene Detections**

Range of

Detections

0.0200 ppm

0.2700 ppm

0.0300 ppm

0.0300 ppm

0.0200 ppm

0.0400 ppm

0.0400 ppm

0.0800 ppm

0.1700 ppm

0.1400 ppm

0.1000 ppm

0.0300 ppm

0.0600 ppm

0.0800 ppm

0.1100 ppm

0.0500 ppm

0.0200 ppm



#### Reading Date

5/30/2019 7:00:00 AM to 5/30/2019 8:00:00 AM

|                                                                                                                                                                                                                                                                                                                                            | Recent Benzene Detections |                    |                        |
|-----------------------------------------------------------------------------------------------------------------------------------------------------------------------------------------------------------------------------------------------------------------------------------------------------------------------------------