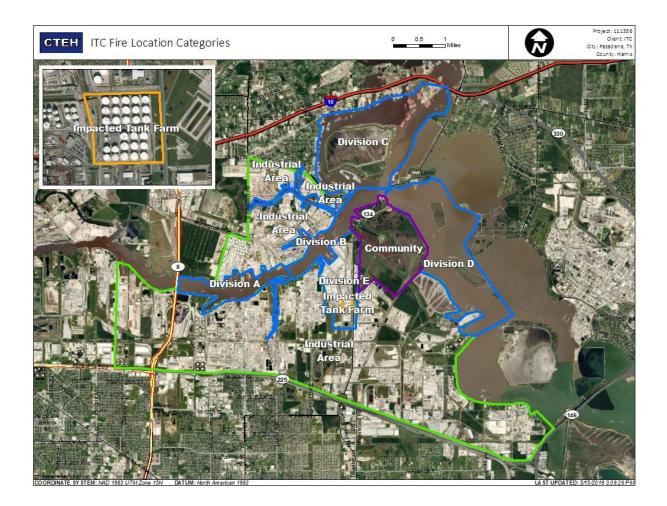

#### Reading Date

5/30/2019 7:00:00 AM to 5/30/2019 8:00:00 AM

|                                                                                                                                                                                                                                                                                                                                            | Recent Benzene Detections |                    |                        |
|--------------------------------------------------------------------------------------------------------------------------------------------------------------------------------------------------------------------------------------------------------------------------------------------------------------------------------------------|---------------------------|--------------------|------------------------|
|                                                                                                                                                                                                                                                                                                                                            | Location Category         | Reading Date       | Range of<br>Detections |
| Division C<br>Industrial Area<br>Division B<br>Industrial Area<br>Division B<br>Community                                                                                                                                                                                                                                                  | Division E                | 5/30/2019 07:14:44 | 0.03000 ppm            |
| Division A         Benzene Concentration         Below AL         Non-Detection         Image: Control Methods         Division A         United to the methods         Division A         Division B |                           | 5/30/2019 07:28:13 | 0.04000 ppm            |
| Commun                                                                                                                                                                                                                                                                                                                                     |                           |                    |                        |
| Division E                                                                                                                                                                                                                                                                                                                                 |                           | 5/30/2019 07:39:09 | 0.02000 ppm            |
| Industrial Area<br>Industrial Area<br>Division B                                                                                                                                                                                                                                                                                           | Impacted Tank Farm        | 5/30/2019 07:10:27 | 0.06000 ppm            |