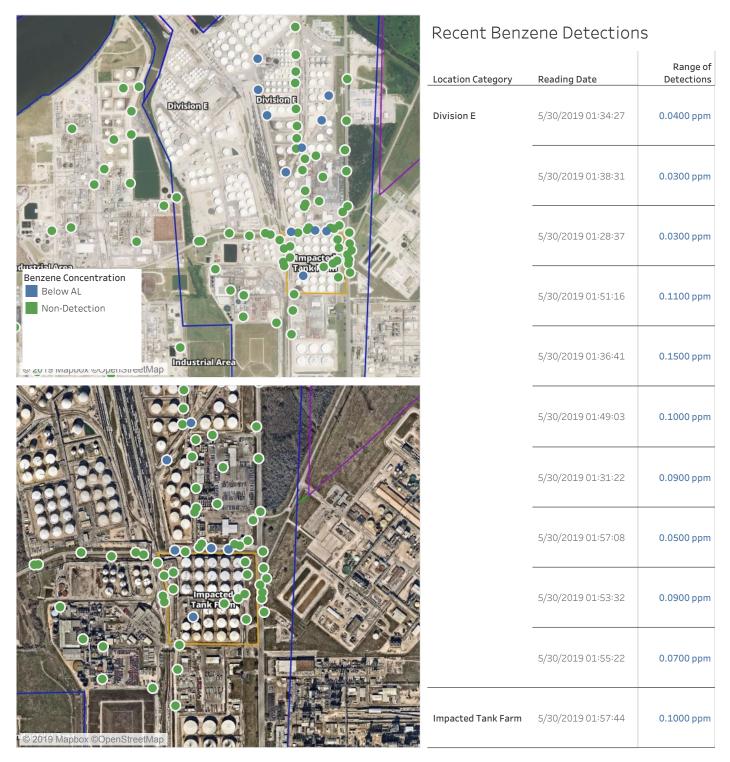

#### Reading Date

5/29/2019 11:00:00 PM to 5/30/2019 12:00:00 AM



#### Reading Date

5/30/2019 12:00:00 AM to 5/30/2019 1:00:00 AM



#### Reading Date

5/30/2019 1:00:00 AM to 5/30/2019 2:00:00 AM



#### Reading Date

5/30/2019 2:00:00 AM to 5/30/2019 3:00:00 AM



#### Reading Date

5/30/2019 3:00:00 AM to 5/30/2019 4:00:00 AM



#### Reading Date

5/30/2019 4:00:00 AM to 5/30/2019 5:00:00 AM



#### Reading Date

5/30/2019 5:00:00 AM to 5/30/2019 6:00:00 AM



#### **Reading Date**

5/30/2019 6:00:00 AM to 5/30/2019 7:00:00 AM



### **Recent Benzene Detections**

Range of

Detections

0.0200 ppm

0.2700 ppm

0.0300 ppm

0.0300 ppm

0.0200 ppm

0.0400 ppm

0.0400 ppm

0.0800 ppm

0.1700 ppm

0.1400 ppm

0.1000 ppm

0.0300 ppm

0.0600 ppm

0.0800 ppm

0.1100 ppm

0.0500 ppm

0.0200 ppm



#### Reading Date

5/30/2019 7:00:00 AM to 5/30/2019 8:00:00 AM

|