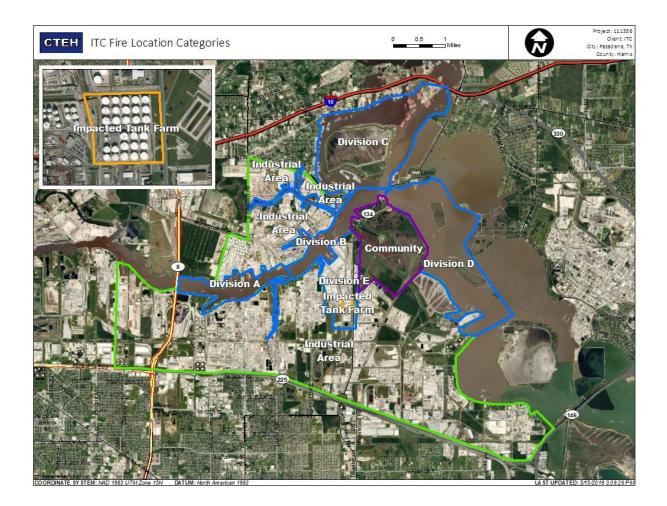

30/2019 12:30:22 | 0.02000 ppm            |
| Community                                                        |                           | 5/30/2019 12:48:37 | 0.03000 ppm            |
|                                                                  | Impacted Tank Farm        | 5/30/2019 12:27:45 | 0.05000 ppm            |
| Industrial Area<br>Division E<br>© 2019 Mapbox ©OpenStreetMap    |                           | 5/30/2019 12:29:59 | 0.02000 ppm            |

#### Reading Date

5/30/2019 1:00:00 PM to 5/30/2019 2:00:00 PM



Recent Benzene Detections

#### Reading Date

5/30/2019 2:00:00 PM to 5/30/2019 3:00:00 PM





#### Reading Date

5/30/2019 3:00:00 PM to 5/30/2019 4:00:00 PM



Recent Benzene Detections



#### Reading Date

5/30/2019 4:00:00 PM to 5/30/2019 5:00:00 PM





#### Reading Date

5/30/2019 5:00:00 PM to 5/30/2019 6:00:00 PM





#### Reading Date

5/30/2019 6:00:00 PM to 5/30/2019 7:00:00 PM

| Division E Division E                            | Recent Benzene Detections |                    |                        |
|--------------------------------------------------|---------------------------|--------------------|------------------------|
|                                                  | Location Category         | Reading Date       | Range of<br>Detections |
|                                                  | Division E                | 5/30/2019 18:02:04 | 0.0300 ppm             |
| Benzene Concentration   Below AL   Non-Detection |                           | 5/30/2019 18:39:29 | 0.0300 ppm             |
| e zo ra mapuox e open sized