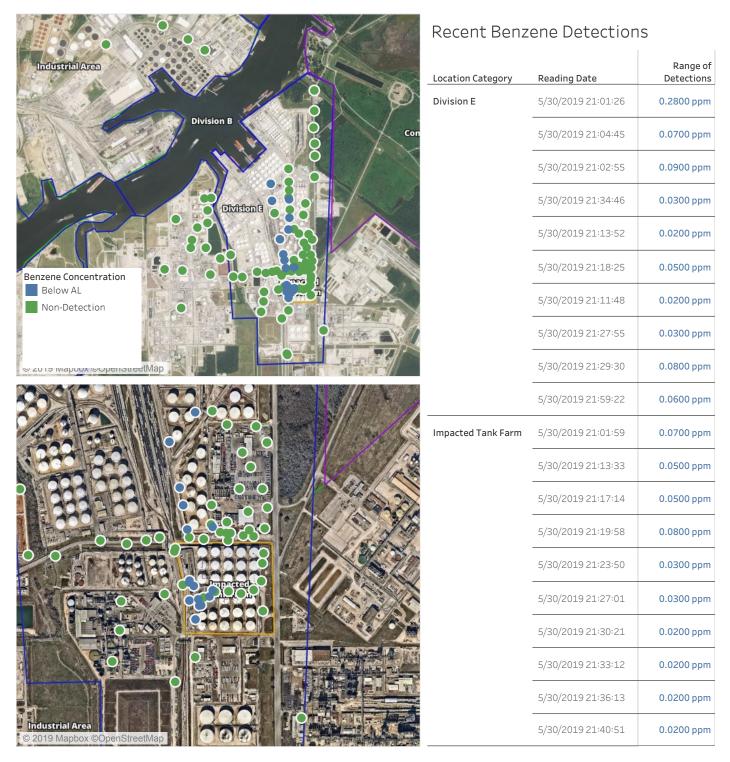

-Detection                               |                                | 5/30/2019 19:45:24 | 0.03000 ppm            |
|                                                      |                                | 5/30/2019 19:50:38 | 0.04000 ppm            |
|                                                      |                                | 5/30/2019 19:54:04 | 0.08000 ppm            |
|                                                      |                                | 5/30/2019 19:57:14 | 0.02000 ppm            |
| Industrial Area         © 2019 Mapbox ©OpenStreetMap |                                | 5/30/2019 19:40:34 | 0.02000 ppm            |

#### Reading Date

5/30/2019 8:00:00 PM to 5/30/2019 9:00:00 PM



#### Reading Date

5/30/2019 9:00:00 PM to 5/30/2019 10:00:00 PM



#### Reading Date

5/30/2019 10:00:00 PM to 5/30/2019 11:00:00 PM