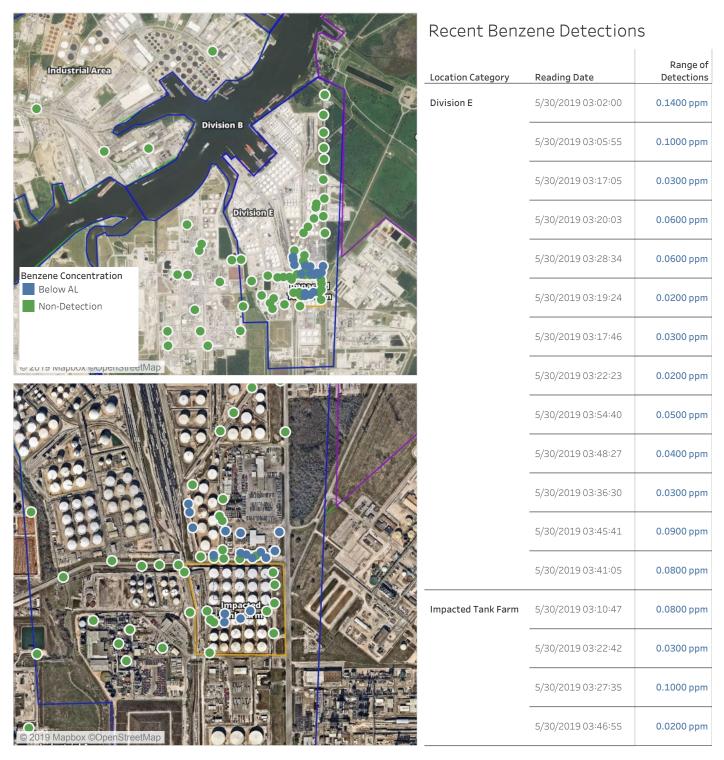

#### Reading Date

5/29/2019 11:00:00 PM to 5/30/2019 12:00:00 AM



#### Reading Date

5/30/2019 12:00:00 AM to 5/30/2019 1:00:00 AM



#### Reading Date

5/30/2019 1:00:00 AM to 5/30/2019 2:00:00 AM



#### Reading Date

5/30/2019 2:00:00 AM to 5/30/2019 3:00:00 AM



#### Reading Date

5/30/2019 3:00:00 AM to 5/30/2019 4:00:00 AM



#### Reading Date

5/30/2019 4:00:00 AM to 5/30/2019 5:00:00 AM



#### Reading Date

5/30/2019 5:00:00 AM to 5/30/2019 6:00:00 AM



#### **Reading Date**

5/30/2019 6:00:00 AM to 5/30/2019 7:00:00 AM



### **Recent Benzene Detections**

Range of

Detections

0.0200 ppm

0.2700 ppm

0.0300 ppm

0.0300 ppm

0.0200 ppm

0.0400 ppm

0.0400 ppm

0.0800 ppm

0.1700 ppm

0.1400 ppm

0.1000 ppm

0.0300 ppm

0.0600 ppm

0.0800 ppm

0.1100 ppm

0.0500 ppm

0.0200 ppm



#### Reading Date

5/30/2019 7:00:00 AM to 5/30/2019 8:00:00 AM

|