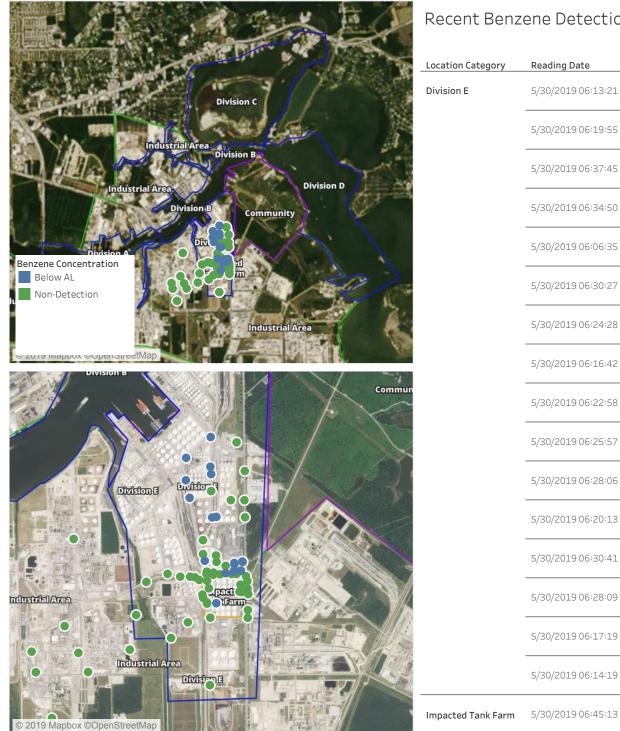

#### Reading Date

5/30/2019 5:00:00 AM to 5/30/2019 6:00:00 AM

#### **Reading Date**

5/30/2019 6:00:00 AM to 5/30/2019 7:00:00 AM