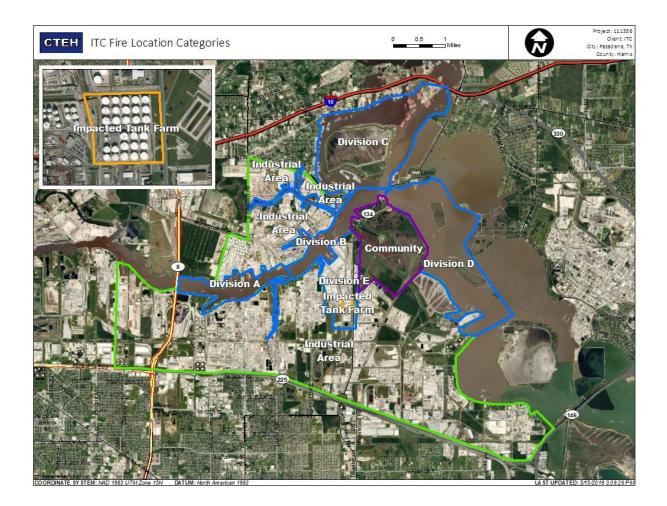

ow AL<br>Non-Detection               |                           | 5/30/2019 12:30:22 | 0.02000 ppm            |
| Community                                                        |                           | 5/30/2019 12:48:37 | 0.03000 ppm            |
|                                                                  | Impacted Tank Farm        | 5/30/2019 12:27:45 | 0.05000 ppm            |
| Industrial Area<br>Division E<br>© 2019 Mapbox ©OpenStreetMap    |                           | 5/30/2019 12:29:59 | 0.02000 ppm            |

#### Reading Date

5/30/2019 1:00:00 PM to 5/30/2019 2:00:00 PM



Recent Benzene Detections

#### Reading Date

5/30/2019 2:00:00 PM to 5/30/2019 3:00:00 PM





#### Reading Date

5/30/2019 3:00:00 PM to 5/30/2019 4:00:00 PM



Recent Benzene Detections



#### Reading Date

5/30/2019 4:00:00 PM to 5/30/2019 5:00:00 PM





#### Reading Date

5/30/2019 5:00:00 PM to 5/30/2019 6:00:00 PM





#### Reading Date

5/30/2019 6:00:00 PM to 5/30/2019 7:00:00 PM

| Division E Division E                            | Recent Benzene Detections |                    |                        |
|--------------------------------------------------|---------------------------|--------------------|------------------------|
|                                                  | Location Category         | Reading Date       | Range of<br>Detections |
|                                                  | Division E                | 5/30/2019 18:02:04 | 0.0300 ppm             |
| Benzene Concentration   Below AL   Non-Detection |                           | 5/30/2