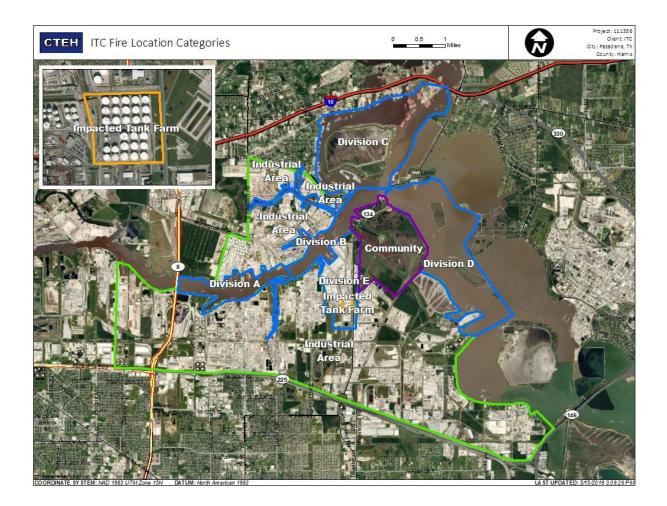

|                           | 5/30/2019 12:48:37 | 0.03000 ppm            |
|                                                                  | Impacted Tank Farm        | 5/30/2019 12:27:45 | 0.05000 ppm            |
| Industrial Area<br>Division E<br>© 2019 Mapbox ©OpenStreetMap    |                           | 5/30/2019 12:29:59 | 0.02000 ppm            |

#### Reading Date

5/30/2019 1:00:00 PM to 5/30/2019 2:00:00 PM



Recent Benzene Detections

#### Reading Date

5/30/2019 2:00:00 PM to 5/30/2019 3:00:00 PM





#### Reading Date

5/30/2019 3:00:00 PM to 5/30/2019 4:00:00 PM



Recent Benzene Detections



#### Reading Date

5/30/2019 4:00:00 PM to 5/30/2019 5:00:00 PM





#### Reading Date

5/30/2019 5:00:00 PM to 5/30/2019 6:00:00 PM





#### Reading Date

5/30/2019 6:00:00 PM to 5/30/2019 7:00:00 PM

| Division E Division E                            | Recent Benzene Detections |                    |                        |
|--------------------------------------------------|---------------------------|--------------------|------------------------|
|                                                  | Location Category         | Reading Date       | Range of<br>Detections |
|                                                  | Division E                | 5/30/2019 18:02:04 | 0.0300 ppm             |
| Benzene Concentration   Below AL   Non-Detection |                           | 5/30/2019 18:39:29 | 0.0300 ppm             |
| e zo ra mapuox e open sizedMap                   |                           | 5/30/2019 18:15:5