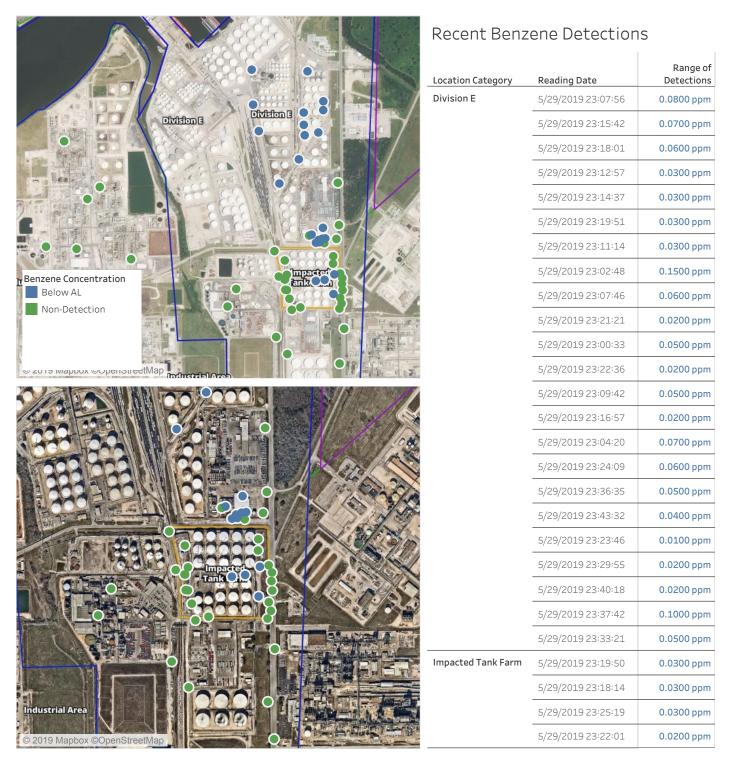

#### Reading Date

5/29/2019 11:00:00 PM to 5/30/2019 12:00:00 AM



#### Reading Date

5/30/2019 12:00:00 AM to 5/30/2019 1:00:00 AM



#### Reading Date

5/30/2019 1:00:00 AM to 5/30/2019 2:00:00 AM



#### Reading Date

5/30/2019 2:00:00 AM to 5/30/2019 3:00:00 AM



#### Reading Date

5/30/2019 3:00:00 AM to 5/30/2019 4:00:00 AM



#### Reading Date

5/30/2019 4:00:00 AM to 5/30/2019 5:00:00 AM



#### Reading Date

5/30/2019 5:00:00 AM to 5/30/2019 6:00:00 AM



#### **Reading Date**

5/30/2019 6:00:00 AM to 5/30/2019 7:00:00 AM



### **Recent Benzene Detections**

Range of

Detections

0.0200 ppm

0.2700 ppm

0.0300 ppm

0.0300 ppm

0.0200 ppm

0.0400 ppm

0.0400 ppm

0.0800 ppm

0.1700 ppm

0.1400 ppm

0.1000 ppm

0.0300 ppm

0.0600 ppm

0.0800 ppm

0.1100 ppm

0.0500 ppm

0.0200 ppm



#### Reading Date

5/30/2019 7:00:00 AM to 5/30/2019 8:00:00