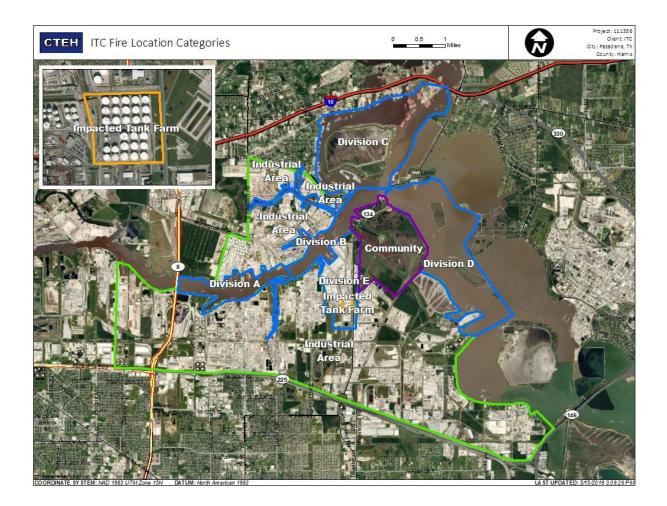

|                           | 5/30/2019 08:50:38 | 0.04000 ppm            |



#### Reading Date

5/30/2019 8:00:00 AM to 5/30/2019 10:00:00 AM





#### Reading Date

5/30/2019 10:00:00 AM to 5/30/2019 11:00:00 AM





#### Reading Date

5/30/2019 11:00:00 AM to 5/30/2019 12:00:00 PM





#### Reading Date

5/30/2019 12:00:00 PM to 5/30/2019 1:00:00 PM

|                                                                  | Recent Benzene Detections |                    |                        |
|------------------------------------------------------------------|---------------------------|--------------------|------------------------|
|                                                                  | Location Category         | Reading Date       | Range of<br>Detections |
| Division C<br>Industrial Areas<br>Division B<br>Industrial Areas | Division E                | 5/30/2019 12:26:44 | 0.02000 ppm            |
| Benzene Concentration<br>Below AL<br>Non-Detection               |                           | 5/30/2019 12:30:22 | 0.02000 ppm            |
| Community