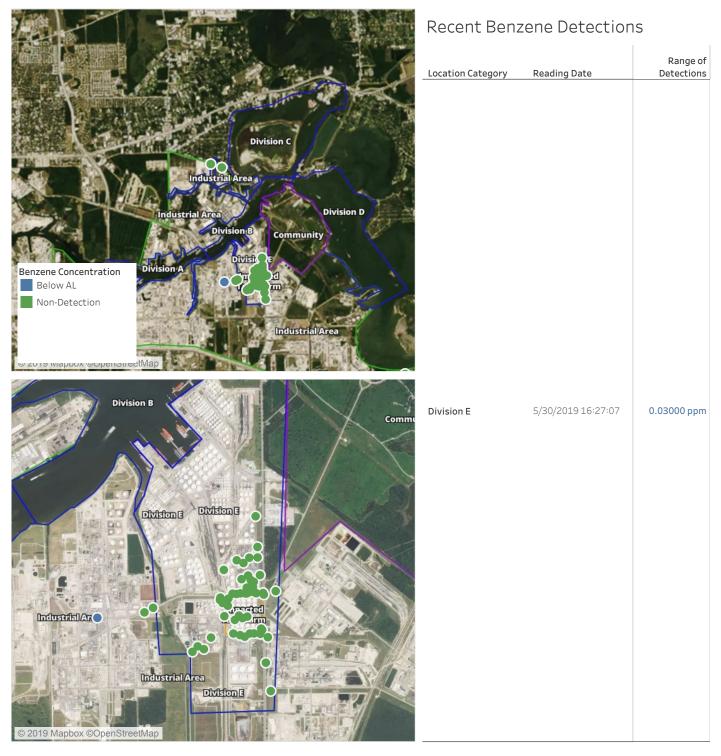

### **Recent Benzene Detections**

Range of

Detections

0.0200 ppm

0.2700 ppm

0.0300 ppm

0.0300 ppm

0.0200 ppm

0.0400 ppm

0.0400 ppm

0.0800 ppm

0.1700 ppm

0.1400 ppm

0.1000 ppm

0.0300 ppm

0.0600 ppm

0.0800 ppm

0.1100 ppm

0.0500 ppm

0.0200 ppm