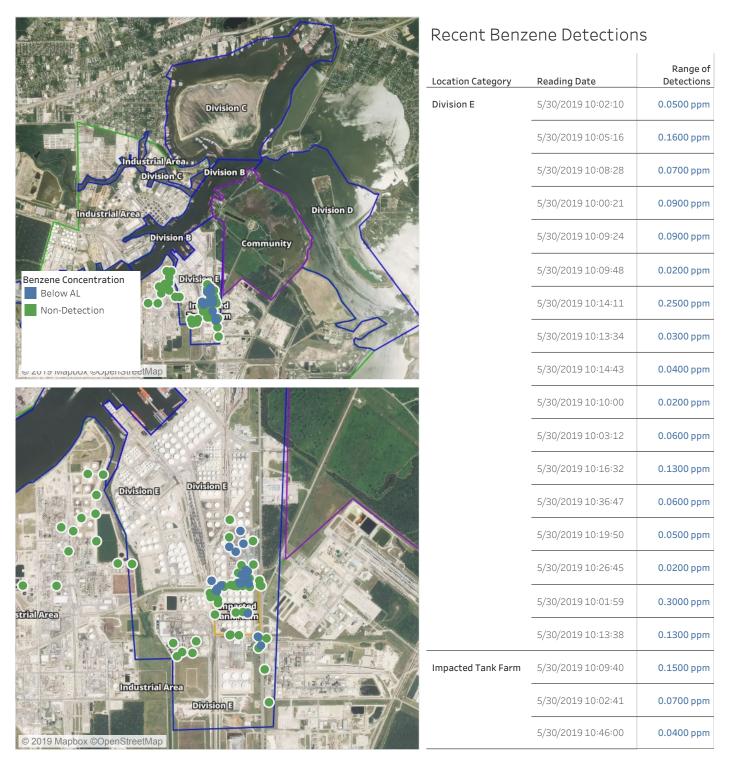

|                           | 5/30/2019 08:50:38 | 0.04000 ppm            |



#### Reading Date

5/30/2019 8:00:00 AM to 5/30/2019 10:00:00 AM





#### Reading Date

5/30/2019 10:00:00 AM to 5/30/2019 11:00:00 AM





#### Reading Date

5/30/2019 11:00:00 AM to 5/30/2019 12:00:00 PM





#### Reading Date

5/30/2019 12:00:00 PM to 5/30/2019 1:00:00 PM

|                                                                  | Recent Benzene Detections |                    |                        |
|------------------------------------------------------------------|---------------------------|--------------------|------------------------|
|                                                                  | Location Category         | Reading Date       | Range of<br>Detections |
| Division C<br>Industrial Areas<br>Division B<br>Industrial Areas | Division E                | 5/30/2019 12:26:44 | 0.02000 ppm            |
| Benzene Concentration<br>Below AL<br>Non-Detection               |