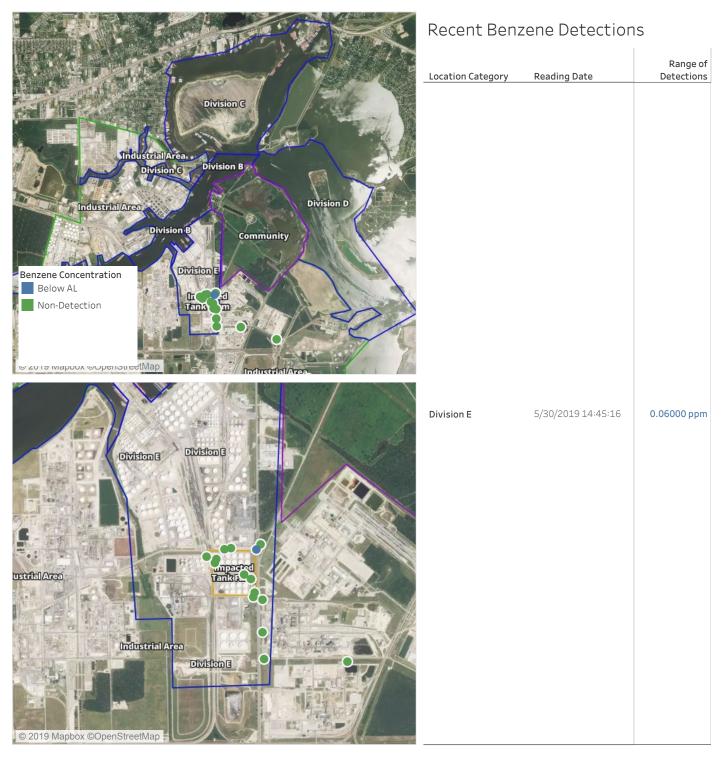

#### Reading Date

5/30/2019 7:00:00 AM to 5/30/2019 8:00:00 AM

|                                                                                                                                                                                                                                                                                                                                            | Recent Benzene Detections |                    |                        |
|--------------------------------------------------------------------------------------------------------------------------------------------------------------------------------------------------------------------------------------------------------------------------------------------------------------------------------------------|---------------------------|--------------------|------------------------|
|                                                                                                                                                                                                                                                                                                                                            | Location Category         | Reading Date       | Range of<br>Detections |
| Division C<br>Industrial Area<br>Division B<br>Industrial Area<br>Division B<br>Community                                                                                                                                                                                                                                                  | Division E                | 5/30/2019 07:14:44 | 0.03000 ppm            |
| Division A         Benzene Concentration         Below AL         Non-Detection         Image: Control Methods         Division A         United to the methods         Division A         Division B |                           | 5/30/2019 07:28:13 | 0.04000 ppm            |
| Commun                                                                                                                                                                                                                                                                                                                                     |                           |                    |                        |
| Division E                                                                                                                                                                                                                                                                                                                                 |                           | 5/30/2019 07:39:09 | 0.02000 ppm            |
| Industrial Area<br>Industrial Area<br>Division B                                                                                                                                                                                                                                                                                           | Impacted Tank Farm        | 5/30/2019 07:10:27 | 0.06000 ppm            |