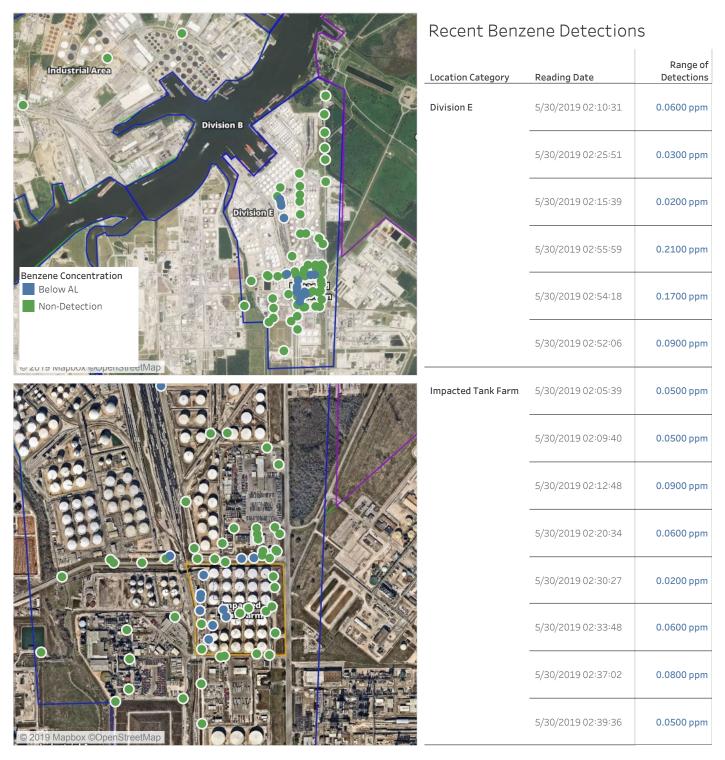

#### Reading Date

5/29/2019 11:00:00 PM to 5/30/2019 12:00:00 AM



#### Reading Date

5/30/2019 12:00:00 AM to 5/30/2019 1:00:00 AM



#### Reading Date

5/30/2019 1:00:00 AM to 5/30/2019 2:00:00 AM



#### Reading Date

5/30/2019 2:00:00 AM to 5/30/2019 3:00:00 AM



#### Reading Date

5/30/2019 3:00:00 AM to 5/30/2019 4:00:00 AM



#### Reading Date

5/30/2019 4:00:00 AM to 5/30/2019 5:00:00 AM



#### Reading Date

5/30/2019 5:00:00 AM to 5/30/2019 6:00:00 AM



#### **Reading Date**

5/30/2019 6:00:00 AM to 5/30/2019 7:00:00 AM



### **Recent Benzene Detections**

Range of

Detections

0.0200 ppm

0.2700 ppm

0.0300 ppm

0.0300 ppm

0.0200 ppm

0.0400 ppm

0.0400 ppm

0.0800 ppm

0.1700 ppm

0.1400 ppm

0.1000 ppm

0.0300 ppm

0.0600 ppm

0.0800 ppm

0.1100 ppm

0.0500 ppm

0.0200 ppm



#### Reading Date

5/30/2019 7:00:00 AM to 5/30/2019 8:00:00 AM

|