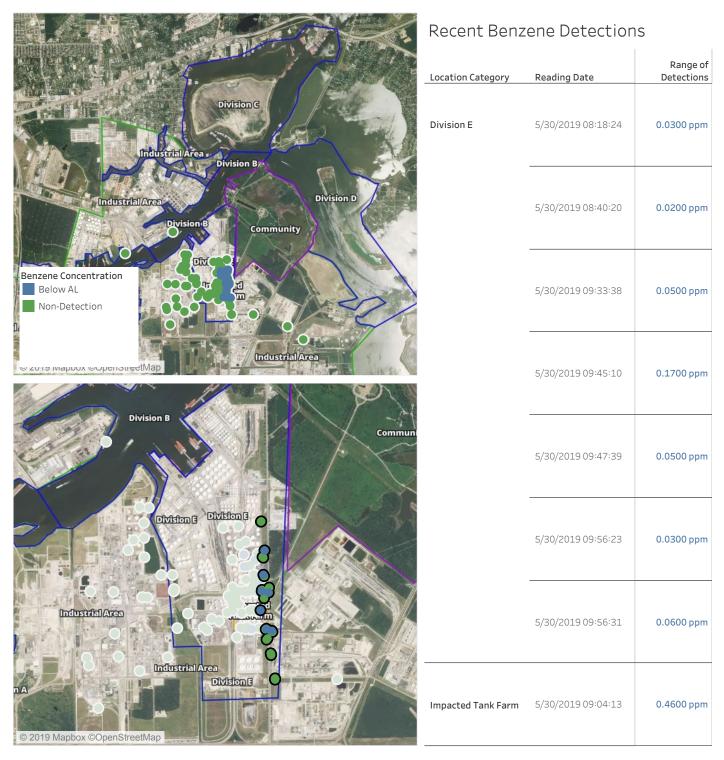

#### Reading Date

5/30/2019 8:00:00 AM to 5/30/2019 9:00:00 AM

|                                                                                                                                                                                                                                                                                                                                                                                                                                                                                                                                                                                                                                                                                                                                                                                                                                                                                                                                                                                                                                                                                                                                                                                                                                                                                                                                                                                                                                                                                                                                                                                                                                                                                                                                                                                                                                                                                                                                                                                                                                                                                                                                                                                                                                                                                                                                                                                                                                  | Recent Benzene Detections |                    |                        |
|----------------------------------------------------------------------------------------------------------------------------------------------------------------------------------------------------------------------------------------------------------------------------------------------------------------------------------------------------------------------------------------------------------------------------------------------------------------------------------------------------------------------------------------------------------------------------------------------------------------------------------------------------------------------------------------------------------------------------------------------------------------------------------------------------------------------------------------------------------------------------------------------------------------------------------------------------------------------------------------------------------------------------------------------------------------------------------------------------------------------------------------------------------------------------------------------------------------------------------------------------------------------------------------------------------------------------------------------------------------------------------------------------------------------------------------------------------------------------------------------------------------------------------------------------------------------------------------------------------------------------------------------------------------------------------------------------------------------------------------------------------------------------------------------------------------------------------------------------------------------------------------------------------------------------------------------------------------------------------------------------------------------------------------------------------------------------------------------------------------------------------------------------------------------------------------------------------------------------------------------------------------------------------------------------------------------------------------------------------------------------------------------------------------------------------|---------------------------|--------------------|------------------------|
|                                                                                                                                                                                                                                                                                                                                                                                                                                                                                                                                                                                                                                                                                                                                                                                                                                                                                                                                                                                                                                                                                                                                                                                                                                                                                                                                                                                                                                                                                                                                                                                                                                                                                                                                                                                                                                                                                                                                                                                                                                                                                                                                                                                                                                                                                                                                                                                                                                  | Location Category         | Reading Date       | Range of<br>Detections |
| Division C<br>Industrial Area<br>Industrial Area<br>Division B<br>Division B<br>Division D<br>Division D                                                                                                                                                                                                                                                                                                                                                                                                                                                                                                                                                                                                                                                                                                                                                                                                                                                                                                                                                                                                                                                                                                                                                                                                                                                                                                                                                                                                                                                                                                                                                                                                                                                                                                                                                                                                                                                                                                                                                                                                                                                                                                                                                                                                                                                                                                                         | Division E                | 5/30/2019 08:18:24 | 0.03000 ppm            |
| Benzene Concentration<br>Below AL<br>Non-Detection<br>Construction<br>Construction<br>Construction<br>Construction<br>Construction<br>Construction<br>Construction<br>Construction<br>Construction<br>Construction<br>Construction<br>Construction<br>Construction<br>Construction<br>Construction<br>Construction<br>Construction<br>Construction<br>Construction<br>Construction<br>Construction<br>Construction<br>Construction<br>Construction<br>Construction<br>Construction<br>Construction<br>Construction<br>Construction<br>Construction<br>Construction<br>Construction<br>Construction<br>Construction<br>Construction<br>Construction<br>Construction<br>Construction<br>Construction<br>Construction<br>Construction<br>Construction<br>Construction<br>Construction<br>Construction<br>Construction<br>Construction<br>Construction<br>Construction<br>Construction<br>Construction<br>Construction<br>Construction<br>Construction<br>Construction<br>Construction<br>Construction<br>Construction<br>Construction<br>Construction<br>Construction<br>Construction<br>Construction<br>Construction<br>Construction<br>Construction<br>Construction<br>Construction<br>Construction<br>Construction<br>Construction<br>Construction<br>Construction<br>Construction<br>Construction<br>Construction<br>Construction<br>Construction<br>Construction<br>Construction<br>Construction<br>Construction<br>Construction<br>Construction<br>Construction<br>Construction<br>Construction<br>Construction<br>Construction<br>Construction<br>Construction<br>Construction<br>Construction<br>Construction<br>Construction<br>Construction<br>Construction<br>Construction<br>Construction<br>Construction<br>Construction<br>Construction<br>Construction<br>Construction<br>Construction<br>Construction<br>Construction<br>Construction<br>Construction<br>Construction<br>Construction<br>Construction<br>Construction<br>Construction<br>Construction<br>Construction<br>Construction<br>Construction<br>Construction<br>Construction<br>Construction<br>Construction<br>Construction<br>Construction<br>Construction<br>Construction<br>Construction<br>Construction<br>Construction<br>Construction<br>Construction<br>Construction<br>Construction<br>Construction<br>Construction<br>Construction<br>Construction<br>Construction<br>Construction<br>Construction<br>Construction<br>Construction<br>Constructi |                           | 5/30/2019 08:40:20 | 0.02000 ppm            |
| Division B                                                                                                                                                                                                                                                                                                                                                                                                                                                                                                                                                                                                                                                                                                                                                                                                                                                                                                                                                                                                                                                                                                                                                                                                                                                                                                                                                                                                                                                                                                                                                                                                                                                                                                                                                                                                                                                                                                                                                                                                                                                                                                                                                                                                                                                                                                                                                                                                                       |                           |                    |                        |
| Commun<br>Division E<br>Division E                                                                                                                                                                                                                                                                                                                                                                                                                                                                                                                                                                                                                                                                                                                                                                                                                                                                                                                                                                                                                                                                                                                                                                                                                                                                                                                                                                                                                                                                                                                                                                                                                                                                                                                                                                                                                                                                                                                                                                                                                                                                                                                                                                                                                                                                                                                                                                                               |                           | 5/30/2019 08:33:33 | 0.05000 ppm            |
| Industritel Area<br>Industritel Area<br>Division I<br>© 2019 Mapbox ©OpenStreetMap                                                                                                                                                                                                                                                                                                                                                                                                                                                                                                                                                                                                                                                                                                                                                                                                                                                                                                                                                                                                                                                                                                                                                                                                                                                                                                                                                                                                                                                                                                                                                                                                                                                                                                                                                                                                                                                                                                                                                                                                                                                                                                                                                                                                                                                                                                                                               |                           | 5/30/2019 08:50:38 | 0.04000 ppm            |