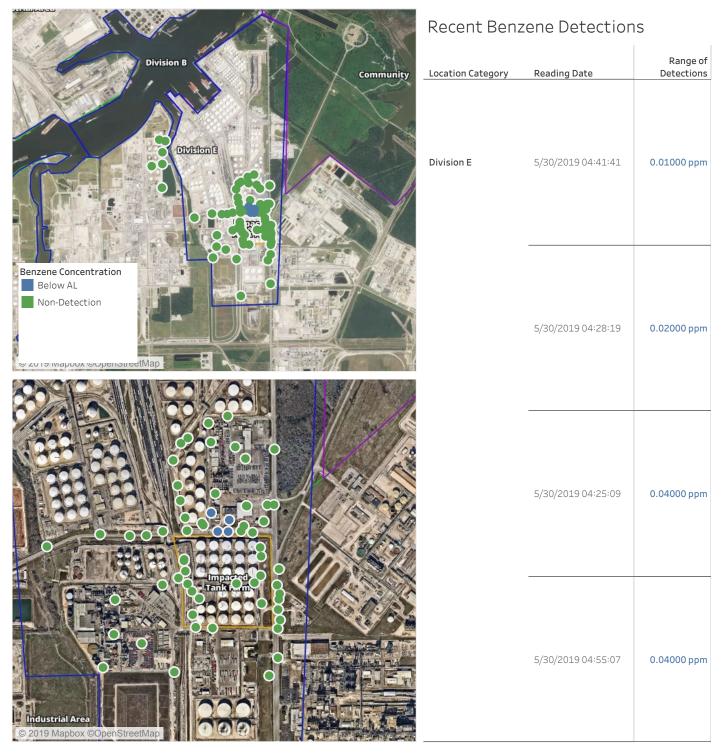

#### Reading Date

5/30/2019 3:00:00 AM to 5/30/2019 4:00:00 AM

#### Reading Date

5/30/2019 4:00:00 AM to 5/30/2019 5:00:00 AM