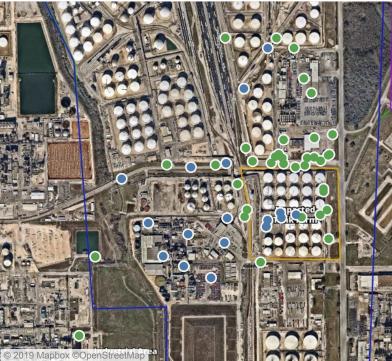

### Reading Date

6/1/2019 7:00:00 AM to 6/1/2019 8:00:00 AM

Division E

Division E

Industrial Area

# Recent Benzene Detections

| Location Category | Reading Date      | Range of<br>Detections |
|-------------------|-------------------|------------------------|
| Division E        | 6/1/2019 07:07:30 | 0.1000 ppm             |
|                   | 6/1/2019 07:02:49 | 0.2600 ppm             |
|                   | 6/1/2019 07:12:00 | 0.2600 ppm             |
|                   | 6/1/2019 07:15:03 | 0.3500 ppm             |
|                   | 6/1/2019 07:17:13 | 0.0500 ppm             |
| Industrial Area   | 6/1/2019 07:47:13 | 0.0300 ppm             |
|                   | 6/1/2019 07:51:54 | 0.0500 ppm             |