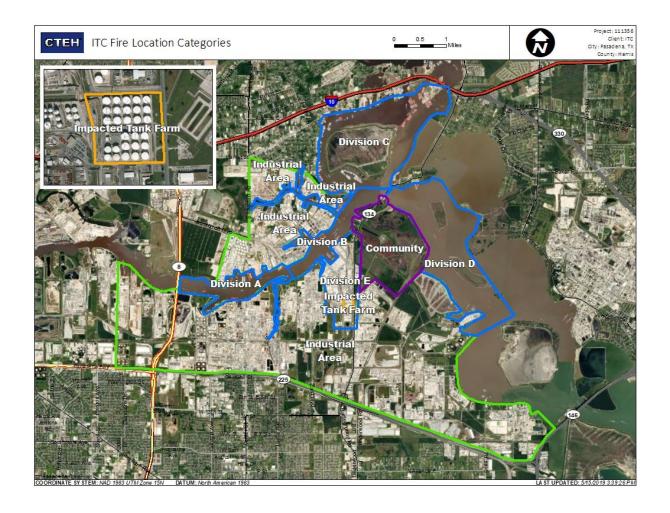

0.0200 ppm             |
|                           | 6/1/2019 15:44:07 | 0.0700 ppm             |
|                           | 6/1/2019 15:51:32 | 0.0900 ppm             |
|                           | 6/1/2019 15:58:11 | 0.3700 ppm             |
|                           | 6/1/2019 15:57:38 | 0.0300 ppm             |
|                           | 6/1/2019 15:29:43 | 0.0700 ppm             |
| Impacted Tank Farm        | 6/1/2019 15:16:27 | 0.0800 ppm             |
|                           | 6/1/2019 15:32:18 | 0.0700 ppm             |
|                           | 6/1/2019 15:30:21 | 0.0400 ppm             |
|                           | 6/1/2019 15:59:01 | 0.1400 ppm             |



### Reading Date

6/1/2019 4:00:00 PM to 6/1/2019 5:00:00 PM



# Recent Benzene Detections







### Reading Date

6/1/2019 5:00:00 PM to 6/1/2019 6:00:00 PM



# Industrial Area

2019 Mapbox @OpenStreetMap

### Recent Benzene Detections

| Receire Benzene Beteetions |                   |                        |
|----------------------------|-------------------|------------------------|
| Location Category          | Reading Date      | Range of<br>Detections |
| Division E                 | 6/1/2019 17:04:30 | 1.100 ppm              |
|                            | 6/1/2019 17:12:40 | 0.030 ppm              |
|                            | 6/1/2019 17:05:54 | 0.060 ppm              |
|                            | 6/1/2019 17:10:39 | 0.040 ppm              |
|                            | 6/1/2019 17:06:00 | 0.210 ppm              |
|                            | 6/1/2019 17:30:10