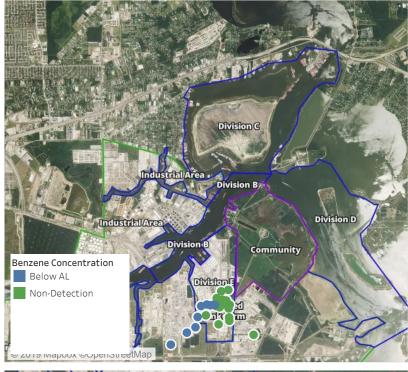

### Reading Date

6/1/2019 1:00:00 PM to 6/1/2019 2:00:00 PM

Industrial Area

© 2019 Mapbox ©OpenStreetMap

Division E