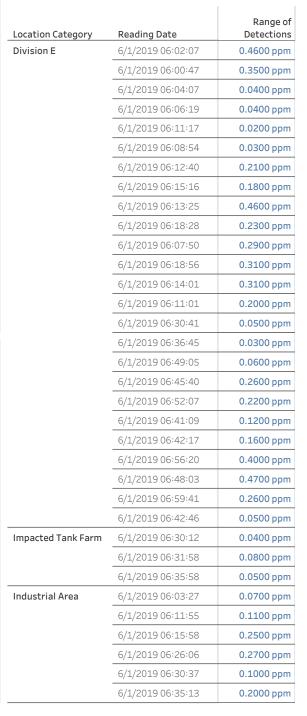

# Recent Benzene Detections

| Location Category  | Reading Date      | Range of<br>Detections |
|--------------------|-------------------|------------------------|
| Division E         | 6/1/2019 01:09:46 | 0.1000 ppm             |
|                    | 6/1/2019 01:12:02 | 0.0200 ppm             |
|                    | 6/1/2019 01:13:16 | 0.1300 ppm             |
|                    | 6/1/2019 01:00:12 | 0.0400 ppm             |
|                    | 6/1/2019 01:13:53 | 0.0700 ppm             |
|                    | 6/1/2019 01:10:47 | 0.0200 ppm             |
|                    | 6/1/2019 01:41:57 | 0.0600 ppm             |
|                    | 6/1/2019 01:25:53 | 0.0300 ppm             |
|                    | 6/1/2019 01:22:31 | 0.0500 ppm             |
|                    | 6/1/2019 01:12:29 | 0.1800 ppm             |
|                    | 6/1/2019 01:17:23 | 0.0800 ppm             |
|                    | 6/1/2019 01:41:04 | 0.2900 ppm             |
|                    | 6/1/2019 01:58:31 | 0.1200 ppm             |
|                    | 6/1/2019 01:53:00 | 0.0200 ppm             |
|                    | 6/1/2019 01:50:49 | 0.0200 ppm             |
|                    | 6/1/2019 01:46:45 | 0.0300 ppm             |
| Impacted Tank Farm | 6/1/2019 01:03:37 | 0.0700 ppm             |
|                    | 6/1/2019 01:07:30 | 0.0600 ppm             |
|                    | 6/1/2019 01:10:43 | 0.0500 ppm             |
| Industrial Area    | 6/1/2019 01:02:21 | 0.0600 ppm             |
|                    | 6/1/2019 01:04:48 | 0.0300 ppm             |