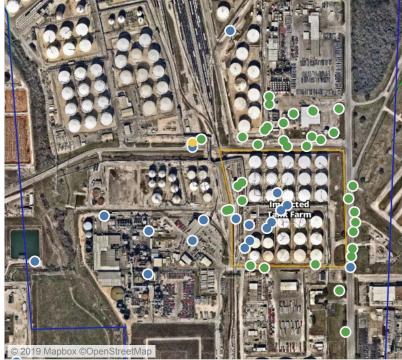

4:57:58 | 0.4300 pp          |
| Impacted Tank Farm | 6/1/2019 04:10:46 | 0.0300 pp          |
|                    | 6/1/2019 04:16:22 | 0.0600 pp          |
|                    | 6/1/2019 04:20:36 | 0.0200 pp          |
|                    | 6/1/2019 04:23:17 | 0.0400 pp          |
|                    | 6/1/2019 04:27:38 | 0.0600 pp          |
|                    | 6/1/2019 04:31:06 | 0.0700 pp          |
|                    | 6/1/2019 04:34:38 | 0.0500 pp          |
|                    | 6/1/2019 04:37:33 | 0.0400 pp          |
|                    | 6/1/2019 04:41:19 | 0.0300 pp          |
| Industrial Area    | 6/1/2019 04:37:21 | 0.2200 pp          |
|                    | 6/1/2019 04:39:57 | 0.0700 pp          |
|                    | 6/1/2019 04:57:11 | 0.1500 pp          |



### Reading Date

6/1/2019 5:00:00 AM to 6/1/2019 6:00:00 AM



# Recent Benzene Detections

| Location Category  | Reading Date      | Range of Dete |
|--------------------|-------------------|---------------|
| Division E         | 6/1/2019 05:05:45 | 0.4700 ppm    |
|                    | 6/1/2019 05:00:46 | 0.9100 ppm    |
|                    | 6/1/2019 05:10:40 | 0.3000 ppm    |
|                    | 6/1/2019 05:05:55 | 0.0700 ppm    |
|                    | 6/1/2019 05:03:45 | 0.1800 ppm    |
|                    | 6/1/2019 05:25:08 | 0.1600 ppm    |
|                    | 6/1/2019 05:17:25 | 0.0300 ppm    |
|                    | 6/1/2019 05:26:58 | 0.4200 ppm    |
|                    | 6/1/2019 05:19:32 | 0.6200 ppm    |
|                    | 6/1/2019 05:24:29 | 0.0300 ppm