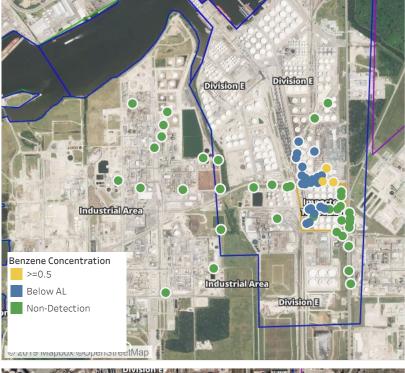

### Reading Date

6/1/2019 7:00:00 AM to 6/1/2019 8:00:00 AM

Division E

Division E

Industrial Area