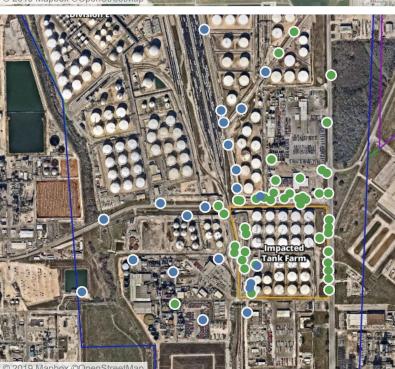

### Reading Date

5/31/2019 11:00:00 PM to 6/1/2019 12:00:00 AM





### Recent Benzene Detections

| Location Category  | Reading Date       | Range of<br>Detections |
|--------------------|--------------------|------------------------|
| Division E         | 5/31/2019 23:07:13 | 0.1400 ppm             |
|                    | 5/31/2019 23:04:20 | 0.0200 ppm             |
|                    | 5/31/2019 23:28:03 | 0.0400 ppm             |
|                    | 5/31/2019 23:25:34 | 0.0500 ppm             |
|                    | 5/31/2019 23:32:14 | 0.0300 ppm             |
|                    | 5/31/2019 23:30:49 | 0.0300 ppm             |
|                    | 5/31/2019 23:34:03 | 0.0300 ppm             |
|                    | 5/31/2019 23:29:19 | 0.0400 ppm             |
|                    | 5/31/2019 23:23:44 | 0.0600 ppm             |
|