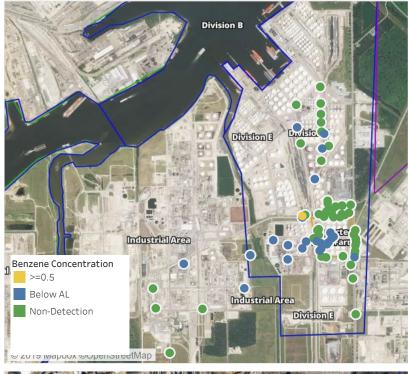

# Industrial Area

2019 Mapbox @OpenStreetMap

### Benzene Action Level Concentration (ppm)

### PRELIMINARY

Recent Benzene Detections Greater than 1.00 ppm

|                   |                   |                        |                                                                        | Range of   |
|-------------------|-------------------|------------------------|------------------------------------------------------------------------|------------|
| Reading Date      | Location Category | GPS                    | Google Maps URL                                                        | Detections |
| 6/1/2019 17:04:30 | Division E        | 29.7332832,-95.0915193 | https://www.google.com/maps/search/?api=1&query=29.7332832,-95.0915193 | 1.100 ppm  |