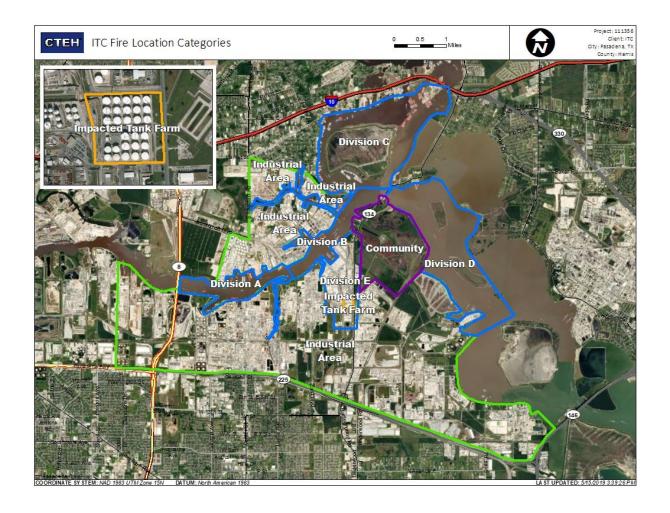

# Division F Tank Forty

# Industrial Area Division B

# Industrial Area

2019 Mapbox @OpenStreetMap