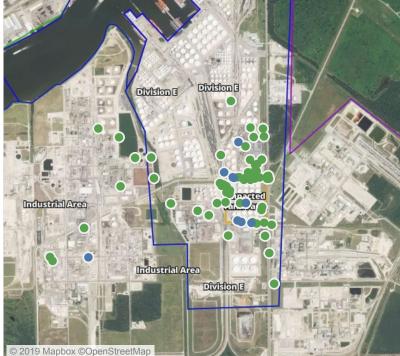

ry  | Reading Date      | Range of<br>Detections |
|--------------------|-------------------|------------------------|
| Division E         | 6/1/2019 08:36:33 | 0.0300 ppm             |
|                    | 6/1/2019 08:35:45 | 0.0400 ppm             |
|                    | 6/1/2019 08:43:29 | 0.0300 ppm             |
|                    | 6/1/2019 08:49:33 | 0.2300 ppm             |
|                    | 6/1/2019 08:34:13 | 0.0400 ppm             |
|                    | 6/1/2019 08:47:01 | 0.3100 ppm             |
|                    | 6/1/2019 08:54:17 | 0.0200 ppm             |
| Impacted Tank Farm | 6/1/2019 08:16:42 | 0.0400 ppm             |
| Industrial Area    | 6/1/2019 08:09:46 | 0.0100 ppm             |
|                    |                   |                        |





### Reading Date

6/1/2019 9:00:00 AM to 6/1/2019 10:00:00 AM



# Recent Benzene Detections

| Location Category | Reading Date      | Range of<br>Detections |
|-------------------|-------------------|------------------------|
| Division E        | 6/1/2019 09:03:44 | 0.0500 ppm             |
|                   | 6/1/2019 09:10:28 | 0.0400 ppm             |
|                   | 6/1/2019 09:40:08 | 0.0400 ppm             |
|                   | 6/1/2019 09:55:38 | 0.0300 ppm             |
|                   | 6/1/2019 09:42:48 | 0.1600 ppm             |
|                   | 6/1/2019 09:45:30 | 0.1700 ppm             |





### Reading Date

6/1/2019 10:00:00 AM to 6/1/2019 11:00:00 AM



# Recent Benzene Detections

| Location Category | Reading Date      | Range of<br>Detections |