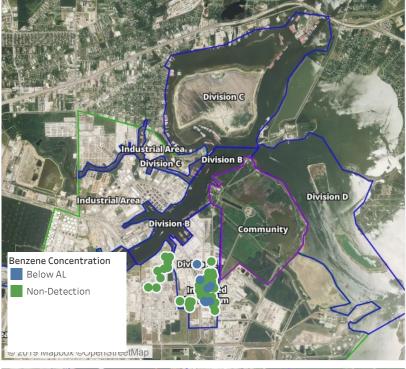

### Reading Date

6/1/2019 7:00:00 AM to 6/1/2019 8:00:00 AM

Division E

Division E

Industrial Area

### Reading Date

6/1/2019 1:00:00 PM to 6/1/2019 2:00:00 PM

Industrial Area

© 2019 Mapbox ©OpenStreetMap

Division E