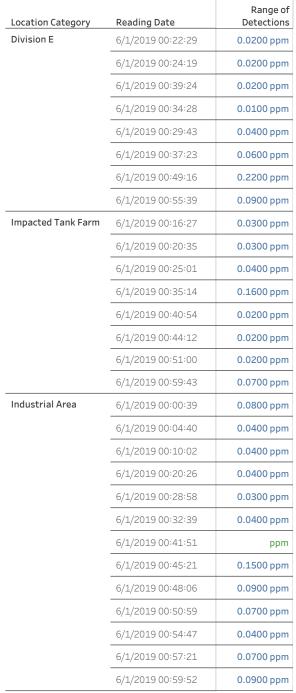

# Recent Benzene Detections

| Location Category  | Reading Date      | Range of<br>Detections |
|--------------------|-------------------|------------------------|
| Division E         | 6/1/2019 01:09:46 | 0.1000 ppm             |
|                    | 6/1/2019 01:12:02 | 0.0200 ppm             |
|                    | 6/1/2019 01:13:16 | 0.1300 ppm             |
|                    | 6/1/2019 01:00:12 | 0.0400 ppm             |
|                    | 6/1/2019 01:13:53 | 0.0700 ppm             |
|                    | 6/1/2019 01:10:47 | 0.0200 ppm             |
|                    | 6/1/2019 01:41:57 | 0.0600 ppm             |
|                    | 6/1/2019 01:25:53 | 0.0300 ppm             |
|                    | 6/1/2019 01:22:31 | 0.0500 ppm             |
|                    | 6/1/2019 01:12:29 | 0.1800 ppm             |
|                    | 6/1/2019 01:17:23 | 0.0800 ppm             |
|                    | 6/1/2019 01:41:04 | 0.2900 ppm             |
|                    | 6/1/2019 01:58:31 | 0.1200 ppm             |
|                    | 6/1/2019 01:53:00 | 0.0200 ppm             |
|                    | 6/1/2019 01:50:49 | 0.0200 ppm             |
|                    | 6/1/2019 01:46:45 | 0.0300 ppm             |
| Impacted Tank Farm | 6/1/2019 01:03:37 | 0.0700 ppm             |
|                    | 6/1/2019 01:07:30 | 0.0600 ppm             |
|                    | 6/1/2019 01:10:43 | 0.0500 ppm             |
| Industrial Area    | 6/1/2019 01:02:21 | 0.0600 ppm             |
|                    | 6/1/2019 01:04:48 | 0.0300 ppm             |