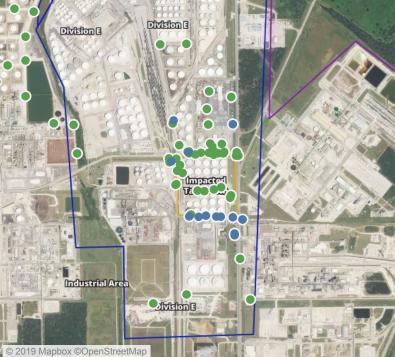

| 6/1/2019 09:45:30 | 0.1700 ppm             |





### Reading Date

6/1/2019 10:00:00 AM to 6/1/2019 11:00:00 AM



# Recent Benzene Detections

| Location Category | Reading Date      | Range of<br>Detections |
|-------------------|-------------------|------------------------|
| Division E        | 6/1/2019 10:00:28 | 0.0200 ppm             |
|                   | 6/1/2019 10:00:10 | 0.0400 ppm             |
|                   | 6/1/2019 10:41:11 | 0.0200 ppm             |
|                   | 6/1/2019 10:50:25 | 0.0200 ppm             |
|                   | 6/1/2019 10:53:10 | 0.0700 ppm             |
|                   | 6/1/2019 10:47:35 | 0.3000 ppm             |





### Reading Date

6/1/2019 11:00:00 AM to 6/1/2019 12:00:00 PM



### Recent Benzene Detections







### Reading Date

6/1/2019 12:00:00 PM to 6/1/2019 1:00:00 PM



Recent Benzene Detections





### Reading Date

6/1/2019 1:00:00 PM to 6/1/2019 2:00:00 PM

Industrial Area

© 2019 Mapbox ©OpenStreetMap

Division E



# Recent Benzene Detections

| Location Category  | Reading Date      | Range of<br>Detections |
|--------------------|-------------------|------------------------|
| Division E         | 6/1/2019 13:03:56 | 0.0400 ppm             |
|                    | 6/1/2019 13:19:14 | 0.3100 ppm             |
|                    | 6/1/2019 13:24:25 | 0.2000 ppm             |
|                    | 6/1/2019 13:26:52 | 0.1700 ppm             |
| Impacted Tank Farm | 6/1/2019 13:15:31 | 0.0400 ppm             |



### Reading Date

6/1/2019 2:00:00 PM to 6/1/2019 3:00:00 PM



# Rec