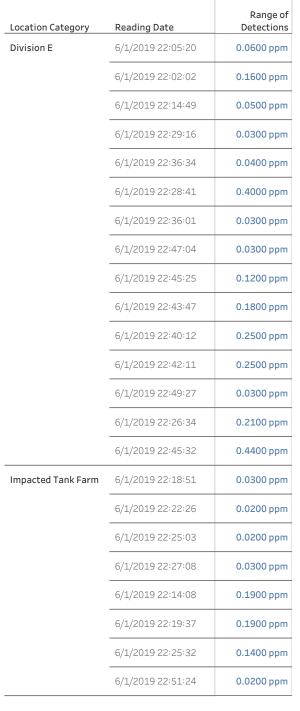

### Recent Benzene Detections

| Receire Benzene Beteetions |                   |                        |
|----------------------------|-------------------|------------------------|
| Location Category          | Reading Date      | Range of<br>Detections |
| Division E                 | 6/1/2019 17:04:30 | 1.100 ppm              |
|                            | 6/1/2019 17:12:40 | 0.030 ppm              |
|                            | 6/1/2019 17:05:54 | 0.060 ppm              |
|                            | 6/1/2019 17:10:39 | 0.040 ppm              |
|                            | 6/1/2019 17:06:00 | 0.210 ppm              |
|                            | 6/1/2019 17:30:10 | 0.030 ppm              |
|                            | 6/1/2019 17:12:38 | 0.100 ppm              |
|                            | 6/1/2019 17:31:11 | 0.040 ppm              |
|                            | 6/1/2019 17:17:15 | 0.520 ppm              |
|                            | 6/1/2019 17:27:30 | 0.260 ppm              |
|                            | 6/1/2019 17:24:27 | 0.080 ppm              |
|                            | 6/1/2019 17:21:00 | 0.290 ppm              |
|                            | 6/1/2019 17:31:36 | 0.020 ppm              |
|                            | 6/1/2019 17:39:57 | 0.030 ppm              |
|                            | 6/1/2019 17:40:49 | 0.200 ppm              |
|                            | 6/1/2019 17:43:04 | 0.050 ppm              |
|                            | 6/1/2019 17:54:39 | 0.070 ppm              |
| Impacted Tank Farm         | 6/1/2019 17:25:38 | 0.110 ppm              |
|                            | 6/1/2019 17:38:43 | 0.120 ppm              |