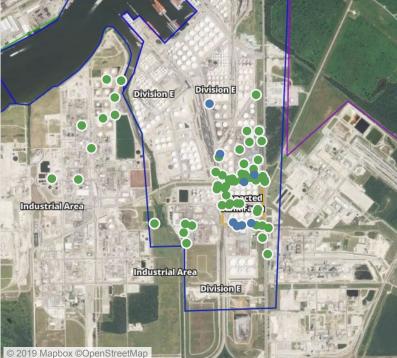

### Recent Benzene Detections

| Location Category  | Reading Date       | Range of<br>Detections |
|--------------------|--------------------|------------------------|
| Division E         | 5/31/2019 23:07:13 | 0.1400 ppm             |
|                    | 5/31/2019 23:04:20 | 0.0200 ppm             |
|                    | 5/31/2019 23:28:03 | 0.0400 ppm             |
|                    | 5/31/2019 23:25:34 | 0.0500 ppm             |
|                    | 5/31/2019 23:32:14 | 0.0300 ppm             |
|                    | 5/31/2019 23:30:49 | 0.0300 ppm             |
|                    | 5/31/2019 23:34:03 | 0.0300 ppm             |
|                    | 5/31/2019 23:29:19 | 0.0400 ppm             |
|                    | 5/31/2019 23:23:44 | 0.0600 ppm             |
|                    | 5/31/2019 23:17:27 | 0.2300 ppm             |
|                    | 5/31/2019 23:20:45 | 0.0200 ppm             |
|                    | 5/31/2019 23:13:37 | 0.0200 ppm             |
|                    | 5/31/2019 23:35:21 | 0.0300 ppm             |
|                    | 5/31/2019 23:49:32 | 0.0600 ppm             |
|                    | 5/31/2019 23:20:46 | 0.0500 ppm             |
|                    | 5/31/2019 23:10:26 | 0.2100 ppm             |
|                    | 5/31/2019 23:15:27 | 0.2500 ppm             |
|                    | 5/31/2019 23:05:59 | 0.1300 ppm             |
| Impacted Tank Farm | 5/31/2019 23:00:31 | 0.0200 ppm             |
|                    | 5/31/2019 23:08:27 | 0.0500 ppm             |
|                    | 5/31/2019 23:12:11 | 0.0200 ppm             |
| Industrial Area    | 5/31/2019 23:36:49 | 0.1000 ppm             |
|                    |                    |                        |