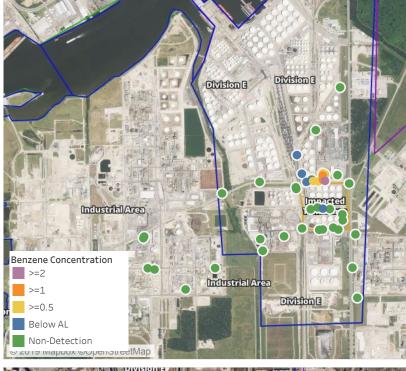

0:00 PM

### Benzene Action Level Concentration (ppm)



### PRELIMINARY

Recent Benzene Detections Greater than 1.00 ppm

|                   |                   |                        |                                                                        | Range of   |
|-------------------|-------------------|------------------------|------------------------------------------------------------------------|------------|
| Reading Date      | Location Category | GPS                    | Google Maps URL                                                        | Detections |
| 6/1/2019 17:04:30 | Division E        | 29.7332832,-95.0915193 | https://www.google.com/maps/search/?api=1&query=29.7332832,-95.0915193 | 1.100 ppm  |



### Reading Date

6/1/2019 6:00:00 PM to 6/1/2019 7:00:00 PM



### Recent Benzene Detections

| Location Category  | Reading Date      | Range of<br>Detections |
|--------------------|-------------------|------------------------|
| Division E         | 6/1/2019 18:08:49 | 1.090 ppm              |
|                    | 6/1/2019 18:11:19 | 0.550 ppm              |
|                    | 6/1/2019 18:16:04 | 0.370 ppm              |
|                    | 6/1/2019 18:05:14 | 0.790 ppm              |
|                    | 6/1/2019 18:18:00 | 0.040 ppm              |
|                    | 6/1/2019 18:33:28 | 0.860 ppm              |
|                    | 6/1/2019 18:32:44 | 0.020 ppm              |
|                    | 6/1/2019 18:37:27 | 2.140 ppm              |
|                    | 6/1/2019 18:41:12 | 0.030 ppm              |
|