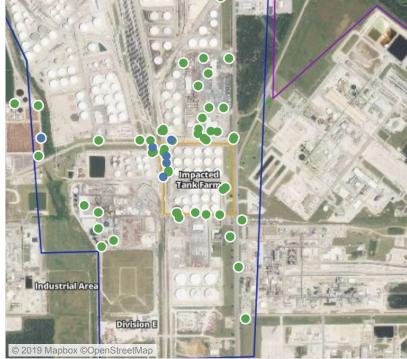

6:52 | 0.1700 ppm             |
| Impacted Tank Farm | 6/1/2019 13:15:31 | 0.0400 ppm             |



### Reading Date

6/1/2019 2:00:00 PM to 6/1/2019 3:00:00 PM



# Recent Benzene Detections

| Location Category | Reading Date      | Range of<br>Detections |
|-------------------|-------------------|------------------------|
| Division E        | 6/1/2019 14:25:13 | 0.1300 ppm             |
|                   | 6/1/2019 14:29:44 | 0.0800 ppm             |
|                   | 6/1/2019 14:54:48 | 0.1800 ppm             |
|                   | 6/1/2019 14:50:56 | 0.0300 ppm             |
|                   | 6/1/2019 14:45:39 | 0.0800 ppm             |
| Industrial Area   | 6/1/2019 14:42:17 | 0.0300 ppm             |
|                   | 6/1/2019 14:49:36 | 0.0200 ppm             |





### Reading Date

6/1/2019 3:00:00 PM to 6/1/2019 4:00:00 PM



# Industrial Area Division B

# Recent Benzene Detections

| Recent benzene betections |                   |                        |
|---------------------------|-------------------|------------------------|
| Location Category         | Reading Date      | Range of<br>Detections |
| Division E                | 6/1/2019 15:02:48 | 0.5100 ppm             |
|                           | 6/1/2019 15:04:54 | 0.1600 ppm             |
|                           | 6/1/2019 15:07:45 | 0.6100 ppm             |
|                           | 6/1/2019 15:14:05 | 0.1400 ppm             |
|                           | 6/1/2019 15:16:15 | 0.2100 ppm             |
|                           | 6/1/2019 15:22:28 | 0.7500 ppm