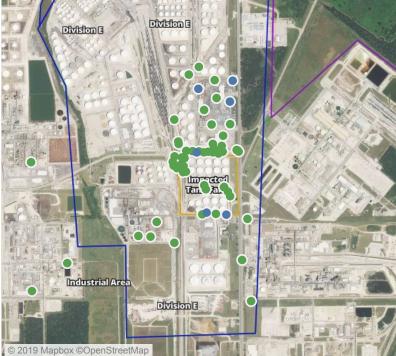

### Recent Benzene Detections

| Receire Benzene Beteetions |                   |                        |
|----------------------------|-------------------|------------------------|
| Location Category          | Reading Date      | Range of<br>Detections |
| Division E                 | 6/1/2019 17:04:30 | 1.100 ppm              |
|                            | 6/1/2019 17:12:40 | 0.030 ppm              |
|                            | 6/1/2019 17:05:54 | 0.060 ppm              |
|                            | 6/1/2019 17:10:39 | 0.040 ppm              |
|                            | 6/1/2019 17:06:00 | 0.210 ppm              |
|                            | 6/1/2019 17:30:10 | 0.030 ppm              |
|                            | 6/1/2019 17:12:38 | 0.100 ppm              |
|                            | 6/1/2019 17:31:11 | 0.040 ppm              |
|                            | 6/1/2019 17:17:15 | 0.520 ppm              |
|                            | 6/1/2019 17:27:30 | 0.260 ppm              |
|                            | 6/1/2019 17:24:27 | 0.080 ppm              |
|                            | 6/1/2019 17:21:00 | 0.290 ppm              |
|                            | 6/1/2019 17:31:36 | 0.020 ppm              |
|                            | 6/1/2019 17:39:57 | 0.030 ppm              |
|                            | 6/1/2019 17:40:49 | 0.200 ppm              |
|                            | 6/1/2019 17:43:04 | 0.050 ppm              |
|                            | 6/1/2019 17:54:39 | 0.070 ppm              |
| Impacted Tank Farm         | 6/1/2019 17:25:38 | 0.110 ppm              |
|                            | 6/1/2019 17:38:43 | 0.120 ppm              |

### PRELIMINARY

Recent Benzene Detections Greater than 1.00 ppm

|                   |                   |                        |                                                                        | Range of   |
|-------------------|-------------------|------------------------|------------------------------------------------------------------------|------------|
| Reading Date      | Location Category | GPS                    | Google Maps URL                                                        | Detections |
| 6/1/2019 17:04:30 | Division E        | 29.7332832,-95.0915193 | https://www.google.com/maps/search/?api=1&query=29.7332832,-95.0915193 | 1.100 ppm  |