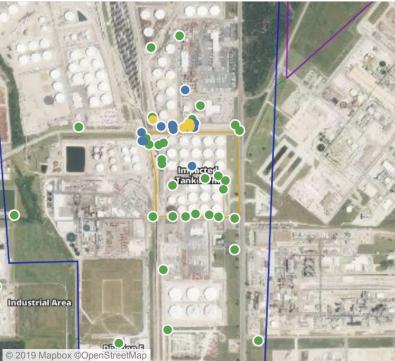

### Reading Date

6/1/2019 12:00:00 PM to 6/1/2019 1:00:00 PM

Recent Benzene Detections

### Reading Date

6/1/2019 1:00:00 PM to 6/1/2019 2:00:00 PM

Industrial Area

© 2019 Mapbox ©OpenStreetMap

Division E