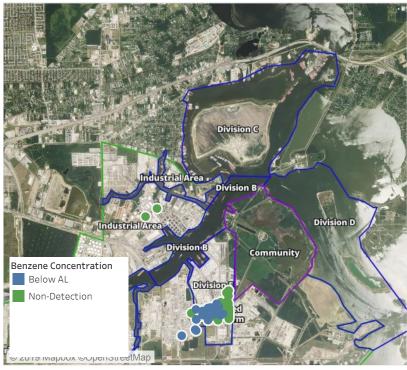

05:39:55 | 0.0500 ppm    |
|                    | 6/1/2019 05:51:25 | 0.3500 ppm    |
| Impacted Tank Farm | 6/1/2019 05:56:32 | 0.0300 ppm    |
| Industrial Area    | 6/1/2019 05:12:16 | 0.0100 ppm    |
|                    | 6/1/2019 05:15:53 | 0.0400 ppm    |
|                    | 6/1/2019 05:20:40 | 0.0300 ppm    |
|                    | 6/1/2019 05:26:38 | 0.0300 ppm    |
|                    | 6/1/2019 05:29:24 | 0.0300 ppm    |
|                    | 6/1/2019 05:32:42 | 0.0300 ppm    |
|                    | 6/1/2019 05:38:49 | 0.0300 ppm    |
|                    | 6/1/2019 05:51:06 | 0.0300 ppm    |
|                    | 6/1/2019 05:54:24 | 0.1200 ppm    |
|                    | 6/1/2019 05:58:53 | 0.0200 ppm    |



### Reading Date

6/1/2019 6:00:00 AM to 6/1/2019 7:00:00 AM



### Recent Benzene Detections







### Reading Date

6/1/2019 7:00:00 AM to 6/1/2019 8:00:00 AM



Division E

Division E

Industrial Area

# Recent Benzene Detections

| Location Category | Reading Date      | Range of<br>Detections |
|-------------------|-------------------|------------------------|
| Division E        | 6/1/2019 07:07:30 | 0.1000 ppm             |
|                   | 6/1/2019 07:02:49 | 0.2600 ppm             |
|                   | 6/1/2019 07:12:00 | 0.2600 ppm             |
|                   | 6/1/2019 07:15:03 | 0.3500 ppm             |
|                   | 6/1/2019 07:17:13 | 0.0500 ppm             |
| Industrial Area   | 6/1/2019 07:47:13 | 0.0300 ppm             |
|                   | 6/1/2019 07:51:54 | 0.0500 ppm             |



### Reading Date

6/1