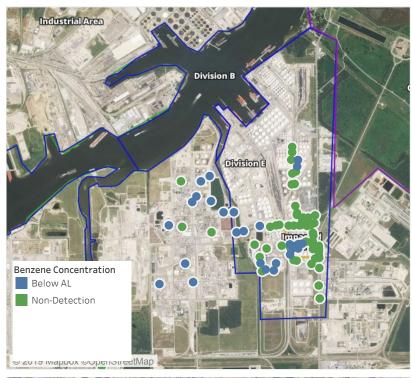

5/31/2019 23:35:21 | 0.0300 ppm             |
|                    | 5/31/2019 23:49:32 | 0.0600 ppm             |
|                    | 5/31/2019 23:20:46 | 0.0500 ppm             |
|                    | 5/31/2019 23:10:26 | 0.2100 ppm             |
|                    | 5/31/2019 23:15:27 | 0.2500 ppm             |
|                    | 5/31/2019 23:05:59 | 0.1300 ppm             |
| Impacted Tank Farm | 5/31/2019 23:00:31 | 0.0200 ppm             |
|                    | 5/31/2019 23:08:27 | 0.0500 ppm             |
|                    | 5/31/2019 23:12:11 | 0.0200 ppm             |
| Industrial Area    | 5/31/2019 23:36:49 | 0.1000 ppm             |
|                    |                    |                        |

### Reading Date

6/1/2019 12:00:00 AM to 6/1/2019 1:00:00 AM



### Recent Benzene Detections





### Reading Date

6/1/2019 1:00:00 AM to 6/1/2019 2:00:11 AM



# Division F Tank Forty

# Recent Benzene Detections

| Location Category  | Reading Date      | Range of<br>Detections |
|--------------------|-------------------|------------------------|
| Division E         | 6/1/2019 01:09:46 | 0.1000 ppm             |
|                    | 6/1/2019 01:12:02 | 0.0200 ppm             |
|                    | 6/1/2019 01:13:16 | 0.1300 ppm             |
|                    | 6/1/2019 01:00:12 | 0.0400 ppm             |
|                    | 6/1/2019 01:13:53 | 0.0700 ppm             |
|                    | 6/1/2019 01:10:47 | 0.0200 ppm             |
|                    | 6/1/2019 01:41:57 | 0.0600 ppm             |
|                    | 6/1/2019 0