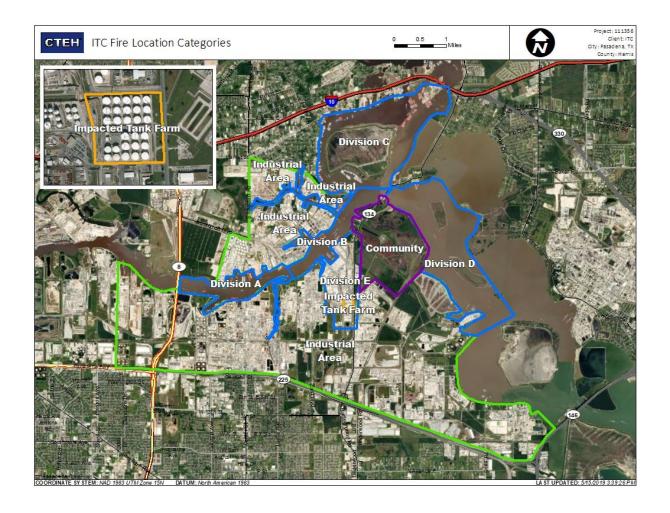

52 | 0.1700 ppm             |
| Impacted Tank Farm | 6/1/2019 13:15:31 | 0.0400 ppm             |



### Reading Date

6/1/2019 2:00:00 PM to 6/1/2019 3:00:00 PM



# Recent Benzene Detections

| Location Category | Reading Date      | Range of<br>Detections |
|-------------------|-------------------|------------------------|
| Division E        | 6/1/2019 14:25:13 | 0.1300 ppm             |
|                   | 6/1/2019 14:29:44 | 0.0800 ppm             |
|                   | 6/1/2019 14:54:48 | 0.1800 ppm             |
|                   | 6/1/2019 14:50:56 | 0.0300 ppm             |
|                   | 6/1/2019 14:45:39 | 0.0800 ppm             |
| Industrial Area   | 6/1/2019 14:42:17 | 0.0300 ppm             |
|                   | 6/1/2019 14:49:36 | 0.0200 ppm             |





### Reading Date

6/1/2019 3:00:00 PM to 6/1/2019 4:00:00 PM



# Industrial Area Division B

# Recent Benzene Detections

| Recent benzene betections |                   |                        |
|---------------------------|-------------------|------------------------|
| Location Category         | Reading Date      | Range of<br>Detections |
| Division E                | 6/1/2019 15:02:48 | 0.5100 ppm             |
|                           | 6/1/2019 15:04:54 | 0.1600 ppm             |
|                           | 6/1/2019 15:07:45 | 0.6100 ppm             |
|                           | 6/1/2019 15:14:05 | 0.1400 ppm             |
|                           | 6/1/2019 15:16:15 | 0.2100 ppm             |
|                           | 6/1/2019 15:22:28 | 0.7500 ppm             |