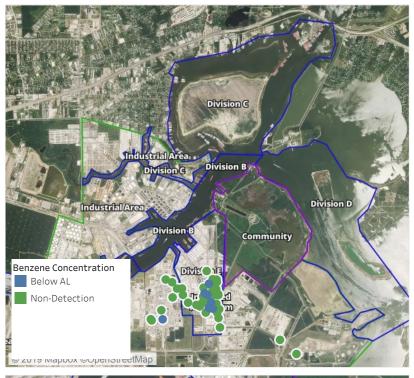

### Reading Date

6/1/2019 7:00:00 AM to 6/1/2019 8:00:00 AM

Division E

Division E

Industrial Area

### Reading Date

6/1/2019 1:00:00 PM to 6/1/2019 2:00:00 PM

Industrial Area

© 2019 Mapbox ©OpenStreetMap

Division E