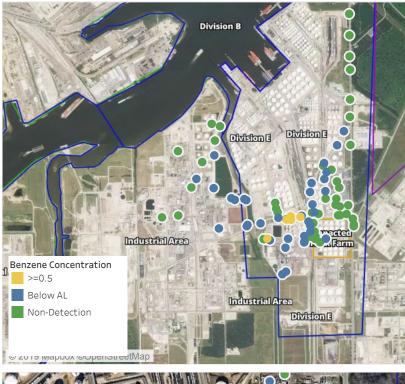

### Reading Date

6/1/2019 7:00:00 AM to 6/1/2019 8:00:00 AM

Division E

Division E

Industrial Area

# Industrial Area Division B

# Industrial Area

2019 Mapbox @OpenStreetMap