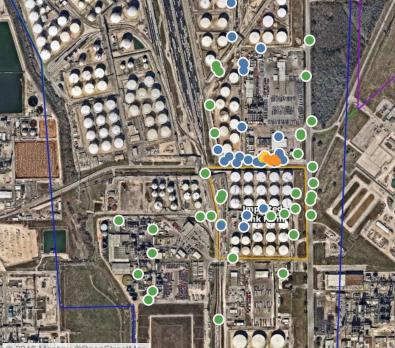

pm     |
|                    | 6/1/2019 20:47:26                     | 0.080 ppm     |
|                    | 6/1/2019 20:40:49                     | 0.020 ppm     |
|                    | 6/1/2019 20:39:08                     | 0.040 ppm     |
|                    | 6/1/2019 20:52:06                     | 0.080 ppm     |
|                    | 6/1/2019 20:45:54                     | 0.120 ppm     |
| Impacted Tank Farm | 6/1/2019 20:00:13                     | 0.030 ppm     |
|                    | 6/1/2019 20:50:57                     | 0.060 ppm     |
|                    | 6/1/2019 20:54:23                     | 0.040 ppm     |
|                    | 6/1/2019 20:57:08                     | 0.060 ppm     |
|                    | · · · · · · · · · · · · · · · · · · · | 4.7           |



### Reading Date

6/1/2019 9:00:00 PM to 6/1/2019 10:00:00 PM



# Recent Benzene Detections

| Location Category  | Reading Date      | Range of<br>Detections |
|--------------------|-------------------|------------------------|
| Division E         | 6/1/2019 21:02:38 | 0.020 ppm              |
|                    | 6/1/2019 21:09:49 | 0.010 ppm              |
|                    | 6/1/2019 21:22:04 | 0.060 ppm              |
|                    | 6/1/2019 21:18:32 | 0.020 ppm              |
|                    | 6/1/2019 21:08:55 | 0.070 ppm              |
|                    | 6/1/2019 21:26:35 | 0.110 ppm              |
|                    | 6/1/2019 21:33:22 | 0.300 ppm              |
|                    | 6/1/2019 21:16:05 | 0.390 ppm              |
|                    | 6