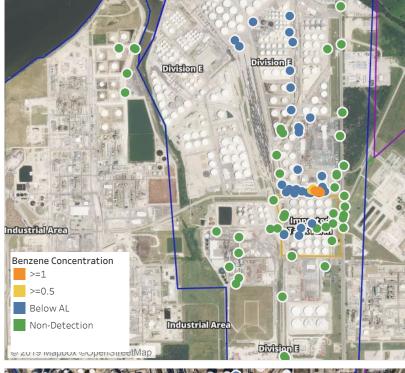

### Reading Date

6/1/2019 12:00:00 PM to 6/1/2019 1:00:00 PM

Recent Benzene Detections

### Reading Date

6/1/2019 1:00:00 PM to 6/1/2019 2:00:00 PM

Industrial Area

© 2019 Mapbox ©OpenStreetMap

Division E