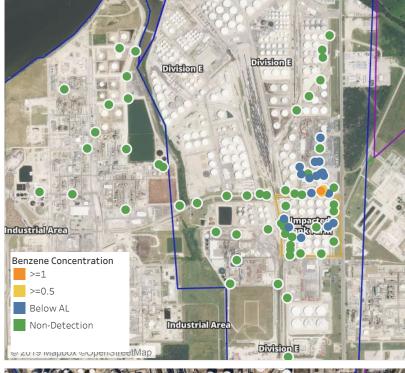

| 0.080 ppm     |
|                    | 6/1/2019 20:40:49                     | 0.020 ppm     |
|                    | 6/1/2019 20:39:08                     | 0.040 ppm     |
|                    | 6/1/2019 20:52:06                     | 0.080 ppm     |
|                    | 6/1/2019 20:45:54                     | 0.120 ppm     |
| Impacted Tank Farm | 6/1/2019 20:00:13                     | 0.030 ppm     |
|                    | 6/1/2019 20:50:57                     | 0.060 ppm     |
|                    | 6/1/2019 20:54:23                     | 0.040 ppm     |
|                    | 6/1/2019 20:57:08                     | 0.060 ppm     |
|                    | · · · · · · · · · · · · · · · · · · · | 4.7           |



### Reading Date

6/1/2019 9:00:00 PM to 6/1/2019 10:00:00 PM



# Recent Benzene Detections

| Location Category  | Reading Date      | Range of<br>Detections |
|--------------------|-------------------|------------------------|
| Division E         | 6/1/2019 21:02:38 | 0.020 ppm              |
|                    | 6/1/2019 21:09:49 | 0.010 ppm              |
|                    | 6/1/2019 21:22:04 | 0.060 ppm              |
|                    | 6/1/2019 21:18:32 | 0.020 ppm              |
|                    | 6/1/2019 21:08:55 | 0.070 ppm              |
|                    | 6/1/2019 21:26:35 | 0.110 ppm              |
|                    | 6/1/2019 21:33:22 | 0.300 ppm              |
|                    | 6/1/2019 21:16:05 | 0.390 ppm              |
|                    | 6/1/2019 21:26:30 | 0.630 ppm              |
|