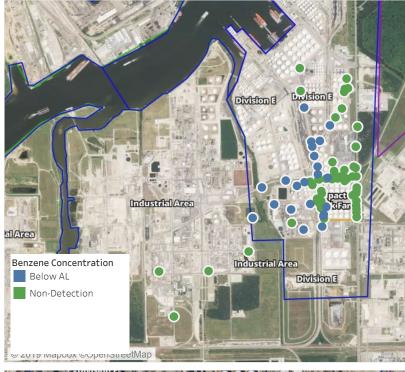

### Reading Date

6/1/2019 7:00:00 AM to 6/1/2019 8:00:00 AM

Division E

Division E

Industrial Area