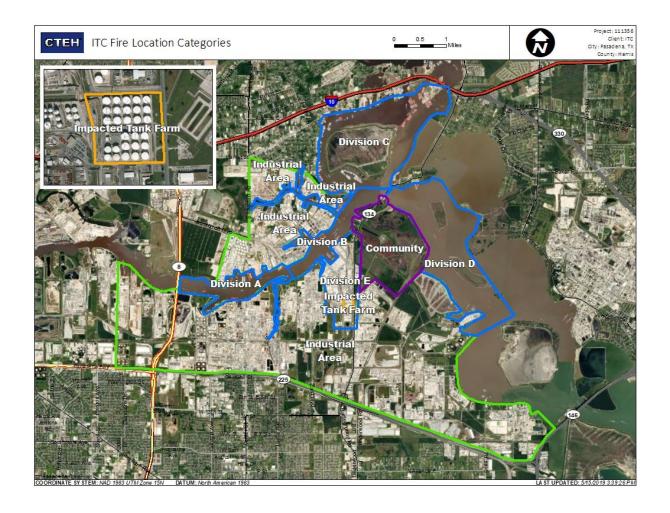

|

Reading Date 6/1/2019 5:00:00 PM to 6/1/2019 6:00:00 PM

### Benzene Action Level Concentration (ppm)



### PRELIMINARY

Recent Benzene Detections Greater than 1.00 ppm

|                   |                   |                        |                                                                        | Range of   |
|-------------------|-------------------|------------------------|------------------------------------------------------------------------|------------|
| Reading Date      | Location Category | GPS                    | Google Maps URL                                                        | Detections |
| 6/1/2019 17:04:30 | Division E        | 29.7332832,-95.0915193 | https://www.google.com/maps/search/?api=1&query=29.7332832,-95.0915193 | 1.100 ppm  |



### Reading Date

6/1/2019 6:00:00 PM to 6/1/2019 7:00:00 PM



### Recent Benzene Detections

| Location Category  | Reading Date      | Range of<br>Detections |
|--------------------|-------------------|------------------------|
| Division E         | 6/1/2019 18:08:49 | 1.090 ppm              |
|                    | 6/1/2019 18:11:19 | 0.550 ppm              |
|                    | 6/1/2019 18:16:04 | 0.370 ppm              |
|                    | 6/1/2019 18:05:14 | 0.790 ppm              |
|                    | 6/1/2019 18:18:00 | 0.040 ppm              |
|                    | 6/1/2019 18:33:28 | 0.860 ppm              |
|                    | 6/1/2019 18:32:44 | 0.020 ppm              |
|                    | 6/1/2019 18:37:27 | 2.140 ppm              |
|                    |