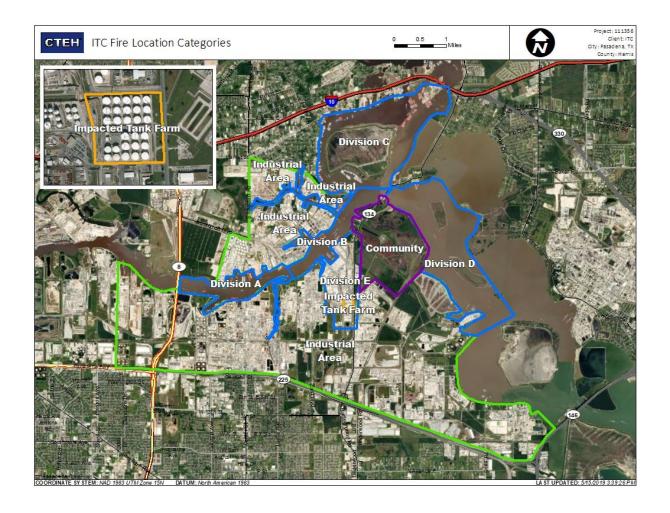

| 6/1/2019 09:45:30 | 0.1700 ppm             |





### Reading Date

6/1/2019 10:00:00 AM to 6/1/2019 11:00:00 AM



# Recent Benzene Detections

| Location Category | Reading Date      | Range of<br>Detections |
|-------------------|-------------------|------------------------|
| Division E        | 6/1/2019 10:00:28 | 0.0200 ppm             |
|                   | 6/1/2019 10:00:10 | 0.0400 ppm             |
|                   | 6/1/2019 10:41:11 | 0.0200 ppm             |
|                   | 6/1/2019 10:50:25 | 0.0200 ppm             |
|                   | 6/1/2019 10:53:10 | 0.0700 ppm             |
|                   | 6/1/2019 10:47:35 | 0.3000 ppm             |





### Reading Date

6/1/2019 11:00:00 AM to 6/1/2019 12:00:00 PM



### Recent Benzene Detections







### Reading Date

6/1/2019 12:00:00 PM to 6/1/2019 1:00:00 PM



Recent Benzene Detections





### Reading Date

6/1/2019 1:00:00 PM to 6/1/2019 2:00:00 PM

Industrial Area

© 2019 Mapbox ©OpenStreetMap

Division E



# Recent Benzene Detections

| Location Category  | Reading Date      | Range of<br>Detections |
|--------------------|-------------------|------------------------|
| Division E         | 6/1/2019 13:03:56 | 0.0400 ppm             |
|                    | 6/1/2019 13:19:14 | 0.3100 ppm             |
|                    | 6/1/2019 13:24:25 | 0.2000 ppm             |
|                    | 6/1/2019 13:26:52 | 0.1700 ppm             |
| Impacted Tank Farm | 6/1/2019 13:15:31 | 0.0400 ppm             |



### Reading Date

6/1/2019 2:00:00 PM to 6/1/2019 3:00:00 PM



# Recen