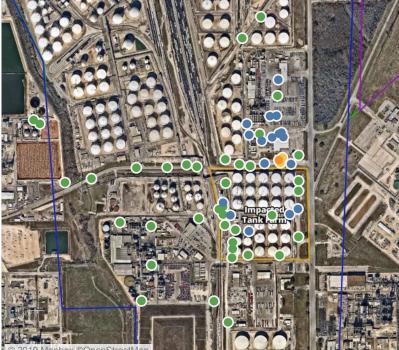

| 6/1/2019 21:11:39 | 0.800 ppm              |
|                    | 6/1/2019 21:43:54 | 0.040 ppm              |
|                    | 6/1/2019 21:42:47 | 0.060 ppm              |
|                    | 6/1/2019 21:29:47 | 0.410 ppm              |
|                    | 6/1/2019 21:47:51 | 0.170 ppm              |
|                    | 6/1/2019 21:52:56 | 0.040 ppm              |
|                    | 6/1/2019 21:46:58 | 0.060 ppm              |
| Impacted Tank Farm | 6/1/2019 21:00:03 | 0.030 ppm              |
|                    | 6/1/2019 21:07:30 | 0.030 ppm              |
|                    | 6/1/2019 21:16:11 | 0.150 ppm              |
|                    | 6/1/2019 21:19:36 | 0.190 ppm              |
|                    | 6/1/2019 21:38:55 | 0.030 ppm              |



### **Reading Date**

6/1/2019 10:00:00 PM to 6/1/2019 11:00:00 PM



### Recent Benzene Detections