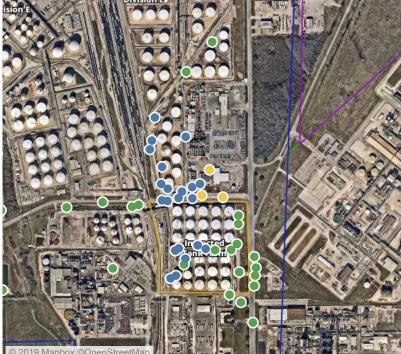

| 0.1600 ppm |
|                    | 6/1/2019 19:39:32 | 0.0600 ppm |
|                    | 6/1/2019 19:48:54 | 0.3000 ppm |
|                    | 6/1/2019 19:46:52 | 0.3600 ppm |
|                    | 6/1/2019 19:47:49 | 0.0500 ppm |
|                    | 6/1/2019 19:39:55 | 0.0700 ppm |
|                    | 6/1/2019 19:59:16 | 0.6500 ppm |
|                    | 6/1/2019 19:43:05 | 0.0400 ppm |
| Impacted Tank Farm | 6/1/2019 19:30:54 | 0.1600 ppm |
|                    | 6/1/2019 19:37:22 | 0.1600 ppm |
|                    | 6/1/2019 19:40:36 | 0.0800 ppm |
|                    | 6/1/2019 19:44:02 | 0.0300 ppm |
|                    | 6/1/2019 19:50:11 | 0.1500 ppm |
|                    | 6/1/2019 19:53:44 | 0.0900 ppm |
|                    | 6/1/2019 19:56:27 | 0.0200 ppm |



### Reading Date

6/1/2019 8:00:00 PM to 6/1/2019 9:00:00 PM



### Recent Benzene Detections

| Location Category  | Reading Date                          | Range of Dete |
|--------------------|---------------------------------------|---------------|
| Division E         | 6/1/2019 20:00:52                     | 0.510 ppm     |
|                    | 6/1/2019 20:04:38                     | 0.180 ppm     |
|                    | 6/1/2019 20:18:21                     | 1.160 ppm     |
|                    | 6/1/2019 20:13:05                     | 0.750 ppm     |
|                    | 6/1/2019 20:05:43                     | 0.020 ppm     |
|                    | 6/1/2019 20:08:25                     | 0.350 ppm     |
|                    | 6/1/2019 20:13:49                     | 1.740 pp