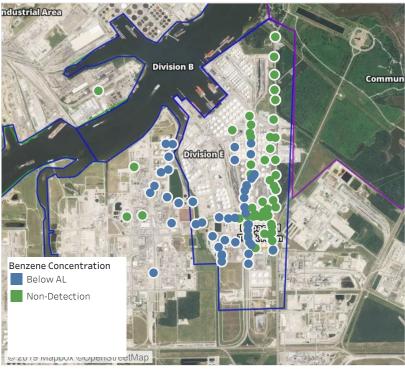

### Reading Date

6/1/2019 7:00:00 AM to 6/1/2019 8:00:00 AM

Division E

Division E

Industrial Area