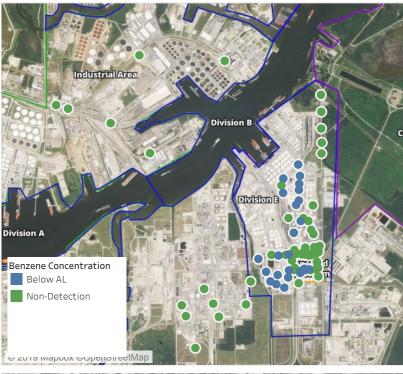

# Industrial Area

2019 Mapbox @OpenStreetMap

### Recent Benzene Detections

| Receire Benzene Beteetions |                   |                        |
|----------------------------|-------------------|------------------------|
| Location Category          | Reading Date      | Range of<br>Detections |
| Division E                 | 6/1/2019 17:04:30 | 1.100 ppm              |
|                            | 6/1/2019 17:12:40 | 0.030 ppm              |
|                            | 6/1/2019 17:05:54 | 0.060 ppm              |
|                            | 6/1/2019 17:10:39 | 0.040 ppm              |
|                            | 6/1/2019 17:06:00 | 0.210 ppm              |
|                            | 6/1/2019 17:30:10 | 0.030 ppm              |
|                            | 6/1/2019 17:12:38 | 0.100 ppm              |
|                            | 6/1/2019 17:31:11 | 0.040 ppm              |
|                            | 6/1/2019 17:17:15 | 0.520 ppm              |
|                            | 6/1/2019 17:27:30 | 0.260 ppm              |
|                            | 6/1/2019 17:24:27 | 0.080 ppm              |
|                            | 6/1/2019 17:21:00 | 0.290 ppm              |
|                            | 6/1/2019 17:31:36 | 0.020 ppm              |
|                            | 6/1/2019 17:39:57 | 0.030 ppm              |
|                            | 6/1/2019 17:40:49 | 0.200 ppm              |
|                            | 6/1/2019 17:43:04 | 0.050 ppm              |
|                            | 6/1/2019 17:54:39 | 0.070 ppm              |
| Impacted Tank Farm         | 6/1/2019 17:25:38 | 0.110 ppm              |
|                            | 6/1/2019 17:38:43 | 0.120 ppm              |