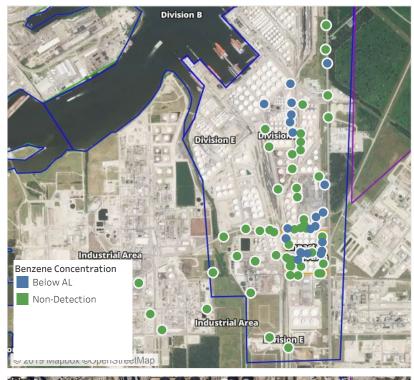

| 6/1/2019 21:43:54 | 0.040 ppm              |
|                    | 6/1/2019 21:42:47 | 0.060 ppm              |
|                    | 6/1/2019 21:29:47 | 0.410 ppm              |
|                    | 6/1/2019 21:47:51 | 0.170 ppm              |
|                    | 6/1/2019 21:52:56 | 0.040 ppm              |
|                    | 6/1/2019 21:46:58 | 0.060 ppm              |
| Impacted Tank Farm | 6/1/2019 21:00:03 | 0.030 ppm              |
|                    | 6/1/2019 21:07:30 | 0.030 ppm              |
|                    | 6/1/2019 21:16:11 | 0.150 ppm              |
|                    | 6/1/2019 21:19:36 | 0.190 ppm              |
|                    | 6/1/2019 21:38:55 | 0.030 ppm              |



### **Reading Date**

6/1/2019 10:00:00 PM to 6/1/2019 11:00:00 PM



### Recent Benzene Detections