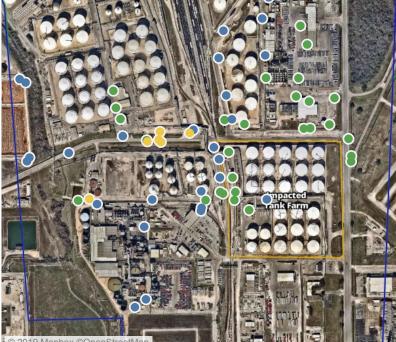

2019 05:54:38 | 0.1100 ppm    |
|                    | 6/1/2019 05:39:55 | 0.0500 ppm    |
|                    | 6/1/2019 05:51:25 | 0.3500 ppm    |
| Impacted Tank Farm | 6/1/2019 05:56:32 | 0.0300 ppm    |
| Industrial Area    | 6/1/2019 05:12:16 | 0.0100 ppm    |
|                    | 6/1/2019 05:15:53 | 0.0400 ppm    |
|                    | 6/1/2019 05:20:40 | 0.0300 ppm    |
|                    | 6/1/2019 05:26:38 | 0.0300 ppm    |
|                    | 6/1/2019 05:29:24 | 0.0300 ppm    |
|                    | 6/1/2019 05:32:42 | 0.0300 ppm    |
|                    | 6/1/2019 05:38:49 | 0.0300 ppm    |
|                    | 6/1/2019 05:51:06 | 0.0300 ppm    |
|                    | 6/1/2019 05:54:24 | 0.1200 ppm    |
|                    | 6/1/2019 05:58:53 | 0.0200 ppm    |



### Reading Date

6/1/2019 6:00:00 AM to 6/1/2019 7:00:00 AM



### Recent Benzene Detections







### Reading Date

6/1/2019 7:00:00 AM to 6/1/2019 8:00:00 AM



Division E

Division E

Industrial Area

# Recent Benzene Detections

| Location Category | Reading Date      | Range of<br>Detections |
|-------------------|-------------------|------------------------|
| Division E        | 6/1/2019 07:07:30 | 0.1000 ppm             |
|                   | 6/1/2019 07:02:49 | 0.2600 ppm             |
|                   | 6/1/2019 07:12:00 | 0.2600 ppm             |
|                   | 6/1/2019 07:15:03 | 0.3500 ppm             |
|                   | 6/1/2019 07:17:13 | 0.0500 ppm             |
| Industrial Area   | 6/1/2019 07:47:13 | 0.0300 ppm             |
|                   | 6/1/2