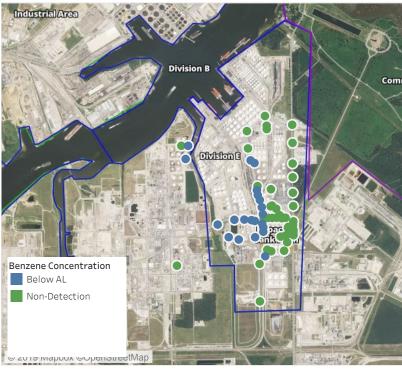

# Industrial Area Division B

# Recent Benzene Detections

| Recent benzene betections |                   |                        |
|---------------------------|-------------------|------------------------|
| Location Category         | Reading Date      | Range of<br>Detections |
| Division E                | 6/1/2019 15:02:48 | 0.5100 ppm             |
|                           | 6/1/2019 15:04:54 | 0.1600 ppm             |
|                           | 6/1/2019 15:07:45 | 0.6100 ppm             |
|                           | 6/1/2019 15:14:05 | 0.1400 ppm             |
|                           | 6/1/2019 15:16:15 | 0.2100 ppm             |
|                           | 6/1/2019 15:22:28 | 0.7500 ppm             |
|                           | 6/1/2019 15:22:19 | 0.5000 ppm             |
|                           | 6/1/2019 15:28:48 | 0.0200 ppm             |
|                           | 6/1/2019 15:27:05 | 0.4900 ppm             |
|                           | 6/1/2019 15:28:58 | 0.0600 ppm             |
|                           | 6/1/2019 15:31:05 | 0.1100 ppm             |
|                           | 6/1/2019 15:39:13 | 0.0700 ppm             |
|                           | 6/1/2019 15:44:21 | 0.0200 ppm             |
|                           | 6/1/2019 15:44:07 | 0.0700 ppm             |
|                           | 6/1/2019 15:51:32 | 0.0900 ppm             |
|                           | 6/1/2019 15:58:11 | 0.3700 ppm             |
|                           | 6/1/2019 15:57:38 | 0.0300 ppm             |
|                           | 6/1/2019 15:29:43 | 0.0700 ppm             |
| Impacted Tank Farm        | 6/1/2019 15:16:27 | 0.0800 ppm             |
|                           | 6/1/2019 15:32:18 | 0.0700 ppm             |
|                           | 6/1/2019 15:30:21 | 0.0400 ppm             |
|                           | 6/1/2019 15:59:01 | 0.1400 ppm             |