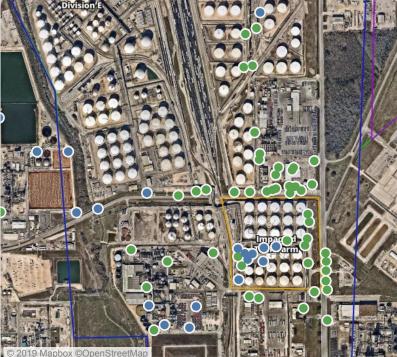

# Division F Tank Forty

# Recent Benzene Detections

| Location Category  | Reading Date      | Range of<br>Detections |
|--------------------|-------------------|------------------------|
| Division E         | 6/1/2019 01:09:46 | 0.1000 ppm             |
|                    | 6/1/2019 01:12:02 | 0.0200 ppm             |
|                    | 6/1/2019 01:13:16 | 0.1300 ppm             |
|                    | 6/1/2019 01:00:12 | 0.0400 ppm             |
|                    | 6/1/2019 01:13:53 | 0.0700 ppm             |
|                    | 6/1/2019 01:10:47 | 0.0200 ppm             |
|                    | 6/1/2019 01:41:57 | 0.0600 ppm             |
|                    | 6/1/2019 01:25:53 | 0.0300 ppm             |
|                    | 6/1/2019 01:22:31 | 0.0500 ppm             |
|                    | 6/1/2019 01:12:29 | 0.1800 ppm             |
|                    | 6/1/2019 01:17:23 | 0.0800 ppm             |
|                    | 6/1/2019 01:41:04 | 0.2900 ppm             |
|                    | 6/1/2019 01:58:31 | 0.1200 ppm             |
|                    | 6/1/2019 01:53:00 | 0.0200 ppm             |
|                    | 6/1/2019 01:50:49 | 0.0200 ppm             |
|                    | 6/1/2019 01:46:45 | 0.0300 ppm             |
| Impacted Tank Farm | 6/1/2019 01:03:37 | 0.0700 ppm             |
|                    | 6/1/2019 01:07:30 | 0.0600 ppm             |
|                    | 6/1/2019 01:10:43 | 0.0500 ppm             |
| Industrial Area    | 6/1/2019 01:02:21 | 0.0600 ppm             |
|                    | 6/1/2019 01:04:48 | 0.0300 ppm             |