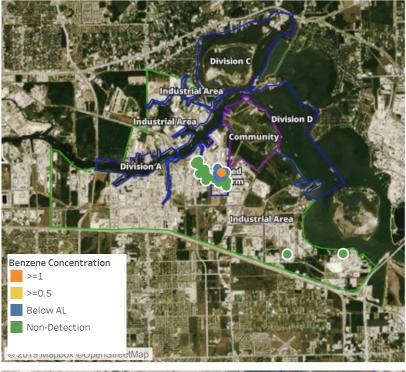

15:44:07 | 0.0700 ppm             |
|                           | 6/1/2019 15:51:32 | 0.0900 ppm             |
|                           | 6/1/2019 15:58:11 | 0.3700 ppm             |
|                           | 6/1/2019 15:57:38 | 0.0300 ppm             |
|                           | 6/1/2019 15:29:43 | 0.0700 ppm             |
| Impacted Tank Farm        | 6/1/2019 15:16:27 | 0.0800 ppm             |
|                           | 6/1/2019 15:32:18 | 0.0700 ppm             |
|                           | 6/1/2019 15:30:21 | 0.0400 ppm             |
|                           | 6/1/2019 15:59:01 | 0.1400 ppm             |



### Reading Date

6/1/2019 4:00:00 PM to 6/1/2019 5:00:00 PM



# Recent Benzene Detections







### Reading Date

6/1/2019 5:00:00 PM to 6/1/2019 6:00:00 PM



# Industrial Area

2019 Mapbox @OpenStreetMap

### Recent Benzene Detections

| Receire Benzene Beteetions |                   |                        |
|----------------------------|-------------------|------------------------|
| Location Category          | Reading Date      | Range of<br>Detections |
| Division E                 | 6/1/2019 17:04:30 | 1.100 ppm              |
|                            | 6/1/2019 17:12:40 | 0.030 ppm              |
|                            | 6/1/2019 17:05:54 | 0.060 ppm              |
|                            | 6/1/2019 17:10:39 | 0.040 ppm              |
|                            | 6/1/2019 17:06:00 | 0.210 ppm              |
|                            | 6/1/2019 17:30:10 | 0.030 ppm              |
|                            | 6/1/2