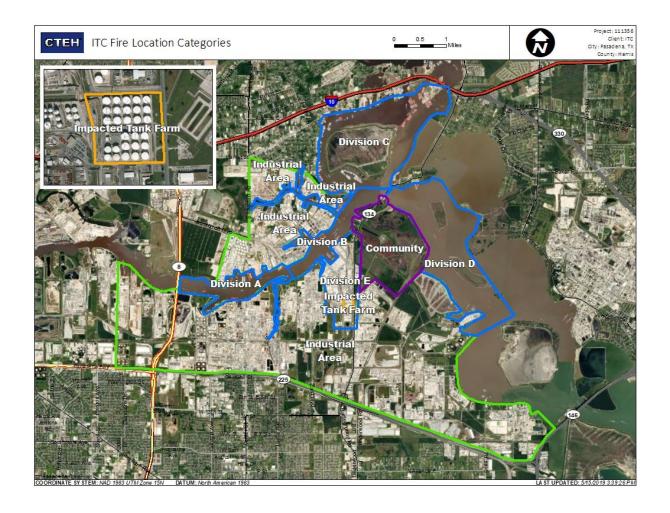

00 AM to 6/1/2019 11:00:00 AM



# Recent Benzene Detections

| Location Category | Reading Date      | Range of<br>Detections |
|-------------------|-------------------|------------------------|
| Division E        | 6/1/2019 10:00:28 | 0.0200 ppm             |
|                   | 6/1/2019 10:00:10 | 0.0400 ppm             |
|                   | 6/1/2019 10:41:11 | 0.0200 ppm             |
|                   | 6/1/2019 10:50:25 | 0.0200 ppm             |
|                   | 6/1/2019 10:53:10 | 0.0700 ppm             |
|                   | 6/1/2019 10:47:35 | 0.3000 ppm             |





### Reading Date

6/1/2019 11:00:00 AM to 6/1/2019 12:00:00 PM



### Recent Benzene Detections







### Reading Date

6/1/2019 12:00:00 PM to 6/1/2019 1:00:00 PM



Recent Benzene Detections





### Reading Date

6/1/2019 1:00:00 PM to 6/1/2019 2:00:00 PM

Industrial Area

© 2019 Mapbox ©OpenStreetMap

Division E



# Recent Benzene Detections

| Location Category  | Reading Date      | Range of<br>Detections |
|--------------------|-------------------|------------------------|
| Division E         | 6/1/2019 13:03:56 | 0.0400 ppm             |
|                    | 6/1/2019 13:19:14 | 0.3100 ppm             |
|                    | 6/1/2019 13:24:25 | 0.2000 ppm             |
|                    | 6/1/2019 13:26:52 | 0.1700 ppm             |
| Impacted Tank Farm | 6/1/2019 13:15:31 | 0.0400 ppm             |



### Reading Date

6/1/2019 2:00:00 PM to 6/1/2019 3:00:00 PM



# Recent Benzene Detections

| Location Category | Reading Date      | Range of<br>Detections |
|------