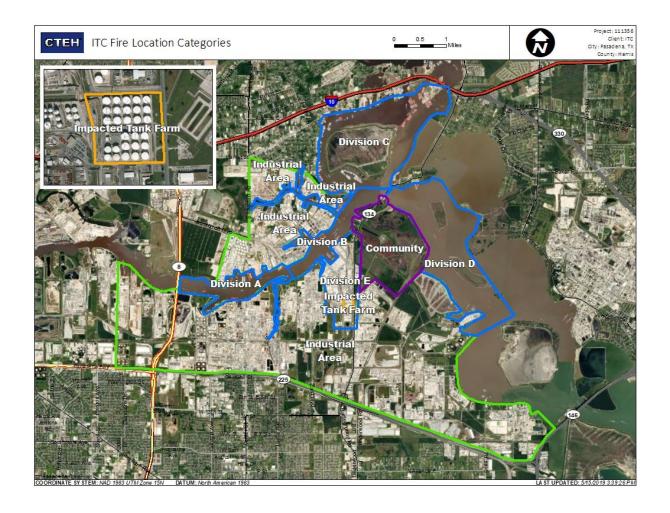

| Reading Date      | Range of<br>Detections |
|--------------------|-------------------|------------------------|
| Division E         | 6/1/2019 08:36:33 | 0.0300 ppm             |
|                    | 6/1/2019 08:35:45 | 0.0400 ppm             |
|                    | 6/1/2019 08:43:29 | 0.0300 ppm             |
|                    | 6/1/2019 08:49:33 | 0.2300 ppm             |
|                    | 6/1/2019 08:34:13 | 0.0400 ppm             |
|                    | 6/1/2019 08:47:01 | 0.3100 ppm             |
|                    | 6/1/2019 08:54:17 | 0.0200 ppm             |
| Impacted Tank Farm | 6/1/2019 08:16:42 | 0.0400 ppm             |
| Industrial Area    | 6/1/2019 08:09:46 | 0.0100 ppm             |
|                    |                   |                        |





### Reading Date

6/1/2019 9:00:00 AM to 6/1/2019 10:00:00 AM



# Recent Benzene Detections

| Location Category | Reading Date      | Range of<br>Detections |
|-------------------|-------------------|------------------------|
| Division E        | 6/1/2019 09:03:44 | 0.0500 ppm             |
|                   | 6/1/2019 09:10:28 | 0.0400 ppm             |
|                   | 6/1/2019 09:40:08 | 0.0400 ppm             |
|                   | 6/1/2019 09:55:38 | 0.0300 ppm             |
|                   | 6/1/2019 09:42:48 | 0.1600 ppm             |
|                   | 6/1/2019 09:45:30 | 0.1700 ppm             |





### Reading Date

6/1/2019 10:00:00 AM to 6/1/2019 11:00:00 AM



# Recent Benzene Detections

| Location Category | Reading Date      | Range of<br>Detections |
|