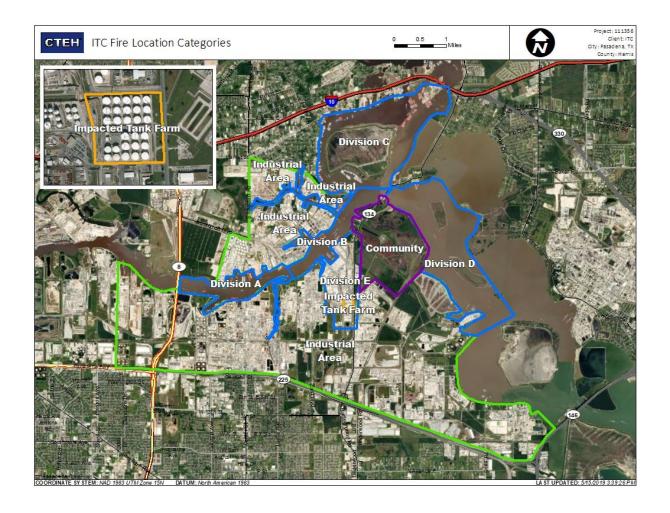

| 6/1/2019 15:39:13 | 0.0700 ppm             |
|                           | 6/1/2019 15:44:21 | 0.0200 ppm             |
|                           | 6/1/2019 15:44:07 | 0.0700 ppm             |
|                           | 6/1/2019 15:51:32 | 0.0900 ppm             |
|                           | 6/1/2019 15:58:11 | 0.3700 ppm             |
|                           | 6/1/2019 15:57:38 | 0.0300 ppm             |
|                           | 6/1/2019 15:29:43 | 0.0700 ppm             |
| Impacted Tank Farm        | 6/1/2019 15:16:27 | 0.0800 ppm             |
|                           | 6/1/2019 15:32:18 | 0.0700 ppm             |
|                           | 6/1/2019 15:30:21 | 0.0400 ppm             |
|                           | 6/1/2019 15:59:01 | 0.1400 ppm             |



### Reading Date

6/1/2019 4:00:00 PM to 6/1/2019 5:00:00 PM



# Recent Benzene Detections







### Reading Date

6/1/2019 5:00:00 PM to 6/1/2019 6:00:00 PM



# Industrial Area

2019 Mapbox @OpenStreetMap

### Recent Benzene Detections

| Receire Benzene Beteetions |                   |                        |
|----------------------------|-------------------|------------------------|
| Location Category          | Reading Date      | Range of<br>Detections |
| Division E                 | 6/1/2019 17:04:30 | 1.100 ppm              |
|                            | 6/1/2019 17:12:40 | 0.030 ppm              |
|                            | 6/1/2019 17:05:54 | 0.060 ppm              |
|                            | 6/1/2019 17:10:39 | 0.040 ppm              |
|