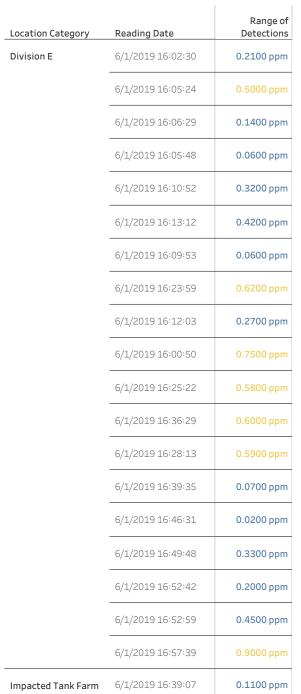

### Reading Date

6/1/2019 12:00:00 AM to 6/1/2019 1:00:00 AM

### Recent Benzene Detections