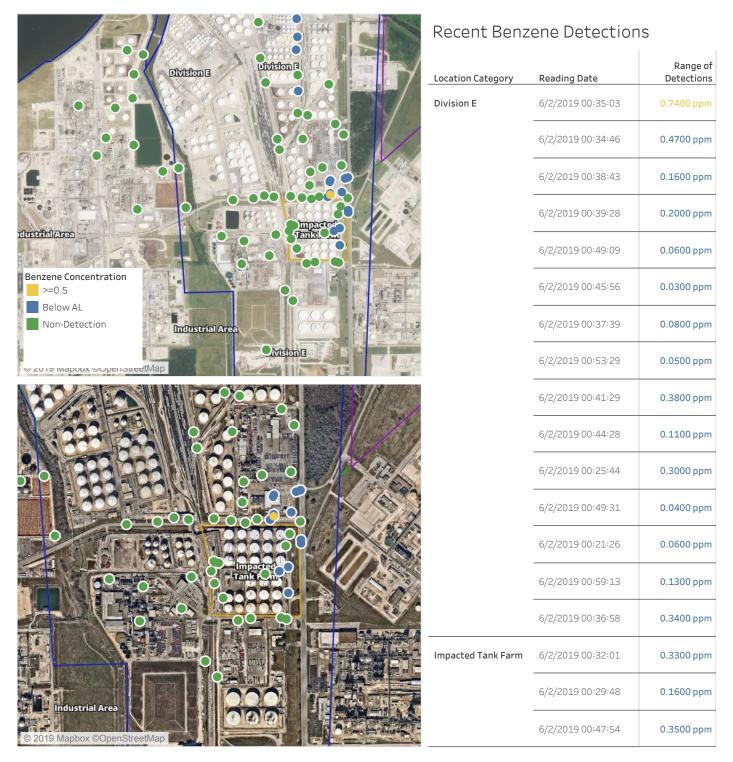

#### Reading Date

6/1/2019 11:00:00 PM to 6/2/2019 12:00:26 AM



### Reading Date

6/2/2019 12:00:00 AM to 6/2/2019 1:00:00 AM



### Reading Date

6/2/2019 1:00:00 AM to 6/2/2019 2:00:00 AM



#### Reading Date

6/2/2019 2:00:00 AM to 6/2/2019 3:00:00 AM



#### Reading Date

6/2/2019 3:00:00 AM to 6/2/2019 4:00:00 AM



#### Reading Date

6/2/2019 4:00:00 AM to 6/2/2019 5:00:00 AM



#### Reading Date

6/2/2019 5:00:00 AM to 6/2/2019 6:00:00 AM



#### Reading Date

6/2/2019 6:00:00 AM to 6/2/2019 7:00:00 AM





#### Reading Date

6/2/2019 7:00:00 AM to 6/2/2019 8:00:00 AM





#### Reading Date

6/2/2019 8:00:00 AM to 6/2/2019 9:00:00 AM





#### Reading Date

6/2/2019 9:00:00 AM to 6/2/2019 10:00:00 AM





#### Reading Date

6/2/2019 10:00:00 AM to 6/2/2019 11:00:00 AM





#### Reading Date

6/2/2019 11:00:00 AM to 6/2/2019 12:00:00 PM





#### Reading Date

6/2/2019 12:00:00 PM to 6/2/2019 1:00:00 PM

|