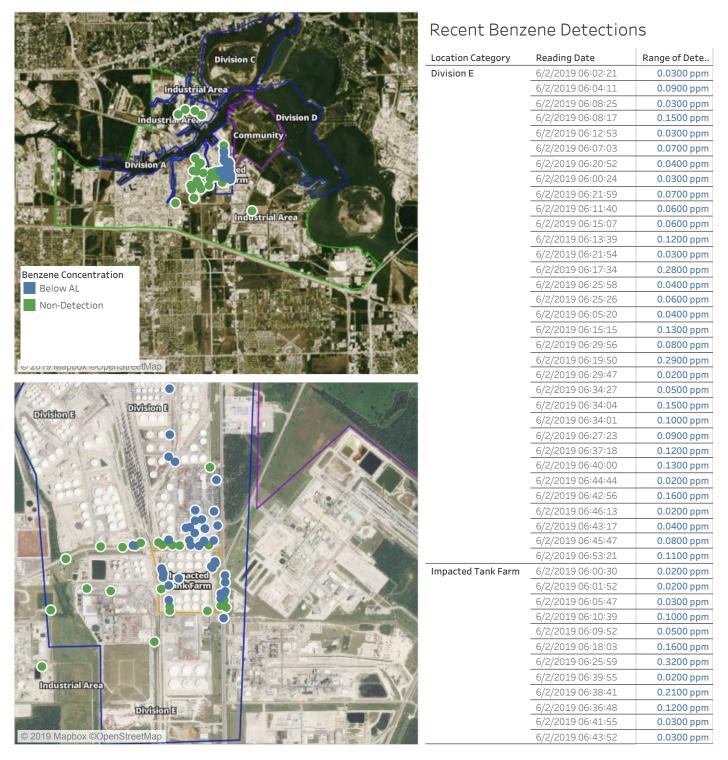

#### Reading Date

6/1/2019 11:00:00 PM to 6/2/2019 12:00:26 AM



### Reading Date

6/2/2019 12:00:00 AM to 6/2/2019 1:00:00 AM



### Reading Date

6/2/2019 1:00:00 AM to 6/2/2019 2:00:00 AM



#### Reading Date

6/2/2019 2:00:00 AM to 6/2/2019 3:00:00 AM



#### Reading Date

6/2/2019 3:00:00 AM to 6/2/2019 4:00:00 AM



#### Reading Date

6/2/2019 4:00:00 AM to 6/2/2019 5:00:00 AM



#### Reading Date

6/2/2019 5:00:00 AM to 6/2/2019 6:00:00 AM



#### Reading Date

6/2/2019 6:00:00 AM to 6/2/2019 7:00:00 AM





#### Reading Date

6/2/2019 7:00:00 AM to 6/2/2019 8:00:00 AM





#### Reading Date

6/2/2019 8:00:00 AM to 6/2/2019 9:00:00 AM





#### Reading Date

6/2/2019 9:00:00 AM to 6/2/2019 10:00:00 AM





#### Reading Date

6/2/2019 10:00:00 AM to 6/2/2019 11:00:00 AM





#### Reading Date

6/2/2019 11:00:00 AM to 6/2/2019 12:00:00 PM





#### Reading Date

6/2/2019 12:00:00 PM to 6/2/2019 1:00:00 PM

|                                                                                              | Recent Benzene Detections |                   |                        |
|----------------------------------------------------------------------------------------------|---------------------------|-------------------|------------------------|
| Division C