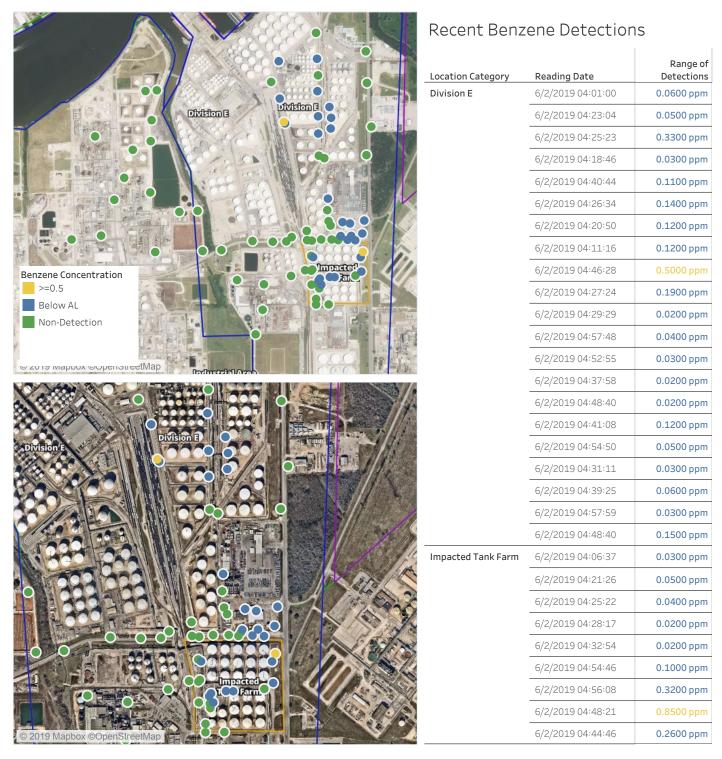

#### Reading Date

6/1/2019 11:00:00 PM to 6/2/2019 12:00:26 AM



### Reading Date

6/2/2019 12:00:00 AM to 6/2/2019 1:00:00 AM



### Reading Date

6/2/2019 1:00:00 AM to 6/2/2019 2:00:00 AM



#### Reading Date

6/2/2019 2:00:00 AM to 6/2/2019 3:00:00 AM



#### Reading Date

6/2/2019 3:00:00 AM to 6/2/2019 4:00:00 AM



#### Reading Date

6/2/2019 4:00:00 AM to 6/2/2019 5:00:00 AM



#### Reading Date

6/2/2019 5:00:00 AM to 6/2/2019 6:00:00 AM



#### Reading Date

6/2/2019 6:00:00 AM to 6/2/2019 7:00:00 AM





#### Reading Date

6/2/2019 7:00:00 AM to 6/2/2019 8:00:00 AM





#### Reading Date

6/2/2019 8:00:00 AM to 6/2/2019 9:00:00 AM





#### Reading Date

6/2/2019 9:00:00 AM to 6/2/2019 10:00:00 AM





#### Reading Date

6/2/2019 10:00:00 AM to 6/2/2019 11:00:00 AM





#### Reading Date

6/2/2019 11:00:00 AM to 6/2/2019 12:00:00 PM





#### Reading Date

6/2/2019 12:00:00 PM to 6/2/2019 1:00:00 PM

|                                                                                              | Recent Benzene Detections |                   |                        |
|-------------------------------------------------------------------------------------------