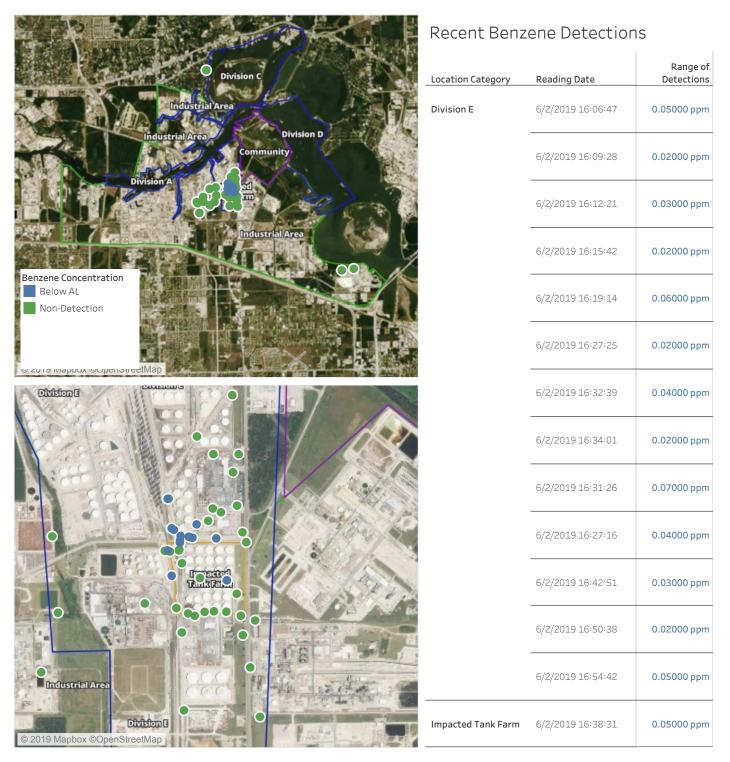

|                           | 6/2/2019 13:40:15 | 0.2000 ppm             |

#### Reading Date

6/2/2019 2:00:00 PM to 6/2/2019 3:00:00 PM





#### Reading Date

6/2/2019 3:00:00 PM to 6/2/2019 4:00:00 PM





#### Reading Date

6/2/2019 4:00:00 PM to 6/2/2019 5:00:00 PM





#### Reading Date

6/2/2019 5:00:00 PM to 6/2/2019 6:00:00 PM





### Reading Date

6/2/2019 6:00:00 PM to 6/2/2019 7:00:00 PM



#### Reading Date

6/2/2019 7:00:00 PM to 6/2/2019 8:00:00 PM



#### Reading Date

6/2/2019 8:00:00 PM to 6/2/2019 9:00:00 PM



### Reading Date

6/2/2019 9:00:00 PM to 6/2/2019 10:00:00 PM



#### Reading Date

6/2/2019 10:00:00 PM to 6/2/2019 11:00:00 PM