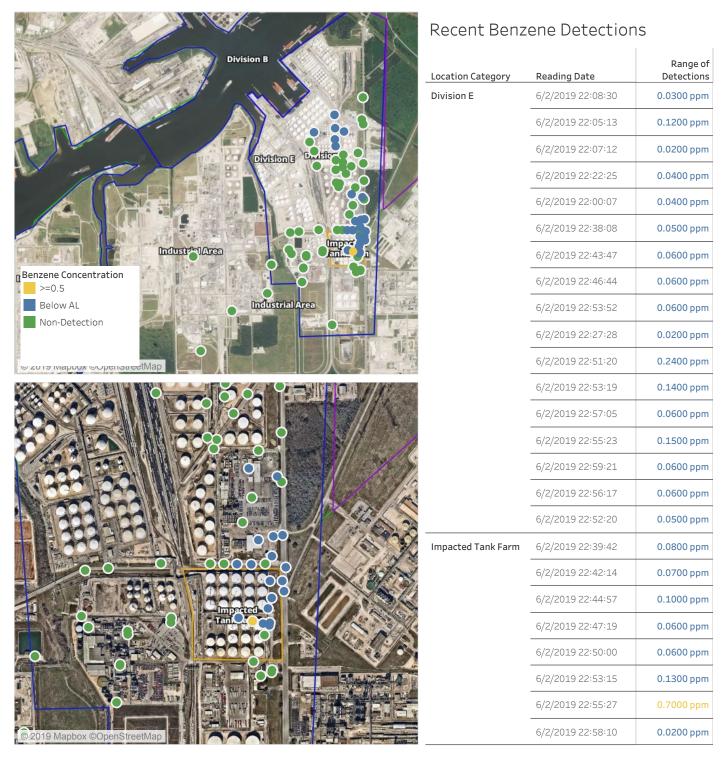

|                           | 6/2/2019 13:40:15 | 0.2000 ppm             |

#### Reading Date

6/2/2019 2:00:00 PM to 6/2/2019 3:00:00 PM





#### Reading Date

6/2/2019 3:00:00 PM to 6/2/2019 4:00:00 PM





#### Reading Date

6/2/2019 4:00:00 PM to 6/2/2019 5:00:00 PM





#### Reading Date

6/2/2019 5:00:00 PM to 6/2/2019 6:00:00 PM





### Reading Date

6/2/2019 6:00:00 PM to 6/2/2019 7:00:00 PM



#### Reading Date

6/2/2019 7:00:00 PM to 6/2/2019 8:00:00 PM



#### Reading Date

6/2/2019 8:00:00 PM to 6/2/2019 9:00:00 PM



### Reading Date

6/2/2019 9:00:00 PM to 6/2/2019 10:00:00 PM



#### Reading Date

6/2/2019 10:00:00 PM to 6/2/2019 11:00:00 PM