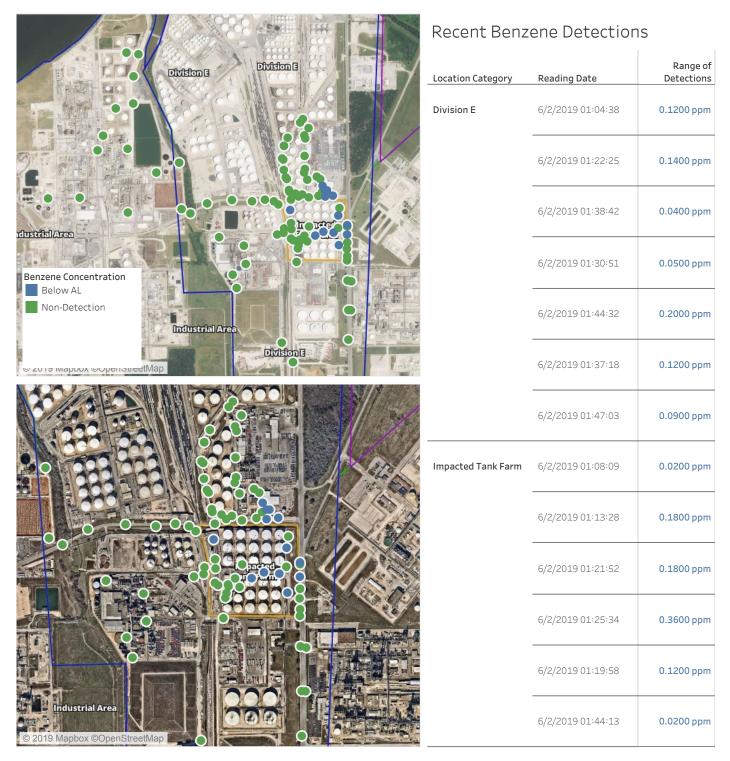

#### Reading Date

6/1/2019 11:00:00 PM to 6/2/2019 12:00:26 AM



### Reading Date

6/2/2019 12:00:00 AM to 6/2/2019 1:00:00 AM



### Reading Date

6/2/2019 1:00:00 AM to 6/2/2019 2:00:00 AM



#### Reading Date

6/2/2019 2:00:00 AM to 6/2/2019 3:00:00 AM



#### Reading Date

6/2/2019 3:00:00 AM to 6/2/2019 4:00:00 AM



#### Reading Date

6/2/2019 4:00:00 AM to 6/2/2019 5:00:00 AM



#### Reading Date

6/2/2019 5:00:00 AM to 6/2/2019 6:00:00 AM



#### Reading Date

6/2/2019 6:00:00 AM to 6/2/2019 7:00:00 AM





#### Reading Date

6/2/2019 7:00:00 AM to 6/2/2019 8:00:00 AM





#### Reading Date

6/2/2019 8:00:00 AM to 6/2/2019 9:00:00 AM





#### Reading Date

6/2/2019 9:00:00 AM to 6/2/2019 10:00:00 AM





#### Reading Date

6/2/2019 10:00:00 AM to 6/2/2019 11:00:00 AM





#### Reading Date

6/2/2019 11:00:00 AM to 6/2/2019 12:00:00 PM





#### Reading Date

6/2/2019 12:00:00 PM to 6/2/2019 1:00:00 PM

|