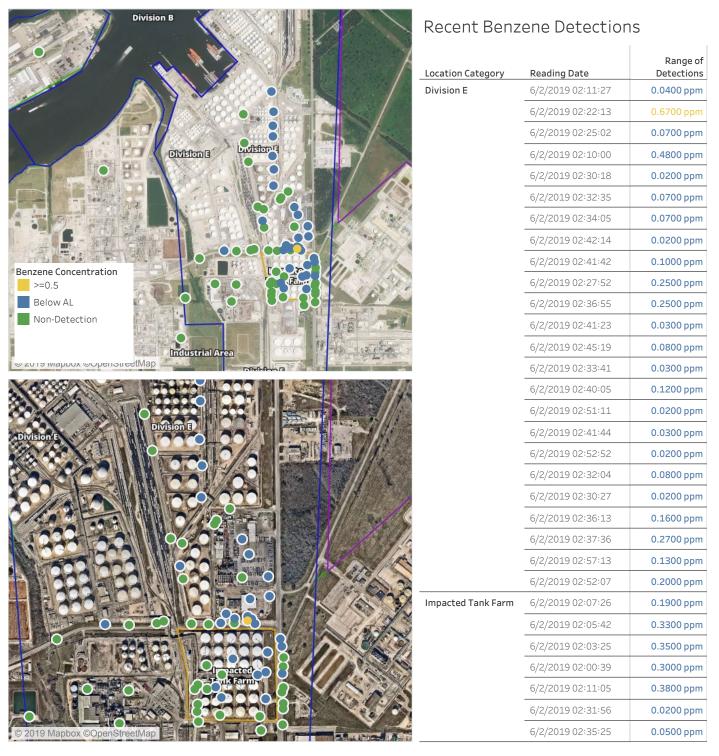

#### Reading Date

6/1/2019 11:00:00 PM to 6/2/2019 12:00:26 AM



### Reading Date

6/2/2019 12:00:00 AM to 6/2/2019 1:00:00 AM



### Reading Date

6/2/2019 1:00:00 AM to 6/2/2019 2:00:00 AM



#### Reading Date

6/2/2019 2:00:00 AM to 6/2/2019 3:00:00 AM



#### Reading Date

6/2/2019 3:00:00 AM to 6/2/2019 4:00:00 AM



#### Reading Date

6/2/2019 4:00:00 AM to 6/2/2019 5:00:00 AM



#### Reading Date

6/2/2019 5:00:00 AM to 6/2/2019 6:00:00 AM



#### Reading Date

6/2/2019 6:00:00 AM to 6/2/2019 7:00:00 AM





#### Reading Date

6/2/2019 7:00:00 AM to 6/2/2019 8:00:00 AM





#### Reading Date

6/2/2019 8:00:00 AM to 6/2/2019 9:00:00 AM





#### Reading Date

6/2/2019 9:00:00 AM to 6/2/2019 10:00:00 AM





#### Reading Date

6/2/2019 10:00:00 AM to 6/2/2019 11:00:00 AM





#### Reading Date

6/2/2019 11:00:00 AM to 6/2/2019 12:00:00 PM





#### Reading Date

6/2/2019 12:00:00 PM to 6/2/2019 1:00:00 PM

|                                                                                              | Recent Benzene Detections |