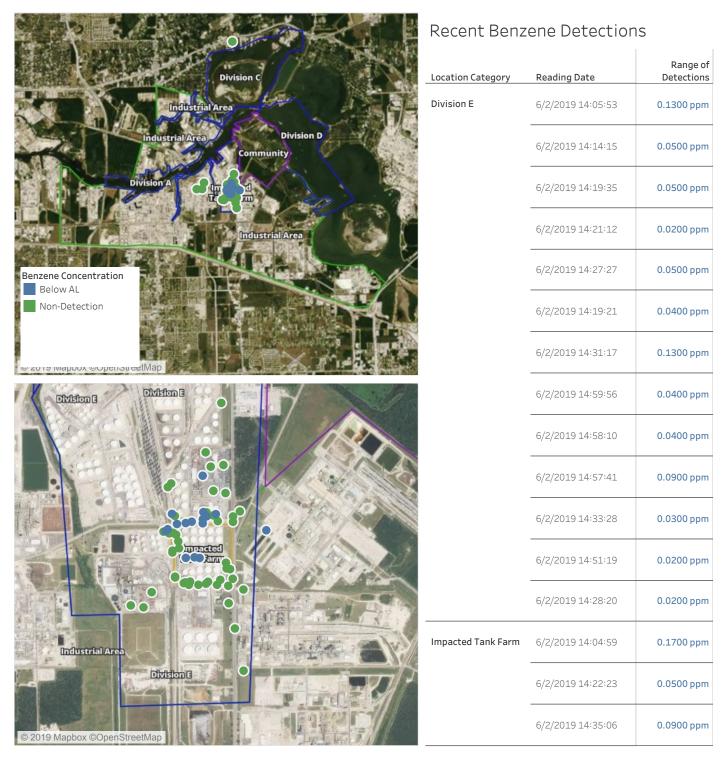

#### Reading Date

6/2/2019 2:00:00 PM to 6/2/2019 3:00:00 PM

#### Reading Date

6/2/2019 3:00:00 PM to 6/2/2019 4:00:00 PM

#### Reading Date

6/2/2019 4:00:00 PM to 6/2/2019 5:00:00 PM