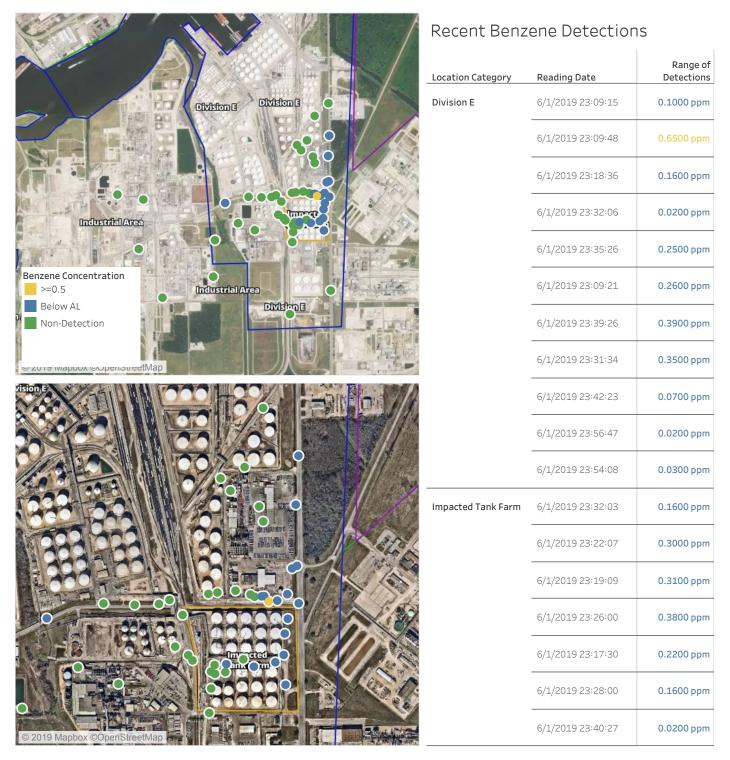

#### Reading Date

6/1/2019 11:00:00 PM to 6/2/2019 12:00:26 AM



### Reading Date

6/2/2019 12:00:00 AM to 6/2/2019 1:00:00 AM



### Reading Date

6/2/2019 1:00:00 AM to 6/2/2019 2:00:00 AM



#### Reading Date

6/2/2019 2:00:00 AM to 6/2/2019 3:00:00 AM



#### Reading Date

6/2/2019 3:00:00 AM to 6/2/2019 4:00:00 AM



#### Reading Date

6/2/2019 4:00:00 AM to 6/2/2019 5:00:00 AM



#### Reading Date

6/2/2019 5:00:00 AM to 6/2/2019 6:00:00 AM



#### Reading Date

6/2/2019 6:00:00 AM to 6/2/2019 7:00:00 AM





#### Reading Date

6/2/2019 7:00:00 AM to 6/2/2019 8:00:00 AM





#### Reading Date

6/2/2019 8:00:00 AM to 6/2/2019 9:00:00 AM





#### Reading Date

6/2/2019 9:00:00 AM to 6/2/2019 10:00:00 AM





#### Reading Date

6/2/2019 10:00:00 AM to 6/2/2019 11:00:00 AM





#### Reading Date

6/2/2019 11:00:00 AM to 6/2/2019 12:00:00 PM





##