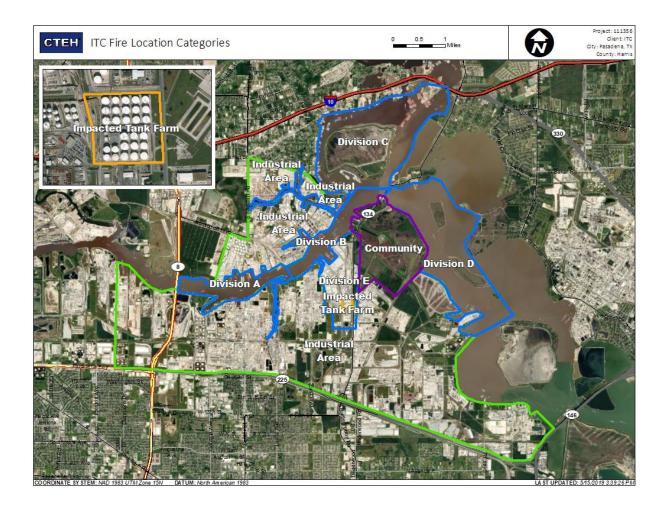

#### Reading Date

6/1/2019 11:00:00 PM to 6/2/2019 12:00:26 AM



### Reading Date

6/2/2019 12:00:00 AM to 6/2/2019 1:00:00 AM



### Reading Date

6/2/2019 1:00:00 AM to 6/2/2019 2:00:00 AM



#### Reading Date

6/2/2019 2:00:00 AM to 6/2/2019 3:00:00 AM



#### Reading Date

6/2/2019 3:00:00 AM to 6/2/2019 4:00:00 AM



#### Reading Date

6/2/2019 4:00:00 AM to 6/2/2019 5:00:00 AM



#### Reading Date

6/2/2019 5:00:00 AM to 6/2/2019 6:00:00 AM



#### Reading Date

6/2/2019 6:00:00 AM to 6/2/2019 7:00:00 AM





#### Reading Date

6/2/2019 7:00:00 AM to 6/2/2019 8:00:00 AM





#### Reading Date

6/2/2019 8:00:00 AM to 6/2/2019 9:00:00 AM





#### Reading Date

6/2/2019 9:00:00 AM to 6/2/2019 10:00:00 AM





#### Reading Date

6/2/2019 10:00:00 AM to 6/2/2019 11:00:00 AM





#### Reading Date

6/2/2019 11:00:00 AM to 6/2/2019 12:00:00 PM





#### Reading Date

6/2/2019 12:00:00 PM to 6/2/2019 1:00:00 PM

|                                                                                              | Recent Benzene Detections |                   |                        |
|----------------------------------------------------------------------------------------------|---------------------------|-------------------|------------------------|
| Division C