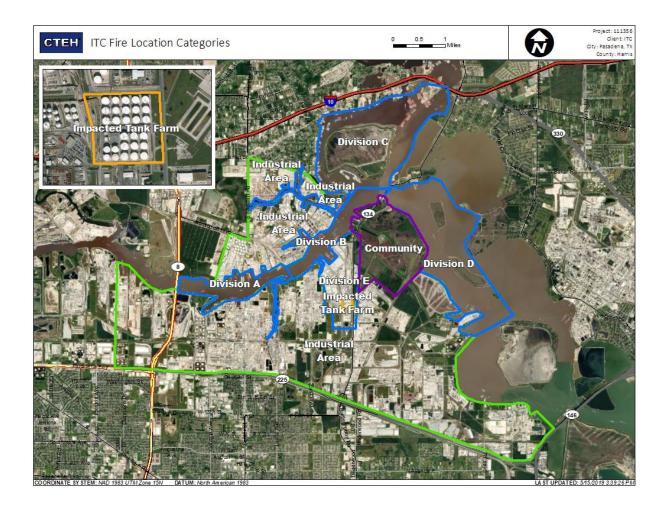

#### Reading Date

6/1/2019 11:00:00 PM to 6/2/2019 12:00:26 AM



### Reading Date

6/2/2019 12:00:00 AM to 6/2/2019 1:00:00 AM



### Reading Date

6/2/2019 1:00:00 AM to 6/2/2019 2:00:00 AM



#### Reading Date

6/2/2019 2:00:00 AM to 6/2/2019 3:00:00 AM



#### Reading Date

6/2/2019 3:00:00 AM to 6/2/2019 4:00:00 AM



#### Reading Date

6/2/2019 4:00:00 AM to 6/2/2019 5:00:00 AM



#### Reading Date

6/2/2019 5:00:00 AM to 6/2/2019 6:00:00 AM



#### Reading Date

6/2/2019 6:00:00 AM to 6/2/2019 7:00:00 AM





#### Reading Date

6/2/2019 7:00:00 AM to 6/2/2019 8:00:00 AM





#### Reading Date

6/2/2019 8:00:00 AM to 6/2/2019 9:00:00 AM





#### Reading Date

6/2/2019 9:00:00 AM to 6/2/2019 10:00:00 AM





#### Reading Date

6/2/2019 10:00:00 AM to 6/2/2019 11:00:00 AM





#### Reading Date

6/2/2019 11:00:00 AM to 6/2/2019 12:00:00 PM





#### Reading Date

6/2/2019 12:00:00 PM to 6/2/2019 1:00:00 PM

|                                                                                              | Recent Benzene Detections |                   |                        |
|----------------------------------------------------------------------------------------------|---------------------------|-------------------|------------------------|
| Division C                                                                                   | Location Category         | Reading Date      | Range of<br>Detections |
| Industrial Area<br>Industrial Area<br>Division D<br>Community<br>Division A<br>Tan a