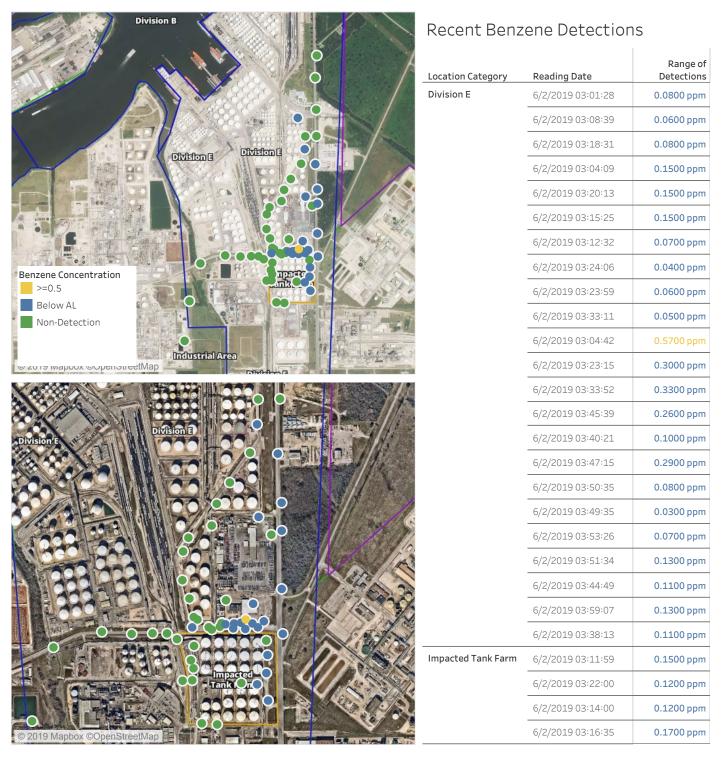

#### Reading Date

6/1/2019 11:00:00 PM to 6/2/2019 12:00:26 AM



### Reading Date

6/2/2019 12:00:00 AM to 6/2/2019 1:00:00 AM



### Reading Date

6/2/2019 1:00:00 AM to 6/2/2019 2:00:00 AM



#### Reading Date

6/2/2019 2:00:00 AM to 6/2/2019 3:00:00 AM



#### Reading Date

6/2/2019 3:00:00 AM to 6/2/2019 4:00:00 AM



#### Reading Date

6/2/2019 4:00:00 AM to 6/2/2019 5:00:00 AM



#### Reading Date

6/2/2019 5:00:00 AM to 6/2/2019 6:00:00 AM



#### Reading Date

6/2/2019 6:00:00 AM to 6/2/2019 7:00:00 AM





#### Reading Date

6/2/2019 7:00:00 AM to 6/2/2019 8:00:00 AM





#### Reading Date

6/2/2019 8:00:00 AM to 6/2/2019 9:00:00 AM





#### Reading Date

6/2/2019 9:00:00 AM to 6/2/2019 10:00:00 AM





#### Reading Date

6/2/2019 10:00:00 AM to 6/2/2019 11:00:00 AM





#### Reading Date

6/2/2019 11:00:00 AM to 6/2/2019 12:00:00 PM





#### Reading Date

6/2/2019 12:00:00 PM to 6/2/2019 1:00:00 PM

|                                                                                              | Recent Benzene Detections |                   |                        |
|--------------------------