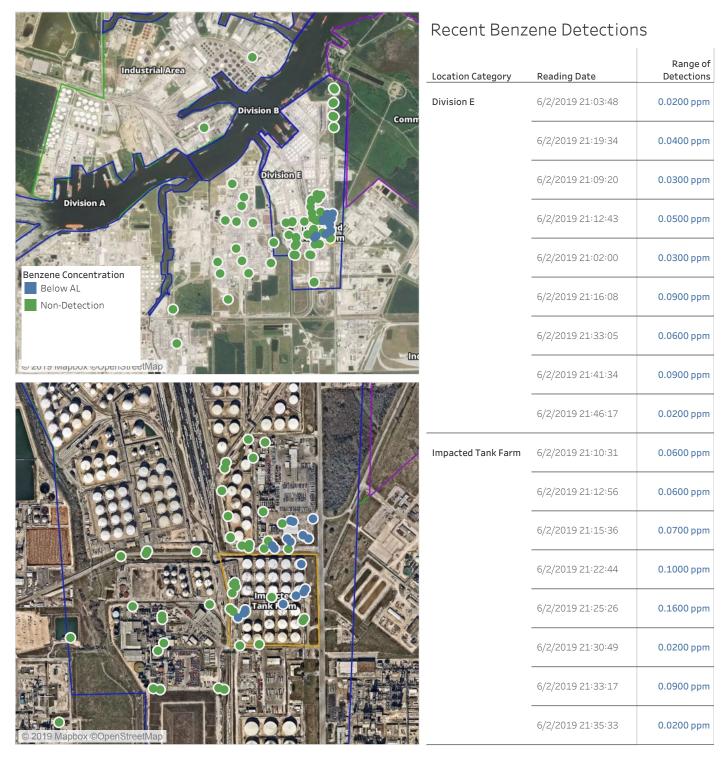

|                           | 6/2/2019 13:40:15 | 0.2000 ppm             |

#### Reading Date

6/2/2019 2:00:00 PM to 6/2/2019 3:00:00 PM





#### Reading Date

6/2/2019 3:00:00 PM to 6/2/2019 4:00:00 PM





#### Reading Date

6/2/2019 4:00:00 PM to 6/2/2019 5:00:00 PM





#### Reading Date

6/2/2019 5:00:00 PM to 6/2/2019 6:00:00 PM





### Reading Date

6/2/2019 6:00:00 PM to 6/2/2019 7:00:00 PM



#### Reading Date

6/2/2019 7:00:00 PM to 6/2/2019 8:00:00 PM



#### Reading Date

6/2/2019 8:00:00 PM to 6/2/2019 9:00:00 PM



### Reading Date

6/2/2019 9:00:00 PM to 6/2/2019 10:00:00 PM



#### Reading Date

6/2/2019 10:00:00 PM to 6/2/2019 11:00:00 PM