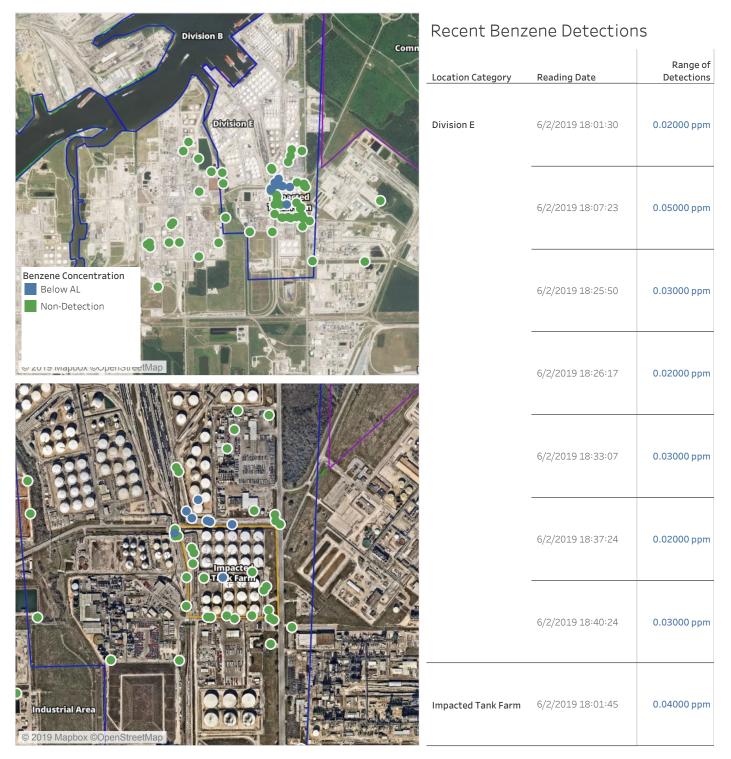

|                           | 6/2/2019 13:40:15 | 0.2000 ppm             |

#### Reading Date

6/2/2019 2:00:00 PM to 6/2/2019 3:00:00 PM





#### Reading Date

6/2/2019 3:00:00 PM to 6/2/2019 4:00:00 PM





#### Reading Date

6/2/2019 4:00:00 PM to 6/2/2019 5:00:00 PM





#### Reading Date

6/2/2019 5:00:00 PM to 6/2/2019 6:00:00 PM





### Reading Date

6/2/2019 6:00:00 PM to 6/2/2019 7:00:00 PM



#### Reading Date

6/2/2019 7:00:00 PM to 6/2/2019 8:00:00 PM



#### Reading Date

6/2/2019 8:00:00 PM to 6/2/2019 9:00:00 PM



### Reading Date

6/2/2019 9:00:00 PM to 6/2/2019 10:00:00 PM



#### Reading Date

6/2/2019 10:00:00 PM to 6/2/2019 11:00:00 PM