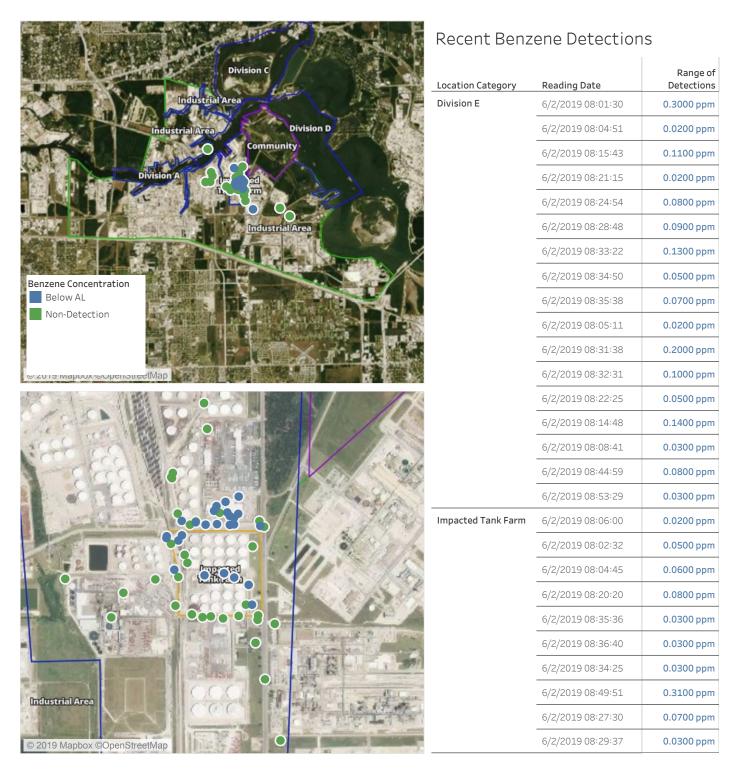

#### Reading Date

6/1/2019 11:00:00 PM to 6/2/2019 12:00:26 AM



### Reading Date

6/2/2019 12:00:00 AM to 6/2/2019 1:00:00 AM



### Reading Date

6/2/2019 1:00:00 AM to 6/2/2019 2:00:00 AM



#### Reading Date

6/2/2019 2:00:00 AM to 6/2/2019 3:00:00 AM



#### Reading Date

6/2/2019 3:00:00 AM to 6/2/2019 4:00:00 AM



#### Reading Date

6/2/2019 4:00:00 AM to 6/2/2019 5:00:00 AM



#### Reading Date

6/2/2019 5:00:00 AM to 6/2/2019 6:00:00 AM



#### Reading Date

6/2/2019 6:00:00 AM to 6/2/2019 7:00:00 AM





#### Reading Date

6/2/2019 7:00:00 AM to 6/2/2019 8:00:00 AM





#### Reading Date

6/2/2019 8:00:00 AM to 6/2/2019 9:00:00 AM





#### Reading Date

6/2/2019 9:00:00 AM to 6/2/2019 10:00:00 AM





#### Reading Date

6/2/2019 10:00:00 AM to 6/2/2019 11:00:00 AM





#### Reading Date

6/2/2019 11:00:00 AM to 6/2/2019 12:00:00 PM





#### Reading Date

6/2/2019 12:00:00 PM to 6/2/2019 1:00:00 PM

|                                                                                              | Recent Benzene Detections |                   |                        |
|----------------------------------------------------------------------------------------------|---------------------------|-------------------|------------------------|
| Division C                                                                                   | Location Category         | Reading Date      | Range of<br>Detections |
| Industrial Are