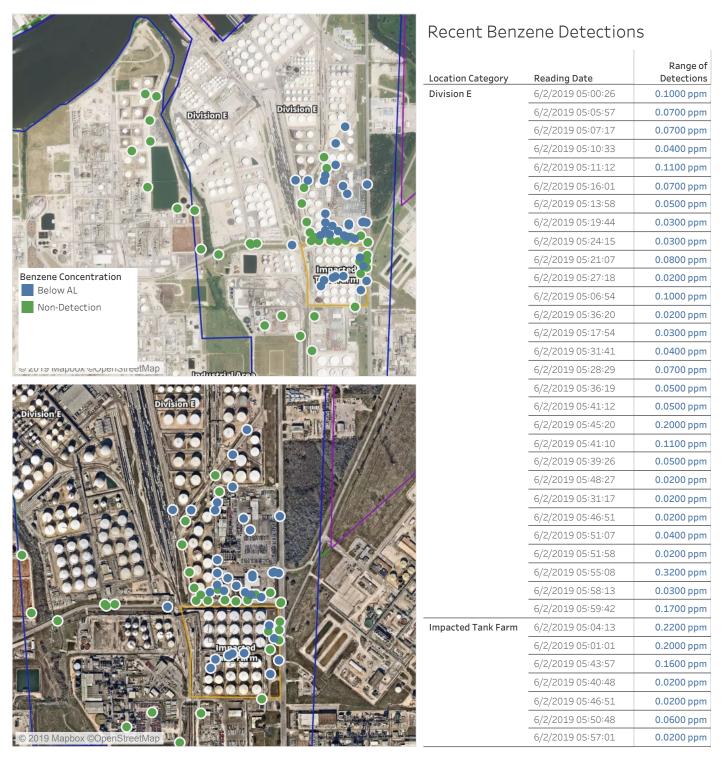

#### Reading Date

6/1/2019 11:00:00 PM to 6/2/2019 12:00:26 AM



### Reading Date

6/2/2019 12:00:00 AM to 6/2/2019 1:00:00 AM



### Reading Date

6/2/2019 1:00:00 AM to 6/2/2019 2:00:00 AM



#### Reading Date

6/2/2019 2:00:00 AM to 6/2/2019 3:00:00 AM



#### Reading Date

6/2/2019 3:00:00 AM to 6/2/2019 4:00:00 AM



#### Reading Date

6/2/2019 4:00:00 AM to 6/2/2019 5:00:00 AM



#### Reading Date

6/2/2019 5:00:00 AM to 6/2/2019 6:00:00 AM



#### Reading Date

6/2/2019 6:00:00 AM to 6/2/2019 7:00:00 AM





#### Reading Date

6/2/2019 7:00:00 AM to 6/2/2019 8:00:00 AM





#### Reading Date

6/2/2019 8:00:00 AM to 6/2/2019 9:00:00 AM





#### Reading Date

6/2/2019 9:00:00 AM to 6/2/2019 10:00:00 AM





#### Reading Date

6/2/2019 10:00:00 AM to 6/2/2019 11:00:00 AM





#### Reading Date

6/2/2019 11:00:00 AM to 6/2/2019 12:00:00 PM





#### Reading Date

6/2/2019 12:00:00 PM to 6/2/2019 1:00:00 PM

|                                                                                              | Recent Benzene Detections |                   |                        |
|----------------------------------------------------------------------------------------------|---------------------------|-------------------|-------------