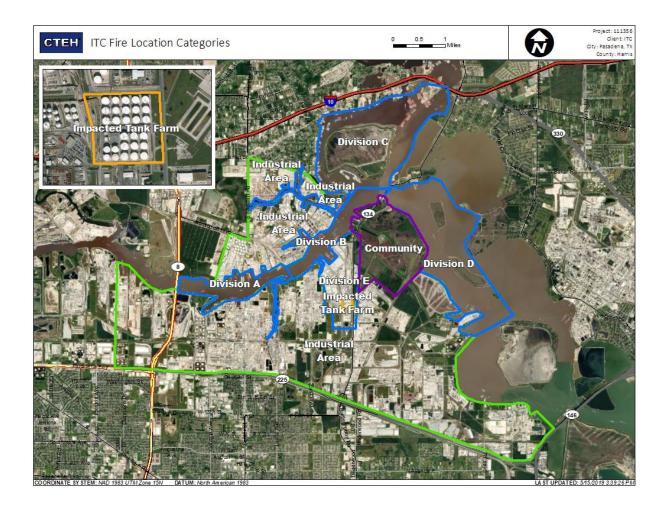

|                           | 6/2/2019 13:40:15 | 0.2000 ppm             |

#### Reading Date

6/2/2019 2:00:00 PM to 6/2/2019 3:00:00 PM





#### Reading Date

6/2/2019 3:00:00 PM to 6/2/2019 4:00:00 PM





#### Reading Date

6/2/2019 4:00:00 PM to 6/2/2019 5:00:00 PM





#### Reading Date

6/2/2019 5:00:00 PM to 6/2/2019 6:00:00 PM





### Reading Date

6/2/2019 6:00:00 PM to 6/2/2019 7:00:00 PM



#### Reading Date

6/2/2019 7:00:00 PM to 6/2/2019 8:00:00 PM



#### Reading Date

6/2/2019 8:00:00 PM to 6/2/2019 9:00:00 PM



### Reading Date

6/2/2019 9:00:00 PM to 6/2/2019 10:00:00 PM



#### Reading Date

6/2/2019 10:00:00 PM to 6/2/2019 11:00:00 PM