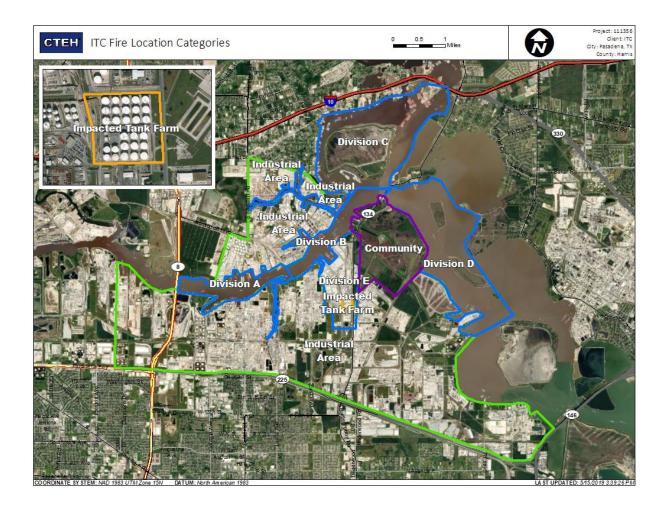

#### Reading Date

6/1/2019 11:00:00 PM to 6/2/2019 12:00:26 AM



### Reading Date

6/2/2019 12:00:00 AM to 6/2/2019 1:00:00 AM



### Reading Date

6/2/2019 1:00:00 AM to 6/2/2019 2:00:00 AM



#### Reading Date

6/2/2019 2:00:00 AM to 6/2/2019 3:00:00 AM



#### Reading Date

6/2/2019 3:00:00 AM to 6/2/2019 4:00:00 AM



#### Reading Date

6/2/2019 4:00:00 AM to 6/2/2019 5:00:00 AM



#### Reading Date

6/2/2019 5:00:00 AM to 6/2/2019 6:00:00 AM



#### Reading Date

6/2/2019 6:00:00 AM to 6/2/2019 7:00:00 AM





#### Reading Date

6/2/2019 7:00:00 AM to 6/2/2019 8:00:00 AM





#### Reading Date

6/2/2019 8:00:00 AM to 6/2/2019 9:00:00 AM





#### Reading Date

6/2/2019 9:00:00 AM to 6/2/2019 10:00:00 AM





#### Reading Date

6/2/2019 10:00:00 AM to 6/2/2019 11:00:00 AM





#### Reading Date

6/2/2019 11:00:00 AM to 6/2/2019 12:00:00 PM





#### Reading Date

6/2/2019 12:00:00 PM to 6/2/2019 1:00:00 PM

|                                                                                              | Recent Benzene Detections |                   |                        |
|----------------------------------------------------------------------------------------------|---------------------------|-------------------|------------------------|
| Division C                                                                                   | Location Category         | Reading Date      | Range of<br>Detections |
| Industrial Area<