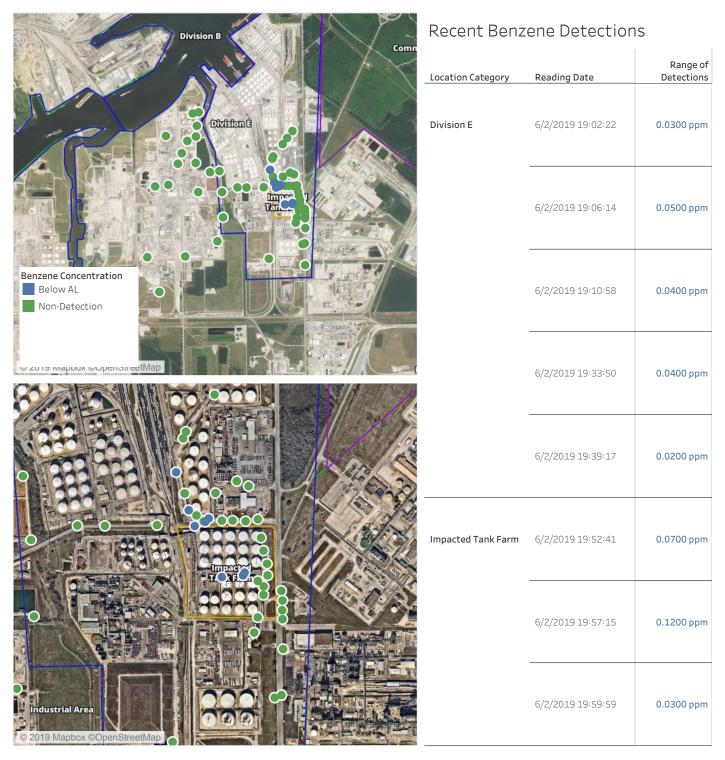

|                           | 6/2/2019 13:40:15 | 0.2000 ppm             |

#### Reading Date

6/2/2019 2:00:00 PM to 6/2/2019 3:00:00 PM





#### Reading Date

6/2/2019 3:00:00 PM to 6/2/2019 4:00:00 PM





#### Reading Date

6/2/2019 4:00:00 PM to 6/2/2019 5:00:00 PM





#### Reading Date

6/2/2019 5:00:00 PM to 6/2/2019 6:00:00 PM





### Reading Date

6/2/2019 6:00:00 PM to 6/2/2019 7:00:00 PM



#### Reading Date

6/2/2019 7:00:00 PM to 6/2/2019 8:00:00 PM



#### Reading Date

6/2/2019 8:00:00 PM to 6/2/2019 9:00:00 PM



### Reading Date

6/2/2019 9:00:00 PM to 6/2/2019 10:00:00 PM



#### Reading Date

6/2/2019 10:00:00 PM to 6/2/2019 11:00:00 PM