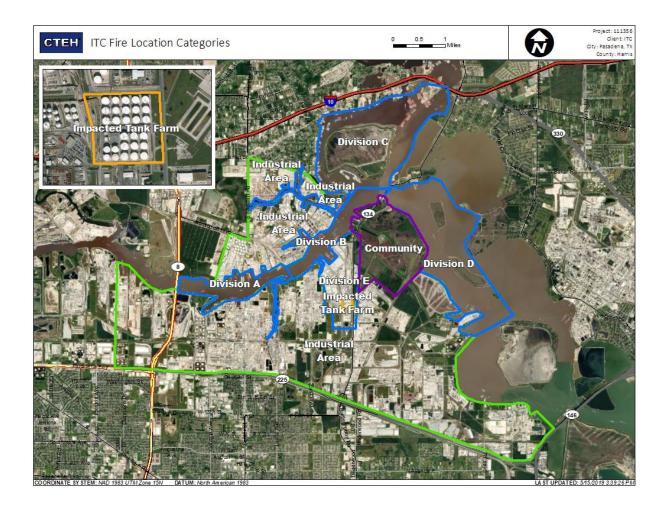

#### Reading Date

6/1/2019 11:00:00 PM to 6/2/2019 12:00:26 AM



### Reading Date

6/2/2019 12:00:00 AM to 6/2/2019 1:00:00 AM



### Reading Date

6/2/2019 1:00:00 AM to 6/2/2019 2:00:00 AM



#### Reading Date

6/2/2019 2:00:00 AM to 6/2/2019 3:00:00 AM



#### Reading Date

6/2/2019 3:00:00 AM to 6/2/2019 4:00:00 AM



#### Reading Date

6/2/2019 4:00:00 AM to 6/2/2019 5:00:00 AM



#### Reading Date

6/2/2019 5:00:00 AM to 6/2/2019 6:00:00 AM



#### Reading Date

6/2/2019 6:00:00 AM to 6/2/2019 7:00:00 AM





#### Reading Date

6/2/2019 7:00:00 AM to 6/2/2019 8:00:00 AM





#### Reading Date

6/2/2019 8:00:00 AM to 6/2/2019 9:00:00 AM





#### Reading Date

6/2/2019 9:00:00 AM to 6/2/2019 10:00:00 AM





#### Reading Date

6/2/2019 10:00:00 AM to 6/2/2019 11:00:00 AM





#### Reading Date

6/2/2019 11:00:00 AM to 6/2/2019 12:00:00 PM





#### Reading Date

6/2/2019 12:00:00 PM to 6/2/2019 1:00:00 PM

|                                                                                              | Recent Benzene Detections |                   |                        |
|----------------------------------------------------------------------------------------------|---------------------------|-------------------|------------------------|
| Division C                                                                                   | Location Category