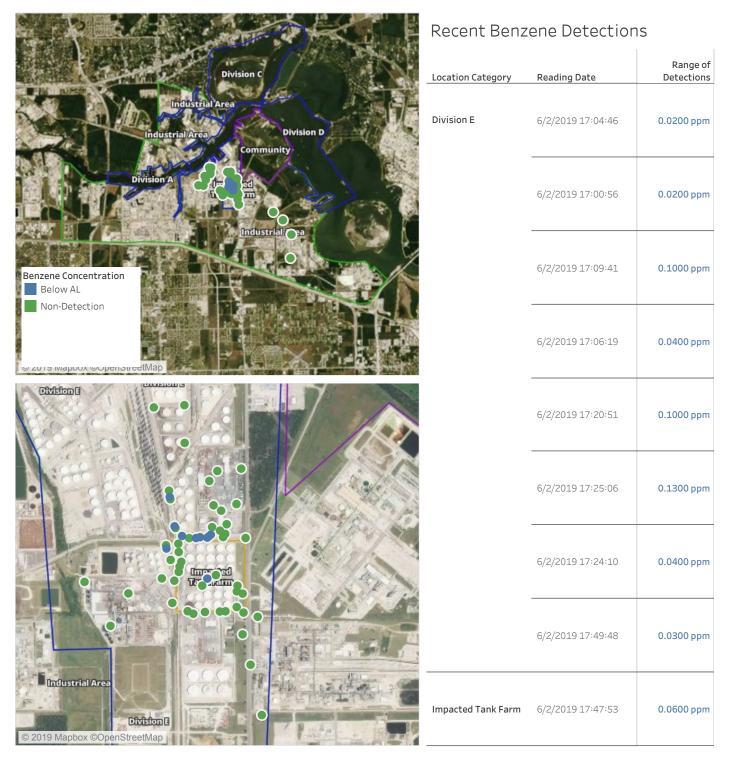

|                           | 6/2/2019 13:40:15 | 0.2000 ppm             |

#### Reading Date

6/2/2019 2:00:00 PM to 6/2/2019 3:00:00 PM





#### Reading Date

6/2/2019 3:00:00 PM to 6/2/2019 4:00:00 PM





#### Reading Date

6/2/2019 4:00:00 PM to 6/2/2019 5:00:00 PM





#### Reading Date

6/2/2019 5:00:00 PM to 6/2/2019 6:00:00 PM





### Reading Date

6/2/2019 6:00:00 PM to 6/2/2019 7:00:00 PM



#### Reading Date

6/2/2019 7:00:00 PM to 6/2/2019 8:00:00 PM



#### Reading Date

6/2/2019 8:00:00 PM to 6/2/2019 9:00:00 PM



### Reading Date

6/2/2019 9:00:00 PM to 6/2/2019 10:00:00 PM



#### Reading Date

6/2/2019 10:00:00 PM to 6/2/2019 11:00:00 PM