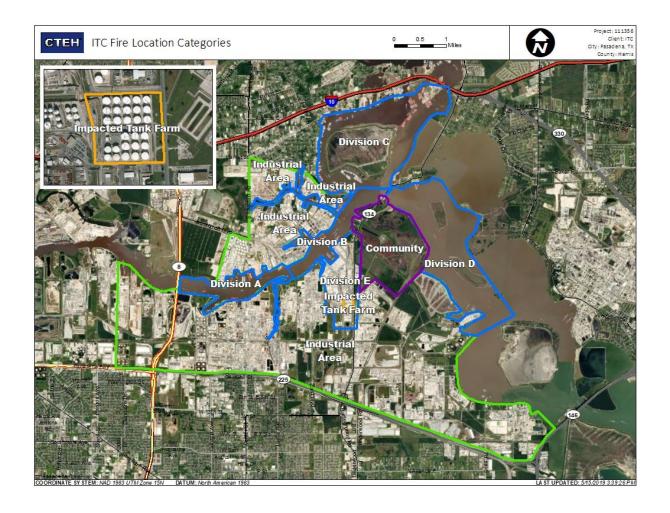

6/3/2019 1:00:00 PM





### Reading Date

6/3/2019 1:00:00 PM to 6/3/2019 2:00:00 PM



# Recent Benzene Detections

| Location Category  | Reading Date      | Range of<br>Detections |
|--------------------|-------------------|------------------------|
| Division E         | 6/3/2019 13:11:42 | 0.03000 ppm            |
|                    | 6/3/2019 13:17:13 | 0.09000 ppm            |
|                    | 6/3/2019 13:43:40 | 0.02000 ppm            |
|                    | 6/3/2019 13:50:02 | 0.07000 ppm            |
| Impacted Tank Farm | 6/3/2019 13:15:45 | 0.10000 ppm            |
|                    | 6/3/2019 13:28:47 | 0.05000 ppm            |
|                    | 6/3/2019 13:40:59 | 0.04000 ppm            |





### Reading Date

6/3/2019 2:00:00 PM to 6/3/2019 3:00:00 PM





### Reading Date

6/3/2019 3:00:00 PM to 6/3/2019 4:00:00 PM





### Reading Date

6/3/2019 4:00:00 PM to 6/3/2019 5:00:00 PM



## Recent Benzene Detections

| Location Category  | Reading Date      | Range of<br>Detections |
|--------------------|-------------------|------------------------|
| Division E         | 6/3/2019 16:15:18 | 0.02000 ppm            |
|                    | 6/3/2019 16:07:56 | 0.05000 ppm            |
|                    | 6/3/2019 16:04:47 | 0.02000 ppm            |
|                    | 6/3/2019 16:25:26 | 0.02000 ppm            |
|                    | 6/3/2019 16:25:00 | 0.05000 ppm            |
|                    | 6/3/2019 16:37:37 | 0.03000 ppm            |
| Impacted Tank Farm | 6/3/2019 16:17:39 | 0.04000 ppm            |
|                    | 6/3