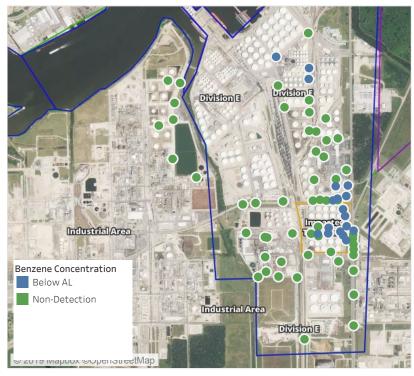

| 6/2/2019 23:14:23 | 0.02000 ppm            |
|                           | 6/2/2019 23:24:19 | 0.03000 ppm            |
|                           | 6/2/2019 23:32:07 | 0.06000 ppm            |
|                           | 6/2/2019 23:32:17 | 0.04000 ppm            |
|                           | 6/2/2019 23:37:10 | 0.04000 ppm            |
|                           | 6/2/2019 23:39:23 | 0.05000 ppm            |
|                           | 6/2/2019 23:43:02 | 0.06000 ppm            |
| Impacted Tank Farm        | 6/2/2019 23:01:16 | 0.02000 ppm            |
|                           | 6/2/2019 23:03:48 | 0.02000 ppm            |
|                           | 6/2/2019 23:17:37 | 0.02000 ppm            |

### **Reading Date**

6/3/2019 12:00:00 AM to 6/3/2019 1:00:00 AM



### Recent Benzene Detections





### Reading Date

6/3/2019 1:00:00 AM to 6/3/2019 2:00:00 AM









### Reading Date

6/3/2019 2:00:00 AM to 6/3/2019 3:00:00 AM



# Recent Benzene Detections

| Location Category  | Reading Date      | Range of<br>Detections |
|--------------------|-------------------|------------------------|
| Division E         | 6/3/2019 02:14:04 | 0.0400 ppm             |
|                    | 6/3/2019 02:03:33 | 0.0800 ppm             |
|                    | 6/3/2019 02:17:17 | 0.0700 ppm             |
|                    | 6/3/2019 02:20:26 | 0.0200 ppm             |
|                    | 6/3/2019 02:22:31 | 0.1000 ppm             |
|                    | 6/3/2019 02:20:23 | 0.2400 ppm             |
|                    | 6/3/2019 02:29:20 | 0.0200 ppm