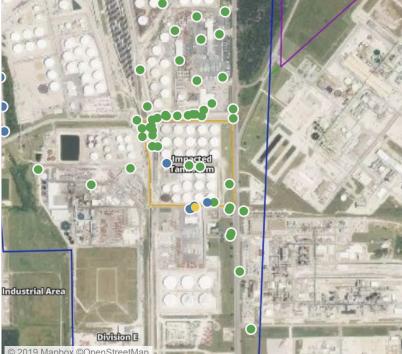

### Reading Date

6/2/2019 11:00:00 PM to 6/3/2019 12:00:00 AM

# Recent Benzene Detections

| Recent Denzene Detections |                   |                        |
|---------------------------|-------------------|------------------------|
| Location Category         | Reading Date      | Range of<br>Detections |
| Division E                | 6/2/2019 23:00:26 | 0.08000 ppm            |
|                           | 6/2/2019 23:09:40 | 0.10000 ppm            |
|                           | 6/2/2019 23:17:05 | 0.05000 ppm            |
|                           | 6/2/2019 23:08:14 | 0.10000 ppm            |
|                           | 6/2/2019 23:09:34 | 0.04000 ppm            |
|                           | 6/2/2019 23:04:51 | 0.04000 ppm            |
|                           | 6/2/2019 23:19:57 | 0.02000 ppm            |
|                           | 6/2/2019 23:37:29 | 0.06000 ppm            |
|                           | 6/2/2019 23:14:23 | 0.02000 ppm            |
|                           | 6/2/2019 23:24:19 | 0.03000 ppm            |
|                           | 6/2/2019 23:32:07 | 0.06000 ppm            |
|                           | 6/2/2019 23:32:17 | 0.04000 ppm            |
|                           | 6/2/2019 23:37:10 | 0.04000 ppm            |
|                           | 6/2/2019 23:39:23 | 0.05000 ppm            |
|                           | 6/2/2019 23:43:02 | 0.06000 ppm            |
| Impacted Tank Farm        | 6/2/2019 23:01:16 | 0.02000 ppm            |
|                           | 6/2/2019 23:03:48 | 0.02000 ppm            |
|                           | 6/2/2019 23:17:37 | 0.02000 ppm            |