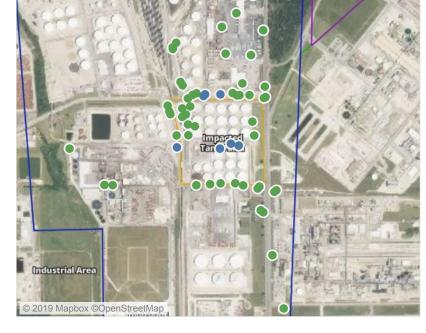

# Recent Benzene Detections

| Recent Denzene Detections |                   |                        |
|---------------------------|-------------------|------------------------|
| Location Category         | Reading Date      | Range of<br>Detections |
| Division E                | 6/2/2019 23:00:26 | 0.08000 ppm            |
|                           | 6/2/2019 23:09:40 | 0.10000 ppm            |
|                           | 6/2/2019 23:17:05 | 0.05000 ppm            |
|                           | 6/2/2019 23:08:14 | 0.10000 ppm            |
|                           | 6/2/2019 23:09:34 | 0.04000 ppm            |
|                           | 6/2/2019 23:04:51 | 0.04000 ppm            |
|                           | 6/2/2019 23:19:57 | 0.02000 ppm            |
|                           | 6/2/2019 23:37:29 | 0.06000 ppm            |
|                           | 6/2/2019 23:14:23 | 0.02000 ppm            |
|                           | 6/2/2019 23:24:19 | 0.03000 ppm            |
|                           | 6/2/2019 23:32:07 | 0.06000 ppm            |
|                           | 6/2/2019 23:32:17 | 0.04000 ppm            |
|                           | 6/2/2019 23:37:10 | 0.04000 ppm            |
|                           | 6/2/2019 23:39:23 | 0.05000 ppm            |
|                           | 6/2/2019 23:43:02 | 0.06000 ppm            |
| Impacted Tank Farm        | 6/2/2019 23:01:16 | 0.02000 ppm            |
|                           | 6/2/2019 23:03:48 | 0.02000 ppm            |
|                           | 6/2/2019 23:17:37 | 0.02000 ppm            |