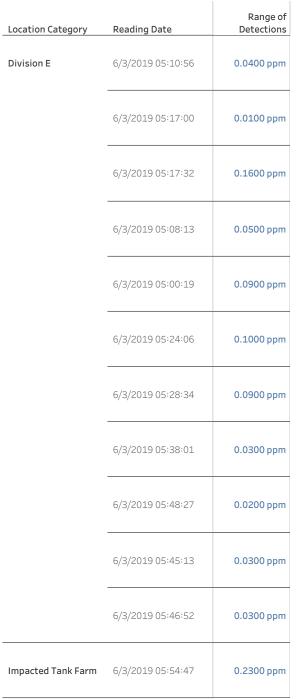

### Reading Date

6/3/2019 2:00:00 AM to 6/3/2019 3:00:00 AM

# Recent Benzene Detections

| Location Category  | Reading Date      | Range of<br>Detections |
|--------------------|-------------------|------------------------|
| Division E         | 6/3/2019 02:14:04 | 0.0400 ppm             |
|                    | 6/3/2019 02:03:33 | 0.0800 ppm             |
|                    | 6/3/2019 02:17:17 | 0.0700 ppm             |
|                    | 6/3/2019 02:20:26 | 0.0200 ppm             |
|                    | 6/3/2019 02:22:31 | 0.1000 ppm             |
|                    | 6/3/2019 02:20:23 | 0.2400 ppm             |
|                    | 6/3/2019 02:29:20 | 0.0200 ppm             |
|                    | 6/3/2019 02:21:50 | 0.0400 ppm             |
|                    | 6/3/2019 02:41:52 | 0.2500 ppm             |
|                    | 6/3/2019 02:47:27 | 0.0300 ppm             |
|                    | 6/3/2019 02:44:40 | 0.1300 ppm             |
|                    | 6/3/2019 02:46:23 | 0.0700 ppm             |
|                    | 6/3/2019 02:50:45 | 0.0300 ppm             |
| Impacted Tank Farm | 6/3/2019 02:02:39 | 0.0300 ppm             |
|                    | 6/3/2019 02:10:45 | 0.1800 ppm             |
|                    | 6/3/2019 02:13:11 | 0.0500 ppm             |
|                    | 6/3/2019 02:15:44 | 0.0400 ppm             |
|                    | 6/3/2019 02:20:19 | 0.0400 ppm             |
|                    | 6/3/2019 02:26:08 | 0.1600 ppm             |
|                    | 6/3/2019 02:29:06 | 0.0800 ppm             |
|                    | 6/3/2019 02:32:30 | 0.1800 ppm             |
|                    | 6/3/2019 02:35:04 | 0.1600 ppm             |
|                    | 6/3/2019 02:37:46 | 0.0700 ppm             |