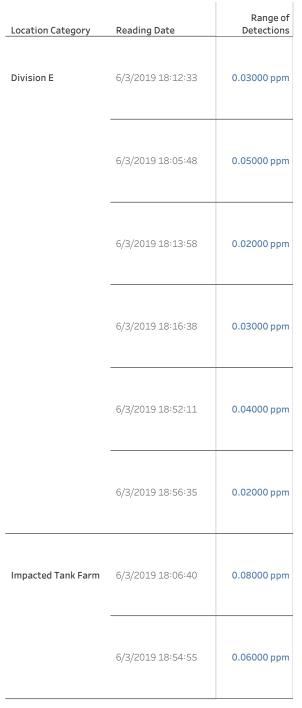

# Recent Benzene Detections

| Location Category  | Reading Date      | Range of<br>Detections |
|--------------------|-------------------|------------------------|
| Division E         | 6/3/2019 13:11:42 | 0.03000 ppm            |
|                    | 6/3/2019 13:17:13 | 0.09000 ppm            |
|                    | 6/3/2019 13:43:40 | 0.02000 ppm            |
|                    | 6/3/2019 13:50:02 | 0.07000 ppm            |
| Impacted Tank Farm | 6/3/2019 13:15:45 | 0.10000 ppm            |
|                    | 6/3/2019 13:28:47 | 0.05000 ppm            |
|                    | 6/3/2019 13:40:59 | 0.04000 ppm            |