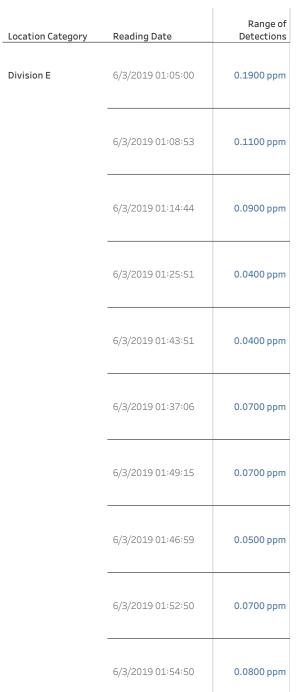

9 | 0.03000 ppm            |
|                           | 6/2/2019 23:32:07 | 0.06000 ppm            |
|                           | 6/2/2019 23:32:17 | 0.04000 ppm            |
|                           | 6/2/2019 23:37:10 | 0.04000 ppm            |
|                           | 6/2/2019 23:39:23 | 0.05000 ppm            |
|                           | 6/2/2019 23:43:02 | 0.06000 ppm            |
| Impacted Tank Farm        | 6/2/2019 23:01:16 | 0.02000 ppm            |
|                           | 6/2/2019 23:03:48 | 0.02000 ppm            |
|                           | 6/2/2019 23:17:37 | 0.02000 ppm            |

### **Reading Date**

6/3/2019 12:00:00 AM to 6/3/2019 1:00:00 AM



### Recent Benzene Detections





### Reading Date

6/3/2019 1:00:00 AM to 6/3/2019 2:00:00 AM









### Reading Date

6/3/2019 2:00:00 AM to 6/3/2019 3:00:00 AM



# Recent Benzene Detections

| Location Category  | Reading Date      | Range of<br>Detections |
|--------------------|-------------------|------------------------|
| Division E         | 6/3/2019 02:14:04 | 0.0400 ppm             |
|                    | 6/3/2019 02:03:33 | 0.0800 ppm             |
|                    | 6/3/2019 02:17:17 | 0.0700 ppm             |
|                    | 6/3/2019 02:20:26 | 0.0200 ppm             |
|                    | 6/3/2019 02:22:31 | 0.1000 ppm             |
|                    | 6/3/2019 02:20:23 | 0.2400 ppm             |
|                    | 6/3/2019 02:29:20 | 0.0200 ppm             |
|                    | 6/3/2019 02:21:50 | 0.0400 ppm             |
|                    |