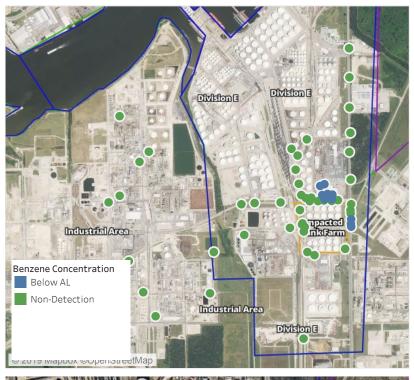

24:19 | 0.03000 ppm            |
|                           | 6/2/2019 23:32:07 | 0.06000 ppm            |
|                           | 6/2/2019 23:32:17 | 0.04000 ppm            |
|                           | 6/2/2019 23:37:10 | 0.04000 ppm            |
|                           | 6/2/2019 23:39:23 | 0.05000 ppm            |
|                           | 6/2/2019 23:43:02 | 0.06000 ppm            |
| Impacted Tank Farm        | 6/2/2019 23:01:16 | 0.02000 ppm            |
|                           | 6/2/2019 23:03:48 | 0.02000 ppm            |
|                           | 6/2/2019 23:17:37 | 0.02000 ppm            |

### **Reading Date**

6/3/2019 12:00:00 AM to 6/3/2019 1:00:00 AM



### Recent Benzene Detections





### Reading Date

6/3/2019 1:00:00 AM to 6/3/2019 2:00:00 AM









### Reading Date

6/3/2019 2:00:00 AM to 6/3/2019 3:00:00 AM



# Recent Benzene Detections

| Location Category  | Reading Date      | Range of<br>Detections |
|--------------------|-------------------|------------------------|
| Division E         | 6/3/2019 02:14:04 | 0.0400 ppm             |
|                    | 6/3/2019 02:03:33 | 0.0800 ppm             |
|                    | 6/3/2019 02:17:17 | 0.0700 ppm             |
|                    | 6/3/2019 02:20:26 | 0.0200 ppm             |
|                    | 6/3/2019 02:22:31 | 0.1000 ppm             |
|                    | 6/3/2019 02:20:23 | 0.2400 ppm             |
|                    | 6/3/2019 02:29:20 | 0.0200 ppm             |
|                    | 6/3/2019 02:21:50 | 0.0400 ppm             |
|