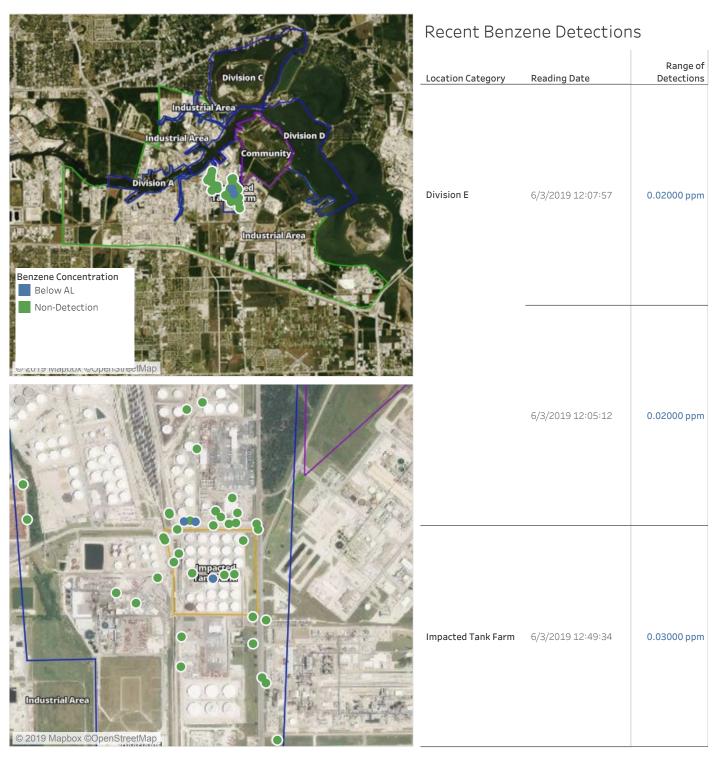

a

© 2019 Mapbox ©OpenStreetMap

Division E

6/3/2019 10:00:00 AM to 6/3/2019 11:00:00 AM



# Recent Benzene Detections

| _Location Category | Reading Date      | Range of<br>Detections |
|--------------------|-------------------|------------------------|
| Division E         | 6/3/2019 10:31:17 | 0.03000 ppm            |
|                    | 6/3/2019 10:25:15 | 0.03000 ppm            |
| Impacted Tank Farm | 6/3/2019 10:11:34 | 0.03000 ppm            |
|                    | 6/3/2019 10:24:23 | 0.05000 ppm            |
|                    | 6/3/2019 10:05:53 | 0.06000 ppm            |
|                    | 6/3/2019 10:17:20 | 0.10000 ppm            |



### Reading Date

6/3/2019 11:00:00 AM to 6/3/2019 12:00:00 PM





### Reading Date

6/3/2019 12:00:00 PM to 6/3/2019 1:00:00 PM





### Reading Date

6/3/2019 1:00:00 PM to 6/3/2019 2:00:00 PM



# Recent Benzene Detections

| Location Category  | Reading Date      | Range of<br>Detections |
|--------------------|-------------------|------------------------|
| Division E         | 6/3/2019 13:11:42 | 0.03000 ppm            |
|                    | 6/3/2019 13:17:13 | 0.09000 ppm            |
|                    | 6/3/2019 13:43:40 | 0.02000 ppm            |
|                    | 6/3/2019 13:50:02 | 0.07000 ppm            |
| Impacted Tank Farm | 6/3/2019 13:15:45 | 0.10000 ppm            |
|                    | 6/3/2019 13:28:47 | 0.05000 ppm            |
|                    | 6/3/2019 13:40:59 | 0.04000 ppm            |





### Reading Date

6/3/2019 2:00:00 PM to 6/3/2019 3:00:00 PM





### Reading Date

6/