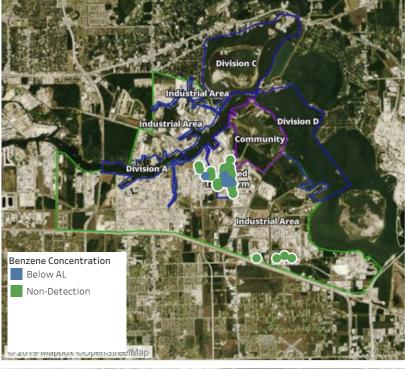

### **Reading Date**

6/3/2019 12:00:00 AM to 6/3/2019 1:00:00 AM

### Recent Benzene Detections