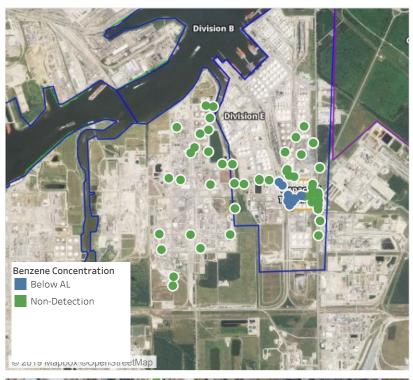

### Reading Date

Industrial Area

© 2019 Mapbox ©OpenStreetMap

Division E

6/3/2019 10:00:00 AM to 6/3/2019 11:00:00 AM