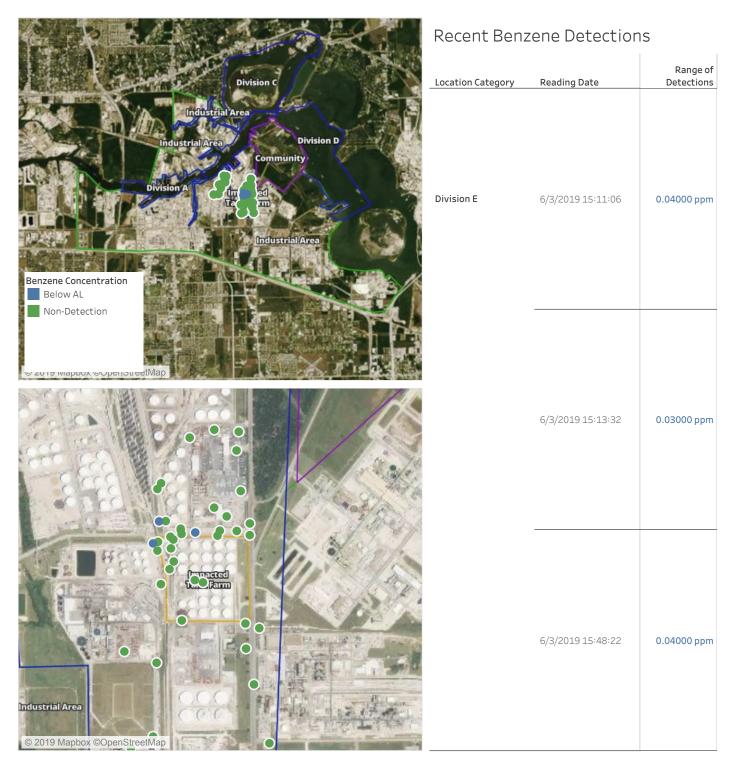

# Recent Benzene Detections

| Location Category  | Reading Date      | Range of<br>Detections |
|--------------------|-------------------|------------------------|
| Division E         | 6/3/2019 13:11:42 | 0.03000 ppm            |
|                    | 6/3/2019 13:17:13 | 0.09000 ppm            |
|                    | 6/3/2019 13:43:40 | 0.02000 ppm            |
|                    | 6/3/2019 13:50:02 | 0.07000 ppm            |
| Impacted Tank Farm | 6/3/2019 13:15:45 | 0.10000 ppm            |
|                    | 6/3/2019 13:28:47 | 0.05000 ppm            |
|                    | 6/3/2019 13:40:59 | 0.04000 ppm            |