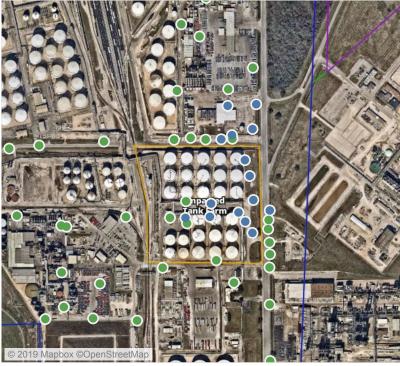

### Reading Date

Industrial Area

© 2019 Mapbox ©OpenStreetMap

Division E

6/3/2019 10:00:00 AM to 6/3/2019 11:00:00 AM