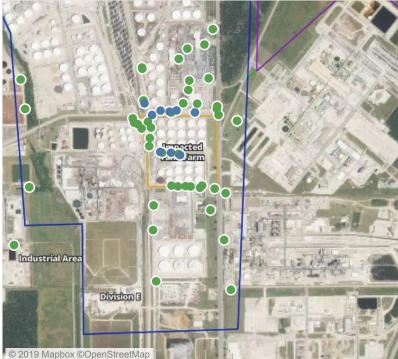

# Recent Benzene Detections

| Recent Denzene Detections |                   |                        |
|---------------------------|-------------------|------------------------|
| Location Category         | Reading Date      | Range of<br>Detections |
| Division E                | 6/2/2019 23:00:26 | 0.08000 ppm            |
|                           | 6/2/2019 23:09:40 | 0.10000 ppm            |
|                           | 6/2/2019 23:17:05 | 0.05000 ppm            |
|                           | 6/2/2019 23:08:14 | 0.10000 ppm            |
|                           | 6/2/2019 23:09:34 | 0.04000 ppm            |
|                           | 6/2/2019 23:04:51 | 0.04000 ppm            |
|                           | 6/2/2019 23:19:57 | 0.02000 ppm            |
|                           | 6/2/2019 23:37:29 | 0.06000 ppm            |
|                           | 6/2/2019 23:14:23 | 0.02000 ppm            |
|                           | 6/2/2019 23:24:19 | 0.03000 ppm            |
|                           | 6/2/2019 23:32:07 | 0.06000 ppm            |
|                           | 6/2/2019 23:32:17 | 0.04000 ppm            |
|                           | 6/2/2019 23:37:10 | 0.04000 ppm            |
|                           | 6/2/2019 23:39:23 | 0.05000 ppm            |
|                           | 6/2/2019 23:43:02 | 0.06000 ppm            |
| Impacted Tank Farm        | 6/2/2019 23:01:16 | 0.02000 ppm            |
|                           | 6/2/2019 23:03:48 | 0.02000 ppm            |
|                           | 6/2/2019 23:17:37 | 0.02000 ppm            |