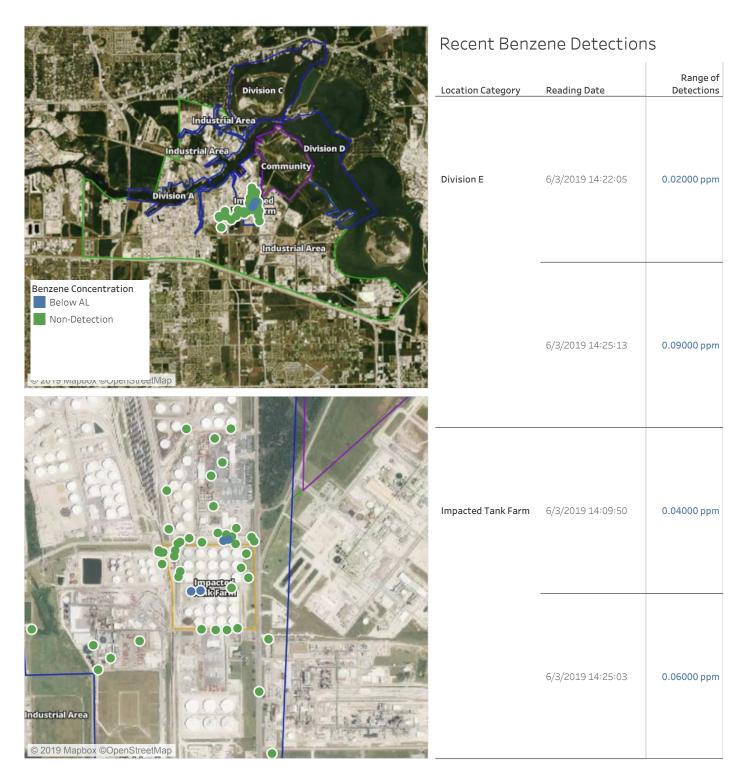

# Recent Benzene Detections

| Recent Denzene Detections |                   |                        |
|---------------------------|-------------------|------------------------|
| Location Category         | Reading Date      | Range of<br>Detections |
| Division E                | 6/2/2019 23:00:26 | 0.08000 ppm            |
|                           | 6/2/2019 23:09:40 | 0.10000 ppm            |
|                           | 6/2/2019 23:17:05 | 0.05000 ppm            |
|                           | 6/2/2019 23:08:14 | 0.10000 ppm            |
|                           | 6/2/2019 23:09:34 | 0.04000 ppm            |
|                           | 6/2/2019 23:04:51 | 0.04000 ppm            |
|                           | 6/2/2019 23:19:57 | 0.02000 ppm            |
|                           | 6/2/2019 23:37:29 | 0.06000 ppm            |
|                           | 6/2/2019 23:14:23 | 0.02000 ppm            |
|                           | 6/2/2019 23:24:19 | 0.03000 ppm            |
|                           | 6/2/2019 23:32:07 | 0.06000 ppm            |
|                           | 6/2/2019 23:32:17 | 0.04000 ppm            |
|                           | 6/2/2019 23:37:10 | 0.04000 ppm            |
|                           | 6/2/2019 23:39:23 | 0.05000 ppm            |
|                           | 6/2/2019 23:43:02 | 0.06000 ppm            |
| Impacted Tank Farm        | 6/2/2019 23:01:16 | 0.02000 ppm            |
|                           | 6/2/2019 23:03:48 | 0.02000 ppm            |
|                           | 6/2/2019 23:17:37 | 0.02000 ppm            |