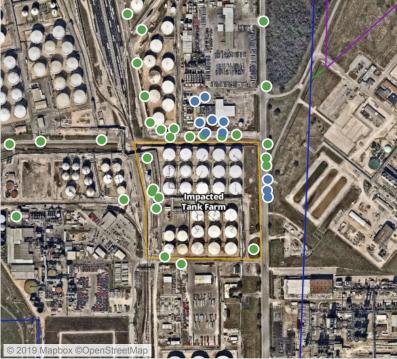

### Reading Date

Industrial Area

© 2019 Mapbox ©OpenStreetMap

Division E

6/3/2019 10:00:00 AM to 6/3/2019 11:00:00 AM