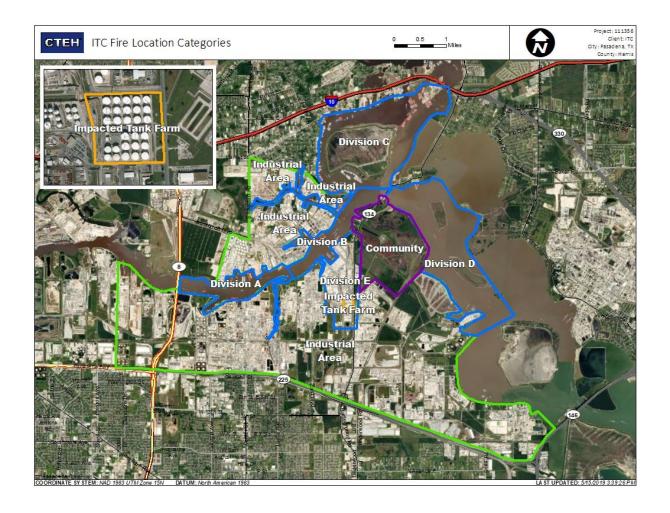

6/3/2019 2:00:00 PM



# Recent Benzene Detections

| Location Category  | Reading Date      | Range of<br>Detections |
|--------------------|-------------------|------------------------|
| Division E         | 6/3/2019 13:11:42 | 0.03000 ppm            |
|                    | 6/3/2019 13:17:13 | 0.09000 ppm            |
|                    | 6/3/2019 13:43:40 | 0.02000 ppm            |
|                    | 6/3/2019 13:50:02 | 0.07000 ppm            |
| Impacted Tank Farm | 6/3/2019 13:15:45 | 0.10000 ppm            |
|                    | 6/3/2019 13:28:47 | 0.05000 ppm            |
|                    | 6/3/2019 13:40:59 | 0.04000 ppm            |





### Reading Date

6/3/2019 2:00:00 PM to 6/3/2019 3:00:00 PM





### Reading Date

6/3/2019 3:00:00 PM to 6/3/2019 4:00:00 PM





### Reading Date

6/3/2019 4:00:00 PM to 6/3/2019 5:00:00 PM



## Recent Benzene Detections

| Location Category  | Reading Date      | Range of<br>Detections |
|--------------------|-------------------|------------------------|
| Division E         | 6/3/2019 16:15:18 | 0.02000 ppm            |
|                    | 6/3/2019 16:07:56 | 0.05000 ppm            |
|                    | 6/3/2019 16:04:47 | 0.02000 ppm            |
|                    | 6/3/2019 16:25:26 | 0.02000 ppm            |
|                    | 6/3/2019 16:25:00 | 0.05000 ppm            |
|                    | 6/3/2019 16:37:37 | 0.03000 ppm            |
| Impacted Tank Farm | 6/3/2019 16:17:39 | 0.04000 ppm            |
|                    | 6/3/2019 16:28:29 | 0.08000 ppm            |
|                    | 6