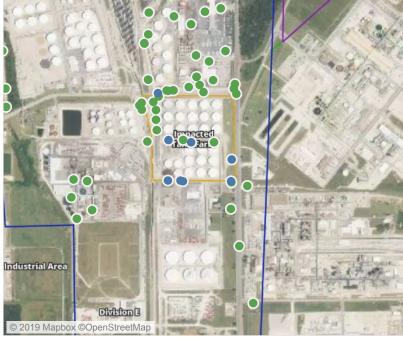

### Reading Date

6/3/2019 1:00:00 AM to 6/3/2019 2:00:00 AM

### Reading Date

6/3/2019 2:00:00 AM to 6/3/2019 3:00:00 AM

# Recent Benzene Detections

| Location Category  | Reading Date      | Range of<br>Detections |
|--------------------|-------------------|------------------------|
| Division E         | 6/3/2019 02:14:04 | 0.0400 ppm             |
|                    | 6/3/2019 02:03:33 | 0.0800 ppm             |
|                    | 6/3/2019 02:17:17 | 0.0700 ppm             |
|                    | 6/3/2019 02:20:26 | 0.0200 ppm             |
|                    | 6/3/2019 02:22:31 | 0.1000 ppm             |
|                    | 6/3/2019 02:20:23 | 0.2400 ppm             |
|                    | 6/3/2019 02:29:20 | 0.0200 ppm             |
|                    | 6/3/2019 02:21:50 | 0.0400 ppm             |
|                    | 6/3/2019 02:41:52 | 0.2500 ppm             |
|                    | 6/3/2019 02:47:27 | 0.0300 ppm             |
|                    | 6/3/2019 02:44:40 | 0.1300 ppm             |
|                    | 6/3/2019 02:46:23 | 0.0700 ppm             |
|                    | 6/3/2019 02:50:45 | 0.0300 ppm             |
| Impacted Tank Farm | 6/3/2019 02:02:39 | 0.0300 ppm             |
|                    | 6/3/2019 02:10:45 | 0.1800 ppm             |
|                    | 6/3/2019 02:13:11 | 0.0500 ppm             |
|                    | 6/3/2019 02:15:44 | 0.0400 ppm             |
|                    | 6/3/2019 02:20:19 | 0.0400 ppm             |
|                    | 6/3/2019 02:26:08 | 0.1600 ppm             |
|                    | 6/3/2019 02:29:06 | 0.0800 ppm             |
|                    | 6/3/2019 02:32:30 | 0.1800 ppm             |
|                    | 6/3/2019 02:35:04 | 0.1600 ppm             |
|                    | 6/3/2019 02:37:46 | 0.0700 ppm             |