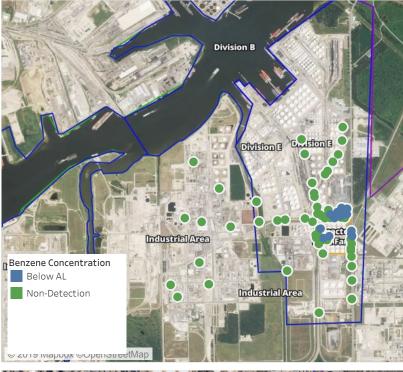

### Reading Date

6/2/2019 11:00:00 PM to 6/3/2019 12:00:00 AM



# © 2019 Maphox © OpenStreetMap

# Recent Benzene Detections

| Recent Denzene Detections |                   |                        |
|---------------------------|-------------------|------------------------|
| Location Category         | Reading Date      | Range of<br>Detections |
| Division E                | 6/2/2019 23:00:26 | 0.08000 ppm            |
|                           | 6/2/2019 23:09:40 | 0.10000 ppm            |
|                           | 6/2/2019 23:17:05 | 0.05000 ppm            |
|                           | 6/2/2019 23:08:14 | 0.10000 ppm            |
|                           | 6/2/2019 23:09:34 | 0.04000 ppm            |
|                           | 6/2/2019 23:04:51 | 0.04000 ppm            |
|                           | 6/2/2019 23:19:57 | 0.02000 ppm