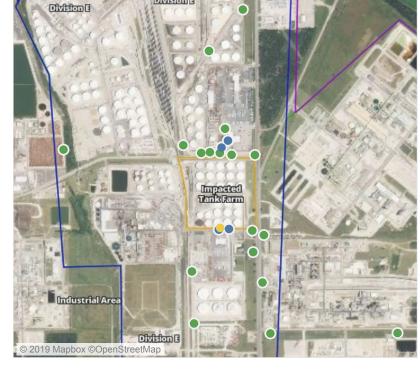

:17:47 | 0.0900 ppm             |
|                   | 6/3/2019 06:22:47 | 0.1000 ppm             |
|                   | 6/3/2019 06:34:26 | 0.0300 ppm             |
|                   | 6/3/2019 06:44:48 | 0.0500 ppm             |

### Reading Date

6/3/2019 7:00:00 AM to 6/3/2019 8:00:00 AM



## Recent Benzene Detections

| Location Category | Reading Date      | Range of<br>Detections |
|-------------------|-------------------|------------------------|
| Division E        | 6/3/2019 07:11:14 | 0.2100 ppm             |
|                   | 6/3/2019 07:09:34 | 0.5000 ppm             |
|                   | 6/3/2019 07:16:42 | 0.2500 ppm             |
|                   | 6/3/2019 07:37:09 | 0.0500 ppm             |
|                   | 6/3/2019 07:25:39 | 0.0600 ppm             |



### Reading Date

6/3/2019 8:00:00 AM to 6/3/2019 9:00:00 AM



# Recent Benzene Detections

| Location Category  | Reading Date      | Range of<br>Detections |
|--------------------|-------------------|------------------------|
| Division E         | 6/3/2019 08:49:58 | 0.4800 ppm             |
| Impacted Tank Farm | 6/3/2019 08:24:22 | 0.0400 ppm             |
|                    | 6/3/2019 08:32:13 | 0.0800 ppm             |
|                    | 6/3/2019 08:44:11 | 0.7900 ppm             |
|                    | 6/3/2019 08:45:59 | 0.4200 ppm             |
|                    | 6/3/2019 08:47:07 | 0.1500 ppm             |
|                    | 6/3/2019 08:37:10 | 0.1500 ppm             |
| Industrial Area    | 6/3/2019 08:00:44 | 0.0400 ppm             |
|                    | 6/