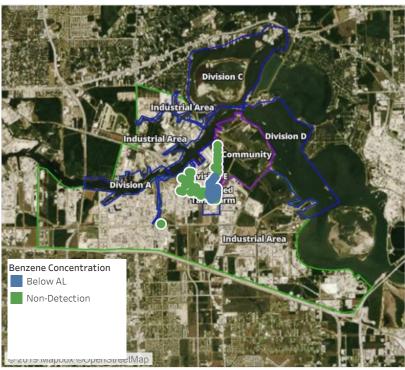

### Reading Date

6/2/2019 11:00:00 PM to 6/3/2019 12:00:00 AM

# Recent Benzene Detections

| Recent Denzene Detections |                   |                        |
|---------------------------|-------------------|------------------------|
| Location Category         | Reading Date      | Range of<br>Detections |
| Division E                | 6/2/2019 23:00:26 | 0.08000 ppm            |
|                           | 6/2/2019 23:09:40 | 0.10000 ppm            |
|                           | 6/2/2019 23:17:05 | 0.05000 ppm            |
|                           | 6/2/2019 23:08:14 | 0.10000 ppm            |
|                           | 6/2/2019 23:09:34 | 0.04000 ppm            |
|                           | 6/2/2019 23:04:51 | 0.04000 ppm            |
|                           | 6/2/2019 23:19:57 | 0.02000 ppm            |
|                           | 6/2/2019 23:37:29 | 0.06000 ppm            |
|                           | 6/2/2019 23:14:23 | 0.02000 ppm            |
|                           | 6/2/2019 23:24:19 | 0.03000 ppm            |
|                           | 6/2/2019 23:32:07 | 0.06000 ppm            |
|                           | 6/2/2019 23:32:17 | 0.04000 ppm            |
|                           | 6/2/2019 23:37:10 | 0.04000 ppm            |
|                           | 6/2/2019 23:39:23 | 0.05000 ppm            |
|                           | 6/2/2019 23:43:02 | 0.06000 ppm            |
| Impacted Tank Farm        | 6/2/2019 23:01:16 | 0.02000 ppm            |
|                           | 6/2/2019 23:03:48 | 0.02000 ppm            |
|                           | 6/2/2019 23:17:37 | 0.02000 ppm            |