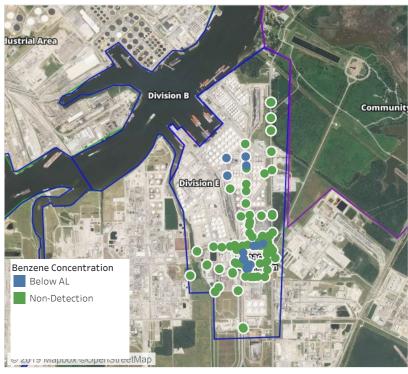

--------|-------------------|------------------------|
| Division E         | 6/3/2019 19:00:03 | 0.03000 ppm            |
|                    | 6/3/2019 19:46:07 | 0.02000 ppm            |
| Impacted Tank Farm | 6/3/2019 19:33:07 | 0.05000 ppm            |
|                    | 6/3/2019 19:36:35 | 0.10000 ppm            |
|                    | 6/3/2019 19:39:09 | 0.09000 ppm            |
|                    | 6/3/2019 19:42:05 | 0.03000 ppm            |
|                    | 6/3/2019 19:44:35 | 0.07000 ppm            |
|                    | 6/3/2019 19:48:10 | 0.05000 ppm            |
|                    | 6/3/2019 19:50:56 | 0.02000 ppm            |
|                    | 6/3/2019 19:53:08 | 0.02000 ppm            |



### Reading Date

6/3/2019 8:00:00 PM to 6/3/2019 9:00:00 PM



# Recent Benzene Detections

| Location Category  | Reading Date      | Range of<br>Detections |
|--------------------|-------------------|------------------------|
| Division E         | 6/3/2019 20:16:07 | 0.02000 ppm            |
|                    | 6/3/2019 20:10:01 | 0.03000 ppm            |
|                    | 6/3/2019 20:47:40 | 0.09000 ppm            |
|                    | 6/3/2019 20:49:14 | 0.04000 ppm            |
|                    | 6/3/2019 20:42:28 | 0.02000 ppm            |
|                    | 6/3/2019 20:44:02 | 0.03000 ppm            |
| <br> -<br> -       | 6/3/2019 20:49:58 | 0.02000 ppm            |
| Impacted Tank Farm | 6/3/2019 20:01:33 | 0.06000 ppm            |
|                    | 6/3/2019 20:03:48 | 0.04000 ppm            |
|