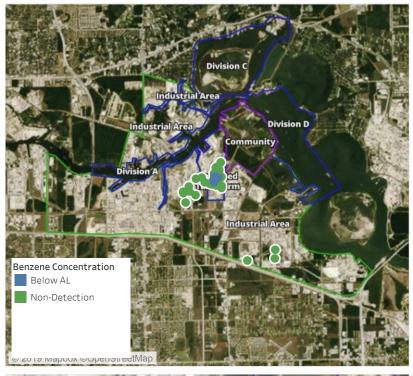

# Recent Benzene Detections

| Recent Denzene Detections |                   |                        |
|---------------------------|-------------------|------------------------|
| Location Category         | Reading Date      | Range of<br>Detections |
| Division E                | 6/2/2019 23:00:26 | 0.08000 ppm            |
|                           | 6/2/2019 23:09:40 | 0.10000 ppm            |
|                           | 6/2/2019 23:17:05 | 0.05000 ppm            |
|                           | 6/2/2019 23:08:14 | 0.10000 ppm            |
|                           | 6/2/2019 23:09:34 | 0.04000 ppm            |
|                           | 6/2/2019 23:04:51 | 0.04000 ppm            |
|                           | 6/2/2019 23:19:57 | 0.02000 ppm            |
|                           | 6/2/2019 23:37:29 | 0.06000 ppm            |
|                           | 6/2/2019 23:14:23 | 0.02000 ppm            |
|                           | 6/2/2019 23:24:19 | 0.03000 ppm            |
|                           | 6/2/2019 23:32:07 | 0.06000 ppm            |
|                           | 6/2/2019 23:32:17 | 0.04000 ppm            |
|                           | 6/2/2019 23:37:10 | 0.04000 ppm            |
|                           | 6/2/2019 23:39:23 | 0.05000 ppm            |
|                           | 6/2/2019 23:43:02 | 0.06000 ppm            |
| Impacted Tank Farm        | 6/2/2019 23:01:16 | 0.02000 ppm            |
|                           | 6/2/2019 23:03:48 | 0.02000 ppm            |
|                           | 6/2/2019 23:17:37 | 0.02000 ppm            |