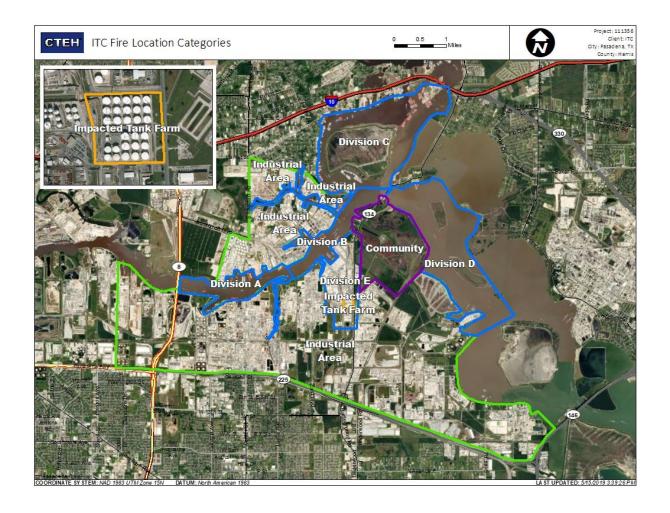

/3/2019 12:00:00 PM





### Reading Date

6/3/2019 12:00:00 PM to 6/3/2019 1:00:00 PM





### Reading Date

6/3/2019 1:00:00 PM to 6/3/2019 2:00:00 PM



# Recent Benzene Detections

| Location Category  | Reading Date      | Range of<br>Detections |
|--------------------|-------------------|------------------------|
| Division E         | 6/3/2019 13:11:42 | 0.03000 ppm            |
|                    | 6/3/2019 13:17:13 | 0.09000 ppm            |
|                    | 6/3/2019 13:43:40 | 0.02000 ppm            |
|                    | 6/3/2019 13:50:02 | 0.07000 ppm            |
| Impacted Tank Farm | 6/3/2019 13:15:45 | 0.10000 ppm            |
|                    | 6/3/2019 13:28:47 | 0.05000 ppm            |
|                    | 6/3/2019 13:40:59 | 0.04000 ppm            |





### Reading Date

6/3/2019 2:00:00 PM to 6/3/2019 3:00:00 PM





### Reading Date

6/3/2019 3:00:00 PM to 6/3/2019 4:00:00 PM





### Reading Date

6/3/2019 4:00:00 PM to 6/3/2019 5:00:00 PM



## Recent Benzene Detections

| Location Category  | Reading Date      | Range of<br>Detections |
|--------------------|-------------------|------------------------|
| Division E         | 6/3/2019 16:15:18 | 0.02000 ppm            |
|                    | 6/3/2019 16:07:56 | 0.05000 ppm            |
|                    | 6/3/2019 16:04:47 | 0.02000 ppm            |
|                    | 6/3/2019 16:25:26 | 0.02000 ppm            |
|                    | 6/3/2019 16:25:00 | 0.05000 ppm            |
|                    | 6/3/2019 16:37:37 | 0.03000 ppm            |
| Impacted Tank Farm | 6/3/2