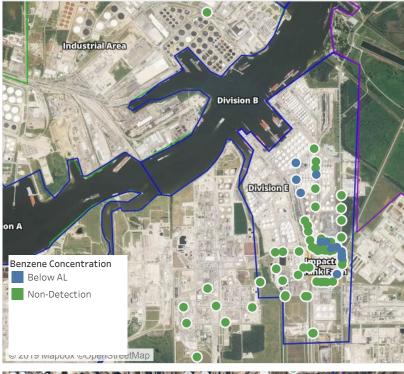

### Reading Date

6/3/2019 6:00:00 AM to 6/3/2019 7:00:00 AM

# Division E Division E Impacted Tankfare

## Recent Benzene Detections

| Location Category | Reading Date      | Range of<br>Detections |
|-------------------|-------------------|------------------------|
| Division E        | 6/3/2019 06:08:58 | 0.0700 ppm             |
|                   | 6/3/2019 06:03:29 | 0.0400 ppm             |
|                   | 6/3/2019 06:21:55 | 0.0900 ppm             |
|                   | 6/3/2019 06:25:30 | 0.0800 ppm             |
|                   | 6/3/2019 06:15:01 | 0.1000 ppm             |
|                   | 6/3/2019 06:11:49 | 0.0700 ppm             |
|                   | 6/3/2019 06:04:25 | 0.0500 ppm             |
|                   | 6/3/2019 06:08:39 | 0.0600 ppm             |
|                   | 6/3/2019 06:14:53 | 0.0600 ppm             |
|                   | 6/3/2019 06:31:42 | 0.0500 ppm             |
|                   | 6/3/2019 06:20:16 | 0.0800 ppm             |
|                   | 6/3/2019 06:34:51 | 0.0500 ppm             |
|                   | 6/3/2019 06:31:51 | 0.0500 ppm             |
|                   | 6/3/2019 06:22:46 | 0.0200 ppm             |
|                   | 6/3/2019 06:32:46 | 0.0300 ppm             |
|                   | 6/3/2019 06:26:18 | 0.0300 ppm             |
|                   | 6/3/2019 06:28:04 | 0.0500 ppm             |
|                   | 6/3/2019 06:36:57 | 0.0600 ppm             |
|                   | 6/3/2019 06:31:14 | 0.0500 ppm             |
|                   | 6/3/2019 06:21:08 | 0.0300 ppm             |
|                   | 6/3/2019 06:29:26 | 0.0500 ppm             |
|                   | 6/3/2019 06:41:16 | 0.0800 ppm             |
|                   | 6/3/2019 06:34:34 | 0.0300 ppm             |
|                   | 6/3/2019 06:35:14 | 0.0300 ppm             |
|                   | 6/3/2019 06:36:50 | 0.0500 ppm             |
|                   | 6/3/2019 06:49:18 | 0.0800 ppm             |
|                   | 6/3/2019 06:49:24 | 0.0400 ppm             |
|                   | 6/3/2019 06:54:46 | 0.0600 ppm             |
|                   | 6/3/2019 06:59:06 | 0.2500 ppm             |
| mpacted Tank Farm | 6/3/2019 06:01:46 | 0.1500 ppm             |
|                   | 6/3/2019 06:17:47 | 0.0900 ppm             |
|                   | 6/3/2019 06:22:47 | 0.1000 ppm             |
|                   | 6/3/2019 06:34:26 | 0.0300 ppm             |
|                   | 6/3/2019 06:44:48 | 0.0500 ppm             |