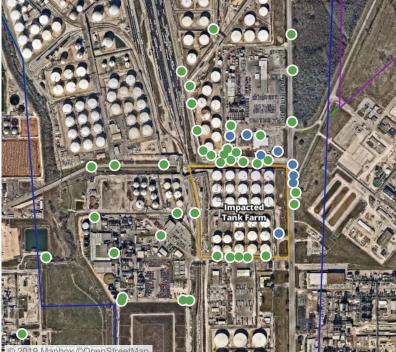

### Reading Date

Industrial Area

© 2019 Mapbox ©OpenStreetMap

Division E

6/3/2019 10:00:00 AM to 6/3/2019 11:00:00 AM

# Recent Benzene Detections

| _Location Category | Reading Date      | Range of<br>Detections |
|--------------------|-------------------|------------------------|
| Division E         | 6/3/2019 10:31:17 | 0.03000 ppm            |
|                    | 6/3/2019 10:25:15 | 0.03000 ppm            |
| Impacted Tank Farm | 6/3/2019 10:11:34 | 0.03000 ppm            |
|                    | 6/3/2019 10:24:23 | 0.05000 ppm            |
|                    | 6/3/2019 10:05:53 | 0.06000 ppm            |
|                    | 6/3/2019 10:17:20 | 0.10000 ppm            |