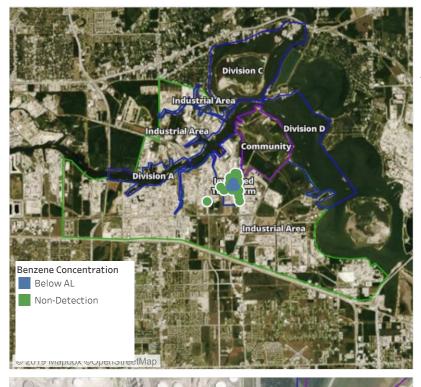

# Recent Benzene Detections

| Recent Denzene Detections |                   |                        |
|---------------------------|-------------------|------------------------|
| Location Category         | Reading Date      | Range of<br>Detections |
| Division E                | 6/2/2019 23:00:26 | 0.08000 ppm            |
|                           | 6/2/2019 23:09:40 | 0.10000 ppm            |
|                           | 6/2/2019 23:17:05 | 0.05000 ppm            |
|                           | 6/2/2019 23:08:14 | 0.10000 ppm            |
|                           | 6/2/2019 23:09:34 | 0.04000 ppm            |
|                           | 6/2/2019 23:04:51 | 0.04000 ppm            |
|                           | 6/2/2019 23:19:57 | 0.02000 ppm            |
|                           | 6/2/2019 23:37:29 | 0.06000 ppm            |
|                           | 6/2/2019 23:14:23 | 0.02000 ppm            |
|                           | 6/2/2019 23:24:19 | 0.03000 ppm            |
|                           | 6/2/2019 23:32:07 | 0.06000 ppm            |
|                           | 6/2/2019 23:32:17 | 0.04000 ppm            |
|                           | 6/2/2019 23:37:10 | 0.04000 ppm            |
|                           | 6/2/2019 23:39:23 | 0.05000 ppm            |
|                           | 6/2/2019 23:43:02 | 0.06000 ppm            |
| Impacted Tank Farm        | 6/2/2019 23:01:16 | 0.02000 ppm            |
|                           | 6/2/2019 23:03:48 | 0.02000 ppm            |
|                           | 6/2/2019 23:17:37 | 0.02000 ppm            |