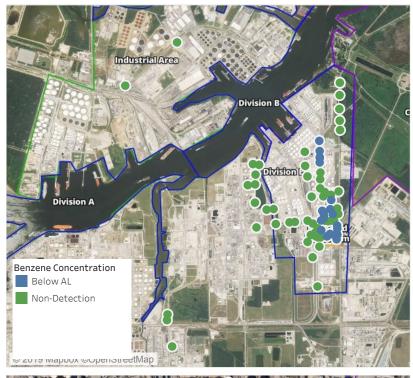

9 23:32:07 | 0.06000 ppm            |
|                           | 6/2/2019 23:32:17 | 0.04000 ppm            |
|                           | 6/2/2019 23:37:10 | 0.04000 ppm            |
|                           | 6/2/2019 23:39:23 | 0.05000 ppm            |
|                           | 6/2/2019 23:43:02 | 0.06000 ppm            |
| Impacted Tank Farm        | 6/2/2019 23:01:16 | 0.02000 ppm            |
|                           | 6/2/2019 23:03:48 | 0.02000 ppm            |
|                           | 6/2/2019 23:17:37 | 0.02000 ppm            |

### **Reading Date**

6/3/2019 12:00:00 AM to 6/3/2019 1:00:00 AM



### Recent Benzene Detections





### Reading Date

6/3/2019 1:00:00 AM to 6/3/2019 2:00:00 AM









### Reading Date

6/3/2019 2:00:00 AM to 6/3/2019 3:00:00 AM



# Recent Benzene Detections

| Location Category  | Reading Date      | Range of<br>Detections |
|--------------------|-------------------|------------------------|
| Division E         | 6/3/2019 02:14:04 | 0.0400 ppm             |
|                    | 6/3/2019 02:03:33 | 0.0800 ppm             |
|                    | 6/3/2019 02:17:17 | 0.0700 ppm             |
|                    | 6/3/2019 02:20:26 | 0.0200 ppm             |
|                    | 6/3/2019 02:22:31 | 0.1000 ppm             |
|                    | 6/3/2019 02:20:23 | 0.2400 ppm             |
|                    | 6/3/2019 02:29:20 | 0.0200 ppm             |
|                    | 6/3/2019 02:21:50 | 0.0400 ppm             |
|                    | 6/3/2019 02:41:52 | 0.2500 ppm             |
|