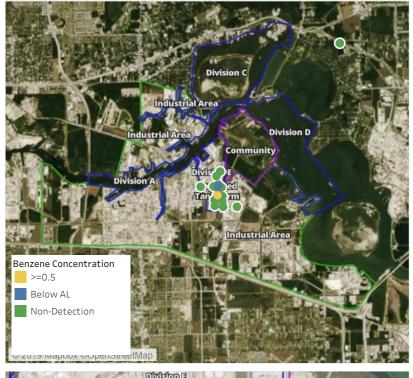

### **Reading Date**

6/3/2019 12:00:00 AM to 6/3/2019 1:00:00 AM

### Recent Benzene Detections