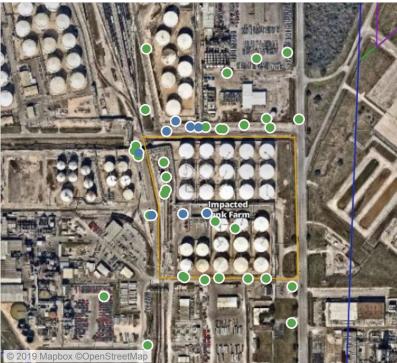

# Recent Benzene Detections

| Recent Denzene Detections |                   |                        |
|---------------------------|-------------------|------------------------|
| Location Category         | Reading Date      | Range of<br>Detections |
| Division E                | 6/2/2019 23:00:26 | 0.08000 ppm            |
|                           | 6/2/2019 23:09:40 | 0.10000 ppm            |
|                           | 6/2/2019 23:17:05 | 0.05000 ppm            |
|                           | 6/2/2019 23:08:14 | 0.10000 ppm            |
|                           | 6/2/2019 23:09:34 | 0.04000 ppm            |
|                           | 6/2/2019 23:04:51 | 0.04000 ppm            |
|                           | 6/2/2019 23:19:57 | 0.02000 ppm            |
|                           | 6/2/2019 23:37:29 | 0.06000 ppm            |
|                           | 6/2/2019 23:14:23 | 0.02000 ppm            |
|                           | 6/2/2019 23:24:19 | 0.03000 ppm            |
|                           | 6/2/2019 23:32:07 | 0.06000 ppm            |
|                           | 6/2/2019 23:32:17 | 0.04000 ppm            |
|                           | 6/2/2019 23:37:10 | 0.04000 ppm            |
|                           | 6/2/2019 23:39:23 | 0.05000 ppm            |
|                           | 6/2/2019 23:43:02 | 0.06000 ppm            |
| Impacted Tank Farm        | 6/2/2019 23:01:16 | 0.02000 ppm            |
|                           | 6/2/2019 23:03:48 | 0.02000 ppm            |
|                           | 6/2/2019 23:17:37 | 0.02000 ppm            |