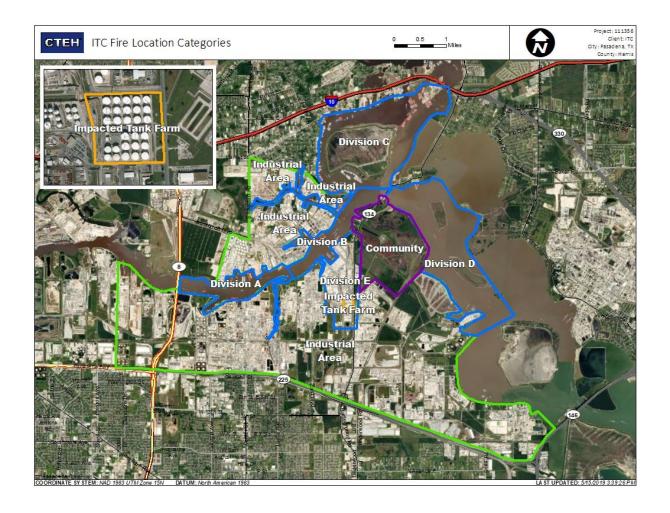

# Division E Division E Impacted Tankfare

### Reading Date

Industrial Area

© 2019 Mapbox ©OpenStreetMap

Division E

6/3/2019 10:00:00 AM to 6/3/2019 11:00:00 AM