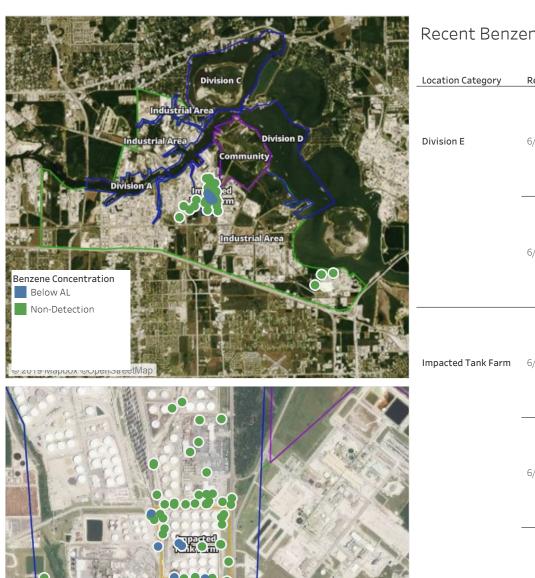

### Reading Date

6/3/2019 3:00:00 AM to 6/3/2019 4:00:00 AM

# Recent Benzene Detections

| Location Category  | Reading Date      | Range of<br>Detections |
|--------------------|-------------------|------------------------|
| Division E         | 6/3/2019 03:01:52 | 0.0400 ppm             |
|                    | 6/3/2019 03:04:10 | 0.0300 ppm             |
|                    | 6/3/2019 03:06:28 | 0.0300 ppm             |
|                    | 6/3/2019 03:31:16 | 0.0500 ppm             |
|                    | 6/3/2019 03:01:56 | 0.0300 ppm             |
|                    | 6/3/2019 03:35:27 | 0.0200 ppm             |
|                    | 6/3/2019 03:35:11 | 0.0600 ppm             |
|                    | 6/3/2019 03:17:46 | 0.0500 ppm             |
|                    | 6/3/2019 03:38:52 | 0.0300 ppm             |
|                    | 6/3/2019 03:49:28 | 0.0500 ppm             |
| Impacted Tank Farm | 6/3/2019 03:36:22 | 0.2400 ppm             |
|                    | 6/3/2019 03:54:28 | 0.2600 ppm             |
|                    | 6/3/2019 03:57:11 | 0.1800 ppm             |