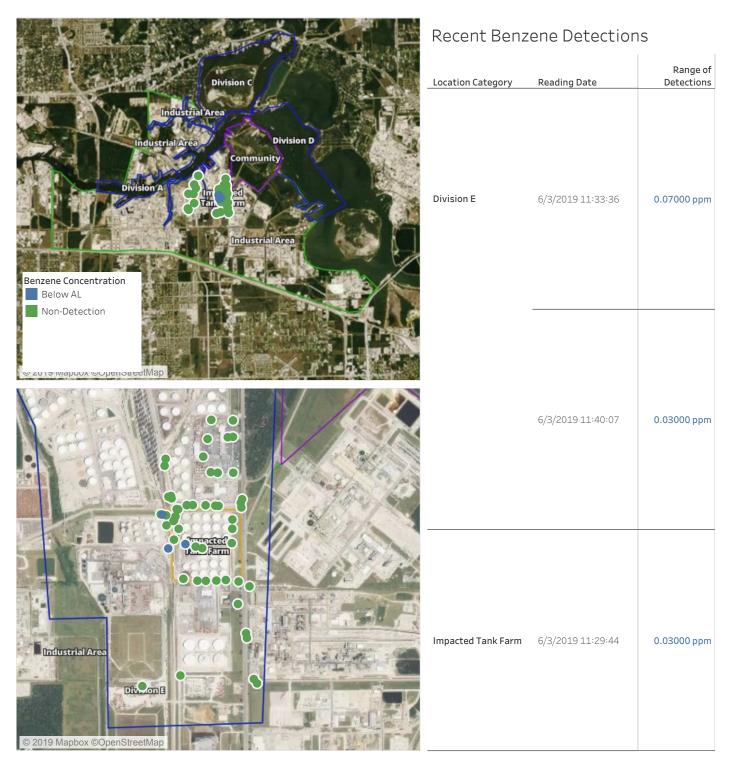

# Recent Benzene Detections

| _Location Category | Reading Date      | Range of<br>Detections |
|--------------------|-------------------|------------------------|
| Division E         | 6/3/2019 10:31:17 | 0.03000 ppm            |
|                    | 6/3/2019 10:25:15 | 0.03000 ppm            |
| Impacted Tank Farm | 6/3/2019 10:11:34 | 0.03000 ppm            |
|                    | 6/3/2019 10:24:23 | 0.05000 ppm            |
|                    | 6/3/2019 10:05:53 | 0.06000 ppm            |
|                    | 6/3/2019 10:17:20 | 0.10000 ppm            |