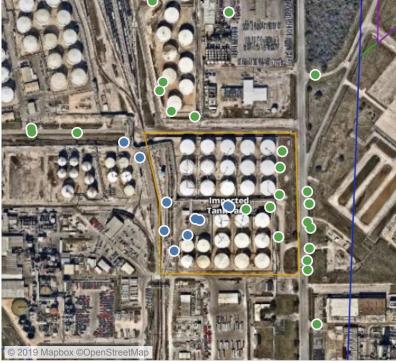

# Recent Benzene Detections

| Location Category  | Reading Date      | Range of<br>Detections |
|--------------------|-------------------|------------------------|
| Division E         | 6/3/2019 02:14:04 | 0.0400 ppm             |
|                    | 6/3/2019 02:03:33 | 0.0800 ppm             |
|                    | 6/3/2019 02:17:17 | 0.0700 ppm             |
|                    | 6/3/2019 02:20:26 | 0.0200 ppm             |
|                    | 6/3/2019 02:22:31 | 0.1000 ppm             |
|                    | 6/3/2019 02:20:23 | 0.2400 ppm             |
|                    | 6/3/2019 02:29:20 | 0.0200 ppm             |
|                    | 6/3/2019 02:21:50 | 0.0400 ppm             |
|                    | 6/3/2019 02:41:52 | 0.2500 ppm             |
|                    | 6/3/2019 02:47:27 | 0.0300 ppm             |
|                    | 6/3/2019 02:44:40 | 0.1300 ppm             |
|                    | 6/3/2019 02:46:23 | 0.0700 ppm             |
|                    | 6/3/2019 02:50:45 | 0.0300 ppm             |
| Impacted Tank Farm | 6/3/2019 02:02:39 | 0.0300 ppm             |
|                    | 6/3/2019 02:10:45 | 0.1800 ppm             |
|                    | 6/3/2019 02:13:11 | 0.0500 ppm             |
|                    | 6/3/2019 02:15:44 | 0.0400 ppm             |
|                    | 6/3/2019 02:20:19 | 0.0400 ppm             |
|                    | 6/3/2019 02:26:08 | 0.1600 ppm             |
|                    | 6/3/2019 02:29:06 | 0.0800 ppm             |
|                    | 6/3/2019 02:32:30 | 0.1800 ppm             |
|                    | 6/3/2019 02:35:04 | 0.1600 ppm             |
|                    | 6/3/2019 02:37:46 | 0.0700 ppm             |