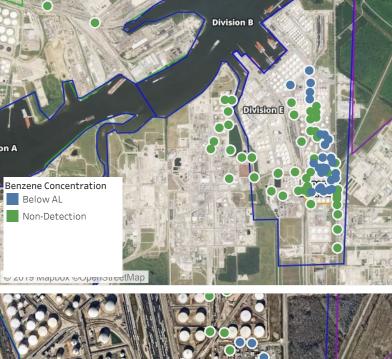

### Reading Date

6/3/2019 5:00:00 AM to 6/3/2019 6:00:00 AM

# Recent Benzene Detections