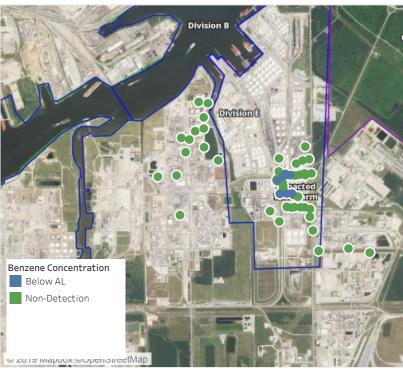

# Recent Benzene Detections

| Location Category  | Reading Date      | Range of<br>Detections |
|--------------------|-------------------|------------------------|
| Division E         | 6/3/2019 09:54:02 | 0.0300 ppm             |
|                    | 6/3/2019 09:58:38 | 0.0500 ppm             |
| Impacted Tank Farm | 6/3/2019 09:11:17 | 0.0400 ppm             |
|                    | 6/3/2019 09:27:49 | 0.0800 ppm             |
|                    | 6/3/2019 09:10:10 | 0.1700 ppm             |
|                    | 6/3/2019 09:01:51 | 0.2500 ppm             |
|                    | 6/3/2019 09:03:50 | 0.1600 ppm             |
|                    | 6/3/2019 09:59:56 | 0.0500 ppm             |
| Industrial Area    | 6/3/2019 09:13:13 | 0.0200 ppm             |

### Reading Date

Industrial Area

© 2019 Mapbox ©OpenStreetMap

Division E

6/3/2019 10:00:00 AM to 6/3/2019 11:00:00 AM