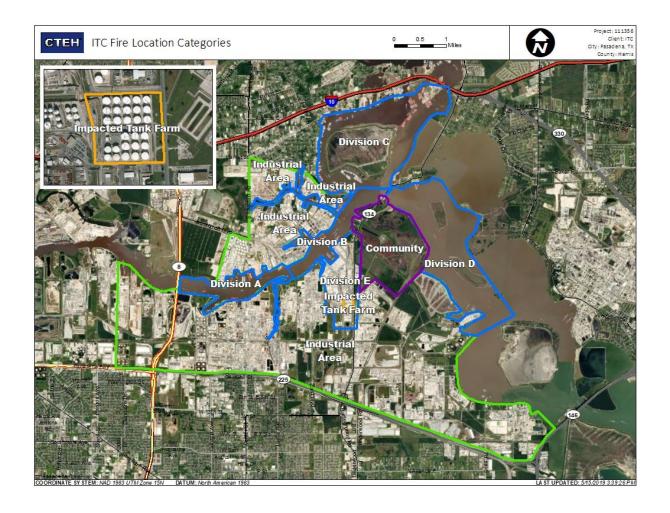

© 2019 Mapbox ©OpenStreetMap

Division E

6/3/2019 10:00:00 AM to 6/3/2019 11:00:00 AM



# Recent Benzene Detections

| _Location Category | Reading Date      | Range of<br>Detections |
|--------------------|-------------------|------------------------|
| Division E         | 6/3/2019 10:31:17 | 0.03000 ppm            |
|                    | 6/3/2019 10:25:15 | 0.03000 ppm            |
| Impacted Tank Farm | 6/3/2019 10:11:34 | 0.03000 ppm            |
|                    | 6/3/2019 10:24:23 | 0.05000 ppm            |
|                    | 6/3/2019 10:05:53 | 0.06000 ppm            |
|                    | 6/3/2019 10:17:20 | 0.10000 ppm            |



### Reading Date

6/3/2019 11:00:00 AM to 6/3/2019 12:00:00 PM





### Reading Date

6/3/2019 12:00:00 PM to 6/3/2019 1:00:00 PM





### Reading Date

6/3/2019 1:00:00 PM to 6/3/2019 2:00:00 PM



# Recent Benzene Detections

| Location Category  | Reading Date      | Range of<br>Detections |
|--------------------|-------------------|------------------------|
| Division E         | 6/3/2019 13:11:42 | 0.03000 ppm            |
|                    | 6/3/2019 13:17:13 | 0.09000 ppm            |
|                    | 6/3/2019 13:43:40 | 0.02000 ppm            |
|                    | 6/3/2019 13:50:02 | 0.07000 ppm            |
| Impacted Tank Farm | 6/3/2019 13:15:45 | 0.10000 ppm            |
|                    | 6/3/2019 13:28:47 | 0.05000 ppm            |
|                    | 6/3/2019 13:40:59 | 0.04000 ppm            |





### Reading Date

6/3/2019 2:00:00 PM to 6/3/2019 3:00:00 PM





### Reading Date

6/3/