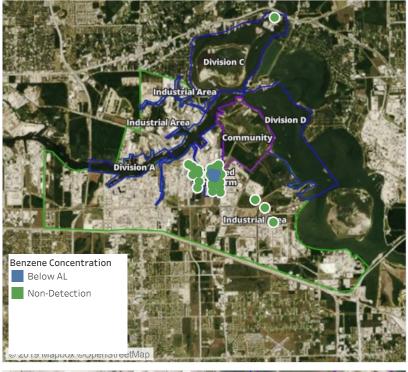

# Recent Benzene Detections

| Recent Denzene Detections |                   |                        |
|---------------------------|-------------------|------------------------|
| Location Category         | Reading Date      | Range of<br>Detections |
| Division E                | 6/2/2019 23:00:26 | 0.08000 ppm            |
|                           | 6/2/2019 23:09:40 | 0.10000 ppm            |
|                           | 6/2/2019 23:17:05 | 0.05000 ppm            |
|                           | 6/2/2019 23:08:14 | 0.10000 ppm            |
|                           | 6/2/2019 23:09:34 | 0.04000 ppm            |
|                           | 6/2/2019 23:04:51 | 0.04000 ppm            |
|                           | 6/2/2019 23:19:57 | 0.02000 ppm            |
|                           | 6/2/2019 23:37:29 | 0.06000 ppm            |
|                           | 6/2/2019 23:14:23 | 0.02000 ppm            |
|                           | 6/2/2019 23:24:19 | 0.03000 ppm            |
|                           | 6/2/2019 23:32:07 | 0.06000 ppm            |
|                           | 6/2/2019 23:32:17 | 0.04000 ppm            |
|                           | 6/2/2019 23:37:10 | 0.04000 ppm            |
|                           | 6/2/2019 23:39:23 | 0.05000 ppm            |
|                           | 6/2/2019 23:43:02 | 0.06000 ppm            |
| Impacted Tank Farm        | 6/2/2019 23:01:16 | 0.02000 ppm            |
|                           | 6/2/2019 23:03:48 | 0.02000 ppm            |
|                           | 6/2/2019 23:17:37 | 0.02000 ppm            |