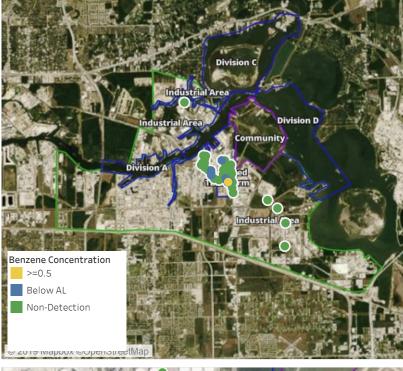

### Reading Date

Industrial Area

© 2019 Mapbox ©OpenStreetMap

Division E

6/3/2019 10:00:00 AM to 6/3/2019 11:00:00 AM

# Recent Benzene Detections

| _Location Category | Reading Date      | Range of<br>Detections |
|--------------------|-------------------|------------------------|
| Division E         | 6/3/2019 10:31:17 | 0.03000 ppm            |
|                    | 6/3/2019 10:25:15 | 0.03000 ppm            |
| Impacted Tank Farm | 6/3/2019 10:11:34 | 0.03000 ppm            |
|                    | 6/3/2019 10:24:23 | 0.05000 ppm            |
|                    | 6/3/2019 10:05:53 | 0.06000 ppm            |
|                    | 6/3/2019 10:17:20 | 0.10000 ppm            |