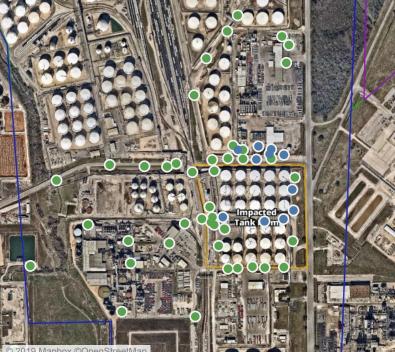

| 6/4/2019 03:46:11 | 0.0200 ppm             |
|                    | 6/4/2019 03:50:33 | 0.0300 ppm             |
|                    | 6/4/2019 03:55:46 | 0.0300 ppm             |
|                    | 6/4/2019 03:34:57 | 0.0200 ppm             |
|                    | 6/4/2019 03:37:53 | 0.0200 ppm             |
|                    | 6/4/2019 03:44:01 | 0.1000 ppm             |
| Impacted Tank Farm | 6/4/2019 03:02:39 | 0.0200 ppm             |
|                    | 6/4/2019 03:24:37 | 0.1200 ppm             |
|                    | 6/4/2019 03:31:42 | 0.1800 ppm             |
|                    | 6/4/2019 03:29:22 | 0.1400 ppm             |
|                    | 6/4/2019 03:27:09 | 0.1400 ppm             |
|                    |                   |                        |



#### **Reading Date**

6/4/2019 4:00:00 AM to 6/4/2019 5:00:00 AM



## Recent Benzene Detections





#### Reading Date

6/4/2019 5:00:00 AM to 6/4/2019 6:00:00 AM



## Recent Benzene Detections





#### Reading Date

6/4/2019 6:00:00 AM to 6/4/2019 7:00:00 AM



# Division E Impacted Tank Farm Division E Division E

## Recent Benzene Detections

| Location Category  | Reading Date      | Range of<br>Detections |
|--------------------|-------------------|------------------------|
| Division E         | 6/4/2019 06:00:25 | 0.1000 ppm             |
|                    | 6/4/2019 06:01:44 | 0.0200 ppm             |
|                    | 6/4/2019 06:04:16 | 0.0200 ppm             |
|                    | 6/4/2019 06:06:36 | 0.1600 ppm             |
|                    | 6/4/2019 06:07: