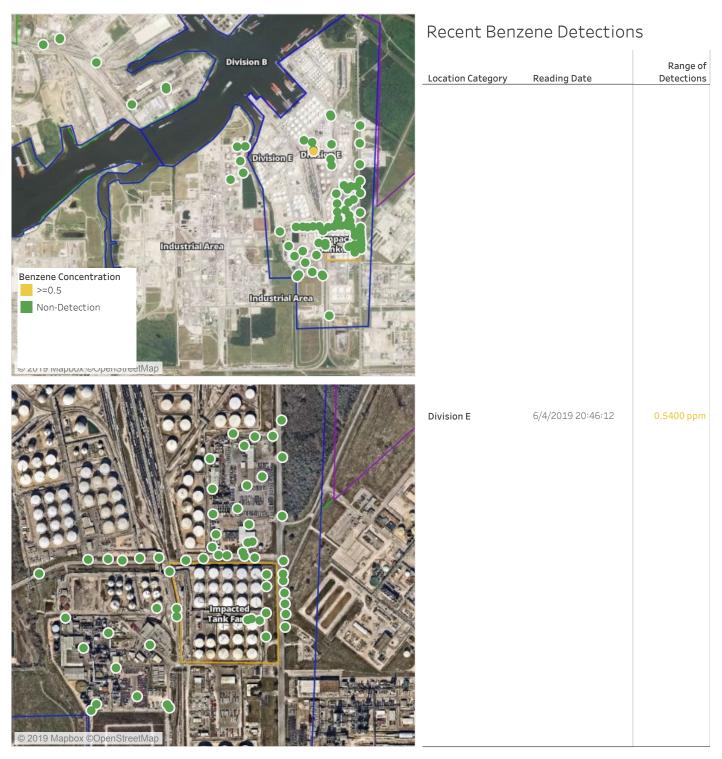

#### Reading Date

6/4/2019 12:00:00 AM to 6/4/2019 1:00:00 AM

## Recent Benzene Detections

| Receire Benz       | CITE Decection    | 15                     |
|--------------------|-------------------|------------------------|
| Location Category  | Reading Date      | Range of<br>Detections |
| Division E         | 6/4/2019 00:05:05 | 0.03000 ppm            |
|                    | 6/4/2019 00:15:58 | 0.06000 ppm            |
|                    | 6/4/2019 00:12:50 | 0.04000 ppm            |
|                    | 6/4/2019 00:25:04 | 0.06000 ppm            |
|                    | 6/4/2019 00:31:15 | 0.03000 ppm            |
|                    | 6/4/2019 00:34:09 | 0.03000 ppm            |
|                    | 6/4/2019 00:39:29 | 0.04000 ppm            |
|                    | 6/4/2019 00:36:53 | 0.03000 ppm            |
|                    | 6/4/2019 00:42:00 | 0.04000 ppm            |
|                    | 6/4/2019 00:43:37 | 0.05000 ppm            |
|                    | 6/4/2019 00:42:01 | 0.08000 ppm            |
|                    | 6/4/2019 00:23:01 | 0.05000 ppm            |
|                    | 6/4/2019 00:20:12 | 0.06000 ppm            |
|                    | 6/4/2019 00:37:47 | 0.02000 ppm            |
|                    | 6/4/2019 00:53:22 | 0.02000 ppm            |
|                    | 6/4/2019 00:35:11 | 0.05000 ppm            |
|                    | 6/4/2019 00:26:50 | 0.03000 ppm            |
|                    | 6/4/2019 00:50:14 | 0.03000 ppm            |
|                    | 6/4/2019 00:17:25 | 0.04000 ppm            |
|                    | 6/4/2019 00:32:59 | 0.02000 ppm            |
|                    | 6/4/2019 00:51:24 | 0.02000 ppm            |
| Impacted Tank Farm | 6/4/2019 00:29:44 | 0.03000 ppm            |
|                    | 6/4/2019 00:32:41 | 0.02000 ppm            |
|                    | 6/4/2019 00:41:20 | 0.03000 ppm            |
|                    | 6/4/2019 00:44:26 | 0.03000 ppm            |