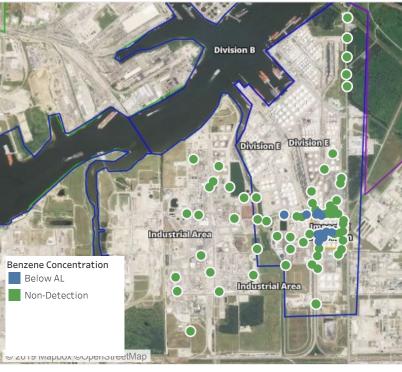

| 0.09000 ppm            |





#### Reading Date

6/4/2019 6:00:00 PM to 6/4/2019 7:00:00 PM









#### Reading Date

6/4/2019 7:00:00 PM to 6/4/2019 8:00:00 PM



## Recent Benzene Detections

| Location Category | Reading Date      | Range of<br>Detections |
|-------------------|-------------------|------------------------|
| Division E        | 6/4/2019 19:31:46 | 0.02000 ppm            |
|                   | 6/4/2019 19:51:17 | 0.02000 ppm            |
|                   | 6/4/2019 19:48:55 | 0.02000 ppm            |
|                   | 6/4/2019 19:46:45 | 0.03000 ppm            |
|                   | 6/4/2019 19:53:22 | 0.02000 ppm            |



#### Reading Date

6/4/2019 8:00:00 PM to 6/4/2019 9:00:00 PM



#### Reading Date

6/4/2019 9:00:00 PM to 6/4/2019 10:00:00 PM



## Recent Benzene Detections





#### Reading Date

6/4/2019 10:00:00 PM to 6/4/2019 11:00:00 PM



## Recent Benzene Detections

| Location Category  | Reading Date      | Range of<br>Detections |
|--------------------|-------------------|------------------------|
| Division E         | 6/4/2019 22:45:26 | 0.0200 ppm             |
|                    | 6/4/2019 22:50:33 | 0.2000 ppm             |
|                    | 6/4/2019 22:53:44 | 0.0600 ppm             |
|                    | 6/4/2019 22:42:26 | 0.0200 ppm             |
| Impacted Tank Farm | 6/4/2019 22:01:12 | 0.0300 ppm             |
|                    | 6/4/2019 22:03:38 | 0.0400 ppm             |
|                    | 6/4/2019 22:06:32 | 0.0300 ppm             |
|                    | 6/4/2019 22:41:41 | 0.0500 ppm