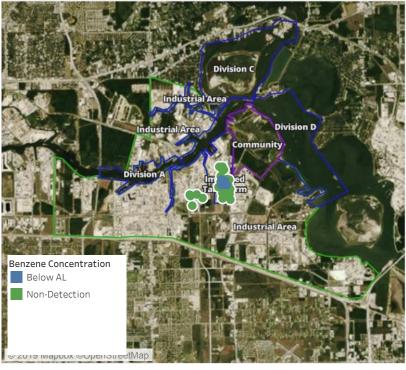

#### Reading Date

Industrial Area

2019 Mapbox ©OpenStreetMap

6/4/2019 4:00:00 PM to 6/4/2019 5:00:00 PM