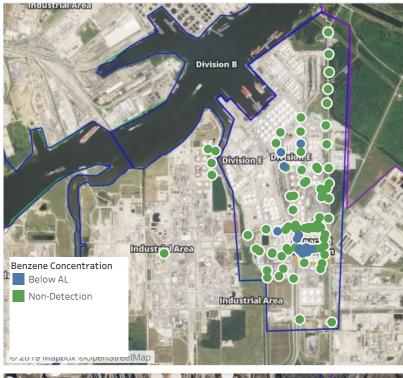

#### Reading Date

6/4/2019 6:00:00 AM to 6/4/2019 7:00:00 AM

# Division E Impacted Tank Farm Division E Division E