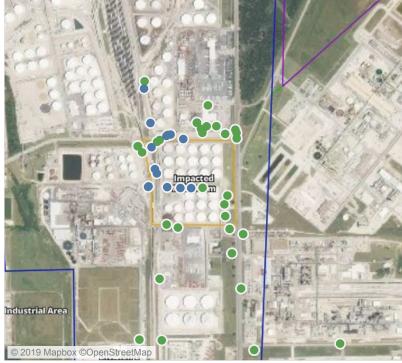

#### Reading Date

Industrial Area

2019 Mapbox ©OpenStreetMap

6/4/2019 4:00:00 PM to 6/4/2019 5:00:00 PM