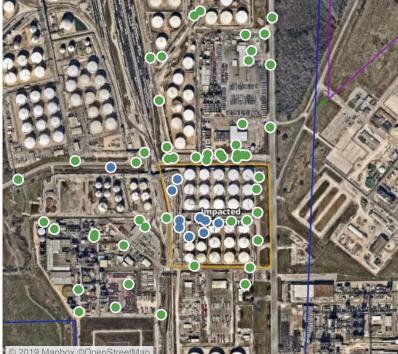

#### Reading Date

6/4/2019 6:00:00 AM to 6/4/2019 7:00:00 AM

# Division E Impacted Tank Farm Division E Division E

#### Reading Date

Industrial Area

2019 Mapbox ©OpenStreetMap

6/4/2019 4:00:00 PM to 6/4/2019 5:00:00 PM