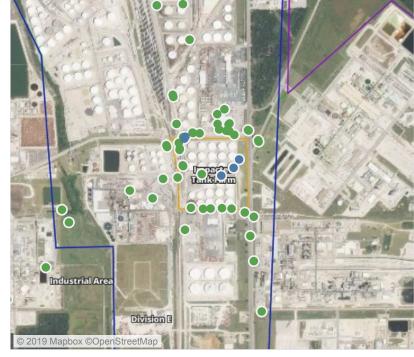

400 ppm             |
|                    | 6/4/2019 06:24:02 | 0.0400 ppm             |
| Impacted Tank Farm | 6/4/2019 06:32:01 | 0.1200 ppm             |



#### Reading Date

6/4/2019 7:00:00 AM to 6/4/2019 8:00:00 AM





#### Reading Date

6/4/2019 8:00:00 AM to 6/4/2019 9:00:00 AM



## Recent Benzene Detections

| Location Category  | Reading Date      | Range of<br>Detections |
|--------------------|-------------------|------------------------|
| Division E         | 6/4/2019 08:05:20 | 0.0200 ppm             |
|                    | 6/4/2019 08:35:26 | 0.0500 ppm             |
| Impacted Tank Farm | 6/4/2019 08:06:05 | 0.0400 ppm             |
|                    | 6/4/2019 08:08:05 | 0.1400 ppm             |
|                    | 6/4/2019 08:34:28 | 0.0300 ppm             |





#### Reading Date

6/4/2019 9:00:00 AM to 6/4/2019 10:00:00 AM



## Recent Benzene Detections

| Location Category  | Reading Date      | Range of<br>Detections |
|--------------------|-------------------|------------------------|
| Division E         | 6/4/2019 09:04:27 | 0.0400 ppm             |
|                    | 6/4/2019 09:19:00 | 0.0800 ppm             |
|                    | 6/4/2019 09:18:13 | 0.0400 ppm             |
|                    | 6/4/2019 09:29:37 | 0.0400 ppm             |
|                    | 6/4/2019 09:32:33 | 0.0300 ppm             |
|                    | 6/4/2019 09:46:23 | 0.0400 ppm             |
| Impacted Tank Farm | 6/4/2019 09:47:19 | 0.1300 ppm             |
|                    | 6/4/2019 09:56:23 | 0.0300 ppm             |





#### Reading Da