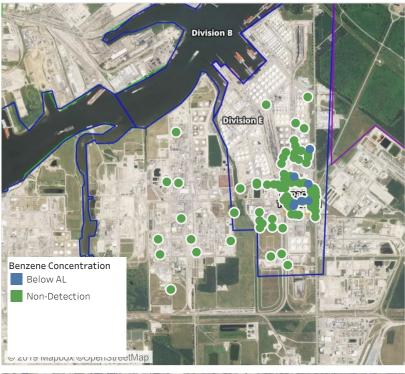

#### Reading Date

6/3/2019 11:00:00 PM to 6/4/2019 12:00:00 AM



## Recent Benzene Detections

| 11000110 00112     | CHE Detection     |                        |
|--------------------|-------------------|------------------------|
| Location Category  | Reading Date      | Range of<br>Detections |
| Division E         | 6/3/2019 23:04:13 | 0.0300 ppm             |
|                    | 6/3/2019 23:25:07 | 0.0200 ppm             |
|                    | 6/3/2019 23:40:05 | 0.0600 ppm             |
| Impacted Tank Farm | 6/3/2019 23:10:12 | 0.0300 ppm             |
|                    | 6/3/2019 23:13:09 | 0.0200 ppm             |
|                    | 6/3/2019 23:18:26 | 0.0200 ppm             |
|                    | 6/3/2019 23:23:34 | 0.1400 ppm             |



#### Reading Date

6/4/2019 12:00:00 AM to 6/4/2019 1:00:00 AM





## Recent Benzene