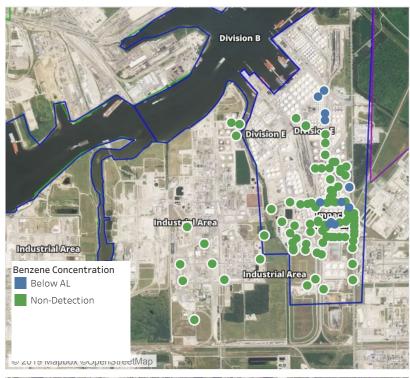

#### Reading Date

Industrial Area

2019 Mapbox ©OpenStreetMap

6/4/2019 4:00:00 PM to 6/4/2019 5:00:00 PM