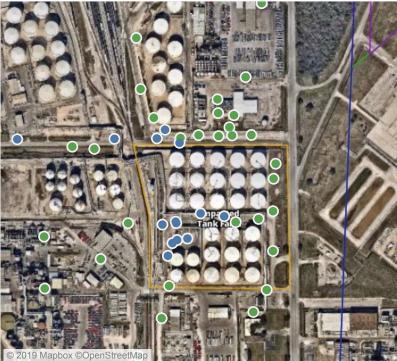

#### Reading Date

6/4/2019 6:00:00 AM to 6/4/2019 7:00:00 AM

# Division E Impacted Tank Farm Division E Division E