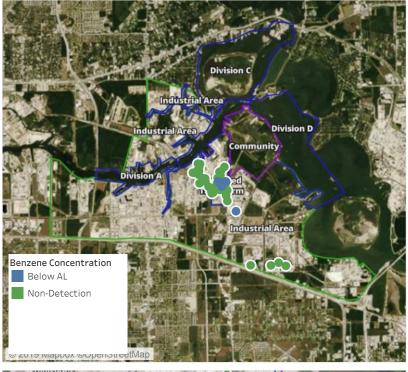

400 ppm             |
| Impacted Tank Farm | 6/4/2019 06:32:01 | 0.1200 ppm             |



#### Reading Date

6/4/2019 7:00:00 AM to 6/4/2019 8:00:00 AM





#### Reading Date

6/4/2019 8:00:00 AM to 6/4/2019 9:00:00 AM



## Recent Benzene Detections

| Location Category  | Reading Date      | Range of<br>Detections |
|--------------------|-------------------|------------------------|
| Division E         | 6/4/2019 08:05:20 | 0.0200 ppm             |
|                    | 6/4/2019 08:35:26 | 0.0500 ppm             |
| Impacted Tank Farm | 6/4/2019 08:06:05 | 0.0400 ppm             |
|                    | 6/4/2019 08:08:05 | 0.1400 ppm             |
|                    | 6/4/2019 08:34:28 | 0.0300 ppm             |





#### Reading Date

6/4/2019 9:00:00 AM to 6/4/2019 10:00:00 AM



## Recent Benzene Detections

| Location Category  | Reading Date      | Range of<br>Detections |
|--------------------|-------------------|------------------------|
| Division E         | 6/4/2019 09:04:27 | 0.0400 ppm             |
|                    | 6/4/2019 09:19:00 | 0.0800 ppm             |
|                    | 6/4/2019 09:18:13 | 0.0400 ppm             |
|                    | 6/4/2019 09:29:37 | 0.0400 ppm             |
|                    | 6/4/2019 09:32:33 | 0.0300 ppm             |
|                    | 6/4/2019 09:46:23 | 0.0400 ppm             |
| Impacted Tank Farm | 6/4/2019 09:47:19 | 0.1300 ppm             |
|                    | 6/4/2019 09:56:23 | 0.0300 ppm             |





#### Reading Date

6/4/2019 10:00:00 AM to 6/4/2019 11:00:00 AM



## Recent Benzen