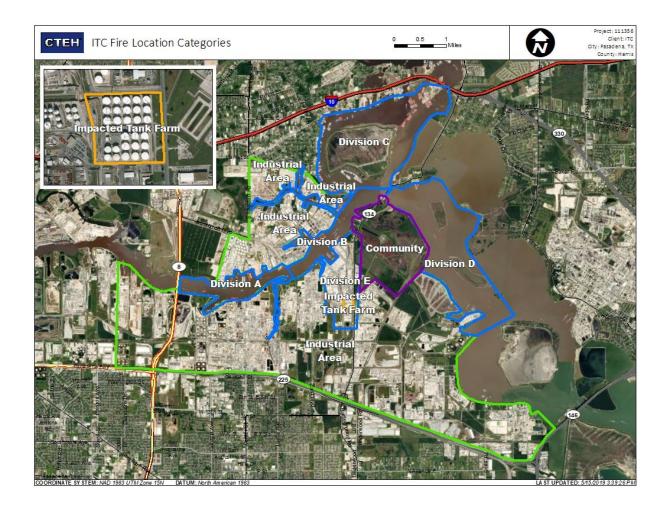

| 6/4/2019 11:30:02 | 0.0200 ppm             |
|                    | 6/4/2019 11:36:50 | 0.0700 ppm             |
|                    | 6/4/2019 11:49:07 | 0.0200 ppm             |
| Impacted Tank Farm | 6/4/2019 11:02:28 | 0.1400 ppm             |
|                    | 6/4/2019 11:14:45 | 0.1700 ppm             |
|                    | 6/4/2019 11:23:16 | 0.0600 ppm             |
|                    | 6/4/2019 11:32:10 | 0.0600 ppm             |
|                    | 6/4/2019 11:40:47 | 0.0900 ppm             |



#### Reading Date

6/4/2019 12:00:00 PM to 6/4/2019 1:00:00 PM





#### Reading Date

6/4/2019 1:00:00 PM to 6/4/2019 2:00:00 PM



## Recent Benzene Detections







#### Reading Date

6/4/2019 2:00:00 PM to 6/4/2019 3:00:00 PM



## Recent Benzene Detections







#### Reading Date

6/4/2019 3:00:00 PM to 6/4/2019 4:00:00 PM



## Recent Benzene Detections







#### Reading Date

Industrial Area

2019 Mapbox ©OpenStreetMap

6/4/2019 4:00:00 PM to 6/4/2019 5:00:00 PM



## Recent Benzene Detections

| Location Category | Reading Date      | Range of<br>Detections |
|-------------------|-------------------|------------------------|
| Division E        | 6/4/2019 16:05:31 | 0.06000 ppm            |
|                   | 6/4/2019 16:09:20 | 0.11000 ppm            |
|                   | 6/4/2019 16:11:54 | 0.06000 ppm            |



#### Reading Date

6/4/2019 5:00:00 PM to 6/4/2019 6:00:00 PM



## Recent Benzene Detections

| Location Category  | Reading Date      | Range of<br>Detections |
|--------------------|-------------------|--------------