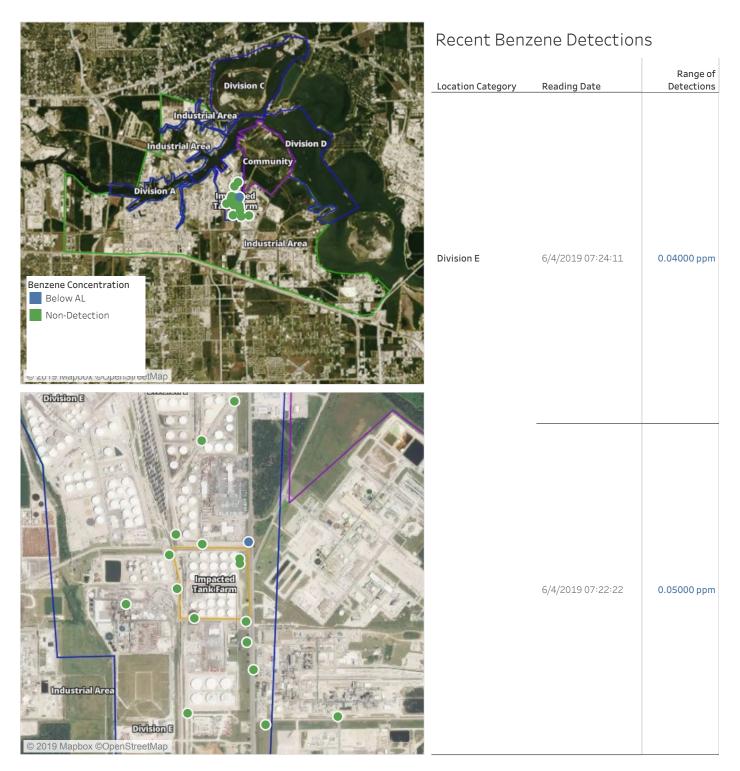

#### Reading Date

6/4/2019 12:00:00 AM to 6/4/2019 1:00:00 AM

## Recent Benzene Detections

| Receire Benz       | CITE Decection    | 15                     |
|--------------------|-------------------|------------------------|
| Location Category  | Reading Date      | Range of<br>Detections |
| Division E         | 6/4/2019 00:05:05 | 0.03000 ppm            |
|                    | 6/4/2019 00:15:58 | 0.06000 ppm            |
|                    | 6/4/2019 00:12:50 | 0.04000 ppm            |
|                    | 6/4/2019 00:25:04 | 0.06000 ppm            |
|                    | 6/4/2019 00:31:15 | 0.03000 ppm            |
|                    | 6/4/2019 00:34:09 | 0.03000 ppm            |
|                    | 6/4/2019 00:39:29 | 0.04000 ppm            |
|                    | 6/4/2019 00:36:53 | 0.03000 ppm            |
|                    | 6/4/2019 00:42:00 | 0.04000 ppm            |
|                    | 6/4/2019 00:43:37 | 0.05000 ppm            |
|                    | 6/4/2019 00:42:01 | 0.08000 ppm            |
|                    | 6/4/2019 00:23:01 | 0.05000 ppm            |
|                    | 6/4/2019 00:20:12 | 0.06000 ppm            |
|                    | 6/4/2019 00:37:47 | 0.02000 ppm            |
|                    | 6/4/2019 00:53:22 | 0.02000 ppm            |
|                    | 6/4/2019 00:35:11 | 0.05000 ppm            |
|                    | 6/4/2019 00:26:50 | 0.03000 ppm            |
|                    | 6/4/2019 00:50:14 | 0.03000 ppm            |
|                    | 6/4/2019 00:17:25 | 0.04000 ppm            |
|                    | 6/4/2019 00:32:59 | 0.02000 ppm            |
|                    | 6/4/2019 00:51:24 | 0.02000 ppm            |
| Impacted Tank Farm | 6/4/2019 00:29:44 | 0.03000 ppm            |
|                    | 6/4/2019 00:32:41 | 0.02000 ppm            |
|                    | 6/4/2019 00:41:20 | 0.03000 ppm            |
|                    | 6/4/2019 00:44:26 | 0.03000 ppm            |