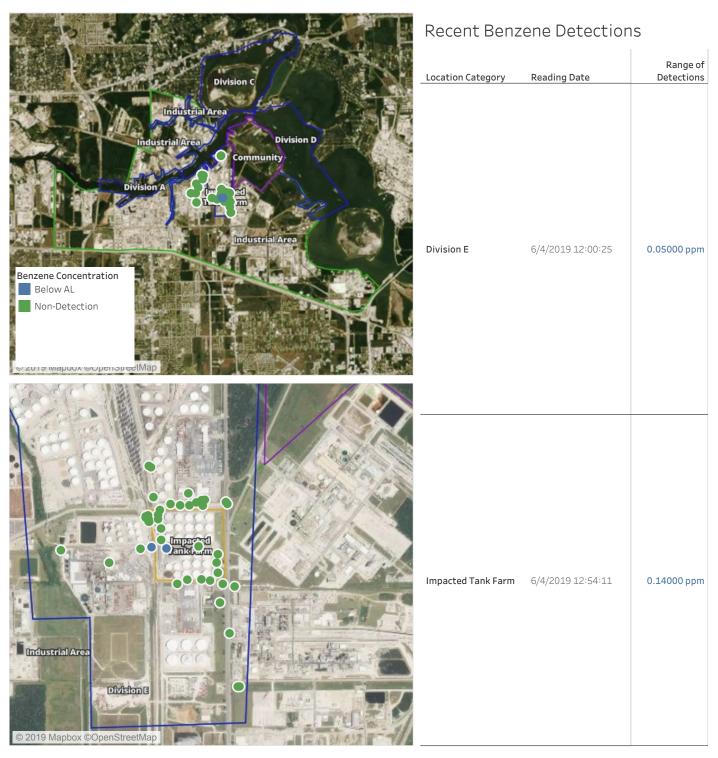

## Recent Benzene Detections

| 11000110 00112     | CHE Detection     |                        |
|--------------------|-------------------|------------------------|
| Location Category  | Reading Date      | Range of<br>Detections |
| Division E         | 6/3/2019 23:04:13 | 0.0300 ppm             |
|                    | 6/3/2019 23:25:07 | 0.0200 ppm             |
|                    | 6/3/2019 23:40:05 | 0.0600 ppm             |
| Impacted Tank Farm | 6/3/2019 23:10:12 | 0.0300 ppm             |
|                    | 6/3/2019 23:13:09 | 0.0200 ppm             |
|                    | 6/3/2019 23:18:26 | 0.0200 ppm             |
|                    | 6/3/2019 23:23:34 | 0.1400 ppm             |