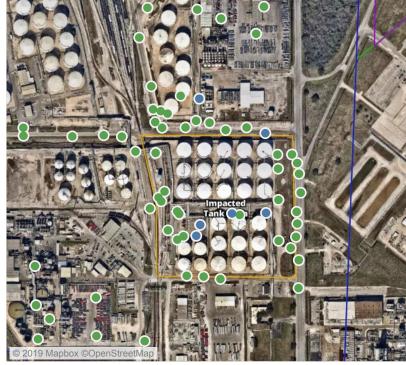

#### Reading Date

6/3/2019 11:00:00 PM to 6/4/2019 12:00:00 AM



## Recent Benzene Detections

| 11000110 00112     | CHE Detection     |                        |
|--------------------|-------------------|------------------------|
| Location Category  | Reading Date      | Range of<br>Detections |
| Division E         | 6/3/2019 23:04:13 | 0.0300 ppm             |
|                    | 6/3/2019 23:25:07 | 0.0200 ppm             |
|                    | 6/3/2019 23:40:05 | 0.0600 ppm             |
| Impacted Tank Farm | 6/3/2019 23:10:12 | 0.0300 ppm             |
|                    | 6/3/2019 23:13:09 | 0.0200 ppm             |
|                    | 6/3/2019 23:18:26 | 0.0200 ppm             |
|                    | 6/3/2019 23:23:34 | 0.1400 ppm             |



#### Reading Date

6/4/2019 12:00:00 AM to 6/4/2019 1:00:00 AM





## Recent Benzene Detections

| Receire Benz       | CITE Decection    | 15                     |
|--------------------|-------------------|------------------------|
| Location Category  | Reading Date      | Range of<br>Detections |
| Division E         | 6/4/2019 00:05:05 | 0.03000 ppm            |
|                    | 6/4/2019 00:15:58 | 0.06000 ppm            |
|                    | 6/4/2019 00:12:50 | 0.04000 ppm            |
|                    | 6/4/2019 00:25:04 | 0.06000 ppm            |
|                    | 6/4/2019 00:31:15 | 0.03000 ppm            |
|                    | 6/4/2019 00:34:09 | 0.03000 ppm            |
|                    | 6/4/2019 00:39:29 | 0.04000 ppm            |
|