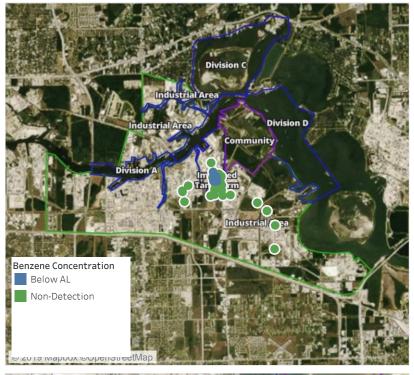

| 6/4/2019 11:36:50 | 0.0700 ppm             |
|                    | 6/4/2019 11:49:07 | 0.0200 ppm             |
| Impacted Tank Farm | 6/4/2019 11:02:28 | 0.1400 ppm             |
|                    | 6/4/2019 11:14:45 | 0.1700 ppm             |
|                    | 6/4/2019 11:23:16 | 0.0600 ppm             |
|                    | 6/4/2019 11:32:10 | 0.0600 ppm             |
|                    | 6/4/2019 11:40:47 | 0.0900 ppm             |



#### Reading Date

6/4/2019 12:00:00 PM to 6/4/2019 1:00:00 PM





#### Reading Date

6/4/2019 1:00:00 PM to 6/4/2019 2:00:00 PM



## Recent Benzene Detections







#### Reading Date

6/4/2019 2:00:00 PM to 6/4/2019 3:00:00 PM



## Recent Benzene Detections







#### Reading Date

6/4/2019 3:00:00 PM to 6/4/2019 4:00:00 PM



## Recent Benzene Detections







#### Reading Date

Industrial Area

2019 Mapbox ©OpenStreetMap

6/4/2019 4:00:00 PM to 6/4/2019 5:00:00 PM



## Recent Benzene Detections

| Location Category | Reading Date      | Range of<br>Detections |
|-------------------|-------------------|------------------------|
| Division E        | 6/4/2019 16:05:31 | 0.06000 ppm            |
|                   | 6/4/2019 16:09:20 | 0.11000 ppm            |
|                   | 6/4/2019 16:11:54 | 0.06000 ppm            |



#### Reading Date

6/4/2019 5:00:00 PM to 6/4/2019 6:00:00 PM



## Recent Benzene Detections

| Location Category  | Reading Date      | Range of<br>Detections |
|--------------------|-------------------|------------------------|
| Division E         | 6/4/2019 17:19:09 | 0.08000 pp