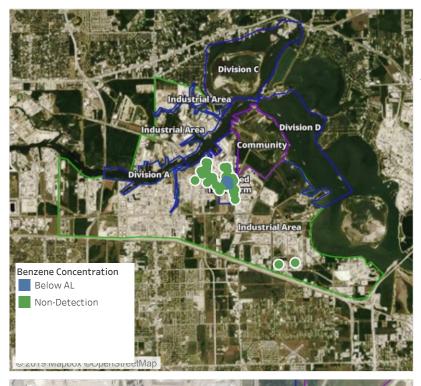

4/2019 2:00:00 PM



## Recent Benzene Detections







#### Reading Date

6/4/2019 2:00:00 PM to 6/4/2019 3:00:00 PM



## Recent Benzene Detections







#### Reading Date

6/4/2019 3:00:00 PM to 6/4/2019 4:00:00 PM



## Recent Benzene Detections







#### Reading Date

Industrial Area

2019 Mapbox ©OpenStreetMap

6/4/2019 4:00:00 PM to 6/4/2019 5:00:00 PM



## Recent Benzene Detections

| Location Category | Reading Date      | Range of<br>Detections |
|-------------------|-------------------|------------------------|
| Division E        | 6/4/2019 16:05:31 | 0.06000 ppm            |
|                   | 6/4/2019 16:09:20 | 0.11000 ppm            |
|                   | 6/4/2019 16:11:54 | 0.06000 ppm            |



#### Reading Date

6/4/2019 5:00:00 PM to 6/4/2019 6:00:00 PM



## Recent Benzene Detections

| Location Category  | Reading Date      | Range of<br>Detections |
|--------------------|-------------------|------------------------|
| Division E         | 6/4/2019 17:19:09 | 0.08000 ppm            |
|                    | 6/4/2019 17:20:52 | 0.02000 ppm            |
|                    | 6/4/2019 17:23:25 | 0.03000 ppm            |
|                    | 6/4/2019 17:40:13 | 0.03000 ppm            |
|                    | 6/4/2019 17:48:23 | 0.03000 ppm            |
|                    | 6/4/2019 17:51:59 | 0.04000 ppm            |
|                    | 6/4/2019 17:53:38 | 0.03000 ppm            |
| Impacted Tank Farm | 6/4/2019 17:56:49 | 0.09000 ppm            |





#### Reading Date

6/4/2019 6:00:00 PM to 6/4/2019 7:00:00 PM









#### Reading