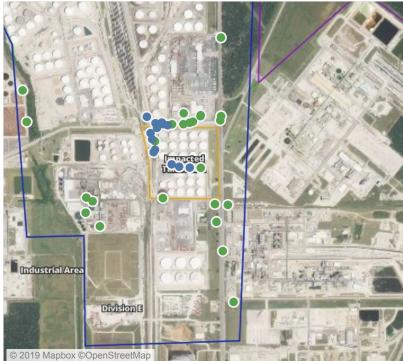

#### Reading Date

Industrial Area

2019 Mapbox ©OpenStreetMap

6/4/2019 4:00:00 PM to 6/4/2019 5:00:00 PM