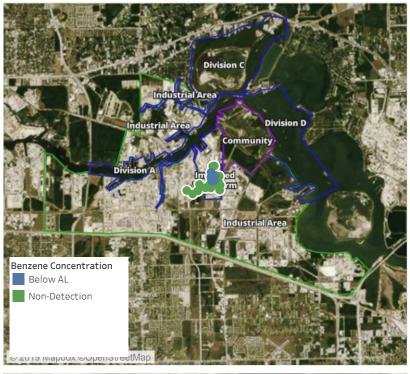

00 ppm             |
|                    | 6/4/2019 11:30:02 | 0.0200 ppm             |
|                    | 6/4/2019 11:36:50 | 0.0700 ppm             |
|                    | 6/4/2019 11:49:07 | 0.0200 ppm             |
| Impacted Tank Farm | 6/4/2019 11:02:28 | 0.1400 ppm             |
|                    | 6/4/2019 11:14:45 | 0.1700 ppm             |
|                    | 6/4/2019 11:23:16 | 0.0600 ppm             |
|                    | 6/4/2019 11:32:10 | 0.0600 ppm             |
|                    | 6/4/2019 11:40:47 | 0.0900 ppm             |



#### Reading Date

6/4/2019 12:00:00 PM to 6/4/2019 1:00:00 PM





#### Reading Date

6/4/2019 1:00:00 PM to 6/4/2019 2:00:00 PM



## Recent Benzene Detections







#### Reading Date

6/4/2019 2:00:00 PM to 6/4/2019 3:00:00 PM



## Recent Benzene Detections







#### Reading Date

6/4/2019 3:00:00 PM to 6/4/2019 4:00:00 PM



## Recent Benzene Detections







#### Reading Date

Industrial Area

2019 Mapbox ©OpenStreetMap

6/4/2019 4:00:00 PM to 6/4/2019 5:00:00 PM



## Recent Benzene Detections

| Location Category | Reading Date      | Range of<br>Detections |
|-------------------|-------------------|------------------------|
| Division E        | 6/4/2019 16:05:31 | 0.06000 ppm            |
|                   | 6/4/2019 16:09:20 | 0.11000 ppm            |
|                   | 6/4/2019 16:11:54 | 0.06000 ppm            |



#### Reading Date

6/4/2019 5:00:00 PM to 6/4/2019 6:00:00 PM



## Recent Benzene Detections

| Location Category  | Reading Date      | Range of<br>Detections |
|-------------------