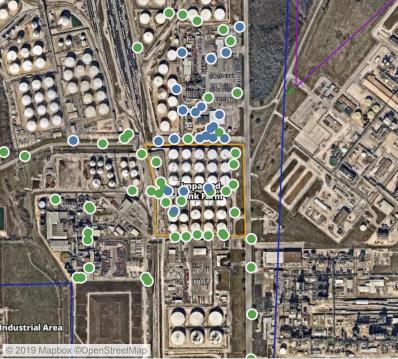

# Division E Impacted Tank Farm Division E Division E

#### Reading Date

Industrial Area

2019 Mapbox ©OpenStreetMap

6/4/2019 4:00:00 PM to 6/4/2019 5:00:00 PM