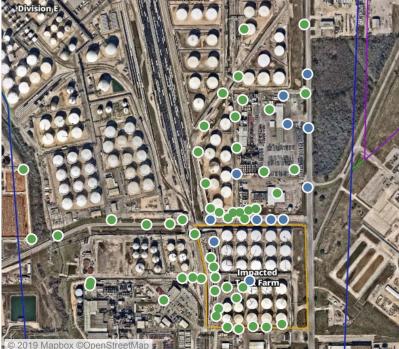

m             |
|                    | 6/4/2019 03:55:46 | 0.0300 ppm             |
|                    | 6/4/2019 03:34:57 | 0.0200 ppm             |
|                    | 6/4/2019 03:37:53 | 0.0200 ppm             |
|                    | 6/4/2019 03:44:01 | 0.1000 ppm             |
| Impacted Tank Farm | 6/4/2019 03:02:39 | 0.0200 ppm             |
|                    | 6/4/2019 03:24:37 | 0.1200 ppm             |
|                    | 6/4/2019 03:31:42 | 0.1800 ppm             |
|                    | 6/4/2019 03:29:22 | 0.1400 ppm             |
|                    | 6/4/2019 03:27:09 | 0.1400 ppm             |
|                    |                   |                        |



#### **Reading Date**

6/4/2019 4:00:00 AM to 6/4/2019 5:00:00 AM



## Recent Benzene Detections





#### Reading Date

6/4/2019 5:00:00 AM to 6/4/2019 6:00:00 AM



## Recent Benzene Detections





#### Reading Date

6/4/2019 6:00:00 AM to 6/4/2019 7:00:00 AM



# Division E Impacted Tank Farm Division E Division E

## Recent Benzene Detections

| Location Category  | Reading Date      | Range of<br>Detections |
|--------------------|-------------------|------------------------|
| Division E         | 6/4/2019 06:00:25 | 0.1000 ppm             |
|                    | 6/4/2019 06:01:44 | 0.0200 ppm             |
|                    | 6/4/2019 06:04:16 | 0.0200 ppm             |
|                    | 6/4/2019 06:06:36 | 0.1600 ppm             |
|                    | 6/4/2019 06:07:21 | 0.0200 ppm             |
|                    | 6/4/2019 06:12:09 | 0.0500 ppm             |
|