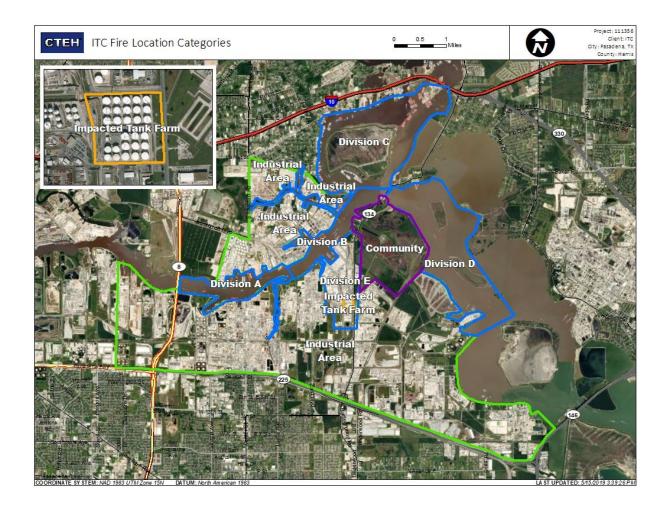

0 ppm             |
|                    | 6/4/2019 11:49:07 | 0.0200 ppm             |
| Impacted Tank Farm | 6/4/2019 11:02:28 | 0.1400 ppm             |
|                    | 6/4/2019 11:14:45 | 0.1700 ppm             |
|                    | 6/4/2019 11:23:16 | 0.0600 ppm             |
|                    | 6/4/2019 11:32:10 | 0.0600 ppm             |
|                    | 6/4/2019 11:40:47 | 0.0900 ppm             |



#### Reading Date

6/4/2019 12:00:00 PM to 6/4/2019 1:00:00 PM





#### Reading Date

6/4/2019 1:00:00 PM to 6/4/2019 2:00:00 PM



## Recent Benzene Detections







#### Reading Date

6/4/2019 2:00:00 PM to 6/4/2019 3:00:00 PM



## Recent Benzene Detections







#### Reading Date

6/4/2019 3:00:00 PM to 6/4/2019 4:00:00 PM



## Recent Benzene Detections







#### Reading Date

Industrial Area

2019 Mapbox ©OpenStreetMap

6/4/2019 4:00:00 PM to 6/4/2019 5:00:00 PM



## Recent Benzene Detections

| Location Category | Reading Date      | Range of<br>Detections |
|-------------------|-------------------|------------------------|
| Division E        | 6/4/2019 16:05:31 | 0.06000 ppm            |
|                   | 6/4/2019 16:09:20 | 0.11000 ppm            |
|                   | 6/4/2019 16:11:54 | 0.06000 ppm            |



#### Reading Date

6/4/2019 5:00:00 PM to 6/4/2019 6:00:00 PM



## Recent Benzene Detections

| Location Category  | Reading Date      | Range of<br>Detections |
|--------------------|-------------------|------------------------|
| Division E         | 6/4/2019 17:19:09 | 0.08000 ppm            |
|