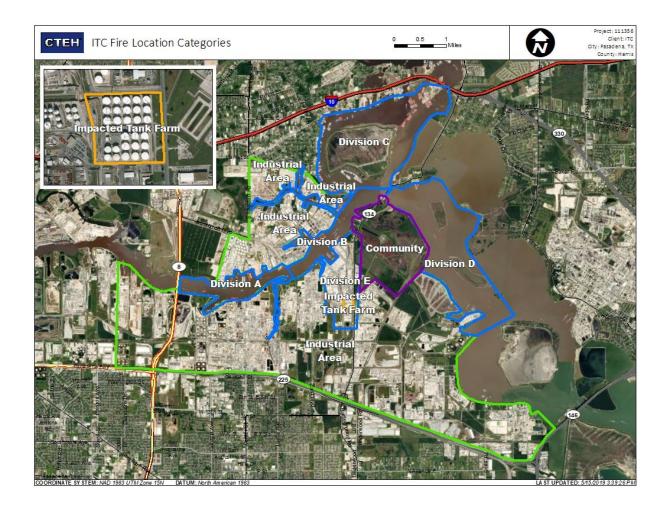

| 6/4/2019 10:04:08 | 0.04000 ppm            |
|                    | 6/4/2019 10:05:37 | 0.03000 ppm            |
|                    | 6/4/2019 10:08:52 | 0.02000 ppm            |
|                    | 6/4/2019 10:18:07 | 0.02000 ppm            |
|                    | 6/4/2019 10:27:13 | 0.04000 ppm            |
|                    | 6/4/2019 10:44:34 | 0.06000 ppm            |
|                    | 6/4/2019 10:48:30 | 0.02000 ppm            |
|                    | 6/4/2019 10:54:22 | 0.04000 ppm            |
|                    | 6/4/2019 10:58:15 | 0.05000 ppm            |
| Impacted Tank Farm | 6/4/2019 10:16:28 | 0.04000 ppm            |
|                    | 6/4/2019 10:06:10 | 0.08000 ppm            |
|                    |                   |                        |





#### Reading Date

6/4/2019 11:00:00 AM to 6/4/2019 12:00:00 PM







| Location Category  | Reading Date      | Range of<br>Detections |
|--------------------|-------------------|------------------------|
| Division E         | 6/4/2019 11:12:38 | 0.0300 ppm             |
|                    | 6/4/2019 11:14:52 | 0.1200 ppm             |
|                    | 6/4/2019 11:08:15 | 0.1000 ppm             |
|                    | 6/4/2019 11:06:53 | 0.0900 ppm             |
|                    | 6/4/2019 11:11:15 | 0.0400 ppm             |
|                    | 6/4/2019 11:16:16 | 0.0300 ppm             |
|                    | 6/4/2019 11:10:02 | 0.0600 ppm             |
|                    | 6/4/2019 11:03:17 | 0.0700 ppm             |
|                    | 6/4/2019 11:26:29 | 0.02