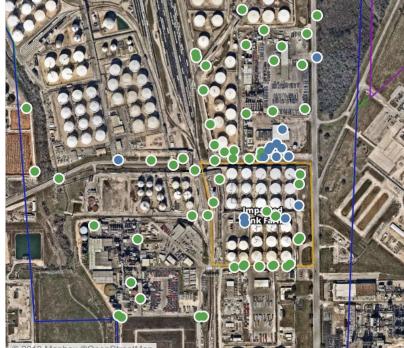

| 6/4/2019 02:15:29 | 0.0300 ppm             |
|                    | 6/4/2019 02:18:46 | 0.0200 ppm             |
|                    | 6/4/2019 02:35:49 | 0.0300 ppm             |
|                    | 6/4/2019 02:32:28 | 0.0300 ppm             |
|                    | 6/4/2019 02:07:35 | 0.0900 ppm             |
|                    | 6/4/2019 02:11:26 | 0.0700 ppm             |
|                    | 6/4/2019 02:50:44 | 0.0400 ppm             |
|                    | 6/4/2019 02:00:11 | 0.0600 ppm             |
| Impacted Tank Farm | 6/4/2019 02:38:33 | 0.1100 ppm             |
|                    | 6/4/2019 02:43:38 | 0.1300 ppm             |
|                    | 6/4/2019 02:51:43 | 0.0200 ppm             |
|                    | 6/4/2019 02:58:42 | 0.0300 ppm             |



#### Reading Date

6/4/2019 3:00:00 AM to 6/4/2019 4:00:00 AM



## Recent Benzene Detections

| Location Category  | Reading Date      | Range of<br>Detections |
|--------------------|-------------------|------------------------|
| Division E         | 6/4/2019 03:33:29 | 0.0200 ppm             |
|                    | 6/4/2019 03:29:39 | 0.1800 ppm             |
|                    | 6/4/2019 03:27:07 | 0.1800 ppm             |
|                    | 6/4/2019 03:31:15 | 0.1400 ppm             |
|                    | 6/4/2019 03:32:59 | 0.0800 ppm             |
|                    | 6/4/2019 03:46:11 | 0.0200 ppm             |
|                    | 6/4/2019 03:50:33 | 0.0300 ppm             |
|                    | 6/4/2019 03:55:46 | 0.0300 ppm             |
|                    |