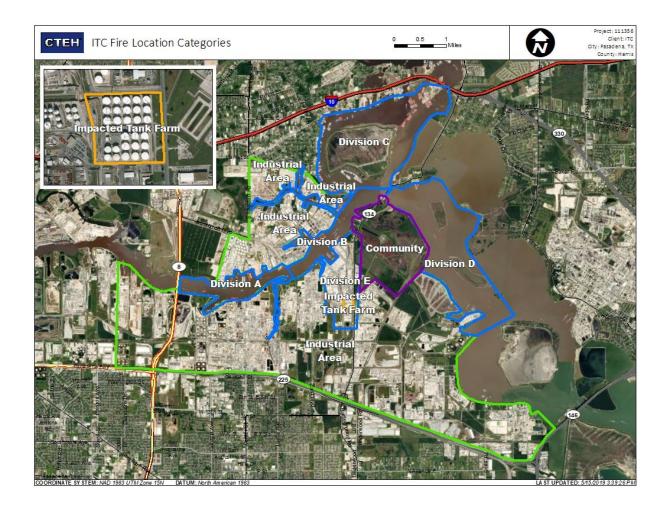

0 ppm             |
|                    | 6/4/2019 06:24:02 | 0.0400 ppm             |
| Impacted Tank Farm | 6/4/2019 06:32:01 | 0.1200 ppm             |



#### Reading Date

6/4/2019 7:00:00 AM to 6/4/2019 8:00:00 AM





#### Reading Date

6/4/2019 8:00:00 AM to 6/4/2019 9:00:00 AM



## Recent Benzene Detections

| Location Category  | Reading Date      | Range of<br>Detections |
|--------------------|-------------------|------------------------|
| Division E         | 6/4/2019 08:05:20 | 0.0200 ppm             |
|                    | 6/4/2019 08:35:26 | 0.0500 ppm             |
| Impacted Tank Farm | 6/4/2019 08:06:05 | 0.0400 ppm             |
|                    | 6/4/2019 08:08:05 | 0.1400 ppm             |
|                    | 6/4/2019 08:34:28 | 0.0300 ppm             |





#### Reading Date

6/4/2019 9:00:00 AM to 6/4/2019 10:00:00 AM



## Recent Benzene Detections

| Location Category  | Reading Date      | Range of<br>Detections |
|--------------------|-------------------|------------------------|
| Division E         | 6/4/2019 09:04:27 | 0.0400 ppm             |
|                    | 6/4/2019 09:19:00 | 0.0800 ppm             |
|                    | 6/4/2019 09:18:13 | 0.0400 ppm             |
|                    | 6/4/2019 09:29:37 | 0.0400 ppm             |
|                    | 6/4/2019 09:32:33 | 0.0300 ppm             |
|                    | 6/4/2019 09:46:23 | 0.0400 ppm             |
| Impacted Tank Farm | 6/4/2019 09:47:19 | 0.1300 ppm             |
|                    | 6/4/2019 09:56:23 | 0.0300 ppm             |





#### Reading Date