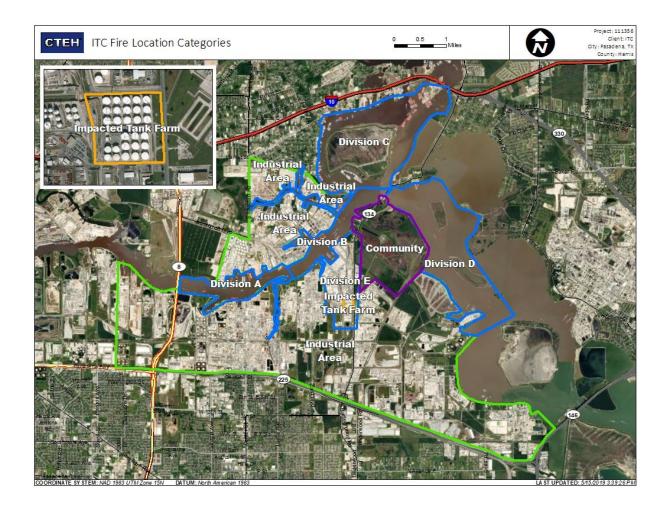

-----|-------------------|------------------------|
| Division E         | 6/4/2019 06:00:25 | 0.1000 ppm             |
|                    | 6/4/2019 06:01:44 | 0.0200 ppm             |
|                    | 6/4/2019 06:04:16 | 0.0200 ppm             |
|                    | 6/4/2019 06:06:36 | 0.1600 ppm             |
|                    | 6/4/2019 06:07:21 | 0.0200 ppm             |
|                    | 6/4/2019 06:12:09 | 0.0500 ppm             |
|                    | 6/4/2019 06:15:39 | 0.0300 ppm             |
|                    | 6/4/2019 06:03:57 | 0.0400 ppm             |
|                    | 6/4/2019 06:24:02 | 0.0400 ppm             |
| Impacted Tank Farm | 6/4/2019 06:32:01 | 0.1200 ppm             |



#### Reading Date

6/4/2019 7:00:00 AM to 6/4/2019 8:00:00 AM





#### Reading Date

6/4/2019 8:00:00 AM to 6/4/2019 9:00:00 AM



## Recent Benzene Detections

| Location Category  | Reading Date      | Range of<br>Detections |
|--------------------|-------------------|------------------------|
| Division E         | 6/4/2019 08:05:20 | 0.0200 ppm             |
|                    | 6/4/2019 08:35:26 | 0.0500 ppm             |
| Impacted Tank Farm | 6/4/2019 08:06:05 | 0.0400 ppm             |
|                    | 6/4/2019 08:08:05 | 0.1400 ppm             |
|                    | 6/4/2019 08:34:28 | 0.0300 ppm             |





#### Reading Date

6/4/2019 9:00:00 AM to 6/4/2019 10:00:00 AM



## Recent Benzene Detections

| Location Category  | Reading Date      | Range of<br>Detections |
|--------------------|-------------------|----------------