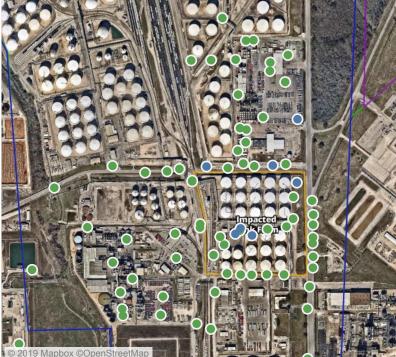

| 6/4/2019 03:34:57 | 0.0200 ppm             |
|                    | 6/4/2019 03:37:53 | 0.0200 ppm             |
|                    | 6/4/2019 03:44:01 | 0.1000 ppm             |
| Impacted Tank Farm | 6/4/2019 03:02:39 | 0.0200 ppm             |
|                    | 6/4/2019 03:24:37 | 0.1200 ppm             |
|                    | 6/4/2019 03:31:42 | 0.1800 ppm             |
|                    | 6/4/2019 03:29:22 | 0.1400 ppm             |
|                    | 6/4/2019 03:27:09 | 0.1400 ppm             |
|                    |                   |                        |



#### **Reading Date**

6/4/2019 4:00:00 AM to 6/4/2019 5:00:00 AM



## Recent Benzene Detections





#### Reading Date

6/4/2019 5:00:00 AM to 6/4/2019 6:00:00 AM



## Recent Benzene Detections





#### Reading Date

6/4/2019 6:00:00 AM to 6/4/2019 7:00:00 AM



# Division E Impacted Tank Farm Division E Division E

## Recent Benzene Detections

| Location Category  | Reading Date      | Range of<br>Detections |
|--------------------|-------------------|------------------------|
| Division E         | 6/4/2019 06:00:25 | 0.1000 ppm             |
|                    | 6/4/2019 06:01:44 | 0.0200 ppm             |
|                    | 6/4/2019 06:04:16 | 0.0200 ppm             |
|                    | 6/4/2019 06:06:36 | 0.1600 ppm             |
|                    | 6/4/2019 06:07:21 | 0.0200 ppm             |
|                    | 6/4/2019 06:12:09 | 0.0500 ppm             |
|                    | 6/4/2019 06:15:39 | 0.0300 ppm             |
|                    | 6/4/2019 06:0