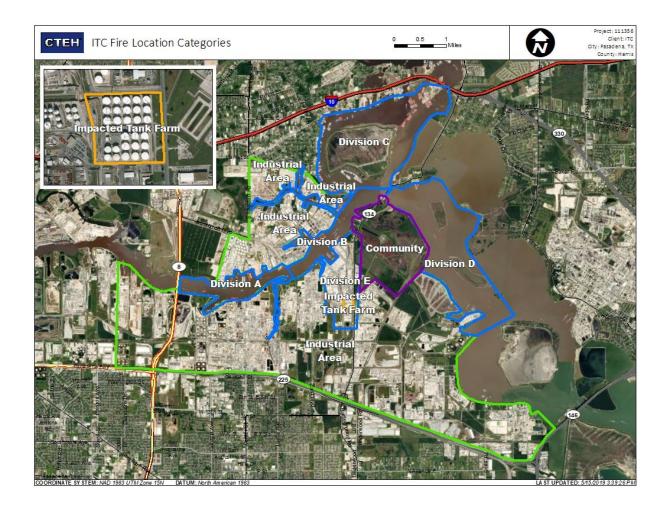

0 ppm            |



#### Reading Date

6/4/2019 5:00:00 PM to 6/4/2019 6:00:00 PM



## Recent Benzene Detections

| Location Category  | Reading Date      | Range of<br>Detections |
|--------------------|-------------------|------------------------|
| Division E         | 6/4/2019 17:19:09 | 0.08000 ppm            |
|                    | 6/4/2019 17:20:52 | 0.02000 ppm            |
|                    | 6/4/2019 17:23:25 | 0.03000 ppm            |
|                    | 6/4/2019 17:40:13 | 0.03000 ppm            |
|                    | 6/4/2019 17:48:23 | 0.03000 ppm            |
|                    | 6/4/2019 17:51:59 | 0.04000 ppm            |
|                    | 6/4/2019 17:53:38 | 0.03000 ppm            |
| Impacted Tank Farm | 6/4/2019 17:56:49 | 0.09000 ppm            |





#### Reading Date

6/4/2019 6:00:00 PM to 6/4/2019 7:00:00 PM









#### Reading Date

6/4/2019 7:00:00 PM to 6/4/2019 8:00:00 PM



## Recent Benzene Detections

| Location Category | Reading Date      | Range of<br>Detections |
|-------------------|-------------------|------------------------|
| Division E        | 6/4/2019 19:31:46 | 0.02000 ppm            |
|                   | 6/4/2019 19:51:17 | 0.02000 ppm            |
|                   | 6/4/2019 19:48:55 | 0.02000 ppm            |
|                   | 6/4/2019 19:46:45 | 0.03000 ppm            |
|                   | 6/4/2019 19:53:22 | 0.02000 ppm            |



#### Reading Date

6/4/2019 8:00:00 PM to 6/4/2019 9:00:00 PM



#### Reading Date

6/4/2019 9:00:00 PM to 6/4/2019 10:00:00 PM



## Recent Benzene Detections