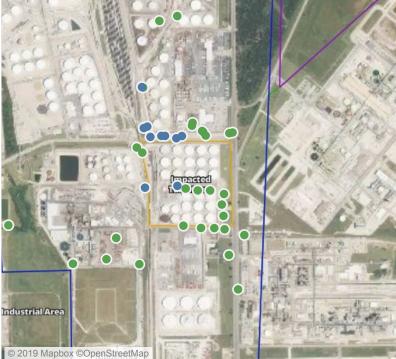

| 6/4/2019 11:30:02 | 0.0200 ppm             |
|                    | 6/4/2019 11:36:50 | 0.0700 ppm             |
|                    | 6/4/2019 11:49:07 | 0.0200 ppm             |
| Impacted Tank Farm | 6/4/2019 11:02:28 | 0.1400 ppm             |
|                    | 6/4/2019 11:14:45 | 0.1700 ppm             |
|                    | 6/4/2019 11:23:16 | 0.0600 ppm             |
|                    | 6/4/2019 11:32:10 | 0.0600 ppm             |
|                    | 6/4/2019 11:40:47 | 0.0900 ppm             |



#### Reading Date

6/4/2019 12:00:00 PM to 6/4/2019 1:00:00 PM





#### Reading Date

6/4/2019 1:00:00 PM to 6/4/2019 2:00:00 PM



## Recent Benzene Detections







#### Reading Date

6/4/2019 2:00:00 PM to 6/4/2019 3:00:00 PM



## Recent Benzene Detections







#### Reading Date

6/4/2019 3:00:00 PM to 6/4/2019 4:00:00 PM



## Recent Benzene Detections







#### Reading Date

Industrial Area

2019 Mapbox ©OpenStreetMap

6/4/2019 4:00:00 PM to 6/4/2019 5:00:00 PM



## Recent Benzene Detections

| Location Category | Reading Date      | Range of<br>Detections |
|-------------------|-------------------|------------------------|
| Division E        | 6/4/2019 16:05:31 | 0.06000 ppm            |
|                   | 6/4/2019 16:09:20 | 0.11000 ppm            |
|                   | 6/4/2019 16:11:54 | 0.06000 ppm            |



#### Reading Date

6/4/2019 5:00:00 PM to 6/4/2019 6:00:00 PM



## Recent Benzene Detections

| Location Category  | Reading Date      | Range of<br>Detections |
|--------------------|-------------------|------------