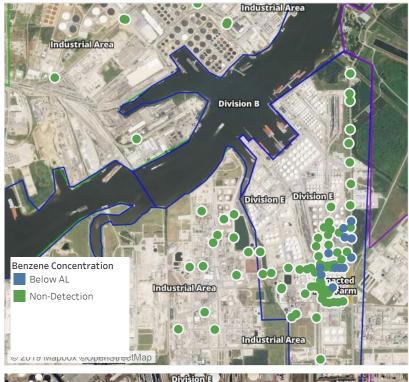

| 6/4/2019 03:50:33 | 0.0300 ppm             |
|                    | 6/4/2019 03:55:46 | 0.0300 ppm             |
|                    | 6/4/2019 03:34:57 | 0.0200 ppm             |
|                    | 6/4/2019 03:37:53 | 0.0200 ppm             |
|                    | 6/4/2019 03:44:01 | 0.1000 ppm             |
| Impacted Tank Farm | 6/4/2019 03:02:39 | 0.0200 ppm             |
|                    | 6/4/2019 03:24:37 | 0.1200 ppm             |
|                    | 6/4/2019 03:31:42 | 0.1800 ppm             |
|                    | 6/4/2019 03:29:22 | 0.1400 ppm             |
|                    | 6/4/2019 03:27:09 | 0.1400 ppm             |
|                    |                   |                        |



#### **Reading Date**

6/4/2019 4:00:00 AM to 6/4/2019 5:00:00 AM



## Recent Benzene Detections





#### Reading Date

6/4/2019 5:00:00 AM to 6/4/2019 6:00:00 AM



## Recent Benzene Detections





#### Reading Date

6/4/2019 6:00:00 AM to 6/4/2019 7:00:00 AM



# Division E Impacted Tank Farm Division E Division E

## Recent Benzene Detections

| Location Category  | Reading Date      | Range of<br>Detections |
|--------------------|-------------------|------------------------|
| Division E         | 6/4/2019 06:00:25 | 0.1000 ppm             |
|                    | 6/4/2019 06:01:44 | 0.0200 ppm             |
|                    | 6/4/2019 06:04:16 | 0.0200 ppm             |
|                    | 6/4/2019 06:06:36 | 0.1600 ppm             |
|                    | 6/4/2019 06:07:21 | 0.0200 ppm             |
|                    | 6/4/2019 06:12:0