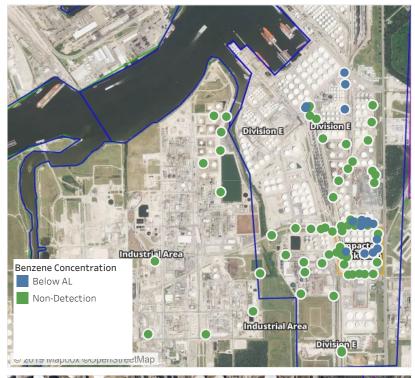

| 6/4/2019 02:18:46 | 0.0200 ppm             |
|                    | 6/4/2019 02:35:49 | 0.0300 ppm             |
|                    | 6/4/2019 02:32:28 | 0.0300 ppm             |
|                    | 6/4/2019 02:07:35 | 0.0900 ppm             |
|                    | 6/4/2019 02:11:26 | 0.0700 ppm             |
|                    | 6/4/2019 02:50:44 | 0.0400 ppm             |
|                    | 6/4/2019 02:00:11 | 0.0600 ppm             |
| Impacted Tank Farm | 6/4/2019 02:38:33 | 0.1100 ppm             |
|                    | 6/4/2019 02:43:38 | 0.1300 ppm             |
|                    | 6/4/2019 02:51:43 | 0.0200 ppm             |
|                    | 6/4/2019 02:58:42 | 0.0300 ppm             |



#### Reading Date

6/4/2019 3:00:00 AM to 6/4/2019 4:00:00 AM



## Recent Benzene Detections

| Location Category  | Reading Date      | Range of<br>Detections |
|--------------------|-------------------|------------------------|
| Division E         | 6/4/2019 03:33:29 | 0.0200 ppm             |
|                    | 6/4/2019 03:29:39 | 0.1800 ppm             |
|                    | 6/4/2019 03:27:07 | 0.1800 ppm             |
|                    | 6/4/2019 03:31:15 | 0.1400 ppm             |
|                    | 6/4/2019 03:32:59 | 0.0800 ppm             |
|                    | 6/4/2019 03:46:11 | 0.0200 ppm             |
|                    | 6/4/2019 03:50:33 | 0.0300 ppm             |
|                    | 6/4/2019 03:55:46 | 0.0300 ppm             |
|                    | 6/4/2019 03:34:57 | 0.0200 ppm             |
|