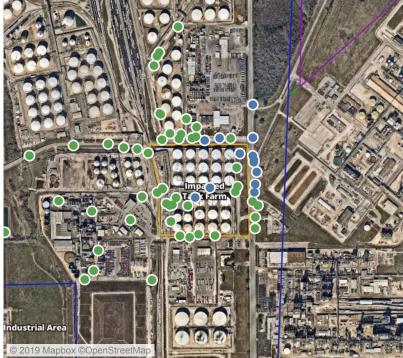

2000 ppm            |
|                    | 6/4/2019 00:35:11 | 0.05000 ppm            |
|                    | 6/4/2019 00:26:50 | 0.03000 ppm            |
|                    | 6/4/2019 00:50:14 | 0.03000 ppm            |
|                    | 6/4/2019 00:17:25 | 0.04000 ppm            |
|                    | 6/4/2019 00:32:59 | 0.02000 ppm            |
|                    | 6/4/2019 00:51:24 | 0.02000 ppm            |
| Impacted Tank Farm | 6/4/2019 00:29:44 | 0.03000 ppm            |
|                    | 6/4/2019 00:32:41 | 0.02000 ppm            |
|                    | 6/4/2019 00:41:20 | 0.03000 ppm            |
|                    | 6/4/2019 00:44:26 | 0.03000 ppm            |

#### Reading Date

6/4/2019 1:00:00 AM to 6/4/2019 2:00:00 AM



## Recent Benzene Detections





#### Reading Date

6/4/2019 2:00:00 AM to 6/4/2019 3:00:00 AM



## Recent Benzene Detections

| Location Category  | Reading Date      | Range of<br>Detections |
|--------------------|-------------------|------------------------|
| Division E         | 6/4/2019 02:00:44 | 0.0500 ppm             |
|                    | 6/4/2019 02:04:36 | 0.0500 ppm             |
|                    | 6/4/2019 02:04:06 | 0.0300 ppm             |
|                    | 6/4/2019 02:01:20 | 0.0500 ppm             |
|                    | 6/4/2019 02:07:51 | 0.0900 ppm             |
|                    | 6/4/2019 02:15:29 | 0.0300 ppm             |
|                    | 6/4/2019 02:18:46 | 0.0200 ppm             |
|                    | 6/4/2019 02:35:49 | 0.0300 ppm             |
|                    |