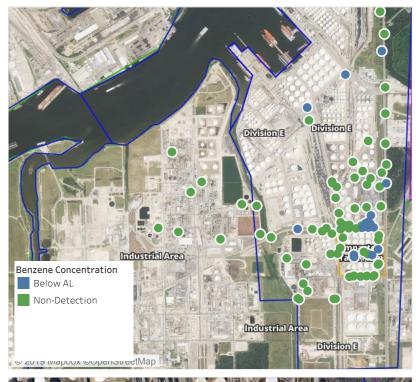

0.05000 ppm            |
|                    | 6/4/2019 00:26:50 | 0.03000 ppm            |
|                    | 6/4/2019 00:50:14 | 0.03000 ppm            |
|                    | 6/4/2019 00:17:25 | 0.04000 ppm            |
|                    | 6/4/2019 00:32:59 | 0.02000 ppm            |
|                    | 6/4/2019 00:51:24 | 0.02000 ppm            |
| Impacted Tank Farm | 6/4/2019 00:29:44 | 0.03000 ppm            |
|                    | 6/4/2019 00:32:41 | 0.02000 ppm            |
|                    | 6/4/2019 00:41:20 | 0.03000 ppm            |
|                    | 6/4/2019 00:44:26 | 0.03000 ppm            |

#### Reading Date

6/4/2019 1:00:00 AM to 6/4/2019 2:00:00 AM



## Recent Benzene Detections





#### Reading Date

6/4/2019 2:00:00 AM to 6/4/2019 3:00:00 AM



## Recent Benzene Detections

| Location Category  | Reading Date      | Range of<br>Detections |
|--------------------|-------------------|------------------------|
| Division E         | 6/4/2019 02:00:44 | 0.0500 ppm             |
|                    | 6/4/2019 02:04:36 | 0.0500 ppm             |
|                    | 6/4/2019 02:04:06 | 0.0300 ppm             |
|                    | 6/4/2019 02:01:20 | 0.0500 ppm             |
|                    | 6/4/2019 02:07:51 | 0.0900 ppm             |
|                    | 6/4/2019 02:15:29 | 0.0300 ppm             |
|                    | 6/4/2019 02:18:46 | 0.0200 ppm             |
|                    | 6/4/2019 02:35:49 | 0.0300 ppm             |
|                    | 6/4/2019 02:32:28 | 0.0300 ppm             |
|