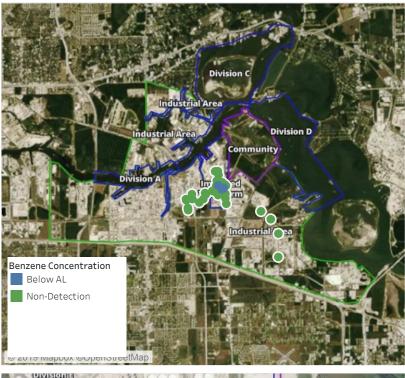

| 6/4/2019 06:00:25 | 0.1000 ppm             |
|                    | 6/4/2019 06:01:44 | 0.0200 ppm             |
|                    | 6/4/2019 06:04:16 | 0.0200 ppm             |
|                    | 6/4/2019 06:06:36 | 0.1600 ppm             |
|                    | 6/4/2019 06:07:21 | 0.0200 ppm             |
|                    | 6/4/2019 06:12:09 | 0.0500 ppm             |
|                    | 6/4/2019 06:15:39 | 0.0300 ppm             |
|                    | 6/4/2019 06:03:57 | 0.0400 ppm             |
|                    | 6/4/2019 06:24:02 | 0.0400 ppm             |
| Impacted Tank Farm | 6/4/2019 06:32:01 | 0.1200 ppm             |



#### Reading Date

6/4/2019 7:00:00 AM to 6/4/2019 8:00:00 AM





#### Reading Date

6/4/2019 8:00:00 AM to 6/4/2019 9:00:00 AM



## Recent Benzene Detections

| Location Category  | Reading Date      | Range of<br>Detections |
|--------------------|-------------------|------------------------|
| Division E         | 6/4/2019 08:05:20 | 0.0200 ppm             |
|                    | 6/4/2019 08:35:26 | 0.0500 ppm             |
| Impacted Tank Farm | 6/4/2019 08:06:05 | 0.0400 ppm             |
|                    | 6/4/2019 08:08:05 | 0.1400 ppm             |
|                    | 6/4/2019 08:34:28 | 0.0300 ppm             |





#### Reading Date

6/4/2019 9:00:00 AM to 6/4/2019 10:00:00 AM



## Recent Benzene Detections

| Location Category  | Reading Date      | Range of<br>Detections |
|--------------------|-------------------|------------------------|
| Division E         | 6/4/2019 09:04:27 | 0.0400 ppm