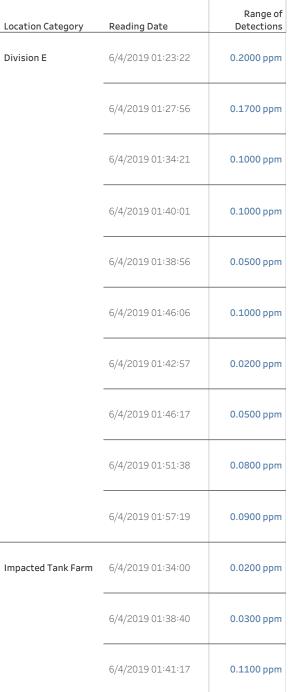

#### Reading Date

6/4/2019 1:00:00 AM to 6/4/2019 2:00:00 AM

## Recent Benzene Detections