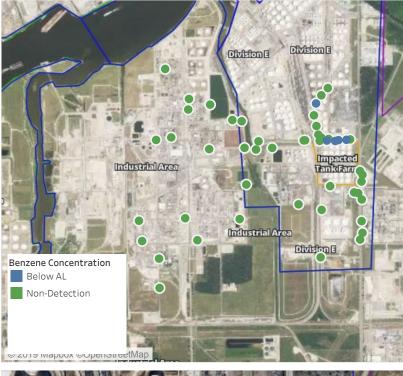

## Recent Benzene Detections

| 11000110 00112     | CHE Detection     |                        |
|--------------------|-------------------|------------------------|
| Location Category  | Reading Date      | Range of<br>Detections |
| Division E         | 6/3/2019 23:04:13 | 0.0300 ppm             |
|                    | 6/3/2019 23:25:07 | 0.0200 ppm             |
|                    | 6/3/2019 23:40:05 | 0.0600 ppm             |
| Impacted Tank Farm | 6/3/2019 23:10:12 | 0.0300 ppm             |
|                    | 6/3/2019 23:13:09 | 0.0200 ppm             |
|                    | 6/3/2019 23:18:26 | 0.0200 ppm             |
|                    | 6/3/2019 23:23:34 | 0.1400 ppm             |