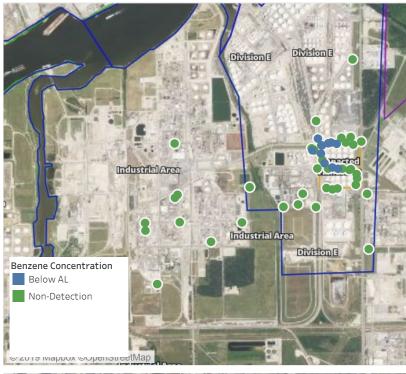

#### Reading Date

Industrial Area

2019 Mapbox ©OpenStreetMap

6/4/2019 4:00:00 PM to 6/4/2019 5:00:00 PM