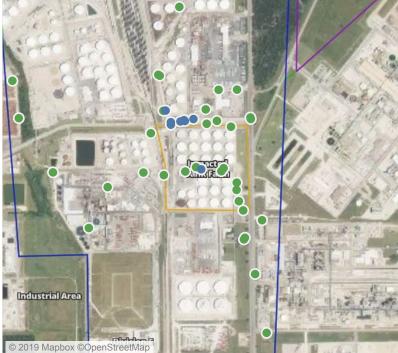

000 ppm            |



#### Reading Date

6/4/2019 5:00:00 PM to 6/4/2019 6:00:00 PM



## Recent Benzene Detections

| Location Category  | Reading Date      | Range of<br>Detections |
|--------------------|-------------------|------------------------|
| Division E         | 6/4/2019 17:19:09 | 0.08000 ppm            |
|                    | 6/4/2019 17:20:52 | 0.02000 ppm            |
|                    | 6/4/2019 17:23:25 | 0.03000 ppm            |
|                    | 6/4/2019 17:40:13 | 0.03000 ppm            |
|                    | 6/4/2019 17:48:23 | 0.03000 ppm            |
|                    | 6/4/2019 17:51:59 | 0.04000 ppm            |
|                    | 6/4/2019 17:53:38 | 0.03000 ppm            |
| Impacted Tank Farm | 6/4/2019 17:56:49 | 0.09000 ppm            |





#### Reading Date

6/4/2019 6:00:00 PM to 6/4/2019 7:00:00 PM









#### Reading Date

6/4/2019 7:00:00 PM to 6/4/2019 8:00:00 PM



## Recent Benzene Detections

| Location Category | Reading Date      | Range of<br>Detections |
|-------------------|-------------------|------------------------|
| Division E        | 6/4/2019 19:31:46 | 0.02000 ppm            |
|                   | 6/4/2019 19:51:17 | 0.02000 ppm            |
|                   | 6/4/2019 19:48:55 | 0.02000 ppm            |
|                   | 6/4/2019 19:46:45 | 0.03000 ppm            |
|                   | 6/4/2019 19:53:22 | 0.02000 ppm            |



#### Reading Date

6/4/2019 8:00:00 PM to 6/4/2019 9:00:00 PM



#### Reading Date

6/4/2019 9:00:00 PM to 6/4/2019 10:00:00 PM



## Recent Benzene Detection