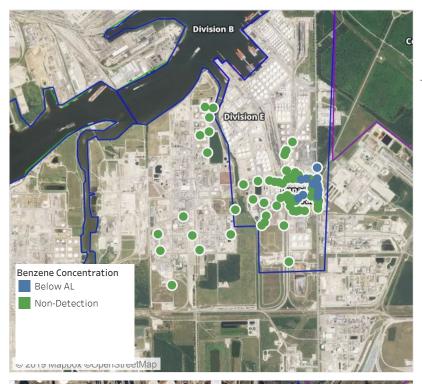

#### Reading Date

6/4/2019 1:00:00 AM to 6/4/2019 2:00:00 AM

## Recent Benzene Detections