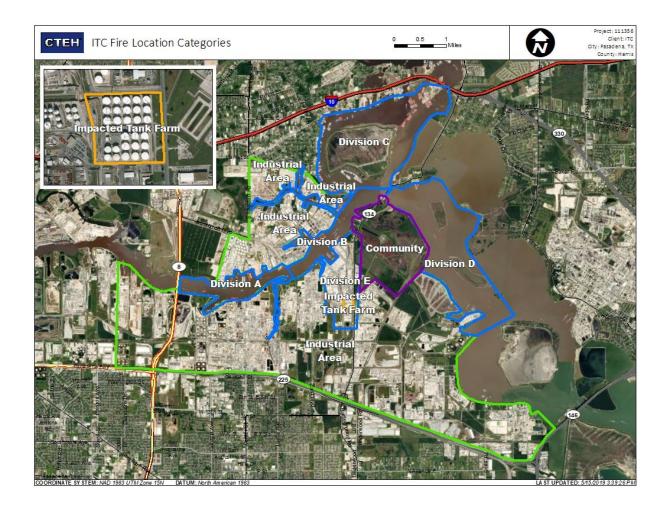

ry  | Reading Date      | Range of<br>Detections |
|--------------------|-------------------|------------------------|
| Division E         | 6/4/2019 06:00:25 | 0.1000 ppm             |
|                    | 6/4/2019 06:01:44 | 0.0200 ppm             |
|                    | 6/4/2019 06:04:16 | 0.0200 ppm             |
|                    | 6/4/2019 06:06:36 | 0.1600 ppm             |
|                    | 6/4/2019 06:07:21 | 0.0200 ppm             |
|                    | 6/4/2019 06:12:09 | 0.0500 ppm             |
|                    | 6/4/2019 06:15:39 | 0.0300 ppm             |
|                    | 6/4/2019 06:03:57 | 0.0400 ppm             |
|                    | 6/4/2019 06:24:02 | 0.0400 ppm             |
| Impacted Tank Farm | 6/4/2019 06:32:01 | 0.1200 ppm             |



#### Reading Date

6/4/2019 7:00:00 AM to 6/4/2019 8:00:00 AM





#### Reading Date

6/4/2019 8:00:00 AM to 6/4/2019 9:00:00 AM



## Recent Benzene Detections

| Location Category  | Reading Date      | Range of<br>Detections |
|--------------------|-------------------|------------------------|
| Division E         | 6/4/2019 08:05:20 | 0.0200 ppm             |
|                    | 6/4/2019 08:35:26 | 0.0500 ppm             |
| Impacted Tank Farm | 6/4/2019 08:06:05 | 0.0400 ppm             |
|                    | 6/4/2019 08:08:05 | 0.1400 ppm             |
|                    | 6/4/2019 08:34:28 | 0.0300 ppm             |





#### Reading Date

6/4/2019 9:00:00 AM to 6/4/2019 10:00:00 AM



## Recent Benzene Detections

| Location Category  | Reading Date      | Range of<br>Dete