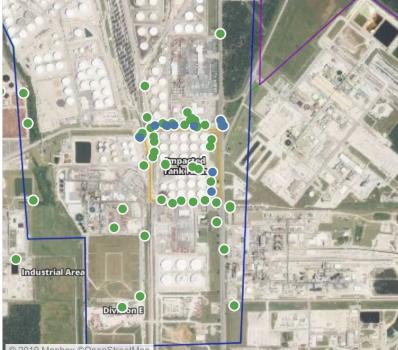

| 6/4/2019 10:04:08 | 0.04000 ppm            |
|                    | 6/4/2019 10:05:37 | 0.03000 ppm            |
|                    | 6/4/2019 10:08:52 | 0.02000 ppm            |
|                    | 6/4/2019 10:18:07 | 0.02000 ppm            |
|                    | 6/4/2019 10:27:13 | 0.04000 ppm            |
|                    | 6/4/2019 10:44:34 | 0.06000 ppm            |
|                    | 6/4/2019 10:48:30 | 0.02000 ppm            |
|                    | 6/4/2019 10:54:22 | 0.04000 ppm            |
|                    | 6/4/2019 10:58:15 | 0.05000 ppm            |
| Impacted Tank Farm | 6/4/2019 10:16:28 | 0.04000 ppm            |
|                    | 6/4/2019 10:06:10 | 0.08000 ppm            |
|                    |                   |                        |





#### Reading Date

6/4/2019 11:00:00 AM to 6/4/2019 12:00:00 PM







| Location Category  | Reading Date      | Range of<br>Detections |
|--------------------|-------------------|------------------------|
| Division E         | 6/4/2019 11:12:38 | 0.0300 ppm             |
|                    | 6/4/2019 11:14:52 | 0.1200 ppm             |
|                    | 6/4/2019 11:08:15 | 0.1000 ppm             |
|                    | 6/4/2019 11:06:53 | 0.0900 ppm             |
|                    | 6/4/2019 11:11:15 | 0.0400 ppm             |
|                    | 6/4/2019 11:16:16 | 0.0300 ppm             |
|                    | 6/4/2019 11:10:02 | 0.0600 ppm             |
|                    | 6/4/2019 11:03:17 | 0.0700 ppm             |
|                    | 6/4/2019 11:26:29 | 0.