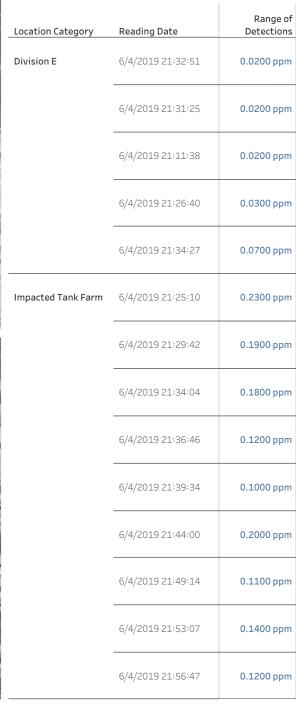

#### Reading Date

6/4/2019 6:00:00 AM to 6/4/2019 7:00:00 AM

# Division E Impacted Tank Farm Division E Division E

## Recent Benzene Detections

| Location Category  | Reading Date      | Range of<br>Detections |
|--------------------|-------------------|------------------------|
| Division E         | 6/4/2019 06:00:25 | 0.1000 ppm             |
|                    | 6/4/2019 06:01:44 | 0.0200 ppm             |
|                    | 6/4/2019 06:04:16 | 0.0200 ppm             |
|                    | 6/4/2019 06:06:36 | 0.1600 ppm             |
|                    | 6/4/2019 06:07:21 | 0.0200 ppm             |
|                    | 6/4/2019 06:12:09 | 0.0500 ppm             |
|                    | 6/4/2019 06:15:39 | 0.0300 ppm             |
|                    | 6/4/2019 06:03:57 | 0.0400 ppm             |
|                    | 6/4/2019 06:24:02 | 0.0400 ppm             |
| Impacted Tank Farm | 6/4/2019 06:32:01 | 0.1200 ppm             |