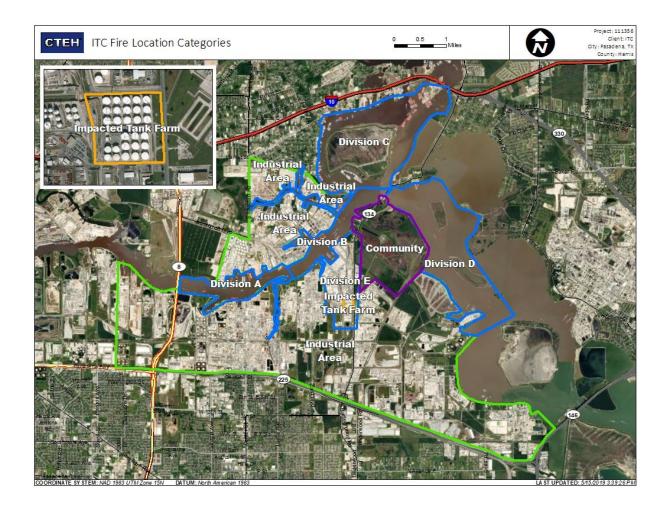

ppm             |
|                    | 6/4/2019 11:26:29 | 0.0200 ppm             |
|                    | 6/4/2019 11:30:02 | 0.0200 ppm             |
|                    | 6/4/2019 11:36:50 | 0.0700 ppm             |
|                    | 6/4/2019 11:49:07 | 0.0200 ppm             |
| Impacted Tank Farm | 6/4/2019 11:02:28 | 0.1400 ppm             |
|                    | 6/4/2019 11:14:45 | 0.1700 ppm             |
|                    | 6/4/2019 11:23:16 | 0.0600 ppm             |
|                    | 6/4/2019 11:32:10 | 0.0600 ppm             |
|                    | 6/4/2019 11:40:47 | 0.0900 ppm             |



#### Reading Date

6/4/2019 12:00:00 PM to 6/4/2019 1:00:00 PM





#### Reading Date

6/4/2019 1:00:00 PM to 6/4/2019 2:00:00 PM



## Recent Benzene Detections







#### Reading Date

6/4/2019 2:00:00 PM to 6/4/2019 3:00:00 PM



## Recent Benzene Detections







#### Reading Date

6/4/2019 3:00:00 PM to 6/4/2019 4:00:00 PM



## Recent Benzene Detections







#### Reading Date

Industrial Area

2019 Mapbox ©OpenStreetMap

6/4/2019 4:00:00 PM to 6/4/2019 5:00:00 PM



## Recent Benzene Detections

| Location Category | Reading Date      | Range of<br>Detections |
|-------------------|-------------------|------------------------|
| Division E        | 6/4/2019 16:05:31 | 0.06000 ppm            |
|                   | 6/4/2019 16:09:20 | 0.11000 ppm            |
|                   | 6/4/2019 16:11:54 | 0.06000 ppm            |



#### Reading Date

6/4/2019 5:00:00 PM to 6/4/2019 6:00:00 PM



## Recent Benzene Detections

| Location Category  |