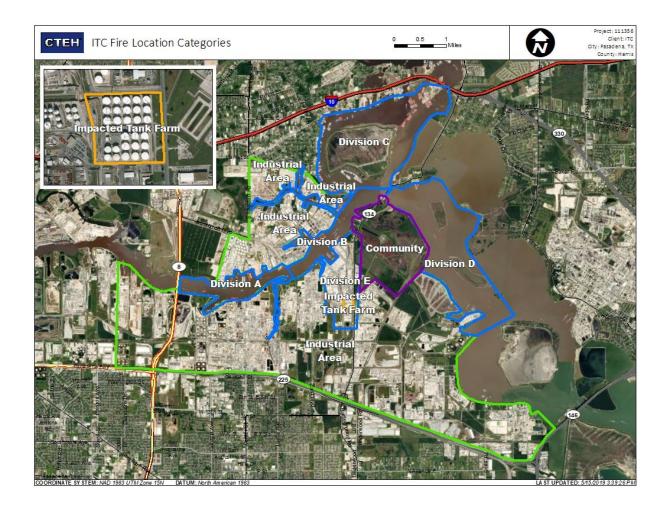

m             |





#### Reading Date

6/4/2019 9:00:00 AM to 6/4/2019 10:00:00 AM



## Recent Benzene Detections

| Location Category  | Reading Date      | Range of<br>Detections |
|--------------------|-------------------|------------------------|
| Division E         | 6/4/2019 09:04:27 | 0.0400 ppm             |
|                    | 6/4/2019 09:19:00 | 0.0800 ppm             |
|                    | 6/4/2019 09:18:13 | 0.0400 ppm             |
|                    | 6/4/2019 09:29:37 | 0.0400 ppm             |
|                    | 6/4/2019 09:32:33 | 0.0300 ppm             |
|                    | 6/4/2019 09:46:23 | 0.0400 ppm             |
| Impacted Tank Farm | 6/4/2019 09:47:19 | 0.1300 ppm             |
|                    | 6/4/2019 09:56:23 | 0.0300 ppm             |





#### Reading Date

6/4/2019 10:00:00 AM to 6/4/2019 11:00:00 AM



## Recent Benzene Detections

| Location Category  | Reading Date      | Range of<br>Detections |
|--------------------|-------------------|------------------------|
| Division E         | 6/4/2019 10:04:08 | 0.04000 ppm            |
|                    | 6/4/2019 10:05:37 | 0.03000 ppm            |
|                    | 6/4/2019 10:08:52 | 0.02000 ppm            |
|                    | 6/4/2019 10:18:07 | 0.02000 ppm            |
|                    | 6/4/2019 10:27:13 | 0.04000 ppm            |
|                    | 6/4/2019 10:44:34 | 0.06000 ppm            |
|                    | 6/4/2019 10:48:30 | 0.02000 ppm            |
|                    | 6/4/2019 10:54:22 | 0.04000 ppm            |
|