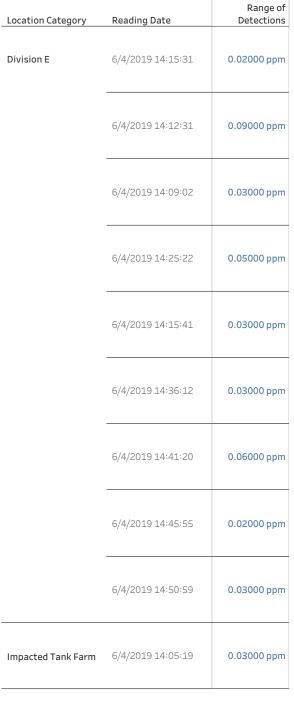

| 6/4/2019 11:30:02 | 0.0200 ppm             |
|                    | 6/4/2019 11:36:50 | 0.0700 ppm             |
|                    | 6/4/2019 11:49:07 | 0.0200 ppm             |
| Impacted Tank Farm | 6/4/2019 11:02:28 | 0.1400 ppm             |
|                    | 6/4/2019 11:14:45 | 0.1700 ppm             |
|                    | 6/4/2019 11:23:16 | 0.0600 ppm             |
|                    | 6/4/2019 11:32:10 | 0.0600 ppm             |
|                    | 6/4/2019 11:40:47 | 0.0900 ppm             |



#### Reading Date

6/4/2019 12:00:00 PM to 6/4/2019 1:00:00 PM





#### Reading Date

6/4/2019 1:00:00 PM to 6/4/2019 2:00:00 PM



## Recent Benzene Detections







#### Reading Date

6/4/2019 2:00:00 PM to 6/4/2019 3:00:00 PM



## Recent Benzene Detections







#### Reading Date

6/4/2019 3:00:00 PM to 6/4/2019 4:00:00 PM



## Recent Benzene Detections







#### Reading Date

Industrial Area

2019 Mapbox ©OpenStreetMap

6/4/2019 4:00:00 PM to 6/4/2019 5:00:00 PM



## Recent Benzene Detections

| Location Category | Reading Date      | Range of<br>Detections |
|-------------------|-------------------|------------------------|
| Division E        | 6/4/2019 16:05:31 | 0.06000 ppm            |
|                   | 6/4/2019 16:09:20 | 0.11000 ppm            |
|                   | 6/4/2019 16:11:54 | 0.06000 ppm            |



#### Reading Date

6/4/2019 5:00:00 PM to 6/4/2019 6:00:00 PM



## Recent Benzene Detections

| Location Category  | Reading Date      | Range of<br>Detections |
|--------------------|-------------------|----------