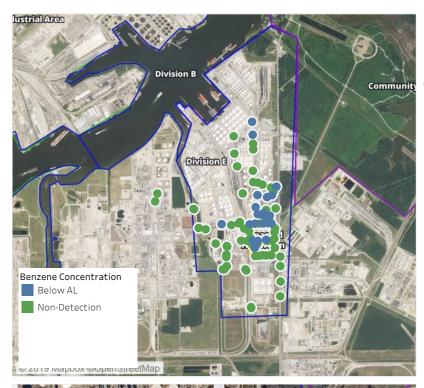

/4/2019 12:00:00 AM



## Recent Benzene Detections

| 11000110 00112     | CHE Detection     |                        |
|--------------------|-------------------|------------------------|
| Location Category  | Reading Date      | Range of<br>Detections |
| Division E         | 6/3/2019 23:04:13 | 0.0300 ppm             |
|                    | 6/3/2019 23:25:07 | 0.0200 ppm             |
|                    | 6/3/2019 23:40:05 | 0.0600 ppm             |
| Impacted Tank Farm | 6/3/2019 23:10:12 | 0.0300 ppm             |
|                    | 6/3/2019 23:13:09 | 0.0200 ppm             |
|                    | 6/3/2019 23:18:26 | 0.0200 ppm             |
|                    | 6/3/2019 23:23:34 | 0.1400 ppm             |



#### Reading Date

6/4/2019 12:00:00 AM to 6/4/2019 1:00:00 AM





## Recent Benzene Detections

| Receire Benz       | CITE Decection    | 15                     |
|--------------------|-------------------|------------------------|
| Location Category  | Reading Date      | Range of<br>Detections |
| Division E         | 6/4/2019 00:05:05 | 0.03000 ppm            |
|                    | 6/4/2019 00:15:58 | 0.06000 ppm            |
|                    | 6/4/2019 00:12:50 | 0.04000 ppm            |
|                    | 6/4/2019 00:25:04 | 0.06000 ppm            |
|                    | 6/4/2019 00:31:15 | 0.03000 ppm            |
|                    | 6/4/2019 00:34:09 | 0.03000 ppm            |
|                    | 6/4/2019 00:39:29 | 0.04000 ppm            |
|                    | 6/4/2019 00:36:53 | 0.03000 ppm            |
|