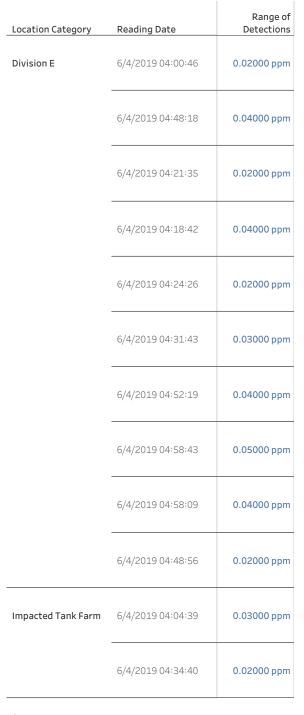

#### **Reading Date**

6/4/2019 4:00:00 AM to 6/4/2019 5:00:00 AM

## Recent Benzene Detections