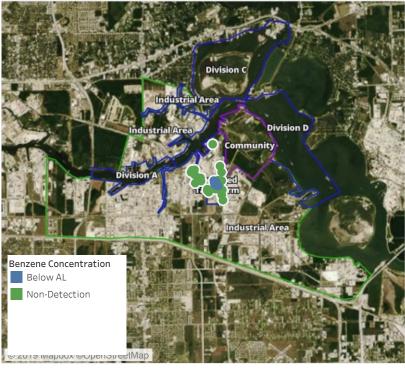

| 6/4/2019 11:03:17 | 0.0700 ppm             |
|                    | 6/4/2019 11:26:29 | 0.0200 ppm             |
|                    | 6/4/2019 11:30:02 | 0.0200 ppm             |
|                    | 6/4/2019 11:36:50 | 0.0700 ppm             |
|                    | 6/4/2019 11:49:07 | 0.0200 ppm             |
| Impacted Tank Farm | 6/4/2019 11:02:28 | 0.1400 ppm             |
|                    | 6/4/2019 11:14:45 | 0.1700 ppm             |
|                    | 6/4/2019 11:23:16 | 0.0600 ppm             |
|                    | 6/4/2019 11:32:10 | 0.0600 ppm             |
|                    | 6/4/2019 11:40:47 | 0.0900 ppm             |



#### Reading Date

6/4/2019 12:00:00 PM to 6/4/2019 1:00:00 PM





#### Reading Date

6/4/2019 1:00:00 PM to 6/4/2019 2:00:00 PM



## Recent Benzene Detections







#### Reading Date

6/4/2019 2:00:00 PM to 6/4/2019 3:00:00 PM



## Recent Benzene Detections







#### Reading Date

6/4/2019 3:00:00 PM to 6/4/2019 4:00:00 PM



## Recent Benzene Detections







#### Reading Date

Industrial Area

2019 Mapbox ©OpenStreetMap

6/4/2019 4:00:00 PM to 6/4/2019 5:00:00 PM



## Recent Benzene Detections

| Location Category | Reading Date      | Range of<br>Detections |
|-------------------|-------------------|------------------------|
| Division E        | 6/4/2019 16:05:31 | 0.06000 ppm            |
|                   | 6/4/2019 16:09:20 | 0.11000 ppm            |
|                   | 6/4/2019 16:11:54 | 0.06000 ppm            |



#### Reading Date

6/4/2019 5:00:00 PM to 6/4/2019 6:00:00 PM



## Recent Benzene