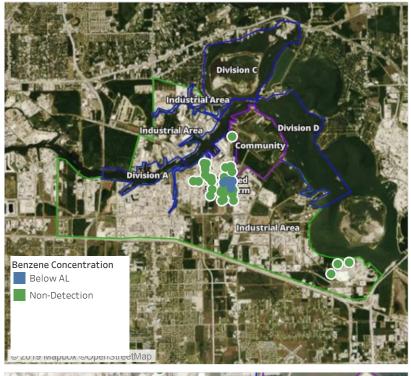

# Division E Impacted Tank Farm Division E Division E

#### Reading Date

Industrial Area

2019 Mapbox ©OpenStreetMap

6/4/2019 4:00:00 PM to 6/4/2019 5:00:00 PM