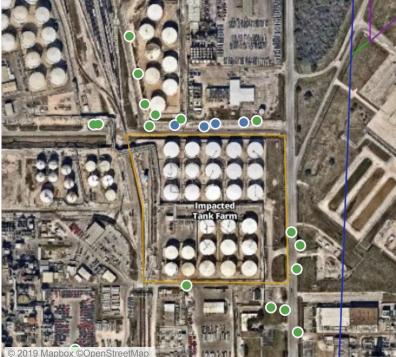

## Recent Benzene Detections

| 11000110 00112     | CHE Detection     |                        |
|--------------------|-------------------|------------------------|
| Location Category  | Reading Date      | Range of<br>Detections |
| Division E         | 6/3/2019 23:04:13 | 0.0300 ppm             |
|                    | 6/3/2019 23:25:07 | 0.0200 ppm             |
|                    | 6/3/2019 23:40:05 | 0.0600 ppm             |
| Impacted Tank Farm | 6/3/2019 23:10:12 | 0.0300 ppm             |
|                    | 6/3/2019 23:13:09 | 0.0200 ppm             |
|                    | 6/3/2019 23:18:26 | 0.0200 ppm             |
|                    | 6/3/2019 23:23:34 | 0.1400 ppm             |