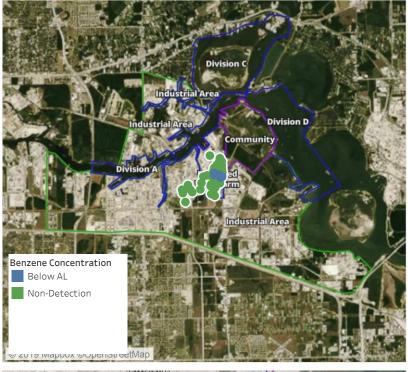

| 6/4/2019 03:37:53 | 0.0200 ppm             |
|                    | 6/4/2019 03:44:01 | 0.1000 ppm             |
| Impacted Tank Farm | 6/4/2019 03:02:39 | 0.0200 ppm             |
|                    | 6/4/2019 03:24:37 | 0.1200 ppm             |
|                    | 6/4/2019 03:31:42 | 0.1800 ppm             |
|                    | 6/4/2019 03:29:22 | 0.1400 ppm             |
|                    | 6/4/2019 03:27:09 | 0.1400 ppm             |
|                    |                   |                        |



#### **Reading Date**

6/4/2019 4:00:00 AM to 6/4/2019 5:00:00 AM



## Recent Benzene Detections





#### Reading Date

6/4/2019 5:00:00 AM to 6/4/2019 6:00:00 AM



## Recent Benzene Detections





#### Reading Date

6/4/2019 6:00:00 AM to 6/4/2019 7:00:00 AM



# Division E Impacted Tank Farm Division E Division E

## Recent Benzene Detections

| Location Category  | Reading Date      | Range of<br>Detections |
|--------------------|-------------------|------------------------|
| Division E         | 6/4/2019 06:00:25 | 0.1000 ppm             |
|                    | 6/4/2019 06:01:44 | 0.0200 ppm             |
|                    | 6/4/2019 06:04:16 | 0.0200 ppm             |
|                    | 6/4/2019 06:06:36 | 0.1600 ppm             |
|                    | 6/4/2019 06:07:21 | 0.0200 ppm             |
|                    | 6/4/2019 06:12:09 | 0.0500 ppm             |
|                    | 6/4/2019 06:15:39 | 0.0300 ppm             |
|                    | 6/4/2019 06:03:57 | 0.0400 ppm             |
|                    | 6/4/2019 0