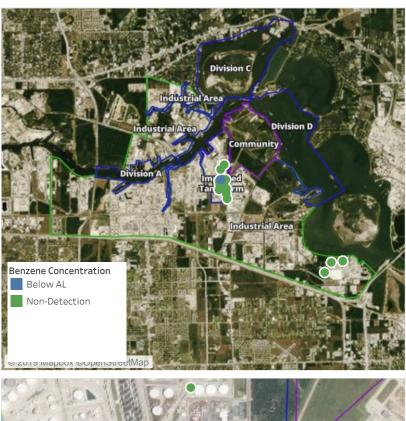

6/4/2019 11:02:28 | 0.1400 ppm             |
|                    | 6/4/2019 11:14:45 | 0.1700 ppm             |
|                    | 6/4/2019 11:23:16 | 0.0600 ppm             |
|                    | 6/4/2019 11:32:10 | 0.0600 ppm             |
|                    | 6/4/2019 11:40:47 | 0.0900 ppm             |



#### Reading Date

6/4/2019 12:00:00 PM to 6/4/2019 1:00:00 PM





#### Reading Date

6/4/2019 1:00:00 PM to 6/4/2019 2:00:00 PM



## Recent Benzene Detections







#### Reading Date

6/4/2019 2:00:00 PM to 6/4/2019 3:00:00 PM



## Recent Benzene Detections







#### Reading Date

6/4/2019 3:00:00 PM to 6/4/2019 4:00:00 PM



## Recent Benzene Detections







#### Reading Date

Industrial Area

2019 Mapbox ©OpenStreetMap

6/4/2019 4:00:00 PM to 6/4/2019 5:00:00 PM



## Recent Benzene Detections

| Location Category | Reading Date      | Range of<br>Detections |
|-------------------|-------------------|------------------------|
| Division E        | 6/4/2019 16:05:31 | 0.06000 ppm            |
|                   | 6/4/2019 16:09:20 | 0.11000 ppm            |
|                   | 6/4/2019 16:11:54 | 0.06000 ppm            |



#### Reading Date

6/4/2019 5:00:00 PM to 6/4/2019 6:00:00 PM



## Recent Benzene Detections

| Location Category  | Reading Date      | Range of<br>Detections |
|--------------------|-------------------|------------------------|
| Division E         | 6/4/2019 17:19:09 | 0.08000 ppm            |
|                    | 6/4/2019 17:20:52 | 0.02000 ppm            |
|                    | 6/4/2019 17:23:25 | 0.03000 ppm