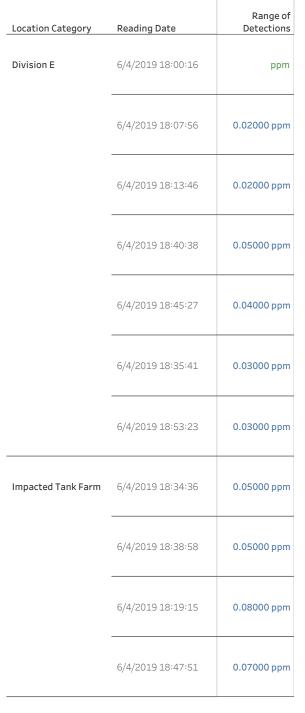

## Recent Benzene Detections

| Location Category  | Reading Date      | Range of<br>Detections |
|--------------------|-------------------|------------------------|
| Division E         | 6/4/2019 06:00:25 | 0.1000 ppm             |
|                    | 6/4/2019 06:01:44 | 0.0200 ppm             |
|                    | 6/4/2019 06:04:16 | 0.0200 ppm             |
|                    | 6/4/2019 06:06:36 | 0.1600 ppm             |
|                    | 6/4/2019 06:07:21 | 0.0200 ppm             |
|                    | 6/4/2019 06:12:09 | 0.0500 ppm             |
|                    | 6/4/2019 06:15:39 | 0.0300 ppm             |
|                    | 6/4/2019 06:03:57 | 0.0400 ppm             |
|                    | 6/4/2019 06:24:02 | 0.0400 ppm             |
| Impacted Tank Farm | 6/4/2019 06:32:01 | 0.1200 ppm             |