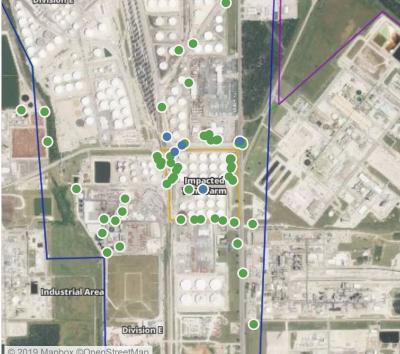

ppm             |





#### Reading Date

6/4/2019 9:00:00 AM to 6/4/2019 10:00:00 AM



## Recent Benzene Detections

| Location Category  | Reading Date      | Range of<br>Detections |
|--------------------|-------------------|------------------------|
| Division E         | 6/4/2019 09:04:27 | 0.0400 ppm             |
|                    | 6/4/2019 09:19:00 | 0.0800 ppm             |
|                    | 6/4/2019 09:18:13 | 0.0400 ppm             |
|                    | 6/4/2019 09:29:37 | 0.0400 ppm             |
|                    | 6/4/2019 09:32:33 | 0.0300 ppm             |
|                    | 6/4/2019 09:46:23 | 0.0400 ppm             |
| Impacted Tank Farm | 6/4/2019 09:47:19 | 0.1300 ppm             |
|                    | 6/4/2019 09:56:23 | 0.0300 ppm             |





#### Reading Date

6/4/2019 10:00:00 AM to 6/4/2019 11:00:00 AM



## Recent Benzene Detections

| Location Category  | Reading Date      | Range of<br>Detections |
|--------------------|-------------------|------------------------|
| Division E         | 6/4/2019 10:04:08 | 0.04000 ppm            |
|                    | 6/4/2019 10:05:37 | 0.03000 ppm            |
|                    | 6/4/2019 10:08:52 | 0.02000 ppm            |
|                    | 6/4/2019 10:18:07 | 0.02000 ppm            |
|                    | 6/4/2019 10:27:13 | 0.04000 ppm            |
|                    | 6/4/2019 10:44:34 | 0.06000 ppm            |
|                    | 6/4/2019 10:48:30 | 0.02000 ppm            |
|                    | 6/4/2019 10:54:22 | 0.04000 ppm            |
|