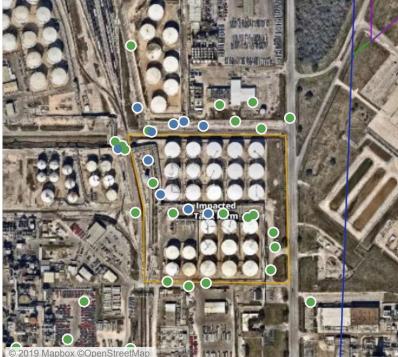

#### Reading Date

Industrial Area

2019 Mapbox ©OpenStreetMap

6/4/2019 4:00:00 PM to 6/4/2019 5:00:00 PM