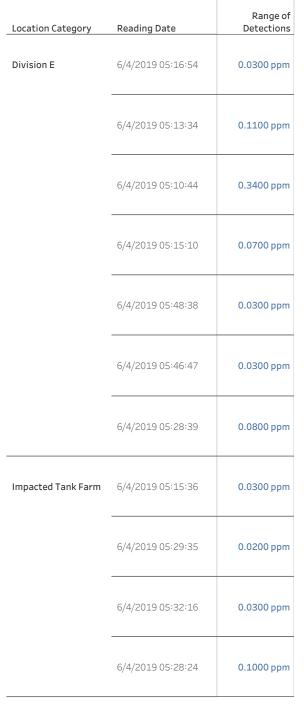

#### Reading Date

6/4/2019 5:00:00 AM to 6/4/2019 6:00:00 AM

## Recent Benzene Detections