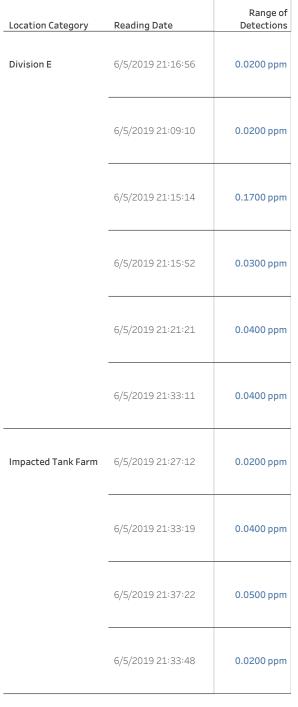

#### Reading Date

6/5/2019 9:00:00 PM to 6/5/2019 10:00:00 PM

### Recent Benzene Detections