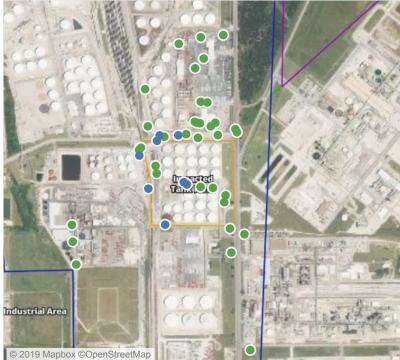

2019 10:00:00 AM



### Recent Benzene Detections

| Location Category  | Reading Date      | Range of<br>Detections |
|--------------------|-------------------|------------------------|
| Division E         | 6/5/2019 09:20:15 | 0.04000 ppm            |
|                    | 6/5/2019 09:24:58 | 0.04000 ppm            |
|                    | 6/5/2019 09:26:46 | 0.03000 ppm            |
|                    | 6/5/2019 09:21:07 | 0.02000 ppm            |
|                    | 6/5/2019 09:26:31 | 0.02000 ppm            |
| Impacted Tank Farm | 6/5/2019 09:00:12 | 0.07000 ppm            |
|                    | 6/5/2019 09:01:00 | 0.03000 ppm            |
|                    | 6/5/2019 09:27:47 | 0.06000 ppm            |
|                    |                   |                        |





#### Reading Date

6/5/2019 10:00:00 AM to 6/5/2019 11:00:00 PM



### Recent Benzene Detections







#### Reading Date

6/5/2019 11:00:00 AM to 6/5/2019 12:00:00 PM



## Recent Benzene Detections

| Location Category  | Reading Date      | Range of<br>Detections |
|--------------------|-------------------|------------------------|
| Division E         | 6/5/2019 11:18:28 | 0.02000 ppm            |
|                    | 6/5/2019 11:56:40 | 0.03000 ppm            |
| Impacted Tank Farm | 6/5/2019 11:04:10 | 0.07000 ppm            |
|                    | 6/5/2019 11:04:06 | 0.05000 ppm            |
|                    | 6/5/2019 11:44:19 | 0.09000 ppm            |





#### Reading Date

6/5/2019 12:00:00 PM to 6/5/2019 1:00:00 PM





#### Reading Date

6/5/2019 1:00:00 PM to 6/5/