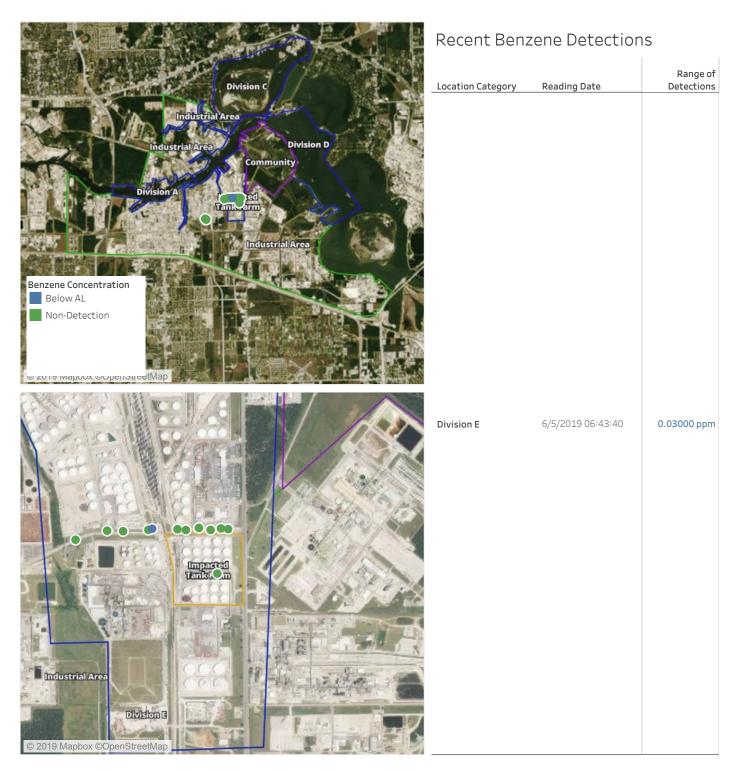

### Recent Benzene Detections

| Location Category  | Reading Date      | Range of<br>Detections |
|--------------------|-------------------|------------------------|
| Division E         | 6/5/2019 01:17:07 | 0.03000 ppm            |
|                    | 6/5/2019 01:29:52 | 0.03000 ppm            |
|                    | 6/5/2019 01:22:46 | 0.05000 ppm            |
|                    | 6/5/2019 01:27:48 | 0.04000 ppm            |
|                    | 6/5/2019 01:25:14 | 0.04000 ppm            |
|                    | 6/5/2019 01:20:03 | 0.03000 ppm            |
| Impacted Tank Farm | 6/5/2019 01:32:10 | 0.06000 ppm            |
|                    | 6/5/2019 01:38:32 | 0.10000 ppm            |
|                    | 6/5/2019 01:42:42 | 0.11000 ppm            |
|                    | 6/5/2019 01:46:44 | 0.08000 ppm            |
|                    | 6/5/2019 01:50:27 | 0.07000 ppm            |
|                    | 6/5/2019 01:53:33 | 0.09000 ppm            |
|                    | 6/5/2019 01:56:46 | 0.03000 ppm            |
|                    | 6/5/2019 01:59:39 | 0.03000 ppm            |