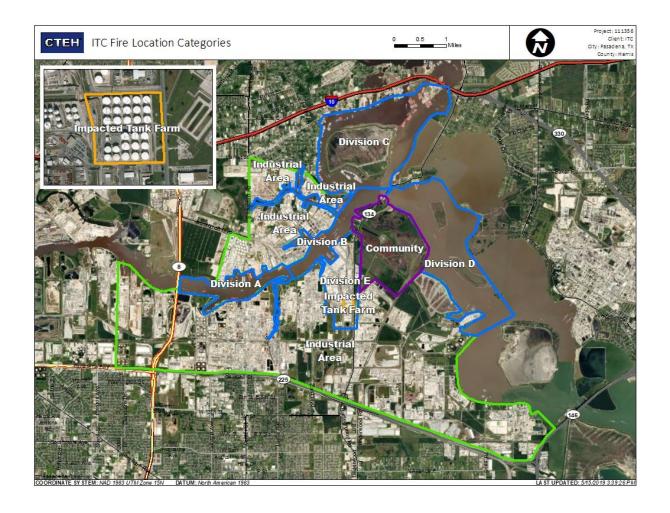

o 6/5/2019 2:00:00 PM

#### Benzene Action Level Concentration (ppm)



#### PRELIMINARY

Recent Benzene Detections Greater than 1.00 ppm

|                   |                   | а 2.00 рр              |                                                                        |                        |
|-------------------|-------------------|------------------------|------------------------------------------------------------------------|------------------------|
| Reading Date      | Location Category | GPS                    | Google Maps URL                                                        | Range of<br>Detections |
| 6/5/2019 13:34:45 | Division E        | 29.7335920,-95.0930340 | https://www.google.com/maps/search/?api=1&query=29.7335920,-95.0930340 | 1.680 ppm              |



#### Reading Date

6/5/2019 2:00:00 PM to 6/5/2019 3:00:00 PM



### Recent Benzene Detections

| Location Category  | Reading Date      | Range of<br>Detections |
|--------------------|-------------------|------------------------|
| Division E         | 6/5/2019 14:23:19 | 0.1000 ppm             |
|                    | 6/5/2019 14:19:38 | 0.0600 ppm             |
|                    | 6/5/2019 14:31:19 | 0.0500 ppm             |
|                    | 6/5/2019 14:26:17 | 0.0700 ppm             |
|                    | 6/5/2019 14:31:01 | 0.0300 ppm             |
|                    | 6/5/2019 14:23:34 | 0.0400 ppm             |
|                    | 6/5/2019 14:10:00 | 0.0400 ppm             |
|                    | 6/5/2019 14:50:06 | 0.1500 ppm             |
|                    |