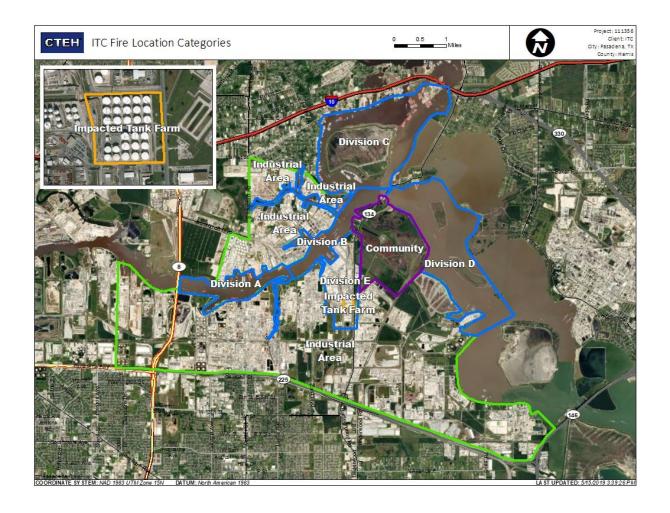

19 10:00:00 AM



### Recent Benzene Detections

| Location Category  | Reading Date      | Range of<br>Detections |
|--------------------|-------------------|------------------------|
| Division E         | 6/5/2019 09:20:15 | 0.04000 ppm            |
|                    | 6/5/2019 09:24:58 | 0.04000 ppm            |
|                    | 6/5/2019 09:26:46 | 0.03000 ppm            |
|                    | 6/5/2019 09:21:07 | 0.02000 ppm            |
|                    | 6/5/2019 09:26:31 | 0.02000 ppm            |
| Impacted Tank Farm | 6/5/2019 09:00:12 | 0.07000 ppm            |
|                    | 6/5/2019 09:01:00 | 0.03000 ppm            |
|                    | 6/5/2019 09:27:47 | 0.06000 ppm            |
|                    |                   |                        |





#### Reading Date

6/5/2019 10:00:00 AM to 6/5/2019 11:00:00 PM



### Recent Benzene Detections







#### Reading Date

6/5/2019 11:00:00 AM to 6/5/2019 12:00:00 PM



## Recent Benzene Detections

| Location Category  | Reading Date      | Range of<br>Detections |
|--------------------|-------------------|------------------------|
| Division E         | 6/5/2019 11:18:28 | 0.02000 ppm            |
|                    | 6/5/2019 11:56:40 | 0.03000 ppm            |
| Impacted Tank Farm | 6/5/2019 11:04:10 | 0.07000 ppm            |
|                    | 6/5/2019 11:04:06 | 0.05000 ppm            |
|                    | 6/5/2019 11:44:19 | 0.09000 ppm            |





#### Reading Date

6/5/2019 12:00:00 PM to 6/5/2019 1:00:00 PM





#### Reading Date

6/5/2019 1:00:00 PM to 6/5/20