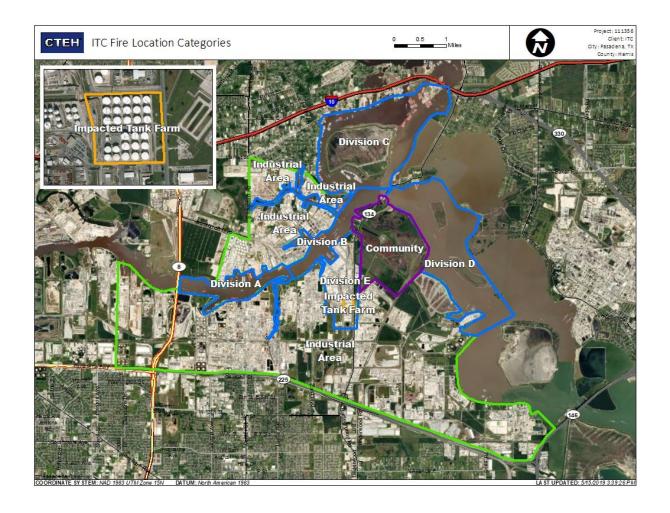

| 6/5/2019 14:31:01 | 0.0300 ppm             |
|                    | 6/5/2019 14:23:34 | 0.0400 ppm             |
|                    | 6/5/2019 14:10:00 | 0.0400 ppm             |
|                    | 6/5/2019 14:50:06 | 0.1500 ppm             |
|                    | 6/5/2019 14:57:10 | 0.0700 ppm             |
|                    | 6/5/2019 14:53:01 | 0.0700 ppm             |
| Impacted Tank Farm | 6/5/2019 14:33:49 | 0.1100 ppm             |
|                    | 6/5/2019 14:55:53 | 0.1100 ppm             |
|                    | 6/5/2019 14:10:48 | 0.0900 ppm             |
|                    | 6/5/2019 14:06:21 | 0.0700 ppm             |
|                    | 6/5/2019 14:58:08 | 0.8300 ppm             |
| Industrial Area    | 6/5/2019 14:04:12 | 0.0300 ppm             |





#### Reading Date

6/5/2019 3:00:00 PM to 6/5/2019 4:00:00 PM



### Recent Benzene Detections

| Location Category  | Reading Date      | Range of<br>Detections |
|--------------------|-------------------|------------------------|
| Division E         | 6/5/2019 15:00:27 | 0.03000 ppm            |
|                    | 6/5/2019 15:04:58 | 0.11000 ppm            |
|                    | 6/5/2019 15:08:00 | 0.02000 ppm            |
|                    | 6/5/2019 15:12:00 | 0.10000 ppm            |
|                    | 6/5/2019 15:29:48 | 0.02000 ppm            |
|                    | 6/5/2019 15:35:10 | 0.03000 ppm            |
|                    | 6/5/2019 15:43:24 | 0.03000 ppm            |
| Impacted Tank Farm | 6/5/2019 15:17:34 | 0.06000 ppm            |
|                    |