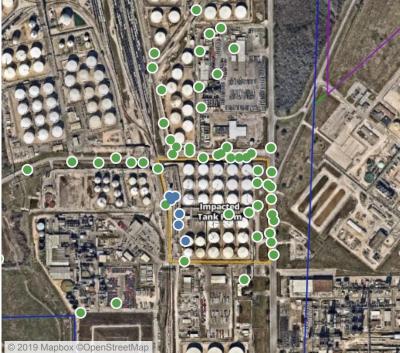

### Recent Benzene Detections

| Location Category  | Reading Date      | Range of<br>Detections |
|--------------------|-------------------|------------------------|
| Impacted Tank Farm |                   | 0.05000 ppm            |
|                    | 6/4/2019 23:05:06 | 0.05000 ppm            |
|                    | 6/4/2019 23:07:58 | 0.05000 ppm            |
|                    | 6/4/2019 23:10:38 | 0.06000 ppm            |
|                    | 6/4/2019 23:13:49 | 0.06000 ppm            |
|                    | 6/4/2019 23:16:18 | 0.06000 ppm            |

### Recent Benzene Detections

| Location Category  | Reading Date      | Range of<br>Detections |
|--------------------|-------------------|------------------------|
| Division E         | 6/5/2019 01:17:07 | 0.03000 ppm            |
|                    | 6/5/2019 01:29:52 | 0.03000 ppm            |
|                    | 6/5/2019 01:22:46 | 0.05000 ppm            |
|                    | 6/5/2019 01:27:48 | 0.04000 ppm            |
|                    | 6/5/2019 01:25:14 | 0.04000 ppm            |
|                    | 6/5/2019 01:20:03 | 0.03000 ppm            |
| Impacted Tank Farm | 6/5/2019 01:32:10 | 0.06000 ppm            |
|                    | 6/5/2019 01:38:32 | 0.10000 ppm            |
|                    | 6/5/2019 01:42:42 | 0.11000 ppm            |
|                    | 6/5/2019 01:46:44 | 0.08000 ppm            |
|                    | 6/5/2019 01:50:27 | 0.07000 ppm            |
|                    | 6/5/2019 01:53:33 | 0.09000 ppm            |
|                    | 6/5/2019 01:56:46 | 0.03000 ppm            |
|                    | 6/5/2019 01:59:39 | 0.03000 ppm            |

### Recent Benzene Detections

| Location Category  | Reading Date      | Range of<br>Detections |
|--------------------|-------------------|------------------------|
| Division E         | 6/5/2019 02:58:13 | 0.1200 ppm             |
| Impacted Tank Farm | 6/5/2019 02:02:58 | 0.0200 ppm             |
|                    | 6/5/2019 02:05:18 | 0.0400 ppm             |
|                    | 6/5/2019 02:08:10 | 0.0400 ppm             |
|                    | 6/5/2019 02:10:41 | 0.0300 ppm             |
|                    | 6/5/2019 02:58:44 | 0.0400 ppm             |

### Recent Benzene Detections

| Location Category  | Reading Date      | Range of<br>Detections |
|--------------------|-------------------|------------------------|
| Division E         | 6/5/2019 03:27:52 | 0.1500 ppm             |
| Impacted Tank Farm | 6/5/2019 03:01:18 | 0.0200 ppm             |
|                    | 6/5/2019 03:04:03 | 0.0500 ppm             |
|                    | 6/5/2019 03:06:44 | 0.0700 ppm             |
|                    | 6/5/2019 03:09:20 | 0.0800 ppm             |
|                    | 6/5/2019 03:12:06 | 0.0700 ppm             |
|                    | 6/5/2019 03:14:53 | 0.0500 ppm             |
|                    | 6/5/2019 03:20:16 | 0.0700 ppm             |
|                    | 6/5/2019 03:23:12 | 0.0700 ppm             |
|                    | 6/5/2019 03:27:17 | 0.0800 ppm             |
|                    | 6/5/2019 03:29:29 | 0.0200 ppm             |

### Recent Benzene Detections

| _Location Category | Reading Date      | Range of<br>Detections |
|--------------------|-------------------|------------------------|
| Division E         | 6/5/2019 04:44:15 | 0.03000 ppm            |
| Impacted Tank Farm | 6/5/2019 04:16:51 | 0.09000 ppm            |
|                    | 6/5/2019 04:20:30 | 0.03000 ppm            |
|                    | 6/5/2019 04:25:17 | 0.02000 ppm            |
|                    | 6/5/2019 04:29:08 | 0.08000 ppm            |
|                    | 6/5/2019 04:34:36 | 0.08000 ppm            |