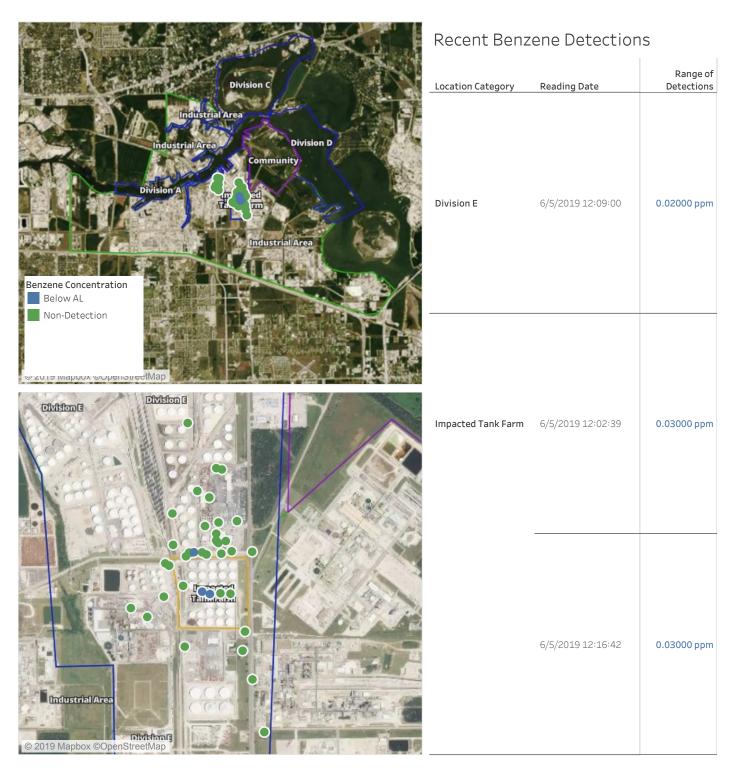

### Recent Benzene Detections

| Location Category  | Reading Date      | Range of<br>Detections |
|--------------------|-------------------|------------------------|
| Division E         | 6/5/2019 01:17:07 | 0.03000 ppm            |
|                    | 6/5/2019 01:29:52 | 0.03000 ppm            |
|                    | 6/5/2019 01:22:46 | 0.05000 ppm            |
|                    | 6/5/2019 01:27:48 | 0.04000 ppm            |
|                    | 6/5/2019 01:25:14 | 0.04000 ppm            |
|                    | 6/5/2019 01:20:03 | 0.03000 ppm            |
| Impacted Tank Farm | 6/5/2019 01:32:10 | 0.06000 ppm            |
|                    | 6/5/2019 01:38:32 | 0.10000 ppm            |
|                    | 6/5/2019 01:42:42 | 0.11000 ppm            |
|                    | 6/5/2019 01:46:44 | 0.08000 ppm            |
|                    | 6/5/2019 01:50:27 | 0.07000 ppm            |
|                    | 6/5/2019 01:53:33 | 0.09000 ppm            |
|                    | 6/5/2019 01:56:46 | 0.03000 ppm            |
|                    | 6/5/2019 01:59:39 | 0.03000 ppm            |