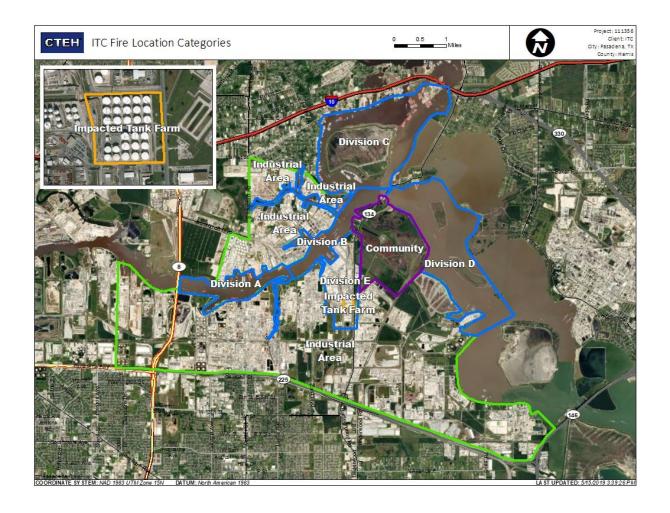

Detections |
|--------------------|-------------------|------------------------|
| Division E         | 6/5/2019 09:20:15 | 0.04000 ppm            |
|                    | 6/5/2019 09:24:58 | 0.04000 ppm            |
|                    | 6/5/2019 09:26:46 | 0.03000 ppm            |
|                    | 6/5/2019 09:21:07 | 0.02000 ppm            |
|                    | 6/5/2019 09:26:31 | 0.02000 ppm            |
| Impacted Tank Farm | 6/5/2019 09:00:12 | 0.07000 ppm            |
|                    | 6/5/2019 09:01:00 | 0.03000 ppm            |
|                    | 6/5/2019 09:27:47 | 0.06000 ppm            |
|                    |                   |                        |





#### Reading Date

6/5/2019 10:00:00 AM to 6/5/2019 11:00:00 PM



### Recent Benzene Detections







#### Reading Date

6/5/2019 11:00:00 AM to 6/5/2019 12:00:00 PM



## Recent Benzene Detections

| Location Category  | Reading Date      | Range of<br>Detections |
|--------------------|-------------------|------------------------|
| Division E         | 6/5/2019 11:18:28 | 0.02000 ppm            |
|                    | 6/5/2019 11:56:40 | 0.03000 ppm            |
| Impacted Tank Farm | 6/5/2019 11:04:10 | 0.07000 ppm            |
|                    | 6/5/2019 11:04:06 | 0.05000 ppm            |
|                    | 6/5/2019 11:44:19 | 0.09000 ppm            |





#### Reading Date

6/5/2019 12:00:00 PM to 6/5/2019 1:00:00 PM





#### Reading Date

6/5/2019 1:00:00 PM to 6/5/2019 2:00:00 PM



### Recent Benzene Detections

| Location Category  | Reading Date      | Range of<br>D