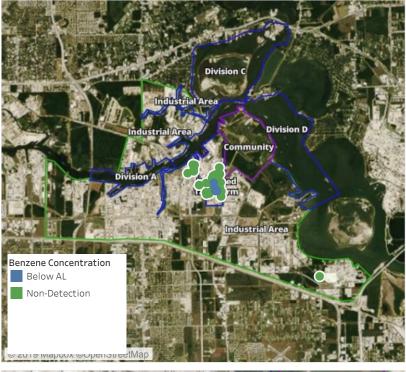

| 6/5/2019 15:00:27 | 0.03000 ppm            |
|                    | 6/5/2019 15:04:58 | 0.11000 ppm            |
|                    | 6/5/2019 15:08:00 | 0.02000 ppm            |
|                    | 6/5/2019 15:12:00 | 0.10000 ppm            |
|                    | 6/5/2019 15:29:48 | 0.02000 ppm            |
|                    | 6/5/2019 15:35:10 | 0.03000 ppm            |
|                    | 6/5/2019 15:43:24 | 0.03000 ppm            |
| Impacted Tank Farm | 6/5/2019 15:17:34 | 0.06000 ppm            |
|                    | 6/5/2019 15:25:17 | 0.08000 ppm            |
|                    | 6/5/2019 15:34:21 | 0.03000 ppm            |





#### Reading Date

6/5/2019 4:00:00 PM to 6/5/2019 5:00:00 PM





#### Reading Date

6/5/2019 5:00:00 PM to 6/5/2019 6:00:00 PM



### Recent Benzene Detections

| Location Category  | Reading Date      | Range of<br>Detections |
|--------------------|-------------------|------------------------|
| Division E         | 6/5/2019 17:09:40 | 0.0200 ppm             |
|                    | 6/5/2019 17:37:23 | 0.0800 ppm             |
|                    | 6/5/2019 17:46:12 | 0.1200 ppm             |
|                    | 6/5/2019 17:49:32 | 0.0600 ppm             |
|                    | 6/5/2019 17:44:37 | 0.0700 ppm             |
|                    | 6/5/2019 17:39:19 | 0.0600 ppm             |
|                    | 6/5/2019 17:26:06 | 0.0600 ppm             |
| Impacted Tank Farm | 6/5/2019 17:17:45 | 0.0300 ppm             |
|                    |                   |                        |





#### Reading D