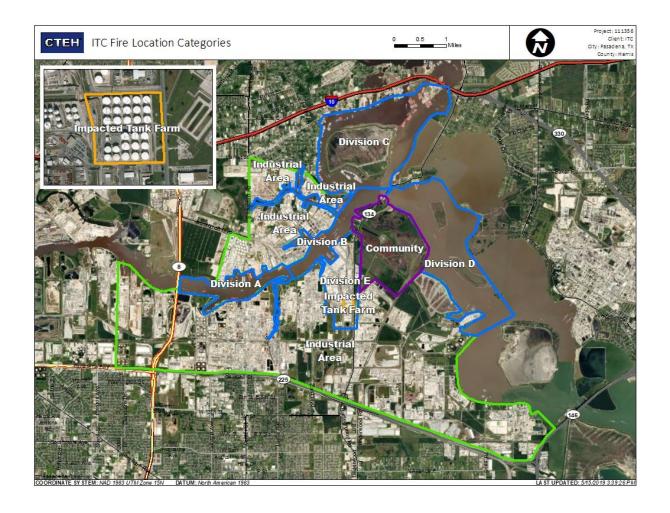

019 6:00:00 PM



### Recent Benzene Detections

| Location Category  | Reading Date      | Range of<br>Detections |
|--------------------|-------------------|------------------------|
| Division E         | 6/5/2019 17:09:40 | 0.0200 ppm             |
|                    | 6/5/2019 17:37:23 | 0.0800 ppm             |
|                    | 6/5/2019 17:46:12 | 0.1200 ppm             |
|                    | 6/5/2019 17:49:32 | 0.0600 ppm             |
|                    | 6/5/2019 17:44:37 | 0.0700 ppm             |
|                    | 6/5/2019 17:39:19 | 0.0600 ppm             |
|                    | 6/5/2019 17:26:06 | 0.0600 ppm             |
| Impacted Tank Farm | 6/5/2019 17:17:45 | 0.0300 ppm             |
|                    |                   |                        |





#### Reading Date

6/5/2019 6:00:00 PM to 6/5/2019 7:00:00 PM



### Recent Benzene Detections

| Location Category  | Reading Date      | Range of<br>Detections |
|--------------------|-------------------|------------------------|
| Division E         | 6/5/2019 18:38:34 | 0.03000 ppm            |
|                    | 6/5/2019 18:35:59 | 0.03000 ppm            |
|                    | 6/5/2019 18:41:05 | 0.02000 ppm            |
|                    | 6/5/2019 18:34:26 | 0.05000 ppm            |
|                    | 6/5/2019 18:47:24 | 0.05000 ppm            |
|                    | 6/5/2019 18:33:55 | 0.05000 ppm            |
| Impacted Tank Farm | 6/5/2019 18:35:26 | 0.05000 ppm            |



#### Reading Date

6/5/2019 7:00:00 PM to 6/5/2019 8:00:00 PM



#### Reading Date

6/5