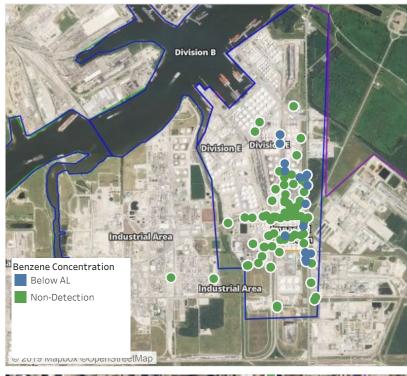

#### Reading Date

6/5/2019 9:00:00 PM to 6/5/2019 10:00:00 PM

### Recent Benzene Detections