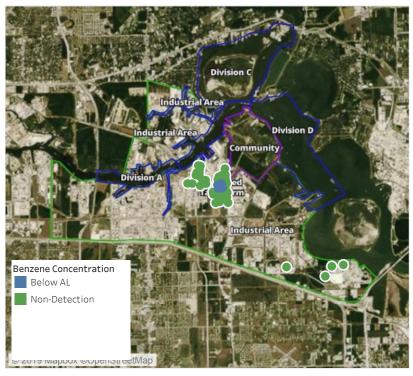

y  | Reading Date      | Range of<br>Detections |
|--------------------|-------------------|------------------------|
| Division E         | 6/5/2019 09:20:15 | 0.04000 ppm            |
|                    | 6/5/2019 09:24:58 | 0.04000 ppm            |
|                    | 6/5/2019 09:26:46 | 0.03000 ppm            |
|                    | 6/5/2019 09:21:07 | 0.02000 ppm            |
|                    | 6/5/2019 09:26:31 | 0.02000 ppm            |
| Impacted Tank Farm | 6/5/2019 09:00:12 | 0.07000 ppm            |
|                    | 6/5/2019 09:01:00 | 0.03000 ppm            |
|                    | 6/5/2019 09:27:47 | 0.06000 ppm            |
|                    |                   |                        |





#### Reading Date

6/5/2019 10:00:00 AM to 6/5/2019 11:00:00 PM



### Recent Benzene Detections







#### Reading Date

6/5/2019 11:00:00 AM to 6/5/2019 12:00:00 PM



## Recent Benzene Detections

| Location Category  | Reading Date      | Range of<br>Detections |
|--------------------|-------------------|------------------------|
| Division E         | 6/5/2019 11:18:28 | 0.02000 ppm            |
|                    | 6/5/2019 11:56:40 | 0.03000 ppm            |
| Impacted Tank Farm | 6/5/2019 11:04:10 | 0.07000 ppm            |
|                    | 6/5/2019 11:04:06 | 0.05000 ppm            |
|                    | 6/5/2019 11:44:19 | 0.09000 ppm            |





#### Reading Date

6/5/2019 12:00:00 PM to 6/5/2019 1:00:00 PM





#### Reading Date

6/5/2019 1:00:00 PM to 6/5/2019 2:00:00 PM



### Recent Benzene Detections

| Location Category