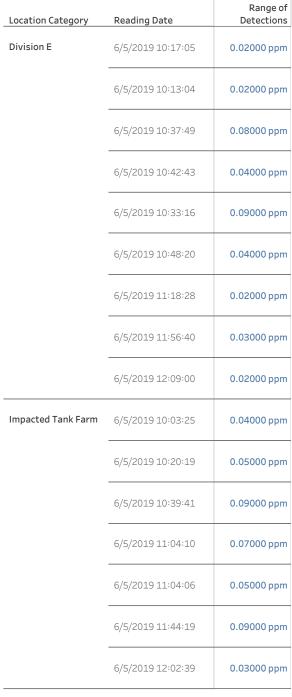

## Recent Benzene Detections

| Location Category  | Reading Date      | Range of<br>Detections |
|--------------------|-------------------|------------------------|
| Division E         | 6/5/2019 11:18:28 | 0.02000 ppm            |
|                    | 6/5/2019 11:56:40 | 0.03000 ppm            |
| Impacted Tank Farm | 6/5/2019 11:04:10 | 0.07000 ppm            |
|                    | 6/5/2019 11:04:06 | 0.05000 ppm            |
|                    | 6/5/2019 11:44:19 | 0.09000 ppm            |