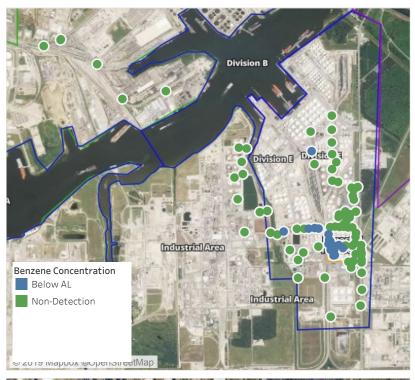

### Recent Benzene Detections

| Location Category  | Reading Date      | Range of<br>Detections |
|--------------------|-------------------|------------------------|
| Division E         | 6/5/2019 09:20:15 | 0.04000 ppm            |
|                    | 6/5/2019 09:24:58 | 0.04000 ppm            |
|                    | 6/5/2019 09:26:46 | 0.03000 ppm            |
|                    | 6/5/2019 09:21:07 | 0.02000 ppm            |
|                    | 6/5/2019 09:26:31 | 0.02000 ppm            |
| Impacted Tank Farm | 6/5/2019 09:00:12 | 0.07000 ppm            |
|                    | 6/5/2019 09:01:00 | 0.03000 ppm            |
|                    | 6/5/2019 09:27:47 | 0.06000 ppm            |
|                    |                   |                        |

## Recent Benzene Detections

| Location Category  | Reading Date      | Range of<br>Detections |
|--------------------|-------------------|------------------------|
| Division E         | 6/5/2019 11:18:28 | 0.02000 ppm            |
|                    | 6/5/2019 11:56:40 | 0.03000 ppm            |
| Impacted Tank Farm | 6/5/2019 11:04:10 | 0.07000 ppm            |
|                    | 6/5/2019 11:04:06 | 0.05000 ppm            |
|                    | 6/5/2019 11:44:19 | 0.09000 ppm            |