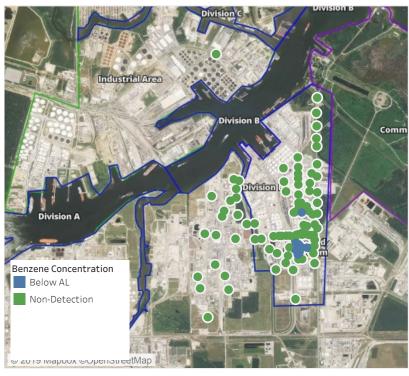

### Recent Benzene Detections

| Location Category  | Reading Date      | Range of<br>Detections |
|--------------------|-------------------|------------------------|
| Division E         | 6/5/2019 01:17:07 | 0.03000 ppm            |
|                    | 6/5/2019 01:29:52 | 0.03000 ppm            |
|                    | 6/5/2019 01:22:46 | 0.05000 ppm            |
|                    | 6/5/2019 01:27:48 | 0.04000 ppm            |
|                    | 6/5/2019 01:25:14 | 0.04000 ppm            |
|                    | 6/5/2019 01:20:03 | 0.03000 ppm            |
| Impacted Tank Farm | 6/5/2019 01:32:10 | 0.06000 ppm            |
|                    | 6/5/2019 01:38:32 | 0.10000 ppm            |
|                    | 6/5/2019 01:42:42 | 0.11000 ppm            |
|                    | 6/5/2019 01:46:44 | 0.08000 ppm            |
|                    | 6/5/2019 01:50:27 | 0.07000 ppm            |
|                    | 6/5/2019 01:53:33 | 0.09000 ppm            |
|                    | 6/5/2019 01:56:46 | 0.03000 ppm            |
|                    | 6/5/2019 01:59:39 | 0.03000 ppm            |