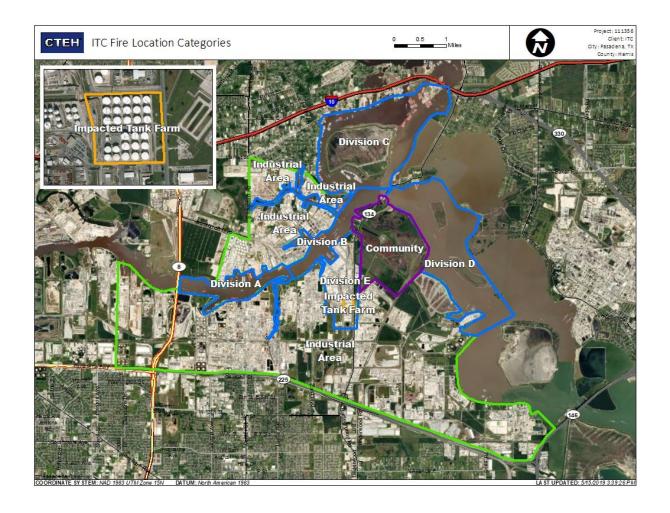

## Reading Date

6/5/2019 4:00:00 AM to 6/5/2019 5:00:00 AM



### Recent Benzene Detections

| _Location Category | Reading Date      | Range of<br>Detections |
|--------------------|-------------------|------------------------|
| Division E         | 6/5/2019 04:44:15 | 0.03000 ppm            |
| Impacted Tank Farm | 6/5/2019 04:16:51 | 0.09000 ppm            |
|                    | 6/5/2019 04:20:30 | 0.03000 ppm            |
|                    | 6/5/2019 04:25:17 | 0.02000 ppm            |
|                    | 6/5/2019 04:29:08 | 0.08000 ppm            |
|                    | 6/5/2019 04:34:36 | 0.08000 ppm            |



#### Reading Date

6/5/2019 5:00:00 AM to 6/5/2019 6:00:00 AM



Recent Benzene Detections



#### Reading Date

6/5/2019 6:00:00 AM to 6/5/2019 7:00:00 AM





#### Reading Date

6/5/2019 7:00:00 AM to 6/5/2019 8:00:00 AM





#### Reading Date

6/5/2019 8:00:00 AM to 6/5/2019 9:00:00 AM





#### Reading Date

6/5/2019 9:00:00 AM to 6/5/2019 10:00:00 AM



### Recent Benzene Detections

| Location Category  | Reading Date      | Range of<br>Detections |
|--------------------|-------------------|------------------------|
| Division E         | 6/5/2019 09:20:15 | 0.04000 ppm            |
|                    | 6/5/2019 09:24:58 | 0.04000 ppm            |
|                    | 6/5/2019 09:26:46 | 0.03000 ppm            |
|                    | 6/5/2019 09:21:07 | 0.02000 ppm            |
|                    | 6/5/2019 09:26:31 | 0.02000 ppm            |
| Impacted Tank Farm | 6/5/2019 09:00:12 | 0.07000 ppm            |
|                    |