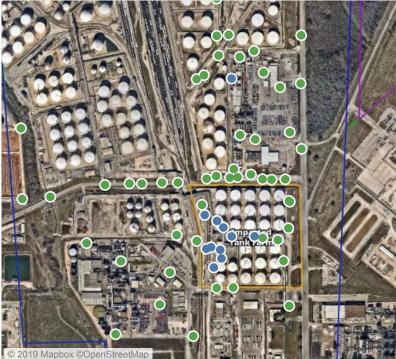

### Recent Benzene Detections

| Location Category  | Reading Date      | Range of<br>Detections |
|--------------------|-------------------|------------------------|
| Division E         | 6/5/2019 03:27:52 | 0.1500 ppm             |
| Impacted Tank Farm | 6/5/2019 03:01:18 | 0.0200 ppm             |
|                    | 6/5/2019 03:04:03 | 0.0500 ppm             |
|                    | 6/5/2019 03:06:44 | 0.0700 ppm             |
|                    | 6/5/2019 03:09:20 | 0.0800 ppm             |
|                    | 6/5/2019 03:12:06 | 0.0700 ppm             |
|                    | 6/5/2019 03:14:53 | 0.0500 ppm             |
|                    | 6/5/2019 03:20:16 | 0.0700 ppm             |
|                    | 6/5/2019 03:23:12 | 0.0700 ppm             |
|                    | 6/5/2019 03:27:17 | 0.0800 ppm             |
|                    | 6/5/2019 03:29:29 | 0.0200 ppm             |