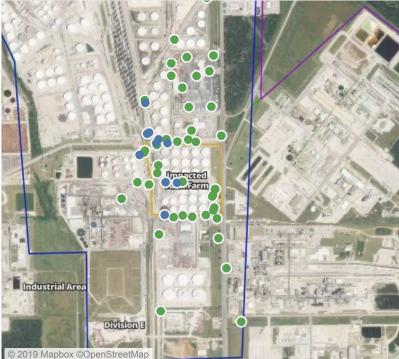

### Recent Benzene Detections

| Location Category  | Reading Date      | Range of<br>Detections |
|--------------------|-------------------|------------------------|
| Division E         | 6/5/2019 09:20:15 | 0.04000 ppm            |
|                    | 6/5/2019 09:24:58 | 0.04000 ppm            |
|                    | 6/5/2019 09:26:46 | 0.03000 ppm            |
|                    | 6/5/2019 09:21:07 | 0.02000 ppm            |
|                    | 6/5/2019 09:26:31 | 0.02000 ppm            |
| Impacted Tank Farm | 6/5/2019 09:00:12 | 0.07000 ppm            |
|                    | 6/5/2019 09:01:00 | 0.03000 ppm            |
|                    | 6/5/2019 09:27:47 | 0.06000 ppm            |
|                    |                   |                        |