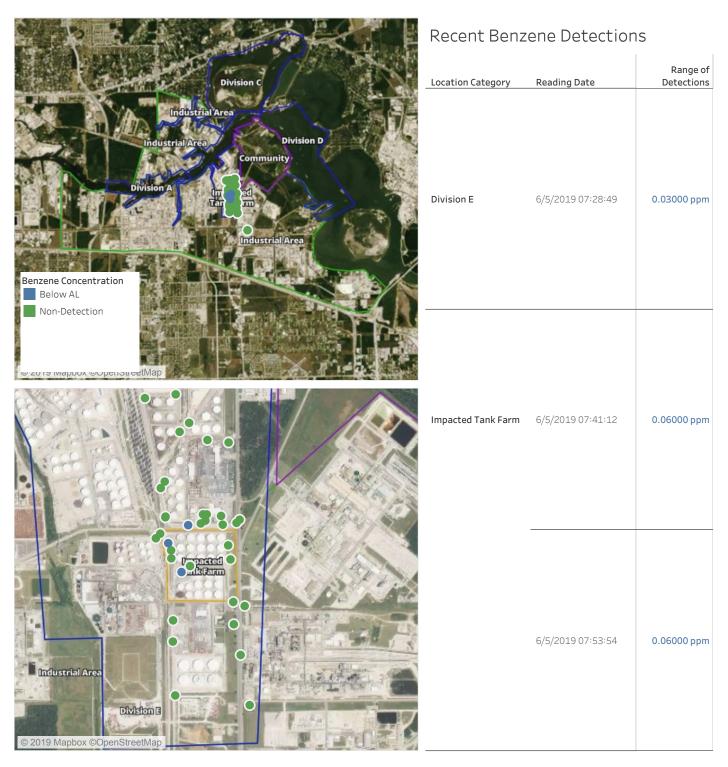

# Recent Benzene Detections

| _Location Category | Reading Date      | Range of<br>Detections |
|--------------------|-------------------|------------------------|
| Division E         | 6/5/2019 04:44:15 | 0.03000 ppm            |
| Impacted Tank Farm | 6/5/2019 04:16:51 | 0.09000 ppm            |
|                    | 6/5/2019 04:20:30 | 0.03000 ppm            |
|                    | 6/5/2019 04:25:17 | 0.02000 ppm            |
|                    | 6/5/2019 04:29:08 | 0.08000 ppm            |
|                    | 6/5/2019 04:34:36 | 0.08000 ppm            |



#### Reading Date

6/5/2019 5:00:00 AM to 6/5/2019 6:00:00 AM



Recent Benzene Detections



#### Reading Date

6/5/2019 6:00:00 AM to 6/5/2019 7:00:00 AM





#### Reading Date

6/5/2019 7:00:00 AM to 6/5/2019 8:00:00 AM





#### Reading Date

6/5/2019 8:00:00 AM to 6/5/2019 9:00:00 AM





#### Reading Date

6/5/2019 9:00:00 AM to 6/5/2019 10:00:00 AM



### Recent Benzene Detections

| Location Category  | Reading Date      | Range of<br>Detections |
|--------------------|-------------------|------------------------|
| Division E         | 6/5/2019 09:20:15 | 0.04000 ppm            |
|                    | 6/5/2019 09:24:58 | 0.04000 ppm            |
|                    | 6/5/2019 09:26:46 | 0.03000 ppm            |
|                    | 6/5/2019 09:21:07 | 0.02000 ppm            |
|                    | 6/5/2019 09:26:31 | 0.02000 ppm            |
| Impacted Tank Farm | 6/5/2019 09:00:12 | 0.07000 ppm            |
|                    | 6/5/2019 09:01:00 | 0.03000 ppm            |
|