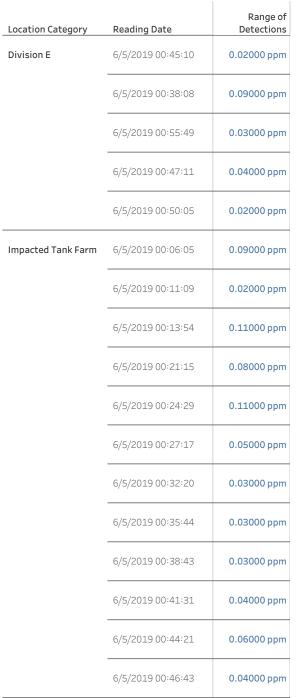

### Recent Benzene Detections

| Location Category  | Reading Date      | Range of<br>Detections |
|--------------------|-------------------|------------------------|
| Division E         | 6/5/2019 01:17:07 | 0.03000 ppm            |
|                    | 6/5/2019 01:29:52 | 0.03000 ppm            |
|                    | 6/5/2019 01:22:46 | 0.05000 ppm            |
|                    | 6/5/2019 01:27:48 | 0.04000 ppm            |
|                    | 6/5/2019 01:25:14 | 0.04000 ppm            |
|                    | 6/5/2019 01:20:03 | 0.03000 ppm            |
| Impacted Tank Farm | 6/5/2019 01:32:10 | 0.06000 ppm            |
|                    | 6/5/2019 01:38:32 | 0.10000 ppm            |
|                    | 6/5/2019 01:42:42 | 0.11000 ppm            |
|                    | 6/5/2019 01:46:44 | 0.08000 ppm            |
|                    | 6/5/2019 01:50:27 | 0.07000 ppm            |
|                    | 6/5/2019 01:53:33 | 0.09000 ppm            |
|                    | 6/5/2019 01:56:46 | 0.03000 ppm            |
|                    | 6/5/2019 01:59:39 | 0.03000 ppm            |

### Recent Benzene Detections

| Location Category  | Reading Date      | Range of<br>Detections |
|--------------------|-------------------|------------------------|
| Division E         | 6/5/2019 02:58:13 | 0.1200 ppm             |
| Impacted Tank Farm | 6/5/2019 02:02:58 | 0.0200 ppm             |
|                    | 6/5/2019 02:05:18 | 0.0400 ppm             |
|                    | 6/5/2019 02:08:10 | 0.0400 ppm             |
|                    | 6/5/2019 02:10:41 | 0.0300 ppm             |
|                    | 6/5/2019 02:58:44 | 0.0400 ppm             |

### Recent Benzene Detections

| Location Category  | Reading Date      | Range of<br>Detections |
|--------------------|-------------------|------------------------|
| Division E         | 6/5/2019 03:27:52 | 0.1500 ppm             |
| Impacted Tank Farm | 6/5/2019 03:01:18 | 0.0200 ppm             |
|                    | 6/5/2019 03:04:03 | 0.0500 ppm             |
|                    | 6/5/2019 03:06:44 | 0.0700 ppm             |
|                    | 6/5/2019 03:09:20 | 0.0800 ppm             |
|                    | 6/5/2019 03:12:06 | 0.0700 ppm             |
|                    | 6/5/2019 03:14:53 | 0.0500 ppm             |
|                    | 6/5/2019 03:20:16 | 0.0700 ppm             |
|                    | 6/5/2019 03:23:12 | 0.0700 ppm             |
|                    | 6/5/2019 03:27:17 | 0.0800 ppm             |
|                    | 6/5/2019 03:29:29 | 0.0200 ppm             |