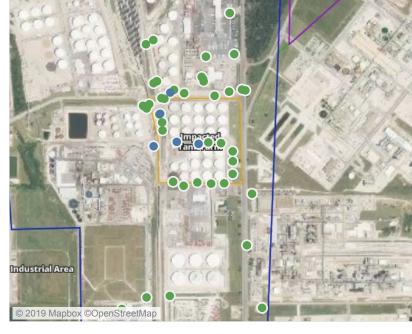

| 6/5/2019 09:27:47 | 0.06000 ppm            |
|                    |                   |                        |





#### Reading Date

6/5/2019 10:00:00 AM to 6/5/2019 11:00:00 PM



### Recent Benzene Detections







#### Reading Date

6/5/2019 11:00:00 AM to 6/5/2019 12:00:00 PM



## Recent Benzene Detections

| Location Category  | Reading Date      | Range of<br>Detections |
|--------------------|-------------------|------------------------|
| Division E         | 6/5/2019 11:18:28 | 0.02000 ppm            |
|                    | 6/5/2019 11:56:40 | 0.03000 ppm            |
| Impacted Tank Farm | 6/5/2019 11:04:10 | 0.07000 ppm            |
|                    | 6/5/2019 11:04:06 | 0.05000 ppm            |
|                    | 6/5/2019 11:44:19 | 0.09000 ppm            |





#### Reading Date

6/5/2019 12:00:00 PM to 6/5/2019 1:00:00 PM





#### Reading Date

6/5/2019 1:00:00 PM to 6/5/2019 2:00:00 PM



### Recent Benzene Detections

| Location Category  | Reading Date      | Range of<br>Detections |
|--------------------|-------------------|------------------------|
| Division E         | 6/5/2019 13:28:38 | 0.550 ppm              |
|                    | 6/5/2019 13:34:45 | 1.680 ppm              |
|                    | 6/5/2019 13:45:01 | 0.020 ppm              |
|                    | 6/5/2019 13:41:41 | 0.290 ppm              |
|                    | 6/5/2019 13:50:12 | 0.090 ppm              |
|                    | 6/5/2019 13:38:55 | 0.050 ppm              |
|                    | 6/5/2019 13:28:00 | 0.570 ppm              |
|