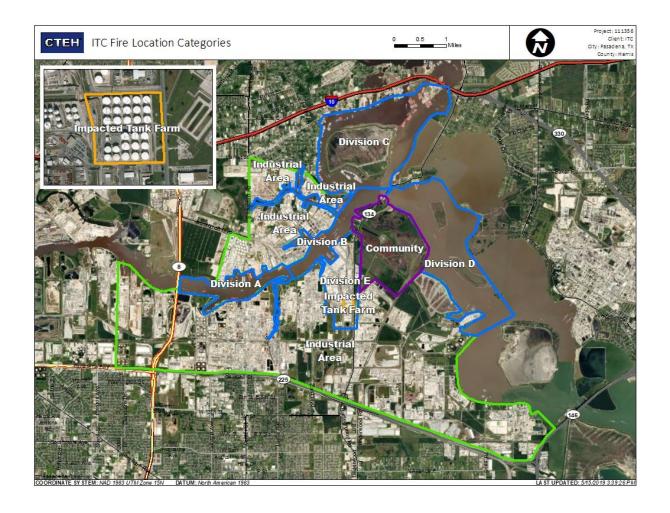

| 6/5/2019 09:27:47 | 0.06000 ppm            |
|                    |                   |                        |





#### Reading Date

6/5/2019 10:00:00 AM to 6/5/2019 11:00:00 PM



### Recent Benzene Detections







#### Reading Date

6/5/2019 11:00:00 AM to 6/5/2019 12:00:00 PM



## Recent Benzene Detections

| Location Category  | Reading Date      | Range of<br>Detections |
|--------------------|-------------------|------------------------|
| Division E         | 6/5/2019 11:18:28 | 0.02000 ppm            |
|                    | 6/5/2019 11:56:40 | 0.03000 ppm            |
| Impacted Tank Farm | 6/5/2019 11:04:10 | 0.07000 ppm            |
|                    | 6/5/2019 11:04:06 | 0.05000 ppm            |
|                    | 6/5/2019 11:44:19 | 0.09000 ppm            |





#### Reading Date

6/5/2019 12:00:00 PM to 6/5/2019 1:00:00 PM





#### Reading Date

6/5/2019 1:00:00 PM to 6/5/2019 2:00:00 PM



### Recent Benzene Detections

| Location Category  | Reading Date      | Range of<br>Detections |
|--------------------|-------------------|------------------------|
| Division E         | 6/5/2019 13:28:38 | 0.550 ppm              |
|                    | 6/5/2019 13:34:45 | 1.680 ppm              |
|                    | 6/5/2019 13:45:01 | 0.020 ppm              |
|                    | 6/5/2019 13:41:41 | 0.290 ppm              |
|                    | 6/5/2019 13:50:12 | 0.090 ppm              |
|                    | 6/5/2019 13:38:55 | 0.050 ppm              |
|                    | 6/5/2019 13:28:00 | 0.570 ppm              |
|                    |