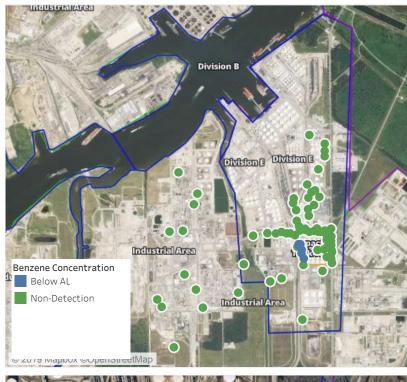

### Recent Benzene Detections

| Location Category  | Reading Date      | Range of<br>Detections |
|--------------------|-------------------|------------------------|
| Impacted Tank Farm |                   | 0.05000 ppm            |
|                    | 6/4/2019 23:05:06 | 0.05000 ppm            |
|                    | 6/4/2019 23:07:58 | 0.05000 ppm            |
|                    | 6/4/2019 23:10:38 | 0.06000 ppm            |
|                    | 6/4/2019 23:13:49 | 0.06000 ppm            |
|                    | 6/4/2019 23:16:18 | 0.06000 ppm            |

### Recent Benzene Detections

| Location Category  | Reading Date      | Range of<br>Detections |
|--------------------|-------------------|------------------------|
| Division E         | 6/5/2019 01:17:07 | 0.03000 ppm            |
|                    | 6/5/2019 01:29:52 | 0.03000 ppm            |
|                    | 6/5/2019 01:22:46 | 0.05000 ppm            |
|                    | 6/5/2019 01:27:48 | 0.04000 ppm            |
|                    | 6/5/2019 01:25:14 | 0.04000 ppm            |
|                    | 6/5/2019 01:20:03 | 0.03000 ppm            |
| Impacted Tank Farm | 6/5/2019 01:32:10 | 0.06000 ppm            |
|                    | 6/5/2019 01:38:32 | 0.10000 ppm            |
|                    | 6/5/2019 01:42:42 | 0.11000 ppm            |
|                    | 6/5/2019 01:46:44 | 0.08000 ppm            |
|                    | 6/5/2019 01:50:27 | 0.07000 ppm            |
|                    | 6/5/2019 01:53:33 | 0.09000 ppm            |
|                    | 6/5/2019 01:56:46 | 0.03000 ppm            |
|                    | 6/5/2019 01:59:39 | 0.03000 ppm            |

### Recent Benzene Detections

| Location Category  | Reading Date      | Range of<br>Detections |
|--------------------|-------------------|------------------------|
| Division E         | 6/5/2019 02:58:13 | 0.1200 ppm             |
| Impacted Tank Farm | 6/5/2019 02:02:58 | 0.0200 ppm             |
|                    | 6/5/2019 02:05:18 | 0.0400 ppm             |
|                    | 6/5/2019 02:08:10 | 0.0400 ppm             |
|                    | 6/5/2019 02:10:41 | 0.0300 ppm             |
|                    | 6/5/2019 02:58:44 | 0.0400 ppm             |

### Recent Benzene Detections

| Location Category  | Reading Date      | Range of<br>Detections |
|--------------------|-------------------|------------------------|
| Division E         | 6/5/2019 03:27:52 | 0.1500 ppm             |
| Impacted Tank Farm | 6/5/2019 03:01:18 | 0.0200 ppm             |
|                    | 6/5/2019 03:04:03 | 0.0500 ppm             |
|                    | 6/5/2019 03:06:44 | 0.0700 ppm             |
|                    | 6/5/2019 03:09:20 | 0.0800 ppm             |
|                    | 6/5/2019 03:12:06 | 0.0700 ppm             |
|                    | 6/5/2019 03:14:53 | 0.0500 ppm             |
|                    | 6/5/2019 03:20:16 | 0.0700 ppm             |
|                    | 6/5/2019 03:23:12 | 0.0700 ppm             |
|                    | 6/5/2019 03:27:17 | 0.0800 ppm             |
|                    | 6/5/2019 03:29:29 | 0.0200 ppm             |

### Recent Benzene Detections

| _Location Category | Reading Date      | Range of<br>Detections |
|--------------------|-------------------|------------------------|
| Division E         | 6/5/2019 04:44:15 | 0.03000 ppm            |
| Impacted Tank Farm | 6/5/2019 04:16:51 | 0.09000 ppm            |
|                    | 6/5/2019 04:20:30 | 0.03000 ppm            |
|                    | 6/5/2019 04:25:17 | 0.02000 ppm            |
|                    | 6/5/2019 04:29:08 | 0.08000 ppm            |
|                    | 6/5/2019 04:34:36 | 0.08000 ppm            |