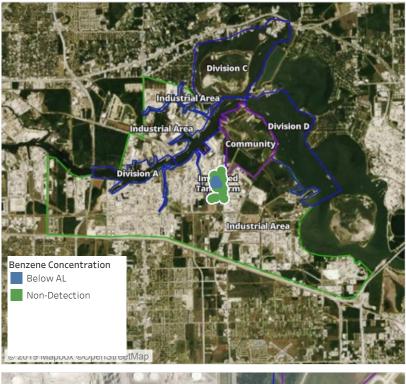

------------|
| Division E         | 6/5/2019 09:20:15 | 0.04000 ppm            |
|                    | 6/5/2019 09:24:58 | 0.04000 ppm            |
|                    | 6/5/2019 09:26:46 | 0.03000 ppm            |
|                    | 6/5/2019 09:21:07 | 0.02000 ppm            |
|                    | 6/5/2019 09:26:31 | 0.02000 ppm            |
| Impacted Tank Farm | 6/5/2019 09:00:12 | 0.07000 ppm            |
|                    | 6/5/2019 09:01:00 | 0.03000 ppm            |
|                    | 6/5/2019 09:27:47 | 0.06000 ppm            |
|                    |                   |                        |





#### Reading Date

6/5/2019 10:00:00 AM to 6/5/2019 11:00:00 PM



### Recent Benzene Detections







#### Reading Date

6/5/2019 11:00:00 AM to 6/5/2019 12:00:00 PM



## Recent Benzene Detections

| Location Category  | Reading Date      | Range of<br>Detections |
|--------------------|-------------------|------------------------|
| Division E         | 6/5/2019 11:18:28 | 0.02000 ppm            |
|                    | 6/5/2019 11:56:40 | 0.03000 ppm            |
| Impacted Tank Farm | 6/5/2019 11:04:10 | 0.07000 ppm            |
|                    | 6/5/2019 11:04:06 | 0.05000 ppm            |
|                    | 6/5/2019 11:44:19 | 0.09000 ppm            |





#### Reading Date

6/5/2019 12:00:00 PM to 6/5/2019 1:00:00 PM





#### Reading Date

6/5/2019 1:00:00 PM to 6/5/2019 2:00:00 PM



### Recent Benzene Detections

| Location Category  | Reading Date      | Range of<br>Detections |
|--------------------|-------------------|-------------