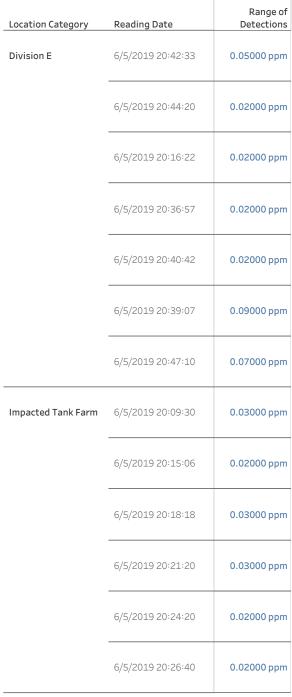

### Recent Benzene Detections

| Location Category  | Reading Date      | Range of<br>Detections |
|--------------------|-------------------|------------------------|
| Division E         | 6/5/2019 17:09:40 | 0.0200 ppm             |
|                    | 6/5/2019 17:37:23 | 0.0800 ppm             |
|                    | 6/5/2019 17:46:12 | 0.1200 ppm             |
|                    | 6/5/2019 17:49:32 | 0.0600 ppm             |
|                    | 6/5/2019 17:44:37 | 0.0700 ppm             |
|                    | 6/5/2019 17:39:19 | 0.0600 ppm             |
|                    | 6/5/2019 17:26:06 | 0.0600 ppm             |
| Impacted Tank Farm | 6/5/2019 17:17:45 | 0.0300 ppm             |
|                    |                   |                        |

### Recent Benzene Detections

| Location Category  | Reading Date      | Range of<br>Detections |
|--------------------|-------------------|------------------------|
| Division E         | 6/5/2019 18:38:34 | 0.03000 ppm            |
|                    | 6/5/2019 18:35:59 | 0.03000 ppm            |
|                    | 6/5/2019 18:41:05 | 0.02000 ppm            |
|                    | 6/5/2019 18:34:26 | 0.05000 ppm            |
|                    | 6/5/2019 18:47:24 | 0.05000 ppm            |
|                    | 6/5/2019 18:33:55 | 0.05000 ppm            |
| Impacted Tank Farm | 6/5/2019 18:35:26 | 0.05000 ppm            |