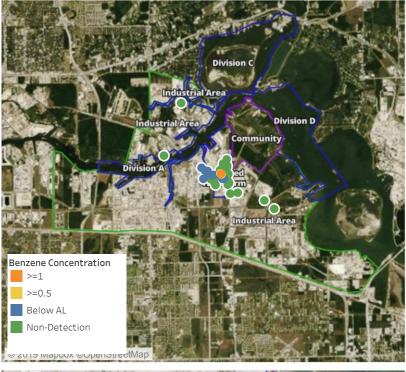

Date

6/5/2019 10:00:00 AM to 6/5/2019 11:00:00 PM



### Recent Benzene Detections







#### Reading Date

6/5/2019 11:00:00 AM to 6/5/2019 12:00:00 PM



## Recent Benzene Detections

| Location Category  | Reading Date      | Range of<br>Detections |
|--------------------|-------------------|------------------------|
| Division E         | 6/5/2019 11:18:28 | 0.02000 ppm            |
|                    | 6/5/2019 11:56:40 | 0.03000 ppm            |
| Impacted Tank Farm | 6/5/2019 11:04:10 | 0.07000 ppm            |
|                    | 6/5/2019 11:04:06 | 0.05000 ppm            |
|                    | 6/5/2019 11:44:19 | 0.09000 ppm            |





#### Reading Date

6/5/2019 12:00:00 PM to 6/5/2019 1:00:00 PM





#### Reading Date

6/5/2019 1:00:00 PM to 6/5/2019 2:00:00 PM



### Recent Benzene Detections

| Location Category  | Reading Date      | Range of<br>Detections |
|--------------------|-------------------|------------------------|
| Division E         | 6/5/2019 13:28:38 | 0.550 ppm              |
|                    | 6/5/2019 13:34:45 | 1.680 ppm              |
|                    | 6/5/2019 13:45:01 | 0.020 ppm              |
|                    | 6/5/2019 13:41:41 | 0.290 ppm              |
|                    | 6/5/2019 13:50:12 | 0.090 ppm              |
|                    | 6/5/2019 13:38:55 | 0.050 ppm              |
|                    | 6/5/2019 13:28:00 | 0.570 ppm              |
|                    | 6/5/2019 13:30:00 | 0.680 ppm              |
|                    | 6/5/2019 13:33:00 | 0.810 ppm              |
|