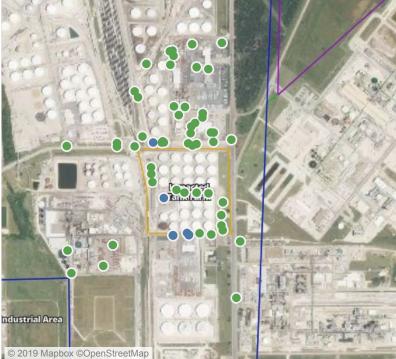

/2019 6:00:00 PM



### Recent Benzene Detections

| Location Category  | Reading Date      | Range of<br>Detections |
|--------------------|-------------------|------------------------|
| Division E         | 6/5/2019 17:09:40 | 0.0200 ppm             |
|                    | 6/5/2019 17:37:23 | 0.0800 ppm             |
|                    | 6/5/2019 17:46:12 | 0.1200 ppm             |
|                    | 6/5/2019 17:49:32 | 0.0600 ppm             |
|                    | 6/5/2019 17:44:37 | 0.0700 ppm             |
|                    | 6/5/2019 17:39:19 | 0.0600 ppm             |
|                    | 6/5/2019 17:26:06 | 0.0600 ppm             |
| Impacted Tank Farm | 6/5/2019 17:17:45 | 0.0300 ppm             |
|                    |                   |                        |





#### Reading Date

6/5/2019 6:00:00 PM to 6/5/2019 7:00:00 PM



### Recent Benzene Detections

| Location Category  | Reading Date      | Range of<br>Detections |
|--------------------|-------------------|------------------------|
| Division E         | 6/5/2019 18:38:34 | 0.03000 ppm            |
|                    | 6/5/2019 18:35:59 | 0.03000 ppm            |
|                    | 6/5/2019 18:41:05 | 0.02000 ppm            |
|                    | 6/5/2019 18:34:26 | 0.05000 ppm            |
|                    | 6/5/2019 18:47:24 | 0.05000 ppm            |
|                    | 6/5/2019 18:33:55 | 0.05000 ppm            |
| Impacted Tank Farm | 6/5/2019 18:35:26 | 0.05000 ppm            |



#### Reading Date

6/5/2019 7:00:00 PM to 6/5/2019 8:00:00 PM



#### Reading Date

6