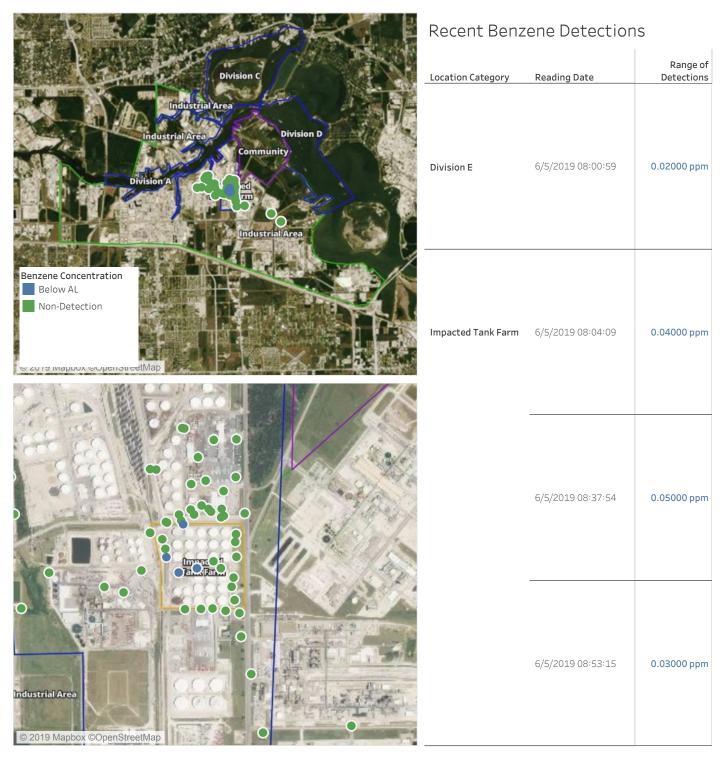

| Range of<br>Detections |
|--------------------|-------------------|------------------------|
| Division E         | 6/5/2019 04:44:15 | 0.03000 ppm            |
| Impacted Tank Farm | 6/5/2019 04:16:51 | 0.09000 ppm            |
|                    | 6/5/2019 04:20:30 | 0.03000 ppm            |
|                    | 6/5/2019 04:25:17 | 0.02000 ppm            |
|                    | 6/5/2019 04:29:08 | 0.08000 ppm            |
|                    | 6/5/2019 04:34:36 | 0.08000 ppm            |



#### Reading Date

6/5/2019 5:00:00 AM to 6/5/2019 6:00:00 AM



Recent Benzene Detections



#### Reading Date

6/5/2019 6:00:00 AM to 6/5/2019 7:00:00 AM





#### Reading Date

6/5/2019 7:00:00 AM to 6/5/2019 8:00:00 AM





#### Reading Date

6/5/2019 8:00:00 AM to 6/5/2019 9:00:00 AM





#### Reading Date

6/5/2019 9:00:00 AM to 6/5/2019 10:00:00 AM



### Recent Benzene Detections

| Location Category  | Reading Date      | Range of<br>Detections |
|--------------------|-------------------|------------------------|
| Division E         | 6/5/2019 09:20:15 | 0.04000 ppm            |
|                    | 6/5/2019 09:24:58 | 0.04000 ppm            |
|                    | 6/5/2019 09:26:46 | 0.03000 ppm            |
|                    | 6/5/2019 09:21:07 | 0.02000 ppm            |
|                    | 6/5/2019 09:26:31 | 0.02000 ppm            |
| Impacted Tank Farm | 6/5/2019 09:00:12 | 0.07000 ppm            |
|                    | 6/5/2019 09:01:00 | 0.03000 ppm            |
|                    | 6/5/2019 09:27:47 | 0.06000 ppm            |
|