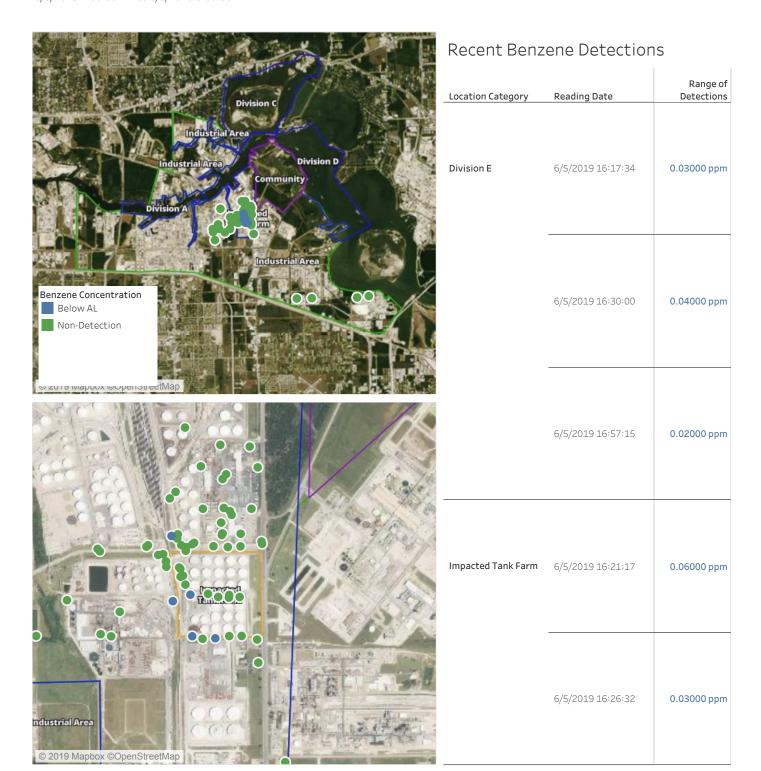

### Recent Benzene Detections

| Location Category  | Reading Date      | Range of<br>Detections |
|--------------------|-------------------|------------------------|
| Division E         | 6/5/2019 01:17:07 | 0.03000 ppm            |
|                    | 6/5/2019 01:29:52 | 0.03000 ppm            |
|                    | 6/5/2019 01:22:46 | 0.05000 ppm            |
|                    | 6/5/2019 01:27:48 | 0.04000 ppm            |
|                    | 6/5/2019 01:25:14 | 0.04000 ppm            |
|                    | 6/5/2019 01:20:03 | 0.03000 ppm            |
| Impacted Tank Farm | 6/5/2019 01:32:10 | 0.06000 ppm            |
|                    | 6/5/2019 01:38:32 | 0.10000 ppm            |
|                    | 6/5/2019 01:42:42 | 0.11000 ppm            |
|                    | 6/5/2019 01:46:44 | 0.08000 ppm            |
|                    | 6/5/2019 01:50:27 | 0.07000 ppm            |
|                    | 6/5/2019 01:53:33 | 0.09000 ppm            |
|                    | 6/5/2019 01:56:46 | 0.03000 ppm            |
|                    | 6/5/2019 01:59:39 | 0.03000 ppm            |