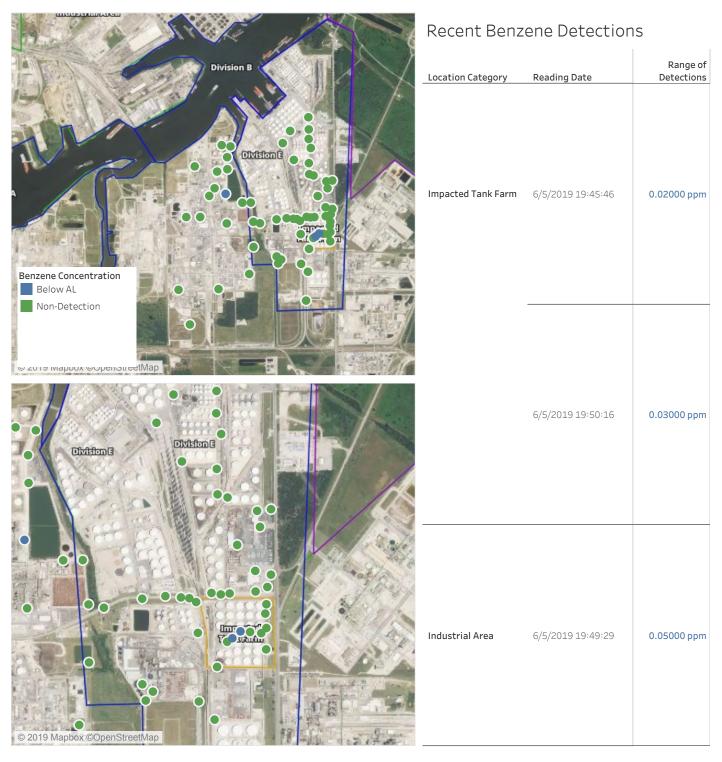

#### Reading Date

6/5/2019 7:00:00 PM to 6/5/2019 8:00:00 PM

#### Reading Date

6/5/2019 8:00:00 PM to 6/5/2019 9:00:00 PM

### Recent Benzene Detections

#### Reading Date

6/5/2019 9:00:00 PM to 6/5/2019 10:00:00 PM