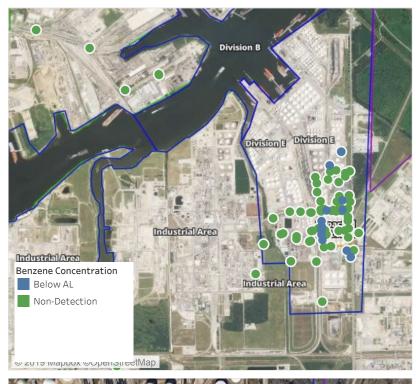

to 6/5/2019 7:00:00 PM



### Recent Benzene Detections

| Location Category  | Reading Date      | Range of<br>Detections |
|--------------------|-------------------|------------------------|
| Division E         | 6/5/2019 18:38:34 | 0.03000 ppm            |
|                    | 6/5/2019 18:35:59 | 0.03000 ppm            |
|                    | 6/5/2019 18:41:05 | 0.02000 ppm            |
|                    | 6/5/2019 18:34:26 | 0.05000 ppm            |
|                    | 6/5/2019 18:47:24 | 0.05000 ppm            |
|                    | 6/5/2019 18:33:55 | 0.05000 ppm            |
| Impacted Tank Farm | 6/5/2019 18:35:26 | 0.05000 ppm            |



#### Reading Date

6/5/2019 7:00:00 PM to 6/5/2019 8:00:00 PM



#### Reading Date

6/5/2019 8:00:00 PM to 6/5/2019 9:00:00 PM



### Recent Benzene Detections





#### Reading Date

6/5/2019 9:00:00 PM to 6/5/2019 10:00:00 PM



### Recent Benzene Detections





#### Reading Date

6/5/2019 10:00:00 PM to 6/5/2019 11:00:00 PM