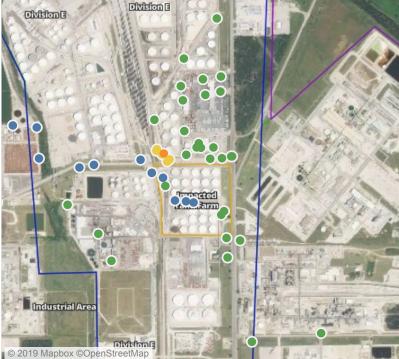

#### Benzene Action Level Concentration (ppm)

#### PRELIMINARY

Recent Benzene Detections Greater than 1.00 ppm

|                   |                   | а 2.00 рр              |                                                                        |                        |
|-------------------|-------------------|------------------------|------------------------------------------------------------------------|------------------------|
| Reading Date      | Location Category | GPS                    | Google Maps URL                                                        | Range of<br>Detections |
| 6/5/2019 13:34:45 | Division E        | 29.7335920,-95.0930340 | https://www.google.com/maps/search/?api=1&query=29.7335920,-95.0930340 | 1.680 ppm              |