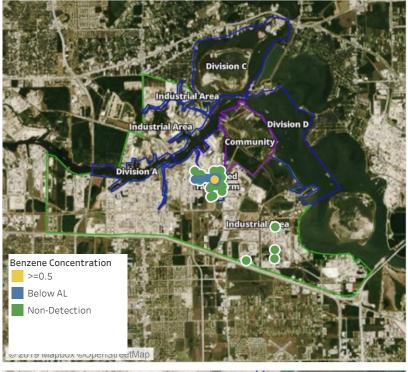

### Recent Benzene Detections

| Location Category  | Reading Date      | Range of<br>Detections |
|--------------------|-------------------|------------------------|
| Division E         | 6/5/2019 13:28:38 | 0.550 ppm              |
|                    | 6/5/2019 13:34:45 | 1.680 ppm              |
|                    | 6/5/2019 13:45:01 | 0.020 ppm              |
|                    | 6/5/2019 13:41:41 | 0.290 ppm              |
|                    | 6/5/2019 13:50:12 | 0.090 ppm              |
|                    | 6/5/2019 13:38:55 | 0.050 ppm              |
|                    | 6/5/2019 13:28:00 | 0.570 ppm              |
|                    | 6/5/2019 13:30:00 | 0.680 ppm              |
|                    | 6/5/2019 13:33:00 | 0.810 ppm              |
|                    | 6/5/2019 13:36:00 | 0.710 ppm              |
| Impacted Tank Farm | 6/5/2019 13:07:22 | 0.030 ppm              |
|                    | 6/5/2019 13:22:16 | 0.100 ppm              |
|                    | 6/5/2019 13:30:21 | 0.120 ppm              |
|                    | 6/5/2019 13:51:10 | 0.040 ppm              |
| Industrial Area    | 6/5/2019 13:15:15 | 0.050 ppm              |
|                    | 6/5/2019 13:39:01 | 0.050 ppm              |
|                    | 6/5/2019 13:29:12 | 0.040 ppm              |
|                    | 6/5/2019 13:53:29 | 0.030 ppm              |
|                    | 6/5/2019 13:57:04 | 0.030 ppm              |

**Reading Date** 6/5/2019 1:00:00 PM to 6/5/2019 2:00:00 PM

#### Benzene Action Level Concentration (ppm)

#### PRELIMINARY

Recent Benzene Detections Greater than 1.00 ppm

|                   |                   | а 2.00 рр              |                                                                        |                        |
|-------------------|-------------------|------------------------|------------------------------------------------------------------------|------------------------|
| Reading Date      | Location Category | GPS                    | Google Maps URL                                                        | Range of<br>Detections |
| 6/5/2019 13:34:45 | Division E        | 29.7335920,-95.0930340 | https://www.google.com/maps/search/?api=1&query=29.7335920,-95.0930340 | 1.680 ppm              |