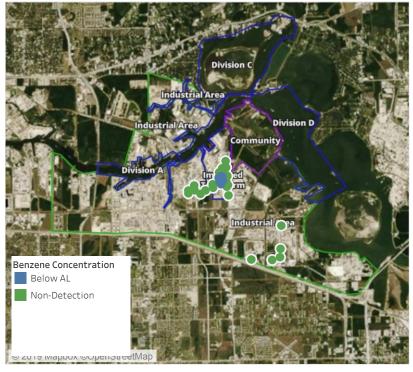

---|------------------------|
| Division E         | 6/5/2019 04:44:15 | 0.03000 ppm            |
| Impacted Tank Farm | 6/5/2019 04:16:51 | 0.09000 ppm            |
|                    | 6/5/2019 04:20:30 | 0.03000 ppm            |
|                    | 6/5/2019 04:25:17 | 0.02000 ppm            |
|                    | 6/5/2019 04:29:08 | 0.08000 ppm            |
|                    | 6/5/2019 04:34:36 | 0.08000 ppm            |



#### Reading Date

6/5/2019 5:00:00 AM to 6/5/2019 6:00:00 AM



Recent Benzene Detections



#### Reading Date

6/5/2019 6:00:00 AM to 6/5/2019 7:00:00 AM





#### Reading Date

6/5/2019 7:00:00 AM to 6/5/2019 8:00:00 AM





#### Reading Date

6/5/2019 8:00:00 AM to 6/5/2019 9:00:00 AM





#### Reading Date

6/5/2019 9:00:00 AM to 6/5/2019 10:00:00 AM



### Recent Benzene Detections

| Location Category  | Reading Date      | Range of<br>Detections |
|--------------------|-------------------|------------------------|
| Division E         | 6/5/2019 09:20:15 | 0.04000 ppm            |
|                    | 6/5/2019 09:24:58 | 0.04000 ppm            |
|                    | 6/5/2019 09:26:46 | 0.03000 ppm            |
|                    | 6/5/2019 09:21:07 | 0.02000 ppm            |
|                    | 6/5/2019 09:26:31 | 0.02000 ppm            |
| Impacted Tank Farm | 6/5/2019 09:00:12 | 0.07000 ppm            |
|                    | 6/5/2019 09:01:00 | 0.03000 ppm            |
|                    | 6/5/2019 09:27:47 | 0.06000 ppm            |
|                    |                   |                        |





#### Reading D