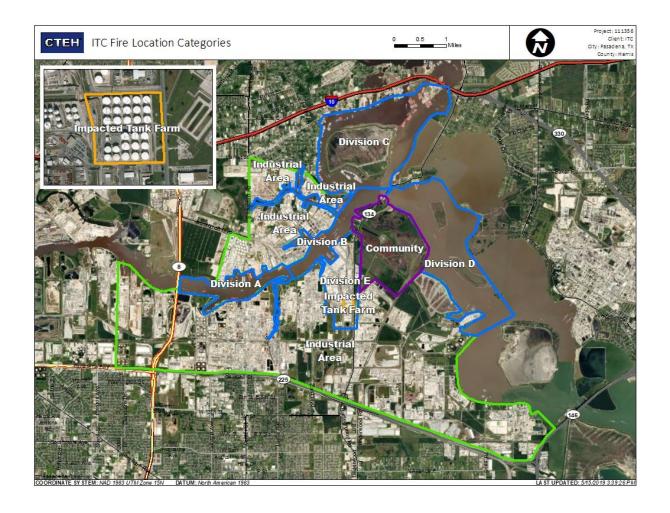

|                   |                        |





#### Reading Date

6/5/2019 10:00:00 AM to 6/5/2019 11:00:00 PM



### Recent Benzene Detections







#### Reading Date

6/5/2019 11:00:00 AM to 6/5/2019 12:00:00 PM



## Recent Benzene Detections

| Location Category  | Reading Date      | Range of<br>Detections |
|--------------------|-------------------|------------------------|
| Division E         | 6/5/2019 11:18:28 | 0.02000 ppm            |
|                    | 6/5/2019 11:56:40 | 0.03000 ppm            |
| Impacted Tank Farm | 6/5/2019 11:04:10 | 0.07000 ppm            |
|                    | 6/5/2019 11:04:06 | 0.05000 ppm            |
|                    | 6/5/2019 11:44:19 | 0.09000 ppm            |





#### Reading Date

6/5/2019 12:00:00 PM to 6/5/2019 1:00:00 PM





#### Reading Date

6/5/2019 1:00:00 PM to 6/5/2019 2:00:00 PM



### Recent Benzene Detections

| Location Category  | Reading Date      | Range of<br>Detections |
|--------------------|-------------------|------------------------|
| Division E         | 6/5/2019 13:28:38 | 0.550 ppm              |
|                    | 6/5/2019 13:34:45 | 1.680 ppm              |
|                    | 6/5/2019 13:45:01 | 0.020 ppm              |
|                    | 6/5/2019 13:41:41 | 0.290 ppm              |
|                    | 6/5/2019 13:50:12 | 0.090 ppm              |
|                    | 6/5/2019 13:38:55 | 0.050 ppm              |
|                    | 6/5/2019 13:28:00 | 0.570 ppm              |
|                    | 6/5/2019 13:30:00 | 0.680 ppm              |
|                    |