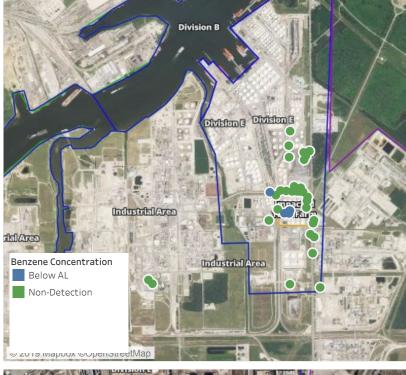

### Recent Benzene Detections

| Location Category  | Reading Date      | Range of<br>Detections |
|--------------------|-------------------|------------------------|
| Division E         | 6/5/2019 13:28:38 | 0.550 ppm              |
|                    | 6/5/2019 13:34:45 | 1.680 ppm              |
|                    | 6/5/2019 13:45:01 | 0.020 ppm              |
|                    | 6/5/2019 13:41:41 | 0.290 ppm              |
|                    | 6/5/2019 13:50:12 | 0.090 ppm              |
|                    | 6/5/2019 13:38:55 | 0.050 ppm              |
|                    | 6/5/2019 13:28:00 | 0.570 ppm              |
|                    | 6/5/2019 13:30:00 | 0.680 ppm              |
|                    | 6/5/2019 13:33:00 | 0.810 ppm              |
|                    | 6/5/2019 13:36:00 | 0.710 ppm              |
| Impacted Tank Farm | 6/5/2019 13:07:22 | 0.030 ppm              |
|                    | 6/5/2019 13:22:16 | 0.100 ppm              |
|                    | 6/5/2019 13:30:21 | 0.120 ppm              |
|                    | 6/5/2019 13:51:10 | 0.040 ppm              |
| Industrial Area    | 6/5/2019 13:15:15 | 0.050 ppm              |
|                    | 6/5/2019 13:39:01 | 0.050 ppm              |
|                    | 6/5/2019 13:29:12 | 0.040 ppm              |
|                    | 6/5/2019 13:53:29 | 0.030 ppm              |
|                    | 6/5/2019 13:57:04 | 0.030 ppm              |

#### PRELIMINARY

Recent Benzene Detections Greater than 1.00 ppm

|                   |                   | а 2.00 рр              |                                                                        |                        |
|-------------------|-------------------|------------------------|------------------------------------------------------------------------|------------------------|
| Reading Date      | Location Category | GPS                    | Google Maps URL                                                        | Range of<br>Detections |
| 6/5/2019 13:34:45 | Division E        | 29.7335920,-95.0930340 | https://www.google.com/maps/search/?api=1&query=29.7335920,-95.0930340 | 1.680 ppm              |