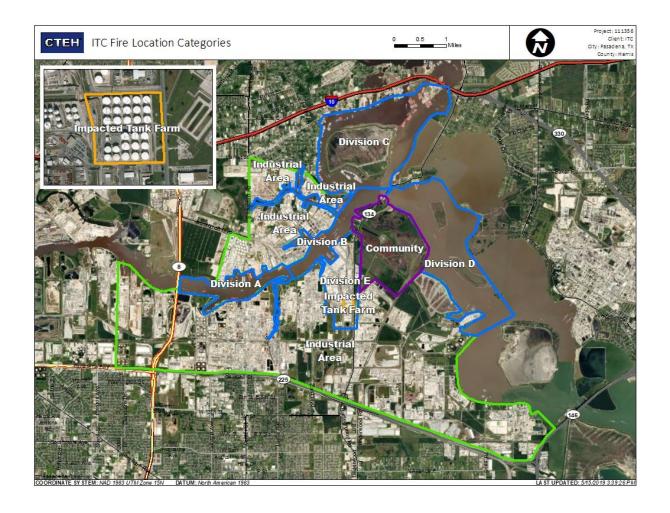

| Range of<br>Detections |
|--------------------|-------------------|------------------------|
| Division E         | 6/5/2019 04:44:15 | 0.03000 ppm            |
| Impacted Tank Farm | 6/5/2019 04:16:51 | 0.09000 ppm            |
|                    | 6/5/2019 04:20:30 | 0.03000 ppm            |
|                    | 6/5/2019 04:25:17 | 0.02000 ppm            |
|                    | 6/5/2019 04:29:08 | 0.08000 ppm            |
|                    | 6/5/2019 04:34:36 | 0.08000 ppm            |



#### Reading Date

6/5/2019 5:00:00 AM to 6/5/2019 6:00:00 AM



Recent Benzene Detections



#### Reading Date

6/5/2019 6:00:00 AM to 6/5/2019 7:00:00 AM





#### Reading Date

6/5/2019 7:00:00 AM to 6/5/2019 8:00:00 AM





#### Reading Date

6/5/2019 8:00:00 AM to 6/5/2019 9:00:00 AM





#### Reading Date

6/5/2019 9:00:00 AM to 6/5/2019 10:00:00 AM



### Recent Benzene Detections

| Location Category  | Reading Date      | Range of<br>Detections |
|--------------------|-------------------|------------------------|
| Division E         | 6/5/2019 09:20:15 | 0.04000 ppm            |
|                    | 6/5/2019 09:24:58 | 0.04000 ppm            |
|                    | 6/5/2019 09:26:46 | 0.03000 ppm            |
|                    | 6/5/2019 09:21:07 | 0.02000 ppm            |
|                    | 6/5/2019 09:26:31 | 0.02000 ppm            |
| Impacted Tank Farm | 6/5/2019 09:00:12 | 0.07000 ppm            |
|                    | 6/5/2019 09:01:00 | 0.03000 ppm            |
|                    | 6/5/2019 09:27:47 | 0.06000 ppm            |
|