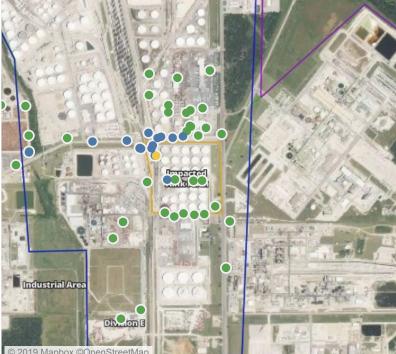

### Recent Benzene Detections

| Location Category  | Reading Date      | Range of<br>Detections |
|--------------------|-------------------|------------------------|
| Division E         | 6/5/2019 13:28:38 | 0.550 ppm              |
|                    | 6/5/2019 13:34:45 | 1.680 ppm              |
|                    | 6/5/2019 13:45:01 | 0.020 ppm              |
|                    | 6/5/2019 13:41:41 | 0.290 ppm              |
|                    | 6/5/2019 13:50:12 | 0.090 ppm              |
|                    | 6/5/2019 13:38:55 | 0.050 ppm              |
|                    | 6/5/2019 13:28:00 | 0.570 ppm              |
|                    | 6/5/2019 13:30:00 | 0.680 ppm              |
|                    | 6/5/2019 13:33:00 | 0.810 ppm              |
|                    | 6/5/2019 13:36:00 | 0.710 ppm              |
| Impacted Tank Farm | 6/5/2019 13:07:22 | 0.030 ppm              |
|                    | 6/5/2019 13:22:16 | 0.100 ppm              |
|                    | 6/5/2019 13:30:21 | 0.120 ppm              |
|                    | 6/5/2019 13:51:10 | 0.040 ppm              |
| Industrial Area    | 6/5/2019 13:15:15 | 0.050 ppm              |
|                    | 6/5/2019 13:39:01 | 0.050 ppm              |
|                    | 6/5/2019 13:29:12 | 0.040 ppm              |
|                    | 6/5/2019 13:53:29 | 0.030 ppm              |
|                    | 6/5/2019 13:57:04 | 0.030 ppm              |

**Reading Date** 6/5/2019 1:00:00 PM to 6/5/2019 2:00:00 PM

#### Benzene Action Level Concentration (ppm)

#### PRELIMINARY

Recent Benzene Detections Greater than 1.00 ppm

|                   |                   | а 2.00 рр              |                                                                        |                        |
|-------------------|-------------------|------------------------|------------------------------------------------------------------------|------------------------|
| Reading Date      | Location Category | GPS                    | Google Maps URL                                                        | Range of<br>Detections |
| 6/5/2019 13:34:45 | Division E        | 29.7335920,-95.0930340 | https://www.google.com/maps/search/?api=1&query=29.7335920,-95.0930340 | 1.680 ppm              |