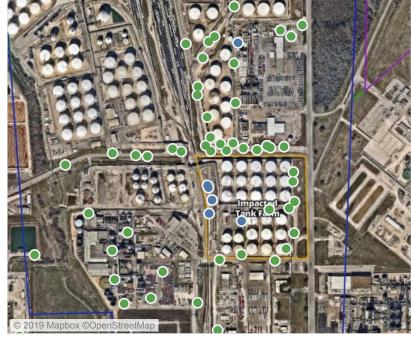

### Recent Benzene Detections

| Location Category  | Reading Date      | Range of<br>Detections |
|--------------------|-------------------|------------------------|
| Impacted Tank Farm |                   | 0.05000 ppm            |
|                    | 6/4/2019 23:05:06 | 0.05000 ppm            |
|                    | 6/4/2019 23:07:58 | 0.05000 ppm            |
|                    | 6/4/2019 23:10:38 | 0.06000 ppm            |
|                    | 6/4/2019 23:13:49 | 0.06000 ppm            |
|                    | 6/4/2019 23:16:18 | 0.06000 ppm            |