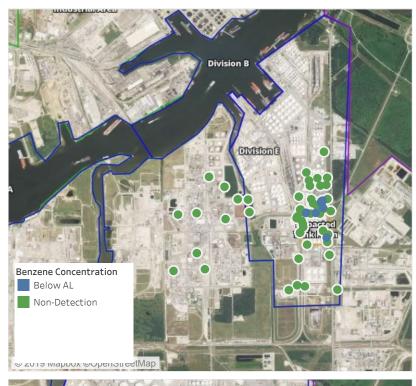

ory  | Reading Date      | Range of<br>Detections |
|--------------------|-------------------|------------------------|
| Division E         | 6/5/2019 17:09:40 | 0.0200 ppm             |
|                    | 6/5/2019 17:37:23 | 0.0800 ppm             |
|                    | 6/5/2019 17:46:12 | 0.1200 ppm             |
|                    | 6/5/2019 17:49:32 | 0.0600 ppm             |
|                    | 6/5/2019 17:44:37 | 0.0700 ppm             |
|                    | 6/5/2019 17:39:19 | 0.0600 ppm             |
|                    | 6/5/2019 17:26:06 | 0.0600 ppm             |
| Impacted Tank Farm | 6/5/2019 17:17:45 | 0.0300 ppm             |
|                    |                   |                        |





#### Reading Date

6/5/2019 6:00:00 PM to 6/5/2019 7:00:00 PM



### Recent Benzene Detections

| Location Category  | Reading Date      | Range of<br>Detections |
|--------------------|-------------------|------------------------|
| Division E         | 6/5/2019 18:38:34 | 0.03000 ppm            |
|                    | 6/5/2019 18:35:59 | 0.03000 ppm            |
|                    | 6/5/2019 18:41:05 | 0.02000 ppm            |
|                    | 6/5/2019 18:34:26 | 0.05000 ppm            |
|                    | 6/5/2019 18:47:24 | 0.05000 ppm            |
|                    | 6/5/2019 18:33:55 | 0.05000 ppm            |
| Impacted Tank Farm | 6/5/2019 18:35:26 | 0.05000 ppm            |



#### Reading Date

6/5/2019 7:00:00 PM to 6/5/2019 8:00:00 PM



#### Reading Date

6/5/2019 8:00:00 PM to 6/5/2019 9:00:00 PM



### Recent Benzene Det