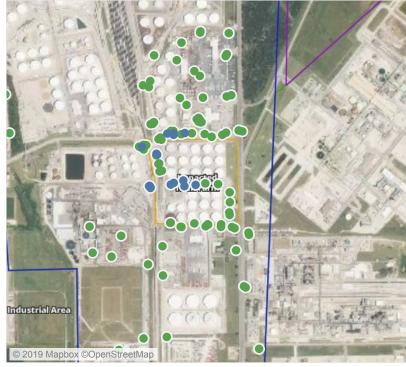

r>Detections |
|--------------------|-------------------|------------------------|
| Division E         | 6/5/2019 09:20:15 | 0.04000 ppm            |
|                    | 6/5/2019 09:24:58 | 0.04000 ppm            |
|                    | 6/5/2019 09:26:46 | 0.03000 ppm            |
|                    | 6/5/2019 09:21:07 | 0.02000 ppm            |
|                    | 6/5/2019 09:26:31 | 0.02000 ppm            |
| Impacted Tank Farm | 6/5/2019 09:00:12 | 0.07000 ppm            |
|                    | 6/5/2019 09:01:00 | 0.03000 ppm            |
|                    | 6/5/2019 09:27:47 | 0.06000 ppm            |
|                    |                   |                        |





#### Reading Date

6/5/2019 10:00:00 AM to 6/5/2019 11:00:00 PM



### Recent Benzene Detections







#### Reading Date

6/5/2019 11:00:00 AM to 6/5/2019 12:00:00 PM



## Recent Benzene Detections

| Location Category  | Reading Date      | Range of<br>Detections |
|--------------------|-------------------|------------------------|
| Division E         | 6/5/2019 11:18:28 | 0.02000 ppm            |
|                    | 6/5/2019 11:56:40 | 0.03000 ppm            |
| Impacted Tank Farm | 6/5/2019 11:04:10 | 0.07000 ppm            |
|                    | 6/5/2019 11:04:06 | 0.05000 ppm            |
|                    | 6/5/2019 11:44:19 | 0.09000 ppm            |





#### Reading Date

6/5/2019 12:00:00 PM to 6/5/2019 1:00:00 PM





#### Reading Date

6/5/2019 1:00:00 PM to 6/5/2019 2:00:00 PM



### Recent Benzene Detections

| Location Category  | Reading Date      | Range of<br