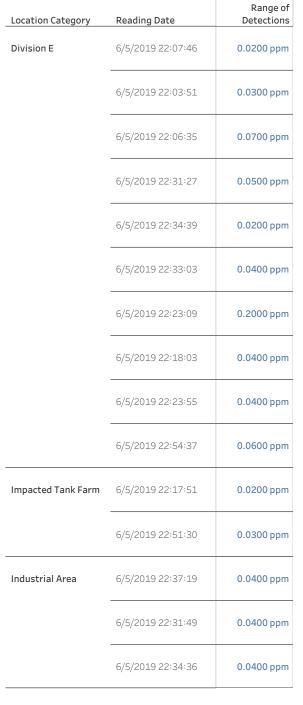

| 6/5/2019 18:38:34 | 0.03000 ppm            |
|                    | 6/5/2019 18:35:59 | 0.03000 ppm            |
|                    | 6/5/2019 18:41:05 | 0.02000 ppm            |
|                    | 6/5/2019 18:34:26 | 0.05000 ppm            |
|                    | 6/5/2019 18:47:24 | 0.05000 ppm            |
|                    | 6/5/2019 18:33:55 | 0.05000 ppm            |
| Impacted Tank Farm | 6/5/2019 18:35:26 | 0.05000 ppm            |



#### Reading Date

6/5/2019 7:00:00 PM to 6/5/2019 8:00:00 PM



#### Reading Date

6/5/2019 8:00:00 PM to 6/5/2019 9:00:00 PM



### Recent Benzene Detections





#### Reading Date

6/5/2019 9:00:00 PM to 6/5/2019 10:00:00 PM



### Recent Benzene Detections





#### Reading Date

6/5/2019 10:00:00 PM to 6/5/2019 11:00:00 PM