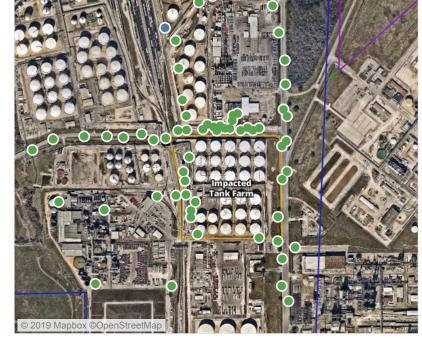

### Recent Benzene Detections

| Location Category  | Reading Date      | Range of<br>Detections |
|--------------------|-------------------|------------------------|
| Division E         | 6/6/2019 02:12:58 | 0.2200 ppm             |
|                    | 6/6/2019 02:22:14 | 0.0200 ppm             |
|                    | 6/6/2019 02:35:36 | 0.2100 ppm             |
|                    | 6/6/2019 02:25:18 | 0.0200 ppm             |
| Impacted Tank Farm | 6/6/2019 02:01:16 | 0.0200 ppm             |
|                    | 6/6/2019 02:46:49 | 0.0200 ppm             |
|                    | 6/6/2019 02:50:07 | 0.0200 ppm             |
|                    | 6/6/2019 02:59:33 | 0.0600 ppm             |