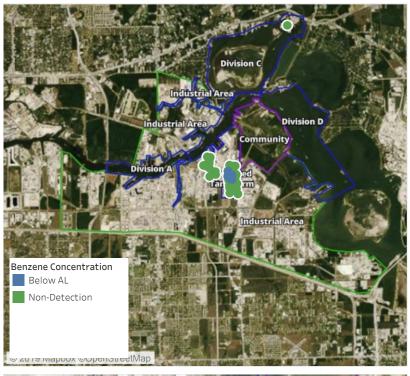

ppm             |
|                    | 6/6/2019 14:35:43 | 0.1000 ppm             |





#### Reading Date

6/6/2019 3:00:00 PM to 6/6/2019 4:00:00 PM



### Recent Benzene Detections

| Location Category  | Reading Date      | Range of<br>Detections |
|--------------------|-------------------|------------------------|
| Division E         | 6/6/2019 15:10:37 | 0.0500 ppm             |
|                    | 6/6/2019 15:13:07 | 0.0600 ppm             |
|                    | 6/6/2019 15:54:59 | 0.0800 ppm             |
| Impacted Tank Farm | 6/6/2019 15:13:55 | 0.1600 ppm             |
|                    | 6/6/2019 15:39:52 | 0.0600 ppm             |
|                    | 6/6/2019 15:50:01 | 0.0400 ppm             |





#### Reading Date

6/6/2019 4:00:00 PM to 6/6/2019 5:00:00 PM



### Recent Benzene Detections

| Location Category  | Reading Date      | Range of<br>Detections |
|--------------------|-------------------|------------------------|
| Division E         | 6/6/2019 16:03:24 | 0.0200 ppm             |
|                    | 6/6/2019 16:18:54 | 0.1100 ppm             |
|                    | 6/6/2019 16:33:29 | 0.1500 ppm             |
|                    | 6/6/2019 16:34:14 | 0.0200 ppm             |
|                    | 6/6/2019 16:37:28 | 0.0200 ppm             |
|                    | 6/6/2019 16:30:39 | 0.0400 ppm             |
|                    | 6/6/2019 16:37:46 | 0.0500 ppm             |
|                    | 6/6/2019 16:42:07 | ppm                    |
|                    | 6/6/2019 16:47:45 | 0.0400 ppm             |
| Impacted Tank Far