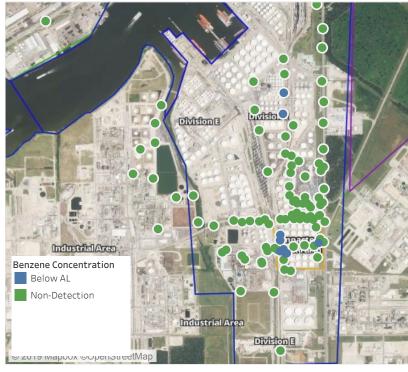

### Recent Benzene Detections

| Location Category  | Reading Date      | Range of<br>Detections |
|--------------------|-------------------|------------------------|
| Division E         | 6/5/2019 23:39:51 | 0.0300 ppm             |
|                    | 6/5/2019 23:43:56 | 0.0200 ppm             |
|                    | 6/5/2019 23:21:31 | 0.0200 ppm             |
|                    | 6/5/2019 23:24:42 | 0.1600 ppm             |
|                    | 6/5/2019 23:42:07 | 0.0900 ppm             |
| Impacted Tank Farm | 6/5/2019 23:10:21 | 0.0300 ppm             |
|                    | 6/5/2019 23:23:11 | 0.0300 ppm             |
|                    | 6/5/2019 23:30:48 | 0.0200 ppm             |
| Industrial Area    | 6/5/2019 23:34:57 | 0.0300 ppm             |
|                    | 6/5/2019 23:38:04 | 0.0300 ppm             |
|                    | 6/5/2019 23:31:55 | 0.0400 ppm             |

### Recent Benzene Detections

| Location Category  | Reading Date      | Range of<br>Detections |
|--------------------|-------------------|------------------------|
| Division E         | 6/6/2019 00:43:24 | 0.0200 ppm             |
|                    | 6/6/2019 00:41:41 | 0.0300 ppm             |
| Impacted Tank Farm | 6/6/2019 00:11:22 | 0.0500 ppm             |
|                    | 6/6/2019 00:17:55 | 0.0200 ppm             |
|                    | 6/6/2019 00:20:31 | 0.0200 ppm             |
|                    | 6/6/2019 00:18:22 | 0.0200 ppm             |
|                    | 6/6/2019 00:31:09 | 0.1100 ppm             |
|                    | 6/6/2019 00:34:00 | 0.2100 ppm             |
|                    | 6/6/2019 00:40:06 | 0.0400 ppm             |

### Recent Benzene Detections

| Location Category  | Reading Date      | Range of<br>Detections |
|--------------------|-------------------|------------------------|
| Division E         | 6/6/2019 02:12:58 | 0.2200 ppm             |
|                    | 6/6/2019 02:22:14 | 0.0200 ppm             |
|                    | 6/6/2019 02:35:36 | 0.2100 ppm             |
|                    | 6/6/2019 02:25:18 | 0.0200 ppm             |
| Impacted Tank Farm | 6/6/2019 02:01:16 | 0.0200 ppm             |
|                    | 6/6/2019 02:46:49 | 0.0200 ppm             |
|                    | 6/6/2019 02:50:07 | 0.0200 ppm             |
|                    | 6/6/2019 02:59:33 | 0.0600 ppm             |

### Recent Benzene Detections

| Location Category | Reading Date      | Range of<br>Detections |
|-------------------|-------------------|------------------------|
| Division E        | 6/6/2019 03:21:36 | 0.04000 ppm            |
|                   | 6/6/2019 03:04:45 | 0.02000 ppm            |
|                   | 6/6/2019 03:19:43 | 0.02000 ppm            |
|                   | 6/6/2019 03:37:19 | 0.10000 ppm            |
|                   | 6/6/2019 03:45:40 | 0.02000 ppm            |

### Recent Benzene Detections

| Location Category  | Reading Date      | Range of<br>Detections |
|--------------------|-------------------|------------------------|
| Division E         | 6/6/2019 05:22:01 | 0.1400 ppm             |
|                    | 6/6/2019 05:42:15 | 0.0500 ppm             |
|                    | 6/6/2019 05:32:33 | 0.0300 ppm             |
|                    | 6/6/2019 05:28:43 | 0.0600 ppm             |
|                    | 6/6/2019 05:34:37 | 0.0200 ppm             |
| Impacted Tank Farm | 6/6/2019 05:23:42 | 0.1500 ppm             |

### Recent Benzene Detections

| Recent Benzene Betections |                   |                        |
|---------------------------|-------------------|------------------------|
| Location Category         | Reading Date      | Range of<br>Detections |
| Division E                | 6/6/2019 08:20:15 | 0.02000 ppm            |
|                           | 6/6/2019 08:09:39 | 0.05000 ppm            |
|                           | 6/6/2019 08:19:47 | 0.03000 ppm            |
|                           | 6/6/2019 08:24:32 | 0.04000 ppm            |
|                           | 6/6/2019 08:42:58 | 0.02000 ppm            |
|                           | 6/6/2019 08:55:24 | 0.05000 ppm            |
|                           | 6/6/2019 08:35:42 | 0.03000 ppm            |
|                           | 6/6/2019 08:48:31 | 0.02000 ppm            |
|                           | 6/6/2019 08:42:10 | 0.02000 ppm            |
|                           | 6/6/2019 08:34:12 | 0.03000 ppm            |
| Impacted Tank Farm        | 6/6/2019 08:05:52 | 0.04000 ppm            |
|                           | 6/6/2019 08:04:54 | 0.06000 ppm            |
|                           | 6/6/2019 08:03:47 | 0.07000 ppm            |

### Recent Benzene Detections

| Location Category  | Reading Date      | Range of<br>Detections |
|--------------------|-------------------|------------------------|
| Division E         | 6/6/2019 09:24:36 | 0.0300 ppm             |
|                    | 6/6/2019 09:17:18 | 0.0300 ppm             |
|                    | 6/6/2019 09:25:32 | 0.0300 ppm             |
|                    | 6/6/2019 09:30:49 | 0.0200 ppm             |
|                    | 6/6/2019 09:44:49 | 0.0200 ppm             |
|                    | 6/6/2019 09:48:41 | 0.0200 ppm             |
| Impacted Tank Farm | 6/6/2019 09:01:45 | 0.8000 ppm             |
|                    | 6/6/2019 09:30:01 | 0.0700 ppm             |

### Recent Benzene Detections

| Location Category  | Reading Date      | Range of<br>Detections |
|--------------------|-------------------|------------------------|
| Division E         | 6/6/2019 10:19:12 | 0.0400 ppm             |
|                    | 6/6/2019 10:22:53 | 0.0400 ppm             |
|                    | 6/6/2019 10:29:17 | 0.0200 ppm             |
|                    | 6/6/2019 10:48:21 | 0.0200 ppm             |
|                    | 6/6/2019 10:52:50 | 0.0300 ppm             |
|                    | 6/6/2019 10:53:36 | 0.0600 ppm             |
|                    | 6/6/2019 10:55:49 | 0.0700 ppm             |
| Impacted Tank Farm | 6/6/2019 10:47:38 | 0.1300 ppm             |
|                    | 6/6/2019 10:59:09 | 0.1500 ppm             |
|                    |                   |                        |

### Recent Benzene Detections

| Location Category  | Reading Date      | Range of<br>Detections |
|--------------------|-------------------|------------------------|
| Division E         | 6/6/2019 11:43:52 | 0.0500 ppm             |
|                    | 6/6/2019 11:39:56 | 0.0600 ppm             |
|                    | 6/6/2019 11:20:53 | 0.0500 ppm             |
|                    | 6/6/2019 11:29:07 | 0.0800 ppm             |
|                    | 6/6/2019 11:38:50 | 0.1300 ppm             |
| Impacted Tank Farm | 6/6/2019 11:07:52 | 0.1200 ppm             |
|                    | 6/6/2019 11:39:05 | 0.0300 ppm             |
|                    |                   |                        |

### Recent Benzene Detections

| Location Category  | Reading Date      | Range of<br>Detections |
|--------------------|-------------------|------------------------|
| Division E         | 6/6/2019 12:35:45 | 0.0400 ppm             |
| Impacted Tank Farm | 6/6/2019 12:05:30 | 0.0600 ppm             |
|                    | 6/6/2019 12:19:47 | 0.2200 ppm             |
|                    | 6/6/2019 12:33:21 | 0.2300 ppm             |
|                    | 6/6/2019 12:46:27 | 0.0300 ppm             |
|                    | 6/6/2019 12:43:39 | 0.0600 ppm             |

### Recent Benzene Detections

| Location Category  | Reading Date      | Range of<br>Detections |
|--------------------|-------------------|------------------------|
| Division E         | 6/6/2019 13:10:42 | 0.0600 ppm             |
|                    | 6/6/2019 13:05:02 | 0.2400 ppm             |
|                    | 6/6/2019 13:00:15 | 0.0600 ppm             |
|                    | 6/6/2019 13:06:30 | 0.0700 ppm             |
|                    | 6/6/2019 13:16:53 | 0.0300 ppm             |
|                    | 6/6/2019 13:45:21 | 0.0700 ppm             |
| Impacted Tank Farm | 6/6/2019 13:04:07 | 0.1100 ppm             |
|                    | 6/6/2019 13:17:57 | 0.1800 ppm             |

### Recent Benzene Detections

| Location Category  | Reading Date      | Range of<br>Detections |
|--------------------|-------------------|------------------------|
| Division E         | 6/6/2019 14:08:37 | 0.0400 ppm             |
|                    | 6/6/2019 14:16:22 | 0.0700 ppm             |
|                    | 6/6/2019 14:54:06 | 0.0400 ppm             |
| Impacted Tank Farm | 6/6/2019 14:14:56 | 0.1800 ppm             |
|                    | 6/6/2019 14:17:01 | 0.1200 ppm             |
|                    | 6/6/2019 14:42:01 | 0.1000 ppm             |
|                    | 6/6/2019 14:12:06 | 0.1700 ppm             |
|                    | 6/6/2019 14:35:43 | 0.1000 ppm             |

### Recent Benzene Detections

| Location Category  | Reading Date      | Range of<br>Detections |
|--------------------|-------------------|------------------------|
| Division E         | 6/6/2019 15:10:37 | 0.0500 ppm             |
|                    | 6/6/2019 15:13:07 | 0.0600 ppm             |
|                    | 6/6/2019 15:54:59 | 0.0800 ppm             |
| Impacted Tank Farm | 6/6/2019 15:13:55 | 0.1600 ppm             |
|                    | 6/6/2019 15:39:52 | 0.0600 ppm             |
|                    | 6/6/2019 15:50:01 | 0.0400 ppm             |

### Recent Benzene Detections

| Location Category  | Reading Date      | Range of<br>Detections |
|--------------------|-------------------|------------------------|
| Division E         | 6/6/2019 16:03:24 | 0.0200 ppm             |
|                    | 6/6/2019 16:18:54 | 0.1100 ppm             |
|                    | 6/6/2019 16:33:29 | 0.1500 ppm             |
|                    | 6/6/2019 16:34:14 | 0.0200 ppm             |
|                    | 6/6/2019 16:37:28 | 0.0200 ppm             |
|                    | 6/6/2019 16:30:39 | 0.0400 ppm             |
|                    | 6/6/2019 16:37:46 | 0.0500 ppm             |
|                    | 6/6/2019 16:42:07 | ppm                    |
|                    | 6/6/2019 16:47:45 | 0.0400 ppm             |
| Impacted Tank Farm | 6/6/2019 16:01:33 | 0.0500 ppm             |
|                    | 6/6/2019 16:40:03 | 0.0800 ppm             |
|                    | 6/6/2019 16:54:04 | 0.1200 ppm             |
|                    |                   |                        |

### Recent Benzene Detections

| Location Category  | Reading Date      | Range of<br>Detections |
|--------------------|-------------------|------------------------|
| Division E         | 6/6/2019 17:06:52 | 0.06000 ppm            |
|                    | 6/6/2019 17:23:43 | 0.07000 ppm            |
|                    | 6/6/2019 17:26:35 | 0.03000 ppm            |
|                    | 6/6/2019 17:51:39 | 0.04000 ppm            |
|                    | 6/6/2019 17:39:47 | 0.03000 ppm            |
|                    | 6/6/2019 17:18:59 | 0.03000 ppm            |
| Impacted Tank Farm | 6/6/2019 17:04:56 | 0.06000 ppm            |

### Recent Benzene Detections

| Location Category | Reading Date      | Range of<br>Detections |
|-------------------|-------------------|------------------------|
| Division E        | 6/6/2019 18:07:16 | 0.03000 ppm            |
|                   | 6/6/2019 18:14:56 | 0.02000 ppm            |
|                   | 6/6/2019 18:42:34 | 0.03000 ppm            |
|                   | 6/6/2019 18:46:57 | 0.02000 ppm            |
|                   | 6/6/2019 18:53:08 | 0.04000 ppm            |
| Industrial Area   | 6/6/2019 18:39:16 | 0.02000 ppm            |

### Recent Benzene Detections

| Location Category  | Reading Date      | Range of<br>Detections |
|--------------------|-------------------|------------------------|
| Division E         | 6/6/2019 20:34:53 | 0.0300 ppm             |
|                    | 6/6/2019 20:24:00 | 0.0300 ppm             |
|                    | 6/6/2019 20:11:07 | 0.0400 ppm             |
|                    | 6/6/2019 20:02:59 | 0.0300 ppm             |
|                    | 6/6/2019 20:41:52 | 0.0200 ppm             |
|                    | 6/6/2019 20:44:53 | 0.0700 ppm             |
| Impacted Tank Farm | 6/6/2019 20:42:04 | 0.1500 ppm             |
|                    | 6/6/2019 20:59:06 | 0.0200 ppm             |
|                    |                   |                        |

### Recent Benzene Detections

| Location Category  | Reading Date      | Range of<br>Detections |
|--------------------|-------------------|------------------------|
| Division E         | 6/6/2019 21:08:17 | 0.02000 ppm            |
|                    | 6/6/2019 21:02:37 | 0.02000 ppm            |
|                    | 6/6/2019 21:24:18 | 0.02000 ppm            |
|                    | 6/6/2019 21:29:24 | 0.03000 ppm            |
|                    | 6/6/2019 21:36:03 | 0.03000 ppm            |
|                    | 6/6/2019 21:39:49 | 0.03000 ppm            |
|                    | 6/6/2019 21:54:52 | 0.05000 ppm            |
|                    | 6/6/2019 21:44:57 | 0.09000 ppm            |
| Impacted Tank Farm | 6/6/2019 21:03:25 | 0.02000 ppm            |
|                    | 6/6/2019 21:17:18 | 0.10000 ppm            |
|                    |                   |                        |

### Recent Benzene Detections

| Location Category  | Reading Date      | Range of<br>Detections |
|--------------------|-------------------|------------------------|
| Division E         | 6/6/2019 22:03:52 | 0.0300 ppm             |
|                    | 6/6/2019 22:12:48 | 0.0200 ppm             |
|                    | 6/6/2019 22:06:46 | 0.0300 ppm             |
|                    | 6/6/2019 22:09:36 | 0.0800 ppm             |
|                    | 6/6/2019 22:02:23 | 0.0600 ppm             |
|                    | 6/6/2019 22:06:26 | 0.0400 ppm             |
|                    | 6/6/2019 22:38:24 | 0.0900 ppm             |
|                    | 6/6/2019 22:39:42 | 0.0800 ppm             |
|                    | 6/6/2019 22:41:59 | 0.0400 ppm             |
|                    | 6/6/2019 22:58:14 | 0.0500 ppm             |
|                    | 6/6/2019 22:51:22 | 0.0200 ppm             |
| Impacted Tank Farm | 6/6/2019 22:19:03 | 0.1400 ppm             |
|                    | 6/6/2019 22:16:56 | 0.1200 ppm             |
|                    | 6/6/2019 22:21:06 | 0.0200 ppm             |
|                    | 6/6/2019 22:36:49 | 0.0200 ppm             |