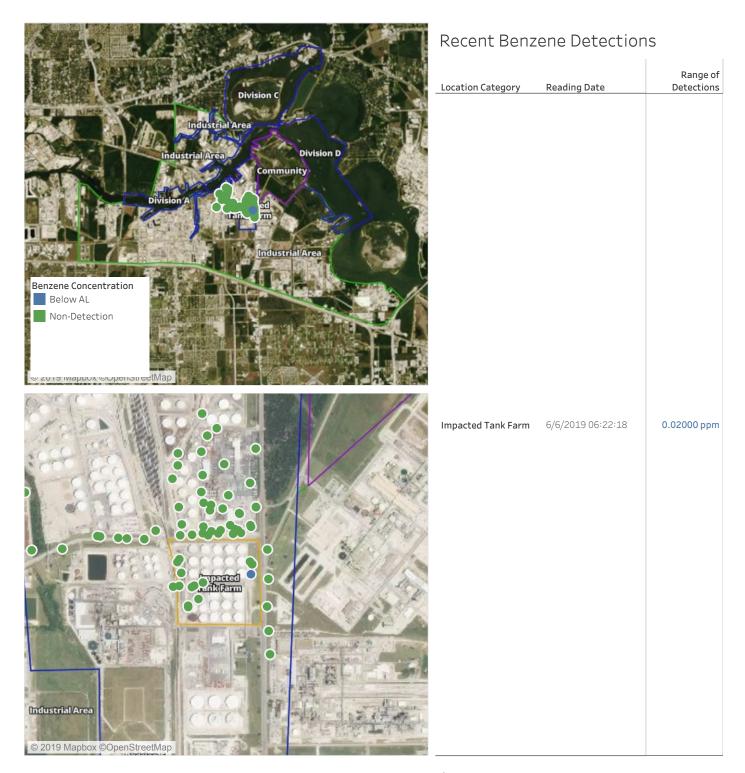

#### Reading Date

6/6/2019 3:00:00 AM to 6/6/2019 4:00:00 AM

### Recent Benzene Detections

| Location Category | Reading Date      | Range of<br>Detections |
|-------------------|-------------------|------------------------|
| Division E        | 6/6/2019 03:21:36 | 0.04000 ppm            |
|                   | 6/6/2019 03:04:45 | 0.02000 ppm            |
|                   | 6/6/2019 03:19:43 | 0.02000 ppm            |
|                   | 6/6/2019 03:37:19 | 0.10000 ppm            |
|                   | 6/6/2019 03:45:40 | 0.02000 ppm            |