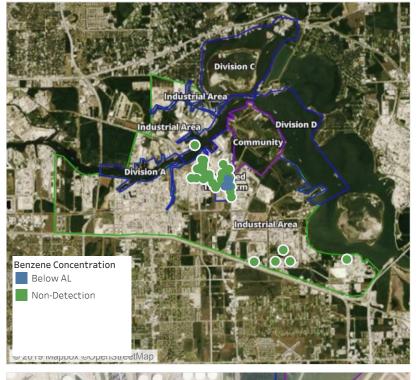

### Recent Benzene Detections

| Location Category  | Reading Date      | Range of<br>Detections |
|--------------------|-------------------|------------------------|
| Division E         | 6/5/2019 23:39:51 | 0.0300 ppm             |
|                    | 6/5/2019 23:43:56 | 0.0200 ppm             |
|                    | 6/5/2019 23:21:31 | 0.0200 ppm             |
|                    | 6/5/2019 23:24:42 | 0.1600 ppm             |
|                    | 6/5/2019 23:42:07 | 0.0900 ppm             |
| Impacted Tank Farm | 6/5/2019 23:10:21 | 0.0300 ppm             |
|                    | 6/5/2019 23:23:11 | 0.0300 ppm             |
|                    | 6/5/2019 23:30:48 | 0.0200 ppm             |
| Industrial Area    | 6/5/2019 23:34:57 | 0.0300 ppm             |
|                    | 6/5/2019 23:38:04 | 0.0300 ppm             |
|                    | 6/5/2019 23:31:55 | 0.0400 ppm             |

### Recent Benzene Detections

| Location Category  | Reading Date      | Range of<br>Detections |
|--------------------|-------------------|------------------------|
| Division E         | 6/6/2019 00:43:24 | 0.0200 ppm             |
|                    | 6/6/2019 00:41:41 | 0.0300 ppm             |
| Impacted Tank Farm | 6/6/2019 00:11:22 | 0.0500 ppm             |
|                    | 6/6/2019 00:17:55 | 0.0200 ppm             |
|                    | 6/6/2019 00:20:31 | 0.0200 ppm             |
|                    | 6/6/2019 00:18:22 | 0.0200 ppm             |
|                    | 6/6/2019 00:31:09 | 0.1100 ppm             |
|                    | 6/6/2019 00:34:00 | 0.2100 ppm             |
|                    | 6/6/2019 00:40:06 | 0.0400 ppm             |

### Recent Benzene Detections

| Location Category  | Reading Date      | Range of<br>Detections |
|--------------------|-------------------|------------------------|
| Division E         | 6/6/2019 02:12:58 | 0.2200 ppm             |
|                    | 6/6/2019 02:22:14 | 0.0200 ppm             |
|                    | 6/6/2019 02:35:36 | 0.2100 ppm             |
|                    | 6/6/2019 02:25:18 | 0.0200 ppm             |
| Impacted Tank Farm | 6/6/2019 02:01:16 | 0.0200 ppm             |
|                    | 6/6/2019 02:46:49 | 0.0200 ppm             |
|                    | 6/6/2019 02:50:07 | 0.0200 ppm             |
|                    | 6/6/2019 02:59:33 | 0.0600 ppm             |

### Recent Benzene Detections

| Location Category | Reading Date      | Range of<br>Detections |
|-------------------|-------------------|------------------------|
| Division E        | 6/6/2019 03:21:36 | 0.04000 ppm            |
|                   | 6/6/2019 03:04:45 | 0.02000 ppm            |
|                   | 6/6/2019 03:19:43 | 0.02000 ppm            |
|                   | 6/6/2019 03:37:19 | 0.10000 ppm            |
|                   | 6/6/2019 03:45:40 | 0.02000 ppm            |

### Recent Benzene Detections

| Location Category  | Reading Date      | Range of<br>Detections |
|--------------------|-------------------|------------------------|
| Division E         | 6/6/2019 05:22:01 | 0.1400 ppm             |
|                    | 6/6/2019 05:42:15 | 0.0500 ppm             |
|                    | 6/6/2019 05:32:33 | 0.0300 ppm             |
|                    | 6/6/2019 05:28:43 | 0.0600 ppm             |
|                    | 6/6/2019 05:34:37 | 0.0200 ppm             |
| Impacted Tank Farm | 6/6/2019 05:23:42 | 0.1500 ppm             |

### Recent Benzene Detections

| Recent Benzene Betections |                   |                        |
|---------------------------|-------------------|------------------------|
| Location Category         | Reading Date      | Range of<br>Detections |
| Division E                | 6/6/2019 08:20:15 | 0.02000 ppm            |
|                           | 6/6/2019 08:09:39 | 0.05000 ppm            |
|                           | 6/6/2019 08:19:47 | 0.03000 ppm            |
|                           | 6/6/2019 08:24:32 | 0.04000 ppm            |
|                           | 6/6/2019 08:42:58 | 0.02000 ppm            |
|                           | 6/6/2019 08:55:24 | 0.05000 ppm            |
|                           | 6/6/2019 08:35:42 | 0.03000 ppm            |
|                           | 6/6/2019 08:48:31 | 0.02000 ppm            |
|                           | 6/6/2019 08:42:10 | 0.02000 ppm            |
|                           | 6/6/2019 08:34:12 | 0.03000 ppm            |
| Impacted Tank Farm        | 6/6/2019 08:05:52 | 0.04000 ppm            |
|                           | 6/6/2019 08:04:54 | 0.06000 ppm            |
|                           | 6/6/2019 08:03:47 | 0.07000 ppm            |

### Recent Benzene Detections

| Location Category  | Reading Date      | Range of<br>Detections |
|--------------------|-------------------|------------------------|
| Division E         | 6/6/2019 09:24:36 | 0.0300 ppm             |
|                    | 6/6/2019 09:17:18 | 0.0300 ppm             |
|                    | 6/6/2019 09:25:32 | 0.0300 ppm             |
|                    | 6/6/2019 09:30:49 | 0.0200 ppm             |
|                    | 6/6/2019 09:44:49 | 0.0200 ppm             |
|                    | 6/6/2019 09:48:41 | 0.0200 ppm             |
| Impacted Tank Farm | 6/6/2019 09:01:45 | 0.8000 ppm             |
|                    | 6/6/2019 09:30:01 | 0.0700 ppm             |

### Recent Benzene Detections

| Location Category  | Reading Date      | Range of<br>Detections |
|--------------------|-------------------|------------------------|
| Division E         | 6/6/2019 10:19:12 | 0.0400 ppm             |
|                    | 6/6/2019 10:22:53 | 0.0400 ppm             |
|                    | 6/6/2019 10:29:17 | 0.0200 ppm             |
|                    | 6/6/2019 10:48:21 | 0.0200 ppm             |
|                    | 6/6/2019 10:52:50 | 0.0300 ppm             |
|                    | 6/6/2019 10:53:36 | 0.0600 ppm             |
|                    | 6/6/2019 10:55:49 | 0.0700 ppm             |
| Impacted Tank Farm | 6/6/2019 10:47:38 | 0.1300 ppm             |
|                    | 6/6/2019 10:59:09 | 0.1500 ppm             |
|                    |                   |                        |

### Recent Benzene Detections

| Location Category  | Reading Date      | Range of<br>Detections |
|--------------------|-------------------|------------------------|
| Division E         | 6/6/2019 11:43:52 | 0.0500 ppm             |
|                    | 6/6/2019 11:39:56 | 0.0600 ppm             |
|                    | 6/6/2019 11:20:53 | 0.0500 ppm             |
|                    | 6/6/2019 11:29:07 | 0.0800 ppm             |
|                    | 6/6/2019 11:38:50 | 0.1300 ppm             |
| Impacted Tank Farm | 6/6/2019 11:07:52 | 0.1200 ppm             |
|                    | 6/6/2019 11:39:05 | 0.0300 ppm             |
|                    |                   |                        |

### Recent Benzene Detections

| Location Category  | Reading Date      | Range of<br>Detections |
|--------------------|-------------------|------------------------|
| Division E         | 6/6/2019 12:35:45 | 0.0400 ppm             |
| Impacted Tank Farm | 6/6/2019 12:05:30 | 0.0600 ppm             |
|                    | 6/6/2019 12:19:47 | 0.2200 ppm             |
|                    | 6/6/2019 12:33:21 | 0.2300 ppm             |
|                    | 6/6/2019 12:46:27 | 0.0300 ppm             |
|                    | 6/6/2019 12:43:39 | 0.0600 ppm             |

### Recent Benzene Detections

| Location Category  | Reading Date      | Range of<br>Detections |
|--------------------|-------------------|------------------------|
| Division E         | 6/6/2019 13:10:42 | 0.0600 ppm             |
|                    | 6/6/2019 13:05:02 | 0.2400 ppm             |
|                    | 6/6/2019 13:00:15 | 0.0600 ppm             |
|                    | 6/6/2019 13:06:30 | 0.0700 ppm             |
|                    | 6/6/2019 13:16:53 | 0.0300 ppm             |
|                    | 6/6/2019 13:45:21 | 0.0700 ppm             |
| Impacted Tank Farm | 6/6/2019 13:04:07 | 0.1100 ppm             |
|                    | 6/6/2019 13:17:57 | 0.1800 ppm             |

### Recent Benzene Detections

| Location Category  | Reading Date      | Range of<br>Detections |
|--------------------|-------------------|------------------------|
| Division E         | 6/6/2019 14:08:37 | 0.0400 ppm             |
|                    | 6/6/2019 14:16:22 | 0.0700 ppm             |
|                    | 6/6/2019 14:54:06 | 0.0400 ppm             |
| Impacted Tank Farm | 6/6/2019 14:14:56 | 0.1800 ppm             |
|                    | 6/6/2019 14:17:01 | 0.1200 ppm             |
|                    | 6/6/2019 14:42:01 | 0.1000 ppm             |
|                    | 6/6/2019 14:12:06 | 0.1700 ppm             |
|                    | 6/6/2019 14:35:43 | 0.1000 ppm             |

### Recent Benzene Detections

| Location Category  | Reading Date      | Range of<br>Detections |
|--------------------|-------------------|------------------------|
| Division E         | 6/6/2019 15:10:37 | 0.0500 ppm             |
|                    | 6/6/2019 15:13:07 | 0.0600 ppm             |
|                    | 6/6/2019 15:54:59 | 0.0800 ppm             |
| Impacted Tank Farm | 6/6/2019 15:13:55 | 0.1600 ppm             |
|                    | 6/6/2019 15:39:52 | 0.0600 ppm             |
|                    | 6/6/2019 15:50:01 | 0.0400 ppm             |

### Recent Benzene Detections

| Location Category  | Reading Date      | Range of<br>Detections |
|--------------------|-------------------|------------------------|
| Division E         | 6/6/2019 16:03:24 | 0.0200 ppm             |
|                    | 6/6/2019 16:18:54 | 0.1100 ppm             |
|                    | 6/6/2019 16:33:29 | 0.1500 ppm             |
|                    | 6/6/2019 16:34:14 | 0.0200 ppm             |
|                    | 6/6/2019 16:37:28 | 0.0200 ppm             |
|                    | 6/6/2019 16:30:39 | 0.0400 ppm             |
|                    | 6/6/2019 16:37:46 | 0.0500 ppm             |
|                    | 6/6/2019 16:42:07 | ppm                    |
|                    | 6/6/2019 16:47:45 | 0.0400 ppm             |
| Impacted Tank Farm | 6/6/2019 16:01:33 | 0.0500 ppm             |
|                    | 6/6/2019 16:40:03 | 0.0800 ppm             |
|                    | 6/6/2019 16:54:04 | 0.1200 ppm             |
|                    |                   |                        |

### Recent Benzene Detections

| Location Category  | Reading Date      | Range of<br>Detections |
|--------------------|-------------------|------------------------|
| Division E         | 6/6/2019 17:06:52 | 0.06000 ppm            |
|                    | 6/6/2019 17:23:43 | 0.07000 ppm            |
|                    | 6/6/2019 17:26:35 | 0.03000 ppm            |
|                    | 6/6/2019 17:51:39 | 0.04000 ppm            |
|                    | 6/6/2019 17:39:47 | 0.03000 ppm            |
|                    | 6/6/2019 17:18:59 | 0.03000 ppm            |
| Impacted Tank Farm | 6/6/2019 17:04:56 | 0.06000 ppm            |

### Recent Benzene Detections

| Location Category | Reading Date      | Range of<br>Detections |
|-------------------|-------------------|------------------------|
| Division E        | 6/6/2019 18:07:16 | 0.03000 ppm            |
|                   | 6/6/2019 18:14:56 | 0.02000 ppm            |
|                   | 6/6/2019 18:42:34 | 0.03000 ppm            |
|                   | 6/6/2019 18:46:57 | 0.02000 ppm            |
|                   | 6/6/2019 18:53:08 | 0.04000 ppm            |
| Industrial Area   | 6/6/2019 18:39:16 | 0.02000 ppm            |

### Recent Benzene Detections

| Location Category  | Reading Date      | Range of<br>Detections |
|--------------------|-------------------|------------------------|
| Division E         | 6/6/2019 20:34:53 | 0.0300 ppm             |
|                    | 6/6/2019 20:24:00 | 0.0300 ppm             |
|                    | 6/6/2019 20:11:07 | 0.0400 ppm             |
|                    | 6/6/2019 20:02:59 | 0.0300 ppm             |
|                    | 6/6/2019 20:41:52 | 0.0200 ppm             |
|                    | 6/6/2019 20:44:53 | 0.0700 ppm             |
| Impacted Tank Farm | 6/6/2019 20:42:04 | 0.1500 ppm             |
|                    | 6/6/2019 20:59:06 | 0.0200 ppm             |
|                    |                   |                        |

### Recent Benzene Detections

| Location Category  | Reading Date      | Range of<br>Detections |
|--------------------|-------------------|------------------------|
| Division E         | 6/6/2019 21:08:17 | 0.02000 ppm            |
|                    | 6/6/2019 21:02:37 | 0.02000 ppm            |
|                    | 6/6/2019 21:24:18 | 0.02000 ppm            |
|                    | 6/6/2019 21:29:24 | 0.03000 ppm            |
|                    | 6/6/2019 21:36:03 | 0.03000 ppm            |
|                    | 6/6/2019 21:39:49 | 0.03000 ppm            |
|                    | 6/6/2019 21:54:52 | 0.05000 ppm            |
|                    | 6/6/2019 21:44:57 | 0.09000 ppm            |
| Impacted Tank Farm | 6/6/2019 21:03:25 | 0.02000 ppm            |
|                    | 6/6/2019 21:17:18 | 0.10000 ppm            |
|                    |                   |                        |

### Recent Benzene Detections

| Location Category  | Reading Date      | Range of<br>Detections |
|--------------------|-------------------|------------------------|
| Division E         | 6/6/2019 22:03:52 | 0.0300 ppm             |
|                    | 6/6/2019 22:12:48 | 0.0200 ppm             |
|                    | 6/6/2019 22:06:46 | 0.0300 ppm             |
|                    | 6/6/2019 22:09:36 | 0.0800 ppm             |
|                    | 6/6/2019 22:02:23 | 0.0600 ppm             |
|                    | 6/6/2019 22:06:26 | 0.0400 ppm             |
|                    | 6/6/2019 22:38:24 | 0.0900 ppm             |
|                    | 6/6/2019 22:39:42 | 0.0800 ppm             |
|                    | 6/6/2019 22:41:59 | 0.0400 ppm             |
|                    | 6/6/2019 22:58:14 | 0.0500 ppm             |
|                    | 6/6/2019 22:51:22 | 0.0200 ppm             |
| Impacted Tank Farm | 6/6/2019 22:19:03 | 0.1400 ppm             |
|                    | 6/6/2019 22:16:56 | 0.1200 ppm             |
|                    | 6/6/2019 22:21:06 | 0.0200 ppm             |
|                    | 6/6/2019 22:36:49 | 0.0200 ppm             |