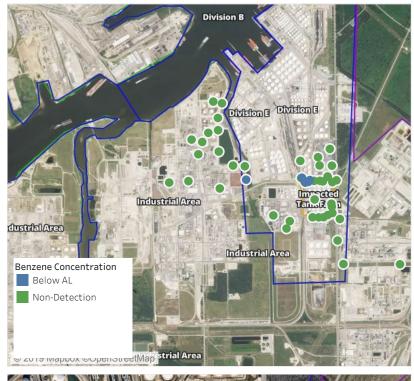

|





#### Reading Date

6/6/2019 5:00:00 PM to 6/6/2019 6:00:00 PM



### Recent Benzene Detections

| Location Category  | Reading Date      | Range of<br>Detections |
|--------------------|-------------------|------------------------|
| Division E         | 6/6/2019 17:06:52 | 0.06000 ppm            |
|                    | 6/6/2019 17:23:43 | 0.07000 ppm            |
|                    | 6/6/2019 17:26:35 | 0.03000 ppm            |
|                    | 6/6/2019 17:51:39 | 0.04000 ppm            |
|                    | 6/6/2019 17:39:47 | 0.03000 ppm            |
|                    | 6/6/2019 17:18:59 | 0.03000 ppm            |
| Impacted Tank Farm | 6/6/2019 17:04:56 | 0.06000 ppm            |





#### Reading Date

6/6/2019 6:00:00 PM to 6/6/2019 7:00:00 PM



### Recent Benzene Detections

| Location Category | Reading Date      | Range of<br>Detections |
|-------------------|-------------------|------------------------|
| Division E        | 6/6/2019 18:07:16 | 0.03000 ppm            |
|                   | 6/6/2019 18:14:56 | 0.02000 ppm            |
|                   | 6/6/2019 18:42:34 | 0.03000 ppm            |
|                   | 6/6/2019 18:46:57 | 0.02000 ppm            |
|                   | 6/6/2019 18:53:08 | 0.04000 ppm            |
| Industrial Area   | 6/6/2019 18:39:16 | 0.02000 ppm            |



#### Reading Date

6/6/2019 7:00:00 PM to 6/6/2019 8:00:00 PM



#### Reading Date

6/6/2019 8:00:00 PM to 6/6/2019 9:00:00 PM



### Recent Benzene Detections

| Location Category  | Reading Date      | Range of<br>Detections |