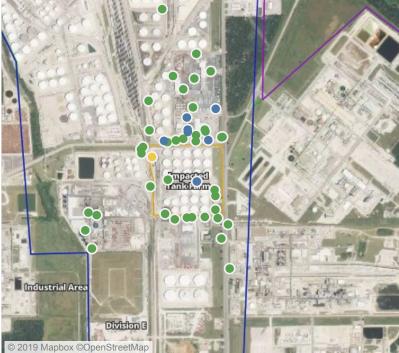

### Recent Benzene Detections

| Location Category  | Reading Date      | Range of<br>Detections |
|--------------------|-------------------|------------------------|
| Division E         | 6/6/2019 09:24:36 | 0.0300 ppm             |
|                    | 6/6/2019 09:17:18 | 0.0300 ppm             |
|                    | 6/6/2019 09:25:32 | 0.0300 ppm             |
|                    | 6/6/2019 09:30:49 | 0.0200 ppm             |
|                    | 6/6/2019 09:44:49 | 0.0200 ppm             |
|                    | 6/6/2019 09:48:41 | 0.0200 ppm             |
| Impacted Tank Farm | 6/6/2019 09:01:45 | 0.8000 ppm             |
|                    | 6/6/2019 09:30:01 | 0.0700 ppm             |