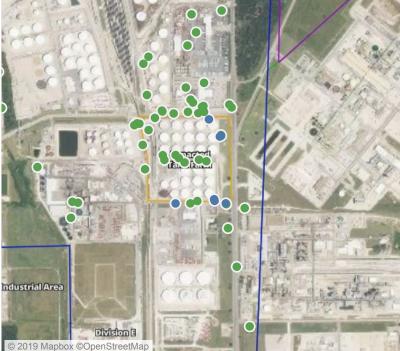

### Recent Benzene Detections

| Location Category  | Reading Date      | Range of<br>Detections |
|--------------------|-------------------|------------------------|
| Division E         | 6/5/2019 23:39:51 | 0.0300 ppm             |
|                    | 6/5/2019 23:43:56 | 0.0200 ppm             |
|                    | 6/5/2019 23:21:31 | 0.0200 ppm             |
|                    | 6/5/2019 23:24:42 | 0.1600 ppm             |
|                    | 6/5/2019 23:42:07 | 0.0900 ppm             |
| Impacted Tank Farm | 6/5/2019 23:10:21 | 0.0300 ppm             |
|                    | 6/5/2019 23:23:11 | 0.0300 ppm             |
|                    | 6/5/2019 23:30:48 | 0.0200 ppm             |
| Industrial Area    | 6/5/2019 23:34:57 | 0.0300 ppm             |
|                    | 6/5/2019 23:38:04 | 0.0300 ppm             |
|                    | 6/5/2019 23:31:55 | 0.0400 ppm             |

### Recent Benzene Detections

| Location Category  | Reading Date      | Range of<br>Detections |
|--------------------|-------------------|------------------------|
| Division E         | 6/6/2019 00:43:24 | 0.0200 ppm             |
|                    | 6/6/2019 00:41:41 | 0.0300 ppm             |
| Impacted Tank Farm | 6/6/2019 00:11:22 | 0.0500 ppm             |
|                    | 6/6/2019 00:17:55 | 0.0200 ppm             |
|                    | 6/6/2019 00:20:31 | 0.0200 ppm             |
|                    | 6/6/2019 00:18:22 | 0.0200 ppm             |
|                    | 6/6/2019 00:31:09 | 0.1100 ppm             |
|                    | 6/6/2019 00:34:00 | 0.2100 ppm             |
|                    | 6/6/2019 00:40:06 | 0.0400 ppm             |

### Recent Benzene Detections

| Location Category  | Reading Date      | Range of<br>Detections |
|--------------------|-------------------|------------------------|
| Division E         | 6/6/2019 02:12:58 | 0.2200 ppm             |
|                    | 6/6/2019 02:22:14 | 0.0200 ppm             |
|                    | 6/6/2019 02:35:36 | 0.2100 ppm             |
|                    | 6/6/2019 02:25:18 | 0.0200 ppm             |
| Impacted Tank Farm | 6/6/2019 02:01:16 | 0.0200 ppm             |
|                    | 6/6/2019 02:46:49 | 0.0200 ppm             |
|                    | 6/6/2019 02:50:07 | 0.0200 ppm             |
|                    | 6/6/2019 02:59:33 | 0.0600 ppm             |

### Recent Benzene Detections

| Location Category | Reading Date      | Range of<br>Detections |
|-------------------|-------------------|------------------------|
| Division E        | 6/6/2019 03:21:36 | 0.04000 ppm            |
|                   | 6/6/2019 03:04:45 | 0.02000 ppm            |
|                   | 6/6/2019 03:19:43 | 0.02000 ppm            |
|                   | 6/6/2019 03:37:19 | 0.10000 ppm            |
|                   | 6/6/2019 03:45:40 | 0.02000 ppm            |

### Recent Benzene Detections

| Location Category  | Reading Date      | Range of<br>Detections |
|--------------------|-------------------|------------------------|
| Division E         | 6/6/2019 05:22:01 | 0.1400 ppm             |
|                    | 6/6/2019 05:42:15 | 0.0500 ppm             |
|                    | 6/6/2019 05:32:33 | 0.0300 ppm             |
|                    | 6/6/2019 05:28:43 | 0.0600 ppm             |
|                    | 6/6/2019 05:34:37 | 0.0200 ppm             |
| Impacted Tank Farm | 6/6/2019 05:23:42 | 0.1500 ppm             |

### Recent Benzene Detections

| Recent Benzene Betections |                   |                        |
|---------------------------|-------------------|------------------------|
| Location Category         | Reading Date      | Range of<br>Detections |
| Division E                | 6/6/2019 08:20:15 | 0.02000 ppm            |
|                           | 6/6/2019 08:09:39 | 0.05000 ppm            |
|                           | 6/6/2019 08:19:47 | 0.03000 ppm            |
|                           | 6/6/2019 08:24:32 | 0.04000 ppm            |
|                           | 6/6/2019 08:42:58 | 0.02000 ppm            |
|                           | 6/6/2019 08:55:24 | 0.05000 ppm            |
|                           | 6/6/2019 08:35:42 | 0.03000 ppm            |
|                           | 6/6/2019 08:48:31 | 0.02000 ppm            |
|                           | 6/6/2019 08:42:10 | 0.02000 ppm            |
|                           | 6/6/2019 08:34:12 | 0.03000 ppm            |
| Impacted Tank Farm        | 6/6/2019 08:05:52 | 0.04000 ppm            |
|                           | 6/6/2019 08:04:54 | 0.06000 ppm            |
|                           | 6/6/2019 08:03:47 | 0.07000 ppm            |

### Recent Benzene Detections

| Location Category  | Reading Date      | Range of<br>Detections |
|--------------------|-------------------|------------------------|
| Division E         | 6/6/2019 09:24:36 | 0.0300 ppm             |
|                    | 6/6/2019 09:17:18 | 0.0300 ppm             |
|                    | 6/6/2019 09:25:32 | 0.0300 ppm             |
|                    | 6/6/2019 09:30:49 | 0.0200 ppm             |
|                    | 6/6/2019 09:44:49 | 0.0200 ppm             |
|                    | 6/6/2019 09:48:41 | 0.0200 ppm             |
| Impacted Tank Farm | 6/6/2019 09:01:45 | 0.8000 ppm             |
|                    | 6/6/2019 09:30:01 | 0.0700 ppm             |

### Recent Benzene Detections

| Location Category  | Reading Date      | Range of<br>Detections |
|--------------------|-------------------|------------------------|
| Division E         | 6/6/2019 10:19:12 | 0.0400 ppm             |
|                    | 6/6/2019 10:22:53 | 0.0400 ppm             |
|                    | 6/6/2019 10:29:17 | 0.0200 ppm             |
|                    | 6/6/2019 10:48:21 | 0.0200 ppm             |
|                    | 6/6/2019 10:52:50 | 0.0300 ppm             |
|                    | 6/6/2019 10:53:36 | 0.0600 ppm             |
|                    | 6/6/2019 10:55:49 | 0.0700 ppm             |
| Impacted Tank Farm | 6/6/2019 10:47:38 | 0.1300 ppm             |
|                    | 6/6/2019 10:59:09 | 0.1500 ppm             |
|                    |                   |                        |

### Recent Benzene Detections

| Location Category  | Reading Date      | Range of<br>Detections |
|--------------------|-------------------|------------------------|
| Division E         | 6/6/2019 11:43:52 | 0.0500 ppm             |
|                    | 6/6/2019 11:39:56 | 0.0600 ppm             |
|                    | 6/6/2019 11:20:53 | 0.0500 ppm             |
|                    | 6/6/2019 11:29:07 | 0.0800 ppm             |
|                    | 6/6/2019 11:38:50 | 0.1300 ppm             |
| Impacted Tank Farm | 6/6/2019 11:07:52 | 0.1200 ppm             |
|                    | 6/6/2019 11:39:05 | 0.0300 ppm             |
|                    |                   |                        |

### Recent Benzene Detections

| Location Category  | Reading Date      | Range of<br>Detections |
|--------------------|-------------------|------------------------|
| Division E         | 6/6/2019 12:35:45 | 0.0400 ppm             |
| Impacted Tank Farm | 6/6/2019 12:05:30 | 0.0600 ppm             |
|                    | 6/6/2019 12:19:47 | 0.2200 ppm             |
|                    | 6/6/2019 12:33:21 | 0.2300 ppm             |
|                    | 6/6/2019 12:46:27 | 0.0300 ppm             |
|                    | 6/6/2019 12:43:39 | 0.0600 ppm             |

### Recent Benzene Detections

| Location Category  | Reading Date      | Range of<br>Detections |
|--------------------|-------------------|------------------------|
| Division E         | 6/6/2019 13:10:42 | 0.0600 ppm             |
|                    | 6/6/2019 13:05:02 | 0.2400 ppm             |
|                    | 6/6/2019 13:00:15 | 0.0600 ppm             |
|                    | 6/6/2019 13:06:30 | 0.0700 ppm             |
|                    | 6/6/2019 13:16:53 | 0.0300 ppm             |
|                    | 6/6/2019 13:45:21 | 0.0700 ppm             |
| Impacted Tank Farm | 6/6/2019 13:04:07 | 0.1100 ppm             |
|                    | 6/6/2019 13:17:57 | 0.1800 ppm             |

### Recent Benzene Detections

| Location Category  | Reading Date      | Range of<br>Detections |
|--------------------|-------------------|------------------------|
| Division E         | 6/6/2019 14:08:37 | 0.0400 ppm             |
|                    | 6/6/2019 14:16:22 | 0.0700 ppm             |
|                    | 6/6/2019 14:54:06 | 0.0400 ppm             |
| Impacted Tank Farm | 6/6/2019 14:14:56 | 0.1800 ppm             |
|                    | 6/6/2019 14:17:01 | 0.1200 ppm             |
|                    | 6/6/2019 14:42:01 | 0.1000 ppm             |
|                    | 6/6/2019 14:12:06 | 0.1700 ppm             |
|                    | 6/6/2019 14:35:43 | 0.1000 ppm             |

### Recent Benzene Detections

| Location Category  | Reading Date      | Range of<br>Detections |
|--------------------|-------------------|------------------------|
| Division E         | 6/6/2019 15:10:37 | 0.0500 ppm             |
|                    | 6/6/2019 15:13:07 | 0.0600 ppm             |
|                    | 6/6/2019 15:54:59 | 0.0800 ppm             |
| Impacted Tank Farm | 6/6/2019 15:13:55 | 0.1600 ppm             |
|                    | 6/6/2019 15:39:52 | 0.0600 ppm             |
|                    | 6/6/2019 15:50:01 | 0.0400 ppm             |

### Recent Benzene Detections

| Location Category  | Reading Date      | Range of<br>Detections |
|--------------------|-------------------|------------------------|
| Division E         | 6/6/2019 16:03:24 | 0.0200 ppm             |
|                    | 6/6/2019 16:18:54 | 0.1100 ppm             |
|                    | 6/6/2019 16:33:29 | 0.1500 ppm             |
|                    | 6/6/2019 16:34:14 | 0.0200 ppm             |
|                    | 6/6/2019 16:37:28 | 0.0200 ppm             |
|                    | 6/6/2019 16:30:39 | 0.0400 ppm             |
|                    | 6/6/2019 16:37:46 | 0.0500 ppm             |
|                    | 6/6/2019 16:42:07 | ppm                    |
|                    | 6/6/2019 16:47:45 | 0.0400 ppm             |
| Impacted Tank Farm | 6/6/2019 16:01:33 | 0.0500 ppm             |
|                    | 6/6/2019 16:40:03 | 0.0800 ppm             |
|                    | 6/6/2019 16:54:04 | 0.1200 ppm             |
|                    |                   |                        |

### Recent Benzene Detections

| Location Category  | Reading Date      | Range of<br>Detections |
|--------------------|-------------------|------------------------|
| Division E         | 6/6/2019 17:06:52 | 0.06000 ppm            |
|                    | 6/6/2019 17:23:43 | 0.07000 ppm            |
|                    | 6/6/2019 17:26:35 | 0.03000 ppm            |
|                    | 6/6/2019 17:51:39 | 0.04000 ppm            |
|                    | 6/6/2019 17:39:47 | 0.03000 ppm            |
|                    | 6/6/2019 17:18:59 | 0.03000 ppm            |
| Impacted Tank Farm | 6/6/2019 17:04:56 | 0.06000 ppm            |

### Recent Benzene Detections

| Location Category | Reading Date      | Range of<br>Detections |
|-------------------|-------------------|------------------------|
| Division E        | 6/6/2019 18:07:16 | 0.03000 ppm            |
|                   | 6/6/2019 18:14:56 | 0.02000 ppm            |
|                   | 6/6/2019 18:42:34 | 0.03000 ppm            |
|                   | 6/6/2019 18:46:57 | 0.02000 ppm            |
|                   | 6/6/2019 18:53:08 | 0.04000 ppm            |
| Industrial Area   | 6/6/2019 18:39:16 | 0.02000 ppm            |

### Recent Benzene Detections

| Location Category  | Reading Date      | Range of<br>Detections |
|--------------------|-------------------|------------------------|
| Division E         | 6/6/2019 20:34:53 | 0.0300 ppm             |
|                    | 6/6/2019 20:24:00 | 0.0300 ppm             |
|                    | 6/6/2019 20:11:07 | 0.0400 ppm             |
|                    | 6/6/2019 20:02:59 | 0.0300 ppm             |
|                    | 6/6/2019 20:41:52 | 0.0200 ppm             |
|                    | 6/6/2019 20:44:53 | 0.0700 ppm             |
| Impacted Tank Farm | 6/6/2019 20:42:04 | 0.1500 ppm             |
|                    | 6/6/2019 20:59:06 | 0.0200 ppm             |
|                    |                   |                        |

### Recent Benzene Detections

| Location Category  | Reading Date      | Range of<br>Detections |
|--------------------|-------------------|------------------------|
| Division E         | 6/6/2019 21:08:17 | 0.02000 ppm            |
|                    | 6/6/2019 21:02:37 | 0.02000 ppm            |
|                    | 6/6/2019 21:24:18 | 0.02000 ppm            |
|                    | 6/6/2019 21:29:24 | 0.03000 ppm            |
|                    | 6/6/2019 21:36:03 | 0.03000 ppm            |
|                    | 6/6/2019 21:39:49 | 0.03000 ppm            |
|                    | 6/6/2019 21:54:52 | 0.05000 ppm            |
|                    | 6/6/2019 21:44:57 | 0.09000 ppm            |
| Impacted Tank Farm | 6/6/2019 21:03:25 | 0.02000 ppm            |
|                    | 6/6/2019 21:17:18 | 0.10000 ppm            |
|                    |                   |                        |

### Recent Benzene Detections

| Location Category  | Reading Date      | Range of<br>Detections |
|--------------------|-------------------|------------------------|
| Division E         | 6/6/2019 22:03:52 | 0.0300 ppm             |
|                    | 6/6/2019 22:12:48 | 0.0200 ppm             |
|                    | 6/6/2019 22:06:46 | 0.0300 ppm             |
|                    | 6/6/2019 22:09:36 | 0.0800 ppm             |
|                    | 6/6/2019 22:02:23 | 0.0600 ppm             |
|                    | 6/6/2019 22:06:26 | 0.0400 ppm             |
|                    | 6/6/2019 22:38:24 | 0.0900 ppm             |
|                    | 6/6/2019 22:39:42 | 0.0800 ppm             |
|                    | 6/6/2019 22:41:59 | 0.0400 ppm             |
|                    | 6/6/2019 22:58:14 | 0.0500 ppm             |
|                    | 6/6/2019 22:51:22 | 0.0200 ppm             |
| Impacted Tank Farm | 6/6/2019 22:19:03 | 0.1400 ppm             |
|                    | 6/6/2019 22:16:56 | 0.1200 ppm             |
|                    | 6/6/2019 22:21:06 | 0.0200 ppm             |
|                    | 6/6/2019 22:36:49 | 0.0200 ppm             |