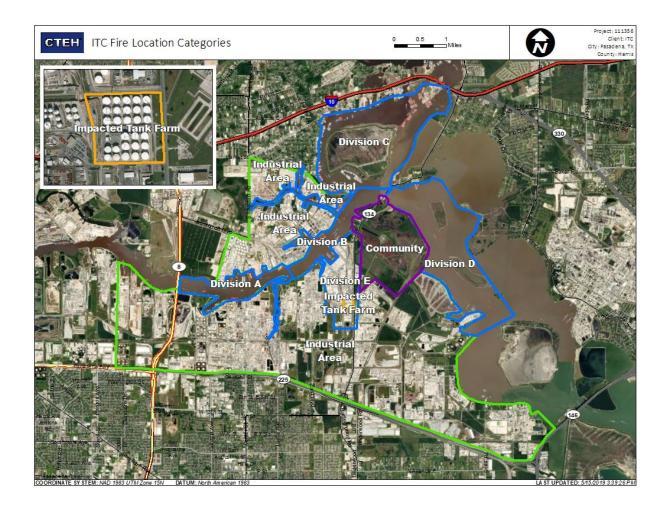

|





#### Reading Date

6/6/2019 11:00:00 AM to 6/6/2019 12:00:00 PM



### Recent Benzene Detections

| Location Category  | Reading Date      | Range of<br>Detections |
|--------------------|-------------------|------------------------|
| Division E         | 6/6/2019 11:43:52 | 0.0500 ppm             |
|                    | 6/6/2019 11:39:56 | 0.0600 ppm             |
|                    | 6/6/2019 11:20:53 | 0.0500 ppm             |
|                    | 6/6/2019 11:29:07 | 0.0800 ppm             |
|                    | 6/6/2019 11:38:50 | 0.1300 ppm             |
| Impacted Tank Farm | 6/6/2019 11:07:52 | 0.1200 ppm             |
|                    | 6/6/2019 11:39:05 | 0.0300 ppm             |
|                    |                   |                        |





#### Reading Date

6/6/2019 12:00:00 PM to 6/6/2019 1:00:00 PM



### Recent Benzene Detections

| Location Category  | Reading Date      | Range of<br>Detections |
|--------------------|-------------------|------------------------|
| Division E         | 6/6/2019 12:35:45 | 0.0400 ppm             |
| Impacted Tank Farm | 6/6/2019 12:05:30 | 0.0600 ppm             |
|                    | 6/6/2019 12:19:47 | 0.2200 ppm             |
|                    | 6/6/2019 12:33:21 | 0.2300 ppm             |
|                    | 6/6/2019 12:46:27 | 0.0300 ppm             |
|                    | 6/6/2019 12:43:39 | 0.0600 ppm             |





#### Reading Date

6/6/2019 1:00:00 PM to 6/6/2019 2:00:00 PM



### Recent Benzene Detections

| Location Category  | Reading Date      | Range of<br>D