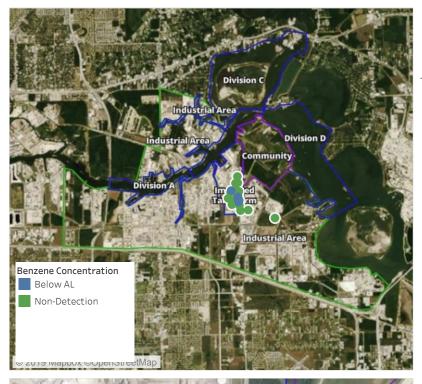

to 6/6/2019 5:00:00 AM



#### Reading Date

6/6/2019 5:00:00 AM to 6/6/2019 6:00:00 AM



### Recent Benzene Detections

| Location Category  | Reading Date      | Range of<br>Detections |
|--------------------|-------------------|------------------------|
| Division E         | 6/6/2019 05:22:01 | 0.1400 ppm             |
|                    | 6/6/2019 05:42:15 | 0.0500 ppm             |
|                    | 6/6/2019 05:32:33 | 0.0300 ppm             |
|                    | 6/6/2019 05:28:43 | 0.0600 ppm             |
|                    | 6/6/2019 05:34:37 | 0.0200 ppm             |
| Impacted Tank Farm | 6/6/2019 05:23:42 | 0.1500 ppm             |



#### Reading Date

6/6/2019 6:00:00 AM to 6/6/2019 7:00:00 AM





#### Reading Date

6/6/2019 7:00:00 AM to 6/6/2019 8:00:00 AM



### Recent Benzene Detections

| Reading Date      | Range of<br>Detections                                                                        |
|-------------------|-----------------------------------------------------------------------------------------------|
| 6/6/2019 07:30:35 | 0.08000 ppm                                                                                   |
| 6/6/2019 07:29:45 | 0.02000 ppm                                                                                   |
| 6/6/2019 07:38:40 | 0.10000 ppm                                                                                   |
| 6/6/2019 07:46:19 | 0.02000 ppm                                                                                   |
| 6/6/2019 07:56:57 | 0.05000 ppm