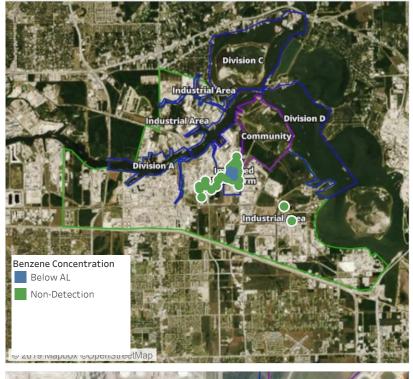

| 6/6/2019 16:33:29 | 0.1500 ppm             |
|                    | 6/6/2019 16:34:14 | 0.0200 ppm             |
|                    | 6/6/2019 16:37:28 | 0.0200 ppm             |
|                    | 6/6/2019 16:30:39 | 0.0400 ppm             |
|                    | 6/6/2019 16:37:46 | 0.0500 ppm             |
|                    | 6/6/2019 16:42:07 | ppm                    |
|                    | 6/6/2019 16:47:45 | 0.0400 ppm             |
| Impacted Tank Farm | 6/6/2019 16:01:33 | 0.0500 ppm             |
|                    | 6/6/2019 16:40:03 | 0.0800 ppm             |
|                    | 6/6/2019 16:54:04 | 0.1200 ppm             |
|                    |                   |                        |





#### Reading Date

6/6/2019 5:00:00 PM to 6/6/2019 6:00:00 PM



### Recent Benzene Detections

| Location Category  | Reading Date      | Range of<br>Detections |
|--------------------|-------------------|------------------------|
| Division E         | 6/6/2019 17:06:52 | 0.06000 ppm            |
|                    | 6/6/2019 17:23:43 | 0.07000 ppm            |
|                    | 6/6/2019 17:26:35 | 0.03000 ppm            |
|                    | 6/6/2019 17:51:39 | 0.04000 ppm            |
|                    | 6/6/2019 17:39:47 | 0.03000 ppm            |
|                    | 6/6/2019 17:18:59 | 0.03000 ppm            |
| Impacted Tank Farm | 6/6/2019 17:04:56 | 0.06000 ppm            |





#### Reading Date

6/6/2019 6:00:00 PM to 6/6/2019 7:00:00 PM



### Recent Benzene Detections

| Location Category | Reading Date      | Range of<br>