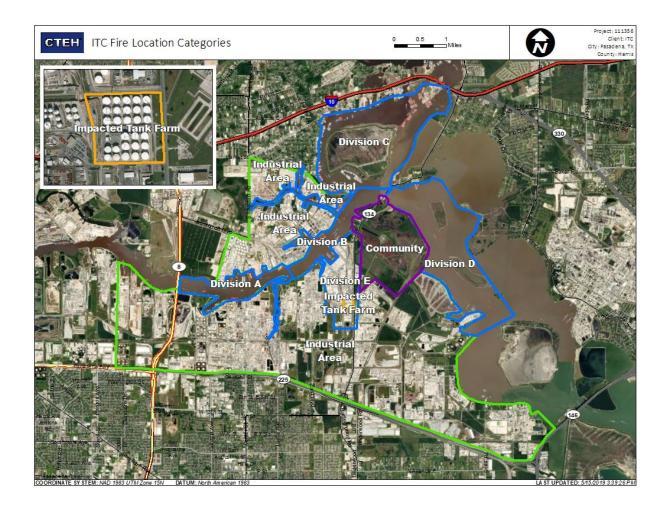

.02000 ppm            |



#### Reading Date

6/6/2019 4:00:00 AM to 6/6/2019 5:00:00 AM



#### Reading Date

6/6/2019 5:00:00 AM to 6/6/2019 6:00:00 AM



### Recent Benzene Detections

| Location Category  | Reading Date      | Range of<br>Detections |
|--------------------|-------------------|------------------------|
| Division E         | 6/6/2019 05:22:01 | 0.1400 ppm             |
|                    | 6/6/2019 05:42:15 | 0.0500 ppm             |
|                    | 6/6/2019 05:32:33 | 0.0300 ppm             |
|                    | 6/6/2019 05:28:43 | 0.0600 ppm             |
|                    | 6/6/2019 05:34:37 | 0.0200 ppm             |
| Impacted Tank Farm | 6/6/2019 05:23:42 | 0.1500 ppm             |



#### Reading Date

6/6/2019 6:00:00 AM to 6/6/2019 7:00:00 AM





#### Reading Date

6/6/2019 7:00:00 AM to 6/6/2019 8:00:00 AM



### Recent Benzene Detections

| Reading Date      | Range of<br>Detections                                                                        |
|-------------------|-----------------------------------------------------------------------------------------------|
| 6/6/2019 07:30:35 | 0.08000 ppm                                                                                   |
| 6/6/2019 07:29:45 | 0.02000 ppm                                                                                   |
| 6/6/2019 07:38:40 | 0.10000 ppm                                                                                   |
| 6/6/2019 07:46:19 | 0.02000 ppm