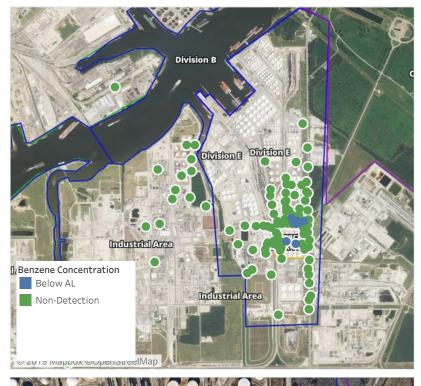

### Recent Benzene Detections

| Location Category  | Reading Date      | Range of<br>Detections |
|--------------------|-------------------|------------------------|
| Division E         | 6/5/2019 23:39:51 | 0.0300 ppm             |
|                    | 6/5/2019 23:43:56 | 0.0200 ppm             |
|                    | 6/5/2019 23:21:31 | 0.0200 ppm             |
|                    | 6/5/2019 23:24:42 | 0.1600 ppm             |
|                    | 6/5/2019 23:42:07 | 0.0900 ppm             |
| Impacted Tank Farm | 6/5/2019 23:10:21 | 0.0300 ppm             |
|                    | 6/5/2019 23:23:11 | 0.0300 ppm             |
|                    | 6/5/2019 23:30:48 | 0.0200 ppm             |
| Industrial Area    | 6/5/2019 23:34:57 | 0.0300 ppm             |
|                    | 6/5/2019 23:38:04 | 0.0300 ppm             |
|                    | 6/5/2019 23:31:55 | 0.0400 ppm             |

### Recent Benzene Detections

| Location Category  | Reading Date      | Range of<br>Detections |
|--------------------|-------------------|------------------------|
| Division E         | 6/6/2019 00:43:24 | 0.0200 ppm             |
|                    | 6/6/2019 00:41:41 | 0.0300 ppm             |
| Impacted Tank Farm | 6/6/2019 00:11:22 | 0.0500 ppm             |
|                    | 6/6/2019 00:17:55 | 0.0200 ppm             |
|                    | 6/6/2019 00:20:31 | 0.0200 ppm             |
|                    | 6/6/2019 00:18:22 | 0.0200 ppm             |
|                    | 6/6/2019 00:31:09 | 0.1100 ppm             |
|                    | 6/6/2019 00:34:00 | 0.2100 ppm             |
|                    | 6/6/2019 00:40:06 | 0.0400 ppm             |

### Recent Benzene Detections

| Location Category  | Reading Date      | Range of<br>Detections |
|--------------------|-------------------|------------------------|
| Division E         | 6/6/2019 02:12:58 | 0.2200 ppm             |
|                    | 6/6/2019 02:22:14 | 0.0200 ppm             |
|                    | 6/6/2019 02:35:36 | 0.2100 ppm             |
|                    | 6/6/2019 02:25:18 | 0.0200 ppm             |
| Impacted Tank Farm | 6/6/2019 02:01:16 | 0.0200 ppm             |
|                    | 6/6/2019 02:46:49 | 0.0200 ppm             |
|                    | 6/6/2019 02:50:07 | 0.0200 ppm             |
|                    | 6/6/2019 02:59:33 | 0.0600 ppm             |

### Recent Benzene Detections

| Location Category | Reading Date      | Range of<br>Detections |
|-------------------|-------------------|------------------------|
| Division E        | 6/6/2019 03:21:36 | 0.04000 ppm            |
|                   | 6/6/2019 03:04:45 | 0.02000 ppm            |
|                   | 6/6/2019 03:19:43 | 0.02000 ppm            |
|                   | 6/6/2019 03:37:19 | 0.10000 ppm            |
|                   | 6/6/2019 03:45:40 | 0.02000 ppm            |

### Recent Benzene Detections

| Location Category  | Reading Date      | Range of<br>Detections |
|--------------------|-------------------|------------------------|
| Division E         | 6/6/2019 05:22:01 | 0.1400 ppm             |
|                    | 6/6/2019 05:42:15 | 0.0500 ppm             |
|                    | 6/6/2019 05:32:33 | 0.0300 ppm             |
|                    | 6/6/2019 05:28:43 | 0.0600 ppm             |
|                    | 6/6/2019 05:34:37 | 0.0200 ppm             |
| Impacted Tank Farm | 6/6/2019 05:23:42 | 0.1500 ppm             |

### Recent Benzene Detections

| Recent Benzene Betections |                   |                        |
|---------------------------|-------------------|------------------------|
| Location Category         | Reading Date      | Range of<br>Detections |
| Division E                | 6/6/2019 08:20:15 | 0.02000 ppm            |
|                           | 6/6/2019 08:09:39 | 0.05000 ppm            |
|                           | 6/6/2019 08:19:47 | 0.03000 ppm            |
|                           | 6/6/2019 08:24:32 | 0.04000 ppm            |
|                           | 6/6/2019 08:42:58 | 0.02000 ppm            |
|                           | 6/6/2019 08:55:24 | 0.05000 ppm            |
|                           | 6/6/2019 08:35:42 | 0.03000 ppm            |
|                           | 6/6/2019 08:48:31 | 0.02000 ppm            |
|                           | 6/6/2019 08:42:10 | 0.02000 ppm            |
|                           | 6/6/2019 08:34:12 | 0.03000 ppm            |
| Impacted Tank Farm        | 6/6/2019 08:05:52 | 0.04000 ppm            |
|                           | 6/6/2019 08:04:54 | 0.06000 ppm            |
|                           | 6/6/2019 08:03:47 | 0.07000 ppm            |

### Recent Benzene Detections

| Location Category  | Reading Date      | Range of<br>Detections |
|--------------------|-------------------|------------------------|
| Division E         | 6/6/2019 09:24:36 | 0.0300 ppm             |
|                    | 6/6/2019 09:17:18 | 0.0300 ppm             |
|                    | 6/6/2019 09:25:32 | 0.0300 ppm             |
|                    | 6/6/2019 09:30:49 | 0.0200 ppm             |
|                    | 6/6/2019 09:44:49 | 0.0200 ppm             |
|                    | 6/6/2019 09:48:41 | 0.0200 ppm             |
| Impacted Tank Farm | 6/6/2019 09:01:45 | 0.8000 ppm             |
|                    | 6/6/2019 09:30:01 | 0.0700 ppm             |

### Recent Benzene Detections

| Location Category  | Reading Date      | Range of<br>Detections |
|--------------------|-------------------|------------------------|
| Division E         | 6/6/2019 10:19:12 | 0.0400 ppm             |
|                    | 6/6/2019 10:22:53 | 0.0400 ppm             |
|                    | 6/6/2019 10:29:17 | 0.0200 ppm             |
|                    | 6/6/2019 10:48:21 | 0.0200 ppm             |
|                    | 6/6/2019 10:52:50 | 0.0300 ppm             |
|                    | 6/6/2019 10:53:36 | 0.0600 ppm             |
|                    | 6/6/2019 10:55:49 | 0.0700 ppm             |
| Impacted Tank Farm | 6/6/2019 10:47:38 | 0.1300 ppm             |
|                    | 6/6/2019 10:59:09 | 0.1500 ppm             |
|                    |                   |                        |

### Recent Benzene Detections

| Location Category  | Reading Date      | Range of<br>Detections |
|--------------------|-------------------|------------------------|
| Division E         | 6/6/2019 11:43:52 | 0.0500 ppm             |
|                    | 6/6/2019 11:39:56 | 0.0600 ppm             |
|                    | 6/6/2019 11:20:53 | 0.0500 ppm             |
|                    | 6/6/2019 11:29:07 | 0.0800 ppm             |
|                    | 6/6/2019 11:38:50 | 0.1300 ppm             |
| Impacted Tank Farm | 6/6/2019 11:07:52 | 0.1200 ppm             |
|                    | 6/6/2019 11:39:05 | 0.0300 ppm             |
|                    |                   |                        |

### Recent Benzene Detections

| Location Category  | Reading Date      | Range of<br>Detections |
|--------------------|-------------------|------------------------|
| Division E         | 6/6/2019 12:35:45 | 0.0400 ppm             |
| Impacted Tank Farm | 6/6/2019 12:05:30 | 0.0600 ppm             |
|                    | 6/6/2019 12:19:47 | 0.2200 ppm             |
|                    | 6/6/2019 12:33:21 | 0.2300 ppm             |
|                    | 6/6/2019 12:46:27 | 0.0300 ppm             |
|                    | 6/6/2019 12:43:39 | 0.0600 ppm             |

### Recent Benzene Detections

| Location Category  | Reading Date      | Range of<br>Detections |
|--------------------|-------------------|------------------------|
| Division E         | 6/6/2019 13:10:42 | 0.0600 ppm             |
|                    | 6/6/2019 13:05:02 | 0.2400 ppm             |
|                    | 6/6/2019 13:00:15 | 0.0600 ppm             |
|                    | 6/6/2019 13:06:30 | 0.0700 ppm             |
|                    | 6/6/2019 13:16:53 | 0.0300 ppm             |
|                    | 6/6/2019 13:45:21 | 0.0700 ppm             |
| Impacted Tank Farm | 6/6/2019 13:04:07 | 0.1100 ppm             |
|                    | 6/6/2019 13:17:57 | 0.1800 ppm             |

### Recent Benzene Detections

| Location Category  | Reading Date      | Range of<br>Detections |
|--------------------|-------------------|------------------------|
| Division E         | 6/6/2019 14:08:37 | 0.0400 ppm             |
|                    | 6/6/2019 14:16:22 | 0.0700 ppm             |
|                    | 6/6/2019 14:54:06 | 0.0400 ppm             |
| Impacted Tank Farm | 6/6/2019 14:14:56 | 0.1800 ppm             |
|                    | 6/6/2019 14:17:01 | 0.1200 ppm             |
|                    | 6/6/2019 14:42:01 | 0.1000 ppm             |
|                    | 6/6/2019 14:12:06 | 0.1700 ppm             |
|                    | 6/6/2019 14:35:43 | 0.1000 ppm             |

### Recent Benzene Detections

| Location Category  | Reading Date      | Range of<br>Detections |
|--------------------|-------------------|------------------------|
| Division E         | 6/6/2019 15:10:37 | 0.0500 ppm             |
|                    | 6/6/2019 15:13:07 | 0.0600 ppm             |
|                    | 6/6/2019 15:54:59 | 0.0800 ppm             |
| Impacted Tank Farm | 6/6/2019 15:13:55 | 0.1600 ppm             |
|                    | 6/6/2019 15:39:52 | 0.0600 ppm             |
|                    | 6/6/2019 15:50:01 | 0.0400 ppm             |

### Recent Benzene Detections

| Location Category  | Reading Date      | Range of<br>Detections |
|--------------------|-------------------|------------------------|
| Division E         | 6/6/2019 16:03:24 | 0.0200 ppm             |
|                    | 6/6/2019 16:18:54 | 0.1100 ppm             |
|                    | 6/6/2019 16:33:29 | 0.1500 ppm             |
|                    | 6/6/2019 16:34:14 | 0.0200 ppm             |
|                    | 6/6/2019 16:37:28 | 0.0200 ppm             |
|                    | 6/6/2019 16:30:39 | 0.0400 ppm             |
|                    | 6/6/2019 16:37:46 | 0.0500 ppm             |
|                    | 6/6/2019 16:42:07 | ppm                    |
|                    | 6/6/2019 16:47:45 | 0.0400 ppm             |
| Impacted Tank Farm | 6/6/2019 16:01:33 | 0.0500 ppm             |
|                    | 6/6/2019 16:40:03 | 0.0800 ppm             |
|                    | 6/6/2019 16:54:04 | 0.1200 ppm             |
|                    |                   |                        |

### Recent Benzene Detections

| Location Category  | Reading Date      | Range of<br>Detections |
|--------------------|-------------------|------------------------|
| Division E         | 6/6/2019 17:06:52 | 0.06000 ppm            |
|                    | 6/6/2019 17:23:43 | 0.07000 ppm            |
|                    | 6/6/2019 17:26:35 | 0.03000 ppm            |
|                    | 6/6/2019 17:51:39 | 0.04000 ppm            |
|                    | 6/6/2019 17:39:47 | 0.03000 ppm            |
|                    | 6/6/2019 17:18:59 | 0.03000 ppm            |
| Impacted Tank Farm | 6/6/2019 17:04:56 | 0.06000 ppm            |

### Recent Benzene Detections

| Location Category | Reading Date      | Range of<br>Detections |
|-------------------|-------------------|------------------------|
| Division E        | 6/6/2019 18:07:16 | 0.03000 ppm            |
|                   | 6/6/2019 18:14:56 | 0.02000 ppm            |
|                   | 6/6/2019 18:42:34 | 0.03000 ppm            |
|                   | 6/6/2019 18:46:57 | 0.02000 ppm            |
|                   | 6/6/2019 18:53:08 | 0.04000 ppm            |
| Industrial Area   | 6/6/2019 18:39:16 | 0.02000 ppm            |

### Recent Benzene Detections

| Location Category  | Reading Date      | Range of<br>Detections |
|--------------------|-------------------|------------------------|
| Division E         | 6/6/2019 20:34:53 | 0.0300 ppm             |
|                    | 6/6/2019 20:24:00 | 0.0300 ppm             |
|                    | 6/6/2019 20:11:07 | 0.0400 ppm             |
|                    | 6/6/2019 20:02:59 | 0.0300 ppm             |
|                    | 6/6/2019 20:41:52 | 0.0200 ppm             |
|                    | 6/6/2019 20:44:53 | 0.0700 ppm             |
| Impacted Tank Farm | 6/6/2019 20:42:04 | 0.1500 ppm             |
|                    | 6/6/2019 20:59:06 | 0.0200 ppm             |
|                    |                   |                        |

### Recent Benzene Detections

| Location Category  | Reading Date      | Range of<br>Detections |
|--------------------|-------------------|------------------------|
| Division E         | 6/6/2019 21:08:17 | 0.02000 ppm            |
|                    | 6/6/2019 21:02:37 | 0.02000 ppm            |
|                    | 6/6/2019 21:24:18 | 0.02000 ppm            |
|                    | 6/6/2019 21:29:24 | 0.03000 ppm            |
|                    | 6/6/2019 21:36:03 | 0.03000 ppm            |
|                    | 6/6/2019 21:39:49 | 0.03000 ppm            |
|                    | 6/6/2019 21:54:52 | 0.05000 ppm            |
|                    | 6/6/2019 21:44:57 | 0.09000 ppm            |
| Impacted Tank Farm | 6/6/2019 21:03:25 | 0.02000 ppm            |
|                    | 6/6/2019 21:17:18 | 0.10000 ppm            |
|                    |                   |                        |

### Recent Benzene Detections

| Location Category  | Reading Date      | Range of<br>Detections |
|--------------------|-------------------|------------------------|
| Division E         | 6/6/2019 22:03:52 | 0.0300 ppm             |
|                    | 6/6/2019 22:12:48 | 0.0200 ppm             |
|                    | 6/6/2019 22:06:46 | 0.0300 ppm             |
|                    | 6/6/2019 22:09:36 | 0.0800 ppm             |
|                    | 6/6/2019 22:02:23 | 0.0600 ppm             |
|                    | 6/6/2019 22:06:26 | 0.0400 ppm             |
|                    | 6/6/2019 22:38:24 | 0.0900 ppm             |
|                    | 6/6/2019 22:39:42 | 0.0800 ppm             |
|                    | 6/6/2019 22:41:59 | 0.0400 ppm             |
|                    | 6/6/2019 22:58:14 | 0.0500 ppm             |
|                    | 6/6/2019 22:51:22 | 0.0200 ppm             |
| Impacted Tank Farm | 6/6/2019 22:19:03 | 0.1400 ppm             |
|                    | 6/6/2019 22:16:56 | 0.1200 ppm             |
|                    | 6/6/2019 22:21:06 | 0.0200 ppm             |
|                    | 6/6/2019 22:36:49 | 0.0200 ppm             |