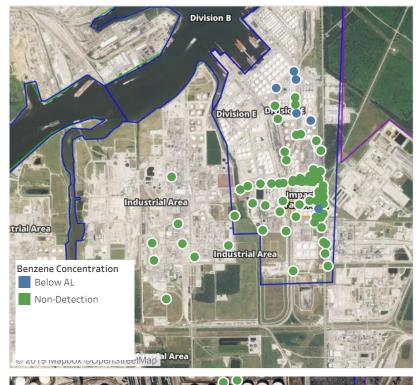

### Recent Benzene Detections

| Location Category  | Reading Date      | Range of<br>Detections |
|--------------------|-------------------|------------------------|
| Division E         | 6/6/2019 02:12:58 | 0.2200 ppm             |
|                    | 6/6/2019 02:22:14 | 0.0200 ppm             |
|                    | 6/6/2019 02:35:36 | 0.2100 ppm             |
|                    | 6/6/2019 02:25:18 | 0.0200 ppm             |
| Impacted Tank Farm | 6/6/2019 02:01:16 | 0.0200 ppm             |
|                    | 6/6/2019 02:46:49 | 0.0200 ppm             |
|                    | 6/6/2019 02:50:07 | 0.0200 ppm             |
|                    | 6/6/2019 02:59:33 | 0.0600 ppm             |