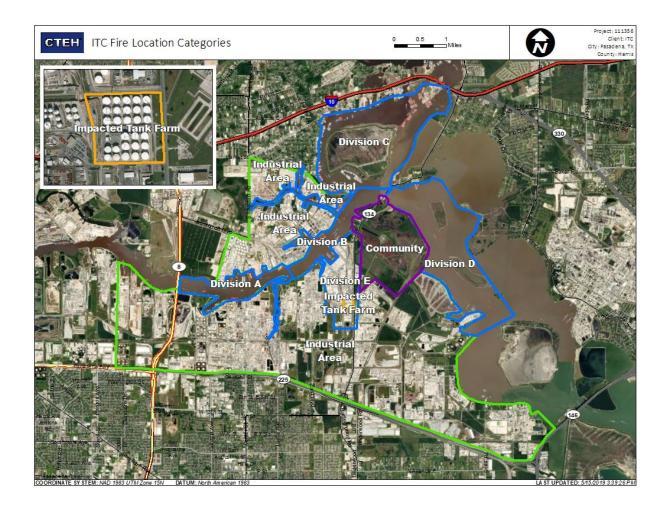

|
|                    | 6/6/2019 11:39:05 | 0.0300 ppm             |
|                    |                   |                        |





#### Reading Date

6/6/2019 12:00:00 PM to 6/6/2019 1:00:00 PM



### Recent Benzene Detections

| Location Category  | Reading Date      | Range of<br>Detections |
|--------------------|-------------------|------------------------|
| Division E         | 6/6/2019 12:35:45 | 0.0400 ppm             |
| Impacted Tank Farm | 6/6/2019 12:05:30 | 0.0600 ppm             |
|                    | 6/6/2019 12:19:47 | 0.2200 ppm             |
|                    | 6/6/2019 12:33:21 | 0.2300 ppm             |
|                    | 6/6/2019 12:46:27 | 0.0300 ppm             |
|                    | 6/6/2019 12:43:39 | 0.0600 ppm             |





#### Reading Date

6/6/2019 1:00:00 PM to 6/6/2019 2:00:00 PM



### Recent Benzene Detections

| Location Category  | Reading Date      | Range of<br>Detections |
|--------------------|-------------------|------------------------|
| Division E         | 6/6/2019 13:10:42 | 0.0600 ppm             |
|                    | 6/6/2019 13:05:02 | 0.2400 ppm             |
|                    | 6/6/2019 13:00:15 | 0.0600 ppm             |
|                    | 6/6/2019 13:06:30 | 0.0700 ppm             |
|                    | 6/6/2019 13:16:53 | 0.0300 ppm             |
|                    | 6/6/2019 13:45:21 | 0.0700 ppm             |
| Impacted Tank Farm | 6/6/2019 13:04:07 | 0.1100 ppm             |
|                    | 6/6/2019 13:17:57 | 0.1800 ppm             |





#### Reading Date