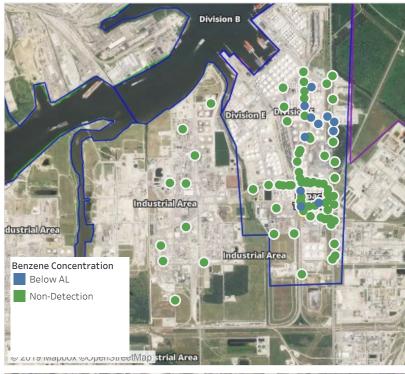

### Recent Benzene Detections

| Location Category  | Reading Date      | Range of<br>Detections |
|--------------------|-------------------|------------------------|
| Division E         | 6/5/2019 23:39:51 | 0.0300 ppm             |
|                    | 6/5/2019 23:43:56 | 0.0200 ppm             |
|                    | 6/5/2019 23:21:31 | 0.0200 ppm             |
|                    | 6/5/2019 23:24:42 | 0.1600 ppm             |
|                    | 6/5/2019 23:42:07 | 0.0900 ppm             |
| Impacted Tank Farm | 6/5/2019 23:10:21 | 0.0300 ppm             |
|                    | 6/5/2019 23:23:11 | 0.0300 ppm             |
|                    | 6/5/2019 23:30:48 | 0.0200 ppm             |
| Industrial Area    | 6/5/2019 23:34:57 | 0.0300 ppm             |
|                    | 6/5/2019 23:38:04 | 0.0300 ppm             |
|                    | 6/5/2019 23:31:55 | 0.0400 ppm             |

### Recent Benzene Detections

| Location Category  | Reading Date      | Range of<br>Detections |
|--------------------|-------------------|------------------------|
| Division E         | 6/6/2019 00:43:24 | 0.0200 ppm             |
|                    | 6/6/2019 00:41:41 | 0.0300 ppm             |
| Impacted Tank Farm | 6/6/2019 00:11:22 | 0.0500 ppm             |
|                    | 6/6/2019 00:17:55 | 0.0200 ppm             |
|                    | 6/6/2019 00:20:31 | 0.0200 ppm             |
|                    | 6/6/2019 00:18:22 | 0.0200 ppm             |
|                    | 6/6/2019 00:31:09 | 0.1100 ppm             |
|                    | 6/6/2019 00:34:00 | 0.2100 ppm             |
|                    | 6/6/2019 00:40:06 | 0.0400 ppm             |

### Recent Benzene Detections

| Location Category  | Reading Date      | Range of<br>Detections |
|--------------------|-------------------|------------------------|
| Division E         | 6/6/2019 02:12:58 | 0.2200 ppm             |
|                    | 6/6/2019 02:22:14 | 0.0200 ppm             |
|                    | 6/6/2019 02:35:36 | 0.2100 ppm             |
|                    | 6/6/2019 02:25:18 | 0.0200 ppm             |
| Impacted Tank Farm | 6/6/2019 02:01:16 | 0.0200 ppm             |
|                    | 6/6/2019 02:46:49 | 0.0200 ppm             |
|                    | 6/6/2019 02:50:07 | 0.0200 ppm             |
|                    | 6/6/2019 02:59:33 | 0.0600 ppm             |

### Recent Benzene Detections

| Location Category | Reading Date      | Range of<br>Detections |
|-------------------|-------------------|------------------------|
| Division E        | 6/6/2019 03:21:36 | 0.04000 ppm            |
|                   | 6/6/2019 03:04:45 | 0.02000 ppm            |
|                   | 6/6/2019 03:19:43 | 0.02000 ppm            |
|                   | 6/6/2019 03:37:19 | 0.10000 ppm            |
|                   | 6/6/2019 03:45:40 | 0.02000 ppm            |

### Recent Benzene Detections

| Location Category  | Reading Date      | Range of<br>Detections |
|--------------------|-------------------|------------------------|
| Division E         | 6/6/2019 05:22:01 | 0.1400 ppm             |
|                    | 6/6/2019 05:42:15 | 0.0500 ppm             |
|                    | 6/6/2019 05:32:33 | 0.0300 ppm             |
|                    | 6/6/2019 05:28:43 | 0.0600 ppm             |
|                    | 6/6/2019 05:34:37 | 0.0200 ppm             |
| Impacted Tank Farm | 6/6/2019 05:23:42 | 0.1500 ppm             |

### Recent Benzene Detections

| Recent Benzene Betections |                   |                        |
|---------------------------|-------------------|------------------------|
| Location Category         | Reading Date      | Range of<br>Detections |
| Division E                | 6/6/2019 08:20:15 | 0.02000 ppm            |
|                           | 6/6/2019 08:09:39 | 0.05000 ppm            |
|                           | 6/6/2019 08:19:47 | 0.03000 ppm            |
|                           | 6/6/2019 08:24:32 | 0.04000 ppm            |
|                           | 6/6/2019 08:42:58 | 0.02000 ppm            |
|                           | 6/6/2019 08:55:24 | 0.05000 ppm            |
|                           | 6/6/2019 08:35:42 | 0.03000 ppm            |
|                           | 6/6/2019 08:48:31 | 0.02000 ppm            |
|                           | 6/6/2019 08:42:10 | 0.02000 ppm            |
|                           | 6/6/2019 08:34:12 | 0.03000 ppm            |
| Impacted Tank Farm        | 6/6/2019 08:05:52 | 0.04000 ppm            |
|                           | 6/6/2019 08:04:54 | 0.06000 ppm            |
|                           | 6/6/2019 08:03:47 | 0.07000 ppm            |

### Recent Benzene Detections

| Location Category  | Reading Date      | Range of<br>Detections |
|--------------------|-------------------|------------------------|
| Division E         | 6/6/2019 09:24:36 | 0.0300 ppm             |
|                    | 6/6/2019 09:17:18 | 0.0300 ppm             |
|                    | 6/6/2019 09:25:32 | 0.0300 ppm             |
|                    | 6/6/2019 09:30:49 | 0.0200 ppm             |
|                    | 6/6/2019 09:44:49 | 0.0200 ppm             |
|                    | 6/6/2019 09:48:41 | 0.0200 ppm             |
| Impacted Tank Farm | 6/6/2019 09:01:45 | 0.8000 ppm             |
|                    | 6/6/2019 09:30:01 | 0.0700 ppm             |

### Recent Benzene Detections

| Location Category  | Reading Date      | Range of<br>Detections |
|--------------------|-------------------|------------------------|
| Division E         | 6/6/2019 10:19:12 | 0.0400 ppm             |
|                    | 6/6/2019 10:22:53 | 0.0400 ppm             |
|                    | 6/6/2019 10:29:17 | 0.0200 ppm             |
|                    | 6/6/2019 10:48:21 | 0.0200 ppm             |
|                    | 6/6/2019 10:52:50 | 0.0300 ppm             |
|                    | 6/6/2019 10:53:36 | 0.0600 ppm             |
|                    | 6/6/2019 10:55:49 | 0.0700 ppm             |
| Impacted Tank Farm | 6/6/2019 10:47:38 | 0.1300 ppm             |
|                    | 6/6/2019 10:59:09 | 0.1500 ppm             |
|                    |                   |                        |

### Recent Benzene Detections

| Location Category  | Reading Date      | Range of<br>Detections |
|--------------------|-------------------|------------------------|
| Division E         | 6/6/2019 11:43:52 | 0.0500 ppm             |
|                    | 6/6/2019 11:39:56 | 0.0600 ppm             |
|                    | 6/6/2019 11:20:53 | 0.0500 ppm             |
|                    | 6/6/2019 11:29:07 | 0.0800 ppm             |
|                    | 6/6/2019 11:38:50 | 0.1300 ppm             |
| Impacted Tank Farm | 6/6/2019 11:07:52 | 0.1200 ppm             |
|                    | 6/6/2019 11:39:05 | 0.0300 ppm             |
|                    |                   |                        |

### Recent Benzene Detections

| Location Category  | Reading Date      | Range of<br>Detections |
|--------------------|-------------------|------------------------|
| Division E         | 6/6/2019 12:35:45 | 0.0400 ppm             |
| Impacted Tank Farm | 6/6/2019 12:05:30 | 0.0600 ppm             |
|                    | 6/6/2019 12:19:47 | 0.2200 ppm             |
|                    | 6/6/2019 12:33:21 | 0.2300 ppm             |
|                    | 6/6/2019 12:46:27 | 0.0300 ppm             |
|                    | 6/6/2019 12:43:39 | 0.0600 ppm             |

### Recent Benzene Detections

| Location Category  | Reading Date      | Range of<br>Detections |
|--------------------|-------------------|------------------------|
| Division E         | 6/6/2019 13:10:42 | 0.0600 ppm             |
|                    | 6/6/2019 13:05:02 | 0.2400 ppm             |
|                    | 6/6/2019 13:00:15 | 0.0600 ppm             |
|                    | 6/6/2019 13:06:30 | 0.0700 ppm             |
|                    | 6/6/2019 13:16:53 | 0.0300 ppm             |
|                    | 6/6/2019 13:45:21 | 0.0700 ppm             |
| Impacted Tank Farm | 6/6/2019 13:04:07 | 0.1100 ppm             |
|                    | 6/6/2019 13:17:57 | 0.1800 ppm             |

### Recent Benzene Detections

| Location Category  | Reading Date      | Range of<br>Detections |
|--------------------|-------------------|------------------------|
| Division E         | 6/6/2019 14:08:37 | 0.0400 ppm             |
|                    | 6/6/2019 14:16:22 | 0.0700 ppm             |
|                    | 6/6/2019 14:54:06 | 0.0400 ppm             |
| Impacted Tank Farm | 6/6/2019 14:14:56 | 0.1800 ppm             |
|                    | 6/6/2019 14:17:01 | 0.1200 ppm             |
|                    | 6/6/2019 14:42:01 | 0.1000 ppm             |
|                    | 6/6/2019 14:12:06 | 0.1700 ppm             |
|                    | 6/6/2019 14:35:43 | 0.1000 ppm             |

### Recent Benzene Detections

| Location Category  | Reading Date      | Range of<br>Detections |
|--------------------|-------------------|------------------------|
| Division E         | 6/6/2019 15:10:37 | 0.0500 ppm             |
|                    | 6/6/2019 15:13:07 | 0.0600 ppm             |
|                    | 6/6/2019 15:54:59 | 0.0800 ppm             |
| Impacted Tank Farm | 6/6/2019 15:13:55 | 0.1600 ppm             |
|                    | 6/6/2019 15:39:52 | 0.0600 ppm             |
|                    | 6/6/2019 15:50:01 | 0.0400 ppm             |

### Recent Benzene Detections

| Location Category  | Reading Date      | Range of<br>Detections |
|--------------------|-------------------|------------------------|
| Division E         | 6/6/2019 16:03:24 | 0.0200 ppm             |
|                    | 6/6/2019 16:18:54 | 0.1100 ppm             |
|                    | 6/6/2019 16:33:29 | 0.1500 ppm             |
|                    | 6/6/2019 16:34:14 | 0.0200 ppm             |
|                    | 6/6/2019 16:37:28 | 0.0200 ppm             |
|                    | 6/6/2019 16:30:39 | 0.0400 ppm             |
|                    | 6/6/2019 16:37:46 | 0.0500 ppm             |
|                    | 6/6/2019 16:42:07 | ppm                    |
|                    | 6/6/2019 16:47:45 | 0.0400 ppm             |
| Impacted Tank Farm | 6/6/2019 16:01:33 | 0.0500 ppm             |
|                    | 6/6/2019 16:40:03 | 0.0800 ppm             |
|                    | 6/6/2019 16:54:04 | 0.1200 ppm             |
|                    |                   |                        |

### Recent Benzene Detections

| Location Category  | Reading Date      | Range of<br>Detections |
|--------------------|-------------------|------------------------|
| Division E         | 6/6/2019 17:06:52 | 0.06000 ppm            |
|                    | 6/6/2019 17:23:43 | 0.07000 ppm            |
|                    | 6/6/2019 17:26:35 | 0.03000 ppm            |
|                    | 6/6/2019 17:51:39 | 0.04000 ppm            |
|                    | 6/6/2019 17:39:47 | 0.03000 ppm            |
|                    | 6/6/2019 17:18:59 | 0.03000 ppm            |
| Impacted Tank Farm | 6/6/2019 17:04:56 | 0.06000 ppm            |

### Recent Benzene Detections

| Location Category | Reading Date      | Range of<br>Detections |
|-------------------|-------------------|------------------------|
| Division E        | 6/6/2019 18:07:16 | 0.03000 ppm            |
|                   | 6/6/2019 18:14:56 | 0.02000 ppm            |
|                   | 6/6/2019 18:42:34 | 0.03000 ppm            |
|                   | 6/6/2019 18:46:57 | 0.02000 ppm            |
|                   | 6/6/2019 18:53:08 | 0.04000 ppm            |
| Industrial Area   | 6/6/2019 18:39:16 | 0.02000 ppm            |

### Recent Benzene Detections

| Location Category  | Reading Date      | Range of<br>Detections |
|--------------------|-------------------|------------------------|
| Division E         | 6/6/2019 20:34:53 | 0.0300 ppm             |
|                    | 6/6/2019 20:24:00 | 0.0300 ppm             |
|                    | 6/6/2019 20:11:07 | 0.0400 ppm             |
|                    | 6/6/2019 20:02:59 | 0.0300 ppm             |
|                    | 6/6/2019 20:41:52 | 0.0200 ppm             |
|                    | 6/6/2019 20:44:53 | 0.0700 ppm             |
| Impacted Tank Farm | 6/6/2019 20:42:04 | 0.1500 ppm             |
|                    | 6/6/2019 20:59:06 | 0.0200 ppm             |
|                    |                   |                        |

### Recent Benzene Detections

| Location Category  | Reading Date      | Range of<br>Detections |
|--------------------|-------------------|------------------------|
| Division E         | 6/6/2019 21:08:17 | 0.02000 ppm            |
|                    | 6/6/2019 21:02:37 | 0.02000 ppm            |
|                    | 6/6/2019 21:24:18 | 0.02000 ppm            |
|                    | 6/6/2019 21:29:24 | 0.03000 ppm            |
|                    | 6/6/2019 21:36:03 | 0.03000 ppm            |
|                    | 6/6/2019 21:39:49 | 0.03000 ppm            |
|                    | 6/6/2019 21:54:52 | 0.05000 ppm            |
|                    | 6/6/2019 21:44:57 | 0.09000 ppm            |
| Impacted Tank Farm | 6/6/2019 21:03:25 | 0.02000 ppm            |
|                    | 6/6/2019 21:17:18 | 0.10000 ppm            |
|                    |                   |                        |

### Recent Benzene Detections

| Location Category  | Reading Date      | Range of<br>Detections |
|--------------------|-------------------|------------------------|
| Division E         | 6/6/2019 22:03:52 | 0.0300 ppm             |
|                    | 6/6/2019 22:12:48 | 0.0200 ppm             |
|                    | 6/6/2019 22:06:46 | 0.0300 ppm             |
|                    | 6/6/2019 22:09:36 | 0.0800 ppm             |
|                    | 6/6/2019 22:02:23 | 0.0600 ppm             |
|                    | 6/6/2019 22:06:26 | 0.0400 ppm             |
|                    | 6/6/2019 22:38:24 | 0.0900 ppm             |
|                    | 6/6/2019 22:39:42 | 0.0800 ppm             |
|                    | 6/6/2019 22:41:59 | 0.0400 ppm             |
|                    | 6/6/2019 22:58:14 | 0.0500 ppm             |
|                    | 6/6/2019 22:51:22 | 0.0200 ppm             |
| Impacted Tank Farm | 6/6/2019 22:19:03 | 0.1400 ppm             |
|                    | 6/6/2019 22:16:56 | 0.1200 ppm             |
|                    | 6/6/2019 22:21:06 | 0.0200 ppm             |
|                    | 6/6/2019 22:36:49 | 0.0200 ppm             |