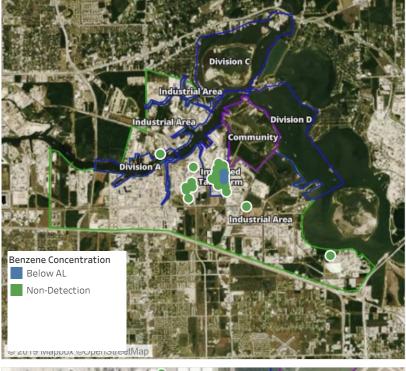

2019 12:00:00 PM



### Recent Benzene Detections

| Location Category  | Reading Date      | Range of<br>Detections |
|--------------------|-------------------|------------------------|
| Division E         | 6/6/2019 11:43:52 | 0.0500 ppm             |
|                    | 6/6/2019 11:39:56 | 0.0600 ppm             |
|                    | 6/6/2019 11:20:53 | 0.0500 ppm             |
|                    | 6/6/2019 11:29:07 | 0.0800 ppm             |
|                    | 6/6/2019 11:38:50 | 0.1300 ppm             |
| Impacted Tank Farm | 6/6/2019 11:07:52 | 0.1200 ppm             |
|                    | 6/6/2019 11:39:05 | 0.0300 ppm             |
|                    |                   |                        |





#### Reading Date

6/6/2019 12:00:00 PM to 6/6/2019 1:00:00 PM



### Recent Benzene Detections

| Location Category  | Reading Date      | Range of<br>Detections |
|--------------------|-------------------|------------------------|
| Division E         | 6/6/2019 12:35:45 | 0.0400 ppm             |
| Impacted Tank Farm | 6/6/2019 12:05:30 | 0.0600 ppm             |
|                    | 6/6/2019 12:19:47 | 0.2200 ppm             |
|                    | 6/6/2019 12:33:21 | 0.2300 ppm             |
|                    | 6/6/2019 12:46:27 | 0.0300 ppm             |
|                    | 6/6/2019 12:43:39 | 0.0600 ppm             |





#### Reading Date

6/6/2019 1:00:00 PM to 6/6/2019 2:00:00 PM



### Recent Benzene Detections

| Location Category  | Reading Date      | Range of<br>Detections |
|--------------------|-------------------|------------