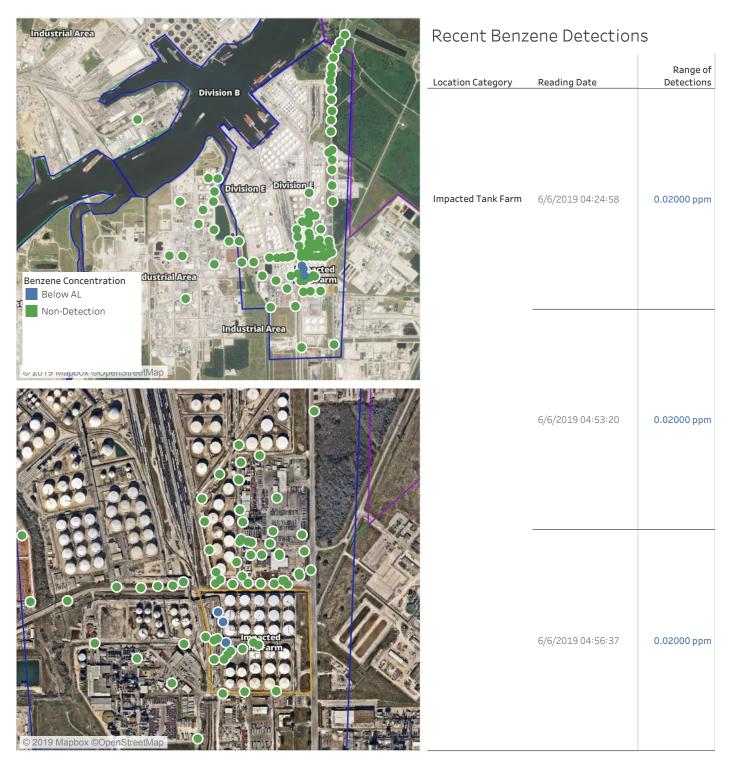

### Recent Benzene Detections

| Location Category  | Reading Date      | Range of<br>Detections |
|--------------------|-------------------|------------------------|
| Division E         | 6/6/2019 02:12:58 | 0.2200 ppm             |
|                    | 6/6/2019 02:22:14 | 0.0200 ppm             |
|                    | 6/6/2019 02:35:36 | 0.2100 ppm             |
|                    | 6/6/2019 02:25:18 | 0.0200 ppm             |
| Impacted Tank Farm | 6/6/2019 02:01:16 | 0.0200 ppm             |
|                    | 6/6/2019 02:46:49 | 0.0200 ppm             |
|                    | 6/6/2019 02:50:07 | 0.0200 ppm             |
|                    | 6/6/2019 02:59:33 | 0.0600 ppm             |