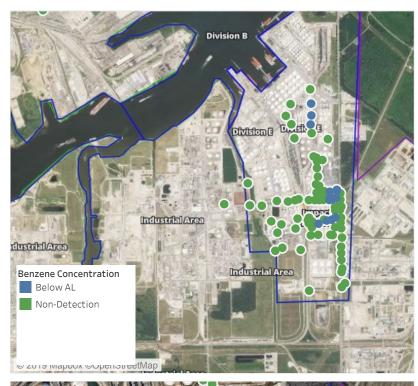

### Recent Benzene Detections

| Location Category  | Reading Date      | Range of<br>Detections |
|--------------------|-------------------|------------------------|
| Division E         | 6/5/2019 23:39:51 | 0.0300 ppm             |
|                    | 6/5/2019 23:43:56 | 0.0200 ppm             |
|                    | 6/5/2019 23:21:31 | 0.0200 ppm             |
|                    | 6/5/2019 23:24:42 | 0.1600 ppm             |
|                    | 6/5/2019 23:42:07 | 0.0900 ppm             |
| Impacted Tank Farm | 6/5/2019 23:10:21 | 0.0300 ppm             |
|                    | 6/5/2019 23:23:11 | 0.0300 ppm             |
|                    | 6/5/2019 23:30:48 | 0.0200 ppm             |
| Industrial Area    | 6/5/2019 23:34:57 | 0.0300 ppm             |
|                    | 6/5/2019 23:38:04 | 0.0300 ppm             |
|                    | 6/5/2019 23:31:55 | 0.0400 ppm             |

### Recent Benzene Detections

| Location Category  | Reading Date      | Range of<br>Detections |
|--------------------|-------------------|------------------------|
| Division E         | 6/6/2019 00:43:24 | 0.0200 ppm             |
|                    | 6/6/2019 00:41:41 | 0.0300 ppm             |
| Impacted Tank Farm | 6/6/2019 00:11:22 | 0.0500 ppm             |
|                    | 6/6/2019 00:17:55 | 0.0200 ppm             |
|                    | 6/6/2019 00:20:31 | 0.0200 ppm             |
|                    | 6/6/2019 00:18:22 | 0.0200 ppm             |
|                    | 6/6/2019 00:31:09 | 0.1100 ppm             |
|                    | 6/6/2019 00:34:00 | 0.2100 ppm             |
|                    | 6/6/2019 00:40:06 | 0.0400 ppm             |

### Recent Benzene Detections

| Location Category  | Reading Date      | Range of<br>Detections |
|--------------------|-------------------|------------------------|
| Division E         | 6/6/2019 02:12:58 | 0.2200 ppm             |
|                    | 6/6/2019 02:22:14 | 0.0200 ppm             |
|                    | 6/6/2019 02:35:36 | 0.2100 ppm             |
|                    | 6/6/2019 02:25:18 | 0.0200 ppm             |
| Impacted Tank Farm | 6/6/2019 02:01:16 | 0.0200 ppm             |
|                    | 6/6/2019 02:46:49 | 0.0200 ppm             |
|                    | 6/6/2019 02:50:07 | 0.0200 ppm             |
|                    | 6/6/2019 02:59:33 | 0.0600 ppm             |

### Recent Benzene Detections

| Location Category | Reading Date      | Range of<br>Detections |
|-------------------|-------------------|------------------------|
| Division E        | 6/6/2019 03:21:36 | 0.04000 ppm            |
|                   | 6/6/2019 03:04:45 | 0.02000 ppm            |
|                   | 6/6/2019 03:19:43 | 0.02000 ppm            |
|                   | 6/6/2019 03:37:19 | 0.10000 ppm            |
|                   | 6/6/2019 03:45:40 | 0.02000 ppm            |

### Recent Benzene Detections

| Location Category  | Reading Date      | Range of<br>Detections |
|--------------------|-------------------|------------------------|
| Division E         | 6/6/2019 05:22:01 | 0.1400 ppm             |
|                    | 6/6/2019 05:42:15 | 0.0500 ppm             |
|                    | 6/6/2019 05:32:33 | 0.0300 ppm             |
|                    | 6/6/2019 05:28:43 | 0.0600 ppm             |
|                    | 6/6/2019 05:34:37 | 0.0200 ppm             |
| Impacted Tank Farm | 6/6/2019 05:23:42 | 0.1500 ppm             |

### Recent Benzene Detections

| Recent Benzene Betections |                   |                        |
|---------------------------|-------------------|------------------------|
| Location Category         | Reading Date      | Range of<br>Detections |
| Division E                | 6/6/2019 08:20:15 | 0.02000 ppm            |
|                           | 6/6/2019 08:09:39 | 0.05000 ppm            |
|                           | 6/6/2019 08:19:47 | 0.03000 ppm            |
|                           | 6/6/2019 08:24:32 | 0.04000 ppm            |
|                           | 6/6/2019 08:42:58 | 0.02000 ppm            |
|                           | 6/6/2019 08:55:24 | 0.05000 ppm            |
|                           | 6/6/2019 08:35:42 | 0.03000 ppm            |
|                           | 6/6/2019 08:48:31 | 0.02000 ppm            |
|                           | 6/6/2019 08:42:10 | 0.02000 ppm            |
|                           | 6/6/2019 08:34:12 | 0.03000 ppm            |
| Impacted Tank Farm        | 6/6/2019 08:05:52 | 0.04000 ppm            |
|                           | 6/6/2019 08:04:54 | 0.06000 ppm            |
|                           | 6/6/2019 08:03:47 | 0.07000 ppm            |

### Recent Benzene Detections

| Location Category  | Reading Date      | Range of<br>Detections |
|--------------------|-------------------|------------------------|
| Division E         | 6/6/2019 09:24:36 | 0.0300 ppm             |
|                    | 6/6/2019 09:17:18 | 0.0300 ppm             |
|                    | 6/6/2019 09:25:32 | 0.0300 ppm             |
|                    | 6/6/2019 09:30:49 | 0.0200 ppm             |
|                    | 6/6/2019 09:44:49 | 0.0200 ppm             |
|                    | 6/6/2019 09:48:41 | 0.0200 ppm             |
| Impacted Tank Farm | 6/6/2019 09:01:45 | 0.8000 ppm             |
|                    | 6/6/2019 09:30:01 | 0.0700 ppm             |

### Recent Benzene Detections

| Location Category  | Reading Date      | Range of<br>Detections |
|--------------------|-------------------|------------------------|
| Division E         | 6/6/2019 10:19:12 | 0.0400 ppm             |
|                    | 6/6/2019 10:22:53 | 0.0400 ppm             |
|                    | 6/6/2019 10:29:17 | 0.0200 ppm             |
|                    | 6/6/2019 10:48:21 | 0.0200 ppm             |
|                    | 6/6/2019 10:52:50 | 0.0300 ppm             |
|                    | 6/6/2019 10:53:36 | 0.0600 ppm             |
|                    | 6/6/2019 10:55:49 | 0.0700 ppm             |
| Impacted Tank Farm | 6/6/2019 10:47:38 | 0.1300 ppm             |
|                    | 6/6/2019 10:59:09 | 0.1500 ppm             |
|                    |                   |                        |

### Recent Benzene Detections

| Location Category  | Reading Date      | Range of<br>Detections |
|--------------------|-------------------|------------------------|
| Division E         | 6/6/2019 11:43:52 | 0.0500 ppm             |
|                    | 6/6/2019 11:39:56 | 0.0600 ppm             |
|                    | 6/6/2019 11:20:53 | 0.0500 ppm             |
|                    | 6/6/2019 11:29:07 | 0.0800 ppm             |
|                    | 6/6/2019 11:38:50 | 0.1300 ppm             |
| Impacted Tank Farm | 6/6/2019 11:07:52 | 0.1200 ppm             |
|                    | 6/6/2019 11:39:05 | 0.0300 ppm             |
|                    |                   |                        |

### Recent Benzene Detections

| Location Category  | Reading Date      | Range of<br>Detections |
|--------------------|-------------------|------------------------|
| Division E         | 6/6/2019 12:35:45 | 0.0400 ppm             |
| Impacted Tank Farm | 6/6/2019 12:05:30 | 0.0600 ppm             |
|                    | 6/6/2019 12:19:47 | 0.2200 ppm             |
|                    | 6/6/2019 12:33:21 | 0.2300 ppm             |
|                    | 6/6/2019 12:46:27 | 0.0300 ppm             |
|                    | 6/6/2019 12:43:39 | 0.0600 ppm             |

### Recent Benzene Detections

| Location Category  | Reading Date      | Range of<br>Detections |
|--------------------|-------------------|------------------------|
| Division E         | 6/6/2019 13:10:42 | 0.0600 ppm             |
|                    | 6/6/2019 13:05:02 | 0.2400 ppm             |
|                    | 6/6/2019 13:00:15 | 0.0600 ppm             |
|                    | 6/6/2019 13:06:30 | 0.0700 ppm             |
|                    | 6/6/2019 13:16:53 | 0.0300 ppm             |
|                    | 6/6/2019 13:45:21 | 0.0700 ppm             |
| Impacted Tank Farm | 6/6/2019 13:04:07 | 0.1100 ppm             |
|                    | 6/6/2019 13:17:57 | 0.1800 ppm             |

### Recent Benzene Detections

| Location Category  | Reading Date      | Range of<br>Detections |
|--------------------|-------------------|------------------------|
| Division E         | 6/6/2019 14:08:37 | 0.0400 ppm             |
|                    | 6/6/2019 14:16:22 | 0.0700 ppm             |
|                    | 6/6/2019 14:54:06 | 0.0400 ppm             |
| Impacted Tank Farm | 6/6/2019 14:14:56 | 0.1800 ppm             |
|                    | 6/6/2019 14:17:01 | 0.1200 ppm             |
|                    | 6/6/2019 14:42:01 | 0.1000 ppm             |
|                    | 6/6/2019 14:12:06 | 0.1700 ppm             |
|                    | 6/6/2019 14:35:43 | 0.1000 ppm             |

### Recent Benzene Detections

| Location Category  | Reading Date      | Range of<br>Detections |
|--------------------|-------------------|------------------------|
| Division E         | 6/6/2019 15:10:37 | 0.0500 ppm             |
|                    | 6/6/2019 15:13:07 | 0.0600 ppm             |
|                    | 6/6/2019 15:54:59 | 0.0800 ppm             |
| Impacted Tank Farm | 6/6/2019 15:13:55 | 0.1600 ppm             |
|                    | 6/6/2019 15:39:52 | 0.0600 ppm             |
|                    | 6/6/2019 15:50:01 | 0.0400 ppm             |

### Recent Benzene Detections

| Location Category  | Reading Date      | Range of<br>Detections |
|--------------------|-------------------|------------------------|
| Division E         | 6/6/2019 16:03:24 | 0.0200 ppm             |
|                    | 6/6/2019 16:18:54 | 0.1100 ppm             |
|                    | 6/6/2019 16:33:29 | 0.1500 ppm             |
|                    | 6/6/2019 16:34:14 | 0.0200 ppm             |
|                    | 6/6/2019 16:37:28 | 0.0200 ppm             |
|                    | 6/6/2019 16:30:39 | 0.0400 ppm             |
|                    | 6/6/2019 16:37:46 | 0.0500 ppm             |
|                    | 6/6/2019 16:42:07 | ppm                    |
|                    | 6/6/2019 16:47:45 | 0.0400 ppm             |
| Impacted Tank Farm | 6/6/2019 16:01:33 | 0.0500 ppm             |
|                    | 6/6/2019 16:40:03 | 0.0800 ppm             |
|                    | 6/6/2019 16:54:04 | 0.1200 ppm             |
|                    |                   |                        |

### Recent Benzene Detections

| Location Category  | Reading Date      | Range of<br>Detections |
|--------------------|-------------------|------------------------|
| Division E         | 6/6/2019 17:06:52 | 0.06000 ppm            |
|                    | 6/6/2019 17:23:43 | 0.07000 ppm            |
|                    | 6/6/2019 17:26:35 | 0.03000 ppm            |
|                    | 6/6/2019 17:51:39 | 0.04000 ppm            |
|                    | 6/6/2019 17:39:47 | 0.03000 ppm            |
|                    | 6/6/2019 17:18:59 | 0.03000 ppm            |
| Impacted Tank Farm | 6/6/2019 17:04:56 | 0.06000 ppm            |

### Recent Benzene Detections

| Location Category | Reading Date      | Range of<br>Detections |
|-------------------|-------------------|------------------------|
| Division E        | 6/6/2019 18:07:16 | 0.03000 ppm            |
|                   | 6/6/2019 18:14:56 | 0.02000 ppm            |
|                   | 6/6/2019 18:42:34 | 0.03000 ppm            |
|                   | 6/6/2019 18:46:57 | 0.02000 ppm            |
|                   | 6/6/2019 18:53:08 | 0.04000 ppm            |
| Industrial Area   | 6/6/2019 18:39:16 | 0.02000 ppm            |

### Recent Benzene Detections

| Location Category  | Reading Date      | Range of<br>Detections |
|--------------------|-------------------|------------------------|
| Division E         | 6/6/2019 20:34:53 | 0.0300 ppm             |
|                    | 6/6/2019 20:24:00 | 0.0300 ppm             |
|                    | 6/6/2019 20:11:07 | 0.0400 ppm             |
|                    | 6/6/2019 20:02:59 | 0.0300 ppm             |
|                    | 6/6/2019 20:41:52 | 0.0200 ppm             |
|                    | 6/6/2019 20:44:53 | 0.0700 ppm             |
| Impacted Tank Farm | 6/6/2019 20:42:04 | 0.1500 ppm             |
|                    | 6/6/2019 20:59:06 | 0.0200 ppm             |
|                    |                   |                        |

### Recent Benzene Detections

| Location Category  | Reading Date      | Range of<br>Detections |
|--------------------|-------------------|------------------------|
| Division E         | 6/6/2019 21:08:17 | 0.02000 ppm            |
|                    | 6/6/2019 21:02:37 | 0.02000 ppm            |
|                    | 6/6/2019 21:24:18 | 0.02000 ppm            |
|                    | 6/6/2019 21:29:24 | 0.03000 ppm            |
|                    | 6/6/2019 21:36:03 | 0.03000 ppm            |
|                    | 6/6/2019 21:39:49 | 0.03000 ppm            |
|                    | 6/6/2019 21:54:52 | 0.05000 ppm            |
|                    | 6/6/2019 21:44:57 | 0.09000 ppm            |
| Impacted Tank Farm | 6/6/2019 21:03:25 | 0.02000 ppm            |
|                    | 6/6/2019 21:17:18 | 0.10000 ppm            |
|                    |                   |                        |

### Recent Benzene Detections

| Location Category  | Reading Date      | Range of<br>Detections |
|--------------------|-------------------|------------------------|
| Division E         | 6/6/2019 22:03:52 | 0.0300 ppm             |
|                    | 6/6/2019 22:12:48 | 0.0200 ppm             |
|                    | 6/6/2019 22:06:46 | 0.0300 ppm             |
|                    | 6/6/2019 22:09:36 | 0.0800 ppm             |
|                    | 6/6/2019 22:02:23 | 0.0600 ppm             |
|                    | 6/6/2019 22:06:26 | 0.0400 ppm             |
|                    | 6/6/2019 22:38:24 | 0.0900 ppm             |
|                    | 6/6/2019 22:39:42 | 0.0800 ppm             |
|                    | 6/6/2019 22:41:59 | 0.0400 ppm             |
|                    | 6/6/2019 22:58:14 | 0.0500 ppm             |
|                    | 6/6/2019 22:51:22 | 0.0200 ppm             |
| Impacted Tank Farm | 6/6/2019 22:19:03 | 0.1400 ppm             |
|                    | 6/6/2019 22:16:56 | 0.1200 ppm             |
|                    | 6/6/2019 22:21:06 | 0.0200 ppm             |
|                    | 6/6/2019 22:36:49 | 0.0200 ppm             |