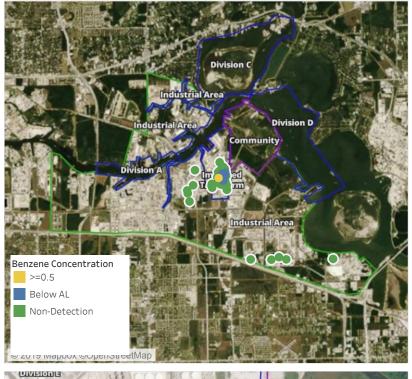

### Recent Benzene Detections

| Location Category  | Reading Date      | Range of<br>Detections |
|--------------------|-------------------|------------------------|
| Division E         | 6/6/2019 09:24:36 | 0.0300 ppm             |
|                    | 6/6/2019 09:17:18 | 0.0300 ppm             |
|                    | 6/6/2019 09:25:32 | 0.0300 ppm             |
|                    | 6/6/2019 09:30:49 | 0.0200 ppm             |
|                    | 6/6/2019 09:44:49 | 0.0200 ppm             |
|                    | 6/6/2019 09:48:41 | 0.0200 ppm             |
| Impacted Tank Farm | 6/6/2019 09:01:45 | 0.8000 ppm             |
|                    | 6/6/2019 09:30:01 | 0.0700 ppm             |