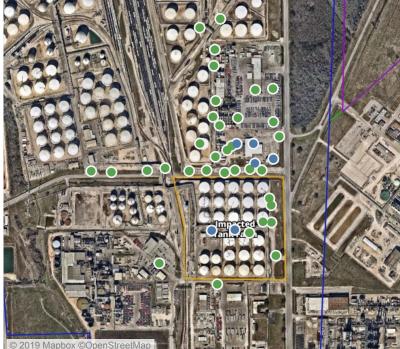

/2019 9:00:00 PM



### Recent Benzene Detections

| Location Category  | Reading Date      | Range of<br>Detections |
|--------------------|-------------------|------------------------|
| Division E         | 6/6/2019 20:34:53 | 0.0300 ppm             |
|                    | 6/6/2019 20:24:00 | 0.0300 ppm             |
|                    | 6/6/2019 20:11:07 | 0.0400 ppm             |
|                    | 6/6/2019 20:02:59 | 0.0300 ppm             |
|                    | 6/6/2019 20:41:52 | 0.0200 ppm             |
|                    | 6/6/2019 20:44:53 | 0.0700 ppm             |
| Impacted Tank Farm | 6/6/2019 20:42:04 | 0.1500 ppm             |
|                    | 6/6/2019 20:59:06 | 0.0200 ppm             |
|                    |                   |                        |



#### Reading Date

6/6/2019 9:00:00 PM to 6/6/2019 10:00:00 PM



### Recent Benzene Detections

| Location Category  | Reading Date      | Range of<br>Detections |
|--------------------|-------------------|------------------------|
| Division E         | 6/6/2019 21:08:17 | 0.02000 ppm            |
|                    | 6/6/2019 21:02:37 | 0.02000 ppm            |
|                    | 6/6/2019 21:24:18 | 0.02000 ppm            |
|                    | 6/6/2019 21:29:24 | 0.03000 ppm            |
|                    | 6/6/2019 21:36:03 | 0.03000 ppm            |
|                    | 6/6/2019 21:39:49 | 0.03000 ppm            |
|                    | 6/6/2019 21:54:52 | 0.05000 ppm            |
|                    | 6/6/2019 21:44:57 | 0.09000 ppm            |
| Impacted Tank Farm