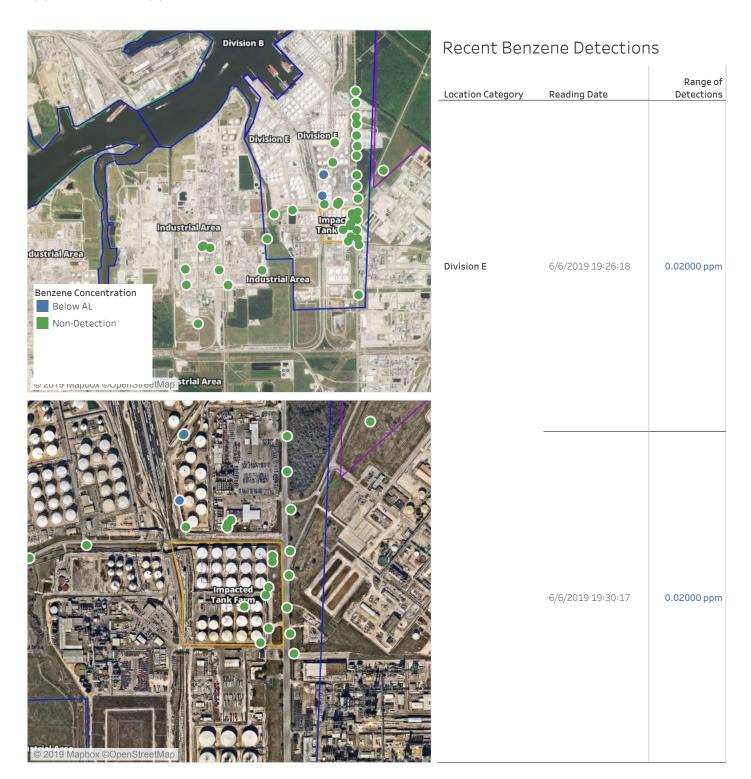

### Recent Benzene Detections

| Location Category | Reading Date      | Range of<br>Detections |
|-------------------|-------------------|------------------------|
| Division E        | 6/6/2019 03:21:36 | 0.04000 ppm            |
|                   | 6/6/2019 03:04:45 | 0.02000 ppm            |
|                   | 6/6/2019 03:19:43 | 0.02000 ppm            |
|                   | 6/6/2019 03:37:19 | 0.10000 ppm            |
|                   | 6/6/2019 03:45:40 | 0.02000 ppm            |