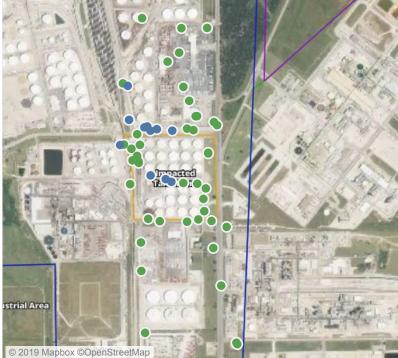

| 6/6/2019 16:18:54 | 0.1100 ppm             |
|                    | 6/6/2019 16:33:29 | 0.1500 ppm             |
|                    | 6/6/2019 16:34:14 | 0.0200 ppm             |
|                    | 6/6/2019 16:37:28 | 0.0200 ppm             |
|                    | 6/6/2019 16:30:39 | 0.0400 ppm             |
|                    | 6/6/2019 16:37:46 | 0.0500 ppm             |
|                    | 6/6/2019 16:42:07 | ppm                    |
|                    | 6/6/2019 16:47:45 | 0.0400 ppm             |
| Impacted Tank Farm | 6/6/2019 16:01:33 | 0.0500 ppm             |
|                    | 6/6/2019 16:40:03 | 0.0800 ppm             |
|                    | 6/6/2019 16:54:04 | 0.1200 ppm             |
|                    |                   |                        |





#### Reading Date

6/6/2019 5:00:00 PM to 6/6/2019 6:00:00 PM



### Recent Benzene Detections

| Location Category  | Reading Date      | Range of<br>Detections |
|--------------------|-------------------|------------------------|
| Division E         | 6/6/2019 17:06:52 | 0.06000 ppm            |
|                    | 6/6/2019 17:23:43 | 0.07000 ppm            |
|                    | 6/6/2019 17:26:35 | 0.03000 ppm            |
|                    | 6/6/2019 17:51:39 | 0.04000 ppm            |
|                    | 6/6/2019 17:39:47 | 0.03000 ppm            |
|                    | 6/6/2019 17:18:59 | 0.03000 ppm            |
| Impacted Tank Farm | 6/6/2019 17:04:56 | 0.06000 ppm            |





#### Reading Date

6/6/2019 6:00:00 PM to 6/6/2019 7:00:00 PM



### Recent Benzene