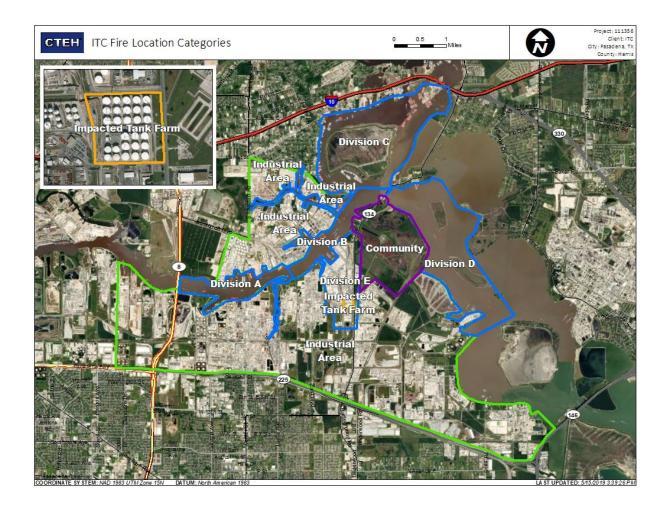

m             |
|                    | 6/6/2019 14:12:06 | 0.1700 ppm             |
|                    | 6/6/2019 14:35:43 | 0.1000 ppm             |





#### Reading Date

6/6/2019 3:00:00 PM to 6/6/2019 4:00:00 PM



### Recent Benzene Detections

| Location Category  | Reading Date      | Range of<br>Detections |
|--------------------|-------------------|------------------------|
| Division E         | 6/6/2019 15:10:37 | 0.0500 ppm             |
|                    | 6/6/2019 15:13:07 | 0.0600 ppm             |
|                    | 6/6/2019 15:54:59 | 0.0800 ppm             |
| Impacted Tank Farm | 6/6/2019 15:13:55 | 0.1600 ppm             |
|                    | 6/6/2019 15:39:52 | 0.0600 ppm             |
|                    | 6/6/2019 15:50:01 | 0.0400 ppm             |





#### Reading Date

6/6/2019 4:00:00 PM to 6/6/2019 5:00:00 PM



### Recent Benzene Detections

| Location Category  | Reading Date      | Range of<br>Detections |
|--------------------|-------------------|------------------------|
| Division E         | 6/6/2019 16:03:24 | 0.0200 ppm             |
|                    | 6/6/2019 16:18:54 | 0.1100 ppm             |
|                    | 6/6/2019 16:33:29 | 0.1500 ppm             |
|                    | 6/6/2019 16:34:14 | 0.0200 ppm             |
|                    | 6/6/2019 16:37:28 | 0.0200 ppm             |
|                    | 6/6/2019 16:30:39 | 0.0400 ppm             |
|                    | 6/6/2019 16:37:46 | 0.0500 ppm             |
|                    | 6/6/2019 16:42:07 | ppm                    |
|                    |