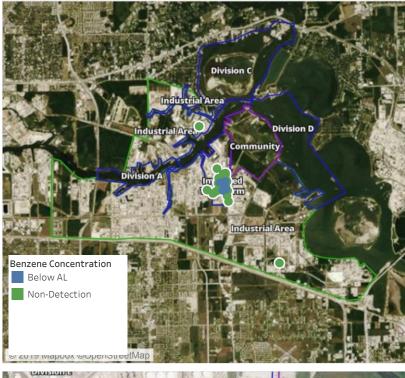

### Recent Benzene Detections

| Location Category  | Reading Date      | Range of<br>Detections |
|--------------------|-------------------|------------------------|
| Division E         | 6/5/2019 23:39:51 | 0.0300 ppm             |
|                    | 6/5/2019 23:43:56 | 0.0200 ppm             |
|                    | 6/5/2019 23:21:31 | 0.0200 ppm             |
|                    | 6/5/2019 23:24:42 | 0.1600 ppm             |
|                    | 6/5/2019 23:42:07 | 0.0900 ppm             |
| Impacted Tank Farm | 6/5/2019 23:10:21 | 0.0300 ppm             |
|                    | 6/5/2019 23:23:11 | 0.0300 ppm             |
|                    | 6/5/2019 23:30:48 | 0.0200 ppm             |
| Industrial Area    | 6/5/2019 23:34:57 | 0.0300 ppm             |
|                    | 6/5/2019 23:38:04 | 0.0300 ppm             |
|                    | 6/5/2019 23:31:55 | 0.0400 ppm             |

### Recent Benzene Detections

| Location Category  | Reading Date      | Range of<br>Detections |
|--------------------|-------------------|------------------------|
| Division E         | 6/6/2019 00:43:24 | 0.0200 ppm             |
|                    | 6/6/2019 00:41:41 | 0.0300 ppm             |
| Impacted Tank Farm | 6/6/2019 00:11:22 | 0.0500 ppm             |
|                    | 6/6/2019 00:17:55 | 0.0200 ppm             |
|                    | 6/6/2019 00:20:31 | 0.0200 ppm             |
|                    | 6/6/2019 00:18:22 | 0.0200 ppm             |
|                    | 6/6/2019 00:31:09 | 0.1100 ppm             |
|                    | 6/6/2019 00:34:00 | 0.2100 ppm             |
|                    | 6/6/2019 00:40:06 | 0.0400 ppm             |

### Recent Benzene Detections

| Location Category  | Reading Date      | Range of<br>Detections |
|--------------------|-------------------|------------------------|
| Division E         | 6/6/2019 02:12:58 | 0.2200 ppm             |
|                    | 6/6/2019 02:22:14 | 0.0200 ppm             |
|                    | 6/6/2019 02:35:36 | 0.2100 ppm             |
|                    | 6/6/2019 02:25:18 | 0.0200 ppm             |
| Impacted Tank Farm | 6/6/2019 02:01:16 | 0.0200 ppm             |
|                    | 6/6/2019 02:46:49 | 0.0200 ppm             |
|                    | 6/6/2019 02:50:07 | 0.0200 ppm             |
|                    | 6/6/2019 02:59:33 | 0.0600 ppm             |

### Recent Benzene Detections

| Location Category | Reading Date      | Range of<br>Detections |
|-------------------|-------------------|------------------------|
| Division E        | 6/6/2019 03:21:36 | 0.04000 ppm            |
|                   | 6/6/2019 03:04:45 | 0.02000 ppm            |
|                   | 6/6/2019 03:19:43 | 0.02000 ppm            |
|                   | 6/6/2019 03:37:19 | 0.10000 ppm            |
|                   | 6/6/2019 03:45:40 | 0.02000 ppm            |

### Recent Benzene Detections

| Location Category  | Reading Date      | Range of<br>Detections |
|--------------------|-------------------|------------------------|
| Division E         | 6/6/2019 05:22:01 | 0.1400 ppm             |
|                    | 6/6/2019 05:42:15 | 0.0500 ppm             |
|                    | 6/6/2019 05:32:33 | 0.0300 ppm             |
|                    | 6/6/2019 05:28:43 | 0.0600 ppm             |
|                    | 6/6/2019 05:34:37 | 0.0200 ppm             |
| Impacted Tank Farm | 6/6/2019 05:23:42 | 0.1500 ppm             |

### Recent Benzene Detections

| Recent Benzene Betections |                   |                        |
|---------------------------|-------------------|------------------------|
| Location Category         | Reading Date      | Range of<br>Detections |
| Division E                | 6/6/2019 08:20:15 | 0.02000 ppm            |
|                           | 6/6/2019 08:09:39 | 0.05000 ppm            |
|                           | 6/6/2019 08:19:47 | 0.03000 ppm            |
|                           | 6/6/2019 08:24:32 | 0.04000 ppm            |
|                           | 6/6/2019 08:42:58 | 0.02000 ppm            |
|                           | 6/6/2019 08:55:24 | 0.05000 ppm            |
|                           | 6/6/2019 08:35:42 | 0.03000 ppm            |
|                           | 6/6/2019 08:48:31 | 0.02000 ppm            |
|                           | 6/6/2019 08:42:10 | 0.02000 ppm            |
|                           | 6/6/2019 08:34:12 | 0.03000 ppm            |
| Impacted Tank Farm        | 6/6/2019 08:05:52 | 0.04000 ppm            |
|                           | 6/6/2019 08:04:54 | 0.06000 ppm            |
|                           | 6/6/2019 08:03:47 | 0.07000 ppm            |

### Recent Benzene Detections

| Location Category  | Reading Date      | Range of<br>Detections |
|--------------------|-------------------|------------------------|
| Division E         | 6/6/2019 09:24:36 | 0.0300 ppm             |
|                    | 6/6/2019 09:17:18 | 0.0300 ppm             |
|                    | 6/6/2019 09:25:32 | 0.0300 ppm             |
|                    | 6/6/2019 09:30:49 | 0.0200 ppm             |
|                    | 6/6/2019 09:44:49 | 0.0200 ppm             |
|                    | 6/6/2019 09:48:41 | 0.0200 ppm             |
| Impacted Tank Farm | 6/6/2019 09:01:45 | 0.8000 ppm             |
|                    | 6/6/2019 09:30:01 | 0.0700 ppm             |

### Recent Benzene Detections

| Location Category  | Reading Date      | Range of<br>Detections |
|--------------------|-------------------|------------------------|
| Division E         | 6/6/2019 10:19:12 | 0.0400 ppm             |
|                    | 6/6/2019 10:22:53 | 0.0400 ppm             |
|                    | 6/6/2019 10:29:17 | 0.0200 ppm             |
|                    | 6/6/2019 10:48:21 | 0.0200 ppm             |
|                    | 6/6/2019 10:52:50 | 0.0300 ppm             |
|                    | 6/6/2019 10:53:36 | 0.0600 ppm             |
|                    | 6/6/2019 10:55:49 | 0.0700 ppm             |
| Impacted Tank Farm | 6/6/2019 10:47:38 | 0.1300 ppm             |
|                    | 6/6/2019 10:59:09 | 0.1500 ppm             |
|                    |                   |                        |

### Recent Benzene Detections

| Location Category  | Reading Date      | Range of<br>Detections |
|--------------------|-------------------|------------------------|
| Division E         | 6/6/2019 11:43:52 | 0.0500 ppm             |
|                    | 6/6/2019 11:39:56 | 0.0600 ppm             |
|                    | 6/6/2019 11:20:53 | 0.0500 ppm             |
|                    | 6/6/2019 11:29:07 | 0.0800 ppm             |
|                    | 6/6/2019 11:38:50 | 0.1300 ppm             |
| Impacted Tank Farm | 6/6/2019 11:07:52 | 0.1200 ppm             |
|                    | 6/6/2019 11:39:05 | 0.0300 ppm             |
|                    |                   |                        |

### Recent Benzene Detections

| Location Category  | Reading Date      | Range of<br>Detections |
|--------------------|-------------------|------------------------|
| Division E         | 6/6/2019 12:35:45 | 0.0400 ppm             |
| Impacted Tank Farm | 6/6/2019 12:05:30 | 0.0600 ppm             |
|                    | 6/6/2019 12:19:47 | 0.2200 ppm             |
|                    | 6/6/2019 12:33:21 | 0.2300 ppm             |
|                    | 6/6/2019 12:46:27 | 0.0300 ppm             |
|                    | 6/6/2019 12:43:39 | 0.0600 ppm             |

### Recent Benzene Detections

| Location Category  | Reading Date      | Range of<br>Detections |
|--------------------|-------------------|------------------------|
| Division E         | 6/6/2019 13:10:42 | 0.0600 ppm             |
|                    | 6/6/2019 13:05:02 | 0.2400 ppm             |
|                    | 6/6/2019 13:00:15 | 0.0600 ppm             |
|                    | 6/6/2019 13:06:30 | 0.0700 ppm             |
|                    | 6/6/2019 13:16:53 | 0.0300 ppm             |
|                    | 6/6/2019 13:45:21 | 0.0700 ppm             |
| Impacted Tank Farm | 6/6/2019 13:04:07 | 0.1100 ppm             |
|                    | 6/6/2019 13:17:57 | 0.1800 ppm             |

### Recent Benzene Detections

| Location Category  | Reading Date      | Range of<br>Detections |
|--------------------|-------------------|------------------------|
| Division E         | 6/6/2019 14:08:37 | 0.0400 ppm             |
|                    | 6/6/2019 14:16:22 | 0.0700 ppm             |
|                    | 6/6/2019 14:54:06 | 0.0400 ppm             |
| Impacted Tank Farm | 6/6/2019 14:14:56 | 0.1800 ppm             |
|                    | 6/6/2019 14:17:01 | 0.1200 ppm             |
|                    | 6/6/2019 14:42:01 | 0.1000 ppm             |
|                    | 6/6/2019 14:12:06 | 0.1700 ppm             |
|                    | 6/6/2019 14:35:43 | 0.1000 ppm             |

### Recent Benzene Detections

| Location Category  | Reading Date      | Range of<br>Detections |
|--------------------|-------------------|------------------------|
| Division E         | 6/6/2019 15:10:37 | 0.0500 ppm             |
|                    | 6/6/2019 15:13:07 | 0.0600 ppm             |
|                    | 6/6/2019 15:54:59 | 0.0800 ppm             |
| Impacted Tank Farm | 6/6/2019 15:13:55 | 0.1600 ppm             |
|                    | 6/6/2019 15:39:52 | 0.0600 ppm             |
|                    | 6/6/2019 15:50:01 | 0.0400 ppm             |

### Recent Benzene Detections

| Location Category  | Reading Date      | Range of<br>Detections |
|--------------------|-------------------|------------------------|
| Division E         | 6/6/2019 16:03:24 | 0.0200 ppm             |
|                    | 6/6/2019 16:18:54 | 0.1100 ppm             |
|                    | 6/6/2019 16:33:29 | 0.1500 ppm             |
|                    | 6/6/2019 16:34:14 | 0.0200 ppm             |
|                    | 6/6/2019 16:37:28 | 0.0200 ppm             |
|                    | 6/6/2019 16:30:39 | 0.0400 ppm             |
|                    | 6/6/2019 16:37:46 | 0.0500 ppm             |
|                    | 6/6/2019 16:42:07 | ppm                    |
|                    | 6/6/2019 16:47:45 | 0.0400 ppm             |
| Impacted Tank Farm | 6/6/2019 16:01:33 | 0.0500 ppm             |
|                    | 6/6/2019 16:40:03 | 0.0800 ppm             |
|                    | 6/6/2019 16:54:04 | 0.1200 ppm             |
|                    |                   |                        |

### Recent Benzene Detections

| Location Category  | Reading Date      | Range of<br>Detections |
|--------------------|-------------------|------------------------|
| Division E         | 6/6/2019 17:06:52 | 0.06000 ppm            |
|                    | 6/6/2019 17:23:43 | 0.07000 ppm            |
|                    | 6/6/2019 17:26:35 | 0.03000 ppm            |
|                    | 6/6/2019 17:51:39 | 0.04000 ppm            |
|                    | 6/6/2019 17:39:47 | 0.03000 ppm            |
|                    | 6/6/2019 17:18:59 | 0.03000 ppm            |
| Impacted Tank Farm | 6/6/2019 17:04:56 | 0.06000 ppm            |

### Recent Benzene Detections

| Location Category | Reading Date      | Range of<br>Detections |
|-------------------|-------------------|------------------------|
| Division E        | 6/6/2019 18:07:16 | 0.03000 ppm            |
|                   | 6/6/2019 18:14:56 | 0.02000 ppm            |
|                   | 6/6/2019 18:42:34 | 0.03000 ppm            |
|                   | 6/6/2019 18:46:57 | 0.02000 ppm            |
|                   | 6/6/2019 18:53:08 | 0.04000 ppm            |
| Industrial Area   | 6/6/2019 18:39:16 | 0.02000 ppm            |

### Recent Benzene Detections

| Location Category  | Reading Date      | Range of<br>Detections |
|--------------------|-------------------|------------------------|
| Division E         | 6/6/2019 20:34:53 | 0.0300 ppm             |
|                    | 6/6/2019 20:24:00 | 0.0300 ppm             |
|                    | 6/6/2019 20:11:07 | 0.0400 ppm             |
|                    | 6/6/2019 20:02:59 | 0.0300 ppm             |
|                    | 6/6/2019 20:41:52 | 0.0200 ppm             |
|                    | 6/6/2019 20:44:53 | 0.0700 ppm             |
| Impacted Tank Farm | 6/6/2019 20:42:04 | 0.1500 ppm             |
|                    | 6/6/2019 20:59:06 | 0.0200 ppm             |
|                    |                   |                        |

### Recent Benzene Detections

| Location Category  | Reading Date      | Range of<br>Detections |
|--------------------|-------------------|------------------------|
| Division E         | 6/6/2019 21:08:17 | 0.02000 ppm            |
|                    | 6/6/2019 21:02:37 | 0.02000 ppm            |
|                    | 6/6/2019 21:24:18 | 0.02000 ppm            |
|                    | 6/6/2019 21:29:24 | 0.03000 ppm            |
|                    | 6/6/2019 21:36:03 | 0.03000 ppm            |
|                    | 6/6/2019 21:39:49 | 0.03000 ppm            |
|                    | 6/6/2019 21:54:52 | 0.05000 ppm            |
|                    | 6/6/2019 21:44:57 | 0.09000 ppm            |
| Impacted Tank Farm | 6/6/2019 21:03:25 | 0.02000 ppm            |
|                    | 6/6/2019 21:17:18 | 0.10000 ppm            |
|                    |                   |                        |

### Recent Benzene Detections

| Location Category  | Reading Date      | Range of<br>Detections |
|--------------------|-------------------|------------------------|
| Division E         | 6/6/2019 22:03:52 | 0.0300 ppm             |
|                    | 6/6/2019 22:12:48 | 0.0200 ppm             |
|                    | 6/6/2019 22:06:46 | 0.0300 ppm             |
|                    | 6/6/2019 22:09:36 | 0.0800 ppm             |
|                    | 6/6/2019 22:02:23 | 0.0600 ppm             |
|                    | 6/6/2019 22:06:26 | 0.0400 ppm             |
|                    | 6/6/2019 22:38:24 | 0.0900 ppm             |
|                    | 6/6/2019 22:39:42 | 0.0800 ppm             |
|                    | 6/6/2019 22:41:59 | 0.0400 ppm             |
|                    | 6/6/2019 22:58:14 | 0.0500 ppm             |
|                    | 6/6/2019 22:51:22 | 0.0200 ppm             |
| Impacted Tank Farm | 6/6/2019 22:19:03 | 0.1400 ppm             |
|                    | 6/6/2019 22:16:56 | 0.1200 ppm             |
|                    | 6/6/2019 22:21:06 | 0.0200 ppm             |
|                    | 6/6/2019 22:36:49 | 0.0200 ppm             |