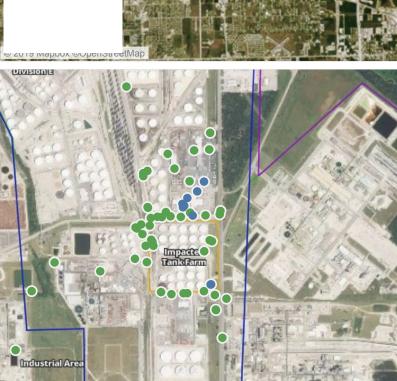

|
| 6/6/2019 07:46:19 | 0.02000 ppm                                                                                   |
| 6/6/2019 07:56:57 | 0.05000 ppm                                                                                   |
| 6/6/2019 07:58:09 | 0.04000 ppm                                                                                   |
| 6/6/2019 07:51:51 | 0.11000 ppm                                                                                   |
| 6/6/2019 07:54:56 | 0.04000 ppm                                                                                   |
|                   | 6/6/2019 07:29:45  6/6/2019 07:38:40  6/6/2019 07:46:19  6/6/2019 07:56:57  6/6/2019 07:51:51 |





#### Reading Date

6/6/2019 8:00:00 AM to 6/6/2019 9:00:00 AM





Division E

### Recent Benzene Detections

| Recent Benzene Betections |                   |                        |
|---------------------------|-------------------|------------------------|
| Location Category         | Reading Date      | Range of<br>Detections |
| Division E                | 6/6/2019 08:20:15 | 0.02000 ppm            |
|                           | 6/6/2019 08:09:39 | 0.05000 ppm            |
|                           | 6/6/2019 08:19:47 | 0.03000 ppm            |
|                           | 6/6/2019 08:24:32 | 0.04000 ppm            |
|                           | 6/6/2019 08:42:58 | 0.02000 ppm            |
|                           | 6/6/2019 08:55:24 | 0.05000 ppm            |
|                           | 6/6/2019 08:35:42 | 0.03000 ppm            |
|