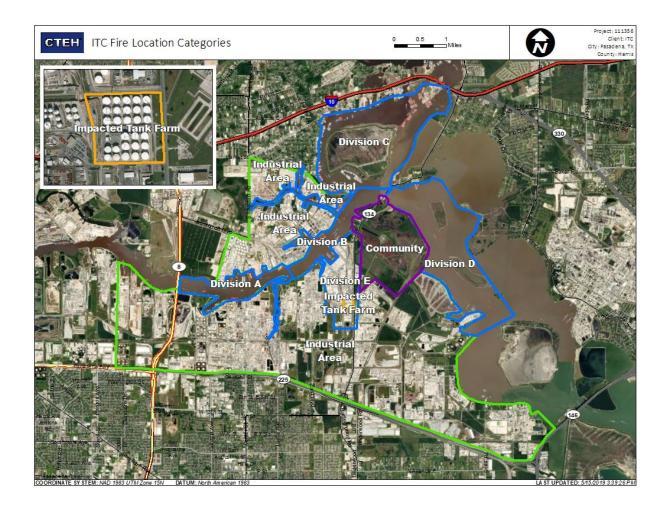

| 6/6/2019 08:19:47 | 0.03000 ppm            |
|                           | 6/6/2019 08:24:32 | 0.04000 ppm            |
|                           | 6/6/2019 08:42:58 | 0.02000 ppm            |
|                           | 6/6/2019 08:55:24 | 0.05000 ppm            |
|                           | 6/6/2019 08:35:42 | 0.03000 ppm            |
|                           | 6/6/2019 08:48:31 | 0.02000 ppm            |
|                           | 6/6/2019 08:42:10 | 0.02000 ppm            |
|                           | 6/6/2019 08:34:12 | 0.03000 ppm            |
| Impacted Tank Farm        | 6/6/2019 08:05:52 | 0.04000 ppm            |
|                           | 6/6/2019 08:04:54 | 0.06000 ppm            |
|                           | 6/6/2019 08:03:47 | 0.07000 ppm            |



#### Reading Date

6/6/2019 9:00:00 AM to 6/6/2019 10:00:00 AM



### Recent Benzene Detections

| Location Category  | Reading Date      | Range of<br>Detections |
|--------------------|-------------------|------------------------|
| Division E         | 6/6/2019 09:24:36 | 0.0300 ppm             |
|                    | 6/6/2019 09:17:18 | 0.0300 ppm             |
|                    | 6/6/2019 09:25:32 | 0.0300 ppm             |
|                    | 6/6/2019 09:30:49 | 0.0200 ppm             |
|                    | 6/6/2019 09:44:49 | 0.0200 ppm             |
|                    | 6/6/2019 09:48:41 | 0.0200 ppm             |
| Impacted Tank Farm | 6/6/2019 09:01:45 | 0.8000 ppm             |
|                    | 6/6/2019 09:30:01 | 0.0700 ppm             |





#### Reading Dat