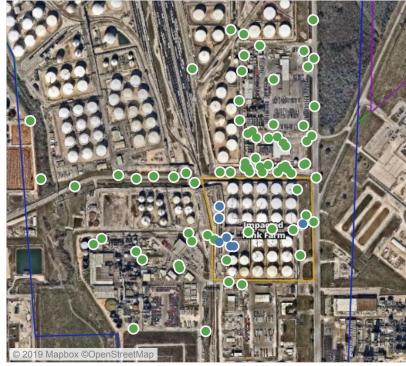

### Recent Benzene Detections

| Location Category  | Reading Date      | Range of<br>Detections |
|--------------------|-------------------|------------------------|
| Division E         | 6/5/2019 23:39:51 | 0.0300 ppm             |
|                    | 6/5/2019 23:43:56 | 0.0200 ppm             |
|                    | 6/5/2019 23:21:31 | 0.0200 ppm             |
|                    | 6/5/2019 23:24:42 | 0.1600 ppm             |
|                    | 6/5/2019 23:42:07 | 0.0900 ppm             |
| Impacted Tank Farm | 6/5/2019 23:10:21 | 0.0300 ppm             |
|                    | 6/5/2019 23:23:11 | 0.0300 ppm             |
|                    | 6/5/2019 23:30:48 | 0.0200 ppm             |
| Industrial Area    | 6/5/2019 23:34:57 | 0.0300 ppm             |
|                    | 6/5/2019 23:38:04 | 0.0300 ppm             |
|                    | 6/5/2019 23:31:55 | 0.0400 ppm             |

### Recent Benzene Detections

| Location Category  | Reading Date      | Range of<br>Detections |
|--------------------|-------------------|------------------------|
| Division E         | 6/6/2019 00:43:24 | 0.0200 ppm             |
|                    | 6/6/2019 00:41:41 | 0.0300 ppm             |
| Impacted Tank Farm | 6/6/2019 00:11:22 | 0.0500 ppm             |
|                    | 6/6/2019 00:17:55 | 0.0200 ppm             |
|                    | 6/6/2019 00:20:31 | 0.0200 ppm             |
|                    | 6/6/2019 00:18:22 | 0.0200 ppm             |
|                    | 6/6/2019 00:31:09 | 0.1100 ppm             |
|                    | 6/6/2019 00:34:00 | 0.2100 ppm             |
|                    | 6/6/2019 00:40:06 | 0.0400 ppm             |

### Recent Benzene Detections

| Location Category  | Reading Date      | Range of<br>Detections |
|--------------------|-------------------|------------------------|
| Division E         | 6/6/2019 02:12:58 | 0.2200 ppm             |
|                    | 6/6/2019 02:22:14 | 0.0200 ppm             |
|                    | 6/6/2019 02:35:36 | 0.2100 ppm             |
|                    | 6/6/2019 02:25:18 | 0.0200 ppm             |
| Impacted Tank Farm | 6/6/2019 02:01:16 | 0.0200 ppm             |
|                    | 6/6/2019 02:46:49 | 0.0200 ppm             |
|                    | 6/6/2019 02:50:07 | 0.0200 ppm             |
|                    | 6/6/2019 02:59:33 | 0.0600 ppm             |

### Recent Benzene Detections

| Location Category | Reading Date      | Range of<br>Detections |
|-------------------|-------------------|------------------------|
| Division E        | 6/6/2019 03:21:36 | 0.04000 ppm            |
|                   | 6/6/2019 03:04:45 | 0.02000 ppm            |
|                   | 6/6/2019 03:19:43 | 0.02000 ppm            |
|                   | 6/6/2019 03:37:19 | 0.10000 ppm            |
|                   | 6/6/2019 03:45:40 | 0.02000 ppm            |

### Recent Benzene Detections

| Location Category  | Reading Date      | Range of<br>Detections |
|--------------------|-------------------|------------------------|
| Division E         | 6/6/2019 05:22:01 | 0.1400 ppm             |
|                    | 6/6/2019 05:42:15 | 0.0500 ppm             |
|                    | 6/6/2019 05:32:33 | 0.0300 ppm             |
|                    | 6/6/2019 05:28:43 | 0.0600 ppm             |
|                    | 6/6/2019 05:34:37 | 0.0200 ppm             |
| Impacted Tank Farm | 6/6/2019 05:23:42 | 0.1500 ppm             |

### Recent Benzene Detections

| Recent Benzene Betections |                   |                        |
|---------------------------|-------------------|------------------------|
| Location Category         | Reading Date      | Range of<br>Detections |
| Division E                | 6/6/2019 08:20:15 | 0.02000 ppm            |
|                           | 6/6/2019 08:09:39 | 0.05000 ppm            |
|                           | 6/6/2019 08:19:47 | 0.03000 ppm            |
|                           | 6/6/2019 08:24:32 | 0.04000 ppm            |
|                           | 6/6/2019 08:42:58 | 0.02000 ppm            |
|                           | 6/6/2019 08:55:24 | 0.05000 ppm            |
|                           | 6/6/2019 08:35:42 | 0.03000 ppm            |
|                           | 6/6/2019 08:48:31 | 0.02000 ppm            |
|                           | 6/6/2019 08:42:10 | 0.02000 ppm            |
|                           | 6/6/2019 08:34:12 | 0.03000 ppm            |
| Impacted Tank Farm        | 6/6/2019 08:05:52 | 0.04000 ppm            |
|                           | 6/6/2019 08:04:54 | 0.06000 ppm            |
|                           | 6/6/2019 08:03:47 | 0.07000 ppm            |

### Recent Benzene Detections

| Location Category  | Reading Date      | Range of<br>Detections |
|--------------------|-------------------|------------------------|
| Division E         | 6/6/2019 09:24:36 | 0.0300 ppm             |
|                    | 6/6/2019 09:17:18 | 0.0300 ppm             |
|                    | 6/6/2019 09:25:32 | 0.0300 ppm             |
|                    | 6/6/2019 09:30:49 | 0.0200 ppm             |
|                    | 6/6/2019 09:44:49 | 0.0200 ppm             |
|                    | 6/6/2019 09:48:41 | 0.0200 ppm             |
| Impacted Tank Farm | 6/6/2019 09:01:45 | 0.8000 ppm             |
|                    | 6/6/2019 09:30:01 | 0.0700 ppm             |

### Recent Benzene Detections

| Location Category  | Reading Date      | Range of<br>Detections |
|--------------------|-------------------|------------------------|
| Division E         | 6/6/2019 10:19:12 | 0.0400 ppm             |
|                    | 6/6/2019 10:22:53 | 0.0400 ppm             |
|                    | 6/6/2019 10:29:17 | 0.0200 ppm             |
|                    | 6/6/2019 10:48:21 | 0.0200 ppm             |
|                    | 6/6/2019 10:52:50 | 0.0300 ppm             |
|                    | 6/6/2019 10:53:36 | 0.0600 ppm             |
|                    | 6/6/2019 10:55:49 | 0.0700 ppm             |
| Impacted Tank Farm | 6/6/2019 10:47:38 | 0.1300 ppm             |
|                    | 6/6/2019 10:59:09 | 0.1500 ppm             |
|                    |                   |                        |

### Recent Benzene Detections

| Location Category  | Reading Date      | Range of<br>Detections |
|--------------------|-------------------|------------------------|
| Division E         | 6/6/2019 11:43:52 | 0.0500 ppm             |
|                    | 6/6/2019 11:39:56 | 0.0600 ppm             |
|                    | 6/6/2019 11:20:53 | 0.0500 ppm             |
|                    | 6/6/2019 11:29:07 | 0.0800 ppm             |
|                    | 6/6/2019 11:38:50 | 0.1300 ppm             |
| Impacted Tank Farm | 6/6/2019 11:07:52 | 0.1200 ppm             |
|                    | 6/6/2019 11:39:05 | 0.0300 ppm             |
|                    |                   |                        |

### Recent Benzene Detections

| Location Category  | Reading Date      | Range of<br>Detections |
|--------------------|-------------------|------------------------|
| Division E         | 6/6/2019 12:35:45 | 0.0400 ppm             |
| Impacted Tank Farm | 6/6/2019 12:05:30 | 0.0600 ppm             |
|                    | 6/6/2019 12:19:47 | 0.2200 ppm             |
|                    | 6/6/2019 12:33:21 | 0.2300 ppm             |
|                    | 6/6/2019 12:46:27 | 0.0300 ppm             |
|                    | 6/6/2019 12:43:39 | 0.0600 ppm             |

### Recent Benzene Detections

| Location Category  | Reading Date      | Range of<br>Detections |
|--------------------|-------------------|------------------------|
| Division E         | 6/6/2019 13:10:42 | 0.0600 ppm             |
|                    | 6/6/2019 13:05:02 | 0.2400 ppm             |
|                    | 6/6/2019 13:00:15 | 0.0600 ppm             |
|                    | 6/6/2019 13:06:30 | 0.0700 ppm             |
|                    | 6/6/2019 13:16:53 | 0.0300 ppm             |
|                    | 6/6/2019 13:45:21 | 0.0700 ppm             |
| Impacted Tank Farm | 6/6/2019 13:04:07 | 0.1100 ppm             |
|                    | 6/6/2019 13:17:57 | 0.1800 ppm             |

### Recent Benzene Detections

| Location Category  | Reading Date      | Range of<br>Detections |
|--------------------|-------------------|------------------------|
| Division E         | 6/6/2019 14:08:37 | 0.0400 ppm             |
|                    | 6/6/2019 14:16:22 | 0.0700 ppm             |
|                    | 6/6/2019 14:54:06 | 0.0400 ppm             |
| Impacted Tank Farm | 6/6/2019 14:14:56 | 0.1800 ppm             |
|                    | 6/6/2019 14:17:01 | 0.1200 ppm             |
|                    | 6/6/2019 14:42:01 | 0.1000 ppm             |
|                    | 6/6/2019 14:12:06 | 0.1700 ppm             |
|                    | 6/6/2019 14:35:43 | 0.1000 ppm             |

### Recent Benzene Detections

| Location Category  | Reading Date      | Range of<br>Detections |
|--------------------|-------------------|------------------------|
| Division E         | 6/6/2019 15:10:37 | 0.0500 ppm             |
|                    | 6/6/2019 15:13:07 | 0.0600 ppm             |
|                    | 6/6/2019 15:54:59 | 0.0800 ppm             |
| Impacted Tank Farm | 6/6/2019 15:13:55 | 0.1600 ppm             |
|                    | 6/6/2019 15:39:52 | 0.0600 ppm             |
|                    | 6/6/2019 15:50:01 | 0.0400 ppm             |

### Recent Benzene Detections

| Location Category  | Reading Date      | Range of<br>Detections |
|--------------------|-------------------|------------------------|
| Division E         | 6/6/2019 16:03:24 | 0.0200 ppm             |
|                    | 6/6/2019 16:18:54 | 0.1100 ppm             |
|                    | 6/6/2019 16:33:29 | 0.1500 ppm             |
|                    | 6/6/2019 16:34:14 | 0.0200 ppm             |
|                    | 6/6/2019 16:37:28 | 0.0200 ppm             |
|                    | 6/6/2019 16:30:39 | 0.0400 ppm             |
|                    | 6/6/2019 16:37:46 | 0.0500 ppm             |
|                    | 6/6/2019 16:42:07 | ppm                    |
|                    | 6/6/2019 16:47:45 | 0.0400 ppm             |
| Impacted Tank Farm | 6/6/2019 16:01:33 | 0.0500 ppm             |
|                    | 6/6/2019 16:40:03 | 0.0800 ppm             |
|                    | 6/6/2019 16:54:04 | 0.1200 ppm             |
|                    |                   |                        |

### Recent Benzene Detections

| Location Category  | Reading Date      | Range of<br>Detections |
|--------------------|-------------------|------------------------|
| Division E         | 6/6/2019 17:06:52 | 0.06000 ppm            |
|                    | 6/6/2019 17:23:43 | 0.07000 ppm            |
|                    | 6/6/2019 17:26:35 | 0.03000 ppm            |
|                    | 6/6/2019 17:51:39 | 0.04000 ppm            |
|                    | 6/6/2019 17:39:47 | 0.03000 ppm            |
|                    | 6/6/2019 17:18:59 | 0.03000 ppm            |
| Impacted Tank Farm | 6/6/2019 17:04:56 | 0.06000 ppm            |

### Recent Benzene Detections

| Location Category | Reading Date      | Range of<br>Detections |
|-------------------|-------------------|------------------------|
| Division E        | 6/6/2019 18:07:16 | 0.03000 ppm            |
|                   | 6/6/2019 18:14:56 | 0.02000 ppm            |
|                   | 6/6/2019 18:42:34 | 0.03000 ppm            |
|                   | 6/6/2019 18:46:57 | 0.02000 ppm            |
|                   | 6/6/2019 18:53:08 | 0.04000 ppm            |
| Industrial Area   | 6/6/2019 18:39:16 | 0.02000 ppm            |

### Recent Benzene Detections

| Location Category  | Reading Date      | Range of<br>Detections |
|--------------------|-------------------|------------------------|
| Division E         | 6/6/2019 20:34:53 | 0.0300 ppm             |
|                    | 6/6/2019 20:24:00 | 0.0300 ppm             |
|                    | 6/6/2019 20:11:07 | 0.0400 ppm             |
|                    | 6/6/2019 20:02:59 | 0.0300 ppm             |
|                    | 6/6/2019 20:41:52 | 0.0200 ppm             |
|                    | 6/6/2019 20:44:53 | 0.0700 ppm             |
| Impacted Tank Farm | 6/6/2019 20:42:04 | 0.1500 ppm             |
|                    | 6/6/2019 20:59:06 | 0.0200 ppm             |
|                    |                   |                        |

### Recent Benzene Detections

| Location Category  | Reading Date      | Range of<br>Detections |
|--------------------|-------------------|------------------------|
| Division E         | 6/6/2019 21:08:17 | 0.02000 ppm            |
|                    | 6/6/2019 21:02:37 | 0.02000 ppm            |
|                    | 6/6/2019 21:24:18 | 0.02000 ppm            |
|                    | 6/6/2019 21:29:24 | 0.03000 ppm            |
|                    | 6/6/2019 21:36:03 | 0.03000 ppm            |
|                    | 6/6/2019 21:39:49 | 0.03000 ppm            |
|                    | 6/6/2019 21:54:52 | 0.05000 ppm            |
|                    | 6/6/2019 21:44:57 | 0.09000 ppm            |
| Impacted Tank Farm | 6/6/2019 21:03:25 | 0.02000 ppm            |
|                    | 6/6/2019 21:17:18 | 0.10000 ppm            |
|                    |                   |                        |

### Recent Benzene Detections

| Location Category  | Reading Date      | Range of<br>Detections |
|--------------------|-------------------|------------------------|
| Division E         | 6/6/2019 22:03:52 | 0.0300 ppm             |
|                    | 6/6/2019 22:12:48 | 0.0200 ppm             |
|                    | 6/6/2019 22:06:46 | 0.0300 ppm             |
|                    | 6/6/2019 22:09:36 | 0.0800 ppm             |
|                    | 6/6/2019 22:02:23 | 0.0600 ppm             |
|                    | 6/6/2019 22:06:26 | 0.0400 ppm             |
|                    | 6/6/2019 22:38:24 | 0.0900 ppm             |
|                    | 6/6/2019 22:39:42 | 0.0800 ppm             |
|                    | 6/6/2019 22:41:59 | 0.0400 ppm             |
|                    | 6/6/2019 22:58:14 | 0.0500 ppm             |
|                    | 6/6/2019 22:51:22 | 0.0200 ppm             |
| Impacted Tank Farm | 6/6/2019 22:19:03 | 0.1400 ppm             |
|                    | 6/6/2019 22:16:56 | 0.1200 ppm             |
|                    | 6/6/2019 22:21:06 | 0.0200 ppm             |
|                    | 6/6/2019 22:36:49 | 0.0200 ppm             |