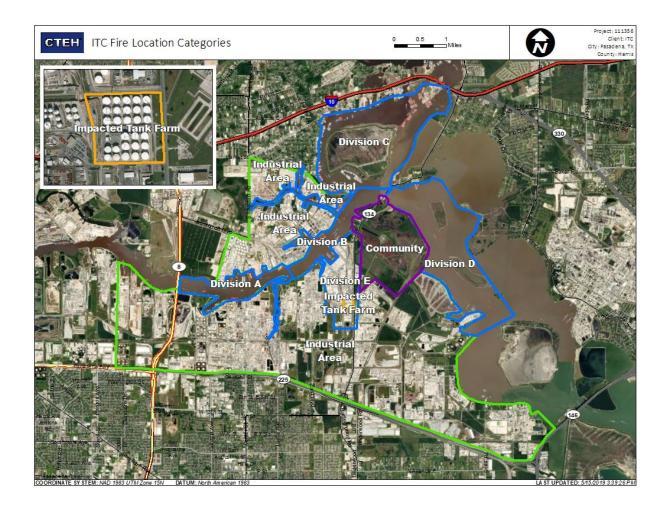

m             |





#### Reading Date

6/6/2019 1:00:00 PM to 6/6/2019 2:00:00 PM



### Recent Benzene Detections

| Location Category  | Reading Date      | Range of<br>Detections |
|--------------------|-------------------|------------------------|
| Division E         | 6/6/2019 13:10:42 | 0.0600 ppm             |
|                    | 6/6/2019 13:05:02 | 0.2400 ppm             |
|                    | 6/6/2019 13:00:15 | 0.0600 ppm             |
|                    | 6/6/2019 13:06:30 | 0.0700 ppm             |
|                    | 6/6/2019 13:16:53 | 0.0300 ppm             |
|                    | 6/6/2019 13:45:21 | 0.0700 ppm             |
| Impacted Tank Farm | 6/6/2019 13:04:07 | 0.1100 ppm             |
|                    | 6/6/2019 13:17:57 | 0.1800 ppm             |





#### Reading Date

6/6/2019 2:00:00 PM to 6/6/2019 3:00:00 PM



### Recent Benzene Detections

| Location Category  | Reading Date      | Range of<br>Detections |
|--------------------|-------------------|------------------------|
| Division E         | 6/6/2019 14:08:37 | 0.0400 ppm             |
|                    | 6/6/2019 14:16:22 | 0.0700 ppm             |
|                    | 6/6/2019 14:54:06 | 0.0400 ppm             |
| Impacted Tank Farm | 6/6/2019 14:14:56 | 0.1800 ppm             |
|                    | 6/6/2019 14:17:01 | 0.1200 ppm             |
|                    | 6/6/2019 14:42:01 | 0.1000 ppm             |
|                    | 6/6/2019 14:12:06 | 0.1700 ppm             |
|                    | 6/6/2019 14:35:43 | 0.1000 ppm             |





#### Reading Date