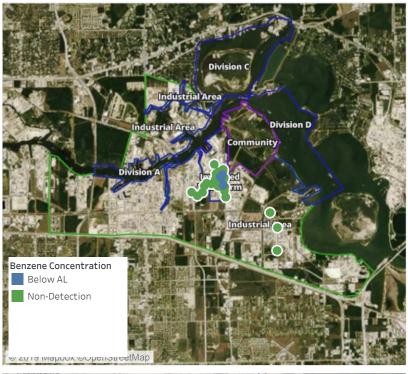

|
| 6/6/2019 07:46:19 | 0.02000 ppm                                                                                   |
| 6/6/2019 07:56:57 | 0.05000 ppm                                                                                   |
| 6/6/2019 07:58:09 | 0.04000 ppm                                                                                   |
| 6/6/2019 07:51:51 | 0.11000 ppm                                                                                   |
| 6/6/2019 07:54:56 | 0.04000 ppm                                                                                   |
|                   | 6/6/2019 07:29:45  6/6/2019 07:38:40  6/6/2019 07:46:19  6/6/2019 07:56:57  6/6/2019 07:51:51 |





#### Reading Date

6/6/2019 8:00:00 AM to 6/6/2019 9:00:00 AM





Division E

### Recent Benzene Detections

| Recent Benzene Betections |                   |                        |
|---------------------------|-------------------|------------------------|
| Location Category         | Reading Date      | Range of<br>Detections |
| Division E                | 6/6/2019 08:20:15 | 0.02000 ppm            |
|                           | 6/6/2019 08:09:39 | 0.05000 ppm            |
|                           | 6/6/2019 08:19:47 | 0.03000 ppm            |
|                           | 6/6/2019 08:24:32 | 0.04000 ppm            |
|                           | 6/6/2019 08:42:58 | 0.02000 ppm            |
|                           | 6/6/2019 08:55:24 | 0.05000 ppm            |
|                           | 6/6/2019 08:35:42 | 0.03000 ppm            |
|