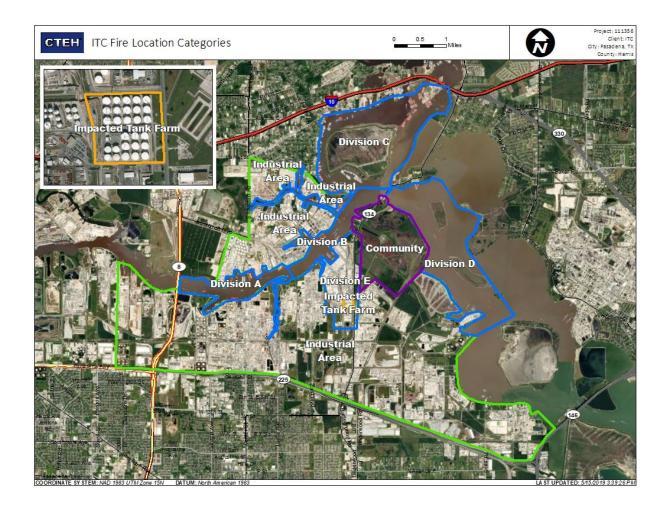

m             |
|                    |                   |                        |





#### Reading Date

6/6/2019 5:00:00 PM to 6/6/2019 6:00:00 PM



### Recent Benzene Detections

| Location Category  | Reading Date      | Range of<br>Detections |
|--------------------|-------------------|------------------------|
| Division E         | 6/6/2019 17:06:52 | 0.06000 ppm            |
|                    | 6/6/2019 17:23:43 | 0.07000 ppm            |
|                    | 6/6/2019 17:26:35 | 0.03000 ppm            |
|                    | 6/6/2019 17:51:39 | 0.04000 ppm            |
|                    | 6/6/2019 17:39:47 | 0.03000 ppm            |
|                    | 6/6/2019 17:18:59 | 0.03000 ppm            |
| Impacted Tank Farm | 6/6/2019 17:04:56 | 0.06000 ppm            |





#### Reading Date

6/6/2019 6:00:00 PM to 6/6/2019 7:00:00 PM



### Recent Benzene Detections

| Location Category | Reading Date      | Range of<br>Detections |
|-------------------|-------------------|------------------------|
| Division E        | 6/6/2019 18:07:16 | 0.03000 ppm            |
|                   | 6/6/2019 18:14:56 | 0.02000 ppm            |
|                   | 6/6/2019 18:42:34 | 0.03000 ppm            |
|                   | 6/6/2019 18:46:57 | 0.02000 ppm            |
|                   | 6/6/2019 18:53:08 | 0.04000 ppm            |
| Industrial Area   | 6/6/2019 18:39:16 | 0.02000 ppm            |



#### Reading Date

6/6/2019 7:00:00 PM to 6/6/2019 8:00:00 PM



#### Reading Date

6/6/2019 8:00:00 PM to 6/6/2019 9:00:00 PM



### Recent Benzene Detections

|