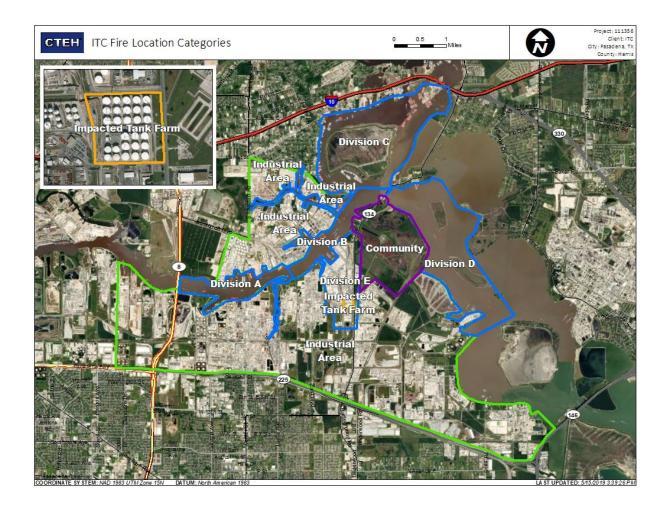

ppm            |



#### Reading Date

6/6/2019 9:00:00 AM to 6/6/2019 10:00:00 AM



### Recent Benzene Detections

| Location Category  | Reading Date      | Range of<br>Detections |
|--------------------|-------------------|------------------------|
| Division E         | 6/6/2019 09:24:36 | 0.0300 ppm             |
|                    | 6/6/2019 09:17:18 | 0.0300 ppm             |
|                    | 6/6/2019 09:25:32 | 0.0300 ppm             |
|                    | 6/6/2019 09:30:49 | 0.0200 ppm             |
|                    | 6/6/2019 09:44:49 | 0.0200 ppm             |
|                    | 6/6/2019 09:48:41 | 0.0200 ppm             |
| Impacted Tank Farm | 6/6/2019 09:01:45 | 0.8000 ppm             |
|                    | 6/6/2019 09:30:01 | 0.0700 ppm             |





#### Reading Date

6/6/2019 10:00:00 AM to 6/6/2019 11:00:00 AM



### Recent Benzene Detections

| Location Category  | Reading Date      | Range of<br>Detections |
|--------------------|-------------------|------------------------|
| Division E         | 6/6/2019 10:19:12 | 0.0400 ppm             |
|                    | 6/6/2019 10:22:53 | 0.0400 ppm             |
|                    | 6/6/2019 10:29:17 | 0.0200 ppm             |
|                    | 6/6/2019 10:48:21 | 0.0200 ppm             |
|                    | 6/6/2019 10:52:50 | 0.0300 ppm             |
|                    | 6/6/2019 10:53:36 | 0.0600 ppm             |
|                    | 6/6/2019 10:55:49 | 0.0700 ppm             |
| Impacted Tank Farm | 6/6/2019 10:47:38 | 0.1300 ppm             |
|