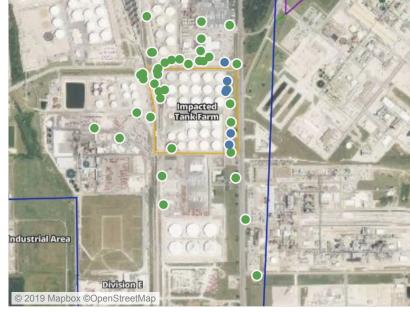

pm             |
|                    | 6/6/2019 11:39:05 | 0.0300 ppm             |
|                    |                   |                        |





#### Reading Date

6/6/2019 12:00:00 PM to 6/6/2019 1:00:00 PM



### Recent Benzene Detections

| Location Category  | Reading Date      | Range of<br>Detections |
|--------------------|-------------------|------------------------|
| Division E         | 6/6/2019 12:35:45 | 0.0400 ppm             |
| Impacted Tank Farm | 6/6/2019 12:05:30 | 0.0600 ppm             |
|                    | 6/6/2019 12:19:47 | 0.2200 ppm             |
|                    | 6/6/2019 12:33:21 | 0.2300 ppm             |
|                    | 6/6/2019 12:46:27 | 0.0300 ppm             |
|                    | 6/6/2019 12:43:39 | 0.0600 ppm             |





#### Reading Date

6/6/2019 1:00:00 PM to 6/6/2019 2:00:00 PM



### Recent Benzene Detections

| Location Category  | Reading Date      | Range of<br>Detections |
|--------------------|-------------------|------------------------|
| Division E         | 6/6/2019 13:10:42 | 0.0600 ppm             |
|                    | 6/6/2019 13:05:02 | 0.2400 ppm             |
|                    | 6/6/2019 13:00:15 | 0.0600 ppm             |
|                    | 6/6/2019 13:06:30 | 0.0700 ppm             |
|                    | 6/6/2019 13:16:53 | 0.0300 ppm             |
|                    | 6/6/2019 13:45:21 | 0.0700 ppm             |
| Impacted Tank Farm | 6/6/2019 13:04:07 | 0.1100 ppm             |
|                    | 6/6/2019 13:17:57 | 0.1800 ppm             |





#### Reading Da