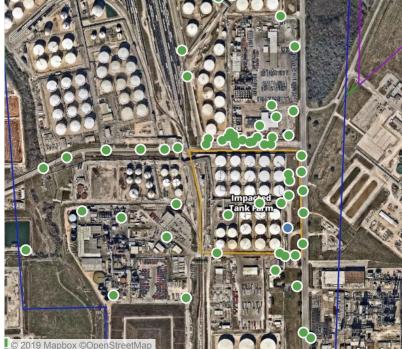

### Recent Benzene Detections

| Location Category  | Reading Date      | Range of<br>Detections |
|--------------------|-------------------|------------------------|
| Division E         | 6/6/2019 02:12:58 | 0.2200 ppm             |
|                    | 6/6/2019 02:22:14 | 0.0200 ppm             |
|                    | 6/6/2019 02:35:36 | 0.2100 ppm             |
|                    | 6/6/2019 02:25:18 | 0.0200 ppm             |
| Impacted Tank Farm | 6/6/2019 02:01:16 | 0.0200 ppm             |
|                    | 6/6/2019 02:46:49 | 0.0200 ppm             |
|                    | 6/6/2019 02:50:07 | 0.0200 ppm             |
|                    | 6/6/2019 02:59:33 | 0.0600 ppm             |