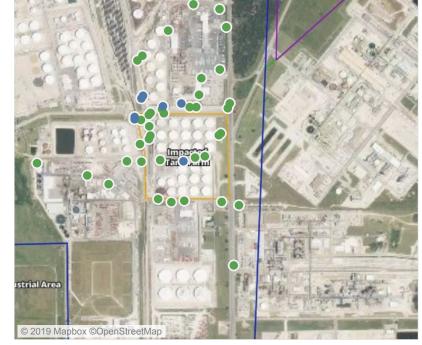

ppm             |
|                    |                   |                        |





#### Reading Date

6/6/2019 5:00:00 PM to 6/6/2019 6:00:00 PM



### Recent Benzene Detections

| Location Category  | Reading Date      | Range of<br>Detections |
|--------------------|-------------------|------------------------|
| Division E         | 6/6/2019 17:06:52 | 0.06000 ppm            |
|                    | 6/6/2019 17:23:43 | 0.07000 ppm            |
|                    | 6/6/2019 17:26:35 | 0.03000 ppm            |
|                    | 6/6/2019 17:51:39 | 0.04000 ppm            |
|                    | 6/6/2019 17:39:47 | 0.03000 ppm            |
|                    | 6/6/2019 17:18:59 | 0.03000 ppm            |
| Impacted Tank Farm | 6/6/2019 17:04:56 | 0.06000 ppm            |





#### Reading Date

6/6/2019 6:00:00 PM to 6/6/2019 7:00:00 PM



### Recent Benzene Detections

| Location Category | Reading Date      | Range of<br>Detections |
|-------------------|-------------------|------------------------|
| Division E        | 6/6/2019 18:07:16 | 0.03000 ppm            |
|                   | 6/6/2019 18:14:56 | 0.02000 ppm            |
|                   | 6/6/2019 18:42:34 | 0.03000 ppm            |
|                   | 6/6/2019 18:46:57 | 0.02000 ppm            |
|                   | 6/6/2019 18:53:08 | 0.04000 ppm            |
| Industrial Area   | 6/6/2019 18:39:16 | 0.02000 ppm            |



#### Reading Date

6/6/2019 7:00:00 PM to 6/6/2019 8:00:00 PM



#### Reading Date

6/6/2019 8:00:00 PM to 6/6/2019 9:00:00 PM



### Recent Benzene Detections