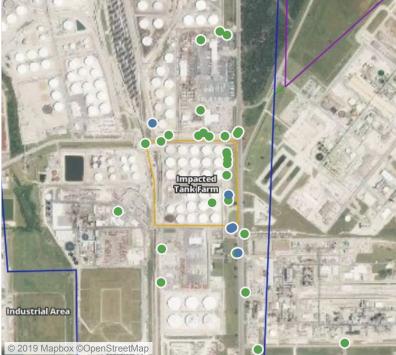

00 ppm                                                                                   |
| 6/6/2019 07:46:19 | 0.02000 ppm                                                                                   |
| 6/6/2019 07:56:57 | 0.05000 ppm                                                                                   |
| 6/6/2019 07:58:09 | 0.04000 ppm                                                                                   |
| 6/6/2019 07:51:51 | 0.11000 ppm                                                                                   |
| 6/6/2019 07:54:56 | 0.04000 ppm                                                                                   |
|                   | 6/6/2019 07:29:45  6/6/2019 07:38:40  6/6/2019 07:46:19  6/6/2019 07:56:57  6/6/2019 07:51:51 |





#### Reading Date

6/6/2019 8:00:00 AM to 6/6/2019 9:00:00 AM





Division E

### Recent Benzene Detections

| Recent Benzene Betections |                   |                        |
|---------------------------|-------------------|------------------------|
| Location Category         | Reading Date      | Range of<br>Detections |
| Division E                | 6/6/2019 08:20:15 | 0.02000 ppm            |
|                           | 6/6/2019 08:09:39 | 0.05000 ppm            |
|                           | 6/6/2019 08:19:47 | 0.03000 ppm            |
|                           | 6/6/2019 08:24:32 | 0.04000 ppm            |
|                           | 6/6/2019 08:42:58 | 0.02000 ppm            |
|                           | 6/6/2019 08:55:24 | 0.05000 ppm            |
|