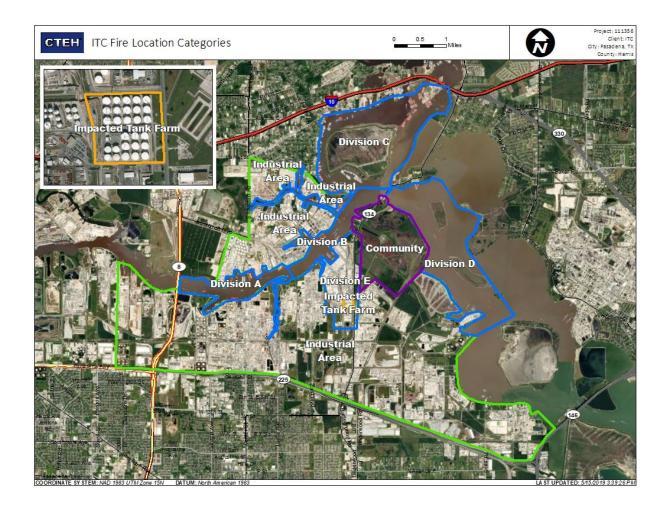

ppm                                                                                   |
| 6/6/2019 07:46:19 | 0.02000 ppm                                                                                   |
| 6/6/2019 07:56:57 | 0.05000 ppm                                                                                   |
| 6/6/2019 07:58:09 | 0.04000 ppm                                                                                   |
| 6/6/2019 07:51:51 | 0.11000 ppm                                                                                   |
| 6/6/2019 07:54:56 | 0.04000 ppm                                                                                   |
|                   | 6/6/2019 07:29:45  6/6/2019 07:38:40  6/6/2019 07:46:19  6/6/2019 07:56:57  6/6/2019 07:51:51 |





#### Reading Date

6/6/2019 8:00:00 AM to 6/6/2019 9:00:00 AM





Division E

### Recent Benzene Detections

| Recent Benzene Betections |                   |                        |
|---------------------------|-------------------|------------------------|
| Location Category         | Reading Date      | Range of<br>Detections |
| Division E                | 6/6/2019 08:20:15 | 0.02000 ppm            |
|                           | 6/6/2019 08:09:39 | 0.05000 ppm            |
|                           | 6/6/2019 08:19:47 | 0.03000 ppm            |
|                           | 6/6/2019 08:24:32 | 0.04000 ppm            |
|                           | 6/6/2019 08:42:58 | 0.02000 ppm            |
|                           | 6/6/2019 08:55:24 | 0.05000 ppm            |
|