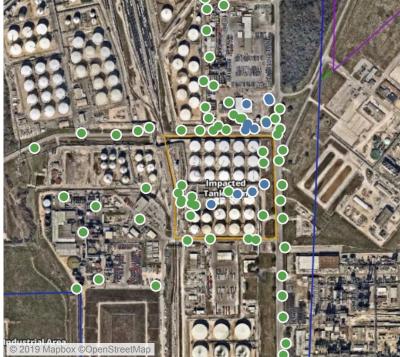

### Recent Benzene Detections

| Location Category  | Reading Date      | Range of<br>Detections |
|--------------------|-------------------|------------------------|
| Division E         | 6/5/2019 23:39:51 | 0.0300 ppm             |
|                    | 6/5/2019 23:43:56 | 0.0200 ppm             |
|                    | 6/5/2019 23:21:31 | 0.0200 ppm             |
|                    | 6/5/2019 23:24:42 | 0.1600 ppm             |
|                    | 6/5/2019 23:42:07 | 0.0900 ppm             |
| Impacted Tank Farm | 6/5/2019 23:10:21 | 0.0300 ppm             |
|                    | 6/5/2019 23:23:11 | 0.0300 ppm             |
|                    | 6/5/2019 23:30:48 | 0.0200 ppm             |
| Industrial Area    | 6/5/2019 23:34:57 | 0.0300 ppm             |
|                    | 6/5/2019 23:38:04 | 0.0300 ppm             |
|                    | 6/5/2019 23:31:55 | 0.0400 ppm             |

### Recent Benzene Detections

| Location Category  | Reading Date      | Range of<br>Detections |
|--------------------|-------------------|------------------------|
| Division E         | 6/6/2019 00:43:24 | 0.0200 ppm             |
|                    | 6/6/2019 00:41:41 | 0.0300 ppm             |
| Impacted Tank Farm | 6/6/2019 00:11:22 | 0.0500 ppm             |
|                    | 6/6/2019 00:17:55 | 0.0200 ppm             |
|                    | 6/6/2019 00:20:31 | 0.0200 ppm             |
|                    | 6/6/2019 00:18:22 | 0.0200 ppm             |
|                    | 6/6/2019 00:31:09 | 0.1100 ppm             |
|                    | 6/6/2019 00:34:00 | 0.2100 ppm             |
|                    | 6/6/2019 00:40:06 | 0.0400 ppm             |

### Recent Benzene Detections

| Location Category  | Reading Date      | Range of<br>Detections |
|--------------------|-------------------|------------------------|
| Division E         | 6/6/2019 02:12:58 | 0.2200 ppm             |
|                    | 6/6/2019 02:22:14 | 0.0200 ppm             |
|                    | 6/6/2019 02:35:36 | 0.2100 ppm             |
|                    | 6/6/2019 02:25:18 | 0.0200 ppm             |
| Impacted Tank Farm | 6/6/2019 02:01:16 | 0.0200 ppm             |
|                    | 6/6/2019 02:46:49 | 0.0200 ppm             |
|                    | 6/6/2019 02:50:07 | 0.0200 ppm             |
|                    | 6/6/2019 02:59:33 | 0.0600 ppm             |

### Recent Benzene Detections

| Location Category | Reading Date      | Range of<br>Detections |
|-------------------|-------------------|------------------------|
| Division E        | 6/6/2019 03:21:36 | 0.04000 ppm            |
|                   | 6/6/2019 03:04:45 | 0.02000 ppm            |
|                   | 6/6/2019 03:19:43 | 0.02000 ppm            |
|                   | 6/6/2019 03:37:19 | 0.10000 ppm            |
|                   | 6/6/2019 03:45:40 | 0.02000 ppm            |

### Recent Benzene Detections

| Location Category  | Reading Date      | Range of<br>Detections |
|--------------------|-------------------|------------------------|
| Division E         | 6/6/2019 05:22:01 | 0.1400 ppm             |
|                    | 6/6/2019 05:42:15 | 0.0500 ppm             |
|                    | 6/6/2019 05:32:33 | 0.0300 ppm             |
|                    | 6/6/2019 05:28:43 | 0.0600 ppm             |
|                    | 6/6/2019 05:34:37 | 0.0200 ppm             |
| Impacted Tank Farm | 6/6/2019 05:23:42 | 0.1500 ppm             |

### Recent Benzene Detections

| Recent Benzene Betections |                   |                        |
|---------------------------|-------------------|------------------------|
| Location Category         | Reading Date      | Range of<br>Detections |
| Division E                | 6/6/2019 08:20:15 | 0.02000 ppm            |
|                           | 6/6/2019 08:09:39 | 0.05000 ppm            |
|                           | 6/6/2019 08:19:47 | 0.03000 ppm            |
|                           | 6/6/2019 08:24:32 | 0.04000 ppm            |
|                           | 6/6/2019 08:42:58 | 0.02000 ppm            |
|                           | 6/6/2019 08:55:24 | 0.05000 ppm            |
|                           | 6/6/2019 08:35:42 | 0.03000 ppm            |
|                           | 6/6/2019 08:48:31 | 0.02000 ppm            |
|                           | 6/6/2019 08:42:10 | 0.02000 ppm            |
|                           | 6/6/2019 08:34:12 | 0.03000 ppm            |
| Impacted Tank Farm        | 6/6/2019 08:05:52 | 0.04000 ppm            |
|                           | 6/6/2019 08:04:54 | 0.06000 ppm            |
|                           | 6/6/2019 08:03:47 | 0.07000 ppm            |

### Recent Benzene Detections

| Location Category  | Reading Date      | Range of<br>Detections |
|--------------------|-------------------|------------------------|
| Division E         | 6/6/2019 09:24:36 | 0.0300 ppm             |
|                    | 6/6/2019 09:17:18 | 0.0300 ppm             |
|                    | 6/6/2019 09:25:32 | 0.0300 ppm             |
|                    | 6/6/2019 09:30:49 | 0.0200 ppm             |
|                    | 6/6/2019 09:44:49 | 0.0200 ppm             |
|                    | 6/6/2019 09:48:41 | 0.0200 ppm             |
| Impacted Tank Farm | 6/6/2019 09:01:45 | 0.8000 ppm             |
|                    | 6/6/2019 09:30:01 | 0.0700 ppm             |

### Recent Benzene Detections

| Location Category  | Reading Date      | Range of<br>Detections |
|--------------------|-------------------|------------------------|
| Division E         | 6/6/2019 10:19:12 | 0.0400 ppm             |
|                    | 6/6/2019 10:22:53 | 0.0400 ppm             |
|                    | 6/6/2019 10:29:17 | 0.0200 ppm             |
|                    | 6/6/2019 10:48:21 | 0.0200 ppm             |
|                    | 6/6/2019 10:52:50 | 0.0300 ppm             |
|                    | 6/6/2019 10:53:36 | 0.0600 ppm             |
|                    | 6/6/2019 10:55:49 | 0.0700 ppm             |
| Impacted Tank Farm | 6/6/2019 10:47:38 | 0.1300 ppm             |
|                    | 6/6/2019 10:59:09 | 0.1500 ppm             |
|                    |                   |                        |

### Recent Benzene Detections

| Location Category  | Reading Date      | Range of<br>Detections |
|--------------------|-------------------|------------------------|
| Division E         | 6/6/2019 11:43:52 | 0.0500 ppm             |
|                    | 6/6/2019 11:39:56 | 0.0600 ppm             |
|                    | 6/6/2019 11:20:53 | 0.0500 ppm             |
|                    | 6/6/2019 11:29:07 | 0.0800 ppm             |
|                    | 6/6/2019 11:38:50 | 0.1300 ppm             |
| Impacted Tank Farm | 6/6/2019 11:07:52 | 0.1200 ppm             |
|                    | 6/6/2019 11:39:05 | 0.0300 ppm             |
|                    |                   |                        |

### Recent Benzene Detections

| Location Category  | Reading Date      | Range of<br>Detections |
|--------------------|-------------------|------------------------|
| Division E         | 6/6/2019 12:35:45 | 0.0400 ppm             |
| Impacted Tank Farm | 6/6/2019 12:05:30 | 0.0600 ppm             |
|                    | 6/6/2019 12:19:47 | 0.2200 ppm             |
|                    | 6/6/2019 12:33:21 | 0.2300 ppm             |
|                    | 6/6/2019 12:46:27 | 0.0300 ppm             |
|                    | 6/6/2019 12:43:39 | 0.0600 ppm             |

### Recent Benzene Detections

| Location Category  | Reading Date      | Range of<br>Detections |
|--------------------|-------------------|------------------------|
| Division E         | 6/6/2019 13:10:42 | 0.0600 ppm             |
|                    | 6/6/2019 13:05:02 | 0.2400 ppm             |
|                    | 6/6/2019 13:00:15 | 0.0600 ppm             |
|                    | 6/6/2019 13:06:30 | 0.0700 ppm             |
|                    | 6/6/2019 13:16:53 | 0.0300 ppm             |
|                    | 6/6/2019 13:45:21 | 0.0700 ppm             |
| Impacted Tank Farm | 6/6/2019 13:04:07 | 0.1100 ppm             |
|                    | 6/6/2019 13:17:57 | 0.1800 ppm             |

### Recent Benzene Detections

| Location Category  | Reading Date      | Range of<br>Detections |
|--------------------|-------------------|------------------------|
| Division E         | 6/6/2019 14:08:37 | 0.0400 ppm             |
|                    | 6/6/2019 14:16:22 | 0.0700 ppm             |
|                    | 6/6/2019 14:54:06 | 0.0400 ppm             |
| Impacted Tank Farm | 6/6/2019 14:14:56 | 0.1800 ppm             |
|                    | 6/6/2019 14:17:01 | 0.1200 ppm             |
|                    | 6/6/2019 14:42:01 | 0.1000 ppm             |
|                    | 6/6/2019 14:12:06 | 0.1700 ppm             |
|                    | 6/6/2019 14:35:43 | 0.1000 ppm             |

### Recent Benzene Detections

| Location Category  | Reading Date      | Range of<br>Detections |
|--------------------|-------------------|------------------------|
| Division E         | 6/6/2019 15:10:37 | 0.0500 ppm             |
|                    | 6/6/2019 15:13:07 | 0.0600 ppm             |
|                    | 6/6/2019 15:54:59 | 0.0800 ppm             |
| Impacted Tank Farm | 6/6/2019 15:13:55 | 0.1600 ppm             |
|                    | 6/6/2019 15:39:52 | 0.0600 ppm             |
|                    | 6/6/2019 15:50:01 | 0.0400 ppm             |

### Recent Benzene Detections

| Location Category  | Reading Date      | Range of<br>Detections |
|--------------------|-------------------|------------------------|
| Division E         | 6/6/2019 16:03:24 | 0.0200 ppm             |
|                    | 6/6/2019 16:18:54 | 0.1100 ppm             |
|                    | 6/6/2019 16:33:29 | 0.1500 ppm             |
|                    | 6/6/2019 16:34:14 | 0.0200 ppm             |
|                    | 6/6/2019 16:37:28 | 0.0200 ppm             |
|                    | 6/6/2019 16:30:39 | 0.0400 ppm             |
|                    | 6/6/2019 16:37:46 | 0.0500 ppm             |
|                    | 6/6/2019 16:42:07 | ppm                    |
|                    | 6/6/2019 16:47:45 | 0.0400 ppm             |
| Impacted Tank Farm | 6/6/2019 16:01:33 | 0.0500 ppm             |
|                    | 6/6/2019 16:40:03 | 0.0800 ppm             |
|                    | 6/6/2019 16:54:04 | 0.1200 ppm             |
|                    |                   |                        |

### Recent Benzene Detections

| Location Category  | Reading Date      | Range of<br>Detections |
|--------------------|-------------------|------------------------|
| Division E         | 6/6/2019 17:06:52 | 0.06000 ppm            |
|                    | 6/6/2019 17:23:43 | 0.07000 ppm            |
|                    | 6/6/2019 17:26:35 | 0.03000 ppm            |
|                    | 6/6/2019 17:51:39 | 0.04000 ppm            |
|                    | 6/6/2019 17:39:47 | 0.03000 ppm            |
|                    | 6/6/2019 17:18:59 | 0.03000 ppm            |
| Impacted Tank Farm | 6/6/2019 17:04:56 | 0.06000 ppm            |

### Recent Benzene Detections

| Location Category | Reading Date      | Range of<br>Detections |
|-------------------|-------------------|------------------------|
| Division E        | 6/6/2019 18:07:16 | 0.03000 ppm            |
|                   | 6/6/2019 18:14:56 | 0.02000 ppm            |
|                   | 6/6/2019 18:42:34 | 0.03000 ppm            |
|                   | 6/6/2019 18:46:57 | 0.02000 ppm            |
|                   | 6/6/2019 18:53:08 | 0.04000 ppm            |
| Industrial Area   | 6/6/2019 18:39:16 | 0.02000 ppm            |

### Recent Benzene Detections

| Location Category  | Reading Date      | Range of<br>Detections |
|--------------------|-------------------|------------------------|
| Division E         | 6/6/2019 20:34:53 | 0.0300 ppm             |
|                    | 6/6/2019 20:24:00 | 0.0300 ppm             |
|                    | 6/6/2019 20:11:07 | 0.0400 ppm             |
|                    | 6/6/2019 20:02:59 | 0.0300 ppm             |
|                    | 6/6/2019 20:41:52 | 0.0200 ppm             |
|                    | 6/6/2019 20:44:53 | 0.0700 ppm             |
| Impacted Tank Farm | 6/6/2019 20:42:04 | 0.1500 ppm             |
|                    | 6/6/2019 20:59:06 | 0.0200 ppm             |
|                    |                   |                        |

### Recent Benzene Detections

| Location Category  | Reading Date      | Range of<br>Detections |
|--------------------|-------------------|------------------------|
| Division E         | 6/6/2019 21:08:17 | 0.02000 ppm            |
|                    | 6/6/2019 21:02:37 | 0.02000 ppm            |
|                    | 6/6/2019 21:24:18 | 0.02000 ppm            |
|                    | 6/6/2019 21:29:24 | 0.03000 ppm            |
|                    | 6/6/2019 21:36:03 | 0.03000 ppm            |
|                    | 6/6/2019 21:39:49 | 0.03000 ppm            |
|                    | 6/6/2019 21:54:52 | 0.05000 ppm            |
|                    | 6/6/2019 21:44:57 | 0.09000 ppm            |
| Impacted Tank Farm | 6/6/2019 21:03:25 | 0.02000 ppm            |
|                    | 6/6/2019 21:17:18 | 0.10000 ppm            |
|                    |                   |                        |

### Recent Benzene Detections

| Location Category  | Reading Date      | Range of<br>Detections |
|--------------------|-------------------|------------------------|
| Division E         | 6/6/2019 22:03:52 | 0.0300 ppm             |
|                    | 6/6/2019 22:12:48 | 0.0200 ppm             |
|                    | 6/6/2019 22:06:46 | 0.0300 ppm             |
|                    | 6/6/2019 22:09:36 | 0.0800 ppm             |
|                    | 6/6/2019 22:02:23 | 0.0600 ppm             |
|                    | 6/6/2019 22:06:26 | 0.0400 ppm             |
|                    | 6/6/2019 22:38:24 | 0.0900 ppm             |
|                    | 6/6/2019 22:39:42 | 0.0800 ppm             |
|                    | 6/6/2019 22:41:59 | 0.0400 ppm             |
|                    | 6/6/2019 22:58:14 | 0.0500 ppm             |
|                    | 6/6/2019 22:51:22 | 0.0200 ppm             |
| Impacted Tank Farm | 6/6/2019 22:19:03 | 0.1400 ppm             |
|                    | 6/6/2019 22:16:56 | 0.1200 ppm             |
|                    | 6/6/2019 22:21:06 | 0.0200 ppm             |
|                    | 6/6/2019 22:36:49 | 0.0200 ppm             |