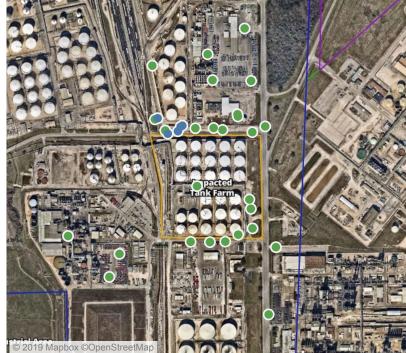

### Recent Benzene Detections

| Location Category | Reading Date      | Range of<br>Detections |
|-------------------|-------------------|------------------------|
| Division E        | 6/6/2019 03:21:36 | 0.04000 ppm            |
|                   | 6/6/2019 03:04:45 | 0.02000 ppm            |
|                   | 6/6/2019 03:19:43 | 0.02000 ppm            |
|                   | 6/6/2019 03:37:19 | 0.10000 ppm            |
|                   | 6/6/2019 03:45:40 | 0.02000 ppm            |