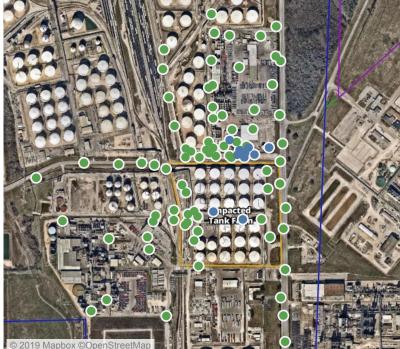

### Recent Benzene Detections

| Location Category  | Reading Date      | Range of<br>Detections |
|--------------------|-------------------|------------------------|
| Division E         | 6/5/2019 23:39:51 | 0.0300 ppm             |
|                    | 6/5/2019 23:43:56 | 0.0200 ppm             |
|                    | 6/5/2019 23:21:31 | 0.0200 ppm             |
|                    | 6/5/2019 23:24:42 | 0.1600 ppm             |
|                    | 6/5/2019 23:42:07 | 0.0900 ppm             |
| Impacted Tank Farm | 6/5/2019 23:10:21 | 0.0300 ppm             |
|                    | 6/5/2019 23:23:11 | 0.0300 ppm             |
|                    | 6/5/2019 23:30:48 | 0.0200 ppm             |
| Industrial Area    | 6/5/2019 23:34:57 | 0.0300 ppm             |
|                    | 6/5/2019 23:38:04 | 0.0300 ppm             |
|                    | 6/5/2019 23:31:55 | 0.0400 ppm             |

### Recent Benzene Detections

| Location Category  | Reading Date      | Range of<br>Detections |
|--------------------|-------------------|------------------------|
| Division E         | 6/6/2019 00:43:24 | 0.0200 ppm             |
|                    | 6/6/2019 00:41:41 | 0.0300 ppm             |
| Impacted Tank Farm | 6/6/2019 00:11:22 | 0.0500 ppm             |
|                    | 6/6/2019 00:17:55 | 0.0200 ppm             |
|                    | 6/6/2019 00:20:31 | 0.0200 ppm             |
|                    | 6/6/2019 00:18:22 | 0.0200 ppm             |
|                    | 6/6/2019 00:31:09 | 0.1100 ppm             |
|                    | 6/6/2019 00:34:00 | 0.2100 ppm             |
|                    | 6/6/2019 00:40:06 | 0.0400 ppm             |

### Recent Benzene Detections

| Location Category  | Reading Date      | Range of<br>Detections |
|--------------------|-------------------|------------------------|
| Division E         | 6/6/2019 02:12:58 | 0.2200 ppm             |
|                    | 6/6/2019 02:22:14 | 0.0200 ppm             |
|                    | 6/6/2019 02:35:36 | 0.2100 ppm             |
|                    | 6/6/2019 02:25:18 | 0.0200 ppm             |
| Impacted Tank Farm | 6/6/2019 02:01:16 | 0.0200 ppm             |
|                    | 6/6/2019 02:46:49 | 0.0200 ppm             |
|                    | 6/6/2019 02:50:07 | 0.0200 ppm             |
|                    | 6/6/2019 02:59:33 | 0.0600 ppm             |

### Recent Benzene Detections

| Location Category | Reading Date      | Range of<br>Detections |
|-------------------|-------------------|------------------------|
| Division E        | 6/6/2019 03:21:36 | 0.04000 ppm            |
|                   | 6/6/2019 03:04:45 | 0.02000 ppm            |
|                   | 6/6/2019 03:19:43 | 0.02000 ppm            |
|                   | 6/6/2019 03:37:19 | 0.10000 ppm            |
|                   | 6/6/2019 03:45:40 | 0.02000 ppm            |

### Recent Benzene Detections

| Location Category  | Reading Date      | Range of<br>Detections |
|--------------------|-------------------|------------------------|
| Division E         | 6/6/2019 05:22:01 | 0.1400 ppm             |
|                    | 6/6/2019 05:42:15 | 0.0500 ppm             |
|                    | 6/6/2019 05:32:33 | 0.0300 ppm             |
|                    | 6/6/2019 05:28:43 | 0.0600 ppm             |
|                    | 6/6/2019 05:34:37 | 0.0200 ppm             |
| Impacted Tank Farm | 6/6/2019 05:23:42 | 0.1500 ppm             |

### Recent Benzene Detections

| Recent Benzene Betections |                   |                        |
|---------------------------|-------------------|------------------------|
| Location Category         | Reading Date      | Range of<br>Detections |
| Division E                | 6/6/2019 08:20:15 | 0.02000 ppm            |
|                           | 6/6/2019 08:09:39 | 0.05000 ppm            |
|                           | 6/6/2019 08:19:47 | 0.03000 ppm            |
|                           | 6/6/2019 08:24:32 | 0.04000 ppm            |
|                           | 6/6/2019 08:42:58 | 0.02000 ppm            |
|                           | 6/6/2019 08:55:24 | 0.05000 ppm            |
|                           | 6/6/2019 08:35:42 | 0.03000 ppm            |
|                           | 6/6/2019 08:48:31 | 0.02000 ppm            |
|                           | 6/6/2019 08:42:10 | 0.02000 ppm            |
|                           | 6/6/2019 08:34:12 | 0.03000 ppm            |
| Impacted Tank Farm        | 6/6/2019 08:05:52 | 0.04000 ppm            |
|                           | 6/6/2019 08:04:54 | 0.06000 ppm            |
|                           | 6/6/2019 08:03:47 | 0.07000 ppm            |

### Recent Benzene Detections

| Location Category  | Reading Date      | Range of<br>Detections |
|--------------------|-------------------|------------------------|
| Division E         | 6/6/2019 09:24:36 | 0.0300 ppm             |
|                    | 6/6/2019 09:17:18 | 0.0300 ppm             |
|                    | 6/6/2019 09:25:32 | 0.0300 ppm             |
|                    | 6/6/2019 09:30:49 | 0.0200 ppm             |
|                    | 6/6/2019 09:44:49 | 0.0200 ppm             |
|                    | 6/6/2019 09:48:41 | 0.0200 ppm             |
| Impacted Tank Farm | 6/6/2019 09:01:45 | 0.8000 ppm             |
|                    | 6/6/2019 09:30:01 | 0.0700 ppm             |

### Recent Benzene Detections

| Location Category  | Reading Date      | Range of<br>Detections |
|--------------------|-------------------|------------------------|
| Division E         | 6/6/2019 10:19:12 | 0.0400 ppm             |
|                    | 6/6/2019 10:22:53 | 0.0400 ppm             |
|                    | 6/6/2019 10:29:17 | 0.0200 ppm             |
|                    | 6/6/2019 10:48:21 | 0.0200 ppm             |
|                    | 6/6/2019 10:52:50 | 0.0300 ppm             |
|                    | 6/6/2019 10:53:36 | 0.0600 ppm             |
|                    | 6/6/2019 10:55:49 | 0.0700 ppm             |
| Impacted Tank Farm | 6/6/2019 10:47:38 | 0.1300 ppm             |
|                    | 6/6/2019 10:59:09 | 0.1500 ppm             |
|                    |                   |                        |

### Recent Benzene Detections

| Location Category  | Reading Date      | Range of<br>Detections |
|--------------------|-------------------|------------------------|
| Division E         | 6/6/2019 11:43:52 | 0.0500 ppm             |
|                    | 6/6/2019 11:39:56 | 0.0600 ppm             |
|                    | 6/6/2019 11:20:53 | 0.0500 ppm             |
|                    | 6/6/2019 11:29:07 | 0.0800 ppm             |
|                    | 6/6/2019 11:38:50 | 0.1300 ppm             |
| Impacted Tank Farm | 6/6/2019 11:07:52 | 0.1200 ppm             |
|                    | 6/6/2019 11:39:05 | 0.0300 ppm             |
|                    |                   |                        |

### Recent Benzene Detections

| Location Category  | Reading Date      | Range of<br>Detections |
|--------------------|-------------------|------------------------|
| Division E         | 6/6/2019 12:35:45 | 0.0400 ppm             |
| Impacted Tank Farm | 6/6/2019 12:05:30 | 0.0600 ppm             |
|                    | 6/6/2019 12:19:47 | 0.2200 ppm             |
|                    | 6/6/2019 12:33:21 | 0.2300 ppm             |
|                    | 6/6/2019 12:46:27 | 0.0300 ppm             |
|                    | 6/6/2019 12:43:39 | 0.0600 ppm             |

### Recent Benzene Detections

| Location Category  | Reading Date      | Range of<br>Detections |
|--------------------|-------------------|------------------------|
| Division E         | 6/6/2019 13:10:42 | 0.0600 ppm             |
|                    | 6/6/2019 13:05:02 | 0.2400 ppm             |
|                    | 6/6/2019 13:00:15 | 0.0600 ppm             |
|                    | 6/6/2019 13:06:30 | 0.0700 ppm             |
|                    | 6/6/2019 13:16:53 | 0.0300 ppm             |
|                    | 6/6/2019 13:45:21 | 0.0700 ppm             |
| Impacted Tank Farm | 6/6/2019 13:04:07 | 0.1100 ppm             |
|                    | 6/6/2019 13:17:57 | 0.1800 ppm             |

### Recent Benzene Detections

| Location Category  | Reading Date      | Range of<br>Detections |
|--------------------|-------------------|------------------------|
| Division E         | 6/6/2019 14:08:37 | 0.0400 ppm             |
|                    | 6/6/2019 14:16:22 | 0.0700 ppm             |
|                    | 6/6/2019 14:54:06 | 0.0400 ppm             |
| Impacted Tank Farm | 6/6/2019 14:14:56 | 0.1800 ppm             |
|                    | 6/6/2019 14:17:01 | 0.1200 ppm             |
|                    | 6/6/2019 14:42:01 | 0.1000 ppm             |
|                    | 6/6/2019 14:12:06 | 0.1700 ppm             |
|                    | 6/6/2019 14:35:43 | 0.1000 ppm             |

### Recent Benzene Detections

| Location Category  | Reading Date      | Range of<br>Detections |
|--------------------|-------------------|------------------------|
| Division E         | 6/6/2019 15:10:37 | 0.0500 ppm             |
|                    | 6/6/2019 15:13:07 | 0.0600 ppm             |
|                    | 6/6/2019 15:54:59 | 0.0800 ppm             |
| Impacted Tank Farm | 6/6/2019 15:13:55 | 0.1600 ppm             |
|                    | 6/6/2019 15:39:52 | 0.0600 ppm             |
|                    | 6/6/2019 15:50:01 | 0.0400 ppm             |

### Recent Benzene Detections

| Location Category  | Reading Date      | Range of<br>Detections |
|--------------------|-------------------|------------------------|
| Division E         | 6/6/2019 16:03:24 | 0.0200 ppm             |
|                    | 6/6/2019 16:18:54 | 0.1100 ppm             |
|                    | 6/6/2019 16:33:29 | 0.1500 ppm             |
|                    | 6/6/2019 16:34:14 | 0.0200 ppm             |
|                    | 6/6/2019 16:37:28 | 0.0200 ppm             |
|                    | 6/6/2019 16:30:39 | 0.0400 ppm             |
|                    | 6/6/2019 16:37:46 | 0.0500 ppm             |
|                    | 6/6/2019 16:42:07 | ppm                    |
|                    | 6/6/2019 16:47:45 | 0.0400 ppm             |
| Impacted Tank Farm | 6/6/2019 16:01:33 | 0.0500 ppm             |
|                    | 6/6/2019 16:40:03 | 0.0800 ppm             |
|                    | 6/6/2019 16:54:04 | 0.1200 ppm             |
|                    |                   |                        |

### Recent Benzene Detections

| Location Category  | Reading Date      | Range of<br>Detections |
|--------------------|-------------------|------------------------|
| Division E         | 6/6/2019 17:06:52 | 0.06000 ppm            |
|                    | 6/6/2019 17:23:43 | 0.07000 ppm            |
|                    | 6/6/2019 17:26:35 | 0.03000 ppm            |
|                    | 6/6/2019 17:51:39 | 0.04000 ppm            |
|                    | 6/6/2019 17:39:47 | 0.03000 ppm            |
|                    | 6/6/2019 17:18:59 | 0.03000 ppm            |
| Impacted Tank Farm | 6/6/2019 17:04:56 | 0.06000 ppm            |

### Recent Benzene Detections

| Location Category | Reading Date      | Range of<br>Detections |
|-------------------|-------------------|------------------------|
| Division E        | 6/6/2019 18:07:16 | 0.03000 ppm            |
|                   | 6/6/2019 18:14:56 | 0.02000 ppm            |
|                   | 6/6/2019 18:42:34 | 0.03000 ppm            |
|                   | 6/6/2019 18:46:57 | 0.02000 ppm            |
|                   | 6/6/2019 18:53:08 | 0.04000 ppm            |
| Industrial Area   | 6/6/2019 18:39:16 | 0.02000 ppm            |

### Recent Benzene Detections

| Location Category  | Reading Date      | Range of<br>Detections |
|--------------------|-------------------|------------------------|
| Division E         | 6/6/2019 20:34:53 | 0.0300 ppm             |
|                    | 6/6/2019 20:24:00 | 0.0300 ppm             |
|                    | 6/6/2019 20:11:07 | 0.0400 ppm             |
|                    | 6/6/2019 20:02:59 | 0.0300 ppm             |
|                    | 6/6/2019 20:41:52 | 0.0200 ppm             |
|                    | 6/6/2019 20:44:53 | 0.0700 ppm             |
| Impacted Tank Farm | 6/6/2019 20:42:04 | 0.1500 ppm             |
|                    | 6/6/2019 20:59:06 | 0.0200 ppm             |
|                    |                   |                        |

### Recent Benzene Detections

| Location Category  | Reading Date      | Range of<br>Detections |
|--------------------|-------------------|------------------------|
| Division E         | 6/6/2019 21:08:17 | 0.02000 ppm            |
|                    | 6/6/2019 21:02:37 | 0.02000 ppm            |
|                    | 6/6/2019 21:24:18 | 0.02000 ppm            |
|                    | 6/6/2019 21:29:24 | 0.03000 ppm            |
|                    | 6/6/2019 21:36:03 | 0.03000 ppm            |
|                    | 6/6/2019 21:39:49 | 0.03000 ppm            |
|                    | 6/6/2019 21:54:52 | 0.05000 ppm            |
|                    | 6/6/2019 21:44:57 | 0.09000 ppm            |
| Impacted Tank Farm | 6/6/2019 21:03:25 | 0.02000 ppm            |
|                    | 6/6/2019 21:17:18 | 0.10000 ppm            |
|                    |                   |                        |

### Recent Benzene Detections

| Location Category  | Reading Date      | Range of<br>Detections |
|--------------------|-------------------|------------------------|
| Division E         | 6/6/2019 22:03:52 | 0.0300 ppm             |
|                    | 6/6/2019 22:12:48 | 0.0200 ppm             |
|                    | 6/6/2019 22:06:46 | 0.0300 ppm             |
|                    | 6/6/2019 22:09:36 | 0.0800 ppm             |
|                    | 6/6/2019 22:02:23 | 0.0600 ppm             |
|                    | 6/6/2019 22:06:26 | 0.0400 ppm             |
|                    | 6/6/2019 22:38:24 | 0.0900 ppm             |
|                    | 6/6/2019 22:39:42 | 0.0800 ppm             |
|                    | 6/6/2019 22:41:59 | 0.0400 ppm             |
|                    | 6/6/2019 22:58:14 | 0.0500 ppm             |
|                    | 6/6/2019 22:51:22 | 0.0200 ppm             |
| Impacted Tank Farm | 6/6/2019 22:19:03 | 0.1400 ppm             |
|                    | 6/6/2019 22:16:56 | 0.1200 ppm             |
|                    | 6/6/2019 22:21:06 | 0.0200 ppm             |
|                    | 6/6/2019 22:36:49 | 0.0200 ppm             |