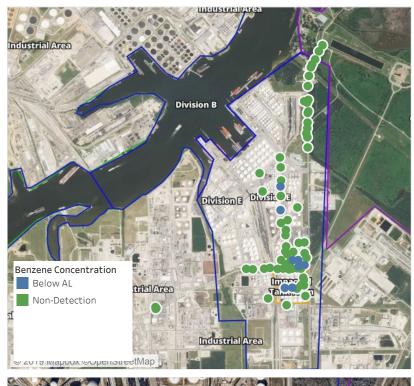

4:56 | 0.06000 ppm            |





#### Reading Date

6/6/2019 6:00:00 PM to 6/6/2019 7:00:00 PM



### Recent Benzene Detections

| Location Category | Reading Date      | Range of<br>Detections |
|-------------------|-------------------|------------------------|
| Division E        | 6/6/2019 18:07:16 | 0.03000 ppm            |
|                   | 6/6/2019 18:14:56 | 0.02000 ppm            |
|                   | 6/6/2019 18:42:34 | 0.03000 ppm            |
|                   | 6/6/2019 18:46:57 | 0.02000 ppm            |
|                   | 6/6/2019 18:53:08 | 0.04000 ppm            |
| Industrial Area   | 6/6/2019 18:39:16 | 0.02000 ppm            |



#### Reading Date

6/6/2019 7:00:00 PM to 6/6/2019 8:00:00 PM



#### Reading Date

6/6/2019 8:00:00 PM to 6/6/2019 9:00:00 PM



### Recent Benzene Detections

| Location Category  | Reading Date      | Range of<br>Detections |
|--------------------|-------------------|------------------------|
| Division E         | 6/6/2019 20:34:53 | 0.0300 ppm             |
|                    | 6/6/2019 20:24:00 | 0.0300 ppm             |
|                    | 6/6/2019 20:11:07 | 0.0400 ppm             |
|                    | 6/6/2019 20:02:59 | 0.0300 ppm             |
|                    | 6/6/2019 20:41:52 | 0.0200 ppm             |
|                    | 6/6/2019 20:44:53 | 0.0700 ppm             |
| Impacted Tank Farm | 6/6/2019 20:42:04 | 0.1500 ppm             |
|                    | 6/6/2019 20:59:06 | 0.0200 ppm             |
|                    |                   |                        |



#### Reading Dat