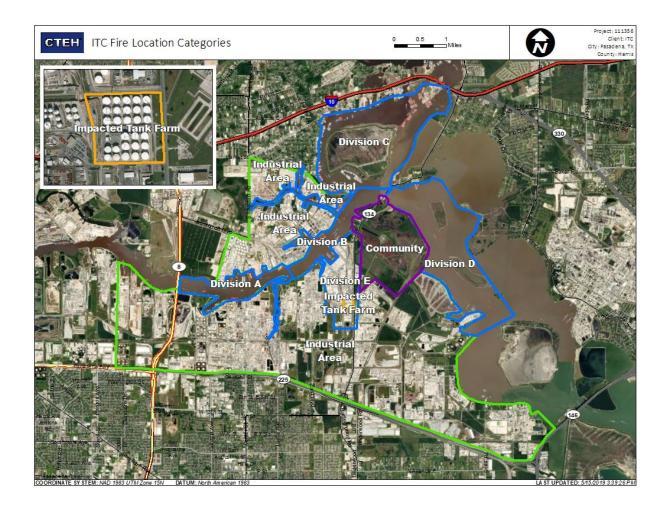

| 6/6/2019 16:18:54 | 0.1100 ppm             |
|                    | 6/6/2019 16:33:29 | 0.1500 ppm             |
|                    | 6/6/2019 16:34:14 | 0.0200 ppm             |
|                    | 6/6/2019 16:37:28 | 0.0200 ppm             |
|                    | 6/6/2019 16:30:39 | 0.0400 ppm             |
|                    | 6/6/2019 16:37:46 | 0.0500 ppm             |
|                    | 6/6/2019 16:42:07 | ppm                    |
|                    | 6/6/2019 16:47:45 | 0.0400 ppm             |
| Impacted Tank Farm | 6/6/2019 16:01:33 | 0.0500 ppm             |
|                    | 6/6/2019 16:40:03 | 0.0800 ppm             |
|                    | 6/6/2019 16:54:04 | 0.1200 ppm             |
|                    |                   |                        |





#### Reading Date

6/6/2019 5:00:00 PM to 6/6/2019 6:00:00 PM



### Recent Benzene Detections

| Location Category  | Reading Date      | Range of<br>Detections |
|--------------------|-------------------|------------------------|
| Division E         | 6/6/2019 17:06:52 | 0.06000 ppm            |
|                    | 6/6/2019 17:23:43 | 0.07000 ppm            |
|                    | 6/6/2019 17:26:35 | 0.03000 ppm            |
|                    | 6/6/2019 17:51:39 | 0.04000 ppm            |
|                    | 6/6/2019 17:39:47 | 0.03000 ppm            |
|                    | 6/6/2019 17:18:59 | 0.03000 ppm            |
| Impacted Tank Farm | 6/6/2019 17:04:56 | 0.06000 ppm            |





#### Reading Date

6/6/2019 6:00:00 PM to 6/6/2019 7:00:00 PM



### Recent Benzene D