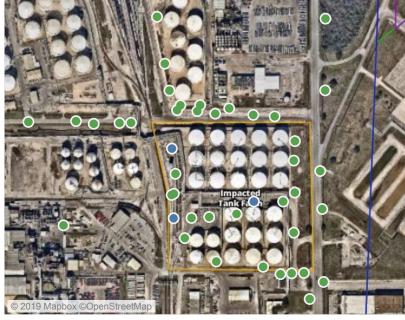

### Recent Benzene Detections

| Location Category  | Reading Date      | Range of<br>Detections |
|--------------------|-------------------|------------------------|
| Division E         | 6/5/2019 23:39:51 | 0.0300 ppm             |
|                    | 6/5/2019 23:43:56 | 0.0200 ppm             |
|                    | 6/5/2019 23:21:31 | 0.0200 ppm             |
|                    | 6/5/2019 23:24:42 | 0.1600 ppm             |
|                    | 6/5/2019 23:42:07 | 0.0900 ppm             |
| Impacted Tank Farm | 6/5/2019 23:10:21 | 0.0300 ppm             |
|                    | 6/5/2019 23:23:11 | 0.0300 ppm             |
|                    | 6/5/2019 23:30:48 | 0.0200 ppm             |
| Industrial Area    | 6/5/2019 23:34:57 | 0.0300 ppm             |
|                    | 6/5/2019 23:38:04 | 0.0300 ppm             |
|                    | 6/5/2019 23:31:55 | 0.0400 ppm             |

### Recent Benzene Detections

| Location Category  | Reading Date      | Range of<br>Detections |
|--------------------|-------------------|------------------------|
| Division E         | 6/6/2019 00:43:24 | 0.0200 ppm             |
|                    | 6/6/2019 00:41:41 | 0.0300 ppm             |
| Impacted Tank Farm | 6/6/2019 00:11:22 | 0.0500 ppm             |
|                    | 6/6/2019 00:17:55 | 0.0200 ppm             |
|                    | 6/6/2019 00:20:31 | 0.0200 ppm             |
|                    | 6/6/2019 00:18:22 | 0.0200 ppm             |
|                    | 6/6/2019 00:31:09 | 0.1100 ppm             |
|                    | 6/6/2019 00:34:00 | 0.2100 ppm             |
|                    | 6/6/2019 00:40:06 | 0.0400 ppm             |

### Recent Benzene Detections

| Location Category  | Reading Date      | Range of<br>Detections |
|--------------------|-------------------|------------------------|
| Division E         | 6/6/2019 02:12:58 | 0.2200 ppm             |
|                    | 6/6/2019 02:22:14 | 0.0200 ppm             |
|                    | 6/6/2019 02:35:36 | 0.2100 ppm             |
|                    | 6/6/2019 02:25:18 | 0.0200 ppm             |
| Impacted Tank Farm | 6/6/2019 02:01:16 | 0.0200 ppm             |
|                    | 6/6/2019 02:46:49 | 0.0200 ppm             |
|                    | 6/6/2019 02:50:07 | 0.0200 ppm             |
|                    | 6/6/2019 02:59:33 | 0.0600 ppm             |

### Recent Benzene Detections

| Location Category | Reading Date      | Range of<br>Detections |
|-------------------|-------------------|------------------------|
| Division E        | 6/6/2019 03:21:36 | 0.04000 ppm            |
|                   | 6/6/2019 03:04:45 | 0.02000 ppm            |
|                   | 6/6/2019 03:19:43 | 0.02000 ppm            |
|                   | 6/6/2019 03:37:19 | 0.10000 ppm            |
|                   | 6/6/2019 03:45:40 | 0.02000 ppm            |

### Recent Benzene Detections

| Location Category  | Reading Date      | Range of<br>Detections |
|--------------------|-------------------|------------------------|
| Division E         | 6/6/2019 05:22:01 | 0.1400 ppm             |
|                    | 6/6/2019 05:42:15 | 0.0500 ppm             |
|                    | 6/6/2019 05:32:33 | 0.0300 ppm             |
|                    | 6/6/2019 05:28:43 | 0.0600 ppm             |
|                    | 6/6/2019 05:34:37 | 0.0200 ppm             |
| Impacted Tank Farm | 6/6/2019 05:23:42 | 0.1500 ppm             |

### Recent Benzene Detections

| Recent Benzene Betections |                   |                        |
|---------------------------|-------------------|------------------------|
| Location Category         | Reading Date      | Range of<br>Detections |
| Division E                | 6/6/2019 08:20:15 | 0.02000 ppm            |
|                           | 6/6/2019 08:09:39 | 0.05000 ppm            |
|                           | 6/6/2019 08:19:47 | 0.03000 ppm            |
|                           | 6/6/2019 08:24:32 | 0.04000 ppm            |
|                           | 6/6/2019 08:42:58 | 0.02000 ppm            |
|                           | 6/6/2019 08:55:24 | 0.05000 ppm            |
|                           | 6/6/2019 08:35:42 | 0.03000 ppm            |
|                           | 6/6/2019 08:48:31 | 0.02000 ppm            |
|                           | 6/6/2019 08:42:10 | 0.02000 ppm            |
|                           | 6/6/2019 08:34:12 | 0.03000 ppm            |
| Impacted Tank Farm        | 6/6/2019 08:05:52 | 0.04000 ppm            |
|                           | 6/6/2019 08:04:54 | 0.06000 ppm            |
|                           | 6/6/2019 08:03:47 | 0.07000 ppm            |

### Recent Benzene Detections

| Location Category  | Reading Date      | Range of<br>Detections |
|--------------------|-------------------|------------------------|
| Division E         | 6/6/2019 09:24:36 | 0.0300 ppm             |
|                    | 6/6/2019 09:17:18 | 0.0300 ppm             |
|                    | 6/6/2019 09:25:32 | 0.0300 ppm             |
|                    | 6/6/2019 09:30:49 | 0.0200 ppm             |
|                    | 6/6/2019 09:44:49 | 0.0200 ppm             |
|                    | 6/6/2019 09:48:41 | 0.0200 ppm             |
| Impacted Tank Farm | 6/6/2019 09:01:45 | 0.8000 ppm             |
|                    | 6/6/2019 09:30:01 | 0.0700 ppm             |

### Recent Benzene Detections

| Location Category  | Reading Date      | Range of<br>Detections |
|--------------------|-------------------|------------------------|
| Division E         | 6/6/2019 10:19:12 | 0.0400 ppm             |
|                    | 6/6/2019 10:22:53 | 0.0400 ppm             |
|                    | 6/6/2019 10:29:17 | 0.0200 ppm             |
|                    | 6/6/2019 10:48:21 | 0.0200 ppm             |
|                    | 6/6/2019 10:52:50 | 0.0300 ppm             |
|                    | 6/6/2019 10:53:36 | 0.0600 ppm             |
|                    | 6/6/2019 10:55:49 | 0.0700 ppm             |
| Impacted Tank Farm | 6/6/2019 10:47:38 | 0.1300 ppm             |
|                    | 6/6/2019 10:59:09 | 0.1500 ppm             |
|                    |                   |                        |

### Recent Benzene Detections

| Location Category  | Reading Date      | Range of<br>Detections |
|--------------------|-------------------|------------------------|
| Division E         | 6/6/2019 11:43:52 | 0.0500 ppm             |
|                    | 6/6/2019 11:39:56 | 0.0600 ppm             |
|                    | 6/6/2019 11:20:53 | 0.0500 ppm             |
|                    | 6/6/2019 11:29:07 | 0.0800 ppm             |
|                    | 6/6/2019 11:38:50 | 0.1300 ppm             |
| Impacted Tank Farm | 6/6/2019 11:07:52 | 0.1200 ppm             |
|                    | 6/6/2019 11:39:05 | 0.0300 ppm             |
|                    |                   |                        |

### Recent Benzene Detections

| Location Category  | Reading Date      | Range of<br>Detections |
|--------------------|-------------------|------------------------|
| Division E         | 6/6/2019 12:35:45 | 0.0400 ppm             |
| Impacted Tank Farm | 6/6/2019 12:05:30 | 0.0600 ppm             |
|                    | 6/6/2019 12:19:47 | 0.2200 ppm             |
|                    | 6/6/2019 12:33:21 | 0.2300 ppm             |
|                    | 6/6/2019 12:46:27 | 0.0300 ppm             |
|                    | 6/6/2019 12:43:39 | 0.0600 ppm             |

### Recent Benzene Detections

| Location Category  | Reading Date      | Range of<br>Detections |
|--------------------|-------------------|------------------------|
| Division E         | 6/6/2019 13:10:42 | 0.0600 ppm             |
|                    | 6/6/2019 13:05:02 | 0.2400 ppm             |
|                    | 6/6/2019 13:00:15 | 0.0600 ppm             |
|                    | 6/6/2019 13:06:30 | 0.0700 ppm             |
|                    | 6/6/2019 13:16:53 | 0.0300 ppm             |
|                    | 6/6/2019 13:45:21 | 0.0700 ppm             |
| Impacted Tank Farm | 6/6/2019 13:04:07 | 0.1100 ppm             |
|                    | 6/6/2019 13:17:57 | 0.1800 ppm             |

### Recent Benzene Detections

| Location Category  | Reading Date      | Range of<br>Detections |
|--------------------|-------------------|------------------------|
| Division E         | 6/6/2019 14:08:37 | 0.0400 ppm             |
|                    | 6/6/2019 14:16:22 | 0.0700 ppm             |
|                    | 6/6/2019 14:54:06 | 0.0400 ppm             |
| Impacted Tank Farm | 6/6/2019 14:14:56 | 0.1800 ppm             |
|                    | 6/6/2019 14:17:01 | 0.1200 ppm             |
|                    | 6/6/2019 14:42:01 | 0.1000 ppm             |
|                    | 6/6/2019 14:12:06 | 0.1700 ppm             |
|                    | 6/6/2019 14:35:43 | 0.1000 ppm             |

### Recent Benzene Detections

| Location Category  | Reading Date      | Range of<br>Detections |
|--------------------|-------------------|------------------------|
| Division E         | 6/6/2019 15:10:37 | 0.0500 ppm             |
|                    | 6/6/2019 15:13:07 | 0.0600 ppm             |
|                    | 6/6/2019 15:54:59 | 0.0800 ppm             |
| Impacted Tank Farm | 6/6/2019 15:13:55 | 0.1600 ppm             |
|                    | 6/6/2019 15:39:52 | 0.0600 ppm             |
|                    | 6/6/2019 15:50:01 | 0.0400 ppm             |

### Recent Benzene Detections

| Location Category  | Reading Date      | Range of<br>Detections |
|--------------------|-------------------|------------------------|
| Division E         | 6/6/2019 16:03:24 | 0.0200 ppm             |
|                    | 6/6/2019 16:18:54 | 0.1100 ppm             |
|                    | 6/6/2019 16:33:29 | 0.1500 ppm             |
|                    | 6/6/2019 16:34:14 | 0.0200 ppm             |
|                    | 6/6/2019 16:37:28 | 0.0200 ppm             |
|                    | 6/6/2019 16:30:39 | 0.0400 ppm             |
|                    | 6/6/2019 16:37:46 | 0.0500 ppm             |
|                    | 6/6/2019 16:42:07 | ppm                    |
|                    | 6/6/2019 16:47:45 | 0.0400 ppm             |
| Impacted Tank Farm | 6/6/2019 16:01:33 | 0.0500 ppm             |
|                    | 6/6/2019 16:40:03 | 0.0800 ppm             |
|                    | 6/6/2019 16:54:04 | 0.1200 ppm             |
|                    |                   |                        |

### Recent Benzene Detections

| Location Category  | Reading Date      | Range of<br>Detections |
|--------------------|-------------------|------------------------|
| Division E         | 6/6/2019 17:06:52 | 0.06000 ppm            |
|                    | 6/6/2019 17:23:43 | 0.07000 ppm            |
|                    | 6/6/2019 17:26:35 | 0.03000 ppm            |
|                    | 6/6/2019 17:51:39 | 0.04000 ppm            |
|                    | 6/6/2019 17:39:47 | 0.03000 ppm            |
|                    | 6/6/2019 17:18:59 | 0.03000 ppm            |
| Impacted Tank Farm | 6/6/2019 17:04:56 | 0.06000 ppm            |

### Recent Benzene Detections

| Location Category | Reading Date      | Range of<br>Detections |
|-------------------|-------------------|------------------------|
| Division E        | 6/6/2019 18:07:16 | 0.03000 ppm            |
|                   | 6/6/2019 18:14:56 | 0.02000 ppm            |
|                   | 6/6/2019 18:42:34 | 0.03000 ppm            |
|                   | 6/6/2019 18:46:57 | 0.02000 ppm            |
|                   | 6/6/2019 18:53:08 | 0.04000 ppm            |
| Industrial Area   | 6/6/2019 18:39:16 | 0.02000 ppm            |

### Recent Benzene Detections

| Location Category  | Reading Date      | Range of<br>Detections |
|--------------------|-------------------|------------------------|
| Division E         | 6/6/2019 20:34:53 | 0.0300 ppm             |
|                    | 6/6/2019 20:24:00 | 0.0300 ppm             |
|                    | 6/6/2019 20:11:07 | 0.0400 ppm             |
|                    | 6/6/2019 20:02:59 | 0.0300 ppm             |
|                    | 6/6/2019 20:41:52 | 0.0200 ppm             |
|                    | 6/6/2019 20:44:53 | 0.0700 ppm             |
| Impacted Tank Farm | 6/6/2019 20:42:04 | 0.1500 ppm             |
|                    | 6/6/2019 20:59:06 | 0.0200 ppm             |
|                    |                   |                        |

### Recent Benzene Detections

| Location Category  | Reading Date      | Range of<br>Detections |
|--------------------|-------------------|------------------------|
| Division E         | 6/6/2019 21:08:17 | 0.02000 ppm            |
|                    | 6/6/2019 21:02:37 | 0.02000 ppm            |
|                    | 6/6/2019 21:24:18 | 0.02000 ppm            |
|                    | 6/6/2019 21:29:24 | 0.03000 ppm            |
|                    | 6/6/2019 21:36:03 | 0.03000 ppm            |
|                    | 6/6/2019 21:39:49 | 0.03000 ppm            |
|                    | 6/6/2019 21:54:52 | 0.05000 ppm            |
|                    | 6/6/2019 21:44:57 | 0.09000 ppm            |
| Impacted Tank Farm | 6/6/2019 21:03:25 | 0.02000 ppm            |
|                    | 6/6/2019 21:17:18 | 0.10000 ppm            |
|                    |                   |                        |

### Recent Benzene Detections

| Location Category  | Reading Date      | Range of<br>Detections |
|--------------------|-------------------|------------------------|
| Division E         | 6/6/2019 22:03:52 | 0.0300 ppm             |
|                    | 6/6/2019 22:12:48 | 0.0200 ppm             |
|                    | 6/6/2019 22:06:46 | 0.0300 ppm             |
|                    | 6/6/2019 22:09:36 | 0.0800 ppm             |
|                    | 6/6/2019 22:02:23 | 0.0600 ppm             |
|                    | 6/6/2019 22:06:26 | 0.0400 ppm             |
|                    | 6/6/2019 22:38:24 | 0.0900 ppm             |
|                    | 6/6/2019 22:39:42 | 0.0800 ppm             |
|                    | 6/6/2019 22:41:59 | 0.0400 ppm             |
|                    | 6/6/2019 22:58:14 | 0.0500 ppm             |
|                    | 6/6/2019 22:51:22 | 0.0200 ppm             |
| Impacted Tank Farm | 6/6/2019 22:19:03 | 0.1400 ppm             |
|                    | 6/6/2019 22:16:56 | 0.1200 ppm             |
|                    | 6/6/2019 22:21:06 | 0.0200 ppm             |
|                    | 6/6/2019 22:36:49 | 0.0200 ppm             |