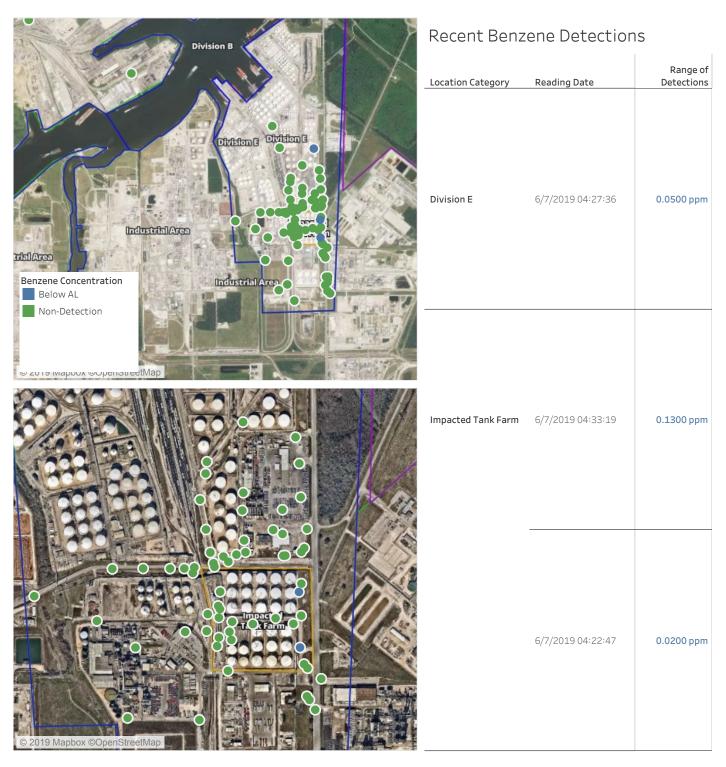

### Recent Benzene Detections

### Recent Benzene Detections

| Location Category  | Reading Date      | Range of<br>Detections |
|--------------------|-------------------|------------------------|
| Division E         | 6/7/2019 00:36:25 | 0.03000 ppm            |
|                    | 6/7/2019 00:34:44 | 0.05000 ppm            |
| Impacted Tank Farm | 6/7/2019 00:01:17 | 0.03000 ppm            |
|                    | 6/7/2019 00:25:57 | 0.02000 ppm            |
|                    | 6/7/2019 00:22:33 | 0.10000 ppm            |
|                    | 6/7/2019 00:17:47 | 0.02000 ppm            |
|                    | 6/7/2019 00:24:22 | 0.11000 ppm            |