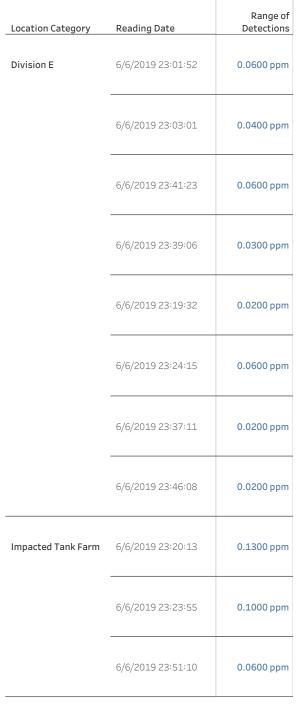

### Reading Date

6/7/2019 12:00:00 AM to 6/7/2019 1:00:00 AM

### Recent Benzene Detections

| Location Category  | Reading Date      | Range of<br>Detections |
|--------------------|-------------------|------------------------|
| Division E         | 6/7/2019 00:36:25 | 0.03000 ppm            |
|                    | 6/7/2019 00:34:44 | 0.05000 ppm            |
| Impacted Tank Farm | 6/7/2019 00:01:17 | 0.03000 ppm            |
|                    | 6/7/2019 00:25:57 | 0.02000 ppm            |
|                    | 6/7/2019 00:22:33 | 0.10000 ppm            |
|                    | 6/7/2019 00:17:47 | 0.02000 ppm            |
|                    | 6/7/2019 00:24:22 | 0.11000 ppm            |