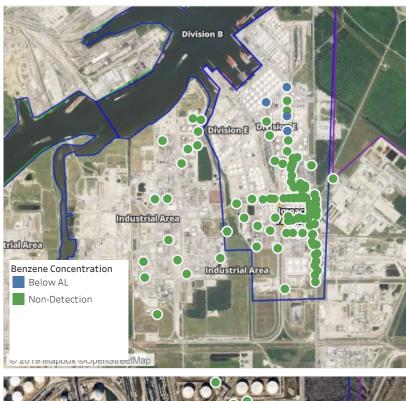

n Category  | Reading Date      | Range of<br>Detections |
|--------------------|-------------------|------------------------|
| Division E         | 6/7/2019 03:10:30 | 0.0500 ppm             |
|                    | 6/7/2019 03:48:43 | 0.0400 ppm             |
|                    | 6/7/2019 03:30:44 | 0.1000 ppm             |
|                    | 6/7/2019 03:35:57 | 0.0200 ppm             |
| Impacted Tank Farm | 6/7/2019 03:29:41 | 0.1400 ppm             |
|                    | 6/7/2019 03:23:56 | 0.0200 ppm             |
|                    | 6/7/2019 03:55:05 | 0.0300 ppm             |
|                    |                   |                        |



### Reading Date

6/7/2019 4:00:00 AM to 6/7/2019 5:00:00 AM



### Reading Date

6/7/2019 5:00:00 AM to 6/7/2019 6:00:00 AM



# Recent Benzene Detections

| Location Category | Reading Date      | Range of<br>Detections |
|-------------------|-------------------|------------------------|
| Division E        | 6/7/2019 05:24:01 | 0.1300 ppm             |
|                   | 6/7/2019 05:26:11 | 0.0700 ppm             |
|                   | 6/7/2019 05:32:26 | 0.0200 ppm             |
|                   | 6/7/2019 05:30:32 | 0.0200 ppm             |

### Reading Date

6/7/2019 6:00:00 AM to 6/7/2019 7:00:00 AM





### Reading Date

6/7/2019 7:00:00 AM to 6/7/2019 8:00:00 AM



# Recent Benzene Detections

| Location Category  | Reading Date      | Range of<br>Detections |
|--------------------|-------------------|------------------------|
| Division E         | 6/7/2019 07:21:55 | 0.08000 ppm            |
|