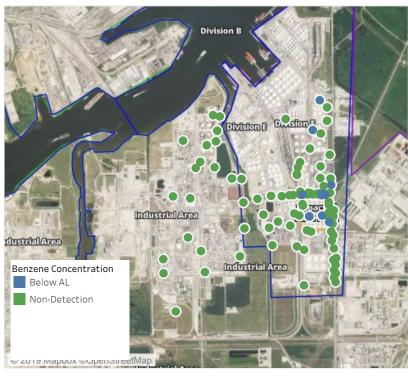

### Reading Date

6/6/2019 11:00:00 PM to 6/7/2019 12:00:00 AM

### Recent Benzene Detections