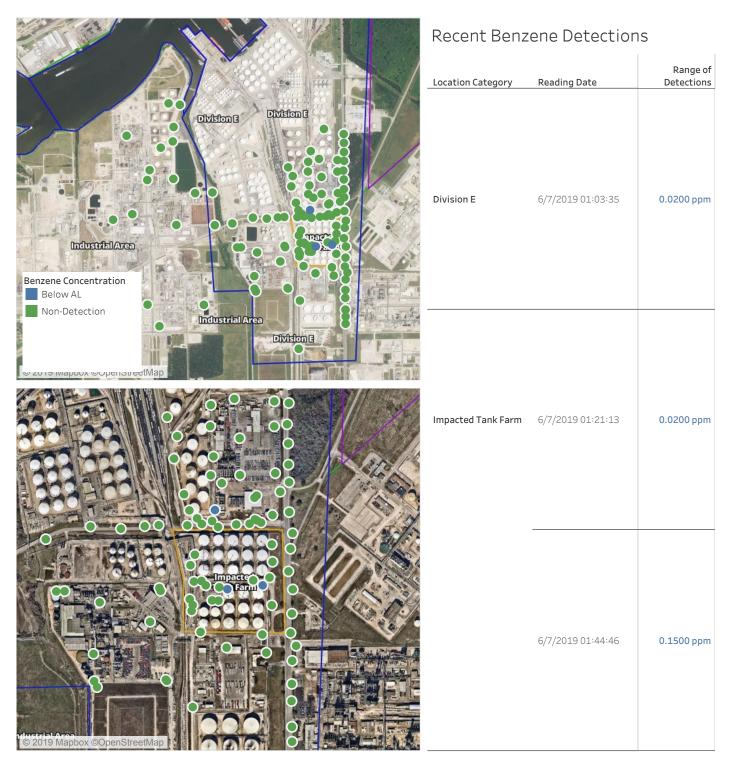

### Recent Benzene Detections

### Reading Date

6/7/2019 12:00:00 AM to 6/7/2019 1:00:00 AM

### Recent Benzene Detections

| Location Category  | Reading Date      | Range of<br>Detections |
|--------------------|-------------------|------------------------|
| Division E         | 6/7/2019 00:36:25 | 0.03000 ppm            |
|                    | 6/7/2019 00:34:44 | 0.05000 ppm            |
| Impacted Tank Farm | 6/7/2019 00:01:17 | 0.03000 ppm            |
|                    | 6/7/2019 00:25:57 | 0.02000 ppm            |
|                    | 6/7/2019 00:22:33 | 0.10000 ppm            |
|                    | 6/7/2019 00:17:47 | 0.02000 ppm            |
|                    | 6/7/2019 00:24:22 | 0.11000 ppm            |