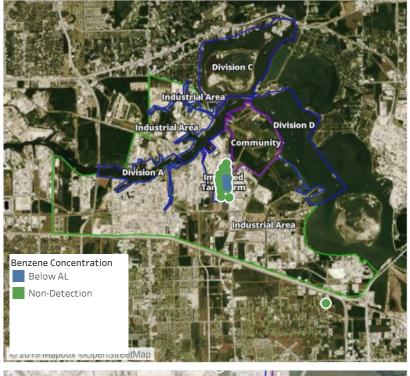

| 6/7/2019 10:23:09 | 0.1100 ppm             |
|                    | 6/7/2019 10:06:15 | 0.1700 ppm             |
|                    | 6/7/2019 10:07:12 | 0.0400 ppm             |
|                    | 6/7/2019 10:15:30 | 0.1000 ppm             |
|                    | 6/7/2019 10:05:01 | 0.1100 ppm             |
|                    | 6/7/2019 10:25:52 | 0.0400 ppm             |
|                    | 6/7/2019 10:13:58 | 0.1300 ppm             |
|                    | 6/7/2019 10:12:38 | 0.1100 ppm             |
|                    | 6/7/2019 10:24:38 | 0.0700 ppm             |
|                    | 6/7/2019 10:18:33 | 0.0500 ppm             |
|                    | 6/7/2019 10:41:47 | 0.1200 ppm             |





### Reading Date

6/7/2019 11:00:00 AM to 6/7/2019 12:00:00 PM



# Recent Benzene Detections

| Location Category  | Reading Date      | Range of<br>Detections |
|--------------------|-------------------|------------------------|
| Division E         | 6/7/2019 11:33:58 | 0.07000 ppm            |
|                    | 6/7/2019 11:32:31 | 0.03000 ppm            |
|                    | 6/7/2019 11:35:21 | 0.04000 ppm            |
|                    | 6/7/2019 11:51:17 | 0.02000 ppm            |
| Impacted Tank Farm | 6/7/2019 11:16:07 | 0.04000 ppm            |
|                    | 6/7/2019 11:27:06 | 0.06000 ppm            |
|                    | 6/7/2019 11:50:16 | 0.10000 ppm            |
|                    |                   |                        |





### Reading Date

6/7/2019 12:00:00 PM to 6/7/2019 1:00:00 PM



# Recent Benzene De