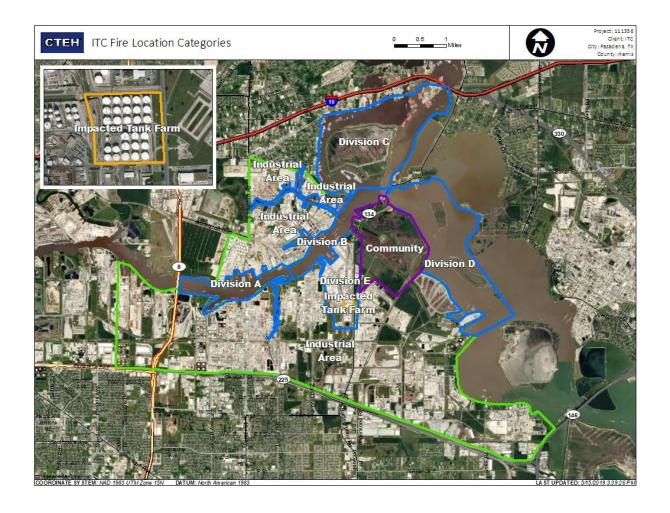

| 6/7/2019 10:21:06 | 0.0500 ppm             |
|                    | 6/7/2019 10:23:09 | 0.1100 ppm             |
|                    | 6/7/2019 10:06:15 | 0.1700 ppm             |
|                    | 6/7/2019 10:07:12 | 0.0400 ppm             |
|                    | 6/7/2019 10:15:30 | 0.1000 ppm             |
|                    | 6/7/2019 10:05:01 | 0.1100 ppm             |
|                    | 6/7/2019 10:25:52 | 0.0400 ppm             |
|                    | 6/7/2019 10:13:58 | 0.1300 ppm             |
|                    | 6/7/2019 10:12:38 | 0.1100 ppm             |
|                    | 6/7/2019 10:24:38 | 0.0700 ppm             |
|                    | 6/7/2019 10:18:33 | 0.0500 ppm             |
|                    | 6/7/2019 10:41:47 | 0.1200 ppm             |





### Reading Date

6/7/2019 11:00:00 AM to 6/7/2019 12:00:00 PM



# Recent Benzene Detections

| Location Category  | Reading Date      | Range of<br>Detections |
|--------------------|-------------------|------------------------|
| Division E         | 6/7/2019 11:33:58 | 0.07000 ppm            |
|                    | 6/7/2019 11:32:31 | 0.03000 ppm            |
|                    | 6/7/2019 11:35:21 | 0.04000 ppm            |
|                    | 6/7/2019 11:51:17 | 0.02000 ppm            |
| Impacted Tank Farm | 6/7/2019 11:16:07 | 0.04000 ppm            |
|                    | 6/7/2019 11:27:06 | 0.06000 ppm            |
|                    | 6/7/2019 11:50:16 | 0.10000 ppm            |
|                    |                   |                        |





### Reading Date