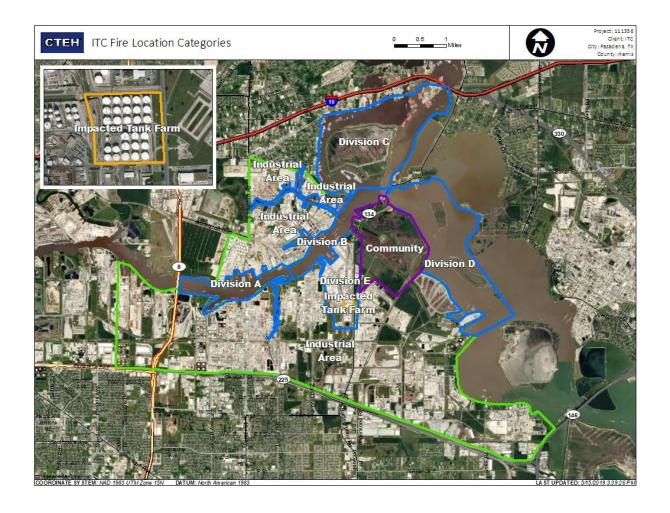

|





### Reading Date

6/7/2019 12:00:00 PM to 6/7/2019 1:00:00 PM



# Recent Benzene Detections

| Location Category  | Reading Date      | Range of<br>Detections |
|--------------------|-------------------|------------------------|
| Division E         | 6/7/2019 12:46:56 | 0.04000 ppm            |
|                    | 6/7/2019 12:48:54 | 0.10000 ppm            |
|                    | 6/7/2019 12:51:10 | 0.04000 ppm            |
| Impacted Tank Farm | 6/7/2019 12:08:15 | 0.02000 ppm            |
|                    | 6/7/2019 12:27:36 | 0.05000 ppm            |
|                    | 6/7/2019 12:59:47 | 0.07000 ppm            |
|                    | 6/7/2019 12:52:20 | 0.04000 ppm            |
|                    | 6/7/2019 12:57:54 | 0.07000 ppm            |



### Reading Date

6/7/2019 1:00:00 PM to 6/7/2019 2:00:00 PM



# Recent Benzene Detections

| Location Category  | Reading Date      | Range of<br>Detections |
|--------------------|-------------------|------------------------|
| Division E         | 6/7/2019 13:09:25 | 0.1700 ppm             |
|                    | 6/7/2019 13:06:52 | 0.0400 ppm             |
|                    | 6/7/2019 13:19:30 | 0.0300 ppm             |
|                    | 6/7/2019 13:28:42 | 0.0300 ppm             |
|                    | 6/7/2019 13:50:01 | 0.0500 ppm             |
| Impacted Tank Farm | 6/7/2019 13:02:19 | 0.1400 ppm             |
|                    | 6/7/2019 13:45:52 | 0.0900 ppm             |
|                    | 6/7/2019 13:59:06 | 0.0400 ppm             |
|                    |