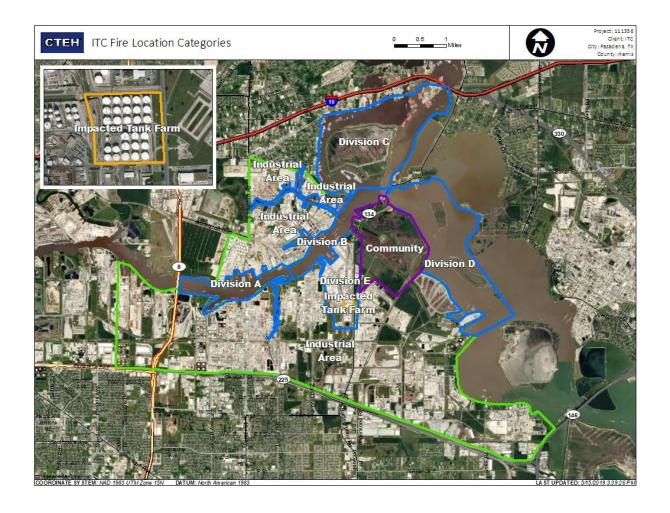

| Reading Date      | Range of<br>Detections |
|--------------------|-------------------|------------------------|
| Division E         | 6/7/2019 14:21:28 | 0.0200 ppm             |
|                    | 6/7/2019 14:36:22 | 0.0800 ppm             |
|                    | 6/7/2019 14:33:10 | 0.0700 ppm             |
|                    | 6/7/2019 14:30:00 | 0.0200 ppm             |
|                    | 6/7/2019 14:52:25 | 0.1000 ppm             |
|                    | 6/7/2019 14:50:24 | 0.0200 ppm             |
|                    | 6/7/2019 14:56:42 | 0.1800 ppm             |
|                    | 6/7/2019 15:00:00 | 0.1000 ppm             |
| Impacted Tank Farm | 6/7/2019 14:20:54 | 0.1300 ppm             |
|                    | 6/7/2019 14:24:03 | 0.0300 ppm             |





### Reading Date

6/7/2019 3:00:00 PM to 6/7/2019 4:00:00 PM



# Recent Benzene Detections

| Recent benzene betechons |                   |                        |
|--------------------------|-------------------|------------------------|
| _Location Category       | Reading Date      | Range of<br>Detections |
| Division E               | 6/7/2019 15:00:00 | 0.1000 ppm             |
|                          | 6/7/2019 15:36:34 | 0.0400 ppm             |
|                          | 6/7/2019 15:49:38 | 0.0500 ppm             |
| Impacted Tank Farm       | 6/7/2019 15:47:48 | 0.1000 ppm             |
|                          | 6/7/2019 15:59:37 | 0.1700 ppm             |
|                          | 6/7/2019 15:51:33 | 0.1300 ppm             |
|                          | 6/7/2019 1