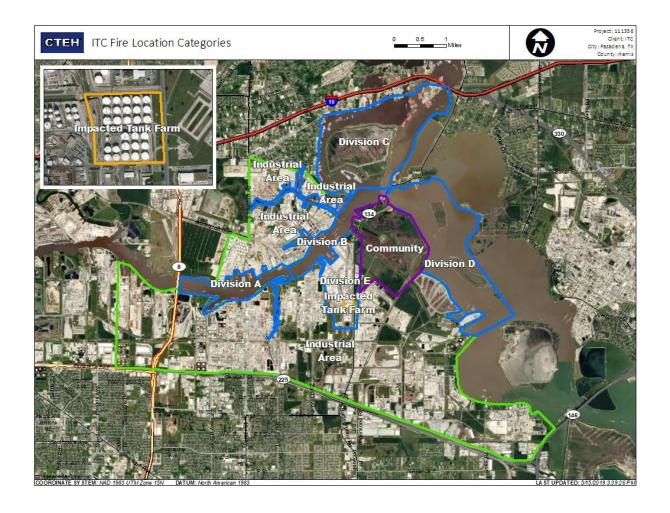

/2019 9:00:00 AM



# Recent Benzene Detections

| Location Category  | Reading Date      | Range of<br>Detections |
|--------------------|-------------------|------------------------|
| Impacted Tank Farm |                   | 0.0500 ppm             |
|                    | 6/7/2019 08:09:58 | 0.1600 ppm             |
|                    | 6/7/2019 08:26:16 | 0.0700 ppm             |
|                    | 6/7/2019 08:19:11 | 0.0300 ppm             |
|                    | 6/7/2019 08:31:16 | 0.1200 ppm             |
|                    | 6/7/2019 08:31:10 | 0.0300 ppm             |
|                    | 6/7/2019 08:34:04 | 0.0600 ppm             |
|                    | 6/7/2019 08:51:03 | 0.0900 ppm             |
|                    | 6/7/2019 08:54:47 | 0.0600 ppm             |





### Reading Date

6/7/2019 9:00:00 AM to 6/7/2019 10:00:00 AM



# Recent Benzene Detections

| _Location Category | Reading Date      | Range of<br>Detections |
|--------------------|-------------------|------------------------|
| Division E         | 6/7/2019 09:34:17 | 0.0900 ppm             |
|                    | 6/7/2019 09:42:55 | 0.0300 ppm             |
|                    | 6/7/2019 09:44:18 | 0.1000 ppm             |
| Impacted Tank Farm | 6/7/2019 09:14:03 | 0.0400 ppm             |
|                    | 6/7/2019 09:26:48 | 0.1300 ppm             |
|                    | 6/7/2019 09:34:07 | 0.1100 ppm             |
|                    | 6/7/2019 09:38:10 | 0.1500 ppm             |





### Reading Date

6/7/2019 10:00:00 AM to 6/7/2019 11:00:00 AM



# Recent Benzene Dete