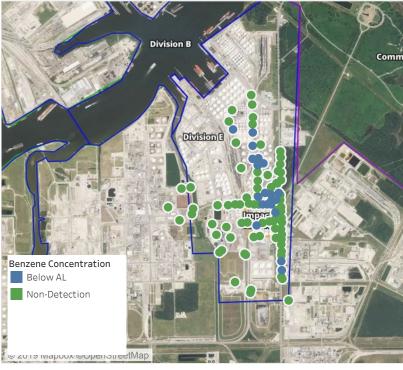

### Reading Date

6/7/2019 1:00:00 AM to 6/7/2019 2:00:00 AM

### Reading Date

6/7/2019 2:00:00 AM to 6/7/2019 3:00:00 AM

# Recent Benzene Detections

| *                                       | Location Category  | Reading Date      | Range of<br>Detections |
|-----------------------------------------|--------------------|-------------------|------------------------|
| u V                                     | Division E         | 6/7/2019 02:05:59 | 0.04000 ppm            |
|                                         |                    | 6/7/2019 02:08:01 | 0.09000 ppm            |
| Sec. Sec. Sec. Sec. Sec. Sec. Sec. Sec. | Impacted Tank Farm | 6/7/2019 02:25:03 | 0.02000 ppm            |
|                                         |                    | 6/7/2019 02:31:51 | 0.02000 ppm            |
|                                         |                    | 6/7/2019 02:39:24 | 0.02000 ppm            |
|                                         |                    | 6/7/2019 02:41:36 | 0.02000 ppm            |