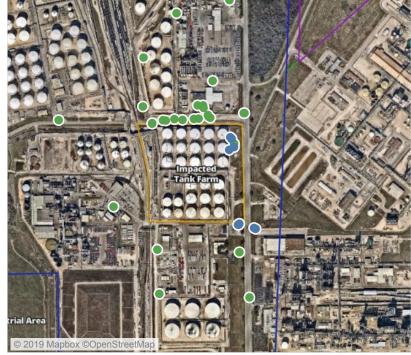

ry  | Reading Date      | Range of<br>Detections |
|--------------------|-------------------|------------------------|
| Division E         | 6/7/2019 07:21:55 | 0.08000 ppm            |
|                    | 6/7/2019 07:25:20 | 0.05000 ppm            |
|                    | 6/7/2019 07:39:26 | 0.09000 ppm            |
|                    | 6/7/2019 07:37:34 | 0.04000 ppm            |
|                    | 6/7/2019 07:57:30 | 0.03000 ppm            |
| Impacted Tank Farm | 6/7/2019 07:24:47 | 0.04000 ppm            |
|                    | 6/7/2019 07:28:10 | 0.11000 ppm            |
|                    | 6/7/2019 07:45:36 | 0.03000 ppm            |
|                    | 6/7/2019 07:49:50 | 0.10000 ppm            |
|                    | 6/7/2019 07:48:59 | 0.03000 ppm            |





### Reading Date

6/7/2019 8:00:00 AM to 6/7/2019 9:00:00 AM



# Recent Benzene Detections

| Location Category  | Reading Date      | Range of<br>Detections |
|--------------------|-------------------|------------------------|
| Impacted Tank Farm |                   | 0.0500 ppm             |
|                    | 6/7/2019 08:09:58 | 0.1600 ppm             |
|                    | 6/7/2019 08:26:16 | 0.0700 ppm             |
|                    | 6/7/2019 08:19:11 | 0.0300 ppm             |
|                    | 6/7/2019 08:31:16 | 0.1200 ppm             |
|                    | 6/7/2019 08:31:10 | 0.0300 ppm             |
|                    | 6/7/2019 08:34:04 | 0.0600 ppm             |
|                    | 6/7/2019 08:51:03 | 0.0900 ppm             |
|                    |