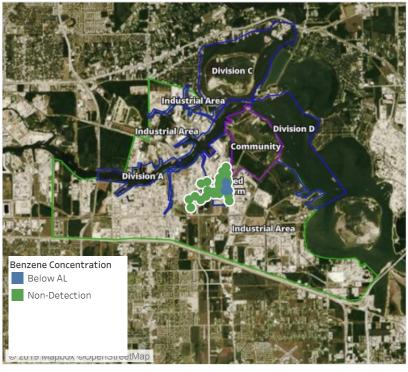

tegory  | Reading Date      | Range of<br>Detections |
|--------------------|-------------------|------------------------|
| Division E         | 6/7/2019 13:09:25 | 0.1700 ppm             |
|                    | 6/7/2019 13:06:52 | 0.0400 ppm             |
|                    | 6/7/2019 13:19:30 | 0.0300 ppm             |
|                    | 6/7/2019 13:28:42 | 0.0300 ppm             |
|                    | 6/7/2019 13:50:01 | 0.0500 ppm             |
| Impacted Tank Farm | 6/7/2019 13:02:19 | 0.1400 ppm             |
|                    | 6/7/2019 13:45:52 | 0.0900 ppm             |
|                    | 6/7/2019 13:59:06 | 0.0400 ppm             |
|                    |                   |                        |



### Reading Date

6/7/2019 2:00:00 PM to 6/7/2019 3:00:00 PM



# Recent Benzene Detections

| Location Category  | Reading Date      | Range of<br>Detections |
|--------------------|-------------------|------------------------|
| Division E         | 6/7/2019 14:21:28 | 0.0200 ppm             |
|                    | 6/7/2019 14:36:22 | 0.0800 ppm             |
|                    | 6/7/2019 14:33:10 | 0.0700 ppm             |
|                    | 6/7/2019 14:30:00 | 0.0200 ppm             |
|                    | 6/7/2019 14:52:25 | 0.1000 ppm             |
|                    | 6/7/2019 14:50:24 | 0.0200 ppm             |
|                    | 6/7/2019 14:56:42 | 0.1800 ppm             |
|                    | 6/7/2019 15:00:00 | 0.1000 ppm             |
| Impacted Tank Farm | 6/7/2019 14:20:54 | 0.1300 ppm             |
|