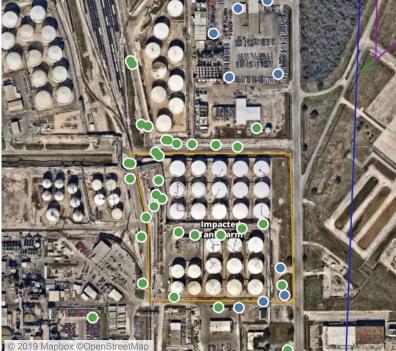

/7/2019 7:00:00 PM



# Recent Benzene Detections

| Location Category  | Reading Date      | Range of<br>Detections |
|--------------------|-------------------|------------------------|
| Division E         | 6/7/2019 18:08:15 | 0.0700 ppm             |
|                    | 6/7/2019 18:15:41 | 0.0500 ppm             |
|                    | 6/7/2019 18:23:14 | 0.0200 ppm             |
|                    | 6/7/2019 18:35:27 | 0.0300 ppm             |
|                    | 6/7/2019 18:44:05 | 0.0500 ppm             |
|                    | 6/7/2019 18:40:05 | 0.1400 ppm             |
|                    | 6/7/2019 18:45:55 | 0.0300 ppm             |
|                    | 6/7/2019 18:59:13 | 0.0300 ppm             |
| Impacted Tank Farm | 6/7/2019 18:29:43 | 0.0500 ppm             |



### Reading Date

6/7/2019 7:00:00 PM to 6/7/2019 8:00:00 PM



# Recent Benzene Detections

| Location Category  | Reading Date      | Range of<br>Detections |
|--------------------|-------------------|------------------------|
| Division E         | 6/7/2019 19:42:16 | 0.07000 ppm            |
|                    | 6/7/2019 19:21:50 | 0.05000 ppm            |
|                    | 6/7/2019 19:47:03 | 0.05000 ppm            |
|                    | 6/7/2019 19:42:48 | 0.04000 ppm            |
|                    | 6/7/2019 19:40:58 | 0.05000 ppm            |
|                    | 6/7/2019 19:56:13 | 0.02000 ppm            |
|                    | 6/7/2019 19:37:54 | 0.03000 ppm            |
|                    | 6/7/2019 19:41:36 | 0.03000 ppm            |
|                    | 6/