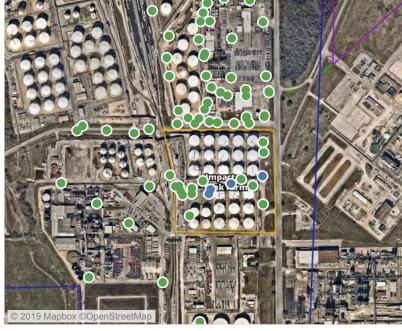

| Range of<br>Detections |
|-----------------------------------------|--------------------|-------------------|------------------------|
| u V                                     | Division E         | 6/7/2019 02:05:59 | 0.04000 ppm            |
|                                         |                    | 6/7/2019 02:08:01 | 0.09000 ppm            |
| Sec. Sec. Sec. Sec. Sec. Sec. Sec. Sec. | Impacted Tank Farm | 6/7/2019 02:25:03 | 0.02000 ppm            |
|                                         |                    | 6/7/2019 02:31:51 | 0.02000 ppm            |
|                                         |                    | 6/7/2019 02:39:24 | 0.02000 ppm            |
|                                         |                    | 6/7/2019 02:41:36 | 0.02000 ppm            |



### Reading Date

6/7/2019 3:00:00 AM to 6/7/2019 4:00:00 AM



# Recent Benzene Detections

| Location Category  | Reading Date      | Range of<br>Detections |
|--------------------|-------------------|------------------------|
| Division E         | 6/7/2019 03:10:30 | 0.0500 ppm             |
|                    | 6/7/2019 03:48:43 | 0.0400 ppm             |
|                    | 6/7/2019 03:30:44 | 0.1000 ppm             |
|                    | 6/7/2019 03:35:57 | 0.0200 ppm             |
| Impacted Tank Farm | 6/7/2019 03:29:41 | 0.1400 ppm             |
|                    | 6/7/2019 03:23:56 | 0.0200 ppm             |
|                    | 6/7/2019 03:55:05 | 0.0300 ppm             |
|                    |                   |                        |



### Reading Date

6/7/