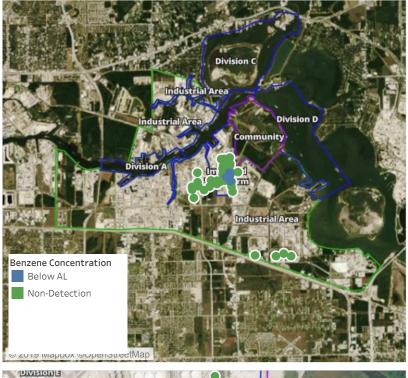

### Recent Benzene Detections

### Recent Benzene Detections

| Location Category  | Reading Date      | Range of<br>Detections |
|--------------------|-------------------|------------------------|
| Division E         | 6/7/2019 00:36:25 | 0.03000 ppm            |
|                    | 6/7/2019 00:34:44 | 0.05000 ppm            |
| Impacted Tank Farm | 6/7/2019 00:01:17 | 0.03000 ppm            |
|                    | 6/7/2019 00:25:57 | 0.02000 ppm            |
|                    | 6/7/2019 00:22:33 | 0.10000 ppm            |
|                    | 6/7/2019 00:17:47 | 0.02000 ppm            |
|                    | 6/7/2019 00:24:22 | 0.11000 ppm            |