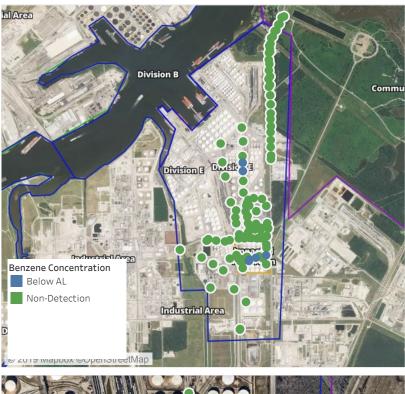

M to 6/7/2019 1:00:00 AM



### Recent Benzene Detections

| Location Category  | Reading Date      | Range of<br>Detections |
|--------------------|-------------------|------------------------|
| Division E         | 6/7/2019 00:36:25 | 0.03000 ppm            |
|                    | 6/7/2019 00:34:44 | 0.05000 ppm            |
| Impacted Tank Farm | 6/7/2019 00:01:17 | 0.03000 ppm            |
|                    | 6/7/2019 00:25:57 | 0.02000 ppm            |
|                    | 6/7/2019 00:22:33 | 0.10000 ppm            |
|                    | 6/7/2019 00:17:47 | 0.02000 ppm            |
|                    | 6/7/2019 00:24:22 | 0.11000 ppm            |



### Reading Date

6/7/2019 1:00:00 AM to 6/7/2019 2:00:00 AM



### Reading Date

6/7/2019 2:00:00 AM to 6/7/2019 3:00:00 AM



# Recent Benzene Detections

| *                                       | Location Category  | Reading Date      | Range of<br>Detections |
|-----------------------------------------|--------------------|-------------------|------------------------|
| u V                                     | Division E         | 6/7/2019 02:05:59 | 0.04000 ppm            |
|                                         |                    | 6/7/2019 02:08:01 | 0.09000 ppm            |
| Sec. Sec. Sec. Sec. Sec. Sec. Sec. Sec. | Impacted Tank Farm | 6/7/2019 02:25:03 | 0.02000 ppm            |
|                                         |                    | 6/7/2019 02:31:51 | 0.02000 ppm            |
|                                         |                    | 6/7/2019 02:39:24 | 0.02000 ppm            |