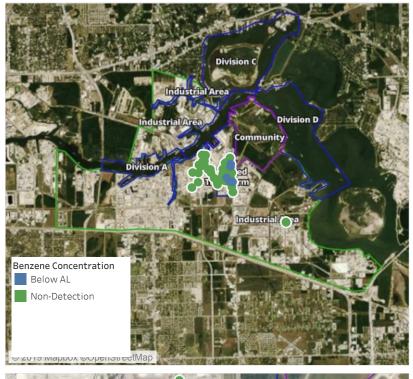

ppm             |
|                          | 6/7/2019 15:51:33 | 0.1300 ppm             |
|                          | 6/7/2019 15:53:08 | 0.0900 ppm             |





### Reading Date

6/7/2019 4:00:00 PM to 6/7/2019 5:00:00 PM



# Recent Benzene Detections

| Location Category | Reading Date      | Range of<br>Detections |
|-------------------|-------------------|------------------------|
| Division E        | 6/7/2019 16:42:09 | 0.0200 ppm             |
|                   | 6/7/2019 16:40:08 | 0.0500 ppm             |
|                   | 6/7/2019 16:50:13 | 0.0600 ppm             |
|                   | 6/7/2019 16:52:19 | 0.1300 ppm             |
|                   | 6/7/2019 16:54:26 | 0.0900 ppm             |





### Reading Date

6/7/2019 5:00:00 PM to 6/7/2019 6:00:00 PM



# Recent Benzene Detections

| Location Category  | Reading Date      | Range of<br>Detections |
|--------------------|-------------------|------------------------|
| Division E         | 6/7/2019 17:31:49 | 0.0800 ppm             |
|                    | 6/7/2019 17:33:07 | 0.0400 ppm             |
|                    | 6/7/2019 17:28:37 | 0.0900 ppm             |
|                    | 6/7/2019 17:34:13 | 0.1400 ppm             |
|                    | 6/7/2019 17:32:21 | 0.1400 ppm             |
|                    | 6/7/2019 17:42:15 | 0.0300 ppm             |
|                    | 6/7/2019 17:48:06 | 0.0400 ppm             |
| Impacted Tank Farm | 6/7/2019 17:31:50 | 0.0800 ppm             |
|                    |                   |                        |





### Reading Date