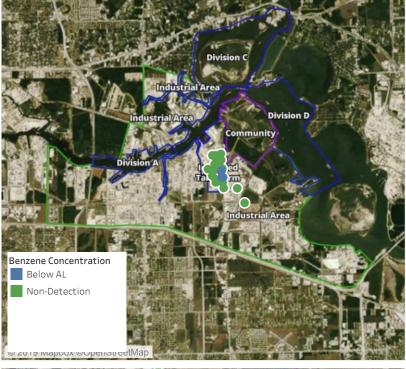

2019 03:55:05 | 0.0300 ppm             |
|                    |                   |                        |



### Reading Date

6/7/2019 4:00:00 AM to 6/7/2019 5:00:00 AM



### Reading Date

6/7/2019 5:00:00 AM to 6/7/2019 6:00:00 AM



# Recent Benzene Detections

| Location Category | Reading Date      | Range of<br>Detections |
|-------------------|-------------------|------------------------|
| Division E        | 6/7/2019 05:24:01 | 0.1300 ppm             |
|                   | 6/7/2019 05:26:11 | 0.0700 ppm             |
|                   | 6/7/2019 05:32:26 | 0.0200 ppm             |
|                   | 6/7/2019 05:30:32 | 0.0200 ppm             |

### Reading Date

6/7/2019 6:00:00 AM to 6/7/2019 7:00:00 AM





### Reading Date

6/7/2019 7:00:00 AM to 6/7/2019 8:00:00 AM



# Recent Benzene Detections

| Location Category  | Reading Date      | Range of<br>Detections |
|--------------------|-------------------|------------------------|
| Division E         | 6/7/2019 07:21:55 | 0.08000 ppm            |
|                    | 6/7/2019 07:25:20 | 0.05000 ppm            |
|                    | 6/7/2019 07:39:26 | 0.09000 ppm            |
|                    | 6/7/2019 07:37:34 | 0.04000 ppm            |
|                    | 6/7/2019 07:57:30 | 0.03000 ppm            |
| Impacted Tank Farm | 6/7/2019 07:24:47 | 0.04000 ppm            |
|                    | 6/7/2019 07:28:10 | 0.11000 ppm            |
|                    | 6/7/2019 07:45:36 | 0.03000 ppm            |
|                    | 6/7/2019 07:49:50 | 0.10000 ppm            |
|