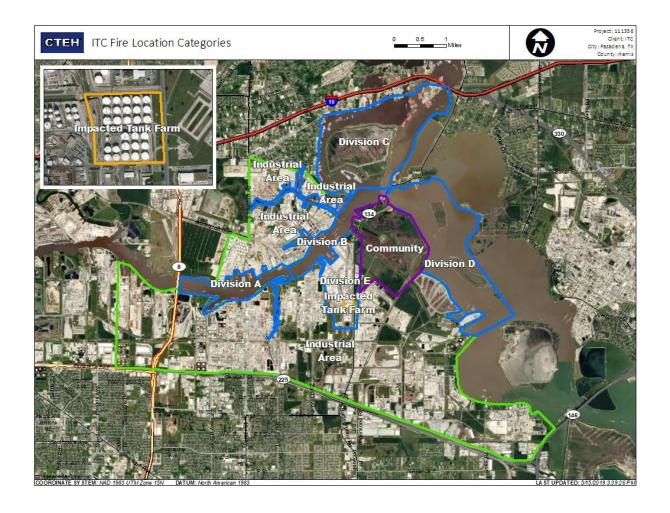

M to 6/7/2019 4:00:00 PM



# Recent Benzene Detections

| Recent benzene betechons |                   |                        |
|--------------------------|-------------------|------------------------|
| _Location Category       | Reading Date      | Range of<br>Detections |
| Division E               | 6/7/2019 15:00:00 | 0.1000 ppm             |
|                          | 6/7/2019 15:36:34 | 0.0400 ppm             |
|                          | 6/7/2019 15:49:38 | 0.0500 ppm             |
| Impacted Tank Farm       | 6/7/2019 15:47:48 | 0.1000 ppm             |
|                          | 6/7/2019 15:59:37 | 0.1700 ppm             |
|                          | 6/7/2019 15:51:33 | 0.1300 ppm             |
|                          | 6/7/2019 15:53:08 | 0.0900 ppm             |





### Reading Date

6/7/2019 4:00:00 PM to 6/7/2019 5:00:00 PM



# Recent Benzene Detections

| Location Category | Reading Date      | Range of<br>Detections |
|-------------------|-------------------|------------------------|
| Division E        | 6/7/2019 16:42:09 | 0.0200 ppm             |
|                   | 6/7/2019 16:40:08 | 0.0500 ppm             |
|                   | 6/7/2019 16:50:13 | 0.0600 ppm             |
|                   | 6/7/2019 16:52:19 | 0.1300 ppm             |
|                   | 6/7/2019 16:54:26 | 0.0900 ppm             |





### Reading Date

6/7/2019 5:00:00 PM to 6/7/2019 6:00:00 PM



# Recent Benzene Detections

| Location Category  | Reading Date      | Range of<br>Detections |
|--------------------|-------------------|------------------------|
|