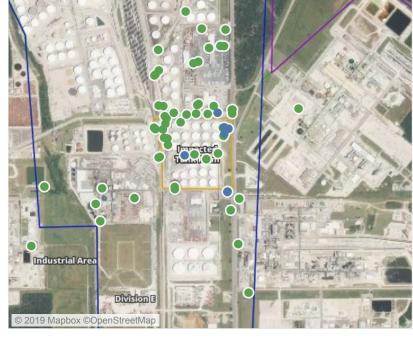

### Recent Benzene Detections

### Recent Benzene Detections

| Location Category  | Reading Date      | Range of<br>Detections |
|--------------------|-------------------|------------------------|
| Division E         | 6/7/2019 00:36:25 | 0.03000 ppm            |
|                    | 6/7/2019 00:34:44 | 0.05000 ppm            |
| Impacted Tank Farm | 6/7/2019 00:01:17 | 0.03000 ppm            |
|                    | 6/7/2019 00:25:57 | 0.02000 ppm            |
|                    | 6/7/2019 00:22:33 | 0.10000 ppm            |
|                    | 6/7/2019 00:17:47 | 0.02000 ppm            |
|                    | 6/7/2019 00:24:22 | 0.11000 ppm            |