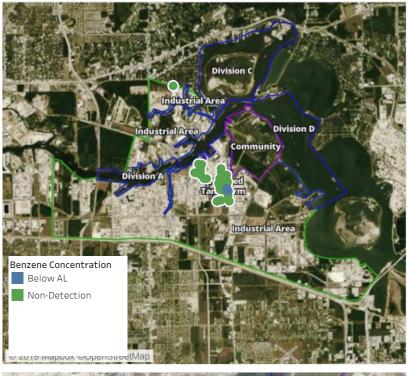

### Recent Benzene Detections

### Recent Benzene Detections

| Location Category  | Reading Date      | Range of<br>Detections |
|--------------------|-------------------|------------------------|
| Division E         | 6/7/2019 00:36:25 | 0.03000 ppm            |
|                    | 6/7/2019 00:34:44 | 0.05000 ppm            |
| Impacted Tank Farm | 6/7/2019 00:01:17 | 0.03000 ppm            |
|                    | 6/7/2019 00:25:57 | 0.02000 ppm            |
|                    | 6/7/2019 00:22:33 | 0.10000 ppm            |
|                    | 6/7/2019 00:17:47 | 0.02000 ppm            |
|                    | 6/7/2019 00:24:22 | 0.11000 ppm            |