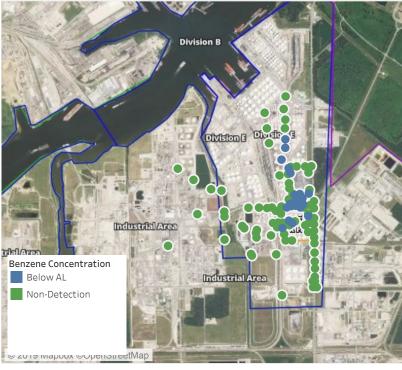

| 6/7/2019 19:41:36 | 0.03000 ppm            |
|                    | 6/7/2019 19:49:48 | 0.04000 ppm            |
|                    | 6/7/2019 19:52:37 | 0.05000 ppm            |
|                    | 6/7/2019 19:59:12 | 0.05000 ppm            |
|                    | 6/7/2019 19:56:45 | 0.07000 ppm            |
| Impacted Tank Farm | 6/7/2019 19:34:20 | 0.04000 ppm            |
|                    | 6/7/2019 19:38:15 | 0.02000 ppm            |
|                    | 6/7/2019 19:47:33 | 0.02000 ppm            |
|                    | 6/7/2019 19:52:13 | 0.02000 ppm            |
|                    | 6/7/2019 19:59:14 | 0.02000 ppm            |
|                    |                   |                        |

### Reading Date

6/7/2019 8:00:00 PM to 6/7/2019 9:00:00 PM



# e zu 19 Miapuux eopenoneetMap

# Recent Benzene Detections

| Recent Denzene Detections |                   |                     |
|---------------------------|-------------------|---------------------|
| Location Category         | Reading Date      | Range of Detections |
| Division E                | 6/7/2019 20:02:54 | 0.06000 ppm         |
|                           | 6/7/2019 20:05:37 | 0.07000 ppm         |
|                           | 6/7/2019 20:13:05 | 0.05000 ppm         |
|                           | 6/7/2019 20:16:23 | 0.05000 ppm         |
|                           | 6/7/2019 20:20:05 | 0.05000 ppm         |
|                           | 6/7/2019 20:25:45 | 0.05000 ppm         |
|                           | 6/7/2019 20:09:09 | 0.05000 ppm         |
|