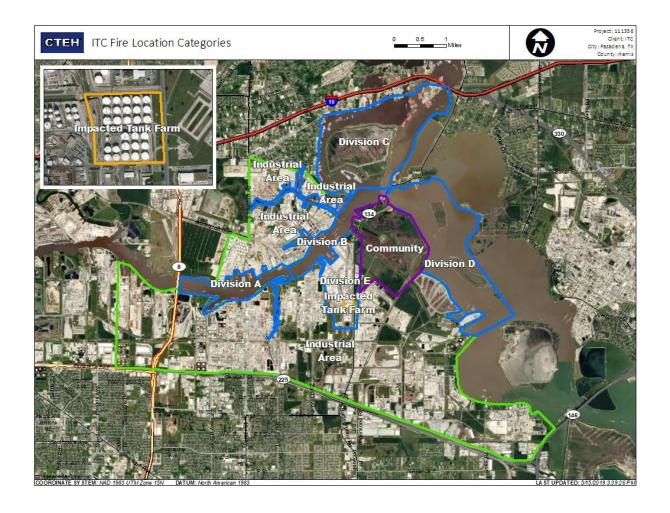

pm             |





### Reading Date

6/7/2019 11:00:00 AM to 6/7/2019 12:00:00 PM



# Recent Benzene Detections

| Location Category  | Reading Date      | Range of<br>Detections |
|--------------------|-------------------|------------------------|
| Division E         | 6/7/2019 11:33:58 | 0.07000 ppm            |
|                    | 6/7/2019 11:32:31 | 0.03000 ppm            |
|                    | 6/7/2019 11:35:21 | 0.04000 ppm            |
|                    | 6/7/2019 11:51:17 | 0.02000 ppm            |
| Impacted Tank Farm | 6/7/2019 11:16:07 | 0.04000 ppm            |
|                    | 6/7/2019 11:27:06 | 0.06000 ppm            |
|                    | 6/7/2019 11:50:16 | 0.10000 ppm            |
|                    |                   |                        |





### Reading Date

6/7/2019 12:00:00 PM to 6/7/2019 1:00:00 PM



# Recent Benzene Detections

| Location Category  | Reading Date      | Range of<br>Detections |
|--------------------|-------------------|------------------------|
| Division E         | 6/7/2019 12:46:56 | 0.04000 ppm            |
|                    | 6/7/2019 12:48:54 | 0.10000 ppm            |
|                    | 6/7/2019 12:51:10 | 0.04000 ppm            |
| Impacted Tank Farm | 6/7/2019 12:08:15 | 0.02000 ppm            |
|                    | 6/7/2019 12:27:36 | 0.05000 ppm            |
|                    | 6/7/2019 12:59:47 | 0.07000 ppm            |
|                    | 6/7/2019 12:52:20 | 0.04000 ppm            |
|                    | 6/7/2019 12:57:54 | 0.07000 ppm            |



### Reading Date

6/7