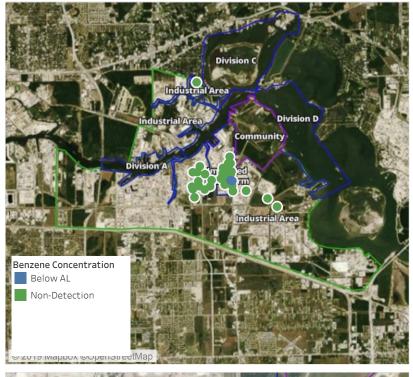

t benzene betechons |                   |                        |
|--------------------------|-------------------|------------------------|
| _Location Category       | Reading Date      | Range of<br>Detections |
| Division E               | 6/7/2019 15:00:00 | 0.1000 ppm             |
|                          | 6/7/2019 15:36:34 | 0.0400 ppm             |
|                          | 6/7/2019 15:49:38 | 0.0500 ppm             |
| Impacted Tank Farm       | 6/7/2019 15:47:48 | 0.1000 ppm             |
|                          | 6/7/2019 15:59:37 | 0.1700 ppm             |
|                          | 6/7/2019 15:51:33 | 0.1300 ppm             |
|                          | 6/7/2019 15:53:08 | 0.0900 ppm             |





### Reading Date

6/7/2019 4:00:00 PM to 6/7/2019 5:00:00 PM



# Recent Benzene Detections

| Location Category | Reading Date      | Range of<br>Detections |
|-------------------|-------------------|------------------------|
| Division E        | 6/7/2019 16:42:09 | 0.0200 ppm             |
|                   | 6/7/2019 16:40:08 | 0.0500 ppm             |
|                   | 6/7/2019 16:50:13 | 0.0600 ppm             |
|                   | 6/7/2019 16:52:19 | 0.1300 ppm             |
|                   | 6/7/2019 16:54:26 | 0.0900 ppm             |





### Reading Date

6/7/2019 5:00:00 PM to 6/7/2019 6:00:00 PM



# Recent Benzene Detections

| Location Category  | Reading Date      | Range of<br>Detections |
|--------------------|-------------------|------------------------|
| Division E         | 6/7/2019 17:31:49 | 0.0800 ppm