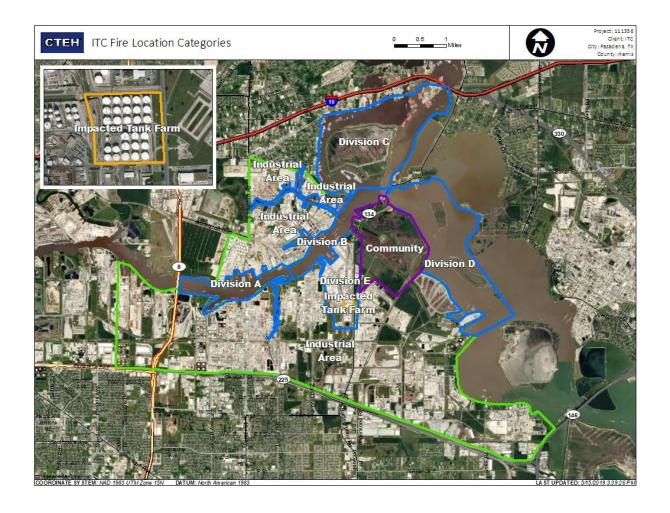

ppm             |
|                    | 6/7/2019 08:54:47 | 0.0600 ppm             |





### Reading Date

6/7/2019 9:00:00 AM to 6/7/2019 10:00:00 AM



# Recent Benzene Detections

| _Location Category | Reading Date      | Range of<br>Detections |
|--------------------|-------------------|------------------------|
| Division E         | 6/7/2019 09:34:17 | 0.0900 ppm             |
|                    | 6/7/2019 09:42:55 | 0.0300 ppm             |
|                    | 6/7/2019 09:44:18 | 0.1000 ppm             |
| Impacted Tank Farm | 6/7/2019 09:14:03 | 0.0400 ppm             |
|                    | 6/7/2019 09:26:48 | 0.1300 ppm             |
|                    | 6/7/2019 09:34:07 | 0.1100 ppm             |
|                    | 6/7/2019 09:38:10 | 0.1500 ppm             |





### Reading Date

6/7/2019 10:00:00 AM to 6/7/2019 11:00:00 AM



# Recent Benzene Detections

| Location Category  | Reading Date      | Range of<br>Detections |
|--------------------|-------------------|------------------------|
| Division E         | 6/7/2019 10:05:15 | 0.0300 ppm             |
|                    | 6/7/2019 10:31:33 | 0.0300 ppm             |
| Impacted Tank Farm | 6/7/2019 10:02:27 | 0.0300 ppm             |
|                    | 6/7/2019 10:21:06 | 0.0500 ppm             |
|                    | 6/7/2019 10:23:09 | 0.1100 ppm             |
|                    | 6/7/2019 10:06:15 | 0.1700 ppm             |
|                    | 6/7/2019 10:07:12 | 0.0400 ppm             |
|                    | 6/7/2019 10:15:30 | 0.1000 ppm             |
|                    |