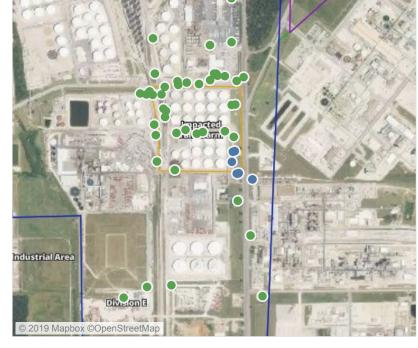

PM to 6/7/2019 4:00:00 PM



# Recent Benzene Detections

| Recent benzene betechons |                   |                        |
|--------------------------|-------------------|------------------------|
| _Location Category       | Reading Date      | Range of<br>Detections |
| Division E               | 6/7/2019 15:00:00 | 0.1000 ppm             |
|                          | 6/7/2019 15:36:34 | 0.0400 ppm             |
|                          | 6/7/2019 15:49:38 | 0.0500 ppm             |
| Impacted Tank Farm       | 6/7/2019 15:47:48 | 0.1000 ppm             |
|                          | 6/7/2019 15:59:37 | 0.1700 ppm             |
|                          | 6/7/2019 15:51:33 | 0.1300 ppm             |
|                          | 6/7/2019 15:53:08 | 0.0900 ppm             |





### Reading Date

6/7/2019 4:00:00 PM to 6/7/2019 5:00:00 PM



# Recent Benzene Detections

| Location Category | Reading Date      | Range of<br>Detections |
|-------------------|-------------------|------------------------|
| Division E        | 6/7/2019 16:42:09 | 0.0200 ppm             |
|                   | 6/7/2019 16:40:08 | 0.0500 ppm             |
|                   | 6/7/2019 16:50:13 | 0.0600 ppm             |
|                   | 6/7/2019 16:52:19 | 0.1300 ppm             |
|                   | 6/7/2019 16:54:26 | 0.0900 ppm             |





### Reading Date

6/7/2019 5:00:00 PM to 6/7/2019 6:00:00 PM



# Recent Benzene Detections

| Location Category  | Reading Date      | Range of<br>Detections |
|--------------------|-------------------|------------------------|