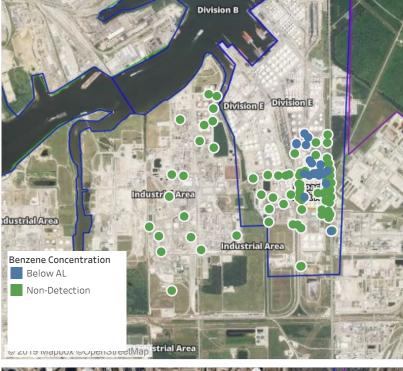

### Reading Date

6/7/2019 12:00:00 AM to 6/7/2019 1:00:00 AM

### Recent Benzene Detections

| Location Category  | Reading Date      | Range of<br>Detections |
|--------------------|-------------------|------------------------|
| Division E         | 6/7/2019 00:36:25 | 0.03000 ppm            |
|                    | 6/7/2019 00:34:44 | 0.05000 ppm            |
| Impacted Tank Farm | 6/7/2019 00:01:17 | 0.03000 ppm            |
|                    | 6/7/2019 00:25:57 | 0.02000 ppm            |
|                    | 6/7/2019 00:22:33 | 0.10000 ppm            |
|                    | 6/7/2019 00:17:47 | 0.02000 ppm            |
|                    | 6/7/2019 00:24:22 | 0.11000 ppm            |