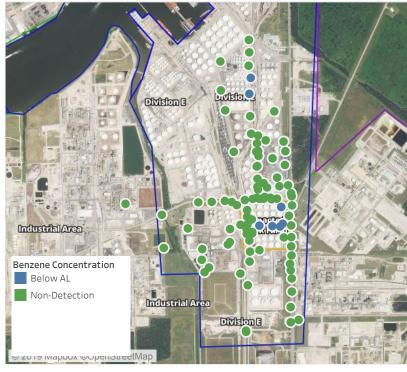

### Reading Date

6/6/2019 11:00:00 PM to 6/7/2019 12:00:00 AM



### Recent Benzene Detections





### Reading Date

6/7/2019 12:00:00 AM to 6/7/2019 1:00:00 AM



### Recent Benzene Detections

| Location Category  | Reading Date      | Range of<br>Detections |
|--------------------|-------------------|------------------------|
| Division E         | 6/7/2019 00:36:25 | 0.03000 ppm            |
|                    | 6/7/2019 00:34:44 | 0.05000 ppm            |
| Impacted Tank Farm | 6/7/2019 00:01:17 | 0.03000 ppm            |
|                    | 6/7/2019 00:25:57 | 0.02000 ppm            |
|                    | 6/7/2019 00:22:33 | 0.10000 ppm            |
|                    | 6/7/2019 00:17:47 | 0.02000 ppm            |
|                    | 6/7/2019 00:24:22 | 0.11000 ppm            |



### Reading Date

6/7/2019 1:00:00 AM to 6/7/2019 2:00:00 AM



### Reading Date

6/7/2019 2:00:00 AM to 6/7/2019 3:00:00 AM



# Recent Benzene Detecti