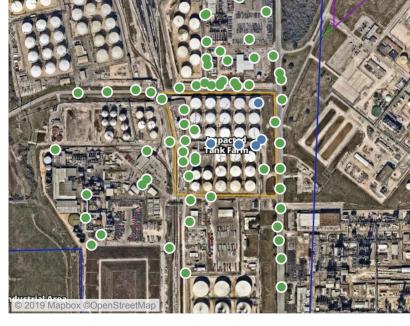

### Recent Benzene Detections

### Reading Date

6/7/2019 12:00:00 AM to 6/7/2019 1:00:00 AM

### Recent Benzene Detections

| Location Category  | Reading Date      | Range of<br>Detections |
|--------------------|-------------------|------------------------|
| Division E         | 6/7/2019 00:36:25 | 0.03000 ppm            |
|                    | 6/7/2019 00:34:44 | 0.05000 ppm            |
| Impacted Tank Farm | 6/7/2019 00:01:17 | 0.03000 ppm            |
|                    | 6/7/2019 00:25:57 | 0.02000 ppm            |
|                    | 6/7/2019 00:22:33 | 0.10000 ppm            |
|                    | 6/7/2019 00:17:47 | 0.02000 ppm            |
|                    | 6/7/2019 00:24:22 | 0.11000 ppm            |