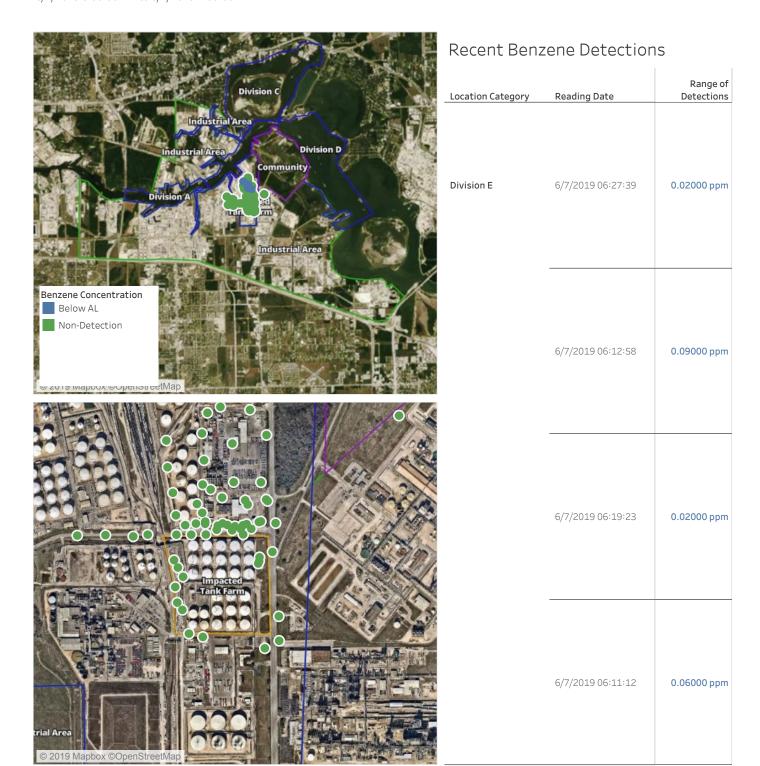

### Recent Benzene Detections

### Recent Benzene Detections

| Location Category  | Reading Date      | Range of<br>Detections |
|--------------------|-------------------|------------------------|
| Division E         | 6/7/2019 00:36:25 | 0.03000 ppm            |
|                    | 6/7/2019 00:34:44 | 0.05000 ppm            |
| Impacted Tank Farm | 6/7/2019 00:01:17 | 0.03000 ppm            |
|                    | 6/7/2019 00:25:57 | 0.02000 ppm            |
|                    | 6/7/2019 00:22:33 | 0.10000 ppm            |
|                    | 6/7/2019 00:17:47 | 0.02000 ppm            |
|                    | 6/7/2019 00:24:22 | 0.11000 ppm            |