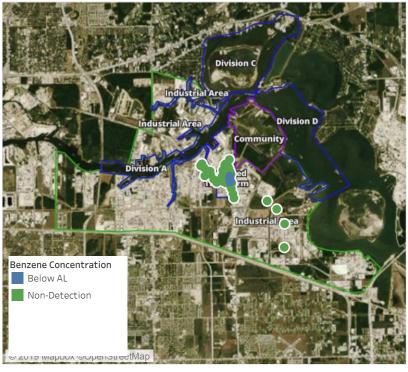

------|-------------------|------------------------|
| Division E         | 6/7/2019 07:21:55 | 0.08000 ppm            |
|                    | 6/7/2019 07:25:20 | 0.05000 ppm            |
|                    | 6/7/2019 07:39:26 | 0.09000 ppm            |
|                    | 6/7/2019 07:37:34 | 0.04000 ppm            |
|                    | 6/7/2019 07:57:30 | 0.03000 ppm            |
| Impacted Tank Farm | 6/7/2019 07:24:47 | 0.04000 ppm            |
|                    | 6/7/2019 07:28:10 | 0.11000 ppm            |
|                    | 6/7/2019 07:45:36 | 0.03000 ppm            |
|                    | 6/7/2019 07:49:50 | 0.10000 ppm            |
|                    | 6/7/2019 07:48:59 | 0.03000 ppm            |





### Reading Date

6/7/2019 8:00:00 AM to 6/7/2019 9:00:00 AM



# Recent Benzene Detections

| Location Category  | Reading Date      | Range of<br>Detections |
|--------------------|-------------------|------------------------|
| Impacted Tank Farm |                   | 0.0500 ppm             |
|                    | 6/7/2019 08:09:58 | 0.1600 ppm             |
|                    | 6/7/2019 08:26:16 | 0.0700 ppm             |
|                    | 6/7/2019 08:19:11 | 0.0300 ppm             |
|                    | 6/7/2019 08:31:16 | 0.1200 ppm             |
|                    | 6/7/2019 08:31:10 | 0.0300 ppm             |
|                    | 6/7/2019 08:34:04 | 0.0600 ppm             |
|                    | 6/7/2019 08:51:03 | 0.0900 ppm             |
|                    | 6/7/2019 08:54:47 | 0.0600 ppm             |





### Reading Date