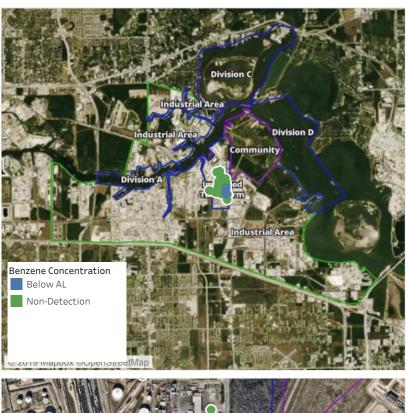

/7/2019 12:00:00 PM



# Recent Benzene Detections

| Location Category  | Reading Date      | Range of<br>Detections |
|--------------------|-------------------|------------------------|
| Division E         | 6/7/2019 11:33:58 | 0.07000 ppm            |
|                    | 6/7/2019 11:32:31 | 0.03000 ppm            |
|                    | 6/7/2019 11:35:21 | 0.04000 ppm            |
|                    | 6/7/2019 11:51:17 | 0.02000 ppm            |
| Impacted Tank Farm | 6/7/2019 11:16:07 | 0.04000 ppm            |
|                    | 6/7/2019 11:27:06 | 0.06000 ppm            |
|                    | 6/7/2019 11:50:16 | 0.10000 ppm            |
|                    |                   |                        |





### Reading Date

6/7/2019 12:00:00 PM to 6/7/2019 1:00:00 PM



# Recent Benzene Detections

| Location Category  | Reading Date      | Range of<br>Detections |
|--------------------|-------------------|------------------------|
| Division E         | 6/7/2019 12:46:56 | 0.04000 ppm            |
|                    | 6/7/2019 12:48:54 | 0.10000 ppm            |
|                    | 6/7/2019 12:51:10 | 0.04000 ppm            |
| Impacted Tank Farm | 6/7/2019 12:08:15 | 0.02000 ppm            |
|                    | 6/7/2019 12:27:36 | 0.05000 ppm            |
|                    | 6/7/2019 12:59:47 | 0.07000 ppm            |
|                    | 6/7/2019 12:52:20 | 0.04000 ppm            |
|                    | 6/7/2019 12:57:54 | 0.07000 ppm            |



### Reading Date

6/7/2019 1:00:00 PM to 6/7/2019 2:00:00 PM



# Recent Benzene Detec