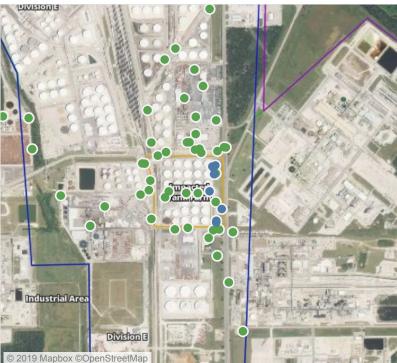

/7/2019 9:00:00 AM



# Recent Benzene Detections

| Location Category  | Reading Date      | Range of<br>Detections |
|--------------------|-------------------|------------------------|
| Impacted Tank Farm |                   | 0.0500 ppm             |
|                    | 6/7/2019 08:09:58 | 0.1600 ppm             |
|                    | 6/7/2019 08:26:16 | 0.0700 ppm             |
|                    | 6/7/2019 08:19:11 | 0.0300 ppm             |
|                    | 6/7/2019 08:31:16 | 0.1200 ppm             |
|                    | 6/7/2019 08:31:10 | 0.0300 ppm             |
|                    | 6/7/2019 08:34:04 | 0.0600 ppm             |
|                    | 6/7/2019 08:51:03 | 0.0900 ppm             |
|                    | 6/7/2019 08:54:47 | 0.0600 ppm             |





### Reading Date

6/7/2019 9:00:00 AM to 6/7/2019 10:00:00 AM



# Recent Benzene Detections

| _Location Category | Reading Date      | Range of<br>Detections |
|--------------------|-------------------|------------------------|
| Division E         | 6/7/2019 09:34:17 | 0.0900 ppm             |
|                    | 6/7/2019 09:42:55 | 0.0300 ppm             |
|                    | 6/7/2019 09:44:18 | 0.1000 ppm             |
| Impacted Tank Farm | 6/7/2019 09:14:03 | 0.0400 ppm             |
|                    | 6/7/2019 09:26:48 | 0.1300 ppm             |
|                    | 6/7/2019 09:34:07 | 0.1100 ppm             |
|                    | 6/7/2019 09:38:10 | 0.1500 ppm             |





### Reading Date

6/7/2019 10:00:00 AM to 6/7/2019 11:00:00 AM



# Recent Benzene De