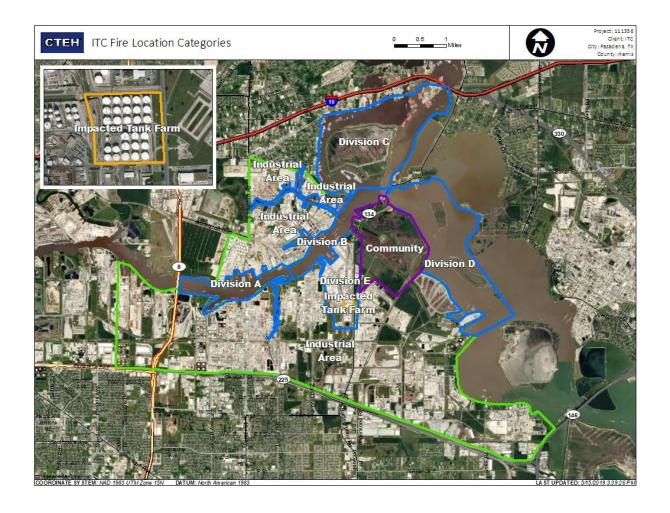

|
|                          | 6/7/2019 15:59:37 | 0.1700 ppm             |
|                          | 6/7/2019 15:51:33 | 0.1300 ppm             |
|                          | 6/7/2019 15:53:08 | 0.0900 ppm             |





### Reading Date

6/7/2019 4:00:00 PM to 6/7/2019 5:00:00 PM



# Recent Benzene Detections

| Location Category | Reading Date      | Range of<br>Detections |
|-------------------|-------------------|------------------------|
| Division E        | 6/7/2019 16:42:09 | 0.0200 ppm             |
|                   | 6/7/2019 16:40:08 | 0.0500 ppm             |
|                   | 6/7/2019 16:50:13 | 0.0600 ppm             |
|                   | 6/7/2019 16:52:19 | 0.1300 ppm             |
|                   | 6/7/2019 16:54:26 | 0.0900 ppm             |





### Reading Date

6/7/2019 5:00:00 PM to 6/7/2019 6:00:00 PM



# Recent Benzene Detections

| Location Category  | Reading Date      | Range of<br>Detections |
|--------------------|-------------------|------------------------|
| Division E         | 6/7/2019 17:31:49 | 0.0800 ppm             |
|                    | 6/7/2019 17:33:07 | 0.0400 ppm             |
|                    | 6/7/2019 17:28:37 | 0.0900 ppm             |
|                    | 6/7/2019 17:34:13 | 0.1400 ppm             |
|                    | 6/7/2019 17:32:21 | 0.1400 ppm             |
|                    | 6/7/2019 17:42:15 | 0.0300 ppm             |
|                    | 6/7/2019 17:48:06 | 0.0400 ppm             |
| Impacted Tank Farm | 6/7/2019 17:31:50 | 0.0800 ppm             |
|                    |