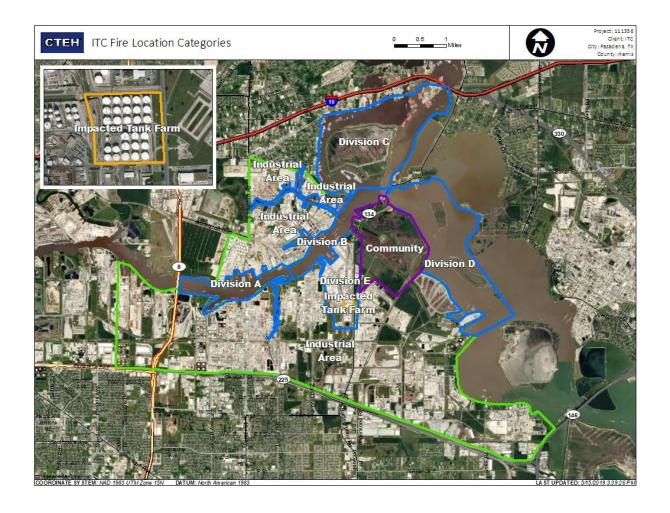

03:23:56 | 0.0200 ppm             |
|                    | 6/7/2019 03:55:05 | 0.0300 ppm             |
|                    |                   |                        |



### Reading Date

6/7/2019 4:00:00 AM to 6/7/2019 5:00:00 AM



### Reading Date

6/7/2019 5:00:00 AM to 6/7/2019 6:00:00 AM



# Recent Benzene Detections

| Location Category | Reading Date      | Range of<br>Detections |
|-------------------|-------------------|------------------------|
| Division E        | 6/7/2019 05:24:01 | 0.1300 ppm             |
|                   | 6/7/2019 05:26:11 | 0.0700 ppm             |
|                   | 6/7/2019 05:32:26 | 0.0200 ppm             |
|                   | 6/7/2019 05:30:32 | 0.0200 ppm             |

### Reading Date

6/7/2019 6:00:00 AM to 6/7/2019 7:00:00 AM





### Reading Date

6/7/2019 7:00:00 AM to 6/7/2019 8:00:00 AM



# Recent Benzene Detections

| Location Category  | Reading Date      | Range of<br>Detections |
|--------------------|-------------------|------------------------|
| Division E         | 6/7/2019 07:21:55 | 0.08000 ppm            |
|                    | 6/7/2019 07:25:20 | 0.05000 ppm            |
|                    | 6/7/2019 07:39:26 | 0.09000 ppm            |
|                    | 6/7/2019 07:37:34 | 0.04000 ppm            |
|                    | 6/7/2019 07:57:30 | 0.03000 ppm            |
| Impacted Tank Farm | 6/7/2019 07:24:47 | 0.04000 ppm            |
|                    | 6/7/2019 07:28:10 | 0.11000 ppm            |
|                    | 6/7/2019 07:45:36 | 0.03000 ppm            |
|                    | 6/