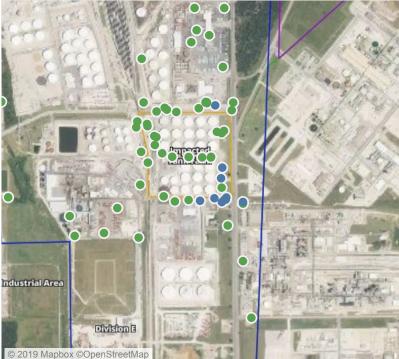

ry  | Reading Date      | Range of<br>Detections |
|--------------------|-------------------|------------------------|
| Division E         | 6/7/2019 14:21:28 | 0.0200 ppm             |
|                    | 6/7/2019 14:36:22 | 0.0800 ppm             |
|                    | 6/7/2019 14:33:10 | 0.0700 ppm             |
|                    | 6/7/2019 14:30:00 | 0.0200 ppm             |
|                    | 6/7/2019 14:52:25 | 0.1000 ppm             |
|                    | 6/7/2019 14:50:24 | 0.0200 ppm             |
|                    | 6/7/2019 14:56:42 | 0.1800 ppm             |
|                    | 6/7/2019 15:00:00 | 0.1000 ppm             |
| Impacted Tank Farm | 6/7/2019 14:20:54 | 0.1300 ppm             |
|                    | 6/7/2019 14:24:03 | 0.0300 ppm             |





### Reading Date

6/7/2019 3:00:00 PM to 6/7/2019 4:00:00 PM



# Recent Benzene Detections

| Recent benzene betechons |                   |                        |
|--------------------------|-------------------|------------------------|
| _Location Category       | Reading Date      | Range of<br>Detections |
| Division E               | 6/7/2019 15:00:00 | 0.1000 ppm             |
|                          | 6/7/2019 15:36:34 | 0.0400 ppm             |
|                          | 6/7/2019 15:49:38 | 0.0500 ppm             |
| Impacted Tank Farm       | 6/7/2019 15:47:48 | 0.1000 ppm             |
|                          | 6/7/2019 15:59:37 | 0.1700 ppm             |
|                          | 6/7/2019 15:51:33 | 0.1300 ppm             |
|                          | 6/7/2019