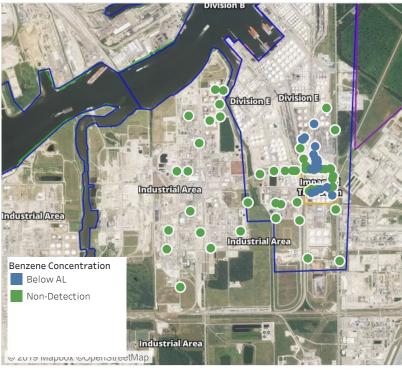

tegory  | Reading Date      | Range of<br>Detections |
|--------------------|-------------------|------------------------|
| Division E         | 6/7/2019 18:08:15 | 0.0700 ppm             |
|                    | 6/7/2019 18:15:41 | 0.0500 ppm             |
|                    | 6/7/2019 18:23:14 | 0.0200 ppm             |
|                    | 6/7/2019 18:35:27 | 0.0300 ppm             |
|                    | 6/7/2019 18:44:05 | 0.0500 ppm             |
|                    | 6/7/2019 18:40:05 | 0.1400 ppm             |
|                    | 6/7/2019 18:45:55 | 0.0300 ppm             |
|                    | 6/7/2019 18:59:13 | 0.0300 ppm             |
| Impacted Tank Farm | 6/7/2019 18:29:43 | 0.0500 ppm             |



### Reading Date

6/7/2019 7:00:00 PM to 6/7/2019 8:00:00 PM



# Recent Benzene Detections

| Location Category  | Reading Date      | Range of<br>Detections |
|--------------------|-------------------|------------------------|
| Division E         | 6/7/2019 19:42:16 | 0.07000 ppm            |
|                    | 6/7/2019 19:21:50 | 0.05000 ppm            |
|                    | 6/7/2019 19:47:03 | 0.05000 ppm            |
|                    | 6/7/2019 19:42:48 | 0.04000 ppm            |
|                    | 6/7/2019 19:40:58 | 0.05000 ppm            |
|                    | 6/7/2019 19:56:13 | 0.02000 ppm            |
|                    | 6/7/2019 19:37:54 | 0.03000 ppm            |
|                    | 6/7/2019 19:41:36 | 0.03000 ppm            |
|                    | 6/7/2019 19:49:48 | 0.04000 ppm            |
|