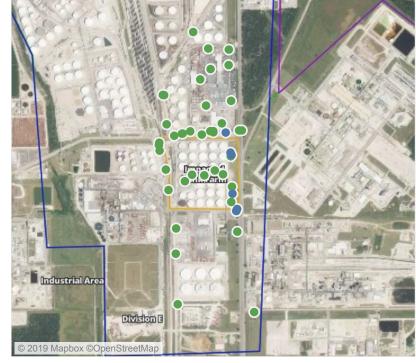

ppm             |





### Reading Date

6/7/2019 11:00:00 AM to 6/7/2019 12:00:00 PM



# Recent Benzene Detections

| Location Category  | Reading Date      | Range of<br>Detections |
|--------------------|-------------------|------------------------|
| Division E         | 6/7/2019 11:33:58 | 0.07000 ppm            |
|                    | 6/7/2019 11:32:31 | 0.03000 ppm            |
|                    | 6/7/2019 11:35:21 | 0.04000 ppm            |
|                    | 6/7/2019 11:51:17 | 0.02000 ppm            |
| Impacted Tank Farm | 6/7/2019 11:16:07 | 0.04000 ppm            |
|                    | 6/7/2019 11:27:06 | 0.06000 ppm            |
|                    | 6/7/2019 11:50:16 | 0.10000 ppm            |
|                    |                   |                        |





### Reading Date

6/7/2019 12:00:00 PM to 6/7/2019 1:00:00 PM



# Recent Benzene Detections

| Location Category  | Reading Date      | Range of<br>Detections |
|--------------------|-------------------|------------------------|
| Division E         | 6/7/2019 12:46:56 | 0.04000 ppm            |
|                    | 6/7/2019 12:48:54 | 0.10000 ppm            |
|                    | 6/7/2019 12:51:10 | 0.04000 ppm            |
| Impacted Tank Farm | 6/7/2019 12:08:15 | 0.02000 ppm            |
|                    | 6/7/2019 12:27:36 | 0.05000 ppm            |
|                    | 6/7/2019 12:59:47 | 0.07000 ppm            |
|                    | 6/7/2019 12:52:20 | 0.04000 ppm            |
|                    | 6/7/2019 12:57:54 | 0.07000 ppm            |



### Reading Date

6