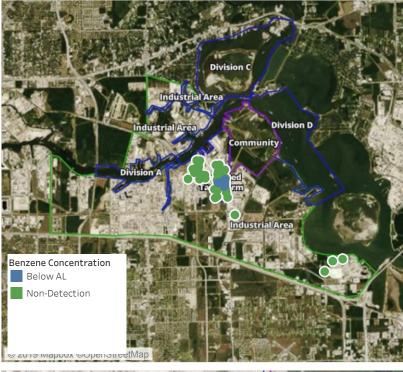

### Recent Benzene Detections

### Recent Benzene Detections

| Location Category  | Reading Date      | Range of<br>Detections |
|--------------------|-------------------|------------------------|
| Division E         | 6/7/2019 00:36:25 | 0.03000 ppm            |
|                    | 6/7/2019 00:34:44 | 0.05000 ppm            |
| Impacted Tank Farm | 6/7/2019 00:01:17 | 0.03000 ppm            |
|                    | 6/7/2019 00:25:57 | 0.02000 ppm            |
|                    | 6/7/2019 00:22:33 | 0.10000 ppm            |
|                    | 6/7/2019 00:17:47 | 0.02000 ppm            |
|                    | 6/7/2019 00:24:22 | 0.11000 ppm            |