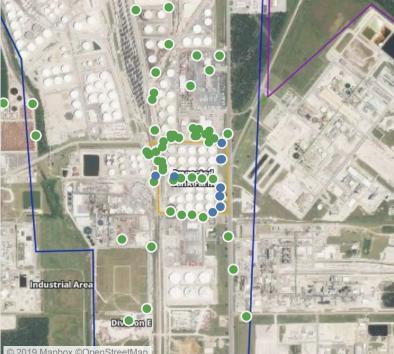

### Recent Benzene Detections

| Location Category  | Reading Date      | Range of<br>Detections |
|--------------------|-------------------|------------------------|
| Division E         | 6/7/2019 00:36:25 | 0.03000 ppm            |
|                    | 6/7/2019 00:34:44 | 0.05000 ppm            |
| Impacted Tank Farm | 6/7/2019 00:01:17 | 0.03000 ppm            |
|                    | 6/7/2019 00:25:57 | 0.02000 ppm            |
|                    | 6/7/2019 00:22:33 | 0.10000 ppm            |
|                    | 6/7/2019 00:17:47 | 0.02000 ppm            |
|                    | 6/7/2019 00:24:22 | 0.11000 ppm            |