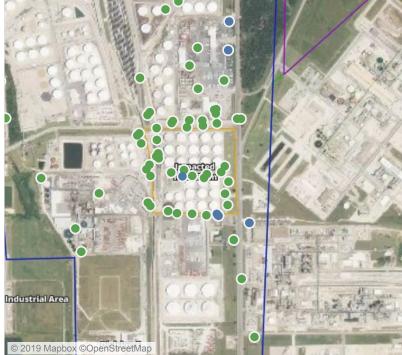

/7/2019 6:00:00 PM



# Recent Benzene Detections

| Location Category  | Reading Date      | Range of<br>Detections |
|--------------------|-------------------|------------------------|
| Division E         | 6/7/2019 17:31:49 | 0.0800 ppm             |
|                    | 6/7/2019 17:33:07 | 0.0400 ppm             |
|                    | 6/7/2019 17:28:37 | 0.0900 ppm             |
|                    | 6/7/2019 17:34:13 | 0.1400 ppm             |
|                    | 6/7/2019 17:32:21 | 0.1400 ppm             |
|                    | 6/7/2019 17:42:15 | 0.0300 ppm             |
|                    | 6/7/2019 17:48:06 | 0.0400 ppm             |
| Impacted Tank Farm | 6/7/2019 17:31:50 | 0.0800 ppm             |
|                    |                   |                        |





### Reading Date

6/7/2019 6:00:00 PM to 6/7/2019 7:00:00 PM



# Recent Benzene Detections

| Location Category  | Reading Date      | Range of<br>Detections |
|--------------------|-------------------|------------------------|
| Division E         | 6/7/2019 18:08:15 | 0.0700 ppm             |
|                    | 6/7/2019 18:15:41 | 0.0500 ppm             |
|                    | 6/7/2019 18:23:14 | 0.0200 ppm             |
|                    | 6/7/2019 18:35:27 | 0.0300 ppm             |
|                    | 6/7/2019 18:44:05 | 0.0500 ppm             |
|                    | 6/7/2019 18:40:05 | 0.1400 ppm             |
|                    | 6/7/2019 18:45:55 | 0.0300 ppm             |
|                    | 6/7/2019 18:59:13 | 0.0300 ppm             |
| Impacted Tank Farm |