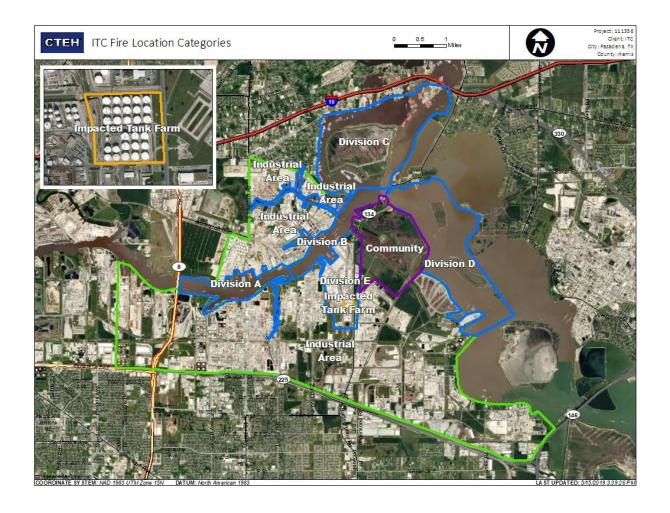

/2019 6:00:00 PM



# Recent Benzene Detections

| Location Category  | Reading Date      | Range of<br>Detections |
|--------------------|-------------------|------------------------|
| Division E         | 6/7/2019 17:31:49 | 0.0800 ppm             |
|                    | 6/7/2019 17:33:07 | 0.0400 ppm             |
|                    | 6/7/2019 17:28:37 | 0.0900 ppm             |
|                    | 6/7/2019 17:34:13 | 0.1400 ppm             |
|                    | 6/7/2019 17:32:21 | 0.1400 ppm             |
|                    | 6/7/2019 17:42:15 | 0.0300 ppm             |
|                    | 6/7/2019 17:48:06 | 0.0400 ppm             |
| Impacted Tank Farm | 6/7/2019 17:31:50 | 0.0800 ppm             |
|                    |                   |                        |





### Reading Date

6/7/2019 6:00:00 PM to 6/7/2019 7:00:00 PM



# Recent Benzene Detections

| Location Category  | Reading Date      | Range of<br>Detections |
|--------------------|-------------------|------------------------|
| Division E         | 6/7/2019 18:08:15 | 0.0700 ppm             |
|                    | 6/7/2019 18:15:41 | 0.0500 ppm             |
|                    | 6/7/2019 18:23:14 | 0.0200 ppm             |
|                    | 6/7/2019 18:35:27 | 0.0300 ppm             |
|                    | 6/7/2019 18:44:05 | 0.0500 ppm             |
|                    | 6/7/2019 18:40:05 | 0.1400 ppm             |
|                    | 6/7/2019 18:45:55 | 0.0300 ppm             |
|                    | 6/7/2019 18:59:13 | 0.0300 ppm             |
| Impacted Tank Farm | 6/