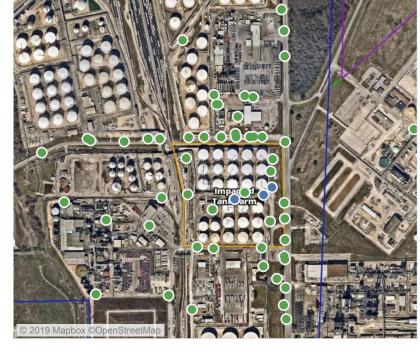

02000 ppm            |



### Reading Date

6/7/2019 3:00:00 AM to 6/7/2019 4:00:00 AM



# Recent Benzene Detections

| Location Category  | Reading Date      | Range of<br>Detections |
|--------------------|-------------------|------------------------|
| Division E         | 6/7/2019 03:10:30 | 0.0500 ppm             |
|                    | 6/7/2019 03:48:43 | 0.0400 ppm             |
|                    | 6/7/2019 03:30:44 | 0.1000 ppm             |
|                    | 6/7/2019 03:35:57 | 0.0200 ppm             |
| Impacted Tank Farm | 6/7/2019 03:29:41 | 0.1400 ppm             |
|                    | 6/7/2019 03:23:56 | 0.0200 ppm             |
|                    | 6/7/2019 03:55:05 | 0.0300 ppm             |
|                    |                   |                        |



### Reading Date

6/7/2019 4:00:00 AM to 6/7/2019 5:00:00 AM



### Reading Date

6/7/2019 5:00:00 AM to 6/7/2019 6:00:00 AM



# Recent Benzene Detections

| Location Category | Reading Date      | Range of<br>Detections |
|-------------------|-------------------|------------------------|
| Division E        | 6/7/2019 05:24:01 | 0.1300 ppm             |
|                   | 6/7/2019 05:26:11 | 0.0700 ppm             |
|                   | 6/7/2019 05:32:26 | 0.0200 ppm             |
|                   | 6/7/2019 05:30:32 | 0.0200 ppm             |

### Reading Date

6/7/2019 6:00:00 AM to 6/7/2019 7:00:00 AM





### Reading Date

6/7/2019 7:00:00 AM to 6/7/2019 8:00:00 AM



# Recent Benzene Detections

| Location Category  | Reading Date      | Range of<br>Detections |
|----------