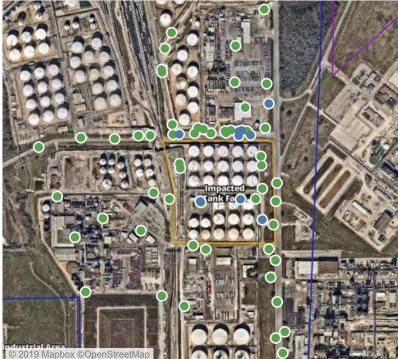

### Reading Date

6/6/2019 11:00:00 PM to 6/7/2019 12:00:00 AM



### Recent Benzene Detections





### Reading Date

6/7/2019 12:00:00 AM to 6/7/2019 1:00:00 AM



### Recent Benzene Detections

| Location Category  | Reading Date      | Range of<br>Detections |
|--------------------|-------------------|------------------------|
| Division E         | 6/7/2019 00:36:25 | 0.03000 ppm            |
|                    | 6/7/2019 00:34:44 | 0.05000 ppm            |
| Impacted Tank Farm | 6/7/2019 00:01:17 | 0.03000 ppm            |
|                    | 6/7/2019 00:25:57 | 0.02000 ppm            |
|                    | 6/7/2019 00:22:33 | 0.10000 ppm            |
|                    | 6/7/2019 00:17:47 | 0.02000 ppm            |
|                    | 6/7/2019 00:24:22 | 0.11000 ppm            |



### Reading Date

6/7/2019 1:00:00 AM to 6/7/2019 2:00:00 AM



### Reading Date

6/7/2