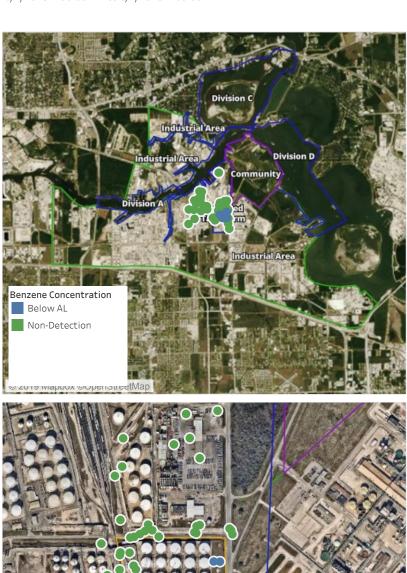

to 6/7/2019 1:00:00 PM



# Recent Benzene Detections

| Location Category  | Reading Date      | Range of<br>Detections |
|--------------------|-------------------|------------------------|
| Division E         | 6/7/2019 12:46:56 | 0.04000 ppm            |
|                    | 6/7/2019 12:48:54 | 0.10000 ppm            |
|                    | 6/7/2019 12:51:10 | 0.04000 ppm            |
| Impacted Tank Farm | 6/7/2019 12:08:15 | 0.02000 ppm            |
|                    | 6/7/2019 12:27:36 | 0.05000 ppm            |
|                    | 6/7/2019 12:59:47 | 0.07000 ppm            |
|                    | 6/7/2019 12:52:20 | 0.04000 ppm            |
|                    | 6/7/2019 12:57:54 | 0.07000 ppm            |



### Reading Date

6/7/2019 1:00:00 PM to 6/7/2019 2:00:00 PM



# Recent Benzene Detections

| Location Category  | Reading Date      | Range of<br>Detections |
|--------------------|-------------------|------------------------|
| Division E         | 6/7/2019 13:09:25 | 0.1700 ppm             |
|                    | 6/7/2019 13:06:52 | 0.0400 ppm             |
|                    | 6/7/2019 13:19:30 | 0.0300 ppm             |
|                    | 6/7/2019 13:28:42 | 0.0300 ppm             |
|                    | 6/7/2019 13:50:01 | 0.0500 ppm             |
| Impacted Tank Farm | 6/7/2019 13:02:19 | 0.1400 ppm             |
|                    | 6/7/2019 13:45:52 | 0.0900 ppm             |
|                    | 6/7/2019 13:59:06 | 0.0400 ppm             |
|                    |                   |                        |



### Reading Date