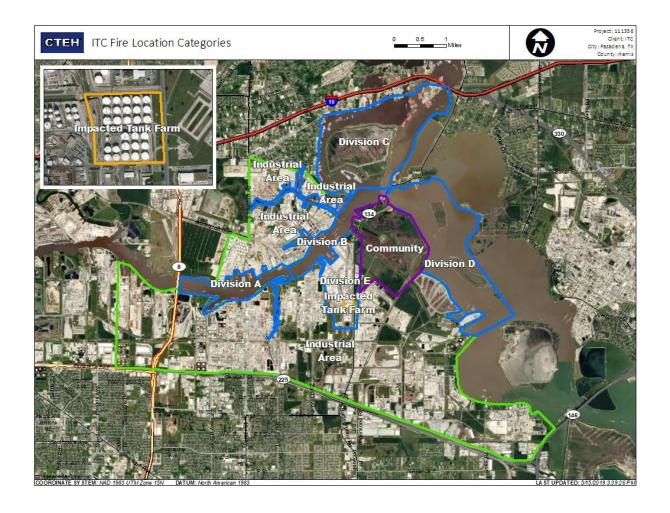

/7/2019 2:00:00 PM



# Recent Benzene Detections

| Location Category  | Reading Date      | Range of<br>Detections |
|--------------------|-------------------|------------------------|
| Division E         | 6/7/2019 13:09:25 | 0.1700 ppm             |
|                    | 6/7/2019 13:06:52 | 0.0400 ppm             |
|                    | 6/7/2019 13:19:30 | 0.0300 ppm             |
|                    | 6/7/2019 13:28:42 | 0.0300 ppm             |
|                    | 6/7/2019 13:50:01 | 0.0500 ppm             |
| Impacted Tank Farm | 6/7/2019 13:02:19 | 0.1400 ppm             |
|                    | 6/7/2019 13:45:52 | 0.0900 ppm             |
|                    | 6/7/2019 13:59:06 | 0.0400 ppm             |
|                    |                   |                        |



### Reading Date

6/7/2019 2:00:00 PM to 6/7/2019 3:00:00 PM



# Recent Benzene Detections

| Location Category  | Reading Date      | Range of<br>Detections |
|--------------------|-------------------|------------------------|
| Division E         | 6/7/2019 14:21:28 | 0.0200 ppm             |
|                    | 6/7/2019 14:36:22 | 0.0800 ppm             |
|                    | 6/7/2019 14:33:10 | 0.0700 ppm             |
|                    | 6/7/2019 14:30:00 | 0.0200 ppm             |
|                    | 6/7/2019 14:52:25 | 0.1000 ppm             |
|                    | 6/7/2019 14:50:24 | 0.0200 ppm             |
|                    | 6/7/2019 14:56:42 | 0.1800 ppm             |
|                    | 6/7/2019 15:00:00 | 0.1000 ppm             |
| Impacted Tank Farm | 6/