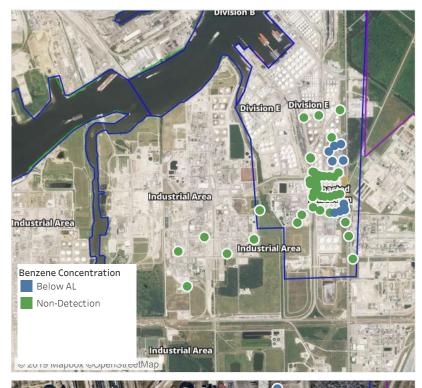

gory  | Reading Date      | Range of<br>Detections |
|--------------------|-------------------|------------------------|
| Division E         | 6/7/2019 17:31:49 | 0.0800 ppm             |
|                    | 6/7/2019 17:33:07 | 0.0400 ppm             |
|                    | 6/7/2019 17:28:37 | 0.0900 ppm             |
|                    | 6/7/2019 17:34:13 | 0.1400 ppm             |
|                    | 6/7/2019 17:32:21 | 0.1400 ppm             |
|                    | 6/7/2019 17:42:15 | 0.0300 ppm             |
|                    | 6/7/2019 17:48:06 | 0.0400 ppm             |
| Impacted Tank Farm | 6/7/2019 17:31:50 | 0.0800 ppm             |
|                    |                   |                        |





### Reading Date

6/7/2019 6:00:00 PM to 6/7/2019 7:00:00 PM



# Recent Benzene Detections

| Location Category  | Reading Date      | Range of<br>Detections |
|--------------------|-------------------|------------------------|
| Division E         | 6/7/2019 18:08:15 | 0.0700 ppm             |
|                    | 6/7/2019 18:15:41 | 0.0500 ppm             |
|                    | 6/7/2019 18:23:14 | 0.0200 ppm             |
|                    | 6/7/2019 18:35:27 | 0.0300 ppm             |
|                    | 6/7/2019 18:44:05 | 0.0500 ppm             |
|                    | 6/7/2019 18:40:05 | 0.1400 ppm             |
|                    | 6/7/2019 18:45:55 | 0.0300 ppm             |
|                    | 6/7/2019 18:59:13 | 0.0300 ppm             |
| Impacted Tank Farm | 6/7/2019 18:29:43 | 0.0500 ppm             |



### Reading Date