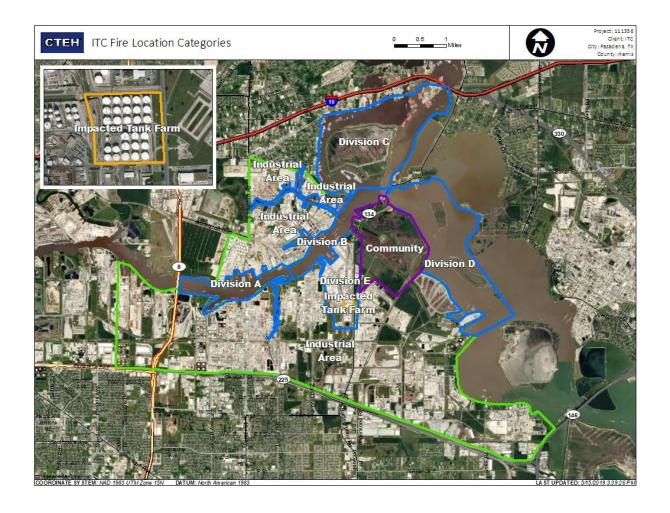

| Reading Date      | Range of<br>Detections |
|--------------------|-------------------|------------------------|
| Division E         | 6/7/2019 07:21:55 | 0.08000 ppm            |
|                    | 6/7/2019 07:25:20 | 0.05000 ppm            |
|                    | 6/7/2019 07:39:26 | 0.09000 ppm            |
|                    | 6/7/2019 07:37:34 | 0.04000 ppm            |
|                    | 6/7/2019 07:57:30 | 0.03000 ppm            |
| Impacted Tank Farm | 6/7/2019 07:24:47 | 0.04000 ppm            |
|                    | 6/7/2019 07:28:10 | 0.11000 ppm            |
|                    | 6/7/2019 07:45:36 | 0.03000 ppm            |
|                    | 6/7/2019 07:49:50 | 0.10000 ppm            |
|                    | 6/7/2019 07:48:59 | 0.03000 ppm            |





### Reading Date

6/7/2019 8:00:00 AM to 6/7/2019 9:00:00 AM



# Recent Benzene Detections

| Location Category  | Reading Date      | Range of<br>Detections |
|--------------------|-------------------|------------------------|
| Impacted Tank Farm |                   | 0.0500 ppm             |
|                    | 6/7/2019 08:09:58 | 0.1600 ppm             |
|                    | 6/7/2019 08:26:16 | 0.0700 ppm             |
|                    | 6/7/2019 08:19:11 | 0.0300 ppm             |
|                    | 6/7/2019 08:31:16 | 0.1200 ppm             |
|                    | 6/7/2019 08:31:10 | 0.0300 ppm             |
|                    | 6/7/2019 08:34:04 | 0.0600 ppm             |
|                    | 6/7/2019 08:51:03 | 0.0900 ppm             |
|                    | 6/