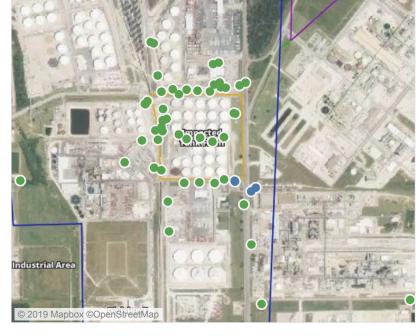

### Recent Benzene Detections

### Recent Benzene Detections

| Location Category  | Reading Date      | Range of<br>Detections |
|--------------------|-------------------|------------------------|
| Division E         | 6/7/2019 00:36:25 | 0.03000 ppm            |
|                    | 6/7/2019 00:34:44 | 0.05000 ppm            |
| Impacted Tank Farm | 6/7/2019 00:01:17 | 0.03000 ppm            |
|                    | 6/7/2019 00:25:57 | 0.02000 ppm            |
|                    | 6/7/2019 00:22:33 | 0.10000 ppm            |
|                    | 6/7/2019 00:17:47 | 0.02000 ppm            |
|                    | 6/7/2019 00:24:22 | 0.11000 ppm            |