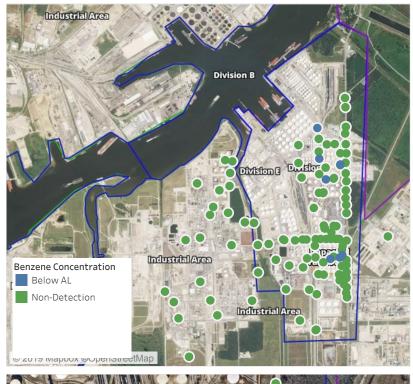

-------|--------------------|-------------------|------------------------|
| u V                                     | Division E         | 6/7/2019 02:05:59 | 0.04000 ppm            |
|                                         |                    | 6/7/2019 02:08:01 | 0.09000 ppm            |
| Sec. Sec. Sec. Sec. Sec. Sec. Sec. Sec. | Impacted Tank Farm | 6/7/2019 02:25:03 | 0.02000 ppm            |
|                                         |                    | 6/7/2019 02:31:51 | 0.02000 ppm            |
|                                         |                    | 6/7/2019 02:39:24 | 0.02000 ppm            |
|                                         |                    | 6/7/2019 02:41:36 | 0.02000 ppm            |



### Reading Date

6/7/2019 3:00:00 AM to 6/7/2019 4:00:00 AM



# Recent Benzene Detections

| Location Category  | Reading Date      | Range of<br>Detections |
|--------------------|-------------------|------------------------|
| Division E         | 6/7/2019 03:10:30 | 0.0500 ppm             |
|                    | 6/7/2019 03:48:43 | 0.0400 ppm             |
|                    | 6/7/2019 03:30:44 | 0.1000 ppm             |
|                    | 6/7/2019 03:35:57 | 0.0200 ppm             |
| Impacted Tank Farm | 6/7/2019 03:29:41 | 0.1400 ppm             |
|                    | 6/7/2019 03:23:56 | 0.0200 ppm             |
|                    | 6/7/2019 03:55:05 | 0.0300 ppm             |
|                    |                   |                        |



### Reading Date

6/7/2019 4:00:00 AM to 6/7/2019 5:00:00 AM



### Reading Date

6/7/