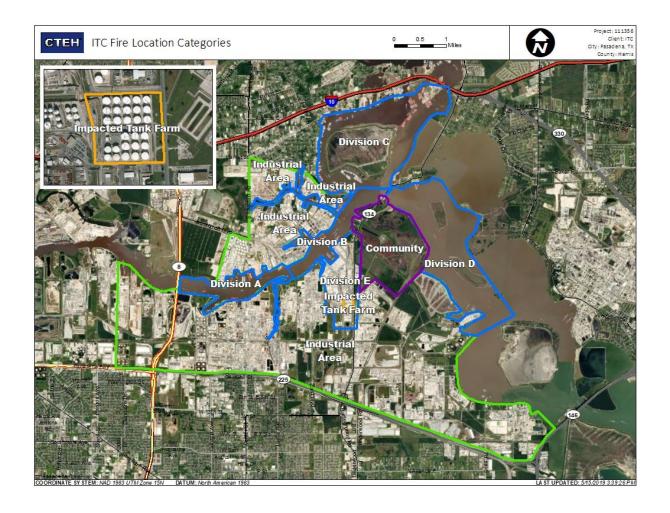

ppm             |
|                    | 6/8/2019 07:57:00 | 0.2400 ppm             |
|                    | 6/8/2019 07:55:04 | 0.1600 ppm             |
|                    | 6/8/2019 07:52:32 | 0.2800 ppm             |
|                    | 6/8/2019 07:57:50 | 0.0500 ppm             |
| Impacted Tank Farm | 6/8/2019 07:21:26 | 0.1400 ppm             |
|                    | 6/8/2019 07:37:25 | 0.2000 ppm             |
|                    | 6/8/2019 07:46:04 | 0.1000 ppm             |
|                    | 6/8/2019 07:39:07 | 0.0700 ppm             |
|                    | 6/8/2019 07:42:12 | 0.1100 ppm             |
|                    |                   |                        |





### Reading Date

6/8/2019 8:00:00 AM to 6/8/2019 9:00:00 AM



# Recent Benzene Detections







### Reading Date

6/8/2019 9:00:00 AM to 6/8/2019 10:00:00 AM



### Recent Benzene Detections

| Location Category | Reading Date      | Range of<br>Detections |
|-------------------|-------------------|------------------------|
| Division E        | 6/8/2019 09:09:54 | 0.0400 ppm             |
|                   | 6/8/2019 09:18:55 | 0.0200 ppm             |
|                   | 6/8/2019 09:19:44 | 0.0300 ppm             |
|                   | 6/8/2019 09:16:43 | 0.0700 ppm             |
|                   | 6/8/2019 09:20:56 | 0.0600 ppm             |
|                   | 6/8/2019 09:23:47 | 0.0300 ppm             |
|                   | 6/8/2019 09:35:55 | 0.0200 ppm             |
|                   | 6/8/2019 09:47:39 | 0.2000 ppm             |
|                   | 6/8/2019 0