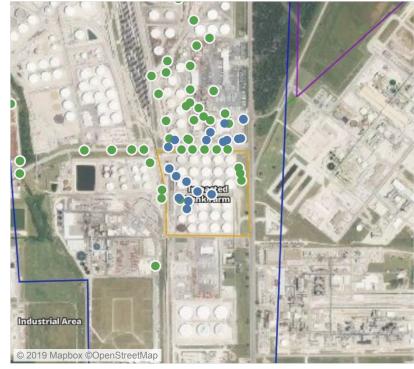

| 6/8/2019 06:17:55 | 0.05000 ppm            |
|                    | 6/8/2019 06:49:46 | 0.03000 ppm            |
| Impacted Tank Farm | 6/8/2019 06:11:53 | 0.02000 ppm            |
|                    | 6/8/2019 06:16:25 | 0.10000 ppm            |
|                    | 6/8/2019 06:20:32 | 0.09000 ppm            |
|                    | 6/8/2019 06:23:39 | 0.05000 ppm            |
|                    | 6/8/2019 06:33:43 | 0.09000 ppm            |
|                    | 6/8/2019 06:39:03 | 0.09000 ppm            |
|                    | 6/8/2019 06:42:53 | 0.02000 ppm            |
|                    | 6/8/2019 06:45:45 | 0.04000 ppm            |
| Industrial Area    | 6/8/2019 06:05:20 | 0.02000 ppm            |
|                    | 6/8/2019 06:12:12 | 0.02000 ppm            |





### Reading Date

6/8/2019 7:00:00 AM to 6/8/2019 8:00:00 AM



### Recent Benzene Detections

| Location Category  | Reading Date      | Range of<br>Detections |
|--------------------|-------------------|------------------------|
| Division E         | 6/8/2019 07:40:12 | 0.0800 ppm             |
|                    | 6/8/2019 07:51:31 | 0.0300 ppm             |
|                    | 6/8/2019 07:57:00 | 0.2400 ppm             |
|                    | 6/8/2019 07:55:04 | 0.1600 ppm             |
|                    | 6/8/2019 07:52:32 | 0.2800 ppm             |
|                    | 6/8/2019 07:57:50 | 0.0500 ppm             |
| Impacted Tank Farm | 6/8/2019 07:21:26 | 0.1400 ppm             |
|                    | 6/8/2019 07:37:25 | 0.2000 ppm             |
|