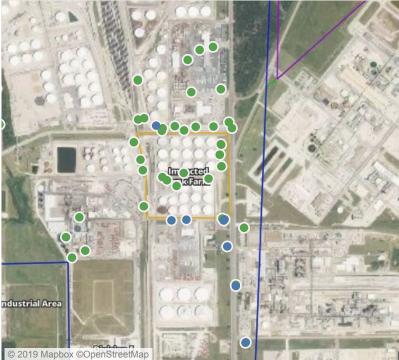

AM to 6/8/2019 10:00:00 AM



### Recent Benzene Detections

| Location Category | Reading Date      | Range of<br>Detections |
|-------------------|-------------------|------------------------|
| Division E        | 6/8/2019 09:09:54 | 0.0400 ppm             |
|                   | 6/8/2019 09:18:55 | 0.0200 ppm             |
|                   | 6/8/2019 09:19:44 | 0.0300 ppm             |
|                   | 6/8/2019 09:16:43 | 0.0700 ppm             |
|                   | 6/8/2019 09:20:56 | 0.0600 ppm             |
|                   | 6/8/2019 09:23:47 | 0.0300 ppm             |
|                   | 6/8/2019 09:35:55 | 0.0200 ppm             |
|                   | 6/8/2019 09:47:39 | 0.2000 ppm             |
|                   | 6/8/2019 09:43:52 | 0.2100 ppm             |





### Reading Date

Industrial Area

6/8/2019 10:00:00 AM to 6/8/2019 11:00:00 AM



### Recent Benzene Detections

| _Location Category | Reading Date      | Range of<br>Detections |
|--------------------|-------------------|------------------------|
| Division E         | 6/8/2019 10:06:00 | 0.0200 ppm             |
|                    | 6/8/2019 10:16:21 | 0.2000 ppm             |
|                    | 6/8/2019 10:23:11 | 0.2300 ppm             |
| Impacted Tank Farm | 6/8/2019 10:01:19 | 0.0300 ppm             |
|                    | 6/8/2019 10:07:29 | 0.1500 ppm             |
|                    | 6/8/2019 10:04:11 | 0.0900 ppm             |
|                    | 6/8/2019 10:10:18 | 0.1600 ppm             |
|                    | 6/8/2019 10:29:44 | 0.0300 ppm             |