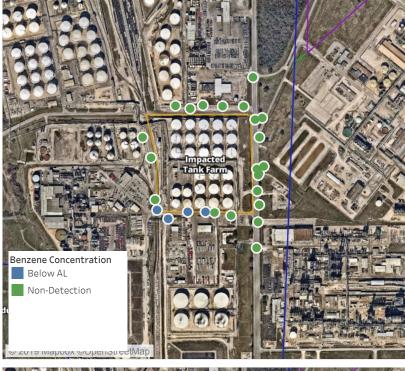

6/8/2019 17:00:25 | 0.03000 ppm            |





### Reading Date

6/8/2019 6:00:00 PM to 6/8/2019 7:00:00 PM



Recent Benzene Detections



### Reading Date

6/8/2019 7:00:00 PM to 6/8/2019 8:00:00 PM



Recent Benzene Detections



### Reading Date

6/8/2019 8:00:00 PM to 6/8/2019 9:00:00 PM



### Recent Benzene Detections

| Location Category | Reading Date      | Range of<br>Detections |
|-------------------|-------------------|------------------------|
| Division E        | 6/8/2019 20:15:13 | 0.06000 ppm            |
|                   | 6/8/2019 20:17:25 | 0.10000 ppm            |
|                   | 6/8/2019 20:19:53 | 0.11000 ppm            |
|                   | 6/8/2019 20:23:02 | 0.02000 ppm            |



### Reading Date

6/8/2019 9:00:00 PM to 6/8/2019 10:00:00 PM



### Recent Benzene Detections

| Location Category | Reading Date      | Range of<br>Detections |
|-------------------|-------------------|------------------------|
| Division E        | 6/8/2019 21:18:02 | 0.0300 ppm             |
|                   | 6/8/2019 21:19:51 | 0.2200 ppm             |
|                   | 6/8/2019 21:22:28 | 0.1200 ppm             |
|                   | 6/8/2019 21:24:46 | 0.0300 ppm             |



### Reading Date

6/8/2019 10:00:00 PM to 6/8/2019 11:00:00 PM



### Recent Benzene Detections

| Location Category | Reading Date      | Range of<br>Detections |
|-------------------|-------------------|------------------------|
| Division E        | 6/8/2019 22:16:10 | 0.0500 ppm             |
|                   | 6/8/2019 22:17:56 | 0.2300 ppm