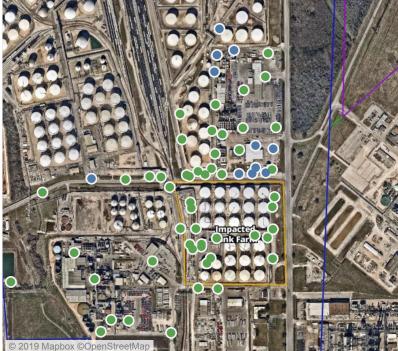

# Recent Benzene Detections

|                    |                   | Range of   |
|--------------------|-------------------|------------|
| Location Category  | Reading Date      | Detections |
| Division E         | 6/8/2019 00:03:23 | 0.0300 ppm |
|                    | 6/8/2019 00:17:37 | 0.0200 ppm |
|                    | 6/8/2019 00:12:57 | 0.0400 ppm |
|                    | 6/8/2019 00:09:42 | 0.0400 ppm |
|                    | 6/8/2019 00:29:22 | 0.0200 ppm |
|                    | 6/8/2019 00:31:50 | 0.0300 ppm |
|                    | 6/8/2019 00:20:27 | 0.0200 ppm |
|                    | 6/8/2019 00:39:47 | 0.0300 ppm |
|                    | 6/8/2019 00:34:35 | 0.0300 ppm |
|                    | 6/8/2019 00:45:41 | 0.0200 ppm |
|                    | 6/8/2019 00:48:44 | 0.0200 ppm |
|                    | 6/8/2019 00:42:12 | 0.0200 ppm |
|                    | 6/8/2019 00:36:41 | 0.0300 ppm |
|                    | 6/8/2019 00:40:04 | 0.0500 ppm |
|                    | 6/8/2019 00:38:37 | 0.1300 ppm |
|                    | 6/8/2019 00:48:21 | 0.0200 ppm |
|                    | 6/8/2019 00:35:52 | 0.0400 ppm |
|                    | 6/8/2019 00:29:27 | 0.0600 ppm |
|                    | 6/8/2019 00:41:23 | 0.0300 ppm |
|                    | 6/8/2019 00:32:38 | 0.0700 ppm |
|                    | 6/8/2019 00:24:59 | 0.0300 ppm |
|                    | 6/8/2019 00:53:42 | 0.0200 ppm |
|                    | 6/8/2019 00:47:23 | 0.0300 ppm |
|                    | 6/8/2019 00:31:36 | 0.0300 ppm |
|                    | 6/8/2019 00:22:18 | 0.0300 ppm |
| Impacted Tank Farm | 6/8/2019 00:35:39 | 0.0200 ppm |
|                    | 6/8/2019 00:39:49 | 0.0300 ppm |
|                    | 6/8/2019 00:45:39 | 0.1200 ppm |
|                    | 6/8/2019 00:56:56 | 0.0200 ppm |