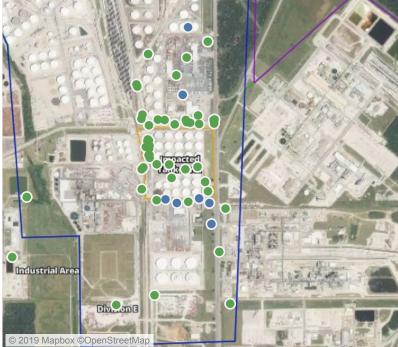

|
|                  | 6/8/2019 14:38:00 | 0.0200 ppm             |
|                  | 6/8/2019 14:27:47 | 0.0300 ppm             |





### Reading Date

6/8/2019 3:00:00 PM to 6/8/2019 4:00:00 PM



### Recent Benzene Detections

|                   |                   | Range of    |
|-------------------|-------------------|-------------|
| Location Category | Reading Date      | Detections  |
| Division E        | 6/8/2019 15:13:57 | 0.06000 ppm |
|                   | 6/8/2019 15:04:15 | 0.05000 ppm |
|                   | 6/8/2019 15:16:06 | 0.04000 ppm |
|                   | 6/8/2019 15:24:59 | 0.07000 ppm |
|                   | 6/8/2019 15:34:28 | 0.05000 ppm |
|                   | 6/8/2019 15:30:29 | 0.06000 ppm |
|                   | 6/8/2019 15:54:49 | 0.02000 ppm |





### Reading Date

ustrial Area

© 2019 Mapbox ©OpenStreetMap

6/8/2019 4:00:00 PM to 6/8/2019 5:00:00 PM



# Recent Benzene Detections

| Location Category  | Reading Date      | Range of<br>Detections |
|--------------------|-------------------|------------------------|
| Division E         | 6/8/2019 16:09:21 | 0.03000 ppm            |
|                    | 6/8/2019 16:08:46 | 0.03000 ppm            |
|                    | 6/8/2019 16:59:29 | 0.02000 ppm            |
| Impacted Tank Farm | 6/8/2019 16:55:45 | 0.06000 ppm            |
|                    | 6/8/2019 16:58:35 | 0.04000 ppm            |



### Reading Date

6/8/2019 5:00:00 PM to 6/8/2019 6:00:00 PM



### Recent Benzene Detections

| Location Category  | Reading Date      | Range of<br>Detections |
|----------------