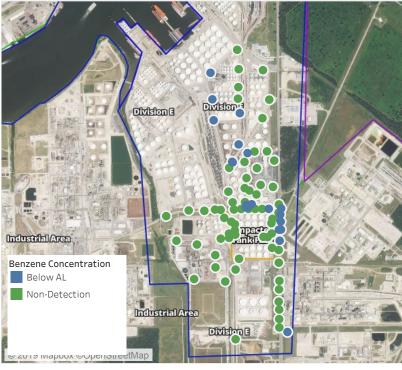

| 6/8/2019 02:32:51 | 0.03000 ppm   |
|                    | 6/8/2019 02:29:44 | 0.02000 ppm   |
|                    | 6/8/2019 02:26:48 | 0.02000 ppm   |
|                    | 6/8/2019 02:51:23 | 0.02000 ppm   |
|                    | 6/8/2019 02:57:21 | 0.03000 ppm   |
|                    | 6/8/2019 02:52:57 | 0.03000 ppm   |
|                    | 6/8/2019 02:59:49 | 0.02000 ppm   |
|                    | 6/8/2019 02:55:11 | 0.02000 ppm   |
| Impacted Tank Farm | 6/8/2019 02:15:23 | 0.02000 ppm   |
|                    | 6/8/2019 02:17:43 | 0.05000 ppm   |
|                    | 6/8/2019 02:23:19 | 0.08000 ppm   |
|                    |                   | 1             |

6/8/2019 02:53:33

0.03000 ppm

### Reading Date

6/8/2019 3:00:00 AM to 6/8/2019 4:00:00 AM



# Impacted Tank Farvo

### Recent Benzene Detections

| Location Category | Reading Date      | Range of<br>Detections |
|-------------------|-------------------|------------------------|
| Division E        | 6/8/2019 03:00:23 | 0.0200 ppm             |
|                   | 6/8/2019 03:04:46 | 0.0200 ppm             |
|                   | 6/8/2019 03:06:33 | 0.0200 ppm             |
|                   | 6/8/2019 03:08:38 | 0.0200 ppm             |
|                   | 6/8/2019 03:03:59 | 0.0200 ppm             |
|                   | 6/8/2019 03:01:52 | 0.0200 ppm             |
|                   | 6/8/2019 03:15:48 | 0.0600 ppm             |
|                   | 6/8/2019 03:16:12 | 0.0200 ppm             |
|                   | 6/8/2019 03:31:29 | 0.1800 ppm             |
|