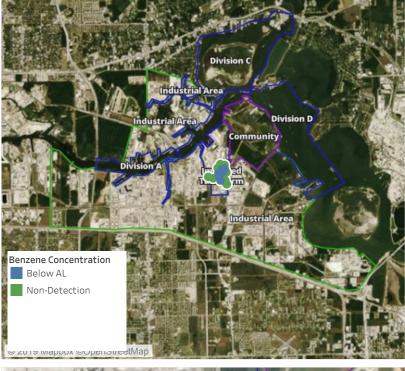

# Recent Benzene Detections

| Location Category             | Reading Date      | Range of<br>Detections |
|-------------------------------|-------------------|------------------------|
| Location Category  Division E | 6/7/2019 23:30:38 | 0.03000 ppm            |
|                               | 6/7/2019 23:23:55 | 0.06000 ppm            |
|                               | 6/7/2019 23:20:10 | 0.04000 ppm            |
|                               | 6/7/2019 23:43:14 | 0.05000 ppm            |
|                               | 6/7/2019 23:16:04 | 0.02000 ppm            |
|                               | 6/7/2019 23:13:04 | 0.03000 ppm            |
|                               | 6/7/2019 23:10:10 | 0.02000 ppm            |
|                               | 6/7/2019 23:47:45 | 0.02000 ppm            |
|                               | 6/7/2019 23:03:27 | 0.03000 ppm            |
|                               | 6/7/2019 23:51:27 | 0.02000 ppm            |
|                               | 6/7/2019 23:14:42 | ppm                    |
|                               | 6/7/2019 23:56:04 | 0.03000 ppm            |