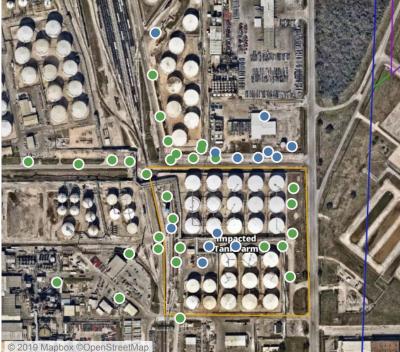

| 6/8/2019 01:24:46 | 0.02000 ppm            |
|                    | 6/8/2019 01:28:11 | 0.06000 ppm            |
|                    | 6/8/2019 01:06:03 | 0.02000 ppm            |
|                    | 6/8/2019 01:09:09 | 0.02000 ppm            |
|                    | 6/8/2019 01:03:37 | 0.02000 ppm            |
|                    | 6/8/2019 01:29:06 | 0.03000 ppm            |
| Impacted Tank Farm | 6/8/2019 01:06:33 | 0.09000 ppm            |
|                    | 6/8/2019 01:50:24 | 0.02000 ppm            |
|                    | 6/8/2019 01:54:18 | 0.04000 ppm            |
|                    | 6/8/2019 01:57:08 | 0.03000 ppm            |
|                    | 6/8/2019 01:59:48 | 0.02000 ppm            |
|                    | •                 |                        |



### Reading Date

6/8/2019 2:00:00 AM to 6/8/2019 3:00:00 AM



# mpacte Tank Fatur

### Recent Benzene Detections

| Location Category  | Reading Date      | Range of Dete |
|--------------------|-------------------|---------------|
| Division E         | 6/8/2019 02:08:16 | 0.02000 ppm   |
|                    | 6/8/2019 02:06:18 | 0.09000 ppm   |
|                    | 6/8/2019 02:09:08 | 0.02000 ppm   |
|                    | 6/8/2019 02:16:13 | 0.02000 ppm   |
|                    | 6/8/2019 02:21:25 | 0.03000 ppm   |
|                    | 6/8/2019 02:23:47 | 0.03000 ppm   |
|                    | 6/8/2019 02:08:01 | 0.03000 ppm   |
|                    | 6/8/2019 02:18:18 | 0.02000 ppm   |
|                    | 6/8/2019 02:26:56 | 0.02000 ppm   |
|                    | 6/8/2019 0