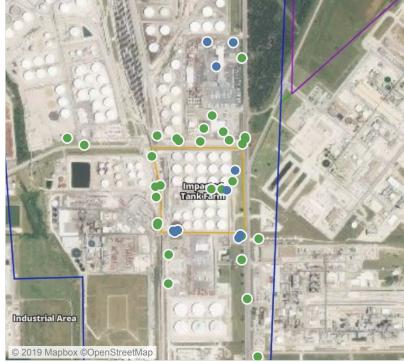

| 6/8/2019 07:40:12 | 0.0800 ppm             |
|                    | 6/8/2019 07:51:31 | 0.0300 ppm             |
|                    | 6/8/2019 07:57:00 | 0.2400 ppm             |
|                    | 6/8/2019 07:55:04 | 0.1600 ppm             |
|                    | 6/8/2019 07:52:32 | 0.2800 ppm             |
|                    | 6/8/2019 07:57:50 | 0.0500 ppm             |
| Impacted Tank Farm | 6/8/2019 07:21:26 | 0.1400 ppm             |
|                    | 6/8/2019 07:37:25 | 0.2000 ppm             |
|                    | 6/8/2019 07:46:04 | 0.1000 ppm             |
|                    | 6/8/2019 07:39:07 | 0.0700 ppm             |
|                    | 6/8/2019 07:42:12 | 0.1100 ppm             |
|                    |                   |                        |





### Reading Date

6/8/2019 8:00:00 AM to 6/8/2019 9:00:00 AM



# Recent Benzene Detections







### Reading Date

6/8/2019 9:00:00 AM to 6/8/2019 10:00:00 AM



### Recent Benzene Detections

| Location Category | Reading Date      | Range of<br>Detections |
|-------------------|-------------------|------------------------|
| Division E        | 6/8/2019 09:09:54 | 0.0400 ppm             |
|                   | 6/8/2019 09:18:55 | 0.0200 ppm             |
|                   | 6/8/2019 09:19:44 | 0.0300 ppm             |
|                   | 6/8/2019 09:16:43 | 0.0700 ppm             |
|                   | 6/8/2019 09:20:56 | 0.0600 ppm             |
|                   | 6/8/2019 09:23:47 | 0.0300 ppm             |
|                   | 6/8/2019 09:35:55 | 0.0200 ppm