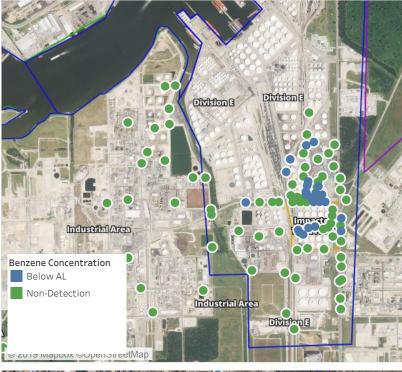

# Recent Benzene Detections

| Location Category             | Reading Date      | Range of<br>Detections |
|-------------------------------|-------------------|------------------------|
| Location Category  Division E | 6/7/2019 23:30:38 | 0.03000 ppm            |
|                               | 6/7/2019 23:23:55 | 0.06000 ppm            |
|                               | 6/7/2019 23:20:10 | 0.04000 ppm            |
|                               | 6/7/2019 23:43:14 | 0.05000 ppm            |
|                               | 6/7/2019 23:16:04 | 0.02000 ppm            |
|                               | 6/7/2019 23:13:04 | 0.03000 ppm            |
|                               | 6/7/2019 23:10:10 | 0.02000 ppm            |
|                               | 6/7/2019 23:47:45 | 0.02000 ppm            |
|                               | 6/7/2019 23:03:27 | 0.03000 ppm            |
|                               | 6/7/2019 23:51:27 | 0.02000 ppm            |
|                               | 6/7/2019 23:14:42 | ppm                    |
|                               | 6/7/2019 23:56:04 | 0.03000 ppm            |