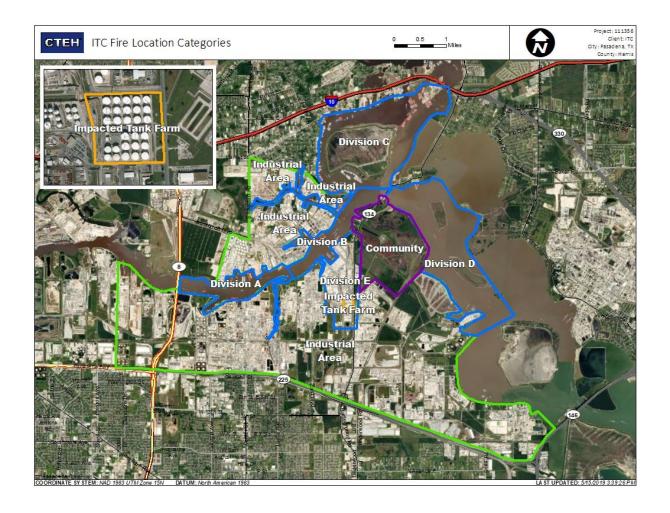

| 6/8/2019 06:17:55 | 0.05000 ppm            |
|                    | 6/8/2019 06:49:46 | 0.03000 ppm            |
| Impacted Tank Farm | 6/8/2019 06:11:53 | 0.02000 ppm            |
|                    | 6/8/2019 06:16:25 | 0.10000 ppm            |
|                    | 6/8/2019 06:20:32 | 0.09000 ppm            |
|                    | 6/8/2019 06:23:39 | 0.05000 ppm            |
|                    | 6/8/2019 06:33:43 | 0.09000 ppm            |
|                    | 6/8/2019 06:39:03 | 0.09000 ppm            |
|                    | 6/8/2019 06:42:53 | 0.02000 ppm            |
|                    | 6/8/2019 06:45:45 | 0.04000 ppm            |
| Industrial Area    | 6/8/2019 06:05:20 | 0.02000 ppm            |
|                    | 6/8/2019 06:12:12 | 0.02000 ppm            |





### Reading Date

6/8/2019 7:00:00 AM to 6/8/2019 8:00:00 AM



### Recent Benzene Detections

| Location Category  | Reading Date      | Range of<br>Detections |
|--------------------|-------------------|------------------------|
| Division E         | 6/8/2019 07:40:12 | 0.0800 ppm             |
|                    | 6/8/2019 07:51:31 | 0.0300 ppm             |
|                    | 6/8/2019 07:57:00 | 0.2400 ppm             |
|                    | 6/8/2019 07:55:04 | 0.1600 ppm             |
|                    | 6/8/2019 07:52:32 | 0.2800 ppm             |
|                    | 6/8/2019 07:57:50 | 0.0500 ppm             |
| Impacted Tank Farm | 6/8/2019 07:21:26 | 0.1400 ppm             |
|                    | 6/8/2019 07:37:25 | 0.2000 ppm             |
|                    |