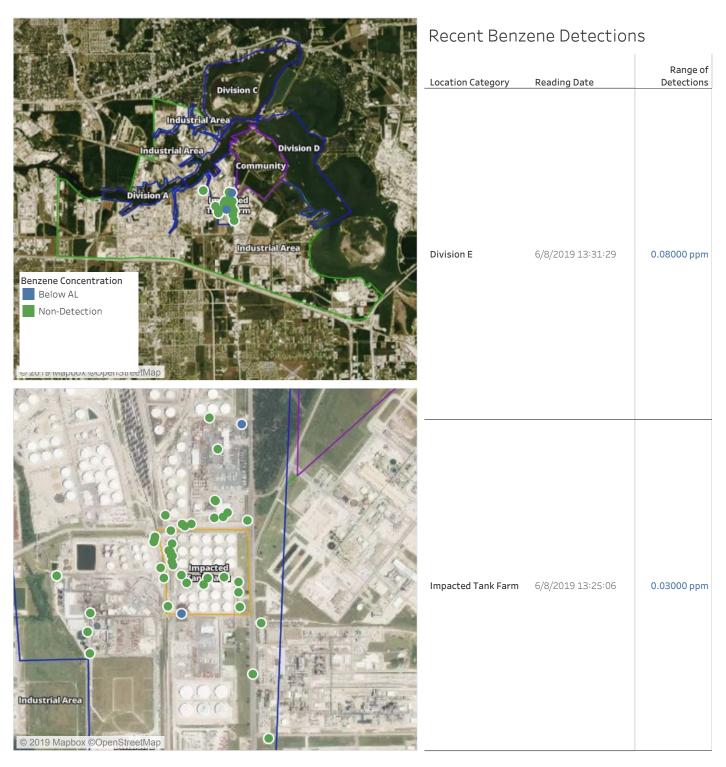

### Recent Benzene Detections

| Location Category  | Reading Date      | Range of Dete |
|--------------------|-------------------|---------------|
| Division E         | 6/8/2019 02:08:16 | 0.02000 ppm   |
|                    | 6/8/2019 02:06:18 | 0.09000 ppm   |
|                    | 6/8/2019 02:09:08 | 0.02000 ppm   |
|                    | 6/8/2019 02:16:13 | 0.02000 ppm   |
|                    | 6/8/2019 02:21:25 | 0.03000 ppm   |
|                    | 6/8/2019 02:23:47 | 0.03000 ppm   |
|                    | 6/8/2019 02:08:01 | 0.03000 ppm   |
|                    | 6/8/2019 02:18:18 | 0.02000 ppm   |
|                    | 6/8/2019 02:26:56 | 0.02000 ppm   |
|                    | 6/8/2019 02:21:52 | 0.02000 ppm   |
|                    | 6/8/2019 02:32:07 | 0.02000 ppm   |
|                    | 6/8/2019 02:28:40 | 0.02000 ppm   |
|                    | 6/8/2019 02:24:40 | 0.02000 ppm   |
|                    | 6/8/2019 02:18:47 | 0.02000 ppm   |
|                    | 6/8/2019 02:01:01 | 0.08000 ppm   |
|                    | 6/8/2019 02:17:37 | 0.09000 ppm   |
|                    | 6/8/2019 02:20:46 | 0.08000 ppm   |
|                    | 6/8/2019 02:30:19 | 0.02000 ppm   |
|                    | 6/8/2019 02:38:51 | 0.03000 ppm   |
|                    | 6/8/2019 02:41:04 | 0.04000 ppm   |
|                    | 6/8/2019 02:45:06 | 0.02000 ppm   |
|                    | 6/8/2019 02:09:02 | 0.03000 ppm   |
|                    | 6/8/2019 02:00:10 | 0.02000 ppm   |
|                    | 6/8/2019 02:15:10 | 0.03000 ppm   |
|                    | 6/8/2019 02:29:06 | 0.02000 ppm   |
|                    | 6/8/2019 02:52:17 | 0.03000 ppm   |
|                    | 6/8/2019 02:38:09 | 0.03000 ppm   |
|                    | 6/8/2019 02:21:56 | 0.02000 ppm   |
|                    | 6/8/2019 02:35:37 | 0.03000 ppm   |
|                    | 6/8/2019 02:32:51 | 0.03000 ppm   |
|                    | 6/8/2019 02:29:44 | 0.02000 ppm   |
|                    | 6/8/2019 02:26:48 | 0.02000 ppm   |
|                    | 6/8/2019 02:51:23 | 0.02000 ppm   |
|                    | 6/8/2019 02:57:21 | 0.03000 ppm   |
|                    | 6/8/2019 02:52:57 | 0.03000 ppm   |
|                    | 6/8/2019 02:59:49 | 0.02000 ppm   |
|                    | 6/8/2019 02:55:11 | 0.02000 ppm   |
| Impacted Tank Farm | 6/8/2019 02:15:23 | 0.02000 ppm   |
|                    | 6/8/2019 02:17:43 | 0.05000 ppm   |
|                    | 6/8/2019 02:23:19 | 0.08000 ppm   |
|                    |                   | 1             |

6/8/2019 02:53:33

0.03000 ppm