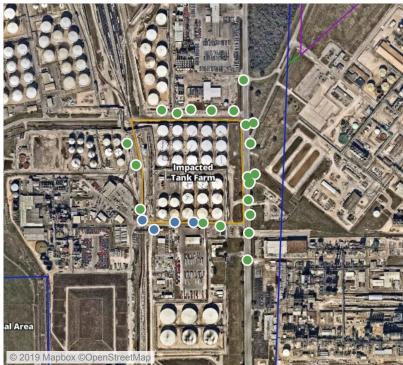

---|------------------------|
| Division E        | 6/8/2019 20:15:13 | 0.06000 ppm            |
|                   | 6/8/2019 20:17:25 | 0.10000 ppm            |
|                   | 6/8/2019 20:19:53 | 0.11000 ppm            |
|                   | 6/8/2019 20:23:02 | 0.02000 ppm            |



### Reading Date

6/8/2019 9:00:00 PM to 6/8/2019 10:00:00 PM



### Recent Benzene Detections

| Location Category | Reading Date      | Range of<br>Detections |
|-------------------|-------------------|------------------------|
| Division E        | 6/8/2019 21:18:02 | 0.0300 ppm             |
|                   | 6/8/2019 21:19:51 | 0.2200 ppm             |
|                   | 6/8/2019 21:22:28 | 0.1200 ppm             |
|                   | 6/8/2019 21:24:46 | 0.0300 ppm             |



### Reading Date

6/8/2019 10:00:00 PM to 6/8/2019 11:00:00 PM



### Recent Benzene Detections

| Location Category | Reading Date      | Range of<br>Detections |
|-------------------|-------------------|------------------------|
| Division E        | 6/8/2019 22:16:10 | 0.0500 ppm             |
|                   | 6/8/2019 22:17:56 | 0.2300 ppm             |
|                   | 6/8/2019 22:19:42 | 0.1000 ppm             |
|                   | 6/8/2019 22:22:06 | 0.0200 ppm             |