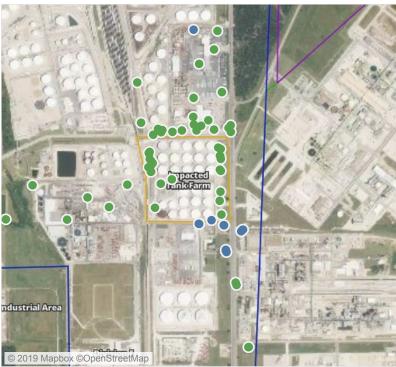

0 ppm             |
|                    | 6/8/2019 07:57:00 | 0.2400 ppm             |
|                    | 6/8/2019 07:55:04 | 0.1600 ppm             |
|                    | 6/8/2019 07:52:32 | 0.2800 ppm             |
|                    | 6/8/2019 07:57:50 | 0.0500 ppm             |
| Impacted Tank Farm | 6/8/2019 07:21:26 | 0.1400 ppm             |
|                    | 6/8/2019 07:37:25 | 0.2000 ppm             |
|                    | 6/8/2019 07:46:04 | 0.1000 ppm             |
|                    | 6/8/2019 07:39:07 | 0.0700 ppm             |
|                    | 6/8/2019 07:42:12 | 0.1100 ppm             |
|                    |                   |                        |





### Reading Date

6/8/2019 8:00:00 AM to 6/8/2019 9:00:00 AM



# Recent Benzene Detections







### Reading Date

6/8/2019 9:00:00 AM to 6/8/2019 10:00:00 AM



### Recent Benzene Detections

| Location Category | Reading Date      | Range of<br>Detections |
|-------------------|-------------------|------------------------|
| Division E        | 6/8/2019 09:09:54 | 0.0400 ppm             |
|                   | 6/8/2019 09:18:55 | 0.0200 ppm             |
|                   | 6/8/2019 09:19:44 | 0.0300 ppm             |
|                   | 6/8/2019 09:16:43 | 0.0700 ppm             |
|                   | 6/8/2019 09:20:56 | 0.0600 ppm             |
|                   | 6/8/2019 09:23:47 | 0.0300 ppm             |
|                   | 6/8/2019 09:35:55 | 0.0200 ppm             |
|                   | 6/8/2019 09:47:39 | 0.2000 ppm             |
|                   | 6/8/2019