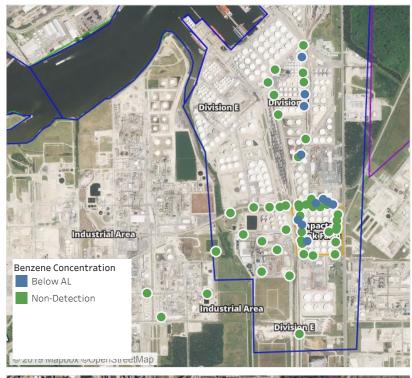

# Recent Benzene Detections

|                    |                   | Range of   |
|--------------------|-------------------|------------|
| Location Category  | Reading Date      | Detections |
| Division E         | 6/8/2019 00:03:23 | 0.0300 ppm |
|                    | 6/8/2019 00:17:37 | 0.0200 ppm |
|                    | 6/8/2019 00:12:57 | 0.0400 ppm |
|                    | 6/8/2019 00:09:42 | 0.0400 ppm |
|                    | 6/8/2019 00:29:22 | 0.0200 ppm |
|                    | 6/8/2019 00:31:50 | 0.0300 ppm |
|                    | 6/8/2019 00:20:27 | 0.0200 ppm |
|                    | 6/8/2019 00:39:47 | 0.0300 ppm |
|                    | 6/8/2019 00:34:35 | 0.0300 ppm |
|                    | 6/8/2019 00:45:41 | 0.0200 ppm |
|                    | 6/8/2019 00:48:44 | 0.0200 ppm |
|                    | 6/8/2019 00:42:12 | 0.0200 ppm |
|                    | 6/8/2019 00:36:41 | 0.0300 ppm |
|                    | 6/8/2019 00:40:04 | 0.0500 ppm |
|                    | 6/8/2019 00:38:37 | 0.1300 ppm |
|                    | 6/8/2019 00:48:21 | 0.0200 ppm |
|                    | 6/8/2019 00:35:52 | 0.0400 ppm |
|                    | 6/8/2019 00:29:27 | 0.0600 ppm |
|                    | 6/8/2019 00:41:23 | 0.0300 ppm |
|                    | 6/8/2019 00:32:38 | 0.0700 ppm |
|                    | 6/8/2019 00:24:59 | 0.0300 ppm |
|                    | 6/8/2019 00:53:42 | 0.0200 ppm |
|                    | 6/8/2019 00:47:23 | 0.0300 ppm |
|                    | 6/8/2019 00:31:36 | 0.0300 ppm |
|                    | 6/8/2019 00:22:18 | 0.0300 ppm |
| Impacted Tank Farm | 6/8/2019 00:35:39 | 0.0200 ppm |
|                    | 6/8/2019 00:39:49 | 0.0300 ppm |
|                    | 6/8/2019 00:45:39 | 0.1200 ppm |
|                    | 6/8/2019 00:56:56 | 0.0200 ppm |