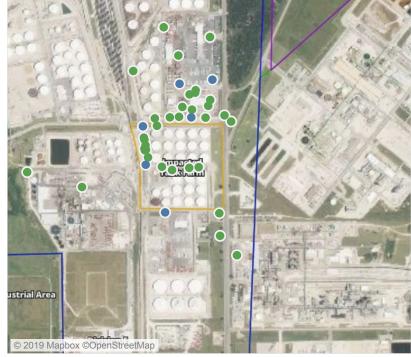

### Reading Date

6/7/2019 11:00:00 PM to 6/8/2019 12:00:00 AM

# Recent Benzene Detections

| Location Category             | Reading Date      | Range of<br>Detections |
|-------------------------------|-------------------|------------------------|
| Location Category  Division E | 6/7/2019 23:30:38 | 0.03000 ppm            |
|                               | 6/7/2019 23:23:55 | 0.06000 ppm            |
|                               | 6/7/2019 23:20:10 | 0.04000 ppm            |
|                               | 6/7/2019 23:43:14 | 0.05000 ppm            |
|                               | 6/7/2019 23:16:04 | 0.02000 ppm            |
|                               | 6/7/2019 23:13:04 | 0.03000 ppm            |
|                               | 6/7/2019 23:10:10 | 0.02000 ppm            |
|                               | 6/7/2019 23:47:45 | 0.02000 ppm            |
|                               | 6/7/2019 23:03:27 | 0.03000 ppm            |
|                               | 6/7/2019 23:51:27 | 0.02000 ppm            |
|                               | 6/7/2019 23:14:42 | ppm                    |
|                               | 6/7/2019 23:56:04 | 0.03000 ppm            |