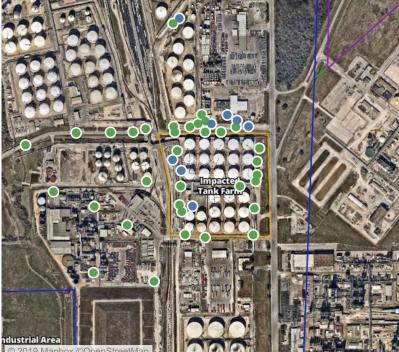

| 6/8/2019 05:13:25 | 0.03000 ppm            |
|                    | 6/8/2019 05:19:15 | 0.02000 ppm            |
|                    | 6/8/2019 05:11:54 | 0.06000 ppm            |
|                    | 6/8/2019 05:27:44 | 0.04000 ppm            |
|                    | 6/8/2019 05:04:38 | 0.02000 ppm            |
|                    | 6/8/2019 05:41:40 | 0.02000 ppm            |
|                    | 6/8/2019 05:51:29 | 0.02000 ppm            |
|                    | 6/8/2019 05:47:00 | 0.02000 ppm            |
| Impacted Tank Farm | 6/8/2019 05:01:01 | 0.04000 ppm            |
|                    | 6/8/2019 05:14:08 | 0.02000 ppm            |
|                    | 6/8/2019 05:18:16 | 0.02000 ppm            |
|                    |                   |                        |



### Reading Date

6/8/2019 6:00:00 AM to 6/8/2019 7:00:00 AM



### Recent Benzene Detections

| Location Category  | Reading Date      | Range of<br>Detections |
|--------------------|-------------------|------------------------|
| Division E         | 6/8/2019 06:05:31 | 0.02000 ppm            |
|                    | 6/8/2019 06:02:45 | 0.04000 ppm            |
|                    | 6/8/2019 06:06:10 | 0.02000 ppm            |
|                    | 6/8/2019 06:13:39 | 0.02000 ppm            |
|                    | 6/8/2019 06:27:31 | 0.02000 ppm            |
|                    | 6/8/2019 06:28:11 | 0.03000 ppm            |
|                    | 6/8/2019 06:44:25 | 0.05000 ppm            |
|                    | 6/8/2019 06:41:23 | 0.03000 ppm            |
|                    |