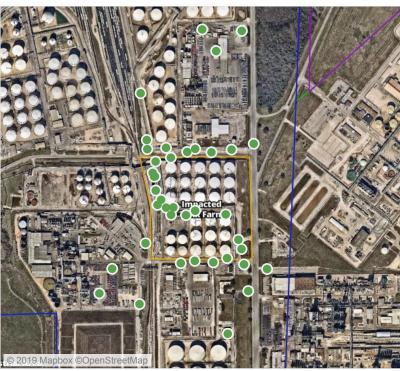

| 6/8/2019 16:58:35 | 0.04000 ppm            |



### Reading Date

6/8/2019 5:00:00 PM to 6/8/2019 6:00:00 PM



### Recent Benzene Detections

| Location Category  | Reading Date      | Range of<br>Detections |
|--------------------|-------------------|------------------------|
| Division E         | 6/8/2019 17:08:05 | 0.03000 ppm            |
|                    | 6/8/2019 17:20:33 | 0.03000 ppm            |
|                    | 6/8/2019 17:27:49 | 0.02000 ppm            |
|                    | 6/8/2019 17:49:41 | 0.02000 ppm            |
| Impacted Tank Farm | 6/8/2019 17:01:45 | 0.04000 ppm            |
|                    | 6/8/2019 17:00:25 | 0.03000 ppm            |





### Reading Date

6/8/2019 6:00:00 PM to 6/8/2019 7:00:00 PM



Recent Benzene Detections



### Reading Date

6/8/2019 7:00:00 PM to 6/8/2019 8:00:00 PM



Recent Benzene Detections



### Reading Date

6/8/2019 8:00:00 PM to 6/8/2019 9:00:00 PM



### Recent Benzene Detections

| Location Category | Reading Date      | Range of<br>Detections |
|-------------------|-------------------|------------------------|
| Division E        | 6/8/2019 20:15:13 | 0.06000 ppm            |
|                   | 6/8/2019 20:17:25 | 0.10000 ppm            |
|                   | 6/8/2019 20:19:53 | 0.11000 ppm            |
|                   | 6/8/2019 20:23:02 | 0.02000 ppm            |



### Reading Date

6/8/2019 9:00:00 PM to 6/8/2019 10:00:00 PM



### Recent Benzene Detections

| Location Category | Reading Date      | Range of<br>Detections |
|-------------------|-------------------|-