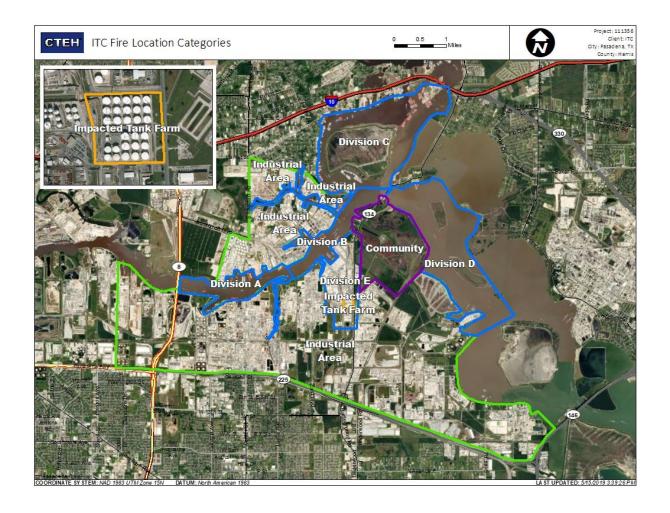

| 6/8/2019 07:40:12 | 0.0800 ppm             |
|                    | 6/8/2019 07:51:31 | 0.0300 ppm             |
|                    | 6/8/2019 07:57:00 | 0.2400 ppm             |
|                    | 6/8/2019 07:55:04 | 0.1600 ppm             |
|                    | 6/8/2019 07:52:32 | 0.2800 ppm             |
|                    | 6/8/2019 07:57:50 | 0.0500 ppm             |
| Impacted Tank Farm | 6/8/2019 07:21:26 | 0.1400 ppm             |
|                    | 6/8/2019 07:37:25 | 0.2000 ppm             |
|                    | 6/8/2019 07:46:04 | 0.1000 ppm             |
|                    | 6/8/2019 07:39:07 | 0.0700 ppm             |
|                    | 6/8/2019 07:42:12 | 0.1100 ppm             |
|                    |                   |                        |





### Reading Date

6/8/2019 8:00:00 AM to 6/8/2019 9:00:00 AM



# Recent Benzene Detections







### Reading Date

6/8/2019 9:00:00 AM to 6/8/2019 10:00:00 AM



### Recent Benzene Detections

| Location Category | Reading Date      | Range of<br>Detections |
|-------------------|-------------------|------------------------|
| Division E        | 6/8/2019 09:09:54 | 0.0400 ppm             |
|                   | 6/8/2019 09:18:55 | 0.0200 ppm             |
|                   | 6/8/2019 09:19:44 | 0.0300 ppm             |
|                   | 6/8/2019 09:16:43 | 0.0700 ppm             |
|                   | 6/8/2019 09:20:56 | 0.0600 ppm             |
|                   | 6/8/2019 09:23:47 | 0.0300 ppm             |
|                   | 6/8/2019 09:35:55 | 0.0200 ppm             |