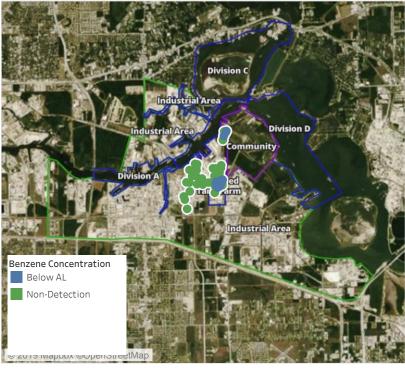

| 6/8/2019 05:19:15 | 0.02000 ppm            |
|                    | 6/8/2019 05:11:54 | 0.06000 ppm            |
|                    | 6/8/2019 05:27:44 | 0.04000 ppm            |
|                    | 6/8/2019 05:04:38 | 0.02000 ppm            |
|                    | 6/8/2019 05:41:40 | 0.02000 ppm            |
|                    | 6/8/2019 05:51:29 | 0.02000 ppm            |
|                    | 6/8/2019 05:47:00 | 0.02000 ppm            |
| Impacted Tank Farm | 6/8/2019 05:01:01 | 0.04000 ppm            |
|                    | 6/8/2019 05:14:08 | 0.02000 ppm            |
|                    | 6/8/2019 05:18:16 | 0.02000 ppm            |
|                    |                   |                        |



### Reading Date

6/8/2019 6:00:00 AM to 6/8/2019 7:00:00 AM



### Recent Benzene Detections

| Location Category  | Reading Date      | Range of<br>Detections |
|--------------------|-------------------|------------------------|
| Division E         | 6/8/2019 06:05:31 | 0.02000 ppm            |
|                    | 6/8/2019 06:02:45 | 0.04000 ppm            |
|                    | 6/8/2019 06:06:10 | 0.02000 ppm            |
|                    | 6/8/2019 06:13:39 | 0.02000 ppm            |
|                    | 6/8/2019 06:27:31 | 0.02000 ppm            |
|                    | 6/8/2019 06:28:11 | 0.03000 ppm            |
|                    | 6/8/2019 06:44:25 | 0.05000 ppm            |
|                    | 6/8/2019 06:41:23 | 0.03000 ppm            |
|                    | 6/8/2019 06:25:06 | 0.07000 ppm            |
|