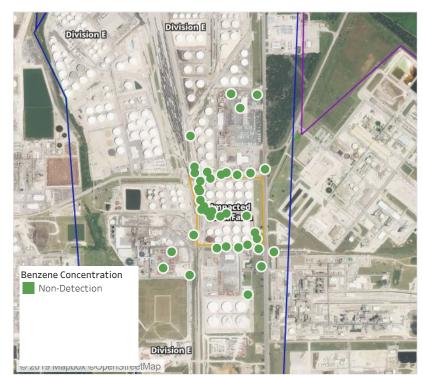

06000 ppm            |
|                    | 6/8/2019 16:58:35 | 0.04000 ppm            |



### Reading Date

6/8/2019 5:00:00 PM to 6/8/2019 6:00:00 PM



### Recent Benzene Detections

| Location Category  | Reading Date      | Range of<br>Detections |
|--------------------|-------------------|------------------------|
| Division E         | 6/8/2019 17:08:05 | 0.03000 ppm            |
|                    | 6/8/2019 17:20:33 | 0.03000 ppm            |
|                    | 6/8/2019 17:27:49 | 0.02000 ppm            |
|                    | 6/8/2019 17:49:41 | 0.02000 ppm            |
| Impacted Tank Farm | 6/8/2019 17:01:45 | 0.04000 ppm            |
|                    | 6/8/2019 17:00:25 | 0.03000 ppm            |





### Reading Date

6/8/2019 6:00:00 PM to 6/8/2019 7:00:00 PM



Recent Benzene Detections



### Reading Date

6/8/2019 7:00:00 PM to 6/8/2019 8:00:00 PM



Recent Benzene Detections



### Reading Date

6/8/2019 8:00:00 PM to 6/8/2019 9:00:00 PM



### Recent Benzene Detections

| Location Category | Reading Date      | Range of<br>Detections |
|-------------------|-------------------|------------------------|
| Division E        | 6/8/2019 20:15:13 | 0.06000 ppm            |
|                   | 6/8/2019 20:17:25 | 0.10000 ppm            |
|                   | 6/8/2019 20:19:53 | 0.11000 ppm            |
|                   | 6/8/2019 20:23:02 | 0.02000 ppm            |



### Reading Date

6/8/2019 9:00:00 PM to 6/8/2019 10:00:00 PM



### Recent Benzene Detections

| Location Category | Reading Date      | Range of<br>Detections |
|------------