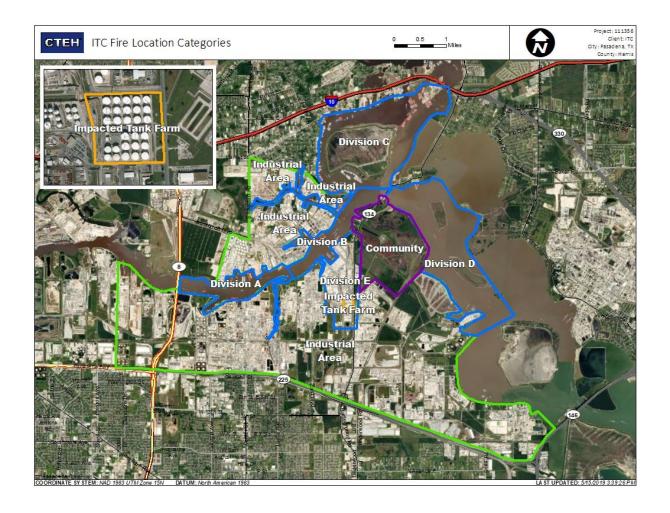

.07000 ppm |
|                   | 6/8/2019 15:34:28 | 0.05000 ppm |
|                   | 6/8/2019 15:30:29 | 0.06000 ppm |
|                   | 6/8/2019 15:54:49 | 0.02000 ppm |





### Reading Date

ustrial Area

© 2019 Mapbox ©OpenStreetMap

6/8/2019 4:00:00 PM to 6/8/2019 5:00:00 PM



# Recent Benzene Detections

| Location Category  | Reading Date      | Range of<br>Detections |
|--------------------|-------------------|------------------------|
| Division E         | 6/8/2019 16:09:21 | 0.03000 ppm            |
|                    | 6/8/2019 16:08:46 | 0.03000 ppm            |
|                    | 6/8/2019 16:59:29 | 0.02000 ppm            |
| Impacted Tank Farm | 6/8/2019 16:55:45 | 0.06000 ppm            |
|                    | 6/8/2019 16:58:35 | 0.04000 ppm            |



### Reading Date

6/8/2019 5:00:00 PM to 6/8/2019 6:00:00 PM



### Recent Benzene Detections

| Location Category  | Reading Date      | Range of<br>Detections |
|--------------------|-------------------|------------------------|
| Division E         | 6/8/2019 17:08:05 | 0.03000 ppm            |
|                    | 6/8/2019 17:20:33 | 0.03000 ppm            |
|                    | 6/8/2019 17:27:49 | 0.02000 ppm            |
|                    | 6/8/2019 17:49:41 | 0.02000 ppm            |
| Impacted Tank Farm | 6/8/2019 17:01:45 | 0.04000 ppm            |
|                    | 6/8/2019 17:00:25 | 0.03000 ppm            |





### Reading Date

6/8/2019 6:00:00 PM to 6/8/2019 7:00:00 PM



Recent Benzene Detections



### Reading Date

6/8/2019 7:00:00 PM to 6/8/2019 8:00:00 PM