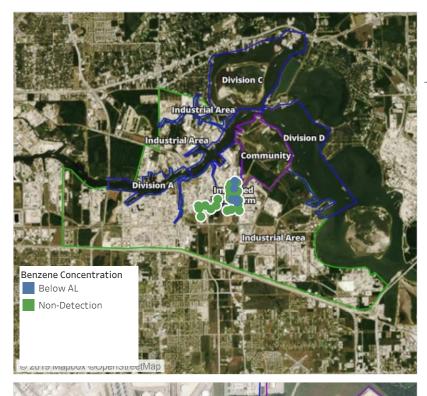

2019 2:00:00 PM to 6/8/2019 3:00:00 PM



### Recent Benzene Detections

| ocation Category | Reading Date      | Range of<br>Detections |
|------------------|-------------------|------------------------|
| Division E       | 6/8/2019 14:07:55 | 0.1400 ppm             |
|                  | 6/8/2019 14:08:28 | 0.1900 ppm             |
|                  | 6/8/2019 14:07:47 | 0.0300 ppm             |
|                  | 6/8/2019 14:01:23 | 0.0700 ppm             |
|                  | 6/8/2019 14:00:13 | 0.0300 ppm             |
|                  | 6/8/2019 14:13:58 | 0.1200 ppm             |
|                  | 6/8/2019 14:38:00 | 0.0200 ppm             |
|                  | 6/8/2019 14:27:47 | 0.0300 ppm             |





### Reading Date

6/8/2019 3:00:00 PM to 6/8/2019 4:00:00 PM



### Recent Benzene Detections

|                   |                   | Range of    |
|-------------------|-------------------|-------------|
| Location Category | Reading Date      | Detections  |
| Division E        | 6/8/2019 15:13:57 | 0.06000 ppm |
|                   | 6/8/2019 15:04:15 | 0.05000 ppm |
|                   | 6/8/2019 15:16:06 | 0.04000 ppm |
|                   | 6/8/2019 15:24:59 | 0.07000 ppm |
|                   | 6/8/2019 15:34:28 | 0.05000 ppm |
|                   | 6/8/2019 15:30:29 | 0.06000 ppm |
|                   | 6/8/2019 15:54:49 | 0.02000 ppm |





### Reading Date

ustrial Area

© 2019 Mapbox ©OpenStreetMap

6/8/2019 4:00:00 PM to 6/8/2019 5:00:00 PM



# Recent Benzene Detections

| Location Category  | Reading Date      | Range of<br>Detections