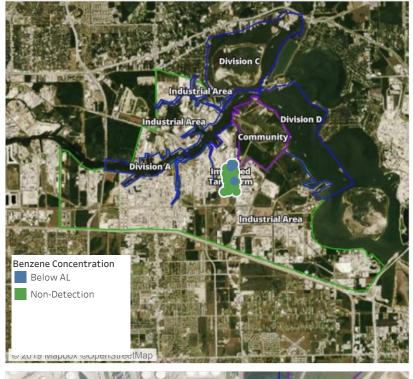

2019 11:00:00 AM



### Recent Benzene Detections

| _Location Category | Reading Date      | Range of<br>Detections |
|--------------------|-------------------|------------------------|
| Division E         | 6/8/2019 10:06:00 | 0.0200 ppm             |
|                    | 6/8/2019 10:16:21 | 0.2000 ppm             |
|                    | 6/8/2019 10:23:11 | 0.2300 ppm             |
| Impacted Tank Farm | 6/8/2019 10:01:19 | 0.0300 ppm             |
|                    | 6/8/2019 10:07:29 | 0.1500 ppm             |
|                    | 6/8/2019 10:04:11 | 0.0900 ppm             |
|                    | 6/8/2019 10:10:18 | 0.1600 ppm             |
|                    | 6/8/2019 10:29:44 | 0.0300 ppm             |





### Reading Date

6/8/2019 11:00:00 AM to 6/8/2019 12:00:00 PM



### Recent Benzene Detections

| Location Category | Reading Date      | Range of<br>Detections |
|-------------------|-------------------|------------------------|
| Division E        | 6/8/2019 11:06:23 | 0.02000 ppm            |
|                   | 6/8/2019 11:22:59 | 0.05000 ppm            |
|                   | 6/8/2019 11:31:36 | 0.02000 ppm            |
|                   | 6/8/2019 11:34:49 | 0.02000 ppm            |
|                   | 6/8/2019 11:58:42 | 0.04000 ppm            |
|                   | 6/8/2019 11:52:54 | 0.04000 ppm            |





### Reading Date

6/8/2019 12:00:00 PM to 6/8/2019 1:00:00 PM



### Recent Benzene Detections

| Location Category  | Reading Date      | Range of<br>Detections |
|--------------------|-------------------|--------------------