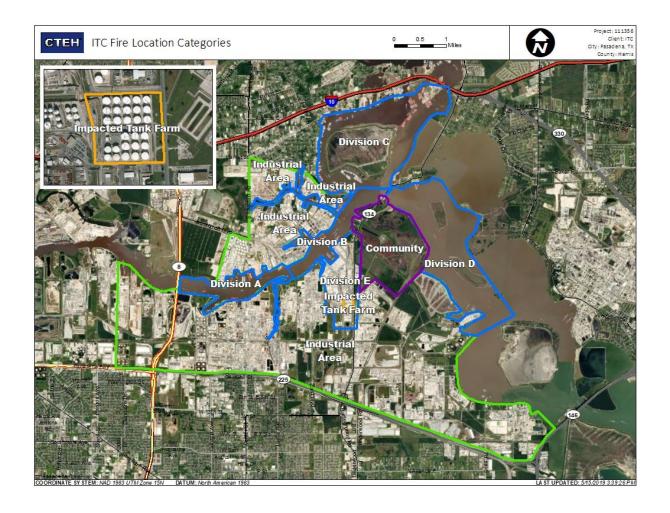

19 1:00:00 PM to 6/8/2019 2:00:00 PM





### Reading Date

6/8/2019 2:00:00 PM to 6/8/2019 3:00:00 PM



### Recent Benzene Detections

| ocation Category | Reading Date      | Range of<br>Detections |
|------------------|-------------------|------------------------|
| Division E       | 6/8/2019 14:07:55 | 0.1400 ppm             |
|                  | 6/8/2019 14:08:28 | 0.1900 ppm             |
|                  | 6/8/2019 14:07:47 | 0.0300 ppm             |
|                  | 6/8/2019 14:01:23 | 0.0700 ppm             |
|                  | 6/8/2019 14:00:13 | 0.0300 ppm             |
|                  | 6/8/2019 14:13:58 | 0.1200 ppm             |
|                  | 6/8/2019 14:38:00 | 0.0200 ppm             |
|                  | 6/8/2019 14:27:47 | 0.0300 ppm             |





### Reading Date

6/8/2019 3:00:00 PM to 6/8/2019 4:00:00 PM



### Recent Benzene Detections

|                   |                   | Range of    |
|-------------------|-------------------|-------------|
| Location Category | Reading Date      | Detections  |
| Division E        | 6/8/2019 15:13:57 | 0.06000 ppm |
|                   | 6/8/2019 15:04:15 | 0.05000 ppm |
|                   | 6/8/2019 15:16:06 | 0.04000 ppm |
|                   | 6/8/2019 15:24:59 | 0.07000 ppm |
|                   | 6/8/2019 15:34:28 | 0.05000 ppm |
|                   | 6/8/2019 15:30:29 | 0.06000 ppm |
|                   | 6/8/2019 15:54:49 | 0.02000 ppm |





### Reading Date

ustrial Area

© 2019 Mapbox ©OpenStreetMap

6/8/2019 4:00:00 PM to 6/8/2019 5:00:00 PM



# Recent Benzene Detections

|