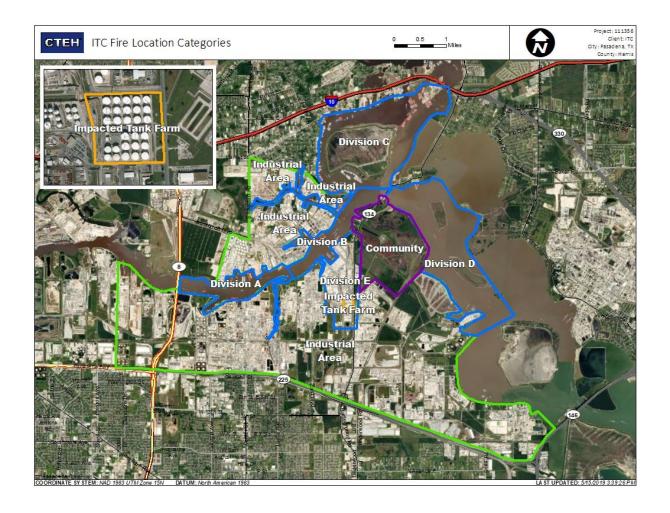

0 ppm            |
| Impacted Tank Farm | 6/8/2019 16:55:45 | 0.06000 ppm            |
|                    | 6/8/2019 16:58:35 | 0.04000 ppm            |



### Reading Date

6/8/2019 5:00:00 PM to 6/8/2019 6:00:00 PM



### Recent Benzene Detections

| Location Category  | Reading Date      | Range of<br>Detections |
|--------------------|-------------------|------------------------|
| Division E         | 6/8/2019 17:08:05 | 0.03000 ppm            |
|                    | 6/8/2019 17:20:33 | 0.03000 ppm            |
|                    | 6/8/2019 17:27:49 | 0.02000 ppm            |
|                    | 6/8/2019 17:49:41 | 0.02000 ppm            |
| Impacted Tank Farm | 6/8/2019 17:01:45 | 0.04000 ppm            |
|                    | 6/8/2019 17:00:25 | 0.03000 ppm            |





### Reading Date

6/8/2019 6:00:00 PM to 6/8/2019 7:00:00 PM



Recent Benzene Detections



### Reading Date

6/8/2019 7:00:00 PM to 6/8/2019 8:00:00 PM



Recent Benzene Detections



### Reading Date

6/8/2019 8:00:00 PM to 6/8/2019 9:00:00 PM



### Recent Benzene Detections

| Location Category | Reading Date      | Range of<br>Detections |
|-------------------|-------------------|------------------------|
| Division E        | 6/8/2019 20:15:13 | 0.06000 ppm            |
|                   | 6/8/2019 20:17:25 | 0.10000 ppm            |
|                   | 6/8/2019 20:19:53 | 0.11000 ppm            |
|                   | 6/8/2019 20:23:02 | 0.02000 ppm            |



### Reading Date

6/8/2019 9:00:00 PM to 6/8/2019 10:00:00 PM



### Recent Benzene Detections

| Location Categ