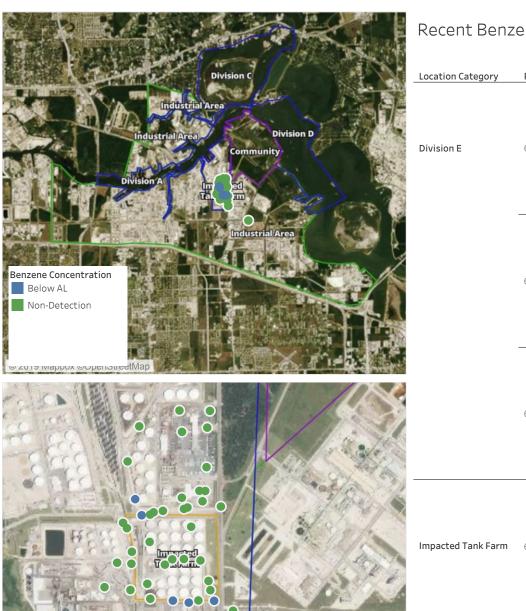

# Recent Benzene Detections

| Location Category             | Reading Date      | Range of<br>Detections |
|-------------------------------|-------------------|------------------------|
| Location Category  Division E | 6/7/2019 23:30:38 | 0.03000 ppm            |
|                               | 6/7/2019 23:23:55 | 0.06000 ppm            |
|                               | 6/7/2019 23:20:10 | 0.04000 ppm            |
|                               | 6/7/2019 23:43:14 | 0.05000 ppm            |
|                               | 6/7/2019 23:16:04 | 0.02000 ppm            |
|                               | 6/7/2019 23:13:04 | 0.03000 ppm            |
|                               | 6/7/2019 23:10:10 | 0.02000 ppm            |
|                               | 6/7/2019 23:47:45 | 0.02000 ppm            |
|                               | 6/7/2019 23:03:27 | 0.03000 ppm            |
|                               | 6/7/2019 23:51:27 | 0.02000 ppm            |
|                               | 6/7/2019 23:14:42 | ppm                    |
|                               | 6/7/2019 23:56:04 | 0.03000 ppm            |