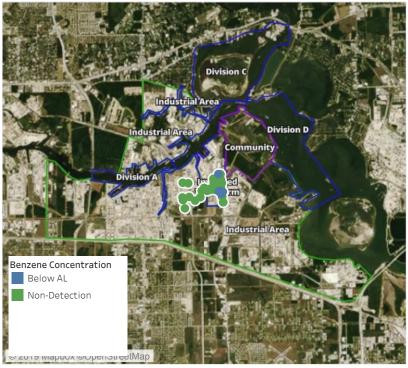

| 6/8/2019 07:51:31 | 0.0300 ppm             |
|                    | 6/8/2019 07:57:00 | 0.2400 ppm             |
|                    | 6/8/2019 07:55:04 | 0.1600 ppm             |
|                    | 6/8/2019 07:52:32 | 0.2800 ppm             |
|                    | 6/8/2019 07:57:50 | 0.0500 ppm             |
| Impacted Tank Farm | 6/8/2019 07:21:26 | 0.1400 ppm             |
|                    | 6/8/2019 07:37:25 | 0.2000 ppm             |
|                    | 6/8/2019 07:46:04 | 0.1000 ppm             |
|                    | 6/8/2019 07:39:07 | 0.0700 ppm             |
|                    | 6/8/2019 07:42:12 | 0.1100 ppm             |
|                    |                   |                        |





### Reading Date

6/8/2019 8:00:00 AM to 6/8/2019 9:00:00 AM



# Recent Benzene Detections







### Reading Date

6/8/2019 9:00:00 AM to 6/8/2019 10:00:00 AM



### Recent Benzene Detections

| Location Category | Reading Date      | Range of<br>Detections |
|-------------------|-------------------|------------------------|
| Division E        | 6/8/2019 09:09:54 | 0.0400 ppm             |
|                   | 6/8/2019 09:18:55 | 0.0200 ppm             |
|                   | 6/8/2019 09:19:44 | 0.0300 ppm             |
|                   | 6/8/2019 09:16:43 | 0.0700 ppm             |
|                   | 6/8/2019 09:20:56 | 0.0600 ppm             |
|                   | 6/8/2019 09:23:47 | 0.0300 ppm             |
|                   | 6/8/2019 09:35:55 | 0.0200 ppm             |
|                   | 6/8/2019 09:47:39 | 0.2000 ppm