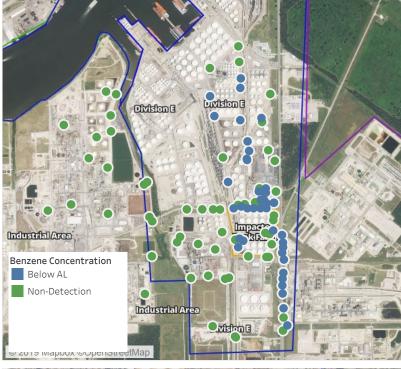

| 6/8/2019 01:28:11 | 0.06000 ppm            |
|                    | 6/8/2019 01:06:03 | 0.02000 ppm            |
|                    | 6/8/2019 01:09:09 | 0.02000 ppm            |
|                    | 6/8/2019 01:03:37 | 0.02000 ppm            |
|                    | 6/8/2019 01:29:06 | 0.03000 ppm            |
| Impacted Tank Farm | 6/8/2019 01:06:33 | 0.09000 ppm            |
|                    | 6/8/2019 01:50:24 | 0.02000 ppm            |
|                    | 6/8/2019 01:54:18 | 0.04000 ppm            |
|                    | 6/8/2019 01:57:08 | 0.03000 ppm            |
|                    | 6/8/2019 01:59:48 | 0.02000 ppm            |
|                    | •                 |                        |



### Reading Date

6/8/2019 2:00:00 AM to 6/8/2019 3:00:00 AM



# mpacte Tank Fatur

### Recent Benzene Detections

| Location Category  | Reading Date      | Range of Dete |
|--------------------|-------------------|---------------|
| Division E         | 6/8/2019 02:08:16 | 0.02000 ppm   |
|                    | 6/8/2019 02:06:18 | 0.09000 ppm   |
|                    | 6/8/2019 02:09:08 | 0.02000 ppm   |
|                    | 6/8/2019 02:16:13 | 0.02000 ppm   |
|                    | 6/8/2019 02:21:25 | 0.03000 ppm   |
|                    | 6/8/2019 02:23:47 | 0.03000 ppm   |
|                    | 6/8/2019 02:08:01 | 0.03000 ppm   |
|                    | 6/8/2019 02:18:18 | 0.02000 ppm   |
|                    | 6/8/2019 02:26:56 | 0.02000 ppm   |
|                    | 6/8/2019 02:21:52 | 0.02000 ppm   |
|                    | 6/8/2019 02:32: