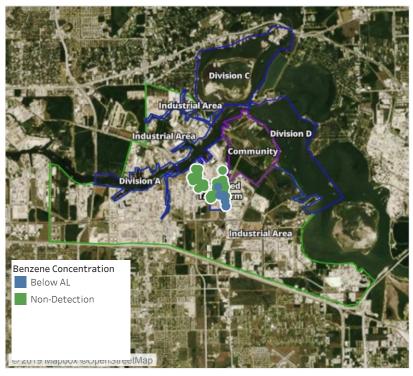

00 ppm             |
|                    | 6/8/2019 07:55:04 | 0.1600 ppm             |
|                    | 6/8/2019 07:52:32 | 0.2800 ppm             |
|                    | 6/8/2019 07:57:50 | 0.0500 ppm             |
| Impacted Tank Farm | 6/8/2019 07:21:26 | 0.1400 ppm             |
|                    | 6/8/2019 07:37:25 | 0.2000 ppm             |
|                    | 6/8/2019 07:46:04 | 0.1000 ppm             |
|                    | 6/8/2019 07:39:07 | 0.0700 ppm             |
|                    | 6/8/2019 07:42:12 | 0.1100 ppm             |
|                    |                   |                        |





### Reading Date

6/8/2019 8:00:00 AM to 6/8/2019 9:00:00 AM



# Recent Benzene Detections







### Reading Date

6/8/2019 9:00:00 AM to 6/8/2019 10:00:00 AM



### Recent Benzene Detections

| Location Category | Reading Date      | Range of<br>Detections |
|-------------------|-------------------|------------------------|
| Division E        | 6/8/2019 09:09:54 | 0.0400 ppm             |
|                   | 6/8/2019 09:18:55 | 0.0200 ppm             |
|                   | 6/8/2019 09:19:44 | 0.0300 ppm             |
|                   | 6/8/2019 09:16:43 | 0.0700 ppm             |
|                   | 6/8/2019 09:20:56 | 0.0600 ppm             |
|                   | 6/8/2019 09:23:47 | 0.0300 ppm             |
|                   | 6/8/2019 09:35:55 | 0.0200 ppm             |
|                   | 6/8/2019 09:47:39 | 0.2000 ppm             |
|                   | 6/8/2019 09:43:52 | 0.2100 ppm             |





### Reading Date

Industr