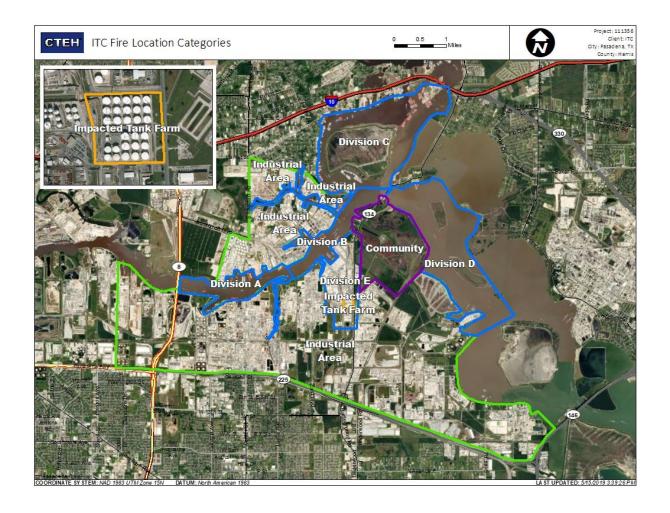

### Reading Date

Industrial Area

6/8/2019 10:00:00 AM to 6/8/2019 11:00:00 AM



### Recent Benzene Detections

| _Location Category | Reading Date      | Range of<br>Detections |
|--------------------|-------------------|------------------------|
| Division E         | 6/8/2019 10:06:00 | 0.0200 ppm             |
|                    | 6/8/2019 10:16:21 | 0.2000 ppm             |
|                    | 6/8/2019 10:23:11 | 0.2300 ppm             |
| Impacted Tank Farm | 6/8/2019 10:01:19 | 0.0300 ppm             |
|                    | 6/8/2019 10:07:29 | 0.1500 ppm             |
|                    | 6/8/2019 10:04:11 | 0.0900 ppm             |
|                    | 6/8/2019 10:10:18 | 0.1600 ppm             |
|                    | 6/8/2019 10:29:44 | 0.0300 ppm             |





### Reading Date

6/8/2019 11:00:00 AM to 6/8/2019 12:00:00 PM



### Recent Benzene Detections

| Location Category | Reading Date      | Range of<br>Detections |
|-------------------|-------------------|------------------------|
| Division E        | 6/8/2019 11:06:23 | 0.02000 ppm            |
|                   | 6/8/2019 11:22:59 | 0.05000 ppm            |
|                   | 6/8/2019 11:31:36 | 0.02000 ppm            |
|                   | 6/8/2019 11:34:49 | 0.02000 ppm            |
|                   | 6/8/2019 11:58:42 | 0.04000 ppm            |
|                   | 6/8/2019 11:52:54 | 0.04000 ppm            |





### Reading Date

6/8/2019 12:00:00 PM to 6/8/2019 1:00:00 PM



### Recent Benzene Detections

| Location Category  | Reading Date      | Range of<br>Detection