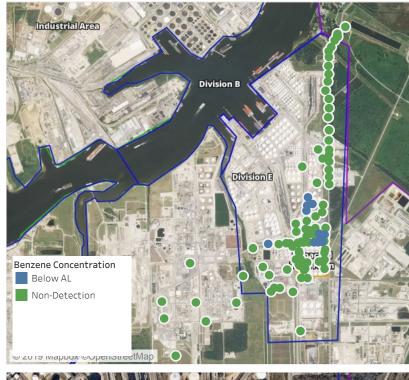

# Recent Benzene Detections

| Location Category             | Reading Date      | Range of<br>Detections |
|-------------------------------|-------------------|------------------------|
| Location Category  Division E | 6/7/2019 23:30:38 | 0.03000 ppm            |
|                               | 6/7/2019 23:23:55 | 0.06000 ppm            |
|                               | 6/7/2019 23:20:10 | 0.04000 ppm            |
|                               | 6/7/2019 23:43:14 | 0.05000 ppm            |
|                               | 6/7/2019 23:16:04 | 0.02000 ppm            |
|                               | 6/7/2019 23:13:04 | 0.03000 ppm            |
|                               | 6/7/2019 23:10:10 | 0.02000 ppm            |
|                               | 6/7/2019 23:47:45 | 0.02000 ppm            |
|                               | 6/7/2019 23:03:27 | 0.03000 ppm            |
|                               | 6/7/2019 23:51:27 | 0.02000 ppm            |
|                               | 6/7/2019 23:14:42 | ppm                    |
|                               | 6/7/2019 23:56:04 | 0.03000 ppm            |