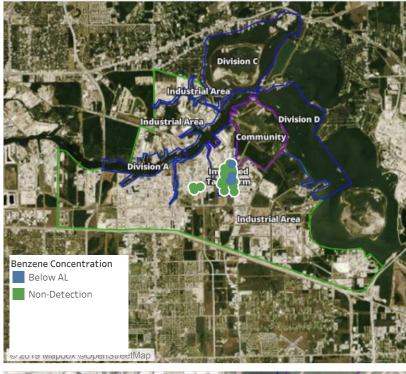

eading Date      | Range of<br>Detections |
|-------------------|-------------------|------------------------|
| Division E        | 6/8/2019 09:09:54 | 0.0400 ppm             |
|                   | 6/8/2019 09:18:55 | 0.0200 ppm             |
|                   | 6/8/2019 09:19:44 | 0.0300 ppm             |
|                   | 6/8/2019 09:16:43 | 0.0700 ppm             |
|                   | 6/8/2019 09:20:56 | 0.0600 ppm             |
|                   | 6/8/2019 09:23:47 | 0.0300 ppm             |
|                   | 6/8/2019 09:35:55 | 0.0200 ppm             |
|                   | 6/8/2019 09:47:39 | 0.2000 ppm             |
|                   | 6/8/2019 09:43:52 | 0.2100 ppm             |





### Reading Date

Industrial Area

6/8/2019 10:00:00 AM to 6/8/2019 11:00:00 AM



### Recent Benzene Detections

| _Location Category | Reading Date      | Range of<br>Detections |
|--------------------|-------------------|------------------------|
| Division E         | 6/8/2019 10:06:00 | 0.0200 ppm             |
|                    | 6/8/2019 10:16:21 | 0.2000 ppm             |
|                    | 6/8/2019 10:23:11 | 0.2300 ppm             |
| Impacted Tank Farm | 6/8/2019 10:01:19 | 0.0300 ppm             |
|                    | 6/8/2019 10:07:29 | 0.1500 ppm             |
|                    | 6/8/2019 10:04:11 | 0.0900 ppm             |
|                    | 6/8/2019 10:10:18 | 0.1600 ppm             |
|                    | 6/8/2019 10:29:44 | 0.0300 ppm             |





### Reading Date

6/8/2019 11:00:00 AM to 6/8/2019 12:00:00 PM



### Recent Benze