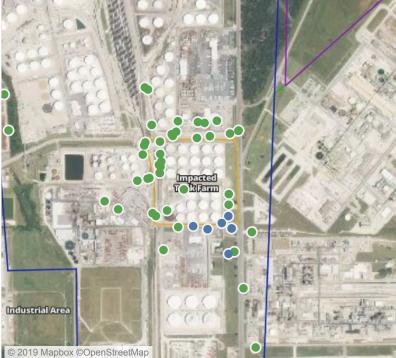

0 ppm            |
|                   | 6/8/2019 11:52:54 | 0.04000 ppm            |





### Reading Date

6/8/2019 12:00:00 PM to 6/8/2019 1:00:00 PM



### Recent Benzene Detections

| Location Category  | Reading Date      | Range of<br>Detections |
|--------------------|-------------------|------------------------|
| Division E         | 6/8/2019 12:21:46 | 0.0700 ppm             |
|                    | 6/8/2019 12:18:15 | 0.1300 ppm             |
|                    | 6/8/2019 12:25:17 | 0.0300 ppm             |
|                    | 6/8/2019 12:49:12 | 0.2200 ppm             |
|                    | 6/8/2019 12:48:25 | 0.2100 ppm             |
|                    | 6/8/2019 12:52:31 | 0.1300 ppm             |
| Impacted Tank Farm | 6/8/2019 12:14:20 | 0.0400 ppm             |





### Reading Date

6/8/2019 1:00:00 PM to 6/8/2019 2:00:00 PM





### Reading Date

6/8/2019 2:00:00 PM to 6/8/2019 3:00:00 PM



### Recent Benzene Detections

| ocation Category | Reading Date      | Range of<br>Detections |
|------------------|-------------------|------------------------|
| Division E       | 6/8/2019 14:07:55 | 0.1400 ppm             |
|                  | 6/8/2019 14:08:28 | 0.1900 ppm             |
|                  | 6/8/2019 14:07:47 | 0.0300 ppm             |
|                  | 6/8/2019 14:01:23 | 0.0700 ppm             |
|                  | 6/8/2019 14:00:13 | 0.0300 ppm             |
|                  | 6/8/2019 14:13:58 | 0.1200 ppm             |
|                  | 6/8/2019 14:38:00 | 0.0200 ppm             |
|                  | 6/8/2019 14:27:47 |