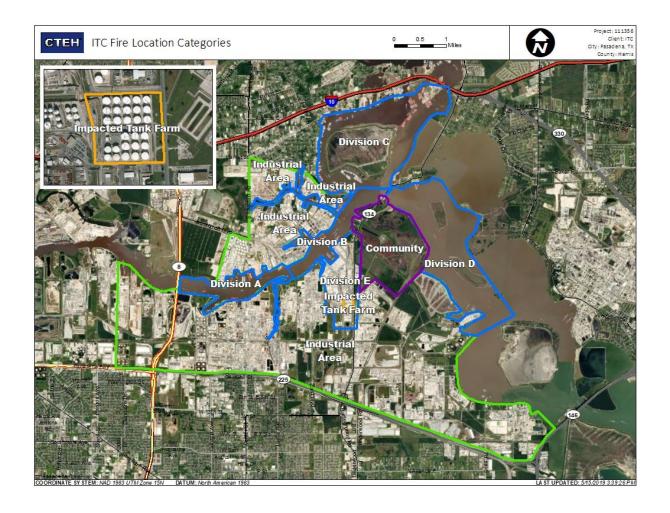

|
|                  | 6/8/2019 14:38:00 | 0.0200 ppm             |
|                  | 6/8/2019 14:27:47 | 0.0300 ppm             |





### Reading Date

6/8/2019 3:00:00 PM to 6/8/2019 4:00:00 PM



### Recent Benzene Detections

|                   |                   | Range of    |
|-------------------|-------------------|-------------|
| Location Category | Reading Date      | Detections  |
| Division E        | 6/8/2019 15:13:57 | 0.06000 ppm |
|                   | 6/8/2019 15:04:15 | 0.05000 ppm |
|                   | 6/8/2019 15:16:06 | 0.04000 ppm |
|                   | 6/8/2019 15:24:59 | 0.07000 ppm |
|                   | 6/8/2019 15:34:28 | 0.05000 ppm |
|                   | 6/8/2019 15:30:29 | 0.06000 ppm |
|                   | 6/8/2019 15:54:49 | 0.02000 ppm |





### Reading Date

ustrial Area

© 2019 Mapbox ©OpenStreetMap

6/8/2019 4:00:00 PM to 6/8/2019 5:00:00 PM



# Recent Benzene Detections

| Location Category  | Reading Date      | Range of<br>Detections |
|--------------------|-------------------|------------------------|
| Division E         | 6/8/2019 16:09:21 | 0.03000 ppm            |
|                    | 6/8/2019 16:08:46 | 0.03000 ppm            |
|                    | 6/8/2019 16:59:29 | 0.02000 ppm            |
| Impacted Tank Farm | 6/8/2019 16:55:45 | 0.06000 ppm            |
|                    | 6/8/2019 16:58:35 | 0.04000 ppm            |



### Reading Date

6/8/2019 5:00:00 PM to 6/8/2019 6:00:00 PM



### Recent Benzene Detections

| Location Category  | Reading Date      | Range of<br>Detections |
|------------------