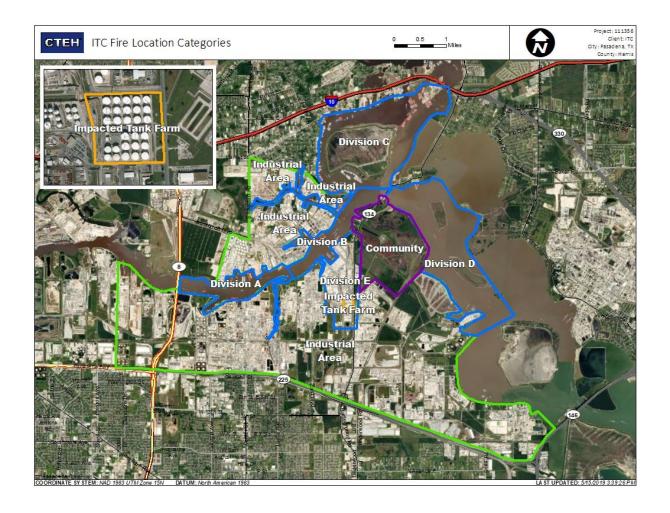

M to 6/8/2019 10:00:00 AM



### Recent Benzene Detections

| Location Category | Reading Date      | Range of<br>Detections |
|-------------------|-------------------|------------------------|
| Division E        | 6/8/2019 09:09:54 | 0.0400 ppm             |
|                   | 6/8/2019 09:18:55 | 0.0200 ppm             |
|                   | 6/8/2019 09:19:44 | 0.0300 ppm             |
|                   | 6/8/2019 09:16:43 | 0.0700 ppm             |
|                   | 6/8/2019 09:20:56 | 0.0600 ppm             |
|                   | 6/8/2019 09:23:47 | 0.0300 ppm             |
|                   | 6/8/2019 09:35:55 | 0.0200 ppm             |
|                   | 6/8/2019 09:47:39 | 0.2000 ppm             |
|                   | 6/8/2019 09:43:52 | 0.2100 ppm             |





### Reading Date

Industrial Area

6/8/2019 10:00:00 AM to 6/8/2019 11:00:00 AM



### Recent Benzene Detections

| _Location Category | Reading Date      | Range of<br>Detections |
|--------------------|-------------------|------------------------|
| Division E         | 6/8/2019 10:06:00 | 0.0200 ppm             |
|                    | 6/8/2019 10:16:21 | 0.2000 ppm             |
|                    | 6/8/2019 10:23:11 | 0.2300 ppm             |
| Impacted Tank Farm | 6/8/2019 10:01:19 | 0.0300 ppm             |
|                    | 6/8/2019 10:07:29 | 0.1500 ppm             |
|                    | 6/8/2019 10:04:11 | 0.0900 ppm             |
|                    | 6/8/2019 10:10:18 | 0.1600 ppm             |
|                    | 6/8/2019 10:29:44 | 0.0300 ppm             |