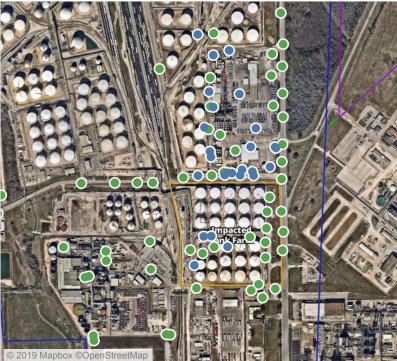

### Recent Benzene Detections

| Location Category  | Reading Date      | Range of Dete |
|--------------------|-------------------|---------------|
| Division E         | 6/8/2019 02:08:16 | 0.02000 ppm   |
|                    | 6/8/2019 02:06:18 | 0.09000 ppm   |
|                    | 6/8/2019 02:09:08 | 0.02000 ppm   |
|                    | 6/8/2019 02:16:13 | 0.02000 ppm   |
|                    | 6/8/2019 02:21:25 | 0.03000 ppm   |
|                    | 6/8/2019 02:23:47 | 0.03000 ppm   |
|                    | 6/8/2019 02:08:01 | 0.03000 ppm   |
|                    | 6/8/2019 02:18:18 | 0.02000 ppm   |
|                    | 6/8/2019 02:26:56 | 0.02000 ppm   |
|                    | 6/8/2019 02:21:52 | 0.02000 ppm   |
|                    | 6/8/2019 02:32:07 | 0.02000 ppm   |
|                    | 6/8/2019 02:28:40 | 0.02000 ppm   |
|                    | 6/8/2019 02:24:40 | 0.02000 ppm   |
|                    | 6/8/2019 02:18:47 | 0.02000 ppm   |
|                    | 6/8/2019 02:01:01 | 0.08000 ppm   |
|                    | 6/8/2019 02:17:37 | 0.09000 ppm   |
|                    | 6/8/2019 02:20:46 | 0.08000 ppm   |
|                    | 6/8/2019 02:30:19 | 0.02000 ppm   |
|                    | 6/8/2019 02:38:51 | 0.03000 ppm   |
|                    | 6/8/2019 02:41:04 | 0.04000 ppm   |
|                    | 6/8/2019 02:45:06 | 0.02000 ppm   |
|                    | 6/8/2019 02:09:02 | 0.03000 ppm   |
|                    | 6/8/2019 02:00:10 | 0.02000 ppm   |
|                    | 6/8/2019 02:15:10 | 0.03000 ppm   |
|                    | 6/8/2019 02:29:06 | 0.02000 ppm   |
|                    | 6/8/2019 02:52:17 | 0.03000 ppm   |
|                    | 6/8/2019 02:38:09 | 0.03000 ppm   |
|                    | 6/8/2019 02:21:56 | 0.02000 ppm   |
|                    | 6/8/2019 02:35:37 | 0.03000 ppm   |
|                    | 6/8/2019 02:32:51 | 0.03000 ppm   |
|                    | 6/8/2019 02:29:44 | 0.02000 ppm   |
|                    | 6/8/2019 02:26:48 | 0.02000 ppm   |
|                    | 6/8/2019 02:51:23 | 0.02000 ppm   |
|                    | 6/8/2019 02:57:21 | 0.03000 ppm   |
|                    | 6/8/2019 02:52:57 | 0.03000 ppm   |
|                    | 6/8/2019 02:59:49 | 0.02000 ppm   |
|                    | 6/8/2019 02:55:11 | 0.02000 ppm   |
| Impacted Tank Farm | 6/8/2019 02:15:23 | 0.02000 ppm   |
|                    | 6/8/2019 02:17:43 | 0.05000 ppm   |
|                    | 6/8/2019 02:23:19 | 0.08000 ppm   |
|                    |                   | 1             |

6/8/2019 02:53:33

0.03000 ppm