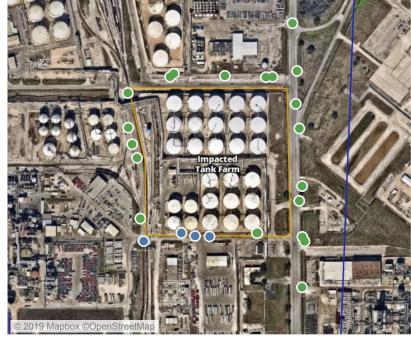

--|------------------------|
| Division E        | 6/8/2019 21:18:02 | 0.0300 ppm             |
|                   | 6/8/2019 21:19:51 | 0.2200 ppm             |
|                   | 6/8/2019 21:22:28 | 0.1200 ppm             |
|                   | 6/8/2019 21:24:46 | 0.0300 ppm             |



### Reading Date

6/8/2019 10:00:00 PM to 6/8/2019 11:00:00 PM



### Recent Benzene Detections

| Location Category | Reading Date      | Range of<br>Detections |
|-------------------|-------------------|------------------------|
| Division E        | 6/8/2019 22:16:10 | 0.0500 ppm             |
|                   | 6/8/2019 22:17:56 | 0.2300 ppm             |
|                   | 6/8/2019 22:19:42 | 0.1000 ppm             |
|                   | 6/8/2019 22:22:06 | 0.0200 ppm             |