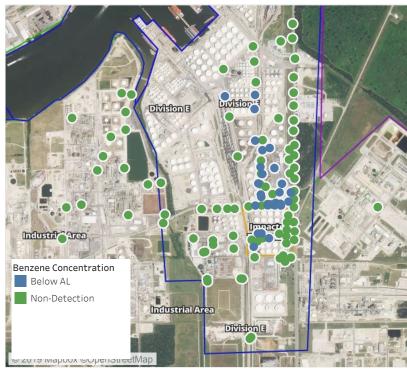

### Recent Benzene Detections

| Location Category  | Reading Date      | Range of<br>Detections |
|--------------------|-------------------|------------------------|
| Division E         | 6/8/2019 01:12:22 | 0.04000 ppm            |
|                    | 6/8/2019 01:01:41 | 0.04000 ppm            |
|                    | 6/8/2019 01:06:40 | 0.02000 ppm            |
|                    | 6/8/2019 01:24:46 | 0.02000 ppm            |
|                    | 6/8/2019 01:28:11 | 0.06000 ppm            |
|                    | 6/8/2019 01:06:03 | 0.02000 ppm            |
|                    | 6/8/2019 01:09:09 | 0.02000 ppm            |
|                    | 6/8/2019 01:03:37 | 0.02000 ppm            |
|                    | 6/8/2019 01:29:06 | 0.03000 ppm            |
| Impacted Tank Farm | 6/8/2019 01:06:33 | 0.09000 ppm            |
|                    | 6/8/2019 01:50:24 | 0.02000 ppm            |
|                    | 6/8/2019 01:54:18 | 0.04000 ppm            |
|                    | 6/8/2019 01:57:08 | 0.03000 ppm            |
|                    | 6/8/2019 01:59:48 | 0.02000 ppm            |
|                    | •                 |                        |