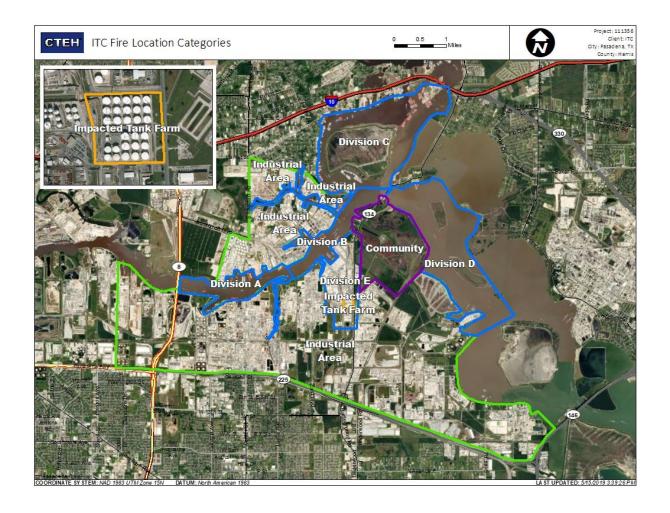

ppm            |
|                   | 6/8/2019 11:52:54 | 0.04000 ppm            |





### Reading Date

6/8/2019 12:00:00 PM to 6/8/2019 1:00:00 PM



### Recent Benzene Detections

| Location Category  | Reading Date      | Range of<br>Detections |
|--------------------|-------------------|------------------------|
| Division E         | 6/8/2019 12:21:46 | 0.0700 ppm             |
|                    | 6/8/2019 12:18:15 | 0.1300 ppm             |
|                    | 6/8/2019 12:25:17 | 0.0300 ppm             |
|                    | 6/8/2019 12:49:12 | 0.2200 ppm             |
|                    | 6/8/2019 12:48:25 | 0.2100 ppm             |
|                    | 6/8/2019 12:52:31 | 0.1300 ppm             |
| Impacted Tank Farm | 6/8/2019 12:14:20 | 0.0400 ppm             |





### Reading Date

6/8/2019 1:00:00 PM to 6/8/2019 2:00:00 PM





### Reading Date

6/8/2019 2:00:00 PM to 6/8/2019 3:00:00 PM



### Recent Benzene Detections

| ocation Category | Reading Date      | Range of<br>Detections |
|------------------|-------------------|------------------------|
| Division E       | 6/8/2019 14:07:55 | 0.1400 ppm             |
|                  | 6/8/2019 14:08:28 | 0.1900 ppm             |
|                  | 6/8/2019 14:07:47 | 0.0300 ppm             |
|                  | 6/8/2019 14:01:23 | 0.0700 ppm             |
|                  | 6/8/2019 14:00:13 | 0.0300 ppm             |
|                  | 6/8/2019 14:13:58 | 0.1200 ppm             |
|                  | 6/8/2019 14:38:00 | 0.0200 ppm             |
|                  | 6/8/2019 14:27:47 | 0.