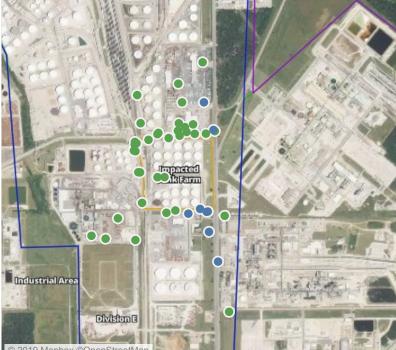

2019 1:00:00 PM to 6/8/2019 2:00:00 PM





### Reading Date

6/8/2019 2:00:00 PM to 6/8/2019 3:00:00 PM



### Recent Benzene Detections

| ocation Category | Reading Date      | Range of<br>Detections |
|------------------|-------------------|------------------------|
| Division E       | 6/8/2019 14:07:55 | 0.1400 ppm             |
|                  | 6/8/2019 14:08:28 | 0.1900 ppm             |
|                  | 6/8/2019 14:07:47 | 0.0300 ppm             |
|                  | 6/8/2019 14:01:23 | 0.0700 ppm             |
|                  | 6/8/2019 14:00:13 | 0.0300 ppm             |
|                  | 6/8/2019 14:13:58 | 0.1200 ppm             |
|                  | 6/8/2019 14:38:00 | 0.0200 ppm             |
|                  | 6/8/2019 14:27:47 | 0.0300 ppm             |





### Reading Date

6/8/2019 3:00:00 PM to 6/8/2019 4:00:00 PM



### Recent Benzene Detections

|                   |                   | Range of    |
|-------------------|-------------------|-------------|
| Location Category | Reading Date      | Detections  |
| Division E        | 6/8/2019 15:13:57 | 0.06000 ppm |
|                   | 6/8/2019 15:04:15 | 0.05000 ppm |
|                   | 6/8/2019 15:16:06 | 0.04000 ppm |
|                   | 6/8/2019 15:24:59 | 0.07000 ppm |
|                   | 6/8/2019 15:34:28 | 0.05000 ppm |
|                   | 6/8/2019 15:30:29 | 0.06000 ppm |
|                   | 6/8/2019 15:54:49 | 0.02000 ppm |





### Reading Date

ustrial Area

© 2019 Mapbox ©OpenStreetMap

6/8/2019 4:00:00 PM to 6/8/2019 5:00:00 PM



# Recent Benzene Detections