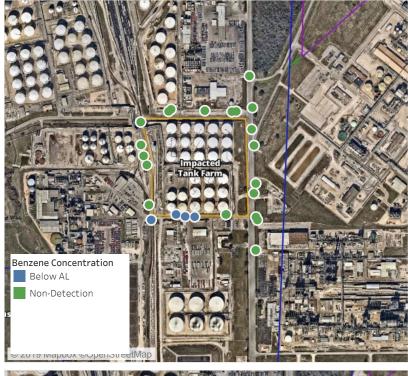

:13 | 0.06000 ppm            |
|                   | 6/8/2019 20:17:25 | 0.10000 ppm            |
|                   | 6/8/2019 20:19:53 | 0.11000 ppm            |
|                   | 6/8/2019 20:23:02 | 0.02000 ppm            |



### Reading Date

6/8/2019 9:00:00 PM to 6/8/2019 10:00:00 PM



### Recent Benzene Detections

| Location Category | Reading Date      | Range of<br>Detections |
|-------------------|-------------------|------------------------|
| Division E        | 6/8/2019 21:18:02 | 0.0300 ppm             |
|                   | 6/8/2019 21:19:51 | 0.2200 ppm             |
|                   | 6/8/2019 21:22:28 | 0.1200 ppm             |
|                   | 6/8/2019 21:24:46 | 0.0300 ppm             |



### Reading Date

6/8/2019 10:00:00 PM to 6/8/2019 11:00:00 PM



### Recent Benzene Detections

| Location Category | Reading Date      | Range of<br>Detections |
|-------------------|-------------------|------------------------|
| Division E        | 6/8/2019 22:16:10 | 0.0500 ppm             |
|                   | 6/8/2019 22:17:56 | 0.2300 ppm             |
|                   | 6/8/2019 22:19:42 | 0.1000 ppm             |
|                   | 6/8/2019 22:22:06 | 0.0200 ppm             |