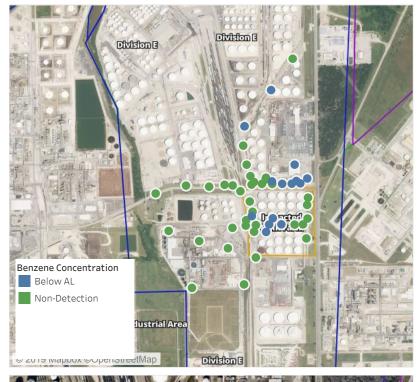

# Recent Benzene Detections

| Location Category             | Reading Date      | Range of<br>Detections |
|-------------------------------|-------------------|------------------------|
| Location Category  Division E | 6/7/2019 23:30:38 | 0.03000 ppm            |
|                               | 6/7/2019 23:23:55 | 0.06000 ppm            |
|                               | 6/7/2019 23:20:10 | 0.04000 ppm            |
|                               | 6/7/2019 23:43:14 | 0.05000 ppm            |
|                               | 6/7/2019 23:16:04 | 0.02000 ppm            |
|                               | 6/7/2019 23:13:04 | 0.03000 ppm            |
|                               | 6/7/2019 23:10:10 | 0.02000 ppm            |
|                               | 6/7/2019 23:47:45 | 0.02000 ppm            |
|                               | 6/7/2019 23:03:27 | 0.03000 ppm            |
|                               | 6/7/2019 23:51:27 | 0.02000 ppm            |
|                               | 6/7/2019 23:14:42 | ppm                    |
|                               | 6/7/2019 23:56:04 | 0.03000 ppm            |