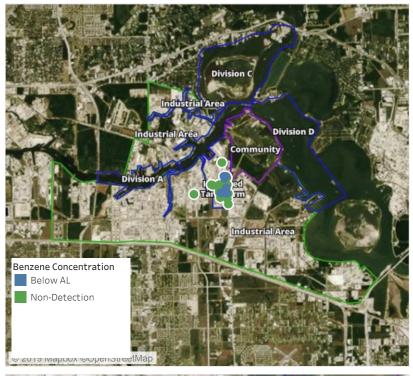

| 6/8/2019 06:49:46 | 0.03000 ppm            |
| Impacted Tank Farm | 6/8/2019 06:11:53 | 0.02000 ppm            |
|                    | 6/8/2019 06:16:25 | 0.10000 ppm            |
|                    | 6/8/2019 06:20:32 | 0.09000 ppm            |
|                    | 6/8/2019 06:23:39 | 0.05000 ppm            |
|                    | 6/8/2019 06:33:43 | 0.09000 ppm            |
|                    | 6/8/2019 06:39:03 | 0.09000 ppm            |
|                    | 6/8/2019 06:42:53 | 0.02000 ppm            |
|                    | 6/8/2019 06:45:45 | 0.04000 ppm            |
| Industrial Area    | 6/8/2019 06:05:20 | 0.02000 ppm            |
|                    | 6/8/2019 06:12:12 | 0.02000 ppm            |





### Reading Date

6/8/2019 7:00:00 AM to 6/8/2019 8:00:00 AM



### Recent Benzene Detections

| Location Category  | Reading Date      | Range of<br>Detections |
|--------------------|-------------------|------------------------|
| Division E         | 6/8/2019 07:40:12 | 0.0800 ppm             |
|                    | 6/8/2019 07:51:31 | 0.0300 ppm             |
|                    | 6/8/2019 07:57:00 | 0.2400 ppm             |
|                    | 6/8/2019 07:55:04 | 0.1600 ppm             |
|                    | 6/8/2019 07:52:32 | 0.2800 ppm             |
|                    | 6/8/2019 07:57:50 | 0.0500 ppm             |
| Impacted Tank Farm | 6/8/2019 07:21:26 | 0.1400 ppm             |
|                    | 6/8/2019 07:37:25 | 0.2000 ppm             |
|                    | 6/8/2019 07:46:04 | 0.1000 ppm             |
|