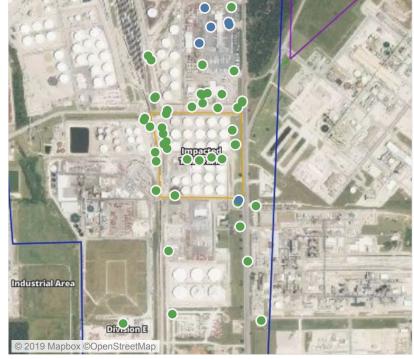

0.0900 ppm             |
|                    | 6/8/2019 10:10:18 | 0.1600 ppm             |
|                    | 6/8/2019 10:29:44 | 0.0300 ppm             |





### Reading Date

6/8/2019 11:00:00 AM to 6/8/2019 12:00:00 PM



### Recent Benzene Detections

| Location Category | Reading Date      | Range of<br>Detections |
|-------------------|-------------------|------------------------|
| Division E        | 6/8/2019 11:06:23 | 0.02000 ppm            |
|                   | 6/8/2019 11:22:59 | 0.05000 ppm            |
|                   | 6/8/2019 11:31:36 | 0.02000 ppm            |
|                   | 6/8/2019 11:34:49 | 0.02000 ppm            |
|                   | 6/8/2019 11:58:42 | 0.04000 ppm            |
|                   | 6/8/2019 11:52:54 | 0.04000 ppm            |





### Reading Date

6/8/2019 12:00:00 PM to 6/8/2019 1:00:00 PM



### Recent Benzene Detections

| Location Category  | Reading Date      | Range of<br>Detections |
|--------------------|-------------------|------------------------|
| Division E         | 6/8/2019 12:21:46 | 0.0700 ppm             |
|                    | 6/8/2019 12:18:15 | 0.1300 ppm             |
|                    | 6/8/2019 12:25:17 | 0.0300 ppm             |
|                    | 6/8/2019 12:49:12 | 0.2200 ppm             |
|                    | 6/8/2019 12:48:25 | 0.2100 ppm             |
|                    | 6/8/2019 12:52:31 | 0.1300 ppm             |
| Impacted Tank Farm | 6/8/2019 12:14:20 | 0.0400 ppm             |





### Reading Date

6/8/2019 1:00:00 PM to 6/8/2019 2:00:00 PM





### Reading Date