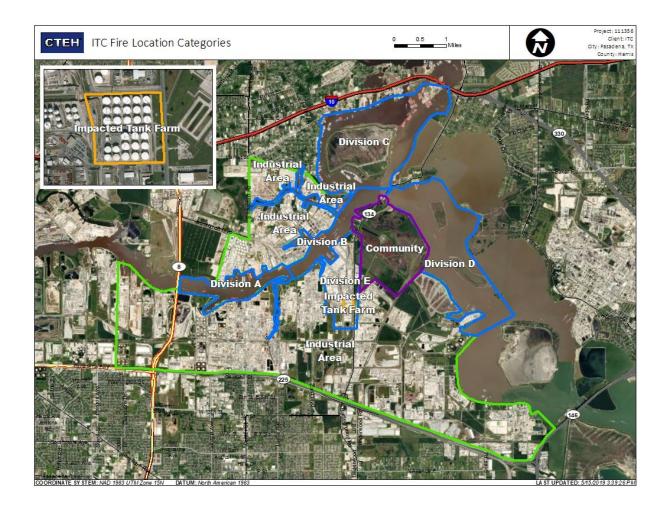

### Recent Benzene Detections

| Location Category | Reading Date      | Range of<br>Detections |
|-------------------|-------------------|------------------------|
| Division E        | 6/8/2019 23:16:16 | 0.1200 ppm             |
|                   | 6/8/2019 23:18:02 | 0.1700 ppm             |
|                   | 6/8/2019 23:22:22 | 0.2000 ppm             |
|                   | 6/8/2019 23:19:51 | 0.0700 ppm             |

### Recent Benzene Detections

| Location Category | Reading Date      | Range of<br>Detections |
|-------------------|-------------------|------------------------|
| Division E        | 6/9/2019 06:03:13 | 0.0500 ppm             |
|                   | 6/9/2019 06:05:55 | 0.0200 ppm             |
|                   | 6/9/2019 06:09:23 | 0.3200 ppm             |
|                   | 6/9/2019 06:15:31 | 0.0400 ppm             |
|                   | 6/9/2019 06:18:11 | 0.0500 ppm             |
|                   | 6/9/2019 06:25:24 | 0.0200 ppm             |

### Recent Benzene Detections

| Location Category | Reading Date      | Range of<br>Detections |
|-------------------|-------------------|------------------------|
| Division E        | 6/9/2019 14:29:47 | 0.0800 ppm             |
|                   | 6/9/2019 14:28:16 | 0.1000 ppm             |
|                   | 6/9/2019 14:35:42 | 0.1900 ppm             |
|                   | 6/9/2019 14:34:18 | 0.1700 ppm             |

### Recent Benzene Detections

| Location Category | Reading Date      | Range of<br>Detections |
|-------------------|-------------------|------------------------|
| Division E        | 6/9/2019 17:32:45 | 0.0700 ppm             |
|                   | 6/9/2019 17:37:35 | 0.4100 ppm             |
|                   | 6/9/2019 17:31:08 | 0.0500 ppm             |
|                   | 6/9/2019 17:35:38 | 0.1900 ppm             |
|                   | 6/9/2019 17:42:20 | 0.1700 ppm             |
|                   | 6/9/2019 17:45:57 | 0.1800 ppm             |