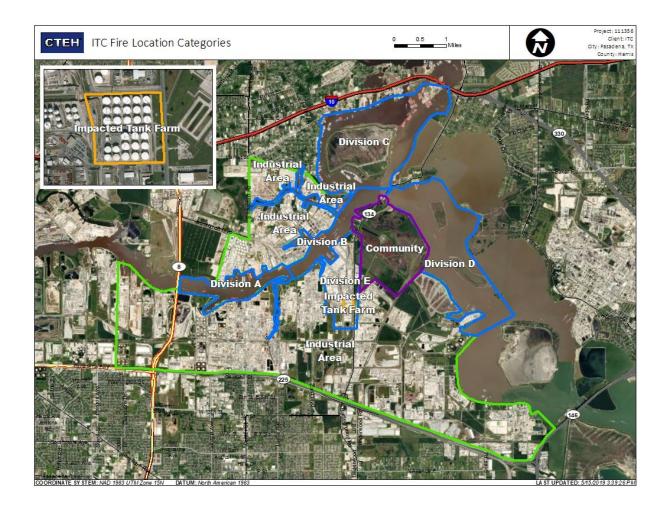

M



### Reading Date

6/9/2019 5:00:00 AM to 6/9/2019 6:00:00 AM



Recent Benzene Detections



#### Reading Date

6/9/2019 6:00:00 AM to 6/9/2019 7:00:00 AM



### Recent Benzene Detections

| Location Category | Reading Date      | Range of<br>Detections |
|-------------------|-------------------|------------------------|
| Division E        | 6/9/2019 06:03:13 | 0.0500 ppm             |
|                   | 6/9/2019 06:05:55 | 0.0200 ppm             |
|                   | 6/9/2019 06:09:23 | 0.3200 ppm             |
|                   | 6/9/2019 06:15:31 | 0.0400 ppm             |
|                   | 6/9/2019 06:18:11 | 0.0500 ppm             |
|                   | 6/9/2019 06:25:24 | 0.0200 ppm             |





#### Reading Date

6/9/2019 7:00:00 AM to 6/9/2019 8:00:00 AM





#### Reading Date

6/9/2019 8:00:00 AM to 6/9/2019 9:00:00 AM



Recent Benzene Detections





### Reading Date

6/9/2019 9:00:00 AM to 6/9/2019 10:00:00 AM



Recent Benzene Detections





### Reading Date

6/9/2019 10:00:00 AM to 6/9/2019 11:00:00 AM



Recent Benzene Detections





#### Reading Date

6/9/2019 11:00:00 AM to 6/9/2019 12:00:00 PM



Recent Benzene Detections





#### Reading Date

6/9/2019 12:00:00 PM to 6/9/2019 1:00:00 PM



Recent Benzene Detections





### Reading Date

6/9/2019 1:00:00 PM to 6/9/2019 2:00:00 PM



Recent Benzene Detections





### Reading Date

dustrial Are

6/9/2019 2:00:00 PM to 6/9/2019 3:00:00 PM



### Recent Benzene Detections

| Location Category | Reading Date      | Range of<br>Detections |
|-------------------|-------------------|--