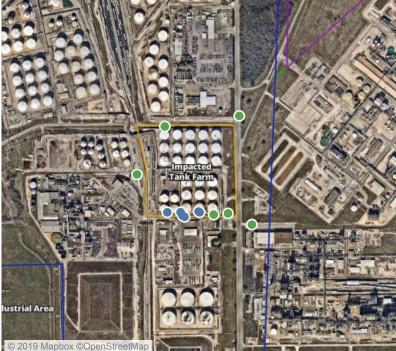

### Recent Benzene Detections

| Location Category | Reading Date      | Range of<br>Detections |
|-------------------|-------------------|------------------------|
| Division E        | 6/8/2019 23:16:16 | 0.1200 ppm             |
|                   | 6/8/2019 23:18:02 | 0.1700 ppm             |
|                   | 6/8/2019 23:22:22 | 0.2000 ppm             |
|                   | 6/8/2019 23:19:51 | 0.0700 ppm             |

### Recent Benzene Detections

| Location Category | Reading Date      | Range of<br>Detections |
|-------------------|-------------------|------------------------|
| Division E        | 6/9/2019 06:03:13 | 0.0500 ppm             |
|                   | 6/9/2019 06:05:55 | 0.0200 ppm             |
|                   | 6/9/2019 06:09:23 | 0.3200 ppm             |
|                   | 6/9/2019 06:15:31 | 0.0400 ppm             |
|                   | 6/9/2019 06:18:11 | 0.0500 ppm             |
|                   | 6/9/2019 06:25:24 | 0.0200 ppm             |

### Recent Benzene Detections

| Location Category | Reading Date      | Range of<br>Detections |
|-------------------|-------------------|------------------------|
| Division E        | 6/9/2019 14:29:47 | 0.0800 ppm             |
|                   | 6/9/2019 14:28:16 | 0.1000 ppm             |
|                   | 6/9/2019 14:35:42 | 0.1900 ppm             |
|                   | 6/9/2019 14:34:18 | 0.1700 ppm             |

### Recent Benzene Detections

| Location Category | Reading Date      | Range of<br>Detections |
|-------------------|-------------------|------------------------|
| Division E        | 6/9/2019 17:32:45 | 0.0700 ppm             |
|                   | 6/9/2019 17:37:35 | 0.4100 ppm             |
|                   | 6/9/2019 17:31:08 | 0.0500 ppm             |
|                   | 6/9/2019 17:35:38 | 0.1900 ppm             |
|                   | 6/9/2019 17:42:20 | 0.1700 ppm             |
|                   | 6/9/2019 17:45:57 | 0.1800 ppm             |