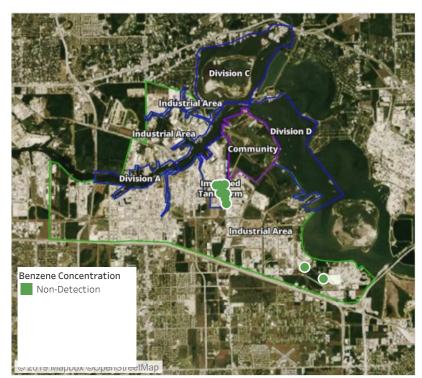

### Recent Benzene Detections

| Location Category | Reading Date      | Range of<br>Detections |
|-------------------|-------------------|------------------------|
| Division E        | 6/8/2019 23:16:16 | 0.1200 ppm             |
|                   | 6/8/2019 23:18:02 | 0.1700 ppm             |
|                   | 6/8/2019 23:22:22 | 0.2000 ppm             |
|                   | 6/8/2019 23:19:51 | 0.0700 ppm             |

### Recent Benzene Detections

| Location Category | Reading Date      | Range of<br>Detections |
|-------------------|-------------------|------------------------|
| Division E        | 6/9/2019 06:03:13 | 0.0500 ppm             |
|                   | 6/9/2019 06:05:55 | 0.0200 ppm             |
|                   | 6/9/2019 06:09:23 | 0.3200 ppm             |
|                   | 6/9/2019 06:15:31 | 0.0400 ppm             |
|                   | 6/9/2019 06:18:11 | 0.0500 ppm             |
|                   | 6/9/2019 06:25:24 | 0.0200 ppm             |

### Recent Benzene Detections

| Location Category | Reading Date      | Range of<br>Detections |
|-------------------|-------------------|------------------------|
| Division E        | 6/9/2019 14:29:47 | 0.0800 ppm             |
|                   | 6/9/2019 14:28:16 | 0.1000 ppm             |
|                   | 6/9/2019 14:35:42 | 0.1900 ppm             |
|                   | 6/9/2019 14:34:18 | 0.1700 ppm             |

### Recent Benzene Detections

| Location Category | Reading Date      | Range of<br>Detections |
|-------------------|-------------------|------------------------|
| Division E        | 6/9/2019 17:32:45 | 0.0700 ppm             |
|                   | 6/9/2019 17:37:35 | 0.4100 ppm             |
|                   | 6/9/2019 17:31:08 | 0.0500 ppm             |
|                   | 6/9/2019 17:35:38 | 0.1900 ppm             |
|                   | 6/9/2019 17:42:20 | 0.1700 ppm             |
|                   | 6/9/2019 17:45:57 | 0.1800 ppm             |