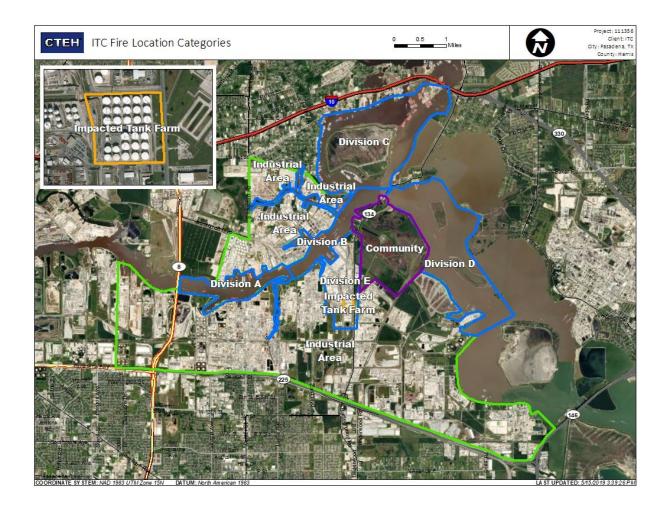

#### Reading Date

6/9/2019 12:00:00 PM to 6/9/2019 1:00:00 PM



Recent Benzene Detections





### Reading Date

6/9/2019 1:00:00 PM to 6/9/2019 2:00:00 PM



Recent Benzene Detections





### Reading Date

dustrial Are

6/9/2019 2:00:00 PM to 6/9/2019 3:00:00 PM



### Recent Benzene Detections

| Location Category | Reading Date      | Range of<br>Detections |
|-------------------|-------------------|------------------------|
| Division E        | 6/9/2019 14:29:47 | 0.0800 ppm             |
|                   | 6/9/2019 14:28:16 | 0.1000 ppm             |
|                   | 6/9/2019 14:35:42 | 0.1900 ppm             |
|                   | 6/9/2019 14:34:18 | 0.1700 ppm             |



#### Reading Date

6/9/2019 3:00:00 PM to 6/9/2019 4:00:00 PM



Recent Benzene Detections





### Reading Date

6/9/2019 4:00:00 PM to 6/9/2019 5:00:00 PM



### Recent Benzene Detections





### Reading Date

6/9/2019 5:00:00 PM to 6/9/2019 6:00:00 PM



### Recent Benzene Detections

| Location Category | Reading Date      | Range of<br>Detections |
|-------------------|-------------------|------------------------|
| Division E        | 6/9/2019 17:32:45 | 0.0700 ppm             |
|                   | 6/9/2019 17:37:35 | 0.4100 ppm             |
|                   | 6/9/2019 17:31:08 | 0.0500 ppm             |
|                   | 6/9/2019 17:35:38 | 0.1900 ppm             |
|                   | 6/9/2019 17:42:20 | 0.1700 ppm             |
|                   | 6/9/2019 17:45:57 | 0.1800 ppm             |





### Reading Date

6/9/2019 6:00:00 PM to 6/9/2019 7:00:00 PM