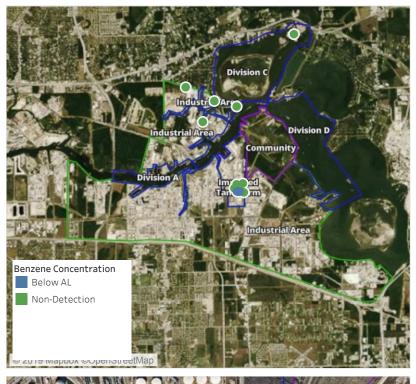

### Recent Benzene Detections

| Location Category | Reading Date      | Range of<br>Detections |
|-------------------|-------------------|------------------------|
| Division E        | 6/8/2019 23:16:16 | 0.1200 ppm             |
|                   | 6/8/2019 23:18:02 | 0.1700 ppm             |
|                   | 6/8/2019 23:22:22 | 0.2000 ppm             |
|                   | 6/8/2019 23:19:51 | 0.0700 ppm             |

### Recent Benzene Detections

| Location Category | Reading Date      | Range of<br>Detections |
|-------------------|-------------------|------------------------|
| Division E        | 6/9/2019 06:03:13 | 0.0500 ppm             |
|                   | 6/9/2019 06:05:55 | 0.0200 ppm             |
|                   | 6/9/2019 06:09:23 | 0.3200 ppm             |
|                   | 6/9/2019 06:15:31 | 0.0400 ppm             |
|                   | 6/9/2019 06:18:11 | 0.0500 ppm             |
|                   | 6/9/2019 06:25:24 | 0.0200 ppm             |

### Recent Benzene Detections

| Location Category | Reading Date      | Range of<br>Detections |
|-------------------|-------------------|------------------------|
| Division E        | 6/9/2019 14:29:47 | 0.0800 ppm             |
|                   | 6/9/2019 14:28:16 | 0.1000 ppm             |
|                   | 6/9/2019 14:35:42 | 0.1900 ppm             |
|                   | 6/9/2019 14:34:18 | 0.1700 ppm             |

### Recent Benzene Detections

| Location Category | Reading Date      | Range of<br>Detections |
|-------------------|-------------------|------------------------|
| Division E        | 6/9/2019 17:32:45 | 0.0700 ppm             |
|                   | 6/9/2019 17:37:35 | 0.4100 ppm             |
|                   | 6/9/2019 17:31:08 | 0.0500 ppm             |
|                   | 6/9/2019 17:35:38 | 0.1900 ppm             |
|                   | 6/9/2019 17:42:20 | 0.1700 ppm             |
|                   | 6/9/2019 17:45:57 | 0.1800 ppm             |