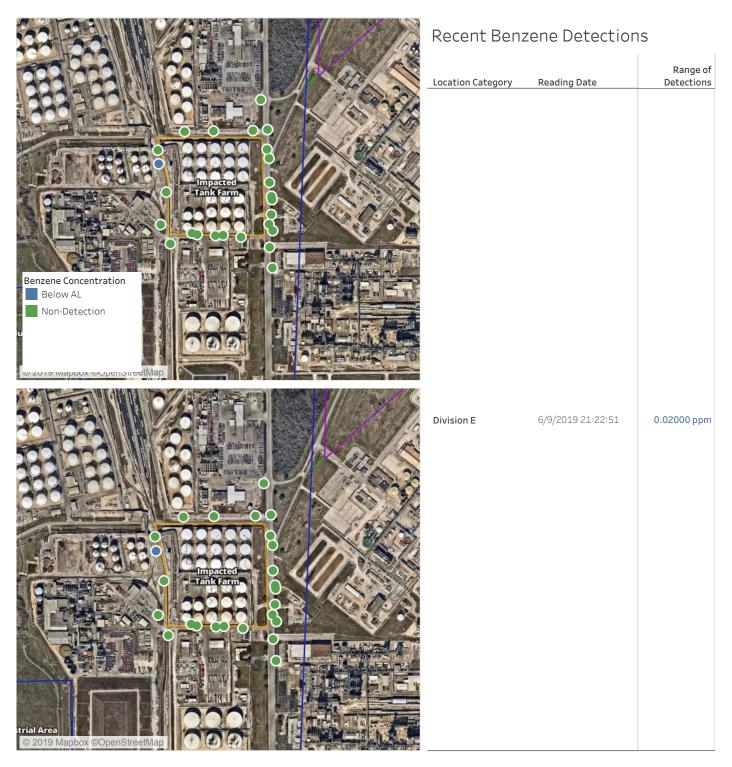

### Reading Date

6/9/2019 9:00:00 PM to 6/9/2019 10:00:00 PM

### Reading Date

6/9/2019 10:00:00 PM to 6/9/2019 11:00:00 PM

Recent Benzene Detections