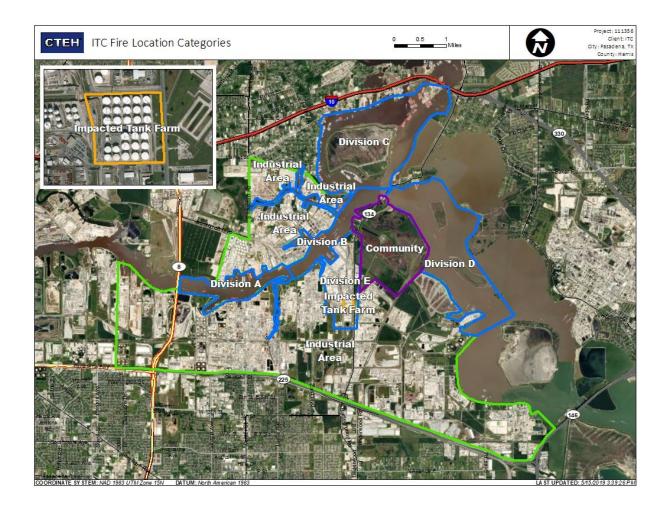

AM



#### Reading Date

6/9/2019 4:00:00 AM to 6/9/2019 5:00:00 AM



### Reading Date

6/9/2019 5:00:00 AM to 6/9/2019 6:00:00 AM



Recent Benzene Detections



#### Reading Date

6/9/2019 6:00:00 AM to 6/9/2019 7:00:00 AM



### Recent Benzene Detections

| Location Category | Reading Date      | Range of<br>Detections |
|-------------------|-------------------|------------------------|
| Division E        | 6/9/2019 06:03:13 | 0.0500 ppm             |
|                   | 6/9/2019 06:05:55 | 0.0200 ppm             |
|                   | 6/9/2019 06:09:23 | 0.3200 ppm             |
|                   | 6/9/2019 06:15:31 | 0.0400 ppm             |
|                   | 6/9/2019 06:18:11 | 0.0500 ppm             |
|                   | 6/9/2019 06:25:24 | 0.0200 ppm             |





#### Reading Date

6/9/2019 7:00:00 AM to 6/9/2019 8:00:00 AM





#### Reading Date

6/9/2019 8:00:00 AM to 6/9/2019 9:00:00 AM



Recent Benzene Detections





### Reading Date

6/9/2019 9:00:00 AM to 6/9/2019 10:00:00 AM



Recent Benzene Detections





### Reading Date

6/9/2019 10:00:00 AM to 6/9/2019 11:00:00 AM



Recent Benzene Detections





#### Reading Date

6/9/2019 11:00:00 AM to 6/9/2019 12:00:00 PM



Recent Benzene Detections





#### Reading Date

6/9/2019 12:00:00 PM to 6/9/2019 1:00:00 PM



Recent Benzene Detections





### Reading Date

6/9/2019 1:00:00 PM to 6/9/2019 2:00:00 PM



Recent Benzene Detections





### Reading Date

dustrial Are

6/9/2019 2:00:00 PM to 6/9/2019 3:00:00 PM



### Recent Benzene Detections

| Location Category | Reading Date      | R