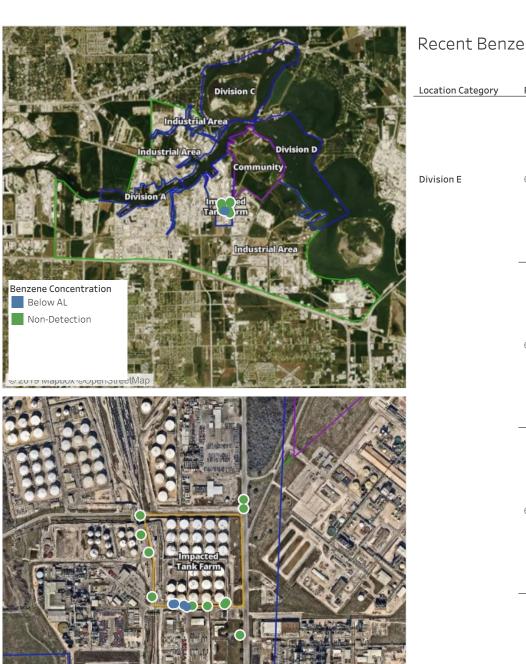

### Recent Benzene Detections

| Location Category | Reading Date      | Range of<br>Detections |
|-------------------|-------------------|------------------------|
| Division E        | 6/8/2019 23:16:16 | 0.1200 ppm             |
|                   | 6/8/2019 23:18:02 | 0.1700 ppm             |
|                   | 6/8/2019 23:22:22 | 0.2000 ppm             |
|                   | 6/8/2019 23:19:51 | 0.0700 ppm             |