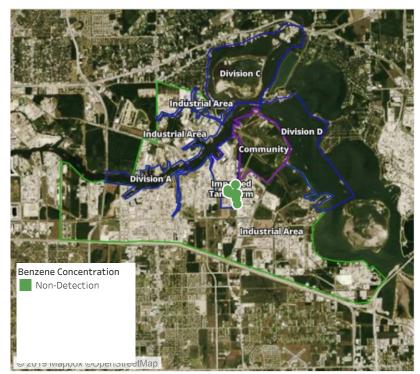

### Recent Benzene Detections

| Location Category | Reading Date      | Range of<br>Detections |
|-------------------|-------------------|------------------------|
| Division E        | 6/9/2019 06:03:13 | 0.0500 ppm             |
|                   | 6/9/2019 06:05:55 | 0.0200 ppm             |
|                   | 6/9/2019 06:09:23 | 0.3200 ppm             |
|                   | 6/9/2019 06:15:31 | 0.0400 ppm             |
|                   | 6/9/2019 06:18:11 | 0.0500 ppm             |
|                   | 6/9/2019 06:25:24 | 0.0200 ppm             |





#### Reading Date

6/9/2019 7:00:00 AM to 6/9/2019 8:00:00 AM





#### Reading Date

6/9/2019 8:00:00 AM to 6/9/2019 9:00:00 AM



Recent Benzene Detections





### Reading Date

6/9/2019 9:00:00 AM to 6/9/2019 10:00:00 AM



Recent Benzene Detections





### Reading Date

6/9/2019 10:00:00 AM to 6/9/2019 11:00:00 AM



Recent Benzene Detections





#### Reading Date

6/9/2019 11:00:00 AM to 6/9/2019 12:00:00 PM



Recent Benzene Detections





#### Reading Date

6/9/2019 12:00:00 PM to 6/9/2019 1:00:00 PM



Recent Benzene Detections





### Reading Date

6/9/2019 1:00:00 PM to 6/9/2019 2:00:00 PM



Recent Benzene Detections





### Reading Date

dustrial Are

6/9/2019 2:00:00 PM to 6/9/2019 3:00:00 PM



### Recent Benzene Detections

| Location Category | Reading Date      | Range of<br>Detections |
|-------------------|-------------------|------------------------|
| Division E        | 6/9/2019 14:29:47 | 0.0800 ppm             |
|                   | 6/9/2019 14:28:16 | 0.1000 ppm             |
|