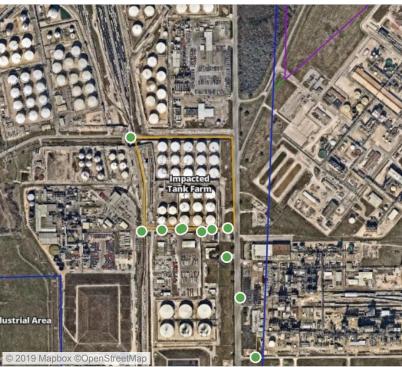

### Recent Benzene Detections

| Location Category | Reading Date      | Range of<br>Detections |
|-------------------|-------------------|------------------------|
| Division E        | 6/8/2019 23:16:16 | 0.1200 ppm             |
|                   | 6/8/2019 23:18:02 | 0.1700 ppm             |
|                   | 6/8/2019 23:22:22 | 0.2000 ppm             |
|                   | 6/8/2019 23:19:51 | 0.0700 ppm             |