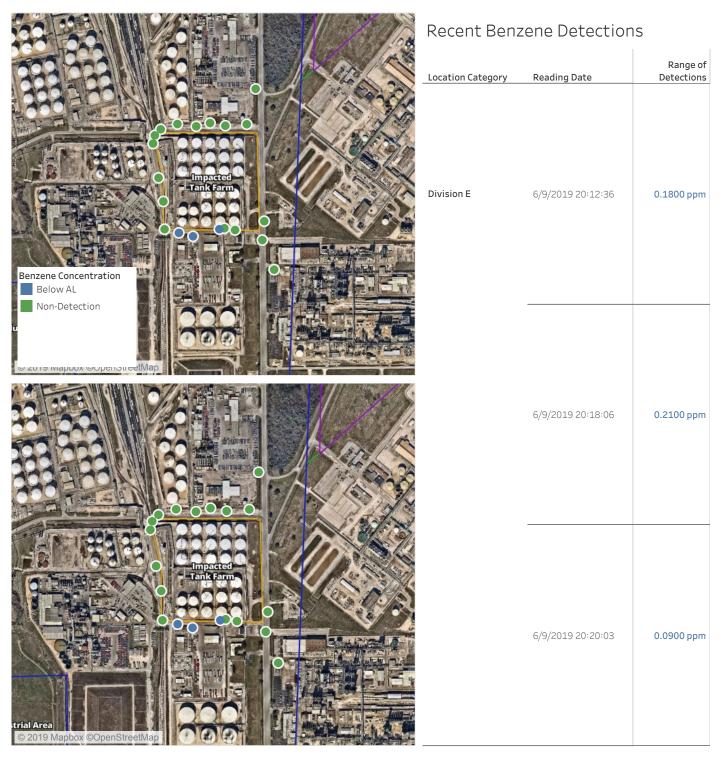

tections

| Location Category | Reading Date      | Range of<br>Detections |
|-------------------|-------------------|------------------------|
| Division E        | 6/9/2019 17:32:45 | 0.0700 ppm             |
|                   | 6/9/2019 17:37:35 | 0.4100 ppm             |
|                   | 6/9/2019 17:31:08 | 0.0500 ppm             |
|                   | 6/9/2019 17:35:38 | 0.1900 ppm             |
|                   | 6/9/2019 17:42:20 | 0.1700 ppm             |
|                   | 6/9/2019 17:45:57 | 0.1800 ppm             |





### Reading Date

6/9/2019 6:00:00 PM to 6/9/2019 7:00:00 PM



Recent Benzene Detections



### Reading Date

6/9/2019 7:00:00 PM to 6/9/2019 8:00:00 PM



Recent Benzene Detections



#### Reading Date

6/9/2019 8:00:00 PM to 6/9/2019 9:00:00 PM



### Reading Date

6/9/2019 9:00:00 PM to 6/9/2019 10:00:00 PM



### Reading Date

6/9/2019 10:00:00 PM to 6/9/2019 11:00:00 PM



Recent Benzene Detections