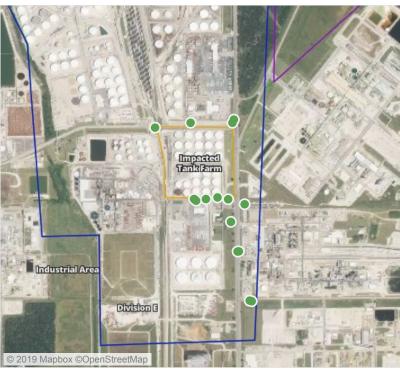

### Recent Benzene Detections

| Location Category | Reading Date      | Range of<br>Detections |
|-------------------|-------------------|------------------------|
| Division E        | 6/8/2019 23:16:16 | 0.1200 ppm             |
|                   | 6/8/2019 23:18:02 | 0.1700 ppm             |
|                   | 6/8/2019 23:22:22 | 0.2000 ppm             |
|                   | 6/8/2019 23:19:51 | 0.0700 ppm             |

### Recent Benzene Detections

| Location Category | Reading Date      | Range of<br>Detections |
|-------------------|-------------------|------------------------|
| Division E        | 6/9/2019 06:03:13 | 0.0500 ppm             |
|                   | 6/9/2019 06:05:55 | 0.0200 ppm             |
|                   | 6/9/2019 06:09:23 | 0.3200 ppm             |
|                   | 6/9/2019 06:15:31 | 0.0400 ppm             |
|                   | 6/9/2019 06:18:11 | 0.0500 ppm             |
|                   | 6/9/2019 06:25:24 | 0.0200 ppm             |

### Recent Benzene Detections

| Location Category | Reading Date      | Range of<br>Detections |
|-------------------|-------------------|------------------------|
| Division E        | 6/9/2019 14:29:47 | 0.0800 ppm             |
|                   | 6/9/2019 14:28:16 | 0.1000 ppm             |
|                   | 6/9/2019 14:35:42 | 0.1900 ppm             |
|                   | 6/9/2019 14:34:18 | 0.1700 ppm             |

### Recent Benzene Detections

| Location Category | Reading Date      | Range of<br>Detections |
|-------------------|-------------------|------------------------|
| Division E        | 6/9/2019 17:32:45 | 0.0700 ppm             |
|                   | 6/9/2019 17:37:35 | 0.4100 ppm             |
|                   | 6/9/2019 17:31:08 | 0.0500 ppm             |
|                   | 6/9/2019 17:35:38 | 0.1900 ppm             |
|                   | 6/9/2019 17:42:20 | 0.1700 ppm             |
|                   | 6/9/2019 17:45:57 | 0.1800 ppm             |