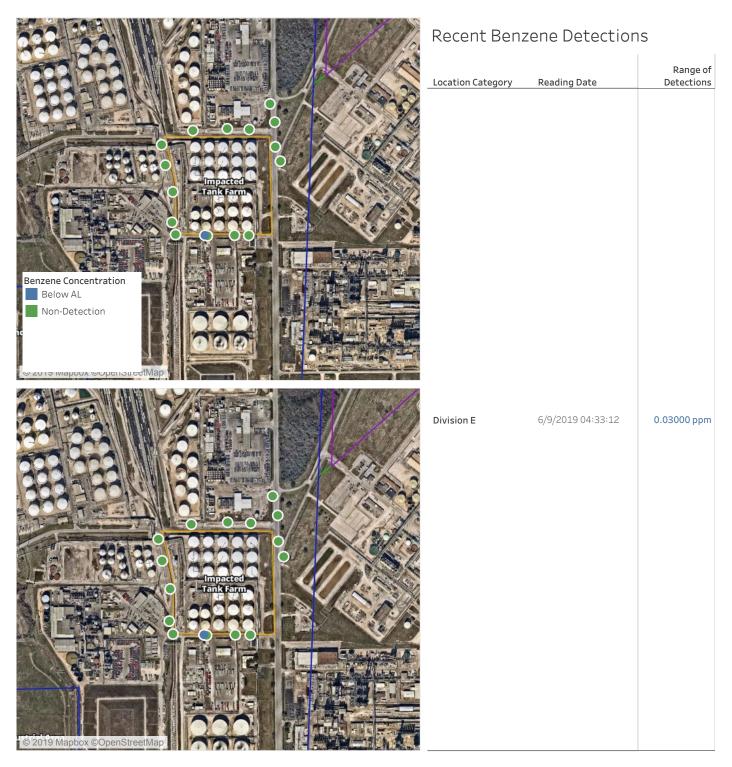

9 11:00:00 PM to 6/9/2019 12:00:00 AM



### Recent Benzene Detections

| Location Category | Reading Date      | Range of<br>Detections |
|-------------------|-------------------|------------------------|
| Division E        | 6/8/2019 23:16:16 | 0.1200 ppm             |
|                   | 6/8/2019 23:18:02 | 0.1700 ppm             |
|                   | 6/8/2019 23:22:22 | 0.2000 ppm             |
|                   | 6/8/2019 23:19:51 | 0.0700 ppm             |



#### Reading Date

6/9/2019 12:00:00 AM to 6/9/2019 1:00:00 AM



### Reading Date

6/9/2019 1:00:00 AM to 6/9/2019 2:00:00 AM



#### Reading Date

6/9/2019 2:00:00 AM to 6/9/2019 3:00:00 AM



#### Reading Date

6/9/2019 3:00:00 AM to 6/9/2019 4:00:00 AM



#### Reading Date

6/9/2019 4:00:00 AM to 6/9/2019 5:00:00 AM



### Reading Date

6/9/2019 5:00:00 AM to 6/9/2019 6:00:00 AM



Recent Benzene Detections



#### Reading Date

6/9/2019 6:00:00 AM to 6/9/2019 7:00:00 AM



### Recent Benzene Detections

| Location Category | Reading Date      | Range of<br>Detections |
|-------------------|-------------------|------------------------|
| Division E        | 6/9/2019 06:03:13 | 0.0500 ppm             |
|                   | 6/9/2019 06:05:55 | 0.0200 ppm             |
|                   | 6/9/2019 06:09:23 | 0.3200 ppm             |
|                   | 6/9/2019 06:15:31 | 0.0400 ppm             |
|                   | 6/9/2019 06:18:11 | 0.0500 ppm             |
|                   | 6/9/2019 06:25:24 | 0.0200 ppm             |





#### Reading Date

6/9/2019 7:00:00 AM to 6/9/2019 8:00:00 AM





#