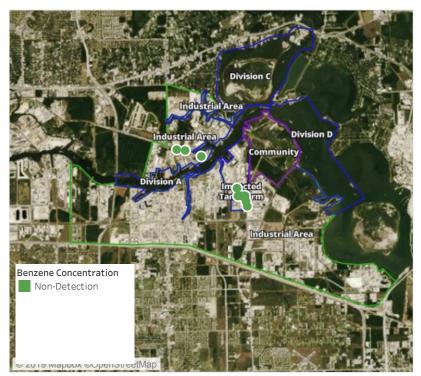

### Recent Benzene Detections

| Location Category | Reading Date      | Range of<br>Detections |
|-------------------|-------------------|------------------------|
| Division E        | 6/8/2019 23:16:16 | 0.1200 ppm             |
|                   | 6/8/2019 23:18:02 | 0.1700 ppm             |
|                   | 6/8/2019 23:22:22 | 0.2000 ppm             |
|                   | 6/8/2019 23:19:51 | 0.0700 ppm             |