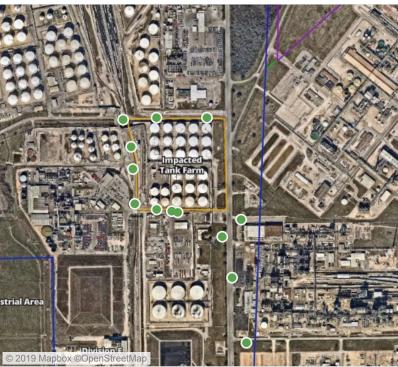

### Recent Benzene Detections

| Location Category | Reading Date      | Range of<br>Detections |
|-------------------|-------------------|------------------------|
| Division E        | 6/8/2019 23:16:16 | 0.1200 ppm             |
|                   | 6/8/2019 23:18:02 | 0.1700 ppm             |
|                   | 6/8/2019 23:22:22 | 0.2000 ppm             |
|                   | 6/8/2019 23:19:51 | 0.0700 ppm             |

### Recent Benzene Detections

| Location Category | Reading Date      | Range of<br>Detections |
|-------------------|-------------------|------------------------|
| Division E        | 6/9/2019 06:03:13 | 0.0500 ppm             |
|                   | 6/9/2019 06:05:55 | 0.0200 ppm             |
|                   | 6/9/2019 06:09:23 | 0.3200 ppm             |
|                   | 6/9/2019 06:15:31 | 0.0400 ppm             |
|                   | 6/9/2019 06:18:11 | 0.0500 ppm             |
|                   | 6/9/2019 06:25:24 | 0.0200 ppm             |

### Recent Benzene Detections

| Location Category | Reading Date      | Range of<br>Detections |
|-------------------|-------------------|------------------------|
| Division E        | 6/9/2019 14:29:47 | 0.0800 ppm             |
|                   | 6/9/2019 14:28:16 | 0.1000 ppm             |
|                   | 6/9/2019 14:35:42 | 0.1900 ppm             |
|                   | 6/9/2019 14:34:18 | 0.1700 ppm             |

### Recent Benzene Detections

| Location Category | Reading Date      | Range of<br>Detections |
|-------------------|-------------------|------------------------|
| Division E        | 6/9/2019 17:32:45 | 0.0700 ppm             |
|                   | 6/9/2019 17:37:35 | 0.4100 ppm             |
|                   | 6/9/2019 17:31:08 | 0.0500 ppm             |
|                   | 6/9/2019 17:35:38 | 0.1900 ppm             |
|                   | 6/9/2019 17:42:20 | 0.1700 ppm             |
|                   | 6/9/2019 17:45:57 | 0.1800 ppm             |