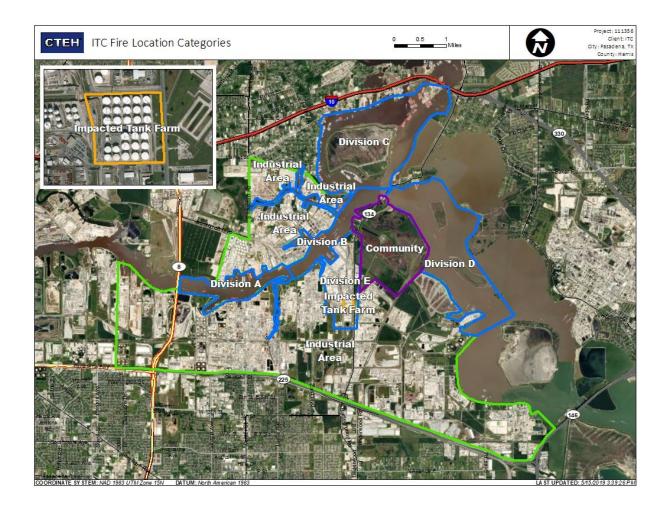

## Reading Date

6/9/2019 11:00:00 AM to 6/9/2019 12:00:00 PM



Recent Benzene Detections





#### Reading Date

6/9/2019 12:00:00 PM to 6/9/2019 1:00:00 PM



Recent Benzene Detections





### Reading Date

6/9/2019 1:00:00 PM to 6/9/2019 2:00:00 PM



Recent Benzene Detections





### Reading Date

dustrial Are

6/9/2019 2:00:00 PM to 6/9/2019 3:00:00 PM



### Recent Benzene Detections

| Location Category | Reading Date      | Range of<br>Detections |
|-------------------|-------------------|------------------------|
| Division E        | 6/9/2019 14:29:47 | 0.0800 ppm             |
|                   | 6/9/2019 14:28:16 | 0.1000 ppm             |
|                   | 6/9/2019 14:35:42 | 0.1900 ppm             |
|                   | 6/9/2019 14:34:18 | 0.1700 ppm             |



#### Reading Date

6/9/2019 3:00:00 PM to 6/9/2019 4:00:00 PM



Recent Benzene Detections





### Reading Date

6/9/2019 4:00:00 PM to 6/9/2019 5:00:00 PM



### Recent Benzene Detections





### Reading Date

6/9/2019 5:00:00 PM to 6/9/2019 6:00:00 PM



### Recent Benzene Detections

| Location Category | Reading Date      | Range of<br>Detections |
|-------------------|-------------------|------------------------|
| Division E        | 6/9/2019 17:32:45 | 0.0700 ppm             |
|                   | 6/9/2019 17:37:35 | 0.4100 ppm             |
|                   | 6/9/2019 17:31:08 | 0.0500 ppm             |
|                   | 6/9/2019 17:35:38 | 0.1900 ppm             |
|                   | 6/9/2019 17:42:20 | 0.1700 ppm             |
|                   | 6/9/2019 17:45:57