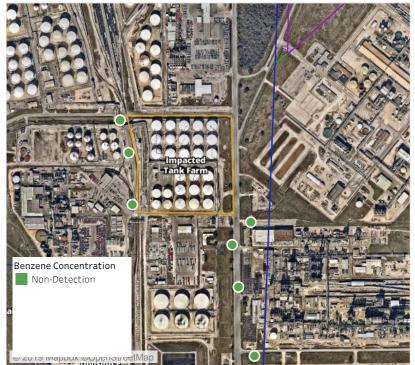

### Reading Date

6/9/2019 4:00:00 PM to 6/9/2019 5:00:00 PM



### Recent Benzene Detections





### Reading Date

6/9/2019 5:00:00 PM to 6/9/2019 6:00:00 PM



### Recent Benzene Detections

| Location Category | Reading Date      | Range of<br>Detections |
|-------------------|-------------------|------------------------|
| Division E        | 6/9/2019 17:32:45 | 0.0700 ppm             |
|                   | 6/9/2019 17:37:35 | 0.4100 ppm             |
|                   | 6/9/2019 17:31:08 | 0.0500 ppm             |
|                   | 6/9/2019 17:35:38 | 0.1900 ppm             |
|                   | 6/9/2019 17:42:20 | 0.1700 ppm             |
|                   | 6/9/2019 17:45:57 | 0.1800 ppm             |





### Reading Date

6/9/2019 6:00:00 PM to 6/9/2019 7:00:00 PM



Recent Benzene Detections



### Reading Date

6/9/2019 7:00:00 PM to 6/9/2019 8:00:00 PM



Recent Benzene Detections



#### Reading Date

6/9/2019 8:00:00 PM to 6/9/2019 9:00:00 PM



### Reading Date

6/9/2019 9:00:00 PM to 6/9/2019 10:00:00 PM



### Reading Date

6/9/2019 10:00:00 PM to 6/9/2019 11:00:00 PM



Recent Benzene Detections