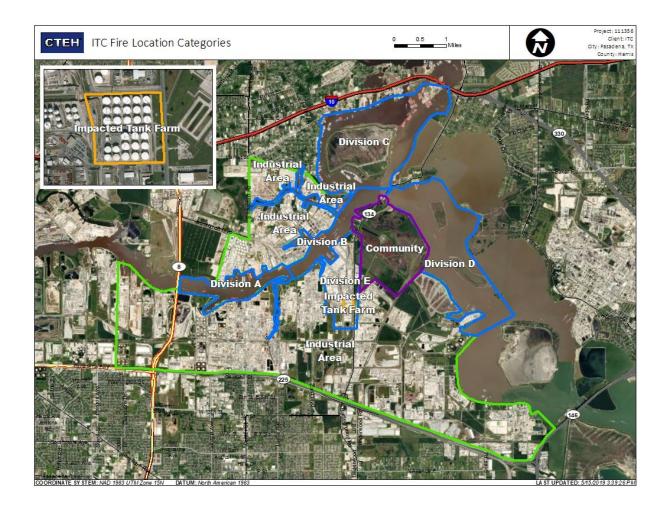

#### Reading Date

6/9/2019 6:00:00 AM to 6/9/2019 7:00:00 AM



### Recent Benzene Detections

| Location Category | Reading Date      | Range of<br>Detections |
|-------------------|-------------------|------------------------|
| Division E        | 6/9/2019 06:03:13 | 0.0500 ppm             |
|                   | 6/9/2019 06:05:55 | 0.0200 ppm             |
|                   | 6/9/2019 06:09:23 | 0.3200 ppm             |
|                   | 6/9/2019 06:15:31 | 0.0400 ppm             |
|                   | 6/9/2019 06:18:11 | 0.0500 ppm             |
|                   | 6/9/2019 06:25:24 | 0.0200 ppm             |





#### Reading Date

6/9/2019 7:00:00 AM to 6/9/2019 8:00:00 AM





#### Reading Date

6/9/2019 8:00:00 AM to 6/9/2019 9:00:00 AM



Recent Benzene Detections





### Reading Date

6/9/2019 9:00:00 AM to 6/9/2019 10:00:00 AM



Recent Benzene Detections





### Reading Date

6/9/2019 10:00:00 AM to 6/9/2019 11:00:00 AM



Recent Benzene Detections





#### Reading Date

6/9/2019 11:00:00 AM to 6/9/2019 12:00:00 PM



Recent Benzene Detections





#### Reading Date

6/9/2019 12:00:00 PM to 6/9/2019 1:00:00 PM



Recent Benzene Detections





### Reading Date

6/9/2019 1:00:00 PM to 6/9/2019 2:00:00 PM



Recent Benzene Detections





### Reading Date

dustrial Are

6/9/2019 2:00:00 PM to 6/9/2019 3:00:00 PM



### Recent Benzene Detections

| Location Category | Reading Date      | Range of<br>Detections |
|-------------------|-------------------|------------------------|
| Division E        | 6/9/2019 14:29:47 | 0.0800 ppm             |
|