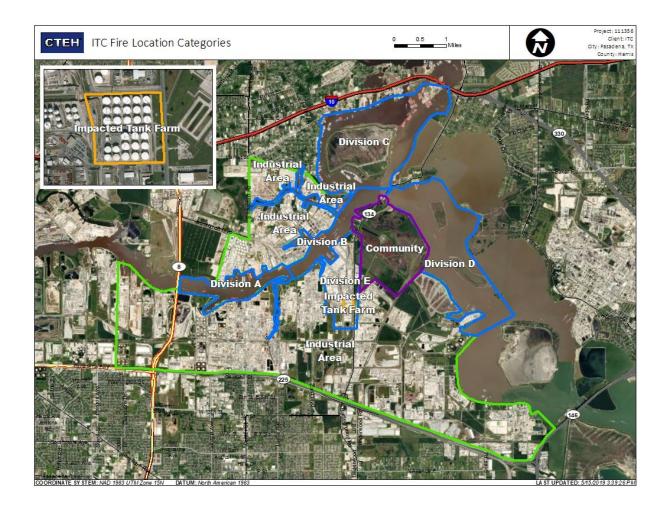

| Location Category | Reading Date      | Range of<br>Detections |
|-------------------|-------------------|------------------------|
| Division E        | 6/9/2019 06:03:13 | 0.0500 ppm             |
|                   | 6/9/2019 06:05:55 | 0.0200 ppm             |
|                   | 6/9/2019 06:09:23 | 0.3200 ppm             |
|                   | 6/9/2019 06:15:31 | 0.0400 ppm             |
|                   | 6/9/2019 06:18:11 | 0.0500 ppm             |
|                   | 6/9/2019 06:25:24 | 0.0200 ppm             |





#### Reading Date

6/9/2019 7:00:00 AM to 6/9/2019 8:00:00 AM





#### Reading Date

6/9/2019 8:00:00 AM to 6/9/2019 9:00:00 AM



Recent Benzene Detections





### Reading Date

6/9/2019 9:00:00 AM to 6/9/2019 10:00:00 AM



Recent Benzene Detections





### Reading Date

6/9/2019 10:00:00 AM to 6/9/2019 11:00:00 AM



Recent Benzene Detections





#### Reading Date

6/9/2019 11:00:00 AM to 6/9/2019 12:00:00 PM



Recent Benzene Detections





#### Reading Date

6/9/2019 12:00:00 PM to 6/9/2019 1:00:00 PM



Recent Benzene Detections





### Reading Date

6/9/2019 1:00:00 PM to 6/9/2019 2:00:00 PM



Recent Benzene Detections





### Reading Date

dustrial Are

6/9/2019 2:00:00 PM to 6/9/2019 3:00:00 PM



### Recent Benzene Detections

| Location Category | Reading Date      | Range of<br>Detections |
|-------------------|-------------------|------------------------|
| Division E        | 6/9/2019 14:29:47 | 0.0800 ppm             |
|                   | 6/9/2019 14:28:16 | 0.1000 ppm             |
|                   | 6/9/2019 14: