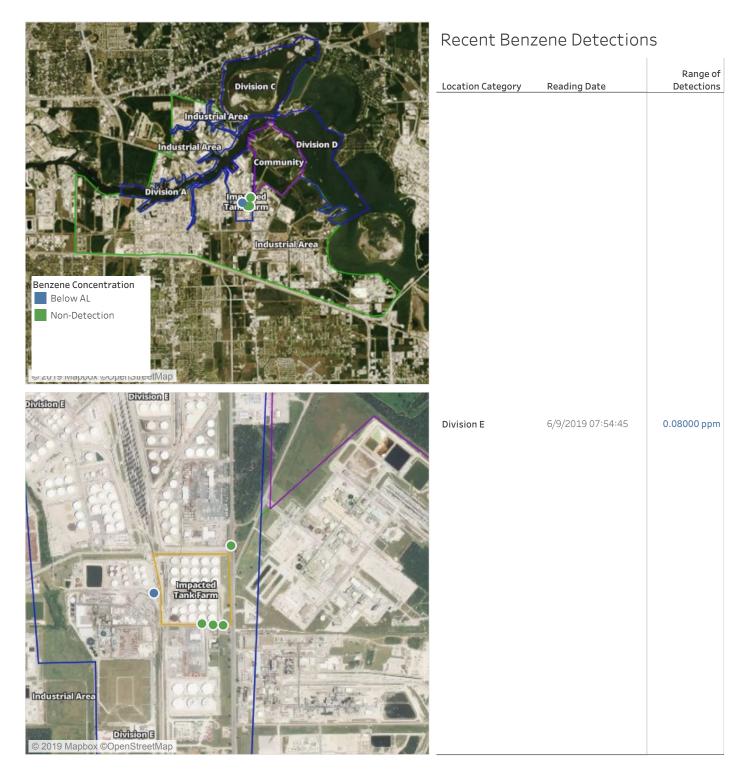

### Reading Date

6/9/2019 5:00:00 AM to 6/9/2019 6:00:00 AM

Recent Benzene Detections

#### Reading Date

6/9/2019 6:00:00 AM to 6/9/2019 7:00:00 AM