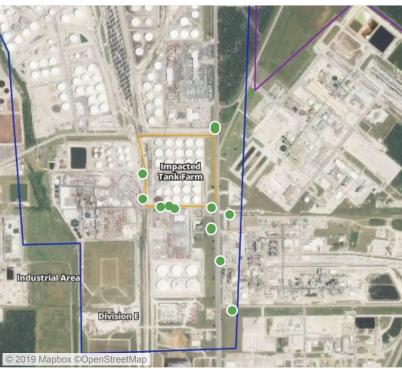

ns

| Location Category | Reading Date      | Range of<br>Detections |
|-------------------|-------------------|------------------------|
| Division E        | 6/9/2019 06:03:13 | 0.0500 ppm             |
|                   | 6/9/2019 06:05:55 | 0.0200 ppm             |
|                   | 6/9/2019 06:09:23 | 0.3200 ppm             |
|                   | 6/9/2019 06:15:31 | 0.0400 ppm             |
|                   | 6/9/2019 06:18:11 | 0.0500 ppm             |
|                   | 6/9/2019 06:25:24 | 0.0200 ppm             |





#### Reading Date

6/9/2019 7:00:00 AM to 6/9/2019 8:00:00 AM





#### Reading Date

6/9/2019 8:00:00 AM to 6/9/2019 9:00:00 AM



Recent Benzene Detections





### Reading Date

6/9/2019 9:00:00 AM to 6/9/2019 10:00:00 AM



Recent Benzene Detections





### Reading Date

6/9/2019 10:00:00 AM to 6/9/2019 11:00:00 AM



Recent Benzene Detections





#### Reading Date

6/9/2019 11:00:00 AM to 6/9/2019 12:00:00 PM



Recent Benzene Detections





#### Reading Date

6/9/2019 12:00:00 PM to 6/9/2019 1:00:00 PM



Recent Benzene Detections





### Reading Date

6/9/2019 1:00:00 PM to 6/9/2019 2:00:00 PM



Recent Benzene Detections





### Reading Date

dustrial Are

6/9/2019 2:00:00 PM to 6/9/2019 3:00:00 PM



### Recent Benzene Detections

| Location Category | Reading Date      | Range of<br>Detections |
|-------------------|-------------------|------------------------|
| Division E        | 6/9/2019 14:29:47 | 0.0800 ppm             |
|                   | 6/9/2019 14:28:16 | 0.1000 ppm             |
|                   | 6/9/2019 1