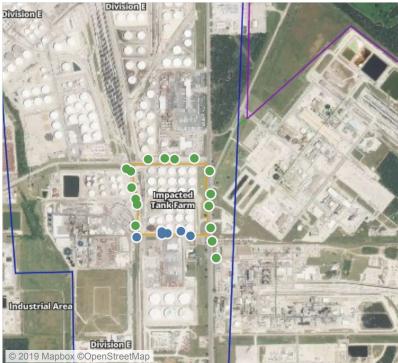

### Recent Benzene Detections

| Location Category | Reading Date      | Range of<br>Detections |
|-------------------|-------------------|------------------------|
| Division E        | 6/8/2019 23:16:16 | 0.1200 ppm             |
|                   | 6/8/2019 23:18:02 | 0.1700 ppm             |
|                   | 6/8/2019 23:22:22 | 0.2000 ppm             |
|                   | 6/8/2019 23:19:51 | 0.0700 ppm             |

### Recent Benzene Detections

| Location Category | Reading Date      | Range of<br>Detections |
|-------------------|-------------------|------------------------|
| Division E        | 6/9/2019 06:03:13 | 0.0500 ppm             |
|                   | 6/9/2019 06:05:55 | 0.0200 ppm             |
|                   | 6/9/2019 06:09:23 | 0.3200 ppm             |
|                   | 6/9/2019 06:15:31 | 0.0400 ppm             |
|                   | 6/9/2019 06:18:11 | 0.0500 ppm             |
|                   | 6/9/2019 06:25:24 | 0.0200 ppm             |

### Recent Benzene Detections

| Location Category | Reading Date      | Range of<br>Detections |
|-------------------|-------------------|------------------------|
| Division E        | 6/9/2019 14:29:47 | 0.0800 ppm             |
|                   | 6/9/2019 14:28:16 | 0.1000 ppm             |
|                   | 6/9/2019 14:35:42 | 0.1900 ppm             |
|                   | 6/9/2019 14:34:18 | 0.1700 ppm             |

### Recent Benzene Detections

| Location Category | Reading Date      | Range of<br>Detections |
|-------------------|-------------------|------------------------|
| Division E        | 6/9/2019 17:32:45 | 0.0700 ppm             |
|                   | 6/9/2019 17:37:35 | 0.4100 ppm             |
|                   | 6/9/2019 17:31:08 | 0.0500 ppm             |
|                   | 6/9/2019 17:35:38 | 0.1900 ppm             |
|                   | 6/9/2019 17:42:20 | 0.1700 ppm             |
|                   | 6/9/2019 17:45:57 | 0.1800 ppm             |