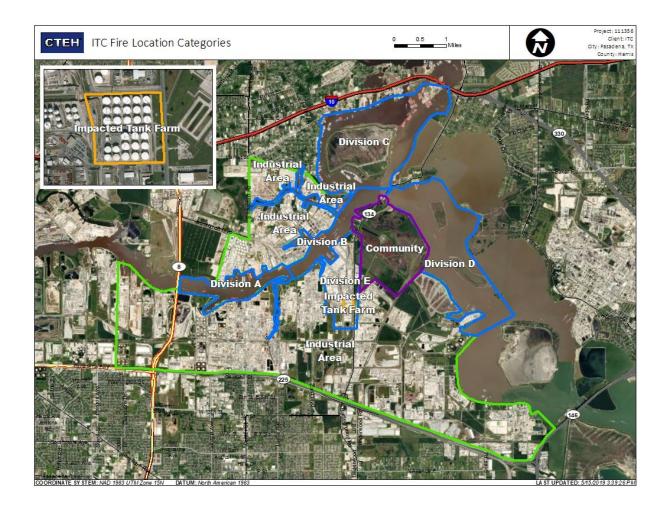

# Reading Date

6/9/2019 1:00:00 PM to 6/9/2019 2:00:00 PM



Recent Benzene Detections





### Reading Date

dustrial Are

6/9/2019 2:00:00 PM to 6/9/2019 3:00:00 PM



### Recent Benzene Detections

| Location Category | Reading Date      | Range of<br>Detections |
|-------------------|-------------------|------------------------|
| Division E        | 6/9/2019 14:29:47 | 0.0800 ppm             |
|                   | 6/9/2019 14:28:16 | 0.1000 ppm             |
|                   | 6/9/2019 14:35:42 | 0.1900 ppm             |
|                   | 6/9/2019 14:34:18 | 0.1700 ppm             |



#### Reading Date

6/9/2019 3:00:00 PM to 6/9/2019 4:00:00 PM



Recent Benzene Detections





### Reading Date

6/9/2019 4:00:00 PM to 6/9/2019 5:00:00 PM



### Recent Benzene Detections





### Reading Date

6/9/2019 5:00:00 PM to 6/9/2019 6:00:00 PM



### Recent Benzene Detections

| Location Category | Reading Date      | Range of<br>Detections |
|-------------------|-------------------|------------------------|
| Division E        | 6/9/2019 17:32:45 | 0.0700 ppm             |
|                   | 6/9/2019 17:37:35 | 0.4100 ppm             |
|                   | 6/9/2019 17:31:08 | 0.0500 ppm             |
|                   | 6/9/2019 17:35:38 | 0.1900 ppm             |
|                   | 6/9/2019 17:42:20 | 0.1700 ppm             |
|                   | 6/9/2019 17:45:57 | 0.1800 ppm             |





### Reading Date

6/9/2019 6:00:00 PM to 6/9/2019 7:00:00 PM



Recent Benzene Detections



### Reading Date

6/9/2019 7:00:00 PM to 6/9/2019 8:00:00 PM



Recen