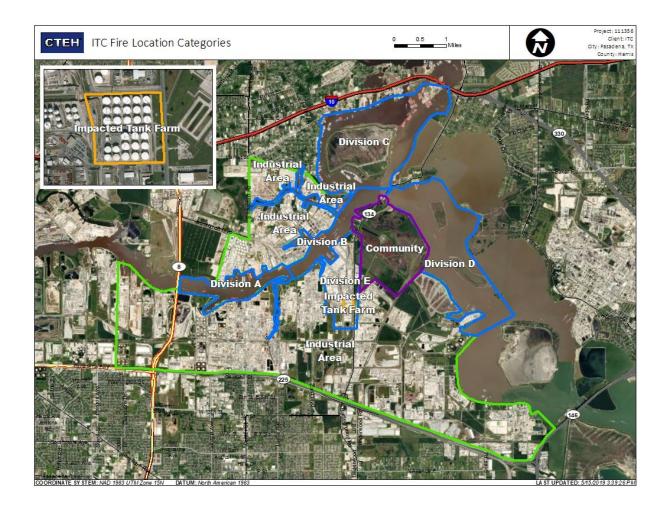

------------|------------------------|
| Division E        | 6/9/2019 06:03:13 | 0.0500 ppm             |
|                   | 6/9/2019 06:05:55 | 0.0200 ppm             |
|                   | 6/9/2019 06:09:23 | 0.3200 ppm             |
|                   | 6/9/2019 06:15:31 | 0.0400 ppm             |
|                   | 6/9/2019 06:18:11 | 0.0500 ppm             |
|                   | 6/9/2019 06:25:24 | 0.0200 ppm             |





#### Reading Date

6/9/2019 7:00:00 AM to 6/9/2019 8:00:00 AM





#### Reading Date

6/9/2019 8:00:00 AM to 6/9/2019 9:00:00 AM



Recent Benzene Detections





### Reading Date

6/9/2019 9:00:00 AM to 6/9/2019 10:00:00 AM



Recent Benzene Detections





### Reading Date

6/9/2019 10:00:00 AM to 6/9/2019 11:00:00 AM



Recent Benzene Detections





#### Reading Date

6/9/2019 11:00:00 AM to 6/9/2019 12:00:00 PM



Recent Benzene Detections





#### Reading Date

6/9/2019 12:00:00 PM to 6/9/2019 1:00:00 PM



Recent Benzene Detections





### Reading Date

6/9/2019 1:00:00 PM to 6/9/2019 2:00:00 PM



Recent Benzene Detections





### Reading Date

dustrial Are

6/9/2019 2:00:00 PM to 6/9/2019 3:00:00 PM



### Recent Benzene Detections

| Location Category | Reading Date      | Range of<br>Detections |
|-------------------|-------------------|------------------------|
| Division E        | 6/9/2019 14:29:47 | 0.0800 ppm             |
|                   | 6/9/2019 14:28:16 | 0.1000 ppm             |
|                   | 6/9/2019 14:35:42 | 0.1900 ppm             |
|                   | 6/9/2019 14:34:18 | 0.1700 ppm