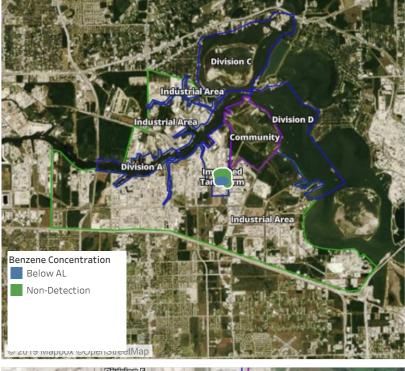

-|-------------------|------------------------|
| Division E        | 6/8/2019 23:16:16 | 0.1200 ppm             |
|                   | 6/8/2019 23:18:02 | 0.1700 ppm             |
|                   | 6/8/2019 23:22:22 | 0.2000 ppm             |
|                   | 6/8/2019 23:19:51 | 0.0700 ppm             |



#### Reading Date

6/9/2019 12:00:00 AM to 6/9/2019 1:00:00 AM



### Reading Date

6/9/2019 1:00:00 AM to 6/9/2019 2:00:00 AM



#### Reading Date

6/9/2019 2:00:00 AM to 6/9/2019 3:00:00 AM



#### Reading Date

6/9/2019 3:00:00 AM to 6/9/2019 4:00:00 AM



#### Reading Date

6/9/2019 4:00:00 AM to 6/9/2019 5:00:00 AM



### Reading Date

6/9/2019 5:00:00 AM to 6/9/2019 6:00:00 AM



Recent Benzene Detections



#### Reading Date

6/9/2019 6:00:00 AM to 6/9/2019 7:00:00 AM



### Recent Benzene Detections

| Location Category | Reading Date      | Range of<br>Detections |
|-------------------|-------------------|------------------------|
| Division E        | 6/9/2019 06:03:13 | 0.0500 ppm             |
|                   | 6/9/2019 06:05:55 | 0.0200 ppm             |
|                   | 6/9/2019 06:09:23 | 0.3200 ppm             |
|                   | 6/9/2019 06:15:31 | 0.0400 ppm             |
|                   | 6/9/2019 06:18:11 | 0.0500 ppm             |
|                   | 6/9/2019 06:25:24 | 0.0200 ppm             |





#### Reading Date

6/9/2019 7:00:00 AM to 6/9/2019 8:00:00 AM





#### Reading Date

6/9/2019 8:00:00 AM to 6/9/2019 9:00:00 AM



Recent Benzene Detections





### Reading Date

6/9/2019 9:00:00 AM to 6/9/2019 10:00:00 AM