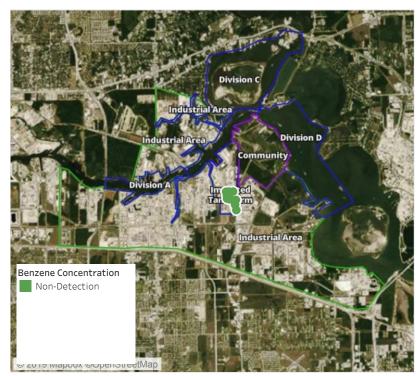

### Recent Benzene Detections

| Location Category | Reading Date      | Range of<br>Detections |
|-------------------|-------------------|------------------------|
| Division E        | 6/8/2019 23:16:16 | 0.1200 ppm             |
|                   | 6/8/2019 23:18:02 | 0.1700 ppm             |
|                   | 6/8/2019 23:22:22 | 0.2000 ppm             |
|                   | 6/8/2019 23:19:51 | 0.0700 ppm             |

### Recent Benzene Detections

| Location Category | Reading Date      | Range of<br>Detections |
|-------------------|-------------------|------------------------|
| Division E        | 6/9/2019 06:03:13 | 0.0500 ppm             |
|                   | 6/9/2019 06:05:55 | 0.0200 ppm             |
|                   | 6/9/2019 06:09:23 | 0.3200 ppm             |
|                   | 6/9/2019 06:15:31 | 0.0400 ppm             |
|                   | 6/9/2019 06:18:11 | 0.0500 ppm             |
|                   | 6/9/2019 06:25:24 | 0.0200 ppm             |

### Recent Benzene Detections

| Location Category | Reading Date      | Range of<br>Detections |
|-------------------|-------------------|------------------------|
| Division E        | 6/9/2019 14:29:47 | 0.0800 ppm             |
|                   | 6/9/2019 14:28:16 | 0.1000 ppm             |
|                   | 6/9/2019 14:35:42 | 0.1900 ppm             |
|                   | 6/9/2019 14:34:18 | 0.1700 ppm             |

### Recent Benzene Detections

| Location Category | Reading Date      | Range of<br>Detections |
|-------------------|-------------------|------------------------|
| Division E        | 6/9/2019 17:32:45 | 0.0700 ppm             |
|                   | 6/9/2019 17:37:35 | 0.4100 ppm             |
|                   | 6/9/2019 17:31:08 | 0.0500 ppm             |
|                   | 6/9/2019 17:35:38 | 0.1900 ppm             |
|                   | 6/9/2019 17:42:20 | 0.1700 ppm             |
|                   | 6/9/2019 17:45:57 | 0.1800 ppm             |