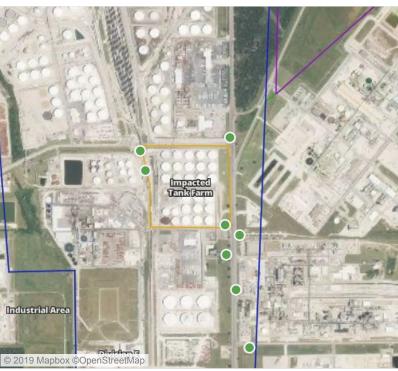

y | Reading Date       | Range of Detections |
|-------------------|--------------------|---------------------|
| Division E        | 6/10/2019 09:09:48 | 0.3000 ppm          |
|                   | 6/10/2019 09:13:28 | 0.2200 ppm          |
|                   | 6/10/2019 09:20:02 | 0.0300 ppm          |
|                   | 6/10/2019 09:16:57 | 0.0700 ppm          |
|                   | 6/10/2019 09:16:11 | 0.1300 ppm          |
|                   | 6/10/2019 09:08:58 | 0.1700 ppm          |
|                   | 6/10/2019 09:51:59 | 0.1900 ppm          |
|                   | 6/10/2019 09:53:01 | 0.2200 ppm          |
|                   | 6/10/2019 09:54:54 | 0.1200 ppm          |





### Reading Date

6/10/2019 10:00:00 AM to 6/10/2019 11:00:00 AM



## Recent Benzene Detections





### Reading Date

6/10/2019 11:00:00 AM to 6/10/2019 12:00:00 PM



## Recent Benzene Detections

| Location Category | Reading Date       | Range of<br>Detections |
|-------------------|--------------------|------------------------|
| Division E        | 6/10/2019 11:11:37 | 0.0700 ppm             |
|                   | 6/10/2019 11:14:19 | 0.1200 ppm             |
|                   | 6/10/2019 11:15:26 | 0.2000 ppm             |
|                   | 6/10/2019 11:36:27 | 0.1700 ppm             |
|                   | 6/10/2019 11:35:24 | 0.3300 ppm             |





### Reading Date

6/10/2019 12:00:00 PM to 6/10/2019 1:00:00 PM



## Recent Benzene Detections





### Reading Date

6/10/2019 1:00:00 PM to 6/10/2019 2:00:00 PM



## Recent Benzene Detections

| Location Category