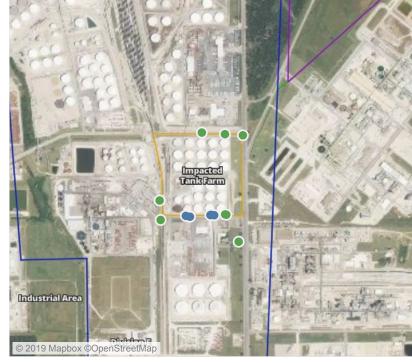

| 6/10/2019 11:36:27 | 0.1700 ppm             |
|                   | 6/10/2019 11:35:24 | 0.3300 ppm             |





### Reading Date

6/10/2019 12:00:00 PM to 6/10/2019 1:00:00 PM



## Recent Benzene Detections





### Reading Date

6/10/2019 1:00:00 PM to 6/10/2019 2:00:00 PM



## Recent Benzene Detections

| Location Category | Reading Date       | Range of<br>Detections |
|-------------------|--------------------|------------------------|
| Division E        | 6/10/2019 13:15:14 | 0.0500 ppm             |
|                   | 6/10/2019 13:17:18 | 0.1400 ppm             |
|                   | 6/10/2019 13:17:49 | 0.1900 ppm             |
|                   | 6/10/2019 13:19:58 | 0.0700 ppm             |
|                   | 6/10/2019 13:22:08 | 0.0400 ppm             |





### Reading Date

6/10/2019 2:00:00 PM to 6/10/2019 3:00:00 PM



## Recent Benzene Detections

| Location Category | Reading Date       | Range of<br>Detections |
|-------------------|--------------------|------------------------|
| Division E        | 6/10/2019 14:41:54 | 0.0700 ppm             |
|                   | 6/10/2019 14:55:36 | 0.0800 ppm             |
|                   | 6/10/2019 14:50:42 | 0.0900 ppm             |
|                   | 6/10/2019 14:52:20 | 0.4400 ppm             |





### Reading Date

6/10/2019 3:00:00 PM to 6/10/2019 4:00:00 PM



## Recent Benzene Detections





### Reading Date

6/10/2019 4:00:00 PM to 6/10/2019 5:00:00 PM



### Recent Benzene Detections

| _Location Category | Reading Date       | Range of<br>Detections |
|--------------------