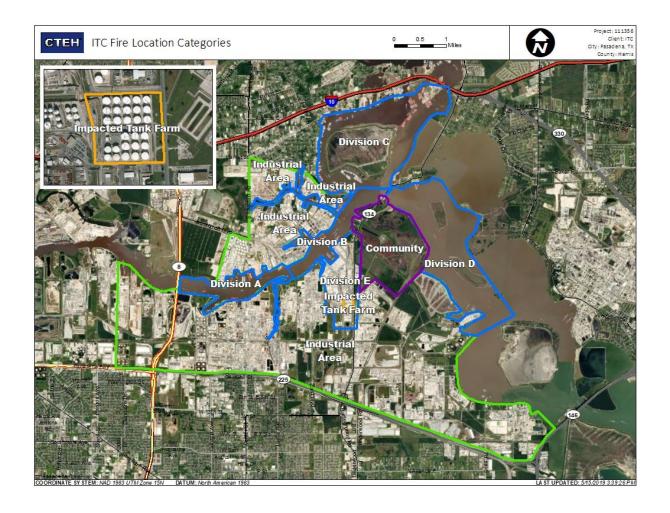

10/2019 14:50:42 | 0.0900 ppm             |
|                   | 6/10/2019 14:52:20 | 0.4400 ppm             |





### Reading Date

6/10/2019 3:00:00 PM to 6/10/2019 4:00:00 PM



## Recent Benzene Detections





### Reading Date

6/10/2019 4:00:00 PM to 6/10/2019 5:00:00 PM



### Recent Benzene Detections

| _Location Category | Reading Date       | Range of<br>Detections |
|--------------------|--------------------|------------------------|
| Division E         | 6/10/2019 16:27:28 | 0.05000 ppm            |
|                    | 6/10/2019 16:26:20 | 0.08000 ppm            |
|                    | 6/10/2019 16:29:24 | 0.02000 ppm            |
|                    | 6/10/2019 16:31:36 | 0.05000 ppm            |
|                    | 6/10/2019 16:24:20 | 0.04000 ppm            |





### Reading Date

6/10/2019 5:00:00 PM to 6/10/2019 6:00:00 PM



Recent Benzene Detections





### Reading Date

6/10/2019 6:00:00 PM to 6/10/2019 7:00:00 PM



## Recent Benzene Detections

| Location Category | Reading Date       | Range of<br>Detections |
|-------------------|--------------------|------------------------|
| Division E        | 6/10/2019 18:22:10 | 0.07000 ppm            |
|                   | 6/10/2019 18:20:13 | 0.03000 ppm            |
|                   | 6/10/2019 18:23:52 | 0.07000 ppm            |
|                   | 6/10/2019 18:26:36 | 0.04000 ppm            |

### Reading Date

6/10/2019 7:00:00 PM to 6/10/2019 8:00:00 PM



Recent Benzene Detections



### Reading Date

6/10/2019 8:00:00 PM to 6/10/2019 9:00:00 PM



## Recent Benzene Detections

| Loc