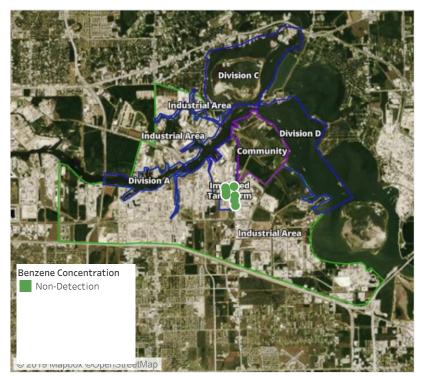

6/10/2019 14:52:20 | 0.4400 ppm             |





### Reading Date

6/10/2019 3:00:00 PM to 6/10/2019 4:00:00 PM



## Recent Benzene Detections





### Reading Date

6/10/2019 4:00:00 PM to 6/10/2019 5:00:00 PM



### Recent Benzene Detections

| _Location Category | Reading Date       | Range of<br>Detections |
|--------------------|--------------------|------------------------|
| Division E         | 6/10/2019 16:27:28 | 0.05000 ppm            |
|                    | 6/10/2019 16:26:20 | 0.08000 ppm            |
|                    | 6/10/2019 16:29:24 | 0.02000 ppm            |
|                    | 6/10/2019 16:31:36 | 0.05000 ppm            |
|                    | 6/10/2019 16:24:20 | 0.04000 ppm            |





### Reading Date

6/10/2019 5:00:00 PM to 6/10/2019 6:00:00 PM



Recent Benzene Detections





### Reading Date

6/10/2019 6:00:00 PM to 6/10/2019 7:00:00 PM



## Recent Benzene Detections

| Location Category | Reading Date       | Range of<br>Detections |
|-------------------|--------------------|------------------------|
| Division E        | 6/10/2019 18:22:10 | 0.07000 ppm            |
|                   | 6/10/2019 18:20:13 | 0.03000 ppm            |
|                   | 6/10/2019 18:23:52 | 0.07000 ppm            |
|                   | 6/10/2019 18:26:36 | 0.04000 ppm            |

### Reading Date

6/10/2019 7:00:00 PM to 6/10/2019 8:00:00 PM



Recent Benzene Detections



### Reading Date

6/10/2019 8:00:00 PM to 6/10/2019 9:00:00 PM



## Recent Benzene Detections

| Location Category | Reading Date       | Range of<br>Detections |
|--