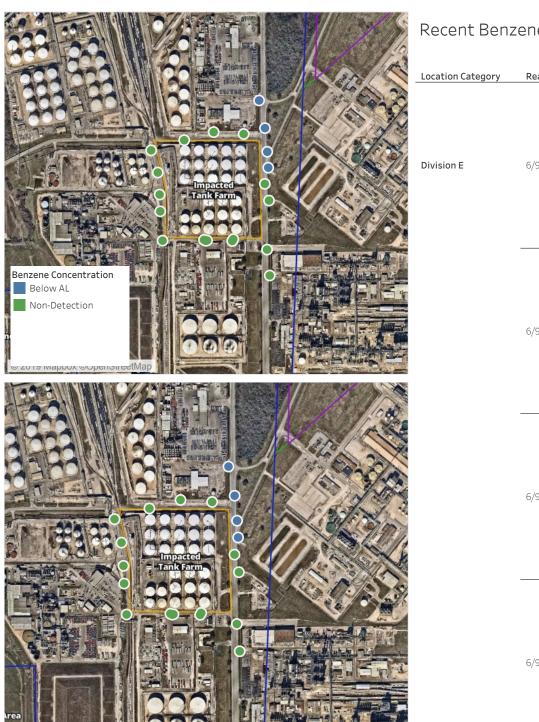

### Reading Date

6/9/2019 11:00:00 PM to 6/10/2019 12:00:00 AM

## Recent Benzene Detections

| Location Category | Reading Date      | Range of<br>Detections |
|-------------------|-------------------|------------------------|
| Division E        | 6/9/2019 23:07:22 | 0.05000 ppm            |
|                   | 6/9/2019 23:04:56 | 0.02000 ppm            |
|                   | 6/9/2019 23:09:09 | 0.07000 ppm            |
|                   | 6/9/2019 23:11:22 | 0.02000 ppm            |