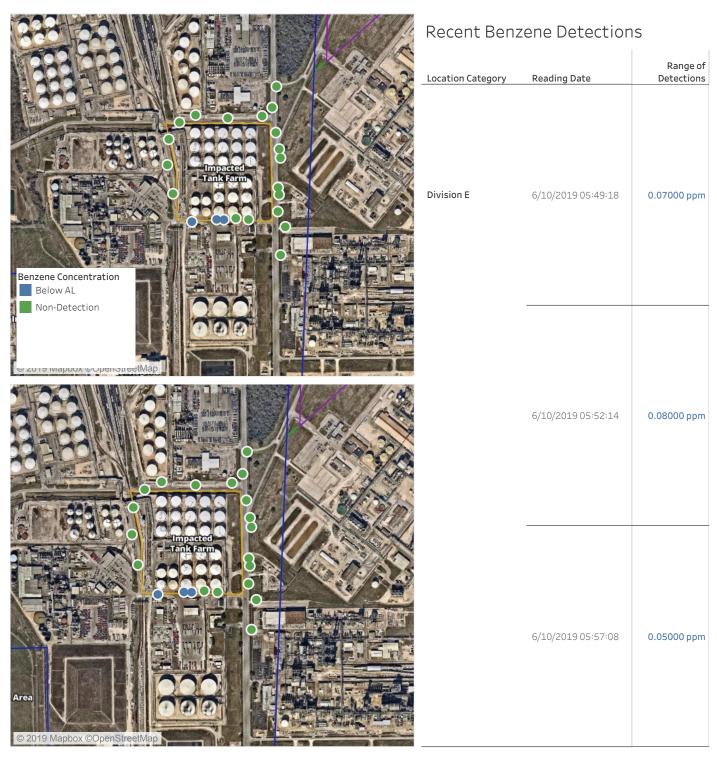

| Location Category | Reading Date      | Range of<br>Detections |
|-------------------|-------------------|------------------------|
| Division E        | 6/9/2019 23:07:22 | 0.05000 ppm            |
|                   | 6/9/2019 23:04:56 | 0.02000 ppm            |
|                   | 6/9/2019 23:09:09 | 0.07000 ppm            |
|                   | 6/9/2019 23:11:22 | 0.02000 ppm            |

### Reading Date

6/10/2019 12:00:00 AM to 6/10/2019 1:00:00 AM



### Reading Date

6/10/2019 1:00:00 AM to 6/10/2019 2:00:00 AM



### Reading Date

6/10/2019 2:00:00 AM to 6/10/2019 3:00:00 AM



### Reading Date

6/10/2019 3:00:00 AM to 6/10/2019 4:00:00 AM



### Reading Date

6/10/2019 4:00:00 AM to 6/10/2019 5:00:00 AM



### Reading Date

6/10/2019 5:00:00 AM to 6/10/2019 6:00:00 AM



### Reading Date

6/10/2019 6:00:00 AM to 6/10/2019 7:00:00 AM



## Recent Benzene Detections





### Reading Date

6/10/2019 7:00:00 AM to 6/10/2019 8:00:00 AM





### Reading Date

6/10/2019 8:00:00 AM to 6/10/2019 9:00:00 AM



## Recent Benzene Detections

|                   |                    | Range of   |
|-------------------|--------------------|------------|
| Location Category | Reading Date       | Detections |
| Division E        | 6/10/2019 08:04:32 | 0.2300 ppm |
|                   | 6/10/2019 08:03:14 | 0.1700 ppm |
|                   | 6/10/2019 08:06:30 | 0.1600 ppm |
|                   | 6/10/2019 08:09:27 | 0.1000 ppm |





### Reading Date

6/10/2019 9:00:00 AM to 6/10/2019 10:00:00 AM



## Recent Benzene Detections

| Location Category | Reading Date