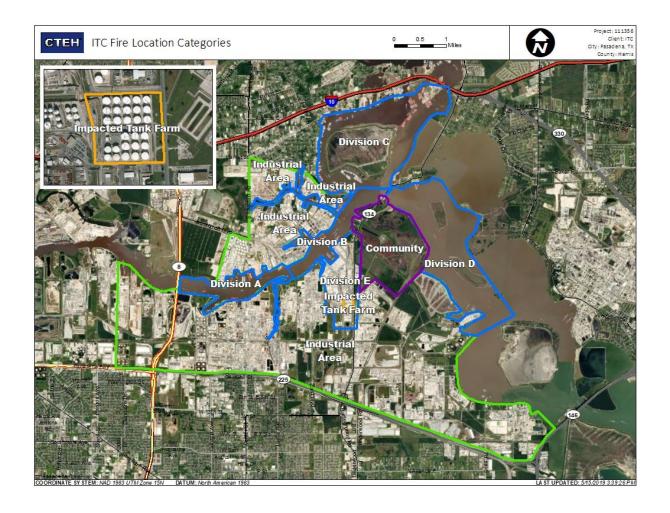

| 6/10/2019 11:36:27 | 0.1700 ppm             |
|                   | 6/10/2019 11:35:24 | 0.3300 ppm             |





### Reading Date

6/10/2019 12:00:00 PM to 6/10/2019 1:00:00 PM



## Recent Benzene Detections





### Reading Date

6/10/2019 1:00:00 PM to 6/10/2019 2:00:00 PM



## Recent Benzene Detections

| Location Category | Reading Date       | Range of<br>Detections |
|-------------------|--------------------|------------------------|
| Division E        | 6/10/2019 13:15:14 | 0.0500 ppm             |
|                   | 6/10/2019 13:17:18 | 0.1400 ppm             |
|                   | 6/10/2019 13:17:49 | 0.1900 ppm             |
|                   | 6/10/2019 13:19:58 | 0.0700 ppm             |
|                   | 6/10/2019 13:22:08 | 0.0400 ppm             |





### Reading Date

6/10/2019 2:00:00 PM to 6/10/2019 3:00:00 PM



## Recent Benzene Detections

| Location Category | Reading Date       | Range of<br>Detections |
|-------------------|--------------------|------------------------|
| Division E        | 6/10/2019 14:41:54 | 0.0700 ppm             |
|                   | 6/10/2019 14:55:36 | 0.0800 ppm             |
|                   | 6/10/2019 14:50:42 | 0.0900 ppm             |
|                   | 6/10/2019 14:52:20 | 0.4400 ppm             |





### Reading Date

6/10/2019 3:00:00 PM to 6/10/2019 4:00:00 PM



## Recent Benzene Detections





### Reading Date

6/10/2019 4:00:00 PM to 6/10/2019 5:00:00 PM



### Recent Benzene Detections

| _Location Category | Reading Date       | Range of<br>Detections |
|--------------------|-