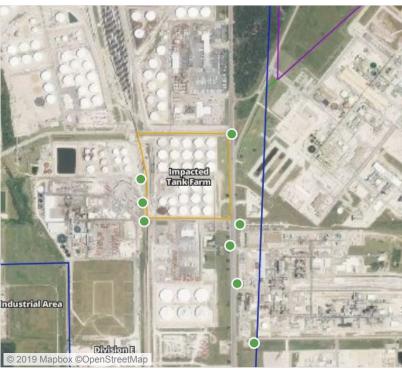

| 6/10/2019 13:17:49 | 0.1900 ppm             |
|                   | 6/10/2019 13:19:58 | 0.0700 ppm             |
|                   | 6/10/2019 13:22:08 | 0.0400 ppm             |





### Reading Date

6/10/2019 2:00:00 PM to 6/10/2019 3:00:00 PM



## Recent Benzene Detections

| Location Category | Reading Date       | Range of<br>Detections |
|-------------------|--------------------|------------------------|
| Division E        | 6/10/2019 14:41:54 | 0.0700 ppm             |
|                   | 6/10/2019 14:55:36 | 0.0800 ppm             |
|                   | 6/10/2019 14:50:42 | 0.0900 ppm             |
|                   | 6/10/2019 14:52:20 | 0.4400 ppm             |





### Reading Date

6/10/2019 3:00:00 PM to 6/10/2019 4:00:00 PM



## Recent Benzene Detections





### Reading Date

6/10/2019 4:00:00 PM to 6/10/2019 5:00:00 PM



### Recent Benzene Detections

| _Location Category | Reading Date       | Range of<br>Detections |
|--------------------|--------------------|------------------------|
| Division E         | 6/10/2019 16:27:28 | 0.05000 ppm            |
|                    | 6/10/2019 16:26:20 | 0.08000 ppm            |
|                    | 6/10/2019 16:29:24 | 0.02000 ppm            |
|                    | 6/10/2019 16:31:36 | 0.05000 ppm            |
|                    | 6/10/2019 16:24:20 | 0.04000 ppm            |





### Reading Date

6/10/2019 5:00:00 PM to 6/10/2019 6:00:00 PM



Recent Benzene Detections





### Reading Date

6/10/2019 6:00:00 PM to 6/10/2019 7:00:00 PM



## Recent Benzene Detections

| Location Categor