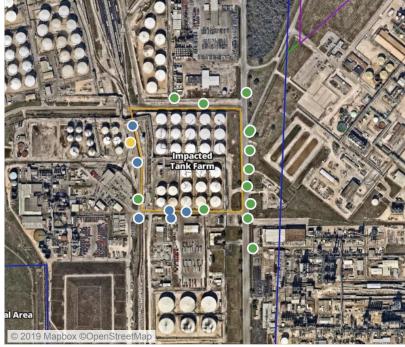

Reading Date

6/10/2019 7:00:00 PM to 6/10/2019 8:00:00 PM



Recent Benzene Detections



### Reading Date

6/10/2019 8:00:00 PM to 6/10/2019 9:00:00 PM



## Recent Benzene Detections

| Location Category | Reading Date       | Range of<br>Detections |
|-------------------|--------------------|------------------------|
| Division E        | 6/10/2019 20:02:53 | 0.0800 ppm             |
|                   | 6/10/2019 20:08:49 | 0.0300 ppm             |
|                   | 6/10/2019 20:04:48 | 0.0700 ppm             |
|                   | 6/10/2019 20:11:33 | 0.0400 ppm             |
|                   | 6/10/2019 20:15:23 | 0.0600 ppm             |
|                   | 6/10/2019 20:33:11 | 0.0500 ppm             |
|                   | 6/10/2019 20:26:11 | 0.7000 ppm             |



### Reading Date

6/10/2019 9:00:00 PM to 6/10/2019 10:00:00 PM





| ocation Category | Reading Date       | Range of<br>Detections |
|------------------|--------------------|------------------------|
| Division E       | 6/10/2019 21:11:54 | 0.05000 ppm            |
|                  | 6/10/2019 21:14:33 | 0.05000 ppm            |
|                  | 6/10/2019 21:19:22 | 0.05000 ppm            |
|                  | 6/10/2019 21:17:07 | 0.06000 ppm            |
|                  | 6/10/2019 21:47:14 | 0.06000 ppm            |
|                  | 6/10/2019 21:41:14 | 0.08000 ppm            |
|                  | 6/10/2019 21:37:50 | 0.08000 ppm            |
|                  | 6/10/2019 21:34:23 | 0.06000 ppm            |



### Reading Date

6/10/2019 10:00:00 PM to 6/10/2019 11: