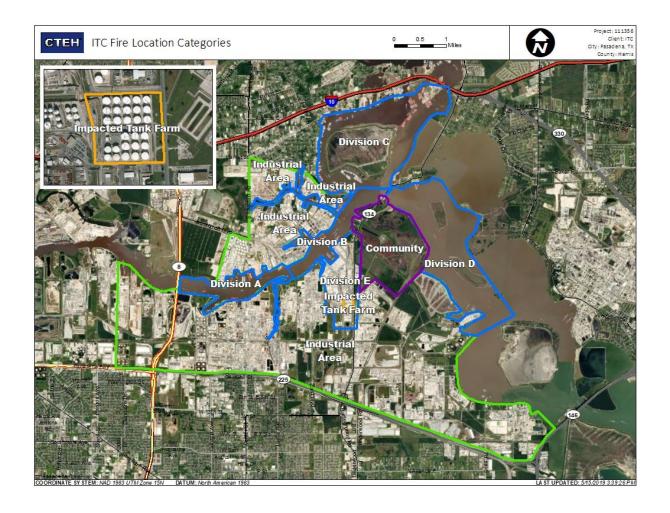

| 6/10/2019 13:17:49 | 0.1900 ppm             |
|                   | 6/10/2019 13:19:58 | 0.0700 ppm             |
|                   | 6/10/2019 13:22:08 | 0.0400 ppm             |





### Reading Date

6/10/2019 2:00:00 PM to 6/10/2019 3:00:00 PM



## Recent Benzene Detections

| Location Category | Reading Date       | Range of<br>Detections |
|-------------------|--------------------|------------------------|
| Division E        | 6/10/2019 14:41:54 | 0.0700 ppm             |
|                   | 6/10/2019 14:55:36 | 0.0800 ppm             |
|                   | 6/10/2019 14:50:42 | 0.0900 ppm             |
|                   | 6/10/2019 14:52:20 | 0.4400 ppm             |





### Reading Date

6/10/2019 3:00:00 PM to 6/10/2019 4:00:00 PM



## Recent Benzene Detections





### Reading Date

6/10/2019 4:00:00 PM to 6/10/2019 5:00:00 PM



### Recent Benzene Detections

| _Location Category | Reading Date       | Range of<br>Detections |
|--------------------|--------------------|------------------------|
| Division E         | 6/10/2019 16:27:28 | 0.05000 ppm            |
|                    | 6/10/2019 16:26:20 | 0.08000 ppm            |
|                    | 6/10/2019 16:29:24 | 0.02000 ppm            |
|                    | 6/10/2019 16:31:36 | 0.05000 ppm            |
|                    | 6/10/2019 16:24:20 | 0.04000 ppm            |





### Reading Date

6/10/2019 5:00:00 PM to 6/10/2019 6:00:00 PM



Recent Benzene Detections





### Reading Date

6/10/2019 6:00:00 PM to 6/10/2019 7:00:00 PM



## Recent Benzene Detections

| Location Category