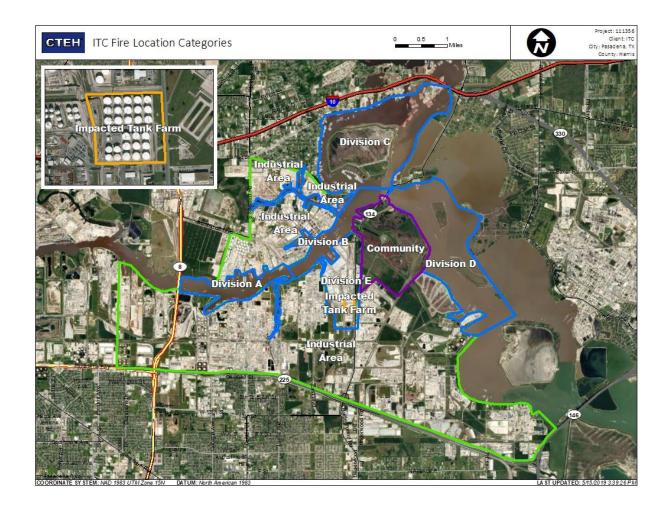

ppm          |





### Reading Date

6/10/2019 10:00:00 AM to 6/10/2019 11:00:00 AM



## Recent Benzene Detections





### Reading Date

6/10/2019 11:00:00 AM to 6/10/2019 12:00:00 PM



## Recent Benzene Detections

| Location Category | Reading Date       | Range of<br>Detections |
|-------------------|--------------------|------------------------|
| Division E        | 6/10/2019 11:11:37 | 0.0700 ppm             |
|                   | 6/10/2019 11:14:19 | 0.1200 ppm             |
|                   | 6/10/2019 11:15:26 | 0.2000 ppm             |
|                   | 6/10/2019 11:36:27 | 0.1700 ppm             |
|                   | 6/10/2019 11:35:24 | 0.3300 ppm             |





### Reading Date

6/10/2019 12:00:00 PM to 6/10/2019 1:00:00 PM



## Recent Benzene Detections





### Reading Date

6/10/2019 1:00:00 PM to 6/10/2019 2:00:00 PM



## Recent Benzene Detections

| Location Category | Reading Date       | Range of<br>Detections |
|-------------------|--------------------|------------------------|
| Division E        | 6/10/2019 13:15:14 | 0.0500 ppm             |
|                   | 6/10/2019 13:17:18 | 0.1400 ppm             |
|                   | 6/10/2019 13:17:49 | 0.1900 ppm             |
|                   | 6/10/2019 13:19:58 | 0.0700 ppm             |
|                   | 6/10/2019 13:22:08 | 0.0400 ppm             |





### Reading Date

6/10/2019 2:00:00 PM to 6/10/2019 3:00:00 PM



## Recent Benzene Detections

| Location Category | Reading Date       | Range of<br>Detections |
|-------------------|--------------------|---------------