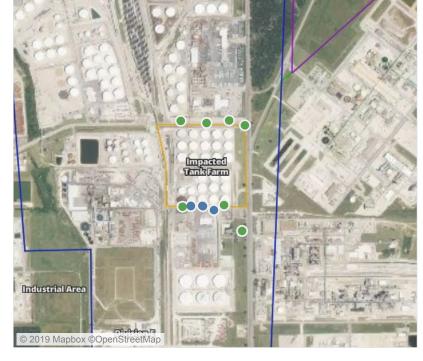

## Recent Benzene Detections

| Location Category | Reading Date      | Range of<br>Detections |
|-------------------|-------------------|------------------------|
| Division E        | 6/9/2019 23:07:22 | 0.05000 ppm            |
|                   | 6/9/2019 23:04:56 | 0.02000 ppm            |
|                   | 6/9/2019 23:09:09 | 0.07000 ppm            |
|                   | 6/9/2019 23:11:22 | 0.02000 ppm            |