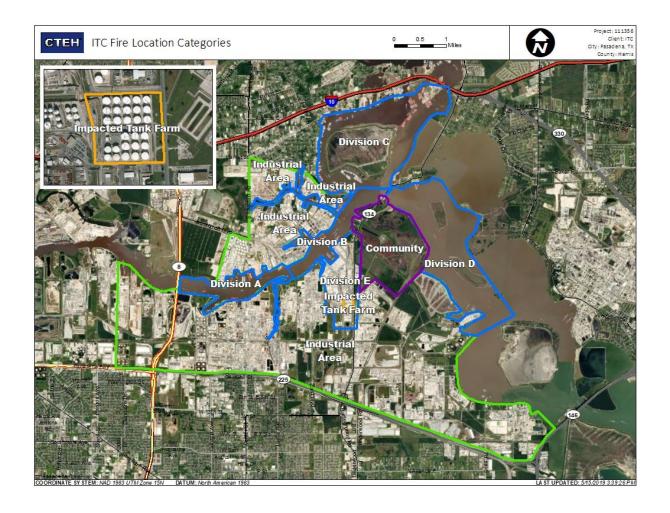

m             |
|                   | 6/10/2019 13:17:18 | 0.1400 ppm             |
|                   | 6/10/2019 13:17:49 | 0.1900 ppm             |
|                   | 6/10/2019 13:19:58 | 0.0700 ppm             |
|                   | 6/10/2019 13:22:08 | 0.0400 ppm             |





### Reading Date

6/10/2019 2:00:00 PM to 6/10/2019 3:00:00 PM



## Recent Benzene Detections

| Location Category | Reading Date       | Range of<br>Detections |
|-------------------|--------------------|------------------------|
| Division E        | 6/10/2019 14:41:54 | 0.0700 ppm             |
|                   | 6/10/2019 14:55:36 | 0.0800 ppm             |
|                   | 6/10/2019 14:50:42 | 0.0900 ppm             |
|                   | 6/10/2019 14:52:20 | 0.4400 ppm             |





### Reading Date

6/10/2019 3:00:00 PM to 6/10/2019 4:00:00 PM



## Recent Benzene Detections





### Reading Date

6/10/2019 4:00:00 PM to 6/10/2019 5:00:00 PM



### Recent Benzene Detections

| _Location Category | Reading Date       | Range of<br>Detections |
|--------------------|--------------------|------------------------|
| Division E         | 6/10/2019 16:27:28 | 0.05000 ppm            |
|                    | 6/10/2019 16:26:20 | 0.08000 ppm            |
|                    | 6/10/2019 16:29:24 | 0.02000 ppm            |
|                    | 6/10/2019 16:31:36 | 0.05000 ppm            |
|                    | 6/10/2019 16:24:20 | 0.04000 ppm            |





### Reading Date

6/10/2019 5:00:00 PM to 6/10/2019 6:00:00 PM



Recent Benzene Detections





### Reading Date