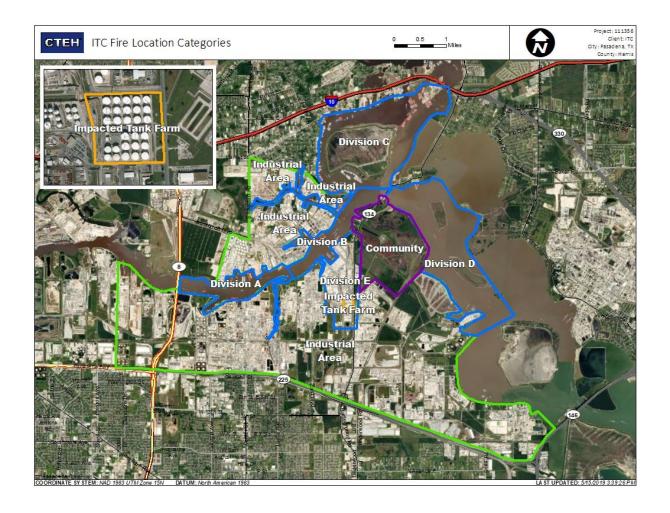

3:07:22 | 0.05000 ppm            |
|                   | 6/9/2019 23:04:56 | 0.02000 ppm            |
|                   | 6/9/2019 23:09:09 | 0.07000 ppm            |
|                   | 6/9/2019 23:11:22 | 0.02000 ppm            |

### Reading Date

6/10/2019 12:00:00 AM to 6/10/2019 1:00:00 AM



### Reading Date

6/10/2019 1:00:00 AM to 6/10/2019 2:00:00 AM



### Reading Date

6/10/2019 2:00:00 AM to 6/10/2019 3:00:00 AM



### Reading Date

6/10/2019 3:00:00 AM to 6/10/2019 4:00:00 AM



### Reading Date

6/10/2019 4:00:00 AM to 6/10/2019 5:00:00 AM



### Reading Date

6/10/2019 5:00:00 AM to 6/10/2019 6:00:00 AM



### Reading Date

6/10/2019 6:00:00 AM to 6/10/2019 7:00:00 AM



## Recent Benzene Detections





### Reading Date

6/10/2019 7:00:00 AM to 6/10/2019 8:00:00 AM





### Reading Date

6/10/2019 8:00:00 AM to 6/10/2019 9:00:00 AM



## Recent Benzene Detections

|                   |                    | Range of   |
|-------------------|--------------------|------------|
| Location Category | Reading Date       | Detections |
| Division E        | 6/10/2019 08:04:32 | 0.2300 ppm |
|                   | 6/10/2019 08:03:14 | 0.1700 ppm |
|                   | 6/10/2019 08:06:30 | 0.1600 ppm |
|                   | 6/10/2019 08:09:27 | 0.1000 ppm |





### Reading Date

6/10/2019 9:00:00 AM to 6/10/2019 10:00:00 AM



## Recent Benzene Detections

| Location Category | Reading Date       | Range of Detections |
|-------------------|--------------------|---------------------|
| Division E        | 6/10/2019 09:09:48 | 0.3000 ppm          |
|