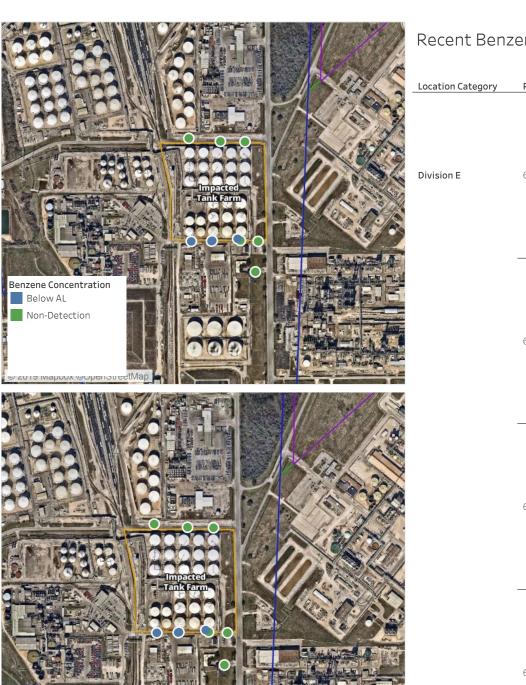

## Recent Benzene Detections

| Location Category | Reading Date      | Range of<br>Detections |
|-------------------|-------------------|------------------------|
| Division E        | 6/9/2019 23:07:22 | 0.05000 ppm            |
|                   | 6/9/2019 23:04:56 | 0.02000 ppm            |
|                   | 6/9/2019 23:09:09 | 0.07000 ppm            |
|                   | 6/9/2019 23:11:22 | 0.02000 ppm            |