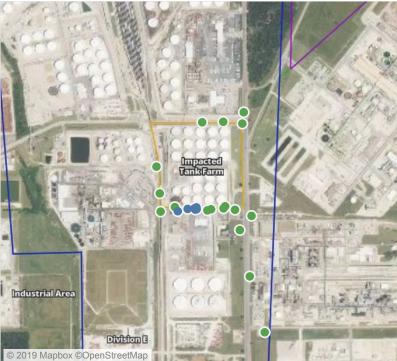

## Recent Benzene Detections

|                   |                    | Range of   |
|-------------------|--------------------|------------|
| Location Category | Reading Date       | Detections |
| Division E        | 6/10/2019 08:04:32 | 0.2300 ppm |
|                   | 6/10/2019 08:03:14 | 0.1700 ppm |
|                   | 6/10/2019 08:06:30 | 0.1600 ppm |
|                   | 6/10/2019 08:09:27 | 0.1000 ppm |