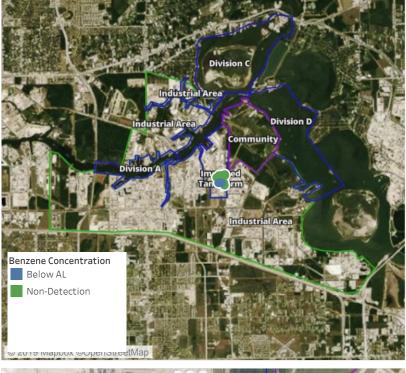

## Recent Benzene Detections

| Location Category | Reading Date      | Range of<br>Detections |
|-------------------|-------------------|------------------------|
| Division E        | 6/9/2019 23:07:22 | 0.05000 ppm            |
|                   | 6/9/2019 23:04:56 | 0.02000 ppm            |
|                   | 6/9/2019 23:09:09 | 0.07000 ppm            |
|                   | 6/9/2019 23:11:22 | 0.02000 ppm            |