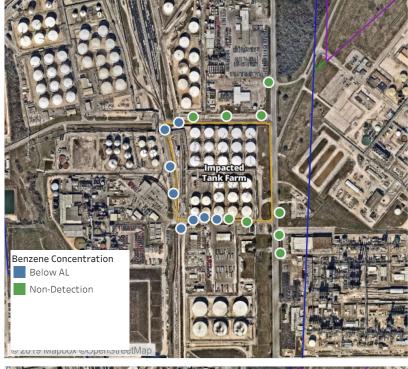

t Benzene Detections



### Reading Date

6/10/2019 8:00:00 PM to 6/10/2019 9:00:00 PM



## Recent Benzene Detections

| Location Category | Reading Date       | Range of<br>Detections |
|-------------------|--------------------|------------------------|
| Division E        | 6/10/2019 20:02:53 | 0.0800 ppm             |
|                   | 6/10/2019 20:08:49 | 0.0300 ppm             |
|                   | 6/10/2019 20:04:48 | 0.0700 ppm             |
|                   | 6/10/2019 20:11:33 | 0.0400 ppm             |
|                   | 6/10/2019 20:15:23 | 0.0600 ppm             |
|                   | 6/10/2019 20:33:11 | 0.0500 ppm             |
|                   | 6/10/2019 20:26:11 | 0.7000 ppm             |



### Reading Date

6/10/2019 9:00:00 PM to 6/10/2019 10:00:00 PM





| ocation Category | Reading Date       | Range of<br>Detections |
|------------------|--------------------|------------------------|
| Division E       | 6/10/2019 21:11:54 | 0.05000 ppm            |
|                  | 6/10/2019 21:14:33 | 0.05000 ppm            |
|                  | 6/10/2019 21:19:22 | 0.05000 ppm            |
|                  | 6/10/2019 21:17:07 | 0.06000 ppm            |
|                  | 6/10/2019 21:47:14 | 0.06000 ppm            |
|                  | 6/10/2019 21:41:14 | 0.08000 ppm            |
|                  | 6/10/2019 21:37:50 | 0.08000 ppm            |
|                  | 6/10/2019 21:34:23 | 0.06000 ppm            |



### Reading Date

6/10/2019 10:00:00 PM to 6/10/2019 11:00:00 PM



## Recent Benzene Detections

| ocation Category | Read