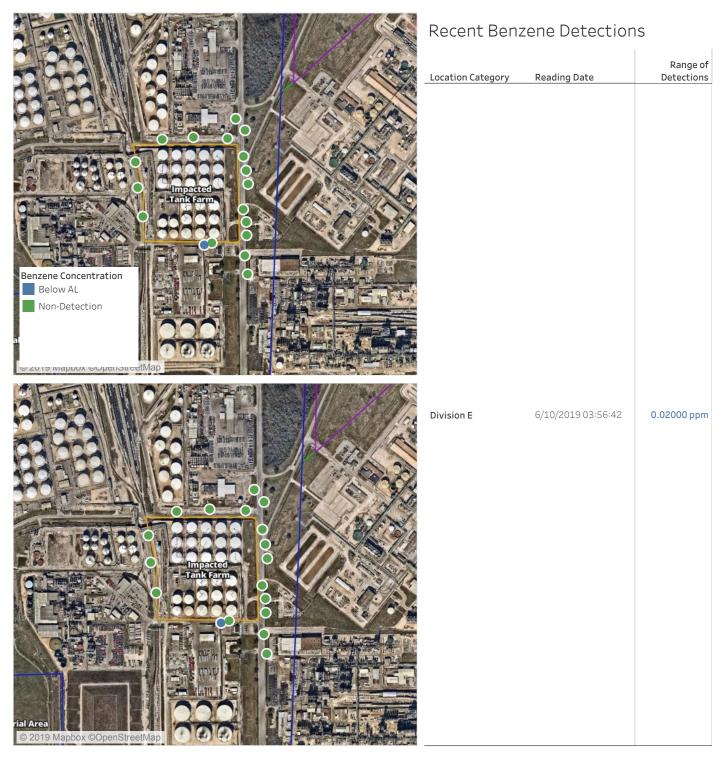

## Recent Benzene Detections

| Location Category | Reading Date      | Range of<br>Detections |
|-------------------|-------------------|------------------------|
| Division E        | 6/9/2019 23:07:22 | 0.05000 ppm            |
|                   | 6/9/2019 23:04:56 | 0.02000 ppm            |
|                   | 6/9/2019 23:09:09 | 0.07000 ppm            |
|                   | 6/9/2019 23:11:22 | 0.02000 ppm            |

### Reading Date

6/10/2019 3:00:00 AM to 6/10/2019 4:00:00 AM

### Reading Date

6/10/2019 4:00:00 AM to 6/10/2019 5:00:00 AM