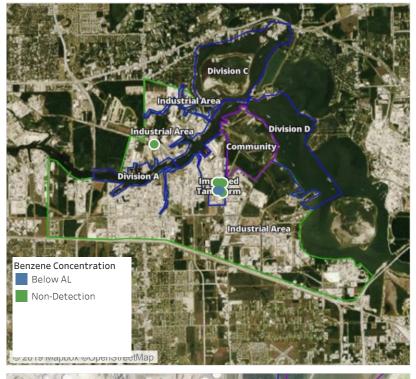

------------------|---------------------|
| Division E        | 6/10/2019 09:09:48 | 0.3000 ppm          |
|                   | 6/10/2019 09:13:28 | 0.2200 ppm          |
|                   | 6/10/2019 09:20:02 | 0.0300 ppm          |
|                   | 6/10/2019 09:16:57 | 0.0700 ppm          |
|                   | 6/10/2019 09:16:11 | 0.1300 ppm          |
|                   | 6/10/2019 09:08:58 | 0.1700 ppm          |
|                   | 6/10/2019 09:51:59 | 0.1900 ppm          |
|                   | 6/10/2019 09:53:01 | 0.2200 ppm          |
|                   | 6/10/2019 09:54:54 | 0.1200 ppm          |





### Reading Date

6/10/2019 10:00:00 AM to 6/10/2019 11:00:00 AM



## Recent Benzene Detections





### Reading Date

6/10/2019 11:00:00 AM to 6/10/2019 12:00:00 PM



## Recent Benzene Detections

| Location Category | Reading Date       | Range of<br>Detections |
|-------------------|--------------------|------------------------|
| Division E        | 6/10/2019 11:11:37 | 0.0700 ppm             |
|                   | 6/10/2019 11:14:19 | 0.1200 ppm             |
|                   | 6/10/2019 11:15:26 | 0.2000 ppm             |
|                   | 6/10/2019 11:36:27 | 0.1700 ppm             |
|                   | 6/10/2019 11:35:24 | 0.3300 ppm             |





### Reading Date

6/10/2019 12:00:00 PM to 6/10/2019 1:00:00 PM



## Recent Benzene Detections





### Reading Date

6/10/2019 1:00:00 PM to 6/10/2019 2:00:00 PM



## Recent Benzene Detections

| Location Category | Reading Date       | Range of<br>Detections |
|-------------------|-