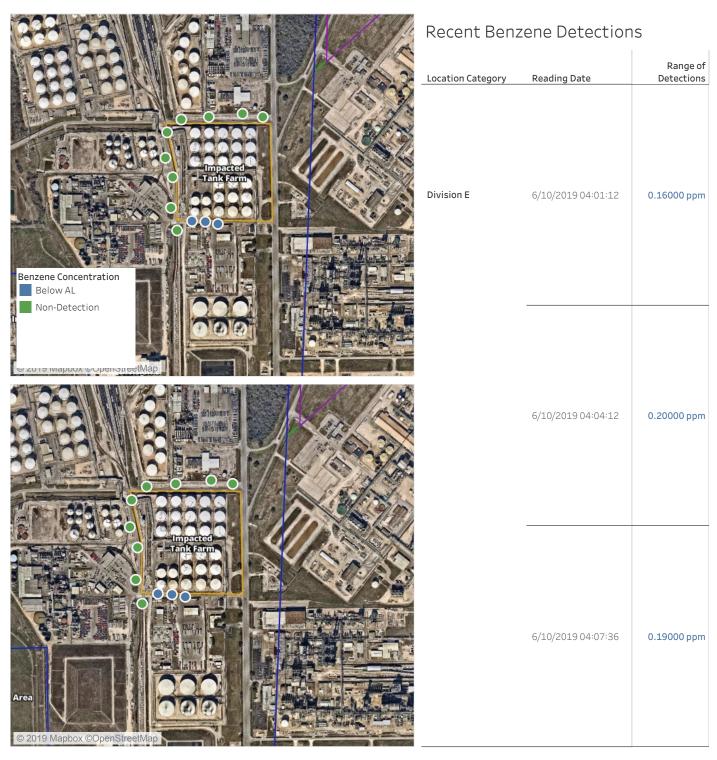

:00:00 PM to 6/10/2019 12:00:00 AM



## Recent Benzene Detections

| Location Category | Reading Date      | Range of<br>Detections |
|-------------------|-------------------|------------------------|
| Division E        | 6/9/2019 23:07:22 | 0.05000 ppm            |
|                   | 6/9/2019 23:04:56 | 0.02000 ppm            |
|                   | 6/9/2019 23:09:09 | 0.07000 ppm            |
|                   | 6/9/2019 23:11:22 | 0.02000 ppm            |

### Reading Date

6/10/2019 12:00:00 AM to 6/10/2019 1:00:00 AM



### Reading Date

6/10/2019 1:00:00 AM to 6/10/2019 2:00:00 AM



### Reading Date

6/10/2019 2:00:00 AM to 6/10/2019 3:00:00 AM



### Reading Date

6/10/2019 3:00:00 AM to 6/10/2019 4:00:00 AM



### Reading Date

6/10/2019 4:00:00 AM to 6/10/2019 5:00:00 AM



### Reading Date

6/10/2019 5:00:00 AM to 6/10/2019 6:00:00 AM



### Reading Date

6/10/2019 6:00:00 AM to 6/10/2019 7:00:00 AM



## Recent Benzene Detections





### Reading Date

6/10/2019 7:00:00 AM to 6/10/2019 8:00:00 AM





### Reading Date

6/10/2019 8:00:00 AM to 6/10/2019 9:00:00 AM



## Recent Benzene Detections

|                   |                    | Range of   |
|-------------------|--------------------|------------|
| Location Category | Reading Date       | Detections |
| Division E        | 6/10/2019 08:04:32 | 0.2300 ppm |
|                   | 6/10/2019 08:03:14 | 0.1700 ppm |
|                   | 6/10/2019 08:06:30 | 0.1600 ppm |
|                   | 6/10/2019 08:09:27 | 0.1000 ppm |





### Reading Date

6/10/2019 9:00:00 AM to 6/10/2019 10:00:00 AM



## R