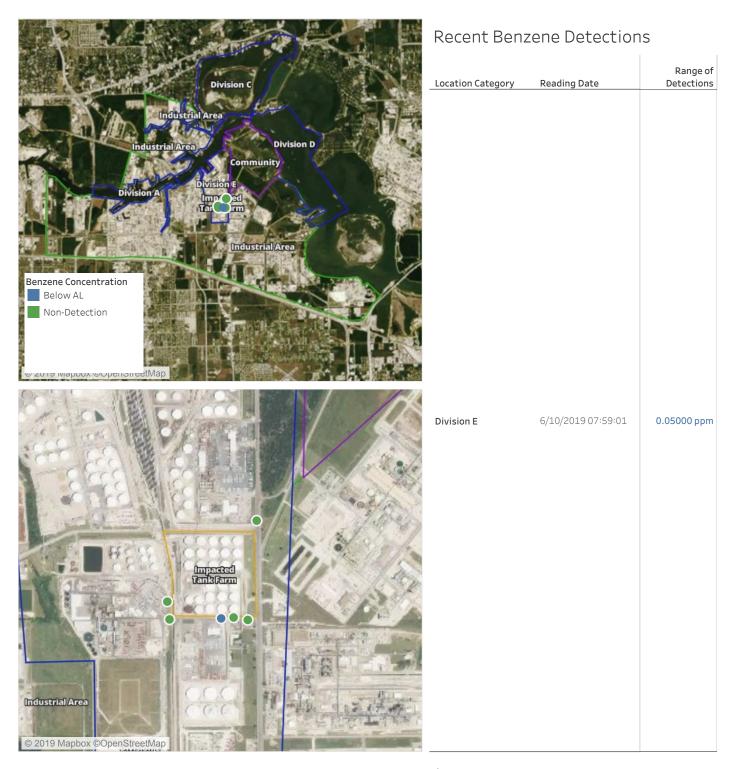

## Recent Benzene Detections

| Location Category | Reading Date      | Range of<br>Detections |
|-------------------|-------------------|------------------------|
| Division E        | 6/9/2019 23:07:22 | 0.05000 ppm            |
|                   | 6/9/2019 23:04:56 | 0.02000 ppm            |
|                   | 6/9/2019 23:09:09 | 0.07000 ppm            |
|                   | 6/9/2019 23:11:22 | 0.02000 ppm            |