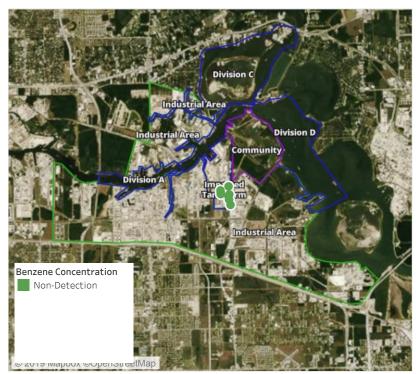

ppm             |
|                   | 6/10/2019 13:17:49 | 0.1900 ppm             |
|                   | 6/10/2019 13:19:58 | 0.0700 ppm             |
|                   | 6/10/2019 13:22:08 | 0.0400 ppm             |





### Reading Date

6/10/2019 2:00:00 PM to 6/10/2019 3:00:00 PM



## Recent Benzene Detections

| Location Category | Reading Date       | Range of<br>Detections |
|-------------------|--------------------|------------------------|
| Division E        | 6/10/2019 14:41:54 | 0.0700 ppm             |
|                   | 6/10/2019 14:55:36 | 0.0800 ppm             |
|                   | 6/10/2019 14:50:42 | 0.0900 ppm             |
|                   | 6/10/2019 14:52:20 | 0.4400 ppm             |





### Reading Date

6/10/2019 3:00:00 PM to 6/10/2019 4:00:00 PM



## Recent Benzene Detections





### Reading Date

6/10/2019 4:00:00 PM to 6/10/2019 5:00:00 PM



### Recent Benzene Detections

| _Location Category | Reading Date       | Range of<br>Detections |
|--------------------|--------------------|------------------------|
| Division E         | 6/10/2019 16:27:28 | 0.05000 ppm            |
|                    | 6/10/2019 16:26:20 | 0.08000 ppm            |
|                    | 6/10/2019 16:29:24 | 0.02000 ppm            |
|                    | 6/10/2019 16:31:36 | 0.05000 ppm            |
|                    | 6/10/2019 16:24:20 | 0.04000 ppm            |





### Reading Date

6/10/2019 5:00:00 PM to 6/10/2019 6:00:00 PM



Recent Benzene Detections





### Reading Date

6/10/2019 6:00:00 PM to 6/10/2019 7:00:00 PM



## Recent Benzen