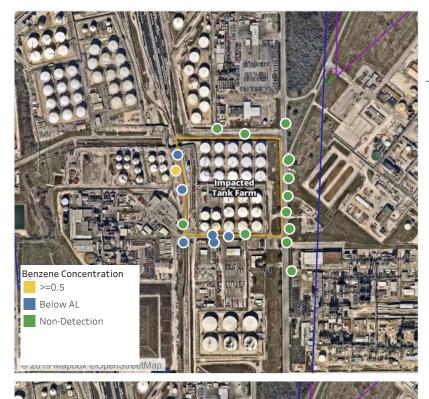

:24:20 | 0.04000 ppm            |





### Reading Date

6/10/2019 5:00:00 PM to 6/10/2019 6:00:00 PM



Recent Benzene Detections





### Reading Date

6/10/2019 6:00:00 PM to 6/10/2019 7:00:00 PM



## Recent Benzene Detections

| Location Category | Reading Date       | Range of<br>Detections |
|-------------------|--------------------|------------------------|
| Division E        | 6/10/2019 18:22:10 | 0.07000 ppm            |
|                   | 6/10/2019 18:20:13 | 0.03000 ppm            |
|                   | 6/10/2019 18:23:52 | 0.07000 ppm            |
|                   | 6/10/2019 18:26:36 | 0.04000 ppm            |

### Reading Date

6/10/2019 7:00:00 PM to 6/10/2019 8:00:00 PM



Recent Benzene Detections



### Reading Date

6/10/2019 8:00:00 PM to 6/10/2019 9:00:00 PM



## Recent Benzene Detections

| Location Category | Reading Date       | Range of<br>Detections |
|-------------------|--------------------|------------------------|
| Division E        | 6/10/2019 20:02:53 | 0.0800 ppm             |
|                   | 6/10/2019 20:08:49 | 0.0300 ppm             |
|                   | 6/10/2019 20:04:48 | 0.0700 ppm             |
|                   | 6/10/2019 20:11:33 | 0.0400 ppm             |
|                   | 6/10/2019 20:15:23 | 0.0600 ppm             |
|                   | 6/10/2019 20:33:11 | 0.0500 ppm             |
|                   | 6/10/2019 20:26:11 | 0.7000 ppm             |



### Reading Date

6/10/2019 9:00:00 PM to 6/10/2019 10:00:00 PM





| ocation Category | Reading Date       | Range of<br>Detections |
|----------------