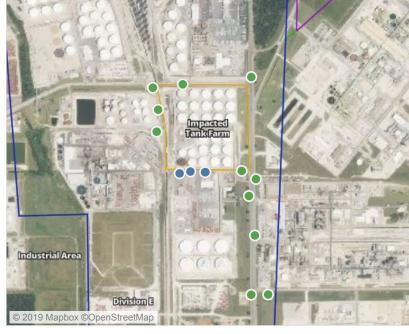

## Recent Benzene Detections

| Location Category | Reading Date      | Range of<br>Detections |
|-------------------|-------------------|------------------------|
| Division E        | 6/9/2019 23:07:22 | 0.05000 ppm            |
|                   | 6/9/2019 23:04:56 | 0.02000 ppm            |
|                   | 6/9/2019 23:09:09 | 0.07000 ppm            |
|                   | 6/9/2019 23:11:22 | 0.02000 ppm            |