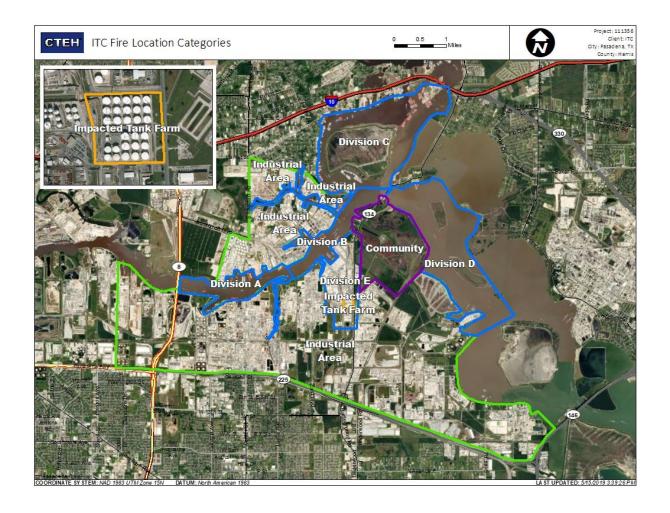

e

6/10/2019 9:00:00 AM to 6/10/2019 10:00:00 AM



## Recent Benzene Detections

| Location Category | Reading Date       | Range of Detections |
|-------------------|--------------------|---------------------|
| Division E        | 6/10/2019 09:09:48 | 0.3000 ppm          |
|                   | 6/10/2019 09:13:28 | 0.2200 ppm          |
|                   | 6/10/2019 09:20:02 | 0.0300 ppm          |
|                   | 6/10/2019 09:16:57 | 0.0700 ppm          |
|                   | 6/10/2019 09:16:11 | 0.1300 ppm          |
|                   | 6/10/2019 09:08:58 | 0.1700 ppm          |
|                   | 6/10/2019 09:51:59 | 0.1900 ppm          |
|                   | 6/10/2019 09:53:01 | 0.2200 ppm          |
|                   | 6/10/2019 09:54:54 | 0.1200 ppm          |





### Reading Date

6/10/2019 10:00:00 AM to 6/10/2019 11:00:00 AM



## Recent Benzene Detections





### Reading Date

6/10/2019 11:00:00 AM to 6/10/2019 12:00:00 PM



## Recent Benzene Detections

| Location Category | Reading Date       | Range of<br>Detections |
|-------------------|--------------------|------------------------|
| Division E        | 6/10/2019 11:11:37 | 0.0700 ppm             |
|                   | 6/10/2019 11:14:19 | 0.1200 ppm             |
|                   | 6/10/2019 11:15:26 | 0.2000 ppm             |
|                   | 6/10/2019 11:36:27 | 0.1700 ppm             |
|                   | 6/10/2019 11:35:24 | 0.3300 ppm             |





### Reading Date

6/10/2019 12:00:00 PM to 6/10/2019 1:00:00 PM



## Recent Benzene Detections





### Reading Date