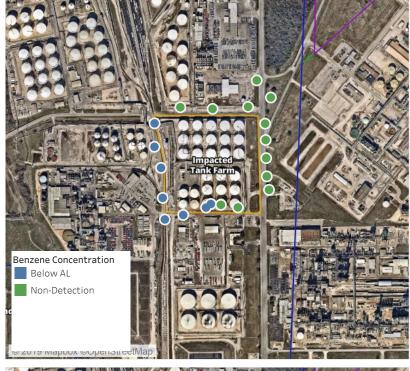

## Recent Benzene Detections

|                   |                    | Range of   |
|-------------------|--------------------|------------|
| Location Category | Reading Date       | Detections |
| Division E        | 6/10/2019 08:04:32 | 0.2300 ppm |
|                   | 6/10/2019 08:03:14 | 0.1700 ppm |
|                   | 6/10/2019 08:06:30 | 0.1600 ppm |
|                   | 6/10/2019 08:09:27 | 0.1000 ppm |