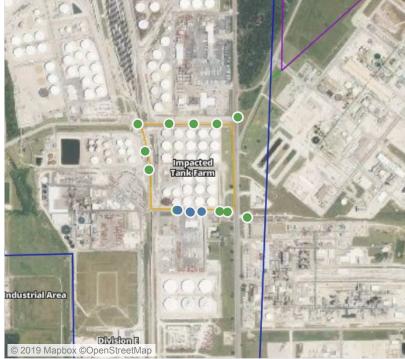

ppm             |
|                   | 6/10/2019 13:17:18 | 0.1400 ppm             |
|                   | 6/10/2019 13:17:49 | 0.1900 ppm             |
|                   | 6/10/2019 13:19:58 | 0.0700 ppm             |
|                   | 6/10/2019 13:22:08 | 0.0400 ppm             |





### Reading Date

6/10/2019 2:00:00 PM to 6/10/2019 3:00:00 PM



## Recent Benzene Detections

| Location Category | Reading Date       | Range of<br>Detections |
|-------------------|--------------------|------------------------|
| Division E        | 6/10/2019 14:41:54 | 0.0700 ppm             |
|                   | 6/10/2019 14:55:36 | 0.0800 ppm             |
|                   | 6/10/2019 14:50:42 | 0.0900 ppm             |
|                   | 6/10/2019 14:52:20 | 0.4400 ppm             |





### Reading Date

6/10/2019 3:00:00 PM to 6/10/2019 4:00:00 PM



## Recent Benzene Detections





### Reading Date

6/10/2019 4:00:00 PM to 6/10/2019 5:00:00 PM



### Recent Benzene Detections

| _Location Category | Reading Date       | Range of<br>Detections |
|--------------------|--------------------|------------------------|
| Division E         | 6/10/2019 16:27:28 | 0.05000 ppm            |
|                    | 6/10/2019 16:26:20 | 0.08000 ppm            |
|                    | 6/10/2019 16:29:24 | 0.02000 ppm            |
|                    | 6/10/2019 16:31:36 | 0.05000 ppm            |
|                    | 6/10/2019 16:24:20 | 0.04000 ppm            |





### Reading Date

6/10/2019 5:00:00 PM to 6/10/2019 6:00:00 PM



Recent Benzene Detections





### Reading Da