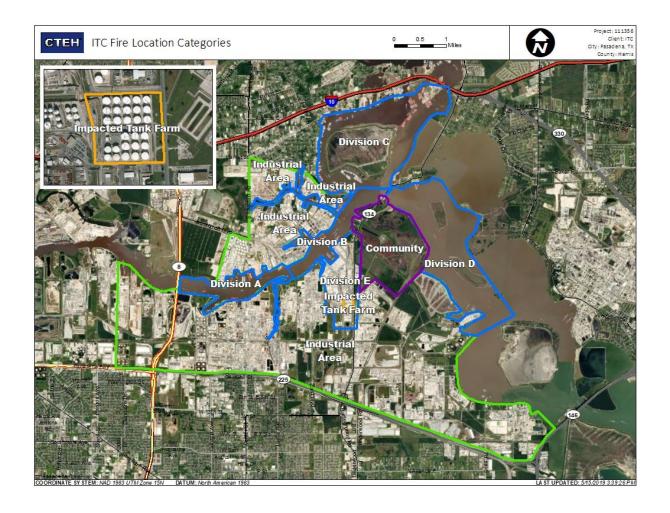

---------|------------------------|
| Division E        | 6/9/2019 23:07:22 | 0.05000 ppm            |
|                   | 6/9/2019 23:04:56 | 0.02000 ppm            |
|                   | 6/9/2019 23:09:09 | 0.07000 ppm            |
|                   | 6/9/2019 23:11:22 | 0.02000 ppm            |

### Reading Date

6/10/2019 12:00:00 AM to 6/10/2019 1:00:00 AM



### Reading Date

6/10/2019 1:00:00 AM to 6/10/2019 2:00:00 AM



### Reading Date

6/10/2019 2:00:00 AM to 6/10/2019 3:00:00 AM



### Reading Date

6/10/2019 3:00:00 AM to 6/10/2019 4:00:00 AM



### Reading Date

6/10/2019 4:00:00 AM to 6/10/2019 5:00:00 AM



### Reading Date

6/10/2019 5:00:00 AM to 6/10/2019 6:00:00 AM



### Reading Date

6/10/2019 6:00:00 AM to 6/10/2019 7:00:00 AM



## Recent Benzene Detections





### Reading Date

6/10/2019 7:00:00 AM to 6/10/2019 8:00:00 AM





### Reading Date

6/10/2019 8:00:00 AM to 6/10/2019 9:00:00 AM



## Recent Benzene Detections

|                   |                    | Range of   |
|-------------------|--------------------|------------|
| Location Category | Reading Date       | Detections |
| Division E        | 6/10/2019 08:04:32 | 0.2300 ppm |
|                   | 6/10/2019 08:03:14 | 0.1700 ppm |
|                   | 6/10/2019 08:06:30 | 0.1600 ppm |
|                   | 6/10/2019 08:09:27 | 0.1000 ppm |





### Reading Date

6/10/2019 9:00:00 AM to 6/10/2019 10:00:00 AM



## Recent Benzene Detections

| Location Category | Reading Date       | Range of Detections |
|-------------------|--------------------|---------------------|
| Division