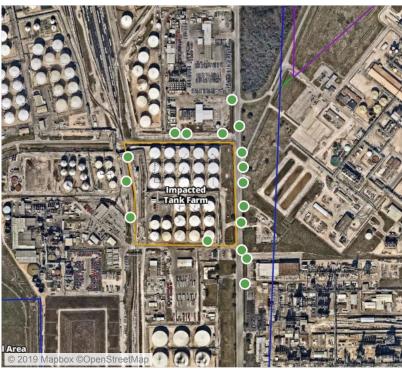

:36 | 0.05000 ppm            |
|                    | 6/10/2019 16:24:20 | 0.04000 ppm            |





### Reading Date

6/10/2019 5:00:00 PM to 6/10/2019 6:00:00 PM



Recent Benzene Detections





### Reading Date

6/10/2019 6:00:00 PM to 6/10/2019 7:00:00 PM



## Recent Benzene Detections

| Location Category | Reading Date       | Range of<br>Detections |
|-------------------|--------------------|------------------------|
| Division E        | 6/10/2019 18:22:10 | 0.07000 ppm            |
|                   | 6/10/2019 18:20:13 | 0.03000 ppm            |
|                   | 6/10/2019 18:23:52 | 0.07000 ppm            |
|                   | 6/10/2019 18:26:36 | 0.04000 ppm            |

### Reading Date

6/10/2019 7:00:00 PM to 6/10/2019 8:00:00 PM



Recent Benzene Detections



### Reading Date

6/10/2019 8:00:00 PM to 6/10/2019 9:00:00 PM



## Recent Benzene Detections

| Location Category | Reading Date       | Range of<br>Detections |
|-------------------|--------------------|------------------------|
| Division E        | 6/10/2019 20:02:53 | 0.0800 ppm             |
|                   | 6/10/2019 20:08:49 | 0.0300 ppm             |
|                   | 6/10/2019 20:04:48 | 0.0700 ppm             |
|                   | 6/10/2019 20:11:33 | 0.0400 ppm             |
|                   | 6/10/2019 20:15:23 | 0.0600 ppm             |
|                   | 6/10/2019 20:33:11 | 0.0500 ppm             |
|                   | 6/10/2019 20:26:11 | 0.7000 ppm             |



### Reading Date

6/10/2019 9:00:00 PM to 6/10/2019 10:00:00 PM





| ocation Category