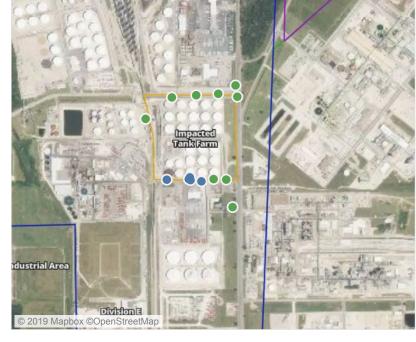

## Recent Benzene Detections

| Location Category | Reading Date      | Range of<br>Detections |
|-------------------|-------------------|------------------------|
| Division E        | 6/9/2019 23:07:22 | 0.05000 ppm            |
|                   | 6/9/2019 23:04:56 | 0.02000 ppm            |
|                   | 6/9/2019 23:09:09 | 0.07000 ppm            |
|                   | 6/9/2019 23:11:22 | 0.02000 ppm            |