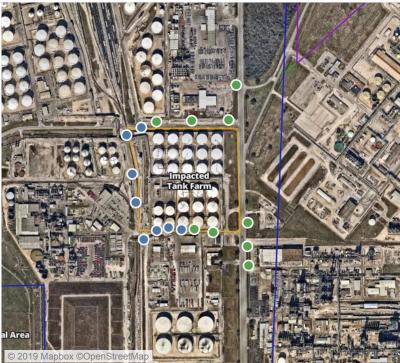

| 6/10/2019 20:26:11 | 0.7000 ppm             |



### Reading Date

6/10/2019 9:00:00 PM to 6/10/2019 10:00:00 PM





| ocation Category | Reading Date       | Range of<br>Detections |
|------------------|--------------------|------------------------|
| Division E       | 6/10/2019 21:11:54 | 0.05000 ppm            |
|                  | 6/10/2019 21:14:33 | 0.05000 ppm            |
|                  | 6/10/2019 21:19:22 | 0.05000 ppm            |
|                  | 6/10/2019 21:17:07 | 0.06000 ppm            |
|                  | 6/10/2019 21:47:14 | 0.06000 ppm            |
|                  | 6/10/2019 21:41:14 | 0.08000 ppm            |
|                  | 6/10/2019 21:37:50 | 0.08000 ppm            |
|                  | 6/10/2019 21:34:23 | 0.06000 ppm            |



### Reading Date

6/10/2019 10:00:00 PM to 6/10/2019 11:00:00 PM



## Recent Benzene Detections

| ocation Category | Reading Date       | Range of<br>Detections |
|------------------|--------------------|------------------------|
| Division E       | 6/10/2019 22:27:07 | 0.03000 ppm            |
|                  | 6/10/2019 22:25:10 | 0.11000 ppm            |
|                  | 6/10/2019 22:29:46 | 0.03000 ppm            |
|                  | 6/10/2019 22:32:16 | 0.04000 ppm            |
|                  | 6/10/2019 22:11:53 | 0.05000 ppm            |
|                  | 6/10/2019 22:18:44 | 0.04000 ppm            |
|                  | 6/10/2019 22:33:10 | 0.06000 ppm            |
|                  | 6/10/2019 22:25:55 | 0.05000 ppm            |