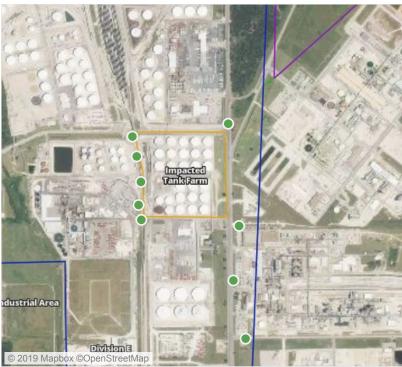

## Recent Benzene Detections

| Location Category | Reading Date      | Range of<br>Detections |
|-------------------|-------------------|------------------------|
| Division E        | 6/9/2019 23:07:22 | 0.05000 ppm            |
|                   | 6/9/2019 23:04:56 | 0.02000 ppm            |
|                   | 6/9/2019 23:09:09 | 0.07000 ppm            |
|                   | 6/9/2019 23:11:22 | 0.02000 ppm            |